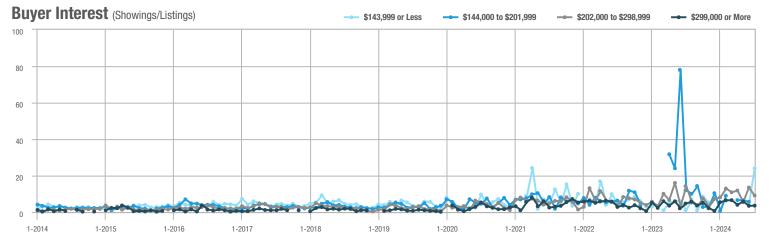

## **Fairfield County**

|                        | Total<br>Showings |                          |                            |              | Buyer Interest (Showings/Listings) |                            |              | Managed<br>Listings      |                            |  |
|------------------------|-------------------|--------------------------|----------------------------|--------------|------------------------------------|----------------------------|--------------|--------------------------|----------------------------|--|
| Price Range            | July<br>2024      | Year-Over-Year<br>Change | Month-Over-Month<br>Change | July<br>2024 | Year-Over-Year<br>Change           | Month-Over-Month<br>Change | July<br>2024 | Year-Over-Year<br>Change | Month-Over-Month<br>Change |  |
| \$143,999 or Less      | 204               | + 4.1%                   | - 23.9%                    | 4.3          | - 12.2%                            | - 17.3%                    | 48           | + 20.0%                  | - 9.4%                     |  |
| \$144,000 to \$201,999 | 408               | + 16.9%                  | + 10.3%                    | 5.3          | - 10.2%                            | - 15.9%                    | 75           | + 23.0%                  | + 25.0%                    |  |
| \$202,000 to \$298,999 | 1,058             | - 49.7%                  | - 14.7%                    | 7.0          | - 34.6%                            | - 17.6%                    | 152          | - 24.4%                  | + 3.4%                     |  |
| \$299,000 or More      | 12,910            | - 9.4%                   | - 6.2%                     | 5.9          | - 18.1%                            | - 4.8%                     | 2,255        | + 5.5%                   | - 3.3%                     |  |
| Total                  | 14,580            | - 13.7%                  | - 6.8%                     | 6.0          | - 18.9%                            | - 4.8%                     | 2,530        | + 3.7%                   | - 2.4%                     |  |

## **Hartford County**

|                        | Total<br>Showings |                          |                            |              | Buyer Interest (Showings/Listings) |                            |              | Managed<br>Listings      |                            |  |
|------------------------|-------------------|--------------------------|----------------------------|--------------|------------------------------------|----------------------------|--------------|--------------------------|----------------------------|--|
| Price Range            | July<br>2024      | Year-Over-Year<br>Change | Month-Over-Month<br>Change | July<br>2024 | Year-Over-Year<br>Change           | Month-Over-Month<br>Change | July<br>2024 | Year-Over-Year<br>Change | Month-Over-Month<br>Change |  |
| \$143,999 or Less      | 345               | - 61.2%                  | - 36.8%                    | 6.2          | - 41.5%                            | - 31.9%                    | 56           | - 34.1%                  | - 9.7%                     |  |
| \$144,000 to \$201,999 | 1,365             | - 47.1%                  | - 4.1%                     | 11.1         | - 21.8%                            | - 9.8%                     | 127          | - 31.7%                  | + 5.8%                     |  |
| \$202,000 to \$298,999 | 4,392             | - 25.5%                  | - 10.8%                    | 10.3         | - 14.2%                            | - 11.2%                    | 430          | - 13.0%                  | - 0.2%                     |  |
| \$299,000 or More      | 9,495             | + 12.4%                  | - 8.3%                     | 7.2          | - 1.4%                             | - 7.7%                     | 1,376        | + 12.9%                  | - 0.7%                     |  |
| Total                  | 15,597            | - 12.5%                  | - 9.6%                     | 8.1          | - 12.9%                            | - 10.0%                    | 1,989        | + 0.3%                   | - 0.5%                     |  |

## **Litchfield County**

|                        | Total<br>Showings |                          |                            |              | Buyer Interest (Showings/Listings) |                            |              | Managed<br>Listings      |                            |  |
|------------------------|-------------------|--------------------------|----------------------------|--------------|------------------------------------|----------------------------|--------------|--------------------------|----------------------------|--|
| Price Range            | July<br>2024      | Year-Over-Year<br>Change | Month-Over-Month<br>Change | July<br>2024 | Year-Over-Year<br>Change           | Month-Over-Month<br>Change | July<br>2024 | Year-Over-Year<br>Change | Month-Over-Month<br>Change |  |
| \$143,999 or Less      | 102               | + 52.2%                  | + 30.8%                    | 10.2         | + 161.5%                           | + 137.2%                   | 10           | - 41.2%                  | - 44.4%                    |  |
| \$144,000 to \$201,999 | 175               | - 58.7%                  | - 7.4%                     | 5.4          | - 18.2%                            | + 14.9%                    | 33           | - 49.2%                  | - 19.5%                    |  |
| \$202,000 to \$298,999 | 785               | - 32.1%                  | - 6.8%                     | 6.1          | - 26.5%                            | - 18.7%                    | 129          | - 10.4%                  | + 12.2%                    |  |
| \$299,000 or More      | 2,290             | + 28.6%                  | + 12.5%                    | 3.9          | + 8.3%                             | + 11.4%                    | 619          | + 11.5%                  | - 2.2%                     |  |
| Total                  | 3,352             | - 2.2%                   | + 6.6%                     | 4.5          | - 6.3%                             | + 7.1%                     | 791          | + 1.3%                   | - 2.0%                     |  |

### **Middlesex County**

|                        | Total<br>Showings |                          |                            |              | Buyer Interest (Showings/Listings) |                            |              | Managed<br>Listings      |                            |  |
|------------------------|-------------------|--------------------------|----------------------------|--------------|------------------------------------|----------------------------|--------------|--------------------------|----------------------------|--|
| Price Range            | July<br>2024      | Year-Over-Year<br>Change | Month-Over-Month<br>Change | July<br>2024 | Year-Over-Year<br>Change           | Month-Over-Month<br>Change | July<br>2024 | Year-Over-Year<br>Change | Month-Over-Month<br>Change |  |
| \$143,999 or Less      | 62                | - 75.1%                  | + 47.6%                    | 10.3         | - 8.8%                             | + 47.1%                    | 6            | - 72.7%                  | 0.0%                       |  |
| \$144,000 to \$201,999 | 220               | - 48.7%                  | - 29.5%                    | 9.2          | - 8.0%                             | - 8.9%                     | 24           | - 44.2%                  | - 25.0%                    |  |
| \$202,000 to \$298,999 | 305               | - 57.8%                  | - 44.3%                    | 6.1          | - 35.1%                            | - 30.7%                    | 51           | - 35.4%                  | - 20.3%                    |  |
| \$299,000 or More      | 2,156             | + 9.6%                   | + 6.6%                     | 5.1          | - 10.5%                            | 0.0%                       | 447          | + 19.2%                  | + 4.9%                     |  |
| Total                  | 2.743             | - 18.6%                  | - 6.2%                     | 5.5          | - 20.3%                            | - 6.8%                     | 528          | + 1.7%                   | 0.0%                       |  |

### **New Haven County**

|                        | Total<br>Showings |                          |                            |              | Buyer Interest (Showings/Listings) |                            |              | Managed<br>Listings      |                            |  |
|------------------------|-------------------|--------------------------|----------------------------|--------------|------------------------------------|----------------------------|--------------|--------------------------|----------------------------|--|
| Price Range            | July<br>2024      | Year-Over-Year<br>Change | Month-Over-Month<br>Change | July<br>2024 | Year-Over-Year<br>Change           | Month-Over-Month<br>Change | July<br>2024 | Year-Over-Year<br>Change | Month-Over-Month<br>Change |  |
| \$143,999 or Less      | 266               | - 56.4%                  | - 23.1%                    | 5.2          | - 27.8%                            | - 1.9%                     | 53           | - 40.4%                  | - 20.9%                    |  |
| \$144,000 to \$201,999 | 993               | - 43.3%                  | - 30.3%                    | 6.8          | - 33.3%                            | - 28.4%                    | 149          | - 14.9%                  | - 2.6%                     |  |
| \$202,000 to \$298,999 | 3,185             | - 29.2%                  | - 11.4%                    | 7.7          | - 13.5%                            | - 8.3%                     | 416          | - 20.3%                  | - 4.4%                     |  |
| \$299,000 or More      | 8,614             | + 14.0%                  | - 3.4%                     | 5.3          | - 5.4%                             | - 3.6%                     | 1,668        | + 16.7%                  | - 1.2%                     |  |
| Total                  | 13.058            | - 9.4%                   | - 8.6%                     | 5.9          | - 13.2%                            | - 6.3%                     | 2.286        | + 3.2%                   | - 2.5%                     |  |

## **New London County**

|                        | Total<br>Showings |                          |                            |              | Buyer Interest (Showings/Listings) |                            |              | Managed<br>Listings      |                            |  |
|------------------------|-------------------|--------------------------|----------------------------|--------------|------------------------------------|----------------------------|--------------|--------------------------|----------------------------|--|
| Price Range            | July<br>2024      | Year-Over-Year<br>Change | Month-Over-Month<br>Change | July<br>2024 | Year-Over-Year<br>Change           | Month-Over-Month<br>Change | July<br>2024 | Year-Over-Year<br>Change | Month-Over-Month<br>Change |  |
| \$143,999 or Less      | 57                | + 78.1%                  | - 50.0%                    | 4.4          | 0.0%                               | - 45.7%                    | 13           | + 44.4%                  | - 13.3%                    |  |
| \$144,000 to \$201,999 | 351               | - 26.4%                  | + 16.2%                    | 8.8          | + 1.1%                             | + 4.8%                     | 41           | - 28.1%                  | + 10.8%                    |  |
| \$202,000 to \$298,999 | 971               | - 24.5%                  | - 18.4%                    | 7.6          | - 13.6%                            | - 19.1%                    | 129          | - 14.6%                  | + 3.2%                     |  |
| \$299,000 or More      | 2,327             | + 3.2%                   | - 3.3%                     | 4.3          | - 12.2%                            | 0.0%                       | 582          | + 13.0%                  | - 4.7%                     |  |
| Total                  | 3.706             | - 8.5%                   | - 7.6%                     | 5.1          | - 15.0%                            | - 5.6%                     | 765          | + 4.5%                   | - 2.9%                     |  |

### **Tolland County**

|                        | Total<br>Showings |                          |                            |              | Buyer Interest (Showings/Listings) |                            |              | Managed<br>Listings      |                            |  |
|------------------------|-------------------|--------------------------|----------------------------|--------------|------------------------------------|----------------------------|--------------|--------------------------|----------------------------|--|
| Price Range            | July<br>2024      | Year-Over-Year<br>Change | Month-Over-Month<br>Change | July<br>2024 | Year-Over-Year<br>Change           | Month-Over-Month<br>Change | July<br>2024 | Year-Over-Year<br>Change | Month-Over-Month<br>Change |  |
| \$143,999 or Less      | 20                | - 90.9%                  | - 16.7%                    | 5.0          | - 54.5%                            | - 16.7%                    | 4            | - 80.0%                  | 0.0%                       |  |
| \$144,000 to \$201,999 | 83                | - 84.7%                  | - 81.1%                    | 4.0          | - 77.9%                            | - 78.1%                    | 21           | - 30.0%                  | - 12.5%                    |  |
| \$202,000 to \$298,999 | 401               | - 39.2%                  | - 24.1%                    | 7.3          | - 31.1%                            | - 40.7%                    | 55           | - 14.1%                  | + 25.0%                    |  |
| \$299,000 or More      | 1,333             | + 3.1%                   | - 18.8%                    | 5.6          | - 8.2%                             | - 18.8%                    | 246          | + 6.5%                   | - 2.4%                     |  |
| Total                  | 1,837             | - 32.3%                  | - 30.3%                    | 5.8          | - 31.0%                            | - 32.6%                    | 326          | - 5.5%                   | + 0.6%                     |  |

## **Windham County**

|                        |              | Total<br>Showin          |                            |              | Buyer Into<br>(Showings/L |                            | Managed<br>Listings |                          |                            |
|------------------------|--------------|--------------------------|----------------------------|--------------|---------------------------|----------------------------|---------------------|--------------------------|----------------------------|
| Price Range            | July<br>2024 | Year-Over-Year<br>Change | Month-Over-Month<br>Change | July<br>2024 | Year-Over-Year<br>Change  | Month-Over-Month<br>Change | July<br>2024        | Year-Over-Year<br>Change | Month-Over-Month<br>Change |
| \$143,999 or Less      | 14           | - 80.0%                  | - 60.0%                    | 3.5          | - 55.1%                   | - 25.5%                    | 4                   | - 60.0%                  | - 50.0%                    |
| \$144,000 to \$201,999 | 140          | + 0.7%                   | + 68.7%                    | 9.1          | + 44.4%                   | + 106.8%                   | 16                  | - 27.3%                  | - 20.0%                    |
| \$202,000 to \$298,999 | 286          | - 30.4%                  | - 17.1%                    | 5.3          | - 15.9%                   | - 19.7%                    | 53                  | - 20.9%                  | + 1.9%                     |
| \$299,000 or More      | 636          | + 84.9%                  | + 4.4%                     | 3.7          | + 23.3%                   | - 2.6%                     | 182                 | + 41.1%                  | + 2.8%                     |
| Total                  | 1.076        | + 11.6%                  | + 0.4%                     | 4.4          | - 4.3%                    | - 2.2%                     | 255                 | + 11.8%                  | - 0.8%                     |