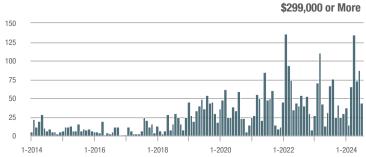

## **Fairfield County**

|                        | Total<br>Showings |                          |                            |              | Buyer Interest (Showings/Listings) |                            |              | Managed<br>Listings      |                            |  |
|------------------------|-------------------|--------------------------|----------------------------|--------------|------------------------------------|----------------------------|--------------|--------------------------|----------------------------|--|
| Price Range            | July<br>2024      | Year-Over-Year<br>Change | Month-Over-Month<br>Change | July<br>2024 | Year-Over-Year<br>Change           | Month-Over-Month<br>Change | July<br>2024 | Year-Over-Year<br>Change | Month-Over-Month<br>Change |  |
| \$143,999 or Less      | 204               | + 4.1%                   | - 23.9%                    | 4.3          | - 12.2%                            | - 17.3%                    | 48           | + 20.0%                  | - 9.4%                     |  |
| \$144,000 to \$201,999 | 408               | + 16.9%                  | + 10.3%                    | 5.3          | - 10.2%                            | - 15.9%                    | 75           | + 23.0%                  | + 25.0%                    |  |
| \$202,000 to \$298,999 | 1,058             | - 49.7%                  | - 14.7%                    | 7.0          | - 34.6%                            | - 17.6%                    | 152          | - 24.4%                  | + 3.4%                     |  |
| \$299,000 or More      | 12,910            | - 9.4%                   | - 6.2%                     | 5.9          | - 18.1%                            | - 4.8%                     | 2,255        | + 5.5%                   | - 3.3%                     |  |
| Total                  | 14,580            | - 13.7%                  | - 6.8%                     | 6.0          | - 18.9%                            | - 4.8%                     | 2,530        | + 3.7%                   | - 2.4%                     |  |

## **Hartford County**

|                        | Total<br>Showings |                          |                            |              | Buyer Interest (Showings/Listings) |                            |              | Managed<br>Listings      |                            |  |
|------------------------|-------------------|--------------------------|----------------------------|--------------|------------------------------------|----------------------------|--------------|--------------------------|----------------------------|--|
| Price Range            | July<br>2024      | Year-Over-Year<br>Change | Month-Over-Month<br>Change | July<br>2024 | Year-Over-Year<br>Change           | Month-Over-Month<br>Change | July<br>2024 | Year-Over-Year<br>Change | Month-Over-Month<br>Change |  |
| \$143,999 or Less      | 345               | - 61.2%                  | - 36.8%                    | 6.2          | - 41.5%                            | - 31.9%                    | 56           | - 34.1%                  | - 9.7%                     |  |
| \$144,000 to \$201,999 | 1,365             | - 47.1%                  | - 4.1%                     | 11.1         | - 21.8%                            | - 9.8%                     | 127          | - 31.7%                  | + 5.8%                     |  |
| \$202,000 to \$298,999 | 4,392             | - 25.5%                  | - 10.8%                    | 10.3         | - 14.2%                            | - 11.2%                    | 430          | - 13.0%                  | - 0.2%                     |  |
| \$299,000 or More      | 9,495             | + 12.4%                  | - 8.3%                     | 7.2          | - 1.4%                             | - 7.7%                     | 1,376        | + 12.9%                  | - 0.7%                     |  |
| Total                  | 15,597            | - 12.5%                  | - 9.6%                     | 8.1          | - 12.9%                            | - 10.0%                    | 1,989        | + 0.3%                   | - 0.5%                     |  |

## **Litchfield County**

|                        | Total<br>Showings |                          |                            |              | Buyer Interest (Showings/Listings) |                            |              | Managed<br>Listings      |                            |  |
|------------------------|-------------------|--------------------------|----------------------------|--------------|------------------------------------|----------------------------|--------------|--------------------------|----------------------------|--|
| Price Range            | July<br>2024      | Year-Over-Year<br>Change | Month-Over-Month<br>Change | July<br>2024 | Year-Over-Year<br>Change           | Month-Over-Month<br>Change | July<br>2024 | Year-Over-Year<br>Change | Month-Over-Month<br>Change |  |
| \$143,999 or Less      | 102               | + 52.2%                  | + 30.8%                    | 10.2         | + 161.5%                           | + 137.2%                   | 10           | - 41.2%                  | - 44.4%                    |  |
| \$144,000 to \$201,999 | 175               | - 58.7%                  | - 7.4%                     | 5.4          | - 18.2%                            | + 14.9%                    | 33           | - 49.2%                  | - 19.5%                    |  |
| \$202,000 to \$298,999 | 785               | - 32.1%                  | - 6.8%                     | 6.1          | - 26.5%                            | - 18.7%                    | 129          | - 10.4%                  | + 12.2%                    |  |
| \$299,000 or More      | 2,290             | + 28.6%                  | + 12.5%                    | 3.9          | + 8.3%                             | + 11.4%                    | 619          | + 11.5%                  | - 2.2%                     |  |
| Total                  | 3,352             | - 2.2%                   | + 6.6%                     | 4.5          | - 6.3%                             | + 7.1%                     | 791          | + 1.3%                   | - 2.0%                     |  |

### **Middlesex County**

|                        | Total<br>Showings |                          |                            |              | Buyer Interest (Showings/Listings) |                            |              | Managed<br>Listings      |                            |  |
|------------------------|-------------------|--------------------------|----------------------------|--------------|------------------------------------|----------------------------|--------------|--------------------------|----------------------------|--|
| Price Range            | July<br>2024      | Year-Over-Year<br>Change | Month-Over-Month<br>Change | July<br>2024 | Year-Over-Year<br>Change           | Month-Over-Month<br>Change | July<br>2024 | Year-Over-Year<br>Change | Month-Over-Month<br>Change |  |
| \$143,999 or Less      | 62                | - 75.1%                  | + 47.6%                    | 10.3         | - 8.8%                             | + 47.1%                    | 6            | - 72.7%                  | 0.0%                       |  |
| \$144,000 to \$201,999 | 220               | - 48.7%                  | - 29.5%                    | 9.2          | - 8.0%                             | - 8.9%                     | 24           | - 44.2%                  | - 25.0%                    |  |
| \$202,000 to \$298,999 | 305               | - 57.8%                  | - 44.3%                    | 6.1          | - 35.1%                            | - 30.7%                    | 51           | - 35.4%                  | - 20.3%                    |  |
| \$299,000 or More      | 2,156             | + 9.6%                   | + 6.6%                     | 5.1          | - 10.5%                            | 0.0%                       | 447          | + 19.2%                  | + 4.9%                     |  |
| Total                  | 2.743             | - 18.6%                  | - 6.2%                     | 5.5          | - 20.3%                            | - 6.8%                     | 528          | + 1.7%                   | 0.0%                       |  |

### **New Haven County**

|                        | Total<br>Showings |                          |                            |              | Buyer Interest (Showings/Listings) |                            |              | Managed<br>Listings      |                            |  |
|------------------------|-------------------|--------------------------|----------------------------|--------------|------------------------------------|----------------------------|--------------|--------------------------|----------------------------|--|
| Price Range            | July<br>2024      | Year-Over-Year<br>Change | Month-Over-Month<br>Change | July<br>2024 | Year-Over-Year<br>Change           | Month-Over-Month<br>Change | July<br>2024 | Year-Over-Year<br>Change | Month-Over-Month<br>Change |  |
| \$143,999 or Less      | 266               | - 56.4%                  | - 23.1%                    | 5.2          | - 27.8%                            | - 1.9%                     | 53           | - 40.4%                  | - 20.9%                    |  |
| \$144,000 to \$201,999 | 993               | - 43.3%                  | - 30.3%                    | 6.8          | - 33.3%                            | - 28.4%                    | 149          | - 14.9%                  | - 2.6%                     |  |
| \$202,000 to \$298,999 | 3,185             | - 29.2%                  | - 11.4%                    | 7.7          | - 13.5%                            | - 8.3%                     | 416          | - 20.3%                  | - 4.4%                     |  |
| \$299,000 or More      | 8,614             | + 14.0%                  | - 3.4%                     | 5.3          | - 5.4%                             | - 3.6%                     | 1,668        | + 16.7%                  | - 1.2%                     |  |
| Total                  | 13.058            | - 9.4%                   | - 8.6%                     | 5.9          | - 13.2%                            | - 6.3%                     | 2.286        | + 3.2%                   | - 2.5%                     |  |

## **New London County**

|                        | Total<br>Showings |                          |                            |              | Buyer Interest (Showings/Listings) |                            |              | Managed<br>Listings      |                            |  |
|------------------------|-------------------|--------------------------|----------------------------|--------------|------------------------------------|----------------------------|--------------|--------------------------|----------------------------|--|
| Price Range            | July<br>2024      | Year-Over-Year<br>Change | Month-Over-Month<br>Change | July<br>2024 | Year-Over-Year<br>Change           | Month-Over-Month<br>Change | July<br>2024 | Year-Over-Year<br>Change | Month-Over-Month<br>Change |  |
| \$143,999 or Less      | 57                | + 78.1%                  | - 50.0%                    | 4.4          | 0.0%                               | - 45.7%                    | 13           | + 44.4%                  | - 13.3%                    |  |
| \$144,000 to \$201,999 | 351               | - 26.4%                  | + 16.2%                    | 8.8          | + 1.1%                             | + 4.8%                     | 41           | - 28.1%                  | + 10.8%                    |  |
| \$202,000 to \$298,999 | 971               | - 24.5%                  | - 18.4%                    | 7.6          | - 13.6%                            | - 19.1%                    | 129          | - 14.6%                  | + 3.2%                     |  |
| \$299,000 or More      | 2,327             | + 3.2%                   | - 3.3%                     | 4.3          | - 12.2%                            | 0.0%                       | 582          | + 13.0%                  | - 4.7%                     |  |
| Total                  | 3.706             | - 8.5%                   | - 7.6%                     | 5.1          | - 15.0%                            | - 5.6%                     | 765          | + 4.5%                   | - 2.9%                     |  |

### **Tolland County**

|                        | Total<br>Showings |                          |                            |              | Buyer Interest (Showings/Listings) |                            |              | Managed<br>Listings      |                            |  |
|------------------------|-------------------|--------------------------|----------------------------|--------------|------------------------------------|----------------------------|--------------|--------------------------|----------------------------|--|
| Price Range            | July<br>2024      | Year-Over-Year<br>Change | Month-Over-Month<br>Change | July<br>2024 | Year-Over-Year<br>Change           | Month-Over-Month<br>Change | July<br>2024 | Year-Over-Year<br>Change | Month-Over-Month<br>Change |  |
| \$143,999 or Less      | 20                | - 90.9%                  | - 16.7%                    | 5.0          | - 54.5%                            | - 16.7%                    | 4            | - 80.0%                  | 0.0%                       |  |
| \$144,000 to \$201,999 | 83                | - 84.7%                  | - 81.1%                    | 4.0          | - 77.9%                            | - 78.1%                    | 21           | - 30.0%                  | - 12.5%                    |  |
| \$202,000 to \$298,999 | 401               | - 39.2%                  | - 24.1%                    | 7.3          | - 31.1%                            | - 40.7%                    | 55           | - 14.1%                  | + 25.0%                    |  |
| \$299,000 or More      | 1,333             | + 3.1%                   | - 18.8%                    | 5.6          | - 8.2%                             | - 18.8%                    | 246          | + 6.5%                   | - 2.4%                     |  |
| Total                  | 1,837             | - 32.3%                  | - 30.3%                    | 5.8          | - 31.0%                            | - 32.6%                    | 326          | - 5.5%                   | + 0.6%                     |  |

## **Windham County**

|                        |              | Total<br>Showin          |                            |              | Buyer Into<br>(Showings/L |                            | Managed<br>Listings |                          |                            |
|------------------------|--------------|--------------------------|----------------------------|--------------|---------------------------|----------------------------|---------------------|--------------------------|----------------------------|
| Price Range            | July<br>2024 | Year-Over-Year<br>Change | Month-Over-Month<br>Change | July<br>2024 | Year-Over-Year<br>Change  | Month-Over-Month<br>Change | July<br>2024        | Year-Over-Year<br>Change | Month-Over-Month<br>Change |
| \$143,999 or Less      | 14           | - 80.0%                  | - 60.0%                    | 3.5          | - 55.1%                   | - 25.5%                    | 4                   | - 60.0%                  | - 50.0%                    |
| \$144,000 to \$201,999 | 140          | + 0.7%                   | + 68.7%                    | 9.1          | + 44.4%                   | + 106.8%                   | 16                  | - 27.3%                  | - 20.0%                    |
| \$202,000 to \$298,999 | 286          | - 30.4%                  | - 17.1%                    | 5.3          | - 15.9%                   | - 19.7%                    | 53                  | - 20.9%                  | + 1.9%                     |
| \$299,000 or More      | 636          | + 84.9%                  | + 4.4%                     | 3.7          | + 23.3%                   | - 2.6%                     | 182                 | + 41.1%                  | + 2.8%                     |
| Total                  | 1.076        | + 11.6%                  | + 0.4%                     | 4.4          | - 4.3%                    | - 2.2%                     | 255                 | + 11.8%                  | - 0.8%                     |