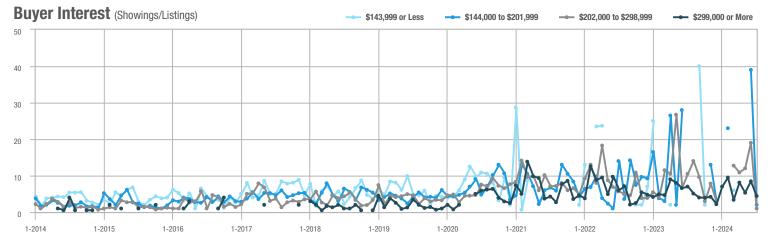

| MLS Area          | Total<br>Showings | Buyer Interest<br>(Showings / Listings) | Managed<br>Listings |
|-------------------|-------------------|-----------------------------------------|---------------------|
| Fairfield County  | 14,580            | 6.0                                     | 2,530               |
| Hartford County   | 15,597            | 8.1                                     | 1,989               |
| Litchfield County | 3,352             | 4.5                                     | 791                 |
| Middlesex County  | 2,743             | 5.5                                     | 528                 |
| New Haven County  | 13,058            | 5.9                                     | 2,286               |
| New London County | 3,706             | 5.1                                     | 765                 |
| Tolland County    | 1,837             | 5.8                                     | 326                 |
| Windham County    | 1,076             | 4.4                                     | 255                 |
| Amston            | 2                 | 0.4                                     | 5                   |
| Andover           | 76                | 7.6                                     | 10                  |
| Ansonia           | 130               | 3.9                                     | 34                  |
| Ashford           | 97                | 6.5                                     | 15                  |
| Avon              | 404               | 7.6                                     | 59                  |
| Barkhamsted       | 152               | 10.9                                    | 14                  |
| Beacon Falls      | 70                | 5.8                                     | 13                  |
| Berlin            | 380               | 10.2                                    | 44                  |
| Bethany           | 77                | 5.8                                     | 14                  |
| Bethel            | 403               | 6.0                                     | 67                  |
| Bethlehem         | 41                | 3.2                                     | 15                  |
| Bloomfield        | 535               | 9.6                                     | 56                  |
| Bolton            | 120               | 5.2                                     | 24                  |
| Bozrah            | 15                | 1.6                                     | 11                  |
| Branford          | 432               | 4.7                                     | 97                  |
| Bridgeport        | 1,304             | 5.9                                     | 219                 |
| Bridgewater       | 29                | 2.5                                     | 13                  |
| Bristol           | 858               | 5.8                                     | 152                 |
| Brookfield        | 434               | 5.0                                     | 87                  |
| Brooklyn          | 75                | 4.4                                     | 17                  |
| Burlington        | 112               | 4.0                                     | 28                  |
| Canaan            | 21                | 3.0                                     | 8                   |
| Canterbury        | 66                | 5.9                                     | 11                  |
| Canton            | 200               | 9.0                                     | 24                  |
| Chaplin           | 7                 | 3.5                                     | 2                   |
| Cheshire          | 354               | 4.7                                     | 77                  |
| Chester           | 62                | 6.2                                     | 10                  |
| Clinton           | 244               | 4.8                                     | 53                  |
| Colchester        | 188               | 7.0                                     | 27                  |
| Colebrook         | 47                | 5.2                                     | 9                   |
| Columbia          | 87                | 5.1                                     | 17                  |
| Cornwall          | 31                | 2.4                                     | 13                  |
| Coventry          | 216               | 5.8                                     | 37                  |
| Cromwell          | 216               | 4.9                                     | 49                  |

| MLS Area      | Total<br>Showings | Buyer Interest (Showings / Listings) | Managed<br>Listings |
|---------------|-------------------|--------------------------------------|---------------------|
| Danbury       | 1,142             | 5.8                                  | 200                 |
| Darien        | 161               | 4.7                                  | 37                  |
| Deep River    | 84                | 6.5                                  | 13                  |
| Derby         | 161               | 4.4                                  | 37                  |
| Durham        | 158               | 9.8                                  | 17                  |
| East Granby   | 102               | 9.2                                  | 12                  |
| East Haddam   | 184               | 4.3                                  | 49                  |
| East Hampton  | 221               | 8.1                                  | 29                  |
| East Hartford | 1,117             | 10.0                                 | 114                 |
| East Haven    | 739               | 7.5                                  | 101                 |
| East Lyme     | 314               | 4.6                                  | 76                  |
| East Windsor  | 183               | 7.2                                  | 28                  |
| Eastford      | 13                | 4.3                                  | 4                   |
| Easton        | 99                | 4.7                                  | 21                  |
| Ellington     | 217               | 6.9                                  | 33                  |
| Enfield       | 757               | 7.3                                  | 105                 |
| Essex         | 230               | 5.8                                  | 40                  |
| Fairfield     | 1,116             | 6.0                                  | 194                 |
| Farmington    | 749               | 8.3                                  | 94                  |
| Franklin      | 8                 | 2.0                                  | 4                   |
| Glastonbury   | 961               | 8.8                                  | 110                 |
| Goshen        | 84                | 4.3                                  | 19                  |
| Granby        | 235               | 7.3                                  | 33                  |
| Greenwich     | 95                | 2.3                                  | 51                  |
| Grisworld     | 137               | 5.2                                  | 27                  |
| Groton        | 305               | 5.1                                  | 65                  |
| Guilford      | 635               | 6.4                                  | 114                 |
| Haddam        | 191               | 6.4                                  | 30                  |
| Hadlyme       | 3                 | 2.0                                  | 2                   |
| Hamden        | 1,345             | 7.4                                  | 185                 |
| Hampton       | 35                | 6.8                                  | 6                   |
| Hartford      | 431               | 4.7                                  | 96                  |
| Hartland      | 7                 | 1.4                                  | 6                   |
| Harwinton     | 86                | 4.7                                  | 22                  |
| Hebron        | 102               | 5.7                                  | 18                  |
| Kent          | 35                | 2.3                                  | 14                  |
| Killingly     | 153               | 4.0                                  | 39                  |
| Killingworth  | 39                | 3.2                                  | 13                  |
| Lebanon       | 158               | 6.8                                  | 25                  |
| Ledyard       | 214               | 4.0                                  | 56                  |
| Lisbon        | 22                | 3.7                                  | 6                   |
| Litchfield    | 135               | 3.7                                  | 39                  |

| MLS Area         | Total<br>Showings | Buyer Interest (Showings / Listings) | Managed<br>Listings |
|------------------|-------------------|--------------------------------------|---------------------|
| Lyme             | 50                | 2.6                                  | 20                  |
| Madison          | 395               | 3.9                                  | 103                 |
| Manchester       | 1,052             | 10.1                                 | 111                 |
| Mansfield        | 132               | 4.9                                  | 29                  |
| Marion           | 10                | 3.3                                  | 3                   |
| Marlborough      | 155               | 8.2                                  | 20                  |
| Meriden          | 968               | 7.6                                  | 127                 |
| Middlebury       | 141               | 3.9                                  | 40                  |
| Middlefield      | 8                 | 1.1                                  | 7                   |
| Middletown       | 627               | 6.2                                  | 104                 |
| Milford          | 906               | 5.6                                  | 163                 |
| Monroe           | 400               | 6.1                                  | 69                  |
| Montville        | 353               | 5.9                                  | 62                  |
| Morris           | 28                | 2.5                                  | 11                  |
| Naugatuck        | 631               | 7.2                                  | 88                  |
| New Britain      | 887               | 8.1                                  | 111                 |
| New Canaan       | 205               | 3.2                                  | 74                  |
| New Fairfield    | 274               | 5.0                                  | 55                  |
| New Hartford     | 68                | 3.2                                  | 21                  |
| New Haven        | 714               | 5.1                                  | 146                 |
| New London       | 234               | 5.1                                  | 46                  |
| New Milford      | 442               | 4.5                                  | 102                 |
| Newington        | 993               | 12.0                                 | 84                  |
| Newtown          | 522               | 4.6                                  | 118                 |
| Norfolk          | 12                | 2.8                                  | 5                   |
| North Branford   | 118               | 3.8                                  | 32                  |
| North Canaan     | 12                | 1.0                                  | 5                   |
| North Haven      | 543               | 8.0                                  | 69                  |
| North Stonington | 52                | 4.0                                  | 14                  |
| Northford        | 56                | 4.3                                  | 14                  |
| Norwalk          | 1,689             | 8.3                                  | 207                 |
| Norwich          | 563               | 6.3                                  | 93                  |
| Old Lyme         | 182               | 4.6                                  | 41                  |
| Old Saybrook     | 311               | 4.3                                  | 74                  |
| Orange           | 277               | 6.0                                  | 46                  |
| Oxford           | 263               | 5.8                                  | 47                  |
| Plainfield       | 126               | 4.3                                  | 30                  |
| Plainville       | 415               | 9.6                                  | 44                  |
| Plymouth         | 255               | 6.1                                  | 42                  |
| Pomfret          | 13                | 1.6                                  | 9                   |
| Portland         | 89                | 5.7                                  | 18                  |
| Preston          | 158               | 9.3                                  | 17                  |

| MLS Area      | Total<br>Showings | Buyer Interest (Showings / Listings) | Managed<br>Listings |
|---------------|-------------------|--------------------------------------|---------------------|
| Prospect      | 75                | 4.2                                  | 18                  |
| Putnam        | 52                | 3.8                                  | 13                  |
| Redding       | 206               | 4.7                                  | 44                  |
| Ridgefield    | 448               | 5.1                                  | 89                  |
| Rocky Hill    | 405               | 6.8                                  | 60                  |
| Roxbury       | 79                | 2.4                                  | 34                  |
| Salem         | 65                | 4.1                                  | 16                  |
| Salisbury     | 17                | 0.9                                  | 22                  |
| Scotland      | 57                | 8.1                                  | 7                   |
| Seymour       | 187               | 4.1                                  | 49                  |
| Sharon        | 51                | 2.6                                  | 23                  |
| Shelton       | 984               | 8.4                                  | 122                 |
| Sherman       | 46                | 1.7                                  | 30                  |
| Simsbury      | 505               | 8.4                                  | 60                  |
| Somers        | 81                | 4.0                                  | 20                  |
| South Windsor | 640               | 10.3                                 | 63                  |
| Southbury     | 472               | 3.8                                  | 123                 |
| Southington   | 725               | 6.0                                  | 125                 |
| Sprague       | 14                | 2.8                                  | 5                   |
| Stafford      | 169               | 5.1                                  | 33                  |
| Stamford      | 2,221             | 6.8                                  | 333                 |
| Sterling      | 28                | 2.3                                  | 13                  |
| Stonington    | 300               | 4.1                                  | 79                  |
| Stratford     | 1,122             | 6.5                                  | 175                 |
| Suffield      | 231               | 6.1                                  | 42                  |
| Thomaston     | 75                | 3.6                                  | 21                  |
| Thompson      | 71                | 4.4                                  | 16                  |
| Tolland       | 210               | 6.7                                  | 33                  |
| Torrington    | 622               | 5.1                                  | 123                 |
| Trumbull      | 698               | 6.6                                  | 106                 |
| Union         | 11                | 11.0                                 | 2                   |
| Vernon        | 320               | 6.2                                  | 53                  |
| Voluntown     | 42                | 5.3                                  | 8                   |
| Wallingford   | 691               | 8.2                                  | 84                  |
| Warren        | 12                | 1.2                                  | 10                  |
| Washington    | 74                | 2.6                                  | 34                  |
| Waterbury     | 1,574             | 6.4                                  | 254                 |
| Waterford     | 332               | 5.4                                  | 67                  |
| Watertown     | 544               | 7.0                                  | 80                  |
| West Hartford | 1,383             | 8.4                                  | 167                 |
| West Haven    | 772               | 6.6                                  | 117                 |
| Westbrook     | 79                | 3.8                                  | 22                  |

| MLS Area      | Total<br>Showings | Buyer Interest<br>(Showings / Listings) | Managed<br>Listings |
|---------------|-------------------|-----------------------------------------|---------------------|
| Weston        | 154               | 3.5                                     | 47                  |
| Westport      | 378               | 4.0                                     | 106                 |
| Wethersfield  | 514               | 10.2                                    | 51                  |
| Willington    | 96                | 5.9                                     | 17                  |
| Wilton        | 479               | 6.1                                     | 79                  |
| Winchester    | 144               | 3.8                                     | 40                  |
| Windham       | 134               | 4.2                                     | 32                  |
| Windsor       | 465               | 8.3                                     | 57                  |
| Windsor Locks | 196               | 6.0                                     | 33                  |
| Winsted       | 54                | 3.1                                     | 18                  |
| Wolcott       | 188               | 3.3                                     | 59                  |
| Woodbridge    | 200               | 4.1                                     | 50                  |
| Woodbury      | 256               | 4.8                                     | 52                  |
| Woodstock     | 149               | 4.1                                     | 40                  |

## **Fairfield County**

|                        | Total<br>Showings |                          |                            |              | Buyer Interest (Showings/Listings) |                            |              | Managed<br>Listings      |                            |  |
|------------------------|-------------------|--------------------------|----------------------------|--------------|------------------------------------|----------------------------|--------------|--------------------------|----------------------------|--|
| Price Range            | July<br>2024      | Year-Over-Year<br>Change | Month-Over-Month<br>Change | July<br>2024 | Year-Over-Year<br>Change           | Month-Over-Month<br>Change | July<br>2024 | Year-Over-Year<br>Change | Month-Over-Month<br>Change |  |
| \$143,999 or Less      | 204               | + 4.1%                   | - 23.9%                    | 4.3          | - 12.2%                            | - 17.3%                    | 48           | + 20.0%                  | - 9.4%                     |  |
| \$144,000 to \$201,999 | 408               | + 16.9%                  | + 10.3%                    | 5.3          | - 10.2%                            | - 15.9%                    | 75           | + 23.0%                  | + 25.0%                    |  |
| \$202,000 to \$298,999 | 1,058             | - 49.7%                  | - 14.7%                    | 7.0          | - 34.6%                            | - 17.6%                    | 152          | - 24.4%                  | + 3.4%                     |  |
| \$299,000 or More      | 12,910            | - 9.4%                   | - 6.2%                     | 5.9          | - 18.1%                            | - 4.8%                     | 2,255        | + 5.5%                   | - 3.3%                     |  |
| Total                  | 14,580            | - 13.7%                  | - 6.8%                     | 6.0          | - 18.9%                            | - 4.8%                     | 2,530        | + 3.7%                   | - 2.4%                     |  |

## **Hartford County**

|                        | Total<br>Showings |                          |                            |              | Buyer Interest (Showings/Listings) |                            |              | Managed<br>Listings      |                            |  |
|------------------------|-------------------|--------------------------|----------------------------|--------------|------------------------------------|----------------------------|--------------|--------------------------|----------------------------|--|
| Price Range            | July<br>2024      | Year-Over-Year<br>Change | Month-Over-Month<br>Change | July<br>2024 | Year-Over-Year<br>Change           | Month-Over-Month<br>Change | July<br>2024 | Year-Over-Year<br>Change | Month-Over-Month<br>Change |  |
| \$143,999 or Less      | 345               | - 61.2%                  | - 36.8%                    | 6.2          | - 41.5%                            | - 31.9%                    | 56           | - 34.1%                  | - 9.7%                     |  |
| \$144,000 to \$201,999 | 1,365             | - 47.1%                  | - 4.1%                     | 11.1         | - 21.8%                            | - 9.8%                     | 127          | - 31.7%                  | + 5.8%                     |  |
| \$202,000 to \$298,999 | 4,392             | - 25.5%                  | - 10.8%                    | 10.3         | - 14.2%                            | - 11.2%                    | 430          | - 13.0%                  | - 0.2%                     |  |
| \$299,000 or More      | 9,495             | + 12.4%                  | - 8.3%                     | 7.2          | - 1.4%                             | - 7.7%                     | 1,376        | + 12.9%                  | - 0.7%                     |  |
| Total                  | 15,597            | - 12.5%                  | - 9.6%                     | 8.1          | - 12.9%                            | - 10.0%                    | 1,989        | + 0.3%                   | - 0.5%                     |  |

## **Litchfield County**

|                        | Total<br>Showings |                          |                            |              | Buyer Interest (Showings/Listings) |                            |              | Managed<br>Listings      |                            |  |
|------------------------|-------------------|--------------------------|----------------------------|--------------|------------------------------------|----------------------------|--------------|--------------------------|----------------------------|--|
| Price Range            | July<br>2024      | Year-Over-Year<br>Change | Month-Over-Month<br>Change | July<br>2024 | Year-Over-Year<br>Change           | Month-Over-Month<br>Change | July<br>2024 | Year-Over-Year<br>Change | Month-Over-Month<br>Change |  |
| \$143,999 or Less      | 102               | + 52.2%                  | + 30.8%                    | 10.2         | + 161.5%                           | + 137.2%                   | 10           | - 41.2%                  | - 44.4%                    |  |
| \$144,000 to \$201,999 | 175               | - 58.7%                  | - 7.4%                     | 5.4          | - 18.2%                            | + 14.9%                    | 33           | - 49.2%                  | - 19.5%                    |  |
| \$202,000 to \$298,999 | 785               | - 32.1%                  | - 6.8%                     | 6.1          | - 26.5%                            | - 18.7%                    | 129          | - 10.4%                  | + 12.2%                    |  |
| \$299,000 or More      | 2,290             | + 28.6%                  | + 12.5%                    | 3.9          | + 8.3%                             | + 11.4%                    | 619          | + 11.5%                  | - 2.2%                     |  |
| Total                  | 3,352             | - 2.2%                   | + 6.6%                     | 4.5          | - 6.3%                             | + 7.1%                     | 791          | + 1.3%                   | - 2.0%                     |  |

### **Middlesex County**

|                        | Total<br>Showings |                          |                            |              | Buyer Interest (Showings/Listings) |                            |              | Managed<br>Listings      |                            |  |
|------------------------|-------------------|--------------------------|----------------------------|--------------|------------------------------------|----------------------------|--------------|--------------------------|----------------------------|--|
| Price Range            | July<br>2024      | Year-Over-Year<br>Change | Month-Over-Month<br>Change | July<br>2024 | Year-Over-Year<br>Change           | Month-Over-Month<br>Change | July<br>2024 | Year-Over-Year<br>Change | Month-Over-Month<br>Change |  |
| \$143,999 or Less      | 62                | - 75.1%                  | + 47.6%                    | 10.3         | - 8.8%                             | + 47.1%                    | 6            | - 72.7%                  | 0.0%                       |  |
| \$144,000 to \$201,999 | 220               | - 48.7%                  | - 29.5%                    | 9.2          | - 8.0%                             | - 8.9%                     | 24           | - 44.2%                  | - 25.0%                    |  |
| \$202,000 to \$298,999 | 305               | - 57.8%                  | - 44.3%                    | 6.1          | - 35.1%                            | - 30.7%                    | 51           | - 35.4%                  | - 20.3%                    |  |
| \$299,000 or More      | 2,156             | + 9.6%                   | + 6.6%                     | 5.1          | - 10.5%                            | 0.0%                       | 447          | + 19.2%                  | + 4.9%                     |  |
| Total                  | 2.743             | - 18.6%                  | - 6.2%                     | 5.5          | - 20.3%                            | - 6.8%                     | 528          | + 1.7%                   | 0.0%                       |  |

### **New Haven County**

|                        | Total<br>Showings |                          |                            |              | Buyer Interest (Showings/Listings) |                            |              | Managed<br>Listings      |                            |  |
|------------------------|-------------------|--------------------------|----------------------------|--------------|------------------------------------|----------------------------|--------------|--------------------------|----------------------------|--|
| Price Range            | July<br>2024      | Year-Over-Year<br>Change | Month-Over-Month<br>Change | July<br>2024 | Year-Over-Year<br>Change           | Month-Over-Month<br>Change | July<br>2024 | Year-Over-Year<br>Change | Month-Over-Month<br>Change |  |
| \$143,999 or Less      | 266               | - 56.4%                  | - 23.1%                    | 5.2          | - 27.8%                            | - 1.9%                     | 53           | - 40.4%                  | - 20.9%                    |  |
| \$144,000 to \$201,999 | 993               | - 43.3%                  | - 30.3%                    | 6.8          | - 33.3%                            | - 28.4%                    | 149          | - 14.9%                  | - 2.6%                     |  |
| \$202,000 to \$298,999 | 3,185             | - 29.2%                  | - 11.4%                    | 7.7          | - 13.5%                            | - 8.3%                     | 416          | - 20.3%                  | - 4.4%                     |  |
| \$299,000 or More      | 8,614             | + 14.0%                  | - 3.4%                     | 5.3          | - 5.4%                             | - 3.6%                     | 1,668        | + 16.7%                  | - 1.2%                     |  |
| Total                  | 13.058            | - 9.4%                   | - 8.6%                     | 5.9          | - 13.2%                            | - 6.3%                     | 2.286        | + 3.2%                   | - 2.5%                     |  |

## **New London County**

|                        | Total<br>Showings |                          |                            |              | Buyer Interest (Showings/Listings) |                            |              | Managed<br>Listings      |                            |  |
|------------------------|-------------------|--------------------------|----------------------------|--------------|------------------------------------|----------------------------|--------------|--------------------------|----------------------------|--|
| Price Range            | July<br>2024      | Year-Over-Year<br>Change | Month-Over-Month<br>Change | July<br>2024 | Year-Over-Year<br>Change           | Month-Over-Month<br>Change | July<br>2024 | Year-Over-Year<br>Change | Month-Over-Month<br>Change |  |
| \$143,999 or Less      | 57                | + 78.1%                  | - 50.0%                    | 4.4          | 0.0%                               | - 45.7%                    | 13           | + 44.4%                  | - 13.3%                    |  |
| \$144,000 to \$201,999 | 351               | - 26.4%                  | + 16.2%                    | 8.8          | + 1.1%                             | + 4.8%                     | 41           | - 28.1%                  | + 10.8%                    |  |
| \$202,000 to \$298,999 | 971               | - 24.5%                  | - 18.4%                    | 7.6          | - 13.6%                            | - 19.1%                    | 129          | - 14.6%                  | + 3.2%                     |  |
| \$299,000 or More      | 2,327             | + 3.2%                   | - 3.3%                     | 4.3          | - 12.2%                            | 0.0%                       | 582          | + 13.0%                  | - 4.7%                     |  |
| Total                  | 3.706             | - 8.5%                   | - 7.6%                     | 5.1          | - 15.0%                            | - 5.6%                     | 765          | + 4.5%                   | - 2.9%                     |  |

### **Tolland County**

|                        | Total<br>Showings |                          |                            |              | Buyer Interest (Showings/Listings) |                            |              | Managed<br>Listings      |                            |  |
|------------------------|-------------------|--------------------------|----------------------------|--------------|------------------------------------|----------------------------|--------------|--------------------------|----------------------------|--|
| Price Range            | July<br>2024      | Year-Over-Year<br>Change | Month-Over-Month<br>Change | July<br>2024 | Year-Over-Year<br>Change           | Month-Over-Month<br>Change | July<br>2024 | Year-Over-Year<br>Change | Month-Over-Month<br>Change |  |
| \$143,999 or Less      | 20                | - 90.9%                  | - 16.7%                    | 5.0          | - 54.5%                            | - 16.7%                    | 4            | - 80.0%                  | 0.0%                       |  |
| \$144,000 to \$201,999 | 83                | - 84.7%                  | - 81.1%                    | 4.0          | - 77.9%                            | - 78.1%                    | 21           | - 30.0%                  | - 12.5%                    |  |
| \$202,000 to \$298,999 | 401               | - 39.2%                  | - 24.1%                    | 7.3          | - 31.1%                            | - 40.7%                    | 55           | - 14.1%                  | + 25.0%                    |  |
| \$299,000 or More      | 1,333             | + 3.1%                   | - 18.8%                    | 5.6          | - 8.2%                             | - 18.8%                    | 246          | + 6.5%                   | - 2.4%                     |  |
| Total                  | 1,837             | - 32.3%                  | - 30.3%                    | 5.8          | - 31.0%                            | - 32.6%                    | 326          | - 5.5%                   | + 0.6%                     |  |

## **Windham County**

|                        |              | Total<br>Showin          |                            |              | Buyer Into<br>(Showings/L |                            | Managed<br>Listings |                          |                            |
|------------------------|--------------|--------------------------|----------------------------|--------------|---------------------------|----------------------------|---------------------|--------------------------|----------------------------|
| Price Range            | July<br>2024 | Year-Over-Year<br>Change | Month-Over-Month<br>Change | July<br>2024 | Year-Over-Year<br>Change  | Month-Over-Month<br>Change | July<br>2024        | Year-Over-Year<br>Change | Month-Over-Month<br>Change |
| \$143,999 or Less      | 14           | - 80.0%                  | - 60.0%                    | 3.5          | - 55.1%                   | - 25.5%                    | 4                   | - 60.0%                  | - 50.0%                    |
| \$144,000 to \$201,999 | 140          | + 0.7%                   | + 68.7%                    | 9.1          | + 44.4%                   | + 106.8%                   | 16                  | - 27.3%                  | - 20.0%                    |
| \$202,000 to \$298,999 | 286          | - 30.4%                  | - 17.1%                    | 5.3          | - 15.9%                   | - 19.7%                    | 53                  | - 20.9%                  | + 1.9%                     |
| \$299,000 or More      | 636          | + 84.9%                  | + 4.4%                     | 3.7          | + 23.3%                   | - 2.6%                     | 182                 | + 41.1%                  | + 2.8%                     |
| Total                  | 1.076        | + 11.6%                  | + 0.4%                     | 4.4          | - 4.3%                    | - 2.2%                     | 255                 | + 11.8%                  | - 0.8%                     |