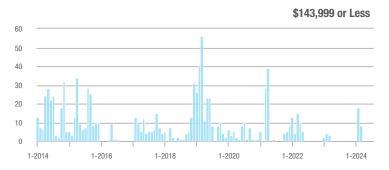

## **Fairfield County**

|                        | Total<br>Showings |                          |                            |              | Buyer Interest (Showings/Listings) |                            |              | Managed<br>Listings      |                            |  |
|------------------------|-------------------|--------------------------|----------------------------|--------------|------------------------------------|----------------------------|--------------|--------------------------|----------------------------|--|
| Price Range            | July<br>2024      | Year-Over-Year<br>Change | Month-Over-Month<br>Change | July<br>2024 | Year-Over-Year<br>Change           | Month-Over-Month<br>Change | July<br>2024 | Year-Over-Year<br>Change | Month-Over-Month<br>Change |  |
| \$143,999 or Less      | 204               | + 4.1%                   | - 23.9%                    | 4.3          | - 12.2%                            | - 17.3%                    | 48           | + 20.0%                  | - 9.4%                     |  |
| \$144,000 to \$201,999 | 408               | + 16.9%                  | + 10.3%                    | 5.3          | - 10.2%                            | - 15.9%                    | 75           | + 23.0%                  | + 25.0%                    |  |
| \$202,000 to \$298,999 | 1,058             | - 49.7%                  | - 14.7%                    | 7.0          | - 34.6%                            | - 17.6%                    | 152          | - 24.4%                  | + 3.4%                     |  |
| \$299,000 or More      | 12,910            | - 9.4%                   | - 6.2%                     | 5.9          | - 18.1%                            | - 4.8%                     | 2,255        | + 5.5%                   | - 3.3%                     |  |
| Total                  | 14,580            | - 13.7%                  | - 6.8%                     | 6.0          | - 18.9%                            | - 4.8%                     | 2,530        | + 3.7%                   | - 2.4%                     |  |

## **Hartford County**

|                        | Total<br>Showings |                          |                            |              | Buyer Interest (Showings/Listings) |                            |              | Managed<br>Listings      |                            |  |
|------------------------|-------------------|--------------------------|----------------------------|--------------|------------------------------------|----------------------------|--------------|--------------------------|----------------------------|--|
| Price Range            | July<br>2024      | Year-Over-Year<br>Change | Month-Over-Month<br>Change | July<br>2024 | Year-Over-Year<br>Change           | Month-Over-Month<br>Change | July<br>2024 | Year-Over-Year<br>Change | Month-Over-Month<br>Change |  |
| \$143,999 or Less      | 345               | - 61.2%                  | - 36.8%                    | 6.2          | - 41.5%                            | - 31.9%                    | 56           | - 34.1%                  | - 9.7%                     |  |
| \$144,000 to \$201,999 | 1,365             | - 47.1%                  | - 4.1%                     | 11.1         | - 21.8%                            | - 9.8%                     | 127          | - 31.7%                  | + 5.8%                     |  |
| \$202,000 to \$298,999 | 4,392             | - 25.5%                  | - 10.8%                    | 10.3         | - 14.2%                            | - 11.2%                    | 430          | - 13.0%                  | - 0.2%                     |  |
| \$299,000 or More      | 9,495             | + 12.4%                  | - 8.3%                     | 7.2          | - 1.4%                             | - 7.7%                     | 1,376        | + 12.9%                  | - 0.7%                     |  |
| Total                  | 15,597            | - 12.5%                  | - 9.6%                     | 8.1          | - 12.9%                            | - 10.0%                    | 1,989        | + 0.3%                   | - 0.5%                     |  |

## **Litchfield County**

|                        | Total<br>Showings |                          |                            |              | Buyer Interest (Showings/Listings) |                            |              | Managed<br>Listings      |                            |  |
|------------------------|-------------------|--------------------------|----------------------------|--------------|------------------------------------|----------------------------|--------------|--------------------------|----------------------------|--|
| Price Range            | July<br>2024      | Year-Over-Year<br>Change | Month-Over-Month<br>Change | July<br>2024 | Year-Over-Year<br>Change           | Month-Over-Month<br>Change | July<br>2024 | Year-Over-Year<br>Change | Month-Over-Month<br>Change |  |
| \$143,999 or Less      | 102               | + 52.2%                  | + 30.8%                    | 10.2         | + 161.5%                           | + 137.2%                   | 10           | - 41.2%                  | - 44.4%                    |  |
| \$144,000 to \$201,999 | 175               | - 58.7%                  | - 7.4%                     | 5.4          | - 18.2%                            | + 14.9%                    | 33           | - 49.2%                  | - 19.5%                    |  |
| \$202,000 to \$298,999 | 785               | - 32.1%                  | - 6.8%                     | 6.1          | - 26.5%                            | - 18.7%                    | 129          | - 10.4%                  | + 12.2%                    |  |
| \$299,000 or More      | 2,290             | + 28.6%                  | + 12.5%                    | 3.9          | + 8.3%                             | + 11.4%                    | 619          | + 11.5%                  | - 2.2%                     |  |
| Total                  | 3,352             | - 2.2%                   | + 6.6%                     | 4.5          | - 6.3%                             | + 7.1%                     | 791          | + 1.3%                   | - 2.0%                     |  |

### **Middlesex County**

|                        | Total<br>Showings |                          |                            |              | Buyer Interest (Showings/Listings) |                            |              | Managed<br>Listings      |                            |  |
|------------------------|-------------------|--------------------------|----------------------------|--------------|------------------------------------|----------------------------|--------------|--------------------------|----------------------------|--|
| Price Range            | July<br>2024      | Year-Over-Year<br>Change | Month-Over-Month<br>Change | July<br>2024 | Year-Over-Year<br>Change           | Month-Over-Month<br>Change | July<br>2024 | Year-Over-Year<br>Change | Month-Over-Month<br>Change |  |
| \$143,999 or Less      | 62                | - 75.1%                  | + 47.6%                    | 10.3         | - 8.8%                             | + 47.1%                    | 6            | - 72.7%                  | 0.0%                       |  |
| \$144,000 to \$201,999 | 220               | - 48.7%                  | - 29.5%                    | 9.2          | - 8.0%                             | - 8.9%                     | 24           | - 44.2%                  | - 25.0%                    |  |
| \$202,000 to \$298,999 | 305               | - 57.8%                  | - 44.3%                    | 6.1          | - 35.1%                            | - 30.7%                    | 51           | - 35.4%                  | - 20.3%                    |  |
| \$299,000 or More      | 2,156             | + 9.6%                   | + 6.6%                     | 5.1          | - 10.5%                            | 0.0%                       | 447          | + 19.2%                  | + 4.9%                     |  |
| Total                  | 2.743             | - 18.6%                  | - 6.2%                     | 5.5          | - 20.3%                            | - 6.8%                     | 528          | + 1.7%                   | 0.0%                       |  |

### **New Haven County**

|                        | Total<br>Showings |                          |                            |              | Buyer Interest (Showings/Listings) |                            |              | Managed<br>Listings      |                            |  |
|------------------------|-------------------|--------------------------|----------------------------|--------------|------------------------------------|----------------------------|--------------|--------------------------|----------------------------|--|
| Price Range            | July<br>2024      | Year-Over-Year<br>Change | Month-Over-Month<br>Change | July<br>2024 | Year-Over-Year<br>Change           | Month-Over-Month<br>Change | July<br>2024 | Year-Over-Year<br>Change | Month-Over-Month<br>Change |  |
| \$143,999 or Less      | 266               | - 56.4%                  | - 23.1%                    | 5.2          | - 27.8%                            | - 1.9%                     | 53           | - 40.4%                  | - 20.9%                    |  |
| \$144,000 to \$201,999 | 993               | - 43.3%                  | - 30.3%                    | 6.8          | - 33.3%                            | - 28.4%                    | 149          | - 14.9%                  | - 2.6%                     |  |
| \$202,000 to \$298,999 | 3,185             | - 29.2%                  | - 11.4%                    | 7.7          | - 13.5%                            | - 8.3%                     | 416          | - 20.3%                  | - 4.4%                     |  |
| \$299,000 or More      | 8,614             | + 14.0%                  | - 3.4%                     | 5.3          | - 5.4%                             | - 3.6%                     | 1,668        | + 16.7%                  | - 1.2%                     |  |
| Total                  | 13.058            | - 9.4%                   | - 8.6%                     | 5.9          | - 13.2%                            | - 6.3%                     | 2.286        | + 3.2%                   | - 2.5%                     |  |

## **New London County**

|                        | Total<br>Showings |                          |                            |              | Buyer Interest (Showings/Listings) |                            |              | Managed<br>Listings      |                            |  |
|------------------------|-------------------|--------------------------|----------------------------|--------------|------------------------------------|----------------------------|--------------|--------------------------|----------------------------|--|
| Price Range            | July<br>2024      | Year-Over-Year<br>Change | Month-Over-Month<br>Change | July<br>2024 | Year-Over-Year<br>Change           | Month-Over-Month<br>Change | July<br>2024 | Year-Over-Year<br>Change | Month-Over-Month<br>Change |  |
| \$143,999 or Less      | 57                | + 78.1%                  | - 50.0%                    | 4.4          | 0.0%                               | - 45.7%                    | 13           | + 44.4%                  | - 13.3%                    |  |
| \$144,000 to \$201,999 | 351               | - 26.4%                  | + 16.2%                    | 8.8          | + 1.1%                             | + 4.8%                     | 41           | - 28.1%                  | + 10.8%                    |  |
| \$202,000 to \$298,999 | 971               | - 24.5%                  | - 18.4%                    | 7.6          | - 13.6%                            | - 19.1%                    | 129          | - 14.6%                  | + 3.2%                     |  |
| \$299,000 or More      | 2,327             | + 3.2%                   | - 3.3%                     | 4.3          | - 12.2%                            | 0.0%                       | 582          | + 13.0%                  | - 4.7%                     |  |
| Total                  | 3.706             | - 8.5%                   | - 7.6%                     | 5.1          | - 15.0%                            | - 5.6%                     | 765          | + 4.5%                   | - 2.9%                     |  |

### **Tolland County**

|                        | Total<br>Showings |                          |                            |              | Buyer Interest (Showings/Listings) |                            |              | Managed<br>Listings      |                            |  |
|------------------------|-------------------|--------------------------|----------------------------|--------------|------------------------------------|----------------------------|--------------|--------------------------|----------------------------|--|
| Price Range            | July<br>2024      | Year-Over-Year<br>Change | Month-Over-Month<br>Change | July<br>2024 | Year-Over-Year<br>Change           | Month-Over-Month<br>Change | July<br>2024 | Year-Over-Year<br>Change | Month-Over-Month<br>Change |  |
| \$143,999 or Less      | 20                | - 90.9%                  | - 16.7%                    | 5.0          | - 54.5%                            | - 16.7%                    | 4            | - 80.0%                  | 0.0%                       |  |
| \$144,000 to \$201,999 | 83                | - 84.7%                  | - 81.1%                    | 4.0          | - 77.9%                            | - 78.1%                    | 21           | - 30.0%                  | - 12.5%                    |  |
| \$202,000 to \$298,999 | 401               | - 39.2%                  | - 24.1%                    | 7.3          | - 31.1%                            | - 40.7%                    | 55           | - 14.1%                  | + 25.0%                    |  |
| \$299,000 or More      | 1,333             | + 3.1%                   | - 18.8%                    | 5.6          | - 8.2%                             | - 18.8%                    | 246          | + 6.5%                   | - 2.4%                     |  |
| Total                  | 1,837             | - 32.3%                  | - 30.3%                    | 5.8          | - 31.0%                            | - 32.6%                    | 326          | - 5.5%                   | + 0.6%                     |  |

## **Windham County**

|                        |              | Total<br>Showin          |                            |              | Buyer Into<br>(Showings/L |                            | Managed<br>Listings |                          |                            |
|------------------------|--------------|--------------------------|----------------------------|--------------|---------------------------|----------------------------|---------------------|--------------------------|----------------------------|
| Price Range            | July<br>2024 | Year-Over-Year<br>Change | Month-Over-Month<br>Change | July<br>2024 | Year-Over-Year<br>Change  | Month-Over-Month<br>Change | July<br>2024        | Year-Over-Year<br>Change | Month-Over-Month<br>Change |
| \$143,999 or Less      | 14           | - 80.0%                  | - 60.0%                    | 3.5          | - 55.1%                   | - 25.5%                    | 4                   | - 60.0%                  | - 50.0%                    |
| \$144,000 to \$201,999 | 140          | + 0.7%                   | + 68.7%                    | 9.1          | + 44.4%                   | + 106.8%                   | 16                  | - 27.3%                  | - 20.0%                    |
| \$202,000 to \$298,999 | 286          | - 30.4%                  | - 17.1%                    | 5.3          | - 15.9%                   | - 19.7%                    | 53                  | - 20.9%                  | + 1.9%                     |
| \$299,000 or More      | 636          | + 84.9%                  | + 4.4%                     | 3.7          | + 23.3%                   | - 2.6%                     | 182                 | + 41.1%                  | + 2.8%                     |
| Total                  | 1.076        | + 11.6%                  | + 0.4%                     | 4.4          | - 4.3%                    | - 2.2%                     | 255                 | + 11.8%                  | - 0.8%                     |