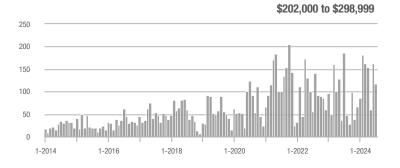

## **Fairfield County**

|                        | Total<br>Showings |                          |                            |              | Buyer Interest (Showings/Listings) |                            |              | Managed<br>Listings      |                            |  |
|------------------------|-------------------|--------------------------|----------------------------|--------------|------------------------------------|----------------------------|--------------|--------------------------|----------------------------|--|
| Price Range            | July<br>2024      | Year-Over-Year<br>Change | Month-Over-Month<br>Change | July<br>2024 | Year-Over-Year<br>Change           | Month-Over-Month<br>Change | July<br>2024 | Year-Over-Year<br>Change | Month-Over-Month<br>Change |  |
| \$143,999 or Less      | 204               | + 4.1%                   | - 23.9%                    | 4.3          | - 12.2%                            | - 17.3%                    | 48           | + 20.0%                  | - 9.4%                     |  |
| \$144,000 to \$201,999 | 408               | + 16.9%                  | + 10.3%                    | 5.3          | - 10.2%                            | - 15.9%                    | 75           | + 23.0%                  | + 25.0%                    |  |
| \$202,000 to \$298,999 | 1,058             | - 49.7%                  | - 14.7%                    | 7.0          | - 34.6%                            | - 17.6%                    | 152          | - 24.4%                  | + 3.4%                     |  |
| \$299,000 or More      | 12,910            | - 9.4%                   | - 6.2%                     | 5.9          | - 18.1%                            | - 4.8%                     | 2,255        | + 5.5%                   | - 3.3%                     |  |
| Total                  | 14,580            | - 13.7%                  | - 6.8%                     | 6.0          | - 18.9%                            | - 4.8%                     | 2,530        | + 3.7%                   | - 2.4%                     |  |

## **Hartford County**

|                        | Total<br>Showings |                          |                            |              | Buyer Interest (Showings/Listings) |                            |              | Managed<br>Listings      |                            |  |
|------------------------|-------------------|--------------------------|----------------------------|--------------|------------------------------------|----------------------------|--------------|--------------------------|----------------------------|--|
| Price Range            | July<br>2024      | Year-Over-Year<br>Change | Month-Over-Month<br>Change | July<br>2024 | Year-Over-Year<br>Change           | Month-Over-Month<br>Change | July<br>2024 | Year-Over-Year<br>Change | Month-Over-Month<br>Change |  |
| \$143,999 or Less      | 345               | - 61.2%                  | - 36.8%                    | 6.2          | - 41.5%                            | - 31.9%                    | 56           | - 34.1%                  | - 9.7%                     |  |
| \$144,000 to \$201,999 | 1,365             | - 47.1%                  | - 4.1%                     | 11.1         | - 21.8%                            | - 9.8%                     | 127          | - 31.7%                  | + 5.8%                     |  |
| \$202,000 to \$298,999 | 4,392             | - 25.5%                  | - 10.8%                    | 10.3         | - 14.2%                            | - 11.2%                    | 430          | - 13.0%                  | - 0.2%                     |  |
| \$299,000 or More      | 9,495             | + 12.4%                  | - 8.3%                     | 7.2          | - 1.4%                             | - 7.7%                     | 1,376        | + 12.9%                  | - 0.7%                     |  |
| Total                  | 15,597            | - 12.5%                  | - 9.6%                     | 8.1          | - 12.9%                            | - 10.0%                    | 1,989        | + 0.3%                   | - 0.5%                     |  |

## **Litchfield County**

|                        | Total<br>Showings |                          |                            |              | Buyer Interest (Showings/Listings) |                            |              | Managed<br>Listings      |                            |  |
|------------------------|-------------------|--------------------------|----------------------------|--------------|------------------------------------|----------------------------|--------------|--------------------------|----------------------------|--|
| Price Range            | July<br>2024      | Year-Over-Year<br>Change | Month-Over-Month<br>Change | July<br>2024 | Year-Over-Year<br>Change           | Month-Over-Month<br>Change | July<br>2024 | Year-Over-Year<br>Change | Month-Over-Month<br>Change |  |
| \$143,999 or Less      | 102               | + 52.2%                  | + 30.8%                    | 10.2         | + 161.5%                           | + 137.2%                   | 10           | - 41.2%                  | - 44.4%                    |  |
| \$144,000 to \$201,999 | 175               | - 58.7%                  | - 7.4%                     | 5.4          | - 18.2%                            | + 14.9%                    | 33           | - 49.2%                  | - 19.5%                    |  |
| \$202,000 to \$298,999 | 785               | - 32.1%                  | - 6.8%                     | 6.1          | - 26.5%                            | - 18.7%                    | 129          | - 10.4%                  | + 12.2%                    |  |
| \$299,000 or More      | 2,290             | + 28.6%                  | + 12.5%                    | 3.9          | + 8.3%                             | + 11.4%                    | 619          | + 11.5%                  | - 2.2%                     |  |
| Total                  | 3,352             | - 2.2%                   | + 6.6%                     | 4.5          | - 6.3%                             | + 7.1%                     | 791          | + 1.3%                   | - 2.0%                     |  |

### **Middlesex County**

|                        | Total<br>Showings |                          |                            |              | Buyer Interest (Showings/Listings) |                            |              | Managed<br>Listings      |                            |  |
|------------------------|-------------------|--------------------------|----------------------------|--------------|------------------------------------|----------------------------|--------------|--------------------------|----------------------------|--|
| Price Range            | July<br>2024      | Year-Over-Year<br>Change | Month-Over-Month<br>Change | July<br>2024 | Year-Over-Year<br>Change           | Month-Over-Month<br>Change | July<br>2024 | Year-Over-Year<br>Change | Month-Over-Month<br>Change |  |
| \$143,999 or Less      | 62                | - 75.1%                  | + 47.6%                    | 10.3         | - 8.8%                             | + 47.1%                    | 6            | - 72.7%                  | 0.0%                       |  |
| \$144,000 to \$201,999 | 220               | - 48.7%                  | - 29.5%                    | 9.2          | - 8.0%                             | - 8.9%                     | 24           | - 44.2%                  | - 25.0%                    |  |
| \$202,000 to \$298,999 | 305               | - 57.8%                  | - 44.3%                    | 6.1          | - 35.1%                            | - 30.7%                    | 51           | - 35.4%                  | - 20.3%                    |  |
| \$299,000 or More      | 2,156             | + 9.6%                   | + 6.6%                     | 5.1          | - 10.5%                            | 0.0%                       | 447          | + 19.2%                  | + 4.9%                     |  |
| Total                  | 2.743             | - 18.6%                  | - 6.2%                     | 5.5          | - 20.3%                            | - 6.8%                     | 528          | + 1.7%                   | 0.0%                       |  |

### **New Haven County**

|                        | Total<br>Showings |                          |                            |              | Buyer Interest (Showings/Listings) |                            |              | Managed<br>Listings      |                            |  |
|------------------------|-------------------|--------------------------|----------------------------|--------------|------------------------------------|----------------------------|--------------|--------------------------|----------------------------|--|
| Price Range            | July<br>2024      | Year-Over-Year<br>Change | Month-Over-Month<br>Change | July<br>2024 | Year-Over-Year<br>Change           | Month-Over-Month<br>Change | July<br>2024 | Year-Over-Year<br>Change | Month-Over-Month<br>Change |  |
| \$143,999 or Less      | 266               | - 56.4%                  | - 23.1%                    | 5.2          | - 27.8%                            | - 1.9%                     | 53           | - 40.4%                  | - 20.9%                    |  |
| \$144,000 to \$201,999 | 993               | - 43.3%                  | - 30.3%                    | 6.8          | - 33.3%                            | - 28.4%                    | 149          | - 14.9%                  | - 2.6%                     |  |
| \$202,000 to \$298,999 | 3,185             | - 29.2%                  | - 11.4%                    | 7.7          | - 13.5%                            | - 8.3%                     | 416          | - 20.3%                  | - 4.4%                     |  |
| \$299,000 or More      | 8,614             | + 14.0%                  | - 3.4%                     | 5.3          | - 5.4%                             | - 3.6%                     | 1,668        | + 16.7%                  | - 1.2%                     |  |
| Total                  | 13.058            | - 9.4%                   | - 8.6%                     | 5.9          | - 13.2%                            | - 6.3%                     | 2.286        | + 3.2%                   | - 2.5%                     |  |

## **New London County**

|                        | Total<br>Showings |                          |                            |              | Buyer Interest (Showings/Listings) |                            |              | Managed<br>Listings      |                            |  |
|------------------------|-------------------|--------------------------|----------------------------|--------------|------------------------------------|----------------------------|--------------|--------------------------|----------------------------|--|
| Price Range            | July<br>2024      | Year-Over-Year<br>Change | Month-Over-Month<br>Change | July<br>2024 | Year-Over-Year<br>Change           | Month-Over-Month<br>Change | July<br>2024 | Year-Over-Year<br>Change | Month-Over-Month<br>Change |  |
| \$143,999 or Less      | 57                | + 78.1%                  | - 50.0%                    | 4.4          | 0.0%                               | - 45.7%                    | 13           | + 44.4%                  | - 13.3%                    |  |
| \$144,000 to \$201,999 | 351               | - 26.4%                  | + 16.2%                    | 8.8          | + 1.1%                             | + 4.8%                     | 41           | - 28.1%                  | + 10.8%                    |  |
| \$202,000 to \$298,999 | 971               | - 24.5%                  | - 18.4%                    | 7.6          | - 13.6%                            | - 19.1%                    | 129          | - 14.6%                  | + 3.2%                     |  |
| \$299,000 or More      | 2,327             | + 3.2%                   | - 3.3%                     | 4.3          | - 12.2%                            | 0.0%                       | 582          | + 13.0%                  | - 4.7%                     |  |
| Total                  | 3.706             | - 8.5%                   | - 7.6%                     | 5.1          | - 15.0%                            | - 5.6%                     | 765          | + 4.5%                   | - 2.9%                     |  |

### **Tolland County**

|                        | Total<br>Showings |                          |                            |              | Buyer Interest (Showings/Listings) |                            |              | Managed<br>Listings      |                            |  |
|------------------------|-------------------|--------------------------|----------------------------|--------------|------------------------------------|----------------------------|--------------|--------------------------|----------------------------|--|
| Price Range            | July<br>2024      | Year-Over-Year<br>Change | Month-Over-Month<br>Change | July<br>2024 | Year-Over-Year<br>Change           | Month-Over-Month<br>Change | July<br>2024 | Year-Over-Year<br>Change | Month-Over-Month<br>Change |  |
| \$143,999 or Less      | 20                | - 90.9%                  | - 16.7%                    | 5.0          | - 54.5%                            | - 16.7%                    | 4            | - 80.0%                  | 0.0%                       |  |
| \$144,000 to \$201,999 | 83                | - 84.7%                  | - 81.1%                    | 4.0          | - 77.9%                            | - 78.1%                    | 21           | - 30.0%                  | - 12.5%                    |  |
| \$202,000 to \$298,999 | 401               | - 39.2%                  | - 24.1%                    | 7.3          | - 31.1%                            | - 40.7%                    | 55           | - 14.1%                  | + 25.0%                    |  |
| \$299,000 or More      | 1,333             | + 3.1%                   | - 18.8%                    | 5.6          | - 8.2%                             | - 18.8%                    | 246          | + 6.5%                   | - 2.4%                     |  |
| Total                  | 1,837             | - 32.3%                  | - 30.3%                    | 5.8          | - 31.0%                            | - 32.6%                    | 326          | - 5.5%                   | + 0.6%                     |  |

## **Windham County**

|                        |              | Total<br>Showin          |                            |              | Buyer Into<br>(Showings/L |                            | Managed<br>Listings |                          |                            |
|------------------------|--------------|--------------------------|----------------------------|--------------|---------------------------|----------------------------|---------------------|--------------------------|----------------------------|
| Price Range            | July<br>2024 | Year-Over-Year<br>Change | Month-Over-Month<br>Change | July<br>2024 | Year-Over-Year<br>Change  | Month-Over-Month<br>Change | July<br>2024        | Year-Over-Year<br>Change | Month-Over-Month<br>Change |
| \$143,999 or Less      | 14           | - 80.0%                  | - 60.0%                    | 3.5          | - 55.1%                   | - 25.5%                    | 4                   | - 60.0%                  | - 50.0%                    |
| \$144,000 to \$201,999 | 140          | + 0.7%                   | + 68.7%                    | 9.1          | + 44.4%                   | + 106.8%                   | 16                  | - 27.3%                  | - 20.0%                    |
| \$202,000 to \$298,999 | 286          | - 30.4%                  | - 17.1%                    | 5.3          | - 15.9%                   | - 19.7%                    | 53                  | - 20.9%                  | + 1.9%                     |
| \$299,000 or More      | 636          | + 84.9%                  | + 4.4%                     | 3.7          | + 23.3%                   | - 2.6%                     | 182                 | + 41.1%                  | + 2.8%                     |
| Total                  | 1.076        | + 11.6%                  | + 0.4%                     | 4.4          | - 4.3%                    | - 2.2%                     | 255                 | + 11.8%                  | - 0.8%                     |