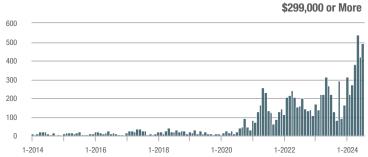

## **Fairfield County**

|                        | Total<br>Showings |                          |                            |              | Buyer Interest (Showings/Listings) |                            |              | Managed<br>Listings      |                            |  |
|------------------------|-------------------|--------------------------|----------------------------|--------------|------------------------------------|----------------------------|--------------|--------------------------|----------------------------|--|
| Price Range            | July<br>2024      | Year-Over-Year<br>Change | Month-Over-Month<br>Change | July<br>2024 | Year-Over-Year<br>Change           | Month-Over-Month<br>Change | July<br>2024 | Year-Over-Year<br>Change | Month-Over-Month<br>Change |  |
| \$143,999 or Less      | 204               | + 4.1%                   | - 23.9%                    | 4.3          | - 12.2%                            | - 17.3%                    | 48           | + 20.0%                  | - 9.4%                     |  |
| \$144,000 to \$201,999 | 408               | + 16.9%                  | + 10.3%                    | 5.3          | - 10.2%                            | - 15.9%                    | 75           | + 23.0%                  | + 25.0%                    |  |
| \$202,000 to \$298,999 | 1,058             | - 49.7%                  | - 14.7%                    | 7.0          | - 34.6%                            | - 17.6%                    | 152          | - 24.4%                  | + 3.4%                     |  |
| \$299,000 or More      | 12,910            | - 9.4%                   | - 6.2%                     | 5.9          | - 18.1%                            | - 4.8%                     | 2,255        | + 5.5%                   | - 3.3%                     |  |
| Total                  | 14,580            | - 13.7%                  | - 6.8%                     | 6.0          | - 18.9%                            | - 4.8%                     | 2,530        | + 3.7%                   | - 2.4%                     |  |

## **Hartford County**

|                        | Total<br>Showings |                          |                            |              | Buyer Interest (Showings/Listings) |                            |              | Managed<br>Listings      |                            |  |
|------------------------|-------------------|--------------------------|----------------------------|--------------|------------------------------------|----------------------------|--------------|--------------------------|----------------------------|--|
| Price Range            | July<br>2024      | Year-Over-Year<br>Change | Month-Over-Month<br>Change | July<br>2024 | Year-Over-Year<br>Change           | Month-Over-Month<br>Change | July<br>2024 | Year-Over-Year<br>Change | Month-Over-Month<br>Change |  |
| \$143,999 or Less      | 345               | - 61.2%                  | - 36.8%                    | 6.2          | - 41.5%                            | - 31.9%                    | 56           | - 34.1%                  | - 9.7%                     |  |
| \$144,000 to \$201,999 | 1,365             | - 47.1%                  | - 4.1%                     | 11.1         | - 21.8%                            | - 9.8%                     | 127          | - 31.7%                  | + 5.8%                     |  |
| \$202,000 to \$298,999 | 4,392             | - 25.5%                  | - 10.8%                    | 10.3         | - 14.2%                            | - 11.2%                    | 430          | - 13.0%                  | - 0.2%                     |  |
| \$299,000 or More      | 9,495             | + 12.4%                  | - 8.3%                     | 7.2          | - 1.4%                             | - 7.7%                     | 1,376        | + 12.9%                  | - 0.7%                     |  |
| Total                  | 15,597            | - 12.5%                  | - 9.6%                     | 8.1          | - 12.9%                            | - 10.0%                    | 1,989        | + 0.3%                   | - 0.5%                     |  |

## **Litchfield County**

|                        | Total<br>Showings |                          |                            |              | Buyer Interest (Showings/Listings) |                            |              | Managed<br>Listings      |                            |  |
|------------------------|-------------------|--------------------------|----------------------------|--------------|------------------------------------|----------------------------|--------------|--------------------------|----------------------------|--|
| Price Range            | July<br>2024      | Year-Over-Year<br>Change | Month-Over-Month<br>Change | July<br>2024 | Year-Over-Year<br>Change           | Month-Over-Month<br>Change | July<br>2024 | Year-Over-Year<br>Change | Month-Over-Month<br>Change |  |
| \$143,999 or Less      | 102               | + 52.2%                  | + 30.8%                    | 10.2         | + 161.5%                           | + 137.2%                   | 10           | - 41.2%                  | - 44.4%                    |  |
| \$144,000 to \$201,999 | 175               | - 58.7%                  | - 7.4%                     | 5.4          | - 18.2%                            | + 14.9%                    | 33           | - 49.2%                  | - 19.5%                    |  |
| \$202,000 to \$298,999 | 785               | - 32.1%                  | - 6.8%                     | 6.1          | - 26.5%                            | - 18.7%                    | 129          | - 10.4%                  | + 12.2%                    |  |
| \$299,000 or More      | 2,290             | + 28.6%                  | + 12.5%                    | 3.9          | + 8.3%                             | + 11.4%                    | 619          | + 11.5%                  | - 2.2%                     |  |
| Total                  | 3,352             | - 2.2%                   | + 6.6%                     | 4.5          | - 6.3%                             | + 7.1%                     | 791          | + 1.3%                   | - 2.0%                     |  |

### **Middlesex County**

|                        | Total<br>Showings |                          |                            |              | Buyer Interest (Showings/Listings) |                            |              | Managed<br>Listings      |                            |  |
|------------------------|-------------------|--------------------------|----------------------------|--------------|------------------------------------|----------------------------|--------------|--------------------------|----------------------------|--|
| Price Range            | July<br>2024      | Year-Over-Year<br>Change | Month-Over-Month<br>Change | July<br>2024 | Year-Over-Year<br>Change           | Month-Over-Month<br>Change | July<br>2024 | Year-Over-Year<br>Change | Month-Over-Month<br>Change |  |
| \$143,999 or Less      | 62                | - 75.1%                  | + 47.6%                    | 10.3         | - 8.8%                             | + 47.1%                    | 6            | - 72.7%                  | 0.0%                       |  |
| \$144,000 to \$201,999 | 220               | - 48.7%                  | - 29.5%                    | 9.2          | - 8.0%                             | - 8.9%                     | 24           | - 44.2%                  | - 25.0%                    |  |
| \$202,000 to \$298,999 | 305               | - 57.8%                  | - 44.3%                    | 6.1          | - 35.1%                            | - 30.7%                    | 51           | - 35.4%                  | - 20.3%                    |  |
| \$299,000 or More      | 2,156             | + 9.6%                   | + 6.6%                     | 5.1          | - 10.5%                            | 0.0%                       | 447          | + 19.2%                  | + 4.9%                     |  |
| Total                  | 2.743             | - 18.6%                  | - 6.2%                     | 5.5          | - 20.3%                            | - 6.8%                     | 528          | + 1.7%                   | 0.0%                       |  |

### **New Haven County**

|                        | Total<br>Showings |                          |                            |              | Buyer Interest (Showings/Listings) |                            |              | Managed<br>Listings      |                            |  |
|------------------------|-------------------|--------------------------|----------------------------|--------------|------------------------------------|----------------------------|--------------|--------------------------|----------------------------|--|
| Price Range            | July<br>2024      | Year-Over-Year<br>Change | Month-Over-Month<br>Change | July<br>2024 | Year-Over-Year<br>Change           | Month-Over-Month<br>Change | July<br>2024 | Year-Over-Year<br>Change | Month-Over-Month<br>Change |  |
| \$143,999 or Less      | 266               | - 56.4%                  | - 23.1%                    | 5.2          | - 27.8%                            | - 1.9%                     | 53           | - 40.4%                  | - 20.9%                    |  |
| \$144,000 to \$201,999 | 993               | - 43.3%                  | - 30.3%                    | 6.8          | - 33.3%                            | - 28.4%                    | 149          | - 14.9%                  | - 2.6%                     |  |
| \$202,000 to \$298,999 | 3,185             | - 29.2%                  | - 11.4%                    | 7.7          | - 13.5%                            | - 8.3%                     | 416          | - 20.3%                  | - 4.4%                     |  |
| \$299,000 or More      | 8,614             | + 14.0%                  | - 3.4%                     | 5.3          | - 5.4%                             | - 3.6%                     | 1,668        | + 16.7%                  | - 1.2%                     |  |
| Total                  | 13.058            | - 9.4%                   | - 8.6%                     | 5.9          | - 13.2%                            | - 6.3%                     | 2.286        | + 3.2%                   | - 2.5%                     |  |

## **New London County**

|                        | Total<br>Showings |                          |                            |              | Buyer Interest (Showings/Listings) |                            |              | Managed<br>Listings      |                            |  |
|------------------------|-------------------|--------------------------|----------------------------|--------------|------------------------------------|----------------------------|--------------|--------------------------|----------------------------|--|
| Price Range            | July<br>2024      | Year-Over-Year<br>Change | Month-Over-Month<br>Change | July<br>2024 | Year-Over-Year<br>Change           | Month-Over-Month<br>Change | July<br>2024 | Year-Over-Year<br>Change | Month-Over-Month<br>Change |  |
| \$143,999 or Less      | 57                | + 78.1%                  | - 50.0%                    | 4.4          | 0.0%                               | - 45.7%                    | 13           | + 44.4%                  | - 13.3%                    |  |
| \$144,000 to \$201,999 | 351               | - 26.4%                  | + 16.2%                    | 8.8          | + 1.1%                             | + 4.8%                     | 41           | - 28.1%                  | + 10.8%                    |  |
| \$202,000 to \$298,999 | 971               | - 24.5%                  | - 18.4%                    | 7.6          | - 13.6%                            | - 19.1%                    | 129          | - 14.6%                  | + 3.2%                     |  |
| \$299,000 or More      | 2,327             | + 3.2%                   | - 3.3%                     | 4.3          | - 12.2%                            | 0.0%                       | 582          | + 13.0%                  | - 4.7%                     |  |
| Total                  | 3.706             | - 8.5%                   | - 7.6%                     | 5.1          | - 15.0%                            | - 5.6%                     | 765          | + 4.5%                   | - 2.9%                     |  |

### **Tolland County**

|                        | Total<br>Showings |                          |                            |              | Buyer Interest (Showings/Listings) |                            |              | Managed<br>Listings      |                            |  |
|------------------------|-------------------|--------------------------|----------------------------|--------------|------------------------------------|----------------------------|--------------|--------------------------|----------------------------|--|
| Price Range            | July<br>2024      | Year-Over-Year<br>Change | Month-Over-Month<br>Change | July<br>2024 | Year-Over-Year<br>Change           | Month-Over-Month<br>Change | July<br>2024 | Year-Over-Year<br>Change | Month-Over-Month<br>Change |  |
| \$143,999 or Less      | 20                | - 90.9%                  | - 16.7%                    | 5.0          | - 54.5%                            | - 16.7%                    | 4            | - 80.0%                  | 0.0%                       |  |
| \$144,000 to \$201,999 | 83                | - 84.7%                  | - 81.1%                    | 4.0          | - 77.9%                            | - 78.1%                    | 21           | - 30.0%                  | - 12.5%                    |  |
| \$202,000 to \$298,999 | 401               | - 39.2%                  | - 24.1%                    | 7.3          | - 31.1%                            | - 40.7%                    | 55           | - 14.1%                  | + 25.0%                    |  |
| \$299,000 or More      | 1,333             | + 3.1%                   | - 18.8%                    | 5.6          | - 8.2%                             | - 18.8%                    | 246          | + 6.5%                   | - 2.4%                     |  |
| Total                  | 1,837             | - 32.3%                  | - 30.3%                    | 5.8          | - 31.0%                            | - 32.6%                    | 326          | - 5.5%                   | + 0.6%                     |  |

## **Windham County**

|                        |              | Total<br>Showin          |                            |              | Buyer Into<br>(Showings/L |                            | Managed<br>Listings |                          |                            |
|------------------------|--------------|--------------------------|----------------------------|--------------|---------------------------|----------------------------|---------------------|--------------------------|----------------------------|
| Price Range            | July<br>2024 | Year-Over-Year<br>Change | Month-Over-Month<br>Change | July<br>2024 | Year-Over-Year<br>Change  | Month-Over-Month<br>Change | July<br>2024        | Year-Over-Year<br>Change | Month-Over-Month<br>Change |
| \$143,999 or Less      | 14           | - 80.0%                  | - 60.0%                    | 3.5          | - 55.1%                   | - 25.5%                    | 4                   | - 60.0%                  | - 50.0%                    |
| \$144,000 to \$201,999 | 140          | + 0.7%                   | + 68.7%                    | 9.1          | + 44.4%                   | + 106.8%                   | 16                  | - 27.3%                  | - 20.0%                    |
| \$202,000 to \$298,999 | 286          | - 30.4%                  | - 17.1%                    | 5.3          | - 15.9%                   | - 19.7%                    | 53                  | - 20.9%                  | + 1.9%                     |
| \$299,000 or More      | 636          | + 84.9%                  | + 4.4%                     | 3.7          | + 23.3%                   | - 2.6%                     | 182                 | + 41.1%                  | + 2.8%                     |
| Total                  | 1.076        | + 11.6%                  | + 0.4%                     | 4.4          | - 4.3%                    | - 2.2%                     | 255                 | + 11.8%                  | - 0.8%                     |