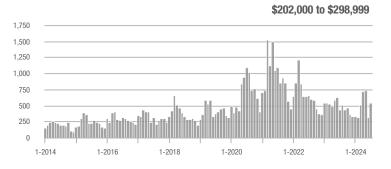

## **Fairfield County**

|                        | Total<br>Showings |                          |                            |              | Buyer Interest (Showings/Listings) |                            |              | Managed<br>Listings      |                            |  |
|------------------------|-------------------|--------------------------|----------------------------|--------------|------------------------------------|----------------------------|--------------|--------------------------|----------------------------|--|
| Price Range            | July<br>2024      | Year-Over-Year<br>Change | Month-Over-Month<br>Change | July<br>2024 | Year-Over-Year<br>Change           | Month-Over-Month<br>Change | July<br>2024 | Year-Over-Year<br>Change | Month-Over-Month<br>Change |  |
| \$143,999 or Less      | 204               | + 4.1%                   | - 23.9%                    | 4.3          | - 12.2%                            | - 17.3%                    | 48           | + 20.0%                  | - 9.4%                     |  |
| \$144,000 to \$201,999 | 408               | + 16.9%                  | + 10.3%                    | 5.3          | - 10.2%                            | - 15.9%                    | 75           | + 23.0%                  | + 25.0%                    |  |
| \$202,000 to \$298,999 | 1,058             | - 49.7%                  | - 14.7%                    | 7.0          | - 34.6%                            | - 17.6%                    | 152          | - 24.4%                  | + 3.4%                     |  |
| \$299,000 or More      | 12,910            | - 9.4%                   | - 6.2%                     | 5.9          | - 18.1%                            | - 4.8%                     | 2,255        | + 5.5%                   | - 3.3%                     |  |
| Total                  | 14,580            | - 13.7%                  | - 6.8%                     | 6.0          | - 18.9%                            | - 4.8%                     | 2,530        | + 3.7%                   | - 2.4%                     |  |