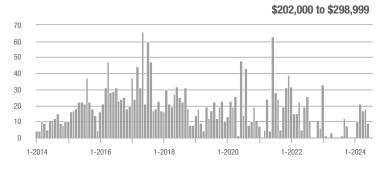

## **Fairfield County**

|                        | Total<br>Showings |                          |                            |              | Buyer Interest (Showings/Listings) |                            |              | Managed<br>Listings      |                            |  |
|------------------------|-------------------|--------------------------|----------------------------|--------------|------------------------------------|----------------------------|--------------|--------------------------|----------------------------|--|
| Price Range            | July<br>2024      | Year-Over-Year<br>Change | Month-Over-Month<br>Change | July<br>2024 | Year-Over-Year<br>Change           | Month-Over-Month<br>Change | July<br>2024 | Year-Over-Year<br>Change | Month-Over-Month<br>Change |  |
| \$143,999 or Less      | 204               | + 4.1%                   | - 23.9%                    | 4.3          | - 12.2%                            | - 17.3%                    | 48           | + 20.0%                  | - 9.4%                     |  |
| \$144,000 to \$201,999 | 408               | + 16.9%                  | + 10.3%                    | 5.3          | - 10.2%                            | - 15.9%                    | 75           | + 23.0%                  | + 25.0%                    |  |
| \$202,000 to \$298,999 | 1,058             | - 49.7%                  | - 14.7%                    | 7.0          | - 34.6%                            | - 17.6%                    | 152          | - 24.4%                  | + 3.4%                     |  |
| \$299,000 or More      | 12,910            | - 9.4%                   | - 6.2%                     | 5.9          | - 18.1%                            | - 4.8%                     | 2,255        | + 5.5%                   | - 3.3%                     |  |
| Total                  | 14,580            | - 13.7%                  | - 6.8%                     | 6.0          | - 18.9%                            | - 4.8%                     | 2,530        | + 3.7%                   | - 2.4%                     |  |

## **Hartford County**

|                        | Total<br>Showings |                          |                            |              | Buyer Interest (Showings/Listings) |                            |              | Managed<br>Listings      |                            |  |
|------------------------|-------------------|--------------------------|----------------------------|--------------|------------------------------------|----------------------------|--------------|--------------------------|----------------------------|--|
| Price Range            | July<br>2024      | Year-Over-Year<br>Change | Month-Over-Month<br>Change | July<br>2024 | Year-Over-Year<br>Change           | Month-Over-Month<br>Change | July<br>2024 | Year-Over-Year<br>Change | Month-Over-Month<br>Change |  |
| \$143,999 or Less      | 345               | - 61.2%                  | - 36.8%                    | 6.2          | - 41.5%                            | - 31.9%                    | 56           | - 34.1%                  | - 9.7%                     |  |
| \$144,000 to \$201,999 | 1,365             | - 47.1%                  | - 4.1%                     | 11.1         | - 21.8%                            | - 9.8%                     | 127          | - 31.7%                  | + 5.8%                     |  |
| \$202,000 to \$298,999 | 4,392             | - 25.5%                  | - 10.8%                    | 10.3         | - 14.2%                            | - 11.2%                    | 430          | - 13.0%                  | - 0.2%                     |  |
| \$299,000 or More      | 9,495             | + 12.4%                  | - 8.3%                     | 7.2          | - 1.4%                             | - 7.7%                     | 1,376        | + 12.9%                  | - 0.7%                     |  |
| Total                  | 15,597            | - 12.5%                  | - 9.6%                     | 8.1          | - 12.9%                            | - 10.0%                    | 1,989        | + 0.3%                   | - 0.5%                     |  |

## **Litchfield County**

|                        | Total<br>Showings |                          |                            |              | Buyer Interest (Showings/Listings) |                            |              | Managed<br>Listings      |                            |  |
|------------------------|-------------------|--------------------------|----------------------------|--------------|------------------------------------|----------------------------|--------------|--------------------------|----------------------------|--|
| Price Range            | July<br>2024      | Year-Over-Year<br>Change | Month-Over-Month<br>Change | July<br>2024 | Year-Over-Year<br>Change           | Month-Over-Month<br>Change | July<br>2024 | Year-Over-Year<br>Change | Month-Over-Month<br>Change |  |
| \$143,999 or Less      | 102               | + 52.2%                  | + 30.8%                    | 10.2         | + 161.5%                           | + 137.2%                   | 10           | - 41.2%                  | - 44.4%                    |  |
| \$144,000 to \$201,999 | 175               | - 58.7%                  | - 7.4%                     | 5.4          | - 18.2%                            | + 14.9%                    | 33           | - 49.2%                  | - 19.5%                    |  |
| \$202,000 to \$298,999 | 785               | - 32.1%                  | - 6.8%                     | 6.1          | - 26.5%                            | - 18.7%                    | 129          | - 10.4%                  | + 12.2%                    |  |
| \$299,000 or More      | 2,290             | + 28.6%                  | + 12.5%                    | 3.9          | + 8.3%                             | + 11.4%                    | 619          | + 11.5%                  | - 2.2%                     |  |
| Total                  | 3,352             | - 2.2%                   | + 6.6%                     | 4.5          | - 6.3%                             | + 7.1%                     | 791          | + 1.3%                   | - 2.0%                     |  |

### **Middlesex County**

|                        | Total<br>Showings |                          |                            |              | Buyer Interest (Showings/Listings) |                            |              | Managed<br>Listings      |                            |  |
|------------------------|-------------------|--------------------------|----------------------------|--------------|------------------------------------|----------------------------|--------------|--------------------------|----------------------------|--|
| Price Range            | July<br>2024      | Year-Over-Year<br>Change | Month-Over-Month<br>Change | July<br>2024 | Year-Over-Year<br>Change           | Month-Over-Month<br>Change | July<br>2024 | Year-Over-Year<br>Change | Month-Over-Month<br>Change |  |
| \$143,999 or Less      | 62                | - 75.1%                  | + 47.6%                    | 10.3         | - 8.8%                             | + 47.1%                    | 6            | - 72.7%                  | 0.0%                       |  |
| \$144,000 to \$201,999 | 220               | - 48.7%                  | - 29.5%                    | 9.2          | - 8.0%                             | - 8.9%                     | 24           | - 44.2%                  | - 25.0%                    |  |
| \$202,000 to \$298,999 | 305               | - 57.8%                  | - 44.3%                    | 6.1          | - 35.1%                            | - 30.7%                    | 51           | - 35.4%                  | - 20.3%                    |  |
| \$299,000 or More      | 2,156             | + 9.6%                   | + 6.6%                     | 5.1          | - 10.5%                            | 0.0%                       | 447          | + 19.2%                  | + 4.9%                     |  |
| Total                  | 2.743             | - 18.6%                  | - 6.2%                     | 5.5          | - 20.3%                            | - 6.8%                     | 528          | + 1.7%                   | 0.0%                       |  |

### **New Haven County**

|                        | Total<br>Showings |                          |                            |              | Buyer Interest (Showings/Listings) |                            |              | Managed<br>Listings      |                            |  |
|------------------------|-------------------|--------------------------|----------------------------|--------------|------------------------------------|----------------------------|--------------|--------------------------|----------------------------|--|
| Price Range            | July<br>2024      | Year-Over-Year<br>Change | Month-Over-Month<br>Change | July<br>2024 | Year-Over-Year<br>Change           | Month-Over-Month<br>Change | July<br>2024 | Year-Over-Year<br>Change | Month-Over-Month<br>Change |  |
| \$143,999 or Less      | 266               | - 56.4%                  | - 23.1%                    | 5.2          | - 27.8%                            | - 1.9%                     | 53           | - 40.4%                  | - 20.9%                    |  |
| \$144,000 to \$201,999 | 993               | - 43.3%                  | - 30.3%                    | 6.8          | - 33.3%                            | - 28.4%                    | 149          | - 14.9%                  | - 2.6%                     |  |
| \$202,000 to \$298,999 | 3,185             | - 29.2%                  | - 11.4%                    | 7.7          | - 13.5%                            | - 8.3%                     | 416          | - 20.3%                  | - 4.4%                     |  |
| \$299,000 or More      | 8,614             | + 14.0%                  | - 3.4%                     | 5.3          | - 5.4%                             | - 3.6%                     | 1,668        | + 16.7%                  | - 1.2%                     |  |
| Total                  | 13.058            | - 9.4%                   | - 8.6%                     | 5.9          | - 13.2%                            | - 6.3%                     | 2.286        | + 3.2%                   | - 2.5%                     |  |

## **New London County**

|                        | Total<br>Showings |                          |                            |              | Buyer Interest (Showings/Listings) |                            |              | Managed<br>Listings      |                            |  |
|------------------------|-------------------|--------------------------|----------------------------|--------------|------------------------------------|----------------------------|--------------|--------------------------|----------------------------|--|
| Price Range            | July<br>2024      | Year-Over-Year<br>Change | Month-Over-Month<br>Change | July<br>2024 | Year-Over-Year<br>Change           | Month-Over-Month<br>Change | July<br>2024 | Year-Over-Year<br>Change | Month-Over-Month<br>Change |  |
| \$143,999 or Less      | 57                | + 78.1%                  | - 50.0%                    | 4.4          | 0.0%                               | - 45.7%                    | 13           | + 44.4%                  | - 13.3%                    |  |
| \$144,000 to \$201,999 | 351               | - 26.4%                  | + 16.2%                    | 8.8          | + 1.1%                             | + 4.8%                     | 41           | - 28.1%                  | + 10.8%                    |  |
| \$202,000 to \$298,999 | 971               | - 24.5%                  | - 18.4%                    | 7.6          | - 13.6%                            | - 19.1%                    | 129          | - 14.6%                  | + 3.2%                     |  |
| \$299,000 or More      | 2,327             | + 3.2%                   | - 3.3%                     | 4.3          | - 12.2%                            | 0.0%                       | 582          | + 13.0%                  | - 4.7%                     |  |
| Total                  | 3.706             | - 8.5%                   | - 7.6%                     | 5.1          | - 15.0%                            | - 5.6%                     | 765          | + 4.5%                   | - 2.9%                     |  |

### **Tolland County**

|                        | Total<br>Showings |                          |                            |              | Buyer Interest (Showings/Listings) |                            |              | Managed<br>Listings      |                            |  |
|------------------------|-------------------|--------------------------|----------------------------|--------------|------------------------------------|----------------------------|--------------|--------------------------|----------------------------|--|
| Price Range            | July<br>2024      | Year-Over-Year<br>Change | Month-Over-Month<br>Change | July<br>2024 | Year-Over-Year<br>Change           | Month-Over-Month<br>Change | July<br>2024 | Year-Over-Year<br>Change | Month-Over-Month<br>Change |  |
| \$143,999 or Less      | 20                | - 90.9%                  | - 16.7%                    | 5.0          | - 54.5%                            | - 16.7%                    | 4            | - 80.0%                  | 0.0%                       |  |
| \$144,000 to \$201,999 | 83                | - 84.7%                  | - 81.1%                    | 4.0          | - 77.9%                            | - 78.1%                    | 21           | - 30.0%                  | - 12.5%                    |  |
| \$202,000 to \$298,999 | 401               | - 39.2%                  | - 24.1%                    | 7.3          | - 31.1%                            | - 40.7%                    | 55           | - 14.1%                  | + 25.0%                    |  |
| \$299,000 or More      | 1,333             | + 3.1%                   | - 18.8%                    | 5.6          | - 8.2%                             | - 18.8%                    | 246          | + 6.5%                   | - 2.4%                     |  |
| Total                  | 1,837             | - 32.3%                  | - 30.3%                    | 5.8          | - 31.0%                            | - 32.6%                    | 326          | - 5.5%                   | + 0.6%                     |  |

## **Windham County**

|                        |              | Total<br>Showin          |                            |              | Buyer Into<br>(Showings/L |                            | Managed<br>Listings |                          |                            |
|------------------------|--------------|--------------------------|----------------------------|--------------|---------------------------|----------------------------|---------------------|--------------------------|----------------------------|
| Price Range            | July<br>2024 | Year-Over-Year<br>Change | Month-Over-Month<br>Change | July<br>2024 | Year-Over-Year<br>Change  | Month-Over-Month<br>Change | July<br>2024        | Year-Over-Year<br>Change | Month-Over-Month<br>Change |
| \$143,999 or Less      | 14           | - 80.0%                  | - 60.0%                    | 3.5          | - 55.1%                   | - 25.5%                    | 4                   | - 60.0%                  | - 50.0%                    |
| \$144,000 to \$201,999 | 140          | + 0.7%                   | + 68.7%                    | 9.1          | + 44.4%                   | + 106.8%                   | 16                  | - 27.3%                  | - 20.0%                    |
| \$202,000 to \$298,999 | 286          | - 30.4%                  | - 17.1%                    | 5.3          | - 15.9%                   | - 19.7%                    | 53                  | - 20.9%                  | + 1.9%                     |
| \$299,000 or More      | 636          | + 84.9%                  | + 4.4%                     | 3.7          | + 23.3%                   | - 2.6%                     | 182                 | + 41.1%                  | + 2.8%                     |
| Total                  | 1.076        | + 11.6%                  | + 0.4%                     | 4.4          | - 4.3%                    | - 2.2%                     | 255                 | + 11.8%                  | - 0.8%                     |