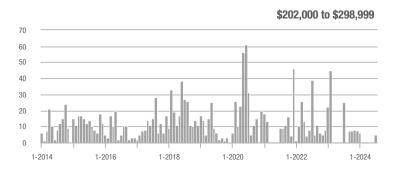

## **Fairfield County**

|                        | Total<br>Showings |                          |                            |              | Buyer Interest (Showings/Listings) |                            |              | Managed<br>Listings      |                            |  |
|------------------------|-------------------|--------------------------|----------------------------|--------------|------------------------------------|----------------------------|--------------|--------------------------|----------------------------|--|
| Price Range            | July<br>2024      | Year-Over-Year<br>Change | Month-Over-Month<br>Change | July<br>2024 | Year-Over-Year<br>Change           | Month-Over-Month<br>Change | July<br>2024 | Year-Over-Year<br>Change | Month-Over-Month<br>Change |  |
| \$143,999 or Less      | 204               | + 4.1%                   | - 23.9%                    | 4.3          | - 12.2%                            | - 17.3%                    | 48           | + 20.0%                  | - 9.4%                     |  |
| \$144,000 to \$201,999 | 408               | + 16.9%                  | + 10.3%                    | 5.3          | - 10.2%                            | - 15.9%                    | 75           | + 23.0%                  | + 25.0%                    |  |
| \$202,000 to \$298,999 | 1,058             | - 49.7%                  | - 14.7%                    | 7.0          | - 34.6%                            | - 17.6%                    | 152          | - 24.4%                  | + 3.4%                     |  |
| \$299,000 or More      | 12,910            | - 9.4%                   | - 6.2%                     | 5.9          | - 18.1%                            | - 4.8%                     | 2,255        | + 5.5%                   | - 3.3%                     |  |
| Total                  | 14,580            | - 13.7%                  | - 6.8%                     | 6.0          | - 18.9%                            | - 4.8%                     | 2,530        | + 3.7%                   | - 2.4%                     |  |

## **Hartford County**

|                        | Total<br>Showings |                          |                            |              | Buyer Interest (Showings/Listings) |                            |              | Managed<br>Listings      |                            |  |
|------------------------|-------------------|--------------------------|----------------------------|--------------|------------------------------------|----------------------------|--------------|--------------------------|----------------------------|--|
| Price Range            | July<br>2024      | Year-Over-Year<br>Change | Month-Over-Month<br>Change | July<br>2024 | Year-Over-Year<br>Change           | Month-Over-Month<br>Change | July<br>2024 | Year-Over-Year<br>Change | Month-Over-Month<br>Change |  |
| \$143,999 or Less      | 345               | - 61.2%                  | - 36.8%                    | 6.2          | - 41.5%                            | - 31.9%                    | 56           | - 34.1%                  | - 9.7%                     |  |
| \$144,000 to \$201,999 | 1,365             | - 47.1%                  | - 4.1%                     | 11.1         | - 21.8%                            | - 9.8%                     | 127          | - 31.7%                  | + 5.8%                     |  |
| \$202,000 to \$298,999 | 4,392             | - 25.5%                  | - 10.8%                    | 10.3         | - 14.2%                            | - 11.2%                    | 430          | - 13.0%                  | - 0.2%                     |  |
| \$299,000 or More      | 9,495             | + 12.4%                  | - 8.3%                     | 7.2          | - 1.4%                             | - 7.7%                     | 1,376        | + 12.9%                  | - 0.7%                     |  |
| Total                  | 15,597            | - 12.5%                  | - 9.6%                     | 8.1          | - 12.9%                            | - 10.0%                    | 1,989        | + 0.3%                   | - 0.5%                     |  |

## **Litchfield County**

|                        | Total<br>Showings |                          |                            |              | Buyer Interest (Showings/Listings) |                            |              | Managed<br>Listings      |                            |  |
|------------------------|-------------------|--------------------------|----------------------------|--------------|------------------------------------|----------------------------|--------------|--------------------------|----------------------------|--|
| Price Range            | July<br>2024      | Year-Over-Year<br>Change | Month-Over-Month<br>Change | July<br>2024 | Year-Over-Year<br>Change           | Month-Over-Month<br>Change | July<br>2024 | Year-Over-Year<br>Change | Month-Over-Month<br>Change |  |
| \$143,999 or Less      | 102               | + 52.2%                  | + 30.8%                    | 10.2         | + 161.5%                           | + 137.2%                   | 10           | - 41.2%                  | - 44.4%                    |  |
| \$144,000 to \$201,999 | 175               | - 58.7%                  | - 7.4%                     | 5.4          | - 18.2%                            | + 14.9%                    | 33           | - 49.2%                  | - 19.5%                    |  |
| \$202,000 to \$298,999 | 785               | - 32.1%                  | - 6.8%                     | 6.1          | - 26.5%                            | - 18.7%                    | 129          | - 10.4%                  | + 12.2%                    |  |
| \$299,000 or More      | 2,290             | + 28.6%                  | + 12.5%                    | 3.9          | + 8.3%                             | + 11.4%                    | 619          | + 11.5%                  | - 2.2%                     |  |
| Total                  | 3,352             | - 2.2%                   | + 6.6%                     | 4.5          | - 6.3%                             | + 7.1%                     | 791          | + 1.3%                   | - 2.0%                     |  |

### **Middlesex County**

|                        | Total<br>Showings |                          |                            |              | Buyer Interest (Showings/Listings) |                            |              | Managed<br>Listings      |                            |  |
|------------------------|-------------------|--------------------------|----------------------------|--------------|------------------------------------|----------------------------|--------------|--------------------------|----------------------------|--|
| Price Range            | July<br>2024      | Year-Over-Year<br>Change | Month-Over-Month<br>Change | July<br>2024 | Year-Over-Year<br>Change           | Month-Over-Month<br>Change | July<br>2024 | Year-Over-Year<br>Change | Month-Over-Month<br>Change |  |
| \$143,999 or Less      | 62                | - 75.1%                  | + 47.6%                    | 10.3         | - 8.8%                             | + 47.1%                    | 6            | - 72.7%                  | 0.0%                       |  |
| \$144,000 to \$201,999 | 220               | - 48.7%                  | - 29.5%                    | 9.2          | - 8.0%                             | - 8.9%                     | 24           | - 44.2%                  | - 25.0%                    |  |
| \$202,000 to \$298,999 | 305               | - 57.8%                  | - 44.3%                    | 6.1          | - 35.1%                            | - 30.7%                    | 51           | - 35.4%                  | - 20.3%                    |  |
| \$299,000 or More      | 2,156             | + 9.6%                   | + 6.6%                     | 5.1          | - 10.5%                            | 0.0%                       | 447          | + 19.2%                  | + 4.9%                     |  |
| Total                  | 2.743             | - 18.6%                  | - 6.2%                     | 5.5          | - 20.3%                            | - 6.8%                     | 528          | + 1.7%                   | 0.0%                       |  |

### **New Haven County**

|                        | Total<br>Showings |                          |                            |              | Buyer Interest (Showings/Listings) |                            |              | Managed<br>Listings      |                            |  |
|------------------------|-------------------|--------------------------|----------------------------|--------------|------------------------------------|----------------------------|--------------|--------------------------|----------------------------|--|
| Price Range            | July<br>2024      | Year-Over-Year<br>Change | Month-Over-Month<br>Change | July<br>2024 | Year-Over-Year<br>Change           | Month-Over-Month<br>Change | July<br>2024 | Year-Over-Year<br>Change | Month-Over-Month<br>Change |  |
| \$143,999 or Less      | 266               | - 56.4%                  | - 23.1%                    | 5.2          | - 27.8%                            | - 1.9%                     | 53           | - 40.4%                  | - 20.9%                    |  |
| \$144,000 to \$201,999 | 993               | - 43.3%                  | - 30.3%                    | 6.8          | - 33.3%                            | - 28.4%                    | 149          | - 14.9%                  | - 2.6%                     |  |
| \$202,000 to \$298,999 | 3,185             | - 29.2%                  | - 11.4%                    | 7.7          | - 13.5%                            | - 8.3%                     | 416          | - 20.3%                  | - 4.4%                     |  |
| \$299,000 or More      | 8,614             | + 14.0%                  | - 3.4%                     | 5.3          | - 5.4%                             | - 3.6%                     | 1,668        | + 16.7%                  | - 1.2%                     |  |
| Total                  | 13.058            | - 9.4%                   | - 8.6%                     | 5.9          | - 13.2%                            | - 6.3%                     | 2.286        | + 3.2%                   | - 2.5%                     |  |

## **New London County**

|                        | Total<br>Showings |                          |                            |              | Buyer Interest (Showings/Listings) |                            |              | Managed<br>Listings      |                            |  |
|------------------------|-------------------|--------------------------|----------------------------|--------------|------------------------------------|----------------------------|--------------|--------------------------|----------------------------|--|
| Price Range            | July<br>2024      | Year-Over-Year<br>Change | Month-Over-Month<br>Change | July<br>2024 | Year-Over-Year<br>Change           | Month-Over-Month<br>Change | July<br>2024 | Year-Over-Year<br>Change | Month-Over-Month<br>Change |  |
| \$143,999 or Less      | 57                | + 78.1%                  | - 50.0%                    | 4.4          | 0.0%                               | - 45.7%                    | 13           | + 44.4%                  | - 13.3%                    |  |
| \$144,000 to \$201,999 | 351               | - 26.4%                  | + 16.2%                    | 8.8          | + 1.1%                             | + 4.8%                     | 41           | - 28.1%                  | + 10.8%                    |  |
| \$202,000 to \$298,999 | 971               | - 24.5%                  | - 18.4%                    | 7.6          | - 13.6%                            | - 19.1%                    | 129          | - 14.6%                  | + 3.2%                     |  |
| \$299,000 or More      | 2,327             | + 3.2%                   | - 3.3%                     | 4.3          | - 12.2%                            | 0.0%                       | 582          | + 13.0%                  | - 4.7%                     |  |
| Total                  | 3.706             | - 8.5%                   | - 7.6%                     | 5.1          | - 15.0%                            | - 5.6%                     | 765          | + 4.5%                   | - 2.9%                     |  |

### **Tolland County**

|                        | Total<br>Showings |                          |                            |              | Buyer Interest (Showings/Listings) |                            |              | Managed<br>Listings      |                            |  |
|------------------------|-------------------|--------------------------|----------------------------|--------------|------------------------------------|----------------------------|--------------|--------------------------|----------------------------|--|
| Price Range            | July<br>2024      | Year-Over-Year<br>Change | Month-Over-Month<br>Change | July<br>2024 | Year-Over-Year<br>Change           | Month-Over-Month<br>Change | July<br>2024 | Year-Over-Year<br>Change | Month-Over-Month<br>Change |  |
| \$143,999 or Less      | 20                | - 90.9%                  | - 16.7%                    | 5.0          | - 54.5%                            | - 16.7%                    | 4            | - 80.0%                  | 0.0%                       |  |
| \$144,000 to \$201,999 | 83                | - 84.7%                  | - 81.1%                    | 4.0          | - 77.9%                            | - 78.1%                    | 21           | - 30.0%                  | - 12.5%                    |  |
| \$202,000 to \$298,999 | 401               | - 39.2%                  | - 24.1%                    | 7.3          | - 31.1%                            | - 40.7%                    | 55           | - 14.1%                  | + 25.0%                    |  |
| \$299,000 or More      | 1,333             | + 3.1%                   | - 18.8%                    | 5.6          | - 8.2%                             | - 18.8%                    | 246          | + 6.5%                   | - 2.4%                     |  |
| Total                  | 1,837             | - 32.3%                  | - 30.3%                    | 5.8          | - 31.0%                            | - 32.6%                    | 326          | - 5.5%                   | + 0.6%                     |  |

## **Windham County**

|                        |              | Total<br>Showin          |                            |              | Buyer Into<br>(Showings/L |                            | Managed<br>Listings |                          |                            |
|------------------------|--------------|--------------------------|----------------------------|--------------|---------------------------|----------------------------|---------------------|--------------------------|----------------------------|
| Price Range            | July<br>2024 | Year-Over-Year<br>Change | Month-Over-Month<br>Change | July<br>2024 | Year-Over-Year<br>Change  | Month-Over-Month<br>Change | July<br>2024        | Year-Over-Year<br>Change | Month-Over-Month<br>Change |
| \$143,999 or Less      | 14           | - 80.0%                  | - 60.0%                    | 3.5          | - 55.1%                   | - 25.5%                    | 4                   | - 60.0%                  | - 50.0%                    |
| \$144,000 to \$201,999 | 140          | + 0.7%                   | + 68.7%                    | 9.1          | + 44.4%                   | + 106.8%                   | 16                  | - 27.3%                  | - 20.0%                    |
| \$202,000 to \$298,999 | 286          | - 30.4%                  | - 17.1%                    | 5.3          | - 15.9%                   | - 19.7%                    | 53                  | - 20.9%                  | + 1.9%                     |
| \$299,000 or More      | 636          | + 84.9%                  | + 4.4%                     | 3.7          | + 23.3%                   | - 2.6%                     | 182                 | + 41.1%                  | + 2.8%                     |
| Total                  | 1.076        | + 11.6%                  | + 0.4%                     | 4.4          | - 4.3%                    | - 2.2%                     | 255                 | + 11.8%                  | - 0.8%                     |