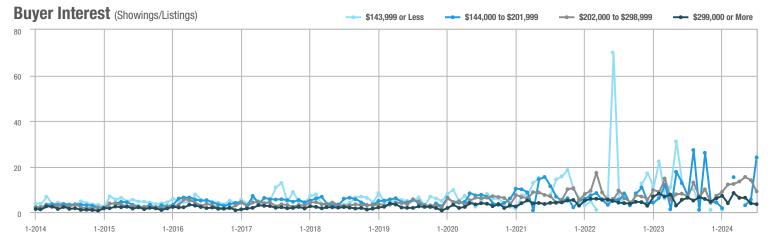

+ 50.0%                    |  |
| \$202,000 to \$298,999 | 91           | + 68.5%                  | - 35.9%                    | 9.1          | + 33.8%                            | - 35.0%                    | 11           | + 37.5%                  | 0.0%                       |  |
| \$299,000 or More      | 169          | - 36.2%                  | - 22.5%                    | 3.5          | - 44.4%                            | - 10.3%                    | 53           | + 26.2%                  | - 8.6%                     |  |
| Total                  | 332          | - 0.3%                   | - 10.5%                    | 5.4          | - 15.6%                            | - 1.8%                     | 67           | + 28.8%                  | - 5.6%                     |  |















## Watertown

|                        |              | Total<br>Showin          |                            |              | Buyer Interest<br>(Showings/Listings) |                            |              | Managed<br>Listings      |                            |  |
|------------------------|--------------|--------------------------|----------------------------|--------------|---------------------------------------|----------------------------|--------------|--------------------------|----------------------------|--|
| Price Range            | July<br>2024 | Year-Over-Year<br>Change | Month-Over-Month<br>Change | July<br>2024 | Year-Over-Year<br>Change              | Month-Over-Month<br>Change | July<br>2024 | Year-Over-Year<br>Change | Month-Over-Month<br>Change |  |
| \$143,999