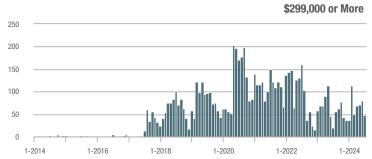

## **Fairfield County**

|                        | Total<br>Showings |                          |                            |              | Buyer Interest (Showings/Listings) |                            |              | Managed<br>Listings      |                            |  |
|------------------------|-------------------|--------------------------|----------------------------|--------------|------------------------------------|----------------------------|--------------|--------------------------|----------------------------|--|
| Price Range            | July<br>2024      | Year-Over-Year<br>Change | Month-Over-Month<br>Change | July<br>2024 | Year-Over-Year<br>Change           | Month-Over-Month<br>Change | July<br>2024 | Year-Over-Year<br>Change | Month-Over-Month<br>Change |  |
| \$143,999 or Less      | 204               | + 4.1%                   | - 23.9%                    | 4.3          | - 12.2%                            | - 17.3%                    | 48           | + 20.0%                  | - 9.4%                     |  |
| \$144,000 to \$201,999 | 408               | + 16.9%                  | + 10.3%                    | 5.3          | - 10.2%                            | - 15.9%                    | 75           | + 23.0%                  | + 25.0%                    |  |
| \$202,000 to \$298,999 | 1,058             | - 49.7%                  | - 14.7%                    | 7.0          | - 34.6%                            | - 17.6%                    | 152          | - 24.4%                  | + 3.4%                     |  |
| \$299,000 or More      | 12,910            | - 9.4%                   | - 6.2%                     | 5.9          | - 18.1%                            | - 4.8%                     | 2,255        | + 5.5%                   | - 3.3%                     |  |
| Total                  | 14,580            | - 13.7%                  | - 6.8%                     | 6.0          | - 18.9%                            | - 4.8%                     | 2,530        | + 3.7%                   | - 2.4%                     |  |