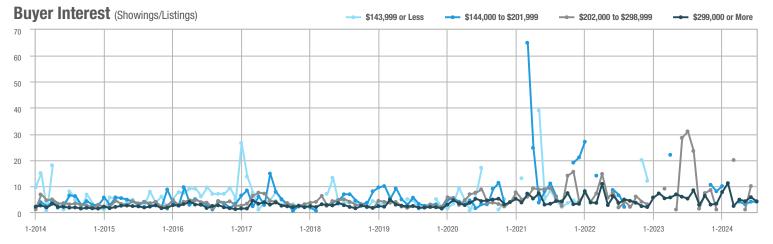

0.0%                       |  |
| \$202,000 to \$298,999 | 0            | _                        | _                          | _            | _                                  | _                          | 1            | - 50.0%                  | 0.0%                       |  |
| \$299,000 or More      | 108          | - 5.3%                   | - 30.8%                    | 4.2          | - 19.2%                            | - 26.3%                    | 26           | + 8.3%                   | - 10.3%                    |  |
| Total                  | 112          | - 36.4%                  | - 34.1%                    | 4.0          | - 45.2%                            | - 31.0%                    | 28           | + 7.7%                   | - 9.7%                     |  |















### Canaan

|                        |              | Total<br>Showin          |                            |              | Buyer Into<br>(Showings/L |                            | Managed<br>Listings |                          |                            |
|------------------------|--------------|--------------------------|----------------------------|--------------|---------------------------|----------------------------|---------------------|--------------------------|----------------------------|
| Price Range            | July<br>2024 | Year-Over-Year<br>Change | Month-Over-Month<br>Change | July<br>2024 | Year-Over-Year<br>Change  | Month-Over-Month<br>Change | July<br>2024        | Year-Over-Year<br>Change | Month-Over-Month<br>Change |
| \$143,999 or Less      | 0