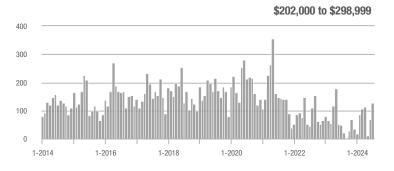

## **Fairfield County**

|                        | Total<br>Showings |                          |                            |              | Buyer Interest (Showings/Listings) |                            |              | Managed<br>Listings      |                            |  |
|------------------------|-------------------|--------------------------|----------------------------|--------------|------------------------------------|----------------------------|--------------|--------------------------|----------------------------|--|
| Price Range            | July<br>2024      | Year-Over-Year<br>Change | Month-Over-Month<br>Change | July<br>2024 | Year-Over-Year<br>Change           | Month-Over-Month<br>Change | July<br>2024 | Year-Over-Year<br>Change | Month-Over-Month<br>Change |  |
| \$143,999 or Less      | 204               | + 4.1%                   | - 23.9%                    | 4.3          | - 12.2%                            | - 17.3%                    | 48           | + 20.0%                  | - 9.4%                     |  |
| \$144,000 to \$201,999 | 408               | + 16.9%                  | + 10.3%                    | 5.3          | - 10.2%                            | - 15.9%                    | 75           | + 23.0%                  | + 25.0%                    |  |
| \$202,000 to \$298,999 | 1,058             | - 49.7%                  | - 14.7%                    | 7.0          | - 34.6%                            | - 17.6%                    | 152          | - 24.4%                  | + 3.4%                     |  |
| \$299,000 or More      | 12,910            | - 9.4%                   | - 6.2%                     | 5.9          | - 18.1%                            | - 4.8%                     | 2,255        | + 5.5%                   | - 3.3%                     |  |
| Total                  | 14,580            | - 13.7%                  | - 6.8%                     | 6.0          | - 18.9%                            | - 4.8%                     | 2,530        | + 3.7%                   | - 2.4%                     |  |