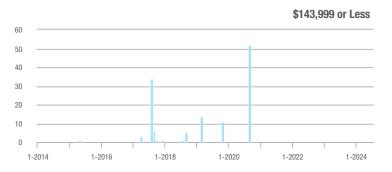

## **Fairfield County**

|                        | Total<br>Showings |                          |                            |              | Buyer Interest (Showings/Listings) |                            |              | Managed<br>Listings      |                            |  |
|------------------------|-------------------|--------------------------|----------------------------|--------------|------------------------------------|----------------------------|--------------|--------------------------|----------------------------|--|
| Price Range            | July<br>2024      | Year-Over-Year<br>Change | Month-Over-Month<br>Change | July<br>2024 | Year-Over-Year<br>Change           | Month-Over-Month<br>Change | July<br>2024 | Year-Over-Year<br>Change | Month-Over-Month<br>Change |  |
| \$143,999 or Less      | 204               | + 4.1%                   | - 23.9%                    | 4.3          | - 12.2%                            | - 17.3%                    | 48           | + 20.0%                  | - 9.4%                     |  |
| \$144,000 to \$201,999 | 408               | + 16.9%                  | + 10.3%                    | 5.3          | - 10.2%                            | - 15.9%                    | 75           | + 23.0%                  | + 25.0%                    |  |
| \$202,000 to \$298,999 | 1,058             | - 49.7%                  | - 14.7%                    | 7.0          | - 34.6%                            | - 17.6%                    | 152          | - 24.4%                  | + 3.4%                     |  |
| \$299,000 or More      | 12,910            | - 9.4%                   | - 6.2%                     | 5.9          | - 18.1%                            | - 4.8%                     | 2,255        | + 5.5%                   | - 3.3%                     |  |
| Total                  | 14,580            | - 13.7%                  | - 6.8%                     | 6.0          | - 18.9%                            | - 4.8%                     | 2,530        | + 3.7%                   | - 2.4%                     |  |