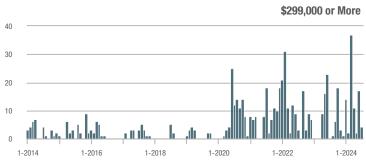

| _                          |  |
| \$202,000 to \$298,999 | 10           | - 28.6%                  | - 33.3%                    | 5.0          | - 28.6%                   | - 66.7%                    | 2                   | 0.0%                     | + 100.0%                   |  |
| \$299,000 or More      | 4            | _                        | - 76.5%                    | 1.3          | _                         | - 64.9%                    | 3                   | + 50.0%                  | - 25.0%                    |  |
| Total                  | 14           | - 26.3%                  | - 56.3%                    | 2.8          | - 26.3%                   | - 56.9%                    | 5                   | - 16.7%                  | 0.0%                       |  |















# **Stafford**

|                        | Total<br>Showings |                          |                            | (            | Buyer Interest (Showings/Listings) |                            |              | Managed<br>Listings      |                            |  |
|------------------------|-------------------|--------------------------|----------------------------|--------------|------------------------------------|----------------------------|--------------|--------------------------|----------------------------|--|
| Price Range            | July<br>2024      | Year-Over-Year<br>Change | Month-Over-Month<br>Change | July<br>2024 | Year-Over-Year<br>Change           | Month-Over-Month<br>Change | July<br>2024 | Year-Over-Year<br>Change | Month-Over-Month<br>Change |  |
|