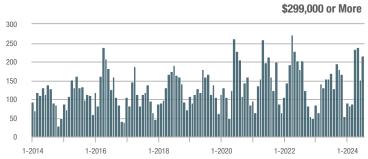

## **Fairfield County**

|                        | Total<br>Showings |                          |                            |              | Buyer Interest (Showings/Listings) |                            |              | Managed<br>Listings      |                            |  |
|------------------------|-------------------|--------------------------|----------------------------|--------------|------------------------------------|----------------------------|--------------|--------------------------|----------------------------|--|
| Price Range            | July<br>2024      | Year-Over-Year<br>Change | Month-Over-Month<br>Change | July<br>2024 | Year-Over-Year<br>Change           | Month-Over-Month<br>Change | July<br>2024 | Year-Over-Year<br>Change | Month-Over-Month<br>Change |  |
| \$143,999 or Less      | 204               | + 4.1%                   | - 23.9%                    | 4.3          | - 12.2%                            | - 17.3%                    | 48           | + 20.0%                  | - 9.4%                     |  |
| \$144,000 to \$201,999 | 408               | + 16.9%                  | + 10.3%                    | 5.3          | - 10.2%                            | - 15.9%                    | 75           | + 23.0%                  | + 25.0%                    |  |
| \$202,000 to \$298,999 | 1,058             | - 49.7%                  | - 14.7%                    | 7.0          | - 34.6%                            | - 17.6%                    | 152          | - 24.4%                  | + 3.4%                     |  |
| \$299,000 or More      | 12,910            | - 9.4%                   | - 6.2%                     | 5.9          | - 18.1%                            | - 4.8%                     | 2,255        | + 5.5%                   | - 3.3%                     |  |
| Total                  | 14,580            | - 13.7%                  | - 6.8%                     | 6.0          | - 18.9%                            | - 4.8%                     | 2,530        | + 3.7%                   | - 2.4%                     |  |