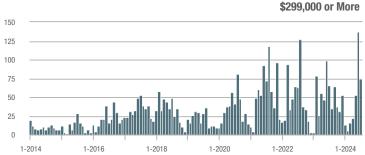

## **Fairfield County**

|                        | Total<br>Showings |                          |                            |              | Buyer Interest (Showings/Listings) |                            |              | Managed<br>Listings      |                            |  |
|------------------------|-------------------|--------------------------|----------------------------|--------------|------------------------------------|----------------------------|--------------|--------------------------|----------------------------|--|
| Price Range            | July<br>2024      | Year-Over-Year<br>Change | Month-Over-Month<br>Change | July<br>2024 | Year-Over-Year<br>Change           | Month-Over-Month<br>Change | July<br>2024 | Year-Over-Year<br>Change | Month-Over-Month<br>Change |  |
| \$143,999 or Less      | 204               | + 4.1%                   | - 23.9%                    | 4.3          | - 12.2%                            | - 17.3%                    | 48           | + 20.0%                  | - 9.4%                     |  |
| \$144,000 to \$201,999 | 408               | + 16.9%                  | + 10.3%                    | 5.3          | - 10.2%                            | - 15.9%                    | 75           | + 23.0%                  | + 25.0%                    |  |
| \$202,000 to \$298,999 | 1,058             | - 49.7%                  | - 14.7%                    | 7.0          | - 34.6%                            | - 17.6%                    | 152          | - 24.4%                  | + 3.4%                     |  |
| \$299,000 or More      | 12,910            | - 9.4%                   | - 6.2%                     | 5.9          | - 18.1%                            | - 4.8%                     | 2,255        | + 5.5%                   | - 3.3%                     |  |
| Total                  | 14,580            | - 13.7%                  | - 6.8%                     | 6.0          | - 18.9%                            | - 4.8%                     | 2,530        | + 3.7%                   | - 2.4%                     |  |

## **Hartford County**

|                        | Total<br>Showings |                          |                            |              | Buyer Interest (Showings/Listings) |                            |              | Managed<br>Listings      |                            |  |
|------------------------|-------------------|--------------------------|----------------------------|--------------|------------------------------------|----------------------------|--------------|--------------------------|----------------------------|--|
| Price Range            | July<br>2024      | Year-Over-Year<br>Change | Month-Over-Month<br>Change | July<br>2024 | Year-Over-Year<br>Change           | Month-Over-Month<br>Change | July<br>2024 | Year-Over-Year<br>Change | Month-Over-Month<br>Change |  |
| \$143,999 or Less      | 345               | - 61.2%                  | - 36.8%                    | 6.2          | - 41.5%                            | - 31.9%                    | 56           | - 34.1%                  | - 9.7%                     |  |
| \$144,000 to \$201,999 | 1,365             | - 47.1%                  | - 4.1%                     | 11.1         | - 21.8%                            | - 9.8%                     | 127          | - 31.7%                  | + 5.8%                     |  |
| \$202,000 to \$298,999 | 4,392             | - 25.5%                  | - 10.8%                    | 10.3         | - 14.2%                            | - 11.2%                    | 430          | - 13.0%                  | - 0.2%                     |  |
| \$299,000 or More      | 9,495             | + 12.4%                  | - 8.3%                     | 7.2          | - 1.4%                             | - 7.7%                     | 1,376        | + 12.9%                  | - 0.7%                     |  |
| Total                  | 15,597            | - 12.5%                  | - 9.6%                     | 8.1          | - 12.9%                            | - 10.0%                    | 1,989        | + 0.3%                   | - 0.5%                     |  |

## **Litchfield County**

|                        | Total<br>Showings |                          |                            |              | Buyer Interest (Showings/Listings) |                            |              | Managed<br>Listings      |                            |  |
|------------------------|-------------------|--------------------------|----------------------------|--------------|------------------------------------|----------------------------|--------------|--------------------------|----------------------------|--|
| Price Range            | July<br>2024      | Year-Over-Year<br>Change | Month-Over-Month<br>Change | July<br>2024 | Year-Over-Year<br>Change           | Month-Over-Month<br>Change | July<br>2024 | Year-Over-Year<br>Change | Month-Over-Month<br>Change |  |
| \$143,999 or Less      | 102               | + 52.2%                  | + 30.8%                    | 10.2         | + 161.5%                           | + 137.2%                   | 10           | - 41.2%                  | - 44.4%                    |  |
| \$144,000 to \$201,999 | 175               | - 58.7%                  | - 7.4%                     | 5.4          | - 18.2%                            | + 14.9%                    | 33           | - 49.2%                  | - 19.5%                    |  |
| \$202,000 to \$298,999 | 785               | - 32.1%                  | - 6.8%                     | 6.1          | - 26.5%                            | - 18.7%                    | 129          | - 10.4%                  | + 12.2%                    |  |
| \$299,000 or More      | 2,290             | + 28.6%                  | + 12.5%                    | 3.9          | + 8.3%                             | + 11.4%                    | 619          | + 11.5%                  | - 2.2%                     |  |
| Total                  | 3,352             | - 2.2%                   | + 6.6%                     | 4.5          | - 6.3%                             | + 7.1%                     | 791          | + 1.3%                   | - 2.0%                     |  |

### **Middlesex County**

|                        | Total<br>Showings |                          |                            |              | Buyer Interest (Showings/Listings) |                            |              | Managed<br>Listings      |                            |  |
|------------------------|-------------------|--------------------------|----------------------------|--------------|------------------------------------|----------------------------|--------------|--------------------------|----------------------------|--|
| Price Range            | July<br>2024      | Year-Over-Year<br>Change | Month-Over-Month<br>Change | July<br>2024 | Year-Over-Year<br>Change           | Month-Over-Month<br>Change | July<br>2024 | Year-Over-Year<br>Change | Month-Over-Month<br>Change |  |
| \$143,999 or Less      | 62                | - 75.1%                  | + 47.6%                    | 10.3         | - 8.8%                             | + 47.1%                    | 6            | - 72.7%                  | 0.0%                       |  |
| \$144,000 to \$201,999 | 220               | - 48.7%                  | - 29.5%                    | 9.2          | - 8.0%                             | - 8.9%                     | 24           | - 44.2%                  | - 25.0%                    |  |
| \$202,000 to \$298,999 | 305               | - 57.8%                  | - 44.3%                    | 6.1          | - 35.1%                            | - 30.7%                    | 51           | - 35.4%                  | - 20.3%                    |  |
| \$299,000 or More      | 2,156             | + 9.6%                   | + 6.6%                     | 5.1          | - 10.5%                            | 0.0%                       | 447          | + 19.2%                  | + 4.9%                     |  |
| Total                  | 2.743             | - 18.6%                  | - 6.2%                     | 5.5          | - 20.3%                            | - 6.8%                     | 528          | + 1.7%                   | 0.0%                       |  |

### **New Haven County**

|                        | Total<br>Showings |                          |                            |              | Buyer Interest (Showings/Listings) |                            |              | Managed<br>Listings      |                            |  |
|------------------------|-------------------|--------------------------|----------------------------|--------------|------------------------------------|----------------------------|--------------|--------------------------|----------------------------|--|
| Price Range            | July<br>2024      | Year-Over-Year<br>Change | Month-Over-Month<br>Change | July<br>2024 | Year-Over-Year<br>Change           | Month-Over-Month<br>Change | July<br>2024 | Year-Over-Year<br>Change | Month-Over-Month<br>Change |  |
| \$143,999 or Less      | 266               | - 56.4%                  | - 23.1%                    | 5.2          | - 27.8%                            | - 1.9%                     | 53           | - 40.4%                  | - 20.9%                    |  |
| \$144,000 to \$201,999 | 993               | - 43.3%                  | - 30.3%                    | 6.8          | - 33.3%                            | - 28.4%                    | 149          | - 14.9%                  | - 2.6%                     |  |
| \$202,000 to \$298,999 | 3,185             | - 29.2%                  | - 11.4%                    | 7.7          | - 13.5%                            | - 8.3%                     | 416          | - 20.3%                  | - 4.4%                     |  |
| \$299,000 or More      | 8,614             | + 14.0%                  | - 3.4%                     | 5.3          | - 5.4%                             | - 3.6%                     | 1,668        | + 16.7%                  | - 1.2%                     |  |
| Total                  | 13.058            | - 9.4%                   | - 8.6%                     | 5.9          | - 13.2%                            | - 6.3%                     | 2.286        | + 3.2%                   | - 2.5%                     |  |

## **New London County**

|                        | Total<br>Showings |                          |                            |              | Buyer Interest (Showings/Listings) |                            |              | Managed<br>Listings      |                            |  |
|------------------------|-------------------|--------------------------|----------------------------|--------------|------------------------------------|----------------------------|--------------|--------------------------|----------------------------|--|
| Price Range            | July<br>2024      | Year-Over-Year<br>Change | Month-Over-Month<br>Change | July<br>2024 | Year-Over-Year<br>Change           | Month-Over-Month<br>Change | July<br>2024 | Year-Over-Year<br>Change | Month-Over-Month<br>Change |  |
| \$143,999 or Less      | 57                | + 78.1%                  | - 50.0%                    | 4.4          | 0.0%                               | - 45.7%                    | 13           | + 44.4%                  | - 13.3%                    |  |
| \$144,000 to \$201,999 | 351               | - 26.4%                  | + 16.2%                    | 8.8          | + 1.1%                             | + 4.8%                     | 41           | - 28.1%                  | + 10.8%                    |  |
| \$202,000 to \$298,999 | 971               | - 24.5%                  | - 18.4%                    | 7.6          | - 13.6%                            | - 19.1%                    | 129          | - 14.6%                  | + 3.2%                     |  |
| \$299,000 or More      | 2,327             | + 3.2%                   | - 3.3%                     | 4.3          | - 12.2%                            | 0.0%                       | 582          | + 13.0%                  | - 4.7%                     |  |
| Total                  | 3.706             | - 8.5%                   | - 7.6%                     | 5.1          | - 15.0%                            | - 5.6%                     | 765          | + 4.5%                   | - 2.9%                     |  |

### **Tolland County**

|                        | Total<br>Showings |                          |                            |              | Buyer Interest (Showings/Listings) |                            |              | Managed<br>Listings      |                            |  |
|------------------------|-------------------|--------------------------|----------------------------|--------------|------------------------------------|----------------------------|--------------|--------------------------|----------------------------|--|
| Price Range            | July<br>2024      | Year-Over-Year<br>Change | Month-Over-Month<br>Change | July<br>2024 | Year-Over-Year<br>Change           | Month-Over-Month<br>Change | July<br>2024 | Year-Over-Year<br>Change | Month-Over-Month<br>Change |  |
| \$143,999 or Less      | 20                | - 90.9%                  | - 16.7%                    | 5.0          | - 54.5%                            | - 16.7%                    | 4            | - 80.0%                  | 0.0%                       |  |
| \$144,000 to \$201,999 | 83                | - 84.7%                  | - 81.1%                    | 4.0          | - 77.9%                            | - 78.1%                    | 21           | - 30.0%                  | - 12.5%                    |  |
| \$202,000 to \$298,999 | 401               | - 39.2%                  | - 24.1%                    | 7.3          | - 31.1%                            | - 40.7%                    | 55           | - 14.1%                  | + 25.0%                    |  |
| \$299,000 or More      | 1,333             | + 3.1%                   | - 18.8%                    | 5.6          | - 8.2%                             | - 18.8%                    | 246          | + 6.5%                   | - 2.4%                     |  |
| Total                  | 1,837             | - 32.3%                  | - 30.3%                    | 5.8          | - 31.0%                            | - 32.6%                    | 326          | - 5.5%                   | + 0.6%                     |  |

## **Windham County**

|                        |              | Total<br>Showin          |                            |              | Buyer Into<br>(Showings/L |                            | Managed<br>Listings |                          |                            |
|------------------------|--------------|--------------------------|----------------------------|--------------|---------------------------|----------------------------|---------------------|--------------------------|----------------------------|
| Price Range            | July<br>2024 | Year-Over-Year<br>Change | Month-Over-Month<br>Change | July<br>2024 | Year-Over-Year<br>Change  | Month-Over-Month<br>Change | July<br>2024        | Year-Over-Year<br>Change | Month-Over-Month<br>Change |
| \$143,999 or Less      | 14           | - 80.0%                  | - 60.0%                    | 3.5          | - 55.1%                   | - 25.5%                    | 4                   | - 60.0%                  | - 50.0%                    |
| \$144,000 to \$201,999 | 140          | + 0.7%                   | + 68.7%                    | 9.1          | + 44.4%                   | + 106.8%                   | 16                  | - 27.3%                  | - 20.0%                    |
| \$202,000 to \$298,999 | 286          | - 30.4%                  | - 17.1%                    | 5.3          | - 15.9%                   | - 19.7%                    | 53                  | - 20.9%                  | + 1.9%                     |
| \$299,000 or More      | 636          | + 84.9%                  | + 4.4%                     | 3.7          | + 23.3%                   | - 2.6%                     | 182                 | + 41.1%                  | + 2.8%                     |
| Total                  | 1.076        | + 11.6%                  | + 0.4%                     | 4.4          | - 4.3%                    | - 2.2%                     | 255                 | + 11.8%                  | - 0.8%                     |