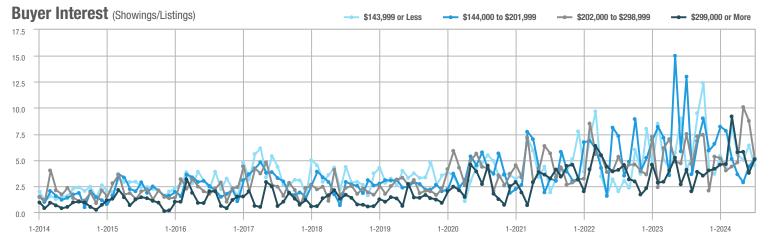

| MLS Area          | Total<br>Showings | Buyer Interest<br>(Showings / Listings) | Managed<br>Listings |
|-------------------|-------------------|-----------------------------------------|---------------------|
| Fairfield County  | 14,580            | 6.0                                     | 2,530               |
| Hartford County   | 15,597            | 8.1                                     | 1,989               |
| Litchfield County | 3,352             | 4.5                                     | 791                 |
| Middlesex County  | 2,743             | 5.5                                     | 528                 |
| New Haven County  | 13,058            | 5.9                                     | 2,286               |
| New London County | 3,706             | 5.1                                     | 765                 |
| Tolland County    | 1,837             | 5.8                                     | 326                 |
| Windham County    | 1,076             | 4.4                                     | 255                 |
| Amston            | 2                 | 0.4                                     | 5                   |
| Andover           | 76                | 7.6                                     | 10                  |
| Ansonia           | 130               | 3.9                                     | 34                  |
| Ashford           | 97                | 6.5                                     | 15                  |
| Avon              | 404               | 7.6                                     | 59                  |
| Barkhamsted       | 152               | 10.9                                    | 14                  |
| Beacon Falls      | 70                | 5.8                                     | 13                  |
| Berlin            | 380               | 10.2                                    | 44                  |
| Bethany           | 77                | 5.8                                     | 14                  |
| Bethel            | 403               | 6.0                                     | 67                  |
| Bethlehem         | 41                | 3.2                                     | 15                  |
| Bloomfield        | 535               | 9.6                                     | 56                  |
| Bolton            | 120               | 5.2                                     | 24                  |
| Bozrah            | 15                | 1.6                                     | 11                  |
| Branford          | 432               | 4.7                                     | 97                  |
| Bridgeport        | 1,304             | 5.9                                     | 219                 |
| Bridgewater       | 29                | 2.5                                     | 13                  |
| Bristol           | 858               | 5.8                                     | 152                 |
| Brookfield        | 434               | 5.0                                     | 87                  |
| Brooklyn          | 75                | 4.4                                     | 17                  |
| Burlington        | 112               | 4.0                                     | 28                  |
| Canaan            | 21                | 3.0                                     | 8                   |
| Canterbury        | 66                | 5.9                                     | 11                  |
| Canton            | 200               | 9.0                                     | 24                  |
| Chaplin           | 7                 | 3.5                                     | 2                   |
| Cheshire          | 354               | 4.7                                     | 77                  |
| Chester           | 62                | 6.2                                     | 10                  |
| Clinton           | 244               | 4.8                                     | 53                  |
| Colchester        | 188               | 7.0                                     | 27                  |
| Colebrook         | 47                | 5.2                                     | 9                   |
| Columbia          | 87                | 5.1                                     | 17                  |
| Cornwall          | 31                | 2.4                                     | 13                  |
| Coventry          | 216               | 5.8                                     | 37                  |
| Cromwell          | 216               | 4.9                                     | 49                  |

| MLS Area      | Total<br>Showings | Buyer Interest (Showings / Listings) | Managed<br>Listings |
|---------------|-------------------|--------------------------------------|---------------------|
| Danbury       | 1,142             | 5.8                                  | 200                 |
| Darien        | 161               | 4.7                                  | 37                  |
| Deep River    | 84                | 6.5                                  | 13                  |
| Derby         | 161               | 4.4                                  | 37                  |
| Durham        | 158               | 9.8                                  | 17                  |
| East Granby   | 102               | 9.2                                  | 12                  |
| East Haddam   | 184               | 4.3                                  | 49                  |
| East Hampton  | 221               | 8.1                                  | 29                  |
| East Hartford | 1,117             | 10.0                                 | 114                 |
| East Haven    | 739               | 7.5                                  | 101                 |
| East Lyme     | 314               | 4.6                                  | 76                  |
| East Windsor  | 183               | 7.2                                  | 28                  |
| Eastford      | 13                | 4.3                                  | 4                   |
| Easton        | 99                | 4.7                                  | 21                  |
| Ellington     | 217               | 6.9                                  | 33                  |
| Enfield       | 757               | 7.3                                  | 105                 |
| Essex         | 230               | 5.8                                  | 40                  |
| Fairfield     | 1,116             | 6.0                                  | 194                 |
| Farmington    | 749               | 8.3                                  | 94                  |
| Franklin      | 8                 | 2.0                                  | 4                   |
| Glastonbury   | 961               | 8.8                                  | 110                 |
| Goshen        | 84                | 4.3                                  | 19                  |
| Granby        | 235               | 7.3                                  | 33                  |
| Greenwich     | 95                | 2.3                                  | 51                  |
| Grisworld     | 137               | 5.2                                  | 27                  |
| Groton        | 305               | 5.1                                  | 65                  |
| Guilford      | 635               | 6.4                                  | 114                 |
| Haddam        | 191               | 6.4                                  | 30                  |
| Hadlyme       | 3                 | 2.0                                  | 2                   |
| Hamden        | 1,345             | 7.4                                  | 185                 |
| Hampton       | 35                | 6.8                                  | 6                   |
| Hartford      | 431               | 4.7                                  | 96                  |
| Hartland      | 7                 | 1.4                                  | 6                   |
| Harwinton     | 86                | 4.7                                  | 22                  |
| Hebron        | 102               | 5.7                                  | 18                  |
| Kent          | 35                | 2.3                                  | 14                  |
| Killingly     | 153               | 4.0                                  | 39                  |
| Killingworth  | 39                | 3.2                                  | 13                  |
| Lebanon       | 158               | 6.8                                  | 25                  |
| Ledyard       | 214               | 4.0                                  | 56                  |
| Lisbon        | 22                | 3.7                                  | 6                   |
| Litchfield    | 135               | 3.7                                  | 39                  |

| MLS Area         | Total<br>Showings | Buyer Interest (Showings / Listings) | Managed<br>Listings |
|------------------|-------------------|--------------------------------------|---------------------|
| Lyme             | 50                | 2.6                                  | 20                  |
| Madison          | 395               | 3.9                                  | 103                 |
| Manchester       | 1,052             | 10.1                                 | 111                 |
| Mansfield        | 132               | 4.9                                  | 29                  |
| Marion           | 10                | 3.3                                  | 3                   |
| Marlborough      | 155               | 8.2                                  | 20                  |
| Meriden          | 968               | 7.6                                  | 127                 |
| Middlebury       | 141               | 3.9                                  | 40                  |
| Middlefield      | 8                 | 1.1                                  | 7                   |
| Middletown       | 627               | 6.2                                  | 104                 |
| Milford          | 906               | 5.6                                  | 163                 |
| Monroe           | 400               | 6.1                                  | 69                  |
| Montville        | 353               | 5.9                                  | 62                  |
| Morris           | 28                | 2.5                                  | 11                  |
| Naugatuck        | 631               | 7.2                                  | 88                  |
| New Britain      | 887               | 8.1                                  | 111                 |
| New Canaan       | 205               | 3.2                                  | 74                  |
| New Fairfield    | 274               | 5.0                                  | 55                  |
| New Hartford     | 68                | 3.2                                  | 21                  |
| New Haven        | 714               | 5.1                                  | 146                 |
| New London       | 234               | 5.1                                  | 46                  |
| New Milford      | 442               | 4.5                                  | 102                 |
| Newington        | 993               | 12.0                                 | 84                  |
| Newtown          | 522               | 4.6                                  | 118                 |
| Norfolk          | 12                | 2.8                                  | 5                   |
| North Branford   | 118               | 3.8                                  | 32                  |
| North Canaan     | 12                | 1.0                                  | 5                   |
| North Haven      | 543               | 8.0                                  | 69                  |
| North Stonington | 52                | 4.0                                  | 14                  |
| Northford        | 56                | 4.3                                  | 14                  |
| Norwalk          | 1,689             | 8.3                                  | 207                 |
| Norwich          | 563               | 6.3                                  | 93                  |
| Old Lyme         | 182               | 4.6                                  | 41                  |
| Old Saybrook     | 311               | 4.3                                  | 74                  |
| Orange           | 277               | 6.0                                  | 46                  |
| Oxford           | 263               | 5.8                                  | 47                  |
| Plainfield       | 126               | 4.3                                  | 30                  |
| Plainville       | 415               | 9.6                                  | 44                  |
| Plymouth         | 255               | 6.1                                  | 42                  |
| Pomfret          | 13                | 1.6                                  | 9                   |
| Portland         | 89                | 5.7                                  | 18                  |
| Preston          | 158               | 9.3                                  | 17                  |

| MLS Area      | Total<br>Showings | Buyer Interest (Showings / Listings) | Managed<br>Listings |
|---------------|-------------------|--------------------------------------|---------------------|
| Prospect      | 75                | 4.2                                  | 18                  |
| Putnam        | 52                | 3.8                                  | 13                  |
| Redding       | 206               | 4.7                                  | 44                  |
| Ridgefield    | 448               | 5.1                                  | 89                  |
| Rocky Hill    | 405               | 6.8                                  | 60                  |
| Roxbury       | 79                | 2.4                                  | 34                  |
| Salem         | 65                | 4.1                                  | 16                  |
| Salisbury     | 17                | 0.9                                  | 22                  |
| Scotland      | 57                | 8.1                                  | 7                   |
| Seymour       | 187               | 4.1                                  | 49                  |
| Sharon        | 51                | 2.6                                  | 23                  |
| Shelton       | 984               | 8.4                                  | 122                 |
| Sherman       | 46                | 1.7                                  | 30                  |
| Simsbury      | 505               | 8.4                                  | 60                  |
| Somers        | 81                | 4.0                                  | 20                  |
| South Windsor | 640               | 10.3                                 | 63                  |
| Southbury     | 472               | 3.8                                  | 123                 |
| Southington   | 725               | 6.0                                  | 125                 |
| Sprague       | 14                | 2.8                                  | 5                   |
| Stafford      | 169               | 5.1                                  | 33                  |
| Stamford      | 2,221             | 6.8                                  | 333                 |
| Sterling      | 28                | 2.3                                  | 13                  |
| Stonington    | 300               | 4.1                                  | 79                  |
| Stratford     | 1,122             | 6.5                                  | 175                 |
| Suffield      | 231               | 6.1                                  | 42                  |
| Thomaston     | 75                | 3.6                                  | 21                  |
| Thompson      | 71                | 4.4                                  | 16                  |
| Tolland       | 210               | 6.7                                  | 33                  |
| Torrington    | 622               | 5.1                                  | 123                 |
| Trumbull      | 698               | 6.6                                  | 106                 |
| Union         | 11                | 11.0                                 | 2                   |
| Vernon        | 320               | 6.2                                  | 53                  |
| Voluntown     | 42                | 5.3                                  | 8                   |
| Wallingford   | 691               | 8.2                                  | 84                  |
| Warren        | 12                | 1.2                                  | 10                  |
| Washington    | 74                | 2.6                                  | 34                  |
| Waterbury     | 1,574             | 6.4                                  | 254                 |
| Waterford     | 332               | 5.4                                  | 67                  |
| Watertown     | 544               | 7.0                                  | 80                  |
| West Hartford | 1,383             | 8.4                                  | 167                 |
| West Haven    | 772               | 6.6                                  | 117                 |
| Westbrook     | 79                | 3.8                                  | 22                  |

| MLS Area      | Total<br>Showings | Buyer Interest<br>(Showings / Listings) | Managed<br>Listings |
|---------------|-------------------|-----------------------------------------|---------------------|
| Weston        | 154               | 3.5                                     | 47                  |
| Westport      | 378               | 4.0                                     | 106                 |
| Wethersfield  | 514               | 10.2                                    | 51                  |
| Willington    | 96                | 5.9                                     | 17                  |
| Wilton        | 479               | 6.1                                     | 79                  |
| Winchester    | 144               | 3.8                                     | 40                  |
| Windham       | 134               | 4.2                                     | 32                  |
| Windsor       | 465               | 8.3                                     | 57                  |
| Windsor Locks | 196               | 6.0                                     | 33                  |
| Winsted       | 54                | 3.1                                     | 18                  |
| Wolcott       | 188               | 3.3                                     | 59                  |
| Woodbridge    | 200               | 4.1                                     | 50                  |
| Woodbury      | 256               | 4.8                                     | 52                  |
| Woodstock     | 149               | 4.1                                     | 40                  |