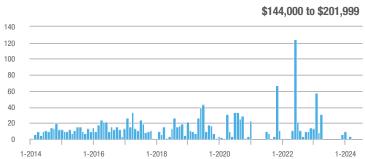

## **Fairfield County**

|                        | Total<br>Showings |                          |                            |              | Buyer Interest (Showings/Listings) |                            |              | Managed<br>Listings      |                            |  |
|------------------------|-------------------|--------------------------|----------------------------|--------------|------------------------------------|----------------------------|--------------|--------------------------|----------------------------|--|
| Price Range            | July<br>2024      | Year-Over-Year<br>Change | Month-Over-Month<br>Change | July<br>2024 | Year-Over-Year<br>Change           | Month-Over-Month<br>Change | July<br>2024 | Year-Over-Year<br>Change | Month-Over-Month<br>Change |  |
| \$143,999 or Less      | 204               | + 4.1%                   | - 23.9%                    | 4.3          | - 12.2%                            | - 17.3%                    | 48           | + 20.0%                  | - 9.4%                     |  |
| \$144,000 to \$201,999 | 408               | + 16.9%                  | + 10.3%                    | 5.3          | - 10.2%                            | - 15.9%                    | 75           | + 23.0%                  | + 25.0%                    |  |
| \$202,000 to \$298,999 | 1,058             | - 49.7%                  | - 14.7%                    | 7.0          | - 34.6%                            | - 17.6%                    | 152          | - 24.4%                  | + 3.4%                     |  |
| \$299,000 or More      | 12,910            | - 9.4%                   | - 6.2%                     | 5.9          | - 18.1%                            | - 4.8%                     | 2,255        | + 5.5%                   | - 3.3%                     |  |
| Total                  | 14,580            | - 13.7%                  | - 6.8%                     | 6.0          | - 18.9%                            | - 4.8%                     | 2,530        | + 3.7%                   | - 2.4%                     |  |