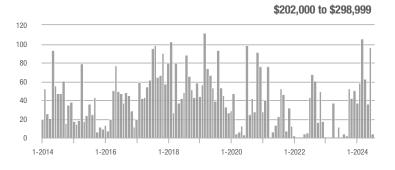

## **Fairfield County**

|                        | Total<br>Showings |                          |                            |              | Buyer Interest (Showings/Listings) |                            |              | Managed<br>Listings      |                            |  |
|------------------------|-------------------|--------------------------|----------------------------|--------------|------------------------------------|----------------------------|--------------|--------------------------|----------------------------|--|
| Price Range            | July<br>2024      | Year-Over-Year<br>Change | Month-Over-Month<br>Change | July<br>2024 | Year-Over-Year<br>Change           | Month-Over-Month<br>Change | July<br>2024 | Year-Over-Year<br>Change | Month-Over-Month<br>Change |  |
| \$143,999 or Less      | 204               | + 4.1%                   | - 23.9%                    | 4.3          | - 12.2%                            | - 17.3%                    | 48           | + 20.0%                  | - 9.4%                     |  |
| \$144,000 to \$201,999 | 408               | + 16.9%                  | + 10.3%                    | 5.3          | - 10.2%                            | - 15.9%                    | 75           | + 23.0%                  | + 25.0%                    |  |
| \$202,000 to \$298,999 | 1,058             | - 49.7%                  | - 14.7%                    | 7.0          | - 34.6%                            | - 17.6%                    | 152          | - 24.4%                  | + 3.4%                     |  |
| \$299,000 or More      | 12,910            | - 9.4%                   | - 6.2%                     | 5.9          | - 18.1%                            | - 4.8%                     | 2,255        | + 5.5%                   | - 3.3%                     |  |
| Total                  | 14,580            | - 13.7%                  | - 6.8%                     | 6.0          | - 18.9%                            | - 4.8%                     | 2,530        | + 3.7%                   | - 2.4%                     |  |

## **Hartford County**

|                        | Total<br>Showings |                          |                            |              | Buyer Interest (Showings/Listings) |                            |              | Managed<br>Listings      |                            |  |
|------------------------|-------------------|--------------------------|----------------------------|--------------|------------------------------------|----------------------------|--------------|--------------------------|----------------------------|--|
| Price Range            | July<br>2024      | Year-Over-Year<br>Change | Month-Over-Month<br>Change | July<br>2024 | Year-Over-Year<br>Change           | Month-Over-Month<br>Change | July<br>2024 | Year-Over-Year<br>Change | Month-Over-Month<br>Change |  |
| \$143,999 or Less      | 345               | - 61.2%                  | - 36.8%                    | 6.2          | - 41.5%                            | - 31.9%                    | 56           | - 34.1%                  | - 9.7%                     |  |
| \$144,000 to \$201,999 | 1,365             | - 47.1%                  | - 4.1%                     | 11.1         | - 21.8%                            | - 9.8%                     | 127          | - 31.7%                  | + 5.8%                     |  |
| \$202,000 to \$298,999 | 4,392             | - 25.5%                  | - 10.8%                    | 10.3         | - 14.2%                            | - 11.2%                    | 430          | - 13.0%                  | - 0.2%                     |  |
| \$299,000 or More      | 9,495             | + 12.4%                  | - 8.3%                     | 7.2          | - 1.4%                             | - 7.7%                     | 1,376        | + 12.9%                  | - 0.7%                     |  |
| Total                  | 15,597            | - 12.5%                  | - 9.6%                     | 8.1          | - 12.9%                            | - 10.0%                    | 1,989        | + 0.3%                   | - 0.5%                     |  |

## **Litchfield County**

|                        | Total<br>Showings |                          |                            |              | Buyer Interest (Showings/Listings) |                            |              | Managed<br>Listings      |                            |  |
|------------------------|-------------------|--------------------------|----------------------------|--------------|------------------------------------|----------------------------|--------------|--------------------------|----------------------------|--|
| Price Range            | July<br>2024      | Year-Over-Year<br>Change | Month-Over-Month<br>Change | July<br>2024 | Year-Over-Year<br>Change           | Month-Over-Month<br>Change | July<br>2024 | Year-Over-Year<br>Change | Month-Over-Month<br>Change |  |
| \$143,999 or Less      | 102               | + 52.2%                  | + 30.8%                    | 10.2         | + 161.5%                           | + 137.2%                   | 10           | - 41.2%                  | - 44.4%                    |  |
| \$144,000 to \$201,999 | 175               | - 58.7%                  | - 7.4%                     | 5.4          | - 18.2%                            | + 14.9%                    | 33           | - 49.2%                  | - 19.5%                    |  |
| \$202,000 to \$298,999 | 785               | - 32.1%                  | - 6.8%                     | 6.1          | - 26.5%                            | - 18.7%                    | 129          | - 10.4%                  | + 12.2%                    |  |
| \$299,000 or More      | 2,290             | + 28.6%                  | + 12.5%                    | 3.9          | + 8.3%                             | + 11.4%                    | 619          | + 11.5%                  | - 2.2%                     |  |
| Total                  | 3,352             | - 2.2%                   | + 6.6%                     | 4.5          | - 6.3%                             | + 7.1%                     | 791          | + 1.3%                   | - 2.0%                     |  |

### **Middlesex County**

|                        | Total<br>Showings |                          |                            |              | Buyer Interest (Showings/Listings) |                            |              | Managed<br>Listings      |                            |  |
|------------------------|-------------------|--------------------------|----------------------------|--------------|------------------------------------|----------------------------|--------------|--------------------------|----------------------------|--|
| Price Range            | July<br>2024      | Year-Over-Year<br>Change | Month-Over-Month<br>Change | July<br>2024 | Year-Over-Year<br>Change           | Month-Over-Month<br>Change | July<br>2024 | Year-Over-Year<br>Change | Month-Over-Month<br>Change |  |
| \$143,999 or Less      | 62                | - 75.1%                  | + 47.6%                    | 10.3         | - 8.8%                             | + 47.1%                    | 6            | - 72.7%                  | 0.0%                       |  |
| \$144,000 to \$201,999 | 220               | - 48.7%                  | - 29.5%                    | 9.2          | - 8.0%                             | - 8.9%                     | 24           | - 44.2%                  | - 25.0%                    |  |
| \$202,000 to \$298,999 | 305               | - 57.8%                  | - 44.3%                    | 6.1          | - 35.1%                            | - 30.7%                    | 51           | - 35.4%                  | - 20.3%                    |  |
| \$299,000 or More      | 2,156             | + 9.6%                   | + 6.6%                     | 5.1          | - 10.5%                            | 0.0%                       | 447          | + 19.2%                  | + 4.9%                     |  |
| Total                  | 2.743             | - 18.6%                  | - 6.2%                     | 5.5          | - 20.3%                            | - 6.8%                     | 528          | + 1.7%                   | 0.0%                       |  |

### **New Haven County**

|                        | Total<br>Showings |                          |                            |              | Buyer Interest (Showings/Listings) |                            |              | Managed<br>Listings      |                            |  |
|------------------------|-------------------|--------------------------|----------------------------|--------------|------------------------------------|----------------------------|--------------|--------------------------|----------------------------|--|
| Price Range            | July<br>2024      | Year-Over-Year<br>Change | Month-Over-Month<br>Change | July<br>2024 | Year-Over-Year<br>Change           | Month-Over-Month<br>Change | July<br>2024 | Year-Over-Year<br>Change | Month-Over-Month<br>Change |  |
| \$143,999 or Less      | 266               | - 56.4%                  | - 23.1%                    | 5.2          | - 27.8%                            | - 1.9%                     | 53           | - 40.4%                  | - 20.9%                    |  |
| \$144,000 to \$201,999 | 993               | - 43.3%                  | - 30.3%                    | 6.8          | - 33.3%                            | - 28.4%                    | 149          | - 14.9%                  | - 2.6%                     |  |
| \$202,000 to \$298,999 | 3,185             | - 29.2%                  | - 11.4%                    | 7.7          | - 13.5%                            | - 8.3%                     | 416          | - 20.3%                  | - 4.4%                     |  |
| \$299,000 or More      | 8,614             | + 14.0%                  | - 3.4%                     | 5.3          | - 5.4%                             | - 3.6%                     | 1,668        | + 16.7%                  | - 1.2%                     |  |
| Total                  | 13.058            | - 9.4%                   | - 8.6%                     | 5.9          | - 13.2%                            | - 6.3%                     | 2.286        | + 3.2%                   | - 2.5%                     |  |

## **New London County**

|                        | Total<br>Showings |                          |                            |              | Buyer Interest (Showings/Listings) |                            |              | Managed<br>Listings      |                            |  |
|------------------------|-------------------|--------------------------|----------------------------|--------------|------------------------------------|----------------------------|--------------|--------------------------|----------------------------|--|
| Price Range            | July<br>2024      | Year-Over-Year<br>Change | Month-Over-Month<br>Change | July<br>2024 | Year-Over-Year<br>Change           | Month-Over-Month<br>Change | July<br>2024 | Year-Over-Year<br>Change | Month-Over-Month<br>Change |  |
| \$143,999 or Less      | 57                | + 78.1%                  | - 50.0%                    | 4.4          | 0.0%                               | - 45.7%                    | 13           | + 44.4%                  | - 13.3%                    |  |
| \$144,000 to \$201,999 | 351               | - 26.4%                  | + 16.2%                    | 8.8          | + 1.1%                             | + 4.8%                     | 41           | - 28.1%                  | + 10.8%                    |  |
| \$202,000 to \$298,999 | 971               | - 24.5%                  | - 18.4%                    | 7.6          | - 13.6%                            | - 19.1%                    | 129          | - 14.6%                  | + 3.2%                     |  |
| \$299,000 or More      | 2,327             | + 3.2%                   | - 3.3%                     | 4.3          | - 12.2%                            | 0.0%                       | 582          | + 13.0%                  | - 4.7%                     |  |
| Total                  | 3.706             | - 8.5%                   | - 7.6%                     | 5.1          | - 15.0%                            | - 5.6%                     | 765          | + 4.5%                   | - 2.9%                     |  |

### **Tolland County**

|                        | Total<br>Showings |                          |                            |              | Buyer Interest (Showings/Listings) |                            |              | Managed<br>Listings      |                            |  |
|------------------------|-------------------|--------------------------|----------------------------|--------------|------------------------------------|----------------------------|--------------|--------------------------|----------------------------|--|
| Price Range            | July<br>2024      | Year-Over-Year<br>Change | Month-Over-Month<br>Change | July<br>2024 | Year-Over-Year<br>Change           | Month-Over-Month<br>Change | July<br>2024 | Year-Over-Year<br>Change | Month-Over-Month<br>Change |  |
| \$143,999 or Less      | 20                | - 90.9%                  | - 16.7%                    | 5.0          | - 54.5%                            | - 16.7%                    | 4            | - 80.0%                  | 0.0%                       |  |
| \$144,000 to \$201,999 | 83                | - 84.7%                  | - 81.1%                    | 4.0          | - 77.9%                            | - 78.1%                    | 21           | - 30.0%                  | - 12.5%                    |  |
| \$202,000 to \$298,999 | 401               | - 39.2%                  | - 24.1%                    | 7.3          | - 31.1%                            | - 40.7%                    | 55           | - 14.1%                  | + 25.0%                    |  |
| \$299,000 or More      | 1,333             | + 3.1%                   | - 18.8%                    | 5.6          | - 8.2%                             | - 18.8%                    | 246          | + 6.5%                   | - 2.4%                     |  |
| Total                  | 1,837             | - 32.3%                  | - 30.3%                    | 5.8          | - 31.0%                            | - 32.6%                    | 326          | - 5.5%                   | + 0.6%                     |  |

## **Windham County**

|                        |              | Total<br>Showin          |                            |              | Buyer Into<br>(Showings/L |                            | Managed<br>Listings |                          |                            |
|------------------------|--------------|--------------------------|----------------------------|--------------|---------------------------|----------------------------|---------------------|--------------------------|----------------------------|
| Price Range            | July<br>2024 | Year-Over-Year<br>Change | Month-Over-Month<br>Change | July<br>2024 | Year-Over-Year<br>Change  | Month-Over-Month<br>Change | July<br>2024        | Year-Over-Year<br>Change | Month-Over-Month<br>Change |
| \$143,999 or Less      | 14           | - 80.0%                  | - 60.0%                    | 3.5          | - 55.1%                   | - 25.5%                    | 4                   | - 60.0%                  | - 50.0%                    |
| \$144,000 to \$201,999 | 140          | + 0.7%                   | + 68.7%                    | 9.1          | + 44.4%                   | + 106.8%                   | 16                  | - 27.3%                  | - 20.0%                    |
| \$202,000 to \$298,999 | 286          | - 30.4%                  | - 17.1%                    | 5.3          | - 15.9%                   | - 19.7%                    | 53                  | - 20.9%                  | + 1.9%                     |
| \$299,000 or More      | 636          | + 84.9%                  | + 4.4%                     | 3.7          | + 23.3%                   | - 2.6%                     | 182                 | + 41.1%                  | + 2.8%                     |
| Total                  | 1.076        | + 11.6%                  | + 0.4%                     | 4.4          | - 4.3%                    | - 2.2%                     | 255                 | + 11.8%                  | - 0.8%                     |