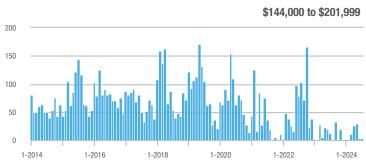

## **Fairfield County**

|                        | Total<br>Showings |                          |                            |              | Buyer Interest (Showings/Listings) |                            |              | Managed<br>Listings      |                            |  |
|------------------------|-------------------|--------------------------|----------------------------|--------------|------------------------------------|----------------------------|--------------|--------------------------|----------------------------|--|
| Price Range            | July<br>2024      | Year-Over-Year<br>Change | Month-Over-Month<br>Change | July<br>2024 | Year-Over-Year<br>Change           | Month-Over-Month<br>Change | July<br>2024 | Year-Over-Year<br>Change | Month-Over-Month<br>Change |  |
| \$143,999 or Less      | 204               | + 4.1%                   | - 23.9%                    | 4.3          | - 12.2%                            | - 17.3%                    | 48           | + 20.0%                  | - 9.4%                     |  |
| \$144,000 to \$201,999 | 408               | + 16.9%                  | + 10.3%                    | 5.3          | - 10.2%                            | - 15.9%                    | 75           | + 23.0%                  | + 25.0%                    |  |
| \$202,000 to \$298,999 | 1,058             | - 49.7%                  | - 14.7%                    | 7.0          | - 34.6%                            | - 17.6%                    | 152          | - 24.4%                  | + 3.4%                     |  |
| \$299,000 or More      | 12,910            | - 9.4%                   | - 6.2%                     | 5.9          | - 18.1%                            | - 4.8%                     | 2,255        | + 5.5%                   | - 3.3%                     |  |
| Total                  | 14,580            | - 13.7%                  | - 6.8%                     | 6.0          | - 18.9%                            | - 4.8%                     | 2,530        | + 3.7%                   | - 2.4%                     |  |