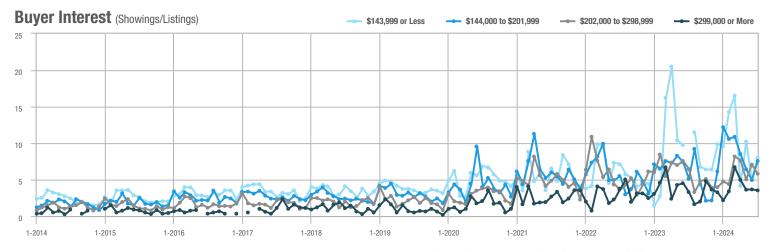

## **Fairfield County**

|                        | Total<br>Showings |                          |                            |              | Buyer Interest (Showings/Listings) |                            |              | Managed<br>Listings      |                            |  |
|------------------------|-------------------|--------------------------|----------------------------|--------------|------------------------------------|----------------------------|--------------|--------------------------|----------------------------|--|
| Price Range            | July<br>2024      | Year-Over-Year<br>Change | Month-Over-Month<br>Change | July<br>2024 | Year-Over-Year<br>Change           | Month-Over-Month<br>Change | July<br>2024 | Year-Over-Year<br>Change | Month-Over-Month<br>Change |  |
| \$143,999 or Less      | 204               | + 4.1%                   | - 23.9%                    | 4.3          | - 12.2%                            | - 17.3%                    | 48           | + 20.0%                  | - 9.4%                     |  |
| \$144,000 to \$201,999 | 408               | + 16.9%                  | + 10.3%                    | 5.3          | - 10.2%                            | - 15.9%                    | 75           | + 23.0%                  | + 25.0%                    |  |
| \$202,000 to \$298,999 | 1,058             | - 49.7%                  | - 14.7%                    | 7.0          | - 34.6%                            | - 17.6%                    | 152          | - 24.4%                  | + 3.4%                     |  |
| \$299,000 or More      | 12,910            | - 9.4%                   | - 6.2%                     | 5.9          | - 18.1%                            | - 4.8%                     | 2,255        | + 5.5%                   | - 3.3%                     |  |
| Total                  | 14,580            | - 13.7%                  | - 6.8%                     | 6.0          | - 18.9%                            | - 4.8%                     | 2,530        | + 3.7%                   | - 2.4%                     |  |

## **Hartford County**

|                        | Total<br>Showings |                          |                            |              | Buyer Interest (Showings/Listings) |                            |              | Managed<br>Listings      |                            |  |
|------------------------|-------------------|--------------------------|----------------------------|--------------|------------------------------------|----------------------------|--------------|--------------------------|----------------------------|--|
| Price Range            | July<br>2024      | Year-Over-Year<br>Change | Month-Over-Month<br>Change | July<br>2024 | Year-Over-Year<br>Change           | Month-Over-Month<br>Change | July<br>2024 | Year-Over-Year<br>Change | Month-Over-Month<br>Change |  |
| \$143,999 or Less      | 345               | - 61.2%                  | - 36.8%                    | 6.2          | - 41.5%                            | - 31.9%                    | 56           | - 34.1%                  | - 9.7%                     |  |
| \$144,000 to \$201,999 | 1,365             | - 47.1%                  | - 4.1%                     | 11.1         | - 21.8%                            | - 9.8%                     | 127          | - 31.7%                  | + 5.8%                     |  |
| \$202,000 to \$298,999 | 4,392             | - 25.5%                  | - 10.8%                    | 10.3         | - 14.2%                            | - 11.2%                    | 430          | - 13.0%                  | - 0.2%                     |  |
| \$299,000 or More      | 9,495             | + 12.4%                  | - 8.3%                     | 7.2          | - 1.4%                             | - 7.7%                     | 1,376        | + 12.9%                  | - 0.7%                     |  |
| Total                  | 15,597            | - 12.5%                  | - 9.6%                     | 8.1          | - 12.9%                            | - 10.0%                    | 1,989        | + 0.3%                   | - 0.5%                     |  |

## **Litchfield County**

|                        | Total<br>Showings |                          |                            |              | Buyer Interest (Showings/Listings) |                            |              | Managed<br>Listings      |                            |  |
|------------------------|-------------------|--------------------------|----------------------------|--------------|------------------------------------|----------------------------|--------------|--------------------------|----------------------------|--|
| Price Range            | July<br>2024      | Year-Over-Year<br>Change | Month-Over-Month<br>Change | July<br>2024 | Year-Over-Year<br>Change           | Month-Over-Month<br>Change | July<br>2024 | Year-Over-Year<br>Change | Month-Over-Month<br>Change |  |
| \$143,999 or Less      | 102               | + 52.2%                  | + 30.8%                    | 10.2         | + 161.5%                           | + 137.2%                   | 10           | - 41.2%                  | - 44.4%                    |  |
| \$144,000 to \$201,999 | 175               | - 58.7%                  | - 7.4%                     | 5.4          | - 18.2%                            | + 14.9%                    | 33           | - 49.2%                  | - 19.5%                    |  |
| \$202,000 to \$298,999 | 785               | - 32.1%                  | - 6.8%                     | 6.1          | - 26.5%                            | - 18.7%                    | 129          | - 10.4%                  | + 12.2%                    |  |
| \$299,000 or More      | 2,290             | + 28.6%                  | + 12.5%                    | 3.9          | + 8.3%                             | + 11.4%                    | 619          | + 11.5%                  | - 2.2%                     |  |
| Total                  | 3,352             | - 2.2%                   | + 6.6%                     | 4.5          | - 6.3%                             | + 7.1%                     | 791          | + 1.3%                   | - 2.0%                     |  |

### **Middlesex County**

|                        | Total<br>Showings |                          |                            |              | Buyer Interest (Showings/Listings) |                            |              | Managed<br>Listings      |                            |  |
|------------------------|-------------------|--------------------------|----------------------------|--------------|------------------------------------|----------------------------|--------------|--------------------------|----------------------------|--|
| Price Range            | July<br>2024      | Year-Over-Year<br>Change | Month-Over-Month<br>Change | July<br>2024 | Year-Over-Year<br>Change           | Month-Over-Month<br>Change | July<br>2024 | Year-Over-Year<br>Change | Month-Over-Month<br>Change |  |
| \$143,999 or Less      | 62                | - 75.1%                  | + 47.6%                    | 10.3         | - 8.8%                             | + 47.1%                    | 6            | - 72.7%                  | 0.0%                       |  |
| \$144,000 to \$201,999 | 220               | - 48.7%                  | - 29.5%                    | 9.2          | - 8.0%                             | - 8.9%                     | 24           | - 44.2%                  | - 25.0%                    |  |
| \$202,000 to \$298,999 | 305               | - 57.8%                  | - 44.3%                    | 6.1          | - 35.1%                            | - 30.7%                    | 51           | - 35.4%                  | - 20.3%                    |  |
| \$299,000 or More      | 2,156             | + 9.6%                   | + 6.6%                     | 5.1          | - 10.5%                            | 0.0%                       | 447          | + 19.2%                  | + 4.9%                     |  |
| Total                  | 2.743             | - 18.6%                  | - 6.2%                     | 5.5          | - 20.3%                            | - 6.8%                     | 528          | + 1.7%                   | 0.0%                       |  |

### **New Haven County**

|                        | Total<br>Showings |                          |                            |              | Buyer Interest (Showings/Listings) |                            |              | Managed<br>Listings      |                            |  |
|------------------------|-------------------|--------------------------|----------------------------|--------------|------------------------------------|----------------------------|--------------|--------------------------|----------------------------|--|
| Price Range            | July<br>2024      | Year-Over-Year<br>Change | Month-Over-Month<br>Change | July<br>2024 | Year-Over-Year<br>Change           | Month-Over-Month<br>Change | July<br>2024 | Year-Over-Year<br>Change | Month-Over-Month<br>Change |  |
| \$143,999 or Less      | 266               | - 56.4%                  | - 23.1%                    | 5.2          | - 27.8%                            | - 1.9%                     | 53           | - 40.4%                  | - 20.9%                    |  |
| \$144,000 to \$201,999 | 993               | - 43.3%                  | - 30.3%                    | 6.8          | - 33.3%                            | - 28.4%                    | 149          | - 14.9%                  | - 2.6%                     |  |
| \$202,000 to \$298,999 | 3,185             | - 29.2%                  | - 11.4%                    | 7.7          | - 13.5%                            | - 8.3%                     | 416          | - 20.3%                  | - 4.4%                     |  |
| \$299,000 or More      | 8,614             | + 14.0%                  | - 3.4%                     | 5.3          | - 5.4%                             | - 3.6%                     | 1,668        | + 16.7%                  | - 1.2%                     |  |
| Total                  | 13.058            | - 9.4%                   | - 8.6%                     | 5.9          | - 13.2%                            | - 6.3%                     | 2.286        | + 3.2%                   | - 2.5%                     |  |

## **New London County**

|                        | Total<br>Showings |                          |                            |              | Buyer Interest (Showings/Listings) |                            |              | Managed<br>Listings      |                            |  |
|------------------------|-------------------|--------------------------|----------------------------|--------------|------------------------------------|----------------------------|--------------|--------------------------|----------------------------|--|
| Price Range            | July<br>2024      | Year-Over-Year<br>Change | Month-Over-Month<br>Change | July<br>2024 | Year-Over-Year<br>Change           | Month-Over-Month<br>Change | July<br>2024 | Year-Over-Year<br>Change | Month-Over-Month<br>Change |  |
| \$143,999 or Less      | 57                | + 78.1%                  | - 50.0%                    | 4.4          | 0.0%                               | - 45.7%                    | 13           | + 44.4%                  | - 13.3%                    |  |
| \$144,000 to \$201,999 | 351               | - 26.4%                  | + 16.2%                    | 8.8          | + 1.1%                             | + 4.8%                     | 41           | - 28.1%                  | + 10.8%                    |  |
| \$202,000 to \$298,999 | 971               | - 24.5%                  | - 18.4%                    | 7.6          | - 13.6%                            | - 19.1%                    | 129          | - 14.6%                  | + 3.2%                     |  |
| \$299,000 or More      | 2,327             | + 3.2%                   | - 3.3%                     | 4.3          | - 12.2%                            | 0.0%                       | 582          | + 13.0%                  | - 4.7%                     |  |
| Total                  | 3.706             | - 8.5%                   | - 7.6%                     | 5.1          | - 15.0%                            | - 5.6%                     | 765          | + 4.5%                   | - 2.9%                     |  |

### **Tolland County**

|                        | Total<br>Showings |                          |                            |              | Buyer Interest (Showings/Listings) |                            |              | Managed<br>Listings      |                            |  |
|------------------------|-------------------|--------------------------|----------------------------|--------------|------------------------------------|----------------------------|--------------|--------------------------|----------------------------|--|
| Price Range            | July<br>2024      | Year-Over-Year<br>Change | Month-Over-Month<br>Change | July<br>2024 | Year-Over-Year<br>Change           | Month-Over-Month<br>Change | July<br>2024 | Year-Over-Year<br>Change | Month-Over-Month<br>Change |  |
| \$143,999 or Less      | 20                | - 90.9%                  | - 16.7%                    | 5.0          | - 54.5%                            | - 16.7%                    | 4            | - 80.0%                  | 0.0%                       |  |
| \$144,000 to \$201,999 | 83                | - 84.7%                  | - 81.1%                    | 4.0          | - 77.9%                            | - 78.1%                    | 21           | - 30.0%                  | - 12.5%                    |  |
| \$202,000 to \$298,999 | 401               | - 39.2%                  | - 24.1%                    | 7.3          | - 31.1%                            | - 40.7%                    | 55           | - 14.1%                  | + 25.0%                    |  |
| \$299,000 or More      | 1,333             | + 3.1%                   | - 18.8%                    | 5.6          | - 8.2%                             | - 18.8%                    | 246          | + 6.5%                   | - 2.4%                     |  |
| Total                  | 1,837             | - 32.3%                  | - 30.3%                    | 5.8          | - 31.0%                            | - 32.6%                    | 326          | - 5.5%                   | + 0.6%                     |  |

## **Windham County**

|                        |              | Total<br>Showin          |                            |              | Buyer Into<br>(Showings/L |                            | Managed<br>Listings |                          |                            |
|------------------------|--------------|--------------------------|----------------------------|--------------|---------------------------|----------------------------|---------------------|--------------------------|----------------------------|
| Price Range            | July<br>2024 | Year-Over-Year<br>Change | Month-Over-Month<br>Change | July<br>2024 | Year-Over-Year<br>Change  | Month-Over-Month<br>Change | July<br>2024        | Year-Over-Year<br>Change | Month-Over-Month<br>Change |
| \$143,999 or Less      | 14           | - 80.0%                  | - 60.0%                    | 3.5          | - 55.1%                   | - 25.5%                    | 4                   | - 60.0%                  | - 50.0%                    |
| \$144,000 to \$201,999 | 140          | + 0.7%                   | + 68.7%                    | 9.1          | + 44.4%                   | + 106.8%                   | 16                  | - 27.3%                  | - 20.0%                    |
| \$202,000 to \$298,999 | 286          | - 30.4%                  | - 17.1%                    | 5.3          | - 15.9%                   | - 19.7%                    | 53                  | - 20.9%                  | + 1.9%                     |
| \$299,000 or More      | 636          | + 84.9%                  | + 4.4%                     | 3.7          | + 23.3%                   | - 2.6%                     | 182                 | + 41.1%                  | + 2.8%                     |
| Total                  | 1.076        | + 11.6%                  | + 0.4%                     | 4.4          | - 4.3%                    | - 2.2%                     | 255                 | + 11.8%                  | - 0.8%                     |