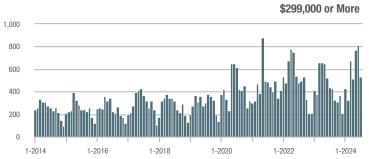

## **Fairfield County**

|                        | Total<br>Showings |                          |                            |              | Buyer Interest (Showings/Listings) |                            |              | Managed<br>Listings      |                            |  |
|------------------------|-------------------|--------------------------|----------------------------|--------------|------------------------------------|----------------------------|--------------|--------------------------|----------------------------|--|
| Price Range            | July<br>2024      | Year-Over-Year<br>Change | Month-Over-Month<br>Change | July<br>2024 | Year-Over-Year<br>Change           | Month-Over-Month<br>Change | July<br>2024 | Year-Over-Year<br>Change | Month-Over-Month<br>Change |  |
| \$143,999 or Less      | 204               | + 4.1%                   | - 23.9%                    | 4.3          | - 12.2%                            | - 17.3%                    | 48           | + 20.0%                  | - 9.4%                     |  |
| \$144,000 to \$201,999 | 408               | + 16.9%                  | + 10.3%                    | 5.3          | - 10.2%                            | - 15.9%                    | 75           | + 23.0%                  | + 25.0%                    |  |
| \$202,000 to \$298,999 | 1,058             | - 49.7%                  | - 14.7%                    | 7.0          | - 34.6%                            | - 17.6%                    | 152          | - 24.4%                  | + 3.4%                     |  |
| \$299,000 or More      | 12,910            | - 9.4%                   | - 6.2%                     | 5.9          | - 18.1%                            | - 4.8%                     | 2,255        | + 5.5%                   | - 3.3%                     |  |
| Total                  | 14,580            | - 13.7%                  | - 6.8%                     | 6.0          | - 18.9%                            | - 4.8%                     | 2,530        | + 3.7%                   | - 2.4%                     |  |

## **Hartford County**

|                        | Total<br>Showings |                          |                            |              | Buyer Interest (Showings/Listings) |                            |              | Managed<br>Listings      |                            |  |
|------------------------|-------------------|--------------------------|----------------------------|--------------|------------------------------------|----------------------------|--------------|--------------------------|----------------------------|--|
| Price Range            | July<br>2024      | Year-Over-Year<br>Change | Month-Over-Month<br>Change | July<br>2024 | Year-Over-Year<br>Change           | Month-Over-Month<br>Change | July<br>2024 | Year-Over-Year<br>Change | Month-Over-Month<br>Change |  |
| \$143,999 or Less      | 345               | - 61.2%                  | - 36.8%                    | 6.2          | - 41.5%                            | - 31.9%                    | 56           | - 34.1%                  | - 9.7%                     |  |
| \$144,000 to \$201,999 | 1,365             | - 47.1%                  | - 4.1%                     | 11.1         | - 21.8%                            | - 9.8%                     | 127          | - 31.7%                  | + 5.8%                     |  |
| \$202,000 to \$298,999 | 4,392             | - 25.5%                  | - 10.8%                    | 10.3         | - 14.2%                            | - 11.2%                    | 430          | - 13.0%                  | - 0.2%                     |  |
| \$299,000 or More      | 9,495             | + 12.4%                  | - 8.3%                     | 7.2          | - 1.4%                             | - 7.7%                     | 1,376        | + 12.9%                  | - 0.7%                     |  |
| Total                  | 15,597            | - 12.5%                  | - 9.6%                     | 8.1          | - 12.9%                            | - 10.0%                    | 1,989        | + 0.3%                   | - 0.5%                     |  |

## **Litchfield County**

|                        | Total<br>Showings |                          |                            |              | Buyer Interest (Showings/Listings) |                            |              | Managed<br>Listings      |                            |  |
|------------------------|-------------------|--------------------------|----------------------------|--------------|------------------------------------|----------------------------|--------------|--------------------------|----------------------------|--|
| Price Range            | July<br>2024      | Year-Over-Year<br>Change | Month-Over-Month<br>Change | July<br>2024 | Year-Over-Year<br>Change           | Month-Over-Month<br>Change | July<br>2024 | Year-Over-Year<br>Change | Month-Over-Month<br>Change |  |
| \$143,999 or Less      | 102               | + 52.2%                  | + 30.8%                    | 10.2         | + 161.5%                           | + 137.2%                   | 10           | - 41.2%                  | - 44.4%                    |  |
| \$144,000 to \$201,999 | 175               | - 58.7%                  | - 7.4%                     | 5.4          | - 18.2%                            | + 14.9%                    | 33           | - 49.2%                  | - 19.5%                    |  |
| \$202,000 to \$298,999 | 785               | - 32.1%                  | - 6.8%                     | 6.1          | - 26.5%                            | - 18.7%                    | 129          | - 10.4%                  | + 12.2%                    |  |
| \$299,000 or More      | 2,290             | + 28.6%                  | + 12.5%                    | 3.9          | + 8.3%                             | + 11.4%                    | 619          | + 11.5%                  | - 2.2%                     |  |
| Total                  | 3,352             | - 2.2%                   | + 6.6%                     | 4.5          | - 6.3%                             | + 7.1%                     | 791          | + 1.3%                   | - 2.0%                     |  |

### **Middlesex County**

|                        | Total<br>Showings |                          |                            |              | Buyer Interest (Showings/Listings) |                            |              | Managed<br>Listings      |                            |  |
|------------------------|-------------------|--------------------------|----------------------------|--------------|------------------------------------|----------------------------|--------------|--------------------------|----------------------------|--|
| Price Range            | July<br>2024      | Year-Over-Year<br>Change | Month-Over-Month<br>Change | July<br>2024 | Year-Over-Year<br>Change           | Month-Over-Month<br>Change | July<br>2024 | Year-Over-Year<br>Change | Month-Over-Month<br>Change |  |
| \$143,999 or Less      | 62                | - 75.1%                  | + 47.6%                    | 10.3         | - 8.8%                             | + 47.1%                    | 6            | - 72.7%                  | 0.0%                       |  |
| \$144,000 to \$201,999 | 220               | - 48.7%                  | - 29.5%                    | 9.2          | - 8.0%                             | - 8.9%                     | 24           | - 44.2%                  | - 25.0%                    |  |
| \$202,000 to \$298,999 | 305               | - 57.8%                  | - 44.3%                    | 6.1          | - 35.1%                            | - 30.7%                    | 51           | - 35.4%                  | - 20.3%                    |  |
| \$299,000 or More      | 2,156             | + 9.6%                   | + 6.6%                     | 5.1          | - 10.5%                            | 0.0%                       | 447          | + 19.2%                  | + 4.9%                     |  |
| Total                  | 2.743             | - 18.6%                  | - 6.2%                     | 5.5          | - 20.3%                            | - 6.8%                     | 528          | + 1.7%                   | 0.0%                       |  |

### **New Haven County**

|                        | Total<br>Showings |                          |                            |              | Buyer Interest (Showings/Listings) |                            |              | Managed<br>Listings      |                            |  |
|------------------------|-------------------|--------------------------|----------------------------|--------------|------------------------------------|----------------------------|--------------|--------------------------|----------------------------|--|
| Price Range            | July<br>2024      | Year-Over-Year<br>Change | Month-Over-Month<br>Change | July<br>2024 | Year-Over-Year<br>Change           | Month-Over-Month<br>Change | July<br>2024 | Year-Over-Year<br>Change | Month-Over-Month<br>Change |  |
| \$143,999 or Less      | 266               | - 56.4%                  | - 23.1%                    | 5.2          | - 27.8%                            | - 1.9%                     | 53           | - 40.4%                  | - 20.9%                    |  |
| \$144,000 to \$201,999 | 993               | - 43.3%                  | - 30.3%                    | 6.8          | - 33.3%                            | - 28.4%                    | 149          | - 14.9%                  | - 2.6%                     |  |
| \$202,000 to \$298,999 | 3,185             | - 29.2%                  | - 11.4%                    | 7.7          | - 13.5%                            | - 8.3%                     | 416          | - 20.3%                  | - 4.4%                     |  |
| \$299,000 or More      | 8,614             | + 14.0%                  | - 3.4%                     | 5.3          | - 5.4%                             | - 3.6%                     | 1,668        | + 16.7%                  | - 1.2%                     |  |
| Total                  | 13.058            | - 9.4%                   | - 8.6%                     | 5.9          | - 13.2%                            | - 6.3%                     | 2.286        | + 3.2%                   | - 2.5%                     |  |

## **New London County**

|                        | Total<br>Showings |                          |                            |              | Buyer Interest (Showings/Listings) |                            |              | Managed<br>Listings      |                            |  |
|------------------------|-------------------|--------------------------|----------------------------|--------------|------------------------------------|----------------------------|--------------|--------------------------|----------------------------|--|
| Price Range            | July<br>2024      | Year-Over-Year<br>Change | Month-Over-Month<br>Change | July<br>2024 | Year-Over-Year<br>Change           | Month-Over-Month<br>Change | July<br>2024 | Year-Over-Year<br>Change | Month-Over-Month<br>Change |  |
| \$143,999 or Less      | 57                | + 78.1%                  | - 50.0%                    | 4.4          | 0.0%                               | - 45.7%                    | 13           | + 44.4%                  | - 13.3%                    |  |
| \$144,000 to \$201,999 | 351               | - 26.4%                  | + 16.2%                    | 8.8          | + 1.1%                             | + 4.8%                     | 41           | - 28.1%                  | + 10.8%                    |  |
| \$202,000 to \$298,999 | 971               | - 24.5%                  | - 18.4%                    | 7.6          | - 13.6%                            | - 19.1%                    | 129          | - 14.6%                  | + 3.2%                     |  |
| \$299,000 or More      | 2,327             | + 3.2%                   | - 3.3%                     | 4.3          | - 12.2%                            | 0.0%                       | 582          | + 13.0%                  | - 4.7%                     |  |
| Total                  | 3.706             | - 8.5%                   | - 7.6%                     | 5.1          | - 15.0%                            | - 5.6%                     | 765          | + 4.5%                   | - 2.9%                     |  |

### **Tolland County**

|                        | Total<br>Showings |                          |                            |              | Buyer Interest (Showings/Listings) |                            |              | Managed<br>Listings      |                            |  |
|------------------------|-------------------|--------------------------|----------------------------|--------------|------------------------------------|----------------------------|--------------|--------------------------|----------------------------|--|
| Price Range            | July<br>2024      | Year-Over-Year<br>Change | Month-Over-Month<br>Change | July<br>2024 | Year-Over-Year<br>Change           | Month-Over-Month<br>Change | July<br>2024 | Year-Over-Year<br>Change | Month-Over-Month<br>Change |  |
| \$143,999 or Less      | 20                | - 90.9%                  | - 16.7%                    | 5.0          | - 54.5%                            | - 16.7%                    | 4            | - 80.0%                  | 0.0%                       |  |
| \$144,000 to \$201,999 | 83                | - 84.7%                  | - 81.1%                    | 4.0          | - 77.9%                            | - 78.1%                    | 21           | - 30.0%                  | - 12.5%                    |  |
| \$202,000 to \$298,999 | 401               | - 39.2%                  | - 24.1%                    | 7.3          | - 31.1%                            | - 40.7%                    | 55           | - 14.1%                  | + 25.0%                    |  |
| \$299,000 or More      | 1,333             | + 3.1%                   | - 18.8%                    | 5.6          | - 8.2%                             | - 18.8%                    | 246          | + 6.5%                   | - 2.4%                     |  |
| Total                  | 1,837             | - 32.3%                  | - 30.3%                    | 5.8          | - 31.0%                            | - 32.6%                    | 326          | - 5.5%                   | + 0.6%                     |  |

## **Windham County**

|                        |              | Total<br>Showin          |                            |              | Buyer Into<br>(Showings/L |                            | Managed<br>Listings |                          |                            |
|------------------------|--------------|--------------------------|----------------------------|--------------|---------------------------|----------------------------|---------------------|--------------------------|----------------------------|
| Price Range            | July<br>2024 | Year-Over-Year<br>Change | Month-Over-Month<br>Change | July<br>2024 | Year-Over-Year<br>Change  | Month-Over-Month<br>Change | July<br>2024        | Year-Over-Year<br>Change | Month-Over-Month<br>Change |
| \$143,999 or Less      | 14           | - 80.0%                  | - 60.0%                    | 3.5          | - 55.1%                   | - 25.5%                    | 4                   | - 60.0%                  | - 50.0%                    |
| \$144,000 to \$201,999 | 140          | + 0.7%                   | + 68.7%                    | 9.1          | + 44.4%                   | + 106.8%                   | 16                  | - 27.3%                  | - 20.0%                    |
| \$202,000 to \$298,999 | 286          | - 30.4%                  | - 17.1%                    | 5.3          | - 15.9%                   | - 19.7%                    | 53                  | - 20.9%                  | + 1.9%                     |
| \$299,000 or More      | 636          | + 84.9%                  | + 4.4%                     | 3.7          | + 23.3%                   | - 2.6%                     | 182                 | + 41.1%                  | + 2.8%                     |
| Total                  | 1.076        | + 11.6%                  | + 0.4%                     | 4.4          | - 4.3%                    | - 2.2%                     | 255                 | + 11.8%                  | - 0.8%                     |