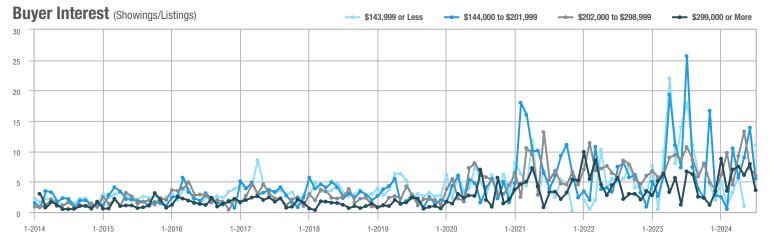

|  |
| \$202,000 to \$298,999 | 78                | - 48.0%                  | + 8.3%                     | 6.0          | - 43.9%                            | - 16.7%                    | 13           | - 7.1%                   | + 30.0%                    |  |
| \$299,000 or More      | 47                | - 29.9%                  | - 50.5%                    | 3.6          | - 46.3%                            | - 54.4%                    | 13           | + 30.0%                  | + 8.3%                     |  |
| Total                  | 169               | - 51.4%                  | - 42.1%                    | 5.1          | - 56.0%                            | - 45.7%                    | 33           | + 10.0%                  | + 6.5%                     |  |















# **Stamford**

|                        |              | Total<br>Showin          |                            |              | Buyer Interest (Showings/Listings) |                            |              | Managed<br>Listings      |                            |  |
|------------------------|--------------|--------------------------|----------------------------|--------------|------------------------------------|----------------------------|--------------|--------------------------|----------------------------|--|
| Price Range            | July<br>2024 | Year-Over-Year<br>Change | Month-Over-Month<br>Change | July<br>2024 | Year-Over-Year<br>Change           | Month-Over-Month<br>Change | July<br>2024 | Year-Over-Year<br>Change | Month-Over-Month<br>Change |  |
| \$143,999 or Less