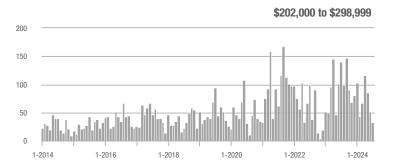

## **Fairfield County**

|                        | Total<br>Showings |                          |                            |              | Buyer Interest (Showings/Listings) |                            |              | Managed<br>Listings      |                            |  |
|------------------------|-------------------|--------------------------|----------------------------|--------------|------------------------------------|----------------------------|--------------|--------------------------|----------------------------|--|
| Price Range            | July<br>2024      | Year-Over-Year<br>Change | Month-Over-Month<br>Change | July<br>2024 | Year-Over-Year<br>Change           | Month-Over-Month<br>Change | July<br>2024 | Year-Over-Year<br>Change | Month-Over-Month<br>Change |  |
| \$143,999 or Less      | 204               | + 4.1%                   | - 23.9%                    | 4.3          | - 12.2%                            | - 17.3%                    | 48           | + 20.0%                  | - 9.4%                     |  |
| \$144,000 to \$201,999 | 408               | + 16.9%                  | + 10.3%                    | 5.3          | - 10.2%                            | - 15.9%                    | 75           | + 23.0%                  | + 25.0%                    |  |
| \$202,000 to \$298,999 | 1,058             | - 49.7%                  | - 14.7%                    | 7.0          | - 34.6%                            | - 17.6%                    | 152          | - 24.4%                  | + 3.4%                     |  |
| \$299,000 or More      | 12,910            | - 9.4%                   | - 6.2%                     | 5.9          | - 18.1%                            | - 4.8%                     | 2,255        | + 5.5%                   | - 3.3%                     |  |
| Total                  | 14,580            | - 13.7%                  | - 6.8%                     | 6.0          | - 18.9%                            | - 4.8%                     | 2,530        | + 3.7%                   | - 2.4%                     |  |

## **Hartford County**

|                        | Total<br>Showings |                          |                            |              | Buyer Interest (Showings/Listings) |                            |              | Managed<br>Listings      |                            |  |
|------------------------|-------------------|--------------------------|----------------------------|--------------|------------------------------------|----------------------------|--------------|--------------------------|----------------------------|--|
| Price Range            | July<br>2024      | Year-Over-Year<br>Change | Month-Over-Month<br>Change | July<br>2024 | Year-Over-Year<br>Change           | Month-Over-Month<br>Change | July<br>2024 | Year-Over-Year<br>Change | Month-Over-Month<br>Change |  |
| \$143,999 or Less      | 345               | - 61.2%                  | - 36.8%                    | 6.2          | - 41.5%                            | - 31.9%                    | 56           | - 34.1%                  | - 9.7%                     |  |
| \$144,000 to \$201,999 | 1,365             | - 47.1%                  | - 4.1%                     | 11.1         | - 21.8%                            | - 9.8%                     | 127          | - 31.7%                  | + 5.8%                     |  |
| \$202,000 to \$298,999 | 4,392             | - 25.5%                  | - 10.8%                    | 10.3         | - 14.2%                            | - 11.2%                    | 430          | - 13.0%                  | - 0.2%                     |  |
| \$299,000 or More      | 9,495             | + 12.4%                  | - 8.3%                     | 7.2          | - 1.4%                             | - 7.7%                     | 1,376        | + 12.9%                  | - 0.7%                     |  |
| Total                  | 15,597            | - 12.5%                  | - 9.6%                     | 8.1          | - 12.9%                            | - 10.0%                    | 1,989        | + 0.3%                   | - 0.5%                     |  |

## **Litchfield County**

|                        | Total<br>Showings |                          |                            |              | Buyer Interest (Showings/Listings) |                            |              | Managed<br>Listings      |                            |  |
|------------------------|-------------------|--------------------------|----------------------------|--------------|------------------------------------|----------------------------|--------------|--------------------------|----------------------------|--|
| Price Range            | July<br>2024      | Year-Over-Year<br>Change | Month-Over-Month<br>Change | July<br>2024 | Year-Over-Year<br>Change           | Month-Over-Month<br>Change | July<br>2024 | Year-Over-Year<br>Change | Month-Over-Month<br>Change |  |
| \$143,999 or Less      | 102               | + 52.2%                  | + 30.8%                    | 10.2         | + 161.5%                           | + 137.2%                   | 10           | - 41.2%                  | - 44.4%                    |  |
| \$144,000 to \$201,999 | 175               | - 58.7%                  | - 7.4%                     | 5.4          | - 18.2%                            | + 14.9%                    | 33           | - 49.2%                  | - 19.5%                    |  |
| \$202,000 to \$298,999 | 785               | - 32.1%                  | - 6.8%                     | 6.1          | - 26.5%                            | - 18.7%                    | 129          | - 10.4%                  | + 12.2%                    |  |
| \$299,000 or More      | 2,290             | + 28.6%                  | + 12.5%                    | 3.9          | + 8.3%                             | + 11.4%                    | 619          | + 11.5%                  | - 2.2%                     |  |
| Total                  | 3,352             | - 2.2%                   | + 6.6%                     | 4.5          | - 6.3%                             | + 7.1%                     | 791          | + 1.3%                   | - 2.0%                     |  |

### **Middlesex County**

|                        | Total<br>Showings |                          |                            |              | Buyer Interest (Showings/Listings) |                            |              | Managed<br>Listings      |                            |  |
|------------------------|-------------------|--------------------------|----------------------------|--------------|------------------------------------|----------------------------|--------------|--------------------------|----------------------------|--|
| Price Range            | July<br>2024      | Year-Over-Year<br>Change | Month-Over-Month<br>Change | July<br>2024 | Year-Over-Year<br>Change           | Month-Over-Month<br>Change | July<br>2024 | Year-Over-Year<br>Change | Month-Over-Month<br>Change |  |
| \$143,999 or Less      | 62                | - 75.1%                  | + 47.6%                    | 10.3         | - 8.8%                             | + 47.1%                    | 6            | - 72.7%                  | 0.0%                       |  |
| \$144,000 to \$201,999 | 220               | - 48.7%                  | - 29.5%                    | 9.2          | - 8.0%                             | - 8.9%                     | 24           | - 44.2%                  | - 25.0%                    |  |
| \$202,000 to \$298,999 | 305               | - 57.8%                  | - 44.3%                    | 6.1          | - 35.1%                            | - 30.7%                    | 51           | - 35.4%                  | - 20.3%                    |  |
| \$299,000 or More      | 2,156             | + 9.6%                   | + 6.6%                     | 5.1          | - 10.5%                            | 0.0%                       | 447          | + 19.2%                  | + 4.9%                     |  |
| Total                  | 2.743             | - 18.6%                  | - 6.2%                     | 5.5          | - 20.3%                            | - 6.8%                     | 528          | + 1.7%                   | 0.0%                       |  |

### **New Haven County**

|                        | Total<br>Showings |                          |                            |              | Buyer Interest (Showings/Listings) |                            |              | Managed<br>Listings      |                            |  |
|------------------------|-------------------|--------------------------|----------------------------|--------------|------------------------------------|----------------------------|--------------|--------------------------|----------------------------|--|
| Price Range            | July<br>2024      | Year-Over-Year<br>Change | Month-Over-Month<br>Change | July<br>2024 | Year-Over-Year<br>Change           | Month-Over-Month<br>Change | July<br>2024 | Year-Over-Year<br>Change | Month-Over-Month<br>Change |  |
| \$143,999 or Less      | 266               | - 56.4%                  | - 23.1%                    | 5.2          | - 27.8%                            | - 1.9%                     | 53           | - 40.4%                  | - 20.9%                    |  |
| \$144,000 to \$201,999 | 993               | - 43.3%                  | - 30.3%                    | 6.8          | - 33.3%                            | - 28.4%                    | 149          | - 14.9%                  | - 2.6%                     |  |
| \$202,000 to \$298,999 | 3,185             | - 29.2%                  | - 11.4%                    | 7.7          | - 13.5%                            | - 8.3%                     | 416          | - 20.3%                  | - 4.4%                     |  |
| \$299,000 or More      | 8,614             | + 14.0%                  | - 3.4%                     | 5.3          | - 5.4%                             | - 3.6%                     | 1,668        | + 16.7%                  | - 1.2%                     |  |
| Total                  | 13.058            | - 9.4%                   | - 8.6%                     | 5.9          | - 13.2%                            | - 6.3%                     | 2.286        | + 3.2%                   | - 2.5%                     |  |

## **New London County**

|                        | Total<br>Showings |                          |                            |              | Buyer Interest (Showings/Listings) |                            |              | Managed<br>Listings      |                            |  |
|------------------------|-------------------|--------------------------|----------------------------|--------------|------------------------------------|----------------------------|--------------|--------------------------|----------------------------|--|
| Price Range            | July<br>2024      | Year-Over-Year<br>Change | Month-Over-Month<br>Change | July<br>2024 | Year-Over-Year<br>Change           | Month-Over-Month<br>Change | July<br>2024 | Year-Over-Year<br>Change | Month-Over-Month<br>Change |  |
| \$143,999 or Less      | 57                | + 78.1%                  | - 50.0%                    | 4.4          | 0.0%                               | - 45.7%                    | 13           | + 44.4%                  | - 13.3%                    |  |
| \$144,000 to \$201,999 | 351               | - 26.4%                  | + 16.2%                    | 8.8          | + 1.1%                             | + 4.8%                     | 41           | - 28.1%                  | + 10.8%                    |  |
| \$202,000 to \$298,999 | 971               | - 24.5%                  | - 18.4%                    | 7.6          | - 13.6%                            | - 19.1%                    | 129          | - 14.6%                  | + 3.2%                     |  |
| \$299,000 or More      | 2,327             | + 3.2%                   | - 3.3%                     | 4.3          | - 12.2%                            | 0.0%                       | 582          | + 13.0%                  | - 4.7%                     |  |
| Total                  | 3.706             | - 8.5%                   | - 7.6%                     | 5.1          | - 15.0%                            | - 5.6%                     | 765          | + 4.5%                   | - 2.9%                     |  |

### **Tolland County**

|                        | Total<br>Showings |                          |                            |              | Buyer Interest (Showings/Listings) |                            |              | Managed<br>Listings      |                            |  |
|------------------------|-------------------|--------------------------|----------------------------|--------------|------------------------------------|----------------------------|--------------|--------------------------|----------------------------|--|
| Price Range            | July<br>2024      | Year-Over-Year<br>Change | Month-Over-Month<br>Change | July<br>2024 | Year-Over-Year<br>Change           | Month-Over-Month<br>Change | July<br>2024 | Year-Over-Year<br>Change | Month-Over-Month<br>Change |  |
| \$143,999 or Less      | 20                | - 90.9%                  | - 16.7%                    | 5.0          | - 54.5%                            | - 16.7%                    | 4            | - 80.0%                  | 0.0%                       |  |
| \$144,000 to \$201,999 | 83                | - 84.7%                  | - 81.1%                    | 4.0          | - 77.9%                            | - 78.1%                    | 21           | - 30.0%                  | - 12.5%                    |  |
| \$202,000 to \$298,999 | 401               | - 39.2%                  | - 24.1%                    | 7.3          | - 31.1%                            | - 40.7%                    | 55           | - 14.1%                  | + 25.0%                    |  |
| \$299,000 or More      | 1,333             | + 3.1%                   | - 18.8%                    | 5.6          | - 8.2%                             | - 18.8%                    | 246          | + 6.5%                   | - 2.4%                     |  |
| Total                  | 1,837             | - 32.3%                  | - 30.3%                    | 5.8          | - 31.0%                            | - 32.6%                    | 326          | - 5.5%                   | + 0.6%                     |  |

## **Windham County**

|                        |              | Total<br>Showin          |                            |              | Buyer Into<br>(Showings/L |                            | Managed<br>Listings |                          |                            |
|------------------------|--------------|--------------------------|----------------------------|--------------|---------------------------|----------------------------|---------------------|--------------------------|----------------------------|
| Price Range            | July<br>2024 | Year-Over-Year<br>Change | Month-Over-Month<br>Change | July<br>2024 | Year-Over-Year<br>Change  | Month-Over-Month<br>Change | July<br>2024        | Year-Over-Year<br>Change | Month-Over-Month<br>Change |
| \$143,999 or Less      | 14           | - 80.0%                  | - 60.0%                    | 3.5          | - 55.1%                   | - 25.5%                    | 4                   | - 60.0%                  | - 50.0%                    |
| \$144,000 to \$201,999 | 140          | + 0.7%                   | + 68.7%                    | 9.1          | + 44.4%                   | + 106.8%                   | 16                  | - 27.3%                  | - 20.0%                    |
| \$202,000 to \$298,999 | 286          | - 30.4%                  | - 17.1%                    | 5.3          | - 15.9%                   | - 19.7%                    | 53                  | - 20.9%                  | + 1.9%                     |
| \$299,000 or More      | 636          | + 84.9%                  | + 4.4%                     | 3.7          | + 23.3%                   | - 2.6%                     | 182                 | + 41.1%                  | + 2.8%                     |
| Total                  | 1.076        | + 11.6%                  | + 0.4%                     | 4.4          | - 4.3%                    | - 2.2%                     | 255                 | + 11.8%                  | - 0.8%                     |