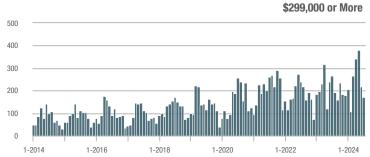

| + 50.0%                    |  |
| \$202,000 to \$298,999 | 91           | + 68.5%                  | - 35.9%                    | 9.1          | + 33.8%                            | - 35.0%                    | 11           | + 37.5%                  | 0.0%                       |  |
| \$299,000 or More      | 169          | - 36.2%                  | - 22.5%                    | 3.5          | - 44.4%                            | - 10.3%                    | 53           | + 26.2%                  | - 8.6%                     |  |
| Total                  | 332          | - 0.3%                   | - 10.5%                    | 5.4          | - 15.6%                            | - 1.8%                     | 67           | + 28.8%                  | - 5.6%                     |  |















## Watertown

|                        |              | Total<br>Showin          |                            |              | Buyer Interest<br>(Showings/Listings) |                            |              | Managed<br>Listings      |                            |  |
|------------------------|--------------|--------------------------|----------------------------|--------------|---------------------------------------|----------------------------|--------------|--------------------------|----------------------------|--|
| Price Range            | July<br>2024 | Year-Over-Year<br>Change | Month-Over-Month<br>Change | July<br>2024 | Year-Over-Year<br>Change              | Month-Over-Month<br>Change | July<br>2024 | Year-Over-Year<br>Change | Month-Over-Month<br>Change |  |
| \$143,99