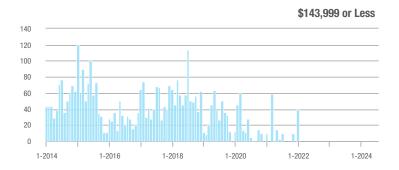

## **Fairfield County**

|                        | Total<br>Showings |                          |                            |              | Buyer Interest (Showings/Listings) |                            |              | Managed<br>Listings      |                            |  |
|------------------------|-------------------|--------------------------|----------------------------|--------------|------------------------------------|----------------------------|--------------|--------------------------|----------------------------|--|
| Price Range            | July<br>2024      | Year-Over-Year<br>Change | Month-Over-Month<br>Change | July<br>2024 | Year-Over-Year<br>Change           | Month-Over-Month<br>Change | July<br>2024 | Year-Over-Year<br>Change | Month-Over-Month<br>Change |  |
| \$143,999 or Less      | 204               | + 4.1%                   | - 23.9%                    | 4.3          | - 12.2%                            | - 17.3%                    | 48           | + 20.0%                  | - 9.4%                     |  |
| \$144,000 to \$201,999 | 408               | + 16.9%                  | + 10.3%                    | 5.3          | - 10.2%                            | - 15.9%                    | 75           | + 23.0%                  | + 25.0%                    |  |
| \$202,000 to \$298,999 | 1,058             | - 49.7%                  | - 14.7%                    | 7.0          | - 34.6%                            | - 17.6%                    | 152          | - 24.4%                  | + 3.4%                     |  |
| \$299,000 or More      | 12,910            | - 9.4%                   | - 6.2%                     | 5.9          | - 18.1%                            | - 4.8%                     | 2,255        | + 5.5%                   | - 3.3%                     |  |
| Total                  | 14,580            | - 13.7%                  | - 6.8%                     | 6.0          | - 18.9%                            | - 4.8%                     | 2,530        | + 3.7%                   | - 2.4%                     |  |