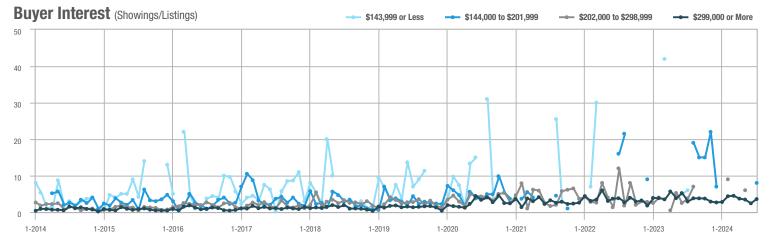

| _                          |  |
| \$202,000 to \$298,999 | 1            | - 94.7%                  | _                          | _            | _                         | _                          | 0                   | _                        | _                          |  |
| \$299,000 or More      | 126          | + 12.5%                  | + 40.0%                    | 3.6          | + 24.1%                   | + 50.0%                    | 38                  | - 9.5%                   | - 11.6%                    |  |
| Total                  | 135          | - 1.5%                   | + 50.0%                    | 3.7          | + 19.4%                   | + 54.2%                    | 39                  | - 18.8%                  | - 9.3%                     |  |















### Lyme

|                        |              | Total<br>Showin          |                            |              | Buyer Into<br>(Showings/L |                            | Managed<br>Listings |                          |                            |
|------------------------|--------------|--------------------------|----------------------------|--------------|---------------------------|----------------------------|---------------------|--------------------------|----------------------------|
| Price Range            | July<br>2024 | Year-Over-Year<br>Change | Month-Over-Month<br>Change | July<br>2024 | Year-Over-Year<br>Change  | Month-Over-Month<br>Change | July<br>2024        | Year-Over-Year<br>Change | Month-Over-Month<br>Change |
| \$143,999 or Less      | 0