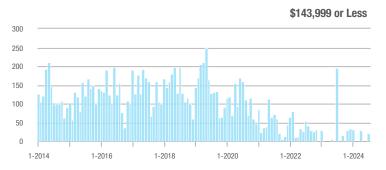

## **Fairfield County**

|                        | Total<br>Showings |                          |                            |              | Buyer Interest (Showings/Listings) |                            |              | Managed<br>Listings      |                            |  |
|------------------------|-------------------|--------------------------|----------------------------|--------------|------------------------------------|----------------------------|--------------|--------------------------|----------------------------|--|
| Price Range            | July<br>2024      | Year-Over-Year<br>Change | Month-Over-Month<br>Change | July<br>2024 | Year-Over-Year<br>Change           | Month-Over-Month<br>Change | July<br>2024 | Year-Over-Year<br>Change | Month-Over-Month<br>Change |  |
| \$143,999 or Less      | 204               | + 4.1%                   | - 23.9%                    | 4.3          | - 12.2%                            | - 17.3%                    | 48           | + 20.0%                  | - 9.4%                     |  |
| \$144,000 to \$201,999 | 408               | + 16.9%                  | + 10.3%                    | 5.3          | - 10.2%                            | - 15.9%                    | 75           | + 23.0%                  | + 25.0%                    |  |
| \$202,000 to \$298,999 | 1,058             | - 49.7%                  | - 14.7%                    | 7.0          | - 34.6%                            | - 17.6%                    | 152          | - 24.4%                  | + 3.4%                     |  |
| \$299,000 or More      | 12,910            | - 9.4%                   | - 6.2%                     | 5.9          | - 18.1%                            | - 4.8%                     | 2,255        | + 5.5%                   | - 3.3%                     |  |
| Total                  | 14,580            | - 13.7%                  | - 6.8%                     | 6.0          | - 18.9%                            | - 4.8%                     | 2,530        | + 3.7%                   | - 2.4%                     |  |

## **Hartford County**

|                        | Total<br>Showings |                          |                            |              | Buyer Interest (Showings/Listings) |                            |              | Managed<br>Listings      |                            |  |
|------------------------|-------------------|--------------------------|----------------------------|--------------|------------------------------------|----------------------------|--------------|--------------------------|----------------------------|--|
| Price Range            | July<br>2024      | Year-Over-Year<br>Change | Month-Over-Month<br>Change | July<br>2024 | Year-Over-Year<br>Change           | Month-Over-Month<br>Change | July<br>2024 | Year-Over-Year<br>Change | Month-Over-Month<br>Change |  |
| \$143,999 or Less      | 345               | - 61.2%                  | - 36.8%                    | 6.2          | - 41.5%                            | - 31.9%                    | 56           | - 34.1%                  | - 9.7%                     |  |
| \$144,000 to \$201,999 | 1,365             | - 47.1%                  | - 4.1%                     | 11.1         | - 21.8%                            | - 9.8%                     | 127          | - 31.7%                  | + 5.8%                     |  |
| \$202,000 to \$298,999 | 4,392             | - 25.5%                  | - 10.8%                    | 10.3         | - 14.2%                            | - 11.2%                    | 430          | - 13.0%                  | - 0.2%                     |  |
| \$299,000 or More      | 9,495             | + 12.4%                  | - 8.3%                     | 7.2          | - 1.4%                             | - 7.7%                     | 1,376        | + 12.9%                  | - 0.7%                     |  |
| Total                  | 15,597            | - 12.5%                  | - 9.6%                     | 8.1          | - 12.9%                            | - 10.0%                    | 1,989        | + 0.3%                   | - 0.5%                     |  |

## **Litchfield County**

|                        | Total<br>Showings |                          |                            |              | Buyer Interest (Showings/Listings) |                            |              | Managed<br>Listings      |                            |  |
|------------------------|-------------------|--------------------------|----------------------------|--------------|------------------------------------|----------------------------|--------------|--------------------------|----------------------------|--|
| Price Range            | July<br>2024      | Year-Over-Year<br>Change | Month-Over-Month<br>Change | July<br>2024 | Year-Over-Year<br>Change           | Month-Over-Month<br>Change | July<br>2024 | Year-Over-Year<br>Change | Month-Over-Month<br>Change |  |
| \$143,999 or Less      | 102               | + 52.2%                  | + 30.8%                    | 10.2         | + 161.5%                           | + 137.2%                   | 10           | - 41.2%                  | - 44.4%                    |  |
| \$144,000 to \$201,999 | 175               | - 58.7%                  | - 7.4%                     | 5.4          | - 18.2%                            | + 14.9%                    | 33           | - 49.2%                  | - 19.5%                    |  |
| \$202,000 to \$298,999 | 785               | - 32.1%                  | - 6.8%                     | 6.1          | - 26.5%                            | - 18.7%                    | 129          | - 10.4%                  | + 12.2%                    |  |
| \$299,000 or More      | 2,290             | + 28.6%                  | + 12.5%                    | 3.9          | + 8.3%                             | + 11.4%                    | 619          | + 11.5%                  | - 2.2%                     |  |
| Total                  | 3,352             | - 2.2%                   | + 6.6%                     | 4.5          | - 6.3%                             | + 7.1%                     | 791          | + 1.3%                   | - 2.0%                     |  |

### **Middlesex County**

|                        | Total<br>Showings |                          |                            |              | Buyer Interest (Showings/Listings) |                            |              | Managed<br>Listings      |                            |  |
|------------------------|-------------------|--------------------------|----------------------------|--------------|------------------------------------|----------------------------|--------------|--------------------------|----------------------------|--|
| Price Range            | July<br>2024      | Year-Over-Year<br>Change | Month-Over-Month<br>Change | July<br>2024 | Year-Over-Year<br>Change           | Month-Over-Month<br>Change | July<br>2024 | Year-Over-Year<br>Change | Month-Over-Month<br>Change |  |
| \$143,999 or Less      | 62                | - 75.1%                  | + 47.6%                    | 10.3         | - 8.8%                             | + 47.1%                    | 6            | - 72.7%                  | 0.0%                       |  |
| \$144,000 to \$201,999 | 220               | - 48.7%                  | - 29.5%                    | 9.2          | - 8.0%                             | - 8.9%                     | 24           | - 44.2%                  | - 25.0%                    |  |
| \$202,000 to \$298,999 | 305               | - 57.8%                  | - 44.3%                    | 6.1          | - 35.1%                            | - 30.7%                    | 51           | - 35.4%                  | - 20.3%                    |  |
| \$299,000 or More      | 2,156             | + 9.6%                   | + 6.6%                     | 5.1          | - 10.5%                            | 0.0%                       | 447          | + 19.2%                  | + 4.9%                     |  |
| Total                  | 2.743             | - 18.6%                  | - 6.2%                     | 5.5          | - 20.3%                            | - 6.8%                     | 528          | + 1.7%                   | 0.0%                       |  |

### **New Haven County**

|                        | Total<br>Showings |                          |                            |              | Buyer Interest (Showings/Listings) |                            |              | Managed<br>Listings      |                            |  |
|------------------------|-------------------|--------------------------|----------------------------|--------------|------------------------------------|----------------------------|--------------|--------------------------|----------------------------|--|
| Price Range            | July<br>2024      | Year-Over-Year<br>Change | Month-Over-Month<br>Change | July<br>2024 | Year-Over-Year<br>Change           | Month-Over-Month<br>Change | July<br>2024 | Year-Over-Year<br>Change | Month-Over-Month<br>Change |  |
| \$143,999 or Less      | 266               | - 56.4%                  | - 23.1%                    | 5.2          | - 27.8%                            | - 1.9%                     | 53           | - 40.4%                  | - 20.9%                    |  |
| \$144,000 to \$201,999 | 993               | - 43.3%                  | - 30.3%                    | 6.8          | - 33.3%                            | - 28.4%                    | 149          | - 14.9%                  | - 2.6%                     |  |
| \$202,000 to \$298,999 | 3,185             | - 29.2%                  | - 11.4%                    | 7.7          | - 13.5%                            | - 8.3%                     | 416          | - 20.3%                  | - 4.4%                     |  |
| \$299,000 or More      | 8,614             | + 14.0%                  | - 3.4%                     | 5.3          | - 5.4%                             | - 3.6%                     | 1,668        | + 16.7%                  | - 1.2%                     |  |
| Total                  | 13.058            | - 9.4%                   | - 8.6%                     | 5.9          | - 13.2%                            | - 6.3%                     | 2.286        | + 3.2%                   | - 2.5%                     |  |

## **New London County**

|                        | Total<br>Showings |                          |                            |              | Buyer Interest (Showings/Listings) |                            |              | Managed<br>Listings      |                            |  |
|------------------------|-------------------|--------------------------|----------------------------|--------------|------------------------------------|----------------------------|--------------|--------------------------|----------------------------|--|
| Price Range            | July<br>2024      | Year-Over-Year<br>Change | Month-Over-Month<br>Change | July<br>2024 | Year-Over-Year<br>Change           | Month-Over-Month<br>Change | July<br>2024 | Year-Over-Year<br>Change | Month-Over-Month<br>Change |  |
| \$143,999 or Less      | 57                | + 78.1%                  | - 50.0%                    | 4.4          | 0.0%                               | - 45.7%                    | 13           | + 44.4%                  | - 13.3%                    |  |
| \$144,000 to \$201,999 | 351               | - 26.4%                  | + 16.2%                    | 8.8          | + 1.1%                             | + 4.8%                     | 41           | - 28.1%                  | + 10.8%                    |  |
| \$202,000 to \$298,999 | 971               | - 24.5%                  | - 18.4%                    | 7.6          | - 13.6%                            | - 19.1%                    | 129          | - 14.6%                  | + 3.2%                     |  |
| \$299,000 or More      | 2,327             | + 3.2%                   | - 3.3%                     | 4.3          | - 12.2%                            | 0.0%                       | 582          | + 13.0%                  | - 4.7%                     |  |
| Total                  | 3.706             | - 8.5%                   | - 7.6%                     | 5.1          | - 15.0%                            | - 5.6%                     | 765          | + 4.5%                   | - 2.9%                     |  |

### **Tolland County**

|                        | Total<br>Showings |                          |                            |              | Buyer Interest (Showings/Listings) |                            |              | Managed<br>Listings      |                            |  |
|------------------------|-------------------|--------------------------|----------------------------|--------------|------------------------------------|----------------------------|--------------|--------------------------|----------------------------|--|
| Price Range            | July<br>2024      | Year-Over-Year<br>Change | Month-Over-Month<br>Change | July<br>2024 | Year-Over-Year<br>Change           | Month-Over-Month<br>Change | July<br>2024 | Year-Over-Year<br>Change | Month-Over-Month<br>Change |  |
| \$143,999 or Less      | 20                | - 90.9%                  | - 16.7%                    | 5.0          | - 54.5%                            | - 16.7%                    | 4            | - 80.0%                  | 0.0%                       |  |
| \$144,000 to \$201,999 | 83                | - 84.7%                  | - 81.1%                    | 4.0          | - 77.9%                            | - 78.1%                    | 21           | - 30.0%                  | - 12.5%                    |  |
| \$202,000 to \$298,999 | 401               | - 39.2%                  | - 24.1%                    | 7.3          | - 31.1%                            | - 40.7%                    | 55           | - 14.1%                  | + 25.0%                    |  |
| \$299,000 or More      | 1,333             | + 3.1%                   | - 18.8%                    | 5.6          | - 8.2%                             | - 18.8%                    | 246          | + 6.5%                   | - 2.4%                     |  |
| Total                  | 1,837             | - 32.3%                  | - 30.3%                    | 5.8          | - 31.0%                            | - 32.6%                    | 326          | - 5.5%                   | + 0.6%                     |  |

## **Windham County**

|                        |              | Total<br>Showin          |                            |              | Buyer Into<br>(Showings/L |                            | Managed<br>Listings |                          |                            |
|------------------------|--------------|--------------------------|----------------------------|--------------|---------------------------|----------------------------|---------------------|--------------------------|----------------------------|
| Price Range            | July<br>2024 | Year-Over-Year<br>Change | Month-Over-Month<br>Change | July<br>2024 | Year-Over-Year<br>Change  | Month-Over-Month<br>Change | July<br>2024        | Year-Over-Year<br>Change | Month-Over-Month<br>Change |
| \$143,999 or Less      | 14           | - 80.0%                  | - 60.0%                    | 3.5          | - 55.1%                   | - 25.5%                    | 4                   | - 60.0%                  | - 50.0%                    |
| \$144,000 to \$201,999 | 140          | + 0.7%                   | + 68.7%                    | 9.1          | + 44.4%                   | + 106.8%                   | 16                  | - 27.3%                  | - 20.0%                    |
| \$202,000 to \$298,999 | 286          | - 30.4%                  | - 17.1%                    | 5.3          | - 15.9%                   | - 19.7%                    | 53                  | - 20.9%                  | + 1.9%                     |
| \$299,000 or More      | 636          | + 84.9%                  | + 4.4%                     | 3.7          | + 23.3%                   | - 2.6%                     | 182                 | + 41.1%                  | + 2.8%                     |
| Total                  | 1.076        | + 11.6%                  | + 0.4%                     | 4.4          | - 4.3%                    | - 2.2%                     | 255                 | + 11.8%                  | - 0.8%                     |