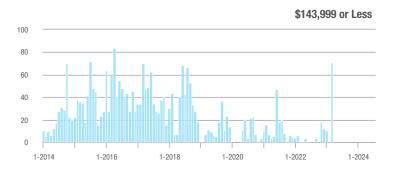

## **Fairfield County**

|                        | Total<br>Showings |                          |                            |              | Buyer Interest (Showings/Listings) |                            |              | Managed<br>Listings      |                            |  |
|------------------------|-------------------|--------------------------|----------------------------|--------------|------------------------------------|----------------------------|--------------|--------------------------|----------------------------|--|
| Price Range            | July<br>2024      | Year-Over-Year<br>Change | Month-Over-Month<br>Change | July<br>2024 | Year-Over-Year<br>Change           | Month-Over-Month<br>Change | July<br>2024 | Year-Over-Year<br>Change | Month-Over-Month<br>Change |  |
| \$143,999 or Less      | 204               | + 4.1%                   | - 23.9%                    | 4.3          | - 12.2%                            | - 17.3%                    | 48           | + 20.0%                  | - 9.4%                     |  |
| \$144,000 to \$201,999 | 408               | + 16.9%                  | + 10.3%                    | 5.3          | - 10.2%                            | - 15.9%                    | 75           | + 23.0%                  | + 25.0%                    |  |
| \$202,000 to \$298,999 | 1,058             | - 49.7%                  | - 14.7%                    | 7.0          | - 34.6%                            | - 17.6%                    | 152          | - 24.4%                  | + 3.4%                     |  |
| \$299,000 or More      | 12,910            | - 9.4%                   | - 6.2%                     | 5.9          | - 18.1%                            | - 4.8%                     | 2,255        | + 5.5%                   | - 3.3%                     |  |
| Total                  | 14,580            | - 13.7%                  | - 6.8%                     | 6.0          | - 18.9%                            | - 4.8%                     | 2,530        | + 3.7%                   | - 2.4%                     |  |