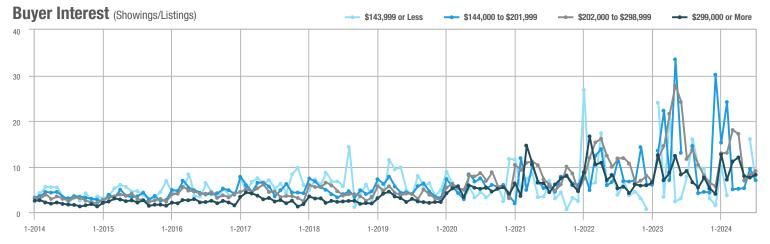

| MLS Area          | Total<br>Showings | Buyer Interest<br>(Showings / Listings) | Managed<br>Listings |
|-------------------|-------------------|-----------------------------------------|---------------------|
| Fairfield County  | 14,580            | 6.0                                     | 2,530               |
| Hartford County   | 15,597            | 8.1                                     | 1,989               |
| Litchfield County | 3,352             | 4.5                                     | 791                 |
| Middlesex County  | 2,743             | 5.5                                     | 528                 |
| New Haven County  | 13,058            | 5.9                                     | 2,286               |
| New London County | 3,706             | 5.1                                     | 765                 |
| Tolland County    | 1,837             | 5.8                                     | 326                 |
| Windham County    | 1,076             | 4.4                                     | 255                 |
| Amston            | 2                 | 0.4                                     | 5                   |
| Andover           | 76                | 7.6                                     | 10                  |
| Ansonia           | 130               | 3.9                                     | 34                  |
| Ashford           | 97                | 6.5                                     | 15                  |
| Avon              | 404               | 7.6                                     | 59                  |
| Barkhamsted       | 152               | 10.9                                    | 14                  |
| Beacon Falls      | 70                | 5.8                                     | 13                  |
| Berlin            | 380               | 10.2                                    | 44                  |
| Bethany           | 77                | 5.8                                     | 14                  |
| Bethel            | 403               | 6.0                                     | 67                  |
| Bethlehem         | 41                | 3.2                                     | 15                  |
| Bloomfield        | 535               | 9.6                                     | 56                  |
| Bolton            | 120               | 5.2                                     | 24                  |
| Bozrah            | 15                | 1.6                                     | 11                  |
| Branford          | 432               | 4.7                                     | 97                  |
| Bridgeport        | 1,304             | 5.9                                     | 219                 |
| Bridgewater       | 29                | 2.5                                     | 13                  |
| Bristol           | 858               | 5.8                                     | 152                 |
| Brookfield        | 434               | 5.0                                     | 87                  |
| Brooklyn          | 75                | 4.4                                     | 17                  |
| Burlington        | 112               | 4.0                                     | 28                  |
| Canaan            | 21                | 3.0                                     | 8                   |
| Canterbury        | 66                | 5.9                                     | 11                  |
| Canton            | 200               | 9.0                                     | 24                  |
| Chaplin           | 7                 | 3.5                                     | 2                   |
| Cheshire          | 354               | 4.7                                     | 77                  |
| Chester           | 62                | 6.2                                     | 10                  |
| Clinton           | 244               | 4.8                                     | 53                  |
| Colchester        | 188               | 7.0                                     | 27                  |
| Colebrook         | 47                | 5.2                                     | 9                   |
| Columbia          | 87                | 5.1                                     | 17                  |
| Cornwall          | 31                | 2.4                                     | 13                  |
| Coventry          | 216               | 5.8                                     | 37                  |
| Cromwell          | 216               | 4.9                                     | 49                  |

| MLS Area      | Total<br>Showings | Buyer Interest (Showings / Listings) | Managed<br>Listings |
|---------------|-------------------|--------------------------------------|---------------------|
| Danbury       | 1,142             | 5.8                                  | 200                 |
| Darien        | 161               | 4.7                                  | 37                  |
| Deep River    | 84                | 6.5                                  | 13                  |
| Derby         | 161               | 4.4                                  | 37                  |
| Durham        | 158               | 9.8                                  | 17                  |
| East Granby   | 102               | 9.2                                  | 12                  |
| East Haddam   | 184               | 4.3                                  | 49                  |
| East Hampton  | 221               | 8.1                                  | 29                  |
| East Hartford | 1,117             | 10.0                                 | 114                 |
| East Haven    | 739               | 7.5                                  | 101                 |
| East Lyme     | 314               | 4.6                                  | 76                  |
| East Windsor  | 183               | 7.2                                  | 28                  |
| Eastford      | 13                | 4.3                                  | 4                   |
| Easton        | 99                | 4.7                                  | 21                  |
| Ellington     | 217               | 6.9                                  | 33                  |
| Enfield       | 757               | 7.3                                  | 105                 |
| Essex         | 230               | 5.8                                  | 40                  |
| Fairfield     | 1,116             | 6.0                                  | 194                 |
| Farmington    | 749               | 8.3                                  | 94                  |
| Franklin      | 8                 | 2.0                                  | 4                   |
| Glastonbury   | 961               | 8.8                                  | 110                 |
| Goshen        | 84                | 4.3                                  | 19                  |
| Granby        | 235               | 7.3                                  | 33                  |
| Greenwich     | 95                | 2.3                                  | 51                  |
| Grisworld     | 137               | 5.2                                  | 27                  |
| Groton        | 305               | 5.1                                  | 65                  |
| Guilford      | 635               | 6.4                                  | 114                 |
| Haddam        | 191               | 6.4                                  | 30                  |
| Hadlyme       | 3                 | 2.0                                  | 2                   |
| Hamden        | 1,345             | 7.4                                  | 185                 |
| Hampton       | 35                | 6.8                                  | 6                   |
| Hartford      | 431               | 4.7                                  | 96                  |
| Hartland      | 7                 | 1.4                                  | 6                   |
| Harwinton     | 86                | 4.7                                  | 22                  |
| Hebron        | 102               | 5.7                                  | 18                  |
| Kent          | 35                | 2.3                                  | 14                  |
| Killingly     | 153               | 4.0                                  | 39                  |
| Killingworth  | 39                | 3.2                                  | 13                  |
| Lebanon       | 158               | 6.8                                  | 25                  |
| Ledyard       | 214               | 4.0                                  | 56                  |
| Lisbon        | 22                | 3.7                                  | 6                   |
| Litchfield    | 135               | 3.7                                  | 39                  |

| MLS Area         | Total<br>Showings | Buyer Interest (Showings / Listings) | Managed<br>Listings |
|------------------|-------------------|--------------------------------------|---------------------|
| Lyme             | 50                | 2.6                                  | 20                  |
| Madison          | 395               | 3.9                                  | 103                 |
| Manchester       | 1,052             | 10.1                                 | 111                 |
| Mansfield        | 132               | 4.9                                  | 29                  |
| Marion           | 10                | 3.3                                  | 3                   |
| Marlborough      | 155               | 8.2                                  | 20                  |
| Meriden          | 968               | 7.6                                  | 127                 |
| Middlebury       | 141               | 3.9                                  | 40                  |
| Middlefield      | 8                 | 1.1                                  | 7                   |
| Middletown       | 627               | 6.2                                  | 104                 |
| Milford          | 906               | 5.6                                  | 163                 |
| Monroe           | 400               | 6.1                                  | 69                  |
| Montville        | 353               | 5.9                                  | 62                  |
| Morris           | 28                | 2.5                                  | 11                  |
| Naugatuck        | 631               | 7.2                                  | 88                  |
| New Britain      | 887               | 8.1                                  | 111                 |
| New Canaan       | 205               | 3.2                                  | 74                  |
| New Fairfield    | 274               | 5.0                                  | 55                  |
| New Hartford     | 68                | 3.2                                  | 21                  |
| New Haven        | 714               | 5.1                                  | 146                 |
| New London       | 234               | 5.1                                  | 46                  |
| New Milford      | 442               | 4.5                                  | 102                 |
| Newington        | 993               | 12.0                                 | 84                  |
| Newtown          | 522               | 4.6                                  | 118                 |
| Norfolk          | 12                | 2.8                                  | 5                   |
| North Branford   | 118               | 3.8                                  | 32                  |
| North Canaan     | 12                | 1.0                                  | 5                   |
| North Haven      | 543               | 8.0                                  | 69                  |
| North Stonington | 52                | 4.0                                  | 14                  |
| Northford        | 56                | 4.3                                  | 14                  |
| Norwalk          | 1,689             | 8.3                                  | 207                 |
| Norwich          | 563               | 6.3                                  | 93                  |
| Old Lyme         | 182               | 4.6                                  | 41                  |
| Old Saybrook     | 311               | 4.3                                  | 74                  |
| Orange           | 277               | 6.0                                  | 46                  |
| Oxford           | 263               | 5.8                                  | 47                  |
| Plainfield       | 126               | 4.3                                  | 30                  |
| Plainville       | 415               | 9.6                                  | 44                  |
| Plymouth         | 255               | 6.1                                  | 42                  |
| Pomfret          | 13                | 1.6                                  | 9                   |
| Portland         | 89                | 5.7                                  | 18                  |
| Preston          | 158               | 9.3                                  | 17                  |

| MLS Area      | Total<br>Showings | Buyer Interest (Showings / Listings) | Managed<br>Listings |
|---------------|-------------------|--------------------------------------|---------------------|
| Prospect      | 75                | 4.2                                  | 18                  |
| Putnam        | 52                | 3.8                                  | 13                  |
| Redding       | 206               | 4.7                                  | 44                  |
| Ridgefield    | 448               | 5.1                                  | 89                  |
| Rocky Hill    | 405               | 6.8                                  | 60                  |
| Roxbury       | 79                | 2.4                                  | 34                  |
| Salem         | 65                | 4.1                                  | 16                  |
| Salisbury     | 17                | 0.9                                  | 22                  |
| Scotland      | 57                | 8.1                                  | 7                   |
| Seymour       | 187               | 4.1                                  | 49                  |
| Sharon        | 51                | 2.6                                  | 23                  |
| Shelton       | 984               | 8.4                                  | 122                 |
| Sherman       | 46                | 1.7                                  | 30                  |
| Simsbury      | 505               | 8.4                                  | 60                  |
| Somers        | 81                | 4.0                                  | 20                  |
| South Windsor | 640               | 10.3                                 | 63                  |
| Southbury     | 472               | 3.8                                  | 123                 |
| Southington   | 725               | 6.0                                  | 125                 |
| Sprague       | 14                | 2.8                                  | 5                   |
| Stafford      | 169               | 5.1                                  | 33                  |
| Stamford      | 2,221             | 6.8                                  | 333                 |
| Sterling      | 28                | 2.3                                  | 13                  |
| Stonington    | 300               | 4.1                                  | 79                  |
| Stratford     | 1,122             | 6.5                                  | 175                 |
| Suffield      | 231               | 6.1                                  | 42                  |
| Thomaston     | 75                | 3.6                                  | 21                  |
| Thompson      | 71                | 4.4                                  | 16                  |
| Tolland       | 210               | 6.7                                  | 33                  |
| Torrington    | 622               | 5.1                                  | 123                 |
| Trumbull      | 698               | 6.6                                  | 106                 |
| Union         | 11                | 11.0                                 | 2                   |
| Vernon        | 320               | 6.2                                  | 53                  |
| Voluntown     | 42                | 5.3                                  | 8                   |
| Wallingford   | 691               | 8.2                                  | 84                  |
| Warren        | 12                | 1.2                                  | 10                  |
| Washington    | 74                | 2.6                                  | 34                  |
| Waterbury     | 1,574             | 6.4                                  | 254                 |
| Waterford     | 332               | 5.4                                  | 67                  |
| Watertown     | 544               | 7.0                                  | 80                  |
| West Hartford | 1,383             | 8.4                                  | 167                 |
| West Haven    | 772               | 6.6                                  | 117                 |
| Westbrook     | 79                | 3.8                                  | 22                  |

| MLS Area      | Total<br>Showings | Buyer Interest<br>(Showings / Listings) | Managed<br>Listings |
|---------------|-------------------|-----------------------------------------|---------------------|
| Weston        | 154               | 3.5                                     | 47                  |
| Westport      | 378               | 4.0                                     | 106                 |
| Wethersfield  | 514               | 10.2                                    | 51                  |
| Willington    | 96                | 5.9                                     | 17                  |
| Wilton        | 479               | 6.1                                     | 79                  |
| Winchester    | 144               | 3.8                                     | 40                  |
| Windham       | 134               | 4.2                                     | 32                  |
| Windsor       | 465               | 8.3                                     | 57                  |
| Windsor Locks | 196               | 6.0                                     | 33                  |
| Winsted       | 54                | 3.1                                     | 18                  |
| Wolcott       | 188               | 3.3                                     | 59                  |
| Woodbridge    | 200               | 4.1                                     | 50                  |
| Woodbury      | 256               | 4.8                                     | 52                  |
| Woodstock     | 149               | 4.1                                     | 40                  |