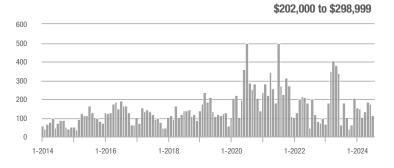

## **Fairfield County**

|                        | Total<br>Showings |                          |                            |              | Buyer Interest (Showings/Listings) |                            |              | Managed<br>Listings      |                            |  |
|------------------------|-------------------|--------------------------|----------------------------|--------------|------------------------------------|----------------------------|--------------|--------------------------|----------------------------|--|
| Price Range            | July<br>2024      | Year-Over-Year<br>Change | Month-Over-Month<br>Change | July<br>2024 | Year-Over-Year<br>Change           | Month-Over-Month<br>Change | July<br>2024 | Year-Over-Year<br>Change | Month-Over-Month<br>Change |  |
| \$143,999 or Less      | 204               | + 4.1%                   | - 23.9%                    | 4.3          | - 12.2%                            | - 17.3%                    | 48           | + 20.0%                  | - 9.4%                     |  |
| \$144,000 to \$201,999 | 408               | + 16.9%                  | + 10.3%                    | 5.3          | - 10.2%                            | - 15.9%                    | 75           | + 23.0%                  | + 25.0%                    |  |
| \$202,000 to \$298,999 | 1,058             | - 49.7%                  | - 14.7%                    | 7.0          | - 34.6%                            | - 17.6%                    | 152          | - 24.4%                  | + 3.4%                     |  |
| \$299,000 or More      | 12,910            | - 9.4%                   | - 6.2%                     | 5.9          | - 18.1%                            | - 4.8%                     | 2,255        | + 5.5%                   | - 3.3%                     |  |
| Total                  | 14,580            | - 13.7%                  | - 6.8%                     | 6.0          | - 18.9%                            | - 4.8%                     | 2,530        | + 3.7%                   | - 2.4%                     |  |