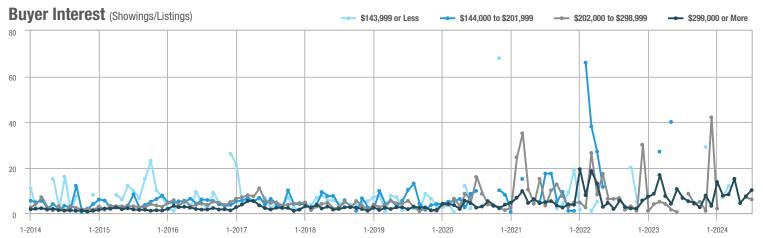

## **Fairfield County**

|                        | Total<br>Showings |                          |                            |              | Buyer Interest (Showings/Listings) |                            |              | Managed<br>Listings      |                            |  |
|------------------------|-------------------|--------------------------|----------------------------|--------------|------------------------------------|----------------------------|--------------|--------------------------|----------------------------|--|
| Price Range            | July<br>2024      | Year-Over-Year<br>Change | Month-Over-Month<br>Change | July<br>2024 | Year-Over-Year<br>Change           | Month-Over-Month<br>Change | July<br>2024 | Year-Over-Year<br>Change | Month-Over-Month<br>Change |  |
| \$143,999 or Less      | 204               | + 4.1%                   | - 23.9%                    | 4.3          | - 12.2%                            | - 17.3%                    | 48           | + 20.0%                  | - 9.4%                     |  |
| \$144,000 to \$201,999 | 408               | + 16.9%                  | + 10.3%                    | 5.3          | - 10.2%                            | - 15.9%                    | 75           | + 23.0%                  | + 25.0%                    |  |
| \$202,000 to \$298,999 | 1,058             | - 49.7%                  | - 14.7%                    | 7.0          | - 34.6%                            | - 17.6%                    | 152          | - 24.4%                  | + 3.4%                     |  |
| \$299,000 or More      | 12,910            | - 9.4%                   | - 6.2%                     | 5.9          | - 18.1%                            | - 4.8%                     | 2,255        | + 5.5%                   | - 3.3%                     |  |
| Total                  | 14,580            | - 13.7%                  | - 6.8%                     | 6.0          | - 18.9%                            | - 4.8%                     | 2,530        | + 3.7%                   | - 2.4%                     |  |