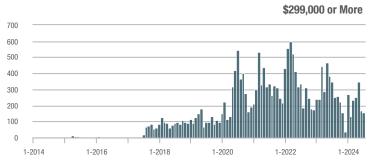

## **Fairfield County**

|                        | Total<br>Showings |                          |                            |              | Buyer Interest (Showings/Listings) |                            |              | Managed<br>Listings      |                            |  |
|------------------------|-------------------|--------------------------|----------------------------|--------------|------------------------------------|----------------------------|--------------|--------------------------|----------------------------|--|
| Price Range            | July<br>2024      | Year-Over-Year<br>Change | Month-Over-Month<br>Change | July<br>2024 | Year-Over-Year<br>Change           | Month-Over-Month<br>Change | July<br>2024 | Year-Over-Year<br>Change | Month-Over-Month<br>Change |  |
| \$143,999 or Less      | 204               | + 4.1%                   | - 23.9%                    | 4.3          | - 12.2%                            | - 17.3%                    | 48           | + 20.0%                  | - 9.4%                     |  |
| \$144,000 to \$201,999 | 408               | + 16.9%                  | + 10.3%                    | 5.3          | - 10.2%                            | - 15.9%                    | 75           | + 23.0%                  | + 25.0%                    |  |
| \$202,000 to \$298,999 | 1,058             | - 49.7%                  | - 14.7%                    | 7.0          | - 34.6%                            | - 17.6%                    | 152          | - 24.4%                  | + 3.4%                     |  |
| \$299,000 or More      | 12,910            | - 9.4%                   | - 6.2%                     | 5.9          | - 18.1%                            | - 4.8%                     | 2,255        | + 5.5%                   | - 3.3%                     |  |
| Total                  | 14,580            | - 13.7%                  | - 6.8%                     | 6.0          | - 18.9%                            | - 4.8%                     | 2,530        | + 3.7%                   | - 2.4%                     |  |