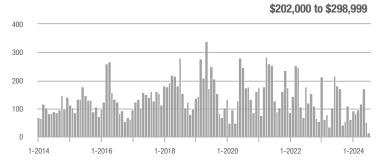

## **Fairfield County**

|                        | Total<br>Showings |                          |                            |              | Buyer Interest (Showings/Listings) |                            |              | Managed<br>Listings      |                            |  |
|------------------------|-------------------|--------------------------|----------------------------|--------------|------------------------------------|----------------------------|--------------|--------------------------|----------------------------|--|
| Price Range            | July<br>2024      | Year-Over-Year<br>Change | Month-Over-Month<br>Change | July<br>2024 | Year-Over-Year<br>Change           | Month-Over-Month<br>Change | July<br>2024 | Year-Over-Year<br>Change | Month-Over-Month<br>Change |  |
| \$143,999 or Less      | 204               | + 4.1%                   | - 23.9%                    | 4.3          | - 12.2%                            | - 17.3%                    | 48           | + 20.0%                  | - 9.4%                     |  |
| \$144,000 to \$201,999 | 408               | + 16.9%                  | + 10.3%                    | 5.3          | - 10.2%                            | - 15.9%                    | 75           | + 23.0%                  | + 25.0%                    |  |
| \$202,000 to \$298,999 | 1,058             | - 49.7%                  | - 14.7%                    | 7.0          | - 34.6%                            | - 17.6%                    | 152          | - 24.4%                  | + 3.4%                     |  |
| \$299,000 or More      | 12,910            | - 9.4%                   | - 6.2%                     | 5.9          | - 18.1%                            | - 4.8%                     | 2,255        | + 5.5%                   | - 3.3%                     |  |
| Total                  | 14,580            | - 13.7%                  | - 6.8%                     | 6.0          | - 18.9%                            | - 4.8%                     | 2,530        | + 3.7%                   | - 2.4%                     |  |