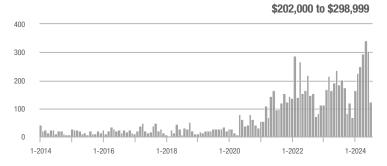

## **Fairfield County**

|                        | Total<br>Showings |                          |                            |              | Buyer Interest (Showings/Listings) |                            |              | Managed<br>Listings      |                            |  |
|------------------------|-------------------|--------------------------|----------------------------|--------------|------------------------------------|----------------------------|--------------|--------------------------|----------------------------|--|
| Price Range            | July<br>2024      | Year-Over-Year<br>Change | Month-Over-Month<br>Change | July<br>2024 | Year-Over-Year<br>Change           | Month-Over-Month<br>Change | July<br>2024 | Year-Over-Year<br>Change | Month-Over-Month<br>Change |  |
| \$143,999 or Less      | 204               | + 4.1%                   | - 23.9%                    | 4.3          | - 12.2%                            | - 17.3%                    | 48           | + 20.0%                  | - 9.4%                     |  |
| \$144,000 to \$201,999 | 408               | + 16.9%                  | + 10.3%                    | 5.3          | - 10.2%                            | - 15.9%                    | 75           | + 23.0%                  | + 25.0%                    |  |
| \$202,000 to \$298,999 | 1,058             | - 49.7%                  | - 14.7%                    | 7.0          | - 34.6%                            | - 17.6%                    | 152          | - 24.4%                  | + 3.4%                     |  |
| \$299,000 or More      | 12,910            | - 9.4%                   | - 6.2%                     | 5.9          | - 18.1%                            | - 4.8%                     | 2,255        | + 5.5%                   | - 3.3%                     |  |
| Total                  | 14,580            | - 13.7%                  | - 6.8%                     | 6.0          | - 18.9%                            | - 4.8%                     | 2,530        | + 3.7%                   | - 2.4%                     |  |

## **Hartford County**

|                        | Total<br>Showings |                          |                            |              | Buyer Interest (Showings/Listings) |                            |              | Managed<br>Listings      |                            |  |
|------------------------|-------------------|--------------------------|----------------------------|--------------|------------------------------------|----------------------------|--------------|--------------------------|----------------------------|--|
| Price Range            | July<br>2024      | Year-Over-Year<br>Change | Month-Over-Month<br>Change | July<br>2024 | Year-Over-Year<br>Change           | Month-Over-Month<br>Change | July<br>2024 | Year-Over-Year<br>Change | Month-Over-Month<br>Change |  |
| \$143,999 or Less      | 345               | - 61.2%                  | - 36.8%                    | 6.2          | - 41.5%                            | - 31.9%                    | 56           | - 34.1%                  | - 9.7%                     |  |
| \$144,000 to \$201,999 | 1,365             | - 47.1%                  | - 4.1%                     | 11.1         | - 21.8%                            | - 9.8%                     | 127          | - 31.7%                  | + 5.8%                     |  |
| \$202,000 to \$298,999 | 4,392             | - 25.5%                  | - 10.8%                    | 10.3         | - 14.2%                            | - 11.2%                    | 430          | - 13.0%                  | - 0.2%                     |  |
| \$299,000 or More      | 9,495             | + 12.4%                  | - 8.3%                     | 7.2          | - 1.4%                             | - 7.7%                     | 1,376        | + 12.9%                  | - 0.7%                     |  |
| Total                  | 15,597            | - 12.5%                  | - 9.6%                     | 8.1          | - 12.9%                            | - 10.0%                    | 1,989        | + 0.3%                   | - 0.5%                     |  |

## **Litchfield County**

|                        | Total<br>Showings |                          |                            |              | Buyer Interest (Showings/Listings) |                            |              | Managed<br>Listings      |                            |  |
|------------------------|-------------------|--------------------------|----------------------------|--------------|------------------------------------|----------------------------|--------------|--------------------------|----------------------------|--|
| Price Range            | July<br>2024      | Year-Over-Year<br>Change | Month-Over-Month<br>Change | July<br>2024 | Year-Over-Year<br>Change           | Month-Over-Month<br>Change | July<br>2024 | Year-Over-Year<br>Change | Month-Over-Month<br>Change |  |
| \$143,999 or Less      | 102               | + 52.2%                  | + 30.8%                    | 10.2         | + 161.5%                           | + 137.2%                   | 10           | - 41.2%                  | - 44.4%                    |  |
| \$144,000 to \$201,999 | 175               | - 58.7%                  | - 7.4%                     | 5.4          | - 18.2%                            | + 14.9%                    | 33           | - 49.2%                  | - 19.5%                    |  |
| \$202,000 to \$298,999 | 785               | - 32.1%                  | - 6.8%                     | 6.1          | - 26.5%                            | - 18.7%                    | 129          | - 10.4%                  | + 12.2%                    |  |
| \$299,000 or More      | 2,290             | + 28.6%                  | + 12.5%                    | 3.9          | + 8.3%                             | + 11.4%                    | 619          | + 11.5%                  | - 2.2%                     |  |
| Total                  | 3,352             | - 2.2%                   | + 6.6%                     | 4.5          | - 6.3%                             | + 7.1%                     | 791          | + 1.3%                   | - 2.0%                     |  |

### **Middlesex County**

|                        | Total<br>Showings |                          |                            |              | Buyer Interest (Showings/Listings) |                            |              | Managed<br>Listings      |                            |  |
|------------------------|-------------------|--------------------------|----------------------------|--------------|------------------------------------|----------------------------|--------------|--------------------------|----------------------------|--|
| Price Range            | July<br>2024      | Year-Over-Year<br>Change | Month-Over-Month<br>Change | July<br>2024 | Year-Over-Year<br>Change           | Month-Over-Month<br>Change | July<br>2024 | Year-Over-Year<br>Change | Month-Over-Month<br>Change |  |
| \$143,999 or Less      | 62                | - 75.1%                  | + 47.6%                    | 10.3         | - 8.8%                             | + 47.1%                    | 6            | - 72.7%                  | 0.0%                       |  |
| \$144,000 to \$201,999 | 220               | - 48.7%                  | - 29.5%                    | 9.2          | - 8.0%                             | - 8.9%                     | 24           | - 44.2%                  | - 25.0%                    |  |
| \$202,000 to \$298,999 | 305               | - 57.8%                  | - 44.3%                    | 6.1          | - 35.1%                            | - 30.7%                    | 51           | - 35.4%                  | - 20.3%                    |  |
| \$299,000 or More      | 2,156             | + 9.6%                   | + 6.6%                     | 5.1          | - 10.5%                            | 0.0%                       | 447          | + 19.2%                  | + 4.9%                     |  |
| Total                  | 2.743             | - 18.6%                  | - 6.2%                     | 5.5          | - 20.3%                            | - 6.8%                     | 528          | + 1.7%                   | 0.0%                       |  |

### **New Haven County**

|                        | Total<br>Showings |                          |                            |              | Buyer Interest (Showings/Listings) |                            |              | Managed<br>Listings      |                            |  |
|------------------------|-------------------|--------------------------|----------------------------|--------------|------------------------------------|----------------------------|--------------|--------------------------|----------------------------|--|
| Price Range            | July<br>2024      | Year-Over-Year<br>Change | Month-Over-Month<br>Change | July<br>2024 | Year-Over-Year<br>Change           | Month-Over-Month<br>Change | July<br>2024 | Year-Over-Year<br>Change | Month-Over-Month<br>Change |  |
| \$143,999 or Less      | 266               | - 56.4%                  | - 23.1%                    | 5.2          | - 27.8%                            | - 1.9%                     | 53           | - 40.4%                  | - 20.9%                    |  |
| \$144,000 to \$201,999 | 993               | - 43.3%                  | - 30.3%                    | 6.8          | - 33.3%                            | - 28.4%                    | 149          | - 14.9%                  | - 2.6%                     |  |
| \$202,000 to \$298,999 | 3,185             | - 29.2%                  | - 11.4%                    | 7.7          | - 13.5%                            | - 8.3%                     | 416          | - 20.3%                  | - 4.4%                     |  |
| \$299,000 or More      | 8,614             | + 14.0%                  | - 3.4%                     | 5.3          | - 5.4%                             | - 3.6%                     | 1,668        | + 16.7%                  | - 1.2%                     |  |
| Total                  | 13.058            | - 9.4%                   | - 8.6%                     | 5.9          | - 13.2%                            | - 6.3%                     | 2.286        | + 3.2%                   | - 2.5%                     |  |

## **New London County**

|                        | Total<br>Showings |                          |                            |              | Buyer Interest (Showings/Listings) |                            |              | Managed<br>Listings      |                            |  |
|------------------------|-------------------|--------------------------|----------------------------|--------------|------------------------------------|----------------------------|--------------|--------------------------|----------------------------|--|
| Price Range            | July<br>2024      | Year-Over-Year<br>Change | Month-Over-Month<br>Change | July<br>2024 | Year-Over-Year<br>Change           | Month-Over-Month<br>Change | July<br>2024 | Year-Over-Year<br>Change | Month-Over-Month<br>Change |  |
| \$143,999 or Less      | 57                | + 78.1%                  | - 50.0%                    | 4.4          | 0.0%                               | - 45.7%                    | 13           | + 44.4%                  | - 13.3%                    |  |
| \$144,000 to \$201,999 | 351               | - 26.4%                  | + 16.2%                    | 8.8          | + 1.1%                             | + 4.8%                     | 41           | - 28.1%                  | + 10.8%                    |  |
| \$202,000 to \$298,999 | 971               | - 24.5%                  | - 18.4%                    | 7.6          | - 13.6%                            | - 19.1%                    | 129          | - 14.6%                  | + 3.2%                     |  |
| \$299,000 or More      | 2,327             | + 3.2%                   | - 3.3%                     | 4.3          | - 12.2%                            | 0.0%                       | 582          | + 13.0%                  | - 4.7%                     |  |
| Total                  | 3.706             | - 8.5%                   | - 7.6%                     | 5.1          | - 15.0%                            | - 5.6%                     | 765          | + 4.5%                   | - 2.9%                     |  |

### **Tolland County**

|                        | Total<br>Showings |                          |                            |              | Buyer Interest (Showings/Listings) |                            |              | Managed<br>Listings      |                            |  |
|------------------------|-------------------|--------------------------|----------------------------|--------------|------------------------------------|----------------------------|--------------|--------------------------|----------------------------|--|
| Price Range            | July<br>2024      | Year-Over-Year<br>Change | Month-Over-Month<br>Change | July<br>2024 | Year-Over-Year<br>Change           | Month-Over-Month<br>Change | July<br>2024 | Year-Over-Year<br>Change | Month-Over-Month<br>Change |  |
| \$143,999 or Less      | 20                | - 90.9%                  | - 16.7%                    | 5.0          | - 54.5%                            | - 16.7%                    | 4            | - 80.0%                  | 0.0%                       |  |
| \$144,000 to \$201,999 | 83                | - 84.7%                  | - 81.1%                    | 4.0          | - 77.9%                            | - 78.1%                    | 21           | - 30.0%                  | - 12.5%                    |  |
| \$202,000 to \$298,999 | 401               | - 39.2%                  | - 24.1%                    | 7.3          | - 31.1%                            | - 40.7%                    | 55           | - 14.1%                  | + 25.0%                    |  |
| \$299,000 or More      | 1,333             | + 3.1%                   | - 18.8%                    | 5.6          | - 8.2%                             | - 18.8%                    | 246          | + 6.5%                   | - 2.4%                     |  |
| Total                  | 1,837             | - 32.3%                  | - 30.3%                    | 5.8          | - 31.0%                            | - 32.6%                    | 326          | - 5.5%                   | + 0.6%                     |  |

## **Windham County**

|                        |              | Total<br>Showin          |                            |              | Buyer Into<br>(Showings/L |                            | Managed<br>Listings |                          |                            |
|------------------------|--------------|--------------------------|----------------------------|--------------|---------------------------|----------------------------|---------------------|--------------------------|----------------------------|
| Price Range            | July<br>2024 | Year-Over-Year<br>Change | Month-Over-Month<br>Change | July<br>2024 | Year-Over-Year<br>Change  | Month-Over-Month<br>Change | July<br>2024        | Year-Over-Year<br>Change | Month-Over-Month<br>Change |
| \$143,999 or Less      | 14           | - 80.0%                  | - 60.0%                    | 3.5          | - 55.1%                   | - 25.5%                    | 4                   | - 60.0%                  | - 50.0%                    |
| \$144,000 to \$201,999 | 140          | + 0.7%                   | + 68.7%                    | 9.1          | + 44.4%                   | + 106.8%                   | 16                  | - 27.3%                  | - 20.0%                    |
| \$202,000 to \$298,999 | 286          | - 30.4%                  | - 17.1%                    | 5.3          | - 15.9%                   | - 19.7%                    | 53                  | - 20.9%                  | + 1.9%                     |
| \$299,000 or More      | 636          | + 84.9%                  | + 4.4%                     | 3.7          | + 23.3%                   | - 2.6%                     | 182                 | + 41.1%                  | + 2.8%                     |
| Total                  | 1.076        | + 11.6%                  | + 0.4%                     | 4.4          | - 4.3%                    | - 2.2%                     | 255                 | + 11.8%                  | - 0.8%                     |