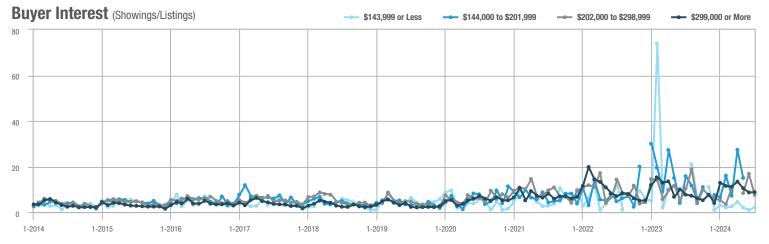

## **Fairfield County**

|                        | Total<br>Showings |                          |                            |              | Buyer Interest (Showings/Listings) |                            |              | Managed<br>Listings      |                            |  |
|------------------------|-------------------|--------------------------|----------------------------|--------------|------------------------------------|----------------------------|--------------|--------------------------|----------------------------|--|
| Price Range            | July<br>2024      | Year-Over-Year<br>Change | Month-Over-Month<br>Change | July<br>2024 | Year-Over-Year<br>Change           | Month-Over-Month<br>Change | July<br>2024 | Year-Over-Year<br>Change | Month-Over-Month<br>Change |  |
| \$143,999 or Less      | 204               | + 4.1%                   | - 23.9%                    | 4.3          | - 12.2%                            | - 17.3%                    | 48           | + 20.0%                  | - 9.4%                     |  |
| \$144,000 to \$201,999 | 408               | + 16.9%                  | + 10.3%                    | 5.3          | - 10.2%                            | - 15.9%                    | 75           | + 23.0%                  | + 25.0%                    |  |
| \$202,000 to \$298,999 | 1,058             | - 49.7%                  | - 14.7%                    | 7.0          | - 34.6%                            | - 17.6%                    | 152          | - 24.4%                  | + 3.4%                     |  |
| \$299,000 or More      | 12,910            | - 9.4%                   | - 6.2%                     | 5.9          | - 18.1%                            | - 4.8%                     | 2,255        | + 5.5%                   | - 3.3%                     |  |
| Total                  | 14,580            | - 13.7%                  | - 6.8%                     | 6.0          | - 18.9%                            | - 4.8%                     | 2,530        | + 3.7%                   | - 2.4%                     |  |

## **Hartford County**

|                        | Total<br>Showings |                          |                            |              | Buyer Interest (Showings/Listings) |                            |              | Managed<br>Listings      |                            |  |
|------------------------|-------------------|--------------------------|----------------------------|--------------|------------------------------------|----------------------------|--------------|--------------------------|----------------------------|--|
| Price Range            | July<br>2024      | Year-Over-Year<br>Change | Month-Over-Month<br>Change | July<br>2024 | Year-Over-Year<br>Change           | Month-Over-Month<br>Change | July<br>2024 | Year-Over-Year<br>Change | Month-Over-Month<br>Change |  |
| \$143,999 or Less      | 345               | - 61.2%                  | - 36.8%                    | 6.2          | - 41.5%                            | - 31.9%                    | 56           | - 34.1%                  | - 9.7%                     |  |
| \$144,000 to \$201,999 | 1,365             | - 47.1%                  | - 4.1%                     | 11.1         | - 21.8%                            | - 9.8%                     | 127          | - 31.7%                  | + 5.8%                     |  |
| \$202,000 to \$298,999 | 4,392             | - 25.5%                  | - 10.8%                    | 10.3         | - 14.2%                            | - 11.2%                    | 430          | - 13.0%                  | - 0.2%                     |  |
| \$299,000 or More      | 9,495             | + 12.4%                  | - 8.3%                     | 7.2          | - 1.4%                             | - 7.7%                     | 1,376        | + 12.9%                  | - 0.7%                     |  |
| Total                  | 15,597            | - 12.5%                  | - 9.6%                     | 8.1          | - 12.9%                            | - 10.0%                    | 1,989        | + 0.3%                   | - 0.5%                     |  |

## **Litchfield County**

|                        | Total<br>Showings |                          |                            |              | Buyer Interest (Showings/Listings) |                            |              | Managed<br>Listings      |                            |  |
|------------------------|-------------------|--------------------------|----------------------------|--------------|------------------------------------|----------------------------|--------------|--------------------------|----------------------------|--|
| Price Range            | July<br>2024      | Year-Over-Year<br>Change | Month-Over-Month<br>Change | July<br>2024 | Year-Over-Year<br>Change           | Month-Over-Month<br>Change | July<br>2024 | Year-Over-Year<br>Change | Month-Over-Month<br>Change |  |
| \$143,999 or Less      | 102               | + 52.2%                  | + 30.8%                    | 10.2         | + 161.5%                           | + 137.2%                   | 10           | - 41.2%                  | - 44.4%                    |  |
| \$144,000 to \$201,999 | 175               | - 58.7%                  | - 7.4%                     | 5.4          | - 18.2%                            | + 14.9%                    | 33           | - 49.2%                  | - 19.5%                    |  |
| \$202,000 to \$298,999 | 785               | - 32.1%                  | - 6.8%                     | 6.1          | - 26.5%                            | - 18.7%                    | 129          | - 10.4%                  | + 12.2%                    |  |
| \$299,000 or More      | 2,290             | + 28.6%                  | + 12.5%                    | 3.9          | + 8.3%                             | + 11.4%                    | 619          | + 11.5%                  | - 2.2%                     |  |
| Total                  | 3,352             | - 2.2%                   | + 6.6%                     | 4.5          | - 6.3%                             | + 7.1%                     | 791          | + 1.3%                   | - 2.0%                     |  |

### **Middlesex County**

|                        | Total<br>Showings |                          |                            |              | Buyer Interest (Showings/Listings) |                            |              | Managed<br>Listings      |                            |  |
|------------------------|-------------------|--------------------------|----------------------------|--------------|------------------------------------|----------------------------|--------------|--------------------------|----------------------------|--|
| Price Range            | July<br>2024      | Year-Over-Year<br>Change | Month-Over-Month<br>Change | July<br>2024 | Year-Over-Year<br>Change           | Month-Over-Month<br>Change | July<br>2024 | Year-Over-Year<br>Change | Month-Over-Month<br>Change |  |
| \$143,999 or Less      | 62                | - 75.1%                  | + 47.6%                    | 10.3         | - 8.8%                             | + 47.1%                    | 6            | - 72.7%                  | 0.0%                       |  |
| \$144,000 to \$201,999 | 220               | - 48.7%                  | - 29.5%                    | 9.2          | - 8.0%                             | - 8.9%                     | 24           | - 44.2%                  | - 25.0%                    |  |
| \$202,000 to \$298,999 | 305               | - 57.8%                  | - 44.3%                    | 6.1          | - 35.1%                            | - 30.7%                    | 51           | - 35.4%                  | - 20.3%                    |  |
| \$299,000 or More      | 2,156             | + 9.6%                   | + 6.6%                     | 5.1          | - 10.5%                            | 0.0%                       | 447          | + 19.2%                  | + 4.9%                     |  |
| Total                  | 2.743             | - 18.6%                  | - 6.2%                     | 5.5          | - 20.3%                            | - 6.8%                     | 528          | + 1.7%                   | 0.0%                       |  |

### **New Haven County**

|                        | Total<br>Showings |                          |                            |              | Buyer Interest (Showings/Listings) |                            |              | Managed<br>Listings      |                            |  |
|------------------------|-------------------|--------------------------|----------------------------|--------------|------------------------------------|----------------------------|--------------|--------------------------|----------------------------|--|
| Price Range            | July<br>2024      | Year-Over-Year<br>Change | Month-Over-Month<br>Change | July<br>2024 | Year-Over-Year<br>Change           | Month-Over-Month<br>Change | July<br>2024 | Year-Over-Year<br>Change | Month-Over-Month<br>Change |  |
| \$143,999 or Less      | 266               | - 56.4%                  | - 23.1%                    | 5.2          | - 27.8%                            | - 1.9%                     | 53           | - 40.4%                  | - 20.9%                    |  |
| \$144,000 to \$201,999 | 993               | - 43.3%                  | - 30.3%                    | 6.8          | - 33.3%                            | - 28.4%                    | 149          | - 14.9%                  | - 2.6%                     |  |
| \$202,000 to \$298,999 | 3,185             | - 29.2%                  | - 11.4%                    | 7.7          | - 13.5%                            | - 8.3%                     | 416          | - 20.3%                  | - 4.4%                     |  |
| \$299,000 or More      | 8,614             | + 14.0%                  | - 3.4%                     | 5.3          | - 5.4%                             | - 3.6%                     | 1,668        | + 16.7%                  | - 1.2%                     |  |
| Total                  | 13.058            | - 9.4%                   | - 8.6%                     | 5.9          | - 13.2%                            | - 6.3%                     | 2.286        | + 3.2%                   | - 2.5%                     |  |

## **New London County**

|                        | Total<br>Showings |                          |                            |              | Buyer Interest (Showings/Listings) |                            |              | Managed<br>Listings      |                            |  |
|------------------------|-------------------|--------------------------|----------------------------|--------------|------------------------------------|----------------------------|--------------|--------------------------|----------------------------|--|
| Price Range            | July<br>2024      | Year-Over-Year<br>Change | Month-Over-Month<br>Change | July<br>2024 | Year-Over-Year<br>Change           | Month-Over-Month<br>Change | July<br>2024 | Year-Over-Year<br>Change | Month-Over-Month<br>Change |  |
| \$143,999 or Less      | 57                | + 78.1%                  | - 50.0%                    | 4.4          | 0.0%                               | - 45.7%                    | 13           | + 44.4%                  | - 13.3%                    |  |
| \$144,000 to \$201,999 | 351               | - 26.4%                  | + 16.2%                    | 8.8          | + 1.1%                             | + 4.8%                     | 41           | - 28.1%                  | + 10.8%                    |  |
| \$202,000 to \$298,999 | 971               | - 24.5%                  | - 18.4%                    | 7.6          | - 13.6%                            | - 19.1%                    | 129          | - 14.6%                  | + 3.2%                     |  |
| \$299,000 or More      | 2,327             | + 3.2%                   | - 3.3%                     | 4.3          | - 12.2%                            | 0.0%                       | 582          | + 13.0%                  | - 4.7%                     |  |
| Total                  | 3.706             | - 8.5%                   | - 7.6%                     | 5.1          | - 15.0%                            | - 5.6%                     | 765          | + 4.5%                   | - 2.9%                     |  |

### **Tolland County**

|                        | Total<br>Showings |                          |                            |              | Buyer Interest (Showings/Listings) |                            |              | Managed<br>Listings      |                            |  |
|------------------------|-------------------|--------------------------|----------------------------|--------------|------------------------------------|----------------------------|--------------|--------------------------|----------------------------|--|
| Price Range            | July<br>2024      | Year-Over-Year<br>Change | Month-Over-Month<br>Change | July<br>2024 | Year-Over-Year<br>Change           | Month-Over-Month<br>Change | July<br>2024 | Year-Over-Year<br>Change | Month-Over-Month<br>Change |  |
| \$143,999 or Less      | 20                | - 90.9%                  | - 16.7%                    | 5.0          | - 54.5%                            | - 16.7%                    | 4            | - 80.0%                  | 0.0%                       |  |
| \$144,000 to \$201,999 | 83                | - 84.7%                  | - 81.1%                    | 4.0          | - 77.9%                            | - 78.1%                    | 21           | - 30.0%                  | - 12.5%                    |  |
| \$202,000 to \$298,999 | 401               | - 39.2%                  | - 24.1%                    | 7.3          | - 31.1%                            | - 40.7%                    | 55           | - 14.1%                  | + 25.0%                    |  |
| \$299,000 or More      | 1,333             | + 3.1%                   | - 18.8%                    | 5.6          | - 8.2%                             | - 18.8%                    | 246          | + 6.5%                   | - 2.4%                     |  |
| Total                  | 1,837             | - 32.3%                  | - 30.3%                    | 5.8          | - 31.0%                            | - 32.6%                    | 326          | - 5.5%                   | + 0.6%                     |  |

## **Windham County**

|                        |              | Total<br>Showin          |                            |              | Buyer Into<br>(Showings/L |                            | Managed<br>Listings |                          |                            |
|------------------------|--------------|--------------------------|----------------------------|--------------|---------------------------|----------------------------|---------------------|--------------------------|----------------------------|
| Price Range            | July<br>2024 | Year-Over-Year<br>Change | Month-Over-Month<br>Change | July<br>2024 | Year-Over-Year<br>Change  | Month-Over-Month<br>Change | July<br>2024        | Year-Over-Year<br>Change | Month-Over-Month<br>Change |
| \$143,999 or Less      | 14           | - 80.0%                  | - 60.0%                    | 3.5          | - 55.1%                   | - 25.5%                    | 4                   | - 60.0%                  | - 50.0%                    |
| \$144,000 to \$201,999 | 140          | + 0.7%                   | + 68.7%                    | 9.1          | + 44.4%                   | + 106.8%                   | 16                  | - 27.3%                  | - 20.0%                    |
| \$202,000 to \$298,999 | 286          | - 30.4%                  | - 17.1%                    | 5.3          | - 15.9%                   | - 19.7%                    | 53                  | - 20.9%                  | + 1.9%                     |
| \$299,000 or More      | 636          | + 84.9%                  | + 4.4%                     | 3.7          | + 23.3%                   | - 2.6%                     | 182                 | + 41.1%                  | + 2.8%                     |
| Total                  | 1.076        | + 11.6%                  | + 0.4%                     | 4.4          | - 4.3%                    | - 2.2%                     | 255                 | + 11.8%                  | - 0.8%                     |