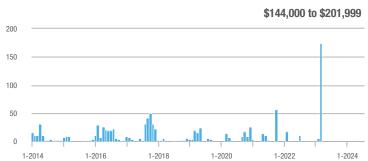

| _                          |  |
| \$202,000 to \$298,999 | 7            | - 76.7%                  | - 63.2%                    | 7.0          | - 76.7%                   | - 63.2%                    | 1                   | 0.0%                     | 0.0%                       |  |
| \$299,000 or More      | 55           | - 5.2%                   | + 3.8%                     | 6.1          | + 27.1%                   | + 60.5%                    | 9                   | - 25.0%                  | - 35.7%                    |  |
| Total                  | 62           | - 29.5%                  | - 13.9%                    | 6.2          | - 8.8%                    | + 29.2%                    | 10                  | - 23.1%                  | - 33.3%                    |  |















## **Clinton**

|                        |              | Total<br>Showin          |                            | (            | Buyer Interest<br>(Showings/Listings) |                            |              | Managed<br>Listings      |                            |  |
|------------------------|--------------|--------------------------|----------------------------|--------------|---------------------------------------|----------------------------|--------------|--------------------------|----------------------------|--|
| Price Range            | July<br>2024 | Year-Over-Year<br>Change | Month-Over-Month<br>Change | July<br>2024 | Year-Over-Year<br>Change              | Month-Over-Month<br>Change | July<br>2024 | Year-Over-Year<br>Change | Month-Over-Month<br>Change |  |
| \$