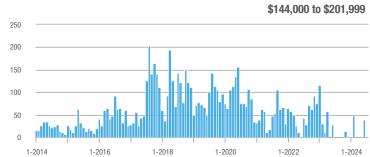

%                       |  |
| \$202,000 to \$298,999 | 4            | - 96.2%                  | - 94.7%                    | 1.0          | - 90.5%                               | - 94.7%                    | 4            | - 60.0%                  | 0.0%                       |  |
| \$299,000 or More      | 124          | - 29.1%                  | - 55.7%                    | 4.4          | - 37.1%                               | - 48.2%                    | 29           | + 11.5%                  | - 14.7%                    |  |
| Total                  | 130          | - 53.6%                  | - 67.1%                    | 3.9          | - 50.0%                               | - 62.5%                    | 34           | - 10.5%                  | - 12.8%                    |  |















### **Ashford**

|                        |              | Total<br>Showin          |                            |              | Buyer Interest (Showings/Listings) |                            |              | Managed<br>Listings      |                            |  |
|------------------------|--------------|--------------------------|----------------------------|--------------|------------------------------------|----------------------------|--------------|--------------------------|----------------------------|--|
| Price Range            | July<br>2024 | Year-Over-Year<br>Change | Month-Over-Month<br>Change | July<br>2024 | Year-Over-Year<br>Change           | Month-Over-Month<br>Change | July<br>2024 | Year-Over-Year<br>Change | Month-Over-Month<br>Change |  |
| \$143,999