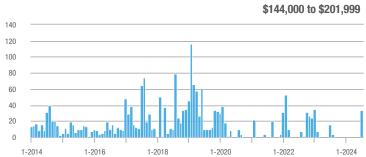

## **Fairfield County**

|                        | Total<br>Showings |                          |                            |              | Buyer Interest (Showings/Listings) |                            |              | Managed<br>Listings      |                            |  |
|------------------------|-------------------|--------------------------|----------------------------|--------------|------------------------------------|----------------------------|--------------|--------------------------|----------------------------|--|
| Price Range            | July<br>2024      | Year-Over-Year<br>Change | Month-Over-Month<br>Change | July<br>2024 | Year-Over-Year<br>Change           | Month-Over-Month<br>Change | July<br>2024 | Year-Over-Year<br>Change | Month-Over-Month<br>Change |  |
| \$143,999 or Less      | 204               | + 4.1%                   | - 23.9%                    | 4.3          | - 12.2%                            | - 17.3%                    | 48           | + 20.0%                  | - 9.4%                     |  |
| \$144,000 to \$201,999 | 408               | + 16.9%                  | + 10.3%                    | 5.3          | - 10.2%                            | - 15.9%                    | 75           | + 23.0%                  | + 25.0%                    |  |
| \$202,000 to \$298,999 | 1,058             | - 49.7%                  | - 14.7%                    | 7.0          | - 34.6%                            | - 17.6%                    | 152          | - 24.4%                  | + 3.4%                     |  |
| \$299,000 or More      | 12,910            | - 9.4%                   | - 6.2%                     | 5.9          | - 18.1%                            | - 4.8%                     | 2,255        | + 5.5%                   | - 3.3%                     |  |
| Total                  | 14,580            | - 13.7%                  | - 6.8%                     | 6.0          | - 18.9%                            | - 4.8%                     | 2,530        | + 3.7%                   | - 2.4%                     |  |

## **Hartford County**

|                        | Total<br>Showings |                          |                            |              | Buyer Interest (Showings/Listings) |                            |              | Managed<br>Listings      |                            |  |
|------------------------|-------------------|--------------------------|----------------------------|--------------|------------------------------------|----------------------------|--------------|--------------------------|----------------------------|--|
| Price Range            | July<br>2024      | Year-Over-Year<br>Change | Month-Over-Month<br>Change | July<br>2024 | Year-Over-Year<br>Change           | Month-Over-Month<br>Change | July<br>2024 | Year-Over-Year<br>Change | Month-Over-Month<br>Change |  |
| \$143,999 or Less      | 345               | - 61.2%                  | - 36.8%                    | 6.2          | - 41.5%                            | - 31.9%                    | 56           | - 34.1%                  | - 9.7%                     |  |
| \$144,000 to \$201,999 | 1,365             | - 47.1%                  | - 4.1%                     | 11.1         | - 21.8%                            | - 9.8%                     | 127          | - 31.7%                  | + 5.8%                     |  |
| \$202,000 to \$298,999 | 4,392             | - 25.5%                  | - 10.8%                    | 10.3         | - 14.2%                            | - 11.2%                    | 430          | - 13.0%                  | - 0.2%                     |  |
| \$299,000 or More      | 9,495             | + 12.4%                  | - 8.3%                     | 7.2          | - 1.4%                             | - 7.7%                     | 1,376        | + 12.9%                  | - 0.7%                     |  |
| Total                  | 15,597            | - 12.5%                  | - 9.6%                     | 8.1          | - 12.9%                            | - 10.0%                    | 1,989        | + 0.3%                   | - 0.5%                     |  |

## **Litchfield County**

|                        | Total<br>Showings |                          |                            |              | Buyer Interest (Showings/Listings) |                            |              | Managed<br>Listings      |                            |  |
|------------------------|-------------------|--------------------------|----------------------------|--------------|------------------------------------|----------------------------|--------------|--------------------------|----------------------------|--|
| Price Range            | July<br>2024      | Year-Over-Year<br>Change | Month-Over-Month<br>Change | July<br>2024 | Year-Over-Year<br>Change           | Month-Over-Month<br>Change | July<br>2024 | Year-Over-Year<br>Change | Month-Over-Month<br>Change |  |
| \$143,999 or Less      | 102               | + 52.2%                  | + 30.8%                    | 10.2         | + 161.5%                           | + 137.2%                   | 10           | - 41.2%                  | - 44.4%                    |  |
| \$144,000 to \$201,999 | 175               | - 58.7%                  | - 7.4%                     | 5.4          | - 18.2%                            | + 14.9%                    | 33           | - 49.2%                  | - 19.5%                    |  |
| \$202,000 to \$298,999 | 785               | - 32.1%                  | - 6.8%                     | 6.1          | - 26.5%                            | - 18.7%                    | 129          | - 10.4%                  | + 12.2%                    |  |
| \$299,000 or More      | 2,290             | + 28.6%                  | + 12.5%                    | 3.9          | + 8.3%                             | + 11.4%                    | 619          | + 11.5%                  | - 2.2%                     |  |
| Total                  | 3,352             | - 2.2%                   | + 6.6%                     | 4.5          | - 6.3%                             | + 7.1%                     | 791          | + 1.3%                   | - 2.0%                     |  |

### **Middlesex County**

|                        | Total<br>Showings |                          |                            |              | Buyer Interest (Showings/Listings) |                            |              | Managed<br>Listings      |                            |  |
|------------------------|-------------------|--------------------------|----------------------------|--------------|------------------------------------|----------------------------|--------------|--------------------------|----------------------------|--|
| Price Range            | July<br>2024      | Year-Over-Year<br>Change | Month-Over-Month<br>Change | July<br>2024 | Year-Over-Year<br>Change           | Month-Over-Month<br>Change | July<br>2024 | Year-Over-Year<br>Change | Month-Over-Month<br>Change |  |
| \$143,999 or Less      | 62                | - 75.1%                  | + 47.6%                    | 10.3         | - 8.8%                             | + 47.1%                    | 6            | - 72.7%                  | 0.0%                       |  |
| \$144,000 to \$201,999 | 220               | - 48.7%                  | - 29.5%                    | 9.2          | - 8.0%                             | - 8.9%                     | 24           | - 44.2%                  | - 25.0%                    |  |
| \$202,000 to \$298,999 | 305               | - 57.8%                  | - 44.3%                    | 6.1          | - 35.1%                            | - 30.7%                    | 51           | - 35.4%                  | - 20.3%                    |  |
| \$299,000 or More      | 2,156             | + 9.6%                   | + 6.6%                     | 5.1          | - 10.5%                            | 0.0%                       | 447          | + 19.2%                  | + 4.9%                     |  |
| Total                  | 2.743             | - 18.6%                  | - 6.2%                     | 5.5          | - 20.3%                            | - 6.8%                     | 528          | + 1.7%                   | 0.0%                       |  |

### **New Haven County**

|                        | Total<br>Showings |                          |                            |              | Buyer Interest (Showings/Listings) |                            |              | Managed<br>Listings      |                            |  |
|------------------------|-------------------|--------------------------|----------------------------|--------------|------------------------------------|----------------------------|--------------|--------------------------|----------------------------|--|
| Price Range            | July<br>2024      | Year-Over-Year<br>Change | Month-Over-Month<br>Change | July<br>2024 | Year-Over-Year<br>Change           | Month-Over-Month<br>Change | July<br>2024 | Year-Over-Year<br>Change | Month-Over-Month<br>Change |  |
| \$143,999 or Less      | 266               | - 56.4%                  | - 23.1%                    | 5.2          | - 27.8%                            | - 1.9%                     | 53           | - 40.4%                  | - 20.9%                    |  |
| \$144,000 to \$201,999 | 993               | - 43.3%                  | - 30.3%                    | 6.8          | - 33.3%                            | - 28.4%                    | 149          | - 14.9%                  | - 2.6%                     |  |
| \$202,000 to \$298,999 | 3,185             | - 29.2%                  | - 11.4%                    | 7.7          | - 13.5%                            | - 8.3%                     | 416          | - 20.3%                  | - 4.4%                     |  |
| \$299,000 or More      | 8,614             | + 14.0%                  | - 3.4%                     | 5.3          | - 5.4%                             | - 3.6%                     | 1,668        | + 16.7%                  | - 1.2%                     |  |
| Total                  | 13.058            | - 9.4%                   | - 8.6%                     | 5.9          | - 13.2%                            | - 6.3%                     | 2.286        | + 3.2%                   | - 2.5%                     |  |

## **New London County**

|                        | Total<br>Showings |                          |                            |              | Buyer Interest (Showings/Listings) |                            |              | Managed<br>Listings      |                            |  |
|------------------------|-------------------|--------------------------|----------------------------|--------------|------------------------------------|----------------------------|--------------|--------------------------|----------------------------|--|
| Price Range            | July<br>2024      | Year-Over-Year<br>Change | Month-Over-Month<br>Change | July<br>2024 | Year-Over-Year<br>Change           | Month-Over-Month<br>Change | July<br>2024 | Year-Over-Year<br>Change | Month-Over-Month<br>Change |  |
| \$143,999 or Less      | 57                | + 78.1%                  | - 50.0%                    | 4.4          | 0.0%                               | - 45.7%                    | 13           | + 44.4%                  | - 13.3%                    |  |
| \$144,000 to \$201,999 | 351               | - 26.4%                  | + 16.2%                    | 8.8          | + 1.1%                             | + 4.8%                     | 41           | - 28.1%                  | + 10.8%                    |  |
| \$202,000 to \$298,999 | 971               | - 24.5%                  | - 18.4%                    | 7.6          | - 13.6%                            | - 19.1%                    | 129          | - 14.6%                  | + 3.2%                     |  |
| \$299,000 or More      | 2,327             | + 3.2%                   | - 3.3%                     | 4.3          | - 12.2%                            | 0.0%                       | 582          | + 13.0%                  | - 4.7%                     |  |
| Total                  | 3.706             | - 8.5%                   | - 7.6%                     | 5.1          | - 15.0%                            | - 5.6%                     | 765          | + 4.5%                   | - 2.9%                     |  |

### **Tolland County**

|                        | Total<br>Showings |                          |                            |              | Buyer Interest (Showings/Listings) |                            |              | Managed<br>Listings      |                            |  |
|------------------------|-------------------|--------------------------|----------------------------|--------------|------------------------------------|----------------------------|--------------|--------------------------|----------------------------|--|
| Price Range            | July<br>2024      | Year-Over-Year<br>Change | Month-Over-Month<br>Change | July<br>2024 | Year-Over-Year<br>Change           | Month-Over-Month<br>Change | July<br>2024 | Year-Over-Year<br>Change | Month-Over-Month<br>Change |  |
| \$143,999 or Less      | 20                | - 90.9%                  | - 16.7%                    | 5.0          | - 54.5%                            | - 16.7%                    | 4            | - 80.0%                  | 0.0%                       |  |
| \$144,000 to \$201,999 | 83                | - 84.7%                  | - 81.1%                    | 4.0          | - 77.9%                            | - 78.1%                    | 21           | - 30.0%                  | - 12.5%                    |  |
| \$202,000 to \$298,999 | 401               | - 39.2%                  | - 24.1%                    | 7.3          | - 31.1%                            | - 40.7%                    | 55           | - 14.1%                  | + 25.0%                    |  |
| \$299,000 or More      | 1,333             | + 3.1%                   | - 18.8%                    | 5.6          | - 8.2%                             | - 18.8%                    | 246          | + 6.5%                   | - 2.4%                     |  |
| Total                  | 1,837             | - 32.3%                  | - 30.3%                    | 5.8          | - 31.0%                            | - 32.6%                    | 326          | - 5.5%                   | + 0.6%                     |  |

## **Windham County**

|                        |              | Total<br>Showin          |                            |              | Buyer Into<br>(Showings/L |                            | Managed<br>Listings |                          |                            |
|------------------------|--------------|--------------------------|----------------------------|--------------|---------------------------|----------------------------|---------------------|--------------------------|----------------------------|
| Price Range            | July<br>2024 | Year-Over-Year<br>Change | Month-Over-Month<br>Change | July<br>2024 | Year-Over-Year<br>Change  | Month-Over-Month<br>Change | July<br>2024        | Year-Over-Year<br>Change | Month-Over-Month<br>Change |
| \$143,999 or Less      | 14           | - 80.0%                  | - 60.0%                    | 3.5          | - 55.1%                   | - 25.5%                    | 4                   | - 60.0%                  | - 50.0%                    |
| \$144,000 to \$201,999 | 140          | + 0.7%                   | + 68.7%                    | 9.1          | + 44.4%                   | + 106.8%                   | 16                  | - 27.3%                  | - 20.0%                    |
| \$202,000 to \$298,999 | 286          | - 30.4%                  | - 17.1%                    | 5.3          | - 15.9%                   | - 19.7%                    | 53                  | - 20.9%                  | + 1.9%                     |
| \$299,000 or More      | 636          | + 84.9%                  | + 4.4%                     | 3.7          | + 23.3%                   | - 2.6%                     | 182                 | + 41.1%                  | + 2.8%                     |
| Total                  | 1.076        | + 11.6%                  | + 0.4%                     | 4.4          | - 4.3%                    | - 2.2%                     | 255                 | + 11.8%                  | - 0.8%                     |