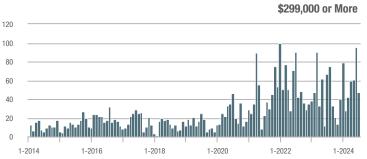

|  |
| \$202,000 to \$298,999 | 78                | - 48.0%                  | + 8.3%                     | 6.0          | - 43.9%                            | - 16.7%                    | 13           | - 7.1%                   | + 30.0%                    |  |
| \$299,000 or More      | 47                | - 29.9%                  | - 50.5%                    | 3.6          | - 46.3%                            | - 54.4%                    | 13           | + 30.0%                  | + 8.3%                     |  |
| Total                  | 169               | - 51.4%                  | - 42.1%                    | 5.1          | - 56.0%                            | - 45.7%                    | 33           | + 10.0%                  | + 6.5%                     |  |















# **Stamford**

|                        |              | Total<br>Showin          |                            |              | Buyer Interest (Showings/Listings) |                            |              | Managed<br>Listings      |                            |  |
|------------------------|--------------|--------------------------|----------------------------|--------------|------------------------------------|----------------------------|--------------|--------------------------|----------------------------|--|
| Price Range            | July<br>2024 | Year-Over-Year<br>Change | Month-Over-Month<br>Change | July<br>2024 | Year-Over-Year<br>Change           | Month-Over-Month<br>Change | July<br>2024 | Year-Over-Year<br>Change | Month-Over-Month<br>Change |  |
| \$143,999 or Le