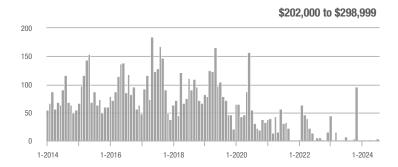

## **Fairfield County**

|                        | Total<br>Showings |                          |                            |              | Buyer Interest (Showings/Listings) |                            |              | Managed<br>Listings      |                            |  |
|------------------------|-------------------|--------------------------|----------------------------|--------------|------------------------------------|----------------------------|--------------|--------------------------|----------------------------|--|
| Price Range            | July<br>2024      | Year-Over-Year<br>Change | Month-Over-Month<br>Change | July<br>2024 | Year-Over-Year<br>Change           | Month-Over-Month<br>Change | July<br>2024 | Year-Over-Year<br>Change | Month-Over-Month<br>Change |  |
| \$143,999 or Less      | 204               | + 4.1%                   | - 23.9%                    | 4.3          | - 12.2%                            | - 17.3%                    | 48           | + 20.0%                  | - 9.4%                     |  |
| \$144,000 to \$201,999 | 408               | + 16.9%                  | + 10.3%                    | 5.3          | - 10.2%                            | - 15.9%                    | 75           | + 23.0%                  | + 25.0%                    |  |
| \$202,000 to \$298,999 | 1,058             | - 49.7%                  | - 14.7%                    | 7.0          | - 34.6%                            | - 17.6%                    | 152          | - 24.4%                  | + 3.4%                     |  |
| \$299,000 or More      | 12,910            | - 9.4%                   | - 6.2%                     | 5.9          | - 18.1%                            | - 4.8%                     | 2,255        | + 5.5%                   | - 3.3%                     |  |
| Total                  | 14,580            | - 13.7%                  | - 6.8%                     | 6.0          | - 18.9%                            | - 4.8%                     | 2,530        | + 3.7%                   | - 2.4%                     |  |

## **Hartford County**

|                        | Total<br>Showings |                          |                            |              | Buyer Interest (Showings/Listings) |                            |              | Managed<br>Listings      |                            |  |
|------------------------|-------------------|--------------------------|----------------------------|--------------|------------------------------------|----------------------------|--------------|--------------------------|----------------------------|--|
| Price Range            | July<br>2024      | Year-Over-Year<br>Change | Month-Over-Month<br>Change | July<br>2024 | Year-Over-Year<br>Change           | Month-Over-Month<br>Change | July<br>2024 | Year-Over-Year<br>Change | Month-Over-Month<br>Change |  |
| \$143,999 or Less      | 345               | - 61.2%                  | - 36.8%                    | 6.2          | - 41.5%                            | - 31.9%                    | 56           | - 34.1%                  | - 9.7%                     |  |
| \$144,000 to \$201,999 | 1,365             | - 47.1%                  | - 4.1%                     | 11.1         | - 21.8%                            | - 9.8%                     | 127          | - 31.7%                  | + 5.8%                     |  |
| \$202,000 to \$298,999 | 4,392             | - 25.5%                  | - 10.8%                    | 10.3         | - 14.2%                            | - 11.2%                    | 430          | - 13.0%                  | - 0.2%                     |  |
| \$299,000 or More      | 9,495             | + 12.4%                  | - 8.3%                     | 7.2          | - 1.4%                             | - 7.7%                     | 1,376        | + 12.9%                  | - 0.7%                     |  |
| Total                  | 15,597            | - 12.5%                  | - 9.6%                     | 8.1          | - 12.9%                            | - 10.0%                    | 1,989        | + 0.3%                   | - 0.5%                     |  |

## **Litchfield County**

|                        | Total<br>Showings |                          |                            |              | Buyer Interest (Showings/Listings) |                            |              | Managed<br>Listings      |                            |  |
|------------------------|-------------------|--------------------------|----------------------------|--------------|------------------------------------|----------------------------|--------------|--------------------------|----------------------------|--|
| Price Range            | July<br>2024      | Year-Over-Year<br>Change | Month-Over-Month<br>Change | July<br>2024 | Year-Over-Year<br>Change           | Month-Over-Month<br>Change | July<br>2024 | Year-Over-Year<br>Change | Month-Over-Month<br>Change |  |
| \$143,999 or Less      | 102               | + 52.2%                  | + 30.8%                    | 10.2         | + 161.5%                           | + 137.2%                   | 10           | - 41.2%                  | - 44.4%                    |  |
| \$144,000 to \$201,999 | 175               | - 58.7%                  | - 7.4%                     | 5.4          | - 18.2%                            | + 14.9%                    | 33           | - 49.2%                  | - 19.5%                    |  |
| \$202,000 to \$298,999 | 785               | - 32.1%                  | - 6.8%                     | 6.1          | - 26.5%                            | - 18.7%                    | 129          | - 10.4%                  | + 12.2%                    |  |
| \$299,000 or More      | 2,290             | + 28.6%                  | + 12.5%                    | 3.9          | + 8.3%                             | + 11.4%                    | 619          | + 11.5%                  | - 2.2%                     |  |
| Total                  | 3,352             | - 2.2%                   | + 6.6%                     | 4.5          | - 6.3%                             | + 7.1%                     | 791          | + 1.3%                   | - 2.0%                     |  |

### **Middlesex County**

|                        | Total<br>Showings |                          |                            |              | Buyer Interest (Showings/Listings) |                            |              | Managed<br>Listings      |                            |  |
|------------------------|-------------------|--------------------------|----------------------------|--------------|------------------------------------|----------------------------|--------------|--------------------------|----------------------------|--|
| Price Range            | July<br>2024      | Year-Over-Year<br>Change | Month-Over-Month<br>Change | July<br>2024 | Year-Over-Year<br>Change           | Month-Over-Month<br>Change | July<br>2024 | Year-Over-Year<br>Change | Month-Over-Month<br>Change |  |
| \$143,999 or Less      | 62                | - 75.1%                  | + 47.6%                    | 10.3         | - 8.8%                             | + 47.1%                    | 6            | - 72.7%                  | 0.0%                       |  |
| \$144,000 to \$201,999 | 220               | - 48.7%                  | - 29.5%                    | 9.2          | - 8.0%                             | - 8.9%                     | 24           | - 44.2%                  | - 25.0%                    |  |
| \$202,000 to \$298,999 | 305               | - 57.8%                  | - 44.3%                    | 6.1          | - 35.1%                            | - 30.7%                    | 51           | - 35.4%                  | - 20.3%                    |  |
| \$299,000 or More      | 2,156             | + 9.6%                   | + 6.6%                     | 5.1          | - 10.5%                            | 0.0%                       | 447          | + 19.2%                  | + 4.9%                     |  |
| Total                  | 2.743             | - 18.6%                  | - 6.2%                     | 5.5          | - 20.3%                            | - 6.8%                     | 528          | + 1.7%                   | 0.0%                       |  |

### **New Haven County**

|                        | Total<br>Showings |                          |                            |              | Buyer Interest (Showings/Listings) |                            |              | Managed<br>Listings      |                            |  |
|------------------------|-------------------|--------------------------|----------------------------|--------------|------------------------------------|----------------------------|--------------|--------------------------|----------------------------|--|
| Price Range            | July<br>2024      | Year-Over-Year<br>Change | Month-Over-Month<br>Change | July<br>2024 | Year-Over-Year<br>Change           | Month-Over-Month<br>Change | July<br>2024 | Year-Over-Year<br>Change | Month-Over-Month<br>Change |  |
| \$143,999 or Less      | 266               | - 56.4%                  | - 23.1%                    | 5.2          | - 27.8%                            | - 1.9%                     | 53           | - 40.4%                  | - 20.9%                    |  |
| \$144,000 to \$201,999 | 993               | - 43.3%                  | - 30.3%                    | 6.8          | - 33.3%                            | - 28.4%                    | 149          | - 14.9%                  | - 2.6%                     |  |
| \$202,000 to \$298,999 | 3,185             | - 29.2%                  | - 11.4%                    | 7.7          | - 13.5%                            | - 8.3%                     | 416          | - 20.3%                  | - 4.4%                     |  |
| \$299,000 or More      | 8,614             | + 14.0%                  | - 3.4%                     | 5.3          | - 5.4%                             | - 3.6%                     | 1,668        | + 16.7%                  | - 1.2%                     |  |
| Total                  | 13.058            | - 9.4%                   | - 8.6%                     | 5.9          | - 13.2%                            | - 6.3%                     | 2.286        | + 3.2%                   | - 2.5%                     |  |

## **New London County**

|                        | Total<br>Showings |                          |                            |              | Buyer Interest (Showings/Listings) |                            |              | Managed<br>Listings      |                            |  |
|------------------------|-------------------|--------------------------|----------------------------|--------------|------------------------------------|----------------------------|--------------|--------------------------|----------------------------|--|
| Price Range            | July<br>2024      | Year-Over-Year<br>Change | Month-Over-Month<br>Change | July<br>2024 | Year-Over-Year<br>Change           | Month-Over-Month<br>Change | July<br>2024 | Year-Over-Year<br>Change | Month-Over-Month<br>Change |  |
| \$143,999 or Less      | 57                | + 78.1%                  | - 50.0%                    | 4.4          | 0.0%                               | - 45.7%                    | 13           | + 44.4%                  | - 13.3%                    |  |
| \$144,000 to \$201,999 | 351               | - 26.4%                  | + 16.2%                    | 8.8          | + 1.1%                             | + 4.8%                     | 41           | - 28.1%                  | + 10.8%                    |  |
| \$202,000 to \$298,999 | 971               | - 24.5%                  | - 18.4%                    | 7.6          | - 13.6%                            | - 19.1%                    | 129          | - 14.6%                  | + 3.2%                     |  |
| \$299,000 or More      | 2,327             | + 3.2%                   | - 3.3%                     | 4.3          | - 12.2%                            | 0.0%                       | 582          | + 13.0%                  | - 4.7%                     |  |
| Total                  | 3.706             | - 8.5%                   | - 7.6%                     | 5.1          | - 15.0%                            | - 5.6%                     | 765          | + 4.5%                   | - 2.9%                     |  |

### **Tolland County**

|                        | Total<br>Showings |                          |                            |              | Buyer Interest (Showings/Listings) |                            |              | Managed<br>Listings      |                            |  |
|------------------------|-------------------|--------------------------|----------------------------|--------------|------------------------------------|----------------------------|--------------|--------------------------|----------------------------|--|
| Price Range            | July<br>2024      | Year-Over-Year<br>Change | Month-Over-Month<br>Change | July<br>2024 | Year-Over-Year<br>Change           | Month-Over-Month<br>Change | July<br>2024 | Year-Over-Year<br>Change | Month-Over-Month<br>Change |  |
| \$143,999 or Less      | 20                | - 90.9%                  | - 16.7%                    | 5.0          | - 54.5%                            | - 16.7%                    | 4            | - 80.0%                  | 0.0%                       |  |
| \$144,000 to \$201,999 | 83                | - 84.7%                  | - 81.1%                    | 4.0          | - 77.9%                            | - 78.1%                    | 21           | - 30.0%                  | - 12.5%                    |  |
| \$202,000 to \$298,999 | 401               | - 39.2%                  | - 24.1%                    | 7.3          | - 31.1%                            | - 40.7%                    | 55           | - 14.1%                  | + 25.0%                    |  |
| \$299,000 or More      | 1,333             | + 3.1%                   | - 18.8%                    | 5.6          | - 8.2%                             | - 18.8%                    | 246          | + 6.5%                   | - 2.4%                     |  |
| Total                  | 1,837             | - 32.3%                  | - 30.3%                    | 5.8          | - 31.0%                            | - 32.6%                    | 326          | - 5.5%                   | + 0.6%                     |  |

## **Windham County**

|                        |              | Total<br>Showin          |                            |              | Buyer Into<br>(Showings/L |                            | Managed<br>Listings |                          |                            |
|------------------------|--------------|--------------------------|----------------------------|--------------|---------------------------|----------------------------|---------------------|--------------------------|----------------------------|
| Price Range            | July<br>2024 | Year-Over-Year<br>Change | Month-Over-Month<br>Change | July<br>2024 | Year-Over-Year<br>Change  | Month-Over-Month<br>Change | July<br>2024        | Year-Over-Year<br>Change | Month-Over-Month<br>Change |
| \$143,999 or Less      | 14           | - 80.0%                  | - 60.0%                    | 3.5          | - 55.1%                   | - 25.5%                    | 4                   | - 60.0%                  | - 50.0%                    |
| \$144,000 to \$201,999 | 140          | + 0.7%                   | + 68.7%                    | 9.1          | + 44.4%                   | + 106.8%                   | 16                  | - 27.3%                  | - 20.0%                    |
| \$202,000 to \$298,999 | 286          | - 30.4%                  | - 17.1%                    | 5.3          | - 15.9%                   | - 19.7%                    | 53                  | - 20.9%                  | + 1.9%                     |
| \$299,000 or More      | 636          | + 84.9%                  | + 4.4%                     | 3.7          | + 23.3%                   | - 2.6%                     | 182                 | + 41.1%                  | + 2.8%                     |
| Total                  | 1.076        | + 11.6%                  | + 0.4%                     | 4.4          | - 4.3%                    | - 2.2%                     | 255                 | + 11.8%                  | - 0.8%                     |