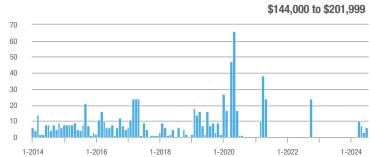

## **Fairfield County**

|                        | Total<br>Showings |                          |                            |              | Buyer Interest (Showings/Listings) |                            |              | Managed<br>Listings      |                            |  |
|------------------------|-------------------|--------------------------|----------------------------|--------------|------------------------------------|----------------------------|--------------|--------------------------|----------------------------|--|
| Price Range            | July<br>2024      | Year-Over-Year<br>Change | Month-Over-Month<br>Change | July<br>2024 | Year-Over-Year<br>Change           | Month-Over-Month<br>Change | July<br>2024 | Year-Over-Year<br>Change | Month-Over-Month<br>Change |  |
| \$143,999 or Less      | 204               | + 4.1%                   | - 23.9%                    | 4.3          | - 12.2%                            | - 17.3%                    | 48           | + 20.0%                  | - 9.4%                     |  |
| \$144,000 to \$201,999 | 408               | + 16.9%                  | + 10.3%                    | 5.3          | - 10.2%                            | - 15.9%                    | 75           | + 23.0%                  | + 25.0%                    |  |
| \$202,000 to \$298,999 | 1,058             | - 49.7%                  | - 14.7%                    | 7.0          | - 34.6%                            | - 17.6%                    | 152          | - 24.4%                  | + 3.4%                     |  |
| \$299,000 or More      | 12,910            | - 9.4%                   | - 6.2%                     | 5.9          | - 18.1%                            | - 4.8%                     | 2,255        | + 5.5%                   | - 3.3%                     |  |
| Total                  | 14,580            | - 13.7%                  | - 6.8%                     | 6.0          | - 18.9%                            | - 4.8%                     | 2,530        | + 3.7%                   | - 2.4%                     |  |

## **Hartford County**

|                        | Total<br>Showings |                          |                            |              | Buyer Interest (Showings/Listings) |                            |              | Managed<br>Listings      |                            |  |
|------------------------|-------------------|--------------------------|----------------------------|--------------|------------------------------------|----------------------------|--------------|--------------------------|----------------------------|--|
| Price Range            | July<br>2024      | Year-Over-Year<br>Change | Month-Over-Month<br>Change | July<br>2024 | Year-Over-Year<br>Change           | Month-Over-Month<br>Change | July<br>2024 | Year-Over-Year<br>Change | Month-Over-Month<br>Change |  |
| \$143,999 or Less      | 345               | - 61.2%                  | - 36.8%                    | 6.2          | - 41.5%                            | - 31.9%                    | 56           | - 34.1%                  | - 9.7%                     |  |
| \$144,000 to \$201,999 | 1,365             | - 47.1%                  | - 4.1%                     | 11.1         | - 21.8%                            | - 9.8%                     | 127          | - 31.7%                  | + 5.8%                     |  |
| \$202,000 to \$298,999 | 4,392             | - 25.5%                  | - 10.8%                    | 10.3         | - 14.2%                            | - 11.2%                    | 430          | - 13.0%                  | - 0.2%                     |  |
| \$299,000 or More      | 9,495             | + 12.4%                  | - 8.3%                     | 7.2          | - 1.4%                             | - 7.7%                     | 1,376        | + 12.9%                  | - 0.7%                     |  |
| Total                  | 15,597            | - 12.5%                  | - 9.6%                     | 8.1          | - 12.9%                            | - 10.0%                    | 1,989        | + 0.3%                   | - 0.5%                     |  |

## **Litchfield County**

|                        | Total<br>Showings |                          |                            |              | Buyer Interest (Showings/Listings) |                            |              | Managed<br>Listings      |                            |  |
|------------------------|-------------------|--------------------------|----------------------------|--------------|------------------------------------|----------------------------|--------------|--------------------------|----------------------------|--|
| Price Range            | July<br>2024      | Year-Over-Year<br>Change | Month-Over-Month<br>Change | July<br>2024 | Year-Over-Year<br>Change           | Month-Over-Month<br>Change | July<br>2024 | Year-Over-Year<br>Change | Month-Over-Month<br>Change |  |
| \$143,999 or Less      | 102               | + 52.2%                  | + 30.8%                    | 10.2         | + 161.5%                           | + 137.2%                   | 10           | - 41.2%                  | - 44.4%                    |  |
| \$144,000 to \$201,999 | 175               | - 58.7%                  | - 7.4%                     | 5.4          | - 18.2%                            | + 14.9%                    | 33           | - 49.2%                  | - 19.5%                    |  |
| \$202,000 to \$298,999 | 785               | - 32.1%                  | - 6.8%                     | 6.1          | - 26.5%                            | - 18.7%                    | 129          | - 10.4%                  | + 12.2%                    |  |
| \$299,000 or More      | 2,290             | + 28.6%                  | + 12.5%                    | 3.9          | + 8.3%                             | + 11.4%                    | 619          | + 11.5%                  | - 2.2%                     |  |
| Total                  | 3,352             | - 2.2%                   | + 6.6%                     | 4.5          | - 6.3%                             | + 7.1%                     | 791          | + 1.3%                   | - 2.0%                     |  |

### **Middlesex County**

|                        | Total<br>Showings |                          |                            |              | Buyer Interest (Showings/Listings) |                            |              | Managed<br>Listings      |                            |  |
|------------------------|-------------------|--------------------------|----------------------------|--------------|------------------------------------|----------------------------|--------------|--------------------------|----------------------------|--|
| Price Range            | July<br>2024      | Year-Over-Year<br>Change | Month-Over-Month<br>Change | July<br>2024 | Year-Over-Year<br>Change           | Month-Over-Month<br>Change | July<br>2024 | Year-Over-Year<br>Change | Month-Over-Month<br>Change |  |
| \$143,999 or Less      | 62                | - 75.1%                  | + 47.6%                    | 10.3         | - 8.8%                             | + 47.1%                    | 6            | - 72.7%                  | 0.0%                       |  |
| \$144,000 to \$201,999 | 220               | - 48.7%                  | - 29.5%                    | 9.2          | - 8.0%                             | - 8.9%                     | 24           | - 44.2%                  | - 25.0%                    |  |
| \$202,000 to \$298,999 | 305               | - 57.8%                  | - 44.3%                    | 6.1          | - 35.1%                            | - 30.7%                    | 51           | - 35.4%                  | - 20.3%                    |  |
| \$299,000 or More      | 2,156             | + 9.6%                   | + 6.6%                     | 5.1          | - 10.5%                            | 0.0%                       | 447          | + 19.2%                  | + 4.9%                     |  |
| Total                  | 2.743             | - 18.6%                  | - 6.2%                     | 5.5          | - 20.3%                            | - 6.8%                     | 528          | + 1.7%                   | 0.0%                       |  |

### **New Haven County**

|                        | Total<br>Showings |                          |                            |              | Buyer Interest (Showings/Listings) |                            |              | Managed<br>Listings      |                            |  |
|------------------------|-------------------|--------------------------|----------------------------|--------------|------------------------------------|----------------------------|--------------|--------------------------|----------------------------|--|
| Price Range            | July<br>2024      | Year-Over-Year<br>Change | Month-Over-Month<br>Change | July<br>2024 | Year-Over-Year<br>Change           | Month-Over-Month<br>Change | July<br>2024 | Year-Over-Year<br>Change | Month-Over-Month<br>Change |  |
| \$143,999 or Less      | 266               | - 56.4%                  | - 23.1%                    | 5.2          | - 27.8%                            | - 1.9%                     | 53           | - 40.4%                  | - 20.9%                    |  |
| \$144,000 to \$201,999 | 993               | - 43.3%                  | - 30.3%                    | 6.8          | - 33.3%                            | - 28.4%                    | 149          | - 14.9%                  | - 2.6%                     |  |
| \$202,000 to \$298,999 | 3,185             | - 29.2%                  | - 11.4%                    | 7.7          | - 13.5%                            | - 8.3%                     | 416          | - 20.3%                  | - 4.4%                     |  |
| \$299,000 or More      | 8,614             | + 14.0%                  | - 3.4%                     | 5.3          | - 5.4%                             | - 3.6%                     | 1,668        | + 16.7%                  | - 1.2%                     |  |
| Total                  | 13.058            | - 9.4%                   | - 8.6%                     | 5.9          | - 13.2%                            | - 6.3%                     | 2.286        | + 3.2%                   | - 2.5%                     |  |

## **New London County**

|                        | Total<br>Showings |                          |                            |              | Buyer Interest (Showings/Listings) |                            |              | Managed<br>Listings      |                            |  |
|------------------------|-------------------|--------------------------|----------------------------|--------------|------------------------------------|----------------------------|--------------|--------------------------|----------------------------|--|
| Price Range            | July<br>2024      | Year-Over-Year<br>Change | Month-Over-Month<br>Change | July<br>2024 | Year-Over-Year<br>Change           | Month-Over-Month<br>Change | July<br>2024 | Year-Over-Year<br>Change | Month-Over-Month<br>Change |  |
| \$143,999 or Less      | 57                | + 78.1%                  | - 50.0%                    | 4.4          | 0.0%                               | - 45.7%                    | 13           | + 44.4%                  | - 13.3%                    |  |
| \$144,000 to \$201,999 | 351               | - 26.4%                  | + 16.2%                    | 8.8          | + 1.1%                             | + 4.8%                     | 41           | - 28.1%                  | + 10.8%                    |  |
| \$202,000 to \$298,999 | 971               | - 24.5%                  | - 18.4%                    | 7.6          | - 13.6%                            | - 19.1%                    | 129          | - 14.6%                  | + 3.2%                     |  |
| \$299,000 or More      | 2,327             | + 3.2%                   | - 3.3%                     | 4.3          | - 12.2%                            | 0.0%                       | 582          | + 13.0%                  | - 4.7%                     |  |
| Total                  | 3.706             | - 8.5%                   | - 7.6%                     | 5.1          | - 15.0%                            | - 5.6%                     | 765          | + 4.5%                   | - 2.9%                     |  |

### **Tolland County**

|                        | Total<br>Showings |                          |                            |              | Buyer Interest (Showings/Listings) |                            |              | Managed<br>Listings      |                            |  |
|------------------------|-------------------|--------------------------|----------------------------|--------------|------------------------------------|----------------------------|--------------|--------------------------|----------------------------|--|
| Price Range            | July<br>2024      | Year-Over-Year<br>Change | Month-Over-Month<br>Change | July<br>2024 | Year-Over-Year<br>Change           | Month-Over-Month<br>Change | July<br>2024 | Year-Over-Year<br>Change | Month-Over-Month<br>Change |  |
| \$143,999 or Less      | 20                | - 90.9%                  | - 16.7%                    | 5.0          | - 54.5%                            | - 16.7%                    | 4            | - 80.0%                  | 0.0%                       |  |
| \$144,000 to \$201,999 | 83                | - 84.7%                  | - 81.1%                    | 4.0          | - 77.9%                            | - 78.1%                    | 21           | - 30.0%                  | - 12.5%                    |  |
| \$202,000 to \$298,999 | 401               | - 39.2%                  | - 24.1%                    | 7.3          | - 31.1%                            | - 40.7%                    | 55           | - 14.1%                  | + 25.0%                    |  |
| \$299,000 or More      | 1,333             | + 3.1%                   | - 18.8%                    | 5.6          | - 8.2%                             | - 18.8%                    | 246          | + 6.5%                   | - 2.4%                     |  |
| Total                  | 1,837             | - 32.3%                  | - 30.3%                    | 5.8          | - 31.0%                            | - 32.6%                    | 326          | - 5.5%                   | + 0.6%                     |  |

## **Windham County**

|                        |              | Total<br>Showin          |                            |              | Buyer Into<br>(Showings/L |                            | Managed<br>Listings |                          |                            |
|------------------------|--------------|--------------------------|----------------------------|--------------|---------------------------|----------------------------|---------------------|--------------------------|----------------------------|
| Price Range            | July<br>2024 | Year-Over-Year<br>Change | Month-Over-Month<br>Change | July<br>2024 | Year-Over-Year<br>Change  | Month-Over-Month<br>Change | July<br>2024        | Year-Over-Year<br>Change | Month-Over-Month<br>Change |
| \$143,999 or Less      | 14           | - 80.0%                  | - 60.0%                    | 3.5          | - 55.1%                   | - 25.5%                    | 4                   | - 60.0%                  | - 50.0%                    |
| \$144,000 to \$201,999 | 140          | + 0.7%                   | + 68.7%                    | 9.1          | + 44.4%                   | + 106.8%                   | 16                  | - 27.3%                  | - 20.0%                    |
| \$202,000 to \$298,999 | 286          | - 30.4%                  | - 17.1%                    | 5.3          | - 15.9%                   | - 19.7%                    | 53                  | - 20.9%                  | + 1.9%                     |
| \$299,000 or More      | 636          | + 84.9%                  | + 4.4%                     | 3.7          | + 23.3%                   | - 2.6%                     | 182                 | + 41.1%                  | + 2.8%                     |
| Total                  | 1.076        | + 11.6%                  | + 0.4%                     | 4.4          | - 4.3%                    | - 2.2%                     | 255                 | + 11.8%                  | - 0.8%                     |