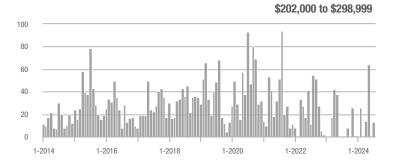

## **Fairfield County**

|                        | Total<br>Showings |                          |                            |              | Buyer Interest (Showings/Listings) |                            |              | Managed<br>Listings      |                            |  |
|------------------------|-------------------|--------------------------|----------------------------|--------------|------------------------------------|----------------------------|--------------|--------------------------|----------------------------|--|
| Price Range            | July<br>2024      | Year-Over-Year<br>Change | Month-Over-Month<br>Change | July<br>2024 | Year-Over-Year<br>Change           | Month-Over-Month<br>Change | July<br>2024 | Year-Over-Year<br>Change | Month-Over-Month<br>Change |  |
| \$143,999 or Less      | 204               | + 4.1%                   | - 23.9%                    | 4.3          | - 12.2%                            | - 17.3%                    | 48           | + 20.0%                  | - 9.4%                     |  |
| \$144,000 to \$201,999 | 408               | + 16.9%                  | + 10.3%                    | 5.3          | - 10.2%                            | - 15.9%                    | 75           | + 23.0%                  | + 25.0%                    |  |
| \$202,000 to \$298,999 | 1,058             | - 49.7%                  | - 14.7%                    | 7.0          | - 34.6%                            | - 17.6%                    | 152          | - 24.4%                  | + 3.4%                     |  |
| \$299,000 or More      | 12,910            | - 9.4%                   | - 6.2%                     | 5.9          | - 18.1%                            | - 4.8%                     | 2,255        | + 5.5%                   | - 3.3%                     |  |
| Total                  | 14,580            | - 13.7%                  | - 6.8%                     | 6.0          | - 18.9%                            | - 4.8%                     | 2,530        | + 3.7%                   | - 2.4%                     |  |

## **Hartford County**

|                        | Total<br>Showings |                          |                            |              | Buyer Interest (Showings/Listings) |                            |              | Managed<br>Listings      |                            |  |
|------------------------|-------------------|--------------------------|----------------------------|--------------|------------------------------------|----------------------------|--------------|--------------------------|----------------------------|--|
| Price Range            | July<br>2024      | Year-Over-Year<br>Change | Month-Over-Month<br>Change | July<br>2024 | Year-Over-Year<br>Change           | Month-Over-Month<br>Change | July<br>2024 | Year-Over-Year<br>Change | Month-Over-Month<br>Change |  |
| \$143,999 or Less      | 345               | - 61.2%                  | - 36.8%                    | 6.2          | - 41.5%                            | - 31.9%                    | 56           | - 34.1%                  | - 9.7%                     |  |
| \$144,000 to \$201,999 | 1,365             | - 47.1%                  | - 4.1%                     | 11.1         | - 21.8%                            | - 9.8%                     | 127          | - 31.7%                  | + 5.8%                     |  |
| \$202,000 to \$298,999 | 4,392             | - 25.5%                  | - 10.8%                    | 10.3         | - 14.2%                            | - 11.2%                    | 430          | - 13.0%                  | - 0.2%                     |  |
| \$299,000 or More      | 9,495             | + 12.4%                  | - 8.3%                     | 7.2          | - 1.4%                             | - 7.7%                     | 1,376        | + 12.9%                  | - 0.7%                     |  |
| Total                  | 15,597            | - 12.5%                  | - 9.6%                     | 8.1          | - 12.9%                            | - 10.0%                    | 1,989        | + 0.3%                   | - 0.5%                     |  |

## **Litchfield County**

|                        | Total<br>Showings |                          |                            |              | Buyer Interest (Showings/Listings) |                            |              | Managed<br>Listings      |                            |  |
|------------------------|-------------------|--------------------------|----------------------------|--------------|------------------------------------|----------------------------|--------------|--------------------------|----------------------------|--|
| Price Range            | July<br>2024      | Year-Over-Year<br>Change | Month-Over-Month<br>Change | July<br>2024 | Year-Over-Year<br>Change           | Month-Over-Month<br>Change | July<br>2024 | Year-Over-Year<br>Change | Month-Over-Month<br>Change |  |
| \$143,999 or Less      | 102               | + 52.2%                  | + 30.8%                    | 10.2         | + 161.5%                           | + 137.2%                   | 10           | - 41.2%                  | - 44.4%                    |  |
| \$144,000 to \$201,999 | 175               | - 58.7%                  | - 7.4%                     | 5.4          | - 18.2%                            | + 14.9%                    | 33           | - 49.2%                  | - 19.5%                    |  |
| \$202,000 to \$298,999 | 785               | - 32.1%                  | - 6.8%                     | 6.1          | - 26.5%                            | - 18.7%                    | 129          | - 10.4%                  | + 12.2%                    |  |
| \$299,000 or More      | 2,290             | + 28.6%                  | + 12.5%                    | 3.9          | + 8.3%                             | + 11.4%                    | 619          | + 11.5%                  | - 2.2%                     |  |
| Total                  | 3,352             | - 2.2%                   | + 6.6%                     | 4.5          | - 6.3%                             | + 7.1%                     | 791          | + 1.3%                   | - 2.0%                     |  |

### **Middlesex County**

|                        | Total<br>Showings |                          |                            |              | Buyer Interest (Showings/Listings) |                            |              | Managed<br>Listings      |                            |  |
|------------------------|-------------------|--------------------------|----------------------------|--------------|------------------------------------|----------------------------|--------------|--------------------------|----------------------------|--|
| Price Range            | July<br>2024      | Year-Over-Year<br>Change | Month-Over-Month<br>Change | July<br>2024 | Year-Over-Year<br>Change           | Month-Over-Month<br>Change | July<br>2024 | Year-Over-Year<br>Change | Month-Over-Month<br>Change |  |
| \$143,999 or Less      | 62                | - 75.1%                  | + 47.6%                    | 10.3         | - 8.8%                             | + 47.1%                    | 6            | - 72.7%                  | 0.0%                       |  |
| \$144,000 to \$201,999 | 220               | - 48.7%                  | - 29.5%                    | 9.2          | - 8.0%                             | - 8.9%                     | 24           | - 44.2%                  | - 25.0%                    |  |
| \$202,000 to \$298,999 | 305               | - 57.8%                  | - 44.3%                    | 6.1          | - 35.1%                            | - 30.7%                    | 51           | - 35.4%                  | - 20.3%                    |  |
| \$299,000 or More      | 2,156             | + 9.6%                   | + 6.6%                     | 5.1          | - 10.5%                            | 0.0%                       | 447          | + 19.2%                  | + 4.9%                     |  |
| Total                  | 2.743             | - 18.6%                  | - 6.2%                     | 5.5          | - 20.3%                            | - 6.8%                     | 528          | + 1.7%                   | 0.0%                       |  |

### **New Haven County**

|                        | Total<br>Showings |                          |                            |              | Buyer Interest (Showings/Listings) |                            |              | Managed<br>Listings      |                            |  |
|------------------------|-------------------|--------------------------|----------------------------|--------------|------------------------------------|----------------------------|--------------|--------------------------|----------------------------|--|
| Price Range            | July<br>2024      | Year-Over-Year<br>Change | Month-Over-Month<br>Change | July<br>2024 | Year-Over-Year<br>Change           | Month-Over-Month<br>Change | July<br>2024 | Year-Over-Year<br>Change | Month-Over-Month<br>Change |  |
| \$143,999 or Less      | 266               | - 56.4%                  | - 23.1%                    | 5.2          | - 27.8%                            | - 1.9%                     | 53           | - 40.4%                  | - 20.9%                    |  |
| \$144,000 to \$201,999 | 993               | - 43.3%                  | - 30.3%                    | 6.8          | - 33.3%                            | - 28.4%                    | 149          | - 14.9%                  | - 2.6%                     |  |
| \$202,000 to \$298,999 | 3,185             | - 29.2%                  | - 11.4%                    | 7.7          | - 13.5%                            | - 8.3%                     | 416          | - 20.3%                  | - 4.4%                     |  |
| \$299,000 or More      | 8,614             | + 14.0%                  | - 3.4%                     | 5.3          | - 5.4%                             | - 3.6%                     | 1,668        | + 16.7%                  | - 1.2%                     |  |
| Total                  | 13.058            | - 9.4%                   | - 8.6%                     | 5.9          | - 13.2%                            | - 6.3%                     | 2.286        | + 3.2%                   | - 2.5%                     |  |

## **New London County**

|                        | Total<br>Showings |                          |                            |              | Buyer Interest (Showings/Listings) |                            |              | Managed<br>Listings      |                            |  |
|------------------------|-------------------|--------------------------|----------------------------|--------------|------------------------------------|----------------------------|--------------|--------------------------|----------------------------|--|
| Price Range            | July<br>2024      | Year-Over-Year<br>Change | Month-Over-Month<br>Change | July<br>2024 | Year-Over-Year<br>Change           | Month-Over-Month<br>Change | July<br>2024 | Year-Over-Year<br>Change | Month-Over-Month<br>Change |  |
| \$143,999 or Less      | 57                | + 78.1%                  | - 50.0%                    | 4.4          | 0.0%                               | - 45.7%                    | 13           | + 44.4%                  | - 13.3%                    |  |
| \$144,000 to \$201,999 | 351               | - 26.4%                  | + 16.2%                    | 8.8          | + 1.1%                             | + 4.8%                     | 41           | - 28.1%                  | + 10.8%                    |  |
| \$202,000 to \$298,999 | 971               | - 24.5%                  | - 18.4%                    | 7.6          | - 13.6%                            | - 19.1%                    | 129          | - 14.6%                  | + 3.2%                     |  |
| \$299,000 or More      | 2,327             | + 3.2%                   | - 3.3%                     | 4.3          | - 12.2%                            | 0.0%                       | 582          | + 13.0%                  | - 4.7%                     |  |
| Total                  | 3.706             | - 8.5%                   | - 7.6%                     | 5.1          | - 15.0%                            | - 5.6%                     | 765          | + 4.5%                   | - 2.9%                     |  |

### **Tolland County**

|                        | Total<br>Showings |                          |                            |              | Buyer Interest (Showings/Listings) |                            |              | Managed<br>Listings      |                            |  |
|------------------------|-------------------|--------------------------|----------------------------|--------------|------------------------------------|----------------------------|--------------|--------------------------|----------------------------|--|
| Price Range            | July<br>2024      | Year-Over-Year<br>Change | Month-Over-Month<br>Change | July<br>2024 | Year-Over-Year<br>Change           | Month-Over-Month<br>Change | July<br>2024 | Year-Over-Year<br>Change | Month-Over-Month<br>Change |  |
| \$143,999 or Less      | 20                | - 90.9%                  | - 16.7%                    | 5.0          | - 54.5%                            | - 16.7%                    | 4            | - 80.0%                  | 0.0%                       |  |
| \$144,000 to \$201,999 | 83                | - 84.7%                  | - 81.1%                    | 4.0          | - 77.9%                            | - 78.1%                    | 21           | - 30.0%                  | - 12.5%                    |  |
| \$202,000 to \$298,999 | 401               | - 39.2%                  | - 24.1%                    | 7.3          | - 31.1%                            | - 40.7%                    | 55           | - 14.1%                  | + 25.0%                    |  |
| \$299,000 or More      | 1,333             | + 3.1%                   | - 18.8%                    | 5.6          | - 8.2%                             | - 18.8%                    | 246          | + 6.5%                   | - 2.4%                     |  |
| Total                  | 1,837             | - 32.3%                  | - 30.3%                    | 5.8          | - 31.0%                            | - 32.6%                    | 326          | - 5.5%                   | + 0.6%                     |  |

## **Windham County**

|                        |              | Total<br>Showin          |                            |              | Buyer Into<br>(Showings/L |                            | Managed<br>Listings |                          |                            |
|------------------------|--------------|--------------------------|----------------------------|--------------|---------------------------|----------------------------|---------------------|--------------------------|----------------------------|
| Price Range            | July<br>2024 | Year-Over-Year<br>Change | Month-Over-Month<br>Change | July<br>2024 | Year-Over-Year<br>Change  | Month-Over-Month<br>Change | July<br>2024        | Year-Over-Year<br>Change | Month-Over-Month<br>Change |
| \$143,999 or Less      | 14           | - 80.0%                  | - 60.0%                    | 3.5          | - 55.1%                   | - 25.5%                    | 4                   | - 60.0%                  | - 50.0%                    |
| \$144,000 to \$201,999 | 140          | + 0.7%                   | + 68.7%                    | 9.1          | + 44.4%                   | + 106.8%                   | 16                  | - 27.3%                  | - 20.0%                    |
| \$202,000 to \$298,999 | 286          | - 30.4%                  | - 17.1%                    | 5.3          | - 15.9%                   | - 19.7%                    | 53                  | - 20.9%                  | + 1.9%                     |
| \$299,000 or More      | 636          | + 84.9%                  | + 4.4%                     | 3.7          | + 23.3%                   | - 2.6%                     | 182                 | + 41.1%                  | + 2.8%                     |
| Total                  | 1.076        | + 11.6%                  | + 0.4%                     | 4.4          | - 4.3%                    | - 2.2%                     | 255                 | + 11.8%                  | - 0.8%                     |