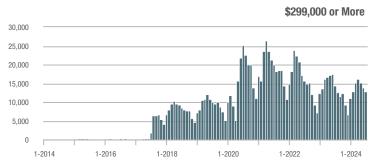

## **Fairfield County**

|                        | Total<br>Showings |                          |                            |              | Buyer Interest (Showings/Listings) |                            |              | Managed<br>Listings      |                            |  |
|------------------------|-------------------|--------------------------|----------------------------|--------------|------------------------------------|----------------------------|--------------|--------------------------|----------------------------|--|
| Price Range            | July<br>2024      | Year-Over-Year<br>Change | Month-Over-Month<br>Change | July<br>2024 | Year-Over-Year<br>Change           | Month-Over-Month<br>Change | July<br>2024 | Year-Over-Year<br>Change | Month-Over-Month<br>Change |  |
| \$143,999 or Less      | 204               | + 4.1%                   | - 23.9%                    | 4.3          | - 12.2%                            | - 17.3%                    | 48           | + 20.0%                  | - 9.4%                     |  |
| \$144,000 to \$201,999 | 408               | + 16.9%                  | + 10.3%                    | 5.3          | - 10.2%                            | - 15.9%                    | 75           | + 23.0%                  | + 25.0%                    |  |
| \$202,000 to \$298,999 | 1,058             | - 49.7%                  | - 14.7%                    | 7.0          | - 34.6%                            | - 17.6%                    | 152          | - 24.4%                  | + 3.4%                     |  |
| \$299,000 or More      | 12,910            | - 9.4%                   | - 6.2%                     | 5.9          | - 18.1%                            | - 4.8%                     | 2,255        | + 5.5%                   | - 3.3%                     |  |
| Total                  | 14,580            | - 13.7%                  | - 6.8%                     | 6.0          | - 18.9%                            | - 4.8%                     | 2,530        | + 3.7%                   | - 2.4%                     |  |

## **Hartford County**

|                        | Total<br>Showings |                          |                            |              | Buyer Interest (Showings/Listings) |                            |              | Managed<br>Listings      |                            |  |
|------------------------|-------------------|--------------------------|----------------------------|--------------|------------------------------------|----------------------------|--------------|--------------------------|----------------------------|--|
| Price Range            | July<br>2024      | Year-Over-Year<br>Change | Month-Over-Month<br>Change | July<br>2024 | Year-Over-Year<br>Change           | Month-Over-Month<br>Change | July<br>2024 | Year-Over-Year<br>Change | Month-Over-Month<br>Change |  |
| \$143,999 or Less      | 345               | - 61.2%                  | - 36.8%                    | 6.2          | - 41.5%                            | - 31.9%                    | 56           | - 34.1%                  | - 9.7%                     |  |
| \$144,000 to \$201,999 | 1,365             | - 47.1%                  | - 4.1%                     | 11.1         | - 21.8%                            | - 9.8%                     | 127          | - 31.7%                  | + 5.8%                     |  |
| \$202,000 to \$298,999 | 4,392             | - 25.5%                  | - 10.8%                    | 10.3         | - 14.2%                            | - 11.2%                    | 430          | - 13.0%                  | - 0.2%                     |  |
| \$299,000 or More      | 9,495             | + 12.4%                  | - 8.3%                     | 7.2          | - 1.4%                             | - 7.7%                     | 1,376        | + 12.9%                  | - 0.7%                     |  |
| Total                  | 15,597            | - 12.5%                  | - 9.6%                     | 8.1          | - 12.9%                            | - 10.0%                    | 1,989        | + 0.3%                   | - 0.5%                     |  |

## **Litchfield County**

|                        | Total<br>Showings |                          |                            |              | Buyer Interest (Showings/Listings) |                            |              | Managed<br>Listings      |                            |  |
|------------------------|-------------------|--------------------------|----------------------------|--------------|------------------------------------|----------------------------|--------------|--------------------------|----------------------------|--|
| Price Range            | July<br>2024      | Year-Over-Year<br>Change | Month-Over-Month<br>Change | July<br>2024 | Year-Over-Year<br>Change           | Month-Over-Month<br>Change | July<br>2024 | Year-Over-Year<br>Change | Month-Over-Month<br>Change |  |
| \$143,999 or Less      | 102               | + 52.2%                  | + 30.8%                    | 10.2         | + 161.5%                           | + 137.2%                   | 10           | - 41.2%                  | - 44.4%                    |  |
| \$144,000 to \$201,999 | 175               | - 58.7%                  | - 7.4%                     | 5.4          | - 18.2%                            | + 14.9%                    | 33           | - 49.2%                  | - 19.5%                    |  |
| \$202,000 to \$298,999 | 785               | - 32.1%                  | - 6.8%                     | 6.1          | - 26.5%                            | - 18.7%                    | 129          | - 10.4%                  | + 12.2%                    |  |
| \$299,000 or More      | 2,290             | + 28.6%                  | + 12.5%                    | 3.9          | + 8.3%                             | + 11.4%                    | 619          | + 11.5%                  | - 2.2%                     |  |
| Total                  | 3,352             | - 2.2%                   | + 6.6%                     | 4.5          | - 6.3%                             | + 7.1%                     | 791          | + 1.3%                   | - 2.0%                     |  |

### **Middlesex County**

|                        | Total<br>Showings |                          |                            |              | Buyer Interest (Showings/Listings) |                            |              | Managed<br>Listings      |                            |  |
|------------------------|-------------------|--------------------------|----------------------------|--------------|------------------------------------|----------------------------|--------------|--------------------------|----------------------------|--|
| Price Range            | July<br>2024      | Year-Over-Year<br>Change | Month-Over-Month<br>Change | July<br>2024 | Year-Over-Year<br>Change           | Month-Over-Month<br>Change | July<br>2024 | Year-Over-Year<br>Change | Month-Over-Month<br>Change |  |
| \$143,999 or Less      | 62                | - 75.1%                  | + 47.6%                    | 10.3         | - 8.8%                             | + 47.1%                    | 6            | - 72.7%                  | 0.0%                       |  |
| \$144,000 to \$201,999 | 220               | - 48.7%                  | - 29.5%                    | 9.2          | - 8.0%                             | - 8.9%                     | 24           | - 44.2%                  | - 25.0%                    |  |
| \$202,000 to \$298,999 | 305               | - 57.8%                  | - 44.3%                    | 6.1          | - 35.1%                            | - 30.7%                    | 51           | - 35.4%                  | - 20.3%                    |  |
| \$299,000 or More      | 2,156             | + 9.6%                   | + 6.6%                     | 5.1          | - 10.5%                            | 0.0%                       | 447          | + 19.2%                  | + 4.9%                     |  |
| Total                  | 2.743             | - 18.6%                  | - 6.2%                     | 5.5          | - 20.3%                            | - 6.8%                     | 528          | + 1.7%                   | 0.0%                       |  |

### **New Haven County**

|                        | Total<br>Showings |                          |                            |              | Buyer Interest (Showings/Listings) |                            |              | Managed<br>Listings      |                            |  |
|------------------------|-------------------|--------------------------|----------------------------|--------------|------------------------------------|----------------------------|--------------|--------------------------|----------------------------|--|
| Price Range            | July<br>2024      | Year-Over-Year<br>Change | Month-Over-Month<br>Change | July<br>2024 | Year-Over-Year<br>Change           | Month-Over-Month<br>Change | July<br>2024 | Year-Over-Year<br>Change | Month-Over-Month<br>Change |  |
| \$143,999 or Less      | 266               | - 56.4%                  | - 23.1%                    | 5.2          | - 27.8%                            | - 1.9%                     | 53           | - 40.4%                  | - 20.9%                    |  |
| \$144,000 to \$201,999 | 993               | - 43.3%                  | - 30.3%                    | 6.8          | - 33.3%                            | - 28.4%                    | 149          | - 14.9%                  | - 2.6%                     |  |
| \$202,000 to \$298,999 | 3,185             | - 29.2%                  | - 11.4%                    | 7.7          | - 13.5%                            | - 8.3%                     | 416          | - 20.3%                  | - 4.4%                     |  |
| \$299,000 or More      | 8,614             | + 14.0%                  | - 3.4%                     | 5.3          | - 5.4%                             | - 3.6%                     | 1,668        | + 16.7%                  | - 1.2%                     |  |
| Total                  | 13.058            | - 9.4%                   | - 8.6%                     | 5.9          | - 13.2%                            | - 6.3%                     | 2.286        | + 3.2%                   | - 2.5%                     |  |

## **New London County**

|                        | Total<br>Showings |                          |                            |              | Buyer Interest (Showings/Listings) |                            |              | Managed<br>Listings      |                            |  |
|------------------------|-------------------|--------------------------|----------------------------|--------------|------------------------------------|----------------------------|--------------|--------------------------|----------------------------|--|
| Price Range            | July<br>2024      | Year-Over-Year<br>Change | Month-Over-Month<br>Change | July<br>2024 | Year-Over-Year<br>Change           | Month-Over-Month<br>Change | July<br>2024 | Year-Over-Year<br>Change | Month-Over-Month<br>Change |  |
| \$143,999 or Less      | 57                | + 78.1%                  | - 50.0%                    | 4.4          | 0.0%                               | - 45.7%                    | 13           | + 44.4%                  | - 13.3%                    |  |
| \$144,000 to \$201,999 | 351               | - 26.4%                  | + 16.2%                    | 8.8          | + 1.1%                             | + 4.8%                     | 41           | - 28.1%                  | + 10.8%                    |  |
| \$202,000 to \$298,999 | 971               | - 24.5%                  | - 18.4%                    | 7.6          | - 13.6%                            | - 19.1%                    | 129          | - 14.6%                  | + 3.2%                     |  |
| \$299,000 or More      | 2,327             | + 3.2%                   | - 3.3%                     | 4.3          | - 12.2%                            | 0.0%                       | 582          | + 13.0%                  | - 4.7%                     |  |
| Total                  | 3.706             | - 8.5%                   | - 7.6%                     | 5.1          | - 15.0%                            | - 5.6%                     | 765          | + 4.5%                   | - 2.9%                     |  |

### **Tolland County**

|                        | Total<br>Showings |                          |                            |              | Buyer Interest (Showings/Listings) |                            |              | Managed<br>Listings      |                            |  |
|------------------------|-------------------|--------------------------|----------------------------|--------------|------------------------------------|----------------------------|--------------|--------------------------|----------------------------|--|
| Price Range            | July<br>2024      | Year-Over-Year<br>Change | Month-Over-Month<br>Change | July<br>2024 | Year-Over-Year<br>Change           | Month-Over-Month<br>Change | July<br>2024 | Year-Over-Year<br>Change | Month-Over-Month<br>Change |  |
| \$143,999 or Less      | 20                | - 90.9%                  | - 16.7%                    | 5.0          | - 54.5%                            | - 16.7%                    | 4            | - 80.0%                  | 0.0%                       |  |
| \$144,000 to \$201,999 | 83                | - 84.7%                  | - 81.1%                    | 4.0          | - 77.9%                            | - 78.1%                    | 21           | - 30.0%                  | - 12.5%                    |  |
| \$202,000 to \$298,999 | 401               | - 39.2%                  | - 24.1%                    | 7.3          | - 31.1%                            | - 40.7%                    | 55           | - 14.1%                  | + 25.0%                    |  |
| \$299,000 or More      | 1,333             | + 3.1%                   | - 18.8%                    | 5.6          | - 8.2%                             | - 18.8%                    | 246          | + 6.5%                   | - 2.4%                     |  |
| Total                  | 1,837             | - 32.3%                  | - 30.3%                    | 5.8          | - 31.0%                            | - 32.6%                    | 326          | - 5.5%                   | + 0.6%                     |  |

## **Windham County**

|                        |              | Total<br>Showin          |                            |              | Buyer Into<br>(Showings/L |                            | Managed<br>Listings |                          |                            |
|------------------------|--------------|--------------------------|----------------------------|--------------|---------------------------|----------------------------|---------------------|--------------------------|----------------------------|
| Price Range            | July<br>2024 | Year-Over-Year<br>Change | Month-Over-Month<br>Change | July<br>2024 | Year-Over-Year<br>Change  | Month-Over-Month<br>Change | July<br>2024        | Year-Over-Year<br>Change | Month-Over-Month<br>Change |
| \$143,999 or Less      | 14           | - 80.0%                  | - 60.0%                    | 3.5          | - 55.1%                   | - 25.5%                    | 4                   | - 60.0%                  | - 50.0%                    |
| \$144,000 to \$201,999 | 140          | + 0.7%                   | + 68.7%                    | 9.1          | + 44.4%                   | + 106.8%                   | 16                  | - 27.3%                  | - 20.0%                    |
| \$202,000 to \$298,999 | 286          | - 30.4%                  | - 17.1%                    | 5.3          | - 15.9%                   | - 19.7%                    | 53                  | - 20.9%                  | + 1.9%                     |
| \$299,000 or More      | 636          | + 84.9%                  | + 4.4%                     | 3.7          | + 23.3%                   | - 2.6%                     | 182                 | + 41.1%                  | + 2.8%                     |
| Total                  | 1.076        | + 11.6%                  | + 0.4%                     | 4.4          | - 4.3%                    | - 2.2%                     | 255                 | + 11.8%                  | - 0.8%                     |