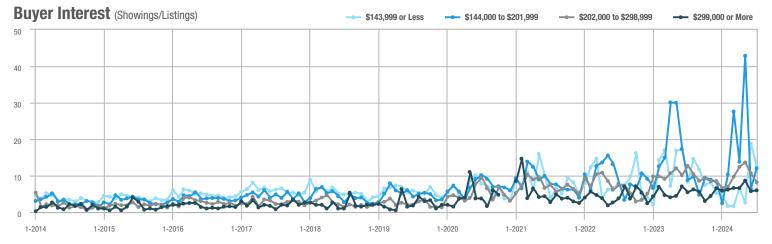

## **Fairfield County**

|                        | Total<br>Showings |                          |                            |              | Buyer Interest (Showings/Listings) |                            |              | Managed<br>Listings      |                            |  |
|------------------------|-------------------|--------------------------|----------------------------|--------------|------------------------------------|----------------------------|--------------|--------------------------|----------------------------|--|
| Price Range            | July<br>2024      | Year-Over-Year<br>Change | Month-Over-Month<br>Change | July<br>2024 | Year-Over-Year<br>Change           | Month-Over-Month<br>Change | July<br>2024 | Year-Over-Year<br>Change | Month-Over-Month<br>Change |  |
| \$143,999 or Less      | 204               | + 4.1%                   | - 23.9%                    | 4.3          | - 12.2%                            | - 17.3%                    | 48           | + 20.0%                  | - 9.4%                     |  |
| \$144,000 to \$201,999 | 408               | + 16.9%                  | + 10.3%                    | 5.3          | - 10.2%                            | - 15.9%                    | 75           | + 23.0%                  | + 25.0%                    |  |
| \$202,000 to \$298,999 | 1,058             | - 49.7%                  | - 14.7%                    | 7.0          | - 34.6%                            | - 17.6%                    | 152          | - 24.4%                  | + 3.4%                     |  |
| \$299,000 or More      | 12,910            | - 9.4%                   | - 6.2%                     | 5.9          | - 18.1%                            | - 4.8%                     | 2,255        | + 5.5%                   | - 3.3%                     |  |
| Total                  | 14,580            | - 13.7%                  | - 6.8%                     | 6.0          | - 18.9%                            | - 4.8%                     | 2,530        | + 3.7%                   | - 2.4%                     |  |

## **Hartford County**

|                        | Total<br>Showings |                          |                            |              | Buyer Interest (Showings/Listings) |                            |              | Managed<br>Listings      |                            |  |
|------------------------|-------------------|--------------------------|----------------------------|--------------|------------------------------------|----------------------------|--------------|--------------------------|----------------------------|--|
| Price Range            | July<br>2024      | Year-Over-Year<br>Change | Month-Over-Month<br>Change | July<br>2024 | Year-Over-Year<br>Change           | Month-Over-Month<br>Change | July<br>2024 | Year-Over-Year<br>Change | Month-Over-Month<br>Change |  |
| \$143,999 or Less      | 345               | - 61.2%                  | - 36.8%                    | 6.2          | - 41.5%                            | - 31.9%                    | 56           | - 34.1%                  | - 9.7%                     |  |
| \$144,000 to \$201,999 | 1,365             | - 47.1%                  | - 4.1%                     | 11.1         | - 21.8%                            | - 9.8%                     | 127          | - 31.7%                  | + 5.8%                     |  |
| \$202,000 to \$298,999 | 4,392             | - 25.5%                  | - 10.8%                    | 10.3         | - 14.2%                            | - 11.2%                    | 430          | - 13.0%                  | - 0.2%                     |  |
| \$299,000 or More      | 9,495             | + 12.4%                  | - 8.3%                     | 7.2          | - 1.4%                             | - 7.7%                     | 1,376        | + 12.9%                  | - 0.7%                     |  |
| Total                  | 15,597            | - 12.5%                  | - 9.6%                     | 8.1          | - 12.9%                            | - 10.0%                    | 1,989        | + 0.3%                   | - 0.5%                     |  |

## **Litchfield County**

|                        | Total<br>Showings |                          |                            |              | Buyer Interest (Showings/Listings) |                            |              | Managed<br>Listings      |                            |  |
|------------------------|-------------------|--------------------------|----------------------------|--------------|------------------------------------|----------------------------|--------------|--------------------------|----------------------------|--|
| Price Range            | July<br>2024      | Year-Over-Year<br>Change | Month-Over-Month<br>Change | July<br>2024 | Year-Over-Year<br>Change           | Month-Over-Month<br>Change | July<br>2024 | Year-Over-Year<br>Change | Month-Over-Month<br>Change |  |
| \$143,999 or Less      | 102               | + 52.2%                  | + 30.8%                    | 10.2         | + 161.5%                           | + 137.2%                   | 10           | - 41.2%                  | - 44.4%                    |  |
| \$144,000 to \$201,999 | 175               | - 58.7%                  | - 7.4%                     | 5.4          | - 18.2%                            | + 14.9%                    | 33           | - 49.2%                  | - 19.5%                    |  |
| \$202,000 to \$298,999 | 785               | - 32.1%                  | - 6.8%                     | 6.1          | - 26.5%                            | - 18.7%                    | 129          | - 10.4%                  | + 12.2%                    |  |
| \$299,000 or More      | 2,290             | + 28.6%                  | + 12.5%                    | 3.9          | + 8.3%                             | + 11.4%                    | 619          | + 11.5%                  | - 2.2%                     |  |
| Total                  | 3,352             | - 2.2%                   | + 6.6%                     | 4.5          | - 6.3%                             | + 7.1%                     | 791          | + 1.3%                   | - 2.0%                     |  |

### **Middlesex County**

|                        | Total<br>Showings |                          |                            |              | Buyer Interest (Showings/Listings) |                            |              | Managed<br>Listings      |                            |  |
|------------------------|-------------------|--------------------------|----------------------------|--------------|------------------------------------|----------------------------|--------------|--------------------------|----------------------------|--|
| Price Range            | July<br>2024      | Year-Over-Year<br>Change | Month-Over-Month<br>Change | July<br>2024 | Year-Over-Year<br>Change           | Month-Over-Month<br>Change | July<br>2024 | Year-Over-Year<br>Change | Month-Over-Month<br>Change |  |
| \$143,999 or Less      | 62                | - 75.1%                  | + 47.6%                    | 10.3         | - 8.8%                             | + 47.1%                    | 6            | - 72.7%                  | 0.0%                       |  |
| \$144,000 to \$201,999 | 220               | - 48.7%                  | - 29.5%                    | 9.2          | - 8.0%                             | - 8.9%                     | 24           | - 44.2%                  | - 25.0%                    |  |
| \$202,000 to \$298,999 | 305               | - 57.8%                  | - 44.3%                    | 6.1          | - 35.1%                            | - 30.7%                    | 51           | - 35.4%                  | - 20.3%                    |  |
| \$299,000 or More      | 2,156             | + 9.6%                   | + 6.6%                     | 5.1          | - 10.5%                            | 0.0%                       | 447          | + 19.2%                  | + 4.9%                     |  |
| Total                  | 2.743             | - 18.6%                  | - 6.2%                     | 5.5          | - 20.3%                            | - 6.8%                     | 528          | + 1.7%                   | 0.0%                       |  |

### **New Haven County**

|                        | Total<br>Showings |                          |                            |              | Buyer Interest (Showings/Listings) |                            |              | Managed<br>Listings      |                            |  |
|------------------------|-------------------|--------------------------|----------------------------|--------------|------------------------------------|----------------------------|--------------|--------------------------|----------------------------|--|
| Price Range            | July<br>2024      | Year-Over-Year<br>Change | Month-Over-Month<br>Change | July<br>2024 | Year-Over-Year<br>Change           | Month-Over-Month<br>Change | July<br>2024 | Year-Over-Year<br>Change | Month-Over-Month<br>Change |  |
| \$143,999 or Less      | 266               | - 56.4%                  | - 23.1%                    | 5.2          | - 27.8%                            | - 1.9%                     | 53           | - 40.4%                  | - 20.9%                    |  |
| \$144,000 to \$201,999 | 993               | - 43.3%                  | - 30.3%                    | 6.8          | - 33.3%                            | - 28.4%                    | 149          | - 14.9%                  | - 2.6%                     |  |
| \$202,000 to \$298,999 | 3,185             | - 29.2%                  | - 11.4%                    | 7.7          | - 13.5%                            | - 8.3%                     | 416          | - 20.3%                  | - 4.4%                     |  |
| \$299,000 or More      | 8,614             | + 14.0%                  | - 3.4%                     | 5.3          | - 5.4%                             | - 3.6%                     | 1,668        | + 16.7%                  | - 1.2%                     |  |
| Total                  | 13.058            | - 9.4%                   | - 8.6%                     | 5.9          | - 13.2%                            | - 6.3%                     | 2.286        | + 3.2%                   | - 2.5%                     |  |

## **New London County**

|                        | Total<br>Showings |                          |                            |              | Buyer Interest (Showings/Listings) |                            |              | Managed<br>Listings      |                            |  |
|------------------------|-------------------|--------------------------|----------------------------|--------------|------------------------------------|----------------------------|--------------|--------------------------|----------------------------|--|
| Price Range            | July<br>2024      | Year-Over-Year<br>Change | Month-Over-Month<br>Change | July<br>2024 | Year-Over-Year<br>Change           | Month-Over-Month<br>Change | July<br>2024 | Year-Over-Year<br>Change | Month-Over-Month<br>Change |  |
| \$143,999 or Less      | 57                | + 78.1%                  | - 50.0%                    | 4.4          | 0.0%                               | - 45.7%                    | 13           | + 44.4%                  | - 13.3%                    |  |
| \$144,000 to \$201,999 | 351               | - 26.4%                  | + 16.2%                    | 8.8          | + 1.1%                             | + 4.8%                     | 41           | - 28.1%                  | + 10.8%                    |  |
| \$202,000 to \$298,999 | 971               | - 24.5%                  | - 18.4%                    | 7.6          | - 13.6%                            | - 19.1%                    | 129          | - 14.6%                  | + 3.2%                     |  |
| \$299,000 or More      | 2,327             | + 3.2%                   | - 3.3%                     | 4.3          | - 12.2%                            | 0.0%                       | 582          | + 13.0%                  | - 4.7%                     |  |
| Total                  | 3.706             | - 8.5%                   | - 7.6%                     | 5.1          | - 15.0%                            | - 5.6%                     | 765          | + 4.5%                   | - 2.9%                     |  |

### **Tolland County**

|                        | Total<br>Showings |                          |                            |              | Buyer Interest (Showings/Listings) |                            |              | Managed<br>Listings      |                            |  |
|------------------------|-------------------|--------------------------|----------------------------|--------------|------------------------------------|----------------------------|--------------|--------------------------|----------------------------|--|
| Price Range            | July<br>2024      | Year-Over-Year<br>Change | Month-Over-Month<br>Change | July<br>2024 | Year-Over-Year<br>Change           | Month-Over-Month<br>Change | July<br>2024 | Year-Over-Year<br>Change | Month-Over-Month<br>Change |  |
| \$143,999 or Less      | 20                | - 90.9%                  | - 16.7%                    | 5.0          | - 54.5%                            | - 16.7%                    | 4            | - 80.0%                  | 0.0%                       |  |
| \$144,000 to \$201,999 | 83                | - 84.7%                  | - 81.1%                    | 4.0          | - 77.9%                            | - 78.1%                    | 21           | - 30.0%                  | - 12.5%                    |  |
| \$202,000 to \$298,999 | 401               | - 39.2%                  | - 24.1%                    | 7.3          | - 31.1%                            | - 40.7%                    | 55           | - 14.1%                  | + 25.0%                    |  |
| \$299,000 or More      | 1,333             | + 3.1%                   | - 18.8%                    | 5.6          | - 8.2%                             | - 18.8%                    | 246          | + 6.5%                   | - 2.4%                     |  |
| Total                  | 1,837             | - 32.3%                  | - 30.3%                    | 5.8          | - 31.0%                            | - 32.6%                    | 326          | - 5.5%                   | + 0.6%                     |  |

## **Windham County**

|                        |              | Total<br>Showin          |                            |              | Buyer Into<br>(Showings/L |                            | Managed<br>Listings |                          |                            |
|------------------------|--------------|--------------------------|----------------------------|--------------|---------------------------|----------------------------|---------------------|--------------------------|----------------------------|
| Price Range            | July<br>2024 | Year-Over-Year<br>Change | Month-Over-Month<br>Change | July<br>2024 | Year-Over-Year<br>Change  | Month-Over-Month<br>Change | July<br>2024        | Year-Over-Year<br>Change | Month-Over-Month<br>Change |
| \$143,999 or Less      | 14           | - 80.0%                  | - 60.0%                    | 3.5          | - 55.1%                   | - 25.5%                    | 4                   | - 60.0%                  | - 50.0%                    |
| \$144,000 to \$201,999 | 140          | + 0.7%                   | + 68.7%                    | 9.1          | + 44.4%                   | + 106.8%                   | 16                  | - 27.3%                  | - 20.0%                    |
| \$202,000 to \$298,999 | 286          | - 30.4%                  | - 17.1%                    | 5.3          | - 15.9%                   | - 19.7%                    | 53                  | - 20.9%                  | + 1.9%                     |
| \$299,000 or More      | 636          | + 84.9%                  | + 4.4%                     | 3.7          | + 23.3%                   | - 2.6%                     | 182                 | + 41.1%                  | + 2.8%                     |
| Total                  | 1.076        | + 11.6%                  | + 0.4%                     | 4.4          | - 4.3%                    | - 2.2%                     | 255                 | + 11.8%                  | - 0.8%                     |