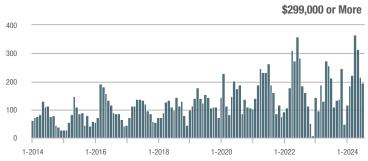

## **Fairfield County**

|                        | Total<br>Showings |                          |                            |              | Buyer Interest (Showings/Listings) |                            |              | Managed<br>Listings      |                            |  |
|------------------------|-------------------|--------------------------|----------------------------|--------------|------------------------------------|----------------------------|--------------|--------------------------|----------------------------|--|
| Price Range            | July<br>2024      | Year-Over-Year<br>Change | Month-Over-Month<br>Change | July<br>2024 | Year-Over-Year<br>Change           | Month-Over-Month<br>Change | July<br>2024 | Year-Over-Year<br>Change | Month-Over-Month<br>Change |  |
| \$143,999 or Less      | 204               | + 4.1%                   | - 23.9%                    | 4.3          | - 12.2%                            | - 17.3%                    | 48           | + 20.0%                  | - 9.4%                     |  |
| \$144,000 to \$201,999 | 408               | + 16.9%                  | + 10.3%                    | 5.3          | - 10.2%                            | - 15.9%                    | 75           | + 23.0%                  | + 25.0%                    |  |
| \$202,000 to \$298,999 | 1,058             | - 49.7%                  | - 14.7%                    | 7.0          | - 34.6%                            | - 17.6%                    | 152          | - 24.4%                  | + 3.4%                     |  |
| \$299,000 or More      | 12,910            | - 9.4%                   | - 6.2%                     | 5.9          | - 18.1%                            | - 4.8%                     | 2,255        | + 5.5%                   | - 3.3%                     |  |
| Total                  | 14,580            | - 13.7%                  | - 6.8%                     | 6.0          | - 18.9%                            | - 4.8%                     | 2,530        | + 3.7%                   | - 2.4%                     |  |