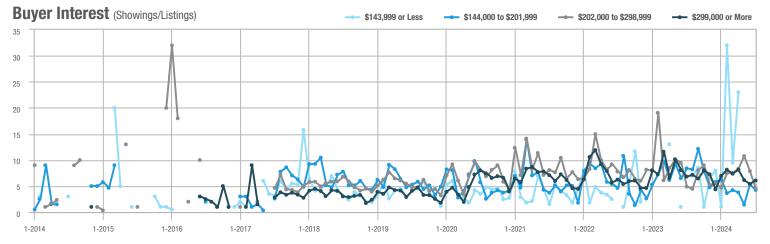

## **Fairfield County**

|                        | Total<br>Showings |                          |                            |              | Buyer Interest (Showings/Listings) |                            |              | Managed<br>Listings      |                            |  |
|------------------------|-------------------|--------------------------|----------------------------|--------------|------------------------------------|----------------------------|--------------|--------------------------|----------------------------|--|
| Price Range            | July<br>2024      | Year-Over-Year<br>Change | Month-Over-Month<br>Change | July<br>2024 | Year-Over-Year<br>Change           | Month-Over-Month<br>Change | July<br>2024 | Year-Over-Year<br>Change | Month-Over-Month<br>Change |  |
| \$143,999 or Less      | 204               | + 4.1%                   | - 23.9%                    | 4.3          | - 12.2%                            | - 17.3%                    | 48           | + 20.0%                  | - 9.4%                     |  |
| \$144,000 to \$201,999 | 408               | + 16.9%                  | + 10.3%                    | 5.3          | - 10.2%                            | - 15.9%                    | 75           | + 23.0%                  | + 25.0%                    |  |
| \$202,000 to \$298,999 | 1,058             | - 49.7%                  | - 14.7%                    | 7.0          | - 34.6%                            | - 17.6%                    | 152          | - 24.4%                  | + 3.4%                     |  |
| \$299,000 or More      | 12,910            | - 9.4%                   | - 6.2%                     | 5.9          | - 18.1%                            | - 4.8%                     | 2,255        | + 5.5%                   | - 3.3%                     |  |
| Total                  | 14,580            | - 13.7%                  | - 6.8%                     | 6.0          | - 18.9%                            | - 4.8%                     | 2,530        | + 3.7%                   | - 2.4%                     |  |

## **Hartford County**

|                        | Total<br>Showings |                          |                            |              | Buyer Interest (Showings/Listings) |                            |              | Managed<br>Listings      |                            |  |
|------------------------|-------------------|--------------------------|----------------------------|--------------|------------------------------------|----------------------------|--------------|--------------------------|----------------------------|--|
| Price Range            | July<br>2024      | Year-Over-Year<br>Change | Month-Over-Month<br>Change | July<br>2024 | Year-Over-Year<br>Change           | Month-Over-Month<br>Change | July<br>2024 | Year-Over-Year<br>Change | Month-Over-Month<br>Change |  |
| \$143,999 or Less      | 345               | - 61.2%                  | - 36.8%                    | 6.2          | - 41.5%                            | - 31.9%                    | 56           | - 34.1%                  | - 9.7%                     |  |
| \$144,000 to \$201,999 | 1,365             | - 47.1%                  | - 4.1%                     | 11.1         | - 21.8%                            | - 9.8%                     | 127          | - 31.7%                  | + 5.8%                     |  |
| \$202,000 to \$298,999 | 4,392             | - 25.5%                  | - 10.8%                    | 10.3         | - 14.2%                            | - 11.2%                    | 430          | - 13.0%                  | - 0.2%                     |  |
| \$299,000 or More      | 9,495             | + 12.4%                  | - 8.3%                     | 7.2          | - 1.4%                             | - 7.7%                     | 1,376        | + 12.9%                  | - 0.7%                     |  |
| Total                  | 15,597            | - 12.5%                  | - 9.6%                     | 8.1          | - 12.9%                            | - 10.0%                    | 1,989        | + 0.3%                   | - 0.5%                     |  |

## **Litchfield County**

|                        | Total<br>Showings |                          |                            |              | Buyer Interest (Showings/Listings) |                            |              | Managed<br>Listings      |                            |  |
|------------------------|-------------------|--------------------------|----------------------------|--------------|------------------------------------|----------------------------|--------------|--------------------------|----------------------------|--|
| Price Range            | July<br>2024      | Year-Over-Year<br>Change | Month-Over-Month<br>Change | July<br>2024 | Year-Over-Year<br>Change           | Month-Over-Month<br>Change | July<br>2024 | Year-Over-Year<br>Change | Month-Over-Month<br>Change |  |
| \$143,999 or Less      | 102               | + 52.2%                  | + 30.8%                    | 10.2         | + 161.5%                           | + 137.2%                   | 10           | - 41.2%                  | - 44.4%                    |  |
| \$144,000 to \$201,999 | 175               | - 58.7%                  | - 7.4%                     | 5.4          | - 18.2%                            | + 14.9%                    | 33           | - 49.2%                  | - 19.5%                    |  |
| \$202,000 to \$298,999 | 785               | - 32.1%                  | - 6.8%                     | 6.1          | - 26.5%                            | - 18.7%                    | 129          | - 10.4%                  | + 12.2%                    |  |
| \$299,000 or More      | 2,290             | + 28.6%                  | + 12.5%                    | 3.9          | + 8.3%                             | + 11.4%                    | 619          | + 11.5%                  | - 2.2%                     |  |
| Total                  | 3,352             | - 2.2%                   | + 6.6%                     | 4.5          | - 6.3%                             | + 7.1%                     | 791          | + 1.3%                   | - 2.0%                     |  |

### **Middlesex County**

|                        | Total<br>Showings |                          |                            |              | Buyer Interest (Showings/Listings) |                            |              | Managed<br>Listings      |                            |  |
|------------------------|-------------------|--------------------------|----------------------------|--------------|------------------------------------|----------------------------|--------------|--------------------------|----------------------------|--|
| Price Range            | July<br>2024      | Year-Over-Year<br>Change | Month-Over-Month<br>Change | July<br>2024 | Year-Over-Year<br>Change           | Month-Over-Month<br>Change | July<br>2024 | Year-Over-Year<br>Change | Month-Over-Month<br>Change |  |
| \$143,999 or Less      | 62                | - 75.1%                  | + 47.6%                    | 10.3         | - 8.8%                             | + 47.1%                    | 6            | - 72.7%                  | 0.0%                       |  |
| \$144,000 to \$201,999 | 220               | - 48.7%                  | - 29.5%                    | 9.2          | - 8.0%                             | - 8.9%                     | 24           | - 44.2%                  | - 25.0%                    |  |
| \$202,000 to \$298,999 | 305               | - 57.8%                  | - 44.3%                    | 6.1          | - 35.1%                            | - 30.7%                    | 51           | - 35.4%                  | - 20.3%                    |  |
| \$299,000 or More      | 2,156             | + 9.6%                   | + 6.6%                     | 5.1          | - 10.5%                            | 0.0%                       | 447          | + 19.2%                  | + 4.9%                     |  |
| Total                  | 2.743             | - 18.6%                  | - 6.2%                     | 5.5          | - 20.3%                            | - 6.8%                     | 528          | + 1.7%                   | 0.0%                       |  |

### **New Haven County**

|                        | Total<br>Showings |                          |                            |              | Buyer Interest (Showings/Listings) |                            |              | Managed<br>Listings      |                            |  |
|------------------------|-------------------|--------------------------|----------------------------|--------------|------------------------------------|----------------------------|--------------|--------------------------|----------------------------|--|
| Price Range            | July<br>2024      | Year-Over-Year<br>Change | Month-Over-Month<br>Change | July<br>2024 | Year-Over-Year<br>Change           | Month-Over-Month<br>Change | July<br>2024 | Year-Over-Year<br>Change | Month-Over-Month<br>Change |  |
| \$143,999 or Less      | 266               | - 56.4%                  | - 23.1%                    | 5.2          | - 27.8%                            | - 1.9%                     | 53           | - 40.4%                  | - 20.9%                    |  |
| \$144,000 to \$201,999 | 993               | - 43.3%                  | - 30.3%                    | 6.8          | - 33.3%                            | - 28.4%                    | 149          | - 14.9%                  | - 2.6%                     |  |
| \$202,000 to \$298,999 | 3,185             | - 29.2%                  | - 11.4%                    | 7.7          | - 13.5%                            | - 8.3%                     | 416          | - 20.3%                  | - 4.4%                     |  |
| \$299,000 or More      | 8,614             | + 14.0%                  | - 3.4%                     | 5.3          | - 5.4%                             | - 3.6%                     | 1,668        | + 16.7%                  | - 1.2%                     |  |
| Total                  | 13.058            | - 9.4%                   | - 8.6%                     | 5.9          | - 13.2%                            | - 6.3%                     | 2.286        | + 3.2%                   | - 2.5%                     |  |

## **New London County**

|                        | Total<br>Showings |                          |                            |              | Buyer Interest (Showings/Listings) |                            |              | Managed<br>Listings      |                            |  |
|------------------------|-------------------|--------------------------|----------------------------|--------------|------------------------------------|----------------------------|--------------|--------------------------|----------------------------|--|
| Price Range            | July<br>2024      | Year-Over-Year<br>Change | Month-Over-Month<br>Change | July<br>2024 | Year-Over-Year<br>Change           | Month-Over-Month<br>Change | July<br>2024 | Year-Over-Year<br>Change | Month-Over-Month<br>Change |  |
| \$143,999 or Less      | 57                | + 78.1%                  | - 50.0%                    | 4.4          | 0.0%                               | - 45.7%                    | 13           | + 44.4%                  | - 13.3%                    |  |
| \$144,000 to \$201,999 | 351               | - 26.4%                  | + 16.2%                    | 8.8          | + 1.1%                             | + 4.8%                     | 41           | - 28.1%                  | + 10.8%                    |  |
| \$202,000 to \$298,999 | 971               | - 24.5%                  | - 18.4%                    | 7.6          | - 13.6%                            | - 19.1%                    | 129          | - 14.6%                  | + 3.2%                     |  |
| \$299,000 or More      | 2,327             | + 3.2%                   | - 3.3%                     | 4.3          | - 12.2%                            | 0.0%                       | 582          | + 13.0%                  | - 4.7%                     |  |
| Total                  | 3.706             | - 8.5%                   | - 7.6%                     | 5.1          | - 15.0%                            | - 5.6%                     | 765          | + 4.5%                   | - 2.9%                     |  |

### **Tolland County**

|                        | Total<br>Showings |                          |                            |              | Buyer Interest (Showings/Listings) |                            |              | Managed<br>Listings      |                            |  |
|------------------------|-------------------|--------------------------|----------------------------|--------------|------------------------------------|----------------------------|--------------|--------------------------|----------------------------|--|
| Price Range            | July<br>2024      | Year-Over-Year<br>Change | Month-Over-Month<br>Change | July<br>2024 | Year-Over-Year<br>Change           | Month-Over-Month<br>Change | July<br>2024 | Year-Over-Year<br>Change | Month-Over-Month<br>Change |  |
| \$143,999 or Less      | 20                | - 90.9%                  | - 16.7%                    | 5.0          | - 54.5%                            | - 16.7%                    | 4            | - 80.0%                  | 0.0%                       |  |
| \$144,000 to \$201,999 | 83                | - 84.7%                  | - 81.1%                    | 4.0          | - 77.9%                            | - 78.1%                    | 21           | - 30.0%                  | - 12.5%                    |  |
| \$202,000 to \$298,999 | 401               | - 39.2%                  | - 24.1%                    | 7.3          | - 31.1%                            | - 40.7%                    | 55           | - 14.1%                  | + 25.0%                    |  |
| \$299,000 or More      | 1,333             | + 3.1%                   | - 18.8%                    | 5.6          | - 8.2%                             | - 18.8%                    | 246          | + 6.5%                   | - 2.4%                     |  |
| Total                  | 1,837             | - 32.3%                  | - 30.3%                    | 5.8          | - 31.0%                            | - 32.6%                    | 326          | - 5.5%                   | + 0.6%                     |  |

## **Windham County**

|                        |              | Total<br>Showin          |                            |              | Buyer Into<br>(Showings/L |                            | Managed<br>Listings |                          |                            |
|------------------------|--------------|--------------------------|----------------------------|--------------|---------------------------|----------------------------|---------------------|--------------------------|----------------------------|
| Price Range            | July<br>2024 | Year-Over-Year<br>Change | Month-Over-Month<br>Change | July<br>2024 | Year-Over-Year<br>Change  | Month-Over-Month<br>Change | July<br>2024        | Year-Over-Year<br>Change | Month-Over-Month<br>Change |
| \$143,999 or Less      | 14           | - 80.0%                  | - 60.0%                    | 3.5          | - 55.1%                   | - 25.5%                    | 4                   | - 60.0%                  | - 50.0%                    |
| \$144,000 to \$201,999 | 140          | + 0.7%                   | + 68.7%                    | 9.1          | + 44.4%                   | + 106.8%                   | 16                  | - 27.3%                  | - 20.0%                    |
| \$202,000 to \$298,999 | 286          | - 30.4%                  | - 17.1%                    | 5.3          | - 15.9%                   | - 19.7%                    | 53                  | - 20.9%                  | + 1.9%                     |
| \$299,000 or More      | 636          | + 84.9%                  | + 4.4%                     | 3.7          | + 23.3%                   | - 2.6%                     | 182                 | + 41.1%                  | + 2.8%                     |
| Total                  | 1.076        | + 11.6%                  | + 0.4%                     | 4.4          | - 4.3%                    | - 2.2%                     | 255                 | + 11.8%                  | - 0.8%                     |