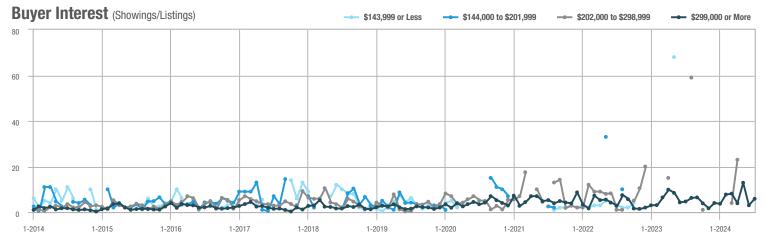

## **Fairfield County**

|                        | Total<br>Showings |                          |                            |              | Buyer Interest (Showings/Listings) |                            |              | Managed<br>Listings      |                            |  |
|------------------------|-------------------|--------------------------|----------------------------|--------------|------------------------------------|----------------------------|--------------|--------------------------|----------------------------|--|
| Price Range            | July<br>2024      | Year-Over-Year<br>Change | Month-Over-Month<br>Change | July<br>2024 | Year-Over-Year<br>Change           | Month-Over-Month<br>Change | July<br>2024 | Year-Over-Year<br>Change | Month-Over-Month<br>Change |  |
| \$143,999 or Less      | 204               | + 4.1%                   | - 23.9%                    | 4.3          | - 12.2%                            | - 17.3%                    | 48           | + 20.0%                  | - 9.4%                     |  |
| \$144,000 to \$201,999 | 408               | + 16.9%                  | + 10.3%                    | 5.3          | - 10.2%                            | - 15.9%                    | 75           | + 23.0%                  | + 25.0%                    |  |
| \$202,000 to \$298,999 | 1,058             | - 49.7%                  | - 14.7%                    | 7.0          | - 34.6%                            | - 17.6%                    | 152          | - 24.4%                  | + 3.4%                     |  |
| \$299,000 or More      | 12,910            | - 9.4%                   | - 6.2%                     | 5.9          | - 18.1%                            | - 4.8%                     | 2,255        | + 5.5%                   | - 3.3%                     |  |
| Total                  | 14,580            | - 13.7%                  | - 6.8%                     | 6.0          | - 18.9%                            | - 4.8%                     | 2,530        | + 3.7%                   | - 2.4%                     |  |

## **Hartford County**

|                        | Total<br>Showings |                          |                            |              | Buyer Interest (Showings/Listings) |                            |              | Managed<br>Listings      |                            |  |
|------------------------|-------------------|--------------------------|----------------------------|--------------|------------------------------------|----------------------------|--------------|--------------------------|----------------------------|--|
| Price Range            | July<br>2024      | Year-Over-Year<br>Change | Month-Over-Month<br>Change | July<br>2024 | Year-Over-Year<br>Change           | Month-Over-Month<br>Change | July<br>2024 | Year-Over-Year<br>Change | Month-Over-Month<br>Change |  |
| \$143,999 or Less      | 345               | - 61.2%                  | - 36.8%                    | 6.2          | - 41.5%                            | - 31.9%                    | 56           | - 34.1%                  | - 9.7%                     |  |
| \$144,000 to \$201,999 | 1,365             | - 47.1%                  | - 4.1%                     | 11.1         | - 21.8%                            | - 9.8%                     | 127          | - 31.7%                  | + 5.8%                     |  |
| \$202,000 to \$298,999 | 4,392             | - 25.5%                  | - 10.8%                    | 10.3         | - 14.2%                            | - 11.2%                    | 430          | - 13.0%                  | - 0.2%                     |  |
| \$299,000 or More      | 9,495             | + 12.4%                  | - 8.3%                     | 7.2          | - 1.4%                             | - 7.7%                     | 1,376        | + 12.9%                  | - 0.7%                     |  |
| Total                  | 15,597            | - 12.5%                  | - 9.6%                     | 8.1          | - 12.9%                            | - 10.0%                    | 1,989        | + 0.3%                   | - 0.5%                     |  |

## **Litchfield County**

|                        | Total<br>Showings |                          |                            |              | Buyer Interest (Showings/Listings) |                            |              | Managed<br>Listings      |                            |  |
|------------------------|-------------------|--------------------------|----------------------------|--------------|------------------------------------|----------------------------|--------------|--------------------------|----------------------------|--|
| Price Range            | July<br>2024      | Year-Over-Year<br>Change | Month-Over-Month<br>Change | July<br>2024 | Year-Over-Year<br>Change           | Month-Over-Month<br>Change | July<br>2024 | Year-Over-Year<br>Change | Month-Over-Month<br>Change |  |
| \$143,999 or Less      | 102               | + 52.2%                  | + 30.8%                    | 10.2         | + 161.5%                           | + 137.2%                   | 10           | - 41.2%                  | - 44.4%                    |  |
| \$144,000 to \$201,999 | 175               | - 58.7%                  | - 7.4%                     | 5.4          | - 18.2%                            | + 14.9%                    | 33           | - 49.2%                  | - 19.5%                    |  |
| \$202,000 to \$298,999 | 785               | - 32.1%                  | - 6.8%                     | 6.1          | - 26.5%                            | - 18.7%                    | 129          | - 10.4%                  | + 12.2%                    |  |
| \$299,000 or More      | 2,290             | + 28.6%                  | + 12.5%                    | 3.9          | + 8.3%                             | + 11.4%                    | 619          | + 11.5%                  | - 2.2%                     |  |
| Total                  | 3,352             | - 2.2%                   | + 6.6%                     | 4.5          | - 6.3%                             | + 7.1%                     | 791          | + 1.3%                   | - 2.0%                     |  |

### **Middlesex County**

|                        | Total<br>Showings |                          |                            |              | Buyer Interest (Showings/Listings) |                            |              | Managed<br>Listings      |                            |  |
|------------------------|-------------------|--------------------------|----------------------------|--------------|------------------------------------|----------------------------|--------------|--------------------------|----------------------------|--|
| Price Range            | July<br>2024      | Year-Over-Year<br>Change | Month-Over-Month<br>Change | July<br>2024 | Year-Over-Year<br>Change           | Month-Over-Month<br>Change | July<br>2024 | Year-Over-Year<br>Change | Month-Over-Month<br>Change |  |
| \$143,999 or Less      | 62                | - 75.1%                  | + 47.6%                    | 10.3         | - 8.8%                             | + 47.1%                    | 6            | - 72.7%                  | 0.0%                       |  |
| \$144,000 to \$201,999 | 220               | - 48.7%                  | - 29.5%                    | 9.2          | - 8.0%                             | - 8.9%                     | 24           | - 44.2%                  | - 25.0%                    |  |
| \$202,000 to \$298,999 | 305               | - 57.8%                  | - 44.3%                    | 6.1          | - 35.1%                            | - 30.7%                    | 51           | - 35.4%                  | - 20.3%                    |  |
| \$299,000 or More      | 2,156             | + 9.6%                   | + 6.6%                     | 5.1          | - 10.5%                            | 0.0%                       | 447          | + 19.2%                  | + 4.9%                     |  |
| Total                  | 2.743             | - 18.6%                  | - 6.2%                     | 5.5          | - 20.3%                            | - 6.8%                     | 528          | + 1.7%                   | 0.0%                       |  |

### **New Haven County**

|                        | Total<br>Showings |                          |                            |              | Buyer Interest (Showings/Listings) |                            |              | Managed<br>Listings      |                            |  |
|------------------------|-------------------|--------------------------|----------------------------|--------------|------------------------------------|----------------------------|--------------|--------------------------|----------------------------|--|
| Price Range            | July<br>2024      | Year-Over-Year<br>Change | Month-Over-Month<br>Change | July<br>2024 | Year-Over-Year<br>Change           | Month-Over-Month<br>Change | July<br>2024 | Year-Over-Year<br>Change | Month-Over-Month<br>Change |  |
| \$143,999 or Less      | 266               | - 56.4%                  | - 23.1%                    | 5.2          | - 27.8%                            | - 1.9%                     | 53           | - 40.4%                  | - 20.9%                    |  |
| \$144,000 to \$201,999 | 993               | - 43.3%                  | - 30.3%                    | 6.8          | - 33.3%                            | - 28.4%                    | 149          | - 14.9%                  | - 2.6%                     |  |
| \$202,000 to \$298,999 | 3,185             | - 29.2%                  | - 11.4%                    | 7.7          | - 13.5%                            | - 8.3%                     | 416          | - 20.3%                  | - 4.4%                     |  |
| \$299,000 or More      | 8,614             | + 14.0%                  | - 3.4%                     | 5.3          | - 5.4%                             | - 3.6%                     | 1,668        | + 16.7%                  | - 1.2%                     |  |
| Total                  | 13.058            | - 9.4%                   | - 8.6%                     | 5.9          | - 13.2%                            | - 6.3%                     | 2.286        | + 3.2%                   | - 2.5%                     |  |

## **New London County**

|                        | Total<br>Showings |                          |                            |              | Buyer Interest (Showings/Listings) |                            |              | Managed<br>Listings      |                            |  |
|------------------------|-------------------|--------------------------|----------------------------|--------------|------------------------------------|----------------------------|--------------|--------------------------|----------------------------|--|
| Price Range            | July<br>2024      | Year-Over-Year<br>Change | Month-Over-Month<br>Change | July<br>2024 | Year-Over-Year<br>Change           | Month-Over-Month<br>Change | July<br>2024 | Year-Over-Year<br>Change | Month-Over-Month<br>Change |  |
| \$143,999 or Less      | 57                | + 78.1%                  | - 50.0%                    | 4.4          | 0.0%                               | - 45.7%                    | 13           | + 44.4%                  | - 13.3%                    |  |
| \$144,000 to \$201,999 | 351               | - 26.4%                  | + 16.2%                    | 8.8          | + 1.1%                             | + 4.8%                     | 41           | - 28.1%                  | + 10.8%                    |  |
| \$202,000 to \$298,999 | 971               | - 24.5%                  | - 18.4%                    | 7.6          | - 13.6%                            | - 19.1%                    | 129          | - 14.6%                  | + 3.2%                     |  |
| \$299,000 or More      | 2,327             | + 3.2%                   | - 3.3%                     | 4.3          | - 12.2%                            | 0.0%                       | 582          | + 13.0%                  | - 4.7%                     |  |
| Total                  | 3.706             | - 8.5%                   | - 7.6%                     | 5.1          | - 15.0%                            | - 5.6%                     | 765          | + 4.5%                   | - 2.9%                     |  |

### **Tolland County**

|                        | Total<br>Showings |                          |                            |              | Buyer Interest (Showings/Listings) |                            |              | Managed<br>Listings      |                            |  |
|------------------------|-------------------|--------------------------|----------------------------|--------------|------------------------------------|----------------------------|--------------|--------------------------|----------------------------|--|
| Price Range            | July<br>2024      | Year-Over-Year<br>Change | Month-Over-Month<br>Change | July<br>2024 | Year-Over-Year<br>Change           | Month-Over-Month<br>Change | July<br>2024 | Year-Over-Year<br>Change | Month-Over-Month<br>Change |  |
| \$143,999 or Less      | 20                | - 90.9%                  | - 16.7%                    | 5.0          | - 54.5%                            | - 16.7%                    | 4            | - 80.0%                  | 0.0%                       |  |
| \$144,000 to \$201,999 | 83                | - 84.7%                  | - 81.1%                    | 4.0          | - 77.9%                            | - 78.1%                    | 21           | - 30.0%                  | - 12.5%                    |  |
| \$202,000 to \$298,999 | 401               | - 39.2%                  | - 24.1%                    | 7.3          | - 31.1%                            | - 40.7%                    | 55           | - 14.1%                  | + 25.0%                    |  |
| \$299,000 or More      | 1,333             | + 3.1%                   | - 18.8%                    | 5.6          | - 8.2%                             | - 18.8%                    | 246          | + 6.5%                   | - 2.4%                     |  |
| Total                  | 1,837             | - 32.3%                  | - 30.3%                    | 5.8          | - 31.0%                            | - 32.6%                    | 326          | - 5.5%                   | + 0.6%                     |  |

## **Windham County**

|                        |              | Total<br>Showin          |                            |              | Buyer Into<br>(Showings/L |                            | Managed<br>Listings |                          |                            |
|------------------------|--------------|--------------------------|----------------------------|--------------|---------------------------|----------------------------|---------------------|--------------------------|----------------------------|
| Price Range            | July<br>2024 | Year-Over-Year<br>Change | Month-Over-Month<br>Change | July<br>2024 | Year-Over-Year<br>Change  | Month-Over-Month<br>Change | July<br>2024        | Year-Over-Year<br>Change | Month-Over-Month<br>Change |
| \$143,999 or Less      | 14           | - 80.0%                  | - 60.0%                    | 3.5          | - 55.1%                   | - 25.5%                    | 4                   | - 60.0%                  | - 50.0%                    |
| \$144,000 to \$201,999 | 140          | + 0.7%                   | + 68.7%                    | 9.1          | + 44.4%                   | + 106.8%                   | 16                  | - 27.3%                  | - 20.0%                    |
| \$202,000 to \$298,999 | 286          | - 30.4%                  | - 17.1%                    | 5.3          | - 15.9%                   | - 19.7%                    | 53                  | - 20.9%                  | + 1.9%                     |
| \$299,000 or More      | 636          | + 84.9%                  | + 4.4%                     | 3.7          | + 23.3%                   | - 2.6%                     | 182                 | + 41.1%                  | + 2.8%                     |
| Total                  | 1.076        | + 11.6%                  | + 0.4%                     | 4.4          | - 4.3%                    | - 2.2%                     | 255                 | + 11.8%                  | - 0.8%                     |