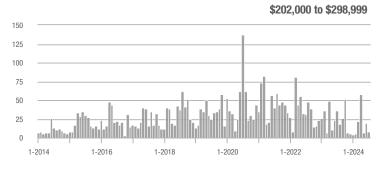

| 0.0%                       |  |
| \$202,000 to \$298,999 | 8            | - 77.8%                  | - 57.9%                    | 4.0          | - 44.4%                   | - 57.9%                    | 2                   | - 60.0%                  | 0.0%                       |  |
| \$299,000 or More      | 55           | + 44.7%                  | + 120.0%                   | 4.1          | + 20.6%                   | + 32.3%                    | 13                  | - 7.1%                   | + 18.2%                    |  |
| Total                  | 71           | - 4.1%                   | + 47.9%                    | 4.4          | - 6.4%                    | 0.0%                       | 16                  | - 15.8%                  | + 14.3%                    |  |















## **Tolland**

|                        |              | Total<br>Showin          |                            |              | Buyer Interest (Showings/Listings) |                            |              | Managed<br>Listings      |                            |  |
|------------------------|--------------|--------------------------|----------------------------|--------------|------------------------------------|----------------------------|--------------|--------------------------|----------------------------|--|
| Price Range            | July<br>2024 | Year-Over-Year<br>Change | Month-Over-Month<br>Change | July<br>2024 | Year-Over-Year<br>Change           | Month-Over-Month<br>Change | July<br>2024 | Year-Over-Year<br>Change | Month-Over-Month<br>Change |  |
| \$143,999 or