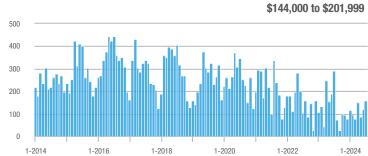

## **Fairfield County**

|                        | Total<br>Showings |                          |                            |              | Buyer Interest (Showings/Listings) |                            |              | Managed<br>Listings      |                            |  |
|------------------------|-------------------|--------------------------|----------------------------|--------------|------------------------------------|----------------------------|--------------|--------------------------|----------------------------|--|
| Price Range            | July<br>2024      | Year-Over-Year<br>Change | Month-Over-Month<br>Change | July<br>2024 | Year-Over-Year<br>Change           | Month-Over-Month<br>Change | July<br>2024 | Year-Over-Year<br>Change | Month-Over-Month<br>Change |  |
| \$143,999 or Less      | 204               | + 4.1%                   | - 23.9%                    | 4.3          | - 12.2%                            | - 17.3%                    | 48           | + 20.0%                  | - 9.4%                     |  |
| \$144,000 to \$201,999 | 408               | + 16.9%                  | + 10.3%                    | 5.3          | - 10.2%                            | - 15.9%                    | 75           | + 23.0%                  | + 25.0%                    |  |
| \$202,000 to \$298,999 | 1,058             | - 49.7%                  | - 14.7%                    | 7.0          | - 34.6%                            | - 17.6%                    | 152          | - 24.4%                  | + 3.4%                     |  |
| \$299,000 or More      | 12,910            | - 9.4%                   | - 6.2%                     | 5.9          | - 18.1%                            | - 4.8%                     | 2,255        | + 5.5%                   | - 3.3%                     |  |
| Total                  | 14,580            | - 13.7%                  | - 6.8%                     | 6.0          | - 18.9%                            | - 4.8%                     | 2,530        | + 3.7%                   | - 2.4%                     |  |

## **Hartford County**

|                        | Total<br>Showings |                          |                            |              | Buyer Interest (Showings/Listings) |                            |              | Managed<br>Listings      |                            |  |
|------------------------|-------------------|--------------------------|----------------------------|--------------|------------------------------------|----------------------------|--------------|--------------------------|----------------------------|--|
| Price Range            | July<br>2024      | Year-Over-Year<br>Change | Month-Over-Month<br>Change | July<br>2024 | Year-Over-Year<br>Change           | Month-Over-Month<br>Change | July<br>2024 | Year-Over-Year<br>Change | Month-Over-Month<br>Change |  |
| \$143,999 or Less      | 345               | - 61.2%                  | - 36.8%                    | 6.2          | - 41.5%                            | - 31.9%                    | 56           | - 34.1%                  | - 9.7%                     |  |
| \$144,000 to \$201,999 | 1,365             | - 47.1%                  | - 4.1%                     | 11.1         | - 21.8%                            | - 9.8%                     | 127          | - 31.7%                  | + 5.8%                     |  |
| \$202,000 to \$298,999 | 4,392             | - 25.5%                  | - 10.8%                    | 10.3         | - 14.2%                            | - 11.2%                    | 430          | - 13.0%                  | - 0.2%                     |  |
| \$299,000 or More      | 9,495             | + 12.4%                  | - 8.3%                     | 7.2          | - 1.4%                             | - 7.7%                     | 1,376        | + 12.9%                  | - 0.7%                     |  |
| Total                  | 15,597            | - 12.5%                  | - 9.6%                     | 8.1          | - 12.9%                            | - 10.0%                    | 1,989        | + 0.3%                   | - 0.5%                     |  |

## **Litchfield County**

|                        | Total<br>Showings |                          |                            |              | Buyer Interest (Showings/Listings) |                            |              | Managed<br>Listings      |                            |  |
|------------------------|-------------------|--------------------------|----------------------------|--------------|------------------------------------|----------------------------|--------------|--------------------------|----------------------------|--|
| Price Range            | July<br>2024      | Year-Over-Year<br>Change | Month-Over-Month<br>Change | July<br>2024 | Year-Over-Year<br>Change           | Month-Over-Month<br>Change | July<br>2024 | Year-Over-Year<br>Change | Month-Over-Month<br>Change |  |
| \$143,999 or Less      | 102               | + 52.2%                  | + 30.8%                    | 10.2         | + 161.5%                           | + 137.2%                   | 10           | - 41.2%                  | - 44.4%                    |  |
| \$144,000 to \$201,999 | 175               | - 58.7%                  | - 7.4%                     | 5.4          | - 18.2%                            | + 14.9%                    | 33           | - 49.2%                  | - 19.5%                    |  |
| \$202,000 to \$298,999 | 785               | - 32.1%                  | - 6.8%                     | 6.1          | - 26.5%                            | - 18.7%                    | 129          | - 10.4%                  | + 12.2%                    |  |
| \$299,000 or More      | 2,290             | + 28.6%                  | + 12.5%                    | 3.9          | + 8.3%                             | + 11.4%                    | 619          | + 11.5%                  | - 2.2%                     |  |
| Total                  | 3,352             | - 2.2%                   | + 6.6%                     | 4.5          | - 6.3%                             | + 7.1%                     | 791          | + 1.3%                   | - 2.0%                     |  |

### **Middlesex County**

|                        | Total<br>Showings |                          |                            |              | Buyer Interest (Showings/Listings) |                            |              | Managed<br>Listings      |                            |  |
|------------------------|-------------------|--------------------------|----------------------------|--------------|------------------------------------|----------------------------|--------------|--------------------------|----------------------------|--|
| Price Range            | July<br>2024      | Year-Over-Year<br>Change | Month-Over-Month<br>Change | July<br>2024 | Year-Over-Year<br>Change           | Month-Over-Month<br>Change | July<br>2024 | Year-Over-Year<br>Change | Month-Over-Month<br>Change |  |
| \$143,999 or Less      | 62                | - 75.1%                  | + 47.6%                    | 10.3         | - 8.8%                             | + 47.1%                    | 6            | - 72.7%                  | 0.0%                       |  |
| \$144,000 to \$201,999 | 220               | - 48.7%                  | - 29.5%                    | 9.2          | - 8.0%                             | - 8.9%                     | 24           | - 44.2%                  | - 25.0%                    |  |
| \$202,000 to \$298,999 | 305               | - 57.8%                  | - 44.3%                    | 6.1          | - 35.1%                            | - 30.7%                    | 51           | - 35.4%                  | - 20.3%                    |  |
| \$299,000 or More      | 2,156             | + 9.6%                   | + 6.6%                     | 5.1          | - 10.5%                            | 0.0%                       | 447          | + 19.2%                  | + 4.9%                     |  |
| Total                  | 2.743             | - 18.6%                  | - 6.2%                     | 5.5          | - 20.3%                            | - 6.8%                     | 528          | + 1.7%                   | 0.0%                       |  |

### **New Haven County**

|                        | Total<br>Showings |                          |                            |              | Buyer Interest (Showings/Listings) |                            |              | Managed<br>Listings      |                            |  |
|------------------------|-------------------|--------------------------|----------------------------|--------------|------------------------------------|----------------------------|--------------|--------------------------|----------------------------|--|
| Price Range            | July<br>2024      | Year-Over-Year<br>Change | Month-Over-Month<br>Change | July<br>2024 | Year-Over-Year<br>Change           | Month-Over-Month<br>Change | July<br>2024 | Year-Over-Year<br>Change | Month-Over-Month<br>Change |  |
| \$143,999 or Less      | 266               | - 56.4%                  | - 23.1%                    | 5.2          | - 27.8%                            | - 1.9%                     | 53           | - 40.4%                  | - 20.9%                    |  |
| \$144,000 to \$201,999 | 993               | - 43.3%                  | - 30.3%                    | 6.8          | - 33.3%                            | - 28.4%                    | 149          | - 14.9%                  | - 2.6%                     |  |
| \$202,000 to \$298,999 | 3,185             | - 29.2%                  | - 11.4%                    | 7.7          | - 13.5%                            | - 8.3%                     | 416          | - 20.3%                  | - 4.4%                     |  |
| \$299,000 or More      | 8,614             | + 14.0%                  | - 3.4%                     | 5.3          | - 5.4%                             | - 3.6%                     | 1,668        | + 16.7%                  | - 1.2%                     |  |
| Total                  | 13.058            | - 9.4%                   | - 8.6%                     | 5.9          | - 13.2%                            | - 6.3%                     | 2.286        | + 3.2%                   | - 2.5%                     |  |

## **New London County**

|                        | Total<br>Showings |                          |                            |              | Buyer Interest (Showings/Listings) |                            |              | Managed<br>Listings      |                            |  |
|------------------------|-------------------|--------------------------|----------------------------|--------------|------------------------------------|----------------------------|--------------|--------------------------|----------------------------|--|
| Price Range            | July<br>2024      | Year-Over-Year<br>Change | Month-Over-Month<br>Change | July<br>2024 | Year-Over-Year<br>Change           | Month-Over-Month<br>Change | July<br>2024 | Year-Over-Year<br>Change | Month-Over-Month<br>Change |  |
| \$143,999 or Less      | 57                | + 78.1%                  | - 50.0%                    | 4.4          | 0.0%                               | - 45.7%                    | 13           | + 44.4%                  | - 13.3%                    |  |
| \$144,000 to \$201,999 | 351               | - 26.4%                  | + 16.2%                    | 8.8          | + 1.1%                             | + 4.8%                     | 41           | - 28.1%                  | + 10.8%                    |  |
| \$202,000 to \$298,999 | 971               | - 24.5%                  | - 18.4%                    | 7.6          | - 13.6%                            | - 19.1%                    | 129          | - 14.6%                  | + 3.2%                     |  |
| \$299,000 or More      | 2,327             | + 3.2%                   | - 3.3%                     | 4.3          | - 12.2%                            | 0.0%                       | 582          | + 13.0%                  | - 4.7%                     |  |
| Total                  | 3.706             | - 8.5%                   | - 7.6%                     | 5.1          | - 15.0%                            | - 5.6%                     | 765          | + 4.5%                   | - 2.9%                     |  |

### **Tolland County**

|                        | Total<br>Showings |                          |                            |              | Buyer Interest (Showings/Listings) |                            |              | Managed<br>Listings      |                            |  |
|------------------------|-------------------|--------------------------|----------------------------|--------------|------------------------------------|----------------------------|--------------|--------------------------|----------------------------|--|
| Price Range            | July<br>2024      | Year-Over-Year<br>Change | Month-Over-Month<br>Change | July<br>2024 | Year-Over-Year<br>Change           | Month-Over-Month<br>Change | July<br>2024 | Year-Over-Year<br>Change | Month-Over-Month<br>Change |  |
| \$143,999 or Less      | 20                | - 90.9%                  | - 16.7%                    | 5.0          | - 54.5%                            | - 16.7%                    | 4            | - 80.0%                  | 0.0%                       |  |
| \$144,000 to \$201,999 | 83                | - 84.7%                  | - 81.1%                    | 4.0          | - 77.9%                            | - 78.1%                    | 21           | - 30.0%                  | - 12.5%                    |  |
| \$202,000 to \$298,999 | 401               | - 39.2%                  | - 24.1%                    | 7.3          | - 31.1%                            | - 40.7%                    | 55           | - 14.1%                  | + 25.0%                    |  |
| \$299,000 or More      | 1,333             | + 3.1%                   | - 18.8%                    | 5.6          | - 8.2%                             | - 18.8%                    | 246          | + 6.5%                   | - 2.4%                     |  |
| Total                  | 1,837             | - 32.3%                  | - 30.3%                    | 5.8          | - 31.0%                            | - 32.6%                    | 326          | - 5.5%                   | + 0.6%                     |  |

## **Windham County**

|                        |              | Total<br>Showin          |                            |              | Buyer Into<br>(Showings/L |                            | Managed<br>Listings |                          |                            |
|------------------------|--------------|--------------------------|----------------------------|--------------|---------------------------|----------------------------|---------------------|--------------------------|----------------------------|
| Price Range            | July<br>2024 | Year-Over-Year<br>Change | Month-Over-Month<br>Change | July<br>2024 | Year-Over-Year<br>Change  | Month-Over-Month<br>Change | July<br>2024        | Year-Over-Year<br>Change | Month-Over-Month<br>Change |
| \$143,999 or Less      | 14           | - 80.0%                  | - 60.0%                    | 3.5          | - 55.1%                   | - 25.5%                    | 4                   | - 60.0%                  | - 50.0%                    |
| \$144,000 to \$201,999 | 140          | + 0.7%                   | + 68.7%                    | 9.1          | + 44.4%                   | + 106.8%                   | 16                  | - 27.3%                  | - 20.0%                    |
| \$202,000 to \$298,999 | 286          | - 30.4%                  | - 17.1%                    | 5.3          | - 15.9%                   | - 19.7%                    | 53                  | - 20.9%                  | + 1.9%                     |
| \$299,000 or More      | 636          | + 84.9%                  | + 4.4%                     | 3.7          | + 23.3%                   | - 2.6%                     | 182                 | + 41.1%                  | + 2.8%                     |
| Total                  | 1.076        | + 11.6%                  | + 0.4%                     | 4.4          | - 4.3%                    | - 2.2%                     | 255                 | + 11.8%                  | - 0.8%                     |