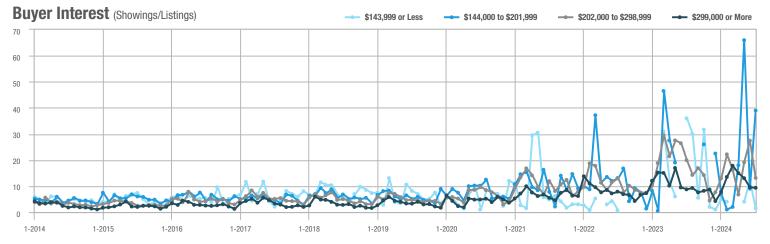

## **Fairfield County**

|                        | Total<br>Showings |                          |                            |              | Buyer Interest (Showings/Listings) |                            |              | Managed<br>Listings      |                            |  |
|------------------------|-------------------|--------------------------|----------------------------|--------------|------------------------------------|----------------------------|--------------|--------------------------|----------------------------|--|
| Price Range            | July<br>2024      | Year-Over-Year<br>Change | Month-Over-Month<br>Change | July<br>2024 | Year-Over-Year<br>Change           | Month-Over-Month<br>Change | July<br>2024 | Year-Over-Year<br>Change | Month-Over-Month<br>Change |  |
| \$143,999 or Less      | 204               | + 4.1%                   | - 23.9%                    | 4.3          | - 12.2%                            | - 17.3%                    | 48           | + 20.0%                  | - 9.4%                     |  |
| \$144,000 to \$201,999 | 408               | + 16.9%                  | + 10.3%                    | 5.3          | - 10.2%                            | - 15.9%                    | 75           | + 23.0%                  | + 25.0%                    |  |
| \$202,000 to \$298,999 | 1,058             | - 49.7%                  | - 14.7%                    | 7.0          | - 34.6%                            | - 17.6%                    | 152          | - 24.4%                  | + 3.4%                     |  |
| \$299,000 or More      | 12,910            | - 9.4%                   | - 6.2%                     | 5.9          | - 18.1%                            | - 4.8%                     | 2,255        | + 5.5%                   | - 3.3%                     |  |
| Total                  | 14,580            | - 13.7%                  | - 6.8%                     | 6.0          | - 18.9%                            | - 4.8%                     | 2,530        | + 3.7%                   | - 2.4%                     |  |

## **Hartford County**

|                        | Total<br>Showings |                          |                            |              | Buyer Interest (Showings/Listings) |                            |              | Managed<br>Listings      |                            |  |
|------------------------|-------------------|--------------------------|----------------------------|--------------|------------------------------------|----------------------------|--------------|--------------------------|----------------------------|--|
| Price Range            | July<br>2024      | Year-Over-Year<br>Change | Month-Over-Month<br>Change | July<br>2024 | Year-Over-Year<br>Change           | Month-Over-Month<br>Change | July<br>2024 | Year-Over-Year<br>Change | Month-Over-Month<br>Change |  |
| \$143,999 or Less      | 345               | - 61.2%                  | - 36.8%                    | 6.2          | - 41.5%                            | - 31.9%                    | 56           | - 34.1%                  | - 9.7%                     |  |
| \$144,000 to \$201,999 | 1,365             | - 47.1%                  | - 4.1%                     | 11.1         | - 21.8%                            | - 9.8%                     | 127          | - 31.7%                  | + 5.8%                     |  |
| \$202,000 to \$298,999 | 4,392             | - 25.5%                  | - 10.8%                    | 10.3         | - 14.2%                            | - 11.2%                    | 430          | - 13.0%                  | - 0.2%                     |  |
| \$299,000 or More      | 9,495             | + 12.4%                  | - 8.3%                     | 7.2          | - 1.4%                             | - 7.7%                     | 1,376        | + 12.9%                  | - 0.7%                     |  |
| Total                  | 15,597            | - 12.5%                  | - 9.6%                     | 8.1          | - 12.9%                            | - 10.0%                    | 1,989        | + 0.3%                   | - 0.5%                     |  |

## **Litchfield County**

|                        | Total<br>Showings |                          |                            |              | Buyer Interest (Showings/Listings) |                            |              | Managed<br>Listings      |                            |  |
|------------------------|-------------------|--------------------------|----------------------------|--------------|------------------------------------|----------------------------|--------------|--------------------------|----------------------------|--|
| Price Range            | July<br>2024      | Year-Over-Year<br>Change | Month-Over-Month<br>Change | July<br>2024 | Year-Over-Year<br>Change           | Month-Over-Month<br>Change | July<br>2024 | Year-Over-Year<br>Change | Month-Over-Month<br>Change |  |
| \$143,999 or Less      | 102               | + 52.2%                  | + 30.8%                    | 10.2         | + 161.5%                           | + 137.2%                   | 10           | - 41.2%                  | - 44.4%                    |  |
| \$144,000 to \$201,999 | 175               | - 58.7%                  | - 7.4%                     | 5.4          | - 18.2%                            | + 14.9%                    | 33           | - 49.2%                  | - 19.5%                    |  |
| \$202,000 to \$298,999 | 785               | - 32.1%                  | - 6.8%                     | 6.1          | - 26.5%                            | - 18.7%                    | 129          | - 10.4%                  | + 12.2%                    |  |
| \$299,000 or More      | 2,290             | + 28.6%                  | + 12.5%                    | 3.9          | + 8.3%                             | + 11.4%                    | 619          | + 11.5%                  | - 2.2%                     |  |
| Total                  | 3,352             | - 2.2%                   | + 6.6%                     | 4.5          | - 6.3%                             | + 7.1%                     | 791          | + 1.3%                   | - 2.0%                     |  |

### **Middlesex County**

|                        | Total<br>Showings |                          |                            |              | Buyer Interest (Showings/Listings) |                            |              | Managed<br>Listings      |                            |  |
|------------------------|-------------------|--------------------------|----------------------------|--------------|------------------------------------|----------------------------|--------------|--------------------------|----------------------------|--|
| Price Range            | July<br>2024      | Year-Over-Year<br>Change | Month-Over-Month<br>Change | July<br>2024 | Year-Over-Year<br>Change           | Month-Over-Month<br>Change | July<br>2024 | Year-Over-Year<br>Change | Month-Over-Month<br>Change |  |
| \$143,999 or Less      | 62                | - 75.1%                  | + 47.6%                    | 10.3         | - 8.8%                             | + 47.1%                    | 6            | - 72.7%                  | 0.0%                       |  |
| \$144,000 to \$201,999 | 220               | - 48.7%                  | - 29.5%                    | 9.2          | - 8.0%                             | - 8.9%                     | 24           | - 44.2%                  | - 25.0%                    |  |
| \$202,000 to \$298,999 | 305               | - 57.8%                  | - 44.3%                    | 6.1          | - 35.1%                            | - 30.7%                    | 51           | - 35.4%                  | - 20.3%                    |  |
| \$299,000 or More      | 2,156             | + 9.6%                   | + 6.6%                     | 5.1          | - 10.5%                            | 0.0%                       | 447          | + 19.2%                  | + 4.9%                     |  |
| Total                  | 2.743             | - 18.6%                  | - 6.2%                     | 5.5          | - 20.3%                            | - 6.8%                     | 528          | + 1.7%                   | 0.0%                       |  |

### **New Haven County**

|                        | Total<br>Showings |                          |                            |              | Buyer Interest (Showings/Listings) |                            |              | Managed<br>Listings      |                            |  |
|------------------------|-------------------|--------------------------|----------------------------|--------------|------------------------------------|----------------------------|--------------|--------------------------|----------------------------|--|
| Price Range            | July<br>2024      | Year-Over-Year<br>Change | Month-Over-Month<br>Change | July<br>2024 | Year-Over-Year<br>Change           | Month-Over-Month<br>Change | July<br>2024 | Year-Over-Year<br>Change | Month-Over-Month<br>Change |  |
| \$143,999 or Less      | 266               | - 56.4%                  | - 23.1%                    | 5.2          | - 27.8%                            | - 1.9%                     | 53           | - 40.4%                  | - 20.9%                    |  |
| \$144,000 to \$201,999 | 993               | - 43.3%                  | - 30.3%                    | 6.8          | - 33.3%                            | - 28.4%                    | 149          | - 14.9%                  | - 2.6%                     |  |
| \$202,000 to \$298,999 | 3,185             | - 29.2%                  | - 11.4%                    | 7.7          | - 13.5%                            | - 8.3%                     | 416          | - 20.3%                  | - 4.4%                     |  |
| \$299,000 or More      | 8,614             | + 14.0%                  | - 3.4%                     | 5.3          | - 5.4%                             | - 3.6%                     | 1,668        | + 16.7%                  | - 1.2%                     |  |
| Total                  | 13.058            | - 9.4%                   | - 8.6%                     | 5.9          | - 13.2%                            | - 6.3%                     | 2.286        | + 3.2%                   | - 2.5%                     |  |

## **New London County**

|                        | Total<br>Showings |                          |                            |              | Buyer Interest (Showings/Listings) |                            |              | Managed<br>Listings      |                            |  |
|------------------------|-------------------|--------------------------|----------------------------|--------------|------------------------------------|----------------------------|--------------|--------------------------|----------------------------|--|
| Price Range            | July<br>2024      | Year-Over-Year<br>Change | Month-Over-Month<br>Change | July<br>2024 | Year-Over-Year<br>Change           | Month-Over-Month<br>Change | July<br>2024 | Year-Over-Year<br>Change | Month-Over-Month<br>Change |  |
| \$143,999 or Less      | 57                | + 78.1%                  | - 50.0%                    | 4.4          | 0.0%                               | - 45.7%                    | 13           | + 44.4%                  | - 13.3%                    |  |
| \$144,000 to \$201,999 | 351               | - 26.4%                  | + 16.2%                    | 8.8          | + 1.1%                             | + 4.8%                     | 41           | - 28.1%                  | + 10.8%                    |  |
| \$202,000 to \$298,999 | 971               | - 24.5%                  | - 18.4%                    | 7.6          | - 13.6%                            | - 19.1%                    | 129          | - 14.6%                  | + 3.2%                     |  |
| \$299,000 or More      | 2,327             | + 3.2%                   | - 3.3%                     | 4.3          | - 12.2%                            | 0.0%                       | 582          | + 13.0%                  | - 4.7%                     |  |
| Total                  | 3.706             | - 8.5%                   | - 7.6%                     | 5.1          | - 15.0%                            | - 5.6%                     | 765          | + 4.5%                   | - 2.9%                     |  |

### **Tolland County**

|                        | Total<br>Showings |                          |                            |              | Buyer Interest (Showings/Listings) |                            |              | Managed<br>Listings      |                            |  |
|------------------------|-------------------|--------------------------|----------------------------|--------------|------------------------------------|----------------------------|--------------|--------------------------|----------------------------|--|
| Price Range            | July<br>2024      | Year-Over-Year<br>Change | Month-Over-Month<br>Change | July<br>2024 | Year-Over-Year<br>Change           | Month-Over-Month<br>Change | July<br>2024 | Year-Over-Year<br>Change | Month-Over-Month<br>Change |  |
| \$143,999 or Less      | 20                | - 90.9%                  | - 16.7%                    | 5.0          | - 54.5%                            | - 16.7%                    | 4            | - 80.0%                  | 0.0%                       |  |
| \$144,000 to \$201,999 | 83                | - 84.7%                  | - 81.1%                    | 4.0          | - 77.9%                            | - 78.1%                    | 21           | - 30.0%                  | - 12.5%                    |  |
| \$202,000 to \$298,999 | 401               | - 39.2%                  | - 24.1%                    | 7.3          | - 31.1%                            | - 40.7%                    | 55           | - 14.1%                  | + 25.0%                    |  |
| \$299,000 or More      | 1,333             | + 3.1%                   | - 18.8%                    | 5.6          | - 8.2%                             | - 18.8%                    | 246          | + 6.5%                   | - 2.4%                     |  |
| Total                  | 1,837             | - 32.3%                  | - 30.3%                    | 5.8          | - 31.0%                            | - 32.6%                    | 326          | - 5.5%                   | + 0.6%                     |  |

## **Windham County**

|                        |              | Total<br>Showin          |                            |              | Buyer Into<br>(Showings/L |                            | Managed<br>Listings |                          |                            |
|------------------------|--------------|--------------------------|----------------------------|--------------|---------------------------|----------------------------|---------------------|--------------------------|----------------------------|
| Price Range            | July<br>2024 | Year-Over-Year<br>Change | Month-Over-Month<br>Change | July<br>2024 | Year-Over-Year<br>Change  | Month-Over-Month<br>Change | July<br>2024        | Year-Over-Year<br>Change | Month-Over-Month<br>Change |
| \$143,999 or Less      | 14           | - 80.0%                  | - 60.0%                    | 3.5          | - 55.1%                   | - 25.5%                    | 4                   | - 60.0%                  | - 50.0%                    |
| \$144,000 to \$201,999 | 140          | + 0.7%                   | + 68.7%                    | 9.1          | + 44.4%                   | + 106.8%                   | 16                  | - 27.3%                  | - 20.0%                    |
| \$202,000 to \$298,999 | 286          | - 30.4%                  | - 17.1%                    | 5.3          | - 15.9%                   | - 19.7%                    | 53                  | - 20.9%                  | + 1.9%                     |
| \$299,000 or More      | 636          | + 84.9%                  | + 4.4%                     | 3.7          | + 23.3%                   | - 2.6%                     | 182                 | + 41.1%                  | + 2.8%                     |
| Total                  | 1.076        | + 11.6%                  | + 0.4%                     | 4.4          | - 4.3%                    | - 2.2%                     | 255                 | + 11.8%                  | - 0.8%                     |