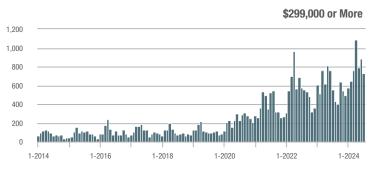

## **Fairfield County**

|                        | Total<br>Showings |                          |                            |              | Buyer Interest (Showings/Listings) |                            |              | Managed<br>Listings      |                            |  |
|------------------------|-------------------|--------------------------|----------------------------|--------------|------------------------------------|----------------------------|--------------|--------------------------|----------------------------|--|
| Price Range            | July<br>2024      | Year-Over-Year<br>Change | Month-Over-Month<br>Change | July<br>2024 | Year-Over-Year<br>Change           | Month-Over-Month<br>Change | July<br>2024 | Year-Over-Year<br>Change | Month-Over-Month<br>Change |  |
| \$143,999 or Less      | 204               | + 4.1%                   | - 23.9%                    | 4.3          | - 12.2%                            | - 17.3%                    | 48           | + 20.0%                  | - 9.4%                     |  |
| \$144,000 to \$201,999 | 408               | + 16.9%                  | + 10.3%                    | 5.3          | - 10.2%                            | - 15.9%                    | 75           | + 23.0%                  | + 25.0%                    |  |
| \$202,000 to \$298,999 | 1,058             | - 49.7%                  | - 14.7%                    | 7.0          | - 34.6%                            | - 17.6%                    | 152          | - 24.4%                  | + 3.4%                     |  |
| \$299,000 or More      | 12,910            | - 9.4%                   | - 6.2%                     | 5.9          | - 18.1%                            | - 4.8%                     | 2,255        | + 5.5%                   | - 3.3%                     |  |
| Total                  | 14,580            | - 13.7%                  | - 6.8%                     | 6.0          | - 18.9%                            | - 4.8%                     | 2,530        | + 3.7%                   | - 2.4%                     |  |