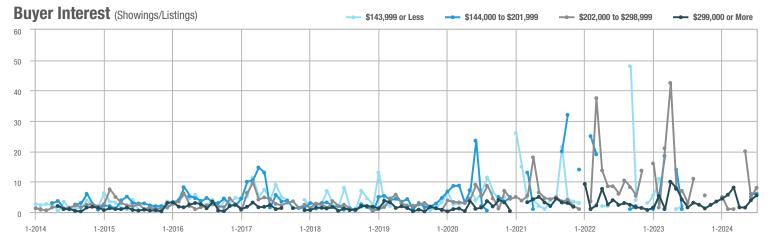

| + 100.0%                   |
| \$202,000 to \$298,999 | 16           | + 433.3%                 | + 220.0%                   | 8.0                       | + 166.7%                 | + 60.0%                    | 2            | + 100.0%                 | + 100.0%                   |
| \$299,000 or More      | 62           | + 463.6%                 | + 77.1%                    | 5.5                       | + 243.8%                 | + 41.0%                    | 12           | + 71.4%                  | + 20.0%                    |
| Total                  | 96           | + 585.7%                 | + 108.7%                   | 5.9                       | + 268.8%                 | + 40.5%                    | 17           | + 88.9%                  | + 41.7%                    |















## Wilton

|                        |              | Total<br>Showin          |                            |              | Buyer Into<br>(Showings/L |                            | Managed<br>Listings |                          |                            |
|------------------------|--------------|--------------------------|----------------------------|--------------|---------------------------|----------------------------|---------------------|--------------------------|----------------------------|
| Price Range            | July<br>2024 | Year-Over-Year<br>Change | Month-Over-Month<br>Change | July<br>2024 | Year-Over-Year<br>Change  | Month-Over-Month<br>Change | July<br>2024        | Year-Over-Year<br>Change | Month-Over-Month<br>Change |
| \$143,999 or Less      | 0