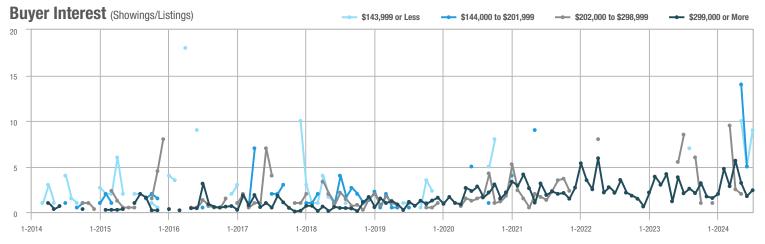

|  |
| \$202,000 to \$298,999 | 0                 | _                        | _                          | _            | _                                  |                            | 0            | _                        | _                          |  |
| \$299,000 or More      | 42                | + 27.3%                  | + 35.5%                    | 2.4          | + 14.3%                            | + 33.3%                    | 21           | + 16.7%                  | - 4.5%                     |  |
| Total                  | 51                | - 5.6%                   | + 24.4%                    | 2.6          | - 7.1%                             | + 23.8%                    | 23           | + 9.5%                   | - 4.2%                     |  |















# **Shelton**

|                        | Total<br>Showings |                          |                            | (            | Buyer Interest<br>(Showings/Listings) |                            |              | Managed<br>Listings      |                            |  |
|------------------------|-------------------|--------------------------|----------------------------|--------------|---------------------------------------|----------------------------|--------------|--------------------------|----------------------------|--|
| Price Range            | July<br>2024      | Year-Over-Year<br>Change | Month-Over-Month<br>Change | July<br>2024 | Year-Over-Year<br>Change              | Month-Over-Month<br>Change | July<br>2024 | Year-Over-Year<br>Change | Month-Over-Month<br>Change |