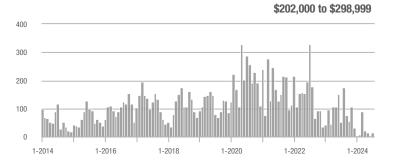

## **Fairfield County**

|                        | Total<br>Showings |                          |                            |              | Buyer Interest (Showings/Listings) |                            |              | Managed<br>Listings      |                            |  |
|------------------------|-------------------|--------------------------|----------------------------|--------------|------------------------------------|----------------------------|--------------|--------------------------|----------------------------|--|
| Price Range            | July<br>2024      | Year-Over-Year<br>Change | Month-Over-Month<br>Change | July<br>2024 | Year-Over-Year<br>Change           | Month-Over-Month<br>Change | July<br>2024 | Year-Over-Year<br>Change | Month-Over-Month<br>Change |  |
| \$143,999 or Less      | 204               | + 4.1%                   | - 23.9%                    | 4.3          | - 12.2%                            | - 17.3%                    | 48           | + 20.0%                  | - 9.4%                     |  |
| \$144,000 to \$201,999 | 408               | + 16.9%                  | + 10.3%                    | 5.3          | - 10.2%                            | - 15.9%                    | 75           | + 23.0%                  | + 25.0%                    |  |
| \$202,000 to \$298,999 | 1,058             | - 49.7%                  | - 14.7%                    | 7.0          | - 34.6%                            | - 17.6%                    | 152          | - 24.4%                  | + 3.4%                     |  |
| \$299,000 or More      | 12,910            | - 9.4%                   | - 6.2%                     | 5.9          | - 18.1%                            | - 4.8%                     | 2,255        | + 5.5%                   | - 3.3%                     |  |
| Total                  | 14,580            | - 13.7%                  | - 6.8%                     | 6.0          | - 18.9%                            | - 4.8%                     | 2,530        | + 3.7%                   | - 2.4%                     |  |