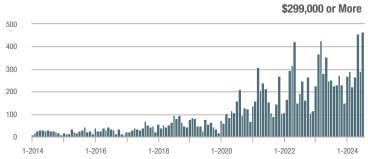

## **Fairfield County**

|                        | Total<br>Showings |                          |                            |              | Buyer Interest (Showings/Listings) |                            |              | Managed<br>Listings      |                            |  |
|------------------------|-------------------|--------------------------|----------------------------|--------------|------------------------------------|----------------------------|--------------|--------------------------|----------------------------|--|
| Price Range            | July<br>2024      | Year-Over-Year<br>Change | Month-Over-Month<br>Change | July<br>2024 | Year-Over-Year<br>Change           | Month-Over-Month<br>Change | July<br>2024 | Year-Over-Year<br>Change | Month-Over-Month<br>Change |  |
| \$143,999 or Less      | 204               | + 4.1%                   | - 23.9%                    | 4.3          | - 12.2%                            | - 17.3%                    | 48           | + 20.0%                  | - 9.4%                     |  |
| \$144,000 to \$201,999 | 408               | + 16.9%                  | + 10.3%                    | 5.3          | - 10.2%                            | - 15.9%                    | 75           | + 23.0%                  | + 25.0%                    |  |
| \$202,000 to \$298,999 | 1,058             | - 49.7%                  | - 14.7%                    | 7.0          | - 34.6%                            | - 17.6%                    | 152          | - 24.4%                  | + 3.4%                     |  |
| \$299,000 or More      | 12,910            | - 9.4%                   | - 6.2%                     | 5.9          | - 18.1%                            | - 4.8%                     | 2,255        | + 5.5%                   | - 3.3%                     |  |
| Total                  | 14,580            | - 13.7%                  | - 6.8%                     | 6.0          | - 18.9%                            | - 4.8%                     | 2,530        | + 3.7%                   | - 2.4%                     |  |

## **Hartford County**

|                        | Total<br>Showings |                          |                            |              | Buyer Interest (Showings/Listings) |                            |              | Managed<br>Listings      |                            |  |
|------------------------|-------------------|--------------------------|----------------------------|--------------|------------------------------------|----------------------------|--------------|--------------------------|----------------------------|--|
| Price Range            | July<br>2024      | Year-Over-Year<br>Change | Month-Over-Month<br>Change | July<br>2024 | Year-Over-Year<br>Change           | Month-Over-Month<br>Change | July<br>2024 | Year-Over-Year<br>Change | Month-Over-Month<br>Change |  |
| \$143,999 or Less      | 345               | - 61.2%                  | - 36.8%                    | 6.2          | - 41.5%                            | - 31.9%                    | 56           | - 34.1%                  | - 9.7%                     |  |
| \$144,000 to \$201,999 | 1,365             | - 47.1%                  | - 4.1%                     | 11.1         | - 21.8%                            | - 9.8%                     | 127          | - 31.7%                  | + 5.8%                     |  |
| \$202,000 to \$298,999 | 4,392             | - 25.5%                  | - 10.8%                    | 10.3         | - 14.2%                            | - 11.2%                    | 430          | - 13.0%                  | - 0.2%                     |  |
| \$299,000 or More      | 9,495             | + 12.4%                  | - 8.3%                     | 7.2          | - 1.4%                             | - 7.7%                     | 1,376        | + 12.9%                  | - 0.7%                     |  |
| Total                  | 15,597            | - 12.5%                  | - 9.6%                     | 8.1          | - 12.9%                            | - 10.0%                    | 1,989        | + 0.3%                   | - 0.5%                     |  |

## **Litchfield County**

|                        | Total<br>Showings |                          |                            |              | Buyer Interest (Showings/Listings) |                            |              | Managed<br>Listings      |                            |  |
|------------------------|-------------------|--------------------------|----------------------------|--------------|------------------------------------|----------------------------|--------------|--------------------------|----------------------------|--|
| Price Range            | July<br>2024      | Year-Over-Year<br>Change | Month-Over-Month<br>Change | July<br>2024 | Year-Over-Year<br>Change           | Month-Over-Month<br>Change | July<br>2024 | Year-Over-Year<br>Change | Month-Over-Month<br>Change |  |
| \$143,999 or Less      | 102               | + 52.2%                  | + 30.8%                    | 10.2         | + 161.5%                           | + 137.2%                   | 10           | - 41.2%                  | - 44.4%                    |  |
| \$144,000 to \$201,999 | 175               | - 58.7%                  | - 7.4%                     | 5.4          | - 18.2%                            | + 14.9%                    | 33           | - 49.2%                  | - 19.5%                    |  |
| \$202,000 to \$298,999 | 785               | - 32.1%                  | - 6.8%                     | 6.1          | - 26.5%                            | - 18.7%                    | 129          | - 10.4%                  | + 12.2%                    |  |
| \$299,000 or More      | 2,290             | + 28.6%                  | + 12.5%                    | 3.9          | + 8.3%                             | + 11.4%                    | 619          | + 11.5%                  | - 2.2%                     |  |
| Total                  | 3,352             | - 2.2%                   | + 6.6%                     | 4.5          | - 6.3%                             | + 7.1%                     | 791          | + 1.3%                   | - 2.0%                     |  |

### **Middlesex County**

|                        | Total<br>Showings |                          |                            |              | Buyer Interest (Showings/Listings) |                            |              | Managed<br>Listings      |                            |  |
|------------------------|-------------------|--------------------------|----------------------------|--------------|------------------------------------|----------------------------|--------------|--------------------------|----------------------------|--|
| Price Range            | July<br>2024      | Year-Over-Year<br>Change | Month-Over-Month<br>Change | July<br>2024 | Year-Over-Year<br>Change           | Month-Over-Month<br>Change | July<br>2024 | Year-Over-Year<br>Change | Month-Over-Month<br>Change |  |
| \$143,999 or Less      | 62                | - 75.1%                  | + 47.6%                    | 10.3         | - 8.8%                             | + 47.1%                    | 6            | - 72.7%                  | 0.0%                       |  |
| \$144,000 to \$201,999 | 220               | - 48.7%                  | - 29.5%                    | 9.2          | - 8.0%                             | - 8.9%                     | 24           | - 44.2%                  | - 25.0%                    |  |
| \$202,000 to \$298,999 | 305               | - 57.8%                  | - 44.3%                    | 6.1          | - 35.1%                            | - 30.7%                    | 51           | - 35.4%                  | - 20.3%                    |  |
| \$299,000 or More      | 2,156             | + 9.6%                   | + 6.6%                     | 5.1          | - 10.5%                            | 0.0%                       | 447          | + 19.2%                  | + 4.9%                     |  |
| Total                  | 2.743             | - 18.6%                  | - 6.2%                     | 5.5          | - 20.3%                            | - 6.8%                     | 528          | + 1.7%                   | 0.0%                       |  |

### **New Haven County**

|                        | Total<br>Showings |                          |                            |              | Buyer Interest (Showings/Listings) |                            |              | Managed<br>Listings      |                            |  |
|------------------------|-------------------|--------------------------|----------------------------|--------------|------------------------------------|----------------------------|--------------|--------------------------|----------------------------|--|
| Price Range            | July<br>2024      | Year-Over-Year<br>Change | Month-Over-Month<br>Change | July<br>2024 | Year-Over-Year<br>Change           | Month-Over-Month<br>Change | July<br>2024 | Year-Over-Year<br>Change | Month-Over-Month<br>Change |  |
| \$143,999 or Less      | 266               | - 56.4%                  | - 23.1%                    | 5.2          | - 27.8%                            | - 1.9%                     | 53           | - 40.4%                  | - 20.9%                    |  |
| \$144,000 to \$201,999 | 993               | - 43.3%                  | - 30.3%                    | 6.8          | - 33.3%                            | - 28.4%                    | 149          | - 14.9%                  | - 2.6%                     |  |
| \$202,000 to \$298,999 | 3,185             | - 29.2%                  | - 11.4%                    | 7.7          | - 13.5%                            | - 8.3%                     | 416          | - 20.3%                  | - 4.4%                     |  |
| \$299,000 or More      | 8,614             | + 14.0%                  | - 3.4%                     | 5.3          | - 5.4%                             | - 3.6%                     | 1,668        | + 16.7%                  | - 1.2%                     |  |
| Total                  | 13.058            | - 9.4%                   | - 8.6%                     | 5.9          | - 13.2%                            | - 6.3%                     | 2.286        | + 3.2%                   | - 2.5%                     |  |

## **New London County**

|                        | Total<br>Showings |                          |                            |              | Buyer Interest (Showings/Listings) |                            |              | Managed<br>Listings      |                            |  |
|------------------------|-------------------|--------------------------|----------------------------|--------------|------------------------------------|----------------------------|--------------|--------------------------|----------------------------|--|
| Price Range            | July<br>2024      | Year-Over-Year<br>Change | Month-Over-Month<br>Change | July<br>2024 | Year-Over-Year<br>Change           | Month-Over-Month<br>Change | July<br>2024 | Year-Over-Year<br>Change | Month-Over-Month<br>Change |  |
| \$143,999 or Less      | 57                | + 78.1%                  | - 50.0%                    | 4.4          | 0.0%                               | - 45.7%                    | 13           | + 44.4%                  | - 13.3%                    |  |
| \$144,000 to \$201,999 | 351               | - 26.4%                  | + 16.2%                    | 8.8          | + 1.1%                             | + 4.8%                     | 41           | - 28.1%                  | + 10.8%                    |  |
| \$202,000 to \$298,999 | 971               | - 24.5%                  | - 18.4%                    | 7.6          | - 13.6%                            | - 19.1%                    | 129          | - 14.6%                  | + 3.2%                     |  |
| \$299,000 or More      | 2,327             | + 3.2%                   | - 3.3%                     | 4.3          | - 12.2%                            | 0.0%                       | 582          | + 13.0%                  | - 4.7%                     |  |
| Total                  | 3.706             | - 8.5%                   | - 7.6%                     | 5.1          | - 15.0%                            | - 5.6%                     | 765          | + 4.5%                   | - 2.9%                     |  |

### **Tolland County**

|                        | Total<br>Showings |                          |                            |              | Buyer Interest (Showings/Listings) |                            |              | Managed<br>Listings      |                            |  |
|------------------------|-------------------|--------------------------|----------------------------|--------------|------------------------------------|----------------------------|--------------|--------------------------|----------------------------|--|
| Price Range            | July<br>2024      | Year-Over-Year<br>Change | Month-Over-Month<br>Change | July<br>2024 | Year-Over-Year<br>Change           | Month-Over-Month<br>Change | July<br>2024 | Year-Over-Year<br>Change | Month-Over-Month<br>Change |  |
| \$143,999 or Less      | 20                | - 90.9%                  | - 16.7%                    | 5.0          | - 54.5%                            | - 16.7%                    | 4            | - 80.0%                  | 0.0%                       |  |
| \$144,000 to \$201,999 | 83                | - 84.7%                  | - 81.1%                    | 4.0          | - 77.9%                            | - 78.1%                    | 21           | - 30.0%                  | - 12.5%                    |  |
| \$202,000 to \$298,999 | 401               | - 39.2%                  | - 24.1%                    | 7.3          | - 31.1%                            | - 40.7%                    | 55           | - 14.1%                  | + 25.0%                    |  |
| \$299,000 or More      | 1,333             | + 3.1%                   | - 18.8%                    | 5.6          | - 8.2%                             | - 18.8%                    | 246          | + 6.5%                   | - 2.4%                     |  |
| Total                  | 1,837             | - 32.3%                  | - 30.3%                    | 5.8          | - 31.0%                            | - 32.6%                    | 326          | - 5.5%                   | + 0.6%                     |  |

## **Windham County**

|                        |              | Total<br>Showin          |                            |              | Buyer Into<br>(Showings/L |                            | Managed<br>Listings |                          |                            |
|------------------------|--------------|--------------------------|----------------------------|--------------|---------------------------|----------------------------|---------------------|--------------------------|----------------------------|
| Price Range            | July<br>2024 | Year-Over-Year<br>Change | Month-Over-Month<br>Change | July<br>2024 | Year-Over-Year<br>Change  | Month-Over-Month<br>Change | July<br>2024        | Year-Over-Year<br>Change | Month-Over-Month<br>Change |
| \$143,999 or Less      | 14           | - 80.0%                  | - 60.0%                    | 3.5          | - 55.1%                   | - 25.5%                    | 4                   | - 60.0%                  | - 50.0%                    |
| \$144,000 to \$201,999 | 140          | + 0.7%                   | + 68.7%                    | 9.1          | + 44.4%                   | + 106.8%                   | 16                  | - 27.3%                  | - 20.0%                    |
| \$202,000 to \$298,999 | 286          | - 30.4%                  | - 17.1%                    | 5.3          | - 15.9%                   | - 19.7%                    | 53                  | - 20.9%                  | + 1.9%                     |
| \$299,000 or More      | 636          | + 84.9%                  | + 4.4%                     | 3.7          | + 23.3%                   | - 2.6%                     | 182                 | + 41.1%                  | + 2.8%                     |
| Total                  | 1.076        | + 11.6%                  | + 0.4%                     | 4.4          | - 4.3%                    | - 2.2%                     | 255                 | + 11.8%                  | - 0.8%                     |