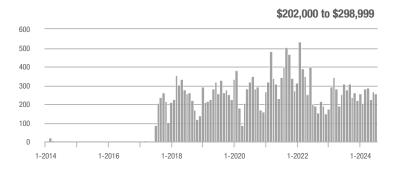

## **Fairfield County**

|                        | Total<br>Showings |                          |                            |              | Buyer Interest (Showings/Listings) |                            |              | Managed<br>Listings      |                            |  |
|------------------------|-------------------|--------------------------|----------------------------|--------------|------------------------------------|----------------------------|--------------|--------------------------|----------------------------|--|
| Price Range            | July<br>2024      | Year-Over-Year<br>Change | Month-Over-Month<br>Change | July<br>2024 | Year-Over-Year<br>Change           | Month-Over-Month<br>Change | July<br>2024 | Year-Over-Year<br>Change | Month-Over-Month<br>Change |  |
| \$143,999 or Less      | 204               | + 4.1%                   | - 23.9%                    | 4.3          | - 12.2%                            | - 17.3%                    | 48           | + 20.0%                  | - 9.4%                     |  |
| \$144,000 to \$201,999 | 408               | + 16.9%                  | + 10.3%                    | 5.3          | - 10.2%                            | - 15.9%                    | 75           | + 23.0%                  | + 25.0%                    |  |
| \$202,000 to \$298,999 | 1,058             | - 49.7%                  | - 14.7%                    | 7.0          | - 34.6%                            | - 17.6%                    | 152          | - 24.4%                  | + 3.4%                     |  |
| \$299,000 or More      | 12,910            | - 9.4%                   | - 6.2%                     | 5.9          | - 18.1%                            | - 4.8%                     | 2,255        | + 5.5%                   | - 3.3%                     |  |
| Total                  | 14,580            | - 13.7%                  | - 6.8%                     | 6.0          | - 18.9%                            | - 4.8%                     | 2,530        | + 3.7%                   | - 2.4%                     |  |

## **Hartford County**

|                        | Total<br>Showings |                          |                            |              | Buyer Interest (Showings/Listings) |                            |              | Managed<br>Listings      |                            |  |
|------------------------|-------------------|--------------------------|----------------------------|--------------|------------------------------------|----------------------------|--------------|--------------------------|----------------------------|--|
| Price Range            | July<br>2024      | Year-Over-Year<br>Change | Month-Over-Month<br>Change | July<br>2024 | Year-Over-Year<br>Change           | Month-Over-Month<br>Change | July<br>2024 | Year-Over-Year<br>Change | Month-Over-Month<br>Change |  |
| \$143,999 or Less      | 345               | - 61.2%                  | - 36.8%                    | 6.2          | - 41.5%                            | - 31.9%                    | 56           | - 34.1%                  | - 9.7%                     |  |
| \$144,000 to \$201,999 | 1,365             | - 47.1%                  | - 4.1%                     | 11.1         | - 21.8%                            | - 9.8%                     | 127          | - 31.7%                  | + 5.8%                     |  |
| \$202,000 to \$298,999 | 4,392             | - 25.5%                  | - 10.8%                    | 10.3         | - 14.2%                            | - 11.2%                    | 430          | - 13.0%                  | - 0.2%                     |  |
| \$299,000 or More      | 9,495             | + 12.4%                  | - 8.3%                     | 7.2          | - 1.4%                             | - 7.7%                     | 1,376        | + 12.9%                  | - 0.7%                     |  |
| Total                  | 15,597            | - 12.5%                  | - 9.6%                     | 8.1          | - 12.9%                            | - 10.0%                    | 1,989        | + 0.3%                   | - 0.5%                     |  |

## **Litchfield County**

|                        | Total<br>Showings |                          |                            |              | Buyer Interest (Showings/Listings) |                            |              | Managed<br>Listings      |                            |  |
|------------------------|-------------------|--------------------------|----------------------------|--------------|------------------------------------|----------------------------|--------------|--------------------------|----------------------------|--|
| Price Range            | July<br>2024      | Year-Over-Year<br>Change | Month-Over-Month<br>Change | July<br>2024 | Year-Over-Year<br>Change           | Month-Over-Month<br>Change | July<br>2024 | Year-Over-Year<br>Change | Month-Over-Month<br>Change |  |
| \$143,999 or Less      | 102               | + 52.2%                  | + 30.8%                    | 10.2         | + 161.5%                           | + 137.2%                   | 10           | - 41.2%                  | - 44.4%                    |  |
| \$144,000 to \$201,999 | 175               | - 58.7%                  | - 7.4%                     | 5.4          | - 18.2%                            | + 14.9%                    | 33           | - 49.2%                  | - 19.5%                    |  |
| \$202,000 to \$298,999 | 785               | - 32.1%                  | - 6.8%                     | 6.1          | - 26.5%                            | - 18.7%                    | 129          | - 10.4%                  | + 12.2%                    |  |
| \$299,000 or More      | 2,290             | + 28.6%                  | + 12.5%                    | 3.9          | + 8.3%                             | + 11.4%                    | 619          | + 11.5%                  | - 2.2%                     |  |
| Total                  | 3,352             | - 2.2%                   | + 6.6%                     | 4.5          | - 6.3%                             | + 7.1%                     | 791          | + 1.3%                   | - 2.0%                     |  |

### **Middlesex County**

|                        | Total<br>Showings |                          |                            |              | Buyer Interest (Showings/Listings) |                            |              | Managed<br>Listings      |                            |  |
|------------------------|-------------------|--------------------------|----------------------------|--------------|------------------------------------|----------------------------|--------------|--------------------------|----------------------------|--|
| Price Range            | July<br>2024      | Year-Over-Year<br>Change | Month-Over-Month<br>Change | July<br>2024 | Year-Over-Year<br>Change           | Month-Over-Month<br>Change | July<br>2024 | Year-Over-Year<br>Change | Month-Over-Month<br>Change |  |
| \$143,999 or Less      | 62                | - 75.1%                  | + 47.6%                    | 10.3         | - 8.8%                             | + 47.1%                    | 6            | - 72.7%                  | 0.0%                       |  |
| \$144,000 to \$201,999 | 220               | - 48.7%                  | - 29.5%                    | 9.2          | - 8.0%                             | - 8.9%                     | 24           | - 44.2%                  | - 25.0%                    |  |
| \$202,000 to \$298,999 | 305               | - 57.8%                  | - 44.3%                    | 6.1          | - 35.1%                            | - 30.7%                    | 51           | - 35.4%                  | - 20.3%                    |  |
| \$299,000 or More      | 2,156             | + 9.6%                   | + 6.6%                     | 5.1          | - 10.5%                            | 0.0%                       | 447          | + 19.2%                  | + 4.9%                     |  |
| Total                  | 2.743             | - 18.6%                  | - 6.2%                     | 5.5          | - 20.3%                            | - 6.8%                     | 528          | + 1.7%                   | 0.0%                       |  |

### **New Haven County**

|                        | Total<br>Showings |                          |                            |              | Buyer Interest (Showings/Listings) |                            |              | Managed<br>Listings      |                            |  |
|------------------------|-------------------|--------------------------|----------------------------|--------------|------------------------------------|----------------------------|--------------|--------------------------|----------------------------|--|
| Price Range            | July<br>2024      | Year-Over-Year<br>Change | Month-Over-Month<br>Change | July<br>2024 | Year-Over-Year<br>Change           | Month-Over-Month<br>Change | July<br>2024 | Year-Over-Year<br>Change | Month-Over-Month<br>Change |  |
| \$143,999 or Less      | 266               | - 56.4%                  | - 23.1%                    | 5.2          | - 27.8%                            | - 1.9%                     | 53           | - 40.4%                  | - 20.9%                    |  |
| \$144,000 to \$201,999 | 993               | - 43.3%                  | - 30.3%                    | 6.8          | - 33.3%                            | - 28.4%                    | 149          | - 14.9%                  | - 2.6%                     |  |
| \$202,000 to \$298,999 | 3,185             | - 29.2%                  | - 11.4%                    | 7.7          | - 13.5%                            | - 8.3%                     | 416          | - 20.3%                  | - 4.4%                     |  |
| \$299,000 or More      | 8,614             | + 14.0%                  | - 3.4%                     | 5.3          | - 5.4%                             | - 3.6%                     | 1,668        | + 16.7%                  | - 1.2%                     |  |
| Total                  | 13.058            | - 9.4%                   | - 8.6%                     | 5.9          | - 13.2%                            | - 6.3%                     | 2.286        | + 3.2%                   | - 2.5%                     |  |

## **New London County**

|                        | Total<br>Showings |                          |                            |              | Buyer Interest (Showings/Listings) |                            |              | Managed<br>Listings      |                            |  |
|------------------------|-------------------|--------------------------|----------------------------|--------------|------------------------------------|----------------------------|--------------|--------------------------|----------------------------|--|
| Price Range            | July<br>2024      | Year-Over-Year<br>Change | Month-Over-Month<br>Change | July<br>2024 | Year-Over-Year<br>Change           | Month-Over-Month<br>Change | July<br>2024 | Year-Over-Year<br>Change | Month-Over-Month<br>Change |  |
| \$143,999 or Less      | 57                | + 78.1%                  | - 50.0%                    | 4.4          | 0.0%                               | - 45.7%                    | 13           | + 44.4%                  | - 13.3%                    |  |
| \$144,000 to \$201,999 | 351               | - 26.4%                  | + 16.2%                    | 8.8          | + 1.1%                             | + 4.8%                     | 41           | - 28.1%                  | + 10.8%                    |  |
| \$202,000 to \$298,999 | 971               | - 24.5%                  | - 18.4%                    | 7.6          | - 13.6%                            | - 19.1%                    | 129          | - 14.6%                  | + 3.2%                     |  |
| \$299,000 or More      | 2,327             | + 3.2%                   | - 3.3%                     | 4.3          | - 12.2%                            | 0.0%                       | 582          | + 13.0%                  | - 4.7%                     |  |
| Total                  | 3.706             | - 8.5%                   | - 7.6%                     | 5.1          | - 15.0%                            | - 5.6%                     | 765          | + 4.5%                   | - 2.9%                     |  |

### **Tolland County**

|                        | Total<br>Showings |                          |                            |              | Buyer Interest (Showings/Listings) |                            |              | Managed<br>Listings      |                            |  |
|------------------------|-------------------|--------------------------|----------------------------|--------------|------------------------------------|----------------------------|--------------|--------------------------|----------------------------|--|
| Price Range            | July<br>2024      | Year-Over-Year<br>Change | Month-Over-Month<br>Change | July<br>2024 | Year-Over-Year<br>Change           | Month-Over-Month<br>Change | July<br>2024 | Year-Over-Year<br>Change | Month-Over-Month<br>Change |  |
| \$143,999 or Less      | 20                | - 90.9%                  | - 16.7%                    | 5.0          | - 54.5%                            | - 16.7%                    | 4            | - 80.0%                  | 0.0%                       |  |
| \$144,000 to \$201,999 | 83                | - 84.7%                  | - 81.1%                    | 4.0          | - 77.9%                            | - 78.1%                    | 21           | - 30.0%                  | - 12.5%                    |  |
| \$202,000 to \$298,999 | 401               | - 39.2%                  | - 24.1%                    | 7.3          | - 31.1%                            | - 40.7%                    | 55           | - 14.1%                  | + 25.0%                    |  |
| \$299,000 or More      | 1,333             | + 3.1%                   | - 18.8%                    | 5.6          | - 8.2%                             | - 18.8%                    | 246          | + 6.5%                   | - 2.4%                     |  |
| Total                  | 1,837             | - 32.3%                  | - 30.3%                    | 5.8          | - 31.0%                            | - 32.6%                    | 326          | - 5.5%                   | + 0.6%                     |  |

## **Windham County**

|                        |              | Total<br>Showin          |                            |              | Buyer Into<br>(Showings/L |                            | Managed<br>Listings |                          |                            |
|------------------------|--------------|--------------------------|----------------------------|--------------|---------------------------|----------------------------|---------------------|--------------------------|----------------------------|
| Price Range            | July<br>2024 | Year-Over-Year<br>Change | Month-Over-Month<br>Change | July<br>2024 | Year-Over-Year<br>Change  | Month-Over-Month<br>Change | July<br>2024        | Year-Over-Year<br>Change | Month-Over-Month<br>Change |
| \$143,999 or Less      | 14           | - 80.0%                  | - 60.0%                    | 3.5          | - 55.1%                   | - 25.5%                    | 4                   | - 60.0%                  | - 50.0%                    |
| \$144,000 to \$201,999 | 140          | + 0.7%                   | + 68.7%                    | 9.1          | + 44.4%                   | + 106.8%                   | 16                  | - 27.3%                  | - 20.0%                    |
| \$202,000 to \$298,999 | 286          | - 30.4%                  | - 17.1%                    | 5.3          | - 15.9%                   | - 19.7%                    | 53                  | - 20.9%                  | + 1.9%                     |
| \$299,000 or More      | 636          | + 84.9%                  | + 4.4%                     | 3.7          | + 23.3%                   | - 2.6%                     | 182                 | + 41.1%                  | + 2.8%                     |
| Total                  | 1.076        | + 11.6%                  | + 0.4%                     | 4.4          | - 4.3%                    | - 2.2%                     | 255                 | + 11.8%                  | - 0.8%                     |