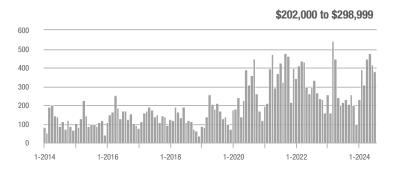

## **Fairfield County**

|                        | Total<br>Showings |                          |                            |              | Buyer Interest (Showings/Listings) |                            |              | Managed<br>Listings      |                            |  |
|------------------------|-------------------|--------------------------|----------------------------|--------------|------------------------------------|----------------------------|--------------|--------------------------|----------------------------|--|
| Price Range            | July<br>2024      | Year-Over-Year<br>Change | Month-Over-Month<br>Change | July<br>2024 | Year-Over-Year<br>Change           | Month-Over-Month<br>Change | July<br>2024 | Year-Over-Year<br>Change | Month-Over-Month<br>Change |  |
| \$143,999 or Less      | 204               | + 4.1%                   | - 23.9%                    | 4.3          | - 12.2%                            | - 17.3%                    | 48           | + 20.0%                  | - 9.4%                     |  |
| \$144,000 to \$201,999 | 408               | + 16.9%                  | + 10.3%                    | 5.3          | - 10.2%                            | - 15.9%                    | 75           | + 23.0%                  | + 25.0%                    |  |
| \$202,000 to \$298,999 | 1,058             | - 49.7%                  | - 14.7%                    | 7.0          | - 34.6%                            | - 17.6%                    | 152          | - 24.4%                  | + 3.4%                     |  |
| \$299,000 or More      | 12,910            | - 9.4%                   | - 6.2%                     | 5.9          | - 18.1%                            | - 4.8%                     | 2,255        | + 5.5%                   | - 3.3%                     |  |
| Total                  | 14,580            | - 13.7%                  | - 6.8%                     | 6.0          | - 18.9%                            | - 4.8%                     | 2,530        | + 3.7%                   | - 2.4%                     |  |

## **Hartford County**

|                        | Total<br>Showings |                          |                            |              | Buyer Interest (Showings/Listings) |                            |              | Managed<br>Listings      |                            |  |
|------------------------|-------------------|--------------------------|----------------------------|--------------|------------------------------------|----------------------------|--------------|--------------------------|----------------------------|--|
| Price Range            | July<br>2024      | Year-Over-Year<br>Change | Month-Over-Month<br>Change | July<br>2024 | Year-Over-Year<br>Change           | Month-Over-Month<br>Change | July<br>2024 | Year-Over-Year<br>Change | Month-Over-Month<br>Change |  |
| \$143,999 or Less      | 345               | - 61.2%                  | - 36.8%                    | 6.2          | - 41.5%                            | - 31.9%                    | 56           | - 34.1%                  | - 9.7%                     |  |
| \$144,000 to \$201,999 | 1,365             | - 47.1%                  | - 4.1%                     | 11.1         | - 21.8%                            | - 9.8%                     | 127          | - 31.7%                  | + 5.8%                     |  |
| \$202,000 to \$298,999 | 4,392             | - 25.5%                  | - 10.8%                    | 10.3         | - 14.2%                            | - 11.2%                    | 430          | - 13.0%                  | - 0.2%                     |  |
| \$299,000 or More      | 9,495             | + 12.4%                  | - 8.3%                     | 7.2          | - 1.4%                             | - 7.7%                     | 1,376        | + 12.9%                  | - 0.7%                     |  |
| Total                  | 15,597            | - 12.5%                  | - 9.6%                     | 8.1          | - 12.9%                            | - 10.0%                    | 1,989        | + 0.3%                   | - 0.5%                     |  |

## **Litchfield County**

|                        | Total<br>Showings |                          |                            |              | Buyer Interest (Showings/Listings) |                            |              | Managed<br>Listings      |                            |  |
|------------------------|-------------------|--------------------------|----------------------------|--------------|------------------------------------|----------------------------|--------------|--------------------------|----------------------------|--|
| Price Range            | July<br>2024      | Year-Over-Year<br>Change | Month-Over-Month<br>Change | July<br>2024 | Year-Over-Year<br>Change           | Month-Over-Month<br>Change | July<br>2024 | Year-Over-Year<br>Change | Month-Over-Month<br>Change |  |
| \$143,999 or Less      | 102               | + 52.2%                  | + 30.8%                    | 10.2         | + 161.5%                           | + 137.2%                   | 10           | - 41.2%                  | - 44.4%                    |  |
| \$144,000 to \$201,999 | 175               | - 58.7%                  | - 7.4%                     | 5.4          | - 18.2%                            | + 14.9%                    | 33           | - 49.2%                  | - 19.5%                    |  |
| \$202,000 to \$298,999 | 785               | - 32.1%                  | - 6.8%                     | 6.1          | - 26.5%                            | - 18.7%                    | 129          | - 10.4%                  | + 12.2%                    |  |
| \$299,000 or More      | 2,290             | + 28.6%                  | + 12.5%                    | 3.9          | + 8.3%                             | + 11.4%                    | 619          | + 11.5%                  | - 2.2%                     |  |
| Total                  | 3,352             | - 2.2%                   | + 6.6%                     | 4.5          | - 6.3%                             | + 7.1%                     | 791          | + 1.3%                   | - 2.0%                     |  |

### **Middlesex County**

|                        | Total<br>Showings |                          |                            |              | Buyer Interest (Showings/Listings) |                            |              | Managed<br>Listings      |                            |  |
|------------------------|-------------------|--------------------------|----------------------------|--------------|------------------------------------|----------------------------|--------------|--------------------------|----------------------------|--|
| Price Range            | July<br>2024      | Year-Over-Year<br>Change | Month-Over-Month<br>Change | July<br>2024 | Year-Over-Year<br>Change           | Month-Over-Month<br>Change | July<br>2024 | Year-Over-Year<br>Change | Month-Over-Month<br>Change |  |
| \$143,999 or Less      | 62                | - 75.1%                  | + 47.6%                    | 10.3         | - 8.8%                             | + 47.1%                    | 6            | - 72.7%                  | 0.0%                       |  |
| \$144,000 to \$201,999 | 220               | - 48.7%                  | - 29.5%                    | 9.2          | - 8.0%                             | - 8.9%                     | 24           | - 44.2%                  | - 25.0%                    |  |
| \$202,000 to \$298,999 | 305               | - 57.8%                  | - 44.3%                    | 6.1          | - 35.1%                            | - 30.7%                    | 51           | - 35.4%                  | - 20.3%                    |  |
| \$299,000 or More      | 2,156             | + 9.6%                   | + 6.6%                     | 5.1          | - 10.5%                            | 0.0%                       | 447          | + 19.2%                  | + 4.9%                     |  |
| Total                  | 2.743             | - 18.6%                  | - 6.2%                     | 5.5          | - 20.3%                            | - 6.8%                     | 528          | + 1.7%                   | 0.0%                       |  |

### **New Haven County**

|                        | Total<br>Showings |                          |                            |              | Buyer Interest (Showings/Listings) |                            |              | Managed<br>Listings      |                            |  |
|------------------------|-------------------|--------------------------|----------------------------|--------------|------------------------------------|----------------------------|--------------|--------------------------|----------------------------|--|
| Price Range            | July<br>2024      | Year-Over-Year<br>Change | Month-Over-Month<br>Change | July<br>2024 | Year-Over-Year<br>Change           | Month-Over-Month<br>Change | July<br>2024 | Year-Over-Year<br>Change | Month-Over-Month<br>Change |  |
| \$143,999 or Less      | 266               | - 56.4%                  | - 23.1%                    | 5.2          | - 27.8%                            | - 1.9%                     | 53           | - 40.4%                  | - 20.9%                    |  |
| \$144,000 to \$201,999 | 993               | - 43.3%                  | - 30.3%                    | 6.8          | - 33.3%                            | - 28.4%                    | 149          | - 14.9%                  | - 2.6%                     |  |
| \$202,000 to \$298,999 | 3,185             | - 29.2%                  | - 11.4%                    | 7.7          | - 13.5%                            | - 8.3%                     | 416          | - 20.3%                  | - 4.4%                     |  |
| \$299,000 or More      | 8,614             | + 14.0%                  | - 3.4%                     | 5.3          | - 5.4%                             | - 3.6%                     | 1,668        | + 16.7%                  | - 1.2%                     |  |
| Total                  | 13.058            | - 9.4%                   | - 8.6%                     | 5.9          | - 13.2%                            | - 6.3%                     | 2.286        | + 3.2%                   | - 2.5%                     |  |

## **New London County**

|                        | Total<br>Showings |                          |                            |              | Buyer Interest (Showings/Listings) |                            |              | Managed<br>Listings      |                            |  |
|------------------------|-------------------|--------------------------|----------------------------|--------------|------------------------------------|----------------------------|--------------|--------------------------|----------------------------|--|
| Price Range            | July<br>2024      | Year-Over-Year<br>Change | Month-Over-Month<br>Change | July<br>2024 | Year-Over-Year<br>Change           | Month-Over-Month<br>Change | July<br>2024 | Year-Over-Year<br>Change | Month-Over-Month<br>Change |  |
| \$143,999 or Less      | 57                | + 78.1%                  | - 50.0%                    | 4.4          | 0.0%                               | - 45.7%                    | 13           | + 44.4%                  | - 13.3%                    |  |
| \$144,000 to \$201,999 | 351               | - 26.4%                  | + 16.2%                    | 8.8          | + 1.1%                             | + 4.8%                     | 41           | - 28.1%                  | + 10.8%                    |  |
| \$202,000 to \$298,999 | 971               | - 24.5%                  | - 18.4%                    | 7.6          | - 13.6%                            | - 19.1%                    | 129          | - 14.6%                  | + 3.2%                     |  |
| \$299,000 or More      | 2,327             | + 3.2%                   | - 3.3%                     | 4.3          | - 12.2%                            | 0.0%                       | 582          | + 13.0%                  | - 4.7%                     |  |
| Total                  | 3.706             | - 8.5%                   | - 7.6%                     | 5.1          | - 15.0%                            | - 5.6%                     | 765          | + 4.5%                   | - 2.9%                     |  |

### **Tolland County**

|                        | Total<br>Showings |                          |                            |              | Buyer Interest (Showings/Listings) |                            |              | Managed<br>Listings      |                            |  |
|------------------------|-------------------|--------------------------|----------------------------|--------------|------------------------------------|----------------------------|--------------|--------------------------|----------------------------|--|
| Price Range            | July<br>2024      | Year-Over-Year<br>Change | Month-Over-Month<br>Change | July<br>2024 | Year-Over-Year<br>Change           | Month-Over-Month<br>Change | July<br>2024 | Year-Over-Year<br>Change | Month-Over-Month<br>Change |  |
| \$143,999 or Less      | 20                | - 90.9%                  | - 16.7%                    | 5.0          | - 54.5%                            | - 16.7%                    | 4            | - 80.0%                  | 0.0%                       |  |
| \$144,000 to \$201,999 | 83                | - 84.7%                  | - 81.1%                    | 4.0          | - 77.9%                            | - 78.1%                    | 21           | - 30.0%                  | - 12.5%                    |  |
| \$202,000 to \$298,999 | 401               | - 39.2%                  | - 24.1%                    | 7.3          | - 31.1%                            | - 40.7%                    | 55           | - 14.1%                  | + 25.0%                    |  |
| \$299,000 or More      | 1,333             | + 3.1%                   | - 18.8%                    | 5.6          | - 8.2%                             | - 18.8%                    | 246          | + 6.5%                   | - 2.4%                     |  |
| Total                  | 1,837             | - 32.3%                  | - 30.3%                    | 5.8          | - 31.0%                            | - 32.6%                    | 326          | - 5.5%                   | + 0.6%                     |  |

## **Windham County**

|                        |              | Total<br>Showin          |                            |              | Buyer Into<br>(Showings/L |                            | Managed<br>Listings |                          |                            |
|------------------------|--------------|--------------------------|----------------------------|--------------|---------------------------|----------------------------|---------------------|--------------------------|----------------------------|
| Price Range            | July<br>2024 | Year-Over-Year<br>Change | Month-Over-Month<br>Change | July<br>2024 | Year-Over-Year<br>Change  | Month-Over-Month<br>Change | July<br>2024        | Year-Over-Year<br>Change | Month-Over-Month<br>Change |
| \$143,999 or Less      | 14           | - 80.0%                  | - 60.0%                    | 3.5          | - 55.1%                   | - 25.5%                    | 4                   | - 60.0%                  | - 50.0%                    |
| \$144,000 to \$201,999 | 140          | + 0.7%                   | + 68.7%                    | 9.1          | + 44.4%                   | + 106.8%                   | 16                  | - 27.3%                  | - 20.0%                    |
| \$202,000 to \$298,999 | 286          | - 30.4%                  | - 17.1%                    | 5.3          | - 15.9%                   | - 19.7%                    | 53                  | - 20.9%                  | + 1.9%                     |
| \$299,000 or More      | 636          | + 84.9%                  | + 4.4%                     | 3.7          | + 23.3%                   | - 2.6%                     | 182                 | + 41.1%                  | + 2.8%                     |
| Total                  | 1.076        | + 11.6%                  | + 0.4%                     | 4.4          | - 4.3%                    | - 2.2%                     | 255                 | + 11.8%                  | - 0.8%                     |