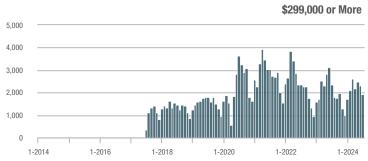

## **Fairfield County**

|                        | Total<br>Showings |                          |                            |              | Buyer Interest (Showings/Listings) |                            |              | Managed<br>Listings      |                            |  |
|------------------------|-------------------|--------------------------|----------------------------|--------------|------------------------------------|----------------------------|--------------|--------------------------|----------------------------|--|
| Price Range            | July<br>2024      | Year-Over-Year<br>Change | Month-Over-Month<br>Change | July<br>2024 | Year-Over-Year<br>Change           | Month-Over-Month<br>Change | July<br>2024 | Year-Over-Year<br>Change | Month-Over-Month<br>Change |  |
| \$143,999 or Less      | 204               | + 4.1%                   | - 23.9%                    | 4.3          | - 12.2%                            | - 17.3%                    | 48           | + 20.0%                  | - 9.4%                     |  |
| \$144,000 to \$201,999 | 408               | + 16.9%                  | + 10.3%                    | 5.3          | - 10.2%                            | - 15.9%                    | 75           | + 23.0%                  | + 25.0%                    |  |
| \$202,000 to \$298,999 | 1,058             | - 49.7%                  | - 14.7%                    | 7.0          | - 34.6%                            | - 17.6%                    | 152          | - 24.4%                  | + 3.4%                     |  |
| \$299,000 or More      | 12,910            | - 9.4%                   | - 6.2%                     | 5.9          | - 18.1%                            | - 4.8%                     | 2,255        | + 5.5%                   | - 3.3%                     |  |
| Total                  | 14,580            | - 13.7%                  | - 6.8%                     | 6.0          | - 18.9%                            | - 4.8%                     | 2,530        | + 3.7%                   | - 2.4%                     |  |

## **Hartford County**

|                        | Total<br>Showings |                          |                            |              | Buyer Interest (Showings/Listings) |                            |              | Managed<br>Listings      |                            |  |
|------------------------|-------------------|--------------------------|----------------------------|--------------|------------------------------------|----------------------------|--------------|--------------------------|----------------------------|--|
| Price Range            | July<br>2024      | Year-Over-Year<br>Change | Month-Over-Month<br>Change | July<br>2024 | Year-Over-Year<br>Change           | Month-Over-Month<br>Change | July<br>2024 | Year-Over-Year<br>Change | Month-Over-Month<br>Change |  |
| \$143,999 or Less      | 345               | - 61.2%                  | - 36.8%                    | 6.2          | - 41.5%                            | - 31.9%                    | 56           | - 34.1%                  | - 9.7%                     |  |
| \$144,000 to \$201,999 | 1,365             | - 47.1%                  | - 4.1%                     | 11.1         | - 21.8%                            | - 9.8%                     | 127          | - 31.7%                  | + 5.8%                     |  |
| \$202,000 to \$298,999 | 4,392             | - 25.5%                  | - 10.8%                    | 10.3         | - 14.2%                            | - 11.2%                    | 430          | - 13.0%                  | - 0.2%                     |  |
| \$299,000 or More      | 9,495             | + 12.4%                  | - 8.3%                     | 7.2          | - 1.4%                             | - 7.7%                     | 1,376        | + 12.9%                  | - 0.7%                     |  |
| Total                  | 15,597            | - 12.5%                  | - 9.6%                     | 8.1          | - 12.9%                            | - 10.0%                    | 1,989        | + 0.3%                   | - 0.5%                     |  |

## **Litchfield County**

|                        | Total<br>Showings |                          |                            |              | Buyer Interest (Showings/Listings) |                            |              | Managed<br>Listings      |                            |  |
|------------------------|-------------------|--------------------------|----------------------------|--------------|------------------------------------|----------------------------|--------------|--------------------------|----------------------------|--|
| Price Range            | July<br>2024      | Year-Over-Year<br>Change | Month-Over-Month<br>Change | July<br>2024 | Year-Over-Year<br>Change           | Month-Over-Month<br>Change | July<br>2024 | Year-Over-Year<br>Change | Month-Over-Month<br>Change |  |
| \$143,999 or Less      | 102               | + 52.2%                  | + 30.8%                    | 10.2         | + 161.5%                           | + 137.2%                   | 10           | - 41.2%                  | - 44.4%                    |  |
| \$144,000 to \$201,999 | 175               | - 58.7%                  | - 7.4%                     | 5.4          | - 18.2%                            | + 14.9%                    | 33           | - 49.2%                  | - 19.5%                    |  |
| \$202,000 to \$298,999 | 785               | - 32.1%                  | - 6.8%                     | 6.1          | - 26.5%                            | - 18.7%                    | 129          | - 10.4%                  | + 12.2%                    |  |
| \$299,000 or More      | 2,290             | + 28.6%                  | + 12.5%                    | 3.9          | + 8.3%                             | + 11.4%                    | 619          | + 11.5%                  | - 2.2%                     |  |
| Total                  | 3,352             | - 2.2%                   | + 6.6%                     | 4.5          | - 6.3%                             | + 7.1%                     | 791          | + 1.3%                   | - 2.0%                     |  |

### **Middlesex County**

|                        | Total<br>Showings |                          |                            |              | Buyer Interest (Showings/Listings) |                            |              | Managed<br>Listings      |                            |  |
|------------------------|-------------------|--------------------------|----------------------------|--------------|------------------------------------|----------------------------|--------------|--------------------------|----------------------------|--|
| Price Range            | July<br>2024      | Year-Over-Year<br>Change | Month-Over-Month<br>Change | July<br>2024 | Year-Over-Year<br>Change           | Month-Over-Month<br>Change | July<br>2024 | Year-Over-Year<br>Change | Month-Over-Month<br>Change |  |
| \$143,999 or Less      | 62                | - 75.1%                  | + 47.6%                    | 10.3         | - 8.8%                             | + 47.1%                    | 6            | - 72.7%                  | 0.0%                       |  |
| \$144,000 to \$201,999 | 220               | - 48.7%                  | - 29.5%                    | 9.2          | - 8.0%                             | - 8.9%                     | 24           | - 44.2%                  | - 25.0%                    |  |
| \$202,000 to \$298,999 | 305               | - 57.8%                  | - 44.3%                    | 6.1          | - 35.1%                            | - 30.7%                    | 51           | - 35.4%                  | - 20.3%                    |  |
| \$299,000 or More      | 2,156             | + 9.6%                   | + 6.6%                     | 5.1          | - 10.5%                            | 0.0%                       | 447          | + 19.2%                  | + 4.9%                     |  |
| Total                  | 2.743             | - 18.6%                  | - 6.2%                     | 5.5          | - 20.3%                            | - 6.8%                     | 528          | + 1.7%                   | 0.0%                       |  |

### **New Haven County**

|                        | Total<br>Showings |                          |                            |              | Buyer Interest (Showings/Listings) |                            |              | Managed<br>Listings      |                            |  |
|------------------------|-------------------|--------------------------|----------------------------|--------------|------------------------------------|----------------------------|--------------|--------------------------|----------------------------|--|
| Price Range            | July<br>2024      | Year-Over-Year<br>Change | Month-Over-Month<br>Change | July<br>2024 | Year-Over-Year<br>Change           | Month-Over-Month<br>Change | July<br>2024 | Year-Over-Year<br>Change | Month-Over-Month<br>Change |  |
| \$143,999 or Less      | 266               | - 56.4%                  | - 23.1%                    | 5.2          | - 27.8%                            | - 1.9%                     | 53           | - 40.4%                  | - 20.9%                    |  |
| \$144,000 to \$201,999 | 993               | - 43.3%                  | - 30.3%                    | 6.8          | - 33.3%                            | - 28.4%                    | 149          | - 14.9%                  | - 2.6%                     |  |
| \$202,000 to \$298,999 | 3,185             | - 29.2%                  | - 11.4%                    | 7.7          | - 13.5%                            | - 8.3%                     | 416          | - 20.3%                  | - 4.4%                     |  |
| \$299,000 or More      | 8,614             | + 14.0%                  | - 3.4%                     | 5.3          | - 5.4%                             | - 3.6%                     | 1,668        | + 16.7%                  | - 1.2%                     |  |
| Total                  | 13.058            | - 9.4%                   | - 8.6%                     | 5.9          | - 13.2%                            | - 6.3%                     | 2.286        | + 3.2%                   | - 2.5%                     |  |

## **New London County**

|                        | Total<br>Showings |                          |                            |              | Buyer Interest (Showings/Listings) |                            |              | Managed<br>Listings      |                            |  |
|------------------------|-------------------|--------------------------|----------------------------|--------------|------------------------------------|----------------------------|--------------|--------------------------|----------------------------|--|
| Price Range            | July<br>2024      | Year-Over-Year<br>Change | Month-Over-Month<br>Change | July<br>2024 | Year-Over-Year<br>Change           | Month-Over-Month<br>Change | July<br>2024 | Year-Over-Year<br>Change | Month-Over-Month<br>Change |  |
| \$143,999 or Less      | 57                | + 78.1%                  | - 50.0%                    | 4.4          | 0.0%                               | - 45.7%                    | 13           | + 44.4%                  | - 13.3%                    |  |
| \$144,000 to \$201,999 | 351               | - 26.4%                  | + 16.2%                    | 8.8          | + 1.1%                             | + 4.8%                     | 41           | - 28.1%                  | + 10.8%                    |  |
| \$202,000 to \$298,999 | 971               | - 24.5%                  | - 18.4%                    | 7.6          | - 13.6%                            | - 19.1%                    | 129          | - 14.6%                  | + 3.2%                     |  |
| \$299,000 or More      | 2,327             | + 3.2%                   | - 3.3%                     | 4.3          | - 12.2%                            | 0.0%                       | 582          | + 13.0%                  | - 4.7%                     |  |
| Total                  | 3.706             | - 8.5%                   | - 7.6%                     | 5.1          | - 15.0%                            | - 5.6%                     | 765          | + 4.5%                   | - 2.9%                     |  |

### **Tolland County**

|                        | Total<br>Showings |                          |                            |              | Buyer Interest (Showings/Listings) |                            |              | Managed<br>Listings      |                            |  |
|------------------------|-------------------|--------------------------|----------------------------|--------------|------------------------------------|----------------------------|--------------|--------------------------|----------------------------|--|
| Price Range            | July<br>2024      | Year-Over-Year<br>Change | Month-Over-Month<br>Change | July<br>2024 | Year-Over-Year<br>Change           | Month-Over-Month<br>Change | July<br>2024 | Year-Over-Year<br>Change | Month-Over-Month<br>Change |  |
| \$143,999 or Less      | 20                | - 90.9%                  | - 16.7%                    | 5.0          | - 54.5%                            | - 16.7%                    | 4            | - 80.0%                  | 0.0%                       |  |
| \$144,000 to \$201,999 | 83                | - 84.7%                  | - 81.1%                    | 4.0          | - 77.9%                            | - 78.1%                    | 21           | - 30.0%                  | - 12.5%                    |  |
| \$202,000 to \$298,999 | 401               | - 39.2%                  | - 24.1%                    | 7.3          | - 31.1%                            | - 40.7%                    | 55           | - 14.1%                  | + 25.0%                    |  |
| \$299,000 or More      | 1,333             | + 3.1%                   | - 18.8%                    | 5.6          | - 8.2%                             | - 18.8%                    | 246          | + 6.5%                   | - 2.4%                     |  |
| Total                  | 1,837             | - 32.3%                  | - 30.3%                    | 5.8          | - 31.0%                            | - 32.6%                    | 326          | - 5.5%                   | + 0.6%                     |  |

## **Windham County**

|                        |              | Total<br>Showin          |                            |              | Buyer Into<br>(Showings/L |                            | Managed<br>Listings |                          |                            |
|------------------------|--------------|--------------------------|----------------------------|--------------|---------------------------|----------------------------|---------------------|--------------------------|----------------------------|
| Price Range            | July<br>2024 | Year-Over-Year<br>Change | Month-Over-Month<br>Change | July<br>2024 | Year-Over-Year<br>Change  | Month-Over-Month<br>Change | July<br>2024        | Year-Over-Year<br>Change | Month-Over-Month<br>Change |
| \$143,999 or Less      | 14           | - 80.0%                  | - 60.0%                    | 3.5          | - 55.1%                   | - 25.5%                    | 4                   | - 60.0%                  | - 50.0%                    |
| \$144,000 to \$201,999 | 140          | + 0.7%                   | + 68.7%                    | 9.1          | + 44.4%                   | + 106.8%                   | 16                  | - 27.3%                  | - 20.0%                    |
| \$202,000 to \$298,999 | 286          | - 30.4%                  | - 17.1%                    | 5.3          | - 15.9%                   | - 19.7%                    | 53                  | - 20.9%                  | + 1.9%                     |
| \$299,000 or More      | 636          | + 84.9%                  | + 4.4%                     | 3.7          | + 23.3%                   | - 2.6%                     | 182                 | + 41.1%                  | + 2.8%                     |
| Total                  | 1.076        | + 11.6%                  | + 0.4%                     | 4.4          | - 4.3%                    | - 2.2%                     | 255                 | + 11.8%                  | - 0.8%                     |