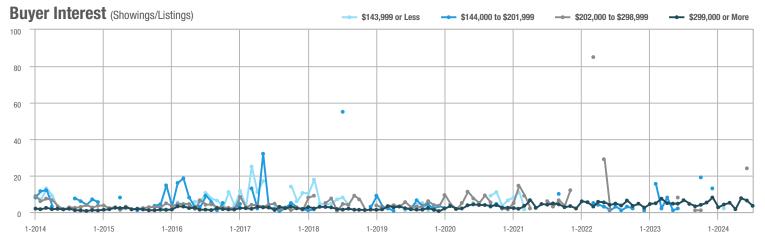

## **Fairfield County**

|                        | Total<br>Showings |                          |                            |              | Buyer Interest (Showings/Listings) |                            |              | Managed<br>Listings      |                            |  |
|------------------------|-------------------|--------------------------|----------------------------|--------------|------------------------------------|----------------------------|--------------|--------------------------|----------------------------|--|
| Price Range            | July<br>2024      | Year-Over-Year<br>Change | Month-Over-Month<br>Change | July<br>2024 | Year-Over-Year<br>Change           | Month-Over-Month<br>Change | July<br>2024 | Year-Over-Year<br>Change | Month-Over-Month<br>Change |  |
| \$143,999 or Less      | 204               | + 4.1%                   | - 23.9%                    | 4.3          | - 12.2%                            | - 17.3%                    | 48           | + 20.0%                  | - 9.4%                     |  |
| \$144,000 to \$201,999 | 408               | + 16.9%                  | + 10.3%                    | 5.3          | - 10.2%                            | - 15.9%                    | 75           | + 23.0%                  | + 25.0%                    |  |
| \$202,000 to \$298,999 | 1,058             | - 49.7%                  | - 14.7%                    | 7.0          | - 34.6%                            | - 17.6%                    | 152          | - 24.4%                  | + 3.4%                     |  |
| \$299,000 or More      | 12,910            | - 9.4%                   | - 6.2%                     | 5.9          | - 18.1%                            | - 4.8%                     | 2,255        | + 5.5%                   | - 3.3%                     |  |
| Total                  | 14,580            | - 13.7%                  | - 6.8%                     | 6.0          | - 18.9%                            | - 4.8%                     | 2,530        | + 3.7%                   | - 2.4%                     |  |

## **Hartford County**

|                        | Total<br>Showings |                          |                            |              | Buyer Interest (Showings/Listings) |                            |              | Managed<br>Listings      |                            |  |
|------------------------|-------------------|--------------------------|----------------------------|--------------|------------------------------------|----------------------------|--------------|--------------------------|----------------------------|--|
| Price Range            | July<br>2024      | Year-Over-Year<br>Change | Month-Over-Month<br>Change | July<br>2024 | Year-Over-Year<br>Change           | Month-Over-Month<br>Change | July<br>2024 | Year-Over-Year<br>Change | Month-Over-Month<br>Change |  |
| \$143,999 or Less      | 345               | - 61.2%                  | - 36.8%                    | 6.2          | - 41.5%                            | - 31.9%                    | 56           | - 34.1%                  | - 9.7%                     |  |
| \$144,000 to \$201,999 | 1,365             | - 47.1%                  | - 4.1%                     | 11.1         | - 21.8%                            | - 9.8%                     | 127          | - 31.7%                  | + 5.8%                     |  |
| \$202,000 to \$298,999 | 4,392             | - 25.5%                  | - 10.8%                    | 10.3         | - 14.2%                            | - 11.2%                    | 430          | - 13.0%                  | - 0.2%                     |  |
| \$299,000 or More      | 9,495             | + 12.4%                  | - 8.3%                     | 7.2          | - 1.4%                             | - 7.7%                     | 1,376        | + 12.9%                  | - 0.7%                     |  |
| Total                  | 15,597            | - 12.5%                  | - 9.6%                     | 8.1          | - 12.9%                            | - 10.0%                    | 1,989        | + 0.3%                   | - 0.5%                     |  |

## **Litchfield County**

|                        | Total<br>Showings |                          |                            |              | Buyer Interest (Showings/Listings) |                            |              | Managed<br>Listings      |                            |  |
|------------------------|-------------------|--------------------------|----------------------------|--------------|------------------------------------|----------------------------|--------------|--------------------------|----------------------------|--|
| Price Range            | July<br>2024      | Year-Over-Year<br>Change | Month-Over-Month<br>Change | July<br>2024 | Year-Over-Year<br>Change           | Month-Over-Month<br>Change | July<br>2024 | Year-Over-Year<br>Change | Month-Over-Month<br>Change |  |
| \$143,999 or Less      | 102               | + 52.2%                  | + 30.8%                    | 10.2         | + 161.5%                           | + 137.2%                   | 10           | - 41.2%                  | - 44.4%                    |  |
| \$144,000 to \$201,999 | 175               | - 58.7%                  | - 7.4%                     | 5.4          | - 18.2%                            | + 14.9%                    | 33           | - 49.2%                  | - 19.5%                    |  |
| \$202,000 to \$298,999 | 785               | - 32.1%                  | - 6.8%                     | 6.1          | - 26.5%                            | - 18.7%                    | 129          | - 10.4%                  | + 12.2%                    |  |
| \$299,000 or More      | 2,290             | + 28.6%                  | + 12.5%                    | 3.9          | + 8.3%                             | + 11.4%                    | 619          | + 11.5%                  | - 2.2%                     |  |
| Total                  | 3,352             | - 2.2%                   | + 6.6%                     | 4.5          | - 6.3%                             | + 7.1%                     | 791          | + 1.3%                   | - 2.0%                     |  |

### **Middlesex County**

|                        | Total<br>Showings |                          |                            |              | Buyer Interest (Showings/Listings) |                            |              | Managed<br>Listings      |                            |  |
|------------------------|-------------------|--------------------------|----------------------------|--------------|------------------------------------|----------------------------|--------------|--------------------------|----------------------------|--|
| Price Range            | July<br>2024      | Year-Over-Year<br>Change | Month-Over-Month<br>Change | July<br>2024 | Year-Over-Year<br>Change           | Month-Over-Month<br>Change | July<br>2024 | Year-Over-Year<br>Change | Month-Over-Month<br>Change |  |
| \$143,999 or Less      | 62                | - 75.1%                  | + 47.6%                    | 10.3         | - 8.8%                             | + 47.1%                    | 6            | - 72.7%                  | 0.0%                       |  |
| \$144,000 to \$201,999 | 220               | - 48.7%                  | - 29.5%                    | 9.2          | - 8.0%                             | - 8.9%                     | 24           | - 44.2%                  | - 25.0%                    |  |
| \$202,000 to \$298,999 | 305               | - 57.8%                  | - 44.3%                    | 6.1          | - 35.1%                            | - 30.7%                    | 51           | - 35.4%                  | - 20.3%                    |  |
| \$299,000 or More      | 2,156             | + 9.6%                   | + 6.6%                     | 5.1          | - 10.5%                            | 0.0%                       | 447          | + 19.2%                  | + 4.9%                     |  |
| Total                  | 2.743             | - 18.6%                  | - 6.2%                     | 5.5          | - 20.3%                            | - 6.8%                     | 528          | + 1.7%                   | 0.0%                       |  |

### **New Haven County**

|                        | Total<br>Showings |                          |                            |              | Buyer Interest (Showings/Listings) |                            |              | Managed<br>Listings      |                            |  |
|------------------------|-------------------|--------------------------|----------------------------|--------------|------------------------------------|----------------------------|--------------|--------------------------|----------------------------|--|
| Price Range            | July<br>2024      | Year-Over-Year<br>Change | Month-Over-Month<br>Change | July<br>2024 | Year-Over-Year<br>Change           | Month-Over-Month<br>Change | July<br>2024 | Year-Over-Year<br>Change | Month-Over-Month<br>Change |  |
| \$143,999 or Less      | 266               | - 56.4%                  | - 23.1%                    | 5.2          | - 27.8%                            | - 1.9%                     | 53           | - 40.4%                  | - 20.9%                    |  |
| \$144,000 to \$201,999 | 993               | - 43.3%                  | - 30.3%                    | 6.8          | - 33.3%                            | - 28.4%                    | 149          | - 14.9%                  | - 2.6%                     |  |
| \$202,000 to \$298,999 | 3,185             | - 29.2%                  | - 11.4%                    | 7.7          | - 13.5%                            | - 8.3%                     | 416          | - 20.3%                  | - 4.4%                     |  |
| \$299,000 or More      | 8,614             | + 14.0%                  | - 3.4%                     | 5.3          | - 5.4%                             | - 3.6%                     | 1,668        | + 16.7%                  | - 1.2%                     |  |
| Total                  | 13.058            | - 9.4%                   | - 8.6%                     | 5.9          | - 13.2%                            | - 6.3%                     | 2.286        | + 3.2%                   | - 2.5%                     |  |

## **New London County**

|                        | Total<br>Showings |                          |                            |              | Buyer Interest (Showings/Listings) |                            |              | Managed<br>Listings      |                            |  |
|------------------------|-------------------|--------------------------|----------------------------|--------------|------------------------------------|----------------------------|--------------|--------------------------|----------------------------|--|
| Price Range            | July<br>2024      | Year-Over-Year<br>Change | Month-Over-Month<br>Change | July<br>2024 | Year-Over-Year<br>Change           | Month-Over-Month<br>Change | July<br>2024 | Year-Over-Year<br>Change | Month-Over-Month<br>Change |  |
| \$143,999 or Less      | 57                | + 78.1%                  | - 50.0%                    | 4.4          | 0.0%                               | - 45.7%                    | 13           | + 44.4%                  | - 13.3%                    |  |
| \$144,000 to \$201,999 | 351               | - 26.4%                  | + 16.2%                    | 8.8          | + 1.1%                             | + 4.8%                     | 41           | - 28.1%                  | + 10.8%                    |  |
| \$202,000 to \$298,999 | 971               | - 24.5%                  | - 18.4%                    | 7.6          | - 13.6%                            | - 19.1%                    | 129          | - 14.6%                  | + 3.2%                     |  |
| \$299,000 or More      | 2,327             | + 3.2%                   | - 3.3%                     | 4.3          | - 12.2%                            | 0.0%                       | 582          | + 13.0%                  | - 4.7%                     |  |
| Total                  | 3.706             | - 8.5%                   | - 7.6%                     | 5.1          | - 15.0%                            | - 5.6%                     | 765          | + 4.5%                   | - 2.9%                     |  |

### **Tolland County**

|                        | Total<br>Showings |                          |                            |              | Buyer Interest (Showings/Listings) |                            |              | Managed<br>Listings      |                            |  |
|------------------------|-------------------|--------------------------|----------------------------|--------------|------------------------------------|----------------------------|--------------|--------------------------|----------------------------|--|
| Price Range            | July<br>2024      | Year-Over-Year<br>Change | Month-Over-Month<br>Change | July<br>2024 | Year-Over-Year<br>Change           | Month-Over-Month<br>Change | July<br>2024 | Year-Over-Year<br>Change | Month-Over-Month<br>Change |  |
| \$143,999 or Less      | 20                | - 90.9%                  | - 16.7%                    | 5.0          | - 54.5%                            | - 16.7%                    | 4            | - 80.0%                  | 0.0%                       |  |
| \$144,000 to \$201,999 | 83                | - 84.7%                  | - 81.1%                    | 4.0          | - 77.9%                            | - 78.1%                    | 21           | - 30.0%                  | - 12.5%                    |  |
| \$202,000 to \$298,999 | 401               | - 39.2%                  | - 24.1%                    | 7.3          | - 31.1%                            | - 40.7%                    | 55           | - 14.1%                  | + 25.0%                    |  |
| \$299,000 or More      | 1,333             | + 3.1%                   | - 18.8%                    | 5.6          | - 8.2%                             | - 18.8%                    | 246          | + 6.5%                   | - 2.4%                     |  |
| Total                  | 1,837             | - 32.3%                  | - 30.3%                    | 5.8          | - 31.0%                            | - 32.6%                    | 326          | - 5.5%                   | + 0.6%                     |  |

## **Windham County**

|                        |              | Total<br>Showin          |                            |              | Buyer Into<br>(Showings/L |                            | Managed<br>Listings |                          |                            |
|------------------------|--------------|--------------------------|----------------------------|--------------|---------------------------|----------------------------|---------------------|--------------------------|----------------------------|
| Price Range            | July<br>2024 | Year-Over-Year<br>Change | Month-Over-Month<br>Change | July<br>2024 | Year-Over-Year<br>Change  | Month-Over-Month<br>Change | July<br>2024        | Year-Over-Year<br>Change | Month-Over-Month<br>Change |
| \$143,999 or Less      | 14           | - 80.0%                  | - 60.0%                    | 3.5          | - 55.1%                   | - 25.5%                    | 4                   | - 60.0%                  | - 50.0%                    |
| \$144,000 to \$201,999 | 140          | + 0.7%                   | + 68.7%                    | 9.1          | + 44.4%                   | + 106.8%                   | 16                  | - 27.3%                  | - 20.0%                    |
| \$202,000 to \$298,999 | 286          | - 30.4%                  | - 17.1%                    | 5.3          | - 15.9%                   | - 19.7%                    | 53                  | - 20.9%                  | + 1.9%                     |
| \$299,000 or More      | 636          | + 84.9%                  | + 4.4%                     | 3.7          | + 23.3%                   | - 2.6%                     | 182                 | + 41.1%                  | + 2.8%                     |
| Total                  | 1.076        | + 11.6%                  | + 0.4%                     | 4.4          | - 4.3%                    | - 2.2%                     | 255                 | + 11.8%                  | - 0.8%                     |