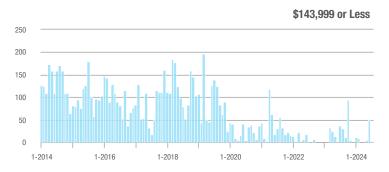

## **Fairfield County**

|                        | Total<br>Showings |                          |                            |              | Buyer Interest (Showings/Listings) |                            |              | Managed<br>Listings      |                            |  |
|------------------------|-------------------|--------------------------|----------------------------|--------------|------------------------------------|----------------------------|--------------|--------------------------|----------------------------|--|
| Price Range            | July<br>2024      | Year-Over-Year<br>Change | Month-Over-Month<br>Change | July<br>2024 | Year-Over-Year<br>Change           | Month-Over-Month<br>Change | July<br>2024 | Year-Over-Year<br>Change | Month-Over-Month<br>Change |  |
| \$143,999 or Less      | 204               | + 4.1%                   | - 23.9%                    | 4.3          | - 12.2%                            | - 17.3%                    | 48           | + 20.0%                  | - 9.4%                     |  |
| \$144,000 to \$201,999 | 408               | + 16.9%                  | + 10.3%                    | 5.3          | - 10.2%                            | - 15.9%                    | 75           | + 23.0%                  | + 25.0%                    |  |
| \$202,000 to \$298,999 | 1,058             | - 49.7%                  | - 14.7%                    | 7.0          | - 34.6%                            | - 17.6%                    | 152          | - 24.4%                  | + 3.4%                     |  |
| \$299,000 or More      | 12,910            | - 9.4%                   | - 6.2%                     | 5.9          | - 18.1%                            | - 4.8%                     | 2,255        | + 5.5%                   | - 3.3%                     |  |
| Total                  | 14,580            | - 13.7%                  | - 6.8%                     | 6.0          | - 18.9%                            | - 4.8%                     | 2,530        | + 3.7%                   | - 2.4%                     |  |

## **Hartford County**

|                        | Total<br>Showings |                          |                            |              | Buyer Interest (Showings/Listings) |                            |              | Managed<br>Listings      |                            |  |
|------------------------|-------------------|--------------------------|----------------------------|--------------|------------------------------------|----------------------------|--------------|--------------------------|----------------------------|--|
| Price Range            | July<br>2024      | Year-Over-Year<br>Change | Month-Over-Month<br>Change | July<br>2024 | Year-Over-Year<br>Change           | Month-Over-Month<br>Change | July<br>2024 | Year-Over-Year<br>Change | Month-Over-Month<br>Change |  |
| \$143,999 or Less      | 345               | - 61.2%                  | - 36.8%                    | 6.2          | - 41.5%                            | - 31.9%                    | 56           | - 34.1%                  | - 9.7%                     |  |
| \$144,000 to \$201,999 | 1,365             | - 47.1%                  | - 4.1%                     | 11.1         | - 21.8%                            | - 9.8%                     | 127          | - 31.7%                  | + 5.8%                     |  |
| \$202,000 to \$298,999 | 4,392             | - 25.5%                  | - 10.8%                    | 10.3         | - 14.2%                            | - 11.2%                    | 430          | - 13.0%                  | - 0.2%                     |  |
| \$299,000 or More      | 9,495             | + 12.4%                  | - 8.3%                     | 7.2          | - 1.4%                             | - 7.7%                     | 1,376        | + 12.9%                  | - 0.7%                     |  |
| Total                  | 15,597            | - 12.5%                  | - 9.6%                     | 8.1          | - 12.9%                            | - 10.0%                    | 1,989        | + 0.3%                   | - 0.5%                     |  |

## **Litchfield County**

|                        | Total<br>Showings |                          |                            |              | Buyer Interest (Showings/Listings) |                            |              | Managed<br>Listings      |                            |  |
|------------------------|-------------------|--------------------------|----------------------------|--------------|------------------------------------|----------------------------|--------------|--------------------------|----------------------------|--|
| Price Range            | July<br>2024      | Year-Over-Year<br>Change | Month-Over-Month<br>Change | July<br>2024 | Year-Over-Year<br>Change           | Month-Over-Month<br>Change | July<br>2024 | Year-Over-Year<br>Change | Month-Over-Month<br>Change |  |
| \$143,999 or Less      | 102               | + 52.2%                  | + 30.8%                    | 10.2         | + 161.5%                           | + 137.2%                   | 10           | - 41.2%                  | - 44.4%                    |  |
| \$144,000 to \$201,999 | 175               | - 58.7%                  | - 7.4%                     | 5.4          | - 18.2%                            | + 14.9%                    | 33           | - 49.2%                  | - 19.5%                    |  |
| \$202,000 to \$298,999 | 785               | - 32.1%                  | - 6.8%                     | 6.1          | - 26.5%                            | - 18.7%                    | 129          | - 10.4%                  | + 12.2%                    |  |
| \$299,000 or More      | 2,290             | + 28.6%                  | + 12.5%                    | 3.9          | + 8.3%                             | + 11.4%                    | 619          | + 11.5%                  | - 2.2%                     |  |
| Total                  | 3,352             | - 2.2%                   | + 6.6%                     | 4.5          | - 6.3%                             | + 7.1%                     | 791          | + 1.3%                   | - 2.0%                     |  |

### **Middlesex County**

|                        | Total<br>Showings |                          |                            |              | Buyer Interest (Showings/Listings) |                            |              | Managed<br>Listings      |                            |  |
|------------------------|-------------------|--------------------------|----------------------------|--------------|------------------------------------|----------------------------|--------------|--------------------------|----------------------------|--|
| Price Range            | July<br>2024      | Year-Over-Year<br>Change | Month-Over-Month<br>Change | July<br>2024 | Year-Over-Year<br>Change           | Month-Over-Month<br>Change | July<br>2024 | Year-Over-Year<br>Change | Month-Over-Month<br>Change |  |
| \$143,999 or Less      | 62                | - 75.1%                  | + 47.6%                    | 10.3         | - 8.8%                             | + 47.1%                    | 6            | - 72.7%                  | 0.0%                       |  |
| \$144,000 to \$201,999 | 220               | - 48.7%                  | - 29.5%                    | 9.2          | - 8.0%                             | - 8.9%                     | 24           | - 44.2%                  | - 25.0%                    |  |
| \$202,000 to \$298,999 | 305               | - 57.8%                  | - 44.3%                    | 6.1          | - 35.1%                            | - 30.7%                    | 51           | - 35.4%                  | - 20.3%                    |  |
| \$299,000 or More      | 2,156             | + 9.6%                   | + 6.6%                     | 5.1          | - 10.5%                            | 0.0%                       | 447          | + 19.2%                  | + 4.9%                     |  |
| Total                  | 2.743             | - 18.6%                  | - 6.2%                     | 5.5          | - 20.3%                            | - 6.8%                     | 528          | + 1.7%                   | 0.0%                       |  |

### **New Haven County**

|                        | Total<br>Showings |                          |                            |              | Buyer Interest (Showings/Listings) |                            |              | Managed<br>Listings      |                            |  |
|------------------------|-------------------|--------------------------|----------------------------|--------------|------------------------------------|----------------------------|--------------|--------------------------|----------------------------|--|
| Price Range            | July<br>2024      | Year-Over-Year<br>Change | Month-Over-Month<br>Change | July<br>2024 | Year-Over-Year<br>Change           | Month-Over-Month<br>Change | July<br>2024 | Year-Over-Year<br>Change | Month-Over-Month<br>Change |  |
| \$143,999 or Less      | 266               | - 56.4%                  | - 23.1%                    | 5.2          | - 27.8%                            | - 1.9%                     | 53           | - 40.4%                  | - 20.9%                    |  |
| \$144,000 to \$201,999 | 993               | - 43.3%                  | - 30.3%                    | 6.8          | - 33.3%                            | - 28.4%                    | 149          | - 14.9%                  | - 2.6%                     |  |
| \$202,000 to \$298,999 | 3,185             | - 29.2%                  | - 11.4%                    | 7.7          | - 13.5%                            | - 8.3%                     | 416          | - 20.3%                  | - 4.4%                     |  |
| \$299,000 or More      | 8,614             | + 14.0%                  | - 3.4%                     | 5.3          | - 5.4%                             | - 3.6%                     | 1,668        | + 16.7%                  | - 1.2%                     |  |
| Total                  | 13.058            | - 9.4%                   | - 8.6%                     | 5.9          | - 13.2%                            | - 6.3%                     | 2.286        | + 3.2%                   | - 2.5%                     |  |

## **New London County**

|                        | Total<br>Showings |                          |                            |              | Buyer Interest (Showings/Listings) |                            |              | Managed<br>Listings      |                            |  |
|------------------------|-------------------|--------------------------|----------------------------|--------------|------------------------------------|----------------------------|--------------|--------------------------|----------------------------|--|
| Price Range            | July<br>2024      | Year-Over-Year<br>Change | Month-Over-Month<br>Change | July<br>2024 | Year-Over-Year<br>Change           | Month-Over-Month<br>Change | July<br>2024 | Year-Over-Year<br>Change | Month-Over-Month<br>Change |  |
| \$143,999 or Less      | 57                | + 78.1%                  | - 50.0%                    | 4.4          | 0.0%                               | - 45.7%                    | 13           | + 44.4%                  | - 13.3%                    |  |
| \$144,000 to \$201,999 | 351               | - 26.4%                  | + 16.2%                    | 8.8          | + 1.1%                             | + 4.8%                     | 41           | - 28.1%                  | + 10.8%                    |  |
| \$202,000 to \$298,999 | 971               | - 24.5%                  | - 18.4%                    | 7.6          | - 13.6%                            | - 19.1%                    | 129          | - 14.6%                  | + 3.2%                     |  |
| \$299,000 or More      | 2,327             | + 3.2%                   | - 3.3%                     | 4.3          | - 12.2%                            | 0.0%                       | 582          | + 13.0%                  | - 4.7%                     |  |
| Total                  | 3.706             | - 8.5%                   | - 7.6%                     | 5.1          | - 15.0%                            | - 5.6%                     | 765          | + 4.5%                   | - 2.9%                     |  |

### **Tolland County**

|                        | Total<br>Showings |                          |                            |              | Buyer Interest (Showings/Listings) |                            |              | Managed<br>Listings      |                            |  |
|------------------------|-------------------|--------------------------|----------------------------|--------------|------------------------------------|----------------------------|--------------|--------------------------|----------------------------|--|
| Price Range            | July<br>2024      | Year-Over-Year<br>Change | Month-Over-Month<br>Change | July<br>2024 | Year-Over-Year<br>Change           | Month-Over-Month<br>Change | July<br>2024 | Year-Over-Year<br>Change | Month-Over-Month<br>Change |  |
| \$143,999 or Less      | 20                | - 90.9%                  | - 16.7%                    | 5.0          | - 54.5%                            | - 16.7%                    | 4            | - 80.0%                  | 0.0%                       |  |
| \$144,000 to \$201,999 | 83                | - 84.7%                  | - 81.1%                    | 4.0          | - 77.9%                            | - 78.1%                    | 21           | - 30.0%                  | - 12.5%                    |  |
| \$202,000 to \$298,999 | 401               | - 39.2%                  | - 24.1%                    | 7.3          | - 31.1%                            | - 40.7%                    | 55           | - 14.1%                  | + 25.0%                    |  |
| \$299,000 or More      | 1,333             | + 3.1%                   | - 18.8%                    | 5.6          | - 8.2%                             | - 18.8%                    | 246          | + 6.5%                   | - 2.4%                     |  |
| Total                  | 1,837             | - 32.3%                  | - 30.3%                    | 5.8          | - 31.0%                            | - 32.6%                    | 326          | - 5.5%                   | + 0.6%                     |  |

## **Windham County**

|                        |              | Total<br>Showin          |                            |              | Buyer Into<br>(Showings/L |                            | Managed<br>Listings |                          |                            |
|------------------------|--------------|--------------------------|----------------------------|--------------|---------------------------|----------------------------|---------------------|--------------------------|----------------------------|
| Price Range            | July<br>2024 | Year-Over-Year<br>Change | Month-Over-Month<br>Change | July<br>2024 | Year-Over-Year<br>Change  | Month-Over-Month<br>Change | July<br>2024        | Year-Over-Year<br>Change | Month-Over-Month<br>Change |
| \$143,999 or Less      | 14           | - 80.0%                  | - 60.0%                    | 3.5          | - 55.1%                   | - 25.5%                    | 4                   | - 60.0%                  | - 50.0%                    |
| \$144,000 to \$201,999 | 140          | + 0.7%                   | + 68.7%                    | 9.1          | + 44.4%                   | + 106.8%                   | 16                  | - 27.3%                  | - 20.0%                    |
| \$202,000 to \$298,999 | 286          | - 30.4%                  | - 17.1%                    | 5.3          | - 15.9%                   | - 19.7%                    | 53                  | - 20.9%                  | + 1.9%                     |
| \$299,000 or More      | 636          | + 84.9%                  | + 4.4%                     | 3.7          | + 23.3%                   | - 2.6%                     | 182                 | + 41.1%                  | + 2.8%                     |
| Total                  | 1.076        | + 11.6%                  | + 0.4%                     | 4.4          | - 4.3%                    | - 2.2%                     | 255                 | + 11.8%                  | - 0.8%                     |