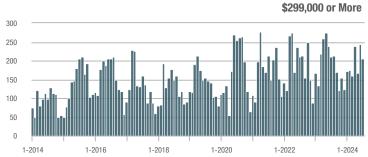

## **Fairfield County**

|                        | Total<br>Showings |                          |                            |              | Buyer Interest (Showings/Listings) |                            |              | Managed<br>Listings      |                            |  |
|------------------------|-------------------|--------------------------|----------------------------|--------------|------------------------------------|----------------------------|--------------|--------------------------|----------------------------|--|
| Price Range            | July<br>2024      | Year-Over-Year<br>Change | Month-Over-Month<br>Change | July<br>2024 | Year-Over-Year<br>Change           | Month-Over-Month<br>Change | July<br>2024 | Year-Over-Year<br>Change | Month-Over-Month<br>Change |  |
| \$143,999 or Less      | 204               | + 4.1%                   | - 23.9%                    | 4.3          | - 12.2%                            | - 17.3%                    | 48           | + 20.0%                  | - 9.4%                     |  |
| \$144,000 to \$201,999 | 408               | + 16.9%                  | + 10.3%                    | 5.3          | - 10.2%                            | - 15.9%                    | 75           | + 23.0%                  | + 25.0%                    |  |
| \$202,000 to \$298,999 | 1,058             | - 49.7%                  | - 14.7%                    | 7.0          | - 34.6%                            | - 17.6%                    | 152          | - 24.4%                  | + 3.4%                     |  |
| \$299,000 or More      | 12,910            | - 9.4%                   | - 6.2%                     | 5.9          | - 18.1%                            | - 4.8%                     | 2,255        | + 5.5%                   | - 3.3%                     |  |
| Total                  | 14,580            | - 13.7%                  | - 6.8%                     | 6.0          | - 18.9%                            | - 4.8%                     | 2,530        | + 3.7%                   | - 2.4%                     |  |

## **Hartford County**

|                        | Total<br>Showings |                          |                            |              | Buyer Interest (Showings/Listings) |                            |              | Managed<br>Listings      |                            |  |
|------------------------|-------------------|--------------------------|----------------------------|--------------|------------------------------------|----------------------------|--------------|--------------------------|----------------------------|--|
| Price Range            | July<br>2024      | Year-Over-Year<br>Change | Month-Over-Month<br>Change | July<br>2024 | Year-Over-Year<br>Change           | Month-Over-Month<br>Change | July<br>2024 | Year-Over-Year<br>Change | Month-Over-Month<br>Change |  |
| \$143,999 or Less      | 345               | - 61.2%                  | - 36.8%                    | 6.2          | - 41.5%                            | - 31.9%                    | 56           | - 34.1%                  | - 9.7%                     |  |
| \$144,000 to \$201,999 | 1,365             | - 47.1%                  | - 4.1%                     | 11.1         | - 21.8%                            | - 9.8%                     | 127          | - 31.7%                  | + 5.8%                     |  |
| \$202,000 to \$298,999 | 4,392             | - 25.5%                  | - 10.8%                    | 10.3         | - 14.2%                            | - 11.2%                    | 430          | - 13.0%                  | - 0.2%                     |  |
| \$299,000 or More      | 9,495             | + 12.4%                  | - 8.3%                     | 7.2          | - 1.4%                             | - 7.7%                     | 1,376        | + 12.9%                  | - 0.7%                     |  |
| Total                  | 15,597            | - 12.5%                  | - 9.6%                     | 8.1          | - 12.9%                            | - 10.0%                    | 1,989        | + 0.3%                   | - 0.5%                     |  |

## **Litchfield County**

|                        | Total<br>Showings |                          |                            |              | Buyer Interest (Showings/Listings) |                            |              | Managed<br>Listings      |                            |  |
|------------------------|-------------------|--------------------------|----------------------------|--------------|------------------------------------|----------------------------|--------------|--------------------------|----------------------------|--|
| Price Range            | July<br>2024      | Year-Over-Year<br>Change | Month-Over-Month<br>Change | July<br>2024 | Year-Over-Year<br>Change           | Month-Over-Month<br>Change | July<br>2024 | Year-Over-Year<br>Change | Month-Over-Month<br>Change |  |
| \$143,999 or Less      | 102               | + 52.2%                  | + 30.8%                    | 10.2         | + 161.5%                           | + 137.2%                   | 10           | - 41.2%                  | - 44.4%                    |  |
| \$144,000 to \$201,999 | 175               | - 58.7%                  | - 7.4%                     | 5.4          | - 18.2%                            | + 14.9%                    | 33           | - 49.2%                  | - 19.5%                    |  |
| \$202,000 to \$298,999 | 785               | - 32.1%                  | - 6.8%                     | 6.1          | - 26.5%                            | - 18.7%                    | 129          | - 10.4%                  | + 12.2%                    |  |
| \$299,000 or More      | 2,290             | + 28.6%                  | + 12.5%                    | 3.9          | + 8.3%                             | + 11.4%                    | 619          | + 11.5%                  | - 2.2%                     |  |
| Total                  | 3,352             | - 2.2%                   | + 6.6%                     | 4.5          | - 6.3%                             | + 7.1%                     | 791          | + 1.3%                   | - 2.0%                     |  |

### **Middlesex County**

|                        | Total<br>Showings |                          |                            |              | Buyer Interest (Showings/Listings) |                            |              | Managed<br>Listings      |                            |  |
|------------------------|-------------------|--------------------------|----------------------------|--------------|------------------------------------|----------------------------|--------------|--------------------------|----------------------------|--|
| Price Range            | July<br>2024      | Year-Over-Year<br>Change | Month-Over-Month<br>Change | July<br>2024 | Year-Over-Year<br>Change           | Month-Over-Month<br>Change | July<br>2024 | Year-Over-Year<br>Change | Month-Over-Month<br>Change |  |
| \$143,999 or Less      | 62                | - 75.1%                  | + 47.6%                    | 10.3         | - 8.8%                             | + 47.1%                    | 6            | - 72.7%                  | 0.0%                       |  |
| \$144,000 to \$201,999 | 220               | - 48.7%                  | - 29.5%                    | 9.2          | - 8.0%                             | - 8.9%                     | 24           | - 44.2%                  | - 25.0%                    |  |
| \$202,000 to \$298,999 | 305               | - 57.8%                  | - 44.3%                    | 6.1          | - 35.1%                            | - 30.7%                    | 51           | - 35.4%                  | - 20.3%                    |  |
| \$299,000 or More      | 2,156             | + 9.6%                   | + 6.6%                     | 5.1          | - 10.5%                            | 0.0%                       | 447          | + 19.2%                  | + 4.9%                     |  |
| Total                  | 2.743             | - 18.6%                  | - 6.2%                     | 5.5          | - 20.3%                            | - 6.8%                     | 528          | + 1.7%                   | 0.0%                       |  |

### **New Haven County**

|                        | Total<br>Showings |                          |                            |              | Buyer Interest (Showings/Listings) |                            |              | Managed<br>Listings      |                            |  |
|------------------------|-------------------|--------------------------|----------------------------|--------------|------------------------------------|----------------------------|--------------|--------------------------|----------------------------|--|
| Price Range            | July<br>2024      | Year-Over-Year<br>Change | Month-Over-Month<br>Change | July<br>2024 | Year-Over-Year<br>Change           | Month-Over-Month<br>Change | July<br>2024 | Year-Over-Year<br>Change | Month-Over-Month<br>Change |  |
| \$143,999 or Less      | 266               | - 56.4%                  | - 23.1%                    | 5.2          | - 27.8%                            | - 1.9%                     | 53           | - 40.4%                  | - 20.9%                    |  |
| \$144,000 to \$201,999 | 993               | - 43.3%                  | - 30.3%                    | 6.8          | - 33.3%                            | - 28.4%                    | 149          | - 14.9%                  | - 2.6%                     |  |
| \$202,000 to \$298,999 | 3,185             | - 29.2%                  | - 11.4%                    | 7.7          | - 13.5%                            | - 8.3%                     | 416          | - 20.3%                  | - 4.4%                     |  |
| \$299,000 or More      | 8,614             | + 14.0%                  | - 3.4%                     | 5.3          | - 5.4%                             | - 3.6%                     | 1,668        | + 16.7%                  | - 1.2%                     |  |
| Total                  | 13.058            | - 9.4%                   | - 8.6%                     | 5.9          | - 13.2%                            | - 6.3%                     | 2.286        | + 3.2%                   | - 2.5%                     |  |

## **New London County**

|                        | Total<br>Showings |                          |                            |              | Buyer Interest (Showings/Listings) |                            |              | Managed<br>Listings      |                            |  |
|------------------------|-------------------|--------------------------|----------------------------|--------------|------------------------------------|----------------------------|--------------|--------------------------|----------------------------|--|
| Price Range            | July<br>2024      | Year-Over-Year<br>Change | Month-Over-Month<br>Change | July<br>2024 | Year-Over-Year<br>Change           | Month-Over-Month<br>Change | July<br>2024 | Year-Over-Year<br>Change | Month-Over-Month<br>Change |  |
| \$143,999 or Less      | 57                | + 78.1%                  | - 50.0%                    | 4.4          | 0.0%                               | - 45.7%                    | 13           | + 44.4%                  | - 13.3%                    |  |
| \$144,000 to \$201,999 | 351               | - 26.4%                  | + 16.2%                    | 8.8          | + 1.1%                             | + 4.8%                     | 41           | - 28.1%                  | + 10.8%                    |  |
| \$202,000 to \$298,999 | 971               | - 24.5%                  | - 18.4%                    | 7.6          | - 13.6%                            | - 19.1%                    | 129          | - 14.6%                  | + 3.2%                     |  |
| \$299,000 or More      | 2,327             | + 3.2%                   | - 3.3%                     | 4.3          | - 12.2%                            | 0.0%                       | 582          | + 13.0%                  | - 4.7%                     |  |
| Total                  | 3.706             | - 8.5%                   | - 7.6%                     | 5.1          | - 15.0%                            | - 5.6%                     | 765          | + 4.5%                   | - 2.9%                     |  |

### **Tolland County**

|                        | Total<br>Showings |                          |                            |              | Buyer Interest (Showings/Listings) |                            |              | Managed<br>Listings      |                            |  |
|------------------------|-------------------|--------------------------|----------------------------|--------------|------------------------------------|----------------------------|--------------|--------------------------|----------------------------|--|
| Price Range            | July<br>2024      | Year-Over-Year<br>Change | Month-Over-Month<br>Change | July<br>2024 | Year-Over-Year<br>Change           | Month-Over-Month<br>Change | July<br>2024 | Year-Over-Year<br>Change | Month-Over-Month<br>Change |  |
| \$143,999 or Less      | 20                | - 90.9%                  | - 16.7%                    | 5.0          | - 54.5%                            | - 16.7%                    | 4            | - 80.0%                  | 0.0%                       |  |
| \$144,000 to \$201,999 | 83                | - 84.7%                  | - 81.1%                    | 4.0          | - 77.9%                            | - 78.1%                    | 21           | - 30.0%                  | - 12.5%                    |  |
| \$202,000 to \$298,999 | 401               | - 39.2%                  | - 24.1%                    | 7.3          | - 31.1%                            | - 40.7%                    | 55           | - 14.1%                  | + 25.0%                    |  |
| \$299,000 or More      | 1,333             | + 3.1%                   | - 18.8%                    | 5.6          | - 8.2%                             | - 18.8%                    | 246          | + 6.5%                   | - 2.4%                     |  |
| Total                  | 1,837             | - 32.3%                  | - 30.3%                    | 5.8          | - 31.0%                            | - 32.6%                    | 326          | - 5.5%                   | + 0.6%                     |  |

## **Windham County**

|                        |              | Total<br>Showin          |                            |              | Buyer Into<br>(Showings/L |                            | Managed<br>Listings |                          |                            |
|------------------------|--------------|--------------------------|----------------------------|--------------|---------------------------|----------------------------|---------------------|--------------------------|----------------------------|
| Price Range            | July<br>2024 | Year-Over-Year<br>Change | Month-Over-Month<br>Change | July<br>2024 | Year-Over-Year<br>Change  | Month-Over-Month<br>Change | July<br>2024        | Year-Over-Year<br>Change | Month-Over-Month<br>Change |
| \$143,999 or Less      | 14           | - 80.0%                  | - 60.0%                    | 3.5          | - 55.1%                   | - 25.5%                    | 4                   | - 60.0%                  | - 50.0%                    |
| \$144,000 to \$201,999 | 140          | + 0.7%                   | + 68.7%                    | 9.1          | + 44.4%                   | + 106.8%                   | 16                  | - 27.3%                  | - 20.0%                    |
| \$202,000 to \$298,999 | 286          | - 30.4%                  | - 17.1%                    | 5.3          | - 15.9%                   | - 19.7%                    | 53                  | - 20.9%                  | + 1.9%                     |
| \$299,000 or More      | 636          | + 84.9%                  | + 4.4%                     | 3.7          | + 23.3%                   | - 2.6%                     | 182                 | + 41.1%                  | + 2.8%                     |
| Total                  | 1.076        | + 11.6%                  | + 0.4%                     | 4.4          | - 4.3%                    | - 2.2%                     | 255                 | + 11.8%                  | - 0.8%                     |