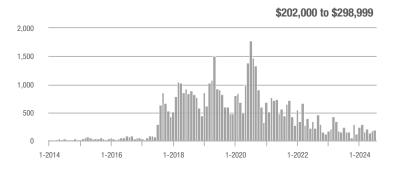

## **Fairfield County**

|                        | Total<br>Showings |                          |                            |              | Buyer Interest (Showings/Listings) |                            |              | Managed<br>Listings      |                            |  |
|------------------------|-------------------|--------------------------|----------------------------|--------------|------------------------------------|----------------------------|--------------|--------------------------|----------------------------|--|
| Price Range            | July<br>2024      | Year-Over-Year<br>Change | Month-Over-Month<br>Change | July<br>2024 | Year-Over-Year<br>Change           | Month-Over-Month<br>Change | July<br>2024 | Year-Over-Year<br>Change | Month-Over-Month<br>Change |  |
| \$143,999 or Less      | 204               | + 4.1%                   | - 23.9%                    | 4.3          | - 12.2%                            | - 17.3%                    | 48           | + 20.0%                  | - 9.4%                     |  |
| \$144,000 to \$201,999 | 408               | + 16.9%                  | + 10.3%                    | 5.3          | - 10.2%                            | - 15.9%                    | 75           | + 23.0%                  | + 25.0%                    |  |
| \$202,000 to \$298,999 | 1,058             | - 49.7%                  | - 14.7%                    | 7.0          | - 34.6%                            | - 17.6%                    | 152          | - 24.4%                  | + 3.4%                     |  |
| \$299,000 or More      | 12,910            | - 9.4%                   | - 6.2%                     | 5.9          | - 18.1%                            | - 4.8%                     | 2,255        | + 5.5%                   | - 3.3%                     |  |
| Total                  | 14,580            | - 13.7%                  | - 6.8%                     | 6.0          | - 18.9%                            | - 4.8%                     | 2,530        | + 3.7%                   | - 2.4%                     |  |