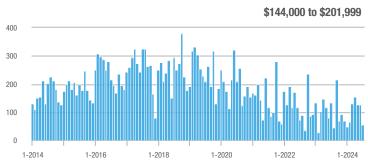

## **Fairfield County**

|                        | Total<br>Showings |                          |                            |              | Buyer Interest (Showings/Listings) |                            |              | Managed<br>Listings      |                            |  |
|------------------------|-------------------|--------------------------|----------------------------|--------------|------------------------------------|----------------------------|--------------|--------------------------|----------------------------|--|
| Price Range            | July<br>2024      | Year-Over-Year<br>Change | Month-Over-Month<br>Change | July<br>2024 | Year-Over-Year<br>Change           | Month-Over-Month<br>Change | July<br>2024 | Year-Over-Year<br>Change | Month-Over-Month<br>Change |  |
| \$143,999 or Less      | 204               | + 4.1%                   | - 23.9%                    | 4.3          | - 12.2%                            | - 17.3%                    | 48           | + 20.0%                  | - 9.4%                     |  |
| \$144,000 to \$201,999 | 408               | + 16.9%                  | + 10.3%                    | 5.3          | - 10.2%                            | - 15.9%                    | 75           | + 23.0%                  | + 25.0%                    |  |
| \$202,000 to \$298,999 | 1,058             | - 49.7%                  | - 14.7%                    | 7.0          | - 34.6%                            | - 17.6%                    | 152          | - 24.4%                  | + 3.4%                     |  |
| \$299,000 or More      | 12,910            | - 9.4%                   | - 6.2%                     | 5.9          | - 18.1%                            | - 4.8%                     | 2,255        | + 5.5%                   | - 3.3%                     |  |
| Total                  | 14,580            | - 13.7%                  | - 6.8%                     | 6.0          | - 18.9%                            | - 4.8%                     | 2,530        | + 3.7%                   | - 2.4%                     |  |

## **Hartford County**

|                        | Total<br>Showings |                          |                            |              | Buyer Interest (Showings/Listings) |                            |              | Managed<br>Listings      |                            |  |
|------------------------|-------------------|--------------------------|----------------------------|--------------|------------------------------------|----------------------------|--------------|--------------------------|----------------------------|--|
| Price Range            | July<br>2024      | Year-Over-Year<br>Change | Month-Over-Month<br>Change | July<br>2024 | Year-Over-Year<br>Change           | Month-Over-Month<br>Change | July<br>2024 | Year-Over-Year<br>Change | Month-Over-Month<br>Change |  |
| \$143,999 or Less      | 345               | - 61.2%                  | - 36.8%                    | 6.2          | - 41.5%                            | - 31.9%                    | 56           | - 34.1%                  | - 9.7%                     |  |
| \$144,000 to \$201,999 | 1,365             | - 47.1%                  | - 4.1%                     | 11.1         | - 21.8%                            | - 9.8%                     | 127          | - 31.7%                  | + 5.8%                     |  |
| \$202,000 to \$298,999 | 4,392             | - 25.5%                  | - 10.8%                    | 10.3         | - 14.2%                            | - 11.2%                    | 430          | - 13.0%                  | - 0.2%                     |  |
| \$299,000 or More      | 9,495             | + 12.4%                  | - 8.3%                     | 7.2          | - 1.4%                             | - 7.7%                     | 1,376        | + 12.9%                  | - 0.7%                     |  |
| Total                  | 15,597            | - 12.5%                  | - 9.6%                     | 8.1          | - 12.9%                            | - 10.0%                    | 1,989        | + 0.3%                   | - 0.5%                     |  |

## **Litchfield County**

|                        | Total<br>Showings |                          |                            |              | Buyer Interest (Showings/Listings) |                            |              | Managed<br>Listings      |                            |  |
|------------------------|-------------------|--------------------------|----------------------------|--------------|------------------------------------|----------------------------|--------------|--------------------------|----------------------------|--|
| Price Range            | July<br>2024      | Year-Over-Year<br>Change | Month-Over-Month<br>Change | July<br>2024 | Year-Over-Year<br>Change           | Month-Over-Month<br>Change | July<br>2024 | Year-Over-Year<br>Change | Month-Over-Month<br>Change |  |
| \$143,999 or Less      | 102               | + 52.2%                  | + 30.8%                    | 10.2         | + 161.5%                           | + 137.2%                   | 10           | - 41.2%                  | - 44.4%                    |  |
| \$144,000 to \$201,999 | 175               | - 58.7%                  | - 7.4%                     | 5.4          | - 18.2%                            | + 14.9%                    | 33           | - 49.2%                  | - 19.5%                    |  |
| \$202,000 to \$298,999 | 785               | - 32.1%                  | - 6.8%                     | 6.1          | - 26.5%                            | - 18.7%                    | 129          | - 10.4%                  | + 12.2%                    |  |
| \$299,000 or More      | 2,290             | + 28.6%                  | + 12.5%                    | 3.9          | + 8.3%                             | + 11.4%                    | 619          | + 11.5%                  | - 2.2%                     |  |
| Total                  | 3,352             | - 2.2%                   | + 6.6%                     | 4.5          | - 6.3%                             | + 7.1%                     | 791          | + 1.3%                   | - 2.0%                     |  |

### **Middlesex County**

|                        | Total<br>Showings |                          |                            |              | Buyer Interest (Showings/Listings) |                            |              | Managed<br>Listings      |                            |  |
|------------------------|-------------------|--------------------------|----------------------------|--------------|------------------------------------|----------------------------|--------------|--------------------------|----------------------------|--|
| Price Range            | July<br>2024      | Year-Over-Year<br>Change | Month-Over-Month<br>Change | July<br>2024 | Year-Over-Year<br>Change           | Month-Over-Month<br>Change | July<br>2024 | Year-Over-Year<br>Change | Month-Over-Month<br>Change |  |
| \$143,999 or Less      | 62                | - 75.1%                  | + 47.6%                    | 10.3         | - 8.8%                             | + 47.1%                    | 6            | - 72.7%                  | 0.0%                       |  |
| \$144,000 to \$201,999 | 220               | - 48.7%                  | - 29.5%                    | 9.2          | - 8.0%                             | - 8.9%                     | 24           | - 44.2%                  | - 25.0%                    |  |
| \$202,000 to \$298,999 | 305               | - 57.8%                  | - 44.3%                    | 6.1          | - 35.1%                            | - 30.7%                    | 51           | - 35.4%                  | - 20.3%                    |  |
| \$299,000 or More      | 2,156             | + 9.6%                   | + 6.6%                     | 5.1          | - 10.5%                            | 0.0%                       | 447          | + 19.2%                  | + 4.9%                     |  |
| Total                  | 2.743             | - 18.6%                  | - 6.2%                     | 5.5          | - 20.3%                            | - 6.8%                     | 528          | + 1.7%                   | 0.0%                       |  |

### **New Haven County**

|                        | Total<br>Showings |                          |                            |              | Buyer Interest (Showings/Listings) |                            |              | Managed<br>Listings      |                            |  |
|------------------------|-------------------|--------------------------|----------------------------|--------------|------------------------------------|----------------------------|--------------|--------------------------|----------------------------|--|
| Price Range            | July<br>2024      | Year-Over-Year<br>Change | Month-Over-Month<br>Change | July<br>2024 | Year-Over-Year<br>Change           | Month-Over-Month<br>Change | July<br>2024 | Year-Over-Year<br>Change | Month-Over-Month<br>Change |  |
| \$143,999 or Less      | 266               | - 56.4%                  | - 23.1%                    | 5.2          | - 27.8%                            | - 1.9%                     | 53           | - 40.4%                  | - 20.9%                    |  |
| \$144,000 to \$201,999 | 993               | - 43.3%                  | - 30.3%                    | 6.8          | - 33.3%                            | - 28.4%                    | 149          | - 14.9%                  | - 2.6%                     |  |
| \$202,000 to \$298,999 | 3,185             | - 29.2%                  | - 11.4%                    | 7.7          | - 13.5%                            | - 8.3%                     | 416          | - 20.3%                  | - 4.4%                     |  |
| \$299,000 or More      | 8,614             | + 14.0%                  | - 3.4%                     | 5.3          | - 5.4%                             | - 3.6%                     | 1,668        | + 16.7%                  | - 1.2%                     |  |
| Total                  | 13.058            | - 9.4%                   | - 8.6%                     | 5.9          | - 13.2%                            | - 6.3%                     | 2.286        | + 3.2%                   | - 2.5%                     |  |

## **New London County**

|                        | Total<br>Showings |                          |                            |              | Buyer Interest (Showings/Listings) |                            |              | Managed<br>Listings      |                            |  |
|------------------------|-------------------|--------------------------|----------------------------|--------------|------------------------------------|----------------------------|--------------|--------------------------|----------------------------|--|
| Price Range            | July<br>2024      | Year-Over-Year<br>Change | Month-Over-Month<br>Change | July<br>2024 | Year-Over-Year<br>Change           | Month-Over-Month<br>Change | July<br>2024 | Year-Over-Year<br>Change | Month-Over-Month<br>Change |  |
| \$143,999 or Less      | 57                | + 78.1%                  | - 50.0%                    | 4.4          | 0.0%                               | - 45.7%                    | 13           | + 44.4%                  | - 13.3%                    |  |
| \$144,000 to \$201,999 | 351               | - 26.4%                  | + 16.2%                    | 8.8          | + 1.1%                             | + 4.8%                     | 41           | - 28.1%                  | + 10.8%                    |  |
| \$202,000 to \$298,999 | 971               | - 24.5%                  | - 18.4%                    | 7.6          | - 13.6%                            | - 19.1%                    | 129          | - 14.6%                  | + 3.2%                     |  |
| \$299,000 or More      | 2,327             | + 3.2%                   | - 3.3%                     | 4.3          | - 12.2%                            | 0.0%                       | 582          | + 13.0%                  | - 4.7%                     |  |
| Total                  | 3.706             | - 8.5%                   | - 7.6%                     | 5.1          | - 15.0%                            | - 5.6%                     | 765          | + 4.5%                   | - 2.9%                     |  |

### **Tolland County**

|                        | Total<br>Showings |                          |                            |              | Buyer Interest (Showings/Listings) |                            |              | Managed<br>Listings      |                            |  |
|------------------------|-------------------|--------------------------|----------------------------|--------------|------------------------------------|----------------------------|--------------|--------------------------|----------------------------|--|
| Price Range            | July<br>2024      | Year-Over-Year<br>Change | Month-Over-Month<br>Change | July<br>2024 | Year-Over-Year<br>Change           | Month-Over-Month<br>Change | July<br>2024 | Year-Over-Year<br>Change | Month-Over-Month<br>Change |  |
| \$143,999 or Less      | 20                | - 90.9%                  | - 16.7%                    | 5.0          | - 54.5%                            | - 16.7%                    | 4            | - 80.0%                  | 0.0%                       |  |
| \$144,000 to \$201,999 | 83                | - 84.7%                  | - 81.1%                    | 4.0          | - 77.9%                            | - 78.1%                    | 21           | - 30.0%                  | - 12.5%                    |  |
| \$202,000 to \$298,999 | 401               | - 39.2%                  | - 24.1%                    | 7.3          | - 31.1%                            | - 40.7%                    | 55           | - 14.1%                  | + 25.0%                    |  |
| \$299,000 or More      | 1,333             | + 3.1%                   | - 18.8%                    | 5.6          | - 8.2%                             | - 18.8%                    | 246          | + 6.5%                   | - 2.4%                     |  |
| Total                  | 1,837             | - 32.3%                  | - 30.3%                    | 5.8          | - 31.0%                            | - 32.6%                    | 326          | - 5.5%                   | + 0.6%                     |  |

## **Windham County**

|                        |              | Total<br>Showin          |                            |              | Buyer Into<br>(Showings/L |                            | Managed<br>Listings |                          |                            |
|------------------------|--------------|--------------------------|----------------------------|--------------|---------------------------|----------------------------|---------------------|--------------------------|----------------------------|
| Price Range            | July<br>2024 | Year-Over-Year<br>Change | Month-Over-Month<br>Change | July<br>2024 | Year-Over-Year<br>Change  | Month-Over-Month<br>Change | July<br>2024        | Year-Over-Year<br>Change | Month-Over-Month<br>Change |
| \$143,999 or Less      | 14           | - 80.0%                  | - 60.0%                    | 3.5          | - 55.1%                   | - 25.5%                    | 4                   | - 60.0%                  | - 50.0%                    |
| \$144,000 to \$201,999 | 140          | + 0.7%                   | + 68.7%                    | 9.1          | + 44.4%                   | + 106.8%                   | 16                  | - 27.3%                  | - 20.0%                    |
| \$202,000 to \$298,999 | 286          | - 30.4%                  | - 17.1%                    | 5.3          | - 15.9%                   | - 19.7%                    | 53                  | - 20.9%                  | + 1.9%                     |
| \$299,000 or More      | 636          | + 84.9%                  | + 4.4%                     | 3.7          | + 23.3%                   | - 2.6%                     | 182                 | + 41.1%                  | + 2.8%                     |
| Total                  | 1.076        | + 11.6%                  | + 0.4%                     | 4.4          | - 4.3%                    | - 2.2%                     | 255                 | + 11.8%                  | - 0.8%                     |