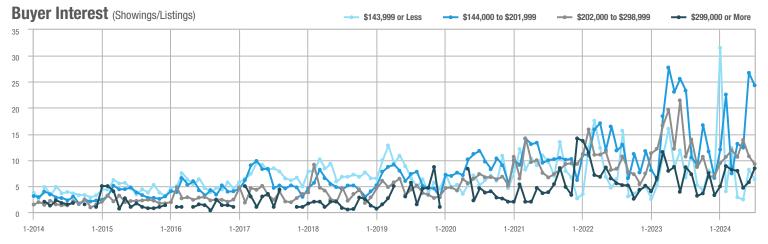

## **Fairfield County**

|                        | Total<br>Showings |                          |                            |              | Buyer Interest (Showings/Listings) |                            |              | Managed<br>Listings      |                            |  |
|------------------------|-------------------|--------------------------|----------------------------|--------------|------------------------------------|----------------------------|--------------|--------------------------|----------------------------|--|
| Price Range            | July<br>2024      | Year-Over-Year<br>Change | Month-Over-Month<br>Change | July<br>2024 | Year-Over-Year<br>Change           | Month-Over-Month<br>Change | July<br>2024 | Year-Over-Year<br>Change | Month-Over-Month<br>Change |  |
| \$143,999 or Less      | 204               | + 4.1%                   | - 23.9%                    | 4.3          | - 12.2%                            | - 17.3%                    | 48           | + 20.0%                  | - 9.4%                     |  |
| \$144,000 to \$201,999 | 408               | + 16.9%                  | + 10.3%                    | 5.3          | - 10.2%                            | - 15.9%                    | 75           | + 23.0%                  | + 25.0%                    |  |
| \$202,000 to \$298,999 | 1,058             | - 49.7%                  | - 14.7%                    | 7.0          | - 34.6%                            | - 17.6%                    | 152          | - 24.4%                  | + 3.4%                     |  |
| \$299,000 or More      | 12,910            | - 9.4%                   | - 6.2%                     | 5.9          | - 18.1%                            | - 4.8%                     | 2,255        | + 5.5%                   | - 3.3%                     |  |
| Total                  | 14,580            | - 13.7%                  | - 6.8%                     | 6.0          | - 18.9%                            | - 4.8%                     | 2,530        | + 3.7%                   | - 2.4%                     |  |

## **Hartford County**

|                        | Total<br>Showings |                          |                            |              | Buyer Interest (Showings/Listings) |                            |              | Managed<br>Listings      |                            |  |
|------------------------|-------------------|--------------------------|----------------------------|--------------|------------------------------------|----------------------------|--------------|--------------------------|----------------------------|--|
| Price Range            | July<br>2024      | Year-Over-Year<br>Change | Month-Over-Month<br>Change | July<br>2024 | Year-Over-Year<br>Change           | Month-Over-Month<br>Change | July<br>2024 | Year-Over-Year<br>Change | Month-Over-Month<br>Change |  |
| \$143,999 or Less      | 345               | - 61.2%                  | - 36.8%                    | 6.2          | - 41.5%                            | - 31.9%                    | 56           | - 34.1%                  | - 9.7%                     |  |
| \$144,000 to \$201,999 | 1,365             | - 47.1%                  | - 4.1%                     | 11.1         | - 21.8%                            | - 9.8%                     | 127          | - 31.7%                  | + 5.8%                     |  |
| \$202,000 to \$298,999 | 4,392             | - 25.5%                  | - 10.8%                    | 10.3         | - 14.2%                            | - 11.2%                    | 430          | - 13.0%                  | - 0.2%                     |  |
| \$299,000 or More      | 9,495             | + 12.4%                  | - 8.3%                     | 7.2          | - 1.4%                             | - 7.7%                     | 1,376        | + 12.9%                  | - 0.7%                     |  |
| Total                  | 15,597            | - 12.5%                  | - 9.6%                     | 8.1          | - 12.9%                            | - 10.0%                    | 1,989        | + 0.3%                   | - 0.5%                     |  |

## **Litchfield County**

|                        | Total<br>Showings |                          |                            |              | Buyer Interest (Showings/Listings) |                            |              | Managed<br>Listings      |                            |  |
|------------------------|-------------------|--------------------------|----------------------------|--------------|------------------------------------|----------------------------|--------------|--------------------------|----------------------------|--|
| Price Range            | July<br>2024      | Year-Over-Year<br>Change | Month-Over-Month<br>Change | July<br>2024 | Year-Over-Year<br>Change           | Month-Over-Month<br>Change | July<br>2024 | Year-Over-Year<br>Change | Month-Over-Month<br>Change |  |
| \$143,999 or Less      | 102               | + 52.2%                  | + 30.8%                    | 10.2         | + 161.5%                           | + 137.2%                   | 10           | - 41.2%                  | - 44.4%                    |  |
| \$144,000 to \$201,999 | 175               | - 58.7%                  | - 7.4%                     | 5.4          | - 18.2%                            | + 14.9%                    | 33           | - 49.2%                  | - 19.5%                    |  |
| \$202,000 to \$298,999 | 785               | - 32.1%                  | - 6.8%                     | 6.1          | - 26.5%                            | - 18.7%                    | 129          | - 10.4%                  | + 12.2%                    |  |
| \$299,000 or More      | 2,290             | + 28.6%                  | + 12.5%                    | 3.9          | + 8.3%                             | + 11.4%                    | 619          | + 11.5%                  | - 2.2%                     |  |
| Total                  | 3,352             | - 2.2%                   | + 6.6%                     | 4.5          | - 6.3%                             | + 7.1%                     | 791          | + 1.3%                   | - 2.0%                     |  |

### **Middlesex County**

|                        | Total<br>Showings |                          |                            |              | Buyer Interest (Showings/Listings) |                            |              | Managed<br>Listings      |                            |  |
|------------------------|-------------------|--------------------------|----------------------------|--------------|------------------------------------|----------------------------|--------------|--------------------------|----------------------------|--|
| Price Range            | July<br>2024      | Year-Over-Year<br>Change | Month-Over-Month<br>Change | July<br>2024 | Year-Over-Year<br>Change           | Month-Over-Month<br>Change | July<br>2024 | Year-Over-Year<br>Change | Month-Over-Month<br>Change |  |
| \$143,999 or Less      | 62                | - 75.1%                  | + 47.6%                    | 10.3         | - 8.8%                             | + 47.1%                    | 6            | - 72.7%                  | 0.0%                       |  |
| \$144,000 to \$201,999 | 220               | - 48.7%                  | - 29.5%                    | 9.2          | - 8.0%                             | - 8.9%                     | 24           | - 44.2%                  | - 25.0%                    |  |
| \$202,000 to \$298,999 | 305               | - 57.8%                  | - 44.3%                    | 6.1          | - 35.1%                            | - 30.7%                    | 51           | - 35.4%                  | - 20.3%                    |  |
| \$299,000 or More      | 2,156             | + 9.6%                   | + 6.6%                     | 5.1          | - 10.5%                            | 0.0%                       | 447          | + 19.2%                  | + 4.9%                     |  |
| Total                  | 2.743             | - 18.6%                  | - 6.2%                     | 5.5          | - 20.3%                            | - 6.8%                     | 528          | + 1.7%                   | 0.0%                       |  |

### **New Haven County**

|                        | Total<br>Showings |                          |                            |              | Buyer Interest (Showings/Listings) |                            |              | Managed<br>Listings      |                            |  |
|------------------------|-------------------|--------------------------|----------------------------|--------------|------------------------------------|----------------------------|--------------|--------------------------|----------------------------|--|
| Price Range            | July<br>2024      | Year-Over-Year<br>Change | Month-Over-Month<br>Change | July<br>2024 | Year-Over-Year<br>Change           | Month-Over-Month<br>Change | July<br>2024 | Year-Over-Year<br>Change | Month-Over-Month<br>Change |  |
| \$143,999 or Less      | 266               | - 56.4%                  | - 23.1%                    | 5.2          | - 27.8%                            | - 1.9%                     | 53           | - 40.4%                  | - 20.9%                    |  |
| \$144,000 to \$201,999 | 993               | - 43.3%                  | - 30.3%                    | 6.8          | - 33.3%                            | - 28.4%                    | 149          | - 14.9%                  | - 2.6%                     |  |
| \$202,000 to \$298,999 | 3,185             | - 29.2%                  | - 11.4%                    | 7.7          | - 13.5%                            | - 8.3%                     | 416          | - 20.3%                  | - 4.4%                     |  |
| \$299,000 or More      | 8,614             | + 14.0%                  | - 3.4%                     | 5.3          | - 5.4%                             | - 3.6%                     | 1,668        | + 16.7%                  | - 1.2%                     |  |
| Total                  | 13.058            | - 9.4%                   | - 8.6%                     | 5.9          | - 13.2%                            | - 6.3%                     | 2.286        | + 3.2%                   | - 2.5%                     |  |

## **New London County**

|                        | Total<br>Showings |                          |                            |              | Buyer Interest (Showings/Listings) |                            |              | Managed<br>Listings      |                            |  |
|------------------------|-------------------|--------------------------|----------------------------|--------------|------------------------------------|----------------------------|--------------|--------------------------|----------------------------|--|
| Price Range            | July<br>2024      | Year-Over-Year<br>Change | Month-Over-Month<br>Change | July<br>2024 | Year-Over-Year<br>Change           | Month-Over-Month<br>Change | July<br>2024 | Year-Over-Year<br>Change | Month-Over-Month<br>Change |  |
| \$143,999 or Less      | 57                | + 78.1%                  | - 50.0%                    | 4.4          | 0.0%                               | - 45.7%                    | 13           | + 44.4%                  | - 13.3%                    |  |
| \$144,000 to \$201,999 | 351               | - 26.4%                  | + 16.2%                    | 8.8          | + 1.1%                             | + 4.8%                     | 41           | - 28.1%                  | + 10.8%                    |  |
| \$202,000 to \$298,999 | 971               | - 24.5%                  | - 18.4%                    | 7.6          | - 13.6%                            | - 19.1%                    | 129          | - 14.6%                  | + 3.2%                     |  |
| \$299,000 or More      | 2,327             | + 3.2%                   | - 3.3%                     | 4.3          | - 12.2%                            | 0.0%                       | 582          | + 13.0%                  | - 4.7%                     |  |
| Total                  | 3.706             | - 8.5%                   | - 7.6%                     | 5.1          | - 15.0%                            | - 5.6%                     | 765          | + 4.5%                   | - 2.9%                     |  |

### **Tolland County**

|                        | Total<br>Showings |                          |                            |              | Buyer Interest (Showings/Listings) |                            |              | Managed<br>Listings      |                            |  |
|------------------------|-------------------|--------------------------|----------------------------|--------------|------------------------------------|----------------------------|--------------|--------------------------|----------------------------|--|
| Price Range            | July<br>2024      | Year-Over-Year<br>Change | Month-Over-Month<br>Change | July<br>2024 | Year-Over-Year<br>Change           | Month-Over-Month<br>Change | July<br>2024 | Year-Over-Year<br>Change | Month-Over-Month<br>Change |  |
| \$143,999 or Less      | 20                | - 90.9%                  | - 16.7%                    | 5.0          | - 54.5%                            | - 16.7%                    | 4            | - 80.0%                  | 0.0%                       |  |
| \$144,000 to \$201,999 | 83                | - 84.7%                  | - 81.1%                    | 4.0          | - 77.9%                            | - 78.1%                    | 21           | - 30.0%                  | - 12.5%                    |  |
| \$202,000 to \$298,999 | 401               | - 39.2%                  | - 24.1%                    | 7.3          | - 31.1%                            | - 40.7%                    | 55           | - 14.1%                  | + 25.0%                    |  |
| \$299,000 or More      | 1,333             | + 3.1%                   | - 18.8%                    | 5.6          | - 8.2%                             | - 18.8%                    | 246          | + 6.5%                   | - 2.4%                     |  |
| Total                  | 1,837             | - 32.3%                  | - 30.3%                    | 5.8          | - 31.0%                            | - 32.6%                    | 326          | - 5.5%                   | + 0.6%                     |  |

## **Windham County**

|                        |              | Total<br>Showin          |                            |              | Buyer Into<br>(Showings/L |                            | Managed<br>Listings |                          |                            |
|------------------------|--------------|--------------------------|----------------------------|--------------|---------------------------|----------------------------|---------------------|--------------------------|----------------------------|
| Price Range            | July<br>2024 | Year-Over-Year<br>Change | Month-Over-Month<br>Change | July<br>2024 | Year-Over-Year<br>Change  | Month-Over-Month<br>Change | July<br>2024        | Year-Over-Year<br>Change | Month-Over-Month<br>Change |
| \$143,999 or Less      | 14           | - 80.0%                  | - 60.0%                    | 3.5          | - 55.1%                   | - 25.5%                    | 4                   | - 60.0%                  | - 50.0%                    |
| \$144,000 to \$201,999 | 140          | + 0.7%                   | + 68.7%                    | 9.1          | + 44.4%                   | + 106.8%                   | 16                  | - 27.3%                  | - 20.0%                    |
| \$202,000 to \$298,999 | 286          | - 30.4%                  | - 17.1%                    | 5.3          | - 15.9%                   | - 19.7%                    | 53                  | - 20.9%                  | + 1.9%                     |
| \$299,000 or More      | 636          | + 84.9%                  | + 4.4%                     | 3.7          | + 23.3%                   | - 2.6%                     | 182                 | + 41.1%                  | + 2.8%                     |
| Total                  | 1.076        | + 11.6%                  | + 0.4%                     | 4.4          | - 4.3%                    | - 2.2%                     | 255                 | + 11.8%                  | - 0.8%                     |