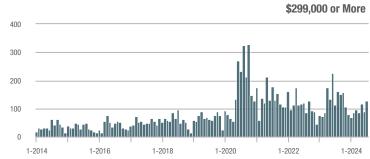

## **Fairfield County**

|                        | Total<br>Showings |                          |                            |              | Buyer Interest (Showings/Listings) |                            |              | Managed<br>Listings      |                            |  |
|------------------------|-------------------|--------------------------|----------------------------|--------------|------------------------------------|----------------------------|--------------|--------------------------|----------------------------|--|
| Price Range            | July<br>2024      | Year-Over-Year<br>Change | Month-Over-Month<br>Change | July<br>2024 | Year-Over-Year<br>Change           | Month-Over-Month<br>Change | July<br>2024 | Year-Over-Year<br>Change | Month-Over-Month<br>Change |  |
| \$143,999 or Less      | 204               | + 4.1%                   | - 23.9%                    | 4.3          | - 12.2%                            | - 17.3%                    | 48           | + 20.0%                  | - 9.4%                     |  |
| \$144,000 to \$201,999 | 408               | + 16.9%                  | + 10.3%                    | 5.3          | - 10.2%                            | - 15.9%                    | 75           | + 23.0%                  | + 25.0%                    |  |
| \$202,000 to \$298,999 | 1,058             | - 49.7%                  | - 14.7%                    | 7.0          | - 34.6%                            | - 17.6%                    | 152          | - 24.4%                  | + 3.4%                     |  |
| \$299,000 or More      | 12,910            | - 9.4%                   | - 6.2%                     | 5.9          | - 18.1%                            | - 4.8%                     | 2,255        | + 5.5%                   | - 3.3%                     |  |
| Total                  | 14,580            | - 13.7%                  | - 6.8%                     | 6.0          | - 18.9%                            | - 4.8%                     | 2,530        | + 3.7%                   | - 2.4%                     |  |

## **Hartford County**

|                        | Total<br>Showings |                          |                            |              | Buyer Interest (Showings/Listings) |                            |              | Managed<br>Listings      |                            |  |
|------------------------|-------------------|--------------------------|----------------------------|--------------|------------------------------------|----------------------------|--------------|--------------------------|----------------------------|--|
| Price Range            | July<br>2024      | Year-Over-Year<br>Change | Month-Over-Month<br>Change | July<br>2024 | Year-Over-Year<br>Change           | Month-Over-Month<br>Change | July<br>2024 | Year-Over-Year<br>Change | Month-Over-Month<br>Change |  |
| \$143,999 or Less      | 345               | - 61.2%                  | - 36.8%                    | 6.2          | - 41.5%                            | - 31.9%                    | 56           | - 34.1%                  | - 9.7%                     |  |
| \$144,000 to \$201,999 | 1,365             | - 47.1%                  | - 4.1%                     | 11.1         | - 21.8%                            | - 9.8%                     | 127          | - 31.7%                  | + 5.8%                     |  |
| \$202,000 to \$298,999 | 4,392             | - 25.5%                  | - 10.8%                    | 10.3         | - 14.2%                            | - 11.2%                    | 430          | - 13.0%                  | - 0.2%                     |  |
| \$299,000 or More      | 9,495             | + 12.4%                  | - 8.3%                     | 7.2          | - 1.4%                             | - 7.7%                     | 1,376        | + 12.9%                  | - 0.7%                     |  |
| Total                  | 15,597            | - 12.5%                  | - 9.6%                     | 8.1          | - 12.9%                            | - 10.0%                    | 1,989        | + 0.3%                   | - 0.5%                     |  |

## **Litchfield County**

|                        | Total<br>Showings |                          |                            |              | Buyer Interest (Showings/Listings) |                            |              | Managed<br>Listings      |                            |  |
|------------------------|-------------------|--------------------------|----------------------------|--------------|------------------------------------|----------------------------|--------------|--------------------------|----------------------------|--|
| Price Range            | July<br>2024      | Year-Over-Year<br>Change | Month-Over-Month<br>Change | July<br>2024 | Year-Over-Year<br>Change           | Month-Over-Month<br>Change | July<br>2024 | Year-Over-Year<br>Change | Month-Over-Month<br>Change |  |
| \$143,999 or Less      | 102               | + 52.2%                  | + 30.8%                    | 10.2         | + 161.5%                           | + 137.2%                   | 10           | - 41.2%                  | - 44.4%                    |  |
| \$144,000 to \$201,999 | 175               | - 58.7%                  | - 7.4%                     | 5.4          | - 18.2%                            | + 14.9%                    | 33           | - 49.2%                  | - 19.5%                    |  |
| \$202,000 to \$298,999 | 785               | - 32.1%                  | - 6.8%                     | 6.1          | - 26.5%                            | - 18.7%                    | 129          | - 10.4%                  | + 12.2%                    |  |
| \$299,000 or More      | 2,290             | + 28.6%                  | + 12.5%                    | 3.9          | + 8.3%                             | + 11.4%                    | 619          | + 11.5%                  | - 2.2%                     |  |
| Total                  | 3,352             | - 2.2%                   | + 6.6%                     | 4.5          | - 6.3%                             | + 7.1%                     | 791          | + 1.3%                   | - 2.0%                     |  |

### **Middlesex County**

|                        | Total<br>Showings |                          |                            |              | Buyer Interest (Showings/Listings) |                            |              | Managed<br>Listings      |                            |  |
|------------------------|-------------------|--------------------------|----------------------------|--------------|------------------------------------|----------------------------|--------------|--------------------------|----------------------------|--|
| Price Range            | July<br>2024      | Year-Over-Year<br>Change | Month-Over-Month<br>Change | July<br>2024 | Year-Over-Year<br>Change           | Month-Over-Month<br>Change | July<br>2024 | Year-Over-Year<br>Change | Month-Over-Month<br>Change |  |
| \$143,999 or Less      | 62                | - 75.1%                  | + 47.6%                    | 10.3         | - 8.8%                             | + 47.1%                    | 6            | - 72.7%                  | 0.0%                       |  |
| \$144,000 to \$201,999 | 220               | - 48.7%                  | - 29.5%                    | 9.2          | - 8.0%                             | - 8.9%                     | 24           | - 44.2%                  | - 25.0%                    |  |
| \$202,000 to \$298,999 | 305               | - 57.8%                  | - 44.3%                    | 6.1          | - 35.1%                            | - 30.7%                    | 51           | - 35.4%                  | - 20.3%                    |  |
| \$299,000 or More      | 2,156             | + 9.6%                   | + 6.6%                     | 5.1          | - 10.5%                            | 0.0%                       | 447          | + 19.2%                  | + 4.9%                     |  |
| Total                  | 2.743             | - 18.6%                  | - 6.2%                     | 5.5          | - 20.3%                            | - 6.8%                     | 528          | + 1.7%                   | 0.0%                       |  |

### **New Haven County**

|                        | Total<br>Showings |                          |                            |              | Buyer Interest (Showings/Listings) |                            |              | Managed<br>Listings      |                            |  |
|------------------------|-------------------|--------------------------|----------------------------|--------------|------------------------------------|----------------------------|--------------|--------------------------|----------------------------|--|
| Price Range            | July<br>2024      | Year-Over-Year<br>Change | Month-Over-Month<br>Change | July<br>2024 | Year-Over-Year<br>Change           | Month-Over-Month<br>Change | July<br>2024 | Year-Over-Year<br>Change | Month-Over-Month<br>Change |  |
| \$143,999 or Less      | 266               | - 56.4%                  | - 23.1%                    | 5.2          | - 27.8%                            | - 1.9%                     | 53           | - 40.4%                  | - 20.9%                    |  |
| \$144,000 to \$201,999 | 993               | - 43.3%                  | - 30.3%                    | 6.8          | - 33.3%                            | - 28.4%                    | 149          | - 14.9%                  | - 2.6%                     |  |
| \$202,000 to \$298,999 | 3,185             | - 29.2%                  | - 11.4%                    | 7.7          | - 13.5%                            | - 8.3%                     | 416          | - 20.3%                  | - 4.4%                     |  |
| \$299,000 or More      | 8,614             | + 14.0%                  | - 3.4%                     | 5.3          | - 5.4%                             | - 3.6%                     | 1,668        | + 16.7%                  | - 1.2%                     |  |
| Total                  | 13.058            | - 9.4%                   | - 8.6%                     | 5.9          | - 13.2%                            | - 6.3%                     | 2.286        | + 3.2%                   | - 2.5%                     |  |

## **New London County**

|                        | Total<br>Showings |                          |                            |              | Buyer Interest (Showings/Listings) |                            |              | Managed<br>Listings      |                            |  |
|------------------------|-------------------|--------------------------|----------------------------|--------------|------------------------------------|----------------------------|--------------|--------------------------|----------------------------|--|
| Price Range            | July<br>2024      | Year-Over-Year<br>Change | Month-Over-Month<br>Change | July<br>2024 | Year-Over-Year<br>Change           | Month-Over-Month<br>Change | July<br>2024 | Year-Over-Year<br>Change | Month-Over-Month<br>Change |  |
| \$143,999 or Less      | 57                | + 78.1%                  | - 50.0%                    | 4.4          | 0.0%                               | - 45.7%                    | 13           | + 44.4%                  | - 13.3%                    |  |
| \$144,000 to \$201,999 | 351               | - 26.4%                  | + 16.2%                    | 8.8          | + 1.1%                             | + 4.8%                     | 41           | - 28.1%                  | + 10.8%                    |  |
| \$202,000 to \$298,999 | 971               | - 24.5%                  | - 18.4%                    | 7.6          | - 13.6%                            | - 19.1%                    | 129          | - 14.6%                  | + 3.2%                     |  |
| \$299,000 or More      | 2,327             | + 3.2%                   | - 3.3%                     | 4.3          | - 12.2%                            | 0.0%                       | 582          | + 13.0%                  | - 4.7%                     |  |
| Total                  | 3.706             | - 8.5%                   | - 7.6%                     | 5.1          | - 15.0%                            | - 5.6%                     | 765          | + 4.5%                   | - 2.9%                     |  |

### **Tolland County**

|                        | Total<br>Showings |                          |                            |              | Buyer Interest (Showings/Listings) |                            |              | Managed<br>Listings      |                            |  |
|------------------------|-------------------|--------------------------|----------------------------|--------------|------------------------------------|----------------------------|--------------|--------------------------|----------------------------|--|
| Price Range            | July<br>2024      | Year-Over-Year<br>Change | Month-Over-Month<br>Change | July<br>2024 | Year-Over-Year<br>Change           | Month-Over-Month<br>Change | July<br>2024 | Year-Over-Year<br>Change | Month-Over-Month<br>Change |  |
| \$143,999 or Less      | 20                | - 90.9%                  | - 16.7%                    | 5.0          | - 54.5%                            | - 16.7%                    | 4            | - 80.0%                  | 0.0%                       |  |
| \$144,000 to \$201,999 | 83                | - 84.7%                  | - 81.1%                    | 4.0          | - 77.9%                            | - 78.1%                    | 21           | - 30.0%                  | - 12.5%                    |  |
| \$202,000 to \$298,999 | 401               | - 39.2%                  | - 24.1%                    | 7.3          | - 31.1%                            | - 40.7%                    | 55           | - 14.1%                  | + 25.0%                    |  |
| \$299,000 or More      | 1,333             | + 3.1%                   | - 18.8%                    | 5.6          | - 8.2%                             | - 18.8%                    | 246          | + 6.5%                   | - 2.4%                     |  |
| Total                  | 1,837             | - 32.3%                  | - 30.3%                    | 5.8          | - 31.0%                            | - 32.6%                    | 326          | - 5.5%                   | + 0.6%                     |  |

## **Windham County**

|                        |              | Total<br>Showin          |                            |              | Buyer Into<br>(Showings/L |                            | Managed<br>Listings |                          |                            |
|------------------------|--------------|--------------------------|----------------------------|--------------|---------------------------|----------------------------|---------------------|--------------------------|----------------------------|
| Price Range            | July<br>2024 | Year-Over-Year<br>Change | Month-Over-Month<br>Change | July<br>2024 | Year-Over-Year<br>Change  | Month-Over-Month<br>Change | July<br>2024        | Year-Over-Year<br>Change | Month-Over-Month<br>Change |
| \$143,999 or Less      | 14           | - 80.0%                  | - 60.0%                    | 3.5          | - 55.1%                   | - 25.5%                    | 4                   | - 60.0%                  | - 50.0%                    |
| \$144,000 to \$201,999 | 140          | + 0.7%                   | + 68.7%                    | 9.1          | + 44.4%                   | + 106.8%                   | 16                  | - 27.3%                  | - 20.0%                    |
| \$202,000 to \$298,999 | 286          | - 30.4%                  | - 17.1%                    | 5.3          | - 15.9%                   | - 19.7%                    | 53                  | - 20.9%                  | + 1.9%                     |
| \$299,000 or More      | 636          | + 84.9%                  | + 4.4%                     | 3.7          | + 23.3%                   | - 2.6%                     | 182                 | + 41.1%                  | + 2.8%                     |
| Total                  | 1.076        | + 11.6%                  | + 0.4%                     | 4.4          | - 4.3%                    | - 2.2%                     | 255                 | + 11.8%                  | - 0.8%                     |