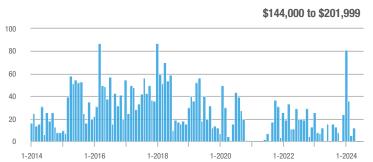

|  |
| \$202,000 to \$298,999 | 4                 | - 20.0%                  | + 33.3%                    | 4.0          | - 20.0%                               | + 33.3%                    | 1            | 0.0%                     | 0.0%                       |  |
| \$299,000 or More      | 98                | - 33.3%                  | + 4.3%                     | 6.1          | - 40.2%                               | + 10.9%                    | 16           | 0.0%                     | - 5.9%                     |  |
| Total                  | 102               | - 32.9%                  | + 5.2%                     | 5.7          | - 38.7%                               | + 11.8%                    | 18           | 0.0%                     | - 5.3%                     |  |















### **Kent**

|                        |              | Total<br>Showin          |                            |              | Buyer Into<br>(Showings/L |                            | Managed<br>Listings |                          |                            |
|------------------------|--------------|--------------------------|----------------------------|--------------|---------------------------|----------------------------|---------------------|--------------------------|----------------------------|
| Price Range            | July<br>2024 | Year-Over-Year<br>Change | Month-Over-Month<br>Change | July<br>2024 | Year-Over-Year<br>Change  | Month-Over-Month<br>Change | July<br>2024        | Year-Over-Year<br>Change | Month-Over-Month<br>Change |
| \$143,999 or Less      | 0