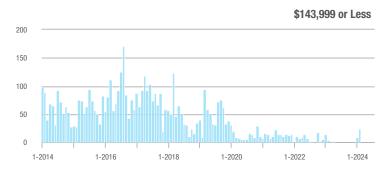

| 0.0%                       |  |
| \$202,000 to \$298,999 | 54           | + 107.7%                 | + 58.8%                    | 6.0          | + 15.4%                            | + 57.9%                    | 9            | + 80.0%                  | 0.0%                       |  |
| \$299,000 or More      | 75           | + 134.4%                 | + 33.9%                    | 4.9          | + 133.3%                           | + 16.7%                    | 16           | + 6.7%                   | + 6.7%                     |  |
| Total                  | 137          | + 107.6%                 | + 14.2%                    | 5.2          | + 79.3%                            | + 4.0%                     | 27           | + 17.4%                  | + 3.8%                     |  |















### **Groton**

|                        |              | Total<br>Showin          |                            |              | Buyer Interest<br>(Showings/Listings) |                            |              | Managed<br>Listings      |                            |  |
|------------------------|--------------|--------------------------|----------------------------|--------------|---------------------------------------|----------------------------|--------------|--------------------------|----------------------------|--|
| Price Range            | July<br>2024 | Year-Over-Year<br>Change | Month-Over-Month<br>Change | July<br>2024 | Year-Over-Year<br>Change              | Month-Over-Month<br>Change | July<br>2024 | Year-Over-Year<br>Change | Month-Over-Month<br>Change |  |
|