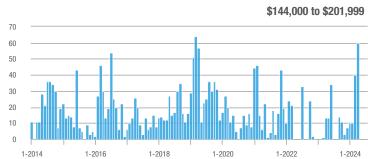

## **Fairfield County**

|                        | Total<br>Showings |                          |                            |              | Buyer Interest (Showings/Listings) |                            |              | Managed<br>Listings      |                            |  |
|------------------------|-------------------|--------------------------|----------------------------|--------------|------------------------------------|----------------------------|--------------|--------------------------|----------------------------|--|
| Price Range            | July<br>2024      | Year-Over-Year<br>Change | Month-Over-Month<br>Change | July<br>2024 | Year-Over-Year<br>Change           | Month-Over-Month<br>Change | July<br>2024 | Year-Over-Year<br>Change | Month-Over-Month<br>Change |  |
| \$143,999 or Less      | 204               | + 4.1%                   | - 23.9%                    | 4.3          | - 12.2%                            | - 17.3%                    | 48           | + 20.0%                  | - 9.4%                     |  |
| \$144,000 to \$201,999 | 408               | + 16.9%                  | + 10.3%                    | 5.3          | - 10.2%                            | - 15.9%                    | 75           | + 23.0%                  | + 25.0%                    |  |
| \$202,000 to \$298,999 | 1,058             | - 49.7%                  | - 14.7%                    | 7.0          | - 34.6%                            | - 17.6%                    | 152          | - 24.4%                  | + 3.4%                     |  |
| \$299,000 or More      | 12,910            | - 9.4%                   | - 6.2%                     | 5.9          | - 18.1%                            | - 4.8%                     | 2,255        | + 5.5%                   | - 3.3%                     |  |
| Total                  | 14,580            | - 13.7%                  | - 6.8%                     | 6.0          | - 18.9%                            | - 4.8%                     | 2,530        | + 3.7%                   | - 2.4%                     |  |

## **Hartford County**

|                        | Total<br>Showings |                          |                            |              | Buyer Interest (Showings/Listings) |                            |              | Managed<br>Listings      |                            |  |
|------------------------|-------------------|--------------------------|----------------------------|--------------|------------------------------------|----------------------------|--------------|--------------------------|----------------------------|--|
| Price Range            | July<br>2024      | Year-Over-Year<br>Change | Month-Over-Month<br>Change | July<br>2024 | Year-Over-Year<br>Change           | Month-Over-Month<br>Change | July<br>2024 | Year-Over-Year<br>Change | Month-Over-Month<br>Change |  |
| \$143,999 or Less      | 345               | - 61.2%                  | - 36.8%                    | 6.2          | - 41.5%                            | - 31.9%                    | 56           | - 34.1%                  | - 9.7%                     |  |
| \$144,000 to \$201,999 | 1,365             | - 47.1%                  | - 4.1%                     | 11.1         | - 21.8%                            | - 9.8%                     | 127          | - 31.7%                  | + 5.8%                     |  |
| \$202,000 to \$298,999 | 4,392             | - 25.5%                  | - 10.8%                    | 10.3         | - 14.2%                            | - 11.2%                    | 430          | - 13.0%                  | - 0.2%                     |  |
| \$299,000 or More      | 9,495             | + 12.4%                  | - 8.3%                     | 7.2          | - 1.4%                             | - 7.7%                     | 1,376        | + 12.9%                  | - 0.7%                     |  |
| Total                  | 15,597            | - 12.5%                  | - 9.6%                     | 8.1          | - 12.9%                            | - 10.0%                    | 1,989        | + 0.3%                   | - 0.5%                     |  |

## **Litchfield County**

|                        | Total<br>Showings |                          |                            |              | Buyer Interest (Showings/Listings) |                            |              | Managed<br>Listings      |                            |  |
|------------------------|-------------------|--------------------------|----------------------------|--------------|------------------------------------|----------------------------|--------------|--------------------------|----------------------------|--|
| Price Range            | July<br>2024      | Year-Over-Year<br>Change | Month-Over-Month<br>Change | July<br>2024 | Year-Over-Year<br>Change           | Month-Over-Month<br>Change | July<br>2024 | Year-Over-Year<br>Change | Month-Over-Month<br>Change |  |
| \$143,999 or Less      | 102               | + 52.2%                  | + 30.8%                    | 10.2         | + 161.5%                           | + 137.2%                   | 10           | - 41.2%                  | - 44.4%                    |  |
| \$144,000 to \$201,999 | 175               | - 58.7%                  | - 7.4%                     | 5.4          | - 18.2%                            | + 14.9%                    | 33           | - 49.2%                  | - 19.5%                    |  |
| \$202,000 to \$298,999 | 785               | - 32.1%                  | - 6.8%                     | 6.1          | - 26.5%                            | - 18.7%                    | 129          | - 10.4%                  | + 12.2%                    |  |
| \$299,000 or More      | 2,290             | + 28.6%                  | + 12.5%                    | 3.9          | + 8.3%                             | + 11.4%                    | 619          | + 11.5%                  | - 2.2%                     |  |
| Total                  | 3,352             | - 2.2%                   | + 6.6%                     | 4.5          | - 6.3%                             | + 7.1%                     | 791          | + 1.3%                   | - 2.0%                     |  |

### **Middlesex County**

|                        | Total<br>Showings |                          |                            |              | Buyer Interest (Showings/Listings) |                            |              | Managed<br>Listings      |                            |  |
|------------------------|-------------------|--------------------------|----------------------------|--------------|------------------------------------|----------------------------|--------------|--------------------------|----------------------------|--|
| Price Range            | July<br>2024      | Year-Over-Year<br>Change | Month-Over-Month<br>Change | July<br>2024 | Year-Over-Year<br>Change           | Month-Over-Month<br>Change | July<br>2024 | Year-Over-Year<br>Change | Month-Over-Month<br>Change |  |
| \$143,999 or Less      | 62                | - 75.1%                  | + 47.6%                    | 10.3         | - 8.8%                             | + 47.1%                    | 6            | - 72.7%                  | 0.0%                       |  |
| \$144,000 to \$201,999 | 220               | - 48.7%                  | - 29.5%                    | 9.2          | - 8.0%                             | - 8.9%                     | 24           | - 44.2%                  | - 25.0%                    |  |
| \$202,000 to \$298,999 | 305               | - 57.8%                  | - 44.3%                    | 6.1          | - 35.1%                            | - 30.7%                    | 51           | - 35.4%                  | - 20.3%                    |  |
| \$299,000 or More      | 2,156             | + 9.6%                   | + 6.6%                     | 5.1          | - 10.5%                            | 0.0%                       | 447          | + 19.2%                  | + 4.9%                     |  |
| Total                  | 2.743             | - 18.6%                  | - 6.2%                     | 5.5          | - 20.3%                            | - 6.8%                     | 528          | + 1.7%                   | 0.0%                       |  |

### **New Haven County**

|                        | Total<br>Showings |                          |                            |              | Buyer Interest (Showings/Listings) |                            |              | Managed<br>Listings      |                            |  |
|------------------------|-------------------|--------------------------|----------------------------|--------------|------------------------------------|----------------------------|--------------|--------------------------|----------------------------|--|
| Price Range            | July<br>2024      | Year-Over-Year<br>Change | Month-Over-Month<br>Change | July<br>2024 | Year-Over-Year<br>Change           | Month-Over-Month<br>Change | July<br>2024 | Year-Over-Year<br>Change | Month-Over-Month<br>Change |  |
| \$143,999 or Less      | 266               | - 56.4%                  | - 23.1%                    | 5.2          | - 27.8%                            | - 1.9%                     | 53           | - 40.4%                  | - 20.9%                    |  |
| \$144,000 to \$201,999 | 993               | - 43.3%                  | - 30.3%                    | 6.8          | - 33.3%                            | - 28.4%                    | 149          | - 14.9%                  | - 2.6%                     |  |
| \$202,000 to \$298,999 | 3,185             | - 29.2%                  | - 11.4%                    | 7.7          | - 13.5%                            | - 8.3%                     | 416          | - 20.3%                  | - 4.4%                     |  |
| \$299,000 or More      | 8,614             | + 14.0%                  | - 3.4%                     | 5.3          | - 5.4%                             | - 3.6%                     | 1,668        | + 16.7%                  | - 1.2%                     |  |
| Total                  | 13.058            | - 9.4%                   | - 8.6%                     | 5.9          | - 13.2%                            | - 6.3%                     | 2.286        | + 3.2%                   | - 2.5%                     |  |

## **New London County**

|                        | Total<br>Showings |                          |                            |              | Buyer Interest (Showings/Listings) |                            |              | Managed<br>Listings      |                            |  |
|------------------------|-------------------|--------------------------|----------------------------|--------------|------------------------------------|----------------------------|--------------|--------------------------|----------------------------|--|
| Price Range            | July<br>2024      | Year-Over-Year<br>Change | Month-Over-Month<br>Change | July<br>2024 | Year-Over-Year<br>Change           | Month-Over-Month<br>Change | July<br>2024 | Year-Over-Year<br>Change | Month-Over-Month<br>Change |  |
| \$143,999 or Less      | 57                | + 78.1%                  | - 50.0%                    | 4.4          | 0.0%                               | - 45.7%                    | 13           | + 44.4%                  | - 13.3%                    |  |
| \$144,000 to \$201,999 | 351               | - 26.4%                  | + 16.2%                    | 8.8          | + 1.1%                             | + 4.8%                     | 41           | - 28.1%                  | + 10.8%                    |  |
| \$202,000 to \$298,999 | 971               | - 24.5%                  | - 18.4%                    | 7.6          | - 13.6%                            | - 19.1%                    | 129          | - 14.6%                  | + 3.2%                     |  |
| \$299,000 or More      | 2,327             | + 3.2%                   | - 3.3%                     | 4.3          | - 12.2%                            | 0.0%                       | 582          | + 13.0%                  | - 4.7%                     |  |
| Total                  | 3.706             | - 8.5%                   | - 7.6%                     | 5.1          | - 15.0%                            | - 5.6%                     | 765          | + 4.5%                   | - 2.9%                     |  |

### **Tolland County**

|                        | Total<br>Showings |                          |                            |              | Buyer Interest (Showings/Listings) |                            |              | Managed<br>Listings      |                            |  |
|------------------------|-------------------|--------------------------|----------------------------|--------------|------------------------------------|----------------------------|--------------|--------------------------|----------------------------|--|
| Price Range            | July<br>2024      | Year-Over-Year<br>Change | Month-Over-Month<br>Change | July<br>2024 | Year-Over-Year<br>Change           | Month-Over-Month<br>Change | July<br>2024 | Year-Over-Year<br>Change | Month-Over-Month<br>Change |  |
| \$143,999 or Less      | 20                | - 90.9%                  | - 16.7%                    | 5.0          | - 54.5%                            | - 16.7%                    | 4            | - 80.0%                  | 0.0%                       |  |
| \$144,000 to \$201,999 | 83                | - 84.7%                  | - 81.1%                    | 4.0          | - 77.9%                            | - 78.1%                    | 21           | - 30.0%                  | - 12.5%                    |  |
| \$202,000 to \$298,999 | 401               | - 39.2%                  | - 24.1%                    | 7.3          | - 31.1%                            | - 40.7%                    | 55           | - 14.1%                  | + 25.0%                    |  |
| \$299,000 or More      | 1,333             | + 3.1%                   | - 18.8%                    | 5.6          | - 8.2%                             | - 18.8%                    | 246          | + 6.5%                   | - 2.4%                     |  |
| Total                  | 1,837             | - 32.3%                  | - 30.3%                    | 5.8          | - 31.0%                            | - 32.6%                    | 326          | - 5.5%                   | + 0.6%                     |  |

## **Windham County**

|                        |              | Total<br>Showin          |                            |              | Buyer Into<br>(Showings/L |                            | Managed<br>Listings |                          |                            |
|------------------------|--------------|--------------------------|----------------------------|--------------|---------------------------|----------------------------|---------------------|--------------------------|----------------------------|
| Price Range            | July<br>2024 | Year-Over-Year<br>Change | Month-Over-Month<br>Change | July<br>2024 | Year-Over-Year<br>Change  | Month-Over-Month<br>Change | July<br>2024        | Year-Over-Year<br>Change | Month-Over-Month<br>Change |
| \$143,999 or Less      | 14           | - 80.0%                  | - 60.0%                    | 3.5          | - 55.1%                   | - 25.5%                    | 4                   | - 60.0%                  | - 50.0%                    |
| \$144,000 to \$201,999 | 140          | + 0.7%                   | + 68.7%                    | 9.1          | + 44.4%                   | + 106.8%                   | 16                  | - 27.3%                  | - 20.0%                    |
| \$202,000 to \$298,999 | 286          | - 30.4%                  | - 17.1%                    | 5.3          | - 15.9%                   | - 19.7%                    | 53                  | - 20.9%                  | + 1.9%                     |
| \$299,000 or More      | 636          | + 84.9%                  | + 4.4%                     | 3.7          | + 23.3%                   | - 2.6%                     | 182                 | + 41.1%                  | + 2.8%                     |
| Total                  | 1.076        | + 11.6%                  | + 0.4%                     | 4.4          | - 4.3%                    | - 2.2%                     | 255                 | + 11.8%                  | - 0.8%                     |