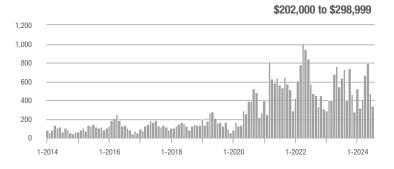

## **Fairfield County**

|                        | Total<br>Showings |                          |                            |              | Buyer Interest (Showings/Listings) |                            |              | Managed<br>Listings      |                            |  |
|------------------------|-------------------|--------------------------|----------------------------|--------------|------------------------------------|----------------------------|--------------|--------------------------|----------------------------|--|
| Price Range            | July<br>2024      | Year-Over-Year<br>Change | Month-Over-Month<br>Change | July<br>2024 | Year-Over-Year<br>Change           | Month-Over-Month<br>Change | July<br>2024 | Year-Over-Year<br>Change | Month-Over-Month<br>Change |  |
| \$143,999 or Less      | 204               | + 4.1%                   | - 23.9%                    | 4.3          | - 12.2%                            | - 17.3%                    | 48           | + 20.0%                  | - 9.4%                     |  |
| \$144,000 to \$201,999 | 408               | + 16.9%                  | + 10.3%                    | 5.3          | - 10.2%                            | - 15.9%                    | 75           | + 23.0%                  | + 25.0%                    |  |
| \$202,000 to \$298,999 | 1,058             | - 49.7%                  | - 14.7%                    | 7.0          | - 34.6%                            | - 17.6%                    | 152          | - 24.4%                  | + 3.4%                     |  |
| \$299,000 or More      | 12,910            | - 9.4%                   | - 6.2%                     | 5.9          | - 18.1%                            | - 4.8%                     | 2,255        | + 5.5%                   | - 3.3%                     |  |
| Total                  | 14,580            | - 13.7%                  | - 6.8%                     | 6.0          | - 18.9%                            | - 4.8%                     | 2,530        | + 3.7%                   | - 2.4%                     |  |

## **Hartford County**

|                        | Total<br>Showings |                          |                            |              | Buyer Interest (Showings/Listings) |                            |              | Managed<br>Listings      |                            |  |
|------------------------|-------------------|--------------------------|----------------------------|--------------|------------------------------------|----------------------------|--------------|--------------------------|----------------------------|--|
| Price Range            | July<br>2024      | Year-Over-Year<br>Change | Month-Over-Month<br>Change | July<br>2024 | Year-Over-Year<br>Change           | Month-Over-Month<br>Change | July<br>2024 | Year-Over-Year<br>Change | Month-Over-Month<br>Change |  |
| \$143,999 or Less      | 345               | - 61.2%                  | - 36.8%                    | 6.2          | - 41.5%                            | - 31.9%                    | 56           | - 34.1%                  | - 9.7%                     |  |
| \$144,000 to \$201,999 | 1,365             | - 47.1%                  | - 4.1%                     | 11.1         | - 21.8%                            | - 9.8%                     | 127          | - 31.7%                  | + 5.8%                     |  |
| \$202,000 to \$298,999 | 4,392             | - 25.5%                  | - 10.8%                    | 10.3         | - 14.2%                            | - 11.2%                    | 430          | - 13.0%                  | - 0.2%                     |  |
| \$299,000 or More      | 9,495             | + 12.4%                  | - 8.3%                     | 7.2          | - 1.4%                             | - 7.7%                     | 1,376        | + 12.9%                  | - 0.7%                     |  |
| Total                  | 15,597            | - 12.5%                  | - 9.6%                     | 8.1          | - 12.9%                            | - 10.0%                    | 1,989        | + 0.3%                   | - 0.5%                     |  |

## **Litchfield County**

|                        | Total<br>Showings |                          |                            |              | Buyer Interest (Showings/Listings) |                            |              | Managed<br>Listings      |                            |  |
|------------------------|-------------------|--------------------------|----------------------------|--------------|------------------------------------|----------------------------|--------------|--------------------------|----------------------------|--|
| Price Range            | July<br>2024      | Year-Over-Year<br>Change | Month-Over-Month<br>Change | July<br>2024 | Year-Over-Year<br>Change           | Month-Over-Month<br>Change | July<br>2024 | Year-Over-Year<br>Change | Month-Over-Month<br>Change |  |
| \$143,999 or Less      | 102               | + 52.2%                  | + 30.8%                    | 10.2         | + 161.5%                           | + 137.2%                   | 10           | - 41.2%                  | - 44.4%                    |  |
| \$144,000 to \$201,999 | 175               | - 58.7%                  | - 7.4%                     | 5.4          | - 18.2%                            | + 14.9%                    | 33           | - 49.2%                  | - 19.5%                    |  |
| \$202,000 to \$298,999 | 785               | - 32.1%                  | - 6.8%                     | 6.1          | - 26.5%                            | - 18.7%                    | 129          | - 10.4%                  | + 12.2%                    |  |
| \$299,000 or More      | 2,290             | + 28.6%                  | + 12.5%                    | 3.9          | + 8.3%                             | + 11.4%                    | 619          | + 11.5%                  | - 2.2%                     |  |
| Total                  | 3,352             | - 2.2%                   | + 6.6%                     | 4.5          | - 6.3%                             | + 7.1%                     | 791          | + 1.3%                   | - 2.0%                     |  |

### **Middlesex County**

|                        | Total<br>Showings |                          |                            |              | Buyer Interest (Showings/Listings) |                            |              | Managed<br>Listings      |                            |  |
|------------------------|-------------------|--------------------------|----------------------------|--------------|------------------------------------|----------------------------|--------------|--------------------------|----------------------------|--|
| Price Range            | July<br>2024      | Year-Over-Year<br>Change | Month-Over-Month<br>Change | July<br>2024 | Year-Over-Year<br>Change           | Month-Over-Month<br>Change | July<br>2024 | Year-Over-Year<br>Change | Month-Over-Month<br>Change |  |
| \$143,999 or Less      | 62                | - 75.1%                  | + 47.6%                    | 10.3         | - 8.8%                             | + 47.1%                    | 6            | - 72.7%                  | 0.0%                       |  |
| \$144,000 to \$201,999 | 220               | - 48.7%                  | - 29.5%                    | 9.2          | - 8.0%                             | - 8.9%                     | 24           | - 44.2%                  | - 25.0%                    |  |
| \$202,000 to \$298,999 | 305               | - 57.8%                  | - 44.3%                    | 6.1          | - 35.1%                            | - 30.7%                    | 51           | - 35.4%                  | - 20.3%                    |  |
| \$299,000 or More      | 2,156             | + 9.6%                   | + 6.6%                     | 5.1          | - 10.5%                            | 0.0%                       | 447          | + 19.2%                  | + 4.9%                     |  |
| Total                  | 2.743             | - 18.6%                  | - 6.2%                     | 5.5          | - 20.3%                            | - 6.8%                     | 528          | + 1.7%                   | 0.0%                       |  |

### **New Haven County**

|                        | Total<br>Showings |                          |                            |              | Buyer Interest (Showings/Listings) |                            |              | Managed<br>Listings      |                            |  |
|------------------------|-------------------|--------------------------|----------------------------|--------------|------------------------------------|----------------------------|--------------|--------------------------|----------------------------|--|
| Price Range            | July<br>2024      | Year-Over-Year<br>Change | Month-Over-Month<br>Change | July<br>2024 | Year-Over-Year<br>Change           | Month-Over-Month<br>Change | July<br>2024 | Year-Over-Year<br>Change | Month-Over-Month<br>Change |  |
| \$143,999 or Less      | 266               | - 56.4%                  | - 23.1%                    | 5.2          | - 27.8%                            | - 1.9%                     | 53           | - 40.4%                  | - 20.9%                    |  |
| \$144,000 to \$201,999 | 993               | - 43.3%                  | - 30.3%                    | 6.8          | - 33.3%                            | - 28.4%                    | 149          | - 14.9%                  | - 2.6%                     |  |
| \$202,000 to \$298,999 | 3,185             | - 29.2%                  | - 11.4%                    | 7.7          | - 13.5%                            | - 8.3%                     | 416          | - 20.3%                  | - 4.4%                     |  |
| \$299,000 or More      | 8,614             | + 14.0%                  | - 3.4%                     | 5.3          | - 5.4%                             | - 3.6%                     | 1,668        | + 16.7%                  | - 1.2%                     |  |
| Total                  | 13.058            | - 9.4%                   | - 8.6%                     | 5.9          | - 13.2%                            | - 6.3%                     | 2.286        | + 3.2%                   | - 2.5%                     |  |

## **New London County**

|                        | Total<br>Showings |                          |                            |              | Buyer Interest (Showings/Listings) |                            |              | Managed<br>Listings      |                            |  |
|------------------------|-------------------|--------------------------|----------------------------|--------------|------------------------------------|----------------------------|--------------|--------------------------|----------------------------|--|
| Price Range            | July<br>2024      | Year-Over-Year<br>Change | Month-Over-Month<br>Change | July<br>2024 | Year-Over-Year<br>Change           | Month-Over-Month<br>Change | July<br>2024 | Year-Over-Year<br>Change | Month-Over-Month<br>Change |  |
| \$143,999 or Less      | 57                | + 78.1%                  | - 50.0%                    | 4.4          | 0.0%                               | - 45.7%                    | 13           | + 44.4%                  | - 13.3%                    |  |
| \$144,000 to \$201,999 | 351               | - 26.4%                  | + 16.2%                    | 8.8          | + 1.1%                             | + 4.8%                     | 41           | - 28.1%                  | + 10.8%                    |  |
| \$202,000 to \$298,999 | 971               | - 24.5%                  | - 18.4%                    | 7.6          | - 13.6%                            | - 19.1%                    | 129          | - 14.6%                  | + 3.2%                     |  |
| \$299,000 or More      | 2,327             | + 3.2%                   | - 3.3%                     | 4.3          | - 12.2%                            | 0.0%                       | 582          | + 13.0%                  | - 4.7%                     |  |
| Total                  | 3.706             | - 8.5%                   | - 7.6%                     | 5.1          | - 15.0%                            | - 5.6%                     | 765          | + 4.5%                   | - 2.9%                     |  |

### **Tolland County**

|                        | Total<br>Showings |                          |                            |              | Buyer Interest (Showings/Listings) |                            |              | Managed<br>Listings      |                            |  |
|------------------------|-------------------|--------------------------|----------------------------|--------------|------------------------------------|----------------------------|--------------|--------------------------|----------------------------|--|
| Price Range            | July<br>2024      | Year-Over-Year<br>Change | Month-Over-Month<br>Change | July<br>2024 | Year-Over-Year<br>Change           | Month-Over-Month<br>Change | July<br>2024 | Year-Over-Year<br>Change | Month-Over-Month<br>Change |  |
| \$143,999 or Less      | 20                | - 90.9%                  | - 16.7%                    | 5.0          | - 54.5%                            | - 16.7%                    | 4            | - 80.0%                  | 0.0%                       |  |
| \$144,000 to \$201,999 | 83                | - 84.7%                  | - 81.1%                    | 4.0          | - 77.9%                            | - 78.1%                    | 21           | - 30.0%                  | - 12.5%                    |  |
| \$202,000 to \$298,999 | 401               | - 39.2%                  | - 24.1%                    | 7.3          | - 31.1%                            | - 40.7%                    | 55           | - 14.1%                  | + 25.0%                    |  |
| \$299,000 or More      | 1,333             | + 3.1%                   | - 18.8%                    | 5.6          | - 8.2%                             | - 18.8%                    | 246          | + 6.5%                   | - 2.4%                     |  |
| Total                  | 1,837             | - 32.3%                  | - 30.3%                    | 5.8          | - 31.0%                            | - 32.6%                    | 326          | - 5.5%                   | + 0.6%                     |  |

## **Windham County**

|                        |              | Total<br>Showin          |                            |              | Buyer Into<br>(Showings/L |                            | Managed<br>Listings |                          |                            |
|------------------------|--------------|--------------------------|----------------------------|--------------|---------------------------|----------------------------|---------------------|--------------------------|----------------------------|
| Price Range            | July<br>2024 | Year-Over-Year<br>Change | Month-Over-Month<br>Change | July<br>2024 | Year-Over-Year<br>Change  | Month-Over-Month<br>Change | July<br>2024        | Year-Over-Year<br>Change | Month-Over-Month<br>Change |
| \$143,999 or Less      | 14           | - 80.0%                  | - 60.0%                    | 3.5          | - 55.1%                   | - 25.5%                    | 4                   | - 60.0%                  | - 50.0%                    |
| \$144,000 to \$201,999 | 140          | + 0.7%                   | + 68.7%                    | 9.1          | + 44.4%                   | + 106.8%                   | 16                  | - 27.3%                  | - 20.0%                    |
| \$202,000 to \$298,999 | 286          | - 30.4%                  | - 17.1%                    | 5.3          | - 15.9%                   | - 19.7%                    | 53                  | - 20.9%                  | + 1.9%                     |
| \$299,000 or More      | 636          | + 84.9%                  | + 4.4%                     | 3.7          | + 23.3%                   | - 2.6%                     | 182                 | + 41.1%                  | + 2.8%                     |
| Total                  | 1.076        | + 11.6%                  | + 0.4%                     | 4.4          | - 4.3%                    | - 2.2%                     | 255                 | + 11.8%                  | - 0.8%                     |