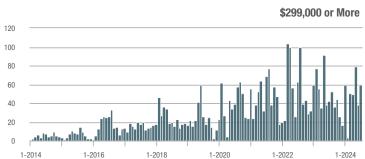

## **Fairfield County**

|                        | Total<br>Showings |                          |                            |              | Buyer Interest (Showings/Listings) |                            |              | Managed<br>Listings      |                            |  |
|------------------------|-------------------|--------------------------|----------------------------|--------------|------------------------------------|----------------------------|--------------|--------------------------|----------------------------|--|
| Price Range            | July<br>2024      | Year-Over-Year<br>Change | Month-Over-Month<br>Change | July<br>2024 | Year-Over-Year<br>Change           | Month-Over-Month<br>Change | July<br>2024 | Year-Over-Year<br>Change | Month-Over-Month<br>Change |  |
| \$143,999 or Less      | 204               | + 4.1%                   | - 23.9%                    | 4.3          | - 12.2%                            | - 17.3%                    | 48           | + 20.0%                  | - 9.4%                     |  |
| \$144,000 to \$201,999 | 408               | + 16.9%                  | + 10.3%                    | 5.3          | - 10.2%                            | - 15.9%                    | 75           | + 23.0%                  | + 25.0%                    |  |
| \$202,000 to \$298,999 | 1,058             | - 49.7%                  | - 14.7%                    | 7.0          | - 34.6%                            | - 17.6%                    | 152          | - 24.4%                  | + 3.4%                     |  |
| \$299,000 or More      | 12,910            | - 9.4%                   | - 6.2%                     | 5.9          | - 18.1%                            | - 4.8%                     | 2,255        | + 5.5%                   | - 3.3%                     |  |
| Total                  | 14,580            | - 13.7%                  | - 6.8%                     | 6.0          | - 18.9%                            | - 4.8%                     | 2,530        | + 3.7%                   | - 2.4%                     |  |

## **Hartford County**

|                        | Total<br>Showings |                          |                            |              | Buyer Interest (Showings/Listings) |                            |              | Managed<br>Listings      |                            |  |
|------------------------|-------------------|--------------------------|----------------------------|--------------|------------------------------------|----------------------------|--------------|--------------------------|----------------------------|--|
| Price Range            | July<br>2024      | Year-Over-Year<br>Change | Month-Over-Month<br>Change | July<br>2024 | Year-Over-Year<br>Change           | Month-Over-Month<br>Change | July<br>2024 | Year-Over-Year<br>Change | Month-Over-Month<br>Change |  |
| \$143,999 or Less      | 345               | - 61.2%                  | - 36.8%                    | 6.2          | - 41.5%                            | - 31.9%                    | 56           | - 34.1%                  | - 9.7%                     |  |
| \$144,000 to \$201,999 | 1,365             | - 47.1%                  | - 4.1%                     | 11.1         | - 21.8%                            | - 9.8%                     | 127          | - 31.7%                  | + 5.8%                     |  |
| \$202,000 to \$298,999 | 4,392             | - 25.5%                  | - 10.8%                    | 10.3         | - 14.2%                            | - 11.2%                    | 430          | - 13.0%                  | - 0.2%                     |  |
| \$299,000 or More      | 9,495             | + 12.4%                  | - 8.3%                     | 7.2          | - 1.4%                             | - 7.7%                     | 1,376        | + 12.9%                  | - 0.7%                     |  |
| Total                  | 15,597            | - 12.5%                  | - 9.6%                     | 8.1          | - 12.9%                            | - 10.0%                    | 1,989        | + 0.3%                   | - 0.5%                     |  |

## **Litchfield County**

|                        | Total<br>Showings |                          |                            |              | Buyer Interest (Showings/Listings) |                            |              | Managed<br>Listings      |                            |  |
|------------------------|-------------------|--------------------------|----------------------------|--------------|------------------------------------|----------------------------|--------------|--------------------------|----------------------------|--|
| Price Range            | July<br>2024      | Year-Over-Year<br>Change | Month-Over-Month<br>Change | July<br>2024 | Year-Over-Year<br>Change           | Month-Over-Month<br>Change | July<br>2024 | Year-Over-Year<br>Change | Month-Over-Month<br>Change |  |
| \$143,999 or Less      | 102               | + 52.2%                  | + 30.8%                    | 10.2         | + 161.5%                           | + 137.2%                   | 10           | - 41.2%                  | - 44.4%                    |  |
| \$144,000 to \$201,999 | 175               | - 58.7%                  | - 7.4%                     | 5.4          | - 18.2%                            | + 14.9%                    | 33           | - 49.2%                  | - 19.5%                    |  |
| \$202,000 to \$298,999 | 785               | - 32.1%                  | - 6.8%                     | 6.1          | - 26.5%                            | - 18.7%                    | 129          | - 10.4%                  | + 12.2%                    |  |
| \$299,000 or More      | 2,290             | + 28.6%                  | + 12.5%                    | 3.9          | + 8.3%                             | + 11.4%                    | 619          | + 11.5%                  | - 2.2%                     |  |
| Total                  | 3,352             | - 2.2%                   | + 6.6%                     | 4.5          | - 6.3%                             | + 7.1%                     | 791          | + 1.3%                   | - 2.0%                     |  |

### **Middlesex County**

|                        | Total<br>Showings |                          |                            |              | Buyer Interest (Showings/Listings) |                            |              | Managed<br>Listings      |                            |  |
|------------------------|-------------------|--------------------------|----------------------------|--------------|------------------------------------|----------------------------|--------------|--------------------------|----------------------------|--|
| Price Range            | July<br>2024      | Year-Over-Year<br>Change | Month-Over-Month<br>Change | July<br>2024 | Year-Over-Year<br>Change           | Month-Over-Month<br>Change | July<br>2024 | Year-Over-Year<br>Change | Month-Over-Month<br>Change |  |
| \$143,999 or Less      | 62                | - 75.1%                  | + 47.6%                    | 10.3         | - 8.8%                             | + 47.1%                    | 6            | - 72.7%                  | 0.0%                       |  |
| \$144,000 to \$201,999 | 220               | - 48.7%                  | - 29.5%                    | 9.2          | - 8.0%                             | - 8.9%                     | 24           | - 44.2%                  | - 25.0%                    |  |
| \$202,000 to \$298,999 | 305               | - 57.8%                  | - 44.3%                    | 6.1          | - 35.1%                            | - 30.7%                    | 51           | - 35.4%                  | - 20.3%                    |  |
| \$299,000 or More      | 2,156             | + 9.6%                   | + 6.6%                     | 5.1          | - 10.5%                            | 0.0%                       | 447          | + 19.2%                  | + 4.9%                     |  |
| Total                  | 2.743             | - 18.6%                  | - 6.2%                     | 5.5          | - 20.3%                            | - 6.8%                     | 528          | + 1.7%                   | 0.0%                       |  |

### **New Haven County**

|                        | Total<br>Showings |                          |                            |              | Buyer Interest (Showings/Listings) |                            |              | Managed<br>Listings      |                            |  |
|------------------------|-------------------|--------------------------|----------------------------|--------------|------------------------------------|----------------------------|--------------|--------------------------|----------------------------|--|
| Price Range            | July<br>2024      | Year-Over-Year<br>Change | Month-Over-Month<br>Change | July<br>2024 | Year-Over-Year<br>Change           | Month-Over-Month<br>Change | July<br>2024 | Year-Over-Year<br>Change | Month-Over-Month<br>Change |  |
| \$143,999 or Less      | 266               | - 56.4%                  | - 23.1%                    | 5.2          | - 27.8%                            | - 1.9%                     | 53           | - 40.4%                  | - 20.9%                    |  |
| \$144,000 to \$201,999 | 993               | - 43.3%                  | - 30.3%                    | 6.8          | - 33.3%                            | - 28.4%                    | 149          | - 14.9%                  | - 2.6%                     |  |
| \$202,000 to \$298,999 | 3,185             | - 29.2%                  | - 11.4%                    | 7.7          | - 13.5%                            | - 8.3%                     | 416          | - 20.3%                  | - 4.4%                     |  |
| \$299,000 or More      | 8,614             | + 14.0%                  | - 3.4%                     | 5.3          | - 5.4%                             | - 3.6%                     | 1,668        | + 16.7%                  | - 1.2%                     |  |
| Total                  | 13.058            | - 9.4%                   | - 8.6%                     | 5.9          | - 13.2%                            | - 6.3%                     | 2.286        | + 3.2%                   | - 2.5%                     |  |

## **New London County**

|                        | Total<br>Showings |                          |                            |              | Buyer Interest (Showings/Listings) |                            |              | Managed<br>Listings      |                            |  |
|------------------------|-------------------|--------------------------|----------------------------|--------------|------------------------------------|----------------------------|--------------|--------------------------|----------------------------|--|
| Price Range            | July<br>2024      | Year-Over-Year<br>Change | Month-Over-Month<br>Change | July<br>2024 | Year-Over-Year<br>Change           | Month-Over-Month<br>Change | July<br>2024 | Year-Over-Year<br>Change | Month-Over-Month<br>Change |  |
| \$143,999 or Less      | 57                | + 78.1%                  | - 50.0%                    | 4.4          | 0.0%                               | - 45.7%                    | 13           | + 44.4%                  | - 13.3%                    |  |
| \$144,000 to \$201,999 | 351               | - 26.4%                  | + 16.2%                    | 8.8          | + 1.1%                             | + 4.8%                     | 41           | - 28.1%                  | + 10.8%                    |  |
| \$202,000 to \$298,999 | 971               | - 24.5%                  | - 18.4%                    | 7.6          | - 13.6%                            | - 19.1%                    | 129          | - 14.6%                  | + 3.2%                     |  |
| \$299,000 or More      | 2,327             | + 3.2%                   | - 3.3%                     | 4.3          | - 12.2%                            | 0.0%                       | 582          | + 13.0%                  | - 4.7%                     |  |
| Total                  | 3.706             | - 8.5%                   | - 7.6%                     | 5.1          | - 15.0%                            | - 5.6%                     | 765          | + 4.5%                   | - 2.9%                     |  |

### **Tolland County**

|                        | Total<br>Showings |                          |                            |              | Buyer Interest (Showings/Listings) |                            |              | Managed<br>Listings      |                            |  |
|------------------------|-------------------|--------------------------|----------------------------|--------------|------------------------------------|----------------------------|--------------|--------------------------|----------------------------|--|
| Price Range            | July<br>2024      | Year-Over-Year<br>Change | Month-Over-Month<br>Change | July<br>2024 | Year-Over-Year<br>Change           | Month-Over-Month<br>Change | July<br>2024 | Year-Over-Year<br>Change | Month-Over-Month<br>Change |  |
| \$143,999 or Less      | 20                | - 90.9%                  | - 16.7%                    | 5.0          | - 54.5%                            | - 16.7%                    | 4            | - 80.0%                  | 0.0%                       |  |
| \$144,000 to \$201,999 | 83                | - 84.7%                  | - 81.1%                    | 4.0          | - 77.9%                            | - 78.1%                    | 21           | - 30.0%                  | - 12.5%                    |  |
| \$202,000 to \$298,999 | 401               | - 39.2%                  | - 24.1%                    | 7.3          | - 31.1%                            | - 40.7%                    | 55           | - 14.1%                  | + 25.0%                    |  |
| \$299,000 or More      | 1,333             | + 3.1%                   | - 18.8%                    | 5.6          | - 8.2%                             | - 18.8%                    | 246          | + 6.5%                   | - 2.4%                     |  |
| Total                  | 1,837             | - 32.3%                  | - 30.3%                    | 5.8          | - 31.0%                            | - 32.6%                    | 326          | - 5.5%                   | + 0.6%                     |  |

## **Windham County**

|                        |              | Total<br>Showin          |                            |              | Buyer Into<br>(Showings/L |                            | Managed<br>Listings |                          |                            |
|------------------------|--------------|--------------------------|----------------------------|--------------|---------------------------|----------------------------|---------------------|--------------------------|----------------------------|
| Price Range            | July<br>2024 | Year-Over-Year<br>Change | Month-Over-Month<br>Change | July<br>2024 | Year-Over-Year<br>Change  | Month-Over-Month<br>Change | July<br>2024        | Year-Over-Year<br>Change | Month-Over-Month<br>Change |
| \$143,999 or Less      | 14           | - 80.0%                  | - 60.0%                    | 3.5          | - 55.1%                   | - 25.5%                    | 4                   | - 60.0%                  | - 50.0%                    |
| \$144,000 to \$201,999 | 140          | + 0.7%                   | + 68.7%                    | 9.1          | + 44.4%                   | + 106.8%                   | 16                  | - 27.3%                  | - 20.0%                    |
| \$202,000 to \$298,999 | 286          | - 30.4%                  | - 17.1%                    | 5.3          | - 15.9%                   | - 19.7%                    | 53                  | - 20.9%                  | + 1.9%                     |
| \$299,000 or More      | 636          | + 84.9%                  | + 4.4%                     | 3.7          | + 23.3%                   | - 2.6%                     | 182                 | + 41.1%                  | + 2.8%                     |
| Total                  | 1.076        | + 11.6%                  | + 0.4%                     | 4.4          | - 4.3%                    | - 2.2%                     | 255                 | + 11.8%                  | - 0.8%                     |