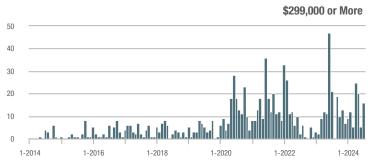

| _                          |
| \$202,000 to \$298,999 | 5            | _                        | - 28.6%                    | 5.0          | _                         | - 28.6%                    | 1                   | _                        | 0.0%                       |
| \$299,000 or More      | 16           | - 23.8%                  | + 220.0%                   | 2.5          | - 24.2%                   | + 150.0%                   | 7                   | - 22.2%                  | - 22.2%                    |
| Total                  | 21           | 0.0%                     | + 75.0%                    | 3.0          | - 9.1%                    | + 50.0%                    | 8                   | - 11.1%                  | - 20.0%                    |















## **Canterbury**

|                        |              | Total<br>Showin          |                            |              | Buyer Into               |                            | Managed<br>Listings |                          |                            |
|------------------------|--------------|--------------------------|----------------------------|--------------|--------------------------|----------------------------|---------------------|--------------------------|----------------------------|
| Price Range            | July<br>2024 | Year-Over-Year<br>Change | Month-Over-Month<br>Change | July<br>2024 | Year-Over-Year<br>Change | Month-Over-Month<br>Change | July<br>2024        | Year-Over-Year<br>Change | Month-Over-Month<br>Change |
| \$143,999 or Less      | 0