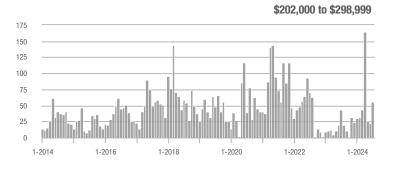

## **Fairfield County**

|                        | Total<br>Showings |                          |                            |              | Buyer Interest (Showings/Listings) |                            |              | Managed<br>Listings      |                            |  |
|------------------------|-------------------|--------------------------|----------------------------|--------------|------------------------------------|----------------------------|--------------|--------------------------|----------------------------|--|
| Price Range            | July<br>2024      | Year-Over-Year<br>Change | Month-Over-Month<br>Change | July<br>2024 | Year-Over-Year<br>Change           | Month-Over-Month<br>Change | July<br>2024 | Year-Over-Year<br>Change | Month-Over-Month<br>Change |  |
| \$143,999 or Less      | 204               | + 4.1%                   | - 23.9%                    | 4.3          | - 12.2%                            | - 17.3%                    | 48           | + 20.0%                  | - 9.4%                     |  |
| \$144,000 to \$201,999 | 408               | + 16.9%                  | + 10.3%                    | 5.3          | - 10.2%                            | - 15.9%                    | 75           | + 23.0%                  | + 25.0%                    |  |
| \$202,000 to \$298,999 | 1,058             | - 49.7%                  | - 14.7%                    | 7.0          | - 34.6%                            | - 17.6%                    | 152          | - 24.4%                  | + 3.4%                     |  |
| \$299,000 or More      | 12,910            | - 9.4%                   | - 6.2%                     | 5.9          | - 18.1%                            | - 4.8%                     | 2,255        | + 5.5%                   | - 3.3%                     |  |
| Total                  | 14,580            | - 13.7%                  | - 6.8%                     | 6.0          | - 18.9%                            | - 4.8%                     | 2,530        | + 3.7%                   | - 2.4%                     |  |

## **Hartford County**

|                        | Total<br>Showings |                          |                            |              | Buyer Interest (Showings/Listings) |                            |              | Managed<br>Listings      |                            |  |
|------------------------|-------------------|--------------------------|----------------------------|--------------|------------------------------------|----------------------------|--------------|--------------------------|----------------------------|--|
| Price Range            | July<br>2024      | Year-Over-Year<br>Change | Month-Over-Month<br>Change | July<br>2024 | Year-Over-Year<br>Change           | Month-Over-Month<br>Change | July<br>2024 | Year-Over-Year<br>Change | Month-Over-Month<br>Change |  |
| \$143,999 or Less      | 345               | - 61.2%                  | - 36.8%                    | 6.2          | - 41.5%                            | - 31.9%                    | 56           | - 34.1%                  | - 9.7%                     |  |
| \$144,000 to \$201,999 | 1,365             | - 47.1%                  | - 4.1%                     | 11.1         | - 21.8%                            | - 9.8%                     | 127          | - 31.7%                  | + 5.8%                     |  |
| \$202,000 to \$298,999 | 4,392             | - 25.5%                  | - 10.8%                    | 10.3         | - 14.2%                            | - 11.2%                    | 430          | - 13.0%                  | - 0.2%                     |  |
| \$299,000 or More      | 9,495             | + 12.4%                  | - 8.3%                     | 7.2          | - 1.4%                             | - 7.7%                     | 1,376        | + 12.9%                  | - 0.7%                     |  |
| Total                  | 15,597            | - 12.5%                  | - 9.6%                     | 8.1          | - 12.9%                            | - 10.0%                    | 1,989        | + 0.3%                   | - 0.5%                     |  |

## **Litchfield County**

|                        | Total<br>Showings |                          |                            |              | Buyer Interest (Showings/Listings) |                            |              | Managed<br>Listings      |                            |  |
|------------------------|-------------------|--------------------------|----------------------------|--------------|------------------------------------|----------------------------|--------------|--------------------------|----------------------------|--|
| Price Range            | July<br>2024      | Year-Over-Year<br>Change | Month-Over-Month<br>Change | July<br>2024 | Year-Over-Year<br>Change           | Month-Over-Month<br>Change | July<br>2024 | Year-Over-Year<br>Change | Month-Over-Month<br>Change |  |
| \$143,999 or Less      | 102               | + 52.2%                  | + 30.8%                    | 10.2         | + 161.5%                           | + 137.2%                   | 10           | - 41.2%                  | - 44.4%                    |  |
| \$144,000 to \$201,999 | 175               | - 58.7%                  | - 7.4%                     | 5.4          | - 18.2%                            | + 14.9%                    | 33           | - 49.2%                  | - 19.5%                    |  |
| \$202,000 to \$298,999 | 785               | - 32.1%                  | - 6.8%                     | 6.1          | - 26.5%                            | - 18.7%                    | 129          | - 10.4%                  | + 12.2%                    |  |
| \$299,000 or More      | 2,290             | + 28.6%                  | + 12.5%                    | 3.9          | + 8.3%                             | + 11.4%                    | 619          | + 11.5%                  | - 2.2%                     |  |
| Total                  | 3,352             | - 2.2%                   | + 6.6%                     | 4.5          | - 6.3%                             | + 7.1%                     | 791          | + 1.3%                   | - 2.0%                     |  |

### **Middlesex County**

|                        | Total<br>Showings |                          |                            |              | Buyer Interest (Showings/Listings) |                            |              | Managed<br>Listings      |                            |  |
|------------------------|-------------------|--------------------------|----------------------------|--------------|------------------------------------|----------------------------|--------------|--------------------------|----------------------------|--|
| Price Range            | July<br>2024      | Year-Over-Year<br>Change | Month-Over-Month<br>Change | July<br>2024 | Year-Over-Year<br>Change           | Month-Over-Month<br>Change | July<br>2024 | Year-Over-Year<br>Change | Month-Over-Month<br>Change |  |
| \$143,999 or Less      | 62                | - 75.1%                  | + 47.6%                    | 10.3         | - 8.8%                             | + 47.1%                    | 6            | - 72.7%                  | 0.0%                       |  |
| \$144,000 to \$201,999 | 220               | - 48.7%                  | - 29.5%                    | 9.2          | - 8.0%                             | - 8.9%                     | 24           | - 44.2%                  | - 25.0%                    |  |
| \$202,000 to \$298,999 | 305               | - 57.8%                  | - 44.3%                    | 6.1          | - 35.1%                            | - 30.7%                    | 51           | - 35.4%                  | - 20.3%                    |  |
| \$299,000 or More      | 2,156             | + 9.6%                   | + 6.6%                     | 5.1          | - 10.5%                            | 0.0%                       | 447          | + 19.2%                  | + 4.9%                     |  |
| Total                  | 2.743             | - 18.6%                  | - 6.2%                     | 5.5          | - 20.3%                            | - 6.8%                     | 528          | + 1.7%                   | 0.0%                       |  |

### **New Haven County**

|                        | Total<br>Showings |                          |                            |              | Buyer Interest (Showings/Listings) |                            |              | Managed<br>Listings      |                            |  |
|------------------------|-------------------|--------------------------|----------------------------|--------------|------------------------------------|----------------------------|--------------|--------------------------|----------------------------|--|
| Price Range            | July<br>2024      | Year-Over-Year<br>Change | Month-Over-Month<br>Change | July<br>2024 | Year-Over-Year<br>Change           | Month-Over-Month<br>Change | July<br>2024 | Year-Over-Year<br>Change | Month-Over-Month<br>Change |  |
| \$143,999 or Less      | 266               | - 56.4%                  | - 23.1%                    | 5.2          | - 27.8%                            | - 1.9%                     | 53           | - 40.4%                  | - 20.9%                    |  |
| \$144,000 to \$201,999 | 993               | - 43.3%                  | - 30.3%                    | 6.8          | - 33.3%                            | - 28.4%                    | 149          | - 14.9%                  | - 2.6%                     |  |
| \$202,000 to \$298,999 | 3,185             | - 29.2%                  | - 11.4%                    | 7.7          | - 13.5%                            | - 8.3%                     | 416          | - 20.3%                  | - 4.4%                     |  |
| \$299,000 or More      | 8,614             | + 14.0%                  | - 3.4%                     | 5.3          | - 5.4%                             | - 3.6%                     | 1,668        | + 16.7%                  | - 1.2%                     |  |
| Total                  | 13.058            | - 9.4%                   | - 8.6%                     | 5.9          | - 13.2%                            | - 6.3%                     | 2.286        | + 3.2%                   | - 2.5%                     |  |

## **New London County**

|                        | Total<br>Showings |                          |                            |              | Buyer Interest (Showings/Listings) |                            |              | Managed<br>Listings      |                            |  |
|------------------------|-------------------|--------------------------|----------------------------|--------------|------------------------------------|----------------------------|--------------|--------------------------|----------------------------|--|
| Price Range            | July<br>2024      | Year-Over-Year<br>Change | Month-Over-Month<br>Change | July<br>2024 | Year-Over-Year<br>Change           | Month-Over-Month<br>Change | July<br>2024 | Year-Over-Year<br>Change | Month-Over-Month<br>Change |  |
| \$143,999 or Less      | 57                | + 78.1%                  | - 50.0%                    | 4.4          | 0.0%                               | - 45.7%                    | 13           | + 44.4%                  | - 13.3%                    |  |
| \$144,000 to \$201,999 | 351               | - 26.4%                  | + 16.2%                    | 8.8          | + 1.1%                             | + 4.8%                     | 41           | - 28.1%                  | + 10.8%                    |  |
| \$202,000 to \$298,999 | 971               | - 24.5%                  | - 18.4%                    | 7.6          | - 13.6%                            | - 19.1%                    | 129          | - 14.6%                  | + 3.2%                     |  |
| \$299,000 or More      | 2,327             | + 3.2%                   | - 3.3%                     | 4.3          | - 12.2%                            | 0.0%                       | 582          | + 13.0%                  | - 4.7%                     |  |
| Total                  | 3.706             | - 8.5%                   | - 7.6%                     | 5.1          | - 15.0%                            | - 5.6%                     | 765          | + 4.5%                   | - 2.9%                     |  |

### **Tolland County**

|                        | Total<br>Showings |                          |                            |              | Buyer Interest (Showings/Listings) |                            |              | Managed<br>Listings      |                            |  |
|------------------------|-------------------|--------------------------|----------------------------|--------------|------------------------------------|----------------------------|--------------|--------------------------|----------------------------|--|
| Price Range            | July<br>2024      | Year-Over-Year<br>Change | Month-Over-Month<br>Change | July<br>2024 | Year-Over-Year<br>Change           | Month-Over-Month<br>Change | July<br>2024 | Year-Over-Year<br>Change | Month-Over-Month<br>Change |  |
| \$143,999 or Less      | 20                | - 90.9%                  | - 16.7%                    | 5.0          | - 54.5%                            | - 16.7%                    | 4            | - 80.0%                  | 0.0%                       |  |
| \$144,000 to \$201,999 | 83                | - 84.7%                  | - 81.1%                    | 4.0          | - 77.9%                            | - 78.1%                    | 21           | - 30.0%                  | - 12.5%                    |  |
| \$202,000 to \$298,999 | 401               | - 39.2%                  | - 24.1%                    | 7.3          | - 31.1%                            | - 40.7%                    | 55           | - 14.1%                  | + 25.0%                    |  |
| \$299,000 or More      | 1,333             | + 3.1%                   | - 18.8%                    | 5.6          | - 8.2%                             | - 18.8%                    | 246          | + 6.5%                   | - 2.4%                     |  |
| Total                  | 1,837             | - 32.3%                  | - 30.3%                    | 5.8          | - 31.0%                            | - 32.6%                    | 326          | - 5.5%                   | + 0.6%                     |  |

## **Windham County**

|                        |              | Total<br>Showin          |                            |              | Buyer Into<br>(Showings/L |                            | Managed<br>Listings |                          |                            |
|------------------------|--------------|--------------------------|----------------------------|--------------|---------------------------|----------------------------|---------------------|--------------------------|----------------------------|
| Price Range            | July<br>2024 | Year-Over-Year<br>Change | Month-Over-Month<br>Change | July<br>2024 | Year-Over-Year<br>Change  | Month-Over-Month<br>Change | July<br>2024        | Year-Over-Year<br>Change | Month-Over-Month<br>Change |
| \$143,999 or Less      | 14           | - 80.0%                  | - 60.0%                    | 3.5          | - 55.1%                   | - 25.5%                    | 4                   | - 60.0%                  | - 50.0%                    |
| \$144,000 to \$201,999 | 140          | + 0.7%                   | + 68.7%                    | 9.1          | + 44.4%                   | + 106.8%                   | 16                  | - 27.3%                  | - 20.0%                    |
| \$202,000 to \$298,999 | 286          | - 30.4%                  | - 17.1%                    | 5.3          | - 15.9%                   | - 19.7%                    | 53                  | - 20.9%                  | + 1.9%                     |
| \$299,000 or More      | 636          | + 84.9%                  | + 4.4%                     | 3.7          | + 23.3%                   | - 2.6%                     | 182                 | + 41.1%                  | + 2.8%                     |
| Total                  | 1.076        | + 11.6%                  | + 0.4%                     | 4.4          | - 4.3%                    | - 2.2%                     | 255                 | + 11.8%                  | - 0.8%                     |