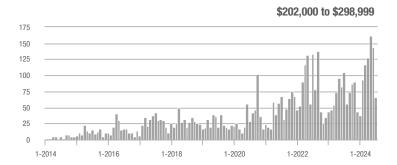

## **Fairfield County**

|                        | Total<br>Showings |                          |                            |              | Buyer Interest (Showings/Listings) |                            |              | Managed<br>Listings      |                            |  |
|------------------------|-------------------|--------------------------|----------------------------|--------------|------------------------------------|----------------------------|--------------|--------------------------|----------------------------|--|
| Price Range            | July<br>2024      | Year-Over-Year<br>Change | Month-Over-Month<br>Change | July<br>2024 | Year-Over-Year<br>Change           | Month-Over-Month<br>Change | July<br>2024 | Year-Over-Year<br>Change | Month-Over-Month<br>Change |  |
| \$143,999 or Less      | 204               | + 4.1%                   | - 23.9%                    | 4.3          | - 12.2%                            | - 17.3%                    | 48           | + 20.0%                  | - 9.4%                     |  |
| \$144,000 to \$201,999 | 408               | + 16.9%                  | + 10.3%                    | 5.3          | - 10.2%                            | - 15.9%                    | 75           | + 23.0%                  | + 25.0%                    |  |
| \$202,000 to \$298,999 | 1,058             | - 49.7%                  | - 14.7%                    | 7.0          | - 34.6%                            | - 17.6%                    | 152          | - 24.4%                  | + 3.4%                     |  |
| \$299,000 or More      | 12,910            | - 9.4%                   | - 6.2%                     | 5.9          | - 18.1%                            | - 4.8%                     | 2,255        | + 5.5%                   | - 3.3%                     |  |
| Total                  | 14,580            | - 13.7%                  | - 6.8%                     | 6.0          | - 18.9%                            | - 4.8%                     | 2,530        | + 3.7%                   | - 2.4%                     |  |

## **Hartford County**

|                        | Total<br>Showings |                          |                            |              | Buyer Interest (Showings/Listings) |                            |              | Managed<br>Listings      |                            |  |
|------------------------|-------------------|--------------------------|----------------------------|--------------|------------------------------------|----------------------------|--------------|--------------------------|----------------------------|--|
| Price Range            | July<br>2024      | Year-Over-Year<br>Change | Month-Over-Month<br>Change | July<br>2024 | Year-Over-Year<br>Change           | Month-Over-Month<br>Change | July<br>2024 | Year-Over-Year<br>Change | Month-Over-Month<br>Change |  |
| \$143,999 or Less      | 345               | - 61.2%                  | - 36.8%                    | 6.2          | - 41.5%                            | - 31.9%                    | 56           | - 34.1%                  | - 9.7%                     |  |
| \$144,000 to \$201,999 | 1,365             | - 47.1%                  | - 4.1%                     | 11.1         | - 21.8%                            | - 9.8%                     | 127          | - 31.7%                  | + 5.8%                     |  |
| \$202,000 to \$298,999 | 4,392             | - 25.5%                  | - 10.8%                    | 10.3         | - 14.2%                            | - 11.2%                    | 430          | - 13.0%                  | - 0.2%                     |  |
| \$299,000 or More      | 9,495             | + 12.4%                  | - 8.3%                     | 7.2          | - 1.4%                             | - 7.7%                     | 1,376        | + 12.9%                  | - 0.7%                     |  |
| Total                  | 15,597            | - 12.5%                  | - 9.6%                     | 8.1          | - 12.9%                            | - 10.0%                    | 1,989        | + 0.3%                   | - 0.5%                     |  |

## **Litchfield County**

|                        | Total<br>Showings |                          |                            |              | Buyer Interest (Showings/Listings) |                            |              | Managed<br>Listings      |                            |  |
|------------------------|-------------------|--------------------------|----------------------------|--------------|------------------------------------|----------------------------|--------------|--------------------------|----------------------------|--|
| Price Range            | July<br>2024      | Year-Over-Year<br>Change | Month-Over-Month<br>Change | July<br>2024 | Year-Over-Year<br>Change           | Month-Over-Month<br>Change | July<br>2024 | Year-Over-Year<br>Change | Month-Over-Month<br>Change |  |
| \$143,999 or Less      | 102               | + 52.2%                  | + 30.8%                    | 10.2         | + 161.5%                           | + 137.2%                   | 10           | - 41.2%                  | - 44.4%                    |  |
| \$144,000 to \$201,999 | 175               | - 58.7%                  | - 7.4%                     | 5.4          | - 18.2%                            | + 14.9%                    | 33           | - 49.2%                  | - 19.5%                    |  |
| \$202,000 to \$298,999 | 785               | - 32.1%                  | - 6.8%                     | 6.1          | - 26.5%                            | - 18.7%                    | 129          | - 10.4%                  | + 12.2%                    |  |
| \$299,000 or More      | 2,290             | + 28.6%                  | + 12.5%                    | 3.9          | + 8.3%                             | + 11.4%                    | 619          | + 11.5%                  | - 2.2%                     |  |
| Total                  | 3,352             | - 2.2%                   | + 6.6%                     | 4.5          | - 6.3%                             | + 7.1%                     | 791          | + 1.3%                   | - 2.0%                     |  |

### **Middlesex County**

|                        | Total<br>Showings |                          |                            |              | Buyer Interest (Showings/Listings) |                            |              | Managed<br>Listings      |                            |  |
|------------------------|-------------------|--------------------------|----------------------------|--------------|------------------------------------|----------------------------|--------------|--------------------------|----------------------------|--|
| Price Range            | July<br>2024      | Year-Over-Year<br>Change | Month-Over-Month<br>Change | July<br>2024 | Year-Over-Year<br>Change           | Month-Over-Month<br>Change | July<br>2024 | Year-Over-Year<br>Change | Month-Over-Month<br>Change |  |
| \$143,999 or Less      | 62                | - 75.1%                  | + 47.6%                    | 10.3         | - 8.8%                             | + 47.1%                    | 6            | - 72.7%                  | 0.0%                       |  |
| \$144,000 to \$201,999 | 220               | - 48.7%                  | - 29.5%                    | 9.2          | - 8.0%                             | - 8.9%                     | 24           | - 44.2%                  | - 25.0%                    |  |
| \$202,000 to \$298,999 | 305               | - 57.8%                  | - 44.3%                    | 6.1          | - 35.1%                            | - 30.7%                    | 51           | - 35.4%                  | - 20.3%                    |  |
| \$299,000 or More      | 2,156             | + 9.6%                   | + 6.6%                     | 5.1          | - 10.5%                            | 0.0%                       | 447          | + 19.2%                  | + 4.9%                     |  |
| Total                  | 2.743             | - 18.6%                  | - 6.2%                     | 5.5          | - 20.3%                            | - 6.8%                     | 528          | + 1.7%                   | 0.0%                       |  |

### **New Haven County**

|                        | Total<br>Showings |                          |                            |              | Buyer Interest (Showings/Listings) |                            |              | Managed<br>Listings      |                            |  |
|------------------------|-------------------|--------------------------|----------------------------|--------------|------------------------------------|----------------------------|--------------|--------------------------|----------------------------|--|
| Price Range            | July<br>2024      | Year-Over-Year<br>Change | Month-Over-Month<br>Change | July<br>2024 | Year-Over-Year<br>Change           | Month-Over-Month<br>Change | July<br>2024 | Year-Over-Year<br>Change | Month-Over-Month<br>Change |  |
| \$143,999 or Less      | 266               | - 56.4%                  | - 23.1%                    | 5.2          | - 27.8%                            | - 1.9%                     | 53           | - 40.4%                  | - 20.9%                    |  |
| \$144,000 to \$201,999 | 993               | - 43.3%                  | - 30.3%                    | 6.8          | - 33.3%                            | - 28.4%                    | 149          | - 14.9%                  | - 2.6%                     |  |
| \$202,000 to \$298,999 | 3,185             | - 29.2%                  | - 11.4%                    | 7.7          | - 13.5%                            | - 8.3%                     | 416          | - 20.3%                  | - 4.4%                     |  |
| \$299,000 or More      | 8,614             | + 14.0%                  | - 3.4%                     | 5.3          | - 5.4%                             | - 3.6%                     | 1,668        | + 16.7%                  | - 1.2%                     |  |
| Total                  | 13.058            | - 9.4%                   | - 8.6%                     | 5.9          | - 13.2%                            | - 6.3%                     | 2.286        | + 3.2%                   | - 2.5%                     |  |

## **New London County**

|                        | Total<br>Showings |                          |                            |              | Buyer Interest (Showings/Listings) |                            |              | Managed<br>Listings      |                            |  |
|------------------------|-------------------|--------------------------|----------------------------|--------------|------------------------------------|----------------------------|--------------|--------------------------|----------------------------|--|
| Price Range            | July<br>2024      | Year-Over-Year<br>Change | Month-Over-Month<br>Change | July<br>2024 | Year-Over-Year<br>Change           | Month-Over-Month<br>Change | July<br>2024 | Year-Over-Year<br>Change | Month-Over-Month<br>Change |  |
| \$143,999 or Less      | 57                | + 78.1%                  | - 50.0%                    | 4.4          | 0.0%                               | - 45.7%                    | 13           | + 44.4%                  | - 13.3%                    |  |
| \$144,000 to \$201,999 | 351               | - 26.4%                  | + 16.2%                    | 8.8          | + 1.1%                             | + 4.8%                     | 41           | - 28.1%                  | + 10.8%                    |  |
| \$202,000 to \$298,999 | 971               | - 24.5%                  | - 18.4%                    | 7.6          | - 13.6%                            | - 19.1%                    | 129          | - 14.6%                  | + 3.2%                     |  |
| \$299,000 or More      | 2,327             | + 3.2%                   | - 3.3%                     | 4.3          | - 12.2%                            | 0.0%                       | 582          | + 13.0%                  | - 4.7%                     |  |
| Total                  | 3.706             | - 8.5%                   | - 7.6%                     | 5.1          | - 15.0%                            | - 5.6%                     | 765          | + 4.5%                   | - 2.9%                     |  |

### **Tolland County**

|                        | Total<br>Showings |                          |                            |              | Buyer Interest (Showings/Listings) |                            |              | Managed<br>Listings      |                            |  |
|------------------------|-------------------|--------------------------|----------------------------|--------------|------------------------------------|----------------------------|--------------|--------------------------|----------------------------|--|
| Price Range            | July<br>2024      | Year-Over-Year<br>Change | Month-Over-Month<br>Change | July<br>2024 | Year-Over-Year<br>Change           | Month-Over-Month<br>Change | July<br>2024 | Year-Over-Year<br>Change | Month-Over-Month<br>Change |  |
| \$143,999 or Less      | 20                | - 90.9%                  | - 16.7%                    | 5.0          | - 54.5%                            | - 16.7%                    | 4            | - 80.0%                  | 0.0%                       |  |
| \$144,000 to \$201,999 | 83                | - 84.7%                  | - 81.1%                    | 4.0          | - 77.9%                            | - 78.1%                    | 21           | - 30.0%                  | - 12.5%                    |  |
| \$202,000 to \$298,999 | 401               | - 39.2%                  | - 24.1%                    | 7.3          | - 31.1%                            | - 40.7%                    | 55           | - 14.1%                  | + 25.0%                    |  |
| \$299,000 or More      | 1,333             | + 3.1%                   | - 18.8%                    | 5.6          | - 8.2%                             | - 18.8%                    | 246          | + 6.5%                   | - 2.4%                     |  |
| Total                  | 1,837             | - 32.3%                  | - 30.3%                    | 5.8          | - 31.0%                            | - 32.6%                    | 326          | - 5.5%                   | + 0.6%                     |  |

## **Windham County**

|                        |              | Total<br>Showin          |                            |              | Buyer Into<br>(Showings/L |                            | Managed<br>Listings |                          |                            |
|------------------------|--------------|--------------------------|----------------------------|--------------|---------------------------|----------------------------|---------------------|--------------------------|----------------------------|
| Price Range            | July<br>2024 | Year-Over-Year<br>Change | Month-Over-Month<br>Change | July<br>2024 | Year-Over-Year<br>Change  | Month-Over-Month<br>Change | July<br>2024        | Year-Over-Year<br>Change | Month-Over-Month<br>Change |
| \$143,999 or Less      | 14           | - 80.0%                  | - 60.0%                    | 3.5          | - 55.1%                   | - 25.5%                    | 4                   | - 60.0%                  | - 50.0%                    |
| \$144,000 to \$201,999 | 140          | + 0.7%                   | + 68.7%                    | 9.1          | + 44.4%                   | + 106.8%                   | 16                  | - 27.3%                  | - 20.0%                    |
| \$202,000 to \$298,999 | 286          | - 30.4%                  | - 17.1%                    | 5.3          | - 15.9%                   | - 19.7%                    | 53                  | - 20.9%                  | + 1.9%                     |
| \$299,000 or More      | 636          | + 84.9%                  | + 4.4%                     | 3.7          | + 23.3%                   | - 2.6%                     | 182                 | + 41.1%                  | + 2.8%                     |
| Total                  | 1.076        | + 11.6%                  | + 0.4%                     | 4.4          | - 4.3%                    | - 2.2%                     | 255                 | + 11.8%                  | - 0.8%                     |