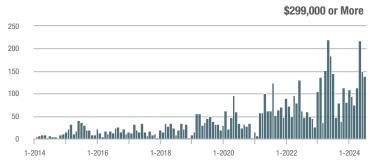

## **Fairfield County**

|                        | Total<br>Showings |                          |                            |              | Buyer Interest (Showings/Listings) |                            |              | Managed<br>Listings      |                            |  |
|------------------------|-------------------|--------------------------|----------------------------|--------------|------------------------------------|----------------------------|--------------|--------------------------|----------------------------|--|
| Price Range            | July<br>2024      | Year-Over-Year<br>Change | Month-Over-Month<br>Change | July<br>2024 | Year-Over-Year<br>Change           | Month-Over-Month<br>Change | July<br>2024 | Year-Over-Year<br>Change | Month-Over-Month<br>Change |  |
| \$143,999 or Less      | 204               | + 4.1%                   | - 23.9%                    | 4.3          | - 12.2%                            | - 17.3%                    | 48           | + 20.0%                  | - 9.4%                     |  |
| \$144,000 to \$201,999 | 408               | + 16.9%                  | + 10.3%                    | 5.3          | - 10.2%                            | - 15.9%                    | 75           | + 23.0%                  | + 25.0%                    |  |
| \$202,000 to \$298,999 | 1,058             | - 49.7%                  | - 14.7%                    | 7.0          | - 34.6%                            | - 17.6%                    | 152          | - 24.4%                  | + 3.4%                     |  |
| \$299,000 or More      | 12,910            | - 9.4%                   | - 6.2%                     | 5.9          | - 18.1%                            | - 4.8%                     | 2,255        | + 5.5%                   | - 3.3%                     |  |
| Total                  | 14,580            | - 13.7%                  | - 6.8%                     | 6.0          | - 18.9%                            | - 4.8%                     | 2,530        | + 3.7%                   | - 2.4%                     |  |

## **Hartford County**

|                        | Total<br>Showings |                          |                            |              | Buyer Interest (Showings/Listings) |                            |              | Managed<br>Listings      |                            |  |
|------------------------|-------------------|--------------------------|----------------------------|--------------|------------------------------------|----------------------------|--------------|--------------------------|----------------------------|--|
| Price Range            | July<br>2024      | Year-Over-Year<br>Change | Month-Over-Month<br>Change | July<br>2024 | Year-Over-Year<br>Change           | Month-Over-Month<br>Change | July<br>2024 | Year-Over-Year<br>Change | Month-Over-Month<br>Change |  |
| \$143,999 or Less      | 345               | - 61.2%                  | - 36.8%                    | 6.2          | - 41.5%                            | - 31.9%                    | 56           | - 34.1%                  | - 9.7%                     |  |
| \$144,000 to \$201,999 | 1,365             | - 47.1%                  | - 4.1%                     | 11.1         | - 21.8%                            | - 9.8%                     | 127          | - 31.7%                  | + 5.8%                     |  |
| \$202,000 to \$298,999 | 4,392             | - 25.5%                  | - 10.8%                    | 10.3         | - 14.2%                            | - 11.2%                    | 430          | - 13.0%                  | - 0.2%                     |  |
| \$299,000 or More      | 9,495             | + 12.4%                  | - 8.3%                     | 7.2          | - 1.4%                             | - 7.7%                     | 1,376        | + 12.9%                  | - 0.7%                     |  |
| Total                  | 15,597            | - 12.5%                  | - 9.6%                     | 8.1          | - 12.9%                            | - 10.0%                    | 1,989        | + 0.3%                   | - 0.5%                     |  |

## **Litchfield County**

|                        | Total<br>Showings |                          |                            |              | Buyer Interest (Showings/Listings) |                            |              | Managed<br>Listings      |                            |  |
|------------------------|-------------------|--------------------------|----------------------------|--------------|------------------------------------|----------------------------|--------------|--------------------------|----------------------------|--|
| Price Range            | July<br>2024      | Year-Over-Year<br>Change | Month-Over-Month<br>Change | July<br>2024 | Year-Over-Year<br>Change           | Month-Over-Month<br>Change | July<br>2024 | Year-Over-Year<br>Change | Month-Over-Month<br>Change |  |
| \$143,999 or Less      | 102               | + 52.2%                  | + 30.8%                    | 10.2         | + 161.5%                           | + 137.2%                   | 10           | - 41.2%                  | - 44.4%                    |  |
| \$144,000 to \$201,999 | 175               | - 58.7%                  | - 7.4%                     | 5.4          | - 18.2%                            | + 14.9%                    | 33           | - 49.2%                  | - 19.5%                    |  |
| \$202,000 to \$298,999 | 785               | - 32.1%                  | - 6.8%                     | 6.1          | - 26.5%                            | - 18.7%                    | 129          | - 10.4%                  | + 12.2%                    |  |
| \$299,000 or More      | 2,290             | + 28.6%                  | + 12.5%                    | 3.9          | + 8.3%                             | + 11.4%                    | 619          | + 11.5%                  | - 2.2%                     |  |
| Total                  | 3,352             | - 2.2%                   | + 6.6%                     | 4.5          | - 6.3%                             | + 7.1%                     | 791          | + 1.3%                   | - 2.0%                     |  |

### **Middlesex County**

|                        | Total<br>Showings |                          |                            |              | Buyer Interest (Showings/Listings) |                            |              | Managed<br>Listings      |                            |  |
|------------------------|-------------------|--------------------------|----------------------------|--------------|------------------------------------|----------------------------|--------------|--------------------------|----------------------------|--|
| Price Range            | July<br>2024      | Year-Over-Year<br>Change | Month-Over-Month<br>Change | July<br>2024 | Year-Over-Year<br>Change           | Month-Over-Month<br>Change | July<br>2024 | Year-Over-Year<br>Change | Month-Over-Month<br>Change |  |
| \$143,999 or Less      | 62                | - 75.1%                  | + 47.6%                    | 10.3         | - 8.8%                             | + 47.1%                    | 6            | - 72.7%                  | 0.0%                       |  |
| \$144,000 to \$201,999 | 220               | - 48.7%                  | - 29.5%                    | 9.2          | - 8.0%                             | - 8.9%                     | 24           | - 44.2%                  | - 25.0%                    |  |
| \$202,000 to \$298,999 | 305               | - 57.8%                  | - 44.3%                    | 6.1          | - 35.1%                            | - 30.7%                    | 51           | - 35.4%                  | - 20.3%                    |  |
| \$299,000 or More      | 2,156             | + 9.6%                   | + 6.6%                     | 5.1          | - 10.5%                            | 0.0%                       | 447          | + 19.2%                  | + 4.9%                     |  |
| Total                  | 2.743             | - 18.6%                  | - 6.2%                     | 5.5          | - 20.3%                            | - 6.8%                     | 528          | + 1.7%                   | 0.0%                       |  |

### **New Haven County**

|                        | Total<br>Showings |                          |                            |              | Buyer Interest (Showings/Listings) |                            |              | Managed<br>Listings      |                            |  |
|------------------------|-------------------|--------------------------|----------------------------|--------------|------------------------------------|----------------------------|--------------|--------------------------|----------------------------|--|
| Price Range            | July<br>2024      | Year-Over-Year<br>Change | Month-Over-Month<br>Change | July<br>2024 | Year-Over-Year<br>Change           | Month-Over-Month<br>Change | July<br>2024 | Year-Over-Year<br>Change | Month-Over-Month<br>Change |  |
| \$143,999 or Less      | 266               | - 56.4%                  | - 23.1%                    | 5.2          | - 27.8%                            | - 1.9%                     | 53           | - 40.4%                  | - 20.9%                    |  |
| \$144,000 to \$201,999 | 993               | - 43.3%                  | - 30.3%                    | 6.8          | - 33.3%                            | - 28.4%                    | 149          | - 14.9%                  | - 2.6%                     |  |
| \$202,000 to \$298,999 | 3,185             | - 29.2%                  | - 11.4%                    | 7.7          | - 13.5%                            | - 8.3%                     | 416          | - 20.3%                  | - 4.4%                     |  |
| \$299,000 or More      | 8,614             | + 14.0%                  | - 3.4%                     | 5.3          | - 5.4%                             | - 3.6%                     | 1,668        | + 16.7%                  | - 1.2%                     |  |
| Total                  | 13.058            | - 9.4%                   | - 8.6%                     | 5.9          | - 13.2%                            | - 6.3%                     | 2.286        | + 3.2%                   | - 2.5%                     |  |

## **New London County**

|                        | Total<br>Showings |                          |                            |              | Buyer Interest (Showings/Listings) |                            |              | Managed<br>Listings      |                            |  |
|------------------------|-------------------|--------------------------|----------------------------|--------------|------------------------------------|----------------------------|--------------|--------------------------|----------------------------|--|
| Price Range            | July<br>2024      | Year-Over-Year<br>Change | Month-Over-Month<br>Change | July<br>2024 | Year-Over-Year<br>Change           | Month-Over-Month<br>Change | July<br>2024 | Year-Over-Year<br>Change | Month-Over-Month<br>Change |  |
| \$143,999 or Less      | 57                | + 78.1%                  | - 50.0%                    | 4.4          | 0.0%                               | - 45.7%                    | 13           | + 44.4%                  | - 13.3%                    |  |
| \$144,000 to \$201,999 | 351               | - 26.4%                  | + 16.2%                    | 8.8          | + 1.1%                             | + 4.8%                     | 41           | - 28.1%                  | + 10.8%                    |  |
| \$202,000 to \$298,999 | 971               | - 24.5%                  | - 18.4%                    | 7.6          | - 13.6%                            | - 19.1%                    | 129          | - 14.6%                  | + 3.2%                     |  |
| \$299,000 or More      | 2,327             | + 3.2%                   | - 3.3%                     | 4.3          | - 12.2%                            | 0.0%                       | 582          | + 13.0%                  | - 4.7%                     |  |
| Total                  | 3.706             | - 8.5%                   | - 7.6%                     | 5.1          | - 15.0%                            | - 5.6%                     | 765          | + 4.5%                   | - 2.9%                     |  |

### **Tolland County**

|                        | Total<br>Showings |                          |                            |              | Buyer Interest (Showings/Listings) |                            |              | Managed<br>Listings      |                            |  |
|------------------------|-------------------|--------------------------|----------------------------|--------------|------------------------------------|----------------------------|--------------|--------------------------|----------------------------|--|
| Price Range            | July<br>2024      | Year-Over-Year<br>Change | Month-Over-Month<br>Change | July<br>2024 | Year-Over-Year<br>Change           | Month-Over-Month<br>Change | July<br>2024 | Year-Over-Year<br>Change | Month-Over-Month<br>Change |  |
| \$143,999 or Less      | 20                | - 90.9%                  | - 16.7%                    | 5.0          | - 54.5%                            | - 16.7%                    | 4            | - 80.0%                  | 0.0%                       |  |
| \$144,000 to \$201,999 | 83                | - 84.7%                  | - 81.1%                    | 4.0          | - 77.9%                            | - 78.1%                    | 21           | - 30.0%                  | - 12.5%                    |  |
| \$202,000 to \$298,999 | 401               | - 39.2%                  | - 24.1%                    | 7.3          | - 31.1%                            | - 40.7%                    | 55           | - 14.1%                  | + 25.0%                    |  |
| \$299,000 or More      | 1,333             | + 3.1%                   | - 18.8%                    | 5.6          | - 8.2%                             | - 18.8%                    | 246          | + 6.5%                   | - 2.4%                     |  |
| Total                  | 1,837             | - 32.3%                  | - 30.3%                    | 5.8          | - 31.0%                            | - 32.6%                    | 326          | - 5.5%                   | + 0.6%                     |  |

## **Windham County**

|                        |              | Total<br>Showin          |                            |              | Buyer Into<br>(Showings/L |                            | Managed<br>Listings |                          |                            |
|------------------------|--------------|--------------------------|----------------------------|--------------|---------------------------|----------------------------|---------------------|--------------------------|----------------------------|
| Price Range            | July<br>2024 | Year-Over-Year<br>Change | Month-Over-Month<br>Change | July<br>2024 | Year-Over-Year<br>Change  | Month-Over-Month<br>Change | July<br>2024        | Year-Over-Year<br>Change | Month-Over-Month<br>Change |
| \$143,999 or Less      | 14           | - 80.0%                  | - 60.0%                    | 3.5          | - 55.1%                   | - 25.5%                    | 4                   | - 60.0%                  | - 50.0%                    |
| \$144,000 to \$201,999 | 140          | + 0.7%                   | + 68.7%                    | 9.1          | + 44.4%                   | + 106.8%                   | 16                  | - 27.3%                  | - 20.0%                    |
| \$202,000 to \$298,999 | 286          | - 30.4%                  | - 17.1%                    | 5.3          | - 15.9%                   | - 19.7%                    | 53                  | - 20.9%                  | + 1.9%                     |
| \$299,000 or More      | 636          | + 84.9%                  | + 4.4%                     | 3.7          | + 23.3%                   | - 2.6%                     | 182                 | + 41.1%                  | + 2.8%                     |
| Total                  | 1.076        | + 11.6%                  | + 0.4%                     | 4.4          | - 4.3%                    | - 2.2%                     | 255                 | + 11.8%                  | - 0.8%                     |