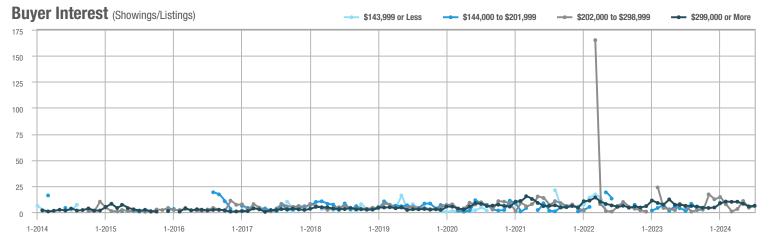

## **Fairfield County**

|                        | Total<br>Showings |                          |                            |              | Buyer Interest (Showings/Listings) |                            |              | Managed<br>Listings      |                            |  |
|------------------------|-------------------|--------------------------|----------------------------|--------------|------------------------------------|----------------------------|--------------|--------------------------|----------------------------|--|
| Price Range            | July<br>2024      | Year-Over-Year<br>Change | Month-Over-Month<br>Change | July<br>2024 | Year-Over-Year<br>Change           | Month-Over-Month<br>Change | July<br>2024 | Year-Over-Year<br>Change | Month-Over-Month<br>Change |  |
| \$143,999 or Less      | 204               | + 4.1%                   | - 23.9%                    | 4.3          | - 12.2%                            | - 17.3%                    | 48           | + 20.0%                  | - 9.4%                     |  |
| \$144,000 to \$201,999 | 408               | + 16.9%                  | + 10.3%                    | 5.3          | - 10.2%                            | - 15.9%                    | 75           | + 23.0%                  | + 25.0%                    |  |
| \$202,000 to \$298,999 | 1,058             | - 49.7%                  | - 14.7%                    | 7.0          | - 34.6%                            | - 17.6%                    | 152          | - 24.4%                  | + 3.4%                     |  |
| \$299,000 or More      | 12,910            | - 9.4%                   | - 6.2%                     | 5.9          | - 18.1%                            | - 4.8%                     | 2,255        | + 5.5%                   | - 3.3%                     |  |
| Total                  | 14,580            | - 13.7%                  | - 6.8%                     | 6.0          | - 18.9%                            | - 4.8%                     | 2,530        | + 3.7%                   | - 2.4%                     |  |

## **Hartford County**

|                        | Total<br>Showings |                          |                            |              | Buyer Interest (Showings/Listings) |                            |              | Managed<br>Listings      |                            |  |
|------------------------|-------------------|--------------------------|----------------------------|--------------|------------------------------------|----------------------------|--------------|--------------------------|----------------------------|--|
| Price Range            | July<br>2024      | Year-Over-Year<br>Change | Month-Over-Month<br>Change | July<br>2024 | Year-Over-Year<br>Change           | Month-Over-Month<br>Change | July<br>2024 | Year-Over-Year<br>Change | Month-Over-Month<br>Change |  |
| \$143,999 or Less      | 345               | - 61.2%                  | - 36.8%                    | 6.2          | - 41.5%                            | - 31.9%                    | 56           | - 34.1%                  | - 9.7%                     |  |
| \$144,000 to \$201,999 | 1,365             | - 47.1%                  | - 4.1%                     | 11.1         | - 21.8%                            | - 9.8%                     | 127          | - 31.7%                  | + 5.8%                     |  |
| \$202,000 to \$298,999 | 4,392             | - 25.5%                  | - 10.8%                    | 10.3         | - 14.2%                            | - 11.2%                    | 430          | - 13.0%                  | - 0.2%                     |  |
| \$299,000 or More      | 9,495             | + 12.4%                  | - 8.3%                     | 7.2          | - 1.4%                             | - 7.7%                     | 1,376        | + 12.9%                  | - 0.7%                     |  |
| Total                  | 15,597            | - 12.5%                  | - 9.6%                     | 8.1          | - 12.9%                            | - 10.0%                    | 1,989        | + 0.3%                   | - 0.5%                     |  |

## **Litchfield County**

|                        | Total<br>Showings |                          |                            |              | Buyer Interest (Showings/Listings) |                            |              | Managed<br>Listings      |                            |  |
|------------------------|-------------------|--------------------------|----------------------------|--------------|------------------------------------|----------------------------|--------------|--------------------------|----------------------------|--|
| Price Range            | July<br>2024      | Year-Over-Year<br>Change | Month-Over-Month<br>Change | July<br>2024 | Year-Over-Year<br>Change           | Month-Over-Month<br>Change | July<br>2024 | Year-Over-Year<br>Change | Month-Over-Month<br>Change |  |
| \$143,999 or Less      | 102               | + 52.2%                  | + 30.8%                    | 10.2         | + 161.5%                           | + 137.2%                   | 10           | - 41.2%                  | - 44.4%                    |  |
| \$144,000 to \$201,999 | 175               | - 58.7%                  | - 7.4%                     | 5.4          | - 18.2%                            | + 14.9%                    | 33           | - 49.2%                  | - 19.5%                    |  |
| \$202,000 to \$298,999 | 785               | - 32.1%                  | - 6.8%                     | 6.1          | - 26.5%                            | - 18.7%                    | 129          | - 10.4%                  | + 12.2%                    |  |
| \$299,000 or More      | 2,290             | + 28.6%                  | + 12.5%                    | 3.9          | + 8.3%                             | + 11.4%                    | 619          | + 11.5%                  | - 2.2%                     |  |
| Total                  | 3,352             | - 2.2%                   | + 6.6%                     | 4.5          | - 6.3%                             | + 7.1%                     | 791          | + 1.3%                   | - 2.0%                     |  |

### **Middlesex County**

|                        | Total<br>Showings |                          |                            |              | Buyer Interest (Showings/Listings) |                            |              | Managed<br>Listings      |                            |  |
|------------------------|-------------------|--------------------------|----------------------------|--------------|------------------------------------|----------------------------|--------------|--------------------------|----------------------------|--|
| Price Range            | July<br>2024      | Year-Over-Year<br>Change | Month-Over-Month<br>Change | July<br>2024 | Year-Over-Year<br>Change           | Month-Over-Month<br>Change | July<br>2024 | Year-Over-Year<br>Change | Month-Over-Month<br>Change |  |
| \$143,999 or Less      | 62                | - 75.1%                  | + 47.6%                    | 10.3         | - 8.8%                             | + 47.1%                    | 6            | - 72.7%                  | 0.0%                       |  |
| \$144,000 to \$201,999 | 220               | - 48.7%                  | - 29.5%                    | 9.2          | - 8.0%                             | - 8.9%                     | 24           | - 44.2%                  | - 25.0%                    |  |
| \$202,000 to \$298,999 | 305               | - 57.8%                  | - 44.3%                    | 6.1          | - 35.1%                            | - 30.7%                    | 51           | - 35.4%                  | - 20.3%                    |  |
| \$299,000 or More      | 2,156             | + 9.6%                   | + 6.6%                     | 5.1          | - 10.5%                            | 0.0%                       | 447          | + 19.2%                  | + 4.9%                     |  |
| Total                  | 2.743             | - 18.6%                  | - 6.2%                     | 5.5          | - 20.3%                            | - 6.8%                     | 528          | + 1.7%                   | 0.0%                       |  |

### **New Haven County**

|                        | Total<br>Showings |                          |                            |              | Buyer Interest (Showings/Listings) |                            |              | Managed<br>Listings      |                            |  |
|------------------------|-------------------|--------------------------|----------------------------|--------------|------------------------------------|----------------------------|--------------|--------------------------|----------------------------|--|
| Price Range            | July<br>2024      | Year-Over-Year<br>Change | Month-Over-Month<br>Change | July<br>2024 | Year-Over-Year<br>Change           | Month-Over-Month<br>Change | July<br>2024 | Year-Over-Year<br>Change | Month-Over-Month<br>Change |  |
| \$143,999 or Less      | 266               | - 56.4%                  | - 23.1%                    | 5.2          | - 27.8%                            | - 1.9%                     | 53           | - 40.4%                  | - 20.9%                    |  |
| \$144,000 to \$201,999 | 993               | - 43.3%                  | - 30.3%                    | 6.8          | - 33.3%                            | - 28.4%                    | 149          | - 14.9%                  | - 2.6%                     |  |
| \$202,000 to \$298,999 | 3,185             | - 29.2%                  | - 11.4%                    | 7.7          | - 13.5%                            | - 8.3%                     | 416          | - 20.3%                  | - 4.4%                     |  |
| \$299,000 or More      | 8,614             | + 14.0%                  | - 3.4%                     | 5.3          | - 5.4%                             | - 3.6%                     | 1,668        | + 16.7%                  | - 1.2%                     |  |
| Total                  | 13.058            | - 9.4%                   | - 8.6%                     | 5.9          | - 13.2%                            | - 6.3%                     | 2.286        | + 3.2%                   | - 2.5%                     |  |

## **New London County**

|                        | Total<br>Showings |                          |                            |              | Buyer Interest (Showings/Listings) |                            |              | Managed<br>Listings      |                            |  |
|------------------------|-------------------|--------------------------|----------------------------|--------------|------------------------------------|----------------------------|--------------|--------------------------|----------------------------|--|
| Price Range            | July<br>2024      | Year-Over-Year<br>Change | Month-Over-Month<br>Change | July<br>2024 | Year-Over-Year<br>Change           | Month-Over-Month<br>Change | July<br>2024 | Year-Over-Year<br>Change | Month-Over-Month<br>Change |  |
| \$143,999 or Less      | 57                | + 78.1%                  | - 50.0%                    | 4.4          | 0.0%                               | - 45.7%                    | 13           | + 44.4%                  | - 13.3%                    |  |
| \$144,000 to \$201,999 | 351               | - 26.4%                  | + 16.2%                    | 8.8          | + 1.1%                             | + 4.8%                     | 41           | - 28.1%                  | + 10.8%                    |  |
| \$202,000 to \$298,999 | 971               | - 24.5%                  | - 18.4%                    | 7.6          | - 13.6%                            | - 19.1%                    | 129          | - 14.6%                  | + 3.2%                     |  |
| \$299,000 or More      | 2,327             | + 3.2%                   | - 3.3%                     | 4.3          | - 12.2%                            | 0.0%                       | 582          | + 13.0%                  | - 4.7%                     |  |
| Total                  | 3.706             | - 8.5%                   | - 7.6%                     | 5.1          | - 15.0%                            | - 5.6%                     | 765          | + 4.5%                   | - 2.9%                     |  |

### **Tolland County**

|                        | Total<br>Showings |                          |                            |              | Buyer Interest (Showings/Listings) |                            |              | Managed<br>Listings      |                            |  |
|------------------------|-------------------|--------------------------|----------------------------|--------------|------------------------------------|----------------------------|--------------|--------------------------|----------------------------|--|
| Price Range            | July<br>2024      | Year-Over-Year<br>Change | Month-Over-Month<br>Change | July<br>2024 | Year-Over-Year<br>Change           | Month-Over-Month<br>Change | July<br>2024 | Year-Over-Year<br>Change | Month-Over-Month<br>Change |  |
| \$143,999 or Less      | 20                | - 90.9%                  | - 16.7%                    | 5.0          | - 54.5%                            | - 16.7%                    | 4            | - 80.0%                  | 0.0%                       |  |
| \$144,000 to \$201,999 | 83                | - 84.7%                  | - 81.1%                    | 4.0          | - 77.9%                            | - 78.1%                    | 21           | - 30.0%                  | - 12.5%                    |  |
| \$202,000 to \$298,999 | 401               | - 39.2%                  | - 24.1%                    | 7.3          | - 31.1%                            | - 40.7%                    | 55           | - 14.1%                  | + 25.0%                    |  |
| \$299,000 or More      | 1,333             | + 3.1%                   | - 18.8%                    | 5.6          | - 8.2%                             | - 18.8%                    | 246          | + 6.5%                   | - 2.4%                     |  |
| Total                  | 1,837             | - 32.3%                  | - 30.3%                    | 5.8          | - 31.0%                            | - 32.6%                    | 326          | - 5.5%                   | + 0.6%                     |  |

## **Windham County**

|                        |              | Total<br>Showin          |                            |              | Buyer Into<br>(Showings/L |                            | Managed<br>Listings |                          |                            |
|------------------------|--------------|--------------------------|----------------------------|--------------|---------------------------|----------------------------|---------------------|--------------------------|----------------------------|
| Price Range            | July<br>2024 | Year-Over-Year<br>Change | Month-Over-Month<br>Change | July<br>2024 | Year-Over-Year<br>Change  | Month-Over-Month<br>Change | July<br>2024        | Year-Over-Year<br>Change | Month-Over-Month<br>Change |
| \$143,999 or Less      | 14           | - 80.0%                  | - 60.0%                    | 3.5          | - 55.1%                   | - 25.5%                    | 4                   | - 60.0%                  | - 50.0%                    |
| \$144,000 to \$201,999 | 140          | + 0.7%                   | + 68.7%                    | 9.1          | + 44.4%                   | + 106.8%                   | 16                  | - 27.3%                  | - 20.0%                    |
| \$202,000 to \$298,999 | 286          | - 30.4%                  | - 17.1%                    | 5.3          | - 15.9%                   | - 19.7%                    | 53                  | - 20.9%                  | + 1.9%                     |
| \$299,000 or More      | 636          | + 84.9%                  | + 4.4%                     | 3.7          | + 23.3%                   | - 2.6%                     | 182                 | + 41.1%                  | + 2.8%                     |
| Total                  | 1.076        | + 11.6%                  | + 0.4%                     | 4.4          | - 4.3%                    | - 2.2%                     | 255                 | + 11.8%                  | - 0.8%                     |