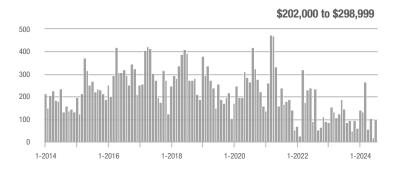

## **Fairfield County**

|                        | Total<br>Showings |                          |                            |              | Buyer Interest (Showings/Listings) |                            |              | Managed<br>Listings      |                            |  |
|------------------------|-------------------|--------------------------|----------------------------|--------------|------------------------------------|----------------------------|--------------|--------------------------|----------------------------|--|
| Price Range            | July<br>2024      | Year-Over-Year<br>Change | Month-Over-Month<br>Change | July<br>2024 | Year-Over-Year<br>Change           | Month-Over-Month<br>Change | July<br>2024 | Year-Over-Year<br>Change | Month-Over-Month<br>Change |  |
| \$143,999 or Less      | 204               | + 4.1%                   | - 23.9%                    | 4.3          | - 12.2%                            | - 17.3%                    | 48           | + 20.0%                  | - 9.4%                     |  |
| \$144,000 to \$201,999 | 408               | + 16.9%                  | + 10.3%                    | 5.3          | - 10.2%                            | - 15.9%                    | 75           | + 23.0%                  | + 25.0%                    |  |
| \$202,000 to \$298,999 | 1,058             | - 49.7%                  | - 14.7%                    | 7.0          | - 34.6%                            | - 17.6%                    | 152          | - 24.4%                  | + 3.4%                     |  |
| \$299,000 or More      | 12,910            | - 9.4%                   | - 6.2%                     | 5.9          | - 18.1%                            | - 4.8%                     | 2,255        | + 5.5%                   | - 3.3%                     |  |
| Total                  | 14,580            | - 13.7%                  | - 6.8%                     | 6.0          | - 18.9%                            | - 4.8%                     | 2,530        | + 3.7%                   | - 2.4%                     |  |