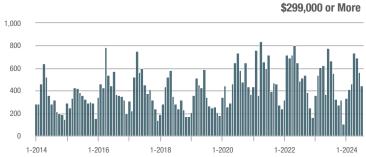

## **Fairfield County**

|                        | Total<br>Showings |                          |                            |              | Buyer Interest (Showings/Listings) |                            |              | Managed<br>Listings      |                            |  |
|------------------------|-------------------|--------------------------|----------------------------|--------------|------------------------------------|----------------------------|--------------|--------------------------|----------------------------|--|
| Price Range            | July<br>2024      | Year-Over-Year<br>Change | Month-Over-Month<br>Change | July<br>2024 | Year-Over-Year<br>Change           | Month-Over-Month<br>Change | July<br>2024 | Year-Over-Year<br>Change | Month-Over-Month<br>Change |  |
| \$143,999 or Less      | 204               | + 4.1%                   | - 23.9%                    | 4.3          | - 12.2%                            | - 17.3%                    | 48           | + 20.0%                  | - 9.4%                     |  |
| \$144,000 to \$201,999 | 408               | + 16.9%                  | + 10.3%                    | 5.3          | - 10.2%                            | - 15.9%                    | 75           | + 23.0%                  | + 25.0%                    |  |
| \$202,000 to \$298,999 | 1,058             | - 49.7%                  | - 14.7%                    | 7.0          | - 34.6%                            | - 17.6%                    | 152          | - 24.4%                  | + 3.4%                     |  |
| \$299,000 or More      | 12,910            | - 9.4%                   | - 6.2%                     | 5.9          | - 18.1%                            | - 4.8%                     | 2,255        | + 5.5%                   | - 3.3%                     |  |
| Total                  | 14,580            | - 13.7%                  | - 6.8%                     | 6.0          | - 18.9%                            | - 4.8%                     | 2,530        | + 3.7%                   | - 2.4%                     |  |