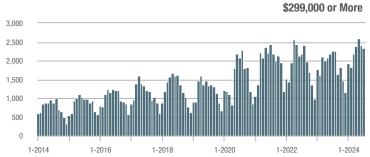

## **Fairfield County**

|                        | Total<br>Showings |                          |                            |              | Buyer Interest (Showings/Listings) |                            |              | Managed<br>Listings      |                            |  |
|------------------------|-------------------|--------------------------|----------------------------|--------------|------------------------------------|----------------------------|--------------|--------------------------|----------------------------|--|
| Price Range            | July<br>2024      | Year-Over-Year<br>Change | Month-Over-Month<br>Change | July<br>2024 | Year-Over-Year<br>Change           | Month-Over-Month<br>Change | July<br>2024 | Year-Over-Year<br>Change | Month-Over-Month<br>Change |  |
| \$143,999 or Less      | 204               | + 4.1%                   | - 23.9%                    | 4.3          | - 12.2%                            | - 17.3%                    | 48           | + 20.0%                  | - 9.4%                     |  |
| \$144,000 to \$201,999 | 408               | + 16.9%                  | + 10.3%                    | 5.3          | - 10.2%                            | - 15.9%                    | 75           | + 23.0%                  | + 25.0%                    |  |
| \$202,000 to \$298,999 | 1,058             | - 49.7%                  | - 14.7%                    | 7.0          | - 34.6%                            | - 17.6%                    | 152          | - 24.4%                  | + 3.4%                     |  |
| \$299,000 or More      | 12,910            | - 9.4%                   | - 6.2%                     | 5.9          | - 18.1%                            | - 4.8%                     | 2,255        | + 5.5%                   | - 3.3%                     |  |
| Total                  | 14,580            | - 13.7%                  | - 6.8%                     | 6.0          | - 18.9%                            | - 4.8%                     | 2,530        | + 3.7%                   | - 2.4%                     |  |

## **Hartford County**

|                        | Total<br>Showings |                          |                            |              | Buyer Interest (Showings/Listings) |                            |              | Managed<br>Listings      |                            |  |
|------------------------|-------------------|--------------------------|----------------------------|--------------|------------------------------------|----------------------------|--------------|--------------------------|----------------------------|--|
| Price Range            | July<br>2024      | Year-Over-Year<br>Change | Month-Over-Month<br>Change | July<br>2024 | Year-Over-Year<br>Change           | Month-Over-Month<br>Change | July<br>2024 | Year-Over-Year<br>Change | Month-Over-Month<br>Change |  |
| \$143,999 or Less      | 345               | - 61.2%                  | - 36.8%                    | 6.2          | - 41.5%                            | - 31.9%                    | 56           | - 34.1%                  | - 9.7%                     |  |
| \$144,000 to \$201,999 | 1,365             | - 47.1%                  | - 4.1%                     | 11.1         | - 21.8%                            | - 9.8%                     | 127          | - 31.7%                  | + 5.8%                     |  |
| \$202,000 to \$298,999 | 4,392             | - 25.5%                  | - 10.8%                    | 10.3         | - 14.2%                            | - 11.2%                    | 430          | - 13.0%                  | - 0.2%                     |  |
| \$299,000 or More      | 9,495             | + 12.4%                  | - 8.3%                     | 7.2          | - 1.4%                             | - 7.7%                     | 1,376        | + 12.9%                  | - 0.7%                     |  |
| Total                  | 15,597            | - 12.5%                  | - 9.6%                     | 8.1          | - 12.9%                            | - 10.0%                    | 1,989        | + 0.3%                   | - 0.5%                     |  |

## **Litchfield County**

|                        | Total<br>Showings |                          |                            |              | Buyer Interest (Showings/Listings) |                            |              | Managed<br>Listings      |                            |  |
|------------------------|-------------------|--------------------------|----------------------------|--------------|------------------------------------|----------------------------|--------------|--------------------------|----------------------------|--|
| Price Range            | July<br>2024      | Year-Over-Year<br>Change | Month-Over-Month<br>Change | July<br>2024 | Year-Over-Year<br>Change           | Month-Over-Month<br>Change | July<br>2024 | Year-Over-Year<br>Change | Month-Over-Month<br>Change |  |
| \$143,999 or Less      | 102               | + 52.2%                  | + 30.8%                    | 10.2         | + 161.5%                           | + 137.2%                   | 10           | - 41.2%                  | - 44.4%                    |  |
| \$144,000 to \$201,999 | 175               | - 58.7%                  | - 7.4%                     | 5.4          | - 18.2%                            | + 14.9%                    | 33           | - 49.2%                  | - 19.5%                    |  |
| \$202,000 to \$298,999 | 785               | - 32.1%                  | - 6.8%                     | 6.1          | - 26.5%                            | - 18.7%                    | 129          | - 10.4%                  | + 12.2%                    |  |
| \$299,000 or More      | 2,290             | + 28.6%                  | + 12.5%                    | 3.9          | + 8.3%                             | + 11.4%                    | 619          | + 11.5%                  | - 2.2%                     |  |
| Total                  | 3,352             | - 2.2%                   | + 6.6%                     | 4.5          | - 6.3%                             | + 7.1%                     | 791          | + 1.3%                   | - 2.0%                     |  |

### **Middlesex County**

|                        | Total<br>Showings |                          |                            |              | Buyer Interest (Showings/Listings) |                            |              | Managed<br>Listings      |                            |  |
|------------------------|-------------------|--------------------------|----------------------------|--------------|------------------------------------|----------------------------|--------------|--------------------------|----------------------------|--|
| Price Range            | July<br>2024      | Year-Over-Year<br>Change | Month-Over-Month<br>Change | July<br>2024 | Year-Over-Year<br>Change           | Month-Over-Month<br>Change | July<br>2024 | Year-Over-Year<br>Change | Month-Over-Month<br>Change |  |
| \$143,999 or Less      | 62                | - 75.1%                  | + 47.6%                    | 10.3         | - 8.8%                             | + 47.1%                    | 6            | - 72.7%                  | 0.0%                       |  |
| \$144,000 to \$201,999 | 220               | - 48.7%                  | - 29.5%                    | 9.2          | - 8.0%                             | - 8.9%                     | 24           | - 44.2%                  | - 25.0%                    |  |
| \$202,000 to \$298,999 | 305               | - 57.8%                  | - 44.3%                    | 6.1          | - 35.1%                            | - 30.7%                    | 51           | - 35.4%                  | - 20.3%                    |  |
| \$299,000 or More      | 2,156             | + 9.6%                   | + 6.6%                     | 5.1          | - 10.5%                            | 0.0%                       | 447          | + 19.2%                  | + 4.9%                     |  |
| Total                  | 2.743             | - 18.6%                  | - 6.2%                     | 5.5          | - 20.3%                            | - 6.8%                     | 528          | + 1.7%                   | 0.0%                       |  |

### **New Haven County**

|                        | Total<br>Showings |                          |                            |              | Buyer Interest (Showings/Listings) |                            |              | Managed<br>Listings      |                            |  |
|------------------------|-------------------|--------------------------|----------------------------|--------------|------------------------------------|----------------------------|--------------|--------------------------|----------------------------|--|
| Price Range            | July<br>2024      | Year-Over-Year<br>Change | Month-Over-Month<br>Change | July<br>2024 | Year-Over-Year<br>Change           | Month-Over-Month<br>Change | July<br>2024 | Year-Over-Year<br>Change | Month-Over-Month<br>Change |  |
| \$143,999 or Less      | 266               | - 56.4%                  | - 23.1%                    | 5.2          | - 27.8%                            | - 1.9%                     | 53           | - 40.4%                  | - 20.9%                    |  |
| \$144,000 to \$201,999 | 993               | - 43.3%                  | - 30.3%                    | 6.8          | - 33.3%                            | - 28.4%                    | 149          | - 14.9%                  | - 2.6%                     |  |
| \$202,000 to \$298,999 | 3,185             | - 29.2%                  | - 11.4%                    | 7.7          | - 13.5%                            | - 8.3%                     | 416          | - 20.3%                  | - 4.4%                     |  |
| \$299,000 or More      | 8,614             | + 14.0%                  | - 3.4%                     | 5.3          | - 5.4%                             | - 3.6%                     | 1,668        | + 16.7%                  | - 1.2%                     |  |
| Total                  | 13.058            | - 9.4%                   | - 8.6%                     | 5.9          | - 13.2%                            | - 6.3%                     | 2.286        | + 3.2%                   | - 2.5%                     |  |

## **New London County**

|                        | Total<br>Showings |                          |                            |              | Buyer Interest (Showings/Listings) |                            |              | Managed<br>Listings      |                            |  |
|------------------------|-------------------|--------------------------|----------------------------|--------------|------------------------------------|----------------------------|--------------|--------------------------|----------------------------|--|
| Price Range            | July<br>2024      | Year-Over-Year<br>Change | Month-Over-Month<br>Change | July<br>2024 | Year-Over-Year<br>Change           | Month-Over-Month<br>Change | July<br>2024 | Year-Over-Year<br>Change | Month-Over-Month<br>Change |  |
| \$143,999 or Less      | 57                | + 78.1%                  | - 50.0%                    | 4.4          | 0.0%                               | - 45.7%                    | 13           | + 44.4%                  | - 13.3%                    |  |
| \$144,000 to \$201,999 | 351               | - 26.4%                  | + 16.2%                    | 8.8          | + 1.1%                             | + 4.8%                     | 41           | - 28.1%                  | + 10.8%                    |  |
| \$202,000 to \$298,999 | 971               | - 24.5%                  | - 18.4%                    | 7.6          | - 13.6%                            | - 19.1%                    | 129          | - 14.6%                  | + 3.2%                     |  |
| \$299,000 or More      | 2,327             | + 3.2%                   | - 3.3%                     | 4.3          | - 12.2%                            | 0.0%                       | 582          | + 13.0%                  | - 4.7%                     |  |
| Total                  | 3.706             | - 8.5%                   | - 7.6%                     | 5.1          | - 15.0%                            | - 5.6%                     | 765          | + 4.5%                   | - 2.9%                     |  |

### **Tolland County**

|                        | Total<br>Showings |                          |                            |              | Buyer Interest (Showings/Listings) |                            |              | Managed<br>Listings      |                            |  |
|------------------------|-------------------|--------------------------|----------------------------|--------------|------------------------------------|----------------------------|--------------|--------------------------|----------------------------|--|
| Price Range            | July<br>2024      | Year-Over-Year<br>Change | Month-Over-Month<br>Change | July<br>2024 | Year-Over-Year<br>Change           | Month-Over-Month<br>Change | July<br>2024 | Year-Over-Year<br>Change | Month-Over-Month<br>Change |  |
| \$143,999 or Less      | 20                | - 90.9%                  | - 16.7%                    | 5.0          | - 54.5%                            | - 16.7%                    | 4            | - 80.0%                  | 0.0%                       |  |
| \$144,000 to \$201,999 | 83                | - 84.7%                  | - 81.1%                    | 4.0          | - 77.9%                            | - 78.1%                    | 21           | - 30.0%                  | - 12.5%                    |  |
| \$202,000 to \$298,999 | 401               | - 39.2%                  | - 24.1%                    | 7.3          | - 31.1%                            | - 40.7%                    | 55           | - 14.1%                  | + 25.0%                    |  |
| \$299,000 or More      | 1,333             | + 3.1%                   | - 18.8%                    | 5.6          | - 8.2%                             | - 18.8%                    | 246          | + 6.5%                   | - 2.4%                     |  |
| Total                  | 1,837             | - 32.3%                  | - 30.3%                    | 5.8          | - 31.0%                            | - 32.6%                    | 326          | - 5.5%                   | + 0.6%                     |  |

## **Windham County**

|                        |              | Total<br>Showin          |                            |              | Buyer Into<br>(Showings/L |                            | Managed<br>Listings |                          |                            |
|------------------------|--------------|--------------------------|----------------------------|--------------|---------------------------|----------------------------|---------------------|--------------------------|----------------------------|
| Price Range            | July<br>2024 | Year-Over-Year<br>Change | Month-Over-Month<br>Change | July<br>2024 | Year-Over-Year<br>Change  | Month-Over-Month<br>Change | July<br>2024        | Year-Over-Year<br>Change | Month-Over-Month<br>Change |
| \$143,999 or Less      | 14           | - 80.0%                  | - 60.0%                    | 3.5          | - 55.1%                   | - 25.5%                    | 4                   | - 60.0%                  | - 50.0%                    |
| \$144,000 to \$201,999 | 140          | + 0.7%                   | + 68.7%                    | 9.1          | + 44.4%                   | + 106.8%                   | 16                  | - 27.3%                  | - 20.0%                    |
| \$202,000 to \$298,999 | 286          | - 30.4%                  | - 17.1%                    | 5.3          | - 15.9%                   | - 19.7%                    | 53                  | - 20.9%                  | + 1.9%                     |
| \$299,000 or More      | 636          | + 84.9%                  | + 4.4%                     | 3.7          | + 23.3%                   | - 2.6%                     | 182                 | + 41.1%                  | + 2.8%                     |
| Total                  | 1.076        | + 11.6%                  | + 0.4%                     | 4.4          | - 4.3%                    | - 2.2%                     | 255                 | + 11.8%                  | - 0.8%                     |