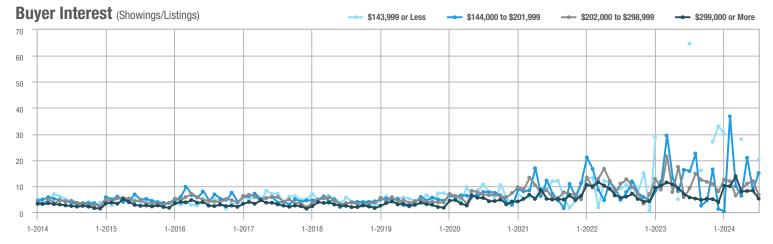

## **Fairfield County**

|                        | Total<br>Showings |                          |                            |              | Buyer Interest (Showings/Listings) |                            |              | Managed<br>Listings      |                            |  |
|------------------------|-------------------|--------------------------|----------------------------|--------------|------------------------------------|----------------------------|--------------|--------------------------|----------------------------|--|
| Price Range            | July<br>2024      | Year-Over-Year<br>Change | Month-Over-Month<br>Change | July<br>2024 | Year-Over-Year<br>Change           | Month-Over-Month<br>Change | July<br>2024 | Year-Over-Year<br>Change | Month-Over-Month<br>Change |  |
| \$143,999 or Less      | 204               | + 4.1%                   | - 23.9%                    | 4.3          | - 12.2%                            | - 17.3%                    | 48           | + 20.0%                  | - 9.4%                     |  |
| \$144,000 to \$201,999 | 408               | + 16.9%                  | + 10.3%                    | 5.3          | - 10.2%                            | - 15.9%                    | 75           | + 23.0%                  | + 25.0%                    |  |
| \$202,000 to \$298,999 | 1,058             | - 49.7%                  | - 14.7%                    | 7.0          | - 34.6%                            | - 17.6%                    | 152          | - 24.4%                  | + 3.4%                     |  |
| \$299,000 or More      | 12,910            | - 9.4%                   | - 6.2%                     | 5.9          | - 18.1%                            | - 4.8%                     | 2,255        | + 5.5%                   | - 3.3%                     |  |
| Total                  | 14,580            | - 13.7%                  | - 6.8%                     | 6.0          | - 18.9%                            | - 4.8%                     | 2,530        | + 3.7%                   | - 2.4%                     |  |

## **Hartford County**

|                        | Total<br>Showings |                          |                            |              | Buyer Interest (Showings/Listings) |                            |              | Managed<br>Listings      |                            |  |
|------------------------|-------------------|--------------------------|----------------------------|--------------|------------------------------------|----------------------------|--------------|--------------------------|----------------------------|--|
| Price Range            | July<br>2024      | Year-Over-Year<br>Change | Month-Over-Month<br>Change | July<br>2024 | Year-Over-Year<br>Change           | Month-Over-Month<br>Change | July<br>2024 | Year-Over-Year<br>Change | Month-Over-Month<br>Change |  |
| \$143,999 or Less      | 345               | - 61.2%                  | - 36.8%                    | 6.2          | - 41.5%                            | - 31.9%                    | 56           | - 34.1%                  | - 9.7%                     |  |
| \$144,000 to \$201,999 | 1,365             | - 47.1%                  | - 4.1%                     | 11.1         | - 21.8%                            | - 9.8%                     | 127          | - 31.7%                  | + 5.8%                     |  |
| \$202,000 to \$298,999 | 4,392             | - 25.5%                  | - 10.8%                    | 10.3         | - 14.2%                            | - 11.2%                    | 430          | - 13.0%                  | - 0.2%                     |  |
| \$299,000 or More      | 9,495             | + 12.4%                  | - 8.3%                     | 7.2          | - 1.4%                             | - 7.7%                     | 1,376        | + 12.9%                  | - 0.7%                     |  |
| Total                  | 15,597            | - 12.5%                  | - 9.6%                     | 8.1          | - 12.9%                            | - 10.0%                    | 1,989        | + 0.3%                   | - 0.5%                     |  |

## **Litchfield County**

|                        | Total<br>Showings |                          |                            |              | Buyer Interest (Showings/Listings) |                            |              | Managed<br>Listings      |                            |  |
|------------------------|-------------------|--------------------------|----------------------------|--------------|------------------------------------|----------------------------|--------------|--------------------------|----------------------------|--|
| Price Range            | July<br>2024      | Year-Over-Year<br>Change | Month-Over-Month<br>Change | July<br>2024 | Year-Over-Year<br>Change           | Month-Over-Month<br>Change | July<br>2024 | Year-Over-Year<br>Change | Month-Over-Month<br>Change |  |
| \$143,999 or Less      | 102               | + 52.2%                  | + 30.8%                    | 10.2         | + 161.5%                           | + 137.2%                   | 10           | - 41.2%                  | - 44.4%                    |  |
| \$144,000 to \$201,999 | 175               | - 58.7%                  | - 7.4%                     | 5.4          | - 18.2%                            | + 14.9%                    | 33           | - 49.2%                  | - 19.5%                    |  |
| \$202,000 to \$298,999 | 785               | - 32.1%                  | - 6.8%                     | 6.1          | - 26.5%                            | - 18.7%                    | 129          | - 10.4%                  | + 12.2%                    |  |
| \$299,000 or More      | 2,290             | + 28.6%                  | + 12.5%                    | 3.9          | + 8.3%                             | + 11.4%                    | 619          | + 11.5%                  | - 2.2%                     |  |
| Total                  | 3,352             | - 2.2%                   | + 6.6%                     | 4.5          | - 6.3%                             | + 7.1%                     | 791          | + 1.3%                   | - 2.0%                     |  |

### **Middlesex County**

|                        | Total<br>Showings |                          |                            |              | Buyer Interest (Showings/Listings) |                            |              | Managed<br>Listings      |                            |  |
|------------------------|-------------------|--------------------------|----------------------------|--------------|------------------------------------|----------------------------|--------------|--------------------------|----------------------------|--|
| Price Range            | July<br>2024      | Year-Over-Year<br>Change | Month-Over-Month<br>Change | July<br>2024 | Year-Over-Year<br>Change           | Month-Over-Month<br>Change | July<br>2024 | Year-Over-Year<br>Change | Month-Over-Month<br>Change |  |
| \$143,999 or Less      | 62                | - 75.1%                  | + 47.6%                    | 10.3         | - 8.8%                             | + 47.1%                    | 6            | - 72.7%                  | 0.0%                       |  |
| \$144,000 to \$201,999 | 220               | - 48.7%                  | - 29.5%                    | 9.2          | - 8.0%                             | - 8.9%                     | 24           | - 44.2%                  | - 25.0%                    |  |
| \$202,000 to \$298,999 | 305               | - 57.8%                  | - 44.3%                    | 6.1          | - 35.1%                            | - 30.7%                    | 51           | - 35.4%                  | - 20.3%                    |  |
| \$299,000 or More      | 2,156             | + 9.6%                   | + 6.6%                     | 5.1          | - 10.5%                            | 0.0%                       | 447          | + 19.2%                  | + 4.9%                     |  |
| Total                  | 2.743             | - 18.6%                  | - 6.2%                     | 5.5          | - 20.3%                            | - 6.8%                     | 528          | + 1.7%                   | 0.0%                       |  |

### **New Haven County**

|                        | Total<br>Showings |                          |                            |              | Buyer Interest (Showings/Listings) |                            |              | Managed<br>Listings      |                            |  |
|------------------------|-------------------|--------------------------|----------------------------|--------------|------------------------------------|----------------------------|--------------|--------------------------|----------------------------|--|
| Price Range            | July<br>2024      | Year-Over-Year<br>Change | Month-Over-Month<br>Change | July<br>2024 | Year-Over-Year<br>Change           | Month-Over-Month<br>Change | July<br>2024 | Year-Over-Year<br>Change | Month-Over-Month<br>Change |  |
| \$143,999 or Less      | 266               | - 56.4%                  | - 23.1%                    | 5.2          | - 27.8%                            | - 1.9%                     | 53           | - 40.4%                  | - 20.9%                    |  |
| \$144,000 to \$201,999 | 993               | - 43.3%                  | - 30.3%                    | 6.8          | - 33.3%                            | - 28.4%                    | 149          | - 14.9%                  | - 2.6%                     |  |
| \$202,000 to \$298,999 | 3,185             | - 29.2%                  | - 11.4%                    | 7.7          | - 13.5%                            | - 8.3%                     | 416          | - 20.3%                  | - 4.4%                     |  |
| \$299,000 or More      | 8,614             | + 14.0%                  | - 3.4%                     | 5.3          | - 5.4%                             | - 3.6%                     | 1,668        | + 16.7%                  | - 1.2%                     |  |
| Total                  | 13.058            | - 9.4%                   | - 8.6%                     | 5.9          | - 13.2%                            | - 6.3%                     | 2.286        | + 3.2%                   | - 2.5%                     |  |

## **New London County**

|                        | Total<br>Showings |                          |                            |              | Buyer Interest (Showings/Listings) |                            |              | Managed<br>Listings      |                            |  |
|------------------------|-------------------|--------------------------|----------------------------|--------------|------------------------------------|----------------------------|--------------|--------------------------|----------------------------|--|
| Price Range            | July<br>2024      | Year-Over-Year<br>Change | Month-Over-Month<br>Change | July<br>2024 | Year-Over-Year<br>Change           | Month-Over-Month<br>Change | July<br>2024 | Year-Over-Year<br>Change | Month-Over-Month<br>Change |  |
| \$143,999 or Less      | 57                | + 78.1%                  | - 50.0%                    | 4.4          | 0.0%                               | - 45.7%                    | 13           | + 44.4%                  | - 13.3%                    |  |
| \$144,000 to \$201,999 | 351               | - 26.4%                  | + 16.2%                    | 8.8          | + 1.1%                             | + 4.8%                     | 41           | - 28.1%                  | + 10.8%                    |  |
| \$202,000 to \$298,999 | 971               | - 24.5%                  | - 18.4%                    | 7.6          | - 13.6%                            | - 19.1%                    | 129          | - 14.6%                  | + 3.2%                     |  |
| \$299,000 or More      | 2,327             | + 3.2%                   | - 3.3%                     | 4.3          | - 12.2%                            | 0.0%                       | 582          | + 13.0%                  | - 4.7%                     |  |
| Total                  | 3.706             | - 8.5%                   | - 7.6%                     | 5.1          | - 15.0%                            | - 5.6%                     | 765          | + 4.5%                   | - 2.9%                     |  |

### **Tolland County**

|                        | Total<br>Showings |                          |                            |              | Buyer Interest (Showings/Listings) |                            |              | Managed<br>Listings      |                            |  |
|------------------------|-------------------|--------------------------|----------------------------|--------------|------------------------------------|----------------------------|--------------|--------------------------|----------------------------|--|
| Price Range            | July<br>2024      | Year-Over-Year<br>Change | Month-Over-Month<br>Change | July<br>2024 | Year-Over-Year<br>Change           | Month-Over-Month<br>Change | July<br>2024 | Year-Over-Year<br>Change | Month-Over-Month<br>Change |  |
| \$143,999 or Less      | 20                | - 90.9%                  | - 16.7%                    | 5.0          | - 54.5%                            | - 16.7%                    | 4            | - 80.0%                  | 0.0%                       |  |
| \$144,000 to \$201,999 | 83                | - 84.7%                  | - 81.1%                    | 4.0          | - 77.9%                            | - 78.1%                    | 21           | - 30.0%                  | - 12.5%                    |  |
| \$202,000 to \$298,999 | 401               | - 39.2%                  | - 24.1%                    | 7.3          | - 31.1%                            | - 40.7%                    | 55           | - 14.1%                  | + 25.0%                    |  |
| \$299,000 or More      | 1,333             | + 3.1%                   | - 18.8%                    | 5.6          | - 8.2%                             | - 18.8%                    | 246          | + 6.5%                   | - 2.4%                     |  |
| Total                  | 1,837             | - 32.3%                  | - 30.3%                    | 5.8          | - 31.0%                            | - 32.6%                    | 326          | - 5.5%                   | + 0.6%                     |  |

## **Windham County**

|                        |              | Total<br>Showin          |                            |              | Buyer Into<br>(Showings/L |                            | Managed<br>Listings |                          |                            |
|------------------------|--------------|--------------------------|----------------------------|--------------|---------------------------|----------------------------|---------------------|--------------------------|----------------------------|
| Price Range            | July<br>2024 | Year-Over-Year<br>Change | Month-Over-Month<br>Change | July<br>2024 | Year-Over-Year<br>Change  | Month-Over-Month<br>Change | July<br>2024        | Year-Over-Year<br>Change | Month-Over-Month<br>Change |
| \$143,999 or Less      | 14           | - 80.0%                  | - 60.0%                    | 3.5          | - 55.1%                   | - 25.5%                    | 4                   | - 60.0%                  | - 50.0%                    |
| \$144,000 to \$201,999 | 140          | + 0.7%                   | + 68.7%                    | 9.1          | + 44.4%                   | + 106.8%                   | 16                  | - 27.3%                  | - 20.0%                    |
| \$202,000 to \$298,999 | 286          | - 30.4%                  | - 17.1%                    | 5.3          | - 15.9%                   | - 19.7%                    | 53                  | - 20.9%                  | + 1.9%                     |
| \$299,000 or More      | 636          | + 84.9%                  | + 4.4%                     | 3.7          | + 23.3%                   | - 2.6%                     | 182                 | + 41.1%                  | + 2.8%                     |
| Total                  | 1.076        | + 11.6%                  | + 0.4%                     | 4.4          | - 4.3%                    | - 2.2%                     | 255                 | + 11.8%                  | - 0.8%                     |