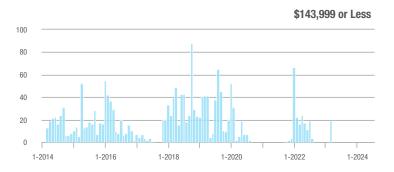

## **Fairfield County**

|                        | Total<br>Showings |                          |                            |              | Buyer Interest (Showings/Listings) |                            |              | Managed<br>Listings      |                            |  |
|------------------------|-------------------|--------------------------|----------------------------|--------------|------------------------------------|----------------------------|--------------|--------------------------|----------------------------|--|
| Price Range            | July<br>2024      | Year-Over-Year<br>Change | Month-Over-Month<br>Change | July<br>2024 | Year-Over-Year<br>Change           | Month-Over-Month<br>Change | July<br>2024 | Year-Over-Year<br>Change | Month-Over-Month<br>Change |  |
| \$143,999 or Less      | 204               | + 4.1%                   | - 23.9%                    | 4.3          | - 12.2%                            | - 17.3%                    | 48           | + 20.0%                  | - 9.4%                     |  |
| \$144,000 to \$201,999 | 408               | + 16.9%                  | + 10.3%                    | 5.3          | - 10.2%                            | - 15.9%                    | 75           | + 23.0%                  | + 25.0%                    |  |
| \$202,000 to \$298,999 | 1,058             | - 49.7%                  | - 14.7%                    | 7.0          | - 34.6%                            | - 17.6%                    | 152          | - 24.4%                  | + 3.4%                     |  |
| \$299,000 or More      | 12,910            | - 9.4%                   | - 6.2%                     | 5.9          | - 18.1%                            | - 4.8%                     | 2,255        | + 5.5%                   | - 3.3%                     |  |
| Total                  | 14,580            | - 13.7%                  | - 6.8%                     | 6.0          | - 18.9%                            | - 4.8%                     | 2,530        | + 3.7%                   | - 2.4%                     |  |

## **Hartford County**

|                        | Total<br>Showings |                          |                            |              | Buyer Interest (Showings/Listings) |                            |              | Managed<br>Listings      |                            |  |
|------------------------|-------------------|--------------------------|----------------------------|--------------|------------------------------------|----------------------------|--------------|--------------------------|----------------------------|--|
| Price Range            | July<br>2024      | Year-Over-Year<br>Change | Month-Over-Month<br>Change | July<br>2024 | Year-Over-Year<br>Change           | Month-Over-Month<br>Change | July<br>2024 | Year-Over-Year<br>Change | Month-Over-Month<br>Change |  |
| \$143,999 or Less      | 345               | - 61.2%                  | - 36.8%                    | 6.2          | - 41.5%                            | - 31.9%                    | 56           | - 34.1%                  | - 9.7%                     |  |
| \$144,000 to \$201,999 | 1,365             | - 47.1%                  | - 4.1%                     | 11.1         | - 21.8%                            | - 9.8%                     | 127          | - 31.7%                  | + 5.8%                     |  |
| \$202,000 to \$298,999 | 4,392             | - 25.5%                  | - 10.8%                    | 10.3         | - 14.2%                            | - 11.2%                    | 430          | - 13.0%                  | - 0.2%                     |  |
| \$299,000 or More      | 9,495             | + 12.4%                  | - 8.3%                     | 7.2          | - 1.4%                             | - 7.7%                     | 1,376        | + 12.9%                  | - 0.7%                     |  |
| Total                  | 15,597            | - 12.5%                  | - 9.6%                     | 8.1          | - 12.9%                            | - 10.0%                    | 1,989        | + 0.3%                   | - 0.5%                     |  |

## **Litchfield County**

|                        | Total<br>Showings |                          |                            |              | Buyer Interest (Showings/Listings) |                            |              | Managed<br>Listings      |                            |  |
|------------------------|-------------------|--------------------------|----------------------------|--------------|------------------------------------|----------------------------|--------------|--------------------------|----------------------------|--|
| Price Range            | July<br>2024      | Year-Over-Year<br>Change | Month-Over-Month<br>Change | July<br>2024 | Year-Over-Year<br>Change           | Month-Over-Month<br>Change | July<br>2024 | Year-Over-Year<br>Change | Month-Over-Month<br>Change |  |
| \$143,999 or Less      | 102               | + 52.2%                  | + 30.8%                    | 10.2         | + 161.5%                           | + 137.2%                   | 10           | - 41.2%                  | - 44.4%                    |  |
| \$144,000 to \$201,999 | 175               | - 58.7%                  | - 7.4%                     | 5.4          | - 18.2%                            | + 14.9%                    | 33           | - 49.2%                  | - 19.5%                    |  |
| \$202,000 to \$298,999 | 785               | - 32.1%                  | - 6.8%                     | 6.1          | - 26.5%                            | - 18.7%                    | 129          | - 10.4%                  | + 12.2%                    |  |
| \$299,000 or More      | 2,290             | + 28.6%                  | + 12.5%                    | 3.9          | + 8.3%                             | + 11.4%                    | 619          | + 11.5%                  | - 2.2%                     |  |
| Total                  | 3,352             | - 2.2%                   | + 6.6%                     | 4.5          | - 6.3%                             | + 7.1%                     | 791          | + 1.3%                   | - 2.0%                     |  |

### **Middlesex County**

|                        | Total<br>Showings |                          |                            |              | Buyer Interest (Showings/Listings) |                            |              | Managed<br>Listings      |                            |  |
|------------------------|-------------------|--------------------------|----------------------------|--------------|------------------------------------|----------------------------|--------------|--------------------------|----------------------------|--|
| Price Range            | July<br>2024      | Year-Over-Year<br>Change | Month-Over-Month<br>Change | July<br>2024 | Year-Over-Year<br>Change           | Month-Over-Month<br>Change | July<br>2024 | Year-Over-Year<br>Change | Month-Over-Month<br>Change |  |
| \$143,999 or Less      | 62                | - 75.1%                  | + 47.6%                    | 10.3         | - 8.8%                             | + 47.1%                    | 6            | - 72.7%                  | 0.0%                       |  |
| \$144,000 to \$201,999 | 220               | - 48.7%                  | - 29.5%                    | 9.2          | - 8.0%                             | - 8.9%                     | 24           | - 44.2%                  | - 25.0%                    |  |
| \$202,000 to \$298,999 | 305               | - 57.8%                  | - 44.3%                    | 6.1          | - 35.1%                            | - 30.7%                    | 51           | - 35.4%                  | - 20.3%                    |  |
| \$299,000 or More      | 2,156             | + 9.6%                   | + 6.6%                     | 5.1          | - 10.5%                            | 0.0%                       | 447          | + 19.2%                  | + 4.9%                     |  |
| Total                  | 2.743             | - 18.6%                  | - 6.2%                     | 5.5          | - 20.3%                            | - 6.8%                     | 528          | + 1.7%                   | 0.0%                       |  |

### **New Haven County**

|                        | Total<br>Showings |                          |                            |              | Buyer Interest (Showings/Listings) |                            |              | Managed<br>Listings      |                            |  |
|------------------------|-------------------|--------------------------|----------------------------|--------------|------------------------------------|----------------------------|--------------|--------------------------|----------------------------|--|
| Price Range            | July<br>2024      | Year-Over-Year<br>Change | Month-Over-Month<br>Change | July<br>2024 | Year-Over-Year<br>Change           | Month-Over-Month<br>Change | July<br>2024 | Year-Over-Year<br>Change | Month-Over-Month<br>Change |  |
| \$143,999 or Less      | 266               | - 56.4%                  | - 23.1%                    | 5.2          | - 27.8%                            | - 1.9%                     | 53           | - 40.4%                  | - 20.9%                    |  |
| \$144,000 to \$201,999 | 993               | - 43.3%                  | - 30.3%                    | 6.8          | - 33.3%                            | - 28.4%                    | 149          | - 14.9%                  | - 2.6%                     |  |
| \$202,000 to \$298,999 | 3,185             | - 29.2%                  | - 11.4%                    | 7.7          | - 13.5%                            | - 8.3%                     | 416          | - 20.3%                  | - 4.4%                     |  |
| \$299,000 or More      | 8,614             | + 14.0%                  | - 3.4%                     | 5.3          | - 5.4%                             | - 3.6%                     | 1,668        | + 16.7%                  | - 1.2%                     |  |
| Total                  | 13.058            | - 9.4%                   | - 8.6%                     | 5.9          | - 13.2%                            | - 6.3%                     | 2.286        | + 3.2%                   | - 2.5%                     |  |

## **New London County**

|                        | Total<br>Showings |                          |                            |              | Buyer Interest (Showings/Listings) |                            |              | Managed<br>Listings      |                            |  |
|------------------------|-------------------|--------------------------|----------------------------|--------------|------------------------------------|----------------------------|--------------|--------------------------|----------------------------|--|
| Price Range            | July<br>2024      | Year-Over-Year<br>Change | Month-Over-Month<br>Change | July<br>2024 | Year-Over-Year<br>Change           | Month-Over-Month<br>Change | July<br>2024 | Year-Over-Year<br>Change | Month-Over-Month<br>Change |  |
| \$143,999 or Less      | 57                | + 78.1%                  | - 50.0%                    | 4.4          | 0.0%                               | - 45.7%                    | 13           | + 44.4%                  | - 13.3%                    |  |
| \$144,000 to \$201,999 | 351               | - 26.4%                  | + 16.2%                    | 8.8          | + 1.1%                             | + 4.8%                     | 41           | - 28.1%                  | + 10.8%                    |  |
| \$202,000 to \$298,999 | 971               | - 24.5%                  | - 18.4%                    | 7.6          | - 13.6%                            | - 19.1%                    | 129          | - 14.6%                  | + 3.2%                     |  |
| \$299,000 or More      | 2,327             | + 3.2%                   | - 3.3%                     | 4.3          | - 12.2%                            | 0.0%                       | 582          | + 13.0%                  | - 4.7%                     |  |
| Total                  | 3.706             | - 8.5%                   | - 7.6%                     | 5.1          | - 15.0%                            | - 5.6%                     | 765          | + 4.5%                   | - 2.9%                     |  |

### **Tolland County**

|                        | Total<br>Showings |                          |                            |              | Buyer Interest (Showings/Listings) |                            |              | Managed<br>Listings      |                            |  |
|------------------------|-------------------|--------------------------|----------------------------|--------------|------------------------------------|----------------------------|--------------|--------------------------|----------------------------|--|
| Price Range            | July<br>2024      | Year-Over-Year<br>Change | Month-Over-Month<br>Change | July<br>2024 | Year-Over-Year<br>Change           | Month-Over-Month<br>Change | July<br>2024 | Year-Over-Year<br>Change | Month-Over-Month<br>Change |  |
| \$143,999 or Less      | 20                | - 90.9%                  | - 16.7%                    | 5.0          | - 54.5%                            | - 16.7%                    | 4            | - 80.0%                  | 0.0%                       |  |
| \$144,000 to \$201,999 | 83                | - 84.7%                  | - 81.1%                    | 4.0          | - 77.9%                            | - 78.1%                    | 21           | - 30.0%                  | - 12.5%                    |  |
| \$202,000 to \$298,999 | 401               | - 39.2%                  | - 24.1%                    | 7.3          | - 31.1%                            | - 40.7%                    | 55           | - 14.1%                  | + 25.0%                    |  |
| \$299,000 or More      | 1,333             | + 3.1%                   | - 18.8%                    | 5.6          | - 8.2%                             | - 18.8%                    | 246          | + 6.5%                   | - 2.4%                     |  |
| Total                  | 1,837             | - 32.3%                  | - 30.3%                    | 5.8          | - 31.0%                            | - 32.6%                    | 326          | - 5.5%                   | + 0.6%                     |  |

## **Windham County**

|                        |              | Total<br>Showin          |                            |              | Buyer Into<br>(Showings/L |                            | Managed<br>Listings |                          |                            |
|------------------------|--------------|--------------------------|----------------------------|--------------|---------------------------|----------------------------|---------------------|--------------------------|----------------------------|
| Price Range            | July<br>2024 | Year-Over-Year<br>Change | Month-Over-Month<br>Change | July<br>2024 | Year-Over-Year<br>Change  | Month-Over-Month<br>Change | July<br>2024        | Year-Over-Year<br>Change | Month-Over-Month<br>Change |
| \$143,999 or Less      | 14           | - 80.0%                  | - 60.0%                    | 3.5          | - 55.1%                   | - 25.5%                    | 4                   | - 60.0%                  | - 50.0%                    |
| \$144,000 to \$201,999 | 140          | + 0.7%                   | + 68.7%                    | 9.1          | + 44.4%                   | + 106.8%                   | 16                  | - 27.3%                  | - 20.0%                    |
| \$202,000 to \$298,999 | 286          | - 30.4%                  | - 17.1%                    | 5.3          | - 15.9%                   | - 19.7%                    | 53                  | - 20.9%                  | + 1.9%                     |
| \$299,000 or More      | 636          | + 84.9%                  | + 4.4%                     | 3.7          | + 23.3%                   | - 2.6%                     | 182                 | + 41.1%                  | + 2.8%                     |
| Total                  | 1.076        | + 11.6%                  | + 0.4%                     | 4.4          | - 4.3%                    | - 2.2%                     | 255                 | + 11.8%                  | - 0.8%                     |