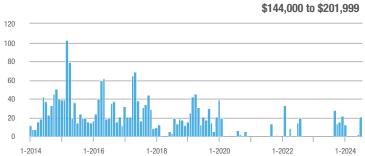

_                        | 0.0%                       |
| \$202,000 to \$298,999 | 0            | _                        | _                          |              | _                        |                            | 0                   | _                        |                            |
| \$299,000 or More      | 45           | + 800.0%                 | + 200.0%                   | 4.4          | + 76.0%                  | + 158.8%                   | 10                  | + 233.3%                 | + 11.1%                    |
| Total                  | 66           | + 500.0%                 | + 288.2%                   | 5.9          | + 110.7%                 | + 247.1%                   | 11                  | + 120.0%                 | + 10.0%                    |















## **Canton**

|                        | Total<br>Showings |                          |                            | (            | Buyer Into<br>Showings/L |                            | Managed<br>Listings |                          |                            |  |
|------------------------|-------------------|--------------------------|----------------------------|--------------|--------------------------|----------------------------|---------------------|--------------------------|----------------------------|--|
| Price Range            | July<br>2024      | Year-Over-Year<br>Change | Month-Over-Month<br>Change | July<br>2024 | Year-Over-Year<br>Change | Month-Over-Month<br>Change | July<br>2024        | Year-Over-Year<br>Change | Month-Over-Month<br>Change |  |
| \$143,