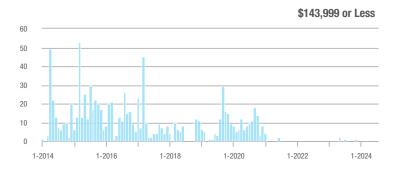

## **Fairfield County**

|                        | Total<br>Showings |                          |                            |              | Buyer Interest (Showings/Listings) |                            |              | Managed<br>Listings      |                            |  |
|------------------------|-------------------|--------------------------|----------------------------|--------------|------------------------------------|----------------------------|--------------|--------------------------|----------------------------|--|
| Price Range            | July<br>2024      | Year-Over-Year<br>Change | Month-Over-Month<br>Change | July<br>2024 | Year-Over-Year<br>Change           | Month-Over-Month<br>Change | July<br>2024 | Year-Over-Year<br>Change | Month-Over-Month<br>Change |  |
| \$143,999 or Less      | 204               | + 4.1%                   | - 23.9%                    | 4.3          | - 12.2%                            | - 17.3%                    | 48           | + 20.0%                  | - 9.4%                     |  |
| \$144,000 to \$201,999 | 408               | + 16.9%                  | + 10.3%                    | 5.3          | - 10.2%                            | - 15.9%                    | 75           | + 23.0%                  | + 25.0%                    |  |
| \$202,000 to \$298,999 | 1,058             | - 49.7%                  | - 14.7%                    | 7.0          | - 34.6%                            | - 17.6%                    | 152          | - 24.4%                  | + 3.4%                     |  |
| \$299,000 or More      | 12,910            | - 9.4%                   | - 6.2%                     | 5.9          | - 18.1%                            | - 4.8%                     | 2,255        | + 5.5%                   | - 3.3%                     |  |
| Total                  | 14,580            | - 13.7%                  | - 6.8%                     | 6.0          | - 18.9%                            | - 4.8%                     | 2,530        | + 3.7%                   | - 2.4%                     |  |

## **Hartford County**

|                        | Total<br>Showings |                          |                            |              | Buyer Interest (Showings/Listings) |                            |              | Managed<br>Listings      |                            |  |
|------------------------|-------------------|--------------------------|----------------------------|--------------|------------------------------------|----------------------------|--------------|--------------------------|----------------------------|--|
| Price Range            | July<br>2024      | Year-Over-Year<br>Change | Month-Over-Month<br>Change | July<br>2024 | Year-Over-Year<br>Change           | Month-Over-Month<br>Change | July<br>2024 | Year-Over-Year<br>Change | Month-Over-Month<br>Change |  |
| \$143,999 or Less      | 345               | - 61.2%                  | - 36.8%                    | 6.2          | - 41.5%                            | - 31.9%                    | 56           | - 34.1%                  | - 9.7%                     |  |
| \$144,000 to \$201,999 | 1,365             | - 47.1%                  | - 4.1%                     | 11.1         | - 21.8%                            | - 9.8%                     | 127          | - 31.7%                  | + 5.8%                     |  |
| \$202,000 to \$298,999 | 4,392             | - 25.5%                  | - 10.8%                    | 10.3         | - 14.2%                            | - 11.2%                    | 430          | - 13.0%                  | - 0.2%                     |  |
| \$299,000 or More      | 9,495             | + 12.4%                  | - 8.3%                     | 7.2          | - 1.4%                             | - 7.7%                     | 1,376        | + 12.9%                  | - 0.7%                     |  |
| Total                  | 15,597            | - 12.5%                  | - 9.6%                     | 8.1          | - 12.9%                            | - 10.0%                    | 1,989        | + 0.3%                   | - 0.5%                     |  |

## **Litchfield County**

|                        | Total<br>Showings |                          |                            |              | Buyer Interest (Showings/Listings) |                            |              | Managed<br>Listings      |                            |  |
|------------------------|-------------------|--------------------------|----------------------------|--------------|------------------------------------|----------------------------|--------------|--------------------------|----------------------------|--|
| Price Range            | July<br>2024      | Year-Over-Year<br>Change | Month-Over-Month<br>Change | July<br>2024 | Year-Over-Year<br>Change           | Month-Over-Month<br>Change | July<br>2024 | Year-Over-Year<br>Change | Month-Over-Month<br>Change |  |
| \$143,999 or Less      | 102               | + 52.2%                  | + 30.8%                    | 10.2         | + 161.5%                           | + 137.2%                   | 10           | - 41.2%                  | - 44.4%                    |  |
| \$144,000 to \$201,999 | 175               | - 58.7%                  | - 7.4%                     | 5.4          | - 18.2%                            | + 14.9%                    | 33           | - 49.2%                  | - 19.5%                    |  |
| \$202,000 to \$298,999 | 785               | - 32.1%                  | - 6.8%                     | 6.1          | - 26.5%                            | - 18.7%                    | 129          | - 10.4%                  | + 12.2%                    |  |
| \$299,000 or More      | 2,290             | + 28.6%                  | + 12.5%                    | 3.9          | + 8.3%                             | + 11.4%                    | 619          | + 11.5%                  | - 2.2%                     |  |
| Total                  | 3,352             | - 2.2%                   | + 6.6%                     | 4.5          | - 6.3%                             | + 7.1%                     | 791          | + 1.3%                   | - 2.0%                     |  |

### **Middlesex County**

|                        | Total<br>Showings |                          |                            |              | Buyer Interest (Showings/Listings) |                            |              | Managed<br>Listings      |                            |  |
|------------------------|-------------------|--------------------------|----------------------------|--------------|------------------------------------|----------------------------|--------------|--------------------------|----------------------------|--|
| Price Range            | July<br>2024      | Year-Over-Year<br>Change | Month-Over-Month<br>Change | July<br>2024 | Year-Over-Year<br>Change           | Month-Over-Month<br>Change | July<br>2024 | Year-Over-Year<br>Change | Month-Over-Month<br>Change |  |
| \$143,999 or Less      | 62                | - 75.1%                  | + 47.6%                    | 10.3         | - 8.8%                             | + 47.1%                    | 6            | - 72.7%                  | 0.0%                       |  |
| \$144,000 to \$201,999 | 220               | - 48.7%                  | - 29.5%                    | 9.2          | - 8.0%                             | - 8.9%                     | 24           | - 44.2%                  | - 25.0%                    |  |
| \$202,000 to \$298,999 | 305               | - 57.8%                  | - 44.3%                    | 6.1          | - 35.1%                            | - 30.7%                    | 51           | - 35.4%                  | - 20.3%                    |  |
| \$299,000 or More      | 2,156             | + 9.6%                   | + 6.6%                     | 5.1          | - 10.5%                            | 0.0%                       | 447          | + 19.2%                  | + 4.9%                     |  |
| Total                  | 2.743             | - 18.6%                  | - 6.2%                     | 5.5          | - 20.3%                            | - 6.8%                     | 528          | + 1.7%                   | 0.0%                       |  |

### **New Haven County**

|                        | Total<br>Showings |                          |                            |              | Buyer Interest (Showings/Listings) |                            |              | Managed<br>Listings      |                            |  |
|------------------------|-------------------|--------------------------|----------------------------|--------------|------------------------------------|----------------------------|--------------|--------------------------|----------------------------|--|
| Price Range            | July<br>2024      | Year-Over-Year<br>Change | Month-Over-Month<br>Change | July<br>2024 | Year-Over-Year<br>Change           | Month-Over-Month<br>Change | July<br>2024 | Year-Over-Year<br>Change | Month-Over-Month<br>Change |  |
| \$143,999 or Less      | 266               | - 56.4%                  | - 23.1%                    | 5.2          | - 27.8%                            | - 1.9%                     | 53           | - 40.4%                  | - 20.9%                    |  |
| \$144,000 to \$201,999 | 993               | - 43.3%                  | - 30.3%                    | 6.8          | - 33.3%                            | - 28.4%                    | 149          | - 14.9%                  | - 2.6%                     |  |
| \$202,000 to \$298,999 | 3,185             | - 29.2%                  | - 11.4%                    | 7.7          | - 13.5%                            | - 8.3%                     | 416          | - 20.3%                  | - 4.4%                     |  |
| \$299,000 or More      | 8,614             | + 14.0%                  | - 3.4%                     | 5.3          | - 5.4%                             | - 3.6%                     | 1,668        | + 16.7%                  | - 1.2%                     |  |
| Total                  | 13.058            | - 9.4%                   | - 8.6%                     | 5.9          | - 13.2%                            | - 6.3%                     | 2.286        | + 3.2%                   | - 2.5%                     |  |

## **New London County**

|                        | Total<br>Showings |                          |                            |              | Buyer Interest (Showings/Listings) |                            |              | Managed<br>Listings      |                            |  |
|------------------------|-------------------|--------------------------|----------------------------|--------------|------------------------------------|----------------------------|--------------|--------------------------|----------------------------|--|
| Price Range            | July<br>2024      | Year-Over-Year<br>Change | Month-Over-Month<br>Change | July<br>2024 | Year-Over-Year<br>Change           | Month-Over-Month<br>Change | July<br>2024 | Year-Over-Year<br>Change | Month-Over-Month<br>Change |  |
| \$143,999 or Less      | 57                | + 78.1%                  | - 50.0%                    | 4.4          | 0.0%                               | - 45.7%                    | 13           | + 44.4%                  | - 13.3%                    |  |
| \$144,000 to \$201,999 | 351               | - 26.4%                  | + 16.2%                    | 8.8          | + 1.1%                             | + 4.8%                     | 41           | - 28.1%                  | + 10.8%                    |  |
| \$202,000 to \$298,999 | 971               | - 24.5%                  | - 18.4%                    | 7.6          | - 13.6%                            | - 19.1%                    | 129          | - 14.6%                  | + 3.2%                     |  |
| \$299,000 or More      | 2,327             | + 3.2%                   | - 3.3%                     | 4.3          | - 12.2%                            | 0.0%                       | 582          | + 13.0%                  | - 4.7%                     |  |
| Total                  | 3.706             | - 8.5%                   | - 7.6%                     | 5.1          | - 15.0%                            | - 5.6%                     | 765          | + 4.5%                   | - 2.9%                     |  |

### **Tolland County**

|                        | Total<br>Showings |                          |                            |              | Buyer Interest (Showings/Listings) |                            |              | Managed<br>Listings      |                            |  |
|------------------------|-------------------|--------------------------|----------------------------|--------------|------------------------------------|----------------------------|--------------|--------------------------|----------------------------|--|
| Price Range            | July<br>2024      | Year-Over-Year<br>Change | Month-Over-Month<br>Change | July<br>2024 | Year-Over-Year<br>Change           | Month-Over-Month<br>Change | July<br>2024 | Year-Over-Year<br>Change | Month-Over-Month<br>Change |  |
| \$143,999 or Less      | 20                | - 90.9%                  | - 16.7%                    | 5.0          | - 54.5%                            | - 16.7%                    | 4            | - 80.0%                  | 0.0%                       |  |
| \$144,000 to \$201,999 | 83                | - 84.7%                  | - 81.1%                    | 4.0          | - 77.9%                            | - 78.1%                    | 21           | - 30.0%                  | - 12.5%                    |  |
| \$202,000 to \$298,999 | 401               | - 39.2%                  | - 24.1%                    | 7.3          | - 31.1%                            | - 40.7%                    | 55           | - 14.1%                  | + 25.0%                    |  |
| \$299,000 or More      | 1,333             | + 3.1%                   | - 18.8%                    | 5.6          | - 8.2%                             | - 18.8%                    | 246          | + 6.5%                   | - 2.4%                     |  |
| Total                  | 1,837             | - 32.3%                  | - 30.3%                    | 5.8          | - 31.0%                            | - 32.6%                    | 326          | - 5.5%                   | + 0.6%                     |  |

## **Windham County**

|                        |              | Total<br>Showin          |                            |              | Buyer Into<br>(Showings/L |                            | Managed<br>Listings |                          |                            |
|------------------------|--------------|--------------------------|----------------------------|--------------|---------------------------|----------------------------|---------------------|--------------------------|----------------------------|
| Price Range            | July<br>2024 | Year-Over-Year<br>Change | Month-Over-Month<br>Change | July<br>2024 | Year-Over-Year<br>Change  | Month-Over-Month<br>Change | July<br>2024        | Year-Over-Year<br>Change | Month-Over-Month<br>Change |
| \$143,999 or Less      | 14           | - 80.0%                  | - 60.0%                    | 3.5          | - 55.1%                   | - 25.5%                    | 4                   | - 60.0%                  | - 50.0%                    |
| \$144,000 to \$201,999 | 140          | + 0.7%                   | + 68.7%                    | 9.1          | + 44.4%                   | + 106.8%                   | 16                  | - 27.3%                  | - 20.0%                    |
| \$202,000 to \$298,999 | 286          | - 30.4%                  | - 17.1%                    | 5.3          | - 15.9%                   | - 19.7%                    | 53                  | - 20.9%                  | + 1.9%                     |
| \$299,000 or More      | 636          | + 84.9%                  | + 4.4%                     | 3.7          | + 23.3%                   | - 2.6%                     | 182                 | + 41.1%                  | + 2.8%                     |
| Total                  | 1.076        | + 11.6%                  | + 0.4%                     | 4.4          | - 4.3%                    | - 2.2%                     | 255                 | + 11.8%                  | - 0.8%                     |