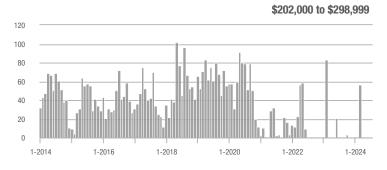

## **Fairfield County**

|                        | Total<br>Showings |                          |                            |              | Buyer Interest (Showings/Listings) |                            |              | Managed<br>Listings      |                            |  |
|------------------------|-------------------|--------------------------|----------------------------|--------------|------------------------------------|----------------------------|--------------|--------------------------|----------------------------|--|
| Price Range            | July<br>2024      | Year-Over-Year<br>Change | Month-Over-Month<br>Change | July<br>2024 | Year-Over-Year<br>Change           | Month-Over-Month<br>Change | July<br>2024 | Year-Over-Year<br>Change | Month-Over-Month<br>Change |  |
| \$143,999 or Less      | 204               | + 4.1%                   | - 23.9%                    | 4.3          | - 12.2%                            | - 17.3%                    | 48           | + 20.0%                  | - 9.4%                     |  |
| \$144,000 to \$201,999 | 408               | + 16.9%                  | + 10.3%                    | 5.3          | - 10.2%                            | - 15.9%                    | 75           | + 23.0%                  | + 25.0%                    |  |
| \$202,000 to \$298,999 | 1,058             | - 49.7%                  | - 14.7%                    | 7.0          | - 34.6%                            | - 17.6%                    | 152          | - 24.4%                  | + 3.4%                     |  |
| \$299,000 or More      | 12,910            | - 9.4%                   | - 6.2%                     | 5.9          | - 18.1%                            | - 4.8%                     | 2,255        | + 5.5%                   | - 3.3%                     |  |
| Total                  | 14,580            | - 13.7%                  | - 6.8%                     | 6.0          | - 18.9%                            | - 4.8%                     | 2,530        | + 3.7%                   | - 2.4%                     |  |

## **Hartford County**

|                        | Total<br>Showings |                          |                            |              | Buyer Interest (Showings/Listings) |                            |              | Managed<br>Listings      |                            |  |
|------------------------|-------------------|--------------------------|----------------------------|--------------|------------------------------------|----------------------------|--------------|--------------------------|----------------------------|--|
| Price Range            | July<br>2024      | Year-Over-Year<br>Change | Month-Over-Month<br>Change | July<br>2024 | Year-Over-Year<br>Change           | Month-Over-Month<br>Change | July<br>2024 | Year-Over-Year<br>Change | Month-Over-Month<br>Change |  |
| \$143,999 or Less      | 345               | - 61.2%                  | - 36.8%                    | 6.2          | - 41.5%                            | - 31.9%                    | 56           | - 34.1%                  | - 9.7%                     |  |
| \$144,000 to \$201,999 | 1,365             | - 47.1%                  | - 4.1%                     | 11.1         | - 21.8%                            | - 9.8%                     | 127          | - 31.7%                  | + 5.8%                     |  |
| \$202,000 to \$298,999 | 4,392             | - 25.5%                  | - 10.8%                    | 10.3         | - 14.2%                            | - 11.2%                    | 430          | - 13.0%                  | - 0.2%                     |  |
| \$299,000 or More      | 9,495             | + 12.4%                  | - 8.3%                     | 7.2          | - 1.4%                             | - 7.7%                     | 1,376        | + 12.9%                  | - 0.7%                     |  |
| Total                  | 15,597            | - 12.5%                  | - 9.6%                     | 8.1          | - 12.9%                            | - 10.0%                    | 1,989        | + 0.3%                   | - 0.5%                     |  |

## **Litchfield County**

|                        | Total<br>Showings |                          |                            |              | Buyer Interest (Showings/Listings) |                            |              | Managed<br>Listings      |                            |  |
|------------------------|-------------------|--------------------------|----------------------------|--------------|------------------------------------|----------------------------|--------------|--------------------------|----------------------------|--|
| Price Range            | July<br>2024      | Year-Over-Year<br>Change | Month-Over-Month<br>Change | July<br>2024 | Year-Over-Year<br>Change           | Month-Over-Month<br>Change | July<br>2024 | Year-Over-Year<br>Change | Month-Over-Month<br>Change |  |
| \$143,999 or Less      | 102               | + 52.2%                  | + 30.8%                    | 10.2         | + 161.5%                           | + 137.2%                   | 10           | - 41.2%                  | - 44.4%                    |  |
| \$144,000 to \$201,999 | 175               | - 58.7%                  | - 7.4%                     | 5.4          | - 18.2%                            | + 14.9%                    | 33           | - 49.2%                  | - 19.5%                    |  |
| \$202,000 to \$298,999 | 785               | - 32.1%                  | - 6.8%                     | 6.1          | - 26.5%                            | - 18.7%                    | 129          | - 10.4%                  | + 12.2%                    |  |
| \$299,000 or More      | 2,290             | + 28.6%                  | + 12.5%                    | 3.9          | + 8.3%                             | + 11.4%                    | 619          | + 11.5%                  | - 2.2%                     |  |
| Total                  | 3,352             | - 2.2%                   | + 6.6%                     | 4.5          | - 6.3%                             | + 7.1%                     | 791          | + 1.3%                   | - 2.0%                     |  |

### **Middlesex County**

|                        | Total<br>Showings |                          |                            |              | Buyer Interest (Showings/Listings) |                            |              | Managed<br>Listings      |                            |  |
|------------------------|-------------------|--------------------------|----------------------------|--------------|------------------------------------|----------------------------|--------------|--------------------------|----------------------------|--|
| Price Range            | July<br>2024      | Year-Over-Year<br>Change | Month-Over-Month<br>Change | July<br>2024 | Year-Over-Year<br>Change           | Month-Over-Month<br>Change | July<br>2024 | Year-Over-Year<br>Change | Month-Over-Month<br>Change |  |
| \$143,999 or Less      | 62                | - 75.1%                  | + 47.6%                    | 10.3         | - 8.8%                             | + 47.1%                    | 6            | - 72.7%                  | 0.0%                       |  |
| \$144,000 to \$201,999 | 220               | - 48.7%                  | - 29.5%                    | 9.2          | - 8.0%                             | - 8.9%                     | 24           | - 44.2%                  | - 25.0%                    |  |
| \$202,000 to \$298,999 | 305               | - 57.8%                  | - 44.3%                    | 6.1          | - 35.1%                            | - 30.7%                    | 51           | - 35.4%                  | - 20.3%                    |  |
| \$299,000 or More      | 2,156             | + 9.6%                   | + 6.6%                     | 5.1          | - 10.5%                            | 0.0%                       | 447          | + 19.2%                  | + 4.9%                     |  |
| Total                  | 2.743             | - 18.6%                  | - 6.2%                     | 5.5          | - 20.3%                            | - 6.8%                     | 528          | + 1.7%                   | 0.0%                       |  |

### **New Haven County**

|                        | Total<br>Showings |                          |                            |              | Buyer Interest (Showings/Listings) |                            |              | Managed<br>Listings      |                            |  |
|------------------------|-------------------|--------------------------|----------------------------|--------------|------------------------------------|----------------------------|--------------|--------------------------|----------------------------|--|
| Price Range            | July<br>2024      | Year-Over-Year<br>Change | Month-Over-Month<br>Change | July<br>2024 | Year-Over-Year<br>Change           | Month-Over-Month<br>Change | July<br>2024 | Year-Over-Year<br>Change | Month-Over-Month<br>Change |  |
| \$143,999 or Less      | 266               | - 56.4%                  | - 23.1%                    | 5.2          | - 27.8%                            | - 1.9%                     | 53           | - 40.4%                  | - 20.9%                    |  |
| \$144,000 to \$201,999 | 993               | - 43.3%                  | - 30.3%                    | 6.8          | - 33.3%                            | - 28.4%                    | 149          | - 14.9%                  | - 2.6%                     |  |
| \$202,000 to \$298,999 | 3,185             | - 29.2%                  | - 11.4%                    | 7.7          | - 13.5%                            | - 8.3%                     | 416          | - 20.3%                  | - 4.4%                     |  |
| \$299,000 or More      | 8,614             | + 14.0%                  | - 3.4%                     | 5.3          | - 5.4%                             | - 3.6%                     | 1,668        | + 16.7%                  | - 1.2%                     |  |
| Total                  | 13.058            | - 9.4%                   | - 8.6%                     | 5.9          | - 13.2%                            | - 6.3%                     | 2.286        | + 3.2%                   | - 2.5%                     |  |

## **New London County**

|                        | Total<br>Showings |                          |                            |              | Buyer Interest (Showings/Listings) |                            |              | Managed<br>Listings      |                            |  |
|------------------------|-------------------|--------------------------|----------------------------|--------------|------------------------------------|----------------------------|--------------|--------------------------|----------------------------|--|
| Price Range            | July<br>2024      | Year-Over-Year<br>Change | Month-Over-Month<br>Change | July<br>2024 | Year-Over-Year<br>Change           | Month-Over-Month<br>Change | July<br>2024 | Year-Over-Year<br>Change | Month-Over-Month<br>Change |  |
| \$143,999 or Less      | 57                | + 78.1%                  | - 50.0%                    | 4.4          | 0.0%                               | - 45.7%                    | 13           | + 44.4%                  | - 13.3%                    |  |
| \$144,000 to \$201,999 | 351               | - 26.4%                  | + 16.2%                    | 8.8          | + 1.1%                             | + 4.8%                     | 41           | - 28.1%                  | + 10.8%                    |  |
| \$202,000 to \$298,999 | 971               | - 24.5%                  | - 18.4%                    | 7.6          | - 13.6%                            | - 19.1%                    | 129          | - 14.6%                  | + 3.2%                     |  |
| \$299,000 or More      | 2,327             | + 3.2%                   | - 3.3%                     | 4.3          | - 12.2%                            | 0.0%                       | 582          | + 13.0%                  | - 4.7%                     |  |
| Total                  | 3.706             | - 8.5%                   | - 7.6%                     | 5.1          | - 15.0%                            | - 5.6%                     | 765          | + 4.5%                   | - 2.9%                     |  |

### **Tolland County**

|                        | Total<br>Showings |                          |                            |              | Buyer Interest (Showings/Listings) |                            |              | Managed<br>Listings      |                            |  |
|------------------------|-------------------|--------------------------|----------------------------|--------------|------------------------------------|----------------------------|--------------|--------------------------|----------------------------|--|
| Price Range            | July<br>2024      | Year-Over-Year<br>Change | Month-Over-Month<br>Change | July<br>2024 | Year-Over-Year<br>Change           | Month-Over-Month<br>Change | July<br>2024 | Year-Over-Year<br>Change | Month-Over-Month<br>Change |  |
| \$143,999 or Less      | 20                | - 90.9%                  | - 16.7%                    | 5.0          | - 54.5%                            | - 16.7%                    | 4            | - 80.0%                  | 0.0%                       |  |
| \$144,000 to \$201,999 | 83                | - 84.7%                  | - 81.1%                    | 4.0          | - 77.9%                            | - 78.1%                    | 21           | - 30.0%                  | - 12.5%                    |  |
| \$202,000 to \$298,999 | 401               | - 39.2%                  | - 24.1%                    | 7.3          | - 31.1%                            | - 40.7%                    | 55           | - 14.1%                  | + 25.0%                    |  |
| \$299,000 or More      | 1,333             | + 3.1%                   | - 18.8%                    | 5.6          | - 8.2%                             | - 18.8%                    | 246          | + 6.5%                   | - 2.4%                     |  |
| Total                  | 1,837             | - 32.3%                  | - 30.3%                    | 5.8          | - 31.0%                            | - 32.6%                    | 326          | - 5.5%                   | + 0.6%                     |  |

## **Windham County**

|                        |              | Total<br>Showin          |                            |              | Buyer Into<br>(Showings/L |                            | Managed<br>Listings |                          |                            |
|------------------------|--------------|--------------------------|----------------------------|--------------|---------------------------|----------------------------|---------------------|--------------------------|----------------------------|
| Price Range            | July<br>2024 | Year-Over-Year<br>Change | Month-Over-Month<br>Change | July<br>2024 | Year-Over-Year<br>Change  | Month-Over-Month<br>Change | July<br>2024        | Year-Over-Year<br>Change | Month-Over-Month<br>Change |
| \$143,999 or Less      | 14           | - 80.0%                  | - 60.0%                    | 3.5          | - 55.1%                   | - 25.5%                    | 4                   | - 60.0%                  | - 50.0%                    |
| \$144,000 to \$201,999 | 140          | + 0.7%                   | + 68.7%                    | 9.1          | + 44.4%                   | + 106.8%                   | 16                  | - 27.3%                  | - 20.0%                    |
| \$202,000 to \$298,999 | 286          | - 30.4%                  | - 17.1%                    | 5.3          | - 15.9%                   | - 19.7%                    | 53                  | - 20.9%                  | + 1.9%                     |
| \$299,000 or More      | 636          | + 84.9%                  | + 4.4%                     | 3.7          | + 23.3%                   | - 2.6%                     | 182                 | + 41.1%                  | + 2.8%                     |
| Total                  | 1.076        | + 11.6%                  | + 0.4%                     | 4.4          | - 4.3%                    | - 2.2%                     | 255                 | + 11.8%                  | - 0.8%                     |