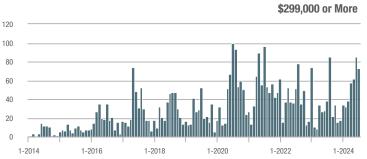

## **Fairfield County**

|                        | Total<br>Showings |                          |                            |              | Buyer Interest (Showings/Listings) |                            |              | Managed<br>Listings      |                            |  |
|------------------------|-------------------|--------------------------|----------------------------|--------------|------------------------------------|----------------------------|--------------|--------------------------|----------------------------|--|
| Price Range            | July<br>2024      | Year-Over-Year<br>Change | Month-Over-Month<br>Change | July<br>2024 | Year-Over-Year<br>Change           | Month-Over-Month<br>Change | July<br>2024 | Year-Over-Year<br>Change | Month-Over-Month<br>Change |  |
| \$143,999 or Less      | 204               | + 4.1%                   | - 23.9%                    | 4.3          | - 12.2%                            | - 17.3%                    | 48           | + 20.0%                  | - 9.4%                     |  |
| \$144,000 to \$201,999 | 408               | + 16.9%                  | + 10.3%                    | 5.3          | - 10.2%                            | - 15.9%                    | 75           | + 23.0%                  | + 25.0%                    |  |
| \$202,000 to \$298,999 | 1,058             | - 49.7%                  | - 14.7%                    | 7.0          | - 34.6%                            | - 17.6%                    | 152          | - 24.4%                  | + 3.4%                     |  |
| \$299,000 or More      | 12,910            | - 9.4%                   | - 6.2%                     | 5.9          | - 18.1%                            | - 4.8%                     | 2,255        | + 5.5%                   | - 3.3%                     |  |
| Total                  | 14,580            | - 13.7%                  | - 6.8%                     | 6.0          | - 18.9%                            | - 4.8%                     | 2,530        | + 3.7%                   | - 2.4%                     |  |

## **Hartford County**

|                        | Total<br>Showings |                          |                            |              | Buyer Interest (Showings/Listings) |                            |              | Managed<br>Listings      |                            |  |
|------------------------|-------------------|--------------------------|----------------------------|--------------|------------------------------------|----------------------------|--------------|--------------------------|----------------------------|--|
| Price Range            | July<br>2024      | Year-Over-Year<br>Change | Month-Over-Month<br>Change | July<br>2024 | Year-Over-Year<br>Change           | Month-Over-Month<br>Change | July<br>2024 | Year-Over-Year<br>Change | Month-Over-Month<br>Change |  |
| \$143,999 or Less      | 345               | - 61.2%                  | - 36.8%                    | 6.2          | - 41.5%                            | - 31.9%                    | 56           | - 34.1%                  | - 9.7%                     |  |
| \$144,000 to \$201,999 | 1,365             | - 47.1%                  | - 4.1%                     | 11.1         | - 21.8%                            | - 9.8%                     | 127          | - 31.7%                  | + 5.8%                     |  |
| \$202,000 to \$298,999 | 4,392             | - 25.5%                  | - 10.8%                    | 10.3         | - 14.2%                            | - 11.2%                    | 430          | - 13.0%                  | - 0.2%                     |  |
| \$299,000 or More      | 9,495             | + 12.4%                  | - 8.3%                     | 7.2          | - 1.4%                             | - 7.7%                     | 1,376        | + 12.9%                  | - 0.7%                     |  |
| Total                  | 15,597            | - 12.5%                  | - 9.6%                     | 8.1          | - 12.9%                            | - 10.0%                    | 1,989        | + 0.3%                   | - 0.5%                     |  |

## **Litchfield County**

|                        | Total<br>Showings |                          |                            |              | Buyer Interest (Showings/Listings) |                            |              | Managed<br>Listings      |                            |  |
|------------------------|-------------------|--------------------------|----------------------------|--------------|------------------------------------|----------------------------|--------------|--------------------------|----------------------------|--|
| Price Range            | July<br>2024      | Year-Over-Year<br>Change | Month-Over-Month<br>Change | July<br>2024 | Year-Over-Year<br>Change           | Month-Over-Month<br>Change | July<br>2024 | Year-Over-Year<br>Change | Month-Over-Month<br>Change |  |
| \$143,999 or Less      | 102               | + 52.2%                  | + 30.8%                    | 10.2         | + 161.5%                           | + 137.2%                   | 10           | - 41.2%                  | - 44.4%                    |  |
| \$144,000 to \$201,999 | 175               | - 58.7%                  | - 7.4%                     | 5.4          | - 18.2%                            | + 14.9%                    | 33           | - 49.2%                  | - 19.5%                    |  |
| \$202,000 to \$298,999 | 785               | - 32.1%                  | - 6.8%                     | 6.1          | - 26.5%                            | - 18.7%                    | 129          | - 10.4%                  | + 12.2%                    |  |
| \$299,000 or More      | 2,290             | + 28.6%                  | + 12.5%                    | 3.9          | + 8.3%                             | + 11.4%                    | 619          | + 11.5%                  | - 2.2%                     |  |
| Total                  | 3,352             | - 2.2%                   | + 6.6%                     | 4.5          | - 6.3%                             | + 7.1%                     | 791          | + 1.3%                   | - 2.0%                     |  |

### **Middlesex County**

|                        | Total<br>Showings |                          |                            |              | Buyer Interest (Showings/Listings) |                            |              | Managed<br>Listings      |                            |  |
|------------------------|-------------------|--------------------------|----------------------------|--------------|------------------------------------|----------------------------|--------------|--------------------------|----------------------------|--|
| Price Range            | July<br>2024      | Year-Over-Year<br>Change | Month-Over-Month<br>Change | July<br>2024 | Year-Over-Year<br>Change           | Month-Over-Month<br>Change | July<br>2024 | Year-Over-Year<br>Change | Month-Over-Month<br>Change |  |
| \$143,999 or Less      | 62                | - 75.1%                  | + 47.6%                    | 10.3         | - 8.8%                             | + 47.1%                    | 6            | - 72.7%                  | 0.0%                       |  |
| \$144,000 to \$201,999 | 220               | - 48.7%                  | - 29.5%                    | 9.2          | - 8.0%                             | - 8.9%                     | 24           | - 44.2%                  | - 25.0%                    |  |
| \$202,000 to \$298,999 | 305               | - 57.8%                  | - 44.3%                    | 6.1          | - 35.1%                            | - 30.7%                    | 51           | - 35.4%                  | - 20.3%                    |  |
| \$299,000 or More      | 2,156             | + 9.6%                   | + 6.6%                     | 5.1          | - 10.5%                            | 0.0%                       | 447          | + 19.2%                  | + 4.9%                     |  |
| Total                  | 2.743             | - 18.6%                  | - 6.2%                     | 5.5          | - 20.3%                            | - 6.8%                     | 528          | + 1.7%                   | 0.0%                       |  |

### **New Haven County**

|                        | Total<br>Showings |                          |                            |              | Buyer Interest (Showings/Listings) |                            |              | Managed<br>Listings      |                            |  |
|------------------------|-------------------|--------------------------|----------------------------|--------------|------------------------------------|----------------------------|--------------|--------------------------|----------------------------|--|
| Price Range            | July<br>2024      | Year-Over-Year<br>Change | Month-Over-Month<br>Change | July<br>2024 | Year-Over-Year<br>Change           | Month-Over-Month<br>Change | July<br>2024 | Year-Over-Year<br>Change | Month-Over-Month<br>Change |  |
| \$143,999 or Less      | 266               | - 56.4%                  | - 23.1%                    | 5.2          | - 27.8%                            | - 1.9%                     | 53           | - 40.4%                  | - 20.9%                    |  |
| \$144,000 to \$201,999 | 993               | - 43.3%                  | - 30.3%                    | 6.8          | - 33.3%                            | - 28.4%                    | 149          | - 14.9%                  | - 2.6%                     |  |
| \$202,000 to \$298,999 | 3,185             | - 29.2%                  | - 11.4%                    | 7.7          | - 13.5%                            | - 8.3%                     | 416          | - 20.3%                  | - 4.4%                     |  |
| \$299,000 or More      | 8,614             | + 14.0%                  | - 3.4%                     | 5.3          | - 5.4%                             | - 3.6%                     | 1,668        | + 16.7%                  | - 1.2%                     |  |
| Total                  | 13.058            | - 9.4%                   | - 8.6%                     | 5.9          | - 13.2%                            | - 6.3%                     | 2.286        | + 3.2%                   | - 2.5%                     |  |

## **New London County**

|                        | Total<br>Showings |                          |                            |              | Buyer Interest (Showings/Listings) |                            |              | Managed<br>Listings      |                            |  |
|------------------------|-------------------|--------------------------|----------------------------|--------------|------------------------------------|----------------------------|--------------|--------------------------|----------------------------|--|
| Price Range            | July<br>2024      | Year-Over-Year<br>Change | Month-Over-Month<br>Change | July<br>2024 | Year-Over-Year<br>Change           | Month-Over-Month<br>Change | July<br>2024 | Year-Over-Year<br>Change | Month-Over-Month<br>Change |  |
| \$143,999 or Less      | 57                | + 78.1%                  | - 50.0%                    | 4.4          | 0.0%                               | - 45.7%                    | 13           | + 44.4%                  | - 13.3%                    |  |
| \$144,000 to \$201,999 | 351               | - 26.4%                  | + 16.2%                    | 8.8          | + 1.1%                             | + 4.8%                     | 41           | - 28.1%                  | + 10.8%                    |  |
| \$202,000 to \$298,999 | 971               | - 24.5%                  | - 18.4%                    | 7.6          | - 13.6%                            | - 19.1%                    | 129          | - 14.6%                  | + 3.2%                     |  |
| \$299,000 or More      | 2,327             | + 3.2%                   | - 3.3%                     | 4.3          | - 12.2%                            | 0.0%                       | 582          | + 13.0%                  | - 4.7%                     |  |
| Total                  | 3.706             | - 8.5%                   | - 7.6%                     | 5.1          | - 15.0%                            | - 5.6%                     | 765          | + 4.5%                   | - 2.9%                     |  |

### **Tolland County**

|                        | Total<br>Showings |                          |                            |              | Buyer Interest (Showings/Listings) |                            |              | Managed<br>Listings      |                            |  |
|------------------------|-------------------|--------------------------|----------------------------|--------------|------------------------------------|----------------------------|--------------|--------------------------|----------------------------|--|
| Price Range            | July<br>2024      | Year-Over-Year<br>Change | Month-Over-Month<br>Change | July<br>2024 | Year-Over-Year<br>Change           | Month-Over-Month<br>Change | July<br>2024 | Year-Over-Year<br>Change | Month-Over-Month<br>Change |  |
| \$143,999 or Less      | 20                | - 90.9%                  | - 16.7%                    | 5.0          | - 54.5%                            | - 16.7%                    | 4            | - 80.0%                  | 0.0%                       |  |
| \$144,000 to \$201,999 | 83                | - 84.7%                  | - 81.1%                    | 4.0          | - 77.9%                            | - 78.1%                    | 21           | - 30.0%                  | - 12.5%                    |  |
| \$202,000 to \$298,999 | 401               | - 39.2%                  | - 24.1%                    | 7.3          | - 31.1%                            | - 40.7%                    | 55           | - 14.1%                  | + 25.0%                    |  |
| \$299,000 or More      | 1,333             | + 3.1%                   | - 18.8%                    | 5.6          | - 8.2%                             | - 18.8%                    | 246          | + 6.5%                   | - 2.4%                     |  |
| Total                  | 1,837             | - 32.3%                  | - 30.3%                    | 5.8          | - 31.0%                            | - 32.6%                    | 326          | - 5.5%                   | + 0.6%                     |  |

## **Windham County**

|                        |              | Total<br>Showin          |                            |              | Buyer Into<br>(Showings/L |                            | Managed<br>Listings |                          |                            |
|------------------------|--------------|--------------------------|----------------------------|--------------|---------------------------|----------------------------|---------------------|--------------------------|----------------------------|
| Price Range            | July<br>2024 | Year-Over-Year<br>Change | Month-Over-Month<br>Change | July<br>2024 | Year-Over-Year<br>Change  | Month-Over-Month<br>Change | July<br>2024        | Year-Over-Year<br>Change | Month-Over-Month<br>Change |
| \$143,999 or Less      | 14           | - 80.0%                  | - 60.0%                    | 3.5          | - 55.1%                   | - 25.5%                    | 4                   | - 60.0%                  | - 50.0%                    |
| \$144,000 to \$201,999 | 140          | + 0.7%                   | + 68.7%                    | 9.1          | + 44.4%                   | + 106.8%                   | 16                  | - 27.3%                  | - 20.0%                    |
| \$202,000 to \$298,999 | 286          | - 30.4%                  | - 17.1%                    | 5.3          | - 15.9%                   | - 19.7%                    | 53                  | - 20.9%                  | + 1.9%                     |
| \$299,000 or More      | 636          | + 84.9%                  | + 4.4%                     | 3.7          | + 23.3%                   | - 2.6%                     | 182                 | + 41.1%                  | + 2.8%                     |
| Total                  | 1.076        | + 11.6%                  | + 0.4%                     | 4.4          | - 4.3%                    | - 2.2%                     | 255                 | + 11.8%                  | - 0.8%                     |