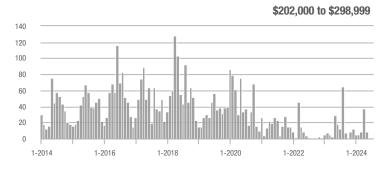

## **Fairfield County**

|                        | Total<br>Showings |                          |                            |              | Buyer Interest (Showings/Listings) |                            |              | Managed<br>Listings      |                            |  |
|------------------------|-------------------|--------------------------|----------------------------|--------------|------------------------------------|----------------------------|--------------|--------------------------|----------------------------|--|
| Price Range            | July<br>2024      | Year-Over-Year<br>Change | Month-Over-Month<br>Change | July<br>2024 | Year-Over-Year<br>Change           | Month-Over-Month<br>Change | July<br>2024 | Year-Over-Year<br>Change | Month-Over-Month<br>Change |  |
| \$143,999 or Less      | 204               | + 4.1%                   | - 23.9%                    | 4.3          | - 12.2%                            | - 17.3%                    | 48           | + 20.0%                  | - 9.4%                     |  |
| \$144,000 to \$201,999 | 408               | + 16.9%                  | + 10.3%                    | 5.3          | - 10.2%                            | - 15.9%                    | 75           | + 23.0%                  | + 25.0%                    |  |
| \$202,000 to \$298,999 | 1,058             | - 49.7%                  | - 14.7%                    | 7.0          | - 34.6%                            | - 17.6%                    | 152          | - 24.4%                  | + 3.4%                     |  |
| \$299,000 or More      | 12,910            | - 9.4%                   | - 6.2%                     | 5.9          | - 18.1%                            | - 4.8%                     | 2,255        | + 5.5%                   | - 3.3%                     |  |
| Total                  | 14,580            | - 13.7%                  | - 6.8%                     | 6.0          | - 18.9%                            | - 4.8%                     | 2,530        | + 3.7%                   | - 2.4%                     |  |

## **Hartford County**

|                        | Total<br>Showings |                          |                            |              | Buyer Interest (Showings/Listings) |                            |              | Managed<br>Listings      |                            |  |
|------------------------|-------------------|--------------------------|----------------------------|--------------|------------------------------------|----------------------------|--------------|--------------------------|----------------------------|--|
| Price Range            | July<br>2024      | Year-Over-Year<br>Change | Month-Over-Month<br>Change | July<br>2024 | Year-Over-Year<br>Change           | Month-Over-Month<br>Change | July<br>2024 | Year-Over-Year<br>Change | Month-Over-Month<br>Change |  |
| \$143,999 or Less      | 345               | - 61.2%                  | - 36.8%                    | 6.2          | - 41.5%                            | - 31.9%                    | 56           | - 34.1%                  | - 9.7%                     |  |
| \$144,000 to \$201,999 | 1,365             | - 47.1%                  | - 4.1%                     | 11.1         | - 21.8%                            | - 9.8%                     | 127          | - 31.7%                  | + 5.8%                     |  |
| \$202,000 to \$298,999 | 4,392             | - 25.5%                  | - 10.8%                    | 10.3         | - 14.2%                            | - 11.2%                    | 430          | - 13.0%                  | - 0.2%                     |  |
| \$299,000 or More      | 9,495             | + 12.4%                  | - 8.3%                     | 7.2          | - 1.4%                             | - 7.7%                     | 1,376        | + 12.9%                  | - 0.7%                     |  |
| Total                  | 15,597            | - 12.5%                  | - 9.6%                     | 8.1          | - 12.9%                            | - 10.0%                    | 1,989        | + 0.3%                   | - 0.5%                     |  |

## **Litchfield County**

|                        | Total<br>Showings |                          |                            |              | Buyer Interest (Showings/Listings) |                            |              | Managed<br>Listings      |                            |  |
|------------------------|-------------------|--------------------------|----------------------------|--------------|------------------------------------|----------------------------|--------------|--------------------------|----------------------------|--|
| Price Range            | July<br>2024      | Year-Over-Year<br>Change | Month-Over-Month<br>Change | July<br>2024 | Year-Over-Year<br>Change           | Month-Over-Month<br>Change | July<br>2024 | Year-Over-Year<br>Change | Month-Over-Month<br>Change |  |
| \$143,999 or Less      | 102               | + 52.2%                  | + 30.8%                    | 10.2         | + 161.5%                           | + 137.2%                   | 10           | - 41.2%                  | - 44.4%                    |  |
| \$144,000 to \$201,999 | 175               | - 58.7%                  | - 7.4%                     | 5.4          | - 18.2%                            | + 14.9%                    | 33           | - 49.2%                  | - 19.5%                    |  |
| \$202,000 to \$298,999 | 785               | - 32.1%                  | - 6.8%                     | 6.1          | - 26.5%                            | - 18.7%                    | 129          | - 10.4%                  | + 12.2%                    |  |
| \$299,000 or More      | 2,290             | + 28.6%                  | + 12.5%                    | 3.9          | + 8.3%                             | + 11.4%                    | 619          | + 11.5%                  | - 2.2%                     |  |
| Total                  | 3,352             | - 2.2%                   | + 6.6%                     | 4.5          | - 6.3%                             | + 7.1%                     | 791          | + 1.3%                   | - 2.0%                     |  |

### **Middlesex County**

|                        | Total<br>Showings |                          |                            |              | Buyer Interest (Showings/Listings) |                            |              | Managed<br>Listings      |                            |  |
|------------------------|-------------------|--------------------------|----------------------------|--------------|------------------------------------|----------------------------|--------------|--------------------------|----------------------------|--|
| Price Range            | July<br>2024      | Year-Over-Year<br>Change | Month-Over-Month<br>Change | July<br>2024 | Year-Over-Year<br>Change           | Month-Over-Month<br>Change | July<br>2024 | Year-Over-Year<br>Change | Month-Over-Month<br>Change |  |
| \$143,999 or Less      | 62                | - 75.1%                  | + 47.6%                    | 10.3         | - 8.8%                             | + 47.1%                    | 6            | - 72.7%                  | 0.0%                       |  |
| \$144,000 to \$201,999 | 220               | - 48.7%                  | - 29.5%                    | 9.2          | - 8.0%                             | - 8.9%                     | 24           | - 44.2%                  | - 25.0%                    |  |
| \$202,000 to \$298,999 | 305               | - 57.8%                  | - 44.3%                    | 6.1          | - 35.1%                            | - 30.7%                    | 51           | - 35.4%                  | - 20.3%                    |  |
| \$299,000 or More      | 2,156             | + 9.6%                   | + 6.6%                     | 5.1          | - 10.5%                            | 0.0%                       | 447          | + 19.2%                  | + 4.9%                     |  |
| Total                  | 2.743             | - 18.6%                  | - 6.2%                     | 5.5          | - 20.3%                            | - 6.8%                     | 528          | + 1.7%                   | 0.0%                       |  |

### **New Haven County**

|                        | Total<br>Showings |                          |                            |              | Buyer Interest (Showings/Listings) |                            |              | Managed<br>Listings      |                            |  |
|------------------------|-------------------|--------------------------|----------------------------|--------------|------------------------------------|----------------------------|--------------|--------------------------|----------------------------|--|
| Price Range            | July<br>2024      | Year-Over-Year<br>Change | Month-Over-Month<br>Change | July<br>2024 | Year-Over-Year<br>Change           | Month-Over-Month<br>Change | July<br>2024 | Year-Over-Year<br>Change | Month-Over-Month<br>Change |  |
| \$143,999 or Less      | 266               | - 56.4%                  | - 23.1%                    | 5.2          | - 27.8%                            | - 1.9%                     | 53           | - 40.4%                  | - 20.9%                    |  |
| \$144,000 to \$201,999 | 993               | - 43.3%                  | - 30.3%                    | 6.8          | - 33.3%                            | - 28.4%                    | 149          | - 14.9%                  | - 2.6%                     |  |
| \$202,000 to \$298,999 | 3,185             | - 29.2%                  | - 11.4%                    | 7.7          | - 13.5%                            | - 8.3%                     | 416          | - 20.3%                  | - 4.4%                     |  |
| \$299,000 or More      | 8,614             | + 14.0%                  | - 3.4%                     | 5.3          | - 5.4%                             | - 3.6%                     | 1,668        | + 16.7%                  | - 1.2%                     |  |
| Total                  | 13.058            | - 9.4%                   | - 8.6%                     | 5.9          | - 13.2%                            | - 6.3%                     | 2.286        | + 3.2%                   | - 2.5%                     |  |

## **New London County**

|                        | Total<br>Showings |                          |                            |              | Buyer Interest (Showings/Listings) |                            |              | Managed<br>Listings      |                            |  |
|------------------------|-------------------|--------------------------|----------------------------|--------------|------------------------------------|----------------------------|--------------|--------------------------|----------------------------|--|
| Price Range            | July<br>2024      | Year-Over-Year<br>Change | Month-Over-Month<br>Change | July<br>2024 | Year-Over-Year<br>Change           | Month-Over-Month<br>Change | July<br>2024 | Year-Over-Year<br>Change | Month-Over-Month<br>Change |  |
| \$143,999 or Less      | 57                | + 78.1%                  | - 50.0%                    | 4.4          | 0.0%                               | - 45.7%                    | 13           | + 44.4%                  | - 13.3%                    |  |
| \$144,000 to \$201,999 | 351               | - 26.4%                  | + 16.2%                    | 8.8          | + 1.1%                             | + 4.8%                     | 41           | - 28.1%                  | + 10.8%                    |  |
| \$202,000 to \$298,999 | 971               | - 24.5%                  | - 18.4%                    | 7.6          | - 13.6%                            | - 19.1%                    | 129          | - 14.6%                  | + 3.2%                     |  |
| \$299,000 or More      | 2,327             | + 3.2%                   | - 3.3%                     | 4.3          | - 12.2%                            | 0.0%                       | 582          | + 13.0%                  | - 4.7%                     |  |
| Total                  | 3.706             | - 8.5%                   | - 7.6%                     | 5.1          | - 15.0%                            | - 5.6%                     | 765          | + 4.5%                   | - 2.9%                     |  |

### **Tolland County**

|                        | Total<br>Showings |                          |                            |              | Buyer Interest (Showings/Listings) |                            |              | Managed<br>Listings      |                            |  |
|------------------------|-------------------|--------------------------|----------------------------|--------------|------------------------------------|----------------------------|--------------|--------------------------|----------------------------|--|
| Price Range            | July<br>2024      | Year-Over-Year<br>Change | Month-Over-Month<br>Change | July<br>2024 | Year-Over-Year<br>Change           | Month-Over-Month<br>Change | July<br>2024 | Year-Over-Year<br>Change | Month-Over-Month<br>Change |  |
| \$143,999 or Less      | 20                | - 90.9%                  | - 16.7%                    | 5.0          | - 54.5%                            | - 16.7%                    | 4            | - 80.0%                  | 0.0%                       |  |
| \$144,000 to \$201,999 | 83                | - 84.7%                  | - 81.1%                    | 4.0          | - 77.9%                            | - 78.1%                    | 21           | - 30.0%                  | - 12.5%                    |  |
| \$202,000 to \$298,999 | 401               | - 39.2%                  | - 24.1%                    | 7.3          | - 31.1%                            | - 40.7%                    | 55           | - 14.1%                  | + 25.0%                    |  |
| \$299,000 or More      | 1,333             | + 3.1%                   | - 18.8%                    | 5.6          | - 8.2%                             | - 18.8%                    | 246          | + 6.5%                   | - 2.4%                     |  |
| Total                  | 1,837             | - 32.3%                  | - 30.3%                    | 5.8          | - 31.0%                            | - 32.6%                    | 326          | - 5.5%                   | + 0.6%                     |  |

## **Windham County**

|                        |              | Total<br>Showin          |                            |              | Buyer Into<br>(Showings/L |                            | Managed<br>Listings |                          |                            |
|------------------------|--------------|--------------------------|----------------------------|--------------|---------------------------|----------------------------|---------------------|--------------------------|----------------------------|
| Price Range            | July<br>2024 | Year-Over-Year<br>Change | Month-Over-Month<br>Change | July<br>2024 | Year-Over-Year<br>Change  | Month-Over-Month<br>Change | July<br>2024        | Year-Over-Year<br>Change | Month-Over-Month<br>Change |
| \$143,999 or Less      | 14           | - 80.0%                  | - 60.0%                    | 3.5          | - 55.1%                   | - 25.5%                    | 4                   | - 60.0%                  | - 50.0%                    |
| \$144,000 to \$201,999 | 140          | + 0.7%                   | + 68.7%                    | 9.1          | + 44.4%                   | + 106.8%                   | 16                  | - 27.3%                  | - 20.0%                    |
| \$202,000 to \$298,999 | 286          | - 30.4%                  | - 17.1%                    | 5.3          | - 15.9%                   | - 19.7%                    | 53                  | - 20.9%                  | + 1.9%                     |
| \$299,000 or More      | 636          | + 84.9%                  | + 4.4%                     | 3.7          | + 23.3%                   | - 2.6%                     | 182                 | + 41.1%                  | + 2.8%                     |
| Total                  | 1.076        | + 11.6%                  | + 0.4%                     | 4.4          | - 4.3%                    | - 2.2%                     | 255                 | + 11.8%                  | - 0.8%                     |