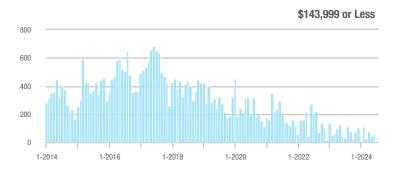

## **Fairfield County**

|                        | Total<br>Showings |                          |                            |              | Buyer Interest (Showings/Listings) |                            |              | Managed<br>Listings      |                            |  |
|------------------------|-------------------|--------------------------|----------------------------|--------------|------------------------------------|----------------------------|--------------|--------------------------|----------------------------|--|
| Price Range            | July<br>2024      | Year-Over-Year<br>Change | Month-Over-Month<br>Change | July<br>2024 | Year-Over-Year<br>Change           | Month-Over-Month<br>Change | July<br>2024 | Year-Over-Year<br>Change | Month-Over-Month<br>Change |  |
| \$143,999 or Less      | 204               | + 4.1%                   | - 23.9%                    | 4.3          | - 12.2%                            | - 17.3%                    | 48           | + 20.0%                  | - 9.4%                     |  |
| \$144,000 to \$201,999 | 408               | + 16.9%                  | + 10.3%                    | 5.3          | - 10.2%                            | - 15.9%                    | 75           | + 23.0%                  | + 25.0%                    |  |
| \$202,000 to \$298,999 | 1,058             | - 49.7%                  | - 14.7%                    | 7.0          | - 34.6%                            | - 17.6%                    | 152          | - 24.4%                  | + 3.4%                     |  |
| \$299,000 or More      | 12,910            | - 9.4%                   | - 6.2%                     | 5.9          | - 18.1%                            | - 4.8%                     | 2,255        | + 5.5%                   | - 3.3%                     |  |
| Total                  | 14,580            | - 13.7%                  | - 6.8%                     | 6.0          | - 18.9%                            | - 4.8%                     | 2,530        | + 3.7%                   | - 2.4%                     |  |

## **Hartford County**

|                        | Total<br>Showings |                          |                            |              | Buyer Interest (Showings/Listings) |                            |              | Managed<br>Listings      |                            |  |
|------------------------|-------------------|--------------------------|----------------------------|--------------|------------------------------------|----------------------------|--------------|--------------------------|----------------------------|--|
| Price Range            | July<br>2024      | Year-Over-Year<br>Change | Month-Over-Month<br>Change | July<br>2024 | Year-Over-Year<br>Change           | Month-Over-Month<br>Change | July<br>2024 | Year-Over-Year<br>Change | Month-Over-Month<br>Change |  |
| \$143,999 or Less      | 345               | - 61.2%                  | - 36.8%                    | 6.2          | - 41.5%                            | - 31.9%                    | 56           | - 34.1%                  | - 9.7%                     |  |
| \$144,000 to \$201,999 | 1,365             | - 47.1%                  | - 4.1%                     | 11.1         | - 21.8%                            | - 9.8%                     | 127          | - 31.7%                  | + 5.8%                     |  |
| \$202,000 to \$298,999 | 4,392             | - 25.5%                  | - 10.8%                    | 10.3         | - 14.2%                            | - 11.2%                    | 430          | - 13.0%                  | - 0.2%                     |  |
| \$299,000 or More      | 9,495             | + 12.4%                  | - 8.3%                     | 7.2          | - 1.4%                             | - 7.7%                     | 1,376        | + 12.9%                  | - 0.7%                     |  |
| Total                  | 15,597            | - 12.5%                  | - 9.6%                     | 8.1          | - 12.9%                            | - 10.0%                    | 1,989        | + 0.3%                   | - 0.5%                     |  |

## **Litchfield County**

|                        | Total<br>Showings |                          |                            |              | Buyer Interest (Showings/Listings) |                            |              | Managed<br>Listings      |                            |  |
|------------------------|-------------------|--------------------------|----------------------------|--------------|------------------------------------|----------------------------|--------------|--------------------------|----------------------------|--|
| Price Range            | July<br>2024      | Year-Over-Year<br>Change | Month-Over-Month<br>Change | July<br>2024 | Year-Over-Year<br>Change           | Month-Over-Month<br>Change | July<br>2024 | Year-Over-Year<br>Change | Month-Over-Month<br>Change |  |
| \$143,999 or Less      | 102               | + 52.2%                  | + 30.8%                    | 10.2         | + 161.5%                           | + 137.2%                   | 10           | - 41.2%                  | - 44.4%                    |  |
| \$144,000 to \$201,999 | 175               | - 58.7%                  | - 7.4%                     | 5.4          | - 18.2%                            | + 14.9%                    | 33           | - 49.2%                  | - 19.5%                    |  |
| \$202,000 to \$298,999 | 785               | - 32.1%                  | - 6.8%                     | 6.1          | - 26.5%                            | - 18.7%                    | 129          | - 10.4%                  | + 12.2%                    |  |
| \$299,000 or More      | 2,290             | + 28.6%                  | + 12.5%                    | 3.9          | + 8.3%                             | + 11.4%                    | 619          | + 11.5%                  | - 2.2%                     |  |
| Total                  | 3,352             | - 2.2%                   | + 6.6%                     | 4.5          | - 6.3%                             | + 7.1%                     | 791          | + 1.3%                   | - 2.0%                     |  |

### **Middlesex County**

|                        | Total<br>Showings |                          |                            |              | Buyer Interest (Showings/Listings) |                            |              | Managed<br>Listings      |                            |  |
|------------------------|-------------------|--------------------------|----------------------------|--------------|------------------------------------|----------------------------|--------------|--------------------------|----------------------------|--|
| Price Range            | July<br>2024      | Year-Over-Year<br>Change | Month-Over-Month<br>Change | July<br>2024 | Year-Over-Year<br>Change           | Month-Over-Month<br>Change | July<br>2024 | Year-Over-Year<br>Change | Month-Over-Month<br>Change |  |
| \$143,999 or Less      | 62                | - 75.1%                  | + 47.6%                    | 10.3         | - 8.8%                             | + 47.1%                    | 6            | - 72.7%                  | 0.0%                       |  |
| \$144,000 to \$201,999 | 220               | - 48.7%                  | - 29.5%                    | 9.2          | - 8.0%                             | - 8.9%                     | 24           | - 44.2%                  | - 25.0%                    |  |
| \$202,000 to \$298,999 | 305               | - 57.8%                  | - 44.3%                    | 6.1          | - 35.1%                            | - 30.7%                    | 51           | - 35.4%                  | - 20.3%                    |  |
| \$299,000 or More      | 2,156             | + 9.6%                   | + 6.6%                     | 5.1          | - 10.5%                            | 0.0%                       | 447          | + 19.2%                  | + 4.9%                     |  |
| Total                  | 2.743             | - 18.6%                  | - 6.2%                     | 5.5          | - 20.3%                            | - 6.8%                     | 528          | + 1.7%                   | 0.0%                       |  |

### **New Haven County**

|                        | Total<br>Showings |                          |                            |              | Buyer Interest (Showings/Listings) |                            |              | Managed<br>Listings      |                            |  |
|------------------------|-------------------|--------------------------|----------------------------|--------------|------------------------------------|----------------------------|--------------|--------------------------|----------------------------|--|
| Price Range            | July<br>2024      | Year-Over-Year<br>Change | Month-Over-Month<br>Change | July<br>2024 | Year-Over-Year<br>Change           | Month-Over-Month<br>Change | July<br>2024 | Year-Over-Year<br>Change | Month-Over-Month<br>Change |  |
| \$143,999 or Less      | 266               | - 56.4%                  | - 23.1%                    | 5.2          | - 27.8%                            | - 1.9%                     | 53           | - 40.4%                  | - 20.9%                    |  |
| \$144,000 to \$201,999 | 993               | - 43.3%                  | - 30.3%                    | 6.8          | - 33.3%                            | - 28.4%                    | 149          | - 14.9%                  | - 2.6%                     |  |
| \$202,000 to \$298,999 | 3,185             | - 29.2%                  | - 11.4%                    | 7.7          | - 13.5%                            | - 8.3%                     | 416          | - 20.3%                  | - 4.4%                     |  |
| \$299,000 or More      | 8,614             | + 14.0%                  | - 3.4%                     | 5.3          | - 5.4%                             | - 3.6%                     | 1,668        | + 16.7%                  | - 1.2%                     |  |
| Total                  | 13.058            | - 9.4%                   | - 8.6%                     | 5.9          | - 13.2%                            | - 6.3%                     | 2.286        | + 3.2%                   | - 2.5%                     |  |

## **New London County**

|                        | Total<br>Showings |                          |                            |              | Buyer Interest (Showings/Listings) |                            |              | Managed<br>Listings      |                            |  |
|------------------------|-------------------|--------------------------|----------------------------|--------------|------------------------------------|----------------------------|--------------|--------------------------|----------------------------|--|
| Price Range            | July<br>2024      | Year-Over-Year<br>Change | Month-Over-Month<br>Change | July<br>2024 | Year-Over-Year<br>Change           | Month-Over-Month<br>Change | July<br>2024 | Year-Over-Year<br>Change | Month-Over-Month<br>Change |  |
| \$143,999 or Less      | 57                | + 78.1%                  | - 50.0%                    | 4.4          | 0.0%                               | - 45.7%                    | 13           | + 44.4%                  | - 13.3%                    |  |
| \$144,000 to \$201,999 | 351               | - 26.4%                  | + 16.2%                    | 8.8          | + 1.1%                             | + 4.8%                     | 41           | - 28.1%                  | + 10.8%                    |  |
| \$202,000 to \$298,999 | 971               | - 24.5%                  | - 18.4%                    | 7.6          | - 13.6%                            | - 19.1%                    | 129          | - 14.6%                  | + 3.2%                     |  |
| \$299,000 or More      | 2,327             | + 3.2%                   | - 3.3%                     | 4.3          | - 12.2%                            | 0.0%                       | 582          | + 13.0%                  | - 4.7%                     |  |
| Total                  | 3.706             | - 8.5%                   | - 7.6%                     | 5.1          | - 15.0%                            | - 5.6%                     | 765          | + 4.5%                   | - 2.9%                     |  |

### **Tolland County**

|                        | Total<br>Showings |                          |                            |              | Buyer Interest (Showings/Listings) |                            |              | Managed<br>Listings      |                            |  |
|------------------------|-------------------|--------------------------|----------------------------|--------------|------------------------------------|----------------------------|--------------|--------------------------|----------------------------|--|
| Price Range            | July<br>2024      | Year-Over-Year<br>Change | Month-Over-Month<br>Change | July<br>2024 | Year-Over-Year<br>Change           | Month-Over-Month<br>Change | July<br>2024 | Year-Over-Year<br>Change | Month-Over-Month<br>Change |  |
| \$143,999 or Less      | 20                | - 90.9%                  | - 16.7%                    | 5.0          | - 54.5%                            | - 16.7%                    | 4            | - 80.0%                  | 0.0%                       |  |
| \$144,000 to \$201,999 | 83                | - 84.7%                  | - 81.1%                    | 4.0          | - 77.9%                            | - 78.1%                    | 21           | - 30.0%                  | - 12.5%                    |  |
| \$202,000 to \$298,999 | 401               | - 39.2%                  | - 24.1%                    | 7.3          | - 31.1%                            | - 40.7%                    | 55           | - 14.1%                  | + 25.0%                    |  |
| \$299,000 or More      | 1,333             | + 3.1%                   | - 18.8%                    | 5.6          | - 8.2%                             | - 18.8%                    | 246          | + 6.5%                   | - 2.4%                     |  |
| Total                  | 1,837             | - 32.3%                  | - 30.3%                    | 5.8          | - 31.0%                            | - 32.6%                    | 326          | - 5.5%                   | + 0.6%                     |  |

## **Windham County**

|                        |              | Total<br>Showin          |                            |              | Buyer Into<br>(Showings/L |                            | Managed<br>Listings |                          |                            |
|------------------------|--------------|--------------------------|----------------------------|--------------|---------------------------|----------------------------|---------------------|--------------------------|----------------------------|
| Price Range            | July<br>2024 | Year-Over-Year<br>Change | Month-Over-Month<br>Change | July<br>2024 | Year-Over-Year<br>Change  | Month-Over-Month<br>Change | July<br>2024        | Year-Over-Year<br>Change | Month-Over-Month<br>Change |
| \$143,999 or Less      | 14           | - 80.0%                  | - 60.0%                    | 3.5          | - 55.1%                   | - 25.5%                    | 4                   | - 60.0%                  | - 50.0%                    |
| \$144,000 to \$201,999 | 140          | + 0.7%                   | + 68.7%                    | 9.1          | + 44.4%                   | + 106.8%                   | 16                  | - 27.3%                  | - 20.0%                    |
| \$202,000 to \$298,999 | 286          | - 30.4%                  | - 17.1%                    | 5.3          | - 15.9%                   | - 19.7%                    | 53                  | - 20.9%                  | + 1.9%                     |
| \$299,000 or More      | 636          | + 84.9%                  | + 4.4%                     | 3.7          | + 23.3%                   | - 2.6%                     | 182                 | + 41.1%                  | + 2.8%                     |
| Total                  | 1.076        | + 11.6%                  | + 0.4%                     | 4.4          | - 4.3%                    | - 2.2%                     | 255                 | + 11.8%                  | - 0.8%                     |