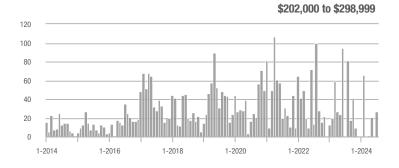

## **Fairfield County**

|                        | Total<br>Showings |                          |                            |              | Buyer Interest (Showings/Listings) |                            |              | Managed<br>Listings      |                            |  |
|------------------------|-------------------|--------------------------|----------------------------|--------------|------------------------------------|----------------------------|--------------|--------------------------|----------------------------|--|
| Price Range            | July<br>2024      | Year-Over-Year<br>Change | Month-Over-Month<br>Change | July<br>2024 | Year-Over-Year<br>Change           | Month-Over-Month<br>Change | July<br>2024 | Year-Over-Year<br>Change | Month-Over-Month<br>Change |  |
| \$143,999 or Less      | 204               | + 4.1%                   | - 23.9%                    | 4.3          | - 12.2%                            | - 17.3%                    | 48           | + 20.0%                  | - 9.4%                     |  |
| \$144,000 to \$201,999 | 408               | + 16.9%                  | + 10.3%                    | 5.3          | - 10.2%                            | - 15.9%                    | 75           | + 23.0%                  | + 25.0%                    |  |
| \$202,000 to \$298,999 | 1,058             | - 49.7%                  | - 14.7%                    | 7.0          | - 34.6%                            | - 17.6%                    | 152          | - 24.4%                  | + 3.4%                     |  |
| \$299,000 or More      | 12,910            | - 9.4%                   | - 6.2%                     | 5.9          | - 18.1%                            | - 4.8%                     | 2,255        | + 5.5%                   | - 3.3%                     |  |
| Total                  | 14,580            | - 13.7%                  | - 6.8%                     | 6.0          | - 18.9%                            | - 4.8%                     | 2,530        | + 3.7%                   | - 2.4%                     |  |

## **Hartford County**

|                        | Total<br>Showings |                          |                            |              | Buyer Interest (Showings/Listings) |                            |              | Managed<br>Listings      |                            |  |
|------------------------|-------------------|--------------------------|----------------------------|--------------|------------------------------------|----------------------------|--------------|--------------------------|----------------------------|--|
| Price Range            | July<br>2024      | Year-Over-Year<br>Change | Month-Over-Month<br>Change | July<br>2024 | Year-Over-Year<br>Change           | Month-Over-Month<br>Change | July<br>2024 | Year-Over-Year<br>Change | Month-Over-Month<br>Change |  |
| \$143,999 or Less      | 345               | - 61.2%                  | - 36.8%                    | 6.2          | - 41.5%                            | - 31.9%                    | 56           | - 34.1%                  | - 9.7%                     |  |
| \$144,000 to \$201,999 | 1,365             | - 47.1%                  | - 4.1%                     | 11.1         | - 21.8%                            | - 9.8%                     | 127          | - 31.7%                  | + 5.8%                     |  |
| \$202,000 to \$298,999 | 4,392             | - 25.5%                  | - 10.8%                    | 10.3         | - 14.2%                            | - 11.2%                    | 430          | - 13.0%                  | - 0.2%                     |  |
| \$299,000 or More      | 9,495             | + 12.4%                  | - 8.3%                     | 7.2          | - 1.4%                             | - 7.7%                     | 1,376        | + 12.9%                  | - 0.7%                     |  |
| Total                  | 15,597            | - 12.5%                  | - 9.6%                     | 8.1          | - 12.9%                            | - 10.0%                    | 1,989        | + 0.3%                   | - 0.5%                     |  |

## **Litchfield County**

|                        | Total<br>Showings |                          |                            |              | Buyer Interest (Showings/Listings) |                            |              | Managed<br>Listings      |                            |  |
|------------------------|-------------------|--------------------------|----------------------------|--------------|------------------------------------|----------------------------|--------------|--------------------------|----------------------------|--|
| Price Range            | July<br>2024      | Year-Over-Year<br>Change | Month-Over-Month<br>Change | July<br>2024 | Year-Over-Year<br>Change           | Month-Over-Month<br>Change | July<br>2024 | Year-Over-Year<br>Change | Month-Over-Month<br>Change |  |
| \$143,999 or Less      | 102               | + 52.2%                  | + 30.8%                    | 10.2         | + 161.5%                           | + 137.2%                   | 10           | - 41.2%                  | - 44.4%                    |  |
| \$144,000 to \$201,999 | 175               | - 58.7%                  | - 7.4%                     | 5.4          | - 18.2%                            | + 14.9%                    | 33           | - 49.2%                  | - 19.5%                    |  |
| \$202,000 to \$298,999 | 785               | - 32.1%                  | - 6.8%                     | 6.1          | - 26.5%                            | - 18.7%                    | 129          | - 10.4%                  | + 12.2%                    |  |
| \$299,000 or More      | 2,290             | + 28.6%                  | + 12.5%                    | 3.9          | + 8.3%                             | + 11.4%                    | 619          | + 11.5%                  | - 2.2%                     |  |
| Total                  | 3,352             | - 2.2%                   | + 6.6%                     | 4.5          | - 6.3%                             | + 7.1%                     | 791          | + 1.3%                   | - 2.0%                     |  |

### **Middlesex County**

|                        | Total<br>Showings |                          |                            |              | Buyer Interest (Showings/Listings) |                            |              | Managed<br>Listings      |                            |  |
|------------------------|-------------------|--------------------------|----------------------------|--------------|------------------------------------|----------------------------|--------------|--------------------------|----------------------------|--|
| Price Range            | July<br>2024      | Year-Over-Year<br>Change | Month-Over-Month<br>Change | July<br>2024 | Year-Over-Year<br>Change           | Month-Over-Month<br>Change | July<br>2024 | Year-Over-Year<br>Change | Month-Over-Month<br>Change |  |
| \$143,999 or Less      | 62                | - 75.1%                  | + 47.6%                    | 10.3         | - 8.8%                             | + 47.1%                    | 6            | - 72.7%                  | 0.0%                       |  |
| \$144,000 to \$201,999 | 220               | - 48.7%                  | - 29.5%                    | 9.2          | - 8.0%                             | - 8.9%                     | 24           | - 44.2%                  | - 25.0%                    |  |
| \$202,000 to \$298,999 | 305               | - 57.8%                  | - 44.3%                    | 6.1          | - 35.1%                            | - 30.7%                    | 51           | - 35.4%                  | - 20.3%                    |  |
| \$299,000 or More      | 2,156             | + 9.6%                   | + 6.6%                     | 5.1          | - 10.5%                            | 0.0%                       | 447          | + 19.2%                  | + 4.9%                     |  |
| Total                  | 2.743             | - 18.6%                  | - 6.2%                     | 5.5          | - 20.3%                            | - 6.8%                     | 528          | + 1.7%                   | 0.0%                       |  |

### **New Haven County**

|                        | Total<br>Showings |                          |                            |              | Buyer Interest (Showings/Listings) |                            |              | Managed<br>Listings      |                            |  |
|------------------------|-------------------|--------------------------|----------------------------|--------------|------------------------------------|----------------------------|--------------|--------------------------|----------------------------|--|
| Price Range            | July<br>2024      | Year-Over-Year<br>Change | Month-Over-Month<br>Change | July<br>2024 | Year-Over-Year<br>Change           | Month-Over-Month<br>Change | July<br>2024 | Year-Over-Year<br>Change | Month-Over-Month<br>Change |  |
| \$143,999 or Less      | 266               | - 56.4%                  | - 23.1%                    | 5.2          | - 27.8%                            | - 1.9%                     | 53           | - 40.4%                  | - 20.9%                    |  |
| \$144,000 to \$201,999 | 993               | - 43.3%                  | - 30.3%                    | 6.8          | - 33.3%                            | - 28.4%                    | 149          | - 14.9%                  | - 2.6%                     |  |
| \$202,000 to \$298,999 | 3,185             | - 29.2%                  | - 11.4%                    | 7.7          | - 13.5%                            | - 8.3%                     | 416          | - 20.3%                  | - 4.4%                     |  |
| \$299,000 or More      | 8,614             | + 14.0%                  | - 3.4%                     | 5.3          | - 5.4%                             | - 3.6%                     | 1,668        | + 16.7%                  | - 1.2%                     |  |
| Total                  | 13.058            | - 9.4%                   | - 8.6%                     | 5.9          | - 13.2%                            | - 6.3%                     | 2.286        | + 3.2%                   | - 2.5%                     |  |

## **New London County**

|                        | Total<br>Showings |                          |                            |              | Buyer Interest (Showings/Listings) |                            |              | Managed<br>Listings      |                            |  |
|------------------------|-------------------|--------------------------|----------------------------|--------------|------------------------------------|----------------------------|--------------|--------------------------|----------------------------|--|
| Price Range            | July<br>2024      | Year-Over-Year<br>Change | Month-Over-Month<br>Change | July<br>2024 | Year-Over-Year<br>Change           | Month-Over-Month<br>Change | July<br>2024 | Year-Over-Year<br>Change | Month-Over-Month<br>Change |  |
| \$143,999 or Less      | 57                | + 78.1%                  | - 50.0%                    | 4.4          | 0.0%                               | - 45.7%                    | 13           | + 44.4%                  | - 13.3%                    |  |
| \$144,000 to \$201,999 | 351               | - 26.4%                  | + 16.2%                    | 8.8          | + 1.1%                             | + 4.8%                     | 41           | - 28.1%                  | + 10.8%                    |  |
| \$202,000 to \$298,999 | 971               | - 24.5%                  | - 18.4%                    | 7.6          | - 13.6%                            | - 19.1%                    | 129          | - 14.6%                  | + 3.2%                     |  |
| \$299,000 or More      | 2,327             | + 3.2%                   | - 3.3%                     | 4.3          | - 12.2%                            | 0.0%                       | 582          | + 13.0%                  | - 4.7%                     |  |
| Total                  | 3.706             | - 8.5%                   | - 7.6%                     | 5.1          | - 15.0%                            | - 5.6%                     | 765          | + 4.5%                   | - 2.9%                     |  |

### **Tolland County**

|                        | Total<br>Showings |                          |                            |              | Buyer Interest (Showings/Listings) |                            |              | Managed<br>Listings      |                            |  |
|------------------------|-------------------|--------------------------|----------------------------|--------------|------------------------------------|----------------------------|--------------|--------------------------|----------------------------|--|
| Price Range            | July<br>2024      | Year-Over-Year<br>Change | Month-Over-Month<br>Change | July<br>2024 | Year-Over-Year<br>Change           | Month-Over-Month<br>Change | July<br>2024 | Year-Over-Year<br>Change | Month-Over-Month<br>Change |  |
| \$143,999 or Less      | 20                | - 90.9%                  | - 16.7%                    | 5.0          | - 54.5%                            | - 16.7%                    | 4            | - 80.0%                  | 0.0%                       |  |
| \$144,000 to \$201,999 | 83                | - 84.7%                  | - 81.1%                    | 4.0          | - 77.9%                            | - 78.1%                    | 21           | - 30.0%                  | - 12.5%                    |  |
| \$202,000 to \$298,999 | 401               | - 39.2%                  | - 24.1%                    | 7.3          | - 31.1%                            | - 40.7%                    | 55           | - 14.1%                  | + 25.0%                    |  |
| \$299,000 or More      | 1,333             | + 3.1%                   | - 18.8%                    | 5.6          | - 8.2%                             | - 18.8%                    | 246          | + 6.5%                   | - 2.4%                     |  |
| Total                  | 1,837             | - 32.3%                  | - 30.3%                    | 5.8          | - 31.0%                            | - 32.6%                    | 326          | - 5.5%                   | + 0.6%                     |  |

## **Windham County**

|                        |              | Total<br>Showin          |                            |              | Buyer Into<br>(Showings/L |                            | Managed<br>Listings |                          |                            |
|------------------------|--------------|--------------------------|----------------------------|--------------|---------------------------|----------------------------|---------------------|--------------------------|----------------------------|
| Price Range            | July<br>2024 | Year-Over-Year<br>Change | Month-Over-Month<br>Change | July<br>2024 | Year-Over-Year<br>Change  | Month-Over-Month<br>Change | July<br>2024        | Year-Over-Year<br>Change | Month-Over-Month<br>Change |
| \$143,999 or Less      | 14           | - 80.0%                  | - 60.0%                    | 3.5          | - 55.1%                   | - 25.5%                    | 4                   | - 60.0%                  | - 50.0%                    |
| \$144,000 to \$201,999 | 140          | + 0.7%                   | + 68.7%                    | 9.1          | + 44.4%                   | + 106.8%                   | 16                  | - 27.3%                  | - 20.0%                    |
| \$202,000 to \$298,999 | 286          | - 30.4%                  | - 17.1%                    | 5.3          | - 15.9%                   | - 19.7%                    | 53                  | - 20.9%                  | + 1.9%                     |
| \$299,000 or More      | 636          | + 84.9%                  | + 4.4%                     | 3.7          | + 23.3%                   | - 2.6%                     | 182                 | + 41.1%                  | + 2.8%                     |
| Total                  | 1.076        | + 11.6%                  | + 0.4%                     | 4.4          | - 4.3%                    | - 2.2%                     | 255                 | + 11.8%                  | - 0.8%                     |