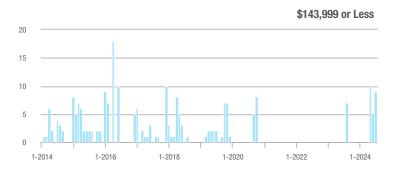

## **Fairfield County**

|                        | Total<br>Showings |                          |                            |              | Buyer Interest (Showings/Listings) |                            |              | Managed<br>Listings      |                            |  |
|------------------------|-------------------|--------------------------|----------------------------|--------------|------------------------------------|----------------------------|--------------|--------------------------|----------------------------|--|
| Price Range            | July<br>2024      | Year-Over-Year<br>Change | Month-Over-Month<br>Change | July<br>2024 | Year-Over-Year<br>Change           | Month-Over-Month<br>Change | July<br>2024 | Year-Over-Year<br>Change | Month-Over-Month<br>Change |  |
| \$143,999 or Less      | 204               | + 4.1%                   | - 23.9%                    | 4.3          | - 12.2%                            | - 17.3%                    | 48           | + 20.0%                  | - 9.4%                     |  |
| \$144,000 to \$201,999 | 408               | + 16.9%                  | + 10.3%                    | 5.3          | - 10.2%                            | - 15.9%                    | 75           | + 23.0%                  | + 25.0%                    |  |
| \$202,000 to \$298,999 | 1,058             | - 49.7%                  | - 14.7%                    | 7.0          | - 34.6%                            | - 17.6%                    | 152          | - 24.4%                  | + 3.4%                     |  |
| \$299,000 or More      | 12,910            | - 9.4%                   | - 6.2%                     | 5.9          | - 18.1%                            | - 4.8%                     | 2,255        | + 5.5%                   | - 3.3%                     |  |
| Total                  | 14,580            | - 13.7%                  | - 6.8%                     | 6.0          | - 18.9%                            | - 4.8%                     | 2,530        | + 3.7%                   | - 2.4%                     |  |