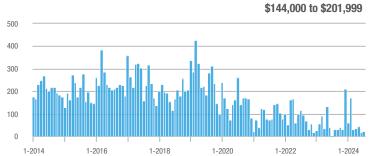

## **Fairfield County**

|                        | Total<br>Showings |                          |                            |              | Buyer Interest (Showings/Listings) |                            |              | Managed<br>Listings      |                            |  |
|------------------------|-------------------|--------------------------|----------------------------|--------------|------------------------------------|----------------------------|--------------|--------------------------|----------------------------|--|
| Price Range            | July<br>2024      | Year-Over-Year<br>Change | Month-Over-Month<br>Change | July<br>2024 | Year-Over-Year<br>Change           | Month-Over-Month<br>Change | July<br>2024 | Year-Over-Year<br>Change | Month-Over-Month<br>Change |  |
| \$143,999 or Less      | 204               | + 4.1%                   | - 23.9%                    | 4.3          | - 12.2%                            | - 17.3%                    | 48           | + 20.0%                  | - 9.4%                     |  |
| \$144,000 to \$201,999 | 408               | + 16.9%                  | + 10.3%                    | 5.3          | - 10.2%                            | - 15.9%                    | 75           | + 23.0%                  | + 25.0%                    |  |
| \$202,000 to \$298,999 | 1,058             | - 49.7%                  | - 14.7%                    | 7.0          | - 34.6%                            | - 17.6%                    | 152          | - 24.4%                  | + 3.4%                     |  |
| \$299,000 or More      | 12,910            | - 9.4%                   | - 6.2%                     | 5.9          | - 18.1%                            | - 4.8%                     | 2,255        | + 5.5%                   | - 3.3%                     |  |
| Total                  | 14,580            | - 13.7%                  | - 6.8%                     | 6.0          | - 18.9%                            | - 4.8%                     | 2,530        | + 3.7%                   | - 2.4%                     |  |

## **Hartford County**

|                        | Total<br>Showings |                          |                            |              | Buyer Interest (Showings/Listings) |                            |              | Managed<br>Listings      |                            |  |
|------------------------|-------------------|--------------------------|----------------------------|--------------|------------------------------------|----------------------------|--------------|--------------------------|----------------------------|--|
| Price Range            | July<br>2024      | Year-Over-Year<br>Change | Month-Over-Month<br>Change | July<br>2024 | Year-Over-Year<br>Change           | Month-Over-Month<br>Change | July<br>2024 | Year-Over-Year<br>Change | Month-Over-Month<br>Change |  |
| \$143,999 or Less      | 345               | - 61.2%                  | - 36.8%                    | 6.2          | - 41.5%                            | - 31.9%                    | 56           | - 34.1%                  | - 9.7%                     |  |
| \$144,000 to \$201,999 | 1,365             | - 47.1%                  | - 4.1%                     | 11.1         | - 21.8%                            | - 9.8%                     | 127          | - 31.7%                  | + 5.8%                     |  |
| \$202,000 to \$298,999 | 4,392             | - 25.5%                  | - 10.8%                    | 10.3         | - 14.2%                            | - 11.2%                    | 430          | - 13.0%                  | - 0.2%                     |  |
| \$299,000 or More      | 9,495             | + 12.4%                  | - 8.3%                     | 7.2          | - 1.4%                             | - 7.7%                     | 1,376        | + 12.9%                  | - 0.7%                     |  |
| Total                  | 15,597            | - 12.5%                  | - 9.6%                     | 8.1          | - 12.9%                            | - 10.0%                    | 1,989        | + 0.3%                   | - 0.5%                     |  |

## **Litchfield County**

|                        | Total<br>Showings |                          |                            |              | Buyer Interest (Showings/Listings) |                            |              | Managed<br>Listings      |                            |  |
|------------------------|-------------------|--------------------------|----------------------------|--------------|------------------------------------|----------------------------|--------------|--------------------------|----------------------------|--|
| Price Range            | July<br>2024      | Year-Over-Year<br>Change | Month-Over-Month<br>Change | July<br>2024 | Year-Over-Year<br>Change           | Month-Over-Month<br>Change | July<br>2024 | Year-Over-Year<br>Change | Month-Over-Month<br>Change |  |
| \$143,999 or Less      | 102               | + 52.2%                  | + 30.8%                    | 10.2         | + 161.5%                           | + 137.2%                   | 10           | - 41.2%                  | - 44.4%                    |  |
| \$144,000 to \$201,999 | 175               | - 58.7%                  | - 7.4%                     | 5.4          | - 18.2%                            | + 14.9%                    | 33           | - 49.2%                  | - 19.5%                    |  |
| \$202,000 to \$298,999 | 785               | - 32.1%                  | - 6.8%                     | 6.1          | - 26.5%                            | - 18.7%                    | 129          | - 10.4%                  | + 12.2%                    |  |
| \$299,000 or More      | 2,290             | + 28.6%                  | + 12.5%                    | 3.9          | + 8.3%                             | + 11.4%                    | 619          | + 11.5%                  | - 2.2%                     |  |
| Total                  | 3,352             | - 2.2%                   | + 6.6%                     | 4.5          | - 6.3%                             | + 7.1%                     | 791          | + 1.3%                   | - 2.0%                     |  |

### **Middlesex County**

|                        | Total<br>Showings |                          |                            |              | Buyer Interest (Showings/Listings) |                            |              | Managed<br>Listings      |                            |  |
|------------------------|-------------------|--------------------------|----------------------------|--------------|------------------------------------|----------------------------|--------------|--------------------------|----------------------------|--|
| Price Range            | July<br>2024      | Year-Over-Year<br>Change | Month-Over-Month<br>Change | July<br>2024 | Year-Over-Year<br>Change           | Month-Over-Month<br>Change | July<br>2024 | Year-Over-Year<br>Change | Month-Over-Month<br>Change |  |
| \$143,999 or Less      | 62                | - 75.1%                  | + 47.6%                    | 10.3         | - 8.8%                             | + 47.1%                    | 6            | - 72.7%                  | 0.0%                       |  |
| \$144,000 to \$201,999 | 220               | - 48.7%                  | - 29.5%                    | 9.2          | - 8.0%                             | - 8.9%                     | 24           | - 44.2%                  | - 25.0%                    |  |
| \$202,000 to \$298,999 | 305               | - 57.8%                  | - 44.3%                    | 6.1          | - 35.1%                            | - 30.7%                    | 51           | - 35.4%                  | - 20.3%                    |  |
| \$299,000 or More      | 2,156             | + 9.6%                   | + 6.6%                     | 5.1          | - 10.5%                            | 0.0%                       | 447          | + 19.2%                  | + 4.9%                     |  |
| Total                  | 2.743             | - 18.6%                  | - 6.2%                     | 5.5          | - 20.3%                            | - 6.8%                     | 528          | + 1.7%                   | 0.0%                       |  |

### **New Haven County**

|                        | Total<br>Showings |                          |                            |              | Buyer Interest (Showings/Listings) |                            |              | Managed<br>Listings      |                            |  |
|------------------------|-------------------|--------------------------|----------------------------|--------------|------------------------------------|----------------------------|--------------|--------------------------|----------------------------|--|
| Price Range            | July<br>2024      | Year-Over-Year<br>Change | Month-Over-Month<br>Change | July<br>2024 | Year-Over-Year<br>Change           | Month-Over-Month<br>Change | July<br>2024 | Year-Over-Year<br>Change | Month-Over-Month<br>Change |  |
| \$143,999 or Less      | 266               | - 56.4%                  | - 23.1%                    | 5.2          | - 27.8%                            | - 1.9%                     | 53           | - 40.4%                  | - 20.9%                    |  |
| \$144,000 to \$201,999 | 993               | - 43.3%                  | - 30.3%                    | 6.8          | - 33.3%                            | - 28.4%                    | 149          | - 14.9%                  | - 2.6%                     |  |
| \$202,000 to \$298,999 | 3,185             | - 29.2%                  | - 11.4%                    | 7.7          | - 13.5%                            | - 8.3%                     | 416          | - 20.3%                  | - 4.4%                     |  |
| \$299,000 or More      | 8,614             | + 14.0%                  | - 3.4%                     | 5.3          | - 5.4%                             | - 3.6%                     | 1,668        | + 16.7%                  | - 1.2%                     |  |
| Total                  | 13.058            | - 9.4%                   | - 8.6%                     | 5.9          | - 13.2%                            | - 6.3%                     | 2.286        | + 3.2%                   | - 2.5%                     |  |

## **New London County**

|                        | Total<br>Showings |                          |                            |              | Buyer Interest (Showings/Listings) |                            |              | Managed<br>Listings      |                            |  |
|------------------------|-------------------|--------------------------|----------------------------|--------------|------------------------------------|----------------------------|--------------|--------------------------|----------------------------|--|
| Price Range            | July<br>2024      | Year-Over-Year<br>Change | Month-Over-Month<br>Change | July<br>2024 | Year-Over-Year<br>Change           | Month-Over-Month<br>Change | July<br>2024 | Year-Over-Year<br>Change | Month-Over-Month<br>Change |  |
| \$143,999 or Less      | 57                | + 78.1%                  | - 50.0%                    | 4.4          | 0.0%                               | - 45.7%                    | 13           | + 44.4%                  | - 13.3%                    |  |
| \$144,000 to \$201,999 | 351               | - 26.4%                  | + 16.2%                    | 8.8          | + 1.1%                             | + 4.8%                     | 41           | - 28.1%                  | + 10.8%                    |  |
| \$202,000 to \$298,999 | 971               | - 24.5%                  | - 18.4%                    | 7.6          | - 13.6%                            | - 19.1%                    | 129          | - 14.6%                  | + 3.2%                     |  |
| \$299,000 or More      | 2,327             | + 3.2%                   | - 3.3%                     | 4.3          | - 12.2%                            | 0.0%                       | 582          | + 13.0%                  | - 4.7%                     |  |
| Total                  | 3.706             | - 8.5%                   | - 7.6%                     | 5.1          | - 15.0%                            | - 5.6%                     | 765          | + 4.5%                   | - 2.9%                     |  |

### **Tolland County**

|                        | Total<br>Showings |                          |                            |              | Buyer Interest (Showings/Listings) |                            |              | Managed<br>Listings      |                            |  |
|------------------------|-------------------|--------------------------|----------------------------|--------------|------------------------------------|----------------------------|--------------|--------------------------|----------------------------|--|
| Price Range            | July<br>2024      | Year-Over-Year<br>Change | Month-Over-Month<br>Change | July<br>2024 | Year-Over-Year<br>Change           | Month-Over-Month<br>Change | July<br>2024 | Year-Over-Year<br>Change | Month-Over-Month<br>Change |  |
| \$143,999 or Less      | 20                | - 90.9%                  | - 16.7%                    | 5.0          | - 54.5%                            | - 16.7%                    | 4            | - 80.0%                  | 0.0%                       |  |
| \$144,000 to \$201,999 | 83                | - 84.7%                  | - 81.1%                    | 4.0          | - 77.9%                            | - 78.1%                    | 21           | - 30.0%                  | - 12.5%                    |  |
| \$202,000 to \$298,999 | 401               | - 39.2%                  | - 24.1%                    | 7.3          | - 31.1%                            | - 40.7%                    | 55           | - 14.1%                  | + 25.0%                    |  |
| \$299,000 or More      | 1,333             | + 3.1%                   | - 18.8%                    | 5.6          | - 8.2%                             | - 18.8%                    | 246          | + 6.5%                   | - 2.4%                     |  |
| Total                  | 1,837             | - 32.3%                  | - 30.3%                    | 5.8          | - 31.0%                            | - 32.6%                    | 326          | - 5.5%                   | + 0.6%                     |  |

## **Windham County**

|                        |              | Total<br>Showin          |                            |              | Buyer Into<br>(Showings/L |                            | Managed<br>Listings |                          |                            |
|------------------------|--------------|--------------------------|----------------------------|--------------|---------------------------|----------------------------|---------------------|--------------------------|----------------------------|
| Price Range            | July<br>2024 | Year-Over-Year<br>Change | Month-Over-Month<br>Change | July<br>2024 | Year-Over-Year<br>Change  | Month-Over-Month<br>Change | July<br>2024        | Year-Over-Year<br>Change | Month-Over-Month<br>Change |
| \$143,999 or Less      | 14           | - 80.0%                  | - 60.0%                    | 3.5          | - 55.1%                   | - 25.5%                    | 4                   | - 60.0%                  | - 50.0%                    |
| \$144,000 to \$201,999 | 140          | + 0.7%                   | + 68.7%                    | 9.1          | + 44.4%                   | + 106.8%                   | 16                  | - 27.3%                  | - 20.0%                    |
| \$202,000 to \$298,999 | 286          | - 30.4%                  | - 17.1%                    | 5.3          | - 15.9%                   | - 19.7%                    | 53                  | - 20.9%                  | + 1.9%                     |
| \$299,000 or More      | 636          | + 84.9%                  | + 4.4%                     | 3.7          | + 23.3%                   | - 2.6%                     | 182                 | + 41.1%                  | + 2.8%                     |
| Total                  | 1.076        | + 11.6%                  | + 0.4%                     | 4.4          | - 4.3%                    | - 2.2%                     | 255                 | + 11.8%                  | - 0.8%                     |