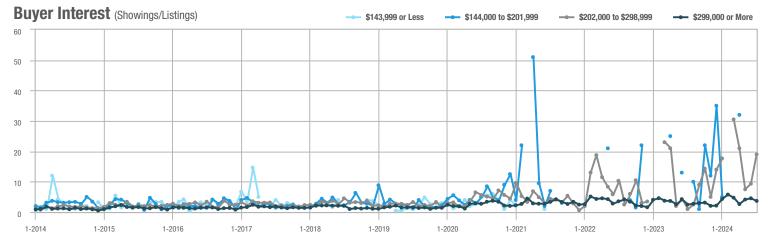

| MLS Area          | Total<br>Showings | Buyer Interest<br>(Showings / Listings) | Managed<br>Listings |
|-------------------|-------------------|-----------------------------------------|---------------------|
| Fairfield County  | 14,580            | 6.0                                     | 2,530               |
| Hartford County   | 15,597            | 8.1                                     | 1,989               |
| Litchfield County | 3,352             | 4.5                                     | 791                 |
| Middlesex County  | 2,743             | 5.5                                     | 528                 |
| New Haven County  | 13,058            | 5.9                                     | 2,286               |
| New London County | 3,706             | 5.1                                     | 765                 |
| Tolland County    | 1,837             | 5.8                                     | 326                 |
| Windham County    | 1,076             | 4.4                                     | 255                 |
| Amston            | 2                 | 0.4                                     | 5                   |
| Andover           | 76                | 7.6                                     | 10                  |
| Ansonia           | 130               | 3.9                                     | 34                  |
| Ashford           | 97                | 6.5                                     | 15                  |
| Avon              | 404               | 7.6                                     | 59                  |
| Barkhamsted       | 152               | 10.9                                    | 14                  |
| Beacon Falls      | 70                | 5.8                                     | 13                  |
| Berlin            | 380               | 10.2                                    | 44                  |
| Bethany           | 77                | 5.8                                     | 14                  |
| Bethel            | 403               | 6.0                                     | 67                  |
| Bethlehem         | 41                | 3.2                                     | 15                  |
| Bloomfield        | 535               | 9.6                                     | 56                  |
| Bolton            | 120               | 5.2                                     | 24                  |
| Bozrah            | 15                | 1.6                                     | 11                  |
| Branford          | 432               | 4.7                                     | 97                  |
| Bridgeport        | 1,304             | 5.9                                     | 219                 |
| Bridgewater       | 29                | 2.5                                     | 13                  |
| Bristol           | 858               | 5.8                                     | 152                 |
| Brookfield        | 434               | 5.0                                     | 87                  |
| Brooklyn          | 75                | 4.4                                     | 17                  |
| Burlington        | 112               | 4.0                                     | 28                  |
| Canaan            | 21                | 3.0                                     | 8                   |
| Canterbury        | 66                | 5.9                                     | 11                  |
| Canton            | 200               | 9.0                                     | 24                  |
| Chaplin           | 7                 | 3.5                                     | 2                   |
| Cheshire          | 354               | 4.7                                     | 77                  |
| Chester           | 62                | 6.2                                     | 10                  |
| Clinton           | 244               | 4.8                                     | 53                  |
| Colchester        | 188               | 7.0                                     | 27                  |
| Colebrook         | 47                | 5.2                                     | 9                   |
| Columbia          | 87                | 5.1                                     | 17                  |
| Cornwall          | 31                | 2.4                                     | 13                  |
| Coventry          | 216               | 5.8                                     | 37                  |
| Cromwell          | 216               | 4.9                                     | 49                  |

| MLS Area      | Total<br>Showings | Buyer Interest (Showings / Listings) | Managed<br>Listings |
|---------------|-------------------|--------------------------------------|---------------------|
| Danbury       | 1,142             | 5.8                                  | 200                 |
| Darien        | 161               | 4.7                                  | 37                  |
| Deep River    | 84                | 6.5                                  | 13                  |
| Derby         | 161               | 4.4                                  | 37                  |
| Durham        | 158               | 9.8                                  | 17                  |
| East Granby   | 102               | 9.2                                  | 12                  |
| East Haddam   | 184               | 4.3                                  | 49                  |
| East Hampton  | 221               | 8.1                                  | 29                  |
| East Hartford | 1,117             | 10.0                                 | 114                 |
| East Haven    | 739               | 7.5                                  | 101                 |
| East Lyme     | 314               | 4.6                                  | 76                  |
| East Windsor  | 183               | 7.2                                  | 28                  |
| Eastford      | 13                | 4.3                                  | 4                   |
| Easton        | 99                | 4.7                                  | 21                  |
| Ellington     | 217               | 6.9                                  | 33                  |
| Enfield       | 757               | 7.3                                  | 105                 |
| Essex         | 230               | 5.8                                  | 40                  |
| Fairfield     | 1,116             | 6.0                                  | 194                 |
| Farmington    | 749               | 8.3                                  | 94                  |
| Franklin      | 8                 | 2.0                                  | 4                   |
| Glastonbury   | 961               | 8.8                                  | 110                 |
| Goshen        | 84                | 4.3                                  | 19                  |
| Granby        | 235               | 7.3                                  | 33                  |
| Greenwich     | 95                | 2.3                                  | 51                  |
| Grisworld     | 137               | 5.2                                  | 27                  |
| Groton        | 305               | 5.1                                  | 65                  |
| Guilford      | 635               | 6.4                                  | 114                 |
| Haddam        | 191               | 6.4                                  | 30                  |
| Hadlyme       | 3                 | 2.0                                  | 2                   |
| Hamden        | 1,345             | 7.4                                  | 185                 |
| Hampton       | 35                | 6.8                                  | 6                   |
| Hartford      | 431               | 4.7                                  | 96                  |
| Hartland      | 7                 | 1.4                                  | 6                   |
| Harwinton     | 86                | 4.7                                  | 22                  |
| Hebron        | 102               | 5.7                                  | 18                  |
| Kent          | 35                | 2.3                                  | 14                  |
| Killingly     | 153               | 4.0                                  | 39                  |
| Killingworth  | 39                | 3.2                                  | 13                  |
| Lebanon       | 158               | 6.8                                  | 25                  |
| Ledyard       | 214               | 4.0                                  | 56                  |
| Lisbon        | 22                | 3.7                                  | 6                   |
| Litchfield    | 135               | 3.7                                  | 39                  |

| MLS Area         | Total<br>Showings | Buyer Interest (Showings / Listings) | Managed<br>Listings |
|------------------|-------------------|--------------------------------------|---------------------|
| Lyme             | 50                | 2.6                                  | 20                  |
| Madison          | 395               | 3.9                                  | 103                 |
| Manchester       | 1,052             | 10.1                                 | 111                 |
| Mansfield        | 132               | 4.9                                  | 29                  |
| Marion           | 10                | 3.3                                  | 3                   |
| Marlborough      | 155               | 8.2                                  | 20                  |
| Meriden          | 968               | 7.6                                  | 127                 |
| Middlebury       | 141               | 3.9                                  | 40                  |
| Middlefield      | 8                 | 1.1                                  | 7                   |
| Middletown       | 627               | 6.2                                  | 104                 |
| Milford          | 906               | 5.6                                  | 163                 |
| Monroe           | 400               | 6.1                                  | 69                  |
| Montville        | 353               | 5.9                                  | 62                  |
| Morris           | 28                | 2.5                                  | 11                  |
| Naugatuck        | 631               | 7.2                                  | 88                  |
| New Britain      | 887               | 8.1                                  | 111                 |
| New Canaan       | 205               | 3.2                                  | 74                  |
| New Fairfield    | 274               | 5.0                                  | 55                  |
| New Hartford     | 68                | 3.2                                  | 21                  |
| New Haven        | 714               | 5.1                                  | 146                 |
| New London       | 234               | 5.1                                  | 46                  |
| New Milford      | 442               | 4.5                                  | 102                 |
| Newington        | 993               | 12.0                                 | 84                  |
| Newtown          | 522               | 4.6                                  | 118                 |
| Norfolk          | 12                | 2.8                                  | 5                   |
| North Branford   | 118               | 3.8                                  | 32                  |
| North Canaan     | 12                | 1.0                                  | 5                   |
| North Haven      | 543               | 8.0                                  | 69                  |
| North Stonington | 52                | 4.0                                  | 14                  |
| Northford        | 56                | 4.3                                  | 14                  |
| Norwalk          | 1,689             | 8.3                                  | 207                 |
| Norwich          | 563               | 6.3                                  | 93                  |
| Old Lyme         | 182               | 4.6                                  | 41                  |
| Old Saybrook     | 311               | 4.3                                  | 74                  |
| Orange           | 277               | 6.0                                  | 46                  |
| Oxford           | 263               | 5.8                                  | 47                  |
| Plainfield       | 126               | 4.3                                  | 30                  |
| Plainville       | 415               | 9.6                                  | 44                  |
| Plymouth         | 255               | 6.1                                  | 42                  |
| Pomfret          | 13                | 1.6                                  | 9                   |
| Portland         | 89                | 5.7                                  | 18                  |
| Preston          | 158               | 9.3                                  | 17                  |

| MLS Area      | Total<br>Showings | Buyer Interest (Showings / Listings) | Managed<br>Listings |
|---------------|-------------------|--------------------------------------|---------------------|
| Prospect      | 75                | 4.2                                  | 18                  |
| Putnam        | 52                | 3.8                                  | 13                  |
| Redding       | 206               | 4.7                                  | 44                  |
| Ridgefield    | 448               | 5.1                                  | 89                  |
| Rocky Hill    | 405               | 6.8                                  | 60                  |
| Roxbury       | 79                | 2.4                                  | 34                  |
| Salem         | 65                | 4.1                                  | 16                  |
| Salisbury     | 17                | 0.9                                  | 22                  |
| Scotland      | 57                | 8.1                                  | 7                   |
| Seymour       | 187               | 4.1                                  | 49                  |
| Sharon        | 51                | 2.6                                  | 23                  |
| Shelton       | 984               | 8.4                                  | 122                 |
| Sherman       | 46                | 1.7                                  | 30                  |
| Simsbury      | 505               | 8.4                                  | 60                  |
| Somers        | 81                | 4.0                                  | 20                  |
| South Windsor | 640               | 10.3                                 | 63                  |
| Southbury     | 472               | 3.8                                  | 123                 |
| Southington   | 725               | 6.0                                  | 125                 |
| Sprague       | 14                | 2.8                                  | 5                   |
| Stafford      | 169               | 5.1                                  | 33                  |
| Stamford      | 2,221             | 6.8                                  | 333                 |
| Sterling      | 28                | 2.3                                  | 13                  |
| Stonington    | 300               | 4.1                                  | 79                  |
| Stratford     | 1,122             | 6.5                                  | 175                 |
| Suffield      | 231               | 6.1                                  | 42                  |
| Thomaston     | 75                | 3.6                                  | 21                  |
| Thompson      | 71                | 4.4                                  | 16                  |
| Tolland       | 210               | 6.7                                  | 33                  |
| Torrington    | 622               | 5.1                                  | 123                 |
| Trumbull      | 698               | 6.6                                  | 106                 |
| Union         | 11                | 11.0                                 | 2                   |
| Vernon        | 320               | 6.2                                  | 53                  |
| Voluntown     | 42                | 5.3                                  | 8                   |
| Wallingford   | 691               | 8.2                                  | 84                  |
| Warren        | 12                | 1.2                                  | 10                  |
| Washington    | 74                | 2.6                                  | 34                  |
| Waterbury     | 1,574             | 6.4                                  | 254                 |
| Waterford     | 332               | 5.4                                  | 67                  |
| Watertown     | 544               | 7.0                                  | 80                  |
| West Hartford | 1,383             | 8.4                                  | 167                 |
| West Haven    | 772               | 6.6                                  | 117                 |
| Westbrook     | 79                | 3.8                                  | 22                  |

| MLS Area      | Total<br>Showings | Buyer Interest<br>(Showings / Listings) | Managed<br>Listings |
|---------------|-------------------|-----------------------------------------|---------------------|
| Weston        | 154               | 3.5                                     | 47                  |
| Westport      | 378               | 4.0                                     | 106                 |
| Wethersfield  | 514               | 10.2                                    | 51                  |
| Willington    | 96                | 5.9                                     | 17                  |
| Wilton        | 479               | 6.1                                     | 79                  |
| Winchester    | 144               | 3.8                                     | 40                  |
| Windham       | 134               | 4.2                                     | 32                  |
| Windsor       | 465               | 8.3                                     | 57                  |
| Windsor Locks | 196               | 6.0                                     | 33                  |
| Winsted       | 54                | 3.1                                     | 18                  |
| Wolcott       | 188               | 3.3                                     | 59                  |
| Woodbridge    | 200               | 4.1                                     | 50                  |
| Woodbury      | 256               | 4.8                                     | 52                  |
| Woodstock     | 149               | 4.1                                     | 40                  |