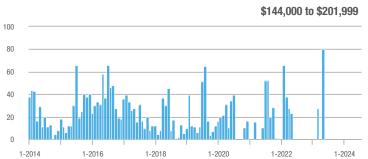

## **Fairfield County**

|                        | Total<br>Showings |                          |                            |              | Buyer Interest (Showings/Listings) |                            |              | Managed<br>Listings      |                            |  |
|------------------------|-------------------|--------------------------|----------------------------|--------------|------------------------------------|----------------------------|--------------|--------------------------|----------------------------|--|
| Price Range            | July<br>2024      | Year-Over-Year<br>Change | Month-Over-Month<br>Change | July<br>2024 | Year-Over-Year<br>Change           | Month-Over-Month<br>Change | July<br>2024 | Year-Over-Year<br>Change | Month-Over-Month<br>Change |  |
| \$143,999 or Less      | 204               | + 4.1%                   | - 23.9%                    | 4.3          | - 12.2%                            | - 17.3%                    | 48           | + 20.0%                  | - 9.4%                     |  |
| \$144,000 to \$201,999 | 408               | + 16.9%                  | + 10.3%                    | 5.3          | - 10.2%                            | - 15.9%                    | 75           | + 23.0%                  | + 25.0%                    |  |
| \$202,000 to \$298,999 | 1,058             | - 49.7%                  | - 14.7%                    | 7.0          | - 34.6%                            | - 17.6%                    | 152          | - 24.4%                  | + 3.4%                     |  |
| \$299,000 or More      | 12,910            | - 9.4%                   | - 6.2%                     | 5.9          | - 18.1%                            | - 4.8%                     | 2,255        | + 5.5%                   | - 3.3%                     |  |
| Total                  | 14,580            | - 13.7%                  | - 6.8%                     | 6.0          | - 18.9%                            | - 4.8%                     | 2,530        | + 3.7%                   | - 2.4%                     |  |