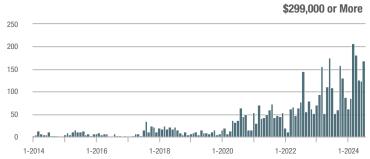

## **Fairfield County**

|                        | Total<br>Showings |                          |                            |              | Buyer Interest (Showings/Listings) |                            |              | Managed<br>Listings      |                            |  |
|------------------------|-------------------|--------------------------|----------------------------|--------------|------------------------------------|----------------------------|--------------|--------------------------|----------------------------|--|
| Price Range            | July<br>2024      | Year-Over-Year<br>Change | Month-Over-Month<br>Change | July<br>2024 | Year-Over-Year<br>Change           | Month-Over-Month<br>Change | July<br>2024 | Year-Over-Year<br>Change | Month-Over-Month<br>Change |  |
| \$143,999 or Less      | 204               | + 4.1%                   | - 23.9%                    | 4.3          | - 12.2%                            | - 17.3%                    | 48           | + 20.0%                  | - 9.4%                     |  |
| \$144,000 to \$201,999 | 408               | + 16.9%                  | + 10.3%                    | 5.3          | - 10.2%                            | - 15.9%                    | 75           | + 23.0%                  | + 25.0%                    |  |
| \$202,000 to \$298,999 | 1,058             | - 49.7%                  | - 14.7%                    | 7.0          | - 34.6%                            | - 17.6%                    | 152          | - 24.4%                  | + 3.4%                     |  |
| \$299,000 or More      | 12,910            | - 9.4%                   | - 6.2%                     | 5.9          | - 18.1%                            | - 4.8%                     | 2,255        | + 5.5%                   | - 3.3%                     |  |
| Total                  | 14,580            | - 13.7%                  | - 6.8%                     | 6.0          | - 18.9%                            | - 4.8%                     | 2,530        | + 3.7%                   | - 2.4%                     |  |

## **Hartford County**

|                        | Total<br>Showings |                          |                            |              | Buyer Interest (Showings/Listings) |                            |              | Managed<br>Listings      |                            |  |
|------------------------|-------------------|--------------------------|----------------------------|--------------|------------------------------------|----------------------------|--------------|--------------------------|----------------------------|--|
| Price Range            | July<br>2024      | Year-Over-Year<br>Change | Month-Over-Month<br>Change | July<br>2024 | Year-Over-Year<br>Change           | Month-Over-Month<br>Change | July<br>2024 | Year-Over-Year<br>Change | Month-Over-Month<br>Change |  |
| \$143,999 or Less      | 345               | - 61.2%                  | - 36.8%                    | 6.2          | - 41.5%                            | - 31.9%                    | 56           | - 34.1%                  | - 9.7%                     |  |
| \$144,000 to \$201,999 | 1,365             | - 47.1%                  | - 4.1%                     | 11.1         | - 21.8%                            | - 9.8%                     | 127          | - 31.7%                  | + 5.8%                     |  |
| \$202,000 to \$298,999 | 4,392             | - 25.5%                  | - 10.8%                    | 10.3         | - 14.2%                            | - 11.2%                    | 430          | - 13.0%                  | - 0.2%                     |  |
| \$299,000 or More      | 9,495             | + 12.4%                  | - 8.3%                     | 7.2          | - 1.4%                             | - 7.7%                     | 1,376        | + 12.9%                  | - 0.7%                     |  |
| Total                  | 15,597            | - 12.5%                  | - 9.6%                     | 8.1          | - 12.9%                            | - 10.0%                    | 1,989        | + 0.3%                   | - 0.5%                     |  |

## **Litchfield County**

|                        | Total<br>Showings |                          |                            |              | Buyer Interest (Showings/Listings) |                            |              | Managed<br>Listings      |                            |  |
|------------------------|-------------------|--------------------------|----------------------------|--------------|------------------------------------|----------------------------|--------------|--------------------------|----------------------------|--|
| Price Range            | July<br>2024      | Year-Over-Year<br>Change | Month-Over-Month<br>Change | July<br>2024 | Year-Over-Year<br>Change           | Month-Over-Month<br>Change | July<br>2024 | Year-Over-Year<br>Change | Month-Over-Month<br>Change |  |
| \$143,999 or Less      | 102               | + 52.2%                  | + 30.8%                    | 10.2         | + 161.5%                           | + 137.2%                   | 10           | - 41.2%                  | - 44.4%                    |  |
| \$144,000 to \$201,999 | 175               | - 58.7%                  | - 7.4%                     | 5.4          | - 18.2%                            | + 14.9%                    | 33           | - 49.2%                  | - 19.5%                    |  |
| \$202,000 to \$298,999 | 785               | - 32.1%                  | - 6.8%                     | 6.1          | - 26.5%                            | - 18.7%                    | 129          | - 10.4%                  | + 12.2%                    |  |
| \$299,000 or More      | 2,290             | + 28.6%                  | + 12.5%                    | 3.9          | + 8.3%                             | + 11.4%                    | 619          | + 11.5%                  | - 2.2%                     |  |
| Total                  | 3,352             | - 2.2%                   | + 6.6%                     | 4.5          | - 6.3%                             | + 7.1%                     | 791          | + 1.3%                   | - 2.0%                     |  |

### **Middlesex County**

|                        | Total<br>Showings |                          |                            |              | Buyer Interest (Showings/Listings) |                            |              | Managed<br>Listings      |                            |  |
|------------------------|-------------------|--------------------------|----------------------------|--------------|------------------------------------|----------------------------|--------------|--------------------------|----------------------------|--|
| Price Range            | July<br>2024      | Year-Over-Year<br>Change | Month-Over-Month<br>Change | July<br>2024 | Year-Over-Year<br>Change           | Month-Over-Month<br>Change | July<br>2024 | Year-Over-Year<br>Change | Month-Over-Month<br>Change |  |
| \$143,999 or Less      | 62                | - 75.1%                  | + 47.6%                    | 10.3         | - 8.8%                             | + 47.1%                    | 6            | - 72.7%                  | 0.0%                       |  |
| \$144,000 to \$201,999 | 220               | - 48.7%                  | - 29.5%                    | 9.2          | - 8.0%                             | - 8.9%                     | 24           | - 44.2%                  | - 25.0%                    |  |
| \$202,000 to \$298,999 | 305               | - 57.8%                  | - 44.3%                    | 6.1          | - 35.1%                            | - 30.7%                    | 51           | - 35.4%                  | - 20.3%                    |  |
| \$299,000 or More      | 2,156             | + 9.6%                   | + 6.6%                     | 5.1          | - 10.5%                            | 0.0%                       | 447          | + 19.2%                  | + 4.9%                     |  |
| Total                  | 2.743             | - 18.6%                  | - 6.2%                     | 5.5          | - 20.3%                            | - 6.8%                     | 528          | + 1.7%                   | 0.0%                       |  |

### **New Haven County**

|                        | Total<br>Showings |                          |                            |              | Buyer Interest (Showings/Listings) |                            |              | Managed<br>Listings      |                            |  |
|------------------------|-------------------|--------------------------|----------------------------|--------------|------------------------------------|----------------------------|--------------|--------------------------|----------------------------|--|
| Price Range            | July<br>2024      | Year-Over-Year<br>Change | Month-Over-Month<br>Change | July<br>2024 | Year-Over-Year<br>Change           | Month-Over-Month<br>Change | July<br>2024 | Year-Over-Year<br>Change | Month-Over-Month<br>Change |  |
| \$143,999 or Less      | 266               | - 56.4%                  | - 23.1%                    | 5.2          | - 27.8%                            | - 1.9%                     | 53           | - 40.4%                  | - 20.9%                    |  |
| \$144,000 to \$201,999 | 993               | - 43.3%                  | - 30.3%                    | 6.8          | - 33.3%                            | - 28.4%                    | 149          | - 14.9%                  | - 2.6%                     |  |
| \$202,000 to \$298,999 | 3,185             | - 29.2%                  | - 11.4%                    | 7.7          | - 13.5%                            | - 8.3%                     | 416          | - 20.3%                  | - 4.4%                     |  |
| \$299,000 or More      | 8,614             | + 14.0%                  | - 3.4%                     | 5.3          | - 5.4%                             | - 3.6%                     | 1,668        | + 16.7%                  | - 1.2%                     |  |
| Total                  | 13.058            | - 9.4%                   | - 8.6%                     | 5.9          | - 13.2%                            | - 6.3%                     | 2.286        | + 3.2%                   | - 2.5%                     |  |

## **New London County**

|                        | Total<br>Showings |                          |                            |              | Buyer Interest (Showings/Listings) |                            |              | Managed<br>Listings      |                            |  |
|------------------------|-------------------|--------------------------|----------------------------|--------------|------------------------------------|----------------------------|--------------|--------------------------|----------------------------|--|
| Price Range            | July<br>2024      | Year-Over-Year<br>Change | Month-Over-Month<br>Change | July<br>2024 | Year-Over-Year<br>Change           | Month-Over-Month<br>Change | July<br>2024 | Year-Over-Year<br>Change | Month-Over-Month<br>Change |  |
| \$143,999 or Less      | 57                | + 78.1%                  | - 50.0%                    | 4.4          | 0.0%                               | - 45.7%                    | 13           | + 44.4%                  | - 13.3%                    |  |
| \$144,000 to \$201,999 | 351               | - 26.4%                  | + 16.2%                    | 8.8          | + 1.1%                             | + 4.8%                     | 41           | - 28.1%                  | + 10.8%                    |  |
| \$202,000 to \$298,999 | 971               | - 24.5%                  | - 18.4%                    | 7.6          | - 13.6%                            | - 19.1%                    | 129          | - 14.6%                  | + 3.2%                     |  |
| \$299,000 or More      | 2,327             | + 3.2%                   | - 3.3%                     | 4.3          | - 12.2%                            | 0.0%                       | 582          | + 13.0%                  | - 4.7%                     |  |
| Total                  | 3.706             | - 8.5%                   | - 7.6%                     | 5.1          | - 15.0%                            | - 5.6%                     | 765          | + 4.5%                   | - 2.9%                     |  |

### **Tolland County**

|                        | Total<br>Showings |                          |                            |              | Buyer Interest (Showings/Listings) |                            |              | Managed<br>Listings      |                            |  |
|------------------------|-------------------|--------------------------|----------------------------|--------------|------------------------------------|----------------------------|--------------|--------------------------|----------------------------|--|
| Price Range            | July<br>2024      | Year-Over-Year<br>Change | Month-Over-Month<br>Change | July<br>2024 | Year-Over-Year<br>Change           | Month-Over-Month<br>Change | July<br>2024 | Year-Over-Year<br>Change | Month-Over-Month<br>Change |  |
| \$143,999 or Less      | 20                | - 90.9%                  | - 16.7%                    | 5.0          | - 54.5%                            | - 16.7%                    | 4            | - 80.0%                  | 0.0%                       |  |
| \$144,000 to \$201,999 | 83                | - 84.7%                  | - 81.1%                    | 4.0          | - 77.9%                            | - 78.1%                    | 21           | - 30.0%                  | - 12.5%                    |  |
| \$202,000 to \$298,999 | 401               | - 39.2%                  | - 24.1%                    | 7.3          | - 31.1%                            | - 40.7%                    | 55           | - 14.1%                  | + 25.0%                    |  |
| \$299,000 or More      | 1,333             | + 3.1%                   | - 18.8%                    | 5.6          | - 8.2%                             | - 18.8%                    | 246          | + 6.5%                   | - 2.4%                     |  |
| Total                  | 1,837             | - 32.3%                  | - 30.3%                    | 5.8          | - 31.0%                            | - 32.6%                    | 326          | - 5.5%                   | + 0.6%                     |  |

## **Windham County**

|                        |              | Total<br>Showin          |                            |              | Buyer Into<br>(Showings/L |                            | Managed<br>Listings |                          |                            |
|------------------------|--------------|--------------------------|----------------------------|--------------|---------------------------|----------------------------|---------------------|--------------------------|----------------------------|
| Price Range            | July<br>2024 | Year-Over-Year<br>Change | Month-Over-Month<br>Change | July<br>2024 | Year-Over-Year<br>Change  | Month-Over-Month<br>Change | July<br>2024        | Year-Over-Year<br>Change | Month-Over-Month<br>Change |
| \$143,999 or Less      | 14           | - 80.0%                  | - 60.0%                    | 3.5          | - 55.1%                   | - 25.5%                    | 4                   | - 60.0%                  | - 50.0%                    |
| \$144,000 to \$201,999 | 140          | + 0.7%                   | + 68.7%                    | 9.1          | + 44.4%                   | + 106.8%                   | 16                  | - 27.3%                  | - 20.0%                    |
| \$202,000 to \$298,999 | 286          | - 30.4%                  | - 17.1%                    | 5.3          | - 15.9%                   | - 19.7%                    | 53                  | - 20.9%                  | + 1.9%                     |
| \$299,000 or More      | 636          | + 84.9%                  | + 4.4%                     | 3.7          | + 23.3%                   | - 2.6%                     | 182                 | + 41.1%                  | + 2.8%                     |
| Total                  | 1.076        | + 11.6%                  | + 0.4%                     | 4.4          | - 4.3%                    | - 2.2%                     | 255                 | + 11.8%                  | - 0.8%                     |