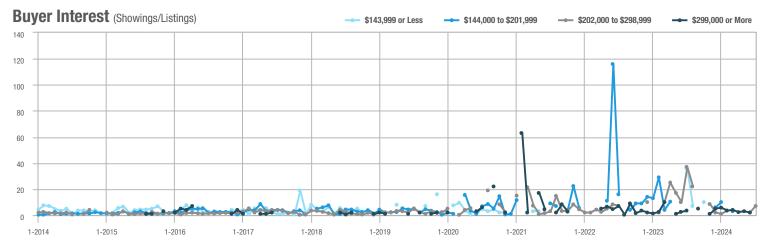

## **Fairfield County**

|                        | Total<br>Showings |                          |                            |              | Buyer Interest (Showings/Listings) |                            |              | Managed<br>Listings      |                            |  |
|------------------------|-------------------|--------------------------|----------------------------|--------------|------------------------------------|----------------------------|--------------|--------------------------|----------------------------|--|
| Price Range            | July<br>2024      | Year-Over-Year<br>Change | Month-Over-Month<br>Change | July<br>2024 | Year-Over-Year<br>Change           | Month-Over-Month<br>Change | July<br>2024 | Year-Over-Year<br>Change | Month-Over-Month<br>Change |  |
| \$143,999 or Less      | 204               | + 4.1%                   | - 23.9%                    | 4.3          | - 12.2%                            | - 17.3%                    | 48           | + 20.0%                  | - 9.4%                     |  |
| \$144,000 to \$201,999 | 408               | + 16.9%                  | + 10.3%                    | 5.3          | - 10.2%                            | - 15.9%                    | 75           | + 23.0%                  | + 25.0%                    |  |
| \$202,000 to \$298,999 | 1,058             | - 49.7%                  | - 14.7%                    | 7.0          | - 34.6%                            | - 17.6%                    | 152          | - 24.4%                  | + 3.4%                     |  |
| \$299,000 or More      | 12,910            | - 9.4%                   | - 6.2%                     | 5.9          | - 18.1%                            | - 4.8%                     | 2,255        | + 5.5%                   | - 3.3%                     |  |
| Total                  | 14,580            | - 13.7%                  | - 6.8%                     | 6.0          | - 18.9%                            | - 4.8%                     | 2,530        | + 3.7%                   | - 2.4%                     |  |

## **Hartford County**

|                        | Total<br>Showings |                          |                            |              | Buyer Interest (Showings/Listings) |                            |              | Managed<br>Listings      |                            |  |
|------------------------|-------------------|--------------------------|----------------------------|--------------|------------------------------------|----------------------------|--------------|--------------------------|----------------------------|--|
| Price Range            | July<br>2024      | Year-Over-Year<br>Change | Month-Over-Month<br>Change | July<br>2024 | Year-Over-Year<br>Change           | Month-Over-Month<br>Change | July<br>2024 | Year-Over-Year<br>Change | Month-Over-Month<br>Change |  |
| \$143,999 or Less      | 345               | - 61.2%                  | - 36.8%                    | 6.2          | - 41.5%                            | - 31.9%                    | 56           | - 34.1%                  | - 9.7%                     |  |
| \$144,000 to \$201,999 | 1,365             | - 47.1%                  | - 4.1%                     | 11.1         | - 21.8%                            | - 9.8%                     | 127          | - 31.7%                  | + 5.8%                     |  |
| \$202,000 to \$298,999 | 4,392             | - 25.5%                  | - 10.8%                    | 10.3         | - 14.2%                            | - 11.2%                    | 430          | - 13.0%                  | - 0.2%                     |  |
| \$299,000 or More      | 9,495             | + 12.4%                  | - 8.3%                     | 7.2          | - 1.4%                             | - 7.7%                     | 1,376        | + 12.9%                  | - 0.7%                     |  |
| Total                  | 15,597            | - 12.5%                  | - 9.6%                     | 8.1          | - 12.9%                            | - 10.0%                    | 1,989        | + 0.3%                   | - 0.5%                     |  |

## **Litchfield County**

|                        | Total<br>Showings |                          |                            |              | Buyer Interest (Showings/Listings) |                            |              | Managed<br>Listings      |                            |  |
|------------------------|-------------------|--------------------------|----------------------------|--------------|------------------------------------|----------------------------|--------------|--------------------------|----------------------------|--|
| Price Range            | July<br>2024      | Year-Over-Year<br>Change | Month-Over-Month<br>Change | July<br>2024 | Year-Over-Year<br>Change           | Month-Over-Month<br>Change | July<br>2024 | Year-Over-Year<br>Change | Month-Over-Month<br>Change |  |
| \$143,999 or Less      | 102               | + 52.2%                  | + 30.8%                    | 10.2         | + 161.5%                           | + 137.2%                   | 10           | - 41.2%                  | - 44.4%                    |  |
| \$144,000 to \$201,999 | 175               | - 58.7%                  | - 7.4%                     | 5.4          | - 18.2%                            | + 14.9%                    | 33           | - 49.2%                  | - 19.5%                    |  |
| \$202,000 to \$298,999 | 785               | - 32.1%                  | - 6.8%                     | 6.1          | - 26.5%                            | - 18.7%                    | 129          | - 10.4%                  | + 12.2%                    |  |
| \$299,000 or More      | 2,290             | + 28.6%                  | + 12.5%                    | 3.9          | + 8.3%                             | + 11.4%                    | 619          | + 11.5%                  | - 2.2%                     |  |
| Total                  | 3,352             | - 2.2%                   | + 6.6%                     | 4.5          | - 6.3%                             | + 7.1%                     | 791          | + 1.3%                   | - 2.0%                     |  |

### **Middlesex County**

|                        | Total<br>Showings |                          |                            |              | Buyer Interest (Showings/Listings) |                            |              | Managed<br>Listings      |                            |  |
|------------------------|-------------------|--------------------------|----------------------------|--------------|------------------------------------|----------------------------|--------------|--------------------------|----------------------------|--|
| Price Range            | July<br>2024      | Year-Over-Year<br>Change | Month-Over-Month<br>Change | July<br>2024 | Year-Over-Year<br>Change           | Month-Over-Month<br>Change | July<br>2024 | Year-Over-Year<br>Change | Month-Over-Month<br>Change |  |
| \$143,999 or Less      | 62                | - 75.1%                  | + 47.6%                    | 10.3         | - 8.8%                             | + 47.1%                    | 6            | - 72.7%                  | 0.0%                       |  |
| \$144,000 to \$201,999 | 220               | - 48.7%                  | - 29.5%                    | 9.2          | - 8.0%                             | - 8.9%                     | 24           | - 44.2%                  | - 25.0%                    |  |
| \$202,000 to \$298,999 | 305               | - 57.8%                  | - 44.3%                    | 6.1          | - 35.1%                            | - 30.7%                    | 51           | - 35.4%                  | - 20.3%                    |  |
| \$299,000 or More      | 2,156             | + 9.6%                   | + 6.6%                     | 5.1          | - 10.5%                            | 0.0%                       | 447          | + 19.2%                  | + 4.9%                     |  |
| Total                  | 2.743             | - 18.6%                  | - 6.2%                     | 5.5          | - 20.3%                            | - 6.8%                     | 528          | + 1.7%                   | 0.0%                       |  |

### **New Haven County**

|                        | Total<br>Showings |                          |                            |              | Buyer Interest (Showings/Listings) |                            |              | Managed<br>Listings      |                            |  |
|------------------------|-------------------|--------------------------|----------------------------|--------------|------------------------------------|----------------------------|--------------|--------------------------|----------------------------|--|
| Price Range            | July<br>2024      | Year-Over-Year<br>Change | Month-Over-Month<br>Change | July<br>2024 | Year-Over-Year<br>Change           | Month-Over-Month<br>Change | July<br>2024 | Year-Over-Year<br>Change | Month-Over-Month<br>Change |  |
| \$143,999 or Less      | 266               | - 56.4%                  | - 23.1%                    | 5.2          | - 27.8%                            | - 1.9%                     | 53           | - 40.4%                  | - 20.9%                    |  |
| \$144,000 to \$201,999 | 993               | - 43.3%                  | - 30.3%                    | 6.8          | - 33.3%                            | - 28.4%                    | 149          | - 14.9%                  | - 2.6%                     |  |
| \$202,000 to \$298,999 | 3,185             | - 29.2%                  | - 11.4%                    | 7.7          | - 13.5%                            | - 8.3%                     | 416          | - 20.3%                  | - 4.4%                     |  |
| \$299,000 or More      | 8,614             | + 14.0%                  | - 3.4%                     | 5.3          | - 5.4%                             | - 3.6%                     | 1,668        | + 16.7%                  | - 1.2%                     |  |
| Total                  | 13.058            | - 9.4%                   | - 8.6%                     | 5.9          | - 13.2%                            | - 6.3%                     | 2.286        | + 3.2%                   | - 2.5%                     |  |

## **New London County**

|                        | Total<br>Showings |                          |                            |              | Buyer Interest (Showings/Listings) |                            |              | Managed<br>Listings      |                            |  |
|------------------------|-------------------|--------------------------|----------------------------|--------------|------------------------------------|----------------------------|--------------|--------------------------|----------------------------|--|
| Price Range            | July<br>2024      | Year-Over-Year<br>Change | Month-Over-Month<br>Change | July<br>2024 | Year-Over-Year<br>Change           | Month-Over-Month<br>Change | July<br>2024 | Year-Over-Year<br>Change | Month-Over-Month<br>Change |  |
| \$143,999 or Less      | 57                | + 78.1%                  | - 50.0%                    | 4.4          | 0.0%                               | - 45.7%                    | 13           | + 44.4%                  | - 13.3%                    |  |
| \$144,000 to \$201,999 | 351               | - 26.4%                  | + 16.2%                    | 8.8          | + 1.1%                             | + 4.8%                     | 41           | - 28.1%                  | + 10.8%                    |  |
| \$202,000 to \$298,999 | 971               | - 24.5%                  | - 18.4%                    | 7.6          | - 13.6%                            | - 19.1%                    | 129          | - 14.6%                  | + 3.2%                     |  |
| \$299,000 or More      | 2,327             | + 3.2%                   | - 3.3%                     | 4.3          | - 12.2%                            | 0.0%                       | 582          | + 13.0%                  | - 4.7%                     |  |
| Total                  | 3.706             | - 8.5%                   | - 7.6%                     | 5.1          | - 15.0%                            | - 5.6%                     | 765          | + 4.5%                   | - 2.9%                     |  |

### **Tolland County**

|                        | Total<br>Showings |                          |                            |              | Buyer Interest (Showings/Listings) |                            |              | Managed<br>Listings      |                            |  |
|------------------------|-------------------|--------------------------|----------------------------|--------------|------------------------------------|----------------------------|--------------|--------------------------|----------------------------|--|
| Price Range            | July<br>2024      | Year-Over-Year<br>Change | Month-Over-Month<br>Change | July<br>2024 | Year-Over-Year<br>Change           | Month-Over-Month<br>Change | July<br>2024 | Year-Over-Year<br>Change | Month-Over-Month<br>Change |  |
| \$143,999 or Less      | 20                | - 90.9%                  | - 16.7%                    | 5.0          | - 54.5%                            | - 16.7%                    | 4            | - 80.0%                  | 0.0%                       |  |
| \$144,000 to \$201,999 | 83                | - 84.7%                  | - 81.1%                    | 4.0          | - 77.9%                            | - 78.1%                    | 21           | - 30.0%                  | - 12.5%                    |  |
| \$202,000 to \$298,999 | 401               | - 39.2%                  | - 24.1%                    | 7.3          | - 31.1%                            | - 40.7%                    | 55           | - 14.1%                  | + 25.0%                    |  |
| \$299,000 or More      | 1,333             | + 3.1%                   | - 18.8%                    | 5.6          | - 8.2%                             | - 18.8%                    | 246          | + 6.5%                   | - 2.4%                     |  |
| Total                  | 1,837             | - 32.3%                  | - 30.3%                    | 5.8          | - 31.0%                            | - 32.6%                    | 326          | - 5.5%                   | + 0.6%                     |  |

## **Windham County**

|                        |              | Total<br>Showin          |                            |              | Buyer Into<br>(Showings/L |                            | Managed<br>Listings |                          |                            |
|------------------------|--------------|--------------------------|----------------------------|--------------|---------------------------|----------------------------|---------------------|--------------------------|----------------------------|
| Price Range            | July<br>2024 | Year-Over-Year<br>Change | Month-Over-Month<br>Change | July<br>2024 | Year-Over-Year<br>Change  | Month-Over-Month<br>Change | July<br>2024        | Year-Over-Year<br>Change | Month-Over-Month<br>Change |
| \$143,999 or Less      | 14           | - 80.0%                  | - 60.0%                    | 3.5          | - 55.1%                   | - 25.5%                    | 4                   | - 60.0%                  | - 50.0%                    |
| \$144,000 to \$201,999 | 140          | + 0.7%                   | + 68.7%                    | 9.1          | + 44.4%                   | + 106.8%                   | 16                  | - 27.3%                  | - 20.0%                    |
| \$202,000 to \$298,999 | 286          | - 30.4%                  | - 17.1%                    | 5.3          | - 15.9%                   | - 19.7%                    | 53                  | - 20.9%                  | + 1.9%                     |
| \$299,000 or More      | 636          | + 84.9%                  | + 4.4%                     | 3.7          | + 23.3%                   | - 2.6%                     | 182                 | + 41.1%                  | + 2.8%                     |
| Total                  | 1.076        | + 11.6%                  | + 0.4%                     | 4.4          | - 4.3%                    | - 2.2%                     | 255                 | + 11.8%                  | - 0.8%                     |