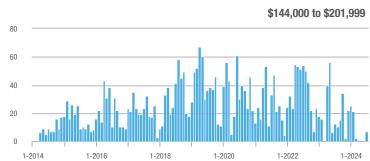

## **Fairfield County**

|                        | Total<br>Showings |                          |                            |              | Buyer Interest (Showings/Listings) |                            |              | Managed<br>Listings      |                            |  |
|------------------------|-------------------|--------------------------|----------------------------|--------------|------------------------------------|----------------------------|--------------|--------------------------|----------------------------|--|
| Price Range            | July<br>2024      | Year-Over-Year<br>Change | Month-Over-Month<br>Change | July<br>2024 | Year-Over-Year<br>Change           | Month-Over-Month<br>Change | July<br>2024 | Year-Over-Year<br>Change | Month-Over-Month<br>Change |  |
| \$143,999 or Less      | 204               | + 4.1%                   | - 23.9%                    | 4.3          | - 12.2%                            | - 17.3%                    | 48           | + 20.0%                  | - 9.4%                     |  |
| \$144,000 to \$201,999 | 408               | + 16.9%                  | + 10.3%                    | 5.3          | - 10.2%                            | - 15.9%                    | 75           | + 23.0%                  | + 25.0%                    |  |
| \$202,000 to \$298,999 | 1,058             | - 49.7%                  | - 14.7%                    | 7.0          | - 34.6%                            | - 17.6%                    | 152          | - 24.4%                  | + 3.4%                     |  |
| \$299,000 or More      | 12,910            | - 9.4%                   | - 6.2%                     | 5.9          | - 18.1%                            | - 4.8%                     | 2,255        | + 5.5%                   | - 3.3%                     |  |
| Total                  | 14,580            | - 13.7%                  | - 6.8%                     | 6.0          | - 18.9%                            | - 4.8%                     | 2,530        | + 3.7%                   | - 2.4%                     |  |