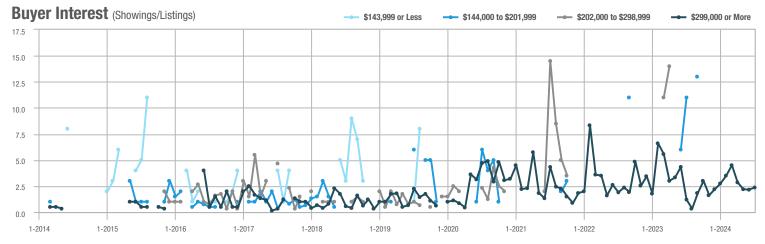

| _                          |
| \$202,000 to \$298,999 | 0            | _                        | _                          |              | _                         | _                          | 0                   | _                        | _                          |
| \$299,000 or More      | 31           | + 158.3%                 | - 22.5%                    | 2.4          | + 100.0%                  | + 9.1%                     | 13                  | + 18.2%                  | - 13.3%                    |
| Total                  | 31           | + 34.8%                  | - 22.5%                    | 2.4          | + 14.3%                   | + 9.1%                     | 13                  | + 8.3%                   | - 13.3%                    |















**Coventry** 

|                        |              | Total<br>Showin          |                            |              | Buyer Interest (Showings/Listings) |                            |              | Managed<br>Listings      |                            |  |
|------------------------|--------------|--------------------------|----------------------------|--------------|------------------------------------|----------------------------|--------------|--------------------------|----------------------------|--|
| Price Range            | July<br>2024 | Year-Over-Year<br>Change | Month-Over-Month<br>Change | July<br>2024 | Year-Over-Year<br>Change           | Month-Over-Month<br>Change | July<br>2024 | Year-Over-Year<br>Change | Month-Over-Month<br>Change |  |
| \$143,999 or Less