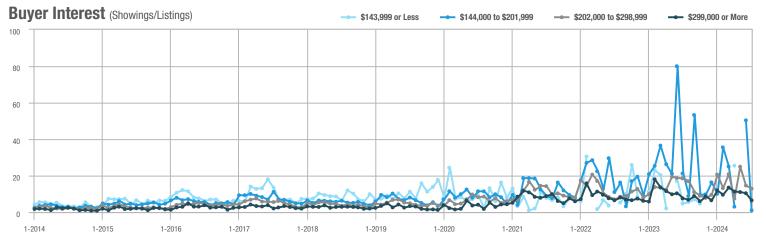

## **Fairfield County**

|                        | Total<br>Showings |                          |                            |              | Buyer Interest (Showings/Listings) |                            |              | Managed<br>Listings      |                            |  |
|------------------------|-------------------|--------------------------|----------------------------|--------------|------------------------------------|----------------------------|--------------|--------------------------|----------------------------|--|
| Price Range            | July<br>2024      | Year-Over-Year<br>Change | Month-Over-Month<br>Change | July<br>2024 | Year-Over-Year<br>Change           | Month-Over-Month<br>Change | July<br>2024 | Year-Over-Year<br>Change | Month-Over-Month<br>Change |  |
| \$143,999 or Less      | 204               | + 4.1%                   | - 23.9%                    | 4.3          | - 12.2%                            | - 17.3%                    | 48           | + 20.0%                  | - 9.4%                     |  |
| \$144,000 to \$201,999 | 408               | + 16.9%                  | + 10.3%                    | 5.3          | - 10.2%                            | - 15.9%                    | 75           | + 23.0%                  | + 25.0%                    |  |
| \$202,000 to \$298,999 | 1,058             | - 49.7%                  | - 14.7%                    | 7.0          | - 34.6%                            | - 17.6%                    | 152          | - 24.4%                  | + 3.4%                     |  |
| \$299,000 or More      | 12,910            | - 9.4%                   | - 6.2%                     | 5.9          | - 18.1%                            | - 4.8%                     | 2,255        | + 5.5%                   | - 3.3%                     |  |
| Total                  | 14,580            | - 13.7%                  | - 6.8%                     | 6.0          | - 18.9%                            | - 4.8%                     | 2,530        | + 3.7%                   | - 2.4%                     |  |

## **Hartford County**

|                        | Total<br>Showings |                          |                            |              | Buyer Interest (Showings/Listings) |                            |              | Managed<br>Listings      |                            |  |
|------------------------|-------------------|--------------------------|----------------------------|--------------|------------------------------------|----------------------------|--------------|--------------------------|----------------------------|--|
| Price Range            | July<br>2024      | Year-Over-Year<br>Change | Month-Over-Month<br>Change | July<br>2024 | Year-Over-Year<br>Change           | Month-Over-Month<br>Change | July<br>2024 | Year-Over-Year<br>Change | Month-Over-Month<br>Change |  |
| \$143,999 or Less      | 345               | - 61.2%                  | - 36.8%                    | 6.2          | - 41.5%                            | - 31.9%                    | 56           | - 34.1%                  | - 9.7%                     |  |
| \$144,000 to \$201,999 | 1,365             | - 47.1%                  | - 4.1%                     | 11.1         | - 21.8%                            | - 9.8%                     | 127          | - 31.7%                  | + 5.8%                     |  |
| \$202,000 to \$298,999 | 4,392             | - 25.5%                  | - 10.8%                    | 10.3         | - 14.2%                            | - 11.2%                    | 430          | - 13.0%                  | - 0.2%                     |  |
| \$299,000 or More      | 9,495             | + 12.4%                  | - 8.3%                     | 7.2          | - 1.4%                             | - 7.7%                     | 1,376        | + 12.9%                  | - 0.7%                     |  |
| Total                  | 15,597            | - 12.5%                  | - 9.6%                     | 8.1          | - 12.9%                            | - 10.0%                    | 1,989        | + 0.3%                   | - 0.5%                     |  |

## **Litchfield County**

|                        | Total<br>Showings |                          |                            |              | Buyer Interest (Showings/Listings) |                            |              | Managed<br>Listings      |                            |  |
|------------------------|-------------------|--------------------------|----------------------------|--------------|------------------------------------|----------------------------|--------------|--------------------------|----------------------------|--|
| Price Range            | July<br>2024      | Year-Over-Year<br>Change | Month-Over-Month<br>Change | July<br>2024 | Year-Over-Year<br>Change           | Month-Over-Month<br>Change | July<br>2024 | Year-Over-Year<br>Change | Month-Over-Month<br>Change |  |
| \$143,999 or Less      | 102               | + 52.2%                  | + 30.8%                    | 10.2         | + 161.5%                           | + 137.2%                   | 10           | - 41.2%                  | - 44.4%                    |  |
| \$144,000 to \$201,999 | 175               | - 58.7%                  | - 7.4%                     | 5.4          | - 18.2%                            | + 14.9%                    | 33           | - 49.2%                  | - 19.5%                    |  |
| \$202,000 to \$298,999 | 785               | - 32.1%                  | - 6.8%                     | 6.1          | - 26.5%                            | - 18.7%                    | 129          | - 10.4%                  | + 12.2%                    |  |
| \$299,000 or More      | 2,290             | + 28.6%                  | + 12.5%                    | 3.9          | + 8.3%                             | + 11.4%                    | 619          | + 11.5%                  | - 2.2%                     |  |
| Total                  | 3,352             | - 2.2%                   | + 6.6%                     | 4.5          | - 6.3%                             | + 7.1%                     | 791          | + 1.3%                   | - 2.0%                     |  |

### **Middlesex County**

|                        | Total<br>Showings |                          |                            |              | Buyer Interest (Showings/Listings) |                            |              | Managed<br>Listings      |                            |  |
|------------------------|-------------------|--------------------------|----------------------------|--------------|------------------------------------|----------------------------|--------------|--------------------------|----------------------------|--|
| Price Range            | July<br>2024      | Year-Over-Year<br>Change | Month-Over-Month<br>Change | July<br>2024 | Year-Over-Year<br>Change           | Month-Over-Month<br>Change | July<br>2024 | Year-Over-Year<br>Change | Month-Over-Month<br>Change |  |
| \$143,999 or Less      | 62                | - 75.1%                  | + 47.6%                    | 10.3         | - 8.8%                             | + 47.1%                    | 6            | - 72.7%                  | 0.0%                       |  |
| \$144,000 to \$201,999 | 220               | - 48.7%                  | - 29.5%                    | 9.2          | - 8.0%                             | - 8.9%                     | 24           | - 44.2%                  | - 25.0%                    |  |
| \$202,000 to \$298,999 | 305               | - 57.8%                  | - 44.3%                    | 6.1          | - 35.1%                            | - 30.7%                    | 51           | - 35.4%                  | - 20.3%                    |  |
| \$299,000 or More      | 2,156             | + 9.6%                   | + 6.6%                     | 5.1          | - 10.5%                            | 0.0%                       | 447          | + 19.2%                  | + 4.9%                     |  |
| Total                  | 2.743             | - 18.6%                  | - 6.2%                     | 5.5          | - 20.3%                            | - 6.8%                     | 528          | + 1.7%                   | 0.0%                       |  |

### **New Haven County**

|                        | Total<br>Showings |                          |                            |              | Buyer Interest (Showings/Listings) |                            |              | Managed<br>Listings      |                            |  |
|------------------------|-------------------|--------------------------|----------------------------|--------------|------------------------------------|----------------------------|--------------|--------------------------|----------------------------|--|
| Price Range            | July<br>2024      | Year-Over-Year<br>Change | Month-Over-Month<br>Change | July<br>2024 | Year-Over-Year<br>Change           | Month-Over-Month<br>Change | July<br>2024 | Year-Over-Year<br>Change | Month-Over-Month<br>Change |  |
| \$143,999 or Less      | 266               | - 56.4%                  | - 23.1%                    | 5.2          | - 27.8%                            | - 1.9%                     | 53           | - 40.4%                  | - 20.9%                    |  |
| \$144,000 to \$201,999 | 993               | - 43.3%                  | - 30.3%                    | 6.8          | - 33.3%                            | - 28.4%                    | 149          | - 14.9%                  | - 2.6%                     |  |
| \$202,000 to \$298,999 | 3,185             | - 29.2%                  | - 11.4%                    | 7.7          | - 13.5%                            | - 8.3%                     | 416          | - 20.3%                  | - 4.4%                     |  |
| \$299,000 or More      | 8,614             | + 14.0%                  | - 3.4%                     | 5.3          | - 5.4%                             | - 3.6%                     | 1,668        | + 16.7%                  | - 1.2%                     |  |
| Total                  | 13.058            | - 9.4%                   | - 8.6%                     | 5.9          | - 13.2%                            | - 6.3%                     | 2.286        | + 3.2%                   | - 2.5%                     |  |

## **New London County**

|                        | Total<br>Showings |                          |                            |              | Buyer Interest (Showings/Listings) |                            |              | Managed<br>Listings      |                            |  |
|------------------------|-------------------|--------------------------|----------------------------|--------------|------------------------------------|----------------------------|--------------|--------------------------|----------------------------|--|
| Price Range            | July<br>2024      | Year-Over-Year<br>Change | Month-Over-Month<br>Change | July<br>2024 | Year-Over-Year<br>Change           | Month-Over-Month<br>Change | July<br>2024 | Year-Over-Year<br>Change | Month-Over-Month<br>Change |  |
| \$143,999 or Less      | 57                | + 78.1%                  | - 50.0%                    | 4.4          | 0.0%                               | - 45.7%                    | 13           | + 44.4%                  | - 13.3%                    |  |
| \$144,000 to \$201,999 | 351               | - 26.4%                  | + 16.2%                    | 8.8          | + 1.1%                             | + 4.8%                     | 41           | - 28.1%                  | + 10.8%                    |  |
| \$202,000 to \$298,999 | 971               | - 24.5%                  | - 18.4%                    | 7.6          | - 13.6%                            | - 19.1%                    | 129          | - 14.6%                  | + 3.2%                     |  |
| \$299,000 or More      | 2,327             | + 3.2%                   | - 3.3%                     | 4.3          | - 12.2%                            | 0.0%                       | 582          | + 13.0%                  | - 4.7%                     |  |
| Total                  | 3.706             | - 8.5%                   | - 7.6%                     | 5.1          | - 15.0%                            | - 5.6%                     | 765          | + 4.5%                   | - 2.9%                     |  |

### **Tolland County**

|                        | Total<br>Showings |                          |                            |              | Buyer Interest (Showings/Listings) |                            |              | Managed<br>Listings      |                            |  |
|------------------------|-------------------|--------------------------|----------------------------|--------------|------------------------------------|----------------------------|--------------|--------------------------|----------------------------|--|
| Price Range            | July<br>2024      | Year-Over-Year<br>Change | Month-Over-Month<br>Change | July<br>2024 | Year-Over-Year<br>Change           | Month-Over-Month<br>Change | July<br>2024 | Year-Over-Year<br>Change | Month-Over-Month<br>Change |  |
| \$143,999 or Less      | 20                | - 90.9%                  | - 16.7%                    | 5.0          | - 54.5%                            | - 16.7%                    | 4            | - 80.0%                  | 0.0%                       |  |
| \$144,000 to \$201,999 | 83                | - 84.7%                  | - 81.1%                    | 4.0          | - 77.9%                            | - 78.1%                    | 21           | - 30.0%                  | - 12.5%                    |  |
| \$202,000 to \$298,999 | 401               | - 39.2%                  | - 24.1%                    | 7.3          | - 31.1%                            | - 40.7%                    | 55           | - 14.1%                  | + 25.0%                    |  |
| \$299,000 or More      | 1,333             | + 3.1%                   | - 18.8%                    | 5.6          | - 8.2%                             | - 18.8%                    | 246          | + 6.5%                   | - 2.4%                     |  |
| Total                  | 1,837             | - 32.3%                  | - 30.3%                    | 5.8          | - 31.0%                            | - 32.6%                    | 326          | - 5.5%                   | + 0.6%                     |  |

## **Windham County**

|                        |              | Total<br>Showin          |                            |              | Buyer Into<br>(Showings/L |                            | Managed<br>Listings |                          |                            |
|------------------------|--------------|--------------------------|----------------------------|--------------|---------------------------|----------------------------|---------------------|--------------------------|----------------------------|
| Price Range            | July<br>2024 | Year-Over-Year<br>Change | Month-Over-Month<br>Change | July<br>2024 | Year-Over-Year<br>Change  | Month-Over-Month<br>Change | July<br>2024        | Year-Over-Year<br>Change | Month-Over-Month<br>Change |
| \$143,999 or Less      | 14           | - 80.0%                  | - 60.0%                    | 3.5          | - 55.1%                   | - 25.5%                    | 4                   | - 60.0%                  | - 50.0%                    |
| \$144,000 to \$201,999 | 140          | + 0.7%                   | + 68.7%                    | 9.1          | + 44.4%                   | + 106.8%                   | 16                  | - 27.3%                  | - 20.0%                    |
| \$202,000 to \$298,999 | 286          | - 30.4%                  | - 17.1%                    | 5.3          | - 15.9%                   | - 19.7%                    | 53                  | - 20.9%                  | + 1.9%                     |
| \$299,000 or More      | 636          | + 84.9%                  | + 4.4%                     | 3.7          | + 23.3%                   | - 2.6%                     | 182                 | + 41.1%                  | + 2.8%                     |
| Total                  | 1.076        | + 11.6%                  | + 0.4%                     | 4.4          | - 4.3%                    | - 2.2%                     | 255                 | + 11.8%                  | - 0.8%                     |