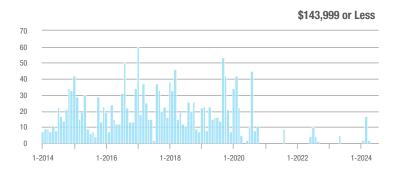

## **Fairfield County**

|                        | Total<br>Showings |                          |                            |              | Buyer Interest (Showings/Listings) |                            |              | Managed<br>Listings      |                            |  |
|------------------------|-------------------|--------------------------|----------------------------|--------------|------------------------------------|----------------------------|--------------|--------------------------|----------------------------|--|
| Price Range            | July<br>2024      | Year-Over-Year<br>Change | Month-Over-Month<br>Change | July<br>2024 | Year-Over-Year<br>Change           | Month-Over-Month<br>Change | July<br>2024 | Year-Over-Year<br>Change | Month-Over-Month<br>Change |  |
| \$143,999 or Less      | 204               | + 4.1%                   | - 23.9%                    | 4.3          | - 12.2%                            | - 17.3%                    | 48           | + 20.0%                  | - 9.4%                     |  |
| \$144,000 to \$201,999 | 408               | + 16.9%                  | + 10.3%                    | 5.3          | - 10.2%                            | - 15.9%                    | 75           | + 23.0%                  | + 25.0%                    |  |
| \$202,000 to \$298,999 | 1,058             | - 49.7%                  | - 14.7%                    | 7.0          | - 34.6%                            | - 17.6%                    | 152          | - 24.4%                  | + 3.4%                     |  |
| \$299,000 or More      | 12,910            | - 9.4%                   | - 6.2%                     | 5.9          | - 18.1%                            | - 4.8%                     | 2,255        | + 5.5%                   | - 3.3%                     |  |
| Total                  | 14,580            | - 13.7%                  | - 6.8%                     | 6.0          | - 18.9%                            | - 4.8%                     | 2,530        | + 3.7%                   | - 2.4%                     |  |

## **Hartford County**

|                        | Total<br>Showings |                          |                            |              | Buyer Interest (Showings/Listings) |                            |              | Managed<br>Listings      |                            |  |
|------------------------|-------------------|--------------------------|----------------------------|--------------|------------------------------------|----------------------------|--------------|--------------------------|----------------------------|--|
| Price Range            | July<br>2024      | Year-Over-Year<br>Change | Month-Over-Month<br>Change | July<br>2024 | Year-Over-Year<br>Change           | Month-Over-Month<br>Change | July<br>2024 | Year-Over-Year<br>Change | Month-Over-Month<br>Change |  |
| \$143,999 or Less      | 345               | - 61.2%                  | - 36.8%                    | 6.2          | - 41.5%                            | - 31.9%                    | 56           | - 34.1%                  | - 9.7%                     |  |
| \$144,000 to \$201,999 | 1,365             | - 47.1%                  | - 4.1%                     | 11.1         | - 21.8%                            | - 9.8%                     | 127          | - 31.7%                  | + 5.8%                     |  |
| \$202,000 to \$298,999 | 4,392             | - 25.5%                  | - 10.8%                    | 10.3         | - 14.2%                            | - 11.2%                    | 430          | - 13.0%                  | - 0.2%                     |  |
| \$299,000 or More      | 9,495             | + 12.4%                  | - 8.3%                     | 7.2          | - 1.4%                             | - 7.7%                     | 1,376        | + 12.9%                  | - 0.7%                     |  |
| Total                  | 15,597            | - 12.5%                  | - 9.6%                     | 8.1          | - 12.9%                            | - 10.0%                    | 1,989        | + 0.3%                   | - 0.5%                     |  |

## **Litchfield County**

|                        | Total<br>Showings |                          |                            |              | Buyer Interest (Showings/Listings) |                            |              | Managed<br>Listings      |                            |  |
|------------------------|-------------------|--------------------------|----------------------------|--------------|------------------------------------|----------------------------|--------------|--------------------------|----------------------------|--|
| Price Range            | July<br>2024      | Year-Over-Year<br>Change | Month-Over-Month<br>Change | July<br>2024 | Year-Over-Year<br>Change           | Month-Over-Month<br>Change | July<br>2024 | Year-Over-Year<br>Change | Month-Over-Month<br>Change |  |
| \$143,999 or Less      | 102               | + 52.2%                  | + 30.8%                    | 10.2         | + 161.5%                           | + 137.2%                   | 10           | - 41.2%                  | - 44.4%                    |  |
| \$144,000 to \$201,999 | 175               | - 58.7%                  | - 7.4%                     | 5.4          | - 18.2%                            | + 14.9%                    | 33           | - 49.2%                  | - 19.5%                    |  |
| \$202,000 to \$298,999 | 785               | - 32.1%                  | - 6.8%                     | 6.1          | - 26.5%                            | - 18.7%                    | 129          | - 10.4%                  | + 12.2%                    |  |
| \$299,000 or More      | 2,290             | + 28.6%                  | + 12.5%                    | 3.9          | + 8.3%                             | + 11.4%                    | 619          | + 11.5%                  | - 2.2%                     |  |
| Total                  | 3,352             | - 2.2%                   | + 6.6%                     | 4.5          | - 6.3%                             | + 7.1%                     | 791          | + 1.3%                   | - 2.0%                     |  |

### **Middlesex County**

|                        | Total<br>Showings |                          |                            |              | Buyer Interest (Showings/Listings) |                            |              | Managed<br>Listings      |                            |  |
|------------------------|-------------------|--------------------------|----------------------------|--------------|------------------------------------|----------------------------|--------------|--------------------------|----------------------------|--|
| Price Range            | July<br>2024      | Year-Over-Year<br>Change | Month-Over-Month<br>Change | July<br>2024 | Year-Over-Year<br>Change           | Month-Over-Month<br>Change | July<br>2024 | Year-Over-Year<br>Change | Month-Over-Month<br>Change |  |
| \$143,999 or Less      | 62                | - 75.1%                  | + 47.6%                    | 10.3         | - 8.8%                             | + 47.1%                    | 6            | - 72.7%                  | 0.0%                       |  |
| \$144,000 to \$201,999 | 220               | - 48.7%                  | - 29.5%                    | 9.2          | - 8.0%                             | - 8.9%                     | 24           | - 44.2%                  | - 25.0%                    |  |
| \$202,000 to \$298,999 | 305               | - 57.8%                  | - 44.3%                    | 6.1          | - 35.1%                            | - 30.7%                    | 51           | - 35.4%                  | - 20.3%                    |  |
| \$299,000 or More      | 2,156             | + 9.6%                   | + 6.6%                     | 5.1          | - 10.5%                            | 0.0%                       | 447          | + 19.2%                  | + 4.9%                     |  |
| Total                  | 2.743             | - 18.6%                  | - 6.2%                     | 5.5          | - 20.3%                            | - 6.8%                     | 528          | + 1.7%                   | 0.0%                       |  |

### **New Haven County**

|                        | Total<br>Showings |                          |                            |              | Buyer Interest (Showings/Listings) |                            |              | Managed<br>Listings      |                            |  |
|------------------------|-------------------|--------------------------|----------------------------|--------------|------------------------------------|----------------------------|--------------|--------------------------|----------------------------|--|
| Price Range            | July<br>2024      | Year-Over-Year<br>Change | Month-Over-Month<br>Change | July<br>2024 | Year-Over-Year<br>Change           | Month-Over-Month<br>Change | July<br>2024 | Year-Over-Year<br>Change | Month-Over-Month<br>Change |  |
| \$143,999 or Less      | 266               | - 56.4%                  | - 23.1%                    | 5.2          | - 27.8%                            | - 1.9%                     | 53           | - 40.4%                  | - 20.9%                    |  |
| \$144,000 to \$201,999 | 993               | - 43.3%                  | - 30.3%                    | 6.8          | - 33.3%                            | - 28.4%                    | 149          | - 14.9%                  | - 2.6%                     |  |
| \$202,000 to \$298,999 | 3,185             | - 29.2%                  | - 11.4%                    | 7.7          | - 13.5%                            | - 8.3%                     | 416          | - 20.3%                  | - 4.4%                     |  |
| \$299,000 or More      | 8,614             | + 14.0%                  | - 3.4%                     | 5.3          | - 5.4%                             | - 3.6%                     | 1,668        | + 16.7%                  | - 1.2%                     |  |
| Total                  | 13.058            | - 9.4%                   | - 8.6%                     | 5.9          | - 13.2%                            | - 6.3%                     | 2.286        | + 3.2%                   | - 2.5%                     |  |

## **New London County**

|                        | Total<br>Showings |                          |                            |              | Buyer Interest (Showings/Listings) |                            |              | Managed<br>Listings      |                            |  |
|------------------------|-------------------|--------------------------|----------------------------|--------------|------------------------------------|----------------------------|--------------|--------------------------|----------------------------|--|
| Price Range            | July<br>2024      | Year-Over-Year<br>Change | Month-Over-Month<br>Change | July<br>2024 | Year-Over-Year<br>Change           | Month-Over-Month<br>Change | July<br>2024 | Year-Over-Year<br>Change | Month-Over-Month<br>Change |  |
| \$143,999 or Less      | 57                | + 78.1%                  | - 50.0%                    | 4.4          | 0.0%                               | - 45.7%                    | 13           | + 44.4%                  | - 13.3%                    |  |
| \$144,000 to \$201,999 | 351               | - 26.4%                  | + 16.2%                    | 8.8          | + 1.1%                             | + 4.8%                     | 41           | - 28.1%                  | + 10.8%                    |  |
| \$202,000 to \$298,999 | 971               | - 24.5%                  | - 18.4%                    | 7.6          | - 13.6%                            | - 19.1%                    | 129          | - 14.6%                  | + 3.2%                     |  |
| \$299,000 or More      | 2,327             | + 3.2%                   | - 3.3%                     | 4.3          | - 12.2%                            | 0.0%                       | 582          | + 13.0%                  | - 4.7%                     |  |
| Total                  | 3.706             | - 8.5%                   | - 7.6%                     | 5.1          | - 15.0%                            | - 5.6%                     | 765          | + 4.5%                   | - 2.9%                     |  |

### **Tolland County**

|                        | Total<br>Showings |                          |                            |              | Buyer Interest (Showings/Listings) |                            |              | Managed<br>Listings      |                            |  |
|------------------------|-------------------|--------------------------|----------------------------|--------------|------------------------------------|----------------------------|--------------|--------------------------|----------------------------|--|
| Price Range            | July<br>2024      | Year-Over-Year<br>Change | Month-Over-Month<br>Change | July<br>2024 | Year-Over-Year<br>Change           | Month-Over-Month<br>Change | July<br>2024 | Year-Over-Year<br>Change | Month-Over-Month<br>Change |  |
| \$143,999 or Less      | 20                | - 90.9%                  | - 16.7%                    | 5.0          | - 54.5%                            | - 16.7%                    | 4            | - 80.0%                  | 0.0%                       |  |
| \$144,000 to \$201,999 | 83                | - 84.7%                  | - 81.1%                    | 4.0          | - 77.9%                            | - 78.1%                    | 21           | - 30.0%                  | - 12.5%                    |  |
| \$202,000 to \$298,999 | 401               | - 39.2%                  | - 24.1%                    | 7.3          | - 31.1%                            | - 40.7%                    | 55           | - 14.1%                  | + 25.0%                    |  |
| \$299,000 or More      | 1,333             | + 3.1%                   | - 18.8%                    | 5.6          | - 8.2%                             | - 18.8%                    | 246          | + 6.5%                   | - 2.4%                     |  |
| Total                  | 1,837             | - 32.3%                  | - 30.3%                    | 5.8          | - 31.0%                            | - 32.6%                    | 326          | - 5.5%                   | + 0.6%                     |  |

## **Windham County**

|                        |              | Total<br>Showin          |                            |              | Buyer Into<br>(Showings/L |                            | Managed<br>Listings |                          |                            |
|------------------------|--------------|--------------------------|----------------------------|--------------|---------------------------|----------------------------|---------------------|--------------------------|----------------------------|
| Price Range            | July<br>2024 | Year-Over-Year<br>Change | Month-Over-Month<br>Change | July<br>2024 | Year-Over-Year<br>Change  | Month-Over-Month<br>Change | July<br>2024        | Year-Over-Year<br>Change | Month-Over-Month<br>Change |
| \$143,999 or Less      | 14           | - 80.0%                  | - 60.0%                    | 3.5          | - 55.1%                   | - 25.5%                    | 4                   | - 60.0%                  | - 50.0%                    |
| \$144,000 to \$201,999 | 140          | + 0.7%                   | + 68.7%                    | 9.1          | + 44.4%                   | + 106.8%                   | 16                  | - 27.3%                  | - 20.0%                    |
| \$202,000 to \$298,999 | 286          | - 30.4%                  | - 17.1%                    | 5.3          | - 15.9%                   | - 19.7%                    | 53                  | - 20.9%                  | + 1.9%                     |
| \$299,000 or More      | 636          | + 84.9%                  | + 4.4%                     | 3.7          | + 23.3%                   | - 2.6%                     | 182                 | + 41.1%                  | + 2.8%                     |
| Total                  | 1.076        | + 11.6%                  | + 0.4%                     | 4.4          | - 4.3%                    | - 2.2%                     | 255                 | + 11.8%                  | - 0.8%                     |