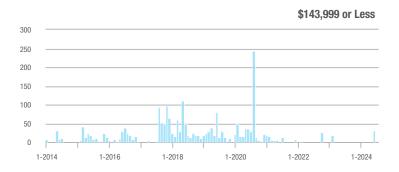

|  |
| \$202,000 to \$298,999 | 88                | - 35.8%                  | - 45.3%                    | 12.6         | + 0.8%                                | - 53.0%                    | 7            | - 36.4%                  | + 16.7%                    |  |
| \$299,000 or More      | 796               | + 0.1%                   | + 22.7%                    | 7.6          | - 13.6%                               | + 22.6%                    | 109          | + 14.7%                  | - 0.9%                     |  |
| Total                  | 984               | + 2.8%                   | + 14.2%                    | 8.4          | - 8.7%                                | + 10.5%                    | 122          | + 11.9%                  | + 2.5%                     |  |















### **Sherman**

|                        |              | Total<br>Showin          |                            |              | Buyer Into<br>(Showings/L |                            | Managed<br>Listings |                          |                            |
|------------------------|--------------|--------------------------|----------------------------|--------------|---------------------------|----------------------------|---------------------|--------------------------|----------------------------|
| Price Range            | July<br>2024 | Year-Over-Year<br>Change | Month-Over-Month<br>Change | July<br>2024 | Year-Over-Year<br>Change  | Month-Over-Month<br>Change | July<br>2024        | Year-Over-Year<br>Change | Month-Over-Month<br>Change |
| \$143,999 or Less