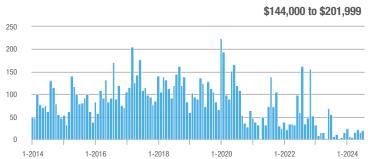

## **Fairfield County**

|                        | Total<br>Showings |                          |                            |              | Buyer Interest (Showings/Listings) |                            |              | Managed<br>Listings      |                            |  |
|------------------------|-------------------|--------------------------|----------------------------|--------------|------------------------------------|----------------------------|--------------|--------------------------|----------------------------|--|
| Price Range            | July<br>2024      | Year-Over-Year<br>Change | Month-Over-Month<br>Change | July<br>2024 | Year-Over-Year<br>Change           | Month-Over-Month<br>Change | July<br>2024 | Year-Over-Year<br>Change | Month-Over-Month<br>Change |  |
| \$143,999 or Less      | 204               | + 4.1%                   | - 23.9%                    | 4.3          | - 12.2%                            | - 17.3%                    | 48           | + 20.0%                  | - 9.4%                     |  |
| \$144,000 to \$201,999 | 408               | + 16.9%                  | + 10.3%                    | 5.3          | - 10.2%                            | - 15.9%                    | 75           | + 23.0%                  | + 25.0%                    |  |
| \$202,000 to \$298,999 | 1,058             | - 49.7%                  | - 14.7%                    | 7.0          | - 34.6%                            | - 17.6%                    | 152          | - 24.4%                  | + 3.4%                     |  |
| \$299,000 or More      | 12,910            | - 9.4%                   | - 6.2%                     | 5.9          | - 18.1%                            | - 4.8%                     | 2,255        | + 5.5%                   | - 3.3%                     |  |
| Total                  | 14,580            | - 13.7%                  | - 6.8%                     | 6.0          | - 18.9%                            | - 4.8%                     | 2,530        | + 3.7%                   | - 2.4%                     |  |