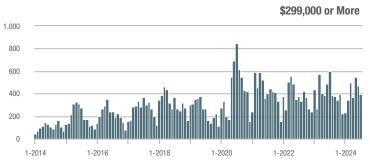

## **Fairfield County**

|                        | Total<br>Showings |                          |                            |              | Buyer Interest (Showings/Listings) |                            |              | Managed<br>Listings      |                            |  |
|------------------------|-------------------|--------------------------|----------------------------|--------------|------------------------------------|----------------------------|--------------|--------------------------|----------------------------|--|
| Price Range            | July<br>2024      | Year-Over-Year<br>Change | Month-Over-Month<br>Change | July<br>2024 | Year-Over-Year<br>Change           | Month-Over-Month<br>Change | July<br>2024 | Year-Over-Year<br>Change | Month-Over-Month<br>Change |  |
| \$143,999 or Less      | 204               | + 4.1%                   | - 23.9%                    | 4.3          | - 12.2%                            | - 17.3%                    | 48           | + 20.0%                  | - 9.4%                     |  |
| \$144,000 to \$201,999 | 408               | + 16.9%                  | + 10.3%                    | 5.3          | - 10.2%                            | - 15.9%                    | 75           | + 23.0%                  | + 25.0%                    |  |
| \$202,000 to \$298,999 | 1,058             | - 49.7%                  | - 14.7%                    | 7.0          | - 34.6%                            | - 17.6%                    | 152          | - 24.4%                  | + 3.4%                     |  |
| \$299,000 or More      | 12,910            | - 9.4%                   | - 6.2%                     | 5.9          | - 18.1%                            | - 4.8%                     | 2,255        | + 5.5%                   | - 3.3%                     |  |
| Total                  | 14,580            | - 13.7%                  | - 6.8%                     | 6.0          | - 18.9%                            | - 4.8%                     | 2,530        | + 3.7%                   | - 2.4%                     |  |

## **Hartford County**

|                        | Total<br>Showings |                          |                            |              | Buyer Interest (Showings/Listings) |                            |              | Managed<br>Listings      |                            |  |
|------------------------|-------------------|--------------------------|----------------------------|--------------|------------------------------------|----------------------------|--------------|--------------------------|----------------------------|--|
| Price Range            | July<br>2024      | Year-Over-Year<br>Change | Month-Over-Month<br>Change | July<br>2024 | Year-Over-Year<br>Change           | Month-Over-Month<br>Change | July<br>2024 | Year-Over-Year<br>Change | Month-Over-Month<br>Change |  |
| \$143,999 or Less      | 345               | - 61.2%                  | - 36.8%                    | 6.2          | - 41.5%                            | - 31.9%                    | 56           | - 34.1%                  | - 9.7%                     |  |
| \$144,000 to \$201,999 | 1,365             | - 47.1%                  | - 4.1%                     | 11.1         | - 21.8%                            | - 9.8%                     | 127          | - 31.7%                  | + 5.8%                     |  |
| \$202,000 to \$298,999 | 4,392             | - 25.5%                  | - 10.8%                    | 10.3         | - 14.2%                            | - 11.2%                    | 430          | - 13.0%                  | - 0.2%                     |  |
| \$299,000 or More      | 9,495             | + 12.4%                  | - 8.3%                     | 7.2          | - 1.4%                             | - 7.7%                     | 1,376        | + 12.9%                  | - 0.7%                     |  |
| Total                  | 15,597            | - 12.5%                  | - 9.6%                     | 8.1          | - 12.9%                            | - 10.0%                    | 1,989        | + 0.3%                   | - 0.5%                     |  |

## **Litchfield County**

|                        | Total<br>Showings |                          |                            |              | Buyer Interest (Showings/Listings) |                            |              | Managed<br>Listings      |                            |  |
|------------------------|-------------------|--------------------------|----------------------------|--------------|------------------------------------|----------------------------|--------------|--------------------------|----------------------------|--|
| Price Range            | July<br>2024      | Year-Over-Year<br>Change | Month-Over-Month<br>Change | July<br>2024 | Year-Over-Year<br>Change           | Month-Over-Month<br>Change | July<br>2024 | Year-Over-Year<br>Change | Month-Over-Month<br>Change |  |
| \$143,999 or Less      | 102               | + 52.2%                  | + 30.8%                    | 10.2         | + 161.5%                           | + 137.2%                   | 10           | - 41.2%                  | - 44.4%                    |  |
| \$144,000 to \$201,999 | 175               | - 58.7%                  | - 7.4%                     | 5.4          | - 18.2%                            | + 14.9%                    | 33           | - 49.2%                  | - 19.5%                    |  |
| \$202,000 to \$298,999 | 785               | - 32.1%                  | - 6.8%                     | 6.1          | - 26.5%                            | - 18.7%                    | 129          | - 10.4%                  | + 12.2%                    |  |
| \$299,000 or More      | 2,290             | + 28.6%                  | + 12.5%                    | 3.9          | + 8.3%                             | + 11.4%                    | 619          | + 11.5%                  | - 2.2%                     |  |
| Total                  | 3,352             | - 2.2%                   | + 6.6%                     | 4.5          | - 6.3%                             | + 7.1%                     | 791          | + 1.3%                   | - 2.0%                     |  |

### **Middlesex County**

|                        | Total<br>Showings |                          |                            |              | Buyer Interest (Showings/Listings) |                            |              | Managed<br>Listings      |                            |  |
|------------------------|-------------------|--------------------------|----------------------------|--------------|------------------------------------|----------------------------|--------------|--------------------------|----------------------------|--|
| Price Range            | July<br>2024      | Year-Over-Year<br>Change | Month-Over-Month<br>Change | July<br>2024 | Year-Over-Year<br>Change           | Month-Over-Month<br>Change | July<br>2024 | Year-Over-Year<br>Change | Month-Over-Month<br>Change |  |
| \$143,999 or Less      | 62                | - 75.1%                  | + 47.6%                    | 10.3         | - 8.8%                             | + 47.1%                    | 6            | - 72.7%                  | 0.0%                       |  |
| \$144,000 to \$201,999 | 220               | - 48.7%                  | - 29.5%                    | 9.2          | - 8.0%                             | - 8.9%                     | 24           | - 44.2%                  | - 25.0%                    |  |
| \$202,000 to \$298,999 | 305               | - 57.8%                  | - 44.3%                    | 6.1          | - 35.1%                            | - 30.7%                    | 51           | - 35.4%                  | - 20.3%                    |  |
| \$299,000 or More      | 2,156             | + 9.6%                   | + 6.6%                     | 5.1          | - 10.5%                            | 0.0%                       | 447          | + 19.2%                  | + 4.9%                     |  |
| Total                  | 2.743             | - 18.6%                  | - 6.2%                     | 5.5          | - 20.3%                            | - 6.8%                     | 528          | + 1.7%                   | 0.0%                       |  |

### **New Haven County**

|                        | Total<br>Showings |                          |                            |              | Buyer Interest (Showings/Listings) |                            |              | Managed<br>Listings      |                            |  |
|------------------------|-------------------|--------------------------|----------------------------|--------------|------------------------------------|----------------------------|--------------|--------------------------|----------------------------|--|
| Price Range            | July<br>2024      | Year-Over-Year<br>Change | Month-Over-Month<br>Change | July<br>2024 | Year-Over-Year<br>Change           | Month-Over-Month<br>Change | July<br>2024 | Year-Over-Year<br>Change | Month-Over-Month<br>Change |  |
| \$143,999 or Less      | 266               | - 56.4%                  | - 23.1%                    | 5.2          | - 27.8%                            | - 1.9%                     | 53           | - 40.4%                  | - 20.9%                    |  |
| \$144,000 to \$201,999 | 993               | - 43.3%                  | - 30.3%                    | 6.8          | - 33.3%                            | - 28.4%                    | 149          | - 14.9%                  | - 2.6%                     |  |
| \$202,000 to \$298,999 | 3,185             | - 29.2%                  | - 11.4%                    | 7.7          | - 13.5%                            | - 8.3%                     | 416          | - 20.3%                  | - 4.4%                     |  |
| \$299,000 or More      | 8,614             | + 14.0%                  | - 3.4%                     | 5.3          | - 5.4%                             | - 3.6%                     | 1,668        | + 16.7%                  | - 1.2%                     |  |
| Total                  | 13.058            | - 9.4%                   | - 8.6%                     | 5.9          | - 13.2%                            | - 6.3%                     | 2.286        | + 3.2%                   | - 2.5%                     |  |

## **New London County**

|                        | Total<br>Showings |                          |                            |              | Buyer Interest (Showings/Listings) |                            |              | Managed<br>Listings      |                            |  |
|------------------------|-------------------|--------------------------|----------------------------|--------------|------------------------------------|----------------------------|--------------|--------------------------|----------------------------|--|
| Price Range            | July<br>2024      | Year-Over-Year<br>Change | Month-Over-Month<br>Change | July<br>2024 | Year-Over-Year<br>Change           | Month-Over-Month<br>Change | July<br>2024 | Year-Over-Year<br>Change | Month-Over-Month<br>Change |  |
| \$143,999 or Less      | 57                | + 78.1%                  | - 50.0%                    | 4.4          | 0.0%                               | - 45.7%                    | 13           | + 44.4%                  | - 13.3%                    |  |
| \$144,000 to \$201,999 | 351               | - 26.4%                  | + 16.2%                    | 8.8          | + 1.1%                             | + 4.8%                     | 41           | - 28.1%                  | + 10.8%                    |  |
| \$202,000 to \$298,999 | 971               | - 24.5%                  | - 18.4%                    | 7.6          | - 13.6%                            | - 19.1%                    | 129          | - 14.6%                  | + 3.2%                     |  |
| \$299,000 or More      | 2,327             | + 3.2%                   | - 3.3%                     | 4.3          | - 12.2%                            | 0.0%                       | 582          | + 13.0%                  | - 4.7%                     |  |
| Total                  | 3.706             | - 8.5%                   | - 7.6%                     | 5.1          | - 15.0%                            | - 5.6%                     | 765          | + 4.5%                   | - 2.9%                     |  |

### **Tolland County**

|                        | Total<br>Showings |                          |                            |              | Buyer Interest (Showings/Listings) |                            |              | Managed<br>Listings      |                            |  |
|------------------------|-------------------|--------------------------|----------------------------|--------------|------------------------------------|----------------------------|--------------|--------------------------|----------------------------|--|
| Price Range            | July<br>2024      | Year-Over-Year<br>Change | Month-Over-Month<br>Change | July<br>2024 | Year-Over-Year<br>Change           | Month-Over-Month<br>Change | July<br>2024 | Year-Over-Year<br>Change | Month-Over-Month<br>Change |  |
| \$143,999 or Less      | 20                | - 90.9%                  | - 16.7%                    | 5.0          | - 54.5%                            | - 16.7%                    | 4            | - 80.0%                  | 0.0%                       |  |
| \$144,000 to \$201,999 | 83                | - 84.7%                  | - 81.1%                    | 4.0          | - 77.9%                            | - 78.1%                    | 21           | - 30.0%                  | - 12.5%                    |  |
| \$202,000 to \$298,999 | 401               | - 39.2%                  | - 24.1%                    | 7.3          | - 31.1%                            | - 40.7%                    | 55           | - 14.1%                  | + 25.0%                    |  |
| \$299,000 or More      | 1,333             | + 3.1%                   | - 18.8%                    | 5.6          | - 8.2%                             | - 18.8%                    | 246          | + 6.5%                   | - 2.4%                     |  |
| Total                  | 1,837             | - 32.3%                  | - 30.3%                    | 5.8          | - 31.0%                            | - 32.6%                    | 326          | - 5.5%                   | + 0.6%                     |  |

## **Windham County**

|                        |              | Total<br>Showin          |                            |              | Buyer Into<br>(Showings/L |                            | Managed<br>Listings |                          |                            |
|------------------------|--------------|--------------------------|----------------------------|--------------|---------------------------|----------------------------|---------------------|--------------------------|----------------------------|
| Price Range            | July<br>2024 | Year-Over-Year<br>Change | Month-Over-Month<br>Change | July<br>2024 | Year-Over-Year<br>Change  | Month-Over-Month<br>Change | July<br>2024        | Year-Over-Year<br>Change | Month-Over-Month<br>Change |
| \$143,999 or Less      | 14           | - 80.0%                  | - 60.0%                    | 3.5          | - 55.1%                   | - 25.5%                    | 4                   | - 60.0%                  | - 50.0%                    |
| \$144,000 to \$201,999 | 140          | + 0.7%                   | + 68.7%                    | 9.1          | + 44.4%                   | + 106.8%                   | 16                  | - 27.3%                  | - 20.0%                    |
| \$202,000 to \$298,999 | 286          | - 30.4%                  | - 17.1%                    | 5.3          | - 15.9%                   | - 19.7%                    | 53                  | - 20.9%                  | + 1.9%                     |
| \$299,000 or More      | 636          | + 84.9%                  | + 4.4%                     | 3.7          | + 23.3%                   | - 2.6%                     | 182                 | + 41.1%                  | + 2.8%                     |
| Total                  | 1.076        | + 11.6%                  | + 0.4%                     | 4.4          | - 4.3%                    | - 2.2%                     | 255                 | + 11.8%                  | - 0.8%                     |