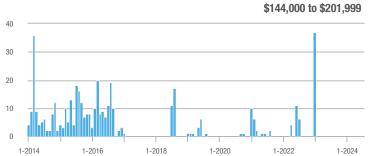

## **Fairfield County**

|                        | Total<br>Showings |                          |                            |              | Buyer Interest (Showings/Listings) |                            |              | Managed<br>Listings      |                            |  |
|------------------------|-------------------|--------------------------|----------------------------|--------------|------------------------------------|----------------------------|--------------|--------------------------|----------------------------|--|
| Price Range            | July<br>2024      | Year-Over-Year<br>Change | Month-Over-Month<br>Change | July<br>2024 | Year-Over-Year<br>Change           | Month-Over-Month<br>Change | July<br>2024 | Year-Over-Year<br>Change | Month-Over-Month<br>Change |  |
| \$143,999 or Less      | 204               | + 4.1%                   | - 23.9%                    | 4.3          | - 12.2%                            | - 17.3%                    | 48           | + 20.0%                  | - 9.4%                     |  |
| \$144,000 to \$201,999 | 408               | + 16.9%                  | + 10.3%                    | 5.3          | - 10.2%                            | - 15.9%                    | 75           | + 23.0%                  | + 25.0%                    |  |
| \$202,000 to \$298,999 | 1,058             | - 49.7%                  | - 14.7%                    | 7.0          | - 34.6%                            | - 17.6%                    | 152          | - 24.4%                  | + 3.4%                     |  |
| \$299,000 or More      | 12,910            | - 9.4%                   | - 6.2%                     | 5.9          | - 18.1%                            | - 4.8%                     | 2,255        | + 5.5%                   | - 3.3%                     |  |
| Total                  | 14,580            | - 13.7%                  | - 6.8%                     | 6.0          | - 18.9%                            | - 4.8%                     | 2,530        | + 3.7%                   | - 2.4%                     |  |

## **Hartford County**

|                        | Total<br>Showings |                          |                            |              | Buyer Interest (Showings/Listings) |                            |              | Managed<br>Listings      |                            |  |
|------------------------|-------------------|--------------------------|----------------------------|--------------|------------------------------------|----------------------------|--------------|--------------------------|----------------------------|--|
| Price Range            | July<br>2024      | Year-Over-Year<br>Change | Month-Over-Month<br>Change | July<br>2024 | Year-Over-Year<br>Change           | Month-Over-Month<br>Change | July<br>2024 | Year-Over-Year<br>Change | Month-Over-Month<br>Change |  |
| \$143,999 or Less      | 345               | - 61.2%                  | - 36.8%                    | 6.2          | - 41.5%                            | - 31.9%                    | 56           | - 34.1%                  | - 9.7%                     |  |
| \$144,000 to \$201,999 | 1,365             | - 47.1%                  | - 4.1%                     | 11.1         | - 21.8%                            | - 9.8%                     | 127          | - 31.7%                  | + 5.8%                     |  |
| \$202,000 to \$298,999 | 4,392             | - 25.5%                  | - 10.8%                    | 10.3         | - 14.2%                            | - 11.2%                    | 430          | - 13.0%                  | - 0.2%                     |  |
| \$299,000 or More      | 9,495             | + 12.4%                  | - 8.3%                     | 7.2          | - 1.4%                             | - 7.7%                     | 1,376        | + 12.9%                  | - 0.7%                     |  |
| Total                  | 15,597            | - 12.5%                  | - 9.6%                     | 8.1          | - 12.9%                            | - 10.0%                    | 1,989        | + 0.3%                   | - 0.5%                     |  |

## **Litchfield County**

|                        | Total<br>Showings |                          |                            |              | Buyer Interest (Showings/Listings) |                            |              | Managed<br>Listings      |                            |  |
|------------------------|-------------------|--------------------------|----------------------------|--------------|------------------------------------|----------------------------|--------------|--------------------------|----------------------------|--|
| Price Range            | July<br>2024      | Year-Over-Year<br>Change | Month-Over-Month<br>Change | July<br>2024 | Year-Over-Year<br>Change           | Month-Over-Month<br>Change | July<br>2024 | Year-Over-Year<br>Change | Month-Over-Month<br>Change |  |
| \$143,999 or Less      | 102               | + 52.2%                  | + 30.8%                    | 10.2         | + 161.5%                           | + 137.2%                   | 10           | - 41.2%                  | - 44.4%                    |  |
| \$144,000 to \$201,999 | 175               | - 58.7%                  | - 7.4%                     | 5.4          | - 18.2%                            | + 14.9%                    | 33           | - 49.2%                  | - 19.5%                    |  |
| \$202,000 to \$298,999 | 785               | - 32.1%                  | - 6.8%                     | 6.1          | - 26.5%                            | - 18.7%                    | 129          | - 10.4%                  | + 12.2%                    |  |
| \$299,000 or More      | 2,290             | + 28.6%                  | + 12.5%                    | 3.9          | + 8.3%                             | + 11.4%                    | 619          | + 11.5%                  | - 2.2%                     |  |
| Total                  | 3,352             | - 2.2%                   | + 6.6%                     | 4.5          | - 6.3%                             | + 7.1%                     | 791          | + 1.3%                   | - 2.0%                     |  |

### **Middlesex County**

|                        | Total<br>Showings |                          |                            |              | Buyer Interest (Showings/Listings) |                            |              | Managed<br>Listings      |                            |  |
|------------------------|-------------------|--------------------------|----------------------------|--------------|------------------------------------|----------------------------|--------------|--------------------------|----------------------------|--|
| Price Range            | July<br>2024      | Year-Over-Year<br>Change | Month-Over-Month<br>Change | July<br>2024 | Year-Over-Year<br>Change           | Month-Over-Month<br>Change | July<br>2024 | Year-Over-Year<br>Change | Month-Over-Month<br>Change |  |
| \$143,999 or Less      | 62                | - 75.1%                  | + 47.6%                    | 10.3         | - 8.8%                             | + 47.1%                    | 6            | - 72.7%                  | 0.0%                       |  |
| \$144,000 to \$201,999 | 220               | - 48.7%                  | - 29.5%                    | 9.2          | - 8.0%                             | - 8.9%                     | 24           | - 44.2%                  | - 25.0%                    |  |
| \$202,000 to \$298,999 | 305               | - 57.8%                  | - 44.3%                    | 6.1          | - 35.1%                            | - 30.7%                    | 51           | - 35.4%                  | - 20.3%                    |  |
| \$299,000 or More      | 2,156             | + 9.6%                   | + 6.6%                     | 5.1          | - 10.5%                            | 0.0%                       | 447          | + 19.2%                  | + 4.9%                     |  |
| Total                  | 2.743             | - 18.6%                  | - 6.2%                     | 5.5          | - 20.3%                            | - 6.8%                     | 528          | + 1.7%                   | 0.0%                       |  |

### **New Haven County**

|                        | Total<br>Showings |                          |                            |              | Buyer Interest (Showings/Listings) |                            |              | Managed<br>Listings      |                            |  |
|------------------------|-------------------|--------------------------|----------------------------|--------------|------------------------------------|----------------------------|--------------|--------------------------|----------------------------|--|
| Price Range            | July<br>2024      | Year-Over-Year<br>Change | Month-Over-Month<br>Change | July<br>2024 | Year-Over-Year<br>Change           | Month-Over-Month<br>Change | July<br>2024 | Year-Over-Year<br>Change | Month-Over-Month<br>Change |  |
| \$143,999 or Less      | 266               | - 56.4%                  | - 23.1%                    | 5.2          | - 27.8%                            | - 1.9%                     | 53           | - 40.4%                  | - 20.9%                    |  |
| \$144,000 to \$201,999 | 993               | - 43.3%                  | - 30.3%                    | 6.8          | - 33.3%                            | - 28.4%                    | 149          | - 14.9%                  | - 2.6%                     |  |
| \$202,000 to \$298,999 | 3,185             | - 29.2%                  | - 11.4%                    | 7.7          | - 13.5%                            | - 8.3%                     | 416          | - 20.3%                  | - 4.4%                     |  |
| \$299,000 or More      | 8,614             | + 14.0%                  | - 3.4%                     | 5.3          | - 5.4%                             | - 3.6%                     | 1,668        | + 16.7%                  | - 1.2%                     |  |
| Total                  | 13.058            | - 9.4%                   | - 8.6%                     | 5.9          | - 13.2%                            | - 6.3%                     | 2.286        | + 3.2%                   | - 2.5%                     |  |

## **New London County**

|                        | Total<br>Showings |                          |                            |              | Buyer Interest (Showings/Listings) |                            |              | Managed<br>Listings      |                            |  |
|------------------------|-------------------|--------------------------|----------------------------|--------------|------------------------------------|----------------------------|--------------|--------------------------|----------------------------|--|
| Price Range            | July<br>2024      | Year-Over-Year<br>Change | Month-Over-Month<br>Change | July<br>2024 | Year-Over-Year<br>Change           | Month-Over-Month<br>Change | July<br>2024 | Year-Over-Year<br>Change | Month-Over-Month<br>Change |  |
| \$143,999 or Less      | 57                | + 78.1%                  | - 50.0%                    | 4.4          | 0.0%                               | - 45.7%                    | 13           | + 44.4%                  | - 13.3%                    |  |
| \$144,000 to \$201,999 | 351               | - 26.4%                  | + 16.2%                    | 8.8          | + 1.1%                             | + 4.8%                     | 41           | - 28.1%                  | + 10.8%                    |  |
| \$202,000 to \$298,999 | 971               | - 24.5%                  | - 18.4%                    | 7.6          | - 13.6%                            | - 19.1%                    | 129          | - 14.6%                  | + 3.2%                     |  |
| \$299,000 or More      | 2,327             | + 3.2%                   | - 3.3%                     | 4.3          | - 12.2%                            | 0.0%                       | 582          | + 13.0%                  | - 4.7%                     |  |
| Total                  | 3.706             | - 8.5%                   | - 7.6%                     | 5.1          | - 15.0%                            | - 5.6%                     | 765          | + 4.5%                   | - 2.9%                     |  |

### **Tolland County**

|                        | Total<br>Showings |                          |                            |              | Buyer Interest (Showings/Listings) |                            |              | Managed<br>Listings      |                            |  |
|------------------------|-------------------|--------------------------|----------------------------|--------------|------------------------------------|----------------------------|--------------|--------------------------|----------------------------|--|
| Price Range            | July<br>2024      | Year-Over-Year<br>Change | Month-Over-Month<br>Change | July<br>2024 | Year-Over-Year<br>Change           | Month-Over-Month<br>Change | July<br>2024 | Year-Over-Year<br>Change | Month-Over-Month<br>Change |  |
| \$143,999 or Less      | 20                | - 90.9%                  | - 16.7%                    | 5.0          | - 54.5%                            | - 16.7%                    | 4            | - 80.0%                  | 0.0%                       |  |
| \$144,000 to \$201,999 | 83                | - 84.7%                  | - 81.1%                    | 4.0          | - 77.9%                            | - 78.1%                    | 21           | - 30.0%                  | - 12.5%                    |  |
| \$202,000 to \$298,999 | 401               | - 39.2%                  | - 24.1%                    | 7.3          | - 31.1%                            | - 40.7%                    | 55           | - 14.1%                  | + 25.0%                    |  |
| \$299,000 or More      | 1,333             | + 3.1%                   | - 18.8%                    | 5.6          | - 8.2%                             | - 18.8%                    | 246          | + 6.5%                   | - 2.4%                     |  |
| Total                  | 1,837             | - 32.3%                  | - 30.3%                    | 5.8          | - 31.0%                            | - 32.6%                    | 326          | - 5.5%                   | + 0.6%                     |  |

## **Windham County**

|                        |              | Total<br>Showin          |                            |              | Buyer Into<br>(Showings/L |                            | Managed<br>Listings |                          |                            |
|------------------------|--------------|--------------------------|----------------------------|--------------|---------------------------|----------------------------|---------------------|--------------------------|----------------------------|
| Price Range            | July<br>2024 | Year-Over-Year<br>Change | Month-Over-Month<br>Change | July<br>2024 | Year-Over-Year<br>Change  | Month-Over-Month<br>Change | July<br>2024        | Year-Over-Year<br>Change | Month-Over-Month<br>Change |
| \$143,999 or Less      | 14           | - 80.0%                  | - 60.0%                    | 3.5          | - 55.1%                   | - 25.5%                    | 4                   | - 60.0%                  | - 50.0%                    |
| \$144,000 to \$201,999 | 140          | + 0.7%                   | + 68.7%                    | 9.1          | + 44.4%                   | + 106.8%                   | 16                  | - 27.3%                  | - 20.0%                    |
| \$202,000 to \$298,999 | 286          | - 30.4%                  | - 17.1%                    | 5.3          | - 15.9%                   | - 19.7%                    | 53                  | - 20.9%                  | + 1.9%                     |
| \$299,000 or More      | 636          | + 84.9%                  | + 4.4%                     | 3.7          | + 23.3%                   | - 2.6%                     | 182                 | + 41.1%                  | + 2.8%                     |
| Total                  | 1.076        | + 11.6%                  | + 0.4%                     | 4.4          | - 4.3%                    | - 2.2%                     | 255                 | + 11.8%                  | - 0.8%                     |