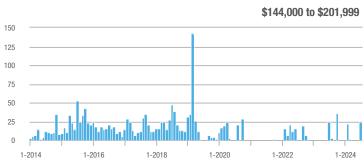

## **Fairfield County**

|                        | Total<br>Showings |                          |                            |              | Buyer Interest (Showings/Listings) |                            |              | Managed<br>Listings      |                            |  |
|------------------------|-------------------|--------------------------|----------------------------|--------------|------------------------------------|----------------------------|--------------|--------------------------|----------------------------|--|
| Price Range            | July<br>2024      | Year-Over-Year<br>Change | Month-Over-Month<br>Change | July<br>2024 | Year-Over-Year<br>Change           | Month-Over-Month<br>Change | July<br>2024 | Year-Over-Year<br>Change | Month-Over-Month<br>Change |  |
| \$143,999 or Less      | 204               | + 4.1%                   | - 23.9%                    | 4.3          | - 12.2%                            | - 17.3%                    | 48           | + 20.0%                  | - 9.4%                     |  |
| \$144,000 to \$201,999 | 408               | + 16.9%                  | + 10.3%                    | 5.3          | - 10.2%                            | - 15.9%                    | 75           | + 23.0%                  | + 25.0%                    |  |
| \$202,000 to \$298,999 | 1,058             | - 49.7%                  | - 14.7%                    | 7.0          | - 34.6%                            | - 17.6%                    | 152          | - 24.4%                  | + 3.4%                     |  |
| \$299,000 or More      | 12,910            | - 9.4%                   | - 6.2%                     | 5.9          | - 18.1%                            | - 4.8%                     | 2,255        | + 5.5%                   | - 3.3%                     |  |
| Total                  | 14,580            | - 13.7%                  | - 6.8%                     | 6.0          | - 18.9%                            | - 4.8%                     | 2,530        | + 3.7%                   | - 2.4%                     |  |

## **Hartford County**

|                        | Total<br>Showings |                          |                            |              | Buyer Interest (Showings/Listings) |                            |              | Managed<br>Listings      |                            |  |
|------------------------|-------------------|--------------------------|----------------------------|--------------|------------------------------------|----------------------------|--------------|--------------------------|----------------------------|--|
| Price Range            | July<br>2024      | Year-Over-Year<br>Change | Month-Over-Month<br>Change | July<br>2024 | Year-Over-Year<br>Change           | Month-Over-Month<br>Change | July<br>2024 | Year-Over-Year<br>Change | Month-Over-Month<br>Change |  |
| \$143,999 or Less      | 345               | - 61.2%                  | - 36.8%                    | 6.2          | - 41.5%                            | - 31.9%                    | 56           | - 34.1%                  | - 9.7%                     |  |
| \$144,000 to \$201,999 | 1,365             | - 47.1%                  | - 4.1%                     | 11.1         | - 21.8%                            | - 9.8%                     | 127          | - 31.7%                  | + 5.8%                     |  |
| \$202,000 to \$298,999 | 4,392             | - 25.5%                  | - 10.8%                    | 10.3         | - 14.2%                            | - 11.2%                    | 430          | - 13.0%                  | - 0.2%                     |  |
| \$299,000 or More      | 9,495             | + 12.4%                  | - 8.3%                     | 7.2          | - 1.4%                             | - 7.7%                     | 1,376        | + 12.9%                  | - 0.7%                     |  |
| Total                  | 15,597            | - 12.5%                  | - 9.6%                     | 8.1          | - 12.9%                            | - 10.0%                    | 1,989        | + 0.3%                   | - 0.5%                     |  |

## **Litchfield County**

|                        | Total<br>Showings |                          |                            |              | Buyer Interest (Showings/Listings) |                            |              | Managed<br>Listings      |                            |  |
|------------------------|-------------------|--------------------------|----------------------------|--------------|------------------------------------|----------------------------|--------------|--------------------------|----------------------------|--|
| Price Range            | July<br>2024      | Year-Over-Year<br>Change | Month-Over-Month<br>Change | July<br>2024 | Year-Over-Year<br>Change           | Month-Over-Month<br>Change | July<br>2024 | Year-Over-Year<br>Change | Month-Over-Month<br>Change |  |
| \$143,999 or Less      | 102               | + 52.2%                  | + 30.8%                    | 10.2         | + 161.5%                           | + 137.2%                   | 10           | - 41.2%                  | - 44.4%                    |  |
| \$144,000 to \$201,999 | 175               | - 58.7%                  | - 7.4%                     | 5.4          | - 18.2%                            | + 14.9%                    | 33           | - 49.2%                  | - 19.5%                    |  |
| \$202,000 to \$298,999 | 785               | - 32.1%                  | - 6.8%                     | 6.1          | - 26.5%                            | - 18.7%                    | 129          | - 10.4%                  | + 12.2%                    |  |
| \$299,000 or More      | 2,290             | + 28.6%                  | + 12.5%                    | 3.9          | + 8.3%                             | + 11.4%                    | 619          | + 11.5%                  | - 2.2%                     |  |
| Total                  | 3,352             | - 2.2%                   | + 6.6%                     | 4.5          | - 6.3%                             | + 7.1%                     | 791          | + 1.3%                   | - 2.0%                     |  |

### **Middlesex County**

|                        | Total<br>Showings |                          |                            |              | Buyer Interest (Showings/Listings) |                            |              | Managed<br>Listings      |                            |  |
|------------------------|-------------------|--------------------------|----------------------------|--------------|------------------------------------|----------------------------|--------------|--------------------------|----------------------------|--|
| Price Range            | July<br>2024      | Year-Over-Year<br>Change | Month-Over-Month<br>Change | July<br>2024 | Year-Over-Year<br>Change           | Month-Over-Month<br>Change | July<br>2024 | Year-Over-Year<br>Change | Month-Over-Month<br>Change |  |
| \$143,999 or Less      | 62                | - 75.1%                  | + 47.6%                    | 10.3         | - 8.8%                             | + 47.1%                    | 6            | - 72.7%                  | 0.0%                       |  |
| \$144,000 to \$201,999 | 220               | - 48.7%                  | - 29.5%                    | 9.2          | - 8.0%                             | - 8.9%                     | 24           | - 44.2%                  | - 25.0%                    |  |
| \$202,000 to \$298,999 | 305               | - 57.8%                  | - 44.3%                    | 6.1          | - 35.1%                            | - 30.7%                    | 51           | - 35.4%                  | - 20.3%                    |  |
| \$299,000 or More      | 2,156             | + 9.6%                   | + 6.6%                     | 5.1          | - 10.5%                            | 0.0%                       | 447          | + 19.2%                  | + 4.9%                     |  |
| Total                  | 2.743             | - 18.6%                  | - 6.2%                     | 5.5          | - 20.3%                            | - 6.8%                     | 528          | + 1.7%                   | 0.0%                       |  |

### **New Haven County**

|                        | Total<br>Showings |                          |                            |              | Buyer Interest (Showings/Listings) |                            |              | Managed<br>Listings      |                            |  |
|------------------------|-------------------|--------------------------|----------------------------|--------------|------------------------------------|----------------------------|--------------|--------------------------|----------------------------|--|
| Price Range            | July<br>2024      | Year-Over-Year<br>Change | Month-Over-Month<br>Change | July<br>2024 | Year-Over-Year<br>Change           | Month-Over-Month<br>Change | July<br>2024 | Year-Over-Year<br>Change | Month-Over-Month<br>Change |  |
| \$143,999 or Less      | 266               | - 56.4%                  | - 23.1%                    | 5.2          | - 27.8%                            | - 1.9%                     | 53           | - 40.4%                  | - 20.9%                    |  |
| \$144,000 to \$201,999 | 993               | - 43.3%                  | - 30.3%                    | 6.8          | - 33.3%                            | - 28.4%                    | 149          | - 14.9%                  | - 2.6%                     |  |
| \$202,000 to \$298,999 | 3,185             | - 29.2%                  | - 11.4%                    | 7.7          | - 13.5%                            | - 8.3%                     | 416          | - 20.3%                  | - 4.4%                     |  |
| \$299,000 or More      | 8,614             | + 14.0%                  | - 3.4%                     | 5.3          | - 5.4%                             | - 3.6%                     | 1,668        | + 16.7%                  | - 1.2%                     |  |
| Total                  | 13.058            | - 9.4%                   | - 8.6%                     | 5.9          | - 13.2%                            | - 6.3%                     | 2.286        | + 3.2%                   | - 2.5%                     |  |

## **New London County**

|                        | Total<br>Showings |                          |                            |              | Buyer Interest (Showings/Listings) |                            |              | Managed<br>Listings      |                            |  |
|------------------------|-------------------|--------------------------|----------------------------|--------------|------------------------------------|----------------------------|--------------|--------------------------|----------------------------|--|
| Price Range            | July<br>2024      | Year-Over-Year<br>Change | Month-Over-Month<br>Change | July<br>2024 | Year-Over-Year<br>Change           | Month-Over-Month<br>Change | July<br>2024 | Year-Over-Year<br>Change | Month-Over-Month<br>Change |  |
| \$143,999 or Less      | 57                | + 78.1%                  | - 50.0%                    | 4.4          | 0.0%                               | - 45.7%                    | 13           | + 44.4%                  | - 13.3%                    |  |
| \$144,000 to \$201,999 | 351               | - 26.4%                  | + 16.2%                    | 8.8          | + 1.1%                             | + 4.8%                     | 41           | - 28.1%                  | + 10.8%                    |  |
| \$202,000 to \$298,999 | 971               | - 24.5%                  | - 18.4%                    | 7.6          | - 13.6%                            | - 19.1%                    | 129          | - 14.6%                  | + 3.2%                     |  |
| \$299,000 or More      | 2,327             | + 3.2%                   | - 3.3%                     | 4.3          | - 12.2%                            | 0.0%                       | 582          | + 13.0%                  | - 4.7%                     |  |
| Total                  | 3.706             | - 8.5%                   | - 7.6%                     | 5.1          | - 15.0%                            | - 5.6%                     | 765          | + 4.5%                   | - 2.9%                     |  |

### **Tolland County**

|                        | Total<br>Showings |                          |                            |              | Buyer Interest (Showings/Listings) |                            |              | Managed<br>Listings      |                            |  |
|------------------------|-------------------|--------------------------|----------------------------|--------------|------------------------------------|----------------------------|--------------|--------------------------|----------------------------|--|
| Price Range            | July<br>2024      | Year-Over-Year<br>Change | Month-Over-Month<br>Change | July<br>2024 | Year-Over-Year<br>Change           | Month-Over-Month<br>Change | July<br>2024 | Year-Over-Year<br>Change | Month-Over-Month<br>Change |  |
| \$143,999 or Less      | 20                | - 90.9%                  | - 16.7%                    | 5.0          | - 54.5%                            | - 16.7%                    | 4            | - 80.0%                  | 0.0%                       |  |
| \$144,000 to \$201,999 | 83                | - 84.7%                  | - 81.1%                    | 4.0          | - 77.9%                            | - 78.1%                    | 21           | - 30.0%                  | - 12.5%                    |  |
| \$202,000 to \$298,999 | 401               | - 39.2%                  | - 24.1%                    | 7.3          | - 31.1%                            | - 40.7%                    | 55           | - 14.1%                  | + 25.0%                    |  |
| \$299,000 or More      | 1,333             | + 3.1%                   | - 18.8%                    | 5.6          | - 8.2%                             | - 18.8%                    | 246          | + 6.5%                   | - 2.4%                     |  |
| Total                  | 1,837             | - 32.3%                  | - 30.3%                    | 5.8          | - 31.0%                            | - 32.6%                    | 326          | - 5.5%                   | + 0.6%                     |  |

## **Windham County**

|                        |              | Total<br>Showin          |                            |              | Buyer Into<br>(Showings/L |                            | Managed<br>Listings |                          |                            |
|------------------------|--------------|--------------------------|----------------------------|--------------|---------------------------|----------------------------|---------------------|--------------------------|----------------------------|
| Price Range            | July<br>2024 | Year-Over-Year<br>Change | Month-Over-Month<br>Change | July<br>2024 | Year-Over-Year<br>Change  | Month-Over-Month<br>Change | July<br>2024        | Year-Over-Year<br>Change | Month-Over-Month<br>Change |
| \$143,999 or Less      | 14           | - 80.0%                  | - 60.0%                    | 3.5          | - 55.1%                   | - 25.5%                    | 4                   | - 60.0%                  | - 50.0%                    |
| \$144,000 to \$201,999 | 140          | + 0.7%                   | + 68.7%                    | 9.1          | + 44.4%                   | + 106.8%                   | 16                  | - 27.3%                  | - 20.0%                    |
| \$202,000 to \$298,999 | 286          | - 30.4%                  | - 17.1%                    | 5.3          | - 15.9%                   | - 19.7%                    | 53                  | - 20.9%                  | + 1.9%                     |
| \$299,000 or More      | 636          | + 84.9%                  | + 4.4%                     | 3.7          | + 23.3%                   | - 2.6%                     | 182                 | + 41.1%                  | + 2.8%                     |
| Total                  | 1.076        | + 11.6%                  | + 0.4%                     | 4.4          | - 4.3%                    | - 2.2%                     | 255                 | + 11.8%                  | - 0.8%                     |