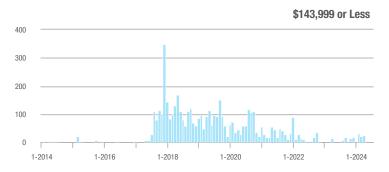

|  |
| \$202,000 to \$298,999 | 102               | + 15.9%                  | - 46.0%                    | 4.6          | - 6.1%                             | - 41.8%                    | 22           | + 15.8%                  | - 8.3%                     |  |
| \$299,000 or More      | 1,006             | + 27.8%                  | + 12.8%                    | 6.1          | - 10.3%                            | + 13.0%                    | 170          | + 39.3%                  | + 0.6%                     |  |
| Total                  | 1,142             | + 19.1%                  | + 1.2%                     | 5.8          | - 13.4%                            | + 1.8%                     | 200          | + 32.5%                  | - 1.0%                     |  |















### **Darien**

|                        |              | Total<br>Showin          |                            |              | Buyer Into<br>(Showings/L |                            | Managed<br>Listings |                          |                            |  |
|------------------------|--------------|--------------------------|----------------------------|--------------|---------------------------|----------------------------|---------------------|--------------------------|----------------------------|--|
| Price Range            | July<br>2024 | Year-Over-Year<br>Change | Month-Over-Month<br>Change | July<br>2024 | Year-Over-Year<br>Change  | Month-Over-Month<br>Change | July<br>2024        | Year-Over-Year<br>Change | Month-Over-Month<br>Change |  |
| \$143,999 or Le