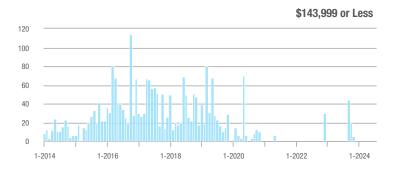

| _                          |
| \$202,000 to \$298,999 | 25           | - 53.7%                  | - 34.2%                    | 4.2          | - 53.3%                   | - 12.5%                    | 6                   | 0.0%                     | - 25.0%                    |
| \$299,000 or More      | 93           | - 27.3%                  | - 46.6%                    | 3.7          | - 30.2%                   | - 38.3%                    | 26                  | + 4.0%                   | - 13.3%                    |
| Total                  | 118          | - 42.4%                  | - 44.3%                    | 3.8          | - 42.4%                   | - 33.3%                    | 32                  | 0.0%                     | - 15.8%                    |















## **North Canaan**

|                        |              | Total<br>Showin          |                            |              | Buyer Into<br>(Showings/L |                            | Managed<br>Listings |                          |                            |  |
|------------------------|--------------|--------------------------|----------------------------|--------------|---------------------------|----------------------------|---------------------|--------------------------|----------------------------|--|
| Price Range            | July<br>2024 | Year-Over-Year<br>Change | Month-Over-Month<br>Change | July<br>2024 | Year-Over-Year<br>Change  | Month-Over-Month<br>Change | July<br>2024        | Year-Over-Year<br>Change | Month-Over-Month<br>Change |  |
| \$143,999