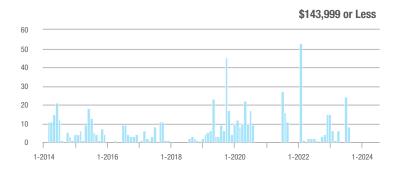

## **Fairfield County**

|                        | Total<br>Showings |                          |                            |              | Buyer Interest (Showings/Listings) |                            |              | Managed<br>Listings      |                            |  |
|------------------------|-------------------|--------------------------|----------------------------|--------------|------------------------------------|----------------------------|--------------|--------------------------|----------------------------|--|
| Price Range            | July<br>2024      | Year-Over-Year<br>Change | Month-Over-Month<br>Change | July<br>2024 | Year-Over-Year<br>Change           | Month-Over-Month<br>Change | July<br>2024 | Year-Over-Year<br>Change | Month-Over-Month<br>Change |  |
| \$143,999 or Less      | 204               | + 4.1%                   | - 23.9%                    | 4.3          | - 12.2%                            | - 17.3%                    | 48           | + 20.0%                  | - 9.4%                     |  |
| \$144,000 to \$201,999 | 408               | + 16.9%                  | + 10.3%                    | 5.3          | - 10.2%                            | - 15.9%                    | 75           | + 23.0%                  | + 25.0%                    |  |
| \$202,000 to \$298,999 | 1,058             | - 49.7%                  | - 14.7%                    | 7.0          | - 34.6%                            | - 17.6%                    | 152          | - 24.4%                  | + 3.4%                     |  |
| \$299,000 or More      | 12,910            | - 9.4%                   | - 6.2%                     | 5.9          | - 18.1%                            | - 4.8%                     | 2,255        | + 5.5%                   | - 3.3%                     |  |
| Total                  | 14,580            | - 13.7%                  | - 6.8%                     | 6.0          | - 18.9%                            | - 4.8%                     | 2,530        | + 3.7%                   | - 2.4%                     |  |

## **Hartford County**

|                        | Total<br>Showings |                          |                            |              | Buyer Interest (Showings/Listings) |                            |              | Managed<br>Listings      |                            |  |
|------------------------|-------------------|--------------------------|----------------------------|--------------|------------------------------------|----------------------------|--------------|--------------------------|----------------------------|--|
| Price Range            | July<br>2024      | Year-Over-Year<br>Change | Month-Over-Month<br>Change | July<br>2024 | Year-Over-Year<br>Change           | Month-Over-Month<br>Change | July<br>2024 | Year-Over-Year<br>Change | Month-Over-Month<br>Change |  |
| \$143,999 or Less      | 345               | - 61.2%                  | - 36.8%                    | 6.2          | - 41.5%                            | - 31.9%                    | 56           | - 34.1%                  | - 9.7%                     |  |
| \$144,000 to \$201,999 | 1,365             | - 47.1%                  | - 4.1%                     | 11.1         | - 21.8%                            | - 9.8%                     | 127          | - 31.7%                  | + 5.8%                     |  |
| \$202,000 to \$298,999 | 4,392             | - 25.5%                  | - 10.8%                    | 10.3         | - 14.2%                            | - 11.2%                    | 430          | - 13.0%                  | - 0.2%                     |  |
| \$299,000 or More      | 9,495             | + 12.4%                  | - 8.3%                     | 7.2          | - 1.4%                             | - 7.7%                     | 1,376        | + 12.9%                  | - 0.7%                     |  |
| Total                  | 15,597            | - 12.5%                  | - 9.6%                     | 8.1          | - 12.9%                            | - 10.0%                    | 1,989        | + 0.3%                   | - 0.5%                     |  |

## **Litchfield County**

|                        | Total<br>Showings |                          |                            |              | Buyer Interest (Showings/Listings) |                            |              | Managed<br>Listings      |                            |  |
|------------------------|-------------------|--------------------------|----------------------------|--------------|------------------------------------|----------------------------|--------------|--------------------------|----------------------------|--|
| Price Range            | July<br>2024      | Year-Over-Year<br>Change | Month-Over-Month<br>Change | July<br>2024 | Year-Over-Year<br>Change           | Month-Over-Month<br>Change | July<br>2024 | Year-Over-Year<br>Change | Month-Over-Month<br>Change |  |
| \$143,999 or Less      | 102               | + 52.2%                  | + 30.8%                    | 10.2         | + 161.5%                           | + 137.2%                   | 10           | - 41.2%                  | - 44.4%                    |  |
| \$144,000 to \$201,999 | 175               | - 58.7%                  | - 7.4%                     | 5.4          | - 18.2%                            | + 14.9%                    | 33           | - 49.2%                  | - 19.5%                    |  |
| \$202,000 to \$298,999 | 785               | - 32.1%                  | - 6.8%                     | 6.1          | - 26.5%                            | - 18.7%                    | 129          | - 10.4%                  | + 12.2%                    |  |
| \$299,000 or More      | 2,290             | + 28.6%                  | + 12.5%                    | 3.9          | + 8.3%                             | + 11.4%                    | 619          | + 11.5%                  | - 2.2%                     |  |
| Total                  | 3,352             | - 2.2%                   | + 6.6%                     | 4.5          | - 6.3%                             | + 7.1%                     | 791          | + 1.3%                   | - 2.0%                     |  |

### **Middlesex County**

|                        | Total<br>Showings |                          |                            |              | Buyer Interest (Showings/Listings) |                            |              | Managed<br>Listings      |                            |  |
|------------------------|-------------------|--------------------------|----------------------------|--------------|------------------------------------|----------------------------|--------------|--------------------------|----------------------------|--|
| Price Range            | July<br>2024      | Year-Over-Year<br>Change | Month-Over-Month<br>Change | July<br>2024 | Year-Over-Year<br>Change           | Month-Over-Month<br>Change | July<br>2024 | Year-Over-Year<br>Change | Month-Over-Month<br>Change |  |
| \$143,999 or Less      | 62                | - 75.1%                  | + 47.6%                    | 10.3         | - 8.8%                             | + 47.1%                    | 6            | - 72.7%                  | 0.0%                       |  |
| \$144,000 to \$201,999 | 220               | - 48.7%                  | - 29.5%                    | 9.2          | - 8.0%                             | - 8.9%                     | 24           | - 44.2%                  | - 25.0%                    |  |
| \$202,000 to \$298,999 | 305               | - 57.8%                  | - 44.3%                    | 6.1          | - 35.1%                            | - 30.7%                    | 51           | - 35.4%                  | - 20.3%                    |  |
| \$299,000 or More      | 2,156             | + 9.6%                   | + 6.6%                     | 5.1          | - 10.5%                            | 0.0%                       | 447          | + 19.2%                  | + 4.9%                     |  |
| Total                  | 2.743             | - 18.6%                  | - 6.2%                     | 5.5          | - 20.3%                            | - 6.8%                     | 528          | + 1.7%                   | 0.0%                       |  |

### **New Haven County**

|                        | Total<br>Showings |                          |                            |              | Buyer Interest (Showings/Listings) |                            |              | Managed<br>Listings      |                            |  |
|------------------------|-------------------|--------------------------|----------------------------|--------------|------------------------------------|----------------------------|--------------|--------------------------|----------------------------|--|
| Price Range            | July<br>2024      | Year-Over-Year<br>Change | Month-Over-Month<br>Change | July<br>2024 | Year-Over-Year<br>Change           | Month-Over-Month<br>Change | July<br>2024 | Year-Over-Year<br>Change | Month-Over-Month<br>Change |  |
| \$143,999 or Less      | 266               | - 56.4%                  | - 23.1%                    | 5.2          | - 27.8%                            | - 1.9%                     | 53           | - 40.4%                  | - 20.9%                    |  |
| \$144,000 to \$201,999 | 993               | - 43.3%                  | - 30.3%                    | 6.8          | - 33.3%                            | - 28.4%                    | 149          | - 14.9%                  | - 2.6%                     |  |
| \$202,000 to \$298,999 | 3,185             | - 29.2%                  | - 11.4%                    | 7.7          | - 13.5%                            | - 8.3%                     | 416          | - 20.3%                  | - 4.4%                     |  |
| \$299,000 or More      | 8,614             | + 14.0%                  | - 3.4%                     | 5.3          | - 5.4%                             | - 3.6%                     | 1,668        | + 16.7%                  | - 1.2%                     |  |
| Total                  | 13.058            | - 9.4%                   | - 8.6%                     | 5.9          | - 13.2%                            | - 6.3%                     | 2.286        | + 3.2%                   | - 2.5%                     |  |

## **New London County**

|                        | Total<br>Showings |                          |                            |              | Buyer Interest (Showings/Listings) |                            |              | Managed<br>Listings      |                            |  |
|------------------------|-------------------|--------------------------|----------------------------|--------------|------------------------------------|----------------------------|--------------|--------------------------|----------------------------|--|
| Price Range            | July<br>2024      | Year-Over-Year<br>Change | Month-Over-Month<br>Change | July<br>2024 | Year-Over-Year<br>Change           | Month-Over-Month<br>Change | July<br>2024 | Year-Over-Year<br>Change | Month-Over-Month<br>Change |  |
| \$143,999 or Less      | 57                | + 78.1%                  | - 50.0%                    | 4.4          | 0.0%                               | - 45.7%                    | 13           | + 44.4%                  | - 13.3%                    |  |
| \$144,000 to \$201,999 | 351               | - 26.4%                  | + 16.2%                    | 8.8          | + 1.1%                             | + 4.8%                     | 41           | - 28.1%                  | + 10.8%                    |  |
| \$202,000 to \$298,999 | 971               | - 24.5%                  | - 18.4%                    | 7.6          | - 13.6%                            | - 19.1%                    | 129          | - 14.6%                  | + 3.2%                     |  |
| \$299,000 or More      | 2,327             | + 3.2%                   | - 3.3%                     | 4.3          | - 12.2%                            | 0.0%                       | 582          | + 13.0%                  | - 4.7%                     |  |
| Total                  | 3.706             | - 8.5%                   | - 7.6%                     | 5.1          | - 15.0%                            | - 5.6%                     | 765          | + 4.5%                   | - 2.9%                     |  |

### **Tolland County**

|                        | Total<br>Showings |                          |                            |              | Buyer Interest (Showings/Listings) |                            |              | Managed<br>Listings      |                            |  |
|------------------------|-------------------|--------------------------|----------------------------|--------------|------------------------------------|----------------------------|--------------|--------------------------|----------------------------|--|
| Price Range            | July<br>2024      | Year-Over-Year<br>Change | Month-Over-Month<br>Change | July<br>2024 | Year-Over-Year<br>Change           | Month-Over-Month<br>Change | July<br>2024 | Year-Over-Year<br>Change | Month-Over-Month<br>Change |  |
| \$143,999 or Less      | 20                | - 90.9%                  | - 16.7%                    | 5.0          | - 54.5%                            | - 16.7%                    | 4            | - 80.0%                  | 0.0%                       |  |
| \$144,000 to \$201,999 | 83                | - 84.7%                  | - 81.1%                    | 4.0          | - 77.9%                            | - 78.1%                    | 21           | - 30.0%                  | - 12.5%                    |  |
| \$202,000 to \$298,999 | 401               | - 39.2%                  | - 24.1%                    | 7.3          | - 31.1%                            | - 40.7%                    | 55           | - 14.1%                  | + 25.0%                    |  |
| \$299,000 or More      | 1,333             | + 3.1%                   | - 18.8%                    | 5.6          | - 8.2%                             | - 18.8%                    | 246          | + 6.5%                   | - 2.4%                     |  |
| Total                  | 1,837             | - 32.3%                  | - 30.3%                    | 5.8          | - 31.0%                            | - 32.6%                    | 326          | - 5.5%                   | + 0.6%                     |  |

## **Windham County**

|                        |              | Total<br>Showin          |                            |              | Buyer Into<br>(Showings/L |                            | Managed<br>Listings |                          |                            |
|------------------------|--------------|--------------------------|----------------------------|--------------|---------------------------|----------------------------|---------------------|--------------------------|----------------------------|
| Price Range            | July<br>2024 | Year-Over-Year<br>Change | Month-Over-Month<br>Change | July<br>2024 | Year-Over-Year<br>Change  | Month-Over-Month<br>Change | July<br>2024        | Year-Over-Year<br>Change | Month-Over-Month<br>Change |
| \$143,999 or Less      | 14           | - 80.0%                  | - 60.0%                    | 3.5          | - 55.1%                   | - 25.5%                    | 4                   | - 60.0%                  | - 50.0%                    |
| \$144,000 to \$201,999 | 140          | + 0.7%                   | + 68.7%                    | 9.1          | + 44.4%                   | + 106.8%                   | 16                  | - 27.3%                  | - 20.0%                    |
| \$202,000 to \$298,999 | 286          | - 30.4%                  | - 17.1%                    | 5.3          | - 15.9%                   | - 19.7%                    | 53                  | - 20.9%                  | + 1.9%                     |
| \$299,000 or More      | 636          | + 84.9%                  | + 4.4%                     | 3.7          | + 23.3%                   | - 2.6%                     | 182                 | + 41.1%                  | + 2.8%                     |
| Total                  | 1.076        | + 11.6%                  | + 0.4%                     | 4.4          | - 4.3%                    | - 2.2%                     | 255                 | + 11.8%                  | - 0.8%                     |