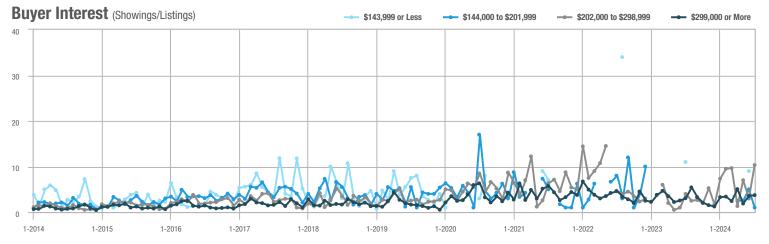

| + 287.5%                 | + 244.4%                   | 10.3                                  | + 157.5%                 | + 243.3%                   | 3                   | + 50.0%                  | 0.0%                       |
| \$299,000 or More      | 116               | + 90.2%                  | + 24.7%                    | 3.7                                   | + 19.4%                  | + 5.7%                     | 35                  | + 52.2%                  | + 12.9%                    |
| Total                  | 149               | + 86.3%                  | + 23.1%                    | 4.1                                   | + 17.1%                  | + 7.9%                     | 40                  | + 53.8%                  | + 8.1%                     |