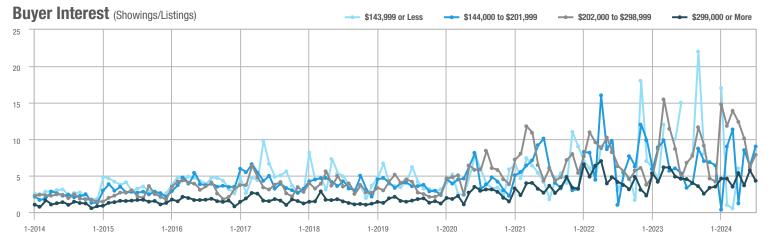

## **Fairfield County**

|                        | Total<br>Showings |                          |                            |              | Buyer Interest (Showings/Listings) |                            |              | Managed<br>Listings      |                            |  |
|------------------------|-------------------|--------------------------|----------------------------|--------------|------------------------------------|----------------------------|--------------|--------------------------|----------------------------|--|
| Price Range            | July<br>2024      | Year-Over-Year<br>Change | Month-Over-Month<br>Change | July<br>2024 | Year-Over-Year<br>Change           | Month-Over-Month<br>Change | July<br>2024 | Year-Over-Year<br>Change | Month-Over-Month<br>Change |  |
| \$143,999 or Less      | 204               | + 4.1%                   | - 23.9%                    | 4.3          | - 12.2%                            | - 17.3%                    | 48           | + 20.0%                  | - 9.4%                     |  |
| \$144,000 to \$201,999 | 408               | + 16.9%                  | + 10.3%                    | 5.3          | - 10.2%                            | - 15.9%                    | 75           | + 23.0%                  | + 25.0%                    |  |
| \$202,000 to \$298,999 | 1,058             | - 49.7%                  | - 14.7%                    | 7.0          | - 34.6%                            | - 17.6%                    | 152          | - 24.4%                  | + 3.4%                     |  |
| \$299,000 or More      | 12,910            | - 9.4%                   | - 6.2%                     | 5.9          | - 18.1%                            | - 4.8%                     | 2,255        | + 5.5%                   | - 3.3%                     |  |
| Total                  | 14,580            | - 13.7%                  | - 6.8%                     | 6.0          | - 18.9%                            | - 4.8%                     | 2,530        | + 3.7%                   | - 2.4%                     |  |

## **Hartford County**

|                        | Total<br>Showings |                          |                            |              | Buyer Interest (Showings/Listings) |                            |              | Managed<br>Listings      |                            |  |
|------------------------|-------------------|--------------------------|----------------------------|--------------|------------------------------------|----------------------------|--------------|--------------------------|----------------------------|--|
| Price Range            | July<br>2024      | Year-Over-Year<br>Change | Month-Over-Month<br>Change | July<br>2024 | Year-Over-Year<br>Change           | Month-Over-Month<br>Change | July<br>2024 | Year-Over-Year<br>Change | Month-Over-Month<br>Change |  |
| \$143,999 or Less      | 345               | - 61.2%                  | - 36.8%                    | 6.2          | - 41.5%                            | - 31.9%                    | 56           | - 34.1%                  | - 9.7%                     |  |
| \$144,000 to \$201,999 | 1,365             | - 47.1%                  | - 4.1%                     | 11.1         | - 21.8%                            | - 9.8%                     | 127          | - 31.7%                  | + 5.8%                     |  |
| \$202,000 to \$298,999 | 4,392             | - 25.5%                  | - 10.8%                    | 10.3         | - 14.2%                            | - 11.2%                    | 430          | - 13.0%                  | - 0.2%                     |  |
| \$299,000 or More      | 9,495             | + 12.4%                  | - 8.3%                     | 7.2          | - 1.4%                             | - 7.7%                     | 1,376        | + 12.9%                  | - 0.7%                     |  |
| Total                  | 15,597            | - 12.5%                  | - 9.6%                     | 8.1          | - 12.9%                            | - 10.0%                    | 1,989        | + 0.3%                   | - 0.5%                     |  |

## **Litchfield County**

|                        | Total<br>Showings |                          |                            |              | Buyer Interest (Showings/Listings) |                            |              | Managed<br>Listings      |                            |  |
|------------------------|-------------------|--------------------------|----------------------------|--------------|------------------------------------|----------------------------|--------------|--------------------------|----------------------------|--|
| Price Range            | July<br>2024      | Year-Over-Year<br>Change | Month-Over-Month<br>Change | July<br>2024 | Year-Over-Year<br>Change           | Month-Over-Month<br>Change | July<br>2024 | Year-Over-Year<br>Change | Month-Over-Month<br>Change |  |
| \$143,999 or Less      | 102               | + 52.2%                  | + 30.8%                    | 10.2         | + 161.5%                           | + 137.2%                   | 10           | - 41.2%                  | - 44.4%                    |  |
| \$144,000 to \$201,999 | 175               | - 58.7%                  | - 7.4%                     | 5.4          | - 18.2%                            | + 14.9%                    | 33           | - 49.2%                  | - 19.5%                    |  |
| \$202,000 to \$298,999 | 785               | - 32.1%                  | - 6.8%                     | 6.1          | - 26.5%                            | - 18.7%                    | 129          | - 10.4%                  | + 12.2%                    |  |
| \$299,000 or More      | 2,290             | + 28.6%                  | + 12.5%                    | 3.9          | + 8.3%                             | + 11.4%                    | 619          | + 11.5%                  | - 2.2%                     |  |
| Total                  | 3,352             | - 2.2%                   | + 6.6%                     | 4.5          | - 6.3%                             | + 7.1%                     | 791          | + 1.3%                   | - 2.0%                     |  |

### **Middlesex County**

|                        | Total<br>Showings |                          |                            |              | Buyer Interest (Showings/Listings) |                            |              | Managed<br>Listings      |                            |  |
|------------------------|-------------------|--------------------------|----------------------------|--------------|------------------------------------|----------------------------|--------------|--------------------------|----------------------------|--|
| Price Range            | July<br>2024      | Year-Over-Year<br>Change | Month-Over-Month<br>Change | July<br>2024 | Year-Over-Year<br>Change           | Month-Over-Month<br>Change | July<br>2024 | Year-Over-Year<br>Change | Month-Over-Month<br>Change |  |
| \$143,999 or Less      | 62                | - 75.1%                  | + 47.6%                    | 10.3         | - 8.8%                             | + 47.1%                    | 6            | - 72.7%                  | 0.0%                       |  |
| \$144,000 to \$201,999 | 220               | - 48.7%                  | - 29.5%                    | 9.2          | - 8.0%                             | - 8.9%                     | 24           | - 44.2%                  | - 25.0%                    |  |
| \$202,000 to \$298,999 | 305               | - 57.8%                  | - 44.3%                    | 6.1          | - 35.1%                            | - 30.7%                    | 51           | - 35.4%                  | - 20.3%                    |  |
| \$299,000 or More      | 2,156             | + 9.6%                   | + 6.6%                     | 5.1          | - 10.5%                            | 0.0%                       | 447          | + 19.2%                  | + 4.9%                     |  |
| Total                  | 2.743             | - 18.6%                  | - 6.2%                     | 5.5          | - 20.3%                            | - 6.8%                     | 528          | + 1.7%                   | 0.0%                       |  |

### **New Haven County**

|                        | Total<br>Showings |                          |                            |              | Buyer Interest (Showings/Listings) |                            |              | Managed<br>Listings      |                            |  |
|------------------------|-------------------|--------------------------|----------------------------|--------------|------------------------------------|----------------------------|--------------|--------------------------|----------------------------|--|
| Price Range            | July<br>2024      | Year-Over-Year<br>Change | Month-Over-Month<br>Change | July<br>2024 | Year-Over-Year<br>Change           | Month-Over-Month<br>Change | July<br>2024 | Year-Over-Year<br>Change | Month-Over-Month<br>Change |  |
| \$143,999 or Less      | 266               | - 56.4%                  | - 23.1%                    | 5.2          | - 27.8%                            | - 1.9%                     | 53           | - 40.4%                  | - 20.9%                    |  |
| \$144,000 to \$201,999 | 993               | - 43.3%                  | - 30.3%                    | 6.8          | - 33.3%                            | - 28.4%                    | 149          | - 14.9%                  | - 2.6%                     |  |
| \$202,000 to \$298,999 | 3,185             | - 29.2%                  | - 11.4%                    | 7.7          | - 13.5%                            | - 8.3%                     | 416          | - 20.3%                  | - 4.4%                     |  |
| \$299,000 or More      | 8,614             | + 14.0%                  | - 3.4%                     | 5.3          | - 5.4%                             | - 3.6%                     | 1,668        | + 16.7%                  | - 1.2%                     |  |
| Total                  | 13.058            | - 9.4%                   | - 8.6%                     | 5.9          | - 13.2%                            | - 6.3%                     | 2.286        | + 3.2%                   | - 2.5%                     |  |

## **New London County**

|                        | Total<br>Showings |                          |                            |              | Buyer Interest (Showings/Listings) |                            |              | Managed<br>Listings      |                            |  |
|------------------------|-------------------|--------------------------|----------------------------|--------------|------------------------------------|----------------------------|--------------|--------------------------|----------------------------|--|
| Price Range            | July<br>2024      | Year-Over-Year<br>Change | Month-Over-Month<br>Change | July<br>2024 | Year-Over-Year<br>Change           | Month-Over-Month<br>Change | July<br>2024 | Year-Over-Year<br>Change | Month-Over-Month<br>Change |  |
| \$143,999 or Less      | 57                | + 78.1%                  | - 50.0%                    | 4.4          | 0.0%                               | - 45.7%                    | 13           | + 44.4%                  | - 13.3%                    |  |
| \$144,000 to \$201,999 | 351               | - 26.4%                  | + 16.2%                    | 8.8          | + 1.1%                             | + 4.8%                     | 41           | - 28.1%                  | + 10.8%                    |  |
| \$202,000 to \$298,999 | 971               | - 24.5%                  | - 18.4%                    | 7.6          | - 13.6%                            | - 19.1%                    | 129          | - 14.6%                  | + 3.2%                     |  |
| \$299,000 or More      | 2,327             | + 3.2%                   | - 3.3%                     | 4.3          | - 12.2%                            | 0.0%                       | 582          | + 13.0%                  | - 4.7%                     |  |
| Total                  | 3.706             | - 8.5%                   | - 7.6%                     | 5.1          | - 15.0%                            | - 5.6%                     | 765          | + 4.5%                   | - 2.9%                     |  |

### **Tolland County**

|                        | Total<br>Showings |                          |                            |              | Buyer Interest (Showings/Listings) |                            |              | Managed<br>Listings      |                            |  |
|------------------------|-------------------|--------------------------|----------------------------|--------------|------------------------------------|----------------------------|--------------|--------------------------|----------------------------|--|
| Price Range            | July<br>2024      | Year-Over-Year<br>Change | Month-Over-Month<br>Change | July<br>2024 | Year-Over-Year<br>Change           | Month-Over-Month<br>Change | July<br>2024 | Year-Over-Year<br>Change | Month-Over-Month<br>Change |  |
| \$143,999 or Less      | 20                | - 90.9%                  | - 16.7%                    | 5.0          | - 54.5%                            | - 16.7%                    | 4            | - 80.0%                  | 0.0%                       |  |
| \$144,000 to \$201,999 | 83                | - 84.7%                  | - 81.1%                    | 4.0          | - 77.9%                            | - 78.1%                    | 21           | - 30.0%                  | - 12.5%                    |  |
| \$202,000 to \$298,999 | 401               | - 39.2%                  | - 24.1%                    | 7.3          | - 31.1%                            | - 40.7%                    | 55           | - 14.1%                  | + 25.0%                    |  |
| \$299,000 or More      | 1,333             | + 3.1%                   | - 18.8%                    | 5.6          | - 8.2%                             | - 18.8%                    | 246          | + 6.5%                   | - 2.4%                     |  |
| Total                  | 1,837             | - 32.3%                  | - 30.3%                    | 5.8          | - 31.0%                            | - 32.6%                    | 326          | - 5.5%                   | + 0.6%                     |  |

## **Windham County**

|                        |              | Total<br>Showin          |                            |              | Buyer Into<br>(Showings/L |                            | Managed<br>Listings |                          |                            |
|------------------------|--------------|--------------------------|----------------------------|--------------|---------------------------|----------------------------|---------------------|--------------------------|----------------------------|
| Price Range            | July<br>2024 | Year-Over-Year<br>Change | Month-Over-Month<br>Change | July<br>2024 | Year-Over-Year<br>Change  | Month-Over-Month<br>Change | July<br>2024        | Year-Over-Year<br>Change | Month-Over-Month<br>Change |
| \$143,999 or Less      | 14           | - 80.0%                  | - 60.0%                    | 3.5          | - 55.1%                   | - 25.5%                    | 4                   | - 60.0%                  | - 50.0%                    |
| \$144,000 to \$201,999 | 140          | + 0.7%                   | + 68.7%                    | 9.1          | + 44.4%                   | + 106.8%                   | 16                  | - 27.3%                  | - 20.0%                    |
| \$202,000 to \$298,999 | 286          | - 30.4%                  | - 17.1%                    | 5.3          | - 15.9%                   | - 19.7%                    | 53                  | - 20.9%                  | + 1.9%                     |
| \$299,000 or More      | 636          | + 84.9%                  | + 4.4%                     | 3.7          | + 23.3%                   | - 2.6%                     | 182                 | + 41.1%                  | + 2.8%                     |
| Total                  | 1.076        | + 11.6%                  | + 0.4%                     | 4.4          | - 4.3%                    | - 2.2%                     | 255                 | + 11.8%                  | - 0.8%                     |