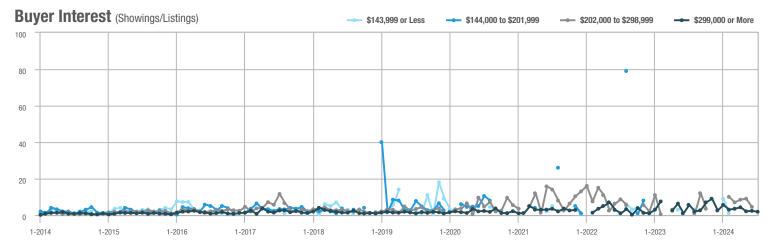

## **Fairfield County**

|                        | Total<br>Showings |                          |                            |              | Buyer Interest (Showings/Listings) |                            |              | Managed<br>Listings      |                            |  |
|------------------------|-------------------|--------------------------|----------------------------|--------------|------------------------------------|----------------------------|--------------|--------------------------|----------------------------|--|
| Price Range            | July<br>2024      | Year-Over-Year<br>Change | Month-Over-Month<br>Change | July<br>2024 | Year-Over-Year<br>Change           | Month-Over-Month<br>Change | July<br>2024 | Year-Over-Year<br>Change | Month-Over-Month<br>Change |  |
| \$143,999 or Less      | 204               | + 4.1%                   | - 23.9%                    | 4.3          | - 12.2%                            | - 17.3%                    | 48           | + 20.0%                  | - 9.4%                     |  |
| \$144,000 to \$201,999 | 408               | + 16.9%                  | + 10.3%                    | 5.3          | - 10.2%                            | - 15.9%                    | 75           | + 23.0%                  | + 25.0%                    |  |
| \$202,000 to \$298,999 | 1,058             | - 49.7%                  | - 14.7%                    | 7.0          | - 34.6%                            | - 17.6%                    | 152          | - 24.4%                  | + 3.4%                     |  |
| \$299,000 or More      | 12,910            | - 9.4%                   | - 6.2%                     | 5.9          | - 18.1%                            | - 4.8%                     | 2,255        | + 5.5%                   | - 3.3%                     |  |
| Total                  | 14,580            | - 13.7%                  | - 6.8%                     | 6.0          | - 18.9%                            | - 4.8%                     | 2,530        | + 3.7%                   | - 2.4%                     |  |

## **Hartford County**

|                        | Total<br>Showings |                          |                            |              | Buyer Interest (Showings/Listings) |                            |              | Managed<br>Listings      |                            |  |
|------------------------|-------------------|--------------------------|----------------------------|--------------|------------------------------------|----------------------------|--------------|--------------------------|----------------------------|--|
| Price Range            | July<br>2024      | Year-Over-Year<br>Change | Month-Over-Month<br>Change | July<br>2024 | Year-Over-Year<br>Change           | Month-Over-Month<br>Change | July<br>2024 | Year-Over-Year<br>Change | Month-Over-Month<br>Change |  |
| \$143,999 or Less      | 345               | - 61.2%                  | - 36.8%                    | 6.2          | - 41.5%                            | - 31.9%                    | 56           | - 34.1%                  | - 9.7%                     |  |
| \$144,000 to \$201,999 | 1,365             | - 47.1%                  | - 4.1%                     | 11.1         | - 21.8%                            | - 9.8%                     | 127          | - 31.7%                  | + 5.8%                     |  |
| \$202,000 to \$298,999 | 4,392             | - 25.5%                  | - 10.8%                    | 10.3         | - 14.2%                            | - 11.2%                    | 430          | - 13.0%                  | - 0.2%                     |  |
| \$299,000 or More      | 9,495             | + 12.4%                  | - 8.3%                     | 7.2          | - 1.4%                             | - 7.7%                     | 1,376        | + 12.9%                  | - 0.7%                     |  |
| Total                  | 15,597            | - 12.5%                  | - 9.6%                     | 8.1          | - 12.9%                            | - 10.0%                    | 1,989        | + 0.3%                   | - 0.5%                     |  |

## **Litchfield County**

|                        | Total<br>Showings |                          |                            |              | Buyer Interest (Showings/Listings) |                            |              | Managed<br>Listings      |                            |  |
|------------------------|-------------------|--------------------------|----------------------------|--------------|------------------------------------|----------------------------|--------------|--------------------------|----------------------------|--|
| Price Range            | July<br>2024      | Year-Over-Year<br>Change | Month-Over-Month<br>Change | July<br>2024 | Year-Over-Year<br>Change           | Month-Over-Month<br>Change | July<br>2024 | Year-Over-Year<br>Change | Month-Over-Month<br>Change |  |
| \$143,999 or Less      | 102               | + 52.2%                  | + 30.8%                    | 10.2         | + 161.5%                           | + 137.2%                   | 10           | - 41.2%                  | - 44.4%                    |  |
| \$144,000 to \$201,999 | 175               | - 58.7%                  | - 7.4%                     | 5.4          | - 18.2%                            | + 14.9%                    | 33           | - 49.2%                  | - 19.5%                    |  |
| \$202,000 to \$298,999 | 785               | - 32.1%                  | - 6.8%                     | 6.1          | - 26.5%                            | - 18.7%                    | 129          | - 10.4%                  | + 12.2%                    |  |
| \$299,000 or More      | 2,290             | + 28.6%                  | + 12.5%                    | 3.9          | + 8.3%                             | + 11.4%                    | 619          | + 11.5%                  | - 2.2%                     |  |
| Total                  | 3,352             | - 2.2%                   | + 6.6%                     | 4.5          | - 6.3%                             | + 7.1%                     | 791          | + 1.3%                   | - 2.0%                     |  |

### **Middlesex County**

|                        | Total<br>Showings |                          |                            |              | Buyer Interest (Showings/Listings) |                            |              | Managed<br>Listings      |                            |  |
|------------------------|-------------------|--------------------------|----------------------------|--------------|------------------------------------|----------------------------|--------------|--------------------------|----------------------------|--|
| Price Range            | July<br>2024      | Year-Over-Year<br>Change | Month-Over-Month<br>Change | July<br>2024 | Year-Over-Year<br>Change           | Month-Over-Month<br>Change | July<br>2024 | Year-Over-Year<br>Change | Month-Over-Month<br>Change |  |
| \$143,999 or Less      | 62                | - 75.1%                  | + 47.6%                    | 10.3         | - 8.8%                             | + 47.1%                    | 6            | - 72.7%                  | 0.0%                       |  |
| \$144,000 to \$201,999 | 220               | - 48.7%                  | - 29.5%                    | 9.2          | - 8.0%                             | - 8.9%                     | 24           | - 44.2%                  | - 25.0%                    |  |
| \$202,000 to \$298,999 | 305               | - 57.8%                  | - 44.3%                    | 6.1          | - 35.1%                            | - 30.7%                    | 51           | - 35.4%                  | - 20.3%                    |  |
| \$299,000 or More      | 2,156             | + 9.6%                   | + 6.6%                     | 5.1          | - 10.5%                            | 0.0%                       | 447          | + 19.2%                  | + 4.9%                     |  |
| Total                  | 2.743             | - 18.6%                  | - 6.2%                     | 5.5          | - 20.3%                            | - 6.8%                     | 528          | + 1.7%                   | 0.0%                       |  |

### **New Haven County**

|                        | Total<br>Showings |                          |                            |              | Buyer Interest (Showings/Listings) |                            |              | Managed<br>Listings      |                            |  |
|------------------------|-------------------|--------------------------|----------------------------|--------------|------------------------------------|----------------------------|--------------|--------------------------|----------------------------|--|
| Price Range            | July<br>2024      | Year-Over-Year<br>Change | Month-Over-Month<br>Change | July<br>2024 | Year-Over-Year<br>Change           | Month-Over-Month<br>Change | July<br>2024 | Year-Over-Year<br>Change | Month-Over-Month<br>Change |  |
| \$143,999 or Less      | 266               | - 56.4%                  | - 23.1%                    | 5.2          | - 27.8%                            | - 1.9%                     | 53           | - 40.4%                  | - 20.9%                    |  |
| \$144,000 to \$201,999 | 993               | - 43.3%                  | - 30.3%                    | 6.8          | - 33.3%                            | - 28.4%                    | 149          | - 14.9%                  | - 2.6%                     |  |
| \$202,000 to \$298,999 | 3,185             | - 29.2%                  | - 11.4%                    | 7.7          | - 13.5%                            | - 8.3%                     | 416          | - 20.3%                  | - 4.4%                     |  |
| \$299,000 or More      | 8,614             | + 14.0%                  | - 3.4%                     | 5.3          | - 5.4%                             | - 3.6%                     | 1,668        | + 16.7%                  | - 1.2%                     |  |
| Total                  | 13.058            | - 9.4%                   | - 8.6%                     | 5.9          | - 13.2%                            | - 6.3%                     | 2.286        | + 3.2%                   | - 2.5%                     |  |

## **New London County**

|                        | Total<br>Showings |                          |                            |              | Buyer Interest (Showings/Listings) |                            |              | Managed<br>Listings      |                            |  |
|------------------------|-------------------|--------------------------|----------------------------|--------------|------------------------------------|----------------------------|--------------|--------------------------|----------------------------|--|
| Price Range            | July<br>2024      | Year-Over-Year<br>Change | Month-Over-Month<br>Change | July<br>2024 | Year-Over-Year<br>Change           | Month-Over-Month<br>Change | July<br>2024 | Year-Over-Year<br>Change | Month-Over-Month<br>Change |  |
| \$143,999 or Less      | 57                | + 78.1%                  | - 50.0%                    | 4.4          | 0.0%                               | - 45.7%                    | 13           | + 44.4%                  | - 13.3%                    |  |
| \$144,000 to \$201,999 | 351               | - 26.4%                  | + 16.2%                    | 8.8          | + 1.1%                             | + 4.8%                     | 41           | - 28.1%                  | + 10.8%                    |  |
| \$202,000 to \$298,999 | 971               | - 24.5%                  | - 18.4%                    | 7.6          | - 13.6%                            | - 19.1%                    | 129          | - 14.6%                  | + 3.2%                     |  |
| \$299,000 or More      | 2,327             | + 3.2%                   | - 3.3%                     | 4.3          | - 12.2%                            | 0.0%                       | 582          | + 13.0%                  | - 4.7%                     |  |
| Total                  | 3.706             | - 8.5%                   | - 7.6%                     | 5.1          | - 15.0%                            | - 5.6%                     | 765          | + 4.5%                   | - 2.9%                     |  |

### **Tolland County**

|                        | Total<br>Showings |                          |                            |              | Buyer Interest (Showings/Listings) |                            |              | Managed<br>Listings      |                            |  |
|------------------------|-------------------|--------------------------|----------------------------|--------------|------------------------------------|----------------------------|--------------|--------------------------|----------------------------|--|
| Price Range            | July<br>2024      | Year-Over-Year<br>Change | Month-Over-Month<br>Change | July<br>2024 | Year-Over-Year<br>Change           | Month-Over-Month<br>Change | July<br>2024 | Year-Over-Year<br>Change | Month-Over-Month<br>Change |  |
| \$143,999 or Less      | 20                | - 90.9%                  | - 16.7%                    | 5.0          | - 54.5%                            | - 16.7%                    | 4            | - 80.0%                  | 0.0%                       |  |
| \$144,000 to \$201,999 | 83                | - 84.7%                  | - 81.1%                    | 4.0          | - 77.9%                            | - 78.1%                    | 21           | - 30.0%                  | - 12.5%                    |  |
| \$202,000 to \$298,999 | 401               | - 39.2%                  | - 24.1%                    | 7.3          | - 31.1%                            | - 40.7%                    | 55           | - 14.1%                  | + 25.0%                    |  |
| \$299,000 or More      | 1,333             | + 3.1%                   | - 18.8%                    | 5.6          | - 8.2%                             | - 18.8%                    | 246          | + 6.5%                   | - 2.4%                     |  |
| Total                  | 1,837             | - 32.3%                  | - 30.3%                    | 5.8          | - 31.0%                            | - 32.6%                    | 326          | - 5.5%                   | + 0.6%                     |  |

## **Windham County**

|                        |              | Total<br>Showin          |                            |              | Buyer Into<br>(Showings/L |                            | Managed<br>Listings |                          |                            |
|------------------------|--------------|--------------------------|----------------------------|--------------|---------------------------|----------------------------|---------------------|--------------------------|----------------------------|
| Price Range            | July<br>2024 | Year-Over-Year<br>Change | Month-Over-Month<br>Change | July<br>2024 | Year-Over-Year<br>Change  | Month-Over-Month<br>Change | July<br>2024        | Year-Over-Year<br>Change | Month-Over-Month<br>Change |
| \$143,999 or Less      | 14           | - 80.0%                  | - 60.0%                    | 3.5          | - 55.1%                   | - 25.5%                    | 4                   | - 60.0%                  | - 50.0%                    |
| \$144,000 to \$201,999 | 140          | + 0.7%                   | + 68.7%                    | 9.1          | + 44.4%                   | + 106.8%                   | 16                  | - 27.3%                  | - 20.0%                    |
| \$202,000 to \$298,999 | 286          | - 30.4%                  | - 17.1%                    | 5.3          | - 15.9%                   | - 19.7%                    | 53                  | - 20.9%                  | + 1.9%                     |
| \$299,000 or More      | 636          | + 84.9%                  | + 4.4%                     | 3.7          | + 23.3%                   | - 2.6%                     | 182                 | + 41.1%                  | + 2.8%                     |
| Total                  | 1.076        | + 11.6%                  | + 0.4%                     | 4.4          | - 4.3%                    | - 2.2%                     | 255                 | + 11.8%                  | - 0.8%                     |