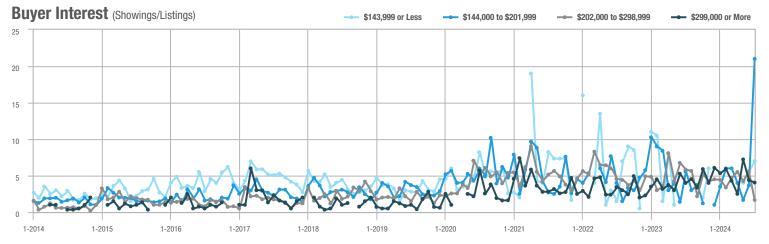

| MLS Area          | Total<br>Showings | Buyer Interest<br>(Showings / Listings) | Managed<br>Listings |
|-------------------|-------------------|-----------------------------------------|---------------------|
| Fairfield County  | 14,580            | 6.0                                     | 2,530               |
| Hartford County   | 15,597            | 8.1                                     | 1,989               |
| Litchfield County | 3,352             | 4.5                                     | 791                 |
| Middlesex County  | 2,743             | 5.5                                     | 528                 |
| New Haven County  | 13,058            | 5.9                                     | 2,286               |
| New London County | 3,706             | 5.1                                     | 765                 |
| Tolland County    | 1,837             | 5.8                                     | 326                 |
| Windham County    | 1,076             | 4.4                                     | 255                 |
| Amston            | 2                 | 0.4                                     | 5                   |
| Andover           | 76                | 7.6                                     | 10                  |
| Ansonia           | 130               | 3.9                                     | 34                  |
| Ashford           | 97                | 6.5                                     | 15                  |
| Avon              | 404               | 7.6                                     | 59                  |
| Barkhamsted       | 152               | 10.9                                    | 14                  |
| Beacon Falls      | 70                | 5.8                                     | 13                  |
| Berlin            | 380               | 10.2                                    | 44                  |
| Bethany           | 77                | 5.8                                     | 14                  |
| Bethel            | 403               | 6.0                                     | 67                  |
| Bethlehem         | 41                | 3.2                                     | 15                  |
| Bloomfield        | 535               | 9.6                                     | 56                  |
| Bolton            | 120               | 5.2                                     | 24                  |
| Bozrah            | 15                | 1.6                                     | 11                  |
| Branford          | 432               | 4.7                                     | 97                  |
| Bridgeport        | 1,304             | 5.9                                     | 219                 |
| Bridgewater       | 29                | 2.5                                     | 13                  |
| Bristol           | 858               | 5.8                                     | 152                 |
| Brookfield        | 434               | 5.0                                     | 87                  |
| Brooklyn          | 75                | 4.4                                     | 17                  |
| Burlington        | 112               | 4.0                                     | 28                  |
| Canaan            | 21                | 3.0                                     | 8                   |
| Canterbury        | 66                | 5.9                                     | 11                  |
| Canton            | 200               | 9.0                                     | 24                  |
| Chaplin           | 7                 | 3.5                                     | 2                   |
| Cheshire          | 354               | 4.7                                     | 77                  |
| Chester           | 62                | 6.2                                     | 10                  |
| Clinton           | 244               | 4.8                                     | 53                  |
| Colchester        | 188               | 7.0                                     | 27                  |
| Colebrook         | 47                | 5.2                                     | 9                   |
| Columbia          | 87                | 5.1                                     | 17                  |
| Cornwall          | 31                | 2.4                                     | 13                  |
| Coventry          | 216               | 5.8                                     | 37                  |
| Cromwell          | 216               | 4.9                                     | 49                  |

| MLS Area      | Total<br>Showings | Buyer Interest (Showings / Listings) | Managed<br>Listings |
|---------------|-------------------|--------------------------------------|---------------------|
| Danbury       | 1,142             | 5.8                                  | 200                 |
| Darien        | 161               | 4.7                                  | 37                  |
| Deep River    | 84                | 6.5                                  | 13                  |
| Derby         | 161               | 4.4                                  | 37                  |
| Durham        | 158               | 9.8                                  | 17                  |
| East Granby   | 102               | 9.2                                  | 12                  |
| East Haddam   | 184               | 4.3                                  | 49                  |
| East Hampton  | 221               | 8.1                                  | 29                  |
| East Hartford | 1,117             | 10.0                                 | 114                 |
| East Haven    | 739               | 7.5                                  | 101                 |
| East Lyme     | 314               | 4.6                                  | 76                  |
| East Windsor  | 183               | 7.2                                  | 28                  |
| Eastford      | 13                | 4.3                                  | 4                   |
| Easton        | 99                | 4.7                                  | 21                  |
| Ellington     | 217               | 6.9                                  | 33                  |
| Enfield       | 757               | 7.3                                  | 105                 |
| Essex         | 230               | 5.8                                  | 40                  |
| Fairfield     | 1,116             | 6.0                                  | 194                 |
| Farmington    | 749               | 8.3                                  | 94                  |
| Franklin      | 8                 | 2.0                                  | 4                   |
| Glastonbury   | 961               | 8.8                                  | 110                 |
| Goshen        | 84                | 4.3                                  | 19                  |
| Granby        | 235               | 7.3                                  | 33                  |
| Greenwich     | 95                | 2.3                                  | 51                  |
| Grisworld     | 137               | 5.2                                  | 27                  |
| Groton        | 305               | 5.1                                  | 65                  |
| Guilford      | 635               | 6.4                                  | 114                 |
| Haddam        | 191               | 6.4                                  | 30                  |
| Hadlyme       | 3                 | 2.0                                  | 2                   |
| Hamden        | 1,345             | 7.4                                  | 185                 |
| Hampton       | 35                | 6.8                                  | 6                   |
| Hartford      | 431               | 4.7                                  | 96                  |
| Hartland      | 7                 | 1.4                                  | 6                   |
| Harwinton     | 86                | 4.7                                  | 22                  |
| Hebron        | 102               | 5.7                                  | 18                  |
| Kent          | 35                | 2.3                                  | 14                  |
| Killingly     | 153               | 4.0                                  | 39                  |
| Killingworth  | 39                | 3.2                                  | 13                  |
| Lebanon       | 158               | 6.8                                  | 25                  |
| Ledyard       | 214               | 4.0                                  | 56                  |
| Lisbon        | 22                | 3.7                                  | 6                   |
| Litchfield    | 135               | 3.7                                  | 39                  |

| MLS Area         | Total<br>Showings | Buyer Interest (Showings / Listings) | Managed<br>Listings |
|------------------|-------------------|--------------------------------------|---------------------|
| Lyme             | 50                | 2.6                                  | 20                  |
| Madison          | 395               | 3.9                                  | 103                 |
| Manchester       | 1,052             | 10.1                                 | 111                 |
| Mansfield        | 132               | 4.9                                  | 29                  |
| Marion           | 10                | 3.3                                  | 3                   |
| Marlborough      | 155               | 8.2                                  | 20                  |
| Meriden          | 968               | 7.6                                  | 127                 |
| Middlebury       | 141               | 3.9                                  | 40                  |
| Middlefield      | 8                 | 1.1                                  | 7                   |
| Middletown       | 627               | 6.2                                  | 104                 |
| Milford          | 906               | 5.6                                  | 163                 |
| Monroe           | 400               | 6.1                                  | 69                  |
| Montville        | 353               | 5.9                                  | 62                  |
| Morris           | 28                | 2.5                                  | 11                  |
| Naugatuck        | 631               | 7.2                                  | 88                  |
| New Britain      | 887               | 8.1                                  | 111                 |
| New Canaan       | 205               | 3.2                                  | 74                  |
| New Fairfield    | 274               | 5.0                                  | 55                  |
| New Hartford     | 68                | 3.2                                  | 21                  |
| New Haven        | 714               | 5.1                                  | 146                 |
| New London       | 234               | 5.1                                  | 46                  |
| New Milford      | 442               | 4.5                                  | 102                 |
| Newington        | 993               | 12.0                                 | 84                  |
| Newtown          | 522               | 4.6                                  | 118                 |
| Norfolk          | 12                | 2.8                                  | 5                   |
| North Branford   | 118               | 3.8                                  | 32                  |
| North Canaan     | 12                | 1.0                                  | 5                   |
| North Haven      | 543               | 8.0                                  | 69                  |
| North Stonington | 52                | 4.0                                  | 14                  |
| Northford        | 56                | 4.3                                  | 14                  |
| Norwalk          | 1,689             | 8.3                                  | 207                 |
| Norwich          | 563               | 6.3                                  | 93                  |
| Old Lyme         | 182               | 4.6                                  | 41                  |
| Old Saybrook     | 311               | 4.3                                  | 74                  |
| Orange           | 277               | 6.0                                  | 46                  |
| Oxford           | 263               | 5.8                                  | 47                  |
| Plainfield       | 126               | 4.3                                  | 30                  |
| Plainville       | 415               | 9.6                                  | 44                  |
| Plymouth         | 255               | 6.1                                  | 42                  |
| Pomfret          | 13                | 1.6                                  | 9                   |
| Portland         | 89                | 5.7                                  | 18                  |
| Preston          | 158               | 9.3                                  | 17                  |

| MLS Area      | Total<br>Showings | Buyer Interest (Showings / Listings) | Managed<br>Listings |
|---------------|-------------------|--------------------------------------|---------------------|
| Prospect      | 75                | 4.2                                  | 18                  |
| Putnam        | 52                | 3.8                                  | 13                  |
| Redding       | 206               | 4.7                                  | 44                  |
| Ridgefield    | 448               | 5.1                                  | 89                  |
| Rocky Hill    | 405               | 6.8                                  | 60                  |
| Roxbury       | 79                | 2.4                                  | 34                  |
| Salem         | 65                | 4.1                                  | 16                  |
| Salisbury     | 17                | 0.9                                  | 22                  |
| Scotland      | 57                | 8.1                                  | 7                   |
| Seymour       | 187               | 4.1                                  | 49                  |
| Sharon        | 51                | 2.6                                  | 23                  |
| Shelton       | 984               | 8.4                                  | 122                 |
| Sherman       | 46                | 1.7                                  | 30                  |
| Simsbury      | 505               | 8.4                                  | 60                  |
| Somers        | 81                | 4.0                                  | 20                  |
| South Windsor | 640               | 10.3                                 | 63                  |
| Southbury     | 472               | 3.8                                  | 123                 |
| Southington   | 725               | 6.0                                  | 125                 |
| Sprague       | 14                | 2.8                                  | 5                   |
| Stafford      | 169               | 5.1                                  | 33                  |
| Stamford      | 2,221             | 6.8                                  | 333                 |
| Sterling      | 28                | 2.3                                  | 13                  |
| Stonington    | 300               | 4.1                                  | 79                  |
| Stratford     | 1,122             | 6.5                                  | 175                 |
| Suffield      | 231               | 6.1                                  | 42                  |
| Thomaston     | 75                | 3.6                                  | 21                  |
| Thompson      | 71                | 4.4                                  | 16                  |
| Tolland       | 210               | 6.7                                  | 33                  |
| Torrington    | 622               | 5.1                                  | 123                 |
| Trumbull      | 698               | 6.6                                  | 106                 |
| Union         | 11                | 11.0                                 | 2                   |
| Vernon        | 320               | 6.2                                  | 53                  |
| Voluntown     | 42                | 5.3                                  | 8                   |
| Wallingford   | 691               | 8.2                                  | 84                  |
| Warren        | 12                | 1.2                                  | 10                  |
| Washington    | 74                | 2.6                                  | 34                  |
| Waterbury     | 1,574             | 6.4                                  | 254                 |
| Waterford     | 332               | 5.4                                  | 67                  |
| Watertown     | 544               | 7.0                                  | 80                  |
| West Hartford | 1,383             | 8.4                                  | 167                 |
| West Haven    | 772               | 6.6                                  | 117                 |
| Westbrook     | 79                | 3.8                                  | 22                  |

| MLS Area      | Total<br>Showings | Buyer Interest<br>(Showings / Listings) | Managed<br>Listings |
|---------------|-------------------|-----------------------------------------|---------------------|
| Weston        | 154               | 3.5                                     | 47                  |
| Westport      | 378               | 4.0                                     | 106                 |
| Wethersfield  | 514               | 10.2                                    | 51                  |
| Willington    | 96                | 5.9                                     | 17                  |
| Wilton        | 479               | 6.1                                     | 79                  |
| Winchester    | 144               | 3.8                                     | 40                  |
| Windham       | 134               | 4.2                                     | 32                  |
| Windsor       | 465               | 8.3                                     | 57                  |
| Windsor Locks | 196               | 6.0                                     | 33                  |
| Winsted       | 54                | 3.1                                     | 18                  |
| Wolcott       | 188               | 3.3                                     | 59                  |
| Woodbridge    | 200               | 4.1                                     | 50                  |
| Woodbury      | 256               | 4.8                                     | 52                  |
| Woodstock     | 149               | 4.1                                     | 40                  |