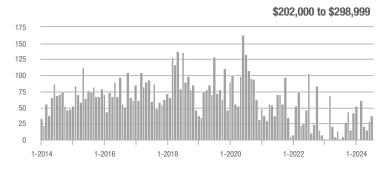

## **Fairfield County**

|                        | Total<br>Showings |                          |                            |              | Buyer Interest (Showings/Listings) |                            |              | Managed<br>Listings      |                            |  |
|------------------------|-------------------|--------------------------|----------------------------|--------------|------------------------------------|----------------------------|--------------|--------------------------|----------------------------|--|
| Price Range            | July<br>2024      | Year-Over-Year<br>Change | Month-Over-Month<br>Change | July<br>2024 | Year-Over-Year<br>Change           | Month-Over-Month<br>Change | July<br>2024 | Year-Over-Year<br>Change | Month-Over-Month<br>Change |  |
| \$143,999 or Less      | 204               | + 4.1%                   | - 23.9%                    | 4.3          | - 12.2%                            | - 17.3%                    | 48           | + 20.0%                  | - 9.4%                     |  |
| \$144,000 to \$201,999 | 408               | + 16.9%                  | + 10.3%                    | 5.3          | - 10.2%                            | - 15.9%                    | 75           | + 23.0%                  | + 25.0%                    |  |
| \$202,000 to \$298,999 | 1,058             | - 49.7%                  | - 14.7%                    | 7.0          | - 34.6%                            | - 17.6%                    | 152          | - 24.4%                  | + 3.4%                     |  |
| \$299,000 or More      | 12,910            | - 9.4%                   | - 6.2%                     | 5.9          | - 18.1%                            | - 4.8%                     | 2,255        | + 5.5%                   | - 3.3%                     |  |
| Total                  | 14,580            | - 13.7%                  | - 6.8%                     | 6.0          | - 18.9%                            | - 4.8%                     | 2,530        | + 3.7%                   | - 2.4%                     |  |

## **Hartford County**

|                        | Total<br>Showings |                          |                            |              | Buyer Interest (Showings/Listings) |                            |              | Managed<br>Listings      |                            |  |
|------------------------|-------------------|--------------------------|----------------------------|--------------|------------------------------------|----------------------------|--------------|--------------------------|----------------------------|--|
| Price Range            | July<br>2024      | Year-Over-Year<br>Change | Month-Over-Month<br>Change | July<br>2024 | Year-Over-Year<br>Change           | Month-Over-Month<br>Change | July<br>2024 | Year-Over-Year<br>Change | Month-Over-Month<br>Change |  |
| \$143,999 or Less      | 345               | - 61.2%                  | - 36.8%                    | 6.2          | - 41.5%                            | - 31.9%                    | 56           | - 34.1%                  | - 9.7%                     |  |
| \$144,000 to \$201,999 | 1,365             | - 47.1%                  | - 4.1%                     | 11.1         | - 21.8%                            | - 9.8%                     | 127          | - 31.7%                  | + 5.8%                     |  |
| \$202,000 to \$298,999 | 4,392             | - 25.5%                  | - 10.8%                    | 10.3         | - 14.2%                            | - 11.2%                    | 430          | - 13.0%                  | - 0.2%                     |  |
| \$299,000 or More      | 9,495             | + 12.4%                  | - 8.3%                     | 7.2          | - 1.4%                             | - 7.7%                     | 1,376        | + 12.9%                  | - 0.7%                     |  |
| Total                  | 15,597            | - 12.5%                  | - 9.6%                     | 8.1          | - 12.9%                            | - 10.0%                    | 1,989        | + 0.3%                   | - 0.5%                     |  |

## **Litchfield County**

|                        | Total<br>Showings |                          |                            |              | Buyer Interest (Showings/Listings) |                            |              | Managed<br>Listings      |                            |  |
|------------------------|-------------------|--------------------------|----------------------------|--------------|------------------------------------|----------------------------|--------------|--------------------------|----------------------------|--|
| Price Range            | July<br>2024      | Year-Over-Year<br>Change | Month-Over-Month<br>Change | July<br>2024 | Year-Over-Year<br>Change           | Month-Over-Month<br>Change | July<br>2024 | Year-Over-Year<br>Change | Month-Over-Month<br>Change |  |
| \$143,999 or Less      | 102               | + 52.2%                  | + 30.8%                    | 10.2         | + 161.5%                           | + 137.2%                   | 10           | - 41.2%                  | - 44.4%                    |  |
| \$144,000 to \$201,999 | 175               | - 58.7%                  | - 7.4%                     | 5.4          | - 18.2%                            | + 14.9%                    | 33           | - 49.2%                  | - 19.5%                    |  |
| \$202,000 to \$298,999 | 785               | - 32.1%                  | - 6.8%                     | 6.1          | - 26.5%                            | - 18.7%                    | 129          | - 10.4%                  | + 12.2%                    |  |
| \$299,000 or More      | 2,290             | + 28.6%                  | + 12.5%                    | 3.9          | + 8.3%                             | + 11.4%                    | 619          | + 11.5%                  | - 2.2%                     |  |
| Total                  | 3,352             | - 2.2%                   | + 6.6%                     | 4.5          | - 6.3%                             | + 7.1%                     | 791          | + 1.3%                   | - 2.0%                     |  |

### **Middlesex County**

|                        | Total<br>Showings |                          |                            |              | Buyer Interest (Showings/Listings) |                            |              | Managed<br>Listings      |                            |  |
|------------------------|-------------------|--------------------------|----------------------------|--------------|------------------------------------|----------------------------|--------------|--------------------------|----------------------------|--|
| Price Range            | July<br>2024      | Year-Over-Year<br>Change | Month-Over-Month<br>Change | July<br>2024 | Year-Over-Year<br>Change           | Month-Over-Month<br>Change | July<br>2024 | Year-Over-Year<br>Change | Month-Over-Month<br>Change |  |
| \$143,999 or Less      | 62                | - 75.1%                  | + 47.6%                    | 10.3         | - 8.8%                             | + 47.1%                    | 6            | - 72.7%                  | 0.0%                       |  |
| \$144,000 to \$201,999 | 220               | - 48.7%                  | - 29.5%                    | 9.2          | - 8.0%                             | - 8.9%                     | 24           | - 44.2%                  | - 25.0%                    |  |
| \$202,000 to \$298,999 | 305               | - 57.8%                  | - 44.3%                    | 6.1          | - 35.1%                            | - 30.7%                    | 51           | - 35.4%                  | - 20.3%                    |  |
| \$299,000 or More      | 2,156             | + 9.6%                   | + 6.6%                     | 5.1          | - 10.5%                            | 0.0%                       | 447          | + 19.2%                  | + 4.9%                     |  |
| Total                  | 2.743             | - 18.6%                  | - 6.2%                     | 5.5          | - 20.3%                            | - 6.8%                     | 528          | + 1.7%                   | 0.0%                       |  |

### **New Haven County**

|                        | Total<br>Showings |                          |                            |              | Buyer Interest (Showings/Listings) |                            |              | Managed<br>Listings      |                            |  |
|------------------------|-------------------|--------------------------|----------------------------|--------------|------------------------------------|----------------------------|--------------|--------------------------|----------------------------|--|
| Price Range            | July<br>2024      | Year-Over-Year<br>Change | Month-Over-Month<br>Change | July<br>2024 | Year-Over-Year<br>Change           | Month-Over-Month<br>Change | July<br>2024 | Year-Over-Year<br>Change | Month-Over-Month<br>Change |  |
| \$143,999 or Less      | 266               | - 56.4%                  | - 23.1%                    | 5.2          | - 27.8%                            | - 1.9%                     | 53           | - 40.4%                  | - 20.9%                    |  |
| \$144,000 to \$201,999 | 993               | - 43.3%                  | - 30.3%                    | 6.8          | - 33.3%                            | - 28.4%                    | 149          | - 14.9%                  | - 2.6%                     |  |
| \$202,000 to \$298,999 | 3,185             | - 29.2%                  | - 11.4%                    | 7.7          | - 13.5%                            | - 8.3%                     | 416          | - 20.3%                  | - 4.4%                     |  |
| \$299,000 or More      | 8,614             | + 14.0%                  | - 3.4%                     | 5.3          | - 5.4%                             | - 3.6%                     | 1,668        | + 16.7%                  | - 1.2%                     |  |
| Total                  | 13.058            | - 9.4%                   | - 8.6%                     | 5.9          | - 13.2%                            | - 6.3%                     | 2.286        | + 3.2%                   | - 2.5%                     |  |

## **New London County**

|                        | Total<br>Showings |                          |                            |              | Buyer Interest (Showings/Listings) |                            |              | Managed<br>Listings      |                            |  |
|------------------------|-------------------|--------------------------|----------------------------|--------------|------------------------------------|----------------------------|--------------|--------------------------|----------------------------|--|
| Price Range            | July<br>2024      | Year-Over-Year<br>Change | Month-Over-Month<br>Change | July<br>2024 | Year-Over-Year<br>Change           | Month-Over-Month<br>Change | July<br>2024 | Year-Over-Year<br>Change | Month-Over-Month<br>Change |  |
| \$143,999 or Less      | 57                | + 78.1%                  | - 50.0%                    | 4.4          | 0.0%                               | - 45.7%                    | 13           | + 44.4%                  | - 13.3%                    |  |
| \$144,000 to \$201,999 | 351               | - 26.4%                  | + 16.2%                    | 8.8          | + 1.1%                             | + 4.8%                     | 41           | - 28.1%                  | + 10.8%                    |  |
| \$202,000 to \$298,999 | 971               | - 24.5%                  | - 18.4%                    | 7.6          | - 13.6%                            | - 19.1%                    | 129          | - 14.6%                  | + 3.2%                     |  |
| \$299,000 or More      | 2,327             | + 3.2%                   | - 3.3%                     | 4.3          | - 12.2%                            | 0.0%                       | 582          | + 13.0%                  | - 4.7%                     |  |
| Total                  | 3.706             | - 8.5%                   | - 7.6%                     | 5.1          | - 15.0%                            | - 5.6%                     | 765          | + 4.5%                   | - 2.9%                     |  |

### **Tolland County**

|                        | Total<br>Showings |                          |                            |              | Buyer Interest (Showings/Listings) |                            |              | Managed<br>Listings      |                            |  |
|------------------------|-------------------|--------------------------|----------------------------|--------------|------------------------------------|----------------------------|--------------|--------------------------|----------------------------|--|
| Price Range            | July<br>2024      | Year-Over-Year<br>Change | Month-Over-Month<br>Change | July<br>2024 | Year-Over-Year<br>Change           | Month-Over-Month<br>Change | July<br>2024 | Year-Over-Year<br>Change | Month-Over-Month<br>Change |  |
| \$143,999 or Less      | 20                | - 90.9%                  | - 16.7%                    | 5.0          | - 54.5%                            | - 16.7%                    | 4            | - 80.0%                  | 0.0%                       |  |
| \$144,000 to \$201,999 | 83                | - 84.7%                  | - 81.1%                    | 4.0          | - 77.9%                            | - 78.1%                    | 21           | - 30.0%                  | - 12.5%                    |  |
| \$202,000 to \$298,999 | 401               | - 39.2%                  | - 24.1%                    | 7.3          | - 31.1%                            | - 40.7%                    | 55           | - 14.1%                  | + 25.0%                    |  |
| \$299,000 or More      | 1,333             | + 3.1%                   | - 18.8%                    | 5.6          | - 8.2%                             | - 18.8%                    | 246          | + 6.5%                   | - 2.4%                     |  |
| Total                  | 1,837             | - 32.3%                  | - 30.3%                    | 5.8          | - 31.0%                            | - 32.6%                    | 326          | - 5.5%                   | + 0.6%                     |  |

## **Windham County**

|                        |              | Total<br>Showin          |                            |              | Buyer Into<br>(Showings/L |                            | Managed<br>Listings |                          |                            |
|------------------------|--------------|--------------------------|----------------------------|--------------|---------------------------|----------------------------|---------------------|--------------------------|----------------------------|
| Price Range            | July<br>2024 | Year-Over-Year<br>Change | Month-Over-Month<br>Change | July<br>2024 | Year-Over-Year<br>Change  | Month-Over-Month<br>Change | July<br>2024        | Year-Over-Year<br>Change | Month-Over-Month<br>Change |
| \$143,999 or Less      | 14           | - 80.0%                  | - 60.0%                    | 3.5          | - 55.1%                   | - 25.5%                    | 4                   | - 60.0%                  | - 50.0%                    |
| \$144,000 to \$201,999 | 140          | + 0.7%                   | + 68.7%                    | 9.1          | + 44.4%                   | + 106.8%                   | 16                  | - 27.3%                  | - 20.0%                    |
| \$202,000 to \$298,999 | 286          | - 30.4%                  | - 17.1%                    | 5.3          | - 15.9%                   | - 19.7%                    | 53                  | - 20.9%                  | + 1.9%                     |
| \$299,000 or More      | 636          | + 84.9%                  | + 4.4%                     | 3.7          | + 23.3%                   | - 2.6%                     | 182                 | + 41.1%                  | + 2.8%                     |
| Total                  | 1.076        | + 11.6%                  | + 0.4%                     | 4.4          | - 4.3%                    | - 2.2%                     | 255                 | + 11.8%                  | - 0.8%                     |