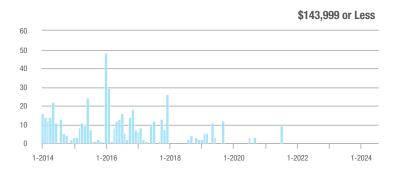

| _                          |
| \$202,000 to \$298,999 | 0            | _                        | _                          | _            | _                         | _                          | 0                   | _                        | _                          |
| \$299,000 or More      | 182          | + 58.3%                  | + 28.2%                    | 4.6          | + 21.1%                   | + 17.9%                    | 41                  | + 24.2%                  | + 5.1%                     |
| Total                  | 182          | + 50.4%                  | + 28.2%                    | 4.6          | + 21.1%                   | + 17.9%                    | 41                  | + 17.1%                  | + 5.1%                     |















# **Old Saybrook**

|                        | Total<br>Showings |                          |                            | (            | Buyer Into<br>Showings/L |                            | Managed<br>Listings |                          |                            |
|------------------------|-------------------|--------------------------|----------------------------|--------------|--------------------------|----------------------------|---------------------|--------------------------|----------------------------|
| Price Range            | July<br>2024      | Year-Over-Year<br>Change | Month-Over-Month<br>Change | July<br>2024 | Year-Over-Year<br>Change | Month-Over-Month<br>Change | July<br>2024        | Year-Over-Year<br>Change | Month-Over-Month<br>Change |
| \$143,99