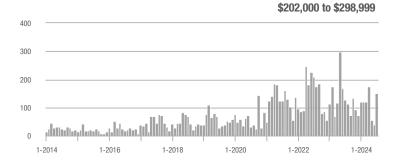

## **Fairfield County**

|                        | Total<br>Showings |                          |                            |              | Buyer Interest (Showings/Listings) |                            |              | Managed<br>Listings      |                            |  |
|------------------------|-------------------|--------------------------|----------------------------|--------------|------------------------------------|----------------------------|--------------|--------------------------|----------------------------|--|
| Price Range            | July<br>2024      | Year-Over-Year<br>Change | Month-Over-Month<br>Change | July<br>2024 | Year-Over-Year<br>Change           | Month-Over-Month<br>Change | July<br>2024 | Year-Over-Year<br>Change | Month-Over-Month<br>Change |  |
| \$143,999 or Less      | 204               | + 4.1%                   | - 23.9%                    | 4.3          | - 12.2%                            | - 17.3%                    | 48           | + 20.0%                  | - 9.4%                     |  |
| \$144,000 to \$201,999 | 408               | + 16.9%                  | + 10.3%                    | 5.3          | - 10.2%                            | - 15.9%                    | 75           | + 23.0%                  | + 25.0%                    |  |
| \$202,000 to \$298,999 | 1,058             | - 49.7%                  | - 14.7%                    | 7.0          | - 34.6%                            | - 17.6%                    | 152          | - 24.4%                  | + 3.4%                     |  |
| \$299,000 or More      | 12,910            | - 9.4%                   | - 6.2%                     | 5.9          | - 18.1%                            | - 4.8%                     | 2,255        | + 5.5%                   | - 3.3%                     |  |
| Total                  | 14,580            | - 13.7%                  | - 6.8%                     | 6.0          | - 18.9%                            | - 4.8%                     | 2,530        | + 3.7%                   | - 2.4%                     |  |

## **Hartford County**

|                        | Total<br>Showings |                          |                            |              | Buyer Interest (Showings/Listings) |                            |              | Managed<br>Listings      |                            |  |
|------------------------|-------------------|--------------------------|----------------------------|--------------|------------------------------------|----------------------------|--------------|--------------------------|----------------------------|--|
| Price Range            | July<br>2024      | Year-Over-Year<br>Change | Month-Over-Month<br>Change | July<br>2024 | Year-Over-Year<br>Change           | Month-Over-Month<br>Change | July<br>2024 | Year-Over-Year<br>Change | Month-Over-Month<br>Change |  |
| \$143,999 or Less      | 345               | - 61.2%                  | - 36.8%                    | 6.2          | - 41.5%                            | - 31.9%                    | 56           | - 34.1%                  | - 9.7%                     |  |
| \$144,000 to \$201,999 | 1,365             | - 47.1%                  | - 4.1%                     | 11.1         | - 21.8%                            | - 9.8%                     | 127          | - 31.7%                  | + 5.8%                     |  |
| \$202,000 to \$298,999 | 4,392             | - 25.5%                  | - 10.8%                    | 10.3         | - 14.2%                            | - 11.2%                    | 430          | - 13.0%                  | - 0.2%                     |  |
| \$299,000 or More      | 9,495             | + 12.4%                  | - 8.3%                     | 7.2          | - 1.4%                             | - 7.7%                     | 1,376        | + 12.9%                  | - 0.7%                     |  |
| Total                  | 15,597            | - 12.5%                  | - 9.6%                     | 8.1          | - 12.9%                            | - 10.0%                    | 1,989        | + 0.3%                   | - 0.5%                     |  |

## **Litchfield County**

|                        | Total<br>Showings |                          |                            |              | Buyer Interest (Showings/Listings) |                            |              | Managed<br>Listings      |                            |  |
|------------------------|-------------------|--------------------------|----------------------------|--------------|------------------------------------|----------------------------|--------------|--------------------------|----------------------------|--|
| Price Range            | July<br>2024      | Year-Over-Year<br>Change | Month-Over-Month<br>Change | July<br>2024 | Year-Over-Year<br>Change           | Month-Over-Month<br>Change | July<br>2024 | Year-Over-Year<br>Change | Month-Over-Month<br>Change |  |
| \$143,999 or Less      | 102               | + 52.2%                  | + 30.8%                    | 10.2         | + 161.5%                           | + 137.2%                   | 10           | - 41.2%                  | - 44.4%                    |  |
| \$144,000 to \$201,999 | 175               | - 58.7%                  | - 7.4%                     | 5.4          | - 18.2%                            | + 14.9%                    | 33           | - 49.2%                  | - 19.5%                    |  |
| \$202,000 to \$298,999 | 785               | - 32.1%                  | - 6.8%                     | 6.1          | - 26.5%                            | - 18.7%                    | 129          | - 10.4%                  | + 12.2%                    |  |
| \$299,000 or More      | 2,290             | + 28.6%                  | + 12.5%                    | 3.9          | + 8.3%                             | + 11.4%                    | 619          | + 11.5%                  | - 2.2%                     |  |
| Total                  | 3,352             | - 2.2%                   | + 6.6%                     | 4.5          | - 6.3%                             | + 7.1%                     | 791          | + 1.3%                   | - 2.0%                     |  |

### **Middlesex County**

|                        | Total<br>Showings |                          |                            |              | Buyer Interest (Showings/Listings) |                            |              | Managed<br>Listings      |                            |  |
|------------------------|-------------------|--------------------------|----------------------------|--------------|------------------------------------|----------------------------|--------------|--------------------------|----------------------------|--|
| Price Range            | July<br>2024      | Year-Over-Year<br>Change | Month-Over-Month<br>Change | July<br>2024 | Year-Over-Year<br>Change           | Month-Over-Month<br>Change | July<br>2024 | Year-Over-Year<br>Change | Month-Over-Month<br>Change |  |
| \$143,999 or Less      | 62                | - 75.1%                  | + 47.6%                    | 10.3         | - 8.8%                             | + 47.1%                    | 6            | - 72.7%                  | 0.0%                       |  |
| \$144,000 to \$201,999 | 220               | - 48.7%                  | - 29.5%                    | 9.2          | - 8.0%                             | - 8.9%                     | 24           | - 44.2%                  | - 25.0%                    |  |
| \$202,000 to \$298,999 | 305               | - 57.8%                  | - 44.3%                    | 6.1          | - 35.1%                            | - 30.7%                    | 51           | - 35.4%                  | - 20.3%                    |  |
| \$299,000 or More      | 2,156             | + 9.6%                   | + 6.6%                     | 5.1          | - 10.5%                            | 0.0%                       | 447          | + 19.2%                  | + 4.9%                     |  |
| Total                  | 2.743             | - 18.6%                  | - 6.2%                     | 5.5          | - 20.3%                            | - 6.8%                     | 528          | + 1.7%                   | 0.0%                       |  |

### **New Haven County**

|                        | Total<br>Showings |                          |                            |              | Buyer Interest (Showings/Listings) |                            |              | Managed<br>Listings      |                            |  |
|------------------------|-------------------|--------------------------|----------------------------|--------------|------------------------------------|----------------------------|--------------|--------------------------|----------------------------|--|
| Price Range            | July<br>2024      | Year-Over-Year<br>Change | Month-Over-Month<br>Change | July<br>2024 | Year-Over-Year<br>Change           | Month-Over-Month<br>Change | July<br>2024 | Year-Over-Year<br>Change | Month-Over-Month<br>Change |  |
| \$143,999 or Less      | 266               | - 56.4%                  | - 23.1%                    | 5.2          | - 27.8%                            | - 1.9%                     | 53           | - 40.4%                  | - 20.9%                    |  |
| \$144,000 to \$201,999 | 993               | - 43.3%                  | - 30.3%                    | 6.8          | - 33.3%                            | - 28.4%                    | 149          | - 14.9%                  | - 2.6%                     |  |
| \$202,000 to \$298,999 | 3,185             | - 29.2%                  | - 11.4%                    | 7.7          | - 13.5%                            | - 8.3%                     | 416          | - 20.3%                  | - 4.4%                     |  |
| \$299,000 or More      | 8,614             | + 14.0%                  | - 3.4%                     | 5.3          | - 5.4%                             | - 3.6%                     | 1,668        | + 16.7%                  | - 1.2%                     |  |
| Total                  | 13.058            | - 9.4%                   | - 8.6%                     | 5.9          | - 13.2%                            | - 6.3%                     | 2.286        | + 3.2%                   | - 2.5%                     |  |

## **New London County**

|                        | Total<br>Showings |                          |                            |              | Buyer Interest (Showings/Listings) |                            |              | Managed<br>Listings      |                            |  |
|------------------------|-------------------|--------------------------|----------------------------|--------------|------------------------------------|----------------------------|--------------|--------------------------|----------------------------|--|
| Price Range            | July<br>2024      | Year-Over-Year<br>Change | Month-Over-Month<br>Change | July<br>2024 | Year-Over-Year<br>Change           | Month-Over-Month<br>Change | July<br>2024 | Year-Over-Year<br>Change | Month-Over-Month<br>Change |  |
| \$143,999 or Less      | 57                | + 78.1%                  | - 50.0%                    | 4.4          | 0.0%                               | - 45.7%                    | 13           | + 44.4%                  | - 13.3%                    |  |
| \$144,000 to \$201,999 | 351               | - 26.4%                  | + 16.2%                    | 8.8          | + 1.1%                             | + 4.8%                     | 41           | - 28.1%                  | + 10.8%                    |  |
| \$202,000 to \$298,999 | 971               | - 24.5%                  | - 18.4%                    | 7.6          | - 13.6%                            | - 19.1%                    | 129          | - 14.6%                  | + 3.2%                     |  |
| \$299,000 or More      | 2,327             | + 3.2%                   | - 3.3%                     | 4.3          | - 12.2%                            | 0.0%                       | 582          | + 13.0%                  | - 4.7%                     |  |
| Total                  | 3.706             | - 8.5%                   | - 7.6%                     | 5.1          | - 15.0%                            | - 5.6%                     | 765          | + 4.5%                   | - 2.9%                     |  |

### **Tolland County**

|                        | Total<br>Showings |                          |                            |              | Buyer Interest (Showings/Listings) |                            |              | Managed<br>Listings      |                            |  |
|------------------------|-------------------|--------------------------|----------------------------|--------------|------------------------------------|----------------------------|--------------|--------------------------|----------------------------|--|
| Price Range            | July<br>2024      | Year-Over-Year<br>Change | Month-Over-Month<br>Change | July<br>2024 | Year-Over-Year<br>Change           | Month-Over-Month<br>Change | July<br>2024 | Year-Over-Year<br>Change | Month-Over-Month<br>Change |  |
| \$143,999 or Less      | 20                | - 90.9%                  | - 16.7%                    | 5.0          | - 54.5%                            | - 16.7%                    | 4            | - 80.0%                  | 0.0%                       |  |
| \$144,000 to \$201,999 | 83                | - 84.7%                  | - 81.1%                    | 4.0          | - 77.9%                            | - 78.1%                    | 21           | - 30.0%                  | - 12.5%                    |  |
| \$202,000 to \$298,999 | 401               | - 39.2%                  | - 24.1%                    | 7.3          | - 31.1%                            | - 40.7%                    | 55           | - 14.1%                  | + 25.0%                    |  |
| \$299,000 or More      | 1,333             | + 3.1%                   | - 18.8%                    | 5.6          | - 8.2%                             | - 18.8%                    | 246          | + 6.5%                   | - 2.4%                     |  |
| Total                  | 1,837             | - 32.3%                  | - 30.3%                    | 5.8          | - 31.0%                            | - 32.6%                    | 326          | - 5.5%                   | + 0.6%                     |  |

## **Windham County**

|                        |              | Total<br>Showin          |                            |              | Buyer Into<br>(Showings/L |                            | Managed<br>Listings |                          |                            |
|------------------------|--------------|--------------------------|----------------------------|--------------|---------------------------|----------------------------|---------------------|--------------------------|----------------------------|
| Price Range            | July<br>2024 | Year-Over-Year<br>Change | Month-Over-Month<br>Change | July<br>2024 | Year-Over-Year<br>Change  | Month-Over-Month<br>Change | July<br>2024        | Year-Over-Year<br>Change | Month-Over-Month<br>Change |
| \$143,999 or Less      | 14           | - 80.0%                  | - 60.0%                    | 3.5          | - 55.1%                   | - 25.5%                    | 4                   | - 60.0%                  | - 50.0%                    |
| \$144,000 to \$201,999 | 140          | + 0.7%                   | + 68.7%                    | 9.1          | + 44.4%                   | + 106.8%                   | 16                  | - 27.3%                  | - 20.0%                    |
| \$202,000 to \$298,999 | 286          | - 30.4%                  | - 17.1%                    | 5.3          | - 15.9%                   | - 19.7%                    | 53                  | - 20.9%                  | + 1.9%                     |
| \$299,000 or More      | 636          | + 84.9%                  | + 4.4%                     | 3.7          | + 23.3%                   | - 2.6%                     | 182                 | + 41.1%                  | + 2.8%                     |
| Total                  | 1.076        | + 11.6%                  | + 0.4%                     | 4.4          | - 4.3%                    | - 2.2%                     | 255                 | + 11.8%                  | - 0.8%                     |