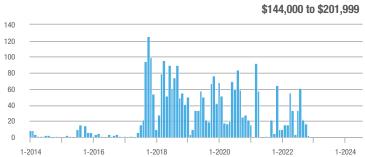

| _                          |  |
| \$202,000 to \$298,999 | 0            | _                        | _                          |              | _                         |                            | 0                   | _                        |                            |  |
| \$299,000 or More      | 522          | - 7.6%                   | + 5.7%                     | 4.6          | - 16.4%                   | - 2.1%                     | 118                 | + 10.3%                  | + 7.3%                     |  |
| Total                  | 522          | - 17.1%                  | - 2.8%                     | 4.6          | - 23.3%                   | - 8.0%                     | 118                 | + 8.3%                   | + 5.4%                     |  |















# **Norfolk**

|                        |              | Total<br>Showin          |                            |              | Buyer Into<br>(Showings/L |                            | Managed<br>Listings |                          |                            |
|------------------------|--------------|--------------------------|----------------------------|--------------|---------------------------|----------------------------|---------------------|--------------------------|----------------------------|
| Price Range            | July<br>2024 | Year-Over-Year<br>Change | Month-Over-Month<br>Change | July<br>2024 | Year-Over-Year<br>Change  | Month-Over-Month<br>Change | July<br>2024        | Year-Over-Year<br>Change | Month-Over-Month<br>Change |
| \$143,999 or Less      | 0