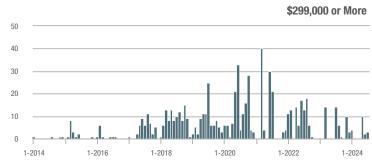

## **Fairfield County**

|                        | Total<br>Showings |                          |                            |              | Buyer Interest (Showings/Listings) |                            |              | Managed<br>Listings      |                            |  |
|------------------------|-------------------|--------------------------|----------------------------|--------------|------------------------------------|----------------------------|--------------|--------------------------|----------------------------|--|
| Price Range            | July<br>2024      | Year-Over-Year<br>Change | Month-Over-Month<br>Change | July<br>2024 | Year-Over-Year<br>Change           | Month-Over-Month<br>Change | July<br>2024 | Year-Over-Year<br>Change | Month-Over-Month<br>Change |  |
| \$143,999 or Less      | 204               | + 4.1%                   | - 23.9%                    | 4.3          | - 12.2%                            | - 17.3%                    | 48           | + 20.0%                  | - 9.4%                     |  |
| \$144,000 to \$201,999 | 408               | + 16.9%                  | + 10.3%                    | 5.3          | - 10.2%                            | - 15.9%                    | 75           | + 23.0%                  | + 25.0%                    |  |
| \$202,000 to \$298,999 | 1,058             | - 49.7%                  | - 14.7%                    | 7.0          | - 34.6%                            | - 17.6%                    | 152          | - 24.4%                  | + 3.4%                     |  |
| \$299,000 or More      | 12,910            | - 9.4%                   | - 6.2%                     | 5.9          | - 18.1%                            | - 4.8%                     | 2,255        | + 5.5%                   | - 3.3%                     |  |
| Total                  | 14,580            | - 13.7%                  | - 6.8%                     | 6.0          | - 18.9%                            | - 4.8%                     | 2,530        | + 3.7%                   | - 2.4%                     |  |