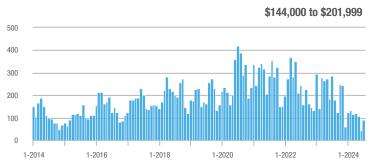

## **Fairfield County**

|                        | Total<br>Showings |                          |                            |              | Buyer Interest (Showings/Listings) |                            |              | Managed<br>Listings      |                            |  |
|------------------------|-------------------|--------------------------|----------------------------|--------------|------------------------------------|----------------------------|--------------|--------------------------|----------------------------|--|
| Price Range            | July<br>2024      | Year-Over-Year<br>Change | Month-Over-Month<br>Change | July<br>2024 | Year-Over-Year<br>Change           | Month-Over-Month<br>Change | July<br>2024 | Year-Over-Year<br>Change | Month-Over-Month<br>Change |  |
| \$143,999 or Less      | 204               | + 4.1%                   | - 23.9%                    | 4.3          | - 12.2%                            | - 17.3%                    | 48           | + 20.0%                  | - 9.4%                     |  |
| \$144,000 to \$201,999 | 408               | + 16.9%                  | + 10.3%                    | 5.3          | - 10.2%                            | - 15.9%                    | 75           | + 23.0%                  | + 25.0%                    |  |
| \$202,000 to \$298,999 | 1,058             | - 49.7%                  | - 14.7%                    | 7.0          | - 34.6%                            | - 17.6%                    | 152          | - 24.4%                  | + 3.4%                     |  |
| \$299,000 or More      | 12,910            | - 9.4%                   | - 6.2%                     | 5.9          | - 18.1%                            | - 4.8%                     | 2,255        | + 5.5%                   | - 3.3%                     |  |
| Total                  | 14,580            | - 13.7%                  | - 6.8%                     | 6.0          | - 18.9%                            | - 4.8%                     | 2,530        | + 3.7%                   | - 2.4%                     |  |

## **Hartford County**

|                        | Total<br>Showings |                          |                            |              | Buyer Interest (Showings/Listings) |                            |              | Managed<br>Listings      |                            |  |
|------------------------|-------------------|--------------------------|----------------------------|--------------|------------------------------------|----------------------------|--------------|--------------------------|----------------------------|--|
| Price Range            | July<br>2024      | Year-Over-Year<br>Change | Month-Over-Month<br>Change | July<br>2024 | Year-Over-Year<br>Change           | Month-Over-Month<br>Change | July<br>2024 | Year-Over-Year<br>Change | Month-Over-Month<br>Change |  |
| \$143,999 or Less      | 345               | - 61.2%                  | - 36.8%                    | 6.2          | - 41.5%                            | - 31.9%                    | 56           | - 34.1%                  | - 9.7%                     |  |
| \$144,000 to \$201,999 | 1,365             | - 47.1%                  | - 4.1%                     | 11.1         | - 21.8%                            | - 9.8%                     | 127          | - 31.7%                  | + 5.8%                     |  |
| \$202,000 to \$298,999 | 4,392             | - 25.5%                  | - 10.8%                    | 10.3         | - 14.2%                            | - 11.2%                    | 430          | - 13.0%                  | - 0.2%                     |  |
| \$299,000 or More      | 9,495             | + 12.4%                  | - 8.3%                     | 7.2          | - 1.4%                             | - 7.7%                     | 1,376        | + 12.9%                  | - 0.7%                     |  |
| Total                  | 15,597            | - 12.5%                  | - 9.6%                     | 8.1          | - 12.9%                            | - 10.0%                    | 1,989        | + 0.3%                   | - 0.5%                     |  |

## **Litchfield County**

|                        | Total<br>Showings |                          |                            |              | Buyer Interest (Showings/Listings) |                            |              | Managed<br>Listings      |                            |  |
|------------------------|-------------------|--------------------------|----------------------------|--------------|------------------------------------|----------------------------|--------------|--------------------------|----------------------------|--|
| Price Range            | July<br>2024      | Year-Over-Year<br>Change | Month-Over-Month<br>Change | July<br>2024 | Year-Over-Year<br>Change           | Month-Over-Month<br>Change | July<br>2024 | Year-Over-Year<br>Change | Month-Over-Month<br>Change |  |
| \$143,999 or Less      | 102               | + 52.2%                  | + 30.8%                    | 10.2         | + 161.5%                           | + 137.2%                   | 10           | - 41.2%                  | - 44.4%                    |  |
| \$144,000 to \$201,999 | 175               | - 58.7%                  | - 7.4%                     | 5.4          | - 18.2%                            | + 14.9%                    | 33           | - 49.2%                  | - 19.5%                    |  |
| \$202,000 to \$298,999 | 785               | - 32.1%                  | - 6.8%                     | 6.1          | - 26.5%                            | - 18.7%                    | 129          | - 10.4%                  | + 12.2%                    |  |
| \$299,000 or More      | 2,290             | + 28.6%                  | + 12.5%                    | 3.9          | + 8.3%                             | + 11.4%                    | 619          | + 11.5%                  | - 2.2%                     |  |
| Total                  | 3,352             | - 2.2%                   | + 6.6%                     | 4.5          | - 6.3%                             | + 7.1%                     | 791          | + 1.3%                   | - 2.0%                     |  |

### **Middlesex County**

|                        | Total<br>Showings |                          |                            |              | Buyer Interest (Showings/Listings) |                            |              | Managed<br>Listings      |                            |  |
|------------------------|-------------------|--------------------------|----------------------------|--------------|------------------------------------|----------------------------|--------------|--------------------------|----------------------------|--|
| Price Range            | July<br>2024      | Year-Over-Year<br>Change | Month-Over-Month<br>Change | July<br>2024 | Year-Over-Year<br>Change           | Month-Over-Month<br>Change | July<br>2024 | Year-Over-Year<br>Change | Month-Over-Month<br>Change |  |
| \$143,999 or Less      | 62                | - 75.1%                  | + 47.6%                    | 10.3         | - 8.8%                             | + 47.1%                    | 6            | - 72.7%                  | 0.0%                       |  |
| \$144,000 to \$201,999 | 220               | - 48.7%                  | - 29.5%                    | 9.2          | - 8.0%                             | - 8.9%                     | 24           | - 44.2%                  | - 25.0%                    |  |
| \$202,000 to \$298,999 | 305               | - 57.8%                  | - 44.3%                    | 6.1          | - 35.1%                            | - 30.7%                    | 51           | - 35.4%                  | - 20.3%                    |  |
| \$299,000 or More      | 2,156             | + 9.6%                   | + 6.6%                     | 5.1          | - 10.5%                            | 0.0%                       | 447          | + 19.2%                  | + 4.9%                     |  |
| Total                  | 2.743             | - 18.6%                  | - 6.2%                     | 5.5          | - 20.3%                            | - 6.8%                     | 528          | + 1.7%                   | 0.0%                       |  |

### **New Haven County**

|                        | Total<br>Showings |                          |                            |              | Buyer Interest (Showings/Listings) |                            |              | Managed<br>Listings      |                            |  |
|------------------------|-------------------|--------------------------|----------------------------|--------------|------------------------------------|----------------------------|--------------|--------------------------|----------------------------|--|
| Price Range            | July<br>2024      | Year-Over-Year<br>Change | Month-Over-Month<br>Change | July<br>2024 | Year-Over-Year<br>Change           | Month-Over-Month<br>Change | July<br>2024 | Year-Over-Year<br>Change | Month-Over-Month<br>Change |  |
| \$143,999 or Less      | 266               | - 56.4%                  | - 23.1%                    | 5.2          | - 27.8%                            | - 1.9%                     | 53           | - 40.4%                  | - 20.9%                    |  |
| \$144,000 to \$201,999 | 993               | - 43.3%                  | - 30.3%                    | 6.8          | - 33.3%                            | - 28.4%                    | 149          | - 14.9%                  | - 2.6%                     |  |
| \$202,000 to \$298,999 | 3,185             | - 29.2%                  | - 11.4%                    | 7.7          | - 13.5%                            | - 8.3%                     | 416          | - 20.3%                  | - 4.4%                     |  |
| \$299,000 or More      | 8,614             | + 14.0%                  | - 3.4%                     | 5.3          | - 5.4%                             | - 3.6%                     | 1,668        | + 16.7%                  | - 1.2%                     |  |
| Total                  | 13.058            | - 9.4%                   | - 8.6%                     | 5.9          | - 13.2%                            | - 6.3%                     | 2.286        | + 3.2%                   | - 2.5%                     |  |

## **New London County**

|                        | Total<br>Showings |                          |                            |              | Buyer Interest (Showings/Listings) |                            |              | Managed<br>Listings      |                            |  |
|------------------------|-------------------|--------------------------|----------------------------|--------------|------------------------------------|----------------------------|--------------|--------------------------|----------------------------|--|
| Price Range            | July<br>2024      | Year-Over-Year<br>Change | Month-Over-Month<br>Change | July<br>2024 | Year-Over-Year<br>Change           | Month-Over-Month<br>Change | July<br>2024 | Year-Over-Year<br>Change | Month-Over-Month<br>Change |  |
| \$143,999 or Less      | 57                | + 78.1%                  | - 50.0%                    | 4.4          | 0.0%                               | - 45.7%                    | 13           | + 44.4%                  | - 13.3%                    |  |
| \$144,000 to \$201,999 | 351               | - 26.4%                  | + 16.2%                    | 8.8          | + 1.1%                             | + 4.8%                     | 41           | - 28.1%                  | + 10.8%                    |  |
| \$202,000 to \$298,999 | 971               | - 24.5%                  | - 18.4%                    | 7.6          | - 13.6%                            | - 19.1%                    | 129          | - 14.6%                  | + 3.2%                     |  |
| \$299,000 or More      | 2,327             | + 3.2%                   | - 3.3%                     | 4.3          | - 12.2%                            | 0.0%                       | 582          | + 13.0%                  | - 4.7%                     |  |
| Total                  | 3.706             | - 8.5%                   | - 7.6%                     | 5.1          | - 15.0%                            | - 5.6%                     | 765          | + 4.5%                   | - 2.9%                     |  |

### **Tolland County**

|                        | Total<br>Showings |                          |                            |              | Buyer Interest (Showings/Listings) |                            |              | Managed<br>Listings      |                            |  |
|------------------------|-------------------|--------------------------|----------------------------|--------------|------------------------------------|----------------------------|--------------|--------------------------|----------------------------|--|
| Price Range            | July<br>2024      | Year-Over-Year<br>Change | Month-Over-Month<br>Change | July<br>2024 | Year-Over-Year<br>Change           | Month-Over-Month<br>Change | July<br>2024 | Year-Over-Year<br>Change | Month-Over-Month<br>Change |  |
| \$143,999 or Less      | 20                | - 90.9%                  | - 16.7%                    | 5.0          | - 54.5%                            | - 16.7%                    | 4            | - 80.0%                  | 0.0%                       |  |
| \$144,000 to \$201,999 | 83                | - 84.7%                  | - 81.1%                    | 4.0          | - 77.9%                            | - 78.1%                    | 21           | - 30.0%                  | - 12.5%                    |  |
| \$202,000 to \$298,999 | 401               | - 39.2%                  | - 24.1%                    | 7.3          | - 31.1%                            | - 40.7%                    | 55           | - 14.1%                  | + 25.0%                    |  |
| \$299,000 or More      | 1,333             | + 3.1%                   | - 18.8%                    | 5.6          | - 8.2%                             | - 18.8%                    | 246          | + 6.5%                   | - 2.4%                     |  |
| Total                  | 1,837             | - 32.3%                  | - 30.3%                    | 5.8          | - 31.0%                            | - 32.6%                    | 326          | - 5.5%                   | + 0.6%                     |  |

## **Windham County**

|                        |              | Total<br>Showin          |                            |              | Buyer Into<br>(Showings/L |                            | Managed<br>Listings |                          |                            |
|------------------------|--------------|--------------------------|----------------------------|--------------|---------------------------|----------------------------|---------------------|--------------------------|----------------------------|
| Price Range            | July<br>2024 | Year-Over-Year<br>Change | Month-Over-Month<br>Change | July<br>2024 | Year-Over-Year<br>Change  | Month-Over-Month<br>Change | July<br>2024        | Year-Over-Year<br>Change | Month-Over-Month<br>Change |
| \$143,999 or Less      | 14           | - 80.0%                  | - 60.0%                    | 3.5          | - 55.1%                   | - 25.5%                    | 4                   | - 60.0%                  | - 50.0%                    |
| \$144,000 to \$201,999 | 140          | + 0.7%                   | + 68.7%                    | 9.1          | + 44.4%                   | + 106.8%                   | 16                  | - 27.3%                  | - 20.0%                    |
| \$202,000 to \$298,999 | 286          | - 30.4%                  | - 17.1%                    | 5.3          | - 15.9%                   | - 19.7%                    | 53                  | - 20.9%                  | + 1.9%                     |
| \$299,000 or More      | 636          | + 84.9%                  | + 4.4%                     | 3.7          | + 23.3%                   | - 2.6%                     | 182                 | + 41.1%                  | + 2.8%                     |
| Total                  | 1.076        | + 11.6%                  | + 0.4%                     | 4.4          | - 4.3%                    | - 2.2%                     | 255                 | + 11.8%                  | - 0.8%                     |