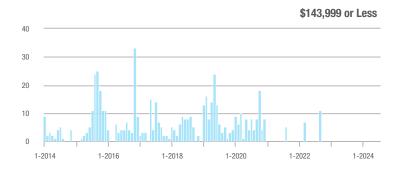

| _                          |
| \$202,000 to \$298,999 | 0            | _                        | _                          |              | _                         |                            | 0                   | _                        | _                          |
| \$299,000 or More      | 12           | + 71.4%                  | - 45.5%                    | 2.8          | + 100.0%                  | - 15.2%                    | 5                   | - 16.7%                  | - 37.5%                    |
| Total                  | 12           | - 63.6%                  | - 45.5%                    | 2.8          | - 40.4%                   | - 15.2%                    | 5                   | - 37.5%                  | - 37.5%                    |















## **North Branford**

|                        |              | Total<br>Showin          |                            |              | Buyer Into<br>(Showings/L |                            | Managed<br>Listings |                          |                            |
|------------------------|--------------|--------------------------|----------------------------|--------------|---------------------------|----------------------------|---------------------|--------------------------|----------------------------|
| Price Range            | July<br>2024 | Year-Over-Year<br>Change | Month-Over-Month<br>Change | July<br>2024 | Year-Over-Year<br>Change  | Month-Over-Month<br>Change | July<br>2024        | Year-Over-Year<br>Change | Month-Over-Month<br>Change |
| \$143,999 or Less