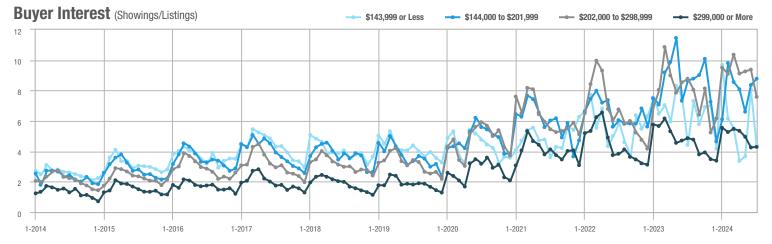

## **Fairfield County**

|                        | Total<br>Showings |                          |                            |              | Buyer Interest (Showings/Listings) |                            |              | Managed<br>Listings      |                            |  |
|------------------------|-------------------|--------------------------|----------------------------|--------------|------------------------------------|----------------------------|--------------|--------------------------|----------------------------|--|
| Price Range            | July<br>2024      | Year-Over-Year<br>Change | Month-Over-Month<br>Change | July<br>2024 | Year-Over-Year<br>Change           | Month-Over-Month<br>Change | July<br>2024 | Year-Over-Year<br>Change | Month-Over-Month<br>Change |  |
| \$143,999 or Less      | 204               | + 4.1%                   | - 23.9%                    | 4.3          | - 12.2%                            | - 17.3%                    | 48           | + 20.0%                  | - 9.4%                     |  |
| \$144,000 to \$201,999 | 408               | + 16.9%                  | + 10.3%                    | 5.3          | - 10.2%                            | - 15.9%                    | 75           | + 23.0%                  | + 25.0%                    |  |
| \$202,000 to \$298,999 | 1,058             | - 49.7%                  | - 14.7%                    | 7.0          | - 34.6%                            | - 17.6%                    | 152          | - 24.4%                  | + 3.4%                     |  |
| \$299,000 or More      | 12,910            | - 9.4%                   | - 6.2%                     | 5.9          | - 18.1%                            | - 4.8%                     | 2,255        | + 5.5%                   | - 3.3%                     |  |
| Total                  | 14,580            | - 13.7%                  | - 6.8%                     | 6.0          | - 18.9%                            | - 4.8%                     | 2,530        | + 3.7%                   | - 2.4%                     |  |

## **Hartford County**

|                        | Total<br>Showings |                          |                            |              | Buyer Interest (Showings/Listings) |                            |              | Managed<br>Listings      |                            |  |
|------------------------|-------------------|--------------------------|----------------------------|--------------|------------------------------------|----------------------------|--------------|--------------------------|----------------------------|--|
| Price Range            | July<br>2024      | Year-Over-Year<br>Change | Month-Over-Month<br>Change | July<br>2024 | Year-Over-Year<br>Change           | Month-Over-Month<br>Change | July<br>2024 | Year-Over-Year<br>Change | Month-Over-Month<br>Change |  |
| \$143,999 or Less      | 345               | - 61.2%                  | - 36.8%                    | 6.2          | - 41.5%                            | - 31.9%                    | 56           | - 34.1%                  | - 9.7%                     |  |
| \$144,000 to \$201,999 | 1,365             | - 47.1%                  | - 4.1%                     | 11.1         | - 21.8%                            | - 9.8%                     | 127          | - 31.7%                  | + 5.8%                     |  |
| \$202,000 to \$298,999 | 4,392             | - 25.5%                  | - 10.8%                    | 10.3         | - 14.2%                            | - 11.2%                    | 430          | - 13.0%                  | - 0.2%                     |  |
| \$299,000 or More      | 9,495             | + 12.4%                  | - 8.3%                     | 7.2          | - 1.4%                             | - 7.7%                     | 1,376        | + 12.9%                  | - 0.7%                     |  |
| Total                  | 15,597            | - 12.5%                  | - 9.6%                     | 8.1          | - 12.9%                            | - 10.0%                    | 1,989        | + 0.3%                   | - 0.5%                     |  |

## **Litchfield County**

|                        | Total<br>Showings |                          |                            |              | Buyer Interest (Showings/Listings) |                            |              | Managed<br>Listings      |                            |  |
|------------------------|-------------------|--------------------------|----------------------------|--------------|------------------------------------|----------------------------|--------------|--------------------------|----------------------------|--|
| Price Range            | July<br>2024      | Year-Over-Year<br>Change | Month-Over-Month<br>Change | July<br>2024 | Year-Over-Year<br>Change           | Month-Over-Month<br>Change | July<br>2024 | Year-Over-Year<br>Change | Month-Over-Month<br>Change |  |
| \$143,999 or Less      | 102               | + 52.2%                  | + 30.8%                    | 10.2         | + 161.5%                           | + 137.2%                   | 10           | - 41.2%                  | - 44.4%                    |  |
| \$144,000 to \$201,999 | 175               | - 58.7%                  | - 7.4%                     | 5.4          | - 18.2%                            | + 14.9%                    | 33           | - 49.2%                  | - 19.5%                    |  |
| \$202,000 to \$298,999 | 785               | - 32.1%                  | - 6.8%                     | 6.1          | - 26.5%                            | - 18.7%                    | 129          | - 10.4%                  | + 12.2%                    |  |
| \$299,000 or More      | 2,290             | + 28.6%                  | + 12.5%                    | 3.9          | + 8.3%                             | + 11.4%                    | 619          | + 11.5%                  | - 2.2%                     |  |
| Total                  | 3,352             | - 2.2%                   | + 6.6%                     | 4.5          | - 6.3%                             | + 7.1%                     | 791          | + 1.3%                   | - 2.0%                     |  |

### **Middlesex County**

|                        | Total<br>Showings |                          |                            |              | Buyer Interest (Showings/Listings) |                            |              | Managed<br>Listings      |                            |  |
|------------------------|-------------------|--------------------------|----------------------------|--------------|------------------------------------|----------------------------|--------------|--------------------------|----------------------------|--|
| Price Range            | July<br>2024      | Year-Over-Year<br>Change | Month-Over-Month<br>Change | July<br>2024 | Year-Over-Year<br>Change           | Month-Over-Month<br>Change | July<br>2024 | Year-Over-Year<br>Change | Month-Over-Month<br>Change |  |
| \$143,999 or Less      | 62                | - 75.1%                  | + 47.6%                    | 10.3         | - 8.8%                             | + 47.1%                    | 6            | - 72.7%                  | 0.0%                       |  |
| \$144,000 to \$201,999 | 220               | - 48.7%                  | - 29.5%                    | 9.2          | - 8.0%                             | - 8.9%                     | 24           | - 44.2%                  | - 25.0%                    |  |
| \$202,000 to \$298,999 | 305               | - 57.8%                  | - 44.3%                    | 6.1          | - 35.1%                            | - 30.7%                    | 51           | - 35.4%                  | - 20.3%                    |  |
| \$299,000 or More      | 2,156             | + 9.6%                   | + 6.6%                     | 5.1          | - 10.5%                            | 0.0%                       | 447          | + 19.2%                  | + 4.9%                     |  |
| Total                  | 2.743             | - 18.6%                  | - 6.2%                     | 5.5          | - 20.3%                            | - 6.8%                     | 528          | + 1.7%                   | 0.0%                       |  |

### **New Haven County**

|                        | Total<br>Showings |                          |                            |              | Buyer Interest (Showings/Listings) |                            |              | Managed<br>Listings      |                            |  |
|------------------------|-------------------|--------------------------|----------------------------|--------------|------------------------------------|----------------------------|--------------|--------------------------|----------------------------|--|
| Price Range            | July<br>2024      | Year-Over-Year<br>Change | Month-Over-Month<br>Change | July<br>2024 | Year-Over-Year<br>Change           | Month-Over-Month<br>Change | July<br>2024 | Year-Over-Year<br>Change | Month-Over-Month<br>Change |  |
| \$143,999 or Less      | 266               | - 56.4%                  | - 23.1%                    | 5.2          | - 27.8%                            | - 1.9%                     | 53           | - 40.4%                  | - 20.9%                    |  |
| \$144,000 to \$201,999 | 993               | - 43.3%                  | - 30.3%                    | 6.8          | - 33.3%                            | - 28.4%                    | 149          | - 14.9%                  | - 2.6%                     |  |
| \$202,000 to \$298,999 | 3,185             | - 29.2%                  | - 11.4%                    | 7.7          | - 13.5%                            | - 8.3%                     | 416          | - 20.3%                  | - 4.4%                     |  |
| \$299,000 or More      | 8,614             | + 14.0%                  | - 3.4%                     | 5.3          | - 5.4%                             | - 3.6%                     | 1,668        | + 16.7%                  | - 1.2%                     |  |
| Total                  | 13.058            | - 9.4%                   | - 8.6%                     | 5.9          | - 13.2%                            | - 6.3%                     | 2.286        | + 3.2%                   | - 2.5%                     |  |

## **New London County**

|                        | Total<br>Showings |                          |                            |              | Buyer Interest (Showings/Listings) |                            |              | Managed<br>Listings      |                            |  |
|------------------------|-------------------|--------------------------|----------------------------|--------------|------------------------------------|----------------------------|--------------|--------------------------|----------------------------|--|
| Price Range            | July<br>2024      | Year-Over-Year<br>Change | Month-Over-Month<br>Change | July<br>2024 | Year-Over-Year<br>Change           | Month-Over-Month<br>Change | July<br>2024 | Year-Over-Year<br>Change | Month-Over-Month<br>Change |  |
| \$143,999 or Less      | 57                | + 78.1%                  | - 50.0%                    | 4.4          | 0.0%                               | - 45.7%                    | 13           | + 44.4%                  | - 13.3%                    |  |
| \$144,000 to \$201,999 | 351               | - 26.4%                  | + 16.2%                    | 8.8          | + 1.1%                             | + 4.8%                     | 41           | - 28.1%                  | + 10.8%                    |  |
| \$202,000 to \$298,999 | 971               | - 24.5%                  | - 18.4%                    | 7.6          | - 13.6%                            | - 19.1%                    | 129          | - 14.6%                  | + 3.2%                     |  |
| \$299,000 or More      | 2,327             | + 3.2%                   | - 3.3%                     | 4.3          | - 12.2%                            | 0.0%                       | 582          | + 13.0%                  | - 4.7%                     |  |
| Total                  | 3.706             | - 8.5%                   | - 7.6%                     | 5.1          | - 15.0%                            | - 5.6%                     | 765          | + 4.5%                   | - 2.9%                     |  |

### **Tolland County**

|                        | Total<br>Showings |                          |                            |              | Buyer Interest (Showings/Listings) |                            |              | Managed<br>Listings      |                            |  |
|------------------------|-------------------|--------------------------|----------------------------|--------------|------------------------------------|----------------------------|--------------|--------------------------|----------------------------|--|
| Price Range            | July<br>2024      | Year-Over-Year<br>Change | Month-Over-Month<br>Change | July<br>2024 | Year-Over-Year<br>Change           | Month-Over-Month<br>Change | July<br>2024 | Year-Over-Year<br>Change | Month-Over-Month<br>Change |  |
| \$143,999 or Less      | 20                | - 90.9%                  | - 16.7%                    | 5.0          | - 54.5%                            | - 16.7%                    | 4            | - 80.0%                  | 0.0%                       |  |
| \$144,000 to \$201,999 | 83                | - 84.7%                  | - 81.1%                    | 4.0          | - 77.9%                            | - 78.1%                    | 21           | - 30.0%                  | - 12.5%                    |  |
| \$202,000 to \$298,999 | 401               | - 39.2%                  | - 24.1%                    | 7.3          | - 31.1%                            | - 40.7%                    | 55           | - 14.1%                  | + 25.0%                    |  |
| \$299,000 or More      | 1,333             | + 3.1%                   | - 18.8%                    | 5.6          | - 8.2%                             | - 18.8%                    | 246          | + 6.5%                   | - 2.4%                     |  |
| Total                  | 1,837             | - 32.3%                  | - 30.3%                    | 5.8          | - 31.0%                            | - 32.6%                    | 326          | - 5.5%                   | + 0.6%                     |  |

## **Windham County**

|                        |              | Total<br>Showin          |                            |              | Buyer Into<br>(Showings/L |                            | Managed<br>Listings |                          |                            |
|------------------------|--------------|--------------------------|----------------------------|--------------|---------------------------|----------------------------|---------------------|--------------------------|----------------------------|
| Price Range            | July<br>2024 | Year-Over-Year<br>Change | Month-Over-Month<br>Change | July<br>2024 | Year-Over-Year<br>Change  | Month-Over-Month<br>Change | July<br>2024        | Year-Over-Year<br>Change | Month-Over-Month<br>Change |
| \$143,999 or Less      | 14           | - 80.0%                  | - 60.0%                    | 3.5          | - 55.1%                   | - 25.5%                    | 4                   | - 60.0%                  | - 50.0%                    |
| \$144,000 to \$201,999 | 140          | + 0.7%                   | + 68.7%                    | 9.1          | + 44.4%                   | + 106.8%                   | 16                  | - 27.3%                  | - 20.0%                    |
| \$202,000 to \$298,999 | 286          | - 30.4%                  | - 17.1%                    | 5.3          | - 15.9%                   | - 19.7%                    | 53                  | - 20.9%                  | + 1.9%                     |
| \$299,000 or More      | 636          | + 84.9%                  | + 4.4%                     | 3.7          | + 23.3%                   | - 2.6%                     | 182                 | + 41.1%                  | + 2.8%                     |
| Total                  | 1.076        | + 11.6%                  | + 0.4%                     | 4.4          | - 4.3%                    | - 2.2%                     | 255                 | + 11.8%                  | - 0.8%                     |