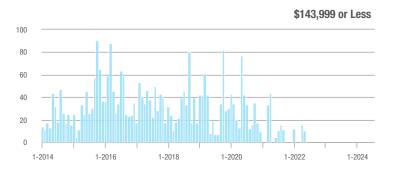

| - 33.3%                    |  |
| \$202,000 to \$298,999 | 19                | + 280.0%                 | - 29.6%                    | 6.3          | + 384.6%                 | - 53.3%                    | 3                   | - 25.0%                  | + 50.0%                    |  |
| \$299,000 or More      | 158               | - 7.1%                   | + 75.6%                    | 9.2          | + 3.4%                   | + 43.8%                    | 19                  | - 9.5%                   | + 18.8%                    |  |
| Total                  | 200               | - 2.4%                   | + 50.4%                    | 9.0          | + 18.4%                  | + 30.4%                    | 24                  | - 17.2%                  | + 14.3%                    |  |















# Chaplin

|                        |              | Total<br>Showin          | gs                         |              | Buyer Into               |                            | Managed<br>Listings |                          |                            |
|------------------------|--------------|--------------------------|----------------------------|--------------|--------------------------|----------------------------|---------------------|--------------------------|----------------------------|
| Price Range            | July<br>2024 | Year-Over-Year<br>Change | Month-Over-Month<br>Change | July<br>2024 | Year-Over-Year<br>Change | Month-Over-Month<br>Change | July<br>2024        | Year-Over-Year<br>Change | Month-Over-Month<br>Change |
| \$143,999 or Less      | 0