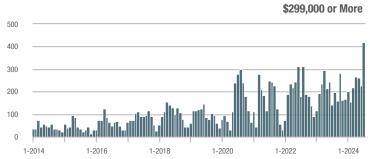

## **Fairfield County**

|                        | Total<br>Showings |                          |                            |              | Buyer Interest (Showings/Listings) |                            |              | Managed<br>Listings      |                            |  |
|------------------------|-------------------|--------------------------|----------------------------|--------------|------------------------------------|----------------------------|--------------|--------------------------|----------------------------|--|
| Price Range            | July<br>2024      | Year-Over-Year<br>Change | Month-Over-Month<br>Change | July<br>2024 | Year-Over-Year<br>Change           | Month-Over-Month<br>Change | July<br>2024 | Year-Over-Year<br>Change | Month-Over-Month<br>Change |  |
| \$143,999 or Less      | 204               | + 4.1%                   | - 23.9%                    | 4.3          | - 12.2%                            | - 17.3%                    | 48           | + 20.0%                  | - 9.4%                     |  |
| \$144,000 to \$201,999 | 408               | + 16.9%                  | + 10.3%                    | 5.3          | - 10.2%                            | - 15.9%                    | 75           | + 23.0%                  | + 25.0%                    |  |
| \$202,000 to \$298,999 | 1,058             | - 49.7%                  | - 14.7%                    | 7.0          | - 34.6%                            | - 17.6%                    | 152          | - 24.4%                  | + 3.4%                     |  |
| \$299,000 or More      | 12,910            | - 9.4%                   | - 6.2%                     | 5.9          | - 18.1%                            | - 4.8%                     | 2,255        | + 5.5%                   | - 3.3%                     |  |
| Total                  | 14,580            | - 13.7%                  | - 6.8%                     | 6.0          | - 18.9%                            | - 4.8%                     | 2,530        | + 3.7%                   | - 2.4%                     |  |

## **Hartford County**

|                        | Total<br>Showings |                          |                            |              | Buyer Interest (Showings/Listings) |                            |              | Managed<br>Listings      |                            |  |
|------------------------|-------------------|--------------------------|----------------------------|--------------|------------------------------------|----------------------------|--------------|--------------------------|----------------------------|--|
| Price Range            | July<br>2024      | Year-Over-Year<br>Change | Month-Over-Month<br>Change | July<br>2024 | Year-Over-Year<br>Change           | Month-Over-Month<br>Change | July<br>2024 | Year-Over-Year<br>Change | Month-Over-Month<br>Change |  |
| \$143,999 or Less      | 345               | - 61.2%                  | - 36.8%                    | 6.2          | - 41.5%                            | - 31.9%                    | 56           | - 34.1%                  | - 9.7%                     |  |
| \$144,000 to \$201,999 | 1,365             | - 47.1%                  | - 4.1%                     | 11.1         | - 21.8%                            | - 9.8%                     | 127          | - 31.7%                  | + 5.8%                     |  |
| \$202,000 to \$298,999 | 4,392             | - 25.5%                  | - 10.8%                    | 10.3         | - 14.2%                            | - 11.2%                    | 430          | - 13.0%                  | - 0.2%                     |  |
| \$299,000 or More      | 9,495             | + 12.4%                  | - 8.3%                     | 7.2          | - 1.4%                             | - 7.7%                     | 1,376        | + 12.9%                  | - 0.7%                     |  |
| Total                  | 15,597            | - 12.5%                  | - 9.6%                     | 8.1          | - 12.9%                            | - 10.0%                    | 1,989        | + 0.3%                   | - 0.5%                     |  |

## **Litchfield County**

|                        | Total<br>Showings |                          |                            |              | Buyer Interest (Showings/Listings) |                            |              | Managed<br>Listings      |                            |  |
|------------------------|-------------------|--------------------------|----------------------------|--------------|------------------------------------|----------------------------|--------------|--------------------------|----------------------------|--|
| Price Range            | July<br>2024      | Year-Over-Year<br>Change | Month-Over-Month<br>Change | July<br>2024 | Year-Over-Year<br>Change           | Month-Over-Month<br>Change | July<br>2024 | Year-Over-Year<br>Change | Month-Over-Month<br>Change |  |
| \$143,999 or Less      | 102               | + 52.2%                  | + 30.8%                    | 10.2         | + 161.5%                           | + 137.2%                   | 10           | - 41.2%                  | - 44.4%                    |  |
| \$144,000 to \$201,999 | 175               | - 58.7%                  | - 7.4%                     | 5.4          | - 18.2%                            | + 14.9%                    | 33           | - 49.2%                  | - 19.5%                    |  |
| \$202,000 to \$298,999 | 785               | - 32.1%                  | - 6.8%                     | 6.1          | - 26.5%                            | - 18.7%                    | 129          | - 10.4%                  | + 12.2%                    |  |
| \$299,000 or More      | 2,290             | + 28.6%                  | + 12.5%                    | 3.9          | + 8.3%                             | + 11.4%                    | 619          | + 11.5%                  | - 2.2%                     |  |
| Total                  | 3,352             | - 2.2%                   | + 6.6%                     | 4.5          | - 6.3%                             | + 7.1%                     | 791          | + 1.3%                   | - 2.0%                     |  |

### **Middlesex County**

|                        | Total<br>Showings |                          |                            |              | Buyer Interest (Showings/Listings) |                            |              | Managed<br>Listings      |                            |  |
|------------------------|-------------------|--------------------------|----------------------------|--------------|------------------------------------|----------------------------|--------------|--------------------------|----------------------------|--|
| Price Range            | July<br>2024      | Year-Over-Year<br>Change | Month-Over-Month<br>Change | July<br>2024 | Year-Over-Year<br>Change           | Month-Over-Month<br>Change | July<br>2024 | Year-Over-Year<br>Change | Month-Over-Month<br>Change |  |
| \$143,999 or Less      | 62                | - 75.1%                  | + 47.6%                    | 10.3         | - 8.8%                             | + 47.1%                    | 6            | - 72.7%                  | 0.0%                       |  |
| \$144,000 to \$201,999 | 220               | - 48.7%                  | - 29.5%                    | 9.2          | - 8.0%                             | - 8.9%                     | 24           | - 44.2%                  | - 25.0%                    |  |
| \$202,000 to \$298,999 | 305               | - 57.8%                  | - 44.3%                    | 6.1          | - 35.1%                            | - 30.7%                    | 51           | - 35.4%                  | - 20.3%                    |  |
| \$299,000 or More      | 2,156             | + 9.6%                   | + 6.6%                     | 5.1          | - 10.5%                            | 0.0%                       | 447          | + 19.2%                  | + 4.9%                     |  |
| Total                  | 2.743             | - 18.6%                  | - 6.2%                     | 5.5          | - 20.3%                            | - 6.8%                     | 528          | + 1.7%                   | 0.0%                       |  |

### **New Haven County**

|                        | Total<br>Showings |                          |                            |              | Buyer Interest (Showings/Listings) |                            |              | Managed<br>Listings      |                            |  |
|------------------------|-------------------|--------------------------|----------------------------|--------------|------------------------------------|----------------------------|--------------|--------------------------|----------------------------|--|
| Price Range            | July<br>2024      | Year-Over-Year<br>Change | Month-Over-Month<br>Change | July<br>2024 | Year-Over-Year<br>Change           | Month-Over-Month<br>Change | July<br>2024 | Year-Over-Year<br>Change | Month-Over-Month<br>Change |  |
| \$143,999 or Less      | 266               | - 56.4%                  | - 23.1%                    | 5.2          | - 27.8%                            | - 1.9%                     | 53           | - 40.4%                  | - 20.9%                    |  |
| \$144,000 to \$201,999 | 993               | - 43.3%                  | - 30.3%                    | 6.8          | - 33.3%                            | - 28.4%                    | 149          | - 14.9%                  | - 2.6%                     |  |
| \$202,000 to \$298,999 | 3,185             | - 29.2%                  | - 11.4%                    | 7.7          | - 13.5%                            | - 8.3%                     | 416          | - 20.3%                  | - 4.4%                     |  |
| \$299,000 or More      | 8,614             | + 14.0%                  | - 3.4%                     | 5.3          | - 5.4%                             | - 3.6%                     | 1,668        | + 16.7%                  | - 1.2%                     |  |
| Total                  | 13.058            | - 9.4%                   | - 8.6%                     | 5.9          | - 13.2%                            | - 6.3%                     | 2.286        | + 3.2%                   | - 2.5%                     |  |

## **New London County**

|                        | Total<br>Showings |                          |                            |              | Buyer Interest (Showings/Listings) |                            |              | Managed<br>Listings      |                            |  |
|------------------------|-------------------|--------------------------|----------------------------|--------------|------------------------------------|----------------------------|--------------|--------------------------|----------------------------|--|
| Price Range            | July<br>2024      | Year-Over-Year<br>Change | Month-Over-Month<br>Change | July<br>2024 | Year-Over-Year<br>Change           | Month-Over-Month<br>Change | July<br>2024 | Year-Over-Year<br>Change | Month-Over-Month<br>Change |  |
| \$143,999 or Less      | 57                | + 78.1%                  | - 50.0%                    | 4.4          | 0.0%                               | - 45.7%                    | 13           | + 44.4%                  | - 13.3%                    |  |
| \$144,000 to \$201,999 | 351               | - 26.4%                  | + 16.2%                    | 8.8          | + 1.1%                             | + 4.8%                     | 41           | - 28.1%                  | + 10.8%                    |  |
| \$202,000 to \$298,999 | 971               | - 24.5%                  | - 18.4%                    | 7.6          | - 13.6%                            | - 19.1%                    | 129          | - 14.6%                  | + 3.2%                     |  |
| \$299,000 or More      | 2,327             | + 3.2%                   | - 3.3%                     | 4.3          | - 12.2%                            | 0.0%                       | 582          | + 13.0%                  | - 4.7%                     |  |
| Total                  | 3.706             | - 8.5%                   | - 7.6%                     | 5.1          | - 15.0%                            | - 5.6%                     | 765          | + 4.5%                   | - 2.9%                     |  |

### **Tolland County**

|                        | Total<br>Showings |                          |                            |              | Buyer Interest (Showings/Listings) |                            |              | Managed<br>Listings      |                            |  |
|------------------------|-------------------|--------------------------|----------------------------|--------------|------------------------------------|----------------------------|--------------|--------------------------|----------------------------|--|
| Price Range            | July<br>2024      | Year-Over-Year<br>Change | Month-Over-Month<br>Change | July<br>2024 | Year-Over-Year<br>Change           | Month-Over-Month<br>Change | July<br>2024 | Year-Over-Year<br>Change | Month-Over-Month<br>Change |  |
| \$143,999 or Less      | 20                | - 90.9%                  | - 16.7%                    | 5.0          | - 54.5%                            | - 16.7%                    | 4            | - 80.0%                  | 0.0%                       |  |
| \$144,000 to \$201,999 | 83                | - 84.7%                  | - 81.1%                    | 4.0          | - 77.9%                            | - 78.1%                    | 21           | - 30.0%                  | - 12.5%                    |  |
| \$202,000 to \$298,999 | 401               | - 39.2%                  | - 24.1%                    | 7.3          | - 31.1%                            | - 40.7%                    | 55           | - 14.1%                  | + 25.0%                    |  |
| \$299,000 or More      | 1,333             | + 3.1%                   | - 18.8%                    | 5.6          | - 8.2%                             | - 18.8%                    | 246          | + 6.5%                   | - 2.4%                     |  |
| Total                  | 1,837             | - 32.3%                  | - 30.3%                    | 5.8          | - 31.0%                            | - 32.6%                    | 326          | - 5.5%                   | + 0.6%                     |  |

## **Windham County**

|                        |              | Total<br>Showin          |                            |              | Buyer Into<br>(Showings/L |                            | Managed<br>Listings |                          |                            |
|------------------------|--------------|--------------------------|----------------------------|--------------|---------------------------|----------------------------|---------------------|--------------------------|----------------------------|
| Price Range            | July<br>2024 | Year-Over-Year<br>Change | Month-Over-Month<br>Change | July<br>2024 | Year-Over-Year<br>Change  | Month-Over-Month<br>Change | July<br>2024        | Year-Over-Year<br>Change | Month-Over-Month<br>Change |
| \$143,999 or Less      | 14           | - 80.0%                  | - 60.0%                    | 3.5          | - 55.1%                   | - 25.5%                    | 4                   | - 60.0%                  | - 50.0%                    |
| \$144,000 to \$201,999 | 140          | + 0.7%                   | + 68.7%                    | 9.1          | + 44.4%                   | + 106.8%                   | 16                  | - 27.3%                  | - 20.0%                    |
| \$202,000 to \$298,999 | 286          | - 30.4%                  | - 17.1%                    | 5.3          | - 15.9%                   | - 19.7%                    | 53                  | - 20.9%                  | + 1.9%                     |
| \$299,000 or More      | 636          | + 84.9%                  | + 4.4%                     | 3.7          | + 23.3%                   | - 2.6%                     | 182                 | + 41.1%                  | + 2.8%                     |
| Total                  | 1.076        | + 11.6%                  | + 0.4%                     | 4.4          | - 4.3%                    | - 2.2%                     | 255                 | + 11.8%                  | - 0.8%                     |