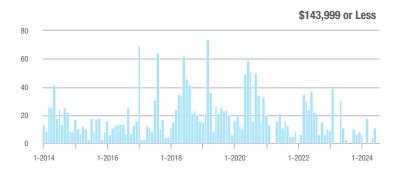

## **Fairfield County**

|                        | Total<br>Showings |                          |                            |              | Buyer Interest (Showings/Listings) |                            |              | Managed<br>Listings      |                            |  |
|------------------------|-------------------|--------------------------|----------------------------|--------------|------------------------------------|----------------------------|--------------|--------------------------|----------------------------|--|
| Price Range            | July<br>2024      | Year-Over-Year<br>Change | Month-Over-Month<br>Change | July<br>2024 | Year-Over-Year<br>Change           | Month-Over-Month<br>Change | July<br>2024 | Year-Over-Year<br>Change | Month-Over-Month<br>Change |  |
| \$143,999 or Less      | 204               | + 4.1%                   | - 23.9%                    | 4.3          | - 12.2%                            | - 17.3%                    | 48           | + 20.0%                  | - 9.4%                     |  |
| \$144,000 to \$201,999 | 408               | + 16.9%                  | + 10.3%                    | 5.3          | - 10.2%                            | - 15.9%                    | 75           | + 23.0%                  | + 25.0%                    |  |
| \$202,000 to \$298,999 | 1,058             | - 49.7%                  | - 14.7%                    | 7.0          | - 34.6%                            | - 17.6%                    | 152          | - 24.4%                  | + 3.4%                     |  |
| \$299,000 or More      | 12,910            | - 9.4%                   | - 6.2%                     | 5.9          | - 18.1%                            | - 4.8%                     | 2,255        | + 5.5%                   | - 3.3%                     |  |
| Total                  | 14,580            | - 13.7%                  | - 6.8%                     | 6.0          | - 18.9%                            | - 4.8%                     | 2,530        | + 3.7%                   | - 2.4%                     |  |

## **Hartford County**

|                        | Total<br>Showings |                          |                            |              | Buyer Interest (Showings/Listings) |                            |              | Managed<br>Listings      |                            |  |
|------------------------|-------------------|--------------------------|----------------------------|--------------|------------------------------------|----------------------------|--------------|--------------------------|----------------------------|--|
| Price Range            | July<br>2024      | Year-Over-Year<br>Change | Month-Over-Month<br>Change | July<br>2024 | Year-Over-Year<br>Change           | Month-Over-Month<br>Change | July<br>2024 | Year-Over-Year<br>Change | Month-Over-Month<br>Change |  |
| \$143,999 or Less      | 345               | - 61.2%                  | - 36.8%                    | 6.2          | - 41.5%                            | - 31.9%                    | 56           | - 34.1%                  | - 9.7%                     |  |
| \$144,000 to \$201,999 | 1,365             | - 47.1%                  | - 4.1%                     | 11.1         | - 21.8%                            | - 9.8%                     | 127          | - 31.7%                  | + 5.8%                     |  |
| \$202,000 to \$298,999 | 4,392             | - 25.5%                  | - 10.8%                    | 10.3         | - 14.2%                            | - 11.2%                    | 430          | - 13.0%                  | - 0.2%                     |  |
| \$299,000 or More      | 9,495             | + 12.4%                  | - 8.3%                     | 7.2          | - 1.4%                             | - 7.7%                     | 1,376        | + 12.9%                  | - 0.7%                     |  |
| Total                  | 15,597            | - 12.5%                  | - 9.6%                     | 8.1          | - 12.9%                            | - 10.0%                    | 1,989        | + 0.3%                   | - 0.5%                     |  |

## **Litchfield County**

|                        | Total<br>Showings |                          |                            |              | Buyer Interest (Showings/Listings) |                            |              | Managed<br>Listings      |                            |  |
|------------------------|-------------------|--------------------------|----------------------------|--------------|------------------------------------|----------------------------|--------------|--------------------------|----------------------------|--|
| Price Range            | July<br>2024      | Year-Over-Year<br>Change | Month-Over-Month<br>Change | July<br>2024 | Year-Over-Year<br>Change           | Month-Over-Month<br>Change | July<br>2024 | Year-Over-Year<br>Change | Month-Over-Month<br>Change |  |
| \$143,999 or Less      | 102               | + 52.2%                  | + 30.8%                    | 10.2         | + 161.5%                           | + 137.2%                   | 10           | - 41.2%                  | - 44.4%                    |  |
| \$144,000 to \$201,999 | 175               | - 58.7%                  | - 7.4%                     | 5.4          | - 18.2%                            | + 14.9%                    | 33           | - 49.2%                  | - 19.5%                    |  |
| \$202,000 to \$298,999 | 785               | - 32.1%                  | - 6.8%                     | 6.1          | - 26.5%                            | - 18.7%                    | 129          | - 10.4%                  | + 12.2%                    |  |
| \$299,000 or More      | 2,290             | + 28.6%                  | + 12.5%                    | 3.9          | + 8.3%                             | + 11.4%                    | 619          | + 11.5%                  | - 2.2%                     |  |
| Total                  | 3,352             | - 2.2%                   | + 6.6%                     | 4.5          | - 6.3%                             | + 7.1%                     | 791          | + 1.3%                   | - 2.0%                     |  |

### **Middlesex County**

|                        | Total<br>Showings |                          |                            |              | Buyer Interest (Showings/Listings) |                            |              | Managed<br>Listings      |                            |  |
|------------------------|-------------------|--------------------------|----------------------------|--------------|------------------------------------|----------------------------|--------------|--------------------------|----------------------------|--|
| Price Range            | July<br>2024      | Year-Over-Year<br>Change | Month-Over-Month<br>Change | July<br>2024 | Year-Over-Year<br>Change           | Month-Over-Month<br>Change | July<br>2024 | Year-Over-Year<br>Change | Month-Over-Month<br>Change |  |
| \$143,999 or Less      | 62                | - 75.1%                  | + 47.6%                    | 10.3         | - 8.8%                             | + 47.1%                    | 6            | - 72.7%                  | 0.0%                       |  |
| \$144,000 to \$201,999 | 220               | - 48.7%                  | - 29.5%                    | 9.2          | - 8.0%                             | - 8.9%                     | 24           | - 44.2%                  | - 25.0%                    |  |
| \$202,000 to \$298,999 | 305               | - 57.8%                  | - 44.3%                    | 6.1          | - 35.1%                            | - 30.7%                    | 51           | - 35.4%                  | - 20.3%                    |  |
| \$299,000 or More      | 2,156             | + 9.6%                   | + 6.6%                     | 5.1          | - 10.5%                            | 0.0%                       | 447          | + 19.2%                  | + 4.9%                     |  |
| Total                  | 2.743             | - 18.6%                  | - 6.2%                     | 5.5          | - 20.3%                            | - 6.8%                     | 528          | + 1.7%                   | 0.0%                       |  |

### **New Haven County**

|                        | Total<br>Showings |                          |                            |              | Buyer Interest (Showings/Listings) |                            |              | Managed<br>Listings      |                            |  |
|------------------------|-------------------|--------------------------|----------------------------|--------------|------------------------------------|----------------------------|--------------|--------------------------|----------------------------|--|
| Price Range            | July<br>2024      | Year-Over-Year<br>Change | Month-Over-Month<br>Change | July<br>2024 | Year-Over-Year<br>Change           | Month-Over-Month<br>Change | July<br>2024 | Year-Over-Year<br>Change | Month-Over-Month<br>Change |  |
| \$143,999 or Less      | 266               | - 56.4%                  | - 23.1%                    | 5.2          | - 27.8%                            | - 1.9%                     | 53           | - 40.4%                  | - 20.9%                    |  |
| \$144,000 to \$201,999 | 993               | - 43.3%                  | - 30.3%                    | 6.8          | - 33.3%                            | - 28.4%                    | 149          | - 14.9%                  | - 2.6%                     |  |
| \$202,000 to \$298,999 | 3,185             | - 29.2%                  | - 11.4%                    | 7.7          | - 13.5%                            | - 8.3%                     | 416          | - 20.3%                  | - 4.4%                     |  |
| \$299,000 or More      | 8,614             | + 14.0%                  | - 3.4%                     | 5.3          | - 5.4%                             | - 3.6%                     | 1,668        | + 16.7%                  | - 1.2%                     |  |
| Total                  | 13.058            | - 9.4%                   | - 8.6%                     | 5.9          | - 13.2%                            | - 6.3%                     | 2.286        | + 3.2%                   | - 2.5%                     |  |

## **New London County**

|                        | Total<br>Showings |                          |                            |              | Buyer Interest (Showings/Listings) |                            |              | Managed<br>Listings      |                            |  |
|------------------------|-------------------|--------------------------|----------------------------|--------------|------------------------------------|----------------------------|--------------|--------------------------|----------------------------|--|
| Price Range            | July<br>2024      | Year-Over-Year<br>Change | Month-Over-Month<br>Change | July<br>2024 | Year-Over-Year<br>Change           | Month-Over-Month<br>Change | July<br>2024 | Year-Over-Year<br>Change | Month-Over-Month<br>Change |  |
| \$143,999 or Less      | 57                | + 78.1%                  | - 50.0%                    | 4.4          | 0.0%                               | - 45.7%                    | 13           | + 44.4%                  | - 13.3%                    |  |
| \$144,000 to \$201,999 | 351               | - 26.4%                  | + 16.2%                    | 8.8          | + 1.1%                             | + 4.8%                     | 41           | - 28.1%                  | + 10.8%                    |  |
| \$202,000 to \$298,999 | 971               | - 24.5%                  | - 18.4%                    | 7.6          | - 13.6%                            | - 19.1%                    | 129          | - 14.6%                  | + 3.2%                     |  |
| \$299,000 or More      | 2,327             | + 3.2%                   | - 3.3%                     | 4.3          | - 12.2%                            | 0.0%                       | 582          | + 13.0%                  | - 4.7%                     |  |
| Total                  | 3.706             | - 8.5%                   | - 7.6%                     | 5.1          | - 15.0%                            | - 5.6%                     | 765          | + 4.5%                   | - 2.9%                     |  |

### **Tolland County**

|                        | Total<br>Showings |                          |                            |              | Buyer Interest (Showings/Listings) |                            |              | Managed<br>Listings      |                            |  |
|------------------------|-------------------|--------------------------|----------------------------|--------------|------------------------------------|----------------------------|--------------|--------------------------|----------------------------|--|
| Price Range            | July<br>2024      | Year-Over-Year<br>Change | Month-Over-Month<br>Change | July<br>2024 | Year-Over-Year<br>Change           | Month-Over-Month<br>Change | July<br>2024 | Year-Over-Year<br>Change | Month-Over-Month<br>Change |  |
| \$143,999 or Less      | 20                | - 90.9%                  | - 16.7%                    | 5.0          | - 54.5%                            | - 16.7%                    | 4            | - 80.0%                  | 0.0%                       |  |
| \$144,000 to \$201,999 | 83                | - 84.7%                  | - 81.1%                    | 4.0          | - 77.9%                            | - 78.1%                    | 21           | - 30.0%                  | - 12.5%                    |  |
| \$202,000 to \$298,999 | 401               | - 39.2%                  | - 24.1%                    | 7.3          | - 31.1%                            | - 40.7%                    | 55           | - 14.1%                  | + 25.0%                    |  |
| \$299,000 or More      | 1,333             | + 3.1%                   | - 18.8%                    | 5.6          | - 8.2%                             | - 18.8%                    | 246          | + 6.5%                   | - 2.4%                     |  |
| Total                  | 1,837             | - 32.3%                  | - 30.3%                    | 5.8          | - 31.0%                            | - 32.6%                    | 326          | - 5.5%                   | + 0.6%                     |  |

## **Windham County**

|                        |              | Total<br>Showin          |                            |              | Buyer Into<br>(Showings/L |                            | Managed<br>Listings |                          |                            |
|------------------------|--------------|--------------------------|----------------------------|--------------|---------------------------|----------------------------|---------------------|--------------------------|----------------------------|
| Price Range            | July<br>2024 | Year-Over-Year<br>Change | Month-Over-Month<br>Change | July<br>2024 | Year-Over-Year<br>Change  | Month-Over-Month<br>Change | July<br>2024        | Year-Over-Year<br>Change | Month-Over-Month<br>Change |
| \$143,999 or Less      | 14           | - 80.0%                  | - 60.0%                    | 3.5          | - 55.1%                   | - 25.5%                    | 4                   | - 60.0%                  | - 50.0%                    |
| \$144,000 to \$201,999 | 140          | + 0.7%                   | + 68.7%                    | 9.1          | + 44.4%                   | + 106.8%                   | 16                  | - 27.3%                  | - 20.0%                    |
| \$202,000 to \$298,999 | 286          | - 30.4%                  | - 17.1%                    | 5.3          | - 15.9%                   | - 19.7%                    | 53                  | - 20.9%                  | + 1.9%                     |
| \$299,000 or More      | 636          | + 84.9%                  | + 4.4%                     | 3.7          | + 23.3%                   | - 2.6%                     | 182                 | + 41.1%                  | + 2.8%                     |
| Total                  | 1.076        | + 11.6%                  | + 0.4%                     | 4.4          | - 4.3%                    | - 2.2%                     | 255                 | + 11.8%                  | - 0.8%                     |