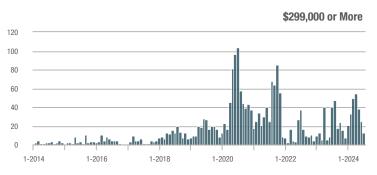

## **Fairfield County**

|                        | Total<br>Showings |                          |                            |              | Buyer Interest (Showings/Listings) |                            |              | Managed<br>Listings      |                            |  |
|------------------------|-------------------|--------------------------|----------------------------|--------------|------------------------------------|----------------------------|--------------|--------------------------|----------------------------|--|
| Price Range            | July<br>2024      | Year-Over-Year<br>Change | Month-Over-Month<br>Change | July<br>2024 | Year-Over-Year<br>Change           | Month-Over-Month<br>Change | July<br>2024 | Year-Over-Year<br>Change | Month-Over-Month<br>Change |  |
| \$143,999 or Less      | 204               | + 4.1%                   | - 23.9%                    | 4.3          | - 12.2%                            | - 17.3%                    | 48           | + 20.0%                  | - 9.4%                     |  |
| \$144,000 to \$201,999 | 408               | + 16.9%                  | + 10.3%                    | 5.3          | - 10.2%                            | - 15.9%                    | 75           | + 23.0%                  | + 25.0%                    |  |
| \$202,000 to \$298,999 | 1,058             | - 49.7%                  | - 14.7%                    | 7.0          | - 34.6%                            | - 17.6%                    | 152          | - 24.4%                  | + 3.4%                     |  |
| \$299,000 or More      | 12,910            | - 9.4%                   | - 6.2%                     | 5.9          | - 18.1%                            | - 4.8%                     | 2,255        | + 5.5%                   | - 3.3%                     |  |
| Total                  | 14,580            | - 13.7%                  | - 6.8%                     | 6.0          | - 18.9%                            | - 4.8%                     | 2,530        | + 3.7%                   | - 2.4%                     |  |