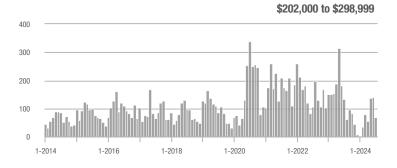

## **Fairfield County**

|                        | Total<br>Showings |                          |                            |              | Buyer Interest (Showings/Listings) |                            |              | Managed<br>Listings      |                            |  |
|------------------------|-------------------|--------------------------|----------------------------|--------------|------------------------------------|----------------------------|--------------|--------------------------|----------------------------|--|
| Price Range            | July<br>2024      | Year-Over-Year<br>Change | Month-Over-Month<br>Change | July<br>2024 | Year-Over-Year<br>Change           | Month-Over-Month<br>Change | July<br>2024 | Year-Over-Year<br>Change | Month-Over-Month<br>Change |  |
| \$143,999 or Less      | 204               | + 4.1%                   | - 23.9%                    | 4.3          | - 12.2%                            | - 17.3%                    | 48           | + 20.0%                  | - 9.4%                     |  |
| \$144,000 to \$201,999 | 408               | + 16.9%                  | + 10.3%                    | 5.3          | - 10.2%                            | - 15.9%                    | 75           | + 23.0%                  | + 25.0%                    |  |
| \$202,000 to \$298,999 | 1,058             | - 49.7%                  | - 14.7%                    | 7.0          | - 34.6%                            | - 17.6%                    | 152          | - 24.4%                  | + 3.4%                     |  |
| \$299,000 or More      | 12,910            | - 9.4%                   | - 6.2%                     | 5.9          | - 18.1%                            | - 4.8%                     | 2,255        | + 5.5%                   | - 3.3%                     |  |
| Total                  | 14,580            | - 13.7%                  | - 6.8%                     | 6.0          | - 18.9%                            | - 4.8%                     | 2,530        | + 3.7%                   | - 2.4%                     |  |