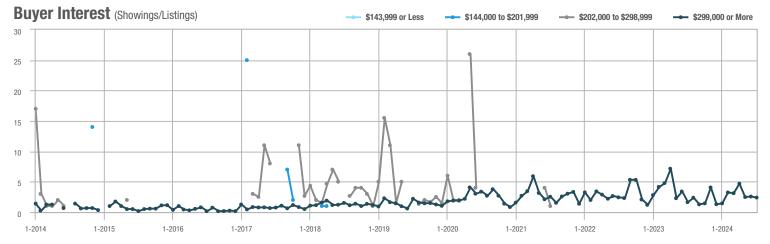

## **Fairfield County**

|                        | Total<br>Showings |                          |                            |              | Buyer Interest (Showings/Listings) |                            |              | Managed<br>Listings      |                            |  |
|------------------------|-------------------|--------------------------|----------------------------|--------------|------------------------------------|----------------------------|--------------|--------------------------|----------------------------|--|
| Price Range            | July<br>2024      | Year-Over-Year<br>Change | Month-Over-Month<br>Change | July<br>2024 | Year-Over-Year<br>Change           | Month-Over-Month<br>Change | July<br>2024 | Year-Over-Year<br>Change | Month-Over-Month<br>Change |  |
| \$143,999 or Less      | 204               | + 4.1%                   | - 23.9%                    | 4.3          | - 12.2%                            | - 17.3%                    | 48           | + 20.0%                  | - 9.4%                     |  |
| \$144,000 to \$201,999 | 408               | + 16.9%                  | + 10.3%                    | 5.3          | - 10.2%                            | - 15.9%                    | 75           | + 23.0%                  | + 25.0%                    |  |
| \$202,000 to \$298,999 | 1,058             | - 49.7%                  | - 14.7%                    | 7.0          | - 34.6%                            | - 17.6%                    | 152          | - 24.4%                  | + 3.4%                     |  |
| \$299,000 or More      | 12,910            | - 9.4%                   | - 6.2%                     | 5.9          | - 18.1%                            | - 4.8%                     | 2,255        | + 5.5%                   | - 3.3%                     |  |
| Total                  | 14,580            | - 13.7%                  | - 6.8%                     | 6.0          | - 18.9%                            | - 4.8%                     | 2,530        | + 3.7%                   | - 2.4%                     |  |

## **Hartford County**

|                        | Total<br>Showings |                          |                            |              | Buyer Interest (Showings/Listings) |                            |              | Managed<br>Listings      |                            |  |
|------------------------|-------------------|--------------------------|----------------------------|--------------|------------------------------------|----------------------------|--------------|--------------------------|----------------------------|--|
| Price Range            | July<br>2024      | Year-Over-Year<br>Change | Month-Over-Month<br>Change | July<br>2024 | Year-Over-Year<br>Change           | Month-Over-Month<br>Change | July<br>2024 | Year-Over-Year<br>Change | Month-Over-Month<br>Change |  |
| \$143,999 or Less      | 345               | - 61.2%                  | - 36.8%                    | 6.2          | - 41.5%                            | - 31.9%                    | 56           | - 34.1%                  | - 9.7%                     |  |
| \$144,000 to \$201,999 | 1,365             | - 47.1%                  | - 4.1%                     | 11.1         | - 21.8%                            | - 9.8%                     | 127          | - 31.7%                  | + 5.8%                     |  |
| \$202,000 to \$298,999 | 4,392             | - 25.5%                  | - 10.8%                    | 10.3         | - 14.2%                            | - 11.2%                    | 430          | - 13.0%                  | - 0.2%                     |  |
| \$299,000 or More      | 9,495             | + 12.4%                  | - 8.3%                     | 7.2          | - 1.4%                             | - 7.7%                     | 1,376        | + 12.9%                  | - 0.7%                     |  |
| Total                  | 15,597            | - 12.5%                  | - 9.6%                     | 8.1          | - 12.9%                            | - 10.0%                    | 1,989        | + 0.3%                   | - 0.5%                     |  |

## **Litchfield County**

|                        | Total<br>Showings |                          |                            |              | Buyer Interest (Showings/Listings) |                            |              | Managed<br>Listings      |                            |  |
|------------------------|-------------------|--------------------------|----------------------------|--------------|------------------------------------|----------------------------|--------------|--------------------------|----------------------------|--|
| Price Range            | July<br>2024      | Year-Over-Year<br>Change | Month-Over-Month<br>Change | July<br>2024 | Year-Over-Year<br>Change           | Month-Over-Month<br>Change | July<br>2024 | Year-Over-Year<br>Change | Month-Over-Month<br>Change |  |
| \$143,999 or Less      | 102               | + 52.2%                  | + 30.8%                    | 10.2         | + 161.5%                           | + 137.2%                   | 10           | - 41.2%                  | - 44.4%                    |  |
| \$144,000 to \$201,999 | 175               | - 58.7%                  | - 7.4%                     | 5.4          | - 18.2%                            | + 14.9%                    | 33           | - 49.2%                  | - 19.5%                    |  |
| \$202,000 to \$298,999 | 785               | - 32.1%                  | - 6.8%                     | 6.1          | - 26.5%                            | - 18.7%                    | 129          | - 10.4%                  | + 12.2%                    |  |
| \$299,000 or More      | 2,290             | + 28.6%                  | + 12.5%                    | 3.9          | + 8.3%                             | + 11.4%                    | 619          | + 11.5%                  | - 2.2%                     |  |
| Total                  | 3,352             | - 2.2%                   | + 6.6%                     | 4.5          | - 6.3%                             | + 7.1%                     | 791          | + 1.3%                   | - 2.0%                     |  |

### **Middlesex County**

|                        | Total<br>Showings |                          |                            |              | Buyer Interest (Showings/Listings) |                            |              | Managed<br>Listings      |                            |  |
|------------------------|-------------------|--------------------------|----------------------------|--------------|------------------------------------|----------------------------|--------------|--------------------------|----------------------------|--|
| Price Range            | July<br>2024      | Year-Over-Year<br>Change | Month-Over-Month<br>Change | July<br>2024 | Year-Over-Year<br>Change           | Month-Over-Month<br>Change | July<br>2024 | Year-Over-Year<br>Change | Month-Over-Month<br>Change |  |
| \$143,999 or Less      | 62                | - 75.1%                  | + 47.6%                    | 10.3         | - 8.8%                             | + 47.1%                    | 6            | - 72.7%                  | 0.0%                       |  |
| \$144,000 to \$201,999 | 220               | - 48.7%                  | - 29.5%                    | 9.2          | - 8.0%                             | - 8.9%                     | 24           | - 44.2%                  | - 25.0%                    |  |
| \$202,000 to \$298,999 | 305               | - 57.8%                  | - 44.3%                    | 6.1          | - 35.1%                            | - 30.7%                    | 51           | - 35.4%                  | - 20.3%                    |  |
| \$299,000 or More      | 2,156             | + 9.6%                   | + 6.6%                     | 5.1          | - 10.5%                            | 0.0%                       | 447          | + 19.2%                  | + 4.9%                     |  |
| Total                  | 2.743             | - 18.6%                  | - 6.2%                     | 5.5          | - 20.3%                            | - 6.8%                     | 528          | + 1.7%                   | 0.0%                       |  |

### **New Haven County**

|                        | Total<br>Showings |                          |                            |              | Buyer Interest (Showings/Listings) |                            |              | Managed<br>Listings      |                            |  |
|------------------------|-------------------|--------------------------|----------------------------|--------------|------------------------------------|----------------------------|--------------|--------------------------|----------------------------|--|
| Price Range            | July<br>2024      | Year-Over-Year<br>Change | Month-Over-Month<br>Change | July<br>2024 | Year-Over-Year<br>Change           | Month-Over-Month<br>Change | July<br>2024 | Year-Over-Year<br>Change | Month-Over-Month<br>Change |  |
| \$143,999 or Less      | 266               | - 56.4%                  | - 23.1%                    | 5.2          | - 27.8%                            | - 1.9%                     | 53           | - 40.4%                  | - 20.9%                    |  |
| \$144,000 to \$201,999 | 993               | - 43.3%                  | - 30.3%                    | 6.8          | - 33.3%                            | - 28.4%                    | 149          | - 14.9%                  | - 2.6%                     |  |
| \$202,000 to \$298,999 | 3,185             | - 29.2%                  | - 11.4%                    | 7.7          | - 13.5%                            | - 8.3%                     | 416          | - 20.3%                  | - 4.4%                     |  |
| \$299,000 or More      | 8,614             | + 14.0%                  | - 3.4%                     | 5.3          | - 5.4%                             | - 3.6%                     | 1,668        | + 16.7%                  | - 1.2%                     |  |
| Total                  | 13.058            | - 9.4%                   | - 8.6%                     | 5.9          | - 13.2%                            | - 6.3%                     | 2.286        | + 3.2%                   | - 2.5%                     |  |

## **New London County**

|                        | Total<br>Showings |                          |                            |              | Buyer Interest (Showings/Listings) |                            |              | Managed<br>Listings      |                            |  |
|------------------------|-------------------|--------------------------|----------------------------|--------------|------------------------------------|----------------------------|--------------|--------------------------|----------------------------|--|
| Price Range            | July<br>2024      | Year-Over-Year<br>Change | Month-Over-Month<br>Change | July<br>2024 | Year-Over-Year<br>Change           | Month-Over-Month<br>Change | July<br>2024 | Year-Over-Year<br>Change | Month-Over-Month<br>Change |  |
| \$143,999 or Less      | 57                | + 78.1%                  | - 50.0%                    | 4.4          | 0.0%                               | - 45.7%                    | 13           | + 44.4%                  | - 13.3%                    |  |
| \$144,000 to \$201,999 | 351               | - 26.4%                  | + 16.2%                    | 8.8          | + 1.1%                             | + 4.8%                     | 41           | - 28.1%                  | + 10.8%                    |  |
| \$202,000 to \$298,999 | 971               | - 24.5%                  | - 18.4%                    | 7.6          | - 13.6%                            | - 19.1%                    | 129          | - 14.6%                  | + 3.2%                     |  |
| \$299,000 or More      | 2,327             | + 3.2%                   | - 3.3%                     | 4.3          | - 12.2%                            | 0.0%                       | 582          | + 13.0%                  | - 4.7%                     |  |
| Total                  | 3.706             | - 8.5%                   | - 7.6%                     | 5.1          | - 15.0%                            | - 5.6%                     | 765          | + 4.5%                   | - 2.9%                     |  |

### **Tolland County**

|                        | Total<br>Showings |                          |                            |              | Buyer Interest (Showings/Listings) |                            |              | Managed<br>Listings      |                            |  |
|------------------------|-------------------|--------------------------|----------------------------|--------------|------------------------------------|----------------------------|--------------|--------------------------|----------------------------|--|
| Price Range            | July<br>2024      | Year-Over-Year<br>Change | Month-Over-Month<br>Change | July<br>2024 | Year-Over-Year<br>Change           | Month-Over-Month<br>Change | July<br>2024 | Year-Over-Year<br>Change | Month-Over-Month<br>Change |  |
| \$143,999 or Less      | 20                | - 90.9%                  | - 16.7%                    | 5.0          | - 54.5%                            | - 16.7%                    | 4            | - 80.0%                  | 0.0%                       |  |
| \$144,000 to \$201,999 | 83                | - 84.7%                  | - 81.1%                    | 4.0          | - 77.9%                            | - 78.1%                    | 21           | - 30.0%                  | - 12.5%                    |  |
| \$202,000 to \$298,999 | 401               | - 39.2%                  | - 24.1%                    | 7.3          | - 31.1%                            | - 40.7%                    | 55           | - 14.1%                  | + 25.0%                    |  |
| \$299,000 or More      | 1,333             | + 3.1%                   | - 18.8%                    | 5.6          | - 8.2%                             | - 18.8%                    | 246          | + 6.5%                   | - 2.4%                     |  |
| Total                  | 1,837             | - 32.3%                  | - 30.3%                    | 5.8          | - 31.0%                            | - 32.6%                    | 326          | - 5.5%                   | + 0.6%                     |  |

## **Windham County**

|                        |              | Total<br>Showin          |                            |              | Buyer Into<br>(Showings/L |                            | Managed<br>Listings |                          |                            |
|------------------------|--------------|--------------------------|----------------------------|--------------|---------------------------|----------------------------|---------------------|--------------------------|----------------------------|
| Price Range            | July<br>2024 | Year-Over-Year<br>Change | Month-Over-Month<br>Change | July<br>2024 | Year-Over-Year<br>Change  | Month-Over-Month<br>Change | July<br>2024        | Year-Over-Year<br>Change | Month-Over-Month<br>Change |
| \$143,999 or Less      | 14           | - 80.0%                  | - 60.0%                    | 3.5          | - 55.1%                   | - 25.5%                    | 4                   | - 60.0%                  | - 50.0%                    |
| \$144,000 to \$201,999 | 140          | + 0.7%                   | + 68.7%                    | 9.1          | + 44.4%                   | + 106.8%                   | 16                  | - 27.3%                  | - 20.0%                    |
| \$202,000 to \$298,999 | 286          | - 30.4%                  | - 17.1%                    | 5.3          | - 15.9%                   | - 19.7%                    | 53                  | - 20.9%                  | + 1.9%                     |
| \$299,000 or More      | 636          | + 84.9%                  | + 4.4%                     | 3.7          | + 23.3%                   | - 2.6%                     | 182                 | + 41.1%                  | + 2.8%                     |
| Total                  | 1.076        | + 11.6%                  | + 0.4%                     | 4.4          | - 4.3%                    | - 2.2%                     | 255                 | + 11.8%                  | - 0.8%                     |