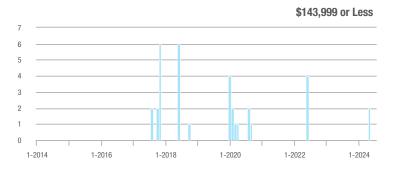

## **Fairfield County**

|                        | Total<br>Showings |                          |                            |              | Buyer Interest (Showings/Listings) |                            |              | Managed<br>Listings      |                            |  |
|------------------------|-------------------|--------------------------|----------------------------|--------------|------------------------------------|----------------------------|--------------|--------------------------|----------------------------|--|
| Price Range            | July<br>2024      | Year-Over-Year<br>Change | Month-Over-Month<br>Change | July<br>2024 | Year-Over-Year<br>Change           | Month-Over-Month<br>Change | July<br>2024 | Year-Over-Year<br>Change | Month-Over-Month<br>Change |  |
| \$143,999 or Less      | 204               | + 4.1%                   | - 23.9%                    | 4.3          | - 12.2%                            | - 17.3%                    | 48           | + 20.0%                  | - 9.4%                     |  |
| \$144,000 to \$201,999 | 408               | + 16.9%                  | + 10.3%                    | 5.3          | - 10.2%                            | - 15.9%                    | 75           | + 23.0%                  | + 25.0%                    |  |
| \$202,000 to \$298,999 | 1,058             | - 49.7%                  | - 14.7%                    | 7.0          | - 34.6%                            | - 17.6%                    | 152          | - 24.4%                  | + 3.4%                     |  |
| \$299,000 or More      | 12,910            | - 9.4%                   | - 6.2%                     | 5.9          | - 18.1%                            | - 4.8%                     | 2,255        | + 5.5%                   | - 3.3%                     |  |
| Total                  | 14,580            | - 13.7%                  | - 6.8%                     | 6.0          | - 18.9%                            | - 4.8%                     | 2,530        | + 3.7%                   | - 2.4%                     |  |