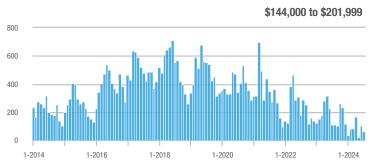

## **Fairfield County**

|                        | Total<br>Showings |                          |                            |              | Buyer Interest (Showings/Listings) |                            |              | Managed<br>Listings      |                            |  |
|------------------------|-------------------|--------------------------|----------------------------|--------------|------------------------------------|----------------------------|--------------|--------------------------|----------------------------|--|
| Price Range            | July<br>2024      | Year-Over-Year<br>Change | Month-Over-Month<br>Change | July<br>2024 | Year-Over-Year<br>Change           | Month-Over-Month<br>Change | July<br>2024 | Year-Over-Year<br>Change | Month-Over-Month<br>Change |  |
| \$143,999 or Less      | 204               | + 4.1%                   | - 23.9%                    | 4.3          | - 12.2%                            | - 17.3%                    | 48           | + 20.0%                  | - 9.4%                     |  |
| \$144,000 to \$201,999 | 408               | + 16.9%                  | + 10.3%                    | 5.3          | - 10.2%                            | - 15.9%                    | 75           | + 23.0%                  | + 25.0%                    |  |
| \$202,000 to \$298,999 | 1,058             | - 49.7%                  | - 14.7%                    | 7.0          | - 34.6%                            | - 17.6%                    | 152          | - 24.4%                  | + 3.4%                     |  |
| \$299,000 or More      | 12,910            | - 9.4%                   | - 6.2%                     | 5.9          | - 18.1%                            | - 4.8%                     | 2,255        | + 5.5%                   | - 3.3%                     |  |
| Total                  | 14,580            | - 13.7%                  | - 6.8%                     | 6.0          | - 18.9%                            | - 4.8%                     | 2,530        | + 3.7%                   | - 2.4%                     |  |