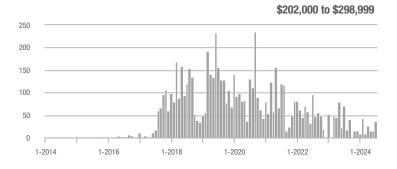

## **Fairfield County**

|                        | Total<br>Showings |                          |                            |              | Buyer Interest (Showings/Listings) |                            |              | Managed<br>Listings      |                            |  |
|------------------------|-------------------|--------------------------|----------------------------|--------------|------------------------------------|----------------------------|--------------|--------------------------|----------------------------|--|
| Price Range            | July<br>2024      | Year-Over-Year<br>Change | Month-Over-Month<br>Change | July<br>2024 | Year-Over-Year<br>Change           | Month-Over-Month<br>Change | July<br>2024 | Year-Over-Year<br>Change | Month-Over-Month<br>Change |  |
| \$143,999 or Less      | 204               | + 4.1%                   | - 23.9%                    | 4.3          | - 12.2%                            | - 17.3%                    | 48           | + 20.0%                  | - 9.4%                     |  |
| \$144,000 to \$201,999 | 408               | + 16.9%                  | + 10.3%                    | 5.3          | - 10.2%                            | - 15.9%                    | 75           | + 23.0%                  | + 25.0%                    |  |
| \$202,000 to \$298,999 | 1,058             | - 49.7%                  | - 14.7%                    | 7.0          | - 34.6%                            | - 17.6%                    | 152          | - 24.4%                  | + 3.4%                     |  |
| \$299,000 or More      | 12,910            | - 9.4%                   | - 6.2%                     | 5.9          | - 18.1%                            | - 4.8%                     | 2,255        | + 5.5%                   | - 3.3%                     |  |
| Total                  | 14,580            | - 13.7%                  | - 6.8%                     | 6.0          | - 18.9%                            | - 4.8%                     | 2,530        | + 3.7%                   | - 2.4%                     |  |

## **Hartford County**

|                        | Total<br>Showings |                          |                            |              | Buyer Interest (Showings/Listings) |                            |              | Managed<br>Listings      |                            |  |
|------------------------|-------------------|--------------------------|----------------------------|--------------|------------------------------------|----------------------------|--------------|--------------------------|----------------------------|--|
| Price Range            | July<br>2024      | Year-Over-Year<br>Change | Month-Over-Month<br>Change | July<br>2024 | Year-Over-Year<br>Change           | Month-Over-Month<br>Change | July<br>2024 | Year-Over-Year<br>Change | Month-Over-Month<br>Change |  |
| \$143,999 or Less      | 345               | - 61.2%                  | - 36.8%                    | 6.2          | - 41.5%                            | - 31.9%                    | 56           | - 34.1%                  | - 9.7%                     |  |
| \$144,000 to \$201,999 | 1,365             | - 47.1%                  | - 4.1%                     | 11.1         | - 21.8%                            | - 9.8%                     | 127          | - 31.7%                  | + 5.8%                     |  |
| \$202,000 to \$298,999 | 4,392             | - 25.5%                  | - 10.8%                    | 10.3         | - 14.2%                            | - 11.2%                    | 430          | - 13.0%                  | - 0.2%                     |  |
| \$299,000 or More      | 9,495             | + 12.4%                  | - 8.3%                     | 7.2          | - 1.4%                             | - 7.7%                     | 1,376        | + 12.9%                  | - 0.7%                     |  |
| Total                  | 15,597            | - 12.5%                  | - 9.6%                     | 8.1          | - 12.9%                            | - 10.0%                    | 1,989        | + 0.3%                   | - 0.5%                     |  |

## **Litchfield County**

|                        | Total<br>Showings |                          |                            |              | Buyer Interest (Showings/Listings) |                            |              | Managed<br>Listings      |                            |  |
|------------------------|-------------------|--------------------------|----------------------------|--------------|------------------------------------|----------------------------|--------------|--------------------------|----------------------------|--|
| Price Range            | July<br>2024      | Year-Over-Year<br>Change | Month-Over-Month<br>Change | July<br>2024 | Year-Over-Year<br>Change           | Month-Over-Month<br>Change | July<br>2024 | Year-Over-Year<br>Change | Month-Over-Month<br>Change |  |
| \$143,999 or Less      | 102               | + 52.2%                  | + 30.8%                    | 10.2         | + 161.5%                           | + 137.2%                   | 10           | - 41.2%                  | - 44.4%                    |  |
| \$144,000 to \$201,999 | 175               | - 58.7%                  | - 7.4%                     | 5.4          | - 18.2%                            | + 14.9%                    | 33           | - 49.2%                  | - 19.5%                    |  |
| \$202,000 to \$298,999 | 785               | - 32.1%                  | - 6.8%                     | 6.1          | - 26.5%                            | - 18.7%                    | 129          | - 10.4%                  | + 12.2%                    |  |
| \$299,000 or More      | 2,290             | + 28.6%                  | + 12.5%                    | 3.9          | + 8.3%                             | + 11.4%                    | 619          | + 11.5%                  | - 2.2%                     |  |
| Total                  | 3,352             | - 2.2%                   | + 6.6%                     | 4.5          | - 6.3%                             | + 7.1%                     | 791          | + 1.3%                   | - 2.0%                     |  |

### **Middlesex County**

|                        | Total<br>Showings |                          |                            |              | Buyer Interest (Showings/Listings) |                            |              | Managed<br>Listings      |                            |  |
|------------------------|-------------------|--------------------------|----------------------------|--------------|------------------------------------|----------------------------|--------------|--------------------------|----------------------------|--|
| Price Range            | July<br>2024      | Year-Over-Year<br>Change | Month-Over-Month<br>Change | July<br>2024 | Year-Over-Year<br>Change           | Month-Over-Month<br>Change | July<br>2024 | Year-Over-Year<br>Change | Month-Over-Month<br>Change |  |
| \$143,999 or Less      | 62                | - 75.1%                  | + 47.6%                    | 10.3         | - 8.8%                             | + 47.1%                    | 6            | - 72.7%                  | 0.0%                       |  |
| \$144,000 to \$201,999 | 220               | - 48.7%                  | - 29.5%                    | 9.2          | - 8.0%                             | - 8.9%                     | 24           | - 44.2%                  | - 25.0%                    |  |
| \$202,000 to \$298,999 | 305               | - 57.8%                  | - 44.3%                    | 6.1          | - 35.1%                            | - 30.7%                    | 51           | - 35.4%                  | - 20.3%                    |  |
| \$299,000 or More      | 2,156             | + 9.6%                   | + 6.6%                     | 5.1          | - 10.5%                            | 0.0%                       | 447          | + 19.2%                  | + 4.9%                     |  |
| Total                  | 2.743             | - 18.6%                  | - 6.2%                     | 5.5          | - 20.3%                            | - 6.8%                     | 528          | + 1.7%                   | 0.0%                       |  |

### **New Haven County**

|                        | Total<br>Showings |                          |                            |              | Buyer Interest (Showings/Listings) |                            |              | Managed<br>Listings      |                            |  |
|------------------------|-------------------|--------------------------|----------------------------|--------------|------------------------------------|----------------------------|--------------|--------------------------|----------------------------|--|
| Price Range            | July<br>2024      | Year-Over-Year<br>Change | Month-Over-Month<br>Change | July<br>2024 | Year-Over-Year<br>Change           | Month-Over-Month<br>Change | July<br>2024 | Year-Over-Year<br>Change | Month-Over-Month<br>Change |  |
| \$143,999 or Less      | 266               | - 56.4%                  | - 23.1%                    | 5.2          | - 27.8%                            | - 1.9%                     | 53           | - 40.4%                  | - 20.9%                    |  |
| \$144,000 to \$201,999 | 993               | - 43.3%                  | - 30.3%                    | 6.8          | - 33.3%                            | - 28.4%                    | 149          | - 14.9%                  | - 2.6%                     |  |
| \$202,000 to \$298,999 | 3,185             | - 29.2%                  | - 11.4%                    | 7.7          | - 13.5%                            | - 8.3%                     | 416          | - 20.3%                  | - 4.4%                     |  |
| \$299,000 or More      | 8,614             | + 14.0%                  | - 3.4%                     | 5.3          | - 5.4%                             | - 3.6%                     | 1,668        | + 16.7%                  | - 1.2%                     |  |
| Total                  | 13.058            | - 9.4%                   | - 8.6%                     | 5.9          | - 13.2%                            | - 6.3%                     | 2.286        | + 3.2%                   | - 2.5%                     |  |

## **New London County**

|                        | Total<br>Showings |                          |                            |              | Buyer Interest (Showings/Listings) |                            |              | Managed<br>Listings      |                            |  |
|------------------------|-------------------|--------------------------|----------------------------|--------------|------------------------------------|----------------------------|--------------|--------------------------|----------------------------|--|
| Price Range            | July<br>2024      | Year-Over-Year<br>Change | Month-Over-Month<br>Change | July<br>2024 | Year-Over-Year<br>Change           | Month-Over-Month<br>Change | July<br>2024 | Year-Over-Year<br>Change | Month-Over-Month<br>Change |  |
| \$143,999 or Less      | 57                | + 78.1%                  | - 50.0%                    | 4.4          | 0.0%                               | - 45.7%                    | 13           | + 44.4%                  | - 13.3%                    |  |
| \$144,000 to \$201,999 | 351               | - 26.4%                  | + 16.2%                    | 8.8          | + 1.1%                             | + 4.8%                     | 41           | - 28.1%                  | + 10.8%                    |  |
| \$202,000 to \$298,999 | 971               | - 24.5%                  | - 18.4%                    | 7.6          | - 13.6%                            | - 19.1%                    | 129          | - 14.6%                  | + 3.2%                     |  |
| \$299,000 or More      | 2,327             | + 3.2%                   | - 3.3%                     | 4.3          | - 12.2%                            | 0.0%                       | 582          | + 13.0%                  | - 4.7%                     |  |
| Total                  | 3.706             | - 8.5%                   | - 7.6%                     | 5.1          | - 15.0%                            | - 5.6%                     | 765          | + 4.5%                   | - 2.9%                     |  |

### **Tolland County**

|                        | Total<br>Showings |                          |                            |              | Buyer Interest (Showings/Listings) |                            |              | Managed<br>Listings      |                            |  |
|------------------------|-------------------|--------------------------|----------------------------|--------------|------------------------------------|----------------------------|--------------|--------------------------|----------------------------|--|
| Price Range            | July<br>2024      | Year-Over-Year<br>Change | Month-Over-Month<br>Change | July<br>2024 | Year-Over-Year<br>Change           | Month-Over-Month<br>Change | July<br>2024 | Year-Over-Year<br>Change | Month-Over-Month<br>Change |  |
| \$143,999 or Less      | 20                | - 90.9%                  | - 16.7%                    | 5.0          | - 54.5%                            | - 16.7%                    | 4            | - 80.0%                  | 0.0%                       |  |
| \$144,000 to \$201,999 | 83                | - 84.7%                  | - 81.1%                    | 4.0          | - 77.9%                            | - 78.1%                    | 21           | - 30.0%                  | - 12.5%                    |  |
| \$202,000 to \$298,999 | 401               | - 39.2%                  | - 24.1%                    | 7.3          | - 31.1%                            | - 40.7%                    | 55           | - 14.1%                  | + 25.0%                    |  |
| \$299,000 or More      | 1,333             | + 3.1%                   | - 18.8%                    | 5.6          | - 8.2%                             | - 18.8%                    | 246          | + 6.5%                   | - 2.4%                     |  |
| Total                  | 1,837             | - 32.3%                  | - 30.3%                    | 5.8          | - 31.0%                            | - 32.6%                    | 326          | - 5.5%                   | + 0.6%                     |  |

## **Windham County**

|                        |              | Total<br>Showin          |                            |              | Buyer Into<br>(Showings/L |                            | Managed<br>Listings |                          |                            |
|------------------------|--------------|--------------------------|----------------------------|--------------|---------------------------|----------------------------|---------------------|--------------------------|----------------------------|
| Price Range            | July<br>2024 | Year-Over-Year<br>Change | Month-Over-Month<br>Change | July<br>2024 | Year-Over-Year<br>Change  | Month-Over-Month<br>Change | July<br>2024        | Year-Over-Year<br>Change | Month-Over-Month<br>Change |
| \$143,999 or Less      | 14           | - 80.0%                  | - 60.0%                    | 3.5          | - 55.1%                   | - 25.5%                    | 4                   | - 60.0%                  | - 50.0%                    |
| \$144,000 to \$201,999 | 140          | + 0.7%                   | + 68.7%                    | 9.1          | + 44.4%                   | + 106.8%                   | 16                  | - 27.3%                  | - 20.0%                    |
| \$202,000 to \$298,999 | 286          | - 30.4%                  | - 17.1%                    | 5.3          | - 15.9%                   | - 19.7%                    | 53                  | - 20.9%                  | + 1.9%                     |
| \$299,000 or More      | 636          | + 84.9%                  | + 4.4%                     | 3.7          | + 23.3%                   | - 2.6%                     | 182                 | + 41.1%                  | + 2.8%                     |
| Total                  | 1.076        | + 11.6%                  | + 0.4%                     | 4.4          | - 4.3%                    | - 2.2%                     | 255                 | + 11.8%                  | - 0.8%                     |