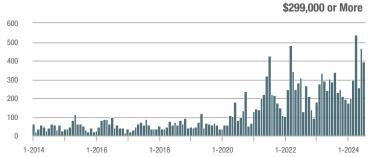

## **Fairfield County**

|                        | Total<br>Showings |                          |                            |              | Buyer Interest (Showings/Listings) |                            |              | Managed<br>Listings      |                            |  |
|------------------------|-------------------|--------------------------|----------------------------|--------------|------------------------------------|----------------------------|--------------|--------------------------|----------------------------|--|
| Price Range            | July<br>2024      | Year-Over-Year<br>Change | Month-Over-Month<br>Change | July<br>2024 | Year-Over-Year<br>Change           | Month-Over-Month<br>Change | July<br>2024 | Year-Over-Year<br>Change | Month-Over-Month<br>Change |  |
| \$143,999 or Less      | 204               | + 4.1%                   | - 23.9%                    | 4.3          | - 12.2%                            | - 17.3%                    | 48           | + 20.0%                  | - 9.4%                     |  |
| \$144,000 to \$201,999 | 408               | + 16.9%                  | + 10.3%                    | 5.3          | - 10.2%                            | - 15.9%                    | 75           | + 23.0%                  | + 25.0%                    |  |
| \$202,000 to \$298,999 | 1,058             | - 49.7%                  | - 14.7%                    | 7.0          | - 34.6%                            | - 17.6%                    | 152          | - 24.4%                  | + 3.4%                     |  |
| \$299,000 or More      | 12,910            | - 9.4%                   | - 6.2%                     | 5.9          | - 18.1%                            | - 4.8%                     | 2,255        | + 5.5%                   | - 3.3%                     |  |
| Total                  | 14,580            | - 13.7%                  | - 6.8%                     | 6.0          | - 18.9%                            | - 4.8%                     | 2,530        | + 3.7%                   | - 2.4%                     |  |

## **Hartford County**

|                        | Total<br>Showings |                          |                            |              | Buyer Interest (Showings/Listings) |                            |              | Managed<br>Listings      |                            |  |
|------------------------|-------------------|--------------------------|----------------------------|--------------|------------------------------------|----------------------------|--------------|--------------------------|----------------------------|--|
| Price Range            | July<br>2024      | Year-Over-Year<br>Change | Month-Over-Month<br>Change | July<br>2024 | Year-Over-Year<br>Change           | Month-Over-Month<br>Change | July<br>2024 | Year-Over-Year<br>Change | Month-Over-Month<br>Change |  |
| \$143,999 or Less      | 345               | - 61.2%                  | - 36.8%                    | 6.2          | - 41.5%                            | - 31.9%                    | 56           | - 34.1%                  | - 9.7%                     |  |
| \$144,000 to \$201,999 | 1,365             | - 47.1%                  | - 4.1%                     | 11.1         | - 21.8%                            | - 9.8%                     | 127          | - 31.7%                  | + 5.8%                     |  |
| \$202,000 to \$298,999 | 4,392             | - 25.5%                  | - 10.8%                    | 10.3         | - 14.2%                            | - 11.2%                    | 430          | - 13.0%                  | - 0.2%                     |  |
| \$299,000 or More      | 9,495             | + 12.4%                  | - 8.3%                     | 7.2          | - 1.4%                             | - 7.7%                     | 1,376        | + 12.9%                  | - 0.7%                     |  |
| Total                  | 15,597            | - 12.5%                  | - 9.6%                     | 8.1          | - 12.9%                            | - 10.0%                    | 1,989        | + 0.3%                   | - 0.5%                     |  |

## **Litchfield County**

|                        | Total<br>Showings |                          |                            |              | Buyer Interest (Showings/Listings) |                            |              | Managed<br>Listings      |                            |  |
|------------------------|-------------------|--------------------------|----------------------------|--------------|------------------------------------|----------------------------|--------------|--------------------------|----------------------------|--|
| Price Range            | July<br>2024      | Year-Over-Year<br>Change | Month-Over-Month<br>Change | July<br>2024 | Year-Over-Year<br>Change           | Month-Over-Month<br>Change | July<br>2024 | Year-Over-Year<br>Change | Month-Over-Month<br>Change |  |
| \$143,999 or Less      | 102               | + 52.2%                  | + 30.8%                    | 10.2         | + 161.5%                           | + 137.2%                   | 10           | - 41.2%                  | - 44.4%                    |  |
| \$144,000 to \$201,999 | 175               | - 58.7%                  | - 7.4%                     | 5.4          | - 18.2%                            | + 14.9%                    | 33           | - 49.2%                  | - 19.5%                    |  |
| \$202,000 to \$298,999 | 785               | - 32.1%                  | - 6.8%                     | 6.1          | - 26.5%                            | - 18.7%                    | 129          | - 10.4%                  | + 12.2%                    |  |
| \$299,000 or More      | 2,290             | + 28.6%                  | + 12.5%                    | 3.9          | + 8.3%                             | + 11.4%                    | 619          | + 11.5%                  | - 2.2%                     |  |
| Total                  | 3,352             | - 2.2%                   | + 6.6%                     | 4.5          | - 6.3%                             | + 7.1%                     | 791          | + 1.3%                   | - 2.0%                     |  |

### **Middlesex County**

|                        | Total<br>Showings |                          |                            |              | Buyer Interest (Showings/Listings) |                            |              | Managed<br>Listings      |                            |  |
|------------------------|-------------------|--------------------------|----------------------------|--------------|------------------------------------|----------------------------|--------------|--------------------------|----------------------------|--|
| Price Range            | July<br>2024      | Year-Over-Year<br>Change | Month-Over-Month<br>Change | July<br>2024 | Year-Over-Year<br>Change           | Month-Over-Month<br>Change | July<br>2024 | Year-Over-Year<br>Change | Month-Over-Month<br>Change |  |
| \$143,999 or Less      | 62                | - 75.1%                  | + 47.6%                    | 10.3         | - 8.8%                             | + 47.1%                    | 6            | - 72.7%                  | 0.0%                       |  |
| \$144,000 to \$201,999 | 220               | - 48.7%                  | - 29.5%                    | 9.2          | - 8.0%                             | - 8.9%                     | 24           | - 44.2%                  | - 25.0%                    |  |
| \$202,000 to \$298,999 | 305               | - 57.8%                  | - 44.3%                    | 6.1          | - 35.1%                            | - 30.7%                    | 51           | - 35.4%                  | - 20.3%                    |  |
| \$299,000 or More      | 2,156             | + 9.6%                   | + 6.6%                     | 5.1          | - 10.5%                            | 0.0%                       | 447          | + 19.2%                  | + 4.9%                     |  |
| Total                  | 2.743             | - 18.6%                  | - 6.2%                     | 5.5          | - 20.3%                            | - 6.8%                     | 528          | + 1.7%                   | 0.0%                       |  |

### **New Haven County**

|                        | Total<br>Showings |                          |                            |              | Buyer Interest (Showings/Listings) |                            |              | Managed<br>Listings      |                            |  |
|------------------------|-------------------|--------------------------|----------------------------|--------------|------------------------------------|----------------------------|--------------|--------------------------|----------------------------|--|
| Price Range            | July<br>2024      | Year-Over-Year<br>Change | Month-Over-Month<br>Change | July<br>2024 | Year-Over-Year<br>Change           | Month-Over-Month<br>Change | July<br>2024 | Year-Over-Year<br>Change | Month-Over-Month<br>Change |  |
| \$143,999 or Less      | 266               | - 56.4%                  | - 23.1%                    | 5.2          | - 27.8%                            | - 1.9%                     | 53           | - 40.4%                  | - 20.9%                    |  |
| \$144,000 to \$201,999 | 993               | - 43.3%                  | - 30.3%                    | 6.8          | - 33.3%                            | - 28.4%                    | 149          | - 14.9%                  | - 2.6%                     |  |
| \$202,000 to \$298,999 | 3,185             | - 29.2%                  | - 11.4%                    | 7.7          | - 13.5%                            | - 8.3%                     | 416          | - 20.3%                  | - 4.4%                     |  |
| \$299,000 or More      | 8,614             | + 14.0%                  | - 3.4%                     | 5.3          | - 5.4%                             | - 3.6%                     | 1,668        | + 16.7%                  | - 1.2%                     |  |
| Total                  | 13.058            | - 9.4%                   | - 8.6%                     | 5.9          | - 13.2%                            | - 6.3%                     | 2.286        | + 3.2%                   | - 2.5%                     |  |

## **New London County**

|                        | Total<br>Showings |                          |                            |              | Buyer Interest (Showings/Listings) |                            |              | Managed<br>Listings      |                            |  |
|------------------------|-------------------|--------------------------|----------------------------|--------------|------------------------------------|----------------------------|--------------|--------------------------|----------------------------|--|
| Price Range            | July<br>2024      | Year-Over-Year<br>Change | Month-Over-Month<br>Change | July<br>2024 | Year-Over-Year<br>Change           | Month-Over-Month<br>Change | July<br>2024 | Year-Over-Year<br>Change | Month-Over-Month<br>Change |  |
| \$143,999 or Less      | 57                | + 78.1%                  | - 50.0%                    | 4.4          | 0.0%                               | - 45.7%                    | 13           | + 44.4%                  | - 13.3%                    |  |
| \$144,000 to \$201,999 | 351               | - 26.4%                  | + 16.2%                    | 8.8          | + 1.1%                             | + 4.8%                     | 41           | - 28.1%                  | + 10.8%                    |  |
| \$202,000 to \$298,999 | 971               | - 24.5%                  | - 18.4%                    | 7.6          | - 13.6%                            | - 19.1%                    | 129          | - 14.6%                  | + 3.2%                     |  |
| \$299,000 or More      | 2,327             | + 3.2%                   | - 3.3%                     | 4.3          | - 12.2%                            | 0.0%                       | 582          | + 13.0%                  | - 4.7%                     |  |
| Total                  | 3.706             | - 8.5%                   | - 7.6%                     | 5.1          | - 15.0%                            | - 5.6%                     | 765          | + 4.5%                   | - 2.9%                     |  |

### **Tolland County**

|                        | Total<br>Showings |                          |                            |              | Buyer Interest (Showings/Listings) |                            |              | Managed<br>Listings      |                            |  |
|------------------------|-------------------|--------------------------|----------------------------|--------------|------------------------------------|----------------------------|--------------|--------------------------|----------------------------|--|
| Price Range            | July<br>2024      | Year-Over-Year<br>Change | Month-Over-Month<br>Change | July<br>2024 | Year-Over-Year<br>Change           | Month-Over-Month<br>Change | July<br>2024 | Year-Over-Year<br>Change | Month-Over-Month<br>Change |  |
| \$143,999 or Less      | 20                | - 90.9%                  | - 16.7%                    | 5.0          | - 54.5%                            | - 16.7%                    | 4            | - 80.0%                  | 0.0%                       |  |
| \$144,000 to \$201,999 | 83                | - 84.7%                  | - 81.1%                    | 4.0          | - 77.9%                            | - 78.1%                    | 21           | - 30.0%                  | - 12.5%                    |  |
| \$202,000 to \$298,999 | 401               | - 39.2%                  | - 24.1%                    | 7.3          | - 31.1%                            | - 40.7%                    | 55           | - 14.1%                  | + 25.0%                    |  |
| \$299,000 or More      | 1,333             | + 3.1%                   | - 18.8%                    | 5.6          | - 8.2%                             | - 18.8%                    | 246          | + 6.5%                   | - 2.4%                     |  |
| Total                  | 1,837             | - 32.3%                  | - 30.3%                    | 5.8          | - 31.0%                            | - 32.6%                    | 326          | - 5.5%                   | + 0.6%                     |  |

## **Windham County**

|                        |              | Total<br>Showin          |                            |              | Buyer Into<br>(Showings/L |                            | Managed<br>Listings |                          |                            |
|------------------------|--------------|--------------------------|----------------------------|--------------|---------------------------|----------------------------|---------------------|--------------------------|----------------------------|
| Price Range            | July<br>2024 | Year-Over-Year<br>Change | Month-Over-Month<br>Change | July<br>2024 | Year-Over-Year<br>Change  | Month-Over-Month<br>Change | July<br>2024        | Year-Over-Year<br>Change | Month-Over-Month<br>Change |
| \$143,999 or Less      | 14           | - 80.0%                  | - 60.0%                    | 3.5          | - 55.1%                   | - 25.5%                    | 4                   | - 60.0%                  | - 50.0%                    |
| \$144,000 to \$201,999 | 140          | + 0.7%                   | + 68.7%                    | 9.1          | + 44.4%                   | + 106.8%                   | 16                  | - 27.3%                  | - 20.0%                    |
| \$202,000 to \$298,999 | 286          | - 30.4%                  | - 17.1%                    | 5.3          | - 15.9%                   | - 19.7%                    | 53                  | - 20.9%                  | + 1.9%                     |
| \$299,000 or More      | 636          | + 84.9%                  | + 4.4%                     | 3.7          | + 23.3%                   | - 2.6%                     | 182                 | + 41.1%                  | + 2.8%                     |
| Total                  | 1.076        | + 11.6%                  | + 0.4%                     | 4.4          | - 4.3%                    | - 2.2%                     | 255                 | + 11.8%                  | - 0.8%                     |