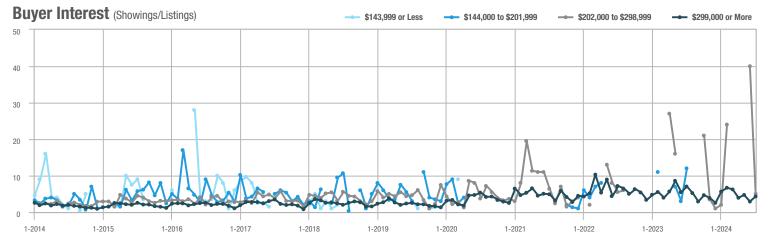

## **Fairfield County**

|                        | Total<br>Showings |                          |                            |              | Buyer Interest (Showings/Listings) |                            |              | Managed<br>Listings      |                            |  |
|------------------------|-------------------|--------------------------|----------------------------|--------------|------------------------------------|----------------------------|--------------|--------------------------|----------------------------|--|
| Price Range            | July<br>2024      | Year-Over-Year<br>Change | Month-Over-Month<br>Change | July<br>2024 | Year-Over-Year<br>Change           | Month-Over-Month<br>Change | July<br>2024 | Year-Over-Year<br>Change | Month-Over-Month<br>Change |  |
| \$143,999 or Less      | 204               | + 4.1%                   | - 23.9%                    | 4.3          | - 12.2%                            | - 17.3%                    | 48           | + 20.0%                  | - 9.4%                     |  |
| \$144,000 to \$201,999 | 408               | + 16.9%                  | + 10.3%                    | 5.3          | - 10.2%                            | - 15.9%                    | 75           | + 23.0%                  | + 25.0%                    |  |
| \$202,000 to \$298,999 | 1,058             | - 49.7%                  | - 14.7%                    | 7.0          | - 34.6%                            | - 17.6%                    | 152          | - 24.4%                  | + 3.4%                     |  |
| \$299,000 or More      | 12,910            | - 9.4%                   | - 6.2%                     | 5.9          | - 18.1%                            | - 4.8%                     | 2,255        | + 5.5%                   | - 3.3%                     |  |
| Total                  | 14,580            | - 13.7%                  | - 6.8%                     | 6.0          | - 18.9%                            | - 4.8%                     | 2,530        | + 3.7%                   | - 2.4%                     |  |

## **Hartford County**

|                        | Total<br>Showings |                          |                            |              | Buyer Interest (Showings/Listings) |                            |              | Managed<br>Listings      |                            |  |
|------------------------|-------------------|--------------------------|----------------------------|--------------|------------------------------------|----------------------------|--------------|--------------------------|----------------------------|--|
| Price Range            | July<br>2024      | Year-Over-Year<br>Change | Month-Over-Month<br>Change | July<br>2024 | Year-Over-Year<br>Change           | Month-Over-Month<br>Change | July<br>2024 | Year-Over-Year<br>Change | Month-Over-Month<br>Change |  |
| \$143,999 or Less      | 345               | - 61.2%                  | - 36.8%                    | 6.2          | - 41.5%                            | - 31.9%                    | 56           | - 34.1%                  | - 9.7%                     |  |
| \$144,000 to \$201,999 | 1,365             | - 47.1%                  | - 4.1%                     | 11.1         | - 21.8%                            | - 9.8%                     | 127          | - 31.7%                  | + 5.8%                     |  |
| \$202,000 to \$298,999 | 4,392             | - 25.5%                  | - 10.8%                    | 10.3         | - 14.2%                            | - 11.2%                    | 430          | - 13.0%                  | - 0.2%                     |  |
| \$299,000 or More      | 9,495             | + 12.4%                  | - 8.3%                     | 7.2          | - 1.4%                             | - 7.7%                     | 1,376        | + 12.9%                  | - 0.7%                     |  |
| Total                  | 15,597            | - 12.5%                  | - 9.6%                     | 8.1          | - 12.9%                            | - 10.0%                    | 1,989        | + 0.3%                   | - 0.5%                     |  |

## **Litchfield County**

|                        | Total<br>Showings |                          |                            |              | Buyer Interest (Showings/Listings) |                            |              | Managed<br>Listings      |                            |  |
|------------------------|-------------------|--------------------------|----------------------------|--------------|------------------------------------|----------------------------|--------------|--------------------------|----------------------------|--|
| Price Range            | July<br>2024      | Year-Over-Year<br>Change | Month-Over-Month<br>Change | July<br>2024 | Year-Over-Year<br>Change           | Month-Over-Month<br>Change | July<br>2024 | Year-Over-Year<br>Change | Month-Over-Month<br>Change |  |
| \$143,999 or Less      | 102               | + 52.2%                  | + 30.8%                    | 10.2         | + 161.5%                           | + 137.2%                   | 10           | - 41.2%                  | - 44.4%                    |  |
| \$144,000 to \$201,999 | 175               | - 58.7%                  | - 7.4%                     | 5.4          | - 18.2%                            | + 14.9%                    | 33           | - 49.2%                  | - 19.5%                    |  |
| \$202,000 to \$298,999 | 785               | - 32.1%                  | - 6.8%                     | 6.1          | - 26.5%                            | - 18.7%                    | 129          | - 10.4%                  | + 12.2%                    |  |
| \$299,000 or More      | 2,290             | + 28.6%                  | + 12.5%                    | 3.9          | + 8.3%                             | + 11.4%                    | 619          | + 11.5%                  | - 2.2%                     |  |
| Total                  | 3,352             | - 2.2%                   | + 6.6%                     | 4.5          | - 6.3%                             | + 7.1%                     | 791          | + 1.3%                   | - 2.0%                     |  |

### **Middlesex County**

|                        | Total<br>Showings |                          |                            |              | Buyer Interest (Showings/Listings) |                            |              | Managed<br>Listings      |                            |  |
|------------------------|-------------------|--------------------------|----------------------------|--------------|------------------------------------|----------------------------|--------------|--------------------------|----------------------------|--|
| Price Range            | July<br>2024      | Year-Over-Year<br>Change | Month-Over-Month<br>Change | July<br>2024 | Year-Over-Year<br>Change           | Month-Over-Month<br>Change | July<br>2024 | Year-Over-Year<br>Change | Month-Over-Month<br>Change |  |
| \$143,999 or Less      | 62                | - 75.1%                  | + 47.6%                    | 10.3         | - 8.8%                             | + 47.1%                    | 6            | - 72.7%                  | 0.0%                       |  |
| \$144,000 to \$201,999 | 220               | - 48.7%                  | - 29.5%                    | 9.2          | - 8.0%                             | - 8.9%                     | 24           | - 44.2%                  | - 25.0%                    |  |
| \$202,000 to \$298,999 | 305               | - 57.8%                  | - 44.3%                    | 6.1          | - 35.1%                            | - 30.7%                    | 51           | - 35.4%                  | - 20.3%                    |  |
| \$299,000 or More      | 2,156             | + 9.6%                   | + 6.6%                     | 5.1          | - 10.5%                            | 0.0%                       | 447          | + 19.2%                  | + 4.9%                     |  |
| Total                  | 2.743             | - 18.6%                  | - 6.2%                     | 5.5          | - 20.3%                            | - 6.8%                     | 528          | + 1.7%                   | 0.0%                       |  |

### **New Haven County**

|                        | Total<br>Showings |                          |                            |              | Buyer Interest (Showings/Listings) |                            |              | Managed<br>Listings      |                            |  |
|------------------------|-------------------|--------------------------|----------------------------|--------------|------------------------------------|----------------------------|--------------|--------------------------|----------------------------|--|
| Price Range            | July<br>2024      | Year-Over-Year<br>Change | Month-Over-Month<br>Change | July<br>2024 | Year-Over-Year<br>Change           | Month-Over-Month<br>Change | July<br>2024 | Year-Over-Year<br>Change | Month-Over-Month<br>Change |  |
| \$143,999 or Less      | 266               | - 56.4%                  | - 23.1%                    | 5.2          | - 27.8%                            | - 1.9%                     | 53           | - 40.4%                  | - 20.9%                    |  |
| \$144,000 to \$201,999 | 993               | - 43.3%                  | - 30.3%                    | 6.8          | - 33.3%                            | - 28.4%                    | 149          | - 14.9%                  | - 2.6%                     |  |
| \$202,000 to \$298,999 | 3,185             | - 29.2%                  | - 11.4%                    | 7.7          | - 13.5%                            | - 8.3%                     | 416          | - 20.3%                  | - 4.4%                     |  |
| \$299,000 or More      | 8,614             | + 14.0%                  | - 3.4%                     | 5.3          | - 5.4%                             | - 3.6%                     | 1,668        | + 16.7%                  | - 1.2%                     |  |
| Total                  | 13.058            | - 9.4%                   | - 8.6%                     | 5.9          | - 13.2%                            | - 6.3%                     | 2.286        | + 3.2%                   | - 2.5%                     |  |

## **New London County**

|                        | Total<br>Showings |                          |                            |              | Buyer Interest (Showings/Listings) |                            |              | Managed<br>Listings      |                            |  |
|------------------------|-------------------|--------------------------|----------------------------|--------------|------------------------------------|----------------------------|--------------|--------------------------|----------------------------|--|
| Price Range            | July<br>2024      | Year-Over-Year<br>Change | Month-Over-Month<br>Change | July<br>2024 | Year-Over-Year<br>Change           | Month-Over-Month<br>Change | July<br>2024 | Year-Over-Year<br>Change | Month-Over-Month<br>Change |  |
| \$143,999 or Less      | 57                | + 78.1%                  | - 50.0%                    | 4.4          | 0.0%                               | - 45.7%                    | 13           | + 44.4%                  | - 13.3%                    |  |
| \$144,000 to \$201,999 | 351               | - 26.4%                  | + 16.2%                    | 8.8          | + 1.1%                             | + 4.8%                     | 41           | - 28.1%                  | + 10.8%                    |  |
| \$202,000 to \$298,999 | 971               | - 24.5%                  | - 18.4%                    | 7.6          | - 13.6%                            | - 19.1%                    | 129          | - 14.6%                  | + 3.2%                     |  |
| \$299,000 or More      | 2,327             | + 3.2%                   | - 3.3%                     | 4.3          | - 12.2%                            | 0.0%                       | 582          | + 13.0%                  | - 4.7%                     |  |
| Total                  | 3.706             | - 8.5%                   | - 7.6%                     | 5.1          | - 15.0%                            | - 5.6%                     | 765          | + 4.5%                   | - 2.9%                     |  |

### **Tolland County**

|                        | Total<br>Showings |                          |                            |              | Buyer Interest (Showings/Listings) |                            |              | Managed<br>Listings      |                            |  |
|------------------------|-------------------|--------------------------|----------------------------|--------------|------------------------------------|----------------------------|--------------|--------------------------|----------------------------|--|
| Price Range            | July<br>2024      | Year-Over-Year<br>Change | Month-Over-Month<br>Change | July<br>2024 | Year-Over-Year<br>Change           | Month-Over-Month<br>Change | July<br>2024 | Year-Over-Year<br>Change | Month-Over-Month<br>Change |  |
| \$143,999 or Less      | 20                | - 90.9%                  | - 16.7%                    | 5.0          | - 54.5%                            | - 16.7%                    | 4            | - 80.0%                  | 0.0%                       |  |
| \$144,000 to \$201,999 | 83                | - 84.7%                  | - 81.1%                    | 4.0          | - 77.9%                            | - 78.1%                    | 21           | - 30.0%                  | - 12.5%                    |  |
| \$202,000 to \$298,999 | 401               | - 39.2%                  | - 24.1%                    | 7.3          | - 31.1%                            | - 40.7%                    | 55           | - 14.1%                  | + 25.0%                    |  |
| \$299,000 or More      | 1,333             | + 3.1%                   | - 18.8%                    | 5.6          | - 8.2%                             | - 18.8%                    | 246          | + 6.5%                   | - 2.4%                     |  |
| Total                  | 1,837             | - 32.3%                  | - 30.3%                    | 5.8          | - 31.0%                            | - 32.6%                    | 326          | - 5.5%                   | + 0.6%                     |  |

## **Windham County**

|                        |              | Total<br>Showin          |                            |              | Buyer Into<br>(Showings/L |                            | Managed<br>Listings |                          |                            |
|------------------------|--------------|--------------------------|----------------------------|--------------|---------------------------|----------------------------|---------------------|--------------------------|----------------------------|
| Price Range            | July<br>2024 | Year-Over-Year<br>Change | Month-Over-Month<br>Change | July<br>2024 | Year-Over-Year<br>Change  | Month-Over-Month<br>Change | July<br>2024        | Year-Over-Year<br>Change | Month-Over-Month<br>Change |
| \$143,999 or Less      | 14           | - 80.0%                  | - 60.0%                    | 3.5          | - 55.1%                   | - 25.5%                    | 4                   | - 60.0%                  | - 50.0%                    |
| \$144,000 to \$201,999 | 140          | + 0.7%                   | + 68.7%                    | 9.1          | + 44.4%                   | + 106.8%                   | 16                  | - 27.3%                  | - 20.0%                    |
| \$202,000 to \$298,999 | 286          | - 30.4%                  | - 17.1%                    | 5.3          | - 15.9%                   | - 19.7%                    | 53                  | - 20.9%                  | + 1.9%                     |
| \$299,000 or More      | 636          | + 84.9%                  | + 4.4%                     | 3.7          | + 23.3%                   | - 2.6%                     | 182                 | + 41.1%                  | + 2.8%                     |
| Total                  | 1.076        | + 11.6%                  | + 0.4%                     | 4.4          | - 4.3%                    | - 2.2%                     | 255                 | + 11.8%                  | - 0.8%                     |