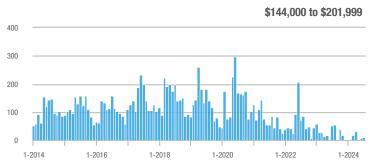

%                       |  |
| \$202,000 to \$298,999 | 114          | - 37.7%                  | - 12.3%                    | 8.1          | - 28.9%                               | - 12.9%                    | 14           | - 12.5%                  | 0.0%                       |  |
| \$299,000 or More      | 420          | + 202.2%                 | + 85.0%                    | 6.9          | + 91.7%                               | + 68.3%                    | 63           | + 40.0%                  | + 12.5%                    |  |
| Total                  | 544          | + 45.5%                  | + 49.9%                    | 7.0          | + 9.4%                                | + 37.3%                    | 80           | + 21.2%                  | + 9.6%                     |  |















# **West Hartford**

|                        |              | Total<br>Showin          |                            |              | Buyer Into<br>(Showings/L |                            | Managed<br>Listings |                          |                            |
|------------------------|--------------|--------------------------|----------------------------|--------------|---------------------------|----------------------------|---------------------|--------------------------|----------------------------|
| Price Range            | July<br>2024 | Year-Over-Year<br>Change | Month-Over-Month<br>Change | July<br>2024 | Year-Over-Year<br>Change  | Month-Over-Month<br>Change | July<br>2024        | Year-Over-Year<br>Change | Month-Over-Month<br>Change |
| \$143,999 or Less