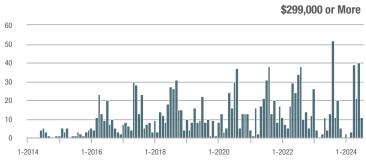

## **Fairfield County**

|                        | Total<br>Showings |                          |                            |              | Buyer Interest (Showings/Listings) |                            |              | Managed<br>Listings      |                            |  |
|------------------------|-------------------|--------------------------|----------------------------|--------------|------------------------------------|----------------------------|--------------|--------------------------|----------------------------|--|
| Price Range            | July<br>2024      | Year-Over-Year<br>Change | Month-Over-Month<br>Change | July<br>2024 | Year-Over-Year<br>Change           | Month-Over-Month<br>Change | July<br>2024 | Year-Over-Year<br>Change | Month-Over-Month<br>Change |  |
| \$143,999 or Less      | 204               | + 4.1%                   | - 23.9%                    | 4.3          | - 12.2%                            | - 17.3%                    | 48           | + 20.0%                  | - 9.4%                     |  |
| \$144,000 to \$201,999 | 408               | + 16.9%                  | + 10.3%                    | 5.3          | - 10.2%                            | - 15.9%                    | 75           | + 23.0%                  | + 25.0%                    |  |
| \$202,000 to \$298,999 | 1,058             | - 49.7%                  | - 14.7%                    | 7.0          | - 34.6%                            | - 17.6%                    | 152          | - 24.4%                  | + 3.4%                     |  |
| \$299,000 or More      | 12,910            | - 9.4%                   | - 6.2%                     | 5.9          | - 18.1%                            | - 4.8%                     | 2,255        | + 5.5%                   | - 3.3%                     |  |
| Total                  | 14,580            | - 13.7%                  | - 6.8%                     | 6.0          | - 18.9%                            | - 4.8%                     | 2,530        | + 3.7%                   | - 2.4%                     |  |