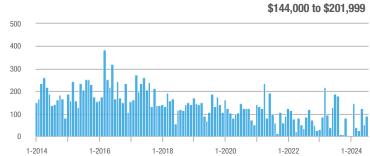

## **Fairfield County**

|                        | Total<br>Showings |                          |                            |              | Buyer Interest (Showings/Listings) |                            |              | Managed<br>Listings      |                            |  |
|------------------------|-------------------|--------------------------|----------------------------|--------------|------------------------------------|----------------------------|--------------|--------------------------|----------------------------|--|
| Price Range            | July<br>2024      | Year-Over-Year<br>Change | Month-Over-Month<br>Change | July<br>2024 | Year-Over-Year<br>Change           | Month-Over-Month<br>Change | July<br>2024 | Year-Over-Year<br>Change | Month-Over-Month<br>Change |  |
| \$143,999 or Less      | 204               | + 4.1%                   | - 23.9%                    | 4.3          | - 12.2%                            | - 17.3%                    | 48           | + 20.0%                  | - 9.4%                     |  |
| \$144,000 to \$201,999 | 408               | + 16.9%                  | + 10.3%                    | 5.3          | - 10.2%                            | - 15.9%                    | 75           | + 23.0%                  | + 25.0%                    |  |
| \$202,000 to \$298,999 | 1,058             | - 49.7%                  | - 14.7%                    | 7.0          | - 34.6%                            | - 17.6%                    | 152          | - 24.4%                  | + 3.4%                     |  |
| \$299,000 or More      | 12,910            | - 9.4%                   | - 6.2%                     | 5.9          | - 18.1%                            | - 4.8%                     | 2,255        | + 5.5%                   | - 3.3%                     |  |
| Total                  | 14,580            | - 13.7%                  | - 6.8%                     | 6.0          | - 18.9%                            | - 4.8%                     | 2,530        | + 3.7%                   | - 2.4%                     |  |

## **Hartford County**

|                        | Total<br>Showings |                          |                            |              | Buyer Interest (Showings/Listings) |                            |              | Managed<br>Listings      |                            |  |
|------------------------|-------------------|--------------------------|----------------------------|--------------|------------------------------------|----------------------------|--------------|--------------------------|----------------------------|--|
| Price Range            | July<br>2024      | Year-Over-Year<br>Change | Month-Over-Month<br>Change | July<br>2024 | Year-Over-Year<br>Change           | Month-Over-Month<br>Change | July<br>2024 | Year-Over-Year<br>Change | Month-Over-Month<br>Change |  |
| \$143,999 or Less      | 345               | - 61.2%                  | - 36.8%                    | 6.2          | - 41.5%                            | - 31.9%                    | 56           | - 34.1%                  | - 9.7%                     |  |
| \$144,000 to \$201,999 | 1,365             | - 47.1%                  | - 4.1%                     | 11.1         | - 21.8%                            | - 9.8%                     | 127          | - 31.7%                  | + 5.8%                     |  |
| \$202,000 to \$298,999 | 4,392             | - 25.5%                  | - 10.8%                    | 10.3         | - 14.2%                            | - 11.2%                    | 430          | - 13.0%                  | - 0.2%                     |  |
| \$299,000 or More      | 9,495             | + 12.4%                  | - 8.3%                     | 7.2          | - 1.4%                             | - 7.7%                     | 1,376        | + 12.9%                  | - 0.7%                     |  |
| Total                  | 15,597            | - 12.5%                  | - 9.6%                     | 8.1          | - 12.9%                            | - 10.0%                    | 1,989        | + 0.3%                   | - 0.5%                     |  |

## **Litchfield County**

|                        | Total<br>Showings |                          |                            |              | Buyer Interest (Showings/Listings) |                            |              | Managed<br>Listings      |                            |  |
|------------------------|-------------------|--------------------------|----------------------------|--------------|------------------------------------|----------------------------|--------------|--------------------------|----------------------------|--|
| Price Range            | July<br>2024      | Year-Over-Year<br>Change | Month-Over-Month<br>Change | July<br>2024 | Year-Over-Year<br>Change           | Month-Over-Month<br>Change | July<br>2024 | Year-Over-Year<br>Change | Month-Over-Month<br>Change |  |
| \$143,999 or Less      | 102               | + 52.2%                  | + 30.8%                    | 10.2         | + 161.5%                           | + 137.2%                   | 10           | - 41.2%                  | - 44.4%                    |  |
| \$144,000 to \$201,999 | 175               | - 58.7%                  | - 7.4%                     | 5.4          | - 18.2%                            | + 14.9%                    | 33           | - 49.2%                  | - 19.5%                    |  |
| \$202,000 to \$298,999 | 785               | - 32.1%                  | - 6.8%                     | 6.1          | - 26.5%                            | - 18.7%                    | 129          | - 10.4%                  | + 12.2%                    |  |
| \$299,000 or More      | 2,290             | + 28.6%                  | + 12.5%                    | 3.9          | + 8.3%                             | + 11.4%                    | 619          | + 11.5%                  | - 2.2%                     |  |
| Total                  | 3,352             | - 2.2%                   | + 6.6%                     | 4.5          | - 6.3%                             | + 7.1%                     | 791          | + 1.3%                   | - 2.0%                     |  |

### **Middlesex County**

|                        | Total<br>Showings |                          |                            |              | Buyer Interest (Showings/Listings) |                            |              | Managed<br>Listings      |                            |  |
|------------------------|-------------------|--------------------------|----------------------------|--------------|------------------------------------|----------------------------|--------------|--------------------------|----------------------------|--|
| Price Range            | July<br>2024      | Year-Over-Year<br>Change | Month-Over-Month<br>Change | July<br>2024 | Year-Over-Year<br>Change           | Month-Over-Month<br>Change | July<br>2024 | Year-Over-Year<br>Change | Month-Over-Month<br>Change |  |
| \$143,999 or Less      | 62                | - 75.1%                  | + 47.6%                    | 10.3         | - 8.8%                             | + 47.1%                    | 6            | - 72.7%                  | 0.0%                       |  |
| \$144,000 to \$201,999 | 220               | - 48.7%                  | - 29.5%                    | 9.2          | - 8.0%                             | - 8.9%                     | 24           | - 44.2%                  | - 25.0%                    |  |
| \$202,000 to \$298,999 | 305               | - 57.8%                  | - 44.3%                    | 6.1          | - 35.1%                            | - 30.7%                    | 51           | - 35.4%                  | - 20.3%                    |  |
| \$299,000 or More      | 2,156             | + 9.6%                   | + 6.6%                     | 5.1          | - 10.5%                            | 0.0%                       | 447          | + 19.2%                  | + 4.9%                     |  |
| Total                  | 2.743             | - 18.6%                  | - 6.2%                     | 5.5          | - 20.3%                            | - 6.8%                     | 528          | + 1.7%                   | 0.0%                       |  |

### **New Haven County**

|                        | Total<br>Showings |                          |                            |              | Buyer Interest (Showings/Listings) |                            |              | Managed<br>Listings      |                            |  |
|------------------------|-------------------|--------------------------|----------------------------|--------------|------------------------------------|----------------------------|--------------|--------------------------|----------------------------|--|
| Price Range            | July<br>2024      | Year-Over-Year<br>Change | Month-Over-Month<br>Change | July<br>2024 | Year-Over-Year<br>Change           | Month-Over-Month<br>Change | July<br>2024 | Year-Over-Year<br>Change | Month-Over-Month<br>Change |  |
| \$143,999 or Less      | 266               | - 56.4%                  | - 23.1%                    | 5.2          | - 27.8%                            | - 1.9%                     | 53           | - 40.4%                  | - 20.9%                    |  |
| \$144,000 to \$201,999 | 993               | - 43.3%                  | - 30.3%                    | 6.8          | - 33.3%                            | - 28.4%                    | 149          | - 14.9%                  | - 2.6%                     |  |
| \$202,000 to \$298,999 | 3,185             | - 29.2%                  | - 11.4%                    | 7.7          | - 13.5%                            | - 8.3%                     | 416          | - 20.3%                  | - 4.4%                     |  |
| \$299,000 or More      | 8,614             | + 14.0%                  | - 3.4%                     | 5.3          | - 5.4%                             | - 3.6%                     | 1,668        | + 16.7%                  | - 1.2%                     |  |
| Total                  | 13.058            | - 9.4%                   | - 8.6%                     | 5.9          | - 13.2%                            | - 6.3%                     | 2.286        | + 3.2%                   | - 2.5%                     |  |

## **New London County**

|                        | Total<br>Showings |                          |                            |              | Buyer Interest (Showings/Listings) |                            |              | Managed<br>Listings      |                            |  |
|------------------------|-------------------|--------------------------|----------------------------|--------------|------------------------------------|----------------------------|--------------|--------------------------|----------------------------|--|
| Price Range            | July<br>2024      | Year-Over-Year<br>Change | Month-Over-Month<br>Change | July<br>2024 | Year-Over-Year<br>Change           | Month-Over-Month<br>Change | July<br>2024 | Year-Over-Year<br>Change | Month-Over-Month<br>Change |  |
| \$143,999 or Less      | 57                | + 78.1%                  | - 50.0%                    | 4.4          | 0.0%                               | - 45.7%                    | 13           | + 44.4%                  | - 13.3%                    |  |
| \$144,000 to \$201,999 | 351               | - 26.4%                  | + 16.2%                    | 8.8          | + 1.1%                             | + 4.8%                     | 41           | - 28.1%                  | + 10.8%                    |  |
| \$202,000 to \$298,999 | 971               | - 24.5%                  | - 18.4%                    | 7.6          | - 13.6%                            | - 19.1%                    | 129          | - 14.6%                  | + 3.2%                     |  |
| \$299,000 or More      | 2,327             | + 3.2%                   | - 3.3%                     | 4.3          | - 12.2%                            | 0.0%                       | 582          | + 13.0%                  | - 4.7%                     |  |
| Total                  | 3.706             | - 8.5%                   | - 7.6%                     | 5.1          | - 15.0%                            | - 5.6%                     | 765          | + 4.5%                   | - 2.9%                     |  |

### **Tolland County**

|                        | Total<br>Showings |                          |                            |              | Buyer Interest (Showings/Listings) |                            |              | Managed<br>Listings      |                            |  |
|------------------------|-------------------|--------------------------|----------------------------|--------------|------------------------------------|----------------------------|--------------|--------------------------|----------------------------|--|
| Price Range            | July<br>2024      | Year-Over-Year<br>Change | Month-Over-Month<br>Change | July<br>2024 | Year-Over-Year<br>Change           | Month-Over-Month<br>Change | July<br>2024 | Year-Over-Year<br>Change | Month-Over-Month<br>Change |  |
| \$143,999 or Less      | 20                | - 90.9%                  | - 16.7%                    | 5.0          | - 54.5%                            | - 16.7%                    | 4            | - 80.0%                  | 0.0%                       |  |
| \$144,000 to \$201,999 | 83                | - 84.7%                  | - 81.1%                    | 4.0          | - 77.9%                            | - 78.1%                    | 21           | - 30.0%                  | - 12.5%                    |  |
| \$202,000 to \$298,999 | 401               | - 39.2%                  | - 24.1%                    | 7.3          | - 31.1%                            | - 40.7%                    | 55           | - 14.1%                  | + 25.0%                    |  |
| \$299,000 or More      | 1,333             | + 3.1%                   | - 18.8%                    | 5.6          | - 8.2%                             | - 18.8%                    | 246          | + 6.5%                   | - 2.4%                     |  |
| Total                  | 1,837             | - 32.3%                  | - 30.3%                    | 5.8          | - 31.0%                            | - 32.6%                    | 326          | - 5.5%                   | + 0.6%                     |  |

## **Windham County**

|                        |              | Total<br>Showin          |                            |              | Buyer Into<br>(Showings/L |                            | Managed<br>Listings |                          |                            |
|------------------------|--------------|--------------------------|----------------------------|--------------|---------------------------|----------------------------|---------------------|--------------------------|----------------------------|
| Price Range            | July<br>2024 | Year-Over-Year<br>Change | Month-Over-Month<br>Change | July<br>2024 | Year-Over-Year<br>Change  | Month-Over-Month<br>Change | July<br>2024        | Year-Over-Year<br>Change | Month-Over-Month<br>Change |
| \$143,999 or Less      | 14           | - 80.0%                  | - 60.0%                    | 3.5          | - 55.1%                   | - 25.5%                    | 4                   | - 60.0%                  | - 50.0%                    |
| \$144,000 to \$201,999 | 140          | + 0.7%                   | + 68.7%                    | 9.1          | + 44.4%                   | + 106.8%                   | 16                  | - 27.3%                  | - 20.0%                    |
| \$202,000 to \$298,999 | 286          | - 30.4%                  | - 17.1%                    | 5.3          | - 15.9%                   | - 19.7%                    | 53                  | - 20.9%                  | + 1.9%                     |
| \$299,000 or More      | 636          | + 84.9%                  | + 4.4%                     | 3.7          | + 23.3%                   | - 2.6%                     | 182                 | + 41.1%                  | + 2.8%                     |
| Total                  | 1.076        | + 11.6%                  | + 0.4%                     | 4.4          | - 4.3%                    | - 2.2%                     | 255                 | + 11.8%                  | - 0.8%                     |