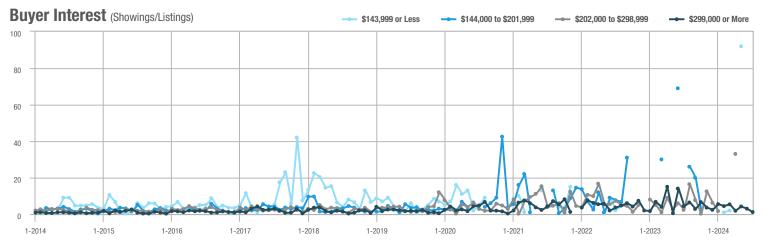

| _                          |  |
| \$202,000 to \$298,999 | 0            | _                        | _                          | _            | _                         | _                          | 0                   | _                        | _                          |  |
| \$299,000 or More      | 8            | - 65.2%                  | - 66.7%                    | 1.1          | - 75.0%                   | - 63.3%                    | 7                   | + 16.7%                  | - 12.5%                    |  |
| Total                  | 8            | - 73.3%                  | - 66.7%                    | 1.1          | - 69.4%                   | - 63.3%                    | 7                   | - 22.2%                  | - 12.5%                    |  |















### Middletown

|                        | Total<br>Showings |                          |                            |              | Buyer Interest (Showings/Listings) |                            |              | Managed<br>Listings      |                            |  |
|------------------------|-------------------|--------------------------|----------------------------|--------------|------------------------------------|----------------------------|--------------|--------------------------|----------------------------|--|
| Price Range            | July<br>2024      | Year-Over-Year<br>Change | Month-Over-Month<br>Change | July<br>2024 | Year-Over-Year<br>Change           | Month-Over-Month<br>Change | July<br>2024 | Year-Over-Year<br>Change | Month-Over-Month<br>Change |  |
| \$