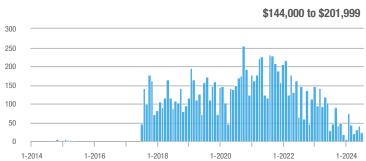

## **Fairfield County**

|                        | Total<br>Showings |                          |                            |              | Buyer Interest (Showings/Listings) |                            |              | Managed<br>Listings      |                            |  |
|------------------------|-------------------|--------------------------|----------------------------|--------------|------------------------------------|----------------------------|--------------|--------------------------|----------------------------|--|
| Price Range            | July<br>2024      | Year-Over-Year<br>Change | Month-Over-Month<br>Change | July<br>2024 | Year-Over-Year<br>Change           | Month-Over-Month<br>Change | July<br>2024 | Year-Over-Year<br>Change | Month-Over-Month<br>Change |  |
| \$143,999 or Less      | 204               | + 4.1%                   | - 23.9%                    | 4.3          | - 12.2%                            | - 17.3%                    | 48           | + 20.0%                  | - 9.4%                     |  |
| \$144,000 to \$201,999 | 408               | + 16.9%                  | + 10.3%                    | 5.3          | - 10.2%                            | - 15.9%                    | 75           | + 23.0%                  | + 25.0%                    |  |
| \$202,000 to \$298,999 | 1,058             | - 49.7%                  | - 14.7%                    | 7.0          | - 34.6%                            | - 17.6%                    | 152          | - 24.4%                  | + 3.4%                     |  |
| \$299,000 or More      | 12,910            | - 9.4%                   | - 6.2%                     | 5.9          | - 18.1%                            | - 4.8%                     | 2,255        | + 5.5%                   | - 3.3%                     |  |
| Total                  | 14,580            | - 13.7%                  | - 6.8%                     | 6.0          | - 18.9%                            | - 4.8%                     | 2,530        | + 3.7%                   | - 2.4%                     |  |

## **Hartford County**

|                        | Total<br>Showings |                          |                            |              | Buyer Interest (Showings/Listings) |                            |              | Managed<br>Listings      |                            |  |
|------------------------|-------------------|--------------------------|----------------------------|--------------|------------------------------------|----------------------------|--------------|--------------------------|----------------------------|--|
| Price Range            | July<br>2024      | Year-Over-Year<br>Change | Month-Over-Month<br>Change | July<br>2024 | Year-Over-Year<br>Change           | Month-Over-Month<br>Change | July<br>2024 | Year-Over-Year<br>Change | Month-Over-Month<br>Change |  |
| \$143,999 or Less      | 345               | - 61.2%                  | - 36.8%                    | 6.2          | - 41.5%                            | - 31.9%                    | 56           | - 34.1%                  | - 9.7%                     |  |
| \$144,000 to \$201,999 | 1,365             | - 47.1%                  | - 4.1%                     | 11.1         | - 21.8%                            | - 9.8%                     | 127          | - 31.7%                  | + 5.8%                     |  |
| \$202,000 to \$298,999 | 4,392             | - 25.5%                  | - 10.8%                    | 10.3         | - 14.2%                            | - 11.2%                    | 430          | - 13.0%                  | - 0.2%                     |  |
| \$299,000 or More      | 9,495             | + 12.4%                  | - 8.3%                     | 7.2          | - 1.4%                             | - 7.7%                     | 1,376        | + 12.9%                  | - 0.7%                     |  |
| Total                  | 15,597            | - 12.5%                  | - 9.6%                     | 8.1          | - 12.9%                            | - 10.0%                    | 1,989        | + 0.3%                   | - 0.5%                     |  |

## **Litchfield County**

|                        | Total<br>Showings |                          |                            |              | Buyer Interest (Showings/Listings) |                            |              | Managed<br>Listings      |                            |  |
|------------------------|-------------------|--------------------------|----------------------------|--------------|------------------------------------|----------------------------|--------------|--------------------------|----------------------------|--|
| Price Range            | July<br>2024      | Year-Over-Year<br>Change | Month-Over-Month<br>Change | July<br>2024 | Year-Over-Year<br>Change           | Month-Over-Month<br>Change | July<br>2024 | Year-Over-Year<br>Change | Month-Over-Month<br>Change |  |
| \$143,999 or Less      | 102               | + 52.2%                  | + 30.8%                    | 10.2         | + 161.5%                           | + 137.2%                   | 10           | - 41.2%                  | - 44.4%                    |  |
| \$144,000 to \$201,999 | 175               | - 58.7%                  | - 7.4%                     | 5.4          | - 18.2%                            | + 14.9%                    | 33           | - 49.2%                  | - 19.5%                    |  |
| \$202,000 to \$298,999 | 785               | - 32.1%                  | - 6.8%                     | 6.1          | - 26.5%                            | - 18.7%                    | 129          | - 10.4%                  | + 12.2%                    |  |
| \$299,000 or More      | 2,290             | + 28.6%                  | + 12.5%                    | 3.9          | + 8.3%                             | + 11.4%                    | 619          | + 11.5%                  | - 2.2%                     |  |
| Total                  | 3,352             | - 2.2%                   | + 6.6%                     | 4.5          | - 6.3%                             | + 7.1%                     | 791          | + 1.3%                   | - 2.0%                     |  |

### **Middlesex County**

|                        | Total<br>Showings |                          |                            |              | Buyer Interest (Showings/Listings) |                            |              | Managed<br>Listings      |                            |  |
|------------------------|-------------------|--------------------------|----------------------------|--------------|------------------------------------|----------------------------|--------------|--------------------------|----------------------------|--|
| Price Range            | July<br>2024      | Year-Over-Year<br>Change | Month-Over-Month<br>Change | July<br>2024 | Year-Over-Year<br>Change           | Month-Over-Month<br>Change | July<br>2024 | Year-Over-Year<br>Change | Month-Over-Month<br>Change |  |
| \$143,999 or Less      | 62                | - 75.1%                  | + 47.6%                    | 10.3         | - 8.8%                             | + 47.1%                    | 6            | - 72.7%                  | 0.0%                       |  |
| \$144,000 to \$201,999 | 220               | - 48.7%                  | - 29.5%                    | 9.2          | - 8.0%                             | - 8.9%                     | 24           | - 44.2%                  | - 25.0%                    |  |
| \$202,000 to \$298,999 | 305               | - 57.8%                  | - 44.3%                    | 6.1          | - 35.1%                            | - 30.7%                    | 51           | - 35.4%                  | - 20.3%                    |  |
| \$299,000 or More      | 2,156             | + 9.6%                   | + 6.6%                     | 5.1          | - 10.5%                            | 0.0%                       | 447          | + 19.2%                  | + 4.9%                     |  |
| Total                  | 2.743             | - 18.6%                  | - 6.2%                     | 5.5          | - 20.3%                            | - 6.8%                     | 528          | + 1.7%                   | 0.0%                       |  |

### **New Haven County**

|                        | Total<br>Showings |                          |                            |              | Buyer Interest (Showings/Listings) |                            |              | Managed<br>Listings      |                            |  |
|------------------------|-------------------|--------------------------|----------------------------|--------------|------------------------------------|----------------------------|--------------|--------------------------|----------------------------|--|
| Price Range            | July<br>2024      | Year-Over-Year<br>Change | Month-Over-Month<br>Change | July<br>2024 | Year-Over-Year<br>Change           | Month-Over-Month<br>Change | July<br>2024 | Year-Over-Year<br>Change | Month-Over-Month<br>Change |  |
| \$143,999 or Less      | 266               | - 56.4%                  | - 23.1%                    | 5.2          | - 27.8%                            | - 1.9%                     | 53           | - 40.4%                  | - 20.9%                    |  |
| \$144,000 to \$201,999 | 993               | - 43.3%                  | - 30.3%                    | 6.8          | - 33.3%                            | - 28.4%                    | 149          | - 14.9%                  | - 2.6%                     |  |
| \$202,000 to \$298,999 | 3,185             | - 29.2%                  | - 11.4%                    | 7.7          | - 13.5%                            | - 8.3%                     | 416          | - 20.3%                  | - 4.4%                     |  |
| \$299,000 or More      | 8,614             | + 14.0%                  | - 3.4%                     | 5.3          | - 5.4%                             | - 3.6%                     | 1,668        | + 16.7%                  | - 1.2%                     |  |
| Total                  | 13.058            | - 9.4%                   | - 8.6%                     | 5.9          | - 13.2%                            | - 6.3%                     | 2.286        | + 3.2%                   | - 2.5%                     |  |

## **New London County**

|                        | Total<br>Showings |                          |                            |              | Buyer Interest (Showings/Listings) |                            |              | Managed<br>Listings      |                            |  |
|------------------------|-------------------|--------------------------|----------------------------|--------------|------------------------------------|----------------------------|--------------|--------------------------|----------------------------|--|
| Price Range            | July<br>2024      | Year-Over-Year<br>Change | Month-Over-Month<br>Change | July<br>2024 | Year-Over-Year<br>Change           | Month-Over-Month<br>Change | July<br>2024 | Year-Over-Year<br>Change | Month-Over-Month<br>Change |  |
| \$143,999 or Less      | 57                | + 78.1%                  | - 50.0%                    | 4.4          | 0.0%                               | - 45.7%                    | 13           | + 44.4%                  | - 13.3%                    |  |
| \$144,000 to \$201,999 | 351               | - 26.4%                  | + 16.2%                    | 8.8          | + 1.1%                             | + 4.8%                     | 41           | - 28.1%                  | + 10.8%                    |  |
| \$202,000 to \$298,999 | 971               | - 24.5%                  | - 18.4%                    | 7.6          | - 13.6%                            | - 19.1%                    | 129          | - 14.6%                  | + 3.2%                     |  |
| \$299,000 or More      | 2,327             | + 3.2%                   | - 3.3%                     | 4.3          | - 12.2%                            | 0.0%                       | 582          | + 13.0%                  | - 4.7%                     |  |
| Total                  | 3.706             | - 8.5%                   | - 7.6%                     | 5.1          | - 15.0%                            | - 5.6%                     | 765          | + 4.5%                   | - 2.9%                     |  |

### **Tolland County**

|                        | Total<br>Showings |                          |                            |              | Buyer Interest (Showings/Listings) |                            |              | Managed<br>Listings      |                            |  |
|------------------------|-------------------|--------------------------|----------------------------|--------------|------------------------------------|----------------------------|--------------|--------------------------|----------------------------|--|
| Price Range            | July<br>2024      | Year-Over-Year<br>Change | Month-Over-Month<br>Change | July<br>2024 | Year-Over-Year<br>Change           | Month-Over-Month<br>Change | July<br>2024 | Year-Over-Year<br>Change | Month-Over-Month<br>Change |  |
| \$143,999 or Less      | 20                | - 90.9%                  | - 16.7%                    | 5.0          | - 54.5%                            | - 16.7%                    | 4            | - 80.0%                  | 0.0%                       |  |
| \$144,000 to \$201,999 | 83                | - 84.7%                  | - 81.1%                    | 4.0          | - 77.9%                            | - 78.1%                    | 21           | - 30.0%                  | - 12.5%                    |  |
| \$202,000 to \$298,999 | 401               | - 39.2%                  | - 24.1%                    | 7.3          | - 31.1%                            | - 40.7%                    | 55           | - 14.1%                  | + 25.0%                    |  |
| \$299,000 or More      | 1,333             | + 3.1%                   | - 18.8%                    | 5.6          | - 8.2%                             | - 18.8%                    | 246          | + 6.5%                   | - 2.4%                     |  |
| Total                  | 1,837             | - 32.3%                  | - 30.3%                    | 5.8          | - 31.0%                            | - 32.6%                    | 326          | - 5.5%                   | + 0.6%                     |  |

## **Windham County**

|                        |              | Total<br>Showin          |                            |              | Buyer Into<br>(Showings/L |                            | Managed<br>Listings |                          |                            |
|------------------------|--------------|--------------------------|----------------------------|--------------|---------------------------|----------------------------|---------------------|--------------------------|----------------------------|
| Price Range            | July<br>2024 | Year-Over-Year<br>Change | Month-Over-Month<br>Change | July<br>2024 | Year-Over-Year<br>Change  | Month-Over-Month<br>Change | July<br>2024        | Year-Over-Year<br>Change | Month-Over-Month<br>Change |
| \$143,999 or Less      | 14           | - 80.0%                  | - 60.0%                    | 3.5          | - 55.1%                   | - 25.5%                    | 4                   | - 60.0%                  | - 50.0%                    |
| \$144,000 to \$201,999 | 140          | + 0.7%                   | + 68.7%                    | 9.1          | + 44.4%                   | + 106.8%                   | 16                  | - 27.3%                  | - 20.0%                    |
| \$202,000 to \$298,999 | 286          | - 30.4%                  | - 17.1%                    | 5.3          | - 15.9%                   | - 19.7%                    | 53                  | - 20.9%                  | + 1.9%                     |
| \$299,000 or More      | 636          | + 84.9%                  | + 4.4%                     | 3.7          | + 23.3%                   | - 2.6%                     | 182                 | + 41.1%                  | + 2.8%                     |
| Total                  | 1.076        | + 11.6%                  | + 0.4%                     | 4.4          | - 4.3%                    | - 2.2%                     | 255                 | + 11.8%                  | - 0.8%                     |