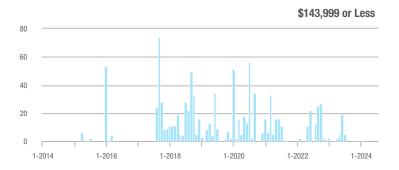

## **Fairfield County**

|                        | Total<br>Showings |                          |                            |              | Buyer Interest (Showings/Listings) |                            |              | Managed<br>Listings      |                            |  |
|------------------------|-------------------|--------------------------|----------------------------|--------------|------------------------------------|----------------------------|--------------|--------------------------|----------------------------|--|
| Price Range            | July<br>2024      | Year-Over-Year<br>Change | Month-Over-Month<br>Change | July<br>2024 | Year-Over-Year<br>Change           | Month-Over-Month<br>Change | July<br>2024 | Year-Over-Year<br>Change | Month-Over-Month<br>Change |  |
| \$143,999 or Less      | 204               | + 4.1%                   | - 23.9%                    | 4.3          | - 12.2%                            | - 17.3%                    | 48           | + 20.0%                  | - 9.4%                     |  |
| \$144,000 to \$201,999 | 408               | + 16.9%                  | + 10.3%                    | 5.3          | - 10.2%                            | - 15.9%                    | 75           | + 23.0%                  | + 25.0%                    |  |
| \$202,000 to \$298,999 | 1,058             | - 49.7%                  | - 14.7%                    | 7.0          | - 34.6%                            | - 17.6%                    | 152          | - 24.4%                  | + 3.4%                     |  |
| \$299,000 or More      | 12,910            | - 9.4%                   | - 6.2%                     | 5.9          | - 18.1%                            | - 4.8%                     | 2,255        | + 5.5%                   | - 3.3%                     |  |
| Total                  | 14,580            | - 13.7%                  | - 6.8%                     | 6.0          | - 18.9%                            | - 4.8%                     | 2,530        | + 3.7%                   | - 2.4%                     |  |

## **Hartford County**

|                        | Total<br>Showings |                          |                            |              | Buyer Interest (Showings/Listings) |                            |              | Managed<br>Listings      |                            |  |
|------------------------|-------------------|--------------------------|----------------------------|--------------|------------------------------------|----------------------------|--------------|--------------------------|----------------------------|--|
| Price Range            | July<br>2024      | Year-Over-Year<br>Change | Month-Over-Month<br>Change | July<br>2024 | Year-Over-Year<br>Change           | Month-Over-Month<br>Change | July<br>2024 | Year-Over-Year<br>Change | Month-Over-Month<br>Change |  |
| \$143,999 or Less      | 345               | - 61.2%                  | - 36.8%                    | 6.2          | - 41.5%                            | - 31.9%                    | 56           | - 34.1%                  | - 9.7%                     |  |
| \$144,000 to \$201,999 | 1,365             | - 47.1%                  | - 4.1%                     | 11.1         | - 21.8%                            | - 9.8%                     | 127          | - 31.7%                  | + 5.8%                     |  |
| \$202,000 to \$298,999 | 4,392             | - 25.5%                  | - 10.8%                    | 10.3         | - 14.2%                            | - 11.2%                    | 430          | - 13.0%                  | - 0.2%                     |  |
| \$299,000 or More      | 9,495             | + 12.4%                  | - 8.3%                     | 7.2          | - 1.4%                             | - 7.7%                     | 1,376        | + 12.9%                  | - 0.7%                     |  |
| Total                  | 15,597            | - 12.5%                  | - 9.6%                     | 8.1          | - 12.9%                            | - 10.0%                    | 1,989        | + 0.3%                   | - 0.5%                     |  |

## **Litchfield County**

|                        | Total<br>Showings |                          |                            |              | Buyer Interest (Showings/Listings) |                            |              | Managed<br>Listings      |                            |  |
|------------------------|-------------------|--------------------------|----------------------------|--------------|------------------------------------|----------------------------|--------------|--------------------------|----------------------------|--|
| Price Range            | July<br>2024      | Year-Over-Year<br>Change | Month-Over-Month<br>Change | July<br>2024 | Year-Over-Year<br>Change           | Month-Over-Month<br>Change | July<br>2024 | Year-Over-Year<br>Change | Month-Over-Month<br>Change |  |
| \$143,999 or Less      | 102               | + 52.2%                  | + 30.8%                    | 10.2         | + 161.5%                           | + 137.2%                   | 10           | - 41.2%                  | - 44.4%                    |  |
| \$144,000 to \$201,999 | 175               | - 58.7%                  | - 7.4%                     | 5.4          | - 18.2%                            | + 14.9%                    | 33           | - 49.2%                  | - 19.5%                    |  |
| \$202,000 to \$298,999 | 785               | - 32.1%                  | - 6.8%                     | 6.1          | - 26.5%                            | - 18.7%                    | 129          | - 10.4%                  | + 12.2%                    |  |
| \$299,000 or More      | 2,290             | + 28.6%                  | + 12.5%                    | 3.9          | + 8.3%                             | + 11.4%                    | 619          | + 11.5%                  | - 2.2%                     |  |
| Total                  | 3,352             | - 2.2%                   | + 6.6%                     | 4.5          | - 6.3%                             | + 7.1%                     | 791          | + 1.3%                   | - 2.0%                     |  |

### **Middlesex County**

|                        | Total<br>Showings |                          |                            |              | Buyer Interest (Showings/Listings) |                            |              | Managed<br>Listings      |                            |  |
|------------------------|-------------------|--------------------------|----------------------------|--------------|------------------------------------|----------------------------|--------------|--------------------------|----------------------------|--|
| Price Range            | July<br>2024      | Year-Over-Year<br>Change | Month-Over-Month<br>Change | July<br>2024 | Year-Over-Year<br>Change           | Month-Over-Month<br>Change | July<br>2024 | Year-Over-Year<br>Change | Month-Over-Month<br>Change |  |
| \$143,999 or Less      | 62                | - 75.1%                  | + 47.6%                    | 10.3         | - 8.8%                             | + 47.1%                    | 6            | - 72.7%                  | 0.0%                       |  |
| \$144,000 to \$201,999 | 220               | - 48.7%                  | - 29.5%                    | 9.2          | - 8.0%                             | - 8.9%                     | 24           | - 44.2%                  | - 25.0%                    |  |
| \$202,000 to \$298,999 | 305               | - 57.8%                  | - 44.3%                    | 6.1          | - 35.1%                            | - 30.7%                    | 51           | - 35.4%                  | - 20.3%                    |  |
| \$299,000 or More      | 2,156             | + 9.6%                   | + 6.6%                     | 5.1          | - 10.5%                            | 0.0%                       | 447          | + 19.2%                  | + 4.9%                     |  |
| Total                  | 2.743             | - 18.6%                  | - 6.2%                     | 5.5          | - 20.3%                            | - 6.8%                     | 528          | + 1.7%                   | 0.0%                       |  |

### **New Haven County**

|                        | Total<br>Showings |                          |                            |              | Buyer Interest (Showings/Listings) |                            |              | Managed<br>Listings      |                            |  |
|------------------------|-------------------|--------------------------|----------------------------|--------------|------------------------------------|----------------------------|--------------|--------------------------|----------------------------|--|
| Price Range            | July<br>2024      | Year-Over-Year<br>Change | Month-Over-Month<br>Change | July<br>2024 | Year-Over-Year<br>Change           | Month-Over-Month<br>Change | July<br>2024 | Year-Over-Year<br>Change | Month-Over-Month<br>Change |  |
| \$143,999 or Less      | 266               | - 56.4%                  | - 23.1%                    | 5.2          | - 27.8%                            | - 1.9%                     | 53           | - 40.4%                  | - 20.9%                    |  |
| \$144,000 to \$201,999 | 993               | - 43.3%                  | - 30.3%                    | 6.8          | - 33.3%                            | - 28.4%                    | 149          | - 14.9%                  | - 2.6%                     |  |
| \$202,000 to \$298,999 | 3,185             | - 29.2%                  | - 11.4%                    | 7.7          | - 13.5%                            | - 8.3%                     | 416          | - 20.3%                  | - 4.4%                     |  |
| \$299,000 or More      | 8,614             | + 14.0%                  | - 3.4%                     | 5.3          | - 5.4%                             | - 3.6%                     | 1,668        | + 16.7%                  | - 1.2%                     |  |
| Total                  | 13.058            | - 9.4%                   | - 8.6%                     | 5.9          | - 13.2%                            | - 6.3%                     | 2.286        | + 3.2%                   | - 2.5%                     |  |

## **New London County**

|                        | Total<br>Showings |                          |                            |              | Buyer Interest (Showings/Listings) |                            |              | Managed<br>Listings      |                            |  |
|------------------------|-------------------|--------------------------|----------------------------|--------------|------------------------------------|----------------------------|--------------|--------------------------|----------------------------|--|
| Price Range            | July<br>2024      | Year-Over-Year<br>Change | Month-Over-Month<br>Change | July<br>2024 | Year-Over-Year<br>Change           | Month-Over-Month<br>Change | July<br>2024 | Year-Over-Year<br>Change | Month-Over-Month<br>Change |  |
| \$143,999 or Less      | 57                | + 78.1%                  | - 50.0%                    | 4.4          | 0.0%                               | - 45.7%                    | 13           | + 44.4%                  | - 13.3%                    |  |
| \$144,000 to \$201,999 | 351               | - 26.4%                  | + 16.2%                    | 8.8          | + 1.1%                             | + 4.8%                     | 41           | - 28.1%                  | + 10.8%                    |  |
| \$202,000 to \$298,999 | 971               | - 24.5%                  | - 18.4%                    | 7.6          | - 13.6%                            | - 19.1%                    | 129          | - 14.6%                  | + 3.2%                     |  |
| \$299,000 or More      | 2,327             | + 3.2%                   | - 3.3%                     | 4.3          | - 12.2%                            | 0.0%                       | 582          | + 13.0%                  | - 4.7%                     |  |
| Total                  | 3.706             | - 8.5%                   | - 7.6%                     | 5.1          | - 15.0%                            | - 5.6%                     | 765          | + 4.5%                   | - 2.9%                     |  |

### **Tolland County**

|                        | Total<br>Showings |                          |                            |              | Buyer Interest (Showings/Listings) |                            |              | Managed<br>Listings      |                            |  |
|------------------------|-------------------|--------------------------|----------------------------|--------------|------------------------------------|----------------------------|--------------|--------------------------|----------------------------|--|
| Price Range            | July<br>2024      | Year-Over-Year<br>Change | Month-Over-Month<br>Change | July<br>2024 | Year-Over-Year<br>Change           | Month-Over-Month<br>Change | July<br>2024 | Year-Over-Year<br>Change | Month-Over-Month<br>Change |  |
| \$143,999 or Less      | 20                | - 90.9%                  | - 16.7%                    | 5.0          | - 54.5%                            | - 16.7%                    | 4            | - 80.0%                  | 0.0%                       |  |
| \$144,000 to \$201,999 | 83                | - 84.7%                  | - 81.1%                    | 4.0          | - 77.9%                            | - 78.1%                    | 21           | - 30.0%                  | - 12.5%                    |  |
| \$202,000 to \$298,999 | 401               | - 39.2%                  | - 24.1%                    | 7.3          | - 31.1%                            | - 40.7%                    | 55           | - 14.1%                  | + 25.0%                    |  |
| \$299,000 or More      | 1,333             | + 3.1%                   | - 18.8%                    | 5.6          | - 8.2%                             | - 18.8%                    | 246          | + 6.5%                   | - 2.4%                     |  |
| Total                  | 1,837             | - 32.3%                  | - 30.3%                    | 5.8          | - 31.0%                            | - 32.6%                    | 326          | - 5.5%                   | + 0.6%                     |  |

## **Windham County**

|                        |              | Total<br>Showin          |                            |              | Buyer Into<br>(Showings/L |                            | Managed<br>Listings |                          |                            |
|------------------------|--------------|--------------------------|----------------------------|--------------|---------------------------|----------------------------|---------------------|--------------------------|----------------------------|
| Price Range            | July<br>2024 | Year-Over-Year<br>Change | Month-Over-Month<br>Change | July<br>2024 | Year-Over-Year<br>Change  | Month-Over-Month<br>Change | July<br>2024        | Year-Over-Year<br>Change | Month-Over-Month<br>Change |
| \$143,999 or Less      | 14           | - 80.0%                  | - 60.0%                    | 3.5          | - 55.1%                   | - 25.5%                    | 4                   | - 60.0%                  | - 50.0%                    |
| \$144,000 to \$201,999 | 140          | + 0.7%                   | + 68.7%                    | 9.1          | + 44.4%                   | + 106.8%                   | 16                  | - 27.3%                  | - 20.0%                    |
| \$202,000 to \$298,999 | 286          | - 30.4%                  | - 17.1%                    | 5.3          | - 15.9%                   | - 19.7%                    | 53                  | - 20.9%                  | + 1.9%                     |
| \$299,000 or More      | 636          | + 84.9%                  | + 4.4%                     | 3.7          | + 23.3%                   | - 2.6%                     | 182                 | + 41.1%                  | + 2.8%                     |
| Total                  | 1.076        | + 11.6%                  | + 0.4%                     | 4.4          | - 4.3%                    | - 2.2%                     | 255                 | + 11.8%                  | - 0.8%                     |