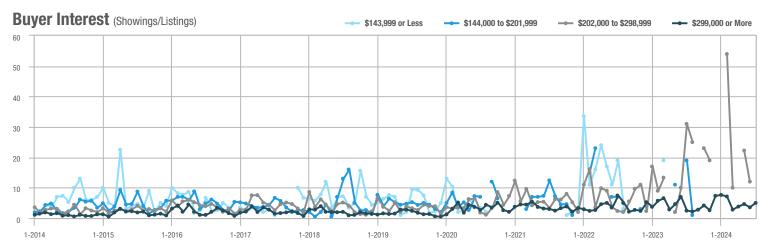

_                          |  |
| \$202,000 to \$298,999 | 0              | _                        | _                          |              | _                         |                            | 1                   | 0.0%                     | - 66.7%                    |  |
| \$299,000 or More      | 86             | + 218.5%                 | + 16.2%                    | 5.0          | + 100.0%                  | + 38.9%                    | 21                  | + 61.5%                  | - 19.2%                    |  |
| Total                  | 86             | + 11.7%                  | - 21.8%                    | 4.7          | - 20.3%                   | 0.0%                       | 22                  | + 46.7%                  | - 24.1%                    |  |















### **Hebron**

|                        | Total<br>Showings |                          |                            |              | Buyer Interest<br>(Showings/Listings) |                            |              | Managed<br>Listings      |                            |  |
|------------------------|-------------------|--------------------------|----------------------------|--------------|---------------------------------------|----------------------------|--------------|--------------------------|----------------------------|--|
| Price Range            | July<br>2024      | Year-Over-Year<br>Change | Month-Over-Month<br>Change | July<br>2024 | Year-Over-Year<br>Change              | Month-Over-Month<br>Change | July<br>2024 | Year-Over-Year<br>Change | Month-Over-Month<br>Change