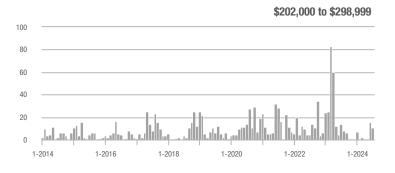

| _                          |  |
| \$202,000 to \$298,999 | 10           | - 28.6%                  | - 33.3%                    | 5.0          | - 28.6%                   | - 66.7%                    | 2                   | 0.0%                     | + 100.0%                   |  |
| \$299,000 or More      | 4            | _                        | - 76.5%                    | 1.3          | _                         | - 64.9%                    | 3                   | + 50.0%                  | - 25.0%                    |  |
| Total                  | 14           | - 26.3%                  | - 56.3%                    | 2.8          | - 26.3%                   | - 56.9%                    | 5                   | - 16.7%                  | 0.0%                       |  |















# **Stafford**

|                        | Total<br>Showings |                          |                            | (            | Buyer Interest (Showings/Listings) |                            |              | Managed<br>Listings      |                            |  |
|------------------------|-------------------|--------------------------|----------------------------|--------------|------------------------------------|----------------------------|--------------|--------------------------|----------------------------|--|
| Price Range            | July<br>2024      | Year-Over-Year<br>Change | Month-Over-Month<br>Change | July<br>2024 | Year-Over-Year<br>Change           | Month-Over-Month<br>Change | July<br>2024 | Year-Over-Year<br>Change | Month-Over-Month<br>Change |  |