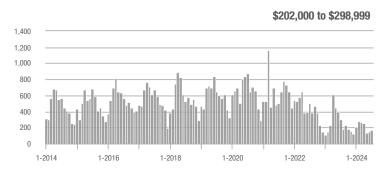

## **Fairfield County**

|                        | Total<br>Showings |                          |                            |              | Buyer Interest (Showings/Listings) |                            |              | Managed<br>Listings      |                            |  |
|------------------------|-------------------|--------------------------|----------------------------|--------------|------------------------------------|----------------------------|--------------|--------------------------|----------------------------|--|
| Price Range            | July<br>2024      | Year-Over-Year<br>Change | Month-Over-Month<br>Change | July<br>2024 | Year-Over-Year<br>Change           | Month-Over-Month<br>Change | July<br>2024 | Year-Over-Year<br>Change | Month-Over-Month<br>Change |  |
| \$143,999 or Less      | 204               | + 4.1%                   | - 23.9%                    | 4.3          | - 12.2%                            | - 17.3%                    | 48           | + 20.0%                  | - 9.4%                     |  |
| \$144,000 to \$201,999 | 408               | + 16.9%                  | + 10.3%                    | 5.3          | - 10.2%                            | - 15.9%                    | 75           | + 23.0%                  | + 25.0%                    |  |
| \$202,000 to \$298,999 | 1,058             | - 49.7%                  | - 14.7%                    | 7.0          | - 34.6%                            | - 17.6%                    | 152          | - 24.4%                  | + 3.4%                     |  |
| \$299,000 or More      | 12,910            | - 9.4%                   | - 6.2%                     | 5.9          | - 18.1%                            | - 4.8%                     | 2,255        | + 5.5%                   | - 3.3%                     |  |
| Total                  | 14,580            | - 13.7%                  | - 6.8%                     | 6.0          | - 18.9%                            | - 4.8%                     | 2,530        | + 3.7%                   | - 2.4%                     |  |

## **Hartford County**

|                        | Total<br>Showings |                          |                            |              | Buyer Interest (Showings/Listings) |                            |              | Managed<br>Listings      |                            |  |
|------------------------|-------------------|--------------------------|----------------------------|--------------|------------------------------------|----------------------------|--------------|--------------------------|----------------------------|--|
| Price Range            | July<br>2024      | Year-Over-Year<br>Change | Month-Over-Month<br>Change | July<br>2024 | Year-Over-Year<br>Change           | Month-Over-Month<br>Change | July<br>2024 | Year-Over-Year<br>Change | Month-Over-Month<br>Change |  |
| \$143,999 or Less      | 345               | - 61.2%                  | - 36.8%                    | 6.2          | - 41.5%                            | - 31.9%                    | 56           | - 34.1%                  | - 9.7%                     |  |
| \$144,000 to \$201,999 | 1,365             | - 47.1%                  | - 4.1%                     | 11.1         | - 21.8%                            | - 9.8%                     | 127          | - 31.7%                  | + 5.8%                     |  |
| \$202,000 to \$298,999 | 4,392             | - 25.5%                  | - 10.8%                    | 10.3         | - 14.2%                            | - 11.2%                    | 430          | - 13.0%                  | - 0.2%                     |  |
| \$299,000 or More      | 9,495             | + 12.4%                  | - 8.3%                     | 7.2          | - 1.4%                             | - 7.7%                     | 1,376        | + 12.9%                  | - 0.7%                     |  |
| Total                  | 15,597            | - 12.5%                  | - 9.6%                     | 8.1          | - 12.9%                            | - 10.0%                    | 1,989        | + 0.3%                   | - 0.5%                     |  |

## **Litchfield County**

|                        | Total<br>Showings |                          |                            |              | Buyer Interest (Showings/Listings) |                            |              | Managed<br>Listings      |                            |  |
|------------------------|-------------------|--------------------------|----------------------------|--------------|------------------------------------|----------------------------|--------------|--------------------------|----------------------------|--|
| Price Range            | July<br>2024      | Year-Over-Year<br>Change | Month-Over-Month<br>Change | July<br>2024 | Year-Over-Year<br>Change           | Month-Over-Month<br>Change | July<br>2024 | Year-Over-Year<br>Change | Month-Over-Month<br>Change |  |
| \$143,999 or Less      | 102               | + 52.2%                  | + 30.8%                    | 10.2         | + 161.5%                           | + 137.2%                   | 10           | - 41.2%                  | - 44.4%                    |  |
| \$144,000 to \$201,999 | 175               | - 58.7%                  | - 7.4%                     | 5.4          | - 18.2%                            | + 14.9%                    | 33           | - 49.2%                  | - 19.5%                    |  |
| \$202,000 to \$298,999 | 785               | - 32.1%                  | - 6.8%                     | 6.1          | - 26.5%                            | - 18.7%                    | 129          | - 10.4%                  | + 12.2%                    |  |
| \$299,000 or More      | 2,290             | + 28.6%                  | + 12.5%                    | 3.9          | + 8.3%                             | + 11.4%                    | 619          | + 11.5%                  | - 2.2%                     |  |
| Total                  | 3,352             | - 2.2%                   | + 6.6%                     | 4.5          | - 6.3%                             | + 7.1%                     | 791          | + 1.3%                   | - 2.0%                     |  |

### **Middlesex County**

|                        | Total<br>Showings |                          |                            |              | Buyer Interest (Showings/Listings) |                            |              | Managed<br>Listings      |                            |  |
|------------------------|-------------------|--------------------------|----------------------------|--------------|------------------------------------|----------------------------|--------------|--------------------------|----------------------------|--|
| Price Range            | July<br>2024      | Year-Over-Year<br>Change | Month-Over-Month<br>Change | July<br>2024 | Year-Over-Year<br>Change           | Month-Over-Month<br>Change | July<br>2024 | Year-Over-Year<br>Change | Month-Over-Month<br>Change |  |
| \$143,999 or Less      | 62                | - 75.1%                  | + 47.6%                    | 10.3         | - 8.8%                             | + 47.1%                    | 6            | - 72.7%                  | 0.0%                       |  |
| \$144,000 to \$201,999 | 220               | - 48.7%                  | - 29.5%                    | 9.2          | - 8.0%                             | - 8.9%                     | 24           | - 44.2%                  | - 25.0%                    |  |
| \$202,000 to \$298,999 | 305               | - 57.8%                  | - 44.3%                    | 6.1          | - 35.1%                            | - 30.7%                    | 51           | - 35.4%                  | - 20.3%                    |  |
| \$299,000 or More      | 2,156             | + 9.6%                   | + 6.6%                     | 5.1          | - 10.5%                            | 0.0%                       | 447          | + 19.2%                  | + 4.9%                     |  |
| Total                  | 2.743             | - 18.6%                  | - 6.2%                     | 5.5          | - 20.3%                            | - 6.8%                     | 528          | + 1.7%                   | 0.0%                       |  |

### **New Haven County**

|                        | Total<br>Showings |                          |                            |              | Buyer Interest (Showings/Listings) |                            |              | Managed<br>Listings      |                            |  |
|------------------------|-------------------|--------------------------|----------------------------|--------------|------------------------------------|----------------------------|--------------|--------------------------|----------------------------|--|
| Price Range            | July<br>2024      | Year-Over-Year<br>Change | Month-Over-Month<br>Change | July<br>2024 | Year-Over-Year<br>Change           | Month-Over-Month<br>Change | July<br>2024 | Year-Over-Year<br>Change | Month-Over-Month<br>Change |  |
| \$143,999 or Less      | 266               | - 56.4%                  | - 23.1%                    | 5.2          | - 27.8%                            | - 1.9%                     | 53           | - 40.4%                  | - 20.9%                    |  |
| \$144,000 to \$201,999 | 993               | - 43.3%                  | - 30.3%                    | 6.8          | - 33.3%                            | - 28.4%                    | 149          | - 14.9%                  | - 2.6%                     |  |
| \$202,000 to \$298,999 | 3,185             | - 29.2%                  | - 11.4%                    | 7.7          | - 13.5%                            | - 8.3%                     | 416          | - 20.3%                  | - 4.4%                     |  |
| \$299,000 or More      | 8,614             | + 14.0%                  | - 3.4%                     | 5.3          | - 5.4%                             | - 3.6%                     | 1,668        | + 16.7%                  | - 1.2%                     |  |
| Total                  | 13.058            | - 9.4%                   | - 8.6%                     | 5.9          | - 13.2%                            | - 6.3%                     | 2.286        | + 3.2%                   | - 2.5%                     |  |

## **New London County**

|                        | Total<br>Showings |                          |                            |              | Buyer Interest (Showings/Listings) |                            |              | Managed<br>Listings      |                            |  |
|------------------------|-------------------|--------------------------|----------------------------|--------------|------------------------------------|----------------------------|--------------|--------------------------|----------------------------|--|
| Price Range            | July<br>2024      | Year-Over-Year<br>Change | Month-Over-Month<br>Change | July<br>2024 | Year-Over-Year<br>Change           | Month-Over-Month<br>Change | July<br>2024 | Year-Over-Year<br>Change | Month-Over-Month<br>Change |  |
| \$143,999 or Less      | 57                | + 78.1%                  | - 50.0%                    | 4.4          | 0.0%                               | - 45.7%                    | 13           | + 44.4%                  | - 13.3%                    |  |
| \$144,000 to \$201,999 | 351               | - 26.4%                  | + 16.2%                    | 8.8          | + 1.1%                             | + 4.8%                     | 41           | - 28.1%                  | + 10.8%                    |  |
| \$202,000 to \$298,999 | 971               | - 24.5%                  | - 18.4%                    | 7.6          | - 13.6%                            | - 19.1%                    | 129          | - 14.6%                  | + 3.2%                     |  |
| \$299,000 or More      | 2,327             | + 3.2%                   | - 3.3%                     | 4.3          | - 12.2%                            | 0.0%                       | 582          | + 13.0%                  | - 4.7%                     |  |
| Total                  | 3.706             | - 8.5%                   | - 7.6%                     | 5.1          | - 15.0%                            | - 5.6%                     | 765          | + 4.5%                   | - 2.9%                     |  |

### **Tolland County**

|                        | Total<br>Showings |                          |                            |              | Buyer Interest (Showings/Listings) |                            |              | Managed<br>Listings      |                            |  |
|------------------------|-------------------|--------------------------|----------------------------|--------------|------------------------------------|----------------------------|--------------|--------------------------|----------------------------|--|
| Price Range            | July<br>2024      | Year-Over-Year<br>Change | Month-Over-Month<br>Change | July<br>2024 | Year-Over-Year<br>Change           | Month-Over-Month<br>Change | July<br>2024 | Year-Over-Year<br>Change | Month-Over-Month<br>Change |  |
| \$143,999 or Less      | 20                | - 90.9%                  | - 16.7%                    | 5.0          | - 54.5%                            | - 16.7%                    | 4            | - 80.0%                  | 0.0%                       |  |
| \$144,000 to \$201,999 | 83                | - 84.7%                  | - 81.1%                    | 4.0          | - 77.9%                            | - 78.1%                    | 21           | - 30.0%                  | - 12.5%                    |  |
| \$202,000 to \$298,999 | 401               | - 39.2%                  | - 24.1%                    | 7.3          | - 31.1%                            | - 40.7%                    | 55           | - 14.1%                  | + 25.0%                    |  |
| \$299,000 or More      | 1,333             | + 3.1%                   | - 18.8%                    | 5.6          | - 8.2%                             | - 18.8%                    | 246          | + 6.5%                   | - 2.4%                     |  |
| Total                  | 1,837             | - 32.3%                  | - 30.3%                    | 5.8          | - 31.0%                            | - 32.6%                    | 326          | - 5.5%                   | + 0.6%                     |  |

## **Windham County**

|                        |              | Total<br>Showin          |                            |              | Buyer Into<br>(Showings/L |                            | Managed<br>Listings |                          |                            |
|------------------------|--------------|--------------------------|----------------------------|--------------|---------------------------|----------------------------|---------------------|--------------------------|----------------------------|
| Price Range            | July<br>2024 | Year-Over-Year<br>Change | Month-Over-Month<br>Change | July<br>2024 | Year-Over-Year<br>Change  | Month-Over-Month<br>Change | July<br>2024        | Year-Over-Year<br>Change | Month-Over-Month<br>Change |
| \$143,999 or Less      | 14           | - 80.0%                  | - 60.0%                    | 3.5          | - 55.1%                   | - 25.5%                    | 4                   | - 60.0%                  | - 50.0%                    |
| \$144,000 to \$201,999 | 140          | + 0.7%                   | + 68.7%                    | 9.1          | + 44.4%                   | + 106.8%                   | 16                  | - 27.3%                  | - 20.0%                    |
| \$202,000 to \$298,999 | 286          | - 30.4%                  | - 17.1%                    | 5.3          | - 15.9%                   | - 19.7%                    | 53                  | - 20.9%                  | + 1.9%                     |
| \$299,000 or More      | 636          | + 84.9%                  | + 4.4%                     | 3.7          | + 23.3%                   | - 2.6%                     | 182                 | + 41.1%                  | + 2.8%                     |
| Total                  | 1.076        | + 11.6%                  | + 0.4%                     | 4.4          | - 4.3%                    | - 2.2%                     | 255                 | + 11.8%                  | - 0.8%                     |