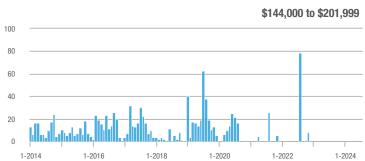

## **Fairfield County**

|                        | Total<br>Showings |                          |                            |              | Buyer Interest (Showings/Listings) |                            |              | Managed<br>Listings      |                            |  |
|------------------------|-------------------|--------------------------|----------------------------|--------------|------------------------------------|----------------------------|--------------|--------------------------|----------------------------|--|
| Price Range            | July<br>2024      | Year-Over-Year<br>Change | Month-Over-Month<br>Change | July<br>2024 | Year-Over-Year<br>Change           | Month-Over-Month<br>Change | July<br>2024 | Year-Over-Year<br>Change | Month-Over-Month<br>Change |  |
| \$143,999 or Less      | 204               | + 4.1%                   | - 23.9%                    | 4.3          | - 12.2%                            | - 17.3%                    | 48           | + 20.0%                  | - 9.4%                     |  |
| \$144,000 to \$201,999 | 408               | + 16.9%                  | + 10.3%                    | 5.3          | - 10.2%                            | - 15.9%                    | 75           | + 23.0%                  | + 25.0%                    |  |
| \$202,000 to \$298,999 | 1,058             | - 49.7%                  | - 14.7%                    | 7.0          | - 34.6%                            | - 17.6%                    | 152          | - 24.4%                  | + 3.4%                     |  |
| \$299,000 or More      | 12,910            | - 9.4%                   | - 6.2%                     | 5.9          | - 18.1%                            | - 4.8%                     | 2,255        | + 5.5%                   | - 3.3%                     |  |
| Total                  | 14,580            | - 13.7%                  | - 6.8%                     | 6.0          | - 18.9%                            | - 4.8%                     | 2,530        | + 3.7%                   | - 2.4%                     |  |

## **Hartford County**

|                        | Total<br>Showings |                          |                            |              | Buyer Interest (Showings/Listings) |                            |              | Managed<br>Listings      |                            |  |
|------------------------|-------------------|--------------------------|----------------------------|--------------|------------------------------------|----------------------------|--------------|--------------------------|----------------------------|--|
| Price Range            | July<br>2024      | Year-Over-Year<br>Change | Month-Over-Month<br>Change | July<br>2024 | Year-Over-Year<br>Change           | Month-Over-Month<br>Change | July<br>2024 | Year-Over-Year<br>Change | Month-Over-Month<br>Change |  |
| \$143,999 or Less      | 345               | - 61.2%                  | - 36.8%                    | 6.2          | - 41.5%                            | - 31.9%                    | 56           | - 34.1%                  | - 9.7%                     |  |
| \$144,000 to \$201,999 | 1,365             | - 47.1%                  | - 4.1%                     | 11.1         | - 21.8%                            | - 9.8%                     | 127          | - 31.7%                  | + 5.8%                     |  |
| \$202,000 to \$298,999 | 4,392             | - 25.5%                  | - 10.8%                    | 10.3         | - 14.2%                            | - 11.2%                    | 430          | - 13.0%                  | - 0.2%                     |  |
| \$299,000 or More      | 9,495             | + 12.4%                  | - 8.3%                     | 7.2          | - 1.4%                             | - 7.7%                     | 1,376        | + 12.9%                  | - 0.7%                     |  |
| Total                  | 15,597            | - 12.5%                  | - 9.6%                     | 8.1          | - 12.9%                            | - 10.0%                    | 1,989        | + 0.3%                   | - 0.5%                     |  |

## **Litchfield County**

|                        | Total<br>Showings |                          |                            |              | Buyer Interest (Showings/Listings) |                            |              | Managed<br>Listings      |                            |  |
|------------------------|-------------------|--------------------------|----------------------------|--------------|------------------------------------|----------------------------|--------------|--------------------------|----------------------------|--|
| Price Range            | July<br>2024      | Year-Over-Year<br>Change | Month-Over-Month<br>Change | July<br>2024 | Year-Over-Year<br>Change           | Month-Over-Month<br>Change | July<br>2024 | Year-Over-Year<br>Change | Month-Over-Month<br>Change |  |
| \$143,999 or Less      | 102               | + 52.2%                  | + 30.8%                    | 10.2         | + 161.5%                           | + 137.2%                   | 10           | - 41.2%                  | - 44.4%                    |  |
| \$144,000 to \$201,999 | 175               | - 58.7%                  | - 7.4%                     | 5.4          | - 18.2%                            | + 14.9%                    | 33           | - 49.2%                  | - 19.5%                    |  |
| \$202,000 to \$298,999 | 785               | - 32.1%                  | - 6.8%                     | 6.1          | - 26.5%                            | - 18.7%                    | 129          | - 10.4%                  | + 12.2%                    |  |
| \$299,000 or More      | 2,290             | + 28.6%                  | + 12.5%                    | 3.9          | + 8.3%                             | + 11.4%                    | 619          | + 11.5%                  | - 2.2%                     |  |
| Total                  | 3,352             | - 2.2%                   | + 6.6%                     | 4.5          | - 6.3%                             | + 7.1%                     | 791          | + 1.3%                   | - 2.0%                     |  |

### **Middlesex County**

|                        | Total<br>Showings |                          |                            |              | Buyer Interest (Showings/Listings) |                            |              | Managed<br>Listings      |                            |  |
|------------------------|-------------------|--------------------------|----------------------------|--------------|------------------------------------|----------------------------|--------------|--------------------------|----------------------------|--|
| Price Range            | July<br>2024      | Year-Over-Year<br>Change | Month-Over-Month<br>Change | July<br>2024 | Year-Over-Year<br>Change           | Month-Over-Month<br>Change | July<br>2024 | Year-Over-Year<br>Change | Month-Over-Month<br>Change |  |
| \$143,999 or Less      | 62                | - 75.1%                  | + 47.6%                    | 10.3         | - 8.8%                             | + 47.1%                    | 6            | - 72.7%                  | 0.0%                       |  |
| \$144,000 to \$201,999 | 220               | - 48.7%                  | - 29.5%                    | 9.2          | - 8.0%                             | - 8.9%                     | 24           | - 44.2%                  | - 25.0%                    |  |
| \$202,000 to \$298,999 | 305               | - 57.8%                  | - 44.3%                    | 6.1          | - 35.1%                            | - 30.7%                    | 51           | - 35.4%                  | - 20.3%                    |  |
| \$299,000 or More      | 2,156             | + 9.6%                   | + 6.6%                     | 5.1          | - 10.5%                            | 0.0%                       | 447          | + 19.2%                  | + 4.9%                     |  |
| Total                  | 2.743             | - 18.6%                  | - 6.2%                     | 5.5          | - 20.3%                            | - 6.8%                     | 528          | + 1.7%                   | 0.0%                       |  |

### **New Haven County**

|                        | Total<br>Showings |                          |                            |              | Buyer Interest (Showings/Listings) |                            |              | Managed<br>Listings      |                            |  |
|------------------------|-------------------|--------------------------|----------------------------|--------------|------------------------------------|----------------------------|--------------|--------------------------|----------------------------|--|
| Price Range            | July<br>2024      | Year-Over-Year<br>Change | Month-Over-Month<br>Change | July<br>2024 | Year-Over-Year<br>Change           | Month-Over-Month<br>Change | July<br>2024 | Year-Over-Year<br>Change | Month-Over-Month<br>Change |  |
| \$143,999 or Less      | 266               | - 56.4%                  | - 23.1%                    | 5.2          | - 27.8%                            | - 1.9%                     | 53           | - 40.4%                  | - 20.9%                    |  |
| \$144,000 to \$201,999 | 993               | - 43.3%                  | - 30.3%                    | 6.8          | - 33.3%                            | - 28.4%                    | 149          | - 14.9%                  | - 2.6%                     |  |
| \$202,000 to \$298,999 | 3,185             | - 29.2%                  | - 11.4%                    | 7.7          | - 13.5%                            | - 8.3%                     | 416          | - 20.3%                  | - 4.4%                     |  |
| \$299,000 or More      | 8,614             | + 14.0%                  | - 3.4%                     | 5.3          | - 5.4%                             | - 3.6%                     | 1,668        | + 16.7%                  | - 1.2%                     |  |
| Total                  | 13.058            | - 9.4%                   | - 8.6%                     | 5.9          | - 13.2%                            | - 6.3%                     | 2.286        | + 3.2%                   | - 2.5%                     |  |

## **New London County**

|                        | Total<br>Showings |                          |                            |              | Buyer Interest (Showings/Listings) |                            |              | Managed<br>Listings      |                            |  |
|------------------------|-------------------|--------------------------|----------------------------|--------------|------------------------------------|----------------------------|--------------|--------------------------|----------------------------|--|
| Price Range            | July<br>2024      | Year-Over-Year<br>Change | Month-Over-Month<br>Change | July<br>2024 | Year-Over-Year<br>Change           | Month-Over-Month<br>Change | July<br>2024 | Year-Over-Year<br>Change | Month-Over-Month<br>Change |  |
| \$143,999 or Less      | 57                | + 78.1%                  | - 50.0%                    | 4.4          | 0.0%                               | - 45.7%                    | 13           | + 44.4%                  | - 13.3%                    |  |
| \$144,000 to \$201,999 | 351               | - 26.4%                  | + 16.2%                    | 8.8          | + 1.1%                             | + 4.8%                     | 41           | - 28.1%                  | + 10.8%                    |  |
| \$202,000 to \$298,999 | 971               | - 24.5%                  | - 18.4%                    | 7.6          | - 13.6%                            | - 19.1%                    | 129          | - 14.6%                  | + 3.2%                     |  |
| \$299,000 or More      | 2,327             | + 3.2%                   | - 3.3%                     | 4.3          | - 12.2%                            | 0.0%                       | 582          | + 13.0%                  | - 4.7%                     |  |
| Total                  | 3.706             | - 8.5%                   | - 7.6%                     | 5.1          | - 15.0%                            | - 5.6%                     | 765          | + 4.5%                   | - 2.9%                     |  |

### **Tolland County**

|                        | Total<br>Showings |                          |                            |              | Buyer Interest (Showings/Listings) |                            |              | Managed<br>Listings      |                            |  |
|------------------------|-------------------|--------------------------|----------------------------|--------------|------------------------------------|----------------------------|--------------|--------------------------|----------------------------|--|
| Price Range            | July<br>2024      | Year-Over-Year<br>Change | Month-Over-Month<br>Change | July<br>2024 | Year-Over-Year<br>Change           | Month-Over-Month<br>Change | July<br>2024 | Year-Over-Year<br>Change | Month-Over-Month<br>Change |  |
| \$143,999 or Less      | 20                | - 90.9%                  | - 16.7%                    | 5.0          | - 54.5%                            | - 16.7%                    | 4            | - 80.0%                  | 0.0%                       |  |
| \$144,000 to \$201,999 | 83                | - 84.7%                  | - 81.1%                    | 4.0          | - 77.9%                            | - 78.1%                    | 21           | - 30.0%                  | - 12.5%                    |  |
| \$202,000 to \$298,999 | 401               | - 39.2%                  | - 24.1%                    | 7.3          | - 31.1%                            | - 40.7%                    | 55           | - 14.1%                  | + 25.0%                    |  |
| \$299,000 or More      | 1,333             | + 3.1%                   | - 18.8%                    | 5.6          | - 8.2%                             | - 18.8%                    | 246          | + 6.5%                   | - 2.4%                     |  |
| Total                  | 1,837             | - 32.3%                  | - 30.3%                    | 5.8          | - 31.0%                            | - 32.6%                    | 326          | - 5.5%                   | + 0.6%                     |  |

## **Windham County**

|                        |              | Total<br>Showin          |                            |              | Buyer Into<br>(Showings/L |                            | Managed<br>Listings |                          |                            |
|------------------------|--------------|--------------------------|----------------------------|--------------|---------------------------|----------------------------|---------------------|--------------------------|----------------------------|
| Price Range            | July<br>2024 | Year-Over-Year<br>Change | Month-Over-Month<br>Change | July<br>2024 | Year-Over-Year<br>Change  | Month-Over-Month<br>Change | July<br>2024        | Year-Over-Year<br>Change | Month-Over-Month<br>Change |
| \$143,999 or Less      | 14           | - 80.0%                  | - 60.0%                    | 3.5          | - 55.1%                   | - 25.5%                    | 4                   | - 60.0%                  | - 50.0%                    |
| \$144,000 to \$201,999 | 140          | + 0.7%                   | + 68.7%                    | 9.1          | + 44.4%                   | + 106.8%                   | 16                  | - 27.3%                  | - 20.0%                    |
| \$202,000 to \$298,999 | 286          | - 30.4%                  | - 17.1%                    | 5.3          | - 15.9%                   | - 19.7%                    | 53                  | - 20.9%                  | + 1.9%                     |
| \$299,000 or More      | 636          | + 84.9%                  | + 4.4%                     | 3.7          | + 23.3%                   | - 2.6%                     | 182                 | + 41.1%                  | + 2.8%                     |
| Total                  | 1.076        | + 11.6%                  | + 0.4%                     | 4.4          | - 4.3%                    | - 2.2%                     | 255                 | + 11.8%                  | - 0.8%                     |