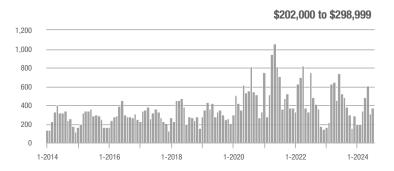

## **Fairfield County**

|                        | Total<br>Showings |                          |                            |              | Buyer Interest (Showings/Listings) |                            |              | Managed<br>Listings      |                            |  |
|------------------------|-------------------|--------------------------|----------------------------|--------------|------------------------------------|----------------------------|--------------|--------------------------|----------------------------|--|
| Price Range            | July<br>2024      | Year-Over-Year<br>Change | Month-Over-Month<br>Change | July<br>2024 | Year-Over-Year<br>Change           | Month-Over-Month<br>Change | July<br>2024 | Year-Over-Year<br>Change | Month-Over-Month<br>Change |  |
| \$143,999 or Less      | 204               | + 4.1%                   | - 23.9%                    | 4.3          | - 12.2%                            | - 17.3%                    | 48           | + 20.0%                  | - 9.4%                     |  |
| \$144,000 to \$201,999 | 408               | + 16.9%                  | + 10.3%                    | 5.3          | - 10.2%                            | - 15.9%                    | 75           | + 23.0%                  | + 25.0%                    |  |
| \$202,000 to \$298,999 | 1,058             | - 49.7%                  | - 14.7%                    | 7.0          | - 34.6%                            | - 17.6%                    | 152          | - 24.4%                  | + 3.4%                     |  |
| \$299,000 or More      | 12,910            | - 9.4%                   | - 6.2%                     | 5.9          | - 18.1%                            | - 4.8%                     | 2,255        | + 5.5%                   | - 3.3%                     |  |
| Total                  | 14,580            | - 13.7%                  | - 6.8%                     | 6.0          | - 18.9%                            | - 4.8%                     | 2,530        | + 3.7%                   | - 2.4%                     |  |

## **Hartford County**

|                        | Total<br>Showings |                          |                            |              | Buyer Interest (Showings/Listings) |                            |              | Managed<br>Listings      |                            |  |
|------------------------|-------------------|--------------------------|----------------------------|--------------|------------------------------------|----------------------------|--------------|--------------------------|----------------------------|--|
| Price Range            | July<br>2024      | Year-Over-Year<br>Change | Month-Over-Month<br>Change | July<br>2024 | Year-Over-Year<br>Change           | Month-Over-Month<br>Change | July<br>2024 | Year-Over-Year<br>Change | Month-Over-Month<br>Change |  |
| \$143,999 or Less      | 345               | - 61.2%                  | - 36.8%                    | 6.2          | - 41.5%                            | - 31.9%                    | 56           | - 34.1%                  | - 9.7%                     |  |
| \$144,000 to \$201,999 | 1,365             | - 47.1%                  | - 4.1%                     | 11.1         | - 21.8%                            | - 9.8%                     | 127          | - 31.7%                  | + 5.8%                     |  |
| \$202,000 to \$298,999 | 4,392             | - 25.5%                  | - 10.8%                    | 10.3         | - 14.2%                            | - 11.2%                    | 430          | - 13.0%                  | - 0.2%                     |  |
| \$299,000 or More      | 9,495             | + 12.4%                  | - 8.3%                     | 7.2          | - 1.4%                             | - 7.7%                     | 1,376        | + 12.9%                  | - 0.7%                     |  |
| Total                  | 15,597            | - 12.5%                  | - 9.6%                     | 8.1          | - 12.9%                            | - 10.0%                    | 1,989        | + 0.3%                   | - 0.5%                     |  |

## **Litchfield County**

|                        | Total<br>Showings |                          |                            |              | Buyer Interest (Showings/Listings) |                            |              | Managed<br>Listings      |                            |  |
|------------------------|-------------------|--------------------------|----------------------------|--------------|------------------------------------|----------------------------|--------------|--------------------------|----------------------------|--|
| Price Range            | July<br>2024      | Year-Over-Year<br>Change | Month-Over-Month<br>Change | July<br>2024 | Year-Over-Year<br>Change           | Month-Over-Month<br>Change | July<br>2024 | Year-Over-Year<br>Change | Month-Over-Month<br>Change |  |
| \$143,999 or Less      | 102               | + 52.2%                  | + 30.8%                    | 10.2         | + 161.5%                           | + 137.2%                   | 10           | - 41.2%                  | - 44.4%                    |  |
| \$144,000 to \$201,999 | 175               | - 58.7%                  | - 7.4%                     | 5.4          | - 18.2%                            | + 14.9%                    | 33           | - 49.2%                  | - 19.5%                    |  |
| \$202,000 to \$298,999 | 785               | - 32.1%                  | - 6.8%                     | 6.1          | - 26.5%                            | - 18.7%                    | 129          | - 10.4%                  | + 12.2%                    |  |
| \$299,000 or More      | 2,290             | + 28.6%                  | + 12.5%                    | 3.9          | + 8.3%                             | + 11.4%                    | 619          | + 11.5%                  | - 2.2%                     |  |
| Total                  | 3,352             | - 2.2%                   | + 6.6%                     | 4.5          | - 6.3%                             | + 7.1%                     | 791          | + 1.3%                   | - 2.0%                     |  |

### **Middlesex County**

|                        | Total<br>Showings |                          |                            |              | Buyer Interest (Showings/Listings) |                            |              | Managed<br>Listings      |                            |  |
|------------------------|-------------------|--------------------------|----------------------------|--------------|------------------------------------|----------------------------|--------------|--------------------------|----------------------------|--|
| Price Range            | July<br>2024      | Year-Over-Year<br>Change | Month-Over-Month<br>Change | July<br>2024 | Year-Over-Year<br>Change           | Month-Over-Month<br>Change | July<br>2024 | Year-Over-Year<br>Change | Month-Over-Month<br>Change |  |
| \$143,999 or Less      | 62                | - 75.1%                  | + 47.6%                    | 10.3         | - 8.8%                             | + 47.1%                    | 6            | - 72.7%                  | 0.0%                       |  |
| \$144,000 to \$201,999 | 220               | - 48.7%                  | - 29.5%                    | 9.2          | - 8.0%                             | - 8.9%                     | 24           | - 44.2%                  | - 25.0%                    |  |
| \$202,000 to \$298,999 | 305               | - 57.8%                  | - 44.3%                    | 6.1          | - 35.1%                            | - 30.7%                    | 51           | - 35.4%                  | - 20.3%                    |  |
| \$299,000 or More      | 2,156             | + 9.6%                   | + 6.6%                     | 5.1          | - 10.5%                            | 0.0%                       | 447          | + 19.2%                  | + 4.9%                     |  |
| Total                  | 2.743             | - 18.6%                  | - 6.2%                     | 5.5          | - 20.3%                            | - 6.8%                     | 528          | + 1.7%                   | 0.0%                       |  |

### **New Haven County**

|                        | Total<br>Showings |                          |                            |              | Buyer Interest (Showings/Listings) |                            |              | Managed<br>Listings      |                            |  |
|------------------------|-------------------|--------------------------|----------------------------|--------------|------------------------------------|----------------------------|--------------|--------------------------|----------------------------|--|
| Price Range            | July<br>2024      | Year-Over-Year<br>Change | Month-Over-Month<br>Change | July<br>2024 | Year-Over-Year<br>Change           | Month-Over-Month<br>Change | July<br>2024 | Year-Over-Year<br>Change | Month-Over-Month<br>Change |  |
| \$143,999 or Less      | 266               | - 56.4%                  | - 23.1%                    | 5.2          | - 27.8%                            | - 1.9%                     | 53           | - 40.4%                  | - 20.9%                    |  |
| \$144,000 to \$201,999 | 993               | - 43.3%                  | - 30.3%                    | 6.8          | - 33.3%                            | - 28.4%                    | 149          | - 14.9%                  | - 2.6%                     |  |
| \$202,000 to \$298,999 | 3,185             | - 29.2%                  | - 11.4%                    | 7.7          | - 13.5%                            | - 8.3%                     | 416          | - 20.3%                  | - 4.4%                     |  |
| \$299,000 or More      | 8,614             | + 14.0%                  | - 3.4%                     | 5.3          | - 5.4%                             | - 3.6%                     | 1,668        | + 16.7%                  | - 1.2%                     |  |
| Total                  | 13.058            | - 9.4%                   | - 8.6%                     | 5.9          | - 13.2%                            | - 6.3%                     | 2.286        | + 3.2%                   | - 2.5%                     |  |

## **New London County**

|                        | Total<br>Showings |                          |                            |              | Buyer Interest (Showings/Listings) |                            |              | Managed<br>Listings      |                            |  |
|------------------------|-------------------|--------------------------|----------------------------|--------------|------------------------------------|----------------------------|--------------|--------------------------|----------------------------|--|
| Price Range            | July<br>2024      | Year-Over-Year<br>Change | Month-Over-Month<br>Change | July<br>2024 | Year-Over-Year<br>Change           | Month-Over-Month<br>Change | July<br>2024 | Year-Over-Year<br>Change | Month-Over-Month<br>Change |  |
| \$143,999 or Less      | 57                | + 78.1%                  | - 50.0%                    | 4.4          | 0.0%                               | - 45.7%                    | 13           | + 44.4%                  | - 13.3%                    |  |
| \$144,000 to \$201,999 | 351               | - 26.4%                  | + 16.2%                    | 8.8          | + 1.1%                             | + 4.8%                     | 41           | - 28.1%                  | + 10.8%                    |  |
| \$202,000 to \$298,999 | 971               | - 24.5%                  | - 18.4%                    | 7.6          | - 13.6%                            | - 19.1%                    | 129          | - 14.6%                  | + 3.2%                     |  |
| \$299,000 or More      | 2,327             | + 3.2%                   | - 3.3%                     | 4.3          | - 12.2%                            | 0.0%                       | 582          | + 13.0%                  | - 4.7%                     |  |
| Total                  | 3.706             | - 8.5%                   | - 7.6%                     | 5.1          | - 15.0%                            | - 5.6%                     | 765          | + 4.5%                   | - 2.9%                     |  |

### **Tolland County**

|                        | Total<br>Showings |                          |                            |              | Buyer Interest (Showings/Listings) |                            |              | Managed<br>Listings      |                            |  |
|------------------------|-------------------|--------------------------|----------------------------|--------------|------------------------------------|----------------------------|--------------|--------------------------|----------------------------|--|
| Price Range            | July<br>2024      | Year-Over-Year<br>Change | Month-Over-Month<br>Change | July<br>2024 | Year-Over-Year<br>Change           | Month-Over-Month<br>Change | July<br>2024 | Year-Over-Year<br>Change | Month-Over-Month<br>Change |  |
| \$143,999 or Less      | 20                | - 90.9%                  | - 16.7%                    | 5.0          | - 54.5%                            | - 16.7%                    | 4            | - 80.0%                  | 0.0%                       |  |
| \$144,000 to \$201,999 | 83                | - 84.7%                  | - 81.1%                    | 4.0          | - 77.9%                            | - 78.1%                    | 21           | - 30.0%                  | - 12.5%                    |  |
| \$202,000 to \$298,999 | 401               | - 39.2%                  | - 24.1%                    | 7.3          | - 31.1%                            | - 40.7%                    | 55           | - 14.1%                  | + 25.0%                    |  |
| \$299,000 or More      | 1,333             | + 3.1%                   | - 18.8%                    | 5.6          | - 8.2%                             | - 18.8%                    | 246          | + 6.5%                   | - 2.4%                     |  |
| Total                  | 1,837             | - 32.3%                  | - 30.3%                    | 5.8          | - 31.0%                            | - 32.6%                    | 326          | - 5.5%                   | + 0.6%                     |  |

## **Windham County**

|                        |              | Total<br>Showin          |                            |              | Buyer Into<br>(Showings/L |                            | Managed<br>Listings |                          |                            |
|------------------------|--------------|--------------------------|----------------------------|--------------|---------------------------|----------------------------|---------------------|--------------------------|----------------------------|
| Price Range            | July<br>2024 | Year-Over-Year<br>Change | Month-Over-Month<br>Change | July<br>2024 | Year-Over-Year<br>Change  | Month-Over-Month<br>Change | July<br>2024        | Year-Over-Year<br>Change | Month-Over-Month<br>Change |
| \$143,999 or Less      | 14           | - 80.0%                  | - 60.0%                    | 3.5          | - 55.1%                   | - 25.5%                    | 4                   | - 60.0%                  | - 50.0%                    |
| \$144,000 to \$201,999 | 140          | + 0.7%                   | + 68.7%                    | 9.1          | + 44.4%                   | + 106.8%                   | 16                  | - 27.3%                  | - 20.0%                    |
| \$202,000 to \$298,999 | 286          | - 30.4%                  | - 17.1%                    | 5.3          | - 15.9%                   | - 19.7%                    | 53                  | - 20.9%                  | + 1.9%                     |
| \$299,000 or More      | 636          | + 84.9%                  | + 4.4%                     | 3.7          | + 23.3%                   | - 2.6%                     | 182                 | + 41.1%                  | + 2.8%                     |
| Total                  | 1.076        | + 11.6%                  | + 0.4%                     | 4.4          | - 4.3%                    | - 2.2%                     | 255                 | + 11.8%                  | - 0.8%                     |