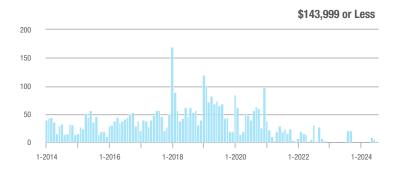

| + 63.2%                  | + 520.0%                   | 10.3                                  | + 329.2%                 | + 505.9%                   | 3                   | - 62.5%                  | 0.0%                       |
| \$299,000 or More      | 214               | + 7.5%                   | + 36.3%                    | 4.9                                   | - 3.9%                   | + 36.1%                    | 43                  | + 4.9%                   | - 2.3%                     |
| Total                  | 256               | + 2.8%                   | + 33.3%                    | 4.8                                   | - 4.0%                   | + 26.3%                    | 52                  | 0.0%                     | 0.0%                       |















## Woodstock

|                        | Total<br>Showings |                          |                            | Buyer Interest<br>(Showings/Listings) |                          |                            | Managed<br>Listings |                          |                            |
|------------------------|-------------------|--------------------------|----------------------------|---------------------------------------|--------------------------|----------------------------|---------------------|--------------------------|----------------------------|
| Price Range            | July<br>2024      | Year-Over-Year<br>Change | Month-Over-Month<br>Change | July<br>2024                          | Year-Over-Year<br>Change | Month-Over-Month<br>Change | July<br>2024