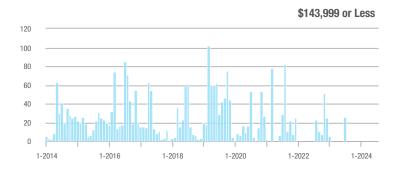

## **Fairfield County**

|                        | Total<br>Showings |                          |                            |              | Buyer Interest (Showings/Listings) |                            |              | Managed<br>Listings      |                            |  |
|------------------------|-------------------|--------------------------|----------------------------|--------------|------------------------------------|----------------------------|--------------|--------------------------|----------------------------|--|
| Price Range            | July<br>2024      | Year-Over-Year<br>Change | Month-Over-Month<br>Change | July<br>2024 | Year-Over-Year<br>Change           | Month-Over-Month<br>Change | July<br>2024 | Year-Over-Year<br>Change | Month-Over-Month<br>Change |  |
| \$143,999 or Less      | 204               | + 4.1%                   | - 23.9%                    | 4.3          | - 12.2%                            | - 17.3%                    | 48           | + 20.0%                  | - 9.4%                     |  |
| \$144,000 to \$201,999 | 408               | + 16.9%                  | + 10.3%                    | 5.3          | - 10.2%                            | - 15.9%                    | 75           | + 23.0%                  | + 25.0%                    |  |
| \$202,000 to \$298,999 | 1,058             | - 49.7%                  | - 14.7%                    | 7.0          | - 34.6%                            | - 17.6%                    | 152          | - 24.4%                  | + 3.4%                     |  |
| \$299,000 or More      | 12,910            | - 9.4%                   | - 6.2%                     | 5.9          | - 18.1%                            | - 4.8%                     | 2,255        | + 5.5%                   | - 3.3%                     |  |
| Total                  | 14,580            | - 13.7%                  | - 6.8%                     | 6.0          | - 18.9%                            | - 4.8%                     | 2,530        | + 3.7%                   | - 2.4%                     |  |

## **Hartford County**

|                        | Total<br>Showings |                          |                            |              | Buyer Interest (Showings/Listings) |                            |              | Managed<br>Listings      |                            |  |
|------------------------|-------------------|--------------------------|----------------------------|--------------|------------------------------------|----------------------------|--------------|--------------------------|----------------------------|--|
| Price Range            | July<br>2024      | Year-Over-Year<br>Change | Month-Over-Month<br>Change | July<br>2024 | Year-Over-Year<br>Change           | Month-Over-Month<br>Change | July<br>2024 | Year-Over-Year<br>Change | Month-Over-Month<br>Change |  |
| \$143,999 or Less      | 345               | - 61.2%                  | - 36.8%                    | 6.2          | - 41.5%                            | - 31.9%                    | 56           | - 34.1%                  | - 9.7%                     |  |
| \$144,000 to \$201,999 | 1,365             | - 47.1%                  | - 4.1%                     | 11.1         | - 21.8%                            | - 9.8%                     | 127          | - 31.7%                  | + 5.8%                     |  |
| \$202,000 to \$298,999 | 4,392             | - 25.5%                  | - 10.8%                    | 10.3         | - 14.2%                            | - 11.2%                    | 430          | - 13.0%                  | - 0.2%                     |  |
| \$299,000 or More      | 9,495             | + 12.4%                  | - 8.3%                     | 7.2          | - 1.4%                             | - 7.7%                     | 1,376        | + 12.9%                  | - 0.7%                     |  |
| Total                  | 15,597            | - 12.5%                  | - 9.6%                     | 8.1          | - 12.9%                            | - 10.0%                    | 1,989        | + 0.3%                   | - 0.5%                     |  |

## **Litchfield County**

|                        | Total<br>Showings |                          |                            |              | Buyer Interest (Showings/Listings) |                            |              | Managed<br>Listings      |                            |  |
|------------------------|-------------------|--------------------------|----------------------------|--------------|------------------------------------|----------------------------|--------------|--------------------------|----------------------------|--|
| Price Range            | July<br>2024      | Year-Over-Year<br>Change | Month-Over-Month<br>Change | July<br>2024 | Year-Over-Year<br>Change           | Month-Over-Month<br>Change | July<br>2024 | Year-Over-Year<br>Change | Month-Over-Month<br>Change |  |
| \$143,999 or Less      | 102               | + 52.2%                  | + 30.8%                    | 10.2         | + 161.5%                           | + 137.2%                   | 10           | - 41.2%                  | - 44.4%                    |  |
| \$144,000 to \$201,999 | 175               | - 58.7%                  | - 7.4%                     | 5.4          | - 18.2%                            | + 14.9%                    | 33           | - 49.2%                  | - 19.5%                    |  |
| \$202,000 to \$298,999 | 785               | - 32.1%                  | - 6.8%                     | 6.1          | - 26.5%                            | - 18.7%                    | 129          | - 10.4%                  | + 12.2%                    |  |
| \$299,000 or More      | 2,290             | + 28.6%                  | + 12.5%                    | 3.9          | + 8.3%                             | + 11.4%                    | 619          | + 11.5%                  | - 2.2%                     |  |
| Total                  | 3,352             | - 2.2%                   | + 6.6%                     | 4.5          | - 6.3%                             | + 7.1%                     | 791          | + 1.3%                   | - 2.0%                     |  |

### **Middlesex County**

|                        | Total<br>Showings |                          |                            |              | Buyer Interest (Showings/Listings) |                            |              | Managed<br>Listings      |                            |  |
|------------------------|-------------------|--------------------------|----------------------------|--------------|------------------------------------|----------------------------|--------------|--------------------------|----------------------------|--|
| Price Range            | July<br>2024      | Year-Over-Year<br>Change | Month-Over-Month<br>Change | July<br>2024 | Year-Over-Year<br>Change           | Month-Over-Month<br>Change | July<br>2024 | Year-Over-Year<br>Change | Month-Over-Month<br>Change |  |
| \$143,999 or Less      | 62                | - 75.1%                  | + 47.6%                    | 10.3         | - 8.8%                             | + 47.1%                    | 6            | - 72.7%                  | 0.0%                       |  |
| \$144,000 to \$201,999 | 220               | - 48.7%                  | - 29.5%                    | 9.2          | - 8.0%                             | - 8.9%                     | 24           | - 44.2%                  | - 25.0%                    |  |
| \$202,000 to \$298,999 | 305               | - 57.8%                  | - 44.3%                    | 6.1          | - 35.1%                            | - 30.7%                    | 51           | - 35.4%                  | - 20.3%                    |  |
| \$299,000 or More      | 2,156             | + 9.6%                   | + 6.6%                     | 5.1          | - 10.5%                            | 0.0%                       | 447          | + 19.2%                  | + 4.9%                     |  |
| Total                  | 2.743             | - 18.6%                  | - 6.2%                     | 5.5          | - 20.3%                            | - 6.8%                     | 528          | + 1.7%                   | 0.0%                       |  |

### **New Haven County**

|                        | Total<br>Showings |                          |                            |              | Buyer Interest (Showings/Listings) |                            |              | Managed<br>Listings      |                            |  |
|------------------------|-------------------|--------------------------|----------------------------|--------------|------------------------------------|----------------------------|--------------|--------------------------|----------------------------|--|
| Price Range            | July<br>2024      | Year-Over-Year<br>Change | Month-Over-Month<br>Change | July<br>2024 | Year-Over-Year<br>Change           | Month-Over-Month<br>Change | July<br>2024 | Year-Over-Year<br>Change | Month-Over-Month<br>Change |  |
| \$143,999 or Less      | 266               | - 56.4%                  | - 23.1%                    | 5.2          | - 27.8%                            | - 1.9%                     | 53           | - 40.4%                  | - 20.9%                    |  |
| \$144,000 to \$201,999 | 993               | - 43.3%                  | - 30.3%                    | 6.8          | - 33.3%                            | - 28.4%                    | 149          | - 14.9%                  | - 2.6%                     |  |
| \$202,000 to \$298,999 | 3,185             | - 29.2%                  | - 11.4%                    | 7.7          | - 13.5%                            | - 8.3%                     | 416          | - 20.3%                  | - 4.4%                     |  |
| \$299,000 or More      | 8,614             | + 14.0%                  | - 3.4%                     | 5.3          | - 5.4%                             | - 3.6%                     | 1,668        | + 16.7%                  | - 1.2%                     |  |
| Total                  | 13.058            | - 9.4%                   | - 8.6%                     | 5.9          | - 13.2%                            | - 6.3%                     | 2.286        | + 3.2%                   | - 2.5%                     |  |

## **New London County**

|                        | Total<br>Showings |                          |                            |              | Buyer Interest (Showings/Listings) |                            |              | Managed<br>Listings      |                            |  |
|------------------------|-------------------|--------------------------|----------------------------|--------------|------------------------------------|----------------------------|--------------|--------------------------|----------------------------|--|
| Price Range            | July<br>2024      | Year-Over-Year<br>Change | Month-Over-Month<br>Change | July<br>2024 | Year-Over-Year<br>Change           | Month-Over-Month<br>Change | July<br>2024 | Year-Over-Year<br>Change | Month-Over-Month<br>Change |  |
| \$143,999 or Less      | 57                | + 78.1%                  | - 50.0%                    | 4.4          | 0.0%                               | - 45.7%                    | 13           | + 44.4%                  | - 13.3%                    |  |
| \$144,000 to \$201,999 | 351               | - 26.4%                  | + 16.2%                    | 8.8          | + 1.1%                             | + 4.8%                     | 41           | - 28.1%                  | + 10.8%                    |  |
| \$202,000 to \$298,999 | 971               | - 24.5%                  | - 18.4%                    | 7.6          | - 13.6%                            | - 19.1%                    | 129          | - 14.6%                  | + 3.2%                     |  |
| \$299,000 or More      | 2,327             | + 3.2%                   | - 3.3%                     | 4.3          | - 12.2%                            | 0.0%                       | 582          | + 13.0%                  | - 4.7%                     |  |
| Total                  | 3.706             | - 8.5%                   | - 7.6%                     | 5.1          | - 15.0%                            | - 5.6%                     | 765          | + 4.5%                   | - 2.9%                     |  |

### **Tolland County**

|                        | Total<br>Showings |                          |                            |              | Buyer Interest (Showings/Listings) |                            |              | Managed<br>Listings      |                            |  |
|------------------------|-------------------|--------------------------|----------------------------|--------------|------------------------------------|----------------------------|--------------|--------------------------|----------------------------|--|
| Price Range            | July<br>2024      | Year-Over-Year<br>Change | Month-Over-Month<br>Change | July<br>2024 | Year-Over-Year<br>Change           | Month-Over-Month<br>Change | July<br>2024 | Year-Over-Year<br>Change | Month-Over-Month<br>Change |  |
| \$143,999 or Less      | 20                | - 90.9%                  | - 16.7%                    | 5.0          | - 54.5%                            | - 16.7%                    | 4            | - 80.0%                  | 0.0%                       |  |
| \$144,000 to \$201,999 | 83                | - 84.7%                  | - 81.1%                    | 4.0          | - 77.9%                            | - 78.1%                    | 21           | - 30.0%                  | - 12.5%                    |  |
| \$202,000 to \$298,999 | 401               | - 39.2%                  | - 24.1%                    | 7.3          | - 31.1%                            | - 40.7%                    | 55           | - 14.1%                  | + 25.0%                    |  |
| \$299,000 or More      | 1,333             | + 3.1%                   | - 18.8%                    | 5.6          | - 8.2%                             | - 18.8%                    | 246          | + 6.5%                   | - 2.4%                     |  |
| Total                  | 1,837             | - 32.3%                  | - 30.3%                    | 5.8          | - 31.0%                            | - 32.6%                    | 326          | - 5.5%                   | + 0.6%                     |  |

## **Windham County**

|                        |              | Total<br>Showin          |                            |              | Buyer Into<br>(Showings/L |                            | Managed<br>Listings |                          |                            |
|------------------------|--------------|--------------------------|----------------------------|--------------|---------------------------|----------------------------|---------------------|--------------------------|----------------------------|
| Price Range            | July<br>2024 | Year-Over-Year<br>Change | Month-Over-Month<br>Change | July<br>2024 | Year-Over-Year<br>Change  | Month-Over-Month<br>Change | July<br>2024        | Year-Over-Year<br>Change | Month-Over-Month<br>Change |
| \$143,999 or Less      | 14           | - 80.0%                  | - 60.0%                    | 3.5          | - 55.1%                   | - 25.5%                    | 4                   | - 60.0%                  | - 50.0%                    |
| \$144,000 to \$201,999 | 140          | + 0.7%                   | + 68.7%                    | 9.1          | + 44.4%                   | + 106.8%                   | 16                  | - 27.3%                  | - 20.0%                    |
| \$202,000 to \$298,999 | 286          | - 30.4%                  | - 17.1%                    | 5.3          | - 15.9%                   | - 19.7%                    | 53                  | - 20.9%                  | + 1.9%                     |
| \$299,000 or More      | 636          | + 84.9%                  | + 4.4%                     | 3.7          | + 23.3%                   | - 2.6%                     | 182                 | + 41.1%                  | + 2.8%                     |
| Total                  | 1.076        | + 11.6%                  | + 0.4%                     | 4.4          | - 4.3%                    | - 2.2%                     | 255                 | + 11.8%                  | - 0.8%                     |