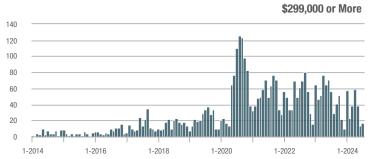

## **Fairfield County**

|                        | Total<br>Showings |                          |                            |              | Buyer Interest (Showings/Listings) |                            |              | Managed<br>Listings      |                            |  |
|------------------------|-------------------|--------------------------|----------------------------|--------------|------------------------------------|----------------------------|--------------|--------------------------|----------------------------|--|
| Price Range            | July<br>2024      | Year-Over-Year<br>Change | Month-Over-Month<br>Change | July<br>2024 | Year-Over-Year<br>Change           | Month-Over-Month<br>Change | July<br>2024 | Year-Over-Year<br>Change | Month-Over-Month<br>Change |  |
| \$143,999 or Less      | 204               | + 4.1%                   | - 23.9%                    | 4.3          | - 12.2%                            | - 17.3%                    | 48           | + 20.0%                  | - 9.4%                     |  |
| \$144,000 to \$201,999 | 408               | + 16.9%                  | + 10.3%                    | 5.3          | - 10.2%                            | - 15.9%                    | 75           | + 23.0%                  | + 25.0%                    |  |
| \$202,000 to \$298,999 | 1,058             | - 49.7%                  | - 14.7%                    | 7.0          | - 34.6%                            | - 17.6%                    | 152          | - 24.4%                  | + 3.4%                     |  |
| \$299,000 or More      | 12,910            | - 9.4%                   | - 6.2%                     | 5.9          | - 18.1%                            | - 4.8%                     | 2,255        | + 5.5%                   | - 3.3%                     |  |
| Total                  | 14,580            | - 13.7%                  | - 6.8%                     | 6.0          | - 18.9%                            | - 4.8%                     | 2,530        | + 3.7%                   | - 2.4%                     |  |