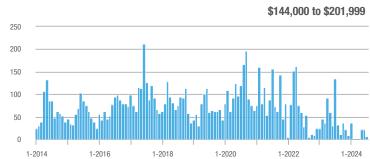

## **Fairfield County**

|                        | Total<br>Showings |                          |                            |              | Buyer Interest (Showings/Listings) |                            |              | Managed<br>Listings      |                            |  |
|------------------------|-------------------|--------------------------|----------------------------|--------------|------------------------------------|----------------------------|--------------|--------------------------|----------------------------|--|
| Price Range            | July<br>2024      | Year-Over-Year<br>Change | Month-Over-Month<br>Change | July<br>2024 | Year-Over-Year<br>Change           | Month-Over-Month<br>Change | July<br>2024 | Year-Over-Year<br>Change | Month-Over-Month<br>Change |  |
| \$143,999 or Less      | 204               | + 4.1%                   | - 23.9%                    | 4.3          | - 12.2%                            | - 17.3%                    | 48           | + 20.0%                  | - 9.4%                     |  |
| \$144,000 to \$201,999 | 408               | + 16.9%                  | + 10.3%                    | 5.3          | - 10.2%                            | - 15.9%                    | 75           | + 23.0%                  | + 25.0%                    |  |
| \$202,000 to \$298,999 | 1,058             | - 49.7%                  | - 14.7%                    | 7.0          | - 34.6%                            | - 17.6%                    | 152          | - 24.4%                  | + 3.4%                     |  |
| \$299,000 or More      | 12,910            | - 9.4%                   | - 6.2%                     | 5.9          | - 18.1%                            | - 4.8%                     | 2,255        | + 5.5%                   | - 3.3%                     |  |
| Total                  | 14,580            | - 13.7%                  | - 6.8%                     | 6.0          | - 18.9%                            | - 4.8%                     | 2,530        | + 3.7%                   | - 2.4%                     |  |

## **Hartford County**

|                        | Total<br>Showings |                          |                            |              | Buyer Interest (Showings/Listings) |                            |              | Managed<br>Listings      |                            |  |
|------------------------|-------------------|--------------------------|----------------------------|--------------|------------------------------------|----------------------------|--------------|--------------------------|----------------------------|--|
| Price Range            | July<br>2024      | Year-Over-Year<br>Change | Month-Over-Month<br>Change | July<br>2024 | Year-Over-Year<br>Change           | Month-Over-Month<br>Change | July<br>2024 | Year-Over-Year<br>Change | Month-Over-Month<br>Change |  |
| \$143,999 or Less      | 345               | - 61.2%                  | - 36.8%                    | 6.2          | - 41.5%                            | - 31.9%                    | 56           | - 34.1%                  | - 9.7%                     |  |
| \$144,000 to \$201,999 | 1,365             | - 47.1%                  | - 4.1%                     | 11.1         | - 21.8%                            | - 9.8%                     | 127          | - 31.7%                  | + 5.8%                     |  |
| \$202,000 to \$298,999 | 4,392             | - 25.5%                  | - 10.8%                    | 10.3         | - 14.2%                            | - 11.2%                    | 430          | - 13.0%                  | - 0.2%                     |  |
| \$299,000 or More      | 9,495             | + 12.4%                  | - 8.3%                     | 7.2          | - 1.4%                             | - 7.7%                     | 1,376        | + 12.9%                  | - 0.7%                     |  |
| Total                  | 15,597            | - 12.5%                  | - 9.6%                     | 8.1          | - 12.9%                            | - 10.0%                    | 1,989        | + 0.3%                   | - 0.5%                     |  |

## **Litchfield County**

|                        | Total<br>Showings |                          |                            |              | Buyer Interest (Showings/Listings) |                            |              | Managed<br>Listings      |                            |  |
|------------------------|-------------------|--------------------------|----------------------------|--------------|------------------------------------|----------------------------|--------------|--------------------------|----------------------------|--|
| Price Range            | July<br>2024      | Year-Over-Year<br>Change | Month-Over-Month<br>Change | July<br>2024 | Year-Over-Year<br>Change           | Month-Over-Month<br>Change | July<br>2024 | Year-Over-Year<br>Change | Month-Over-Month<br>Change |  |
| \$143,999 or Less      | 102               | + 52.2%                  | + 30.8%                    | 10.2         | + 161.5%                           | + 137.2%                   | 10           | - 41.2%                  | - 44.4%                    |  |
| \$144,000 to \$201,999 | 175               | - 58.7%                  | - 7.4%                     | 5.4          | - 18.2%                            | + 14.9%                    | 33           | - 49.2%                  | - 19.5%                    |  |
| \$202,000 to \$298,999 | 785               | - 32.1%                  | - 6.8%                     | 6.1          | - 26.5%                            | - 18.7%                    | 129          | - 10.4%                  | + 12.2%                    |  |
| \$299,000 or More      | 2,290             | + 28.6%                  | + 12.5%                    | 3.9          | + 8.3%                             | + 11.4%                    | 619          | + 11.5%                  | - 2.2%                     |  |
| Total                  | 3,352             | - 2.2%                   | + 6.6%                     | 4.5          | - 6.3%                             | + 7.1%                     | 791          | + 1.3%                   | - 2.0%                     |  |

### **Middlesex County**

|                        | Total<br>Showings |                          |                            |              | Buyer Interest (Showings/Listings) |                            |              | Managed<br>Listings      |                            |  |
|------------------------|-------------------|--------------------------|----------------------------|--------------|------------------------------------|----------------------------|--------------|--------------------------|----------------------------|--|
| Price Range            | July<br>2024      | Year-Over-Year<br>Change | Month-Over-Month<br>Change | July<br>2024 | Year-Over-Year<br>Change           | Month-Over-Month<br>Change | July<br>2024 | Year-Over-Year<br>Change | Month-Over-Month<br>Change |  |
| \$143,999 or Less      | 62                | - 75.1%                  | + 47.6%                    | 10.3         | - 8.8%                             | + 47.1%                    | 6            | - 72.7%                  | 0.0%                       |  |
| \$144,000 to \$201,999 | 220               | - 48.7%                  | - 29.5%                    | 9.2          | - 8.0%                             | - 8.9%                     | 24           | - 44.2%                  | - 25.0%                    |  |
| \$202,000 to \$298,999 | 305               | - 57.8%                  | - 44.3%                    | 6.1          | - 35.1%                            | - 30.7%                    | 51           | - 35.4%                  | - 20.3%                    |  |
| \$299,000 or More      | 2,156             | + 9.6%                   | + 6.6%                     | 5.1          | - 10.5%                            | 0.0%                       | 447          | + 19.2%                  | + 4.9%                     |  |
| Total                  | 2.743             | - 18.6%                  | - 6.2%                     | 5.5          | - 20.3%                            | - 6.8%                     | 528          | + 1.7%                   | 0.0%                       |  |

### **New Haven County**

|                        | Total<br>Showings |                          |                            |              | Buyer Interest (Showings/Listings) |                            |              | Managed<br>Listings      |                            |  |
|------------------------|-------------------|--------------------------|----------------------------|--------------|------------------------------------|----------------------------|--------------|--------------------------|----------------------------|--|
| Price Range            | July<br>2024      | Year-Over-Year<br>Change | Month-Over-Month<br>Change | July<br>2024 | Year-Over-Year<br>Change           | Month-Over-Month<br>Change | July<br>2024 | Year-Over-Year<br>Change | Month-Over-Month<br>Change |  |
| \$143,999 or Less      | 266               | - 56.4%                  | - 23.1%                    | 5.2          | - 27.8%                            | - 1.9%                     | 53           | - 40.4%                  | - 20.9%                    |  |
| \$144,000 to \$201,999 | 993               | - 43.3%                  | - 30.3%                    | 6.8          | - 33.3%                            | - 28.4%                    | 149          | - 14.9%                  | - 2.6%                     |  |
| \$202,000 to \$298,999 | 3,185             | - 29.2%                  | - 11.4%                    | 7.7          | - 13.5%                            | - 8.3%                     | 416          | - 20.3%                  | - 4.4%                     |  |
| \$299,000 or More      | 8,614             | + 14.0%                  | - 3.4%                     | 5.3          | - 5.4%                             | - 3.6%                     | 1,668        | + 16.7%                  | - 1.2%                     |  |
| Total                  | 13.058            | - 9.4%                   | - 8.6%                     | 5.9          | - 13.2%                            | - 6.3%                     | 2.286        | + 3.2%                   | - 2.5%                     |  |

## **New London County**

|                        | Total<br>Showings |                          |                            |              | Buyer Interest (Showings/Listings) |                            |              | Managed<br>Listings      |                            |  |
|------------------------|-------------------|--------------------------|----------------------------|--------------|------------------------------------|----------------------------|--------------|--------------------------|----------------------------|--|
| Price Range            | July<br>2024      | Year-Over-Year<br>Change | Month-Over-Month<br>Change | July<br>2024 | Year-Over-Year<br>Change           | Month-Over-Month<br>Change | July<br>2024 | Year-Over-Year<br>Change | Month-Over-Month<br>Change |  |
| \$143,999 or Less      | 57                | + 78.1%                  | - 50.0%                    | 4.4          | 0.0%                               | - 45.7%                    | 13           | + 44.4%                  | - 13.3%                    |  |
| \$144,000 to \$201,999 | 351               | - 26.4%                  | + 16.2%                    | 8.8          | + 1.1%                             | + 4.8%                     | 41           | - 28.1%                  | + 10.8%                    |  |
| \$202,000 to \$298,999 | 971               | - 24.5%                  | - 18.4%                    | 7.6          | - 13.6%                            | - 19.1%                    | 129          | - 14.6%                  | + 3.2%                     |  |
| \$299,000 or More      | 2,327             | + 3.2%                   | - 3.3%                     | 4.3          | - 12.2%                            | 0.0%                       | 582          | + 13.0%                  | - 4.7%                     |  |
| Total                  | 3.706             | - 8.5%                   | - 7.6%                     | 5.1          | - 15.0%                            | - 5.6%                     | 765          | + 4.5%                   | - 2.9%                     |  |

### **Tolland County**

|                        | Total<br>Showings |                          |                            |              | Buyer Interest (Showings/Listings) |                            |              | Managed<br>Listings      |                            |  |
|------------------------|-------------------|--------------------------|----------------------------|--------------|------------------------------------|----------------------------|--------------|--------------------------|----------------------------|--|
| Price Range            | July<br>2024      | Year-Over-Year<br>Change | Month-Over-Month<br>Change | July<br>2024 | Year-Over-Year<br>Change           | Month-Over-Month<br>Change | July<br>2024 | Year-Over-Year<br>Change | Month-Over-Month<br>Change |  |
| \$143,999 or Less      | 20                | - 90.9%                  | - 16.7%                    | 5.0          | - 54.5%                            | - 16.7%                    | 4            | - 80.0%                  | 0.0%                       |  |
| \$144,000 to \$201,999 | 83                | - 84.7%                  | - 81.1%                    | 4.0          | - 77.9%                            | - 78.1%                    | 21           | - 30.0%                  | - 12.5%                    |  |
| \$202,000 to \$298,999 | 401               | - 39.2%                  | - 24.1%                    | 7.3          | - 31.1%                            | - 40.7%                    | 55           | - 14.1%                  | + 25.0%                    |  |
| \$299,000 or More      | 1,333             | + 3.1%                   | - 18.8%                    | 5.6          | - 8.2%                             | - 18.8%                    | 246          | + 6.5%                   | - 2.4%                     |  |
| Total                  | 1,837             | - 32.3%                  | - 30.3%                    | 5.8          | - 31.0%                            | - 32.6%                    | 326          | - 5.5%                   | + 0.6%                     |  |

## **Windham County**

|                        |              | Total<br>Showin          |                            |              | Buyer Into<br>(Showings/L |                            | Managed<br>Listings |                          |                            |
|------------------------|--------------|--------------------------|----------------------------|--------------|---------------------------|----------------------------|---------------------|--------------------------|----------------------------|
| Price Range            | July<br>2024 | Year-Over-Year<br>Change | Month-Over-Month<br>Change | July<br>2024 | Year-Over-Year<br>Change  | Month-Over-Month<br>Change | July<br>2024        | Year-Over-Year<br>Change | Month-Over-Month<br>Change |
| \$143,999 or Less      | 14           | - 80.0%                  | - 60.0%                    | 3.5          | - 55.1%                   | - 25.5%                    | 4                   | - 60.0%                  | - 50.0%                    |
| \$144,000 to \$201,999 | 140          | + 0.7%                   | + 68.7%                    | 9.1          | + 44.4%                   | + 106.8%                   | 16                  | - 27.3%                  | - 20.0%                    |
| \$202,000 to \$298,999 | 286          | - 30.4%                  | - 17.1%                    | 5.3          | - 15.9%                   | - 19.7%                    | 53                  | - 20.9%                  | + 1.9%                     |
| \$299,000 or More      | 636          | + 84.9%                  | + 4.4%                     | 3.7          | + 23.3%                   | - 2.6%                     | 182                 | + 41.1%                  | + 2.8%                     |
| Total                  | 1.076        | + 11.6%                  | + 0.4%                     | 4.4          | - 4.3%                    | - 2.2%                     | 255                 | + 11.8%                  | - 0.8%                     |