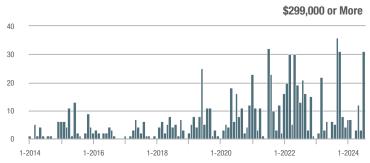

## **Fairfield County**

|                        | Total<br>Showings |                          |                            |              | Buyer Interest (Showings/Listings) |                            |              | Managed<br>Listings      |                            |  |
|------------------------|-------------------|--------------------------|----------------------------|--------------|------------------------------------|----------------------------|--------------|--------------------------|----------------------------|--|
| Price Range            | July<br>2024      | Year-Over-Year<br>Change | Month-Over-Month<br>Change | July<br>2024 | Year-Over-Year<br>Change           | Month-Over-Month<br>Change | July<br>2024 | Year-Over-Year<br>Change | Month-Over-Month<br>Change |  |
| \$143,999 or Less      | 204               | + 4.1%                   | - 23.9%                    | 4.3          | - 12.2%                            | - 17.3%                    | 48           | + 20.0%                  | - 9.4%                     |  |
| \$144,000 to \$201,999 | 408               | + 16.9%                  | + 10.3%                    | 5.3          | - 10.2%                            | - 15.9%                    | 75           | + 23.0%                  | + 25.0%                    |  |
| \$202,000 to \$298,999 | 1,058             | - 49.7%                  | - 14.7%                    | 7.0          | - 34.6%                            | - 17.6%                    | 152          | - 24.4%                  | + 3.4%                     |  |
| \$299,000 or More      | 12,910            | - 9.4%                   | - 6.2%                     | 5.9          | - 18.1%                            | - 4.8%                     | 2,255        | + 5.5%                   | - 3.3%                     |  |
| Total                  | 14,580            | - 13.7%                  | - 6.8%                     | 6.0          | - 18.9%                            | - 4.8%                     | 2,530        | + 3.7%                   | - 2.4%                     |  |

## **Hartford County**

|                        | Total<br>Showings |                          |                            |              | Buyer Interest (Showings/Listings) |                            |              | Managed<br>Listings      |                            |  |
|------------------------|-------------------|--------------------------|----------------------------|--------------|------------------------------------|----------------------------|--------------|--------------------------|----------------------------|--|
| Price Range            | July<br>2024      | Year-Over-Year<br>Change | Month-Over-Month<br>Change | July<br>2024 | Year-Over-Year<br>Change           | Month-Over-Month<br>Change | July<br>2024 | Year-Over-Year<br>Change | Month-Over-Month<br>Change |  |
| \$143,999 or Less      | 345               | - 61.2%                  | - 36.8%                    | 6.2          | - 41.5%                            | - 31.9%                    | 56           | - 34.1%                  | - 9.7%                     |  |
| \$144,000 to \$201,999 | 1,365             | - 47.1%                  | - 4.1%                     | 11.1         | - 21.8%                            | - 9.8%                     | 127          | - 31.7%                  | + 5.8%                     |  |
| \$202,000 to \$298,999 | 4,392             | - 25.5%                  | - 10.8%                    | 10.3         | - 14.2%                            | - 11.2%                    | 430          | - 13.0%                  | - 0.2%                     |  |
| \$299,000 or More      | 9,495             | + 12.4%                  | - 8.3%                     | 7.2          | - 1.4%                             | - 7.7%                     | 1,376        | + 12.9%                  | - 0.7%                     |  |
| Total                  | 15,597            | - 12.5%                  | - 9.6%                     | 8.1          | - 12.9%                            | - 10.0%                    | 1,989        | + 0.3%                   | - 0.5%                     |  |

## **Litchfield County**

|                        | Total<br>Showings |                          |                            |              | Buyer Interest (Showings/Listings) |                            |              | Managed<br>Listings      |                            |  |
|------------------------|-------------------|--------------------------|----------------------------|--------------|------------------------------------|----------------------------|--------------|--------------------------|----------------------------|--|
| Price Range            | July<br>2024      | Year-Over-Year<br>Change | Month-Over-Month<br>Change | July<br>2024 | Year-Over-Year<br>Change           | Month-Over-Month<br>Change | July<br>2024 | Year-Over-Year<br>Change | Month-Over-Month<br>Change |  |
| \$143,999 or Less      | 102               | + 52.2%                  | + 30.8%                    | 10.2         | + 161.5%                           | + 137.2%                   | 10           | - 41.2%                  | - 44.4%                    |  |
| \$144,000 to \$201,999 | 175               | - 58.7%                  | - 7.4%                     | 5.4          | - 18.2%                            | + 14.9%                    | 33           | - 49.2%                  | - 19.5%                    |  |
| \$202,000 to \$298,999 | 785               | - 32.1%                  | - 6.8%                     | 6.1          | - 26.5%                            | - 18.7%                    | 129          | - 10.4%                  | + 12.2%                    |  |
| \$299,000 or More      | 2,290             | + 28.6%                  | + 12.5%                    | 3.9          | + 8.3%                             | + 11.4%                    | 619          | + 11.5%                  | - 2.2%                     |  |
| Total                  | 3,352             | - 2.2%                   | + 6.6%                     | 4.5          | - 6.3%                             | + 7.1%                     | 791          | + 1.3%                   | - 2.0%                     |  |

### **Middlesex County**

|                        | Total<br>Showings |                          |                            |              | Buyer Interest (Showings/Listings) |                            |              | Managed<br>Listings      |                            |  |
|------------------------|-------------------|--------------------------|----------------------------|--------------|------------------------------------|----------------------------|--------------|--------------------------|----------------------------|--|
| Price Range            | July<br>2024      | Year-Over-Year<br>Change | Month-Over-Month<br>Change | July<br>2024 | Year-Over-Year<br>Change           | Month-Over-Month<br>Change | July<br>2024 | Year-Over-Year<br>Change | Month-Over-Month<br>Change |  |
| \$143,999 or Less      | 62                | - 75.1%                  | + 47.6%                    | 10.3         | - 8.8%                             | + 47.1%                    | 6            | - 72.7%                  | 0.0%                       |  |
| \$144,000 to \$201,999 | 220               | - 48.7%                  | - 29.5%                    | 9.2          | - 8.0%                             | - 8.9%                     | 24           | - 44.2%                  | - 25.0%                    |  |
| \$202,000 to \$298,999 | 305               | - 57.8%                  | - 44.3%                    | 6.1          | - 35.1%                            | - 30.7%                    | 51           | - 35.4%                  | - 20.3%                    |  |
| \$299,000 or More      | 2,156             | + 9.6%                   | + 6.6%                     | 5.1          | - 10.5%                            | 0.0%                       | 447          | + 19.2%                  | + 4.9%                     |  |
| Total                  | 2.743             | - 18.6%                  | - 6.2%                     | 5.5          | - 20.3%                            | - 6.8%                     | 528          | + 1.7%                   | 0.0%                       |  |

### **New Haven County**

|                        | Total<br>Showings |                          |                            |              | Buyer Interest (Showings/Listings) |                            |              | Managed<br>Listings      |                            |  |
|------------------------|-------------------|--------------------------|----------------------------|--------------|------------------------------------|----------------------------|--------------|--------------------------|----------------------------|--|
| Price Range            | July<br>2024      | Year-Over-Year<br>Change | Month-Over-Month<br>Change | July<br>2024 | Year-Over-Year<br>Change           | Month-Over-Month<br>Change | July<br>2024 | Year-Over-Year<br>Change | Month-Over-Month<br>Change |  |
| \$143,999 or Less      | 266               | - 56.4%                  | - 23.1%                    | 5.2          | - 27.8%                            | - 1.9%                     | 53           | - 40.4%                  | - 20.9%                    |  |
| \$144,000 to \$201,999 | 993               | - 43.3%                  | - 30.3%                    | 6.8          | - 33.3%                            | - 28.4%                    | 149          | - 14.9%                  | - 2.6%                     |  |
| \$202,000 to \$298,999 | 3,185             | - 29.2%                  | - 11.4%                    | 7.7          | - 13.5%                            | - 8.3%                     | 416          | - 20.3%                  | - 4.4%                     |  |
| \$299,000 or More      | 8,614             | + 14.0%                  | - 3.4%                     | 5.3          | - 5.4%                             | - 3.6%                     | 1,668        | + 16.7%                  | - 1.2%                     |  |
| Total                  | 13.058            | - 9.4%                   | - 8.6%                     | 5.9          | - 13.2%                            | - 6.3%                     | 2.286        | + 3.2%                   | - 2.5%                     |  |

## **New London County**

|                        | Total<br>Showings |                          |                            |              | Buyer Interest (Showings/Listings) |                            |              | Managed<br>Listings      |                            |  |
|------------------------|-------------------|--------------------------|----------------------------|--------------|------------------------------------|----------------------------|--------------|--------------------------|----------------------------|--|
| Price Range            | July<br>2024      | Year-Over-Year<br>Change | Month-Over-Month<br>Change | July<br>2024 | Year-Over-Year<br>Change           | Month-Over-Month<br>Change | July<br>2024 | Year-Over-Year<br>Change | Month-Over-Month<br>Change |  |
| \$143,999 or Less      | 57                | + 78.1%                  | - 50.0%                    | 4.4          | 0.0%                               | - 45.7%                    | 13           | + 44.4%                  | - 13.3%                    |  |
| \$144,000 to \$201,999 | 351               | - 26.4%                  | + 16.2%                    | 8.8          | + 1.1%                             | + 4.8%                     | 41           | - 28.1%                  | + 10.8%                    |  |
| \$202,000 to \$298,999 | 971               | - 24.5%                  | - 18.4%                    | 7.6          | - 13.6%                            | - 19.1%                    | 129          | - 14.6%                  | + 3.2%                     |  |
| \$299,000 or More      | 2,327             | + 3.2%                   | - 3.3%                     | 4.3          | - 12.2%                            | 0.0%                       | 582          | + 13.0%                  | - 4.7%                     |  |
| Total                  | 3.706             | - 8.5%                   | - 7.6%                     | 5.1          | - 15.0%                            | - 5.6%                     | 765          | + 4.5%                   | - 2.9%                     |  |

### **Tolland County**

|                        | Total<br>Showings |                          |                            |              | Buyer Interest (Showings/Listings) |                            |              | Managed<br>Listings      |                            |  |
|------------------------|-------------------|--------------------------|----------------------------|--------------|------------------------------------|----------------------------|--------------|--------------------------|----------------------------|--|
| Price Range            | July<br>2024      | Year-Over-Year<br>Change | Month-Over-Month<br>Change | July<br>2024 | Year-Over-Year<br>Change           | Month-Over-Month<br>Change | July<br>2024 | Year-Over-Year<br>Change | Month-Over-Month<br>Change |  |
| \$143,999 or Less      | 20                | - 90.9%                  | - 16.7%                    | 5.0          | - 54.5%                            | - 16.7%                    | 4            | - 80.0%                  | 0.0%                       |  |
| \$144,000 to \$201,999 | 83                | - 84.7%                  | - 81.1%                    | 4.0          | - 77.9%                            | - 78.1%                    | 21           | - 30.0%                  | - 12.5%                    |  |
| \$202,000 to \$298,999 | 401               | - 39.2%                  | - 24.1%                    | 7.3          | - 31.1%                            | - 40.7%                    | 55           | - 14.1%                  | + 25.0%                    |  |
| \$299,000 or More      | 1,333             | + 3.1%                   | - 18.8%                    | 5.6          | - 8.2%                             | - 18.8%                    | 246          | + 6.5%                   | - 2.4%                     |  |
| Total                  | 1,837             | - 32.3%                  | - 30.3%                    | 5.8          | - 31.0%                            | - 32.6%                    | 326          | - 5.5%                   | + 0.6%                     |  |

## **Windham County**

|                        |              | Total<br>Showin          |                            |              | Buyer Into<br>(Showings/L |                            | Managed<br>Listings |                          |                            |
|------------------------|--------------|--------------------------|----------------------------|--------------|---------------------------|----------------------------|---------------------|--------------------------|----------------------------|
| Price Range            | July<br>2024 | Year-Over-Year<br>Change | Month-Over-Month<br>Change | July<br>2024 | Year-Over-Year<br>Change  | Month-Over-Month<br>Change | July<br>2024        | Year-Over-Year<br>Change | Month-Over-Month<br>Change |
| \$143,999 or Less      | 14           | - 80.0%                  | - 60.0%                    | 3.5          | - 55.1%                   | - 25.5%                    | 4                   | - 60.0%                  | - 50.0%                    |
| \$144,000 to \$201,999 | 140          | + 0.7%                   | + 68.7%                    | 9.1          | + 44.4%                   | + 106.8%                   | 16                  | - 27.3%                  | - 20.0%                    |
| \$202,000 to \$298,999 | 286          | - 30.4%                  | - 17.1%                    | 5.3          | - 15.9%                   | - 19.7%                    | 53                  | - 20.9%                  | + 1.9%                     |
| \$299,000 or More      | 636          | + 84.9%                  | + 4.4%                     | 3.7          | + 23.3%                   | - 2.6%                     | 182                 | + 41.1%                  | + 2.8%                     |
| Total                  | 1.076        | + 11.6%                  | + 0.4%                     | 4.4          | - 4.3%                    | - 2.2%                     | 255                 | + 11.8%                  | - 0.8%                     |