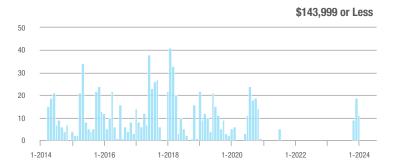

| _                          |  |
| \$202,000 to \$298,999 | 41           | + 720.0%                 | - 42.3%                    | 13.7         | + 174.0%                  | - 61.4%                    | 3                   | + 200.0%                 | + 50.0%                    |  |
| \$299,000 or More      | 35           | - 30.0%                  | + 337.5%                   | 5.0          | - 29.6%                   | + 150.0%                   | 7                   | 0.0%                     | + 75.0%                    |  |
| Total                  | 76           | + 38.2%                  | - 3.8%                     | 7.6          | + 10.1%                   | - 42.4%                    | 10                  | + 25.0%                  | + 66.7%                    |  |















**Ansonia** 

|                        |              | Total<br>Showin          |                            |              | Buyer Interest<br>(Showings/Listings) |                            |              | Managed<br>Listings      |                            |  |
|------------------------|--------------|--------------------------|----------------------------|--------------|---------------------------------------|----------------------------|--------------|--------------------------|----------------------------|--|
| Price Range            | July<br>2024 | Year-Over-Year<br>Change | Month-Over-Month<br>Change | July<br>2024 | Year-Over-Year<br>Change              | Month-Over-Month<br>Change | July<br>2024 | Year-Over-Year<br>Change | Month-Over-Month<br>Change |  |
| \$