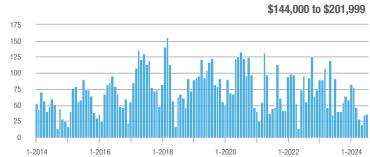

| - 12.5%                    |  |
| \$202,000 to \$298,999 | 93           | - 49.7%                  | - 33.6%                    | 5.2          | - 30.7%                            | - 40.9%                    | 18           | - 28.0%                  | + 12.5%                    |  |
| \$299,000 or More      | 96           | + 57.4%                  | + 50.0%                    | 5.1          | + 24.4%                            | + 34.2%                    | 19           | 0.0%                     | + 11.8%                    |  |
| Total                  | 234          | - 31.4%                  | - 14.0%                    | 5.1          | - 28.2%                            | - 13.6%                    | 46           | - 11.5%                  | - 2.1%                     |  |















## **New Milford**

|                        |              | Total<br>Showin          |                            |              | Buyer Into<br>Showings/L |                            | Managed<br>Listings |                          |                            |
|------------------------|--------------|--------------------------|----------------------------|--------------|--------------------------|----------------------------|---------------------|--------------------------|----------------------------|
| Price Range            | July<br>2024 | Year-Over-Year<br>Change | Month-Over-Month<br>Change | July<br>2024 | Year-Over-Year<br>Change | Month-Over-Month<br>Change | July<br>2024        | Year-Over-Year<br>Change | Month-Over-Month<br>Change |
| \$143,999 or Less      |