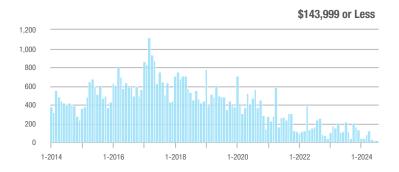

## **Fairfield County**

|                        | Total<br>Showings |                          |                            |              | Buyer Interest (Showings/Listings) |                            |              | Managed<br>Listings      |                            |  |
|------------------------|-------------------|--------------------------|----------------------------|--------------|------------------------------------|----------------------------|--------------|--------------------------|----------------------------|--|
| Price Range            | July<br>2024      | Year-Over-Year<br>Change | Month-Over-Month<br>Change | July<br>2024 | Year-Over-Year<br>Change           | Month-Over-Month<br>Change | July<br>2024 | Year-Over-Year<br>Change | Month-Over-Month<br>Change |  |
| \$143,999 or Less      | 204               | + 4.1%                   | - 23.9%                    | 4.3          | - 12.2%                            | - 17.3%                    | 48           | + 20.0%                  | - 9.4%                     |  |
| \$144,000 to \$201,999 | 408               | + 16.9%                  | + 10.3%                    | 5.3          | - 10.2%                            | - 15.9%                    | 75           | + 23.0%                  | + 25.0%                    |  |
| \$202,000 to \$298,999 | 1,058             | - 49.7%                  | - 14.7%                    | 7.0          | - 34.6%                            | - 17.6%                    | 152          | - 24.4%                  | + 3.4%                     |  |
| \$299,000 or More      | 12,910            | - 9.4%                   | - 6.2%                     | 5.9          | - 18.1%                            | - 4.8%                     | 2,255        | + 5.5%                   | - 3.3%                     |  |
| Total                  | 14,580            | - 13.7%                  | - 6.8%                     | 6.0          | - 18.9%                            | - 4.8%                     | 2,530        | + 3.7%                   | - 2.4%                     |  |

## **Hartford County**

|                        | Total<br>Showings |                          |                            |              | Buyer Interest (Showings/Listings) |                            |              | Managed<br>Listings      |                            |  |
|------------------------|-------------------|--------------------------|----------------------------|--------------|------------------------------------|----------------------------|--------------|--------------------------|----------------------------|--|
| Price Range            | July<br>2024      | Year-Over-Year<br>Change | Month-Over-Month<br>Change | July<br>2024 | Year-Over-Year<br>Change           | Month-Over-Month<br>Change | July<br>2024 | Year-Over-Year<br>Change | Month-Over-Month<br>Change |  |
| \$143,999 or Less      | 345               | - 61.2%                  | - 36.8%                    | 6.2          | - 41.5%                            | - 31.9%                    | 56           | - 34.1%                  | - 9.7%                     |  |
| \$144,000 to \$201,999 | 1,365             | - 47.1%                  | - 4.1%                     | 11.1         | - 21.8%                            | - 9.8%                     | 127          | - 31.7%                  | + 5.8%                     |  |
| \$202,000 to \$298,999 | 4,392             | - 25.5%                  | - 10.8%                    | 10.3         | - 14.2%                            | - 11.2%                    | 430          | - 13.0%                  | - 0.2%                     |  |
| \$299,000 or More      | 9,495             | + 12.4%                  | - 8.3%                     | 7.2          | - 1.4%                             | - 7.7%                     | 1,376        | + 12.9%                  | - 0.7%                     |  |
| Total                  | 15,597            | - 12.5%                  | - 9.6%                     | 8.1          | - 12.9%                            | - 10.0%                    | 1,989        | + 0.3%                   | - 0.5%                     |  |

## **Litchfield County**

|                        | Total<br>Showings |                          |                            |              | Buyer Interest (Showings/Listings) |                            |              | Managed<br>Listings      |                            |  |
|------------------------|-------------------|--------------------------|----------------------------|--------------|------------------------------------|----------------------------|--------------|--------------------------|----------------------------|--|
| Price Range            | July<br>2024      | Year-Over-Year<br>Change | Month-Over-Month<br>Change | July<br>2024 | Year-Over-Year<br>Change           | Month-Over-Month<br>Change | July<br>2024 | Year-Over-Year<br>Change | Month-Over-Month<br>Change |  |
| \$143,999 or Less      | 102               | + 52.2%                  | + 30.8%                    | 10.2         | + 161.5%                           | + 137.2%                   | 10           | - 41.2%                  | - 44.4%                    |  |
| \$144,000 to \$201,999 | 175               | - 58.7%                  | - 7.4%                     | 5.4          | - 18.2%                            | + 14.9%                    | 33           | - 49.2%                  | - 19.5%                    |  |
| \$202,000 to \$298,999 | 785               | - 32.1%                  | - 6.8%                     | 6.1          | - 26.5%                            | - 18.7%                    | 129          | - 10.4%                  | + 12.2%                    |  |
| \$299,000 or More      | 2,290             | + 28.6%                  | + 12.5%                    | 3.9          | + 8.3%                             | + 11.4%                    | 619          | + 11.5%                  | - 2.2%                     |  |
| Total                  | 3,352             | - 2.2%                   | + 6.6%                     | 4.5          | - 6.3%                             | + 7.1%                     | 791          | + 1.3%                   | - 2.0%                     |  |

### **Middlesex County**

|                        | Total<br>Showings |                          |                            |              | Buyer Interest (Showings/Listings) |                            |              | Managed<br>Listings      |                            |  |
|------------------------|-------------------|--------------------------|----------------------------|--------------|------------------------------------|----------------------------|--------------|--------------------------|----------------------------|--|
| Price Range            | July<br>2024      | Year-Over-Year<br>Change | Month-Over-Month<br>Change | July<br>2024 | Year-Over-Year<br>Change           | Month-Over-Month<br>Change | July<br>2024 | Year-Over-Year<br>Change | Month-Over-Month<br>Change |  |
| \$143,999 or Less      | 62                | - 75.1%                  | + 47.6%                    | 10.3         | - 8.8%                             | + 47.1%                    | 6            | - 72.7%                  | 0.0%                       |  |
| \$144,000 to \$201,999 | 220               | - 48.7%                  | - 29.5%                    | 9.2          | - 8.0%                             | - 8.9%                     | 24           | - 44.2%                  | - 25.0%                    |  |
| \$202,000 to \$298,999 | 305               | - 57.8%                  | - 44.3%                    | 6.1          | - 35.1%                            | - 30.7%                    | 51           | - 35.4%                  | - 20.3%                    |  |
| \$299,000 or More      | 2,156             | + 9.6%                   | + 6.6%                     | 5.1          | - 10.5%                            | 0.0%                       | 447          | + 19.2%                  | + 4.9%                     |  |
| Total                  | 2.743             | - 18.6%                  | - 6.2%                     | 5.5          | - 20.3%                            | - 6.8%                     | 528          | + 1.7%                   | 0.0%                       |  |

### **New Haven County**

|                        | Total<br>Showings |                          |                            |              | Buyer Interest (Showings/Listings) |                            |              | Managed<br>Listings      |                            |  |
|------------------------|-------------------|--------------------------|----------------------------|--------------|------------------------------------|----------------------------|--------------|--------------------------|----------------------------|--|
| Price Range            | July<br>2024      | Year-Over-Year<br>Change | Month-Over-Month<br>Change | July<br>2024 | Year-Over-Year<br>Change           | Month-Over-Month<br>Change | July<br>2024 | Year-Over-Year<br>Change | Month-Over-Month<br>Change |  |
| \$143,999 or Less      | 266               | - 56.4%                  | - 23.1%                    | 5.2          | - 27.8%                            | - 1.9%                     | 53           | - 40.4%                  | - 20.9%                    |  |
| \$144,000 to \$201,999 | 993               | - 43.3%                  | - 30.3%                    | 6.8          | - 33.3%                            | - 28.4%                    | 149          | - 14.9%                  | - 2.6%                     |  |
| \$202,000 to \$298,999 | 3,185             | - 29.2%                  | - 11.4%                    | 7.7          | - 13.5%                            | - 8.3%                     | 416          | - 20.3%                  | - 4.4%                     |  |
| \$299,000 or More      | 8,614             | + 14.0%                  | - 3.4%                     | 5.3          | - 5.4%                             | - 3.6%                     | 1,668        | + 16.7%                  | - 1.2%                     |  |
| Total                  | 13.058            | - 9.4%                   | - 8.6%                     | 5.9          | - 13.2%                            | - 6.3%                     | 2.286        | + 3.2%                   | - 2.5%                     |  |

## **New London County**

|                        | Total<br>Showings |                          |                            |              | Buyer Interest (Showings/Listings) |                            |              | Managed<br>Listings      |                            |  |
|------------------------|-------------------|--------------------------|----------------------------|--------------|------------------------------------|----------------------------|--------------|--------------------------|----------------------------|--|
| Price Range            | July<br>2024      | Year-Over-Year<br>Change | Month-Over-Month<br>Change | July<br>2024 | Year-Over-Year<br>Change           | Month-Over-Month<br>Change | July<br>2024 | Year-Over-Year<br>Change | Month-Over-Month<br>Change |  |
| \$143,999 or Less      | 57                | + 78.1%                  | - 50.0%                    | 4.4          | 0.0%                               | - 45.7%                    | 13           | + 44.4%                  | - 13.3%                    |  |
| \$144,000 to \$201,999 | 351               | - 26.4%                  | + 16.2%                    | 8.8          | + 1.1%                             | + 4.8%                     | 41           | - 28.1%                  | + 10.8%                    |  |
| \$202,000 to \$298,999 | 971               | - 24.5%                  | - 18.4%                    | 7.6          | - 13.6%                            | - 19.1%                    | 129          | - 14.6%                  | + 3.2%                     |  |
| \$299,000 or More      | 2,327             | + 3.2%                   | - 3.3%                     | 4.3          | - 12.2%                            | 0.0%                       | 582          | + 13.0%                  | - 4.7%                     |  |
| Total                  | 3.706             | - 8.5%                   | - 7.6%                     | 5.1          | - 15.0%                            | - 5.6%                     | 765          | + 4.5%                   | - 2.9%                     |  |

### **Tolland County**

|                        | Total<br>Showings |                          |                            |              | Buyer Interest (Showings/Listings) |                            |              | Managed<br>Listings      |                            |  |
|------------------------|-------------------|--------------------------|----------------------------|--------------|------------------------------------|----------------------------|--------------|--------------------------|----------------------------|--|
| Price Range            | July<br>2024      | Year-Over-Year<br>Change | Month-Over-Month<br>Change | July<br>2024 | Year-Over-Year<br>Change           | Month-Over-Month<br>Change | July<br>2024 | Year-Over-Year<br>Change | Month-Over-Month<br>Change |  |
| \$143,999 or Less      | 20                | - 90.9%                  | - 16.7%                    | 5.0          | - 54.5%                            | - 16.7%                    | 4            | - 80.0%                  | 0.0%                       |  |
| \$144,000 to \$201,999 | 83                | - 84.7%                  | - 81.1%                    | 4.0          | - 77.9%                            | - 78.1%                    | 21           | - 30.0%                  | - 12.5%                    |  |
| \$202,000 to \$298,999 | 401               | - 39.2%                  | - 24.1%                    | 7.3          | - 31.1%                            | - 40.7%                    | 55           | - 14.1%                  | + 25.0%                    |  |
| \$299,000 or More      | 1,333             | + 3.1%                   | - 18.8%                    | 5.6          | - 8.2%                             | - 18.8%                    | 246          | + 6.5%                   | - 2.4%                     |  |
| Total                  | 1,837             | - 32.3%                  | - 30.3%                    | 5.8          | - 31.0%                            | - 32.6%                    | 326          | - 5.5%                   | + 0.6%                     |  |

## **Windham County**

|                        |              | Total<br>Showin          |                            |              | Buyer Into<br>(Showings/L |                            | Managed<br>Listings |                          |                            |
|------------------------|--------------|--------------------------|----------------------------|--------------|---------------------------|----------------------------|---------------------|--------------------------|----------------------------|
| Price Range            | July<br>2024 | Year-Over-Year<br>Change | Month-Over-Month<br>Change | July<br>2024 | Year-Over-Year<br>Change  | Month-Over-Month<br>Change | July<br>2024        | Year-Over-Year<br>Change | Month-Over-Month<br>Change |
| \$143,999 or Less      | 14           | - 80.0%                  | - 60.0%                    | 3.5          | - 55.1%                   | - 25.5%                    | 4                   | - 60.0%                  | - 50.0%                    |
| \$144,000 to \$201,999 | 140          | + 0.7%                   | + 68.7%                    | 9.1          | + 44.4%                   | + 106.8%                   | 16                  | - 27.3%                  | - 20.0%                    |
| \$202,000 to \$298,999 | 286          | - 30.4%                  | - 17.1%                    | 5.3          | - 15.9%                   | - 19.7%                    | 53                  | - 20.9%                  | + 1.9%                     |
| \$299,000 or More      | 636          | + 84.9%                  | + 4.4%                     | 3.7          | + 23.3%                   | - 2.6%                     | 182                 | + 41.1%                  | + 2.8%                     |
| Total                  | 1.076        | + 11.6%                  | + 0.4%                     | 4.4          | - 4.3%                    | - 2.2%                     | 255                 | + 11.8%                  | - 0.8%                     |