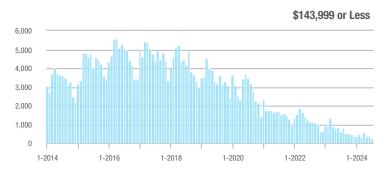

## **Fairfield County**

|                        | Total<br>Showings |                          |                            |              | Buyer Interest (Showings/Listings) |                            |              | Managed<br>Listings      |                            |  |
|------------------------|-------------------|--------------------------|----------------------------|--------------|------------------------------------|----------------------------|--------------|--------------------------|----------------------------|--|
| Price Range            | July<br>2024      | Year-Over-Year<br>Change | Month-Over-Month<br>Change | July<br>2024 | Year-Over-Year<br>Change           | Month-Over-Month<br>Change | July<br>2024 | Year-Over-Year<br>Change | Month-Over-Month<br>Change |  |
| \$143,999 or Less      | 204               | + 4.1%                   | - 23.9%                    | 4.3          | - 12.2%                            | - 17.3%                    | 48           | + 20.0%                  | - 9.4%                     |  |
| \$144,000 to \$201,999 | 408               | + 16.9%                  | + 10.3%                    | 5.3          | - 10.2%                            | - 15.9%                    | 75           | + 23.0%                  | + 25.0%                    |  |
| \$202,000 to \$298,999 | 1,058             | - 49.7%                  | - 14.7%                    | 7.0          | - 34.6%                            | - 17.6%                    | 152          | - 24.4%                  | + 3.4%                     |  |
| \$299,000 or More      | 12,910            | - 9.4%                   | - 6.2%                     | 5.9          | - 18.1%                            | - 4.8%                     | 2,255        | + 5.5%                   | - 3.3%                     |  |
| Total                  | 14,580            | - 13.7%                  | - 6.8%                     | 6.0          | - 18.9%                            | - 4.8%                     | 2,530        | + 3.7%                   | - 2.4%                     |  |

## **Hartford County**

|                        | Total<br>Showings |                          |                            |              | Buyer Interest (Showings/Listings) |                            |              | Managed<br>Listings      |                            |  |
|------------------------|-------------------|--------------------------|----------------------------|--------------|------------------------------------|----------------------------|--------------|--------------------------|----------------------------|--|
| Price Range            | July<br>2024      | Year-Over-Year<br>Change | Month-Over-Month<br>Change | July<br>2024 | Year-Over-Year<br>Change           | Month-Over-Month<br>Change | July<br>2024 | Year-Over-Year<br>Change | Month-Over-Month<br>Change |  |
| \$143,999 or Less      | 345               | - 61.2%                  | - 36.8%                    | 6.2          | - 41.5%                            | - 31.9%                    | 56           | - 34.1%                  | - 9.7%                     |  |
| \$144,000 to \$201,999 | 1,365             | - 47.1%                  | - 4.1%                     | 11.1         | - 21.8%                            | - 9.8%                     | 127          | - 31.7%                  | + 5.8%                     |  |
| \$202,000 to \$298,999 | 4,392             | - 25.5%                  | - 10.8%                    | 10.3         | - 14.2%                            | - 11.2%                    | 430          | - 13.0%                  | - 0.2%                     |  |
| \$299,000 or More      | 9,495             | + 12.4%                  | - 8.3%                     | 7.2          | - 1.4%                             | - 7.7%                     | 1,376        | + 12.9%                  | - 0.7%                     |  |
| Total                  | 15,597            | - 12.5%                  | - 9.6%                     | 8.1          | - 12.9%                            | - 10.0%                    | 1,989        | + 0.3%                   | - 0.5%                     |  |

## **Litchfield County**

|                        | Total<br>Showings |                          |                            |              | Buyer Interest (Showings/Listings) |                            |              | Managed<br>Listings      |                            |  |
|------------------------|-------------------|--------------------------|----------------------------|--------------|------------------------------------|----------------------------|--------------|--------------------------|----------------------------|--|
| Price Range            | July<br>2024      | Year-Over-Year<br>Change | Month-Over-Month<br>Change | July<br>2024 | Year-Over-Year<br>Change           | Month-Over-Month<br>Change | July<br>2024 | Year-Over-Year<br>Change | Month-Over-Month<br>Change |  |
| \$143,999 or Less      | 102               | + 52.2%                  | + 30.8%                    | 10.2         | + 161.5%                           | + 137.2%                   | 10           | - 41.2%                  | - 44.4%                    |  |
| \$144,000 to \$201,999 | 175               | - 58.7%                  | - 7.4%                     | 5.4          | - 18.2%                            | + 14.9%                    | 33           | - 49.2%                  | - 19.5%                    |  |
| \$202,000 to \$298,999 | 785               | - 32.1%                  | - 6.8%                     | 6.1          | - 26.5%                            | - 18.7%                    | 129          | - 10.4%                  | + 12.2%                    |  |
| \$299,000 or More      | 2,290             | + 28.6%                  | + 12.5%                    | 3.9          | + 8.3%                             | + 11.4%                    | 619          | + 11.5%                  | - 2.2%                     |  |
| Total                  | 3,352             | - 2.2%                   | + 6.6%                     | 4.5          | - 6.3%                             | + 7.1%                     | 791          | + 1.3%                   | - 2.0%                     |  |

### **Middlesex County**

|                        | Total<br>Showings |                          |                            |              | Buyer Interest (Showings/Listings) |                            |              | Managed<br>Listings      |                            |  |
|------------------------|-------------------|--------------------------|----------------------------|--------------|------------------------------------|----------------------------|--------------|--------------------------|----------------------------|--|
| Price Range            | July<br>2024      | Year-Over-Year<br>Change | Month-Over-Month<br>Change | July<br>2024 | Year-Over-Year<br>Change           | Month-Over-Month<br>Change | July<br>2024 | Year-Over-Year<br>Change | Month-Over-Month<br>Change |  |
| \$143,999 or Less      | 62                | - 75.1%                  | + 47.6%                    | 10.3         | - 8.8%                             | + 47.1%                    | 6            | - 72.7%                  | 0.0%                       |  |
| \$144,000 to \$201,999 | 220               | - 48.7%                  | - 29.5%                    | 9.2          | - 8.0%                             | - 8.9%                     | 24           | - 44.2%                  | - 25.0%                    |  |
| \$202,000 to \$298,999 | 305               | - 57.8%                  | - 44.3%                    | 6.1          | - 35.1%                            | - 30.7%                    | 51           | - 35.4%                  | - 20.3%                    |  |
| \$299,000 or More      | 2,156             | + 9.6%                   | + 6.6%                     | 5.1          | - 10.5%                            | 0.0%                       | 447          | + 19.2%                  | + 4.9%                     |  |
| Total                  | 2.743             | - 18.6%                  | - 6.2%                     | 5.5          | - 20.3%                            | - 6.8%                     | 528          | + 1.7%                   | 0.0%                       |  |

### **New Haven County**

|                        | Total<br>Showings |                          |                            |              | Buyer Interest (Showings/Listings) |                            |              | Managed<br>Listings      |                            |  |
|------------------------|-------------------|--------------------------|----------------------------|--------------|------------------------------------|----------------------------|--------------|--------------------------|----------------------------|--|
| Price Range            | July<br>2024      | Year-Over-Year<br>Change | Month-Over-Month<br>Change | July<br>2024 | Year-Over-Year<br>Change           | Month-Over-Month<br>Change | July<br>2024 | Year-Over-Year<br>Change | Month-Over-Month<br>Change |  |
| \$143,999 or Less      | 266               | - 56.4%                  | - 23.1%                    | 5.2          | - 27.8%                            | - 1.9%                     | 53           | - 40.4%                  | - 20.9%                    |  |
| \$144,000 to \$201,999 | 993               | - 43.3%                  | - 30.3%                    | 6.8          | - 33.3%                            | - 28.4%                    | 149          | - 14.9%                  | - 2.6%                     |  |
| \$202,000 to \$298,999 | 3,185             | - 29.2%                  | - 11.4%                    | 7.7          | - 13.5%                            | - 8.3%                     | 416          | - 20.3%                  | - 4.4%                     |  |
| \$299,000 or More      | 8,614             | + 14.0%                  | - 3.4%                     | 5.3          | - 5.4%                             | - 3.6%                     | 1,668        | + 16.7%                  | - 1.2%                     |  |
| Total                  | 13.058            | - 9.4%                   | - 8.6%                     | 5.9          | - 13.2%                            | - 6.3%                     | 2.286        | + 3.2%                   | - 2.5%                     |  |

## **New London County**

|                        | Total<br>Showings |                          |                            |              | Buyer Interest (Showings/Listings) |                            |              | Managed<br>Listings      |                            |  |
|------------------------|-------------------|--------------------------|----------------------------|--------------|------------------------------------|----------------------------|--------------|--------------------------|----------------------------|--|
| Price Range            | July<br>2024      | Year-Over-Year<br>Change | Month-Over-Month<br>Change | July<br>2024 | Year-Over-Year<br>Change           | Month-Over-Month<br>Change | July<br>2024 | Year-Over-Year<br>Change | Month-Over-Month<br>Change |  |
| \$143,999 or Less      | 57                | + 78.1%                  | - 50.0%                    | 4.4          | 0.0%                               | - 45.7%                    | 13           | + 44.4%                  | - 13.3%                    |  |
| \$144,000 to \$201,999 | 351               | - 26.4%                  | + 16.2%                    | 8.8          | + 1.1%                             | + 4.8%                     | 41           | - 28.1%                  | + 10.8%                    |  |
| \$202,000 to \$298,999 | 971               | - 24.5%                  | - 18.4%                    | 7.6          | - 13.6%                            | - 19.1%                    | 129          | - 14.6%                  | + 3.2%                     |  |
| \$299,000 or More      | 2,327             | + 3.2%                   | - 3.3%                     | 4.3          | - 12.2%                            | 0.0%                       | 582          | + 13.0%                  | - 4.7%                     |  |
| Total                  | 3.706             | - 8.5%                   | - 7.6%                     | 5.1          | - 15.0%                            | - 5.6%                     | 765          | + 4.5%                   | - 2.9%                     |  |

### **Tolland County**

|                        | Total<br>Showings |                          |                            |              | Buyer Interest (Showings/Listings) |                            |              | Managed<br>Listings      |                            |  |
|------------------------|-------------------|--------------------------|----------------------------|--------------|------------------------------------|----------------------------|--------------|--------------------------|----------------------------|--|
| Price Range            | July<br>2024      | Year-Over-Year<br>Change | Month-Over-Month<br>Change | July<br>2024 | Year-Over-Year<br>Change           | Month-Over-Month<br>Change | July<br>2024 | Year-Over-Year<br>Change | Month-Over-Month<br>Change |  |
| \$143,999 or Less      | 20                | - 90.9%                  | - 16.7%                    | 5.0          | - 54.5%                            | - 16.7%                    | 4            | - 80.0%                  | 0.0%                       |  |
| \$144,000 to \$201,999 | 83                | - 84.7%                  | - 81.1%                    | 4.0          | - 77.9%                            | - 78.1%                    | 21           | - 30.0%                  | - 12.5%                    |  |
| \$202,000 to \$298,999 | 401               | - 39.2%                  | - 24.1%                    | 7.3          | - 31.1%                            | - 40.7%                    | 55           | - 14.1%                  | + 25.0%                    |  |
| \$299,000 or More      | 1,333             | + 3.1%                   | - 18.8%                    | 5.6          | - 8.2%                             | - 18.8%                    | 246          | + 6.5%                   | - 2.4%                     |  |
| Total                  | 1,837             | - 32.3%                  | - 30.3%                    | 5.8          | - 31.0%                            | - 32.6%                    | 326          | - 5.5%                   | + 0.6%                     |  |

## **Windham County**

|                        |              | Total<br>Showin          |                            |              | Buyer Into<br>(Showings/L |                            | Managed<br>Listings |                          |                            |
|------------------------|--------------|--------------------------|----------------------------|--------------|---------------------------|----------------------------|---------------------|--------------------------|----------------------------|
| Price Range            | July<br>2024 | Year-Over-Year<br>Change | Month-Over-Month<br>Change | July<br>2024 | Year-Over-Year<br>Change  | Month-Over-Month<br>Change | July<br>2024        | Year-Over-Year<br>Change | Month-Over-Month<br>Change |
| \$143,999 or Less      | 14           | - 80.0%                  | - 60.0%                    | 3.5          | - 55.1%                   | - 25.5%                    | 4                   | - 60.0%                  | - 50.0%                    |
| \$144,000 to \$201,999 | 140          | + 0.7%                   | + 68.7%                    | 9.1          | + 44.4%                   | + 106.8%                   | 16                  | - 27.3%                  | - 20.0%                    |
| \$202,000 to \$298,999 | 286          | - 30.4%                  | - 17.1%                    | 5.3          | - 15.9%                   | - 19.7%                    | 53                  | - 20.9%                  | + 1.9%                     |
| \$299,000 or More      | 636          | + 84.9%                  | + 4.4%                     | 3.7          | + 23.3%                   | - 2.6%                     | 182                 | + 41.1%                  | + 2.8%                     |
| Total                  | 1.076        | + 11.6%                  | + 0.4%                     | 4.4          | - 4.3%                    | - 2.2%                     | 255                 | + 11.8%                  | - 0.8%                     |