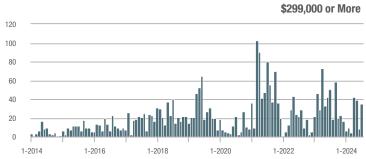

| _                          |  |
| \$202,000 to \$298,999 | 41           | + 720.0%                 | - 42.3%                    | 13.7         | + 174.0%                  | - 61.4%                    | 3                   | + 200.0%                 | + 50.0%                    |  |
| \$299,000 or More      | 35           | - 30.0%                  | + 337.5%                   | 5.0          | - 29.6%                   | + 150.0%                   | 7                   | 0.0%                     | + 75.0%                    |  |
| Total                  | 76           | + 38.2%                  | - 3.8%                     | 7.6          | + 10.1%                   | - 42.4%                    | 10                  | + 25.0%                  | + 66.7%                    |  |















**Ansonia** 

|                        |              | Total<br>Showin          |                            |              | Buyer Interest<br>(Showings/Listings) |                            |              | Managed<br>Listings      |                            |  |
|------------------------|--------------|--------------------------|----------------------------|--------------|---------------------------------------|----------------------------|--------------|--------------------------|----------------------------|--|
| Price Range            | July<br>2024 | Year-Over-Year<br>Change | Month-Over-Month<br>Change | July<br>2024 | Year-Over-Year<br>Change              | Month-Over-Month<br>Change | July<br>2024 | Year-Over-Year<br>Change | Month-Over-Month<br>Change |  |
| \$143,99