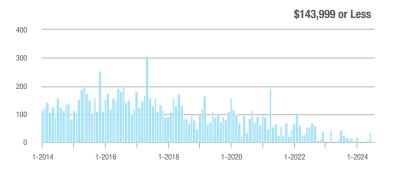

## **Fairfield County**

|                        | Total<br>Showings |                          |                            |              | Buyer Interest (Showings/Listings) |                            |              | Managed<br>Listings      |                            |  |
|------------------------|-------------------|--------------------------|----------------------------|--------------|------------------------------------|----------------------------|--------------|--------------------------|----------------------------|--|
| Price Range            | July<br>2024      | Year-Over-Year<br>Change | Month-Over-Month<br>Change | July<br>2024 | Year-Over-Year<br>Change           | Month-Over-Month<br>Change | July<br>2024 | Year-Over-Year<br>Change | Month-Over-Month<br>Change |  |
| \$143,999 or Less      | 204               | + 4.1%                   | - 23.9%                    | 4.3          | - 12.2%                            | - 17.3%                    | 48           | + 20.0%                  | - 9.4%                     |  |
| \$144,000 to \$201,999 | 408               | + 16.9%                  | + 10.3%                    | 5.3          | - 10.2%                            | - 15.9%                    | 75           | + 23.0%                  | + 25.0%                    |  |
| \$202,000 to \$298,999 | 1,058             | - 49.7%                  | - 14.7%                    | 7.0          | - 34.6%                            | - 17.6%                    | 152          | - 24.4%                  | + 3.4%                     |  |
| \$299,000 or More      | 12,910            | - 9.4%                   | - 6.2%                     | 5.9          | - 18.1%                            | - 4.8%                     | 2,255        | + 5.5%                   | - 3.3%                     |  |
| Total                  | 14,580            | - 13.7%                  | - 6.8%                     | 6.0          | - 18.9%                            | - 4.8%                     | 2,530        | + 3.7%                   | - 2.4%                     |  |

## **Hartford County**

|                        | Total<br>Showings |                          |                            |              | Buyer Interest (Showings/Listings) |                            |              | Managed<br>Listings      |                            |  |
|------------------------|-------------------|--------------------------|----------------------------|--------------|------------------------------------|----------------------------|--------------|--------------------------|----------------------------|--|
| Price Range            | July<br>2024      | Year-Over-Year<br>Change | Month-Over-Month<br>Change | July<br>2024 | Year-Over-Year<br>Change           | Month-Over-Month<br>Change | July<br>2024 | Year-Over-Year<br>Change | Month-Over-Month<br>Change |  |
| \$143,999 or Less      | 345               | - 61.2%                  | - 36.8%                    | 6.2          | - 41.5%                            | - 31.9%                    | 56           | - 34.1%                  | - 9.7%                     |  |
| \$144,000 to \$201,999 | 1,365             | - 47.1%                  | - 4.1%                     | 11.1         | - 21.8%                            | - 9.8%                     | 127          | - 31.7%                  | + 5.8%                     |  |
| \$202,000 to \$298,999 | 4,392             | - 25.5%                  | - 10.8%                    | 10.3         | - 14.2%                            | - 11.2%                    | 430          | - 13.0%                  | - 0.2%                     |  |
| \$299,000 or More      | 9,495             | + 12.4%                  | - 8.3%                     | 7.2          | - 1.4%                             | - 7.7%                     | 1,376        | + 12.9%                  | - 0.7%                     |  |
| Total                  | 15,597            | - 12.5%                  | - 9.6%                     | 8.1          | - 12.9%                            | - 10.0%                    | 1,989        | + 0.3%                   | - 0.5%                     |  |

## **Litchfield County**

|                        | Total<br>Showings |                          |                            |              | Buyer Interest (Showings/Listings) |                            |              | Managed<br>Listings      |                            |  |
|------------------------|-------------------|--------------------------|----------------------------|--------------|------------------------------------|----------------------------|--------------|--------------------------|----------------------------|--|
| Price Range            | July<br>2024      | Year-Over-Year<br>Change | Month-Over-Month<br>Change | July<br>2024 | Year-Over-Year<br>Change           | Month-Over-Month<br>Change | July<br>2024 | Year-Over-Year<br>Change | Month-Over-Month<br>Change |  |
| \$143,999 or Less      | 102               | + 52.2%                  | + 30.8%                    | 10.2         | + 161.5%                           | + 137.2%                   | 10           | - 41.2%                  | - 44.4%                    |  |
| \$144,000 to \$201,999 | 175               | - 58.7%                  | - 7.4%                     | 5.4          | - 18.2%                            | + 14.9%                    | 33           | - 49.2%                  | - 19.5%                    |  |
| \$202,000 to \$298,999 | 785               | - 32.1%                  | - 6.8%                     | 6.1          | - 26.5%                            | - 18.7%                    | 129          | - 10.4%                  | + 12.2%                    |  |
| \$299,000 or More      | 2,290             | + 28.6%                  | + 12.5%                    | 3.9          | + 8.3%                             | + 11.4%                    | 619          | + 11.5%                  | - 2.2%                     |  |
| Total                  | 3,352             | - 2.2%                   | + 6.6%                     | 4.5          | - 6.3%                             | + 7.1%                     | 791          | + 1.3%                   | - 2.0%                     |  |

### **Middlesex County**

|                        | Total<br>Showings |                          |                            |              | Buyer Interest (Showings/Listings) |                            |              | Managed<br>Listings      |                            |  |
|------------------------|-------------------|--------------------------|----------------------------|--------------|------------------------------------|----------------------------|--------------|--------------------------|----------------------------|--|
| Price Range            | July<br>2024      | Year-Over-Year<br>Change | Month-Over-Month<br>Change | July<br>2024 | Year-Over-Year<br>Change           | Month-Over-Month<br>Change | July<br>2024 | Year-Over-Year<br>Change | Month-Over-Month<br>Change |  |
| \$143,999 or Less      | 62                | - 75.1%                  | + 47.6%                    | 10.3         | - 8.8%                             | + 47.1%                    | 6            | - 72.7%                  | 0.0%                       |  |
| \$144,000 to \$201,999 | 220               | - 48.7%                  | - 29.5%                    | 9.2          | - 8.0%                             | - 8.9%                     | 24           | - 44.2%                  | - 25.0%                    |  |
| \$202,000 to \$298,999 | 305               | - 57.8%                  | - 44.3%                    | 6.1          | - 35.1%                            | - 30.7%                    | 51           | - 35.4%                  | - 20.3%                    |  |
| \$299,000 or More      | 2,156             | + 9.6%                   | + 6.6%                     | 5.1          | - 10.5%                            | 0.0%                       | 447          | + 19.2%                  | + 4.9%                     |  |
| Total                  | 2.743             | - 18.6%                  | - 6.2%                     | 5.5          | - 20.3%                            | - 6.8%                     | 528          | + 1.7%                   | 0.0%                       |  |

### **New Haven County**

|                        | Total<br>Showings |                          |                            |              | Buyer Interest (Showings/Listings) |                            |              | Managed<br>Listings      |                            |  |
|------------------------|-------------------|--------------------------|----------------------------|--------------|------------------------------------|----------------------------|--------------|--------------------------|----------------------------|--|
| Price Range            | July<br>2024      | Year-Over-Year<br>Change | Month-Over-Month<br>Change | July<br>2024 | Year-Over-Year<br>Change           | Month-Over-Month<br>Change | July<br>2024 | Year-Over-Year<br>Change | Month-Over-Month<br>Change |  |
| \$143,999 or Less      | 266               | - 56.4%                  | - 23.1%                    | 5.2          | - 27.8%                            | - 1.9%                     | 53           | - 40.4%                  | - 20.9%                    |  |
| \$144,000 to \$201,999 | 993               | - 43.3%                  | - 30.3%                    | 6.8          | - 33.3%                            | - 28.4%                    | 149          | - 14.9%                  | - 2.6%                     |  |
| \$202,000 to \$298,999 | 3,185             | - 29.2%                  | - 11.4%                    | 7.7          | - 13.5%                            | - 8.3%                     | 416          | - 20.3%                  | - 4.4%                     |  |
| \$299,000 or More      | 8,614             | + 14.0%                  | - 3.4%                     | 5.3          | - 5.4%                             | - 3.6%                     | 1,668        | + 16.7%                  | - 1.2%                     |  |
| Total                  | 13.058            | - 9.4%                   | - 8.6%                     | 5.9          | - 13.2%                            | - 6.3%                     | 2.286        | + 3.2%                   | - 2.5%                     |  |

## **New London County**

|                        | Total<br>Showings |                          |                            |              | Buyer Interest (Showings/Listings) |                            |              | Managed<br>Listings      |                            |  |
|------------------------|-------------------|--------------------------|----------------------------|--------------|------------------------------------|----------------------------|--------------|--------------------------|----------------------------|--|
| Price Range            | July<br>2024      | Year-Over-Year<br>Change | Month-Over-Month<br>Change | July<br>2024 | Year-Over-Year<br>Change           | Month-Over-Month<br>Change | July<br>2024 | Year-Over-Year<br>Change | Month-Over-Month<br>Change |  |
| \$143,999 or Less      | 57                | + 78.1%                  | - 50.0%                    | 4.4          | 0.0%                               | - 45.7%                    | 13           | + 44.4%                  | - 13.3%                    |  |
| \$144,000 to \$201,999 | 351               | - 26.4%                  | + 16.2%                    | 8.8          | + 1.1%                             | + 4.8%                     | 41           | - 28.1%                  | + 10.8%                    |  |
| \$202,000 to \$298,999 | 971               | - 24.5%                  | - 18.4%                    | 7.6          | - 13.6%                            | - 19.1%                    | 129          | - 14.6%                  | + 3.2%                     |  |
| \$299,000 or More      | 2,327             | + 3.2%                   | - 3.3%                     | 4.3          | - 12.2%                            | 0.0%                       | 582          | + 13.0%                  | - 4.7%                     |  |
| Total                  | 3.706             | - 8.5%                   | - 7.6%                     | 5.1          | - 15.0%                            | - 5.6%                     | 765          | + 4.5%                   | - 2.9%                     |  |

### **Tolland County**

|                        | Total<br>Showings |                          |                            |              | Buyer Interest (Showings/Listings) |                            |              | Managed<br>Listings      |                            |  |
|------------------------|-------------------|--------------------------|----------------------------|--------------|------------------------------------|----------------------------|--------------|--------------------------|----------------------------|--|
| Price Range            | July<br>2024      | Year-Over-Year<br>Change | Month-Over-Month<br>Change | July<br>2024 | Year-Over-Year<br>Change           | Month-Over-Month<br>Change | July<br>2024 | Year-Over-Year<br>Change | Month-Over-Month<br>Change |  |
| \$143,999 or Less      | 20                | - 90.9%                  | - 16.7%                    | 5.0          | - 54.5%                            | - 16.7%                    | 4            | - 80.0%                  | 0.0%                       |  |
| \$144,000 to \$201,999 | 83                | - 84.7%                  | - 81.1%                    | 4.0          | - 77.9%                            | - 78.1%                    | 21           | - 30.0%                  | - 12.5%                    |  |
| \$202,000 to \$298,999 | 401               | - 39.2%                  | - 24.1%                    | 7.3          | - 31.1%                            | - 40.7%                    | 55           | - 14.1%                  | + 25.0%                    |  |
| \$299,000 or More      | 1,333             | + 3.1%                   | - 18.8%                    | 5.6          | - 8.2%                             | - 18.8%                    | 246          | + 6.5%                   | - 2.4%                     |  |
| Total                  | 1,837             | - 32.3%                  | - 30.3%                    | 5.8          | - 31.0%                            | - 32.6%                    | 326          | - 5.5%                   | + 0.6%                     |  |

## **Windham County**

|                        |              | Total<br>Showin          |                            |              | Buyer Into<br>(Showings/L |                            | Managed<br>Listings |                          |                            |
|------------------------|--------------|--------------------------|----------------------------|--------------|---------------------------|----------------------------|---------------------|--------------------------|----------------------------|
| Price Range            | July<br>2024 | Year-Over-Year<br>Change | Month-Over-Month<br>Change | July<br>2024 | Year-Over-Year<br>Change  | Month-Over-Month<br>Change | July<br>2024        | Year-Over-Year<br>Change | Month-Over-Month<br>Change |
| \$143,999 or Less      | 14           | - 80.0%                  | - 60.0%                    | 3.5          | - 55.1%                   | - 25.5%                    | 4                   | - 60.0%                  | - 50.0%                    |
| \$144,000 to \$201,999 | 140          | + 0.7%                   | + 68.7%                    | 9.1          | + 44.4%                   | + 106.8%                   | 16                  | - 27.3%                  | - 20.0%                    |
| \$202,000 to \$298,999 | 286          | - 30.4%                  | - 17.1%                    | 5.3          | - 15.9%                   | - 19.7%                    | 53                  | - 20.9%                  | + 1.9%                     |
| \$299,000 or More      | 636          | + 84.9%                  | + 4.4%                     | 3.7          | + 23.3%                   | - 2.6%                     | 182                 | + 41.1%                  | + 2.8%                     |
| Total                  | 1.076        | + 11.6%                  | + 0.4%                     | 4.4          | - 4.3%                    | - 2.2%                     | 255                 | + 11.8%                  | - 0.8%                     |