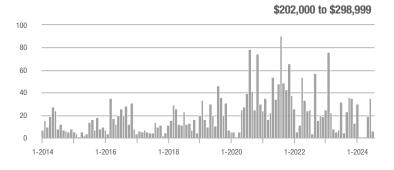

## **Fairfield County**

|                        | Total<br>Showings |                          |                            |              | Buyer Interest (Showings/Listings) |                            |              | Managed<br>Listings      |                            |  |
|------------------------|-------------------|--------------------------|----------------------------|--------------|------------------------------------|----------------------------|--------------|--------------------------|----------------------------|--|
| Price Range            | July<br>2024      | Year-Over-Year<br>Change | Month-Over-Month<br>Change | July<br>2024 | Year-Over-Year<br>Change           | Month-Over-Month<br>Change | July<br>2024 | Year-Over-Year<br>Change | Month-Over-Month<br>Change |  |
| \$143,999 or Less      | 204               | + 4.1%                   | - 23.9%                    | 4.3          | - 12.2%                            | - 17.3%                    | 48           | + 20.0%                  | - 9.4%                     |  |
| \$144,000 to \$201,999 | 408               | + 16.9%                  | + 10.3%                    | 5.3          | - 10.2%                            | - 15.9%                    | 75           | + 23.0%                  | + 25.0%                    |  |
| \$202,000 to \$298,999 | 1,058             | - 49.7%                  | - 14.7%                    | 7.0          | - 34.6%                            | - 17.6%                    | 152          | - 24.4%                  | + 3.4%                     |  |
| \$299,000 or More      | 12,910            | - 9.4%                   | - 6.2%                     | 5.9          | - 18.1%                            | - 4.8%                     | 2,255        | + 5.5%                   | - 3.3%                     |  |
| Total                  | 14,580            | - 13.7%                  | - 6.8%                     | 6.0          | - 18.9%                            | - 4.8%                     | 2,530        | + 3.7%                   | - 2.4%                     |  |