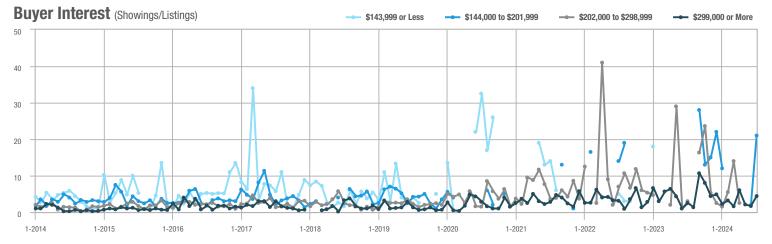

| 0.0%                       |
| \$202,000 to \$298,999 | 0            | _                        | _                          |              | _                        |                            | 0                   | _                        |                            |
| \$299,000 or More      | 45           | + 800.0%                 | + 200.0%                   | 4.4          | + 76.0%                  | + 158.8%                   | 10                  | + 233.3%                 | + 11.1%                    |
| Total                  | 66           | + 500.0%                 | + 288.2%                   | 5.9          | + 110.7%                 | + 247.1%                   | 11                  | + 120.0%                 | + 10.0%                    |















## **Canton**

|                        | Total<br>Showings |                          |                            | (            | Buyer Into<br>Showings/L |                            | Managed<br>Listings |                          |                            |  |
|------------------------|-------------------|--------------------------|----------------------------|--------------|--------------------------|----------------------------|---------------------|--------------------------|----------------------------|--|
| Price Range            | July<br>2024      | Year-Over-Year<br>Change | Month-Over-Month<br>Change | July<br>2024 | Year-Over-Year<br>Change | Month-Over-Month<br>Change | July<br>2024        | Year-Over-Year<br>Change | Month-Over-Month<br>Change |  |
| \$143,999 or