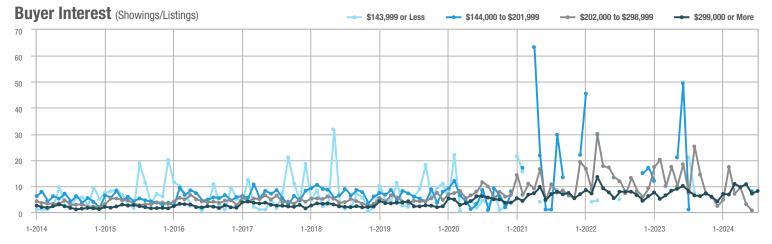

| MLS Area          | Total<br>Showings | Buyer Interest<br>(Showings / Listings) | Managed<br>Listings |
|-------------------|-------------------|-----------------------------------------|---------------------|
| Fairfield County  | 14,580            | 6.0                                     | 2,530               |
| Hartford County   | 15,597            | 8.1                                     | 1,989               |
| Litchfield County | 3,352             | 4.5                                     | 791                 |
| Middlesex County  | 2,743             | 5.5                                     | 528                 |
| New Haven County  | 13,058            | 5.9                                     | 2,286               |
| New London County | 3,706             | 5.1                                     | 765                 |
| Tolland County    | 1,837             | 5.8                                     | 326                 |
| Windham County    | 1,076             | 4.4                                     | 255                 |
| Amston            | 2                 | 0.4                                     | 5                   |
| Andover           | 76                | 7.6                                     | 10                  |
| Ansonia           | 130               | 3.9                                     | 34                  |
| Ashford           | 97                | 6.5                                     | 15                  |
| Avon              | 404               | 7.6                                     | 59                  |
| Barkhamsted       | 152               | 10.9                                    | 14                  |
| Beacon Falls      | 70                | 5.8                                     | 13                  |
| Berlin            | 380               | 10.2                                    | 44                  |
| Bethany           | 77                | 5.8                                     | 14                  |
| Bethel            | 403               | 6.0                                     | 67                  |
| Bethlehem         | 41                | 3.2                                     | 15                  |
| Bloomfield        | 535               | 9.6                                     | 56                  |
| Bolton            | 120               | 5.2                                     | 24                  |
| Bozrah            | 15                | 1.6                                     | 11                  |
| Branford          | 432               | 4.7                                     | 97                  |
| Bridgeport        | 1,304             | 5.9                                     | 219                 |
| Bridgewater       | 29                | 2.5                                     | 13                  |
| Bristol           | 858               | 5.8                                     | 152                 |
| Brookfield        | 434               | 5.0                                     | 87                  |
| Brooklyn          | 75                | 4.4                                     | 17                  |
| Burlington        | 112               | 4.0                                     | 28                  |
| Canaan            | 21                | 3.0                                     | 8                   |
| Canterbury        | 66                | 5.9                                     | 11                  |
| Canton            | 200               | 9.0                                     | 24                  |
| Chaplin           | 7                 | 3.5                                     | 2                   |
| Cheshire          | 354               | 4.7                                     | 77                  |
| Chester           | 62                | 6.2                                     | 10                  |
| Clinton           | 244               | 4.8                                     | 53                  |
| Colchester        | 188               | 7.0                                     | 27                  |
| Colebrook         | 47                | 5.2                                     | 9                   |
| Columbia          | 87                | 5.1                                     | 17                  |
| Cornwall          | 31                | 2.4                                     | 13                  |
| Coventry          | 216               | 5.8                                     | 37                  |
| Cromwell          | 216               | 4.9                                     | 49                  |