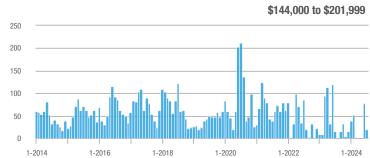

- 25.0%                  | - 25.0%                    |
| \$202,000 to \$298,999 | 46           | + 109.1%                 | + 318.2%                   | 23.0         | + 422.7%                 | + 318.2%                   | 2                   | - 60.0%                  | 0.0%                       |
| \$299,000 or More      | 156          | + 51.5%                  | - 19.2%                    | 7.0          | + 79.5%                  | - 1.4%                     | 24                  | - 20.0%                  | - 17.2%                    |
| Total                  | 221          | + 20.1%                  | - 21.4%                    | 8.1          | + 58.8%                  | - 4.7%                     | 29                  | - 27.5%                  | - 17.1%                    |















### **East Hartford**

|                        | Total<br>Showings |                          |                            |              | Buyer Interest<br>(Showings/Listings) |                            |              | Managed<br>Listings      |                            |  |
|------------------------|-------------------|--------------------------|----------------------------|--------------|---------------------------------------|----------------------------|--------------|--------------------------|----------------------------|--|
| Price Range            | July<br>2024      | Year-Over-Year<br>Change | Month-Over-Month<br>Change | July<br>2024 | Year-Over-Year<br>Change              | Month-Over-Month<br>Change | July<br>2024 | Year-Over-Year<br>Change | Month-Over-Mon