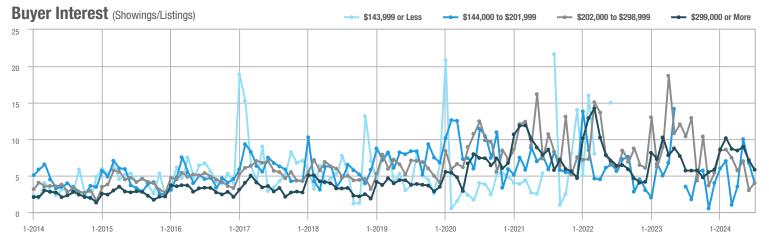

## **Fairfield County**

|                        | Total<br>Showings |                          |                            |              | Buyer Interest (Showings/Listings) |                            |              | Managed<br>Listings      |                            |  |
|------------------------|-------------------|--------------------------|----------------------------|--------------|------------------------------------|----------------------------|--------------|--------------------------|----------------------------|--|
| Price Range            | July<br>2024      | Year-Over-Year<br>Change | Month-Over-Month<br>Change | July<br>2024 | Year-Over-Year<br>Change           | Month-Over-Month<br>Change | July<br>2024 | Year-Over-Year<br>Change | Month-Over-Month<br>Change |  |
| \$143,999 or Less      | 204               | + 4.1%                   | - 23.9%                    | 4.3          | - 12.2%                            | - 17.3%                    | 48           | + 20.0%                  | - 9.4%                     |  |
| \$144,000 to \$201,999 | 408               | + 16.9%                  | + 10.3%                    | 5.3          | - 10.2%                            | - 15.9%                    | 75           | + 23.0%                  | + 25.0%                    |  |
| \$202,000 to \$298,999 | 1,058             | - 49.7%                  | - 14.7%                    | 7.0          | - 34.6%                            | - 17.6%                    | 152          | - 24.4%                  | + 3.4%                     |  |
| \$299,000 or More      | 12,910            | - 9.4%                   | - 6.2%                     | 5.9          | - 18.1%                            | - 4.8%                     | 2,255        | + 5.5%                   | - 3.3%                     |  |
| Total                  | 14,580            | - 13.7%                  | - 6.8%                     | 6.0          | - 18.9%                            | - 4.8%                     | 2,530        | + 3.7%                   | - 2.4%                     |  |

## **Hartford County**

|                        | Total<br>Showings |                          |                            |              | Buyer Interest (Showings/Listings) |                            |              | Managed<br>Listings      |                            |  |
|------------------------|-------------------|--------------------------|----------------------------|--------------|------------------------------------|----------------------------|--------------|--------------------------|----------------------------|--|
| Price Range            | July<br>2024      | Year-Over-Year<br>Change | Month-Over-Month<br>Change | July<br>2024 | Year-Over-Year<br>Change           | Month-Over-Month<br>Change | July<br>2024 | Year-Over-Year<br>Change | Month-Over-Month<br>Change |  |
| \$143,999 or Less      | 345               | - 61.2%                  | - 36.8%                    | 6.2          | - 41.5%                            | - 31.9%                    | 56           | - 34.1%                  | - 9.7%                     |  |
| \$144,000 to \$201,999 | 1,365             | - 47.1%                  | - 4.1%                     | 11.1         | - 21.8%                            | - 9.8%                     | 127          | - 31.7%                  | + 5.8%                     |  |
| \$202,000 to \$298,999 | 4,392             | - 25.5%                  | - 10.8%                    | 10.3         | - 14.2%                            | - 11.2%                    | 430          | - 13.0%                  | - 0.2%                     |  |
| \$299,000 or More      | 9,495             | + 12.4%                  | - 8.3%                     | 7.2          | - 1.4%                             | - 7.7%                     | 1,376        | + 12.9%                  | - 0.7%                     |  |
| Total                  | 15,597            | - 12.5%                  | - 9.6%                     | 8.1          | - 12.9%                            | - 10.0%                    | 1,989        | + 0.3%                   | - 0.5%                     |  |

## **Litchfield County**

|                        | Total<br>Showings |                          |                            |              | Buyer Interest (Showings/Listings) |                            |              | Managed<br>Listings      |                            |  |
|------------------------|-------------------|--------------------------|----------------------------|--------------|------------------------------------|----------------------------|--------------|--------------------------|----------------------------|--|
| Price Range            | July<br>2024      | Year-Over-Year<br>Change | Month-Over-Month<br>Change | July<br>2024 | Year-Over-Year<br>Change           | Month-Over-Month<br>Change | July<br>2024 | Year-Over-Year<br>Change | Month-Over-Month<br>Change |  |
| \$143,999 or Less      | 102               | + 52.2%                  | + 30.8%                    | 10.2         | + 161.5%                           | + 137.2%                   | 10           | - 41.2%                  | - 44.4%                    |  |
| \$144,000 to \$201,999 | 175               | - 58.7%                  | - 7.4%                     | 5.4          | - 18.2%                            | + 14.9%                    | 33           | - 49.2%                  | - 19.5%                    |  |
| \$202,000 to \$298,999 | 785               | - 32.1%                  | - 6.8%                     | 6.1          | - 26.5%                            | - 18.7%                    | 129          | - 10.4%                  | + 12.2%                    |  |
| \$299,000 or More      | 2,290             | + 28.6%                  | + 12.5%                    | 3.9          | + 8.3%                             | + 11.4%                    | 619          | + 11.5%                  | - 2.2%                     |  |
| Total                  | 3,352             | - 2.2%                   | + 6.6%                     | 4.5          | - 6.3%                             | + 7.1%                     | 791          | + 1.3%                   | - 2.0%                     |  |

### **Middlesex County**

|                        | Total<br>Showings |                          |                            |              | Buyer Interest (Showings/Listings) |                            |              | Managed<br>Listings      |                            |  |
|------------------------|-------------------|--------------------------|----------------------------|--------------|------------------------------------|----------------------------|--------------|--------------------------|----------------------------|--|
| Price Range            | July<br>2024      | Year-Over-Year<br>Change | Month-Over-Month<br>Change | July<br>2024 | Year-Over-Year<br>Change           | Month-Over-Month<br>Change | July<br>2024 | Year-Over-Year<br>Change | Month-Over-Month<br>Change |  |
| \$143,999 or Less      | 62                | - 75.1%                  | + 47.6%                    | 10.3         | - 8.8%                             | + 47.1%                    | 6            | - 72.7%                  | 0.0%                       |  |
| \$144,000 to \$201,999 | 220               | - 48.7%                  | - 29.5%                    | 9.2          | - 8.0%                             | - 8.9%                     | 24           | - 44.2%                  | - 25.0%                    |  |
| \$202,000 to \$298,999 | 305               | - 57.8%                  | - 44.3%                    | 6.1          | - 35.1%                            | - 30.7%                    | 51           | - 35.4%                  | - 20.3%                    |  |
| \$299,000 or More      | 2,156             | + 9.6%                   | + 6.6%                     | 5.1          | - 10.5%                            | 0.0%                       | 447          | + 19.2%                  | + 4.9%                     |  |
| Total                  | 2.743             | - 18.6%                  | - 6.2%                     | 5.5          | - 20.3%                            | - 6.8%                     | 528          | + 1.7%                   | 0.0%                       |  |

### **New Haven County**

|                        | Total<br>Showings |                          |                            |              | Buyer Interest (Showings/Listings) |                            |              | Managed<br>Listings      |                            |  |
|------------------------|-------------------|--------------------------|----------------------------|--------------|------------------------------------|----------------------------|--------------|--------------------------|----------------------------|--|
| Price Range            | July<br>2024      | Year-Over-Year<br>Change | Month-Over-Month<br>Change | July<br>2024 | Year-Over-Year<br>Change           | Month-Over-Month<br>Change | July<br>2024 | Year-Over-Year<br>Change | Month-Over-Month<br>Change |  |
| \$143,999 or Less      | 266               | - 56.4%                  | - 23.1%                    | 5.2          | - 27.8%                            | - 1.9%                     | 53           | - 40.4%                  | - 20.9%                    |  |
| \$144,000 to \$201,999 | 993               | - 43.3%                  | - 30.3%                    | 6.8          | - 33.3%                            | - 28.4%                    | 149          | - 14.9%                  | - 2.6%                     |  |
| \$202,000 to \$298,999 | 3,185             | - 29.2%                  | - 11.4%                    | 7.7          | - 13.5%                            | - 8.3%                     | 416          | - 20.3%                  | - 4.4%                     |  |
| \$299,000 or More      | 8,614             | + 14.0%                  | - 3.4%                     | 5.3          | - 5.4%                             | - 3.6%                     | 1,668        | + 16.7%                  | - 1.2%                     |  |
| Total                  | 13.058            | - 9.4%                   | - 8.6%                     | 5.9          | - 13.2%                            | - 6.3%                     | 2.286        | + 3.2%                   | - 2.5%                     |  |

## **New London County**

|                        | Total<br>Showings |                          |                            |              | Buyer Interest (Showings/Listings) |                            |              | Managed<br>Listings      |                            |  |
|------------------------|-------------------|--------------------------|----------------------------|--------------|------------------------------------|----------------------------|--------------|--------------------------|----------------------------|--|
| Price Range            | July<br>2024      | Year-Over-Year<br>Change | Month-Over-Month<br>Change | July<br>2024 | Year-Over-Year<br>Change           | Month-Over-Month<br>Change | July<br>2024 | Year-Over-Year<br>Change | Month-Over-Month<br>Change |  |
| \$143,999 or Less      | 57                | + 78.1%                  | - 50.0%                    | 4.4          | 0.0%                               | - 45.7%                    | 13           | + 44.4%                  | - 13.3%                    |  |
| \$144,000 to \$201,999 | 351               | - 26.4%                  | + 16.2%                    | 8.8          | + 1.1%                             | + 4.8%                     | 41           | - 28.1%                  | + 10.8%                    |  |
| \$202,000 to \$298,999 | 971               | - 24.5%                  | - 18.4%                    | 7.6          | - 13.6%                            | - 19.1%                    | 129          | - 14.6%                  | + 3.2%                     |  |
| \$299,000 or More      | 2,327             | + 3.2%                   | - 3.3%                     | 4.3          | - 12.2%                            | 0.0%                       | 582          | + 13.0%                  | - 4.7%                     |  |
| Total                  | 3.706             | - 8.5%                   | - 7.6%                     | 5.1          | - 15.0%                            | - 5.6%                     | 765          | + 4.5%                   | - 2.9%                     |  |

### **Tolland County**

|                        | Total<br>Showings |                          |                            |              | Buyer Interest (Showings/Listings) |                            |              | Managed<br>Listings      |                            |  |
|------------------------|-------------------|--------------------------|----------------------------|--------------|------------------------------------|----------------------------|--------------|--------------------------|----------------------------|--|
| Price Range            | July<br>2024      | Year-Over-Year<br>Change | Month-Over-Month<br>Change | July<br>2024 | Year-Over-Year<br>Change           | Month-Over-Month<br>Change | July<br>2024 | Year-Over-Year<br>Change | Month-Over-Month<br>Change |  |
| \$143,999 or Less      | 20                | - 90.9%                  | - 16.7%                    | 5.0          | - 54.5%                            | - 16.7%                    | 4            | - 80.0%                  | 0.0%                       |  |
| \$144,000 to \$201,999 | 83                | - 84.7%                  | - 81.1%                    | 4.0          | - 77.9%                            | - 78.1%                    | 21           | - 30.0%                  | - 12.5%                    |  |
| \$202,000 to \$298,999 | 401               | - 39.2%                  | - 24.1%                    | 7.3          | - 31.1%                            | - 40.7%                    | 55           | - 14.1%                  | + 25.0%                    |  |
| \$299,000 or More      | 1,333             | + 3.1%                   | - 18.8%                    | 5.6          | - 8.2%                             | - 18.8%                    | 246          | + 6.5%                   | - 2.4%                     |  |
| Total                  | 1,837             | - 32.3%                  | - 30.3%                    | 5.8          | - 31.0%                            | - 32.6%                    | 326          | - 5.5%                   | + 0.6%                     |  |

## **Windham County**

|                        |              | Total<br>Showin          |                            |              | Buyer Into<br>(Showings/L |                            | Managed<br>Listings |                          |                            |
|------------------------|--------------|--------------------------|----------------------------|--------------|---------------------------|----------------------------|---------------------|--------------------------|----------------------------|
| Price Range            | July<br>2024 | Year-Over-Year<br>Change | Month-Over-Month<br>Change | July<br>2024 | Year-Over-Year<br>Change  | Month-Over-Month<br>Change | July<br>2024        | Year-Over-Year<br>Change | Month-Over-Month<br>Change |
| \$143,999 or Less      | 14           | - 80.0%                  | - 60.0%                    | 3.5          | - 55.1%                   | - 25.5%                    | 4                   | - 60.0%                  | - 50.0%                    |
| \$144,000 to \$201,999 | 140          | + 0.7%                   | + 68.7%                    | 9.1          | + 44.4%                   | + 106.8%                   | 16                  | - 27.3%                  | - 20.0%                    |
| \$202,000 to \$298,999 | 286          | - 30.4%                  | - 17.1%                    | 5.3          | - 15.9%                   | - 19.7%                    | 53                  | - 20.9%                  | + 1.9%                     |
| \$299,000 or More      | 636          | + 84.9%                  | + 4.4%                     | 3.7          | + 23.3%                   | - 2.6%                     | 182                 | + 41.1%                  | + 2.8%                     |
| Total                  | 1.076        | + 11.6%                  | + 0.4%                     | 4.4          | - 4.3%                    | - 2.2%                     | 255                 | + 11.8%                  | - 0.8%                     |