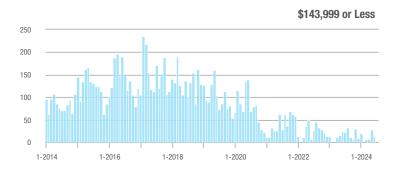

## **Fairfield County**

|                        | Total<br>Showings |                          |                            |              | Buyer Interest (Showings/Listings) |                            |              | Managed<br>Listings      |                            |  |
|------------------------|-------------------|--------------------------|----------------------------|--------------|------------------------------------|----------------------------|--------------|--------------------------|----------------------------|--|
| Price Range            | July<br>2024      | Year-Over-Year<br>Change | Month-Over-Month<br>Change | July<br>2024 | Year-Over-Year<br>Change           | Month-Over-Month<br>Change | July<br>2024 | Year-Over-Year<br>Change | Month-Over-Month<br>Change |  |
| \$143,999 or Less      | 204               | + 4.1%                   | - 23.9%                    | 4.3          | - 12.2%                            | - 17.3%                    | 48           | + 20.0%                  | - 9.4%                     |  |
| \$144,000 to \$201,999 | 408               | + 16.9%                  | + 10.3%                    | 5.3          | - 10.2%                            | - 15.9%                    | 75           | + 23.0%                  | + 25.0%                    |  |
| \$202,000 to \$298,999 | 1,058             | - 49.7%                  | - 14.7%                    | 7.0          | - 34.6%                            | - 17.6%                    | 152          | - 24.4%                  | + 3.4%                     |  |
| \$299,000 or More      | 12,910            | - 9.4%                   | - 6.2%                     | 5.9          | - 18.1%                            | - 4.8%                     | 2,255        | + 5.5%                   | - 3.3%                     |  |
| Total                  | 14,580            | - 13.7%                  | - 6.8%                     | 6.0          | - 18.9%                            | - 4.8%                     | 2,530        | + 3.7%                   | - 2.4%                     |  |

## **Hartford County**

|                        | Total<br>Showings |                          |                            |              | Buyer Interest (Showings/Listings) |                            |              | Managed<br>Listings      |                            |  |
|------------------------|-------------------|--------------------------|----------------------------|--------------|------------------------------------|----------------------------|--------------|--------------------------|----------------------------|--|
| Price Range            | July<br>2024      | Year-Over-Year<br>Change | Month-Over-Month<br>Change | July<br>2024 | Year-Over-Year<br>Change           | Month-Over-Month<br>Change | July<br>2024 | Year-Over-Year<br>Change | Month-Over-Month<br>Change |  |
| \$143,999 or Less      | 345               | - 61.2%                  | - 36.8%                    | 6.2          | - 41.5%                            | - 31.9%                    | 56           | - 34.1%                  | - 9.7%                     |  |
| \$144,000 to \$201,999 | 1,365             | - 47.1%                  | - 4.1%                     | 11.1         | - 21.8%                            | - 9.8%                     | 127          | - 31.7%                  | + 5.8%                     |  |
| \$202,000 to \$298,999 | 4,392             | - 25.5%                  | - 10.8%                    | 10.3         | - 14.2%                            | - 11.2%                    | 430          | - 13.0%                  | - 0.2%                     |  |
| \$299,000 or More      | 9,495             | + 12.4%                  | - 8.3%                     | 7.2          | - 1.4%                             | - 7.7%                     | 1,376        | + 12.9%                  | - 0.7%                     |  |
| Total                  | 15,597            | - 12.5%                  | - 9.6%                     | 8.1          | - 12.9%                            | - 10.0%                    | 1,989        | + 0.3%                   | - 0.5%                     |  |

## **Litchfield County**

|                        | Total<br>Showings |                          |                            |              | Buyer Interest (Showings/Listings) |                            |              | Managed<br>Listings      |                            |  |
|------------------------|-------------------|--------------------------|----------------------------|--------------|------------------------------------|----------------------------|--------------|--------------------------|----------------------------|--|
| Price Range            | July<br>2024      | Year-Over-Year<br>Change | Month-Over-Month<br>Change | July<br>2024 | Year-Over-Year<br>Change           | Month-Over-Month<br>Change | July<br>2024 | Year-Over-Year<br>Change | Month-Over-Month<br>Change |  |
| \$143,999 or Less      | 102               | + 52.2%                  | + 30.8%                    | 10.2         | + 161.5%                           | + 137.2%                   | 10           | - 41.2%                  | - 44.4%                    |  |
| \$144,000 to \$201,999 | 175               | - 58.7%                  | - 7.4%                     | 5.4          | - 18.2%                            | + 14.9%                    | 33           | - 49.2%                  | - 19.5%                    |  |
| \$202,000 to \$298,999 | 785               | - 32.1%                  | - 6.8%                     | 6.1          | - 26.5%                            | - 18.7%                    | 129          | - 10.4%                  | + 12.2%                    |  |
| \$299,000 or More      | 2,290             | + 28.6%                  | + 12.5%                    | 3.9          | + 8.3%                             | + 11.4%                    | 619          | + 11.5%                  | - 2.2%                     |  |
| Total                  | 3,352             | - 2.2%                   | + 6.6%                     | 4.5          | - 6.3%                             | + 7.1%                     | 791          | + 1.3%                   | - 2.0%                     |  |

### **Middlesex County**

|                        | Total<br>Showings |                          |                            |              | Buyer Interest (Showings/Listings) |                            |              | Managed<br>Listings      |                            |  |
|------------------------|-------------------|--------------------------|----------------------------|--------------|------------------------------------|----------------------------|--------------|--------------------------|----------------------------|--|
| Price Range            | July<br>2024      | Year-Over-Year<br>Change | Month-Over-Month<br>Change | July<br>2024 | Year-Over-Year<br>Change           | Month-Over-Month<br>Change | July<br>2024 | Year-Over-Year<br>Change | Month-Over-Month<br>Change |  |
| \$143,999 or Less      | 62                | - 75.1%                  | + 47.6%                    | 10.3         | - 8.8%                             | + 47.1%                    | 6            | - 72.7%                  | 0.0%                       |  |
| \$144,000 to \$201,999 | 220               | - 48.7%                  | - 29.5%                    | 9.2          | - 8.0%                             | - 8.9%                     | 24           | - 44.2%                  | - 25.0%                    |  |
| \$202,000 to \$298,999 | 305               | - 57.8%                  | - 44.3%                    | 6.1          | - 35.1%                            | - 30.7%                    | 51           | - 35.4%                  | - 20.3%                    |  |
| \$299,000 or More      | 2,156             | + 9.6%                   | + 6.6%                     | 5.1          | - 10.5%                            | 0.0%                       | 447          | + 19.2%                  | + 4.9%                     |  |
| Total                  | 2.743             | - 18.6%                  | - 6.2%                     | 5.5          | - 20.3%                            | - 6.8%                     | 528          | + 1.7%                   | 0.0%                       |  |

### **New Haven County**

|                        | Total<br>Showings |                          |                            |              | Buyer Interest (Showings/Listings) |                            |              | Managed<br>Listings      |                            |  |
|------------------------|-------------------|--------------------------|----------------------------|--------------|------------------------------------|----------------------------|--------------|--------------------------|----------------------------|--|
| Price Range            | July<br>2024      | Year-Over-Year<br>Change | Month-Over-Month<br>Change | July<br>2024 | Year-Over-Year<br>Change           | Month-Over-Month<br>Change | July<br>2024 | Year-Over-Year<br>Change | Month-Over-Month<br>Change |  |
| \$143,999 or Less      | 266               | - 56.4%                  | - 23.1%                    | 5.2          | - 27.8%                            | - 1.9%                     | 53           | - 40.4%                  | - 20.9%                    |  |
| \$144,000 to \$201,999 | 993               | - 43.3%                  | - 30.3%                    | 6.8          | - 33.3%                            | - 28.4%                    | 149          | - 14.9%                  | - 2.6%                     |  |
| \$202,000 to \$298,999 | 3,185             | - 29.2%                  | - 11.4%                    | 7.7          | - 13.5%                            | - 8.3%                     | 416          | - 20.3%                  | - 4.4%                     |  |
| \$299,000 or More      | 8,614             | + 14.0%                  | - 3.4%                     | 5.3          | - 5.4%                             | - 3.6%                     | 1,668        | + 16.7%                  | - 1.2%                     |  |
| Total                  | 13.058            | - 9.4%                   | - 8.6%                     | 5.9          | - 13.2%                            | - 6.3%                     | 2.286        | + 3.2%                   | - 2.5%                     |  |

## **New London County**

|                        | Total<br>Showings |                          |                            |              | Buyer Interest (Showings/Listings) |                            |              | Managed<br>Listings      |                            |  |
|------------------------|-------------------|--------------------------|----------------------------|--------------|------------------------------------|----------------------------|--------------|--------------------------|----------------------------|--|
| Price Range            | July<br>2024      | Year-Over-Year<br>Change | Month-Over-Month<br>Change | July<br>2024 | Year-Over-Year<br>Change           | Month-Over-Month<br>Change | July<br>2024 | Year-Over-Year<br>Change | Month-Over-Month<br>Change |  |
| \$143,999 or Less      | 57                | + 78.1%                  | - 50.0%                    | 4.4          | 0.0%                               | - 45.7%                    | 13           | + 44.4%                  | - 13.3%                    |  |
| \$144,000 to \$201,999 | 351               | - 26.4%                  | + 16.2%                    | 8.8          | + 1.1%                             | + 4.8%                     | 41           | - 28.1%                  | + 10.8%                    |  |
| \$202,000 to \$298,999 | 971               | - 24.5%                  | - 18.4%                    | 7.6          | - 13.6%                            | - 19.1%                    | 129          | - 14.6%                  | + 3.2%                     |  |
| \$299,000 or More      | 2,327             | + 3.2%                   | - 3.3%                     | 4.3          | - 12.2%                            | 0.0%                       | 582          | + 13.0%                  | - 4.7%                     |  |
| Total                  | 3.706             | - 8.5%                   | - 7.6%                     | 5.1          | - 15.0%                            | - 5.6%                     | 765          | + 4.5%                   | - 2.9%                     |  |

### **Tolland County**

|                        | Total<br>Showings |                          |                            |              | Buyer Interest (Showings/Listings) |                            |              | Managed<br>Listings      |                            |  |
|------------------------|-------------------|--------------------------|----------------------------|--------------|------------------------------------|----------------------------|--------------|--------------------------|----------------------------|--|
| Price Range            | July<br>2024      | Year-Over-Year<br>Change | Month-Over-Month<br>Change | July<br>2024 | Year-Over-Year<br>Change           | Month-Over-Month<br>Change | July<br>2024 | Year-Over-Year<br>Change | Month-Over-Month<br>Change |  |
| \$143,999 or Less      | 20                | - 90.9%                  | - 16.7%                    | 5.0          | - 54.5%                            | - 16.7%                    | 4            | - 80.0%                  | 0.0%                       |  |
| \$144,000 to \$201,999 | 83                | - 84.7%                  | - 81.1%                    | 4.0          | - 77.9%                            | - 78.1%                    | 21           | - 30.0%                  | - 12.5%                    |  |
| \$202,000 to \$298,999 | 401               | - 39.2%                  | - 24.1%                    | 7.3          | - 31.1%                            | - 40.7%                    | 55           | - 14.1%                  | + 25.0%                    |  |
| \$299,000 or More      | 1,333             | + 3.1%                   | - 18.8%                    | 5.6          | - 8.2%                             | - 18.8%                    | 246          | + 6.5%                   | - 2.4%                     |  |
| Total                  | 1,837             | - 32.3%                  | - 30.3%                    | 5.8          | - 31.0%                            | - 32.6%                    | 326          | - 5.5%                   | + 0.6%                     |  |

## **Windham County**

|                        |              | Total<br>Showin          |                            |              | Buyer Into<br>(Showings/L |                            | Managed<br>Listings |                          |                            |
|------------------------|--------------|--------------------------|----------------------------|--------------|---------------------------|----------------------------|---------------------|--------------------------|----------------------------|
| Price Range            | July<br>2024 | Year-Over-Year<br>Change | Month-Over-Month<br>Change | July<br>2024 | Year-Over-Year<br>Change  | Month-Over-Month<br>Change | July<br>2024        | Year-Over-Year<br>Change | Month-Over-Month<br>Change |
| \$143,999 or Less      | 14           | - 80.0%                  | - 60.0%                    | 3.5          | - 55.1%                   | - 25.5%                    | 4                   | - 60.0%                  | - 50.0%                    |
| \$144,000 to \$201,999 | 140          | + 0.7%                   | + 68.7%                    | 9.1          | + 44.4%                   | + 106.8%                   | 16                  | - 27.3%                  | - 20.0%                    |
| \$202,000 to \$298,999 | 286          | - 30.4%                  | - 17.1%                    | 5.3          | - 15.9%                   | - 19.7%                    | 53                  | - 20.9%                  | + 1.9%                     |
| \$299,000 or More      | 636          | + 84.9%                  | + 4.4%                     | 3.7          | + 23.3%                   | - 2.6%                     | 182                 | + 41.1%                  | + 2.8%                     |
| Total                  | 1.076        | + 11.6%                  | + 0.4%                     | 4.4          | - 4.3%                    | - 2.2%                     | 255                 | + 11.8%                  | - 0.8%                     |