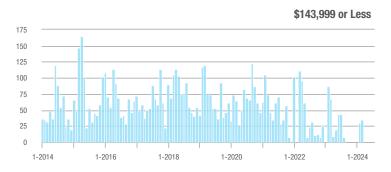

.0%                     | 0.0%                       |
| \$202,000 to \$298,999 | 72           | - 73.5%                  | - 33.9%                    | 8.0          | - 70.6%                   | - 19.2%                    | 9                   | - 10.0%                  | - 18.2%                    |
| \$299,000 or More      | 663          | + 51.7%                  | + 15.9%                    | 8.4          | + 18.3%                   | + 6.3%                     | 82                  | + 32.3%                  | + 7.9%                     |
| Total                  | 749          | - 8.4%                   | + 8.1%                     | 8.3          | - 23.1%                   | + 2.5%                     | 94                  | + 22.1%                  | + 4.4%                     |















### **Franklin**

|                        |              | Total<br>Showin          |                            |              | Buyer Interest<br>(Showings/Listings) |                            |              | Managed<br>Listings      |                            |  |
|------------------------|--------------|--------------------------|----------------------------|--------------|---------------------------------------|----------------------------|--------------|--------------------------|----------------------------|--|
| Price Range            | July<br>2024 | Year-Over-Year<br>Change | Month-Over-Month<br>Change | July<br>2024 | Year-Over-Year<br>Change              | Month-Over-Month<br>Change | July<br>2024 | Year-Over-Year<br>Change | Month-Over-Month<br>Change |  |