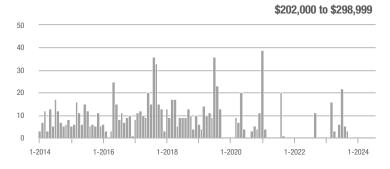

| _                          |
| \$202,000 to \$298,999 | 0            | _                        | _                          |              | _                         |                            | 0                   | _                        | _                          |
| \$299,000 or More      | 50           | - 39.0%                  | + 8.7%                     | 2.6          | - 59.4%                   | + 18.2%                    | 20                  | + 25.0%                  | - 13.0%                    |
| Total                  | 50           | - 51.9%                  | + 8.7%                     | 2.6          | - 65.8%                   | + 18.2%                    | 20                  | + 17.6%                  | - 13.0%                    |















### **Madison**

|                        | Total<br>Showings |                          |                            |              | Buyer Interest (Showings/Listings) |                            |              | Managed<br>Listings      |                            |  |
|------------------------|-------------------|--------------------------|----------------------------|--------------|------------------------------------|----------------------------|--------------|--------------------------|----------------------------|--|
| Price Range            | July<br>2024      | Year-Over-Year<br>Change | Month-Over-Month<br>Change | July<br>2024 | Year-Over-Year<br>Change           | Month-Over-Month<br>Change | July<br>2024 | Year-Over-Year<br>Change | Month-Over-Month<br>Change |  |