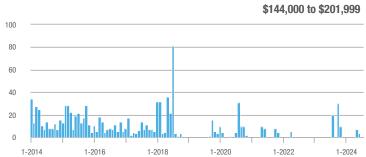

## **Fairfield County**

|                        | Total<br>Showings |                          |                            |              | Buyer Interest (Showings/Listings) |                            |              | Managed<br>Listings      |                            |  |
|------------------------|-------------------|--------------------------|----------------------------|--------------|------------------------------------|----------------------------|--------------|--------------------------|----------------------------|--|
| Price Range            | July<br>2024      | Year-Over-Year<br>Change | Month-Over-Month<br>Change | July<br>2024 | Year-Over-Year<br>Change           | Month-Over-Month<br>Change | July<br>2024 | Year-Over-Year<br>Change | Month-Over-Month<br>Change |  |
| \$143,999 or Less      | 204               | + 4.1%                   | - 23.9%                    | 4.3          | - 12.2%                            | - 17.3%                    | 48           | + 20.0%                  | - 9.4%                     |  |
| \$144,000 to \$201,999 | 408               | + 16.9%                  | + 10.3%                    | 5.3          | - 10.2%                            | - 15.9%                    | 75           | + 23.0%                  | + 25.0%                    |  |
| \$202,000 to \$298,999 | 1,058             | - 49.7%                  | - 14.7%                    | 7.0          | - 34.6%                            | - 17.6%                    | 152          | - 24.4%                  | + 3.4%                     |  |
| \$299,000 or More      | 12,910            | - 9.4%                   | - 6.2%                     | 5.9          | - 18.1%                            | - 4.8%                     | 2,255        | + 5.5%                   | - 3.3%                     |  |
| Total                  | 14,580            | - 13.7%                  | - 6.8%                     | 6.0          | - 18.9%                            | - 4.8%                     | 2,530        | + 3.7%                   | - 2.4%                     |  |