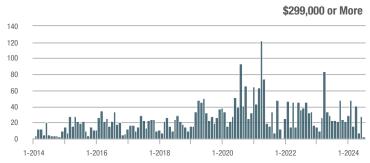

## **Fairfield County**

|                        | Total<br>Showings |                          |                            |              | Buyer Interest (Showings/Listings) |                            |              | Managed<br>Listings      |                            |  |
|------------------------|-------------------|--------------------------|----------------------------|--------------|------------------------------------|----------------------------|--------------|--------------------------|----------------------------|--|
| Price Range            | July<br>2024      | Year-Over-Year<br>Change | Month-Over-Month<br>Change | July<br>2024 | Year-Over-Year<br>Change           | Month-Over-Month<br>Change | July<br>2024 | Year-Over-Year<br>Change | Month-Over-Month<br>Change |  |
| \$143,999 or Less      | 204               | + 4.1%                   | - 23.9%                    | 4.3          | - 12.2%                            | - 17.3%                    | 48           | + 20.0%                  | - 9.4%                     |  |
| \$144,000 to \$201,999 | 408               | + 16.9%                  | + 10.3%                    | 5.3          | - 10.2%                            | - 15.9%                    | 75           | + 23.0%                  | + 25.0%                    |  |
| \$202,000 to \$298,999 | 1,058             | - 49.7%                  | - 14.7%                    | 7.0          | - 34.6%                            | - 17.6%                    | 152          | - 24.4%                  | + 3.4%                     |  |
| \$299,000 or More      | 12,910            | - 9.4%                   | - 6.2%                     | 5.9          | - 18.1%                            | - 4.8%                     | 2,255        | + 5.5%                   | - 3.3%                     |  |
| Total                  | 14,580            | - 13.7%                  | - 6.8%                     | 6.0          | - 18.9%                            | - 4.8%                     | 2,530        | + 3.7%                   | - 2.4%                     |  |

## **Hartford County**

|                        | Total<br>Showings |                          |                            |              | Buyer Interest (Showings/Listings) |                            |              | Managed<br>Listings      |                            |  |
|------------------------|-------------------|--------------------------|----------------------------|--------------|------------------------------------|----------------------------|--------------|--------------------------|----------------------------|--|
| Price Range            | July<br>2024      | Year-Over-Year<br>Change | Month-Over-Month<br>Change | July<br>2024 | Year-Over-Year<br>Change           | Month-Over-Month<br>Change | July<br>2024 | Year-Over-Year<br>Change | Month-Over-Month<br>Change |  |
| \$143,999 or Less      | 345               | - 61.2%                  | - 36.8%                    | 6.2          | - 41.5%                            | - 31.9%                    | 56           | - 34.1%                  | - 9.7%                     |  |
| \$144,000 to \$201,999 | 1,365             | - 47.1%                  | - 4.1%                     | 11.1         | - 21.8%                            | - 9.8%                     | 127          | - 31.7%                  | + 5.8%                     |  |
| \$202,000 to \$298,999 | 4,392             | - 25.5%                  | - 10.8%                    | 10.3         | - 14.2%                            | - 11.2%                    | 430          | - 13.0%                  | - 0.2%                     |  |
| \$299,000 or More      | 9,495             | + 12.4%                  | - 8.3%                     | 7.2          | - 1.4%                             | - 7.7%                     | 1,376        | + 12.9%                  | - 0.7%                     |  |
| Total                  | 15,597            | - 12.5%                  | - 9.6%                     | 8.1          | - 12.9%                            | - 10.0%                    | 1,989        | + 0.3%                   | - 0.5%                     |  |

## **Litchfield County**

|                        | Total<br>Showings |                          |                            |              | Buyer Interest (Showings/Listings) |                            |              | Managed<br>Listings      |                            |  |
|------------------------|-------------------|--------------------------|----------------------------|--------------|------------------------------------|----------------------------|--------------|--------------------------|----------------------------|--|
| Price Range            | July<br>2024      | Year-Over-Year<br>Change | Month-Over-Month<br>Change | July<br>2024 | Year-Over-Year<br>Change           | Month-Over-Month<br>Change | July<br>2024 | Year-Over-Year<br>Change | Month-Over-Month<br>Change |  |
| \$143,999 or Less      | 102               | + 52.2%                  | + 30.8%                    | 10.2         | + 161.5%                           | + 137.2%                   | 10           | - 41.2%                  | - 44.4%                    |  |
| \$144,000 to \$201,999 | 175               | - 58.7%                  | - 7.4%                     | 5.4          | - 18.2%                            | + 14.9%                    | 33           | - 49.2%                  | - 19.5%                    |  |
| \$202,000 to \$298,999 | 785               | - 32.1%                  | - 6.8%                     | 6.1          | - 26.5%                            | - 18.7%                    | 129          | - 10.4%                  | + 12.2%                    |  |
| \$299,000 or More      | 2,290             | + 28.6%                  | + 12.5%                    | 3.9          | + 8.3%                             | + 11.4%                    | 619          | + 11.5%                  | - 2.2%                     |  |
| Total                  | 3,352             | - 2.2%                   | + 6.6%                     | 4.5          | - 6.3%                             | + 7.1%                     | 791          | + 1.3%                   | - 2.0%                     |  |

### **Middlesex County**

|                        | Total<br>Showings |                          |                            |              | Buyer Interest (Showings/Listings) |                            |              | Managed<br>Listings      |                            |  |
|------------------------|-------------------|--------------------------|----------------------------|--------------|------------------------------------|----------------------------|--------------|--------------------------|----------------------------|--|
| Price Range            | July<br>2024      | Year-Over-Year<br>Change | Month-Over-Month<br>Change | July<br>2024 | Year-Over-Year<br>Change           | Month-Over-Month<br>Change | July<br>2024 | Year-Over-Year<br>Change | Month-Over-Month<br>Change |  |
| \$143,999 or Less      | 62                | - 75.1%                  | + 47.6%                    | 10.3         | - 8.8%                             | + 47.1%                    | 6            | - 72.7%                  | 0.0%                       |  |
| \$144,000 to \$201,999 | 220               | - 48.7%                  | - 29.5%                    | 9.2          | - 8.0%                             | - 8.9%                     | 24           | - 44.2%                  | - 25.0%                    |  |
| \$202,000 to \$298,999 | 305               | - 57.8%                  | - 44.3%                    | 6.1          | - 35.1%                            | - 30.7%                    | 51           | - 35.4%                  | - 20.3%                    |  |
| \$299,000 or More      | 2,156             | + 9.6%                   | + 6.6%                     | 5.1          | - 10.5%                            | 0.0%                       | 447          | + 19.2%                  | + 4.9%                     |  |
| Total                  | 2.743             | - 18.6%                  | - 6.2%                     | 5.5          | - 20.3%                            | - 6.8%                     | 528          | + 1.7%                   | 0.0%                       |  |

### **New Haven County**

|                        | Total<br>Showings |                          |                            |              | Buyer Interest (Showings/Listings) |                            |              | Managed<br>Listings      |                            |  |
|------------------------|-------------------|--------------------------|----------------------------|--------------|------------------------------------|----------------------------|--------------|--------------------------|----------------------------|--|
| Price Range            | July<br>2024      | Year-Over-Year<br>Change | Month-Over-Month<br>Change | July<br>2024 | Year-Over-Year<br>Change           | Month-Over-Month<br>Change | July<br>2024 | Year-Over-Year<br>Change | Month-Over-Month<br>Change |  |
| \$143,999 or Less      | 266               | - 56.4%                  | - 23.1%                    | 5.2          | - 27.8%                            | - 1.9%                     | 53           | - 40.4%                  | - 20.9%                    |  |
| \$144,000 to \$201,999 | 993               | - 43.3%                  | - 30.3%                    | 6.8          | - 33.3%                            | - 28.4%                    | 149          | - 14.9%                  | - 2.6%                     |  |
| \$202,000 to \$298,999 | 3,185             | - 29.2%                  | - 11.4%                    | 7.7          | - 13.5%                            | - 8.3%                     | 416          | - 20.3%                  | - 4.4%                     |  |
| \$299,000 or More      | 8,614             | + 14.0%                  | - 3.4%                     | 5.3          | - 5.4%                             | - 3.6%                     | 1,668        | + 16.7%                  | - 1.2%                     |  |
| Total                  | 13.058            | - 9.4%                   | - 8.6%                     | 5.9          | - 13.2%                            | - 6.3%                     | 2.286        | + 3.2%                   | - 2.5%                     |  |

## **New London County**

|                        | Total<br>Showings |                          |                            |              | Buyer Interest (Showings/Listings) |                            |              | Managed<br>Listings      |                            |  |
|------------------------|-------------------|--------------------------|----------------------------|--------------|------------------------------------|----------------------------|--------------|--------------------------|----------------------------|--|
| Price Range            | July<br>2024      | Year-Over-Year<br>Change | Month-Over-Month<br>Change | July<br>2024 | Year-Over-Year<br>Change           | Month-Over-Month<br>Change | July<br>2024 | Year-Over-Year<br>Change | Month-Over-Month<br>Change |  |
| \$143,999 or Less      | 57                | + 78.1%                  | - 50.0%                    | 4.4          | 0.0%                               | - 45.7%                    | 13           | + 44.4%                  | - 13.3%                    |  |
| \$144,000 to \$201,999 | 351               | - 26.4%                  | + 16.2%                    | 8.8          | + 1.1%                             | + 4.8%                     | 41           | - 28.1%                  | + 10.8%                    |  |
| \$202,000 to \$298,999 | 971               | - 24.5%                  | - 18.4%                    | 7.6          | - 13.6%                            | - 19.1%                    | 129          | - 14.6%                  | + 3.2%                     |  |
| \$299,000 or More      | 2,327             | + 3.2%                   | - 3.3%                     | 4.3          | - 12.2%                            | 0.0%                       | 582          | + 13.0%                  | - 4.7%                     |  |
| Total                  | 3.706             | - 8.5%                   | - 7.6%                     | 5.1          | - 15.0%                            | - 5.6%                     | 765          | + 4.5%                   | - 2.9%                     |  |

### **Tolland County**

|                        | Total<br>Showings |                          |                            |              | Buyer Interest (Showings/Listings) |                            |              | Managed<br>Listings      |                            |  |
|------------------------|-------------------|--------------------------|----------------------------|--------------|------------------------------------|----------------------------|--------------|--------------------------|----------------------------|--|
| Price Range            | July<br>2024      | Year-Over-Year<br>Change | Month-Over-Month<br>Change | July<br>2024 | Year-Over-Year<br>Change           | Month-Over-Month<br>Change | July<br>2024 | Year-Over-Year<br>Change | Month-Over-Month<br>Change |  |
| \$143,999 or Less      | 20                | - 90.9%                  | - 16.7%                    | 5.0          | - 54.5%                            | - 16.7%                    | 4            | - 80.0%                  | 0.0%                       |  |
| \$144,000 to \$201,999 | 83                | - 84.7%                  | - 81.1%                    | 4.0          | - 77.9%                            | - 78.1%                    | 21           | - 30.0%                  | - 12.5%                    |  |
| \$202,000 to \$298,999 | 401               | - 39.2%                  | - 24.1%                    | 7.3          | - 31.1%                            | - 40.7%                    | 55           | - 14.1%                  | + 25.0%                    |  |
| \$299,000 or More      | 1,333             | + 3.1%                   | - 18.8%                    | 5.6          | - 8.2%                             | - 18.8%                    | 246          | + 6.5%                   | - 2.4%                     |  |
| Total                  | 1,837             | - 32.3%                  | - 30.3%                    | 5.8          | - 31.0%                            | - 32.6%                    | 326          | - 5.5%                   | + 0.6%                     |  |

## **Windham County**

|                        |              | Total<br>Showin          |                            |              | Buyer Into<br>(Showings/L |                            | Managed<br>Listings |                          |                            |
|------------------------|--------------|--------------------------|----------------------------|--------------|---------------------------|----------------------------|---------------------|--------------------------|----------------------------|
| Price Range            | July<br>2024 | Year-Over-Year<br>Change | Month-Over-Month<br>Change | July<br>2024 | Year-Over-Year<br>Change  | Month-Over-Month<br>Change | July<br>2024        | Year-Over-Year<br>Change | Month-Over-Month<br>Change |
| \$143,999 or Less      | 14           | - 80.0%                  | - 60.0%                    | 3.5          | - 55.1%                   | - 25.5%                    | 4                   | - 60.0%                  | - 50.0%                    |
| \$144,000 to \$201,999 | 140          | + 0.7%                   | + 68.7%                    | 9.1          | + 44.4%                   | + 106.8%                   | 16                  | - 27.3%                  | - 20.0%                    |
| \$202,000 to \$298,999 | 286          | - 30.4%                  | - 17.1%                    | 5.3          | - 15.9%                   | - 19.7%                    | 53                  | - 20.9%                  | + 1.9%                     |
| \$299,000 or More      | 636          | + 84.9%                  | + 4.4%                     | 3.7          | + 23.3%                   | - 2.6%                     | 182                 | + 41.1%                  | + 2.8%                     |
| Total                  | 1.076        | + 11.6%                  | + 0.4%                     | 4.4          | - 4.3%                    | - 2.2%                     | 255                 | + 11.8%                  | - 0.8%                     |