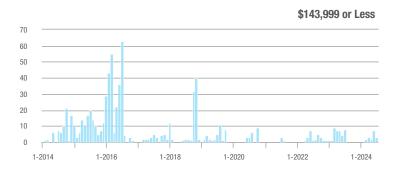

|  |
| \$202,000 to \$298,999 | 3                 | - 50.0%                  | _                          | 1.0          | - 66.7%                            | _                          | 2            | 0.0%                     | 0.0%                       |  |
| \$299,000 or More      | 368               | + 43.2%                  | + 0.5%                     | 3.9          | + 5.4%                             | 0.0%                       | 96           | + 31.5%                  | - 1.0%                     |  |
| Total                  | 395               | + 39.1%                  | + 3.4%                     | 3.9          | + 5.4%                             | + 2.6%                     | 103          | + 30.4%                  | - 1.0%                     |  |















### **Manchester**

|                        | Total<br>Showings |                          |                            |              | Buyer Interest (Showings/Listings) |                            |              | Managed<br>Listings      |                            |  |
|------------------------|-------------------|--------------------------|----------------------------|--------------|------------------------------------|----------------------------|--------------|--------------------------|----------------------------|--|
| Price Range            | July<br>2024      | Year-Over-Year<br>Change | Month-Over-Month<br>Change | July<br>2024 | Year-Over-Year<br>Change           | Month-Over-Month<br>Change | July<br>2024 | Year-Over-Year<br>Change | Month-Over-Month<br>Chan