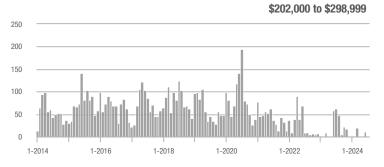

## **Fairfield County**

|                        | Total<br>Showings |                          |                            |              | Buyer Interest (Showings/Listings) |                            |              | Managed<br>Listings      |                            |  |
|------------------------|-------------------|--------------------------|----------------------------|--------------|------------------------------------|----------------------------|--------------|--------------------------|----------------------------|--|
| Price Range            | July<br>2024      | Year-Over-Year<br>Change | Month-Over-Month<br>Change | July<br>2024 | Year-Over-Year<br>Change           | Month-Over-Month<br>Change | July<br>2024 | Year-Over-Year<br>Change | Month-Over-Month<br>Change |  |
| \$143,999 or Less      | 204               | + 4.1%                   | - 23.9%                    | 4.3          | - 12.2%                            | - 17.3%                    | 48           | + 20.0%                  | - 9.4%                     |  |
| \$144,000 to \$201,999 | 408               | + 16.9%                  | + 10.3%                    | 5.3          | - 10.2%                            | - 15.9%                    | 75           | + 23.0%                  | + 25.0%                    |  |
| \$202,000 to \$298,999 | 1,058             | - 49.7%                  | - 14.7%                    | 7.0          | - 34.6%                            | - 17.6%                    | 152          | - 24.4%                  | + 3.4%                     |  |
| \$299,000 or More      | 12,910            | - 9.4%                   | - 6.2%                     | 5.9          | - 18.1%                            | - 4.8%                     | 2,255        | + 5.5%                   | - 3.3%                     |  |
| Total                  | 14,580            | - 13.7%                  | - 6.8%                     | 6.0          | - 18.9%                            | - 4.8%                     | 2,530        | + 3.7%                   | - 2.4%                     |  |