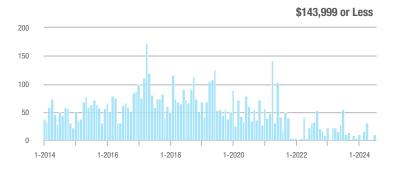

|  |
| \$202,000 to \$298,999 | 78                | - 48.0%                  | + 8.3%                     | 6.0          | - 43.9%                            | - 16.7%                    | 13           | - 7.1%                   | + 30.0%                    |  |
| \$299,000 or More      | 47                | - 29.9%                  | - 50.5%                    | 3.6          | - 46.3%                            | - 54.4%                    | 13           | + 30.0%                  | + 8.3%                     |  |
| Total                  | 169               | - 51.4%                  | - 42.1%                    | 5.1          | - 56.0%                            | - 45.7%                    | 33           | + 10.0%                  | + 6.5%                     |  |















# **Stamford**

|                        |              | Total<br>Showin          |                            |              | Buyer Interest (Showings/Listings) |                            |              | Managed<br>Listings      |                            |  |
|------------------------|--------------|--------------------------|----------------------------|--------------|------------------------------------|----------------------------|--------------|--------------------------|----------------------------|--|
| Price Range            | July<br>2024 | Year-Over-Year<br>Change | Month-Over-Month<br>Change | July<br>2024 | Year-Over-Year<br>Change           | Month-Over-Month<br>Change | July<br>2024 | Year-Over-Year<br>Change | Month-Over-Month<br>Change |  |
| \$143,999