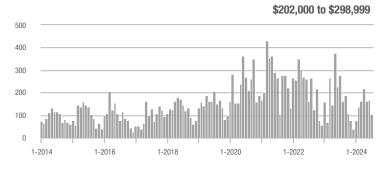

| - 33.3%                    |  |
| \$202,000 to \$298,999 | 104          | - 62.5%                  | - 37.7%                    | 6.9          | - 55.2%                            | - 62.9%                    | 15           | - 16.7%                  | + 66.7%                    |  |
| \$299,000 or More      | 204          | + 12.7%                  | - 44.0%                    | 6.6          | - 23.3%                            | - 31.3%                    | 32           | + 18.5%                  | - 22.0%                    |  |
| Total                  | 320          | - 63.7%                  | - 46.7%                    | 6.2          | - 59.2%                            | - 42.1%                    | 53           | - 17.2%                  | - 10.2%                    |  |















# **Voluntown**

|                        |              | Total<br>Showin          |                            |              | Buyer Interest (Showings/Listings) |                            |              | Managed<br>Listings      |                            |  |
|------------------------|--------------|--------------------------|----------------------------|--------------|------------------------------------|----------------------------|--------------|--------------------------|----------------------------|--|
| Price Range            | July<br>2024 | Year-Over-Year<br>Change | Month-Over-Month<br>Change | July<br>2024 | Year-Over-Year<br>Change           | Month-Over-Month<br>Change | July<br>2024 | Year-Over-Year<br>Change | Month-Over-Month<br>Change |  |
| \$143,999 or