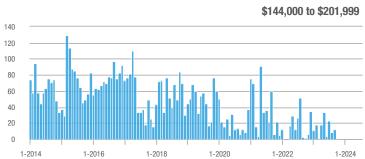

## **Hartford County**

|                        | Total<br>Showings |                          |                            |              | Buyer Interest (Showings/Listings) |                            |              | Managed<br>Listings      |                            |  |
|------------------------|-------------------|--------------------------|----------------------------|--------------|------------------------------------|----------------------------|--------------|--------------------------|----------------------------|--|
| Price Range            | July<br>2024      | Year-Over-Year<br>Change | Month-Over-Month<br>Change | July<br>2024 | Year-Over-Year<br>Change           | Month-Over-Month<br>Change | July<br>2024 | Year-Over-Year<br>Change | Month-Over-Month<br>Change |  |
| \$143,999 or Less      | 345               | - 61.2%                  | - 36.8%                    | 6.2          | - 41.5%                            | - 31.9%                    | 56           | - 34.1%                  | - 9.7%                     |  |
| \$144,000 to \$201,999 | 1,365             | - 47.1%                  | - 4.1%                     | 11.1         | - 21.8%                            | - 9.8%                     | 127          | - 31.7%                  | + 5.8%                     |  |
| \$202,000 to \$298,999 | 4,392             | - 25.5%                  | - 10.8%                    | 10.3         | - 14.2%                            | - 11.2%                    | 430          | - 13.0%                  | - 0.2%                     |  |
| \$299,000 or More      | 9,495             | + 12.4%                  | - 8.3%                     | 7.2          | - 1.4%                             | - 7.7%                     | 1,376        | + 12.9%                  | - 0.7%                     |  |
| Total                  | 15,597            | - 12.5%                  | - 9.6%                     | 8.1          | - 12.9%                            | - 10.0%                    | 1,989        | + 0.3%                   | - 0.5%                     |  |