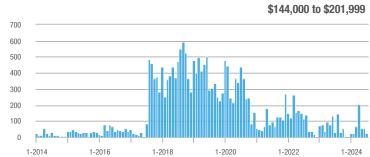

## **Fairfield County**

|                        | Total<br>Showings |                          |                            |              | Buyer Interest (Showings/Listings) |                            |              | Managed<br>Listings      |                            |  |
|------------------------|-------------------|--------------------------|----------------------------|--------------|------------------------------------|----------------------------|--------------|--------------------------|----------------------------|--|
| Price Range            | July<br>2024      | Year-Over-Year<br>Change | Month-Over-Month<br>Change | July<br>2024 | Year-Over-Year<br>Change           | Month-Over-Month<br>Change | July<br>2024 | Year-Over-Year<br>Change | Month-Over-Month<br>Change |  |
| \$143,999 or Less      | 204               | + 4.1%                   | - 23.9%                    | 4.3          | - 12.2%                            | - 17.3%                    | 48           | + 20.0%                  | - 9.4%                     |  |
| \$144,000 to \$201,999 | 408               | + 16.9%                  | + 10.3%                    | 5.3          | - 10.2%                            | - 15.9%                    | 75           | + 23.0%                  | + 25.0%                    |  |
| \$202,000 to \$298,999 | 1,058             | - 49.7%                  | - 14.7%                    | 7.0          | - 34.6%                            | - 17.6%                    | 152          | - 24.4%                  | + 3.4%                     |  |
| \$299,000 or More      | 12,910            | - 9.4%                   | - 6.2%                     | 5.9          | - 18.1%                            | - 4.8%                     | 2,255        | + 5.5%                   | - 3.3%                     |  |
| Total                  | 14,580            | - 13.7%                  | - 6.8%                     | 6.0          | - 18.9%                            | - 4.8%                     | 2,530        | + 3.7%                   | - 2.4%                     |  |