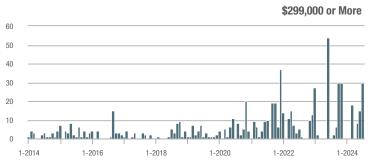

## **Fairfield County**

|                        | Total<br>Showings |                          |                            |              | Buyer Interest (Showings/Listings) |                            |              | Managed<br>Listings      |                            |  |
|------------------------|-------------------|--------------------------|----------------------------|--------------|------------------------------------|----------------------------|--------------|--------------------------|----------------------------|--|
| Price Range            | July<br>2024      | Year-Over-Year<br>Change | Month-Over-Month<br>Change | July<br>2024 | Year-Over-Year<br>Change           | Month-Over-Month<br>Change | July<br>2024 | Year-Over-Year<br>Change | Month-Over-Month<br>Change |  |
| \$143,999 or Less      | 204               | + 4.1%                   | - 23.9%                    | 4.3          | - 12.2%                            | - 17.3%                    | 48           | + 20.0%                  | - 9.4%                     |  |
| \$144,000 to \$201,999 | 408               | + 16.9%                  | + 10.3%                    | 5.3          | - 10.2%                            | - 15.9%                    | 75           | + 23.0%                  | + 25.0%                    |  |
| \$202,000 to \$298,999 | 1,058             | - 49.7%                  | - 14.7%                    | 7.0          | - 34.6%                            | - 17.6%                    | 152          | - 24.4%                  | + 3.4%                     |  |
| \$299,000 or More      | 12,910            | - 9.4%                   | - 6.2%                     | 5.9          | - 18.1%                            | - 4.8%                     | 2,255        | + 5.5%                   | - 3.3%                     |  |
| Total                  | 14,580            | - 13.7%                  | - 6.8%                     | 6.0          | - 18.9%                            | - 4.8%                     | 2,530        | + 3.7%                   | - 2.4%                     |  |

## **Hartford County**

|                        | Total<br>Showings |                          |                            |              | Buyer Interest (Showings/Listings) |                            |              | Managed<br>Listings      |                            |  |
|------------------------|-------------------|--------------------------|----------------------------|--------------|------------------------------------|----------------------------|--------------|--------------------------|----------------------------|--|
| Price Range            | July<br>2024      | Year-Over-Year<br>Change | Month-Over-Month<br>Change | July<br>2024 | Year-Over-Year<br>Change           | Month-Over-Month<br>Change | July<br>2024 | Year-Over-Year<br>Change | Month-Over-Month<br>Change |  |
| \$143,999 or Less      | 345               | - 61.2%                  | - 36.8%                    | 6.2          | - 41.5%                            | - 31.9%                    | 56           | - 34.1%                  | - 9.7%                     |  |
| \$144,000 to \$201,999 | 1,365             | - 47.1%                  | - 4.1%                     | 11.1         | - 21.8%                            | - 9.8%                     | 127          | - 31.7%                  | + 5.8%                     |  |
| \$202,000 to \$298,999 | 4,392             | - 25.5%                  | - 10.8%                    | 10.3         | - 14.2%                            | - 11.2%                    | 430          | - 13.0%                  | - 0.2%                     |  |
| \$299,000 or More      | 9,495             | + 12.4%                  | - 8.3%                     | 7.2          | - 1.4%                             | - 7.7%                     | 1,376        | + 12.9%                  | - 0.7%                     |  |
| Total                  | 15,597            | - 12.5%                  | - 9.6%                     | 8.1          | - 12.9%                            | - 10.0%                    | 1,989        | + 0.3%                   | - 0.5%                     |  |

## **Litchfield County**

|                        | Total<br>Showings |                          |                            |              | Buyer Interest (Showings/Listings) |                            |              | Managed<br>Listings      |                            |  |
|------------------------|-------------------|--------------------------|----------------------------|--------------|------------------------------------|----------------------------|--------------|--------------------------|----------------------------|--|
| Price Range            | July<br>2024      | Year-Over-Year<br>Change | Month-Over-Month<br>Change | July<br>2024 | Year-Over-Year<br>Change           | Month-Over-Month<br>Change | July<br>2024 | Year-Over-Year<br>Change | Month-Over-Month<br>Change |  |
| \$143,999 or Less      | 102               | + 52.2%                  | + 30.8%                    | 10.2         | + 161.5%                           | + 137.2%                   | 10           | - 41.2%                  | - 44.4%                    |  |
| \$144,000 to \$201,999 | 175               | - 58.7%                  | - 7.4%                     | 5.4          | - 18.2%                            | + 14.9%                    | 33           | - 49.2%                  | - 19.5%                    |  |
| \$202,000 to \$298,999 | 785               | - 32.1%                  | - 6.8%                     | 6.1          | - 26.5%                            | - 18.7%                    | 129          | - 10.4%                  | + 12.2%                    |  |
| \$299,000 or More      | 2,290             | + 28.6%                  | + 12.5%                    | 3.9          | + 8.3%                             | + 11.4%                    | 619          | + 11.5%                  | - 2.2%                     |  |
| Total                  | 3,352             | - 2.2%                   | + 6.6%                     | 4.5          | - 6.3%                             | + 7.1%                     | 791          | + 1.3%                   | - 2.0%                     |  |

### **Middlesex County**

|                        | Total<br>Showings |                          |                            |              | Buyer Interest (Showings/Listings) |                            |              | Managed<br>Listings      |                            |  |
|------------------------|-------------------|--------------------------|----------------------------|--------------|------------------------------------|----------------------------|--------------|--------------------------|----------------------------|--|
| Price Range            | July<br>2024      | Year-Over-Year<br>Change | Month-Over-Month<br>Change | July<br>2024 | Year-Over-Year<br>Change           | Month-Over-Month<br>Change | July<br>2024 | Year-Over-Year<br>Change | Month-Over-Month<br>Change |  |
| \$143,999 or Less      | 62                | - 75.1%                  | + 47.6%                    | 10.3         | - 8.8%                             | + 47.1%                    | 6            | - 72.7%                  | 0.0%                       |  |
| \$144,000 to \$201,999 | 220               | - 48.7%                  | - 29.5%                    | 9.2          | - 8.0%                             | - 8.9%                     | 24           | - 44.2%                  | - 25.0%                    |  |
| \$202,000 to \$298,999 | 305               | - 57.8%                  | - 44.3%                    | 6.1          | - 35.1%                            | - 30.7%                    | 51           | - 35.4%                  | - 20.3%                    |  |
| \$299,000 or More      | 2,156             | + 9.6%                   | + 6.6%                     | 5.1          | - 10.5%                            | 0.0%                       | 447          | + 19.2%                  | + 4.9%                     |  |
| Total                  | 2.743             | - 18.6%                  | - 6.2%                     | 5.5          | - 20.3%                            | - 6.8%                     | 528          | + 1.7%                   | 0.0%                       |  |

### **New Haven County**

|                        | Total<br>Showings |                          |                            |              | Buyer Interest (Showings/Listings) |                            |              | Managed<br>Listings      |                            |  |
|------------------------|-------------------|--------------------------|----------------------------|--------------|------------------------------------|----------------------------|--------------|--------------------------|----------------------------|--|
| Price Range            | July<br>2024      | Year-Over-Year<br>Change | Month-Over-Month<br>Change | July<br>2024 | Year-Over-Year<br>Change           | Month-Over-Month<br>Change | July<br>2024 | Year-Over-Year<br>Change | Month-Over-Month<br>Change |  |
| \$143,999 or Less      | 266               | - 56.4%                  | - 23.1%                    | 5.2          | - 27.8%                            | - 1.9%                     | 53           | - 40.4%                  | - 20.9%                    |  |
| \$144,000 to \$201,999 | 993               | - 43.3%                  | - 30.3%                    | 6.8          | - 33.3%                            | - 28.4%                    | 149          | - 14.9%                  | - 2.6%                     |  |
| \$202,000 to \$298,999 | 3,185             | - 29.2%                  | - 11.4%                    | 7.7          | - 13.5%                            | - 8.3%                     | 416          | - 20.3%                  | - 4.4%                     |  |
| \$299,000 or More      | 8,614             | + 14.0%                  | - 3.4%                     | 5.3          | - 5.4%                             | - 3.6%                     | 1,668        | + 16.7%                  | - 1.2%                     |  |
| Total                  | 13.058            | - 9.4%                   | - 8.6%                     | 5.9          | - 13.2%                            | - 6.3%                     | 2.286        | + 3.2%                   | - 2.5%                     |  |

## **New London County**

|                        | Total<br>Showings |                          |                            |              | Buyer Interest (Showings/Listings) |                            |              | Managed<br>Listings      |                            |  |
|------------------------|-------------------|--------------------------|----------------------------|--------------|------------------------------------|----------------------------|--------------|--------------------------|----------------------------|--|
| Price Range            | July<br>2024      | Year-Over-Year<br>Change | Month-Over-Month<br>Change | July<br>2024 | Year-Over-Year<br>Change           | Month-Over-Month<br>Change | July<br>2024 | Year-Over-Year<br>Change | Month-Over-Month<br>Change |  |
| \$143,999 or Less      | 57                | + 78.1%                  | - 50.0%                    | 4.4          | 0.0%                               | - 45.7%                    | 13           | + 44.4%                  | - 13.3%                    |  |
| \$144,000 to \$201,999 | 351               | - 26.4%                  | + 16.2%                    | 8.8          | + 1.1%                             | + 4.8%                     | 41           | - 28.1%                  | + 10.8%                    |  |
| \$202,000 to \$298,999 | 971               | - 24.5%                  | - 18.4%                    | 7.6          | - 13.6%                            | - 19.1%                    | 129          | - 14.6%                  | + 3.2%                     |  |
| \$299,000 or More      | 2,327             | + 3.2%                   | - 3.3%                     | 4.3          | - 12.2%                            | 0.0%                       | 582          | + 13.0%                  | - 4.7%                     |  |
| Total                  | 3.706             | - 8.5%                   | - 7.6%                     | 5.1          | - 15.0%                            | - 5.6%                     | 765          | + 4.5%                   | - 2.9%                     |  |

### **Tolland County**

|                        | Total<br>Showings |                          |                            |              | Buyer Interest (Showings/Listings) |                            |              | Managed<br>Listings      |                            |  |
|------------------------|-------------------|--------------------------|----------------------------|--------------|------------------------------------|----------------------------|--------------|--------------------------|----------------------------|--|
| Price Range            | July<br>2024      | Year-Over-Year<br>Change | Month-Over-Month<br>Change | July<br>2024 | Year-Over-Year<br>Change           | Month-Over-Month<br>Change | July<br>2024 | Year-Over-Year<br>Change | Month-Over-Month<br>Change |  |
| \$143,999 or Less      | 20                | - 90.9%                  | - 16.7%                    | 5.0          | - 54.5%                            | - 16.7%                    | 4            | - 80.0%                  | 0.0%                       |  |
| \$144,000 to \$201,999 | 83                | - 84.7%                  | - 81.1%                    | 4.0          | - 77.9%                            | - 78.1%                    | 21           | - 30.0%                  | - 12.5%                    |  |
| \$202,000 to \$298,999 | 401               | - 39.2%                  | - 24.1%                    | 7.3          | - 31.1%                            | - 40.7%                    | 55           | - 14.1%                  | + 25.0%                    |  |
| \$299,000 or More      | 1,333             | + 3.1%                   | - 18.8%                    | 5.6          | - 8.2%                             | - 18.8%                    | 246          | + 6.5%                   | - 2.4%                     |  |
| Total                  | 1,837             | - 32.3%                  | - 30.3%                    | 5.8          | - 31.0%                            | - 32.6%                    | 326          | - 5.5%                   | + 0.6%                     |  |

## **Windham County**

|                        |              | Total<br>Showin          |                            |              | Buyer Into<br>(Showings/L |                            | Managed<br>Listings |                          |                            |
|------------------------|--------------|--------------------------|----------------------------|--------------|---------------------------|----------------------------|---------------------|--------------------------|----------------------------|
| Price Range            | July<br>2024 | Year-Over-Year<br>Change | Month-Over-Month<br>Change | July<br>2024 | Year-Over-Year<br>Change  | Month-Over-Month<br>Change | July<br>2024        | Year-Over-Year<br>Change | Month-Over-Month<br>Change |
| \$143,999 or Less      | 14           | - 80.0%                  | - 60.0%                    | 3.5          | - 55.1%                   | - 25.5%                    | 4                   | - 60.0%                  | - 50.0%                    |
| \$144,000 to \$201,999 | 140          | + 0.7%                   | + 68.7%                    | 9.1          | + 44.4%                   | + 106.8%                   | 16                  | - 27.3%                  | - 20.0%                    |
| \$202,000 to \$298,999 | 286          | - 30.4%                  | - 17.1%                    | 5.3          | - 15.9%                   | - 19.7%                    | 53                  | - 20.9%                  | + 1.9%                     |
| \$299,000 or More      | 636          | + 84.9%                  | + 4.4%                     | 3.7          | + 23.3%                   | - 2.6%                     | 182                 | + 41.1%                  | + 2.8%                     |
| Total                  | 1.076        | + 11.6%                  | + 0.4%                     | 4.4          | - 4.3%                    | - 2.2%                     | 255                 | + 11.8%                  | - 0.8%                     |