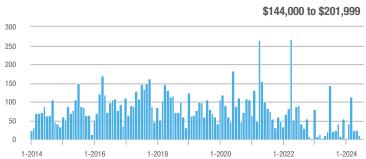

## **Fairfield County**

|                        | Total<br>Showings |                          |                            |              | Buyer Interest (Showings/Listings) |                            |              | Managed<br>Listings      |                            |  |
|------------------------|-------------------|--------------------------|----------------------------|--------------|------------------------------------|----------------------------|--------------|--------------------------|----------------------------|--|
| Price Range            | July<br>2024      | Year-Over-Year<br>Change | Month-Over-Month<br>Change | July<br>2024 | Year-Over-Year<br>Change           | Month-Over-Month<br>Change | July<br>2024 | Year-Over-Year<br>Change | Month-Over-Month<br>Change |  |
| \$143,999 or Less      | 204               | + 4.1%                   | - 23.9%                    | 4.3          | - 12.2%                            | - 17.3%                    | 48           | + 20.0%                  | - 9.4%                     |  |
| \$144,000 to \$201,999 | 408               | + 16.9%                  | + 10.3%                    | 5.3          | - 10.2%                            | - 15.9%                    | 75           | + 23.0%                  | + 25.0%                    |  |
| \$202,000 to \$298,999 | 1,058             | - 49.7%                  | - 14.7%                    | 7.0          | - 34.6%                            | - 17.6%                    | 152          | - 24.4%                  | + 3.4%                     |  |
| \$299,000 or More      | 12,910            | - 9.4%                   | - 6.2%                     | 5.9          | - 18.1%                            | - 4.8%                     | 2,255        | + 5.5%                   | - 3.3%                     |  |
| Total                  | 14,580            | - 13.7%                  | - 6.8%                     | 6.0          | - 18.9%                            | - 4.8%                     | 2,530        | + 3.7%                   | - 2.4%                     |  |

## **Hartford County**

|                        | Total<br>Showings |                          |                            |              | Buyer Interest (Showings/Listings) |                            |              | Managed<br>Listings      |                            |  |
|------------------------|-------------------|--------------------------|----------------------------|--------------|------------------------------------|----------------------------|--------------|--------------------------|----------------------------|--|
| Price Range            | July<br>2024      | Year-Over-Year<br>Change | Month-Over-Month<br>Change | July<br>2024 | Year-Over-Year<br>Change           | Month-Over-Month<br>Change | July<br>2024 | Year-Over-Year<br>Change | Month-Over-Month<br>Change |  |
| \$143,999 or Less      | 345               | - 61.2%                  | - 36.8%                    | 6.2          | - 41.5%                            | - 31.9%                    | 56           | - 34.1%                  | - 9.7%                     |  |
| \$144,000 to \$201,999 | 1,365             | - 47.1%                  | - 4.1%                     | 11.1         | - 21.8%                            | - 9.8%                     | 127          | - 31.7%                  | + 5.8%                     |  |
| \$202,000 to \$298,999 | 4,392             | - 25.5%                  | - 10.8%                    | 10.3         | - 14.2%                            | - 11.2%                    | 430          | - 13.0%                  | - 0.2%                     |  |
| \$299,000 or More      | 9,495             | + 12.4%                  | - 8.3%                     | 7.2          | - 1.4%                             | - 7.7%                     | 1,376        | + 12.9%                  | - 0.7%                     |  |
| Total                  | 15,597            | - 12.5%                  | - 9.6%                     | 8.1          | - 12.9%                            | - 10.0%                    | 1,989        | + 0.3%                   | - 0.5%                     |  |

## **Litchfield County**

|                        | Total<br>Showings |                          |                            |              | Buyer Interest (Showings/Listings) |                            |              | Managed<br>Listings      |                            |  |
|------------------------|-------------------|--------------------------|----------------------------|--------------|------------------------------------|----------------------------|--------------|--------------------------|----------------------------|--|
| Price Range            | July<br>2024      | Year-Over-Year<br>Change | Month-Over-Month<br>Change | July<br>2024 | Year-Over-Year<br>Change           | Month-Over-Month<br>Change | July<br>2024 | Year-Over-Year<br>Change | Month-Over-Month<br>Change |  |
| \$143,999 or Less      | 102               | + 52.2%                  | + 30.8%                    | 10.2         | + 161.5%                           | + 137.2%                   | 10           | - 41.2%                  | - 44.4%                    |  |
| \$144,000 to \$201,999 | 175               | - 58.7%                  | - 7.4%                     | 5.4          | - 18.2%                            | + 14.9%                    | 33           | - 49.2%                  | - 19.5%                    |  |
| \$202,000 to \$298,999 | 785               | - 32.1%                  | - 6.8%                     | 6.1          | - 26.5%                            | - 18.7%                    | 129          | - 10.4%                  | + 12.2%                    |  |
| \$299,000 or More      | 2,290             | + 28.6%                  | + 12.5%                    | 3.9          | + 8.3%                             | + 11.4%                    | 619          | + 11.5%                  | - 2.2%                     |  |
| Total                  | 3,352             | - 2.2%                   | + 6.6%                     | 4.5          | - 6.3%                             | + 7.1%                     | 791          | + 1.3%                   | - 2.0%                     |  |

### **Middlesex County**

|                        | Total<br>Showings |                          |                            |              | Buyer Interest (Showings/Listings) |                            |              | Managed<br>Listings      |                            |  |
|------------------------|-------------------|--------------------------|----------------------------|--------------|------------------------------------|----------------------------|--------------|--------------------------|----------------------------|--|
| Price Range            | July<br>2024      | Year-Over-Year<br>Change | Month-Over-Month<br>Change | July<br>2024 | Year-Over-Year<br>Change           | Month-Over-Month<br>Change | July<br>2024 | Year-Over-Year<br>Change | Month-Over-Month<br>Change |  |
| \$143,999 or Less      | 62                | - 75.1%                  | + 47.6%                    | 10.3         | - 8.8%                             | + 47.1%                    | 6            | - 72.7%                  | 0.0%                       |  |
| \$144,000 to \$201,999 | 220               | - 48.7%                  | - 29.5%                    | 9.2          | - 8.0%                             | - 8.9%                     | 24           | - 44.2%                  | - 25.0%                    |  |
| \$202,000 to \$298,999 | 305               | - 57.8%                  | - 44.3%                    | 6.1          | - 35.1%                            | - 30.7%                    | 51           | - 35.4%                  | - 20.3%                    |  |
| \$299,000 or More      | 2,156             | + 9.6%                   | + 6.6%                     | 5.1          | - 10.5%                            | 0.0%                       | 447          | + 19.2%                  | + 4.9%                     |  |
| Total                  | 2.743             | - 18.6%                  | - 6.2%                     | 5.5          | - 20.3%                            | - 6.8%                     | 528          | + 1.7%                   | 0.0%                       |  |

### **New Haven County**

|                        | Total<br>Showings |                          |                            |              | Buyer Interest (Showings/Listings) |                            |              | Managed<br>Listings      |                            |  |
|------------------------|-------------------|--------------------------|----------------------------|--------------|------------------------------------|----------------------------|--------------|--------------------------|----------------------------|--|
| Price Range            | July<br>2024      | Year-Over-Year<br>Change | Month-Over-Month<br>Change | July<br>2024 | Year-Over-Year<br>Change           | Month-Over-Month<br>Change | July<br>2024 | Year-Over-Year<br>Change | Month-Over-Month<br>Change |  |
| \$143,999 or Less      | 266               | - 56.4%                  | - 23.1%                    | 5.2          | - 27.8%                            | - 1.9%                     | 53           | - 40.4%                  | - 20.9%                    |  |
| \$144,000 to \$201,999 | 993               | - 43.3%                  | - 30.3%                    | 6.8          | - 33.3%                            | - 28.4%                    | 149          | - 14.9%                  | - 2.6%                     |  |
| \$202,000 to \$298,999 | 3,185             | - 29.2%                  | - 11.4%                    | 7.7          | - 13.5%                            | - 8.3%                     | 416          | - 20.3%                  | - 4.4%                     |  |
| \$299,000 or More      | 8,614             | + 14.0%                  | - 3.4%                     | 5.3          | - 5.4%                             | - 3.6%                     | 1,668        | + 16.7%                  | - 1.2%                     |  |
| Total                  | 13.058            | - 9.4%                   | - 8.6%                     | 5.9          | - 13.2%                            | - 6.3%                     | 2.286        | + 3.2%                   | - 2.5%                     |  |

## **New London County**

|                        | Total<br>Showings |                          |                            |              | Buyer Interest (Showings/Listings) |                            |              | Managed<br>Listings      |                            |  |
|------------------------|-------------------|--------------------------|----------------------------|--------------|------------------------------------|----------------------------|--------------|--------------------------|----------------------------|--|
| Price Range            | July<br>2024      | Year-Over-Year<br>Change | Month-Over-Month<br>Change | July<br>2024 | Year-Over-Year<br>Change           | Month-Over-Month<br>Change | July<br>2024 | Year-Over-Year<br>Change | Month-Over-Month<br>Change |  |
| \$143,999 or Less      | 57                | + 78.1%                  | - 50.0%                    | 4.4          | 0.0%                               | - 45.7%                    | 13           | + 44.4%                  | - 13.3%                    |  |
| \$144,000 to \$201,999 | 351               | - 26.4%                  | + 16.2%                    | 8.8          | + 1.1%                             | + 4.8%                     | 41           | - 28.1%                  | + 10.8%                    |  |
| \$202,000 to \$298,999 | 971               | - 24.5%                  | - 18.4%                    | 7.6          | - 13.6%                            | - 19.1%                    | 129          | - 14.6%                  | + 3.2%                     |  |
| \$299,000 or More      | 2,327             | + 3.2%                   | - 3.3%                     | 4.3          | - 12.2%                            | 0.0%                       | 582          | + 13.0%                  | - 4.7%                     |  |
| Total                  | 3.706             | - 8.5%                   | - 7.6%                     | 5.1          | - 15.0%                            | - 5.6%                     | 765          | + 4.5%                   | - 2.9%                     |  |

### **Tolland County**

|                        | Total<br>Showings |                          |                            |              | Buyer Interest (Showings/Listings) |                            |              | Managed<br>Listings      |                            |  |
|------------------------|-------------------|--------------------------|----------------------------|--------------|------------------------------------|----------------------------|--------------|--------------------------|----------------------------|--|
| Price Range            | July<br>2024      | Year-Over-Year<br>Change | Month-Over-Month<br>Change | July<br>2024 | Year-Over-Year<br>Change           | Month-Over-Month<br>Change | July<br>2024 | Year-Over-Year<br>Change | Month-Over-Month<br>Change |  |
| \$143,999 or Less      | 20                | - 90.9%                  | - 16.7%                    | 5.0          | - 54.5%                            | - 16.7%                    | 4            | - 80.0%                  | 0.0%                       |  |
| \$144,000 to \$201,999 | 83                | - 84.7%                  | - 81.1%                    | 4.0          | - 77.9%                            | - 78.1%                    | 21           | - 30.0%                  | - 12.5%                    |  |
| \$202,000 to \$298,999 | 401               | - 39.2%                  | - 24.1%                    | 7.3          | - 31.1%                            | - 40.7%                    | 55           | - 14.1%                  | + 25.0%                    |  |
| \$299,000 or More      | 1,333             | + 3.1%                   | - 18.8%                    | 5.6          | - 8.2%                             | - 18.8%                    | 246          | + 6.5%                   | - 2.4%                     |  |
| Total                  | 1,837             | - 32.3%                  | - 30.3%                    | 5.8          | - 31.0%                            | - 32.6%                    | 326          | - 5.5%                   | + 0.6%                     |  |

## **Windham County**

|                        |              | Total<br>Showin          |                            |              | Buyer Into<br>(Showings/L |                            | Managed<br>Listings |                          |                            |
|------------------------|--------------|--------------------------|----------------------------|--------------|---------------------------|----------------------------|---------------------|--------------------------|----------------------------|
| Price Range            | July<br>2024 | Year-Over-Year<br>Change | Month-Over-Month<br>Change | July<br>2024 | Year-Over-Year<br>Change  | Month-Over-Month<br>Change | July<br>2024        | Year-Over-Year<br>Change | Month-Over-Month<br>Change |
| \$143,999 or Less      | 14           | - 80.0%                  | - 60.0%                    | 3.5          | - 55.1%                   | - 25.5%                    | 4                   | - 60.0%                  | - 50.0%                    |
| \$144,000 to \$201,999 | 140          | + 0.7%                   | + 68.7%                    | 9.1          | + 44.4%                   | + 106.8%                   | 16                  | - 27.3%                  | - 20.0%                    |
| \$202,000 to \$298,999 | 286          | - 30.4%                  | - 17.1%                    | 5.3          | - 15.9%                   | - 19.7%                    | 53                  | - 20.9%                  | + 1.9%                     |
| \$299,000 or More      | 636          | + 84.9%                  | + 4.4%                     | 3.7          | + 23.3%                   | - 2.6%                     | 182                 | + 41.1%                  | + 2.8%                     |
| Total                  | 1.076        | + 11.6%                  | + 0.4%                     | 4.4          | - 4.3%                    | - 2.2%                     | 255                 | + 11.8%                  | - 0.8%                     |