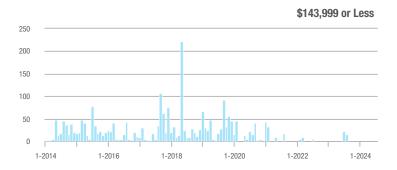

## **Fairfield County**

|                        | Total<br>Showings |                          |                            |              | Buyer Interest (Showings/Listings) |                            |              | Managed<br>Listings      |                            |  |
|------------------------|-------------------|--------------------------|----------------------------|--------------|------------------------------------|----------------------------|--------------|--------------------------|----------------------------|--|
| Price Range            | July<br>2024      | Year-Over-Year<br>Change | Month-Over-Month<br>Change | July<br>2024 | Year-Over-Year<br>Change           | Month-Over-Month<br>Change | July<br>2024 | Year-Over-Year<br>Change | Month-Over-Month<br>Change |  |
| \$143,999 or Less      | 204               | + 4.1%                   | - 23.9%                    | 4.3          | - 12.2%                            | - 17.3%                    | 48           | + 20.0%                  | - 9.4%                     |  |
| \$144,000 to \$201,999 | 408               | + 16.9%                  | + 10.3%                    | 5.3          | - 10.2%                            | - 15.9%                    | 75           | + 23.0%                  | + 25.0%                    |  |
| \$202,000 to \$298,999 | 1,058             | - 49.7%                  | - 14.7%                    | 7.0          | - 34.6%                            | - 17.6%                    | 152          | - 24.4%                  | + 3.4%                     |  |
| \$299,000 or More      | 12,910            | - 9.4%                   | - 6.2%                     | 5.9          | - 18.1%                            | - 4.8%                     | 2,255        | + 5.5%                   | - 3.3%                     |  |
| Total                  | 14,580            | - 13.7%                  | - 6.8%                     | 6.0          | - 18.9%                            | - 4.8%                     | 2,530        | + 3.7%                   | - 2.4%                     |  |

## **Hartford County**

|                        | Total<br>Showings |                          |                            |              | Buyer Interest (Showings/Listings) |                            |              | Managed<br>Listings      |                            |  |
|------------------------|-------------------|--------------------------|----------------------------|--------------|------------------------------------|----------------------------|--------------|--------------------------|----------------------------|--|
| Price Range            | July<br>2024      | Year-Over-Year<br>Change | Month-Over-Month<br>Change | July<br>2024 | Year-Over-Year<br>Change           | Month-Over-Month<br>Change | July<br>2024 | Year-Over-Year<br>Change | Month-Over-Month<br>Change |  |
| \$143,999 or Less      | 345               | - 61.2%                  | - 36.8%                    | 6.2          | - 41.5%                            | - 31.9%                    | 56           | - 34.1%                  | - 9.7%                     |  |
| \$144,000 to \$201,999 | 1,365             | - 47.1%                  | - 4.1%                     | 11.1         | - 21.8%                            | - 9.8%                     | 127          | - 31.7%                  | + 5.8%                     |  |
| \$202,000 to \$298,999 | 4,392             | - 25.5%                  | - 10.8%                    | 10.3         | - 14.2%                            | - 11.2%                    | 430          | - 13.0%                  | - 0.2%                     |  |
| \$299,000 or More      | 9,495             | + 12.4%                  | - 8.3%                     | 7.2          | - 1.4%                             | - 7.7%                     | 1,376        | + 12.9%                  | - 0.7%                     |  |
| Total                  | 15,597            | - 12.5%                  | - 9.6%                     | 8.1          | - 12.9%                            | - 10.0%                    | 1,989        | + 0.3%                   | - 0.5%                     |  |

## **Litchfield County**

|                        | Total<br>Showings |                          |                            |              | Buyer Interest (Showings/Listings) |                            |              | Managed<br>Listings      |                            |  |
|------------------------|-------------------|--------------------------|----------------------------|--------------|------------------------------------|----------------------------|--------------|--------------------------|----------------------------|--|
| Price Range            | July<br>2024      | Year-Over-Year<br>Change | Month-Over-Month<br>Change | July<br>2024 | Year-Over-Year<br>Change           | Month-Over-Month<br>Change | July<br>2024 | Year-Over-Year<br>Change | Month-Over-Month<br>Change |  |
| \$143,999 or Less      | 102               | + 52.2%                  | + 30.8%                    | 10.2         | + 161.5%                           | + 137.2%                   | 10           | - 41.2%                  | - 44.4%                    |  |
| \$144,000 to \$201,999 | 175               | - 58.7%                  | - 7.4%                     | 5.4          | - 18.2%                            | + 14.9%                    | 33           | - 49.2%                  | - 19.5%                    |  |
| \$202,000 to \$298,999 | 785               | - 32.1%                  | - 6.8%                     | 6.1          | - 26.5%                            | - 18.7%                    | 129          | - 10.4%                  | + 12.2%                    |  |
| \$299,000 or More      | 2,290             | + 28.6%                  | + 12.5%                    | 3.9          | + 8.3%                             | + 11.4%                    | 619          | + 11.5%                  | - 2.2%                     |  |
| Total                  | 3,352             | - 2.2%                   | + 6.6%                     | 4.5          | - 6.3%                             | + 7.1%                     | 791          | + 1.3%                   | - 2.0%                     |  |

### **Middlesex County**

|                        | Total<br>Showings |                          |                            |              | Buyer Interest (Showings/Listings) |                            |              | Managed<br>Listings      |                            |  |
|------------------------|-------------------|--------------------------|----------------------------|--------------|------------------------------------|----------------------------|--------------|--------------------------|----------------------------|--|
| Price Range            | July<br>2024      | Year-Over-Year<br>Change | Month-Over-Month<br>Change | July<br>2024 | Year-Over-Year<br>Change           | Month-Over-Month<br>Change | July<br>2024 | Year-Over-Year<br>Change | Month-Over-Month<br>Change |  |
| \$143,999 or Less      | 62                | - 75.1%                  | + 47.6%                    | 10.3         | - 8.8%                             | + 47.1%                    | 6            | - 72.7%                  | 0.0%                       |  |
| \$144,000 to \$201,999 | 220               | - 48.7%                  | - 29.5%                    | 9.2          | - 8.0%                             | - 8.9%                     | 24           | - 44.2%                  | - 25.0%                    |  |
| \$202,000 to \$298,999 | 305               | - 57.8%                  | - 44.3%                    | 6.1          | - 35.1%                            | - 30.7%                    | 51           | - 35.4%                  | - 20.3%                    |  |
| \$299,000 or More      | 2,156             | + 9.6%                   | + 6.6%                     | 5.1          | - 10.5%                            | 0.0%                       | 447          | + 19.2%                  | + 4.9%                     |  |
| Total                  | 2.743             | - 18.6%                  | - 6.2%                     | 5.5          | - 20.3%                            | - 6.8%                     | 528          | + 1.7%                   | 0.0%                       |  |

### **New Haven County**

|                        | Total<br>Showings |                          |                            |              | Buyer Interest (Showings/Listings) |                            |              | Managed<br>Listings      |                            |  |
|------------------------|-------------------|--------------------------|----------------------------|--------------|------------------------------------|----------------------------|--------------|--------------------------|----------------------------|--|
| Price Range            | July<br>2024      | Year-Over-Year<br>Change | Month-Over-Month<br>Change | July<br>2024 | Year-Over-Year<br>Change           | Month-Over-Month<br>Change | July<br>2024 | Year-Over-Year<br>Change | Month-Over-Month<br>Change |  |
| \$143,999 or Less      | 266               | - 56.4%                  | - 23.1%                    | 5.2          | - 27.8%                            | - 1.9%                     | 53           | - 40.4%                  | - 20.9%                    |  |
| \$144,000 to \$201,999 | 993               | - 43.3%                  | - 30.3%                    | 6.8          | - 33.3%                            | - 28.4%                    | 149          | - 14.9%                  | - 2.6%                     |  |
| \$202,000 to \$298,999 | 3,185             | - 29.2%                  | - 11.4%                    | 7.7          | - 13.5%                            | - 8.3%                     | 416          | - 20.3%                  | - 4.4%                     |  |
| \$299,000 or More      | 8,614             | + 14.0%                  | - 3.4%                     | 5.3          | - 5.4%                             | - 3.6%                     | 1,668        | + 16.7%                  | - 1.2%                     |  |
| Total                  | 13.058            | - 9.4%                   | - 8.6%                     | 5.9          | - 13.2%                            | - 6.3%                     | 2.286        | + 3.2%                   | - 2.5%                     |  |

## **New London County**

|                        | Total<br>Showings |                          |                            |              | Buyer Interest (Showings/Listings) |                            |              | Managed<br>Listings      |                            |  |
|------------------------|-------------------|--------------------------|----------------------------|--------------|------------------------------------|----------------------------|--------------|--------------------------|----------------------------|--|
| Price Range            | July<br>2024      | Year-Over-Year<br>Change | Month-Over-Month<br>Change | July<br>2024 | Year-Over-Year<br>Change           | Month-Over-Month<br>Change | July<br>2024 | Year-Over-Year<br>Change | Month-Over-Month<br>Change |  |
| \$143,999 or Less      | 57                | + 78.1%                  | - 50.0%                    | 4.4          | 0.0%                               | - 45.7%                    | 13           | + 44.4%                  | - 13.3%                    |  |
| \$144,000 to \$201,999 | 351               | - 26.4%                  | + 16.2%                    | 8.8          | + 1.1%                             | + 4.8%                     | 41           | - 28.1%                  | + 10.8%                    |  |
| \$202,000 to \$298,999 | 971               | - 24.5%                  | - 18.4%                    | 7.6          | - 13.6%                            | - 19.1%                    | 129          | - 14.6%                  | + 3.2%                     |  |
| \$299,000 or More      | 2,327             | + 3.2%                   | - 3.3%                     | 4.3          | - 12.2%                            | 0.0%                       | 582          | + 13.0%                  | - 4.7%                     |  |
| Total                  | 3.706             | - 8.5%                   | - 7.6%                     | 5.1          | - 15.0%                            | - 5.6%                     | 765          | + 4.5%                   | - 2.9%                     |  |

### **Tolland County**

|                        | Total<br>Showings |                          |                            |              | Buyer Interest (Showings/Listings) |                            |              | Managed<br>Listings      |                            |  |
|------------------------|-------------------|--------------------------|----------------------------|--------------|------------------------------------|----------------------------|--------------|--------------------------|----------------------------|--|
| Price Range            | July<br>2024      | Year-Over-Year<br>Change | Month-Over-Month<br>Change | July<br>2024 | Year-Over-Year<br>Change           | Month-Over-Month<br>Change | July<br>2024 | Year-Over-Year<br>Change | Month-Over-Month<br>Change |  |
| \$143,999 or Less      | 20                | - 90.9%                  | - 16.7%                    | 5.0          | - 54.5%                            | - 16.7%                    | 4            | - 80.0%                  | 0.0%                       |  |
| \$144,000 to \$201,999 | 83                | - 84.7%                  | - 81.1%                    | 4.0          | - 77.9%                            | - 78.1%                    | 21           | - 30.0%                  | - 12.5%                    |  |
| \$202,000 to \$298,999 | 401               | - 39.2%                  | - 24.1%                    | 7.3          | - 31.1%                            | - 40.7%                    | 55           | - 14.1%                  | + 25.0%                    |  |
| \$299,000 or More      | 1,333             | + 3.1%                   | - 18.8%                    | 5.6          | - 8.2%                             | - 18.8%                    | 246          | + 6.5%                   | - 2.4%                     |  |
| Total                  | 1,837             | - 32.3%                  | - 30.3%                    | 5.8          | - 31.0%                            | - 32.6%                    | 326          | - 5.5%                   | + 0.6%                     |  |

## **Windham County**

|                        |              | Total<br>Showin          |                            |              | Buyer Into<br>(Showings/L |                            | Managed<br>Listings |                          |                            |
|------------------------|--------------|--------------------------|----------------------------|--------------|---------------------------|----------------------------|---------------------|--------------------------|----------------------------|
| Price Range            | July<br>2024 | Year-Over-Year<br>Change | Month-Over-Month<br>Change | July<br>2024 | Year-Over-Year<br>Change  | Month-Over-Month<br>Change | July<br>2024        | Year-Over-Year<br>Change | Month-Over-Month<br>Change |
| \$143,999 or Less      | 14           | - 80.0%                  | - 60.0%                    | 3.5          | - 55.1%                   | - 25.5%                    | 4                   | - 60.0%                  | - 50.0%                    |
| \$144,000 to \$201,999 | 140          | + 0.7%                   | + 68.7%                    | 9.1          | + 44.4%                   | + 106.8%                   | 16                  | - 27.3%                  | - 20.0%                    |
| \$202,000 to \$298,999 | 286          | - 30.4%                  | - 17.1%                    | 5.3          | - 15.9%                   | - 19.7%                    | 53                  | - 20.9%                  | + 1.9%                     |
| \$299,000 or More      | 636          | + 84.9%                  | + 4.4%                     | 3.7          | + 23.3%                   | - 2.6%                     | 182                 | + 41.1%                  | + 2.8%                     |
| Total                  | 1.076        | + 11.6%                  | + 0.4%                     | 4.4          | - 4.3%                    | - 2.2%                     | 255                 | + 11.8%                  | - 0.8%                     |