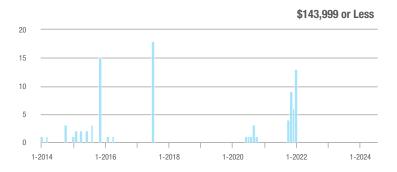

## **Fairfield County**

|                        | Total<br>Showings |                          |                            |              | Buyer Interest (Showings/Listings) |                            |              | Managed<br>Listings      |                            |  |
|------------------------|-------------------|--------------------------|----------------------------|--------------|------------------------------------|----------------------------|--------------|--------------------------|----------------------------|--|
| Price Range            | July<br>2024      | Year-Over-Year<br>Change | Month-Over-Month<br>Change | July<br>2024 | Year-Over-Year<br>Change           | Month-Over-Month<br>Change | July<br>2024 | Year-Over-Year<br>Change | Month-Over-Month<br>Change |  |
| \$143,999 or Less      | 204               | + 4.1%                   | - 23.9%                    | 4.3          | - 12.2%                            | - 17.3%                    | 48           | + 20.0%                  | - 9.4%                     |  |
| \$144,000 to \$201,999 | 408               | + 16.9%                  | + 10.3%                    | 5.3          | - 10.2%                            | - 15.9%                    | 75           | + 23.0%                  | + 25.0%                    |  |
| \$202,000 to \$298,999 | 1,058             | - 49.7%                  | - 14.7%                    | 7.0          | - 34.6%                            | - 17.6%                    | 152          | - 24.4%                  | + 3.4%                     |  |
| \$299,000 or More      | 12,910            | - 9.4%                   | - 6.2%                     | 5.9          | - 18.1%                            | - 4.8%                     | 2,255        | + 5.5%                   | - 3.3%                     |  |
| Total                  | 14,580            | - 13.7%                  | - 6.8%                     | 6.0          | - 18.9%                            | - 4.8%                     | 2,530        | + 3.7%                   | - 2.4%                     |  |

## **Hartford County**

|                        | Total<br>Showings |                          |                            |              | Buyer Interest (Showings/Listings) |                            |              | Managed<br>Listings      |                            |  |
|------------------------|-------------------|--------------------------|----------------------------|--------------|------------------------------------|----------------------------|--------------|--------------------------|----------------------------|--|
| Price Range            | July<br>2024      | Year-Over-Year<br>Change | Month-Over-Month<br>Change | July<br>2024 | Year-Over-Year<br>Change           | Month-Over-Month<br>Change | July<br>2024 | Year-Over-Year<br>Change | Month-Over-Month<br>Change |  |
| \$143,999 or Less      | 345               | - 61.2%                  | - 36.8%                    | 6.2          | - 41.5%                            | - 31.9%                    | 56           | - 34.1%                  | - 9.7%                     |  |
| \$144,000 to \$201,999 | 1,365             | - 47.1%                  | - 4.1%                     | 11.1         | - 21.8%                            | - 9.8%                     | 127          | - 31.7%                  | + 5.8%                     |  |
| \$202,000 to \$298,999 | 4,392             | - 25.5%                  | - 10.8%                    | 10.3         | - 14.2%                            | - 11.2%                    | 430          | - 13.0%                  | - 0.2%                     |  |
| \$299,000 or More      | 9,495             | + 12.4%                  | - 8.3%                     | 7.2          | - 1.4%                             | - 7.7%                     | 1,376        | + 12.9%                  | - 0.7%                     |  |
| Total                  | 15,597            | - 12.5%                  | - 9.6%                     | 8.1          | - 12.9%                            | - 10.0%                    | 1,989        | + 0.3%                   | - 0.5%                     |  |

## **Litchfield County**

|                        | Total<br>Showings |                          |                            |              | Buyer Interest (Showings/Listings) |                            |              | Managed<br>Listings      |                            |  |
|------------------------|-------------------|--------------------------|----------------------------|--------------|------------------------------------|----------------------------|--------------|--------------------------|----------------------------|--|
| Price Range            | July<br>2024      | Year-Over-Year<br>Change | Month-Over-Month<br>Change | July<br>2024 | Year-Over-Year<br>Change           | Month-Over-Month<br>Change | July<br>2024 | Year-Over-Year<br>Change | Month-Over-Month<br>Change |  |
| \$143,999 or Less      | 102               | + 52.2%                  | + 30.8%                    | 10.2         | + 161.5%                           | + 137.2%                   | 10           | - 41.2%                  | - 44.4%                    |  |
| \$144,000 to \$201,999 | 175               | - 58.7%                  | - 7.4%                     | 5.4          | - 18.2%                            | + 14.9%                    | 33           | - 49.2%                  | - 19.5%                    |  |
| \$202,000 to \$298,999 | 785               | - 32.1%                  | - 6.8%                     | 6.1          | - 26.5%                            | - 18.7%                    | 129          | - 10.4%                  | + 12.2%                    |  |
| \$299,000 or More      | 2,290             | + 28.6%                  | + 12.5%                    | 3.9          | + 8.3%                             | + 11.4%                    | 619          | + 11.5%                  | - 2.2%                     |  |
| Total                  | 3,352             | - 2.2%                   | + 6.6%                     | 4.5          | - 6.3%                             | + 7.1%                     | 791          | + 1.3%                   | - 2.0%                     |  |

### **Middlesex County**

|                        | Total<br>Showings |                          |                            |              | Buyer Interest (Showings/Listings) |                            |              | Managed<br>Listings      |                            |  |
|------------------------|-------------------|--------------------------|----------------------------|--------------|------------------------------------|----------------------------|--------------|--------------------------|----------------------------|--|
| Price Range            | July<br>2024      | Year-Over-Year<br>Change | Month-Over-Month<br>Change | July<br>2024 | Year-Over-Year<br>Change           | Month-Over-Month<br>Change | July<br>2024 | Year-Over-Year<br>Change | Month-Over-Month<br>Change |  |
| \$143,999 or Less      | 62                | - 75.1%                  | + 47.6%                    | 10.3         | - 8.8%                             | + 47.1%                    | 6            | - 72.7%                  | 0.0%                       |  |
| \$144,000 to \$201,999 | 220               | - 48.7%                  | - 29.5%                    | 9.2          | - 8.0%                             | - 8.9%                     | 24           | - 44.2%                  | - 25.0%                    |  |
| \$202,000 to \$298,999 | 305               | - 57.8%                  | - 44.3%                    | 6.1          | - 35.1%                            | - 30.7%                    | 51           | - 35.4%                  | - 20.3%                    |  |
| \$299,000 or More      | 2,156             | + 9.6%                   | + 6.6%                     | 5.1          | - 10.5%                            | 0.0%                       | 447          | + 19.2%                  | + 4.9%                     |  |
| Total                  | 2.743             | - 18.6%                  | - 6.2%                     | 5.5          | - 20.3%                            | - 6.8%                     | 528          | + 1.7%                   | 0.0%                       |  |

### **New Haven County**

|                        | Total<br>Showings |                          |                            |              | Buyer Interest (Showings/Listings) |                            |              | Managed<br>Listings      |                            |  |
|------------------------|-------------------|--------------------------|----------------------------|--------------|------------------------------------|----------------------------|--------------|--------------------------|----------------------------|--|
| Price Range            | July<br>2024      | Year-Over-Year<br>Change | Month-Over-Month<br>Change | July<br>2024 | Year-Over-Year<br>Change           | Month-Over-Month<br>Change | July<br>2024 | Year-Over-Year<br>Change | Month-Over-Month<br>Change |  |
| \$143,999 or Less      | 266               | - 56.4%                  | - 23.1%                    | 5.2          | - 27.8%                            | - 1.9%                     | 53           | - 40.4%                  | - 20.9%                    |  |
| \$144,000 to \$201,999 | 993               | - 43.3%                  | - 30.3%                    | 6.8          | - 33.3%                            | - 28.4%                    | 149          | - 14.9%                  | - 2.6%                     |  |
| \$202,000 to \$298,999 | 3,185             | - 29.2%                  | - 11.4%                    | 7.7          | - 13.5%                            | - 8.3%                     | 416          | - 20.3%                  | - 4.4%                     |  |
| \$299,000 or More      | 8,614             | + 14.0%                  | - 3.4%                     | 5.3          | - 5.4%                             | - 3.6%                     | 1,668        | + 16.7%                  | - 1.2%                     |  |
| Total                  | 13.058            | - 9.4%                   | - 8.6%                     | 5.9          | - 13.2%                            | - 6.3%                     | 2.286        | + 3.2%                   | - 2.5%                     |  |

## **New London County**

|                        | Total<br>Showings |                          |                            |              | Buyer Interest (Showings/Listings) |                            |              | Managed<br>Listings      |                            |  |
|------------------------|-------------------|--------------------------|----------------------------|--------------|------------------------------------|----------------------------|--------------|--------------------------|----------------------------|--|
| Price Range            | July<br>2024      | Year-Over-Year<br>Change | Month-Over-Month<br>Change | July<br>2024 | Year-Over-Year<br>Change           | Month-Over-Month<br>Change | July<br>2024 | Year-Over-Year<br>Change | Month-Over-Month<br>Change |  |
| \$143,999 or Less      | 57                | + 78.1%                  | - 50.0%                    | 4.4          | 0.0%                               | - 45.7%                    | 13           | + 44.4%                  | - 13.3%                    |  |
| \$144,000 to \$201,999 | 351               | - 26.4%                  | + 16.2%                    | 8.8          | + 1.1%                             | + 4.8%                     | 41           | - 28.1%                  | + 10.8%                    |  |
| \$202,000 to \$298,999 | 971               | - 24.5%                  | - 18.4%                    | 7.6          | - 13.6%                            | - 19.1%                    | 129          | - 14.6%                  | + 3.2%                     |  |
| \$299,000 or More      | 2,327             | + 3.2%                   | - 3.3%                     | 4.3          | - 12.2%                            | 0.0%                       | 582          | + 13.0%                  | - 4.7%                     |  |
| Total                  | 3.706             | - 8.5%                   | - 7.6%                     | 5.1          | - 15.0%                            | - 5.6%                     | 765          | + 4.5%                   | - 2.9%                     |  |

### **Tolland County**

|                        | Total<br>Showings |                          |                            |              | Buyer Interest (Showings/Listings) |                            |              | Managed<br>Listings      |                            |  |
|------------------------|-------------------|--------------------------|----------------------------|--------------|------------------------------------|----------------------------|--------------|--------------------------|----------------------------|--|
| Price Range            | July<br>2024      | Year-Over-Year<br>Change | Month-Over-Month<br>Change | July<br>2024 | Year-Over-Year<br>Change           | Month-Over-Month<br>Change | July<br>2024 | Year-Over-Year<br>Change | Month-Over-Month<br>Change |  |
| \$143,999 or Less      | 20                | - 90.9%                  | - 16.7%                    | 5.0          | - 54.5%                            | - 16.7%                    | 4            | - 80.0%                  | 0.0%                       |  |
| \$144,000 to \$201,999 | 83                | - 84.7%                  | - 81.1%                    | 4.0          | - 77.9%                            | - 78.1%                    | 21           | - 30.0%                  | - 12.5%                    |  |
| \$202,000 to \$298,999 | 401               | - 39.2%                  | - 24.1%                    | 7.3          | - 31.1%                            | - 40.7%                    | 55           | - 14.1%                  | + 25.0%                    |  |
| \$299,000 or More      | 1,333             | + 3.1%                   | - 18.8%                    | 5.6          | - 8.2%                             | - 18.8%                    | 246          | + 6.5%                   | - 2.4%                     |  |
| Total                  | 1,837             | - 32.3%                  | - 30.3%                    | 5.8          | - 31.0%                            | - 32.6%                    | 326          | - 5.5%                   | + 0.6%                     |  |

## **Windham County**

|                        |              | Total<br>Showin          |                            |              | Buyer Into<br>(Showings/L |                            | Managed<br>Listings |                          |                            |
|------------------------|--------------|--------------------------|----------------------------|--------------|---------------------------|----------------------------|---------------------|--------------------------|----------------------------|
| Price Range            | July<br>2024 | Year-Over-Year<br>Change | Month-Over-Month<br>Change | July<br>2024 | Year-Over-Year<br>Change  | Month-Over-Month<br>Change | July<br>2024        | Year-Over-Year<br>Change | Month-Over-Month<br>Change |
| \$143,999 or Less      | 14           | - 80.0%                  | - 60.0%                    | 3.5          | - 55.1%                   | - 25.5%                    | 4                   | - 60.0%                  | - 50.0%                    |
| \$144,000 to \$201,999 | 140          | + 0.7%                   | + 68.7%                    | 9.1          | + 44.4%                   | + 106.8%                   | 16                  | - 27.3%                  | - 20.0%                    |
| \$202,000 to \$298,999 | 286          | - 30.4%                  | - 17.1%                    | 5.3          | - 15.9%                   | - 19.7%                    | 53                  | - 20.9%                  | + 1.9%                     |
| \$299,000 or More      | 636          | + 84.9%                  | + 4.4%                     | 3.7          | + 23.3%                   | - 2.6%                     | 182                 | + 41.1%                  | + 2.8%                     |
| Total                  | 1.076        | + 11.6%                  | + 0.4%                     | 4.4          | - 4.3%                    | - 2.2%                     | 255                 | + 11.8%                  | - 0.8%                     |