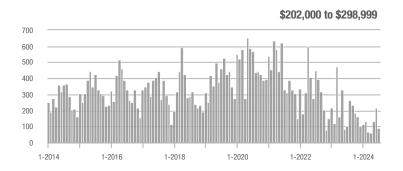

## **Fairfield County**

|                        | Total<br>Showings |                          |                            |              | Buyer Interest (Showings/Listings) |                            |              | Managed<br>Listings      |                            |  |
|------------------------|-------------------|--------------------------|----------------------------|--------------|------------------------------------|----------------------------|--------------|--------------------------|----------------------------|--|
| Price Range            | July<br>2024      | Year-Over-Year<br>Change | Month-Over-Month<br>Change | July<br>2024 | Year-Over-Year<br>Change           | Month-Over-Month<br>Change | July<br>2024 | Year-Over-Year<br>Change | Month-Over-Month<br>Change |  |
| \$143,999 or Less      | 204               | + 4.1%                   | - 23.9%                    | 4.3          | - 12.2%                            | - 17.3%                    | 48           | + 20.0%                  | - 9.4%                     |  |
| \$144,000 to \$201,999 | 408               | + 16.9%                  | + 10.3%                    | 5.3          | - 10.2%                            | - 15.9%                    | 75           | + 23.0%                  | + 25.0%                    |  |
| \$202,000 to \$298,999 | 1,058             | - 49.7%                  | - 14.7%                    | 7.0          | - 34.6%                            | - 17.6%                    | 152          | - 24.4%                  | + 3.4%                     |  |
| \$299,000 or More      | 12,910            | - 9.4%                   | - 6.2%                     | 5.9          | - 18.1%                            | - 4.8%                     | 2,255        | + 5.5%                   | - 3.3%                     |  |
| Total                  | 14,580            | - 13.7%                  | - 6.8%                     | 6.0          | - 18.9%                            | - 4.8%                     | 2,530        | + 3.7%                   | - 2.4%                     |  |

## **Hartford County**

|                        | Total<br>Showings |                          |                            |              | Buyer Interest (Showings/Listings) |                            |              | Managed<br>Listings      |                            |  |
|------------------------|-------------------|--------------------------|----------------------------|--------------|------------------------------------|----------------------------|--------------|--------------------------|----------------------------|--|
| Price Range            | July<br>2024      | Year-Over-Year<br>Change | Month-Over-Month<br>Change | July<br>2024 | Year-Over-Year<br>Change           | Month-Over-Month<br>Change | July<br>2024 | Year-Over-Year<br>Change | Month-Over-Month<br>Change |  |
| \$143,999 or Less      | 345               | - 61.2%                  | - 36.8%                    | 6.2          | - 41.5%                            | - 31.9%                    | 56           | - 34.1%                  | - 9.7%                     |  |
| \$144,000 to \$201,999 | 1,365             | - 47.1%                  | - 4.1%                     | 11.1         | - 21.8%                            | - 9.8%                     | 127          | - 31.7%                  | + 5.8%                     |  |
| \$202,000 to \$298,999 | 4,392             | - 25.5%                  | - 10.8%                    | 10.3         | - 14.2%                            | - 11.2%                    | 430          | - 13.0%                  | - 0.2%                     |  |
| \$299,000 or More      | 9,495             | + 12.4%                  | - 8.3%                     | 7.2          | - 1.4%                             | - 7.7%                     | 1,376        | + 12.9%                  | - 0.7%                     |  |
| Total                  | 15,597            | - 12.5%                  | - 9.6%                     | 8.1          | - 12.9%                            | - 10.0%                    | 1,989        | + 0.3%                   | - 0.5%                     |  |

## **Litchfield County**

|                        | Total<br>Showings |                          |                            |              | Buyer Interest (Showings/Listings) |                            |              | Managed<br>Listings      |                            |  |
|------------------------|-------------------|--------------------------|----------------------------|--------------|------------------------------------|----------------------------|--------------|--------------------------|----------------------------|--|
| Price Range            | July<br>2024      | Year-Over-Year<br>Change | Month-Over-Month<br>Change | July<br>2024 | Year-Over-Year<br>Change           | Month-Over-Month<br>Change | July<br>2024 | Year-Over-Year<br>Change | Month-Over-Month<br>Change |  |
| \$143,999 or Less      | 102               | + 52.2%                  | + 30.8%                    | 10.2         | + 161.5%                           | + 137.2%                   | 10           | - 41.2%                  | - 44.4%                    |  |
| \$144,000 to \$201,999 | 175               | - 58.7%                  | - 7.4%                     | 5.4          | - 18.2%                            | + 14.9%                    | 33           | - 49.2%                  | - 19.5%                    |  |
| \$202,000 to \$298,999 | 785               | - 32.1%                  | - 6.8%                     | 6.1          | - 26.5%                            | - 18.7%                    | 129          | - 10.4%                  | + 12.2%                    |  |
| \$299,000 or More      | 2,290             | + 28.6%                  | + 12.5%                    | 3.9          | + 8.3%                             | + 11.4%                    | 619          | + 11.5%                  | - 2.2%                     |  |
| Total                  | 3,352             | - 2.2%                   | + 6.6%                     | 4.5          | - 6.3%                             | + 7.1%                     | 791          | + 1.3%                   | - 2.0%                     |  |

### **Middlesex County**

|                        | Total<br>Showings |                          |                            |              | Buyer Interest (Showings/Listings) |                            |              | Managed<br>Listings      |                            |  |
|------------------------|-------------------|--------------------------|----------------------------|--------------|------------------------------------|----------------------------|--------------|--------------------------|----------------------------|--|
| Price Range            | July<br>2024      | Year-Over-Year<br>Change | Month-Over-Month<br>Change | July<br>2024 | Year-Over-Year<br>Change           | Month-Over-Month<br>Change | July<br>2024 | Year-Over-Year<br>Change | Month-Over-Month<br>Change |  |
| \$143,999 or Less      | 62                | - 75.1%                  | + 47.6%                    | 10.3         | - 8.8%                             | + 47.1%                    | 6            | - 72.7%                  | 0.0%                       |  |
| \$144,000 to \$201,999 | 220               | - 48.7%                  | - 29.5%                    | 9.2          | - 8.0%                             | - 8.9%                     | 24           | - 44.2%                  | - 25.0%                    |  |
| \$202,000 to \$298,999 | 305               | - 57.8%                  | - 44.3%                    | 6.1          | - 35.1%                            | - 30.7%                    | 51           | - 35.4%                  | - 20.3%                    |  |
| \$299,000 or More      | 2,156             | + 9.6%                   | + 6.6%                     | 5.1          | - 10.5%                            | 0.0%                       | 447          | + 19.2%                  | + 4.9%                     |  |
| Total                  | 2.743             | - 18.6%                  | - 6.2%                     | 5.5          | - 20.3%                            | - 6.8%                     | 528          | + 1.7%                   | 0.0%                       |  |

### **New Haven County**

|                        | Total<br>Showings |                          |                            |              | Buyer Interest (Showings/Listings) |                            |              | Managed<br>Listings      |                            |  |
|------------------------|-------------------|--------------------------|----------------------------|--------------|------------------------------------|----------------------------|--------------|--------------------------|----------------------------|--|
| Price Range            | July<br>2024      | Year-Over-Year<br>Change | Month-Over-Month<br>Change | July<br>2024 | Year-Over-Year<br>Change           | Month-Over-Month<br>Change | July<br>2024 | Year-Over-Year<br>Change | Month-Over-Month<br>Change |  |
| \$143,999 or Less      | 266               | - 56.4%                  | - 23.1%                    | 5.2          | - 27.8%                            | - 1.9%                     | 53           | - 40.4%                  | - 20.9%                    |  |
| \$144,000 to \$201,999 | 993               | - 43.3%                  | - 30.3%                    | 6.8          | - 33.3%                            | - 28.4%                    | 149          | - 14.9%                  | - 2.6%                     |  |
| \$202,000 to \$298,999 | 3,185             | - 29.2%                  | - 11.4%                    | 7.7          | - 13.5%                            | - 8.3%                     | 416          | - 20.3%                  | - 4.4%                     |  |
| \$299,000 or More      | 8,614             | + 14.0%                  | - 3.4%                     | 5.3          | - 5.4%                             | - 3.6%                     | 1,668        | + 16.7%                  | - 1.2%                     |  |
| Total                  | 13.058            | - 9.4%                   | - 8.6%                     | 5.9          | - 13.2%                            | - 6.3%                     | 2.286        | + 3.2%                   | - 2.5%                     |  |

## **New London County**

|                        | Total<br>Showings |                          |                            |              | Buyer Interest (Showings/Listings) |                            |              | Managed<br>Listings      |                            |  |
|------------------------|-------------------|--------------------------|----------------------------|--------------|------------------------------------|----------------------------|--------------|--------------------------|----------------------------|--|
| Price Range            | July<br>2024      | Year-Over-Year<br>Change | Month-Over-Month<br>Change | July<br>2024 | Year-Over-Year<br>Change           | Month-Over-Month<br>Change | July<br>2024 | Year-Over-Year<br>Change | Month-Over-Month<br>Change |  |
| \$143,999 or Less      | 57                | + 78.1%                  | - 50.0%                    | 4.4          | 0.0%                               | - 45.7%                    | 13           | + 44.4%                  | - 13.3%                    |  |
| \$144,000 to \$201,999 | 351               | - 26.4%                  | + 16.2%                    | 8.8          | + 1.1%                             | + 4.8%                     | 41           | - 28.1%                  | + 10.8%                    |  |
| \$202,000 to \$298,999 | 971               | - 24.5%                  | - 18.4%                    | 7.6          | - 13.6%                            | - 19.1%                    | 129          | - 14.6%                  | + 3.2%                     |  |
| \$299,000 or More      | 2,327             | + 3.2%                   | - 3.3%                     | 4.3          | - 12.2%                            | 0.0%                       | 582          | + 13.0%                  | - 4.7%                     |  |
| Total                  | 3.706             | - 8.5%                   | - 7.6%                     | 5.1          | - 15.0%                            | - 5.6%                     | 765          | + 4.5%                   | - 2.9%                     |  |

### **Tolland County**

|                        | Total<br>Showings |                          |                            |              | Buyer Interest (Showings/Listings) |                            |              | Managed<br>Listings      |                            |  |
|------------------------|-------------------|--------------------------|----------------------------|--------------|------------------------------------|----------------------------|--------------|--------------------------|----------------------------|--|
| Price Range            | July<br>2024      | Year-Over-Year<br>Change | Month-Over-Month<br>Change | July<br>2024 | Year-Over-Year<br>Change           | Month-Over-Month<br>Change | July<br>2024 | Year-Over-Year<br>Change | Month-Over-Month<br>Change |  |
| \$143,999 or Less      | 20                | - 90.9%                  | - 16.7%                    | 5.0          | - 54.5%                            | - 16.7%                    | 4            | - 80.0%                  | 0.0%                       |  |
| \$144,000 to \$201,999 | 83                | - 84.7%                  | - 81.1%                    | 4.0          | - 77.9%                            | - 78.1%                    | 21           | - 30.0%                  | - 12.5%                    |  |
| \$202,000 to \$298,999 | 401               | - 39.2%                  | - 24.1%                    | 7.3          | - 31.1%                            | - 40.7%                    | 55           | - 14.1%                  | + 25.0%                    |  |
| \$299,000 or More      | 1,333             | + 3.1%                   | - 18.8%                    | 5.6          | - 8.2%                             | - 18.8%                    | 246          | + 6.5%                   | - 2.4%                     |  |
| Total                  | 1,837             | - 32.3%                  | - 30.3%                    | 5.8          | - 31.0%                            | - 32.6%                    | 326          | - 5.5%                   | + 0.6%                     |  |

## **Windham County**

|                        |              | Total<br>Showin          |                            |              | Buyer Into<br>(Showings/L |                            | Managed<br>Listings |                          |                            |
|------------------------|--------------|--------------------------|----------------------------|--------------|---------------------------|----------------------------|---------------------|--------------------------|----------------------------|
| Price Range            | July<br>2024 | Year-Over-Year<br>Change | Month-Over-Month<br>Change | July<br>2024 | Year-Over-Year<br>Change  | Month-Over-Month<br>Change | July<br>2024        | Year-Over-Year<br>Change | Month-Over-Month<br>Change |
| \$143,999 or Less      | 14           | - 80.0%                  | - 60.0%                    | 3.5          | - 55.1%                   | - 25.5%                    | 4                   | - 60.0%                  | - 50.0%                    |
| \$144,000 to \$201,999 | 140          | + 0.7%                   | + 68.7%                    | 9.1          | + 44.4%                   | + 106.8%                   | 16                  | - 27.3%                  | - 20.0%                    |
| \$202,000 to \$298,999 | 286          | - 30.4%                  | - 17.1%                    | 5.3          | - 15.9%                   | - 19.7%                    | 53                  | - 20.9%                  | + 1.9%                     |
| \$299,000 or More      | 636          | + 84.9%                  | + 4.4%                     | 3.7          | + 23.3%                   | - 2.6%                     | 182                 | + 41.1%                  | + 2.8%                     |
| Total                  | 1.076        | + 11.6%                  | + 0.4%                     | 4.4          | - 4.3%                    | - 2.2%                     | 255                 | + 11.8%                  | - 0.8%                     |