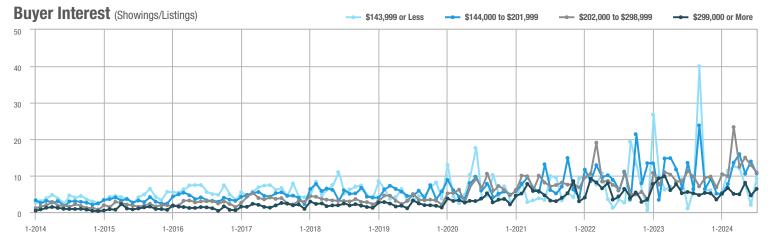

|  |
| \$202,000 to \$298,999 | 185               | - 25.4%                  | - 34.9%                    | 10.9         | - 3.5%                             | - 15.5%                    | 17           | - 22.7%                  | - 22.7%                    |  |
| \$299,000 or More      | 464               | + 82.7%                  | + 60.0%                    | 6.4          | + 16.4%                            | + 39.1%                    | 75           | + 63.0%                  | + 13.6%                    |  |
| Total                  | 739               | + 15.5%                  | + 4.8%                     | 7.5          | - 5.1%                             | + 2.7%                     | 101          | + 24.7%                  | + 1.0%                     |  |















## **East Lyme**

|                        |              | Total<br>Showin          |                            |              | Buyer Interest (Showings/Listings) |                            |              | Managed<br>Listings      |                            |  |
|------------------------|--------------|--------------------------|----------------------------|--------------|------------------------------------|----------------------------|--------------|--------------------------|----------------------------|--|
| Price Range            | July<br>2024 | Year-Over-Year<br>Change | Month-Over-Month<br>Change | July<br>2024 | Year-Over-Year<br>Change           | Month-Over-Month<br>Change | July<br>2024 | Year-Over-Year<br>Change | Month-Over-Month<br>Change |  |
| \$143,999 or Le