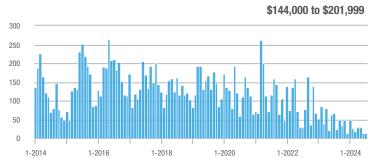

%                     | 0.0%                       |
| \$202,000 to \$298,999 | 72           | - 73.5%                  | - 33.9%                    | 8.0          | - 70.6%                   | - 19.2%                    | 9                   | - 10.0%                  | - 18.2%                    |
| \$299,000 or More      | 663          | + 51.7%                  | + 15.9%                    | 8.4          | + 18.3%                   | + 6.3%                     | 82                  | + 32.3%                  | + 7.9%                     |
| Total                  | 749          | - 8.4%                   | + 8.1%                     | 8.3          | - 23.1%                   | + 2.5%                     | 94                  | + 22.1%                  | + 4.4%                     |















### **Franklin**

|                        |              | Total<br>Showin          |                            |              | Buyer Interest<br>(Showings/Listings) |                            |              | Managed<br>Listings      |                            |  |
|------------------------|--------------|--------------------------|----------------------------|--------------|---------------------------------------|----------------------------|--------------|--------------------------|----------------------------|--|
| Price Range            | July<br>2024 | Year-Over-Year<br>Change | Month-Over-Month<br>Change | July<br>2024 | Year-Over-Year<br>Change              | Month-Over-Month<br>Change | July<br>2024 | Year-Over-Year<br>Change | Month-Over-Month<br>Change |  |
|