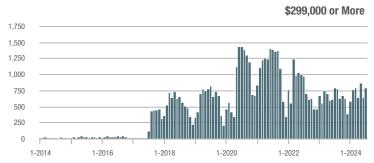

|  |
| \$202,000 to \$298,999 | 88                | - 35.8%                  | - 45.3%                    | 12.6         | + 0.8%                                | - 53.0%                    | 7            | - 36.4%                  | + 16.7%                    |  |
| \$299,000 or More      | 796               | + 0.1%                   | + 22.7%                    | 7.6          | - 13.6%                               | + 22.6%                    | 109          | + 14.7%                  | - 0.9%                     |  |
| Total                  | 984               | + 2.8%                   | + 14.2%                    | 8.4          | - 8.7%                                | + 10.5%                    | 122          | + 11.9%                  | + 2.5%                     |  |















### **Sherman**

|                        |              | Total<br>Showin          |                            |              | Buyer Into<br>(Showings/L |                            | Managed<br>Listings |                          |                            |
|------------------------|--------------|--------------------------|----------------------------|--------------|---------------------------|----------------------------|---------------------|--------------------------|----------------------------|
| Price Range            | July<br>2024 | Year-Over-Year<br>Change | Month-Over-Month<br>Change | July<br>2024 | Year-Over-Year<br>Change  | Month-Over-Month<br>Change | July<br>2024        | Year-Over-Year<br>Change | Month-Over-Month<br>Change |
| \$143,999 or Less      | 0