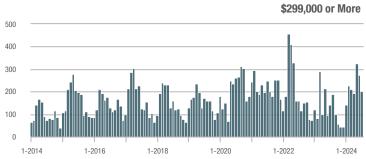

| _                        | _                          |                                       | _                        |                            | 0                   | _                        | _                          |
| \$299,000 or More      | 200               | + 39.9%                  | - 27.0%                    | 4.2                                   | + 2.4%                   | - 12.5%                    | 49                  | + 40.0%                  | - 16.9%                    |
| Total                  | 200               | + 39.9%                  | - 52.2%                    | 4.1                                   | 0.0%                     | - 43.1%                    | 50                  | + 42.9%                  | - 16.7%                    |















# Woodbury

|                        | Total<br>Showings |                          |                            | Buyer Interest<br>(Showings/Listings) |                          |                            | Managed<br>Listings |                          |                            |
|------------------------|-------------------|--------------------------|----------------------------|---------------------------------------|--------------------------|----------------------------|---------------------|--------------------------|----------------------------|
| Price Range            | July<br>2024      | Year-Over-Year<br>Change | Month-Over-Month<br>Change | July<br>2024                          | Year-Over-Year<br>Change | Month-Over-Month<br>Change | July<br>2024        | Year-