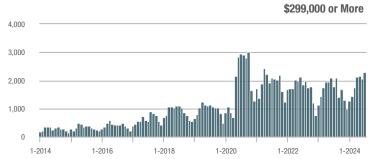

## **Fairfield County**

|                        | Total<br>Showings |                          |                            |              | Buyer Interest (Showings/Listings) |                            |              | Managed<br>Listings      |                            |  |
|------------------------|-------------------|--------------------------|----------------------------|--------------|------------------------------------|----------------------------|--------------|--------------------------|----------------------------|--|
| Price Range            | July<br>2024      | Year-Over-Year<br>Change | Month-Over-Month<br>Change | July<br>2024 | Year-Over-Year<br>Change           | Month-Over-Month<br>Change | July<br>2024 | Year-Over-Year<br>Change | Month-Over-Month<br>Change |  |
| \$143,999 or Less      | 204               | + 4.1%                   | - 23.9%                    | 4.3          | - 12.2%                            | - 17.3%                    | 48           | + 20.0%                  | - 9.4%                     |  |
| \$144,000 to \$201,999 | 408               | + 16.9%                  | + 10.3%                    | 5.3          | - 10.2%                            | - 15.9%                    | 75           | + 23.0%                  | + 25.0%                    |  |
| \$202,000 to \$298,999 | 1,058             | - 49.7%                  | - 14.7%                    | 7.0          | - 34.6%                            | - 17.6%                    | 152          | - 24.4%                  | + 3.4%                     |  |
| \$299,000 or More      | 12,910            | - 9.4%                   | - 6.2%                     | 5.9          | - 18.1%                            | - 4.8%                     | 2,255        | + 5.5%                   | - 3.3%                     |  |
| Total                  | 14,580            | - 13.7%                  | - 6.8%                     | 6.0          | - 18.9%                            | - 4.8%                     | 2,530        | + 3.7%                   | - 2.4%                     |  |

## **Hartford County**

|                        | Total<br>Showings |                          |                            |              | Buyer Interest (Showings/Listings) |                            |              | Managed<br>Listings      |                            |  |
|------------------------|-------------------|--------------------------|----------------------------|--------------|------------------------------------|----------------------------|--------------|--------------------------|----------------------------|--|
| Price Range            | July<br>2024      | Year-Over-Year<br>Change | Month-Over-Month<br>Change | July<br>2024 | Year-Over-Year<br>Change           | Month-Over-Month<br>Change | July<br>2024 | Year-Over-Year<br>Change | Month-Over-Month<br>Change |  |
| \$143,999 or Less      | 345               | - 61.2%                  | - 36.8%                    | 6.2          | - 41.5%                            | - 31.9%                    | 56           | - 34.1%                  | - 9.7%                     |  |
| \$144,000 to \$201,999 | 1,365             | - 47.1%                  | - 4.1%                     | 11.1         | - 21.8%                            | - 9.8%                     | 127          | - 31.7%                  | + 5.8%                     |  |
| \$202,000 to \$298,999 | 4,392             | - 25.5%                  | - 10.8%                    | 10.3         | - 14.2%                            | - 11.2%                    | 430          | - 13.0%                  | - 0.2%                     |  |
| \$299,000 or More      | 9,495             | + 12.4%                  | - 8.3%                     | 7.2          | - 1.4%                             | - 7.7%                     | 1,376        | + 12.9%                  | - 0.7%                     |  |
| Total                  | 15,597            | - 12.5%                  | - 9.6%                     | 8.1          | - 12.9%                            | - 10.0%                    | 1,989        | + 0.3%                   | - 0.5%                     |  |

## **Litchfield County**

|                        | Total<br>Showings |                          |                            |              | Buyer Interest (Showings/Listings) |                            |              | Managed<br>Listings      |                            |  |
|------------------------|-------------------|--------------------------|----------------------------|--------------|------------------------------------|----------------------------|--------------|--------------------------|----------------------------|--|
| Price Range            | July<br>2024      | Year-Over-Year<br>Change | Month-Over-Month<br>Change | July<br>2024 | Year-Over-Year<br>Change           | Month-Over-Month<br>Change | July<br>2024 | Year-Over-Year<br>Change | Month-Over-Month<br>Change |  |
| \$143,999 or Less      | 102               | + 52.2%                  | + 30.8%                    | 10.2         | + 161.5%                           | + 137.2%                   | 10           | - 41.2%                  | - 44.4%                    |  |
| \$144,000 to \$201,999 | 175               | - 58.7%                  | - 7.4%                     | 5.4          | - 18.2%                            | + 14.9%                    | 33           | - 49.2%                  | - 19.5%                    |  |
| \$202,000 to \$298,999 | 785               | - 32.1%                  | - 6.8%                     | 6.1          | - 26.5%                            | - 18.7%                    | 129          | - 10.4%                  | + 12.2%                    |  |
| \$299,000 or More      | 2,290             | + 28.6%                  | + 12.5%                    | 3.9          | + 8.3%                             | + 11.4%                    | 619          | + 11.5%                  | - 2.2%                     |  |
| Total                  | 3,352             | - 2.2%                   | + 6.6%                     | 4.5          | - 6.3%                             | + 7.1%                     | 791          | + 1.3%                   | - 2.0%                     |  |

### **Middlesex County**

|                        | Total<br>Showings |                          |                            |              | Buyer Interest (Showings/Listings) |                            |              | Managed<br>Listings      |                            |  |
|------------------------|-------------------|--------------------------|----------------------------|--------------|------------------------------------|----------------------------|--------------|--------------------------|----------------------------|--|
| Price Range            | July<br>2024      | Year-Over-Year<br>Change | Month-Over-Month<br>Change | July<br>2024 | Year-Over-Year<br>Change           | Month-Over-Month<br>Change | July<br>2024 | Year-Over-Year<br>Change | Month-Over-Month<br>Change |  |
| \$143,999 or Less      | 62                | - 75.1%                  | + 47.6%                    | 10.3         | - 8.8%                             | + 47.1%                    | 6            | - 72.7%                  | 0.0%                       |  |
| \$144,000 to \$201,999 | 220               | - 48.7%                  | - 29.5%                    | 9.2          | - 8.0%                             | - 8.9%                     | 24           | - 44.2%                  | - 25.0%                    |  |
| \$202,000 to \$298,999 | 305               | - 57.8%                  | - 44.3%                    | 6.1          | - 35.1%                            | - 30.7%                    | 51           | - 35.4%                  | - 20.3%                    |  |
| \$299,000 or More      | 2,156             | + 9.6%                   | + 6.6%                     | 5.1          | - 10.5%                            | 0.0%                       | 447          | + 19.2%                  | + 4.9%                     |  |
| Total                  | 2.743             | - 18.6%                  | - 6.2%                     | 5.5          | - 20.3%                            | - 6.8%                     | 528          | + 1.7%                   | 0.0%                       |  |

### **New Haven County**

|                        | Total<br>Showings |                          |                            |              | Buyer Interest (Showings/Listings) |                            |              | Managed<br>Listings      |                            |  |
|------------------------|-------------------|--------------------------|----------------------------|--------------|------------------------------------|----------------------------|--------------|--------------------------|----------------------------|--|
| Price Range            | July<br>2024      | Year-Over-Year<br>Change | Month-Over-Month<br>Change | July<br>2024 | Year-Over-Year<br>Change           | Month-Over-Month<br>Change | July<br>2024 | Year-Over-Year<br>Change | Month-Over-Month<br>Change |  |
| \$143,999 or Less      | 266               | - 56.4%                  | - 23.1%                    | 5.2          | - 27.8%                            | - 1.9%                     | 53           | - 40.4%                  | - 20.9%                    |  |
| \$144,000 to \$201,999 | 993               | - 43.3%                  | - 30.3%                    | 6.8          | - 33.3%                            | - 28.4%                    | 149          | - 14.9%                  | - 2.6%                     |  |
| \$202,000 to \$298,999 | 3,185             | - 29.2%                  | - 11.4%                    | 7.7          | - 13.5%                            | - 8.3%                     | 416          | - 20.3%                  | - 4.4%                     |  |
| \$299,000 or More      | 8,614             | + 14.0%                  | - 3.4%                     | 5.3          | - 5.4%                             | - 3.6%                     | 1,668        | + 16.7%                  | - 1.2%                     |  |
| Total                  | 13.058            | - 9.4%                   | - 8.6%                     | 5.9          | - 13.2%                            | - 6.3%                     | 2.286        | + 3.2%                   | - 2.5%                     |  |

## **New London County**

|                        | Total<br>Showings |                          |                            |              | Buyer Interest (Showings/Listings) |                            |              | Managed<br>Listings      |                            |  |
|------------------------|-------------------|--------------------------|----------------------------|--------------|------------------------------------|----------------------------|--------------|--------------------------|----------------------------|--|
| Price Range            | July<br>2024      | Year-Over-Year<br>Change | Month-Over-Month<br>Change | July<br>2024 | Year-Over-Year<br>Change           | Month-Over-Month<br>Change | July<br>2024 | Year-Over-Year<br>Change | Month-Over-Month<br>Change |  |
| \$143,999 or Less      | 57                | + 78.1%                  | - 50.0%                    | 4.4          | 0.0%                               | - 45.7%                    | 13           | + 44.4%                  | - 13.3%                    |  |
| \$144,000 to \$201,999 | 351               | - 26.4%                  | + 16.2%                    | 8.8          | + 1.1%                             | + 4.8%                     | 41           | - 28.1%                  | + 10.8%                    |  |
| \$202,000 to \$298,999 | 971               | - 24.5%                  | - 18.4%                    | 7.6          | - 13.6%                            | - 19.1%                    | 129          | - 14.6%                  | + 3.2%                     |  |
| \$299,000 or More      | 2,327             | + 3.2%                   | - 3.3%                     | 4.3          | - 12.2%                            | 0.0%                       | 582          | + 13.0%                  | - 4.7%                     |  |
| Total                  | 3.706             | - 8.5%                   | - 7.6%                     | 5.1          | - 15.0%                            | - 5.6%                     | 765          | + 4.5%                   | - 2.9%                     |  |

### **Tolland County**

|                        | Total<br>Showings |                          |                            |              | Buyer Interest (Showings/Listings) |                            |              | Managed<br>Listings      |                            |  |
|------------------------|-------------------|--------------------------|----------------------------|--------------|------------------------------------|----------------------------|--------------|--------------------------|----------------------------|--|
| Price Range            | July<br>2024      | Year-Over-Year<br>Change | Month-Over-Month<br>Change | July<br>2024 | Year-Over-Year<br>Change           | Month-Over-Month<br>Change | July<br>2024 | Year-Over-Year<br>Change | Month-Over-Month<br>Change |  |
| \$143,999 or Less      | 20                | - 90.9%                  | - 16.7%                    | 5.0          | - 54.5%                            | - 16.7%                    | 4            | - 80.0%                  | 0.0%                       |  |
| \$144,000 to \$201,999 | 83                | - 84.7%                  | - 81.1%                    | 4.0          | - 77.9%                            | - 78.1%                    | 21           | - 30.0%                  | - 12.5%                    |  |
| \$202,000 to \$298,999 | 401               | - 39.2%                  | - 24.1%                    | 7.3          | - 31.1%                            | - 40.7%                    | 55           | - 14.1%                  | + 25.0%                    |  |
| \$299,000 or More      | 1,333             | + 3.1%                   | - 18.8%                    | 5.6          | - 8.2%                             | - 18.8%                    | 246          | + 6.5%                   | - 2.4%                     |  |
| Total                  | 1,837             | - 32.3%                  | - 30.3%                    | 5.8          | - 31.0%                            | - 32.6%                    | 326          | - 5.5%                   | + 0.6%                     |  |

## **Windham County**

|                        |              | Total<br>Showin          |                            |              | Buyer Into<br>(Showings/L |                            | Managed<br>Listings |                          |                            |
|------------------------|--------------|--------------------------|----------------------------|--------------|---------------------------|----------------------------|---------------------|--------------------------|----------------------------|
| Price Range            | July<br>2024 | Year-Over-Year<br>Change | Month-Over-Month<br>Change | July<br>2024 | Year-Over-Year<br>Change  | Month-Over-Month<br>Change | July<br>2024        | Year-Over-Year<br>Change | Month-Over-Month<br>Change |
| \$143,999 or Less      | 14           | - 80.0%                  | - 60.0%                    | 3.5          | - 55.1%                   | - 25.5%                    | 4                   | - 60.0%                  | - 50.0%                    |
| \$144,000 to \$201,999 | 140          | + 0.7%                   | + 68.7%                    | 9.1          | + 44.4%                   | + 106.8%                   | 16                  | - 27.3%                  | - 20.0%                    |
| \$202,000 to \$298,999 | 286          | - 30.4%                  | - 17.1%                    | 5.3          | - 15.9%                   | - 19.7%                    | 53                  | - 20.9%                  | + 1.9%                     |
| \$299,000 or More      | 636          | + 84.9%                  | + 4.4%                     | 3.7          | + 23.3%                   | - 2.6%                     | 182                 | + 41.1%                  | + 2.8%                     |
| Total                  | 1.076        | + 11.6%                  | + 0.4%                     | 4.4          | - 4.3%                    | - 2.2%                     | 255                 | + 11.8%                  | - 0.8%                     |