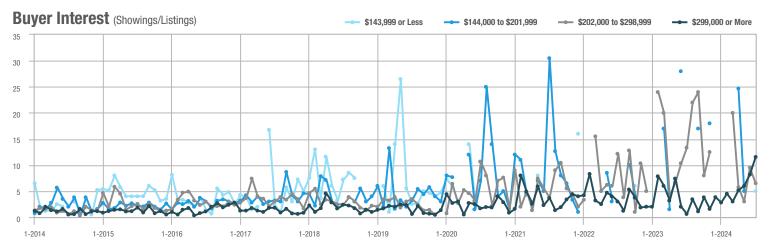

## **Fairfield County**

|                        | Total<br>Showings |                          |                            |              | Buyer Interest (Showings/Listings) |                            |              | Managed<br>Listings      |                            |  |
|------------------------|-------------------|--------------------------|----------------------------|--------------|------------------------------------|----------------------------|--------------|--------------------------|----------------------------|--|
| Price Range            | July<br>2024      | Year-Over-Year<br>Change | Month-Over-Month<br>Change | July<br>2024 | Year-Over-Year<br>Change           | Month-Over-Month<br>Change | July<br>2024 | Year-Over-Year<br>Change | Month-Over-Month<br>Change |  |
| \$143,999 or Less      | 204               | + 4.1%                   | - 23.9%                    | 4.3          | - 12.2%                            | - 17.3%                    | 48           | + 20.0%                  | - 9.4%                     |  |
| \$144,000 to \$201,999 | 408               | + 16.9%                  | + 10.3%                    | 5.3          | - 10.2%                            | - 15.9%                    | 75           | + 23.0%                  | + 25.0%                    |  |
| \$202,000 to \$298,999 | 1,058             | - 49.7%                  | - 14.7%                    | 7.0          | - 34.6%                            | - 17.6%                    | 152          | - 24.4%                  | + 3.4%                     |  |
| \$299,000 or More      | 12,910            | - 9.4%                   | - 6.2%                     | 5.9          | - 18.1%                            | - 4.8%                     | 2,255        | + 5.5%                   | - 3.3%                     |  |
| Total                  | 14,580            | - 13.7%                  | - 6.8%                     | 6.0          | - 18.9%                            | - 4.8%                     | 2,530        | + 3.7%                   | - 2.4%                     |  |

## **Hartford County**

|                        | Total<br>Showings |                          |                            |              | Buyer Interest (Showings/Listings) |                            |              | Managed<br>Listings      |                            |  |
|------------------------|-------------------|--------------------------|----------------------------|--------------|------------------------------------|----------------------------|--------------|--------------------------|----------------------------|--|
| Price Range            | July<br>2024      | Year-Over-Year<br>Change | Month-Over-Month<br>Change | July<br>2024 | Year-Over-Year<br>Change           | Month-Over-Month<br>Change | July<br>2024 | Year-Over-Year<br>Change | Month-Over-Month<br>Change |  |
| \$143,999 or Less      | 345               | - 61.2%                  | - 36.8%                    | 6.2          | - 41.5%                            | - 31.9%                    | 56           | - 34.1%                  | - 9.7%                     |  |
| \$144,000 to \$201,999 | 1,365             | - 47.1%                  | - 4.1%                     | 11.1         | - 21.8%                            | - 9.8%                     | 127          | - 31.7%                  | + 5.8%                     |  |
| \$202,000 to \$298,999 | 4,392             | - 25.5%                  | - 10.8%                    | 10.3         | - 14.2%                            | - 11.2%                    | 430          | - 13.0%                  | - 0.2%                     |  |
| \$299,000 or More      | 9,495             | + 12.4%                  | - 8.3%                     | 7.2          | - 1.4%                             | - 7.7%                     | 1,376        | + 12.9%                  | - 0.7%                     |  |
| Total                  | 15,597            | - 12.5%                  | - 9.6%                     | 8.1          | - 12.9%                            | - 10.0%                    | 1,989        | + 0.3%                   | - 0.5%                     |  |

## **Litchfield County**

|                        | Total<br>Showings |                          |                            |              | Buyer Interest (Showings/Listings) |                            |              | Managed<br>Listings      |                            |  |
|------------------------|-------------------|--------------------------|----------------------------|--------------|------------------------------------|----------------------------|--------------|--------------------------|----------------------------|--|
| Price Range            | July<br>2024      | Year-Over-Year<br>Change | Month-Over-Month<br>Change | July<br>2024 | Year-Over-Year<br>Change           | Month-Over-Month<br>Change | July<br>2024 | Year-Over-Year<br>Change | Month-Over-Month<br>Change |  |
| \$143,999 or Less      | 102               | + 52.2%                  | + 30.8%                    | 10.2         | + 161.5%                           | + 137.2%                   | 10           | - 41.2%                  | - 44.4%                    |  |
| \$144,000 to \$201,999 | 175               | - 58.7%                  | - 7.4%                     | 5.4          | - 18.2%                            | + 14.9%                    | 33           | - 49.2%                  | - 19.5%                    |  |
| \$202,000 to \$298,999 | 785               | - 32.1%                  | - 6.8%                     | 6.1          | - 26.5%                            | - 18.7%                    | 129          | - 10.4%                  | + 12.2%                    |  |
| \$299,000 or More      | 2,290             | + 28.6%                  | + 12.5%                    | 3.9          | + 8.3%                             | + 11.4%                    | 619          | + 11.5%                  | - 2.2%                     |  |
| Total                  | 3,352             | - 2.2%                   | + 6.6%                     | 4.5          | - 6.3%                             | + 7.1%                     | 791          | + 1.3%                   | - 2.0%                     |  |

### **Middlesex County**

|                        | Total<br>Showings |                          |                            |              | Buyer Interest (Showings/Listings) |                            |              | Managed<br>Listings      |                            |  |
|------------------------|-------------------|--------------------------|----------------------------|--------------|------------------------------------|----------------------------|--------------|--------------------------|----------------------------|--|
| Price Range            | July<br>2024      | Year-Over-Year<br>Change | Month-Over-Month<br>Change | July<br>2024 | Year-Over-Year<br>Change           | Month-Over-Month<br>Change | July<br>2024 | Year-Over-Year<br>Change | Month-Over-Month<br>Change |  |
| \$143,999 or Less      | 62                | - 75.1%                  | + 47.6%                    | 10.3         | - 8.8%                             | + 47.1%                    | 6            | - 72.7%                  | 0.0%                       |  |
| \$144,000 to \$201,999 | 220               | - 48.7%                  | - 29.5%                    | 9.2          | - 8.0%                             | - 8.9%                     | 24           | - 44.2%                  | - 25.0%                    |  |
| \$202,000 to \$298,999 | 305               | - 57.8%                  | - 44.3%                    | 6.1          | - 35.1%                            | - 30.7%                    | 51           | - 35.4%                  | - 20.3%                    |  |
| \$299,000 or More      | 2,156             | + 9.6%                   | + 6.6%                     | 5.1          | - 10.5%                            | 0.0%                       | 447          | + 19.2%                  | + 4.9%                     |  |
| Total                  | 2.743             | - 18.6%                  | - 6.2%                     | 5.5          | - 20.3%                            | - 6.8%                     | 528          | + 1.7%                   | 0.0%                       |  |

### **New Haven County**

|                        | Total<br>Showings |                          |                            |              | Buyer Interest (Showings/Listings) |                            |              | Managed<br>Listings      |                            |  |
|------------------------|-------------------|--------------------------|----------------------------|--------------|------------------------------------|----------------------------|--------------|--------------------------|----------------------------|--|
| Price Range            | July<br>2024      | Year-Over-Year<br>Change | Month-Over-Month<br>Change | July<br>2024 | Year-Over-Year<br>Change           | Month-Over-Month<br>Change | July<br>2024 | Year-Over-Year<br>Change | Month-Over-Month<br>Change |  |
| \$143,999 or Less      | 266               | - 56.4%                  | - 23.1%                    | 5.2          | - 27.8%                            | - 1.9%                     | 53           | - 40.4%                  | - 20.9%                    |  |
| \$144,000 to \$201,999 | 993               | - 43.3%                  | - 30.3%                    | 6.8          | - 33.3%                            | - 28.4%                    | 149          | - 14.9%                  | - 2.6%                     |  |
| \$202,000 to \$298,999 | 3,185             | - 29.2%                  | - 11.4%                    | 7.7          | - 13.5%                            | - 8.3%                     | 416          | - 20.3%                  | - 4.4%                     |  |
| \$299,000 or More      | 8,614             | + 14.0%                  | - 3.4%                     | 5.3          | - 5.4%                             | - 3.6%                     | 1,668        | + 16.7%                  | - 1.2%                     |  |
| Total                  | 13.058            | - 9.4%                   | - 8.6%                     | 5.9          | - 13.2%                            | - 6.3%                     | 2.286        | + 3.2%                   | - 2.5%                     |  |

## **New London County**

|                        | Total<br>Showings |                          |                            |              | Buyer Interest (Showings/Listings) |                            |              | Managed<br>Listings      |                            |  |
|------------------------|-------------------|--------------------------|----------------------------|--------------|------------------------------------|----------------------------|--------------|--------------------------|----------------------------|--|
| Price Range            | July<br>2024      | Year-Over-Year<br>Change | Month-Over-Month<br>Change | July<br>2024 | Year-Over-Year<br>Change           | Month-Over-Month<br>Change | July<br>2024 | Year-Over-Year<br>Change | Month-Over-Month<br>Change |  |
| \$143,999 or Less      | 57                | + 78.1%                  | - 50.0%                    | 4.4          | 0.0%                               | - 45.7%                    | 13           | + 44.4%                  | - 13.3%                    |  |
| \$144,000 to \$201,999 | 351               | - 26.4%                  | + 16.2%                    | 8.8          | + 1.1%                             | + 4.8%                     | 41           | - 28.1%                  | + 10.8%                    |  |
| \$202,000 to \$298,999 | 971               | - 24.5%                  | - 18.4%                    | 7.6          | - 13.6%                            | - 19.1%                    | 129          | - 14.6%                  | + 3.2%                     |  |
| \$299,000 or More      | 2,327             | + 3.2%                   | - 3.3%                     | 4.3          | - 12.2%                            | 0.0%                       | 582          | + 13.0%                  | - 4.7%                     |  |
| Total                  | 3.706             | - 8.5%                   | - 7.6%                     | 5.1          | - 15.0%                            | - 5.6%                     | 765          | + 4.5%                   | - 2.9%                     |  |

### **Tolland County**

|                        | Total<br>Showings |                          |                            |              | Buyer Interest (Showings/Listings) |                            |              | Managed<br>Listings      |                            |  |
|------------------------|-------------------|--------------------------|----------------------------|--------------|------------------------------------|----------------------------|--------------|--------------------------|----------------------------|--|
| Price Range            | July<br>2024      | Year-Over-Year<br>Change | Month-Over-Month<br>Change | July<br>2024 | Year-Over-Year<br>Change           | Month-Over-Month<br>Change | July<br>2024 | Year-Over-Year<br>Change | Month-Over-Month<br>Change |  |
| \$143,999 or Less      | 20                | - 90.9%                  | - 16.7%                    | 5.0          | - 54.5%                            | - 16.7%                    | 4            | - 80.0%                  | 0.0%                       |  |
| \$144,000 to \$201,999 | 83                | - 84.7%                  | - 81.1%                    | 4.0          | - 77.9%                            | - 78.1%                    | 21           | - 30.0%                  | - 12.5%                    |  |
| \$202,000 to \$298,999 | 401               | - 39.2%                  | - 24.1%                    | 7.3          | - 31.1%                            | - 40.7%                    | 55           | - 14.1%                  | + 25.0%                    |  |
| \$299,000 or More      | 1,333             | + 3.1%                   | - 18.8%                    | 5.6          | - 8.2%                             | - 18.8%                    | 246          | + 6.5%                   | - 2.4%                     |  |
| Total                  | 1,837             | - 32.3%                  | - 30.3%                    | 5.8          | - 31.0%                            | - 32.6%                    | 326          | - 5.5%                   | + 0.6%                     |  |

## **Windham County**

|                        |              | Total<br>Showin          |                            |              | Buyer Into<br>(Showings/L |                            | Managed<br>Listings |                          |                            |
|------------------------|--------------|--------------------------|----------------------------|--------------|---------------------------|----------------------------|---------------------|--------------------------|----------------------------|
| Price Range            | July<br>2024 | Year-Over-Year<br>Change | Month-Over-Month<br>Change | July<br>2024 | Year-Over-Year<br>Change  | Month-Over-Month<br>Change | July<br>2024        | Year-Over-Year<br>Change | Month-Over-Month<br>Change |
| \$143,999 or Less      | 14           | - 80.0%                  | - 60.0%                    | 3.5          | - 55.1%                   | - 25.5%                    | 4                   | - 60.0%                  | - 50.0%                    |
| \$144,000 to \$201,999 | 140          | + 0.7%                   | + 68.7%                    | 9.1          | + 44.4%                   | + 106.8%                   | 16                  | - 27.3%                  | - 20.0%                    |
| \$202,000 to \$298,999 | 286          | - 30.4%                  | - 17.1%                    | 5.3          | - 15.9%                   | - 19.7%                    | 53                  | - 20.9%                  | + 1.9%                     |
| \$299,000 or More      | 636          | + 84.9%                  | + 4.4%                     | 3.7          | + 23.3%                   | - 2.6%                     | 182                 | + 41.1%                  | + 2.8%                     |
| Total                  | 1.076        | + 11.6%                  | + 0.4%                     | 4.4          | - 4.3%                    | - 2.2%                     | 255                 | + 11.8%                  | - 0.8%                     |