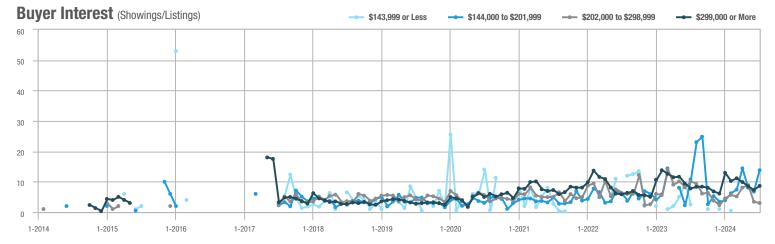

## **Fairfield County**

|                        | Total<br>Showings |                          |                            |              | Buyer Interest (Showings/Listings) |                            |              | Managed<br>Listings      |                            |  |
|------------------------|-------------------|--------------------------|----------------------------|--------------|------------------------------------|----------------------------|--------------|--------------------------|----------------------------|--|
| Price Range            | July<br>2024      | Year-Over-Year<br>Change | Month-Over-Month<br>Change | July<br>2024 | Year-Over-Year<br>Change           | Month-Over-Month<br>Change | July<br>2024 | Year-Over-Year<br>Change | Month-Over-Month<br>Change |  |
| \$143,999 or Less      | 204               | + 4.1%                   | - 23.9%                    | 4.3          | - 12.2%                            | - 17.3%                    | 48           | + 20.0%                  | - 9.4%                     |  |
| \$144,000 to \$201,999 | 408               | + 16.9%                  | + 10.3%                    | 5.3          | - 10.2%                            | - 15.9%                    | 75           | + 23.0%                  | + 25.0%                    |  |
| \$202,000 to \$298,999 | 1,058             | - 49.7%                  | - 14.7%                    | 7.0          | - 34.6%                            | - 17.6%                    | 152          | - 24.4%                  | + 3.4%                     |  |
| \$299,000 or More      | 12,910            | - 9.4%                   | - 6.2%                     | 5.9          | - 18.1%                            | - 4.8%                     | 2,255        | + 5.5%                   | - 3.3%                     |  |
| Total                  | 14,580            | - 13.7%                  | - 6.8%                     | 6.0          | - 18.9%                            | - 4.8%                     | 2,530        | + 3.7%                   | - 2.4%                     |  |

## **Hartford County**

|                        | Total<br>Showings |                          |                            |              | Buyer Interest (Showings/Listings) |                            |              | Managed<br>Listings      |                            |  |
|------------------------|-------------------|--------------------------|----------------------------|--------------|------------------------------------|----------------------------|--------------|--------------------------|----------------------------|--|
| Price Range            | July<br>2024      | Year-Over-Year<br>Change | Month-Over-Month<br>Change | July<br>2024 | Year-Over-Year<br>Change           | Month-Over-Month<br>Change | July<br>2024 | Year-Over-Year<br>Change | Month-Over-Month<br>Change |  |
| \$143,999 or Less      | 345               | - 61.2%                  | - 36.8%                    | 6.2          | - 41.5%                            | - 31.9%                    | 56           | - 34.1%                  | - 9.7%                     |  |
| \$144,000 to \$201,999 | 1,365             | - 47.1%                  | - 4.1%                     | 11.1         | - 21.8%                            | - 9.8%                     | 127          | - 31.7%                  | + 5.8%                     |  |
| \$202,000 to \$298,999 | 4,392             | - 25.5%                  | - 10.8%                    | 10.3         | - 14.2%                            | - 11.2%                    | 430          | - 13.0%                  | - 0.2%                     |  |
| \$299,000 or More      | 9,495             | + 12.4%                  | - 8.3%                     | 7.2          | - 1.4%                             | - 7.7%                     | 1,376        | + 12.9%                  | - 0.7%                     |  |
| Total                  | 15,597            | - 12.5%                  | - 9.6%                     | 8.1          | - 12.9%                            | - 10.0%                    | 1,989        | + 0.3%                   | - 0.5%                     |  |

## **Litchfield County**

|                        | Total<br>Showings |                          |                            |              | Buyer Interest (Showings/Listings) |                            |              | Managed<br>Listings      |                            |  |
|------------------------|-------------------|--------------------------|----------------------------|--------------|------------------------------------|----------------------------|--------------|--------------------------|----------------------------|--|
| Price Range            | July<br>2024      | Year-Over-Year<br>Change | Month-Over-Month<br>Change | July<br>2024 | Year-Over-Year<br>Change           | Month-Over-Month<br>Change | July<br>2024 | Year-Over-Year<br>Change | Month-Over-Month<br>Change |  |
| \$143,999 or Less      | 102               | + 52.2%                  | + 30.8%                    | 10.2         | + 161.5%                           | + 137.2%                   | 10           | - 41.2%                  | - 44.4%                    |  |
| \$144,000 to \$201,999 | 175               | - 58.7%                  | - 7.4%                     | 5.4          | - 18.2%                            | + 14.9%                    | 33           | - 49.2%                  | - 19.5%                    |  |
| \$202,000 to \$298,999 | 785               | - 32.1%                  | - 6.8%                     | 6.1          | - 26.5%                            | - 18.7%                    | 129          | - 10.4%                  | + 12.2%                    |  |
| \$299,000 or More      | 2,290             | + 28.6%                  | + 12.5%                    | 3.9          | + 8.3%                             | + 11.4%                    | 619          | + 11.5%                  | - 2.2%                     |  |
| Total                  | 3,352             | - 2.2%                   | + 6.6%                     | 4.5          | - 6.3%                             | + 7.1%                     | 791          | + 1.3%                   | - 2.0%                     |  |

### **Middlesex County**

|                        | Total<br>Showings |                          |                            |              | Buyer Interest (Showings/Listings) |                            |              | Managed<br>Listings      |                            |  |
|------------------------|-------------------|--------------------------|----------------------------|--------------|------------------------------------|----------------------------|--------------|--------------------------|----------------------------|--|
| Price Range            | July<br>2024      | Year-Over-Year<br>Change | Month-Over-Month<br>Change | July<br>2024 | Year-Over-Year<br>Change           | Month-Over-Month<br>Change | July<br>2024 | Year-Over-Year<br>Change | Month-Over-Month<br>Change |  |
| \$143,999 or Less      | 62                | - 75.1%                  | + 47.6%                    | 10.3         | - 8.8%                             | + 47.1%                    | 6            | - 72.7%                  | 0.0%                       |  |
| \$144,000 to \$201,999 | 220               | - 48.7%                  | - 29.5%                    | 9.2          | - 8.0%                             | - 8.9%                     | 24           | - 44.2%                  | - 25.0%                    |  |
| \$202,000 to \$298,999 | 305               | - 57.8%                  | - 44.3%                    | 6.1          | - 35.1%                            | - 30.7%                    | 51           | - 35.4%                  | - 20.3%                    |  |
| \$299,000 or More      | 2,156             | + 9.6%                   | + 6.6%                     | 5.1          | - 10.5%                            | 0.0%                       | 447          | + 19.2%                  | + 4.9%                     |  |
| Total                  | 2.743             | - 18.6%                  | - 6.2%                     | 5.5          | - 20.3%                            | - 6.8%                     | 528          | + 1.7%                   | 0.0%                       |  |

### **New Haven County**

|                        | Total<br>Showings |                          |                            |              | Buyer Interest (Showings/Listings) |                            |              | Managed<br>Listings      |                            |  |
|------------------------|-------------------|--------------------------|----------------------------|--------------|------------------------------------|----------------------------|--------------|--------------------------|----------------------------|--|
| Price Range            | July<br>2024      | Year-Over-Year<br>Change | Month-Over-Month<br>Change | July<br>2024 | Year-Over-Year<br>Change           | Month-Over-Month<br>Change | July<br>2024 | Year-Over-Year<br>Change | Month-Over-Month<br>Change |  |
| \$143,999 or Less      | 266               | - 56.4%                  | - 23.1%                    | 5.2          | - 27.8%                            | - 1.9%                     | 53           | - 40.4%                  | - 20.9%                    |  |
| \$144,000 to \$201,999 | 993               | - 43.3%                  | - 30.3%                    | 6.8          | - 33.3%                            | - 28.4%                    | 149          | - 14.9%                  | - 2.6%                     |  |
| \$202,000 to \$298,999 | 3,185             | - 29.2%                  | - 11.4%                    | 7.7          | - 13.5%                            | - 8.3%                     | 416          | - 20.3%                  | - 4.4%                     |  |
| \$299,000 or More      | 8,614             | + 14.0%                  | - 3.4%                     | 5.3          | - 5.4%                             | - 3.6%                     | 1,668        | + 16.7%                  | - 1.2%                     |  |
| Total                  | 13.058            | - 9.4%                   | - 8.6%                     | 5.9          | - 13.2%                            | - 6.3%                     | 2.286        | + 3.2%                   | - 2.5%                     |  |

## **New London County**

|                        | Total<br>Showings |                          |                            |              | Buyer Interest (Showings/Listings) |                            |              | Managed<br>Listings      |                            |  |
|------------------------|-------------------|--------------------------|----------------------------|--------------|------------------------------------|----------------------------|--------------|--------------------------|----------------------------|--|
| Price Range            | July<br>2024      | Year-Over-Year<br>Change | Month-Over-Month<br>Change | July<br>2024 | Year-Over-Year<br>Change           | Month-Over-Month<br>Change | July<br>2024 | Year-Over-Year<br>Change | Month-Over-Month<br>Change |  |
| \$143,999 or Less      | 57                | + 78.1%                  | - 50.0%                    | 4.4          | 0.0%                               | - 45.7%                    | 13           | + 44.4%                  | - 13.3%                    |  |
| \$144,000 to \$201,999 | 351               | - 26.4%                  | + 16.2%                    | 8.8          | + 1.1%                             | + 4.8%                     | 41           | - 28.1%                  | + 10.8%                    |  |
| \$202,000 to \$298,999 | 971               | - 24.5%                  | - 18.4%                    | 7.6          | - 13.6%                            | - 19.1%                    | 129          | - 14.6%                  | + 3.2%                     |  |
| \$299,000 or More      | 2,327             | + 3.2%                   | - 3.3%                     | 4.3          | - 12.2%                            | 0.0%                       | 582          | + 13.0%                  | - 4.7%                     |  |
| Total                  | 3.706             | - 8.5%                   | - 7.6%                     | 5.1          | - 15.0%                            | - 5.6%                     | 765          | + 4.5%                   | - 2.9%                     |  |

### **Tolland County**

|                        | Total<br>Showings |                          |                            |              | Buyer Interest (Showings/Listings) |                            |              | Managed<br>Listings      |                            |  |
|------------------------|-------------------|--------------------------|----------------------------|--------------|------------------------------------|----------------------------|--------------|--------------------------|----------------------------|--|
| Price Range            | July<br>2024      | Year-Over-Year<br>Change | Month-Over-Month<br>Change | July<br>2024 | Year-Over-Year<br>Change           | Month-Over-Month<br>Change | July<br>2024 | Year-Over-Year<br>Change | Month-Over-Month<br>Change |  |
| \$143,999 or Less      | 20                | - 90.9%                  | - 16.7%                    | 5.0          | - 54.5%                            | - 16.7%                    | 4            | - 80.0%                  | 0.0%                       |  |
| \$144,000 to \$201,999 | 83                | - 84.7%                  | - 81.1%                    | 4.0          | - 77.9%                            | - 78.1%                    | 21           | - 30.0%                  | - 12.5%                    |  |
| \$202,000 to \$298,999 | 401               | - 39.2%                  | - 24.1%                    | 7.3          | - 31.1%                            | - 40.7%                    | 55           | - 14.1%                  | + 25.0%                    |  |
| \$299,000 or More      | 1,333             | + 3.1%                   | - 18.8%                    | 5.6          | - 8.2%                             | - 18.8%                    | 246          | + 6.5%                   | - 2.4%                     |  |
| Total                  | 1,837             | - 32.3%                  | - 30.3%                    | 5.8          | - 31.0%                            | - 32.6%                    | 326          | - 5.5%                   | + 0.6%                     |  |

## **Windham County**

|                        |              | Total<br>Showin          |                            |              | Buyer Into<br>(Showings/L |                            | Managed<br>Listings |                          |                            |
|------------------------|--------------|--------------------------|----------------------------|--------------|---------------------------|----------------------------|---------------------|--------------------------|----------------------------|
| Price Range            | July<br>2024 | Year-Over-Year<br>Change | Month-Over-Month<br>Change | July<br>2024 | Year-Over-Year<br>Change  | Month-Over-Month<br>Change | July<br>2024        | Year-Over-Year<br>Change | Month-Over-Month<br>Change |
| \$143,999 or Less      | 14           | - 80.0%                  | - 60.0%                    | 3.5          | - 55.1%                   | - 25.5%                    | 4                   | - 60.0%                  | - 50.0%                    |
| \$144,000 to \$201,999 | 140          | + 0.7%                   | + 68.7%                    | 9.1          | + 44.4%                   | + 106.8%                   | 16                  | - 27.3%                  | - 20.0%                    |
| \$202,000 to \$298,999 | 286          | - 30.4%                  | - 17.1%                    | 5.3          | - 15.9%                   | - 19.7%                    | 53                  | - 20.9%                  | + 1.9%                     |
| \$299,000 or More      | 636          | + 84.9%                  | + 4.4%                     | 3.7          | + 23.3%                   | - 2.6%                     | 182                 | + 41.1%                  | + 2.8%                     |
| Total                  | 1.076        | + 11.6%                  | + 0.4%                     | 4.4          | - 4.3%                    | - 2.2%                     | 255                 | + 11.8%                  | - 0.8%                     |