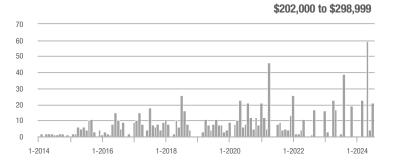

## **Fairfield County**

|                        | Total<br>Showings |                          |                            |              | Buyer Interest (Showings/Listings) |                            |              | Managed<br>Listings      |                            |  |
|------------------------|-------------------|--------------------------|----------------------------|--------------|------------------------------------|----------------------------|--------------|--------------------------|----------------------------|--|
| Price Range            | July<br>2024      | Year-Over-Year<br>Change | Month-Over-Month<br>Change | July<br>2024 | Year-Over-Year<br>Change           | Month-Over-Month<br>Change | July<br>2024 | Year-Over-Year<br>Change | Month-Over-Month<br>Change |  |
| \$143,999 or Less      | 204               | + 4.1%                   | - 23.9%                    | 4.3          | - 12.2%                            | - 17.3%                    | 48           | + 20.0%                  | - 9.4%                     |  |
| \$144,000 to \$201,999 | 408               | + 16.9%                  | + 10.3%                    | 5.3          | - 10.2%                            | - 15.9%                    | 75           | + 23.0%                  | + 25.0%                    |  |
| \$202,000 to \$298,999 | 1,058             | - 49.7%                  | - 14.7%                    | 7.0          | - 34.6%                            | - 17.6%                    | 152          | - 24.4%                  | + 3.4%                     |  |
| \$299,000 or More      | 12,910            | - 9.4%                   | - 6.2%                     | 5.9          | - 18.1%                            | - 4.8%                     | 2,255        | + 5.5%                   | - 3.3%                     |  |
| Total                  | 14,580            | - 13.7%                  | - 6.8%                     | 6.0          | - 18.9%                            | - 4.8%                     | 2,530        | + 3.7%                   | - 2.4%                     |  |

## **Hartford County**

|                        | Total<br>Showings |                          |                            |              | Buyer Interest (Showings/Listings) |                            |              | Managed<br>Listings      |                            |  |
|------------------------|-------------------|--------------------------|----------------------------|--------------|------------------------------------|----------------------------|--------------|--------------------------|----------------------------|--|
| Price Range            | July<br>2024      | Year-Over-Year<br>Change | Month-Over-Month<br>Change | July<br>2024 | Year-Over-Year<br>Change           | Month-Over-Month<br>Change | July<br>2024 | Year-Over-Year<br>Change | Month-Over-Month<br>Change |  |
| \$143,999 or Less      | 345               | - 61.2%                  | - 36.8%                    | 6.2          | - 41.5%                            | - 31.9%                    | 56           | - 34.1%                  | - 9.7%                     |  |
| \$144,000 to \$201,999 | 1,365             | - 47.1%                  | - 4.1%                     | 11.1         | - 21.8%                            | - 9.8%                     | 127          | - 31.7%                  | + 5.8%                     |  |
| \$202,000 to \$298,999 | 4,392             | - 25.5%                  | - 10.8%                    | 10.3         | - 14.2%                            | - 11.2%                    | 430          | - 13.0%                  | - 0.2%                     |  |
| \$299,000 or More      | 9,495             | + 12.4%                  | - 8.3%                     | 7.2          | - 1.4%                             | - 7.7%                     | 1,376        | + 12.9%                  | - 0.7%                     |  |
| Total                  | 15,597            | - 12.5%                  | - 9.6%                     | 8.1          | - 12.9%                            | - 10.0%                    | 1,989        | + 0.3%                   | - 0.5%                     |  |

## **Litchfield County**

|                        | Total<br>Showings |                          |                            |              | Buyer Interest (Showings/Listings) |                            |              | Managed<br>Listings      |                            |  |
|------------------------|-------------------|--------------------------|----------------------------|--------------|------------------------------------|----------------------------|--------------|--------------------------|----------------------------|--|
| Price Range            | July<br>2024      | Year-Over-Year<br>Change | Month-Over-Month<br>Change | July<br>2024 | Year-Over-Year<br>Change           | Month-Over-Month<br>Change | July<br>2024 | Year-Over-Year<br>Change | Month-Over-Month<br>Change |  |
| \$143,999 or Less      | 102               | + 52.2%                  | + 30.8%                    | 10.2         | + 161.5%                           | + 137.2%                   | 10           | - 41.2%                  | - 44.4%                    |  |
| \$144,000 to \$201,999 | 175               | - 58.7%                  | - 7.4%                     | 5.4          | - 18.2%                            | + 14.9%                    | 33           | - 49.2%                  | - 19.5%                    |  |
| \$202,000 to \$298,999 | 785               | - 32.1%                  | - 6.8%                     | 6.1          | - 26.5%                            | - 18.7%                    | 129          | - 10.4%                  | + 12.2%                    |  |
| \$299,000 or More      | 2,290             | + 28.6%                  | + 12.5%                    | 3.9          | + 8.3%                             | + 11.4%                    | 619          | + 11.5%                  | - 2.2%                     |  |
| Total                  | 3,352             | - 2.2%                   | + 6.6%                     | 4.5          | - 6.3%                             | + 7.1%                     | 791          | + 1.3%                   | - 2.0%                     |  |

### **Middlesex County**

|                        | Total<br>Showings |                          |                            |              | Buyer Interest (Showings/Listings) |                            |              | Managed<br>Listings      |                            |  |
|------------------------|-------------------|--------------------------|----------------------------|--------------|------------------------------------|----------------------------|--------------|--------------------------|----------------------------|--|
| Price Range            | July<br>2024      | Year-Over-Year<br>Change | Month-Over-Month<br>Change | July<br>2024 | Year-Over-Year<br>Change           | Month-Over-Month<br>Change | July<br>2024 | Year-Over-Year<br>Change | Month-Over-Month<br>Change |  |
| \$143,999 or Less      | 62                | - 75.1%                  | + 47.6%                    | 10.3         | - 8.8%                             | + 47.1%                    | 6            | - 72.7%                  | 0.0%                       |  |
| \$144,000 to \$201,999 | 220               | - 48.7%                  | - 29.5%                    | 9.2          | - 8.0%                             | - 8.9%                     | 24           | - 44.2%                  | - 25.0%                    |  |
| \$202,000 to \$298,999 | 305               | - 57.8%                  | - 44.3%                    | 6.1          | - 35.1%                            | - 30.7%                    | 51           | - 35.4%                  | - 20.3%                    |  |
| \$299,000 or More      | 2,156             | + 9.6%                   | + 6.6%                     | 5.1          | - 10.5%                            | 0.0%                       | 447          | + 19.2%                  | + 4.9%                     |  |
| Total                  | 2.743             | - 18.6%                  | - 6.2%                     | 5.5          | - 20.3%                            | - 6.8%                     | 528          | + 1.7%                   | 0.0%                       |  |

### **New Haven County**

|                        | Total<br>Showings |                          |                            |              | Buyer Interest (Showings/Listings) |                            |              | Managed<br>Listings      |                            |  |
|------------------------|-------------------|--------------------------|----------------------------|--------------|------------------------------------|----------------------------|--------------|--------------------------|----------------------------|--|
| Price Range            | July<br>2024      | Year-Over-Year<br>Change | Month-Over-Month<br>Change | July<br>2024 | Year-Over-Year<br>Change           | Month-Over-Month<br>Change | July<br>2024 | Year-Over-Year<br>Change | Month-Over-Month<br>Change |  |
| \$143,999 or Less      | 266               | - 56.4%                  | - 23.1%                    | 5.2          | - 27.8%                            | - 1.9%                     | 53           | - 40.4%                  | - 20.9%                    |  |
| \$144,000 to \$201,999 | 993               | - 43.3%                  | - 30.3%                    | 6.8          | - 33.3%                            | - 28.4%                    | 149          | - 14.9%                  | - 2.6%                     |  |
| \$202,000 to \$298,999 | 3,185             | - 29.2%                  | - 11.4%                    | 7.7          | - 13.5%                            | - 8.3%                     | 416          | - 20.3%                  | - 4.4%                     |  |
| \$299,000 or More      | 8,614             | + 14.0%                  | - 3.4%                     | 5.3          | - 5.4%                             | - 3.6%                     | 1,668        | + 16.7%                  | - 1.2%                     |  |
| Total                  | 13.058            | - 9.4%                   | - 8.6%                     | 5.9          | - 13.2%                            | - 6.3%                     | 2.286        | + 3.2%                   | - 2.5%                     |  |

## **New London County**

|                        | Total<br>Showings |                          |                            |              | Buyer Interest (Showings/Listings) |                            |              | Managed<br>Listings      |                            |  |
|------------------------|-------------------|--------------------------|----------------------------|--------------|------------------------------------|----------------------------|--------------|--------------------------|----------------------------|--|
| Price Range            | July<br>2024      | Year-Over-Year<br>Change | Month-Over-Month<br>Change | July<br>2024 | Year-Over-Year<br>Change           | Month-Over-Month<br>Change | July<br>2024 | Year-Over-Year<br>Change | Month-Over-Month<br>Change |  |
| \$143,999 or Less      | 57                | + 78.1%                  | - 50.0%                    | 4.4          | 0.0%                               | - 45.7%                    | 13           | + 44.4%                  | - 13.3%                    |  |
| \$144,000 to \$201,999 | 351               | - 26.4%                  | + 16.2%                    | 8.8          | + 1.1%                             | + 4.8%                     | 41           | - 28.1%                  | + 10.8%                    |  |
| \$202,000 to \$298,999 | 971               | - 24.5%                  | - 18.4%                    | 7.6          | - 13.6%                            | - 19.1%                    | 129          | - 14.6%                  | + 3.2%                     |  |
| \$299,000 or More      | 2,327             | + 3.2%                   | - 3.3%                     | 4.3          | - 12.2%                            | 0.0%                       | 582          | + 13.0%                  | - 4.7%                     |  |
| Total                  | 3.706             | - 8.5%                   | - 7.6%                     | 5.1          | - 15.0%                            | - 5.6%                     | 765          | + 4.5%                   | - 2.9%                     |  |

### **Tolland County**

|                        | Total<br>Showings |                          |                            |              | Buyer Interest (Showings/Listings) |                            |              | Managed<br>Listings      |                            |  |
|------------------------|-------------------|--------------------------|----------------------------|--------------|------------------------------------|----------------------------|--------------|--------------------------|----------------------------|--|
| Price Range            | July<br>2024      | Year-Over-Year<br>Change | Month-Over-Month<br>Change | July<br>2024 | Year-Over-Year<br>Change           | Month-Over-Month<br>Change | July<br>2024 | Year-Over-Year<br>Change | Month-Over-Month<br>Change |  |
| \$143,999 or Less      | 20                | - 90.9%                  | - 16.7%                    | 5.0          | - 54.5%                            | - 16.7%                    | 4            | - 80.0%                  | 0.0%                       |  |
| \$144,000 to \$201,999 | 83                | - 84.7%                  | - 81.1%                    | 4.0          | - 77.9%                            | - 78.1%                    | 21           | - 30.0%                  | - 12.5%                    |  |
| \$202,000 to \$298,999 | 401               | - 39.2%                  | - 24.1%                    | 7.3          | - 31.1%                            | - 40.7%                    | 55           | - 14.1%                  | + 25.0%                    |  |
| \$299,000 or More      | 1,333             | + 3.1%                   | - 18.8%                    | 5.6          | - 8.2%                             | - 18.8%                    | 246          | + 6.5%                   | - 2.4%                     |  |
| Total                  | 1,837             | - 32.3%                  | - 30.3%                    | 5.8          | - 31.0%                            | - 32.6%                    | 326          | - 5.5%                   | + 0.6%                     |  |

## **Windham County**

|                        |              | Total<br>Showin          |                            |              | Buyer Into<br>(Showings/L |                            | Managed<br>Listings |                          |                            |
|------------------------|--------------|--------------------------|----------------------------|--------------|---------------------------|----------------------------|---------------------|--------------------------|----------------------------|
| Price Range            | July<br>2024 | Year-Over-Year<br>Change | Month-Over-Month<br>Change | July<br>2024 | Year-Over-Year<br>Change  | Month-Over-Month<br>Change | July<br>2024        | Year-Over-Year<br>Change | Month-Over-Month<br>Change |
| \$143,999 or Less      | 14           | - 80.0%                  | - 60.0%                    | 3.5          | - 55.1%                   | - 25.5%                    | 4                   | - 60.0%                  | - 50.0%                    |
| \$144,000 to \$201,999 | 140          | + 0.7%                   | + 68.7%                    | 9.1          | + 44.4%                   | + 106.8%                   | 16                  | - 27.3%                  | - 20.0%                    |
| \$202,000 to \$298,999 | 286          | - 30.4%                  | - 17.1%                    | 5.3          | - 15.9%                   | - 19.7%                    | 53                  | - 20.9%                  | + 1.9%                     |
| \$299,000 or More      | 636          | + 84.9%                  | + 4.4%                     | 3.7          | + 23.3%                   | - 2.6%                     | 182                 | + 41.1%                  | + 2.8%                     |
| Total                  | 1.076        | + 11.6%                  | + 0.4%                     | 4.4          | - 4.3%                    | - 2.2%                     | 255                 | + 11.8%                  | - 0.8%                     |