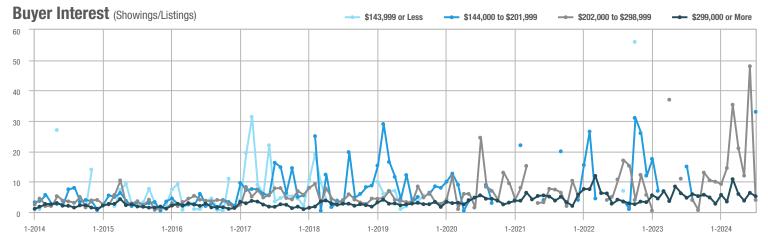

## **Fairfield County**

|                        | Total<br>Showings |                          |                            |              | Buyer Interest (Showings/Listings) |                            |              | Managed<br>Listings      |                            |  |
|------------------------|-------------------|--------------------------|----------------------------|--------------|------------------------------------|----------------------------|--------------|--------------------------|----------------------------|--|
| Price Range            | July<br>2024      | Year-Over-Year<br>Change | Month-Over-Month<br>Change | July<br>2024 | Year-Over-Year<br>Change           | Month-Over-Month<br>Change | July<br>2024 | Year-Over-Year<br>Change | Month-Over-Month<br>Change |  |
| \$143,999 or Less      | 204               | + 4.1%                   | - 23.9%                    | 4.3          | - 12.2%                            | - 17.3%                    | 48           | + 20.0%                  | - 9.4%                     |  |
| \$144,000 to \$201,999 | 408               | + 16.9%                  | + 10.3%                    | 5.3          | - 10.2%                            | - 15.9%                    | 75           | + 23.0%                  | + 25.0%                    |  |
| \$202,000 to \$298,999 | 1,058             | - 49.7%                  | - 14.7%                    | 7.0          | - 34.6%                            | - 17.6%                    | 152          | - 24.4%                  | + 3.4%                     |  |
| \$299,000 or More      | 12,910            | - 9.4%                   | - 6.2%                     | 5.9          | - 18.1%                            | - 4.8%                     | 2,255        | + 5.5%                   | - 3.3%                     |  |
| Total                  | 14,580            | - 13.7%                  | - 6.8%                     | 6.0          | - 18.9%                            | - 4.8%                     | 2,530        | + 3.7%                   | - 2.4%                     |  |

## **Hartford County**

|                        | Total<br>Showings |                          |                            |              | Buyer Interest (Showings/Listings) |                            |              | Managed<br>Listings      |                            |  |
|------------------------|-------------------|--------------------------|----------------------------|--------------|------------------------------------|----------------------------|--------------|--------------------------|----------------------------|--|
| Price Range            | July<br>2024      | Year-Over-Year<br>Change | Month-Over-Month<br>Change | July<br>2024 | Year-Over-Year<br>Change           | Month-Over-Month<br>Change | July<br>2024 | Year-Over-Year<br>Change | Month-Over-Month<br>Change |  |
| \$143,999 or Less      | 345               | - 61.2%                  | - 36.8%                    | 6.2          | - 41.5%                            | - 31.9%                    | 56           | - 34.1%                  | - 9.7%                     |  |
| \$144,000 to \$201,999 | 1,365             | - 47.1%                  | - 4.1%                     | 11.1         | - 21.8%                            | - 9.8%                     | 127          | - 31.7%                  | + 5.8%                     |  |
| \$202,000 to \$298,999 | 4,392             | - 25.5%                  | - 10.8%                    | 10.3         | - 14.2%                            | - 11.2%                    | 430          | - 13.0%                  | - 0.2%                     |  |
| \$299,000 or More      | 9,495             | + 12.4%                  | - 8.3%                     | 7.2          | - 1.4%                             | - 7.7%                     | 1,376        | + 12.9%                  | - 0.7%                     |  |
| Total                  | 15,597            | - 12.5%                  | - 9.6%                     | 8.1          | - 12.9%                            | - 10.0%                    | 1,989        | + 0.3%                   | - 0.5%                     |  |

## **Litchfield County**

|                        | Total<br>Showings |                          |                            |              | Buyer Interest (Showings/Listings) |                            |              | Managed<br>Listings      |                            |  |
|------------------------|-------------------|--------------------------|----------------------------|--------------|------------------------------------|----------------------------|--------------|--------------------------|----------------------------|--|
| Price Range            | July<br>2024      | Year-Over-Year<br>Change | Month-Over-Month<br>Change | July<br>2024 | Year-Over-Year<br>Change           | Month-Over-Month<br>Change | July<br>2024 | Year-Over-Year<br>Change | Month-Over-Month<br>Change |  |
| \$143,999 or Less      | 102               | + 52.2%                  | + 30.8%                    | 10.2         | + 161.5%                           | + 137.2%                   | 10           | - 41.2%                  | - 44.4%                    |  |
| \$144,000 to \$201,999 | 175               | - 58.7%                  | - 7.4%                     | 5.4          | - 18.2%                            | + 14.9%                    | 33           | - 49.2%                  | - 19.5%                    |  |
| \$202,000 to \$298,999 | 785               | - 32.1%                  | - 6.8%                     | 6.1          | - 26.5%                            | - 18.7%                    | 129          | - 10.4%                  | + 12.2%                    |  |
| \$299,000 or More      | 2,290             | + 28.6%                  | + 12.5%                    | 3.9          | + 8.3%                             | + 11.4%                    | 619          | + 11.5%                  | - 2.2%                     |  |
| Total                  | 3,352             | - 2.2%                   | + 6.6%                     | 4.5          | - 6.3%                             | + 7.1%                     | 791          | + 1.3%                   | - 2.0%                     |  |

### **Middlesex County**

|                        | Total<br>Showings |                          |                            |              | Buyer Interest (Showings/Listings) |                            |              | Managed<br>Listings      |                            |  |
|------------------------|-------------------|--------------------------|----------------------------|--------------|------------------------------------|----------------------------|--------------|--------------------------|----------------------------|--|
| Price Range            | July<br>2024      | Year-Over-Year<br>Change | Month-Over-Month<br>Change | July<br>2024 | Year-Over-Year<br>Change           | Month-Over-Month<br>Change | July<br>2024 | Year-Over-Year<br>Change | Month-Over-Month<br>Change |  |
| \$143,999 or Less      | 62                | - 75.1%                  | + 47.6%                    | 10.3         | - 8.8%                             | + 47.1%                    | 6            | - 72.7%                  | 0.0%                       |  |
| \$144,000 to \$201,999 | 220               | - 48.7%                  | - 29.5%                    | 9.2          | - 8.0%                             | - 8.9%                     | 24           | - 44.2%                  | - 25.0%                    |  |
| \$202,000 to \$298,999 | 305               | - 57.8%                  | - 44.3%                    | 6.1          | - 35.1%                            | - 30.7%                    | 51           | - 35.4%                  | - 20.3%                    |  |
| \$299,000 or More      | 2,156             | + 9.6%                   | + 6.6%                     | 5.1          | - 10.5%                            | 0.0%                       | 447          | + 19.2%                  | + 4.9%                     |  |
| Total                  | 2.743             | - 18.6%                  | - 6.2%                     | 5.5          | - 20.3%                            | - 6.8%                     | 528          | + 1.7%                   | 0.0%                       |  |

### **New Haven County**

|                        | Total<br>Showings |                          |                            |              | Buyer Interest (Showings/Listings) |                            |              | Managed<br>Listings      |                            |  |
|------------------------|-------------------|--------------------------|----------------------------|--------------|------------------------------------|----------------------------|--------------|--------------------------|----------------------------|--|
| Price Range            | July<br>2024      | Year-Over-Year<br>Change | Month-Over-Month<br>Change | July<br>2024 | Year-Over-Year<br>Change           | Month-Over-Month<br>Change | July<br>2024 | Year-Over-Year<br>Change | Month-Over-Month<br>Change |  |
| \$143,999 or Less      | 266               | - 56.4%                  | - 23.1%                    | 5.2          | - 27.8%                            | - 1.9%                     | 53           | - 40.4%                  | - 20.9%                    |  |
| \$144,000 to \$201,999 | 993               | - 43.3%                  | - 30.3%                    | 6.8          | - 33.3%                            | - 28.4%                    | 149          | - 14.9%                  | - 2.6%                     |  |
| \$202,000 to \$298,999 | 3,185             | - 29.2%                  | - 11.4%                    | 7.7          | - 13.5%                            | - 8.3%                     | 416          | - 20.3%                  | - 4.4%                     |  |
| \$299,000 or More      | 8,614             | + 14.0%                  | - 3.4%                     | 5.3          | - 5.4%                             | - 3.6%                     | 1,668        | + 16.7%                  | - 1.2%                     |  |
| Total                  | 13.058            | - 9.4%                   | - 8.6%                     | 5.9          | - 13.2%                            | - 6.3%                     | 2.286        | + 3.2%                   | - 2.5%                     |  |

## **New London County**

|                        | Total<br>Showings |                          |                            |              | Buyer Interest (Showings/Listings) |                            |              | Managed<br>Listings      |                            |  |
|------------------------|-------------------|--------------------------|----------------------------|--------------|------------------------------------|----------------------------|--------------|--------------------------|----------------------------|--|
| Price Range            | July<br>2024      | Year-Over-Year<br>Change | Month-Over-Month<br>Change | July<br>2024 | Year-Over-Year<br>Change           | Month-Over-Month<br>Change | July<br>2024 | Year-Over-Year<br>Change | Month-Over-Month<br>Change |  |
| \$143,999 or Less      | 57                | + 78.1%                  | - 50.0%                    | 4.4          | 0.0%                               | - 45.7%                    | 13           | + 44.4%                  | - 13.3%                    |  |
| \$144,000 to \$201,999 | 351               | - 26.4%                  | + 16.2%                    | 8.8          | + 1.1%                             | + 4.8%                     | 41           | - 28.1%                  | + 10.8%                    |  |
| \$202,000 to \$298,999 | 971               | - 24.5%                  | - 18.4%                    | 7.6          | - 13.6%                            | - 19.1%                    | 129          | - 14.6%                  | + 3.2%                     |  |
| \$299,000 or More      | 2,327             | + 3.2%                   | - 3.3%                     | 4.3          | - 12.2%                            | 0.0%                       | 582          | + 13.0%                  | - 4.7%                     |  |
| Total                  | 3.706             | - 8.5%                   | - 7.6%                     | 5.1          | - 15.0%                            | - 5.6%                     | 765          | + 4.5%                   | - 2.9%                     |  |

### **Tolland County**

|                        | Total<br>Showings |                          |                            |              | Buyer Interest (Showings/Listings) |                            |              | Managed<br>Listings      |                            |  |
|------------------------|-------------------|--------------------------|----------------------------|--------------|------------------------------------|----------------------------|--------------|--------------------------|----------------------------|--|
| Price Range            | July<br>2024      | Year-Over-Year<br>Change | Month-Over-Month<br>Change | July<br>2024 | Year-Over-Year<br>Change           | Month-Over-Month<br>Change | July<br>2024 | Year-Over-Year<br>Change | Month-Over-Month<br>Change |  |
| \$143,999 or Less      | 20                | - 90.9%                  | - 16.7%                    | 5.0          | - 54.5%                            | - 16.7%                    | 4            | - 80.0%                  | 0.0%                       |  |
| \$144,000 to \$201,999 | 83                | - 84.7%                  | - 81.1%                    | 4.0          | - 77.9%                            | - 78.1%                    | 21           | - 30.0%                  | - 12.5%                    |  |
| \$202,000 to \$298,999 | 401               | - 39.2%                  | - 24.1%                    | 7.3          | - 31.1%                            | - 40.7%                    | 55           | - 14.1%                  | + 25.0%                    |  |
| \$299,000 or More      | 1,333             | + 3.1%                   | - 18.8%                    | 5.6          | - 8.2%                             | - 18.8%                    | 246          | + 6.5%                   | - 2.4%                     |  |
| Total                  | 1,837             | - 32.3%                  | - 30.3%                    | 5.8          | - 31.0%                            | - 32.6%                    | 326          | - 5.5%                   | + 0.6%                     |  |

## **Windham County**

|                        |              | Total<br>Showin          |                            |              | Buyer Into<br>(Showings/L |                            | Managed<br>Listings |                          |                            |
|------------------------|--------------|--------------------------|----------------------------|--------------|---------------------------|----------------------------|---------------------|--------------------------|----------------------------|
| Price Range            | July<br>2024 | Year-Over-Year<br>Change | Month-Over-Month<br>Change | July<br>2024 | Year-Over-Year<br>Change  | Month-Over-Month<br>Change | July<br>2024        | Year-Over-Year<br>Change | Month-Over-Month<br>Change |
| \$143,999 or Less      | 14           | - 80.0%                  | - 60.0%                    | 3.5          | - 55.1%                   | - 25.5%                    | 4                   | - 60.0%                  | - 50.0%                    |
| \$144,000 to \$201,999 | 140          | + 0.7%                   | + 68.7%                    | 9.1          | + 44.4%                   | + 106.8%                   | 16                  | - 27.3%                  | - 20.0%                    |
| \$202,000 to \$298,999 | 286          | - 30.4%                  | - 17.1%                    | 5.3          | - 15.9%                   | - 19.7%                    | 53                  | - 20.9%                  | + 1.9%                     |
| \$299,000 or More      | 636          | + 84.9%                  | + 4.4%                     | 3.7          | + 23.3%                   | - 2.6%                     | 182                 | + 41.1%                  | + 2.8%                     |
| Total                  | 1.076        | + 11.6%                  | + 0.4%                     | 4.4          | - 4.3%                    | - 2.2%                     | 255                 | + 11.8%                  | - 0.8%                     |