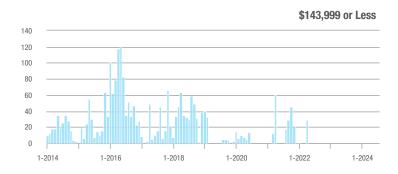

## **Fairfield County**

|                        | Total<br>Showings |                          |                            |              | Buyer Interest (Showings/Listings) |                            |              | Managed<br>Listings      |                            |  |
|------------------------|-------------------|--------------------------|----------------------------|--------------|------------------------------------|----------------------------|--------------|--------------------------|----------------------------|--|
| Price Range            | July<br>2024      | Year-Over-Year<br>Change | Month-Over-Month<br>Change | July<br>2024 | Year-Over-Year<br>Change           | Month-Over-Month<br>Change | July<br>2024 | Year-Over-Year<br>Change | Month-Over-Month<br>Change |  |
| \$143,999 or Less      | 204               | + 4.1%                   | - 23.9%                    | 4.3          | - 12.2%                            | - 17.3%                    | 48           | + 20.0%                  | - 9.4%                     |  |
| \$144,000 to \$201,999 | 408               | + 16.9%                  | + 10.3%                    | 5.3          | - 10.2%                            | - 15.9%                    | 75           | + 23.0%                  | + 25.0%                    |  |
| \$202,000 to \$298,999 | 1,058             | - 49.7%                  | - 14.7%                    | 7.0          | - 34.6%                            | - 17.6%                    | 152          | - 24.4%                  | + 3.4%                     |  |
| \$299,000 or More      | 12,910            | - 9.4%                   | - 6.2%                     | 5.9          | - 18.1%                            | - 4.8%                     | 2,255        | + 5.5%                   | - 3.3%                     |  |
| Total                  | 14,580            | - 13.7%                  | - 6.8%                     | 6.0          | - 18.9%                            | - 4.8%                     | 2,530        | + 3.7%                   | - 2.4%                     |  |