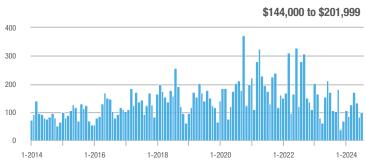

## **Fairfield County**

|                        | Total<br>Showings |                          |                            |              | Buyer Interest (Showings/Listings) |                            |              | Managed<br>Listings      |                            |  |
|------------------------|-------------------|--------------------------|----------------------------|--------------|------------------------------------|----------------------------|--------------|--------------------------|----------------------------|--|
| Price Range            | July<br>2024      | Year-Over-Year<br>Change | Month-Over-Month<br>Change | July<br>2024 | Year-Over-Year<br>Change           | Month-Over-Month<br>Change | July<br>2024 | Year-Over-Year<br>Change | Month-Over-Month<br>Change |  |
| \$143,999 or Less      | 204               | + 4.1%                   | - 23.9%                    | 4.3          | - 12.2%                            | - 17.3%                    | 48           | + 20.0%                  | - 9.4%                     |  |
| \$144,000 to \$201,999 | 408               | + 16.9%                  | + 10.3%                    | 5.3          | - 10.2%                            | - 15.9%                    | 75           | + 23.0%                  | + 25.0%                    |  |
| \$202,000 to \$298,999 | 1,058             | - 49.7%                  | - 14.7%                    | 7.0          | - 34.6%                            | - 17.6%                    | 152          | - 24.4%                  | + 3.4%                     |  |
| \$299,000 or More      | 12,910            | - 9.4%                   | - 6.2%                     | 5.9          | - 18.1%                            | - 4.8%                     | 2,255        | + 5.5%                   | - 3.3%                     |  |
| Total                  | 14,580            | - 13.7%                  | - 6.8%                     | 6.0          | - 18.9%                            | - 4.8%                     | 2,530        | + 3.7%                   | - 2.4%                     |  |

## **Hartford County**

|                        | Total<br>Showings |                          |                            |              | Buyer Interest (Showings/Listings) |                            |              | Managed<br>Listings      |                            |  |
|------------------------|-------------------|--------------------------|----------------------------|--------------|------------------------------------|----------------------------|--------------|--------------------------|----------------------------|--|
| Price Range            | July<br>2024      | Year-Over-Year<br>Change | Month-Over-Month<br>Change | July<br>2024 | Year-Over-Year<br>Change           | Month-Over-Month<br>Change | July<br>2024 | Year-Over-Year<br>Change | Month-Over-Month<br>Change |  |
| \$143,999 or Less      | 345               | - 61.2%                  | - 36.8%                    | 6.2          | - 41.5%                            | - 31.9%                    | 56           | - 34.1%                  | - 9.7%                     |  |
| \$144,000 to \$201,999 | 1,365             | - 47.1%                  | - 4.1%                     | 11.1         | - 21.8%                            | - 9.8%                     | 127          | - 31.7%                  | + 5.8%                     |  |
| \$202,000 to \$298,999 | 4,392             | - 25.5%                  | - 10.8%                    | 10.3         | - 14.2%                            | - 11.2%                    | 430          | - 13.0%                  | - 0.2%                     |  |
| \$299,000 or More      | 9,495             | + 12.4%                  | - 8.3%                     | 7.2          | - 1.4%                             | - 7.7%                     | 1,376        | + 12.9%                  | - 0.7%                     |  |
| Total                  | 15,597            | - 12.5%                  | - 9.6%                     | 8.1          | - 12.9%                            | - 10.0%                    | 1,989        | + 0.3%                   | - 0.5%                     |  |

## **Litchfield County**

|                        | Total<br>Showings |                          |                            |              | Buyer Interest (Showings/Listings) |                            |              | Managed<br>Listings      |                            |  |
|------------------------|-------------------|--------------------------|----------------------------|--------------|------------------------------------|----------------------------|--------------|--------------------------|----------------------------|--|
| Price Range            | July<br>2024      | Year-Over-Year<br>Change | Month-Over-Month<br>Change | July<br>2024 | Year-Over-Year<br>Change           | Month-Over-Month<br>Change | July<br>2024 | Year-Over-Year<br>Change | Month-Over-Month<br>Change |  |
| \$143,999 or Less      | 102               | + 52.2%                  | + 30.8%                    | 10.2         | + 161.5%                           | + 137.2%                   | 10           | - 41.2%                  | - 44.4%                    |  |
| \$144,000 to \$201,999 | 175               | - 58.7%                  | - 7.4%                     | 5.4          | - 18.2%                            | + 14.9%                    | 33           | - 49.2%                  | - 19.5%                    |  |
| \$202,000 to \$298,999 | 785               | - 32.1%                  | - 6.8%                     | 6.1          | - 26.5%                            | - 18.7%                    | 129          | - 10.4%                  | + 12.2%                    |  |
| \$299,000 or More      | 2,290             | + 28.6%                  | + 12.5%                    | 3.9          | + 8.3%                             | + 11.4%                    | 619          | + 11.5%                  | - 2.2%                     |  |
| Total                  | 3,352             | - 2.2%                   | + 6.6%                     | 4.5          | - 6.3%                             | + 7.1%                     | 791          | + 1.3%                   | - 2.0%                     |  |

### **Middlesex County**

|                        | Total<br>Showings |                          |                            |              | Buyer Interest (Showings/Listings) |                            |              | Managed<br>Listings      |                            |  |
|------------------------|-------------------|--------------------------|----------------------------|--------------|------------------------------------|----------------------------|--------------|--------------------------|----------------------------|--|
| Price Range            | July<br>2024      | Year-Over-Year<br>Change | Month-Over-Month<br>Change | July<br>2024 | Year-Over-Year<br>Change           | Month-Over-Month<br>Change | July<br>2024 | Year-Over-Year<br>Change | Month-Over-Month<br>Change |  |
| \$143,999 or Less      | 62                | - 75.1%                  | + 47.6%                    | 10.3         | - 8.8%                             | + 47.1%                    | 6            | - 72.7%                  | 0.0%                       |  |
| \$144,000 to \$201,999 | 220               | - 48.7%                  | - 29.5%                    | 9.2          | - 8.0%                             | - 8.9%                     | 24           | - 44.2%                  | - 25.0%                    |  |
| \$202,000 to \$298,999 | 305               | - 57.8%                  | - 44.3%                    | 6.1          | - 35.1%                            | - 30.7%                    | 51           | - 35.4%                  | - 20.3%                    |  |
| \$299,000 or More      | 2,156             | + 9.6%                   | + 6.6%                     | 5.1          | - 10.5%                            | 0.0%                       | 447          | + 19.2%                  | + 4.9%                     |  |
| Total                  | 2.743             | - 18.6%                  | - 6.2%                     | 5.5          | - 20.3%                            | - 6.8%                     | 528          | + 1.7%                   | 0.0%                       |  |

### **New Haven County**

|                        | Total<br>Showings |                          |                            |              | Buyer Interest (Showings/Listings) |                            |              | Managed<br>Listings      |                            |  |
|------------------------|-------------------|--------------------------|----------------------------|--------------|------------------------------------|----------------------------|--------------|--------------------------|----------------------------|--|
| Price Range            | July<br>2024      | Year-Over-Year<br>Change | Month-Over-Month<br>Change | July<br>2024 | Year-Over-Year<br>Change           | Month-Over-Month<br>Change | July<br>2024 | Year-Over-Year<br>Change | Month-Over-Month<br>Change |  |
| \$143,999 or Less      | 266               | - 56.4%                  | - 23.1%                    | 5.2          | - 27.8%                            | - 1.9%                     | 53           | - 40.4%                  | - 20.9%                    |  |
| \$144,000 to \$201,999 | 993               | - 43.3%                  | - 30.3%                    | 6.8          | - 33.3%                            | - 28.4%                    | 149          | - 14.9%                  | - 2.6%                     |  |
| \$202,000 to \$298,999 | 3,185             | - 29.2%                  | - 11.4%                    | 7.7          | - 13.5%                            | - 8.3%                     | 416          | - 20.3%                  | - 4.4%                     |  |
| \$299,000 or More      | 8,614             | + 14.0%                  | - 3.4%                     | 5.3          | - 5.4%                             | - 3.6%                     | 1,668        | + 16.7%                  | - 1.2%                     |  |
| Total                  | 13.058            | - 9.4%                   | - 8.6%                     | 5.9          | - 13.2%                            | - 6.3%                     | 2.286        | + 3.2%                   | - 2.5%                     |  |

## **New London County**

|                        | Total<br>Showings |                          |                            |              | Buyer Interest (Showings/Listings) |                            |              | Managed<br>Listings      |                            |  |
|------------------------|-------------------|--------------------------|----------------------------|--------------|------------------------------------|----------------------------|--------------|--------------------------|----------------------------|--|
| Price Range            | July<br>2024      | Year-Over-Year<br>Change | Month-Over-Month<br>Change | July<br>2024 | Year-Over-Year<br>Change           | Month-Over-Month<br>Change | July<br>2024 | Year-Over-Year<br>Change | Month-Over-Month<br>Change |  |
| \$143,999 or Less      | 57                | + 78.1%                  | - 50.0%                    | 4.4          | 0.0%                               | - 45.7%                    | 13           | + 44.4%                  | - 13.3%                    |  |
| \$144,000 to \$201,999 | 351               | - 26.4%                  | + 16.2%                    | 8.8          | + 1.1%                             | + 4.8%                     | 41           | - 28.1%                  | + 10.8%                    |  |
| \$202,000 to \$298,999 | 971               | - 24.5%                  | - 18.4%                    | 7.6          | - 13.6%                            | - 19.1%                    | 129          | - 14.6%                  | + 3.2%                     |  |
| \$299,000 or More      | 2,327             | + 3.2%                   | - 3.3%                     | 4.3          | - 12.2%                            | 0.0%                       | 582          | + 13.0%                  | - 4.7%                     |  |
| Total                  | 3.706             | - 8.5%                   | - 7.6%                     | 5.1          | - 15.0%                            | - 5.6%                     | 765          | + 4.5%                   | - 2.9%                     |  |

### **Tolland County**

|                        | Total<br>Showings |                          |                            |              | Buyer Interest (Showings/Listings) |                            |              | Managed<br>Listings      |                            |  |
|------------------------|-------------------|--------------------------|----------------------------|--------------|------------------------------------|----------------------------|--------------|--------------------------|----------------------------|--|
| Price Range            | July<br>2024      | Year-Over-Year<br>Change | Month-Over-Month<br>Change | July<br>2024 | Year-Over-Year<br>Change           | Month-Over-Month<br>Change | July<br>2024 | Year-Over-Year<br>Change | Month-Over-Month<br>Change |  |
| \$143,999 or Less      | 20                | - 90.9%                  | - 16.7%                    | 5.0          | - 54.5%                            | - 16.7%                    | 4            | - 80.0%                  | 0.0%                       |  |
| \$144,000 to \$201,999 | 83                | - 84.7%                  | - 81.1%                    | 4.0          | - 77.9%                            | - 78.1%                    | 21           | - 30.0%                  | - 12.5%                    |  |
| \$202,000 to \$298,999 | 401               | - 39.2%                  | - 24.1%                    | 7.3          | - 31.1%                            | - 40.7%                    | 55           | - 14.1%                  | + 25.0%                    |  |
| \$299,000 or More      | 1,333             | + 3.1%                   | - 18.8%                    | 5.6          | - 8.2%                             | - 18.8%                    | 246          | + 6.5%                   | - 2.4%                     |  |
| Total                  | 1,837             | - 32.3%                  | - 30.3%                    | 5.8          | - 31.0%                            | - 32.6%                    | 326          | - 5.5%                   | + 0.6%                     |  |

## **Windham County**

|                        |              | Total<br>Showin          |                            |              | Buyer Into<br>(Showings/L |                            | Managed<br>Listings |                          |                            |
|------------------------|--------------|--------------------------|----------------------------|--------------|---------------------------|----------------------------|---------------------|--------------------------|----------------------------|
| Price Range            | July<br>2024 | Year-Over-Year<br>Change | Month-Over-Month<br>Change | July<br>2024 | Year-Over-Year<br>Change  | Month-Over-Month<br>Change | July<br>2024        | Year-Over-Year<br>Change | Month-Over-Month<br>Change |
| \$143,999 or Less      | 14           | - 80.0%                  | - 60.0%                    | 3.5          | - 55.1%                   | - 25.5%                    | 4                   | - 60.0%                  | - 50.0%                    |
| \$144,000 to \$201,999 | 140          | + 0.7%                   | + 68.7%                    | 9.1          | + 44.4%                   | + 106.8%                   | 16                  | - 27.3%                  | - 20.0%                    |
| \$202,000 to \$298,999 | 286          | - 30.4%                  | - 17.1%                    | 5.3          | - 15.9%                   | - 19.7%                    | 53                  | - 20.9%                  | + 1.9%                     |
| \$299,000 or More      | 636          | + 84.9%                  | + 4.4%                     | 3.7          | + 23.3%                   | - 2.6%                     | 182                 | + 41.1%                  | + 2.8%                     |
| Total                  | 1.076        | + 11.6%                  | + 0.4%                     | 4.4          | - 4.3%                    | - 2.2%                     | 255                 | + 11.8%                  | - 0.8%                     |