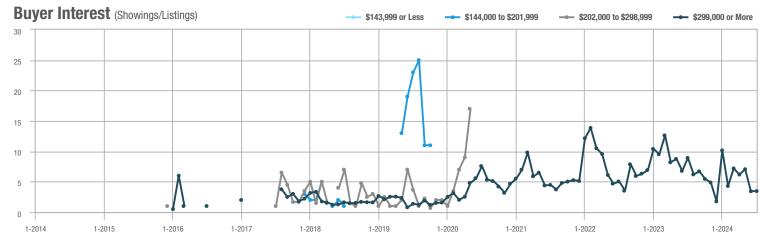

## **Fairfield County**

|                        | Total<br>Showings |                          |                            |              | Buyer Interest (Showings/Listings) |                            |              | Managed<br>Listings      |                            |  |
|------------------------|-------------------|--------------------------|----------------------------|--------------|------------------------------------|----------------------------|--------------|--------------------------|----------------------------|--|
| Price Range            | July<br>2024      | Year-Over-Year<br>Change | Month-Over-Month<br>Change | July<br>2024 | Year-Over-Year<br>Change           | Month-Over-Month<br>Change | July<br>2024 | Year-Over-Year<br>Change | Month-Over-Month<br>Change |  |
| \$143,999 or Less      | 204               | + 4.1%                   | - 23.9%                    | 4.3          | - 12.2%                            | - 17.3%                    | 48           | + 20.0%                  | - 9.4%                     |  |
| \$144,000 to \$201,999 | 408               | + 16.9%                  | + 10.3%                    | 5.3          | - 10.2%                            | - 15.9%                    | 75           | + 23.0%                  | + 25.0%                    |  |
| \$202,000 to \$298,999 | 1,058             | - 49.7%                  | - 14.7%                    | 7.0          | - 34.6%                            | - 17.6%                    | 152          | - 24.4%                  | + 3.4%                     |  |
| \$299,000 or More      | 12,910            | - 9.4%                   | - 6.2%                     | 5.9          | - 18.1%                            | - 4.8%                     | 2,255        | + 5.5%                   | - 3.3%                     |  |
| Total                  | 14,580            | - 13.7%                  | - 6.8%                     | 6.0          | - 18.9%                            | - 4.8%                     | 2,530        | + 3.7%                   | - 2.4%                     |  |