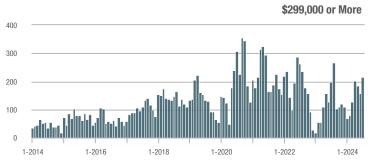

| + 63.2%                  | + 520.0%                   | 10.3                                  | + 329.2%                 | + 505.9%                   | 3                   | - 62.5%                  | 0.0%                       |
| \$299,000 or More      | 214               | + 7.5%                   | + 36.3%                    | 4.9                                   | - 3.9%                   | + 36.1%                    | 43                  | + 4.9%                   | - 2.3%                     |
| Total                  | 256               | + 2.8%                   | + 33.3%                    | 4.8                                   | - 4.0%                   | + 26.3%                    | 52                  | 0.0%                     | 0.0%                       |















## Woodstock

|                        | Total<br>Showings |                          |                            | Buyer Interest<br>(Showings/Listings) |                          |                            | Managed<br>Listings |                          |                            |
|------------------------|-------------------|--------------------------|----------------------------|---------------------------------------|--------------------------|----------------------------|---------------------|--------------------------|----------------------------|
| Price Range            | July<br>2024      | Year-Over-Year<br>Change | Month-Over-Month<br>Change | July<br>2024                          | Year-Over-Year<br>Change | Month-Over-Month<br>Change | July<br>2024        | Yea