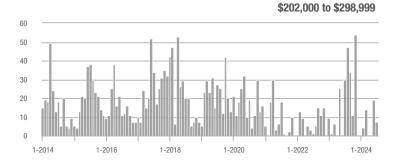

## **Fairfield County**

|                        | Total<br>Showings |                          |                            |              | Buyer Interest (Showings/Listings) |                            |              | Managed<br>Listings      |                            |  |
|------------------------|-------------------|--------------------------|----------------------------|--------------|------------------------------------|----------------------------|--------------|--------------------------|----------------------------|--|
| Price Range            | July<br>2024      | Year-Over-Year<br>Change | Month-Over-Month<br>Change | July<br>2024 | Year-Over-Year<br>Change           | Month-Over-Month<br>Change | July<br>2024 | Year-Over-Year<br>Change | Month-Over-Month<br>Change |  |
| \$143,999 or Less      | 204               | + 4.1%                   | - 23.9%                    | 4.3          | - 12.2%                            | - 17.3%                    | 48           | + 20.0%                  | - 9.4%                     |  |
| \$144,000 to \$201,999 | 408               | + 16.9%                  | + 10.3%                    | 5.3          | - 10.2%                            | - 15.9%                    | 75           | + 23.0%                  | + 25.0%                    |  |
| \$202,000 to \$298,999 | 1,058             | - 49.7%                  | - 14.7%                    | 7.0          | - 34.6%                            | - 17.6%                    | 152          | - 24.4%                  | + 3.4%                     |  |
| \$299,000 or More      | 12,910            | - 9.4%                   | - 6.2%                     | 5.9          | - 18.1%                            | - 4.8%                     | 2,255        | + 5.5%                   | - 3.3%                     |  |
| Total                  | 14,580            | - 13.7%                  | - 6.8%                     | 6.0          | - 18.9%                            | - 4.8%                     | 2,530        | + 3.7%                   | - 2.4%                     |  |