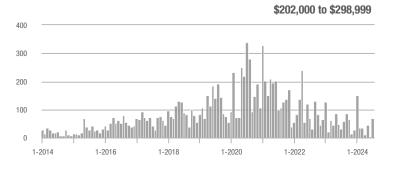

| - 50.0%                    |  |
| \$202,000 to \$298,999 | 68           | + 112.5%                 | + 1,600.0%                 | 9.7          | + 83.0%                  | + 1,112.5%                 | 7                   | + 16.7%                  | + 40.0%                    |  |
| \$299,000 or More      | 109          | + 16.0%                  | - 25.9%                    | 2.9          | - 25.6%                  | - 31.0%                    | 40                  | + 53.8%                  | + 5.3%                     |  |
| Total                  | 187          | + 40.6%                  | + 8.1%                     | 4.1          | + 2.5%                   | 0.0%                       | 49                  | + 40.0%                  | + 8.9%                     |  |















### **Sharon**

|                        | Total<br>Showings |                          |                            |              | Buyer Interest (Showings/Listings) |                            |              | Managed<br>Listings      |                            |  |
|------------------------|-------------------|--------------------------|----------------------------|--------------|------------------------------------|----------------------------|--------------|--------------------------|----------------------------|--|
| Price Range            | July<br>2024      | Year-Over-Year<br>Change | Month-Over-Month<br>Change | July<br>2024 | Year-Over-Year<br>Change           | Month-Over-Month<br>Change | July<br>2024 | Year-Over-Year<br>Change | Month-Over-Month<br>Change |  |