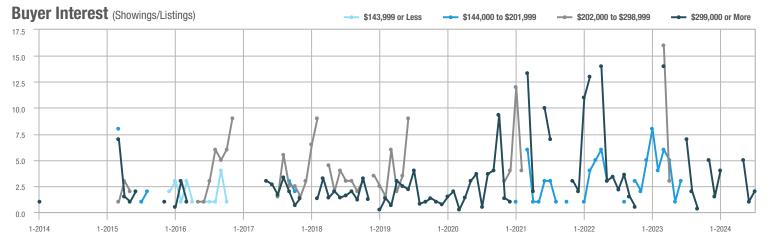

## **Fairfield County**

|                        | Total<br>Showings |                          |                            |              | Buyer Interest (Showings/Listings) |                            |              | Managed<br>Listings      |                            |  |
|------------------------|-------------------|--------------------------|----------------------------|--------------|------------------------------------|----------------------------|--------------|--------------------------|----------------------------|--|
| Price Range            | July<br>2024      | Year-Over-Year<br>Change | Month-Over-Month<br>Change | July<br>2024 | Year-Over-Year<br>Change           | Month-Over-Month<br>Change | July<br>2024 | Year-Over-Year<br>Change | Month-Over-Month<br>Change |  |
| \$143,999 or Less      | 204               | + 4.1%                   | - 23.9%                    | 4.3          | - 12.2%                            | - 17.3%                    | 48           | + 20.0%                  | - 9.4%                     |  |
| \$144,000 to \$201,999 | 408               | + 16.9%                  | + 10.3%                    | 5.3          | - 10.2%                            | - 15.9%                    | 75           | + 23.0%                  | + 25.0%                    |  |
| \$202,000 to \$298,999 | 1,058             | - 49.7%                  | - 14.7%                    | 7.0          | - 34.6%                            | - 17.6%                    | 152          | - 24.4%                  | + 3.4%                     |  |
| \$299,000 or More      | 12,910            | - 9.4%                   | - 6.2%                     | 5.9          | - 18.1%                            | - 4.8%                     | 2,255        | + 5.5%                   | - 3.3%                     |  |
| Total                  | 14,580            | - 13.7%                  | - 6.8%                     | 6.0          | - 18.9%                            | - 4.8%                     | 2,530        | + 3.7%                   | - 2.4%                     |  |