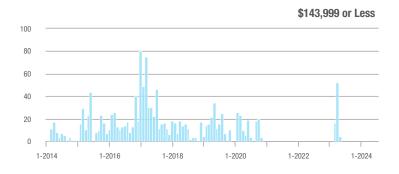

## **Fairfield County**

|                        | Total<br>Showings |                          |                            |              | Buyer Interest (Showings/Listings) |                            |              | Managed<br>Listings      |                            |  |
|------------------------|-------------------|--------------------------|----------------------------|--------------|------------------------------------|----------------------------|--------------|--------------------------|----------------------------|--|
| Price Range            | July<br>2024      | Year-Over-Year<br>Change | Month-Over-Month<br>Change | July<br>2024 | Year-Over-Year<br>Change           | Month-Over-Month<br>Change | July<br>2024 | Year-Over-Year<br>Change | Month-Over-Month<br>Change |  |
| \$143,999 or Less      | 204               | + 4.1%                   | - 23.9%                    | 4.3          | - 12.2%                            | - 17.3%                    | 48           | + 20.0%                  | - 9.4%                     |  |
| \$144,000 to \$201,999 | 408               | + 16.9%                  | + 10.3%                    | 5.3          | - 10.2%                            | - 15.9%                    | 75           | + 23.0%                  | + 25.0%                    |  |
| \$202,000 to \$298,999 | 1,058             | - 49.7%                  | - 14.7%                    | 7.0          | - 34.6%                            | - 17.6%                    | 152          | - 24.4%                  | + 3.4%                     |  |
| \$299,000 or More      | 12,910            | - 9.4%                   | - 6.2%                     | 5.9          | - 18.1%                            | - 4.8%                     | 2,255        | + 5.5%                   | - 3.3%                     |  |
| Total                  | 14,580            | - 13.7%                  | - 6.8%                     | 6.0          | - 18.9%                            | - 4.8%                     | 2,530        | + 3.7%                   | - 2.4%                     |  |

## **Hartford County**

|                        | Total<br>Showings |                          |                            |              | Buyer Interest (Showings/Listings) |                            |              | Managed<br>Listings      |                            |  |
|------------------------|-------------------|--------------------------|----------------------------|--------------|------------------------------------|----------------------------|--------------|--------------------------|----------------------------|--|
| Price Range            | July<br>2024      | Year-Over-Year<br>Change | Month-Over-Month<br>Change | July<br>2024 | Year-Over-Year<br>Change           | Month-Over-Month<br>Change | July<br>2024 | Year-Over-Year<br>Change | Month-Over-Month<br>Change |  |
| \$143,999 or Less      | 345               | - 61.2%                  | - 36.8%                    | 6.2          | - 41.5%                            | - 31.9%                    | 56           | - 34.1%                  | - 9.7%                     |  |
| \$144,000 to \$201,999 | 1,365             | - 47.1%                  | - 4.1%                     | 11.1         | - 21.8%                            | - 9.8%                     | 127          | - 31.7%                  | + 5.8%                     |  |
| \$202,000 to \$298,999 | 4,392             | - 25.5%                  | - 10.8%                    | 10.3         | - 14.2%                            | - 11.2%                    | 430          | - 13.0%                  | - 0.2%                     |  |
| \$299,000 or More      | 9,495             | + 12.4%                  | - 8.3%                     | 7.2          | - 1.4%                             | - 7.7%                     | 1,376        | + 12.9%                  | - 0.7%                     |  |
| Total                  | 15,597            | - 12.5%                  | - 9.6%                     | 8.1          | - 12.9%                            | - 10.0%                    | 1,989        | + 0.3%                   | - 0.5%                     |  |

## **Litchfield County**

|                        | Total<br>Showings |                          |                            |              | Buyer Interest (Showings/Listings) |                            |              | Managed<br>Listings      |                            |  |
|------------------------|-------------------|--------------------------|----------------------------|--------------|------------------------------------|----------------------------|--------------|--------------------------|----------------------------|--|
| Price Range            | July<br>2024      | Year-Over-Year<br>Change | Month-Over-Month<br>Change | July<br>2024 | Year-Over-Year<br>Change           | Month-Over-Month<br>Change | July<br>2024 | Year-Over-Year<br>Change | Month-Over-Month<br>Change |  |
| \$143,999 or Less      | 102               | + 52.2%                  | + 30.8%                    | 10.2         | + 161.5%                           | + 137.2%                   | 10           | - 41.2%                  | - 44.4%                    |  |
| \$144,000 to \$201,999 | 175               | - 58.7%                  | - 7.4%                     | 5.4          | - 18.2%                            | + 14.9%                    | 33           | - 49.2%                  | - 19.5%                    |  |
| \$202,000 to \$298,999 | 785               | - 32.1%                  | - 6.8%                     | 6.1          | - 26.5%                            | - 18.7%                    | 129          | - 10.4%                  | + 12.2%                    |  |
| \$299,000 or More      | 2,290             | + 28.6%                  | + 12.5%                    | 3.9          | + 8.3%                             | + 11.4%                    | 619          | + 11.5%                  | - 2.2%                     |  |
| Total                  | 3,352             | - 2.2%                   | + 6.6%                     | 4.5          | - 6.3%                             | + 7.1%                     | 791          | + 1.3%                   | - 2.0%                     |  |

### **Middlesex County**

|                        | Total<br>Showings |                          |                            |              | Buyer Interest (Showings/Listings) |                            |              | Managed<br>Listings      |                            |  |
|------------------------|-------------------|--------------------------|----------------------------|--------------|------------------------------------|----------------------------|--------------|--------------------------|----------------------------|--|
| Price Range            | July<br>2024      | Year-Over-Year<br>Change | Month-Over-Month<br>Change | July<br>2024 | Year-Over-Year<br>Change           | Month-Over-Month<br>Change | July<br>2024 | Year-Over-Year<br>Change | Month-Over-Month<br>Change |  |
| \$143,999 or Less      | 62                | - 75.1%                  | + 47.6%                    | 10.3         | - 8.8%                             | + 47.1%                    | 6            | - 72.7%                  | 0.0%                       |  |
| \$144,000 to \$201,999 | 220               | - 48.7%                  | - 29.5%                    | 9.2          | - 8.0%                             | - 8.9%                     | 24           | - 44.2%                  | - 25.0%                    |  |
| \$202,000 to \$298,999 | 305               | - 57.8%                  | - 44.3%                    | 6.1          | - 35.1%                            | - 30.7%                    | 51           | - 35.4%                  | - 20.3%                    |  |
| \$299,000 or More      | 2,156             | + 9.6%                   | + 6.6%                     | 5.1          | - 10.5%                            | 0.0%                       | 447          | + 19.2%                  | + 4.9%                     |  |
| Total                  | 2.743             | - 18.6%                  | - 6.2%                     | 5.5          | - 20.3%                            | - 6.8%                     | 528          | + 1.7%                   | 0.0%                       |  |

### **New Haven County**

|                        | Total<br>Showings |                          |                            |              | Buyer Interest (Showings/Listings) |                            |              | Managed<br>Listings      |                            |  |
|------------------------|-------------------|--------------------------|----------------------------|--------------|------------------------------------|----------------------------|--------------|--------------------------|----------------------------|--|
| Price Range            | July<br>2024      | Year-Over-Year<br>Change | Month-Over-Month<br>Change | July<br>2024 | Year-Over-Year<br>Change           | Month-Over-Month<br>Change | July<br>2024 | Year-Over-Year<br>Change | Month-Over-Month<br>Change |  |
| \$143,999 or Less      | 266               | - 56.4%                  | - 23.1%                    | 5.2          | - 27.8%                            | - 1.9%                     | 53           | - 40.4%                  | - 20.9%                    |  |
| \$144,000 to \$201,999 | 993               | - 43.3%                  | - 30.3%                    | 6.8          | - 33.3%                            | - 28.4%                    | 149          | - 14.9%                  | - 2.6%                     |  |
| \$202,000 to \$298,999 | 3,185             | - 29.2%                  | - 11.4%                    | 7.7          | - 13.5%                            | - 8.3%                     | 416          | - 20.3%                  | - 4.4%                     |  |
| \$299,000 or More      | 8,614             | + 14.0%                  | - 3.4%                     | 5.3          | - 5.4%                             | - 3.6%                     | 1,668        | + 16.7%                  | - 1.2%                     |  |
| Total                  | 13.058            | - 9.4%                   | - 8.6%                     | 5.9          | - 13.2%                            | - 6.3%                     | 2.286        | + 3.2%                   | - 2.5%                     |  |

## **New London County**

|                        | Total<br>Showings |                          |                            |              | Buyer Interest (Showings/Listings) |                            |              | Managed<br>Listings      |                            |  |
|------------------------|-------------------|--------------------------|----------------------------|--------------|------------------------------------|----------------------------|--------------|--------------------------|----------------------------|--|
| Price Range            | July<br>2024      | Year-Over-Year<br>Change | Month-Over-Month<br>Change | July<br>2024 | Year-Over-Year<br>Change           | Month-Over-Month<br>Change | July<br>2024 | Year-Over-Year<br>Change | Month-Over-Month<br>Change |  |
| \$143,999 or Less      | 57                | + 78.1%                  | - 50.0%                    | 4.4          | 0.0%                               | - 45.7%                    | 13           | + 44.4%                  | - 13.3%                    |  |
| \$144,000 to \$201,999 | 351               | - 26.4%                  | + 16.2%                    | 8.8          | + 1.1%                             | + 4.8%                     | 41           | - 28.1%                  | + 10.8%                    |  |
| \$202,000 to \$298,999 | 971               | - 24.5%                  | - 18.4%                    | 7.6          | - 13.6%                            | - 19.1%                    | 129          | - 14.6%                  | + 3.2%                     |  |
| \$299,000 or More      | 2,327             | + 3.2%                   | - 3.3%                     | 4.3          | - 12.2%                            | 0.0%                       | 582          | + 13.0%                  | - 4.7%                     |  |
| Total                  | 3.706             | - 8.5%                   | - 7.6%                     | 5.1          | - 15.0%                            | - 5.6%                     | 765          | + 4.5%                   | - 2.9%                     |  |

### **Tolland County**

|                        | Total<br>Showings |                          |                            |              | Buyer Interest (Showings/Listings) |                            |              | Managed<br>Listings      |                            |  |
|------------------------|-------------------|--------------------------|----------------------------|--------------|------------------------------------|----------------------------|--------------|--------------------------|----------------------------|--|
| Price Range            | July<br>2024      | Year-Over-Year<br>Change | Month-Over-Month<br>Change | July<br>2024 | Year-Over-Year<br>Change           | Month-Over-Month<br>Change | July<br>2024 | Year-Over-Year<br>Change | Month-Over-Month<br>Change |  |
| \$143,999 or Less      | 20                | - 90.9%                  | - 16.7%                    | 5.0          | - 54.5%                            | - 16.7%                    | 4            | - 80.0%                  | 0.0%                       |  |
| \$144,000 to \$201,999 | 83                | - 84.7%                  | - 81.1%                    | 4.0          | - 77.9%                            | - 78.1%                    | 21           | - 30.0%                  | - 12.5%                    |  |
| \$202,000 to \$298,999 | 401               | - 39.2%                  | - 24.1%                    | 7.3          | - 31.1%                            | - 40.7%                    | 55           | - 14.1%                  | + 25.0%                    |  |
| \$299,000 or More      | 1,333             | + 3.1%                   | - 18.8%                    | 5.6          | - 8.2%                             | - 18.8%                    | 246          | + 6.5%                   | - 2.4%                     |  |
| Total                  | 1,837             | - 32.3%                  | - 30.3%                    | 5.8          | - 31.0%                            | - 32.6%                    | 326          | - 5.5%                   | + 0.6%                     |  |

## **Windham County**

|                        |              | Total<br>Showin          |                            |              | Buyer Into<br>(Showings/L |                            | Managed<br>Listings |                          |                            |
|------------------------|--------------|--------------------------|----------------------------|--------------|---------------------------|----------------------------|---------------------|--------------------------|----------------------------|
| Price Range            | July<br>2024 | Year-Over-Year<br>Change | Month-Over-Month<br>Change | July<br>2024 | Year-Over-Year<br>Change  | Month-Over-Month<br>Change | July<br>2024        | Year-Over-Year<br>Change | Month-Over-Month<br>Change |
| \$143,999 or Less      | 14           | - 80.0%                  | - 60.0%                    | 3.5          | - 55.1%                   | - 25.5%                    | 4                   | - 60.0%                  | - 50.0%                    |
| \$144,000 to \$201,999 | 140          | + 0.7%                   | + 68.7%                    | 9.1          | + 44.4%                   | + 106.8%                   | 16                  | - 27.3%                  | - 20.0%                    |
| \$202,000 to \$298,999 | 286          | - 30.4%                  | - 17.1%                    | 5.3          | - 15.9%                   | - 19.7%                    | 53                  | - 20.9%                  | + 1.9%                     |
| \$299,000 or More      | 636          | + 84.9%                  | + 4.4%                     | 3.7          | + 23.3%                   | - 2.6%                     | 182                 | + 41.1%                  | + 2.8%                     |
| Total                  | 1.076        | + 11.6%                  | + 0.4%                     | 4.4          | - 4.3%                    | - 2.2%                     | 255                 | + 11.8%                  | - 0.8%                     |