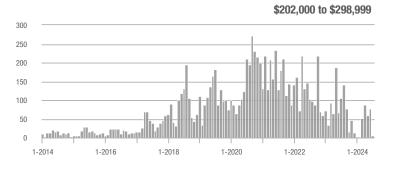

## **Fairfield County**

|                        | Total<br>Showings |                          |                            |              | Buyer Interest (Showings/Listings) |                            |              | Managed<br>Listings      |                            |  |
|------------------------|-------------------|--------------------------|----------------------------|--------------|------------------------------------|----------------------------|--------------|--------------------------|----------------------------|--|
| Price Range            | July<br>2024      | Year-Over-Year<br>Change | Month-Over-Month<br>Change | July<br>2024 | Year-Over-Year<br>Change           | Month-Over-Month<br>Change | July<br>2024 | Year-Over-Year<br>Change | Month-Over-Month<br>Change |  |
| \$143,999 or Less      | 204               | + 4.1%                   | - 23.9%                    | 4.3          | - 12.2%                            | - 17.3%                    | 48           | + 20.0%                  | - 9.4%                     |  |
| \$144,000 to \$201,999 | 408               | + 16.9%                  | + 10.3%                    | 5.3          | - 10.2%                            | - 15.9%                    | 75           | + 23.0%                  | + 25.0%                    |  |
| \$202,000 to \$298,999 | 1,058             | - 49.7%                  | - 14.7%                    | 7.0          | - 34.6%                            | - 17.6%                    | 152          | - 24.4%                  | + 3.4%                     |  |
| \$299,000 or More      | 12,910            | - 9.4%                   | - 6.2%                     | 5.9          | - 18.1%                            | - 4.8%                     | 2,255        | + 5.5%                   | - 3.3%                     |  |
| Total                  | 14,580            | - 13.7%                  | - 6.8%                     | 6.0          | - 18.9%                            | - 4.8%                     | 2,530        | + 3.7%                   | - 2.4%                     |  |

## **Hartford County**

|                        | Total<br>Showings |                          |                            |              | Buyer Interest (Showings/Listings) |                            |              | Managed<br>Listings      |                            |  |
|------------------------|-------------------|--------------------------|----------------------------|--------------|------------------------------------|----------------------------|--------------|--------------------------|----------------------------|--|
| Price Range            | July<br>2024      | Year-Over-Year<br>Change | Month-Over-Month<br>Change | July<br>2024 | Year-Over-Year<br>Change           | Month-Over-Month<br>Change | July<br>2024 | Year-Over-Year<br>Change | Month-Over-Month<br>Change |  |
| \$143,999 or Less      | 345               | - 61.2%                  | - 36.8%                    | 6.2          | - 41.5%                            | - 31.9%                    | 56           | - 34.1%                  | - 9.7%                     |  |
| \$144,000 to \$201,999 | 1,365             | - 47.1%                  | - 4.1%                     | 11.1         | - 21.8%                            | - 9.8%                     | 127          | - 31.7%                  | + 5.8%                     |  |
| \$202,000 to \$298,999 | 4,392             | - 25.5%                  | - 10.8%                    | 10.3         | - 14.2%                            | - 11.2%                    | 430          | - 13.0%                  | - 0.2%                     |  |
| \$299,000 or More      | 9,495             | + 12.4%                  | - 8.3%                     | 7.2          | - 1.4%                             | - 7.7%                     | 1,376        | + 12.9%                  | - 0.7%                     |  |
| Total                  | 15,597            | - 12.5%                  | - 9.6%                     | 8.1          | - 12.9%                            | - 10.0%                    | 1,989        | + 0.3%                   | - 0.5%                     |  |

## **Litchfield County**

|                        | Total<br>Showings |                          |                            |              | Buyer Interest (Showings/Listings) |                            |              | Managed<br>Listings      |                            |  |
|------------------------|-------------------|--------------------------|----------------------------|--------------|------------------------------------|----------------------------|--------------|--------------------------|----------------------------|--|
| Price Range            | July<br>2024      | Year-Over-Year<br>Change | Month-Over-Month<br>Change | July<br>2024 | Year-Over-Year<br>Change           | Month-Over-Month<br>Change | July<br>2024 | Year-Over-Year<br>Change | Month-Over-Month<br>Change |  |
| \$143,999 or Less      | 102               | + 52.2%                  | + 30.8%                    | 10.2         | + 161.5%                           | + 137.2%                   | 10           | - 41.2%                  | - 44.4%                    |  |
| \$144,000 to \$201,999 | 175               | - 58.7%                  | - 7.4%                     | 5.4          | - 18.2%                            | + 14.9%                    | 33           | - 49.2%                  | - 19.5%                    |  |
| \$202,000 to \$298,999 | 785               | - 32.1%                  | - 6.8%                     | 6.1          | - 26.5%                            | - 18.7%                    | 129          | - 10.4%                  | + 12.2%                    |  |
| \$299,000 or More      | 2,290             | + 28.6%                  | + 12.5%                    | 3.9          | + 8.3%                             | + 11.4%                    | 619          | + 11.5%                  | - 2.2%                     |  |
| Total                  | 3,352             | - 2.2%                   | + 6.6%                     | 4.5          | - 6.3%                             | + 7.1%                     | 791          | + 1.3%                   | - 2.0%                     |  |

### **Middlesex County**

|                        | Total<br>Showings |                          |                            |              | Buyer Interest (Showings/Listings) |                            |              | Managed<br>Listings      |                            |  |
|------------------------|-------------------|--------------------------|----------------------------|--------------|------------------------------------|----------------------------|--------------|--------------------------|----------------------------|--|
| Price Range            | July<br>2024      | Year-Over-Year<br>Change | Month-Over-Month<br>Change | July<br>2024 | Year-Over-Year<br>Change           | Month-Over-Month<br>Change | July<br>2024 | Year-Over-Year<br>Change | Month-Over-Month<br>Change |  |
| \$143,999 or Less      | 62                | - 75.1%                  | + 47.6%                    | 10.3         | - 8.8%                             | + 47.1%                    | 6            | - 72.7%                  | 0.0%                       |  |
| \$144,000 to \$201,999 | 220               | - 48.7%                  | - 29.5%                    | 9.2          | - 8.0%                             | - 8.9%                     | 24           | - 44.2%                  | - 25.0%                    |  |
| \$202,000 to \$298,999 | 305               | - 57.8%                  | - 44.3%                    | 6.1          | - 35.1%                            | - 30.7%                    | 51           | - 35.4%                  | - 20.3%                    |  |
| \$299,000 or More      | 2,156             | + 9.6%                   | + 6.6%                     | 5.1          | - 10.5%                            | 0.0%                       | 447          | + 19.2%                  | + 4.9%                     |  |
| Total                  | 2.743             | - 18.6%                  | - 6.2%                     | 5.5          | - 20.3%                            | - 6.8%                     | 528          | + 1.7%                   | 0.0%                       |  |

### **New Haven County**

|                        | Total<br>Showings |                          |                            |              | Buyer Interest (Showings/Listings) |                            |              | Managed<br>Listings      |                            |  |
|------------------------|-------------------|--------------------------|----------------------------|--------------|------------------------------------|----------------------------|--------------|--------------------------|----------------------------|--|
| Price Range            | July<br>2024      | Year-Over-Year<br>Change | Month-Over-Month<br>Change | July<br>2024 | Year-Over-Year<br>Change           | Month-Over-Month<br>Change | July<br>2024 | Year-Over-Year<br>Change | Month-Over-Month<br>Change |  |
| \$143,999 or Less      | 266               | - 56.4%                  | - 23.1%                    | 5.2          | - 27.8%                            | - 1.9%                     | 53           | - 40.4%                  | - 20.9%                    |  |
| \$144,000 to \$201,999 | 993               | - 43.3%                  | - 30.3%                    | 6.8          | - 33.3%                            | - 28.4%                    | 149          | - 14.9%                  | - 2.6%                     |  |
| \$202,000 to \$298,999 | 3,185             | - 29.2%                  | - 11.4%                    | 7.7          | - 13.5%                            | - 8.3%                     | 416          | - 20.3%                  | - 4.4%                     |  |
| \$299,000 or More      | 8,614             | + 14.0%                  | - 3.4%                     | 5.3          | - 5.4%                             | - 3.6%                     | 1,668        | + 16.7%                  | - 1.2%                     |  |
| Total                  | 13.058            | - 9.4%                   | - 8.6%                     | 5.9          | - 13.2%                            | - 6.3%                     | 2.286        | + 3.2%                   | - 2.5%                     |  |

## **New London County**

|                        | Total<br>Showings |                          |                            |              | Buyer Interest (Showings/Listings) |                            |              | Managed<br>Listings      |                            |  |
|------------------------|-------------------|--------------------------|----------------------------|--------------|------------------------------------|----------------------------|--------------|--------------------------|----------------------------|--|
| Price Range            | July<br>2024      | Year-Over-Year<br>Change | Month-Over-Month<br>Change | July<br>2024 | Year-Over-Year<br>Change           | Month-Over-Month<br>Change | July<br>2024 | Year-Over-Year<br>Change | Month-Over-Month<br>Change |  |
| \$143,999 or Less      | 57                | + 78.1%                  | - 50.0%                    | 4.4          | 0.0%                               | - 45.7%                    | 13           | + 44.4%                  | - 13.3%                    |  |
| \$144,000 to \$201,999 | 351               | - 26.4%                  | + 16.2%                    | 8.8          | + 1.1%                             | + 4.8%                     | 41           | - 28.1%                  | + 10.8%                    |  |
| \$202,000 to \$298,999 | 971               | - 24.5%                  | - 18.4%                    | 7.6          | - 13.6%                            | - 19.1%                    | 129          | - 14.6%                  | + 3.2%                     |  |
| \$299,000 or More      | 2,327             | + 3.2%                   | - 3.3%                     | 4.3          | - 12.2%                            | 0.0%                       | 582          | + 13.0%                  | - 4.7%                     |  |
| Total                  | 3.706             | - 8.5%                   | - 7.6%                     | 5.1          | - 15.0%                            | - 5.6%                     | 765          | + 4.5%                   | - 2.9%                     |  |

### **Tolland County**

|                        | Total<br>Showings |                          |                            |              | Buyer Interest (Showings/Listings) |                            |              | Managed<br>Listings      |                            |  |
|------------------------|-------------------|--------------------------|----------------------------|--------------|------------------------------------|----------------------------|--------------|--------------------------|----------------------------|--|
| Price Range            | July<br>2024      | Year-Over-Year<br>Change | Month-Over-Month<br>Change | July<br>2024 | Year-Over-Year<br>Change           | Month-Over-Month<br>Change | July<br>2024 | Year-Over-Year<br>Change | Month-Over-Month<br>Change |  |
| \$143,999 or Less      | 20                | - 90.9%                  | - 16.7%                    | 5.0          | - 54.5%                            | - 16.7%                    | 4            | - 80.0%                  | 0.0%                       |  |
| \$144,000 to \$201,999 | 83                | - 84.7%                  | - 81.1%                    | 4.0          | - 77.9%                            | - 78.1%                    | 21           | - 30.0%                  | - 12.5%                    |  |
| \$202,000 to \$298,999 | 401               | - 39.2%                  | - 24.1%                    | 7.3          | - 31.1%                            | - 40.7%                    | 55           | - 14.1%                  | + 25.0%                    |  |
| \$299,000 or More      | 1,333             | + 3.1%                   | - 18.8%                    | 5.6          | - 8.2%                             | - 18.8%                    | 246          | + 6.5%                   | - 2.4%                     |  |
| Total                  | 1,837             | - 32.3%                  | - 30.3%                    | 5.8          | - 31.0%                            | - 32.6%                    | 326          | - 5.5%                   | + 0.6%                     |  |

## **Windham County**

|                        |              | Total<br>Showin          |                            |              | Buyer Into<br>(Showings/L |                            | Managed<br>Listings |                          |                            |
|------------------------|--------------|--------------------------|----------------------------|--------------|---------------------------|----------------------------|---------------------|--------------------------|----------------------------|
| Price Range            | July<br>2024 | Year-Over-Year<br>Change | Month-Over-Month<br>Change | July<br>2024 | Year-Over-Year<br>Change  | Month-Over-Month<br>Change | July<br>2024        | Year-Over-Year<br>Change | Month-Over-Month<br>Change |
| \$143,999 or Less      | 14           | - 80.0%                  | - 60.0%                    | 3.5          | - 55.1%                   | - 25.5%                    | 4                   | - 60.0%                  | - 50.0%                    |
| \$144,000 to \$201,999 | 140          | + 0.7%                   | + 68.7%                    | 9.1          | + 44.4%                   | + 106.8%                   | 16                  | - 27.3%                  | - 20.0%                    |
| \$202,000 to \$298,999 | 286          | - 30.4%                  | - 17.1%                    | 5.3          | - 15.9%                   | - 19.7%                    | 53                  | - 20.9%                  | + 1.9%                     |
| \$299,000 or More      | 636          | + 84.9%                  | + 4.4%                     | 3.7          | + 23.3%                   | - 2.6%                     | 182                 | + 41.1%                  | + 2.8%                     |
| Total                  | 1.076        | + 11.6%                  | + 0.4%                     | 4.4          | - 4.3%                    | - 2.2%                     | 255                 | + 11.8%                  | - 0.8%                     |