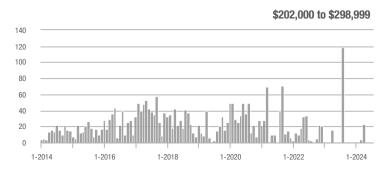

## **Fairfield County**

|                        | Total<br>Showings |                          |                            |              | Buyer Interest (Showings/Listings) |                            |              | Managed<br>Listings      |                            |  |
|------------------------|-------------------|--------------------------|----------------------------|--------------|------------------------------------|----------------------------|--------------|--------------------------|----------------------------|--|
| Price Range            | July<br>2024      | Year-Over-Year<br>Change | Month-Over-Month<br>Change | July<br>2024 | Year-Over-Year<br>Change           | Month-Over-Month<br>Change | July<br>2024 | Year-Over-Year<br>Change | Month-Over-Month<br>Change |  |
| \$143,999 or Less      | 204               | + 4.1%                   | - 23.9%                    | 4.3          | - 12.2%                            | - 17.3%                    | 48           | + 20.0%                  | - 9.4%                     |  |
| \$144,000 to \$201,999 | 408               | + 16.9%                  | + 10.3%                    | 5.3          | - 10.2%                            | - 15.9%                    | 75           | + 23.0%                  | + 25.0%                    |  |
| \$202,000 to \$298,999 | 1,058             | - 49.7%                  | - 14.7%                    | 7.0          | - 34.6%                            | - 17.6%                    | 152          | - 24.4%                  | + 3.4%                     |  |
| \$299,000 or More      | 12,910            | - 9.4%                   | - 6.2%                     | 5.9          | - 18.1%                            | - 4.8%                     | 2,255        | + 5.5%                   | - 3.3%                     |  |
| Total                  | 14,580            | - 13.7%                  | - 6.8%                     | 6.0          | - 18.9%                            | - 4.8%                     | 2,530        | + 3.7%                   | - 2.4%                     |  |