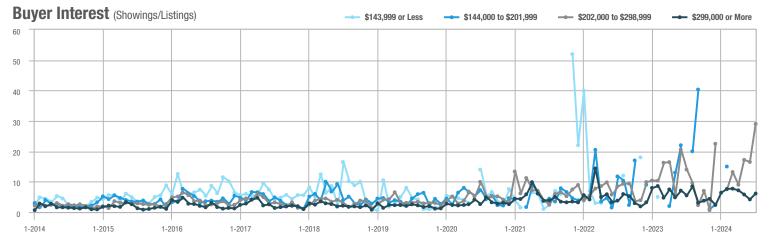

## **Fairfield County**

|                        | Total<br>Showings |                          |                            |              | Buyer Interest (Showings/Listings) |                            |              | Managed<br>Listings      |                            |  |
|------------------------|-------------------|--------------------------|----------------------------|--------------|------------------------------------|----------------------------|--------------|--------------------------|----------------------------|--|
| Price Range            | July<br>2024      | Year-Over-Year<br>Change | Month-Over-Month<br>Change | July<br>2024 | Year-Over-Year<br>Change           | Month-Over-Month<br>Change | July<br>2024 | Year-Over-Year<br>Change | Month-Over-Month<br>Change |  |
| \$143,999 or Less      | 204               | + 4.1%                   | - 23.9%                    | 4.3          | - 12.2%                            | - 17.3%                    | 48           | + 20.0%                  | - 9.4%                     |  |
| \$144,000 to \$201,999 | 408               | + 16.9%                  | + 10.3%                    | 5.3          | - 10.2%                            | - 15.9%                    | 75           | + 23.0%                  | + 25.0%                    |  |
| \$202,000 to \$298,999 | 1,058             | - 49.7%                  | - 14.7%                    | 7.0          | - 34.6%                            | - 17.6%                    | 152          | - 24.4%                  | + 3.4%                     |  |
| \$299,000 or More      | 12,910            | - 9.4%                   | - 6.2%                     | 5.9          | - 18.1%                            | - 4.8%                     | 2,255        | + 5.5%                   | - 3.3%                     |  |
| Total                  | 14,580            | - 13.7%                  | - 6.8%                     | 6.0          | - 18.9%                            | - 4.8%                     | 2,530        | + 3.7%                   | - 2.4%                     |  |

## **Hartford County**

|                        | Total<br>Showings |                          |                            |              | Buyer Interest (Showings/Listings) |                            |              | Managed<br>Listings      |                            |  |
|------------------------|-------------------|--------------------------|----------------------------|--------------|------------------------------------|----------------------------|--------------|--------------------------|----------------------------|--|
| Price Range            | July<br>2024      | Year-Over-Year<br>Change | Month-Over-Month<br>Change | July<br>2024 | Year-Over-Year<br>Change           | Month-Over-Month<br>Change | July<br>2024 | Year-Over-Year<br>Change | Month-Over-Month<br>Change |  |
| \$143,999 or Less      | 345               | - 61.2%                  | - 36.8%                    | 6.2          | - 41.5%                            | - 31.9%                    | 56           | - 34.1%                  | - 9.7%                     |  |
| \$144,000 to \$201,999 | 1,365             | - 47.1%                  | - 4.1%                     | 11.1         | - 21.8%                            | - 9.8%                     | 127          | - 31.7%                  | + 5.8%                     |  |
| \$202,000 to \$298,999 | 4,392             | - 25.5%                  | - 10.8%                    | 10.3         | - 14.2%                            | - 11.2%                    | 430          | - 13.0%                  | - 0.2%                     |  |
| \$299,000 or More      | 9,495             | + 12.4%                  | - 8.3%                     | 7.2          | - 1.4%                             | - 7.7%                     | 1,376        | + 12.9%                  | - 0.7%                     |  |
| Total                  | 15,597            | - 12.5%                  | - 9.6%                     | 8.1          | - 12.9%                            | - 10.0%                    | 1,989        | + 0.3%                   | - 0.5%                     |  |

## **Litchfield County**

|                        | Total<br>Showings |                          |                            |              | Buyer Interest (Showings/Listings) |                            |              | Managed<br>Listings      |                            |  |
|------------------------|-------------------|--------------------------|----------------------------|--------------|------------------------------------|----------------------------|--------------|--------------------------|----------------------------|--|
| Price Range            | July<br>2024      | Year-Over-Year<br>Change | Month-Over-Month<br>Change | July<br>2024 | Year-Over-Year<br>Change           | Month-Over-Month<br>Change | July<br>2024 | Year-Over-Year<br>Change | Month-Over-Month<br>Change |  |
| \$143,999 or Less      | 102               | + 52.2%                  | + 30.8%                    | 10.2         | + 161.5%                           | + 137.2%                   | 10           | - 41.2%                  | - 44.4%                    |  |
| \$144,000 to \$201,999 | 175               | - 58.7%                  | - 7.4%                     | 5.4          | - 18.2%                            | + 14.9%                    | 33           | - 49.2%                  | - 19.5%                    |  |
| \$202,000 to \$298,999 | 785               | - 32.1%                  | - 6.8%                     | 6.1          | - 26.5%                            | - 18.7%                    | 129          | - 10.4%                  | + 12.2%                    |  |
| \$299,000 or More      | 2,290             | + 28.6%                  | + 12.5%                    | 3.9          | + 8.3%                             | + 11.4%                    | 619          | + 11.5%                  | - 2.2%                     |  |
| Total                  | 3,352             | - 2.2%                   | + 6.6%                     | 4.5          | - 6.3%                             | + 7.1%                     | 791          | + 1.3%                   | - 2.0%                     |  |

### **Middlesex County**

|                        | Total<br>Showings |                          |                            |              | Buyer Interest (Showings/Listings) |                            |              | Managed<br>Listings      |                            |  |
|------------------------|-------------------|--------------------------|----------------------------|--------------|------------------------------------|----------------------------|--------------|--------------------------|----------------------------|--|
| Price Range            | July<br>2024      | Year-Over-Year<br>Change | Month-Over-Month<br>Change | July<br>2024 | Year-Over-Year<br>Change           | Month-Over-Month<br>Change | July<br>2024 | Year-Over-Year<br>Change | Month-Over-Month<br>Change |  |
| \$143,999 or Less      | 62                | - 75.1%                  | + 47.6%                    | 10.3         | - 8.8%                             | + 47.1%                    | 6            | - 72.7%                  | 0.0%                       |  |
| \$144,000 to \$201,999 | 220               | - 48.7%                  | - 29.5%                    | 9.2          | - 8.0%                             | - 8.9%                     | 24           | - 44.2%                  | - 25.0%                    |  |
| \$202,000 to \$298,999 | 305               | - 57.8%                  | - 44.3%                    | 6.1          | - 35.1%                            | - 30.7%                    | 51           | - 35.4%                  | - 20.3%                    |  |
| \$299,000 or More      | 2,156             | + 9.6%                   | + 6.6%                     | 5.1          | - 10.5%                            | 0.0%                       | 447          | + 19.2%                  | + 4.9%                     |  |
| Total                  | 2.743             | - 18.6%                  | - 6.2%                     | 5.5          | - 20.3%                            | - 6.8%                     | 528          | + 1.7%                   | 0.0%                       |  |

### **New Haven County**

|                        | Total<br>Showings |                          |                            |              | Buyer Interest (Showings/Listings) |                            |              | Managed<br>Listings      |                            |  |
|------------------------|-------------------|--------------------------|----------------------------|--------------|------------------------------------|----------------------------|--------------|--------------------------|----------------------------|--|
| Price Range            | July<br>2024      | Year-Over-Year<br>Change | Month-Over-Month<br>Change | July<br>2024 | Year-Over-Year<br>Change           | Month-Over-Month<br>Change | July<br>2024 | Year-Over-Year<br>Change | Month-Over-Month<br>Change |  |
| \$143,999 or Less      | 266               | - 56.4%                  | - 23.1%                    | 5.2          | - 27.8%                            | - 1.9%                     | 53           | - 40.4%                  | - 20.9%                    |  |
| \$144,000 to \$201,999 | 993               | - 43.3%                  | - 30.3%                    | 6.8          | - 33.3%                            | - 28.4%                    | 149          | - 14.9%                  | - 2.6%                     |  |
| \$202,000 to \$298,999 | 3,185             | - 29.2%                  | - 11.4%                    | 7.7          | - 13.5%                            | - 8.3%                     | 416          | - 20.3%                  | - 4.4%                     |  |
| \$299,000 or More      | 8,614             | + 14.0%                  | - 3.4%                     | 5.3          | - 5.4%                             | - 3.6%                     | 1,668        | + 16.7%                  | - 1.2%                     |  |
| Total                  | 13.058            | - 9.4%                   | - 8.6%                     | 5.9          | - 13.2%                            | - 6.3%                     | 2.286        | + 3.2%                   | - 2.5%                     |  |

## **New London County**

|                        | Total<br>Showings |                          |                            |              | Buyer Interest (Showings/Listings) |                            |              | Managed<br>Listings      |                            |  |
|------------------------|-------------------|--------------------------|----------------------------|--------------|------------------------------------|----------------------------|--------------|--------------------------|----------------------------|--|
| Price Range            | July<br>2024      | Year-Over-Year<br>Change | Month-Over-Month<br>Change | July<br>2024 | Year-Over-Year<br>Change           | Month-Over-Month<br>Change | July<br>2024 | Year-Over-Year<br>Change | Month-Over-Month<br>Change |  |
| \$143,999 or Less      | 57                | + 78.1%                  | - 50.0%                    | 4.4          | 0.0%                               | - 45.7%                    | 13           | + 44.4%                  | - 13.3%                    |  |
| \$144,000 to \$201,999 | 351               | - 26.4%                  | + 16.2%                    | 8.8          | + 1.1%                             | + 4.8%                     | 41           | - 28.1%                  | + 10.8%                    |  |
| \$202,000 to \$298,999 | 971               | - 24.5%                  | - 18.4%                    | 7.6          | - 13.6%                            | - 19.1%                    | 129          | - 14.6%                  | + 3.2%                     |  |
| \$299,000 or More      | 2,327             | + 3.2%                   | - 3.3%                     | 4.3          | - 12.2%                            | 0.0%                       | 582          | + 13.0%                  | - 4.7%                     |  |
| Total                  | 3.706             | - 8.5%                   | - 7.6%                     | 5.1          | - 15.0%                            | - 5.6%                     | 765          | + 4.5%                   | - 2.9%                     |  |

### **Tolland County**

|                        | Total<br>Showings |                          |                            |              | Buyer Interest (Showings/Listings) |                            |              | Managed<br>Listings      |                            |  |
|------------------------|-------------------|--------------------------|----------------------------|--------------|------------------------------------|----------------------------|--------------|--------------------------|----------------------------|--|
| Price Range            | July<br>2024      | Year-Over-Year<br>Change | Month-Over-Month<br>Change | July<br>2024 | Year-Over-Year<br>Change           | Month-Over-Month<br>Change | July<br>2024 | Year-Over-Year<br>Change | Month-Over-Month<br>Change |  |
| \$143,999 or Less      | 20                | - 90.9%                  | - 16.7%                    | 5.0          | - 54.5%                            | - 16.7%                    | 4            | - 80.0%                  | 0.0%                       |  |
| \$144,000 to \$201,999 | 83                | - 84.7%                  | - 81.1%                    | 4.0          | - 77.9%                            | - 78.1%                    | 21           | - 30.0%                  | - 12.5%                    |  |
| \$202,000 to \$298,999 | 401               | - 39.2%                  | - 24.1%                    | 7.3          | - 31.1%                            | - 40.7%                    | 55           | - 14.1%                  | + 25.0%                    |  |
| \$299,000 or More      | 1,333             | + 3.1%                   | - 18.8%                    | 5.6          | - 8.2%                             | - 18.8%                    | 246          | + 6.5%                   | - 2.4%                     |  |
| Total                  | 1,837             | - 32.3%                  | - 30.3%                    | 5.8          | - 31.0%                            | - 32.6%                    | 326          | - 5.5%                   | + 0.6%                     |  |

## **Windham County**

|                        |              | Total<br>Showin          |                            |              | Buyer Into<br>(Showings/L |                            | Managed<br>Listings |                          |                            |
|------------------------|--------------|--------------------------|----------------------------|--------------|---------------------------|----------------------------|---------------------|--------------------------|----------------------------|
| Price Range            | July<br>2024 | Year-Over-Year<br>Change | Month-Over-Month<br>Change | July<br>2024 | Year-Over-Year<br>Change  | Month-Over-Month<br>Change | July<br>2024        | Year-Over-Year<br>Change | Month-Over-Month<br>Change |
| \$143,999 or Less      | 14           | - 80.0%                  | - 60.0%                    | 3.5          | - 55.1%                   | - 25.5%                    | 4                   | - 60.0%                  | - 50.0%                    |
| \$144,000 to \$201,999 | 140          | + 0.7%                   | + 68.7%                    | 9.1          | + 44.4%                   | + 106.8%                   | 16                  | - 27.3%                  | - 20.0%                    |
| \$202,000 to \$298,999 | 286          | - 30.4%                  | - 17.1%                    | 5.3          | - 15.9%                   | - 19.7%                    | 53                  | - 20.9%                  | + 1.9%                     |
| \$299,000 or More      | 636          | + 84.9%                  | + 4.4%                     | 3.7          | + 23.3%                   | - 2.6%                     | 182                 | + 41.1%                  | + 2.8%                     |
| Total                  | 1.076        | + 11.6%                  | + 0.4%                     | 4.4          | - 4.3%                    | - 2.2%                     | 255                 | + 11.8%                  | - 0.8%                     |