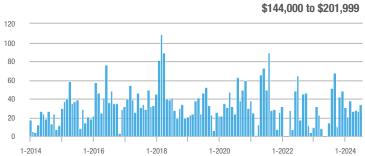

## **Hartford County**

|                        | Total<br>Showings |                          |                            |              | Buyer Interest (Showings/Listings) |                            |              | Managed<br>Listings      |                            |  |
|------------------------|-------------------|--------------------------|----------------------------|--------------|------------------------------------|----------------------------|--------------|--------------------------|----------------------------|--|
| Price Range            | July<br>2024      | Year-Over-Year<br>Change | Month-Over-Month<br>Change | July<br>2024 | Year-Over-Year<br>Change           | Month-Over-Month<br>Change | July<br>2024 | Year-Over-Year<br>Change | Month-Over-Month<br>Change |  |
| \$143,999 or Less      | 345               | - 61.2%                  | - 36.8%                    | 6.2          | - 41.5%                            | - 31.9%                    | 56           | - 34.1%                  | - 9.7%                     |  |
| \$144,000 to \$201,999 | 1,365             | - 47.1%                  | - 4.1%                     | 11.1         | - 21.8%                            | - 9.8%                     | 127          | - 31.7%                  | + 5.8%                     |  |
| \$202,000 to \$298,999 | 4,392             | - 25.5%                  | - 10.8%                    | 10.3         | - 14.2%                            | - 11.2%                    | 430          | - 13.0%                  | - 0.2%                     |  |
| \$299,000 or More      | 9,495             | + 12.4%                  | - 8.3%                     | 7.2          | - 1.4%                             | - 7.7%                     | 1,376        | + 12.9%                  | - 0.7%                     |  |
| Total                  | 15,597            | - 12.5%                  | - 9.6%                     | 8.1          | - 12.9%                            | - 10.0%                    | 1,989        | + 0.3%                   | - 0.5%                     |  |