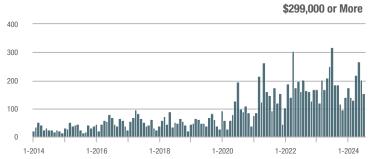

## **Fairfield County**

|                        | Total<br>Showings |                          |                            |              | Buyer Interest (Showings/Listings) |                            |              | Managed<br>Listings      |                            |  |
|------------------------|-------------------|--------------------------|----------------------------|--------------|------------------------------------|----------------------------|--------------|--------------------------|----------------------------|--|
| Price Range            | July<br>2024      | Year-Over-Year<br>Change | Month-Over-Month<br>Change | July<br>2024 | Year-Over-Year<br>Change           | Month-Over-Month<br>Change | July<br>2024 | Year-Over-Year<br>Change | Month-Over-Month<br>Change |  |
| \$143,999 or Less      | 204               | + 4.1%                   | - 23.9%                    | 4.3          | - 12.2%                            | - 17.3%                    | 48           | + 20.0%                  | - 9.4%                     |  |
| \$144,000 to \$201,999 | 408               | + 16.9%                  | + 10.3%                    | 5.3          | - 10.2%                            | - 15.9%                    | 75           | + 23.0%                  | + 25.0%                    |  |
| \$202,000 to \$298,999 | 1,058             | - 49.7%                  | - 14.7%                    | 7.0          | - 34.6%                            | - 17.6%                    | 152          | - 24.4%                  | + 3.4%                     |  |
| \$299,000 or More      | 12,910            | - 9.4%                   | - 6.2%                     | 5.9          | - 18.1%                            | - 4.8%                     | 2,255        | + 5.5%                   | - 3.3%                     |  |
| Total                  | 14,580            | - 13.7%                  | - 6.8%                     | 6.0          | - 18.9%                            | - 4.8%                     | 2,530        | + 3.7%                   | - 2.4%                     |  |

## **Hartford County**

|                        | Total<br>Showings |                          |                            |              | Buyer Interest (Showings/Listings) |                            |              | Managed<br>Listings      |                            |  |
|------------------------|-------------------|--------------------------|----------------------------|--------------|------------------------------------|----------------------------|--------------|--------------------------|----------------------------|--|
| Price Range            | July<br>2024      | Year-Over-Year<br>Change | Month-Over-Month<br>Change | July<br>2024 | Year-Over-Year<br>Change           | Month-Over-Month<br>Change | July<br>2024 | Year-Over-Year<br>Change | Month-Over-Month<br>Change |  |
| \$143,999 or Less      | 345               | - 61.2%                  | - 36.8%                    | 6.2          | - 41.5%                            | - 31.9%                    | 56           | - 34.1%                  | - 9.7%                     |  |
| \$144,000 to \$201,999 | 1,365             | - 47.1%                  | - 4.1%                     | 11.1         | - 21.8%                            | - 9.8%                     | 127          | - 31.7%                  | + 5.8%                     |  |
| \$202,000 to \$298,999 | 4,392             | - 25.5%                  | - 10.8%                    | 10.3         | - 14.2%                            | - 11.2%                    | 430          | - 13.0%                  | - 0.2%                     |  |
| \$299,000 or More      | 9,495             | + 12.4%                  | - 8.3%                     | 7.2          | - 1.4%                             | - 7.7%                     | 1,376        | + 12.9%                  | - 0.7%                     |  |
| Total                  | 15,597            | - 12.5%                  | - 9.6%                     | 8.1          | - 12.9%                            | - 10.0%                    | 1,989        | + 0.3%                   | - 0.5%                     |  |

## **Litchfield County**

|                        | Total<br>Showings |                          |                            |              | Buyer Interest (Showings/Listings) |                            |              | Managed<br>Listings      |                            |  |
|------------------------|-------------------|--------------------------|----------------------------|--------------|------------------------------------|----------------------------|--------------|--------------------------|----------------------------|--|
| Price Range            | July<br>2024      | Year-Over-Year<br>Change | Month-Over-Month<br>Change | July<br>2024 | Year-Over-Year<br>Change           | Month-Over-Month<br>Change | July<br>2024 | Year-Over-Year<br>Change | Month-Over-Month<br>Change |  |
| \$143,999 or Less      | 102               | + 52.2%                  | + 30.8%                    | 10.2         | + 161.5%                           | + 137.2%                   | 10           | - 41.2%                  | - 44.4%                    |  |
| \$144,000 to \$201,999 | 175               | - 58.7%                  | - 7.4%                     | 5.4          | - 18.2%                            | + 14.9%                    | 33           | - 49.2%                  | - 19.5%                    |  |
| \$202,000 to \$298,999 | 785               | - 32.1%                  | - 6.8%                     | 6.1          | - 26.5%                            | - 18.7%                    | 129          | - 10.4%                  | + 12.2%                    |  |
| \$299,000 or More      | 2,290             | + 28.6%                  | + 12.5%                    | 3.9          | + 8.3%                             | + 11.4%                    | 619          | + 11.5%                  | - 2.2%                     |  |
| Total                  | 3,352             | - 2.2%                   | + 6.6%                     | 4.5          | - 6.3%                             | + 7.1%                     | 791          | + 1.3%                   | - 2.0%                     |  |

### **Middlesex County**

|                        | Total<br>Showings |                          |                            |              | Buyer Interest (Showings/Listings) |                            |              | Managed<br>Listings      |                            |  |
|------------------------|-------------------|--------------------------|----------------------------|--------------|------------------------------------|----------------------------|--------------|--------------------------|----------------------------|--|
| Price Range            | July<br>2024      | Year-Over-Year<br>Change | Month-Over-Month<br>Change | July<br>2024 | Year-Over-Year<br>Change           | Month-Over-Month<br>Change | July<br>2024 | Year-Over-Year<br>Change | Month-Over-Month<br>Change |  |
| \$143,999 or Less      | 62                | - 75.1%                  | + 47.6%                    | 10.3         | - 8.8%                             | + 47.1%                    | 6            | - 72.7%                  | 0.0%                       |  |
| \$144,000 to \$201,999 | 220               | - 48.7%                  | - 29.5%                    | 9.2          | - 8.0%                             | - 8.9%                     | 24           | - 44.2%                  | - 25.0%                    |  |
| \$202,000 to \$298,999 | 305               | - 57.8%                  | - 44.3%                    | 6.1          | - 35.1%                            | - 30.7%                    | 51           | - 35.4%                  | - 20.3%                    |  |
| \$299,000 or More      | 2,156             | + 9.6%                   | + 6.6%                     | 5.1          | - 10.5%                            | 0.0%                       | 447          | + 19.2%                  | + 4.9%                     |  |
| Total                  | 2.743             | - 18.6%                  | - 6.2%                     | 5.5          | - 20.3%                            | - 6.8%                     | 528          | + 1.7%                   | 0.0%                       |  |

### **New Haven County**

|                        | Total<br>Showings |                          |                            |              | Buyer Interest (Showings/Listings) |                            |              | Managed<br>Listings      |                            |  |
|------------------------|-------------------|--------------------------|----------------------------|--------------|------------------------------------|----------------------------|--------------|--------------------------|----------------------------|--|
| Price Range            | July<br>2024      | Year-Over-Year<br>Change | Month-Over-Month<br>Change | July<br>2024 | Year-Over-Year<br>Change           | Month-Over-Month<br>Change | July<br>2024 | Year-Over-Year<br>Change | Month-Over-Month<br>Change |  |
| \$143,999 or Less      | 266               | - 56.4%                  | - 23.1%                    | 5.2          | - 27.8%                            | - 1.9%                     | 53           | - 40.4%                  | - 20.9%                    |  |
| \$144,000 to \$201,999 | 993               | - 43.3%                  | - 30.3%                    | 6.8          | - 33.3%                            | - 28.4%                    | 149          | - 14.9%                  | - 2.6%                     |  |
| \$202,000 to \$298,999 | 3,185             | - 29.2%                  | - 11.4%                    | 7.7          | - 13.5%                            | - 8.3%                     | 416          | - 20.3%                  | - 4.4%                     |  |
| \$299,000 or More      | 8,614             | + 14.0%                  | - 3.4%                     | 5.3          | - 5.4%                             | - 3.6%                     | 1,668        | + 16.7%                  | - 1.2%                     |  |
| Total                  | 13.058            | - 9.4%                   | - 8.6%                     | 5.9          | - 13.2%                            | - 6.3%                     | 2.286        | + 3.2%                   | - 2.5%                     |  |

## **New London County**

|                        | Total<br>Showings |                          |                            |              | Buyer Interest (Showings/Listings) |                            |              | Managed<br>Listings      |                            |  |
|------------------------|-------------------|--------------------------|----------------------------|--------------|------------------------------------|----------------------------|--------------|--------------------------|----------------------------|--|
| Price Range            | July<br>2024      | Year-Over-Year<br>Change | Month-Over-Month<br>Change | July<br>2024 | Year-Over-Year<br>Change           | Month-Over-Month<br>Change | July<br>2024 | Year-Over-Year<br>Change | Month-Over-Month<br>Change |  |
| \$143,999 or Less      | 57                | + 78.1%                  | - 50.0%                    | 4.4          | 0.0%                               | - 45.7%                    | 13           | + 44.4%                  | - 13.3%                    |  |
| \$144,000 to \$201,999 | 351               | - 26.4%                  | + 16.2%                    | 8.8          | + 1.1%                             | + 4.8%                     | 41           | - 28.1%                  | + 10.8%                    |  |
| \$202,000 to \$298,999 | 971               | - 24.5%                  | - 18.4%                    | 7.6          | - 13.6%                            | - 19.1%                    | 129          | - 14.6%                  | + 3.2%                     |  |
| \$299,000 or More      | 2,327             | + 3.2%                   | - 3.3%                     | 4.3          | - 12.2%                            | 0.0%                       | 582          | + 13.0%                  | - 4.7%                     |  |
| Total                  | 3.706             | - 8.5%                   | - 7.6%                     | 5.1          | - 15.0%                            | - 5.6%                     | 765          | + 4.5%                   | - 2.9%                     |  |

### **Tolland County**

|                        | Total<br>Showings |                          |                            |              | Buyer Interest (Showings/Listings) |                            |              | Managed<br>Listings      |                            |  |
|------------------------|-------------------|--------------------------|----------------------------|--------------|------------------------------------|----------------------------|--------------|--------------------------|----------------------------|--|
| Price Range            | July<br>2024      | Year-Over-Year<br>Change | Month-Over-Month<br>Change | July<br>2024 | Year-Over-Year<br>Change           | Month-Over-Month<br>Change | July<br>2024 | Year-Over-Year<br>Change | Month-Over-Month<br>Change |  |
| \$143,999 or Less      | 20                | - 90.9%                  | - 16.7%                    | 5.0          | - 54.5%                            | - 16.7%                    | 4            | - 80.0%                  | 0.0%                       |  |
| \$144,000 to \$201,999 | 83                | - 84.7%                  | - 81.1%                    | 4.0          | - 77.9%                            | - 78.1%                    | 21           | - 30.0%                  | - 12.5%                    |  |
| \$202,000 to \$298,999 | 401               | - 39.2%                  | - 24.1%                    | 7.3          | - 31.1%                            | - 40.7%                    | 55           | - 14.1%                  | + 25.0%                    |  |
| \$299,000 or More      | 1,333             | + 3.1%                   | - 18.8%                    | 5.6          | - 8.2%                             | - 18.8%                    | 246          | + 6.5%                   | - 2.4%                     |  |
| Total                  | 1,837             | - 32.3%                  | - 30.3%                    | 5.8          | - 31.0%                            | - 32.6%                    | 326          | - 5.5%                   | + 0.6%                     |  |

## **Windham County**

|                        |              | Total<br>Showin          |                            |              | Buyer Into<br>(Showings/L |                            | Managed<br>Listings |                          |                            |
|------------------------|--------------|--------------------------|----------------------------|--------------|---------------------------|----------------------------|---------------------|--------------------------|----------------------------|
| Price Range            | July<br>2024 | Year-Over-Year<br>Change | Month-Over-Month<br>Change | July<br>2024 | Year-Over-Year<br>Change  | Month-Over-Month<br>Change | July<br>2024        | Year-Over-Year<br>Change | Month-Over-Month<br>Change |
| \$143,999 or Less      | 14           | - 80.0%                  | - 60.0%                    | 3.5          | - 55.1%                   | - 25.5%                    | 4                   | - 60.0%                  | - 50.0%                    |
| \$144,000 to \$201,999 | 140          | + 0.7%                   | + 68.7%                    | 9.1          | + 44.4%                   | + 106.8%                   | 16                  | - 27.3%                  | - 20.0%                    |
| \$202,000 to \$298,999 | 286          | - 30.4%                  | - 17.1%                    | 5.3          | - 15.9%                   | - 19.7%                    | 53                  | - 20.9%                  | + 1.9%                     |
| \$299,000 or More      | 636          | + 84.9%                  | + 4.4%                     | 3.7          | + 23.3%                   | - 2.6%                     | 182                 | + 41.1%                  | + 2.8%                     |
| Total                  | 1.076        | + 11.6%                  | + 0.4%                     | 4.4          | - 4.3%                    | - 2.2%                     | 255                 | + 11.8%                  | - 0.8%                     |