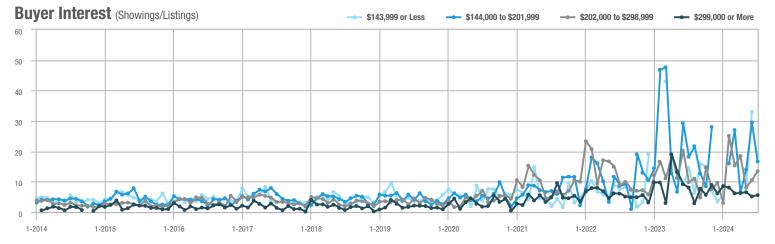

## **Fairfield County**

|                        | Total<br>Showings |                          |                            |              | Buyer Interest (Showings/Listings) |                            |              | Managed<br>Listings      |                            |  |
|------------------------|-------------------|--------------------------|----------------------------|--------------|------------------------------------|----------------------------|--------------|--------------------------|----------------------------|--|
| Price Range            | July<br>2024      | Year-Over-Year<br>Change | Month-Over-Month<br>Change | July<br>2024 | Year-Over-Year<br>Change           | Month-Over-Month<br>Change | July<br>2024 | Year-Over-Year<br>Change | Month-Over-Month<br>Change |  |
| \$143,999 or Less      | 204               | + 4.1%                   | - 23.9%                    | 4.3          | - 12.2%                            | - 17.3%                    | 48           | + 20.0%                  | - 9.4%                     |  |
| \$144,000 to \$201,999 | 408               | + 16.9%                  | + 10.3%                    | 5.3          | - 10.2%                            | - 15.9%                    | 75           | + 23.0%                  | + 25.0%                    |  |
| \$202,000 to \$298,999 | 1,058             | - 49.7%                  | - 14.7%                    | 7.0          | - 34.6%                            | - 17.6%                    | 152          | - 24.4%                  | + 3.4%                     |  |
| \$299,000 or More      | 12,910            | - 9.4%                   | - 6.2%                     | 5.9          | - 18.1%                            | - 4.8%                     | 2,255        | + 5.5%                   | - 3.3%                     |  |
| Total                  | 14,580            | - 13.7%                  | - 6.8%                     | 6.0          | - 18.9%                            | - 4.8%                     | 2,530        | + 3.7%                   | - 2.4%                     |  |

## **Hartford County**

|                        | Total<br>Showings |                          |                            |              | Buyer Interest (Showings/Listings) |                            |              | Managed<br>Listings      |                            |  |
|------------------------|-------------------|--------------------------|----------------------------|--------------|------------------------------------|----------------------------|--------------|--------------------------|----------------------------|--|
| Price Range            | July<br>2024      | Year-Over-Year<br>Change | Month-Over-Month<br>Change | July<br>2024 | Year-Over-Year<br>Change           | Month-Over-Month<br>Change | July<br>2024 | Year-Over-Year<br>Change | Month-Over-Month<br>Change |  |
| \$143,999 or Less      | 345               | - 61.2%                  | - 36.8%                    | 6.2          | - 41.5%                            | - 31.9%                    | 56           | - 34.1%                  | - 9.7%                     |  |
| \$144,000 to \$201,999 | 1,365             | - 47.1%                  | - 4.1%                     | 11.1         | - 21.8%                            | - 9.8%                     | 127          | - 31.7%                  | + 5.8%                     |  |
| \$202,000 to \$298,999 | 4,392             | - 25.5%                  | - 10.8%                    | 10.3         | - 14.2%                            | - 11.2%                    | 430          | - 13.0%                  | - 0.2%                     |  |
| \$299,000 or More      | 9,495             | + 12.4%                  | - 8.3%                     | 7.2          | - 1.4%                             | - 7.7%                     | 1,376        | + 12.9%                  | - 0.7%                     |  |
| Total                  | 15,597            | - 12.5%                  | - 9.6%                     | 8.1          | - 12.9%                            | - 10.0%                    | 1,989        | + 0.3%                   | - 0.5%                     |  |

## **Litchfield County**

|                        | Total<br>Showings |                          |                            |              | Buyer Interest (Showings/Listings) |                            |              | Managed<br>Listings      |                            |  |
|------------------------|-------------------|--------------------------|----------------------------|--------------|------------------------------------|----------------------------|--------------|--------------------------|----------------------------|--|
| Price Range            | July<br>2024      | Year-Over-Year<br>Change | Month-Over-Month<br>Change | July<br>2024 | Year-Over-Year<br>Change           | Month-Over-Month<br>Change | July<br>2024 | Year-Over-Year<br>Change | Month-Over-Month<br>Change |  |
| \$143,999 or Less      | 102               | + 52.2%                  | + 30.8%                    | 10.2         | + 161.5%                           | + 137.2%                   | 10           | - 41.2%                  | - 44.4%                    |  |
| \$144,000 to \$201,999 | 175               | - 58.7%                  | - 7.4%                     | 5.4          | - 18.2%                            | + 14.9%                    | 33           | - 49.2%                  | - 19.5%                    |  |
| \$202,000 to \$298,999 | 785               | - 32.1%                  | - 6.8%                     | 6.1          | - 26.5%                            | - 18.7%                    | 129          | - 10.4%                  | + 12.2%                    |  |
| \$299,000 or More      | 2,290             | + 28.6%                  | + 12.5%                    | 3.9          | + 8.3%                             | + 11.4%                    | 619          | + 11.5%                  | - 2.2%                     |  |
| Total                  | 3,352             | - 2.2%                   | + 6.6%                     | 4.5          | - 6.3%                             | + 7.1%                     | 791          | + 1.3%                   | - 2.0%                     |  |

### **Middlesex County**

|                        | Total<br>Showings |                          |                            |              | Buyer Interest (Showings/Listings) |                            |              | Managed<br>Listings      |                            |  |
|------------------------|-------------------|--------------------------|----------------------------|--------------|------------------------------------|----------------------------|--------------|--------------------------|----------------------------|--|
| Price Range            | July<br>2024      | Year-Over-Year<br>Change | Month-Over-Month<br>Change | July<br>2024 | Year-Over-Year<br>Change           | Month-Over-Month<br>Change | July<br>2024 | Year-Over-Year<br>Change | Month-Over-Month<br>Change |  |
| \$143,999 or Less      | 62                | - 75.1%                  | + 47.6%                    | 10.3         | - 8.8%                             | + 47.1%                    | 6            | - 72.7%                  | 0.0%                       |  |
| \$144,000 to \$201,999 | 220               | - 48.7%                  | - 29.5%                    | 9.2          | - 8.0%                             | - 8.9%                     | 24           | - 44.2%                  | - 25.0%                    |  |
| \$202,000 to \$298,999 | 305               | - 57.8%                  | - 44.3%                    | 6.1          | - 35.1%                            | - 30.7%                    | 51           | - 35.4%                  | - 20.3%                    |  |
| \$299,000 or More      | 2,156             | + 9.6%                   | + 6.6%                     | 5.1          | - 10.5%                            | 0.0%                       | 447          | + 19.2%                  | + 4.9%                     |  |
| Total                  | 2.743             | - 18.6%                  | - 6.2%                     | 5.5          | - 20.3%                            | - 6.8%                     | 528          | + 1.7%                   | 0.0%                       |  |

### **New Haven County**

|                        | Total<br>Showings |                          |                            |              | Buyer Interest (Showings/Listings) |                            |              | Managed<br>Listings      |                            |  |
|------------------------|-------------------|--------------------------|----------------------------|--------------|------------------------------------|----------------------------|--------------|--------------------------|----------------------------|--|
| Price Range            | July<br>2024      | Year-Over-Year<br>Change | Month-Over-Month<br>Change | July<br>2024 | Year-Over-Year<br>Change           | Month-Over-Month<br>Change | July<br>2024 | Year-Over-Year<br>Change | Month-Over-Month<br>Change |  |
| \$143,999 or Less      | 266               | - 56.4%                  | - 23.1%                    | 5.2          | - 27.8%                            | - 1.9%                     | 53           | - 40.4%                  | - 20.9%                    |  |
| \$144,000 to \$201,999 | 993               | - 43.3%                  | - 30.3%                    | 6.8          | - 33.3%                            | - 28.4%                    | 149          | - 14.9%                  | - 2.6%                     |  |
| \$202,000 to \$298,999 | 3,185             | - 29.2%                  | - 11.4%                    | 7.7          | - 13.5%                            | - 8.3%                     | 416          | - 20.3%                  | - 4.4%                     |  |
| \$299,000 or More      | 8,614             | + 14.0%                  | - 3.4%                     | 5.3          | - 5.4%                             | - 3.6%                     | 1,668        | + 16.7%                  | - 1.2%                     |  |
| Total                  | 13.058            | - 9.4%                   | - 8.6%                     | 5.9          | - 13.2%                            | - 6.3%                     | 2.286        | + 3.2%                   | - 2.5%                     |  |

## **New London County**

|                        | Total<br>Showings |                          |                            |              | Buyer Interest (Showings/Listings) |                            |              | Managed<br>Listings      |                            |  |
|------------------------|-------------------|--------------------------|----------------------------|--------------|------------------------------------|----------------------------|--------------|--------------------------|----------------------------|--|
| Price Range            | July<br>2024      | Year-Over-Year<br>Change | Month-Over-Month<br>Change | July<br>2024 | Year-Over-Year<br>Change           | Month-Over-Month<br>Change | July<br>2024 | Year-Over-Year<br>Change | Month-Over-Month<br>Change |  |
| \$143,999 or Less      | 57                | + 78.1%                  | - 50.0%                    | 4.4          | 0.0%                               | - 45.7%                    | 13           | + 44.4%                  | - 13.3%                    |  |
| \$144,000 to \$201,999 | 351               | - 26.4%                  | + 16.2%                    | 8.8          | + 1.1%                             | + 4.8%                     | 41           | - 28.1%                  | + 10.8%                    |  |
| \$202,000 to \$298,999 | 971               | - 24.5%                  | - 18.4%                    | 7.6          | - 13.6%                            | - 19.1%                    | 129          | - 14.6%                  | + 3.2%                     |  |
| \$299,000 or More      | 2,327             | + 3.2%                   | - 3.3%                     | 4.3          | - 12.2%                            | 0.0%                       | 582          | + 13.0%                  | - 4.7%                     |  |
| Total                  | 3.706             | - 8.5%                   | - 7.6%                     | 5.1          | - 15.0%                            | - 5.6%                     | 765          | + 4.5%                   | - 2.9%                     |  |

### **Tolland County**

|                        | Total<br>Showings |                          |                            |              | Buyer Interest (Showings/Listings) |                            |              | Managed<br>Listings      |                            |  |
|------------------------|-------------------|--------------------------|----------------------------|--------------|------------------------------------|----------------------------|--------------|--------------------------|----------------------------|--|
| Price Range            | July<br>2024      | Year-Over-Year<br>Change | Month-Over-Month<br>Change | July<br>2024 | Year-Over-Year<br>Change           | Month-Over-Month<br>Change | July<br>2024 | Year-Over-Year<br>Change | Month-Over-Month<br>Change |  |
| \$143,999 or Less      | 20                | - 90.9%                  | - 16.7%                    | 5.0          | - 54.5%                            | - 16.7%                    | 4            | - 80.0%                  | 0.0%                       |  |
| \$144,000 to \$201,999 | 83                | - 84.7%                  | - 81.1%                    | 4.0          | - 77.9%                            | - 78.1%                    | 21           | - 30.0%                  | - 12.5%                    |  |
| \$202,000 to \$298,999 | 401               | - 39.2%                  | - 24.1%                    | 7.3          | - 31.1%                            | - 40.7%                    | 55           | - 14.1%                  | + 25.0%                    |  |
| \$299,000 or More      | 1,333             | + 3.1%                   | - 18.8%                    | 5.6          | - 8.2%                             | - 18.8%                    | 246          | + 6.5%                   | - 2.4%                     |  |
| Total                  | 1,837             | - 32.3%                  | - 30.3%                    | 5.8          | - 31.0%                            | - 32.6%                    | 326          | - 5.5%                   | + 0.6%                     |  |

## **Windham County**

|                        |              | Total<br>Showin          |                            |              | Buyer Into<br>(Showings/L |                            | Managed<br>Listings |                          |                            |
|------------------------|--------------|--------------------------|----------------------------|--------------|---------------------------|----------------------------|---------------------|--------------------------|----------------------------|
| Price Range            | July<br>2024 | Year-Over-Year<br>Change | Month-Over-Month<br>Change | July<br>2024 | Year-Over-Year<br>Change  | Month-Over-Month<br>Change | July<br>2024        | Year-Over-Year<br>Change | Month-Over-Month<br>Change |
| \$143,999 or Less      | 14           | - 80.0%                  | - 60.0%                    | 3.5          | - 55.1%                   | - 25.5%                    | 4                   | - 60.0%                  | - 50.0%                    |
| \$144,000 to \$201,999 | 140          | + 0.7%                   | + 68.7%                    | 9.1          | + 44.4%                   | + 106.8%                   | 16                  | - 27.3%                  | - 20.0%                    |
| \$202,000 to \$298,999 | 286          | - 30.4%                  | - 17.1%                    | 5.3          | - 15.9%                   | - 19.7%                    | 53                  | - 20.9%                  | + 1.9%                     |
| \$299,000 or More      | 636          | + 84.9%                  | + 4.4%                     | 3.7          | + 23.3%                   | - 2.6%                     | 182                 | + 41.1%                  | + 2.8%                     |
| Total                  | 1.076        | + 11.6%                  | + 0.4%                     | 4.4          | - 4.3%                    | - 2.2%                     | 255                 | + 11.8%                  | - 0.8%                     |