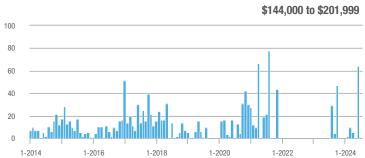

## **Fairfield County**

|                        | Total<br>Showings |                          |                            |              | Buyer Interest (Showings/Listings) |                            |              | Managed<br>Listings      |                            |  |
|------------------------|-------------------|--------------------------|----------------------------|--------------|------------------------------------|----------------------------|--------------|--------------------------|----------------------------|--|
| Price Range            | July<br>2024      | Year-Over-Year<br>Change | Month-Over-Month<br>Change | July<br>2024 | Year-Over-Year<br>Change           | Month-Over-Month<br>Change | July<br>2024 | Year-Over-Year<br>Change | Month-Over-Month<br>Change |  |
| \$143,999 or Less      | 204               | + 4.1%                   | - 23.9%                    | 4.3          | - 12.2%                            | - 17.3%                    | 48           | + 20.0%                  | - 9.4%                     |  |
| \$144,000 to \$201,999 | 408               | + 16.9%                  | + 10.3%                    | 5.3          | - 10.2%                            | - 15.9%                    | 75           | + 23.0%                  | + 25.0%                    |  |
| \$202,000 to \$298,999 | 1,058             | - 49.7%                  | - 14.7%                    | 7.0          | - 34.6%                            | - 17.6%                    | 152          | - 24.4%                  | + 3.4%                     |  |
| \$299,000 or More      | 12,910            | - 9.4%                   | - 6.2%                     | 5.9          | - 18.1%                            | - 4.8%                     | 2,255        | + 5.5%                   | - 3.3%                     |  |
| Total                  | 14,580            | - 13.7%                  | - 6.8%                     | 6.0          | - 18.9%                            | - 4.8%                     | 2,530        | + 3.7%                   | - 2.4%                     |  |

## **Hartford County**

|                        | Total<br>Showings |                          |                            |              | Buyer Interest (Showings/Listings) |                            |              | Managed<br>Listings      |                            |  |
|------------------------|-------------------|--------------------------|----------------------------|--------------|------------------------------------|----------------------------|--------------|--------------------------|----------------------------|--|
| Price Range            | July<br>2024      | Year-Over-Year<br>Change | Month-Over-Month<br>Change | July<br>2024 | Year-Over-Year<br>Change           | Month-Over-Month<br>Change | July<br>2024 | Year-Over-Year<br>Change | Month-Over-Month<br>Change |  |
| \$143,999 or Less      | 345               | - 61.2%                  | - 36.8%                    | 6.2          | - 41.5%                            | - 31.9%                    | 56           | - 34.1%                  | - 9.7%                     |  |
| \$144,000 to \$201,999 | 1,365             | - 47.1%                  | - 4.1%                     | 11.1         | - 21.8%                            | - 9.8%                     | 127          | - 31.7%                  | + 5.8%                     |  |
| \$202,000 to \$298,999 | 4,392             | - 25.5%                  | - 10.8%                    | 10.3         | - 14.2%                            | - 11.2%                    | 430          | - 13.0%                  | - 0.2%                     |  |
| \$299,000 or More      | 9,495             | + 12.4%                  | - 8.3%                     | 7.2          | - 1.4%                             | - 7.7%                     | 1,376        | + 12.9%                  | - 0.7%                     |  |
| Total                  | 15,597            | - 12.5%                  | - 9.6%                     | 8.1          | - 12.9%                            | - 10.0%                    | 1,989        | + 0.3%                   | - 0.5%                     |  |

## **Litchfield County**

|                        | Total<br>Showings |                          |                            |              | Buyer Interest (Showings/Listings) |                            |              | Managed<br>Listings      |                            |  |
|------------------------|-------------------|--------------------------|----------------------------|--------------|------------------------------------|----------------------------|--------------|--------------------------|----------------------------|--|
| Price Range            | July<br>2024      | Year-Over-Year<br>Change | Month-Over-Month<br>Change | July<br>2024 | Year-Over-Year<br>Change           | Month-Over-Month<br>Change | July<br>2024 | Year-Over-Year<br>Change | Month-Over-Month<br>Change |  |
| \$143,999 or Less      | 102               | + 52.2%                  | + 30.8%                    | 10.2         | + 161.5%                           | + 137.2%                   | 10           | - 41.2%                  | - 44.4%                    |  |
| \$144,000 to \$201,999 | 175               | - 58.7%                  | - 7.4%                     | 5.4          | - 18.2%                            | + 14.9%                    | 33           | - 49.2%                  | - 19.5%                    |  |
| \$202,000 to \$298,999 | 785               | - 32.1%                  | - 6.8%                     | 6.1          | - 26.5%                            | - 18.7%                    | 129          | - 10.4%                  | + 12.2%                    |  |
| \$299,000 or More      | 2,290             | + 28.6%                  | + 12.5%                    | 3.9          | + 8.3%                             | + 11.4%                    | 619          | + 11.5%                  | - 2.2%                     |  |
| Total                  | 3,352             | - 2.2%                   | + 6.6%                     | 4.5          | - 6.3%                             | + 7.1%                     | 791          | + 1.3%                   | - 2.0%                     |  |

### **Middlesex County**

|                        | Total<br>Showings |                          |                            |              | Buyer Interest (Showings/Listings) |                            |              | Managed<br>Listings      |                            |  |
|------------------------|-------------------|--------------------------|----------------------------|--------------|------------------------------------|----------------------------|--------------|--------------------------|----------------------------|--|
| Price Range            | July<br>2024      | Year-Over-Year<br>Change | Month-Over-Month<br>Change | July<br>2024 | Year-Over-Year<br>Change           | Month-Over-Month<br>Change | July<br>2024 | Year-Over-Year<br>Change | Month-Over-Month<br>Change |  |
| \$143,999 or Less      | 62                | - 75.1%                  | + 47.6%                    | 10.3         | - 8.8%                             | + 47.1%                    | 6            | - 72.7%                  | 0.0%                       |  |
| \$144,000 to \$201,999 | 220               | - 48.7%                  | - 29.5%                    | 9.2          | - 8.0%                             | - 8.9%                     | 24           | - 44.2%                  | - 25.0%                    |  |
| \$202,000 to \$298,999 | 305               | - 57.8%                  | - 44.3%                    | 6.1          | - 35.1%                            | - 30.7%                    | 51           | - 35.4%                  | - 20.3%                    |  |
| \$299,000 or More      | 2,156             | + 9.6%                   | + 6.6%                     | 5.1          | - 10.5%                            | 0.0%                       | 447          | + 19.2%                  | + 4.9%                     |  |
| Total                  | 2.743             | - 18.6%                  | - 6.2%                     | 5.5          | - 20.3%                            | - 6.8%                     | 528          | + 1.7%                   | 0.0%                       |  |

### **New Haven County**

|                        | Total<br>Showings |                          |                            |              | Buyer Interest (Showings/Listings) |                            |              | Managed<br>Listings      |                            |  |
|------------------------|-------------------|--------------------------|----------------------------|--------------|------------------------------------|----------------------------|--------------|--------------------------|----------------------------|--|
| Price Range            | July<br>2024      | Year-Over-Year<br>Change | Month-Over-Month<br>Change | July<br>2024 | Year-Over-Year<br>Change           | Month-Over-Month<br>Change | July<br>2024 | Year-Over-Year<br>Change | Month-Over-Month<br>Change |  |
| \$143,999 or Less      | 266               | - 56.4%                  | - 23.1%                    | 5.2          | - 27.8%                            | - 1.9%                     | 53           | - 40.4%                  | - 20.9%                    |  |
| \$144,000 to \$201,999 | 993               | - 43.3%                  | - 30.3%                    | 6.8          | - 33.3%                            | - 28.4%                    | 149          | - 14.9%                  | - 2.6%                     |  |
| \$202,000 to \$298,999 | 3,185             | - 29.2%                  | - 11.4%                    | 7.7          | - 13.5%                            | - 8.3%                     | 416          | - 20.3%                  | - 4.4%                     |  |
| \$299,000 or More      | 8,614             | + 14.0%                  | - 3.4%                     | 5.3          | - 5.4%                             | - 3.6%                     | 1,668        | + 16.7%                  | - 1.2%                     |  |
| Total                  | 13.058            | - 9.4%                   | - 8.6%                     | 5.9          | - 13.2%                            | - 6.3%                     | 2.286        | + 3.2%                   | - 2.5%                     |  |

## **New London County**

|                        | Total<br>Showings |                          |                            |              | Buyer Interest (Showings/Listings) |                            |              | Managed<br>Listings      |                            |  |
|------------------------|-------------------|--------------------------|----------------------------|--------------|------------------------------------|----------------------------|--------------|--------------------------|----------------------------|--|
| Price Range            | July<br>2024      | Year-Over-Year<br>Change | Month-Over-Month<br>Change | July<br>2024 | Year-Over-Year<br>Change           | Month-Over-Month<br>Change | July<br>2024 | Year-Over-Year<br>Change | Month-Over-Month<br>Change |  |
| \$143,999 or Less      | 57                | + 78.1%                  | - 50.0%                    | 4.4          | 0.0%                               | - 45.7%                    | 13           | + 44.4%                  | - 13.3%                    |  |
| \$144,000 to \$201,999 | 351               | - 26.4%                  | + 16.2%                    | 8.8          | + 1.1%                             | + 4.8%                     | 41           | - 28.1%                  | + 10.8%                    |  |
| \$202,000 to \$298,999 | 971               | - 24.5%                  | - 18.4%                    | 7.6          | - 13.6%                            | - 19.1%                    | 129          | - 14.6%                  | + 3.2%                     |  |
| \$299,000 or More      | 2,327             | + 3.2%                   | - 3.3%                     | 4.3          | - 12.2%                            | 0.0%                       | 582          | + 13.0%                  | - 4.7%                     |  |
| Total                  | 3.706             | - 8.5%                   | - 7.6%                     | 5.1          | - 15.0%                            | - 5.6%                     | 765          | + 4.5%                   | - 2.9%                     |  |

### **Tolland County**

|                        | Total<br>Showings |                          |                            |              | Buyer Interest (Showings/Listings) |                            |              | Managed<br>Listings      |                            |  |
|------------------------|-------------------|--------------------------|----------------------------|--------------|------------------------------------|----------------------------|--------------|--------------------------|----------------------------|--|
| Price Range            | July<br>2024      | Year-Over-Year<br>Change | Month-Over-Month<br>Change | July<br>2024 | Year-Over-Year<br>Change           | Month-Over-Month<br>Change | July<br>2024 | Year-Over-Year<br>Change | Month-Over-Month<br>Change |  |
| \$143,999 or Less      | 20                | - 90.9%                  | - 16.7%                    | 5.0          | - 54.5%                            | - 16.7%                    | 4            | - 80.0%                  | 0.0%                       |  |
| \$144,000 to \$201,999 | 83                | - 84.7%                  | - 81.1%                    | 4.0          | - 77.9%                            | - 78.1%                    | 21           | - 30.0%                  | - 12.5%                    |  |
| \$202,000 to \$298,999 | 401               | - 39.2%                  | - 24.1%                    | 7.3          | - 31.1%                            | - 40.7%                    | 55           | - 14.1%                  | + 25.0%                    |  |
| \$299,000 or More      | 1,333             | + 3.1%                   | - 18.8%                    | 5.6          | - 8.2%                             | - 18.8%                    | 246          | + 6.5%                   | - 2.4%                     |  |
| Total                  | 1,837             | - 32.3%                  | - 30.3%                    | 5.8          | - 31.0%                            | - 32.6%                    | 326          | - 5.5%                   | + 0.6%                     |  |

## **Windham County**

|                        |              | Total<br>Showin          |                            |              | Buyer Into<br>(Showings/L |                            | Managed<br>Listings |                          |                            |
|------------------------|--------------|--------------------------|----------------------------|--------------|---------------------------|----------------------------|---------------------|--------------------------|----------------------------|
| Price Range            | July<br>2024 | Year-Over-Year<br>Change | Month-Over-Month<br>Change | July<br>2024 | Year-Over-Year<br>Change  | Month-Over-Month<br>Change | July<br>2024        | Year-Over-Year<br>Change | Month-Over-Month<br>Change |
| \$143,999 or Less      | 14           | - 80.0%                  | - 60.0%                    | 3.5          | - 55.1%                   | - 25.5%                    | 4                   | - 60.0%                  | - 50.0%                    |
| \$144,000 to \$201,999 | 140          | + 0.7%                   | + 68.7%                    | 9.1          | + 44.4%                   | + 106.8%                   | 16                  | - 27.3%                  | - 20.0%                    |
| \$202,000 to \$298,999 | 286          | - 30.4%                  | - 17.1%                    | 5.3          | - 15.9%                   | - 19.7%                    | 53                  | - 20.9%                  | + 1.9%                     |
| \$299,000 or More      | 636          | + 84.9%                  | + 4.4%                     | 3.7          | + 23.3%                   | - 2.6%                     | 182                 | + 41.1%                  | + 2.8%                     |
| Total                  | 1.076        | + 11.6%                  | + 0.4%                     | 4.4          | - 4.3%                    | - 2.2%                     | 255                 | + 11.8%                  | - 0.8%                     |