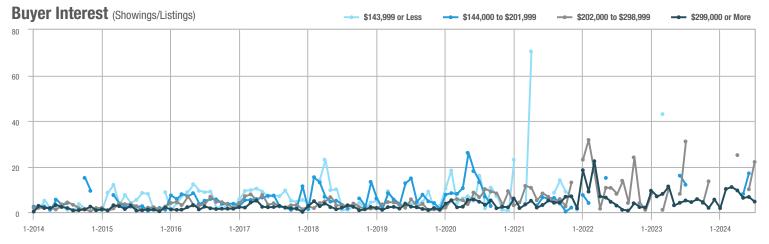

## **Fairfield County**

|                        | Total<br>Showings |                          |                            |              | Buyer Interest (Showings/Listings) |                            |              | Managed<br>Listings      |                            |  |
|------------------------|-------------------|--------------------------|----------------------------|--------------|------------------------------------|----------------------------|--------------|--------------------------|----------------------------|--|
| Price Range            | July<br>2024      | Year-Over-Year<br>Change | Month-Over-Month<br>Change | July<br>2024 | Year-Over-Year<br>Change           | Month-Over-Month<br>Change | July<br>2024 | Year-Over-Year<br>Change | Month-Over-Month<br>Change |  |
| \$143,999 or Less      | 204               | + 4.1%                   | - 23.9%                    | 4.3          | - 12.2%                            | - 17.3%                    | 48           | + 20.0%                  | - 9.4%                     |  |
| \$144,000 to \$201,999 | 408               | + 16.9%                  | + 10.3%                    | 5.3          | - 10.2%                            | - 15.9%                    | 75           | + 23.0%                  | + 25.0%                    |  |
| \$202,000 to \$298,999 | 1,058             | - 49.7%                  | - 14.7%                    | 7.0          | - 34.6%                            | - 17.6%                    | 152          | - 24.4%                  | + 3.4%                     |  |
| \$299,000 or More      | 12,910            | - 9.4%                   | - 6.2%                     | 5.9          | - 18.1%                            | - 4.8%                     | 2,255        | + 5.5%                   | - 3.3%                     |  |
| Total                  | 14,580            | - 13.7%                  | - 6.8%                     | 6.0          | - 18.9%                            | - 4.8%                     | 2,530        | + 3.7%                   | - 2.4%                     |  |

## **Hartford County**

|                        | Total<br>Showings |                          |                            |              | Buyer Interest (Showings/Listings) |                            |              | Managed<br>Listings      |                            |  |
|------------------------|-------------------|--------------------------|----------------------------|--------------|------------------------------------|----------------------------|--------------|--------------------------|----------------------------|--|
| Price Range            | July<br>2024      | Year-Over-Year<br>Change | Month-Over-Month<br>Change | July<br>2024 | Year-Over-Year<br>Change           | Month-Over-Month<br>Change | July<br>2024 | Year-Over-Year<br>Change | Month-Over-Month<br>Change |  |
| \$143,999 or Less      | 345               | - 61.2%                  | - 36.8%                    | 6.2          | - 41.5%                            | - 31.9%                    | 56           | - 34.1%                  | - 9.7%                     |  |
| \$144,000 to \$201,999 | 1,365             | - 47.1%                  | - 4.1%                     | 11.1         | - 21.8%                            | - 9.8%                     | 127          | - 31.7%                  | + 5.8%                     |  |
| \$202,000 to \$298,999 | 4,392             | - 25.5%                  | - 10.8%                    | 10.3         | - 14.2%                            | - 11.2%                    | 430          | - 13.0%                  | - 0.2%                     |  |
| \$299,000 or More      | 9,495             | + 12.4%                  | - 8.3%                     | 7.2          | - 1.4%                             | - 7.7%                     | 1,376        | + 12.9%                  | - 0.7%                     |  |
| Total                  | 15,597            | - 12.5%                  | - 9.6%                     | 8.1          | - 12.9%                            | - 10.0%                    | 1,989        | + 0.3%                   | - 0.5%                     |  |

## **Litchfield County**

|                        | Total<br>Showings |                          |                            |              | Buyer Interest (Showings/Listings) |                            |              | Managed<br>Listings      |                            |  |
|------------------------|-------------------|--------------------------|----------------------------|--------------|------------------------------------|----------------------------|--------------|--------------------------|----------------------------|--|
| Price Range            | July<br>2024      | Year-Over-Year<br>Change | Month-Over-Month<br>Change | July<br>2024 | Year-Over-Year<br>Change           | Month-Over-Month<br>Change | July<br>2024 | Year-Over-Year<br>Change | Month-Over-Month<br>Change |  |
| \$143,999 or Less      | 102               | + 52.2%                  | + 30.8%                    | 10.2         | + 161.5%                           | + 137.2%                   | 10           | - 41.2%                  | - 44.4%                    |  |
| \$144,000 to \$201,999 | 175               | - 58.7%                  | - 7.4%                     | 5.4          | - 18.2%                            | + 14.9%                    | 33           | - 49.2%                  | - 19.5%                    |  |
| \$202,000 to \$298,999 | 785               | - 32.1%                  | - 6.8%                     | 6.1          | - 26.5%                            | - 18.7%                    | 129          | - 10.4%                  | + 12.2%                    |  |
| \$299,000 or More      | 2,290             | + 28.6%                  | + 12.5%                    | 3.9          | + 8.3%                             | + 11.4%                    | 619          | + 11.5%                  | - 2.2%                     |  |
| Total                  | 3,352             | - 2.2%                   | + 6.6%                     | 4.5          | - 6.3%                             | + 7.1%                     | 791          | + 1.3%                   | - 2.0%                     |  |

### **Middlesex County**

|                        | Total<br>Showings |                          |                            |              | Buyer Interest (Showings/Listings) |                            |              | Managed<br>Listings      |                            |  |
|------------------------|-------------------|--------------------------|----------------------------|--------------|------------------------------------|----------------------------|--------------|--------------------------|----------------------------|--|
| Price Range            | July<br>2024      | Year-Over-Year<br>Change | Month-Over-Month<br>Change | July<br>2024 | Year-Over-Year<br>Change           | Month-Over-Month<br>Change | July<br>2024 | Year-Over-Year<br>Change | Month-Over-Month<br>Change |  |
| \$143,999 or Less      | 62                | - 75.1%                  | + 47.6%                    | 10.3         | - 8.8%                             | + 47.1%                    | 6            | - 72.7%                  | 0.0%                       |  |
| \$144,000 to \$201,999 | 220               | - 48.7%                  | - 29.5%                    | 9.2          | - 8.0%                             | - 8.9%                     | 24           | - 44.2%                  | - 25.0%                    |  |
| \$202,000 to \$298,999 | 305               | - 57.8%                  | - 44.3%                    | 6.1          | - 35.1%                            | - 30.7%                    | 51           | - 35.4%                  | - 20.3%                    |  |
| \$299,000 or More      | 2,156             | + 9.6%                   | + 6.6%                     | 5.1          | - 10.5%                            | 0.0%                       | 447          | + 19.2%                  | + 4.9%                     |  |
| Total                  | 2.743             | - 18.6%                  | - 6.2%                     | 5.5          | - 20.3%                            | - 6.8%                     | 528          | + 1.7%                   | 0.0%                       |  |

### **New Haven County**

|                        | Total<br>Showings |                          |                            |              | Buyer Interest (Showings/Listings) |                            |              | Managed<br>Listings      |                            |  |
|------------------------|-------------------|--------------------------|----------------------------|--------------|------------------------------------|----------------------------|--------------|--------------------------|----------------------------|--|
| Price Range            | July<br>2024      | Year-Over-Year<br>Change | Month-Over-Month<br>Change | July<br>2024 | Year-Over-Year<br>Change           | Month-Over-Month<br>Change | July<br>2024 | Year-Over-Year<br>Change | Month-Over-Month<br>Change |  |
| \$143,999 or Less      | 266               | - 56.4%                  | - 23.1%                    | 5.2          | - 27.8%                            | - 1.9%                     | 53           | - 40.4%                  | - 20.9%                    |  |
| \$144,000 to \$201,999 | 993               | - 43.3%                  | - 30.3%                    | 6.8          | - 33.3%                            | - 28.4%                    | 149          | - 14.9%                  | - 2.6%                     |  |
| \$202,000 to \$298,999 | 3,185             | - 29.2%                  | - 11.4%                    | 7.7          | - 13.5%                            | - 8.3%                     | 416          | - 20.3%                  | - 4.4%                     |  |
| \$299,000 or More      | 8,614             | + 14.0%                  | - 3.4%                     | 5.3          | - 5.4%                             | - 3.6%                     | 1,668        | + 16.7%                  | - 1.2%                     |  |
| Total                  | 13.058            | - 9.4%                   | - 8.6%                     | 5.9          | - 13.2%                            | - 6.3%                     | 2.286        | + 3.2%                   | - 2.5%                     |  |

## **New London County**

|                        | Total<br>Showings |                          |                            |              | Buyer Interest (Showings/Listings) |                            |              | Managed<br>Listings      |                            |  |
|------------------------|-------------------|--------------------------|----------------------------|--------------|------------------------------------|----------------------------|--------------|--------------------------|----------------------------|--|
| Price Range            | July<br>2024      | Year-Over-Year<br>Change | Month-Over-Month<br>Change | July<br>2024 | Year-Over-Year<br>Change           | Month-Over-Month<br>Change | July<br>2024 | Year-Over-Year<br>Change | Month-Over-Month<br>Change |  |
| \$143,999 or Less      | 57                | + 78.1%                  | - 50.0%                    | 4.4          | 0.0%                               | - 45.7%                    | 13           | + 44.4%                  | - 13.3%                    |  |
| \$144,000 to \$201,999 | 351               | - 26.4%                  | + 16.2%                    | 8.8          | + 1.1%                             | + 4.8%                     | 41           | - 28.1%                  | + 10.8%                    |  |
| \$202,000 to \$298,999 | 971               | - 24.5%                  | - 18.4%                    | 7.6          | - 13.6%                            | - 19.1%                    | 129          | - 14.6%                  | + 3.2%                     |  |
| \$299,000 or More      | 2,327             | + 3.2%                   | - 3.3%                     | 4.3          | - 12.2%                            | 0.0%                       | 582          | + 13.0%                  | - 4.7%                     |  |
| Total                  | 3.706             | - 8.5%                   | - 7.6%                     | 5.1          | - 15.0%                            | - 5.6%                     | 765          | + 4.5%                   | - 2.9%                     |  |

### **Tolland County**

|                        | Total<br>Showings |                          |                            |              | Buyer Interest (Showings/Listings) |                            |              | Managed<br>Listings      |                            |  |
|------------------------|-------------------|--------------------------|----------------------------|--------------|------------------------------------|----------------------------|--------------|--------------------------|----------------------------|--|
| Price Range            | July<br>2024      | Year-Over-Year<br>Change | Month-Over-Month<br>Change | July<br>2024 | Year-Over-Year<br>Change           | Month-Over-Month<br>Change | July<br>2024 | Year-Over-Year<br>Change | Month-Over-Month<br>Change |  |
| \$143,999 or Less      | 20                | - 90.9%                  | - 16.7%                    | 5.0          | - 54.5%                            | - 16.7%                    | 4            | - 80.0%                  | 0.0%                       |  |
| \$144,000 to \$201,999 | 83                | - 84.7%                  | - 81.1%                    | 4.0          | - 77.9%                            | - 78.1%                    | 21           | - 30.0%                  | - 12.5%                    |  |
| \$202,000 to \$298,999 | 401               | - 39.2%                  | - 24.1%                    | 7.3          | - 31.1%                            | - 40.7%                    | 55           | - 14.1%                  | + 25.0%                    |  |
| \$299,000 or More      | 1,333             | + 3.1%                   | - 18.8%                    | 5.6          | - 8.2%                             | - 18.8%                    | 246          | + 6.5%                   | - 2.4%                     |  |
| Total                  | 1,837             | - 32.3%                  | - 30.3%                    | 5.8          | - 31.0%                            | - 32.6%                    | 326          | - 5.5%                   | + 0.6%                     |  |

## **Windham County**

|                        |              | Total<br>Showin          |                            |              | Buyer Into<br>(Showings/L |                            | Managed<br>Listings |                          |                            |
|------------------------|--------------|--------------------------|----------------------------|--------------|---------------------------|----------------------------|---------------------|--------------------------|----------------------------|
| Price Range            | July<br>2024 | Year-Over-Year<br>Change | Month-Over-Month<br>Change | July<br>2024 | Year-Over-Year<br>Change  | Month-Over-Month<br>Change | July<br>2024        | Year-Over-Year<br>Change | Month-Over-Month<br>Change |
| \$143,999 or Less      | 14           | - 80.0%                  | - 60.0%                    | 3.5          | - 55.1%                   | - 25.5%                    | 4                   | - 60.0%                  | - 50.0%                    |
| \$144,000 to \$201,999 | 140          | + 0.7%                   | + 68.7%                    | 9.1          | + 44.4%                   | + 106.8%                   | 16                  | - 27.3%                  | - 20.0%                    |
| \$202,000 to \$298,999 | 286          | - 30.4%                  | - 17.1%                    | 5.3          | - 15.9%                   | - 19.7%                    | 53                  | - 20.9%                  | + 1.9%                     |
| \$299,000 or More      | 636          | + 84.9%                  | + 4.4%                     | 3.7          | + 23.3%                   | - 2.6%                     | 182                 | + 41.1%                  | + 2.8%                     |
| Total                  | 1.076        | + 11.6%                  | + 0.4%                     | 4.4          | - 4.3%                    | - 2.2%                     | 255                 | + 11.8%                  | - 0.8%                     |