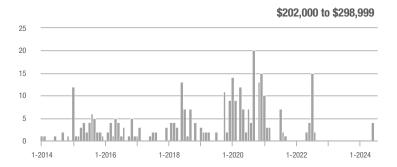

## **Fairfield County**

|                        | Total<br>Showings |                          |                            |              | Buyer Interest (Showings/Listings) |                            |              | Managed<br>Listings      |                            |  |
|------------------------|-------------------|--------------------------|----------------------------|--------------|------------------------------------|----------------------------|--------------|--------------------------|----------------------------|--|
| Price Range            | July<br>2024      | Year-Over-Year<br>Change | Month-Over-Month<br>Change | July<br>2024 | Year-Over-Year<br>Change           | Month-Over-Month<br>Change | July<br>2024 | Year-Over-Year<br>Change | Month-Over-Month<br>Change |  |
| \$143,999 or Less      | 204               | + 4.1%                   | - 23.9%                    | 4.3          | - 12.2%                            | - 17.3%                    | 48           | + 20.0%                  | - 9.4%                     |  |
| \$144,000 to \$201,999 | 408               | + 16.9%                  | + 10.3%                    | 5.3          | - 10.2%                            | - 15.9%                    | 75           | + 23.0%                  | + 25.0%                    |  |
| \$202,000 to \$298,999 | 1,058             | - 49.7%                  | - 14.7%                    | 7.0          | - 34.6%                            | - 17.6%                    | 152          | - 24.4%                  | + 3.4%                     |  |
| \$299,000 or More      | 12,910            | - 9.4%                   | - 6.2%                     | 5.9          | - 18.1%                            | - 4.8%                     | 2,255        | + 5.5%                   | - 3.3%                     |  |
| Total                  | 14,580            | - 13.7%                  | - 6.8%                     | 6.0          | - 18.9%                            | - 4.8%                     | 2,530        | + 3.7%                   | - 2.4%                     |  |