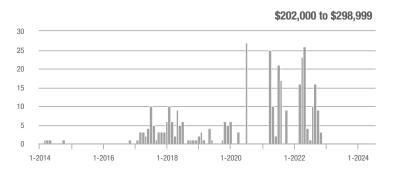

## **Fairfield County**

|                        | Total<br>Showings |                          |                            |              | Buyer Interest (Showings/Listings) |                            |              | Managed<br>Listings      |                            |  |
|------------------------|-------------------|--------------------------|----------------------------|--------------|------------------------------------|----------------------------|--------------|--------------------------|----------------------------|--|
| Price Range            | July<br>2024      | Year-Over-Year<br>Change | Month-Over-Month<br>Change | July<br>2024 | Year-Over-Year<br>Change           | Month-Over-Month<br>Change | July<br>2024 | Year-Over-Year<br>Change | Month-Over-Month<br>Change |  |
| \$143,999 or Less      | 204               | + 4.1%                   | - 23.9%                    | 4.3          | - 12.2%                            | - 17.3%                    | 48           | + 20.0%                  | - 9.4%                     |  |
| \$144,000 to \$201,999 | 408               | + 16.9%                  | + 10.3%                    | 5.3          | - 10.2%                            | - 15.9%                    | 75           | + 23.0%                  | + 25.0%                    |  |
| \$202,000 to \$298,999 | 1,058             | - 49.7%                  | - 14.7%                    | 7.0          | - 34.6%                            | - 17.6%                    | 152          | - 24.4%                  | + 3.4%                     |  |
| \$299,000 or More      | 12,910            | - 9.4%                   | - 6.2%                     | 5.9          | - 18.1%                            | - 4.8%                     | 2,255        | + 5.5%                   | - 3.3%                     |  |
| Total                  | 14,580            | - 13.7%                  | - 6.8%                     | 6.0          | - 18.9%                            | - 4.8%                     | 2,530        | + 3.7%                   | - 2.4%                     |  |

## **Hartford County**

|                        | Total<br>Showings |                          |                            |              | Buyer Interest (Showings/Listings) |                            |              | Managed<br>Listings      |                            |  |
|------------------------|-------------------|--------------------------|----------------------------|--------------|------------------------------------|----------------------------|--------------|--------------------------|----------------------------|--|
| Price Range            | July<br>2024      | Year-Over-Year<br>Change | Month-Over-Month<br>Change | July<br>2024 | Year-Over-Year<br>Change           | Month-Over-Month<br>Change | July<br>2024 | Year-Over-Year<br>Change | Month-Over-Month<br>Change |  |
| \$143,999 or Less      | 345               | - 61.2%                  | - 36.8%                    | 6.2          | - 41.5%                            | - 31.9%                    | 56           | - 34.1%                  | - 9.7%                     |  |
| \$144,000 to \$201,999 | 1,365             | - 47.1%                  | - 4.1%                     | 11.1         | - 21.8%                            | - 9.8%                     | 127          | - 31.7%                  | + 5.8%                     |  |
| \$202,000 to \$298,999 | 4,392             | - 25.5%                  | - 10.8%                    | 10.3         | - 14.2%                            | - 11.2%                    | 430          | - 13.0%                  | - 0.2%                     |  |
| \$299,000 or More      | 9,495             | + 12.4%                  | - 8.3%                     | 7.2          | - 1.4%                             | - 7.7%                     | 1,376        | + 12.9%                  | - 0.7%                     |  |
| Total                  | 15,597            | - 12.5%                  | - 9.6%                     | 8.1          | - 12.9%                            | - 10.0%                    | 1,989        | + 0.3%                   | - 0.5%                     |  |

## **Litchfield County**

|                        | Total<br>Showings |                          |                            |              | Buyer Interest (Showings/Listings) |                            |              | Managed<br>Listings      |                            |  |
|------------------------|-------------------|--------------------------|----------------------------|--------------|------------------------------------|----------------------------|--------------|--------------------------|----------------------------|--|
| Price Range            | July<br>2024      | Year-Over-Year<br>Change | Month-Over-Month<br>Change | July<br>2024 | Year-Over-Year<br>Change           | Month-Over-Month<br>Change | July<br>2024 | Year-Over-Year<br>Change | Month-Over-Month<br>Change |  |
| \$143,999 or Less      | 102               | + 52.2%                  | + 30.8%                    | 10.2         | + 161.5%                           | + 137.2%                   | 10           | - 41.2%                  | - 44.4%                    |  |
| \$144,000 to \$201,999 | 175               | - 58.7%                  | - 7.4%                     | 5.4          | - 18.2%                            | + 14.9%                    | 33           | - 49.2%                  | - 19.5%                    |  |
| \$202,000 to \$298,999 | 785               | - 32.1%                  | - 6.8%                     | 6.1          | - 26.5%                            | - 18.7%                    | 129          | - 10.4%                  | + 12.2%                    |  |
| \$299,000 or More      | 2,290             | + 28.6%                  | + 12.5%                    | 3.9          | + 8.3%                             | + 11.4%                    | 619          | + 11.5%                  | - 2.2%                     |  |
| Total                  | 3,352             | - 2.2%                   | + 6.6%                     | 4.5          | - 6.3%                             | + 7.1%                     | 791          | + 1.3%                   | - 2.0%                     |  |

### **Middlesex County**

|                        | Total<br>Showings |                          |                            |              | Buyer Interest (Showings/Listings) |                            |              | Managed<br>Listings      |                            |  |
|------------------------|-------------------|--------------------------|----------------------------|--------------|------------------------------------|----------------------------|--------------|--------------------------|----------------------------|--|
| Price Range            | July<br>2024      | Year-Over-Year<br>Change | Month-Over-Month<br>Change | July<br>2024 | Year-Over-Year<br>Change           | Month-Over-Month<br>Change | July<br>2024 | Year-Over-Year<br>Change | Month-Over-Month<br>Change |  |
| \$143,999 or Less      | 62                | - 75.1%                  | + 47.6%                    | 10.3         | - 8.8%                             | + 47.1%                    | 6            | - 72.7%                  | 0.0%                       |  |
| \$144,000 to \$201,999 | 220               | - 48.7%                  | - 29.5%                    | 9.2          | - 8.0%                             | - 8.9%                     | 24           | - 44.2%                  | - 25.0%                    |  |
| \$202,000 to \$298,999 | 305               | - 57.8%                  | - 44.3%                    | 6.1          | - 35.1%                            | - 30.7%                    | 51           | - 35.4%                  | - 20.3%                    |  |
| \$299,000 or More      | 2,156             | + 9.6%                   | + 6.6%                     | 5.1          | - 10.5%                            | 0.0%                       | 447          | + 19.2%                  | + 4.9%                     |  |
| Total                  | 2.743             | - 18.6%                  | - 6.2%                     | 5.5          | - 20.3%                            | - 6.8%                     | 528          | + 1.7%                   | 0.0%                       |  |

### **New Haven County**

|                        | Total<br>Showings |                          |                            |              | Buyer Interest (Showings/Listings) |                            |              | Managed<br>Listings      |                            |  |
|------------------------|-------------------|--------------------------|----------------------------|--------------|------------------------------------|----------------------------|--------------|--------------------------|----------------------------|--|
| Price Range            | July<br>2024      | Year-Over-Year<br>Change | Month-Over-Month<br>Change | July<br>2024 | Year-Over-Year<br>Change           | Month-Over-Month<br>Change | July<br>2024 | Year-Over-Year<br>Change | Month-Over-Month<br>Change |  |
| \$143,999 or Less      | 266               | - 56.4%                  | - 23.1%                    | 5.2          | - 27.8%                            | - 1.9%                     | 53           | - 40.4%                  | - 20.9%                    |  |
| \$144,000 to \$201,999 | 993               | - 43.3%                  | - 30.3%                    | 6.8          | - 33.3%                            | - 28.4%                    | 149          | - 14.9%                  | - 2.6%                     |  |
| \$202,000 to \$298,999 | 3,185             | - 29.2%                  | - 11.4%                    | 7.7          | - 13.5%                            | - 8.3%                     | 416          | - 20.3%                  | - 4.4%                     |  |
| \$299,000 or More      | 8,614             | + 14.0%                  | - 3.4%                     | 5.3          | - 5.4%                             | - 3.6%                     | 1,668        | + 16.7%                  | - 1.2%                     |  |
| Total                  | 13.058            | - 9.4%                   | - 8.6%                     | 5.9          | - 13.2%                            | - 6.3%                     | 2.286        | + 3.2%                   | - 2.5%                     |  |

## **New London County**

|                        | Total<br>Showings |                          |                            |              | Buyer Interest (Showings/Listings) |                            |              | Managed<br>Listings      |                            |  |
|------------------------|-------------------|--------------------------|----------------------------|--------------|------------------------------------|----------------------------|--------------|--------------------------|----------------------------|--|
| Price Range            | July<br>2024      | Year-Over-Year<br>Change | Month-Over-Month<br>Change | July<br>2024 | Year-Over-Year<br>Change           | Month-Over-Month<br>Change | July<br>2024 | Year-Over-Year<br>Change | Month-Over-Month<br>Change |  |
| \$143,999 or Less      | 57                | + 78.1%                  | - 50.0%                    | 4.4          | 0.0%                               | - 45.7%                    | 13           | + 44.4%                  | - 13.3%                    |  |
| \$144,000 to \$201,999 | 351               | - 26.4%                  | + 16.2%                    | 8.8          | + 1.1%                             | + 4.8%                     | 41           | - 28.1%                  | + 10.8%                    |  |
| \$202,000 to \$298,999 | 971               | - 24.5%                  | - 18.4%                    | 7.6          | - 13.6%                            | - 19.1%                    | 129          | - 14.6%                  | + 3.2%                     |  |
| \$299,000 or More      | 2,327             | + 3.2%                   | - 3.3%                     | 4.3          | - 12.2%                            | 0.0%                       | 582          | + 13.0%                  | - 4.7%                     |  |
| Total                  | 3.706             | - 8.5%                   | - 7.6%                     | 5.1          | - 15.0%                            | - 5.6%                     | 765          | + 4.5%                   | - 2.9%                     |  |

### **Tolland County**

|                        | Total<br>Showings |                          |                            |              | Buyer Interest (Showings/Listings) |                            |              | Managed<br>Listings      |                            |  |
|------------------------|-------------------|--------------------------|----------------------------|--------------|------------------------------------|----------------------------|--------------|--------------------------|----------------------------|--|
| Price Range            | July<br>2024      | Year-Over-Year<br>Change | Month-Over-Month<br>Change | July<br>2024 | Year-Over-Year<br>Change           | Month-Over-Month<br>Change | July<br>2024 | Year-Over-Year<br>Change | Month-Over-Month<br>Change |  |
| \$143,999 or Less      | 20                | - 90.9%                  | - 16.7%                    | 5.0          | - 54.5%                            | - 16.7%                    | 4            | - 80.0%                  | 0.0%                       |  |
| \$144,000 to \$201,999 | 83                | - 84.7%                  | - 81.1%                    | 4.0          | - 77.9%                            | - 78.1%                    | 21           | - 30.0%                  | - 12.5%                    |  |
| \$202,000 to \$298,999 | 401               | - 39.2%                  | - 24.1%                    | 7.3          | - 31.1%                            | - 40.7%                    | 55           | - 14.1%                  | + 25.0%                    |  |
| \$299,000 or More      | 1,333             | + 3.1%                   | - 18.8%                    | 5.6          | - 8.2%                             | - 18.8%                    | 246          | + 6.5%                   | - 2.4%                     |  |
| Total                  | 1,837             | - 32.3%                  | - 30.3%                    | 5.8          | - 31.0%                            | - 32.6%                    | 326          | - 5.5%                   | + 0.6%                     |  |

## **Windham County**

|                        |              | Total<br>Showin          |                            |              | Buyer Into<br>(Showings/L |                            | Managed<br>Listings |                          |                            |
|------------------------|--------------|--------------------------|----------------------------|--------------|---------------------------|----------------------------|---------------------|--------------------------|----------------------------|
| Price Range            | July<br>2024 | Year-Over-Year<br>Change | Month-Over-Month<br>Change | July<br>2024 | Year-Over-Year<br>Change  | Month-Over-Month<br>Change | July<br>2024        | Year-Over-Year<br>Change | Month-Over-Month<br>Change |
| \$143,999 or Less      | 14           | - 80.0%                  | - 60.0%                    | 3.5          | - 55.1%                   | - 25.5%                    | 4                   | - 60.0%                  | - 50.0%                    |
| \$144,000 to \$201,999 | 140          | + 0.7%                   | + 68.7%                    | 9.1          | + 44.4%                   | + 106.8%                   | 16                  | - 27.3%                  | - 20.0%                    |
| \$202,000 to \$298,999 | 286          | - 30.4%                  | - 17.1%                    | 5.3          | - 15.9%                   | - 19.7%                    | 53                  | - 20.9%                  | + 1.9%                     |
| \$299,000 or More      | 636          | + 84.9%                  | + 4.4%                     | 3.7          | + 23.3%                   | - 2.6%                     | 182                 | + 41.1%                  | + 2.8%                     |
| Total                  | 1.076        | + 11.6%                  | + 0.4%                     | 4.4          | - 4.3%                    | - 2.2%                     | 255                 | + 11.8%                  | - 0.8%                     |