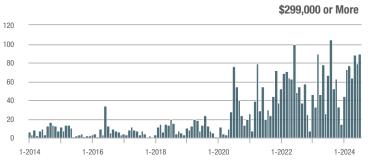

## **Fairfield County**

|                        | Total<br>Showings |                          |                            |              | Buyer Interest (Showings/Listings) |                            |              | Managed<br>Listings      |                            |  |
|------------------------|-------------------|--------------------------|----------------------------|--------------|------------------------------------|----------------------------|--------------|--------------------------|----------------------------|--|
| Price Range            | July<br>2024      | Year-Over-Year<br>Change | Month-Over-Month<br>Change | July<br>2024 | Year-Over-Year<br>Change           | Month-Over-Month<br>Change | July<br>2024 | Year-Over-Year<br>Change | Month-Over-Month<br>Change |  |
| \$143,999 or Less      | 204               | + 4.1%                   | - 23.9%                    | 4.3          | - 12.2%                            | - 17.3%                    | 48           | + 20.0%                  | - 9.4%                     |  |
| \$144,000 to \$201,999 | 408               | + 16.9%                  | + 10.3%                    | 5.3          | - 10.2%                            | - 15.9%                    | 75           | + 23.0%                  | + 25.0%                    |  |
| \$202,000 to \$298,999 | 1,058             | - 49.7%                  | - 14.7%                    | 7.0          | - 34.6%                            | - 17.6%                    | 152          | - 24.4%                  | + 3.4%                     |  |
| \$299,000 or More      | 12,910            | - 9.4%                   | - 6.2%                     | 5.9          | - 18.1%                            | - 4.8%                     | 2,255        | + 5.5%                   | - 3.3%                     |  |
| Total                  | 14,580            | - 13.7%                  | - 6.8%                     | 6.0          | - 18.9%                            | - 4.8%                     | 2,530        | + 3.7%                   | - 2.4%                     |  |

## **Hartford County**

|                        | Total<br>Showings |                          |                            |              | Buyer Interest (Showings/Listings) |                            |              | Managed<br>Listings      |                            |  |
|------------------------|-------------------|--------------------------|----------------------------|--------------|------------------------------------|----------------------------|--------------|--------------------------|----------------------------|--|
| Price Range            | July<br>2024      | Year-Over-Year<br>Change | Month-Over-Month<br>Change | July<br>2024 | Year-Over-Year<br>Change           | Month-Over-Month<br>Change | July<br>2024 | Year-Over-Year<br>Change | Month-Over-Month<br>Change |  |
| \$143,999 or Less      | 345               | - 61.2%                  | - 36.8%                    | 6.2          | - 41.5%                            | - 31.9%                    | 56           | - 34.1%                  | - 9.7%                     |  |
| \$144,000 to \$201,999 | 1,365             | - 47.1%                  | - 4.1%                     | 11.1         | - 21.8%                            | - 9.8%                     | 127          | - 31.7%                  | + 5.8%                     |  |
| \$202,000 to \$298,999 | 4,392             | - 25.5%                  | - 10.8%                    | 10.3         | - 14.2%                            | - 11.2%                    | 430          | - 13.0%                  | - 0.2%                     |  |
| \$299,000 or More      | 9,495             | + 12.4%                  | - 8.3%                     | 7.2          | - 1.4%                             | - 7.7%                     | 1,376        | + 12.9%                  | - 0.7%                     |  |
| Total                  | 15,597            | - 12.5%                  | - 9.6%                     | 8.1          | - 12.9%                            | - 10.0%                    | 1,989        | + 0.3%                   | - 0.5%                     |  |

## **Litchfield County**

|                        | Total<br>Showings |                          |                            |              | Buyer Interest (Showings/Listings) |                            |              | Managed<br>Listings      |                            |  |
|------------------------|-------------------|--------------------------|----------------------------|--------------|------------------------------------|----------------------------|--------------|--------------------------|----------------------------|--|
| Price Range            | July<br>2024      | Year-Over-Year<br>Change | Month-Over-Month<br>Change | July<br>2024 | Year-Over-Year<br>Change           | Month-Over-Month<br>Change | July<br>2024 | Year-Over-Year<br>Change | Month-Over-Month<br>Change |  |
| \$143,999 or Less      | 102               | + 52.2%                  | + 30.8%                    | 10.2         | + 161.5%                           | + 137.2%                   | 10           | - 41.2%                  | - 44.4%                    |  |
| \$144,000 to \$201,999 | 175               | - 58.7%                  | - 7.4%                     | 5.4          | - 18.2%                            | + 14.9%                    | 33           | - 49.2%                  | - 19.5%                    |  |
| \$202,000 to \$298,999 | 785               | - 32.1%                  | - 6.8%                     | 6.1          | - 26.5%                            | - 18.7%                    | 129          | - 10.4%                  | + 12.2%                    |  |
| \$299,000 or More      | 2,290             | + 28.6%                  | + 12.5%                    | 3.9          | + 8.3%                             | + 11.4%                    | 619          | + 11.5%                  | - 2.2%                     |  |
| Total                  | 3,352             | - 2.2%                   | + 6.6%                     | 4.5          | - 6.3%                             | + 7.1%                     | 791          | + 1.3%                   | - 2.0%                     |  |

### **Middlesex County**

|                        | Total<br>Showings |                          |                            |              | Buyer Interest (Showings/Listings) |                            |              | Managed<br>Listings      |                            |  |
|------------------------|-------------------|--------------------------|----------------------------|--------------|------------------------------------|----------------------------|--------------|--------------------------|----------------------------|--|
| Price Range            | July<br>2024      | Year-Over-Year<br>Change | Month-Over-Month<br>Change | July<br>2024 | Year-Over-Year<br>Change           | Month-Over-Month<br>Change | July<br>2024 | Year-Over-Year<br>Change | Month-Over-Month<br>Change |  |
| \$143,999 or Less      | 62                | - 75.1%                  | + 47.6%                    | 10.3         | - 8.8%                             | + 47.1%                    | 6            | - 72.7%                  | 0.0%                       |  |
| \$144,000 to \$201,999 | 220               | - 48.7%                  | - 29.5%                    | 9.2          | - 8.0%                             | - 8.9%                     | 24           | - 44.2%                  | - 25.0%                    |  |
| \$202,000 to \$298,999 | 305               | - 57.8%                  | - 44.3%                    | 6.1          | - 35.1%                            | - 30.7%                    | 51           | - 35.4%                  | - 20.3%                    |  |
| \$299,000 or More      | 2,156             | + 9.6%                   | + 6.6%                     | 5.1          | - 10.5%                            | 0.0%                       | 447          | + 19.2%                  | + 4.9%                     |  |
| Total                  | 2.743             | - 18.6%                  | - 6.2%                     | 5.5          | - 20.3%                            | - 6.8%                     | 528          | + 1.7%                   | 0.0%                       |  |

### **New Haven County**

|                        | Total<br>Showings |                          |                            |              | Buyer Interest (Showings/Listings) |                            |              | Managed<br>Listings      |                            |  |
|------------------------|-------------------|--------------------------|----------------------------|--------------|------------------------------------|----------------------------|--------------|--------------------------|----------------------------|--|
| Price Range            | July<br>2024      | Year-Over-Year<br>Change | Month-Over-Month<br>Change | July<br>2024 | Year-Over-Year<br>Change           | Month-Over-Month<br>Change | July<br>2024 | Year-Over-Year<br>Change | Month-Over-Month<br>Change |  |
| \$143,999 or Less      | 266               | - 56.4%                  | - 23.1%                    | 5.2          | - 27.8%                            | - 1.9%                     | 53           | - 40.4%                  | - 20.9%                    |  |
| \$144,000 to \$201,999 | 993               | - 43.3%                  | - 30.3%                    | 6.8          | - 33.3%                            | - 28.4%                    | 149          | - 14.9%                  | - 2.6%                     |  |
| \$202,000 to \$298,999 | 3,185             | - 29.2%                  | - 11.4%                    | 7.7          | - 13.5%                            | - 8.3%                     | 416          | - 20.3%                  | - 4.4%                     |  |
| \$299,000 or More      | 8,614             | + 14.0%                  | - 3.4%                     | 5.3          | - 5.4%                             | - 3.6%                     | 1,668        | + 16.7%                  | - 1.2%                     |  |
| Total                  | 13.058            | - 9.4%                   | - 8.6%                     | 5.9          | - 13.2%                            | - 6.3%                     | 2.286        | + 3.2%                   | - 2.5%                     |  |

## **New London County**

|                        | Total<br>Showings |                          |                            |              | Buyer Interest (Showings/Listings) |                            |              | Managed<br>Listings      |                            |  |
|------------------------|-------------------|--------------------------|----------------------------|--------------|------------------------------------|----------------------------|--------------|--------------------------|----------------------------|--|
| Price Range            | July<br>2024      | Year-Over-Year<br>Change | Month-Over-Month<br>Change | July<br>2024 | Year-Over-Year<br>Change           | Month-Over-Month<br>Change | July<br>2024 | Year-Over-Year<br>Change | Month-Over-Month<br>Change |  |
| \$143,999 or Less      | 57                | + 78.1%                  | - 50.0%                    | 4.4          | 0.0%                               | - 45.7%                    | 13           | + 44.4%                  | - 13.3%                    |  |
| \$144,000 to \$201,999 | 351               | - 26.4%                  | + 16.2%                    | 8.8          | + 1.1%                             | + 4.8%                     | 41           | - 28.1%                  | + 10.8%                    |  |
| \$202,000 to \$298,999 | 971               | - 24.5%                  | - 18.4%                    | 7.6          | - 13.6%                            | - 19.1%                    | 129          | - 14.6%                  | + 3.2%                     |  |
| \$299,000 or More      | 2,327             | + 3.2%                   | - 3.3%                     | 4.3          | - 12.2%                            | 0.0%                       | 582          | + 13.0%                  | - 4.7%                     |  |
| Total                  | 3.706             | - 8.5%                   | - 7.6%                     | 5.1          | - 15.0%                            | - 5.6%                     | 765          | + 4.5%                   | - 2.9%                     |  |

### **Tolland County**

|                        | Total<br>Showings |                          |                            |              | Buyer Interest (Showings/Listings) |                            |              | Managed<br>Listings      |                            |  |
|------------------------|-------------------|--------------------------|----------------------------|--------------|------------------------------------|----------------------------|--------------|--------------------------|----------------------------|--|
| Price Range            | July<br>2024      | Year-Over-Year<br>Change | Month-Over-Month<br>Change | July<br>2024 | Year-Over-Year<br>Change           | Month-Over-Month<br>Change | July<br>2024 | Year-Over-Year<br>Change | Month-Over-Month<br>Change |  |
| \$143,999 or Less      | 20                | - 90.9%                  | - 16.7%                    | 5.0          | - 54.5%                            | - 16.7%                    | 4            | - 80.0%                  | 0.0%                       |  |
| \$144,000 to \$201,999 | 83                | - 84.7%                  | - 81.1%                    | 4.0          | - 77.9%                            | - 78.1%                    | 21           | - 30.0%                  | - 12.5%                    |  |
| \$202,000 to \$298,999 | 401               | - 39.2%                  | - 24.1%                    | 7.3          | - 31.1%                            | - 40.7%                    | 55           | - 14.1%                  | + 25.0%                    |  |
| \$299,000 or More      | 1,333             | + 3.1%                   | - 18.8%                    | 5.6          | - 8.2%                             | - 18.8%                    | 246          | + 6.5%                   | - 2.4%                     |  |
| Total                  | 1,837             | - 32.3%                  | - 30.3%                    | 5.8          | - 31.0%                            | - 32.6%                    | 326          | - 5.5%                   | + 0.6%                     |  |

## **Windham County**

|                        |              | Total<br>Showin          |                            |              | Buyer Into<br>(Showings/L |                            | Managed<br>Listings |                          |                            |
|------------------------|--------------|--------------------------|----------------------------|--------------|---------------------------|----------------------------|---------------------|--------------------------|----------------------------|
| Price Range            | July<br>2024 | Year-Over-Year<br>Change | Month-Over-Month<br>Change | July<br>2024 | Year-Over-Year<br>Change  | Month-Over-Month<br>Change | July<br>2024        | Year-Over-Year<br>Change | Month-Over-Month<br>Change |
| \$143,999 or Less      | 14           | - 80.0%                  | - 60.0%                    | 3.5          | - 55.1%                   | - 25.5%                    | 4                   | - 60.0%                  | - 50.0%                    |
| \$144,000 to \$201,999 | 140          | + 0.7%                   | + 68.7%                    | 9.1          | + 44.4%                   | + 106.8%                   | 16                  | - 27.3%                  | - 20.0%                    |
| \$202,000 to \$298,999 | 286          | - 30.4%                  | - 17.1%                    | 5.3          | - 15.9%                   | - 19.7%                    | 53                  | - 20.9%                  | + 1.9%                     |
| \$299,000 or More      | 636          | + 84.9%                  | + 4.4%                     | 3.7          | + 23.3%                   | - 2.6%                     | 182                 | + 41.1%                  | + 2.8%                     |
| Total                  | 1.076        | + 11.6%                  | + 0.4%                     | 4.4          | - 4.3%                    | - 2.2%                     | 255                 | + 11.8%                  | - 0.8%                     |