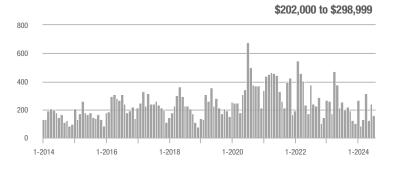

## **Fairfield County**

|                        | Total<br>Showings |                          |                            |              | Buyer Interest (Showings/Listings) |                            |              | Managed<br>Listings      |                            |  |
|------------------------|-------------------|--------------------------|----------------------------|--------------|------------------------------------|----------------------------|--------------|--------------------------|----------------------------|--|
| Price Range            | July<br>2024      | Year-Over-Year<br>Change | Month-Over-Month<br>Change | July<br>2024 | Year-Over-Year<br>Change           | Month-Over-Month<br>Change | July<br>2024 | Year-Over-Year<br>Change | Month-Over-Month<br>Change |  |
| \$143,999 or Less      | 204               | + 4.1%                   | - 23.9%                    | 4.3          | - 12.2%                            | - 17.3%                    | 48           | + 20.0%                  | - 9.4%                     |  |
| \$144,000 to \$201,999 | 408               | + 16.9%                  | + 10.3%                    | 5.3          | - 10.2%                            | - 15.9%                    | 75           | + 23.0%                  | + 25.0%                    |  |
| \$202,000 to \$298,999 | 1,058             | - 49.7%                  | - 14.7%                    | 7.0          | - 34.6%                            | - 17.6%                    | 152          | - 24.4%                  | + 3.4%                     |  |
| \$299,000 or More      | 12,910            | - 9.4%                   | - 6.2%                     | 5.9          | - 18.1%                            | - 4.8%                     | 2,255        | + 5.5%                   | - 3.3%                     |  |
| Total                  | 14,580            | - 13.7%                  | - 6.8%                     | 6.0          | - 18.9%                            | - 4.8%                     | 2,530        | + 3.7%                   | - 2.4%                     |  |

## **Hartford County**

|                        | Total<br>Showings |                          |                            |              | Buyer Interest (Showings/Listings) |                            |              | Managed<br>Listings      |                            |  |
|------------------------|-------------------|--------------------------|----------------------------|--------------|------------------------------------|----------------------------|--------------|--------------------------|----------------------------|--|
| Price Range            | July<br>2024      | Year-Over-Year<br>Change | Month-Over-Month<br>Change | July<br>2024 | Year-Over-Year<br>Change           | Month-Over-Month<br>Change | July<br>2024 | Year-Over-Year<br>Change | Month-Over-Month<br>Change |  |
| \$143,999 or Less      | 345               | - 61.2%                  | - 36.8%                    | 6.2          | - 41.5%                            | - 31.9%                    | 56           | - 34.1%                  | - 9.7%                     |  |
| \$144,000 to \$201,999 | 1,365             | - 47.1%                  | - 4.1%                     | 11.1         | - 21.8%                            | - 9.8%                     | 127          | - 31.7%                  | + 5.8%                     |  |
| \$202,000 to \$298,999 | 4,392             | - 25.5%                  | - 10.8%                    | 10.3         | - 14.2%                            | - 11.2%                    | 430          | - 13.0%                  | - 0.2%                     |  |
| \$299,000 or More      | 9,495             | + 12.4%                  | - 8.3%                     | 7.2          | - 1.4%                             | - 7.7%                     | 1,376        | + 12.9%                  | - 0.7%                     |  |
| Total                  | 15,597            | - 12.5%                  | - 9.6%                     | 8.1          | - 12.9%                            | - 10.0%                    | 1,989        | + 0.3%                   | - 0.5%                     |  |

## **Litchfield County**

|                        | Total<br>Showings |                          |                            |              | Buyer Interest (Showings/Listings) |                            |              | Managed<br>Listings      |                            |  |
|------------------------|-------------------|--------------------------|----------------------------|--------------|------------------------------------|----------------------------|--------------|--------------------------|----------------------------|--|
| Price Range            | July<br>2024      | Year-Over-Year<br>Change | Month-Over-Month<br>Change | July<br>2024 | Year-Over-Year<br>Change           | Month-Over-Month<br>Change | July<br>2024 | Year-Over-Year<br>Change | Month-Over-Month<br>Change |  |
| \$143,999 or Less      | 102               | + 52.2%                  | + 30.8%                    | 10.2         | + 161.5%                           | + 137.2%                   | 10           | - 41.2%                  | - 44.4%                    |  |
| \$144,000 to \$201,999 | 175               | - 58.7%                  | - 7.4%                     | 5.4          | - 18.2%                            | + 14.9%                    | 33           | - 49.2%                  | - 19.5%                    |  |
| \$202,000 to \$298,999 | 785               | - 32.1%                  | - 6.8%                     | 6.1          | - 26.5%                            | - 18.7%                    | 129          | - 10.4%                  | + 12.2%                    |  |
| \$299,000 or More      | 2,290             | + 28.6%                  | + 12.5%                    | 3.9          | + 8.3%                             | + 11.4%                    | 619          | + 11.5%                  | - 2.2%                     |  |
| Total                  | 3,352             | - 2.2%                   | + 6.6%                     | 4.5          | - 6.3%                             | + 7.1%                     | 791          | + 1.3%                   | - 2.0%                     |  |

### **Middlesex County**

|                        | Total<br>Showings |                          |                            |              | Buyer Interest (Showings/Listings) |                            |              | Managed<br>Listings      |                            |  |
|------------------------|-------------------|--------------------------|----------------------------|--------------|------------------------------------|----------------------------|--------------|--------------------------|----------------------------|--|
| Price Range            | July<br>2024      | Year-Over-Year<br>Change | Month-Over-Month<br>Change | July<br>2024 | Year-Over-Year<br>Change           | Month-Over-Month<br>Change | July<br>2024 | Year-Over-Year<br>Change | Month-Over-Month<br>Change |  |
| \$143,999 or Less      | 62                | - 75.1%                  | + 47.6%                    | 10.3         | - 8.8%                             | + 47.1%                    | 6            | - 72.7%                  | 0.0%                       |  |
| \$144,000 to \$201,999 | 220               | - 48.7%                  | - 29.5%                    | 9.2          | - 8.0%                             | - 8.9%                     | 24           | - 44.2%                  | - 25.0%                    |  |
| \$202,000 to \$298,999 | 305               | - 57.8%                  | - 44.3%                    | 6.1          | - 35.1%                            | - 30.7%                    | 51           | - 35.4%                  | - 20.3%                    |  |
| \$299,000 or More      | 2,156             | + 9.6%                   | + 6.6%                     | 5.1          | - 10.5%                            | 0.0%                       | 447          | + 19.2%                  | + 4.9%                     |  |
| Total                  | 2.743             | - 18.6%                  | - 6.2%                     | 5.5          | - 20.3%                            | - 6.8%                     | 528          | + 1.7%                   | 0.0%                       |  |

### **New Haven County**

|                        | Total<br>Showings |                          |                            |              | Buyer Interest (Showings/Listings) |                            |              | Managed<br>Listings      |                            |  |
|------------------------|-------------------|--------------------------|----------------------------|--------------|------------------------------------|----------------------------|--------------|--------------------------|----------------------------|--|
| Price Range            | July<br>2024      | Year-Over-Year<br>Change | Month-Over-Month<br>Change | July<br>2024 | Year-Over-Year<br>Change           | Month-Over-Month<br>Change | July<br>2024 | Year-Over-Year<br>Change | Month-Over-Month<br>Change |  |
| \$143,999 or Less      | 266               | - 56.4%                  | - 23.1%                    | 5.2          | - 27.8%                            | - 1.9%                     | 53           | - 40.4%                  | - 20.9%                    |  |
| \$144,000 to \$201,999 | 993               | - 43.3%                  | - 30.3%                    | 6.8          | - 33.3%                            | - 28.4%                    | 149          | - 14.9%                  | - 2.6%                     |  |
| \$202,000 to \$298,999 | 3,185             | - 29.2%                  | - 11.4%                    | 7.7          | - 13.5%                            | - 8.3%                     | 416          | - 20.3%                  | - 4.4%                     |  |
| \$299,000 or More      | 8,614             | + 14.0%                  | - 3.4%                     | 5.3          | - 5.4%                             | - 3.6%                     | 1,668        | + 16.7%                  | - 1.2%                     |  |
| Total                  | 13.058            | - 9.4%                   | - 8.6%                     | 5.9          | - 13.2%                            | - 6.3%                     | 2.286        | + 3.2%                   | - 2.5%                     |  |

## **New London County**

|                        | Total<br>Showings |                          |                            |              | Buyer Interest (Showings/Listings) |                            |              | Managed<br>Listings      |                            |  |
|------------------------|-------------------|--------------------------|----------------------------|--------------|------------------------------------|----------------------------|--------------|--------------------------|----------------------------|--|
| Price Range            | July<br>2024      | Year-Over-Year<br>Change | Month-Over-Month<br>Change | July<br>2024 | Year-Over-Year<br>Change           | Month-Over-Month<br>Change | July<br>2024 | Year-Over-Year<br>Change | Month-Over-Month<br>Change |  |
| \$143,999 or Less      | 57                | + 78.1%                  | - 50.0%                    | 4.4          | 0.0%                               | - 45.7%                    | 13           | + 44.4%                  | - 13.3%                    |  |
| \$144,000 to \$201,999 | 351               | - 26.4%                  | + 16.2%                    | 8.8          | + 1.1%                             | + 4.8%                     | 41           | - 28.1%                  | + 10.8%                    |  |
| \$202,000 to \$298,999 | 971               | - 24.5%                  | - 18.4%                    | 7.6          | - 13.6%                            | - 19.1%                    | 129          | - 14.6%                  | + 3.2%                     |  |
| \$299,000 or More      | 2,327             | + 3.2%                   | - 3.3%                     | 4.3          | - 12.2%                            | 0.0%                       | 582          | + 13.0%                  | - 4.7%                     |  |
| Total                  | 3.706             | - 8.5%                   | - 7.6%                     | 5.1          | - 15.0%                            | - 5.6%                     | 765          | + 4.5%                   | - 2.9%                     |  |

### **Tolland County**

|                        | Total<br>Showings |                          |                            |              | Buyer Interest (Showings/Listings) |                            |              | Managed<br>Listings      |                            |  |
|------------------------|-------------------|--------------------------|----------------------------|--------------|------------------------------------|----------------------------|--------------|--------------------------|----------------------------|--|
| Price Range            | July<br>2024      | Year-Over-Year<br>Change | Month-Over-Month<br>Change | July<br>2024 | Year-Over-Year<br>Change           | Month-Over-Month<br>Change | July<br>2024 | Year-Over-Year<br>Change | Month-Over-Month<br>Change |  |
| \$143,999 or Less      | 20                | - 90.9%                  | - 16.7%                    | 5.0          | - 54.5%                            | - 16.7%                    | 4            | - 80.0%                  | 0.0%                       |  |
| \$144,000 to \$201,999 | 83                | - 84.7%                  | - 81.1%                    | 4.0          | - 77.9%                            | - 78.1%                    | 21           | - 30.0%                  | - 12.5%                    |  |
| \$202,000 to \$298,999 | 401               | - 39.2%                  | - 24.1%                    | 7.3          | - 31.1%                            | - 40.7%                    | 55           | - 14.1%                  | + 25.0%                    |  |
| \$299,000 or More      | 1,333             | + 3.1%                   | - 18.8%                    | 5.6          | - 8.2%                             | - 18.8%                    | 246          | + 6.5%                   | - 2.4%                     |  |
| Total                  | 1,837             | - 32.3%                  | - 30.3%                    | 5.8          | - 31.0%                            | - 32.6%                    | 326          | - 5.5%                   | + 0.6%                     |  |

## **Windham County**

|                        |              | Total<br>Showin          |                            |              | Buyer Into<br>(Showings/L |                            | Managed<br>Listings |                          |                            |
|------------------------|--------------|--------------------------|----------------------------|--------------|---------------------------|----------------------------|---------------------|--------------------------|----------------------------|
| Price Range            | July<br>2024 | Year-Over-Year<br>Change | Month-Over-Month<br>Change | July<br>2024 | Year-Over-Year<br>Change  | Month-Over-Month<br>Change | July<br>2024        | Year-Over-Year<br>Change | Month-Over-Month<br>Change |
| \$143,999 or Less      | 14           | - 80.0%                  | - 60.0%                    | 3.5          | - 55.1%                   | - 25.5%                    | 4                   | - 60.0%                  | - 50.0%                    |
| \$144,000 to \$201,999 | 140          | + 0.7%                   | + 68.7%                    | 9.1          | + 44.4%                   | + 106.8%                   | 16                  | - 27.3%                  | - 20.0%                    |
| \$202,000 to \$298,999 | 286          | - 30.4%                  | - 17.1%                    | 5.3          | - 15.9%                   | - 19.7%                    | 53                  | - 20.9%                  | + 1.9%                     |
| \$299,000 or More      | 636          | + 84.9%                  | + 4.4%                     | 3.7          | + 23.3%                   | - 2.6%                     | 182                 | + 41.1%                  | + 2.8%                     |
| Total                  | 1.076        | + 11.6%                  | + 0.4%                     | 4.4          | - 4.3%                    | - 2.2%                     | 255                 | + 11.8%                  | - 0.8%                     |