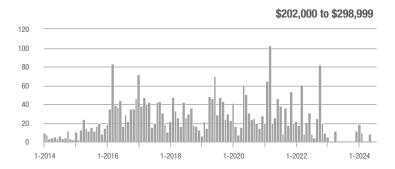

## **Fairfield County**

|                        | Total<br>Showings |                          |                            |              | Buyer Interest (Showings/Listings) |                            |              | Managed<br>Listings      |                            |  |
|------------------------|-------------------|--------------------------|----------------------------|--------------|------------------------------------|----------------------------|--------------|--------------------------|----------------------------|--|
| Price Range            | July<br>2024      | Year-Over-Year<br>Change | Month-Over-Month<br>Change | July<br>2024 | Year-Over-Year<br>Change           | Month-Over-Month<br>Change | July<br>2024 | Year-Over-Year<br>Change | Month-Over-Month<br>Change |  |
| \$143,999 or Less      | 204               | + 4.1%                   | - 23.9%                    | 4.3          | - 12.2%                            | - 17.3%                    | 48           | + 20.0%                  | - 9.4%                     |  |
| \$144,000 to \$201,999 | 408               | + 16.9%                  | + 10.3%                    | 5.3          | - 10.2%                            | - 15.9%                    | 75           | + 23.0%                  | + 25.0%                    |  |
| \$202,000 to \$298,999 | 1,058             | - 49.7%                  | - 14.7%                    | 7.0          | - 34.6%                            | - 17.6%                    | 152          | - 24.4%                  | + 3.4%                     |  |
| \$299,000 or More      | 12,910            | - 9.4%                   | - 6.2%                     | 5.9          | - 18.1%                            | - 4.8%                     | 2,255        | + 5.5%                   | - 3.3%                     |  |
| Total                  | 14,580            | - 13.7%                  | - 6.8%                     | 6.0          | - 18.9%                            | - 4.8%                     | 2,530        | + 3.7%                   | - 2.4%                     |  |

## **Hartford County**

|                        | Total<br>Showings |                          |                            |              | Buyer Interest (Showings/Listings) |                            |              | Managed<br>Listings      |                            |  |
|------------------------|-------------------|--------------------------|----------------------------|--------------|------------------------------------|----------------------------|--------------|--------------------------|----------------------------|--|
| Price Range            | July<br>2024      | Year-Over-Year<br>Change | Month-Over-Month<br>Change | July<br>2024 | Year-Over-Year<br>Change           | Month-Over-Month<br>Change | July<br>2024 | Year-Over-Year<br>Change | Month-Over-Month<br>Change |  |
| \$143,999 or Less      | 345               | - 61.2%                  | - 36.8%                    | 6.2          | - 41.5%                            | - 31.9%                    | 56           | - 34.1%                  | - 9.7%                     |  |
| \$144,000 to \$201,999 | 1,365             | - 47.1%                  | - 4.1%                     | 11.1         | - 21.8%                            | - 9.8%                     | 127          | - 31.7%                  | + 5.8%                     |  |
| \$202,000 to \$298,999 | 4,392             | - 25.5%                  | - 10.8%                    | 10.3         | - 14.2%                            | - 11.2%                    | 430          | - 13.0%                  | - 0.2%                     |  |
| \$299,000 or More      | 9,495             | + 12.4%                  | - 8.3%                     | 7.2          | - 1.4%                             | - 7.7%                     | 1,376        | + 12.9%                  | - 0.7%                     |  |
| Total                  | 15,597            | - 12.5%                  | - 9.6%                     | 8.1          | - 12.9%                            | - 10.0%                    | 1,989        | + 0.3%                   | - 0.5%                     |  |

## **Litchfield County**

|                        | Total<br>Showings |                          |                            |              | Buyer Interest (Showings/Listings) |                            |              | Managed<br>Listings      |                            |  |
|------------------------|-------------------|--------------------------|----------------------------|--------------|------------------------------------|----------------------------|--------------|--------------------------|----------------------------|--|
| Price Range            | July<br>2024      | Year-Over-Year<br>Change | Month-Over-Month<br>Change | July<br>2024 | Year-Over-Year<br>Change           | Month-Over-Month<br>Change | July<br>2024 | Year-Over-Year<br>Change | Month-Over-Month<br>Change |  |
| \$143,999 or Less      | 102               | + 52.2%                  | + 30.8%                    | 10.2         | + 161.5%                           | + 137.2%                   | 10           | - 41.2%                  | - 44.4%                    |  |
| \$144,000 to \$201,999 | 175               | - 58.7%                  | - 7.4%                     | 5.4          | - 18.2%                            | + 14.9%                    | 33           | - 49.2%                  | - 19.5%                    |  |
| \$202,000 to \$298,999 | 785               | - 32.1%                  | - 6.8%                     | 6.1          | - 26.5%                            | - 18.7%                    | 129          | - 10.4%                  | + 12.2%                    |  |
| \$299,000 or More      | 2,290             | + 28.6%                  | + 12.5%                    | 3.9          | + 8.3%                             | + 11.4%                    | 619          | + 11.5%                  | - 2.2%                     |  |
| Total                  | 3,352             | - 2.2%                   | + 6.6%                     | 4.5          | - 6.3%                             | + 7.1%                     | 791          | + 1.3%                   | - 2.0%                     |  |

### **Middlesex County**

|                        | Total<br>Showings |                          |                            |              | Buyer Interest (Showings/Listings) |                            |              | Managed<br>Listings      |                            |  |
|------------------------|-------------------|--------------------------|----------------------------|--------------|------------------------------------|----------------------------|--------------|--------------------------|----------------------------|--|
| Price Range            | July<br>2024      | Year-Over-Year<br>Change | Month-Over-Month<br>Change | July<br>2024 | Year-Over-Year<br>Change           | Month-Over-Month<br>Change | July<br>2024 | Year-Over-Year<br>Change | Month-Over-Month<br>Change |  |
| \$143,999 or Less      | 62                | - 75.1%                  | + 47.6%                    | 10.3         | - 8.8%                             | + 47.1%                    | 6            | - 72.7%                  | 0.0%                       |  |
| \$144,000 to \$201,999 | 220               | - 48.7%                  | - 29.5%                    | 9.2          | - 8.0%                             | - 8.9%                     | 24           | - 44.2%                  | - 25.0%                    |  |
| \$202,000 to \$298,999 | 305               | - 57.8%                  | - 44.3%                    | 6.1          | - 35.1%                            | - 30.7%                    | 51           | - 35.4%                  | - 20.3%                    |  |
| \$299,000 or More      | 2,156             | + 9.6%                   | + 6.6%                     | 5.1          | - 10.5%                            | 0.0%                       | 447          | + 19.2%                  | + 4.9%                     |  |
| Total                  | 2.743             | - 18.6%                  | - 6.2%                     | 5.5          | - 20.3%                            | - 6.8%                     | 528          | + 1.7%                   | 0.0%                       |  |

### **New Haven County**

|                        | Total<br>Showings |                          |                            |              | Buyer Interest (Showings/Listings) |                            |              | Managed<br>Listings      |                            |  |
|------------------------|-------------------|--------------------------|----------------------------|--------------|------------------------------------|----------------------------|--------------|--------------------------|----------------------------|--|
| Price Range            | July<br>2024      | Year-Over-Year<br>Change | Month-Over-Month<br>Change | July<br>2024 | Year-Over-Year<br>Change           | Month-Over-Month<br>Change | July<br>2024 | Year-Over-Year<br>Change | Month-Over-Month<br>Change |  |
| \$143,999 or Less      | 266               | - 56.4%                  | - 23.1%                    | 5.2          | - 27.8%                            | - 1.9%                     | 53           | - 40.4%                  | - 20.9%                    |  |
| \$144,000 to \$201,999 | 993               | - 43.3%                  | - 30.3%                    | 6.8          | - 33.3%                            | - 28.4%                    | 149          | - 14.9%                  | - 2.6%                     |  |
| \$202,000 to \$298,999 | 3,185             | - 29.2%                  | - 11.4%                    | 7.7          | - 13.5%                            | - 8.3%                     | 416          | - 20.3%                  | - 4.4%                     |  |
| \$299,000 or More      | 8,614             | + 14.0%                  | - 3.4%                     | 5.3          | - 5.4%                             | - 3.6%                     | 1,668        | + 16.7%                  | - 1.2%                     |  |
| Total                  | 13.058            | - 9.4%                   | - 8.6%                     | 5.9          | - 13.2%                            | - 6.3%                     | 2.286        | + 3.2%                   | - 2.5%                     |  |

## **New London County**

|                        | Total<br>Showings |                          |                            |              | Buyer Interest (Showings/Listings) |                            |              | Managed<br>Listings      |                            |  |
|------------------------|-------------------|--------------------------|----------------------------|--------------|------------------------------------|----------------------------|--------------|--------------------------|----------------------------|--|
| Price Range            | July<br>2024      | Year-Over-Year<br>Change | Month-Over-Month<br>Change | July<br>2024 | Year-Over-Year<br>Change           | Month-Over-Month<br>Change | July<br>2024 | Year-Over-Year<br>Change | Month-Over-Month<br>Change |  |
| \$143,999 or Less      | 57                | + 78.1%                  | - 50.0%                    | 4.4          | 0.0%                               | - 45.7%                    | 13           | + 44.4%                  | - 13.3%                    |  |
| \$144,000 to \$201,999 | 351               | - 26.4%                  | + 16.2%                    | 8.8          | + 1.1%                             | + 4.8%                     | 41           | - 28.1%                  | + 10.8%                    |  |
| \$202,000 to \$298,999 | 971               | - 24.5%                  | - 18.4%                    | 7.6          | - 13.6%                            | - 19.1%                    | 129          | - 14.6%                  | + 3.2%                     |  |
| \$299,000 or More      | 2,327             | + 3.2%                   | - 3.3%                     | 4.3          | - 12.2%                            | 0.0%                       | 582          | + 13.0%                  | - 4.7%                     |  |
| Total                  | 3.706             | - 8.5%                   | - 7.6%                     | 5.1          | - 15.0%                            | - 5.6%                     | 765          | + 4.5%                   | - 2.9%                     |  |

### **Tolland County**

|                        | Total<br>Showings |                          |                            |              | Buyer Interest (Showings/Listings) |                            |              | Managed<br>Listings      |                            |  |
|------------------------|-------------------|--------------------------|----------------------------|--------------|------------------------------------|----------------------------|--------------|--------------------------|----------------------------|--|
| Price Range            | July<br>2024      | Year-Over-Year<br>Change | Month-Over-Month<br>Change | July<br>2024 | Year-Over-Year<br>Change           | Month-Over-Month<br>Change | July<br>2024 | Year-Over-Year<br>Change | Month-Over-Month<br>Change |  |
| \$143,999 or Less      | 20                | - 90.9%                  | - 16.7%                    | 5.0          | - 54.5%                            | - 16.7%                    | 4            | - 80.0%                  | 0.0%                       |  |
| \$144,000 to \$201,999 | 83                | - 84.7%                  | - 81.1%                    | 4.0          | - 77.9%                            | - 78.1%                    | 21           | - 30.0%                  | - 12.5%                    |  |
| \$202,000 to \$298,999 | 401               | - 39.2%                  | - 24.1%                    | 7.3          | - 31.1%                            | - 40.7%                    | 55           | - 14.1%                  | + 25.0%                    |  |
| \$299,000 or More      | 1,333             | + 3.1%                   | - 18.8%                    | 5.6          | - 8.2%                             | - 18.8%                    | 246          | + 6.5%                   | - 2.4%                     |  |
| Total                  | 1,837             | - 32.3%                  | - 30.3%                    | 5.8          | - 31.0%                            | - 32.6%                    | 326          | - 5.5%                   | + 0.6%                     |  |

## **Windham County**

|                        |              | Total<br>Showin          |                            |              | Buyer Into<br>(Showings/L |                            | Managed<br>Listings |                          |                            |
|------------------------|--------------|--------------------------|----------------------------|--------------|---------------------------|----------------------------|---------------------|--------------------------|----------------------------|
| Price Range            | July<br>2024 | Year-Over-Year<br>Change | Month-Over-Month<br>Change | July<br>2024 | Year-Over-Year<br>Change  | Month-Over-Month<br>Change | July<br>2024        | Year-Over-Year<br>Change | Month-Over-Month<br>Change |
| \$143,999 or Less      | 14           | - 80.0%                  | - 60.0%                    | 3.5          | - 55.1%                   | - 25.5%                    | 4                   | - 60.0%                  | - 50.0%                    |
| \$144,000 to \$201,999 | 140          | + 0.7%                   | + 68.7%                    | 9.1          | + 44.4%                   | + 106.8%                   | 16                  | - 27.3%                  | - 20.0%                    |
| \$202,000 to \$298,999 | 286          | - 30.4%                  | - 17.1%                    | 5.3          | - 15.9%                   | - 19.7%                    | 53                  | - 20.9%                  | + 1.9%                     |
| \$299,000 or More      | 636          | + 84.9%                  | + 4.4%                     | 3.7          | + 23.3%                   | - 2.6%                     | 182                 | + 41.1%                  | + 2.8%                     |
| Total                  | 1.076        | + 11.6%                  | + 0.4%                     | 4.4          | - 4.3%                    | - 2.2%                     | 255                 | + 11.8%                  | - 0.8%                     |