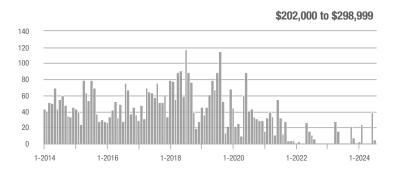

## **Hartford County**

|                        | Total<br>Showings |                          |                            |              | Buyer Interest (Showings/Listings) |                            |              | Managed<br>Listings      |                            |  |
|------------------------|-------------------|--------------------------|----------------------------|--------------|------------------------------------|----------------------------|--------------|--------------------------|----------------------------|--|
| Price Range            | July<br>2024      | Year-Over-Year<br>Change | Month-Over-Month<br>Change | July<br>2024 | Year-Over-Year<br>Change           | Month-Over-Month<br>Change | July<br>2024 | Year-Over-Year<br>Change | Month-Over-Month<br>Change |  |
| \$143,999 or Less      | 345               | - 61.2%                  | - 36.8%                    | 6.2          | - 41.5%                            | - 31.9%                    | 56           | - 34.1%                  | - 9.7%                     |  |
| \$144,000 to \$201,999 | 1,365             | - 47.1%                  | - 4.1%                     | 11.1         | - 21.8%                            | - 9.8%                     | 127          | - 31.7%                  | + 5.8%                     |  |
| \$202,000 to \$298,999 | 4,392             | - 25.5%                  | - 10.8%                    | 10.3         | - 14.2%                            | - 11.2%                    | 430          | - 13.0%                  | - 0.2%                     |  |
| \$299,000 or More      | 9,495             | + 12.4%                  | - 8.3%                     | 7.2          | - 1.4%                             | - 7.7%                     | 1,376        | + 12.9%                  | - 0.7%                     |  |
| Total                  | 15,597            | - 12.5%                  | - 9.6%                     | 8.1          | - 12.9%                            | - 10.0%                    | 1,989        | + 0.3%                   | - 0.5%                     |  |