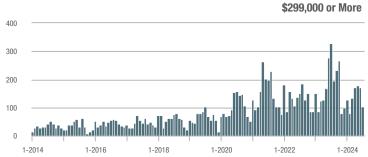

## **Fairfield County**

|                        | Total<br>Showings |                          |                            |              | Buyer Interest (Showings/Listings) |                            |              | Managed<br>Listings      |                            |  |
|------------------------|-------------------|--------------------------|----------------------------|--------------|------------------------------------|----------------------------|--------------|--------------------------|----------------------------|--|
| Price Range            | July<br>2024      | Year-Over-Year<br>Change | Month-Over-Month<br>Change | July<br>2024 | Year-Over-Year<br>Change           | Month-Over-Month<br>Change | July<br>2024 | Year-Over-Year<br>Change | Month-Over-Month<br>Change |  |
| \$143,999 or Less      | 204               | + 4.1%                   | - 23.9%                    | 4.3          | - 12.2%                            | - 17.3%                    | 48           | + 20.0%                  | - 9.4%                     |  |
| \$144,000 to \$201,999 | 408               | + 16.9%                  | + 10.3%                    | 5.3          | - 10.2%                            | - 15.9%                    | 75           | + 23.0%                  | + 25.0%                    |  |
| \$202,000 to \$298,999 | 1,058             | - 49.7%                  | - 14.7%                    | 7.0          | - 34.6%                            | - 17.6%                    | 152          | - 24.4%                  | + 3.4%                     |  |
| \$299,000 or More      | 12,910            | - 9.4%                   | - 6.2%                     | 5.9          | - 18.1%                            | - 4.8%                     | 2,255        | + 5.5%                   | - 3.3%                     |  |
| Total                  | 14,580            | - 13.7%                  | - 6.8%                     | 6.0          | - 18.9%                            | - 4.8%                     | 2,530        | + 3.7%                   | - 2.4%                     |  |