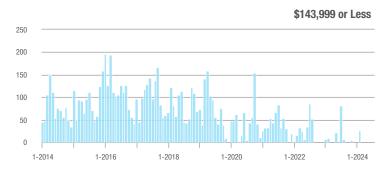

## **Fairfield County**

|                        | Total<br>Showings |                          |                            |              | Buyer Interest (Showings/Listings) |                            |              | Managed<br>Listings      |                            |  |
|------------------------|-------------------|--------------------------|----------------------------|--------------|------------------------------------|----------------------------|--------------|--------------------------|----------------------------|--|
| Price Range            | July<br>2024      | Year-Over-Year<br>Change | Month-Over-Month<br>Change | July<br>2024 | Year-Over-Year<br>Change           | Month-Over-Month<br>Change | July<br>2024 | Year-Over-Year<br>Change | Month-Over-Month<br>Change |  |
| \$143,999 or Less      | 204               | + 4.1%                   | - 23.9%                    | 4.3          | - 12.2%                            | - 17.3%                    | 48           | + 20.0%                  | - 9.4%                     |  |
| \$144,000 to \$201,999 | 408               | + 16.9%                  | + 10.3%                    | 5.3          | - 10.2%                            | - 15.9%                    | 75           | + 23.0%                  | + 25.0%                    |  |
| \$202,000 to \$298,999 | 1,058             | - 49.7%                  | - 14.7%                    | 7.0          | - 34.6%                            | - 17.6%                    | 152          | - 24.4%                  | + 3.4%                     |  |
| \$299,000 or More      | 12,910            | - 9.4%                   | - 6.2%                     | 5.9          | - 18.1%                            | - 4.8%                     | 2,255        | + 5.5%                   | - 3.3%                     |  |
| Total                  | 14,580            | - 13.7%                  | - 6.8%                     | 6.0          | - 18.9%                            | - 4.8%                     | 2,530        | + 3.7%                   | - 2.4%                     |  |

## **Hartford County**

|                        | Total<br>Showings |                          |                            |              | Buyer Interest (Showings/Listings) |                            |              | Managed<br>Listings      |                            |  |
|------------------------|-------------------|--------------------------|----------------------------|--------------|------------------------------------|----------------------------|--------------|--------------------------|----------------------------|--|
| Price Range            | July<br>2024      | Year-Over-Year<br>Change | Month-Over-Month<br>Change | July<br>2024 | Year-Over-Year<br>Change           | Month-Over-Month<br>Change | July<br>2024 | Year-Over-Year<br>Change | Month-Over-Month<br>Change |  |
| \$143,999 or Less      | 345               | - 61.2%                  | - 36.8%                    | 6.2          | - 41.5%                            | - 31.9%                    | 56           | - 34.1%                  | - 9.7%                     |  |
| \$144,000 to \$201,999 | 1,365             | - 47.1%                  | - 4.1%                     | 11.1         | - 21.8%                            | - 9.8%                     | 127          | - 31.7%                  | + 5.8%                     |  |
| \$202,000 to \$298,999 | 4,392             | - 25.5%                  | - 10.8%                    | 10.3         | - 14.2%                            | - 11.2%                    | 430          | - 13.0%                  | - 0.2%                     |  |
| \$299,000 or More      | 9,495             | + 12.4%                  | - 8.3%                     | 7.2          | - 1.4%                             | - 7.7%                     | 1,376        | + 12.9%                  | - 0.7%                     |  |
| Total                  | 15,597            | - 12.5%                  | - 9.6%                     | 8.1          | - 12.9%                            | - 10.0%                    | 1,989        | + 0.3%                   | - 0.5%                     |  |

## **Litchfield County**

|                        | Total<br>Showings |                          |                            |              | Buyer Interest (Showings/Listings) |                            |              | Managed<br>Listings      |                            |  |
|------------------------|-------------------|--------------------------|----------------------------|--------------|------------------------------------|----------------------------|--------------|--------------------------|----------------------------|--|
| Price Range            | July<br>2024      | Year-Over-Year<br>Change | Month-Over-Month<br>Change | July<br>2024 | Year-Over-Year<br>Change           | Month-Over-Month<br>Change | July<br>2024 | Year-Over-Year<br>Change | Month-Over-Month<br>Change |  |
| \$143,999 or Less      | 102               | + 52.2%                  | + 30.8%                    | 10.2         | + 161.5%                           | + 137.2%                   | 10           | - 41.2%                  | - 44.4%                    |  |
| \$144,000 to \$201,999 | 175               | - 58.7%                  | - 7.4%                     | 5.4          | - 18.2%                            | + 14.9%                    | 33           | - 49.2%                  | - 19.5%                    |  |
| \$202,000 to \$298,999 | 785               | - 32.1%                  | - 6.8%                     | 6.1          | - 26.5%                            | - 18.7%                    | 129          | - 10.4%                  | + 12.2%                    |  |
| \$299,000 or More      | 2,290             | + 28.6%                  | + 12.5%                    | 3.9          | + 8.3%                             | + 11.4%                    | 619          | + 11.5%                  | - 2.2%                     |  |
| Total                  | 3,352             | - 2.2%                   | + 6.6%                     | 4.5          | - 6.3%                             | + 7.1%                     | 791          | + 1.3%                   | - 2.0%                     |  |

### **Middlesex County**

|                        | Total<br>Showings |                          |                            |              | Buyer Interest (Showings/Listings) |                            |              | Managed<br>Listings      |                            |  |
|------------------------|-------------------|--------------------------|----------------------------|--------------|------------------------------------|----------------------------|--------------|--------------------------|----------------------------|--|
| Price Range            | July<br>2024      | Year-Over-Year<br>Change | Month-Over-Month<br>Change | July<br>2024 | Year-Over-Year<br>Change           | Month-Over-Month<br>Change | July<br>2024 | Year-Over-Year<br>Change | Month-Over-Month<br>Change |  |
| \$143,999 or Less      | 62                | - 75.1%                  | + 47.6%                    | 10.3         | - 8.8%                             | + 47.1%                    | 6            | - 72.7%                  | 0.0%                       |  |
| \$144,000 to \$201,999 | 220               | - 48.7%                  | - 29.5%                    | 9.2          | - 8.0%                             | - 8.9%                     | 24           | - 44.2%                  | - 25.0%                    |  |
| \$202,000 to \$298,999 | 305               | - 57.8%                  | - 44.3%                    | 6.1          | - 35.1%                            | - 30.7%                    | 51           | - 35.4%                  | - 20.3%                    |  |
| \$299,000 or More      | 2,156             | + 9.6%                   | + 6.6%                     | 5.1          | - 10.5%                            | 0.0%                       | 447          | + 19.2%                  | + 4.9%                     |  |
| Total                  | 2.743             | - 18.6%                  | - 6.2%                     | 5.5          | - 20.3%                            | - 6.8%                     | 528          | + 1.7%                   | 0.0%                       |  |

### **New Haven County**

|                        | Total<br>Showings |                          |                            |              | Buyer Interest (Showings/Listings) |                            |              | Managed<br>Listings      |                            |  |
|------------------------|-------------------|--------------------------|----------------------------|--------------|------------------------------------|----------------------------|--------------|--------------------------|----------------------------|--|
| Price Range            | July<br>2024      | Year-Over-Year<br>Change | Month-Over-Month<br>Change | July<br>2024 | Year-Over-Year<br>Change           | Month-Over-Month<br>Change | July<br>2024 | Year-Over-Year<br>Change | Month-Over-Month<br>Change |  |
| \$143,999 or Less      | 266               | - 56.4%                  | - 23.1%                    | 5.2          | - 27.8%                            | - 1.9%                     | 53           | - 40.4%                  | - 20.9%                    |  |
| \$144,000 to \$201,999 | 993               | - 43.3%                  | - 30.3%                    | 6.8          | - 33.3%                            | - 28.4%                    | 149          | - 14.9%                  | - 2.6%                     |  |
| \$202,000 to \$298,999 | 3,185             | - 29.2%                  | - 11.4%                    | 7.7          | - 13.5%                            | - 8.3%                     | 416          | - 20.3%                  | - 4.4%                     |  |
| \$299,000 or More      | 8,614             | + 14.0%                  | - 3.4%                     | 5.3          | - 5.4%                             | - 3.6%                     | 1,668        | + 16.7%                  | - 1.2%                     |  |
| Total                  | 13.058            | - 9.4%                   | - 8.6%                     | 5.9          | - 13.2%                            | - 6.3%                     | 2.286        | + 3.2%                   | - 2.5%                     |  |

## **New London County**

|                        | Total<br>Showings |                          |                            |              | Buyer Interest (Showings/Listings) |                            |              | Managed<br>Listings      |                            |  |
|------------------------|-------------------|--------------------------|----------------------------|--------------|------------------------------------|----------------------------|--------------|--------------------------|----------------------------|--|
| Price Range            | July<br>2024      | Year-Over-Year<br>Change | Month-Over-Month<br>Change | July<br>2024 | Year-Over-Year<br>Change           | Month-Over-Month<br>Change | July<br>2024 | Year-Over-Year<br>Change | Month-Over-Month<br>Change |  |
| \$143,999 or Less      | 57                | + 78.1%                  | - 50.0%                    | 4.4          | 0.0%                               | - 45.7%                    | 13           | + 44.4%                  | - 13.3%                    |  |
| \$144,000 to \$201,999 | 351               | - 26.4%                  | + 16.2%                    | 8.8          | + 1.1%                             | + 4.8%                     | 41           | - 28.1%                  | + 10.8%                    |  |
| \$202,000 to \$298,999 | 971               | - 24.5%                  | - 18.4%                    | 7.6          | - 13.6%                            | - 19.1%                    | 129          | - 14.6%                  | + 3.2%                     |  |
| \$299,000 or More      | 2,327             | + 3.2%                   | - 3.3%                     | 4.3          | - 12.2%                            | 0.0%                       | 582          | + 13.0%                  | - 4.7%                     |  |
| Total                  | 3.706             | - 8.5%                   | - 7.6%                     | 5.1          | - 15.0%                            | - 5.6%                     | 765          | + 4.5%                   | - 2.9%                     |  |

### **Tolland County**

|                        | Total<br>Showings |                          |                            |              | Buyer Interest (Showings/Listings) |                            |              | Managed<br>Listings      |                            |  |
|------------------------|-------------------|--------------------------|----------------------------|--------------|------------------------------------|----------------------------|--------------|--------------------------|----------------------------|--|
| Price Range            | July<br>2024      | Year-Over-Year<br>Change | Month-Over-Month<br>Change | July<br>2024 | Year-Over-Year<br>Change           | Month-Over-Month<br>Change | July<br>2024 | Year-Over-Year<br>Change | Month-Over-Month<br>Change |  |
| \$143,999 or Less      | 20                | - 90.9%                  | - 16.7%                    | 5.0          | - 54.5%                            | - 16.7%                    | 4            | - 80.0%                  | 0.0%                       |  |
| \$144,000 to \$201,999 | 83                | - 84.7%                  | - 81.1%                    | 4.0          | - 77.9%                            | - 78.1%                    | 21           | - 30.0%                  | - 12.5%                    |  |
| \$202,000 to \$298,999 | 401               | - 39.2%                  | - 24.1%                    | 7.3          | - 31.1%                            | - 40.7%                    | 55           | - 14.1%                  | + 25.0%                    |  |
| \$299,000 or More      | 1,333             | + 3.1%                   | - 18.8%                    | 5.6          | - 8.2%                             | - 18.8%                    | 246          | + 6.5%                   | - 2.4%                     |  |
| Total                  | 1,837             | - 32.3%                  | - 30.3%                    | 5.8          | - 31.0%                            | - 32.6%                    | 326          | - 5.5%                   | + 0.6%                     |  |

## **Windham County**

|                        |              | Total<br>Showin          |                            |              | Buyer Into<br>(Showings/L |                            | Managed<br>Listings |                          |                            |
|------------------------|--------------|--------------------------|----------------------------|--------------|---------------------------|----------------------------|---------------------|--------------------------|----------------------------|
| Price Range            | July<br>2024 | Year-Over-Year<br>Change | Month-Over-Month<br>Change | July<br>2024 | Year-Over-Year<br>Change  | Month-Over-Month<br>Change | July<br>2024        | Year-Over-Year<br>Change | Month-Over-Month<br>Change |
| \$143,999 or Less      | 14           | - 80.0%                  | - 60.0%                    | 3.5          | - 55.1%                   | - 25.5%                    | 4                   | - 60.0%                  | - 50.0%                    |
| \$144,000 to \$201,999 | 140          | + 0.7%                   | + 68.7%                    | 9.1          | + 44.4%                   | + 106.8%                   | 16                  | - 27.3%                  | - 20.0%                    |
| \$202,000 to \$298,999 | 286          | - 30.4%                  | - 17.1%                    | 5.3          | - 15.9%                   | - 19.7%                    | 53                  | - 20.9%                  | + 1.9%                     |
| \$299,000 or More      | 636          | + 84.9%                  | + 4.4%                     | 3.7          | + 23.3%                   | - 2.6%                     | 182                 | + 41.1%                  | + 2.8%                     |
| Total                  | 1.076        | + 11.6%                  | + 0.4%                     | 4.4          | - 4.3%                    | - 2.2%                     | 255                 | + 11.8%                  | - 0.8%                     |