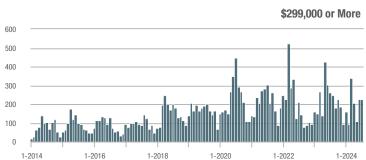

## **Fairfield County**

|                        | Total<br>Showings |                          |                            |              | Buyer Interest (Showings/Listings) |                            |              | Managed<br>Listings      |                            |  |
|------------------------|-------------------|--------------------------|----------------------------|--------------|------------------------------------|----------------------------|--------------|--------------------------|----------------------------|--|
| Price Range            | July<br>2024      | Year-Over-Year<br>Change | Month-Over-Month<br>Change | July<br>2024 | Year-Over-Year<br>Change           | Month-Over-Month<br>Change | July<br>2024 | Year-Over-Year<br>Change | Month-Over-Month<br>Change |  |
| \$143,999 or Less      | 204               | + 4.1%                   | - 23.9%                    | 4.3          | - 12.2%                            | - 17.3%                    | 48           | + 20.0%                  | - 9.4%                     |  |
| \$144,000 to \$201,999 | 408               | + 16.9%                  | + 10.3%                    | 5.3          | - 10.2%                            | - 15.9%                    | 75           | + 23.0%                  | + 25.0%                    |  |
| \$202,000 to \$298,999 | 1,058             | - 49.7%                  | - 14.7%                    | 7.0          | - 34.6%                            | - 17.6%                    | 152          | - 24.4%                  | + 3.4%                     |  |
| \$299,000 or More      | 12,910            | - 9.4%                   | - 6.2%                     | 5.9          | - 18.1%                            | - 4.8%                     | 2,255        | + 5.5%                   | - 3.3%                     |  |
| Total                  | 14,580            | - 13.7%                  | - 6.8%                     | 6.0          | - 18.9%                            | - 4.8%                     | 2,530        | + 3.7%                   | - 2.4%                     |  |

## **Hartford County**

|                        | Total<br>Showings |                          |                            |              | Buyer Interest (Showings/Listings) |                            |              | Managed<br>Listings      |                            |  |
|------------------------|-------------------|--------------------------|----------------------------|--------------|------------------------------------|----------------------------|--------------|--------------------------|----------------------------|--|
| Price Range            | July<br>2024      | Year-Over-Year<br>Change | Month-Over-Month<br>Change | July<br>2024 | Year-Over-Year<br>Change           | Month-Over-Month<br>Change | July<br>2024 | Year-Over-Year<br>Change | Month-Over-Month<br>Change |  |
| \$143,999 or Less      | 345               | - 61.2%                  | - 36.8%                    | 6.2          | - 41.5%                            | - 31.9%                    | 56           | - 34.1%                  | - 9.7%                     |  |
| \$144,000 to \$201,999 | 1,365             | - 47.1%                  | - 4.1%                     | 11.1         | - 21.8%                            | - 9.8%                     | 127          | - 31.7%                  | + 5.8%                     |  |
| \$202,000 to \$298,999 | 4,392             | - 25.5%                  | - 10.8%                    | 10.3         | - 14.2%                            | - 11.2%                    | 430          | - 13.0%                  | - 0.2%                     |  |
| \$299,000 or More      | 9,495             | + 12.4%                  | - 8.3%                     | 7.2          | - 1.4%                             | - 7.7%                     | 1,376        | + 12.9%                  | - 0.7%                     |  |
| Total                  | 15,597            | - 12.5%                  | - 9.6%                     | 8.1          | - 12.9%                            | - 10.0%                    | 1,989        | + 0.3%                   | - 0.5%                     |  |

## **Litchfield County**

|                        | Total<br>Showings |                          |                            |              | Buyer Interest (Showings/Listings) |                            |              | Managed<br>Listings      |                            |  |
|------------------------|-------------------|--------------------------|----------------------------|--------------|------------------------------------|----------------------------|--------------|--------------------------|----------------------------|--|
| Price Range            | July<br>2024      | Year-Over-Year<br>Change | Month-Over-Month<br>Change | July<br>2024 | Year-Over-Year<br>Change           | Month-Over-Month<br>Change | July<br>2024 | Year-Over-Year<br>Change | Month-Over-Month<br>Change |  |
| \$143,999 or Less      | 102               | + 52.2%                  | + 30.8%                    | 10.2         | + 161.5%                           | + 137.2%                   | 10           | - 41.2%                  | - 44.4%                    |  |
| \$144,000 to \$201,999 | 175               | - 58.7%                  | - 7.4%                     | 5.4          | - 18.2%                            | + 14.9%                    | 33           | - 49.2%                  | - 19.5%                    |  |
| \$202,000 to \$298,999 | 785               | - 32.1%                  | - 6.8%                     | 6.1          | - 26.5%                            | - 18.7%                    | 129          | - 10.4%                  | + 12.2%                    |  |
| \$299,000 or More      | 2,290             | + 28.6%                  | + 12.5%                    | 3.9          | + 8.3%                             | + 11.4%                    | 619          | + 11.5%                  | - 2.2%                     |  |
| Total                  | 3,352             | - 2.2%                   | + 6.6%                     | 4.5          | - 6.3%                             | + 7.1%                     | 791          | + 1.3%                   | - 2.0%                     |  |

### **Middlesex County**

|                        | Total<br>Showings |                          |                            |              | Buyer Interest (Showings/Listings) |                            |              | Managed<br>Listings      |                            |  |
|------------------------|-------------------|--------------------------|----------------------------|--------------|------------------------------------|----------------------------|--------------|--------------------------|----------------------------|--|
| Price Range            | July<br>2024      | Year-Over-Year<br>Change | Month-Over-Month<br>Change | July<br>2024 | Year-Over-Year<br>Change           | Month-Over-Month<br>Change | July<br>2024 | Year-Over-Year<br>Change | Month-Over-Month<br>Change |  |
| \$143,999 or Less      | 62                | - 75.1%                  | + 47.6%                    | 10.3         | - 8.8%                             | + 47.1%                    | 6            | - 72.7%                  | 0.0%                       |  |
| \$144,000 to \$201,999 | 220               | - 48.7%                  | - 29.5%                    | 9.2          | - 8.0%                             | - 8.9%                     | 24           | - 44.2%                  | - 25.0%                    |  |
| \$202,000 to \$298,999 | 305               | - 57.8%                  | - 44.3%                    | 6.1          | - 35.1%                            | - 30.7%                    | 51           | - 35.4%                  | - 20.3%                    |  |
| \$299,000 or More      | 2,156             | + 9.6%                   | + 6.6%                     | 5.1          | - 10.5%                            | 0.0%                       | 447          | + 19.2%                  | + 4.9%                     |  |
| Total                  | 2.743             | - 18.6%                  | - 6.2%                     | 5.5          | - 20.3%                            | - 6.8%                     | 528          | + 1.7%                   | 0.0%                       |  |

### **New Haven County**

|                        | Total<br>Showings |                          |                            |              | Buyer Interest (Showings/Listings) |                            |              | Managed<br>Listings      |                            |  |
|------------------------|-------------------|--------------------------|----------------------------|--------------|------------------------------------|----------------------------|--------------|--------------------------|----------------------------|--|
| Price Range            | July<br>2024      | Year-Over-Year<br>Change | Month-Over-Month<br>Change | July<br>2024 | Year-Over-Year<br>Change           | Month-Over-Month<br>Change | July<br>2024 | Year-Over-Year<br>Change | Month-Over-Month<br>Change |  |
| \$143,999 or Less      | 266               | - 56.4%                  | - 23.1%                    | 5.2          | - 27.8%                            | - 1.9%                     | 53           | - 40.4%                  | - 20.9%                    |  |
| \$144,000 to \$201,999 | 993               | - 43.3%                  | - 30.3%                    | 6.8          | - 33.3%                            | - 28.4%                    | 149          | - 14.9%                  | - 2.6%                     |  |
| \$202,000 to \$298,999 | 3,185             | - 29.2%                  | - 11.4%                    | 7.7          | - 13.5%                            | - 8.3%                     | 416          | - 20.3%                  | - 4.4%                     |  |
| \$299,000 or More      | 8,614             | + 14.0%                  | - 3.4%                     | 5.3          | - 5.4%                             | - 3.6%                     | 1,668        | + 16.7%                  | - 1.2%                     |  |
| Total                  | 13.058            | - 9.4%                   | - 8.6%                     | 5.9          | - 13.2%                            | - 6.3%                     | 2.286        | + 3.2%                   | - 2.5%                     |  |

## **New London County**

|                        | Total<br>Showings |                          |                            |              | Buyer Interest (Showings/Listings) |                            |              | Managed<br>Listings      |                            |  |
|------------------------|-------------------|--------------------------|----------------------------|--------------|------------------------------------|----------------------------|--------------|--------------------------|----------------------------|--|
| Price Range            | July<br>2024      | Year-Over-Year<br>Change | Month-Over-Month<br>Change | July<br>2024 | Year-Over-Year<br>Change           | Month-Over-Month<br>Change | July<br>2024 | Year-Over-Year<br>Change | Month-Over-Month<br>Change |  |
| \$143,999 or Less      | 57                | + 78.1%                  | - 50.0%                    | 4.4          | 0.0%                               | - 45.7%                    | 13           | + 44.4%                  | - 13.3%                    |  |
| \$144,000 to \$201,999 | 351               | - 26.4%                  | + 16.2%                    | 8.8          | + 1.1%                             | + 4.8%                     | 41           | - 28.1%                  | + 10.8%                    |  |
| \$202,000 to \$298,999 | 971               | - 24.5%                  | - 18.4%                    | 7.6          | - 13.6%                            | - 19.1%                    | 129          | - 14.6%                  | + 3.2%                     |  |
| \$299,000 or More      | 2,327             | + 3.2%                   | - 3.3%                     | 4.3          | - 12.2%                            | 0.0%                       | 582          | + 13.0%                  | - 4.7%                     |  |
| Total                  | 3.706             | - 8.5%                   | - 7.6%                     | 5.1          | - 15.0%                            | - 5.6%                     | 765          | + 4.5%                   | - 2.9%                     |  |

### **Tolland County**

|                        | Total<br>Showings |                          |                            |              | Buyer Interest (Showings/Listings) |                            |              | Managed<br>Listings      |                            |  |
|------------------------|-------------------|--------------------------|----------------------------|--------------|------------------------------------|----------------------------|--------------|--------------------------|----------------------------|--|
| Price Range            | July<br>2024      | Year-Over-Year<br>Change | Month-Over-Month<br>Change | July<br>2024 | Year-Over-Year<br>Change           | Month-Over-Month<br>Change | July<br>2024 | Year-Over-Year<br>Change | Month-Over-Month<br>Change |  |
| \$143,999 or Less      | 20                | - 90.9%                  | - 16.7%                    | 5.0          | - 54.5%                            | - 16.7%                    | 4            | - 80.0%                  | 0.0%                       |  |
| \$144,000 to \$201,999 | 83                | - 84.7%                  | - 81.1%                    | 4.0          | - 77.9%                            | - 78.1%                    | 21           | - 30.0%                  | - 12.5%                    |  |
| \$202,000 to \$298,999 | 401               | - 39.2%                  | - 24.1%                    | 7.3          | - 31.1%                            | - 40.7%                    | 55           | - 14.1%                  | + 25.0%                    |  |
| \$299,000 or More      | 1,333             | + 3.1%                   | - 18.8%                    | 5.6          | - 8.2%                             | - 18.8%                    | 246          | + 6.5%                   | - 2.4%                     |  |
| Total                  | 1,837             | - 32.3%                  | - 30.3%                    | 5.8          | - 31.0%                            | - 32.6%                    | 326          | - 5.5%                   | + 0.6%                     |  |

## **Windham County**

|                        |              | Total<br>Showin          |                            |              | Buyer Into<br>(Showings/L |                            | Managed<br>Listings |                          |                            |
|------------------------|--------------|--------------------------|----------------------------|--------------|---------------------------|----------------------------|---------------------|--------------------------|----------------------------|
| Price Range            | July<br>2024 | Year-Over-Year<br>Change | Month-Over-Month<br>Change | July<br>2024 | Year-Over-Year<br>Change  | Month-Over-Month<br>Change | July<br>2024        | Year-Over-Year<br>Change | Month-Over-Month<br>Change |
| \$143,999 or Less      | 14           | - 80.0%                  | - 60.0%                    | 3.5          | - 55.1%                   | - 25.5%                    | 4                   | - 60.0%                  | - 50.0%                    |
| \$144,000 to \$201,999 | 140          | + 0.7%                   | + 68.7%                    | 9.1          | + 44.4%                   | + 106.8%                   | 16                  | - 27.3%                  | - 20.0%                    |
| \$202,000 to \$298,999 | 286          | - 30.4%                  | - 17.1%                    | 5.3          | - 15.9%                   | - 19.7%                    | 53                  | - 20.9%                  | + 1.9%                     |
| \$299,000 or More      | 636          | + 84.9%                  | + 4.4%                     | 3.7          | + 23.3%                   | - 2.6%                     | 182                 | + 41.1%                  | + 2.8%                     |
| Total                  | 1.076        | + 11.6%                  | + 0.4%                     | 4.4          | - 4.3%                    | - 2.2%                     | 255                 | + 11.8%                  | - 0.8%                     |