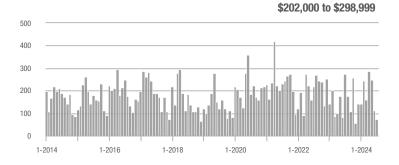

| 0.0%                       |
| \$202,000 to \$298,999 | 72           | - 73.5%                  | - 33.9%                    | 8.0          | - 70.6%                   | - 19.2%                    | 9                   | - 10.0%                  | - 18.2%                    |
| \$299,000 or More      | 663          | + 51.7%                  | + 15.9%                    | 8.4          | + 18.3%                   | + 6.3%                     | 82                  | + 32.3%                  | + 7.9%                     |
| Total                  | 749          | - 8.4%                   | + 8.1%                     | 8.3          | - 23.1%                   | + 2.5%                     | 94                  | + 22.1%                  | + 4.4%                     |















### **Franklin**

|                        |              | Total<br>Showin          |                            |              | Buyer Interest<br>(Showings/Listings) |                            |              | Managed<br>Listings      |                            |  |
|------------------------|--------------|--------------------------|----------------------------|--------------|---------------------------------------|----------------------------|--------------|--------------------------|----------------------------|--|
| Price Range            | July<br>2024 | Year-Over-Year<br>Change | Month-Over-Month<br>Change | July<br>2024 | Year-Over-Year<br>Change              | Month-Over-Month<br>Change | July<br>2024 | Year-Over-Year<br>Change | Month-Over-Month<br>Change |  |
| \$