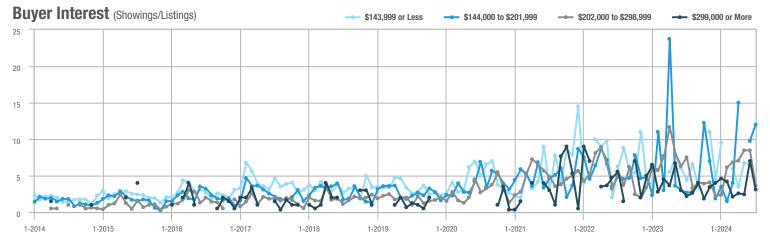

## **Fairfield County**

|                        | Total<br>Showings |                          |                            |              | Buyer Interest (Showings/Listings) |                            |              | Managed<br>Listings      |                            |  |
|------------------------|-------------------|--------------------------|----------------------------|--------------|------------------------------------|----------------------------|--------------|--------------------------|----------------------------|--|
| Price Range            | July<br>2024      | Year-Over-Year<br>Change | Month-Over-Month<br>Change | July<br>2024 | Year-Over-Year<br>Change           | Month-Over-Month<br>Change | July<br>2024 | Year-Over-Year<br>Change | Month-Over-Month<br>Change |  |
| \$143,999 or Less      | 204               | + 4.1%                   | - 23.9%                    | 4.3          | - 12.2%                            | - 17.3%                    | 48           | + 20.0%                  | - 9.4%                     |  |
| \$144,000 to \$201,999 | 408               | + 16.9%                  | + 10.3%                    | 5.3          | - 10.2%                            | - 15.9%                    | 75           | + 23.0%                  | + 25.0%                    |  |
| \$202,000 to \$298,999 | 1,058             | - 49.7%                  | - 14.7%                    | 7.0          | - 34.6%                            | - 17.6%                    | 152          | - 24.4%                  | + 3.4%                     |  |
| \$299,000 or More      | 12,910            | - 9.4%                   | - 6.2%                     | 5.9          | - 18.1%                            | - 4.8%                     | 2,255        | + 5.5%                   | - 3.3%                     |  |
| Total                  | 14,580            | - 13.7%                  | - 6.8%                     | 6.0          | - 18.9%                            | - 4.8%                     | 2,530        | + 3.7%                   | - 2.4%                     |  |

## **Hartford County**

|                        | Total<br>Showings |                          |                            |              | Buyer Interest (Showings/Listings) |                            |              | Managed<br>Listings      |                            |  |
|------------------------|-------------------|--------------------------|----------------------------|--------------|------------------------------------|----------------------------|--------------|--------------------------|----------------------------|--|
| Price Range            | July<br>2024      | Year-Over-Year<br>Change | Month-Over-Month<br>Change | July<br>2024 | Year-Over-Year<br>Change           | Month-Over-Month<br>Change | July<br>2024 | Year-Over-Year<br>Change | Month-Over-Month<br>Change |  |
| \$143,999 or Less      | 345               | - 61.2%                  | - 36.8%                    | 6.2          | - 41.5%                            | - 31.9%                    | 56           | - 34.1%                  | - 9.7%                     |  |
| \$144,000 to \$201,999 | 1,365             | - 47.1%                  | - 4.1%                     | 11.1         | - 21.8%                            | - 9.8%                     | 127          | - 31.7%                  | + 5.8%                     |  |
| \$202,000 to \$298,999 | 4,392             | - 25.5%                  | - 10.8%                    | 10.3         | - 14.2%                            | - 11.2%                    | 430          | - 13.0%                  | - 0.2%                     |  |
| \$299,000 or More      | 9,495             | + 12.4%                  | - 8.3%                     | 7.2          | - 1.4%                             | - 7.7%                     | 1,376        | + 12.9%                  | - 0.7%                     |  |
| Total                  | 15,597            | - 12.5%                  | - 9.6%                     | 8.1          | - 12.9%                            | - 10.0%                    | 1,989        | + 0.3%                   | - 0.5%                     |  |

## **Litchfield County**

|                        | Total<br>Showings |                          |                            |              | Buyer Interest (Showings/Listings) |                            |              | Managed<br>Listings      |                            |  |
|------------------------|-------------------|--------------------------|----------------------------|--------------|------------------------------------|----------------------------|--------------|--------------------------|----------------------------|--|
| Price Range            | July<br>2024      | Year-Over-Year<br>Change | Month-Over-Month<br>Change | July<br>2024 | Year-Over-Year<br>Change           | Month-Over-Month<br>Change | July<br>2024 | Year-Over-Year<br>Change | Month-Over-Month<br>Change |  |
| \$143,999 or Less      | 102               | + 52.2%                  | + 30.8%                    | 10.2         | + 161.5%                           | + 137.2%                   | 10           | - 41.2%                  | - 44.4%                    |  |
| \$144,000 to \$201,999 | 175               | - 58.7%                  | - 7.4%                     | 5.4          | - 18.2%                            | + 14.9%                    | 33           | - 49.2%                  | - 19.5%                    |  |
| \$202,000 to \$298,999 | 785               | - 32.1%                  | - 6.8%                     | 6.1          | - 26.5%                            | - 18.7%                    | 129          | - 10.4%                  | + 12.2%                    |  |
| \$299,000 or More      | 2,290             | + 28.6%                  | + 12.5%                    | 3.9          | + 8.3%                             | + 11.4%                    | 619          | + 11.5%                  | - 2.2%                     |  |
| Total                  | 3,352             | - 2.2%                   | + 6.6%                     | 4.5          | - 6.3%                             | + 7.1%                     | 791          | + 1.3%                   | - 2.0%                     |  |

### **Middlesex County**

|                        | Total<br>Showings |                          |                            |              | Buyer Interest (Showings/Listings) |                            |              | Managed<br>Listings      |                            |  |
|------------------------|-------------------|--------------------------|----------------------------|--------------|------------------------------------|----------------------------|--------------|--------------------------|----------------------------|--|
| Price Range            | July<br>2024      | Year-Over-Year<br>Change | Month-Over-Month<br>Change | July<br>2024 | Year-Over-Year<br>Change           | Month-Over-Month<br>Change | July<br>2024 | Year-Over-Year<br>Change | Month-Over-Month<br>Change |  |
| \$143,999 or Less      | 62                | - 75.1%                  | + 47.6%                    | 10.3         | - 8.8%                             | + 47.1%                    | 6            | - 72.7%                  | 0.0%                       |  |
| \$144,000 to \$201,999 | 220               | - 48.7%                  | - 29.5%                    | 9.2          | - 8.0%                             | - 8.9%                     | 24           | - 44.2%                  | - 25.0%                    |  |
| \$202,000 to \$298,999 | 305               | - 57.8%                  | - 44.3%                    | 6.1          | - 35.1%                            | - 30.7%                    | 51           | - 35.4%                  | - 20.3%                    |  |
| \$299,000 or More      | 2,156             | + 9.6%                   | + 6.6%                     | 5.1          | - 10.5%                            | 0.0%                       | 447          | + 19.2%                  | + 4.9%                     |  |
| Total                  | 2.743             | - 18.6%                  | - 6.2%                     | 5.5          | - 20.3%                            | - 6.8%                     | 528          | + 1.7%                   | 0.0%                       |  |

### **New Haven County**

|                        | Total<br>Showings |                          |                            |              | Buyer Interest (Showings/Listings) |                            |              | Managed<br>Listings      |                            |  |
|------------------------|-------------------|--------------------------|----------------------------|--------------|------------------------------------|----------------------------|--------------|--------------------------|----------------------------|--|
| Price Range            | July<br>2024      | Year-Over-Year<br>Change | Month-Over-Month<br>Change | July<br>2024 | Year-Over-Year<br>Change           | Month-Over-Month<br>Change | July<br>2024 | Year-Over-Year<br>Change | Month-Over-Month<br>Change |  |
| \$143,999 or Less      | 266               | - 56.4%                  | - 23.1%                    | 5.2          | - 27.8%                            | - 1.9%                     | 53           | - 40.4%                  | - 20.9%                    |  |
| \$144,000 to \$201,999 | 993               | - 43.3%                  | - 30.3%                    | 6.8          | - 33.3%                            | - 28.4%                    | 149          | - 14.9%                  | - 2.6%                     |  |
| \$202,000 to \$298,999 | 3,185             | - 29.2%                  | - 11.4%                    | 7.7          | - 13.5%                            | - 8.3%                     | 416          | - 20.3%                  | - 4.4%                     |  |
| \$299,000 or More      | 8,614             | + 14.0%                  | - 3.4%                     | 5.3          | - 5.4%                             | - 3.6%                     | 1,668        | + 16.7%                  | - 1.2%                     |  |
| Total                  | 13.058            | - 9.4%                   | - 8.6%                     | 5.9          | - 13.2%                            | - 6.3%                     | 2.286        | + 3.2%                   | - 2.5%                     |  |

## **New London County**

|                        | Total<br>Showings |                          |                            |              | Buyer Interest (Showings/Listings) |                            |              | Managed<br>Listings      |                            |  |
|------------------------|-------------------|--------------------------|----------------------------|--------------|------------------------------------|----------------------------|--------------|--------------------------|----------------------------|--|
| Price Range            | July<br>2024      | Year-Over-Year<br>Change | Month-Over-Month<br>Change | July<br>2024 | Year-Over-Year<br>Change           | Month-Over-Month<br>Change | July<br>2024 | Year-Over-Year<br>Change | Month-Over-Month<br>Change |  |
| \$143,999 or Less      | 57                | + 78.1%                  | - 50.0%                    | 4.4          | 0.0%                               | - 45.7%                    | 13           | + 44.4%                  | - 13.3%                    |  |
| \$144,000 to \$201,999 | 351               | - 26.4%                  | + 16.2%                    | 8.8          | + 1.1%                             | + 4.8%                     | 41           | - 28.1%                  | + 10.8%                    |  |
| \$202,000 to \$298,999 | 971               | - 24.5%                  | - 18.4%                    | 7.6          | - 13.6%                            | - 19.1%                    | 129          | - 14.6%                  | + 3.2%                     |  |
| \$299,000 or More      | 2,327             | + 3.2%                   | - 3.3%                     | 4.3          | - 12.2%                            | 0.0%                       | 582          | + 13.0%                  | - 4.7%                     |  |
| Total                  | 3.706             | - 8.5%                   | - 7.6%                     | 5.1          | - 15.0%                            | - 5.6%                     | 765          | + 4.5%                   | - 2.9%                     |  |

### **Tolland County**

|                        | Total<br>Showings |                          |                            |              | Buyer Interest (Showings/Listings) |                            |              | Managed<br>Listings      |                            |  |
|------------------------|-------------------|--------------------------|----------------------------|--------------|------------------------------------|----------------------------|--------------|--------------------------|----------------------------|--|
| Price Range            | July<br>2024      | Year-Over-Year<br>Change | Month-Over-Month<br>Change | July<br>2024 | Year-Over-Year<br>Change           | Month-Over-Month<br>Change | July<br>2024 | Year-Over-Year<br>Change | Month-Over-Month<br>Change |  |
| \$143,999 or Less      | 20                | - 90.9%                  | - 16.7%                    | 5.0          | - 54.5%                            | - 16.7%                    | 4            | - 80.0%                  | 0.0%                       |  |
| \$144,000 to \$201,999 | 83                | - 84.7%                  | - 81.1%                    | 4.0          | - 77.9%                            | - 78.1%                    | 21           | - 30.0%                  | - 12.5%                    |  |
| \$202,000 to \$298,999 | 401               | - 39.2%                  | - 24.1%                    | 7.3          | - 31.1%                            | - 40.7%                    | 55           | - 14.1%                  | + 25.0%                    |  |
| \$299,000 or More      | 1,333             | + 3.1%                   | - 18.8%                    | 5.6          | - 8.2%                             | - 18.8%                    | 246          | + 6.5%                   | - 2.4%                     |  |
| Total                  | 1,837             | - 32.3%                  | - 30.3%                    | 5.8          | - 31.0%                            | - 32.6%                    | 326          | - 5.5%                   | + 0.6%                     |  |

## **Windham County**

|                        |              | Total<br>Showin          |                            |              | Buyer Into<br>(Showings/L |                            | Managed<br>Listings |                          |                            |
|------------------------|--------------|--------------------------|----------------------------|--------------|---------------------------|----------------------------|---------------------|--------------------------|----------------------------|
| Price Range            | July<br>2024 | Year-Over-Year<br>Change | Month-Over-Month<br>Change | July<br>2024 | Year-Over-Year<br>Change  | Month-Over-Month<br>Change | July<br>2024        | Year-Over-Year<br>Change | Month-Over-Month<br>Change |
| \$143,999 or Less      | 14           | - 80.0%                  | - 60.0%                    | 3.5          | - 55.1%                   | - 25.5%                    | 4                   | - 60.0%                  | - 50.0%                    |
| \$144,000 to \$201,999 | 140          | + 0.7%                   | + 68.7%                    | 9.1          | + 44.4%                   | + 106.8%                   | 16                  | - 27.3%                  | - 20.0%                    |
| \$202,000 to \$298,999 | 286          | - 30.4%                  | - 17.1%                    | 5.3          | - 15.9%                   | - 19.7%                    | 53                  | - 20.9%                  | + 1.9%                     |
| \$299,000 or More      | 636          | + 84.9%                  | + 4.4%                     | 3.7          | + 23.3%                   | - 2.6%                     | 182                 | + 41.1%                  | + 2.8%                     |
| Total                  | 1.076        | + 11.6%                  | + 0.4%                     | 4.4          | - 4.3%                    | - 2.2%                     | 255                 | + 11.8%                  | - 0.8%                     |