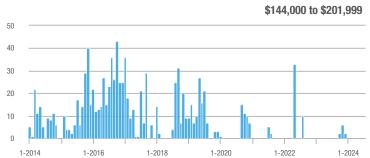

## **Fairfield County**

|                        | Total<br>Showings |                          |                            |              | Buyer Interest (Showings/Listings) |                            |              | Managed<br>Listings      |                            |  |
|------------------------|-------------------|--------------------------|----------------------------|--------------|------------------------------------|----------------------------|--------------|--------------------------|----------------------------|--|
| Price Range            | July<br>2024      | Year-Over-Year<br>Change | Month-Over-Month<br>Change | July<br>2024 | Year-Over-Year<br>Change           | Month-Over-Month<br>Change | July<br>2024 | Year-Over-Year<br>Change | Month-Over-Month<br>Change |  |
| \$143,999 or Less      | 204               | + 4.1%                   | - 23.9%                    | 4.3          | - 12.2%                            | - 17.3%                    | 48           | + 20.0%                  | - 9.4%                     |  |
| \$144,000 to \$201,999 | 408               | + 16.9%                  | + 10.3%                    | 5.3          | - 10.2%                            | - 15.9%                    | 75           | + 23.0%                  | + 25.0%                    |  |
| \$202,000 to \$298,999 | 1,058             | - 49.7%                  | - 14.7%                    | 7.0          | - 34.6%                            | - 17.6%                    | 152          | - 24.4%                  | + 3.4%                     |  |
| \$299,000 or More      | 12,910            | - 9.4%                   | - 6.2%                     | 5.9          | - 18.1%                            | - 4.8%                     | 2,255        | + 5.5%                   | - 3.3%                     |  |
| Total                  | 14,580            | - 13.7%                  | - 6.8%                     | 6.0          | - 18.9%                            | - 4.8%                     | 2,530        | + 3.7%                   | - 2.4%                     |  |