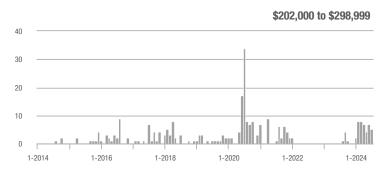

| _                          |
| \$202,000 to \$298,999 | 5            | _                        | - 28.6%                    | 5.0          | _                         | - 28.6%                    | 1                   | _                        | 0.0%                       |
| \$299,000 or More      | 16           | - 23.8%                  | + 220.0%                   | 2.5          | - 24.2%                   | + 150.0%                   | 7                   | - 22.2%                  | - 22.2%                    |
| Total                  | 21           | 0.0%                     | + 75.0%                    | 3.0          | - 9.1%                    | + 50.0%                    | 8                   | - 11.1%                  | - 20.0%                    |















## **Canterbury**

|                        |              | Total<br>Showin          |                            |              | Buyer Into               |                            | Managed<br>Listings |                          |                            |
|------------------------|--------------|--------------------------|----------------------------|--------------|--------------------------|----------------------------|---------------------|--------------------------|----------------------------|
| Price Range            | July<br>2024 | Year-Over-Year<br>Change | Month-Over-Month<br>Change | July<br>2024 | Year-Over-Year<br>Change | Month-Over-Month<br>Change | July<br>2024        | Year-Over-Year<br>Change | Month-Over-Month<br>Change |
| \$143,999 or Less      | 0