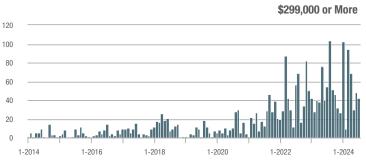

## **Fairfield County**

|                        | Total<br>Showings |                          |                            |              | Buyer Interest (Showings/Listings) |                            |              | Managed<br>Listings      |                            |  |
|------------------------|-------------------|--------------------------|----------------------------|--------------|------------------------------------|----------------------------|--------------|--------------------------|----------------------------|--|
| Price Range            | July<br>2024      | Year-Over-Year<br>Change | Month-Over-Month<br>Change | July<br>2024 | Year-Over-Year<br>Change           | Month-Over-Month<br>Change | July<br>2024 | Year-Over-Year<br>Change | Month-Over-Month<br>Change |  |
| \$143,999 or Less      | 204               | + 4.1%                   | - 23.9%                    | 4.3          | - 12.2%                            | - 17.3%                    | 48           | + 20.0%                  | - 9.4%                     |  |
| \$144,000 to \$201,999 | 408               | + 16.9%                  | + 10.3%                    | 5.3          | - 10.2%                            | - 15.9%                    | 75           | + 23.0%                  | + 25.0%                    |  |
| \$202,000 to \$298,999 | 1,058             | - 49.7%                  | - 14.7%                    | 7.0          | - 34.6%                            | - 17.6%                    | 152          | - 24.4%                  | + 3.4%                     |  |
| \$299,000 or More      | 12,910            | - 9.4%                   | - 6.2%                     | 5.9          | - 18.1%                            | - 4.8%                     | 2,255        | + 5.5%                   | - 3.3%                     |  |
| Total                  | 14,580            | - 13.7%                  | - 6.8%                     | 6.0          | - 18.9%                            | - 4.8%                     | 2,530        | + 3.7%                   | - 2.4%                     |  |

## **Hartford County**

|                        | Total<br>Showings |                          |                            |              | Buyer Interest (Showings/Listings) |                            |              | Managed<br>Listings      |                            |  |
|------------------------|-------------------|--------------------------|----------------------------|--------------|------------------------------------|----------------------------|--------------|--------------------------|----------------------------|--|
| Price Range            | July<br>2024      | Year-Over-Year<br>Change | Month-Over-Month<br>Change | July<br>2024 | Year-Over-Year<br>Change           | Month-Over-Month<br>Change | July<br>2024 | Year-Over-Year<br>Change | Month-Over-Month<br>Change |  |
| \$143,999 or Less      | 345               | - 61.2%                  | - 36.8%                    | 6.2          | - 41.5%                            | - 31.9%                    | 56           | - 34.1%                  | - 9.7%                     |  |
| \$144,000 to \$201,999 | 1,365             | - 47.1%                  | - 4.1%                     | 11.1         | - 21.8%                            | - 9.8%                     | 127          | - 31.7%                  | + 5.8%                     |  |
| \$202,000 to \$298,999 | 4,392             | - 25.5%                  | - 10.8%                    | 10.3         | - 14.2%                            | - 11.2%                    | 430          | - 13.0%                  | - 0.2%                     |  |
| \$299,000 or More      | 9,495             | + 12.4%                  | - 8.3%                     | 7.2          | - 1.4%                             | - 7.7%                     | 1,376        | + 12.9%                  | - 0.7%                     |  |
| Total                  | 15,597            | - 12.5%                  | - 9.6%                     | 8.1          | - 12.9%                            | - 10.0%                    | 1,989        | + 0.3%                   | - 0.5%                     |  |

## **Litchfield County**

|                        | Total<br>Showings |                          |                            |              | Buyer Interest (Showings/Listings) |                            |              | Managed<br>Listings      |                            |  |
|------------------------|-------------------|--------------------------|----------------------------|--------------|------------------------------------|----------------------------|--------------|--------------------------|----------------------------|--|
| Price Range            | July<br>2024      | Year-Over-Year<br>Change | Month-Over-Month<br>Change | July<br>2024 | Year-Over-Year<br>Change           | Month-Over-Month<br>Change | July<br>2024 | Year-Over-Year<br>Change | Month-Over-Month<br>Change |  |
| \$143,999 or Less      | 102               | + 52.2%                  | + 30.8%                    | 10.2         | + 161.5%                           | + 137.2%                   | 10           | - 41.2%                  | - 44.4%                    |  |
| \$144,000 to \$201,999 | 175               | - 58.7%                  | - 7.4%                     | 5.4          | - 18.2%                            | + 14.9%                    | 33           | - 49.2%                  | - 19.5%                    |  |
| \$202,000 to \$298,999 | 785               | - 32.1%                  | - 6.8%                     | 6.1          | - 26.5%                            | - 18.7%                    | 129          | - 10.4%                  | + 12.2%                    |  |
| \$299,000 or More      | 2,290             | + 28.6%                  | + 12.5%                    | 3.9          | + 8.3%                             | + 11.4%                    | 619          | + 11.5%                  | - 2.2%                     |  |
| Total                  | 3,352             | - 2.2%                   | + 6.6%                     | 4.5          | - 6.3%                             | + 7.1%                     | 791          | + 1.3%                   | - 2.0%                     |  |

### **Middlesex County**

|                        | Total<br>Showings |                          |                            |              | Buyer Interest (Showings/Listings) |                            |              | Managed<br>Listings      |                            |  |
|------------------------|-------------------|--------------------------|----------------------------|--------------|------------------------------------|----------------------------|--------------|--------------------------|----------------------------|--|
| Price Range            | July<br>2024      | Year-Over-Year<br>Change | Month-Over-Month<br>Change | July<br>2024 | Year-Over-Year<br>Change           | Month-Over-Month<br>Change | July<br>2024 | Year-Over-Year<br>Change | Month-Over-Month<br>Change |  |
| \$143,999 or Less      | 62                | - 75.1%                  | + 47.6%                    | 10.3         | - 8.8%                             | + 47.1%                    | 6            | - 72.7%                  | 0.0%                       |  |
| \$144,000 to \$201,999 | 220               | - 48.7%                  | - 29.5%                    | 9.2          | - 8.0%                             | - 8.9%                     | 24           | - 44.2%                  | - 25.0%                    |  |
| \$202,000 to \$298,999 | 305               | - 57.8%                  | - 44.3%                    | 6.1          | - 35.1%                            | - 30.7%                    | 51           | - 35.4%                  | - 20.3%                    |  |
| \$299,000 or More      | 2,156             | + 9.6%                   | + 6.6%                     | 5.1          | - 10.5%                            | 0.0%                       | 447          | + 19.2%                  | + 4.9%                     |  |
| Total                  | 2.743             | - 18.6%                  | - 6.2%                     | 5.5          | - 20.3%                            | - 6.8%                     | 528          | + 1.7%                   | 0.0%                       |  |

### **New Haven County**

|                        | Total<br>Showings |                          |                            |              | Buyer Interest (Showings/Listings) |                            |              | Managed<br>Listings      |                            |  |
|------------------------|-------------------|--------------------------|----------------------------|--------------|------------------------------------|----------------------------|--------------|--------------------------|----------------------------|--|
| Price Range            | July<br>2024      | Year-Over-Year<br>Change | Month-Over-Month<br>Change | July<br>2024 | Year-Over-Year<br>Change           | Month-Over-Month<br>Change | July<br>2024 | Year-Over-Year<br>Change | Month-Over-Month<br>Change |  |
| \$143,999 or Less      | 266               | - 56.4%                  | - 23.1%                    | 5.2          | - 27.8%                            | - 1.9%                     | 53           | - 40.4%                  | - 20.9%                    |  |
| \$144,000 to \$201,999 | 993               | - 43.3%                  | - 30.3%                    | 6.8          | - 33.3%                            | - 28.4%                    | 149          | - 14.9%                  | - 2.6%                     |  |
| \$202,000 to \$298,999 | 3,185             | - 29.2%                  | - 11.4%                    | 7.7          | - 13.5%                            | - 8.3%                     | 416          | - 20.3%                  | - 4.4%                     |  |
| \$299,000 or More      | 8,614             | + 14.0%                  | - 3.4%                     | 5.3          | - 5.4%                             | - 3.6%                     | 1,668        | + 16.7%                  | - 1.2%                     |  |
| Total                  | 13.058            | - 9.4%                   | - 8.6%                     | 5.9          | - 13.2%                            | - 6.3%                     | 2.286        | + 3.2%                   | - 2.5%                     |  |

## **New London County**

|                        | Total<br>Showings |                          |                            |              | Buyer Interest (Showings/Listings) |                            |              | Managed<br>Listings      |                            |  |
|------------------------|-------------------|--------------------------|----------------------------|--------------|------------------------------------|----------------------------|--------------|--------------------------|----------------------------|--|
| Price Range            | July<br>2024      | Year-Over-Year<br>Change | Month-Over-Month<br>Change | July<br>2024 | Year-Over-Year<br>Change           | Month-Over-Month<br>Change | July<br>2024 | Year-Over-Year<br>Change | Month-Over-Month<br>Change |  |
| \$143,999 or Less      | 57                | + 78.1%                  | - 50.0%                    | 4.4          | 0.0%                               | - 45.7%                    | 13           | + 44.4%                  | - 13.3%                    |  |
| \$144,000 to \$201,999 | 351               | - 26.4%                  | + 16.2%                    | 8.8          | + 1.1%                             | + 4.8%                     | 41           | - 28.1%                  | + 10.8%                    |  |
| \$202,000 to \$298,999 | 971               | - 24.5%                  | - 18.4%                    | 7.6          | - 13.6%                            | - 19.1%                    | 129          | - 14.6%                  | + 3.2%                     |  |
| \$299,000 or More      | 2,327             | + 3.2%                   | - 3.3%                     | 4.3          | - 12.2%                            | 0.0%                       | 582          | + 13.0%                  | - 4.7%                     |  |
| Total                  | 3.706             | - 8.5%                   | - 7.6%                     | 5.1          | - 15.0%                            | - 5.6%                     | 765          | + 4.5%                   | - 2.9%                     |  |

### **Tolland County**

|                        | Total<br>Showings |                          |                            |              | Buyer Interest (Showings/Listings) |                            |              | Managed<br>Listings      |                            |  |
|------------------------|-------------------|--------------------------|----------------------------|--------------|------------------------------------|----------------------------|--------------|--------------------------|----------------------------|--|
| Price Range            | July<br>2024      | Year-Over-Year<br>Change | Month-Over-Month<br>Change | July<br>2024 | Year-Over-Year<br>Change           | Month-Over-Month<br>Change | July<br>2024 | Year-Over-Year<br>Change | Month-Over-Month<br>Change |  |
| \$143,999 or Less      | 20                | - 90.9%                  | - 16.7%                    | 5.0          | - 54.5%                            | - 16.7%                    | 4            | - 80.0%                  | 0.0%                       |  |
| \$144,000 to \$201,999 | 83                | - 84.7%                  | - 81.1%                    | 4.0          | - 77.9%                            | - 78.1%                    | 21           | - 30.0%                  | - 12.5%                    |  |
| \$202,000 to \$298,999 | 401               | - 39.2%                  | - 24.1%                    | 7.3          | - 31.1%                            | - 40.7%                    | 55           | - 14.1%                  | + 25.0%                    |  |
| \$299,000 or More      | 1,333             | + 3.1%                   | - 18.8%                    | 5.6          | - 8.2%                             | - 18.8%                    | 246          | + 6.5%                   | - 2.4%                     |  |
| Total                  | 1,837             | - 32.3%                  | - 30.3%                    | 5.8          | - 31.0%                            | - 32.6%                    | 326          | - 5.5%                   | + 0.6%                     |  |

## **Windham County**

|                        |              | Total<br>Showin          |                            |              | Buyer Into<br>(Showings/L |                            | Managed<br>Listings |                          |                            |
|------------------------|--------------|--------------------------|----------------------------|--------------|---------------------------|----------------------------|---------------------|--------------------------|----------------------------|
| Price Range            | July<br>2024 | Year-Over-Year<br>Change | Month-Over-Month<br>Change | July<br>2024 | Year-Over-Year<br>Change  | Month-Over-Month<br>Change | July<br>2024        | Year-Over-Year<br>Change | Month-Over-Month<br>Change |
| \$143,999 or Less      | 14           | - 80.0%                  | - 60.0%                    | 3.5          | - 55.1%                   | - 25.5%                    | 4                   | - 60.0%                  | - 50.0%                    |
| \$144,000 to \$201,999 | 140          | + 0.7%                   | + 68.7%                    | 9.1          | + 44.4%                   | + 106.8%                   | 16                  | - 27.3%                  | - 20.0%                    |
| \$202,000 to \$298,999 | 286          | - 30.4%                  | - 17.1%                    | 5.3          | - 15.9%                   | - 19.7%                    | 53                  | - 20.9%                  | + 1.9%                     |
| \$299,000 or More      | 636          | + 84.9%                  | + 4.4%                     | 3.7          | + 23.3%                   | - 2.6%                     | 182                 | + 41.1%                  | + 2.8%                     |
| Total                  | 1.076        | + 11.6%                  | + 0.4%                     | 4.4          | - 4.3%                    | - 2.2%                     | 255                 | + 11.8%                  | - 0.8%                     |