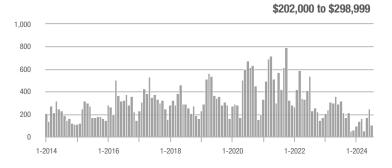

## **Fairfield County**

|                        | Total<br>Showings |                          |                            |              | Buyer Interest (Showings/Listings) |                            |              | Managed<br>Listings      |                            |  |
|------------------------|-------------------|--------------------------|----------------------------|--------------|------------------------------------|----------------------------|--------------|--------------------------|----------------------------|--|
| Price Range            | July<br>2024      | Year-Over-Year<br>Change | Month-Over-Month<br>Change | July<br>2024 | Year-Over-Year<br>Change           | Month-Over-Month<br>Change | July<br>2024 | Year-Over-Year<br>Change | Month-Over-Month<br>Change |  |
| \$143,999 or Less      | 204               | + 4.1%                   | - 23.9%                    | 4.3          | - 12.2%                            | - 17.3%                    | 48           | + 20.0%                  | - 9.4%                     |  |
| \$144,000 to \$201,999 | 408               | + 16.9%                  | + 10.3%                    | 5.3          | - 10.2%                            | - 15.9%                    | 75           | + 23.0%                  | + 25.0%                    |  |
| \$202,000 to \$298,999 | 1,058             | - 49.7%                  | - 14.7%                    | 7.0          | - 34.6%                            | - 17.6%                    | 152          | - 24.4%                  | + 3.4%                     |  |
| \$299,000 or More      | 12,910            | - 9.4%                   | - 6.2%                     | 5.9          | - 18.1%                            | - 4.8%                     | 2,255        | + 5.5%                   | - 3.3%                     |  |
| Total                  | 14,580            | - 13.7%                  | - 6.8%                     | 6.0          | - 18.9%                            | - 4.8%                     | 2,530        | + 3.7%                   | - 2.4%                     |  |

## **Hartford County**

|                        | Total<br>Showings |                          |                            |              | Buyer Interest (Showings/Listings) |                            |              | Managed<br>Listings      |                            |  |
|------------------------|-------------------|--------------------------|----------------------------|--------------|------------------------------------|----------------------------|--------------|--------------------------|----------------------------|--|
| Price Range            | July<br>2024      | Year-Over-Year<br>Change | Month-Over-Month<br>Change | July<br>2024 | Year-Over-Year<br>Change           | Month-Over-Month<br>Change | July<br>2024 | Year-Over-Year<br>Change | Month-Over-Month<br>Change |  |
| \$143,999 or Less      | 345               | - 61.2%                  | - 36.8%                    | 6.2          | - 41.5%                            | - 31.9%                    | 56           | - 34.1%                  | - 9.7%                     |  |
| \$144,000 to \$201,999 | 1,365             | - 47.1%                  | - 4.1%                     | 11.1         | - 21.8%                            | - 9.8%                     | 127          | - 31.7%                  | + 5.8%                     |  |
| \$202,000 to \$298,999 | 4,392             | - 25.5%                  | - 10.8%                    | 10.3         | - 14.2%                            | - 11.2%                    | 430          | - 13.0%                  | - 0.2%                     |  |
| \$299,000 or More      | 9,495             | + 12.4%                  | - 8.3%                     | 7.2          | - 1.4%                             | - 7.7%                     | 1,376        | + 12.9%                  | - 0.7%                     |  |
| Total                  | 15,597            | - 12.5%                  | - 9.6%                     | 8.1          | - 12.9%                            | - 10.0%                    | 1,989        | + 0.3%                   | - 0.5%                     |  |

## **Litchfield County**

|                        | Total<br>Showings |                          |                            |              | Buyer Interest (Showings/Listings) |                            |              | Managed<br>Listings      |                            |  |
|------------------------|-------------------|--------------------------|----------------------------|--------------|------------------------------------|----------------------------|--------------|--------------------------|----------------------------|--|
| Price Range            | July<br>2024      | Year-Over-Year<br>Change | Month-Over-Month<br>Change | July<br>2024 | Year-Over-Year<br>Change           | Month-Over-Month<br>Change | July<br>2024 | Year-Over-Year<br>Change | Month-Over-Month<br>Change |  |
| \$143,999 or Less      | 102               | + 52.2%                  | + 30.8%                    | 10.2         | + 161.5%                           | + 137.2%                   | 10           | - 41.2%                  | - 44.4%                    |  |
| \$144,000 to \$201,999 | 175               | - 58.7%                  | - 7.4%                     | 5.4          | - 18.2%                            | + 14.9%                    | 33           | - 49.2%                  | - 19.5%                    |  |
| \$202,000 to \$298,999 | 785               | - 32.1%                  | - 6.8%                     | 6.1          | - 26.5%                            | - 18.7%                    | 129          | - 10.4%                  | + 12.2%                    |  |
| \$299,000 or More      | 2,290             | + 28.6%                  | + 12.5%                    | 3.9          | + 8.3%                             | + 11.4%                    | 619          | + 11.5%                  | - 2.2%                     |  |
| Total                  | 3,352             | - 2.2%                   | + 6.6%                     | 4.5          | - 6.3%                             | + 7.1%                     | 791          | + 1.3%                   | - 2.0%                     |  |

### **Middlesex County**

|                        | Total<br>Showings |                          |                            |              | Buyer Interest (Showings/Listings) |                            |              | Managed<br>Listings      |                            |  |
|------------------------|-------------------|--------------------------|----------------------------|--------------|------------------------------------|----------------------------|--------------|--------------------------|----------------------------|--|
| Price Range            | July<br>2024      | Year-Over-Year<br>Change | Month-Over-Month<br>Change | July<br>2024 | Year-Over-Year<br>Change           | Month-Over-Month<br>Change | July<br>2024 | Year-Over-Year<br>Change | Month-Over-Month<br>Change |  |
| \$143,999 or Less      | 62                | - 75.1%                  | + 47.6%                    | 10.3         | - 8.8%                             | + 47.1%                    | 6            | - 72.7%                  | 0.0%                       |  |
| \$144,000 to \$201,999 | 220               | - 48.7%                  | - 29.5%                    | 9.2          | - 8.0%                             | - 8.9%                     | 24           | - 44.2%                  | - 25.0%                    |  |
| \$202,000 to \$298,999 | 305               | - 57.8%                  | - 44.3%                    | 6.1          | - 35.1%                            | - 30.7%                    | 51           | - 35.4%                  | - 20.3%                    |  |
| \$299,000 or More      | 2,156             | + 9.6%                   | + 6.6%                     | 5.1          | - 10.5%                            | 0.0%                       | 447          | + 19.2%                  | + 4.9%                     |  |
| Total                  | 2.743             | - 18.6%                  | - 6.2%                     | 5.5          | - 20.3%                            | - 6.8%                     | 528          | + 1.7%                   | 0.0%                       |  |

### **New Haven County**

|                        | Total<br>Showings |                          |                            |              | Buyer Interest (Showings/Listings) |                            |              | Managed<br>Listings      |                            |  |
|------------------------|-------------------|--------------------------|----------------------------|--------------|------------------------------------|----------------------------|--------------|--------------------------|----------------------------|--|
| Price Range            | July<br>2024      | Year-Over-Year<br>Change | Month-Over-Month<br>Change | July<br>2024 | Year-Over-Year<br>Change           | Month-Over-Month<br>Change | July<br>2024 | Year-Over-Year<br>Change | Month-Over-Month<br>Change |  |
| \$143,999 or Less      | 266               | - 56.4%                  | - 23.1%                    | 5.2          | - 27.8%                            | - 1.9%                     | 53           | - 40.4%                  | - 20.9%                    |  |
| \$144,000 to \$201,999 | 993               | - 43.3%                  | - 30.3%                    | 6.8          | - 33.3%                            | - 28.4%                    | 149          | - 14.9%                  | - 2.6%                     |  |
| \$202,000 to \$298,999 | 3,185             | - 29.2%                  | - 11.4%                    | 7.7          | - 13.5%                            | - 8.3%                     | 416          | - 20.3%                  | - 4.4%                     |  |
| \$299,000 or More      | 8,614             | + 14.0%                  | - 3.4%                     | 5.3          | - 5.4%                             | - 3.6%                     | 1,668        | + 16.7%                  | - 1.2%                     |  |
| Total                  | 13.058            | - 9.4%                   | - 8.6%                     | 5.9          | - 13.2%                            | - 6.3%                     | 2.286        | + 3.2%                   | - 2.5%                     |  |

## **New London County**

|                        | Total<br>Showings |                          |                            |              | Buyer Interest (Showings/Listings) |                            |              | Managed<br>Listings      |                            |  |
|------------------------|-------------------|--------------------------|----------------------------|--------------|------------------------------------|----------------------------|--------------|--------------------------|----------------------------|--|
| Price Range            | July<br>2024      | Year-Over-Year<br>Change | Month-Over-Month<br>Change | July<br>2024 | Year-Over-Year<br>Change           | Month-Over-Month<br>Change | July<br>2024 | Year-Over-Year<br>Change | Month-Over-Month<br>Change |  |
| \$143,999 or Less      | 57                | + 78.1%                  | - 50.0%                    | 4.4          | 0.0%                               | - 45.7%                    | 13           | + 44.4%                  | - 13.3%                    |  |
| \$144,000 to \$201,999 | 351               | - 26.4%                  | + 16.2%                    | 8.8          | + 1.1%                             | + 4.8%                     | 41           | - 28.1%                  | + 10.8%                    |  |
| \$202,000 to \$298,999 | 971               | - 24.5%                  | - 18.4%                    | 7.6          | - 13.6%                            | - 19.1%                    | 129          | - 14.6%                  | + 3.2%                     |  |
| \$299,000 or More      | 2,327             | + 3.2%                   | - 3.3%                     | 4.3          | - 12.2%                            | 0.0%                       | 582          | + 13.0%                  | - 4.7%                     |  |
| Total                  | 3.706             | - 8.5%                   | - 7.6%                     | 5.1          | - 15.0%                            | - 5.6%                     | 765          | + 4.5%                   | - 2.9%                     |  |

### **Tolland County**

|                        | Total<br>Showings |                          |                            |              | Buyer Interest (Showings/Listings) |                            |              | Managed<br>Listings      |                            |  |
|------------------------|-------------------|--------------------------|----------------------------|--------------|------------------------------------|----------------------------|--------------|--------------------------|----------------------------|--|
| Price Range            | July<br>2024      | Year-Over-Year<br>Change | Month-Over-Month<br>Change | July<br>2024 | Year-Over-Year<br>Change           | Month-Over-Month<br>Change | July<br>2024 | Year-Over-Year<br>Change | Month-Over-Month<br>Change |  |
| \$143,999 or Less      | 20                | - 90.9%                  | - 16.7%                    | 5.0          | - 54.5%                            | - 16.7%                    | 4            | - 80.0%                  | 0.0%                       |  |
| \$144,000 to \$201,999 | 83                | - 84.7%                  | - 81.1%                    | 4.0          | - 77.9%                            | - 78.1%                    | 21           | - 30.0%                  | - 12.5%                    |  |
| \$202,000 to \$298,999 | 401               | - 39.2%                  | - 24.1%                    | 7.3          | - 31.1%                            | - 40.7%                    | 55           | - 14.1%                  | + 25.0%                    |  |
| \$299,000 or More      | 1,333             | + 3.1%                   | - 18.8%                    | 5.6          | - 8.2%                             | - 18.8%                    | 246          | + 6.5%                   | - 2.4%                     |  |
| Total                  | 1,837             | - 32.3%                  | - 30.3%                    | 5.8          | - 31.0%                            | - 32.6%                    | 326          | - 5.5%                   | + 0.6%                     |  |

## **Windham County**

|                        |              | Total<br>Showin          |                            |              | Buyer Into<br>(Showings/L |                            | Managed<br>Listings |                          |                            |
|------------------------|--------------|--------------------------|----------------------------|--------------|---------------------------|----------------------------|---------------------|--------------------------|----------------------------|
| Price Range            | July<br>2024 | Year-Over-Year<br>Change | Month-Over-Month<br>Change | July<br>2024 | Year-Over-Year<br>Change  | Month-Over-Month<br>Change | July<br>2024        | Year-Over-Year<br>Change | Month-Over-Month<br>Change |
| \$143,999 or Less      | 14           | - 80.0%                  | - 60.0%                    | 3.5          | - 55.1%                   | - 25.5%                    | 4                   | - 60.0%                  | - 50.0%                    |
| \$144,000 to \$201,999 | 140          | + 0.7%                   | + 68.7%                    | 9.1          | + 44.4%                   | + 106.8%                   | 16                  | - 27.3%                  | - 20.0%                    |
| \$202,000 to \$298,999 | 286          | - 30.4%                  | - 17.1%                    | 5.3          | - 15.9%                   | - 19.7%                    | 53                  | - 20.9%                  | + 1.9%                     |
| \$299,000 or More      | 636          | + 84.9%                  | + 4.4%                     | 3.7          | + 23.3%                   | - 2.6%                     | 182                 | + 41.1%                  | + 2.8%                     |
| Total                  | 1.076        | + 11.6%                  | + 0.4%                     | 4.4          | - 4.3%                    | - 2.2%                     | 255                 | + 11.8%                  | - 0.8%                     |