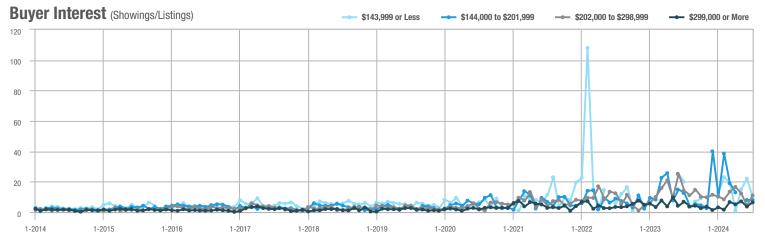

## **Fairfield County**

|                        | Total<br>Showings |                          |                            |              | Buyer Interest (Showings/Listings) |                            |              | Managed<br>Listings      |                            |  |
|------------------------|-------------------|--------------------------|----------------------------|--------------|------------------------------------|----------------------------|--------------|--------------------------|----------------------------|--|
| Price Range            | July<br>2024      | Year-Over-Year<br>Change | Month-Over-Month<br>Change | July<br>2024 | Year-Over-Year<br>Change           | Month-Over-Month<br>Change | July<br>2024 | Year-Over-Year<br>Change | Month-Over-Month<br>Change |  |
| \$143,999 or Less      | 204               | + 4.1%                   | - 23.9%                    | 4.3          | - 12.2%                            | - 17.3%                    | 48           | + 20.0%                  | - 9.4%                     |  |
| \$144,000 to \$201,999 | 408               | + 16.9%                  | + 10.3%                    | 5.3          | - 10.2%                            | - 15.9%                    | 75           | + 23.0%                  | + 25.0%                    |  |
| \$202,000 to \$298,999 | 1,058             | - 49.7%                  | - 14.7%                    | 7.0          | - 34.6%                            | - 17.6%                    | 152          | - 24.4%                  | + 3.4%                     |  |
| \$299,000 or More      | 12,910            | - 9.4%                   | - 6.2%                     | 5.9          | - 18.1%                            | - 4.8%                     | 2,255        | + 5.5%                   | - 3.3%                     |  |
| Total                  | 14,580            | - 13.7%                  | - 6.8%                     | 6.0          | - 18.9%                            | - 4.8%                     | 2,530        | + 3.7%                   | - 2.4%                     |  |

## **Hartford County**

|                        | Total<br>Showings |                          |                            |              | Buyer Interest (Showings/Listings) |                            |              | Managed<br>Listings      |                            |  |
|------------------------|-------------------|--------------------------|----------------------------|--------------|------------------------------------|----------------------------|--------------|--------------------------|----------------------------|--|
| Price Range            | July<br>2024      | Year-Over-Year<br>Change | Month-Over-Month<br>Change | July<br>2024 | Year-Over-Year<br>Change           | Month-Over-Month<br>Change | July<br>2024 | Year-Over-Year<br>Change | Month-Over-Month<br>Change |  |
| \$143,999 or Less      | 345               | - 61.2%                  | - 36.8%                    | 6.2          | - 41.5%                            | - 31.9%                    | 56           | - 34.1%                  | - 9.7%                     |  |
| \$144,000 to \$201,999 | 1,365             | - 47.1%                  | - 4.1%                     | 11.1         | - 21.8%                            | - 9.8%                     | 127          | - 31.7%                  | + 5.8%                     |  |
| \$202,000 to \$298,999 | 4,392             | - 25.5%                  | - 10.8%                    | 10.3         | - 14.2%                            | - 11.2%                    | 430          | - 13.0%                  | - 0.2%                     |  |
| \$299,000 or More      | 9,495             | + 12.4%                  | - 8.3%                     | 7.2          | - 1.4%                             | - 7.7%                     | 1,376        | + 12.9%                  | - 0.7%                     |  |
| Total                  | 15,597            | - 12.5%                  | - 9.6%                     | 8.1          | - 12.9%                            | - 10.0%                    | 1,989        | + 0.3%                   | - 0.5%                     |  |

## **Litchfield County**

|                        | Total<br>Showings |                          |                            |              | Buyer Interest (Showings/Listings) |                            |              | Managed<br>Listings      |                            |  |
|------------------------|-------------------|--------------------------|----------------------------|--------------|------------------------------------|----------------------------|--------------|--------------------------|----------------------------|--|
| Price Range            | July<br>2024      | Year-Over-Year<br>Change | Month-Over-Month<br>Change | July<br>2024 | Year-Over-Year<br>Change           | Month-Over-Month<br>Change | July<br>2024 | Year-Over-Year<br>Change | Month-Over-Month<br>Change |  |
| \$143,999 or Less      | 102               | + 52.2%                  | + 30.8%                    | 10.2         | + 161.5%                           | + 137.2%                   | 10           | - 41.2%                  | - 44.4%                    |  |
| \$144,000 to \$201,999 | 175               | - 58.7%                  | - 7.4%                     | 5.4          | - 18.2%                            | + 14.9%                    | 33           | - 49.2%                  | - 19.5%                    |  |
| \$202,000 to \$298,999 | 785               | - 32.1%                  | - 6.8%                     | 6.1          | - 26.5%                            | - 18.7%                    | 129          | - 10.4%                  | + 12.2%                    |  |
| \$299,000 or More      | 2,290             | + 28.6%                  | + 12.5%                    | 3.9          | + 8.3%                             | + 11.4%                    | 619          | + 11.5%                  | - 2.2%                     |  |
| Total                  | 3,352             | - 2.2%                   | + 6.6%                     | 4.5          | - 6.3%                             | + 7.1%                     | 791          | + 1.3%                   | - 2.0%                     |  |

### **Middlesex County**

|                        | Total<br>Showings |                          |                            |              | Buyer Interest (Showings/Listings) |                            |              | Managed<br>Listings      |                            |  |
|------------------------|-------------------|--------------------------|----------------------------|--------------|------------------------------------|----------------------------|--------------|--------------------------|----------------------------|--|
| Price Range            | July<br>2024      | Year-Over-Year<br>Change | Month-Over-Month<br>Change | July<br>2024 | Year-Over-Year<br>Change           | Month-Over-Month<br>Change | July<br>2024 | Year-Over-Year<br>Change | Month-Over-Month<br>Change |  |
| \$143,999 or Less      | 62                | - 75.1%                  | + 47.6%                    | 10.3         | - 8.8%                             | + 47.1%                    | 6            | - 72.7%                  | 0.0%                       |  |
| \$144,000 to \$201,999 | 220               | - 48.7%                  | - 29.5%                    | 9.2          | - 8.0%                             | - 8.9%                     | 24           | - 44.2%                  | - 25.0%                    |  |
| \$202,000 to \$298,999 | 305               | - 57.8%                  | - 44.3%                    | 6.1          | - 35.1%                            | - 30.7%                    | 51           | - 35.4%                  | - 20.3%                    |  |
| \$299,000 or More      | 2,156             | + 9.6%                   | + 6.6%                     | 5.1          | - 10.5%                            | 0.0%                       | 447          | + 19.2%                  | + 4.9%                     |  |
| Total                  | 2.743             | - 18.6%                  | - 6.2%                     | 5.5          | - 20.3%                            | - 6.8%                     | 528          | + 1.7%                   | 0.0%                       |  |

### **New Haven County**

|                        | Total<br>Showings |                          |                            |              | Buyer Interest (Showings/Listings) |                            |              | Managed<br>Listings      |                            |  |
|------------------------|-------------------|--------------------------|----------------------------|--------------|------------------------------------|----------------------------|--------------|--------------------------|----------------------------|--|
| Price Range            | July<br>2024      | Year-Over-Year<br>Change | Month-Over-Month<br>Change | July<br>2024 | Year-Over-Year<br>Change           | Month-Over-Month<br>Change | July<br>2024 | Year-Over-Year<br>Change | Month-Over-Month<br>Change |  |
| \$143,999 or Less      | 266               | - 56.4%                  | - 23.1%                    | 5.2          | - 27.8%                            | - 1.9%                     | 53           | - 40.4%                  | - 20.9%                    |  |
| \$144,000 to \$201,999 | 993               | - 43.3%                  | - 30.3%                    | 6.8          | - 33.3%                            | - 28.4%                    | 149          | - 14.9%                  | - 2.6%                     |  |
| \$202,000 to \$298,999 | 3,185             | - 29.2%                  | - 11.4%                    | 7.7          | - 13.5%                            | - 8.3%                     | 416          | - 20.3%                  | - 4.4%                     |  |
| \$299,000 or More      | 8,614             | + 14.0%                  | - 3.4%                     | 5.3          | - 5.4%                             | - 3.6%                     | 1,668        | + 16.7%                  | - 1.2%                     |  |
| Total                  | 13.058            | - 9.4%                   | - 8.6%                     | 5.9          | - 13.2%                            | - 6.3%                     | 2.286        | + 3.2%                   | - 2.5%                     |  |

## **New London County**

|                        | Total<br>Showings |                          |                            |              | Buyer Interest (Showings/Listings) |                            |              | Managed<br>Listings      |                            |  |
|------------------------|-------------------|--------------------------|----------------------------|--------------|------------------------------------|----------------------------|--------------|--------------------------|----------------------------|--|
| Price Range            | July<br>2024      | Year-Over-Year<br>Change | Month-Over-Month<br>Change | July<br>2024 | Year-Over-Year<br>Change           | Month-Over-Month<br>Change | July<br>2024 | Year-Over-Year<br>Change | Month-Over-Month<br>Change |  |
| \$143,999 or Less      | 57                | + 78.1%                  | - 50.0%                    | 4.4          | 0.0%                               | - 45.7%                    | 13           | + 44.4%                  | - 13.3%                    |  |
| \$144,000 to \$201,999 | 351               | - 26.4%                  | + 16.2%                    | 8.8          | + 1.1%                             | + 4.8%                     | 41           | - 28.1%                  | + 10.8%                    |  |
| \$202,000 to \$298,999 | 971               | - 24.5%                  | - 18.4%                    | 7.6          | - 13.6%                            | - 19.1%                    | 129          | - 14.6%                  | + 3.2%                     |  |
| \$299,000 or More      | 2,327             | + 3.2%                   | - 3.3%                     | 4.3          | - 12.2%                            | 0.0%                       | 582          | + 13.0%                  | - 4.7%                     |  |
| Total                  | 3.706             | - 8.5%                   | - 7.6%                     | 5.1          | - 15.0%                            | - 5.6%                     | 765          | + 4.5%                   | - 2.9%                     |  |

### **Tolland County**

|                        | Total<br>Showings |                          |                            |              | Buyer Interest (Showings/Listings) |                            |              | Managed<br>Listings      |                            |  |
|------------------------|-------------------|--------------------------|----------------------------|--------------|------------------------------------|----------------------------|--------------|--------------------------|----------------------------|--|
| Price Range            | July<br>2024      | Year-Over-Year<br>Change | Month-Over-Month<br>Change | July<br>2024 | Year-Over-Year<br>Change           | Month-Over-Month<br>Change | July<br>2024 | Year-Over-Year<br>Change | Month-Over-Month<br>Change |  |
| \$143,999 or Less      | 20                | - 90.9%                  | - 16.7%                    | 5.0          | - 54.5%                            | - 16.7%                    | 4            | - 80.0%                  | 0.0%                       |  |
| \$144,000 to \$201,999 | 83                | - 84.7%                  | - 81.1%                    | 4.0          | - 77.9%                            | - 78.1%                    | 21           | - 30.0%                  | - 12.5%                    |  |
| \$202,000 to \$298,999 | 401               | - 39.2%                  | - 24.1%                    | 7.3          | - 31.1%                            | - 40.7%                    | 55           | - 14.1%                  | + 25.0%                    |  |
| \$299,000 or More      | 1,333             | + 3.1%                   | - 18.8%                    | 5.6          | - 8.2%                             | - 18.8%                    | 246          | + 6.5%                   | - 2.4%                     |  |
| Total                  | 1,837             | - 32.3%                  | - 30.3%                    | 5.8          | - 31.0%                            | - 32.6%                    | 326          | - 5.5%                   | + 0.6%                     |  |

## **Windham County**

|                        |              | Total<br>Showin          |                            |              | Buyer Into<br>(Showings/L |                            | Managed<br>Listings |                          |                            |
|------------------------|--------------|--------------------------|----------------------------|--------------|---------------------------|----------------------------|---------------------|--------------------------|----------------------------|
| Price Range            | July<br>2024 | Year-Over-Year<br>Change | Month-Over-Month<br>Change | July<br>2024 | Year-Over-Year<br>Change  | Month-Over-Month<br>Change | July<br>2024        | Year-Over-Year<br>Change | Month-Over-Month<br>Change |
| \$143,999 or Less      | 14           | - 80.0%                  | - 60.0%                    | 3.5          | - 55.1%                   | - 25.5%                    | 4                   | - 60.0%                  | - 50.0%                    |
| \$144,000 to \$201,999 | 140          | + 0.7%                   | + 68.7%                    | 9.1          | + 44.4%                   | + 106.8%                   | 16                  | - 27.3%                  | - 20.0%                    |
| \$202,000 to \$298,999 | 286          | - 30.4%                  | - 17.1%                    | 5.3          | - 15.9%                   | - 19.7%                    | 53                  | - 20.9%                  | + 1.9%                     |
| \$299,000 or More      | 636          | + 84.9%                  | + 4.4%                     | 3.7          | + 23.3%                   | - 2.6%                     | 182                 | + 41.1%                  | + 2.8%                     |
| Total                  | 1.076        | + 11.6%                  | + 0.4%                     | 4.4          | - 4.3%                    | - 2.2%                     | 255                 | + 11.8%                  | - 0.8%                     |