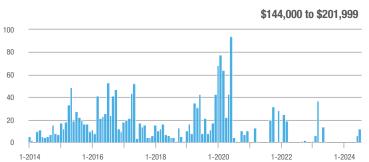

## **Fairfield County**

|                        | Total<br>Showings |                          |                            |              | Buyer Interest (Showings/Listings) |                            |              | Managed<br>Listings      |                            |  |
|------------------------|-------------------|--------------------------|----------------------------|--------------|------------------------------------|----------------------------|--------------|--------------------------|----------------------------|--|
| Price Range            | July<br>2024      | Year-Over-Year<br>Change | Month-Over-Month<br>Change | July<br>2024 | Year-Over-Year<br>Change           | Month-Over-Month<br>Change | July<br>2024 | Year-Over-Year<br>Change | Month-Over-Month<br>Change |  |
| \$143,999 or Less      | 204               | + 4.1%                   | - 23.9%                    | 4.3          | - 12.2%                            | - 17.3%                    | 48           | + 20.0%                  | - 9.4%                     |  |
| \$144,000 to \$201,999 | 408               | + 16.9%                  | + 10.3%                    | 5.3          | - 10.2%                            | - 15.9%                    | 75           | + 23.0%                  | + 25.0%                    |  |
| \$202,000 to \$298,999 | 1,058             | - 49.7%                  | - 14.7%                    | 7.0          | - 34.6%                            | - 17.6%                    | 152          | - 24.4%                  | + 3.4%                     |  |
| \$299,000 or More      | 12,910            | - 9.4%                   | - 6.2%                     | 5.9          | - 18.1%                            | - 4.8%                     | 2,255        | + 5.5%                   | - 3.3%                     |  |
| Total                  | 14,580            | - 13.7%                  | - 6.8%                     | 6.0          | - 18.9%                            | - 4.8%                     | 2,530        | + 3.7%                   | - 2.4%                     |  |

## **Hartford County**

|                        | Total<br>Showings |                          |                            |              | Buyer Interest (Showings/Listings) |                            |              | Managed<br>Listings      |                            |  |
|------------------------|-------------------|--------------------------|----------------------------|--------------|------------------------------------|----------------------------|--------------|--------------------------|----------------------------|--|
| Price Range            | July<br>2024      | Year-Over-Year<br>Change | Month-Over-Month<br>Change | July<br>2024 | Year-Over-Year<br>Change           | Month-Over-Month<br>Change | July<br>2024 | Year-Over-Year<br>Change | Month-Over-Month<br>Change |  |
| \$143,999 or Less      | 345               | - 61.2%                  | - 36.8%                    | 6.2          | - 41.5%                            | - 31.9%                    | 56           | - 34.1%                  | - 9.7%                     |  |
| \$144,000 to \$201,999 | 1,365             | - 47.1%                  | - 4.1%                     | 11.1         | - 21.8%                            | - 9.8%                     | 127          | - 31.7%                  | + 5.8%                     |  |
| \$202,000 to \$298,999 | 4,392             | - 25.5%                  | - 10.8%                    | 10.3         | - 14.2%                            | - 11.2%                    | 430          | - 13.0%                  | - 0.2%                     |  |
| \$299,000 or More      | 9,495             | + 12.4%                  | - 8.3%                     | 7.2          | - 1.4%                             | - 7.7%                     | 1,376        | + 12.9%                  | - 0.7%                     |  |
| Total                  | 15,597            | - 12.5%                  | - 9.6%                     | 8.1          | - 12.9%                            | - 10.0%                    | 1,989        | + 0.3%                   | - 0.5%                     |  |

## **Litchfield County**

|                        | Total<br>Showings |                          |                            |              | Buyer Interest (Showings/Listings) |                            |              | Managed<br>Listings      |                            |  |
|------------------------|-------------------|--------------------------|----------------------------|--------------|------------------------------------|----------------------------|--------------|--------------------------|----------------------------|--|
| Price Range            | July<br>2024      | Year-Over-Year<br>Change | Month-Over-Month<br>Change | July<br>2024 | Year-Over-Year<br>Change           | Month-Over-Month<br>Change | July<br>2024 | Year-Over-Year<br>Change | Month-Over-Month<br>Change |  |
| \$143,999 or Less      | 102               | + 52.2%                  | + 30.8%                    | 10.2         | + 161.5%                           | + 137.2%                   | 10           | - 41.2%                  | - 44.4%                    |  |
| \$144,000 to \$201,999 | 175               | - 58.7%                  | - 7.4%                     | 5.4          | - 18.2%                            | + 14.9%                    | 33           | - 49.2%                  | - 19.5%                    |  |
| \$202,000 to \$298,999 | 785               | - 32.1%                  | - 6.8%                     | 6.1          | - 26.5%                            | - 18.7%                    | 129          | - 10.4%                  | + 12.2%                    |  |
| \$299,000 or More      | 2,290             | + 28.6%                  | + 12.5%                    | 3.9          | + 8.3%                             | + 11.4%                    | 619          | + 11.5%                  | - 2.2%                     |  |
| Total                  | 3,352             | - 2.2%                   | + 6.6%                     | 4.5          | - 6.3%                             | + 7.1%                     | 791          | + 1.3%                   | - 2.0%                     |  |

### **Middlesex County**

|                        | Total<br>Showings |                          |                            |              | Buyer Interest (Showings/Listings) |                            |              | Managed<br>Listings      |                            |  |
|------------------------|-------------------|--------------------------|----------------------------|--------------|------------------------------------|----------------------------|--------------|--------------------------|----------------------------|--|
| Price Range            | July<br>2024      | Year-Over-Year<br>Change | Month-Over-Month<br>Change | July<br>2024 | Year-Over-Year<br>Change           | Month-Over-Month<br>Change | July<br>2024 | Year-Over-Year<br>Change | Month-Over-Month<br>Change |  |
| \$143,999 or Less      | 62                | - 75.1%                  | + 47.6%                    | 10.3         | - 8.8%                             | + 47.1%                    | 6            | - 72.7%                  | 0.0%                       |  |
| \$144,000 to \$201,999 | 220               | - 48.7%                  | - 29.5%                    | 9.2          | - 8.0%                             | - 8.9%                     | 24           | - 44.2%                  | - 25.0%                    |  |
| \$202,000 to \$298,999 | 305               | - 57.8%                  | - 44.3%                    | 6.1          | - 35.1%                            | - 30.7%                    | 51           | - 35.4%                  | - 20.3%                    |  |
| \$299,000 or More      | 2,156             | + 9.6%                   | + 6.6%                     | 5.1          | - 10.5%                            | 0.0%                       | 447          | + 19.2%                  | + 4.9%                     |  |
| Total                  | 2.743             | - 18.6%                  | - 6.2%                     | 5.5          | - 20.3%                            | - 6.8%                     | 528          | + 1.7%                   | 0.0%                       |  |

### **New Haven County**

|                        | Total<br>Showings |                          |                            |              | Buyer Interest (Showings/Listings) |                            |              | Managed<br>Listings      |                            |  |
|------------------------|-------------------|--------------------------|----------------------------|--------------|------------------------------------|----------------------------|--------------|--------------------------|----------------------------|--|
| Price Range            | July<br>2024      | Year-Over-Year<br>Change | Month-Over-Month<br>Change | July<br>2024 | Year-Over-Year<br>Change           | Month-Over-Month<br>Change | July<br>2024 | Year-Over-Year<br>Change | Month-Over-Month<br>Change |  |
| \$143,999 or Less      | 266               | - 56.4%                  | - 23.1%                    | 5.2          | - 27.8%                            | - 1.9%                     | 53           | - 40.4%                  | - 20.9%                    |  |
| \$144,000 to \$201,999 | 993               | - 43.3%                  | - 30.3%                    | 6.8          | - 33.3%                            | - 28.4%                    | 149          | - 14.9%                  | - 2.6%                     |  |
| \$202,000 to \$298,999 | 3,185             | - 29.2%                  | - 11.4%                    | 7.7          | - 13.5%                            | - 8.3%                     | 416          | - 20.3%                  | - 4.4%                     |  |
| \$299,000 or More      | 8,614             | + 14.0%                  | - 3.4%                     | 5.3          | - 5.4%                             | - 3.6%                     | 1,668        | + 16.7%                  | - 1.2%                     |  |
| Total                  | 13.058            | - 9.4%                   | - 8.6%                     | 5.9          | - 13.2%                            | - 6.3%                     | 2.286        | + 3.2%                   | - 2.5%                     |  |

## **New London County**

|                        | Total<br>Showings |                          |                            |              | Buyer Interest (Showings/Listings) |                            |              | Managed<br>Listings      |                            |  |
|------------------------|-------------------|--------------------------|----------------------------|--------------|------------------------------------|----------------------------|--------------|--------------------------|----------------------------|--|
| Price Range            | July<br>2024      | Year-Over-Year<br>Change | Month-Over-Month<br>Change | July<br>2024 | Year-Over-Year<br>Change           | Month-Over-Month<br>Change | July<br>2024 | Year-Over-Year<br>Change | Month-Over-Month<br>Change |  |
| \$143,999 or Less      | 57                | + 78.1%                  | - 50.0%                    | 4.4          | 0.0%                               | - 45.7%                    | 13           | + 44.4%                  | - 13.3%                    |  |
| \$144,000 to \$201,999 | 351               | - 26.4%                  | + 16.2%                    | 8.8          | + 1.1%                             | + 4.8%                     | 41           | - 28.1%                  | + 10.8%                    |  |
| \$202,000 to \$298,999 | 971               | - 24.5%                  | - 18.4%                    | 7.6          | - 13.6%                            | - 19.1%                    | 129          | - 14.6%                  | + 3.2%                     |  |
| \$299,000 or More      | 2,327             | + 3.2%                   | - 3.3%                     | 4.3          | - 12.2%                            | 0.0%                       | 582          | + 13.0%                  | - 4.7%                     |  |
| Total                  | 3.706             | - 8.5%                   | - 7.6%                     | 5.1          | - 15.0%                            | - 5.6%                     | 765          | + 4.5%                   | - 2.9%                     |  |

### **Tolland County**

|                        | Total<br>Showings |                          |                            |              | Buyer Interest (Showings/Listings) |                            |              | Managed<br>Listings      |                            |  |
|------------------------|-------------------|--------------------------|----------------------------|--------------|------------------------------------|----------------------------|--------------|--------------------------|----------------------------|--|
| Price Range            | July<br>2024      | Year-Over-Year<br>Change | Month-Over-Month<br>Change | July<br>2024 | Year-Over-Year<br>Change           | Month-Over-Month<br>Change | July<br>2024 | Year-Over-Year<br>Change | Month-Over-Month<br>Change |  |
| \$143,999 or Less      | 20                | - 90.9%                  | - 16.7%                    | 5.0          | - 54.5%                            | - 16.7%                    | 4            | - 80.0%                  | 0.0%                       |  |
| \$144,000 to \$201,999 | 83                | - 84.7%                  | - 81.1%                    | 4.0          | - 77.9%                            | - 78.1%                    | 21           | - 30.0%                  | - 12.5%                    |  |
| \$202,000 to \$298,999 | 401               | - 39.2%                  | - 24.1%                    | 7.3          | - 31.1%                            | - 40.7%                    | 55           | - 14.1%                  | + 25.0%                    |  |
| \$299,000 or More      | 1,333             | + 3.1%                   | - 18.8%                    | 5.6          | - 8.2%                             | - 18.8%                    | 246          | + 6.5%                   | - 2.4%                     |  |
| Total                  | 1,837             | - 32.3%                  | - 30.3%                    | 5.8          | - 31.0%                            | - 32.6%                    | 326          | - 5.5%                   | + 0.6%                     |  |

## **Windham County**

|                        |              | Total<br>Showin          |                            |              | Buyer Into<br>(Showings/L |                            | Managed<br>Listings |                          |                            |
|------------------------|--------------|--------------------------|----------------------------|--------------|---------------------------|----------------------------|---------------------|--------------------------|----------------------------|
| Price Range            | July<br>2024 | Year-Over-Year<br>Change | Month-Over-Month<br>Change | July<br>2024 | Year-Over-Year<br>Change  | Month-Over-Month<br>Change | July<br>2024        | Year-Over-Year<br>Change | Month-Over-Month<br>Change |
| \$143,999 or Less      | 14           | - 80.0%                  | - 60.0%                    | 3.5          | - 55.1%                   | - 25.5%                    | 4                   | - 60.0%                  | - 50.0%                    |
| \$144,000 to \$201,999 | 140          | + 0.7%                   | + 68.7%                    | 9.1          | + 44.4%                   | + 106.8%                   | 16                  | - 27.3%                  | - 20.0%                    |
| \$202,000 to \$298,999 | 286          | - 30.4%                  | - 17.1%                    | 5.3          | - 15.9%                   | - 19.7%                    | 53                  | - 20.9%                  | + 1.9%                     |
| \$299,000 or More      | 636          | + 84.9%                  | + 4.4%                     | 3.7          | + 23.3%                   | - 2.6%                     | 182                 | + 41.1%                  | + 2.8%                     |
| Total                  | 1.076        | + 11.6%                  | + 0.4%                     | 4.4          | - 4.3%                    | - 2.2%                     | 255                 | + 11.8%                  | - 0.8%                     |