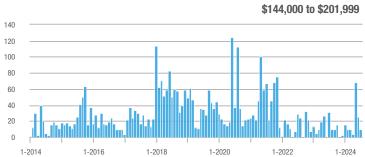

| + 63.2%                  | + 520.0%                   | 10.3                                  | + 329.2%                 | + 505.9%                   | 3                   | - 62.5%                  | 0.0%                       |
| \$299,000 or More      | 214               | + 7.5%                   | + 36.3%                    | 4.9                                   | - 3.9%                   | + 36.1%                    | 43                  | + 4.9%                   | - 2.3%                     |
| Total                  | 256               | + 2.8%                   | + 33.3%                    | 4.8                                   | - 4.0%                   | + 26.3%                    | 52                  | 0.0%                     | 0.0%                       |















## Woodstock

|                        | Total<br>Showings |                          |                            | Buyer Interest<br>(Showings/Listings) |                          |                            | Managed<br>Listings |                          |                            |
|------------------------|-------------------|--------------------------|----------------------------|---------------------------------------|--------------------------|----------------------------|---------------------|--------------------------|----------------------------|
| Price Range            | July<br>2024      | Year-Over-Year<br>Change | Month-Over-Month<br>Change | July<br>2024                          | Year-Over-Year<br>Change | Month-Over-Month<br>Change | July<br>2024        |