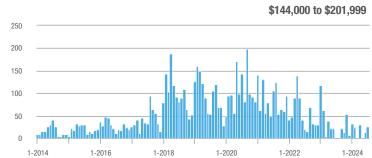

+ 100.0%                 | - 33.3%                    |
| \$202,000 to \$298,999 | 31           | - 74.2%                  | - 32.6%                    | 4.4          | - 52.2%                  | - 33.3%                    | 7                   | - 46.2%                  | 0.0%                       |
| \$299,000 or More      | 104          | - 1.9%                   | - 11.1%                    | 3.7          | - 47.9%                  | - 17.8%                    | 28                  | + 75.0%                  | + 7.7%                     |
| Total                  | 161          | - 28.8%                  | - 8.5%                     | 4.4          | - 41.3%                  | - 8.3%                     | 37                  | + 19.4%                  | 0.0%                       |















# **Durham**

|                        |              | Total<br>Showin          |                            |              | Buyer Into<br>(Showings/L |                            | Managed<br>Listings |                          |                            |
|------------------------|--------------|--------------------------|----------------------------|--------------|---------------------------|----------------------------|---------------------|--------------------------|----------------------------|
| Price Range            | July<br>2024 | Year-Over-Year<br>Change | Month-Over-Month<br>Change | July<br>2024 | Year-Over-Year<br>Change  | Month-Over-Month<br>Change | July<br>2024        | Year-Over-Year<br>Change | Month-Over-Month<br>Change |
| \$143,999 or Less      | 0