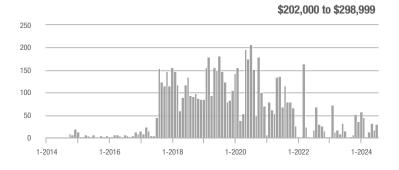

## **Fairfield County**

|                        | Total<br>Showings |                          |                            |              | Buyer Interest (Showings/Listings) |                            |              | Managed<br>Listings      |                            |  |
|------------------------|-------------------|--------------------------|----------------------------|--------------|------------------------------------|----------------------------|--------------|--------------------------|----------------------------|--|
| Price Range            | July<br>2024      | Year-Over-Year<br>Change | Month-Over-Month<br>Change | July<br>2024 | Year-Over-Year<br>Change           | Month-Over-Month<br>Change | July<br>2024 | Year-Over-Year<br>Change | Month-Over-Month<br>Change |  |
| \$143,999 or Less      | 204               | + 4.1%                   | - 23.9%                    | 4.3          | - 12.2%                            | - 17.3%                    | 48           | + 20.0%                  | - 9.4%                     |  |
| \$144,000 to \$201,999 | 408               | + 16.9%                  | + 10.3%                    | 5.3          | - 10.2%                            | - 15.9%                    | 75           | + 23.0%                  | + 25.0%                    |  |
| \$202,000 to \$298,999 | 1,058             | - 49.7%                  | - 14.7%                    | 7.0          | - 34.6%                            | - 17.6%                    | 152          | - 24.4%                  | + 3.4%                     |  |
| \$299,000 or More      | 12,910            | - 9.4%                   | - 6.2%                     | 5.9          | - 18.1%                            | - 4.8%                     | 2,255        | + 5.5%                   | - 3.3%                     |  |
| Total                  | 14,580            | - 13.7%                  | - 6.8%                     | 6.0          | - 18.9%                            | - 4.8%                     | 2,530        | + 3.7%                   | - 2.4%                     |  |