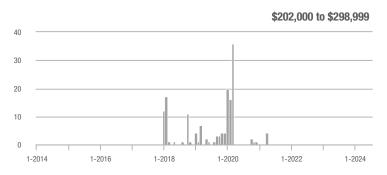

| _                          |
| \$202,000 to \$298,999 | 0            | _                        | _                          | _            | _                         | _                          | 0                   | _                        | _                          |
| \$299,000 or More      | 378          | - 27.7%                  | - 5.3%                     | 4.0          | - 9.1%                    | 0.0%                       | 106                 | - 20.3%                  | - 6.2%                     |
| Total                  | 378          | - 27.7%                  | - 5.3%                     | 4.0          | - 9.1%                    | 0.0%                       | 106                 | - 20.3%                  | - 6.2%                     |















## Wethersfield

|                        | Total<br>Showings |                          |                            |              | Buyer Interest (Showings/Listings) |                            |              | Managed<br>Listings      |                            |  |
|------------------------|-------------------|--------------------------|----------------------------|--------------|------------------------------------|----------------------------|--------------|--------------------------|----------------------------|--|
| Price Range            | July<br>2024      | Year-Over-Year<br>Change | Month-Over-Month<br>Change | July<br>2024 | Year-Over-Year<br>Change           | Month-Over-Month<br>Change | July<br>2024 | Year-Over-Year<br>Change | Month-Over-Month<br>Change |  |