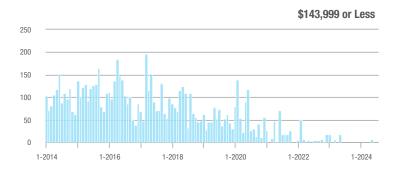

## **Fairfield County**

|                        | Total<br>Showings |                          |                            |              | Buyer Interest (Showings/Listings) |                            |              | Managed<br>Listings      |                            |  |
|------------------------|-------------------|--------------------------|----------------------------|--------------|------------------------------------|----------------------------|--------------|--------------------------|----------------------------|--|
| Price Range            | July<br>2024      | Year-Over-Year<br>Change | Month-Over-Month<br>Change | July<br>2024 | Year-Over-Year<br>Change           | Month-Over-Month<br>Change | July<br>2024 | Year-Over-Year<br>Change | Month-Over-Month<br>Change |  |
| \$143,999 or Less      | 204               | + 4.1%                   | - 23.9%                    | 4.3          | - 12.2%                            | - 17.3%                    | 48           | + 20.0%                  | - 9.4%                     |  |
| \$144,000 to \$201,999 | 408               | + 16.9%                  | + 10.3%                    | 5.3          | - 10.2%                            | - 15.9%                    | 75           | + 23.0%                  | + 25.0%                    |  |
| \$202,000 to \$298,999 | 1,058             | - 49.7%                  | - 14.7%                    | 7.0          | - 34.6%                            | - 17.6%                    | 152          | - 24.4%                  | + 3.4%                     |  |
| \$299,000 or More      | 12,910            | - 9.4%                   | - 6.2%                     | 5.9          | - 18.1%                            | - 4.8%                     | 2,255        | + 5.5%                   | - 3.3%                     |  |
| Total                  | 14,580            | - 13.7%                  | - 6.8%                     | 6.0          | - 18.9%                            | - 4.8%                     | 2,530        | + 3.7%                   | - 2.4%                     |  |

## **Hartford County**

|                        | Total<br>Showings |                          |                            |              | Buyer Interest (Showings/Listings) |                            |              | Managed<br>Listings      |                            |  |
|------------------------|-------------------|--------------------------|----------------------------|--------------|------------------------------------|----------------------------|--------------|--------------------------|----------------------------|--|
| Price Range            | July<br>2024      | Year-Over-Year<br>Change | Month-Over-Month<br>Change | July<br>2024 | Year-Over-Year<br>Change           | Month-Over-Month<br>Change | July<br>2024 | Year-Over-Year<br>Change | Month-Over-Month<br>Change |  |
| \$143,999 or Less      | 345               | - 61.2%                  | - 36.8%                    | 6.2          | - 41.5%                            | - 31.9%                    | 56           | - 34.1%                  | - 9.7%                     |  |
| \$144,000 to \$201,999 | 1,365             | - 47.1%                  | - 4.1%                     | 11.1         | - 21.8%                            | - 9.8%                     | 127          | - 31.7%                  | + 5.8%                     |  |
| \$202,000 to \$298,999 | 4,392             | - 25.5%                  | - 10.8%                    | 10.3         | - 14.2%                            | - 11.2%                    | 430          | - 13.0%                  | - 0.2%                     |  |
| \$299,000 or More      | 9,495             | + 12.4%                  | - 8.3%                     | 7.2          | - 1.4%                             | - 7.7%                     | 1,376        | + 12.9%                  | - 0.7%                     |  |
| Total                  | 15,597            | - 12.5%                  | - 9.6%                     | 8.1          | - 12.9%                            | - 10.0%                    | 1,989        | + 0.3%                   | - 0.5%                     |  |

## **Litchfield County**

|                        | Total<br>Showings |                          |                            |              | Buyer Interest (Showings/Listings) |                            |              | Managed<br>Listings      |                            |  |
|------------------------|-------------------|--------------------------|----------------------------|--------------|------------------------------------|----------------------------|--------------|--------------------------|----------------------------|--|
| Price Range            | July<br>2024      | Year-Over-Year<br>Change | Month-Over-Month<br>Change | July<br>2024 | Year-Over-Year<br>Change           | Month-Over-Month<br>Change | July<br>2024 | Year-Over-Year<br>Change | Month-Over-Month<br>Change |  |
| \$143,999 or Less      | 102               | + 52.2%                  | + 30.8%                    | 10.2         | + 161.5%                           | + 137.2%                   | 10           | - 41.2%                  | - 44.4%                    |  |
| \$144,000 to \$201,999 | 175               | - 58.7%                  | - 7.4%                     | 5.4          | - 18.2%                            | + 14.9%                    | 33           | - 49.2%                  | - 19.5%                    |  |
| \$202,000 to \$298,999 | 785               | - 32.1%                  | - 6.8%                     | 6.1          | - 26.5%                            | - 18.7%                    | 129          | - 10.4%                  | + 12.2%                    |  |
| \$299,000 or More      | 2,290             | + 28.6%                  | + 12.5%                    | 3.9          | + 8.3%                             | + 11.4%                    | 619          | + 11.5%                  | - 2.2%                     |  |
| Total                  | 3,352             | - 2.2%                   | + 6.6%                     | 4.5          | - 6.3%                             | + 7.1%                     | 791          | + 1.3%                   | - 2.0%                     |  |

### **Middlesex County**

|                        | Total<br>Showings |                          |                            |              | Buyer Interest (Showings/Listings) |                            |              | Managed<br>Listings      |                            |  |
|------------------------|-------------------|--------------------------|----------------------------|--------------|------------------------------------|----------------------------|--------------|--------------------------|----------------------------|--|
| Price Range            | July<br>2024      | Year-Over-Year<br>Change | Month-Over-Month<br>Change | July<br>2024 | Year-Over-Year<br>Change           | Month-Over-Month<br>Change | July<br>2024 | Year-Over-Year<br>Change | Month-Over-Month<br>Change |  |
| \$143,999 or Less      | 62                | - 75.1%                  | + 47.6%                    | 10.3         | - 8.8%                             | + 47.1%                    | 6            | - 72.7%                  | 0.0%                       |  |
| \$144,000 to \$201,999 | 220               | - 48.7%                  | - 29.5%                    | 9.2          | - 8.0%                             | - 8.9%                     | 24           | - 44.2%                  | - 25.0%                    |  |
| \$202,000 to \$298,999 | 305               | - 57.8%                  | - 44.3%                    | 6.1          | - 35.1%                            | - 30.7%                    | 51           | - 35.4%                  | - 20.3%                    |  |
| \$299,000 or More      | 2,156             | + 9.6%                   | + 6.6%                     | 5.1          | - 10.5%                            | 0.0%                       | 447          | + 19.2%                  | + 4.9%                     |  |
| Total                  | 2.743             | - 18.6%                  | - 6.2%                     | 5.5          | - 20.3%                            | - 6.8%                     | 528          | + 1.7%                   | 0.0%                       |  |

### **New Haven County**

|                        | Total<br>Showings |                          |                            |              | Buyer Interest (Showings/Listings) |                            |              | Managed<br>Listings      |                            |  |
|------------------------|-------------------|--------------------------|----------------------------|--------------|------------------------------------|----------------------------|--------------|--------------------------|----------------------------|--|
| Price Range            | July<br>2024      | Year-Over-Year<br>Change | Month-Over-Month<br>Change | July<br>2024 | Year-Over-Year<br>Change           | Month-Over-Month<br>Change | July<br>2024 | Year-Over-Year<br>Change | Month-Over-Month<br>Change |  |
| \$143,999 or Less      | 266               | - 56.4%                  | - 23.1%                    | 5.2          | - 27.8%                            | - 1.9%                     | 53           | - 40.4%                  | - 20.9%                    |  |
| \$144,000 to \$201,999 | 993               | - 43.3%                  | - 30.3%                    | 6.8          | - 33.3%                            | - 28.4%                    | 149          | - 14.9%                  | - 2.6%                     |  |
| \$202,000 to \$298,999 | 3,185             | - 29.2%                  | - 11.4%                    | 7.7          | - 13.5%                            | - 8.3%                     | 416          | - 20.3%                  | - 4.4%                     |  |
| \$299,000 or More      | 8,614             | + 14.0%                  | - 3.4%                     | 5.3          | - 5.4%                             | - 3.6%                     | 1,668        | + 16.7%                  | - 1.2%                     |  |
| Total                  | 13.058            | - 9.4%                   | - 8.6%                     | 5.9          | - 13.2%                            | - 6.3%                     | 2.286        | + 3.2%                   | - 2.5%                     |  |

## **New London County**

|                        | Total<br>Showings |                          |                            |              | Buyer Interest (Showings/Listings) |                            |              | Managed<br>Listings      |                            |  |
|------------------------|-------------------|--------------------------|----------------------------|--------------|------------------------------------|----------------------------|--------------|--------------------------|----------------------------|--|
| Price Range            | July<br>2024      | Year-Over-Year<br>Change | Month-Over-Month<br>Change | July<br>2024 | Year-Over-Year<br>Change           | Month-Over-Month<br>Change | July<br>2024 | Year-Over-Year<br>Change | Month-Over-Month<br>Change |  |
| \$143,999 or Less      | 57                | + 78.1%                  | - 50.0%                    | 4.4          | 0.0%                               | - 45.7%                    | 13           | + 44.4%                  | - 13.3%                    |  |
| \$144,000 to \$201,999 | 351               | - 26.4%                  | + 16.2%                    | 8.8          | + 1.1%                             | + 4.8%                     | 41           | - 28.1%                  | + 10.8%                    |  |
| \$202,000 to \$298,999 | 971               | - 24.5%                  | - 18.4%                    | 7.6          | - 13.6%                            | - 19.1%                    | 129          | - 14.6%                  | + 3.2%                     |  |
| \$299,000 or More      | 2,327             | + 3.2%                   | - 3.3%                     | 4.3          | - 12.2%                            | 0.0%                       | 582          | + 13.0%                  | - 4.7%                     |  |
| Total                  | 3.706             | - 8.5%                   | - 7.6%                     | 5.1          | - 15.0%                            | - 5.6%                     | 765          | + 4.5%                   | - 2.9%                     |  |

### **Tolland County**

|                        | Total<br>Showings |                          |                            |              | Buyer Interest (Showings/Listings) |                            |              | Managed<br>Listings      |                            |  |
|------------------------|-------------------|--------------------------|----------------------------|--------------|------------------------------------|----------------------------|--------------|--------------------------|----------------------------|--|
| Price Range            | July<br>2024      | Year-Over-Year<br>Change | Month-Over-Month<br>Change | July<br>2024 | Year-Over-Year<br>Change           | Month-Over-Month<br>Change | July<br>2024 | Year-Over-Year<br>Change | Month-Over-Month<br>Change |  |
| \$143,999 or Less      | 20                | - 90.9%                  | - 16.7%                    | 5.0          | - 54.5%                            | - 16.7%                    | 4            | - 80.0%                  | 0.0%                       |  |
| \$144,000 to \$201,999 | 83                | - 84.7%                  | - 81.1%                    | 4.0          | - 77.9%                            | - 78.1%                    | 21           | - 30.0%                  | - 12.5%                    |  |
| \$202,000 to \$298,999 | 401               | - 39.2%                  | - 24.1%                    | 7.3          | - 31.1%                            | - 40.7%                    | 55           | - 14.1%                  | + 25.0%                    |  |
| \$299,000 or More      | 1,333             | + 3.1%                   | - 18.8%                    | 5.6          | - 8.2%                             | - 18.8%                    | 246          | + 6.5%                   | - 2.4%                     |  |
| Total                  | 1,837             | - 32.3%                  | - 30.3%                    | 5.8          | - 31.0%                            | - 32.6%                    | 326          | - 5.5%                   | + 0.6%                     |  |

## **Windham County**

|                        |              | Total<br>Showin          |                            |              | Buyer Into<br>(Showings/L |                            | Managed<br>Listings |                          |                            |
|------------------------|--------------|--------------------------|----------------------------|--------------|---------------------------|----------------------------|---------------------|--------------------------|----------------------------|
| Price Range            | July<br>2024 | Year-Over-Year<br>Change | Month-Over-Month<br>Change | July<br>2024 | Year-Over-Year<br>Change  | Month-Over-Month<br>Change | July<br>2024        | Year-Over-Year<br>Change | Month-Over-Month<br>Change |
| \$143,999 or Less      | 14           | - 80.0%                  | - 60.0%                    | 3.5          | - 55.1%                   | - 25.5%                    | 4                   | - 60.0%                  | - 50.0%                    |
| \$144,000 to \$201,999 | 140          | + 0.7%                   | + 68.7%                    | 9.1          | + 44.4%                   | + 106.8%                   | 16                  | - 27.3%                  | - 20.0%                    |
| \$202,000 to \$298,999 | 286          | - 30.4%                  | - 17.1%                    | 5.3          | - 15.9%                   | - 19.7%                    | 53                  | - 20.9%                  | + 1.9%                     |
| \$299,000 or More      | 636          | + 84.9%                  | + 4.4%                     | 3.7          | + 23.3%                   | - 2.6%                     | 182                 | + 41.1%                  | + 2.8%                     |
| Total                  | 1.076        | + 11.6%                  | + 0.4%                     | 4.4          | - 4.3%                    | - 2.2%                     | 255                 | + 11.8%                  | - 0.8%                     |