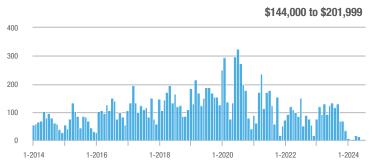

## **Fairfield County**

|                        | Total<br>Showings |                          |                            |              | Buyer Interest (Showings/Listings) |                            |              | Managed<br>Listings      |                            |  |
|------------------------|-------------------|--------------------------|----------------------------|--------------|------------------------------------|----------------------------|--------------|--------------------------|----------------------------|--|
| Price Range            | July<br>2024      | Year-Over-Year<br>Change | Month-Over-Month<br>Change | July<br>2024 | Year-Over-Year<br>Change           | Month-Over-Month<br>Change | July<br>2024 | Year-Over-Year<br>Change | Month-Over-Month<br>Change |  |
| \$143,999 or Less      | 204               | + 4.1%                   | - 23.9%                    | 4.3          | - 12.2%                            | - 17.3%                    | 48           | + 20.0%                  | - 9.4%                     |  |
| \$144,000 to \$201,999 | 408               | + 16.9%                  | + 10.3%                    | 5.3          | - 10.2%                            | - 15.9%                    | 75           | + 23.0%                  | + 25.0%                    |  |
| \$202,000 to \$298,999 | 1,058             | - 49.7%                  | - 14.7%                    | 7.0          | - 34.6%                            | - 17.6%                    | 152          | - 24.4%                  | + 3.4%                     |  |
| \$299,000 or More      | 12,910            | - 9.4%                   | - 6.2%                     | 5.9          | - 18.1%                            | - 4.8%                     | 2,255        | + 5.5%                   | - 3.3%                     |  |
| Total                  | 14,580            | - 13.7%                  | - 6.8%                     | 6.0          | - 18.9%                            | - 4.8%                     | 2,530        | + 3.7%                   | - 2.4%                     |  |

## **Hartford County**

|                        | Total<br>Showings |                          |                            |              | Buyer Interest (Showings/Listings) |                            |              | Managed<br>Listings      |                            |  |
|------------------------|-------------------|--------------------------|----------------------------|--------------|------------------------------------|----------------------------|--------------|--------------------------|----------------------------|--|
| Price Range            | July<br>2024      | Year-Over-Year<br>Change | Month-Over-Month<br>Change | July<br>2024 | Year-Over-Year<br>Change           | Month-Over-Month<br>Change | July<br>2024 | Year-Over-Year<br>Change | Month-Over-Month<br>Change |  |
| \$143,999 or Less      | 345               | - 61.2%                  | - 36.8%                    | 6.2          | - 41.5%                            | - 31.9%                    | 56           | - 34.1%                  | - 9.7%                     |  |
| \$144,000 to \$201,999 | 1,365             | - 47.1%                  | - 4.1%                     | 11.1         | - 21.8%                            | - 9.8%                     | 127          | - 31.7%                  | + 5.8%                     |  |
| \$202,000 to \$298,999 | 4,392             | - 25.5%                  | - 10.8%                    | 10.3         | - 14.2%                            | - 11.2%                    | 430          | - 13.0%                  | - 0.2%                     |  |
| \$299,000 or More      | 9,495             | + 12.4%                  | - 8.3%                     | 7.2          | - 1.4%                             | - 7.7%                     | 1,376        | + 12.9%                  | - 0.7%                     |  |
| Total                  | 15,597            | - 12.5%                  | - 9.6%                     | 8.1          | - 12.9%                            | - 10.0%                    | 1,989        | + 0.3%                   | - 0.5%                     |  |

## **Litchfield County**

|                        | Total<br>Showings |                          |                            |              | Buyer Interest (Showings/Listings) |                            |              | Managed<br>Listings      |                            |  |
|------------------------|-------------------|--------------------------|----------------------------|--------------|------------------------------------|----------------------------|--------------|--------------------------|----------------------------|--|
| Price Range            | July<br>2024      | Year-Over-Year<br>Change | Month-Over-Month<br>Change | July<br>2024 | Year-Over-Year<br>Change           | Month-Over-Month<br>Change | July<br>2024 | Year-Over-Year<br>Change | Month-Over-Month<br>Change |  |
| \$143,999 or Less      | 102               | + 52.2%                  | + 30.8%                    | 10.2         | + 161.5%                           | + 137.2%                   | 10           | - 41.2%                  | - 44.4%                    |  |
| \$144,000 to \$201,999 | 175               | - 58.7%                  | - 7.4%                     | 5.4          | - 18.2%                            | + 14.9%                    | 33           | - 49.2%                  | - 19.5%                    |  |
| \$202,000 to \$298,999 | 785               | - 32.1%                  | - 6.8%                     | 6.1          | - 26.5%                            | - 18.7%                    | 129          | - 10.4%                  | + 12.2%                    |  |
| \$299,000 or More      | 2,290             | + 28.6%                  | + 12.5%                    | 3.9          | + 8.3%                             | + 11.4%                    | 619          | + 11.5%                  | - 2.2%                     |  |
| Total                  | 3,352             | - 2.2%                   | + 6.6%                     | 4.5          | - 6.3%                             | + 7.1%                     | 791          | + 1.3%                   | - 2.0%                     |  |

### **Middlesex County**

|                        | Total<br>Showings |                          |                            |              | Buyer Interest (Showings/Listings) |                            |              | Managed<br>Listings      |                            |  |
|------------------------|-------------------|--------------------------|----------------------------|--------------|------------------------------------|----------------------------|--------------|--------------------------|----------------------------|--|
| Price Range            | July<br>2024      | Year-Over-Year<br>Change | Month-Over-Month<br>Change | July<br>2024 | Year-Over-Year<br>Change           | Month-Over-Month<br>Change | July<br>2024 | Year-Over-Year<br>Change | Month-Over-Month<br>Change |  |
| \$143,999 or Less      | 62                | - 75.1%                  | + 47.6%                    | 10.3         | - 8.8%                             | + 47.1%                    | 6            | - 72.7%                  | 0.0%                       |  |
| \$144,000 to \$201,999 | 220               | - 48.7%                  | - 29.5%                    | 9.2          | - 8.0%                             | - 8.9%                     | 24           | - 44.2%                  | - 25.0%                    |  |
| \$202,000 to \$298,999 | 305               | - 57.8%                  | - 44.3%                    | 6.1          | - 35.1%                            | - 30.7%                    | 51           | - 35.4%                  | - 20.3%                    |  |
| \$299,000 or More      | 2,156             | + 9.6%                   | + 6.6%                     | 5.1          | - 10.5%                            | 0.0%                       | 447          | + 19.2%                  | + 4.9%                     |  |
| Total                  | 2.743             | - 18.6%                  | - 6.2%                     | 5.5          | - 20.3%                            | - 6.8%                     | 528          | + 1.7%                   | 0.0%                       |  |

### **New Haven County**

|                        | Total<br>Showings |                          |                            |              | Buyer Interest (Showings/Listings) |                            |              | Managed<br>Listings      |                            |  |
|------------------------|-------------------|--------------------------|----------------------------|--------------|------------------------------------|----------------------------|--------------|--------------------------|----------------------------|--|
| Price Range            | July<br>2024      | Year-Over-Year<br>Change | Month-Over-Month<br>Change | July<br>2024 | Year-Over-Year<br>Change           | Month-Over-Month<br>Change | July<br>2024 | Year-Over-Year<br>Change | Month-Over-Month<br>Change |  |
| \$143,999 or Less      | 266               | - 56.4%                  | - 23.1%                    | 5.2          | - 27.8%                            | - 1.9%                     | 53           | - 40.4%                  | - 20.9%                    |  |
| \$144,000 to \$201,999 | 993               | - 43.3%                  | - 30.3%                    | 6.8          | - 33.3%                            | - 28.4%                    | 149          | - 14.9%                  | - 2.6%                     |  |
| \$202,000 to \$298,999 | 3,185             | - 29.2%                  | - 11.4%                    | 7.7          | - 13.5%                            | - 8.3%                     | 416          | - 20.3%                  | - 4.4%                     |  |
| \$299,000 or More      | 8,614             | + 14.0%                  | - 3.4%                     | 5.3          | - 5.4%                             | - 3.6%                     | 1,668        | + 16.7%                  | - 1.2%                     |  |
| Total                  | 13.058            | - 9.4%                   | - 8.6%                     | 5.9          | - 13.2%                            | - 6.3%                     | 2.286        | + 3.2%                   | - 2.5%                     |  |

## **New London County**

|                        | Total<br>Showings |                          |                            |              | Buyer Interest (Showings/Listings) |                            |              | Managed<br>Listings      |                            |  |
|------------------------|-------------------|--------------------------|----------------------------|--------------|------------------------------------|----------------------------|--------------|--------------------------|----------------------------|--|
| Price Range            | July<br>2024      | Year-Over-Year<br>Change | Month-Over-Month<br>Change | July<br>2024 | Year-Over-Year<br>Change           | Month-Over-Month<br>Change | July<br>2024 | Year-Over-Year<br>Change | Month-Over-Month<br>Change |  |
| \$143,999 or Less      | 57                | + 78.1%                  | - 50.0%                    | 4.4          | 0.0%                               | - 45.7%                    | 13           | + 44.4%                  | - 13.3%                    |  |
| \$144,000 to \$201,999 | 351               | - 26.4%                  | + 16.2%                    | 8.8          | + 1.1%                             | + 4.8%                     | 41           | - 28.1%                  | + 10.8%                    |  |
| \$202,000 to \$298,999 | 971               | - 24.5%                  | - 18.4%                    | 7.6          | - 13.6%                            | - 19.1%                    | 129          | - 14.6%                  | + 3.2%                     |  |
| \$299,000 or More      | 2,327             | + 3.2%                   | - 3.3%                     | 4.3          | - 12.2%                            | 0.0%                       | 582          | + 13.0%                  | - 4.7%                     |  |
| Total                  | 3.706             | - 8.5%                   | - 7.6%                     | 5.1          | - 15.0%                            | - 5.6%                     | 765          | + 4.5%                   | - 2.9%                     |  |

### **Tolland County**

|                        | Total<br>Showings |                          |                            |              | Buyer Interest (Showings/Listings) |                            |              | Managed<br>Listings      |                            |  |
|------------------------|-------------------|--------------------------|----------------------------|--------------|------------------------------------|----------------------------|--------------|--------------------------|----------------------------|--|
| Price Range            | July<br>2024      | Year-Over-Year<br>Change | Month-Over-Month<br>Change | July<br>2024 | Year-Over-Year<br>Change           | Month-Over-Month<br>Change | July<br>2024 | Year-Over-Year<br>Change | Month-Over-Month<br>Change |  |
| \$143,999 or Less      | 20                | - 90.9%                  | - 16.7%                    | 5.0          | - 54.5%                            | - 16.7%                    | 4            | - 80.0%                  | 0.0%                       |  |
| \$144,000 to \$201,999 | 83                | - 84.7%                  | - 81.1%                    | 4.0          | - 77.9%                            | - 78.1%                    | 21           | - 30.0%                  | - 12.5%                    |  |
| \$202,000 to \$298,999 | 401               | - 39.2%                  | - 24.1%                    | 7.3          | - 31.1%                            | - 40.7%                    | 55           | - 14.1%                  | + 25.0%                    |  |
| \$299,000 or More      | 1,333             | + 3.1%                   | - 18.8%                    | 5.6          | - 8.2%                             | - 18.8%                    | 246          | + 6.5%                   | - 2.4%                     |  |
| Total                  | 1,837             | - 32.3%                  | - 30.3%                    | 5.8          | - 31.0%                            | - 32.6%                    | 326          | - 5.5%                   | + 0.6%                     |  |

## **Windham County**

|                        |              | Total<br>Showin          |                            |              | Buyer Into<br>(Showings/L |                            | Managed<br>Listings |                          |                            |
|------------------------|--------------|--------------------------|----------------------------|--------------|---------------------------|----------------------------|---------------------|--------------------------|----------------------------|
| Price Range            | July<br>2024 | Year-Over-Year<br>Change | Month-Over-Month<br>Change | July<br>2024 | Year-Over-Year<br>Change  | Month-Over-Month<br>Change | July<br>2024        | Year-Over-Year<br>Change | Month-Over-Month<br>Change |
| \$143,999 or Less      | 14           | - 80.0%                  | - 60.0%                    | 3.5          | - 55.1%                   | - 25.5%                    | 4                   | - 60.0%                  | - 50.0%                    |
| \$144,000 to \$201,999 | 140          | + 0.7%                   | + 68.7%                    | 9.1          | + 44.4%                   | + 106.8%                   | 16                  | - 27.3%                  | - 20.0%                    |
| \$202,000 to \$298,999 | 286          | - 30.4%                  | - 17.1%                    | 5.3          | - 15.9%                   | - 19.7%                    | 53                  | - 20.9%                  | + 1.9%                     |
| \$299,000 or More      | 636          | + 84.9%                  | + 4.4%                     | 3.7          | + 23.3%                   | - 2.6%                     | 182                 | + 41.1%                  | + 2.8%                     |
| Total                  | 1.076        | + 11.6%                  | + 0.4%                     | 4.4          | - 4.3%                    | - 2.2%                     | 255                 | + 11.8%                  | - 0.8%                     |