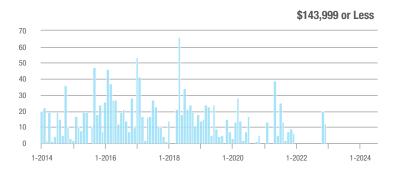

## **Fairfield County**

|                        | Total<br>Showings |                          |                            |              | Buyer Interest (Showings/Listings) |                            |              | Managed<br>Listings      |                            |  |
|------------------------|-------------------|--------------------------|----------------------------|--------------|------------------------------------|----------------------------|--------------|--------------------------|----------------------------|--|
| Price Range            | July<br>2024      | Year-Over-Year<br>Change | Month-Over-Month<br>Change | July<br>2024 | Year-Over-Year<br>Change           | Month-Over-Month<br>Change | July<br>2024 | Year-Over-Year<br>Change | Month-Over-Month<br>Change |  |
| \$143,999 or Less      | 204               | + 4.1%                   | - 23.9%                    | 4.3          | - 12.2%                            | - 17.3%                    | 48           | + 20.0%                  | - 9.4%                     |  |
| \$144,000 to \$201,999 | 408               | + 16.9%                  | + 10.3%                    | 5.3          | - 10.2%                            | - 15.9%                    | 75           | + 23.0%                  | + 25.0%                    |  |
| \$202,000 to \$298,999 | 1,058             | - 49.7%                  | - 14.7%                    | 7.0          | - 34.6%                            | - 17.6%                    | 152          | - 24.4%                  | + 3.4%                     |  |
| \$299,000 or More      | 12,910            | - 9.4%                   | - 6.2%                     | 5.9          | - 18.1%                            | - 4.8%                     | 2,255        | + 5.5%                   | - 3.3%                     |  |
| Total                  | 14,580            | - 13.7%                  | - 6.8%                     | 6.0          | - 18.9%                            | - 4.8%                     | 2,530        | + 3.7%                   | - 2.4%                     |  |