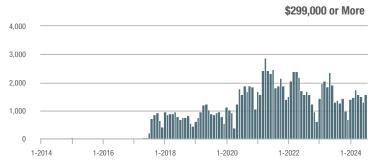

## **Fairfield County**

|                        | Total<br>Showings |                          |                            |              | Buyer Interest (Showings/Listings) |                            |              | Managed<br>Listings      |                            |  |
|------------------------|-------------------|--------------------------|----------------------------|--------------|------------------------------------|----------------------------|--------------|--------------------------|----------------------------|--|
| Price Range            | July<br>2024      | Year-Over-Year<br>Change | Month-Over-Month<br>Change | July<br>2024 | Year-Over-Year<br>Change           | Month-Over-Month<br>Change | July<br>2024 | Year-Over-Year<br>Change | Month-Over-Month<br>Change |  |
| \$143,999 or Less      | 204               | + 4.1%                   | - 23.9%                    | 4.3          | - 12.2%                            | - 17.3%                    | 48           | + 20.0%                  | - 9.4%                     |  |
| \$144,000 to \$201,999 | 408               | + 16.9%                  | + 10.3%                    | 5.3          | - 10.2%                            | - 15.9%                    | 75           | + 23.0%                  | + 25.0%                    |  |
| \$202,000 to \$298,999 | 1,058             | - 49.7%                  | - 14.7%                    | 7.0          | - 34.6%                            | - 17.6%                    | 152          | - 24.4%                  | + 3.4%                     |  |
| \$299,000 or More      | 12,910            | - 9.4%                   | - 6.2%                     | 5.9          | - 18.1%                            | - 4.8%                     | 2,255        | + 5.5%                   | - 3.3%                     |  |
| Total                  | 14,580            | - 13.7%                  | - 6.8%                     | 6.0          | - 18.9%                            | - 4.8%                     | 2,530        | + 3.7%                   | - 2.4%                     |  |

## **Hartford County**

|                        | Total<br>Showings |                          |                            |              | Buyer Interest (Showings/Listings) |                            |              | Managed<br>Listings      |                            |  |
|------------------------|-------------------|--------------------------|----------------------------|--------------|------------------------------------|----------------------------|--------------|--------------------------|----------------------------|--|
| Price Range            | July<br>2024      | Year-Over-Year<br>Change | Month-Over-Month<br>Change | July<br>2024 | Year-Over-Year<br>Change           | Month-Over-Month<br>Change | July<br>2024 | Year-Over-Year<br>Change | Month-Over-Month<br>Change |  |
| \$143,999 or Less      | 345               | - 61.2%                  | - 36.8%                    | 6.2          | - 41.5%                            | - 31.9%                    | 56           | - 34.1%                  | - 9.7%                     |  |
| \$144,000 to \$201,999 | 1,365             | - 47.1%                  | - 4.1%                     | 11.1         | - 21.8%                            | - 9.8%                     | 127          | - 31.7%                  | + 5.8%                     |  |
| \$202,000 to \$298,999 | 4,392             | - 25.5%                  | - 10.8%                    | 10.3         | - 14.2%                            | - 11.2%                    | 430          | - 13.0%                  | - 0.2%                     |  |
| \$299,000 or More      | 9,495             | + 12.4%                  | - 8.3%                     | 7.2          | - 1.4%                             | - 7.7%                     | 1,376        | + 12.9%                  | - 0.7%                     |  |
| Total                  | 15,597            | - 12.5%                  | - 9.6%                     | 8.1          | - 12.9%                            | - 10.0%                    | 1,989        | + 0.3%                   | - 0.5%                     |  |

## **Litchfield County**

|                        | Total<br>Showings |                          |                            |              | Buyer Interest (Showings/Listings) |                            |              | Managed<br>Listings      |                            |  |
|------------------------|-------------------|--------------------------|----------------------------|--------------|------------------------------------|----------------------------|--------------|--------------------------|----------------------------|--|
| Price Range            | July<br>2024      | Year-Over-Year<br>Change | Month-Over-Month<br>Change | July<br>2024 | Year-Over-Year<br>Change           | Month-Over-Month<br>Change | July<br>2024 | Year-Over-Year<br>Change | Month-Over-Month<br>Change |  |
| \$143,999 or Less      | 102               | + 52.2%                  | + 30.8%                    | 10.2         | + 161.5%                           | + 137.2%                   | 10           | - 41.2%                  | - 44.4%                    |  |
| \$144,000 to \$201,999 | 175               | - 58.7%                  | - 7.4%                     | 5.4          | - 18.2%                            | + 14.9%                    | 33           | - 49.2%                  | - 19.5%                    |  |
| \$202,000 to \$298,999 | 785               | - 32.1%                  | - 6.8%                     | 6.1          | - 26.5%                            | - 18.7%                    | 129          | - 10.4%                  | + 12.2%                    |  |
| \$299,000 or More      | 2,290             | + 28.6%                  | + 12.5%                    | 3.9          | + 8.3%                             | + 11.4%                    | 619          | + 11.5%                  | - 2.2%                     |  |
| Total                  | 3,352             | - 2.2%                   | + 6.6%                     | 4.5          | - 6.3%                             | + 7.1%                     | 791          | + 1.3%                   | - 2.0%                     |  |

### **Middlesex County**

|                        | Total<br>Showings |                          |                            |              | Buyer Interest (Showings/Listings) |                            |              | Managed<br>Listings      |                            |  |
|------------------------|-------------------|--------------------------|----------------------------|--------------|------------------------------------|----------------------------|--------------|--------------------------|----------------------------|--|
| Price Range            | July<br>2024      | Year-Over-Year<br>Change | Month-Over-Month<br>Change | July<br>2024 | Year-Over-Year<br>Change           | Month-Over-Month<br>Change | July<br>2024 | Year-Over-Year<br>Change | Month-Over-Month<br>Change |  |
| \$143,999 or Less      | 62                | - 75.1%                  | + 47.6%                    | 10.3         | - 8.8%                             | + 47.1%                    | 6            | - 72.7%                  | 0.0%                       |  |
| \$144,000 to \$201,999 | 220               | - 48.7%                  | - 29.5%                    | 9.2          | - 8.0%                             | - 8.9%                     | 24           | - 44.2%                  | - 25.0%                    |  |
| \$202,000 to \$298,999 | 305               | - 57.8%                  | - 44.3%                    | 6.1          | - 35.1%                            | - 30.7%                    | 51           | - 35.4%                  | - 20.3%                    |  |
| \$299,000 or More      | 2,156             | + 9.6%                   | + 6.6%                     | 5.1          | - 10.5%                            | 0.0%                       | 447          | + 19.2%                  | + 4.9%                     |  |
| Total                  | 2.743             | - 18.6%                  | - 6.2%                     | 5.5          | - 20.3%                            | - 6.8%                     | 528          | + 1.7%                   | 0.0%                       |  |

### **New Haven County**

|                        | Total<br>Showings |                          |                            |              | Buyer Interest (Showings/Listings) |                            |              | Managed<br>Listings      |                            |  |
|------------------------|-------------------|--------------------------|----------------------------|--------------|------------------------------------|----------------------------|--------------|--------------------------|----------------------------|--|
| Price Range            | July<br>2024      | Year-Over-Year<br>Change | Month-Over-Month<br>Change | July<br>2024 | Year-Over-Year<br>Change           | Month-Over-Month<br>Change | July<br>2024 | Year-Over-Year<br>Change | Month-Over-Month<br>Change |  |
| \$143,999 or Less      | 266               | - 56.4%                  | - 23.1%                    | 5.2          | - 27.8%                            | - 1.9%                     | 53           | - 40.4%                  | - 20.9%                    |  |
| \$144,000 to \$201,999 | 993               | - 43.3%                  | - 30.3%                    | 6.8          | - 33.3%                            | - 28.4%                    | 149          | - 14.9%                  | - 2.6%                     |  |
| \$202,000 to \$298,999 | 3,185             | - 29.2%                  | - 11.4%                    | 7.7          | - 13.5%                            | - 8.3%                     | 416          | - 20.3%                  | - 4.4%                     |  |
| \$299,000 or More      | 8,614             | + 14.0%                  | - 3.4%                     | 5.3          | - 5.4%                             | - 3.6%                     | 1,668        | + 16.7%                  | - 1.2%                     |  |
| Total                  | 13.058            | - 9.4%                   | - 8.6%                     | 5.9          | - 13.2%                            | - 6.3%                     | 2.286        | + 3.2%                   | - 2.5%                     |  |

## **New London County**

|                        | Total<br>Showings |                          |                            |              | Buyer Interest (Showings/Listings) |                            |              | Managed<br>Listings      |                            |  |
|------------------------|-------------------|--------------------------|----------------------------|--------------|------------------------------------|----------------------------|--------------|--------------------------|----------------------------|--|
| Price Range            | July<br>2024      | Year-Over-Year<br>Change | Month-Over-Month<br>Change | July<br>2024 | Year-Over-Year<br>Change           | Month-Over-Month<br>Change | July<br>2024 | Year-Over-Year<br>Change | Month-Over-Month<br>Change |  |
| \$143,999 or Less      | 57                | + 78.1%                  | - 50.0%                    | 4.4          | 0.0%                               | - 45.7%                    | 13           | + 44.4%                  | - 13.3%                    |  |
| \$144,000 to \$201,999 | 351               | - 26.4%                  | + 16.2%                    | 8.8          | + 1.1%                             | + 4.8%                     | 41           | - 28.1%                  | + 10.8%                    |  |
| \$202,000 to \$298,999 | 971               | - 24.5%                  | - 18.4%                    | 7.6          | - 13.6%                            | - 19.1%                    | 129          | - 14.6%                  | + 3.2%                     |  |
| \$299,000 or More      | 2,327             | + 3.2%                   | - 3.3%                     | 4.3          | - 12.2%                            | 0.0%                       | 582          | + 13.0%                  | - 4.7%                     |  |
| Total                  | 3.706             | - 8.5%                   | - 7.6%                     | 5.1          | - 15.0%                            | - 5.6%                     | 765          | + 4.5%                   | - 2.9%                     |  |

### **Tolland County**

|                        | Total<br>Showings |                          |                            |              | Buyer Interest (Showings/Listings) |                            |              | Managed<br>Listings      |                            |  |
|------------------------|-------------------|--------------------------|----------------------------|--------------|------------------------------------|----------------------------|--------------|--------------------------|----------------------------|--|
| Price Range            | July<br>2024      | Year-Over-Year<br>Change | Month-Over-Month<br>Change | July<br>2024 | Year-Over-Year<br>Change           | Month-Over-Month<br>Change | July<br>2024 | Year-Over-Year<br>Change | Month-Over-Month<br>Change |  |
| \$143,999 or Less      | 20                | - 90.9%                  | - 16.7%                    | 5.0          | - 54.5%                            | - 16.7%                    | 4            | - 80.0%                  | 0.0%                       |  |
| \$144,000 to \$201,999 | 83                | - 84.7%                  | - 81.1%                    | 4.0          | - 77.9%                            | - 78.1%                    | 21           | - 30.0%                  | - 12.5%                    |  |
| \$202,000 to \$298,999 | 401               | - 39.2%                  | - 24.1%                    | 7.3          | - 31.1%                            | - 40.7%                    | 55           | - 14.1%                  | + 25.0%                    |  |
| \$299,000 or More      | 1,333             | + 3.1%                   | - 18.8%                    | 5.6          | - 8.2%                             | - 18.8%                    | 246          | + 6.5%                   | - 2.4%                     |  |
| Total                  | 1,837             | - 32.3%                  | - 30.3%                    | 5.8          | - 31.0%                            | - 32.6%                    | 326          | - 5.5%                   | + 0.6%                     |  |

## **Windham County**

|                        |              | Total<br>Showin          |                            |              | Buyer Into<br>(Showings/L |                            | Managed<br>Listings |                          |                            |
|------------------------|--------------|--------------------------|----------------------------|--------------|---------------------------|----------------------------|---------------------|--------------------------|----------------------------|
| Price Range            | July<br>2024 | Year-Over-Year<br>Change | Month-Over-Month<br>Change | July<br>2024 | Year-Over-Year<br>Change  | Month-Over-Month<br>Change | July<br>2024        | Year-Over-Year<br>Change | Month-Over-Month<br>Change |
| \$143,999 or Less      | 14           | - 80.0%                  | - 60.0%                    | 3.5          | - 55.1%                   | - 25.5%                    | 4                   | - 60.0%                  | - 50.0%                    |
| \$144,000 to \$201,999 | 140          | + 0.7%                   | + 68.7%                    | 9.1          | + 44.4%                   | + 106.8%                   | 16                  | - 27.3%                  | - 20.0%                    |
| \$202,000 to \$298,999 | 286          | - 30.4%                  | - 17.1%                    | 5.3          | - 15.9%                   | - 19.7%                    | 53                  | - 20.9%                  | + 1.9%                     |
| \$299,000 or More      | 636          | + 84.9%                  | + 4.4%                     | 3.7          | + 23.3%                   | - 2.6%                     | 182                 | + 41.1%                  | + 2.8%                     |
| Total                  | 1.076        | + 11.6%                  | + 0.4%                     | 4.4          | - 4.3%                    | - 2.2%                     | 255                 | + 11.8%                  | - 0.8%                     |