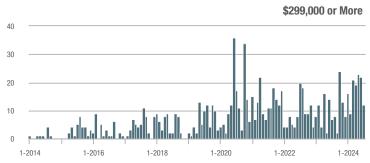

| _                          |
| \$202,000 to \$298,999 | 0            | _                        | _                          |              | _                         |                            | 0                   | _                        | _                          |
| \$299,000 or More      | 12           | + 71.4%                  | - 45.5%                    | 2.8          | + 100.0%                  | - 15.2%                    | 5                   | - 16.7%                  | - 37.5%                    |
| Total                  | 12           | - 63.6%                  | - 45.5%                    | 2.8          | - 40.4%                   | - 15.2%                    | 5                   | - 37.5%                  | - 37.5%                    |















## **North Branford**

|                        |              | Total<br>Showin          |                            |              | Buyer Into<br>(Showings/L |                            | Managed<br>Listings |                          |                            |
|------------------------|--------------|--------------------------|----------------------------|--------------|---------------------------|----------------------------|---------------------|--------------------------|----------------------------|
| Price Range            | July<br>2024 | Year-Over-Year<br>Change | Month-Over-Month<br>Change | July<br>2024 | Year-Over-Year<br>Change  | Month-Over-Month<br>Change | July<br>2024        | Year-Over-Year<br>Change | Month-Over-Month<br>Change |
| \$143,999 or Less