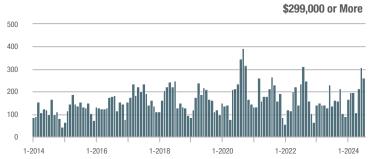

## **Fairfield County**

|                        | Total<br>Showings |                          |                            |              | Buyer Interest (Showings/Listings) |                            |              | Managed<br>Listings      |                            |  |
|------------------------|-------------------|--------------------------|----------------------------|--------------|------------------------------------|----------------------------|--------------|--------------------------|----------------------------|--|
| Price Range            | July<br>2024      | Year-Over-Year<br>Change | Month-Over-Month<br>Change | July<br>2024 | Year-Over-Year<br>Change           | Month-Over-Month<br>Change | July<br>2024 | Year-Over-Year<br>Change | Month-Over-Month<br>Change |  |
| \$143,999 or Less      | 204               | + 4.1%                   | - 23.9%                    | 4.3          | - 12.2%                            | - 17.3%                    | 48           | + 20.0%                  | - 9.4%                     |  |
| \$144,000 to \$201,999 | 408               | + 16.9%                  | + 10.3%                    | 5.3          | - 10.2%                            | - 15.9%                    | 75           | + 23.0%                  | + 25.0%                    |  |
| \$202,000 to \$298,999 | 1,058             | - 49.7%                  | - 14.7%                    | 7.0          | - 34.6%                            | - 17.6%                    | 152          | - 24.4%                  | + 3.4%                     |  |
| \$299,000 or More      | 12,910            | - 9.4%                   | - 6.2%                     | 5.9          | - 18.1%                            | - 4.8%                     | 2,255        | + 5.5%                   | - 3.3%                     |  |
| Total                  | 14,580            | - 13.7%                  | - 6.8%                     | 6.0          | - 18.9%                            | - 4.8%                     | 2,530        | + 3.7%                   | - 2.4%                     |  |

## **Hartford County**

|                        | Total<br>Showings |                          |                            |              | Buyer Interest (Showings/Listings) |                            |              | Managed<br>Listings      |                            |  |
|------------------------|-------------------|--------------------------|----------------------------|--------------|------------------------------------|----------------------------|--------------|--------------------------|----------------------------|--|
| Price Range            | July<br>2024      | Year-Over-Year<br>Change | Month-Over-Month<br>Change | July<br>2024 | Year-Over-Year<br>Change           | Month-Over-Month<br>Change | July<br>2024 | Year-Over-Year<br>Change | Month-Over-Month<br>Change |  |
| \$143,999 or Less      | 345               | - 61.2%                  | - 36.8%                    | 6.2          | - 41.5%                            | - 31.9%                    | 56           | - 34.1%                  | - 9.7%                     |  |
| \$144,000 to \$201,999 | 1,365             | - 47.1%                  | - 4.1%                     | 11.1         | - 21.8%                            | - 9.8%                     | 127          | - 31.7%                  | + 5.8%                     |  |
| \$202,000 to \$298,999 | 4,392             | - 25.5%                  | - 10.8%                    | 10.3         | - 14.2%                            | - 11.2%                    | 430          | - 13.0%                  | - 0.2%                     |  |
| \$299,000 or More      | 9,495             | + 12.4%                  | - 8.3%                     | 7.2          | - 1.4%                             | - 7.7%                     | 1,376        | + 12.9%                  | - 0.7%                     |  |
| Total                  | 15,597            | - 12.5%                  | - 9.6%                     | 8.1          | - 12.9%                            | - 10.0%                    | 1,989        | + 0.3%                   | - 0.5%                     |  |

## **Litchfield County**

|                        | Total<br>Showings |                          |                            |              | Buyer Interest (Showings/Listings) |                            |              | Managed<br>Listings      |                            |  |
|------------------------|-------------------|--------------------------|----------------------------|--------------|------------------------------------|----------------------------|--------------|--------------------------|----------------------------|--|
| Price Range            | July<br>2024      | Year-Over-Year<br>Change | Month-Over-Month<br>Change | July<br>2024 | Year-Over-Year<br>Change           | Month-Over-Month<br>Change | July<br>2024 | Year-Over-Year<br>Change | Month-Over-Month<br>Change |  |
| \$143,999 or Less      | 102               | + 52.2%                  | + 30.8%                    | 10.2         | + 161.5%                           | + 137.2%                   | 10           | - 41.2%                  | - 44.4%                    |  |
| \$144,000 to \$201,999 | 175               | - 58.7%                  | - 7.4%                     | 5.4          | - 18.2%                            | + 14.9%                    | 33           | - 49.2%                  | - 19.5%                    |  |
| \$202,000 to \$298,999 | 785               | - 32.1%                  | - 6.8%                     | 6.1          | - 26.5%                            | - 18.7%                    | 129          | - 10.4%                  | + 12.2%                    |  |
| \$299,000 or More      | 2,290             | + 28.6%                  | + 12.5%                    | 3.9          | + 8.3%                             | + 11.4%                    | 619          | + 11.5%                  | - 2.2%                     |  |
| Total                  | 3,352             | - 2.2%                   | + 6.6%                     | 4.5          | - 6.3%                             | + 7.1%                     | 791          | + 1.3%                   | - 2.0%                     |  |

### **Middlesex County**

|                        | Total<br>Showings |                          |                            |              | Buyer Interest (Showings/Listings) |                            |              | Managed<br>Listings      |                            |  |
|------------------------|-------------------|--------------------------|----------------------------|--------------|------------------------------------|----------------------------|--------------|--------------------------|----------------------------|--|
| Price Range            | July<br>2024      | Year-Over-Year<br>Change | Month-Over-Month<br>Change | July<br>2024 | Year-Over-Year<br>Change           | Month-Over-Month<br>Change | July<br>2024 | Year-Over-Year<br>Change | Month-Over-Month<br>Change |  |
| \$143,999 or Less      | 62                | - 75.1%                  | + 47.6%                    | 10.3         | - 8.8%                             | + 47.1%                    | 6            | - 72.7%                  | 0.0%                       |  |
| \$144,000 to \$201,999 | 220               | - 48.7%                  | - 29.5%                    | 9.2          | - 8.0%                             | - 8.9%                     | 24           | - 44.2%                  | - 25.0%                    |  |
| \$202,000 to \$298,999 | 305               | - 57.8%                  | - 44.3%                    | 6.1          | - 35.1%                            | - 30.7%                    | 51           | - 35.4%                  | - 20.3%                    |  |
| \$299,000 or More      | 2,156             | + 9.6%                   | + 6.6%                     | 5.1          | - 10.5%                            | 0.0%                       | 447          | + 19.2%                  | + 4.9%                     |  |
| Total                  | 2.743             | - 18.6%                  | - 6.2%                     | 5.5          | - 20.3%                            | - 6.8%                     | 528          | + 1.7%                   | 0.0%                       |  |

### **New Haven County**

|                        | Total<br>Showings |                          |                            |              | Buyer Interest (Showings/Listings) |                            |              | Managed<br>Listings      |                            |  |
|------------------------|-------------------|--------------------------|----------------------------|--------------|------------------------------------|----------------------------|--------------|--------------------------|----------------------------|--|
| Price Range            | July<br>2024      | Year-Over-Year<br>Change | Month-Over-Month<br>Change | July<br>2024 | Year-Over-Year<br>Change           | Month-Over-Month<br>Change | July<br>2024 | Year-Over-Year<br>Change | Month-Over-Month<br>Change |  |
| \$143,999 or Less      | 266               | - 56.4%                  | - 23.1%                    | 5.2          | - 27.8%                            | - 1.9%                     | 53           | - 40.4%                  | - 20.9%                    |  |
| \$144,000 to \$201,999 | 993               | - 43.3%                  | - 30.3%                    | 6.8          | - 33.3%                            | - 28.4%                    | 149          | - 14.9%                  | - 2.6%                     |  |
| \$202,000 to \$298,999 | 3,185             | - 29.2%                  | - 11.4%                    | 7.7          | - 13.5%                            | - 8.3%                     | 416          | - 20.3%                  | - 4.4%                     |  |
| \$299,000 or More      | 8,614             | + 14.0%                  | - 3.4%                     | 5.3          | - 5.4%                             | - 3.6%                     | 1,668        | + 16.7%                  | - 1.2%                     |  |
| Total                  | 13.058            | - 9.4%                   | - 8.6%                     | 5.9          | - 13.2%                            | - 6.3%                     | 2.286        | + 3.2%                   | - 2.5%                     |  |

## **New London County**

|                        | Total<br>Showings |                          |                            |              | Buyer Interest (Showings/Listings) |                            |              | Managed<br>Listings      |                            |  |
|------------------------|-------------------|--------------------------|----------------------------|--------------|------------------------------------|----------------------------|--------------|--------------------------|----------------------------|--|
| Price Range            | July<br>2024      | Year-Over-Year<br>Change | Month-Over-Month<br>Change | July<br>2024 | Year-Over-Year<br>Change           | Month-Over-Month<br>Change | July<br>2024 | Year-Over-Year<br>Change | Month-Over-Month<br>Change |  |
| \$143,999 or Less      | 57                | + 78.1%                  | - 50.0%                    | 4.4          | 0.0%                               | - 45.7%                    | 13           | + 44.4%                  | - 13.3%                    |  |
| \$144,000 to \$201,999 | 351               | - 26.4%                  | + 16.2%                    | 8.8          | + 1.1%                             | + 4.8%                     | 41           | - 28.1%                  | + 10.8%                    |  |
| \$202,000 to \$298,999 | 971               | - 24.5%                  | - 18.4%                    | 7.6          | - 13.6%                            | - 19.1%                    | 129          | - 14.6%                  | + 3.2%                     |  |
| \$299,000 or More      | 2,327             | + 3.2%                   | - 3.3%                     | 4.3          | - 12.2%                            | 0.0%                       | 582          | + 13.0%                  | - 4.7%                     |  |
| Total                  | 3.706             | - 8.5%                   | - 7.6%                     | 5.1          | - 15.0%                            | - 5.6%                     | 765          | + 4.5%                   | - 2.9%                     |  |

### **Tolland County**

|                        | Total<br>Showings |                          |                            |              | Buyer Interest (Showings/Listings) |                            |              | Managed<br>Listings      |                            |  |
|------------------------|-------------------|--------------------------|----------------------------|--------------|------------------------------------|----------------------------|--------------|--------------------------|----------------------------|--|
| Price Range            | July<br>2024      | Year-Over-Year<br>Change | Month-Over-Month<br>Change | July<br>2024 | Year-Over-Year<br>Change           | Month-Over-Month<br>Change | July<br>2024 | Year-Over-Year<br>Change | Month-Over-Month<br>Change |  |
| \$143,999 or Less      | 20                | - 90.9%                  | - 16.7%                    | 5.0          | - 54.5%                            | - 16.7%                    | 4            | - 80.0%                  | 0.0%                       |  |
| \$144,000 to \$201,999 | 83                | - 84.7%                  | - 81.1%                    | 4.0          | - 77.9%                            | - 78.1%                    | 21           | - 30.0%                  | - 12.5%                    |  |
| \$202,000 to \$298,999 | 401               | - 39.2%                  | - 24.1%                    | 7.3          | - 31.1%                            | - 40.7%                    | 55           | - 14.1%                  | + 25.0%                    |  |
| \$299,000 or More      | 1,333             | + 3.1%                   | - 18.8%                    | 5.6          | - 8.2%                             | - 18.8%                    | 246          | + 6.5%                   | - 2.4%                     |  |
| Total                  | 1,837             | - 32.3%                  | - 30.3%                    | 5.8          | - 31.0%                            | - 32.6%                    | 326          | - 5.5%                   | + 0.6%                     |  |

## **Windham County**

|                        |              | Total<br>Showin          |                            |              | Buyer Into<br>(Showings/L |                            | Managed<br>Listings |                          |                            |
|------------------------|--------------|--------------------------|----------------------------|--------------|---------------------------|----------------------------|---------------------|--------------------------|----------------------------|
| Price Range            | July<br>2024 | Year-Over-Year<br>Change | Month-Over-Month<br>Change | July<br>2024 | Year-Over-Year<br>Change  | Month-Over-Month<br>Change | July<br>2024        | Year-Over-Year<br>Change | Month-Over-Month<br>Change |
| \$143,999 or Less      | 14           | - 80.0%                  | - 60.0%                    | 3.5          | - 55.1%                   | - 25.5%                    | 4                   | - 60.0%                  | - 50.0%                    |
| \$144,000 to \$201,999 | 140          | + 0.7%                   | + 68.7%                    | 9.1          | + 44.4%                   | + 106.8%                   | 16                  | - 27.3%                  | - 20.0%                    |
| \$202,000 to \$298,999 | 286          | - 30.4%                  | - 17.1%                    | 5.3          | - 15.9%                   | - 19.7%                    | 53                  | - 20.9%                  | + 1.9%                     |
| \$299,000 or More      | 636          | + 84.9%                  | + 4.4%                     | 3.7          | + 23.3%                   | - 2.6%                     | 182                 | + 41.1%                  | + 2.8%                     |
| Total                  | 1.076        | + 11.6%                  | + 0.4%                     | 4.4          | - 4.3%                    | - 2.2%                     | 255                 | + 11.8%                  | - 0.8%                     |