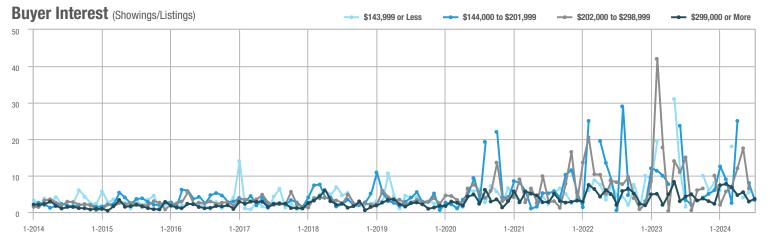

## **Fairfield County**

|                        | Total<br>Showings |                          |                            |              | Buyer Interest (Showings/Listings) |                            |              | Managed<br>Listings      |                            |  |
|------------------------|-------------------|--------------------------|----------------------------|--------------|------------------------------------|----------------------------|--------------|--------------------------|----------------------------|--|
| Price Range            | July<br>2024      | Year-Over-Year<br>Change | Month-Over-Month<br>Change | July<br>2024 | Year-Over-Year<br>Change           | Month-Over-Month<br>Change | July<br>2024 | Year-Over-Year<br>Change | Month-Over-Month<br>Change |  |
| \$143,999 or Less      | 204               | + 4.1%                   | - 23.9%                    | 4.3          | - 12.2%                            | - 17.3%                    | 48           | + 20.0%                  | - 9.4%                     |  |
| \$144,000 to \$201,999 | 408               | + 16.9%                  | + 10.3%                    | 5.3          | - 10.2%                            | - 15.9%                    | 75           | + 23.0%                  | + 25.0%                    |  |
| \$202,000 to \$298,999 | 1,058             | - 49.7%                  | - 14.7%                    | 7.0          | - 34.6%                            | - 17.6%                    | 152          | - 24.4%                  | + 3.4%                     |  |
| \$299,000 or More      | 12,910            | - 9.4%                   | - 6.2%                     | 5.9          | - 18.1%                            | - 4.8%                     | 2,255        | + 5.5%                   | - 3.3%                     |  |
| Total                  | 14,580            | - 13.7%                  | - 6.8%                     | 6.0          | - 18.9%                            | - 4.8%                     | 2,530        | + 3.7%                   | - 2.4%                     |  |

## **Hartford County**

|                        | Total<br>Showings |                          |                            |              | Buyer Interest (Showings/Listings) |                            |              | Managed<br>Listings      |                            |  |
|------------------------|-------------------|--------------------------|----------------------------|--------------|------------------------------------|----------------------------|--------------|--------------------------|----------------------------|--|
| Price Range            | July<br>2024      | Year-Over-Year<br>Change | Month-Over-Month<br>Change | July<br>2024 | Year-Over-Year<br>Change           | Month-Over-Month<br>Change | July<br>2024 | Year-Over-Year<br>Change | Month-Over-Month<br>Change |  |
| \$143,999 or Less      | 345               | - 61.2%                  | - 36.8%                    | 6.2          | - 41.5%                            | - 31.9%                    | 56           | - 34.1%                  | - 9.7%                     |  |
| \$144,000 to \$201,999 | 1,365             | - 47.1%                  | - 4.1%                     | 11.1         | - 21.8%                            | - 9.8%                     | 127          | - 31.7%                  | + 5.8%                     |  |
| \$202,000 to \$298,999 | 4,392             | - 25.5%                  | - 10.8%                    | 10.3         | - 14.2%                            | - 11.2%                    | 430          | - 13.0%                  | - 0.2%                     |  |
| \$299,000 or More      | 9,495             | + 12.4%                  | - 8.3%                     | 7.2          | - 1.4%                             | - 7.7%                     | 1,376        | + 12.9%                  | - 0.7%                     |  |
| Total                  | 15,597            | - 12.5%                  | - 9.6%                     | 8.1          | - 12.9%                            | - 10.0%                    | 1,989        | + 0.3%                   | - 0.5%                     |  |

## **Litchfield County**

|                        | Total<br>Showings |                          |                            |              | Buyer Interest (Showings/Listings) |                            |              | Managed<br>Listings      |                            |  |
|------------------------|-------------------|--------------------------|----------------------------|--------------|------------------------------------|----------------------------|--------------|--------------------------|----------------------------|--|
| Price Range            | July<br>2024      | Year-Over-Year<br>Change | Month-Over-Month<br>Change | July<br>2024 | Year-Over-Year<br>Change           | Month-Over-Month<br>Change | July<br>2024 | Year-Over-Year<br>Change | Month-Over-Month<br>Change |  |
| \$143,999 or Less      | 102               | + 52.2%                  | + 30.8%                    | 10.2         | + 161.5%                           | + 137.2%                   | 10           | - 41.2%                  | - 44.4%                    |  |
| \$144,000 to \$201,999 | 175               | - 58.7%                  | - 7.4%                     | 5.4          | - 18.2%                            | + 14.9%                    | 33           | - 49.2%                  | - 19.5%                    |  |
| \$202,000 to \$298,999 | 785               | - 32.1%                  | - 6.8%                     | 6.1          | - 26.5%                            | - 18.7%                    | 129          | - 10.4%                  | + 12.2%                    |  |
| \$299,000 or More      | 2,290             | + 28.6%                  | + 12.5%                    | 3.9          | + 8.3%                             | + 11.4%                    | 619          | + 11.5%                  | - 2.2%                     |  |
| Total                  | 3,352             | - 2.2%                   | + 6.6%                     | 4.5          | - 6.3%                             | + 7.1%                     | 791          | + 1.3%                   | - 2.0%                     |  |

### **Middlesex County**

|                        | Total<br>Showings |                          |                            |              | Buyer Interest (Showings/Listings) |                            |              | Managed<br>Listings      |                            |  |
|------------------------|-------------------|--------------------------|----------------------------|--------------|------------------------------------|----------------------------|--------------|--------------------------|----------------------------|--|
| Price Range            | July<br>2024      | Year-Over-Year<br>Change | Month-Over-Month<br>Change | July<br>2024 | Year-Over-Year<br>Change           | Month-Over-Month<br>Change | July<br>2024 | Year-Over-Year<br>Change | Month-Over-Month<br>Change |  |
| \$143,999 or Less      | 62                | - 75.1%                  | + 47.6%                    | 10.3         | - 8.8%                             | + 47.1%                    | 6            | - 72.7%                  | 0.0%                       |  |
| \$144,000 to \$201,999 | 220               | - 48.7%                  | - 29.5%                    | 9.2          | - 8.0%                             | - 8.9%                     | 24           | - 44.2%                  | - 25.0%                    |  |
| \$202,000 to \$298,999 | 305               | - 57.8%                  | - 44.3%                    | 6.1          | - 35.1%                            | - 30.7%                    | 51           | - 35.4%                  | - 20.3%                    |  |
| \$299,000 or More      | 2,156             | + 9.6%                   | + 6.6%                     | 5.1          | - 10.5%                            | 0.0%                       | 447          | + 19.2%                  | + 4.9%                     |  |
| Total                  | 2.743             | - 18.6%                  | - 6.2%                     | 5.5          | - 20.3%                            | - 6.8%                     | 528          | + 1.7%                   | 0.0%                       |  |

### **New Haven County**

|                        | Total<br>Showings |                          |                            |              | Buyer Interest (Showings/Listings) |                            |              | Managed<br>Listings      |                            |  |
|------------------------|-------------------|--------------------------|----------------------------|--------------|------------------------------------|----------------------------|--------------|--------------------------|----------------------------|--|
| Price Range            | July<br>2024      | Year-Over-Year<br>Change | Month-Over-Month<br>Change | July<br>2024 | Year-Over-Year<br>Change           | Month-Over-Month<br>Change | July<br>2024 | Year-Over-Year<br>Change | Month-Over-Month<br>Change |  |
| \$143,999 or Less      | 266               | - 56.4%                  | - 23.1%                    | 5.2          | - 27.8%                            | - 1.9%                     | 53           | - 40.4%                  | - 20.9%                    |  |
| \$144,000 to \$201,999 | 993               | - 43.3%                  | - 30.3%                    | 6.8          | - 33.3%                            | - 28.4%                    | 149          | - 14.9%                  | - 2.6%                     |  |
| \$202,000 to \$298,999 | 3,185             | - 29.2%                  | - 11.4%                    | 7.7          | - 13.5%                            | - 8.3%                     | 416          | - 20.3%                  | - 4.4%                     |  |
| \$299,000 or More      | 8,614             | + 14.0%                  | - 3.4%                     | 5.3          | - 5.4%                             | - 3.6%                     | 1,668        | + 16.7%                  | - 1.2%                     |  |
| Total                  | 13.058            | - 9.4%                   | - 8.6%                     | 5.9          | - 13.2%                            | - 6.3%                     | 2.286        | + 3.2%                   | - 2.5%                     |  |

## **New London County**

|                        | Total<br>Showings |                          |                            |              | Buyer Interest (Showings/Listings) |                            |              | Managed<br>Listings      |                            |  |
|------------------------|-------------------|--------------------------|----------------------------|--------------|------------------------------------|----------------------------|--------------|--------------------------|----------------------------|--|
| Price Range            | July<br>2024      | Year-Over-Year<br>Change | Month-Over-Month<br>Change | July<br>2024 | Year-Over-Year<br>Change           | Month-Over-Month<br>Change | July<br>2024 | Year-Over-Year<br>Change | Month-Over-Month<br>Change |  |
| \$143,999 or Less      | 57                | + 78.1%                  | - 50.0%                    | 4.4          | 0.0%                               | - 45.7%                    | 13           | + 44.4%                  | - 13.3%                    |  |
| \$144,000 to \$201,999 | 351               | - 26.4%                  | + 16.2%                    | 8.8          | + 1.1%                             | + 4.8%                     | 41           | - 28.1%                  | + 10.8%                    |  |
| \$202,000 to \$298,999 | 971               | - 24.5%                  | - 18.4%                    | 7.6          | - 13.6%                            | - 19.1%                    | 129          | - 14.6%                  | + 3.2%                     |  |
| \$299,000 or More      | 2,327             | + 3.2%                   | - 3.3%                     | 4.3          | - 12.2%                            | 0.0%                       | 582          | + 13.0%                  | - 4.7%                     |  |
| Total                  | 3.706             | - 8.5%                   | - 7.6%                     | 5.1          | - 15.0%                            | - 5.6%                     | 765          | + 4.5%                   | - 2.9%                     |  |

### **Tolland County**

|                        | Total<br>Showings |                          |                            |              | Buyer Interest (Showings/Listings) |                            |              | Managed<br>Listings      |                            |  |
|------------------------|-------------------|--------------------------|----------------------------|--------------|------------------------------------|----------------------------|--------------|--------------------------|----------------------------|--|
| Price Range            | July<br>2024      | Year-Over-Year<br>Change | Month-Over-Month<br>Change | July<br>2024 | Year-Over-Year<br>Change           | Month-Over-Month<br>Change | July<br>2024 | Year-Over-Year<br>Change | Month-Over-Month<br>Change |  |
| \$143,999 or Less      | 20                | - 90.9%                  | - 16.7%                    | 5.0          | - 54.5%                            | - 16.7%                    | 4            | - 80.0%                  | 0.0%                       |  |
| \$144,000 to \$201,999 | 83                | - 84.7%                  | - 81.1%                    | 4.0          | - 77.9%                            | - 78.1%                    | 21           | - 30.0%                  | - 12.5%                    |  |
| \$202,000 to \$298,999 | 401               | - 39.2%                  | - 24.1%                    | 7.3          | - 31.1%                            | - 40.7%                    | 55           | - 14.1%                  | + 25.0%                    |  |
| \$299,000 or More      | 1,333             | + 3.1%                   | - 18.8%                    | 5.6          | - 8.2%                             | - 18.8%                    | 246          | + 6.5%                   | - 2.4%                     |  |
| Total                  | 1,837             | - 32.3%                  | - 30.3%                    | 5.8          | - 31.0%                            | - 32.6%                    | 326          | - 5.5%                   | + 0.6%                     |  |

## **Windham County**

|                        |              | Total<br>Showin          |                            |              | Buyer Into<br>(Showings/L |                            | Managed<br>Listings |                          |                            |
|------------------------|--------------|--------------------------|----------------------------|--------------|---------------------------|----------------------------|---------------------|--------------------------|----------------------------|
| Price Range            | July<br>2024 | Year-Over-Year<br>Change | Month-Over-Month<br>Change | July<br>2024 | Year-Over-Year<br>Change  | Month-Over-Month<br>Change | July<br>2024        | Year-Over-Year<br>Change | Month-Over-Month<br>Change |
| \$143,999 or Less      | 14           | - 80.0%                  | - 60.0%                    | 3.5          | - 55.1%                   | - 25.5%                    | 4                   | - 60.0%                  | - 50.0%                    |
| \$144,000 to \$201,999 | 140          | + 0.7%                   | + 68.7%                    | 9.1          | + 44.4%                   | + 106.8%                   | 16                  | - 27.3%                  | - 20.0%                    |
| \$202,000 to \$298,999 | 286          | - 30.4%                  | - 17.1%                    | 5.3          | - 15.9%                   | - 19.7%                    | 53                  | - 20.9%                  | + 1.9%                     |
| \$299,000 or More      | 636          | + 84.9%                  | + 4.4%                     | 3.7          | + 23.3%                   | - 2.6%                     | 182                 | + 41.1%                  | + 2.8%                     |
| Total                  | 1.076        | + 11.6%                  | + 0.4%                     | 4.4          | - 4.3%                    | - 2.2%                     | 255                 | + 11.8%                  | - 0.8%                     |