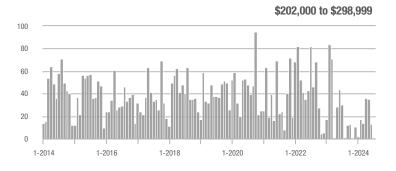

## **Fairfield County**

|                        | Total<br>Showings |                          |                            |              | Buyer Interest (Showings/Listings) |                            |              | Managed<br>Listings      |                            |  |
|------------------------|-------------------|--------------------------|----------------------------|--------------|------------------------------------|----------------------------|--------------|--------------------------|----------------------------|--|
| Price Range            | July<br>2024      | Year-Over-Year<br>Change | Month-Over-Month<br>Change | July<br>2024 | Year-Over-Year<br>Change           | Month-Over-Month<br>Change | July<br>2024 | Year-Over-Year<br>Change | Month-Over-Month<br>Change |  |
| \$143,999 or Less      | 204               | + 4.1%                   | - 23.9%                    | 4.3          | - 12.2%                            | - 17.3%                    | 48           | + 20.0%                  | - 9.4%                     |  |
| \$144,000 to \$201,999 | 408               | + 16.9%                  | + 10.3%                    | 5.3          | - 10.2%                            | - 15.9%                    | 75           | + 23.0%                  | + 25.0%                    |  |
| \$202,000 to \$298,999 | 1,058             | - 49.7%                  | - 14.7%                    | 7.0          | - 34.6%                            | - 17.6%                    | 152          | - 24.4%                  | + 3.4%                     |  |
| \$299,000 or More      | 12,910            | - 9.4%                   | - 6.2%                     | 5.9          | - 18.1%                            | - 4.8%                     | 2,255        | + 5.5%                   | - 3.3%                     |  |
| Total                  | 14,580            | - 13.7%                  | - 6.8%                     | 6.0          | - 18.9%                            | - 4.8%                     | 2,530        | + 3.7%                   | - 2.4%                     |  |

## **Hartford County**

|                        | Total<br>Showings |                          |                            |              | Buyer Interest (Showings/Listings) |                            |              | Managed<br>Listings      |                            |  |
|------------------------|-------------------|--------------------------|----------------------------|--------------|------------------------------------|----------------------------|--------------|--------------------------|----------------------------|--|
| Price Range            | July<br>2024      | Year-Over-Year<br>Change | Month-Over-Month<br>Change | July<br>2024 | Year-Over-Year<br>Change           | Month-Over-Month<br>Change | July<br>2024 | Year-Over-Year<br>Change | Month-Over-Month<br>Change |  |
| \$143,999 or Less      | 345               | - 61.2%                  | - 36.8%                    | 6.2          | - 41.5%                            | - 31.9%                    | 56           | - 34.1%                  | - 9.7%                     |  |
| \$144,000 to \$201,999 | 1,365             | - 47.1%                  | - 4.1%                     | 11.1         | - 21.8%                            | - 9.8%                     | 127          | - 31.7%                  | + 5.8%                     |  |
| \$202,000 to \$298,999 | 4,392             | - 25.5%                  | - 10.8%                    | 10.3         | - 14.2%                            | - 11.2%                    | 430          | - 13.0%                  | - 0.2%                     |  |
| \$299,000 or More      | 9,495             | + 12.4%                  | - 8.3%                     | 7.2          | - 1.4%                             | - 7.7%                     | 1,376        | + 12.9%                  | - 0.7%                     |  |
| Total                  | 15,597            | - 12.5%                  | - 9.6%                     | 8.1          | - 12.9%                            | - 10.0%                    | 1,989        | + 0.3%                   | - 0.5%                     |  |

## **Litchfield County**

|                        | Total<br>Showings |                          |                            |              | Buyer Interest (Showings/Listings) |                            |              | Managed<br>Listings      |                            |  |
|------------------------|-------------------|--------------------------|----------------------------|--------------|------------------------------------|----------------------------|--------------|--------------------------|----------------------------|--|
| Price Range            | July<br>2024      | Year-Over-Year<br>Change | Month-Over-Month<br>Change | July<br>2024 | Year-Over-Year<br>Change           | Month-Over-Month<br>Change | July<br>2024 | Year-Over-Year<br>Change | Month-Over-Month<br>Change |  |
| \$143,999 or Less      | 102               | + 52.2%                  | + 30.8%                    | 10.2         | + 161.5%                           | + 137.2%                   | 10           | - 41.2%                  | - 44.4%                    |  |
| \$144,000 to \$201,999 | 175               | - 58.7%                  | - 7.4%                     | 5.4          | - 18.2%                            | + 14.9%                    | 33           | - 49.2%                  | - 19.5%                    |  |
| \$202,000 to \$298,999 | 785               | - 32.1%                  | - 6.8%                     | 6.1          | - 26.5%                            | - 18.7%                    | 129          | - 10.4%                  | + 12.2%                    |  |
| \$299,000 or More      | 2,290             | + 28.6%                  | + 12.5%                    | 3.9          | + 8.3%                             | + 11.4%                    | 619          | + 11.5%                  | - 2.2%                     |  |
| Total                  | 3,352             | - 2.2%                   | + 6.6%                     | 4.5          | - 6.3%                             | + 7.1%                     | 791          | + 1.3%                   | - 2.0%                     |  |

### **Middlesex County**

|                        | Total<br>Showings |                          |                            |              | Buyer Interest (Showings/Listings) |                            |              | Managed<br>Listings      |                            |  |
|------------------------|-------------------|--------------------------|----------------------------|--------------|------------------------------------|----------------------------|--------------|--------------------------|----------------------------|--|
| Price Range            | July<br>2024      | Year-Over-Year<br>Change | Month-Over-Month<br>Change | July<br>2024 | Year-Over-Year<br>Change           | Month-Over-Month<br>Change | July<br>2024 | Year-Over-Year<br>Change | Month-Over-Month<br>Change |  |
| \$143,999 or Less      | 62                | - 75.1%                  | + 47.6%                    | 10.3         | - 8.8%                             | + 47.1%                    | 6            | - 72.7%                  | 0.0%                       |  |
| \$144,000 to \$201,999 | 220               | - 48.7%                  | - 29.5%                    | 9.2          | - 8.0%                             | - 8.9%                     | 24           | - 44.2%                  | - 25.0%                    |  |
| \$202,000 to \$298,999 | 305               | - 57.8%                  | - 44.3%                    | 6.1          | - 35.1%                            | - 30.7%                    | 51           | - 35.4%                  | - 20.3%                    |  |
| \$299,000 or More      | 2,156             | + 9.6%                   | + 6.6%                     | 5.1          | - 10.5%                            | 0.0%                       | 447          | + 19.2%                  | + 4.9%                     |  |
| Total                  | 2.743             | - 18.6%                  | - 6.2%                     | 5.5          | - 20.3%                            | - 6.8%                     | 528          | + 1.7%                   | 0.0%                       |  |

### **New Haven County**

|                        | Total<br>Showings |                          |                            |              | Buyer Interest (Showings/Listings) |                            |              | Managed<br>Listings      |                            |  |
|------------------------|-------------------|--------------------------|----------------------------|--------------|------------------------------------|----------------------------|--------------|--------------------------|----------------------------|--|
| Price Range            | July<br>2024      | Year-Over-Year<br>Change | Month-Over-Month<br>Change | July<br>2024 | Year-Over-Year<br>Change           | Month-Over-Month<br>Change | July<br>2024 | Year-Over-Year<br>Change | Month-Over-Month<br>Change |  |
| \$143,999 or Less      | 266               | - 56.4%                  | - 23.1%                    | 5.2          | - 27.8%                            | - 1.9%                     | 53           | - 40.4%                  | - 20.9%                    |  |
| \$144,000 to \$201,999 | 993               | - 43.3%                  | - 30.3%                    | 6.8          | - 33.3%                            | - 28.4%                    | 149          | - 14.9%                  | - 2.6%                     |  |
| \$202,000 to \$298,999 | 3,185             | - 29.2%                  | - 11.4%                    | 7.7          | - 13.5%                            | - 8.3%                     | 416          | - 20.3%                  | - 4.4%                     |  |
| \$299,000 or More      | 8,614             | + 14.0%                  | - 3.4%                     | 5.3          | - 5.4%                             | - 3.6%                     | 1,668        | + 16.7%                  | - 1.2%                     |  |
| Total                  | 13.058            | - 9.4%                   | - 8.6%                     | 5.9          | - 13.2%                            | - 6.3%                     | 2.286        | + 3.2%                   | - 2.5%                     |  |

## **New London County**

|                        | Total<br>Showings |                          |                            |              | Buyer Interest (Showings/Listings) |                            |              | Managed<br>Listings      |                            |  |
|------------------------|-------------------|--------------------------|----------------------------|--------------|------------------------------------|----------------------------|--------------|--------------------------|----------------------------|--|
| Price Range            | July<br>2024      | Year-Over-Year<br>Change | Month-Over-Month<br>Change | July<br>2024 | Year-Over-Year<br>Change           | Month-Over-Month<br>Change | July<br>2024 | Year-Over-Year<br>Change | Month-Over-Month<br>Change |  |
| \$143,999 or Less      | 57                | + 78.1%                  | - 50.0%                    | 4.4          | 0.0%                               | - 45.7%                    | 13           | + 44.4%                  | - 13.3%                    |  |
| \$144,000 to \$201,999 | 351               | - 26.4%                  | + 16.2%                    | 8.8          | + 1.1%                             | + 4.8%                     | 41           | - 28.1%                  | + 10.8%                    |  |
| \$202,000 to \$298,999 | 971               | - 24.5%                  | - 18.4%                    | 7.6          | - 13.6%                            | - 19.1%                    | 129          | - 14.6%                  | + 3.2%                     |  |
| \$299,000 or More      | 2,327             | + 3.2%                   | - 3.3%                     | 4.3          | - 12.2%                            | 0.0%                       | 582          | + 13.0%                  | - 4.7%                     |  |
| Total                  | 3.706             | - 8.5%                   | - 7.6%                     | 5.1          | - 15.0%                            | - 5.6%                     | 765          | + 4.5%                   | - 2.9%                     |  |

### **Tolland County**

|                        | Total<br>Showings |                          |                            |              | Buyer Interest (Showings/Listings) |                            |              | Managed<br>Listings      |                            |  |
|------------------------|-------------------|--------------------------|----------------------------|--------------|------------------------------------|----------------------------|--------------|--------------------------|----------------------------|--|
| Price Range            | July<br>2024      | Year-Over-Year<br>Change | Month-Over-Month<br>Change | July<br>2024 | Year-Over-Year<br>Change           | Month-Over-Month<br>Change | July<br>2024 | Year-Over-Year<br>Change | Month-Over-Month<br>Change |  |
| \$143,999 or Less      | 20                | - 90.9%                  | - 16.7%                    | 5.0          | - 54.5%                            | - 16.7%                    | 4            | - 80.0%                  | 0.0%                       |  |
| \$144,000 to \$201,999 | 83                | - 84.7%                  | - 81.1%                    | 4.0          | - 77.9%                            | - 78.1%                    | 21           | - 30.0%                  | - 12.5%                    |  |
| \$202,000 to \$298,999 | 401               | - 39.2%                  | - 24.1%                    | 7.3          | - 31.1%                            | - 40.7%                    | 55           | - 14.1%                  | + 25.0%                    |  |
| \$299,000 or More      | 1,333             | + 3.1%                   | - 18.8%                    | 5.6          | - 8.2%                             | - 18.8%                    | 246          | + 6.5%                   | - 2.4%                     |  |
| Total                  | 1,837             | - 32.3%                  | - 30.3%                    | 5.8          | - 31.0%                            | - 32.6%                    | 326          | - 5.5%                   | + 0.6%                     |  |

## **Windham County**

|                        |              | Total<br>Showin          |                            |              | Buyer Into<br>(Showings/L |                            | Managed<br>Listings |                          |                            |
|------------------------|--------------|--------------------------|----------------------------|--------------|---------------------------|----------------------------|---------------------|--------------------------|----------------------------|
| Price Range            | July<br>2024 | Year-Over-Year<br>Change | Month-Over-Month<br>Change | July<br>2024 | Year-Over-Year<br>Change  | Month-Over-Month<br>Change | July<br>2024        | Year-Over-Year<br>Change | Month-Over-Month<br>Change |
| \$143,999 or Less      | 14           | - 80.0%                  | - 60.0%                    | 3.5          | - 55.1%                   | - 25.5%                    | 4                   | - 60.0%                  | - 50.0%                    |
| \$144,000 to \$201,999 | 140          | + 0.7%                   | + 68.7%                    | 9.1          | + 44.4%                   | + 106.8%                   | 16                  | - 27.3%                  | - 20.0%                    |
| \$202,000 to \$298,999 | 286          | - 30.4%                  | - 17.1%                    | 5.3          | - 15.9%                   | - 19.7%                    | 53                  | - 20.9%                  | + 1.9%                     |
| \$299,000 or More      | 636          | + 84.9%                  | + 4.4%                     | 3.7          | + 23.3%                   | - 2.6%                     | 182                 | + 41.1%                  | + 2.8%                     |
| Total                  | 1.076        | + 11.6%                  | + 0.4%                     | 4.4          | - 4.3%                    | - 2.2%                     | 255                 | + 11.8%                  | - 0.8%                     |