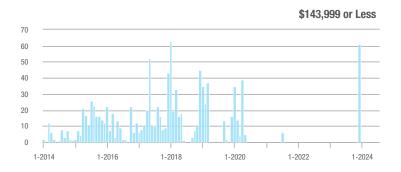

## **Fairfield County**

|                        | Total<br>Showings |                          |                            |              | Buyer Interest (Showings/Listings) |                            |              | Managed<br>Listings      |                            |  |
|------------------------|-------------------|--------------------------|----------------------------|--------------|------------------------------------|----------------------------|--------------|--------------------------|----------------------------|--|
| Price Range            | July<br>2024      | Year-Over-Year<br>Change | Month-Over-Month<br>Change | July<br>2024 | Year-Over-Year<br>Change           | Month-Over-Month<br>Change | July<br>2024 | Year-Over-Year<br>Change | Month-Over-Month<br>Change |  |
| \$143,999 or Less      | 204               | + 4.1%                   | - 23.9%                    | 4.3          | - 12.2%                            | - 17.3%                    | 48           | + 20.0%                  | - 9.4%                     |  |
| \$144,000 to \$201,999 | 408               | + 16.9%                  | + 10.3%                    | 5.3          | - 10.2%                            | - 15.9%                    | 75           | + 23.0%                  | + 25.0%                    |  |
| \$202,000 to \$298,999 | 1,058             | - 49.7%                  | - 14.7%                    | 7.0          | - 34.6%                            | - 17.6%                    | 152          | - 24.4%                  | + 3.4%                     |  |
| \$299,000 or More      | 12,910            | - 9.4%                   | - 6.2%                     | 5.9          | - 18.1%                            | - 4.8%                     | 2,255        | + 5.5%                   | - 3.3%                     |  |
| Total                  | 14,580            | - 13.7%                  | - 6.8%                     | 6.0          | - 18.9%                            | - 4.8%                     | 2,530        | + 3.7%                   | - 2.4%                     |  |