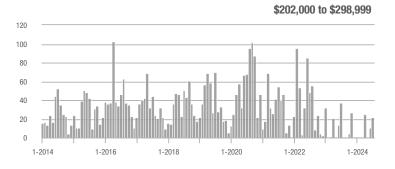

## **Fairfield County**

|                        | Total<br>Showings |                          |                            |              | Buyer Interest (Showings/Listings) |                            |              | Managed<br>Listings      |                            |  |
|------------------------|-------------------|--------------------------|----------------------------|--------------|------------------------------------|----------------------------|--------------|--------------------------|----------------------------|--|
| Price Range            | July<br>2024      | Year-Over-Year<br>Change | Month-Over-Month<br>Change | July<br>2024 | Year-Over-Year<br>Change           | Month-Over-Month<br>Change | July<br>2024 | Year-Over-Year<br>Change | Month-Over-Month<br>Change |  |
| \$143,999 or Less      | 204               | + 4.1%                   | - 23.9%                    | 4.3          | - 12.2%                            | - 17.3%                    | 48           | + 20.0%                  | - 9.4%                     |  |
| \$144,000 to \$201,999 | 408               | + 16.9%                  | + 10.3%                    | 5.3          | - 10.2%                            | - 15.9%                    | 75           | + 23.0%                  | + 25.0%                    |  |
| \$202,000 to \$298,999 | 1,058             | - 49.7%                  | - 14.7%                    | 7.0          | - 34.6%                            | - 17.6%                    | 152          | - 24.4%                  | + 3.4%                     |  |
| \$299,000 or More      | 12,910            | - 9.4%                   | - 6.2%                     | 5.9          | - 18.1%                            | - 4.8%                     | 2,255        | + 5.5%                   | - 3.3%                     |  |
| Total                  | 14,580            | - 13.7%                  | - 6.8%                     | 6.0          | - 18.9%                            | - 4.8%                     | 2,530        | + 3.7%                   | - 2.4%                     |  |