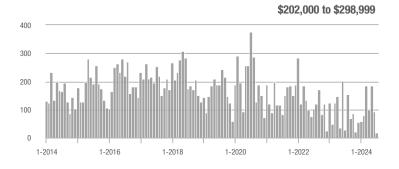

## **Fairfield County**

|                        | Total<br>Showings |                          |                            |              | Buyer Interest (Showings/Listings) |                            |              | Managed<br>Listings      |                            |  |
|------------------------|-------------------|--------------------------|----------------------------|--------------|------------------------------------|----------------------------|--------------|--------------------------|----------------------------|--|
| Price Range            | July<br>2024      | Year-Over-Year<br>Change | Month-Over-Month<br>Change | July<br>2024 | Year-Over-Year<br>Change           | Month-Over-Month<br>Change | July<br>2024 | Year-Over-Year<br>Change | Month-Over-Month<br>Change |  |
| \$143,999 or Less      | 204               | + 4.1%                   | - 23.9%                    | 4.3          | - 12.2%                            | - 17.3%                    | 48           | + 20.0%                  | - 9.4%                     |  |
| \$144,000 to \$201,999 | 408               | + 16.9%                  | + 10.3%                    | 5.3          | - 10.2%                            | - 15.9%                    | 75           | + 23.0%                  | + 25.0%                    |  |
| \$202,000 to \$298,999 | 1,058             | - 49.7%                  | - 14.7%                    | 7.0          | - 34.6%                            | - 17.6%                    | 152          | - 24.4%                  | + 3.4%                     |  |
| \$299,000 or More      | 12,910            | - 9.4%                   | - 6.2%                     | 5.9          | - 18.1%                            | - 4.8%                     | 2,255        | + 5.5%                   | - 3.3%                     |  |
| Total                  | 14,580            | - 13.7%                  | - 6.8%                     | 6.0          | - 18.9%                            | - 4.8%                     | 2,530        | + 3.7%                   | - 2.4%                     |  |

## **Hartford County**

|                        | Total<br>Showings |                          |                            |              | Buyer Interest (Showings/Listings) |                            |              | Managed<br>Listings      |                            |  |
|------------------------|-------------------|--------------------------|----------------------------|--------------|------------------------------------|----------------------------|--------------|--------------------------|----------------------------|--|
| Price Range            | July<br>2024      | Year-Over-Year<br>Change | Month-Over-Month<br>Change | July<br>2024 | Year-Over-Year<br>Change           | Month-Over-Month<br>Change | July<br>2024 | Year-Over-Year<br>Change | Month-Over-Month<br>Change |  |
| \$143,999 or Less      | 345               | - 61.2%                  | - 36.8%                    | 6.2          | - 41.5%                            | - 31.9%                    | 56           | - 34.1%                  | - 9.7%                     |  |
| \$144,000 to \$201,999 | 1,365             | - 47.1%                  | - 4.1%                     | 11.1         | - 21.8%                            | - 9.8%                     | 127          | - 31.7%                  | + 5.8%                     |  |
| \$202,000 to \$298,999 | 4,392             | - 25.5%                  | - 10.8%                    | 10.3         | - 14.2%                            | - 11.2%                    | 430          | - 13.0%                  | - 0.2%                     |  |
| \$299,000 or More      | 9,495             | + 12.4%                  | - 8.3%                     | 7.2          | - 1.4%                             | - 7.7%                     | 1,376        | + 12.9%                  | - 0.7%                     |  |
| Total                  | 15,597            | - 12.5%                  | - 9.6%                     | 8.1          | - 12.9%                            | - 10.0%                    | 1,989        | + 0.3%                   | - 0.5%                     |  |

## **Litchfield County**

|                        | Total<br>Showings |                          |                            |              | Buyer Interest (Showings/Listings) |                            |              | Managed<br>Listings      |                            |  |
|------------------------|-------------------|--------------------------|----------------------------|--------------|------------------------------------|----------------------------|--------------|--------------------------|----------------------------|--|
| Price Range            | July<br>2024      | Year-Over-Year<br>Change | Month-Over-Month<br>Change | July<br>2024 | Year-Over-Year<br>Change           | Month-Over-Month<br>Change | July<br>2024 | Year-Over-Year<br>Change | Month-Over-Month<br>Change |  |
| \$143,999 or Less      | 102               | + 52.2%                  | + 30.8%                    | 10.2         | + 161.5%                           | + 137.2%                   | 10           | - 41.2%                  | - 44.4%                    |  |
| \$144,000 to \$201,999 | 175               | - 58.7%                  | - 7.4%                     | 5.4          | - 18.2%                            | + 14.9%                    | 33           | - 49.2%                  | - 19.5%                    |  |
| \$202,000 to \$298,999 | 785               | - 32.1%                  | - 6.8%                     | 6.1          | - 26.5%                            | - 18.7%                    | 129          | - 10.4%                  | + 12.2%                    |  |
| \$299,000 or More      | 2,290             | + 28.6%                  | + 12.5%                    | 3.9          | + 8.3%                             | + 11.4%                    | 619          | + 11.5%                  | - 2.2%                     |  |
| Total                  | 3,352             | - 2.2%                   | + 6.6%                     | 4.5          | - 6.3%                             | + 7.1%                     | 791          | + 1.3%                   | - 2.0%                     |  |

### **Middlesex County**

|                        | Total<br>Showings |                          |                            |              | Buyer Interest (Showings/Listings) |                            |              | Managed<br>Listings      |                            |  |
|------------------------|-------------------|--------------------------|----------------------------|--------------|------------------------------------|----------------------------|--------------|--------------------------|----------------------------|--|
| Price Range            | July<br>2024      | Year-Over-Year<br>Change | Month-Over-Month<br>Change | July<br>2024 | Year-Over-Year<br>Change           | Month-Over-Month<br>Change | July<br>2024 | Year-Over-Year<br>Change | Month-Over-Month<br>Change |  |
| \$143,999 or Less      | 62                | - 75.1%                  | + 47.6%                    | 10.3         | - 8.8%                             | + 47.1%                    | 6            | - 72.7%                  | 0.0%                       |  |
| \$144,000 to \$201,999 | 220               | - 48.7%                  | - 29.5%                    | 9.2          | - 8.0%                             | - 8.9%                     | 24           | - 44.2%                  | - 25.0%                    |  |
| \$202,000 to \$298,999 | 305               | - 57.8%                  | - 44.3%                    | 6.1          | - 35.1%                            | - 30.7%                    | 51           | - 35.4%                  | - 20.3%                    |  |
| \$299,000 or More      | 2,156             | + 9.6%                   | + 6.6%                     | 5.1          | - 10.5%                            | 0.0%                       | 447          | + 19.2%                  | + 4.9%                     |  |
| Total                  | 2.743             | - 18.6%                  | - 6.2%                     | 5.5          | - 20.3%                            | - 6.8%                     | 528          | + 1.7%                   | 0.0%                       |  |

### **New Haven County**

|                        | Total<br>Showings |                          |                            |              | Buyer Interest (Showings/Listings) |                            |              | Managed<br>Listings      |                            |  |
|------------------------|-------------------|--------------------------|----------------------------|--------------|------------------------------------|----------------------------|--------------|--------------------------|----------------------------|--|
| Price Range            | July<br>2024      | Year-Over-Year<br>Change | Month-Over-Month<br>Change | July<br>2024 | Year-Over-Year<br>Change           | Month-Over-Month<br>Change | July<br>2024 | Year-Over-Year<br>Change | Month-Over-Month<br>Change |  |
| \$143,999 or Less      | 266               | - 56.4%                  | - 23.1%                    | 5.2          | - 27.8%                            | - 1.9%                     | 53           | - 40.4%                  | - 20.9%                    |  |
| \$144,000 to \$201,999 | 993               | - 43.3%                  | - 30.3%                    | 6.8          | - 33.3%                            | - 28.4%                    | 149          | - 14.9%                  | - 2.6%                     |  |
| \$202,000 to \$298,999 | 3,185             | - 29.2%                  | - 11.4%                    | 7.7          | - 13.5%                            | - 8.3%                     | 416          | - 20.3%                  | - 4.4%                     |  |
| \$299,000 or More      | 8,614             | + 14.0%                  | - 3.4%                     | 5.3          | - 5.4%                             | - 3.6%                     | 1,668        | + 16.7%                  | - 1.2%                     |  |
| Total                  | 13.058            | - 9.4%                   | - 8.6%                     | 5.9          | - 13.2%                            | - 6.3%                     | 2.286        | + 3.2%                   | - 2.5%                     |  |

## **New London County**

|                        | Total<br>Showings |                          |                            |              | Buyer Interest (Showings/Listings) |                            |              | Managed<br>Listings      |                            |  |
|------------------------|-------------------|--------------------------|----------------------------|--------------|------------------------------------|----------------------------|--------------|--------------------------|----------------------------|--|
| Price Range            | July<br>2024      | Year-Over-Year<br>Change | Month-Over-Month<br>Change | July<br>2024 | Year-Over-Year<br>Change           | Month-Over-Month<br>Change | July<br>2024 | Year-Over-Year<br>Change | Month-Over-Month<br>Change |  |
| \$143,999 or Less      | 57                | + 78.1%                  | - 50.0%                    | 4.4          | 0.0%                               | - 45.7%                    | 13           | + 44.4%                  | - 13.3%                    |  |
| \$144,000 to \$201,999 | 351               | - 26.4%                  | + 16.2%                    | 8.8          | + 1.1%                             | + 4.8%                     | 41           | - 28.1%                  | + 10.8%                    |  |
| \$202,000 to \$298,999 | 971               | - 24.5%                  | - 18.4%                    | 7.6          | - 13.6%                            | - 19.1%                    | 129          | - 14.6%                  | + 3.2%                     |  |
| \$299,000 or More      | 2,327             | + 3.2%                   | - 3.3%                     | 4.3          | - 12.2%                            | 0.0%                       | 582          | + 13.0%                  | - 4.7%                     |  |
| Total                  | 3.706             | - 8.5%                   | - 7.6%                     | 5.1          | - 15.0%                            | - 5.6%                     | 765          | + 4.5%                   | - 2.9%                     |  |

### **Tolland County**

|                        | Total<br>Showings |                          |                            |              | Buyer Interest (Showings/Listings) |                            |              | Managed<br>Listings      |                            |  |
|------------------------|-------------------|--------------------------|----------------------------|--------------|------------------------------------|----------------------------|--------------|--------------------------|----------------------------|--|
| Price Range            | July<br>2024      | Year-Over-Year<br>Change | Month-Over-Month<br>Change | July<br>2024 | Year-Over-Year<br>Change           | Month-Over-Month<br>Change | July<br>2024 | Year-Over-Year<br>Change | Month-Over-Month<br>Change |  |
| \$143,999 or Less      | 20                | - 90.9%                  | - 16.7%                    | 5.0          | - 54.5%                            | - 16.7%                    | 4            | - 80.0%                  | 0.0%                       |  |
| \$144,000 to \$201,999 | 83                | - 84.7%                  | - 81.1%                    | 4.0          | - 77.9%                            | - 78.1%                    | 21           | - 30.0%                  | - 12.5%                    |  |
| \$202,000 to \$298,999 | 401               | - 39.2%                  | - 24.1%                    | 7.3          | - 31.1%                            | - 40.7%                    | 55           | - 14.1%                  | + 25.0%                    |  |
| \$299,000 or More      | 1,333             | + 3.1%                   | - 18.8%                    | 5.6          | - 8.2%                             | - 18.8%                    | 246          | + 6.5%                   | - 2.4%                     |  |
| Total                  | 1,837             | - 32.3%                  | - 30.3%                    | 5.8          | - 31.0%                            | - 32.6%                    | 326          | - 5.5%                   | + 0.6%                     |  |

## **Windham County**

|                        |              | Total<br>Showin          |                            |              | Buyer Into<br>(Showings/L |                            | Managed<br>Listings |                          |                            |
|------------------------|--------------|--------------------------|----------------------------|--------------|---------------------------|----------------------------|---------------------|--------------------------|----------------------------|
| Price Range            | July<br>2024 | Year-Over-Year<br>Change | Month-Over-Month<br>Change | July<br>2024 | Year-Over-Year<br>Change  | Month-Over-Month<br>Change | July<br>2024        | Year-Over-Year<br>Change | Month-Over-Month<br>Change |
| \$143,999 or Less      | 14           | - 80.0%                  | - 60.0%                    | 3.5          | - 55.1%                   | - 25.5%                    | 4                   | - 60.0%                  | - 50.0%                    |
| \$144,000 to \$201,999 | 140          | + 0.7%                   | + 68.7%                    | 9.1          | + 44.4%                   | + 106.8%                   | 16                  | - 27.3%                  | - 20.0%                    |
| \$202,000 to \$298,999 | 286          | - 30.4%                  | - 17.1%                    | 5.3          | - 15.9%                   | - 19.7%                    | 53                  | - 20.9%                  | + 1.9%                     |
| \$299,000 or More      | 636          | + 84.9%                  | + 4.4%                     | 3.7          | + 23.3%                   | - 2.6%                     | 182                 | + 41.1%                  | + 2.8%                     |
| Total                  | 1.076        | + 11.6%                  | + 0.4%                     | 4.4          | - 4.3%                    | - 2.2%                     | 255                 | + 11.8%                  | - 0.8%                     |