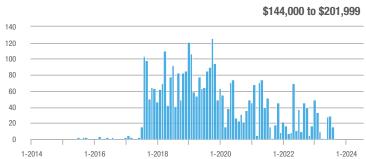

## **Fairfield County**

|                        | Total<br>Showings |                          |                            |              | Buyer Interest (Showings/Listings) |                            |              | Managed<br>Listings      |                            |  |
|------------------------|-------------------|--------------------------|----------------------------|--------------|------------------------------------|----------------------------|--------------|--------------------------|----------------------------|--|
| Price Range            | July<br>2024      | Year-Over-Year<br>Change | Month-Over-Month<br>Change | July<br>2024 | Year-Over-Year<br>Change           | Month-Over-Month<br>Change | July<br>2024 | Year-Over-Year<br>Change | Month-Over-Month<br>Change |  |
| \$143,999 or Less      | 204               | + 4.1%                   | - 23.9%                    | 4.3          | - 12.2%                            | - 17.3%                    | 48           | + 20.0%                  | - 9.4%                     |  |
| \$144,000 to \$201,999 | 408               | + 16.9%                  | + 10.3%                    | 5.3          | - 10.2%                            | - 15.9%                    | 75           | + 23.0%                  | + 25.0%                    |  |
| \$202,000 to \$298,999 | 1,058             | - 49.7%                  | - 14.7%                    | 7.0          | - 34.6%                            | - 17.6%                    | 152          | - 24.4%                  | + 3.4%                     |  |
| \$299,000 or More      | 12,910            | - 9.4%                   | - 6.2%                     | 5.9          | - 18.1%                            | - 4.8%                     | 2,255        | + 5.5%                   | - 3.3%                     |  |
| Total                  | 14,580            | - 13.7%                  | - 6.8%                     | 6.0          | - 18.9%                            | - 4.8%                     | 2,530        | + 3.7%                   | - 2.4%                     |  |

## **Hartford County**

|                        | Total<br>Showings |                          |                            |              | Buyer Interest (Showings/Listings) |                            |              | Managed<br>Listings      |                            |  |
|------------------------|-------------------|--------------------------|----------------------------|--------------|------------------------------------|----------------------------|--------------|--------------------------|----------------------------|--|
| Price Range            | July<br>2024      | Year-Over-Year<br>Change | Month-Over-Month<br>Change | July<br>2024 | Year-Over-Year<br>Change           | Month-Over-Month<br>Change | July<br>2024 | Year-Over-Year<br>Change | Month-Over-Month<br>Change |  |
| \$143,999 or Less      | 345               | - 61.2%                  | - 36.8%                    | 6.2          | - 41.5%                            | - 31.9%                    | 56           | - 34.1%                  | - 9.7%                     |  |
| \$144,000 to \$201,999 | 1,365             | - 47.1%                  | - 4.1%                     | 11.1         | - 21.8%                            | - 9.8%                     | 127          | - 31.7%                  | + 5.8%                     |  |
| \$202,000 to \$298,999 | 4,392             | - 25.5%                  | - 10.8%                    | 10.3         | - 14.2%                            | - 11.2%                    | 430          | - 13.0%                  | - 0.2%                     |  |
| \$299,000 or More      | 9,495             | + 12.4%                  | - 8.3%                     | 7.2          | - 1.4%                             | - 7.7%                     | 1,376        | + 12.9%                  | - 0.7%                     |  |
| Total                  | 15,597            | - 12.5%                  | - 9.6%                     | 8.1          | - 12.9%                            | - 10.0%                    | 1,989        | + 0.3%                   | - 0.5%                     |  |

## **Litchfield County**

|                        | Total<br>Showings |                          |                            |              | Buyer Interest (Showings/Listings) |                            |              | Managed<br>Listings      |                            |  |
|------------------------|-------------------|--------------------------|----------------------------|--------------|------------------------------------|----------------------------|--------------|--------------------------|----------------------------|--|
| Price Range            | July<br>2024      | Year-Over-Year<br>Change | Month-Over-Month<br>Change | July<br>2024 | Year-Over-Year<br>Change           | Month-Over-Month<br>Change | July<br>2024 | Year-Over-Year<br>Change | Month-Over-Month<br>Change |  |
| \$143,999 or Less      | 102               | + 52.2%                  | + 30.8%                    | 10.2         | + 161.5%                           | + 137.2%                   | 10           | - 41.2%                  | - 44.4%                    |  |
| \$144,000 to \$201,999 | 175               | - 58.7%                  | - 7.4%                     | 5.4          | - 18.2%                            | + 14.9%                    | 33           | - 49.2%                  | - 19.5%                    |  |
| \$202,000 to \$298,999 | 785               | - 32.1%                  | - 6.8%                     | 6.1          | - 26.5%                            | - 18.7%                    | 129          | - 10.4%                  | + 12.2%                    |  |
| \$299,000 or More      | 2,290             | + 28.6%                  | + 12.5%                    | 3.9          | + 8.3%                             | + 11.4%                    | 619          | + 11.5%                  | - 2.2%                     |  |
| Total                  | 3,352             | - 2.2%                   | + 6.6%                     | 4.5          | - 6.3%                             | + 7.1%                     | 791          | + 1.3%                   | - 2.0%                     |  |

### **Middlesex County**

|                        | Total<br>Showings |                          |                            |              | Buyer Interest (Showings/Listings) |                            |              | Managed<br>Listings      |                            |  |
|------------------------|-------------------|--------------------------|----------------------------|--------------|------------------------------------|----------------------------|--------------|--------------------------|----------------------------|--|
| Price Range            | July<br>2024      | Year-Over-Year<br>Change | Month-Over-Month<br>Change | July<br>2024 | Year-Over-Year<br>Change           | Month-Over-Month<br>Change | July<br>2024 | Year-Over-Year<br>Change | Month-Over-Month<br>Change |  |
| \$143,999 or Less      | 62                | - 75.1%                  | + 47.6%                    | 10.3         | - 8.8%                             | + 47.1%                    | 6            | - 72.7%                  | 0.0%                       |  |
| \$144,000 to \$201,999 | 220               | - 48.7%                  | - 29.5%                    | 9.2          | - 8.0%                             | - 8.9%                     | 24           | - 44.2%                  | - 25.0%                    |  |
| \$202,000 to \$298,999 | 305               | - 57.8%                  | - 44.3%                    | 6.1          | - 35.1%                            | - 30.7%                    | 51           | - 35.4%                  | - 20.3%                    |  |
| \$299,000 or More      | 2,156             | + 9.6%                   | + 6.6%                     | 5.1          | - 10.5%                            | 0.0%                       | 447          | + 19.2%                  | + 4.9%                     |  |
| Total                  | 2.743             | - 18.6%                  | - 6.2%                     | 5.5          | - 20.3%                            | - 6.8%                     | 528          | + 1.7%                   | 0.0%                       |  |

### **New Haven County**

|                        | Total<br>Showings |                          |                            |              | Buyer Interest (Showings/Listings) |                            |              | Managed<br>Listings      |                            |  |
|------------------------|-------------------|--------------------------|----------------------------|--------------|------------------------------------|----------------------------|--------------|--------------------------|----------------------------|--|
| Price Range            | July<br>2024      | Year-Over-Year<br>Change | Month-Over-Month<br>Change | July<br>2024 | Year-Over-Year<br>Change           | Month-Over-Month<br>Change | July<br>2024 | Year-Over-Year<br>Change | Month-Over-Month<br>Change |  |
| \$143,999 or Less      | 266               | - 56.4%                  | - 23.1%                    | 5.2          | - 27.8%                            | - 1.9%                     | 53           | - 40.4%                  | - 20.9%                    |  |
| \$144,000 to \$201,999 | 993               | - 43.3%                  | - 30.3%                    | 6.8          | - 33.3%                            | - 28.4%                    | 149          | - 14.9%                  | - 2.6%                     |  |
| \$202,000 to \$298,999 | 3,185             | - 29.2%                  | - 11.4%                    | 7.7          | - 13.5%                            | - 8.3%                     | 416          | - 20.3%                  | - 4.4%                     |  |
| \$299,000 or More      | 8,614             | + 14.0%                  | - 3.4%                     | 5.3          | - 5.4%                             | - 3.6%                     | 1,668        | + 16.7%                  | - 1.2%                     |  |
| Total                  | 13.058            | - 9.4%                   | - 8.6%                     | 5.9          | - 13.2%                            | - 6.3%                     | 2.286        | + 3.2%                   | - 2.5%                     |  |

## **New London County**

|                        | Total<br>Showings |                          |                            |              | Buyer Interest (Showings/Listings) |                            |              | Managed<br>Listings      |                            |  |
|------------------------|-------------------|--------------------------|----------------------------|--------------|------------------------------------|----------------------------|--------------|--------------------------|----------------------------|--|
| Price Range            | July<br>2024      | Year-Over-Year<br>Change | Month-Over-Month<br>Change | July<br>2024 | Year-Over-Year<br>Change           | Month-Over-Month<br>Change | July<br>2024 | Year-Over-Year<br>Change | Month-Over-Month<br>Change |  |
| \$143,999 or Less      | 57                | + 78.1%                  | - 50.0%                    | 4.4          | 0.0%                               | - 45.7%                    | 13           | + 44.4%                  | - 13.3%                    |  |
| \$144,000 to \$201,999 | 351               | - 26.4%                  | + 16.2%                    | 8.8          | + 1.1%                             | + 4.8%                     | 41           | - 28.1%                  | + 10.8%                    |  |
| \$202,000 to \$298,999 | 971               | - 24.5%                  | - 18.4%                    | 7.6          | - 13.6%                            | - 19.1%                    | 129          | - 14.6%                  | + 3.2%                     |  |
| \$299,000 or More      | 2,327             | + 3.2%                   | - 3.3%                     | 4.3          | - 12.2%                            | 0.0%                       | 582          | + 13.0%                  | - 4.7%                     |  |
| Total                  | 3.706             | - 8.5%                   | - 7.6%                     | 5.1          | - 15.0%                            | - 5.6%                     | 765          | + 4.5%                   | - 2.9%                     |  |

### **Tolland County**

|                        | Total<br>Showings |                          |                            |              | Buyer Interest (Showings/Listings) |                            |              | Managed<br>Listings      |                            |  |
|------------------------|-------------------|--------------------------|----------------------------|--------------|------------------------------------|----------------------------|--------------|--------------------------|----------------------------|--|
| Price Range            | July<br>2024      | Year-Over-Year<br>Change | Month-Over-Month<br>Change | July<br>2024 | Year-Over-Year<br>Change           | Month-Over-Month<br>Change | July<br>2024 | Year-Over-Year<br>Change | Month-Over-Month<br>Change |  |
| \$143,999 or Less      | 20                | - 90.9%                  | - 16.7%                    | 5.0          | - 54.5%                            | - 16.7%                    | 4            | - 80.0%                  | 0.0%                       |  |
| \$144,000 to \$201,999 | 83                | - 84.7%                  | - 81.1%                    | 4.0          | - 77.9%                            | - 78.1%                    | 21           | - 30.0%                  | - 12.5%                    |  |
| \$202,000 to \$298,999 | 401               | - 39.2%                  | - 24.1%                    | 7.3          | - 31.1%                            | - 40.7%                    | 55           | - 14.1%                  | + 25.0%                    |  |
| \$299,000 or More      | 1,333             | + 3.1%                   | - 18.8%                    | 5.6          | - 8.2%                             | - 18.8%                    | 246          | + 6.5%                   | - 2.4%                     |  |
| Total                  | 1,837             | - 32.3%                  | - 30.3%                    | 5.8          | - 31.0%                            | - 32.6%                    | 326          | - 5.5%                   | + 0.6%                     |  |

## **Windham County**

|                        |              | Total<br>Showin          |                            |              | Buyer Into<br>(Showings/L |                            | Managed<br>Listings |                          |                            |
|------------------------|--------------|--------------------------|----------------------------|--------------|---------------------------|----------------------------|---------------------|--------------------------|----------------------------|
| Price Range            | July<br>2024 | Year-Over-Year<br>Change | Month-Over-Month<br>Change | July<br>2024 | Year-Over-Year<br>Change  | Month-Over-Month<br>Change | July<br>2024        | Year-Over-Year<br>Change | Month-Over-Month<br>Change |
| \$143,999 or Less      | 14           | - 80.0%                  | - 60.0%                    | 3.5          | - 55.1%                   | - 25.5%                    | 4                   | - 60.0%                  | - 50.0%                    |
| \$144,000 to \$201,999 | 140          | + 0.7%                   | + 68.7%                    | 9.1          | + 44.4%                   | + 106.8%                   | 16                  | - 27.3%                  | - 20.0%                    |
| \$202,000 to \$298,999 | 286          | - 30.4%                  | - 17.1%                    | 5.3          | - 15.9%                   | - 19.7%                    | 53                  | - 20.9%                  | + 1.9%                     |
| \$299,000 or More      | 636          | + 84.9%                  | + 4.4%                     | 3.7          | + 23.3%                   | - 2.6%                     | 182                 | + 41.1%                  | + 2.8%                     |
| Total                  | 1.076        | + 11.6%                  | + 0.4%                     | 4.4          | - 4.3%                    | - 2.2%                     | 255                 | + 11.8%                  | - 0.8%                     |