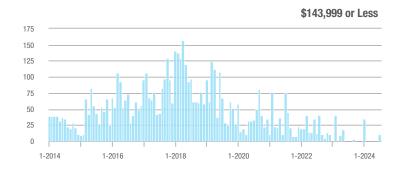

| - 50.0%                    |  |
| \$202,000 to \$298,999 | 68           | + 112.5%                 | + 1,600.0%                 | 9.7          | + 83.0%                  | + 1,112.5%                 | 7                   | + 16.7%                  | + 40.0%                    |  |
| \$299,000 or More      | 109          | + 16.0%                  | - 25.9%                    | 2.9          | - 25.6%                  | - 31.0%                    | 40                  | + 53.8%                  | + 5.3%                     |  |
| Total                  | 187          | + 40.6%                  | + 8.1%                     | 4.1          | + 2.5%                   | 0.0%                       | 49                  | + 40.0%                  | + 8.9%                     |  |















### **Sharon**

|                        | Total<br>Showings |                          |                            |              | Buyer Interest (Showings/Listings) |                            |              | Managed<br>Listings      |                            |  |
|------------------------|-------------------|--------------------------|----------------------------|--------------|------------------------------------|----------------------------|--------------|--------------------------|----------------------------|--|
| Price Range            | July<br>2024      | Year-Over-Year<br>Change | Month-Over-Month<br>Change | July<br>2024 | Year-Over-Year<br>Change           | Month-Over-Month<br>Change | July<br>2024 | Year-Over-Year<br>Change | Month-Over-Month<br>Change |