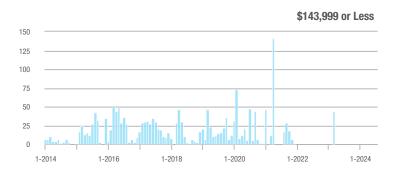

## **Fairfield County**

|                        | Total<br>Showings |                          |                            |              | Buyer Interest (Showings/Listings) |                            |              | Managed<br>Listings      |                            |  |
|------------------------|-------------------|--------------------------|----------------------------|--------------|------------------------------------|----------------------------|--------------|--------------------------|----------------------------|--|
| Price Range            | July<br>2024      | Year-Over-Year<br>Change | Month-Over-Month<br>Change | July<br>2024 | Year-Over-Year<br>Change           | Month-Over-Month<br>Change | July<br>2024 | Year-Over-Year<br>Change | Month-Over-Month<br>Change |  |
| \$143,999 or Less      | 204               | + 4.1%                   | - 23.9%                    | 4.3          | - 12.2%                            | - 17.3%                    | 48           | + 20.0%                  | - 9.4%                     |  |
| \$144,000 to \$201,999 | 408               | + 16.9%                  | + 10.3%                    | 5.3          | - 10.2%                            | - 15.9%                    | 75           | + 23.0%                  | + 25.0%                    |  |
| \$202,000 to \$298,999 | 1,058             | - 49.7%                  | - 14.7%                    | 7.0          | - 34.6%                            | - 17.6%                    | 152          | - 24.4%                  | + 3.4%                     |  |
| \$299,000 or More      | 12,910            | - 9.4%                   | - 6.2%                     | 5.9          | - 18.1%                            | - 4.8%                     | 2,255        | + 5.5%                   | - 3.3%                     |  |
| Total                  | 14,580            | - 13.7%                  | - 6.8%                     | 6.0          | - 18.9%                            | - 4.8%                     | 2,530        | + 3.7%                   | - 2.4%                     |  |