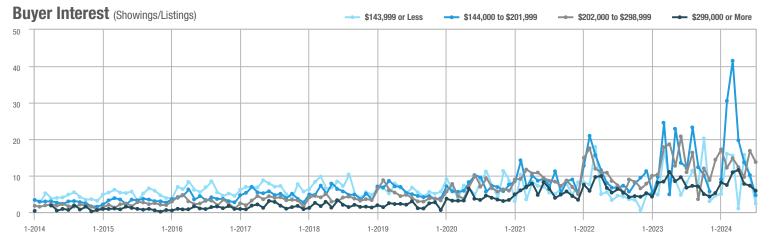

## **Fairfield County**

|                        | Total<br>Showings |                          |                            |              | Buyer Interest (Showings/Listings) |                            |              | Managed<br>Listings      |                            |  |
|------------------------|-------------------|--------------------------|----------------------------|--------------|------------------------------------|----------------------------|--------------|--------------------------|----------------------------|--|
| Price Range            | July<br>2024      | Year-Over-Year<br>Change | Month-Over-Month<br>Change | July<br>2024 | Year-Over-Year<br>Change           | Month-Over-Month<br>Change | July<br>2024 | Year-Over-Year<br>Change | Month-Over-Month<br>Change |  |
| \$143,999 or Less      | 204               | + 4.1%                   | - 23.9%                    | 4.3          | - 12.2%                            | - 17.3%                    | 48           | + 20.0%                  | - 9.4%                     |  |
| \$144,000 to \$201,999 | 408               | + 16.9%                  | + 10.3%                    | 5.3          | - 10.2%                            | - 15.9%                    | 75           | + 23.0%                  | + 25.0%                    |  |
| \$202,000 to \$298,999 | 1,058             | - 49.7%                  | - 14.7%                    | 7.0          | - 34.6%                            | - 17.6%                    | 152          | - 24.4%                  | + 3.4%                     |  |
| \$299,000 or More      | 12,910            | - 9.4%                   | - 6.2%                     | 5.9          | - 18.1%                            | - 4.8%                     | 2,255        | + 5.5%                   | - 3.3%                     |  |
| Total                  | 14,580            | - 13.7%                  | - 6.8%                     | 6.0          | - 18.9%                            | - 4.8%                     | 2,530        | + 3.7%                   | - 2.4%                     |  |

## **Hartford County**

|                        | Total<br>Showings |                          |                            |              | Buyer Interest (Showings/Listings) |                            |              | Managed<br>Listings      |                            |  |
|------------------------|-------------------|--------------------------|----------------------------|--------------|------------------------------------|----------------------------|--------------|--------------------------|----------------------------|--|
| Price Range            | July<br>2024      | Year-Over-Year<br>Change | Month-Over-Month<br>Change | July<br>2024 | Year-Over-Year<br>Change           | Month-Over-Month<br>Change | July<br>2024 | Year-Over-Year<br>Change | Month-Over-Month<br>Change |  |
| \$143,999 or Less      | 345               | - 61.2%                  | - 36.8%                    | 6.2          | - 41.5%                            | - 31.9%                    | 56           | - 34.1%                  | - 9.7%                     |  |
| \$144,000 to \$201,999 | 1,365             | - 47.1%                  | - 4.1%                     | 11.1         | - 21.8%                            | - 9.8%                     | 127          | - 31.7%                  | + 5.8%                     |  |
| \$202,000 to \$298,999 | 4,392             | - 25.5%                  | - 10.8%                    | 10.3         | - 14.2%                            | - 11.2%                    | 430          | - 13.0%                  | - 0.2%                     |  |
| \$299,000 or More      | 9,495             | + 12.4%                  | - 8.3%                     | 7.2          | - 1.4%                             | - 7.7%                     | 1,376        | + 12.9%                  | - 0.7%                     |  |
| Total                  | 15,597            | - 12.5%                  | - 9.6%                     | 8.1          | - 12.9%                            | - 10.0%                    | 1,989        | + 0.3%                   | - 0.5%                     |  |

## **Litchfield County**

|                        | Total<br>Showings |                          |                            |              | Buyer Interest (Showings/Listings) |                            |              | Managed<br>Listings      |                            |  |
|------------------------|-------------------|--------------------------|----------------------------|--------------|------------------------------------|----------------------------|--------------|--------------------------|----------------------------|--|
| Price Range            | July<br>2024      | Year-Over-Year<br>Change | Month-Over-Month<br>Change | July<br>2024 | Year-Over-Year<br>Change           | Month-Over-Month<br>Change | July<br>2024 | Year-Over-Year<br>Change | Month-Over-Month<br>Change |  |
| \$143,999 or Less      | 102               | + 52.2%                  | + 30.8%                    | 10.2         | + 161.5%                           | + 137.2%                   | 10           | - 41.2%                  | - 44.4%                    |  |
| \$144,000 to \$201,999 | 175               | - 58.7%                  | - 7.4%                     | 5.4          | - 18.2%                            | + 14.9%                    | 33           | - 49.2%                  | - 19.5%                    |  |
| \$202,000 to \$298,999 | 785               | - 32.1%                  | - 6.8%                     | 6.1          | - 26.5%                            | - 18.7%                    | 129          | - 10.4%                  | + 12.2%                    |  |
| \$299,000 or More      | 2,290             | + 28.6%                  | + 12.5%                    | 3.9          | + 8.3%                             | + 11.4%                    | 619          | + 11.5%                  | - 2.2%                     |  |
| Total                  | 3,352             | - 2.2%                   | + 6.6%                     | 4.5          | - 6.3%                             | + 7.1%                     | 791          | + 1.3%                   | - 2.0%                     |  |

### **Middlesex County**

|                        | Total<br>Showings |                          |                            |              | Buyer Interest (Showings/Listings) |                            |              | Managed<br>Listings      |                            |  |
|------------------------|-------------------|--------------------------|----------------------------|--------------|------------------------------------|----------------------------|--------------|--------------------------|----------------------------|--|
| Price Range            | July<br>2024      | Year-Over-Year<br>Change | Month-Over-Month<br>Change | July<br>2024 | Year-Over-Year<br>Change           | Month-Over-Month<br>Change | July<br>2024 | Year-Over-Year<br>Change | Month-Over-Month<br>Change |  |
| \$143,999 or Less      | 62                | - 75.1%                  | + 47.6%                    | 10.3         | - 8.8%                             | + 47.1%                    | 6            | - 72.7%                  | 0.0%                       |  |
| \$144,000 to \$201,999 | 220               | - 48.7%                  | - 29.5%                    | 9.2          | - 8.0%                             | - 8.9%                     | 24           | - 44.2%                  | - 25.0%                    |  |
| \$202,000 to \$298,999 | 305               | - 57.8%                  | - 44.3%                    | 6.1          | - 35.1%                            | - 30.7%                    | 51           | - 35.4%                  | - 20.3%                    |  |
| \$299,000 or More      | 2,156             | + 9.6%                   | + 6.6%                     | 5.1          | - 10.5%                            | 0.0%                       | 447          | + 19.2%                  | + 4.9%                     |  |
| Total                  | 2.743             | - 18.6%                  | - 6.2%                     | 5.5          | - 20.3%                            | - 6.8%                     | 528          | + 1.7%                   | 0.0%                       |  |

### **New Haven County**

|                        | Total<br>Showings |                          |                            |              | Buyer Interest (Showings/Listings) |                            |              | Managed<br>Listings      |                            |  |
|------------------------|-------------------|--------------------------|----------------------------|--------------|------------------------------------|----------------------------|--------------|--------------------------|----------------------------|--|
| Price Range            | July<br>2024      | Year-Over-Year<br>Change | Month-Over-Month<br>Change | July<br>2024 | Year-Over-Year<br>Change           | Month-Over-Month<br>Change | July<br>2024 | Year-Over-Year<br>Change | Month-Over-Month<br>Change |  |
| \$143,999 or Less      | 266               | - 56.4%                  | - 23.1%                    | 5.2          | - 27.8%                            | - 1.9%                     | 53           | - 40.4%                  | - 20.9%                    |  |
| \$144,000 to \$201,999 | 993               | - 43.3%                  | - 30.3%                    | 6.8          | - 33.3%                            | - 28.4%                    | 149          | - 14.9%                  | - 2.6%                     |  |
| \$202,000 to \$298,999 | 3,185             | - 29.2%                  | - 11.4%                    | 7.7          | - 13.5%                            | - 8.3%                     | 416          | - 20.3%                  | - 4.4%                     |  |
| \$299,000 or More      | 8,614             | + 14.0%                  | - 3.4%                     | 5.3          | - 5.4%                             | - 3.6%                     | 1,668        | + 16.7%                  | - 1.2%                     |  |
| Total                  | 13.058            | - 9.4%                   | - 8.6%                     | 5.9          | - 13.2%                            | - 6.3%                     | 2.286        | + 3.2%                   | - 2.5%                     |  |

## **New London County**

|                        | Total<br>Showings |                          |                            |              | Buyer Interest (Showings/Listings) |                            |              | Managed<br>Listings      |                            |  |
|------------------------|-------------------|--------------------------|----------------------------|--------------|------------------------------------|----------------------------|--------------|--------------------------|----------------------------|--|
| Price Range            | July<br>2024      | Year-Over-Year<br>Change | Month-Over-Month<br>Change | July<br>2024 | Year-Over-Year<br>Change           | Month-Over-Month<br>Change | July<br>2024 | Year-Over-Year<br>Change | Month-Over-Month<br>Change |  |
| \$143,999 or Less      | 57                | + 78.1%                  | - 50.0%                    | 4.4          | 0.0%                               | - 45.7%                    | 13           | + 44.4%                  | - 13.3%                    |  |
| \$144,000 to \$201,999 | 351               | - 26.4%                  | + 16.2%                    | 8.8          | + 1.1%                             | + 4.8%                     | 41           | - 28.1%                  | + 10.8%                    |  |
| \$202,000 to \$298,999 | 971               | - 24.5%                  | - 18.4%                    | 7.6          | - 13.6%                            | - 19.1%                    | 129          | - 14.6%                  | + 3.2%                     |  |
| \$299,000 or More      | 2,327             | + 3.2%                   | - 3.3%                     | 4.3          | - 12.2%                            | 0.0%                       | 582          | + 13.0%                  | - 4.7%                     |  |
| Total                  | 3.706             | - 8.5%                   | - 7.6%                     | 5.1          | - 15.0%                            | - 5.6%                     | 765          | + 4.5%                   | - 2.9%                     |  |

### **Tolland County**

|                        | Total<br>Showings |                          |                            |              | Buyer Interest (Showings/Listings) |                            |              | Managed<br>Listings      |                            |  |
|------------------------|-------------------|--------------------------|----------------------------|--------------|------------------------------------|----------------------------|--------------|--------------------------|----------------------------|--|
| Price Range            | July<br>2024      | Year-Over-Year<br>Change | Month-Over-Month<br>Change | July<br>2024 | Year-Over-Year<br>Change           | Month-Over-Month<br>Change | July<br>2024 | Year-Over-Year<br>Change | Month-Over-Month<br>Change |  |
| \$143,999 or Less      | 20                | - 90.9%                  | - 16.7%                    | 5.0          | - 54.5%                            | - 16.7%                    | 4            | - 80.0%                  | 0.0%                       |  |
| \$144,000 to \$201,999 | 83                | - 84.7%                  | - 81.1%                    | 4.0          | - 77.9%                            | - 78.1%                    | 21           | - 30.0%                  | - 12.5%                    |  |
| \$202,000 to \$298,999 | 401               | - 39.2%                  | - 24.1%                    | 7.3          | - 31.1%                            | - 40.7%                    | 55           | - 14.1%                  | + 25.0%                    |  |
| \$299,000 or More      | 1,333             | + 3.1%                   | - 18.8%                    | 5.6          | - 8.2%                             | - 18.8%                    | 246          | + 6.5%                   | - 2.4%                     |  |
| Total                  | 1,837             | - 32.3%                  | - 30.3%                    | 5.8          | - 31.0%                            | - 32.6%                    | 326          | - 5.5%                   | + 0.6%                     |  |

## **Windham County**

|                        |              | Total<br>Showin          |                            |              | Buyer Into<br>(Showings/L |                            | Managed<br>Listings |                          |                            |
|------------------------|--------------|--------------------------|----------------------------|--------------|---------------------------|----------------------------|---------------------|--------------------------|----------------------------|
| Price Range            | July<br>2024 | Year-Over-Year<br>Change | Month-Over-Month<br>Change | July<br>2024 | Year-Over-Year<br>Change  | Month-Over-Month<br>Change | July<br>2024        | Year-Over-Year<br>Change | Month-Over-Month<br>Change |
| \$143,999 or Less      | 14           | - 80.0%                  | - 60.0%                    | 3.5          | - 55.1%                   | - 25.5%                    | 4                   | - 60.0%                  | - 50.0%                    |
| \$144,000 to \$201,999 | 140          | + 0.7%                   | + 68.7%                    | 9.1          | + 44.4%                   | + 106.8%                   | 16                  | - 27.3%                  | - 20.0%                    |
| \$202,000 to \$298,999 | 286          | - 30.4%                  | - 17.1%                    | 5.3          | - 15.9%                   | - 19.7%                    | 53                  | - 20.9%                  | + 1.9%                     |
| \$299,000 or More      | 636          | + 84.9%                  | + 4.4%                     | 3.7          | + 23.3%                   | - 2.6%                     | 182                 | + 41.1%                  | + 2.8%                     |
| Total                  | 1.076        | + 11.6%                  | + 0.4%                     | 4.4          | - 4.3%                    | - 2.2%                     | 255                 | + 11.8%                  | - 0.8%                     |