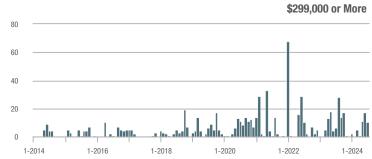

## **Fairfield County**

|                        | Total<br>Showings |                          |                            |              | Buyer Interest (Showings/Listings) |                            |              | Managed<br>Listings      |                            |  |
|------------------------|-------------------|--------------------------|----------------------------|--------------|------------------------------------|----------------------------|--------------|--------------------------|----------------------------|--|
| Price Range            | July<br>2024      | Year-Over-Year<br>Change | Month-Over-Month<br>Change | July<br>2024 | Year-Over-Year<br>Change           | Month-Over-Month<br>Change | July<br>2024 | Year-Over-Year<br>Change | Month-Over-Month<br>Change |  |
| \$143,999 or Less      | 204               | + 4.1%                   | - 23.9%                    | 4.3          | - 12.2%                            | - 17.3%                    | 48           | + 20.0%                  | - 9.4%                     |  |
| \$144,000 to \$201,999 | 408               | + 16.9%                  | + 10.3%                    | 5.3          | - 10.2%                            | - 15.9%                    | 75           | + 23.0%                  | + 25.0%                    |  |
| \$202,000 to \$298,999 | 1,058             | - 49.7%                  | - 14.7%                    | 7.0          | - 34.6%                            | - 17.6%                    | 152          | - 24.4%                  | + 3.4%                     |  |
| \$299,000 or More      | 12,910            | - 9.4%                   | - 6.2%                     | 5.9          | - 18.1%                            | - 4.8%                     | 2,255        | + 5.5%                   | - 3.3%                     |  |
| Total                  | 14,580            | - 13.7%                  | - 6.8%                     | 6.0          | - 18.9%                            | - 4.8%                     | 2,530        | + 3.7%                   | - 2.4%                     |  |