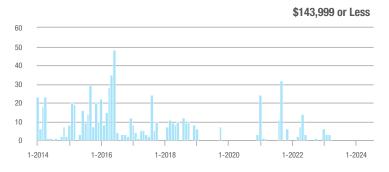

## **Fairfield County**

|                        | Total<br>Showings |                          |                            |              | Buyer Interest (Showings/Listings) |                            |              | Managed<br>Listings      |                            |  |
|------------------------|-------------------|--------------------------|----------------------------|--------------|------------------------------------|----------------------------|--------------|--------------------------|----------------------------|--|
| Price Range            | July<br>2024      | Year-Over-Year<br>Change | Month-Over-Month<br>Change | July<br>2024 | Year-Over-Year<br>Change           | Month-Over-Month<br>Change | July<br>2024 | Year-Over-Year<br>Change | Month-Over-Month<br>Change |  |
| \$143,999 or Less      | 204               | + 4.1%                   | - 23.9%                    | 4.3          | - 12.2%                            | - 17.3%                    | 48           | + 20.0%                  | - 9.4%                     |  |
| \$144,000 to \$201,999 | 408               | + 16.9%                  | + 10.3%                    | 5.3          | - 10.2%                            | - 15.9%                    | 75           | + 23.0%                  | + 25.0%                    |  |
| \$202,000 to \$298,999 | 1,058             | - 49.7%                  | - 14.7%                    | 7.0          | - 34.6%                            | - 17.6%                    | 152          | - 24.4%                  | + 3.4%                     |  |
| \$299,000 or More      | 12,910            | - 9.4%                   | - 6.2%                     | 5.9          | - 18.1%                            | - 4.8%                     | 2,255        | + 5.5%                   | - 3.3%                     |  |
| Total                  | 14,580            | - 13.7%                  | - 6.8%                     | 6.0          | - 18.9%                            | - 4.8%                     | 2,530        | + 3.7%                   | - 2.4%                     |  |

## **Hartford County**

|                        | Total<br>Showings |                          |                            |              | Buyer Interest (Showings/Listings) |                            |              | Managed<br>Listings      |                            |  |
|------------------------|-------------------|--------------------------|----------------------------|--------------|------------------------------------|----------------------------|--------------|--------------------------|----------------------------|--|
| Price Range            | July<br>2024      | Year-Over-Year<br>Change | Month-Over-Month<br>Change | July<br>2024 | Year-Over-Year<br>Change           | Month-Over-Month<br>Change | July<br>2024 | Year-Over-Year<br>Change | Month-Over-Month<br>Change |  |
| \$143,999 or Less      | 345               | - 61.2%                  | - 36.8%                    | 6.2          | - 41.5%                            | - 31.9%                    | 56           | - 34.1%                  | - 9.7%                     |  |
| \$144,000 to \$201,999 | 1,365             | - 47.1%                  | - 4.1%                     | 11.1         | - 21.8%                            | - 9.8%                     | 127          | - 31.7%                  | + 5.8%                     |  |
| \$202,000 to \$298,999 | 4,392             | - 25.5%                  | - 10.8%                    | 10.3         | - 14.2%                            | - 11.2%                    | 430          | - 13.0%                  | - 0.2%                     |  |
| \$299,000 or More      | 9,495             | + 12.4%                  | - 8.3%                     | 7.2          | - 1.4%                             | - 7.7%                     | 1,376        | + 12.9%                  | - 0.7%                     |  |
| Total                  | 15,597            | - 12.5%                  | - 9.6%                     | 8.1          | - 12.9%                            | - 10.0%                    | 1,989        | + 0.3%                   | - 0.5%                     |  |

## **Litchfield County**

|                        | Total<br>Showings |                          |                            |              | Buyer Interest (Showings/Listings) |                            |              | Managed<br>Listings      |                            |  |
|------------------------|-------------------|--------------------------|----------------------------|--------------|------------------------------------|----------------------------|--------------|--------------------------|----------------------------|--|
| Price Range            | July<br>2024      | Year-Over-Year<br>Change | Month-Over-Month<br>Change | July<br>2024 | Year-Over-Year<br>Change           | Month-Over-Month<br>Change | July<br>2024 | Year-Over-Year<br>Change | Month-Over-Month<br>Change |  |
| \$143,999 or Less      | 102               | + 52.2%                  | + 30.8%                    | 10.2         | + 161.5%                           | + 137.2%                   | 10           | - 41.2%                  | - 44.4%                    |  |
| \$144,000 to \$201,999 | 175               | - 58.7%                  | - 7.4%                     | 5.4          | - 18.2%                            | + 14.9%                    | 33           | - 49.2%                  | - 19.5%                    |  |
| \$202,000 to \$298,999 | 785               | - 32.1%                  | - 6.8%                     | 6.1          | - 26.5%                            | - 18.7%                    | 129          | - 10.4%                  | + 12.2%                    |  |
| \$299,000 or More      | 2,290             | + 28.6%                  | + 12.5%                    | 3.9          | + 8.3%                             | + 11.4%                    | 619          | + 11.5%                  | - 2.2%                     |  |
| Total                  | 3,352             | - 2.2%                   | + 6.6%                     | 4.5          | - 6.3%                             | + 7.1%                     | 791          | + 1.3%                   | - 2.0%                     |  |

### **Middlesex County**

|                        | Total<br>Showings |                          |                            |              | Buyer Interest (Showings/Listings) |                            |              | Managed<br>Listings      |                            |  |
|------------------------|-------------------|--------------------------|----------------------------|--------------|------------------------------------|----------------------------|--------------|--------------------------|----------------------------|--|
| Price Range            | July<br>2024      | Year-Over-Year<br>Change | Month-Over-Month<br>Change | July<br>2024 | Year-Over-Year<br>Change           | Month-Over-Month<br>Change | July<br>2024 | Year-Over-Year<br>Change | Month-Over-Month<br>Change |  |
| \$143,999 or Less      | 62                | - 75.1%                  | + 47.6%                    | 10.3         | - 8.8%                             | + 47.1%                    | 6            | - 72.7%                  | 0.0%                       |  |
| \$144,000 to \$201,999 | 220               | - 48.7%                  | - 29.5%                    | 9.2          | - 8.0%                             | - 8.9%                     | 24           | - 44.2%                  | - 25.0%                    |  |
| \$202,000 to \$298,999 | 305               | - 57.8%                  | - 44.3%                    | 6.1          | - 35.1%                            | - 30.7%                    | 51           | - 35.4%                  | - 20.3%                    |  |
| \$299,000 or More      | 2,156             | + 9.6%                   | + 6.6%                     | 5.1          | - 10.5%                            | 0.0%                       | 447          | + 19.2%                  | + 4.9%                     |  |
| Total                  | 2.743             | - 18.6%                  | - 6.2%                     | 5.5          | - 20.3%                            | - 6.8%                     | 528          | + 1.7%                   | 0.0%                       |  |

### **New Haven County**

|                        | Total<br>Showings |                          |                            |              | Buyer Interest (Showings/Listings) |                            |              | Managed<br>Listings      |                            |  |
|------------------------|-------------------|--------------------------|----------------------------|--------------|------------------------------------|----------------------------|--------------|--------------------------|----------------------------|--|
| Price Range            | July<br>2024      | Year-Over-Year<br>Change | Month-Over-Month<br>Change | July<br>2024 | Year-Over-Year<br>Change           | Month-Over-Month<br>Change | July<br>2024 | Year-Over-Year<br>Change | Month-Over-Month<br>Change |  |
| \$143,999 or Less      | 266               | - 56.4%                  | - 23.1%                    | 5.2          | - 27.8%                            | - 1.9%                     | 53           | - 40.4%                  | - 20.9%                    |  |
| \$144,000 to \$201,999 | 993               | - 43.3%                  | - 30.3%                    | 6.8          | - 33.3%                            | - 28.4%                    | 149          | - 14.9%                  | - 2.6%                     |  |
| \$202,000 to \$298,999 | 3,185             | - 29.2%                  | - 11.4%                    | 7.7          | - 13.5%                            | - 8.3%                     | 416          | - 20.3%                  | - 4.4%                     |  |
| \$299,000 or More      | 8,614             | + 14.0%                  | - 3.4%                     | 5.3          | - 5.4%                             | - 3.6%                     | 1,668        | + 16.7%                  | - 1.2%                     |  |
| Total                  | 13.058            | - 9.4%                   | - 8.6%                     | 5.9          | - 13.2%                            | - 6.3%                     | 2.286        | + 3.2%                   | - 2.5%                     |  |

## **New London County**

|                        | Total<br>Showings |                          |                            |              | Buyer Interest (Showings/Listings) |                            |              | Managed<br>Listings      |                            |  |
|------------------------|-------------------|--------------------------|----------------------------|--------------|------------------------------------|----------------------------|--------------|--------------------------|----------------------------|--|
| Price Range            | July<br>2024      | Year-Over-Year<br>Change | Month-Over-Month<br>Change | July<br>2024 | Year-Over-Year<br>Change           | Month-Over-Month<br>Change | July<br>2024 | Year-Over-Year<br>Change | Month-Over-Month<br>Change |  |
| \$143,999 or Less      | 57                | + 78.1%                  | - 50.0%                    | 4.4          | 0.0%                               | - 45.7%                    | 13           | + 44.4%                  | - 13.3%                    |  |
| \$144,000 to \$201,999 | 351               | - 26.4%                  | + 16.2%                    | 8.8          | + 1.1%                             | + 4.8%                     | 41           | - 28.1%                  | + 10.8%                    |  |
| \$202,000 to \$298,999 | 971               | - 24.5%                  | - 18.4%                    | 7.6          | - 13.6%                            | - 19.1%                    | 129          | - 14.6%                  | + 3.2%                     |  |
| \$299,000 or More      | 2,327             | + 3.2%                   | - 3.3%                     | 4.3          | - 12.2%                            | 0.0%                       | 582          | + 13.0%                  | - 4.7%                     |  |
| Total                  | 3.706             | - 8.5%                   | - 7.6%                     | 5.1          | - 15.0%                            | - 5.6%                     | 765          | + 4.5%                   | - 2.9%                     |  |

### **Tolland County**

|                        | Total<br>Showings |                          |                            |              | Buyer Interest (Showings/Listings) |                            |              | Managed<br>Listings      |                            |  |
|------------------------|-------------------|--------------------------|----------------------------|--------------|------------------------------------|----------------------------|--------------|--------------------------|----------------------------|--|
| Price Range            | July<br>2024      | Year-Over-Year<br>Change | Month-Over-Month<br>Change | July<br>2024 | Year-Over-Year<br>Change           | Month-Over-Month<br>Change | July<br>2024 | Year-Over-Year<br>Change | Month-Over-Month<br>Change |  |
| \$143,999 or Less      | 20                | - 90.9%                  | - 16.7%                    | 5.0          | - 54.5%                            | - 16.7%                    | 4            | - 80.0%                  | 0.0%                       |  |
| \$144,000 to \$201,999 | 83                | - 84.7%                  | - 81.1%                    | 4.0          | - 77.9%                            | - 78.1%                    | 21           | - 30.0%                  | - 12.5%                    |  |
| \$202,000 to \$298,999 | 401               | - 39.2%                  | - 24.1%                    | 7.3          | - 31.1%                            | - 40.7%                    | 55           | - 14.1%                  | + 25.0%                    |  |
| \$299,000 or More      | 1,333             | + 3.1%                   | - 18.8%                    | 5.6          | - 8.2%                             | - 18.8%                    | 246          | + 6.5%                   | - 2.4%                     |  |
| Total                  | 1,837             | - 32.3%                  | - 30.3%                    | 5.8          | - 31.0%                            | - 32.6%                    | 326          | - 5.5%                   | + 0.6%                     |  |

## **Windham County**

|                        |              | Total<br>Showin          |                            |              | Buyer Into<br>(Showings/L |                            | Managed<br>Listings |                          |                            |
|------------------------|--------------|--------------------------|----------------------------|--------------|---------------------------|----------------------------|---------------------|--------------------------|----------------------------|
| Price Range            | July<br>2024 | Year-Over-Year<br>Change | Month-Over-Month<br>Change | July<br>2024 | Year-Over-Year<br>Change  | Month-Over-Month<br>Change | July<br>2024        | Year-Over-Year<br>Change | Month-Over-Month<br>Change |
| \$143,999 or Less      | 14           | - 80.0%                  | - 60.0%                    | 3.5          | - 55.1%                   | - 25.5%                    | 4                   | - 60.0%                  | - 50.0%                    |
| \$144,000 to \$201,999 | 140          | + 0.7%                   | + 68.7%                    | 9.1          | + 44.4%                   | + 106.8%                   | 16                  | - 27.3%                  | - 20.0%                    |
| \$202,000 to \$298,999 | 286          | - 30.4%                  | - 17.1%                    | 5.3          | - 15.9%                   | - 19.7%                    | 53                  | - 20.9%                  | + 1.9%                     |
| \$299,000 or More      | 636          | + 84.9%                  | + 4.4%                     | 3.7          | + 23.3%                   | - 2.6%                     | 182                 | + 41.1%                  | + 2.8%                     |
| Total                  | 1.076        | + 11.6%                  | + 0.4%                     | 4.4          | - 4.3%                    | - 2.2%                     | 255                 | + 11.8%                  | - 0.8%                     |