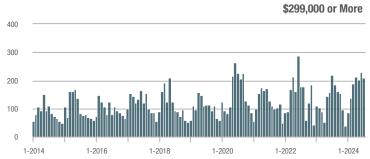

## **Fairfield County**

|                        | Total<br>Showings |                          |                            |              | Buyer Interest (Showings/Listings) |                            |              | Managed<br>Listings      |                            |  |
|------------------------|-------------------|--------------------------|----------------------------|--------------|------------------------------------|----------------------------|--------------|--------------------------|----------------------------|--|
| Price Range            | July<br>2024      | Year-Over-Year<br>Change | Month-Over-Month<br>Change | July<br>2024 | Year-Over-Year<br>Change           | Month-Over-Month<br>Change | July<br>2024 | Year-Over-Year<br>Change | Month-Over-Month<br>Change |  |
| \$143,999 or Less      | 204               | + 4.1%                   | - 23.9%                    | 4.3          | - 12.2%                            | - 17.3%                    | 48           | + 20.0%                  | - 9.4%                     |  |
| \$144,000 to \$201,999 | 408               | + 16.9%                  | + 10.3%                    | 5.3          | - 10.2%                            | - 15.9%                    | 75           | + 23.0%                  | + 25.0%                    |  |
| \$202,000 to \$298,999 | 1,058             | - 49.7%                  | - 14.7%                    | 7.0          | - 34.6%                            | - 17.6%                    | 152          | - 24.4%                  | + 3.4%                     |  |
| \$299,000 or More      | 12,910            | - 9.4%                   | - 6.2%                     | 5.9          | - 18.1%                            | - 4.8%                     | 2,255        | + 5.5%                   | - 3.3%                     |  |
| Total                  | 14,580            | - 13.7%                  | - 6.8%                     | 6.0          | - 18.9%                            | - 4.8%                     | 2,530        | + 3.7%                   | - 2.4%                     |  |

## **Hartford County**

|                        | Total<br>Showings |                          |                            |              | Buyer Interest (Showings/Listings) |                            |              | Managed<br>Listings      |                            |  |
|------------------------|-------------------|--------------------------|----------------------------|--------------|------------------------------------|----------------------------|--------------|--------------------------|----------------------------|--|
| Price Range            | July<br>2024      | Year-Over-Year<br>Change | Month-Over-Month<br>Change | July<br>2024 | Year-Over-Year<br>Change           | Month-Over-Month<br>Change | July<br>2024 | Year-Over-Year<br>Change | Month-Over-Month<br>Change |  |
| \$143,999 or Less      | 345               | - 61.2%                  | - 36.8%                    | 6.2          | - 41.5%                            | - 31.9%                    | 56           | - 34.1%                  | - 9.7%                     |  |
| \$144,000 to \$201,999 | 1,365             | - 47.1%                  | - 4.1%                     | 11.1         | - 21.8%                            | - 9.8%                     | 127          | - 31.7%                  | + 5.8%                     |  |
| \$202,000 to \$298,999 | 4,392             | - 25.5%                  | - 10.8%                    | 10.3         | - 14.2%                            | - 11.2%                    | 430          | - 13.0%                  | - 0.2%                     |  |
| \$299,000 or More      | 9,495             | + 12.4%                  | - 8.3%                     | 7.2          | - 1.4%                             | - 7.7%                     | 1,376        | + 12.9%                  | - 0.7%                     |  |
| Total                  | 15,597            | - 12.5%                  | - 9.6%                     | 8.1          | - 12.9%                            | - 10.0%                    | 1,989        | + 0.3%                   | - 0.5%                     |  |

## **Litchfield County**

|                        | Total<br>Showings |                          |                            |              | Buyer Interest (Showings/Listings) |                            |              | Managed<br>Listings      |                            |  |
|------------------------|-------------------|--------------------------|----------------------------|--------------|------------------------------------|----------------------------|--------------|--------------------------|----------------------------|--|
| Price Range            | July<br>2024      | Year-Over-Year<br>Change | Month-Over-Month<br>Change | July<br>2024 | Year-Over-Year<br>Change           | Month-Over-Month<br>Change | July<br>2024 | Year-Over-Year<br>Change | Month-Over-Month<br>Change |  |
| \$143,999 or Less      | 102               | + 52.2%                  | + 30.8%                    | 10.2         | + 161.5%                           | + 137.2%                   | 10           | - 41.2%                  | - 44.4%                    |  |
| \$144,000 to \$201,999 | 175               | - 58.7%                  | - 7.4%                     | 5.4          | - 18.2%                            | + 14.9%                    | 33           | - 49.2%                  | - 19.5%                    |  |
| \$202,000 to \$298,999 | 785               | - 32.1%                  | - 6.8%                     | 6.1          | - 26.5%                            | - 18.7%                    | 129          | - 10.4%                  | + 12.2%                    |  |
| \$299,000 or More      | 2,290             | + 28.6%                  | + 12.5%                    | 3.9          | + 8.3%                             | + 11.4%                    | 619          | + 11.5%                  | - 2.2%                     |  |
| Total                  | 3,352             | - 2.2%                   | + 6.6%                     | 4.5          | - 6.3%                             | + 7.1%                     | 791          | + 1.3%                   | - 2.0%                     |  |

### **Middlesex County**

|                        | Total<br>Showings |                          |                            |              | Buyer Interest (Showings/Listings) |                            |              | Managed<br>Listings      |                            |  |
|------------------------|-------------------|--------------------------|----------------------------|--------------|------------------------------------|----------------------------|--------------|--------------------------|----------------------------|--|
| Price Range            | July<br>2024      | Year-Over-Year<br>Change | Month-Over-Month<br>Change | July<br>2024 | Year-Over-Year<br>Change           | Month-Over-Month<br>Change | July<br>2024 | Year-Over-Year<br>Change | Month-Over-Month<br>Change |  |
| \$143,999 or Less      | 62                | - 75.1%                  | + 47.6%                    | 10.3         | - 8.8%                             | + 47.1%                    | 6            | - 72.7%                  | 0.0%                       |  |
| \$144,000 to \$201,999 | 220               | - 48.7%                  | - 29.5%                    | 9.2          | - 8.0%                             | - 8.9%                     | 24           | - 44.2%                  | - 25.0%                    |  |
| \$202,000 to \$298,999 | 305               | - 57.8%                  | - 44.3%                    | 6.1          | - 35.1%                            | - 30.7%                    | 51           | - 35.4%                  | - 20.3%                    |  |
| \$299,000 or More      | 2,156             | + 9.6%                   | + 6.6%                     | 5.1          | - 10.5%                            | 0.0%                       | 447          | + 19.2%                  | + 4.9%                     |  |
| Total                  | 2.743             | - 18.6%                  | - 6.2%                     | 5.5          | - 20.3%                            | - 6.8%                     | 528          | + 1.7%                   | 0.0%                       |  |

### **New Haven County**

|                        | Total<br>Showings |                          |                            |              | Buyer Interest (Showings/Listings) |                            |              | Managed<br>Listings      |                            |  |
|------------------------|-------------------|--------------------------|----------------------------|--------------|------------------------------------|----------------------------|--------------|--------------------------|----------------------------|--|
| Price Range            | July<br>2024      | Year-Over-Year<br>Change | Month-Over-Month<br>Change | July<br>2024 | Year-Over-Year<br>Change           | Month-Over-Month<br>Change | July<br>2024 | Year-Over-Year<br>Change | Month-Over-Month<br>Change |  |
| \$143,999 or Less      | 266               | - 56.4%                  | - 23.1%                    | 5.2          | - 27.8%                            | - 1.9%                     | 53           | - 40.4%                  | - 20.9%                    |  |
| \$144,000 to \$201,999 | 993               | - 43.3%                  | - 30.3%                    | 6.8          | - 33.3%                            | - 28.4%                    | 149          | - 14.9%                  | - 2.6%                     |  |
| \$202,000 to \$298,999 | 3,185             | - 29.2%                  | - 11.4%                    | 7.7          | - 13.5%                            | - 8.3%                     | 416          | - 20.3%                  | - 4.4%                     |  |
| \$299,000 or More      | 8,614             | + 14.0%                  | - 3.4%                     | 5.3          | - 5.4%                             | - 3.6%                     | 1,668        | + 16.7%                  | - 1.2%                     |  |
| Total                  | 13.058            | - 9.4%                   | - 8.6%                     | 5.9          | - 13.2%                            | - 6.3%                     | 2.286        | + 3.2%                   | - 2.5%                     |  |

## **New London County**

|                        | Total<br>Showings |                          |                            |              | Buyer Interest (Showings/Listings) |                            |              | Managed<br>Listings      |                            |  |
|------------------------|-------------------|--------------------------|----------------------------|--------------|------------------------------------|----------------------------|--------------|--------------------------|----------------------------|--|
| Price Range            | July<br>2024      | Year-Over-Year<br>Change | Month-Over-Month<br>Change | July<br>2024 | Year-Over-Year<br>Change           | Month-Over-Month<br>Change | July<br>2024 | Year-Over-Year<br>Change | Month-Over-Month<br>Change |  |
| \$143,999 or Less      | 57                | + 78.1%                  | - 50.0%                    | 4.4          | 0.0%                               | - 45.7%                    | 13           | + 44.4%                  | - 13.3%                    |  |
| \$144,000 to \$201,999 | 351               | - 26.4%                  | + 16.2%                    | 8.8          | + 1.1%                             | + 4.8%                     | 41           | - 28.1%                  | + 10.8%                    |  |
| \$202,000 to \$298,999 | 971               | - 24.5%                  | - 18.4%                    | 7.6          | - 13.6%                            | - 19.1%                    | 129          | - 14.6%                  | + 3.2%                     |  |
| \$299,000 or More      | 2,327             | + 3.2%                   | - 3.3%                     | 4.3          | - 12.2%                            | 0.0%                       | 582          | + 13.0%                  | - 4.7%                     |  |
| Total                  | 3.706             | - 8.5%                   | - 7.6%                     | 5.1          | - 15.0%                            | - 5.6%                     | 765          | + 4.5%                   | - 2.9%                     |  |

### **Tolland County**

|                        | Total<br>Showings |                          |                            |              | Buyer Interest (Showings/Listings) |                            |              | Managed<br>Listings      |                            |  |
|------------------------|-------------------|--------------------------|----------------------------|--------------|------------------------------------|----------------------------|--------------|--------------------------|----------------------------|--|
| Price Range            | July<br>2024      | Year-Over-Year<br>Change | Month-Over-Month<br>Change | July<br>2024 | Year-Over-Year<br>Change           | Month-Over-Month<br>Change | July<br>2024 | Year-Over-Year<br>Change | Month-Over-Month<br>Change |  |
| \$143,999 or Less      | 20                | - 90.9%                  | - 16.7%                    | 5.0          | - 54.5%                            | - 16.7%                    | 4            | - 80.0%                  | 0.0%                       |  |
| \$144,000 to \$201,999 | 83                | - 84.7%                  | - 81.1%                    | 4.0          | - 77.9%                            | - 78.1%                    | 21           | - 30.0%                  | - 12.5%                    |  |
| \$202,000 to \$298,999 | 401               | - 39.2%                  | - 24.1%                    | 7.3          | - 31.1%                            | - 40.7%                    | 55           | - 14.1%                  | + 25.0%                    |  |
| \$299,000 or More      | 1,333             | + 3.1%                   | - 18.8%                    | 5.6          | - 8.2%                             | - 18.8%                    | 246          | + 6.5%                   | - 2.4%                     |  |
| Total                  | 1,837             | - 32.3%                  | - 30.3%                    | 5.8          | - 31.0%                            | - 32.6%                    | 326          | - 5.5%                   | + 0.6%                     |  |

## **Windham County**

|                        |              | Total<br>Showin          |                            |              | Buyer Into<br>(Showings/L |                            | Managed<br>Listings |                          |                            |
|------------------------|--------------|--------------------------|----------------------------|--------------|---------------------------|----------------------------|---------------------|--------------------------|----------------------------|
| Price Range            | July<br>2024 | Year-Over-Year<br>Change | Month-Over-Month<br>Change | July<br>2024 | Year-Over-Year<br>Change  | Month-Over-Month<br>Change | July<br>2024        | Year-Over-Year<br>Change | Month-Over-Month<br>Change |
| \$143,999 or Less      | 14           | - 80.0%                  | - 60.0%                    | 3.5          | - 55.1%                   | - 25.5%                    | 4                   | - 60.0%                  | - 50.0%                    |
| \$144,000 to \$201,999 | 140          | + 0.7%                   | + 68.7%                    | 9.1          | + 44.4%                   | + 106.8%                   | 16                  | - 27.3%                  | - 20.0%                    |
| \$202,000 to \$298,999 | 286          | - 30.4%                  | - 17.1%                    | 5.3          | - 15.9%                   | - 19.7%                    | 53                  | - 20.9%                  | + 1.9%                     |
| \$299,000 or More      | 636          | + 84.9%                  | + 4.4%                     | 3.7          | + 23.3%                   | - 2.6%                     | 182                 | + 41.1%                  | + 2.8%                     |
| Total                  | 1.076        | + 11.6%                  | + 0.4%                     | 4.4          | - 4.3%                    | - 2.2%                     | 255                 | + 11.8%                  | - 0.8%                     |