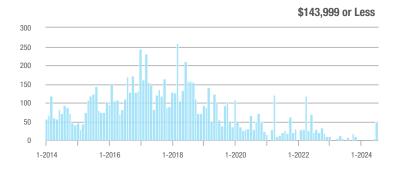

## **Fairfield County**

|                        | Total<br>Showings |                          |                            |              | Buyer Interest (Showings/Listings) |                            |              | Managed<br>Listings      |                            |  |
|------------------------|-------------------|--------------------------|----------------------------|--------------|------------------------------------|----------------------------|--------------|--------------------------|----------------------------|--|
| Price Range            | July<br>2024      | Year-Over-Year<br>Change | Month-Over-Month<br>Change | July<br>2024 | Year-Over-Year<br>Change           | Month-Over-Month<br>Change | July<br>2024 | Year-Over-Year<br>Change | Month-Over-Month<br>Change |  |
| \$143,999 or Less      | 204               | + 4.1%                   | - 23.9%                    | 4.3          | - 12.2%                            | - 17.3%                    | 48           | + 20.0%                  | - 9.4%                     |  |
| \$144,000 to \$201,999 | 408               | + 16.9%                  | + 10.3%                    | 5.3          | - 10.2%                            | - 15.9%                    | 75           | + 23.0%                  | + 25.0%                    |  |
| \$202,000 to \$298,999 | 1,058             | - 49.7%                  | - 14.7%                    | 7.0          | - 34.6%                            | - 17.6%                    | 152          | - 24.4%                  | + 3.4%                     |  |
| \$299,000 or More      | 12,910            | - 9.4%                   | - 6.2%                     | 5.9          | - 18.1%                            | - 4.8%                     | 2,255        | + 5.5%                   | - 3.3%                     |  |
| Total                  | 14,580            | - 13.7%                  | - 6.8%                     | 6.0          | - 18.9%                            | - 4.8%                     | 2,530        | + 3.7%                   | - 2.4%                     |  |

## **Hartford County**

|                        | Total<br>Showings |                          |                            |              | Buyer Interest (Showings/Listings) |                            |              | Managed<br>Listings      |                            |  |
|------------------------|-------------------|--------------------------|----------------------------|--------------|------------------------------------|----------------------------|--------------|--------------------------|----------------------------|--|
| Price Range            | July<br>2024      | Year-Over-Year<br>Change | Month-Over-Month<br>Change | July<br>2024 | Year-Over-Year<br>Change           | Month-Over-Month<br>Change | July<br>2024 | Year-Over-Year<br>Change | Month-Over-Month<br>Change |  |
| \$143,999 or Less      | 345               | - 61.2%                  | - 36.8%                    | 6.2          | - 41.5%                            | - 31.9%                    | 56           | - 34.1%                  | - 9.7%                     |  |
| \$144,000 to \$201,999 | 1,365             | - 47.1%                  | - 4.1%                     | 11.1         | - 21.8%                            | - 9.8%                     | 127          | - 31.7%                  | + 5.8%                     |  |
| \$202,000 to \$298,999 | 4,392             | - 25.5%                  | - 10.8%                    | 10.3         | - 14.2%                            | - 11.2%                    | 430          | - 13.0%                  | - 0.2%                     |  |
| \$299,000 or More      | 9,495             | + 12.4%                  | - 8.3%                     | 7.2          | - 1.4%                             | - 7.7%                     | 1,376        | + 12.9%                  | - 0.7%                     |  |
| Total                  | 15,597            | - 12.5%                  | - 9.6%                     | 8.1          | - 12.9%                            | - 10.0%                    | 1,989        | + 0.3%                   | - 0.5%                     |  |

## **Litchfield County**

|                        | Total<br>Showings |                          |                            |              | Buyer Interest (Showings/Listings) |                            |              | Managed<br>Listings      |                            |  |
|------------------------|-------------------|--------------------------|----------------------------|--------------|------------------------------------|----------------------------|--------------|--------------------------|----------------------------|--|
| Price Range            | July<br>2024      | Year-Over-Year<br>Change | Month-Over-Month<br>Change | July<br>2024 | Year-Over-Year<br>Change           | Month-Over-Month<br>Change | July<br>2024 | Year-Over-Year<br>Change | Month-Over-Month<br>Change |  |
| \$143,999 or Less      | 102               | + 52.2%                  | + 30.8%                    | 10.2         | + 161.5%                           | + 137.2%                   | 10           | - 41.2%                  | - 44.4%                    |  |
| \$144,000 to \$201,999 | 175               | - 58.7%                  | - 7.4%                     | 5.4          | - 18.2%                            | + 14.9%                    | 33           | - 49.2%                  | - 19.5%                    |  |
| \$202,000 to \$298,999 | 785               | - 32.1%                  | - 6.8%                     | 6.1          | - 26.5%                            | - 18.7%                    | 129          | - 10.4%                  | + 12.2%                    |  |
| \$299,000 or More      | 2,290             | + 28.6%                  | + 12.5%                    | 3.9          | + 8.3%                             | + 11.4%                    | 619          | + 11.5%                  | - 2.2%                     |  |
| Total                  | 3,352             | - 2.2%                   | + 6.6%                     | 4.5          | - 6.3%                             | + 7.1%                     | 791          | + 1.3%                   | - 2.0%                     |  |

### **Middlesex County**

|                        | Total<br>Showings |                          |                            |              | Buyer Interest (Showings/Listings) |                            |              | Managed<br>Listings      |                            |  |
|------------------------|-------------------|--------------------------|----------------------------|--------------|------------------------------------|----------------------------|--------------|--------------------------|----------------------------|--|
| Price Range            | July<br>2024      | Year-Over-Year<br>Change | Month-Over-Month<br>Change | July<br>2024 | Year-Over-Year<br>Change           | Month-Over-Month<br>Change | July<br>2024 | Year-Over-Year<br>Change | Month-Over-Month<br>Change |  |
| \$143,999 or Less      | 62                | - 75.1%                  | + 47.6%                    | 10.3         | - 8.8%                             | + 47.1%                    | 6            | - 72.7%                  | 0.0%                       |  |
| \$144,000 to \$201,999 | 220               | - 48.7%                  | - 29.5%                    | 9.2          | - 8.0%                             | - 8.9%                     | 24           | - 44.2%                  | - 25.0%                    |  |
| \$202,000 to \$298,999 | 305               | - 57.8%                  | - 44.3%                    | 6.1          | - 35.1%                            | - 30.7%                    | 51           | - 35.4%                  | - 20.3%                    |  |
| \$299,000 or More      | 2,156             | + 9.6%                   | + 6.6%                     | 5.1          | - 10.5%                            | 0.0%                       | 447          | + 19.2%                  | + 4.9%                     |  |
| Total                  | 2.743             | - 18.6%                  | - 6.2%                     | 5.5          | - 20.3%                            | - 6.8%                     | 528          | + 1.7%                   | 0.0%                       |  |

### **New Haven County**

|                        | Total<br>Showings |                          |                            |              | Buyer Interest (Showings/Listings) |                            |              | Managed<br>Listings      |                            |  |
|------------------------|-------------------|--------------------------|----------------------------|--------------|------------------------------------|----------------------------|--------------|--------------------------|----------------------------|--|
| Price Range            | July<br>2024      | Year-Over-Year<br>Change | Month-Over-Month<br>Change | July<br>2024 | Year-Over-Year<br>Change           | Month-Over-Month<br>Change | July<br>2024 | Year-Over-Year<br>Change | Month-Over-Month<br>Change |  |
| \$143,999 or Less      | 266               | - 56.4%                  | - 23.1%                    | 5.2          | - 27.8%                            | - 1.9%                     | 53           | - 40.4%                  | - 20.9%                    |  |
| \$144,000 to \$201,999 | 993               | - 43.3%                  | - 30.3%                    | 6.8          | - 33.3%                            | - 28.4%                    | 149          | - 14.9%                  | - 2.6%                     |  |
| \$202,000 to \$298,999 | 3,185             | - 29.2%                  | - 11.4%                    | 7.7          | - 13.5%                            | - 8.3%                     | 416          | - 20.3%                  | - 4.4%                     |  |
| \$299,000 or More      | 8,614             | + 14.0%                  | - 3.4%                     | 5.3          | - 5.4%                             | - 3.6%                     | 1,668        | + 16.7%                  | - 1.2%                     |  |
| Total                  | 13.058            | - 9.4%                   | - 8.6%                     | 5.9          | - 13.2%                            | - 6.3%                     | 2.286        | + 3.2%                   | - 2.5%                     |  |

## **New London County**

|                        | Total<br>Showings |                          |                            |              | Buyer Interest (Showings/Listings) |                            |              | Managed<br>Listings      |                            |  |
|------------------------|-------------------|--------------------------|----------------------------|--------------|------------------------------------|----------------------------|--------------|--------------------------|----------------------------|--|
| Price Range            | July<br>2024      | Year-Over-Year<br>Change | Month-Over-Month<br>Change | July<br>2024 | Year-Over-Year<br>Change           | Month-Over-Month<br>Change | July<br>2024 | Year-Over-Year<br>Change | Month-Over-Month<br>Change |  |
| \$143,999 or Less      | 57                | + 78.1%                  | - 50.0%                    | 4.4          | 0.0%                               | - 45.7%                    | 13           | + 44.4%                  | - 13.3%                    |  |
| \$144,000 to \$201,999 | 351               | - 26.4%                  | + 16.2%                    | 8.8          | + 1.1%                             | + 4.8%                     | 41           | - 28.1%                  | + 10.8%                    |  |
| \$202,000 to \$298,999 | 971               | - 24.5%                  | - 18.4%                    | 7.6          | - 13.6%                            | - 19.1%                    | 129          | - 14.6%                  | + 3.2%                     |  |
| \$299,000 or More      | 2,327             | + 3.2%                   | - 3.3%                     | 4.3          | - 12.2%                            | 0.0%                       | 582          | + 13.0%                  | - 4.7%                     |  |
| Total                  | 3.706             | - 8.5%                   | - 7.6%                     | 5.1          | - 15.0%                            | - 5.6%                     | 765          | + 4.5%                   | - 2.9%                     |  |

### **Tolland County**

|                        | Total<br>Showings |                          |                            |              | Buyer Interest (Showings/Listings) |                            |              | Managed<br>Listings      |                            |  |
|------------------------|-------------------|--------------------------|----------------------------|--------------|------------------------------------|----------------------------|--------------|--------------------------|----------------------------|--|
| Price Range            | July<br>2024      | Year-Over-Year<br>Change | Month-Over-Month<br>Change | July<br>2024 | Year-Over-Year<br>Change           | Month-Over-Month<br>Change | July<br>2024 | Year-Over-Year<br>Change | Month-Over-Month<br>Change |  |
| \$143,999 or Less      | 20                | - 90.9%                  | - 16.7%                    | 5.0          | - 54.5%                            | - 16.7%                    | 4            | - 80.0%                  | 0.0%                       |  |
| \$144,000 to \$201,999 | 83                | - 84.7%                  | - 81.1%                    | 4.0          | - 77.9%                            | - 78.1%                    | 21           | - 30.0%                  | - 12.5%                    |  |
| \$202,000 to \$298,999 | 401               | - 39.2%                  | - 24.1%                    | 7.3          | - 31.1%                            | - 40.7%                    | 55           | - 14.1%                  | + 25.0%                    |  |
| \$299,000 or More      | 1,333             | + 3.1%                   | - 18.8%                    | 5.6          | - 8.2%                             | - 18.8%                    | 246          | + 6.5%                   | - 2.4%                     |  |
| Total                  | 1,837             | - 32.3%                  | - 30.3%                    | 5.8          | - 31.0%                            | - 32.6%                    | 326          | - 5.5%                   | + 0.6%                     |  |

## **Windham County**

|                        |              | Total<br>Showin          |                            |              | Buyer Into<br>(Showings/L |                            | Managed<br>Listings |                          |                            |
|------------------------|--------------|--------------------------|----------------------------|--------------|---------------------------|----------------------------|---------------------|--------------------------|----------------------------|
| Price Range            | July<br>2024 | Year-Over-Year<br>Change | Month-Over-Month<br>Change | July<br>2024 | Year-Over-Year<br>Change  | Month-Over-Month<br>Change | July<br>2024        | Year-Over-Year<br>Change | Month-Over-Month<br>Change |
| \$143,999 or Less      | 14           | - 80.0%                  | - 60.0%                    | 3.5          | - 55.1%                   | - 25.5%                    | 4                   | - 60.0%                  | - 50.0%                    |
| \$144,000 to \$201,999 | 140          | + 0.7%                   | + 68.7%                    | 9.1          | + 44.4%                   | + 106.8%                   | 16                  | - 27.3%                  | - 20.0%                    |
| \$202,000 to \$298,999 | 286          | - 30.4%                  | - 17.1%                    | 5.3          | - 15.9%                   | - 19.7%                    | 53                  | - 20.9%                  | + 1.9%                     |
| \$299,000 or More      | 636          | + 84.9%                  | + 4.4%                     | 3.7          | + 23.3%                   | - 2.6%                     | 182                 | + 41.1%                  | + 2.8%                     |
| Total                  | 1.076        | + 11.6%                  | + 0.4%                     | 4.4          | - 4.3%                    | - 2.2%                     | 255                 | + 11.8%                  | - 0.8%                     |