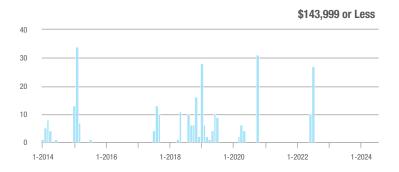

## **Fairfield County**

|                        | Total<br>Showings |                          |                            |              | Buyer Interest (Showings/Listings) |                            |              | Managed<br>Listings      |                            |  |
|------------------------|-------------------|--------------------------|----------------------------|--------------|------------------------------------|----------------------------|--------------|--------------------------|----------------------------|--|
| Price Range            | July<br>2024      | Year-Over-Year<br>Change | Month-Over-Month<br>Change | July<br>2024 | Year-Over-Year<br>Change           | Month-Over-Month<br>Change | July<br>2024 | Year-Over-Year<br>Change | Month-Over-Month<br>Change |  |
| \$143,999 or Less      | 204               | + 4.1%                   | - 23.9%                    | 4.3          | - 12.2%                            | - 17.3%                    | 48           | + 20.0%                  | - 9.4%                     |  |
| \$144,000 to \$201,999 | 408               | + 16.9%                  | + 10.3%                    | 5.3          | - 10.2%                            | - 15.9%                    | 75           | + 23.0%                  | + 25.0%                    |  |
| \$202,000 to \$298,999 | 1,058             | - 49.7%                  | - 14.7%                    | 7.0          | - 34.6%                            | - 17.6%                    | 152          | - 24.4%                  | + 3.4%                     |  |
| \$299,000 or More      | 12,910            | - 9.4%                   | - 6.2%                     | 5.9          | - 18.1%                            | - 4.8%                     | 2,255        | + 5.5%                   | - 3.3%                     |  |
| Total                  | 14,580            | - 13.7%                  | - 6.8%                     | 6.0          | - 18.9%                            | - 4.8%                     | 2,530        | + 3.7%                   | - 2.4%                     |  |

## **Hartford County**

|                        | Total<br>Showings |                          |                            |              | Buyer Interest (Showings/Listings) |                            |              | Managed<br>Listings      |                            |  |
|------------------------|-------------------|--------------------------|----------------------------|--------------|------------------------------------|----------------------------|--------------|--------------------------|----------------------------|--|
| Price Range            | July<br>2024      | Year-Over-Year<br>Change | Month-Over-Month<br>Change | July<br>2024 | Year-Over-Year<br>Change           | Month-Over-Month<br>Change | July<br>2024 | Year-Over-Year<br>Change | Month-Over-Month<br>Change |  |
| \$143,999 or Less      | 345               | - 61.2%                  | - 36.8%                    | 6.2          | - 41.5%                            | - 31.9%                    | 56           | - 34.1%                  | - 9.7%                     |  |
| \$144,000 to \$201,999 | 1,365             | - 47.1%                  | - 4.1%                     | 11.1         | - 21.8%                            | - 9.8%                     | 127          | - 31.7%                  | + 5.8%                     |  |
| \$202,000 to \$298,999 | 4,392             | - 25.5%                  | - 10.8%                    | 10.3         | - 14.2%                            | - 11.2%                    | 430          | - 13.0%                  | - 0.2%                     |  |
| \$299,000 or More      | 9,495             | + 12.4%                  | - 8.3%                     | 7.2          | - 1.4%                             | - 7.7%                     | 1,376        | + 12.9%                  | - 0.7%                     |  |
| Total                  | 15,597            | - 12.5%                  | - 9.6%                     | 8.1          | - 12.9%                            | - 10.0%                    | 1,989        | + 0.3%                   | - 0.5%                     |  |

## **Litchfield County**

|                        | Total<br>Showings |                          |                            |              | Buyer Interest (Showings/Listings) |                            |              | Managed<br>Listings      |                            |  |
|------------------------|-------------------|--------------------------|----------------------------|--------------|------------------------------------|----------------------------|--------------|--------------------------|----------------------------|--|
| Price Range            | July<br>2024      | Year-Over-Year<br>Change | Month-Over-Month<br>Change | July<br>2024 | Year-Over-Year<br>Change           | Month-Over-Month<br>Change | July<br>2024 | Year-Over-Year<br>Change | Month-Over-Month<br>Change |  |
| \$143,999 or Less      | 102               | + 52.2%                  | + 30.8%                    | 10.2         | + 161.5%                           | + 137.2%                   | 10           | - 41.2%                  | - 44.4%                    |  |
| \$144,000 to \$201,999 | 175               | - 58.7%                  | - 7.4%                     | 5.4          | - 18.2%                            | + 14.9%                    | 33           | - 49.2%                  | - 19.5%                    |  |
| \$202,000 to \$298,999 | 785               | - 32.1%                  | - 6.8%                     | 6.1          | - 26.5%                            | - 18.7%                    | 129          | - 10.4%                  | + 12.2%                    |  |
| \$299,000 or More      | 2,290             | + 28.6%                  | + 12.5%                    | 3.9          | + 8.3%                             | + 11.4%                    | 619          | + 11.5%                  | - 2.2%                     |  |
| Total                  | 3,352             | - 2.2%                   | + 6.6%                     | 4.5          | - 6.3%                             | + 7.1%                     | 791          | + 1.3%                   | - 2.0%                     |  |

### **Middlesex County**

|                        | Total<br>Showings |                          |                            |              | Buyer Interest (Showings/Listings) |                            |              | Managed<br>Listings      |                            |  |
|------------------------|-------------------|--------------------------|----------------------------|--------------|------------------------------------|----------------------------|--------------|--------------------------|----------------------------|--|
| Price Range            | July<br>2024      | Year-Over-Year<br>Change | Month-Over-Month<br>Change | July<br>2024 | Year-Over-Year<br>Change           | Month-Over-Month<br>Change | July<br>2024 | Year-Over-Year<br>Change | Month-Over-Month<br>Change |  |
| \$143,999 or Less      | 62                | - 75.1%                  | + 47.6%                    | 10.3         | - 8.8%                             | + 47.1%                    | 6            | - 72.7%                  | 0.0%                       |  |
| \$144,000 to \$201,999 | 220               | - 48.7%                  | - 29.5%                    | 9.2          | - 8.0%                             | - 8.9%                     | 24           | - 44.2%                  | - 25.0%                    |  |
| \$202,000 to \$298,999 | 305               | - 57.8%                  | - 44.3%                    | 6.1          | - 35.1%                            | - 30.7%                    | 51           | - 35.4%                  | - 20.3%                    |  |
| \$299,000 or More      | 2,156             | + 9.6%                   | + 6.6%                     | 5.1          | - 10.5%                            | 0.0%                       | 447          | + 19.2%                  | + 4.9%                     |  |
| Total                  | 2.743             | - 18.6%                  | - 6.2%                     | 5.5          | - 20.3%                            | - 6.8%                     | 528          | + 1.7%                   | 0.0%                       |  |

### **New Haven County**

|                        | Total<br>Showings |                          |                            |              | Buyer Interest (Showings/Listings) |                            |              | Managed<br>Listings      |                            |  |
|------------------------|-------------------|--------------------------|----------------------------|--------------|------------------------------------|----------------------------|--------------|--------------------------|----------------------------|--|
| Price Range            | July<br>2024      | Year-Over-Year<br>Change | Month-Over-Month<br>Change | July<br>2024 | Year-Over-Year<br>Change           | Month-Over-Month<br>Change | July<br>2024 | Year-Over-Year<br>Change | Month-Over-Month<br>Change |  |
| \$143,999 or Less      | 266               | - 56.4%                  | - 23.1%                    | 5.2          | - 27.8%                            | - 1.9%                     | 53           | - 40.4%                  | - 20.9%                    |  |
| \$144,000 to \$201,999 | 993               | - 43.3%                  | - 30.3%                    | 6.8          | - 33.3%                            | - 28.4%                    | 149          | - 14.9%                  | - 2.6%                     |  |
| \$202,000 to \$298,999 | 3,185             | - 29.2%                  | - 11.4%                    | 7.7          | - 13.5%                            | - 8.3%                     | 416          | - 20.3%                  | - 4.4%                     |  |
| \$299,000 or More      | 8,614             | + 14.0%                  | - 3.4%                     | 5.3          | - 5.4%                             | - 3.6%                     | 1,668        | + 16.7%                  | - 1.2%                     |  |
| Total                  | 13.058            | - 9.4%                   | - 8.6%                     | 5.9          | - 13.2%                            | - 6.3%                     | 2.286        | + 3.2%                   | - 2.5%                     |  |

## **New London County**

|                        | Total<br>Showings |                          |                            |              | Buyer Interest (Showings/Listings) |                            |              | Managed<br>Listings      |                            |  |
|------------------------|-------------------|--------------------------|----------------------------|--------------|------------------------------------|----------------------------|--------------|--------------------------|----------------------------|--|
| Price Range            | July<br>2024      | Year-Over-Year<br>Change | Month-Over-Month<br>Change | July<br>2024 | Year-Over-Year<br>Change           | Month-Over-Month<br>Change | July<br>2024 | Year-Over-Year<br>Change | Month-Over-Month<br>Change |  |
| \$143,999 or Less      | 57                | + 78.1%                  | - 50.0%                    | 4.4          | 0.0%                               | - 45.7%                    | 13           | + 44.4%                  | - 13.3%                    |  |
| \$144,000 to \$201,999 | 351               | - 26.4%                  | + 16.2%                    | 8.8          | + 1.1%                             | + 4.8%                     | 41           | - 28.1%                  | + 10.8%                    |  |
| \$202,000 to \$298,999 | 971               | - 24.5%                  | - 18.4%                    | 7.6          | - 13.6%                            | - 19.1%                    | 129          | - 14.6%                  | + 3.2%                     |  |
| \$299,000 or More      | 2,327             | + 3.2%                   | - 3.3%                     | 4.3          | - 12.2%                            | 0.0%                       | 582          | + 13.0%                  | - 4.7%                     |  |
| Total                  | 3.706             | - 8.5%                   | - 7.6%                     | 5.1          | - 15.0%                            | - 5.6%                     | 765          | + 4.5%                   | - 2.9%                     |  |

### **Tolland County**

|                        | Total<br>Showings |                          |                            |              | Buyer Interest (Showings/Listings) |                            |              | Managed<br>Listings      |                            |  |
|------------------------|-------------------|--------------------------|----------------------------|--------------|------------------------------------|----------------------------|--------------|--------------------------|----------------------------|--|
| Price Range            | July<br>2024      | Year-Over-Year<br>Change | Month-Over-Month<br>Change | July<br>2024 | Year-Over-Year<br>Change           | Month-Over-Month<br>Change | July<br>2024 | Year-Over-Year<br>Change | Month-Over-Month<br>Change |  |
| \$143,999 or Less      | 20                | - 90.9%                  | - 16.7%                    | 5.0          | - 54.5%                            | - 16.7%                    | 4            | - 80.0%                  | 0.0%                       |  |
| \$144,000 to \$201,999 | 83                | - 84.7%                  | - 81.1%                    | 4.0          | - 77.9%                            | - 78.1%                    | 21           | - 30.0%                  | - 12.5%                    |  |
| \$202,000 to \$298,999 | 401               | - 39.2%                  | - 24.1%                    | 7.3          | - 31.1%                            | - 40.7%                    | 55           | - 14.1%                  | + 25.0%                    |  |
| \$299,000 or More      | 1,333             | + 3.1%                   | - 18.8%                    | 5.6          | - 8.2%                             | - 18.8%                    | 246          | + 6.5%                   | - 2.4%                     |  |
| Total                  | 1,837             | - 32.3%                  | - 30.3%                    | 5.8          | - 31.0%                            | - 32.6%                    | 326          | - 5.5%                   | + 0.6%                     |  |

## **Windham County**

|                        |              | Total<br>Showin          |                            |              | Buyer Into<br>(Showings/L |                            | Managed<br>Listings |                          |                            |
|------------------------|--------------|--------------------------|----------------------------|--------------|---------------------------|----------------------------|---------------------|--------------------------|----------------------------|
| Price Range            | July<br>2024 | Year-Over-Year<br>Change | Month-Over-Month<br>Change | July<br>2024 | Year-Over-Year<br>Change  | Month-Over-Month<br>Change | July<br>2024        | Year-Over-Year<br>Change | Month-Over-Month<br>Change |
| \$143,999 or Less      | 14           | - 80.0%                  | - 60.0%                    | 3.5          | - 55.1%                   | - 25.5%                    | 4                   | - 60.0%                  | - 50.0%                    |
| \$144,000 to \$201,999 | 140          | + 0.7%                   | + 68.7%                    | 9.1          | + 44.4%                   | + 106.8%                   | 16                  | - 27.3%                  | - 20.0%                    |
| \$202,000 to \$298,999 | 286          | - 30.4%                  | - 17.1%                    | 5.3          | - 15.9%                   | - 19.7%                    | 53                  | - 20.9%                  | + 1.9%                     |
| \$299,000 or More      | 636          | + 84.9%                  | + 4.4%                     | 3.7          | + 23.3%                   | - 2.6%                     | 182                 | + 41.1%                  | + 2.8%                     |
| Total                  | 1.076        | + 11.6%                  | + 0.4%                     | 4.4          | - 4.3%                    | - 2.2%                     | 255                 | + 11.8%                  | - 0.8%                     |