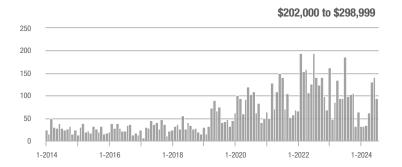

## **Fairfield County**

|                        | Total<br>Showings |                          |                            |              | Buyer Interest (Showings/Listings) |                            |              | Managed<br>Listings      |                            |  |
|------------------------|-------------------|--------------------------|----------------------------|--------------|------------------------------------|----------------------------|--------------|--------------------------|----------------------------|--|
| Price Range            | July<br>2024      | Year-Over-Year<br>Change | Month-Over-Month<br>Change | July<br>2024 | Year-Over-Year<br>Change           | Month-Over-Month<br>Change | July<br>2024 | Year-Over-Year<br>Change | Month-Over-Month<br>Change |  |
| \$143,999 or Less      | 204               | + 4.1%                   | - 23.9%                    | 4.3          | - 12.2%                            | - 17.3%                    | 48           | + 20.0%                  | - 9.4%                     |  |
| \$144,000 to \$201,999 | 408               | + 16.9%                  | + 10.3%                    | 5.3          | - 10.2%                            | - 15.9%                    | 75           | + 23.0%                  | + 25.0%                    |  |
| \$202,000 to \$298,999 | 1,058             | - 49.7%                  | - 14.7%                    | 7.0          | - 34.6%                            | - 17.6%                    | 152          | - 24.4%                  | + 3.4%                     |  |
| \$299,000 or More      | 12,910            | - 9.4%                   | - 6.2%                     | 5.9          | - 18.1%                            | - 4.8%                     | 2,255        | + 5.5%                   | - 3.3%                     |  |
| Total                  | 14,580            | - 13.7%                  | - 6.8%                     | 6.0          | - 18.9%                            | - 4.8%                     | 2,530        | + 3.7%                   | - 2.4%                     |  |

## **Hartford County**

|                        | Total<br>Showings |                          |                            |              | Buyer Interest (Showings/Listings) |                            |              | Managed<br>Listings      |                            |  |
|------------------------|-------------------|--------------------------|----------------------------|--------------|------------------------------------|----------------------------|--------------|--------------------------|----------------------------|--|
| Price Range            | July<br>2024      | Year-Over-Year<br>Change | Month-Over-Month<br>Change | July<br>2024 | Year-Over-Year<br>Change           | Month-Over-Month<br>Change | July<br>2024 | Year-Over-Year<br>Change | Month-Over-Month<br>Change |  |
| \$143,999 or Less      | 345               | - 61.2%                  | - 36.8%                    | 6.2          | - 41.5%                            | - 31.9%                    | 56           | - 34.1%                  | - 9.7%                     |  |
| \$144,000 to \$201,999 | 1,365             | - 47.1%                  | - 4.1%                     | 11.1         | - 21.8%                            | - 9.8%                     | 127          | - 31.7%                  | + 5.8%                     |  |
| \$202,000 to \$298,999 | 4,392             | - 25.5%                  | - 10.8%                    | 10.3         | - 14.2%                            | - 11.2%                    | 430          | - 13.0%                  | - 0.2%                     |  |
| \$299,000 or More      | 9,495             | + 12.4%                  | - 8.3%                     | 7.2          | - 1.4%                             | - 7.7%                     | 1,376        | + 12.9%                  | - 0.7%                     |  |
| Total                  | 15,597            | - 12.5%                  | - 9.6%                     | 8.1          | - 12.9%                            | - 10.0%                    | 1,989        | + 0.3%                   | - 0.5%                     |  |

## **Litchfield County**

|                        | Total<br>Showings |                          |                            |              | Buyer Interest (Showings/Listings) |                            |              | Managed<br>Listings      |                            |  |
|------------------------|-------------------|--------------------------|----------------------------|--------------|------------------------------------|----------------------------|--------------|--------------------------|----------------------------|--|
| Price Range            | July<br>2024      | Year-Over-Year<br>Change | Month-Over-Month<br>Change | July<br>2024 | Year-Over-Year<br>Change           | Month-Over-Month<br>Change | July<br>2024 | Year-Over-Year<br>Change | Month-Over-Month<br>Change |  |
| \$143,999 or Less      | 102               | + 52.2%                  | + 30.8%                    | 10.2         | + 161.5%                           | + 137.2%                   | 10           | - 41.2%                  | - 44.4%                    |  |
| \$144,000 to \$201,999 | 175               | - 58.7%                  | - 7.4%                     | 5.4          | - 18.2%                            | + 14.9%                    | 33           | - 49.2%                  | - 19.5%                    |  |
| \$202,000 to \$298,999 | 785               | - 32.1%                  | - 6.8%                     | 6.1          | - 26.5%                            | - 18.7%                    | 129          | - 10.4%                  | + 12.2%                    |  |
| \$299,000 or More      | 2,290             | + 28.6%                  | + 12.5%                    | 3.9          | + 8.3%                             | + 11.4%                    | 619          | + 11.5%                  | - 2.2%                     |  |
| Total                  | 3,352             | - 2.2%                   | + 6.6%                     | 4.5          | - 6.3%                             | + 7.1%                     | 791          | + 1.3%                   | - 2.0%                     |  |

### **Middlesex County**

|                        | Total<br>Showings |                          |                            |              | Buyer Interest (Showings/Listings) |                            |              | Managed<br>Listings      |                            |  |
|------------------------|-------------------|--------------------------|----------------------------|--------------|------------------------------------|----------------------------|--------------|--------------------------|----------------------------|--|
| Price Range            | July<br>2024      | Year-Over-Year<br>Change | Month-Over-Month<br>Change | July<br>2024 | Year-Over-Year<br>Change           | Month-Over-Month<br>Change | July<br>2024 | Year-Over-Year<br>Change | Month-Over-Month<br>Change |  |
| \$143,999 or Less      | 62                | - 75.1%                  | + 47.6%                    | 10.3         | - 8.8%                             | + 47.1%                    | 6            | - 72.7%                  | 0.0%                       |  |
| \$144,000 to \$201,999 | 220               | - 48.7%                  | - 29.5%                    | 9.2          | - 8.0%                             | - 8.9%                     | 24           | - 44.2%                  | - 25.0%                    |  |
| \$202,000 to \$298,999 | 305               | - 57.8%                  | - 44.3%                    | 6.1          | - 35.1%                            | - 30.7%                    | 51           | - 35.4%                  | - 20.3%                    |  |
| \$299,000 or More      | 2,156             | + 9.6%                   | + 6.6%                     | 5.1          | - 10.5%                            | 0.0%                       | 447          | + 19.2%                  | + 4.9%                     |  |
| Total                  | 2.743             | - 18.6%                  | - 6.2%                     | 5.5          | - 20.3%                            | - 6.8%                     | 528          | + 1.7%                   | 0.0%                       |  |

### **New Haven County**

|                        | Total<br>Showings |                          |                            |              | Buyer Interest (Showings/Listings) |                            |              | Managed<br>Listings      |                            |  |
|------------------------|-------------------|--------------------------|----------------------------|--------------|------------------------------------|----------------------------|--------------|--------------------------|----------------------------|--|
| Price Range            | July<br>2024      | Year-Over-Year<br>Change | Month-Over-Month<br>Change | July<br>2024 | Year-Over-Year<br>Change           | Month-Over-Month<br>Change | July<br>2024 | Year-Over-Year<br>Change | Month-Over-Month<br>Change |  |
| \$143,999 or Less      | 266               | - 56.4%                  | - 23.1%                    | 5.2          | - 27.8%                            | - 1.9%                     | 53           | - 40.4%                  | - 20.9%                    |  |
| \$144,000 to \$201,999 | 993               | - 43.3%                  | - 30.3%                    | 6.8          | - 33.3%                            | - 28.4%                    | 149          | - 14.9%                  | - 2.6%                     |  |
| \$202,000 to \$298,999 | 3,185             | - 29.2%                  | - 11.4%                    | 7.7          | - 13.5%                            | - 8.3%                     | 416          | - 20.3%                  | - 4.4%                     |  |
| \$299,000 or More      | 8,614             | + 14.0%                  | - 3.4%                     | 5.3          | - 5.4%                             | - 3.6%                     | 1,668        | + 16.7%                  | - 1.2%                     |  |
| Total                  | 13.058            | - 9.4%                   | - 8.6%                     | 5.9          | - 13.2%                            | - 6.3%                     | 2.286        | + 3.2%                   | - 2.5%                     |  |

## **New London County**

|                        | Total<br>Showings |                          |                            |              | Buyer Interest (Showings/Listings) |                            |              | Managed<br>Listings      |                            |  |
|------------------------|-------------------|--------------------------|----------------------------|--------------|------------------------------------|----------------------------|--------------|--------------------------|----------------------------|--|
| Price Range            | July<br>2024      | Year-Over-Year<br>Change | Month-Over-Month<br>Change | July<br>2024 | Year-Over-Year<br>Change           | Month-Over-Month<br>Change | July<br>2024 | Year-Over-Year<br>Change | Month-Over-Month<br>Change |  |
| \$143,999 or Less      | 57                | + 78.1%                  | - 50.0%                    | 4.4          | 0.0%                               | - 45.7%                    | 13           | + 44.4%                  | - 13.3%                    |  |
| \$144,000 to \$201,999 | 351               | - 26.4%                  | + 16.2%                    | 8.8          | + 1.1%                             | + 4.8%                     | 41           | - 28.1%                  | + 10.8%                    |  |
| \$202,000 to \$298,999 | 971               | - 24.5%                  | - 18.4%                    | 7.6          | - 13.6%                            | - 19.1%                    | 129          | - 14.6%                  | + 3.2%                     |  |
| \$299,000 or More      | 2,327             | + 3.2%                   | - 3.3%                     | 4.3          | - 12.2%                            | 0.0%                       | 582          | + 13.0%                  | - 4.7%                     |  |
| Total                  | 3.706             | - 8.5%                   | - 7.6%                     | 5.1          | - 15.0%                            | - 5.6%                     | 765          | + 4.5%                   | - 2.9%                     |  |

### **Tolland County**

|                        | Total<br>Showings |                          |                            |              | Buyer Interest (Showings/Listings) |                            |              | Managed<br>Listings      |                            |  |
|------------------------|-------------------|--------------------------|----------------------------|--------------|------------------------------------|----------------------------|--------------|--------------------------|----------------------------|--|
| Price Range            | July<br>2024      | Year-Over-Year<br>Change | Month-Over-Month<br>Change | July<br>2024 | Year-Over-Year<br>Change           | Month-Over-Month<br>Change | July<br>2024 | Year-Over-Year<br>Change | Month-Over-Month<br>Change |  |
| \$143,999 or Less      | 20                | - 90.9%                  | - 16.7%                    | 5.0          | - 54.5%                            | - 16.7%                    | 4            | - 80.0%                  | 0.0%                       |  |
| \$144,000 to \$201,999 | 83                | - 84.7%                  | - 81.1%                    | 4.0          | - 77.9%                            | - 78.1%                    | 21           | - 30.0%                  | - 12.5%                    |  |
| \$202,000 to \$298,999 | 401               | - 39.2%                  | - 24.1%                    | 7.3          | - 31.1%                            | - 40.7%                    | 55           | - 14.1%                  | + 25.0%                    |  |
| \$299,000 or More      | 1,333             | + 3.1%                   | - 18.8%                    | 5.6          | - 8.2%                             | - 18.8%                    | 246          | + 6.5%                   | - 2.4%                     |  |
| Total                  | 1,837             | - 32.3%                  | - 30.3%                    | 5.8          | - 31.0%                            | - 32.6%                    | 326          | - 5.5%                   | + 0.6%                     |  |

## **Windham County**

|                        |              | Total<br>Showin          |                            |              | Buyer Into<br>(Showings/L |                            | Managed<br>Listings |                          |                            |
|------------------------|--------------|--------------------------|----------------------------|--------------|---------------------------|----------------------------|---------------------|--------------------------|----------------------------|
| Price Range            | July<br>2024 | Year-Over-Year<br>Change | Month-Over-Month<br>Change | July<br>2024 | Year-Over-Year<br>Change  | Month-Over-Month<br>Change | July<br>2024        | Year-Over-Year<br>Change | Month-Over-Month<br>Change |
| \$143,999 or Less      | 14           | - 80.0%                  | - 60.0%                    | 3.5          | - 55.1%                   | - 25.5%                    | 4                   | - 60.0%                  | - 50.0%                    |
| \$144,000 to \$201,999 | 140          | + 0.7%                   | + 68.7%                    | 9.1          | + 44.4%                   | + 106.8%                   | 16                  | - 27.3%                  | - 20.0%                    |
| \$202,000 to \$298,999 | 286          | - 30.4%                  | - 17.1%                    | 5.3          | - 15.9%                   | - 19.7%                    | 53                  | - 20.9%                  | + 1.9%                     |
| \$299,000 or More      | 636          | + 84.9%                  | + 4.4%                     | 3.7          | + 23.3%                   | - 2.6%                     | 182                 | + 41.1%                  | + 2.8%                     |
| Total                  | 1.076        | + 11.6%                  | + 0.4%                     | 4.4          | - 4.3%                    | - 2.2%                     | 255                 | + 11.8%                  | - 0.8%                     |