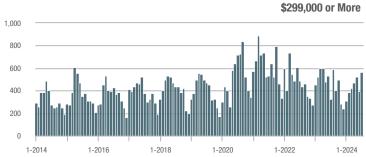

## **Fairfield County**

|                        | Total<br>Showings |                          |                            |              | Buyer Interest (Showings/Listings) |                            |              | Managed<br>Listings      |                            |  |
|------------------------|-------------------|--------------------------|----------------------------|--------------|------------------------------------|----------------------------|--------------|--------------------------|----------------------------|--|
| Price Range            | July<br>2024      | Year-Over-Year<br>Change | Month-Over-Month<br>Change | July<br>2024 | Year-Over-Year<br>Change           | Month-Over-Month<br>Change | July<br>2024 | Year-Over-Year<br>Change | Month-Over-Month<br>Change |  |
| \$143,999 or Less      | 204               | + 4.1%                   | - 23.9%                    | 4.3          | - 12.2%                            | - 17.3%                    | 48           | + 20.0%                  | - 9.4%                     |  |
| \$144,000 to \$201,999 | 408               | + 16.9%                  | + 10.3%                    | 5.3          | - 10.2%                            | - 15.9%                    | 75           | + 23.0%                  | + 25.0%                    |  |
| \$202,000 to \$298,999 | 1,058             | - 49.7%                  | - 14.7%                    | 7.0          | - 34.6%                            | - 17.6%                    | 152          | - 24.4%                  | + 3.4%                     |  |
| \$299,000 or More      | 12,910            | - 9.4%                   | - 6.2%                     | 5.9          | - 18.1%                            | - 4.8%                     | 2,255        | + 5.5%                   | - 3.3%                     |  |
| Total                  | 14,580            | - 13.7%                  | - 6.8%                     | 6.0          | - 18.9%                            | - 4.8%                     | 2,530        | + 3.7%                   | - 2.4%                     |  |

## **Hartford County**

|                        | Total<br>Showings |                          |                            |              | Buyer Interest (Showings/Listings) |                            |              | Managed<br>Listings      |                            |  |
|------------------------|-------------------|--------------------------|----------------------------|--------------|------------------------------------|----------------------------|--------------|--------------------------|----------------------------|--|
| Price Range            | July<br>2024      | Year-Over-Year<br>Change | Month-Over-Month<br>Change | July<br>2024 | Year-Over-Year<br>Change           | Month-Over-Month<br>Change | July<br>2024 | Year-Over-Year<br>Change | Month-Over-Month<br>Change |  |
| \$143,999 or Less      | 345               | - 61.2%                  | - 36.8%                    | 6.2          | - 41.5%                            | - 31.9%                    | 56           | - 34.1%                  | - 9.7%                     |  |
| \$144,000 to \$201,999 | 1,365             | - 47.1%                  | - 4.1%                     | 11.1         | - 21.8%                            | - 9.8%                     | 127          | - 31.7%                  | + 5.8%                     |  |
| \$202,000 to \$298,999 | 4,392             | - 25.5%                  | - 10.8%                    | 10.3         | - 14.2%                            | - 11.2%                    | 430          | - 13.0%                  | - 0.2%                     |  |
| \$299,000 or More      | 9,495             | + 12.4%                  | - 8.3%                     | 7.2          | - 1.4%                             | - 7.7%                     | 1,376        | + 12.9%                  | - 0.7%                     |  |
| Total                  | 15,597            | - 12.5%                  | - 9.6%                     | 8.1          | - 12.9%                            | - 10.0%                    | 1,989        | + 0.3%                   | - 0.5%                     |  |

## **Litchfield County**

|                        | Total<br>Showings |                          |                            |              | Buyer Interest (Showings/Listings) |                            |              | Managed<br>Listings      |                            |  |
|------------------------|-------------------|--------------------------|----------------------------|--------------|------------------------------------|----------------------------|--------------|--------------------------|----------------------------|--|
| Price Range            | July<br>2024      | Year-Over-Year<br>Change | Month-Over-Month<br>Change | July<br>2024 | Year-Over-Year<br>Change           | Month-Over-Month<br>Change | July<br>2024 | Year-Over-Year<br>Change | Month-Over-Month<br>Change |  |
| \$143,999 or Less      | 102               | + 52.2%                  | + 30.8%                    | 10.2         | + 161.5%                           | + 137.2%                   | 10           | - 41.2%                  | - 44.4%                    |  |
| \$144,000 to \$201,999 | 175               | - 58.7%                  | - 7.4%                     | 5.4          | - 18.2%                            | + 14.9%                    | 33           | - 49.2%                  | - 19.5%                    |  |
| \$202,000 to \$298,999 | 785               | - 32.1%                  | - 6.8%                     | 6.1          | - 26.5%                            | - 18.7%                    | 129          | - 10.4%                  | + 12.2%                    |  |
| \$299,000 or More      | 2,290             | + 28.6%                  | + 12.5%                    | 3.9          | + 8.3%                             | + 11.4%                    | 619          | + 11.5%                  | - 2.2%                     |  |
| Total                  | 3,352             | - 2.2%                   | + 6.6%                     | 4.5          | - 6.3%                             | + 7.1%                     | 791          | + 1.3%                   | - 2.0%                     |  |

### **Middlesex County**

|                        | Total<br>Showings |                          |                            |              | Buyer Interest (Showings/Listings) |                            |              | Managed<br>Listings      |                            |  |
|------------------------|-------------------|--------------------------|----------------------------|--------------|------------------------------------|----------------------------|--------------|--------------------------|----------------------------|--|
| Price Range            | July<br>2024      | Year-Over-Year<br>Change | Month-Over-Month<br>Change | July<br>2024 | Year-Over-Year<br>Change           | Month-Over-Month<br>Change | July<br>2024 | Year-Over-Year<br>Change | Month-Over-Month<br>Change |  |
| \$143,999 or Less      | 62                | - 75.1%                  | + 47.6%                    | 10.3         | - 8.8%                             | + 47.1%                    | 6            | - 72.7%                  | 0.0%                       |  |
| \$144,000 to \$201,999 | 220               | - 48.7%                  | - 29.5%                    | 9.2          | - 8.0%                             | - 8.9%                     | 24           | - 44.2%                  | - 25.0%                    |  |
| \$202,000 to \$298,999 | 305               | - 57.8%                  | - 44.3%                    | 6.1          | - 35.1%                            | - 30.7%                    | 51           | - 35.4%                  | - 20.3%                    |  |
| \$299,000 or More      | 2,156             | + 9.6%                   | + 6.6%                     | 5.1          | - 10.5%                            | 0.0%                       | 447          | + 19.2%                  | + 4.9%                     |  |
| Total                  | 2.743             | - 18.6%                  | - 6.2%                     | 5.5          | - 20.3%                            | - 6.8%                     | 528          | + 1.7%                   | 0.0%                       |  |

### **New Haven County**

|                        | Total<br>Showings |                          |                            |              | Buyer Interest (Showings/Listings) |                            |              | Managed<br>Listings      |                            |  |
|------------------------|-------------------|--------------------------|----------------------------|--------------|------------------------------------|----------------------------|--------------|--------------------------|----------------------------|--|
| Price Range            | July<br>2024      | Year-Over-Year<br>Change | Month-Over-Month<br>Change | July<br>2024 | Year-Over-Year<br>Change           | Month-Over-Month<br>Change | July<br>2024 | Year-Over-Year<br>Change | Month-Over-Month<br>Change |  |
| \$143,999 or Less      | 266               | - 56.4%                  | - 23.1%                    | 5.2          | - 27.8%                            | - 1.9%                     | 53           | - 40.4%                  | - 20.9%                    |  |
| \$144,000 to \$201,999 | 993               | - 43.3%                  | - 30.3%                    | 6.8          | - 33.3%                            | - 28.4%                    | 149          | - 14.9%                  | - 2.6%                     |  |
| \$202,000 to \$298,999 | 3,185             | - 29.2%                  | - 11.4%                    | 7.7          | - 13.5%                            | - 8.3%                     | 416          | - 20.3%                  | - 4.4%                     |  |
| \$299,000 or More      | 8,614             | + 14.0%                  | - 3.4%                     | 5.3          | - 5.4%                             | - 3.6%                     | 1,668        | + 16.7%                  | - 1.2%                     |  |
| Total                  | 13.058            | - 9.4%                   | - 8.6%                     | 5.9          | - 13.2%                            | - 6.3%                     | 2.286        | + 3.2%                   | - 2.5%                     |  |

## **New London County**

|                        | Total<br>Showings |                          |                            |              | Buyer Interest (Showings/Listings) |                            |              | Managed<br>Listings      |                            |  |
|------------------------|-------------------|--------------------------|----------------------------|--------------|------------------------------------|----------------------------|--------------|--------------------------|----------------------------|--|
| Price Range            | July<br>2024      | Year-Over-Year<br>Change | Month-Over-Month<br>Change | July<br>2024 | Year-Over-Year<br>Change           | Month-Over-Month<br>Change | July<br>2024 | Year-Over-Year<br>Change | Month-Over-Month<br>Change |  |
| \$143,999 or Less      | 57                | + 78.1%                  | - 50.0%                    | 4.4          | 0.0%                               | - 45.7%                    | 13           | + 44.4%                  | - 13.3%                    |  |
| \$144,000 to \$201,999 | 351               | - 26.4%                  | + 16.2%                    | 8.8          | + 1.1%                             | + 4.8%                     | 41           | - 28.1%                  | + 10.8%                    |  |
| \$202,000 to \$298,999 | 971               | - 24.5%                  | - 18.4%                    | 7.6          | - 13.6%                            | - 19.1%                    | 129          | - 14.6%                  | + 3.2%                     |  |
| \$299,000 or More      | 2,327             | + 3.2%                   | - 3.3%                     | 4.3          | - 12.2%                            | 0.0%                       | 582          | + 13.0%                  | - 4.7%                     |  |
| Total                  | 3.706             | - 8.5%                   | - 7.6%                     | 5.1          | - 15.0%                            | - 5.6%                     | 765          | + 4.5%                   | - 2.9%                     |  |

### **Tolland County**

|                        | Total<br>Showings |                          |                            |              | Buyer Interest (Showings/Listings) |                            |              | Managed<br>Listings      |                            |  |
|------------------------|-------------------|--------------------------|----------------------------|--------------|------------------------------------|----------------------------|--------------|--------------------------|----------------------------|--|
| Price Range            | July<br>2024      | Year-Over-Year<br>Change | Month-Over-Month<br>Change | July<br>2024 | Year-Over-Year<br>Change           | Month-Over-Month<br>Change | July<br>2024 | Year-Over-Year<br>Change | Month-Over-Month<br>Change |  |
| \$143,999 or Less      | 20                | - 90.9%                  | - 16.7%                    | 5.0          | - 54.5%                            | - 16.7%                    | 4            | - 80.0%                  | 0.0%                       |  |
| \$144,000 to \$201,999 | 83                | - 84.7%                  | - 81.1%                    | 4.0          | - 77.9%                            | - 78.1%                    | 21           | - 30.0%                  | - 12.5%                    |  |
| \$202,000 to \$298,999 | 401               | - 39.2%                  | - 24.1%                    | 7.3          | - 31.1%                            | - 40.7%                    | 55           | - 14.1%                  | + 25.0%                    |  |
| \$299,000 or More      | 1,333             | + 3.1%                   | - 18.8%                    | 5.6          | - 8.2%                             | - 18.8%                    | 246          | + 6.5%                   | - 2.4%                     |  |
| Total                  | 1,837             | - 32.3%                  | - 30.3%                    | 5.8          | - 31.0%                            | - 32.6%                    | 326          | - 5.5%                   | + 0.6%                     |  |

## **Windham County**

|                        |              | Total<br>Showin          |                            |              | Buyer Into<br>(Showings/L |                            | Managed<br>Listings |                          |                            |
|------------------------|--------------|--------------------------|----------------------------|--------------|---------------------------|----------------------------|---------------------|--------------------------|----------------------------|
| Price Range            | July<br>2024 | Year-Over-Year<br>Change | Month-Over-Month<br>Change | July<br>2024 | Year-Over-Year<br>Change  | Month-Over-Month<br>Change | July<br>2024        | Year-Over-Year<br>Change | Month-Over-Month<br>Change |
| \$143,999 or Less      | 14           | - 80.0%                  | - 60.0%                    | 3.5          | - 55.1%                   | - 25.5%                    | 4                   | - 60.0%                  | - 50.0%                    |
| \$144,000 to \$201,999 | 140          | + 0.7%                   | + 68.7%                    | 9.1          | + 44.4%                   | + 106.8%                   | 16                  | - 27.3%                  | - 20.0%                    |
| \$202,000 to \$298,999 | 286          | - 30.4%                  | - 17.1%                    | 5.3          | - 15.9%                   | - 19.7%                    | 53                  | - 20.9%                  | + 1.9%                     |
| \$299,000 or More      | 636          | + 84.9%                  | + 4.4%                     | 3.7          | + 23.3%                   | - 2.6%                     | 182                 | + 41.1%                  | + 2.8%                     |
| Total                  | 1.076        | + 11.6%                  | + 0.4%                     | 4.4          | - 4.3%                    | - 2.2%                     | 255                 | + 11.8%                  | - 0.8%                     |