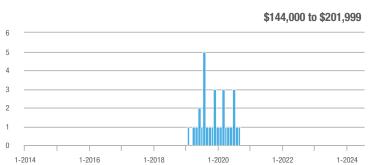

| _                          |
| \$202,000 to \$298,999 | 0            | _                        | _                          | _            | _                         | _                          | 0                   | _                        | _                          |
| \$299,000 or More      | 378          | - 27.7%                  | - 5.3%                     | 4.0          | - 9.1%                    | 0.0%                       | 106                 | - 20.3%                  | - 6.2%                     |
| Total                  | 378          | - 27.7%                  | - 5.3%                     | 4.0          | - 9.1%                    | 0.0%                       | 106                 | - 20.3%                  | - 6.2%                     |















## Wethersfield

|                        | Total<br>Showings |                          |                            |              | Buyer Interest (Showings/Listings) |                            |              | Managed<br>Listings      |                            |  |
|------------------------|-------------------|--------------------------|----------------------------|--------------|------------------------------------|----------------------------|--------------|--------------------------|----------------------------|--|
| Price Range            | July<br>2024      | Year-Over-Year<br>Change | Month-Over-Month<br>Change | July<br>2024 | Year-Over-Year<br>Change           | Month-Over-Month<br>Change | July<br>2024 | Year-Over-Year<br>Change | Month-Over-Month<br>Change |