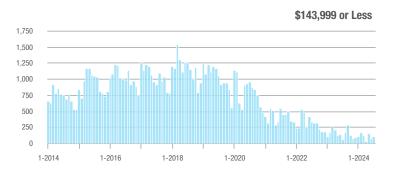

## **Fairfield County**

|                        | Total<br>Showings |                          |                            |              | Buyer Interest (Showings/Listings) |                            |              | Managed<br>Listings      |                            |  |
|------------------------|-------------------|--------------------------|----------------------------|--------------|------------------------------------|----------------------------|--------------|--------------------------|----------------------------|--|
| Price Range            | July<br>2024      | Year-Over-Year<br>Change | Month-Over-Month<br>Change | July<br>2024 | Year-Over-Year<br>Change           | Month-Over-Month<br>Change | July<br>2024 | Year-Over-Year<br>Change | Month-Over-Month<br>Change |  |
| \$143,999 or Less      | 204               | + 4.1%                   | - 23.9%                    | 4.3          | - 12.2%                            | - 17.3%                    | 48           | + 20.0%                  | - 9.4%                     |  |
| \$144,000 to \$201,999 | 408               | + 16.9%                  | + 10.3%                    | 5.3          | - 10.2%                            | - 15.9%                    | 75           | + 23.0%                  | + 25.0%                    |  |
| \$202,000 to \$298,999 | 1,058             | - 49.7%                  | - 14.7%                    | 7.0          | - 34.6%                            | - 17.6%                    | 152          | - 24.4%                  | + 3.4%                     |  |
| \$299,000 or More      | 12,910            | - 9.4%                   | - 6.2%                     | 5.9          | - 18.1%                            | - 4.8%                     | 2,255        | + 5.5%                   | - 3.3%                     |  |
| Total                  | 14,580            | - 13.7%                  | - 6.8%                     | 6.0          | - 18.9%                            | - 4.8%                     | 2,530        | + 3.7%                   | - 2.4%                     |  |

## **Hartford County**

|                        | Total<br>Showings |                          |                            |              | Buyer Interest (Showings/Listings) |                            |              | Managed<br>Listings      |                            |  |
|------------------------|-------------------|--------------------------|----------------------------|--------------|------------------------------------|----------------------------|--------------|--------------------------|----------------------------|--|
| Price Range            | July<br>2024      | Year-Over-Year<br>Change | Month-Over-Month<br>Change | July<br>2024 | Year-Over-Year<br>Change           | Month-Over-Month<br>Change | July<br>2024 | Year-Over-Year<br>Change | Month-Over-Month<br>Change |  |
| \$143,999 or Less      | 345               | - 61.2%                  | - 36.8%                    | 6.2          | - 41.5%                            | - 31.9%                    | 56           | - 34.1%                  | - 9.7%                     |  |
| \$144,000 to \$201,999 | 1,365             | - 47.1%                  | - 4.1%                     | 11.1         | - 21.8%                            | - 9.8%                     | 127          | - 31.7%                  | + 5.8%                     |  |
| \$202,000 to \$298,999 | 4,392             | - 25.5%                  | - 10.8%                    | 10.3         | - 14.2%                            | - 11.2%                    | 430          | - 13.0%                  | - 0.2%                     |  |
| \$299,000 or More      | 9,495             | + 12.4%                  | - 8.3%                     | 7.2          | - 1.4%                             | - 7.7%                     | 1,376        | + 12.9%                  | - 0.7%                     |  |
| Total                  | 15,597            | - 12.5%                  | - 9.6%                     | 8.1          | - 12.9%                            | - 10.0%                    | 1,989        | + 0.3%                   | - 0.5%                     |  |

## **Litchfield County**

|                        | Total<br>Showings |                          |                            |              | Buyer Interest (Showings/Listings) |                            |              | Managed<br>Listings      |                            |  |
|------------------------|-------------------|--------------------------|----------------------------|--------------|------------------------------------|----------------------------|--------------|--------------------------|----------------------------|--|
| Price Range            | July<br>2024      | Year-Over-Year<br>Change | Month-Over-Month<br>Change | July<br>2024 | Year-Over-Year<br>Change           | Month-Over-Month<br>Change | July<br>2024 | Year-Over-Year<br>Change | Month-Over-Month<br>Change |  |
| \$143,999 or Less      | 102               | + 52.2%                  | + 30.8%                    | 10.2         | + 161.5%                           | + 137.2%                   | 10           | - 41.2%                  | - 44.4%                    |  |
| \$144,000 to \$201,999 | 175               | - 58.7%                  | - 7.4%                     | 5.4          | - 18.2%                            | + 14.9%                    | 33           | - 49.2%                  | - 19.5%                    |  |
| \$202,000 to \$298,999 | 785               | - 32.1%                  | - 6.8%                     | 6.1          | - 26.5%                            | - 18.7%                    | 129          | - 10.4%                  | + 12.2%                    |  |
| \$299,000 or More      | 2,290             | + 28.6%                  | + 12.5%                    | 3.9          | + 8.3%                             | + 11.4%                    | 619          | + 11.5%                  | - 2.2%                     |  |
| Total                  | 3,352             | - 2.2%                   | + 6.6%                     | 4.5          | - 6.3%                             | + 7.1%                     | 791          | + 1.3%                   | - 2.0%                     |  |

### **Middlesex County**

|                        | Total<br>Showings |                          |                            |              | Buyer Interest (Showings/Listings) |                            |              | Managed<br>Listings      |                            |  |
|------------------------|-------------------|--------------------------|----------------------------|--------------|------------------------------------|----------------------------|--------------|--------------------------|----------------------------|--|
| Price Range            | July<br>2024      | Year-Over-Year<br>Change | Month-Over-Month<br>Change | July<br>2024 | Year-Over-Year<br>Change           | Month-Over-Month<br>Change | July<br>2024 | Year-Over-Year<br>Change | Month-Over-Month<br>Change |  |
| \$143,999 or Less      | 62                | - 75.1%                  | + 47.6%                    | 10.3         | - 8.8%                             | + 47.1%                    | 6            | - 72.7%                  | 0.0%                       |  |
| \$144,000 to \$201,999 | 220               | - 48.7%                  | - 29.5%                    | 9.2          | - 8.0%                             | - 8.9%                     | 24           | - 44.2%                  | - 25.0%                    |  |
| \$202,000 to \$298,999 | 305               | - 57.8%                  | - 44.3%                    | 6.1          | - 35.1%                            | - 30.7%                    | 51           | - 35.4%                  | - 20.3%                    |  |
| \$299,000 or More      | 2,156             | + 9.6%                   | + 6.6%                     | 5.1          | - 10.5%                            | 0.0%                       | 447          | + 19.2%                  | + 4.9%                     |  |
| Total                  | 2.743             | - 18.6%                  | - 6.2%                     | 5.5          | - 20.3%                            | - 6.8%                     | 528          | + 1.7%                   | 0.0%                       |  |

### **New Haven County**

|                        | Total<br>Showings |                          |                            |              | Buyer Interest (Showings/Listings) |                            |              | Managed<br>Listings      |                            |  |
|------------------------|-------------------|--------------------------|----------------------------|--------------|------------------------------------|----------------------------|--------------|--------------------------|----------------------------|--|
| Price Range            | July<br>2024      | Year-Over-Year<br>Change | Month-Over-Month<br>Change | July<br>2024 | Year-Over-Year<br>Change           | Month-Over-Month<br>Change | July<br>2024 | Year-Over-Year<br>Change | Month-Over-Month<br>Change |  |
| \$143,999 or Less      | 266               | - 56.4%                  | - 23.1%                    | 5.2          | - 27.8%                            | - 1.9%                     | 53           | - 40.4%                  | - 20.9%                    |  |
| \$144,000 to \$201,999 | 993               | - 43.3%                  | - 30.3%                    | 6.8          | - 33.3%                            | - 28.4%                    | 149          | - 14.9%                  | - 2.6%                     |  |
| \$202,000 to \$298,999 | 3,185             | - 29.2%                  | - 11.4%                    | 7.7          | - 13.5%                            | - 8.3%                     | 416          | - 20.3%                  | - 4.4%                     |  |
| \$299,000 or More      | 8,614             | + 14.0%                  | - 3.4%                     | 5.3          | - 5.4%                             | - 3.6%                     | 1,668        | + 16.7%                  | - 1.2%                     |  |
| Total                  | 13.058            | - 9.4%                   | - 8.6%                     | 5.9          | - 13.2%                            | - 6.3%                     | 2.286        | + 3.2%                   | - 2.5%                     |  |

## **New London County**

|                        | Total<br>Showings |                          |                            |              | Buyer Interest (Showings/Listings) |                            |              | Managed<br>Listings      |                            |  |
|------------------------|-------------------|--------------------------|----------------------------|--------------|------------------------------------|----------------------------|--------------|--------------------------|----------------------------|--|
| Price Range            | July<br>2024      | Year-Over-Year<br>Change | Month-Over-Month<br>Change | July<br>2024 | Year-Over-Year<br>Change           | Month-Over-Month<br>Change | July<br>2024 | Year-Over-Year<br>Change | Month-Over-Month<br>Change |  |
| \$143,999 or Less      | 57                | + 78.1%                  | - 50.0%                    | 4.4          | 0.0%                               | - 45.7%                    | 13           | + 44.4%                  | - 13.3%                    |  |
| \$144,000 to \$201,999 | 351               | - 26.4%                  | + 16.2%                    | 8.8          | + 1.1%                             | + 4.8%                     | 41           | - 28.1%                  | + 10.8%                    |  |
| \$202,000 to \$298,999 | 971               | - 24.5%                  | - 18.4%                    | 7.6          | - 13.6%                            | - 19.1%                    | 129          | - 14.6%                  | + 3.2%                     |  |
| \$299,000 or More      | 2,327             | + 3.2%                   | - 3.3%                     | 4.3          | - 12.2%                            | 0.0%                       | 582          | + 13.0%                  | - 4.7%                     |  |
| Total                  | 3.706             | - 8.5%                   | - 7.6%                     | 5.1          | - 15.0%                            | - 5.6%                     | 765          | + 4.5%                   | - 2.9%                     |  |

### **Tolland County**

|                        | Total<br>Showings |                          |                            |              | Buyer Interest (Showings/Listings) |                            |              | Managed<br>Listings      |                            |  |
|------------------------|-------------------|--------------------------|----------------------------|--------------|------------------------------------|----------------------------|--------------|--------------------------|----------------------------|--|
| Price Range            | July<br>2024      | Year-Over-Year<br>Change | Month-Over-Month<br>Change | July<br>2024 | Year-Over-Year<br>Change           | Month-Over-Month<br>Change | July<br>2024 | Year-Over-Year<br>Change | Month-Over-Month<br>Change |  |
| \$143,999 or Less      | 20                | - 90.9%                  | - 16.7%                    | 5.0          | - 54.5%                            | - 16.7%                    | 4            | - 80.0%                  | 0.0%                       |  |
| \$144,000 to \$201,999 | 83                | - 84.7%                  | - 81.1%                    | 4.0          | - 77.9%                            | - 78.1%                    | 21           | - 30.0%                  | - 12.5%                    |  |
| \$202,000 to \$298,999 | 401               | - 39.2%                  | - 24.1%                    | 7.3          | - 31.1%                            | - 40.7%                    | 55           | - 14.1%                  | + 25.0%                    |  |
| \$299,000 or More      | 1,333             | + 3.1%                   | - 18.8%                    | 5.6          | - 8.2%                             | - 18.8%                    | 246          | + 6.5%                   | - 2.4%                     |  |
| Total                  | 1,837             | - 32.3%                  | - 30.3%                    | 5.8          | - 31.0%                            | - 32.6%                    | 326          | - 5.5%                   | + 0.6%                     |  |

## **Windham County**

|                        |              | Total<br>Showin          |                            |              | Buyer Into<br>(Showings/L |                            | Managed<br>Listings |                          |                            |
|------------------------|--------------|--------------------------|----------------------------|--------------|---------------------------|----------------------------|---------------------|--------------------------|----------------------------|
| Price Range            | July<br>2024 | Year-Over-Year<br>Change | Month-Over-Month<br>Change | July<br>2024 | Year-Over-Year<br>Change  | Month-Over-Month<br>Change | July<br>2024        | Year-Over-Year<br>Change | Month-Over-Month<br>Change |
| \$143,999 or Less      | 14           | - 80.0%                  | - 60.0%                    | 3.5          | - 55.1%                   | - 25.5%                    | 4                   | - 60.0%                  | - 50.0%                    |
| \$144,000 to \$201,999 | 140          | + 0.7%                   | + 68.7%                    | 9.1          | + 44.4%                   | + 106.8%                   | 16                  | - 27.3%                  | - 20.0%                    |
| \$202,000 to \$298,999 | 286          | - 30.4%                  | - 17.1%                    | 5.3          | - 15.9%                   | - 19.7%                    | 53                  | - 20.9%                  | + 1.9%                     |
| \$299,000 or More      | 636          | + 84.9%                  | + 4.4%                     | 3.7          | + 23.3%                   | - 2.6%                     | 182                 | + 41.1%                  | + 2.8%                     |
| Total                  | 1.076        | + 11.6%                  | + 0.4%                     | 4.4          | - 4.3%                    | - 2.2%                     | 255                 | + 11.8%                  | - 0.8%                     |