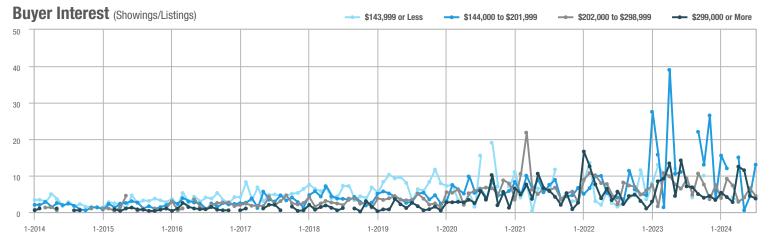

## **Fairfield County**

|                        | Total<br>Showings |                          |                            |              | Buyer Interest (Showings/Listings) |                            |              | Managed<br>Listings      |                            |  |
|------------------------|-------------------|--------------------------|----------------------------|--------------|------------------------------------|----------------------------|--------------|--------------------------|----------------------------|--|
| Price Range            | July<br>2024      | Year-Over-Year<br>Change | Month-Over-Month<br>Change | July<br>2024 | Year-Over-Year<br>Change           | Month-Over-Month<br>Change | July<br>2024 | Year-Over-Year<br>Change | Month-Over-Month<br>Change |  |
| \$143,999 or Less      | 204               | + 4.1%                   | - 23.9%                    | 4.3          | - 12.2%                            | - 17.3%                    | 48           | + 20.0%                  | - 9.4%                     |  |
| \$144,000 to \$201,999 | 408               | + 16.9%                  | + 10.3%                    | 5.3          | - 10.2%                            | - 15.9%                    | 75           | + 23.0%                  | + 25.0%                    |  |
| \$202,000 to \$298,999 | 1,058             | - 49.7%                  | - 14.7%                    | 7.0          | - 34.6%                            | - 17.6%                    | 152          | - 24.4%                  | + 3.4%                     |  |
| \$299,000 or More      | 12,910            | - 9.4%                   | - 6.2%                     | 5.9          | - 18.1%                            | - 4.8%                     | 2,255        | + 5.5%                   | - 3.3%                     |  |
| Total                  | 14,580            | - 13.7%                  | - 6.8%                     | 6.0          | - 18.9%                            | - 4.8%                     | 2,530        | + 3.7%                   | - 2.4%                     |  |

## **Hartford County**

|                        | Total<br>Showings |                          |                            |              | Buyer Interest (Showings/Listings) |                            |              | Managed<br>Listings      |                            |  |
|------------------------|-------------------|--------------------------|----------------------------|--------------|------------------------------------|----------------------------|--------------|--------------------------|----------------------------|--|
| Price Range            | July<br>2024      | Year-Over-Year<br>Change | Month-Over-Month<br>Change | July<br>2024 | Year-Over-Year<br>Change           | Month-Over-Month<br>Change | July<br>2024 | Year-Over-Year<br>Change | Month-Over-Month<br>Change |  |
| \$143,999 or Less      | 345               | - 61.2%                  | - 36.8%                    | 6.2          | - 41.5%                            | - 31.9%                    | 56           | - 34.1%                  | - 9.7%                     |  |
| \$144,000 to \$201,999 | 1,365             | - 47.1%                  | - 4.1%                     | 11.1         | - 21.8%                            | - 9.8%                     | 127          | - 31.7%                  | + 5.8%                     |  |
| \$202,000 to \$298,999 | 4,392             | - 25.5%                  | - 10.8%                    | 10.3         | - 14.2%                            | - 11.2%                    | 430          | - 13.0%                  | - 0.2%                     |  |
| \$299,000 or More      | 9,495             | + 12.4%                  | - 8.3%                     | 7.2          | - 1.4%                             | - 7.7%                     | 1,376        | + 12.9%                  | - 0.7%                     |  |
| Total                  | 15,597            | - 12.5%                  | - 9.6%                     | 8.1          | - 12.9%                            | - 10.0%                    | 1,989        | + 0.3%                   | - 0.5%                     |  |

## **Litchfield County**

|                        | Total<br>Showings |                          |                            |              | Buyer Interest (Showings/Listings) |                            |              | Managed<br>Listings      |                            |  |
|------------------------|-------------------|--------------------------|----------------------------|--------------|------------------------------------|----------------------------|--------------|--------------------------|----------------------------|--|
| Price Range            | July<br>2024      | Year-Over-Year<br>Change | Month-Over-Month<br>Change | July<br>2024 | Year-Over-Year<br>Change           | Month-Over-Month<br>Change | July<br>2024 | Year-Over-Year<br>Change | Month-Over-Month<br>Change |  |
| \$143,999 or Less      | 102               | + 52.2%                  | + 30.8%                    | 10.2         | + 161.5%                           | + 137.2%                   | 10           | - 41.2%                  | - 44.4%                    |  |
| \$144,000 to \$201,999 | 175               | - 58.7%                  | - 7.4%                     | 5.4          | - 18.2%                            | + 14.9%                    | 33           | - 49.2%                  | - 19.5%                    |  |
| \$202,000 to \$298,999 | 785               | - 32.1%                  | - 6.8%                     | 6.1          | - 26.5%                            | - 18.7%                    | 129          | - 10.4%                  | + 12.2%                    |  |
| \$299,000 or More      | 2,290             | + 28.6%                  | + 12.5%                    | 3.9          | + 8.3%                             | + 11.4%                    | 619          | + 11.5%                  | - 2.2%                     |  |
| Total                  | 3,352             | - 2.2%                   | + 6.6%                     | 4.5          | - 6.3%                             | + 7.1%                     | 791          | + 1.3%                   | - 2.0%                     |  |

### **Middlesex County**

|                        | Total<br>Showings |                          |                            |              | Buyer Interest (Showings/Listings) |                            |              | Managed<br>Listings      |                            |  |
|------------------------|-------------------|--------------------------|----------------------------|--------------|------------------------------------|----------------------------|--------------|--------------------------|----------------------------|--|
| Price Range            | July<br>2024      | Year-Over-Year<br>Change | Month-Over-Month<br>Change | July<br>2024 | Year-Over-Year<br>Change           | Month-Over-Month<br>Change | July<br>2024 | Year-Over-Year<br>Change | Month-Over-Month<br>Change |  |
| \$143,999 or Less      | 62                | - 75.1%                  | + 47.6%                    | 10.3         | - 8.8%                             | + 47.1%                    | 6            | - 72.7%                  | 0.0%                       |  |
| \$144,000 to \$201,999 | 220               | - 48.7%                  | - 29.5%                    | 9.2          | - 8.0%                             | - 8.9%                     | 24           | - 44.2%                  | - 25.0%                    |  |
| \$202,000 to \$298,999 | 305               | - 57.8%                  | - 44.3%                    | 6.1          | - 35.1%                            | - 30.7%                    | 51           | - 35.4%                  | - 20.3%                    |  |
| \$299,000 or More      | 2,156             | + 9.6%                   | + 6.6%                     | 5.1          | - 10.5%                            | 0.0%                       | 447          | + 19.2%                  | + 4.9%                     |  |
| Total                  | 2.743             | - 18.6%                  | - 6.2%                     | 5.5          | - 20.3%                            | - 6.8%                     | 528          | + 1.7%                   | 0.0%                       |  |

### **New Haven County**

|                        | Total<br>Showings |                          |                            |              | Buyer Interest (Showings/Listings) |                            |              | Managed<br>Listings      |                            |  |
|------------------------|-------------------|--------------------------|----------------------------|--------------|------------------------------------|----------------------------|--------------|--------------------------|----------------------------|--|
| Price Range            | July<br>2024      | Year-Over-Year<br>Change | Month-Over-Month<br>Change | July<br>2024 | Year-Over-Year<br>Change           | Month-Over-Month<br>Change | July<br>2024 | Year-Over-Year<br>Change | Month-Over-Month<br>Change |  |
| \$143,999 or Less      | 266               | - 56.4%                  | - 23.1%                    | 5.2          | - 27.8%                            | - 1.9%                     | 53           | - 40.4%                  | - 20.9%                    |  |
| \$144,000 to \$201,999 | 993               | - 43.3%                  | - 30.3%                    | 6.8          | - 33.3%                            | - 28.4%                    | 149          | - 14.9%                  | - 2.6%                     |  |
| \$202,000 to \$298,999 | 3,185             | - 29.2%                  | - 11.4%                    | 7.7          | - 13.5%                            | - 8.3%                     | 416          | - 20.3%                  | - 4.4%                     |  |
| \$299,000 or More      | 8,614             | + 14.0%                  | - 3.4%                     | 5.3          | - 5.4%                             | - 3.6%                     | 1,668        | + 16.7%                  | - 1.2%                     |  |
| Total                  | 13.058            | - 9.4%                   | - 8.6%                     | 5.9          | - 13.2%                            | - 6.3%                     | 2.286        | + 3.2%                   | - 2.5%                     |  |

## **New London County**

|                        | Total<br>Showings |                          |                            |              | Buyer Interest (Showings/Listings) |                            |              | Managed<br>Listings      |                            |  |
|------------------------|-------------------|--------------------------|----------------------------|--------------|------------------------------------|----------------------------|--------------|--------------------------|----------------------------|--|
| Price Range            | July<br>2024      | Year-Over-Year<br>Change | Month-Over-Month<br>Change | July<br>2024 | Year-Over-Year<br>Change           | Month-Over-Month<br>Change | July<br>2024 | Year-Over-Year<br>Change | Month-Over-Month<br>Change |  |
| \$143,999 or Less      | 57                | + 78.1%                  | - 50.0%                    | 4.4          | 0.0%                               | - 45.7%                    | 13           | + 44.4%                  | - 13.3%                    |  |
| \$144,000 to \$201,999 | 351               | - 26.4%                  | + 16.2%                    | 8.8          | + 1.1%                             | + 4.8%                     | 41           | - 28.1%                  | + 10.8%                    |  |
| \$202,000 to \$298,999 | 971               | - 24.5%                  | - 18.4%                    | 7.6          | - 13.6%                            | - 19.1%                    | 129          | - 14.6%                  | + 3.2%                     |  |
| \$299,000 or More      | 2,327             | + 3.2%                   | - 3.3%                     | 4.3          | - 12.2%                            | 0.0%                       | 582          | + 13.0%                  | - 4.7%                     |  |
| Total                  | 3.706             | - 8.5%                   | - 7.6%                     | 5.1          | - 15.0%                            | - 5.6%                     | 765          | + 4.5%                   | - 2.9%                     |  |

### **Tolland County**

|                        | Total<br>Showings |                          |                            |              | Buyer Interest (Showings/Listings) |                            |              | Managed<br>Listings      |                            |  |
|------------------------|-------------------|--------------------------|----------------------------|--------------|------------------------------------|----------------------------|--------------|--------------------------|----------------------------|--|
| Price Range            | July<br>2024      | Year-Over-Year<br>Change | Month-Over-Month<br>Change | July<br>2024 | Year-Over-Year<br>Change           | Month-Over-Month<br>Change | July<br>2024 | Year-Over-Year<br>Change | Month-Over-Month<br>Change |  |
| \$143,999 or Less      | 20                | - 90.9%                  | - 16.7%                    | 5.0          | - 54.5%                            | - 16.7%                    | 4            | - 80.0%                  | 0.0%                       |  |
| \$144,000 to \$201,999 | 83                | - 84.7%                  | - 81.1%                    | 4.0          | - 77.9%                            | - 78.1%                    | 21           | - 30.0%                  | - 12.5%                    |  |
| \$202,000 to \$298,999 | 401               | - 39.2%                  | - 24.1%                    | 7.3          | - 31.1%                            | - 40.7%                    | 55           | - 14.1%                  | + 25.0%                    |  |
| \$299,000 or More      | 1,333             | + 3.1%                   | - 18.8%                    | 5.6          | - 8.2%                             | - 18.8%                    | 246          | + 6.5%                   | - 2.4%                     |  |
| Total                  | 1,837             | - 32.3%                  | - 30.3%                    | 5.8          | - 31.0%                            | - 32.6%                    | 326          | - 5.5%                   | + 0.6%                     |  |

## **Windham County**

|                        |              | Total<br>Showin          |                            |              | Buyer Into<br>(Showings/L |                            | Managed<br>Listings |                          |                            |
|------------------------|--------------|--------------------------|----------------------------|--------------|---------------------------|----------------------------|---------------------|--------------------------|----------------------------|
| Price Range            | July<br>2024 | Year-Over-Year<br>Change | Month-Over-Month<br>Change | July<br>2024 | Year-Over-Year<br>Change  | Month-Over-Month<br>Change | July<br>2024        | Year-Over-Year<br>Change | Month-Over-Month<br>Change |
| \$143,999 or Less      | 14           | - 80.0%                  | - 60.0%                    | 3.5          | - 55.1%                   | - 25.5%                    | 4                   | - 60.0%                  | - 50.0%                    |
| \$144,000 to \$201,999 | 140          | + 0.7%                   | + 68.7%                    | 9.1          | + 44.4%                   | + 106.8%                   | 16                  | - 27.3%                  | - 20.0%                    |
| \$202,000 to \$298,999 | 286          | - 30.4%                  | - 17.1%                    | 5.3          | - 15.9%                   | - 19.7%                    | 53                  | - 20.9%                  | + 1.9%                     |
| \$299,000 or More      | 636          | + 84.9%                  | + 4.4%                     | 3.7          | + 23.3%                   | - 2.6%                     | 182                 | + 41.1%                  | + 2.8%                     |
| Total                  | 1.076        | + 11.6%                  | + 0.4%                     | 4.4          | - 4.3%                    | - 2.2%                     | 255                 | + 11.8%                  | - 0.8%                     |