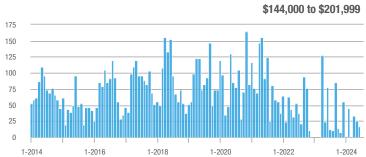

## **Fairfield County**

|                        | Total<br>Showings |                          |                            |              | Buyer Interest (Showings/Listings) |                            |              | Managed<br>Listings      |                            |  |
|------------------------|-------------------|--------------------------|----------------------------|--------------|------------------------------------|----------------------------|--------------|--------------------------|----------------------------|--|
| Price Range            | July<br>2024      | Year-Over-Year<br>Change | Month-Over-Month<br>Change | July<br>2024 | Year-Over-Year<br>Change           | Month-Over-Month<br>Change | July<br>2024 | Year-Over-Year<br>Change | Month-Over-Month<br>Change |  |
| \$143,999 or Less      | 204               | + 4.1%                   | - 23.9%                    | 4.3          | - 12.2%                            | - 17.3%                    | 48           | + 20.0%                  | - 9.4%                     |  |
| \$144,000 to \$201,999 | 408               | + 16.9%                  | + 10.3%                    | 5.3          | - 10.2%                            | - 15.9%                    | 75           | + 23.0%                  | + 25.0%                    |  |
| \$202,000 to \$298,999 | 1,058             | - 49.7%                  | - 14.7%                    | 7.0          | - 34.6%                            | - 17.6%                    | 152          | - 24.4%                  | + 3.4%                     |  |
| \$299,000 or More      | 12,910            | - 9.4%                   | - 6.2%                     | 5.9          | - 18.1%                            | - 4.8%                     | 2,255        | + 5.5%                   | - 3.3%                     |  |
| Total                  | 14,580            | - 13.7%                  | - 6.8%                     | 6.0          | - 18.9%                            | - 4.8%                     | 2,530        | + 3.7%                   | - 2.4%                     |  |

## **Hartford County**

|                        | Total<br>Showings |                          |                            |              | Buyer Interest (Showings/Listings) |                            |              | Managed<br>Listings      |                            |  |
|------------------------|-------------------|--------------------------|----------------------------|--------------|------------------------------------|----------------------------|--------------|--------------------------|----------------------------|--|
| Price Range            | July<br>2024      | Year-Over-Year<br>Change | Month-Over-Month<br>Change | July<br>2024 | Year-Over-Year<br>Change           | Month-Over-Month<br>Change | July<br>2024 | Year-Over-Year<br>Change | Month-Over-Month<br>Change |  |
| \$143,999 or Less      | 345               | - 61.2%                  | - 36.8%                    | 6.2          | - 41.5%                            | - 31.9%                    | 56           | - 34.1%                  | - 9.7%                     |  |
| \$144,000 to \$201,999 | 1,365             | - 47.1%                  | - 4.1%                     | 11.1         | - 21.8%                            | - 9.8%                     | 127          | - 31.7%                  | + 5.8%                     |  |
| \$202,000 to \$298,999 | 4,392             | - 25.5%                  | - 10.8%                    | 10.3         | - 14.2%                            | - 11.2%                    | 430          | - 13.0%                  | - 0.2%                     |  |
| \$299,000 or More      | 9,495             | + 12.4%                  | - 8.3%                     | 7.2          | - 1.4%                             | - 7.7%                     | 1,376        | + 12.9%                  | - 0.7%                     |  |
| Total                  | 15,597            | - 12.5%                  | - 9.6%                     | 8.1          | - 12.9%                            | - 10.0%                    | 1,989        | + 0.3%                   | - 0.5%                     |  |

## **Litchfield County**

|                        | Total<br>Showings |                          |                            |              | Buyer Interest (Showings/Listings) |                            |              | Managed<br>Listings      |                            |  |
|------------------------|-------------------|--------------------------|----------------------------|--------------|------------------------------------|----------------------------|--------------|--------------------------|----------------------------|--|
| Price Range            | July<br>2024      | Year-Over-Year<br>Change | Month-Over-Month<br>Change | July<br>2024 | Year-Over-Year<br>Change           | Month-Over-Month<br>Change | July<br>2024 | Year-Over-Year<br>Change | Month-Over-Month<br>Change |  |
| \$143,999 or Less      | 102               | + 52.2%                  | + 30.8%                    | 10.2         | + 161.5%                           | + 137.2%                   | 10           | - 41.2%                  | - 44.4%                    |  |
| \$144,000 to \$201,999 | 175               | - 58.7%                  | - 7.4%                     | 5.4          | - 18.2%                            | + 14.9%                    | 33           | - 49.2%                  | - 19.5%                    |  |
| \$202,000 to \$298,999 | 785               | - 32.1%                  | - 6.8%                     | 6.1          | - 26.5%                            | - 18.7%                    | 129          | - 10.4%                  | + 12.2%                    |  |
| \$299,000 or More      | 2,290             | + 28.6%                  | + 12.5%                    | 3.9          | + 8.3%                             | + 11.4%                    | 619          | + 11.5%                  | - 2.2%                     |  |
| Total                  | 3,352             | - 2.2%                   | + 6.6%                     | 4.5          | - 6.3%                             | + 7.1%                     | 791          | + 1.3%                   | - 2.0%                     |  |

### **Middlesex County**

|                        | Total<br>Showings |                          |                            |              | Buyer Interest (Showings/Listings) |                            |              | Managed<br>Listings      |                            |  |
|------------------------|-------------------|--------------------------|----------------------------|--------------|------------------------------------|----------------------------|--------------|--------------------------|----------------------------|--|
| Price Range            | July<br>2024      | Year-Over-Year<br>Change | Month-Over-Month<br>Change | July<br>2024 | Year-Over-Year<br>Change           | Month-Over-Month<br>Change | July<br>2024 | Year-Over-Year<br>Change | Month-Over-Month<br>Change |  |
| \$143,999 or Less      | 62                | - 75.1%                  | + 47.6%                    | 10.3         | - 8.8%                             | + 47.1%                    | 6            | - 72.7%                  | 0.0%                       |  |
| \$144,000 to \$201,999 | 220               | - 48.7%                  | - 29.5%                    | 9.2          | - 8.0%                             | - 8.9%                     | 24           | - 44.2%                  | - 25.0%                    |  |
| \$202,000 to \$298,999 | 305               | - 57.8%                  | - 44.3%                    | 6.1          | - 35.1%                            | - 30.7%                    | 51           | - 35.4%                  | - 20.3%                    |  |
| \$299,000 or More      | 2,156             | + 9.6%                   | + 6.6%                     | 5.1          | - 10.5%                            | 0.0%                       | 447          | + 19.2%                  | + 4.9%                     |  |
| Total                  | 2.743             | - 18.6%                  | - 6.2%                     | 5.5          | - 20.3%                            | - 6.8%                     | 528          | + 1.7%                   | 0.0%                       |  |

### **New Haven County**

|                        | Total<br>Showings |                          |                            |              | Buyer Interest (Showings/Listings) |                            |              | Managed<br>Listings      |                            |  |
|------------------------|-------------------|--------------------------|----------------------------|--------------|------------------------------------|----------------------------|--------------|--------------------------|----------------------------|--|
| Price Range            | July<br>2024      | Year-Over-Year<br>Change | Month-Over-Month<br>Change | July<br>2024 | Year-Over-Year<br>Change           | Month-Over-Month<br>Change | July<br>2024 | Year-Over-Year<br>Change | Month-Over-Month<br>Change |  |
| \$143,999 or Less      | 266               | - 56.4%                  | - 23.1%                    | 5.2          | - 27.8%                            | - 1.9%                     | 53           | - 40.4%                  | - 20.9%                    |  |
| \$144,000 to \$201,999 | 993               | - 43.3%                  | - 30.3%                    | 6.8          | - 33.3%                            | - 28.4%                    | 149          | - 14.9%                  | - 2.6%                     |  |
| \$202,000 to \$298,999 | 3,185             | - 29.2%                  | - 11.4%                    | 7.7          | - 13.5%                            | - 8.3%                     | 416          | - 20.3%                  | - 4.4%                     |  |
| \$299,000 or More      | 8,614             | + 14.0%                  | - 3.4%                     | 5.3          | - 5.4%                             | - 3.6%                     | 1,668        | + 16.7%                  | - 1.2%                     |  |
| Total                  | 13.058            | - 9.4%                   | - 8.6%                     | 5.9          | - 13.2%                            | - 6.3%                     | 2.286        | + 3.2%                   | - 2.5%                     |  |

## **New London County**

|                        | Total<br>Showings |                          |                            |              | Buyer Interest (Showings/Listings) |                            |              | Managed<br>Listings      |                            |  |
|------------------------|-------------------|--------------------------|----------------------------|--------------|------------------------------------|----------------------------|--------------|--------------------------|----------------------------|--|
| Price Range            | July<br>2024      | Year-Over-Year<br>Change | Month-Over-Month<br>Change | July<br>2024 | Year-Over-Year<br>Change           | Month-Over-Month<br>Change | July<br>2024 | Year-Over-Year<br>Change | Month-Over-Month<br>Change |  |
| \$143,999 or Less      | 57                | + 78.1%                  | - 50.0%                    | 4.4          | 0.0%                               | - 45.7%                    | 13           | + 44.4%                  | - 13.3%                    |  |
| \$144,000 to \$201,999 | 351               | - 26.4%                  | + 16.2%                    | 8.8          | + 1.1%                             | + 4.8%                     | 41           | - 28.1%                  | + 10.8%                    |  |
| \$202,000 to \$298,999 | 971               | - 24.5%                  | - 18.4%                    | 7.6          | - 13.6%                            | - 19.1%                    | 129          | - 14.6%                  | + 3.2%                     |  |
| \$299,000 or More      | 2,327             | + 3.2%                   | - 3.3%                     | 4.3          | - 12.2%                            | 0.0%                       | 582          | + 13.0%                  | - 4.7%                     |  |
| Total                  | 3.706             | - 8.5%                   | - 7.6%                     | 5.1          | - 15.0%                            | - 5.6%                     | 765          | + 4.5%                   | - 2.9%                     |  |

### **Tolland County**

|                        | Total<br>Showings |                          |                            |              | Buyer Interest (Showings/Listings) |                            |              | Managed<br>Listings      |                            |  |
|------------------------|-------------------|--------------------------|----------------------------|--------------|------------------------------------|----------------------------|--------------|--------------------------|----------------------------|--|
| Price Range            | July<br>2024      | Year-Over-Year<br>Change | Month-Over-Month<br>Change | July<br>2024 | Year-Over-Year<br>Change           | Month-Over-Month<br>Change | July<br>2024 | Year-Over-Year<br>Change | Month-Over-Month<br>Change |  |
| \$143,999 or Less      | 20                | - 90.9%                  | - 16.7%                    | 5.0          | - 54.5%                            | - 16.7%                    | 4            | - 80.0%                  | 0.0%                       |  |
| \$144,000 to \$201,999 | 83                | - 84.7%                  | - 81.1%                    | 4.0          | - 77.9%                            | - 78.1%                    | 21           | - 30.0%                  | - 12.5%                    |  |
| \$202,000 to \$298,999 | 401               | - 39.2%                  | - 24.1%                    | 7.3          | - 31.1%                            | - 40.7%                    | 55           | - 14.1%                  | + 25.0%                    |  |
| \$299,000 or More      | 1,333             | + 3.1%                   | - 18.8%                    | 5.6          | - 8.2%                             | - 18.8%                    | 246          | + 6.5%                   | - 2.4%                     |  |
| Total                  | 1,837             | - 32.3%                  | - 30.3%                    | 5.8          | - 31.0%                            | - 32.6%                    | 326          | - 5.5%                   | + 0.6%                     |  |

## **Windham County**

|                        |              | Total<br>Showin          |                            |              | Buyer Into<br>(Showings/L |                            | Managed<br>Listings |                          |                            |
|------------------------|--------------|--------------------------|----------------------------|--------------|---------------------------|----------------------------|---------------------|--------------------------|----------------------------|
| Price Range            | July<br>2024 | Year-Over-Year<br>Change | Month-Over-Month<br>Change | July<br>2024 | Year-Over-Year<br>Change  | Month-Over-Month<br>Change | July<br>2024        | Year-Over-Year<br>Change | Month-Over-Month<br>Change |
| \$143,999 or Less      | 14           | - 80.0%                  | - 60.0%                    | 3.5          | - 55.1%                   | - 25.5%                    | 4                   | - 60.0%                  | - 50.0%                    |
| \$144,000 to \$201,999 | 140          | + 0.7%                   | + 68.7%                    | 9.1          | + 44.4%                   | + 106.8%                   | 16                  | - 27.3%                  | - 20.0%                    |
| \$202,000 to \$298,999 | 286          | - 30.4%                  | - 17.1%                    | 5.3          | - 15.9%                   | - 19.7%                    | 53                  | - 20.9%                  | + 1.9%                     |
| \$299,000 or More      | 636          | + 84.9%                  | + 4.4%                     | 3.7          | + 23.3%                   | - 2.6%                     | 182                 | + 41.1%                  | + 2.8%                     |
| Total                  | 1.076        | + 11.6%                  | + 0.4%                     | 4.4          | - 4.3%                    | - 2.2%                     | 255                 | + 11.8%                  | - 0.8%                     |