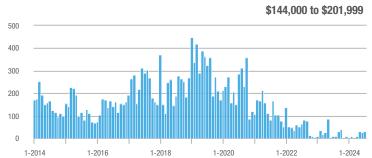

## **Fairfield County**

|                        | Total<br>Showings |                          |                            |              | Buyer Interest (Showings/Listings) |                            |              | Managed<br>Listings      |                            |  |
|------------------------|-------------------|--------------------------|----------------------------|--------------|------------------------------------|----------------------------|--------------|--------------------------|----------------------------|--|
| Price Range            | July<br>2024      | Year-Over-Year<br>Change | Month-Over-Month<br>Change | July<br>2024 | Year-Over-Year<br>Change           | Month-Over-Month<br>Change | July<br>2024 | Year-Over-Year<br>Change | Month-Over-Month<br>Change |  |
| \$143,999 or Less      | 204               | + 4.1%                   | - 23.9%                    | 4.3          | - 12.2%                            | - 17.3%                    | 48           | + 20.0%                  | - 9.4%                     |  |
| \$144,000 to \$201,999 | 408               | + 16.9%                  | + 10.3%                    | 5.3          | - 10.2%                            | - 15.9%                    | 75           | + 23.0%                  | + 25.0%                    |  |
| \$202,000 to \$298,999 | 1,058             | - 49.7%                  | - 14.7%                    | 7.0          | - 34.6%                            | - 17.6%                    | 152          | - 24.4%                  | + 3.4%                     |  |
| \$299,000 or More      | 12,910            | - 9.4%                   | - 6.2%                     | 5.9          | - 18.1%                            | - 4.8%                     | 2,255        | + 5.5%                   | - 3.3%                     |  |
| Total                  | 14,580            | - 13.7%                  | - 6.8%                     | 6.0          | - 18.9%                            | - 4.8%                     | 2,530        | + 3.7%                   | - 2.4%                     |  |

## **Hartford County**

|                        | Total<br>Showings |                          |                            |              | Buyer Interest (Showings/Listings) |                            |              | Managed<br>Listings      |                            |  |
|------------------------|-------------------|--------------------------|----------------------------|--------------|------------------------------------|----------------------------|--------------|--------------------------|----------------------------|--|
| Price Range            | July<br>2024      | Year-Over-Year<br>Change | Month-Over-Month<br>Change | July<br>2024 | Year-Over-Year<br>Change           | Month-Over-Month<br>Change | July<br>2024 | Year-Over-Year<br>Change | Month-Over-Month<br>Change |  |
| \$143,999 or Less      | 345               | - 61.2%                  | - 36.8%                    | 6.2          | - 41.5%                            | - 31.9%                    | 56           | - 34.1%                  | - 9.7%                     |  |
| \$144,000 to \$201,999 | 1,365             | - 47.1%                  | - 4.1%                     | 11.1         | - 21.8%                            | - 9.8%                     | 127          | - 31.7%                  | + 5.8%                     |  |
| \$202,000 to \$298,999 | 4,392             | - 25.5%                  | - 10.8%                    | 10.3         | - 14.2%                            | - 11.2%                    | 430          | - 13.0%                  | - 0.2%                     |  |
| \$299,000 or More      | 9,495             | + 12.4%                  | - 8.3%                     | 7.2          | - 1.4%                             | - 7.7%                     | 1,376        | + 12.9%                  | - 0.7%                     |  |
| Total                  | 15,597            | - 12.5%                  | - 9.6%                     | 8.1          | - 12.9%                            | - 10.0%                    | 1,989        | + 0.3%                   | - 0.5%                     |  |

## **Litchfield County**

|                        | Total<br>Showings |                          |                            |              | Buyer Interest (Showings/Listings) |                            |              | Managed<br>Listings      |                            |  |
|------------------------|-------------------|--------------------------|----------------------------|--------------|------------------------------------|----------------------------|--------------|--------------------------|----------------------------|--|
| Price Range            | July<br>2024      | Year-Over-Year<br>Change | Month-Over-Month<br>Change | July<br>2024 | Year-Over-Year<br>Change           | Month-Over-Month<br>Change | July<br>2024 | Year-Over-Year<br>Change | Month-Over-Month<br>Change |  |
| \$143,999 or Less      | 102               | + 52.2%                  | + 30.8%                    | 10.2         | + 161.5%                           | + 137.2%                   | 10           | - 41.2%                  | - 44.4%                    |  |
| \$144,000 to \$201,999 | 175               | - 58.7%                  | - 7.4%                     | 5.4          | - 18.2%                            | + 14.9%                    | 33           | - 49.2%                  | - 19.5%                    |  |
| \$202,000 to \$298,999 | 785               | - 32.1%                  | - 6.8%                     | 6.1          | - 26.5%                            | - 18.7%                    | 129          | - 10.4%                  | + 12.2%                    |  |
| \$299,000 or More      | 2,290             | + 28.6%                  | + 12.5%                    | 3.9          | + 8.3%                             | + 11.4%                    | 619          | + 11.5%                  | - 2.2%                     |  |
| Total                  | 3,352             | - 2.2%                   | + 6.6%                     | 4.5          | - 6.3%                             | + 7.1%                     | 791          | + 1.3%                   | - 2.0%                     |  |

### **Middlesex County**

|                        | Total<br>Showings |                          |                            |              | Buyer Interest (Showings/Listings) |                            |              | Managed<br>Listings      |                            |  |
|------------------------|-------------------|--------------------------|----------------------------|--------------|------------------------------------|----------------------------|--------------|--------------------------|----------------------------|--|
| Price Range            | July<br>2024      | Year-Over-Year<br>Change | Month-Over-Month<br>Change | July<br>2024 | Year-Over-Year<br>Change           | Month-Over-Month<br>Change | July<br>2024 | Year-Over-Year<br>Change | Month-Over-Month<br>Change |  |
| \$143,999 or Less      | 62                | - 75.1%                  | + 47.6%                    | 10.3         | - 8.8%                             | + 47.1%                    | 6            | - 72.7%                  | 0.0%                       |  |
| \$144,000 to \$201,999 | 220               | - 48.7%                  | - 29.5%                    | 9.2          | - 8.0%                             | - 8.9%                     | 24           | - 44.2%                  | - 25.0%                    |  |
| \$202,000 to \$298,999 | 305               | - 57.8%                  | - 44.3%                    | 6.1          | - 35.1%                            | - 30.7%                    | 51           | - 35.4%                  | - 20.3%                    |  |
| \$299,000 or More      | 2,156             | + 9.6%                   | + 6.6%                     | 5.1          | - 10.5%                            | 0.0%                       | 447          | + 19.2%                  | + 4.9%                     |  |
| Total                  | 2.743             | - 18.6%                  | - 6.2%                     | 5.5          | - 20.3%                            | - 6.8%                     | 528          | + 1.7%                   | 0.0%                       |  |

### **New Haven County**

|                        | Total<br>Showings |                          |                            |              | Buyer Interest (Showings/Listings) |                            |              | Managed<br>Listings      |                            |  |
|------------------------|-------------------|--------------------------|----------------------------|--------------|------------------------------------|----------------------------|--------------|--------------------------|----------------------------|--|
| Price Range            | July<br>2024      | Year-Over-Year<br>Change | Month-Over-Month<br>Change | July<br>2024 | Year-Over-Year<br>Change           | Month-Over-Month<br>Change | July<br>2024 | Year-Over-Year<br>Change | Month-Over-Month<br>Change |  |
| \$143,999 or Less      | 266               | - 56.4%                  | - 23.1%                    | 5.2          | - 27.8%                            | - 1.9%                     | 53           | - 40.4%                  | - 20.9%                    |  |
| \$144,000 to \$201,999 | 993               | - 43.3%                  | - 30.3%                    | 6.8          | - 33.3%                            | - 28.4%                    | 149          | - 14.9%                  | - 2.6%                     |  |
| \$202,000 to \$298,999 | 3,185             | - 29.2%                  | - 11.4%                    | 7.7          | - 13.5%                            | - 8.3%                     | 416          | - 20.3%                  | - 4.4%                     |  |
| \$299,000 or More      | 8,614             | + 14.0%                  | - 3.4%                     | 5.3          | - 5.4%                             | - 3.6%                     | 1,668        | + 16.7%                  | - 1.2%                     |  |
| Total                  | 13.058            | - 9.4%                   | - 8.6%                     | 5.9          | - 13.2%                            | - 6.3%                     | 2.286        | + 3.2%                   | - 2.5%                     |  |

## **New London County**

|                        | Total<br>Showings |                          |                            |              | Buyer Interest (Showings/Listings) |                            |              | Managed<br>Listings      |                            |  |
|------------------------|-------------------|--------------------------|----------------------------|--------------|------------------------------------|----------------------------|--------------|--------------------------|----------------------------|--|
| Price Range            | July<br>2024      | Year-Over-Year<br>Change | Month-Over-Month<br>Change | July<br>2024 | Year-Over-Year<br>Change           | Month-Over-Month<br>Change | July<br>2024 | Year-Over-Year<br>Change | Month-Over-Month<br>Change |  |
| \$143,999 or Less      | 57                | + 78.1%                  | - 50.0%                    | 4.4          | 0.0%                               | - 45.7%                    | 13           | + 44.4%                  | - 13.3%                    |  |
| \$144,000 to \$201,999 | 351               | - 26.4%                  | + 16.2%                    | 8.8          | + 1.1%                             | + 4.8%                     | 41           | - 28.1%                  | + 10.8%                    |  |
| \$202,000 to \$298,999 | 971               | - 24.5%                  | - 18.4%                    | 7.6          | - 13.6%                            | - 19.1%                    | 129          | - 14.6%                  | + 3.2%                     |  |
| \$299,000 or More      | 2,327             | + 3.2%                   | - 3.3%                     | 4.3          | - 12.2%                            | 0.0%                       | 582          | + 13.0%                  | - 4.7%                     |  |
| Total                  | 3.706             | - 8.5%                   | - 7.6%                     | 5.1          | - 15.0%                            | - 5.6%                     | 765          | + 4.5%                   | - 2.9%                     |  |

### **Tolland County**

|                        | Total<br>Showings |                          |                            |              | Buyer Interest (Showings/Listings) |                            |              | Managed<br>Listings      |                            |  |
|------------------------|-------------------|--------------------------|----------------------------|--------------|------------------------------------|----------------------------|--------------|--------------------------|----------------------------|--|
| Price Range            | July<br>2024      | Year-Over-Year<br>Change | Month-Over-Month<br>Change | July<br>2024 | Year-Over-Year<br>Change           | Month-Over-Month<br>Change | July<br>2024 | Year-Over-Year<br>Change | Month-Over-Month<br>Change |  |
| \$143,999 or Less      | 20                | - 90.9%                  | - 16.7%                    | 5.0          | - 54.5%                            | - 16.7%                    | 4            | - 80.0%                  | 0.0%                       |  |
| \$144,000 to \$201,999 | 83                | - 84.7%                  | - 81.1%                    | 4.0          | - 77.9%                            | - 78.1%                    | 21           | - 30.0%                  | - 12.5%                    |  |
| \$202,000 to \$298,999 | 401               | - 39.2%                  | - 24.1%                    | 7.3          | - 31.1%                            | - 40.7%                    | 55           | - 14.1%                  | + 25.0%                    |  |
| \$299,000 or More      | 1,333             | + 3.1%                   | - 18.8%                    | 5.6          | - 8.2%                             | - 18.8%                    | 246          | + 6.5%                   | - 2.4%                     |  |
| Total                  | 1,837             | - 32.3%                  | - 30.3%                    | 5.8          | - 31.0%                            | - 32.6%                    | 326          | - 5.5%                   | + 0.6%                     |  |

## **Windham County**

|                        |              | Total<br>Showin          |                            |              | Buyer Into<br>(Showings/L |                            | Managed<br>Listings |                          |                            |
|------------------------|--------------|--------------------------|----------------------------|--------------|---------------------------|----------------------------|---------------------|--------------------------|----------------------------|
| Price Range            | July<br>2024 | Year-Over-Year<br>Change | Month-Over-Month<br>Change | July<br>2024 | Year-Over-Year<br>Change  | Month-Over-Month<br>Change | July<br>2024        | Year-Over-Year<br>Change | Month-Over-Month<br>Change |
| \$143,999 or Less      | 14           | - 80.0%                  | - 60.0%                    | 3.5          | - 55.1%                   | - 25.5%                    | 4                   | - 60.0%                  | - 50.0%                    |
| \$144,000 to \$201,999 | 140          | + 0.7%                   | + 68.7%                    | 9.1          | + 44.4%                   | + 106.8%                   | 16                  | - 27.3%                  | - 20.0%                    |
| \$202,000 to \$298,999 | 286          | - 30.4%                  | - 17.1%                    | 5.3          | - 15.9%                   | - 19.7%                    | 53                  | - 20.9%                  | + 1.9%                     |
| \$299,000 or More      | 636          | + 84.9%                  | + 4.4%                     | 3.7          | + 23.3%                   | - 2.6%                     | 182                 | + 41.1%                  | + 2.8%                     |
| Total                  | 1.076        | + 11.6%                  | + 0.4%                     | 4.4          | - 4.3%                    | - 2.2%                     | 255                 | + 11.8%                  | - 0.8%                     |