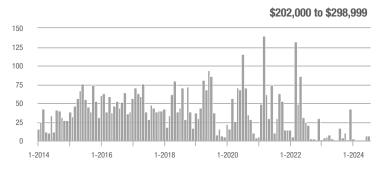

## **Fairfield County**

|                        | Total<br>Showings |                          |                            |              | Buyer Interest (Showings/Listings) |                            |              | Managed<br>Listings      |                            |  |
|------------------------|-------------------|--------------------------|----------------------------|--------------|------------------------------------|----------------------------|--------------|--------------------------|----------------------------|--|
| Price Range            | July<br>2024      | Year-Over-Year<br>Change | Month-Over-Month<br>Change | July<br>2024 | Year-Over-Year<br>Change           | Month-Over-Month<br>Change | July<br>2024 | Year-Over-Year<br>Change | Month-Over-Month<br>Change |  |
| \$143,999 or Less      | 204               | + 4.1%                   | - 23.9%                    | 4.3          | - 12.2%                            | - 17.3%                    | 48           | + 20.0%                  | - 9.4%                     |  |
| \$144,000 to \$201,999 | 408               | + 16.9%                  | + 10.3%                    | 5.3          | - 10.2%                            | - 15.9%                    | 75           | + 23.0%                  | + 25.0%                    |  |
| \$202,000 to \$298,999 | 1,058             | - 49.7%                  | - 14.7%                    | 7.0          | - 34.6%                            | - 17.6%                    | 152          | - 24.4%                  | + 3.4%                     |  |
| \$299,000 or More      | 12,910            | - 9.4%                   | - 6.2%                     | 5.9          | - 18.1%                            | - 4.8%                     | 2,255        | + 5.5%                   | - 3.3%                     |  |
| Total                  | 14,580            | - 13.7%                  | - 6.8%                     | 6.0          | - 18.9%                            | - 4.8%                     | 2,530        | + 3.7%                   | - 2.4%                     |  |