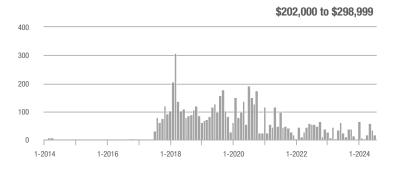

## **Fairfield County**

|                        | Total<br>Showings |                          |                            |              | Buyer Interest (Showings/Listings) |                            |              | Managed<br>Listings      |                            |  |
|------------------------|-------------------|--------------------------|----------------------------|--------------|------------------------------------|----------------------------|--------------|--------------------------|----------------------------|--|
| Price Range            | July<br>2024      | Year-Over-Year<br>Change | Month-Over-Month<br>Change | July<br>2024 | Year-Over-Year<br>Change           | Month-Over-Month<br>Change | July<br>2024 | Year-Over-Year<br>Change | Month-Over-Month<br>Change |  |
| \$143,999 or Less      | 204               | + 4.1%                   | - 23.9%                    | 4.3          | - 12.2%                            | - 17.3%                    | 48           | + 20.0%                  | - 9.4%                     |  |
| \$144,000 to \$201,999 | 408               | + 16.9%                  | + 10.3%                    | 5.3          | - 10.2%                            | - 15.9%                    | 75           | + 23.0%                  | + 25.0%                    |  |
| \$202,000 to \$298,999 | 1,058             | - 49.7%                  | - 14.7%                    | 7.0          | - 34.6%                            | - 17.6%                    | 152          | - 24.4%                  | + 3.4%                     |  |
| \$299,000 or More      | 12,910            | - 9.4%                   | - 6.2%                     | 5.9          | - 18.1%                            | - 4.8%                     | 2,255        | + 5.5%                   | - 3.3%                     |  |
| Total                  | 14,580            | - 13.7%                  | - 6.8%                     | 6.0          | - 18.9%                            | - 4.8%                     | 2,530        | + 3.7%                   | - 2.4%                     |  |

## **Hartford County**

|                        | Total<br>Showings |                          |                            |              | Buyer Interest (Showings/Listings) |                            |              | Managed<br>Listings      |                            |  |
|------------------------|-------------------|--------------------------|----------------------------|--------------|------------------------------------|----------------------------|--------------|--------------------------|----------------------------|--|
| Price Range            | July<br>2024      | Year-Over-Year<br>Change | Month-Over-Month<br>Change | July<br>2024 | Year-Over-Year<br>Change           | Month-Over-Month<br>Change | July<br>2024 | Year-Over-Year<br>Change | Month-Over-Month<br>Change |  |
| \$143,999 or Less      | 345               | - 61.2%                  | - 36.8%                    | 6.2          | - 41.5%                            | - 31.9%                    | 56           | - 34.1%                  | - 9.7%                     |  |
| \$144,000 to \$201,999 | 1,365             | - 47.1%                  | - 4.1%                     | 11.1         | - 21.8%                            | - 9.8%                     | 127          | - 31.7%                  | + 5.8%                     |  |
| \$202,000 to \$298,999 | 4,392             | - 25.5%                  | - 10.8%                    | 10.3         | - 14.2%                            | - 11.2%                    | 430          | - 13.0%                  | - 0.2%                     |  |
| \$299,000 or More      | 9,495             | + 12.4%                  | - 8.3%                     | 7.2          | - 1.4%                             | - 7.7%                     | 1,376        | + 12.9%                  | - 0.7%                     |  |
| Total                  | 15,597            | - 12.5%                  | - 9.6%                     | 8.1          | - 12.9%                            | - 10.0%                    | 1,989        | + 0.3%                   | - 0.5%                     |  |

## **Litchfield County**

|                        | Total<br>Showings |                          |                            |              | Buyer Interest (Showings/Listings) |                            |              | Managed<br>Listings      |                            |  |
|------------------------|-------------------|--------------------------|----------------------------|--------------|------------------------------------|----------------------------|--------------|--------------------------|----------------------------|--|
| Price Range            | July<br>2024      | Year-Over-Year<br>Change | Month-Over-Month<br>Change | July<br>2024 | Year-Over-Year<br>Change           | Month-Over-Month<br>Change | July<br>2024 | Year-Over-Year<br>Change | Month-Over-Month<br>Change |  |
| \$143,999 or Less      | 102               | + 52.2%                  | + 30.8%                    | 10.2         | + 161.5%                           | + 137.2%                   | 10           | - 41.2%                  | - 44.4%                    |  |
| \$144,000 to \$201,999 | 175               | - 58.7%                  | - 7.4%                     | 5.4          | - 18.2%                            | + 14.9%                    | 33           | - 49.2%                  | - 19.5%                    |  |
| \$202,000 to \$298,999 | 785               | - 32.1%                  | - 6.8%                     | 6.1          | - 26.5%                            | - 18.7%                    | 129          | - 10.4%                  | + 12.2%                    |  |
| \$299,000 or More      | 2,290             | + 28.6%                  | + 12.5%                    | 3.9          | + 8.3%                             | + 11.4%                    | 619          | + 11.5%                  | - 2.2%                     |  |
| Total                  | 3,352             | - 2.2%                   | + 6.6%                     | 4.5          | - 6.3%                             | + 7.1%                     | 791          | + 1.3%                   | - 2.0%                     |  |

### **Middlesex County**

|                        | Total<br>Showings |                          |                            |              | Buyer Interest (Showings/Listings) |                            |              | Managed<br>Listings      |                            |  |
|------------------------|-------------------|--------------------------|----------------------------|--------------|------------------------------------|----------------------------|--------------|--------------------------|----------------------------|--|
| Price Range            | July<br>2024      | Year-Over-Year<br>Change | Month-Over-Month<br>Change | July<br>2024 | Year-Over-Year<br>Change           | Month-Over-Month<br>Change | July<br>2024 | Year-Over-Year<br>Change | Month-Over-Month<br>Change |  |
| \$143,999 or Less      | 62                | - 75.1%                  | + 47.6%                    | 10.3         | - 8.8%                             | + 47.1%                    | 6            | - 72.7%                  | 0.0%                       |  |
| \$144,000 to \$201,999 | 220               | - 48.7%                  | - 29.5%                    | 9.2          | - 8.0%                             | - 8.9%                     | 24           | - 44.2%                  | - 25.0%                    |  |
| \$202,000 to \$298,999 | 305               | - 57.8%                  | - 44.3%                    | 6.1          | - 35.1%                            | - 30.7%                    | 51           | - 35.4%                  | - 20.3%                    |  |
| \$299,000 or More      | 2,156             | + 9.6%                   | + 6.6%                     | 5.1          | - 10.5%                            | 0.0%                       | 447          | + 19.2%                  | + 4.9%                     |  |
| Total                  | 2.743             | - 18.6%                  | - 6.2%                     | 5.5          | - 20.3%                            | - 6.8%                     | 528          | + 1.7%                   | 0.0%                       |  |

### **New Haven County**

|                        | Total<br>Showings |                          |                            |              | Buyer Interest (Showings/Listings) |                            |              | Managed<br>Listings      |                            |  |
|------------------------|-------------------|--------------------------|----------------------------|--------------|------------------------------------|----------------------------|--------------|--------------------------|----------------------------|--|
| Price Range            | July<br>2024      | Year-Over-Year<br>Change | Month-Over-Month<br>Change | July<br>2024 | Year-Over-Year<br>Change           | Month-Over-Month<br>Change | July<br>2024 | Year-Over-Year<br>Change | Month-Over-Month<br>Change |  |
| \$143,999 or Less      | 266               | - 56.4%                  | - 23.1%                    | 5.2          | - 27.8%                            | - 1.9%                     | 53           | - 40.4%                  | - 20.9%                    |  |
| \$144,000 to \$201,999 | 993               | - 43.3%                  | - 30.3%                    | 6.8          | - 33.3%                            | - 28.4%                    | 149          | - 14.9%                  | - 2.6%                     |  |
| \$202,000 to \$298,999 | 3,185             | - 29.2%                  | - 11.4%                    | 7.7          | - 13.5%                            | - 8.3%                     | 416          | - 20.3%                  | - 4.4%                     |  |
| \$299,000 or More      | 8,614             | + 14.0%                  | - 3.4%                     | 5.3          | - 5.4%                             | - 3.6%                     | 1,668        | + 16.7%                  | - 1.2%                     |  |
| Total                  | 13.058            | - 9.4%                   | - 8.6%                     | 5.9          | - 13.2%                            | - 6.3%                     | 2.286        | + 3.2%                   | - 2.5%                     |  |

## **New London County**

|                        | Total<br>Showings |                          |                            |              | Buyer Interest (Showings/Listings) |                            |              | Managed<br>Listings      |                            |  |
|------------------------|-------------------|--------------------------|----------------------------|--------------|------------------------------------|----------------------------|--------------|--------------------------|----------------------------|--|
| Price Range            | July<br>2024      | Year-Over-Year<br>Change | Month-Over-Month<br>Change | July<br>2024 | Year-Over-Year<br>Change           | Month-Over-Month<br>Change | July<br>2024 | Year-Over-Year<br>Change | Month-Over-Month<br>Change |  |
| \$143,999 or Less      | 57                | + 78.1%                  | - 50.0%                    | 4.4          | 0.0%                               | - 45.7%                    | 13           | + 44.4%                  | - 13.3%                    |  |
| \$144,000 to \$201,999 | 351               | - 26.4%                  | + 16.2%                    | 8.8          | + 1.1%                             | + 4.8%                     | 41           | - 28.1%                  | + 10.8%                    |  |
| \$202,000 to \$298,999 | 971               | - 24.5%                  | - 18.4%                    | 7.6          | - 13.6%                            | - 19.1%                    | 129          | - 14.6%                  | + 3.2%                     |  |
| \$299,000 or More      | 2,327             | + 3.2%                   | - 3.3%                     | 4.3          | - 12.2%                            | 0.0%                       | 582          | + 13.0%                  | - 4.7%                     |  |
| Total                  | 3.706             | - 8.5%                   | - 7.6%                     | 5.1          | - 15.0%                            | - 5.6%                     | 765          | + 4.5%                   | - 2.9%                     |  |

### **Tolland County**

|                        | Total<br>Showings |                          |                            |              | Buyer Interest (Showings/Listings) |                            |              | Managed<br>Listings      |                            |  |
|------------------------|-------------------|--------------------------|----------------------------|--------------|------------------------------------|----------------------------|--------------|--------------------------|----------------------------|--|
| Price Range            | July<br>2024      | Year-Over-Year<br>Change | Month-Over-Month<br>Change | July<br>2024 | Year-Over-Year<br>Change           | Month-Over-Month<br>Change | July<br>2024 | Year-Over-Year<br>Change | Month-Over-Month<br>Change |  |
| \$143,999 or Less      | 20                | - 90.9%                  | - 16.7%                    | 5.0          | - 54.5%                            | - 16.7%                    | 4            | - 80.0%                  | 0.0%                       |  |
| \$144,000 to \$201,999 | 83                | - 84.7%                  | - 81.1%                    | 4.0          | - 77.9%                            | - 78.1%                    | 21           | - 30.0%                  | - 12.5%                    |  |
| \$202,000 to \$298,999 | 401               | - 39.2%                  | - 24.1%                    | 7.3          | - 31.1%                            | - 40.7%                    | 55           | - 14.1%                  | + 25.0%                    |  |
| \$299,000 or More      | 1,333             | + 3.1%                   | - 18.8%                    | 5.6          | - 8.2%                             | - 18.8%                    | 246          | + 6.5%                   | - 2.4%                     |  |
| Total                  | 1,837             | - 32.3%                  | - 30.3%                    | 5.8          | - 31.0%                            | - 32.6%                    | 326          | - 5.5%                   | + 0.6%                     |  |

## **Windham County**

|                        |              | Total<br>Showin          |                            |              | Buyer Into<br>(Showings/L |                            | Managed<br>Listings |                          |                            |
|------------------------|--------------|--------------------------|----------------------------|--------------|---------------------------|----------------------------|---------------------|--------------------------|----------------------------|
| Price Range            | July<br>2024 | Year-Over-Year<br>Change | Month-Over-Month<br>Change | July<br>2024 | Year-Over-Year<br>Change  | Month-Over-Month<br>Change | July<br>2024        | Year-Over-Year<br>Change | Month-Over-Month<br>Change |
| \$143,999 or Less      | 14           | - 80.0%                  | - 60.0%                    | 3.5          | - 55.1%                   | - 25.5%                    | 4                   | - 60.0%                  | - 50.0%                    |
| \$144,000 to \$201,999 | 140          | + 0.7%                   | + 68.7%                    | 9.1          | + 44.4%                   | + 106.8%                   | 16                  | - 27.3%                  | - 20.0%                    |
| \$202,000 to \$298,999 | 286          | - 30.4%                  | - 17.1%                    | 5.3          | - 15.9%                   | - 19.7%                    | 53                  | - 20.9%                  | + 1.9%                     |
| \$299,000 or More      | 636          | + 84.9%                  | + 4.4%                     | 3.7          | + 23.3%                   | - 2.6%                     | 182                 | + 41.1%                  | + 2.8%                     |
| Total                  | 1.076        | + 11.6%                  | + 0.4%                     | 4.4          | - 4.3%                    | - 2.2%                     | 255                 | + 11.8%                  | - 0.8%                     |