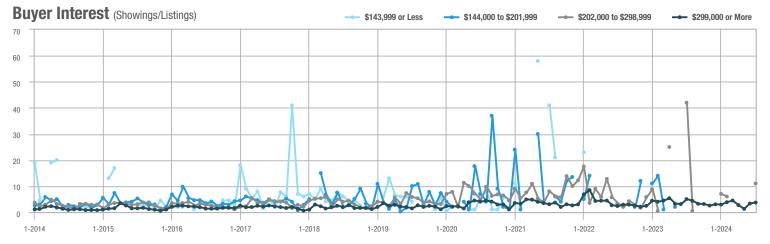

| _                          |  |
| \$202,000 to \$298,999 | 11           | - 73.8%                  | _                          | 11.0         | - 73.8%                  |                            | 1                   | 0.0%                     |                            |  |
| \$299,000 or More      | 130          | - 5.1%                   | + 10.2%                    | 3.7          | - 26.0%                  | + 12.1%                    | 39                  | + 11.4%                  | - 2.5%                     |  |
| Total                  | 141          | - 21.2%                  | + 19.5%                    | 3.9          | - 39.1%                  | + 18.2%                    | 40                  | + 11.1%                  | 0.0%                       |  |















### **Middlefield**

|                        |              | Total<br>Showin          |                            |              | Buyer Into<br>(Showings/L |                            | Managed<br>Listings |                          |                            |  |
|------------------------|--------------|--------------------------|----------------------------|--------------|---------------------------|----------------------------|---------------------|--------------------------|----------------------------|--|
| Price Range            | July<br>2024 | Year-Over-Year<br>Change | Month-Over-Month<br>Change | July<br>2024 | Year-Over-Year<br>Change  | Month-Over-Month<br>Change | July<br>2024        | Year-Over-Year<br>Change | Month-Over-Month<br>Change |  |
| \$143,999 or Less