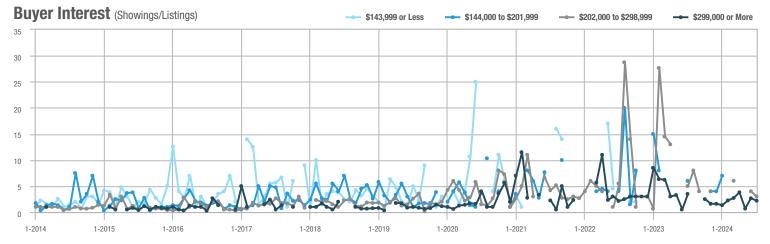

## **Fairfield County**

|                        | Total<br>Showings |                          |                            |              | Buyer Interest (Showings/Listings) |                            |              | Managed<br>Listings      |                            |  |
|------------------------|-------------------|--------------------------|----------------------------|--------------|------------------------------------|----------------------------|--------------|--------------------------|----------------------------|--|
| Price Range            | July<br>2024      | Year-Over-Year<br>Change | Month-Over-Month<br>Change | July<br>2024 | Year-Over-Year<br>Change           | Month-Over-Month<br>Change | July<br>2024 | Year-Over-Year<br>Change | Month-Over-Month<br>Change |  |
| \$143,999 or Less      | 204               | + 4.1%                   | - 23.9%                    | 4.3          | - 12.2%                            | - 17.3%                    | 48           | + 20.0%                  | - 9.4%                     |  |
| \$144,000 to \$201,999 | 408               | + 16.9%                  | + 10.3%                    | 5.3          | - 10.2%                            | - 15.9%                    | 75           | + 23.0%                  | + 25.0%                    |  |
| \$202,000 to \$298,999 | 1,058             | - 49.7%                  | - 14.7%                    | 7.0          | - 34.6%                            | - 17.6%                    | 152          | - 24.4%                  | + 3.4%                     |  |
| \$299,000 or More      | 12,910            | - 9.4%                   | - 6.2%                     | 5.9          | - 18.1%                            | - 4.8%                     | 2,255        | + 5.5%                   | - 3.3%                     |  |
| Total                  | 14,580            | - 13.7%                  | - 6.8%                     | 6.0          | - 18.9%                            | - 4.8%                     | 2,530        | + 3.7%                   | - 2.4%                     |  |

## **Hartford County**

|                        | Total<br>Showings |                          |                            |              | Buyer Interest (Showings/Listings) |                            |              | Managed<br>Listings      |                            |  |
|------------------------|-------------------|--------------------------|----------------------------|--------------|------------------------------------|----------------------------|--------------|--------------------------|----------------------------|--|
| Price Range            | July<br>2024      | Year-Over-Year<br>Change | Month-Over-Month<br>Change | July<br>2024 | Year-Over-Year<br>Change           | Month-Over-Month<br>Change | July<br>2024 | Year-Over-Year<br>Change | Month-Over-Month<br>Change |  |
| \$143,999 or Less      | 345               | - 61.2%                  | - 36.8%                    | 6.2          | - 41.5%                            | - 31.9%                    | 56           | - 34.1%                  | - 9.7%                     |  |
| \$144,000 to \$201,999 | 1,365             | - 47.1%                  | - 4.1%                     | 11.1         | - 21.8%                            | - 9.8%                     | 127          | - 31.7%                  | + 5.8%                     |  |
| \$202,000 to \$298,999 | 4,392             | - 25.5%                  | - 10.8%                    | 10.3         | - 14.2%                            | - 11.2%                    | 430          | - 13.0%                  | - 0.2%                     |  |
| \$299,000 or More      | 9,495             | + 12.4%                  | - 8.3%                     | 7.2          | - 1.4%                             | - 7.7%                     | 1,376        | + 12.9%                  | - 0.7%                     |  |
| Total                  | 15,597            | - 12.5%                  | - 9.6%                     | 8.1          | - 12.9%                            | - 10.0%                    | 1,989        | + 0.3%                   | - 0.5%                     |  |

## **Litchfield County**

|                        | Total<br>Showings |                          |                            |              | Buyer Interest (Showings/Listings) |                            |              | Managed<br>Listings      |                            |  |
|------------------------|-------------------|--------------------------|----------------------------|--------------|------------------------------------|----------------------------|--------------|--------------------------|----------------------------|--|
| Price Range            | July<br>2024      | Year-Over-Year<br>Change | Month-Over-Month<br>Change | July<br>2024 | Year-Over-Year<br>Change           | Month-Over-Month<br>Change | July<br>2024 | Year-Over-Year<br>Change | Month-Over-Month<br>Change |  |
| \$143,999 or Less      | 102               | + 52.2%                  | + 30.8%                    | 10.2         | + 161.5%                           | + 137.2%                   | 10           | - 41.2%                  | - 44.4%                    |  |
| \$144,000 to \$201,999 | 175               | - 58.7%                  | - 7.4%                     | 5.4          | - 18.2%                            | + 14.9%                    | 33           | - 49.2%                  | - 19.5%                    |  |
| \$202,000 to \$298,999 | 785               | - 32.1%                  | - 6.8%                     | 6.1          | - 26.5%                            | - 18.7%                    | 129          | - 10.4%                  | + 12.2%                    |  |
| \$299,000 or More      | 2,290             | + 28.6%                  | + 12.5%                    | 3.9          | + 8.3%                             | + 11.4%                    | 619          | + 11.5%                  | - 2.2%                     |  |
| Total                  | 3,352             | - 2.2%                   | + 6.6%                     | 4.5          | - 6.3%                             | + 7.1%                     | 791          | + 1.3%                   | - 2.0%                     |  |

### **Middlesex County**

|                        | Total<br>Showings |                          |                            |              | Buyer Interest (Showings/Listings) |                            |              | Managed<br>Listings      |                            |  |
|------------------------|-------------------|--------------------------|----------------------------|--------------|------------------------------------|----------------------------|--------------|--------------------------|----------------------------|--|
| Price Range            | July<br>2024      | Year-Over-Year<br>Change | Month-Over-Month<br>Change | July<br>2024 | Year-Over-Year<br>Change           | Month-Over-Month<br>Change | July<br>2024 | Year-Over-Year<br>Change | Month-Over-Month<br>Change |  |
| \$143,999 or Less      | 62                | - 75.1%                  | + 47.6%                    | 10.3         | - 8.8%                             | + 47.1%                    | 6            | - 72.7%                  | 0.0%                       |  |
| \$144,000 to \$201,999 | 220               | - 48.7%                  | - 29.5%                    | 9.2          | - 8.0%                             | - 8.9%                     | 24           | - 44.2%                  | - 25.0%                    |  |
| \$202,000 to \$298,999 | 305               | - 57.8%                  | - 44.3%                    | 6.1          | - 35.1%                            | - 30.7%                    | 51           | - 35.4%                  | - 20.3%                    |  |
| \$299,000 or More      | 2,156             | + 9.6%                   | + 6.6%                     | 5.1          | - 10.5%                            | 0.0%                       | 447          | + 19.2%                  | + 4.9%                     |  |
| Total                  | 2.743             | - 18.6%                  | - 6.2%                     | 5.5          | - 20.3%                            | - 6.8%                     | 528          | + 1.7%                   | 0.0%                       |  |

### **New Haven County**

|                        | Total<br>Showings |                          |                            |              | Buyer Interest (Showings/Listings) |                            |              | Managed<br>Listings      |                            |  |
|------------------------|-------------------|--------------------------|----------------------------|--------------|------------------------------------|----------------------------|--------------|--------------------------|----------------------------|--|
| Price Range            | July<br>2024      | Year-Over-Year<br>Change | Month-Over-Month<br>Change | July<br>2024 | Year-Over-Year<br>Change           | Month-Over-Month<br>Change | July<br>2024 | Year-Over-Year<br>Change | Month-Over-Month<br>Change |  |
| \$143,999 or Less      | 266               | - 56.4%                  | - 23.1%                    | 5.2          | - 27.8%                            | - 1.9%                     | 53           | - 40.4%                  | - 20.9%                    |  |
| \$144,000 to \$201,999 | 993               | - 43.3%                  | - 30.3%                    | 6.8          | - 33.3%                            | - 28.4%                    | 149          | - 14.9%                  | - 2.6%                     |  |
| \$202,000 to \$298,999 | 3,185             | - 29.2%                  | - 11.4%                    | 7.7          | - 13.5%                            | - 8.3%                     | 416          | - 20.3%                  | - 4.4%                     |  |
| \$299,000 or More      | 8,614             | + 14.0%                  | - 3.4%                     | 5.3          | - 5.4%                             | - 3.6%                     | 1,668        | + 16.7%                  | - 1.2%                     |  |
| Total                  | 13.058            | - 9.4%                   | - 8.6%                     | 5.9          | - 13.2%                            | - 6.3%                     | 2.286        | + 3.2%                   | - 2.5%                     |  |

## **New London County**

|                        | Total<br>Showings |                          |                            |              | Buyer Interest (Showings/Listings) |                            |              | Managed<br>Listings      |                            |  |
|------------------------|-------------------|--------------------------|----------------------------|--------------|------------------------------------|----------------------------|--------------|--------------------------|----------------------------|--|
| Price Range            | July<br>2024      | Year-Over-Year<br>Change | Month-Over-Month<br>Change | July<br>2024 | Year-Over-Year<br>Change           | Month-Over-Month<br>Change | July<br>2024 | Year-Over-Year<br>Change | Month-Over-Month<br>Change |  |
| \$143,999 or Less      | 57                | + 78.1%                  | - 50.0%                    | 4.4          | 0.0%                               | - 45.7%                    | 13           | + 44.4%                  | - 13.3%                    |  |
| \$144,000 to \$201,999 | 351               | - 26.4%                  | + 16.2%                    | 8.8          | + 1.1%                             | + 4.8%                     | 41           | - 28.1%                  | + 10.8%                    |  |
| \$202,000 to \$298,999 | 971               | - 24.5%                  | - 18.4%                    | 7.6          | - 13.6%                            | - 19.1%                    | 129          | - 14.6%                  | + 3.2%                     |  |
| \$299,000 or More      | 2,327             | + 3.2%                   | - 3.3%                     | 4.3          | - 12.2%                            | 0.0%                       | 582          | + 13.0%                  | - 4.7%                     |  |
| Total                  | 3.706             | - 8.5%                   | - 7.6%                     | 5.1          | - 15.0%                            | - 5.6%                     | 765          | + 4.5%                   | - 2.9%                     |  |

### **Tolland County**

|                        | Total<br>Showings |                          |                            |              | Buyer Interest (Showings/Listings) |                            |              | Managed<br>Listings      |                            |  |
|------------------------|-------------------|--------------------------|----------------------------|--------------|------------------------------------|----------------------------|--------------|--------------------------|----------------------------|--|
| Price Range            | July<br>2024      | Year-Over-Year<br>Change | Month-Over-Month<br>Change | July<br>2024 | Year-Over-Year<br>Change           | Month-Over-Month<br>Change | July<br>2024 | Year-Over-Year<br>Change | Month-Over-Month<br>Change |  |
| \$143,999 or Less      | 20                | - 90.9%                  | - 16.7%                    | 5.0          | - 54.5%                            | - 16.7%                    | 4            | - 80.0%                  | 0.0%                       |  |
| \$144,000 to \$201,999 | 83                | - 84.7%                  | - 81.1%                    | 4.0          | - 77.9%                            | - 78.1%                    | 21           | - 30.0%                  | - 12.5%                    |  |
| \$202,000 to \$298,999 | 401               | - 39.2%                  | - 24.1%                    | 7.3          | - 31.1%                            | - 40.7%                    | 55           | - 14.1%                  | + 25.0%                    |  |
| \$299,000 or More      | 1,333             | + 3.1%                   | - 18.8%                    | 5.6          | - 8.2%                             | - 18.8%                    | 246          | + 6.5%                   | - 2.4%                     |  |
| Total                  | 1,837             | - 32.3%                  | - 30.3%                    | 5.8          | - 31.0%                            | - 32.6%                    | 326          | - 5.5%                   | + 0.6%                     |  |

## **Windham County**

|                        |              | Total<br>Showin          |                            |              | Buyer Into<br>(Showings/L |                            | Managed<br>Listings |                          |                            |
|------------------------|--------------|--------------------------|----------------------------|--------------|---------------------------|----------------------------|---------------------|--------------------------|----------------------------|
| Price Range            | July<br>2024 | Year-Over-Year<br>Change | Month-Over-Month<br>Change | July<br>2024 | Year-Over-Year<br>Change  | Month-Over-Month<br>Change | July<br>2024        | Year-Over-Year<br>Change | Month-Over-Month<br>Change |
| \$143,999 or Less      | 14           | - 80.0%                  | - 60.0%                    | 3.5          | - 55.1%                   | - 25.5%                    | 4                   | - 60.0%                  | - 50.0%                    |
| \$144,000 to \$201,999 | 140          | + 0.7%                   | + 68.7%                    | 9.1          | + 44.4%                   | + 106.8%                   | 16                  | - 27.3%                  | - 20.0%                    |
| \$202,000 to \$298,999 | 286          | - 30.4%                  | - 17.1%                    | 5.3          | - 15.9%                   | - 19.7%                    | 53                  | - 20.9%                  | + 1.9%                     |
| \$299,000 or More      | 636          | + 84.9%                  | + 4.4%                     | 3.7          | + 23.3%                   | - 2.6%                     | 182                 | + 41.1%                  | + 2.8%                     |
| Total                  | 1.076        | + 11.6%                  | + 0.4%                     | 4.4          | - 4.3%                    | - 2.2%                     | 255                 | + 11.8%                  | - 0.8%                     |