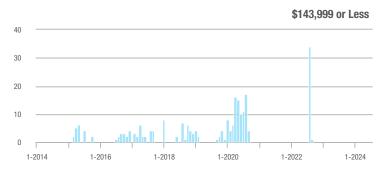

## **Fairfield County**

|                        | Total<br>Showings |                          |                            |              | Buyer Interest (Showings/Listings) |                            |              | Managed<br>Listings      |                            |  |
|------------------------|-------------------|--------------------------|----------------------------|--------------|------------------------------------|----------------------------|--------------|--------------------------|----------------------------|--|
| Price Range            | July<br>2024      | Year-Over-Year<br>Change | Month-Over-Month<br>Change | July<br>2024 | Year-Over-Year<br>Change           | Month-Over-Month<br>Change | July<br>2024 | Year-Over-Year<br>Change | Month-Over-Month<br>Change |  |
| \$143,999 or Less      | 204               | + 4.1%                   | - 23.9%                    | 4.3          | - 12.2%                            | - 17.3%                    | 48           | + 20.0%                  | - 9.4%                     |  |
| \$144,000 to \$201,999 | 408               | + 16.9%                  | + 10.3%                    | 5.3          | - 10.2%                            | - 15.9%                    | 75           | + 23.0%                  | + 25.0%                    |  |
| \$202,000 to \$298,999 | 1,058             | - 49.7%                  | - 14.7%                    | 7.0          | - 34.6%                            | - 17.6%                    | 152          | - 24.4%                  | + 3.4%                     |  |
| \$299,000 or More      | 12,910            | - 9.4%                   | - 6.2%                     | 5.9          | - 18.1%                            | - 4.8%                     | 2,255        | + 5.5%                   | - 3.3%                     |  |
| Total                  | 14,580            | - 13.7%                  | - 6.8%                     | 6.0          | - 18.9%                            | - 4.8%                     | 2,530        | + 3.7%                   | - 2.4%                     |  |

## **Hartford County**

|                        | Total<br>Showings |                          |                            |              | Buyer Interest (Showings/Listings) |                            |              | Managed<br>Listings      |                            |  |
|------------------------|-------------------|--------------------------|----------------------------|--------------|------------------------------------|----------------------------|--------------|--------------------------|----------------------------|--|
| Price Range            | July<br>2024      | Year-Over-Year<br>Change | Month-Over-Month<br>Change | July<br>2024 | Year-Over-Year<br>Change           | Month-Over-Month<br>Change | July<br>2024 | Year-Over-Year<br>Change | Month-Over-Month<br>Change |  |
| \$143,999 or Less      | 345               | - 61.2%                  | - 36.8%                    | 6.2          | - 41.5%                            | - 31.9%                    | 56           | - 34.1%                  | - 9.7%                     |  |
| \$144,000 to \$201,999 | 1,365             | - 47.1%                  | - 4.1%                     | 11.1         | - 21.8%                            | - 9.8%                     | 127          | - 31.7%                  | + 5.8%                     |  |
| \$202,000 to \$298,999 | 4,392             | - 25.5%                  | - 10.8%                    | 10.3         | - 14.2%                            | - 11.2%                    | 430          | - 13.0%                  | - 0.2%                     |  |
| \$299,000 or More      | 9,495             | + 12.4%                  | - 8.3%                     | 7.2          | - 1.4%                             | - 7.7%                     | 1,376        | + 12.9%                  | - 0.7%                     |  |
| Total                  | 15,597            | - 12.5%                  | - 9.6%                     | 8.1          | - 12.9%                            | - 10.0%                    | 1,989        | + 0.3%                   | - 0.5%                     |  |

## **Litchfield County**

|                        | Total<br>Showings |                          |                            |              | Buyer Interest (Showings/Listings) |                            |              | Managed<br>Listings      |                            |  |
|------------------------|-------------------|--------------------------|----------------------------|--------------|------------------------------------|----------------------------|--------------|--------------------------|----------------------------|--|
| Price Range            | July<br>2024      | Year-Over-Year<br>Change | Month-Over-Month<br>Change | July<br>2024 | Year-Over-Year<br>Change           | Month-Over-Month<br>Change | July<br>2024 | Year-Over-Year<br>Change | Month-Over-Month<br>Change |  |
| \$143,999 or Less      | 102               | + 52.2%                  | + 30.8%                    | 10.2         | + 161.5%                           | + 137.2%                   | 10           | - 41.2%                  | - 44.4%                    |  |
| \$144,000 to \$201,999 | 175               | - 58.7%                  | - 7.4%                     | 5.4          | - 18.2%                            | + 14.9%                    | 33           | - 49.2%                  | - 19.5%                    |  |
| \$202,000 to \$298,999 | 785               | - 32.1%                  | - 6.8%                     | 6.1          | - 26.5%                            | - 18.7%                    | 129          | - 10.4%                  | + 12.2%                    |  |
| \$299,000 or More      | 2,290             | + 28.6%                  | + 12.5%                    | 3.9          | + 8.3%                             | + 11.4%                    | 619          | + 11.5%                  | - 2.2%                     |  |
| Total                  | 3,352             | - 2.2%                   | + 6.6%                     | 4.5          | - 6.3%                             | + 7.1%                     | 791          | + 1.3%                   | - 2.0%                     |  |

### **Middlesex County**

|                        | Total<br>Showings |                          |                            |              | Buyer Interest (Showings/Listings) |                            |              | Managed<br>Listings      |                            |  |
|------------------------|-------------------|--------------------------|----------------------------|--------------|------------------------------------|----------------------------|--------------|--------------------------|----------------------------|--|
| Price Range            | July<br>2024      | Year-Over-Year<br>Change | Month-Over-Month<br>Change | July<br>2024 | Year-Over-Year<br>Change           | Month-Over-Month<br>Change | July<br>2024 | Year-Over-Year<br>Change | Month-Over-Month<br>Change |  |
| \$143,999 or Less      | 62                | - 75.1%                  | + 47.6%                    | 10.3         | - 8.8%                             | + 47.1%                    | 6            | - 72.7%                  | 0.0%                       |  |
| \$144,000 to \$201,999 | 220               | - 48.7%                  | - 29.5%                    | 9.2          | - 8.0%                             | - 8.9%                     | 24           | - 44.2%                  | - 25.0%                    |  |
| \$202,000 to \$298,999 | 305               | - 57.8%                  | - 44.3%                    | 6.1          | - 35.1%                            | - 30.7%                    | 51           | - 35.4%                  | - 20.3%                    |  |
| \$299,000 or More      | 2,156             | + 9.6%                   | + 6.6%                     | 5.1          | - 10.5%                            | 0.0%                       | 447          | + 19.2%                  | + 4.9%                     |  |
| Total                  | 2.743             | - 18.6%                  | - 6.2%                     | 5.5          | - 20.3%                            | - 6.8%                     | 528          | + 1.7%                   | 0.0%                       |  |

### **New Haven County**

|                        | Total<br>Showings |                          |                            |              | Buyer Interest (Showings/Listings) |                            |              | Managed<br>Listings      |                            |  |
|------------------------|-------------------|--------------------------|----------------------------|--------------|------------------------------------|----------------------------|--------------|--------------------------|----------------------------|--|
| Price Range            | July<br>2024      | Year-Over-Year<br>Change | Month-Over-Month<br>Change | July<br>2024 | Year-Over-Year<br>Change           | Month-Over-Month<br>Change | July<br>2024 | Year-Over-Year<br>Change | Month-Over-Month<br>Change |  |
| \$143,999 or Less      | 266               | - 56.4%                  | - 23.1%                    | 5.2          | - 27.8%                            | - 1.9%                     | 53           | - 40.4%                  | - 20.9%                    |  |
| \$144,000 to \$201,999 | 993               | - 43.3%                  | - 30.3%                    | 6.8          | - 33.3%                            | - 28.4%                    | 149          | - 14.9%                  | - 2.6%                     |  |
| \$202,000 to \$298,999 | 3,185             | - 29.2%                  | - 11.4%                    | 7.7          | - 13.5%                            | - 8.3%                     | 416          | - 20.3%                  | - 4.4%                     |  |
| \$299,000 or More      | 8,614             | + 14.0%                  | - 3.4%                     | 5.3          | - 5.4%                             | - 3.6%                     | 1,668        | + 16.7%                  | - 1.2%                     |  |
| Total                  | 13.058            | - 9.4%                   | - 8.6%                     | 5.9          | - 13.2%                            | - 6.3%                     | 2.286        | + 3.2%                   | - 2.5%                     |  |

## **New London County**

|                        | Total<br>Showings |                          |                            |              | Buyer Interest (Showings/Listings) |                            |              | Managed<br>Listings      |                            |  |
|------------------------|-------------------|--------------------------|----------------------------|--------------|------------------------------------|----------------------------|--------------|--------------------------|----------------------------|--|
| Price Range            | July<br>2024      | Year-Over-Year<br>Change | Month-Over-Month<br>Change | July<br>2024 | Year-Over-Year<br>Change           | Month-Over-Month<br>Change | July<br>2024 | Year-Over-Year<br>Change | Month-Over-Month<br>Change |  |
| \$143,999 or Less      | 57                | + 78.1%                  | - 50.0%                    | 4.4          | 0.0%                               | - 45.7%                    | 13           | + 44.4%                  | - 13.3%                    |  |
| \$144,000 to \$201,999 | 351               | - 26.4%                  | + 16.2%                    | 8.8          | + 1.1%                             | + 4.8%                     | 41           | - 28.1%                  | + 10.8%                    |  |
| \$202,000 to \$298,999 | 971               | - 24.5%                  | - 18.4%                    | 7.6          | - 13.6%                            | - 19.1%                    | 129          | - 14.6%                  | + 3.2%                     |  |
| \$299,000 or More      | 2,327             | + 3.2%                   | - 3.3%                     | 4.3          | - 12.2%                            | 0.0%                       | 582          | + 13.0%                  | - 4.7%                     |  |
| Total                  | 3.706             | - 8.5%                   | - 7.6%                     | 5.1          | - 15.0%                            | - 5.6%                     | 765          | + 4.5%                   | - 2.9%                     |  |

### **Tolland County**

|                        | Total<br>Showings |                          |                            |              | Buyer Interest (Showings/Listings) |                            |              | Managed<br>Listings      |                            |  |
|------------------------|-------------------|--------------------------|----------------------------|--------------|------------------------------------|----------------------------|--------------|--------------------------|----------------------------|--|
| Price Range            | July<br>2024      | Year-Over-Year<br>Change | Month-Over-Month<br>Change | July<br>2024 | Year-Over-Year<br>Change           | Month-Over-Month<br>Change | July<br>2024 | Year-Over-Year<br>Change | Month-Over-Month<br>Change |  |
| \$143,999 or Less      | 20                | - 90.9%                  | - 16.7%                    | 5.0          | - 54.5%                            | - 16.7%                    | 4            | - 80.0%                  | 0.0%                       |  |
| \$144,000 to \$201,999 | 83                | - 84.7%                  | - 81.1%                    | 4.0          | - 77.9%                            | - 78.1%                    | 21           | - 30.0%                  | - 12.5%                    |  |
| \$202,000 to \$298,999 | 401               | - 39.2%                  | - 24.1%                    | 7.3          | - 31.1%                            | - 40.7%                    | 55           | - 14.1%                  | + 25.0%                    |  |
| \$299,000 or More      | 1,333             | + 3.1%                   | - 18.8%                    | 5.6          | - 8.2%                             | - 18.8%                    | 246          | + 6.5%                   | - 2.4%                     |  |
| Total                  | 1,837             | - 32.3%                  | - 30.3%                    | 5.8          | - 31.0%                            | - 32.6%                    | 326          | - 5.5%                   | + 0.6%                     |  |

## **Windham County**

|                        |              | Total<br>Showin          |                            |              | Buyer Into<br>(Showings/L |                            | Managed<br>Listings |                          |                            |
|------------------------|--------------|--------------------------|----------------------------|--------------|---------------------------|----------------------------|---------------------|--------------------------|----------------------------|
| Price Range            | July<br>2024 | Year-Over-Year<br>Change | Month-Over-Month<br>Change | July<br>2024 | Year-Over-Year<br>Change  | Month-Over-Month<br>Change | July<br>2024        | Year-Over-Year<br>Change | Month-Over-Month<br>Change |
| \$143,999 or Less      | 14           | - 80.0%                  | - 60.0%                    | 3.5          | - 55.1%                   | - 25.5%                    | 4                   | - 60.0%                  | - 50.0%                    |
| \$144,000 to \$201,999 | 140          | + 0.7%                   | + 68.7%                    | 9.1          | + 44.4%                   | + 106.8%                   | 16                  | - 27.3%                  | - 20.0%                    |
| \$202,000 to \$298,999 | 286          | - 30.4%                  | - 17.1%                    | 5.3          | - 15.9%                   | - 19.7%                    | 53                  | - 20.9%                  | + 1.9%                     |
| \$299,000 or More      | 636          | + 84.9%                  | + 4.4%                     | 3.7          | + 23.3%                   | - 2.6%                     | 182                 | + 41.1%                  | + 2.8%                     |
| Total                  | 1.076        | + 11.6%                  | + 0.4%                     | 4.4          | - 4.3%                    | - 2.2%                     | 255                 | + 11.8%                  | - 0.8%                     |