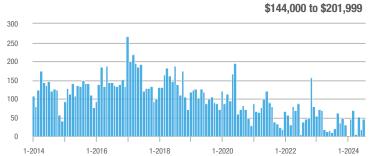

## **Fairfield County**

|                        | Total<br>Showings |                          |                            |              | Buyer Interest (Showings/Listings) |                            |              | Managed<br>Listings      |                            |  |
|------------------------|-------------------|--------------------------|----------------------------|--------------|------------------------------------|----------------------------|--------------|--------------------------|----------------------------|--|
| Price Range            | July<br>2024      | Year-Over-Year<br>Change | Month-Over-Month<br>Change | July<br>2024 | Year-Over-Year<br>Change           | Month-Over-Month<br>Change | July<br>2024 | Year-Over-Year<br>Change | Month-Over-Month<br>Change |  |
| \$143,999 or Less      | 204               | + 4.1%                   | - 23.9%                    | 4.3          | - 12.2%                            | - 17.3%                    | 48           | + 20.0%                  | - 9.4%                     |  |
| \$144,000 to \$201,999 | 408               | + 16.9%                  | + 10.3%                    | 5.3          | - 10.2%                            | - 15.9%                    | 75           | + 23.0%                  | + 25.0%                    |  |
| \$202,000 to \$298,999 | 1,058             | - 49.7%                  | - 14.7%                    | 7.0          | - 34.6%                            | - 17.6%                    | 152          | - 24.4%                  | + 3.4%                     |  |
| \$299,000 or More      | 12,910            | - 9.4%                   | - 6.2%                     | 5.9          | - 18.1%                            | - 4.8%                     | 2,255        | + 5.5%                   | - 3.3%                     |  |
| Total                  | 14,580            | - 13.7%                  | - 6.8%                     | 6.0          | - 18.9%                            | - 4.8%                     | 2,530        | + 3.7%                   | - 2.4%                     |  |

## **Hartford County**

|                        | Total<br>Showings |                          |                            |              | Buyer Interest (Showings/Listings) |                            |              | Managed<br>Listings      |                            |  |
|------------------------|-------------------|--------------------------|----------------------------|--------------|------------------------------------|----------------------------|--------------|--------------------------|----------------------------|--|
| Price Range            | July<br>2024      | Year-Over-Year<br>Change | Month-Over-Month<br>Change | July<br>2024 | Year-Over-Year<br>Change           | Month-Over-Month<br>Change | July<br>2024 | Year-Over-Year<br>Change | Month-Over-Month<br>Change |  |
| \$143,999 or Less      | 345               | - 61.2%                  | - 36.8%                    | 6.2          | - 41.5%                            | - 31.9%                    | 56           | - 34.1%                  | - 9.7%                     |  |
| \$144,000 to \$201,999 | 1,365             | - 47.1%                  | - 4.1%                     | 11.1         | - 21.8%                            | - 9.8%                     | 127          | - 31.7%                  | + 5.8%                     |  |
| \$202,000 to \$298,999 | 4,392             | - 25.5%                  | - 10.8%                    | 10.3         | - 14.2%                            | - 11.2%                    | 430          | - 13.0%                  | - 0.2%                     |  |
| \$299,000 or More      | 9,495             | + 12.4%                  | - 8.3%                     | 7.2          | - 1.4%                             | - 7.7%                     | 1,376        | + 12.9%                  | - 0.7%                     |  |
| Total                  | 15,597            | - 12.5%                  | - 9.6%                     | 8.1          | - 12.9%                            | - 10.0%                    | 1,989        | + 0.3%                   | - 0.5%                     |  |

## **Litchfield County**

|                        | Total<br>Showings |                          |                            |              | Buyer Interest (Showings/Listings) |                            |              | Managed<br>Listings      |                            |  |
|------------------------|-------------------|--------------------------|----------------------------|--------------|------------------------------------|----------------------------|--------------|--------------------------|----------------------------|--|
| Price Range            | July<br>2024      | Year-Over-Year<br>Change | Month-Over-Month<br>Change | July<br>2024 | Year-Over-Year<br>Change           | Month-Over-Month<br>Change | July<br>2024 | Year-Over-Year<br>Change | Month-Over-Month<br>Change |  |
| \$143,999 or Less      | 102               | + 52.2%                  | + 30.8%                    | 10.2         | + 161.5%                           | + 137.2%                   | 10           | - 41.2%                  | - 44.4%                    |  |
| \$144,000 to \$201,999 | 175               | - 58.7%                  | - 7.4%                     | 5.4          | - 18.2%                            | + 14.9%                    | 33           | - 49.2%                  | - 19.5%                    |  |
| \$202,000 to \$298,999 | 785               | - 32.1%                  | - 6.8%                     | 6.1          | - 26.5%                            | - 18.7%                    | 129          | - 10.4%                  | + 12.2%                    |  |
| \$299,000 or More      | 2,290             | + 28.6%                  | + 12.5%                    | 3.9          | + 8.3%                             | + 11.4%                    | 619          | + 11.5%                  | - 2.2%                     |  |
| Total                  | 3,352             | - 2.2%                   | + 6.6%                     | 4.5          | - 6.3%                             | + 7.1%                     | 791          | + 1.3%                   | - 2.0%                     |  |

### **Middlesex County**

|                        | Total<br>Showings |                          |                            |              | Buyer Interest (Showings/Listings) |                            |              | Managed<br>Listings      |                            |  |
|------------------------|-------------------|--------------------------|----------------------------|--------------|------------------------------------|----------------------------|--------------|--------------------------|----------------------------|--|
| Price Range            | July<br>2024      | Year-Over-Year<br>Change | Month-Over-Month<br>Change | July<br>2024 | Year-Over-Year<br>Change           | Month-Over-Month<br>Change | July<br>2024 | Year-Over-Year<br>Change | Month-Over-Month<br>Change |  |
| \$143,999 or Less      | 62                | - 75.1%                  | + 47.6%                    | 10.3         | - 8.8%                             | + 47.1%                    | 6            | - 72.7%                  | 0.0%                       |  |
| \$144,000 to \$201,999 | 220               | - 48.7%                  | - 29.5%                    | 9.2          | - 8.0%                             | - 8.9%                     | 24           | - 44.2%                  | - 25.0%                    |  |
| \$202,000 to \$298,999 | 305               | - 57.8%                  | - 44.3%                    | 6.1          | - 35.1%                            | - 30.7%                    | 51           | - 35.4%                  | - 20.3%                    |  |
| \$299,000 or More      | 2,156             | + 9.6%                   | + 6.6%                     | 5.1          | - 10.5%                            | 0.0%                       | 447          | + 19.2%                  | + 4.9%                     |  |
| Total                  | 2.743             | - 18.6%                  | - 6.2%                     | 5.5          | - 20.3%                            | - 6.8%                     | 528          | + 1.7%                   | 0.0%                       |  |

### **New Haven County**

|                        | Total<br>Showings |                          |                            |              | Buyer Interest (Showings/Listings) |                            |              | Managed<br>Listings      |                            |  |
|------------------------|-------------------|--------------------------|----------------------------|--------------|------------------------------------|----------------------------|--------------|--------------------------|----------------------------|--|
| Price Range            | July<br>2024      | Year-Over-Year<br>Change | Month-Over-Month<br>Change | July<br>2024 | Year-Over-Year<br>Change           | Month-Over-Month<br>Change | July<br>2024 | Year-Over-Year<br>Change | Month-Over-Month<br>Change |  |
| \$143,999 or Less      | 266               | - 56.4%                  | - 23.1%                    | 5.2          | - 27.8%                            | - 1.9%                     | 53           | - 40.4%                  | - 20.9%                    |  |
| \$144,000 to \$201,999 | 993               | - 43.3%                  | - 30.3%                    | 6.8          | - 33.3%                            | - 28.4%                    | 149          | - 14.9%                  | - 2.6%                     |  |
| \$202,000 to \$298,999 | 3,185             | - 29.2%                  | - 11.4%                    | 7.7          | - 13.5%                            | - 8.3%                     | 416          | - 20.3%                  | - 4.4%                     |  |
| \$299,000 or More      | 8,614             | + 14.0%                  | - 3.4%                     | 5.3          | - 5.4%                             | - 3.6%                     | 1,668        | + 16.7%                  | - 1.2%                     |  |
| Total                  | 13.058            | - 9.4%                   | - 8.6%                     | 5.9          | - 13.2%                            | - 6.3%                     | 2.286        | + 3.2%                   | - 2.5%                     |  |

## **New London County**

|                        | Total<br>Showings |                          |                            |              | Buyer Interest (Showings/Listings) |                            |              | Managed<br>Listings      |                            |  |
|------------------------|-------------------|--------------------------|----------------------------|--------------|------------------------------------|----------------------------|--------------|--------------------------|----------------------------|--|
| Price Range            | July<br>2024      | Year-Over-Year<br>Change | Month-Over-Month<br>Change | July<br>2024 | Year-Over-Year<br>Change           | Month-Over-Month<br>Change | July<br>2024 | Year-Over-Year<br>Change | Month-Over-Month<br>Change |  |
| \$143,999 or Less      | 57                | + 78.1%                  | - 50.0%                    | 4.4          | 0.0%                               | - 45.7%                    | 13           | + 44.4%                  | - 13.3%                    |  |
| \$144,000 to \$201,999 | 351               | - 26.4%                  | + 16.2%                    | 8.8          | + 1.1%                             | + 4.8%                     | 41           | - 28.1%                  | + 10.8%                    |  |
| \$202,000 to \$298,999 | 971               | - 24.5%                  | - 18.4%                    | 7.6          | - 13.6%                            | - 19.1%                    | 129          | - 14.6%                  | + 3.2%                     |  |
| \$299,000 or More      | 2,327             | + 3.2%                   | - 3.3%                     | 4.3          | - 12.2%                            | 0.0%                       | 582          | + 13.0%                  | - 4.7%                     |  |
| Total                  | 3.706             | - 8.5%                   | - 7.6%                     | 5.1          | - 15.0%                            | - 5.6%                     | 765          | + 4.5%                   | - 2.9%                     |  |

### **Tolland County**

|                        | Total<br>Showings |                          |                            |              | Buyer Interest (Showings/Listings) |                            |              | Managed<br>Listings      |                            |  |
|------------------------|-------------------|--------------------------|----------------------------|--------------|------------------------------------|----------------------------|--------------|--------------------------|----------------------------|--|
| Price Range            | July<br>2024      | Year-Over-Year<br>Change | Month-Over-Month<br>Change | July<br>2024 | Year-Over-Year<br>Change           | Month-Over-Month<br>Change | July<br>2024 | Year-Over-Year<br>Change | Month-Over-Month<br>Change |  |
| \$143,999 or Less      | 20                | - 90.9%                  | - 16.7%                    | 5.0          | - 54.5%                            | - 16.7%                    | 4            | - 80.0%                  | 0.0%                       |  |
| \$144,000 to \$201,999 | 83                | - 84.7%                  | - 81.1%                    | 4.0          | - 77.9%                            | - 78.1%                    | 21           | - 30.0%                  | - 12.5%                    |  |
| \$202,000 to \$298,999 | 401               | - 39.2%                  | - 24.1%                    | 7.3          | - 31.1%                            | - 40.7%                    | 55           | - 14.1%                  | + 25.0%                    |  |
| \$299,000 or More      | 1,333             | + 3.1%                   | - 18.8%                    | 5.6          | - 8.2%                             | - 18.8%                    | 246          | + 6.5%                   | - 2.4%                     |  |
| Total                  | 1,837             | - 32.3%                  | - 30.3%                    | 5.8          | - 31.0%                            | - 32.6%                    | 326          | - 5.5%                   | + 0.6%                     |  |

## **Windham County**

|                        |              | Total<br>Showin          |                            |              | Buyer Into<br>(Showings/L |                            | Managed<br>Listings |                          |                            |
|------------------------|--------------|--------------------------|----------------------------|--------------|---------------------------|----------------------------|---------------------|--------------------------|----------------------------|
| Price Range            | July<br>2024 | Year-Over-Year<br>Change | Month-Over-Month<br>Change | July<br>2024 | Year-Over-Year<br>Change  | Month-Over-Month<br>Change | July<br>2024        | Year-Over-Year<br>Change | Month-Over-Month<br>Change |
| \$143,999 or Less      | 14           | - 80.0%                  | - 60.0%                    | 3.5          | - 55.1%                   | - 25.5%                    | 4                   | - 60.0%                  | - 50.0%                    |
| \$144,000 to \$201,999 | 140          | + 0.7%                   | + 68.7%                    | 9.1          | + 44.4%                   | + 106.8%                   | 16                  | - 27.3%                  | - 20.0%                    |
| \$202,000 to \$298,999 | 286          | - 30.4%                  | - 17.1%                    | 5.3          | - 15.9%                   | - 19.7%                    | 53                  | - 20.9%                  | + 1.9%                     |
| \$299,000 or More      | 636          | + 84.9%                  | + 4.4%                     | 3.7          | + 23.3%                   | - 2.6%                     | 182                 | + 41.1%                  | + 2.8%                     |
| Total                  | 1.076        | + 11.6%                  | + 0.4%                     | 4.4          | - 4.3%                    | - 2.2%                     | 255                 | + 11.8%                  | - 0.8%                     |