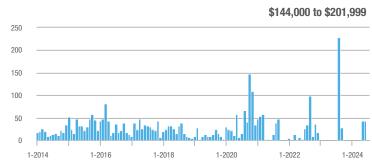

## **Fairfield County**

|                        | Total<br>Showings |                          |                            |              | Buyer Interest (Showings/Listings) |                            |              | Managed<br>Listings      |                            |  |
|------------------------|-------------------|--------------------------|----------------------------|--------------|------------------------------------|----------------------------|--------------|--------------------------|----------------------------|--|
| Price Range            | July<br>2024      | Year-Over-Year<br>Change | Month-Over-Month<br>Change | July<br>2024 | Year-Over-Year<br>Change           | Month-Over-Month<br>Change | July<br>2024 | Year-Over-Year<br>Change | Month-Over-Month<br>Change |  |
| \$143,999 or Less      | 204               | + 4.1%                   | - 23.9%                    | 4.3          | - 12.2%                            | - 17.3%                    | 48           | + 20.0%                  | - 9.4%                     |  |
| \$144,000 to \$201,999 | 408               | + 16.9%                  | + 10.3%                    | 5.3          | - 10.2%                            | - 15.9%                    | 75           | + 23.0%                  | + 25.0%                    |  |
| \$202,000 to \$298,999 | 1,058             | - 49.7%                  | - 14.7%                    | 7.0          | - 34.6%                            | - 17.6%                    | 152          | - 24.4%                  | + 3.4%                     |  |
| \$299,000 or More      | 12,910            | - 9.4%                   | - 6.2%                     | 5.9          | - 18.1%                            | - 4.8%                     | 2,255        | + 5.5%                   | - 3.3%                     |  |
| Total                  | 14,580            | - 13.7%                  | - 6.8%                     | 6.0          | - 18.9%                            | - 4.8%                     | 2,530        | + 3.7%                   | - 2.4%                     |  |

## **Hartford County**

|                        | Total<br>Showings |                          |                            |              | Buyer Interest (Showings/Listings) |                            |              | Managed<br>Listings      |                            |  |
|------------------------|-------------------|--------------------------|----------------------------|--------------|------------------------------------|----------------------------|--------------|--------------------------|----------------------------|--|
| Price Range            | July<br>2024      | Year-Over-Year<br>Change | Month-Over-Month<br>Change | July<br>2024 | Year-Over-Year<br>Change           | Month-Over-Month<br>Change | July<br>2024 | Year-Over-Year<br>Change | Month-Over-Month<br>Change |  |
| \$143,999 or Less      | 345               | - 61.2%                  | - 36.8%                    | 6.2          | - 41.5%                            | - 31.9%                    | 56           | - 34.1%                  | - 9.7%                     |  |
| \$144,000 to \$201,999 | 1,365             | - 47.1%                  | - 4.1%                     | 11.1         | - 21.8%                            | - 9.8%                     | 127          | - 31.7%                  | + 5.8%                     |  |
| \$202,000 to \$298,999 | 4,392             | - 25.5%                  | - 10.8%                    | 10.3         | - 14.2%                            | - 11.2%                    | 430          | - 13.0%                  | - 0.2%                     |  |
| \$299,000 or More      | 9,495             | + 12.4%                  | - 8.3%                     | 7.2          | - 1.4%                             | - 7.7%                     | 1,376        | + 12.9%                  | - 0.7%                     |  |
| Total                  | 15,597            | - 12.5%                  | - 9.6%                     | 8.1          | - 12.9%                            | - 10.0%                    | 1,989        | + 0.3%                   | - 0.5%                     |  |

## **Litchfield County**

|                        | Total<br>Showings |                          |                            |              | Buyer Interest (Showings/Listings) |                            |              | Managed<br>Listings      |                            |  |
|------------------------|-------------------|--------------------------|----------------------------|--------------|------------------------------------|----------------------------|--------------|--------------------------|----------------------------|--|
| Price Range            | July<br>2024      | Year-Over-Year<br>Change | Month-Over-Month<br>Change | July<br>2024 | Year-Over-Year<br>Change           | Month-Over-Month<br>Change | July<br>2024 | Year-Over-Year<br>Change | Month-Over-Month<br>Change |  |
| \$143,999 or Less      | 102               | + 52.2%                  | + 30.8%                    | 10.2         | + 161.5%                           | + 137.2%                   | 10           | - 41.2%                  | - 44.4%                    |  |
| \$144,000 to \$201,999 | 175               | - 58.7%                  | - 7.4%                     | 5.4          | - 18.2%                            | + 14.9%                    | 33           | - 49.2%                  | - 19.5%                    |  |
| \$202,000 to \$298,999 | 785               | - 32.1%                  | - 6.8%                     | 6.1          | - 26.5%                            | - 18.7%                    | 129          | - 10.4%                  | + 12.2%                    |  |
| \$299,000 or More      | 2,290             | + 28.6%                  | + 12.5%                    | 3.9          | + 8.3%                             | + 11.4%                    | 619          | + 11.5%                  | - 2.2%                     |  |
| Total                  | 3,352             | - 2.2%                   | + 6.6%                     | 4.5          | - 6.3%                             | + 7.1%                     | 791          | + 1.3%                   | - 2.0%                     |  |

### **Middlesex County**

|                        | Total<br>Showings |                          |                            |              | Buyer Interest (Showings/Listings) |                            |              | Managed<br>Listings      |                            |  |
|------------------------|-------------------|--------------------------|----------------------------|--------------|------------------------------------|----------------------------|--------------|--------------------------|----------------------------|--|
| Price Range            | July<br>2024      | Year-Over-Year<br>Change | Month-Over-Month<br>Change | July<br>2024 | Year-Over-Year<br>Change           | Month-Over-Month<br>Change | July<br>2024 | Year-Over-Year<br>Change | Month-Over-Month<br>Change |  |
| \$143,999 or Less      | 62                | - 75.1%                  | + 47.6%                    | 10.3         | - 8.8%                             | + 47.1%                    | 6            | - 72.7%                  | 0.0%                       |  |
| \$144,000 to \$201,999 | 220               | - 48.7%                  | - 29.5%                    | 9.2          | - 8.0%                             | - 8.9%                     | 24           | - 44.2%                  | - 25.0%                    |  |
| \$202,000 to \$298,999 | 305               | - 57.8%                  | - 44.3%                    | 6.1          | - 35.1%                            | - 30.7%                    | 51           | - 35.4%                  | - 20.3%                    |  |
| \$299,000 or More      | 2,156             | + 9.6%                   | + 6.6%                     | 5.1          | - 10.5%                            | 0.0%                       | 447          | + 19.2%                  | + 4.9%                     |  |
| Total                  | 2.743             | - 18.6%                  | - 6.2%                     | 5.5          | - 20.3%                            | - 6.8%                     | 528          | + 1.7%                   | 0.0%                       |  |

### **New Haven County**

|                        | Total<br>Showings |                          |                            |              | Buyer Interest (Showings/Listings) |                            |              | Managed<br>Listings      |                            |  |
|------------------------|-------------------|--------------------------|----------------------------|--------------|------------------------------------|----------------------------|--------------|--------------------------|----------------------------|--|
| Price Range            | July<br>2024      | Year-Over-Year<br>Change | Month-Over-Month<br>Change | July<br>2024 | Year-Over-Year<br>Change           | Month-Over-Month<br>Change | July<br>2024 | Year-Over-Year<br>Change | Month-Over-Month<br>Change |  |
| \$143,999 or Less      | 266               | - 56.4%                  | - 23.1%                    | 5.2          | - 27.8%                            | - 1.9%                     | 53           | - 40.4%                  | - 20.9%                    |  |
| \$144,000 to \$201,999 | 993               | - 43.3%                  | - 30.3%                    | 6.8          | - 33.3%                            | - 28.4%                    | 149          | - 14.9%                  | - 2.6%                     |  |
| \$202,000 to \$298,999 | 3,185             | - 29.2%                  | - 11.4%                    | 7.7          | - 13.5%                            | - 8.3%                     | 416          | - 20.3%                  | - 4.4%                     |  |
| \$299,000 or More      | 8,614             | + 14.0%                  | - 3.4%                     | 5.3          | - 5.4%                             | - 3.6%                     | 1,668        | + 16.7%                  | - 1.2%                     |  |
| Total                  | 13.058            | - 9.4%                   | - 8.6%                     | 5.9          | - 13.2%                            | - 6.3%                     | 2.286        | + 3.2%                   | - 2.5%                     |  |

## **New London County**

|                        | Total<br>Showings |                          |                            |              | Buyer Interest (Showings/Listings) |                            |              | Managed<br>Listings      |                            |  |
|------------------------|-------------------|--------------------------|----------------------------|--------------|------------------------------------|----------------------------|--------------|--------------------------|----------------------------|--|
| Price Range            | July<br>2024      | Year-Over-Year<br>Change | Month-Over-Month<br>Change | July<br>2024 | Year-Over-Year<br>Change           | Month-Over-Month<br>Change | July<br>2024 | Year-Over-Year<br>Change | Month-Over-Month<br>Change |  |
| \$143,999 or Less      | 57                | + 78.1%                  | - 50.0%                    | 4.4          | 0.0%                               | - 45.7%                    | 13           | + 44.4%                  | - 13.3%                    |  |
| \$144,000 to \$201,999 | 351               | - 26.4%                  | + 16.2%                    | 8.8          | + 1.1%                             | + 4.8%                     | 41           | - 28.1%                  | + 10.8%                    |  |
| \$202,000 to \$298,999 | 971               | - 24.5%                  | - 18.4%                    | 7.6          | - 13.6%                            | - 19.1%                    | 129          | - 14.6%                  | + 3.2%                     |  |
| \$299,000 or More      | 2,327             | + 3.2%                   | - 3.3%                     | 4.3          | - 12.2%                            | 0.0%                       | 582          | + 13.0%                  | - 4.7%                     |  |
| Total                  | 3.706             | - 8.5%                   | - 7.6%                     | 5.1          | - 15.0%                            | - 5.6%                     | 765          | + 4.5%                   | - 2.9%                     |  |

### **Tolland County**

|                        | Total<br>Showings |                          |                            |              | Buyer Interest (Showings/Listings) |                            |              | Managed<br>Listings      |                            |  |
|------------------------|-------------------|--------------------------|----------------------------|--------------|------------------------------------|----------------------------|--------------|--------------------------|----------------------------|--|
| Price Range            | July<br>2024      | Year-Over-Year<br>Change | Month-Over-Month<br>Change | July<br>2024 | Year-Over-Year<br>Change           | Month-Over-Month<br>Change | July<br>2024 | Year-Over-Year<br>Change | Month-Over-Month<br>Change |  |
| \$143,999 or Less      | 20                | - 90.9%                  | - 16.7%                    | 5.0          | - 54.5%                            | - 16.7%                    | 4            | - 80.0%                  | 0.0%                       |  |
| \$144,000 to \$201,999 | 83                | - 84.7%                  | - 81.1%                    | 4.0          | - 77.9%                            | - 78.1%                    | 21           | - 30.0%                  | - 12.5%                    |  |
| \$202,000 to \$298,999 | 401               | - 39.2%                  | - 24.1%                    | 7.3          | - 31.1%                            | - 40.7%                    | 55           | - 14.1%                  | + 25.0%                    |  |
| \$299,000 or More      | 1,333             | + 3.1%                   | - 18.8%                    | 5.6          | - 8.2%                             | - 18.8%                    | 246          | + 6.5%                   | - 2.4%                     |  |
| Total                  | 1,837             | - 32.3%                  | - 30.3%                    | 5.8          | - 31.0%                            | - 32.6%                    | 326          | - 5.5%                   | + 0.6%                     |  |

## **Windham County**

|                        |              | Total<br>Showin          |                            |              | Buyer Into<br>(Showings/L |                            | Managed<br>Listings |                          |                            |
|------------------------|--------------|--------------------------|----------------------------|--------------|---------------------------|----------------------------|---------------------|--------------------------|----------------------------|
| Price Range            | July<br>2024 | Year-Over-Year<br>Change | Month-Over-Month<br>Change | July<br>2024 | Year-Over-Year<br>Change  | Month-Over-Month<br>Change | July<br>2024        | Year-Over-Year<br>Change | Month-Over-Month<br>Change |
| \$143,999 or Less      | 14           | - 80.0%                  | - 60.0%                    | 3.5          | - 55.1%                   | - 25.5%                    | 4                   | - 60.0%                  | - 50.0%                    |
| \$144,000 to \$201,999 | 140          | + 0.7%                   | + 68.7%                    | 9.1          | + 44.4%                   | + 106.8%                   | 16                  | - 27.3%                  | - 20.0%                    |
| \$202,000 to \$298,999 | 286          | - 30.4%                  | - 17.1%                    | 5.3          | - 15.9%                   | - 19.7%                    | 53                  | - 20.9%                  | + 1.9%                     |
| \$299,000 or More      | 636          | + 84.9%                  | + 4.4%                     | 3.7          | + 23.3%                   | - 2.6%                     | 182                 | + 41.1%                  | + 2.8%                     |
| Total                  | 1.076        | + 11.6%                  | + 0.4%                     | 4.4          | - 4.3%                    | - 2.2%                     | 255                 | + 11.8%                  | - 0.8%                     |