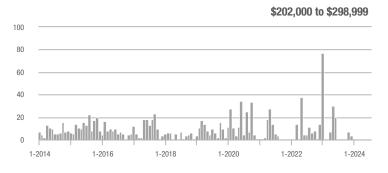

## **Fairfield County**

|                        | Total<br>Showings |                          |                            |              | Buyer Interest (Showings/Listings) |                            |              | Managed<br>Listings      |                            |  |
|------------------------|-------------------|--------------------------|----------------------------|--------------|------------------------------------|----------------------------|--------------|--------------------------|----------------------------|--|
| Price Range            | July<br>2024      | Year-Over-Year<br>Change | Month-Over-Month<br>Change | July<br>2024 | Year-Over-Year<br>Change           | Month-Over-Month<br>Change | July<br>2024 | Year-Over-Year<br>Change | Month-Over-Month<br>Change |  |
| \$143,999 or Less      | 204               | + 4.1%                   | - 23.9%                    | 4.3          | - 12.2%                            | - 17.3%                    | 48           | + 20.0%                  | - 9.4%                     |  |
| \$144,000 to \$201,999 | 408               | + 16.9%                  | + 10.3%                    | 5.3          | - 10.2%                            | - 15.9%                    | 75           | + 23.0%                  | + 25.0%                    |  |
| \$202,000 to \$298,999 | 1,058             | - 49.7%                  | - 14.7%                    | 7.0          | - 34.6%                            | - 17.6%                    | 152          | - 24.4%                  | + 3.4%                     |  |
| \$299,000 or More      | 12,910            | - 9.4%                   | - 6.2%                     | 5.9          | - 18.1%                            | - 4.8%                     | 2,255        | + 5.5%                   | - 3.3%                     |  |
| Total                  | 14,580            | - 13.7%                  | - 6.8%                     | 6.0          | - 18.9%                            | - 4.8%                     | 2,530        | + 3.7%                   | - 2.4%                     |  |

## **Hartford County**

|                        | Total<br>Showings |                          |                            |              | Buyer Interest (Showings/Listings) |                            |              | Managed<br>Listings      |                            |  |
|------------------------|-------------------|--------------------------|----------------------------|--------------|------------------------------------|----------------------------|--------------|--------------------------|----------------------------|--|
| Price Range            | July<br>2024      | Year-Over-Year<br>Change | Month-Over-Month<br>Change | July<br>2024 | Year-Over-Year<br>Change           | Month-Over-Month<br>Change | July<br>2024 | Year-Over-Year<br>Change | Month-Over-Month<br>Change |  |
| \$143,999 or Less      | 345               | - 61.2%                  | - 36.8%                    | 6.2          | - 41.5%                            | - 31.9%                    | 56           | - 34.1%                  | - 9.7%                     |  |
| \$144,000 to \$201,999 | 1,365             | - 47.1%                  | - 4.1%                     | 11.1         | - 21.8%                            | - 9.8%                     | 127          | - 31.7%                  | + 5.8%                     |  |
| \$202,000 to \$298,999 | 4,392             | - 25.5%                  | - 10.8%                    | 10.3         | - 14.2%                            | - 11.2%                    | 430          | - 13.0%                  | - 0.2%                     |  |
| \$299,000 or More      | 9,495             | + 12.4%                  | - 8.3%                     | 7.2          | - 1.4%                             | - 7.7%                     | 1,376        | + 12.9%                  | - 0.7%                     |  |
| Total                  | 15,597            | - 12.5%                  | - 9.6%                     | 8.1          | - 12.9%                            | - 10.0%                    | 1,989        | + 0.3%                   | - 0.5%                     |  |

## **Litchfield County**

|                        | Total<br>Showings |                          |                            |              | Buyer Interest (Showings/Listings) |                            |              | Managed<br>Listings      |                            |  |
|------------------------|-------------------|--------------------------|----------------------------|--------------|------------------------------------|----------------------------|--------------|--------------------------|----------------------------|--|
| Price Range            | July<br>2024      | Year-Over-Year<br>Change | Month-Over-Month<br>Change | July<br>2024 | Year-Over-Year<br>Change           | Month-Over-Month<br>Change | July<br>2024 | Year-Over-Year<br>Change | Month-Over-Month<br>Change |  |
| \$143,999 or Less      | 102               | + 52.2%                  | + 30.8%                    | 10.2         | + 161.5%                           | + 137.2%                   | 10           | - 41.2%                  | - 44.4%                    |  |
| \$144,000 to \$201,999 | 175               | - 58.7%                  | - 7.4%                     | 5.4          | - 18.2%                            | + 14.9%                    | 33           | - 49.2%                  | - 19.5%                    |  |
| \$202,000 to \$298,999 | 785               | - 32.1%                  | - 6.8%                     | 6.1          | - 26.5%                            | - 18.7%                    | 129          | - 10.4%                  | + 12.2%                    |  |
| \$299,000 or More      | 2,290             | + 28.6%                  | + 12.5%                    | 3.9          | + 8.3%                             | + 11.4%                    | 619          | + 11.5%                  | - 2.2%                     |  |
| Total                  | 3,352             | - 2.2%                   | + 6.6%                     | 4.5          | - 6.3%                             | + 7.1%                     | 791          | + 1.3%                   | - 2.0%                     |  |

### **Middlesex County**

|                        | Total<br>Showings |                          |                            |              | Buyer Interest (Showings/Listings) |                            |              | Managed<br>Listings      |                            |  |
|------------------------|-------------------|--------------------------|----------------------------|--------------|------------------------------------|----------------------------|--------------|--------------------------|----------------------------|--|
| Price Range            | July<br>2024      | Year-Over-Year<br>Change | Month-Over-Month<br>Change | July<br>2024 | Year-Over-Year<br>Change           | Month-Over-Month<br>Change | July<br>2024 | Year-Over-Year<br>Change | Month-Over-Month<br>Change |  |
| \$143,999 or Less      | 62                | - 75.1%                  | + 47.6%                    | 10.3         | - 8.8%                             | + 47.1%                    | 6            | - 72.7%                  | 0.0%                       |  |
| \$144,000 to \$201,999 | 220               | - 48.7%                  | - 29.5%                    | 9.2          | - 8.0%                             | - 8.9%                     | 24           | - 44.2%                  | - 25.0%                    |  |
| \$202,000 to \$298,999 | 305               | - 57.8%                  | - 44.3%                    | 6.1          | - 35.1%                            | - 30.7%                    | 51           | - 35.4%                  | - 20.3%                    |  |
| \$299,000 or More      | 2,156             | + 9.6%                   | + 6.6%                     | 5.1          | - 10.5%                            | 0.0%                       | 447          | + 19.2%                  | + 4.9%                     |  |
| Total                  | 2.743             | - 18.6%                  | - 6.2%                     | 5.5          | - 20.3%                            | - 6.8%                     | 528          | + 1.7%                   | 0.0%                       |  |

### **New Haven County**

|                        | Total<br>Showings |                          |                            |              | Buyer Interest (Showings/Listings) |                            |              | Managed<br>Listings      |                            |  |
|------------------------|-------------------|--------------------------|----------------------------|--------------|------------------------------------|----------------------------|--------------|--------------------------|----------------------------|--|
| Price Range            | July<br>2024      | Year-Over-Year<br>Change | Month-Over-Month<br>Change | July<br>2024 | Year-Over-Year<br>Change           | Month-Over-Month<br>Change | July<br>2024 | Year-Over-Year<br>Change | Month-Over-Month<br>Change |  |
| \$143,999 or Less      | 266               | - 56.4%                  | - 23.1%                    | 5.2          | - 27.8%                            | - 1.9%                     | 53           | - 40.4%                  | - 20.9%                    |  |
| \$144,000 to \$201,999 | 993               | - 43.3%                  | - 30.3%                    | 6.8          | - 33.3%                            | - 28.4%                    | 149          | - 14.9%                  | - 2.6%                     |  |
| \$202,000 to \$298,999 | 3,185             | - 29.2%                  | - 11.4%                    | 7.7          | - 13.5%                            | - 8.3%                     | 416          | - 20.3%                  | - 4.4%                     |  |
| \$299,000 or More      | 8,614             | + 14.0%                  | - 3.4%                     | 5.3          | - 5.4%                             | - 3.6%                     | 1,668        | + 16.7%                  | - 1.2%                     |  |
| Total                  | 13.058            | - 9.4%                   | - 8.6%                     | 5.9          | - 13.2%                            | - 6.3%                     | 2.286        | + 3.2%                   | - 2.5%                     |  |

## **New London County**

|                        | Total<br>Showings |                          |                            |              | Buyer Interest (Showings/Listings) |                            |              | Managed<br>Listings      |                            |  |
|------------------------|-------------------|--------------------------|----------------------------|--------------|------------------------------------|----------------------------|--------------|--------------------------|----------------------------|--|
| Price Range            | July<br>2024      | Year-Over-Year<br>Change | Month-Over-Month<br>Change | July<br>2024 | Year-Over-Year<br>Change           | Month-Over-Month<br>Change | July<br>2024 | Year-Over-Year<br>Change | Month-Over-Month<br>Change |  |
| \$143,999 or Less      | 57                | + 78.1%                  | - 50.0%                    | 4.4          | 0.0%                               | - 45.7%                    | 13           | + 44.4%                  | - 13.3%                    |  |
| \$144,000 to \$201,999 | 351               | - 26.4%                  | + 16.2%                    | 8.8          | + 1.1%                             | + 4.8%                     | 41           | - 28.1%                  | + 10.8%                    |  |
| \$202,000 to \$298,999 | 971               | - 24.5%                  | - 18.4%                    | 7.6          | - 13.6%                            | - 19.1%                    | 129          | - 14.6%                  | + 3.2%                     |  |
| \$299,000 or More      | 2,327             | + 3.2%                   | - 3.3%                     | 4.3          | - 12.2%                            | 0.0%                       | 582          | + 13.0%                  | - 4.7%                     |  |
| Total                  | 3.706             | - 8.5%                   | - 7.6%                     | 5.1          | - 15.0%                            | - 5.6%                     | 765          | + 4.5%                   | - 2.9%                     |  |

### **Tolland County**

|                        | Total<br>Showings |                          |                            |              | Buyer Interest (Showings/Listings) |                            |              | Managed<br>Listings      |                            |  |
|------------------------|-------------------|--------------------------|----------------------------|--------------|------------------------------------|----------------------------|--------------|--------------------------|----------------------------|--|
| Price Range            | July<br>2024      | Year-Over-Year<br>Change | Month-Over-Month<br>Change | July<br>2024 | Year-Over-Year<br>Change           | Month-Over-Month<br>Change | July<br>2024 | Year-Over-Year<br>Change | Month-Over-Month<br>Change |  |
| \$143,999 or Less      | 20                | - 90.9%                  | - 16.7%                    | 5.0          | - 54.5%                            | - 16.7%                    | 4            | - 80.0%                  | 0.0%                       |  |
| \$144,000 to \$201,999 | 83                | - 84.7%                  | - 81.1%                    | 4.0          | - 77.9%                            | - 78.1%                    | 21           | - 30.0%                  | - 12.5%                    |  |
| \$202,000 to \$298,999 | 401               | - 39.2%                  | - 24.1%                    | 7.3          | - 31.1%                            | - 40.7%                    | 55           | - 14.1%                  | + 25.0%                    |  |
| \$299,000 or More      | 1,333             | + 3.1%                   | - 18.8%                    | 5.6          | - 8.2%                             | - 18.8%                    | 246          | + 6.5%                   | - 2.4%                     |  |
| Total                  | 1,837             | - 32.3%                  | - 30.3%                    | 5.8          | - 31.0%                            | - 32.6%                    | 326          | - 5.5%                   | + 0.6%                     |  |

## **Windham County**

|                        |              | Total<br>Showin          |                            |              | Buyer Into<br>(Showings/L |                            | Managed<br>Listings |                          |                            |
|------------------------|--------------|--------------------------|----------------------------|--------------|---------------------------|----------------------------|---------------------|--------------------------|----------------------------|
| Price Range            | July<br>2024 | Year-Over-Year<br>Change | Month-Over-Month<br>Change | July<br>2024 | Year-Over-Year<br>Change  | Month-Over-Month<br>Change | July<br>2024        | Year-Over-Year<br>Change | Month-Over-Month<br>Change |
| \$143,999 or Less      | 14           | - 80.0%                  | - 60.0%                    | 3.5          | - 55.1%                   | - 25.5%                    | 4                   | - 60.0%                  | - 50.0%                    |
| \$144,000 to \$201,999 | 140          | + 0.7%                   | + 68.7%                    | 9.1          | + 44.4%                   | + 106.8%                   | 16                  | - 27.3%                  | - 20.0%                    |
| \$202,000 to \$298,999 | 286          | - 30.4%                  | - 17.1%                    | 5.3          | - 15.9%                   | - 19.7%                    | 53                  | - 20.9%                  | + 1.9%                     |
| \$299,000 or More      | 636          | + 84.9%                  | + 4.4%                     | 3.7          | + 23.3%                   | - 2.6%                     | 182                 | + 41.1%                  | + 2.8%                     |
| Total                  | 1.076        | + 11.6%                  | + 0.4%                     | 4.4          | - 4.3%                    | - 2.2%                     | 255                 | + 11.8%                  | - 0.8%                     |