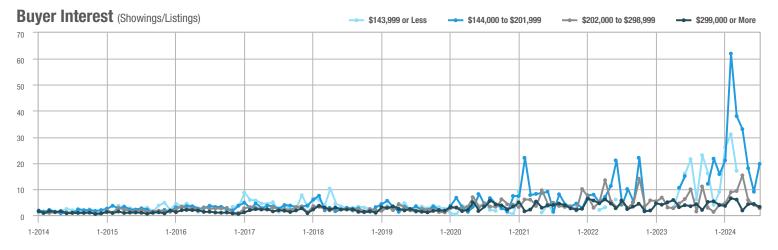

|  |
| \$202,000 to \$298,999 | 16                | - 83.8%                  | - 20.0%                    | 2.7          | - 72.7%                            | - 32.5%                    | 6            | - 40.0%                  | + 20.0%                    |  |
| \$299,000 or More      | 109               | + 67.7%                  | - 31.9%                    | 3.2          | - 5.9%                             | - 25.6%                    | 40           | + 81.8%                  | - 7.0%                     |  |
| Total                  | 184               | - 11.1%                  | - 11.1%                    | 4.3          | - 35.8%                            | - 6.5%                     | 49           | + 44.1%                  | - 3.9%                     |  |















## **East Hampton**

|                        |              | Total<br>Showin          |                            |              | Buyer Into               |                            | Managed<br>Listings |                          |                            |
|------------------------|--------------|--------------------------|----------------------------|--------------|--------------------------|----------------------------|---------------------|--------------------------|----------------------------|
| Price Range            | July<br>2024 | Year-Over-Year<br>Change | Month-Over-Month<br>Change | July<br>2024 | Year-Over-Year<br>Change | Month-Over-Month<br>Change | July<br>2024        | Year-Over-Year<br>Change | Month-Over-Month<br>Change |
| \$143,999 or Less      | 0