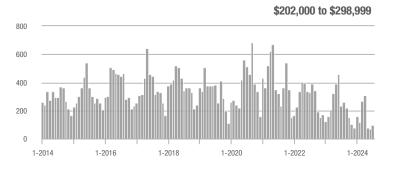

## **Fairfield County**

|                        | Total<br>Showings |                          |                            |              | Buyer Interest (Showings/Listings) |                            |              | Managed<br>Listings      |                            |  |
|------------------------|-------------------|--------------------------|----------------------------|--------------|------------------------------------|----------------------------|--------------|--------------------------|----------------------------|--|
| Price Range            | July<br>2024      | Year-Over-Year<br>Change | Month-Over-Month<br>Change | July<br>2024 | Year-Over-Year<br>Change           | Month-Over-Month<br>Change | July<br>2024 | Year-Over-Year<br>Change | Month-Over-Month<br>Change |  |
| \$143,999 or Less      | 204               | + 4.1%                   | - 23.9%                    | 4.3          | - 12.2%                            | - 17.3%                    | 48           | + 20.0%                  | - 9.4%                     |  |
| \$144,000 to \$201,999 | 408               | + 16.9%                  | + 10.3%                    | 5.3          | - 10.2%                            | - 15.9%                    | 75           | + 23.0%                  | + 25.0%                    |  |
| \$202,000 to \$298,999 | 1,058             | - 49.7%                  | - 14.7%                    | 7.0          | - 34.6%                            | - 17.6%                    | 152          | - 24.4%                  | + 3.4%                     |  |
| \$299,000 or More      | 12,910            | - 9.4%                   | - 6.2%                     | 5.9          | - 18.1%                            | - 4.8%                     | 2,255        | + 5.5%                   | - 3.3%                     |  |
| Total                  | 14,580            | - 13.7%                  | - 6.8%                     | 6.0          | - 18.9%                            | - 4.8%                     | 2,530        | + 3.7%                   | - 2.4%                     |  |

## **Hartford County**

|                        | Total<br>Showings |                          |                            |              | Buyer Interest (Showings/Listings) |                            |              | Managed<br>Listings      |                            |  |
|------------------------|-------------------|--------------------------|----------------------------|--------------|------------------------------------|----------------------------|--------------|--------------------------|----------------------------|--|
| Price Range            | July<br>2024      | Year-Over-Year<br>Change | Month-Over-Month<br>Change | July<br>2024 | Year-Over-Year<br>Change           | Month-Over-Month<br>Change | July<br>2024 | Year-Over-Year<br>Change | Month-Over-Month<br>Change |  |
| \$143,999 or Less      | 345               | - 61.2%                  | - 36.8%                    | 6.2          | - 41.5%                            | - 31.9%                    | 56           | - 34.1%                  | - 9.7%                     |  |
| \$144,000 to \$201,999 | 1,365             | - 47.1%                  | - 4.1%                     | 11.1         | - 21.8%                            | - 9.8%                     | 127          | - 31.7%                  | + 5.8%                     |  |
| \$202,000 to \$298,999 | 4,392             | - 25.5%                  | - 10.8%                    | 10.3         | - 14.2%                            | - 11.2%                    | 430          | - 13.0%                  | - 0.2%                     |  |
| \$299,000 or More      | 9,495             | + 12.4%                  | - 8.3%                     | 7.2          | - 1.4%                             | - 7.7%                     | 1,376        | + 12.9%                  | - 0.7%                     |  |
| Total                  | 15,597            | - 12.5%                  | - 9.6%                     | 8.1          | - 12.9%                            | - 10.0%                    | 1,989        | + 0.3%                   | - 0.5%                     |  |

## **Litchfield County**

|                        | Total<br>Showings |                          |                            |              | Buyer Interest (Showings/Listings) |                            |              | Managed<br>Listings      |                            |  |
|------------------------|-------------------|--------------------------|----------------------------|--------------|------------------------------------|----------------------------|--------------|--------------------------|----------------------------|--|
| Price Range            | July<br>2024      | Year-Over-Year<br>Change | Month-Over-Month<br>Change | July<br>2024 | Year-Over-Year<br>Change           | Month-Over-Month<br>Change | July<br>2024 | Year-Over-Year<br>Change | Month-Over-Month<br>Change |  |
| \$143,999 or Less      | 102               | + 52.2%                  | + 30.8%                    | 10.2         | + 161.5%                           | + 137.2%                   | 10           | - 41.2%                  | - 44.4%                    |  |
| \$144,000 to \$201,999 | 175               | - 58.7%                  | - 7.4%                     | 5.4          | - 18.2%                            | + 14.9%                    | 33           | - 49.2%                  | - 19.5%                    |  |
| \$202,000 to \$298,999 | 785               | - 32.1%                  | - 6.8%                     | 6.1          | - 26.5%                            | - 18.7%                    | 129          | - 10.4%                  | + 12.2%                    |  |
| \$299,000 or More      | 2,290             | + 28.6%                  | + 12.5%                    | 3.9          | + 8.3%                             | + 11.4%                    | 619          | + 11.5%                  | - 2.2%                     |  |
| Total                  | 3,352             | - 2.2%                   | + 6.6%                     | 4.5          | - 6.3%                             | + 7.1%                     | 791          | + 1.3%                   | - 2.0%                     |  |

### **Middlesex County**

|                        | Total<br>Showings |                          |                            |              | Buyer Interest (Showings/Listings) |                            |              | Managed<br>Listings      |                            |  |
|------------------------|-------------------|--------------------------|----------------------------|--------------|------------------------------------|----------------------------|--------------|--------------------------|----------------------------|--|
| Price Range            | July<br>2024      | Year-Over-Year<br>Change | Month-Over-Month<br>Change | July<br>2024 | Year-Over-Year<br>Change           | Month-Over-Month<br>Change | July<br>2024 | Year-Over-Year<br>Change | Month-Over-Month<br>Change |  |
| \$143,999 or Less      | 62                | - 75.1%                  | + 47.6%                    | 10.3         | - 8.8%                             | + 47.1%                    | 6            | - 72.7%                  | 0.0%                       |  |
| \$144,000 to \$201,999 | 220               | - 48.7%                  | - 29.5%                    | 9.2          | - 8.0%                             | - 8.9%                     | 24           | - 44.2%                  | - 25.0%                    |  |
| \$202,000 to \$298,999 | 305               | - 57.8%                  | - 44.3%                    | 6.1          | - 35.1%                            | - 30.7%                    | 51           | - 35.4%                  | - 20.3%                    |  |
| \$299,000 or More      | 2,156             | + 9.6%                   | + 6.6%                     | 5.1          | - 10.5%                            | 0.0%                       | 447          | + 19.2%                  | + 4.9%                     |  |
| Total                  | 2.743             | - 18.6%                  | - 6.2%                     | 5.5          | - 20.3%                            | - 6.8%                     | 528          | + 1.7%                   | 0.0%                       |  |

### **New Haven County**

|                        | Total<br>Showings |                          |                            |              | Buyer Interest (Showings/Listings) |                            |              | Managed<br>Listings      |                            |  |
|------------------------|-------------------|--------------------------|----------------------------|--------------|------------------------------------|----------------------------|--------------|--------------------------|----------------------------|--|
| Price Range            | July<br>2024      | Year-Over-Year<br>Change | Month-Over-Month<br>Change | July<br>2024 | Year-Over-Year<br>Change           | Month-Over-Month<br>Change | July<br>2024 | Year-Over-Year<br>Change | Month-Over-Month<br>Change |  |
| \$143,999 or Less      | 266               | - 56.4%                  | - 23.1%                    | 5.2          | - 27.8%                            | - 1.9%                     | 53           | - 40.4%                  | - 20.9%                    |  |
| \$144,000 to \$201,999 | 993               | - 43.3%                  | - 30.3%                    | 6.8          | - 33.3%                            | - 28.4%                    | 149          | - 14.9%                  | - 2.6%                     |  |
| \$202,000 to \$298,999 | 3,185             | - 29.2%                  | - 11.4%                    | 7.7          | - 13.5%                            | - 8.3%                     | 416          | - 20.3%                  | - 4.4%                     |  |
| \$299,000 or More      | 8,614             | + 14.0%                  | - 3.4%                     | 5.3          | - 5.4%                             | - 3.6%                     | 1,668        | + 16.7%                  | - 1.2%                     |  |
| Total                  | 13.058            | - 9.4%                   | - 8.6%                     | 5.9          | - 13.2%                            | - 6.3%                     | 2.286        | + 3.2%                   | - 2.5%                     |  |

## **New London County**

|                        | Total<br>Showings |                          |                            |              | Buyer Interest (Showings/Listings) |                            |              | Managed<br>Listings      |                            |  |
|------------------------|-------------------|--------------------------|----------------------------|--------------|------------------------------------|----------------------------|--------------|--------------------------|----------------------------|--|
| Price Range            | July<br>2024      | Year-Over-Year<br>Change | Month-Over-Month<br>Change | July<br>2024 | Year-Over-Year<br>Change           | Month-Over-Month<br>Change | July<br>2024 | Year-Over-Year<br>Change | Month-Over-Month<br>Change |  |
| \$143,999 or Less      | 57                | + 78.1%                  | - 50.0%                    | 4.4          | 0.0%                               | - 45.7%                    | 13           | + 44.4%                  | - 13.3%                    |  |
| \$144,000 to \$201,999 | 351               | - 26.4%                  | + 16.2%                    | 8.8          | + 1.1%                             | + 4.8%                     | 41           | - 28.1%                  | + 10.8%                    |  |
| \$202,000 to \$298,999 | 971               | - 24.5%                  | - 18.4%                    | 7.6          | - 13.6%                            | - 19.1%                    | 129          | - 14.6%                  | + 3.2%                     |  |
| \$299,000 or More      | 2,327             | + 3.2%                   | - 3.3%                     | 4.3          | - 12.2%                            | 0.0%                       | 582          | + 13.0%                  | - 4.7%                     |  |
| Total                  | 3.706             | - 8.5%                   | - 7.6%                     | 5.1          | - 15.0%                            | - 5.6%                     | 765          | + 4.5%                   | - 2.9%                     |  |

### **Tolland County**

|                        | Total<br>Showings |                          |                            |              | Buyer Interest (Showings/Listings) |                            |              | Managed<br>Listings      |                            |  |
|------------------------|-------------------|--------------------------|----------------------------|--------------|------------------------------------|----------------------------|--------------|--------------------------|----------------------------|--|
| Price Range            | July<br>2024      | Year-Over-Year<br>Change | Month-Over-Month<br>Change | July<br>2024 | Year-Over-Year<br>Change           | Month-Over-Month<br>Change | July<br>2024 | Year-Over-Year<br>Change | Month-Over-Month<br>Change |  |
| \$143,999 or Less      | 20                | - 90.9%                  | - 16.7%                    | 5.0          | - 54.5%                            | - 16.7%                    | 4            | - 80.0%                  | 0.0%                       |  |
| \$144,000 to \$201,999 | 83                | - 84.7%                  | - 81.1%                    | 4.0          | - 77.9%                            | - 78.1%                    | 21           | - 30.0%                  | - 12.5%                    |  |
| \$202,000 to \$298,999 | 401               | - 39.2%                  | - 24.1%                    | 7.3          | - 31.1%                            | - 40.7%                    | 55           | - 14.1%                  | + 25.0%                    |  |
| \$299,000 or More      | 1,333             | + 3.1%                   | - 18.8%                    | 5.6          | - 8.2%                             | - 18.8%                    | 246          | + 6.5%                   | - 2.4%                     |  |
| Total                  | 1,837             | - 32.3%                  | - 30.3%                    | 5.8          | - 31.0%                            | - 32.6%                    | 326          | - 5.5%                   | + 0.6%                     |  |

## **Windham County**

|                        |              | Total<br>Showin          |                            |              | Buyer Into<br>(Showings/L |                            | Managed<br>Listings |                          |                            |
|------------------------|--------------|--------------------------|----------------------------|--------------|---------------------------|----------------------------|---------------------|--------------------------|----------------------------|
| Price Range            | July<br>2024 | Year-Over-Year<br>Change | Month-Over-Month<br>Change | July<br>2024 | Year-Over-Year<br>Change  | Month-Over-Month<br>Change | July<br>2024        | Year-Over-Year<br>Change | Month-Over-Month<br>Change |
| \$143,999 or Less      | 14           | - 80.0%                  | - 60.0%                    | 3.5          | - 55.1%                   | - 25.5%                    | 4                   | - 60.0%                  | - 50.0%                    |
| \$144,000 to \$201,999 | 140          | + 0.7%                   | + 68.7%                    | 9.1          | + 44.4%                   | + 106.8%                   | 16                  | - 27.3%                  | - 20.0%                    |
| \$202,000 to \$298,999 | 286          | - 30.4%                  | - 17.1%                    | 5.3          | - 15.9%                   | - 19.7%                    | 53                  | - 20.9%                  | + 1.9%                     |
| \$299,000 or More      | 636          | + 84.9%                  | + 4.4%                     | 3.7          | + 23.3%                   | - 2.6%                     | 182                 | + 41.1%                  | + 2.8%                     |
| Total                  | 1.076        | + 11.6%                  | + 0.4%                     | 4.4          | - 4.3%                    | - 2.2%                     | 255                 | + 11.8%                  | - 0.8%                     |