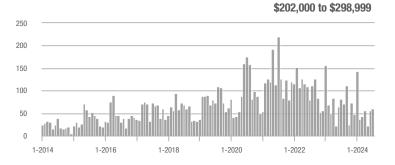

## **Fairfield County**

|                        | Total<br>Showings |                          |                            |              | Buyer Interest (Showings/Listings) |                            |              | Managed<br>Listings      |                            |  |
|------------------------|-------------------|--------------------------|----------------------------|--------------|------------------------------------|----------------------------|--------------|--------------------------|----------------------------|--|
| Price Range            | July<br>2024      | Year-Over-Year<br>Change | Month-Over-Month<br>Change | July<br>2024 | Year-Over-Year<br>Change           | Month-Over-Month<br>Change | July<br>2024 | Year-Over-Year<br>Change | Month-Over-Month<br>Change |  |
| \$143,999 or Less      | 204               | + 4.1%                   | - 23.9%                    | 4.3          | - 12.2%                            | - 17.3%                    | 48           | + 20.0%                  | - 9.4%                     |  |
| \$144,000 to \$201,999 | 408               | + 16.9%                  | + 10.3%                    | 5.3          | - 10.2%                            | - 15.9%                    | 75           | + 23.0%                  | + 25.0%                    |  |
| \$202,000 to \$298,999 | 1,058             | - 49.7%                  | - 14.7%                    | 7.0          | - 34.6%                            | - 17.6%                    | 152          | - 24.4%                  | + 3.4%                     |  |
| \$299,000 or More      | 12,910            | - 9.4%                   | - 6.2%                     | 5.9          | - 18.1%                            | - 4.8%                     | 2,255        | + 5.5%                   | - 3.3%                     |  |
| Total                  | 14,580            | - 13.7%                  | - 6.8%                     | 6.0          | - 18.9%                            | - 4.8%                     | 2,530        | + 3.7%                   | - 2.4%                     |  |

## **Hartford County**

|                        | Total<br>Showings |                          |                            |              | Buyer Interest (Showings/Listings) |                            |              | Managed<br>Listings      |                            |  |
|------------------------|-------------------|--------------------------|----------------------------|--------------|------------------------------------|----------------------------|--------------|--------------------------|----------------------------|--|
| Price Range            | July<br>2024      | Year-Over-Year<br>Change | Month-Over-Month<br>Change | July<br>2024 | Year-Over-Year<br>Change           | Month-Over-Month<br>Change | July<br>2024 | Year-Over-Year<br>Change | Month-Over-Month<br>Change |  |
| \$143,999 or Less      | 345               | - 61.2%                  | - 36.8%                    | 6.2          | - 41.5%                            | - 31.9%                    | 56           | - 34.1%                  | - 9.7%                     |  |
| \$144,000 to \$201,999 | 1,365             | - 47.1%                  | - 4.1%                     | 11.1         | - 21.8%                            | - 9.8%                     | 127          | - 31.7%                  | + 5.8%                     |  |
| \$202,000 to \$298,999 | 4,392             | - 25.5%                  | - 10.8%                    | 10.3         | - 14.2%                            | - 11.2%                    | 430          | - 13.0%                  | - 0.2%                     |  |
| \$299,000 or More      | 9,495             | + 12.4%                  | - 8.3%                     | 7.2          | - 1.4%                             | - 7.7%                     | 1,376        | + 12.9%                  | - 0.7%                     |  |
| Total                  | 15,597            | - 12.5%                  | - 9.6%                     | 8.1          | - 12.9%                            | - 10.0%                    | 1,989        | + 0.3%                   | - 0.5%                     |  |

## **Litchfield County**

|                        | Total<br>Showings |                          |                            |              | Buyer Interest (Showings/Listings) |                            |              | Managed<br>Listings      |                            |  |
|------------------------|-------------------|--------------------------|----------------------------|--------------|------------------------------------|----------------------------|--------------|--------------------------|----------------------------|--|
| Price Range            | July<br>2024      | Year-Over-Year<br>Change | Month-Over-Month<br>Change | July<br>2024 | Year-Over-Year<br>Change           | Month-Over-Month<br>Change | July<br>2024 | Year-Over-Year<br>Change | Month-Over-Month<br>Change |  |
| \$143,999 or Less      | 102               | + 52.2%                  | + 30.8%                    | 10.2         | + 161.5%                           | + 137.2%                   | 10           | - 41.2%                  | - 44.4%                    |  |
| \$144,000 to \$201,999 | 175               | - 58.7%                  | - 7.4%                     | 5.4          | - 18.2%                            | + 14.9%                    | 33           | - 49.2%                  | - 19.5%                    |  |
| \$202,000 to \$298,999 | 785               | - 32.1%                  | - 6.8%                     | 6.1          | - 26.5%                            | - 18.7%                    | 129          | - 10.4%                  | + 12.2%                    |  |
| \$299,000 or More      | 2,290             | + 28.6%                  | + 12.5%                    | 3.9          | + 8.3%                             | + 11.4%                    | 619          | + 11.5%                  | - 2.2%                     |  |
| Total                  | 3,352             | - 2.2%                   | + 6.6%                     | 4.5          | - 6.3%                             | + 7.1%                     | 791          | + 1.3%                   | - 2.0%                     |  |

### **Middlesex County**

|                        | Total<br>Showings |                          |                            |              | Buyer Interest (Showings/Listings) |                            |              | Managed<br>Listings      |                            |  |
|------------------------|-------------------|--------------------------|----------------------------|--------------|------------------------------------|----------------------------|--------------|--------------------------|----------------------------|--|
| Price Range            | July<br>2024      | Year-Over-Year<br>Change | Month-Over-Month<br>Change | July<br>2024 | Year-Over-Year<br>Change           | Month-Over-Month<br>Change | July<br>2024 | Year-Over-Year<br>Change | Month-Over-Month<br>Change |  |
| \$143,999 or Less      | 62                | - 75.1%                  | + 47.6%                    | 10.3         | - 8.8%                             | + 47.1%                    | 6            | - 72.7%                  | 0.0%                       |  |
| \$144,000 to \$201,999 | 220               | - 48.7%                  | - 29.5%                    | 9.2          | - 8.0%                             | - 8.9%                     | 24           | - 44.2%                  | - 25.0%                    |  |
| \$202,000 to \$298,999 | 305               | - 57.8%                  | - 44.3%                    | 6.1          | - 35.1%                            | - 30.7%                    | 51           | - 35.4%                  | - 20.3%                    |  |
| \$299,000 or More      | 2,156             | + 9.6%                   | + 6.6%                     | 5.1          | - 10.5%                            | 0.0%                       | 447          | + 19.2%                  | + 4.9%                     |  |
| Total                  | 2.743             | - 18.6%                  | - 6.2%                     | 5.5          | - 20.3%                            | - 6.8%                     | 528          | + 1.7%                   | 0.0%                       |  |

### **New Haven County**

|                        | Total<br>Showings |                          |                            |              | Buyer Interest (Showings/Listings) |                            |              | Managed<br>Listings      |                            |  |
|------------------------|-------------------|--------------------------|----------------------------|--------------|------------------------------------|----------------------------|--------------|--------------------------|----------------------------|--|
| Price Range            | July<br>2024      | Year-Over-Year<br>Change | Month-Over-Month<br>Change | July<br>2024 | Year-Over-Year<br>Change           | Month-Over-Month<br>Change | July<br>2024 | Year-Over-Year<br>Change | Month-Over-Month<br>Change |  |
| \$143,999 or Less      | 266               | - 56.4%                  | - 23.1%                    | 5.2          | - 27.8%                            | - 1.9%                     | 53           | - 40.4%                  | - 20.9%                    |  |
| \$144,000 to \$201,999 | 993               | - 43.3%                  | - 30.3%                    | 6.8          | - 33.3%                            | - 28.4%                    | 149          | - 14.9%                  | - 2.6%                     |  |
| \$202,000 to \$298,999 | 3,185             | - 29.2%                  | - 11.4%                    | 7.7          | - 13.5%                            | - 8.3%                     | 416          | - 20.3%                  | - 4.4%                     |  |
| \$299,000 or More      | 8,614             | + 14.0%                  | - 3.4%                     | 5.3          | - 5.4%                             | - 3.6%                     | 1,668        | + 16.7%                  | - 1.2%                     |  |
| Total                  | 13.058            | - 9.4%                   | - 8.6%                     | 5.9          | - 13.2%                            | - 6.3%                     | 2.286        | + 3.2%                   | - 2.5%                     |  |

## **New London County**

|                        | Total<br>Showings |                          |                            |              | Buyer Interest (Showings/Listings) |                            |              | Managed<br>Listings      |                            |  |
|------------------------|-------------------|--------------------------|----------------------------|--------------|------------------------------------|----------------------------|--------------|--------------------------|----------------------------|--|
| Price Range            | July<br>2024      | Year-Over-Year<br>Change | Month-Over-Month<br>Change | July<br>2024 | Year-Over-Year<br>Change           | Month-Over-Month<br>Change | July<br>2024 | Year-Over-Year<br>Change | Month-Over-Month<br>Change |  |
| \$143,999 or Less      | 57                | + 78.1%                  | - 50.0%                    | 4.4          | 0.0%                               | - 45.7%                    | 13           | + 44.4%                  | - 13.3%                    |  |
| \$144,000 to \$201,999 | 351               | - 26.4%                  | + 16.2%                    | 8.8          | + 1.1%                             | + 4.8%                     | 41           | - 28.1%                  | + 10.8%                    |  |
| \$202,000 to \$298,999 | 971               | - 24.5%                  | - 18.4%                    | 7.6          | - 13.6%                            | - 19.1%                    | 129          | - 14.6%                  | + 3.2%                     |  |
| \$299,000 or More      | 2,327             | + 3.2%                   | - 3.3%                     | 4.3          | - 12.2%                            | 0.0%                       | 582          | + 13.0%                  | - 4.7%                     |  |
| Total                  | 3.706             | - 8.5%                   | - 7.6%                     | 5.1          | - 15.0%                            | - 5.6%                     | 765          | + 4.5%                   | - 2.9%                     |  |

### **Tolland County**

|                        | Total<br>Showings |                          |                            |              | Buyer Interest (Showings/Listings) |                            |              | Managed<br>Listings      |                            |  |
|------------------------|-------------------|--------------------------|----------------------------|--------------|------------------------------------|----------------------------|--------------|--------------------------|----------------------------|--|
| Price Range            | July<br>2024      | Year-Over-Year<br>Change | Month-Over-Month<br>Change | July<br>2024 | Year-Over-Year<br>Change           | Month-Over-Month<br>Change | July<br>2024 | Year-Over-Year<br>Change | Month-Over-Month<br>Change |  |
| \$143,999 or Less      | 20                | - 90.9%                  | - 16.7%                    | 5.0          | - 54.5%                            | - 16.7%                    | 4            | - 80.0%                  | 0.0%                       |  |
| \$144,000 to \$201,999 | 83                | - 84.7%                  | - 81.1%                    | 4.0          | - 77.9%                            | - 78.1%                    | 21           | - 30.0%                  | - 12.5%                    |  |
| \$202,000 to \$298,999 | 401               | - 39.2%                  | - 24.1%                    | 7.3          | - 31.1%                            | - 40.7%                    | 55           | - 14.1%                  | + 25.0%                    |  |
| \$299,000 or More      | 1,333             | + 3.1%                   | - 18.8%                    | 5.6          | - 8.2%                             | - 18.8%                    | 246          | + 6.5%                   | - 2.4%                     |  |
| Total                  | 1,837             | - 32.3%                  | - 30.3%                    | 5.8          | - 31.0%                            | - 32.6%                    | 326          | - 5.5%                   | + 0.6%                     |  |

## **Windham County**

|                        |              | Total<br>Showin          |                            |              | Buyer Into<br>(Showings/L |                            | Managed<br>Listings |                          |                            |
|------------------------|--------------|--------------------------|----------------------------|--------------|---------------------------|----------------------------|---------------------|--------------------------|----------------------------|
| Price Range            | July<br>2024 | Year-Over-Year<br>Change | Month-Over-Month<br>Change | July<br>2024 | Year-Over-Year<br>Change  | Month-Over-Month<br>Change | July<br>2024        | Year-Over-Year<br>Change | Month-Over-Month<br>Change |
| \$143,999 or Less      | 14           | - 80.0%                  | - 60.0%                    | 3.5          | - 55.1%                   | - 25.5%                    | 4                   | - 60.0%                  | - 50.0%                    |
| \$144,000 to \$201,999 | 140          | + 0.7%                   | + 68.7%                    | 9.1          | + 44.4%                   | + 106.8%                   | 16                  | - 27.3%                  | - 20.0%                    |
| \$202,000 to \$298,999 | 286          | - 30.4%                  | - 17.1%                    | 5.3          | - 15.9%                   | - 19.7%                    | 53                  | - 20.9%                  | + 1.9%                     |
| \$299,000 or More      | 636          | + 84.9%                  | + 4.4%                     | 3.7          | + 23.3%                   | - 2.6%                     | 182                 | + 41.1%                  | + 2.8%                     |
| Total                  | 1.076        | + 11.6%                  | + 0.4%                     | 4.4          | - 4.3%                    | - 2.2%                     | 255                 | + 11.8%                  | - 0.8%                     |