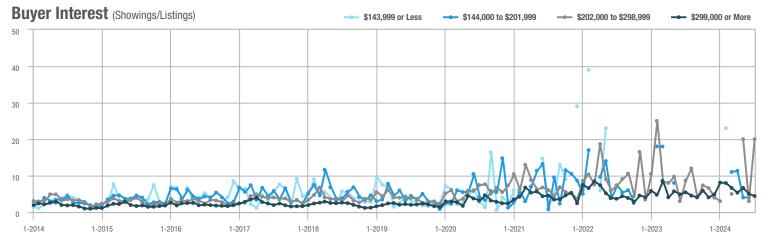

## **Fairfield County**

|                        | Total<br>Showings |                          |                            |              | Buyer Interest (Showings/Listings) |                            |              | Managed<br>Listings      |                            |  |
|------------------------|-------------------|--------------------------|----------------------------|--------------|------------------------------------|----------------------------|--------------|--------------------------|----------------------------|--|
| Price Range            | July<br>2024      | Year-Over-Year<br>Change | Month-Over-Month<br>Change | July<br>2024 | Year-Over-Year<br>Change           | Month-Over-Month<br>Change | July<br>2024 | Year-Over-Year<br>Change | Month-Over-Month<br>Change |  |
| \$143,999 or Less      | 204               | + 4.1%                   | - 23.9%                    | 4.3          | - 12.2%                            | - 17.3%                    | 48           | + 20.0%                  | - 9.4%                     |  |
| \$144,000 to \$201,999 | 408               | + 16.9%                  | + 10.3%                    | 5.3          | - 10.2%                            | - 15.9%                    | 75           | + 23.0%                  | + 25.0%                    |  |
| \$202,000 to \$298,999 | 1,058             | - 49.7%                  | - 14.7%                    | 7.0          | - 34.6%                            | - 17.6%                    | 152          | - 24.4%                  | + 3.4%                     |  |
| \$299,000 or More      | 12,910            | - 9.4%                   | - 6.2%                     | 5.9          | - 18.1%                            | - 4.8%                     | 2,255        | + 5.5%                   | - 3.3%                     |  |
| Total                  | 14,580            | - 13.7%                  | - 6.8%                     | 6.0          | - 18.9%                            | - 4.8%                     | 2,530        | + 3.7%                   | - 2.4%                     |  |

## **Hartford County**

|                        | Total<br>Showings |                          |                            |              | Buyer Interest (Showings/Listings) |                            |              | Managed<br>Listings      |                            |  |
|------------------------|-------------------|--------------------------|----------------------------|--------------|------------------------------------|----------------------------|--------------|--------------------------|----------------------------|--|
| Price Range            | July<br>2024      | Year-Over-Year<br>Change | Month-Over-Month<br>Change | July<br>2024 | Year-Over-Year<br>Change           | Month-Over-Month<br>Change | July<br>2024 | Year-Over-Year<br>Change | Month-Over-Month<br>Change |  |
| \$143,999 or Less      | 345               | - 61.2%                  | - 36.8%                    | 6.2          | - 41.5%                            | - 31.9%                    | 56           | - 34.1%                  | - 9.7%                     |  |
| \$144,000 to \$201,999 | 1,365             | - 47.1%                  | - 4.1%                     | 11.1         | - 21.8%                            | - 9.8%                     | 127          | - 31.7%                  | + 5.8%                     |  |
| \$202,000 to \$298,999 | 4,392             | - 25.5%                  | - 10.8%                    | 10.3         | - 14.2%                            | - 11.2%                    | 430          | - 13.0%                  | - 0.2%                     |  |
| \$299,000 or More      | 9,495             | + 12.4%                  | - 8.3%                     | 7.2          | - 1.4%                             | - 7.7%                     | 1,376        | + 12.9%                  | - 0.7%                     |  |
| Total                  | 15,597            | - 12.5%                  | - 9.6%                     | 8.1          | - 12.9%                            | - 10.0%                    | 1,989        | + 0.3%                   | - 0.5%                     |  |

## **Litchfield County**

|                        | Total<br>Showings |                          |                            |              | Buyer Interest (Showings/Listings) |                            |              | Managed<br>Listings      |                            |  |
|------------------------|-------------------|--------------------------|----------------------------|--------------|------------------------------------|----------------------------|--------------|--------------------------|----------------------------|--|
| Price Range            | July<br>2024      | Year-Over-Year<br>Change | Month-Over-Month<br>Change | July<br>2024 | Year-Over-Year<br>Change           | Month-Over-Month<br>Change | July<br>2024 | Year-Over-Year<br>Change | Month-Over-Month<br>Change |  |
| \$143,999 or Less      | 102               | + 52.2%                  | + 30.8%                    | 10.2         | + 161.5%                           | + 137.2%                   | 10           | - 41.2%                  | - 44.4%                    |  |
| \$144,000 to \$201,999 | 175               | - 58.7%                  | - 7.4%                     | 5.4          | - 18.2%                            | + 14.9%                    | 33           | - 49.2%                  | - 19.5%                    |  |
| \$202,000 to \$298,999 | 785               | - 32.1%                  | - 6.8%                     | 6.1          | - 26.5%                            | - 18.7%                    | 129          | - 10.4%                  | + 12.2%                    |  |
| \$299,000 or More      | 2,290             | + 28.6%                  | + 12.5%                    | 3.9          | + 8.3%                             | + 11.4%                    | 619          | + 11.5%                  | - 2.2%                     |  |
| Total                  | 3,352             | - 2.2%                   | + 6.6%                     | 4.5          | - 6.3%                             | + 7.1%                     | 791          | + 1.3%                   | - 2.0%                     |  |

### **Middlesex County**

|                        | Total<br>Showings |                          |                            |              | Buyer Interest (Showings/Listings) |                            |              | Managed<br>Listings      |                            |  |
|------------------------|-------------------|--------------------------|----------------------------|--------------|------------------------------------|----------------------------|--------------|--------------------------|----------------------------|--|
| Price Range            | July<br>2024      | Year-Over-Year<br>Change | Month-Over-Month<br>Change | July<br>2024 | Year-Over-Year<br>Change           | Month-Over-Month<br>Change | July<br>2024 | Year-Over-Year<br>Change | Month-Over-Month<br>Change |  |
| \$143,999 or Less      | 62                | - 75.1%                  | + 47.6%                    | 10.3         | - 8.8%                             | + 47.1%                    | 6            | - 72.7%                  | 0.0%                       |  |
| \$144,000 to \$201,999 | 220               | - 48.7%                  | - 29.5%                    | 9.2          | - 8.0%                             | - 8.9%                     | 24           | - 44.2%                  | - 25.0%                    |  |
| \$202,000 to \$298,999 | 305               | - 57.8%                  | - 44.3%                    | 6.1          | - 35.1%                            | - 30.7%                    | 51           | - 35.4%                  | - 20.3%                    |  |
| \$299,000 or More      | 2,156             | + 9.6%                   | + 6.6%                     | 5.1          | - 10.5%                            | 0.0%                       | 447          | + 19.2%                  | + 4.9%                     |  |
| Total                  | 2.743             | - 18.6%                  | - 6.2%                     | 5.5          | - 20.3%                            | - 6.8%                     | 528          | + 1.7%                   | 0.0%                       |  |

### **New Haven County**

|                        | Total<br>Showings |                          |                            |              | Buyer Interest (Showings/Listings) |                            |              | Managed<br>Listings      |                            |  |
|------------------------|-------------------|--------------------------|----------------------------|--------------|------------------------------------|----------------------------|--------------|--------------------------|----------------------------|--|
| Price Range            | July<br>2024      | Year-Over-Year<br>Change | Month-Over-Month<br>Change | July<br>2024 | Year-Over-Year<br>Change           | Month-Over-Month<br>Change | July<br>2024 | Year-Over-Year<br>Change | Month-Over-Month<br>Change |  |
| \$143,999 or Less      | 266               | - 56.4%                  | - 23.1%                    | 5.2          | - 27.8%                            | - 1.9%                     | 53           | - 40.4%                  | - 20.9%                    |  |
| \$144,000 to \$201,999 | 993               | - 43.3%                  | - 30.3%                    | 6.8          | - 33.3%                            | - 28.4%                    | 149          | - 14.9%                  | - 2.6%                     |  |
| \$202,000 to \$298,999 | 3,185             | - 29.2%                  | - 11.4%                    | 7.7          | - 13.5%                            | - 8.3%                     | 416          | - 20.3%                  | - 4.4%                     |  |
| \$299,000 or More      | 8,614             | + 14.0%                  | - 3.4%                     | 5.3          | - 5.4%                             | - 3.6%                     | 1,668        | + 16.7%                  | - 1.2%                     |  |
| Total                  | 13.058            | - 9.4%                   | - 8.6%                     | 5.9          | - 13.2%                            | - 6.3%                     | 2.286        | + 3.2%                   | - 2.5%                     |  |

## **New London County**

|                        | Total<br>Showings |                          |                            |              | Buyer Interest (Showings/Listings) |                            |              | Managed<br>Listings      |                            |  |
|------------------------|-------------------|--------------------------|----------------------------|--------------|------------------------------------|----------------------------|--------------|--------------------------|----------------------------|--|
| Price Range            | July<br>2024      | Year-Over-Year<br>Change | Month-Over-Month<br>Change | July<br>2024 | Year-Over-Year<br>Change           | Month-Over-Month<br>Change | July<br>2024 | Year-Over-Year<br>Change | Month-Over-Month<br>Change |  |
| \$143,999 or Less      | 57                | + 78.1%                  | - 50.0%                    | 4.4          | 0.0%                               | - 45.7%                    | 13           | + 44.4%                  | - 13.3%                    |  |
| \$144,000 to \$201,999 | 351               | - 26.4%                  | + 16.2%                    | 8.8          | + 1.1%                             | + 4.8%                     | 41           | - 28.1%                  | + 10.8%                    |  |
| \$202,000 to \$298,999 | 971               | - 24.5%                  | - 18.4%                    | 7.6          | - 13.6%                            | - 19.1%                    | 129          | - 14.6%                  | + 3.2%                     |  |
| \$299,000 or More      | 2,327             | + 3.2%                   | - 3.3%                     | 4.3          | - 12.2%                            | 0.0%                       | 582          | + 13.0%                  | - 4.7%                     |  |
| Total                  | 3.706             | - 8.5%                   | - 7.6%                     | 5.1          | - 15.0%                            | - 5.6%                     | 765          | + 4.5%                   | - 2.9%                     |  |

### **Tolland County**

|                        | Total<br>Showings |                          |                            |              | Buyer Interest (Showings/Listings) |                            |              | Managed<br>Listings      |                            |  |
|------------------------|-------------------|--------------------------|----------------------------|--------------|------------------------------------|----------------------------|--------------|--------------------------|----------------------------|--|
| Price Range            | July<br>2024      | Year-Over-Year<br>Change | Month-Over-Month<br>Change | July<br>2024 | Year-Over-Year<br>Change           | Month-Over-Month<br>Change | July<br>2024 | Year-Over-Year<br>Change | Month-Over-Month<br>Change |  |
| \$143,999 or Less      | 20                | - 90.9%                  | - 16.7%                    | 5.0          | - 54.5%                            | - 16.7%                    | 4            | - 80.0%                  | 0.0%                       |  |
| \$144,000 to \$201,999 | 83                | - 84.7%                  | - 81.1%                    | 4.0          | - 77.9%                            | - 78.1%                    | 21           | - 30.0%                  | - 12.5%                    |  |
| \$202,000 to \$298,999 | 401               | - 39.2%                  | - 24.1%                    | 7.3          | - 31.1%                            | - 40.7%                    | 55           | - 14.1%                  | + 25.0%                    |  |
| \$299,000 or More      | 1,333             | + 3.1%                   | - 18.8%                    | 5.6          | - 8.2%                             | - 18.8%                    | 246          | + 6.5%                   | - 2.4%                     |  |
| Total                  | 1,837             | - 32.3%                  | - 30.3%                    | 5.8          | - 31.0%                            | - 32.6%                    | 326          | - 5.5%                   | + 0.6%                     |  |

## **Windham County**

|                        |              | Total<br>Showin          |                            |              | Buyer Into<br>(Showings/L |                            | Managed<br>Listings |                          |                            |
|------------------------|--------------|--------------------------|----------------------------|--------------|---------------------------|----------------------------|---------------------|--------------------------|----------------------------|
| Price Range            | July<br>2024 | Year-Over-Year<br>Change | Month-Over-Month<br>Change | July<br>2024 | Year-Over-Year<br>Change  | Month-Over-Month<br>Change | July<br>2024        | Year-Over-Year<br>Change | Month-Over-Month<br>Change |
| \$143,999 or Less      | 14           | - 80.0%                  | - 60.0%                    | 3.5          | - 55.1%                   | - 25.5%                    | 4                   | - 60.0%                  | - 50.0%                    |
| \$144,000 to \$201,999 | 140          | + 0.7%                   | + 68.7%                    | 9.1          | + 44.4%                   | + 106.8%                   | 16                  | - 27.3%                  | - 20.0%                    |
| \$202,000 to \$298,999 | 286          | - 30.4%                  | - 17.1%                    | 5.3          | - 15.9%                   | - 19.7%                    | 53                  | - 20.9%                  | + 1.9%                     |
| \$299,000 or More      | 636          | + 84.9%                  | + 4.4%                     | 3.7          | + 23.3%                   | - 2.6%                     | 182                 | + 41.1%                  | + 2.8%                     |
| Total                  | 1.076        | + 11.6%                  | + 0.4%                     | 4.4          | - 4.3%                    | - 2.2%                     | 255                 | + 11.8%                  | - 0.8%                     |