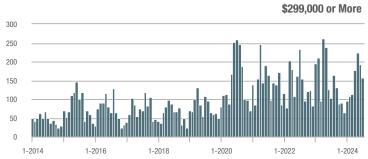

## **Fairfield County**

|                        | Total<br>Showings |                          |                            |              | Buyer Interest (Showings/Listings) |                            |              | Managed<br>Listings      |                            |  |
|------------------------|-------------------|--------------------------|----------------------------|--------------|------------------------------------|----------------------------|--------------|--------------------------|----------------------------|--|
| Price Range            | July<br>2024      | Year-Over-Year<br>Change | Month-Over-Month<br>Change | July<br>2024 | Year-Over-Year<br>Change           | Month-Over-Month<br>Change | July<br>2024 | Year-Over-Year<br>Change | Month-Over-Month<br>Change |  |
| \$143,999 or Less      | 204               | + 4.1%                   | - 23.9%                    | 4.3          | - 12.2%                            | - 17.3%                    | 48           | + 20.0%                  | - 9.4%                     |  |
| \$144,000 to \$201,999 | 408               | + 16.9%                  | + 10.3%                    | 5.3          | - 10.2%                            | - 15.9%                    | 75           | + 23.0%                  | + 25.0%                    |  |
| \$202,000 to \$298,999 | 1,058             | - 49.7%                  | - 14.7%                    | 7.0          | - 34.6%                            | - 17.6%                    | 152          | - 24.4%                  | + 3.4%                     |  |
| \$299,000 or More      | 12,910            | - 9.4%                   | - 6.2%                     | 5.9          | - 18.1%                            | - 4.8%                     | 2,255        | + 5.5%                   | - 3.3%                     |  |
| Total                  | 14,580            | - 13.7%                  | - 6.8%                     | 6.0          | - 18.9%                            | - 4.8%                     | 2,530        | + 3.7%                   | - 2.4%                     |  |

## **Hartford County**

|                        | Total<br>Showings |                          |                            |              | Buyer Interest (Showings/Listings) |                            |              | Managed<br>Listings      |                            |  |
|------------------------|-------------------|--------------------------|----------------------------|--------------|------------------------------------|----------------------------|--------------|--------------------------|----------------------------|--|
| Price Range            | July<br>2024      | Year-Over-Year<br>Change | Month-Over-Month<br>Change | July<br>2024 | Year-Over-Year<br>Change           | Month-Over-Month<br>Change | July<br>2024 | Year-Over-Year<br>Change | Month-Over-Month<br>Change |  |
| \$143,999 or Less      | 345               | - 61.2%                  | - 36.8%                    | 6.2          | - 41.5%                            | - 31.9%                    | 56           | - 34.1%                  | - 9.7%                     |  |
| \$144,000 to \$201,999 | 1,365             | - 47.1%                  | - 4.1%                     | 11.1         | - 21.8%                            | - 9.8%                     | 127          | - 31.7%                  | + 5.8%                     |  |
| \$202,000 to \$298,999 | 4,392             | - 25.5%                  | - 10.8%                    | 10.3         | - 14.2%                            | - 11.2%                    | 430          | - 13.0%                  | - 0.2%                     |  |
| \$299,000 or More      | 9,495             | + 12.4%                  | - 8.3%                     | 7.2          | - 1.4%                             | - 7.7%                     | 1,376        | + 12.9%                  | - 0.7%                     |  |
| Total                  | 15,597            | - 12.5%                  | - 9.6%                     | 8.1          | - 12.9%                            | - 10.0%                    | 1,989        | + 0.3%                   | - 0.5%                     |  |

## **Litchfield County**

|                        | Total<br>Showings |                          |                            |              | Buyer Interest (Showings/Listings) |                            |              | Managed<br>Listings      |                            |  |
|------------------------|-------------------|--------------------------|----------------------------|--------------|------------------------------------|----------------------------|--------------|--------------------------|----------------------------|--|
| Price Range            | July<br>2024      | Year-Over-Year<br>Change | Month-Over-Month<br>Change | July<br>2024 | Year-Over-Year<br>Change           | Month-Over-Month<br>Change | July<br>2024 | Year-Over-Year<br>Change | Month-Over-Month<br>Change |  |
| \$143,999 or Less      | 102               | + 52.2%                  | + 30.8%                    | 10.2         | + 161.5%                           | + 137.2%                   | 10           | - 41.2%                  | - 44.4%                    |  |
| \$144,000 to \$201,999 | 175               | - 58.7%                  | - 7.4%                     | 5.4          | - 18.2%                            | + 14.9%                    | 33           | - 49.2%                  | - 19.5%                    |  |
| \$202,000 to \$298,999 | 785               | - 32.1%                  | - 6.8%                     | 6.1          | - 26.5%                            | - 18.7%                    | 129          | - 10.4%                  | + 12.2%                    |  |
| \$299,000 or More      | 2,290             | + 28.6%                  | + 12.5%                    | 3.9          | + 8.3%                             | + 11.4%                    | 619          | + 11.5%                  | - 2.2%                     |  |
| Total                  | 3,352             | - 2.2%                   | + 6.6%                     | 4.5          | - 6.3%                             | + 7.1%                     | 791          | + 1.3%                   | - 2.0%                     |  |

### **Middlesex County**

|                        | Total<br>Showings |                          |                            |              | Buyer Interest (Showings/Listings) |                            |              | Managed<br>Listings      |                            |  |
|------------------------|-------------------|--------------------------|----------------------------|--------------|------------------------------------|----------------------------|--------------|--------------------------|----------------------------|--|
| Price Range            | July<br>2024      | Year-Over-Year<br>Change | Month-Over-Month<br>Change | July<br>2024 | Year-Over-Year<br>Change           | Month-Over-Month<br>Change | July<br>2024 | Year-Over-Year<br>Change | Month-Over-Month<br>Change |  |
| \$143,999 or Less      | 62                | - 75.1%                  | + 47.6%                    | 10.3         | - 8.8%                             | + 47.1%                    | 6            | - 72.7%                  | 0.0%                       |  |
| \$144,000 to \$201,999 | 220               | - 48.7%                  | - 29.5%                    | 9.2          | - 8.0%                             | - 8.9%                     | 24           | - 44.2%                  | - 25.0%                    |  |
| \$202,000 to \$298,999 | 305               | - 57.8%                  | - 44.3%                    | 6.1          | - 35.1%                            | - 30.7%                    | 51           | - 35.4%                  | - 20.3%                    |  |
| \$299,000 or More      | 2,156             | + 9.6%                   | + 6.6%                     | 5.1          | - 10.5%                            | 0.0%                       | 447          | + 19.2%                  | + 4.9%                     |  |
| Total                  | 2.743             | - 18.6%                  | - 6.2%                     | 5.5          | - 20.3%                            | - 6.8%                     | 528          | + 1.7%                   | 0.0%                       |  |

### **New Haven County**

|                        | Total<br>Showings |                          |                            |              | Buyer Interest (Showings/Listings) |                            |              | Managed<br>Listings      |                            |  |
|------------------------|-------------------|--------------------------|----------------------------|--------------|------------------------------------|----------------------------|--------------|--------------------------|----------------------------|--|
| Price Range            | July<br>2024      | Year-Over-Year<br>Change | Month-Over-Month<br>Change | July<br>2024 | Year-Over-Year<br>Change           | Month-Over-Month<br>Change | July<br>2024 | Year-Over-Year<br>Change | Month-Over-Month<br>Change |  |
| \$143,999 or Less      | 266               | - 56.4%                  | - 23.1%                    | 5.2          | - 27.8%                            | - 1.9%                     | 53           | - 40.4%                  | - 20.9%                    |  |
| \$144,000 to \$201,999 | 993               | - 43.3%                  | - 30.3%                    | 6.8          | - 33.3%                            | - 28.4%                    | 149          | - 14.9%                  | - 2.6%                     |  |
| \$202,000 to \$298,999 | 3,185             | - 29.2%                  | - 11.4%                    | 7.7          | - 13.5%                            | - 8.3%                     | 416          | - 20.3%                  | - 4.4%                     |  |
| \$299,000 or More      | 8,614             | + 14.0%                  | - 3.4%                     | 5.3          | - 5.4%                             | - 3.6%                     | 1,668        | + 16.7%                  | - 1.2%                     |  |
| Total                  | 13.058            | - 9.4%                   | - 8.6%                     | 5.9          | - 13.2%                            | - 6.3%                     | 2.286        | + 3.2%                   | - 2.5%                     |  |

## **New London County**

|                        | Total<br>Showings |                          |                            |              | Buyer Interest (Showings/Listings) |                            |              | Managed<br>Listings      |                            |  |
|------------------------|-------------------|--------------------------|----------------------------|--------------|------------------------------------|----------------------------|--------------|--------------------------|----------------------------|--|
| Price Range            | July<br>2024      | Year-Over-Year<br>Change | Month-Over-Month<br>Change | July<br>2024 | Year-Over-Year<br>Change           | Month-Over-Month<br>Change | July<br>2024 | Year-Over-Year<br>Change | Month-Over-Month<br>Change |  |
| \$143,999 or Less      | 57                | + 78.1%                  | - 50.0%                    | 4.4          | 0.0%                               | - 45.7%                    | 13           | + 44.4%                  | - 13.3%                    |  |
| \$144,000 to \$201,999 | 351               | - 26.4%                  | + 16.2%                    | 8.8          | + 1.1%                             | + 4.8%                     | 41           | - 28.1%                  | + 10.8%                    |  |
| \$202,000 to \$298,999 | 971               | - 24.5%                  | - 18.4%                    | 7.6          | - 13.6%                            | - 19.1%                    | 129          | - 14.6%                  | + 3.2%                     |  |
| \$299,000 or More      | 2,327             | + 3.2%                   | - 3.3%                     | 4.3          | - 12.2%                            | 0.0%                       | 582          | + 13.0%                  | - 4.7%                     |  |
| Total                  | 3.706             | - 8.5%                   | - 7.6%                     | 5.1          | - 15.0%                            | - 5.6%                     | 765          | + 4.5%                   | - 2.9%                     |  |

### **Tolland County**

|                        | Total<br>Showings |                          |                            |              | Buyer Interest (Showings/Listings) |                            |              | Managed<br>Listings      |                            |  |
|------------------------|-------------------|--------------------------|----------------------------|--------------|------------------------------------|----------------------------|--------------|--------------------------|----------------------------|--|
| Price Range            | July<br>2024      | Year-Over-Year<br>Change | Month-Over-Month<br>Change | July<br>2024 | Year-Over-Year<br>Change           | Month-Over-Month<br>Change | July<br>2024 | Year-Over-Year<br>Change | Month-Over-Month<br>Change |  |
| \$143,999 or Less      | 20                | - 90.9%                  | - 16.7%                    | 5.0          | - 54.5%                            | - 16.7%                    | 4            | - 80.0%                  | 0.0%                       |  |
| \$144,000 to \$201,999 | 83                | - 84.7%                  | - 81.1%                    | 4.0          | - 77.9%                            | - 78.1%                    | 21           | - 30.0%                  | - 12.5%                    |  |
| \$202,000 to \$298,999 | 401               | - 39.2%                  | - 24.1%                    | 7.3          | - 31.1%                            | - 40.7%                    | 55           | - 14.1%                  | + 25.0%                    |  |
| \$299,000 or More      | 1,333             | + 3.1%                   | - 18.8%                    | 5.6          | - 8.2%                             | - 18.8%                    | 246          | + 6.5%                   | - 2.4%                     |  |
| Total                  | 1,837             | - 32.3%                  | - 30.3%                    | 5.8          | - 31.0%                            | - 32.6%                    | 326          | - 5.5%                   | + 0.6%                     |  |

## **Windham County**

|                        |              | Total<br>Showin          |                            |              | Buyer Into<br>(Showings/L |                            | Managed<br>Listings |                          |                            |
|------------------------|--------------|--------------------------|----------------------------|--------------|---------------------------|----------------------------|---------------------|--------------------------|----------------------------|
| Price Range            | July<br>2024 | Year-Over-Year<br>Change | Month-Over-Month<br>Change | July<br>2024 | Year-Over-Year<br>Change  | Month-Over-Month<br>Change | July<br>2024        | Year-Over-Year<br>Change | Month-Over-Month<br>Change |
| \$143,999 or Less      | 14           | - 80.0%                  | - 60.0%                    | 3.5          | - 55.1%                   | - 25.5%                    | 4                   | - 60.0%                  | - 50.0%                    |
| \$144,000 to \$201,999 | 140          | + 0.7%                   | + 68.7%                    | 9.1          | + 44.4%                   | + 106.8%                   | 16                  | - 27.3%                  | - 20.0%                    |
| \$202,000 to \$298,999 | 286          | - 30.4%                  | - 17.1%                    | 5.3          | - 15.9%                   | - 19.7%                    | 53                  | - 20.9%                  | + 1.9%                     |
| \$299,000 or More      | 636          | + 84.9%                  | + 4.4%                     | 3.7          | + 23.3%                   | - 2.6%                     | 182                 | + 41.1%                  | + 2.8%                     |
| Total                  | 1.076        | + 11.6%                  | + 0.4%                     | 4.4          | - 4.3%                    | - 2.2%                     | 255                 | + 11.8%                  | - 0.8%                     |