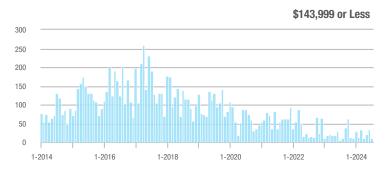

| - 12.5%                    |  |
| \$202,000 to \$298,999 | 93           | - 49.7%                  | - 33.6%                    | 5.2          | - 30.7%                            | - 40.9%                    | 18           | - 28.0%                  | + 12.5%                    |  |
| \$299,000 or More      | 96           | + 57.4%                  | + 50.0%                    | 5.1          | + 24.4%                            | + 34.2%                    | 19           | 0.0%                     | + 11.8%                    |  |
| Total                  | 234          | - 31.4%                  | - 14.0%                    | 5.1          | - 28.2%                            | - 13.6%                    | 46           | - 11.5%                  | - 2.1%                     |  |















## **New Milford**

|                        |              | Total<br>Showin          |                            |              | Buyer Into<br>Showings/L |                            | Managed<br>Listings |                          |                            |
|------------------------|--------------|--------------------------|----------------------------|--------------|--------------------------|----------------------------|---------------------|--------------------------|----------------------------|
| Price Range            | July<br>2024 | Year-Over-Year<br>Change | Month-Over-Month<br>Change | July<br>2024 | Year-Over-Year<br>Change | Month-Over-Month<br>Change | July<br>2024        | Year-Over-Year<br>Change | Month-Over-Month<br>Change |
| \$143,999 or Less