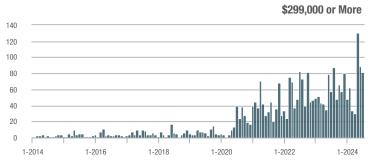

## **Fairfield County**

|                        | Total<br>Showings |                          |                            |              | Buyer Interest (Showings/Listings) |                            |              | Managed<br>Listings      |                            |  |
|------------------------|-------------------|--------------------------|----------------------------|--------------|------------------------------------|----------------------------|--------------|--------------------------|----------------------------|--|
| Price Range            | July<br>2024      | Year-Over-Year<br>Change | Month-Over-Month<br>Change | July<br>2024 | Year-Over-Year<br>Change           | Month-Over-Month<br>Change | July<br>2024 | Year-Over-Year<br>Change | Month-Over-Month<br>Change |  |
| \$143,999 or Less      | 204               | + 4.1%                   | - 23.9%                    | 4.3          | - 12.2%                            | - 17.3%                    | 48           | + 20.0%                  | - 9.4%                     |  |
| \$144,000 to \$201,999 | 408               | + 16.9%                  | + 10.3%                    | 5.3          | - 10.2%                            | - 15.9%                    | 75           | + 23.0%                  | + 25.0%                    |  |
| \$202,000 to \$298,999 | 1,058             | - 49.7%                  | - 14.7%                    | 7.0          | - 34.6%                            | - 17.6%                    | 152          | - 24.4%                  | + 3.4%                     |  |
| \$299,000 or More      | 12,910            | - 9.4%                   | - 6.2%                     | 5.9          | - 18.1%                            | - 4.8%                     | 2,255        | + 5.5%                   | - 3.3%                     |  |
| Total                  | 14,580            | - 13.7%                  | - 6.8%                     | 6.0          | - 18.9%                            | - 4.8%                     | 2,530        | + 3.7%                   | - 2.4%                     |  |

## **Hartford County**

|                        | Total<br>Showings |                          |                            |              | Buyer Interest (Showings/Listings) |                            |              | Managed<br>Listings      |                            |  |
|------------------------|-------------------|--------------------------|----------------------------|--------------|------------------------------------|----------------------------|--------------|--------------------------|----------------------------|--|
| Price Range            | July<br>2024      | Year-Over-Year<br>Change | Month-Over-Month<br>Change | July<br>2024 | Year-Over-Year<br>Change           | Month-Over-Month<br>Change | July<br>2024 | Year-Over-Year<br>Change | Month-Over-Month<br>Change |  |
| \$143,999 or Less      | 345               | - 61.2%                  | - 36.8%                    | 6.2          | - 41.5%                            | - 31.9%                    | 56           | - 34.1%                  | - 9.7%                     |  |
| \$144,000 to \$201,999 | 1,365             | - 47.1%                  | - 4.1%                     | 11.1         | - 21.8%                            | - 9.8%                     | 127          | - 31.7%                  | + 5.8%                     |  |
| \$202,000 to \$298,999 | 4,392             | - 25.5%                  | - 10.8%                    | 10.3         | - 14.2%                            | - 11.2%                    | 430          | - 13.0%                  | - 0.2%                     |  |
| \$299,000 or More      | 9,495             | + 12.4%                  | - 8.3%                     | 7.2          | - 1.4%                             | - 7.7%                     | 1,376        | + 12.9%                  | - 0.7%                     |  |
| Total                  | 15,597            | - 12.5%                  | - 9.6%                     | 8.1          | - 12.9%                            | - 10.0%                    | 1,989        | + 0.3%                   | - 0.5%                     |  |

## **Litchfield County**

|                        | Total<br>Showings |                          |                            |              | Buyer Interest (Showings/Listings) |                            |              | Managed<br>Listings      |                            |  |
|------------------------|-------------------|--------------------------|----------------------------|--------------|------------------------------------|----------------------------|--------------|--------------------------|----------------------------|--|
| Price Range            | July<br>2024      | Year-Over-Year<br>Change | Month-Over-Month<br>Change | July<br>2024 | Year-Over-Year<br>Change           | Month-Over-Month<br>Change | July<br>2024 | Year-Over-Year<br>Change | Month-Over-Month<br>Change |  |
| \$143,999 or Less      | 102               | + 52.2%                  | + 30.8%                    | 10.2         | + 161.5%                           | + 137.2%                   | 10           | - 41.2%                  | - 44.4%                    |  |
| \$144,000 to \$201,999 | 175               | - 58.7%                  | - 7.4%                     | 5.4          | - 18.2%                            | + 14.9%                    | 33           | - 49.2%                  | - 19.5%                    |  |
| \$202,000 to \$298,999 | 785               | - 32.1%                  | - 6.8%                     | 6.1          | - 26.5%                            | - 18.7%                    | 129          | - 10.4%                  | + 12.2%                    |  |
| \$299,000 or More      | 2,290             | + 28.6%                  | + 12.5%                    | 3.9          | + 8.3%                             | + 11.4%                    | 619          | + 11.5%                  | - 2.2%                     |  |
| Total                  | 3,352             | - 2.2%                   | + 6.6%                     | 4.5          | - 6.3%                             | + 7.1%                     | 791          | + 1.3%                   | - 2.0%                     |  |

### **Middlesex County**

|                        | Total<br>Showings |                          |                            |              | Buyer Interest (Showings/Listings) |                            |              | Managed<br>Listings      |                            |  |
|------------------------|-------------------|--------------------------|----------------------------|--------------|------------------------------------|----------------------------|--------------|--------------------------|----------------------------|--|
| Price Range            | July<br>2024      | Year-Over-Year<br>Change | Month-Over-Month<br>Change | July<br>2024 | Year-Over-Year<br>Change           | Month-Over-Month<br>Change | July<br>2024 | Year-Over-Year<br>Change | Month-Over-Month<br>Change |  |
| \$143,999 or Less      | 62                | - 75.1%                  | + 47.6%                    | 10.3         | - 8.8%                             | + 47.1%                    | 6            | - 72.7%                  | 0.0%                       |  |
| \$144,000 to \$201,999 | 220               | - 48.7%                  | - 29.5%                    | 9.2          | - 8.0%                             | - 8.9%                     | 24           | - 44.2%                  | - 25.0%                    |  |
| \$202,000 to \$298,999 | 305               | - 57.8%                  | - 44.3%                    | 6.1          | - 35.1%                            | - 30.7%                    | 51           | - 35.4%                  | - 20.3%                    |  |
| \$299,000 or More      | 2,156             | + 9.6%                   | + 6.6%                     | 5.1          | - 10.5%                            | 0.0%                       | 447          | + 19.2%                  | + 4.9%                     |  |
| Total                  | 2.743             | - 18.6%                  | - 6.2%                     | 5.5          | - 20.3%                            | - 6.8%                     | 528          | + 1.7%                   | 0.0%                       |  |

### **New Haven County**

|                        | Total<br>Showings |                          |                            |              | Buyer Interest (Showings/Listings) |                            |              | Managed<br>Listings      |                            |  |
|------------------------|-------------------|--------------------------|----------------------------|--------------|------------------------------------|----------------------------|--------------|--------------------------|----------------------------|--|
| Price Range            | July<br>2024      | Year-Over-Year<br>Change | Month-Over-Month<br>Change | July<br>2024 | Year-Over-Year<br>Change           | Month-Over-Month<br>Change | July<br>2024 | Year-Over-Year<br>Change | Month-Over-Month<br>Change |  |
| \$143,999 or Less      | 266               | - 56.4%                  | - 23.1%                    | 5.2          | - 27.8%                            | - 1.9%                     | 53           | - 40.4%                  | - 20.9%                    |  |
| \$144,000 to \$201,999 | 993               | - 43.3%                  | - 30.3%                    | 6.8          | - 33.3%                            | - 28.4%                    | 149          | - 14.9%                  | - 2.6%                     |  |
| \$202,000 to \$298,999 | 3,185             | - 29.2%                  | - 11.4%                    | 7.7          | - 13.5%                            | - 8.3%                     | 416          | - 20.3%                  | - 4.4%                     |  |
| \$299,000 or More      | 8,614             | + 14.0%                  | - 3.4%                     | 5.3          | - 5.4%                             | - 3.6%                     | 1,668        | + 16.7%                  | - 1.2%                     |  |
| Total                  | 13.058            | - 9.4%                   | - 8.6%                     | 5.9          | - 13.2%                            | - 6.3%                     | 2.286        | + 3.2%                   | - 2.5%                     |  |

## **New London County**

|                        | Total<br>Showings |                          |                            |              | Buyer Interest (Showings/Listings) |                            |              | Managed<br>Listings      |                            |  |
|------------------------|-------------------|--------------------------|----------------------------|--------------|------------------------------------|----------------------------|--------------|--------------------------|----------------------------|--|
| Price Range            | July<br>2024      | Year-Over-Year<br>Change | Month-Over-Month<br>Change | July<br>2024 | Year-Over-Year<br>Change           | Month-Over-Month<br>Change | July<br>2024 | Year-Over-Year<br>Change | Month-Over-Month<br>Change |  |
| \$143,999 or Less      | 57                | + 78.1%                  | - 50.0%                    | 4.4          | 0.0%                               | - 45.7%                    | 13           | + 44.4%                  | - 13.3%                    |  |
| \$144,000 to \$201,999 | 351               | - 26.4%                  | + 16.2%                    | 8.8          | + 1.1%                             | + 4.8%                     | 41           | - 28.1%                  | + 10.8%                    |  |
| \$202,000 to \$298,999 | 971               | - 24.5%                  | - 18.4%                    | 7.6          | - 13.6%                            | - 19.1%                    | 129          | - 14.6%                  | + 3.2%                     |  |
| \$299,000 or More      | 2,327             | + 3.2%                   | - 3.3%                     | 4.3          | - 12.2%                            | 0.0%                       | 582          | + 13.0%                  | - 4.7%                     |  |
| Total                  | 3.706             | - 8.5%                   | - 7.6%                     | 5.1          | - 15.0%                            | - 5.6%                     | 765          | + 4.5%                   | - 2.9%                     |  |

### **Tolland County**

|                        | Total<br>Showings |                          |                            |              | Buyer Interest (Showings/Listings) |                            |              | Managed<br>Listings      |                            |  |
|------------------------|-------------------|--------------------------|----------------------------|--------------|------------------------------------|----------------------------|--------------|--------------------------|----------------------------|--|
| Price Range            | July<br>2024      | Year-Over-Year<br>Change | Month-Over-Month<br>Change | July<br>2024 | Year-Over-Year<br>Change           | Month-Over-Month<br>Change | July<br>2024 | Year-Over-Year<br>Change | Month-Over-Month<br>Change |  |
| \$143,999 or Less      | 20                | - 90.9%                  | - 16.7%                    | 5.0          | - 54.5%                            | - 16.7%                    | 4            | - 80.0%                  | 0.0%                       |  |
| \$144,000 to \$201,999 | 83                | - 84.7%                  | - 81.1%                    | 4.0          | - 77.9%                            | - 78.1%                    | 21           | - 30.0%                  | - 12.5%                    |  |
| \$202,000 to \$298,999 | 401               | - 39.2%                  | - 24.1%                    | 7.3          | - 31.1%                            | - 40.7%                    | 55           | - 14.1%                  | + 25.0%                    |  |
| \$299,000 or More      | 1,333             | + 3.1%                   | - 18.8%                    | 5.6          | - 8.2%                             | - 18.8%                    | 246          | + 6.5%                   | - 2.4%                     |  |
| Total                  | 1,837             | - 32.3%                  | - 30.3%                    | 5.8          | - 31.0%                            | - 32.6%                    | 326          | - 5.5%                   | + 0.6%                     |  |

## **Windham County**

|                        |              | Total<br>Showin          |                            |              | Buyer Into<br>(Showings/L |                            | Managed<br>Listings |                          |                            |
|------------------------|--------------|--------------------------|----------------------------|--------------|---------------------------|----------------------------|---------------------|--------------------------|----------------------------|
| Price Range            | July<br>2024 | Year-Over-Year<br>Change | Month-Over-Month<br>Change | July<br>2024 | Year-Over-Year<br>Change  | Month-Over-Month<br>Change | July<br>2024        | Year-Over-Year<br>Change | Month-Over-Month<br>Change |
| \$143,999 or Less      | 14           | - 80.0%                  | - 60.0%                    | 3.5          | - 55.1%                   | - 25.5%                    | 4                   | - 60.0%                  | - 50.0%                    |
| \$144,000 to \$201,999 | 140          | + 0.7%                   | + 68.7%                    | 9.1          | + 44.4%                   | + 106.8%                   | 16                  | - 27.3%                  | - 20.0%                    |
| \$202,000 to \$298,999 | 286          | - 30.4%                  | - 17.1%                    | 5.3          | - 15.9%                   | - 19.7%                    | 53                  | - 20.9%                  | + 1.9%                     |
| \$299,000 or More      | 636          | + 84.9%                  | + 4.4%                     | 3.7          | + 23.3%                   | - 2.6%                     | 182                 | + 41.1%                  | + 2.8%                     |
| Total                  | 1.076        | + 11.6%                  | + 0.4%                     | 4.4          | - 4.3%                    | - 2.2%                     | 255                 | + 11.8%                  | - 0.8%                     |