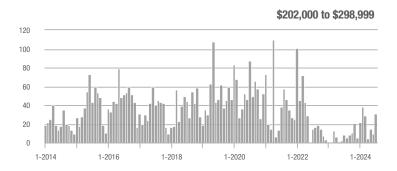

| + 287.5%                 | + 244.4%                   | 10.3                                  | + 157.5%                 | + 243.3%                   | 3                   | + 50.0%                  | 0.0%                       |
| \$299,000 or More      | 116               | + 90.2%                  | + 24.7%                    | 3.7                                   | + 19.4%                  | + 5.7%                     | 35                  | + 52.2%                  | + 12.9%                    |
| Total                  | 149               | + 86.3%                  | + 23.1%                    | 4.1                                   | + 17.1%                  | + 7.9%                     | 40                  | + 53.8%                  | + 8.1%                     |