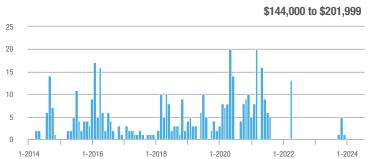

| _                          |
| \$202,000 to \$298,999 | 0            | _                        | _                          |              | _                         |                            | 0                   | _                        | _                          |
| \$299,000 or More      | 12           | + 71.4%                  | - 45.5%                    | 2.8          | + 100.0%                  | - 15.2%                    | 5                   | - 16.7%                  | - 37.5%                    |
| Total                  | 12           | - 63.6%                  | - 45.5%                    | 2.8          | - 40.4%                   | - 15.2%                    | 5                   | - 37.5%                  | - 37.5%                    |















## **North Branford**

|                        |              | Total<br>Showin          |                            |              | Buyer Into<br>(Showings/L |                            | Managed<br>Listings |                          |                            |
|------------------------|--------------|--------------------------|----------------------------|--------------|---------------------------|----------------------------|---------------------|--------------------------|----------------------------|
| Price Range            | July<br>2024 | Year-Over-Year<br>Change | Month-Over-Month<br>Change | July<br>2024 | Year-Over-Year<br>Change  | Month-Over-Month<br>Change | July<br>2024        | Year-Over-Year<br>Change | Month-Over-Month<br>Change |
| \$143,999 or Less