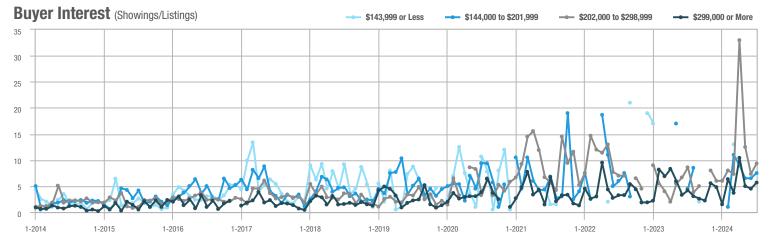

## **Fairfield County**

|                        | Total<br>Showings |                          |                            |              | Buyer Interest (Showings/Listings) |                            |              | Managed<br>Listings      |                            |  |
|------------------------|-------------------|--------------------------|----------------------------|--------------|------------------------------------|----------------------------|--------------|--------------------------|----------------------------|--|
| Price Range            | July<br>2024      | Year-Over-Year<br>Change | Month-Over-Month<br>Change | July<br>2024 | Year-Over-Year<br>Change           | Month-Over-Month<br>Change | July<br>2024 | Year-Over-Year<br>Change | Month-Over-Month<br>Change |  |
| \$143,999 or Less      | 204               | + 4.1%                   | - 23.9%                    | 4.3          | - 12.2%                            | - 17.3%                    | 48           | + 20.0%                  | - 9.4%                     |  |
| \$144,000 to \$201,999 | 408               | + 16.9%                  | + 10.3%                    | 5.3          | - 10.2%                            | - 15.9%                    | 75           | + 23.0%                  | + 25.0%                    |  |
| \$202,000 to \$298,999 | 1,058             | - 49.7%                  | - 14.7%                    | 7.0          | - 34.6%                            | - 17.6%                    | 152          | - 24.4%                  | + 3.4%                     |  |
| \$299,000 or More      | 12,910            | - 9.4%                   | - 6.2%                     | 5.9          | - 18.1%                            | - 4.8%                     | 2,255        | + 5.5%                   | - 3.3%                     |  |
| Total                  | 14,580            | - 13.7%                  | - 6.8%                     | 6.0          | - 18.9%                            | - 4.8%                     | 2,530        | + 3.7%                   | - 2.4%                     |  |