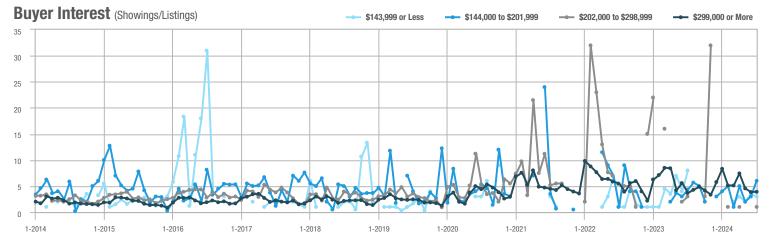

## **Fairfield County**

|                        | Total<br>Showings |                          |                            |              | Buyer Interest (Showings/Listings) |                            |              | Managed<br>Listings      |                            |  |
|------------------------|-------------------|--------------------------|----------------------------|--------------|------------------------------------|----------------------------|--------------|--------------------------|----------------------------|--|
| Price Range            | July<br>2024      | Year-Over-Year<br>Change | Month-Over-Month<br>Change | July<br>2024 | Year-Over-Year<br>Change           | Month-Over-Month<br>Change | July<br>2024 | Year-Over-Year<br>Change | Month-Over-Month<br>Change |  |
| \$143,999 or Less      | 204               | + 4.1%                   | - 23.9%                    | 4.3          | - 12.2%                            | - 17.3%                    | 48           | + 20.0%                  | - 9.4%                     |  |
| \$144,000 to \$201,999 | 408               | + 16.9%                  | + 10.3%                    | 5.3          | - 10.2%                            | - 15.9%                    | 75           | + 23.0%                  | + 25.0%                    |  |
| \$202,000 to \$298,999 | 1,058             | - 49.7%                  | - 14.7%                    | 7.0          | - 34.6%                            | - 17.6%                    | 152          | - 24.4%                  | + 3.4%                     |  |
| \$299,000 or More      | 12,910            | - 9.4%                   | - 6.2%                     | 5.9          | - 18.1%                            | - 4.8%                     | 2,255        | + 5.5%                   | - 3.3%                     |  |
| Total                  | 14,580            | - 13.7%                  | - 6.8%                     | 6.0          | - 18.9%                            | - 4.8%                     | 2,530        | + 3.7%                   | - 2.4%                     |  |

## **Hartford County**

|                        | Total<br>Showings |                          |                            |              | Buyer Interest (Showings/Listings) |                            |              | Managed<br>Listings      |                            |  |
|------------------------|-------------------|--------------------------|----------------------------|--------------|------------------------------------|----------------------------|--------------|--------------------------|----------------------------|--|
| Price Range            | July<br>2024      | Year-Over-Year<br>Change | Month-Over-Month<br>Change | July<br>2024 | Year-Over-Year<br>Change           | Month-Over-Month<br>Change | July<br>2024 | Year-Over-Year<br>Change | Month-Over-Month<br>Change |  |
| \$143,999 or Less      | 345               | - 61.2%                  | - 36.8%                    | 6.2          | - 41.5%                            | - 31.9%                    | 56           | - 34.1%                  | - 9.7%                     |  |
| \$144,000 to \$201,999 | 1,365             | - 47.1%                  | - 4.1%                     | 11.1         | - 21.8%                            | - 9.8%                     | 127          | - 31.7%                  | + 5.8%                     |  |
| \$202,000 to \$298,999 | 4,392             | - 25.5%                  | - 10.8%                    | 10.3         | - 14.2%                            | - 11.2%                    | 430          | - 13.0%                  | - 0.2%                     |  |
| \$299,000 or More      | 9,495             | + 12.4%                  | - 8.3%                     | 7.2          | - 1.4%                             | - 7.7%                     | 1,376        | + 12.9%                  | - 0.7%                     |  |
| Total                  | 15,597            | - 12.5%                  | - 9.6%                     | 8.1          | - 12.9%                            | - 10.0%                    | 1,989        | + 0.3%                   | - 0.5%                     |  |

## **Litchfield County**

|                        | Total<br>Showings |                          |                            |              | Buyer Interest (Showings/Listings) |                            |              | Managed<br>Listings      |                            |  |
|------------------------|-------------------|--------------------------|----------------------------|--------------|------------------------------------|----------------------------|--------------|--------------------------|----------------------------|--|
| Price Range            | July<br>2024      | Year-Over-Year<br>Change | Month-Over-Month<br>Change | July<br>2024 | Year-Over-Year<br>Change           | Month-Over-Month<br>Change | July<br>2024 | Year-Over-Year<br>Change | Month-Over-Month<br>Change |  |
| \$143,999 or Less      | 102               | + 52.2%                  | + 30.8%                    | 10.2         | + 161.5%                           | + 137.2%                   | 10           | - 41.2%                  | - 44.4%                    |  |
| \$144,000 to \$201,999 | 175               | - 58.7%                  | - 7.4%                     | 5.4          | - 18.2%                            | + 14.9%                    | 33           | - 49.2%                  | - 19.5%                    |  |
| \$202,000 to \$298,999 | 785               | - 32.1%                  | - 6.8%                     | 6.1          | - 26.5%                            | - 18.7%                    | 129          | - 10.4%                  | + 12.2%                    |  |
| \$299,000 or More      | 2,290             | + 28.6%                  | + 12.5%                    | 3.9          | + 8.3%                             | + 11.4%                    | 619          | + 11.5%                  | - 2.2%                     |  |
| Total                  | 3,352             | - 2.2%                   | + 6.6%                     | 4.5          | - 6.3%                             | + 7.1%                     | 791          | + 1.3%                   | - 2.0%                     |  |

### **Middlesex County**

|                        | Total<br>Showings |                          |                            |              | Buyer Interest (Showings/Listings) |                            |              | Managed<br>Listings      |                            |  |
|------------------------|-------------------|--------------------------|----------------------------|--------------|------------------------------------|----------------------------|--------------|--------------------------|----------------------------|--|
| Price Range            | July<br>2024      | Year-Over-Year<br>Change | Month-Over-Month<br>Change | July<br>2024 | Year-Over-Year<br>Change           | Month-Over-Month<br>Change | July<br>2024 | Year-Over-Year<br>Change | Month-Over-Month<br>Change |  |
| \$143,999 or Less      | 62                | - 75.1%                  | + 47.6%                    | 10.3         | - 8.8%                             | + 47.1%                    | 6            | - 72.7%                  | 0.0%                       |  |
| \$144,000 to \$201,999 | 220               | - 48.7%                  | - 29.5%                    | 9.2          | - 8.0%                             | - 8.9%                     | 24           | - 44.2%                  | - 25.0%                    |  |
| \$202,000 to \$298,999 | 305               | - 57.8%                  | - 44.3%                    | 6.1          | - 35.1%                            | - 30.7%                    | 51           | - 35.4%                  | - 20.3%                    |  |
| \$299,000 or More      | 2,156             | + 9.6%                   | + 6.6%                     | 5.1          | - 10.5%                            | 0.0%                       | 447          | + 19.2%                  | + 4.9%                     |  |
| Total                  | 2.743             | - 18.6%                  | - 6.2%                     | 5.5          | - 20.3%                            | - 6.8%                     | 528          | + 1.7%                   | 0.0%                       |  |

### **New Haven County**

|                        | Total<br>Showings |                          |                            |              | Buyer Interest (Showings/Listings) |                            |              | Managed<br>Listings      |                            |  |
|------------------------|-------------------|--------------------------|----------------------------|--------------|------------------------------------|----------------------------|--------------|--------------------------|----------------------------|--|
| Price Range            | July<br>2024      | Year-Over-Year<br>Change | Month-Over-Month<br>Change | July<br>2024 | Year-Over-Year<br>Change           | Month-Over-Month<br>Change | July<br>2024 | Year-Over-Year<br>Change | Month-Over-Month<br>Change |  |
| \$143,999 or Less      | 266               | - 56.4%                  | - 23.1%                    | 5.2          | - 27.8%                            | - 1.9%                     | 53           | - 40.4%                  | - 20.9%                    |  |
| \$144,000 to \$201,999 | 993               | - 43.3%                  | - 30.3%                    | 6.8          | - 33.3%                            | - 28.4%                    | 149          | - 14.9%                  | - 2.6%                     |  |
| \$202,000 to \$298,999 | 3,185             | - 29.2%                  | - 11.4%                    | 7.7          | - 13.5%                            | - 8.3%                     | 416          | - 20.3%                  | - 4.4%                     |  |
| \$299,000 or More      | 8,614             | + 14.0%                  | - 3.4%                     | 5.3          | - 5.4%                             | - 3.6%                     | 1,668        | + 16.7%                  | - 1.2%                     |  |
| Total                  | 13.058            | - 9.4%                   | - 8.6%                     | 5.9          | - 13.2%                            | - 6.3%                     | 2.286        | + 3.2%                   | - 2.5%                     |  |

## **New London County**

|                        | Total<br>Showings |                          |                            |              | Buyer Interest (Showings/Listings) |                            |              | Managed<br>Listings      |                            |  |
|------------------------|-------------------|--------------------------|----------------------------|--------------|------------------------------------|----------------------------|--------------|--------------------------|----------------------------|--|
| Price Range            | July<br>2024      | Year-Over-Year<br>Change | Month-Over-Month<br>Change | July<br>2024 | Year-Over-Year<br>Change           | Month-Over-Month<br>Change | July<br>2024 | Year-Over-Year<br>Change | Month-Over-Month<br>Change |  |
| \$143,999 or Less      | 57                | + 78.1%                  | - 50.0%                    | 4.4          | 0.0%                               | - 45.7%                    | 13           | + 44.4%                  | - 13.3%                    |  |
| \$144,000 to \$201,999 | 351               | - 26.4%                  | + 16.2%                    | 8.8          | + 1.1%                             | + 4.8%                     | 41           | - 28.1%                  | + 10.8%                    |  |
| \$202,000 to \$298,999 | 971               | - 24.5%                  | - 18.4%                    | 7.6          | - 13.6%                            | - 19.1%                    | 129          | - 14.6%                  | + 3.2%                     |  |
| \$299,000 or More      | 2,327             | + 3.2%                   | - 3.3%                     | 4.3          | - 12.2%                            | 0.0%                       | 582          | + 13.0%                  | - 4.7%                     |  |
| Total                  | 3.706             | - 8.5%                   | - 7.6%                     | 5.1          | - 15.0%                            | - 5.6%                     | 765          | + 4.5%                   | - 2.9%                     |  |

### **Tolland County**

|                        | Total<br>Showings |                          |                            |              | Buyer Interest (Showings/Listings) |                            |              | Managed<br>Listings      |                            |  |
|------------------------|-------------------|--------------------------|----------------------------|--------------|------------------------------------|----------------------------|--------------|--------------------------|----------------------------|--|
| Price Range            | July<br>2024      | Year-Over-Year<br>Change | Month-Over-Month<br>Change | July<br>2024 | Year-Over-Year<br>Change           | Month-Over-Month<br>Change | July<br>2024 | Year-Over-Year<br>Change | Month-Over-Month<br>Change |  |
| \$143,999 or Less      | 20                | - 90.9%                  | - 16.7%                    | 5.0          | - 54.5%                            | - 16.7%                    | 4            | - 80.0%                  | 0.0%                       |  |
| \$144,000 to \$201,999 | 83                | - 84.7%                  | - 81.1%                    | 4.0          | - 77.9%                            | - 78.1%                    | 21           | - 30.0%                  | - 12.5%                    |  |
| \$202,000 to \$298,999 | 401               | - 39.2%                  | - 24.1%                    | 7.3          | - 31.1%                            | - 40.7%                    | 55           | - 14.1%                  | + 25.0%                    |  |
| \$299,000 or More      | 1,333             | + 3.1%                   | - 18.8%                    | 5.6          | - 8.2%                             | - 18.8%                    | 246          | + 6.5%                   | - 2.4%                     |  |
| Total                  | 1,837             | - 32.3%                  | - 30.3%                    | 5.8          | - 31.0%                            | - 32.6%                    | 326          | - 5.5%                   | + 0.6%                     |  |

## **Windham County**

|                        |              | Total<br>Showin          |                            |              | Buyer Into<br>(Showings/L |                            | Managed<br>Listings |                          |                            |
|------------------------|--------------|--------------------------|----------------------------|--------------|---------------------------|----------------------------|---------------------|--------------------------|----------------------------|
| Price Range            | July<br>2024 | Year-Over-Year<br>Change | Month-Over-Month<br>Change | July<br>2024 | Year-Over-Year<br>Change  | Month-Over-Month<br>Change | July<br>2024        | Year-Over-Year<br>Change | Month-Over-Month<br>Change |
| \$143,999 or Less      | 14           | - 80.0%                  | - 60.0%                    | 3.5          | - 55.1%                   | - 25.5%                    | 4                   | - 60.0%                  | - 50.0%                    |
| \$144,000 to \$201,999 | 140          | + 0.7%                   | + 68.7%                    | 9.1          | + 44.4%                   | + 106.8%                   | 16                  | - 27.3%                  | - 20.0%                    |
| \$202,000 to \$298,999 | 286          | - 30.4%                  | - 17.1%                    | 5.3          | - 15.9%                   | - 19.7%                    | 53                  | - 20.9%                  | + 1.9%                     |
| \$299,000 or More      | 636          | + 84.9%                  | + 4.4%                     | 3.7          | + 23.3%                   | - 2.6%                     | 182                 | + 41.1%                  | + 2.8%                     |
| Total                  | 1.076        | + 11.6%                  | + 0.4%                     | 4.4          | - 4.3%                    | - 2.2%                     | 255                 | + 11.8%                  | - 0.8%                     |