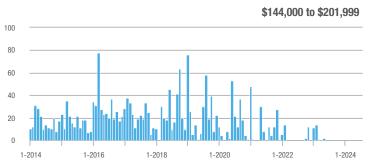

## **Fairfield County**

|                        | Total<br>Showings |                          |                            |              | Buyer Interest (Showings/Listings) |                            |              | Managed<br>Listings      |                            |  |
|------------------------|-------------------|--------------------------|----------------------------|--------------|------------------------------------|----------------------------|--------------|--------------------------|----------------------------|--|
| Price Range            | July<br>2024      | Year-Over-Year<br>Change | Month-Over-Month<br>Change | July<br>2024 | Year-Over-Year<br>Change           | Month-Over-Month<br>Change | July<br>2024 | Year-Over-Year<br>Change | Month-Over-Month<br>Change |  |
| \$143,999 or Less      | 204               | + 4.1%                   | - 23.9%                    | 4.3          | - 12.2%                            | - 17.3%                    | 48           | + 20.0%                  | - 9.4%                     |  |
| \$144,000 to \$201,999 | 408               | + 16.9%                  | + 10.3%                    | 5.3          | - 10.2%                            | - 15.9%                    | 75           | + 23.0%                  | + 25.0%                    |  |
| \$202,000 to \$298,999 | 1,058             | - 49.7%                  | - 14.7%                    | 7.0          | - 34.6%                            | - 17.6%                    | 152          | - 24.4%                  | + 3.4%                     |  |
| \$299,000 or More      | 12,910            | - 9.4%                   | - 6.2%                     | 5.9          | - 18.1%                            | - 4.8%                     | 2,255        | + 5.5%                   | - 3.3%                     |  |
| Total                  | 14,580            | - 13.7%                  | - 6.8%                     | 6.0          | - 18.9%                            | - 4.8%                     | 2,530        | + 3.7%                   | - 2.4%                     |  |

## **Hartford County**

|                        | Total<br>Showings |                          |                            |              | Buyer Interest (Showings/Listings) |                            |              | Managed<br>Listings      |                            |  |
|------------------------|-------------------|--------------------------|----------------------------|--------------|------------------------------------|----------------------------|--------------|--------------------------|----------------------------|--|
| Price Range            | July<br>2024      | Year-Over-Year<br>Change | Month-Over-Month<br>Change | July<br>2024 | Year-Over-Year<br>Change           | Month-Over-Month<br>Change | July<br>2024 | Year-Over-Year<br>Change | Month-Over-Month<br>Change |  |
| \$143,999 or Less      | 345               | - 61.2%                  | - 36.8%                    | 6.2          | - 41.5%                            | - 31.9%                    | 56           | - 34.1%                  | - 9.7%                     |  |
| \$144,000 to \$201,999 | 1,365             | - 47.1%                  | - 4.1%                     | 11.1         | - 21.8%                            | - 9.8%                     | 127          | - 31.7%                  | + 5.8%                     |  |
| \$202,000 to \$298,999 | 4,392             | - 25.5%                  | - 10.8%                    | 10.3         | - 14.2%                            | - 11.2%                    | 430          | - 13.0%                  | - 0.2%                     |  |
| \$299,000 or More      | 9,495             | + 12.4%                  | - 8.3%                     | 7.2          | - 1.4%                             | - 7.7%                     | 1,376        | + 12.9%                  | - 0.7%                     |  |
| Total                  | 15,597            | - 12.5%                  | - 9.6%                     | 8.1          | - 12.9%                            | - 10.0%                    | 1,989        | + 0.3%                   | - 0.5%                     |  |

## **Litchfield County**

|                        | Total<br>Showings |                          |                            |              | Buyer Interest (Showings/Listings) |                            |              | Managed<br>Listings      |                            |  |
|------------------------|-------------------|--------------------------|----------------------------|--------------|------------------------------------|----------------------------|--------------|--------------------------|----------------------------|--|
| Price Range            | July<br>2024      | Year-Over-Year<br>Change | Month-Over-Month<br>Change | July<br>2024 | Year-Over-Year<br>Change           | Month-Over-Month<br>Change | July<br>2024 | Year-Over-Year<br>Change | Month-Over-Month<br>Change |  |
| \$143,999 or Less      | 102               | + 52.2%                  | + 30.8%                    | 10.2         | + 161.5%                           | + 137.2%                   | 10           | - 41.2%                  | - 44.4%                    |  |
| \$144,000 to \$201,999 | 175               | - 58.7%                  | - 7.4%                     | 5.4          | - 18.2%                            | + 14.9%                    | 33           | - 49.2%                  | - 19.5%                    |  |
| \$202,000 to \$298,999 | 785               | - 32.1%                  | - 6.8%                     | 6.1          | - 26.5%                            | - 18.7%                    | 129          | - 10.4%                  | + 12.2%                    |  |
| \$299,000 or More      | 2,290             | + 28.6%                  | + 12.5%                    | 3.9          | + 8.3%                             | + 11.4%                    | 619          | + 11.5%                  | - 2.2%                     |  |
| Total                  | 3,352             | - 2.2%                   | + 6.6%                     | 4.5          | - 6.3%                             | + 7.1%                     | 791          | + 1.3%                   | - 2.0%                     |  |

### **Middlesex County**

|                        | Total<br>Showings |                          |                            |              | Buyer Interest (Showings/Listings) |                            |              | Managed<br>Listings      |                            |  |
|------------------------|-------------------|--------------------------|----------------------------|--------------|------------------------------------|----------------------------|--------------|--------------------------|----------------------------|--|
| Price Range            | July<br>2024      | Year-Over-Year<br>Change | Month-Over-Month<br>Change | July<br>2024 | Year-Over-Year<br>Change           | Month-Over-Month<br>Change | July<br>2024 | Year-Over-Year<br>Change | Month-Over-Month<br>Change |  |
| \$143,999 or Less      | 62                | - 75.1%                  | + 47.6%                    | 10.3         | - 8.8%                             | + 47.1%                    | 6            | - 72.7%                  | 0.0%                       |  |
| \$144,000 to \$201,999 | 220               | - 48.7%                  | - 29.5%                    | 9.2          | - 8.0%                             | - 8.9%                     | 24           | - 44.2%                  | - 25.0%                    |  |
| \$202,000 to \$298,999 | 305               | - 57.8%                  | - 44.3%                    | 6.1          | - 35.1%                            | - 30.7%                    | 51           | - 35.4%                  | - 20.3%                    |  |
| \$299,000 or More      | 2,156             | + 9.6%                   | + 6.6%                     | 5.1          | - 10.5%                            | 0.0%                       | 447          | + 19.2%                  | + 4.9%                     |  |
| Total                  | 2.743             | - 18.6%                  | - 6.2%                     | 5.5          | - 20.3%                            | - 6.8%                     | 528          | + 1.7%                   | 0.0%                       |  |

### **New Haven County**

|                        | Total<br>Showings |                          |                            |              | Buyer Interest (Showings/Listings) |                            |              | Managed<br>Listings      |                            |  |
|------------------------|-------------------|--------------------------|----------------------------|--------------|------------------------------------|----------------------------|--------------|--------------------------|----------------------------|--|
| Price Range            | July<br>2024      | Year-Over-Year<br>Change | Month-Over-Month<br>Change | July<br>2024 | Year-Over-Year<br>Change           | Month-Over-Month<br>Change | July<br>2024 | Year-Over-Year<br>Change | Month-Over-Month<br>Change |  |
| \$143,999 or Less      | 266               | - 56.4%                  | - 23.1%                    | 5.2          | - 27.8%                            | - 1.9%                     | 53           | - 40.4%                  | - 20.9%                    |  |
| \$144,000 to \$201,999 | 993               | - 43.3%                  | - 30.3%                    | 6.8          | - 33.3%                            | - 28.4%                    | 149          | - 14.9%                  | - 2.6%                     |  |
| \$202,000 to \$298,999 | 3,185             | - 29.2%                  | - 11.4%                    | 7.7          | - 13.5%                            | - 8.3%                     | 416          | - 20.3%                  | - 4.4%                     |  |
| \$299,000 or More      | 8,614             | + 14.0%                  | - 3.4%                     | 5.3          | - 5.4%                             | - 3.6%                     | 1,668        | + 16.7%                  | - 1.2%                     |  |
| Total                  | 13.058            | - 9.4%                   | - 8.6%                     | 5.9          | - 13.2%                            | - 6.3%                     | 2.286        | + 3.2%                   | - 2.5%                     |  |

## **New London County**

|                        | Total<br>Showings |                          |                            |              | Buyer Interest (Showings/Listings) |                            |              | Managed<br>Listings      |                            |  |
|------------------------|-------------------|--------------------------|----------------------------|--------------|------------------------------------|----------------------------|--------------|--------------------------|----------------------------|--|
| Price Range            | July<br>2024      | Year-Over-Year<br>Change | Month-Over-Month<br>Change | July<br>2024 | Year-Over-Year<br>Change           | Month-Over-Month<br>Change | July<br>2024 | Year-Over-Year<br>Change | Month-Over-Month<br>Change |  |
| \$143,999 or Less      | 57                | + 78.1%                  | - 50.0%                    | 4.4          | 0.0%                               | - 45.7%                    | 13           | + 44.4%                  | - 13.3%                    |  |
| \$144,000 to \$201,999 | 351               | - 26.4%                  | + 16.2%                    | 8.8          | + 1.1%                             | + 4.8%                     | 41           | - 28.1%                  | + 10.8%                    |  |
| \$202,000 to \$298,999 | 971               | - 24.5%                  | - 18.4%                    | 7.6          | - 13.6%                            | - 19.1%                    | 129          | - 14.6%                  | + 3.2%                     |  |
| \$299,000 or More      | 2,327             | + 3.2%                   | - 3.3%                     | 4.3          | - 12.2%                            | 0.0%                       | 582          | + 13.0%                  | - 4.7%                     |  |
| Total                  | 3.706             | - 8.5%                   | - 7.6%                     | 5.1          | - 15.0%                            | - 5.6%                     | 765          | + 4.5%                   | - 2.9%                     |  |

### **Tolland County**

|                        | Total<br>Showings |                          |                            |              | Buyer Interest (Showings/Listings) |                            |              | Managed<br>Listings      |                            |  |
|------------------------|-------------------|--------------------------|----------------------------|--------------|------------------------------------|----------------------------|--------------|--------------------------|----------------------------|--|
| Price Range            | July<br>2024      | Year-Over-Year<br>Change | Month-Over-Month<br>Change | July<br>2024 | Year-Over-Year<br>Change           | Month-Over-Month<br>Change | July<br>2024 | Year-Over-Year<br>Change | Month-Over-Month<br>Change |  |
| \$143,999 or Less      | 20                | - 90.9%                  | - 16.7%                    | 5.0          | - 54.5%                            | - 16.7%                    | 4            | - 80.0%                  | 0.0%                       |  |
| \$144,000 to \$201,999 | 83                | - 84.7%                  | - 81.1%                    | 4.0          | - 77.9%                            | - 78.1%                    | 21           | - 30.0%                  | - 12.5%                    |  |
| \$202,000 to \$298,999 | 401               | - 39.2%                  | - 24.1%                    | 7.3          | - 31.1%                            | - 40.7%                    | 55           | - 14.1%                  | + 25.0%                    |  |
| \$299,000 or More      | 1,333             | + 3.1%                   | - 18.8%                    | 5.6          | - 8.2%                             | - 18.8%                    | 246          | + 6.5%                   | - 2.4%                     |  |
| Total                  | 1,837             | - 32.3%                  | - 30.3%                    | 5.8          | - 31.0%                            | - 32.6%                    | 326          | - 5.5%                   | + 0.6%                     |  |

## **Windham County**

|                        |              | Total<br>Showin          |                            |              | Buyer Into<br>(Showings/L |                            | Managed<br>Listings |                          |                            |
|------------------------|--------------|--------------------------|----------------------------|--------------|---------------------------|----------------------------|---------------------|--------------------------|----------------------------|
| Price Range            | July<br>2024 | Year-Over-Year<br>Change | Month-Over-Month<br>Change | July<br>2024 | Year-Over-Year<br>Change  | Month-Over-Month<br>Change | July<br>2024        | Year-Over-Year<br>Change | Month-Over-Month<br>Change |
| \$143,999 or Less      | 14           | - 80.0%                  | - 60.0%                    | 3.5          | - 55.1%                   | - 25.5%                    | 4                   | - 60.0%                  | - 50.0%                    |
| \$144,000 to \$201,999 | 140          | + 0.7%                   | + 68.7%                    | 9.1          | + 44.4%                   | + 106.8%                   | 16                  | - 27.3%                  | - 20.0%                    |
| \$202,000 to \$298,999 | 286          | - 30.4%                  | - 17.1%                    | 5.3          | - 15.9%                   | - 19.7%                    | 53                  | - 20.9%                  | + 1.9%                     |
| \$299,000 or More      | 636          | + 84.9%                  | + 4.4%                     | 3.7          | + 23.3%                   | - 2.6%                     | 182                 | + 41.1%                  | + 2.8%                     |
| Total                  | 1.076        | + 11.6%                  | + 0.4%                     | 4.4          | - 4.3%                    | - 2.2%                     | 255                 | + 11.8%                  | - 0.8%                     |