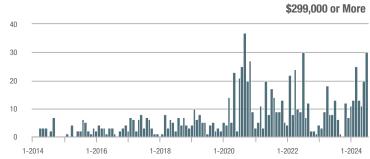

|  |
| \$202,000 to \$298,999 | 0            | _                        | _                          | _            | _                                     |                            | 0            | _                        | _                          |  |
| \$299,000 or More      | 30           | + 130.8%                 | + 50.0%                    | 3.8          | + 46.2%                               | + 72.7%                    | 8            | + 60.0%                  | - 11.1%                    |  |
| Total                  | 47           | + 147.4%                 | + 113.6%                   | 5.2          | + 92.6%                               | + 160.0%                   | 9            | + 28.6%                  | - 18.2%                    |  |















## **Columbia**

|                        |              | Total<br>Showin          |                            | (            | Buyer Into               |                            | Managed<br>Listings |                          |                            |
|------------------------|--------------|--------------------------|----------------------------|--------------|--------------------------|----------------------------|---------------------|--------------------------|----------------------------|
| Price Range            | July<br>2024 | Year-Over-Year<br>Change | Month-Over-Month<br>Change | July<br>2024 | Year-Over-Year<br>Change | Month-Over-Month<br>Change | July<br>2024        | Year-Over-Year<br>Change | Month-Over-Month<br>Change |
| \$143,999 or Less      | 0