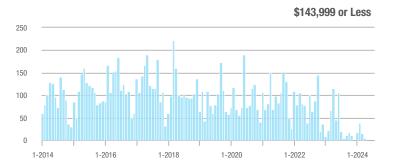

## **Fairfield County**

|                        | Total<br>Showings |                          |                            |              | Buyer Interest (Showings/Listings) |                            |              | Managed<br>Listings      |                            |  |
|------------------------|-------------------|--------------------------|----------------------------|--------------|------------------------------------|----------------------------|--------------|--------------------------|----------------------------|--|
| Price Range            | July<br>2024      | Year-Over-Year<br>Change | Month-Over-Month<br>Change | July<br>2024 | Year-Over-Year<br>Change           | Month-Over-Month<br>Change | July<br>2024 | Year-Over-Year<br>Change | Month-Over-Month<br>Change |  |
| \$143,999 or Less      | 204               | + 4.1%                   | - 23.9%                    | 4.3          | - 12.2%                            | - 17.3%                    | 48           | + 20.0%                  | - 9.4%                     |  |
| \$144,000 to \$201,999 | 408               | + 16.9%                  | + 10.3%                    | 5.3          | - 10.2%                            | - 15.9%                    | 75           | + 23.0%                  | + 25.0%                    |  |
| \$202,000 to \$298,999 | 1,058             | - 49.7%                  | - 14.7%                    | 7.0          | - 34.6%                            | - 17.6%                    | 152          | - 24.4%                  | + 3.4%                     |  |
| \$299,000 or More      | 12,910            | - 9.4%                   | - 6.2%                     | 5.9          | - 18.1%                            | - 4.8%                     | 2,255        | + 5.5%                   | - 3.3%                     |  |
| Total                  | 14,580            | - 13.7%                  | - 6.8%                     | 6.0          | - 18.9%                            | - 4.8%                     | 2,530        | + 3.7%                   | - 2.4%                     |  |

## **Hartford County**

|                        | Total<br>Showings |                          |                            |              | Buyer Interest (Showings/Listings) |                            |              | Managed<br>Listings      |                            |  |
|------------------------|-------------------|--------------------------|----------------------------|--------------|------------------------------------|----------------------------|--------------|--------------------------|----------------------------|--|
| Price Range            | July<br>2024      | Year-Over-Year<br>Change | Month-Over-Month<br>Change | July<br>2024 | Year-Over-Year<br>Change           | Month-Over-Month<br>Change | July<br>2024 | Year-Over-Year<br>Change | Month-Over-Month<br>Change |  |
| \$143,999 or Less      | 345               | - 61.2%                  | - 36.8%                    | 6.2          | - 41.5%                            | - 31.9%                    | 56           | - 34.1%                  | - 9.7%                     |  |
| \$144,000 to \$201,999 | 1,365             | - 47.1%                  | - 4.1%                     | 11.1         | - 21.8%                            | - 9.8%                     | 127          | - 31.7%                  | + 5.8%                     |  |
| \$202,000 to \$298,999 | 4,392             | - 25.5%                  | - 10.8%                    | 10.3         | - 14.2%                            | - 11.2%                    | 430          | - 13.0%                  | - 0.2%                     |  |
| \$299,000 or More      | 9,495             | + 12.4%                  | - 8.3%                     | 7.2          | - 1.4%                             | - 7.7%                     | 1,376        | + 12.9%                  | - 0.7%                     |  |
| Total                  | 15,597            | - 12.5%                  | - 9.6%                     | 8.1          | - 12.9%                            | - 10.0%                    | 1,989        | + 0.3%                   | - 0.5%                     |  |

## **Litchfield County**

|                        | Total<br>Showings |                          |                            |              | Buyer Interest (Showings/Listings) |                            |              | Managed<br>Listings      |                            |  |
|------------------------|-------------------|--------------------------|----------------------------|--------------|------------------------------------|----------------------------|--------------|--------------------------|----------------------------|--|
| Price Range            | July<br>2024      | Year-Over-Year<br>Change | Month-Over-Month<br>Change | July<br>2024 | Year-Over-Year<br>Change           | Month-Over-Month<br>Change | July<br>2024 | Year-Over-Year<br>Change | Month-Over-Month<br>Change |  |
| \$143,999 or Less      | 102               | + 52.2%                  | + 30.8%                    | 10.2         | + 161.5%                           | + 137.2%                   | 10           | - 41.2%                  | - 44.4%                    |  |
| \$144,000 to \$201,999 | 175               | - 58.7%                  | - 7.4%                     | 5.4          | - 18.2%                            | + 14.9%                    | 33           | - 49.2%                  | - 19.5%                    |  |
| \$202,000 to \$298,999 | 785               | - 32.1%                  | - 6.8%                     | 6.1          | - 26.5%                            | - 18.7%                    | 129          | - 10.4%                  | + 12.2%                    |  |
| \$299,000 or More      | 2,290             | + 28.6%                  | + 12.5%                    | 3.9          | + 8.3%                             | + 11.4%                    | 619          | + 11.5%                  | - 2.2%                     |  |
| Total                  | 3,352             | - 2.2%                   | + 6.6%                     | 4.5          | - 6.3%                             | + 7.1%                     | 791          | + 1.3%                   | - 2.0%                     |  |

### **Middlesex County**

|                        | Total<br>Showings |                          |                            |              | Buyer Interest (Showings/Listings) |                            |              | Managed<br>Listings      |                            |  |
|------------------------|-------------------|--------------------------|----------------------------|--------------|------------------------------------|----------------------------|--------------|--------------------------|----------------------------|--|
| Price Range            | July<br>2024      | Year-Over-Year<br>Change | Month-Over-Month<br>Change | July<br>2024 | Year-Over-Year<br>Change           | Month-Over-Month<br>Change | July<br>2024 | Year-Over-Year<br>Change | Month-Over-Month<br>Change |  |
| \$143,999 or Less      | 62                | - 75.1%                  | + 47.6%                    | 10.3         | - 8.8%                             | + 47.1%                    | 6            | - 72.7%                  | 0.0%                       |  |
| \$144,000 to \$201,999 | 220               | - 48.7%                  | - 29.5%                    | 9.2          | - 8.0%                             | - 8.9%                     | 24           | - 44.2%                  | - 25.0%                    |  |
| \$202,000 to \$298,999 | 305               | - 57.8%                  | - 44.3%                    | 6.1          | - 35.1%                            | - 30.7%                    | 51           | - 35.4%                  | - 20.3%                    |  |
| \$299,000 or More      | 2,156             | + 9.6%                   | + 6.6%                     | 5.1          | - 10.5%                            | 0.0%                       | 447          | + 19.2%                  | + 4.9%                     |  |
| Total                  | 2.743             | - 18.6%                  | - 6.2%                     | 5.5          | - 20.3%                            | - 6.8%                     | 528          | + 1.7%                   | 0.0%                       |  |

### **New Haven County**

|                        | Total<br>Showings |                          |                            |              | Buyer Interest (Showings/Listings) |                            |              | Managed<br>Listings      |                            |  |
|------------------------|-------------------|--------------------------|----------------------------|--------------|------------------------------------|----------------------------|--------------|--------------------------|----------------------------|--|
| Price Range            | July<br>2024      | Year-Over-Year<br>Change | Month-Over-Month<br>Change | July<br>2024 | Year-Over-Year<br>Change           | Month-Over-Month<br>Change | July<br>2024 | Year-Over-Year<br>Change | Month-Over-Month<br>Change |  |
| \$143,999 or Less      | 266               | - 56.4%                  | - 23.1%                    | 5.2          | - 27.8%                            | - 1.9%                     | 53           | - 40.4%                  | - 20.9%                    |  |
| \$144,000 to \$201,999 | 993               | - 43.3%                  | - 30.3%                    | 6.8          | - 33.3%                            | - 28.4%                    | 149          | - 14.9%                  | - 2.6%                     |  |
| \$202,000 to \$298,999 | 3,185             | - 29.2%                  | - 11.4%                    | 7.7          | - 13.5%                            | - 8.3%                     | 416          | - 20.3%                  | - 4.4%                     |  |
| \$299,000 or More      | 8,614             | + 14.0%                  | - 3.4%                     | 5.3          | - 5.4%                             | - 3.6%                     | 1,668        | + 16.7%                  | - 1.2%                     |  |
| Total                  | 13.058            | - 9.4%                   | - 8.6%                     | 5.9          | - 13.2%                            | - 6.3%                     | 2.286        | + 3.2%                   | - 2.5%                     |  |

## **New London County**

|                        | Total<br>Showings |                          |                            |              | Buyer Interest (Showings/Listings) |                            |              | Managed<br>Listings      |                            |  |
|------------------------|-------------------|--------------------------|----------------------------|--------------|------------------------------------|----------------------------|--------------|--------------------------|----------------------------|--|
| Price Range            | July<br>2024      | Year-Over-Year<br>Change | Month-Over-Month<br>Change | July<br>2024 | Year-Over-Year<br>Change           | Month-Over-Month<br>Change | July<br>2024 | Year-Over-Year<br>Change | Month-Over-Month<br>Change |  |
| \$143,999 or Less      | 57                | + 78.1%                  | - 50.0%                    | 4.4          | 0.0%                               | - 45.7%                    | 13           | + 44.4%                  | - 13.3%                    |  |
| \$144,000 to \$201,999 | 351               | - 26.4%                  | + 16.2%                    | 8.8          | + 1.1%                             | + 4.8%                     | 41           | - 28.1%                  | + 10.8%                    |  |
| \$202,000 to \$298,999 | 971               | - 24.5%                  | - 18.4%                    | 7.6          | - 13.6%                            | - 19.1%                    | 129          | - 14.6%                  | + 3.2%                     |  |
| \$299,000 or More      | 2,327             | + 3.2%                   | - 3.3%                     | 4.3          | - 12.2%                            | 0.0%                       | 582          | + 13.0%                  | - 4.7%                     |  |
| Total                  | 3.706             | - 8.5%                   | - 7.6%                     | 5.1          | - 15.0%                            | - 5.6%                     | 765          | + 4.5%                   | - 2.9%                     |  |

### **Tolland County**

|                        | Total<br>Showings |                          |                            |              | Buyer Interest (Showings/Listings) |                            |              | Managed<br>Listings      |                            |  |
|------------------------|-------------------|--------------------------|----------------------------|--------------|------------------------------------|----------------------------|--------------|--------------------------|----------------------------|--|
| Price Range            | July<br>2024      | Year-Over-Year<br>Change | Month-Over-Month<br>Change | July<br>2024 | Year-Over-Year<br>Change           | Month-Over-Month<br>Change | July<br>2024 | Year-Over-Year<br>Change | Month-Over-Month<br>Change |  |
| \$143,999 or Less      | 20                | - 90.9%                  | - 16.7%                    | 5.0          | - 54.5%                            | - 16.7%                    | 4            | - 80.0%                  | 0.0%                       |  |
| \$144,000 to \$201,999 | 83                | - 84.7%                  | - 81.1%                    | 4.0          | - 77.9%                            | - 78.1%                    | 21           | - 30.0%                  | - 12.5%                    |  |
| \$202,000 to \$298,999 | 401               | - 39.2%                  | - 24.1%                    | 7.3          | - 31.1%                            | - 40.7%                    | 55           | - 14.1%                  | + 25.0%                    |  |
| \$299,000 or More      | 1,333             | + 3.1%                   | - 18.8%                    | 5.6          | - 8.2%                             | - 18.8%                    | 246          | + 6.5%                   | - 2.4%                     |  |
| Total                  | 1,837             | - 32.3%                  | - 30.3%                    | 5.8          | - 31.0%                            | - 32.6%                    | 326          | - 5.5%                   | + 0.6%                     |  |

## **Windham County**

|                        |              | Total<br>Showin          |                            |              | Buyer Into<br>(Showings/L |                            | Managed<br>Listings |                          |                            |
|------------------------|--------------|--------------------------|----------------------------|--------------|---------------------------|----------------------------|---------------------|--------------------------|----------------------------|
| Price Range            | July<br>2024 | Year-Over-Year<br>Change | Month-Over-Month<br>Change | July<br>2024 | Year-Over-Year<br>Change  | Month-Over-Month<br>Change | July<br>2024        | Year-Over-Year<br>Change | Month-Over-Month<br>Change |
| \$143,999 or Less      | 14           | - 80.0%                  | - 60.0%                    | 3.5          | - 55.1%                   | - 25.5%                    | 4                   | - 60.0%                  | - 50.0%                    |
| \$144,000 to \$201,999 | 140          | + 0.7%                   | + 68.7%                    | 9.1          | + 44.4%                   | + 106.8%                   | 16                  | - 27.3%                  | - 20.0%                    |
| \$202,000 to \$298,999 | 286          | - 30.4%                  | - 17.1%                    | 5.3          | - 15.9%                   | - 19.7%                    | 53                  | - 20.9%                  | + 1.9%                     |
| \$299,000 or More      | 636          | + 84.9%                  | + 4.4%                     | 3.7          | + 23.3%                   | - 2.6%                     | 182                 | + 41.1%                  | + 2.8%                     |
| Total                  | 1.076        | + 11.6%                  | + 0.4%                     | 4.4          | - 4.3%                    | - 2.2%                     | 255                 | + 11.8%                  | - 0.8%                     |