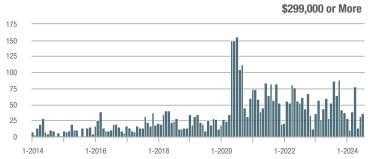

## **Fairfield County**

|                        | Total<br>Showings |                          |                            |              | Buyer Interest (Showings/Listings) |                            |              | Managed<br>Listings      |                            |  |
|------------------------|-------------------|--------------------------|----------------------------|--------------|------------------------------------|----------------------------|--------------|--------------------------|----------------------------|--|
| Price Range            | July<br>2024      | Year-Over-Year<br>Change | Month-Over-Month<br>Change | July<br>2024 | Year-Over-Year<br>Change           | Month-Over-Month<br>Change | July<br>2024 | Year-Over-Year<br>Change | Month-Over-Month<br>Change |  |
| \$143,999 or Less      | 204               | + 4.1%                   | - 23.9%                    | 4.3          | - 12.2%                            | - 17.3%                    | 48           | + 20.0%                  | - 9.4%                     |  |
| \$144,000 to \$201,999 | 408               | + 16.9%                  | + 10.3%                    | 5.3          | - 10.2%                            | - 15.9%                    | 75           | + 23.0%                  | + 25.0%                    |  |
| \$202,000 to \$298,999 | 1,058             | - 49.7%                  | - 14.7%                    | 7.0          | - 34.6%                            | - 17.6%                    | 152          | - 24.4%                  | + 3.4%                     |  |
| \$299,000 or More      | 12,910            | - 9.4%                   | - 6.2%                     | 5.9          | - 18.1%                            | - 4.8%                     | 2,255        | + 5.5%                   | - 3.3%                     |  |
| Total                  | 14,580            | - 13.7%                  | - 6.8%                     | 6.0          | - 18.9%                            | - 4.8%                     | 2,530        | + 3.7%                   | - 2.4%                     |  |

## **Hartford County**

|                        | Total<br>Showings |                          |                            |              | Buyer Interest (Showings/Listings) |                            |              | Managed<br>Listings      |                            |  |
|------------------------|-------------------|--------------------------|----------------------------|--------------|------------------------------------|----------------------------|--------------|--------------------------|----------------------------|--|
| Price Range            | July<br>2024      | Year-Over-Year<br>Change | Month-Over-Month<br>Change | July<br>2024 | Year-Over-Year<br>Change           | Month-Over-Month<br>Change | July<br>2024 | Year-Over-Year<br>Change | Month-Over-Month<br>Change |  |
| \$143,999 or Less      | 345               | - 61.2%                  | - 36.8%                    | 6.2          | - 41.5%                            | - 31.9%                    | 56           | - 34.1%                  | - 9.7%                     |  |
| \$144,000 to \$201,999 | 1,365             | - 47.1%                  | - 4.1%                     | 11.1         | - 21.8%                            | - 9.8%                     | 127          | - 31.7%                  | + 5.8%                     |  |
| \$202,000 to \$298,999 | 4,392             | - 25.5%                  | - 10.8%                    | 10.3         | - 14.2%                            | - 11.2%                    | 430          | - 13.0%                  | - 0.2%                     |  |
| \$299,000 or More      | 9,495             | + 12.4%                  | - 8.3%                     | 7.2          | - 1.4%                             | - 7.7%                     | 1,376        | + 12.9%                  | - 0.7%                     |  |
| Total                  | 15,597            | - 12.5%                  | - 9.6%                     | 8.1          | - 12.9%                            | - 10.0%                    | 1,989        | + 0.3%                   | - 0.5%                     |  |

## **Litchfield County**

|                        | Total<br>Showings |                          |                            |              | Buyer Interest (Showings/Listings) |                            |              | Managed<br>Listings      |                            |  |
|------------------------|-------------------|--------------------------|----------------------------|--------------|------------------------------------|----------------------------|--------------|--------------------------|----------------------------|--|
| Price Range            | July<br>2024      | Year-Over-Year<br>Change | Month-Over-Month<br>Change | July<br>2024 | Year-Over-Year<br>Change           | Month-Over-Month<br>Change | July<br>2024 | Year-Over-Year<br>Change | Month-Over-Month<br>Change |  |
| \$143,999 or Less      | 102               | + 52.2%                  | + 30.8%                    | 10.2         | + 161.5%                           | + 137.2%                   | 10           | - 41.2%                  | - 44.4%                    |  |
| \$144,000 to \$201,999 | 175               | - 58.7%                  | - 7.4%                     | 5.4          | - 18.2%                            | + 14.9%                    | 33           | - 49.2%                  | - 19.5%                    |  |
| \$202,000 to \$298,999 | 785               | - 32.1%                  | - 6.8%                     | 6.1          | - 26.5%                            | - 18.7%                    | 129          | - 10.4%                  | + 12.2%                    |  |
| \$299,000 or More      | 2,290             | + 28.6%                  | + 12.5%                    | 3.9          | + 8.3%                             | + 11.4%                    | 619          | + 11.5%                  | - 2.2%                     |  |
| Total                  | 3,352             | - 2.2%                   | + 6.6%                     | 4.5          | - 6.3%                             | + 7.1%                     | 791          | + 1.3%                   | - 2.0%                     |  |

### **Middlesex County**

|                        | Total<br>Showings |                          |                            |              | Buyer Interest (Showings/Listings) |                            |              | Managed<br>Listings      |                            |  |
|------------------------|-------------------|--------------------------|----------------------------|--------------|------------------------------------|----------------------------|--------------|--------------------------|----------------------------|--|
| Price Range            | July<br>2024      | Year-Over-Year<br>Change | Month-Over-Month<br>Change | July<br>2024 | Year-Over-Year<br>Change           | Month-Over-Month<br>Change | July<br>2024 | Year-Over-Year<br>Change | Month-Over-Month<br>Change |  |
| \$143,999 or Less      | 62                | - 75.1%                  | + 47.6%                    | 10.3         | - 8.8%                             | + 47.1%                    | 6            | - 72.7%                  | 0.0%                       |  |
| \$144,000 to \$201,999 | 220               | - 48.7%                  | - 29.5%                    | 9.2          | - 8.0%                             | - 8.9%                     | 24           | - 44.2%                  | - 25.0%                    |  |
| \$202,000 to \$298,999 | 305               | - 57.8%                  | - 44.3%                    | 6.1          | - 35.1%                            | - 30.7%                    | 51           | - 35.4%                  | - 20.3%                    |  |
| \$299,000 or More      | 2,156             | + 9.6%                   | + 6.6%                     | 5.1          | - 10.5%                            | 0.0%                       | 447          | + 19.2%                  | + 4.9%                     |  |
| Total                  | 2.743             | - 18.6%                  | - 6.2%                     | 5.5          | - 20.3%                            | - 6.8%                     | 528          | + 1.7%                   | 0.0%                       |  |

### **New Haven County**

|                        | Total<br>Showings |                          |                            |              | Buyer Interest (Showings/Listings) |                            |              | Managed<br>Listings      |                            |  |
|------------------------|-------------------|--------------------------|----------------------------|--------------|------------------------------------|----------------------------|--------------|--------------------------|----------------------------|--|
| Price Range            | July<br>2024      | Year-Over-Year<br>Change | Month-Over-Month<br>Change | July<br>2024 | Year-Over-Year<br>Change           | Month-Over-Month<br>Change | July<br>2024 | Year-Over-Year<br>Change | Month-Over-Month<br>Change |  |
| \$143,999 or Less      | 266               | - 56.4%                  | - 23.1%                    | 5.2          | - 27.8%                            | - 1.9%                     | 53           | - 40.4%                  | - 20.9%                    |  |
| \$144,000 to \$201,999 | 993               | - 43.3%                  | - 30.3%                    | 6.8          | - 33.3%                            | - 28.4%                    | 149          | - 14.9%                  | - 2.6%                     |  |
| \$202,000 to \$298,999 | 3,185             | - 29.2%                  | - 11.4%                    | 7.7          | - 13.5%                            | - 8.3%                     | 416          | - 20.3%                  | - 4.4%                     |  |
| \$299,000 or More      | 8,614             | + 14.0%                  | - 3.4%                     | 5.3          | - 5.4%                             | - 3.6%                     | 1,668        | + 16.7%                  | - 1.2%                     |  |
| Total                  | 13.058            | - 9.4%                   | - 8.6%                     | 5.9          | - 13.2%                            | - 6.3%                     | 2.286        | + 3.2%                   | - 2.5%                     |  |

## **New London County**

|                        | Total<br>Showings |                          |                            |              | Buyer Interest (Showings/Listings) |                            |              | Managed<br>Listings      |                            |  |
|------------------------|-------------------|--------------------------|----------------------------|--------------|------------------------------------|----------------------------|--------------|--------------------------|----------------------------|--|
| Price Range            | July<br>2024      | Year-Over-Year<br>Change | Month-Over-Month<br>Change | July<br>2024 | Year-Over-Year<br>Change           | Month-Over-Month<br>Change | July<br>2024 | Year-Over-Year<br>Change | Month-Over-Month<br>Change |  |
| \$143,999 or Less      | 57                | + 78.1%                  | - 50.0%                    | 4.4          | 0.0%                               | - 45.7%                    | 13           | + 44.4%                  | - 13.3%                    |  |
| \$144,000 to \$201,999 | 351               | - 26.4%                  | + 16.2%                    | 8.8          | + 1.1%                             | + 4.8%                     | 41           | - 28.1%                  | + 10.8%                    |  |
| \$202,000 to \$298,999 | 971               | - 24.5%                  | - 18.4%                    | 7.6          | - 13.6%                            | - 19.1%                    | 129          | - 14.6%                  | + 3.2%                     |  |
| \$299,000 or More      | 2,327             | + 3.2%                   | - 3.3%                     | 4.3          | - 12.2%                            | 0.0%                       | 582          | + 13.0%                  | - 4.7%                     |  |
| Total                  | 3.706             | - 8.5%                   | - 7.6%                     | 5.1          | - 15.0%                            | - 5.6%                     | 765          | + 4.5%                   | - 2.9%                     |  |

### **Tolland County**

|                        | Total<br>Showings |                          |                            |              | Buyer Interest (Showings/Listings) |                            |              | Managed<br>Listings      |                            |  |
|------------------------|-------------------|--------------------------|----------------------------|--------------|------------------------------------|----------------------------|--------------|--------------------------|----------------------------|--|
| Price Range            | July<br>2024      | Year-Over-Year<br>Change | Month-Over-Month<br>Change | July<br>2024 | Year-Over-Year<br>Change           | Month-Over-Month<br>Change | July<br>2024 | Year-Over-Year<br>Change | Month-Over-Month<br>Change |  |
| \$143,999 or Less      | 20                | - 90.9%                  | - 16.7%                    | 5.0          | - 54.5%                            | - 16.7%                    | 4            | - 80.0%                  | 0.0%                       |  |
| \$144,000 to \$201,999 | 83                | - 84.7%                  | - 81.1%                    | 4.0          | - 77.9%                            | - 78.1%                    | 21           | - 30.0%                  | - 12.5%                    |  |
| \$202,000 to \$298,999 | 401               | - 39.2%                  | - 24.1%                    | 7.3          | - 31.1%                            | - 40.7%                    | 55           | - 14.1%                  | + 25.0%                    |  |
| \$299,000 or More      | 1,333             | + 3.1%                   | - 18.8%                    | 5.6          | - 8.2%                             | - 18.8%                    | 246          | + 6.5%                   | - 2.4%                     |  |
| Total                  | 1,837             | - 32.3%                  | - 30.3%                    | 5.8          | - 31.0%                            | - 32.6%                    | 326          | - 5.5%                   | + 0.6%                     |  |

## **Windham County**

|                        |              | Total<br>Showin          |                            |              | Buyer Into<br>(Showings/L |                            | Managed<br>Listings |                          |                            |
|------------------------|--------------|--------------------------|----------------------------|--------------|---------------------------|----------------------------|---------------------|--------------------------|----------------------------|
| Price Range            | July<br>2024 | Year-Over-Year<br>Change | Month-Over-Month<br>Change | July<br>2024 | Year-Over-Year<br>Change  | Month-Over-Month<br>Change | July<br>2024        | Year-Over-Year<br>Change | Month-Over-Month<br>Change |
| \$143,999 or Less      | 14           | - 80.0%                  | - 60.0%                    | 3.5          | - 55.1%                   | - 25.5%                    | 4                   | - 60.0%                  | - 50.0%                    |
| \$144,000 to \$201,999 | 140          | + 0.7%                   | + 68.7%                    | 9.1          | + 44.4%                   | + 106.8%                   | 16                  | - 27.3%                  | - 20.0%                    |
| \$202,000 to \$298,999 | 286          | - 30.4%                  | - 17.1%                    | 5.3          | - 15.9%                   | - 19.7%                    | 53                  | - 20.9%                  | + 1.9%                     |
| \$299,000 or More      | 636          | + 84.9%                  | + 4.4%                     | 3.7          | + 23.3%                   | - 2.6%                     | 182                 | + 41.1%                  | + 2.8%                     |
| Total                  | 1.076        | + 11.6%                  | + 0.4%                     | 4.4          | - 4.3%                    | - 2.2%                     | 255                 | + 11.8%                  | - 0.8%                     |