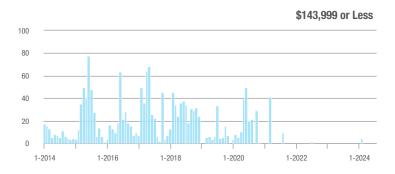

| _                        | _                          |
| \$202,000 to \$298,999 | 13           | _                        | _                          | 13.0         | _                        | _                          | 1                   | _                        | 0.0%                       |
| \$299,000 or More      | 74           | + 12.1%                  | - 46.0%                    | 4.6          | + 24.3%                  | - 46.5%                    | 16                  | - 11.1%                  | 0.0%                       |
| Total                  | 87           | + 31.8%                  | - 36.5%                    | 5.1          | + 37.8%                  | - 37.0%                    | 17                  | - 5.6%                   | 0.0%                       |















## **Cornwall**

|                        |              | Total<br>Showin          |                            |              | Buyer Into<br>(Showings/L |                            | Managed<br>Listings |                          |                            |
|------------------------|--------------|--------------------------|----------------------------|--------------|---------------------------|----------------------------|---------------------|--------------------------|----------------------------|
| Price Range            | July<br>2024 | Year-Over-Year<br>Change | Month-Over-Month<br>Change | July<br>2024 | Year-Over-Year<br>Change  | Month-Over-Month<br>Change | July<br>2024        | Year-Over-Year<br>Change | Month-Over-Month<br>Change |
| \$143,999 or Less