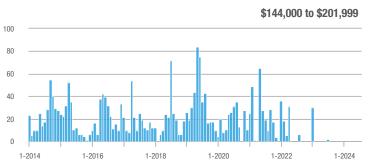

## **Fairfield County**

|                        | Total<br>Showings |                          |                            |              | Buyer Interest (Showings/Listings) |                            |              | Managed<br>Listings      |                            |  |
|------------------------|-------------------|--------------------------|----------------------------|--------------|------------------------------------|----------------------------|--------------|--------------------------|----------------------------|--|
| Price Range            | July<br>2024      | Year-Over-Year<br>Change | Month-Over-Month<br>Change | July<br>2024 | Year-Over-Year<br>Change           | Month-Over-Month<br>Change | July<br>2024 | Year-Over-Year<br>Change | Month-Over-Month<br>Change |  |
| \$143,999 or Less      | 204               | + 4.1%                   | - 23.9%                    | 4.3          | - 12.2%                            | - 17.3%                    | 48           | + 20.0%                  | - 9.4%                     |  |
| \$144,000 to \$201,999 | 408               | + 16.9%                  | + 10.3%                    | 5.3          | - 10.2%                            | - 15.9%                    | 75           | + 23.0%                  | + 25.0%                    |  |
| \$202,000 to \$298,999 | 1,058             | - 49.7%                  | - 14.7%                    | 7.0          | - 34.6%                            | - 17.6%                    | 152          | - 24.4%                  | + 3.4%                     |  |
| \$299,000 or More      | 12,910            | - 9.4%                   | - 6.2%                     | 5.9          | - 18.1%                            | - 4.8%                     | 2,255        | + 5.5%                   | - 3.3%                     |  |
| Total                  | 14,580            | - 13.7%                  | - 6.8%                     | 6.0          | - 18.9%                            | - 4.8%                     | 2,530        | + 3.7%                   | - 2.4%                     |  |