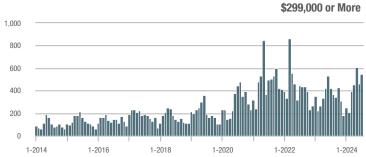

## **Fairfield County**

|                        | Total<br>Showings |                          |                            |              | Buyer Interest (Showings/Listings) |                            |              | Managed<br>Listings      |                            |  |
|------------------------|-------------------|--------------------------|----------------------------|--------------|------------------------------------|----------------------------|--------------|--------------------------|----------------------------|--|
| Price Range            | July<br>2024      | Year-Over-Year<br>Change | Month-Over-Month<br>Change | July<br>2024 | Year-Over-Year<br>Change           | Month-Over-Month<br>Change | July<br>2024 | Year-Over-Year<br>Change | Month-Over-Month<br>Change |  |
| \$143,999 or Less      | 204               | + 4.1%                   | - 23.9%                    | 4.3          | - 12.2%                            | - 17.3%                    | 48           | + 20.0%                  | - 9.4%                     |  |
| \$144,000 to \$201,999 | 408               | + 16.9%                  | + 10.3%                    | 5.3          | - 10.2%                            | - 15.9%                    | 75           | + 23.0%                  | + 25.0%                    |  |
| \$202,000 to \$298,999 | 1,058             | - 49.7%                  | - 14.7%                    | 7.0          | - 34.6%                            | - 17.6%                    | 152          | - 24.4%                  | + 3.4%                     |  |
| \$299,000 or More      | 12,910            | - 9.4%                   | - 6.2%                     | 5.9          | - 18.1%                            | - 4.8%                     | 2,255        | + 5.5%                   | - 3.3%                     |  |
| Total                  | 14,580            | - 13.7%                  | - 6.8%                     | 6.0          | - 18.9%                            | - 4.8%                     | 2,530        | + 3.7%                   | - 2.4%                     |  |