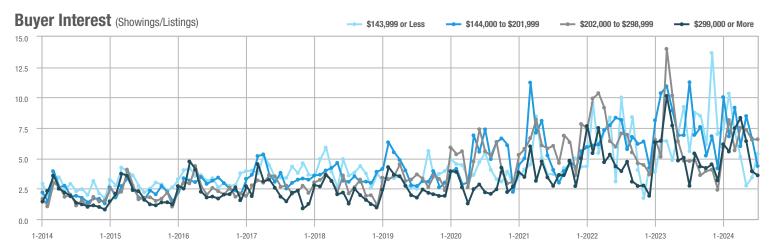

|  |
| \$202,000 to \$298,999 | 381          | + 78.9%                  | - 8.2%                     | 6.6          | + 37.5%                               | + 1.5%                     | 59           | + 11.3%                  | - 9.2%                     |  |
| \$299,000 or More      | 207          | + 30.2%                  | - 21.9%                    | 3.6          | + 33.3%                               | - 7.7%                     | 60           | - 7.7%                   | - 16.7%                    |  |
| Total                  | 714          | - 10.6%                  | - 17.6%                    | 5.1          | - 3.8%                                | - 3.8%                     | 146          | - 12.6%                  | - 14.6%                    |  |















# **New London**

|                        |              | Total<br>Showin          |                            |              | Buyer Interest (Showings/Listings) |                            |              | Managed<br>Listings      |                            |  |
|------------------------|--------------|--------------------------|----------------------------|--------------|------------------------------------|----------------------------|--------------|--------------------------|----------------------------|--|
| Price Range            | July<br>2024 | Year-Over-Year<br>Change | Month-Over-Month<br>Change | July<br>2024 | Year-Over-Year<br>Change           | Month-Over-Month<br>Change | July<br>2024 | Year-Over-Year<br>Change | Month-Over-Month<br>Change |  |
| \$143,999 or Le