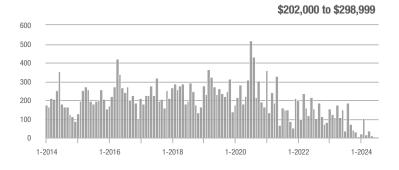

## **Fairfield County**

|                        | Total<br>Showings |                          |                            |              | Buyer Interest (Showings/Listings) |                            |              | Managed<br>Listings      |                            |  |
|------------------------|-------------------|--------------------------|----------------------------|--------------|------------------------------------|----------------------------|--------------|--------------------------|----------------------------|--|
| Price Range            | July<br>2024      | Year-Over-Year<br>Change | Month-Over-Month<br>Change | July<br>2024 | Year-Over-Year<br>Change           | Month-Over-Month<br>Change | July<br>2024 | Year-Over-Year<br>Change | Month-Over-Month<br>Change |  |
| \$143,999 or Less      | 204               | + 4.1%                   | - 23.9%                    | 4.3          | - 12.2%                            | - 17.3%                    | 48           | + 20.0%                  | - 9.4%                     |  |
| \$144,000 to \$201,999 | 408               | + 16.9%                  | + 10.3%                    | 5.3          | - 10.2%                            | - 15.9%                    | 75           | + 23.0%                  | + 25.0%                    |  |
| \$202,000 to \$298,999 | 1,058             | - 49.7%                  | - 14.7%                    | 7.0          | - 34.6%                            | - 17.6%                    | 152          | - 24.4%                  | + 3.4%                     |  |
| \$299,000 or More      | 12,910            | - 9.4%                   | - 6.2%                     | 5.9          | - 18.1%                            | - 4.8%                     | 2,255        | + 5.5%                   | - 3.3%                     |  |
| Total                  | 14,580            | - 13.7%                  | - 6.8%                     | 6.0          | - 18.9%                            | - 4.8%                     | 2,530        | + 3.7%                   | - 2.4%                     |  |

## **Hartford County**

|                        | Total<br>Showings |                          |                            |              | Buyer Interest (Showings/Listings) |                            |              | Managed<br>Listings      |                            |  |
|------------------------|-------------------|--------------------------|----------------------------|--------------|------------------------------------|----------------------------|--------------|--------------------------|----------------------------|--|
| Price Range            | July<br>2024      | Year-Over-Year<br>Change | Month-Over-Month<br>Change | July<br>2024 | Year-Over-Year<br>Change           | Month-Over-Month<br>Change | July<br>2024 | Year-Over-Year<br>Change | Month-Over-Month<br>Change |  |
| \$143,999 or Less      | 345               | - 61.2%                  | - 36.8%                    | 6.2          | - 41.5%                            | - 31.9%                    | 56           | - 34.1%                  | - 9.7%                     |  |
| \$144,000 to \$201,999 | 1,365             | - 47.1%                  | - 4.1%                     | 11.1         | - 21.8%                            | - 9.8%                     | 127          | - 31.7%                  | + 5.8%                     |  |
| \$202,000 to \$298,999 | 4,392             | - 25.5%                  | - 10.8%                    | 10.3         | - 14.2%                            | - 11.2%                    | 430          | - 13.0%                  | - 0.2%                     |  |
| \$299,000 or More      | 9,495             | + 12.4%                  | - 8.3%                     | 7.2          | - 1.4%                             | - 7.7%                     | 1,376        | + 12.9%                  | - 0.7%                     |  |
| Total                  | 15,597            | - 12.5%                  | - 9.6%                     | 8.1          | - 12.9%                            | - 10.0%                    | 1,989        | + 0.3%                   | - 0.5%                     |  |

## **Litchfield County**

|                        | Total<br>Showings |                          |                            |              | Buyer Interest (Showings/Listings) |                            |              | Managed<br>Listings      |                            |  |
|------------------------|-------------------|--------------------------|----------------------------|--------------|------------------------------------|----------------------------|--------------|--------------------------|----------------------------|--|
| Price Range            | July<br>2024      | Year-Over-Year<br>Change | Month-Over-Month<br>Change | July<br>2024 | Year-Over-Year<br>Change           | Month-Over-Month<br>Change | July<br>2024 | Year-Over-Year<br>Change | Month-Over-Month<br>Change |  |
| \$143,999 or Less      | 102               | + 52.2%                  | + 30.8%                    | 10.2         | + 161.5%                           | + 137.2%                   | 10           | - 41.2%                  | - 44.4%                    |  |
| \$144,000 to \$201,999 | 175               | - 58.7%                  | - 7.4%                     | 5.4          | - 18.2%                            | + 14.9%                    | 33           | - 49.2%                  | - 19.5%                    |  |
| \$202,000 to \$298,999 | 785               | - 32.1%                  | - 6.8%                     | 6.1          | - 26.5%                            | - 18.7%                    | 129          | - 10.4%                  | + 12.2%                    |  |
| \$299,000 or More      | 2,290             | + 28.6%                  | + 12.5%                    | 3.9          | + 8.3%                             | + 11.4%                    | 619          | + 11.5%                  | - 2.2%                     |  |
| Total                  | 3,352             | - 2.2%                   | + 6.6%                     | 4.5          | - 6.3%                             | + 7.1%                     | 791          | + 1.3%                   | - 2.0%                     |  |

### **Middlesex County**

|                        | Total<br>Showings |                          |                            |              | Buyer Interest (Showings/Listings) |                            |              | Managed<br>Listings      |                            |  |
|------------------------|-------------------|--------------------------|----------------------------|--------------|------------------------------------|----------------------------|--------------|--------------------------|----------------------------|--|
| Price Range            | July<br>2024      | Year-Over-Year<br>Change | Month-Over-Month<br>Change | July<br>2024 | Year-Over-Year<br>Change           | Month-Over-Month<br>Change | July<br>2024 | Year-Over-Year<br>Change | Month-Over-Month<br>Change |  |
| \$143,999 or Less      | 62                | - 75.1%                  | + 47.6%                    | 10.3         | - 8.8%                             | + 47.1%                    | 6            | - 72.7%                  | 0.0%                       |  |
| \$144,000 to \$201,999 | 220               | - 48.7%                  | - 29.5%                    | 9.2          | - 8.0%                             | - 8.9%                     | 24           | - 44.2%                  | - 25.0%                    |  |
| \$202,000 to \$298,999 | 305               | - 57.8%                  | - 44.3%                    | 6.1          | - 35.1%                            | - 30.7%                    | 51           | - 35.4%                  | - 20.3%                    |  |
| \$299,000 or More      | 2,156             | + 9.6%                   | + 6.6%                     | 5.1          | - 10.5%                            | 0.0%                       | 447          | + 19.2%                  | + 4.9%                     |  |
| Total                  | 2.743             | - 18.6%                  | - 6.2%                     | 5.5          | - 20.3%                            | - 6.8%                     | 528          | + 1.7%                   | 0.0%                       |  |

### **New Haven County**

|                        | Total<br>Showings |                          |                            |              | Buyer Interest (Showings/Listings) |                            |              | Managed<br>Listings      |                            |  |
|------------------------|-------------------|--------------------------|----------------------------|--------------|------------------------------------|----------------------------|--------------|--------------------------|----------------------------|--|
| Price Range            | July<br>2024      | Year-Over-Year<br>Change | Month-Over-Month<br>Change | July<br>2024 | Year-Over-Year<br>Change           | Month-Over-Month<br>Change | July<br>2024 | Year-Over-Year<br>Change | Month-Over-Month<br>Change |  |
| \$143,999 or Less      | 266               | - 56.4%                  | - 23.1%                    | 5.2          | - 27.8%                            | - 1.9%                     | 53           | - 40.4%                  | - 20.9%                    |  |
| \$144,000 to \$201,999 | 993               | - 43.3%                  | - 30.3%                    | 6.8          | - 33.3%                            | - 28.4%                    | 149          | - 14.9%                  | - 2.6%                     |  |
| \$202,000 to \$298,999 | 3,185             | - 29.2%                  | - 11.4%                    | 7.7          | - 13.5%                            | - 8.3%                     | 416          | - 20.3%                  | - 4.4%                     |  |
| \$299,000 or More      | 8,614             | + 14.0%                  | - 3.4%                     | 5.3          | - 5.4%                             | - 3.6%                     | 1,668        | + 16.7%                  | - 1.2%                     |  |
| Total                  | 13.058            | - 9.4%                   | - 8.6%                     | 5.9          | - 13.2%                            | - 6.3%                     | 2.286        | + 3.2%                   | - 2.5%                     |  |

## **New London County**

|                        | Total<br>Showings |                          |                            |              | Buyer Interest (Showings/Listings) |                            |              | Managed<br>Listings      |                            |  |
|------------------------|-------------------|--------------------------|----------------------------|--------------|------------------------------------|----------------------------|--------------|--------------------------|----------------------------|--|
| Price Range            | July<br>2024      | Year-Over-Year<br>Change | Month-Over-Month<br>Change | July<br>2024 | Year-Over-Year<br>Change           | Month-Over-Month<br>Change | July<br>2024 | Year-Over-Year<br>Change | Month-Over-Month<br>Change |  |
| \$143,999 or Less      | 57                | + 78.1%                  | - 50.0%                    | 4.4          | 0.0%                               | - 45.7%                    | 13           | + 44.4%                  | - 13.3%                    |  |
| \$144,000 to \$201,999 | 351               | - 26.4%                  | + 16.2%                    | 8.8          | + 1.1%                             | + 4.8%                     | 41           | - 28.1%                  | + 10.8%                    |  |
| \$202,000 to \$298,999 | 971               | - 24.5%                  | - 18.4%                    | 7.6          | - 13.6%                            | - 19.1%                    | 129          | - 14.6%                  | + 3.2%                     |  |
| \$299,000 or More      | 2,327             | + 3.2%                   | - 3.3%                     | 4.3          | - 12.2%                            | 0.0%                       | 582          | + 13.0%                  | - 4.7%                     |  |
| Total                  | 3.706             | - 8.5%                   | - 7.6%                     | 5.1          | - 15.0%                            | - 5.6%                     | 765          | + 4.5%                   | - 2.9%                     |  |

### **Tolland County**

|                        | Total<br>Showings |                          |                            |              | Buyer Interest (Showings/Listings) |                            |              | Managed<br>Listings      |                            |  |
|------------------------|-------------------|--------------------------|----------------------------|--------------|------------------------------------|----------------------------|--------------|--------------------------|----------------------------|--|
| Price Range            | July<br>2024      | Year-Over-Year<br>Change | Month-Over-Month<br>Change | July<br>2024 | Year-Over-Year<br>Change           | Month-Over-Month<br>Change | July<br>2024 | Year-Over-Year<br>Change | Month-Over-Month<br>Change |  |
| \$143,999 or Less      | 20                | - 90.9%                  | - 16.7%                    | 5.0          | - 54.5%                            | - 16.7%                    | 4            | - 80.0%                  | 0.0%                       |  |
| \$144,000 to \$201,999 | 83                | - 84.7%                  | - 81.1%                    | 4.0          | - 77.9%                            | - 78.1%                    | 21           | - 30.0%                  | - 12.5%                    |  |
| \$202,000 to \$298,999 | 401               | - 39.2%                  | - 24.1%                    | 7.3          | - 31.1%                            | - 40.7%                    | 55           | - 14.1%                  | + 25.0%                    |  |
| \$299,000 or More      | 1,333             | + 3.1%                   | - 18.8%                    | 5.6          | - 8.2%                             | - 18.8%                    | 246          | + 6.5%                   | - 2.4%                     |  |
| Total                  | 1,837             | - 32.3%                  | - 30.3%                    | 5.8          | - 31.0%                            | - 32.6%                    | 326          | - 5.5%                   | + 0.6%                     |  |

## **Windham County**

|                        |              | Total<br>Showin          |                            |              | Buyer Into<br>(Showings/L |                            | Managed<br>Listings |                          |                            |
|------------------------|--------------|--------------------------|----------------------------|--------------|---------------------------|----------------------------|---------------------|--------------------------|----------------------------|
| Price Range            | July<br>2024 | Year-Over-Year<br>Change | Month-Over-Month<br>Change | July<br>2024 | Year-Over-Year<br>Change  | Month-Over-Month<br>Change | July<br>2024        | Year-Over-Year<br>Change | Month-Over-Month<br>Change |
| \$143,999 or Less      | 14           | - 80.0%                  | - 60.0%                    | 3.5          | - 55.1%                   | - 25.5%                    | 4                   | - 60.0%                  | - 50.0%                    |
| \$144,000 to \$201,999 | 140          | + 0.7%                   | + 68.7%                    | 9.1          | + 44.4%                   | + 106.8%                   | 16                  | - 27.3%                  | - 20.0%                    |
| \$202,000 to \$298,999 | 286          | - 30.4%                  | - 17.1%                    | 5.3          | - 15.9%                   | - 19.7%                    | 53                  | - 20.9%                  | + 1.9%                     |
| \$299,000 or More      | 636          | + 84.9%                  | + 4.4%                     | 3.7          | + 23.3%                   | - 2.6%                     | 182                 | + 41.1%                  | + 2.8%                     |
| Total                  | 1.076        | + 11.6%                  | + 0.4%                     | 4.4          | - 4.3%                    | - 2.2%                     | 255                 | + 11.8%                  | - 0.8%                     |