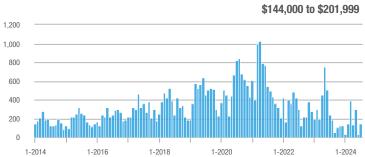

## **Fairfield County**

|                        | Total<br>Showings |                          |                            |              | Buyer Interest (Showings/Listings) |                            |              | Managed<br>Listings      |                            |  |
|------------------------|-------------------|--------------------------|----------------------------|--------------|------------------------------------|----------------------------|--------------|--------------------------|----------------------------|--|
| Price Range            | July<br>2024      | Year-Over-Year<br>Change | Month-Over-Month<br>Change | July<br>2024 | Year-Over-Year<br>Change           | Month-Over-Month<br>Change | July<br>2024 | Year-Over-Year<br>Change | Month-Over-Month<br>Change |  |
| \$143,999 or Less      | 204               | + 4.1%                   | - 23.9%                    | 4.3          | - 12.2%                            | - 17.3%                    | 48           | + 20.0%                  | - 9.4%                     |  |
| \$144,000 to \$201,999 | 408               | + 16.9%                  | + 10.3%                    | 5.3          | - 10.2%                            | - 15.9%                    | 75           | + 23.0%                  | + 25.0%                    |  |
| \$202,000 to \$298,999 | 1,058             | - 49.7%                  | - 14.7%                    | 7.0          | - 34.6%                            | - 17.6%                    | 152          | - 24.4%                  | + 3.4%                     |  |
| \$299,000 or More      | 12,910            | - 9.4%                   | - 6.2%                     | 5.9          | - 18.1%                            | - 4.8%                     | 2,255        | + 5.5%                   | - 3.3%                     |  |
| Total                  | 14,580            | - 13.7%                  | - 6.8%                     | 6.0          | - 18.9%                            | - 4.8%                     | 2,530        | + 3.7%                   | - 2.4%                     |  |