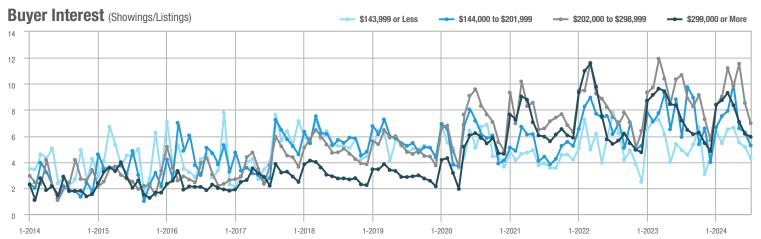

|  |
| \$202,000 to \$298,999 | 1,058             | - 49.7%                  | - 14.7%                    | 7.0          | - 34.6%                            | - 17.6%                    | 152          | - 24.4%                  | + 3.4%                     |  |
| \$299,000 or More      | 12,910            | - 9.4%                   | - 6.2%                     | 5.9          | - 18.1%                            | - 4.8%                     | 2,255        | + 5.5%                   | - 3.3%                     |  |
| Total                  | 14,580            | - 13.7%                  | - 6.8%                     | 6.0          | - 18.9%                            | - 4.8%                     | 2,530        | + 3.7%                   | - 2.4%                     |  |















## **Hartford County**

|                        | Total<br>Showings |                          |                            |              | Buyer Interest (Showings/Listings) |                            |              | Managed<br>Listings      |                            |  |
|------------------------|-------------------|--------------------------|----------------------------|--------------|------------------------------------|----------------------------|--------------|--------------------------|----------------------------|--|
| Price Range            | July<br>2024      | Year-Over-Year<br>Change | Month-Over-Month<br>Change | July<br>2024 | Year-Over-Year<br>Change           | Month-Over-Month<br>Change | July<br>2024 | Year-Over-Year<br>Change | Month-Over-Month<br>Change |