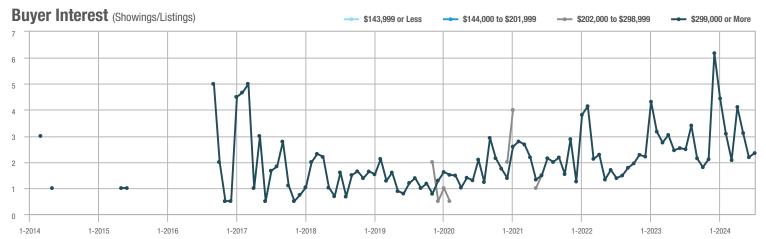

_                          |  |
| \$202,000 to \$298,999 | 0            | _                        | _                          | _            | _                                  |                            | 0            | _                        | _                          |  |
| \$299,000 or More      | 93           | - 25.6%                  | + 6.9%                     | 2.3          | - 8.0%                             | + 4.5%                     | 50           | - 32.4%                  | - 2.0%                     |  |
| Total                  | 95           | - 24.0%                  | + 9.2%                     | 2.3          | - 8.0%                             | + 4.5%                     | 51           | - 31.1%                  | - 1.9%                     |  |















### **Grisworld**

|                        |              | Total<br>Showin          |                            |              | Buyer Interest (Showings/Listings) |                            |              | Managed<br>Listings      |                            |  |
|------------------------|--------------|--------------------------|----------------------------|--------------|------------------------------------|----------------------------|--------------|--------------------------|----------------------------|--|
| Price Range            | July<br>2024 | Year-Over-Year<br>Change | Month-Over-Month<br>Change | July<br>2024 | Year-Over-Year<br>Change           | Month-Over-Month<br>Change | July<br>2024 | Year-Over-Year<br>Change | Month-Over-Month<br>Change |  |
| \$143,999 or L