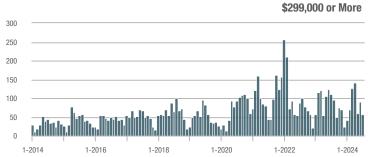

## **Fairfield County**

|                        | Total<br>Showings |                          |                            |              | Buyer Interest (Showings/Listings) |                            |              | Managed<br>Listings      |                            |  |
|------------------------|-------------------|--------------------------|----------------------------|--------------|------------------------------------|----------------------------|--------------|--------------------------|----------------------------|--|
| Price Range            | July<br>2024      | Year-Over-Year<br>Change | Month-Over-Month<br>Change | July<br>2024 | Year-Over-Year<br>Change           | Month-Over-Month<br>Change | July<br>2024 | Year-Over-Year<br>Change | Month-Over-Month<br>Change |  |
| \$143,999 or Less      | 204               | + 4.1%                   | - 23.9%                    | 4.3          | - 12.2%                            | - 17.3%                    | 48           | + 20.0%                  | - 9.4%                     |  |
| \$144,000 to \$201,999 | 408               | + 16.9%                  | + 10.3%                    | 5.3          | - 10.2%                            | - 15.9%                    | 75           | + 23.0%                  | + 25.0%                    |  |
| \$202,000 to \$298,999 | 1,058             | - 49.7%                  | - 14.7%                    | 7.0          | - 34.6%                            | - 17.6%                    | 152          | - 24.4%                  | + 3.4%                     |  |
| \$299,000 or More      | 12,910            | - 9.4%                   | - 6.2%                     | 5.9          | - 18.1%                            | - 4.8%                     | 2,255        | + 5.5%                   | - 3.3%                     |  |
| Total                  | 14,580            | - 13.7%                  | - 6.8%                     | 6.0          | - 18.9%                            | - 4.8%                     | 2,530        | + 3.7%                   | - 2.4%                     |  |