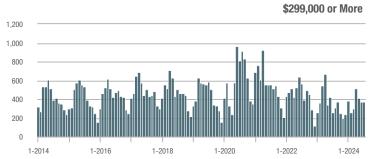

## **Fairfield County**

|                        | Total<br>Showings |                          |                            |              | Buyer Interest (Showings/Listings) |                            |              | Managed<br>Listings      |                            |  |
|------------------------|-------------------|--------------------------|----------------------------|--------------|------------------------------------|----------------------------|--------------|--------------------------|----------------------------|--|
| Price Range            | July<br>2024      | Year-Over-Year<br>Change | Month-Over-Month<br>Change | July<br>2024 | Year-Over-Year<br>Change           | Month-Over-Month<br>Change | July<br>2024 | Year-Over-Year<br>Change | Month-Over-Month<br>Change |  |
| \$143,999 or Less      | 204               | + 4.1%                   | - 23.9%                    | 4.3          | - 12.2%                            | - 17.3%                    | 48           | + 20.0%                  | - 9.4%                     |  |
| \$144,000 to \$201,999 | 408               | + 16.9%                  | + 10.3%                    | 5.3          | - 10.2%                            | - 15.9%                    | 75           | + 23.0%                  | + 25.0%                    |  |
| \$202,000 to \$298,999 | 1,058             | - 49.7%                  | - 14.7%                    | 7.0          | - 34.6%                            | - 17.6%                    | 152          | - 24.4%                  | + 3.4%                     |  |
| \$299,000 or More      | 12,910            | - 9.4%                   | - 6.2%                     | 5.9          | - 18.1%                            | - 4.8%                     | 2,255        | + 5.5%                   | - 3.3%                     |  |
| Total                  | 14,580            | - 13.7%                  | - 6.8%                     | 6.0          | - 18.9%                            | - 4.8%                     | 2,530        | + 3.7%                   | - 2.4%                     |  |

## **Hartford County**

|                        | Total<br>Showings |                          |                            |              | Buyer Interest (Showings/Listings) |                            |              | Managed<br>Listings      |                            |  |
|------------------------|-------------------|--------------------------|----------------------------|--------------|------------------------------------|----------------------------|--------------|--------------------------|----------------------------|--|
| Price Range            | July<br>2024      | Year-Over-Year<br>Change | Month-Over-Month<br>Change | July<br>2024 | Year-Over-Year<br>Change           | Month-Over-Month<br>Change | July<br>2024 | Year-Over-Year<br>Change | Month-Over-Month<br>Change |  |
| \$143,999 or Less      | 345               | - 61.2%                  | - 36.8%                    | 6.2          | - 41.5%                            | - 31.9%                    | 56           | - 34.1%                  | - 9.7%                     |  |
| \$144,000 to \$201,999 | 1,365             | - 47.1%                  | - 4.1%                     | 11.1         | - 21.8%                            | - 9.8%                     | 127          | - 31.7%                  | + 5.8%                     |  |
| \$202,000 to \$298,999 | 4,392             | - 25.5%                  | - 10.8%                    | 10.3         | - 14.2%                            | - 11.2%                    | 430          | - 13.0%                  | - 0.2%                     |  |
| \$299,000 or More      | 9,495             | + 12.4%                  | - 8.3%                     | 7.2          | - 1.4%                             | - 7.7%                     | 1,376        | + 12.9%                  | - 0.7%                     |  |
| Total                  | 15,597            | - 12.5%                  | - 9.6%                     | 8.1          | - 12.9%                            | - 10.0%                    | 1,989        | + 0.3%                   | - 0.5%                     |  |

## **Litchfield County**

|                        | Total<br>Showings |                          |                            |              | Buyer Interest (Showings/Listings) |                            |              | Managed<br>Listings      |                            |  |
|------------------------|-------------------|--------------------------|----------------------------|--------------|------------------------------------|----------------------------|--------------|--------------------------|----------------------------|--|
| Price Range            | July<br>2024      | Year-Over-Year<br>Change | Month-Over-Month<br>Change | July<br>2024 | Year-Over-Year<br>Change           | Month-Over-Month<br>Change | July<br>2024 | Year-Over-Year<br>Change | Month-Over-Month<br>Change |  |
| \$143,999 or Less      | 102               | + 52.2%                  | + 30.8%                    | 10.2         | + 161.5%                           | + 137.2%                   | 10           | - 41.2%                  | - 44.4%                    |  |
| \$144,000 to \$201,999 | 175               | - 58.7%                  | - 7.4%                     | 5.4          | - 18.2%                            | + 14.9%                    | 33           | - 49.2%                  | - 19.5%                    |  |
| \$202,000 to \$298,999 | 785               | - 32.1%                  | - 6.8%                     | 6.1          | - 26.5%                            | - 18.7%                    | 129          | - 10.4%                  | + 12.2%                    |  |
| \$299,000 or More      | 2,290             | + 28.6%                  | + 12.5%                    | 3.9          | + 8.3%                             | + 11.4%                    | 619          | + 11.5%                  | - 2.2%                     |  |
| Total                  | 3,352             | - 2.2%                   | + 6.6%                     | 4.5          | - 6.3%                             | + 7.1%                     | 791          | + 1.3%                   | - 2.0%                     |  |

### **Middlesex County**

|                        | Total<br>Showings |                          |                            |              | Buyer Interest (Showings/Listings) |                            |              | Managed<br>Listings      |                            |  |
|------------------------|-------------------|--------------------------|----------------------------|--------------|------------------------------------|----------------------------|--------------|--------------------------|----------------------------|--|
| Price Range            | July<br>2024      | Year-Over-Year<br>Change | Month-Over-Month<br>Change | July<br>2024 | Year-Over-Year<br>Change           | Month-Over-Month<br>Change | July<br>2024 | Year-Over-Year<br>Change | Month-Over-Month<br>Change |  |
| \$143,999 or Less      | 62                | - 75.1%                  | + 47.6%                    | 10.3         | - 8.8%                             | + 47.1%                    | 6            | - 72.7%                  | 0.0%                       |  |
| \$144,000 to \$201,999 | 220               | - 48.7%                  | - 29.5%                    | 9.2          | - 8.0%                             | - 8.9%                     | 24           | - 44.2%                  | - 25.0%                    |  |
| \$202,000 to \$298,999 | 305               | - 57.8%                  | - 44.3%                    | 6.1          | - 35.1%                            | - 30.7%                    | 51           | - 35.4%                  | - 20.3%                    |  |
| \$299,000 or More      | 2,156             | + 9.6%                   | + 6.6%                     | 5.1          | - 10.5%                            | 0.0%                       | 447          | + 19.2%                  | + 4.9%                     |  |
| Total                  | 2.743             | - 18.6%                  | - 6.2%                     | 5.5          | - 20.3%                            | - 6.8%                     | 528          | + 1.7%                   | 0.0%                       |  |

### **New Haven County**

|                        | Total<br>Showings |                          |                            |              | Buyer Interest (Showings/Listings) |                            |              | Managed<br>Listings      |                            |  |
|------------------------|-------------------|--------------------------|----------------------------|--------------|------------------------------------|----------------------------|--------------|--------------------------|----------------------------|--|
| Price Range            | July<br>2024      | Year-Over-Year<br>Change | Month-Over-Month<br>Change | July<br>2024 | Year-Over-Year<br>Change           | Month-Over-Month<br>Change | July<br>2024 | Year-Over-Year<br>Change | Month-Over-Month<br>Change |  |
| \$143,999 or Less      | 266               | - 56.4%                  | - 23.1%                    | 5.2          | - 27.8%                            | - 1.9%                     | 53           | - 40.4%                  | - 20.9%                    |  |
| \$144,000 to \$201,999 | 993               | - 43.3%                  | - 30.3%                    | 6.8          | - 33.3%                            | - 28.4%                    | 149          | - 14.9%                  | - 2.6%                     |  |
| \$202,000 to \$298,999 | 3,185             | - 29.2%                  | - 11.4%                    | 7.7          | - 13.5%                            | - 8.3%                     | 416          | - 20.3%                  | - 4.4%                     |  |
| \$299,000 or More      | 8,614             | + 14.0%                  | - 3.4%                     | 5.3          | - 5.4%                             | - 3.6%                     | 1,668        | + 16.7%                  | - 1.2%                     |  |
| Total                  | 13.058            | - 9.4%                   | - 8.6%                     | 5.9          | - 13.2%                            | - 6.3%                     | 2.286        | + 3.2%                   | - 2.5%                     |  |

## **New London County**

|                        | Total<br>Showings |                          |                            |              | Buyer Interest (Showings/Listings) |                            |              | Managed<br>Listings      |                            |  |
|------------------------|-------------------|--------------------------|----------------------------|--------------|------------------------------------|----------------------------|--------------|--------------------------|----------------------------|--|
| Price Range            | July<br>2024      | Year-Over-Year<br>Change | Month-Over-Month<br>Change | July<br>2024 | Year-Over-Year<br>Change           | Month-Over-Month<br>Change | July<br>2024 | Year-Over-Year<br>Change | Month-Over-Month<br>Change |  |
| \$143,999 or Less      | 57                | + 78.1%                  | - 50.0%                    | 4.4          | 0.0%                               | - 45.7%                    | 13           | + 44.4%                  | - 13.3%                    |  |
| \$144,000 to \$201,999 | 351               | - 26.4%                  | + 16.2%                    | 8.8          | + 1.1%                             | + 4.8%                     | 41           | - 28.1%                  | + 10.8%                    |  |
| \$202,000 to \$298,999 | 971               | - 24.5%                  | - 18.4%                    | 7.6          | - 13.6%                            | - 19.1%                    | 129          | - 14.6%                  | + 3.2%                     |  |
| \$299,000 or More      | 2,327             | + 3.2%                   | - 3.3%                     | 4.3          | - 12.2%                            | 0.0%                       | 582          | + 13.0%                  | - 4.7%                     |  |
| Total                  | 3.706             | - 8.5%                   | - 7.6%                     | 5.1          | - 15.0%                            | - 5.6%                     | 765          | + 4.5%                   | - 2.9%                     |  |

### **Tolland County**

|                        | Total<br>Showings |                          |                            |              | Buyer Interest (Showings/Listings) |                            |              | Managed<br>Listings      |                            |  |
|------------------------|-------------------|--------------------------|----------------------------|--------------|------------------------------------|----------------------------|--------------|--------------------------|----------------------------|--|
| Price Range            | July<br>2024      | Year-Over-Year<br>Change | Month-Over-Month<br>Change | July<br>2024 | Year-Over-Year<br>Change           | Month-Over-Month<br>Change | July<br>2024 | Year-Over-Year<br>Change | Month-Over-Month<br>Change |  |
| \$143,999 or Less      | 20                | - 90.9%                  | - 16.7%                    | 5.0          | - 54.5%                            | - 16.7%                    | 4            | - 80.0%                  | 0.0%                       |  |
| \$144,000 to \$201,999 | 83                | - 84.7%                  | - 81.1%                    | 4.0          | - 77.9%                            | - 78.1%                    | 21           | - 30.0%                  | - 12.5%                    |  |
| \$202,000 to \$298,999 | 401               | - 39.2%                  | - 24.1%                    | 7.3          | - 31.1%                            | - 40.7%                    | 55           | - 14.1%                  | + 25.0%                    |  |
| \$299,000 or More      | 1,333             | + 3.1%                   | - 18.8%                    | 5.6          | - 8.2%                             | - 18.8%                    | 246          | + 6.5%                   | - 2.4%                     |  |
| Total                  | 1,837             | - 32.3%                  | - 30.3%                    | 5.8          | - 31.0%                            | - 32.6%                    | 326          | - 5.5%                   | + 0.6%                     |  |

## **Windham County**

|                        |              | Total<br>Showin          |                            |              | Buyer Into<br>(Showings/L |                            | Managed<br>Listings |                          |                            |
|------------------------|--------------|--------------------------|----------------------------|--------------|---------------------------|----------------------------|---------------------|--------------------------|----------------------------|
| Price Range            | July<br>2024 | Year-Over-Year<br>Change | Month-Over-Month<br>Change | July<br>2024 | Year-Over-Year<br>Change  | Month-Over-Month<br>Change | July<br>2024        | Year-Over-Year<br>Change | Month-Over-Month<br>Change |
| \$143,999 or Less      | 14           | - 80.0%                  | - 60.0%                    | 3.5          | - 55.1%                   | - 25.5%                    | 4                   | - 60.0%                  | - 50.0%                    |
| \$144,000 to \$201,999 | 140          | + 0.7%                   | + 68.7%                    | 9.1          | + 44.4%                   | + 106.8%                   | 16                  | - 27.3%                  | - 20.0%                    |
| \$202,000 to \$298,999 | 286          | - 30.4%                  | - 17.1%                    | 5.3          | - 15.9%                   | - 19.7%                    | 53                  | - 20.9%                  | + 1.9%                     |
| \$299,000 or More      | 636          | + 84.9%                  | + 4.4%                     | 3.7          | + 23.3%                   | - 2.6%                     | 182                 | + 41.1%                  | + 2.8%                     |
| Total                  | 1.076        | + 11.6%                  | + 0.4%                     | 4.4          | - 4.3%                    | - 2.2%                     | 255                 | + 11.8%                  | - 0.8%                     |