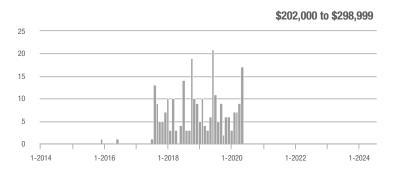

## **Fairfield County**

|                        | Total<br>Showings |                          |                            |              | Buyer Interest (Showings/Listings) |                            |              | Managed<br>Listings      |                            |  |
|------------------------|-------------------|--------------------------|----------------------------|--------------|------------------------------------|----------------------------|--------------|--------------------------|----------------------------|--|
| Price Range            | July<br>2024      | Year-Over-Year<br>Change | Month-Over-Month<br>Change | July<br>2024 | Year-Over-Year<br>Change           | Month-Over-Month<br>Change | July<br>2024 | Year-Over-Year<br>Change | Month-Over-Month<br>Change |  |
| \$143,999 or Less      | 204               | + 4.1%                   | - 23.9%                    | 4.3          | - 12.2%                            | - 17.3%                    | 48           | + 20.0%                  | - 9.4%                     |  |
| \$144,000 to \$201,999 | 408               | + 16.9%                  | + 10.3%                    | 5.3          | - 10.2%                            | - 15.9%                    | 75           | + 23.0%                  | + 25.0%                    |  |
| \$202,000 to \$298,999 | 1,058             | - 49.7%                  | - 14.7%                    | 7.0          | - 34.6%                            | - 17.6%                    | 152          | - 24.4%                  | + 3.4%                     |  |
| \$299,000 or More      | 12,910            | - 9.4%                   | - 6.2%                     | 5.9          | - 18.1%                            | - 4.8%                     | 2,255        | + 5.5%                   | - 3.3%                     |  |
| Total                  | 14,580            | - 13.7%                  | - 6.8%                     | 6.0          | - 18.9%                            | - 4.8%                     | 2,530        | + 3.7%                   | - 2.4%                     |  |