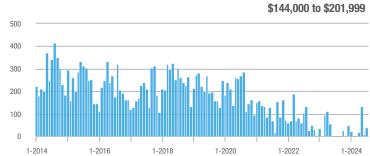

## **Fairfield County**

|                        | Total<br>Showings |                          |                            |              | Buyer Interest (Showings/Listings) |                            |              | Managed<br>Listings      |                            |  |
|------------------------|-------------------|--------------------------|----------------------------|--------------|------------------------------------|----------------------------|--------------|--------------------------|----------------------------|--|
| Price Range            | July<br>2024      | Year-Over-Year<br>Change | Month-Over-Month<br>Change | July<br>2024 | Year-Over-Year<br>Change           | Month-Over-Month<br>Change | July<br>2024 | Year-Over-Year<br>Change | Month-Over-Month<br>Change |  |
| \$143,999 or Less      | 204               | + 4.1%                   | - 23.9%                    | 4.3          | - 12.2%                            | - 17.3%                    | 48           | + 20.0%                  | - 9.4%                     |  |
| \$144,000 to \$201,999 | 408               | + 16.9%                  | + 10.3%                    | 5.3          | - 10.2%                            | - 15.9%                    | 75           | + 23.0%                  | + 25.0%                    |  |
| \$202,000 to \$298,999 | 1,058             | - 49.7%                  | - 14.7%                    | 7.0          | - 34.6%                            | - 17.6%                    | 152          | - 24.4%                  | + 3.4%                     |  |
| \$299,000 or More      | 12,910            | - 9.4%                   | - 6.2%                     | 5.9          | - 18.1%                            | - 4.8%                     | 2,255        | + 5.5%                   | - 3.3%                     |  |
| Total                  | 14,580            | - 13.7%                  | - 6.8%                     | 6.0          | - 18.9%                            | - 4.8%                     | 2,530        | + 3.7%                   | - 2.4%                     |  |

## **Hartford County**

|                        | Total<br>Showings |                          |                            |              | Buyer Interest (Showings/Listings) |                            |              | Managed<br>Listings      |                            |  |
|------------------------|-------------------|--------------------------|----------------------------|--------------|------------------------------------|----------------------------|--------------|--------------------------|----------------------------|--|
| Price Range            | July<br>2024      | Year-Over-Year<br>Change | Month-Over-Month<br>Change | July<br>2024 | Year-Over-Year<br>Change           | Month-Over-Month<br>Change | July<br>2024 | Year-Over-Year<br>Change | Month-Over-Month<br>Change |  |
| \$143,999 or Less      | 345               | - 61.2%                  | - 36.8%                    | 6.2          | - 41.5%                            | - 31.9%                    | 56           | - 34.1%                  | - 9.7%                     |  |
| \$144,000 to \$201,999 | 1,365             | - 47.1%                  | - 4.1%                     | 11.1         | - 21.8%                            | - 9.8%                     | 127          | - 31.7%                  | + 5.8%                     |  |
| \$202,000 to \$298,999 | 4,392             | - 25.5%                  | - 10.8%                    | 10.3         | - 14.2%                            | - 11.2%                    | 430          | - 13.0%                  | - 0.2%                     |  |
| \$299,000 or More      | 9,495             | + 12.4%                  | - 8.3%                     | 7.2          | - 1.4%                             | - 7.7%                     | 1,376        | + 12.9%                  | - 0.7%                     |  |
| Total                  | 15,597            | - 12.5%                  | - 9.6%                     | 8.1          | - 12.9%                            | - 10.0%                    | 1,989        | + 0.3%                   | - 0.5%                     |  |

## **Litchfield County**

|                        | Total<br>Showings |                          |                            |              | Buyer Interest (Showings/Listings) |                            |              | Managed<br>Listings      |                            |  |
|------------------------|-------------------|--------------------------|----------------------------|--------------|------------------------------------|----------------------------|--------------|--------------------------|----------------------------|--|
| Price Range            | July<br>2024      | Year-Over-Year<br>Change | Month-Over-Month<br>Change | July<br>2024 | Year-Over-Year<br>Change           | Month-Over-Month<br>Change | July<br>2024 | Year-Over-Year<br>Change | Month-Over-Month<br>Change |  |
| \$143,999 or Less      | 102               | + 52.2%                  | + 30.8%                    | 10.2         | + 161.5%                           | + 137.2%                   | 10           | - 41.2%                  | - 44.4%                    |  |
| \$144,000 to \$201,999 | 175               | - 58.7%                  | - 7.4%                     | 5.4          | - 18.2%                            | + 14.9%                    | 33           | - 49.2%                  | - 19.5%                    |  |
| \$202,000 to \$298,999 | 785               | - 32.1%                  | - 6.8%                     | 6.1          | - 26.5%                            | - 18.7%                    | 129          | - 10.4%                  | + 12.2%                    |  |
| \$299,000 or More      | 2,290             | + 28.6%                  | + 12.5%                    | 3.9          | + 8.3%                             | + 11.4%                    | 619          | + 11.5%                  | - 2.2%                     |  |
| Total                  | 3,352             | - 2.2%                   | + 6.6%                     | 4.5          | - 6.3%                             | + 7.1%                     | 791          | + 1.3%                   | - 2.0%                     |  |

### **Middlesex County**

|                        | Total<br>Showings |                          |                            |              | Buyer Interest (Showings/Listings) |                            |              | Managed<br>Listings      |                            |  |
|------------------------|-------------------|--------------------------|----------------------------|--------------|------------------------------------|----------------------------|--------------|--------------------------|----------------------------|--|
| Price Range            | July<br>2024      | Year-Over-Year<br>Change | Month-Over-Month<br>Change | July<br>2024 | Year-Over-Year<br>Change           | Month-Over-Month<br>Change | July<br>2024 | Year-Over-Year<br>Change | Month-Over-Month<br>Change |  |
| \$143,999 or Less      | 62                | - 75.1%                  | + 47.6%                    | 10.3         | - 8.8%                             | + 47.1%                    | 6            | - 72.7%                  | 0.0%                       |  |
| \$144,000 to \$201,999 | 220               | - 48.7%                  | - 29.5%                    | 9.2          | - 8.0%                             | - 8.9%                     | 24           | - 44.2%                  | - 25.0%                    |  |
| \$202,000 to \$298,999 | 305               | - 57.8%                  | - 44.3%                    | 6.1          | - 35.1%                            | - 30.7%                    | 51           | - 35.4%                  | - 20.3%                    |  |
| \$299,000 or More      | 2,156             | + 9.6%                   | + 6.6%                     | 5.1          | - 10.5%                            | 0.0%                       | 447          | + 19.2%                  | + 4.9%                     |  |
| Total                  | 2.743             | - 18.6%                  | - 6.2%                     | 5.5          | - 20.3%                            | - 6.8%                     | 528          | + 1.7%                   | 0.0%                       |  |

### **New Haven County**

|                        | Total<br>Showings |                          |                            |              | Buyer Interest (Showings/Listings) |                            |              | Managed<br>Listings      |                            |  |
|------------------------|-------------------|--------------------------|----------------------------|--------------|------------------------------------|----------------------------|--------------|--------------------------|----------------------------|--|
| Price Range            | July<br>2024      | Year-Over-Year<br>Change | Month-Over-Month<br>Change | July<br>2024 | Year-Over-Year<br>Change           | Month-Over-Month<br>Change | July<br>2024 | Year-Over-Year<br>Change | Month-Over-Month<br>Change |  |
| \$143,999 or Less      | 266               | - 56.4%                  | - 23.1%                    | 5.2          | - 27.8%                            | - 1.9%                     | 53           | - 40.4%                  | - 20.9%                    |  |
| \$144,000 to \$201,999 | 993               | - 43.3%                  | - 30.3%                    | 6.8          | - 33.3%                            | - 28.4%                    | 149          | - 14.9%                  | - 2.6%                     |  |
| \$202,000 to \$298,999 | 3,185             | - 29.2%                  | - 11.4%                    | 7.7          | - 13.5%                            | - 8.3%                     | 416          | - 20.3%                  | - 4.4%                     |  |
| \$299,000 or More      | 8,614             | + 14.0%                  | - 3.4%                     | 5.3          | - 5.4%                             | - 3.6%                     | 1,668        | + 16.7%                  | - 1.2%                     |  |
| Total                  | 13.058            | - 9.4%                   | - 8.6%                     | 5.9          | - 13.2%                            | - 6.3%                     | 2.286        | + 3.2%                   | - 2.5%                     |  |

## **New London County**

|                        | Total<br>Showings |                          |                            |              | Buyer Interest (Showings/Listings) |                            |              | Managed<br>Listings      |                            |  |
|------------------------|-------------------|--------------------------|----------------------------|--------------|------------------------------------|----------------------------|--------------|--------------------------|----------------------------|--|
| Price Range            | July<br>2024      | Year-Over-Year<br>Change | Month-Over-Month<br>Change | July<br>2024 | Year-Over-Year<br>Change           | Month-Over-Month<br>Change | July<br>2024 | Year-Over-Year<br>Change | Month-Over-Month<br>Change |  |
| \$143,999 or Less      | 57                | + 78.1%                  | - 50.0%                    | 4.4          | 0.0%                               | - 45.7%                    | 13           | + 44.4%                  | - 13.3%                    |  |
| \$144,000 to \$201,999 | 351               | - 26.4%                  | + 16.2%                    | 8.8          | + 1.1%                             | + 4.8%                     | 41           | - 28.1%                  | + 10.8%                    |  |
| \$202,000 to \$298,999 | 971               | - 24.5%                  | - 18.4%                    | 7.6          | - 13.6%                            | - 19.1%                    | 129          | - 14.6%                  | + 3.2%                     |  |
| \$299,000 or More      | 2,327             | + 3.2%                   | - 3.3%                     | 4.3          | - 12.2%                            | 0.0%                       | 582          | + 13.0%                  | - 4.7%                     |  |
| Total                  | 3.706             | - 8.5%                   | - 7.6%                     | 5.1          | - 15.0%                            | - 5.6%                     | 765          | + 4.5%                   | - 2.9%                     |  |

### **Tolland County**

|                        | Total<br>Showings |                          |                            |              | Buyer Interest (Showings/Listings) |                            |              | Managed<br>Listings      |                            |  |
|------------------------|-------------------|--------------------------|----------------------------|--------------|------------------------------------|----------------------------|--------------|--------------------------|----------------------------|--|
| Price Range            | July<br>2024      | Year-Over-Year<br>Change | Month-Over-Month<br>Change | July<br>2024 | Year-Over-Year<br>Change           | Month-Over-Month<br>Change | July<br>2024 | Year-Over-Year<br>Change | Month-Over-Month<br>Change |  |
| \$143,999 or Less      | 20                | - 90.9%                  | - 16.7%                    | 5.0          | - 54.5%                            | - 16.7%                    | 4            | - 80.0%                  | 0.0%                       |  |
| \$144,000 to \$201,999 | 83                | - 84.7%                  | - 81.1%                    | 4.0          | - 77.9%                            | - 78.1%                    | 21           | - 30.0%                  | - 12.5%                    |  |
| \$202,000 to \$298,999 | 401               | - 39.2%                  | - 24.1%                    | 7.3          | - 31.1%                            | - 40.7%                    | 55           | - 14.1%                  | + 25.0%                    |  |
| \$299,000 or More      | 1,333             | + 3.1%                   | - 18.8%                    | 5.6          | - 8.2%                             | - 18.8%                    | 246          | + 6.5%                   | - 2.4%                     |  |
| Total                  | 1,837             | - 32.3%                  | - 30.3%                    | 5.8          | - 31.0%                            | - 32.6%                    | 326          | - 5.5%                   | + 0.6%                     |  |

## **Windham County**

|                        |              | Total<br>Showin          |                            |              | Buyer Into<br>(Showings/L |                            | Managed<br>Listings |                          |                            |
|------------------------|--------------|--------------------------|----------------------------|--------------|---------------------------|----------------------------|---------------------|--------------------------|----------------------------|
| Price Range            | July<br>2024 | Year-Over-Year<br>Change | Month-Over-Month<br>Change | July<br>2024 | Year-Over-Year<br>Change  | Month-Over-Month<br>Change | July<br>2024        | Year-Over-Year<br>Change | Month-Over-Month<br>Change |
| \$143,999 or Less      | 14           | - 80.0%                  | - 60.0%                    | 3.5          | - 55.1%                   | - 25.5%                    | 4                   | - 60.0%                  | - 50.0%                    |
| \$144,000 to \$201,999 | 140          | + 0.7%                   | + 68.7%                    | 9.1          | + 44.4%                   | + 106.8%                   | 16                  | - 27.3%                  | - 20.0%                    |
| \$202,000 to \$298,999 | 286          | - 30.4%                  | - 17.1%                    | 5.3          | - 15.9%                   | - 19.7%                    | 53                  | - 20.9%                  | + 1.9%                     |
| \$299,000 or More      | 636          | + 84.9%                  | + 4.4%                     | 3.7          | + 23.3%                   | - 2.6%                     | 182                 | + 41.1%                  | + 2.8%                     |
| Total                  | 1.076        | + 11.6%                  | + 0.4%                     | 4.4          | - 4.3%                    | - 2.2%                     | 255                 | + 11.8%                  | - 0.8%                     |