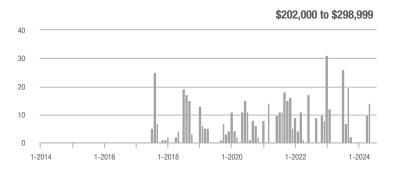

## **Fairfield County**

|                        | Total<br>Showings |                          |                            |              | Buyer Interest (Showings/Listings) |                            |              | Managed<br>Listings      |                            |  |
|------------------------|-------------------|--------------------------|----------------------------|--------------|------------------------------------|----------------------------|--------------|--------------------------|----------------------------|--|
| Price Range            | July<br>2024      | Year-Over-Year<br>Change | Month-Over-Month<br>Change | July<br>2024 | Year-Over-Year<br>Change           | Month-Over-Month<br>Change | July<br>2024 | Year-Over-Year<br>Change | Month-Over-Month<br>Change |  |
| \$143,999 or Less      | 204               | + 4.1%                   | - 23.9%                    | 4.3          | - 12.2%                            | - 17.3%                    | 48           | + 20.0%                  | - 9.4%                     |  |
| \$144,000 to \$201,999 | 408               | + 16.9%                  | + 10.3%                    | 5.3          | - 10.2%                            | - 15.9%                    | 75           | + 23.0%                  | + 25.0%                    |  |
| \$202,000 to \$298,999 | 1,058             | - 49.7%                  | - 14.7%                    | 7.0          | - 34.6%                            | - 17.6%                    | 152          | - 24.4%                  | + 3.4%                     |  |
| \$299,000 or More      | 12,910            | - 9.4%                   | - 6.2%                     | 5.9          | - 18.1%                            | - 4.8%                     | 2,255        | + 5.5%                   | - 3.3%                     |  |
| Total                  | 14,580            | - 13.7%                  | - 6.8%                     | 6.0          | - 18.9%                            | - 4.8%                     | 2,530        | + 3.7%                   | - 2.4%                     |  |

## **Hartford County**

|                        | Total<br>Showings |                          |                            |              | Buyer Interest (Showings/Listings) |                            |              | Managed<br>Listings      |                            |  |
|------------------------|-------------------|--------------------------|----------------------------|--------------|------------------------------------|----------------------------|--------------|--------------------------|----------------------------|--|
| Price Range            | July<br>2024      | Year-Over-Year<br>Change | Month-Over-Month<br>Change | July<br>2024 | Year-Over-Year<br>Change           | Month-Over-Month<br>Change | July<br>2024 | Year-Over-Year<br>Change | Month-Over-Month<br>Change |  |
| \$143,999 or Less      | 345               | - 61.2%                  | - 36.8%                    | 6.2          | - 41.5%                            | - 31.9%                    | 56           | - 34.1%                  | - 9.7%                     |  |
| \$144,000 to \$201,999 | 1,365             | - 47.1%                  | - 4.1%                     | 11.1         | - 21.8%                            | - 9.8%                     | 127          | - 31.7%                  | + 5.8%                     |  |
| \$202,000 to \$298,999 | 4,392             | - 25.5%                  | - 10.8%                    | 10.3         | - 14.2%                            | - 11.2%                    | 430          | - 13.0%                  | - 0.2%                     |  |
| \$299,000 or More      | 9,495             | + 12.4%                  | - 8.3%                     | 7.2          | - 1.4%                             | - 7.7%                     | 1,376        | + 12.9%                  | - 0.7%                     |  |
| Total                  | 15,597            | - 12.5%                  | - 9.6%                     | 8.1          | - 12.9%                            | - 10.0%                    | 1,989        | + 0.3%                   | - 0.5%                     |  |

## **Litchfield County**

|                        | Total<br>Showings |                          |                            |              | Buyer Interest (Showings/Listings) |                            |              | Managed<br>Listings      |                            |  |
|------------------------|-------------------|--------------------------|----------------------------|--------------|------------------------------------|----------------------------|--------------|--------------------------|----------------------------|--|
| Price Range            | July<br>2024      | Year-Over-Year<br>Change | Month-Over-Month<br>Change | July<br>2024 | Year-Over-Year<br>Change           | Month-Over-Month<br>Change | July<br>2024 | Year-Over-Year<br>Change | Month-Over-Month<br>Change |  |
| \$143,999 or Less      | 102               | + 52.2%                  | + 30.8%                    | 10.2         | + 161.5%                           | + 137.2%                   | 10           | - 41.2%                  | - 44.4%                    |  |
| \$144,000 to \$201,999 | 175               | - 58.7%                  | - 7.4%                     | 5.4          | - 18.2%                            | + 14.9%                    | 33           | - 49.2%                  | - 19.5%                    |  |
| \$202,000 to \$298,999 | 785               | - 32.1%                  | - 6.8%                     | 6.1          | - 26.5%                            | - 18.7%                    | 129          | - 10.4%                  | + 12.2%                    |  |
| \$299,000 or More      | 2,290             | + 28.6%                  | + 12.5%                    | 3.9          | + 8.3%                             | + 11.4%                    | 619          | + 11.5%                  | - 2.2%                     |  |
| Total                  | 3,352             | - 2.2%                   | + 6.6%                     | 4.5          | - 6.3%                             | + 7.1%                     | 791          | + 1.3%                   | - 2.0%                     |  |

### **Middlesex County**

|                        | Total<br>Showings |                          |                            |              | Buyer Interest (Showings/Listings) |                            |              | Managed<br>Listings      |                            |  |
|------------------------|-------------------|--------------------------|----------------------------|--------------|------------------------------------|----------------------------|--------------|--------------------------|----------------------------|--|
| Price Range            | July<br>2024      | Year-Over-Year<br>Change | Month-Over-Month<br>Change | July<br>2024 | Year-Over-Year<br>Change           | Month-Over-Month<br>Change | July<br>2024 | Year-Over-Year<br>Change | Month-Over-Month<br>Change |  |
| \$143,999 or Less      | 62                | - 75.1%                  | + 47.6%                    | 10.3         | - 8.8%                             | + 47.1%                    | 6            | - 72.7%                  | 0.0%                       |  |
| \$144,000 to \$201,999 | 220               | - 48.7%                  | - 29.5%                    | 9.2          | - 8.0%                             | - 8.9%                     | 24           | - 44.2%                  | - 25.0%                    |  |
| \$202,000 to \$298,999 | 305               | - 57.8%                  | - 44.3%                    | 6.1          | - 35.1%                            | - 30.7%                    | 51           | - 35.4%                  | - 20.3%                    |  |
| \$299,000 or More      | 2,156             | + 9.6%                   | + 6.6%                     | 5.1          | - 10.5%                            | 0.0%                       | 447          | + 19.2%                  | + 4.9%                     |  |
| Total                  | 2.743             | - 18.6%                  | - 6.2%                     | 5.5          | - 20.3%                            | - 6.8%                     | 528          | + 1.7%                   | 0.0%                       |  |

### **New Haven County**

|                        | Total<br>Showings |                          |                            |              | Buyer Interest (Showings/Listings) |                            |              | Managed<br>Listings      |                            |  |
|------------------------|-------------------|--------------------------|----------------------------|--------------|------------------------------------|----------------------------|--------------|--------------------------|----------------------------|--|
| Price Range            | July<br>2024      | Year-Over-Year<br>Change | Month-Over-Month<br>Change | July<br>2024 | Year-Over-Year<br>Change           | Month-Over-Month<br>Change | July<br>2024 | Year-Over-Year<br>Change | Month-Over-Month<br>Change |  |
| \$143,999 or Less      | 266               | - 56.4%                  | - 23.1%                    | 5.2          | - 27.8%                            | - 1.9%                     | 53           | - 40.4%                  | - 20.9%                    |  |
| \$144,000 to \$201,999 | 993               | - 43.3%                  | - 30.3%                    | 6.8          | - 33.3%                            | - 28.4%                    | 149          | - 14.9%                  | - 2.6%                     |  |
| \$202,000 to \$298,999 | 3,185             | - 29.2%                  | - 11.4%                    | 7.7          | - 13.5%                            | - 8.3%                     | 416          | - 20.3%                  | - 4.4%                     |  |
| \$299,000 or More      | 8,614             | + 14.0%                  | - 3.4%                     | 5.3          | - 5.4%                             | - 3.6%                     | 1,668        | + 16.7%                  | - 1.2%                     |  |
| Total                  | 13.058            | - 9.4%                   | - 8.6%                     | 5.9          | - 13.2%                            | - 6.3%                     | 2.286        | + 3.2%                   | - 2.5%                     |  |

## **New London County**

|                        | Total<br>Showings |                          |                            |              | Buyer Interest (Showings/Listings) |                            |              | Managed<br>Listings      |                            |  |
|------------------------|-------------------|--------------------------|----------------------------|--------------|------------------------------------|----------------------------|--------------|--------------------------|----------------------------|--|
| Price Range            | July<br>2024      | Year-Over-Year<br>Change | Month-Over-Month<br>Change | July<br>2024 | Year-Over-Year<br>Change           | Month-Over-Month<br>Change | July<br>2024 | Year-Over-Year<br>Change | Month-Over-Month<br>Change |  |
| \$143,999 or Less      | 57                | + 78.1%                  | - 50.0%                    | 4.4          | 0.0%                               | - 45.7%                    | 13           | + 44.4%                  | - 13.3%                    |  |
| \$144,000 to \$201,999 | 351               | - 26.4%                  | + 16.2%                    | 8.8          | + 1.1%                             | + 4.8%                     | 41           | - 28.1%                  | + 10.8%                    |  |
| \$202,000 to \$298,999 | 971               | - 24.5%                  | - 18.4%                    | 7.6          | - 13.6%                            | - 19.1%                    | 129          | - 14.6%                  | + 3.2%                     |  |
| \$299,000 or More      | 2,327             | + 3.2%                   | - 3.3%                     | 4.3          | - 12.2%                            | 0.0%                       | 582          | + 13.0%                  | - 4.7%                     |  |
| Total                  | 3.706             | - 8.5%                   | - 7.6%                     | 5.1          | - 15.0%                            | - 5.6%                     | 765          | + 4.5%                   | - 2.9%                     |  |

### **Tolland County**

|                        | Total<br>Showings |                          |                            |              | Buyer Interest (Showings/Listings) |                            |              | Managed<br>Listings      |                            |  |
|------------------------|-------------------|--------------------------|----------------------------|--------------|------------------------------------|----------------------------|--------------|--------------------------|----------------------------|--|
| Price Range            | July<br>2024      | Year-Over-Year<br>Change | Month-Over-Month<br>Change | July<br>2024 | Year-Over-Year<br>Change           | Month-Over-Month<br>Change | July<br>2024 | Year-Over-Year<br>Change | Month-Over-Month<br>Change |  |
| \$143,999 or Less      | 20                | - 90.9%                  | - 16.7%                    | 5.0          | - 54.5%                            | - 16.7%                    | 4            | - 80.0%                  | 0.0%                       |  |
| \$144,000 to \$201,999 | 83                | - 84.7%                  | - 81.1%                    | 4.0          | - 77.9%                            | - 78.1%                    | 21           | - 30.0%                  | - 12.5%                    |  |
| \$202,000 to \$298,999 | 401               | - 39.2%                  | - 24.1%                    | 7.3          | - 31.1%                            | - 40.7%                    | 55           | - 14.1%                  | + 25.0%                    |  |
| \$299,000 or More      | 1,333             | + 3.1%                   | - 18.8%                    | 5.6          | - 8.2%                             | - 18.8%                    | 246          | + 6.5%                   | - 2.4%                     |  |
| Total                  | 1,837             | - 32.3%                  | - 30.3%                    | 5.8          | - 31.0%                            | - 32.6%                    | 326          | - 5.5%                   | + 0.6%                     |  |

## **Windham County**

|                        |              | Total<br>Showin          |                            |              | Buyer Into<br>(Showings/L |                            | Managed<br>Listings |                          |                            |
|------------------------|--------------|--------------------------|----------------------------|--------------|---------------------------|----------------------------|---------------------|--------------------------|----------------------------|
| Price Range            | July<br>2024 | Year-Over-Year<br>Change | Month-Over-Month<br>Change | July<br>2024 | Year-Over-Year<br>Change  | Month-Over-Month<br>Change | July<br>2024        | Year-Over-Year<br>Change | Month-Over-Month<br>Change |
| \$143,999 or Less      | 14           | - 80.0%                  | - 60.0%                    | 3.5          | - 55.1%                   | - 25.5%                    | 4                   | - 60.0%                  | - 50.0%                    |
| \$144,000 to \$201,999 | 140          | + 0.7%                   | + 68.7%                    | 9.1          | + 44.4%                   | + 106.8%                   | 16                  | - 27.3%                  | - 20.0%                    |
| \$202,000 to \$298,999 | 286          | - 30.4%                  | - 17.1%                    | 5.3          | - 15.9%                   | - 19.7%                    | 53                  | - 20.9%                  | + 1.9%                     |
| \$299,000 or More      | 636          | + 84.9%                  | + 4.4%                     | 3.7          | + 23.3%                   | - 2.6%                     | 182                 | + 41.1%                  | + 2.8%                     |
| Total                  | 1.076        | + 11.6%                  | + 0.4%                     | 4.4          | - 4.3%                    | - 2.2%                     | 255                 | + 11.8%                  | - 0.8%                     |