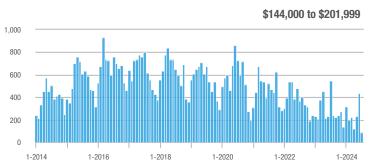

## **Fairfield County**

|                        | Total<br>Showings |                          |                            |              | Buyer Interest (Showings/Listings) |                            |              | Managed<br>Listings      |                            |  |
|------------------------|-------------------|--------------------------|----------------------------|--------------|------------------------------------|----------------------------|--------------|--------------------------|----------------------------|--|
| Price Range            | July<br>2024      | Year-Over-Year<br>Change | Month-Over-Month<br>Change | July<br>2024 | Year-Over-Year<br>Change           | Month-Over-Month<br>Change | July<br>2024 | Year-Over-Year<br>Change | Month-Over-Month<br>Change |  |
| \$143,999 or Less      | 204               | + 4.1%                   | - 23.9%                    | 4.3          | - 12.2%                            | - 17.3%                    | 48           | + 20.0%                  | - 9.4%                     |  |
| \$144,000 to \$201,999 | 408               | + 16.9%                  | + 10.3%                    | 5.3          | - 10.2%                            | - 15.9%                    | 75           | + 23.0%                  | + 25.0%                    |  |
| \$202,000 to \$298,999 | 1,058             | - 49.7%                  | - 14.7%                    | 7.0          | - 34.6%                            | - 17.6%                    | 152          | - 24.4%                  | + 3.4%                     |  |
| \$299,000 or More      | 12,910            | - 9.4%                   | - 6.2%                     | 5.9          | - 18.1%                            | - 4.8%                     | 2,255        | + 5.5%                   | - 3.3%                     |  |
| Total                  | 14,580            | - 13.7%                  | - 6.8%                     | 6.0          | - 18.9%                            | - 4.8%                     | 2,530        | + 3.7%                   | - 2.4%                     |  |

## **Hartford County**

|                        | Total<br>Showings |                          |                            |              | Buyer Interest (Showings/Listings) |                            |              | Managed<br>Listings      |                            |  |
|------------------------|-------------------|--------------------------|----------------------------|--------------|------------------------------------|----------------------------|--------------|--------------------------|----------------------------|--|
| Price Range            | July<br>2024      | Year-Over-Year<br>Change | Month-Over-Month<br>Change | July<br>2024 | Year-Over-Year<br>Change           | Month-Over-Month<br>Change | July<br>2024 | Year-Over-Year<br>Change | Month-Over-Month<br>Change |  |
| \$143,999 or Less      | 345               | - 61.2%                  | - 36.8%                    | 6.2          | - 41.5%                            | - 31.9%                    | 56           | - 34.1%                  | - 9.7%                     |  |
| \$144,000 to \$201,999 | 1,365             | - 47.1%                  | - 4.1%                     | 11.1         | - 21.8%                            | - 9.8%                     | 127          | - 31.7%                  | + 5.8%                     |  |
| \$202,000 to \$298,999 | 4,392             | - 25.5%                  | - 10.8%                    | 10.3         | - 14.2%                            | - 11.2%                    | 430          | - 13.0%                  | - 0.2%                     |  |
| \$299,000 or More      | 9,495             | + 12.4%                  | - 8.3%                     | 7.2          | - 1.4%                             | - 7.7%                     | 1,376        | + 12.9%                  | - 0.7%                     |  |
| Total                  | 15,597            | - 12.5%                  | - 9.6%                     | 8.1          | - 12.9%                            | - 10.0%                    | 1,989        | + 0.3%                   | - 0.5%                     |  |

## **Litchfield County**

|                        | Total<br>Showings |                          |                            |              | Buyer Interest (Showings/Listings) |                            |              | Managed<br>Listings      |                            |  |
|------------------------|-------------------|--------------------------|----------------------------|--------------|------------------------------------|----------------------------|--------------|--------------------------|----------------------------|--|
| Price Range            | July<br>2024      | Year-Over-Year<br>Change | Month-Over-Month<br>Change | July<br>2024 | Year-Over-Year<br>Change           | Month-Over-Month<br>Change | July<br>2024 | Year-Over-Year<br>Change | Month-Over-Month<br>Change |  |
| \$143,999 or Less      | 102               | + 52.2%                  | + 30.8%                    | 10.2         | + 161.5%                           | + 137.2%                   | 10           | - 41.2%                  | - 44.4%                    |  |
| \$144,000 to \$201,999 | 175               | - 58.7%                  | - 7.4%                     | 5.4          | - 18.2%                            | + 14.9%                    | 33           | - 49.2%                  | - 19.5%                    |  |
| \$202,000 to \$298,999 | 785               | - 32.1%                  | - 6.8%                     | 6.1          | - 26.5%                            | - 18.7%                    | 129          | - 10.4%                  | + 12.2%                    |  |
| \$299,000 or More      | 2,290             | + 28.6%                  | + 12.5%                    | 3.9          | + 8.3%                             | + 11.4%                    | 619          | + 11.5%                  | - 2.2%                     |  |
| Total                  | 3,352             | - 2.2%                   | + 6.6%                     | 4.5          | - 6.3%                             | + 7.1%                     | 791          | + 1.3%                   | - 2.0%                     |  |

### **Middlesex County**

|                        | Total<br>Showings |                          |                            |              | Buyer Interest (Showings/Listings) |                            |              | Managed<br>Listings      |                            |  |
|------------------------|-------------------|--------------------------|----------------------------|--------------|------------------------------------|----------------------------|--------------|--------------------------|----------------------------|--|
| Price Range            | July<br>2024      | Year-Over-Year<br>Change | Month-Over-Month<br>Change | July<br>2024 | Year-Over-Year<br>Change           | Month-Over-Month<br>Change | July<br>2024 | Year-Over-Year<br>Change | Month-Over-Month<br>Change |  |
| \$143,999 or Less      | 62                | - 75.1%                  | + 47.6%                    | 10.3         | - 8.8%                             | + 47.1%                    | 6            | - 72.7%                  | 0.0%                       |  |
| \$144,000 to \$201,999 | 220               | - 48.7%                  | - 29.5%                    | 9.2          | - 8.0%                             | - 8.9%                     | 24           | - 44.2%                  | - 25.0%                    |  |
| \$202,000 to \$298,999 | 305               | - 57.8%                  | - 44.3%                    | 6.1          | - 35.1%                            | - 30.7%                    | 51           | - 35.4%                  | - 20.3%                    |  |
| \$299,000 or More      | 2,156             | + 9.6%                   | + 6.6%                     | 5.1          | - 10.5%                            | 0.0%                       | 447          | + 19.2%                  | + 4.9%                     |  |
| Total                  | 2.743             | - 18.6%                  | - 6.2%                     | 5.5          | - 20.3%                            | - 6.8%                     | 528          | + 1.7%                   | 0.0%                       |  |

### **New Haven County**

|                        | Total<br>Showings |                          |                            |              | Buyer Interest (Showings/Listings) |                            |              | Managed<br>Listings      |                            |  |
|------------------------|-------------------|--------------------------|----------------------------|--------------|------------------------------------|----------------------------|--------------|--------------------------|----------------------------|--|
| Price Range            | July<br>2024      | Year-Over-Year<br>Change | Month-Over-Month<br>Change | July<br>2024 | Year-Over-Year<br>Change           | Month-Over-Month<br>Change | July<br>2024 | Year-Over-Year<br>Change | Month-Over-Month<br>Change |  |
| \$143,999 or Less      | 266               | - 56.4%                  | - 23.1%                    | 5.2          | - 27.8%                            | - 1.9%                     | 53           | - 40.4%                  | - 20.9%                    |  |
| \$144,000 to \$201,999 | 993               | - 43.3%                  | - 30.3%                    | 6.8          | - 33.3%                            | - 28.4%                    | 149          | - 14.9%                  | - 2.6%                     |  |
| \$202,000 to \$298,999 | 3,185             | - 29.2%                  | - 11.4%                    | 7.7          | - 13.5%                            | - 8.3%                     | 416          | - 20.3%                  | - 4.4%                     |  |
| \$299,000 or More      | 8,614             | + 14.0%                  | - 3.4%                     | 5.3          | - 5.4%                             | - 3.6%                     | 1,668        | + 16.7%                  | - 1.2%                     |  |
| Total                  | 13.058            | - 9.4%                   | - 8.6%                     | 5.9          | - 13.2%                            | - 6.3%                     | 2.286        | + 3.2%                   | - 2.5%                     |  |

## **New London County**

|                        | Total<br>Showings |                          |                            |              | Buyer Interest (Showings/Listings) |                            |              | Managed<br>Listings      |                            |  |
|------------------------|-------------------|--------------------------|----------------------------|--------------|------------------------------------|----------------------------|--------------|--------------------------|----------------------------|--|
| Price Range            | July<br>2024      | Year-Over-Year<br>Change | Month-Over-Month<br>Change | July<br>2024 | Year-Over-Year<br>Change           | Month-Over-Month<br>Change | July<br>2024 | Year-Over-Year<br>Change | Month-Over-Month<br>Change |  |
| \$143,999 or Less      | 57                | + 78.1%                  | - 50.0%                    | 4.4          | 0.0%                               | - 45.7%                    | 13           | + 44.4%                  | - 13.3%                    |  |
| \$144,000 to \$201,999 | 351               | - 26.4%                  | + 16.2%                    | 8.8          | + 1.1%                             | + 4.8%                     | 41           | - 28.1%                  | + 10.8%                    |  |
| \$202,000 to \$298,999 | 971               | - 24.5%                  | - 18.4%                    | 7.6          | - 13.6%                            | - 19.1%                    | 129          | - 14.6%                  | + 3.2%                     |  |
| \$299,000 or More      | 2,327             | + 3.2%                   | - 3.3%                     | 4.3          | - 12.2%                            | 0.0%                       | 582          | + 13.0%                  | - 4.7%                     |  |
| Total                  | 3.706             | - 8.5%                   | - 7.6%                     | 5.1          | - 15.0%                            | - 5.6%                     | 765          | + 4.5%                   | - 2.9%                     |  |

### **Tolland County**

|                        | Total<br>Showings |                          |                            |              | Buyer Interest (Showings/Listings) |                            |              | Managed<br>Listings      |                            |  |
|------------------------|-------------------|--------------------------|----------------------------|--------------|------------------------------------|----------------------------|--------------|--------------------------|----------------------------|--|
| Price Range            | July<br>2024      | Year-Over-Year<br>Change | Month-Over-Month<br>Change | July<br>2024 | Year-Over-Year<br>Change           | Month-Over-Month<br>Change | July<br>2024 | Year-Over-Year<br>Change | Month-Over-Month<br>Change |  |
| \$143,999 or Less      | 20                | - 90.9%                  | - 16.7%                    | 5.0          | - 54.5%                            | - 16.7%                    | 4            | - 80.0%                  | 0.0%                       |  |
| \$144,000 to \$201,999 | 83                | - 84.7%                  | - 81.1%                    | 4.0          | - 77.9%                            | - 78.1%                    | 21           | - 30.0%                  | - 12.5%                    |  |
| \$202,000 to \$298,999 | 401               | - 39.2%                  | - 24.1%                    | 7.3          | - 31.1%                            | - 40.7%                    | 55           | - 14.1%                  | + 25.0%                    |  |
| \$299,000 or More      | 1,333             | + 3.1%                   | - 18.8%                    | 5.6          | - 8.2%                             | - 18.8%                    | 246          | + 6.5%                   | - 2.4%                     |  |
| Total                  | 1,837             | - 32.3%                  | - 30.3%                    | 5.8          | - 31.0%                            | - 32.6%                    | 326          | - 5.5%                   | + 0.6%                     |  |

## **Windham County**

|                        |              | Total<br>Showin          |                            |              | Buyer Into<br>(Showings/L |                            | Managed<br>Listings |                          |                            |
|------------------------|--------------|--------------------------|----------------------------|--------------|---------------------------|----------------------------|---------------------|--------------------------|----------------------------|
| Price Range            | July<br>2024 | Year-Over-Year<br>Change | Month-Over-Month<br>Change | July<br>2024 | Year-Over-Year<br>Change  | Month-Over-Month<br>Change | July<br>2024        | Year-Over-Year<br>Change | Month-Over-Month<br>Change |
| \$143,999 or Less      | 14           | - 80.0%                  | - 60.0%                    | 3.5          | - 55.1%                   | - 25.5%                    | 4                   | - 60.0%                  | - 50.0%                    |
| \$144,000 to \$201,999 | 140          | + 0.7%                   | + 68.7%                    | 9.1          | + 44.4%                   | + 106.8%                   | 16                  | - 27.3%                  | - 20.0%                    |
| \$202,000 to \$298,999 | 286          | - 30.4%                  | - 17.1%                    | 5.3          | - 15.9%                   | - 19.7%                    | 53                  | - 20.9%                  | + 1.9%                     |
| \$299,000 or More      | 636          | + 84.9%                  | + 4.4%                     | 3.7          | + 23.3%                   | - 2.6%                     | 182                 | + 41.1%                  | + 2.8%                     |
| Total                  | 1.076        | + 11.6%                  | + 0.4%                     | 4.4          | - 4.3%                    | - 2.2%                     | 255                 | + 11.8%                  | - 0.8%                     |