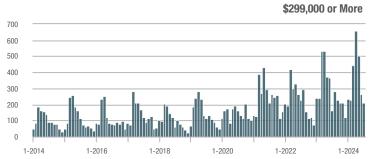

|  |
| \$202,000 to \$298,999 | 381          | + 78.9%                  | - 8.2%                     | 6.6          | + 37.5%                               | + 1.5%                     | 59           | + 11.3%                  | - 9.2%                     |  |
| \$299,000 or More      | 207          | + 30.2%                  | - 21.9%                    | 3.6          | + 33.3%                               | - 7.7%                     | 60           | - 7.7%                   | - 16.7%                    |  |
| Total                  | 714          | - 10.6%                  | - 17.6%                    | 5.1          | - 3.8%                                | - 3.8%                     | 146          | - 12.6%                  | - 14.6%                    |  |















# **New London**

|                        |              | Total<br>Showin          |                            |              | Buyer Interest (Showings/Listings) |                            |              | Managed<br>Listings      |                            |  |
|------------------------|--------------|--------------------------|----------------------------|--------------|------------------------------------|----------------------------|--------------|--------------------------|----------------------------|--|
| Price Range            | July<br>2024 | Year-Over-Year<br>Change | Month-Over-Month<br>Change | July<br>2024 | Year-Over-Year<br>Change           | Month-Over-Month<br>Change | July<br>2024 | Year-Over-Year<br>Change | Month-Over-Month<br>Change |  |
| \$143,999 or