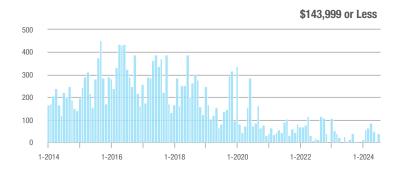

## **Fairfield County**

|                        | Total<br>Showings |                          |                            |              | Buyer Interest (Showings/Listings) |                            |              | Managed<br>Listings      |                            |  |
|------------------------|-------------------|--------------------------|----------------------------|--------------|------------------------------------|----------------------------|--------------|--------------------------|----------------------------|--|
| Price Range            | July<br>2024      | Year-Over-Year<br>Change | Month-Over-Month<br>Change | July<br>2024 | Year-Over-Year<br>Change           | Month-Over-Month<br>Change | July<br>2024 | Year-Over-Year<br>Change | Month-Over-Month<br>Change |  |
| \$143,999 or Less      | 204               | + 4.1%                   | - 23.9%                    | 4.3          | - 12.2%                            | - 17.3%                    | 48           | + 20.0%                  | - 9.4%                     |  |
| \$144,000 to \$201,999 | 408               | + 16.9%                  | + 10.3%                    | 5.3          | - 10.2%                            | - 15.9%                    | 75           | + 23.0%                  | + 25.0%                    |  |
| \$202,000 to \$298,999 | 1,058             | - 49.7%                  | - 14.7%                    | 7.0          | - 34.6%                            | - 17.6%                    | 152          | - 24.4%                  | + 3.4%                     |  |
| \$299,000 or More      | 12,910            | - 9.4%                   | - 6.2%                     | 5.9          | - 18.1%                            | - 4.8%                     | 2,255        | + 5.5%                   | - 3.3%                     |  |
| Total                  | 14,580            | - 13.7%                  | - 6.8%                     | 6.0          | - 18.9%                            | - 4.8%                     | 2,530        | + 3.7%                   | - 2.4%                     |  |

## **Hartford County**

|                        | Total<br>Showings |                          |                            |              | Buyer Interest (Showings/Listings) |                            |              | Managed<br>Listings      |                            |  |
|------------------------|-------------------|--------------------------|----------------------------|--------------|------------------------------------|----------------------------|--------------|--------------------------|----------------------------|--|
| Price Range            | July<br>2024      | Year-Over-Year<br>Change | Month-Over-Month<br>Change | July<br>2024 | Year-Over-Year<br>Change           | Month-Over-Month<br>Change | July<br>2024 | Year-Over-Year<br>Change | Month-Over-Month<br>Change |  |
| \$143,999 or Less      | 345               | - 61.2%                  | - 36.8%                    | 6.2          | - 41.5%                            | - 31.9%                    | 56           | - 34.1%                  | - 9.7%                     |  |
| \$144,000 to \$201,999 | 1,365             | - 47.1%                  | - 4.1%                     | 11.1         | - 21.8%                            | - 9.8%                     | 127          | - 31.7%                  | + 5.8%                     |  |
| \$202,000 to \$298,999 | 4,392             | - 25.5%                  | - 10.8%                    | 10.3         | - 14.2%                            | - 11.2%                    | 430          | - 13.0%                  | - 0.2%                     |  |
| \$299,000 or More      | 9,495             | + 12.4%                  | - 8.3%                     | 7.2          | - 1.4%                             | - 7.7%                     | 1,376        | + 12.9%                  | - 0.7%                     |  |
| Total                  | 15,597            | - 12.5%                  | - 9.6%                     | 8.1          | - 12.9%                            | - 10.0%                    | 1,989        | + 0.3%                   | - 0.5%                     |  |

## **Litchfield County**

|                        | Total<br>Showings |                          |                            |              | Buyer Interest (Showings/Listings) |                            |              | Managed<br>Listings      |                            |  |
|------------------------|-------------------|--------------------------|----------------------------|--------------|------------------------------------|----------------------------|--------------|--------------------------|----------------------------|--|
| Price Range            | July<br>2024      | Year-Over-Year<br>Change | Month-Over-Month<br>Change | July<br>2024 | Year-Over-Year<br>Change           | Month-Over-Month<br>Change | July<br>2024 | Year-Over-Year<br>Change | Month-Over-Month<br>Change |  |
| \$143,999 or Less      | 102               | + 52.2%                  | + 30.8%                    | 10.2         | + 161.5%                           | + 137.2%                   | 10           | - 41.2%                  | - 44.4%                    |  |
| \$144,000 to \$201,999 | 175               | - 58.7%                  | - 7.4%                     | 5.4          | - 18.2%                            | + 14.9%                    | 33           | - 49.2%                  | - 19.5%                    |  |
| \$202,000 to \$298,999 | 785               | - 32.1%                  | - 6.8%                     | 6.1          | - 26.5%                            | - 18.7%                    | 129          | - 10.4%                  | + 12.2%                    |  |
| \$299,000 or More      | 2,290             | + 28.6%                  | + 12.5%                    | 3.9          | + 8.3%                             | + 11.4%                    | 619          | + 11.5%                  | - 2.2%                     |  |
| Total                  | 3,352             | - 2.2%                   | + 6.6%                     | 4.5          | - 6.3%                             | + 7.1%                     | 791          | + 1.3%                   | - 2.0%                     |  |

### **Middlesex County**

|                        | Total<br>Showings |                          |                            |              | Buyer Interest (Showings/Listings) |                            |              | Managed<br>Listings      |                            |  |
|------------------------|-------------------|--------------------------|----------------------------|--------------|------------------------------------|----------------------------|--------------|--------------------------|----------------------------|--|
| Price Range            | July<br>2024      | Year-Over-Year<br>Change | Month-Over-Month<br>Change | July<br>2024 | Year-Over-Year<br>Change           | Month-Over-Month<br>Change | July<br>2024 | Year-Over-Year<br>Change | Month-Over-Month<br>Change |  |
| \$143,999 or Less      | 62                | - 75.1%                  | + 47.6%                    | 10.3         | - 8.8%                             | + 47.1%                    | 6            | - 72.7%                  | 0.0%                       |  |
| \$144,000 to \$201,999 | 220               | - 48.7%                  | - 29.5%                    | 9.2          | - 8.0%                             | - 8.9%                     | 24           | - 44.2%                  | - 25.0%                    |  |
| \$202,000 to \$298,999 | 305               | - 57.8%                  | - 44.3%                    | 6.1          | - 35.1%                            | - 30.7%                    | 51           | - 35.4%                  | - 20.3%                    |  |
| \$299,000 or More      | 2,156             | + 9.6%                   | + 6.6%                     | 5.1          | - 10.5%                            | 0.0%                       | 447          | + 19.2%                  | + 4.9%                     |  |
| Total                  | 2.743             | - 18.6%                  | - 6.2%                     | 5.5          | - 20.3%                            | - 6.8%                     | 528          | + 1.7%                   | 0.0%                       |  |

### **New Haven County**

|                        | Total<br>Showings |                          |                            |              | Buyer Interest (Showings/Listings) |                            |              | Managed<br>Listings      |                            |  |
|------------------------|-------------------|--------------------------|----------------------------|--------------|------------------------------------|----------------------------|--------------|--------------------------|----------------------------|--|
| Price Range            | July<br>2024      | Year-Over-Year<br>Change | Month-Over-Month<br>Change | July<br>2024 | Year-Over-Year<br>Change           | Month-Over-Month<br>Change | July<br>2024 | Year-Over-Year<br>Change | Month-Over-Month<br>Change |  |
| \$143,999 or Less      | 266               | - 56.4%                  | - 23.1%                    | 5.2          | - 27.8%                            | - 1.9%                     | 53           | - 40.4%                  | - 20.9%                    |  |
| \$144,000 to \$201,999 | 993               | - 43.3%                  | - 30.3%                    | 6.8          | - 33.3%                            | - 28.4%                    | 149          | - 14.9%                  | - 2.6%                     |  |
| \$202,000 to \$298,999 | 3,185             | - 29.2%                  | - 11.4%                    | 7.7          | - 13.5%                            | - 8.3%                     | 416          | - 20.3%                  | - 4.4%                     |  |
| \$299,000 or More      | 8,614             | + 14.0%                  | - 3.4%                     | 5.3          | - 5.4%                             | - 3.6%                     | 1,668        | + 16.7%                  | - 1.2%                     |  |
| Total                  | 13.058            | - 9.4%                   | - 8.6%                     | 5.9          | - 13.2%                            | - 6.3%                     | 2.286        | + 3.2%                   | - 2.5%                     |  |

## **New London County**

|                        | Total<br>Showings |                          |                            |              | Buyer Interest (Showings/Listings) |                            |              | Managed<br>Listings      |                            |  |
|------------------------|-------------------|--------------------------|----------------------------|--------------|------------------------------------|----------------------------|--------------|--------------------------|----------------------------|--|
| Price Range            | July<br>2024      | Year-Over-Year<br>Change | Month-Over-Month<br>Change | July<br>2024 | Year-Over-Year<br>Change           | Month-Over-Month<br>Change | July<br>2024 | Year-Over-Year<br>Change | Month-Over-Month<br>Change |  |
| \$143,999 or Less      | 57                | + 78.1%                  | - 50.0%                    | 4.4          | 0.0%                               | - 45.7%                    | 13           | + 44.4%                  | - 13.3%                    |  |
| \$144,000 to \$201,999 | 351               | - 26.4%                  | + 16.2%                    | 8.8          | + 1.1%                             | + 4.8%                     | 41           | - 28.1%                  | + 10.8%                    |  |
| \$202,000 to \$298,999 | 971               | - 24.5%                  | - 18.4%                    | 7.6          | - 13.6%                            | - 19.1%                    | 129          | - 14.6%                  | + 3.2%                     |  |
| \$299,000 or More      | 2,327             | + 3.2%                   | - 3.3%                     | 4.3          | - 12.2%                            | 0.0%                       | 582          | + 13.0%                  | - 4.7%                     |  |
| Total                  | 3.706             | - 8.5%                   | - 7.6%                     | 5.1          | - 15.0%                            | - 5.6%                     | 765          | + 4.5%                   | - 2.9%                     |  |

### **Tolland County**

|                        | Total<br>Showings |                          |                            |              | Buyer Interest (Showings/Listings) |                            |              | Managed<br>Listings      |                            |  |
|------------------------|-------------------|--------------------------|----------------------------|--------------|------------------------------------|----------------------------|--------------|--------------------------|----------------------------|--|
| Price Range            | July<br>2024      | Year-Over-Year<br>Change | Month-Over-Month<br>Change | July<br>2024 | Year-Over-Year<br>Change           | Month-Over-Month<br>Change | July<br>2024 | Year-Over-Year<br>Change | Month-Over-Month<br>Change |  |
| \$143,999 or Less      | 20                | - 90.9%                  | - 16.7%                    | 5.0          | - 54.5%                            | - 16.7%                    | 4            | - 80.0%                  | 0.0%                       |  |
| \$144,000 to \$201,999 | 83                | - 84.7%                  | - 81.1%                    | 4.0          | - 77.9%                            | - 78.1%                    | 21           | - 30.0%                  | - 12.5%                    |  |
| \$202,000 to \$298,999 | 401               | - 39.2%                  | - 24.1%                    | 7.3          | - 31.1%                            | - 40.7%                    | 55           | - 14.1%                  | + 25.0%                    |  |
| \$299,000 or More      | 1,333             | + 3.1%                   | - 18.8%                    | 5.6          | - 8.2%                             | - 18.8%                    | 246          | + 6.5%                   | - 2.4%                     |  |
| Total                  | 1,837             | - 32.3%                  | - 30.3%                    | 5.8          | - 31.0%                            | - 32.6%                    | 326          | - 5.5%                   | + 0.6%                     |  |

## **Windham County**

|                        |              | Total<br>Showin          |                            |              | Buyer Into<br>(Showings/L |                            | Managed<br>Listings |                          |                            |
|------------------------|--------------|--------------------------|----------------------------|--------------|---------------------------|----------------------------|---------------------|--------------------------|----------------------------|
| Price Range            | July<br>2024 | Year-Over-Year<br>Change | Month-Over-Month<br>Change | July<br>2024 | Year-Over-Year<br>Change  | Month-Over-Month<br>Change | July<br>2024        | Year-Over-Year<br>Change | Month-Over-Month<br>Change |
| \$143,999 or Less      | 14           | - 80.0%                  | - 60.0%                    | 3.5          | - 55.1%                   | - 25.5%                    | 4                   | - 60.0%                  | - 50.0%                    |
| \$144,000 to \$201,999 | 140          | + 0.7%                   | + 68.7%                    | 9.1          | + 44.4%                   | + 106.8%                   | 16                  | - 27.3%                  | - 20.0%                    |
| \$202,000 to \$298,999 | 286          | - 30.4%                  | - 17.1%                    | 5.3          | - 15.9%                   | - 19.7%                    | 53                  | - 20.9%                  | + 1.9%                     |
| \$299,000 or More      | 636          | + 84.9%                  | + 4.4%                     | 3.7          | + 23.3%                   | - 2.6%                     | 182                 | + 41.1%                  | + 2.8%                     |
| Total                  | 1.076        | + 11.6%                  | + 0.4%                     | 4.4          | - 4.3%                    | - 2.2%                     | 255                 | + 11.8%                  | - 0.8%                     |