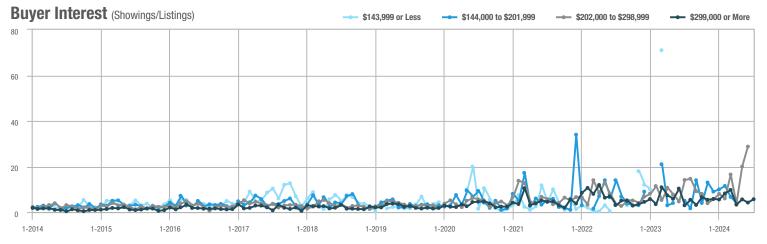

## **Fairfield County**

|                        | Total<br>Showings |                          |                            |              | Buyer Interest (Showings/Listings) |                            |              | Managed<br>Listings      |                            |  |
|------------------------|-------------------|--------------------------|----------------------------|--------------|------------------------------------|----------------------------|--------------|--------------------------|----------------------------|--|
| Price Range            | July<br>2024      | Year-Over-Year<br>Change | Month-Over-Month<br>Change | July<br>2024 | Year-Over-Year<br>Change           | Month-Over-Month<br>Change | July<br>2024 | Year-Over-Year<br>Change | Month-Over-Month<br>Change |  |
| \$143,999 or Less      | 204               | + 4.1%                   | - 23.9%                    | 4.3          | - 12.2%                            | - 17.3%                    | 48           | + 20.0%                  | - 9.4%                     |  |
| \$144,000 to \$201,999 | 408               | + 16.9%                  | + 10.3%                    | 5.3          | - 10.2%                            | - 15.9%                    | 75           | + 23.0%                  | + 25.0%                    |  |
| \$202,000 to \$298,999 | 1,058             | - 49.7%                  | - 14.7%                    | 7.0          | - 34.6%                            | - 17.6%                    | 152          | - 24.4%                  | + 3.4%                     |  |
| \$299,000 or More      | 12,910            | - 9.4%                   | - 6.2%                     | 5.9          | - 18.1%                            | - 4.8%                     | 2,255        | + 5.5%                   | - 3.3%                     |  |
| Total                  | 14,580            | - 13.7%                  | - 6.8%                     | 6.0          | - 18.9%                            | - 4.8%                     | 2,530        | + 3.7%                   | - 2.4%                     |  |

## **Hartford County**

|                        | Total<br>Showings |                          |                            |              | Buyer Interest (Showings/Listings) |                            |              | Managed<br>Listings      |                            |  |
|------------------------|-------------------|--------------------------|----------------------------|--------------|------------------------------------|----------------------------|--------------|--------------------------|----------------------------|--|
| Price Range            | July<br>2024      | Year-Over-Year<br>Change | Month-Over-Month<br>Change | July<br>2024 | Year-Over-Year<br>Change           | Month-Over-Month<br>Change | July<br>2024 | Year-Over-Year<br>Change | Month-Over-Month<br>Change |  |
| \$143,999 or Less      | 345               | - 61.2%                  | - 36.8%                    | 6.2          | - 41.5%                            | - 31.9%                    | 56           | - 34.1%                  | - 9.7%                     |  |
| \$144,000 to \$201,999 | 1,365             | - 47.1%                  | - 4.1%                     | 11.1         | - 21.8%                            | - 9.8%                     | 127          | - 31.7%                  | + 5.8%                     |  |
| \$202,000 to \$298,999 | 4,392             | - 25.5%                  | - 10.8%                    | 10.3         | - 14.2%                            | - 11.2%                    | 430          | - 13.0%                  | - 0.2%                     |  |
| \$299,000 or More      | 9,495             | + 12.4%                  | - 8.3%                     | 7.2          | - 1.4%                             | - 7.7%                     | 1,376        | + 12.9%                  | - 0.7%                     |  |
| Total                  | 15,597            | - 12.5%                  | - 9.6%                     | 8.1          | - 12.9%                            | - 10.0%                    | 1,989        | + 0.3%                   | - 0.5%                     |  |

## **Litchfield County**

|                        | Total<br>Showings |                          |                            |              | Buyer Interest (Showings/Listings) |                            |              | Managed<br>Listings      |                            |  |
|------------------------|-------------------|--------------------------|----------------------------|--------------|------------------------------------|----------------------------|--------------|--------------------------|----------------------------|--|
| Price Range            | July<br>2024      | Year-Over-Year<br>Change | Month-Over-Month<br>Change | July<br>2024 | Year-Over-Year<br>Change           | Month-Over-Month<br>Change | July<br>2024 | Year-Over-Year<br>Change | Month-Over-Month<br>Change |  |
| \$143,999 or Less      | 102               | + 52.2%                  | + 30.8%                    | 10.2         | + 161.5%                           | + 137.2%                   | 10           | - 41.2%                  | - 44.4%                    |  |
| \$144,000 to \$201,999 | 175               | - 58.7%                  | - 7.4%                     | 5.4          | - 18.2%                            | + 14.9%                    | 33           | - 49.2%                  | - 19.5%                    |  |
| \$202,000 to \$298,999 | 785               | - 32.1%                  | - 6.8%                     | 6.1          | - 26.5%                            | - 18.7%                    | 129          | - 10.4%                  | + 12.2%                    |  |
| \$299,000 or More      | 2,290             | + 28.6%                  | + 12.5%                    | 3.9          | + 8.3%                             | + 11.4%                    | 619          | + 11.5%                  | - 2.2%                     |  |
| Total                  | 3,352             | - 2.2%                   | + 6.6%                     | 4.5          | - 6.3%                             | + 7.1%                     | 791          | + 1.3%                   | - 2.0%                     |  |

### **Middlesex County**

|                        | Total<br>Showings |                          |                            |              | Buyer Interest (Showings/Listings) |                            |              | Managed<br>Listings      |                            |  |
|------------------------|-------------------|--------------------------|----------------------------|--------------|------------------------------------|----------------------------|--------------|--------------------------|----------------------------|--|
| Price Range            | July<br>2024      | Year-Over-Year<br>Change | Month-Over-Month<br>Change | July<br>2024 | Year-Over-Year<br>Change           | Month-Over-Month<br>Change | July<br>2024 | Year-Over-Year<br>Change | Month-Over-Month<br>Change |  |
| \$143,999 or Less      | 62                | - 75.1%                  | + 47.6%                    | 10.3         | - 8.8%                             | + 47.1%                    | 6            | - 72.7%                  | 0.0%                       |  |
| \$144,000 to \$201,999 | 220               | - 48.7%                  | - 29.5%                    | 9.2          | - 8.0%                             | - 8.9%                     | 24           | - 44.2%                  | - 25.0%                    |  |
| \$202,000 to \$298,999 | 305               | - 57.8%                  | - 44.3%                    | 6.1          | - 35.1%                            | - 30.7%                    | 51           | - 35.4%                  | - 20.3%                    |  |
| \$299,000 or More      | 2,156             | + 9.6%                   | + 6.6%                     | 5.1          | - 10.5%                            | 0.0%                       | 447          | + 19.2%                  | + 4.9%                     |  |
| Total                  | 2.743             | - 18.6%                  | - 6.2%                     | 5.5          | - 20.3%                            | - 6.8%                     | 528          | + 1.7%                   | 0.0%                       |  |

### **New Haven County**

|                        | Total<br>Showings |                          |                            |              | Buyer Interest (Showings/Listings) |                            |              | Managed<br>Listings      |                            |  |
|------------------------|-------------------|--------------------------|----------------------------|--------------|------------------------------------|----------------------------|--------------|--------------------------|----------------------------|--|
| Price Range            | July<br>2024      | Year-Over-Year<br>Change | Month-Over-Month<br>Change | July<br>2024 | Year-Over-Year<br>Change           | Month-Over-Month<br>Change | July<br>2024 | Year-Over-Year<br>Change | Month-Over-Month<br>Change |  |
| \$143,999 or Less      | 266               | - 56.4%                  | - 23.1%                    | 5.2          | - 27.8%                            | - 1.9%                     | 53           | - 40.4%                  | - 20.9%                    |  |
| \$144,000 to \$201,999 | 993               | - 43.3%                  | - 30.3%                    | 6.8          | - 33.3%                            | - 28.4%                    | 149          | - 14.9%                  | - 2.6%                     |  |
| \$202,000 to \$298,999 | 3,185             | - 29.2%                  | - 11.4%                    | 7.7          | - 13.5%                            | - 8.3%                     | 416          | - 20.3%                  | - 4.4%                     |  |
| \$299,000 or More      | 8,614             | + 14.0%                  | - 3.4%                     | 5.3          | - 5.4%                             | - 3.6%                     | 1,668        | + 16.7%                  | - 1.2%                     |  |
| Total                  | 13.058            | - 9.4%                   | - 8.6%                     | 5.9          | - 13.2%                            | - 6.3%                     | 2.286        | + 3.2%                   | - 2.5%                     |  |

## **New London County**

|                        | Total<br>Showings |                          |                            |              | Buyer Interest (Showings/Listings) |                            |              | Managed<br>Listings      |                            |  |
|------------------------|-------------------|--------------------------|----------------------------|--------------|------------------------------------|----------------------------|--------------|--------------------------|----------------------------|--|
| Price Range            | July<br>2024      | Year-Over-Year<br>Change | Month-Over-Month<br>Change | July<br>2024 | Year-Over-Year<br>Change           | Month-Over-Month<br>Change | July<br>2024 | Year-Over-Year<br>Change | Month-Over-Month<br>Change |  |
| \$143,999 or Less      | 57                | + 78.1%                  | - 50.0%                    | 4.4          | 0.0%                               | - 45.7%                    | 13           | + 44.4%                  | - 13.3%                    |  |
| \$144,000 to \$201,999 | 351               | - 26.4%                  | + 16.2%                    | 8.8          | + 1.1%                             | + 4.8%                     | 41           | - 28.1%                  | + 10.8%                    |  |
| \$202,000 to \$298,999 | 971               | - 24.5%                  | - 18.4%                    | 7.6          | - 13.6%                            | - 19.1%                    | 129          | - 14.6%                  | + 3.2%                     |  |
| \$299,000 or More      | 2,327             | + 3.2%                   | - 3.3%                     | 4.3          | - 12.2%                            | 0.0%                       | 582          | + 13.0%                  | - 4.7%                     |  |
| Total                  | 3.706             | - 8.5%                   | - 7.6%                     | 5.1          | - 15.0%                            | - 5.6%                     | 765          | + 4.5%                   | - 2.9%                     |  |

### **Tolland County**

|                        | Total<br>Showings |                          |                            |              | Buyer Interest (Showings/Listings) |                            |              | Managed<br>Listings      |                            |  |
|------------------------|-------------------|--------------------------|----------------------------|--------------|------------------------------------|----------------------------|--------------|--------------------------|----------------------------|--|
| Price Range            | July<br>2024      | Year-Over-Year<br>Change | Month-Over-Month<br>Change | July<br>2024 | Year-Over-Year<br>Change           | Month-Over-Month<br>Change | July<br>2024 | Year-Over-Year<br>Change | Month-Over-Month<br>Change |  |
| \$143,999 or Less      | 20                | - 90.9%                  | - 16.7%                    | 5.0          | - 54.5%                            | - 16.7%                    | 4            | - 80.0%                  | 0.0%                       |  |
| \$144,000 to \$201,999 | 83                | - 84.7%                  | - 81.1%                    | 4.0          | - 77.9%                            | - 78.1%                    | 21           | - 30.0%                  | - 12.5%                    |  |
| \$202,000 to \$298,999 | 401               | - 39.2%                  | - 24.1%                    | 7.3          | - 31.1%                            | - 40.7%                    | 55           | - 14.1%                  | + 25.0%                    |  |
| \$299,000 or More      | 1,333             | + 3.1%                   | - 18.8%                    | 5.6          | - 8.2%                             | - 18.8%                    | 246          | + 6.5%                   | - 2.4%                     |  |
| Total                  | 1,837             | - 32.3%                  | - 30.3%                    | 5.8          | - 31.0%                            | - 32.6%                    | 326          | - 5.5%                   | + 0.6%                     |  |

## **Windham County**

|                        |              | Total<br>Showin          |                            |              | Buyer Into<br>(Showings/L |                            | Managed<br>Listings |                          |                            |
|------------------------|--------------|--------------------------|----------------------------|--------------|---------------------------|----------------------------|---------------------|--------------------------|----------------------------|
| Price Range            | July<br>2024 | Year-Over-Year<br>Change | Month-Over-Month<br>Change | July<br>2024 | Year-Over-Year<br>Change  | Month-Over-Month<br>Change | July<br>2024        | Year-Over-Year<br>Change | Month-Over-Month<br>Change |
| \$143,999 or Less      | 14           | - 80.0%                  | - 60.0%                    | 3.5          | - 55.1%                   | - 25.5%                    | 4                   | - 60.0%                  | - 50.0%                    |
| \$144,000 to \$201,999 | 140          | + 0.7%                   | + 68.7%                    | 9.1          | + 44.4%                   | + 106.8%                   | 16                  | - 27.3%                  | - 20.0%                    |
| \$202,000 to \$298,999 | 286          | - 30.4%                  | - 17.1%                    | 5.3          | - 15.9%                   | - 19.7%                    | 53                  | - 20.9%                  | + 1.9%                     |
| \$299,000 or More      | 636          | + 84.9%                  | + 4.4%                     | 3.7          | + 23.3%                   | - 2.6%                     | 182                 | + 41.1%                  | + 2.8%                     |
| Total                  | 1.076        | + 11.6%                  | + 0.4%                     | 4.4          | - 4.3%                    | - 2.2%                     | 255                 | + 11.8%                  | - 0.8%                     |