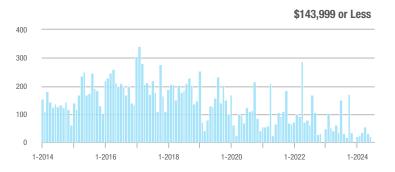

## **Fairfield County**

|                        | Total<br>Showings |                          |                            |              | Buyer Interest (Showings/Listings) |                            |              | Managed<br>Listings      |                            |  |
|------------------------|-------------------|--------------------------|----------------------------|--------------|------------------------------------|----------------------------|--------------|--------------------------|----------------------------|--|
| Price Range            | July<br>2024      | Year-Over-Year<br>Change | Month-Over-Month<br>Change | July<br>2024 | Year-Over-Year<br>Change           | Month-Over-Month<br>Change | July<br>2024 | Year-Over-Year<br>Change | Month-Over-Month<br>Change |  |
| \$143,999 or Less      | 204               | + 4.1%                   | - 23.9%                    | 4.3          | - 12.2%                            | - 17.3%                    | 48           | + 20.0%                  | - 9.4%                     |  |
| \$144,000 to \$201,999 | 408               | + 16.9%                  | + 10.3%                    | 5.3          | - 10.2%                            | - 15.9%                    | 75           | + 23.0%                  | + 25.0%                    |  |
| \$202,000 to \$298,999 | 1,058             | - 49.7%                  | - 14.7%                    | 7.0          | - 34.6%                            | - 17.6%                    | 152          | - 24.4%                  | + 3.4%                     |  |
| \$299,000 or More      | 12,910            | - 9.4%                   | - 6.2%                     | 5.9          | - 18.1%                            | - 4.8%                     | 2,255        | + 5.5%                   | - 3.3%                     |  |
| Total                  | 14,580            | - 13.7%                  | - 6.8%                     | 6.0          | - 18.9%                            | - 4.8%                     | 2,530        | + 3.7%                   | - 2.4%                     |  |

## **Hartford County**

|                        | Total<br>Showings |                          |                            |              | Buyer Interest (Showings/Listings) |                            |              | Managed<br>Listings      |                            |  |
|------------------------|-------------------|--------------------------|----------------------------|--------------|------------------------------------|----------------------------|--------------|--------------------------|----------------------------|--|
| Price Range            | July<br>2024      | Year-Over-Year<br>Change | Month-Over-Month<br>Change | July<br>2024 | Year-Over-Year<br>Change           | Month-Over-Month<br>Change | July<br>2024 | Year-Over-Year<br>Change | Month-Over-Month<br>Change |  |
| \$143,999 or Less      | 345               | - 61.2%                  | - 36.8%                    | 6.2          | - 41.5%                            | - 31.9%                    | 56           | - 34.1%                  | - 9.7%                     |  |
| \$144,000 to \$201,999 | 1,365             | - 47.1%                  | - 4.1%                     | 11.1         | - 21.8%                            | - 9.8%                     | 127          | - 31.7%                  | + 5.8%                     |  |
| \$202,000 to \$298,999 | 4,392             | - 25.5%                  | - 10.8%                    | 10.3         | - 14.2%                            | - 11.2%                    | 430          | - 13.0%                  | - 0.2%                     |  |
| \$299,000 or More      | 9,495             | + 12.4%                  | - 8.3%                     | 7.2          | - 1.4%                             | - 7.7%                     | 1,376        | + 12.9%                  | - 0.7%                     |  |
| Total                  | 15,597            | - 12.5%                  | - 9.6%                     | 8.1          | - 12.9%                            | - 10.0%                    | 1,989        | + 0.3%                   | - 0.5%                     |  |

## **Litchfield County**

|                        | Total<br>Showings |                          |                            |              | Buyer Interest (Showings/Listings) |                            |              | Managed<br>Listings      |                            |  |
|------------------------|-------------------|--------------------------|----------------------------|--------------|------------------------------------|----------------------------|--------------|--------------------------|----------------------------|--|
| Price Range            | July<br>2024      | Year-Over-Year<br>Change | Month-Over-Month<br>Change | July<br>2024 | Year-Over-Year<br>Change           | Month-Over-Month<br>Change | July<br>2024 | Year-Over-Year<br>Change | Month-Over-Month<br>Change |  |
| \$143,999 or Less      | 102               | + 52.2%                  | + 30.8%                    | 10.2         | + 161.5%                           | + 137.2%                   | 10           | - 41.2%                  | - 44.4%                    |  |
| \$144,000 to \$201,999 | 175               | - 58.7%                  | - 7.4%                     | 5.4          | - 18.2%                            | + 14.9%                    | 33           | - 49.2%                  | - 19.5%                    |  |
| \$202,000 to \$298,999 | 785               | - 32.1%                  | - 6.8%                     | 6.1          | - 26.5%                            | - 18.7%                    | 129          | - 10.4%                  | + 12.2%                    |  |
| \$299,000 or More      | 2,290             | + 28.6%                  | + 12.5%                    | 3.9          | + 8.3%                             | + 11.4%                    | 619          | + 11.5%                  | - 2.2%                     |  |
| Total                  | 3,352             | - 2.2%                   | + 6.6%                     | 4.5          | - 6.3%                             | + 7.1%                     | 791          | + 1.3%                   | - 2.0%                     |  |

### **Middlesex County**

|                        | Total<br>Showings |                          |                            |              | Buyer Interest (Showings/Listings) |                            |              | Managed<br>Listings      |                            |  |
|------------------------|-------------------|--------------------------|----------------------------|--------------|------------------------------------|----------------------------|--------------|--------------------------|----------------------------|--|
| Price Range            | July<br>2024      | Year-Over-Year<br>Change | Month-Over-Month<br>Change | July<br>2024 | Year-Over-Year<br>Change           | Month-Over-Month<br>Change | July<br>2024 | Year-Over-Year<br>Change | Month-Over-Month<br>Change |  |
| \$143,999 or Less      | 62                | - 75.1%                  | + 47.6%                    | 10.3         | - 8.8%                             | + 47.1%                    | 6            | - 72.7%                  | 0.0%                       |  |
| \$144,000 to \$201,999 | 220               | - 48.7%                  | - 29.5%                    | 9.2          | - 8.0%                             | - 8.9%                     | 24           | - 44.2%                  | - 25.0%                    |  |
| \$202,000 to \$298,999 | 305               | - 57.8%                  | - 44.3%                    | 6.1          | - 35.1%                            | - 30.7%                    | 51           | - 35.4%                  | - 20.3%                    |  |
| \$299,000 or More      | 2,156             | + 9.6%                   | + 6.6%                     | 5.1          | - 10.5%                            | 0.0%                       | 447          | + 19.2%                  | + 4.9%                     |  |
| Total                  | 2.743             | - 18.6%                  | - 6.2%                     | 5.5          | - 20.3%                            | - 6.8%                     | 528          | + 1.7%                   | 0.0%                       |  |

### **New Haven County**

|                        | Total<br>Showings |                          |                            |              | Buyer Interest (Showings/Listings) |                            |              | Managed<br>Listings      |                            |  |
|------------------------|-------------------|--------------------------|----------------------------|--------------|------------------------------------|----------------------------|--------------|--------------------------|----------------------------|--|
| Price Range            | July<br>2024      | Year-Over-Year<br>Change | Month-Over-Month<br>Change | July<br>2024 | Year-Over-Year<br>Change           | Month-Over-Month<br>Change | July<br>2024 | Year-Over-Year<br>Change | Month-Over-Month<br>Change |  |
| \$143,999 or Less      | 266               | - 56.4%                  | - 23.1%                    | 5.2          | - 27.8%                            | - 1.9%                     | 53           | - 40.4%                  | - 20.9%                    |  |
| \$144,000 to \$201,999 | 993               | - 43.3%                  | - 30.3%                    | 6.8          | - 33.3%                            | - 28.4%                    | 149          | - 14.9%                  | - 2.6%                     |  |
| \$202,000 to \$298,999 | 3,185             | - 29.2%                  | - 11.4%                    | 7.7          | - 13.5%                            | - 8.3%                     | 416          | - 20.3%                  | - 4.4%                     |  |
| \$299,000 or More      | 8,614             | + 14.0%                  | - 3.4%                     | 5.3          | - 5.4%                             | - 3.6%                     | 1,668        | + 16.7%                  | - 1.2%                     |  |
| Total                  | 13.058            | - 9.4%                   | - 8.6%                     | 5.9          | - 13.2%                            | - 6.3%                     | 2.286        | + 3.2%                   | - 2.5%                     |  |

## **New London County**

|                        | Total<br>Showings |                          |                            |              | Buyer Interest (Showings/Listings) |                            |              | Managed<br>Listings      |                            |  |
|------------------------|-------------------|--------------------------|----------------------------|--------------|------------------------------------|----------------------------|--------------|--------------------------|----------------------------|--|
| Price Range            | July<br>2024      | Year-Over-Year<br>Change | Month-Over-Month<br>Change | July<br>2024 | Year-Over-Year<br>Change           | Month-Over-Month<br>Change | July<br>2024 | Year-Over-Year<br>Change | Month-Over-Month<br>Change |  |
| \$143,999 or Less      | 57                | + 78.1%                  | - 50.0%                    | 4.4          | 0.0%                               | - 45.7%                    | 13           | + 44.4%                  | - 13.3%                    |  |
| \$144,000 to \$201,999 | 351               | - 26.4%                  | + 16.2%                    | 8.8          | + 1.1%                             | + 4.8%                     | 41           | - 28.1%                  | + 10.8%                    |  |
| \$202,000 to \$298,999 | 971               | - 24.5%                  | - 18.4%                    | 7.6          | - 13.6%                            | - 19.1%                    | 129          | - 14.6%                  | + 3.2%                     |  |
| \$299,000 or More      | 2,327             | + 3.2%                   | - 3.3%                     | 4.3          | - 12.2%                            | 0.0%                       | 582          | + 13.0%                  | - 4.7%                     |  |
| Total                  | 3.706             | - 8.5%                   | - 7.6%                     | 5.1          | - 15.0%                            | - 5.6%                     | 765          | + 4.5%                   | - 2.9%                     |  |

### **Tolland County**

|                        | Total<br>Showings |                          |                            |              | Buyer Interest (Showings/Listings) |                            |              | Managed<br>Listings      |                            |  |
|------------------------|-------------------|--------------------------|----------------------------|--------------|------------------------------------|----------------------------|--------------|--------------------------|----------------------------|--|
| Price Range            | July<br>2024      | Year-Over-Year<br>Change | Month-Over-Month<br>Change | July<br>2024 | Year-Over-Year<br>Change           | Month-Over-Month<br>Change | July<br>2024 | Year-Over-Year<br>Change | Month-Over-Month<br>Change |  |
| \$143,999 or Less      | 20                | - 90.9%                  | - 16.7%                    | 5.0          | - 54.5%                            | - 16.7%                    | 4            | - 80.0%                  | 0.0%                       |  |
| \$144,000 to \$201,999 | 83                | - 84.7%                  | - 81.1%                    | 4.0          | - 77.9%                            | - 78.1%                    | 21           | - 30.0%                  | - 12.5%                    |  |
| \$202,000 to \$298,999 | 401               | - 39.2%                  | - 24.1%                    | 7.3          | - 31.1%                            | - 40.7%                    | 55           | - 14.1%                  | + 25.0%                    |  |
| \$299,000 or More      | 1,333             | + 3.1%                   | - 18.8%                    | 5.6          | - 8.2%                             | - 18.8%                    | 246          | + 6.5%                   | - 2.4%                     |  |
| Total                  | 1,837             | - 32.3%                  | - 30.3%                    | 5.8          | - 31.0%                            | - 32.6%                    | 326          | - 5.5%                   | + 0.6%                     |  |

## **Windham County**

|                        |              | Total<br>Showin          |                            |              | Buyer Into<br>(Showings/L |                            | Managed<br>Listings |                          |                            |
|------------------------|--------------|--------------------------|----------------------------|--------------|---------------------------|----------------------------|---------------------|--------------------------|----------------------------|
| Price Range            | July<br>2024 | Year-Over-Year<br>Change | Month-Over-Month<br>Change | July<br>2024 | Year-Over-Year<br>Change  | Month-Over-Month<br>Change | July<br>2024        | Year-Over-Year<br>Change | Month-Over-Month<br>Change |
| \$143,999 or Less      | 14           | - 80.0%                  | - 60.0%                    | 3.5          | - 55.1%                   | - 25.5%                    | 4                   | - 60.0%                  | - 50.0%                    |
| \$144,000 to \$201,999 | 140          | + 0.7%                   | + 68.7%                    | 9.1          | + 44.4%                   | + 106.8%                   | 16                  | - 27.3%                  | - 20.0%                    |
| \$202,000 to \$298,999 | 286          | - 30.4%                  | - 17.1%                    | 5.3          | - 15.9%                   | - 19.7%                    | 53                  | - 20.9%                  | + 1.9%                     |
| \$299,000 or More      | 636          | + 84.9%                  | + 4.4%                     | 3.7          | + 23.3%                   | - 2.6%                     | 182                 | + 41.1%                  | + 2.8%                     |
| Total                  | 1.076        | + 11.6%                  | + 0.4%                     | 4.4          | - 4.3%                    | - 2.2%                     | 255                 | + 11.8%                  | - 0.8%                     |