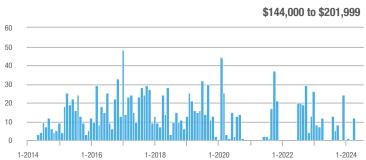

## **Fairfield County**

|                        | Total<br>Showings |                          |                            |              | Buyer Interest (Showings/Listings) |                            |              | Managed<br>Listings      |                            |  |
|------------------------|-------------------|--------------------------|----------------------------|--------------|------------------------------------|----------------------------|--------------|--------------------------|----------------------------|--|
| Price Range            | July<br>2024      | Year-Over-Year<br>Change | Month-Over-Month<br>Change | July<br>2024 | Year-Over-Year<br>Change           | Month-Over-Month<br>Change | July<br>2024 | Year-Over-Year<br>Change | Month-Over-Month<br>Change |  |
| \$143,999 or Less      | 204               | + 4.1%                   | - 23.9%                    | 4.3          | - 12.2%                            | - 17.3%                    | 48           | + 20.0%                  | - 9.4%                     |  |
| \$144,000 to \$201,999 | 408               | + 16.9%                  | + 10.3%                    | 5.3          | - 10.2%                            | - 15.9%                    | 75           | + 23.0%                  | + 25.0%                    |  |
| \$202,000 to \$298,999 | 1,058             | - 49.7%                  | - 14.7%                    | 7.0          | - 34.6%                            | - 17.6%                    | 152          | - 24.4%                  | + 3.4%                     |  |
| \$299,000 or More      | 12,910            | - 9.4%                   | - 6.2%                     | 5.9          | - 18.1%                            | - 4.8%                     | 2,255        | + 5.5%                   | - 3.3%                     |  |
| Total                  | 14,580            | - 13.7%                  | - 6.8%                     | 6.0          | - 18.9%                            | - 4.8%                     | 2,530        | + 3.7%                   | - 2.4%                     |  |

## **Hartford County**

|                        | Total<br>Showings |                          |                            |              | Buyer Interest (Showings/Listings) |                            |              | Managed<br>Listings      |                            |  |
|------------------------|-------------------|--------------------------|----------------------------|--------------|------------------------------------|----------------------------|--------------|--------------------------|----------------------------|--|
| Price Range            | July<br>2024      | Year-Over-Year<br>Change | Month-Over-Month<br>Change | July<br>2024 | Year-Over-Year<br>Change           | Month-Over-Month<br>Change | July<br>2024 | Year-Over-Year<br>Change | Month-Over-Month<br>Change |  |
| \$143,999 or Less      | 345               | - 61.2%                  | - 36.8%                    | 6.2          | - 41.5%                            | - 31.9%                    | 56           | - 34.1%                  | - 9.7%                     |  |
| \$144,000 to \$201,999 | 1,365             | - 47.1%                  | - 4.1%                     | 11.1         | - 21.8%                            | - 9.8%                     | 127          | - 31.7%                  | + 5.8%                     |  |
| \$202,000 to \$298,999 | 4,392             | - 25.5%                  | - 10.8%                    | 10.3         | - 14.2%                            | - 11.2%                    | 430          | - 13.0%                  | - 0.2%                     |  |
| \$299,000 or More      | 9,495             | + 12.4%                  | - 8.3%                     | 7.2          | - 1.4%                             | - 7.7%                     | 1,376        | + 12.9%                  | - 0.7%                     |  |
| Total                  | 15,597            | - 12.5%                  | - 9.6%                     | 8.1          | - 12.9%                            | - 10.0%                    | 1,989        | + 0.3%                   | - 0.5%                     |  |

## **Litchfield County**

|                        | Total<br>Showings |                          |                            |              | Buyer Interest (Showings/Listings) |                            |              | Managed<br>Listings      |                            |  |
|------------------------|-------------------|--------------------------|----------------------------|--------------|------------------------------------|----------------------------|--------------|--------------------------|----------------------------|--|
| Price Range            | July<br>2024      | Year-Over-Year<br>Change | Month-Over-Month<br>Change | July<br>2024 | Year-Over-Year<br>Change           | Month-Over-Month<br>Change | July<br>2024 | Year-Over-Year<br>Change | Month-Over-Month<br>Change |  |
| \$143,999 or Less      | 102               | + 52.2%                  | + 30.8%                    | 10.2         | + 161.5%                           | + 137.2%                   | 10           | - 41.2%                  | - 44.4%                    |  |
| \$144,000 to \$201,999 | 175               | - 58.7%                  | - 7.4%                     | 5.4          | - 18.2%                            | + 14.9%                    | 33           | - 49.2%                  | - 19.5%                    |  |
| \$202,000 to \$298,999 | 785               | - 32.1%                  | - 6.8%                     | 6.1          | - 26.5%                            | - 18.7%                    | 129          | - 10.4%                  | + 12.2%                    |  |
| \$299,000 or More      | 2,290             | + 28.6%                  | + 12.5%                    | 3.9          | + 8.3%                             | + 11.4%                    | 619          | + 11.5%                  | - 2.2%                     |  |
| Total                  | 3,352             | - 2.2%                   | + 6.6%                     | 4.5          | - 6.3%                             | + 7.1%                     | 791          | + 1.3%                   | - 2.0%                     |  |

### **Middlesex County**

|                        | Total<br>Showings |                          |                            |              | Buyer Interest (Showings/Listings) |                            |              | Managed<br>Listings      |                            |  |
|------------------------|-------------------|--------------------------|----------------------------|--------------|------------------------------------|----------------------------|--------------|--------------------------|----------------------------|--|
| Price Range            | July<br>2024      | Year-Over-Year<br>Change | Month-Over-Month<br>Change | July<br>2024 | Year-Over-Year<br>Change           | Month-Over-Month<br>Change | July<br>2024 | Year-Over-Year<br>Change | Month-Over-Month<br>Change |  |
| \$143,999 or Less      | 62                | - 75.1%                  | + 47.6%                    | 10.3         | - 8.8%                             | + 47.1%                    | 6            | - 72.7%                  | 0.0%                       |  |
| \$144,000 to \$201,999 | 220               | - 48.7%                  | - 29.5%                    | 9.2          | - 8.0%                             | - 8.9%                     | 24           | - 44.2%                  | - 25.0%                    |  |
| \$202,000 to \$298,999 | 305               | - 57.8%                  | - 44.3%                    | 6.1          | - 35.1%                            | - 30.7%                    | 51           | - 35.4%                  | - 20.3%                    |  |
| \$299,000 or More      | 2,156             | + 9.6%                   | + 6.6%                     | 5.1          | - 10.5%                            | 0.0%                       | 447          | + 19.2%                  | + 4.9%                     |  |
| Total                  | 2.743             | - 18.6%                  | - 6.2%                     | 5.5          | - 20.3%                            | - 6.8%                     | 528          | + 1.7%                   | 0.0%                       |  |

### **New Haven County**

|                        | Total<br>Showings |                          |                            |              | Buyer Interest (Showings/Listings) |                            |              | Managed<br>Listings      |                            |  |
|------------------------|-------------------|--------------------------|----------------------------|--------------|------------------------------------|----------------------------|--------------|--------------------------|----------------------------|--|
| Price Range            | July<br>2024      | Year-Over-Year<br>Change | Month-Over-Month<br>Change | July<br>2024 | Year-Over-Year<br>Change           | Month-Over-Month<br>Change | July<br>2024 | Year-Over-Year<br>Change | Month-Over-Month<br>Change |  |
| \$143,999 or Less      | 266               | - 56.4%                  | - 23.1%                    | 5.2          | - 27.8%                            | - 1.9%                     | 53           | - 40.4%                  | - 20.9%                    |  |
| \$144,000 to \$201,999 | 993               | - 43.3%                  | - 30.3%                    | 6.8          | - 33.3%                            | - 28.4%                    | 149          | - 14.9%                  | - 2.6%                     |  |
| \$202,000 to \$298,999 | 3,185             | - 29.2%                  | - 11.4%                    | 7.7          | - 13.5%                            | - 8.3%                     | 416          | - 20.3%                  | - 4.4%                     |  |
| \$299,000 or More      | 8,614             | + 14.0%                  | - 3.4%                     | 5.3          | - 5.4%                             | - 3.6%                     | 1,668        | + 16.7%                  | - 1.2%                     |  |
| Total                  | 13.058            | - 9.4%                   | - 8.6%                     | 5.9          | - 13.2%                            | - 6.3%                     | 2.286        | + 3.2%                   | - 2.5%                     |  |

## **New London County**

|                        | Total<br>Showings |                          |                            |              | Buyer Interest (Showings/Listings) |                            |              | Managed<br>Listings      |                            |  |
|------------------------|-------------------|--------------------------|----------------------------|--------------|------------------------------------|----------------------------|--------------|--------------------------|----------------------------|--|
| Price Range            | July<br>2024      | Year-Over-Year<br>Change | Month-Over-Month<br>Change | July<br>2024 | Year-Over-Year<br>Change           | Month-Over-Month<br>Change | July<br>2024 | Year-Over-Year<br>Change | Month-Over-Month<br>Change |  |
| \$143,999 or Less      | 57                | + 78.1%                  | - 50.0%                    | 4.4          | 0.0%                               | - 45.7%                    | 13           | + 44.4%                  | - 13.3%                    |  |
| \$144,000 to \$201,999 | 351               | - 26.4%                  | + 16.2%                    | 8.8          | + 1.1%                             | + 4.8%                     | 41           | - 28.1%                  | + 10.8%                    |  |
| \$202,000 to \$298,999 | 971               | - 24.5%                  | - 18.4%                    | 7.6          | - 13.6%                            | - 19.1%                    | 129          | - 14.6%                  | + 3.2%                     |  |
| \$299,000 or More      | 2,327             | + 3.2%                   | - 3.3%                     | 4.3          | - 12.2%                            | 0.0%                       | 582          | + 13.0%                  | - 4.7%                     |  |
| Total                  | 3.706             | - 8.5%                   | - 7.6%                     | 5.1          | - 15.0%                            | - 5.6%                     | 765          | + 4.5%                   | - 2.9%                     |  |

### **Tolland County**

|                        | Total<br>Showings |                          |                            |              | Buyer Interest (Showings/Listings) |                            |              | Managed<br>Listings      |                            |  |
|------------------------|-------------------|--------------------------|----------------------------|--------------|------------------------------------|----------------------------|--------------|--------------------------|----------------------------|--|
| Price Range            | July<br>2024      | Year-Over-Year<br>Change | Month-Over-Month<br>Change | July<br>2024 | Year-Over-Year<br>Change           | Month-Over-Month<br>Change | July<br>2024 | Year-Over-Year<br>Change | Month-Over-Month<br>Change |  |
| \$143,999 or Less      | 20                | - 90.9%                  | - 16.7%                    | 5.0          | - 54.5%                            | - 16.7%                    | 4            | - 80.0%                  | 0.0%                       |  |
| \$144,000 to \$201,999 | 83                | - 84.7%                  | - 81.1%                    | 4.0          | - 77.9%                            | - 78.1%                    | 21           | - 30.0%                  | - 12.5%                    |  |
| \$202,000 to \$298,999 | 401               | - 39.2%                  | - 24.1%                    | 7.3          | - 31.1%                            | - 40.7%                    | 55           | - 14.1%                  | + 25.0%                    |  |
| \$299,000 or More      | 1,333             | + 3.1%                   | - 18.8%                    | 5.6          | - 8.2%                             | - 18.8%                    | 246          | + 6.5%                   | - 2.4%                     |  |
| Total                  | 1,837             | - 32.3%                  | - 30.3%                    | 5.8          | - 31.0%                            | - 32.6%                    | 326          | - 5.5%                   | + 0.6%                     |  |

## **Windham County**

|                        |              | Total<br>Showin          |                            |              | Buyer Into<br>(Showings/L |                            | Managed<br>Listings |                          |                            |
|------------------------|--------------|--------------------------|----------------------------|--------------|---------------------------|----------------------------|---------------------|--------------------------|----------------------------|
| Price Range            | July<br>2024 | Year-Over-Year<br>Change | Month-Over-Month<br>Change | July<br>2024 | Year-Over-Year<br>Change  | Month-Over-Month<br>Change | July<br>2024        | Year-Over-Year<br>Change | Month-Over-Month<br>Change |
| \$143,999 or Less      | 14           | - 80.0%                  | - 60.0%                    | 3.5          | - 55.1%                   | - 25.5%                    | 4                   | - 60.0%                  | - 50.0%                    |
| \$144,000 to \$201,999 | 140          | + 0.7%                   | + 68.7%                    | 9.1          | + 44.4%                   | + 106.8%                   | 16                  | - 27.3%                  | - 20.0%                    |
| \$202,000 to \$298,999 | 286          | - 30.4%                  | - 17.1%                    | 5.3          | - 15.9%                   | - 19.7%                    | 53                  | - 20.9%                  | + 1.9%                     |
| \$299,000 or More      | 636          | + 84.9%                  | + 4.4%                     | 3.7          | + 23.3%                   | - 2.6%                     | 182                 | + 41.1%                  | + 2.8%                     |
| Total                  | 1.076        | + 11.6%                  | + 0.4%                     | 4.4          | - 4.3%                    | - 2.2%                     | 255                 | + 11.8%                  | - 0.8%                     |