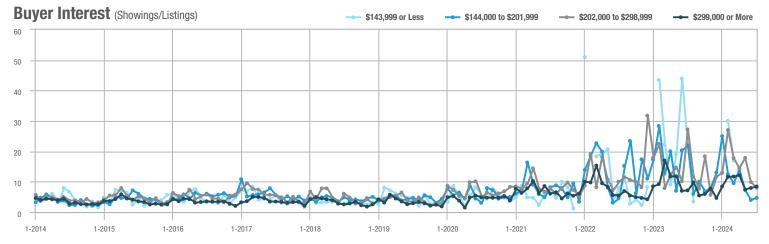

| 0.0%                       |
| \$202,000 to \$298,999 | 72           | - 73.5%                  | - 33.9%                    | 8.0          | - 70.6%                   | - 19.2%                    | 9                   | - 10.0%                  | - 18.2%                    |
| \$299,000 or More      | 663          | + 51.7%                  | + 15.9%                    | 8.4          | + 18.3%                   | + 6.3%                     | 82                  | + 32.3%                  | + 7.9%                     |
| Total                  | 749          | - 8.4%                   | + 8.1%                     | 8.3          | - 23.1%                   | + 2.5%                     | 94                  | + 22.1%                  | + 4.4%                     |















### **Franklin**

|                        |              | Total<br>Showin          |                            |              | Buyer Interest<br>(Showings/Listings) |                            |              | Managed<br>Listings      |                            |  |
|------------------------|--------------|--------------------------|----------------------------|--------------|---------------------------------------|----------------------------|--------------|--------------------------|----------------------------|--|
| Price Range            | July<br>2024 | Year-Over-Year<br>Change | Month-Over-Month<br>Change | July<br>2024 | Year-Over-Year<br>Change              | Month-Over-Month<br>Change | July<br>2024 | Year-Over-Year<br>Change | Month-Over-Month<br>Change |  |
| \$143,