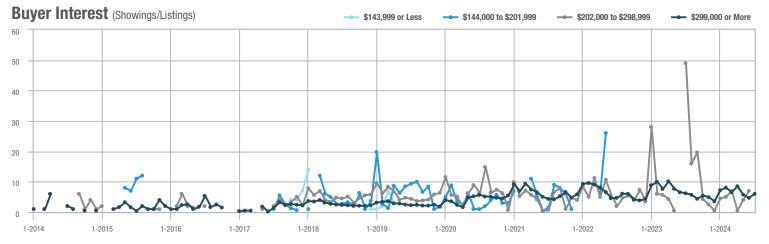

| _                          |
| \$202,000 to \$298,999 | 0            | _                        | _                          | _            | _                         | _                          | 1                   | - 50.0%                  | - 50.0%                    |
| \$299,000 or More      | 1,116        | - 3.0%                   | + 19.0%                    | 6.0          | - 3.2%                    | + 27.7%                    | 193                 | - 4.5%                   | - 7.7%                     |
| Total                  | 1,116        | - 10.6%                  | + 17.2%                    | 6.0          | - 10.4%                   | + 27.7%                    | 194                 | - 4.9%                   | - 8.1%                     |















# **Farmington**

|                        |              | Total<br>Showin          |                            |              | Buyer Into<br>(Showings/L |                            | Managed<br>Listings |                          |                            |
|------------------------|--------------|--------------------------|----------------------------|--------------|---------------------------|----------------------------|---------------------|--------------------------|----------------------------|
| Price Range            | July<br>2024 | Year-Over-Year<br>Change | Month-Over-Month<br>Change | July<br>2024 | Year-Over-Year<br>Change  | Month-Over-Month<br>Change | July<br>2024        | Year-Over-Year<br>Change | Month-Over-Month<br>Change |
| \$143,999 or Less      | 0