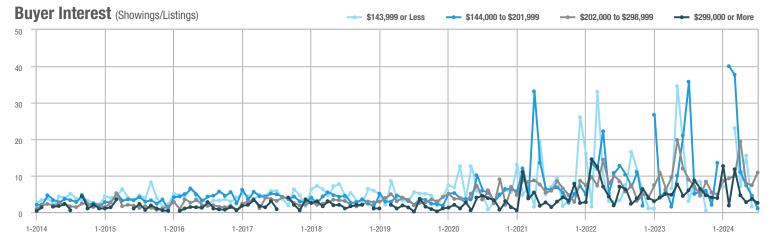

## **Fairfield County**

|                        | Total<br>Showings |                          |                            |              | Buyer Interest (Showings/Listings) |                            |              | Managed<br>Listings      |                            |  |
|------------------------|-------------------|--------------------------|----------------------------|--------------|------------------------------------|----------------------------|--------------|--------------------------|----------------------------|--|
| Price Range            | July<br>2024      | Year-Over-Year<br>Change | Month-Over-Month<br>Change | July<br>2024 | Year-Over-Year<br>Change           | Month-Over-Month<br>Change | July<br>2024 | Year-Over-Year<br>Change | Month-Over-Month<br>Change |  |
| \$143,999 or Less      | 204               | + 4.1%                   | - 23.9%                    | 4.3          | - 12.2%                            | - 17.3%                    | 48           | + 20.0%                  | - 9.4%                     |  |
| \$144,000 to \$201,999 | 408               | + 16.9%                  | + 10.3%                    | 5.3          | - 10.2%                            | - 15.9%                    | 75           | + 23.0%                  | + 25.0%                    |  |
| \$202,000 to \$298,999 | 1,058             | - 49.7%                  | - 14.7%                    | 7.0          | - 34.6%                            | - 17.6%                    | 152          | - 24.4%                  | + 3.4%                     |  |
| \$299,000 or More      | 12,910            | - 9.4%                   | - 6.2%                     | 5.9          | - 18.1%                            | - 4.8%                     | 2,255        | + 5.5%                   | - 3.3%                     |  |
| Total                  | 14,580            | - 13.7%                  | - 6.8%                     | 6.0          | - 18.9%                            | - 4.8%                     | 2,530        | + 3.7%                   | - 2.4%                     |  |

## **Hartford County**

|                        | Total<br>Showings |                          |                            |              | Buyer Interest (Showings/Listings) |                            |              | Managed<br>Listings      |                            |  |
|------------------------|-------------------|--------------------------|----------------------------|--------------|------------------------------------|----------------------------|--------------|--------------------------|----------------------------|--|
| Price Range            | July<br>2024      | Year-Over-Year<br>Change | Month-Over-Month<br>Change | July<br>2024 | Year-Over-Year<br>Change           | Month-Over-Month<br>Change | July<br>2024 | Year-Over-Year<br>Change | Month-Over-Month<br>Change |  |
| \$143,999 or Less      | 345               | - 61.2%                  | - 36.8%                    | 6.2          | - 41.5%                            | - 31.9%                    | 56           | - 34.1%                  | - 9.7%                     |  |
| \$144,000 to \$201,999 | 1,365             | - 47.1%                  | - 4.1%                     | 11.1         | - 21.8%                            | - 9.8%                     | 127          | - 31.7%                  | + 5.8%                     |  |
| \$202,000 to \$298,999 | 4,392             | - 25.5%                  | - 10.8%                    | 10.3         | - 14.2%                            | - 11.2%                    | 430          | - 13.0%                  | - 0.2%                     |  |
| \$299,000 or More      | 9,495             | + 12.4%                  | - 8.3%                     | 7.2          | - 1.4%                             | - 7.7%                     | 1,376        | + 12.9%                  | - 0.7%                     |  |
| Total                  | 15,597            | - 12.5%                  | - 9.6%                     | 8.1          | - 12.9%                            | - 10.0%                    | 1,989        | + 0.3%                   | - 0.5%                     |  |

## **Litchfield County**

|                        | Total<br>Showings |                          |                            |              | Buyer Interest (Showings/Listings) |                            |              | Managed<br>Listings      |                            |  |
|------------------------|-------------------|--------------------------|----------------------------|--------------|------------------------------------|----------------------------|--------------|--------------------------|----------------------------|--|
| Price Range            | July<br>2024      | Year-Over-Year<br>Change | Month-Over-Month<br>Change | July<br>2024 | Year-Over-Year<br>Change           | Month-Over-Month<br>Change | July<br>2024 | Year-Over-Year<br>Change | Month-Over-Month<br>Change |  |
| \$143,999 or Less      | 102               | + 52.2%                  | + 30.8%                    | 10.2         | + 161.5%                           | + 137.2%                   | 10           | - 41.2%                  | - 44.4%                    |  |
| \$144,000 to \$201,999 | 175               | - 58.7%                  | - 7.4%                     | 5.4          | - 18.2%                            | + 14.9%                    | 33           | - 49.2%                  | - 19.5%                    |  |
| \$202,000 to \$298,999 | 785               | - 32.1%                  | - 6.8%                     | 6.1          | - 26.5%                            | - 18.7%                    | 129          | - 10.4%                  | + 12.2%                    |  |
| \$299,000 or More      | 2,290             | + 28.6%                  | + 12.5%                    | 3.9          | + 8.3%                             | + 11.4%                    | 619          | + 11.5%                  | - 2.2%                     |  |
| Total                  | 3,352             | - 2.2%                   | + 6.6%                     | 4.5          | - 6.3%                             | + 7.1%                     | 791          | + 1.3%                   | - 2.0%                     |  |

### **Middlesex County**

|                        | Total<br>Showings |                          |                            |              | Buyer Interest (Showings/Listings) |                            |              | Managed<br>Listings      |                            |  |
|------------------------|-------------------|--------------------------|----------------------------|--------------|------------------------------------|----------------------------|--------------|--------------------------|----------------------------|--|
| Price Range            | July<br>2024      | Year-Over-Year<br>Change | Month-Over-Month<br>Change | July<br>2024 | Year-Over-Year<br>Change           | Month-Over-Month<br>Change | July<br>2024 | Year-Over-Year<br>Change | Month-Over-Month<br>Change |  |
| \$143,999 or Less      | 62                | - 75.1%                  | + 47.6%                    | 10.3         | - 8.8%                             | + 47.1%                    | 6            | - 72.7%                  | 0.0%                       |  |
| \$144,000 to \$201,999 | 220               | - 48.7%                  | - 29.5%                    | 9.2          | - 8.0%                             | - 8.9%                     | 24           | - 44.2%                  | - 25.0%                    |  |
| \$202,000 to \$298,999 | 305               | - 57.8%                  | - 44.3%                    | 6.1          | - 35.1%                            | - 30.7%                    | 51           | - 35.4%                  | - 20.3%                    |  |
| \$299,000 or More      | 2,156             | + 9.6%                   | + 6.6%                     | 5.1          | - 10.5%                            | 0.0%                       | 447          | + 19.2%                  | + 4.9%                     |  |
| Total                  | 2.743             | - 18.6%                  | - 6.2%                     | 5.5          | - 20.3%                            | - 6.8%                     | 528          | + 1.7%                   | 0.0%                       |  |

### **New Haven County**

|                        | Total<br>Showings |                          |                            |              | Buyer Interest (Showings/Listings) |                            |              | Managed<br>Listings      |                            |  |
|------------------------|-------------------|--------------------------|----------------------------|--------------|------------------------------------|----------------------------|--------------|--------------------------|----------------------------|--|
| Price Range            | July<br>2024      | Year-Over-Year<br>Change | Month-Over-Month<br>Change | July<br>2024 | Year-Over-Year<br>Change           | Month-Over-Month<br>Change | July<br>2024 | Year-Over-Year<br>Change | Month-Over-Month<br>Change |  |
| \$143,999 or Less      | 266               | - 56.4%                  | - 23.1%                    | 5.2          | - 27.8%                            | - 1.9%                     | 53           | - 40.4%                  | - 20.9%                    |  |
| \$144,000 to \$201,999 | 993               | - 43.3%                  | - 30.3%                    | 6.8          | - 33.3%                            | - 28.4%                    | 149          | - 14.9%                  | - 2.6%                     |  |
| \$202,000 to \$298,999 | 3,185             | - 29.2%                  | - 11.4%                    | 7.7          | - 13.5%                            | - 8.3%                     | 416          | - 20.3%                  | - 4.4%                     |  |
| \$299,000 or More      | 8,614             | + 14.0%                  | - 3.4%                     | 5.3          | - 5.4%                             | - 3.6%                     | 1,668        | + 16.7%                  | - 1.2%                     |  |
| Total                  | 13.058            | - 9.4%                   | - 8.6%                     | 5.9          | - 13.2%                            | - 6.3%                     | 2.286        | + 3.2%                   | - 2.5%                     |  |

## **New London County**

|                        | Total<br>Showings |                          |                            |              | Buyer Interest (Showings/Listings) |                            |              | Managed<br>Listings      |                            |  |
|------------------------|-------------------|--------------------------|----------------------------|--------------|------------------------------------|----------------------------|--------------|--------------------------|----------------------------|--|
| Price Range            | July<br>2024      | Year-Over-Year<br>Change | Month-Over-Month<br>Change | July<br>2024 | Year-Over-Year<br>Change           | Month-Over-Month<br>Change | July<br>2024 | Year-Over-Year<br>Change | Month-Over-Month<br>Change |  |
| \$143,999 or Less      | 57                | + 78.1%                  | - 50.0%                    | 4.4          | 0.0%                               | - 45.7%                    | 13           | + 44.4%                  | - 13.3%                    |  |
| \$144,000 to \$201,999 | 351               | - 26.4%                  | + 16.2%                    | 8.8          | + 1.1%                             | + 4.8%                     | 41           | - 28.1%                  | + 10.8%                    |  |
| \$202,000 to \$298,999 | 971               | - 24.5%                  | - 18.4%                    | 7.6          | - 13.6%                            | - 19.1%                    | 129          | - 14.6%                  | + 3.2%                     |  |
| \$299,000 or More      | 2,327             | + 3.2%                   | - 3.3%                     | 4.3          | - 12.2%                            | 0.0%                       | 582          | + 13.0%                  | - 4.7%                     |  |
| Total                  | 3.706             | - 8.5%                   | - 7.6%                     | 5.1          | - 15.0%                            | - 5.6%                     | 765          | + 4.5%                   | - 2.9%                     |  |

### **Tolland County**

|                        | Total<br>Showings |                          |                            |              | Buyer Interest (Showings/Listings) |                            |              | Managed<br>Listings      |                            |  |
|------------------------|-------------------|--------------------------|----------------------------|--------------|------------------------------------|----------------------------|--------------|--------------------------|----------------------------|--|
| Price Range            | July<br>2024      | Year-Over-Year<br>Change | Month-Over-Month<br>Change | July<br>2024 | Year-Over-Year<br>Change           | Month-Over-Month<br>Change | July<br>2024 | Year-Over-Year<br>Change | Month-Over-Month<br>Change |  |
| \$143,999 or Less      | 20                | - 90.9%                  | - 16.7%                    | 5.0          | - 54.5%                            | - 16.7%                    | 4            | - 80.0%                  | 0.0%                       |  |
| \$144,000 to \$201,999 | 83                | - 84.7%                  | - 81.1%                    | 4.0          | - 77.9%                            | - 78.1%                    | 21           | - 30.0%                  | - 12.5%                    |  |
| \$202,000 to \$298,999 | 401               | - 39.2%                  | - 24.1%                    | 7.3          | - 31.1%                            | - 40.7%                    | 55           | - 14.1%                  | + 25.0%                    |  |
| \$299,000 or More      | 1,333             | + 3.1%                   | - 18.8%                    | 5.6          | - 8.2%                             | - 18.8%                    | 246          | + 6.5%                   | - 2.4%                     |  |
| Total                  | 1,837             | - 32.3%                  | - 30.3%                    | 5.8          | - 31.0%                            | - 32.6%                    | 326          | - 5.5%                   | + 0.6%                     |  |

## **Windham County**

|                        |              | Total<br>Showin          |                            |              | Buyer Into<br>(Showings/L |                            | Managed<br>Listings |                          |                            |
|------------------------|--------------|--------------------------|----------------------------|--------------|---------------------------|----------------------------|---------------------|--------------------------|----------------------------|
| Price Range            | July<br>2024 | Year-Over-Year<br>Change | Month-Over-Month<br>Change | July<br>2024 | Year-Over-Year<br>Change  | Month-Over-Month<br>Change | July<br>2024        | Year-Over-Year<br>Change | Month-Over-Month<br>Change |
| \$143,999 or Less      | 14           | - 80.0%                  | - 60.0%                    | 3.5          | - 55.1%                   | - 25.5%                    | 4                   | - 60.0%                  | - 50.0%                    |
| \$144,000 to \$201,999 | 140          | + 0.7%                   | + 68.7%                    | 9.1          | + 44.4%                   | + 106.8%                   | 16                  | - 27.3%                  | - 20.0%                    |
| \$202,000 to \$298,999 | 286          | - 30.4%                  | - 17.1%                    | 5.3          | - 15.9%                   | - 19.7%                    | 53                  | - 20.9%                  | + 1.9%                     |
| \$299,000 or More      | 636          | + 84.9%                  | + 4.4%                     | 3.7          | + 23.3%                   | - 2.6%                     | 182                 | + 41.1%                  | + 2.8%                     |
| Total                  | 1.076        | + 11.6%                  | + 0.4%                     | 4.4          | - 4.3%                    | - 2.2%                     | 255                 | + 11.8%                  | - 0.8%                     |