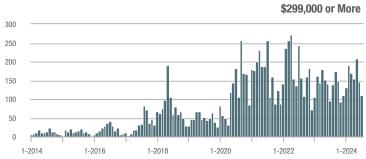

## **Fairfield County**

|                        | Total<br>Showings |                          |                            |              | Buyer Interest (Showings/Listings) |                            |              | Managed<br>Listings      |                            |  |
|------------------------|-------------------|--------------------------|----------------------------|--------------|------------------------------------|----------------------------|--------------|--------------------------|----------------------------|--|
| Price Range            | July<br>2024      | Year-Over-Year<br>Change | Month-Over-Month<br>Change | July<br>2024 | Year-Over-Year<br>Change           | Month-Over-Month<br>Change | July<br>2024 | Year-Over-Year<br>Change | Month-Over-Month<br>Change |  |
| \$143,999 or Less      | 204               | + 4.1%                   | - 23.9%                    | 4.3          | - 12.2%                            | - 17.3%                    | 48           | + 20.0%                  | - 9.4%                     |  |
| \$144,000 to \$201,999 | 408               | + 16.9%                  | + 10.3%                    | 5.3          | - 10.2%                            | - 15.9%                    | 75           | + 23.0%                  | + 25.0%                    |  |
| \$202,000 to \$298,999 | 1,058             | - 49.7%                  | - 14.7%                    | 7.0          | - 34.6%                            | - 17.6%                    | 152          | - 24.4%                  | + 3.4%                     |  |
| \$299,000 or More      | 12,910            | - 9.4%                   | - 6.2%                     | 5.9          | - 18.1%                            | - 4.8%                     | 2,255        | + 5.5%                   | - 3.3%                     |  |
| Total                  | 14,580            | - 13.7%                  | - 6.8%                     | 6.0          | - 18.9%                            | - 4.8%                     | 2,530        | + 3.7%                   | - 2.4%                     |  |