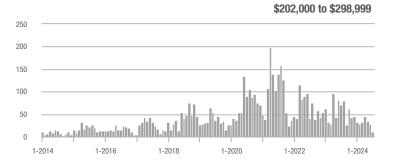

## **Fairfield County**

|                        | Total<br>Showings |                          |                            |              | Buyer Interest (Showings/Listings) |                            |              | Managed<br>Listings      |                            |  |
|------------------------|-------------------|--------------------------|----------------------------|--------------|------------------------------------|----------------------------|--------------|--------------------------|----------------------------|--|
| Price Range            | July<br>2024      | Year-Over-Year<br>Change | Month-Over-Month<br>Change | July<br>2024 | Year-Over-Year<br>Change           | Month-Over-Month<br>Change | July<br>2024 | Year-Over-Year<br>Change | Month-Over-Month<br>Change |  |
| \$143,999 or Less      | 204               | + 4.1%                   | - 23.9%                    | 4.3          | - 12.2%                            | - 17.3%                    | 48           | + 20.0%                  | - 9.4%                     |  |
| \$144,000 to \$201,999 | 408               | + 16.9%                  | + 10.3%                    | 5.3          | - 10.2%                            | - 15.9%                    | 75           | + 23.0%                  | + 25.0%                    |  |
| \$202,000 to \$298,999 | 1,058             | - 49.7%                  | - 14.7%                    | 7.0          | - 34.6%                            | - 17.6%                    | 152          | - 24.4%                  | + 3.4%                     |  |
| \$299,000 or More      | 12,910            | - 9.4%                   | - 6.2%                     | 5.9          | - 18.1%                            | - 4.8%                     | 2,255        | + 5.5%                   | - 3.3%                     |  |
| Total                  | 14,580            | - 13.7%                  | - 6.8%                     | 6.0          | - 18.9%                            | - 4.8%                     | 2,530        | + 3.7%                   | - 2.4%                     |  |

## **Hartford County**

|                        | Total<br>Showings |                          |                            |              | Buyer Interest (Showings/Listings) |                            |              | Managed<br>Listings      |                            |  |
|------------------------|-------------------|--------------------------|----------------------------|--------------|------------------------------------|----------------------------|--------------|--------------------------|----------------------------|--|
| Price Range            | July<br>2024      | Year-Over-Year<br>Change | Month-Over-Month<br>Change | July<br>2024 | Year-Over-Year<br>Change           | Month-Over-Month<br>Change | July<br>2024 | Year-Over-Year<br>Change | Month-Over-Month<br>Change |  |
| \$143,999 or Less      | 345               | - 61.2%                  | - 36.8%                    | 6.2          | - 41.5%                            | - 31.9%                    | 56           | - 34.1%                  | - 9.7%                     |  |
| \$144,000 to \$201,999 | 1,365             | - 47.1%                  | - 4.1%                     | 11.1         | - 21.8%                            | - 9.8%                     | 127          | - 31.7%                  | + 5.8%                     |  |
| \$202,000 to \$298,999 | 4,392             | - 25.5%                  | - 10.8%                    | 10.3         | - 14.2%                            | - 11.2%                    | 430          | - 13.0%                  | - 0.2%                     |  |
| \$299,000 or More      | 9,495             | + 12.4%                  | - 8.3%                     | 7.2          | - 1.4%                             | - 7.7%                     | 1,376        | + 12.9%                  | - 0.7%                     |  |
| Total                  | 15,597            | - 12.5%                  | - 9.6%                     | 8.1          | - 12.9%                            | - 10.0%                    | 1,989        | + 0.3%                   | - 0.5%                     |  |

## **Litchfield County**

|                        | Total<br>Showings |                          |                            |              | Buyer Interest (Showings/Listings) |                            |              | Managed<br>Listings      |                            |  |
|------------------------|-------------------|--------------------------|----------------------------|--------------|------------------------------------|----------------------------|--------------|--------------------------|----------------------------|--|
| Price Range            | July<br>2024      | Year-Over-Year<br>Change | Month-Over-Month<br>Change | July<br>2024 | Year-Over-Year<br>Change           | Month-Over-Month<br>Change | July<br>2024 | Year-Over-Year<br>Change | Month-Over-Month<br>Change |  |
| \$143,999 or Less      | 102               | + 52.2%                  | + 30.8%                    | 10.2         | + 161.5%                           | + 137.2%                   | 10           | - 41.2%                  | - 44.4%                    |  |
| \$144,000 to \$201,999 | 175               | - 58.7%                  | - 7.4%                     | 5.4          | - 18.2%                            | + 14.9%                    | 33           | - 49.2%                  | - 19.5%                    |  |
| \$202,000 to \$298,999 | 785               | - 32.1%                  | - 6.8%                     | 6.1          | - 26.5%                            | - 18.7%                    | 129          | - 10.4%                  | + 12.2%                    |  |
| \$299,000 or More      | 2,290             | + 28.6%                  | + 12.5%                    | 3.9          | + 8.3%                             | + 11.4%                    | 619          | + 11.5%                  | - 2.2%                     |  |
| Total                  | 3,352             | - 2.2%                   | + 6.6%                     | 4.5          | - 6.3%                             | + 7.1%                     | 791          | + 1.3%                   | - 2.0%                     |  |

### **Middlesex County**

|                        | Total<br>Showings |                          |                            |              | Buyer Interest (Showings/Listings) |                            |              | Managed<br>Listings      |                            |  |
|------------------------|-------------------|--------------------------|----------------------------|--------------|------------------------------------|----------------------------|--------------|--------------------------|----------------------------|--|
| Price Range            | July<br>2024      | Year-Over-Year<br>Change | Month-Over-Month<br>Change | July<br>2024 | Year-Over-Year<br>Change           | Month-Over-Month<br>Change | July<br>2024 | Year-Over-Year<br>Change | Month-Over-Month<br>Change |  |
| \$143,999 or Less      | 62                | - 75.1%                  | + 47.6%                    | 10.3         | - 8.8%                             | + 47.1%                    | 6            | - 72.7%                  | 0.0%                       |  |
| \$144,000 to \$201,999 | 220               | - 48.7%                  | - 29.5%                    | 9.2          | - 8.0%                             | - 8.9%                     | 24           | - 44.2%                  | - 25.0%                    |  |
| \$202,000 to \$298,999 | 305               | - 57.8%                  | - 44.3%                    | 6.1          | - 35.1%                            | - 30.7%                    | 51           | - 35.4%                  | - 20.3%                    |  |
| \$299,000 or More      | 2,156             | + 9.6%                   | + 6.6%                     | 5.1          | - 10.5%                            | 0.0%                       | 447          | + 19.2%                  | + 4.9%                     |  |
| Total                  | 2.743             | - 18.6%                  | - 6.2%                     | 5.5          | - 20.3%                            | - 6.8%                     | 528          | + 1.7%                   | 0.0%                       |  |

### **New Haven County**

|                        | Total<br>Showings |                          |                            |              | Buyer Interest (Showings/Listings) |                            |              | Managed<br>Listings      |                            |  |
|------------------------|-------------------|--------------------------|----------------------------|--------------|------------------------------------|----------------------------|--------------|--------------------------|----------------------------|--|
| Price Range            | July<br>2024      | Year-Over-Year<br>Change | Month-Over-Month<br>Change | July<br>2024 | Year-Over-Year<br>Change           | Month-Over-Month<br>Change | July<br>2024 | Year-Over-Year<br>Change | Month-Over-Month<br>Change |  |
| \$143,999 or Less      | 266               | - 56.4%                  | - 23.1%                    | 5.2          | - 27.8%                            | - 1.9%                     | 53           | - 40.4%                  | - 20.9%                    |  |
| \$144,000 to \$201,999 | 993               | - 43.3%                  | - 30.3%                    | 6.8          | - 33.3%                            | - 28.4%                    | 149          | - 14.9%                  | - 2.6%                     |  |
| \$202,000 to \$298,999 | 3,185             | - 29.2%                  | - 11.4%                    | 7.7          | - 13.5%                            | - 8.3%                     | 416          | - 20.3%                  | - 4.4%                     |  |
| \$299,000 or More      | 8,614             | + 14.0%                  | - 3.4%                     | 5.3          | - 5.4%                             | - 3.6%                     | 1,668        | + 16.7%                  | - 1.2%                     |  |
| Total                  | 13.058            | - 9.4%                   | - 8.6%                     | 5.9          | - 13.2%                            | - 6.3%                     | 2.286        | + 3.2%                   | - 2.5%                     |  |

## **New London County**

|                        | Total<br>Showings |                          |                            |              | Buyer Interest (Showings/Listings) |                            |              | Managed<br>Listings      |                            |  |
|------------------------|-------------------|--------------------------|----------------------------|--------------|------------------------------------|----------------------------|--------------|--------------------------|----------------------------|--|
| Price Range            | July<br>2024      | Year-Over-Year<br>Change | Month-Over-Month<br>Change | July<br>2024 | Year-Over-Year<br>Change           | Month-Over-Month<br>Change | July<br>2024 | Year-Over-Year<br>Change | Month-Over-Month<br>Change |  |
| \$143,999 or Less      | 57                | + 78.1%                  | - 50.0%                    | 4.4          | 0.0%                               | - 45.7%                    | 13           | + 44.4%                  | - 13.3%                    |  |
| \$144,000 to \$201,999 | 351               | - 26.4%                  | + 16.2%                    | 8.8          | + 1.1%                             | + 4.8%                     | 41           | - 28.1%                  | + 10.8%                    |  |
| \$202,000 to \$298,999 | 971               | - 24.5%                  | - 18.4%                    | 7.6          | - 13.6%                            | - 19.1%                    | 129          | - 14.6%                  | + 3.2%                     |  |
| \$299,000 or More      | 2,327             | + 3.2%                   | - 3.3%                     | 4.3          | - 12.2%                            | 0.0%                       | 582          | + 13.0%                  | - 4.7%                     |  |
| Total                  | 3.706             | - 8.5%                   | - 7.6%                     | 5.1          | - 15.0%                            | - 5.6%                     | 765          | + 4.5%                   | - 2.9%                     |  |

### **Tolland County**

|                        | Total<br>Showings |                          |                            |              | Buyer Interest (Showings/Listings) |                            |              | Managed<br>Listings      |                            |  |
|------------------------|-------------------|--------------------------|----------------------------|--------------|------------------------------------|----------------------------|--------------|--------------------------|----------------------------|--|
| Price Range            | July<br>2024      | Year-Over-Year<br>Change | Month-Over-Month<br>Change | July<br>2024 | Year-Over-Year<br>Change           | Month-Over-Month<br>Change | July<br>2024 | Year-Over-Year<br>Change | Month-Over-Month<br>Change |  |
| \$143,999 or Less      | 20                | - 90.9%                  | - 16.7%                    | 5.0          | - 54.5%                            | - 16.7%                    | 4            | - 80.0%                  | 0.0%                       |  |
| \$144,000 to \$201,999 | 83                | - 84.7%                  | - 81.1%                    | 4.0          | - 77.9%                            | - 78.1%                    | 21           | - 30.0%                  | - 12.5%                    |  |
| \$202,000 to \$298,999 | 401               | - 39.2%                  | - 24.1%                    | 7.3          | - 31.1%                            | - 40.7%                    | 55           | - 14.1%                  | + 25.0%                    |  |
| \$299,000 or More      | 1,333             | + 3.1%                   | - 18.8%                    | 5.6          | - 8.2%                             | - 18.8%                    | 246          | + 6.5%                   | - 2.4%                     |  |
| Total                  | 1,837             | - 32.3%                  | - 30.3%                    | 5.8          | - 31.0%                            | - 32.6%                    | 326          | - 5.5%                   | + 0.6%                     |  |

## **Windham County**

|                        |              | Total<br>Showin          |                            |              | Buyer Into<br>(Showings/L |                            | Managed<br>Listings |                          |                            |
|------------------------|--------------|--------------------------|----------------------------|--------------|---------------------------|----------------------------|---------------------|--------------------------|----------------------------|
| Price Range            | July<br>2024 | Year-Over-Year<br>Change | Month-Over-Month<br>Change | July<br>2024 | Year-Over-Year<br>Change  | Month-Over-Month<br>Change | July<br>2024        | Year-Over-Year<br>Change | Month-Over-Month<br>Change |
| \$143,999 or Less      | 14           | - 80.0%                  | - 60.0%                    | 3.5          | - 55.1%                   | - 25.5%                    | 4                   | - 60.0%                  | - 50.0%                    |
| \$144,000 to \$201,999 | 140          | + 0.7%                   | + 68.7%                    | 9.1          | + 44.4%                   | + 106.8%                   | 16                  | - 27.3%                  | - 20.0%                    |
| \$202,000 to \$298,999 | 286          | - 30.4%                  | - 17.1%                    | 5.3          | - 15.9%                   | - 19.7%                    | 53                  | - 20.9%                  | + 1.9%                     |
| \$299,000 or More      | 636          | + 84.9%                  | + 4.4%                     | 3.7          | + 23.3%                   | - 2.6%                     | 182                 | + 41.1%                  | + 2.8%                     |
| Total                  | 1.076        | + 11.6%                  | + 0.4%                     | 4.4          | - 4.3%                    | - 2.2%                     | 255                 | + 11.8%                  | - 0.8%                     |