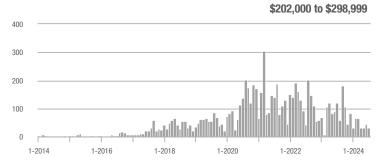

## **Fairfield County**

|                        | Total<br>Showings |                          |                            |              | Buyer Interest (Showings/Listings) |                            |              | Managed<br>Listings      |                            |  |
|------------------------|-------------------|--------------------------|----------------------------|--------------|------------------------------------|----------------------------|--------------|--------------------------|----------------------------|--|
| Price Range            | July<br>2024      | Year-Over-Year<br>Change | Month-Over-Month<br>Change | July<br>2024 | Year-Over-Year<br>Change           | Month-Over-Month<br>Change | July<br>2024 | Year-Over-Year<br>Change | Month-Over-Month<br>Change |  |
| \$143,999 or Less      | 204               | + 4.1%                   | - 23.9%                    | 4.3          | - 12.2%                            | - 17.3%                    | 48           | + 20.0%                  | - 9.4%                     |  |
| \$144,000 to \$201,999 | 408               | + 16.9%                  | + 10.3%                    | 5.3          | - 10.2%                            | - 15.9%                    | 75           | + 23.0%                  | + 25.0%                    |  |
| \$202,000 to \$298,999 | 1,058             | - 49.7%                  | - 14.7%                    | 7.0          | - 34.6%                            | - 17.6%                    | 152          | - 24.4%                  | + 3.4%                     |  |
| \$299,000 or More      | 12,910            | - 9.4%                   | - 6.2%                     | 5.9          | - 18.1%                            | - 4.8%                     | 2,255        | + 5.5%                   | - 3.3%                     |  |
| Total                  | 14,580            | - 13.7%                  | - 6.8%                     | 6.0          | - 18.9%                            | - 4.8%                     | 2,530        | + 3.7%                   | - 2.4%                     |  |

## **Hartford County**

|                        | Total<br>Showings |                          |                            |              | Buyer Interest (Showings/Listings) |                            |              | Managed<br>Listings      |                            |  |
|------------------------|-------------------|--------------------------|----------------------------|--------------|------------------------------------|----------------------------|--------------|--------------------------|----------------------------|--|
| Price Range            | July<br>2024      | Year-Over-Year<br>Change | Month-Over-Month<br>Change | July<br>2024 | Year-Over-Year<br>Change           | Month-Over-Month<br>Change | July<br>2024 | Year-Over-Year<br>Change | Month-Over-Month<br>Change |  |
| \$143,999 or Less      | 345               | - 61.2%                  | - 36.8%                    | 6.2          | - 41.5%                            | - 31.9%                    | 56           | - 34.1%                  | - 9.7%                     |  |
| \$144,000 to \$201,999 | 1,365             | - 47.1%                  | - 4.1%                     | 11.1         | - 21.8%                            | - 9.8%                     | 127          | - 31.7%                  | + 5.8%                     |  |
| \$202,000 to \$298,999 | 4,392             | - 25.5%                  | - 10.8%                    | 10.3         | - 14.2%                            | - 11.2%                    | 430          | - 13.0%                  | - 0.2%                     |  |
| \$299,000 or More      | 9,495             | + 12.4%                  | - 8.3%                     | 7.2          | - 1.4%                             | - 7.7%                     | 1,376        | + 12.9%                  | - 0.7%                     |  |
| Total                  | 15,597            | - 12.5%                  | - 9.6%                     | 8.1          | - 12.9%                            | - 10.0%                    | 1,989        | + 0.3%                   | - 0.5%                     |  |

## **Litchfield County**

|                        | Total<br>Showings |                          |                            |              | Buyer Interest (Showings/Listings) |                            |              | Managed<br>Listings      |                            |  |
|------------------------|-------------------|--------------------------|----------------------------|--------------|------------------------------------|----------------------------|--------------|--------------------------|----------------------------|--|
| Price Range            | July<br>2024      | Year-Over-Year<br>Change | Month-Over-Month<br>Change | July<br>2024 | Year-Over-Year<br>Change           | Month-Over-Month<br>Change | July<br>2024 | Year-Over-Year<br>Change | Month-Over-Month<br>Change |  |
| \$143,999 or Less      | 102               | + 52.2%                  | + 30.8%                    | 10.2         | + 161.5%                           | + 137.2%                   | 10           | - 41.2%                  | - 44.4%                    |  |
| \$144,000 to \$201,999 | 175               | - 58.7%                  | - 7.4%                     | 5.4          | - 18.2%                            | + 14.9%                    | 33           | - 49.2%                  | - 19.5%                    |  |
| \$202,000 to \$298,999 | 785               | - 32.1%                  | - 6.8%                     | 6.1          | - 26.5%                            | - 18.7%                    | 129          | - 10.4%                  | + 12.2%                    |  |
| \$299,000 or More      | 2,290             | + 28.6%                  | + 12.5%                    | 3.9          | + 8.3%                             | + 11.4%                    | 619          | + 11.5%                  | - 2.2%                     |  |
| Total                  | 3,352             | - 2.2%                   | + 6.6%                     | 4.5          | - 6.3%                             | + 7.1%                     | 791          | + 1.3%                   | - 2.0%                     |  |

### **Middlesex County**

|                        | Total<br>Showings |                          |                            |              | Buyer Interest (Showings/Listings) |                            |              | Managed<br>Listings      |                            |  |
|------------------------|-------------------|--------------------------|----------------------------|--------------|------------------------------------|----------------------------|--------------|--------------------------|----------------------------|--|
| Price Range            | July<br>2024      | Year-Over-Year<br>Change | Month-Over-Month<br>Change | July<br>2024 | Year-Over-Year<br>Change           | Month-Over-Month<br>Change | July<br>2024 | Year-Over-Year<br>Change | Month-Over-Month<br>Change |  |
| \$143,999 or Less      | 62                | - 75.1%                  | + 47.6%                    | 10.3         | - 8.8%                             | + 47.1%                    | 6            | - 72.7%                  | 0.0%                       |  |
| \$144,000 to \$201,999 | 220               | - 48.7%                  | - 29.5%                    | 9.2          | - 8.0%                             | - 8.9%                     | 24           | - 44.2%                  | - 25.0%                    |  |
| \$202,000 to \$298,999 | 305               | - 57.8%                  | - 44.3%                    | 6.1          | - 35.1%                            | - 30.7%                    | 51           | - 35.4%                  | - 20.3%                    |  |
| \$299,000 or More      | 2,156             | + 9.6%                   | + 6.6%                     | 5.1          | - 10.5%                            | 0.0%                       | 447          | + 19.2%                  | + 4.9%                     |  |
| Total                  | 2.743             | - 18.6%                  | - 6.2%                     | 5.5          | - 20.3%                            | - 6.8%                     | 528          | + 1.7%                   | 0.0%                       |  |

### **New Haven County**

|                        | Total<br>Showings |                          |                            |              | Buyer Interest (Showings/Listings) |                            |              | Managed<br>Listings      |                            |  |
|------------------------|-------------------|--------------------------|----------------------------|--------------|------------------------------------|----------------------------|--------------|--------------------------|----------------------------|--|
| Price Range            | July<br>2024      | Year-Over-Year<br>Change | Month-Over-Month<br>Change | July<br>2024 | Year-Over-Year<br>Change           | Month-Over-Month<br>Change | July<br>2024 | Year-Over-Year<br>Change | Month-Over-Month<br>Change |  |
| \$143,999 or Less      | 266               | - 56.4%                  | - 23.1%                    | 5.2          | - 27.8%                            | - 1.9%                     | 53           | - 40.4%                  | - 20.9%                    |  |
| \$144,000 to \$201,999 | 993               | - 43.3%                  | - 30.3%                    | 6.8          | - 33.3%                            | - 28.4%                    | 149          | - 14.9%                  | - 2.6%                     |  |
| \$202,000 to \$298,999 | 3,185             | - 29.2%                  | - 11.4%                    | 7.7          | - 13.5%                            | - 8.3%                     | 416          | - 20.3%                  | - 4.4%                     |  |
| \$299,000 or More      | 8,614             | + 14.0%                  | - 3.4%                     | 5.3          | - 5.4%                             | - 3.6%                     | 1,668        | + 16.7%                  | - 1.2%                     |  |
| Total                  | 13.058            | - 9.4%                   | - 8.6%                     | 5.9          | - 13.2%                            | - 6.3%                     | 2.286        | + 3.2%                   | - 2.5%                     |  |

## **New London County**

|                        | Total<br>Showings |                          |                            |              | Buyer Interest (Showings/Listings) |                            |              | Managed<br>Listings      |                            |  |
|------------------------|-------------------|--------------------------|----------------------------|--------------|------------------------------------|----------------------------|--------------|--------------------------|----------------------------|--|
| Price Range            | July<br>2024      | Year-Over-Year<br>Change | Month-Over-Month<br>Change | July<br>2024 | Year-Over-Year<br>Change           | Month-Over-Month<br>Change | July<br>2024 | Year-Over-Year<br>Change | Month-Over-Month<br>Change |  |
| \$143,999 or Less      | 57                | + 78.1%                  | - 50.0%                    | 4.4          | 0.0%                               | - 45.7%                    | 13           | + 44.4%                  | - 13.3%                    |  |
| \$144,000 to \$201,999 | 351               | - 26.4%                  | + 16.2%                    | 8.8          | + 1.1%                             | + 4.8%                     | 41           | - 28.1%                  | + 10.8%                    |  |
| \$202,000 to \$298,999 | 971               | - 24.5%                  | - 18.4%                    | 7.6          | - 13.6%                            | - 19.1%                    | 129          | - 14.6%                  | + 3.2%                     |  |
| \$299,000 or More      | 2,327             | + 3.2%                   | - 3.3%                     | 4.3          | - 12.2%                            | 0.0%                       | 582          | + 13.0%                  | - 4.7%                     |  |
| Total                  | 3.706             | - 8.5%                   | - 7.6%                     | 5.1          | - 15.0%                            | - 5.6%                     | 765          | + 4.5%                   | - 2.9%                     |  |

### **Tolland County**

|                        | Total<br>Showings |                          |                            |              | Buyer Interest (Showings/Listings) |                            |              | Managed<br>Listings      |                            |  |
|------------------------|-------------------|--------------------------|----------------------------|--------------|------------------------------------|----------------------------|--------------|--------------------------|----------------------------|--|
| Price Range            | July<br>2024      | Year-Over-Year<br>Change | Month-Over-Month<br>Change | July<br>2024 | Year-Over-Year<br>Change           | Month-Over-Month<br>Change | July<br>2024 | Year-Over-Year<br>Change | Month-Over-Month<br>Change |  |
| \$143,999 or Less      | 20                | - 90.9%                  | - 16.7%                    | 5.0          | - 54.5%                            | - 16.7%                    | 4            | - 80.0%                  | 0.0%                       |  |
| \$144,000 to \$201,999 | 83                | - 84.7%                  | - 81.1%                    | 4.0          | - 77.9%                            | - 78.1%                    | 21           | - 30.0%                  | - 12.5%                    |  |
| \$202,000 to \$298,999 | 401               | - 39.2%                  | - 24.1%                    | 7.3          | - 31.1%                            | - 40.7%                    | 55           | - 14.1%                  | + 25.0%                    |  |
| \$299,000 or More      | 1,333             | + 3.1%                   | - 18.8%                    | 5.6          | - 8.2%                             | - 18.8%                    | 246          | + 6.5%                   | - 2.4%                     |  |
| Total                  | 1,837             | - 32.3%                  | - 30.3%                    | 5.8          | - 31.0%                            | - 32.6%                    | 326          | - 5.5%                   | + 0.6%                     |  |

## **Windham County**

|                        |              | Total<br>Showin          |                            |              | Buyer Into<br>(Showings/L |                            | Managed<br>Listings |                          |                            |
|------------------------|--------------|--------------------------|----------------------------|--------------|---------------------------|----------------------------|---------------------|--------------------------|----------------------------|
| Price Range            | July<br>2024 | Year-Over-Year<br>Change | Month-Over-Month<br>Change | July<br>2024 | Year-Over-Year<br>Change  | Month-Over-Month<br>Change | July<br>2024        | Year-Over-Year<br>Change | Month-Over-Month<br>Change |
| \$143,999 or Less      | 14           | - 80.0%                  | - 60.0%                    | 3.5          | - 55.1%                   | - 25.5%                    | 4                   | - 60.0%                  | - 50.0%                    |
| \$144,000 to \$201,999 | 140          | + 0.7%                   | + 68.7%                    | 9.1          | + 44.4%                   | + 106.8%                   | 16                  | - 27.3%                  | - 20.0%                    |
| \$202,000 to \$298,999 | 286          | - 30.4%                  | - 17.1%                    | 5.3          | - 15.9%                   | - 19.7%                    | 53                  | - 20.9%                  | + 1.9%                     |
| \$299,000 or More      | 636          | + 84.9%                  | + 4.4%                     | 3.7          | + 23.3%                   | - 2.6%                     | 182                 | + 41.1%                  | + 2.8%                     |
| Total                  | 1.076        | + 11.6%                  | + 0.4%                     | 4.4          | - 4.3%                    | - 2.2%                     | 255                 | + 11.8%                  | - 0.8%                     |