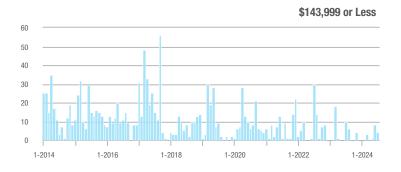

## **Fairfield County**

|                        | Total<br>Showings |                          |                            |              | Buyer Interest (Showings/Listings) |                            |              | Managed<br>Listings      |                            |  |
|------------------------|-------------------|--------------------------|----------------------------|--------------|------------------------------------|----------------------------|--------------|--------------------------|----------------------------|--|
| Price Range            | July<br>2024      | Year-Over-Year<br>Change | Month-Over-Month<br>Change | July<br>2024 | Year-Over-Year<br>Change           | Month-Over-Month<br>Change | July<br>2024 | Year-Over-Year<br>Change | Month-Over-Month<br>Change |  |
| \$143,999 or Less      | 204               | + 4.1%                   | - 23.9%                    | 4.3          | - 12.2%                            | - 17.3%                    | 48           | + 20.0%                  | - 9.4%                     |  |
| \$144,000 to \$201,999 | 408               | + 16.9%                  | + 10.3%                    | 5.3          | - 10.2%                            | - 15.9%                    | 75           | + 23.0%                  | + 25.0%                    |  |
| \$202,000 to \$298,999 | 1,058             | - 49.7%                  | - 14.7%                    | 7.0          | - 34.6%                            | - 17.6%                    | 152          | - 24.4%                  | + 3.4%                     |  |
| \$299,000 or More      | 12,910            | - 9.4%                   | - 6.2%                     | 5.9          | - 18.1%                            | - 4.8%                     | 2,255        | + 5.5%                   | - 3.3%                     |  |
| Total                  | 14,580            | - 13.7%                  | - 6.8%                     | 6.0          | - 18.9%                            | - 4.8%                     | 2,530        | + 3.7%                   | - 2.4%                     |  |

## **Hartford County**

|                        | Total<br>Showings |                          |                            |              | Buyer Interest (Showings/Listings) |                            |              | Managed<br>Listings      |                            |  |
|------------------------|-------------------|--------------------------|----------------------------|--------------|------------------------------------|----------------------------|--------------|--------------------------|----------------------------|--|
| Price Range            | July<br>2024      | Year-Over-Year<br>Change | Month-Over-Month<br>Change | July<br>2024 | Year-Over-Year<br>Change           | Month-Over-Month<br>Change | July<br>2024 | Year-Over-Year<br>Change | Month-Over-Month<br>Change |  |
| \$143,999 or Less      | 345               | - 61.2%                  | - 36.8%                    | 6.2          | - 41.5%                            | - 31.9%                    | 56           | - 34.1%                  | - 9.7%                     |  |
| \$144,000 to \$201,999 | 1,365             | - 47.1%                  | - 4.1%                     | 11.1         | - 21.8%                            | - 9.8%                     | 127          | - 31.7%                  | + 5.8%                     |  |
| \$202,000 to \$298,999 | 4,392             | - 25.5%                  | - 10.8%                    | 10.3         | - 14.2%                            | - 11.2%                    | 430          | - 13.0%                  | - 0.2%                     |  |
| \$299,000 or More      | 9,495             | + 12.4%                  | - 8.3%                     | 7.2          | - 1.4%                             | - 7.7%                     | 1,376        | + 12.9%                  | - 0.7%                     |  |
| Total                  | 15,597            | - 12.5%                  | - 9.6%                     | 8.1          | - 12.9%                            | - 10.0%                    | 1,989        | + 0.3%                   | - 0.5%                     |  |

## **Litchfield County**

|                        | Total<br>Showings |                          |                            |              | Buyer Interest (Showings/Listings) |                            |              | Managed<br>Listings      |                            |  |
|------------------------|-------------------|--------------------------|----------------------------|--------------|------------------------------------|----------------------------|--------------|--------------------------|----------------------------|--|
| Price Range            | July<br>2024      | Year-Over-Year<br>Change | Month-Over-Month<br>Change | July<br>2024 | Year-Over-Year<br>Change           | Month-Over-Month<br>Change | July<br>2024 | Year-Over-Year<br>Change | Month-Over-Month<br>Change |  |
| \$143,999 or Less      | 102               | + 52.2%                  | + 30.8%                    | 10.2         | + 161.5%                           | + 137.2%                   | 10           | - 41.2%                  | - 44.4%                    |  |
| \$144,000 to \$201,999 | 175               | - 58.7%                  | - 7.4%                     | 5.4          | - 18.2%                            | + 14.9%                    | 33           | - 49.2%                  | - 19.5%                    |  |
| \$202,000 to \$298,999 | 785               | - 32.1%                  | - 6.8%                     | 6.1          | - 26.5%                            | - 18.7%                    | 129          | - 10.4%                  | + 12.2%                    |  |
| \$299,000 or More      | 2,290             | + 28.6%                  | + 12.5%                    | 3.9          | + 8.3%                             | + 11.4%                    | 619          | + 11.5%                  | - 2.2%                     |  |
| Total                  | 3,352             | - 2.2%                   | + 6.6%                     | 4.5          | - 6.3%                             | + 7.1%                     | 791          | + 1.3%                   | - 2.0%                     |  |

### **Middlesex County**

|                        | Total<br>Showings |                          |                            |              | Buyer Interest (Showings/Listings) |                            |              | Managed<br>Listings      |                            |  |
|------------------------|-------------------|--------------------------|----------------------------|--------------|------------------------------------|----------------------------|--------------|--------------------------|----------------------------|--|
| Price Range            | July<br>2024      | Year-Over-Year<br>Change | Month-Over-Month<br>Change | July<br>2024 | Year-Over-Year<br>Change           | Month-Over-Month<br>Change | July<br>2024 | Year-Over-Year<br>Change | Month-Over-Month<br>Change |  |
| \$143,999 or Less      | 62                | - 75.1%                  | + 47.6%                    | 10.3         | - 8.8%                             | + 47.1%                    | 6            | - 72.7%                  | 0.0%                       |  |
| \$144,000 to \$201,999 | 220               | - 48.7%                  | - 29.5%                    | 9.2          | - 8.0%                             | - 8.9%                     | 24           | - 44.2%                  | - 25.0%                    |  |
| \$202,000 to \$298,999 | 305               | - 57.8%                  | - 44.3%                    | 6.1          | - 35.1%                            | - 30.7%                    | 51           | - 35.4%                  | - 20.3%                    |  |
| \$299,000 or More      | 2,156             | + 9.6%                   | + 6.6%                     | 5.1          | - 10.5%                            | 0.0%                       | 447          | + 19.2%                  | + 4.9%                     |  |
| Total                  | 2.743             | - 18.6%                  | - 6.2%                     | 5.5          | - 20.3%                            | - 6.8%                     | 528          | + 1.7%                   | 0.0%                       |  |

### **New Haven County**

|                        | Total<br>Showings |                          |                            |              | Buyer Interest (Showings/Listings) |                            |              | Managed<br>Listings      |                            |  |
|------------------------|-------------------|--------------------------|----------------------------|--------------|------------------------------------|----------------------------|--------------|--------------------------|----------------------------|--|
| Price Range            | July<br>2024      | Year-Over-Year<br>Change | Month-Over-Month<br>Change | July<br>2024 | Year-Over-Year<br>Change           | Month-Over-Month<br>Change | July<br>2024 | Year-Over-Year<br>Change | Month-Over-Month<br>Change |  |
| \$143,999 or Less      | 266               | - 56.4%                  | - 23.1%                    | 5.2          | - 27.8%                            | - 1.9%                     | 53           | - 40.4%                  | - 20.9%                    |  |
| \$144,000 to \$201,999 | 993               | - 43.3%                  | - 30.3%                    | 6.8          | - 33.3%                            | - 28.4%                    | 149          | - 14.9%                  | - 2.6%                     |  |
| \$202,000 to \$298,999 | 3,185             | - 29.2%                  | - 11.4%                    | 7.7          | - 13.5%                            | - 8.3%                     | 416          | - 20.3%                  | - 4.4%                     |  |
| \$299,000 or More      | 8,614             | + 14.0%                  | - 3.4%                     | 5.3          | - 5.4%                             | - 3.6%                     | 1,668        | + 16.7%                  | - 1.2%                     |  |
| Total                  | 13.058            | - 9.4%                   | - 8.6%                     | 5.9          | - 13.2%                            | - 6.3%                     | 2.286        | + 3.2%                   | - 2.5%                     |  |

## **New London County**

|                        | Total<br>Showings |                          |                            |              | Buyer Interest (Showings/Listings) |                            |              | Managed<br>Listings      |                            |  |
|------------------------|-------------------|--------------------------|----------------------------|--------------|------------------------------------|----------------------------|--------------|--------------------------|----------------------------|--|
| Price Range            | July<br>2024      | Year-Over-Year<br>Change | Month-Over-Month<br>Change | July<br>2024 | Year-Over-Year<br>Change           | Month-Over-Month<br>Change | July<br>2024 | Year-Over-Year<br>Change | Month-Over-Month<br>Change |  |
| \$143,999 or Less      | 57                | + 78.1%                  | - 50.0%                    | 4.4          | 0.0%                               | - 45.7%                    | 13           | + 44.4%                  | - 13.3%                    |  |
| \$144,000 to \$201,999 | 351               | - 26.4%                  | + 16.2%                    | 8.8          | + 1.1%                             | + 4.8%                     | 41           | - 28.1%                  | + 10.8%                    |  |
| \$202,000 to \$298,999 | 971               | - 24.5%                  | - 18.4%                    | 7.6          | - 13.6%                            | - 19.1%                    | 129          | - 14.6%                  | + 3.2%                     |  |
| \$299,000 or More      | 2,327             | + 3.2%                   | - 3.3%                     | 4.3          | - 12.2%                            | 0.0%                       | 582          | + 13.0%                  | - 4.7%                     |  |
| Total                  | 3.706             | - 8.5%                   | - 7.6%                     | 5.1          | - 15.0%                            | - 5.6%                     | 765          | + 4.5%                   | - 2.9%                     |  |

### **Tolland County**

|                        | Total<br>Showings |                          |                            |              | Buyer Interest (Showings/Listings) |                            |              | Managed<br>Listings      |                            |  |
|------------------------|-------------------|--------------------------|----------------------------|--------------|------------------------------------|----------------------------|--------------|--------------------------|----------------------------|--|
| Price Range            | July<br>2024      | Year-Over-Year<br>Change | Month-Over-Month<br>Change | July<br>2024 | Year-Over-Year<br>Change           | Month-Over-Month<br>Change | July<br>2024 | Year-Over-Year<br>Change | Month-Over-Month<br>Change |  |
| \$143,999 or Less      | 20                | - 90.9%                  | - 16.7%                    | 5.0          | - 54.5%                            | - 16.7%                    | 4            | - 80.0%                  | 0.0%                       |  |
| \$144,000 to \$201,999 | 83                | - 84.7%                  | - 81.1%                    | 4.0          | - 77.9%                            | - 78.1%                    | 21           | - 30.0%                  | - 12.5%                    |  |
| \$202,000 to \$298,999 | 401               | - 39.2%                  | - 24.1%                    | 7.3          | - 31.1%                            | - 40.7%                    | 55           | - 14.1%                  | + 25.0%                    |  |
| \$299,000 or More      | 1,333             | + 3.1%                   | - 18.8%                    | 5.6          | - 8.2%                             | - 18.8%                    | 246          | + 6.5%                   | - 2.4%                     |  |
| Total                  | 1,837             | - 32.3%                  | - 30.3%                    | 5.8          | - 31.0%                            | - 32.6%                    | 326          | - 5.5%                   | + 0.6%                     |  |

## **Windham County**

|                        |              | Total<br>Showin          |                            |              | Buyer Into<br>(Showings/L |                            | Managed<br>Listings |                          |                            |
|------------------------|--------------|--------------------------|----------------------------|--------------|---------------------------|----------------------------|---------------------|--------------------------|----------------------------|
| Price Range            | July<br>2024 | Year-Over-Year<br>Change | Month-Over-Month<br>Change | July<br>2024 | Year-Over-Year<br>Change  | Month-Over-Month<br>Change | July<br>2024        | Year-Over-Year<br>Change | Month-Over-Month<br>Change |
| \$143,999 or Less      | 14           | - 80.0%                  | - 60.0%                    | 3.5          | - 55.1%                   | - 25.5%                    | 4                   | - 60.0%                  | - 50.0%                    |
| \$144,000 to \$201,999 | 140          | + 0.7%                   | + 68.7%                    | 9.1          | + 44.4%                   | + 106.8%                   | 16                  | - 27.3%                  | - 20.0%                    |
| \$202,000 to \$298,999 | 286          | - 30.4%                  | - 17.1%                    | 5.3          | - 15.9%                   | - 19.7%                    | 53                  | - 20.9%                  | + 1.9%                     |
| \$299,000 or More      | 636          | + 84.9%                  | + 4.4%                     | 3.7          | + 23.3%                   | - 2.6%                     | 182                 | + 41.1%                  | + 2.8%                     |
| Total                  | 1.076        | + 11.6%                  | + 0.4%                     | 4.4          | - 4.3%                    | - 2.2%                     | 255                 | + 11.8%                  | - 0.8%                     |