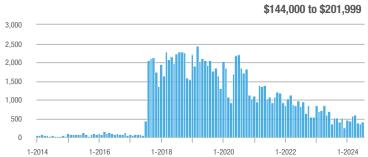

## **Fairfield County**

|                        | Total<br>Showings |                          |                            |              | Buyer Interest (Showings/Listings) |                            |              | Managed<br>Listings      |                            |  |
|------------------------|-------------------|--------------------------|----------------------------|--------------|------------------------------------|----------------------------|--------------|--------------------------|----------------------------|--|
| Price Range            | July<br>2024      | Year-Over-Year<br>Change | Month-Over-Month<br>Change | July<br>2024 | Year-Over-Year<br>Change           | Month-Over-Month<br>Change | July<br>2024 | Year-Over-Year<br>Change | Month-Over-Month<br>Change |  |
| \$143,999 or Less      | 204               | + 4.1%                   | - 23.9%                    | 4.3          | - 12.2%                            | - 17.3%                    | 48           | + 20.0%                  | - 9.4%                     |  |
| \$144,000 to \$201,999 | 408               | + 16.9%                  | + 10.3%                    | 5.3          | - 10.2%                            | - 15.9%                    | 75           | + 23.0%                  | + 25.0%                    |  |
| \$202,000 to \$298,999 | 1,058             | - 49.7%                  | - 14.7%                    | 7.0          | - 34.6%                            | - 17.6%                    | 152          | - 24.4%                  | + 3.4%                     |  |
| \$299,000 or More      | 12,910            | - 9.4%                   | - 6.2%                     | 5.9          | - 18.1%                            | - 4.8%                     | 2,255        | + 5.5%                   | - 3.3%                     |  |
| Total                  | 14,580            | - 13.7%                  | - 6.8%                     | 6.0          | - 18.9%                            | - 4.8%                     | 2,530        | + 3.7%                   | - 2.4%                     |  |

## **Hartford County**

|                        | Total<br>Showings |                          |                            |              | Buyer Interest (Showings/Listings) |                            |              | Managed<br>Listings      |                            |  |
|------------------------|-------------------|--------------------------|----------------------------|--------------|------------------------------------|----------------------------|--------------|--------------------------|----------------------------|--|
| Price Range            | July<br>2024      | Year-Over-Year<br>Change | Month-Over-Month<br>Change | July<br>2024 | Year-Over-Year<br>Change           | Month-Over-Month<br>Change | July<br>2024 | Year-Over-Year<br>Change | Month-Over-Month<br>Change |  |
| \$143,999 or Less      | 345               | - 61.2%                  | - 36.8%                    | 6.2          | - 41.5%                            | - 31.9%                    | 56           | - 34.1%                  | - 9.7%                     |  |
| \$144,000 to \$201,999 | 1,365             | - 47.1%                  | - 4.1%                     | 11.1         | - 21.8%                            | - 9.8%                     | 127          | - 31.7%                  | + 5.8%                     |  |
| \$202,000 to \$298,999 | 4,392             | - 25.5%                  | - 10.8%                    | 10.3         | - 14.2%                            | - 11.2%                    | 430          | - 13.0%                  | - 0.2%                     |  |
| \$299,000 or More      | 9,495             | + 12.4%                  | - 8.3%                     | 7.2          | - 1.4%                             | - 7.7%                     | 1,376        | + 12.9%                  | - 0.7%                     |  |
| Total                  | 15,597            | - 12.5%                  | - 9.6%                     | 8.1          | - 12.9%                            | - 10.0%                    | 1,989        | + 0.3%                   | - 0.5%                     |  |

## **Litchfield County**

|                        | Total<br>Showings |                          |                            |              | Buyer Interest (Showings/Listings) |                            |              | Managed<br>Listings      |                            |  |
|------------------------|-------------------|--------------------------|----------------------------|--------------|------------------------------------|----------------------------|--------------|--------------------------|----------------------------|--|
| Price Range            | July<br>2024      | Year-Over-Year<br>Change | Month-Over-Month<br>Change | July<br>2024 | Year-Over-Year<br>Change           | Month-Over-Month<br>Change | July<br>2024 | Year-Over-Year<br>Change | Month-Over-Month<br>Change |  |
| \$143,999 or Less      | 102               | + 52.2%                  | + 30.8%                    | 10.2         | + 161.5%                           | + 137.2%                   | 10           | - 41.2%                  | - 44.4%                    |  |
| \$144,000 to \$201,999 | 175               | - 58.7%                  | - 7.4%                     | 5.4          | - 18.2%                            | + 14.9%                    | 33           | - 49.2%                  | - 19.5%                    |  |
| \$202,000 to \$298,999 | 785               | - 32.1%                  | - 6.8%                     | 6.1          | - 26.5%                            | - 18.7%                    | 129          | - 10.4%                  | + 12.2%                    |  |
| \$299,000 or More      | 2,290             | + 28.6%                  | + 12.5%                    | 3.9          | + 8.3%                             | + 11.4%                    | 619          | + 11.5%                  | - 2.2%                     |  |
| Total                  | 3,352             | - 2.2%                   | + 6.6%                     | 4.5          | - 6.3%                             | + 7.1%                     | 791          | + 1.3%                   | - 2.0%                     |  |

### **Middlesex County**

|                        | Total<br>Showings |                          |                            |              | Buyer Interest (Showings/Listings) |                            |              | Managed<br>Listings      |                            |  |
|------------------------|-------------------|--------------------------|----------------------------|--------------|------------------------------------|----------------------------|--------------|--------------------------|----------------------------|--|
| Price Range            | July<br>2024      | Year-Over-Year<br>Change | Month-Over-Month<br>Change | July<br>2024 | Year-Over-Year<br>Change           | Month-Over-Month<br>Change | July<br>2024 | Year-Over-Year<br>Change | Month-Over-Month<br>Change |  |
| \$143,999 or Less      | 62                | - 75.1%                  | + 47.6%                    | 10.3         | - 8.8%                             | + 47.1%                    | 6            | - 72.7%                  | 0.0%                       |  |
| \$144,000 to \$201,999 | 220               | - 48.7%                  | - 29.5%                    | 9.2          | - 8.0%                             | - 8.9%                     | 24           | - 44.2%                  | - 25.0%                    |  |
| \$202,000 to \$298,999 | 305               | - 57.8%                  | - 44.3%                    | 6.1          | - 35.1%                            | - 30.7%                    | 51           | - 35.4%                  | - 20.3%                    |  |
| \$299,000 or More      | 2,156             | + 9.6%                   | + 6.6%                     | 5.1          | - 10.5%                            | 0.0%                       | 447          | + 19.2%                  | + 4.9%                     |  |
| Total                  | 2.743             | - 18.6%                  | - 6.2%                     | 5.5          | - 20.3%                            | - 6.8%                     | 528          | + 1.7%                   | 0.0%                       |  |

### **New Haven County**

|                        | Total<br>Showings |                          |                            |              | Buyer Interest (Showings/Listings) |                            |              | Managed<br>Listings      |                            |  |
|------------------------|-------------------|--------------------------|----------------------------|--------------|------------------------------------|----------------------------|--------------|--------------------------|----------------------------|--|
| Price Range            | July<br>2024      | Year-Over-Year<br>Change | Month-Over-Month<br>Change | July<br>2024 | Year-Over-Year<br>Change           | Month-Over-Month<br>Change | July<br>2024 | Year-Over-Year<br>Change | Month-Over-Month<br>Change |  |
| \$143,999 or Less      | 266               | - 56.4%                  | - 23.1%                    | 5.2          | - 27.8%                            | - 1.9%                     | 53           | - 40.4%                  | - 20.9%                    |  |
| \$144,000 to \$201,999 | 993               | - 43.3%                  | - 30.3%                    | 6.8          | - 33.3%                            | - 28.4%                    | 149          | - 14.9%                  | - 2.6%                     |  |
| \$202,000 to \$298,999 | 3,185             | - 29.2%                  | - 11.4%                    | 7.7          | - 13.5%                            | - 8.3%                     | 416          | - 20.3%                  | - 4.4%                     |  |
| \$299,000 or More      | 8,614             | + 14.0%                  | - 3.4%                     | 5.3          | - 5.4%                             | - 3.6%                     | 1,668        | + 16.7%                  | - 1.2%                     |  |
| Total                  | 13.058            | - 9.4%                   | - 8.6%                     | 5.9          | - 13.2%                            | - 6.3%                     | 2.286        | + 3.2%                   | - 2.5%                     |  |

## **New London County**

|                        | Total<br>Showings |                          |                            |              | Buyer Interest (Showings/Listings) |                            |              | Managed<br>Listings      |                            |  |
|------------------------|-------------------|--------------------------|----------------------------|--------------|------------------------------------|----------------------------|--------------|--------------------------|----------------------------|--|
| Price Range            | July<br>2024      | Year-Over-Year<br>Change | Month-Over-Month<br>Change | July<br>2024 | Year-Over-Year<br>Change           | Month-Over-Month<br>Change | July<br>2024 | Year-Over-Year<br>Change | Month-Over-Month<br>Change |  |
| \$143,999 or Less      | 57                | + 78.1%                  | - 50.0%                    | 4.4          | 0.0%                               | - 45.7%                    | 13           | + 44.4%                  | - 13.3%                    |  |
| \$144,000 to \$201,999 | 351               | - 26.4%                  | + 16.2%                    | 8.8          | + 1.1%                             | + 4.8%                     | 41           | - 28.1%                  | + 10.8%                    |  |
| \$202,000 to \$298,999 | 971               | - 24.5%                  | - 18.4%                    | 7.6          | - 13.6%                            | - 19.1%                    | 129          | - 14.6%                  | + 3.2%                     |  |
| \$299,000 or More      | 2,327             | + 3.2%                   | - 3.3%                     | 4.3          | - 12.2%                            | 0.0%                       | 582          | + 13.0%                  | - 4.7%                     |  |
| Total                  | 3.706             | - 8.5%                   | - 7.6%                     | 5.1          | - 15.0%                            | - 5.6%                     | 765          | + 4.5%                   | - 2.9%                     |  |

### **Tolland County**

|                        | Total<br>Showings |                          |                            |              | Buyer Interest (Showings/Listings) |                            |              | Managed<br>Listings      |                            |  |
|------------------------|-------------------|--------------------------|----------------------------|--------------|------------------------------------|----------------------------|--------------|--------------------------|----------------------------|--|
| Price Range            | July<br>2024      | Year-Over-Year<br>Change | Month-Over-Month<br>Change | July<br>2024 | Year-Over-Year<br>Change           | Month-Over-Month<br>Change | July<br>2024 | Year-Over-Year<br>Change | Month-Over-Month<br>Change |  |
| \$143,999 or Less      | 20                | - 90.9%                  | - 16.7%                    | 5.0          | - 54.5%                            | - 16.7%                    | 4            | - 80.0%                  | 0.0%                       |  |
| \$144,000 to \$201,999 | 83                | - 84.7%                  | - 81.1%                    | 4.0          | - 77.9%                            | - 78.1%                    | 21           | - 30.0%                  | - 12.5%                    |  |
| \$202,000 to \$298,999 | 401               | - 39.2%                  | - 24.1%                    | 7.3          | - 31.1%                            | - 40.7%                    | 55           | - 14.1%                  | + 25.0%                    |  |
| \$299,000 or More      | 1,333             | + 3.1%                   | - 18.8%                    | 5.6          | - 8.2%                             | - 18.8%                    | 246          | + 6.5%                   | - 2.4%                     |  |
| Total                  | 1,837             | - 32.3%                  | - 30.3%                    | 5.8          | - 31.0%                            | - 32.6%                    | 326          | - 5.5%                   | + 0.6%                     |  |

## **Windham County**

|                        |              | Total<br>Showin          |                            |              | Buyer Into<br>(Showings/L |                            | Managed<br>Listings |                          |                            |
|------------------------|--------------|--------------------------|----------------------------|--------------|---------------------------|----------------------------|---------------------|--------------------------|----------------------------|
| Price Range            | July<br>2024 | Year-Over-Year<br>Change | Month-Over-Month<br>Change | July<br>2024 | Year-Over-Year<br>Change  | Month-Over-Month<br>Change | July<br>2024        | Year-Over-Year<br>Change | Month-Over-Month<br>Change |
| \$143,999 or Less      | 14           | - 80.0%                  | - 60.0%                    | 3.5          | - 55.1%                   | - 25.5%                    | 4                   | - 60.0%                  | - 50.0%                    |
| \$144,000 to \$201,999 | 140          | + 0.7%                   | + 68.7%                    | 9.1          | + 44.4%                   | + 106.8%                   | 16                  | - 27.3%                  | - 20.0%                    |
| \$202,000 to \$298,999 | 286          | - 30.4%                  | - 17.1%                    | 5.3          | - 15.9%                   | - 19.7%                    | 53                  | - 20.9%                  | + 1.9%                     |
| \$299,000 or More      | 636          | + 84.9%                  | + 4.4%                     | 3.7          | + 23.3%                   | - 2.6%                     | 182                 | + 41.1%                  | + 2.8%                     |
| Total                  | 1.076        | + 11.6%                  | + 0.4%                     | 4.4          | - 4.3%                    | - 2.2%                     | 255                 | + 11.8%                  | - 0.8%                     |