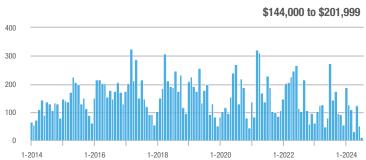

| - 33.3%                    |  |
| \$202,000 to \$298,999 | 104          | - 62.5%                  | - 37.7%                    | 6.9          | - 55.2%                            | - 62.9%                    | 15           | - 16.7%                  | + 66.7%                    |  |
| \$299,000 or More      | 204          | + 12.7%                  | - 44.0%                    | 6.6          | - 23.3%                            | - 31.3%                    | 32           | + 18.5%                  | - 22.0%                    |  |
| Total                  | 320          | - 63.7%                  | - 46.7%                    | 6.2          | - 59.2%                            | - 42.1%                    | 53           | - 17.2%                  | - 10.2%                    |  |















# **Voluntown**

|                        |              | Total<br>Showin          |                            |              | Buyer Interest (Showings/Listings) |                            |              | Managed<br>Listings      |                            |  |
|------------------------|--------------|--------------------------|----------------------------|--------------|------------------------------------|----------------------------|--------------|--------------------------|----------------------------|--|
| Price Range            | July<br>2024 | Year-Over-Year<br>Change | Month-Over-Month<br>Change | July<br>2024 | Year-Over-Year<br>Change           | Month-Over-Month<br>Change | July<br>2024 | Year-Over-Year<br>Change | Month-Over-Month<br>Change |  |
| \$143,999