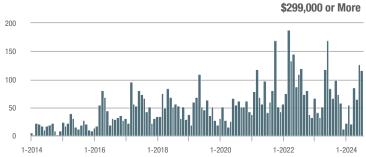

## **Fairfield County**

|                        | Total<br>Showings |                          |                            |              | Buyer Interest (Showings/Listings) |                            |              | Managed<br>Listings      |                            |  |
|------------------------|-------------------|--------------------------|----------------------------|--------------|------------------------------------|----------------------------|--------------|--------------------------|----------------------------|--|
| Price Range            | July<br>2024      | Year-Over-Year<br>Change | Month-Over-Month<br>Change | July<br>2024 | Year-Over-Year<br>Change           | Month-Over-Month<br>Change | July<br>2024 | Year-Over-Year<br>Change | Month-Over-Month<br>Change |  |
| \$143,999 or Less      | 204               | + 4.1%                   | - 23.9%                    | 4.3          | - 12.2%                            | - 17.3%                    | 48           | + 20.0%                  | - 9.4%                     |  |
| \$144,000 to \$201,999 | 408               | + 16.9%                  | + 10.3%                    | 5.3          | - 10.2%                            | - 15.9%                    | 75           | + 23.0%                  | + 25.0%                    |  |
| \$202,000 to \$298,999 | 1,058             | - 49.7%                  | - 14.7%                    | 7.0          | - 34.6%                            | - 17.6%                    | 152          | - 24.4%                  | + 3.4%                     |  |
| \$299,000 or More      | 12,910            | - 9.4%                   | - 6.2%                     | 5.9          | - 18.1%                            | - 4.8%                     | 2,255        | + 5.5%                   | - 3.3%                     |  |
| Total                  | 14,580            | - 13.7%                  | - 6.8%                     | 6.0          | - 18.9%                            | - 4.8%                     | 2,530        | + 3.7%                   | - 2.4%                     |  |

## **Hartford County**

|                        | Total<br>Showings |                          |                            |              | Buyer Interest (Showings/Listings) |                            |              | Managed<br>Listings      |                            |  |
|------------------------|-------------------|--------------------------|----------------------------|--------------|------------------------------------|----------------------------|--------------|--------------------------|----------------------------|--|
| Price Range            | July<br>2024      | Year-Over-Year<br>Change | Month-Over-Month<br>Change | July<br>2024 | Year-Over-Year<br>Change           | Month-Over-Month<br>Change | July<br>2024 | Year-Over-Year<br>Change | Month-Over-Month<br>Change |  |
| \$143,999 or Less      | 345               | - 61.2%                  | - 36.8%                    | 6.2          | - 41.5%                            | - 31.9%                    | 56           | - 34.1%                  | - 9.7%                     |  |
| \$144,000 to \$201,999 | 1,365             | - 47.1%                  | - 4.1%                     | 11.1         | - 21.8%                            | - 9.8%                     | 127          | - 31.7%                  | + 5.8%                     |  |
| \$202,000 to \$298,999 | 4,392             | - 25.5%                  | - 10.8%                    | 10.3         | - 14.2%                            | - 11.2%                    | 430          | - 13.0%                  | - 0.2%                     |  |
| \$299,000 or More      | 9,495             | + 12.4%                  | - 8.3%                     | 7.2          | - 1.4%                             | - 7.7%                     | 1,376        | + 12.9%                  | - 0.7%                     |  |
| Total                  | 15,597            | - 12.5%                  | - 9.6%                     | 8.1          | - 12.9%                            | - 10.0%                    | 1,989        | + 0.3%                   | - 0.5%                     |  |

## **Litchfield County**

|                        | Total<br>Showings |                          |                            |              | Buyer Interest (Showings/Listings) |                            |              | Managed<br>Listings      |                            |  |
|------------------------|-------------------|--------------------------|----------------------------|--------------|------------------------------------|----------------------------|--------------|--------------------------|----------------------------|--|
| Price Range            | July<br>2024      | Year-Over-Year<br>Change | Month-Over-Month<br>Change | July<br>2024 | Year-Over-Year<br>Change           | Month-Over-Month<br>Change | July<br>2024 | Year-Over-Year<br>Change | Month-Over-Month<br>Change |  |
| \$143,999 or Less      | 102               | + 52.2%                  | + 30.8%                    | 10.2         | + 161.5%                           | + 137.2%                   | 10           | - 41.2%                  | - 44.4%                    |  |
| \$144,000 to \$201,999 | 175               | - 58.7%                  | - 7.4%                     | 5.4          | - 18.2%                            | + 14.9%                    | 33           | - 49.2%                  | - 19.5%                    |  |
| \$202,000 to \$298,999 | 785               | - 32.1%                  | - 6.8%                     | 6.1          | - 26.5%                            | - 18.7%                    | 129          | - 10.4%                  | + 12.2%                    |  |
| \$299,000 or More      | 2,290             | + 28.6%                  | + 12.5%                    | 3.9          | + 8.3%                             | + 11.4%                    | 619          | + 11.5%                  | - 2.2%                     |  |
| Total                  | 3,352             | - 2.2%                   | + 6.6%                     | 4.5          | - 6.3%                             | + 7.1%                     | 791          | + 1.3%                   | - 2.0%                     |  |

### **Middlesex County**

|                        | Total<br>Showings |                          |                            |              | Buyer Interest (Showings/Listings) |                            |              | Managed<br>Listings      |                            |  |
|------------------------|-------------------|--------------------------|----------------------------|--------------|------------------------------------|----------------------------|--------------|--------------------------|----------------------------|--|
| Price Range            | July<br>2024      | Year-Over-Year<br>Change | Month-Over-Month<br>Change | July<br>2024 | Year-Over-Year<br>Change           | Month-Over-Month<br>Change | July<br>2024 | Year-Over-Year<br>Change | Month-Over-Month<br>Change |  |
| \$143,999 or Less      | 62                | - 75.1%                  | + 47.6%                    | 10.3         | - 8.8%                             | + 47.1%                    | 6            | - 72.7%                  | 0.0%                       |  |
| \$144,000 to \$201,999 | 220               | - 48.7%                  | - 29.5%                    | 9.2          | - 8.0%                             | - 8.9%                     | 24           | - 44.2%                  | - 25.0%                    |  |
| \$202,000 to \$298,999 | 305               | - 57.8%                  | - 44.3%                    | 6.1          | - 35.1%                            | - 30.7%                    | 51           | - 35.4%                  | - 20.3%                    |  |
| \$299,000 or More      | 2,156             | + 9.6%                   | + 6.6%                     | 5.1          | - 10.5%                            | 0.0%                       | 447          | + 19.2%                  | + 4.9%                     |  |
| Total                  | 2.743             | - 18.6%                  | - 6.2%                     | 5.5          | - 20.3%                            | - 6.8%                     | 528          | + 1.7%                   | 0.0%                       |  |

### **New Haven County**

|                        | Total<br>Showings |                          |                            |              | Buyer Interest (Showings/Listings) |                            |              | Managed<br>Listings      |                            |  |
|------------------------|-------------------|--------------------------|----------------------------|--------------|------------------------------------|----------------------------|--------------|--------------------------|----------------------------|--|
| Price Range            | July<br>2024      | Year-Over-Year<br>Change | Month-Over-Month<br>Change | July<br>2024 | Year-Over-Year<br>Change           | Month-Over-Month<br>Change | July<br>2024 | Year-Over-Year<br>Change | Month-Over-Month<br>Change |  |
| \$143,999 or Less      | 266               | - 56.4%                  | - 23.1%                    | 5.2          | - 27.8%                            | - 1.9%                     | 53           | - 40.4%                  | - 20.9%                    |  |
| \$144,000 to \$201,999 | 993               | - 43.3%                  | - 30.3%                    | 6.8          | - 33.3%                            | - 28.4%                    | 149          | - 14.9%                  | - 2.6%                     |  |
| \$202,000 to \$298,999 | 3,185             | - 29.2%                  | - 11.4%                    | 7.7          | - 13.5%                            | - 8.3%                     | 416          | - 20.3%                  | - 4.4%                     |  |
| \$299,000 or More      | 8,614             | + 14.0%                  | - 3.4%                     | 5.3          | - 5.4%                             | - 3.6%                     | 1,668        | + 16.7%                  | - 1.2%                     |  |
| Total                  | 13.058            | - 9.4%                   | - 8.6%                     | 5.9          | - 13.2%                            | - 6.3%                     | 2.286        | + 3.2%                   | - 2.5%                     |  |

## **New London County**

|                        | Total<br>Showings |                          |                            |              | Buyer Interest (Showings/Listings) |                            |              | Managed<br>Listings      |                            |  |
|------------------------|-------------------|--------------------------|----------------------------|--------------|------------------------------------|----------------------------|--------------|--------------------------|----------------------------|--|
| Price Range            | July<br>2024      | Year-Over-Year<br>Change | Month-Over-Month<br>Change | July<br>2024 | Year-Over-Year<br>Change           | Month-Over-Month<br>Change | July<br>2024 | Year-Over-Year<br>Change | Month-Over-Month<br>Change |  |
| \$143,999 or Less      | 57                | + 78.1%                  | - 50.0%                    | 4.4          | 0.0%                               | - 45.7%                    | 13           | + 44.4%                  | - 13.3%                    |  |
| \$144,000 to \$201,999 | 351               | - 26.4%                  | + 16.2%                    | 8.8          | + 1.1%                             | + 4.8%                     | 41           | - 28.1%                  | + 10.8%                    |  |
| \$202,000 to \$298,999 | 971               | - 24.5%                  | - 18.4%                    | 7.6          | - 13.6%                            | - 19.1%                    | 129          | - 14.6%                  | + 3.2%                     |  |
| \$299,000 or More      | 2,327             | + 3.2%                   | - 3.3%                     | 4.3          | - 12.2%                            | 0.0%                       | 582          | + 13.0%                  | - 4.7%                     |  |
| Total                  | 3.706             | - 8.5%                   | - 7.6%                     | 5.1          | - 15.0%                            | - 5.6%                     | 765          | + 4.5%                   | - 2.9%                     |  |

### **Tolland County**

|                        | Total<br>Showings |                          |                            |              | Buyer Interest (Showings/Listings) |                            |              | Managed<br>Listings      |                            |  |
|------------------------|-------------------|--------------------------|----------------------------|--------------|------------------------------------|----------------------------|--------------|--------------------------|----------------------------|--|
| Price Range            | July<br>2024      | Year-Over-Year<br>Change | Month-Over-Month<br>Change | July<br>2024 | Year-Over-Year<br>Change           | Month-Over-Month<br>Change | July<br>2024 | Year-Over-Year<br>Change | Month-Over-Month<br>Change |  |
| \$143,999 or Less      | 20                | - 90.9%                  | - 16.7%                    | 5.0          | - 54.5%                            | - 16.7%                    | 4            | - 80.0%                  | 0.0%                       |  |
| \$144,000 to \$201,999 | 83                | - 84.7%                  | - 81.1%                    | 4.0          | - 77.9%                            | - 78.1%                    | 21           | - 30.0%                  | - 12.5%                    |  |
| \$202,000 to \$298,999 | 401               | - 39.2%                  | - 24.1%                    | 7.3          | - 31.1%                            | - 40.7%                    | 55           | - 14.1%                  | + 25.0%                    |  |
| \$299,000 or More      | 1,333             | + 3.1%                   | - 18.8%                    | 5.6          | - 8.2%                             | - 18.8%                    | 246          | + 6.5%                   | - 2.4%                     |  |
| Total                  | 1,837             | - 32.3%                  | - 30.3%                    | 5.8          | - 31.0%                            | - 32.6%                    | 326          | - 5.5%                   | + 0.6%                     |  |

## **Windham County**

|                        |              | Total<br>Showin          |                            |              | Buyer Into<br>(Showings/L |                            | Managed<br>Listings |                          |                            |
|------------------------|--------------|--------------------------|----------------------------|--------------|---------------------------|----------------------------|---------------------|--------------------------|----------------------------|
| Price Range            | July<br>2024 | Year-Over-Year<br>Change | Month-Over-Month<br>Change | July<br>2024 | Year-Over-Year<br>Change  | Month-Over-Month<br>Change | July<br>2024        | Year-Over-Year<br>Change | Month-Over-Month<br>Change |
| \$143,999 or Less      | 14           | - 80.0%                  | - 60.0%                    | 3.5          | - 55.1%                   | - 25.5%                    | 4                   | - 60.0%                  | - 50.0%                    |
| \$144,000 to \$201,999 | 140          | + 0.7%                   | + 68.7%                    | 9.1          | + 44.4%                   | + 106.8%                   | 16                  | - 27.3%                  | - 20.0%                    |
| \$202,000 to \$298,999 | 286          | - 30.4%                  | - 17.1%                    | 5.3          | - 15.9%                   | - 19.7%                    | 53                  | - 20.9%                  | + 1.9%                     |
| \$299,000 or More      | 636          | + 84.9%                  | + 4.4%                     | 3.7          | + 23.3%                   | - 2.6%                     | 182                 | + 41.1%                  | + 2.8%                     |
| Total                  | 1.076        | + 11.6%                  | + 0.4%                     | 4.4          | - 4.3%                    | - 2.2%                     | 255                 | + 11.8%                  | - 0.8%                     |