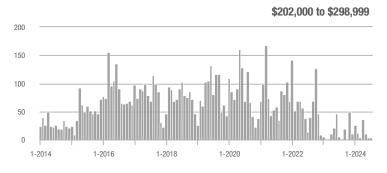

|  |
| \$202,000 to \$298,999 | 4                 | - 20.0%                  | + 33.3%                    | 4.0          | - 20.0%                               | + 33.3%                    | 1            | 0.0%                     | 0.0%                       |  |
| \$299,000 or More      | 98                | - 33.3%                  | + 4.3%                     | 6.1          | - 40.2%                               | + 10.9%                    | 16           | 0.0%                     | - 5.9%                     |  |
| Total                  | 102               | - 32.9%                  | + 5.2%                     | 5.7          | - 38.7%                               | + 11.8%                    | 18           | 0.0%                     | - 5.3%                     |  |















### **Kent**

|                        |              | Total<br>Showin          |                            |              | Buyer Into<br>(Showings/L |                            | Managed<br>Listings |                          |                            |
|------------------------|--------------|--------------------------|----------------------------|--------------|---------------------------|----------------------------|---------------------|--------------------------|----------------------------|
| Price Range            | July<br>2024 | Year-Over-Year<br>Change | Month-Over-Month<br>Change | July<br>2024 | Year-Over-Year<br>Change  | Month-Over-Month<br>Change | July<br>2024        | Year-Over-Year<br>Change | Month-Over-Month<br>Change |
| \$143,999 or Less      | 0