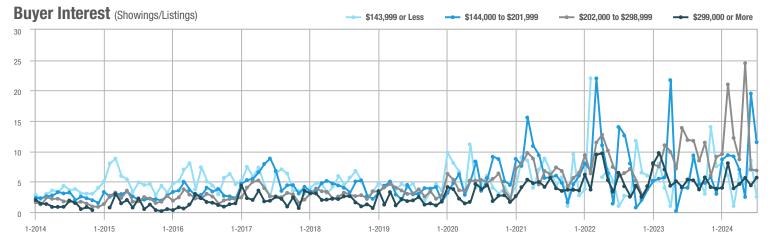

## **Fairfield County**

|                        | Total<br>Showings |                          |                            |              | Buyer Interest (Showings/Listings) |                            |              | Managed<br>Listings      |                            |  |
|------------------------|-------------------|--------------------------|----------------------------|--------------|------------------------------------|----------------------------|--------------|--------------------------|----------------------------|--|
| Price Range            | July<br>2024      | Year-Over-Year<br>Change | Month-Over-Month<br>Change | July<br>2024 | Year-Over-Year<br>Change           | Month-Over-Month<br>Change | July<br>2024 | Year-Over-Year<br>Change | Month-Over-Month<br>Change |  |
| \$143,999 or Less      | 204               | + 4.1%                   | - 23.9%                    | 4.3          | - 12.2%                            | - 17.3%                    | 48           | + 20.0%                  | - 9.4%                     |  |
| \$144,000 to \$201,999 | 408               | + 16.9%                  | + 10.3%                    | 5.3          | - 10.2%                            | - 15.9%                    | 75           | + 23.0%                  | + 25.0%                    |  |
| \$202,000 to \$298,999 | 1,058             | - 49.7%                  | - 14.7%                    | 7.0          | - 34.6%                            | - 17.6%                    | 152          | - 24.4%                  | + 3.4%                     |  |
| \$299,000 or More      | 12,910            | - 9.4%                   | - 6.2%                     | 5.9          | - 18.1%                            | - 4.8%                     | 2,255        | + 5.5%                   | - 3.3%                     |  |
| Total                  | 14,580            | - 13.7%                  | - 6.8%                     | 6.0          | - 18.9%                            | - 4.8%                     | 2,530        | + 3.7%                   | - 2.4%                     |  |

## **Hartford County**

|                        | Total<br>Showings |                          |                            |              | Buyer Interest (Showings/Listings) |                            |              | Managed<br>Listings      |                            |  |
|------------------------|-------------------|--------------------------|----------------------------|--------------|------------------------------------|----------------------------|--------------|--------------------------|----------------------------|--|
| Price Range            | July<br>2024      | Year-Over-Year<br>Change | Month-Over-Month<br>Change | July<br>2024 | Year-Over-Year<br>Change           | Month-Over-Month<br>Change | July<br>2024 | Year-Over-Year<br>Change | Month-Over-Month<br>Change |  |
| \$143,999 or Less      | 345               | - 61.2%                  | - 36.8%                    | 6.2          | - 41.5%                            | - 31.9%                    | 56           | - 34.1%                  | - 9.7%                     |  |
| \$144,000 to \$201,999 | 1,365             | - 47.1%                  | - 4.1%                     | 11.1         | - 21.8%                            | - 9.8%                     | 127          | - 31.7%                  | + 5.8%                     |  |
| \$202,000 to \$298,999 | 4,392             | - 25.5%                  | - 10.8%                    | 10.3         | - 14.2%                            | - 11.2%                    | 430          | - 13.0%                  | - 0.2%                     |  |
| \$299,000 or More      | 9,495             | + 12.4%                  | - 8.3%                     | 7.2          | - 1.4%                             | - 7.7%                     | 1,376        | + 12.9%                  | - 0.7%                     |  |
| Total                  | 15,597            | - 12.5%                  | - 9.6%                     | 8.1          | - 12.9%                            | - 10.0%                    | 1,989        | + 0.3%                   | - 0.5%                     |  |

## **Litchfield County**

|                        | Total<br>Showings |                          |                            |              | Buyer Interest (Showings/Listings) |                            |              | Managed<br>Listings      |                            |  |
|------------------------|-------------------|--------------------------|----------------------------|--------------|------------------------------------|----------------------------|--------------|--------------------------|----------------------------|--|
| Price Range            | July<br>2024      | Year-Over-Year<br>Change | Month-Over-Month<br>Change | July<br>2024 | Year-Over-Year<br>Change           | Month-Over-Month<br>Change | July<br>2024 | Year-Over-Year<br>Change | Month-Over-Month<br>Change |  |
| \$143,999 or Less      | 102               | + 52.2%                  | + 30.8%                    | 10.2         | + 161.5%                           | + 137.2%                   | 10           | - 41.2%                  | - 44.4%                    |  |
| \$144,000 to \$201,999 | 175               | - 58.7%                  | - 7.4%                     | 5.4          | - 18.2%                            | + 14.9%                    | 33           | - 49.2%                  | - 19.5%                    |  |
| \$202,000 to \$298,999 | 785               | - 32.1%                  | - 6.8%                     | 6.1          | - 26.5%                            | - 18.7%                    | 129          | - 10.4%                  | + 12.2%                    |  |
| \$299,000 or More      | 2,290             | + 28.6%                  | + 12.5%                    | 3.9          | + 8.3%                             | + 11.4%                    | 619          | + 11.5%                  | - 2.2%                     |  |
| Total                  | 3,352             | - 2.2%                   | + 6.6%                     | 4.5          | - 6.3%                             | + 7.1%                     | 791          | + 1.3%                   | - 2.0%                     |  |

### **Middlesex County**

|                        | Total<br>Showings |                          |                            |              | Buyer Interest (Showings/Listings) |                            |              | Managed<br>Listings      |                            |  |
|------------------------|-------------------|--------------------------|----------------------------|--------------|------------------------------------|----------------------------|--------------|--------------------------|----------------------------|--|
| Price Range            | July<br>2024      | Year-Over-Year<br>Change | Month-Over-Month<br>Change | July<br>2024 | Year-Over-Year<br>Change           | Month-Over-Month<br>Change | July<br>2024 | Year-Over-Year<br>Change | Month-Over-Month<br>Change |  |
| \$143,999 or Less      | 62                | - 75.1%                  | + 47.6%                    | 10.3         | - 8.8%                             | + 47.1%                    | 6            | - 72.7%                  | 0.0%                       |  |
| \$144,000 to \$201,999 | 220               | - 48.7%                  | - 29.5%                    | 9.2          | - 8.0%                             | - 8.9%                     | 24           | - 44.2%                  | - 25.0%                    |  |
| \$202,000 to \$298,999 | 305               | - 57.8%                  | - 44.3%                    | 6.1          | - 35.1%                            | - 30.7%                    | 51           | - 35.4%                  | - 20.3%                    |  |
| \$299,000 or More      | 2,156             | + 9.6%                   | + 6.6%                     | 5.1          | - 10.5%                            | 0.0%                       | 447          | + 19.2%                  | + 4.9%                     |  |
| Total                  | 2.743             | - 18.6%                  | - 6.2%                     | 5.5          | - 20.3%                            | - 6.8%                     | 528          | + 1.7%                   | 0.0%                       |  |

### **New Haven County**

|                        | Total<br>Showings |                          |                            |              | Buyer Interest (Showings/Listings) |                            |              | Managed<br>Listings      |                            |  |
|------------------------|-------------------|--------------------------|----------------------------|--------------|------------------------------------|----------------------------|--------------|--------------------------|----------------------------|--|
| Price Range            | July<br>2024      | Year-Over-Year<br>Change | Month-Over-Month<br>Change | July<br>2024 | Year-Over-Year<br>Change           | Month-Over-Month<br>Change | July<br>2024 | Year-Over-Year<br>Change | Month-Over-Month<br>Change |  |
| \$143,999 or Less      | 266               | - 56.4%                  | - 23.1%                    | 5.2          | - 27.8%                            | - 1.9%                     | 53           | - 40.4%                  | - 20.9%                    |  |
| \$144,000 to \$201,999 | 993               | - 43.3%                  | - 30.3%                    | 6.8          | - 33.3%                            | - 28.4%                    | 149          | - 14.9%                  | - 2.6%                     |  |
| \$202,000 to \$298,999 | 3,185             | - 29.2%                  | - 11.4%                    | 7.7          | - 13.5%                            | - 8.3%                     | 416          | - 20.3%                  | - 4.4%                     |  |
| \$299,000 or More      | 8,614             | + 14.0%                  | - 3.4%                     | 5.3          | - 5.4%                             | - 3.6%                     | 1,668        | + 16.7%                  | - 1.2%                     |  |
| Total                  | 13.058            | - 9.4%                   | - 8.6%                     | 5.9          | - 13.2%                            | - 6.3%                     | 2.286        | + 3.2%                   | - 2.5%                     |  |

## **New London County**

|                        | Total<br>Showings |                          |                            |              | Buyer Interest (Showings/Listings) |                            |              | Managed<br>Listings      |                            |  |
|------------------------|-------------------|--------------------------|----------------------------|--------------|------------------------------------|----------------------------|--------------|--------------------------|----------------------------|--|
| Price Range            | July<br>2024      | Year-Over-Year<br>Change | Month-Over-Month<br>Change | July<br>2024 | Year-Over-Year<br>Change           | Month-Over-Month<br>Change | July<br>2024 | Year-Over-Year<br>Change | Month-Over-Month<br>Change |  |
| \$143,999 or Less      | 57                | + 78.1%                  | - 50.0%                    | 4.4          | 0.0%                               | - 45.7%                    | 13           | + 44.4%                  | - 13.3%                    |  |
| \$144,000 to \$201,999 | 351               | - 26.4%                  | + 16.2%                    | 8.8          | + 1.1%                             | + 4.8%                     | 41           | - 28.1%                  | + 10.8%                    |  |
| \$202,000 to \$298,999 | 971               | - 24.5%                  | - 18.4%                    | 7.6          | - 13.6%                            | - 19.1%                    | 129          | - 14.6%                  | + 3.2%                     |  |
| \$299,000 or More      | 2,327             | + 3.2%                   | - 3.3%                     | 4.3          | - 12.2%                            | 0.0%                       | 582          | + 13.0%                  | - 4.7%                     |  |
| Total                  | 3.706             | - 8.5%                   | - 7.6%                     | 5.1          | - 15.0%                            | - 5.6%                     | 765          | + 4.5%                   | - 2.9%                     |  |

### **Tolland County**

|                        | Total<br>Showings |                          |                            |              | Buyer Interest (Showings/Listings) |                            |              | Managed<br>Listings      |                            |  |
|------------------------|-------------------|--------------------------|----------------------------|--------------|------------------------------------|----------------------------|--------------|--------------------------|----------------------------|--|
| Price Range            | July<br>2024      | Year-Over-Year<br>Change | Month-Over-Month<br>Change | July<br>2024 | Year-Over-Year<br>Change           | Month-Over-Month<br>Change | July<br>2024 | Year-Over-Year<br>Change | Month-Over-Month<br>Change |  |
| \$143,999 or Less      | 20                | - 90.9%                  | - 16.7%                    | 5.0          | - 54.5%                            | - 16.7%                    | 4            | - 80.0%                  | 0.0%                       |  |
| \$144,000 to \$201,999 | 83                | - 84.7%                  | - 81.1%                    | 4.0          | - 77.9%                            | - 78.1%                    | 21           | - 30.0%                  | - 12.5%                    |  |
| \$202,000 to \$298,999 | 401               | - 39.2%                  | - 24.1%                    | 7.3          | - 31.1%                            | - 40.7%                    | 55           | - 14.1%                  | + 25.0%                    |  |
| \$299,000 or More      | 1,333             | + 3.1%                   | - 18.8%                    | 5.6          | - 8.2%                             | - 18.8%                    | 246          | + 6.5%                   | - 2.4%                     |  |
| Total                  | 1,837             | - 32.3%                  | - 30.3%                    | 5.8          | - 31.0%                            | - 32.6%                    | 326          | - 5.5%                   | + 0.6%                     |  |

## **Windham County**

|                        |              | Total<br>Showin          |                            |              | Buyer Into<br>(Showings/L |                            | Managed<br>Listings |                          |                            |
|------------------------|--------------|--------------------------|----------------------------|--------------|---------------------------|----------------------------|---------------------|--------------------------|----------------------------|
| Price Range            | July<br>2024 | Year-Over-Year<br>Change | Month-Over-Month<br>Change | July<br>2024 | Year-Over-Year<br>Change  | Month-Over-Month<br>Change | July<br>2024        | Year-Over-Year<br>Change | Month-Over-Month<br>Change |
| \$143,999 or Less      | 14           | - 80.0%                  | - 60.0%                    | 3.5          | - 55.1%                   | - 25.5%                    | 4                   | - 60.0%                  | - 50.0%                    |
| \$144,000 to \$201,999 | 140          | + 0.7%                   | + 68.7%                    | 9.1          | + 44.4%                   | + 106.8%                   | 16                  | - 27.3%                  | - 20.0%                    |
| \$202,000 to \$298,999 | 286          | - 30.4%                  | - 17.1%                    | 5.3          | - 15.9%                   | - 19.7%                    | 53                  | - 20.9%                  | + 1.9%                     |
| \$299,000 or More      | 636          | + 84.9%                  | + 4.4%                     | 3.7          | + 23.3%                   | - 2.6%                     | 182                 | + 41.1%                  | + 2.8%                     |
| Total                  | 1.076        | + 11.6%                  | + 0.4%                     | 4.4          | - 4.3%                    | - 2.2%                     | 255                 | + 11.8%                  | - 0.8%                     |