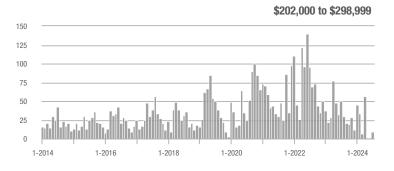

## **Litchfield County**

|                        | Total<br>Showings |                          |                            |              | Buyer Interest (Showings/Listings) |                            |              | Managed<br>Listings      |                            |  |
|------------------------|-------------------|--------------------------|----------------------------|--------------|------------------------------------|----------------------------|--------------|--------------------------|----------------------------|--|
| Price Range            | July<br>2024      | Year-Over-Year<br>Change | Month-Over-Month<br>Change | July<br>2024 | Year-Over-Year<br>Change           | Month-Over-Month<br>Change | July<br>2024 | Year-Over-Year<br>Change | Month-Over-Month<br>Change |  |
| \$143,999 or Less      | 102               | + 52.2%                  | + 30.8%                    | 10.2         | + 161.5%                           | + 137.2%                   | 10           | - 41.2%                  | - 44.4%                    |  |
| \$144,000 to \$201,999 | 175               | - 58.7%                  | - 7.4%                     | 5.4          | - 18.2%                            | + 14.9%                    | 33           | - 49.2%                  | - 19.5%                    |  |
| \$202,000 to \$298,999 | 785               | - 32.1%                  | - 6.8%                     | 6.1          | - 26.5%                            | - 18.7%                    | 129          | - 10.4%                  | + 12.2%                    |  |
| \$299,000 or More      | 2,290             | + 28.6%                  | + 12.5%                    | 3.9          | + 8.3%                             | + 11.4%                    | 619          | + 11.5%                  | - 2.2%                     |  |
| Total                  | 3,352             | - 2.2%                   | + 6.6%                     | 4.5          | - 6.3%                             | + 7.1%                     | 791          | + 1.3%                   | - 2.0%                     |  |