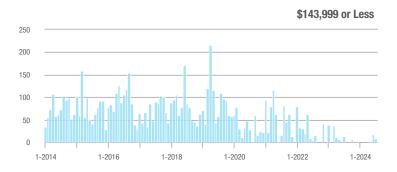

## **Fairfield County**

|                        | Total<br>Showings |                          |                            |              | Buyer Interest (Showings/Listings) |                            |              | Managed<br>Listings      |                            |  |
|------------------------|-------------------|--------------------------|----------------------------|--------------|------------------------------------|----------------------------|--------------|--------------------------|----------------------------|--|
| Price Range            | July<br>2024      | Year-Over-Year<br>Change | Month-Over-Month<br>Change | July<br>2024 | Year-Over-Year<br>Change           | Month-Over-Month<br>Change | July<br>2024 | Year-Over-Year<br>Change | Month-Over-Month<br>Change |  |
| \$143,999 or Less      | 204               | + 4.1%                   | - 23.9%                    | 4.3          | - 12.2%                            | - 17.3%                    | 48           | + 20.0%                  | - 9.4%                     |  |
| \$144,000 to \$201,999 | 408               | + 16.9%                  | + 10.3%                    | 5.3          | - 10.2%                            | - 15.9%                    | 75           | + 23.0%                  | + 25.0%                    |  |
| \$202,000 to \$298,999 | 1,058             | - 49.7%                  | - 14.7%                    | 7.0          | - 34.6%                            | - 17.6%                    | 152          | - 24.4%                  | + 3.4%                     |  |
| \$299,000 or More      | 12,910            | - 9.4%                   | - 6.2%                     | 5.9          | - 18.1%                            | - 4.8%                     | 2,255        | + 5.5%                   | - 3.3%                     |  |
| Total                  | 14,580            | - 13.7%                  | - 6.8%                     | 6.0          | - 18.9%                            | - 4.8%                     | 2,530        | + 3.7%                   | - 2.4%                     |  |