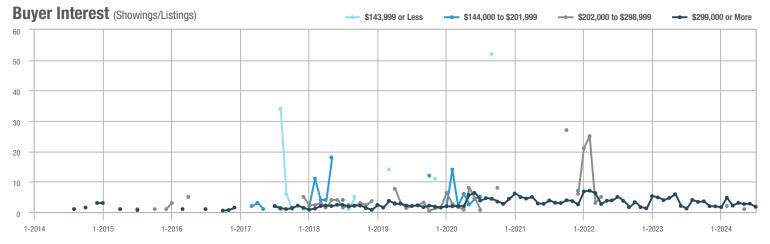

## **Fairfield County**

|                        | Total<br>Showings |                          |                            |              | Buyer Interest (Showings/Listings) |                            |              | Managed<br>Listings      |                            |  |
|------------------------|-------------------|--------------------------|----------------------------|--------------|------------------------------------|----------------------------|--------------|--------------------------|----------------------------|--|
| Price Range            | July<br>2024      | Year-Over-Year<br>Change | Month-Over-Month<br>Change | July<br>2024 | Year-Over-Year<br>Change           | Month-Over-Month<br>Change | July<br>2024 | Year-Over-Year<br>Change | Month-Over-Month<br>Change |  |
| \$143,999 or Less      | 204               | + 4.1%                   | - 23.9%                    | 4.3          | - 12.2%                            | - 17.3%                    | 48           | + 20.0%                  | - 9.4%                     |  |
| \$144,000 to \$201,999 | 408               | + 16.9%                  | + 10.3%                    | 5.3          | - 10.2%                            | - 15.9%                    | 75           | + 23.0%                  | + 25.0%                    |  |
| \$202,000 to \$298,999 | 1,058             | - 49.7%                  | - 14.7%                    | 7.0          | - 34.6%                            | - 17.6%                    | 152          | - 24.4%                  | + 3.4%                     |  |
| \$299,000 or More      | 12,910            | - 9.4%                   | - 6.2%                     | 5.9          | - 18.1%                            | - 4.8%                     | 2,255        | + 5.5%                   | - 3.3%                     |  |
| Total                  | 14,580            | - 13.7%                  | - 6.8%                     | 6.0          | - 18.9%                            | - 4.8%                     | 2,530        | + 3.7%                   | - 2.4%                     |  |

## **Hartford County**

|                        | Total<br>Showings |                          |                            |              | Buyer Interest (Showings/Listings) |                            |              | Managed<br>Listings      |                            |  |
|------------------------|-------------------|--------------------------|----------------------------|--------------|------------------------------------|----------------------------|--------------|--------------------------|----------------------------|--|
| Price Range            | July<br>2024      | Year-Over-Year<br>Change | Month-Over-Month<br>Change | July<br>2024 | Year-Over-Year<br>Change           | Month-Over-Month<br>Change | July<br>2024 | Year-Over-Year<br>Change | Month-Over-Month<br>Change |  |
| \$143,999 or Less      | 345               | - 61.2%                  | - 36.8%                    | 6.2          | - 41.5%                            | - 31.9%                    | 56           | - 34.1%                  | - 9.7%                     |  |
| \$144,000 to \$201,999 | 1,365             | - 47.1%                  | - 4.1%                     | 11.1         | - 21.8%                            | - 9.8%                     | 127          | - 31.7%                  | + 5.8%                     |  |
| \$202,000 to \$298,999 | 4,392             | - 25.5%                  | - 10.8%                    | 10.3         | - 14.2%                            | - 11.2%                    | 430          | - 13.0%                  | - 0.2%                     |  |
| \$299,000 or More      | 9,495             | + 12.4%                  | - 8.3%                     | 7.2          | - 1.4%                             | - 7.7%                     | 1,376        | + 12.9%                  | - 0.7%                     |  |
| Total                  | 15,597            | - 12.5%                  | - 9.6%                     | 8.1          | - 12.9%                            | - 10.0%                    | 1,989        | + 0.3%                   | - 0.5%                     |  |

## **Litchfield County**

|                        | Total<br>Showings |                          |                            |              | Buyer Interest (Showings/Listings) |                            |              | Managed<br>Listings      |                            |  |
|------------------------|-------------------|--------------------------|----------------------------|--------------|------------------------------------|----------------------------|--------------|--------------------------|----------------------------|--|
| Price Range            | July<br>2024      | Year-Over-Year<br>Change | Month-Over-Month<br>Change | July<br>2024 | Year-Over-Year<br>Change           | Month-Over-Month<br>Change | July<br>2024 | Year-Over-Year<br>Change | Month-Over-Month<br>Change |  |
| \$143,999 or Less      | 102               | + 52.2%                  | + 30.8%                    | 10.2         | + 161.5%                           | + 137.2%                   | 10           | - 41.2%                  | - 44.4%                    |  |
| \$144,000 to \$201,999 | 175               | - 58.7%                  | - 7.4%                     | 5.4          | - 18.2%                            | + 14.9%                    | 33           | - 49.2%                  | - 19.5%                    |  |
| \$202,000 to \$298,999 | 785               | - 32.1%                  | - 6.8%                     | 6.1          | - 26.5%                            | - 18.7%                    | 129          | - 10.4%                  | + 12.2%                    |  |
| \$299,000 or More      | 2,290             | + 28.6%                  | + 12.5%                    | 3.9          | + 8.3%                             | + 11.4%                    | 619          | + 11.5%                  | - 2.2%                     |  |
| Total                  | 3,352             | - 2.2%                   | + 6.6%                     | 4.5          | - 6.3%                             | + 7.1%                     | 791          | + 1.3%                   | - 2.0%                     |  |

### **Middlesex County**

|                        | Total<br>Showings |                          |                            |              | Buyer Interest (Showings/Listings) |                            |              | Managed<br>Listings      |                            |  |
|------------------------|-------------------|--------------------------|----------------------------|--------------|------------------------------------|----------------------------|--------------|--------------------------|----------------------------|--|
| Price Range            | July<br>2024      | Year-Over-Year<br>Change | Month-Over-Month<br>Change | July<br>2024 | Year-Over-Year<br>Change           | Month-Over-Month<br>Change | July<br>2024 | Year-Over-Year<br>Change | Month-Over-Month<br>Change |  |
| \$143,999 or Less      | 62                | - 75.1%                  | + 47.6%                    | 10.3         | - 8.8%                             | + 47.1%                    | 6            | - 72.7%                  | 0.0%                       |  |
| \$144,000 to \$201,999 | 220               | - 48.7%                  | - 29.5%                    | 9.2          | - 8.0%                             | - 8.9%                     | 24           | - 44.2%                  | - 25.0%                    |  |
| \$202,000 to \$298,999 | 305               | - 57.8%                  | - 44.3%                    | 6.1          | - 35.1%                            | - 30.7%                    | 51           | - 35.4%                  | - 20.3%                    |  |
| \$299,000 or More      | 2,156             | + 9.6%                   | + 6.6%                     | 5.1          | - 10.5%                            | 0.0%                       | 447          | + 19.2%                  | + 4.9%                     |  |
| Total                  | 2.743             | - 18.6%                  | - 6.2%                     | 5.5          | - 20.3%                            | - 6.8%                     | 528          | + 1.7%                   | 0.0%                       |  |

### **New Haven County**

|                        | Total<br>Showings |                          |                            |              | Buyer Interest (Showings/Listings) |                            |              | Managed<br>Listings      |                            |  |
|------------------------|-------------------|--------------------------|----------------------------|--------------|------------------------------------|----------------------------|--------------|--------------------------|----------------------------|--|
| Price Range            | July<br>2024      | Year-Over-Year<br>Change | Month-Over-Month<br>Change | July<br>2024 | Year-Over-Year<br>Change           | Month-Over-Month<br>Change | July<br>2024 | Year-Over-Year<br>Change | Month-Over-Month<br>Change |  |
| \$143,999 or Less      | 266               | - 56.4%                  | - 23.1%                    | 5.2          | - 27.8%                            | - 1.9%                     | 53           | - 40.4%                  | - 20.9%                    |  |
| \$144,000 to \$201,999 | 993               | - 43.3%                  | - 30.3%                    | 6.8          | - 33.3%                            | - 28.4%                    | 149          | - 14.9%                  | - 2.6%                     |  |
| \$202,000 to \$298,999 | 3,185             | - 29.2%                  | - 11.4%                    | 7.7          | - 13.5%                            | - 8.3%                     | 416          | - 20.3%                  | - 4.4%                     |  |
| \$299,000 or More      | 8,614             | + 14.0%                  | - 3.4%                     | 5.3          | - 5.4%                             | - 3.6%                     | 1,668        | + 16.7%                  | - 1.2%                     |  |
| Total                  | 13.058            | - 9.4%                   | - 8.6%                     | 5.9          | - 13.2%                            | - 6.3%                     | 2.286        | + 3.2%                   | - 2.5%                     |  |

## **New London County**

|                        | Total<br>Showings |                          |                            |              | Buyer Interest (Showings/Listings) |                            |              | Managed<br>Listings      |                            |  |
|------------------------|-------------------|--------------------------|----------------------------|--------------|------------------------------------|----------------------------|--------------|--------------------------|----------------------------|--|
| Price Range            | July<br>2024      | Year-Over-Year<br>Change | Month-Over-Month<br>Change | July<br>2024 | Year-Over-Year<br>Change           | Month-Over-Month<br>Change | July<br>2024 | Year-Over-Year<br>Change | Month-Over-Month<br>Change |  |
| \$143,999 or Less      | 57                | + 78.1%                  | - 50.0%                    | 4.4          | 0.0%                               | - 45.7%                    | 13           | + 44.4%                  | - 13.3%                    |  |
| \$144,000 to \$201,999 | 351               | - 26.4%                  | + 16.2%                    | 8.8          | + 1.1%                             | + 4.8%                     | 41           | - 28.1%                  | + 10.8%                    |  |
| \$202,000 to \$298,999 | 971               | - 24.5%                  | - 18.4%                    | 7.6          | - 13.6%                            | - 19.1%                    | 129          | - 14.6%                  | + 3.2%                     |  |
| \$299,000 or More      | 2,327             | + 3.2%                   | - 3.3%                     | 4.3          | - 12.2%                            | 0.0%                       | 582          | + 13.0%                  | - 4.7%                     |  |
| Total                  | 3.706             | - 8.5%                   | - 7.6%                     | 5.1          | - 15.0%                            | - 5.6%                     | 765          | + 4.5%                   | - 2.9%                     |  |

### **Tolland County**

|                        | Total<br>Showings |                          |                            |              | Buyer Interest (Showings/Listings) |                            |              | Managed<br>Listings      |                            |  |
|------------------------|-------------------|--------------------------|----------------------------|--------------|------------------------------------|----------------------------|--------------|--------------------------|----------------------------|--|
| Price Range            | July<br>2024      | Year-Over-Year<br>Change | Month-Over-Month<br>Change | July<br>2024 | Year-Over-Year<br>Change           | Month-Over-Month<br>Change | July<br>2024 | Year-Over-Year<br>Change | Month-Over-Month<br>Change |  |
| \$143,999 or Less      | 20                | - 90.9%                  | - 16.7%                    | 5.0          | - 54.5%                            | - 16.7%                    | 4            | - 80.0%                  | 0.0%                       |  |
| \$144,000 to \$201,999 | 83                | - 84.7%                  | - 81.1%                    | 4.0          | - 77.9%                            | - 78.1%                    | 21           | - 30.0%                  | - 12.5%                    |  |
| \$202,000 to \$298,999 | 401               | - 39.2%                  | - 24.1%                    | 7.3          | - 31.1%                            | - 40.7%                    | 55           | - 14.1%                  | + 25.0%                    |  |
| \$299,000 or More      | 1,333             | + 3.1%                   | - 18.8%                    | 5.6          | - 8.2%                             | - 18.8%                    | 246          | + 6.5%                   | - 2.4%                     |  |
| Total                  | 1,837             | - 32.3%                  | - 30.3%                    | 5.8          | - 31.0%                            | - 32.6%                    | 326          | - 5.5%                   | + 0.6%                     |  |

## **Windham County**

|                        |              | Total<br>Showin          |                            |              | Buyer Into<br>(Showings/L |                            | Managed<br>Listings |                          |                            |
|------------------------|--------------|--------------------------|----------------------------|--------------|---------------------------|----------------------------|---------------------|--------------------------|----------------------------|
| Price Range            | July<br>2024 | Year-Over-Year<br>Change | Month-Over-Month<br>Change | July<br>2024 | Year-Over-Year<br>Change  | Month-Over-Month<br>Change | July<br>2024        | Year-Over-Year<br>Change | Month-Over-Month<br>Change |
| \$143,999 or Less      | 14           | - 80.0%                  | - 60.0%                    | 3.5          | - 55.1%                   | - 25.5%                    | 4                   | - 60.0%                  | - 50.0%                    |
| \$144,000 to \$201,999 | 140          | + 0.7%                   | + 68.7%                    | 9.1          | + 44.4%                   | + 106.8%                   | 16                  | - 27.3%                  | - 20.0%                    |
| \$202,000 to \$298,999 | 286          | - 30.4%                  | - 17.1%                    | 5.3          | - 15.9%                   | - 19.7%                    | 53                  | - 20.9%                  | + 1.9%                     |
| \$299,000 or More      | 636          | + 84.9%                  | + 4.4%                     | 3.7          | + 23.3%                   | - 2.6%                     | 182                 | + 41.1%                  | + 2.8%                     |
| Total                  | 1.076        | + 11.6%                  | + 0.4%                     | 4.4          | - 4.3%                    | - 2.2%                     | 255                 | + 11.8%                  | - 0.8%                     |