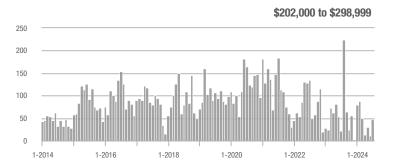

## **Fairfield County**

|                        | Total<br>Showings |                          |                            |              | Buyer Interest (Showings/Listings) |                            |              | Managed<br>Listings      |                            |  |
|------------------------|-------------------|--------------------------|----------------------------|--------------|------------------------------------|----------------------------|--------------|--------------------------|----------------------------|--|
| Price Range            | July<br>2024      | Year-Over-Year<br>Change | Month-Over-Month<br>Change | July<br>2024 | Year-Over-Year<br>Change           | Month-Over-Month<br>Change | July<br>2024 | Year-Over-Year<br>Change | Month-Over-Month<br>Change |  |
| \$143,999 or Less      | 204               | + 4.1%                   | - 23.9%                    | 4.3          | - 12.2%                            | - 17.3%                    | 48           | + 20.0%                  | - 9.4%                     |  |
| \$144,000 to \$201,999 | 408               | + 16.9%                  | + 10.3%                    | 5.3          | - 10.2%                            | - 15.9%                    | 75           | + 23.0%                  | + 25.0%                    |  |
| \$202,000 to \$298,999 | 1,058             | - 49.7%                  | - 14.7%                    | 7.0          | - 34.6%                            | - 17.6%                    | 152          | - 24.4%                  | + 3.4%                     |  |
| \$299,000 or More      | 12,910            | - 9.4%                   | - 6.2%                     | 5.9          | - 18.1%                            | - 4.8%                     | 2,255        | + 5.5%                   | - 3.3%                     |  |
| Total                  | 14,580            | - 13.7%                  | - 6.8%                     | 6.0          | - 18.9%                            | - 4.8%                     | 2,530        | + 3.7%                   | - 2.4%                     |  |

## **Hartford County**

|                        | Total<br>Showings |                          |                            |              | Buyer Interest (Showings/Listings) |                            |              | Managed<br>Listings      |                            |  |
|------------------------|-------------------|--------------------------|----------------------------|--------------|------------------------------------|----------------------------|--------------|--------------------------|----------------------------|--|
| Price Range            | July<br>2024      | Year-Over-Year<br>Change | Month-Over-Month<br>Change | July<br>2024 | Year-Over-Year<br>Change           | Month-Over-Month<br>Change | July<br>2024 | Year-Over-Year<br>Change | Month-Over-Month<br>Change |  |
| \$143,999 or Less      | 345               | - 61.2%                  | - 36.8%                    | 6.2          | - 41.5%                            | - 31.9%                    | 56           | - 34.1%                  | - 9.7%                     |  |
| \$144,000 to \$201,999 | 1,365             | - 47.1%                  | - 4.1%                     | 11.1         | - 21.8%                            | - 9.8%                     | 127          | - 31.7%                  | + 5.8%                     |  |
| \$202,000 to \$298,999 | 4,392             | - 25.5%                  | - 10.8%                    | 10.3         | - 14.2%                            | - 11.2%                    | 430          | - 13.0%                  | - 0.2%                     |  |
| \$299,000 or More      | 9,495             | + 12.4%                  | - 8.3%                     | 7.2          | - 1.4%                             | - 7.7%                     | 1,376        | + 12.9%                  | - 0.7%                     |  |
| Total                  | 15,597            | - 12.5%                  | - 9.6%                     | 8.1          | - 12.9%                            | - 10.0%                    | 1,989        | + 0.3%                   | - 0.5%                     |  |

## **Litchfield County**

|                        | Total<br>Showings |                          |                            |              | Buyer Interest (Showings/Listings) |                            |              | Managed<br>Listings      |                            |  |
|------------------------|-------------------|--------------------------|----------------------------|--------------|------------------------------------|----------------------------|--------------|--------------------------|----------------------------|--|
| Price Range            | July<br>2024      | Year-Over-Year<br>Change | Month-Over-Month<br>Change | July<br>2024 | Year-Over-Year<br>Change           | Month-Over-Month<br>Change | July<br>2024 | Year-Over-Year<br>Change | Month-Over-Month<br>Change |  |
| \$143,999 or Less      | 102               | + 52.2%                  | + 30.8%                    | 10.2         | + 161.5%                           | + 137.2%                   | 10           | - 41.2%                  | - 44.4%                    |  |
| \$144,000 to \$201,999 | 175               | - 58.7%                  | - 7.4%                     | 5.4          | - 18.2%                            | + 14.9%                    | 33           | - 49.2%                  | - 19.5%                    |  |
| \$202,000 to \$298,999 | 785               | - 32.1%                  | - 6.8%                     | 6.1          | - 26.5%                            | - 18.7%                    | 129          | - 10.4%                  | + 12.2%                    |  |
| \$299,000 or More      | 2,290             | + 28.6%                  | + 12.5%                    | 3.9          | + 8.3%                             | + 11.4%                    | 619          | + 11.5%                  | - 2.2%                     |  |
| Total                  | 3,352             | - 2.2%                   | + 6.6%                     | 4.5          | - 6.3%                             | + 7.1%                     | 791          | + 1.3%                   | - 2.0%                     |  |

### **Middlesex County**

|                        | Total<br>Showings |                          |                            |              | Buyer Interest (Showings/Listings) |                            |              | Managed<br>Listings      |                            |  |
|------------------------|-------------------|--------------------------|----------------------------|--------------|------------------------------------|----------------------------|--------------|--------------------------|----------------------------|--|
| Price Range            | July<br>2024      | Year-Over-Year<br>Change | Month-Over-Month<br>Change | July<br>2024 | Year-Over-Year<br>Change           | Month-Over-Month<br>Change | July<br>2024 | Year-Over-Year<br>Change | Month-Over-Month<br>Change |  |
| \$143,999 or Less      | 62                | - 75.1%                  | + 47.6%                    | 10.3         | - 8.8%                             | + 47.1%                    | 6            | - 72.7%                  | 0.0%                       |  |
| \$144,000 to \$201,999 | 220               | - 48.7%                  | - 29.5%                    | 9.2          | - 8.0%                             | - 8.9%                     | 24           | - 44.2%                  | - 25.0%                    |  |
| \$202,000 to \$298,999 | 305               | - 57.8%                  | - 44.3%                    | 6.1          | - 35.1%                            | - 30.7%                    | 51           | - 35.4%                  | - 20.3%                    |  |
| \$299,000 or More      | 2,156             | + 9.6%                   | + 6.6%                     | 5.1          | - 10.5%                            | 0.0%                       | 447          | + 19.2%                  | + 4.9%                     |  |
| Total                  | 2.743             | - 18.6%                  | - 6.2%                     | 5.5          | - 20.3%                            | - 6.8%                     | 528          | + 1.7%                   | 0.0%                       |  |

### **New Haven County**

|                        | Total<br>Showings |                          |                            |              | Buyer Interest (Showings/Listings) |                            |              | Managed<br>Listings      |                            |  |
|------------------------|-------------------|--------------------------|----------------------------|--------------|------------------------------------|----------------------------|--------------|--------------------------|----------------------------|--|
| Price Range            | July<br>2024      | Year-Over-Year<br>Change | Month-Over-Month<br>Change | July<br>2024 | Year-Over-Year<br>Change           | Month-Over-Month<br>Change | July<br>2024 | Year-Over-Year<br>Change | Month-Over-Month<br>Change |  |
| \$143,999 or Less      | 266               | - 56.4%                  | - 23.1%                    | 5.2          | - 27.8%                            | - 1.9%                     | 53           | - 40.4%                  | - 20.9%                    |  |
| \$144,000 to \$201,999 | 993               | - 43.3%                  | - 30.3%                    | 6.8          | - 33.3%                            | - 28.4%                    | 149          | - 14.9%                  | - 2.6%                     |  |
| \$202,000 to \$298,999 | 3,185             | - 29.2%                  | - 11.4%                    | 7.7          | - 13.5%                            | - 8.3%                     | 416          | - 20.3%                  | - 4.4%                     |  |
| \$299,000 or More      | 8,614             | + 14.0%                  | - 3.4%                     | 5.3          | - 5.4%                             | - 3.6%                     | 1,668        | + 16.7%                  | - 1.2%                     |  |
| Total                  | 13.058            | - 9.4%                   | - 8.6%                     | 5.9          | - 13.2%                            | - 6.3%                     | 2.286        | + 3.2%                   | - 2.5%                     |  |

## **New London County**

|                        | Total<br>Showings |                          |                            |              | Buyer Interest (Showings/Listings) |                            |              | Managed<br>Listings      |                            |  |
|------------------------|-------------------|--------------------------|----------------------------|--------------|------------------------------------|----------------------------|--------------|--------------------------|----------------------------|--|
| Price Range            | July<br>2024      | Year-Over-Year<br>Change | Month-Over-Month<br>Change | July<br>2024 | Year-Over-Year<br>Change           | Month-Over-Month<br>Change | July<br>2024 | Year-Over-Year<br>Change | Month-Over-Month<br>Change |  |
| \$143,999 or Less      | 57                | + 78.1%                  | - 50.0%                    | 4.4          | 0.0%                               | - 45.7%                    | 13           | + 44.4%                  | - 13.3%                    |  |
| \$144,000 to \$201,999 | 351               | - 26.4%                  | + 16.2%                    | 8.8          | + 1.1%                             | + 4.8%                     | 41           | - 28.1%                  | + 10.8%                    |  |
| \$202,000 to \$298,999 | 971               | - 24.5%                  | - 18.4%                    | 7.6          | - 13.6%                            | - 19.1%                    | 129          | - 14.6%                  | + 3.2%                     |  |
| \$299,000 or More      | 2,327             | + 3.2%                   | - 3.3%                     | 4.3          | - 12.2%                            | 0.0%                       | 582          | + 13.0%                  | - 4.7%                     |  |
| Total                  | 3.706             | - 8.5%                   | - 7.6%                     | 5.1          | - 15.0%                            | - 5.6%                     | 765          | + 4.5%                   | - 2.9%                     |  |

### **Tolland County**

|                        | Total<br>Showings |                          |                            |              | Buyer Interest (Showings/Listings) |                            |              | Managed<br>Listings      |                            |  |
|------------------------|-------------------|--------------------------|----------------------------|--------------|------------------------------------|----------------------------|--------------|--------------------------|----------------------------|--|
| Price Range            | July<br>2024      | Year-Over-Year<br>Change | Month-Over-Month<br>Change | July<br>2024 | Year-Over-Year<br>Change           | Month-Over-Month<br>Change | July<br>2024 | Year-Over-Year<br>Change | Month-Over-Month<br>Change |  |
| \$143,999 or Less      | 20                | - 90.9%                  | - 16.7%                    | 5.0          | - 54.5%                            | - 16.7%                    | 4            | - 80.0%                  | 0.0%                       |  |
| \$144,000 to \$201,999 | 83                | - 84.7%                  | - 81.1%                    | 4.0          | - 77.9%                            | - 78.1%                    | 21           | - 30.0%                  | - 12.5%                    |  |
| \$202,000 to \$298,999 | 401               | - 39.2%                  | - 24.1%                    | 7.3          | - 31.1%                            | - 40.7%                    | 55           | - 14.1%                  | + 25.0%                    |  |
| \$299,000 or More      | 1,333             | + 3.1%                   | - 18.8%                    | 5.6          | - 8.2%                             | - 18.8%                    | 246          | + 6.5%                   | - 2.4%                     |  |
| Total                  | 1,837             | - 32.3%                  | - 30.3%                    | 5.8          | - 31.0%                            | - 32.6%                    | 326          | - 5.5%                   | + 0.6%                     |  |

## **Windham County**

|                        |              | Total<br>Showin          |                            |              | Buyer Into<br>(Showings/L |                            | Managed<br>Listings |                          |                            |
|------------------------|--------------|--------------------------|----------------------------|--------------|---------------------------|----------------------------|---------------------|--------------------------|----------------------------|
| Price Range            | July<br>2024 | Year-Over-Year<br>Change | Month-Over-Month<br>Change | July<br>2024 | Year-Over-Year<br>Change  | Month-Over-Month<br>Change | July<br>2024        | Year-Over-Year<br>Change | Month-Over-Month<br>Change |
| \$143,999 or Less      | 14           | - 80.0%                  | - 60.0%                    | 3.5          | - 55.1%                   | - 25.5%                    | 4                   | - 60.0%                  | - 50.0%                    |
| \$144,000 to \$201,999 | 140          | + 0.7%                   | + 68.7%                    | 9.1          | + 44.4%                   | + 106.8%                   | 16                  | - 27.3%                  | - 20.0%                    |
| \$202,000 to \$298,999 | 286          | - 30.4%                  | - 17.1%                    | 5.3          | - 15.9%                   | - 19.7%                    | 53                  | - 20.9%                  | + 1.9%                     |
| \$299,000 or More      | 636          | + 84.9%                  | + 4.4%                     | 3.7          | + 23.3%                   | - 2.6%                     | 182                 | + 41.1%                  | + 2.8%                     |
| Total                  | 1.076        | + 11.6%                  | + 0.4%                     | 4.4          | - 4.3%                    | - 2.2%                     | 255                 | + 11.8%                  | - 0.8%                     |