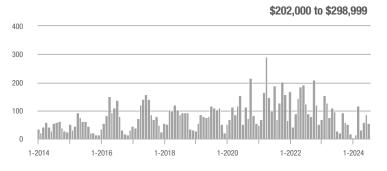

## **Fairfield County**

|                        | Total<br>Showings |                          |                            |              | Buyer Interest (Showings/Listings) |                            |              | Managed<br>Listings      |                            |  |
|------------------------|-------------------|--------------------------|----------------------------|--------------|------------------------------------|----------------------------|--------------|--------------------------|----------------------------|--|
| Price Range            | July<br>2024      | Year-Over-Year<br>Change | Month-Over-Month<br>Change | July<br>2024 | Year-Over-Year<br>Change           | Month-Over-Month<br>Change | July<br>2024 | Year-Over-Year<br>Change | Month-Over-Month<br>Change |  |
| \$143,999 or Less      | 204               | + 4.1%                   | - 23.9%                    | 4.3          | - 12.2%                            | - 17.3%                    | 48           | + 20.0%                  | - 9.4%                     |  |
| \$144,000 to \$201,999 | 408               | + 16.9%                  | + 10.3%                    | 5.3          | - 10.2%                            | - 15.9%                    | 75           | + 23.0%                  | + 25.0%                    |  |
| \$202,000 to \$298,999 | 1,058             | - 49.7%                  | - 14.7%                    | 7.0          | - 34.6%                            | - 17.6%                    | 152          | - 24.4%                  | + 3.4%                     |  |
| \$299,000 or More      | 12,910            | - 9.4%                   | - 6.2%                     | 5.9          | - 18.1%                            | - 4.8%                     | 2,255        | + 5.5%                   | - 3.3%                     |  |
| Total                  | 14,580            | - 13.7%                  | - 6.8%                     | 6.0          | - 18.9%                            | - 4.8%                     | 2,530        | + 3.7%                   | - 2.4%                     |  |

## **Hartford County**

|                        | Total<br>Showings |                          |                            |              | Buyer Interest (Showings/Listings) |                            |              | Managed<br>Listings      |                            |  |
|------------------------|-------------------|--------------------------|----------------------------|--------------|------------------------------------|----------------------------|--------------|--------------------------|----------------------------|--|
| Price Range            | July<br>2024      | Year-Over-Year<br>Change | Month-Over-Month<br>Change | July<br>2024 | Year-Over-Year<br>Change           | Month-Over-Month<br>Change | July<br>2024 | Year-Over-Year<br>Change | Month-Over-Month<br>Change |  |
| \$143,999 or Less      | 345               | - 61.2%                  | - 36.8%                    | 6.2          | - 41.5%                            | - 31.9%                    | 56           | - 34.1%                  | - 9.7%                     |  |
| \$144,000 to \$201,999 | 1,365             | - 47.1%                  | - 4.1%                     | 11.1         | - 21.8%                            | - 9.8%                     | 127          | - 31.7%                  | + 5.8%                     |  |
| \$202,000 to \$298,999 | 4,392             | - 25.5%                  | - 10.8%                    | 10.3         | - 14.2%                            | - 11.2%                    | 430          | - 13.0%                  | - 0.2%                     |  |
| \$299,000 or More      | 9,495             | + 12.4%                  | - 8.3%                     | 7.2          | - 1.4%                             | - 7.7%                     | 1,376        | + 12.9%                  | - 0.7%                     |  |
| Total                  | 15,597            | - 12.5%                  | - 9.6%                     | 8.1          | - 12.9%                            | - 10.0%                    | 1,989        | + 0.3%                   | - 0.5%                     |  |

## **Litchfield County**

|                        | Total<br>Showings |                          |                            |              | Buyer Interest (Showings/Listings) |                            |              | Managed<br>Listings      |                            |  |
|------------------------|-------------------|--------------------------|----------------------------|--------------|------------------------------------|----------------------------|--------------|--------------------------|----------------------------|--|
| Price Range            | July<br>2024      | Year-Over-Year<br>Change | Month-Over-Month<br>Change | July<br>2024 | Year-Over-Year<br>Change           | Month-Over-Month<br>Change | July<br>2024 | Year-Over-Year<br>Change | Month-Over-Month<br>Change |  |
| \$143,999 or Less      | 102               | + 52.2%                  | + 30.8%                    | 10.2         | + 161.5%                           | + 137.2%                   | 10           | - 41.2%                  | - 44.4%                    |  |
| \$144,000 to \$201,999 | 175               | - 58.7%                  | - 7.4%                     | 5.4          | - 18.2%                            | + 14.9%                    | 33           | - 49.2%                  | - 19.5%                    |  |
| \$202,000 to \$298,999 | 785               | - 32.1%                  | - 6.8%                     | 6.1          | - 26.5%                            | - 18.7%                    | 129          | - 10.4%                  | + 12.2%                    |  |
| \$299,000 or More      | 2,290             | + 28.6%                  | + 12.5%                    | 3.9          | + 8.3%                             | + 11.4%                    | 619          | + 11.5%                  | - 2.2%                     |  |
| Total                  | 3,352             | - 2.2%                   | + 6.6%                     | 4.5          | - 6.3%                             | + 7.1%                     | 791          | + 1.3%                   | - 2.0%                     |  |

### **Middlesex County**

|                        | Total<br>Showings |                          |                            |              | Buyer Interest (Showings/Listings) |                            |              | Managed<br>Listings      |                            |  |
|------------------------|-------------------|--------------------------|----------------------------|--------------|------------------------------------|----------------------------|--------------|--------------------------|----------------------------|--|
| Price Range            | July<br>2024      | Year-Over-Year<br>Change | Month-Over-Month<br>Change | July<br>2024 | Year-Over-Year<br>Change           | Month-Over-Month<br>Change | July<br>2024 | Year-Over-Year<br>Change | Month-Over-Month<br>Change |  |
| \$143,999 or Less      | 62                | - 75.1%                  | + 47.6%                    | 10.3         | - 8.8%                             | + 47.1%                    | 6            | - 72.7%                  | 0.0%                       |  |
| \$144,000 to \$201,999 | 220               | - 48.7%                  | - 29.5%                    | 9.2          | - 8.0%                             | - 8.9%                     | 24           | - 44.2%                  | - 25.0%                    |  |
| \$202,000 to \$298,999 | 305               | - 57.8%                  | - 44.3%                    | 6.1          | - 35.1%                            | - 30.7%                    | 51           | - 35.4%                  | - 20.3%                    |  |
| \$299,000 or More      | 2,156             | + 9.6%                   | + 6.6%                     | 5.1          | - 10.5%                            | 0.0%                       | 447          | + 19.2%                  | + 4.9%                     |  |
| Total                  | 2.743             | - 18.6%                  | - 6.2%                     | 5.5          | - 20.3%                            | - 6.8%                     | 528          | + 1.7%                   | 0.0%                       |  |

### **New Haven County**

|                        | Total<br>Showings |                          |                            |              | Buyer Interest (Showings/Listings) |                            |              | Managed<br>Listings      |                            |  |
|------------------------|-------------------|--------------------------|----------------------------|--------------|------------------------------------|----------------------------|--------------|--------------------------|----------------------------|--|
| Price Range            | July<br>2024      | Year-Over-Year<br>Change | Month-Over-Month<br>Change | July<br>2024 | Year-Over-Year<br>Change           | Month-Over-Month<br>Change | July<br>2024 | Year-Over-Year<br>Change | Month-Over-Month<br>Change |  |
| \$143,999 or Less      | 266               | - 56.4%                  | - 23.1%                    | 5.2          | - 27.8%                            | - 1.9%                     | 53           | - 40.4%                  | - 20.9%                    |  |
| \$144,000 to \$201,999 | 993               | - 43.3%                  | - 30.3%                    | 6.8          | - 33.3%                            | - 28.4%                    | 149          | - 14.9%                  | - 2.6%                     |  |
| \$202,000 to \$298,999 | 3,185             | - 29.2%                  | - 11.4%                    | 7.7          | - 13.5%                            | - 8.3%                     | 416          | - 20.3%                  | - 4.4%                     |  |
| \$299,000 or More      | 8,614             | + 14.0%                  | - 3.4%                     | 5.3          | - 5.4%                             | - 3.6%                     | 1,668        | + 16.7%                  | - 1.2%                     |  |
| Total                  | 13.058            | - 9.4%                   | - 8.6%                     | 5.9          | - 13.2%                            | - 6.3%                     | 2.286        | + 3.2%                   | - 2.5%                     |  |

## **New London County**

|                        | Total<br>Showings |                          |                            |              | Buyer Interest (Showings/Listings) |                            |              | Managed<br>Listings      |                            |  |
|------------------------|-------------------|--------------------------|----------------------------|--------------|------------------------------------|----------------------------|--------------|--------------------------|----------------------------|--|
| Price Range            | July<br>2024      | Year-Over-Year<br>Change | Month-Over-Month<br>Change | July<br>2024 | Year-Over-Year<br>Change           | Month-Over-Month<br>Change | July<br>2024 | Year-Over-Year<br>Change | Month-Over-Month<br>Change |  |
| \$143,999 or Less      | 57                | + 78.1%                  | - 50.0%                    | 4.4          | 0.0%                               | - 45.7%                    | 13           | + 44.4%                  | - 13.3%                    |  |
| \$144,000 to \$201,999 | 351               | - 26.4%                  | + 16.2%                    | 8.8          | + 1.1%                             | + 4.8%                     | 41           | - 28.1%                  | + 10.8%                    |  |
| \$202,000 to \$298,999 | 971               | - 24.5%                  | - 18.4%                    | 7.6          | - 13.6%                            | - 19.1%                    | 129          | - 14.6%                  | + 3.2%                     |  |
| \$299,000 or More      | 2,327             | + 3.2%                   | - 3.3%                     | 4.3          | - 12.2%                            | 0.0%                       | 582          | + 13.0%                  | - 4.7%                     |  |
| Total                  | 3.706             | - 8.5%                   | - 7.6%                     | 5.1          | - 15.0%                            | - 5.6%                     | 765          | + 4.5%                   | - 2.9%                     |  |

### **Tolland County**

|                        | Total<br>Showings |                          |                            |              | Buyer Interest (Showings/Listings) |                            |              | Managed<br>Listings      |                            |  |
|------------------------|-------------------|--------------------------|----------------------------|--------------|------------------------------------|----------------------------|--------------|--------------------------|----------------------------|--|
| Price Range            | July<br>2024      | Year-Over-Year<br>Change | Month-Over-Month<br>Change | July<br>2024 | Year-Over-Year<br>Change           | Month-Over-Month<br>Change | July<br>2024 | Year-Over-Year<br>Change | Month-Over-Month<br>Change |  |
| \$143,999 or Less      | 20                | - 90.9%                  | - 16.7%                    | 5.0          | - 54.5%                            | - 16.7%                    | 4            | - 80.0%                  | 0.0%                       |  |
| \$144,000 to \$201,999 | 83                | - 84.7%                  | - 81.1%                    | 4.0          | - 77.9%                            | - 78.1%                    | 21           | - 30.0%                  | - 12.5%                    |  |
| \$202,000 to \$298,999 | 401               | - 39.2%                  | - 24.1%                    | 7.3          | - 31.1%                            | - 40.7%                    | 55           | - 14.1%                  | + 25.0%                    |  |
| \$299,000 or More      | 1,333             | + 3.1%                   | - 18.8%                    | 5.6          | - 8.2%                             | - 18.8%                    | 246          | + 6.5%                   | - 2.4%                     |  |
| Total                  | 1,837             | - 32.3%                  | - 30.3%                    | 5.8          | - 31.0%                            | - 32.6%                    | 326          | - 5.5%                   | + 0.6%                     |  |

## **Windham County**

|                        |              | Total<br>Showin          |                            |              | Buyer Into<br>(Showings/L |                            | Managed<br>Listings |                          |                            |
|------------------------|--------------|--------------------------|----------------------------|--------------|---------------------------|----------------------------|---------------------|--------------------------|----------------------------|
| Price Range            | July<br>2024 | Year-Over-Year<br>Change | Month-Over-Month<br>Change | July<br>2024 | Year-Over-Year<br>Change  | Month-Over-Month<br>Change | July<br>2024        | Year-Over-Year<br>Change | Month-Over-Month<br>Change |
| \$143,999 or Less      | 14           | - 80.0%                  | - 60.0%                    | 3.5          | - 55.1%                   | - 25.5%                    | 4                   | - 60.0%                  | - 50.0%                    |
| \$144,000 to \$201,999 | 140          | + 0.7%                   | + 68.7%                    | 9.1          | + 44.4%                   | + 106.8%                   | 16                  | - 27.3%                  | - 20.0%                    |
| \$202,000 to \$298,999 | 286          | - 30.4%                  | - 17.1%                    | 5.3          | - 15.9%                   | - 19.7%                    | 53                  | - 20.9%                  | + 1.9%                     |
| \$299,000 or More      | 636          | + 84.9%                  | + 4.4%                     | 3.7          | + 23.3%                   | - 2.6%                     | 182                 | + 41.1%                  | + 2.8%                     |
| Total                  | 1.076        | + 11.6%                  | + 0.4%                     | 4.4          | - 4.3%                    | - 2.2%                     | 255                 | + 11.8%                  | - 0.8%                     |