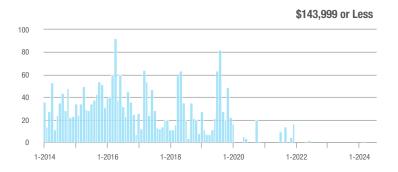

| 0.0%                       |  |
| \$202,000 to \$298,999 | 8            | - 77.8%                  | - 57.9%                    | 4.0          | - 44.4%                   | - 57.9%                    | 2                   | - 60.0%                  | 0.0%                       |  |
| \$299,000 or More      | 55           | + 44.7%                  | + 120.0%                   | 4.1          | + 20.6%                   | + 32.3%                    | 13                  | - 7.1%                   | + 18.2%                    |  |
| Total                  | 71           | - 4.1%                   | + 47.9%                    | 4.4          | - 6.4%                    | 0.0%                       | 16                  | - 15.8%                  | + 14.3%                    |  |















## **Tolland**

|                        |              | Total<br>Showin          |                            |              | Buyer Interest (Showings/Listings) |                            |              | Managed<br>Listings      |                            |  |
|------------------------|--------------|--------------------------|----------------------------|--------------|------------------------------------|----------------------------|--------------|--------------------------|----------------------------|--|
| Price Range            | July<br>2024 | Year-Over-Year<br>Change | Month-Over-Month<br>Change | July<br>2024 | Year-Over-Year<br>Change           | Month-Over-Month<br>Change | July<br>2024 | Year-Over-Year<br>Change | Month-Over-Month<br>Change |  |
| \$143,999