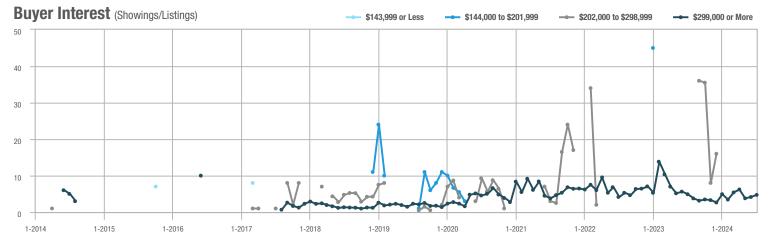

## **Fairfield County**

|                        | Total<br>Showings |                          |                            |              | Buyer Interest (Showings/Listings) |                            |              | Managed<br>Listings      |                            |  |
|------------------------|-------------------|--------------------------|----------------------------|--------------|------------------------------------|----------------------------|--------------|--------------------------|----------------------------|--|
| Price Range            | July<br>2024      | Year-Over-Year<br>Change | Month-Over-Month<br>Change | July<br>2024 | Year-Over-Year<br>Change           | Month-Over-Month<br>Change | July<br>2024 | Year-Over-Year<br>Change | Month-Over-Month<br>Change |  |
| \$143,999 or Less      | 204               | + 4.1%                   | - 23.9%                    | 4.3          | - 12.2%                            | - 17.3%                    | 48           | + 20.0%                  | - 9.4%                     |  |
| \$144,000 to \$201,999 | 408               | + 16.9%                  | + 10.3%                    | 5.3          | - 10.2%                            | - 15.9%                    | 75           | + 23.0%                  | + 25.0%                    |  |
| \$202,000 to \$298,999 | 1,058             | - 49.7%                  | - 14.7%                    | 7.0          | - 34.6%                            | - 17.6%                    | 152          | - 24.4%                  | + 3.4%                     |  |
| \$299,000 or More      | 12,910            | - 9.4%                   | - 6.2%                     | 5.9          | - 18.1%                            | - 4.8%                     | 2,255        | + 5.5%                   | - 3.3%                     |  |
| Total                  | 14,580            | - 13.7%                  | - 6.8%                     | 6.0          | - 18.9%                            | - 4.8%                     | 2,530        | + 3.7%                   | - 2.4%                     |  |