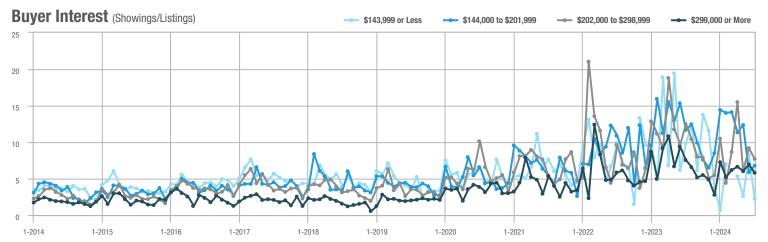

## **Fairfield County**

|                        | Total<br>Showings |                          |                            |              | Buyer Interest (Showings/Listings) |                            |              | Managed<br>Listings      |                            |  |
|------------------------|-------------------|--------------------------|----------------------------|--------------|------------------------------------|----------------------------|--------------|--------------------------|----------------------------|--|
| Price Range            | July<br>2024      | Year-Over-Year<br>Change | Month-Over-Month<br>Change | July<br>2024 | Year-Over-Year<br>Change           | Month-Over-Month<br>Change | July<br>2024 | Year-Over-Year<br>Change | Month-Over-Month<br>Change |  |
| \$143,999 or Less      | 204               | + 4.1%                   | - 23.9%                    | 4.3          | - 12.2%                            | - 17.3%                    | 48           | + 20.0%                  | - 9.4%                     |  |
| \$144,000 to \$201,999 | 408               | + 16.9%                  | + 10.3%                    | 5.3          | - 10.2%                            | - 15.9%                    | 75           | + 23.0%                  | + 25.0%                    |  |
| \$202,000 to \$298,999 | 1,058             | - 49.7%                  | - 14.7%                    | 7.0          | - 34.6%                            | - 17.6%                    | 152          | - 24.4%                  | + 3.4%                     |  |
| \$299,000 or More      | 12,910            | - 9.4%                   | - 6.2%                     | 5.9          | - 18.1%                            | - 4.8%                     | 2,255        | + 5.5%                   | - 3.3%                     |  |
| Total                  | 14,580            | - 13.7%                  | - 6.8%                     | 6.0          | - 18.9%                            | - 4.8%                     | 2,530        | + 3.7%                   | - 2.4%                     |  |

## **Hartford County**

|                        | Total<br>Showings |                          |                            |              | Buyer Interest (Showings/Listings) |                            |              | Managed<br>Listings      |                            |  |
|------------------------|-------------------|--------------------------|----------------------------|--------------|------------------------------------|----------------------------|--------------|--------------------------|----------------------------|--|
| Price Range            | July<br>2024      | Year-Over-Year<br>Change | Month-Over-Month<br>Change | July<br>2024 | Year-Over-Year<br>Change           | Month-Over-Month<br>Change | July<br>2024 | Year-Over-Year<br>Change | Month-Over-Month<br>Change |  |
| \$143,999 or Less      | 345               | - 61.2%                  | - 36.8%                    | 6.2          | - 41.5%                            | - 31.9%                    | 56           | - 34.1%                  | - 9.7%                     |  |
| \$144,000 to \$201,999 | 1,365             | - 47.1%                  | - 4.1%                     | 11.1         | - 21.8%                            | - 9.8%                     | 127          | - 31.7%                  | + 5.8%                     |  |
| \$202,000 to \$298,999 | 4,392             | - 25.5%                  | - 10.8%                    | 10.3         | - 14.2%                            | - 11.2%                    | 430          | - 13.0%                  | - 0.2%                     |  |
| \$299,000 or More      | 9,495             | + 12.4%                  | - 8.3%                     | 7.2          | - 1.4%                             | - 7.7%                     | 1,376        | + 12.9%                  | - 0.7%                     |  |
| Total                  | 15,597            | - 12.5%                  | - 9.6%                     | 8.1          | - 12.9%                            | - 10.0%                    | 1,989        | + 0.3%                   | - 0.5%                     |  |

## **Litchfield County**

|                        | Total<br>Showings |                          |                            |              | Buyer Interest (Showings/Listings) |                            |              | Managed<br>Listings      |                            |  |
|------------------------|-------------------|--------------------------|----------------------------|--------------|------------------------------------|----------------------------|--------------|--------------------------|----------------------------|--|
| Price Range            | July<br>2024      | Year-Over-Year<br>Change | Month-Over-Month<br>Change | July<br>2024 | Year-Over-Year<br>Change           | Month-Over-Month<br>Change | July<br>2024 | Year-Over-Year<br>Change | Month-Over-Month<br>Change |  |
| \$143,999 or Less      | 102               | + 52.2%                  | + 30.8%                    | 10.2         | + 161.5%                           | + 137.2%                   | 10           | - 41.2%                  | - 44.4%                    |  |
| \$144,000 to \$201,999 | 175               | - 58.7%                  | - 7.4%                     | 5.4          | - 18.2%                            | + 14.9%                    | 33           | - 49.2%                  | - 19.5%                    |  |
| \$202,000 to \$298,999 | 785               | - 32.1%                  | - 6.8%                     | 6.1          | - 26.5%                            | - 18.7%                    | 129          | - 10.4%                  | + 12.2%                    |  |
| \$299,000 or More      | 2,290             | + 28.6%                  | + 12.5%                    | 3.9          | + 8.3%                             | + 11.4%                    | 619          | + 11.5%                  | - 2.2%                     |  |
| Total                  | 3,352             | - 2.2%                   | + 6.6%                     | 4.5          | - 6.3%                             | + 7.1%                     | 791          | + 1.3%                   | - 2.0%                     |  |

### **Middlesex County**

|                        | Total<br>Showings |                          |                            |              | Buyer Interest (Showings/Listings) |                            |              | Managed<br>Listings      |                            |  |
|------------------------|-------------------|--------------------------|----------------------------|--------------|------------------------------------|----------------------------|--------------|--------------------------|----------------------------|--|
| Price Range            | July<br>2024      | Year-Over-Year<br>Change | Month-Over-Month<br>Change | July<br>2024 | Year-Over-Year<br>Change           | Month-Over-Month<br>Change | July<br>2024 | Year-Over-Year<br>Change | Month-Over-Month<br>Change |  |
| \$143,999 or Less      | 62                | - 75.1%                  | + 47.6%                    | 10.3         | - 8.8%                             | + 47.1%                    | 6            | - 72.7%                  | 0.0%                       |  |
| \$144,000 to \$201,999 | 220               | - 48.7%                  | - 29.5%                    | 9.2          | - 8.0%                             | - 8.9%                     | 24           | - 44.2%                  | - 25.0%                    |  |
| \$202,000 to \$298,999 | 305               | - 57.8%                  | - 44.3%                    | 6.1          | - 35.1%                            | - 30.7%                    | 51           | - 35.4%                  | - 20.3%                    |  |
| \$299,000 or More      | 2,156             | + 9.6%                   | + 6.6%                     | 5.1          | - 10.5%                            | 0.0%                       | 447          | + 19.2%                  | + 4.9%                     |  |
| Total                  | 2.743             | - 18.6%                  | - 6.2%                     | 5.5          | - 20.3%                            | - 6.8%                     | 528          | + 1.7%                   | 0.0%                       |  |

### **New Haven County**

|                        | Total<br>Showings |                          |                            |              | Buyer Interest (Showings/Listings) |                            |              | Managed<br>Listings      |                            |  |
|------------------------|-------------------|--------------------------|----------------------------|--------------|------------------------------------|----------------------------|--------------|--------------------------|----------------------------|--|
| Price Range            | July<br>2024      | Year-Over-Year<br>Change | Month-Over-Month<br>Change | July<br>2024 | Year-Over-Year<br>Change           | Month-Over-Month<br>Change | July<br>2024 | Year-Over-Year<br>Change | Month-Over-Month<br>Change |  |
| \$143,999 or Less      | 266               | - 56.4%                  | - 23.1%                    | 5.2          | - 27.8%                            | - 1.9%                     | 53           | - 40.4%                  | - 20.9%                    |  |
| \$144,000 to \$201,999 | 993               | - 43.3%                  | - 30.3%                    | 6.8          | - 33.3%                            | - 28.4%                    | 149          | - 14.9%                  | - 2.6%                     |  |
| \$202,000 to \$298,999 | 3,185             | - 29.2%                  | - 11.4%                    | 7.7          | - 13.5%                            | - 8.3%                     | 416          | - 20.3%                  | - 4.4%                     |  |
| \$299,000 or More      | 8,614             | + 14.0%                  | - 3.4%                     | 5.3          | - 5.4%                             | - 3.6%                     | 1,668        | + 16.7%                  | - 1.2%                     |  |
| Total                  | 13.058            | - 9.4%                   | - 8.6%                     | 5.9          | - 13.2%                            | - 6.3%                     | 2.286        | + 3.2%                   | - 2.5%                     |  |

## **New London County**

|                        | Total<br>Showings |                          |                            |              | Buyer Interest (Showings/Listings) |                            |              | Managed<br>Listings      |                            |  |
|------------------------|-------------------|--------------------------|----------------------------|--------------|------------------------------------|----------------------------|--------------|--------------------------|----------------------------|--|
| Price Range            | July<br>2024      | Year-Over-Year<br>Change | Month-Over-Month<br>Change | July<br>2024 | Year-Over-Year<br>Change           | Month-Over-Month<br>Change | July<br>2024 | Year-Over-Year<br>Change | Month-Over-Month<br>Change |  |
| \$143,999 or Less      | 57                | + 78.1%                  | - 50.0%                    | 4.4          | 0.0%                               | - 45.7%                    | 13           | + 44.4%                  | - 13.3%                    |  |
| \$144,000 to \$201,999 | 351               | - 26.4%                  | + 16.2%                    | 8.8          | + 1.1%                             | + 4.8%                     | 41           | - 28.1%                  | + 10.8%                    |  |
| \$202,000 to \$298,999 | 971               | - 24.5%                  | - 18.4%                    | 7.6          | - 13.6%                            | - 19.1%                    | 129          | - 14.6%                  | + 3.2%                     |  |
| \$299,000 or More      | 2,327             | + 3.2%                   | - 3.3%                     | 4.3          | - 12.2%                            | 0.0%                       | 582          | + 13.0%                  | - 4.7%                     |  |
| Total                  | 3.706             | - 8.5%                   | - 7.6%                     | 5.1          | - 15.0%                            | - 5.6%                     | 765          | + 4.5%                   | - 2.9%                     |  |

### **Tolland County**

|                        | Total<br>Showings |                          |                            |              | Buyer Interest (Showings/Listings) |                            |              | Managed<br>Listings      |                            |  |
|------------------------|-------------------|--------------------------|----------------------------|--------------|------------------------------------|----------------------------|--------------|--------------------------|----------------------------|--|
| Price Range            | July<br>2024      | Year-Over-Year<br>Change | Month-Over-Month<br>Change | July<br>2024 | Year-Over-Year<br>Change           | Month-Over-Month<br>Change | July<br>2024 | Year-Over-Year<br>Change | Month-Over-Month<br>Change |  |
| \$143,999 or Less      | 20                | - 90.9%                  | - 16.7%                    | 5.0          | - 54.5%                            | - 16.7%                    | 4            | - 80.0%                  | 0.0%                       |  |
| \$144,000 to \$201,999 | 83                | - 84.7%                  | - 81.1%                    | 4.0          | - 77.9%                            | - 78.1%                    | 21           | - 30.0%                  | - 12.5%                    |  |
| \$202,000 to \$298,999 | 401               | - 39.2%                  | - 24.1%                    | 7.3          | - 31.1%                            | - 40.7%                    | 55           | - 14.1%                  | + 25.0%                    |  |
| \$299,000 or More      | 1,333             | + 3.1%                   | - 18.8%                    | 5.6          | - 8.2%                             | - 18.8%                    | 246          | + 6.5%                   | - 2.4%                     |  |
| Total                  | 1,837             | - 32.3%                  | - 30.3%                    | 5.8          | - 31.0%                            | - 32.6%                    | 326          | - 5.5%                   | + 0.6%                     |  |

## **Windham County**

|                        |              | Total<br>Showin          |                            |              | Buyer Into<br>(Showings/L |                            | Managed<br>Listings |                          |                            |
|------------------------|--------------|--------------------------|----------------------------|--------------|---------------------------|----------------------------|---------------------|--------------------------|----------------------------|
| Price Range            | July<br>2024 | Year-Over-Year<br>Change | Month-Over-Month<br>Change | July<br>2024 | Year-Over-Year<br>Change  | Month-Over-Month<br>Change | July<br>2024        | Year-Over-Year<br>Change | Month-Over-Month<br>Change |
| \$143,999 or Less      | 14           | - 80.0%                  | - 60.0%                    | 3.5          | - 55.1%                   | - 25.5%                    | 4                   | - 60.0%                  | - 50.0%                    |
| \$144,000 to \$201,999 | 140          | + 0.7%                   | + 68.7%                    | 9.1          | + 44.4%                   | + 106.8%                   | 16                  | - 27.3%                  | - 20.0%                    |
| \$202,000 to \$298,999 | 286          | - 30.4%                  | - 17.1%                    | 5.3          | - 15.9%                   | - 19.7%                    | 53                  | - 20.9%                  | + 1.9%                     |
| \$299,000 or More      | 636          | + 84.9%                  | + 4.4%                     | 3.7          | + 23.3%                   | - 2.6%                     | 182                 | + 41.1%                  | + 2.8%                     |
| Total                  | 1.076        | + 11.6%                  | + 0.4%                     | 4.4          | - 4.3%                    | - 2.2%                     | 255                 | + 11.8%                  | - 0.8%                     |