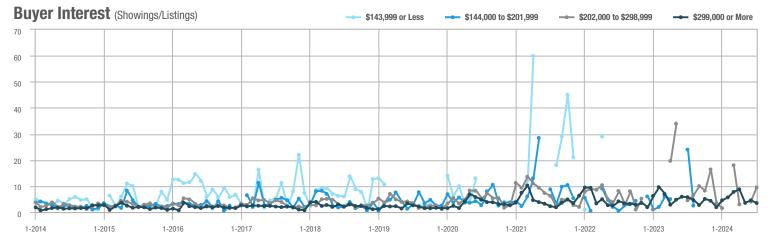

_                          |  |
| \$202,000 to \$298,999 | 19           | + 5.6%                   | + 137.5%                   | 9.5          | + 111.1%                           | + 137.5%                   | 2            | - 50.0%                  | 0.0%                       |  |
| \$299,000 or More      | 56           | - 48.6%                  | - 38.5%                    | 3.5          | - 38.6%                            | - 23.9%                    | 16           | - 23.8%                  | - 20.0%                    |  |
| Total                  | 75           | - 57.1%                  | - 24.2%                    | 4.2          | - 40.0%                            | - 6.7%                     | 18           | - 33.3%                  | - 18.2%                    |  |















## **Putnam**

|                        | Total<br>Showings |                          |                            |              | Buyer Interest (Showings/Listings) |                            |              | Managed<br>Listings      |                            |  |
|------------------------|-------------------|--------------------------|----------------------------|--------------|------------------------------------|----------------------------|--------------|--------------------------|----------------------------|--|
| Price Range            | July<br>2024      | Year-Over-Year<br>Change | Month-Over-Month<br>Change | July<br>2024 | Year-Over-Year<br>Change           | Month-Over-Month<br>Change | July<br>2024 | Year-Over-Year<br>Change | Month-Over-Month<br>Change |  |
| \$1