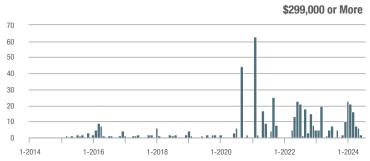

## **Fairfield County**

|                        | Total<br>Showings |                          |                            |              | Buyer Interest (Showings/Listings) |                            |              | Managed<br>Listings      |                            |  |
|------------------------|-------------------|--------------------------|----------------------------|--------------|------------------------------------|----------------------------|--------------|--------------------------|----------------------------|--|
| Price Range            | July<br>2024      | Year-Over-Year<br>Change | Month-Over-Month<br>Change | July<br>2024 | Year-Over-Year<br>Change           | Month-Over-Month<br>Change | July<br>2024 | Year-Over-Year<br>Change | Month-Over-Month<br>Change |  |
| \$143,999 or Less      | 204               | + 4.1%                   | - 23.9%                    | 4.3          | - 12.2%                            | - 17.3%                    | 48           | + 20.0%                  | - 9.4%                     |  |
| \$144,000 to \$201,999 | 408               | + 16.9%                  | + 10.3%                    | 5.3          | - 10.2%                            | - 15.9%                    | 75           | + 23.0%                  | + 25.0%                    |  |
| \$202,000 to \$298,999 | 1,058             | - 49.7%                  | - 14.7%                    | 7.0          | - 34.6%                            | - 17.6%                    | 152          | - 24.4%                  | + 3.4%                     |  |
| \$299,000 or More      | 12,910            | - 9.4%                   | - 6.2%                     | 5.9          | - 18.1%                            | - 4.8%                     | 2,255        | + 5.5%                   | - 3.3%                     |  |
| Total                  | 14,580            | - 13.7%                  | - 6.8%                     | 6.0          | - 18.9%                            | - 4.8%                     | 2,530        | + 3.7%                   | - 2.4%                     |  |