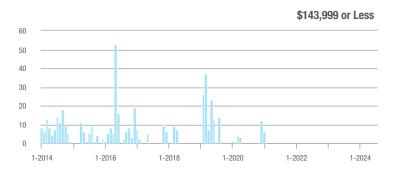

| _                          |  |
| \$202,000 to \$298,999 | 7            | - 76.7%                  | - 63.2%                    | 7.0          | - 76.7%                   | - 63.2%                    | 1                   | 0.0%                     | 0.0%                       |  |
| \$299,000 or More      | 55           | - 5.2%                   | + 3.8%                     | 6.1          | + 27.1%                   | + 60.5%                    | 9                   | - 25.0%                  | - 35.7%                    |  |
| Total                  | 62           | - 29.5%                  | - 13.9%                    | 6.2          | - 8.8%                    | + 29.2%                    | 10                  | - 23.1%                  | - 33.3%                    |  |















## **Clinton**

|                        |              | Total<br>Showin          |                            | (            | Buyer Interest<br>(Showings/Listings) |                            |              | Managed<br>Listings      |                            |  |
|------------------------|--------------|--------------------------|----------------------------|--------------|---------------------------------------|----------------------------|--------------|--------------------------|----------------------------|--|
| Price Range            | July<br>2024 | Year-Over-Year<br>Change | Month-Over-Month<br>Change | July<br>2024 | Year-Over-Year<br>Change              | Month-Over-Month<br>Change | July<br>2024 | Year-Over-Year<br>Change | Month-Over-Month<br>Change |  |
|