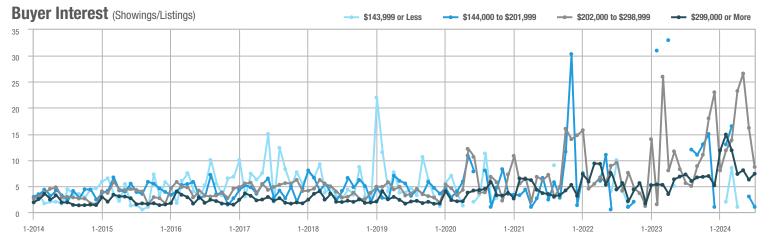

## **Fairfield County**

|                        | Total<br>Showings |                          |                            |              | Buyer Interest (Showings/Listings) |                            |              | Managed<br>Listings      |                            |  |
|------------------------|-------------------|--------------------------|----------------------------|--------------|------------------------------------|----------------------------|--------------|--------------------------|----------------------------|--|
| Price Range            | July<br>2024      | Year-Over-Year<br>Change | Month-Over-Month<br>Change | July<br>2024 | Year-Over-Year<br>Change           | Month-Over-Month<br>Change | July<br>2024 | Year-Over-Year<br>Change | Month-Over-Month<br>Change |  |
| \$143,999 or Less      | 204               | + 4.1%                   | - 23.9%                    | 4.3          | - 12.2%                            | - 17.3%                    | 48           | + 20.0%                  | - 9.4%                     |  |
| \$144,000 to \$201,999 | 408               | + 16.9%                  | + 10.3%                    | 5.3          | - 10.2%                            | - 15.9%                    | 75           | + 23.0%                  | + 25.0%                    |  |
| \$202,000 to \$298,999 | 1,058             | - 49.7%                  | - 14.7%                    | 7.0          | - 34.6%                            | - 17.6%                    | 152          | - 24.4%                  | + 3.4%                     |  |
| \$299,000 or More      | 12,910            | - 9.4%                   | - 6.2%                     | 5.9          | - 18.1%                            | - 4.8%                     | 2,255        | + 5.5%                   | - 3.3%                     |  |
| Total                  | 14,580            | - 13.7%                  | - 6.8%                     | 6.0          | - 18.9%                            | - 4.8%                     | 2,530        | + 3.7%                   | - 2.4%                     |  |

## **Hartford County**

|                        | Total<br>Showings |                          |                            |              | Buyer Interest (Showings/Listings) |                            |              | Managed<br>Listings      |                            |  |
|------------------------|-------------------|--------------------------|----------------------------|--------------|------------------------------------|----------------------------|--------------|--------------------------|----------------------------|--|
| Price Range            | July<br>2024      | Year-Over-Year<br>Change | Month-Over-Month<br>Change | July<br>2024 | Year-Over-Year<br>Change           | Month-Over-Month<br>Change | July<br>2024 | Year-Over-Year<br>Change | Month-Over-Month<br>Change |  |
| \$143,999 or Less      | 345               | - 61.2%                  | - 36.8%                    | 6.2          | - 41.5%                            | - 31.9%                    | 56           | - 34.1%                  | - 9.7%                     |  |
| \$144,000 to \$201,999 | 1,365             | - 47.1%                  | - 4.1%                     | 11.1         | - 21.8%                            | - 9.8%                     | 127          | - 31.7%                  | + 5.8%                     |  |
| \$202,000 to \$298,999 | 4,392             | - 25.5%                  | - 10.8%                    | 10.3         | - 14.2%                            | - 11.2%                    | 430          | - 13.0%                  | - 0.2%                     |  |
| \$299,000 or More      | 9,495             | + 12.4%                  | - 8.3%                     | 7.2          | - 1.4%                             | - 7.7%                     | 1,376        | + 12.9%                  | - 0.7%                     |  |
| Total                  | 15,597            | - 12.5%                  | - 9.6%                     | 8.1          | - 12.9%                            | - 10.0%                    | 1,989        | + 0.3%                   | - 0.5%                     |  |

## **Litchfield County**

|                        | Total<br>Showings |                          |                            |              | Buyer Interest (Showings/Listings) |                            |              | Managed<br>Listings      |                            |  |
|------------------------|-------------------|--------------------------|----------------------------|--------------|------------------------------------|----------------------------|--------------|--------------------------|----------------------------|--|
| Price Range            | July<br>2024      | Year-Over-Year<br>Change | Month-Over-Month<br>Change | July<br>2024 | Year-Over-Year<br>Change           | Month-Over-Month<br>Change | July<br>2024 | Year-Over-Year<br>Change | Month-Over-Month<br>Change |  |
| \$143,999 or Less      | 102               | + 52.2%                  | + 30.8%                    | 10.2         | + 161.5%                           | + 137.2%                   | 10           | - 41.2%                  | - 44.4%                    |  |
| \$144,000 to \$201,999 | 175               | - 58.7%                  | - 7.4%                     | 5.4          | - 18.2%                            | + 14.9%                    | 33           | - 49.2%                  | - 19.5%                    |  |
| \$202,000 to \$298,999 | 785               | - 32.1%                  | - 6.8%                     | 6.1          | - 26.5%                            | - 18.7%                    | 129          | - 10.4%                  | + 12.2%                    |  |
| \$299,000 or More      | 2,290             | + 28.6%                  | + 12.5%                    | 3.9          | + 8.3%                             | + 11.4%                    | 619          | + 11.5%                  | - 2.2%                     |  |
| Total                  | 3,352             | - 2.2%                   | + 6.6%                     | 4.5          | - 6.3%                             | + 7.1%                     | 791          | + 1.3%                   | - 2.0%                     |  |

### **Middlesex County**

|                        | Total<br>Showings |                          |                            |              | Buyer Interest (Showings/Listings) |                            |              | Managed<br>Listings      |                            |  |
|------------------------|-------------------|--------------------------|----------------------------|--------------|------------------------------------|----------------------------|--------------|--------------------------|----------------------------|--|
| Price Range            | July<br>2024      | Year-Over-Year<br>Change | Month-Over-Month<br>Change | July<br>2024 | Year-Over-Year<br>Change           | Month-Over-Month<br>Change | July<br>2024 | Year-Over-Year<br>Change | Month-Over-Month<br>Change |  |
| \$143,999 or Less      | 62                | - 75.1%                  | + 47.6%                    | 10.3         | - 8.8%                             | + 47.1%                    | 6            | - 72.7%                  | 0.0%                       |  |
| \$144,000 to \$201,999 | 220               | - 48.7%                  | - 29.5%                    | 9.2          | - 8.0%                             | - 8.9%                     | 24           | - 44.2%                  | - 25.0%                    |  |
| \$202,000 to \$298,999 | 305               | - 57.8%                  | - 44.3%                    | 6.1          | - 35.1%                            | - 30.7%                    | 51           | - 35.4%                  | - 20.3%                    |  |
| \$299,000 or More      | 2,156             | + 9.6%                   | + 6.6%                     | 5.1          | - 10.5%                            | 0.0%                       | 447          | + 19.2%                  | + 4.9%                     |  |
| Total                  | 2.743             | - 18.6%                  | - 6.2%                     | 5.5          | - 20.3%                            | - 6.8%                     | 528          | + 1.7%                   | 0.0%                       |  |

### **New Haven County**

|                        | Total<br>Showings |                          |                            |              | Buyer Interest (Showings/Listings) |                            |              | Managed<br>Listings      |                            |  |
|------------------------|-------------------|--------------------------|----------------------------|--------------|------------------------------------|----------------------------|--------------|--------------------------|----------------------------|--|
| Price Range            | July<br>2024      | Year-Over-Year<br>Change | Month-Over-Month<br>Change | July<br>2024 | Year-Over-Year<br>Change           | Month-Over-Month<br>Change | July<br>2024 | Year-Over-Year<br>Change | Month-Over-Month<br>Change |  |
| \$143,999 or Less      | 266               | - 56.4%                  | - 23.1%                    | 5.2          | - 27.8%                            | - 1.9%                     | 53           | - 40.4%                  | - 20.9%                    |  |
| \$144,000 to \$201,999 | 993               | - 43.3%                  | - 30.3%                    | 6.8          | - 33.3%                            | - 28.4%                    | 149          | - 14.9%                  | - 2.6%                     |  |
| \$202,000 to \$298,999 | 3,185             | - 29.2%                  | - 11.4%                    | 7.7          | - 13.5%                            | - 8.3%                     | 416          | - 20.3%                  | - 4.4%                     |  |
| \$299,000 or More      | 8,614             | + 14.0%                  | - 3.4%                     | 5.3          | - 5.4%                             | - 3.6%                     | 1,668        | + 16.7%                  | - 1.2%                     |  |
| Total                  | 13.058            | - 9.4%                   | - 8.6%                     | 5.9          | - 13.2%                            | - 6.3%                     | 2.286        | + 3.2%                   | - 2.5%                     |  |

## **New London County**

|                        | Total<br>Showings |                          |                            |              | Buyer Interest (Showings/Listings) |                            |              | Managed<br>Listings      |                            |  |
|------------------------|-------------------|--------------------------|----------------------------|--------------|------------------------------------|----------------------------|--------------|--------------------------|----------------------------|--|
| Price Range            | July<br>2024      | Year-Over-Year<br>Change | Month-Over-Month<br>Change | July<br>2024 | Year-Over-Year<br>Change           | Month-Over-Month<br>Change | July<br>2024 | Year-Over-Year<br>Change | Month-Over-Month<br>Change |  |
| \$143,999 or Less      | 57                | + 78.1%                  | - 50.0%                    | 4.4          | 0.0%                               | - 45.7%                    | 13           | + 44.4%                  | - 13.3%                    |  |
| \$144,000 to \$201,999 | 351               | - 26.4%                  | + 16.2%                    | 8.8          | + 1.1%                             | + 4.8%                     | 41           | - 28.1%                  | + 10.8%                    |  |
| \$202,000 to \$298,999 | 971               | - 24.5%                  | - 18.4%                    | 7.6          | - 13.6%                            | - 19.1%                    | 129          | - 14.6%                  | + 3.2%                     |  |
| \$299,000 or More      | 2,327             | + 3.2%                   | - 3.3%                     | 4.3          | - 12.2%                            | 0.0%                       | 582          | + 13.0%                  | - 4.7%                     |  |
| Total                  | 3.706             | - 8.5%                   | - 7.6%                     | 5.1          | - 15.0%                            | - 5.6%                     | 765          | + 4.5%                   | - 2.9%                     |  |

### **Tolland County**

|                        | Total<br>Showings |                          |                            |              | Buyer Interest (Showings/Listings) |                            |              | Managed<br>Listings      |                            |  |
|------------------------|-------------------|--------------------------|----------------------------|--------------|------------------------------------|----------------------------|--------------|--------------------------|----------------------------|--|
| Price Range            | July<br>2024      | Year-Over-Year<br>Change | Month-Over-Month<br>Change | July<br>2024 | Year-Over-Year<br>Change           | Month-Over-Month<br>Change | July<br>2024 | Year-Over-Year<br>Change | Month-Over-Month<br>Change |  |
| \$143,999 or Less      | 20                | - 90.9%                  | - 16.7%                    | 5.0          | - 54.5%                            | - 16.7%                    | 4            | - 80.0%                  | 0.0%                       |  |
| \$144,000 to \$201,999 | 83                | - 84.7%                  | - 81.1%                    | 4.0          | - 77.9%                            | - 78.1%                    | 21           | - 30.0%                  | - 12.5%                    |  |
| \$202,000 to \$298,999 | 401               | - 39.2%                  | - 24.1%                    | 7.3          | - 31.1%                            | - 40.7%                    | 55           | - 14.1%                  | + 25.0%                    |  |
| \$299,000 or More      | 1,333             | + 3.1%                   | - 18.8%                    | 5.6          | - 8.2%                             | - 18.8%                    | 246          | + 6.5%                   | - 2.4%                     |  |
| Total                  | 1,837             | - 32.3%                  | - 30.3%                    | 5.8          | - 31.0%                            | - 32.6%                    | 326          | - 5.5%                   | + 0.6%                     |  |

## **Windham County**

|                        |              | Total<br>Showin          |                            |              | Buyer Into<br>(Showings/L |                            | Managed<br>Listings |                          |                            |
|------------------------|--------------|--------------------------|----------------------------|--------------|---------------------------|----------------------------|---------------------|--------------------------|----------------------------|
| Price Range            | July<br>2024 | Year-Over-Year<br>Change | Month-Over-Month<br>Change | July<br>2024 | Year-Over-Year<br>Change  | Month-Over-Month<br>Change | July<br>2024        | Year-Over-Year<br>Change | Month-Over-Month<br>Change |
| \$143,999 or Less      | 14           | - 80.0%                  | - 60.0%                    | 3.5          | - 55.1%                   | - 25.5%                    | 4                   | - 60.0%                  | - 50.0%                    |
| \$144,000 to \$201,999 | 140          | + 0.7%                   | + 68.7%                    | 9.1          | + 44.4%                   | + 106.8%                   | 16                  | - 27.3%                  | - 20.0%                    |
| \$202,000 to \$298,999 | 286          | - 30.4%                  | - 17.1%                    | 5.3          | - 15.9%                   | - 19.7%                    | 53                  | - 20.9%                  | + 1.9%                     |
| \$299,000 or More      | 636          | + 84.9%                  | + 4.4%                     | 3.7          | + 23.3%                   | - 2.6%                     | 182                 | + 41.1%                  | + 2.8%                     |
| Total                  | 1.076        | + 11.6%                  | + 0.4%                     | 4.4          | - 4.3%                    | - 2.2%                     | 255                 | + 11.8%                  | - 0.8%                     |