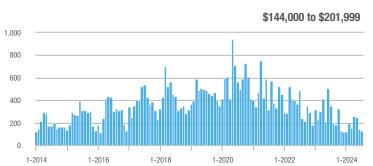

## **Fairfield County**

|                        | Total<br>Showings |                          |                            |              | Buyer Interest (Showings/Listings) |                            |              | Managed<br>Listings      |                            |  |
|------------------------|-------------------|--------------------------|----------------------------|--------------|------------------------------------|----------------------------|--------------|--------------------------|----------------------------|--|
| Price Range            | July<br>2024      | Year-Over-Year<br>Change | Month-Over-Month<br>Change | July<br>2024 | Year-Over-Year<br>Change           | Month-Over-Month<br>Change | July<br>2024 | Year-Over-Year<br>Change | Month-Over-Month<br>Change |  |
| \$143,999 or Less      | 204               | + 4.1%                   | - 23.9%                    | 4.3          | - 12.2%                            | - 17.3%                    | 48           | + 20.0%                  | - 9.4%                     |  |
| \$144,000 to \$201,999 | 408               | + 16.9%                  | + 10.3%                    | 5.3          | - 10.2%                            | - 15.9%                    | 75           | + 23.0%                  | + 25.0%                    |  |
| \$202,000 to \$298,999 | 1,058             | - 49.7%                  | - 14.7%                    | 7.0          | - 34.6%                            | - 17.6%                    | 152          | - 24.4%                  | + 3.4%                     |  |
| \$299,000 or More      | 12,910            | - 9.4%                   | - 6.2%                     | 5.9          | - 18.1%                            | - 4.8%                     | 2,255        | + 5.5%                   | - 3.3%                     |  |
| Total                  | 14,580            | - 13.7%                  | - 6.8%                     | 6.0          | - 18.9%                            | - 4.8%                     | 2,530        | + 3.7%                   | - 2.4%                     |  |

## **Hartford County**

|                        | Total<br>Showings |                          |                            |              | Buyer Interest (Showings/Listings) |                            |              | Managed<br>Listings      |                            |  |
|------------------------|-------------------|--------------------------|----------------------------|--------------|------------------------------------|----------------------------|--------------|--------------------------|----------------------------|--|
| Price Range            | July<br>2024      | Year-Over-Year<br>Change | Month-Over-Month<br>Change | July<br>2024 | Year-Over-Year<br>Change           | Month-Over-Month<br>Change | July<br>2024 | Year-Over-Year<br>Change | Month-Over-Month<br>Change |  |
| \$143,999 or Less      | 345               | - 61.2%                  | - 36.8%                    | 6.2          | - 41.5%                            | - 31.9%                    | 56           | - 34.1%                  | - 9.7%                     |  |
| \$144,000 to \$201,999 | 1,365             | - 47.1%                  | - 4.1%                     | 11.1         | - 21.8%                            | - 9.8%                     | 127          | - 31.7%                  | + 5.8%                     |  |
| \$202,000 to \$298,999 | 4,392             | - 25.5%                  | - 10.8%                    | 10.3         | - 14.2%                            | - 11.2%                    | 430          | - 13.0%                  | - 0.2%                     |  |
| \$299,000 or More      | 9,495             | + 12.4%                  | - 8.3%                     | 7.2          | - 1.4%                             | - 7.7%                     | 1,376        | + 12.9%                  | - 0.7%                     |  |
| Total                  | 15,597            | - 12.5%                  | - 9.6%                     | 8.1          | - 12.9%                            | - 10.0%                    | 1,989        | + 0.3%                   | - 0.5%                     |  |

## **Litchfield County**

|                        | Total<br>Showings |                          |                            |              | Buyer Interest (Showings/Listings) |                            |              | Managed<br>Listings      |                            |  |
|------------------------|-------------------|--------------------------|----------------------------|--------------|------------------------------------|----------------------------|--------------|--------------------------|----------------------------|--|
| Price Range            | July<br>2024      | Year-Over-Year<br>Change | Month-Over-Month<br>Change | July<br>2024 | Year-Over-Year<br>Change           | Month-Over-Month<br>Change | July<br>2024 | Year-Over-Year<br>Change | Month-Over-Month<br>Change |  |
| \$143,999 or Less      | 102               | + 52.2%                  | + 30.8%                    | 10.2         | + 161.5%                           | + 137.2%                   | 10           | - 41.2%                  | - 44.4%                    |  |
| \$144,000 to \$201,999 | 175               | - 58.7%                  | - 7.4%                     | 5.4          | - 18.2%                            | + 14.9%                    | 33           | - 49.2%                  | - 19.5%                    |  |
| \$202,000 to \$298,999 | 785               | - 32.1%                  | - 6.8%                     | 6.1          | - 26.5%                            | - 18.7%                    | 129          | - 10.4%                  | + 12.2%                    |  |
| \$299,000 or More      | 2,290             | + 28.6%                  | + 12.5%                    | 3.9          | + 8.3%                             | + 11.4%                    | 619          | + 11.5%                  | - 2.2%                     |  |
| Total                  | 3,352             | - 2.2%                   | + 6.6%                     | 4.5          | - 6.3%                             | + 7.1%                     | 791          | + 1.3%                   | - 2.0%                     |  |

### **Middlesex County**

|                        | Total<br>Showings |                          |                            |              | Buyer Interest (Showings/Listings) |                            |              | Managed<br>Listings      |                            |  |
|------------------------|-------------------|--------------------------|----------------------------|--------------|------------------------------------|----------------------------|--------------|--------------------------|----------------------------|--|
| Price Range            | July<br>2024      | Year-Over-Year<br>Change | Month-Over-Month<br>Change | July<br>2024 | Year-Over-Year<br>Change           | Month-Over-Month<br>Change | July<br>2024 | Year-Over-Year<br>Change | Month-Over-Month<br>Change |  |
| \$143,999 or Less      | 62                | - 75.1%                  | + 47.6%                    | 10.3         | - 8.8%                             | + 47.1%                    | 6            | - 72.7%                  | 0.0%                       |  |
| \$144,000 to \$201,999 | 220               | - 48.7%                  | - 29.5%                    | 9.2          | - 8.0%                             | - 8.9%                     | 24           | - 44.2%                  | - 25.0%                    |  |
| \$202,000 to \$298,999 | 305               | - 57.8%                  | - 44.3%                    | 6.1          | - 35.1%                            | - 30.7%                    | 51           | - 35.4%                  | - 20.3%                    |  |
| \$299,000 or More      | 2,156             | + 9.6%                   | + 6.6%                     | 5.1          | - 10.5%                            | 0.0%                       | 447          | + 19.2%                  | + 4.9%                     |  |
| Total                  | 2.743             | - 18.6%                  | - 6.2%                     | 5.5          | - 20.3%                            | - 6.8%                     | 528          | + 1.7%                   | 0.0%                       |  |

### **New Haven County**

|                        | Total<br>Showings |                          |                            |              | Buyer Interest (Showings/Listings) |                            |              | Managed<br>Listings      |                            |  |
|------------------------|-------------------|--------------------------|----------------------------|--------------|------------------------------------|----------------------------|--------------|--------------------------|----------------------------|--|
| Price Range            | July<br>2024      | Year-Over-Year<br>Change | Month-Over-Month<br>Change | July<br>2024 | Year-Over-Year<br>Change           | Month-Over-Month<br>Change | July<br>2024 | Year-Over-Year<br>Change | Month-Over-Month<br>Change |  |
| \$143,999 or Less      | 266               | - 56.4%                  | - 23.1%                    | 5.2          | - 27.8%                            | - 1.9%                     | 53           | - 40.4%                  | - 20.9%                    |  |
| \$144,000 to \$201,999 | 993               | - 43.3%                  | - 30.3%                    | 6.8          | - 33.3%                            | - 28.4%                    | 149          | - 14.9%                  | - 2.6%                     |  |
| \$202,000 to \$298,999 | 3,185             | - 29.2%                  | - 11.4%                    | 7.7          | - 13.5%                            | - 8.3%                     | 416          | - 20.3%                  | - 4.4%                     |  |
| \$299,000 or More      | 8,614             | + 14.0%                  | - 3.4%                     | 5.3          | - 5.4%                             | - 3.6%                     | 1,668        | + 16.7%                  | - 1.2%                     |  |
| Total                  | 13.058            | - 9.4%                   | - 8.6%                     | 5.9          | - 13.2%                            | - 6.3%                     | 2.286        | + 3.2%                   | - 2.5%                     |  |

## **New London County**

|                        | Total<br>Showings |                          |                            |              | Buyer Interest (Showings/Listings) |                            |              | Managed<br>Listings      |                            |  |
|------------------------|-------------------|--------------------------|----------------------------|--------------|------------------------------------|----------------------------|--------------|--------------------------|----------------------------|--|
| Price Range            | July<br>2024      | Year-Over-Year<br>Change | Month-Over-Month<br>Change | July<br>2024 | Year-Over-Year<br>Change           | Month-Over-Month<br>Change | July<br>2024 | Year-Over-Year<br>Change | Month-Over-Month<br>Change |  |
| \$143,999 or Less      | 57                | + 78.1%                  | - 50.0%                    | 4.4          | 0.0%                               | - 45.7%                    | 13           | + 44.4%                  | - 13.3%                    |  |
| \$144,000 to \$201,999 | 351               | - 26.4%                  | + 16.2%                    | 8.8          | + 1.1%                             | + 4.8%                     | 41           | - 28.1%                  | + 10.8%                    |  |
| \$202,000 to \$298,999 | 971               | - 24.5%                  | - 18.4%                    | 7.6          | - 13.6%                            | - 19.1%                    | 129          | - 14.6%                  | + 3.2%                     |  |
| \$299,000 or More      | 2,327             | + 3.2%                   | - 3.3%                     | 4.3          | - 12.2%                            | 0.0%                       | 582          | + 13.0%                  | - 4.7%                     |  |
| Total                  | 3.706             | - 8.5%                   | - 7.6%                     | 5.1          | - 15.0%                            | - 5.6%                     | 765          | + 4.5%                   | - 2.9%                     |  |

### **Tolland County**

|                        | Total<br>Showings |                          |                            |              | Buyer Interest (Showings/Listings) |                            |              | Managed<br>Listings      |                            |  |
|------------------------|-------------------|--------------------------|----------------------------|--------------|------------------------------------|----------------------------|--------------|--------------------------|----------------------------|--|
| Price Range            | July<br>2024      | Year-Over-Year<br>Change | Month-Over-Month<br>Change | July<br>2024 | Year-Over-Year<br>Change           | Month-Over-Month<br>Change | July<br>2024 | Year-Over-Year<br>Change | Month-Over-Month<br>Change |  |
| \$143,999 or Less      | 20                | - 90.9%                  | - 16.7%                    | 5.0          | - 54.5%                            | - 16.7%                    | 4            | - 80.0%                  | 0.0%                       |  |
| \$144,000 to \$201,999 | 83                | - 84.7%                  | - 81.1%                    | 4.0          | - 77.9%                            | - 78.1%                    | 21           | - 30.0%                  | - 12.5%                    |  |
| \$202,000 to \$298,999 | 401               | - 39.2%                  | - 24.1%                    | 7.3          | - 31.1%                            | - 40.7%                    | 55           | - 14.1%                  | + 25.0%                    |  |
| \$299,000 or More      | 1,333             | + 3.1%                   | - 18.8%                    | 5.6          | - 8.2%                             | - 18.8%                    | 246          | + 6.5%                   | - 2.4%                     |  |
| Total                  | 1,837             | - 32.3%                  | - 30.3%                    | 5.8          | - 31.0%                            | - 32.6%                    | 326          | - 5.5%                   | + 0.6%                     |  |

## **Windham County**

|                        |              | Total<br>Showin          |                            |              | Buyer Into<br>(Showings/L |                            | Managed<br>Listings |                          |                            |
|------------------------|--------------|--------------------------|----------------------------|--------------|---------------------------|----------------------------|---------------------|--------------------------|----------------------------|
| Price Range            | July<br>2024 | Year-Over-Year<br>Change | Month-Over-Month<br>Change | July<br>2024 | Year-Over-Year<br>Change  | Month-Over-Month<br>Change | July<br>2024        | Year-Over-Year<br>Change | Month-Over-Month<br>Change |
| \$143,999 or Less      | 14           | - 80.0%                  | - 60.0%                    | 3.5          | - 55.1%                   | - 25.5%                    | 4                   | - 60.0%                  | - 50.0%                    |
| \$144,000 to \$201,999 | 140          | + 0.7%                   | + 68.7%                    | 9.1          | + 44.4%                   | + 106.8%                   | 16                  | - 27.3%                  | - 20.0%                    |
| \$202,000 to \$298,999 | 286          | - 30.4%                  | - 17.1%                    | 5.3          | - 15.9%                   | - 19.7%                    | 53                  | - 20.9%                  | + 1.9%                     |
| \$299,000 or More      | 636          | + 84.9%                  | + 4.4%                     | 3.7          | + 23.3%                   | - 2.6%                     | 182                 | + 41.1%                  | + 2.8%                     |
| Total                  | 1.076        | + 11.6%                  | + 0.4%                     | 4.4          | - 4.3%                    | - 2.2%                     | 255                 | + 11.8%                  | - 0.8%                     |