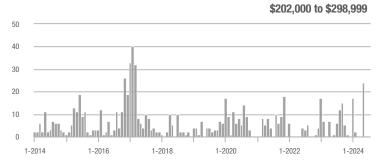

## **Hartford County**

|                        | Total<br>Showings |                          |                            |              | Buyer Interest (Showings/Listings) |                            |              | Managed<br>Listings      |                            |  |
|------------------------|-------------------|--------------------------|----------------------------|--------------|------------------------------------|----------------------------|--------------|--------------------------|----------------------------|--|
| Price Range            | July<br>2024      | Year-Over-Year<br>Change | Month-Over-Month<br>Change | July<br>2024 | Year-Over-Year<br>Change           | Month-Over-Month<br>Change | July<br>2024 | Year-Over-Year<br>Change | Month-Over-Month<br>Change |  |
| \$143,999 or Less      | 345               | - 61.2%                  | - 36.8%                    | 6.2          | - 41.5%                            | - 31.9%                    | 56           | - 34.1%                  | - 9.7%                     |  |
| \$144,000 to \$201,999 | 1,365             | - 47.1%                  | - 4.1%                     | 11.1         | - 21.8%                            | - 9.8%                     | 127          | - 31.7%                  | + 5.8%                     |  |
| \$202,000 to \$298,999 | 4,392             | - 25.5%                  | - 10.8%                    | 10.3         | - 14.2%                            | - 11.2%                    | 430          | - 13.0%                  | - 0.2%                     |  |
| \$299,000 or More      | 9,495             | + 12.4%                  | - 8.3%                     | 7.2          | - 1.4%                             | - 7.7%                     | 1,376        | + 12.9%                  | - 0.7%                     |  |
| Total                  | 15,597            | - 12.5%                  | - 9.6%                     | 8.1          | - 12.9%                            | - 10.0%                    | 1,989        | + 0.3%                   | - 0.5%                     |  |