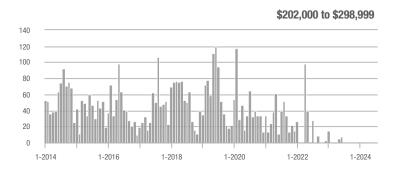

## **Fairfield County**

|                        | Total<br>Showings |                          |                            |              | Buyer Interest (Showings/Listings) |                            |              | Managed<br>Listings      |                            |  |
|------------------------|-------------------|--------------------------|----------------------------|--------------|------------------------------------|----------------------------|--------------|--------------------------|----------------------------|--|
| Price Range            | July<br>2024      | Year-Over-Year<br>Change | Month-Over-Month<br>Change | July<br>2024 | Year-Over-Year<br>Change           | Month-Over-Month<br>Change | July<br>2024 | Year-Over-Year<br>Change | Month-Over-Month<br>Change |  |
| \$143,999 or Less      | 204               | + 4.1%                   | - 23.9%                    | 4.3          | - 12.2%                            | - 17.3%                    | 48           | + 20.0%                  | - 9.4%                     |  |
| \$144,000 to \$201,999 | 408               | + 16.9%                  | + 10.3%                    | 5.3          | - 10.2%                            | - 15.9%                    | 75           | + 23.0%                  | + 25.0%                    |  |
| \$202,000 to \$298,999 | 1,058             | - 49.7%                  | - 14.7%                    | 7.0          | - 34.6%                            | - 17.6%                    | 152          | - 24.4%                  | + 3.4%                     |  |
| \$299,000 or More      | 12,910            | - 9.4%                   | - 6.2%                     | 5.9          | - 18.1%                            | - 4.8%                     | 2,255        | + 5.5%                   | - 3.3%                     |  |
| Total                  | 14,580            | - 13.7%                  | - 6.8%                     | 6.0          | - 18.9%                            | - 4.8%                     | 2,530        | + 3.7%                   | - 2.4%                     |  |