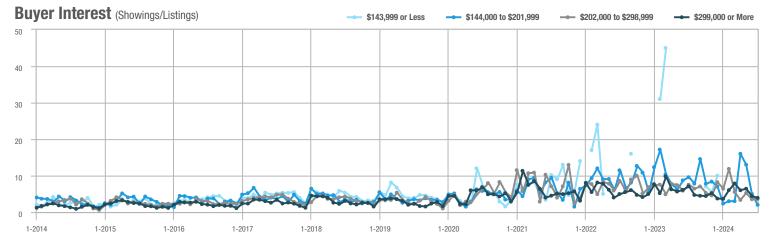

## **Fairfield County**

|                        | Total<br>Showings |                          |                            |              | Buyer Interest (Showings/Listings) |                            |              | Managed<br>Listings      |                            |  |
|------------------------|-------------------|--------------------------|----------------------------|--------------|------------------------------------|----------------------------|--------------|--------------------------|----------------------------|--|
| Price Range            | July<br>2024      | Year-Over-Year<br>Change | Month-Over-Month<br>Change | July<br>2024 | Year-Over-Year<br>Change           | Month-Over-Month<br>Change | July<br>2024 | Year-Over-Year<br>Change | Month-Over-Month<br>Change |  |
| \$143,999 or Less      | 204               | + 4.1%                   | - 23.9%                    | 4.3          | - 12.2%                            | - 17.3%                    | 48           | + 20.0%                  | - 9.4%                     |  |
| \$144,000 to \$201,999 | 408               | + 16.9%                  | + 10.3%                    | 5.3          | - 10.2%                            | - 15.9%                    | 75           | + 23.0%                  | + 25.0%                    |  |
| \$202,000 to \$298,999 | 1,058             | - 49.7%                  | - 14.7%                    | 7.0          | - 34.6%                            | - 17.6%                    | 152          | - 24.4%                  | + 3.4%                     |  |
| \$299,000 or More      | 12,910            | - 9.4%                   | - 6.2%                     | 5.9          | - 18.1%                            | - 4.8%                     | 2,255        | + 5.5%                   | - 3.3%                     |  |
| Total                  | 14,580            | - 13.7%                  | - 6.8%                     | 6.0          | - 18.9%                            | - 4.8%                     | 2,530        | + 3.7%                   | - 2.4%                     |  |

## **Hartford County**

|                        | Total<br>Showings |                          |                            |              | Buyer Interest (Showings/Listings) |                            |              | Managed<br>Listings      |                            |  |
|------------------------|-------------------|--------------------------|----------------------------|--------------|------------------------------------|----------------------------|--------------|--------------------------|----------------------------|--|
| Price Range            | July<br>2024      | Year-Over-Year<br>Change | Month-Over-Month<br>Change | July<br>2024 | Year-Over-Year<br>Change           | Month-Over-Month<br>Change | July<br>2024 | Year-Over-Year<br>Change | Month-Over-Month<br>Change |  |
| \$143,999 or Less      | 345               | - 61.2%                  | - 36.8%                    | 6.2          | - 41.5%                            | - 31.9%                    | 56           | - 34.1%                  | - 9.7%                     |  |
| \$144,000 to \$201,999 | 1,365             | - 47.1%                  | - 4.1%                     | 11.1         | - 21.8%                            | - 9.8%                     | 127          | - 31.7%                  | + 5.8%                     |  |
| \$202,000 to \$298,999 | 4,392             | - 25.5%                  | - 10.8%                    | 10.3         | - 14.2%                            | - 11.2%                    | 430          | - 13.0%                  | - 0.2%                     |  |
| \$299,000 or More      | 9,495             | + 12.4%                  | - 8.3%                     | 7.2          | - 1.4%                             | - 7.7%                     | 1,376        | + 12.9%                  | - 0.7%                     |  |
| Total                  | 15,597            | - 12.5%                  | - 9.6%                     | 8.1          | - 12.9%                            | - 10.0%                    | 1,989        | + 0.3%                   | - 0.5%                     |  |

## **Litchfield County**

|                        | Total<br>Showings |                          |                            |              | Buyer Interest (Showings/Listings) |                            |              | Managed<br>Listings      |                            |  |
|------------------------|-------------------|--------------------------|----------------------------|--------------|------------------------------------|----------------------------|--------------|--------------------------|----------------------------|--|
| Price Range            | July<br>2024      | Year-Over-Year<br>Change | Month-Over-Month<br>Change | July<br>2024 | Year-Over-Year<br>Change           | Month-Over-Month<br>Change | July<br>2024 | Year-Over-Year<br>Change | Month-Over-Month<br>Change |  |
| \$143,999 or Less      | 102               | + 52.2%                  | + 30.8%                    | 10.2         | + 161.5%                           | + 137.2%                   | 10           | - 41.2%                  | - 44.4%                    |  |
| \$144,000 to \$201,999 | 175               | - 58.7%                  | - 7.4%                     | 5.4          | - 18.2%                            | + 14.9%                    | 33           | - 49.2%                  | - 19.5%                    |  |
| \$202,000 to \$298,999 | 785               | - 32.1%                  | - 6.8%                     | 6.1          | - 26.5%                            | - 18.7%                    | 129          | - 10.4%                  | + 12.2%                    |  |
| \$299,000 or More      | 2,290             | + 28.6%                  | + 12.5%                    | 3.9          | + 8.3%                             | + 11.4%                    | 619          | + 11.5%                  | - 2.2%                     |  |
| Total                  | 3,352             | - 2.2%                   | + 6.6%                     | 4.5          | - 6.3%                             | + 7.1%                     | 791          | + 1.3%                   | - 2.0%                     |  |

### **Middlesex County**

|                        | Total<br>Showings |                          |                            |              | Buyer Interest (Showings/Listings) |                            |              | Managed<br>Listings      |                            |  |
|------------------------|-------------------|--------------------------|----------------------------|--------------|------------------------------------|----------------------------|--------------|--------------------------|----------------------------|--|
| Price Range            | July<br>2024      | Year-Over-Year<br>Change | Month-Over-Month<br>Change | July<br>2024 | Year-Over-Year<br>Change           | Month-Over-Month<br>Change | July<br>2024 | Year-Over-Year<br>Change | Month-Over-Month<br>Change |  |
| \$143,999 or Less      | 62                | - 75.1%                  | + 47.6%                    | 10.3         | - 8.8%                             | + 47.1%                    | 6            | - 72.7%                  | 0.0%                       |  |
| \$144,000 to \$201,999 | 220               | - 48.7%                  | - 29.5%                    | 9.2          | - 8.0%                             | - 8.9%                     | 24           | - 44.2%                  | - 25.0%                    |  |
| \$202,000 to \$298,999 | 305               | - 57.8%                  | - 44.3%                    | 6.1          | - 35.1%                            | - 30.7%                    | 51           | - 35.4%                  | - 20.3%                    |  |
| \$299,000 or More      | 2,156             | + 9.6%                   | + 6.6%                     | 5.1          | - 10.5%                            | 0.0%                       | 447          | + 19.2%                  | + 4.9%                     |  |
| Total                  | 2.743             | - 18.6%                  | - 6.2%                     | 5.5          | - 20.3%                            | - 6.8%                     | 528          | + 1.7%                   | 0.0%                       |  |

### **New Haven County**

|                        | Total<br>Showings |                          |                            |              | Buyer Interest (Showings/Listings) |                            |              | Managed<br>Listings      |                            |  |
|------------------------|-------------------|--------------------------|----------------------------|--------------|------------------------------------|----------------------------|--------------|--------------------------|----------------------------|--|
| Price Range            | July<br>2024      | Year-Over-Year<br>Change | Month-Over-Month<br>Change | July<br>2024 | Year-Over-Year<br>Change           | Month-Over-Month<br>Change | July<br>2024 | Year-Over-Year<br>Change | Month-Over-Month<br>Change |  |
| \$143,999 or Less      | 266               | - 56.4%                  | - 23.1%                    | 5.2          | - 27.8%                            | - 1.9%                     | 53           | - 40.4%                  | - 20.9%                    |  |
| \$144,000 to \$201,999 | 993               | - 43.3%                  | - 30.3%                    | 6.8          | - 33.3%                            | - 28.4%                    | 149          | - 14.9%                  | - 2.6%                     |  |
| \$202,000 to \$298,999 | 3,185             | - 29.2%                  | - 11.4%                    | 7.7          | - 13.5%                            | - 8.3%                     | 416          | - 20.3%                  | - 4.4%                     |  |
| \$299,000 or More      | 8,614             | + 14.0%                  | - 3.4%                     | 5.3          | - 5.4%                             | - 3.6%                     | 1,668        | + 16.7%                  | - 1.2%                     |  |
| Total                  | 13.058            | - 9.4%                   | - 8.6%                     | 5.9          | - 13.2%                            | - 6.3%                     | 2.286        | + 3.2%                   | - 2.5%                     |  |

## **New London County**

|                        | Total<br>Showings |                          |                            |              | Buyer Interest (Showings/Listings) |                            |              | Managed<br>Listings      |                            |  |
|------------------------|-------------------|--------------------------|----------------------------|--------------|------------------------------------|----------------------------|--------------|--------------------------|----------------------------|--|
| Price Range            | July<br>2024      | Year-Over-Year<br>Change | Month-Over-Month<br>Change | July<br>2024 | Year-Over-Year<br>Change           | Month-Over-Month<br>Change | July<br>2024 | Year-Over-Year<br>Change | Month-Over-Month<br>Change |  |
| \$143,999 or Less      | 57                | + 78.1%                  | - 50.0%                    | 4.4          | 0.0%                               | - 45.7%                    | 13           | + 44.4%                  | - 13.3%                    |  |
| \$144,000 to \$201,999 | 351               | - 26.4%                  | + 16.2%                    | 8.8          | + 1.1%                             | + 4.8%                     | 41           | - 28.1%                  | + 10.8%                    |  |
| \$202,000 to \$298,999 | 971               | - 24.5%                  | - 18.4%                    | 7.6          | - 13.6%                            | - 19.1%                    | 129          | - 14.6%                  | + 3.2%                     |  |
| \$299,000 or More      | 2,327             | + 3.2%                   | - 3.3%                     | 4.3          | - 12.2%                            | 0.0%                       | 582          | + 13.0%                  | - 4.7%                     |  |
| Total                  | 3.706             | - 8.5%                   | - 7.6%                     | 5.1          | - 15.0%                            | - 5.6%                     | 765          | + 4.5%                   | - 2.9%                     |  |

### **Tolland County**

|                        | Total<br>Showings |                          |                            |              | Buyer Interest (Showings/Listings) |                            |              | Managed<br>Listings      |                            |  |
|------------------------|-------------------|--------------------------|----------------------------|--------------|------------------------------------|----------------------------|--------------|--------------------------|----------------------------|--|
| Price Range            | July<br>2024      | Year-Over-Year<br>Change | Month-Over-Month<br>Change | July<br>2024 | Year-Over-Year<br>Change           | Month-Over-Month<br>Change | July<br>2024 | Year-Over-Year<br>Change | Month-Over-Month<br>Change |  |
| \$143,999 or Less      | 20                | - 90.9%                  | - 16.7%                    | 5.0          | - 54.5%                            | - 16.7%                    | 4            | - 80.0%                  | 0.0%                       |  |
| \$144,000 to \$201,999 | 83                | - 84.7%                  | - 81.1%                    | 4.0          | - 77.9%                            | - 78.1%                    | 21           | - 30.0%                  | - 12.5%                    |  |
| \$202,000 to \$298,999 | 401               | - 39.2%                  | - 24.1%                    | 7.3          | - 31.1%                            | - 40.7%                    | 55           | - 14.1%                  | + 25.0%                    |  |
| \$299,000 or More      | 1,333             | + 3.1%                   | - 18.8%                    | 5.6          | - 8.2%                             | - 18.8%                    | 246          | + 6.5%                   | - 2.4%                     |  |
| Total                  | 1,837             | - 32.3%                  | - 30.3%                    | 5.8          | - 31.0%                            | - 32.6%                    | 326          | - 5.5%                   | + 0.6%                     |  |

## **Windham County**

|                        |              | Total<br>Showin          |                            |              | Buyer Into<br>(Showings/L |                            | Managed<br>Listings |                          |                            |
|------------------------|--------------|--------------------------|----------------------------|--------------|---------------------------|----------------------------|---------------------|--------------------------|----------------------------|
| Price Range            | July<br>2024 | Year-Over-Year<br>Change | Month-Over-Month<br>Change | July<br>2024 | Year-Over-Year<br>Change  | Month-Over-Month<br>Change | July<br>2024        | Year-Over-Year<br>Change | Month-Over-Month<br>Change |
| \$143,999 or Less      | 14           | - 80.0%                  | - 60.0%                    | 3.5          | - 55.1%                   | - 25.5%                    | 4                   | - 60.0%                  | - 50.0%                    |
| \$144,000 to \$201,999 | 140          | + 0.7%                   | + 68.7%                    | 9.1          | + 44.4%                   | + 106.8%                   | 16                  | - 27.3%                  | - 20.0%                    |
| \$202,000 to \$298,999 | 286          | - 30.4%                  | - 17.1%                    | 5.3          | - 15.9%                   | - 19.7%                    | 53                  | - 20.9%                  | + 1.9%                     |
| \$299,000 or More      | 636          | + 84.9%                  | + 4.4%                     | 3.7          | + 23.3%                   | - 2.6%                     | 182                 | + 41.1%                  | + 2.8%                     |
| Total                  | 1.076        | + 11.6%                  | + 0.4%                     | 4.4          | - 4.3%                    | - 2.2%                     | 255                 | + 11.8%                  | - 0.8%                     |