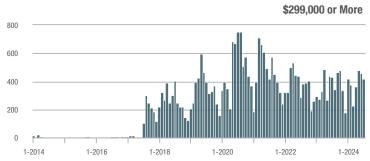

## **Fairfield County**

|                        | Total<br>Showings |                          |                            |              | Buyer Interest (Showings/Listings) |                            |              | Managed<br>Listings      |                            |  |
|------------------------|-------------------|--------------------------|----------------------------|--------------|------------------------------------|----------------------------|--------------|--------------------------|----------------------------|--|
| Price Range            | July<br>2024      | Year-Over-Year<br>Change | Month-Over-Month<br>Change | July<br>2024 | Year-Over-Year<br>Change           | Month-Over-Month<br>Change | July<br>2024 | Year-Over-Year<br>Change | Month-Over-Month<br>Change |  |
| \$143,999 or Less      | 204               | + 4.1%                   | - 23.9%                    | 4.3          | - 12.2%                            | - 17.3%                    | 48           | + 20.0%                  | - 9.4%                     |  |
| \$144,000 to \$201,999 | 408               | + 16.9%                  | + 10.3%                    | 5.3          | - 10.2%                            | - 15.9%                    | 75           | + 23.0%                  | + 25.0%                    |  |
| \$202,000 to \$298,999 | 1,058             | - 49.7%                  | - 14.7%                    | 7.0          | - 34.6%                            | - 17.6%                    | 152          | - 24.4%                  | + 3.4%                     |  |
| \$299,000 or More      | 12,910            | - 9.4%                   | - 6.2%                     | 5.9          | - 18.1%                            | - 4.8%                     | 2,255        | + 5.5%                   | - 3.3%                     |  |
| Total                  | 14,580            | - 13.7%                  | - 6.8%                     | 6.0          | - 18.9%                            | - 4.8%                     | 2,530        | + 3.7%                   | - 2.4%                     |  |

## **Hartford County**

|                        | Total<br>Showings |                          |                            |              | Buyer Interest (Showings/Listings) |                            |              | Managed<br>Listings      |                            |  |
|------------------------|-------------------|--------------------------|----------------------------|--------------|------------------------------------|----------------------------|--------------|--------------------------|----------------------------|--|
| Price Range            | July<br>2024      | Year-Over-Year<br>Change | Month-Over-Month<br>Change | July<br>2024 | Year-Over-Year<br>Change           | Month-Over-Month<br>Change | July<br>2024 | Year-Over-Year<br>Change | Month-Over-Month<br>Change |  |
| \$143,999 or Less      | 345               | - 61.2%                  | - 36.8%                    | 6.2          | - 41.5%                            | - 31.9%                    | 56           | - 34.1%                  | - 9.7%                     |  |
| \$144,000 to \$201,999 | 1,365             | - 47.1%                  | - 4.1%                     | 11.1         | - 21.8%                            | - 9.8%                     | 127          | - 31.7%                  | + 5.8%                     |  |
| \$202,000 to \$298,999 | 4,392             | - 25.5%                  | - 10.8%                    | 10.3         | - 14.2%                            | - 11.2%                    | 430          | - 13.0%                  | - 0.2%                     |  |
| \$299,000 or More      | 9,495             | + 12.4%                  | - 8.3%                     | 7.2          | - 1.4%                             | - 7.7%                     | 1,376        | + 12.9%                  | - 0.7%                     |  |
| Total                  | 15,597            | - 12.5%                  | - 9.6%                     | 8.1          | - 12.9%                            | - 10.0%                    | 1,989        | + 0.3%                   | - 0.5%                     |  |

## **Litchfield County**

|                        | Total<br>Showings |                          |                            |              | Buyer Interest (Showings/Listings) |                            |              | Managed<br>Listings      |                            |  |
|------------------------|-------------------|--------------------------|----------------------------|--------------|------------------------------------|----------------------------|--------------|--------------------------|----------------------------|--|
| Price Range            | July<br>2024      | Year-Over-Year<br>Change | Month-Over-Month<br>Change | July<br>2024 | Year-Over-Year<br>Change           | Month-Over-Month<br>Change | July<br>2024 | Year-Over-Year<br>Change | Month-Over-Month<br>Change |  |
| \$143,999 or Less      | 102               | + 52.2%                  | + 30.8%                    | 10.2         | + 161.5%                           | + 137.2%                   | 10           | - 41.2%                  | - 44.4%                    |  |
| \$144,000 to \$201,999 | 175               | - 58.7%                  | - 7.4%                     | 5.4          | - 18.2%                            | + 14.9%                    | 33           | - 49.2%                  | - 19.5%                    |  |
| \$202,000 to \$298,999 | 785               | - 32.1%                  | - 6.8%                     | 6.1          | - 26.5%                            | - 18.7%                    | 129          | - 10.4%                  | + 12.2%                    |  |
| \$299,000 or More      | 2,290             | + 28.6%                  | + 12.5%                    | 3.9          | + 8.3%                             | + 11.4%                    | 619          | + 11.5%                  | - 2.2%                     |  |
| Total                  | 3,352             | - 2.2%                   | + 6.6%                     | 4.5          | - 6.3%                             | + 7.1%                     | 791          | + 1.3%                   | - 2.0%                     |  |

### **Middlesex County**

|                        | Total<br>Showings |                          |                            |              | Buyer Interest (Showings/Listings) |                            |              | Managed<br>Listings      |                            |  |
|------------------------|-------------------|--------------------------|----------------------------|--------------|------------------------------------|----------------------------|--------------|--------------------------|----------------------------|--|
| Price Range            | July<br>2024      | Year-Over-Year<br>Change | Month-Over-Month<br>Change | July<br>2024 | Year-Over-Year<br>Change           | Month-Over-Month<br>Change | July<br>2024 | Year-Over-Year<br>Change | Month-Over-Month<br>Change |  |
| \$143,999 or Less      | 62                | - 75.1%                  | + 47.6%                    | 10.3         | - 8.8%                             | + 47.1%                    | 6            | - 72.7%                  | 0.0%                       |  |
| \$144,000 to \$201,999 | 220               | - 48.7%                  | - 29.5%                    | 9.2          | - 8.0%                             | - 8.9%                     | 24           | - 44.2%                  | - 25.0%                    |  |
| \$202,000 to \$298,999 | 305               | - 57.8%                  | - 44.3%                    | 6.1          | - 35.1%                            | - 30.7%                    | 51           | - 35.4%                  | - 20.3%                    |  |
| \$299,000 or More      | 2,156             | + 9.6%                   | + 6.6%                     | 5.1          | - 10.5%                            | 0.0%                       | 447          | + 19.2%                  | + 4.9%                     |  |
| Total                  | 2.743             | - 18.6%                  | - 6.2%                     | 5.5          | - 20.3%                            | - 6.8%                     | 528          | + 1.7%                   | 0.0%                       |  |

### **New Haven County**

|                        | Total<br>Showings |                          |                            |              | Buyer Interest (Showings/Listings) |                            |              | Managed<br>Listings      |                            |  |
|------------------------|-------------------|--------------------------|----------------------------|--------------|------------------------------------|----------------------------|--------------|--------------------------|----------------------------|--|
| Price Range            | July<br>2024      | Year-Over-Year<br>Change | Month-Over-Month<br>Change | July<br>2024 | Year-Over-Year<br>Change           | Month-Over-Month<br>Change | July<br>2024 | Year-Over-Year<br>Change | Month-Over-Month<br>Change |  |
| \$143,999 or Less      | 266               | - 56.4%                  | - 23.1%                    | 5.2          | - 27.8%                            | - 1.9%                     | 53           | - 40.4%                  | - 20.9%                    |  |
| \$144,000 to \$201,999 | 993               | - 43.3%                  | - 30.3%                    | 6.8          | - 33.3%                            | - 28.4%                    | 149          | - 14.9%                  | - 2.6%                     |  |
| \$202,000 to \$298,999 | 3,185             | - 29.2%                  | - 11.4%                    | 7.7          | - 13.5%                            | - 8.3%                     | 416          | - 20.3%                  | - 4.4%                     |  |
| \$299,000 or More      | 8,614             | + 14.0%                  | - 3.4%                     | 5.3          | - 5.4%                             | - 3.6%                     | 1,668        | + 16.7%                  | - 1.2%                     |  |
| Total                  | 13.058            | - 9.4%                   | - 8.6%                     | 5.9          | - 13.2%                            | - 6.3%                     | 2.286        | + 3.2%                   | - 2.5%                     |  |

## **New London County**

|                        | Total<br>Showings |                          |                            |              | Buyer Interest (Showings/Listings) |                            |              | Managed<br>Listings      |                            |  |
|------------------------|-------------------|--------------------------|----------------------------|--------------|------------------------------------|----------------------------|--------------|--------------------------|----------------------------|--|
| Price Range            | July<br>2024      | Year-Over-Year<br>Change | Month-Over-Month<br>Change | July<br>2024 | Year-Over-Year<br>Change           | Month-Over-Month<br>Change | July<br>2024 | Year-Over-Year<br>Change | Month-Over-Month<br>Change |  |
| \$143,999 or Less      | 57                | + 78.1%                  | - 50.0%                    | 4.4          | 0.0%                               | - 45.7%                    | 13           | + 44.4%                  | - 13.3%                    |  |
| \$144,000 to \$201,999 | 351               | - 26.4%                  | + 16.2%                    | 8.8          | + 1.1%                             | + 4.8%                     | 41           | - 28.1%                  | + 10.8%                    |  |
| \$202,000 to \$298,999 | 971               | - 24.5%                  | - 18.4%                    | 7.6          | - 13.6%                            | - 19.1%                    | 129          | - 14.6%                  | + 3.2%                     |  |
| \$299,000 or More      | 2,327             | + 3.2%                   | - 3.3%                     | 4.3          | - 12.2%                            | 0.0%                       | 582          | + 13.0%                  | - 4.7%                     |  |
| Total                  | 3.706             | - 8.5%                   | - 7.6%                     | 5.1          | - 15.0%                            | - 5.6%                     | 765          | + 4.5%                   | - 2.9%                     |  |

### **Tolland County**

|                        | Total<br>Showings |                          |                            |              | Buyer Interest (Showings/Listings) |                            |              | Managed<br>Listings      |                            |  |
|------------------------|-------------------|--------------------------|----------------------------|--------------|------------------------------------|----------------------------|--------------|--------------------------|----------------------------|--|
| Price Range            | July<br>2024      | Year-Over-Year<br>Change | Month-Over-Month<br>Change | July<br>2024 | Year-Over-Year<br>Change           | Month-Over-Month<br>Change | July<br>2024 | Year-Over-Year<br>Change | Month-Over-Month<br>Change |  |
| \$143,999 or Less      | 20                | - 90.9%                  | - 16.7%                    | 5.0          | - 54.5%                            | - 16.7%                    | 4            | - 80.0%                  | 0.0%                       |  |
| \$144,000 to \$201,999 | 83                | - 84.7%                  | - 81.1%                    | 4.0          | - 77.9%                            | - 78.1%                    | 21           | - 30.0%                  | - 12.5%                    |  |
| \$202,000 to \$298,999 | 401               | - 39.2%                  | - 24.1%                    | 7.3          | - 31.1%                            | - 40.7%                    | 55           | - 14.1%                  | + 25.0%                    |  |
| \$299,000 or More      | 1,333             | + 3.1%                   | - 18.8%                    | 5.6          | - 8.2%                             | - 18.8%                    | 246          | + 6.5%                   | - 2.4%                     |  |
| Total                  | 1,837             | - 32.3%                  | - 30.3%                    | 5.8          | - 31.0%                            | - 32.6%                    | 326          | - 5.5%                   | + 0.6%                     |  |

## **Windham County**

|                        |              | Total<br>Showin          |                            |              | Buyer Into<br>(Showings/L |                            | Managed<br>Listings |                          |                            |
|------------------------|--------------|--------------------------|----------------------------|--------------|---------------------------|----------------------------|---------------------|--------------------------|----------------------------|
| Price Range            | July<br>2024 | Year-Over-Year<br>Change | Month-Over-Month<br>Change | July<br>2024 | Year-Over-Year<br>Change  | Month-Over-Month<br>Change | July<br>2024        | Year-Over-Year<br>Change | Month-Over-Month<br>Change |
| \$143,999 or Less      | 14           | - 80.0%                  | - 60.0%                    | 3.5          | - 55.1%                   | - 25.5%                    | 4                   | - 60.0%                  | - 50.0%                    |
| \$144,000 to \$201,999 | 140          | + 0.7%                   | + 68.7%                    | 9.1          | + 44.4%                   | + 106.8%                   | 16                  | - 27.3%                  | - 20.0%                    |
| \$202,000 to \$298,999 | 286          | - 30.4%                  | - 17.1%                    | 5.3          | - 15.9%                   | - 19.7%                    | 53                  | - 20.9%                  | + 1.9%                     |
| \$299,000 or More      | 636          | + 84.9%                  | + 4.4%                     | 3.7          | + 23.3%                   | - 2.6%                     | 182                 | + 41.1%                  | + 2.8%                     |
| Total                  | 1.076        | + 11.6%                  | + 0.4%                     | 4.4          | - 4.3%                    | - 2.2%                     | 255                 | + 11.8%                  | - 0.8%                     |