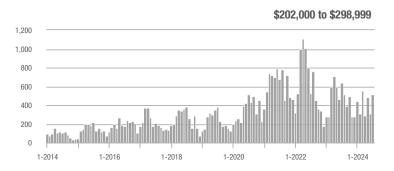

## **Fairfield County**

|                        | Total<br>Showings |                          |                            |              | Buyer Interest (Showings/Listings) |                            |              | Managed<br>Listings      |                            |  |
|------------------------|-------------------|--------------------------|----------------------------|--------------|------------------------------------|----------------------------|--------------|--------------------------|----------------------------|--|
| Price Range            | July<br>2024      | Year-Over-Year<br>Change | Month-Over-Month<br>Change | July<br>2024 | Year-Over-Year<br>Change           | Month-Over-Month<br>Change | July<br>2024 | Year-Over-Year<br>Change | Month-Over-Month<br>Change |  |
| \$143,999 or Less      | 204               | + 4.1%                   | - 23.9%                    | 4.3          | - 12.2%                            | - 17.3%                    | 48           | + 20.0%                  | - 9.4%                     |  |
| \$144,000 to \$201,999 | 408               | + 16.9%                  | + 10.3%                    | 5.3          | - 10.2%                            | - 15.9%                    | 75           | + 23.0%                  | + 25.0%                    |  |
| \$202,000 to \$298,999 | 1,058             | - 49.7%                  | - 14.7%                    | 7.0          | - 34.6%                            | - 17.6%                    | 152          | - 24.4%                  | + 3.4%                     |  |
| \$299,000 or More      | 12,910            | - 9.4%                   | - 6.2%                     | 5.9          | - 18.1%                            | - 4.8%                     | 2,255        | + 5.5%                   | - 3.3%                     |  |
| Total                  | 14,580            | - 13.7%                  | - 6.8%                     | 6.0          | - 18.9%                            | - 4.8%                     | 2,530        | + 3.7%                   | - 2.4%                     |  |