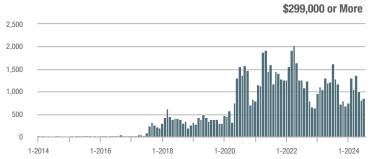

## **Fairfield County**

|                        | Total<br>Showings |                          |                            |              | Buyer Interest (Showings/Listings) |                            |              | Managed<br>Listings      |                            |  |
|------------------------|-------------------|--------------------------|----------------------------|--------------|------------------------------------|----------------------------|--------------|--------------------------|----------------------------|--|
| Price Range            | July<br>2024      | Year-Over-Year<br>Change | Month-Over-Month<br>Change | July<br>2024 | Year-Over-Year<br>Change           | Month-Over-Month<br>Change | July<br>2024 | Year-Over-Year<br>Change | Month-Over-Month<br>Change |  |
| \$143,999 or Less      | 204               | + 4.1%                   | - 23.9%                    | 4.3          | - 12.2%                            | - 17.3%                    | 48           | + 20.0%                  | - 9.4%                     |  |
| \$144,000 to \$201,999 | 408               | + 16.9%                  | + 10.3%                    | 5.3          | - 10.2%                            | - 15.9%                    | 75           | + 23.0%                  | + 25.0%                    |  |
| \$202,000 to \$298,999 | 1,058             | - 49.7%                  | - 14.7%                    | 7.0          | - 34.6%                            | - 17.6%                    | 152          | - 24.4%                  | + 3.4%                     |  |
| \$299,000 or More      | 12,910            | - 9.4%                   | - 6.2%                     | 5.9          | - 18.1%                            | - 4.8%                     | 2,255        | + 5.5%                   | - 3.3%                     |  |
| Total                  | 14,580            | - 13.7%                  | - 6.8%                     | 6.0          | - 18.9%                            | - 4.8%                     | 2,530        | + 3.7%                   | - 2.4%                     |  |