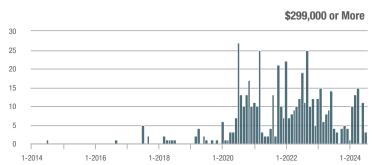

## **Fairfield County**

|                        | Total<br>Showings |                          |                            |              | Buyer Interest (Showings/Listings) |                            |              | Managed<br>Listings      |                            |  |
|------------------------|-------------------|--------------------------|----------------------------|--------------|------------------------------------|----------------------------|--------------|--------------------------|----------------------------|--|
| Price Range            | July<br>2024      | Year-Over-Year<br>Change | Month-Over-Month<br>Change | July<br>2024 | Year-Over-Year<br>Change           | Month-Over-Month<br>Change | July<br>2024 | Year-Over-Year<br>Change | Month-Over-Month<br>Change |  |
| \$143,999 or Less      | 204               | + 4.1%                   | - 23.9%                    | 4.3          | - 12.2%                            | - 17.3%                    | 48           | + 20.0%                  | - 9.4%                     |  |
| \$144,000 to \$201,999 | 408               | + 16.9%                  | + 10.3%                    | 5.3          | - 10.2%                            | - 15.9%                    | 75           | + 23.0%                  | + 25.0%                    |  |
| \$202,000 to \$298,999 | 1,058             | - 49.7%                  | - 14.7%                    | 7.0          | - 34.6%                            | - 17.6%                    | 152          | - 24.4%                  | + 3.4%                     |  |
| \$299,000 or More      | 12,910            | - 9.4%                   | - 6.2%                     | 5.9          | - 18.1%                            | - 4.8%                     | 2,255        | + 5.5%                   | - 3.3%                     |  |
| Total                  | 14,580            | - 13.7%                  | - 6.8%                     | 6.0          | - 18.9%                            | - 4.8%                     | 2,530        | + 3.7%                   | - 2.4%                     |  |