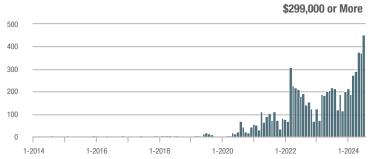

## **Fairfield County**

|                        | Total<br>Showings |                          |                            |              | Buyer Interest (Showings/Listings) |                            |              | Managed<br>Listings      |                            |  |
|------------------------|-------------------|--------------------------|----------------------------|--------------|------------------------------------|----------------------------|--------------|--------------------------|----------------------------|--|
| Price Range            | July<br>2024      | Year-Over-Year<br>Change | Month-Over-Month<br>Change | July<br>2024 | Year-Over-Year<br>Change           | Month-Over-Month<br>Change | July<br>2024 | Year-Over-Year<br>Change | Month-Over-Month<br>Change |  |
| \$143,999 or Less      | 204               | + 4.1%                   | - 23.9%                    | 4.3          | - 12.2%                            | - 17.3%                    | 48           | + 20.0%                  | - 9.4%                     |  |
| \$144,000 to \$201,999 | 408               | + 16.9%                  | + 10.3%                    | 5.3          | - 10.2%                            | - 15.9%                    | 75           | + 23.0%                  | + 25.0%                    |  |
| \$202,000 to \$298,999 | 1,058             | - 49.7%                  | - 14.7%                    | 7.0          | - 34.6%                            | - 17.6%                    | 152          | - 24.4%                  | + 3.4%                     |  |
| \$299,000 or More      | 12,910            | - 9.4%                   | - 6.2%                     | 5.9          | - 18.1%                            | - 4.8%                     | 2,255        | + 5.5%                   | - 3.3%                     |  |
| Total                  | 14,580            | - 13.7%                  | - 6.8%                     | 6.0          | - 18.9%                            | - 4.8%                     | 2,530        | + 3.7%                   | - 2.4%                     |  |

## **Hartford County**

|                        | Total<br>Showings |                          |                            |              | Buyer Interest (Showings/Listings) |                            |              | Managed<br>Listings      |                            |  |
|------------------------|-------------------|--------------------------|----------------------------|--------------|------------------------------------|----------------------------|--------------|--------------------------|----------------------------|--|
| Price Range            | July<br>2024      | Year-Over-Year<br>Change | Month-Over-Month<br>Change | July<br>2024 | Year-Over-Year<br>Change           | Month-Over-Month<br>Change | July<br>2024 | Year-Over-Year<br>Change | Month-Over-Month<br>Change |  |
| \$143,999 or Less      | 345               | - 61.2%                  | - 36.8%                    | 6.2          | - 41.5%                            | - 31.9%                    | 56           | - 34.1%                  | - 9.7%                     |  |
| \$144,000 to \$201,999 | 1,365             | - 47.1%                  | - 4.1%                     | 11.1         | - 21.8%                            | - 9.8%                     | 127          | - 31.7%                  | + 5.8%                     |  |
| \$202,000 to \$298,999 | 4,392             | - 25.5%                  | - 10.8%                    | 10.3         | - 14.2%                            | - 11.2%                    | 430          | - 13.0%                  | - 0.2%                     |  |
| \$299,000 or More      | 9,495             | + 12.4%                  | - 8.3%                     | 7.2          | - 1.4%                             | - 7.7%                     | 1,376        | + 12.9%                  | - 0.7%                     |  |
| Total                  | 15,597            | - 12.5%                  | - 9.6%                     | 8.1          | - 12.9%                            | - 10.0%                    | 1,989        | + 0.3%                   | - 0.5%                     |  |

## **Litchfield County**

|                        | Total<br>Showings |                          |                            |              | Buyer Interest (Showings/Listings) |                            |              | Managed<br>Listings      |                            |  |
|------------------------|-------------------|--------------------------|----------------------------|--------------|------------------------------------|----------------------------|--------------|--------------------------|----------------------------|--|
| Price Range            | July<br>2024      | Year-Over-Year<br>Change | Month-Over-Month<br>Change | July<br>2024 | Year-Over-Year<br>Change           | Month-Over-Month<br>Change | July<br>2024 | Year-Over-Year<br>Change | Month-Over-Month<br>Change |  |
| \$143,999 or Less      | 102               | + 52.2%                  | + 30.8%                    | 10.2         | + 161.5%                           | + 137.2%                   | 10           | - 41.2%                  | - 44.4%                    |  |
| \$144,000 to \$201,999 | 175               | - 58.7%                  | - 7.4%                     | 5.4          | - 18.2%                            | + 14.9%                    | 33           | - 49.2%                  | - 19.5%                    |  |
| \$202,000 to \$298,999 | 785               | - 32.1%                  | - 6.8%                     | 6.1          | - 26.5%                            | - 18.7%                    | 129          | - 10.4%                  | + 12.2%                    |  |
| \$299,000 or More      | 2,290             | + 28.6%                  | + 12.5%                    | 3.9          | + 8.3%                             | + 11.4%                    | 619          | + 11.5%                  | - 2.2%                     |  |
| Total                  | 3,352             | - 2.2%                   | + 6.6%                     | 4.5          | - 6.3%                             | + 7.1%                     | 791          | + 1.3%                   | - 2.0%                     |  |

### **Middlesex County**

|                        | Total<br>Showings |                          |                            |              | Buyer Interest (Showings/Listings) |                            |              | Managed<br>Listings      |                            |  |
|------------------------|-------------------|--------------------------|----------------------------|--------------|------------------------------------|----------------------------|--------------|--------------------------|----------------------------|--|
| Price Range            | July<br>2024      | Year-Over-Year<br>Change | Month-Over-Month<br>Change | July<br>2024 | Year-Over-Year<br>Change           | Month-Over-Month<br>Change | July<br>2024 | Year-Over-Year<br>Change | Month-Over-Month<br>Change |  |
| \$143,999 or Less      | 62                | - 75.1%                  | + 47.6%                    | 10.3         | - 8.8%                             | + 47.1%                    | 6            | - 72.7%                  | 0.0%                       |  |
| \$144,000 to \$201,999 | 220               | - 48.7%                  | - 29.5%                    | 9.2          | - 8.0%                             | - 8.9%                     | 24           | - 44.2%                  | - 25.0%                    |  |
| \$202,000 to \$298,999 | 305               | - 57.8%                  | - 44.3%                    | 6.1          | - 35.1%                            | - 30.7%                    | 51           | - 35.4%                  | - 20.3%                    |  |
| \$299,000 or More      | 2,156             | + 9.6%                   | + 6.6%                     | 5.1          | - 10.5%                            | 0.0%                       | 447          | + 19.2%                  | + 4.9%                     |  |
| Total                  | 2.743             | - 18.6%                  | - 6.2%                     | 5.5          | - 20.3%                            | - 6.8%                     | 528          | + 1.7%                   | 0.0%                       |  |

### **New Haven County**

|                        | Total<br>Showings |                          |                            |              | Buyer Interest (Showings/Listings) |                            |              | Managed<br>Listings      |                            |  |
|------------------------|-------------------|--------------------------|----------------------------|--------------|------------------------------------|----------------------------|--------------|--------------------------|----------------------------|--|
| Price Range            | July<br>2024      | Year-Over-Year<br>Change | Month-Over-Month<br>Change | July<br>2024 | Year-Over-Year<br>Change           | Month-Over-Month<br>Change | July<br>2024 | Year-Over-Year<br>Change | Month-Over-Month<br>Change |  |
| \$143,999 or Less      | 266               | - 56.4%                  | - 23.1%                    | 5.2          | - 27.8%                            | - 1.9%                     | 53           | - 40.4%                  | - 20.9%                    |  |
| \$144,000 to \$201,999 | 993               | - 43.3%                  | - 30.3%                    | 6.8          | - 33.3%                            | - 28.4%                    | 149          | - 14.9%                  | - 2.6%                     |  |
| \$202,000 to \$298,999 | 3,185             | - 29.2%                  | - 11.4%                    | 7.7          | - 13.5%                            | - 8.3%                     | 416          | - 20.3%                  | - 4.4%                     |  |
| \$299,000 or More      | 8,614             | + 14.0%                  | - 3.4%                     | 5.3          | - 5.4%                             | - 3.6%                     | 1,668        | + 16.7%                  | - 1.2%                     |  |
| Total                  | 13.058            | - 9.4%                   | - 8.6%                     | 5.9          | - 13.2%                            | - 6.3%                     | 2.286        | + 3.2%                   | - 2.5%                     |  |

## **New London County**

|                        | Total<br>Showings |                          |                            |              | Buyer Interest (Showings/Listings) |                            |              | Managed<br>Listings      |                            |  |
|------------------------|-------------------|--------------------------|----------------------------|--------------|------------------------------------|----------------------------|--------------|--------------------------|----------------------------|--|
| Price Range            | July<br>2024      | Year-Over-Year<br>Change | Month-Over-Month<br>Change | July<br>2024 | Year-Over-Year<br>Change           | Month-Over-Month<br>Change | July<br>2024 | Year-Over-Year<br>Change | Month-Over-Month<br>Change |  |
| \$143,999 or Less      | 57                | + 78.1%                  | - 50.0%                    | 4.4          | 0.0%                               | - 45.7%                    | 13           | + 44.4%                  | - 13.3%                    |  |
| \$144,000 to \$201,999 | 351               | - 26.4%                  | + 16.2%                    | 8.8          | + 1.1%                             | + 4.8%                     | 41           | - 28.1%                  | + 10.8%                    |  |
| \$202,000 to \$298,999 | 971               | - 24.5%                  | - 18.4%                    | 7.6          | - 13.6%                            | - 19.1%                    | 129          | - 14.6%                  | + 3.2%                     |  |
| \$299,000 or More      | 2,327             | + 3.2%                   | - 3.3%                     | 4.3          | - 12.2%                            | 0.0%                       | 582          | + 13.0%                  | - 4.7%                     |  |
| Total                  | 3.706             | - 8.5%                   | - 7.6%                     | 5.1          | - 15.0%                            | - 5.6%                     | 765          | + 4.5%                   | - 2.9%                     |  |

### **Tolland County**

|                        | Total<br>Showings |                          |                            |              | Buyer Interest (Showings/Listings) |                            |              | Managed<br>Listings      |                            |  |
|------------------------|-------------------|--------------------------|----------------------------|--------------|------------------------------------|----------------------------|--------------|--------------------------|----------------------------|--|
| Price Range            | July<br>2024      | Year-Over-Year<br>Change | Month-Over-Month<br>Change | July<br>2024 | Year-Over-Year<br>Change           | Month-Over-Month<br>Change | July<br>2024 | Year-Over-Year<br>Change | Month-Over-Month<br>Change |  |
| \$143,999 or Less      | 20                | - 90.9%                  | - 16.7%                    | 5.0          | - 54.5%                            | - 16.7%                    | 4            | - 80.0%                  | 0.0%                       |  |
| \$144,000 to \$201,999 | 83                | - 84.7%                  | - 81.1%                    | 4.0          | - 77.9%                            | - 78.1%                    | 21           | - 30.0%                  | - 12.5%                    |  |
| \$202,000 to \$298,999 | 401               | - 39.2%                  | - 24.1%                    | 7.3          | - 31.1%                            | - 40.7%                    | 55           | - 14.1%                  | + 25.0%                    |  |
| \$299,000 or More      | 1,333             | + 3.1%                   | - 18.8%                    | 5.6          | - 8.2%                             | - 18.8%                    | 246          | + 6.5%                   | - 2.4%                     |  |
| Total                  | 1,837             | - 32.3%                  | - 30.3%                    | 5.8          | - 31.0%                            | - 32.6%                    | 326          | - 5.5%                   | + 0.6%                     |  |

## **Windham County**

|                        |              | Total<br>Showin          |                            |              | Buyer Into<br>(Showings/L |                            | Managed<br>Listings |                          |                            |
|------------------------|--------------|--------------------------|----------------------------|--------------|---------------------------|----------------------------|---------------------|--------------------------|----------------------------|
| Price Range            | July<br>2024 | Year-Over-Year<br>Change | Month-Over-Month<br>Change | July<br>2024 | Year-Over-Year<br>Change  | Month-Over-Month<br>Change | July<br>2024        | Year-Over-Year<br>Change | Month-Over-Month<br>Change |
| \$143,999 or Less      | 14           | - 80.0%                  | - 60.0%                    | 3.5          | - 55.1%                   | - 25.5%                    | 4                   | - 60.0%                  | - 50.0%                    |
| \$144,000 to \$201,999 | 140          | + 0.7%                   | + 68.7%                    | 9.1          | + 44.4%                   | + 106.8%                   | 16                  | - 27.3%                  | - 20.0%                    |
| \$202,000 to \$298,999 | 286          | - 30.4%                  | - 17.1%                    | 5.3          | - 15.9%                   | - 19.7%                    | 53                  | - 20.9%                  | + 1.9%                     |
| \$299,000 or More      | 636          | + 84.9%                  | + 4.4%                     | 3.7          | + 23.3%                   | - 2.6%                     | 182                 | + 41.1%                  | + 2.8%                     |
| Total                  | 1.076        | + 11.6%                  | + 0.4%                     | 4.4          | - 4.3%                    | - 2.2%                     | 255                 | + 11.8%                  | - 0.8%                     |