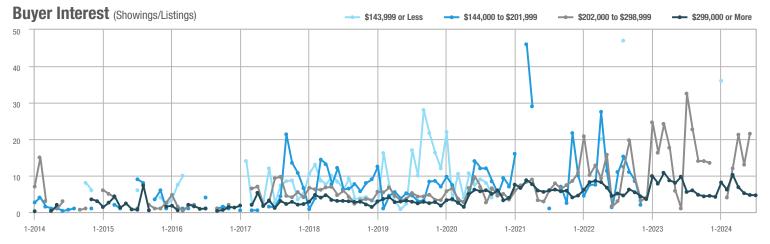

| _                          |  |
| \$202,000 to \$298,999 | 0            | _                        | _                          |              | _                         |                            | 0                   | _                        |                            |  |
| \$299,000 or More      | 522          | - 7.6%                   | + 5.7%                     | 4.6          | - 16.4%                   | - 2.1%                     | 118                 | + 10.3%                  | + 7.3%                     |  |
| Total                  | 522          | - 17.1%                  | - 2.8%                     | 4.6          | - 23.3%                   | - 8.0%                     | 118                 | + 8.3%                   | + 5.4%                     |  |















# **Norfolk**

|                        |              | Total<br>Showin          |                            |              | Buyer Into<br>(Showings/L |                            | Managed<br>Listings |                          |                            |
|------------------------|--------------|--------------------------|----------------------------|--------------|---------------------------|----------------------------|---------------------|--------------------------|----------------------------|
| Price Range            | July<br>2024 | Year-Over-Year<br>Change | Month-Over-Month<br>Change | July<br>2024 | Year-Over-Year<br>Change  | Month-Over-Month<br>Change | July<br>2024        | Year-Over-Year<br>Change | Month-Over-Month<br>Change |
| \$143,999 or Less      | 0