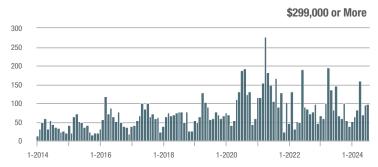

|  |
| \$202,000 to \$298,999 | 4                 | - 20.0%                  | + 33.3%                    | 4.0          | - 20.0%                               | + 33.3%                    | 1            | 0.0%                     | 0.0%                       |  |
| \$299,000 or More      | 98                | - 33.3%                  | + 4.3%                     | 6.1          | - 40.2%                               | + 10.9%                    | 16           | 0.0%                     | - 5.9%                     |  |
| Total                  | 102               | - 32.9%                  | + 5.2%                     | 5.7          | - 38.7%                               | + 11.8%                    | 18           | 0.0%                     | - 5.3%                     |  |















### **Kent**

|                        |              | Total<br>Showin          |                            |              | Buyer Into<br>(Showings/L |                            | Managed<br>Listings |                          |                            |
|------------------------|--------------|--------------------------|----------------------------|--------------|---------------------------|----------------------------|---------------------|--------------------------|----------------------------|
| Price Range            | July<br>2024 | Year-Over-Year<br>Change | Month-Over-Month<br>Change | July<br>2024 | Year-Over-Year<br>Change  | Month-Over-Month<br>Change | July<br>2024        | Year-Over-Year<br>Change | Month-Over-Month<br>Change |
| \$143,999 or Less      | 0