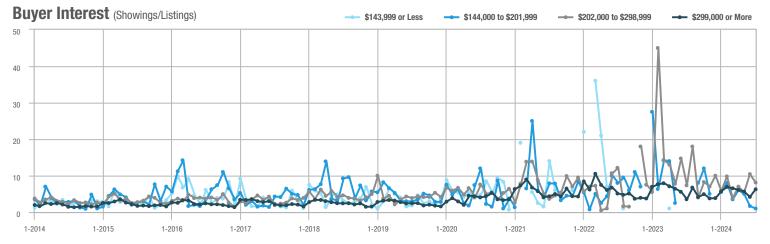

## **Fairfield County**

|                        | Total<br>Showings |                          |                            |              | Buyer Interest (Showings/Listings) |                            |              | Managed<br>Listings      |                            |  |
|------------------------|-------------------|--------------------------|----------------------------|--------------|------------------------------------|----------------------------|--------------|--------------------------|----------------------------|--|
| Price Range            | July<br>2024      | Year-Over-Year<br>Change | Month-Over-Month<br>Change | July<br>2024 | Year-Over-Year<br>Change           | Month-Over-Month<br>Change | July<br>2024 | Year-Over-Year<br>Change | Month-Over-Month<br>Change |  |
| \$143,999 or Less      | 204               | + 4.1%                   | - 23.9%                    | 4.3          | - 12.2%                            | - 17.3%                    | 48           | + 20.0%                  | - 9.4%                     |  |
| \$144,000 to \$201,999 | 408               | + 16.9%                  | + 10.3%                    | 5.3          | - 10.2%                            | - 15.9%                    | 75           | + 23.0%                  | + 25.0%                    |  |
| \$202,000 to \$298,999 | 1,058             | - 49.7%                  | - 14.7%                    | 7.0          | - 34.6%                            | - 17.6%                    | 152          | - 24.4%                  | + 3.4%                     |  |
| \$299,000 or More      | 12,910            | - 9.4%                   | - 6.2%                     | 5.9          | - 18.1%                            | - 4.8%                     | 2,255        | + 5.5%                   | - 3.3%                     |  |
| Total                  | 14,580            | - 13.7%                  | - 6.8%                     | 6.0          | - 18.9%                            | - 4.8%                     | 2,530        | + 3.7%                   | - 2.4%                     |  |

## **Hartford County**

|                        | Total<br>Showings |                          |                            |              | Buyer Interest (Showings/Listings) |                            |              | Managed<br>Listings      |                            |  |
|------------------------|-------------------|--------------------------|----------------------------|--------------|------------------------------------|----------------------------|--------------|--------------------------|----------------------------|--|
| Price Range            | July<br>2024      | Year-Over-Year<br>Change | Month-Over-Month<br>Change | July<br>2024 | Year-Over-Year<br>Change           | Month-Over-Month<br>Change | July<br>2024 | Year-Over-Year<br>Change | Month-Over-Month<br>Change |  |
| \$143,999 or Less      | 345               | - 61.2%                  | - 36.8%                    | 6.2          | - 41.5%                            | - 31.9%                    | 56           | - 34.1%                  | - 9.7%                     |  |
| \$144,000 to \$201,999 | 1,365             | - 47.1%                  | - 4.1%                     | 11.1         | - 21.8%                            | - 9.8%                     | 127          | - 31.7%                  | + 5.8%                     |  |
| \$202,000 to \$298,999 | 4,392             | - 25.5%                  | - 10.8%                    | 10.3         | - 14.2%                            | - 11.2%                    | 430          | - 13.0%                  | - 0.2%                     |  |
| \$299,000 or More      | 9,495             | + 12.4%                  | - 8.3%                     | 7.2          | - 1.4%                             | - 7.7%                     | 1,376        | + 12.9%                  | - 0.7%                     |  |
| Total                  | 15,597            | - 12.5%                  | - 9.6%                     | 8.1          | - 12.9%                            | - 10.0%                    | 1,989        | + 0.3%                   | - 0.5%                     |  |

## **Litchfield County**

|                        | Total<br>Showings |                          |                            |              | Buyer Interest (Showings/Listings) |                            |              | Managed<br>Listings      |                            |  |
|------------------------|-------------------|--------------------------|----------------------------|--------------|------------------------------------|----------------------------|--------------|--------------------------|----------------------------|--|
| Price Range            | July<br>2024      | Year-Over-Year<br>Change | Month-Over-Month<br>Change | July<br>2024 | Year-Over-Year<br>Change           | Month-Over-Month<br>Change | July<br>2024 | Year-Over-Year<br>Change | Month-Over-Month<br>Change |  |
| \$143,999 or Less      | 102               | + 52.2%                  | + 30.8%                    | 10.2         | + 161.5%                           | + 137.2%                   | 10           | - 41.2%                  | - 44.4%                    |  |
| \$144,000 to \$201,999 | 175               | - 58.7%                  | - 7.4%                     | 5.4          | - 18.2%                            | + 14.9%                    | 33           | - 49.2%                  | - 19.5%                    |  |
| \$202,000 to \$298,999 | 785               | - 32.1%                  | - 6.8%                     | 6.1          | - 26.5%                            | - 18.7%                    | 129          | - 10.4%                  | + 12.2%                    |  |
| \$299,000 or More      | 2,290             | + 28.6%                  | + 12.5%                    | 3.9          | + 8.3%                             | + 11.4%                    | 619          | + 11.5%                  | - 2.2%                     |  |
| Total                  | 3,352             | - 2.2%                   | + 6.6%                     | 4.5          | - 6.3%                             | + 7.1%                     | 791          | + 1.3%                   | - 2.0%                     |  |

### **Middlesex County**

|                        | Total<br>Showings |                          |                            |              | Buyer Interest (Showings/Listings) |                            |              | Managed<br>Listings      |                            |  |
|------------------------|-------------------|--------------------------|----------------------------|--------------|------------------------------------|----------------------------|--------------|--------------------------|----------------------------|--|
| Price Range            | July<br>2024      | Year-Over-Year<br>Change | Month-Over-Month<br>Change | July<br>2024 | Year-Over-Year<br>Change           | Month-Over-Month<br>Change | July<br>2024 | Year-Over-Year<br>Change | Month-Over-Month<br>Change |  |
| \$143,999 or Less      | 62                | - 75.1%                  | + 47.6%                    | 10.3         | - 8.8%                             | + 47.1%                    | 6            | - 72.7%                  | 0.0%                       |  |
| \$144,000 to \$201,999 | 220               | - 48.7%                  | - 29.5%                    | 9.2          | - 8.0%                             | - 8.9%                     | 24           | - 44.2%                  | - 25.0%                    |  |
| \$202,000 to \$298,999 | 305               | - 57.8%                  | - 44.3%                    | 6.1          | - 35.1%                            | - 30.7%                    | 51           | - 35.4%                  | - 20.3%                    |  |
| \$299,000 or More      | 2,156             | + 9.6%                   | + 6.6%                     | 5.1          | - 10.5%                            | 0.0%                       | 447          | + 19.2%                  | + 4.9%                     |  |
| Total                  | 2.743             | - 18.6%                  | - 6.2%                     | 5.5          | - 20.3%                            | - 6.8%                     | 528          | + 1.7%                   | 0.0%                       |  |

### **New Haven County**

|                        | Total<br>Showings |                          |                            |              | Buyer Interest (Showings/Listings) |                            |              | Managed<br>Listings      |                            |  |
|------------------------|-------------------|--------------------------|----------------------------|--------------|------------------------------------|----------------------------|--------------|--------------------------|----------------------------|--|
| Price Range            | July<br>2024      | Year-Over-Year<br>Change | Month-Over-Month<br>Change | July<br>2024 | Year-Over-Year<br>Change           | Month-Over-Month<br>Change | July<br>2024 | Year-Over-Year<br>Change | Month-Over-Month<br>Change |  |
| \$143,999 or Less      | 266               | - 56.4%                  | - 23.1%                    | 5.2          | - 27.8%                            | - 1.9%                     | 53           | - 40.4%                  | - 20.9%                    |  |
| \$144,000 to \$201,999 | 993               | - 43.3%                  | - 30.3%                    | 6.8          | - 33.3%                            | - 28.4%                    | 149          | - 14.9%                  | - 2.6%                     |  |
| \$202,000 to \$298,999 | 3,185             | - 29.2%                  | - 11.4%                    | 7.7          | - 13.5%                            | - 8.3%                     | 416          | - 20.3%                  | - 4.4%                     |  |
| \$299,000 or More      | 8,614             | + 14.0%                  | - 3.4%                     | 5.3          | - 5.4%                             | - 3.6%                     | 1,668        | + 16.7%                  | - 1.2%                     |  |
| Total                  | 13.058            | - 9.4%                   | - 8.6%                     | 5.9          | - 13.2%                            | - 6.3%                     | 2.286        | + 3.2%                   | - 2.5%                     |  |

## **New London County**

|                        | Total<br>Showings |                          |                            |              | Buyer Interest (Showings/Listings) |                            |              | Managed<br>Listings      |                            |  |
|------------------------|-------------------|--------------------------|----------------------------|--------------|------------------------------------|----------------------------|--------------|--------------------------|----------------------------|--|
| Price Range            | July<br>2024      | Year-Over-Year<br>Change | Month-Over-Month<br>Change | July<br>2024 | Year-Over-Year<br>Change           | Month-Over-Month<br>Change | July<br>2024 | Year-Over-Year<br>Change | Month-Over-Month<br>Change |  |
| \$143,999 or Less      | 57                | + 78.1%                  | - 50.0%                    | 4.4          | 0.0%                               | - 45.7%                    | 13           | + 44.4%                  | - 13.3%                    |  |
| \$144,000 to \$201,999 | 351               | - 26.4%                  | + 16.2%                    | 8.8          | + 1.1%                             | + 4.8%                     | 41           | - 28.1%                  | + 10.8%                    |  |
| \$202,000 to \$298,999 | 971               | - 24.5%                  | - 18.4%                    | 7.6          | - 13.6%                            | - 19.1%                    | 129          | - 14.6%                  | + 3.2%                     |  |
| \$299,000 or More      | 2,327             | + 3.2%                   | - 3.3%                     | 4.3          | - 12.2%                            | 0.0%                       | 582          | + 13.0%                  | - 4.7%                     |  |
| Total                  | 3.706             | - 8.5%                   | - 7.6%                     | 5.1          | - 15.0%                            | - 5.6%                     | 765          | + 4.5%                   | - 2.9%                     |  |

### **Tolland County**

|                        | Total<br>Showings |                          |                            |              | Buyer Interest (Showings/Listings) |                            |              | Managed<br>Listings      |                            |  |
|------------------------|-------------------|--------------------------|----------------------------|--------------|------------------------------------|----------------------------|--------------|--------------------------|----------------------------|--|
| Price Range            | July<br>2024      | Year-Over-Year<br>Change | Month-Over-Month<br>Change | July<br>2024 | Year-Over-Year<br>Change           | Month-Over-Month<br>Change | July<br>2024 | Year-Over-Year<br>Change | Month-Over-Month<br>Change |  |
| \$143,999 or Less      | 20                | - 90.9%                  | - 16.7%                    | 5.0          | - 54.5%                            | - 16.7%                    | 4            | - 80.0%                  | 0.0%                       |  |
| \$144,000 to \$201,999 | 83                | - 84.7%                  | - 81.1%                    | 4.0          | - 77.9%                            | - 78.1%                    | 21           | - 30.0%                  | - 12.5%                    |  |
| \$202,000 to \$298,999 | 401               | - 39.2%                  | - 24.1%                    | 7.3          | - 31.1%                            | - 40.7%                    | 55           | - 14.1%                  | + 25.0%                    |  |
| \$299,000 or More      | 1,333             | + 3.1%                   | - 18.8%                    | 5.6          | - 8.2%                             | - 18.8%                    | 246          | + 6.5%                   | - 2.4%                     |  |
| Total                  | 1,837             | - 32.3%                  | - 30.3%                    | 5.8          | - 31.0%                            | - 32.6%                    | 326          | - 5.5%                   | + 0.6%                     |  |

## **Windham County**

|                        |              | Total<br>Showin          |                            |              | Buyer Into<br>(Showings/L |                            | Managed<br>Listings |                          |                            |
|------------------------|--------------|--------------------------|----------------------------|--------------|---------------------------|----------------------------|---------------------|--------------------------|----------------------------|
| Price Range            | July<br>2024 | Year-Over-Year<br>Change | Month-Over-Month<br>Change | July<br>2024 | Year-Over-Year<br>Change  | Month-Over-Month<br>Change | July<br>2024        | Year-Over-Year<br>Change | Month-Over-Month<br>Change |
| \$143,999 or Less      | 14           | - 80.0%                  | - 60.0%                    | 3.5          | - 55.1%                   | - 25.5%                    | 4                   | - 60.0%                  | - 50.0%                    |
| \$144,000 to \$201,999 | 140          | + 0.7%                   | + 68.7%                    | 9.1          | + 44.4%                   | + 106.8%                   | 16                  | - 27.3%                  | - 20.0%                    |
| \$202,000 to \$298,999 | 286          | - 30.4%                  | - 17.1%                    | 5.3          | - 15.9%                   | - 19.7%                    | 53                  | - 20.9%                  | + 1.9%                     |
| \$299,000 or More      | 636          | + 84.9%                  | + 4.4%                     | 3.7          | + 23.3%                   | - 2.6%                     | 182                 | + 41.1%                  | + 2.8%                     |
| Total                  | 1.076        | + 11.6%                  | + 0.4%                     | 4.4          | - 4.3%                    | - 2.2%                     | 255                 | + 11.8%                  | - 0.8%                     |