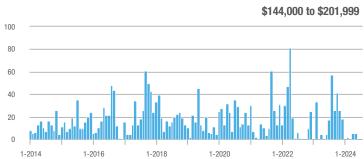

| 0.0%                       |  |
| \$202,000 to \$298,999 | 29           | - 21.6%                  | + 314.3%                   | 14.5         | + 133.9%                           | + 107.1%                   | 2            | - 66.7%                  | + 100.0%                   |  |
| \$299,000 or More      | 68           | + 353.3%                 | + 112.5%                   | 5.7          | + 280.0%                           | + 23.9%                    | 12           | + 20.0%                  | + 71.4%                    |  |
| Total                  | 97           | + 40.6%                  | + 148.7%                   | 6.5          | + 58.5%                            | + 51.2%                    | 15           | - 11.8%                  | + 66.7%                    |  |















### **Avon**

|                        |              | Total<br>Showin          |                            |              | Buyer Into<br>(Showings/L |                            | Managed<br>Listings |                          |                            |
|------------------------|--------------|--------------------------|----------------------------|--------------|---------------------------|----------------------------|---------------------|--------------------------|----------------------------|
| Price Range            | July<br>2024 | Year-Over-Year<br>Change | Month-Over-Month<br>Change | July<br>2024 | Year-Over-Year<br>Change  | Month-Over-Month<br>Change | July<br>2024        | Year-Over-Year<br>Change | Month-Over-Month<br>Change |
| \$143,999 or Less      | 0