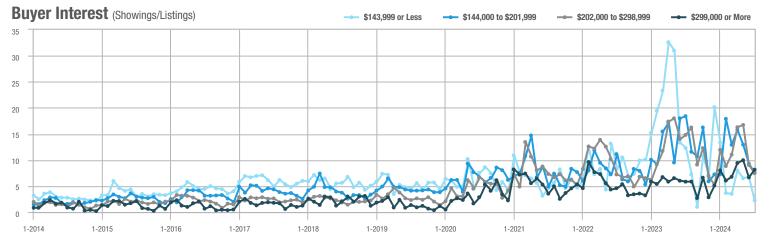

## **Fairfield County**

|                        | Total<br>Showings |                          |                            |              | Buyer Interest (Showings/Listings) |                            |              | Managed<br>Listings      |                            |  |
|------------------------|-------------------|--------------------------|----------------------------|--------------|------------------------------------|----------------------------|--------------|--------------------------|----------------------------|--|
| Price Range            | July<br>2024      | Year-Over-Year<br>Change | Month-Over-Month<br>Change | July<br>2024 | Year-Over-Year<br>Change           | Month-Over-Month<br>Change | July<br>2024 | Year-Over-Year<br>Change | Month-Over-Month<br>Change |  |
| \$143,999 or Less      | 204               | + 4.1%                   | - 23.9%                    | 4.3          | - 12.2%                            | - 17.3%                    | 48           | + 20.0%                  | - 9.4%                     |  |
| \$144,000 to \$201,999 | 408               | + 16.9%                  | + 10.3%                    | 5.3          | - 10.2%                            | - 15.9%                    | 75           | + 23.0%                  | + 25.0%                    |  |
| \$202,000 to \$298,999 | 1,058             | - 49.7%                  | - 14.7%                    | 7.0          | - 34.6%                            | - 17.6%                    | 152          | - 24.4%                  | + 3.4%                     |  |
| \$299,000 or More      | 12,910            | - 9.4%                   | - 6.2%                     | 5.9          | - 18.1%                            | - 4.8%                     | 2,255        | + 5.5%                   | - 3.3%                     |  |
| Total                  | 14,580            | - 13.7%                  | - 6.8%                     | 6.0          | - 18.9%                            | - 4.8%                     | 2,530        | + 3.7%                   | - 2.4%                     |  |

## **Hartford County**

|                        | Total<br>Showings |                          |                            |              | Buyer Interest (Showings/Listings) |                            |              | Managed<br>Listings      |                            |  |
|------------------------|-------------------|--------------------------|----------------------------|--------------|------------------------------------|----------------------------|--------------|--------------------------|----------------------------|--|
| Price Range            | July<br>2024      | Year-Over-Year<br>Change | Month-Over-Month<br>Change | July<br>2024 | Year-Over-Year<br>Change           | Month-Over-Month<br>Change | July<br>2024 | Year-Over-Year<br>Change | Month-Over-Month<br>Change |  |
| \$143,999 or Less      | 345               | - 61.2%                  | - 36.8%                    | 6.2          | - 41.5%                            | - 31.9%                    | 56           | - 34.1%                  | - 9.7%                     |  |
| \$144,000 to \$201,999 | 1,365             | - 47.1%                  | - 4.1%                     | 11.1         | - 21.8%                            | - 9.8%                     | 127          | - 31.7%                  | + 5.8%                     |  |
| \$202,000 to \$298,999 | 4,392             | - 25.5%                  | - 10.8%                    | 10.3         | - 14.2%                            | - 11.2%                    | 430          | - 13.0%                  | - 0.2%                     |  |
| \$299,000 or More      | 9,495             | + 12.4%                  | - 8.3%                     | 7.2          | - 1.4%                             | - 7.7%                     | 1,376        | + 12.9%                  | - 0.7%                     |  |
| Total                  | 15,597            | - 12.5%                  | - 9.6%                     | 8.1          | - 12.9%                            | - 10.0%                    | 1,989        | + 0.3%                   | - 0.5%                     |  |

## **Litchfield County**

|                        | Total<br>Showings |                          |                            |              | Buyer Interest (Showings/Listings) |                            |              | Managed<br>Listings      |                            |  |
|------------------------|-------------------|--------------------------|----------------------------|--------------|------------------------------------|----------------------------|--------------|--------------------------|----------------------------|--|
| Price Range            | July<br>2024      | Year-Over-Year<br>Change | Month-Over-Month<br>Change | July<br>2024 | Year-Over-Year<br>Change           | Month-Over-Month<br>Change | July<br>2024 | Year-Over-Year<br>Change | Month-Over-Month<br>Change |  |
| \$143,999 or Less      | 102               | + 52.2%                  | + 30.8%                    | 10.2         | + 161.5%                           | + 137.2%                   | 10           | - 41.2%                  | - 44.4%                    |  |
| \$144,000 to \$201,999 | 175               | - 58.7%                  | - 7.4%                     | 5.4          | - 18.2%                            | + 14.9%                    | 33           | - 49.2%                  | - 19.5%                    |  |
| \$202,000 to \$298,999 | 785               | - 32.1%                  | - 6.8%                     | 6.1          | - 26.5%                            | - 18.7%                    | 129          | - 10.4%                  | + 12.2%                    |  |
| \$299,000 or More      | 2,290             | + 28.6%                  | + 12.5%                    | 3.9          | + 8.3%                             | + 11.4%                    | 619          | + 11.5%                  | - 2.2%                     |  |
| Total                  | 3,352             | - 2.2%                   | + 6.6%                     | 4.5          | - 6.3%                             | + 7.1%                     | 791          | + 1.3%                   | - 2.0%                     |  |

### **Middlesex County**

|                        | Total<br>Showings |                          |                            |              | Buyer Interest (Showings/Listings) |                            |              | Managed<br>Listings      |                            |  |
|------------------------|-------------------|--------------------------|----------------------------|--------------|------------------------------------|----------------------------|--------------|--------------------------|----------------------------|--|
| Price Range            | July<br>2024      | Year-Over-Year<br>Change | Month-Over-Month<br>Change | July<br>2024 | Year-Over-Year<br>Change           | Month-Over-Month<br>Change | July<br>2024 | Year-Over-Year<br>Change | Month-Over-Month<br>Change |  |
| \$143,999 or Less      | 62                | - 75.1%                  | + 47.6%                    | 10.3         | - 8.8%                             | + 47.1%                    | 6            | - 72.7%                  | 0.0%                       |  |
| \$144,000 to \$201,999 | 220               | - 48.7%                  | - 29.5%                    | 9.2          | - 8.0%                             | - 8.9%                     | 24           | - 44.2%                  | - 25.0%                    |  |
| \$202,000 to \$298,999 | 305               | - 57.8%                  | - 44.3%                    | 6.1          | - 35.1%                            | - 30.7%                    | 51           | - 35.4%                  | - 20.3%                    |  |
| \$299,000 or More      | 2,156             | + 9.6%                   | + 6.6%                     | 5.1          | - 10.5%                            | 0.0%                       | 447          | + 19.2%                  | + 4.9%                     |  |
| Total                  | 2.743             | - 18.6%                  | - 6.2%                     | 5.5          | - 20.3%                            | - 6.8%                     | 528          | + 1.7%                   | 0.0%                       |  |

### **New Haven County**

|                        | Total<br>Showings |                          |                            |              | Buyer Interest (Showings/Listings) |                            |              | Managed<br>Listings      |                            |  |
|------------------------|-------------------|--------------------------|----------------------------|--------------|------------------------------------|----------------------------|--------------|--------------------------|----------------------------|--|
| Price Range            | July<br>2024      | Year-Over-Year<br>Change | Month-Over-Month<br>Change | July<br>2024 | Year-Over-Year<br>Change           | Month-Over-Month<br>Change | July<br>2024 | Year-Over-Year<br>Change | Month-Over-Month<br>Change |  |
| \$143,999 or Less      | 266               | - 56.4%                  | - 23.1%                    | 5.2          | - 27.8%                            | - 1.9%                     | 53           | - 40.4%                  | - 20.9%                    |  |
| \$144,000 to \$201,999 | 993               | - 43.3%                  | - 30.3%                    | 6.8          | - 33.3%                            | - 28.4%                    | 149          | - 14.9%                  | - 2.6%                     |  |
| \$202,000 to \$298,999 | 3,185             | - 29.2%                  | - 11.4%                    | 7.7          | - 13.5%                            | - 8.3%                     | 416          | - 20.3%                  | - 4.4%                     |  |
| \$299,000 or More      | 8,614             | + 14.0%                  | - 3.4%                     | 5.3          | - 5.4%                             | - 3.6%                     | 1,668        | + 16.7%                  | - 1.2%                     |  |
| Total                  | 13.058            | - 9.4%                   | - 8.6%                     | 5.9          | - 13.2%                            | - 6.3%                     | 2.286        | + 3.2%                   | - 2.5%                     |  |

## **New London County**

|                        | Total<br>Showings |                          |                            |              | Buyer Interest (Showings/Listings) |                            |              | Managed<br>Listings      |                            |  |
|------------------------|-------------------|--------------------------|----------------------------|--------------|------------------------------------|----------------------------|--------------|--------------------------|----------------------------|--|
| Price Range            | July<br>2024      | Year-Over-Year<br>Change | Month-Over-Month<br>Change | July<br>2024 | Year-Over-Year<br>Change           | Month-Over-Month<br>Change | July<br>2024 | Year-Over-Year<br>Change | Month-Over-Month<br>Change |  |
| \$143,999 or Less      | 57                | + 78.1%                  | - 50.0%                    | 4.4          | 0.0%                               | - 45.7%                    | 13           | + 44.4%                  | - 13.3%                    |  |
| \$144,000 to \$201,999 | 351               | - 26.4%                  | + 16.2%                    | 8.8          | + 1.1%                             | + 4.8%                     | 41           | - 28.1%                  | + 10.8%                    |  |
| \$202,000 to \$298,999 | 971               | - 24.5%                  | - 18.4%                    | 7.6          | - 13.6%                            | - 19.1%                    | 129          | - 14.6%                  | + 3.2%                     |  |
| \$299,000 or More      | 2,327             | + 3.2%                   | - 3.3%                     | 4.3          | - 12.2%                            | 0.0%                       | 582          | + 13.0%                  | - 4.7%                     |  |
| Total                  | 3.706             | - 8.5%                   | - 7.6%                     | 5.1          | - 15.0%                            | - 5.6%                     | 765          | + 4.5%                   | - 2.9%                     |  |

### **Tolland County**

|                        | Total<br>Showings |                          |                            |              | Buyer Interest (Showings/Listings) |                            |              | Managed<br>Listings      |                            |  |
|------------------------|-------------------|--------------------------|----------------------------|--------------|------------------------------------|----------------------------|--------------|--------------------------|----------------------------|--|
| Price Range            | July<br>2024      | Year-Over-Year<br>Change | Month-Over-Month<br>Change | July<br>2024 | Year-Over-Year<br>Change           | Month-Over-Month<br>Change | July<br>2024 | Year-Over-Year<br>Change | Month-Over-Month<br>Change |  |
| \$143,999 or Less      | 20                | - 90.9%                  | - 16.7%                    | 5.0          | - 54.5%                            | - 16.7%                    | 4            | - 80.0%                  | 0.0%                       |  |
| \$144,000 to \$201,999 | 83                | - 84.7%                  | - 81.1%                    | 4.0          | - 77.9%                            | - 78.1%                    | 21           | - 30.0%                  | - 12.5%                    |  |
| \$202,000 to \$298,999 | 401               | - 39.2%                  | - 24.1%                    | 7.3          | - 31.1%                            | - 40.7%                    | 55           | - 14.1%                  | + 25.0%                    |  |
| \$299,000 or More      | 1,333             | + 3.1%                   | - 18.8%                    | 5.6          | - 8.2%                             | - 18.8%                    | 246          | + 6.5%                   | - 2.4%                     |  |
| Total                  | 1,837             | - 32.3%                  | - 30.3%                    | 5.8          | - 31.0%                            | - 32.6%                    | 326          | - 5.5%                   | + 0.6%                     |  |

## **Windham County**

|                        |              | Total<br>Showin          |                            |              | Buyer Into<br>(Showings/L |                            | Managed<br>Listings |                          |                            |
|------------------------|--------------|--------------------------|----------------------------|--------------|---------------------------|----------------------------|---------------------|--------------------------|----------------------------|
| Price Range            | July<br>2024 | Year-Over-Year<br>Change | Month-Over-Month<br>Change | July<br>2024 | Year-Over-Year<br>Change  | Month-Over-Month<br>Change | July<br>2024        | Year-Over-Year<br>Change | Month-Over-Month<br>Change |
| \$143,999 or Less      | 14           | - 80.0%                  | - 60.0%                    | 3.5          | - 55.1%                   | - 25.5%                    | 4                   | - 60.0%                  | - 50.0%                    |
| \$144,000 to \$201,999 | 140          | + 0.7%                   | + 68.7%                    | 9.1          | + 44.4%                   | + 106.8%                   | 16                  | - 27.3%                  | - 20.0%                    |
| \$202,000 to \$298,999 | 286          | - 30.4%                  | - 17.1%                    | 5.3          | - 15.9%                   | - 19.7%                    | 53                  | - 20.9%                  | + 1.9%                     |
| \$299,000 or More      | 636          | + 84.9%                  | + 4.4%                     | 3.7          | + 23.3%                   | - 2.6%                     | 182                 | + 41.1%                  | + 2.8%                     |
| Total                  | 1.076        | + 11.6%                  | + 0.4%                     | 4.4          | - 4.3%                    | - 2.2%                     | 255                 | + 11.8%                  | - 0.8%                     |