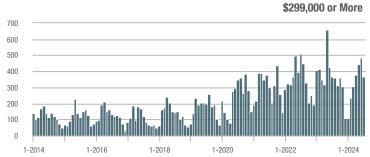

## **Fairfield County**

|                        | Total<br>Showings |                          |                            |              | Buyer Interest (Showings/Listings) |                            |              | Managed<br>Listings      |                            |  |
|------------------------|-------------------|--------------------------|----------------------------|--------------|------------------------------------|----------------------------|--------------|--------------------------|----------------------------|--|
| Price Range            | July<br>2024      | Year-Over-Year<br>Change | Month-Over-Month<br>Change | July<br>2024 | Year-Over-Year<br>Change           | Month-Over-Month<br>Change | July<br>2024 | Year-Over-Year<br>Change | Month-Over-Month<br>Change |  |
| \$143,999 or Less      | 204               | + 4.1%                   | - 23.9%                    | 4.3          | - 12.2%                            | - 17.3%                    | 48           | + 20.0%                  | - 9.4%                     |  |
| \$144,000 to \$201,999 | 408               | + 16.9%                  | + 10.3%                    | 5.3          | - 10.2%                            | - 15.9%                    | 75           | + 23.0%                  | + 25.0%                    |  |
| \$202,000 to \$298,999 | 1,058             | - 49.7%                  | - 14.7%                    | 7.0          | - 34.6%                            | - 17.6%                    | 152          | - 24.4%                  | + 3.4%                     |  |
| \$299,000 or More      | 12,910            | - 9.4%                   | - 6.2%                     | 5.9          | - 18.1%                            | - 4.8%                     | 2,255        | + 5.5%                   | - 3.3%                     |  |
| Total                  | 14,580            | - 13.7%                  | - 6.8%                     | 6.0          | - 18.9%                            | - 4.8%                     | 2,530        | + 3.7%                   | - 2.4%                     |  |

## **Hartford County**

|                        | Total<br>Showings |                          |                            |              | Buyer Interest (Showings/Listings) |                            |              | Managed<br>Listings      |                            |  |
|------------------------|-------------------|--------------------------|----------------------------|--------------|------------------------------------|----------------------------|--------------|--------------------------|----------------------------|--|
| Price Range            | July<br>2024      | Year-Over-Year<br>Change | Month-Over-Month<br>Change | July<br>2024 | Year-Over-Year<br>Change           | Month-Over-Month<br>Change | July<br>2024 | Year-Over-Year<br>Change | Month-Over-Month<br>Change |  |
| \$143,999 or Less      | 345               | - 61.2%                  | - 36.8%                    | 6.2          | - 41.5%                            | - 31.9%                    | 56           | - 34.1%                  | - 9.7%                     |  |
| \$144,000 to \$201,999 | 1,365             | - 47.1%                  | - 4.1%                     | 11.1         | - 21.8%                            | - 9.8%                     | 127          | - 31.7%                  | + 5.8%                     |  |
| \$202,000 to \$298,999 | 4,392             | - 25.5%                  | - 10.8%                    | 10.3         | - 14.2%                            | - 11.2%                    | 430          | - 13.0%                  | - 0.2%                     |  |
| \$299,000 or More      | 9,495             | + 12.4%                  | - 8.3%                     | 7.2          | - 1.4%                             | - 7.7%                     | 1,376        | + 12.9%                  | - 0.7%                     |  |
| Total                  | 15,597            | - 12.5%                  | - 9.6%                     | 8.1          | - 12.9%                            | - 10.0%                    | 1,989        | + 0.3%                   | - 0.5%                     |  |

## **Litchfield County**

|                        | Total<br>Showings |                          |                            |              | Buyer Interest (Showings/Listings) |                            |              | Managed<br>Listings      |                            |  |
|------------------------|-------------------|--------------------------|----------------------------|--------------|------------------------------------|----------------------------|--------------|--------------------------|----------------------------|--|
| Price Range            | July<br>2024      | Year-Over-Year<br>Change | Month-Over-Month<br>Change | July<br>2024 | Year-Over-Year<br>Change           | Month-Over-Month<br>Change | July<br>2024 | Year-Over-Year<br>Change | Month-Over-Month<br>Change |  |
| \$143,999 or Less      | 102               | + 52.2%                  | + 30.8%                    | 10.2         | + 161.5%                           | + 137.2%                   | 10           | - 41.2%                  | - 44.4%                    |  |
| \$144,000 to \$201,999 | 175               | - 58.7%                  | - 7.4%                     | 5.4          | - 18.2%                            | + 14.9%                    | 33           | - 49.2%                  | - 19.5%                    |  |
| \$202,000 to \$298,999 | 785               | - 32.1%                  | - 6.8%                     | 6.1          | - 26.5%                            | - 18.7%                    | 129          | - 10.4%                  | + 12.2%                    |  |
| \$299,000 or More      | 2,290             | + 28.6%                  | + 12.5%                    | 3.9          | + 8.3%                             | + 11.4%                    | 619          | + 11.5%                  | - 2.2%                     |  |
| Total                  | 3,352             | - 2.2%                   | + 6.6%                     | 4.5          | - 6.3%                             | + 7.1%                     | 791          | + 1.3%                   | - 2.0%                     |  |

### **Middlesex County**

|                        | Total<br>Showings |                          |                            |              | Buyer Interest (Showings/Listings) |                            |              | Managed<br>Listings      |                            |  |
|------------------------|-------------------|--------------------------|----------------------------|--------------|------------------------------------|----------------------------|--------------|--------------------------|----------------------------|--|
| Price Range            | July<br>2024      | Year-Over-Year<br>Change | Month-Over-Month<br>Change | July<br>2024 | Year-Over-Year<br>Change           | Month-Over-Month<br>Change | July<br>2024 | Year-Over-Year<br>Change | Month-Over-Month<br>Change |  |
| \$143,999 or Less      | 62                | - 75.1%                  | + 47.6%                    | 10.3         | - 8.8%                             | + 47.1%                    | 6            | - 72.7%                  | 0.0%                       |  |
| \$144,000 to \$201,999 | 220               | - 48.7%                  | - 29.5%                    | 9.2          | - 8.0%                             | - 8.9%                     | 24           | - 44.2%                  | - 25.0%                    |  |
| \$202,000 to \$298,999 | 305               | - 57.8%                  | - 44.3%                    | 6.1          | - 35.1%                            | - 30.7%                    | 51           | - 35.4%                  | - 20.3%                    |  |
| \$299,000 or More      | 2,156             | + 9.6%                   | + 6.6%                     | 5.1          | - 10.5%                            | 0.0%                       | 447          | + 19.2%                  | + 4.9%                     |  |
| Total                  | 2.743             | - 18.6%                  | - 6.2%                     | 5.5          | - 20.3%                            | - 6.8%                     | 528          | + 1.7%                   | 0.0%                       |  |

### **New Haven County**

|                        | Total<br>Showings |                          |                            |              | Buyer Interest (Showings/Listings) |                            |              | Managed<br>Listings      |                            |  |
|------------------------|-------------------|--------------------------|----------------------------|--------------|------------------------------------|----------------------------|--------------|--------------------------|----------------------------|--|
| Price Range            | July<br>2024      | Year-Over-Year<br>Change | Month-Over-Month<br>Change | July<br>2024 | Year-Over-Year<br>Change           | Month-Over-Month<br>Change | July<br>2024 | Year-Over-Year<br>Change | Month-Over-Month<br>Change |  |
| \$143,999 or Less      | 266               | - 56.4%                  | - 23.1%                    | 5.2          | - 27.8%                            | - 1.9%                     | 53           | - 40.4%                  | - 20.9%                    |  |
| \$144,000 to \$201,999 | 993               | - 43.3%                  | - 30.3%                    | 6.8          | - 33.3%                            | - 28.4%                    | 149          | - 14.9%                  | - 2.6%                     |  |
| \$202,000 to \$298,999 | 3,185             | - 29.2%                  | - 11.4%                    | 7.7          | - 13.5%                            | - 8.3%                     | 416          | - 20.3%                  | - 4.4%                     |  |
| \$299,000 or More      | 8,614             | + 14.0%                  | - 3.4%                     | 5.3          | - 5.4%                             | - 3.6%                     | 1,668        | + 16.7%                  | - 1.2%                     |  |
| Total                  | 13.058            | - 9.4%                   | - 8.6%                     | 5.9          | - 13.2%                            | - 6.3%                     | 2.286        | + 3.2%                   | - 2.5%                     |  |

## **New London County**

|                        | Total<br>Showings |                          |                            |              | Buyer Interest (Showings/Listings) |                            |              | Managed<br>Listings      |                            |  |
|------------------------|-------------------|--------------------------|----------------------------|--------------|------------------------------------|----------------------------|--------------|--------------------------|----------------------------|--|
| Price Range            | July<br>2024      | Year-Over-Year<br>Change | Month-Over-Month<br>Change | July<br>2024 | Year-Over-Year<br>Change           | Month-Over-Month<br>Change | July<br>2024 | Year-Over-Year<br>Change | Month-Over-Month<br>Change |  |
| \$143,999 or Less      | 57                | + 78.1%                  | - 50.0%                    | 4.4          | 0.0%                               | - 45.7%                    | 13           | + 44.4%                  | - 13.3%                    |  |
| \$144,000 to \$201,999 | 351               | - 26.4%                  | + 16.2%                    | 8.8          | + 1.1%                             | + 4.8%                     | 41           | - 28.1%                  | + 10.8%                    |  |
| \$202,000 to \$298,999 | 971               | - 24.5%                  | - 18.4%                    | 7.6          | - 13.6%                            | - 19.1%                    | 129          | - 14.6%                  | + 3.2%                     |  |
| \$299,000 or More      | 2,327             | + 3.2%                   | - 3.3%                     | 4.3          | - 12.2%                            | 0.0%                       | 582          | + 13.0%                  | - 4.7%                     |  |
| Total                  | 3.706             | - 8.5%                   | - 7.6%                     | 5.1          | - 15.0%                            | - 5.6%                     | 765          | + 4.5%                   | - 2.9%                     |  |

### **Tolland County**

|                        | Total<br>Showings |                          |                            |              | Buyer Interest (Showings/Listings) |                            |              | Managed<br>Listings      |                            |  |
|------------------------|-------------------|--------------------------|----------------------------|--------------|------------------------------------|----------------------------|--------------|--------------------------|----------------------------|--|
| Price Range            | July<br>2024      | Year-Over-Year<br>Change | Month-Over-Month<br>Change | July<br>2024 | Year-Over-Year<br>Change           | Month-Over-Month<br>Change | July<br>2024 | Year-Over-Year<br>Change | Month-Over-Month<br>Change |  |
| \$143,999 or Less      | 20                | - 90.9%                  | - 16.7%                    | 5.0          | - 54.5%                            | - 16.7%                    | 4            | - 80.0%                  | 0.0%                       |  |
| \$144,000 to \$201,999 | 83                | - 84.7%                  | - 81.1%                    | 4.0          | - 77.9%                            | - 78.1%                    | 21           | - 30.0%                  | - 12.5%                    |  |
| \$202,000 to \$298,999 | 401               | - 39.2%                  | - 24.1%                    | 7.3          | - 31.1%                            | - 40.7%                    | 55           | - 14.1%                  | + 25.0%                    |  |
| \$299,000 or More      | 1,333             | + 3.1%                   | - 18.8%                    | 5.6          | - 8.2%                             | - 18.8%                    | 246          | + 6.5%                   | - 2.4%                     |  |
| Total                  | 1,837             | - 32.3%                  | - 30.3%                    | 5.8          | - 31.0%                            | - 32.6%                    | 326          | - 5.5%                   | + 0.6%                     |  |

## **Windham County**

|                        |              | Total<br>Showin          |                            |              | Buyer Into<br>(Showings/L |                            | Managed<br>Listings |                          |                            |
|------------------------|--------------|--------------------------|----------------------------|--------------|---------------------------|----------------------------|---------------------|--------------------------|----------------------------|
| Price Range            | July<br>2024 | Year-Over-Year<br>Change | Month-Over-Month<br>Change | July<br>2024 | Year-Over-Year<br>Change  | Month-Over-Month<br>Change | July<br>2024        | Year-Over-Year<br>Change | Month-Over-Month<br>Change |
| \$143,999 or Less      | 14           | - 80.0%                  | - 60.0%                    | 3.5          | - 55.1%                   | - 25.5%                    | 4                   | - 60.0%                  | - 50.0%                    |
| \$144,000 to \$201,999 | 140          | + 0.7%                   | + 68.7%                    | 9.1          | + 44.4%                   | + 106.8%                   | 16                  | - 27.3%                  | - 20.0%                    |
| \$202,000 to \$298,999 | 286          | - 30.4%                  | - 17.1%                    | 5.3          | - 15.9%                   | - 19.7%                    | 53                  | - 20.9%                  | + 1.9%                     |
| \$299,000 or More      | 636          | + 84.9%                  | + 4.4%                     | 3.7          | + 23.3%                   | - 2.6%                     | 182                 | + 41.1%                  | + 2.8%                     |
| Total                  | 1.076        | + 11.6%                  | + 0.4%                     | 4.4          | - 4.3%                    | - 2.2%                     | 255                 | + 11.8%                  | - 0.8%                     |