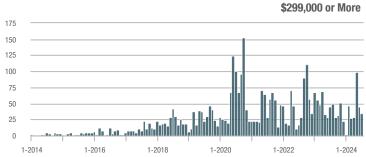

## **Fairfield County**

|                        | Total<br>Showings |                          |                            |              | Buyer Interest (Showings/Listings) |                            |              | Managed<br>Listings      |                            |  |
|------------------------|-------------------|--------------------------|----------------------------|--------------|------------------------------------|----------------------------|--------------|--------------------------|----------------------------|--|
| Price Range            | July<br>2024      | Year-Over-Year<br>Change | Month-Over-Month<br>Change | July<br>2024 | Year-Over-Year<br>Change           | Month-Over-Month<br>Change | July<br>2024 | Year-Over-Year<br>Change | Month-Over-Month<br>Change |  |
| \$143,999 or Less      | 204               | + 4.1%                   | - 23.9%                    | 4.3          | - 12.2%                            | - 17.3%                    | 48           | + 20.0%                  | - 9.4%                     |  |
| \$144,000 to \$201,999 | 408               | + 16.9%                  | + 10.3%                    | 5.3          | - 10.2%                            | - 15.9%                    | 75           | + 23.0%                  | + 25.0%                    |  |
| \$202,000 to \$298,999 | 1,058             | - 49.7%                  | - 14.7%                    | 7.0          | - 34.6%                            | - 17.6%                    | 152          | - 24.4%                  | + 3.4%                     |  |
| \$299,000 or More      | 12,910            | - 9.4%                   | - 6.2%                     | 5.9          | - 18.1%                            | - 4.8%                     | 2,255        | + 5.5%                   | - 3.3%                     |  |
| Total                  | 14,580            | - 13.7%                  | - 6.8%                     | 6.0          | - 18.9%                            | - 4.8%                     | 2,530        | + 3.7%                   | - 2.4%                     |  |

## **Hartford County**

|                        | Total<br>Showings |                          |                            |              | Buyer Interest (Showings/Listings) |                            |              | Managed<br>Listings      |                            |  |
|------------------------|-------------------|--------------------------|----------------------------|--------------|------------------------------------|----------------------------|--------------|--------------------------|----------------------------|--|
| Price Range            | July<br>2024      | Year-Over-Year<br>Change | Month-Over-Month<br>Change | July<br>2024 | Year-Over-Year<br>Change           | Month-Over-Month<br>Change | July<br>2024 | Year-Over-Year<br>Change | Month-Over-Month<br>Change |  |
| \$143,999 or Less      | 345               | - 61.2%                  | - 36.8%                    | 6.2          | - 41.5%                            | - 31.9%                    | 56           | - 34.1%                  | - 9.7%                     |  |
| \$144,000 to \$201,999 | 1,365             | - 47.1%                  | - 4.1%                     | 11.1         | - 21.8%                            | - 9.8%                     | 127          | - 31.7%                  | + 5.8%                     |  |
| \$202,000 to \$298,999 | 4,392             | - 25.5%                  | - 10.8%                    | 10.3         | - 14.2%                            | - 11.2%                    | 430          | - 13.0%                  | - 0.2%                     |  |
| \$299,000 or More      | 9,495             | + 12.4%                  | - 8.3%                     | 7.2          | - 1.4%                             | - 7.7%                     | 1,376        | + 12.9%                  | - 0.7%                     |  |
| Total                  | 15,597            | - 12.5%                  | - 9.6%                     | 8.1          | - 12.9%                            | - 10.0%                    | 1,989        | + 0.3%                   | - 0.5%                     |  |

## **Litchfield County**

|                        | Total<br>Showings |                          |                            |              | Buyer Interest (Showings/Listings) |                            |              | Managed<br>Listings      |                            |  |
|------------------------|-------------------|--------------------------|----------------------------|--------------|------------------------------------|----------------------------|--------------|--------------------------|----------------------------|--|
| Price Range            | July<br>2024      | Year-Over-Year<br>Change | Month-Over-Month<br>Change | July<br>2024 | Year-Over-Year<br>Change           | Month-Over-Month<br>Change | July<br>2024 | Year-Over-Year<br>Change | Month-Over-Month<br>Change |  |
| \$143,999 or Less      | 102               | + 52.2%                  | + 30.8%                    | 10.2         | + 161.5%                           | + 137.2%                   | 10           | - 41.2%                  | - 44.4%                    |  |
| \$144,000 to \$201,999 | 175               | - 58.7%                  | - 7.4%                     | 5.4          | - 18.2%                            | + 14.9%                    | 33           | - 49.2%                  | - 19.5%                    |  |
| \$202,000 to \$298,999 | 785               | - 32.1%                  | - 6.8%                     | 6.1          | - 26.5%                            | - 18.7%                    | 129          | - 10.4%                  | + 12.2%                    |  |
| \$299,000 or More      | 2,290             | + 28.6%                  | + 12.5%                    | 3.9          | + 8.3%                             | + 11.4%                    | 619          | + 11.5%                  | - 2.2%                     |  |
| Total                  | 3,352             | - 2.2%                   | + 6.6%                     | 4.5          | - 6.3%                             | + 7.1%                     | 791          | + 1.3%                   | - 2.0%                     |  |

### **Middlesex County**

|                        | Total<br>Showings |                          |                            |              | Buyer Interest (Showings/Listings) |                            |              | Managed<br>Listings      |                            |  |
|------------------------|-------------------|--------------------------|----------------------------|--------------|------------------------------------|----------------------------|--------------|--------------------------|----------------------------|--|
| Price Range            | July<br>2024      | Year-Over-Year<br>Change | Month-Over-Month<br>Change | July<br>2024 | Year-Over-Year<br>Change           | Month-Over-Month<br>Change | July<br>2024 | Year-Over-Year<br>Change | Month-Over-Month<br>Change |  |
| \$143,999 or Less      | 62                | - 75.1%                  | + 47.6%                    | 10.3         | - 8.8%                             | + 47.1%                    | 6            | - 72.7%                  | 0.0%                       |  |
| \$144,000 to \$201,999 | 220               | - 48.7%                  | - 29.5%                    | 9.2          | - 8.0%                             | - 8.9%                     | 24           | - 44.2%                  | - 25.0%                    |  |
| \$202,000 to \$298,999 | 305               | - 57.8%                  | - 44.3%                    | 6.1          | - 35.1%                            | - 30.7%                    | 51           | - 35.4%                  | - 20.3%                    |  |
| \$299,000 or More      | 2,156             | + 9.6%                   | + 6.6%                     | 5.1          | - 10.5%                            | 0.0%                       | 447          | + 19.2%                  | + 4.9%                     |  |
| Total                  | 2.743             | - 18.6%                  | - 6.2%                     | 5.5          | - 20.3%                            | - 6.8%                     | 528          | + 1.7%                   | 0.0%                       |  |

### **New Haven County**

|                        | Total<br>Showings |                          |                            |              | Buyer Interest (Showings/Listings) |                            |              | Managed<br>Listings      |                            |  |
|------------------------|-------------------|--------------------------|----------------------------|--------------|------------------------------------|----------------------------|--------------|--------------------------|----------------------------|--|
| Price Range            | July<br>2024      | Year-Over-Year<br>Change | Month-Over-Month<br>Change | July<br>2024 | Year-Over-Year<br>Change           | Month-Over-Month<br>Change | July<br>2024 | Year-Over-Year<br>Change | Month-Over-Month<br>Change |  |
| \$143,999 or Less      | 266               | - 56.4%                  | - 23.1%                    | 5.2          | - 27.8%                            | - 1.9%                     | 53           | - 40.4%                  | - 20.9%                    |  |
| \$144,000 to \$201,999 | 993               | - 43.3%                  | - 30.3%                    | 6.8          | - 33.3%                            | - 28.4%                    | 149          | - 14.9%                  | - 2.6%                     |  |
| \$202,000 to \$298,999 | 3,185             | - 29.2%                  | - 11.4%                    | 7.7          | - 13.5%                            | - 8.3%                     | 416          | - 20.3%                  | - 4.4%                     |  |
| \$299,000 or More      | 8,614             | + 14.0%                  | - 3.4%                     | 5.3          | - 5.4%                             | - 3.6%                     | 1,668        | + 16.7%                  | - 1.2%                     |  |
| Total                  | 13.058            | - 9.4%                   | - 8.6%                     | 5.9          | - 13.2%                            | - 6.3%                     | 2.286        | + 3.2%                   | - 2.5%                     |  |

## **New London County**

|                        | Total<br>Showings |                          |                            |              | Buyer Interest (Showings/Listings) |                            |              | Managed<br>Listings      |                            |  |
|------------------------|-------------------|--------------------------|----------------------------|--------------|------------------------------------|----------------------------|--------------|--------------------------|----------------------------|--|
| Price Range            | July<br>2024      | Year-Over-Year<br>Change | Month-Over-Month<br>Change | July<br>2024 | Year-Over-Year<br>Change           | Month-Over-Month<br>Change | July<br>2024 | Year-Over-Year<br>Change | Month-Over-Month<br>Change |  |
| \$143,999 or Less      | 57                | + 78.1%                  | - 50.0%                    | 4.4          | 0.0%                               | - 45.7%                    | 13           | + 44.4%                  | - 13.3%                    |  |
| \$144,000 to \$201,999 | 351               | - 26.4%                  | + 16.2%                    | 8.8          | + 1.1%                             | + 4.8%                     | 41           | - 28.1%                  | + 10.8%                    |  |
| \$202,000 to \$298,999 | 971               | - 24.5%                  | - 18.4%                    | 7.6          | - 13.6%                            | - 19.1%                    | 129          | - 14.6%                  | + 3.2%                     |  |
| \$299,000 or More      | 2,327             | + 3.2%                   | - 3.3%                     | 4.3          | - 12.2%                            | 0.0%                       | 582          | + 13.0%                  | - 4.7%                     |  |
| Total                  | 3.706             | - 8.5%                   | - 7.6%                     | 5.1          | - 15.0%                            | - 5.6%                     | 765          | + 4.5%                   | - 2.9%                     |  |

### **Tolland County**

|                        | Total<br>Showings |                          |                            |              | Buyer Interest (Showings/Listings) |                            |              | Managed<br>Listings      |                            |  |
|------------------------|-------------------|--------------------------|----------------------------|--------------|------------------------------------|----------------------------|--------------|--------------------------|----------------------------|--|
| Price Range            | July<br>2024      | Year-Over-Year<br>Change | Month-Over-Month<br>Change | July<br>2024 | Year-Over-Year<br>Change           | Month-Over-Month<br>Change | July<br>2024 | Year-Over-Year<br>Change | Month-Over-Month<br>Change |  |
| \$143,999 or Less      | 20                | - 90.9%                  | - 16.7%                    | 5.0          | - 54.5%                            | - 16.7%                    | 4            | - 80.0%                  | 0.0%                       |  |
| \$144,000 to \$201,999 | 83                | - 84.7%                  | - 81.1%                    | 4.0          | - 77.9%                            | - 78.1%                    | 21           | - 30.0%                  | - 12.5%                    |  |
| \$202,000 to \$298,999 | 401               | - 39.2%                  | - 24.1%                    | 7.3          | - 31.1%                            | - 40.7%                    | 55           | - 14.1%                  | + 25.0%                    |  |
| \$299,000 or More      | 1,333             | + 3.1%                   | - 18.8%                    | 5.6          | - 8.2%                             | - 18.8%                    | 246          | + 6.5%                   | - 2.4%                     |  |
| Total                  | 1,837             | - 32.3%                  | - 30.3%                    | 5.8          | - 31.0%                            | - 32.6%                    | 326          | - 5.5%                   | + 0.6%                     |  |

## **Windham County**

|                        |              | Total<br>Showin          |                            |              | Buyer Into<br>(Showings/L |                            | Managed<br>Listings |                          |                            |
|------------------------|--------------|--------------------------|----------------------------|--------------|---------------------------|----------------------------|---------------------|--------------------------|----------------------------|
| Price Range            | July<br>2024 | Year-Over-Year<br>Change | Month-Over-Month<br>Change | July<br>2024 | Year-Over-Year<br>Change  | Month-Over-Month<br>Change | July<br>2024        | Year-Over-Year<br>Change | Month-Over-Month<br>Change |
| \$143,999 or Less      | 14           | - 80.0%                  | - 60.0%                    | 3.5          | - 55.1%                   | - 25.5%                    | 4                   | - 60.0%                  | - 50.0%                    |
| \$144,000 to \$201,999 | 140          | + 0.7%                   | + 68.7%                    | 9.1          | + 44.4%                   | + 106.8%                   | 16                  | - 27.3%                  | - 20.0%                    |
| \$202,000 to \$298,999 | 286          | - 30.4%                  | - 17.1%                    | 5.3          | - 15.9%                   | - 19.7%                    | 53                  | - 20.9%                  | + 1.9%                     |
| \$299,000 or More      | 636          | + 84.9%                  | + 4.4%                     | 3.7          | + 23.3%                   | - 2.6%                     | 182                 | + 41.1%                  | + 2.8%                     |
| Total                  | 1.076        | + 11.6%                  | + 0.4%                     | 4.4          | - 4.3%                    | - 2.2%                     | 255                 | + 11.8%                  | - 0.8%                     |