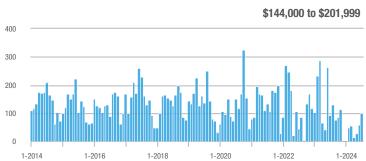

## **Fairfield County**

|                        | Total<br>Showings |                          |                            |              | Buyer Interest (Showings/Listings) |                            |              | Managed<br>Listings      |                            |  |
|------------------------|-------------------|--------------------------|----------------------------|--------------|------------------------------------|----------------------------|--------------|--------------------------|----------------------------|--|
| Price Range            | July<br>2024      | Year-Over-Year<br>Change | Month-Over-Month<br>Change | July<br>2024 | Year-Over-Year<br>Change           | Month-Over-Month<br>Change | July<br>2024 | Year-Over-Year<br>Change | Month-Over-Month<br>Change |  |
| \$143,999 or Less      | 204               | + 4.1%                   | - 23.9%                    | 4.3          | - 12.2%                            | - 17.3%                    | 48           | + 20.0%                  | - 9.4%                     |  |
| \$144,000 to \$201,999 | 408               | + 16.9%                  | + 10.3%                    | 5.3          | - 10.2%                            | - 15.9%                    | 75           | + 23.0%                  | + 25.0%                    |  |
| \$202,000 to \$298,999 | 1,058             | - 49.7%                  | - 14.7%                    | 7.0          | - 34.6%                            | - 17.6%                    | 152          | - 24.4%                  | + 3.4%                     |  |
| \$299,000 or More      | 12,910            | - 9.4%                   | - 6.2%                     | 5.9          | - 18.1%                            | - 4.8%                     | 2,255        | + 5.5%                   | - 3.3%                     |  |
| Total                  | 14,580            | - 13.7%                  | - 6.8%                     | 6.0          | - 18.9%                            | - 4.8%                     | 2,530        | + 3.7%                   | - 2.4%                     |  |

## **Hartford County**

|                        | Total<br>Showings |                          |                            |              | Buyer Interest (Showings/Listings) |                            |              | Managed<br>Listings      |                            |  |
|------------------------|-------------------|--------------------------|----------------------------|--------------|------------------------------------|----------------------------|--------------|--------------------------|----------------------------|--|
| Price Range            | July<br>2024      | Year-Over-Year<br>Change | Month-Over-Month<br>Change | July<br>2024 | Year-Over-Year<br>Change           | Month-Over-Month<br>Change | July<br>2024 | Year-Over-Year<br>Change | Month-Over-Month<br>Change |  |
| \$143,999 or Less      | 345               | - 61.2%                  | - 36.8%                    | 6.2          | - 41.5%                            | - 31.9%                    | 56           | - 34.1%                  | - 9.7%                     |  |
| \$144,000 to \$201,999 | 1,365             | - 47.1%                  | - 4.1%                     | 11.1         | - 21.8%                            | - 9.8%                     | 127          | - 31.7%                  | + 5.8%                     |  |
| \$202,000 to \$298,999 | 4,392             | - 25.5%                  | - 10.8%                    | 10.3         | - 14.2%                            | - 11.2%                    | 430          | - 13.0%                  | - 0.2%                     |  |
| \$299,000 or More      | 9,495             | + 12.4%                  | - 8.3%                     | 7.2          | - 1.4%                             | - 7.7%                     | 1,376        | + 12.9%                  | - 0.7%                     |  |
| Total                  | 15,597            | - 12.5%                  | - 9.6%                     | 8.1          | - 12.9%                            | - 10.0%                    | 1,989        | + 0.3%                   | - 0.5%                     |  |

## **Litchfield County**

|                        | Total<br>Showings |                          |                            |              | Buyer Interest (Showings/Listings) |                            |              | Managed<br>Listings      |                            |  |
|------------------------|-------------------|--------------------------|----------------------------|--------------|------------------------------------|----------------------------|--------------|--------------------------|----------------------------|--|
| Price Range            | July<br>2024      | Year-Over-Year<br>Change | Month-Over-Month<br>Change | July<br>2024 | Year-Over-Year<br>Change           | Month-Over-Month<br>Change | July<br>2024 | Year-Over-Year<br>Change | Month-Over-Month<br>Change |  |
| \$143,999 or Less      | 102               | + 52.2%                  | + 30.8%                    | 10.2         | + 161.5%                           | + 137.2%                   | 10           | - 41.2%                  | - 44.4%                    |  |
| \$144,000 to \$201,999 | 175               | - 58.7%                  | - 7.4%                     | 5.4          | - 18.2%                            | + 14.9%                    | 33           | - 49.2%                  | - 19.5%                    |  |
| \$202,000 to \$298,999 | 785               | - 32.1%                  | - 6.8%                     | 6.1          | - 26.5%                            | - 18.7%                    | 129          | - 10.4%                  | + 12.2%                    |  |
| \$299,000 or More      | 2,290             | + 28.6%                  | + 12.5%                    | 3.9          | + 8.3%                             | + 11.4%                    | 619          | + 11.5%                  | - 2.2%                     |  |
| Total                  | 3,352             | - 2.2%                   | + 6.6%                     | 4.5          | - 6.3%                             | + 7.1%                     | 791          | + 1.3%                   | - 2.0%                     |  |

### **Middlesex County**

|                        | Total<br>Showings |                          |                            |              | Buyer Interest (Showings/Listings) |                            |              | Managed<br>Listings      |                            |  |
|------------------------|-------------------|--------------------------|----------------------------|--------------|------------------------------------|----------------------------|--------------|--------------------------|----------------------------|--|
| Price Range            | July<br>2024      | Year-Over-Year<br>Change | Month-Over-Month<br>Change | July<br>2024 | Year-Over-Year<br>Change           | Month-Over-Month<br>Change | July<br>2024 | Year-Over-Year<br>Change | Month-Over-Month<br>Change |  |
| \$143,999 or Less      | 62                | - 75.1%                  | + 47.6%                    | 10.3         | - 8.8%                             | + 47.1%                    | 6            | - 72.7%                  | 0.0%                       |  |
| \$144,000 to \$201,999 | 220               | - 48.7%                  | - 29.5%                    | 9.2          | - 8.0%                             | - 8.9%                     | 24           | - 44.2%                  | - 25.0%                    |  |
| \$202,000 to \$298,999 | 305               | - 57.8%                  | - 44.3%                    | 6.1          | - 35.1%                            | - 30.7%                    | 51           | - 35.4%                  | - 20.3%                    |  |
| \$299,000 or More      | 2,156             | + 9.6%                   | + 6.6%                     | 5.1          | - 10.5%                            | 0.0%                       | 447          | + 19.2%                  | + 4.9%                     |  |
| Total                  | 2.743             | - 18.6%                  | - 6.2%                     | 5.5          | - 20.3%                            | - 6.8%                     | 528          | + 1.7%                   | 0.0%                       |  |

### **New Haven County**

|                        | Total<br>Showings |                          |                            |              | Buyer Interest (Showings/Listings) |                            |              | Managed<br>Listings      |                            |  |
|------------------------|-------------------|--------------------------|----------------------------|--------------|------------------------------------|----------------------------|--------------|--------------------------|----------------------------|--|
| Price Range            | July<br>2024      | Year-Over-Year<br>Change | Month-Over-Month<br>Change | July<br>2024 | Year-Over-Year<br>Change           | Month-Over-Month<br>Change | July<br>2024 | Year-Over-Year<br>Change | Month-Over-Month<br>Change |  |
| \$143,999 or Less      | 266               | - 56.4%                  | - 23.1%                    | 5.2          | - 27.8%                            | - 1.9%                     | 53           | - 40.4%                  | - 20.9%                    |  |
| \$144,000 to \$201,999 | 993               | - 43.3%                  | - 30.3%                    | 6.8          | - 33.3%                            | - 28.4%                    | 149          | - 14.9%                  | - 2.6%                     |  |
| \$202,000 to \$298,999 | 3,185             | - 29.2%                  | - 11.4%                    | 7.7          | - 13.5%                            | - 8.3%                     | 416          | - 20.3%                  | - 4.4%                     |  |
| \$299,000 or More      | 8,614             | + 14.0%                  | - 3.4%                     | 5.3          | - 5.4%                             | - 3.6%                     | 1,668        | + 16.7%                  | - 1.2%                     |  |
| Total                  | 13.058            | - 9.4%                   | - 8.6%                     | 5.9          | - 13.2%                            | - 6.3%                     | 2.286        | + 3.2%                   | - 2.5%                     |  |

## **New London County**

|                        | Total<br>Showings |                          |                            |              | Buyer Interest (Showings/Listings) |                            |              | Managed<br>Listings      |                            |  |
|------------------------|-------------------|--------------------------|----------------------------|--------------|------------------------------------|----------------------------|--------------|--------------------------|----------------------------|--|
| Price Range            | July<br>2024      | Year-Over-Year<br>Change | Month-Over-Month<br>Change | July<br>2024 | Year-Over-Year<br>Change           | Month-Over-Month<br>Change | July<br>2024 | Year-Over-Year<br>Change | Month-Over-Month<br>Change |  |
| \$143,999 or Less      | 57                | + 78.1%                  | - 50.0%                    | 4.4          | 0.0%                               | - 45.7%                    | 13           | + 44.4%                  | - 13.3%                    |  |
| \$144,000 to \$201,999 | 351               | - 26.4%                  | + 16.2%                    | 8.8          | + 1.1%                             | + 4.8%                     | 41           | - 28.1%                  | + 10.8%                    |  |
| \$202,000 to \$298,999 | 971               | - 24.5%                  | - 18.4%                    | 7.6          | - 13.6%                            | - 19.1%                    | 129          | - 14.6%                  | + 3.2%                     |  |
| \$299,000 or More      | 2,327             | + 3.2%                   | - 3.3%                     | 4.3          | - 12.2%                            | 0.0%                       | 582          | + 13.0%                  | - 4.7%                     |  |
| Total                  | 3.706             | - 8.5%                   | - 7.6%                     | 5.1          | - 15.0%                            | - 5.6%                     | 765          | + 4.5%                   | - 2.9%                     |  |

### **Tolland County**

|                        | Total<br>Showings |                          |                            |              | Buyer Interest (Showings/Listings) |                            |              | Managed<br>Listings      |                            |  |
|------------------------|-------------------|--------------------------|----------------------------|--------------|------------------------------------|----------------------------|--------------|--------------------------|----------------------------|--|
| Price Range            | July<br>2024      | Year-Over-Year<br>Change | Month-Over-Month<br>Change | July<br>2024 | Year-Over-Year<br>Change           | Month-Over-Month<br>Change | July<br>2024 | Year-Over-Year<br>Change | Month-Over-Month<br>Change |  |
| \$143,999 or Less      | 20                | - 90.9%                  | - 16.7%                    | 5.0          | - 54.5%                            | - 16.7%                    | 4            | - 80.0%                  | 0.0%                       |  |
| \$144,000 to \$201,999 | 83                | - 84.7%                  | - 81.1%                    | 4.0          | - 77.9%                            | - 78.1%                    | 21           | - 30.0%                  | - 12.5%                    |  |
| \$202,000 to \$298,999 | 401               | - 39.2%                  | - 24.1%                    | 7.3          | - 31.1%                            | - 40.7%                    | 55           | - 14.1%                  | + 25.0%                    |  |
| \$299,000 or More      | 1,333             | + 3.1%                   | - 18.8%                    | 5.6          | - 8.2%                             | - 18.8%                    | 246          | + 6.5%                   | - 2.4%                     |  |
| Total                  | 1,837             | - 32.3%                  | - 30.3%                    | 5.8          | - 31.0%                            | - 32.6%                    | 326          | - 5.5%                   | + 0.6%                     |  |

## **Windham County**

|                        |              | Total<br>Showin          |                            |              | Buyer Into<br>(Showings/L |                            | Managed<br>Listings |                          |                            |
|------------------------|--------------|--------------------------|----------------------------|--------------|---------------------------|----------------------------|---------------------|--------------------------|----------------------------|
| Price Range            | July<br>2024 | Year-Over-Year<br>Change | Month-Over-Month<br>Change | July<br>2024 | Year-Over-Year<br>Change  | Month-Over-Month<br>Change | July<br>2024        | Year-Over-Year<br>Change | Month-Over-Month<br>Change |
| \$143,999 or Less      | 14           | - 80.0%                  | - 60.0%                    | 3.5          | - 55.1%                   | - 25.5%                    | 4                   | - 60.0%                  | - 50.0%                    |
| \$144,000 to \$201,999 | 140          | + 0.7%                   | + 68.7%                    | 9.1          | + 44.4%                   | + 106.8%                   | 16                  | - 27.3%                  | - 20.0%                    |
| \$202,000 to \$298,999 | 286          | - 30.4%                  | - 17.1%                    | 5.3          | - 15.9%                   | - 19.7%                    | 53                  | - 20.9%                  | + 1.9%                     |
| \$299,000 or More      | 636          | + 84.9%                  | + 4.4%                     | 3.7          | + 23.3%                   | - 2.6%                     | 182                 | + 41.1%                  | + 2.8%                     |
| Total                  | 1.076        | + 11.6%                  | + 0.4%                     | 4.4          | - 4.3%                    | - 2.2%                     | 255                 | + 11.8%                  | - 0.8%                     |