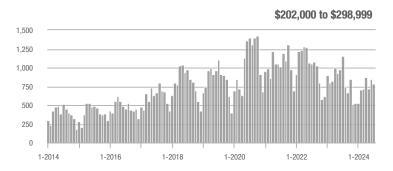

## **Fairfield County**

|                        | Total<br>Showings |                          |                            |              | Buyer Interest (Showings/Listings) |                            |              | Managed<br>Listings      |                            |  |
|------------------------|-------------------|--------------------------|----------------------------|--------------|------------------------------------|----------------------------|--------------|--------------------------|----------------------------|--|
| Price Range            | July<br>2024      | Year-Over-Year<br>Change | Month-Over-Month<br>Change | July<br>2024 | Year-Over-Year<br>Change           | Month-Over-Month<br>Change | July<br>2024 | Year-Over-Year<br>Change | Month-Over-Month<br>Change |  |
| \$143,999 or Less      | 204               | + 4.1%                   | - 23.9%                    | 4.3          | - 12.2%                            | - 17.3%                    | 48           | + 20.0%                  | - 9.4%                     |  |
| \$144,000 to \$201,999 | 408               | + 16.9%                  | + 10.3%                    | 5.3          | - 10.2%                            | - 15.9%                    | 75           | + 23.0%                  | + 25.0%                    |  |
| \$202,000 to \$298,999 | 1,058             | - 49.7%                  | - 14.7%                    | 7.0          | - 34.6%                            | - 17.6%                    | 152          | - 24.4%                  | + 3.4%                     |  |
| \$299,000 or More      | 12,910            | - 9.4%                   | - 6.2%                     | 5.9          | - 18.1%                            | - 4.8%                     | 2,255        | + 5.5%                   | - 3.3%                     |  |
| Total                  | 14,580            | - 13.7%                  | - 6.8%                     | 6.0          | - 18.9%                            | - 4.8%                     | 2,530        | + 3.7%                   | - 2.4%                     |  |

## **Hartford County**

|                        | Total<br>Showings |                          |                            |              | Buyer Interest (Showings/Listings) |                            |              | Managed<br>Listings      |                            |  |
|------------------------|-------------------|--------------------------|----------------------------|--------------|------------------------------------|----------------------------|--------------|--------------------------|----------------------------|--|
| Price Range            | July<br>2024      | Year-Over-Year<br>Change | Month-Over-Month<br>Change | July<br>2024 | Year-Over-Year<br>Change           | Month-Over-Month<br>Change | July<br>2024 | Year-Over-Year<br>Change | Month-Over-Month<br>Change |  |
| \$143,999 or Less      | 345               | - 61.2%                  | - 36.8%                    | 6.2          | - 41.5%                            | - 31.9%                    | 56           | - 34.1%                  | - 9.7%                     |  |
| \$144,000 to \$201,999 | 1,365             | - 47.1%                  | - 4.1%                     | 11.1         | - 21.8%                            | - 9.8%                     | 127          | - 31.7%                  | + 5.8%                     |  |
| \$202,000 to \$298,999 | 4,392             | - 25.5%                  | - 10.8%                    | 10.3         | - 14.2%                            | - 11.2%                    | 430          | - 13.0%                  | - 0.2%                     |  |
| \$299,000 or More      | 9,495             | + 12.4%                  | - 8.3%                     | 7.2          | - 1.4%                             | - 7.7%                     | 1,376        | + 12.9%                  | - 0.7%                     |  |
| Total                  | 15,597            | - 12.5%                  | - 9.6%                     | 8.1          | - 12.9%                            | - 10.0%                    | 1,989        | + 0.3%                   | - 0.5%                     |  |

## **Litchfield County**

|                        | Total<br>Showings |                          |                            |              | Buyer Interest (Showings/Listings) |                            |              | Managed<br>Listings      |                            |  |
|------------------------|-------------------|--------------------------|----------------------------|--------------|------------------------------------|----------------------------|--------------|--------------------------|----------------------------|--|
| Price Range            | July<br>2024      | Year-Over-Year<br>Change | Month-Over-Month<br>Change | July<br>2024 | Year-Over-Year<br>Change           | Month-Over-Month<br>Change | July<br>2024 | Year-Over-Year<br>Change | Month-Over-Month<br>Change |  |
| \$143,999 or Less      | 102               | + 52.2%                  | + 30.8%                    | 10.2         | + 161.5%                           | + 137.2%                   | 10           | - 41.2%                  | - 44.4%                    |  |
| \$144,000 to \$201,999 | 175               | - 58.7%                  | - 7.4%                     | 5.4          | - 18.2%                            | + 14.9%                    | 33           | - 49.2%                  | - 19.5%                    |  |
| \$202,000 to \$298,999 | 785               | - 32.1%                  | - 6.8%                     | 6.1          | - 26.5%                            | - 18.7%                    | 129          | - 10.4%                  | + 12.2%                    |  |
| \$299,000 or More      | 2,290             | + 28.6%                  | + 12.5%                    | 3.9          | + 8.3%                             | + 11.4%                    | 619          | + 11.5%                  | - 2.2%                     |  |
| Total                  | 3,352             | - 2.2%                   | + 6.6%                     | 4.5          | - 6.3%                             | + 7.1%                     | 791          | + 1.3%                   | - 2.0%                     |  |

### **Middlesex County**

|                        | Total<br>Showings |                          |                            |              | Buyer Interest (Showings/Listings) |                            |              | Managed<br>Listings      |                            |  |
|------------------------|-------------------|--------------------------|----------------------------|--------------|------------------------------------|----------------------------|--------------|--------------------------|----------------------------|--|
| Price Range            | July<br>2024      | Year-Over-Year<br>Change | Month-Over-Month<br>Change | July<br>2024 | Year-Over-Year<br>Change           | Month-Over-Month<br>Change | July<br>2024 | Year-Over-Year<br>Change | Month-Over-Month<br>Change |  |
| \$143,999 or Less      | 62                | - 75.1%                  | + 47.6%                    | 10.3         | - 8.8%                             | + 47.1%                    | 6            | - 72.7%                  | 0.0%                       |  |
| \$144,000 to \$201,999 | 220               | - 48.7%                  | - 29.5%                    | 9.2          | - 8.0%                             | - 8.9%                     | 24           | - 44.2%                  | - 25.0%                    |  |
| \$202,000 to \$298,999 | 305               | - 57.8%                  | - 44.3%                    | 6.1          | - 35.1%                            | - 30.7%                    | 51           | - 35.4%                  | - 20.3%                    |  |
| \$299,000 or More      | 2,156             | + 9.6%                   | + 6.6%                     | 5.1          | - 10.5%                            | 0.0%                       | 447          | + 19.2%                  | + 4.9%                     |  |
| Total                  | 2.743             | - 18.6%                  | - 6.2%                     | 5.5          | - 20.3%                            | - 6.8%                     | 528          | + 1.7%                   | 0.0%                       |  |

### **New Haven County**

|                        | Total<br>Showings |                          |                            |              | Buyer Interest (Showings/Listings) |                            |              | Managed<br>Listings      |                            |  |
|------------------------|-------------------|--------------------------|----------------------------|--------------|------------------------------------|----------------------------|--------------|--------------------------|----------------------------|--|
| Price Range            | July<br>2024      | Year-Over-Year<br>Change | Month-Over-Month<br>Change | July<br>2024 | Year-Over-Year<br>Change           | Month-Over-Month<br>Change | July<br>2024 | Year-Over-Year<br>Change | Month-Over-Month<br>Change |  |
| \$143,999 or Less      | 266               | - 56.4%                  | - 23.1%                    | 5.2          | - 27.8%                            | - 1.9%                     | 53           | - 40.4%                  | - 20.9%                    |  |
| \$144,000 to \$201,999 | 993               | - 43.3%                  | - 30.3%                    | 6.8          | - 33.3%                            | - 28.4%                    | 149          | - 14.9%                  | - 2.6%                     |  |
| \$202,000 to \$298,999 | 3,185             | - 29.2%                  | - 11.4%                    | 7.7          | - 13.5%                            | - 8.3%                     | 416          | - 20.3%                  | - 4.4%                     |  |
| \$299,000 or More      | 8,614             | + 14.0%                  | - 3.4%                     | 5.3          | - 5.4%                             | - 3.6%                     | 1,668        | + 16.7%                  | - 1.2%                     |  |
| Total                  | 13.058            | - 9.4%                   | - 8.6%                     | 5.9          | - 13.2%                            | - 6.3%                     | 2.286        | + 3.2%                   | - 2.5%                     |  |

## **New London County**

|                        | Total<br>Showings |                          |                            |              | Buyer Interest (Showings/Listings) |                            |              | Managed<br>Listings      |                            |  |
|------------------------|-------------------|--------------------------|----------------------------|--------------|------------------------------------|----------------------------|--------------|--------------------------|----------------------------|--|
| Price Range            | July<br>2024      | Year-Over-Year<br>Change | Month-Over-Month<br>Change | July<br>2024 | Year-Over-Year<br>Change           | Month-Over-Month<br>Change | July<br>2024 | Year-Over-Year<br>Change | Month-Over-Month<br>Change |  |
| \$143,999 or Less      | 57                | + 78.1%                  | - 50.0%                    | 4.4          | 0.0%                               | - 45.7%                    | 13           | + 44.4%                  | - 13.3%                    |  |
| \$144,000 to \$201,999 | 351               | - 26.4%                  | + 16.2%                    | 8.8          | + 1.1%                             | + 4.8%                     | 41           | - 28.1%                  | + 10.8%                    |  |
| \$202,000 to \$298,999 | 971               | - 24.5%                  | - 18.4%                    | 7.6          | - 13.6%                            | - 19.1%                    | 129          | - 14.6%                  | + 3.2%                     |  |
| \$299,000 or More      | 2,327             | + 3.2%                   | - 3.3%                     | 4.3          | - 12.2%                            | 0.0%                       | 582          | + 13.0%                  | - 4.7%                     |  |
| Total                  | 3.706             | - 8.5%                   | - 7.6%                     | 5.1          | - 15.0%                            | - 5.6%                     | 765          | + 4.5%                   | - 2.9%                     |  |

### **Tolland County**

|                        | Total<br>Showings |                          |                            |              | Buyer Interest (Showings/Listings) |                            |              | Managed<br>Listings      |                            |  |
|------------------------|-------------------|--------------------------|----------------------------|--------------|------------------------------------|----------------------------|--------------|--------------------------|----------------------------|--|
| Price Range            | July<br>2024      | Year-Over-Year<br>Change | Month-Over-Month<br>Change | July<br>2024 | Year-Over-Year<br>Change           | Month-Over-Month<br>Change | July<br>2024 | Year-Over-Year<br>Change | Month-Over-Month<br>Change |  |
| \$143,999 or Less      | 20                | - 90.9%                  | - 16.7%                    | 5.0          | - 54.5%                            | - 16.7%                    | 4            | - 80.0%                  | 0.0%                       |  |
| \$144,000 to \$201,999 | 83                | - 84.7%                  | - 81.1%                    | 4.0          | - 77.9%                            | - 78.1%                    | 21           | - 30.0%                  | - 12.5%                    |  |
| \$202,000 to \$298,999 | 401               | - 39.2%                  | - 24.1%                    | 7.3          | - 31.1%                            | - 40.7%                    | 55           | - 14.1%                  | + 25.0%                    |  |
| \$299,000 or More      | 1,333             | + 3.1%                   | - 18.8%                    | 5.6          | - 8.2%                             | - 18.8%                    | 246          | + 6.5%                   | - 2.4%                     |  |
| Total                  | 1,837             | - 32.3%                  | - 30.3%                    | 5.8          | - 31.0%                            | - 32.6%                    | 326          | - 5.5%                   | + 0.6%                     |  |

## **Windham County**

|                        |              | Total<br>Showin          |                            |              | Buyer Into<br>(Showings/L |                            | Managed<br>Listings |                          |                            |
|------------------------|--------------|--------------------------|----------------------------|--------------|---------------------------|----------------------------|---------------------|--------------------------|----------------------------|
| Price Range            | July<br>2024 | Year-Over-Year<br>Change | Month-Over-Month<br>Change | July<br>2024 | Year-Over-Year<br>Change  | Month-Over-Month<br>Change | July<br>2024        | Year-Over-Year<br>Change | Month-Over-Month<br>Change |
| \$143,999 or Less      | 14           | - 80.0%                  | - 60.0%                    | 3.5          | - 55.1%                   | - 25.5%                    | 4                   | - 60.0%                  | - 50.0%                    |
| \$144,000 to \$201,999 | 140          | + 0.7%                   | + 68.7%                    | 9.1          | + 44.4%                   | + 106.8%                   | 16                  | - 27.3%                  | - 20.0%                    |
| \$202,000 to \$298,999 | 286          | - 30.4%                  | - 17.1%                    | 5.3          | - 15.9%                   | - 19.7%                    | 53                  | - 20.9%                  | + 1.9%                     |
| \$299,000 or More      | 636          | + 84.9%                  | + 4.4%                     | 3.7          | + 23.3%                   | - 2.6%                     | 182                 | + 41.1%                  | + 2.8%                     |
| Total                  | 1.076        | + 11.6%                  | + 0.4%                     | 4.4          | - 4.3%                    | - 2.2%                     | 255                 | + 11.8%                  | - 0.8%                     |