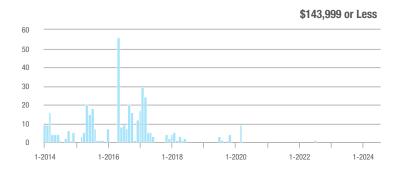

## **Fairfield County**

|                        | Total<br>Showings |                          |                            |              | Buyer Interest (Showings/Listings) |                            |              | Managed<br>Listings      |                            |  |
|------------------------|-------------------|--------------------------|----------------------------|--------------|------------------------------------|----------------------------|--------------|--------------------------|----------------------------|--|
| Price Range            | July<br>2024      | Year-Over-Year<br>Change | Month-Over-Month<br>Change | July<br>2024 | Year-Over-Year<br>Change           | Month-Over-Month<br>Change | July<br>2024 | Year-Over-Year<br>Change | Month-Over-Month<br>Change |  |
| \$143,999 or Less      | 204               | + 4.1%                   | - 23.9%                    | 4.3          | - 12.2%                            | - 17.3%                    | 48           | + 20.0%                  | - 9.4%                     |  |
| \$144,000 to \$201,999 | 408               | + 16.9%                  | + 10.3%                    | 5.3          | - 10.2%                            | - 15.9%                    | 75           | + 23.0%                  | + 25.0%                    |  |
| \$202,000 to \$298,999 | 1,058             | - 49.7%                  | - 14.7%                    | 7.0          | - 34.6%                            | - 17.6%                    | 152          | - 24.4%                  | + 3.4%                     |  |
| \$299,000 or More      | 12,910            | - 9.4%                   | - 6.2%                     | 5.9          | - 18.1%                            | - 4.8%                     | 2,255        | + 5.5%                   | - 3.3%                     |  |
| Total                  | 14,580            | - 13.7%                  | - 6.8%                     | 6.0          | - 18.9%                            | - 4.8%                     | 2,530        | + 3.7%                   | - 2.4%                     |  |

## **Hartford County**

|                        | Total<br>Showings |                          |                            |              | Buyer Interest (Showings/Listings) |                            |              | Managed<br>Listings      |                            |  |
|------------------------|-------------------|--------------------------|----------------------------|--------------|------------------------------------|----------------------------|--------------|--------------------------|----------------------------|--|
| Price Range            | July<br>2024      | Year-Over-Year<br>Change | Month-Over-Month<br>Change | July<br>2024 | Year-Over-Year<br>Change           | Month-Over-Month<br>Change | July<br>2024 | Year-Over-Year<br>Change | Month-Over-Month<br>Change |  |
| \$143,999 or Less      | 345               | - 61.2%                  | - 36.8%                    | 6.2          | - 41.5%                            | - 31.9%                    | 56           | - 34.1%                  | - 9.7%                     |  |
| \$144,000 to \$201,999 | 1,365             | - 47.1%                  | - 4.1%                     | 11.1         | - 21.8%                            | - 9.8%                     | 127          | - 31.7%                  | + 5.8%                     |  |
| \$202,000 to \$298,999 | 4,392             | - 25.5%                  | - 10.8%                    | 10.3         | - 14.2%                            | - 11.2%                    | 430          | - 13.0%                  | - 0.2%                     |  |
| \$299,000 or More      | 9,495             | + 12.4%                  | - 8.3%                     | 7.2          | - 1.4%                             | - 7.7%                     | 1,376        | + 12.9%                  | - 0.7%                     |  |
| Total                  | 15,597            | - 12.5%                  | - 9.6%                     | 8.1          | - 12.9%                            | - 10.0%                    | 1,989        | + 0.3%                   | - 0.5%                     |  |

## **Litchfield County**

|                        | Total<br>Showings |                          |                            |              | Buyer Interest (Showings/Listings) |                            |              | Managed<br>Listings      |                            |  |
|------------------------|-------------------|--------------------------|----------------------------|--------------|------------------------------------|----------------------------|--------------|--------------------------|----------------------------|--|
| Price Range            | July<br>2024      | Year-Over-Year<br>Change | Month-Over-Month<br>Change | July<br>2024 | Year-Over-Year<br>Change           | Month-Over-Month<br>Change | July<br>2024 | Year-Over-Year<br>Change | Month-Over-Month<br>Change |  |
| \$143,999 or Less      | 102               | + 52.2%                  | + 30.8%                    | 10.2         | + 161.5%                           | + 137.2%                   | 10           | - 41.2%                  | - 44.4%                    |  |
| \$144,000 to \$201,999 | 175               | - 58.7%                  | - 7.4%                     | 5.4          | - 18.2%                            | + 14.9%                    | 33           | - 49.2%                  | - 19.5%                    |  |
| \$202,000 to \$298,999 | 785               | - 32.1%                  | - 6.8%                     | 6.1          | - 26.5%                            | - 18.7%                    | 129          | - 10.4%                  | + 12.2%                    |  |
| \$299,000 or More      | 2,290             | + 28.6%                  | + 12.5%                    | 3.9          | + 8.3%                             | + 11.4%                    | 619          | + 11.5%                  | - 2.2%                     |  |
| Total                  | 3,352             | - 2.2%                   | + 6.6%                     | 4.5          | - 6.3%                             | + 7.1%                     | 791          | + 1.3%                   | - 2.0%                     |  |

### **Middlesex County**

|                        | Total<br>Showings |                          |                            |              | Buyer Interest (Showings/Listings) |                            |              | Managed<br>Listings      |                            |  |
|------------------------|-------------------|--------------------------|----------------------------|--------------|------------------------------------|----------------------------|--------------|--------------------------|----------------------------|--|
| Price Range            | July<br>2024      | Year-Over-Year<br>Change | Month-Over-Month<br>Change | July<br>2024 | Year-Over-Year<br>Change           | Month-Over-Month<br>Change | July<br>2024 | Year-Over-Year<br>Change | Month-Over-Month<br>Change |  |
| \$143,999 or Less      | 62                | - 75.1%                  | + 47.6%                    | 10.3         | - 8.8%                             | + 47.1%                    | 6            | - 72.7%                  | 0.0%                       |  |
| \$144,000 to \$201,999 | 220               | - 48.7%                  | - 29.5%                    | 9.2          | - 8.0%                             | - 8.9%                     | 24           | - 44.2%                  | - 25.0%                    |  |
| \$202,000 to \$298,999 | 305               | - 57.8%                  | - 44.3%                    | 6.1          | - 35.1%                            | - 30.7%                    | 51           | - 35.4%                  | - 20.3%                    |  |
| \$299,000 or More      | 2,156             | + 9.6%                   | + 6.6%                     | 5.1          | - 10.5%                            | 0.0%                       | 447          | + 19.2%                  | + 4.9%                     |  |
| Total                  | 2.743             | - 18.6%                  | - 6.2%                     | 5.5          | - 20.3%                            | - 6.8%                     | 528          | + 1.7%                   | 0.0%                       |  |

### **New Haven County**

|                        | Total<br>Showings |                          |                            |              | Buyer Interest (Showings/Listings) |                            |              | Managed<br>Listings      |                            |  |
|------------------------|-------------------|--------------------------|----------------------------|--------------|------------------------------------|----------------------------|--------------|--------------------------|----------------------------|--|
| Price Range            | July<br>2024      | Year-Over-Year<br>Change | Month-Over-Month<br>Change | July<br>2024 | Year-Over-Year<br>Change           | Month-Over-Month<br>Change | July<br>2024 | Year-Over-Year<br>Change | Month-Over-Month<br>Change |  |
| \$143,999 or Less      | 266               | - 56.4%                  | - 23.1%                    | 5.2          | - 27.8%                            | - 1.9%                     | 53           | - 40.4%                  | - 20.9%                    |  |
| \$144,000 to \$201,999 | 993               | - 43.3%                  | - 30.3%                    | 6.8          | - 33.3%                            | - 28.4%                    | 149          | - 14.9%                  | - 2.6%                     |  |
| \$202,000 to \$298,999 | 3,185             | - 29.2%                  | - 11.4%                    | 7.7          | - 13.5%                            | - 8.3%                     | 416          | - 20.3%                  | - 4.4%                     |  |
| \$299,000 or More      | 8,614             | + 14.0%                  | - 3.4%                     | 5.3          | - 5.4%                             | - 3.6%                     | 1,668        | + 16.7%                  | - 1.2%                     |  |
| Total                  | 13.058            | - 9.4%                   | - 8.6%                     | 5.9          | - 13.2%                            | - 6.3%                     | 2.286        | + 3.2%                   | - 2.5%                     |  |

## **New London County**

|                        | Total<br>Showings |                          |                            |              | Buyer Interest (Showings/Listings) |                            |              | Managed<br>Listings      |                            |  |
|------------------------|-------------------|--------------------------|----------------------------|--------------|------------------------------------|----------------------------|--------------|--------------------------|----------------------------|--|
| Price Range            | July<br>2024      | Year-Over-Year<br>Change | Month-Over-Month<br>Change | July<br>2024 | Year-Over-Year<br>Change           | Month-Over-Month<br>Change | July<br>2024 | Year-Over-Year<br>Change | Month-Over-Month<br>Change |  |
| \$143,999 or Less      | 57                | + 78.1%                  | - 50.0%                    | 4.4          | 0.0%                               | - 45.7%                    | 13           | + 44.4%                  | - 13.3%                    |  |
| \$144,000 to \$201,999 | 351               | - 26.4%                  | + 16.2%                    | 8.8          | + 1.1%                             | + 4.8%                     | 41           | - 28.1%                  | + 10.8%                    |  |
| \$202,000 to \$298,999 | 971               | - 24.5%                  | - 18.4%                    | 7.6          | - 13.6%                            | - 19.1%                    | 129          | - 14.6%                  | + 3.2%                     |  |
| \$299,000 or More      | 2,327             | + 3.2%                   | - 3.3%                     | 4.3          | - 12.2%                            | 0.0%                       | 582          | + 13.0%                  | - 4.7%                     |  |
| Total                  | 3.706             | - 8.5%                   | - 7.6%                     | 5.1          | - 15.0%                            | - 5.6%                     | 765          | + 4.5%                   | - 2.9%                     |  |

### **Tolland County**

|                        | Total<br>Showings |                          |                            |              | Buyer Interest (Showings/Listings) |                            |              | Managed<br>Listings      |                            |  |
|------------------------|-------------------|--------------------------|----------------------------|--------------|------------------------------------|----------------------------|--------------|--------------------------|----------------------------|--|
| Price Range            | July<br>2024      | Year-Over-Year<br>Change | Month-Over-Month<br>Change | July<br>2024 | Year-Over-Year<br>Change           | Month-Over-Month<br>Change | July<br>2024 | Year-Over-Year<br>Change | Month-Over-Month<br>Change |  |
| \$143,999 or Less      | 20                | - 90.9%                  | - 16.7%                    | 5.0          | - 54.5%                            | - 16.7%                    | 4            | - 80.0%                  | 0.0%                       |  |
| \$144,000 to \$201,999 | 83                | - 84.7%                  | - 81.1%                    | 4.0          | - 77.9%                            | - 78.1%                    | 21           | - 30.0%                  | - 12.5%                    |  |
| \$202,000 to \$298,999 | 401               | - 39.2%                  | - 24.1%                    | 7.3          | - 31.1%                            | - 40.7%                    | 55           | - 14.1%                  | + 25.0%                    |  |
| \$299,000 or More      | 1,333             | + 3.1%                   | - 18.8%                    | 5.6          | - 8.2%                             | - 18.8%                    | 246          | + 6.5%                   | - 2.4%                     |  |
| Total                  | 1,837             | - 32.3%                  | - 30.3%                    | 5.8          | - 31.0%                            | - 32.6%                    | 326          | - 5.5%                   | + 0.6%                     |  |

## **Windham County**

|                        |              | Total<br>Showin          |                            |              | Buyer Into<br>(Showings/L |                            | Managed<br>Listings |                          |                            |
|------------------------|--------------|--------------------------|----------------------------|--------------|---------------------------|----------------------------|---------------------|--------------------------|----------------------------|
| Price Range            | July<br>2024 | Year-Over-Year<br>Change | Month-Over-Month<br>Change | July<br>2024 | Year-Over-Year<br>Change  | Month-Over-Month<br>Change | July<br>2024        | Year-Over-Year<br>Change | Month-Over-Month<br>Change |
| \$143,999 or Less      | 14           | - 80.0%                  | - 60.0%                    | 3.5          | - 55.1%                   | - 25.5%                    | 4                   | - 60.0%                  | - 50.0%                    |
| \$144,000 to \$201,999 | 140          | + 0.7%                   | + 68.7%                    | 9.1          | + 44.4%                   | + 106.8%                   | 16                  | - 27.3%                  | - 20.0%                    |
| \$202,000 to \$298,999 | 286          | - 30.4%                  | - 17.1%                    | 5.3          | - 15.9%                   | - 19.7%                    | 53                  | - 20.9%                  | + 1.9%                     |
| \$299,000 or More      | 636          | + 84.9%                  | + 4.4%                     | 3.7          | + 23.3%                   | - 2.6%                     | 182                 | + 41.1%                  | + 2.8%                     |
| Total                  | 1.076        | + 11.6%                  | + 0.4%                     | 4.4          | - 4.3%                    | - 2.2%                     | 255                 | + 11.8%                  | - 0.8%                     |