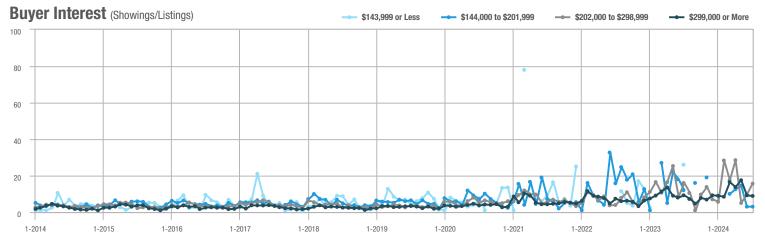

## **Fairfield County**

|                        | Total<br>Showings |                          |                            |              | Buyer Interest (Showings/Listings) |                            |              | Managed<br>Listings      |                            |  |
|------------------------|-------------------|--------------------------|----------------------------|--------------|------------------------------------|----------------------------|--------------|--------------------------|----------------------------|--|
| Price Range            | July<br>2024      | Year-Over-Year<br>Change | Month-Over-Month<br>Change | July<br>2024 | Year-Over-Year<br>Change           | Month-Over-Month<br>Change | July<br>2024 | Year-Over-Year<br>Change | Month-Over-Month<br>Change |  |
| \$143,999 or Less      | 204               | + 4.1%                   | - 23.9%                    | 4.3          | - 12.2%                            | - 17.3%                    | 48           | + 20.0%                  | - 9.4%                     |  |
| \$144,000 to \$201,999 | 408               | + 16.9%                  | + 10.3%                    | 5.3          | - 10.2%                            | - 15.9%                    | 75           | + 23.0%                  | + 25.0%                    |  |
| \$202,000 to \$298,999 | 1,058             | - 49.7%                  | - 14.7%                    | 7.0          | - 34.6%                            | - 17.6%                    | 152          | - 24.4%                  | + 3.4%                     |  |
| \$299,000 or More      | 12,910            | - 9.4%                   | - 6.2%                     | 5.9          | - 18.1%                            | - 4.8%                     | 2,255        | + 5.5%                   | - 3.3%                     |  |
| Total                  | 14,580            | - 13.7%                  | - 6.8%                     | 6.0          | - 18.9%                            | - 4.8%                     | 2,530        | + 3.7%                   | - 2.4%                     |  |