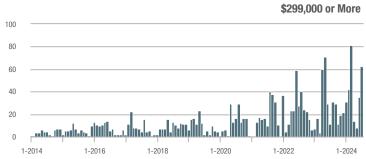

| + 100.0%                   |
| \$202,000 to \$298,999 | 16           | + 433.3%                 | + 220.0%                   | 8.0                       | + 166.7%                 | + 60.0%                    | 2            | + 100.0%                 | + 100.0%                   |
| \$299,000 or More      | 62           | + 463.6%                 | + 77.1%                    | 5.5                       | + 243.8%                 | + 41.0%                    | 12           | + 71.4%                  | + 20.0%                    |
| Total                  | 96           | + 585.7%                 | + 108.7%                   | 5.9                       | + 268.8%                 | + 40.5%                    | 17           | + 88.9%                  | + 41.7%                    |















## Wilton

|                        |              | Total<br>Showin          |                            |              | Buyer Into<br>(Showings/L |                            | Managed<br>Listings |                          |                            |
|------------------------|--------------|--------------------------|----------------------------|--------------|---------------------------|----------------------------|---------------------|--------------------------|----------------------------|
| Price Range            | July<br>2024 | Year-Over-Year<br>Change | Month-Over-Month<br>Change | July<br>2024 | Year-Over-Year<br>Change  | Month-Over-Month<br>Change | July<br>2024        | Year-Over-Year<br>Change | Month-Over-Month<br>Change |
| \$143,999 or Less      | 0