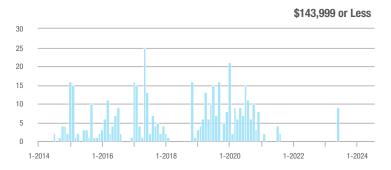

## **Fairfield County**

|                        | Total<br>Showings |                          |                            |              | Buyer Interest (Showings/Listings) |                            |              | Managed<br>Listings      |                            |  |
|------------------------|-------------------|--------------------------|----------------------------|--------------|------------------------------------|----------------------------|--------------|--------------------------|----------------------------|--|
| Price Range            | July<br>2024      | Year-Over-Year<br>Change | Month-Over-Month<br>Change | July<br>2024 | Year-Over-Year<br>Change           | Month-Over-Month<br>Change | July<br>2024 | Year-Over-Year<br>Change | Month-Over-Month<br>Change |  |
| \$143,999 or Less      | 204               | + 4.1%                   | - 23.9%                    | 4.3          | - 12.2%                            | - 17.3%                    | 48           | + 20.0%                  | - 9.4%                     |  |
| \$144,000 to \$201,999 | 408               | + 16.9%                  | + 10.3%                    | 5.3          | - 10.2%                            | - 15.9%                    | 75           | + 23.0%                  | + 25.0%                    |  |
| \$202,000 to \$298,999 | 1,058             | - 49.7%                  | - 14.7%                    | 7.0          | - 34.6%                            | - 17.6%                    | 152          | - 24.4%                  | + 3.4%                     |  |
| \$299,000 or More      | 12,910            | - 9.4%                   | - 6.2%                     | 5.9          | - 18.1%                            | - 4.8%                     | 2,255        | + 5.5%                   | - 3.3%                     |  |
| Total                  | 14,580            | - 13.7%                  | - 6.8%                     | 6.0          | - 18.9%                            | - 4.8%                     | 2,530        | + 3.7%                   | - 2.4%                     |  |