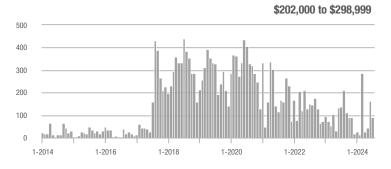

|  |
| \$202,000 to \$298,999 | 88                | - 35.8%                  | - 45.3%                    | 12.6         | + 0.8%                                | - 53.0%                    | 7            | - 36.4%                  | + 16.7%                    |  |
| \$299,000 or More      | 796               | + 0.1%                   | + 22.7%                    | 7.6          | - 13.6%                               | + 22.6%                    | 109          | + 14.7%                  | - 0.9%                     |  |
| Total                  | 984               | + 2.8%                   | + 14.2%                    | 8.4          | - 8.7%                                | + 10.5%                    | 122          | + 11.9%                  | + 2.5%                     |  |















### **Sherman**

|                        |              | Total<br>Showin          |                            |              | Buyer Into<br>(Showings/L |                            | Managed<br>Listings |                          |                            |
|------------------------|--------------|--------------------------|----------------------------|--------------|---------------------------|----------------------------|---------------------|--------------------------|----------------------------|
| Price Range            | July<br>2024 | Year-Over-Year<br>Change | Month-Over-Month<br>Change | July<br>2024 | Year-Over-Year<br>Change  | Month-Over-Month<br>Change | July<br>2024        | Year-Over-Year<br>Change | Month-Over-Month<br>Change |
| \$143,999 or Less      | 0