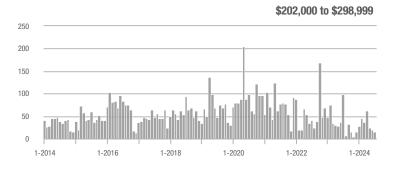

## **Fairfield County**

|                        | Total<br>Showings |                          |                            |              | Buyer Interest (Showings/Listings) |                            |              | Managed<br>Listings      |                            |  |
|------------------------|-------------------|--------------------------|----------------------------|--------------|------------------------------------|----------------------------|--------------|--------------------------|----------------------------|--|
| Price Range            | July<br>2024      | Year-Over-Year<br>Change | Month-Over-Month<br>Change | July<br>2024 | Year-Over-Year<br>Change           | Month-Over-Month<br>Change | July<br>2024 | Year-Over-Year<br>Change | Month-Over-Month<br>Change |  |
| \$143,999 or Less      | 204               | + 4.1%                   | - 23.9%                    | 4.3          | - 12.2%                            | - 17.3%                    | 48           | + 20.0%                  | - 9.4%                     |  |
| \$144,000 to \$201,999 | 408               | + 16.9%                  | + 10.3%                    | 5.3          | - 10.2%                            | - 15.9%                    | 75           | + 23.0%                  | + 25.0%                    |  |
| \$202,000 to \$298,999 | 1,058             | - 49.7%                  | - 14.7%                    | 7.0          | - 34.6%                            | - 17.6%                    | 152          | - 24.4%                  | + 3.4%                     |  |
| \$299,000 or More      | 12,910            | - 9.4%                   | - 6.2%                     | 5.9          | - 18.1%                            | - 4.8%                     | 2,255        | + 5.5%                   | - 3.3%                     |  |
| Total                  | 14,580            | - 13.7%                  | - 6.8%                     | 6.0          | - 18.9%                            | - 4.8%                     | 2,530        | + 3.7%                   | - 2.4%                     |  |

## **Hartford County**

|                        | Total<br>Showings |                          |                            |              | Buyer Interest (Showings/Listings) |                            |              | Managed<br>Listings      |                            |  |
|------------------------|-------------------|--------------------------|----------------------------|--------------|------------------------------------|----------------------------|--------------|--------------------------|----------------------------|--|
| Price Range            | July<br>2024      | Year-Over-Year<br>Change | Month-Over-Month<br>Change | July<br>2024 | Year-Over-Year<br>Change           | Month-Over-Month<br>Change | July<br>2024 | Year-Over-Year<br>Change | Month-Over-Month<br>Change |  |
| \$143,999 or Less      | 345               | - 61.2%                  | - 36.8%                    | 6.2          | - 41.5%                            | - 31.9%                    | 56           | - 34.1%                  | - 9.7%                     |  |
| \$144,000 to \$201,999 | 1,365             | - 47.1%                  | - 4.1%                     | 11.1         | - 21.8%                            | - 9.8%                     | 127          | - 31.7%                  | + 5.8%                     |  |
| \$202,000 to \$298,999 | 4,392             | - 25.5%                  | - 10.8%                    | 10.3         | - 14.2%                            | - 11.2%                    | 430          | - 13.0%                  | - 0.2%                     |  |
| \$299,000 or More      | 9,495             | + 12.4%                  | - 8.3%                     | 7.2          | - 1.4%                             | - 7.7%                     | 1,376        | + 12.9%                  | - 0.7%                     |  |
| Total                  | 15,597            | - 12.5%                  | - 9.6%                     | 8.1          | - 12.9%                            | - 10.0%                    | 1,989        | + 0.3%                   | - 0.5%                     |  |

## **Litchfield County**

|                        | Total<br>Showings |                          |                            |              | Buyer Interest (Showings/Listings) |                            |              | Managed<br>Listings      |                            |  |
|------------------------|-------------------|--------------------------|----------------------------|--------------|------------------------------------|----------------------------|--------------|--------------------------|----------------------------|--|
| Price Range            | July<br>2024      | Year-Over-Year<br>Change | Month-Over-Month<br>Change | July<br>2024 | Year-Over-Year<br>Change           | Month-Over-Month<br>Change | July<br>2024 | Year-Over-Year<br>Change | Month-Over-Month<br>Change |  |
| \$143,999 or Less      | 102               | + 52.2%                  | + 30.8%                    | 10.2         | + 161.5%                           | + 137.2%                   | 10           | - 41.2%                  | - 44.4%                    |  |
| \$144,000 to \$201,999 | 175               | - 58.7%                  | - 7.4%                     | 5.4          | - 18.2%                            | + 14.9%                    | 33           | - 49.2%                  | - 19.5%                    |  |
| \$202,000 to \$298,999 | 785               | - 32.1%                  | - 6.8%                     | 6.1          | - 26.5%                            | - 18.7%                    | 129          | - 10.4%                  | + 12.2%                    |  |
| \$299,000 or More      | 2,290             | + 28.6%                  | + 12.5%                    | 3.9          | + 8.3%                             | + 11.4%                    | 619          | + 11.5%                  | - 2.2%                     |  |
| Total                  | 3,352             | - 2.2%                   | + 6.6%                     | 4.5          | - 6.3%                             | + 7.1%                     | 791          | + 1.3%                   | - 2.0%                     |  |

### **Middlesex County**

|                        | Total<br>Showings |                          |                            |              | Buyer Interest (Showings/Listings) |                            |              | Managed<br>Listings      |                            |  |
|------------------------|-------------------|--------------------------|----------------------------|--------------|------------------------------------|----------------------------|--------------|--------------------------|----------------------------|--|
| Price Range            | July<br>2024      | Year-Over-Year<br>Change | Month-Over-Month<br>Change | July<br>2024 | Year-Over-Year<br>Change           | Month-Over-Month<br>Change | July<br>2024 | Year-Over-Year<br>Change | Month-Over-Month<br>Change |  |
| \$143,999 or Less      | 62                | - 75.1%                  | + 47.6%                    | 10.3         | - 8.8%                             | + 47.1%                    | 6            | - 72.7%                  | 0.0%                       |  |
| \$144,000 to \$201,999 | 220               | - 48.7%                  | - 29.5%                    | 9.2          | - 8.0%                             | - 8.9%                     | 24           | - 44.2%                  | - 25.0%                    |  |
| \$202,000 to \$298,999 | 305               | - 57.8%                  | - 44.3%                    | 6.1          | - 35.1%                            | - 30.7%                    | 51           | - 35.4%                  | - 20.3%                    |  |
| \$299,000 or More      | 2,156             | + 9.6%                   | + 6.6%                     | 5.1          | - 10.5%                            | 0.0%                       | 447          | + 19.2%                  | + 4.9%                     |  |
| Total                  | 2.743             | - 18.6%                  | - 6.2%                     | 5.5          | - 20.3%                            | - 6.8%                     | 528          | + 1.7%                   | 0.0%                       |  |

### **New Haven County**

|                        | Total<br>Showings |                          |                            |              | Buyer Interest (Showings/Listings) |                            |              | Managed<br>Listings      |                            |  |
|------------------------|-------------------|--------------------------|----------------------------|--------------|------------------------------------|----------------------------|--------------|--------------------------|----------------------------|--|
| Price Range            | July<br>2024      | Year-Over-Year<br>Change | Month-Over-Month<br>Change | July<br>2024 | Year-Over-Year<br>Change           | Month-Over-Month<br>Change | July<br>2024 | Year-Over-Year<br>Change | Month-Over-Month<br>Change |  |
| \$143,999 or Less      | 266               | - 56.4%                  | - 23.1%                    | 5.2          | - 27.8%                            | - 1.9%                     | 53           | - 40.4%                  | - 20.9%                    |  |
| \$144,000 to \$201,999 | 993               | - 43.3%                  | - 30.3%                    | 6.8          | - 33.3%                            | - 28.4%                    | 149          | - 14.9%                  | - 2.6%                     |  |
| \$202,000 to \$298,999 | 3,185             | - 29.2%                  | - 11.4%                    | 7.7          | - 13.5%                            | - 8.3%                     | 416          | - 20.3%                  | - 4.4%                     |  |
| \$299,000 or More      | 8,614             | + 14.0%                  | - 3.4%                     | 5.3          | - 5.4%                             | - 3.6%                     | 1,668        | + 16.7%                  | - 1.2%                     |  |
| Total                  | 13.058            | - 9.4%                   | - 8.6%                     | 5.9          | - 13.2%                            | - 6.3%                     | 2.286        | + 3.2%                   | - 2.5%                     |  |

## **New London County**

|                        | Total<br>Showings |                          |                            |              | Buyer Interest (Showings/Listings) |                            |              | Managed<br>Listings      |                            |  |
|------------------------|-------------------|--------------------------|----------------------------|--------------|------------------------------------|----------------------------|--------------|--------------------------|----------------------------|--|
| Price Range            | July<br>2024      | Year-Over-Year<br>Change | Month-Over-Month<br>Change | July<br>2024 | Year-Over-Year<br>Change           | Month-Over-Month<br>Change | July<br>2024 | Year-Over-Year<br>Change | Month-Over-Month<br>Change |  |
| \$143,999 or Less      | 57                | + 78.1%                  | - 50.0%                    | 4.4          | 0.0%                               | - 45.7%                    | 13           | + 44.4%                  | - 13.3%                    |  |
| \$144,000 to \$201,999 | 351               | - 26.4%                  | + 16.2%                    | 8.8          | + 1.1%                             | + 4.8%                     | 41           | - 28.1%                  | + 10.8%                    |  |
| \$202,000 to \$298,999 | 971               | - 24.5%                  | - 18.4%                    | 7.6          | - 13.6%                            | - 19.1%                    | 129          | - 14.6%                  | + 3.2%                     |  |
| \$299,000 or More      | 2,327             | + 3.2%                   | - 3.3%                     | 4.3          | - 12.2%                            | 0.0%                       | 582          | + 13.0%                  | - 4.7%                     |  |
| Total                  | 3.706             | - 8.5%                   | - 7.6%                     | 5.1          | - 15.0%                            | - 5.6%                     | 765          | + 4.5%                   | - 2.9%                     |  |

### **Tolland County**

|                        | Total<br>Showings |                          |                            |              | Buyer Interest (Showings/Listings) |                            |              | Managed<br>Listings      |                            |  |
|------------------------|-------------------|--------------------------|----------------------------|--------------|------------------------------------|----------------------------|--------------|--------------------------|----------------------------|--|
| Price Range            | July<br>2024      | Year-Over-Year<br>Change | Month-Over-Month<br>Change | July<br>2024 | Year-Over-Year<br>Change           | Month-Over-Month<br>Change | July<br>2024 | Year-Over-Year<br>Change | Month-Over-Month<br>Change |  |
| \$143,999 or Less      | 20                | - 90.9%                  | - 16.7%                    | 5.0          | - 54.5%                            | - 16.7%                    | 4            | - 80.0%                  | 0.0%                       |  |
| \$144,000 to \$201,999 | 83                | - 84.7%                  | - 81.1%                    | 4.0          | - 77.9%                            | - 78.1%                    | 21           | - 30.0%                  | - 12.5%                    |  |
| \$202,000 to \$298,999 | 401               | - 39.2%                  | - 24.1%                    | 7.3          | - 31.1%                            | - 40.7%                    | 55           | - 14.1%                  | + 25.0%                    |  |
| \$299,000 or More      | 1,333             | + 3.1%                   | - 18.8%                    | 5.6          | - 8.2%                             | - 18.8%                    | 246          | + 6.5%                   | - 2.4%                     |  |
| Total                  | 1,837             | - 32.3%                  | - 30.3%                    | 5.8          | - 31.0%                            | - 32.6%                    | 326          | - 5.5%                   | + 0.6%                     |  |

## **Windham County**

|                        |              | Total<br>Showin          |                            |              | Buyer Into<br>(Showings/L |                            | Managed<br>Listings |                          |                            |
|------------------------|--------------|--------------------------|----------------------------|--------------|---------------------------|----------------------------|---------------------|--------------------------|----------------------------|
| Price Range            | July<br>2024 | Year-Over-Year<br>Change | Month-Over-Month<br>Change | July<br>2024 | Year-Over-Year<br>Change  | Month-Over-Month<br>Change | July<br>2024        | Year-Over-Year<br>Change | Month-Over-Month<br>Change |
| \$143,999 or Less      | 14           | - 80.0%                  | - 60.0%                    | 3.5          | - 55.1%                   | - 25.5%                    | 4                   | - 60.0%                  | - 50.0%                    |
| \$144,000 to \$201,999 | 140          | + 0.7%                   | + 68.7%                    | 9.1          | + 44.4%                   | + 106.8%                   | 16                  | - 27.3%                  | - 20.0%                    |
| \$202,000 to \$298,999 | 286          | - 30.4%                  | - 17.1%                    | 5.3          | - 15.9%                   | - 19.7%                    | 53                  | - 20.9%                  | + 1.9%                     |
| \$299,000 or More      | 636          | + 84.9%                  | + 4.4%                     | 3.7          | + 23.3%                   | - 2.6%                     | 182                 | + 41.1%                  | + 2.8%                     |
| Total                  | 1.076        | + 11.6%                  | + 0.4%                     | 4.4          | - 4.3%                    | - 2.2%                     | 255                 | + 11.8%                  | - 0.8%                     |