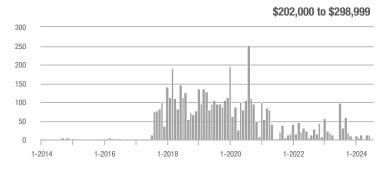

## **Fairfield County**

|                        | Total<br>Showings |                          |                            |              | Buyer Interest (Showings/Listings) |                            |              | Managed<br>Listings      |                            |  |
|------------------------|-------------------|--------------------------|----------------------------|--------------|------------------------------------|----------------------------|--------------|--------------------------|----------------------------|--|
| Price Range            | July<br>2024      | Year-Over-Year<br>Change | Month-Over-Month<br>Change | July<br>2024 | Year-Over-Year<br>Change           | Month-Over-Month<br>Change | July<br>2024 | Year-Over-Year<br>Change | Month-Over-Month<br>Change |  |
| \$143,999 or Less      | 204               | + 4.1%                   | - 23.9%                    | 4.3          | - 12.2%                            | - 17.3%                    | 48           | + 20.0%                  | - 9.4%                     |  |
| \$144,000 to \$201,999 | 408               | + 16.9%                  | + 10.3%                    | 5.3          | - 10.2%                            | - 15.9%                    | 75           | + 23.0%                  | + 25.0%                    |  |
| \$202,000 to \$298,999 | 1,058             | - 49.7%                  | - 14.7%                    | 7.0          | - 34.6%                            | - 17.6%                    | 152          | - 24.4%                  | + 3.4%                     |  |
| \$299,000 or More      | 12,910            | - 9.4%                   | - 6.2%                     | 5.9          | - 18.1%                            | - 4.8%                     | 2,255        | + 5.5%                   | - 3.3%                     |  |
| Total                  | 14,580            | - 13.7%                  | - 6.8%                     | 6.0          | - 18.9%                            | - 4.8%                     | 2,530        | + 3.7%                   | - 2.4%                     |  |