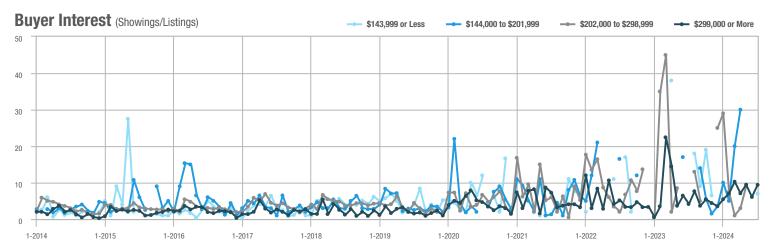

## **Fairfield County**

|                        | Total<br>Showings |                          |                            |              | Buyer Interest (Showings/Listings) |                            |              | Managed<br>Listings      |                            |  |
|------------------------|-------------------|--------------------------|----------------------------|--------------|------------------------------------|----------------------------|--------------|--------------------------|----------------------------|--|
| Price Range            | July<br>2024      | Year-Over-Year<br>Change | Month-Over-Month<br>Change | July<br>2024 | Year-Over-Year<br>Change           | Month-Over-Month<br>Change | July<br>2024 | Year-Over-Year<br>Change | Month-Over-Month<br>Change |  |
| \$143,999 or Less      | 204               | + 4.1%                   | - 23.9%                    | 4.3          | - 12.2%                            | - 17.3%                    | 48           | + 20.0%                  | - 9.4%                     |  |
| \$144,000 to \$201,999 | 408               | + 16.9%                  | + 10.3%                    | 5.3          | - 10.2%                            | - 15.9%                    | 75           | + 23.0%                  | + 25.0%                    |  |
| \$202,000 to \$298,999 | 1,058             | - 49.7%                  | - 14.7%                    | 7.0          | - 34.6%                            | - 17.6%                    | 152          | - 24.4%                  | + 3.4%                     |  |
| \$299,000 or More      | 12,910            | - 9.4%                   | - 6.2%                     | 5.9          | - 18.1%                            | - 4.8%                     | 2,255        | + 5.5%                   | - 3.3%                     |  |
| Total                  | 14,580            | - 13.7%                  | - 6.8%                     | 6.0          | - 18.9%                            | - 4.8%                     | 2,530        | + 3.7%                   | - 2.4%                     |  |

## **Hartford County**

|                        | Total<br>Showings |                          |                            |              | Buyer Interest (Showings/Listings) |                            |              | Managed<br>Listings      |                            |  |
|------------------------|-------------------|--------------------------|----------------------------|--------------|------------------------------------|----------------------------|--------------|--------------------------|----------------------------|--|
| Price Range            | July<br>2024      | Year-Over-Year<br>Change | Month-Over-Month<br>Change | July<br>2024 | Year-Over-Year<br>Change           | Month-Over-Month<br>Change | July<br>2024 | Year-Over-Year<br>Change | Month-Over-Month<br>Change |  |
| \$143,999 or Less      | 345               | - 61.2%                  | - 36.8%                    | 6.2          | - 41.5%                            | - 31.9%                    | 56           | - 34.1%                  | - 9.7%                     |  |
| \$144,000 to \$201,999 | 1,365             | - 47.1%                  | - 4.1%                     | 11.1         | - 21.8%                            | - 9.8%                     | 127          | - 31.7%                  | + 5.8%                     |  |
| \$202,000 to \$298,999 | 4,392             | - 25.5%                  | - 10.8%                    | 10.3         | - 14.2%                            | - 11.2%                    | 430          | - 13.0%                  | - 0.2%                     |  |
| \$299,000 or More      | 9,495             | + 12.4%                  | - 8.3%                     | 7.2          | - 1.4%                             | - 7.7%                     | 1,376        | + 12.9%                  | - 0.7%                     |  |
| Total                  | 15,597            | - 12.5%                  | - 9.6%                     | 8.1          | - 12.9%                            | - 10.0%                    | 1,989        | + 0.3%                   | - 0.5%                     |  |

## **Litchfield County**

|                        | Total<br>Showings |                          |                            |              | Buyer Interest (Showings/Listings) |                            |              | Managed<br>Listings      |                            |  |
|------------------------|-------------------|--------------------------|----------------------------|--------------|------------------------------------|----------------------------|--------------|--------------------------|----------------------------|--|
| Price Range            | July<br>2024      | Year-Over-Year<br>Change | Month-Over-Month<br>Change | July<br>2024 | Year-Over-Year<br>Change           | Month-Over-Month<br>Change | July<br>2024 | Year-Over-Year<br>Change | Month-Over-Month<br>Change |  |
| \$143,999 or Less      | 102               | + 52.2%                  | + 30.8%                    | 10.2         | + 161.5%                           | + 137.2%                   | 10           | - 41.2%                  | - 44.4%                    |  |
| \$144,000 to \$201,999 | 175               | - 58.7%                  | - 7.4%                     | 5.4          | - 18.2%                            | + 14.9%                    | 33           | - 49.2%                  | - 19.5%                    |  |
| \$202,000 to \$298,999 | 785               | - 32.1%                  | - 6.8%                     | 6.1          | - 26.5%                            | - 18.7%                    | 129          | - 10.4%                  | + 12.2%                    |  |
| \$299,000 or More      | 2,290             | + 28.6%                  | + 12.5%                    | 3.9          | + 8.3%                             | + 11.4%                    | 619          | + 11.5%                  | - 2.2%                     |  |
| Total                  | 3,352             | - 2.2%                   | + 6.6%                     | 4.5          | - 6.3%                             | + 7.1%                     | 791          | + 1.3%                   | - 2.0%                     |  |

### **Middlesex County**

|                        | Total<br>Showings |                          |                            |              | Buyer Interest (Showings/Listings) |                            |              | Managed<br>Listings      |                            |  |
|------------------------|-------------------|--------------------------|----------------------------|--------------|------------------------------------|----------------------------|--------------|--------------------------|----------------------------|--|
| Price Range            | July<br>2024      | Year-Over-Year<br>Change | Month-Over-Month<br>Change | July<br>2024 | Year-Over-Year<br>Change           | Month-Over-Month<br>Change | July<br>2024 | Year-Over-Year<br>Change | Month-Over-Month<br>Change |  |
| \$143,999 or Less      | 62                | - 75.1%                  | + 47.6%                    | 10.3         | - 8.8%                             | + 47.1%                    | 6            | - 72.7%                  | 0.0%                       |  |
| \$144,000 to \$201,999 | 220               | - 48.7%                  | - 29.5%                    | 9.2          | - 8.0%                             | - 8.9%                     | 24           | - 44.2%                  | - 25.0%                    |  |
| \$202,000 to \$298,999 | 305               | - 57.8%                  | - 44.3%                    | 6.1          | - 35.1%                            | - 30.7%                    | 51           | - 35.4%                  | - 20.3%                    |  |
| \$299,000 or More      | 2,156             | + 9.6%                   | + 6.6%                     | 5.1          | - 10.5%                            | 0.0%                       | 447          | + 19.2%                  | + 4.9%                     |  |
| Total                  | 2.743             | - 18.6%                  | - 6.2%                     | 5.5          | - 20.3%                            | - 6.8%                     | 528          | + 1.7%                   | 0.0%                       |  |

### **New Haven County**

|                        | Total<br>Showings |                          |                            |              | Buyer Interest (Showings/Listings) |                            |              | Managed<br>Listings      |                            |  |
|------------------------|-------------------|--------------------------|----------------------------|--------------|------------------------------------|----------------------------|--------------|--------------------------|----------------------------|--|
| Price Range            | July<br>2024      | Year-Over-Year<br>Change | Month-Over-Month<br>Change | July<br>2024 | Year-Over-Year<br>Change           | Month-Over-Month<br>Change | July<br>2024 | Year-Over-Year<br>Change | Month-Over-Month<br>Change |  |
| \$143,999 or Less      | 266               | - 56.4%                  | - 23.1%                    | 5.2          | - 27.8%                            | - 1.9%                     | 53           | - 40.4%                  | - 20.9%                    |  |
| \$144,000 to \$201,999 | 993               | - 43.3%                  | - 30.3%                    | 6.8          | - 33.3%                            | - 28.4%                    | 149          | - 14.9%                  | - 2.6%                     |  |
| \$202,000 to \$298,999 | 3,185             | - 29.2%                  | - 11.4%                    | 7.7          | - 13.5%                            | - 8.3%                     | 416          | - 20.3%                  | - 4.4%                     |  |
| \$299,000 or More      | 8,614             | + 14.0%                  | - 3.4%                     | 5.3          | - 5.4%                             | - 3.6%                     | 1,668        | + 16.7%                  | - 1.2%                     |  |
| Total                  | 13.058            | - 9.4%                   | - 8.6%                     | 5.9          | - 13.2%                            | - 6.3%                     | 2.286        | + 3.2%                   | - 2.5%                     |  |

## **New London County**

|                        | Total<br>Showings |                          |                            |              | Buyer Interest (Showings/Listings) |                            |              | Managed<br>Listings      |                            |  |
|------------------------|-------------------|--------------------------|----------------------------|--------------|------------------------------------|----------------------------|--------------|--------------------------|----------------------------|--|
| Price Range            | July<br>2024      | Year-Over-Year<br>Change | Month-Over-Month<br>Change | July<br>2024 | Year-Over-Year<br>Change           | Month-Over-Month<br>Change | July<br>2024 | Year-Over-Year<br>Change | Month-Over-Month<br>Change |  |
| \$143,999 or Less      | 57                | + 78.1%                  | - 50.0%                    | 4.4          | 0.0%                               | - 45.7%                    | 13           | + 44.4%                  | - 13.3%                    |  |
| \$144,000 to \$201,999 | 351               | - 26.4%                  | + 16.2%                    | 8.8          | + 1.1%                             | + 4.8%                     | 41           | - 28.1%                  | + 10.8%                    |  |
| \$202,000 to \$298,999 | 971               | - 24.5%                  | - 18.4%                    | 7.6          | - 13.6%                            | - 19.1%                    | 129          | - 14.6%                  | + 3.2%                     |  |
| \$299,000 or More      | 2,327             | + 3.2%                   | - 3.3%                     | 4.3          | - 12.2%                            | 0.0%                       | 582          | + 13.0%                  | - 4.7%                     |  |
| Total                  | 3.706             | - 8.5%                   | - 7.6%                     | 5.1          | - 15.0%                            | - 5.6%                     | 765          | + 4.5%                   | - 2.9%                     |  |

### **Tolland County**

|                        | Total<br>Showings |                          |                            |              | Buyer Interest (Showings/Listings) |                            |              | Managed<br>Listings      |                            |  |
|------------------------|-------------------|--------------------------|----------------------------|--------------|------------------------------------|----------------------------|--------------|--------------------------|----------------------------|--|
| Price Range            | July<br>2024      | Year-Over-Year<br>Change | Month-Over-Month<br>Change | July<br>2024 | Year-Over-Year<br>Change           | Month-Over-Month<br>Change | July<br>2024 | Year-Over-Year<br>Change | Month-Over-Month<br>Change |  |
| \$143,999 or Less      | 20                | - 90.9%                  | - 16.7%                    | 5.0          | - 54.5%                            | - 16.7%                    | 4            | - 80.0%                  | 0.0%                       |  |
| \$144,000 to \$201,999 | 83                | - 84.7%                  | - 81.1%                    | 4.0          | - 77.9%                            | - 78.1%                    | 21           | - 30.0%                  | - 12.5%                    |  |
| \$202,000 to \$298,999 | 401               | - 39.2%                  | - 24.1%                    | 7.3          | - 31.1%                            | - 40.7%                    | 55           | - 14.1%                  | + 25.0%                    |  |
| \$299,000 or More      | 1,333             | + 3.1%                   | - 18.8%                    | 5.6          | - 8.2%                             | - 18.8%                    | 246          | + 6.5%                   | - 2.4%                     |  |
| Total                  | 1,837             | - 32.3%                  | - 30.3%                    | 5.8          | - 31.0%                            | - 32.6%                    | 326          | - 5.5%                   | + 0.6%                     |  |

## **Windham County**

|                        |              | Total<br>Showin          |                            |              | Buyer Into<br>(Showings/L |                            | Managed<br>Listings |                          |                            |
|------------------------|--------------|--------------------------|----------------------------|--------------|---------------------------|----------------------------|---------------------|--------------------------|----------------------------|
| Price Range            | July<br>2024 | Year-Over-Year<br>Change | Month-Over-Month<br>Change | July<br>2024 | Year-Over-Year<br>Change  | Month-Over-Month<br>Change | July<br>2024        | Year-Over-Year<br>Change | Month-Over-Month<br>Change |
| \$143,999 or Less      | 14           | - 80.0%                  | - 60.0%                    | 3.5          | - 55.1%                   | - 25.5%                    | 4                   | - 60.0%                  | - 50.0%                    |
| \$144,000 to \$201,999 | 140          | + 0.7%                   | + 68.7%                    | 9.1          | + 44.4%                   | + 106.8%                   | 16                  | - 27.3%                  | - 20.0%                    |
| \$202,000 to \$298,999 | 286          | - 30.4%                  | - 17.1%                    | 5.3          | - 15.9%                   | - 19.7%                    | 53                  | - 20.9%                  | + 1.9%                     |
| \$299,000 or More      | 636          | + 84.9%                  | + 4.4%                     | 3.7          | + 23.3%                   | - 2.6%                     | 182                 | + 41.1%                  | + 2.8%                     |
| Total                  | 1.076        | + 11.6%                  | + 0.4%                     | 4.4          | - 4.3%                    | - 2.2%                     | 255                 | + 11.8%                  | - 0.8%                     |