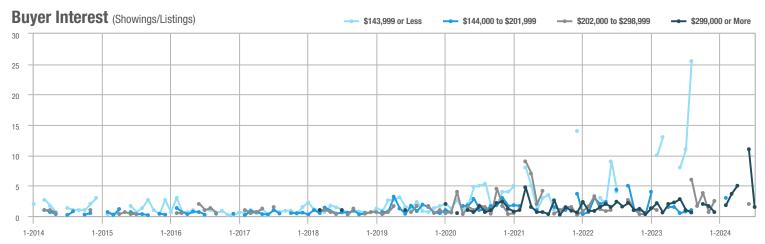

## **Fairfield County**

|                        | Total<br>Showings |                          |                            |              | Buyer Interest (Showings/Listings) |                            |              | Managed<br>Listings      |                            |  |
|------------------------|-------------------|--------------------------|----------------------------|--------------|------------------------------------|----------------------------|--------------|--------------------------|----------------------------|--|
| Price Range            | July<br>2024      | Year-Over-Year<br>Change | Month-Over-Month<br>Change | July<br>2024 | Year-Over-Year<br>Change           | Month-Over-Month<br>Change | July<br>2024 | Year-Over-Year<br>Change | Month-Over-Month<br>Change |  |
| \$143,999 or Less      | 204               | + 4.1%                   | - 23.9%                    | 4.3          | - 12.2%                            | - 17.3%                    | 48           | + 20.0%                  | - 9.4%                     |  |
| \$144,000 to \$201,999 | 408               | + 16.9%                  | + 10.3%                    | 5.3          | - 10.2%                            | - 15.9%                    | 75           | + 23.0%                  | + 25.0%                    |  |
| \$202,000 to \$298,999 | 1,058             | - 49.7%                  | - 14.7%                    | 7.0          | - 34.6%                            | - 17.6%                    | 152          | - 24.4%                  | + 3.4%                     |  |
| \$299,000 or More      | 12,910            | - 9.4%                   | - 6.2%                     | 5.9          | - 18.1%                            | - 4.8%                     | 2,255        | + 5.5%                   | - 3.3%                     |  |
| Total                  | 14,580            | - 13.7%                  | - 6.8%                     | 6.0          | - 18.9%                            | - 4.8%                     | 2,530        | + 3.7%                   | - 2.4%                     |  |

## **Hartford County**

|                        | Total<br>Showings |                          |                            |              | Buyer Interest (Showings/Listings) |                            |              | Managed<br>Listings      |                            |  |
|------------------------|-------------------|--------------------------|----------------------------|--------------|------------------------------------|----------------------------|--------------|--------------------------|----------------------------|--|
| Price Range            | July<br>2024      | Year-Over-Year<br>Change | Month-Over-Month<br>Change | July<br>2024 | Year-Over-Year<br>Change           | Month-Over-Month<br>Change | July<br>2024 | Year-Over-Year<br>Change | Month-Over-Month<br>Change |  |
| \$143,999 or Less      | 345               | - 61.2%                  | - 36.8%                    | 6.2          | - 41.5%                            | - 31.9%                    | 56           | - 34.1%                  | - 9.7%                     |  |
| \$144,000 to \$201,999 | 1,365             | - 47.1%                  | - 4.1%                     | 11.1         | - 21.8%                            | - 9.8%                     | 127          | - 31.7%                  | + 5.8%                     |  |
| \$202,000 to \$298,999 | 4,392             | - 25.5%                  | - 10.8%                    | 10.3         | - 14.2%                            | - 11.2%                    | 430          | - 13.0%                  | - 0.2%                     |  |
| \$299,000 or More      | 9,495             | + 12.4%                  | - 8.3%                     | 7.2          | - 1.4%                             | - 7.7%                     | 1,376        | + 12.9%                  | - 0.7%                     |  |
| Total                  | 15,597            | - 12.5%                  | - 9.6%                     | 8.1          | - 12.9%                            | - 10.0%                    | 1,989        | + 0.3%                   | - 0.5%                     |  |

## **Litchfield County**

|                        | Total<br>Showings |                          |                            |              | Buyer Interest (Showings/Listings) |                            |              | Managed<br>Listings      |                            |  |
|------------------------|-------------------|--------------------------|----------------------------|--------------|------------------------------------|----------------------------|--------------|--------------------------|----------------------------|--|
| Price Range            | July<br>2024      | Year-Over-Year<br>Change | Month-Over-Month<br>Change | July<br>2024 | Year-Over-Year<br>Change           | Month-Over-Month<br>Change | July<br>2024 | Year-Over-Year<br>Change | Month-Over-Month<br>Change |  |
| \$143,999 or Less      | 102               | + 52.2%                  | + 30.8%                    | 10.2         | + 161.5%                           | + 137.2%                   | 10           | - 41.2%                  | - 44.4%                    |  |
| \$144,000 to \$201,999 | 175               | - 58.7%                  | - 7.4%                     | 5.4          | - 18.2%                            | + 14.9%                    | 33           | - 49.2%                  | - 19.5%                    |  |
| \$202,000 to \$298,999 | 785               | - 32.1%                  | - 6.8%                     | 6.1          | - 26.5%                            | - 18.7%                    | 129          | - 10.4%                  | + 12.2%                    |  |
| \$299,000 or More      | 2,290             | + 28.6%                  | + 12.5%                    | 3.9          | + 8.3%                             | + 11.4%                    | 619          | + 11.5%                  | - 2.2%                     |  |
| Total                  | 3,352             | - 2.2%                   | + 6.6%                     | 4.5          | - 6.3%                             | + 7.1%                     | 791          | + 1.3%                   | - 2.0%                     |  |

### **Middlesex County**

|                        | Total<br>Showings |                          |                            |              | Buyer Interest (Showings/Listings) |                            |              | Managed<br>Listings      |                            |  |
|------------------------|-------------------|--------------------------|----------------------------|--------------|------------------------------------|----------------------------|--------------|--------------------------|----------------------------|--|
| Price Range            | July<br>2024      | Year-Over-Year<br>Change | Month-Over-Month<br>Change | July<br>2024 | Year-Over-Year<br>Change           | Month-Over-Month<br>Change | July<br>2024 | Year-Over-Year<br>Change | Month-Over-Month<br>Change |  |
| \$143,999 or Less      | 62                | - 75.1%                  | + 47.6%                    | 10.3         | - 8.8%                             | + 47.1%                    | 6            | - 72.7%                  | 0.0%                       |  |
| \$144,000 to \$201,999 | 220               | - 48.7%                  | - 29.5%                    | 9.2          | - 8.0%                             | - 8.9%                     | 24           | - 44.2%                  | - 25.0%                    |  |
| \$202,000 to \$298,999 | 305               | - 57.8%                  | - 44.3%                    | 6.1          | - 35.1%                            | - 30.7%                    | 51           | - 35.4%                  | - 20.3%                    |  |
| \$299,000 or More      | 2,156             | + 9.6%                   | + 6.6%                     | 5.1          | - 10.5%                            | 0.0%                       | 447          | + 19.2%                  | + 4.9%                     |  |
| Total                  | 2.743             | - 18.6%                  | - 6.2%                     | 5.5          | - 20.3%                            | - 6.8%                     | 528          | + 1.7%                   | 0.0%                       |  |

### **New Haven County**

|                        | Total<br>Showings |                          |                            |              | Buyer Interest (Showings/Listings) |                            |              | Managed<br>Listings      |                            |  |
|------------------------|-------------------|--------------------------|----------------------------|--------------|------------------------------------|----------------------------|--------------|--------------------------|----------------------------|--|
| Price Range            | July<br>2024      | Year-Over-Year<br>Change | Month-Over-Month<br>Change | July<br>2024 | Year-Over-Year<br>Change           | Month-Over-Month<br>Change | July<br>2024 | Year-Over-Year<br>Change | Month-Over-Month<br>Change |  |
| \$143,999 or Less      | 266               | - 56.4%                  | - 23.1%                    | 5.2          | - 27.8%                            | - 1.9%                     | 53           | - 40.4%                  | - 20.9%                    |  |
| \$144,000 to \$201,999 | 993               | - 43.3%                  | - 30.3%                    | 6.8          | - 33.3%                            | - 28.4%                    | 149          | - 14.9%                  | - 2.6%                     |  |
| \$202,000 to \$298,999 | 3,185             | - 29.2%                  | - 11.4%                    | 7.7          | - 13.5%                            | - 8.3%                     | 416          | - 20.3%                  | - 4.4%                     |  |
| \$299,000 or More      | 8,614             | + 14.0%                  | - 3.4%                     | 5.3          | - 5.4%                             | - 3.6%                     | 1,668        | + 16.7%                  | - 1.2%                     |  |
| Total                  | 13.058            | - 9.4%                   | - 8.6%                     | 5.9          | - 13.2%                            | - 6.3%                     | 2.286        | + 3.2%                   | - 2.5%                     |  |

## **New London County**

|                        | Total<br>Showings |                          |                            |              | Buyer Interest (Showings/Listings) |                            |              | Managed<br>Listings      |                            |  |
|------------------------|-------------------|--------------------------|----------------------------|--------------|------------------------------------|----------------------------|--------------|--------------------------|----------------------------|--|
| Price Range            | July<br>2024      | Year-Over-Year<br>Change | Month-Over-Month<br>Change | July<br>2024 | Year-Over-Year<br>Change           | Month-Over-Month<br>Change | July<br>2024 | Year-Over-Year<br>Change | Month-Over-Month<br>Change |  |
| \$143,999 or Less      | 57                | + 78.1%                  | - 50.0%                    | 4.4          | 0.0%                               | - 45.7%                    | 13           | + 44.4%                  | - 13.3%                    |  |
| \$144,000 to \$201,999 | 351               | - 26.4%                  | + 16.2%                    | 8.8          | + 1.1%                             | + 4.8%                     | 41           | - 28.1%                  | + 10.8%                    |  |
| \$202,000 to \$298,999 | 971               | - 24.5%                  | - 18.4%                    | 7.6          | - 13.6%                            | - 19.1%                    | 129          | - 14.6%                  | + 3.2%                     |  |
| \$299,000 or More      | 2,327             | + 3.2%                   | - 3.3%                     | 4.3          | - 12.2%                            | 0.0%                       | 582          | + 13.0%                  | - 4.7%                     |  |
| Total                  | 3.706             | - 8.5%                   | - 7.6%                     | 5.1          | - 15.0%                            | - 5.6%                     | 765          | + 4.5%                   | - 2.9%                     |  |

### **Tolland County**

|                        | Total<br>Showings |                          |                            |              | Buyer Interest (Showings/Listings) |                            |              | Managed<br>Listings      |                            |  |
|------------------------|-------------------|--------------------------|----------------------------|--------------|------------------------------------|----------------------------|--------------|--------------------------|----------------------------|--|
| Price Range            | July<br>2024      | Year-Over-Year<br>Change | Month-Over-Month<br>Change | July<br>2024 | Year-Over-Year<br>Change           | Month-Over-Month<br>Change | July<br>2024 | Year-Over-Year<br>Change | Month-Over-Month<br>Change |  |
| \$143,999 or Less      | 20                | - 90.9%                  | - 16.7%                    | 5.0          | - 54.5%                            | - 16.7%                    | 4            | - 80.0%                  | 0.0%                       |  |
| \$144,000 to \$201,999 | 83                | - 84.7%                  | - 81.1%                    | 4.0          | - 77.9%                            | - 78.1%                    | 21           | - 30.0%                  | - 12.5%                    |  |
| \$202,000 to \$298,999 | 401               | - 39.2%                  | - 24.1%                    | 7.3          | - 31.1%                            | - 40.7%                    | 55           | - 14.1%                  | + 25.0%                    |  |
| \$299,000 or More      | 1,333             | + 3.1%                   | - 18.8%                    | 5.6          | - 8.2%                             | - 18.8%                    | 246          | + 6.5%                   | - 2.4%                     |  |
| Total                  | 1,837             | - 32.3%                  | - 30.3%                    | 5.8          | - 31.0%                            | - 32.6%                    | 326          | - 5.5%                   | + 0.6%                     |  |

## **Windham County**

|                        |              | Total<br>Showin          |                            |              | Buyer Into<br>(Showings/L |                            | Managed<br>Listings |                          |                            |
|------------------------|--------------|--------------------------|----------------------------|--------------|---------------------------|----------------------------|---------------------|--------------------------|----------------------------|
| Price Range            | July<br>2024 | Year-Over-Year<br>Change | Month-Over-Month<br>Change | July<br>2024 | Year-Over-Year<br>Change  | Month-Over-Month<br>Change | July<br>2024        | Year-Over-Year<br>Change | Month-Over-Month<br>Change |
| \$143,999 or Less      | 14           | - 80.0%                  | - 60.0%                    | 3.5          | - 55.1%                   | - 25.5%                    | 4                   | - 60.0%                  | - 50.0%                    |
| \$144,000 to \$201,999 | 140          | + 0.7%                   | + 68.7%                    | 9.1          | + 44.4%                   | + 106.8%                   | 16                  | - 27.3%                  | - 20.0%                    |
| \$202,000 to \$298,999 | 286          | - 30.4%                  | - 17.1%                    | 5.3          | - 15.9%                   | - 19.7%                    | 53                  | - 20.9%                  | + 1.9%                     |
| \$299,000 or More      | 636          | + 84.9%                  | + 4.4%                     | 3.7          | + 23.3%                   | - 2.6%                     | 182                 | + 41.1%                  | + 2.8%                     |
| Total                  | 1.076        | + 11.6%                  | + 0.4%                     | 4.4          | - 4.3%                    | - 2.2%                     | 255                 | + 11.8%                  | - 0.8%                     |