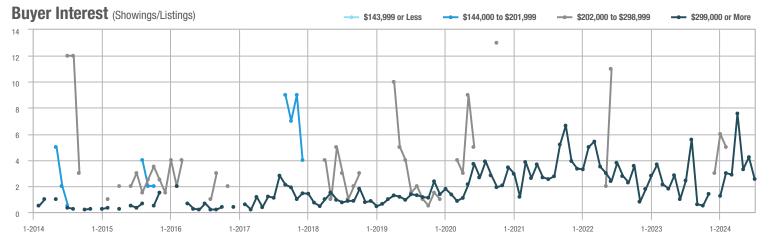

## **Fairfield County**

|                        | Total<br>Showings |                          |                            |              | Buyer Interest (Showings/Listings) |                            |              | Managed<br>Listings      |                            |  |
|------------------------|-------------------|--------------------------|----------------------------|--------------|------------------------------------|----------------------------|--------------|--------------------------|----------------------------|--|
| Price Range            | July<br>2024      | Year-Over-Year<br>Change | Month-Over-Month<br>Change | July<br>2024 | Year-Over-Year<br>Change           | Month-Over-Month<br>Change | July<br>2024 | Year-Over-Year<br>Change | Month-Over-Month<br>Change |  |
| \$143,999 or Less      | 204               | + 4.1%                   | - 23.9%                    | 4.3          | - 12.2%                            | - 17.3%                    | 48           | + 20.0%                  | - 9.4%                     |  |
| \$144,000 to \$201,999 | 408               | + 16.9%                  | + 10.3%                    | 5.3          | - 10.2%                            | - 15.9%                    | 75           | + 23.0%                  | + 25.0%                    |  |
| \$202,000 to \$298,999 | 1,058             | - 49.7%                  | - 14.7%                    | 7.0          | - 34.6%                            | - 17.6%                    | 152          | - 24.4%                  | + 3.4%                     |  |
| \$299,000 or More      | 12,910            | - 9.4%                   | - 6.2%                     | 5.9          | - 18.1%                            | - 4.8%                     | 2,255        | + 5.5%                   | - 3.3%                     |  |
| Total                  | 14,580            | - 13.7%                  | - 6.8%                     | 6.0          | - 18.9%                            | - 4.8%                     | 2,530        | + 3.7%                   | - 2.4%                     |  |

## **Hartford County**

|                        | Total<br>Showings |                          |                            |              | Buyer Interest (Showings/Listings) |                            |              | Managed<br>Listings      |                            |  |
|------------------------|-------------------|--------------------------|----------------------------|--------------|------------------------------------|----------------------------|--------------|--------------------------|----------------------------|--|
| Price Range            | July<br>2024      | Year-Over-Year<br>Change | Month-Over-Month<br>Change | July<br>2024 | Year-Over-Year<br>Change           | Month-Over-Month<br>Change | July<br>2024 | Year-Over-Year<br>Change | Month-Over-Month<br>Change |  |
| \$143,999 or Less      | 345               | - 61.2%                  | - 36.8%                    | 6.2          | - 41.5%                            | - 31.9%                    | 56           | - 34.1%                  | - 9.7%                     |  |
| \$144,000 to \$201,999 | 1,365             | - 47.1%                  | - 4.1%                     | 11.1         | - 21.8%                            | - 9.8%                     | 127          | - 31.7%                  | + 5.8%                     |  |
| \$202,000 to \$298,999 | 4,392             | - 25.5%                  | - 10.8%                    | 10.3         | - 14.2%                            | - 11.2%                    | 430          | - 13.0%                  | - 0.2%                     |  |
| \$299,000 or More      | 9,495             | + 12.4%                  | - 8.3%                     | 7.2          | - 1.4%                             | - 7.7%                     | 1,376        | + 12.9%                  | - 0.7%                     |  |
| Total                  | 15,597            | - 12.5%                  | - 9.6%                     | 8.1          | - 12.9%                            | - 10.0%                    | 1,989        | + 0.3%                   | - 0.5%                     |  |

## **Litchfield County**

|                        | Total<br>Showings |                          |                            |              | Buyer Interest (Showings/Listings) |                            |              | Managed<br>Listings      |                            |  |
|------------------------|-------------------|--------------------------|----------------------------|--------------|------------------------------------|----------------------------|--------------|--------------------------|----------------------------|--|
| Price Range            | July<br>2024      | Year-Over-Year<br>Change | Month-Over-Month<br>Change | July<br>2024 | Year-Over-Year<br>Change           | Month-Over-Month<br>Change | July<br>2024 | Year-Over-Year<br>Change | Month-Over-Month<br>Change |  |
| \$143,999 or Less      | 102               | + 52.2%                  | + 30.8%                    | 10.2         | + 161.5%                           | + 137.2%                   | 10           | - 41.2%                  | - 44.4%                    |  |
| \$144,000 to \$201,999 | 175               | - 58.7%                  | - 7.4%                     | 5.4          | - 18.2%                            | + 14.9%                    | 33           | - 49.2%                  | - 19.5%                    |  |
| \$202,000 to \$298,999 | 785               | - 32.1%                  | - 6.8%                     | 6.1          | - 26.5%                            | - 18.7%                    | 129          | - 10.4%                  | + 12.2%                    |  |
| \$299,000 or More      | 2,290             | + 28.6%                  | + 12.5%                    | 3.9          | + 8.3%                             | + 11.4%                    | 619          | + 11.5%                  | - 2.2%                     |  |
| Total                  | 3,352             | - 2.2%                   | + 6.6%                     | 4.5          | - 6.3%                             | + 7.1%                     | 791          | + 1.3%                   | - 2.0%                     |  |

### **Middlesex County**

|                        | Total<br>Showings |                          |                            |              | Buyer Interest (Showings/Listings) |                            |              | Managed<br>Listings      |                            |  |
|------------------------|-------------------|--------------------------|----------------------------|--------------|------------------------------------|----------------------------|--------------|--------------------------|----------------------------|--|
| Price Range            | July<br>2024      | Year-Over-Year<br>Change | Month-Over-Month<br>Change | July<br>2024 | Year-Over-Year<br>Change           | Month-Over-Month<br>Change | July<br>2024 | Year-Over-Year<br>Change | Month-Over-Month<br>Change |  |
| \$143,999 or Less      | 62                | - 75.1%                  | + 47.6%                    | 10.3         | - 8.8%                             | + 47.1%                    | 6            | - 72.7%                  | 0.0%                       |  |
| \$144,000 to \$201,999 | 220               | - 48.7%                  | - 29.5%                    | 9.2          | - 8.0%                             | - 8.9%                     | 24           | - 44.2%                  | - 25.0%                    |  |
| \$202,000 to \$298,999 | 305               | - 57.8%                  | - 44.3%                    | 6.1          | - 35.1%                            | - 30.7%                    | 51           | - 35.4%                  | - 20.3%                    |  |
| \$299,000 or More      | 2,156             | + 9.6%                   | + 6.6%                     | 5.1          | - 10.5%                            | 0.0%                       | 447          | + 19.2%                  | + 4.9%                     |  |
| Total                  | 2.743             | - 18.6%                  | - 6.2%                     | 5.5          | - 20.3%                            | - 6.8%                     | 528          | + 1.7%                   | 0.0%                       |  |

### **New Haven County**

|                        | Total<br>Showings |                          |                            |              | Buyer Interest (Showings/Listings) |                            |              | Managed<br>Listings      |                            |  |
|------------------------|-------------------|--------------------------|----------------------------|--------------|------------------------------------|----------------------------|--------------|--------------------------|----------------------------|--|
| Price Range            | July<br>2024      | Year-Over-Year<br>Change | Month-Over-Month<br>Change | July<br>2024 | Year-Over-Year<br>Change           | Month-Over-Month<br>Change | July<br>2024 | Year-Over-Year<br>Change | Month-Over-Month<br>Change |  |
| \$143,999 or Less      | 266               | - 56.4%                  | - 23.1%                    | 5.2          | - 27.8%                            | - 1.9%                     | 53           | - 40.4%                  | - 20.9%                    |  |
| \$144,000 to \$201,999 | 993               | - 43.3%                  | - 30.3%                    | 6.8          | - 33.3%                            | - 28.4%                    | 149          | - 14.9%                  | - 2.6%                     |  |
| \$202,000 to \$298,999 | 3,185             | - 29.2%                  | - 11.4%                    | 7.7          | - 13.5%                            | - 8.3%                     | 416          | - 20.3%                  | - 4.4%                     |  |
| \$299,000 or More      | 8,614             | + 14.0%                  | - 3.4%                     | 5.3          | - 5.4%                             | - 3.6%                     | 1,668        | + 16.7%                  | - 1.2%                     |  |
| Total                  | 13.058            | - 9.4%                   | - 8.6%                     | 5.9          | - 13.2%                            | - 6.3%                     | 2.286        | + 3.2%                   | - 2.5%                     |  |

## **New London County**

|                        | Total<br>Showings |                          |                            |              | Buyer Interest (Showings/Listings) |                            |              | Managed<br>Listings      |                            |  |
|------------------------|-------------------|--------------------------|----------------------------|--------------|------------------------------------|----------------------------|--------------|--------------------------|----------------------------|--|
| Price Range            | July<br>2024      | Year-Over-Year<br>Change | Month-Over-Month<br>Change | July<br>2024 | Year-Over-Year<br>Change           | Month-Over-Month<br>Change | July<br>2024 | Year-Over-Year<br>Change | Month-Over-Month<br>Change |  |
| \$143,999 or Less      | 57                | + 78.1%                  | - 50.0%                    | 4.4          | 0.0%                               | - 45.7%                    | 13           | + 44.4%                  | - 13.3%                    |  |
| \$144,000 to \$201,999 | 351               | - 26.4%                  | + 16.2%                    | 8.8          | + 1.1%                             | + 4.8%                     | 41           | - 28.1%                  | + 10.8%                    |  |
| \$202,000 to \$298,999 | 971               | - 24.5%                  | - 18.4%                    | 7.6          | - 13.6%                            | - 19.1%                    | 129          | - 14.6%                  | + 3.2%                     |  |
| \$299,000 or More      | 2,327             | + 3.2%                   | - 3.3%                     | 4.3          | - 12.2%                            | 0.0%                       | 582          | + 13.0%                  | - 4.7%                     |  |
| Total                  | 3.706             | - 8.5%                   | - 7.6%                     | 5.1          | - 15.0%                            | - 5.6%                     | 765          | + 4.5%                   | - 2.9%                     |  |

### **Tolland County**

|                        | Total<br>Showings |                          |                            |              | Buyer Interest (Showings/Listings) |                            |              | Managed<br>Listings      |                            |  |
|------------------------|-------------------|--------------------------|----------------------------|--------------|------------------------------------|----------------------------|--------------|--------------------------|----------------------------|--|
| Price Range            | July<br>2024      | Year-Over-Year<br>Change | Month-Over-Month<br>Change | July<br>2024 | Year-Over-Year<br>Change           | Month-Over-Month<br>Change | July<br>2024 | Year-Over-Year<br>Change | Month-Over-Month<br>Change |  |
| \$143,999 or Less      | 20                | - 90.9%                  | - 16.7%                    | 5.0          | - 54.5%                            | - 16.7%                    | 4            | - 80.0%                  | 0.0%                       |  |
| \$144,000 to \$201,999 | 83                | - 84.7%                  | - 81.1%                    | 4.0          | - 77.9%                            | - 78.1%                    | 21           | - 30.0%                  | - 12.5%                    |  |
| \$202,000 to \$298,999 | 401               | - 39.2%                  | - 24.1%                    | 7.3          | - 31.1%                            | - 40.7%                    | 55           | - 14.1%                  | + 25.0%                    |  |
| \$299,000 or More      | 1,333             | + 3.1%                   | - 18.8%                    | 5.6          | - 8.2%                             | - 18.8%                    | 246          | + 6.5%                   | - 2.4%                     |  |
| Total                  | 1,837             | - 32.3%                  | - 30.3%                    | 5.8          | - 31.0%                            | - 32.6%                    | 326          | - 5.5%                   | + 0.6%                     |  |

## **Windham County**

|                        |              | Total<br>Showin          |                            |              | Buyer Into<br>(Showings/L |                            | Managed<br>Listings |                          |                            |
|------------------------|--------------|--------------------------|----------------------------|--------------|---------------------------|----------------------------|---------------------|--------------------------|----------------------------|
| Price Range            | July<br>2024 | Year-Over-Year<br>Change | Month-Over-Month<br>Change | July<br>2024 | Year-Over-Year<br>Change  | Month-Over-Month<br>Change | July<br>2024        | Year-Over-Year<br>Change | Month-Over-Month<br>Change |
| \$143,999 or Less      | 14           | - 80.0%                  | - 60.0%                    | 3.5          | - 55.1%                   | - 25.5%                    | 4                   | - 60.0%                  | - 50.0%                    |
| \$144,000 to \$201,999 | 140          | + 0.7%                   | + 68.7%                    | 9.1          | + 44.4%                   | + 106.8%                   | 16                  | - 27.3%                  | - 20.0%                    |
| \$202,000 to \$298,999 | 286          | - 30.4%                  | - 17.1%                    | 5.3          | - 15.9%                   | - 19.7%                    | 53                  | - 20.9%                  | + 1.9%                     |
| \$299,000 or More      | 636          | + 84.9%                  | + 4.4%                     | 3.7          | + 23.3%                   | - 2.6%                     | 182                 | + 41.1%                  | + 2.8%                     |
| Total                  | 1.076        | + 11.6%                  | + 0.4%                     | 4.4          | - 4.3%                    | - 2.2%                     | 255                 | + 11.8%                  | - 0.8%                     |