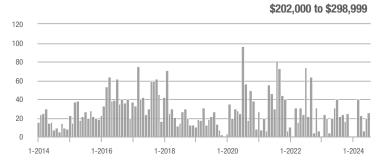

## **Fairfield County**

|                        | Total<br>Showings |                          |                            |              | Buyer Interest (Showings/Listings) |                            |              | Managed<br>Listings      |                            |  |
|------------------------|-------------------|--------------------------|----------------------------|--------------|------------------------------------|----------------------------|--------------|--------------------------|----------------------------|--|
| Price Range            | July<br>2024      | Year-Over-Year<br>Change | Month-Over-Month<br>Change | July<br>2024 | Year-Over-Year<br>Change           | Month-Over-Month<br>Change | July<br>2024 | Year-Over-Year<br>Change | Month-Over-Month<br>Change |  |
| \$143,999 or Less      | 204               | + 4.1%                   | - 23.9%                    | 4.3          | - 12.2%                            | - 17.3%                    | 48           | + 20.0%                  | - 9.4%                     |  |
| \$144,000 to \$201,999 | 408               | + 16.9%                  | + 10.3%                    | 5.3          | - 10.2%                            | - 15.9%                    | 75           | + 23.0%                  | + 25.0%                    |  |
| \$202,000 to \$298,999 | 1,058             | - 49.7%                  | - 14.7%                    | 7.0          | - 34.6%                            | - 17.6%                    | 152          | - 24.4%                  | + 3.4%                     |  |
| \$299,000 or More      | 12,910            | - 9.4%                   | - 6.2%                     | 5.9          | - 18.1%                            | - 4.8%                     | 2,255        | + 5.5%                   | - 3.3%                     |  |
| Total                  | 14,580            | - 13.7%                  | - 6.8%                     | 6.0          | - 18.9%                            | - 4.8%                     | 2,530        | + 3.7%                   | - 2.4%                     |  |

## **Hartford County**

|                        | Total<br>Showings |                          |                            |              | Buyer Interest (Showings/Listings) |                            |              | Managed<br>Listings      |                            |  |
|------------------------|-------------------|--------------------------|----------------------------|--------------|------------------------------------|----------------------------|--------------|--------------------------|----------------------------|--|
| Price Range            | July<br>2024      | Year-Over-Year<br>Change | Month-Over-Month<br>Change | July<br>2024 | Year-Over-Year<br>Change           | Month-Over-Month<br>Change | July<br>2024 | Year-Over-Year<br>Change | Month-Over-Month<br>Change |  |
| \$143,999 or Less      | 345               | - 61.2%                  | - 36.8%                    | 6.2          | - 41.5%                            | - 31.9%                    | 56           | - 34.1%                  | - 9.7%                     |  |
| \$144,000 to \$201,999 | 1,365             | - 47.1%                  | - 4.1%                     | 11.1         | - 21.8%                            | - 9.8%                     | 127          | - 31.7%                  | + 5.8%                     |  |
| \$202,000 to \$298,999 | 4,392             | - 25.5%                  | - 10.8%                    | 10.3         | - 14.2%                            | - 11.2%                    | 430          | - 13.0%                  | - 0.2%                     |  |
| \$299,000 or More      | 9,495             | + 12.4%                  | - 8.3%                     | 7.2          | - 1.4%                             | - 7.7%                     | 1,376        | + 12.9%                  | - 0.7%                     |  |
| Total                  | 15,597            | - 12.5%                  | - 9.6%                     | 8.1          | - 12.9%                            | - 10.0%                    | 1,989        | + 0.3%                   | - 0.5%                     |  |

## **Litchfield County**

|                        | Total<br>Showings |                          |                            |              | Buyer Interest (Showings/Listings) |                            |              | Managed<br>Listings      |                            |  |
|------------------------|-------------------|--------------------------|----------------------------|--------------|------------------------------------|----------------------------|--------------|--------------------------|----------------------------|--|
| Price Range            | July<br>2024      | Year-Over-Year<br>Change | Month-Over-Month<br>Change | July<br>2024 | Year-Over-Year<br>Change           | Month-Over-Month<br>Change | July<br>2024 | Year-Over-Year<br>Change | Month-Over-Month<br>Change |  |
| \$143,999 or Less      | 102               | + 52.2%                  | + 30.8%                    | 10.2         | + 161.5%                           | + 137.2%                   | 10           | - 41.2%                  | - 44.4%                    |  |
| \$144,000 to \$201,999 | 175               | - 58.7%                  | - 7.4%                     | 5.4          | - 18.2%                            | + 14.9%                    | 33           | - 49.2%                  | - 19.5%                    |  |
| \$202,000 to \$298,999 | 785               | - 32.1%                  | - 6.8%                     | 6.1          | - 26.5%                            | - 18.7%                    | 129          | - 10.4%                  | + 12.2%                    |  |
| \$299,000 or More      | 2,290             | + 28.6%                  | + 12.5%                    | 3.9          | + 8.3%                             | + 11.4%                    | 619          | + 11.5%                  | - 2.2%                     |  |
| Total                  | 3,352             | - 2.2%                   | + 6.6%                     | 4.5          | - 6.3%                             | + 7.1%                     | 791          | + 1.3%                   | - 2.0%                     |  |

### **Middlesex County**

|                        | Total<br>Showings |                          |                            |              | Buyer Interest (Showings/Listings) |                            |              | Managed<br>Listings      |                            |  |
|------------------------|-------------------|--------------------------|----------------------------|--------------|------------------------------------|----------------------------|--------------|--------------------------|----------------------------|--|
| Price Range            | July<br>2024      | Year-Over-Year<br>Change | Month-Over-Month<br>Change | July<br>2024 | Year-Over-Year<br>Change           | Month-Over-Month<br>Change | July<br>2024 | Year-Over-Year<br>Change | Month-Over-Month<br>Change |  |
| \$143,999 or Less      | 62                | - 75.1%                  | + 47.6%                    | 10.3         | - 8.8%                             | + 47.1%                    | 6            | - 72.7%                  | 0.0%                       |  |
| \$144,000 to \$201,999 | 220               | - 48.7%                  | - 29.5%                    | 9.2          | - 8.0%                             | - 8.9%                     | 24           | - 44.2%                  | - 25.0%                    |  |
| \$202,000 to \$298,999 | 305               | - 57.8%                  | - 44.3%                    | 6.1          | - 35.1%                            | - 30.7%                    | 51           | - 35.4%                  | - 20.3%                    |  |
| \$299,000 or More      | 2,156             | + 9.6%                   | + 6.6%                     | 5.1          | - 10.5%                            | 0.0%                       | 447          | + 19.2%                  | + 4.9%                     |  |
| Total                  | 2.743             | - 18.6%                  | - 6.2%                     | 5.5          | - 20.3%                            | - 6.8%                     | 528          | + 1.7%                   | 0.0%                       |  |

### **New Haven County**

|                        | Total<br>Showings |                          |                            |              | Buyer Interest (Showings/Listings) |                            |              | Managed<br>Listings      |                            |  |
|------------------------|-------------------|--------------------------|----------------------------|--------------|------------------------------------|----------------------------|--------------|--------------------------|----------------------------|--|
| Price Range            | July<br>2024      | Year-Over-Year<br>Change | Month-Over-Month<br>Change | July<br>2024 | Year-Over-Year<br>Change           | Month-Over-Month<br>Change | July<br>2024 | Year-Over-Year<br>Change | Month-Over-Month<br>Change |  |
| \$143,999 or Less      | 266               | - 56.4%                  | - 23.1%                    | 5.2          | - 27.8%                            | - 1.9%                     | 53           | - 40.4%                  | - 20.9%                    |  |
| \$144,000 to \$201,999 | 993               | - 43.3%                  | - 30.3%                    | 6.8          | - 33.3%                            | - 28.4%                    | 149          | - 14.9%                  | - 2.6%                     |  |
| \$202,000 to \$298,999 | 3,185             | - 29.2%                  | - 11.4%                    | 7.7          | - 13.5%                            | - 8.3%                     | 416          | - 20.3%                  | - 4.4%                     |  |
| \$299,000 or More      | 8,614             | + 14.0%                  | - 3.4%                     | 5.3          | - 5.4%                             | - 3.6%                     | 1,668        | + 16.7%                  | - 1.2%                     |  |
| Total                  | 13.058            | - 9.4%                   | - 8.6%                     | 5.9          | - 13.2%                            | - 6.3%                     | 2.286        | + 3.2%                   | - 2.5%                     |  |

## **New London County**

|                        | Total<br>Showings |                          |                            |              | Buyer Interest (Showings/Listings) |                            |              | Managed<br>Listings      |                            |  |
|------------------------|-------------------|--------------------------|----------------------------|--------------|------------------------------------|----------------------------|--------------|--------------------------|----------------------------|--|
| Price Range            | July<br>2024      | Year-Over-Year<br>Change | Month-Over-Month<br>Change | July<br>2024 | Year-Over-Year<br>Change           | Month-Over-Month<br>Change | July<br>2024 | Year-Over-Year<br>Change | Month-Over-Month<br>Change |  |
| \$143,999 or Less      | 57                | + 78.1%                  | - 50.0%                    | 4.4          | 0.0%                               | - 45.7%                    | 13           | + 44.4%                  | - 13.3%                    |  |
| \$144,000 to \$201,999 | 351               | - 26.4%                  | + 16.2%                    | 8.8          | + 1.1%                             | + 4.8%                     | 41           | - 28.1%                  | + 10.8%                    |  |
| \$202,000 to \$298,999 | 971               | - 24.5%                  | - 18.4%                    | 7.6          | - 13.6%                            | - 19.1%                    | 129          | - 14.6%                  | + 3.2%                     |  |
| \$299,000 or More      | 2,327             | + 3.2%                   | - 3.3%                     | 4.3          | - 12.2%                            | 0.0%                       | 582          | + 13.0%                  | - 4.7%                     |  |
| Total                  | 3.706             | - 8.5%                   | - 7.6%                     | 5.1          | - 15.0%                            | - 5.6%                     | 765          | + 4.5%                   | - 2.9%                     |  |

### **Tolland County**

|                        | Total<br>Showings |                          |                            |              | Buyer Interest (Showings/Listings) |                            |              | Managed<br>Listings      |                            |  |
|------------------------|-------------------|--------------------------|----------------------------|--------------|------------------------------------|----------------------------|--------------|--------------------------|----------------------------|--|
| Price Range            | July<br>2024      | Year-Over-Year<br>Change | Month-Over-Month<br>Change | July<br>2024 | Year-Over-Year<br>Change           | Month-Over-Month<br>Change | July<br>2024 | Year-Over-Year<br>Change | Month-Over-Month<br>Change |  |
| \$143,999 or Less      | 20                | - 90.9%                  | - 16.7%                    | 5.0          | - 54.5%                            | - 16.7%                    | 4            | - 80.0%                  | 0.0%                       |  |
| \$144,000 to \$201,999 | 83                | - 84.7%                  | - 81.1%                    | 4.0          | - 77.9%                            | - 78.1%                    | 21           | - 30.0%                  | - 12.5%                    |  |
| \$202,000 to \$298,999 | 401               | - 39.2%                  | - 24.1%                    | 7.3          | - 31.1%                            | - 40.7%                    | 55           | - 14.1%                  | + 25.0%                    |  |
| \$299,000 or More      | 1,333             | + 3.1%                   | - 18.8%                    | 5.6          | - 8.2%                             | - 18.8%                    | 246          | + 6.5%                   | - 2.4%                     |  |
| Total                  | 1,837             | - 32.3%                  | - 30.3%                    | 5.8          | - 31.0%                            | - 32.6%                    | 326          | - 5.5%                   | + 0.6%                     |  |

## **Windham County**

|                        |              | Total<br>Showin          |                            |              | Buyer Into<br>(Showings/L |                            | Managed<br>Listings |                          |                            |
|------------------------|--------------|--------------------------|----------------------------|--------------|---------------------------|----------------------------|---------------------|--------------------------|----------------------------|
| Price Range            | July<br>2024 | Year-Over-Year<br>Change | Month-Over-Month<br>Change | July<br>2024 | Year-Over-Year<br>Change  | Month-Over-Month<br>Change | July<br>2024        | Year-Over-Year<br>Change | Month-Over-Month<br>Change |
| \$143,999 or Less      | 14           | - 80.0%                  | - 60.0%                    | 3.5          | - 55.1%                   | - 25.5%                    | 4                   | - 60.0%                  | - 50.0%                    |
| \$144,000 to \$201,999 | 140          | + 0.7%                   | + 68.7%                    | 9.1          | + 44.4%                   | + 106.8%                   | 16                  | - 27.3%                  | - 20.0%                    |
| \$202,000 to \$298,999 | 286          | - 30.4%                  | - 17.1%                    | 5.3          | - 15.9%                   | - 19.7%                    | 53                  | - 20.9%                  | + 1.9%                     |
| \$299,000 or More      | 636          | + 84.9%                  | + 4.4%                     | 3.7          | + 23.3%                   | - 2.6%                     | 182                 | + 41.1%                  | + 2.8%                     |
| Total                  | 1.076        | + 11.6%                  | + 0.4%                     | 4.4          | - 4.3%                    | - 2.2%                     | 255                 | + 11.8%                  | - 0.8%                     |