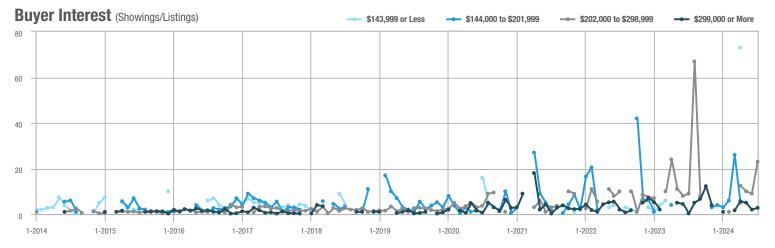

## **Fairfield County**

|                        | Total<br>Showings |                          |                            |              | Buyer Interest (Showings/Listings) |                            |              | Managed<br>Listings      |                            |  |
|------------------------|-------------------|--------------------------|----------------------------|--------------|------------------------------------|----------------------------|--------------|--------------------------|----------------------------|--|
| Price Range            | July<br>2024      | Year-Over-Year<br>Change | Month-Over-Month<br>Change | July<br>2024 | Year-Over-Year<br>Change           | Month-Over-Month<br>Change | July<br>2024 | Year-Over-Year<br>Change | Month-Over-Month<br>Change |  |
| \$143,999 or Less      | 204               | + 4.1%                   | - 23.9%                    | 4.3          | - 12.2%                            | - 17.3%                    | 48           | + 20.0%                  | - 9.4%                     |  |
| \$144,000 to \$201,999 | 408               | + 16.9%                  | + 10.3%                    | 5.3          | - 10.2%                            | - 15.9%                    | 75           | + 23.0%                  | + 25.0%                    |  |
| \$202,000 to \$298,999 | 1,058             | - 49.7%                  | - 14.7%                    | 7.0          | - 34.6%                            | - 17.6%                    | 152          | - 24.4%                  | + 3.4%                     |  |
| \$299,000 or More      | 12,910            | - 9.4%                   | - 6.2%                     | 5.9          | - 18.1%                            | - 4.8%                     | 2,255        | + 5.5%                   | - 3.3%                     |  |
| Total                  | 14,580            | - 13.7%                  | - 6.8%                     | 6.0          | - 18.9%                            | - 4.8%                     | 2,530        | + 3.7%                   | - 2.4%                     |  |

## **Hartford County**

|                        | Total<br>Showings |                          |                            |              | Buyer Interest (Showings/Listings) |                            |              | Managed<br>Listings      |                            |  |
|------------------------|-------------------|--------------------------|----------------------------|--------------|------------------------------------|----------------------------|--------------|--------------------------|----------------------------|--|
| Price Range            | July<br>2024      | Year-Over-Year<br>Change | Month-Over-Month<br>Change | July<br>2024 | Year-Over-Year<br>Change           | Month-Over-Month<br>Change | July<br>2024 | Year-Over-Year<br>Change | Month-Over-Month<br>Change |  |
| \$143,999 or Less      | 345               | - 61.2%                  | - 36.8%                    | 6.2          | - 41.5%                            | - 31.9%                    | 56           | - 34.1%                  | - 9.7%                     |  |
| \$144,000 to \$201,999 | 1,365             | - 47.1%                  | - 4.1%                     | 11.1         | - 21.8%                            | - 9.8%                     | 127          | - 31.7%                  | + 5.8%                     |  |
| \$202,000 to \$298,999 | 4,392             | - 25.5%                  | - 10.8%                    | 10.3         | - 14.2%                            | - 11.2%                    | 430          | - 13.0%                  | - 0.2%                     |  |
| \$299,000 or More      | 9,495             | + 12.4%                  | - 8.3%                     | 7.2          | - 1.4%                             | - 7.7%                     | 1,376        | + 12.9%                  | - 0.7%                     |  |
| Total                  | 15,597            | - 12.5%                  | - 9.6%                     | 8.1          | - 12.9%                            | - 10.0%                    | 1,989        | + 0.3%                   | - 0.5%                     |  |

## **Litchfield County**

|                        | Total<br>Showings |                          |                            |              | Buyer Interest (Showings/Listings) |                            |              | Managed<br>Listings      |                            |  |
|------------------------|-------------------|--------------------------|----------------------------|--------------|------------------------------------|----------------------------|--------------|--------------------------|----------------------------|--|
| Price Range            | July<br>2024      | Year-Over-Year<br>Change | Month-Over-Month<br>Change | July<br>2024 | Year-Over-Year<br>Change           | Month-Over-Month<br>Change | July<br>2024 | Year-Over-Year<br>Change | Month-Over-Month<br>Change |  |
| \$143,999 or Less      | 102               | + 52.2%                  | + 30.8%                    | 10.2         | + 161.5%                           | + 137.2%                   | 10           | - 41.2%                  | - 44.4%                    |  |
| \$144,000 to \$201,999 | 175               | - 58.7%                  | - 7.4%                     | 5.4          | - 18.2%                            | + 14.9%                    | 33           | - 49.2%                  | - 19.5%                    |  |
| \$202,000 to \$298,999 | 785               | - 32.1%                  | - 6.8%                     | 6.1          | - 26.5%                            | - 18.7%                    | 129          | - 10.4%                  | + 12.2%                    |  |
| \$299,000 or More      | 2,290             | + 28.6%                  | + 12.5%                    | 3.9          | + 8.3%                             | + 11.4%                    | 619          | + 11.5%                  | - 2.2%                     |  |
| Total                  | 3,352             | - 2.2%                   | + 6.6%                     | 4.5          | - 6.3%                             | + 7.1%                     | 791          | + 1.3%                   | - 2.0%                     |  |

### **Middlesex County**

|                        | Total<br>Showings |                          |                            |              | Buyer Interest (Showings/Listings) |                            |              | Managed<br>Listings      |                            |  |
|------------------------|-------------------|--------------------------|----------------------------|--------------|------------------------------------|----------------------------|--------------|--------------------------|----------------------------|--|
| Price Range            | July<br>2024      | Year-Over-Year<br>Change | Month-Over-Month<br>Change | July<br>2024 | Year-Over-Year<br>Change           | Month-Over-Month<br>Change | July<br>2024 | Year-Over-Year<br>Change | Month-Over-Month<br>Change |  |
| \$143,999 or Less      | 62                | - 75.1%                  | + 47.6%                    | 10.3         | - 8.8%                             | + 47.1%                    | 6            | - 72.7%                  | 0.0%                       |  |
| \$144,000 to \$201,999 | 220               | - 48.7%                  | - 29.5%                    | 9.2          | - 8.0%                             | - 8.9%                     | 24           | - 44.2%                  | - 25.0%                    |  |
| \$202,000 to \$298,999 | 305               | - 57.8%                  | - 44.3%                    | 6.1          | - 35.1%                            | - 30.7%                    | 51           | - 35.4%                  | - 20.3%                    |  |
| \$299,000 or More      | 2,156             | + 9.6%                   | + 6.6%                     | 5.1          | - 10.5%                            | 0.0%                       | 447          | + 19.2%                  | + 4.9%                     |  |
| Total                  | 2.743             | - 18.6%                  | - 6.2%                     | 5.5          | - 20.3%                            | - 6.8%                     | 528          | + 1.7%                   | 0.0%                       |  |

### **New Haven County**

|                        | Total<br>Showings |                          |                            |              | Buyer Interest (Showings/Listings) |                            |              | Managed<br>Listings      |                            |  |
|------------------------|-------------------|--------------------------|----------------------------|--------------|------------------------------------|----------------------------|--------------|--------------------------|----------------------------|--|
| Price Range            | July<br>2024      | Year-Over-Year<br>Change | Month-Over-Month<br>Change | July<br>2024 | Year-Over-Year<br>Change           | Month-Over-Month<br>Change | July<br>2024 | Year-Over-Year<br>Change | Month-Over-Month<br>Change |  |
| \$143,999 or Less      | 266               | - 56.4%                  | - 23.1%                    | 5.2          | - 27.8%                            | - 1.9%                     | 53           | - 40.4%                  | - 20.9%                    |  |
| \$144,000 to \$201,999 | 993               | - 43.3%                  | - 30.3%                    | 6.8          | - 33.3%                            | - 28.4%                    | 149          | - 14.9%                  | - 2.6%                     |  |
| \$202,000 to \$298,999 | 3,185             | - 29.2%                  | - 11.4%                    | 7.7          | - 13.5%                            | - 8.3%                     | 416          | - 20.3%                  | - 4.4%                     |  |
| \$299,000 or More      | 8,614             | + 14.0%                  | - 3.4%                     | 5.3          | - 5.4%                             | - 3.6%                     | 1,668        | + 16.7%                  | - 1.2%                     |  |
| Total                  | 13.058            | - 9.4%                   | - 8.6%                     | 5.9          | - 13.2%                            | - 6.3%                     | 2.286        | + 3.2%                   | - 2.5%                     |  |

## **New London County**

|                        | Total<br>Showings |                          |                            |              | Buyer Interest (Showings/Listings) |                            |              | Managed<br>Listings      |                            |  |
|------------------------|-------------------|--------------------------|----------------------------|--------------|------------------------------------|----------------------------|--------------|--------------------------|----------------------------|--|
| Price Range            | July<br>2024      | Year-Over-Year<br>Change | Month-Over-Month<br>Change | July<br>2024 | Year-Over-Year<br>Change           | Month-Over-Month<br>Change | July<br>2024 | Year-Over-Year<br>Change | Month-Over-Month<br>Change |  |
| \$143,999 or Less      | 57                | + 78.1%                  | - 50.0%                    | 4.4          | 0.0%                               | - 45.7%                    | 13           | + 44.4%                  | - 13.3%                    |  |
| \$144,000 to \$201,999 | 351               | - 26.4%                  | + 16.2%                    | 8.8          | + 1.1%                             | + 4.8%                     | 41           | - 28.1%                  | + 10.8%                    |  |
| \$202,000 to \$298,999 | 971               | - 24.5%                  | - 18.4%                    | 7.6          | - 13.6%                            | - 19.1%                    | 129          | - 14.6%                  | + 3.2%                     |  |
| \$299,000 or More      | 2,327             | + 3.2%                   | - 3.3%                     | 4.3          | - 12.2%                            | 0.0%                       | 582          | + 13.0%                  | - 4.7%                     |  |
| Total                  | 3.706             | - 8.5%                   | - 7.6%                     | 5.1          | - 15.0%                            | - 5.6%                     | 765          | + 4.5%                   | - 2.9%                     |  |

### **Tolland County**

|                        | Total<br>Showings |                          |                            |              | Buyer Interest (Showings/Listings) |                            |              | Managed<br>Listings      |                            |  |
|------------------------|-------------------|--------------------------|----------------------------|--------------|------------------------------------|----------------------------|--------------|--------------------------|----------------------------|--|
| Price Range            | July<br>2024      | Year-Over-Year<br>Change | Month-Over-Month<br>Change | July<br>2024 | Year-Over-Year<br>Change           | Month-Over-Month<br>Change | July<br>2024 | Year-Over-Year<br>Change | Month-Over-Month<br>Change |  |
| \$143,999 or Less      | 20                | - 90.9%                  | - 16.7%                    | 5.0          | - 54.5%                            | - 16.7%                    | 4            | - 80.0%                  | 0.0%                       |  |
| \$144,000 to \$201,999 | 83                | - 84.7%                  | - 81.1%                    | 4.0          | - 77.9%                            | - 78.1%                    | 21           | - 30.0%                  | - 12.5%                    |  |
| \$202,000 to \$298,999 | 401               | - 39.2%                  | - 24.1%                    | 7.3          | - 31.1%                            | - 40.7%                    | 55           | - 14.1%                  | + 25.0%                    |  |
| \$299,000 or More      | 1,333             | + 3.1%                   | - 18.8%                    | 5.6          | - 8.2%                             | - 18.8%                    | 246          | + 6.5%                   | - 2.4%                     |  |
| Total                  | 1,837             | - 32.3%                  | - 30.3%                    | 5.8          | - 31.0%                            | - 32.6%                    | 326          | - 5.5%                   | + 0.6%                     |  |

## **Windham County**

|                        |              | Total<br>Showin          |                            |              | Buyer Into<br>(Showings/L |                            | Managed<br>Listings |                          |                            |
|------------------------|--------------|--------------------------|----------------------------|--------------|---------------------------|----------------------------|---------------------|--------------------------|----------------------------|
| Price Range            | July<br>2024 | Year-Over-Year<br>Change | Month-Over-Month<br>Change | July<br>2024 | Year-Over-Year<br>Change  | Month-Over-Month<br>Change | July<br>2024        | Year-Over-Year<br>Change | Month-Over-Month<br>Change |
| \$143,999 or Less      | 14           | - 80.0%                  | - 60.0%                    | 3.5          | - 55.1%                   | - 25.5%                    | 4                   | - 60.0%                  | - 50.0%                    |
| \$144,000 to \$201,999 | 140          | + 0.7%                   | + 68.7%                    | 9.1          | + 44.4%                   | + 106.8%                   | 16                  | - 27.3%                  | - 20.0%                    |
| \$202,000 to \$298,999 | 286          | - 30.4%                  | - 17.1%                    | 5.3          | - 15.9%                   | - 19.7%                    | 53                  | - 20.9%                  | + 1.9%                     |
| \$299,000 or More      | 636          | + 84.9%                  | + 4.4%                     | 3.7          | + 23.3%                   | - 2.6%                     | 182                 | + 41.1%                  | + 2.8%                     |
| Total                  | 1.076        | + 11.6%                  | + 0.4%                     | 4.4          | - 4.3%                    | - 2.2%                     | 255                 | + 11.8%                  | - 0.8%                     |