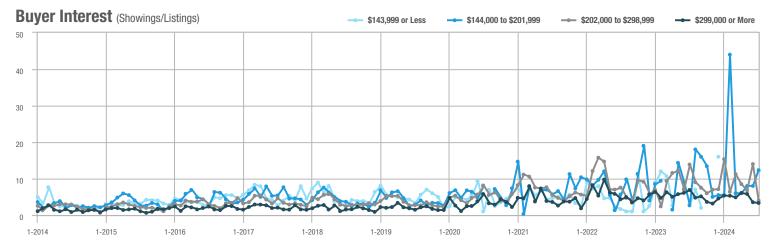

## **Fairfield County**

|                        | Total<br>Showings |                          |                            |              | Buyer Interest (Showings/Listings) |                            |              | Managed<br>Listings      |                            |  |
|------------------------|-------------------|--------------------------|----------------------------|--------------|------------------------------------|----------------------------|--------------|--------------------------|----------------------------|--|
| Price Range            | July<br>2024      | Year-Over-Year<br>Change | Month-Over-Month<br>Change | July<br>2024 | Year-Over-Year<br>Change           | Month-Over-Month<br>Change | July<br>2024 | Year-Over-Year<br>Change | Month-Over-Month<br>Change |  |
| \$143,999 or Less      | 204               | + 4.1%                   | - 23.9%                    | 4.3          | - 12.2%                            | - 17.3%                    | 48           | + 20.0%                  | - 9.4%                     |  |
| \$144,000 to \$201,999 | 408               | + 16.9%                  | + 10.3%                    | 5.3          | - 10.2%                            | - 15.9%                    | 75           | + 23.0%                  | + 25.0%                    |  |
| \$202,000 to \$298,999 | 1,058             | - 49.7%                  | - 14.7%                    | 7.0          | - 34.6%                            | - 17.6%                    | 152          | - 24.4%                  | + 3.4%                     |  |
| \$299,000 or More      | 12,910            | - 9.4%                   | - 6.2%                     | 5.9          | - 18.1%                            | - 4.8%                     | 2,255        | + 5.5%                   | - 3.3%                     |  |
| Total                  | 14,580            | - 13.7%                  | - 6.8%                     | 6.0          | - 18.9%                            | - 4.8%                     | 2,530        | + 3.7%                   | - 2.4%                     |  |

## **Hartford County**

|                        | Total<br>Showings |                          |                            |              | Buyer Interest (Showings/Listings) |                            |              | Managed<br>Listings      |                            |  |
|------------------------|-------------------|--------------------------|----------------------------|--------------|------------------------------------|----------------------------|--------------|--------------------------|----------------------------|--|
| Price Range            | July<br>2024      | Year-Over-Year<br>Change | Month-Over-Month<br>Change | July<br>2024 | Year-Over-Year<br>Change           | Month-Over-Month<br>Change | July<br>2024 | Year-Over-Year<br>Change | Month-Over-Month<br>Change |  |
| \$143,999 or Less      | 345               | - 61.2%                  | - 36.8%                    | 6.2          | - 41.5%                            | - 31.9%                    | 56           | - 34.1%                  | - 9.7%                     |  |
| \$144,000 to \$201,999 | 1,365             | - 47.1%                  | - 4.1%                     | 11.1         | - 21.8%                            | - 9.8%                     | 127          | - 31.7%                  | + 5.8%                     |  |
| \$202,000 to \$298,999 | 4,392             | - 25.5%                  | - 10.8%                    | 10.3         | - 14.2%                            | - 11.2%                    | 430          | - 13.0%                  | - 0.2%                     |  |
| \$299,000 or More      | 9,495             | + 12.4%                  | - 8.3%                     | 7.2          | - 1.4%                             | - 7.7%                     | 1,376        | + 12.9%                  | - 0.7%                     |  |
| Total                  | 15,597            | - 12.5%                  | - 9.6%                     | 8.1          | - 12.9%                            | - 10.0%                    | 1,989        | + 0.3%                   | - 0.5%                     |  |

## **Litchfield County**

|                        | Total<br>Showings |                          |                            |              | Buyer Interest (Showings/Listings) |                            |              | Managed<br>Listings      |                            |  |
|------------------------|-------------------|--------------------------|----------------------------|--------------|------------------------------------|----------------------------|--------------|--------------------------|----------------------------|--|
| Price Range            | July<br>2024      | Year-Over-Year<br>Change | Month-Over-Month<br>Change | July<br>2024 | Year-Over-Year<br>Change           | Month-Over-Month<br>Change | July<br>2024 | Year-Over-Year<br>Change | Month-Over-Month<br>Change |  |
| \$143,999 or Less      | 102               | + 52.2%                  | + 30.8%                    | 10.2         | + 161.5%                           | + 137.2%                   | 10           | - 41.2%                  | - 44.4%                    |  |
| \$144,000 to \$201,999 | 175               | - 58.7%                  | - 7.4%                     | 5.4          | - 18.2%                            | + 14.9%                    | 33           | - 49.2%                  | - 19.5%                    |  |
| \$202,000 to \$298,999 | 785               | - 32.1%                  | - 6.8%                     | 6.1          | - 26.5%                            | - 18.7%                    | 129          | - 10.4%                  | + 12.2%                    |  |
| \$299,000 or More      | 2,290             | + 28.6%                  | + 12.5%                    | 3.9          | + 8.3%                             | + 11.4%                    | 619          | + 11.5%                  | - 2.2%                     |  |
| Total                  | 3,352             | - 2.2%                   | + 6.6%                     | 4.5          | - 6.3%                             | + 7.1%                     | 791          | + 1.3%                   | - 2.0%                     |  |

### **Middlesex County**

|                        | Total<br>Showings |                          |                            |              | Buyer Interest (Showings/Listings) |                            |              | Managed<br>Listings      |                            |  |
|------------------------|-------------------|--------------------------|----------------------------|--------------|------------------------------------|----------------------------|--------------|--------------------------|----------------------------|--|
| Price Range            | July<br>2024      | Year-Over-Year<br>Change | Month-Over-Month<br>Change | July<br>2024 | Year-Over-Year<br>Change           | Month-Over-Month<br>Change | July<br>2024 | Year-Over-Year<br>Change | Month-Over-Month<br>Change |  |
| \$143,999 or Less      | 62                | - 75.1%                  | + 47.6%                    | 10.3         | - 8.8%                             | + 47.1%                    | 6            | - 72.7%                  | 0.0%                       |  |
| \$144,000 to \$201,999 | 220               | - 48.7%                  | - 29.5%                    | 9.2          | - 8.0%                             | - 8.9%                     | 24           | - 44.2%                  | - 25.0%                    |  |
| \$202,000 to \$298,999 | 305               | - 57.8%                  | - 44.3%                    | 6.1          | - 35.1%                            | - 30.7%                    | 51           | - 35.4%                  | - 20.3%                    |  |
| \$299,000 or More      | 2,156             | + 9.6%                   | + 6.6%                     | 5.1          | - 10.5%                            | 0.0%                       | 447          | + 19.2%                  | + 4.9%                     |  |
| Total                  | 2.743             | - 18.6%                  | - 6.2%                     | 5.5          | - 20.3%                            | - 6.8%                     | 528          | + 1.7%                   | 0.0%                       |  |

### **New Haven County**

|                        | Total<br>Showings |                          |                            |              | Buyer Interest (Showings/Listings) |                            |              | Managed<br>Listings      |                            |  |
|------------------------|-------------------|--------------------------|----------------------------|--------------|------------------------------------|----------------------------|--------------|--------------------------|----------------------------|--|
| Price Range            | July<br>2024      | Year-Over-Year<br>Change | Month-Over-Month<br>Change | July<br>2024 | Year-Over-Year<br>Change           | Month-Over-Month<br>Change | July<br>2024 | Year-Over-Year<br>Change | Month-Over-Month<br>Change |  |
| \$143,999 or Less      | 266               | - 56.4%                  | - 23.1%                    | 5.2          | - 27.8%                            | - 1.9%                     | 53           | - 40.4%                  | - 20.9%                    |  |
| \$144,000 to \$201,999 | 993               | - 43.3%                  | - 30.3%                    | 6.8          | - 33.3%                            | - 28.4%                    | 149          | - 14.9%                  | - 2.6%                     |  |
| \$202,000 to \$298,999 | 3,185             | - 29.2%                  | - 11.4%                    | 7.7          | - 13.5%                            | - 8.3%                     | 416          | - 20.3%                  | - 4.4%                     |  |
| \$299,000 or More      | 8,614             | + 14.0%                  | - 3.4%                     | 5.3          | - 5.4%                             | - 3.6%                     | 1,668        | + 16.7%                  | - 1.2%                     |  |
| Total                  | 13.058            | - 9.4%                   | - 8.6%                     | 5.9          | - 13.2%                            | - 6.3%                     | 2.286        | + 3.2%                   | - 2.5%                     |  |

## **New London County**

|                        | Total<br>Showings |                          |                            |              | Buyer Interest (Showings/Listings) |                            |              | Managed<br>Listings      |                            |  |
|------------------------|-------------------|--------------------------|----------------------------|--------------|------------------------------------|----------------------------|--------------|--------------------------|----------------------------|--|
| Price Range            | July<br>2024      | Year-Over-Year<br>Change | Month-Over-Month<br>Change | July<br>2024 | Year-Over-Year<br>Change           | Month-Over-Month<br>Change | July<br>2024 | Year-Over-Year<br>Change | Month-Over-Month<br>Change |  |
| \$143,999 or Less      | 57                | + 78.1%                  | - 50.0%                    | 4.4          | 0.0%                               | - 45.7%                    | 13           | + 44.4%                  | - 13.3%                    |  |
| \$144,000 to \$201,999 | 351               | - 26.4%                  | + 16.2%                    | 8.8          | + 1.1%                             | + 4.8%                     | 41           | - 28.1%                  | + 10.8%                    |  |
| \$202,000 to \$298,999 | 971               | - 24.5%                  | - 18.4%                    | 7.6          | - 13.6%                            | - 19.1%                    | 129          | - 14.6%                  | + 3.2%                     |  |
| \$299,000 or More      | 2,327             | + 3.2%                   | - 3.3%                     | 4.3          | - 12.2%                            | 0.0%                       | 582          | + 13.0%                  | - 4.7%                     |  |
| Total                  | 3.706             | - 8.5%                   | - 7.6%                     | 5.1          | - 15.0%                            | - 5.6%                     | 765          | + 4.5%                   | - 2.9%                     |  |

### **Tolland County**

|                        | Total<br>Showings |                          |                            |              | Buyer Interest (Showings/Listings) |                            |              | Managed<br>Listings      |                            |  |
|------------------------|-------------------|--------------------------|----------------------------|--------------|------------------------------------|----------------------------|--------------|--------------------------|----------------------------|--|
| Price Range            | July<br>2024      | Year-Over-Year<br>Change | Month-Over-Month<br>Change | July<br>2024 | Year-Over-Year<br>Change           | Month-Over-Month<br>Change | July<br>2024 | Year-Over-Year<br>Change | Month-Over-Month<br>Change |  |
| \$143,999 or Less      | 20                | - 90.9%                  | - 16.7%                    | 5.0          | - 54.5%                            | - 16.7%                    | 4            | - 80.0%                  | 0.0%                       |  |
| \$144,000 to \$201,999 | 83                | - 84.7%                  | - 81.1%                    | 4.0          | - 77.9%                            | - 78.1%                    | 21           | - 30.0%                  | - 12.5%                    |  |
| \$202,000 to \$298,999 | 401               | - 39.2%                  | - 24.1%                    | 7.3          | - 31.1%                            | - 40.7%                    | 55           | - 14.1%                  | + 25.0%                    |  |
| \$299,000 or More      | 1,333             | + 3.1%                   | - 18.8%                    | 5.6          | - 8.2%                             | - 18.8%                    | 246          | + 6.5%                   | - 2.4%                     |  |
| Total                  | 1,837             | - 32.3%                  | - 30.3%                    | 5.8          | - 31.0%                            | - 32.6%                    | 326          | - 5.5%                   | + 0.6%                     |  |

## **Windham County**

|                        |              | Total<br>Showin          |                            |              | Buyer Into<br>(Showings/L |                            | Managed<br>Listings |                          |                            |
|------------------------|--------------|--------------------------|----------------------------|--------------|---------------------------|----------------------------|---------------------|--------------------------|----------------------------|
| Price Range            | July<br>2024 | Year-Over-Year<br>Change | Month-Over-Month<br>Change | July<br>2024 | Year-Over-Year<br>Change  | Month-Over-Month<br>Change | July<br>2024        | Year-Over-Year<br>Change | Month-Over-Month<br>Change |
| \$143,999 or Less      | 14           | - 80.0%                  | - 60.0%                    | 3.5          | - 55.1%                   | - 25.5%                    | 4                   | - 60.0%                  | - 50.0%                    |
| \$144,000 to \$201,999 | 140          | + 0.7%                   | + 68.7%                    | 9.1          | + 44.4%                   | + 106.8%                   | 16                  | - 27.3%                  | - 20.0%                    |
| \$202,000 to \$298,999 | 286          | - 30.4%                  | - 17.1%                    | 5.3          | - 15.9%                   | - 19.7%                    | 53                  | - 20.9%                  | + 1.9%                     |
| \$299,000 or More      | 636          | + 84.9%                  | + 4.4%                     | 3.7          | + 23.3%                   | - 2.6%                     | 182                 | + 41.1%                  | + 2.8%                     |
| Total                  | 1.076        | + 11.6%                  | + 0.4%                     | 4.4          | - 4.3%                    | - 2.2%                     | 255                 | + 11.8%                  | - 0.8%                     |