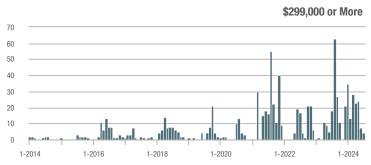

## **Fairfield County**

|                        | Total<br>Showings |                          |                            |              | Buyer Interest (Showings/Listings) |                            |              | Managed<br>Listings      |                            |  |
|------------------------|-------------------|--------------------------|----------------------------|--------------|------------------------------------|----------------------------|--------------|--------------------------|----------------------------|--|
| Price Range            | July<br>2024      | Year-Over-Year<br>Change | Month-Over-Month<br>Change | July<br>2024 | Year-Over-Year<br>Change           | Month-Over-Month<br>Change | July<br>2024 | Year-Over-Year<br>Change | Month-Over-Month<br>Change |  |
| \$143,999 or Less      | 204               | + 4.1%                   | - 23.9%                    | 4.3          | - 12.2%                            | - 17.3%                    | 48           | + 20.0%                  | - 9.4%                     |  |
| \$144,000 to \$201,999 | 408               | + 16.9%                  | + 10.3%                    | 5.3          | - 10.2%                            | - 15.9%                    | 75           | + 23.0%                  | + 25.0%                    |  |
| \$202,000 to \$298,999 | 1,058             | - 49.7%                  | - 14.7%                    | 7.0          | - 34.6%                            | - 17.6%                    | 152          | - 24.4%                  | + 3.4%                     |  |
| \$299,000 or More      | 12,910            | - 9.4%                   | - 6.2%                     | 5.9          | - 18.1%                            | - 4.8%                     | 2,255        | + 5.5%                   | - 3.3%                     |  |
| Total                  | 14,580            | - 13.7%                  | - 6.8%                     | 6.0          | - 18.9%                            | - 4.8%                     | 2,530        | + 3.7%                   | - 2.4%                     |  |