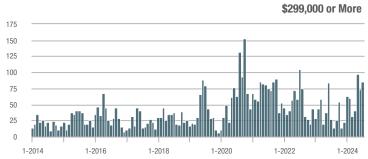

## **Fairfield County**

|                        | Total<br>Showings |                          |                            |              | Buyer Interest (Showings/Listings) |                            |              | Managed<br>Listings      |                            |  |
|------------------------|-------------------|--------------------------|----------------------------|--------------|------------------------------------|----------------------------|--------------|--------------------------|----------------------------|--|
| Price Range            | July<br>2024      | Year-Over-Year<br>Change | Month-Over-Month<br>Change | July<br>2024 | Year-Over-Year<br>Change           | Month-Over-Month<br>Change | July<br>2024 | Year-Over-Year<br>Change | Month-Over-Month<br>Change |  |
| \$143,999 or Less      | 204               | + 4.1%                   | - 23.9%                    | 4.3          | - 12.2%                            | - 17.3%                    | 48           | + 20.0%                  | - 9.4%                     |  |
| \$144,000 to \$201,999 | 408               | + 16.9%                  | + 10.3%                    | 5.3          | - 10.2%                            | - 15.9%                    | 75           | + 23.0%                  | + 25.0%                    |  |
| \$202,000 to \$298,999 | 1,058             | - 49.7%                  | - 14.7%                    | 7.0          | - 34.6%                            | - 17.6%                    | 152          | - 24.4%                  | + 3.4%                     |  |
| \$299,000 or More      | 12,910            | - 9.4%                   | - 6.2%                     | 5.9          | - 18.1%                            | - 4.8%                     | 2,255        | + 5.5%                   | - 3.3%                     |  |
| Total                  | 14,580            | - 13.7%                  | - 6.8%                     | 6.0          | - 18.9%                            | - 4.8%                     | 2,530        | + 3.7%                   | - 2.4%                     |  |

## **Hartford County**

|                        | Total<br>Showings |                          |                            |              | Buyer Interest (Showings/Listings) |                            |              | Managed<br>Listings      |                            |  |
|------------------------|-------------------|--------------------------|----------------------------|--------------|------------------------------------|----------------------------|--------------|--------------------------|----------------------------|--|
| Price Range            | July<br>2024      | Year-Over-Year<br>Change | Month-Over-Month<br>Change | July<br>2024 | Year-Over-Year<br>Change           | Month-Over-Month<br>Change | July<br>2024 | Year-Over-Year<br>Change | Month-Over-Month<br>Change |  |
| \$143,999 or Less      | 345               | - 61.2%                  | - 36.8%                    | 6.2          | - 41.5%                            | - 31.9%                    | 56           | - 34.1%                  | - 9.7%                     |  |
| \$144,000 to \$201,999 | 1,365             | - 47.1%                  | - 4.1%                     | 11.1         | - 21.8%                            | - 9.8%                     | 127          | - 31.7%                  | + 5.8%                     |  |
| \$202,000 to \$298,999 | 4,392             | - 25.5%                  | - 10.8%                    | 10.3         | - 14.2%                            | - 11.2%                    | 430          | - 13.0%                  | - 0.2%                     |  |
| \$299,000 or More      | 9,495             | + 12.4%                  | - 8.3%                     | 7.2          | - 1.4%                             | - 7.7%                     | 1,376        | + 12.9%                  | - 0.7%                     |  |
| Total                  | 15,597            | - 12.5%                  | - 9.6%                     | 8.1          | - 12.9%                            | - 10.0%                    | 1,989        | + 0.3%                   | - 0.5%                     |  |

## **Litchfield County**

|                        | Total<br>Showings |                          |                            |              | Buyer Interest (Showings/Listings) |                            |              | Managed<br>Listings      |                            |  |
|------------------------|-------------------|--------------------------|----------------------------|--------------|------------------------------------|----------------------------|--------------|--------------------------|----------------------------|--|
| Price Range            | July<br>2024      | Year-Over-Year<br>Change | Month-Over-Month<br>Change | July<br>2024 | Year-Over-Year<br>Change           | Month-Over-Month<br>Change | July<br>2024 | Year-Over-Year<br>Change | Month-Over-Month<br>Change |  |
| \$143,999 or Less      | 102               | + 52.2%                  | + 30.8%                    | 10.2         | + 161.5%                           | + 137.2%                   | 10           | - 41.2%                  | - 44.4%                    |  |
| \$144,000 to \$201,999 | 175               | - 58.7%                  | - 7.4%                     | 5.4          | - 18.2%                            | + 14.9%                    | 33           | - 49.2%                  | - 19.5%                    |  |
| \$202,000 to \$298,999 | 785               | - 32.1%                  | - 6.8%                     | 6.1          | - 26.5%                            | - 18.7%                    | 129          | - 10.4%                  | + 12.2%                    |  |
| \$299,000 or More      | 2,290             | + 28.6%                  | + 12.5%                    | 3.9          | + 8.3%                             | + 11.4%                    | 619          | + 11.5%                  | - 2.2%                     |  |
| Total                  | 3,352             | - 2.2%                   | + 6.6%                     | 4.5          | - 6.3%                             | + 7.1%                     | 791          | + 1.3%                   | - 2.0%                     |  |

### **Middlesex County**

|                        | Total<br>Showings |                          |                            |              | Buyer Interest (Showings/Listings) |                            |              | Managed<br>Listings      |                            |  |
|------------------------|-------------------|--------------------------|----------------------------|--------------|------------------------------------|----------------------------|--------------|--------------------------|----------------------------|--|
| Price Range            | July<br>2024      | Year-Over-Year<br>Change | Month-Over-Month<br>Change | July<br>2024 | Year-Over-Year<br>Change           | Month-Over-Month<br>Change | July<br>2024 | Year-Over-Year<br>Change | Month-Over-Month<br>Change |  |
| \$143,999 or Less      | 62                | - 75.1%                  | + 47.6%                    | 10.3         | - 8.8%                             | + 47.1%                    | 6            | - 72.7%                  | 0.0%                       |  |
| \$144,000 to \$201,999 | 220               | - 48.7%                  | - 29.5%                    | 9.2          | - 8.0%                             | - 8.9%                     | 24           | - 44.2%                  | - 25.0%                    |  |
| \$202,000 to \$298,999 | 305               | - 57.8%                  | - 44.3%                    | 6.1          | - 35.1%                            | - 30.7%                    | 51           | - 35.4%                  | - 20.3%                    |  |
| \$299,000 or More      | 2,156             | + 9.6%                   | + 6.6%                     | 5.1          | - 10.5%                            | 0.0%                       | 447          | + 19.2%                  | + 4.9%                     |  |
| Total                  | 2.743             | - 18.6%                  | - 6.2%                     | 5.5          | - 20.3%                            | - 6.8%                     | 528          | + 1.7%                   | 0.0%                       |  |

### **New Haven County**

|                        | Total<br>Showings |                          |                            |              | Buyer Interest (Showings/Listings) |                            |              | Managed<br>Listings      |                            |  |
|------------------------|-------------------|--------------------------|----------------------------|--------------|------------------------------------|----------------------------|--------------|--------------------------|----------------------------|--|
| Price Range            | July<br>2024      | Year-Over-Year<br>Change | Month-Over-Month<br>Change | July<br>2024 | Year-Over-Year<br>Change           | Month-Over-Month<br>Change | July<br>2024 | Year-Over-Year<br>Change | Month-Over-Month<br>Change |  |
| \$143,999 or Less      | 266               | - 56.4%                  | - 23.1%                    | 5.2          | - 27.8%                            | - 1.9%                     | 53           | - 40.4%                  | - 20.9%                    |  |
| \$144,000 to \$201,999 | 993               | - 43.3%                  | - 30.3%                    | 6.8          | - 33.3%                            | - 28.4%                    | 149          | - 14.9%                  | - 2.6%                     |  |
| \$202,000 to \$298,999 | 3,185             | - 29.2%                  | - 11.4%                    | 7.7          | - 13.5%                            | - 8.3%                     | 416          | - 20.3%                  | - 4.4%                     |  |
| \$299,000 or More      | 8,614             | + 14.0%                  | - 3.4%                     | 5.3          | - 5.4%                             | - 3.6%                     | 1,668        | + 16.7%                  | - 1.2%                     |  |
| Total                  | 13.058            | - 9.4%                   | - 8.6%                     | 5.9          | - 13.2%                            | - 6.3%                     | 2.286        | + 3.2%                   | - 2.5%                     |  |

## **New London County**

|                        | Total<br>Showings |                          |                            |              | Buyer Interest (Showings/Listings) |                            |              | Managed<br>Listings      |                            |  |
|------------------------|-------------------|--------------------------|----------------------------|--------------|------------------------------------|----------------------------|--------------|--------------------------|----------------------------|--|
| Price Range            | July<br>2024      | Year-Over-Year<br>Change | Month-Over-Month<br>Change | July<br>2024 | Year-Over-Year<br>Change           | Month-Over-Month<br>Change | July<br>2024 | Year-Over-Year<br>Change | Month-Over-Month<br>Change |  |
| \$143,999 or Less      | 57                | + 78.1%                  | - 50.0%                    | 4.4          | 0.0%                               | - 45.7%                    | 13           | + 44.4%                  | - 13.3%                    |  |
| \$144,000 to \$201,999 | 351               | - 26.4%                  | + 16.2%                    | 8.8          | + 1.1%                             | + 4.8%                     | 41           | - 28.1%                  | + 10.8%                    |  |
| \$202,000 to \$298,999 | 971               | - 24.5%                  | - 18.4%                    | 7.6          | - 13.6%                            | - 19.1%                    | 129          | - 14.6%                  | + 3.2%                     |  |
| \$299,000 or More      | 2,327             | + 3.2%                   | - 3.3%                     | 4.3          | - 12.2%                            | 0.0%                       | 582          | + 13.0%                  | - 4.7%                     |  |
| Total                  | 3.706             | - 8.5%                   | - 7.6%                     | 5.1          | - 15.0%                            | - 5.6%                     | 765          | + 4.5%                   | - 2.9%                     |  |

### **Tolland County**

|                        | Total<br>Showings |                          |                            |              | Buyer Interest (Showings/Listings) |                            |              | Managed<br>Listings      |                            |  |
|------------------------|-------------------|--------------------------|----------------------------|--------------|------------------------------------|----------------------------|--------------|--------------------------|----------------------------|--|
| Price Range            | July<br>2024      | Year-Over-Year<br>Change | Month-Over-Month<br>Change | July<br>2024 | Year-Over-Year<br>Change           | Month-Over-Month<br>Change | July<br>2024 | Year-Over-Year<br>Change | Month-Over-Month<br>Change |  |
| \$143,999 or Less      | 20                | - 90.9%                  | - 16.7%                    | 5.0          | - 54.5%                            | - 16.7%                    | 4            | - 80.0%                  | 0.0%                       |  |
| \$144,000 to \$201,999 | 83                | - 84.7%                  | - 81.1%                    | 4.0          | - 77.9%                            | - 78.1%                    | 21           | - 30.0%                  | - 12.5%                    |  |
| \$202,000 to \$298,999 | 401               | - 39.2%                  | - 24.1%                    | 7.3          | - 31.1%                            | - 40.7%                    | 55           | - 14.1%                  | + 25.0%                    |  |
| \$299,000 or More      | 1,333             | + 3.1%                   | - 18.8%                    | 5.6          | - 8.2%                             | - 18.8%                    | 246          | + 6.5%                   | - 2.4%                     |  |
| Total                  | 1,837             | - 32.3%                  | - 30.3%                    | 5.8          | - 31.0%                            | - 32.6%                    | 326          | - 5.5%                   | + 0.6%                     |  |

## **Windham County**

|                        |              | Total<br>Showin          |                            |              | Buyer Into<br>(Showings/L |                            | Managed<br>Listings |                          |                            |
|------------------------|--------------|--------------------------|----------------------------|--------------|---------------------------|----------------------------|---------------------|--------------------------|----------------------------|
| Price Range            | July<br>2024 | Year-Over-Year<br>Change | Month-Over-Month<br>Change | July<br>2024 | Year-Over-Year<br>Change  | Month-Over-Month<br>Change | July<br>2024        | Year-Over-Year<br>Change | Month-Over-Month<br>Change |
| \$143,999 or Less      | 14           | - 80.0%                  | - 60.0%                    | 3.5          | - 55.1%                   | - 25.5%                    | 4                   | - 60.0%                  | - 50.0%                    |
| \$144,000 to \$201,999 | 140          | + 0.7%                   | + 68.7%                    | 9.1          | + 44.4%                   | + 106.8%                   | 16                  | - 27.3%                  | - 20.0%                    |
| \$202,000 to \$298,999 | 286          | - 30.4%                  | - 17.1%                    | 5.3          | - 15.9%                   | - 19.7%                    | 53                  | - 20.9%                  | + 1.9%                     |
| \$299,000 or More      | 636          | + 84.9%                  | + 4.4%                     | 3.7          | + 23.3%                   | - 2.6%                     | 182                 | + 41.1%                  | + 2.8%                     |
| Total                  | 1.076        | + 11.6%                  | + 0.4%                     | 4.4          | - 4.3%                    | - 2.2%                     | 255                 | + 11.8%                  | - 0.8%                     |