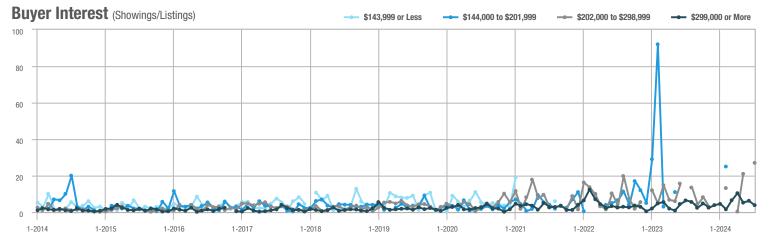

| MLS Area          | Total<br>Showings | Buyer Interest<br>(Showings / Listings) | Managed<br>Listings |
|-------------------|-------------------|-----------------------------------------|---------------------|
| Fairfield County  | 14,580            | 6.0                                     | 2,530               |
| Hartford County   | 15,597            | 8.1                                     | 1,989               |
| Litchfield County | 3,352             | 4.5                                     | 791                 |
| Middlesex County  | 2,743             | 5.5                                     | 528                 |
| New Haven County  | 13,058            | 5.9                                     | 2,286               |
| New London County | 3,706             | 5.1                                     | 765                 |
| Tolland County    | 1,837             | 5.8                                     | 326                 |
| Windham County    | 1,076             | 4.4                                     | 255                 |
| Amston            | 2                 | 0.4                                     | 5                   |
| Andover           | 76                | 7.6                                     | 10                  |
| Ansonia           | 130               | 3.9                                     | 34                  |
| Ashford           | 97                | 6.5                                     | 15                  |
| Avon              | 404               | 7.6                                     | 59                  |
| Barkhamsted       | 152               | 10.9                                    | 14                  |
| Beacon Falls      | 70                | 5.8                                     | 13                  |
| Berlin            | 380               | 10.2                                    | 44                  |
| Bethany           | 77                | 5.8                                     | 14                  |
| Bethel            | 403               | 6.0                                     | 67                  |
| Bethlehem         | 41                | 3.2                                     | 15                  |
| Bloomfield        | 535               | 9.6                                     | 56                  |
| Bolton            | 120               | 5.2                                     | 24                  |
| Bozrah            | 15                | 1.6                                     | 11                  |
| Branford          | 432               | 4.7                                     | 97                  |
| Bridgeport        | 1,304             | 5.9                                     | 219                 |
| Bridgewater       | 29                | 2.5                                     | 13                  |
| Bristol           | 858               | 5.8                                     | 152                 |
| Brookfield        | 434               | 5.0                                     | 87                  |
| Brooklyn          | 75                | 4.4                                     | 17                  |
| Burlington        | 112               | 4.0                                     | 28                  |
| Canaan            | 21                | 3.0                                     | 8                   |
| Canterbury        | 66                | 5.9                                     | 11                  |
| Canton            | 200               | 9.0                                     | 24                  |
| Chaplin           | 7                 | 3.5                                     | 2                   |
| Cheshire          | 354               | 4.7                                     | 77                  |
| Chester           | 62                | 6.2                                     | 10                  |
| Clinton           | 244               | 4.8                                     | 53                  |
| Colchester        | 188               | 7.0                                     | 27                  |
| Colebrook         | 47                | 5.2                                     | 9                   |
| Columbia          | 87                | 5.1                                     | 17                  |
| Cornwall          | 31                | 2.4                                     | 13                  |
| Coventry          | 216               | 5.8                                     | 37                  |
| Cromwell          | 216               | 4.9                                     | 49                  |

| MLS Area      | Total<br>Showings | Buyer Interest (Showings / Listings) | Managed<br>Listings |
|---------------|-------------------|--------------------------------------|---------------------|
| Danbury       | 1,142             | 5.8                                  | 200                 |
| Darien        | 161               | 4.7                                  | 37                  |
| Deep River    | 84                | 6.5                                  | 13                  |
| Derby         | 161               | 4.4                                  | 37                  |
| Durham        | 158               | 9.8                                  | 17                  |
| East Granby   | 102               | 9.2                                  | 12                  |
| East Haddam   | 184               | 4.3                                  | 49                  |
| East Hampton  | 221               | 8.1                                  | 29                  |
| East Hartford | 1,117             | 10.0                                 | 114                 |
| East Haven    | 739               | 7.5                                  | 101                 |
| East Lyme     | 314               | 4.6                                  | 76                  |
| East Windsor  | 183               | 7.2                                  | 28                  |
| Eastford      | 13                | 4.3                                  | 4                   |
| Easton        | 99                | 4.7                                  | 21                  |
| Ellington     | 217               | 6.9                                  | 33                  |
| Enfield       | 757               | 7.3                                  | 105                 |
| Essex         | 230               | 5.8                                  | 40                  |
| Fairfield     | 1,116             | 6.0                                  | 194                 |
| Farmington    | 749               | 8.3                                  | 94                  |
| Franklin      | 8                 | 2.0                                  | 4                   |
| Glastonbury   | 961               | 8.8                                  | 110                 |
| Goshen        | 84                | 4.3                                  | 19                  |
| Granby        | 235               | 7.3                                  | 33                  |
| Greenwich     | 95                | 2.3                                  | 51                  |
| Grisworld     | 137               | 5.2                                  | 27                  |
| Groton        | 305               | 5.1                                  | 65                  |
| Guilford      | 635               | 6.4                                  | 114                 |
| Haddam        | 191               | 6.4                                  | 30                  |
| Hadlyme       | 3                 | 2.0                                  | 2                   |
| Hamden        | 1,345             | 7.4                                  | 185                 |
| Hampton       | 35                | 6.8                                  | 6                   |
| Hartford      | 431               | 4.7                                  | 96                  |
| Hartland      | 7                 | 1.4                                  | 6                   |
| Harwinton     | 86                | 4.7                                  | 22                  |
| Hebron        | 102               | 5.7                                  | 18                  |
| Kent          | 35                | 2.3                                  | 14                  |
| Killingly     | 153               | 4.0                                  | 39                  |
| Killingworth  | 39                | 3.2                                  | 13                  |
| Lebanon       | 158               | 6.8                                  | 25                  |
| Ledyard       | 214               | 4.0                                  | 56                  |
| Lisbon        | 22                | 3.7                                  | 6                   |
| Litchfield    | 135               | 3.7                                  | 39                  |

| MLS Area         | Total<br>Showings | Buyer Interest (Showings / Listings) | Managed<br>Listings |
|------------------|-------------------|--------------------------------------|---------------------|
| Lyme             | 50                | 2.6                                  | 20                  |
| Madison          | 395               | 3.9                                  | 103                 |
| Manchester       | 1,052             | 10.1                                 | 111                 |
| Mansfield        | 132               | 4.9                                  | 29                  |
| Marion           | 10                | 3.3                                  | 3                   |
| Marlborough      | 155               | 8.2                                  | 20                  |
| Meriden          | 968               | 7.6                                  | 127                 |
| Middlebury       | 141               | 3.9                                  | 40                  |
| Middlefield      | 8                 | 1.1                                  | 7                   |
| Middletown       | 627               | 6.2                                  | 104                 |
| Milford          | 906               | 5.6                                  | 163                 |
| Monroe           | 400               | 6.1                                  | 69                  |
| Montville        | 353               | 5.9                                  | 62                  |
| Morris           | 28                | 2.5                                  | 11                  |
| Naugatuck        | 631               | 7.2                                  | 88                  |
| New Britain      | 887               | 8.1                                  | 111                 |
| New Canaan       | 205               | 3.2                                  | 74                  |
| New Fairfield    | 274               | 5.0                                  | 55                  |
| New Hartford     | 68                | 3.2                                  | 21                  |
| New Haven        | 714               | 5.1                                  | 146                 |
| New London       | 234               | 5.1                                  | 46                  |
| New Milford      | 442               | 4.5                                  | 102                 |
| Newington        | 993               | 12.0                                 | 84                  |
| Newtown          | 522               | 4.6                                  | 118                 |
| Norfolk          | 12                | 2.8                                  | 5                   |
| North Branford   | 118               | 3.8                                  | 32                  |
| North Canaan     | 12                | 1.0                                  | 5                   |
| North Haven      | 543               | 8.0                                  | 69                  |
| North Stonington | 52                | 4.0                                  | 14                  |
| Northford        | 56                | 4.3                                  | 14                  |
| Norwalk          | 1,689             | 8.3                                  | 207                 |
| Norwich          | 563               | 6.3                                  | 93                  |
| Old Lyme         | 182               | 4.6                                  | 41                  |
| Old Saybrook     | 311               | 4.3                                  | 74                  |
| Orange           | 277               | 6.0                                  | 46                  |
| Oxford           | 263               | 5.8                                  | 47                  |
| Plainfield       | 126               | 4.3                                  | 30                  |
| Plainville       | 415               | 9.6                                  | 44                  |
| Plymouth         | 255               | 6.1                                  | 42                  |
| Pomfret          | 13                | 1.6                                  | 9                   |
| Portland         | 89                | 5.7                                  | 18                  |
| Preston          | 158               | 9.3                                  | 17                  |

| MLS Area      | Total<br>Showings | Buyer Interest (Showings / Listings) | Managed<br>Listings |
|---------------|-------------------|--------------------------------------|---------------------|
| Prospect      | 75                | 4.2                                  | 18                  |
| Putnam        | 52                | 3.8                                  | 13                  |
| Redding       | 206               | 4.7                                  | 44                  |
| Ridgefield    | 448               | 5.1                                  | 89                  |
| Rocky Hill    | 405               | 6.8                                  | 60                  |
| Roxbury       | 79                | 2.4                                  | 34                  |
| Salem         | 65                | 4.1                                  | 16                  |
| Salisbury     | 17                | 0.9                                  | 22                  |
| Scotland      | 57                | 8.1                                  | 7                   |
| Seymour       | 187               | 4.1                                  | 49                  |
| Sharon        | 51                | 2.6                                  | 23                  |
| Shelton       | 984               | 8.4                                  | 122                 |
| Sherman       | 46                | 1.7                                  | 30                  |
| Simsbury      | 505               | 8.4                                  | 60                  |
| Somers        | 81                | 4.0                                  | 20                  |
| South Windsor | 640               | 10.3                                 | 63                  |
| Southbury     | 472               | 3.8                                  | 123                 |
| Southington   | 725               | 6.0                                  | 125                 |
| Sprague       | 14                | 2.8                                  | 5                   |
| Stafford      | 169               | 5.1                                  | 33                  |
| Stamford      | 2,221             | 6.8                                  | 333                 |
| Sterling      | 28                | 2.3                                  | 13                  |
| Stonington    | 300               | 4.1                                  | 79                  |
| Stratford     | 1,122             | 6.5                                  | 175                 |
| Suffield      | 231               | 6.1                                  | 42                  |
| Thomaston     | 75                | 3.6                                  | 21                  |
| Thompson      | 71                | 4.4                                  | 16                  |
| Tolland       | 210               | 6.7                                  | 33                  |
| Torrington    | 622               | 5.1                                  | 123                 |
| Trumbull      | 698               | 6.6                                  | 106                 |
| Union         | 11                | 11.0                                 | 2                   |
| Vernon        | 320               | 6.2                                  | 53                  |
| Voluntown     | 42                | 5.3                                  | 8                   |
| Wallingford   | 691               | 8.2                                  | 84                  |
| Warren        | 12                | 1.2                                  | 10                  |
| Washington    | 74                | 2.6                                  | 34                  |
| Waterbury     | 1,574             | 6.4                                  | 254                 |
| Waterford     | 332               | 5.4                                  | 67                  |
| Watertown     | 544               | 7.0                                  | 80                  |
| West Hartford | 1,383             | 8.4                                  | 167                 |
| West Haven    | 772               | 6.6                                  | 117                 |
| Westbrook     | 79                | 3.8                                  | 22                  |

| MLS Area      | Total<br>Showings | Buyer Interest<br>(Showings / Listings) | Managed<br>Listings |
|---------------|-------------------|-----------------------------------------|---------------------|
| Weston        | 154               | 3.5                                     | 47                  |
| Westport      | 378               | 4.0                                     | 106                 |
| Wethersfield  | 514               | 10.2                                    | 51                  |
| Willington    | 96                | 5.9                                     | 17                  |
| Wilton        | 479               | 6.1                                     | 79                  |
| Winchester    | 144               | 3.8                                     | 40                  |
| Windham       | 134               | 4.2                                     | 32                  |
| Windsor       | 465               | 8.3                                     | 57                  |
| Windsor Locks | 196               | 6.0                                     | 33                  |
| Winsted       | 54                | 3.1                                     | 18                  |
| Wolcott       | 188               | 3.3                                     | 59                  |
| Woodbridge    | 200               | 4.1                                     | 50                  |
| Woodbury      | 256               | 4.8                                     | 52                  |
| Woodstock     | 149               | 4.1                                     | 40                  |