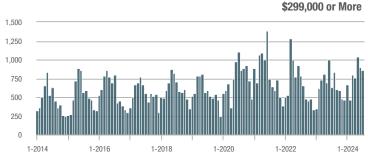

## **Fairfield County**

|                        | Total<br>Showings |                          |                            |              | Buyer Interest (Showings/Listings) |                            |              | Managed<br>Listings      |                            |  |
|------------------------|-------------------|--------------------------|----------------------------|--------------|------------------------------------|----------------------------|--------------|--------------------------|----------------------------|--|
| Price Range            | July<br>2024      | Year-Over-Year<br>Change | Month-Over-Month<br>Change | July<br>2024 | Year-Over-Year<br>Change           | Month-Over-Month<br>Change | July<br>2024 | Year-Over-Year<br>Change | Month-Over-Month<br>Change |  |
| \$143,999 or Less      | 204               | + 4.1%                   | - 23.9%                    | 4.3          | - 12.2%                            | - 17.3%                    | 48           | + 20.0%                  | - 9.4%                     |  |
| \$144,000 to \$201,999 | 408               | + 16.9%                  | + 10.3%                    | 5.3          | - 10.2%                            | - 15.9%                    | 75           | + 23.0%                  | + 25.0%                    |  |
| \$202,000 to \$298,999 | 1,058             | - 49.7%                  | - 14.7%                    | 7.0          | - 34.6%                            | - 17.6%                    | 152          | - 24.4%                  | + 3.4%                     |  |
| \$299,000 or More      | 12,910            | - 9.4%                   | - 6.2%                     | 5.9          | - 18.1%                            | - 4.8%                     | 2,255        | + 5.5%                   | - 3.3%                     |  |
| Total                  | 14,580            | - 13.7%                  | - 6.8%                     | 6.0          | - 18.9%                            | - 4.8%                     | 2,530        | + 3.7%                   | - 2.4%                     |  |