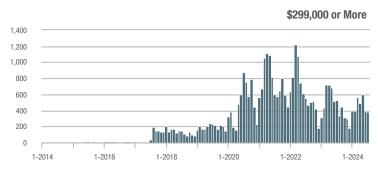

| _                          |
| \$202,000 to \$298,999 | 0            | _                        | _                          | _            | _                         | _                          | 0                   | _                        | _                          |
| \$299,000 or More      | 378          | - 27.7%                  | - 5.3%                     | 4.0          | - 9.1%                    | 0.0%                       | 106                 | - 20.3%                  | - 6.2%                     |
| Total                  | 378          | - 27.7%                  | - 5.3%                     | 4.0          | - 9.1%                    | 0.0%                       | 106                 | - 20.3%                  | - 6.2%                     |















## Wethersfield

|                        | Total<br>Showings |                          |                            |              | Buyer Interest (Showings/Listings) |                            |              | Managed<br>Listings      |                            |  |
|------------------------|-------------------|--------------------------|----------------------------|--------------|------------------------------------|----------------------------|--------------|--------------------------|----------------------------|--|
| Price Range            | July<br>2024      | Year-Over-Year<br>Change | Month-Over-Month<br>Change | July<br>2024 | Year-Over-Year<br>Change           | Month-Over-Month<br>Change | July<br>2024 | Year-Over-Year<br>Change | Month-Over-Month<br>Change |  |
|