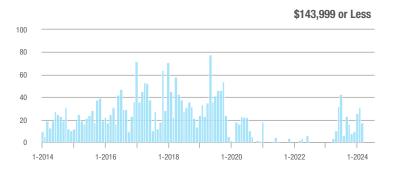

## **Fairfield County**

|                        | Total<br>Showings |                          |                            |              | Buyer Interest (Showings/Listings) |                            |              | Managed<br>Listings      |                            |  |
|------------------------|-------------------|--------------------------|----------------------------|--------------|------------------------------------|----------------------------|--------------|--------------------------|----------------------------|--|
| Price Range            | July<br>2024      | Year-Over-Year<br>Change | Month-Over-Month<br>Change | July<br>2024 | Year-Over-Year<br>Change           | Month-Over-Month<br>Change | July<br>2024 | Year-Over-Year<br>Change | Month-Over-Month<br>Change |  |
| \$143,999 or Less      | 204               | + 4.1%                   | - 23.9%                    | 4.3          | - 12.2%                            | - 17.3%                    | 48           | + 20.0%                  | - 9.4%                     |  |
| \$144,000 to \$201,999 | 408               | + 16.9%                  | + 10.3%                    | 5.3          | - 10.2%                            | - 15.9%                    | 75           | + 23.0%                  | + 25.0%                    |  |
| \$202,000 to \$298,999 | 1,058             | - 49.7%                  | - 14.7%                    | 7.0          | - 34.6%                            | - 17.6%                    | 152          | - 24.4%                  | + 3.4%                     |  |
| \$299,000 or More      | 12,910            | - 9.4%                   | - 6.2%                     | 5.9          | - 18.1%                            | - 4.8%                     | 2,255        | + 5.5%                   | - 3.3%                     |  |
| Total                  | 14,580            | - 13.7%                  | - 6.8%                     | 6.0          | - 18.9%                            | - 4.8%                     | 2,530        | + 3.7%                   | - 2.4%                     |  |

## **Hartford County**

|                        | Total<br>Showings |                          |                            |              | Buyer Interest (Showings/Listings) |                            |              | Managed<br>Listings      |                            |  |
|------------------------|-------------------|--------------------------|----------------------------|--------------|------------------------------------|----------------------------|--------------|--------------------------|----------------------------|--|
| Price Range            | July<br>2024      | Year-Over-Year<br>Change | Month-Over-Month<br>Change | July<br>2024 | Year-Over-Year<br>Change           | Month-Over-Month<br>Change | July<br>2024 | Year-Over-Year<br>Change | Month-Over-Month<br>Change |  |
| \$143,999 or Less      | 345               | - 61.2%                  | - 36.8%                    | 6.2          | - 41.5%                            | - 31.9%                    | 56           | - 34.1%                  | - 9.7%                     |  |
| \$144,000 to \$201,999 | 1,365             | - 47.1%                  | - 4.1%                     | 11.1         | - 21.8%                            | - 9.8%                     | 127          | - 31.7%                  | + 5.8%                     |  |
| \$202,000 to \$298,999 | 4,392             | - 25.5%                  | - 10.8%                    | 10.3         | - 14.2%                            | - 11.2%                    | 430          | - 13.0%                  | - 0.2%                     |  |
| \$299,000 or More      | 9,495             | + 12.4%                  | - 8.3%                     | 7.2          | - 1.4%                             | - 7.7%                     | 1,376        | + 12.9%                  | - 0.7%                     |  |
| Total                  | 15,597            | - 12.5%                  | - 9.6%                     | 8.1          | - 12.9%                            | - 10.0%                    | 1,989        | + 0.3%                   | - 0.5%                     |  |

## **Litchfield County**

|                        | Total<br>Showings |                          |                            |              | Buyer Interest (Showings/Listings) |                            |              | Managed<br>Listings      |                            |  |
|------------------------|-------------------|--------------------------|----------------------------|--------------|------------------------------------|----------------------------|--------------|--------------------------|----------------------------|--|
| Price Range            | July<br>2024      | Year-Over-Year<br>Change | Month-Over-Month<br>Change | July<br>2024 | Year-Over-Year<br>Change           | Month-Over-Month<br>Change | July<br>2024 | Year-Over-Year<br>Change | Month-Over-Month<br>Change |  |
| \$143,999 or Less      | 102               | + 52.2%                  | + 30.8%                    | 10.2         | + 161.5%                           | + 137.2%                   | 10           | - 41.2%                  | - 44.4%                    |  |
| \$144,000 to \$201,999 | 175               | - 58.7%                  | - 7.4%                     | 5.4          | - 18.2%                            | + 14.9%                    | 33           | - 49.2%                  | - 19.5%                    |  |
| \$202,000 to \$298,999 | 785               | - 32.1%                  | - 6.8%                     | 6.1          | - 26.5%                            | - 18.7%                    | 129          | - 10.4%                  | + 12.2%                    |  |
| \$299,000 or More      | 2,290             | + 28.6%                  | + 12.5%                    | 3.9          | + 8.3%                             | + 11.4%                    | 619          | + 11.5%                  | - 2.2%                     |  |
| Total                  | 3,352             | - 2.2%                   | + 6.6%                     | 4.5          | - 6.3%                             | + 7.1%                     | 791          | + 1.3%                   | - 2.0%                     |  |

### **Middlesex County**

|                        | Total<br>Showings |                          |                            |              | Buyer Interest (Showings/Listings) |                            |              | Managed<br>Listings      |                            |  |
|------------------------|-------------------|--------------------------|----------------------------|--------------|------------------------------------|----------------------------|--------------|--------------------------|----------------------------|--|
| Price Range            | July<br>2024      | Year-Over-Year<br>Change | Month-Over-Month<br>Change | July<br>2024 | Year-Over-Year<br>Change           | Month-Over-Month<br>Change | July<br>2024 | Year-Over-Year<br>Change | Month-Over-Month<br>Change |  |
| \$143,999 or Less      | 62                | - 75.1%                  | + 47.6%                    | 10.3         | - 8.8%                             | + 47.1%                    | 6            | - 72.7%                  | 0.0%                       |  |
| \$144,000 to \$201,999 | 220               | - 48.7%                  | - 29.5%                    | 9.2          | - 8.0%                             | - 8.9%                     | 24           | - 44.2%                  | - 25.0%                    |  |
| \$202,000 to \$298,999 | 305               | - 57.8%                  | - 44.3%                    | 6.1          | - 35.1%                            | - 30.7%                    | 51           | - 35.4%                  | - 20.3%                    |  |
| \$299,000 or More      | 2,156             | + 9.6%                   | + 6.6%                     | 5.1          | - 10.5%                            | 0.0%                       | 447          | + 19.2%                  | + 4.9%                     |  |
| Total                  | 2.743             | - 18.6%                  | - 6.2%                     | 5.5          | - 20.3%                            | - 6.8%                     | 528          | + 1.7%                   | 0.0%                       |  |

### **New Haven County**

|                        | Total<br>Showings |                          |                            |              | Buyer Interest (Showings/Listings) |                            |              | Managed<br>Listings      |                            |  |
|------------------------|-------------------|--------------------------|----------------------------|--------------|------------------------------------|----------------------------|--------------|--------------------------|----------------------------|--|
| Price Range            | July<br>2024      | Year-Over-Year<br>Change | Month-Over-Month<br>Change | July<br>2024 | Year-Over-Year<br>Change           | Month-Over-Month<br>Change | July<br>2024 | Year-Over-Year<br>Change | Month-Over-Month<br>Change |  |
| \$143,999 or Less      | 266               | - 56.4%                  | - 23.1%                    | 5.2          | - 27.8%                            | - 1.9%                     | 53           | - 40.4%                  | - 20.9%                    |  |
| \$144,000 to \$201,999 | 993               | - 43.3%                  | - 30.3%                    | 6.8          | - 33.3%                            | - 28.4%                    | 149          | - 14.9%                  | - 2.6%                     |  |
| \$202,000 to \$298,999 | 3,185             | - 29.2%                  | - 11.4%                    | 7.7          | - 13.5%                            | - 8.3%                     | 416          | - 20.3%                  | - 4.4%                     |  |
| \$299,000 or More      | 8,614             | + 14.0%                  | - 3.4%                     | 5.3          | - 5.4%                             | - 3.6%                     | 1,668        | + 16.7%                  | - 1.2%                     |  |
| Total                  | 13.058            | - 9.4%                   | - 8.6%                     | 5.9          | - 13.2%                            | - 6.3%                     | 2.286        | + 3.2%                   | - 2.5%                     |  |

## **New London County**

|                        | Total<br>Showings |                          |                            |              | Buyer Interest (Showings/Listings) |                            |              | Managed<br>Listings      |                            |  |
|------------------------|-------------------|--------------------------|----------------------------|--------------|------------------------------------|----------------------------|--------------|--------------------------|----------------------------|--|
| Price Range            | July<br>2024      | Year-Over-Year<br>Change | Month-Over-Month<br>Change | July<br>2024 | Year-Over-Year<br>Change           | Month-Over-Month<br>Change | July<br>2024 | Year-Over-Year<br>Change | Month-Over-Month<br>Change |  |
| \$143,999 or Less      | 57                | + 78.1%                  | - 50.0%                    | 4.4          | 0.0%                               | - 45.7%                    | 13           | + 44.4%                  | - 13.3%                    |  |
| \$144,000 to \$201,999 | 351               | - 26.4%                  | + 16.2%                    | 8.8          | + 1.1%                             | + 4.8%                     | 41           | - 28.1%                  | + 10.8%                    |  |
| \$202,000 to \$298,999 | 971               | - 24.5%                  | - 18.4%                    | 7.6          | - 13.6%                            | - 19.1%                    | 129          | - 14.6%                  | + 3.2%                     |  |
| \$299,000 or More      | 2,327             | + 3.2%                   | - 3.3%                     | 4.3          | - 12.2%                            | 0.0%                       | 582          | + 13.0%                  | - 4.7%                     |  |
| Total                  | 3.706             | - 8.5%                   | - 7.6%                     | 5.1          | - 15.0%                            | - 5.6%                     | 765          | + 4.5%                   | - 2.9%                     |  |

### **Tolland County**

|                        | Total<br>Showings |                          |                            |              | Buyer Interest (Showings/Listings) |                            |              | Managed<br>Listings      |                            |  |
|------------------------|-------------------|--------------------------|----------------------------|--------------|------------------------------------|----------------------------|--------------|--------------------------|----------------------------|--|
| Price Range            | July<br>2024      | Year-Over-Year<br>Change | Month-Over-Month<br>Change | July<br>2024 | Year-Over-Year<br>Change           | Month-Over-Month<br>Change | July<br>2024 | Year-Over-Year<br>Change | Month-Over-Month<br>Change |  |
| \$143,999 or Less      | 20                | - 90.9%                  | - 16.7%                    | 5.0          | - 54.5%                            | - 16.7%                    | 4            | - 80.0%                  | 0.0%                       |  |
| \$144,000 to \$201,999 | 83                | - 84.7%                  | - 81.1%                    | 4.0          | - 77.9%                            | - 78.1%                    | 21           | - 30.0%                  | - 12.5%                    |  |
| \$202,000 to \$298,999 | 401               | - 39.2%                  | - 24.1%                    | 7.3          | - 31.1%                            | - 40.7%                    | 55           | - 14.1%                  | + 25.0%                    |  |
| \$299,000 or More      | 1,333             | + 3.1%                   | - 18.8%                    | 5.6          | - 8.2%                             | - 18.8%                    | 246          | + 6.5%                   | - 2.4%                     |  |
| Total                  | 1,837             | - 32.3%                  | - 30.3%                    | 5.8          | - 31.0%                            | - 32.6%                    | 326          | - 5.5%                   | + 0.6%                     |  |

## **Windham County**

|                        |              | Total<br>Showin          |                            |              | Buyer Into<br>(Showings/L |                            | Managed<br>Listings |                          |                            |
|------------------------|--------------|--------------------------|----------------------------|--------------|---------------------------|----------------------------|---------------------|--------------------------|----------------------------|
| Price Range            | July<br>2024 | Year-Over-Year<br>Change | Month-Over-Month<br>Change | July<br>2024 | Year-Over-Year<br>Change  | Month-Over-Month<br>Change | July<br>2024        | Year-Over-Year<br>Change | Month-Over-Month<br>Change |
| \$143,999 or Less      | 14           | - 80.0%                  | - 60.0%                    | 3.5          | - 55.1%                   | - 25.5%                    | 4                   | - 60.0%                  | - 50.0%                    |
| \$144,000 to \$201,999 | 140          | + 0.7%                   | + 68.7%                    | 9.1          | + 44.4%                   | + 106.8%                   | 16                  | - 27.3%                  | - 20.0%                    |
| \$202,000 to \$298,999 | 286          | - 30.4%                  | - 17.1%                    | 5.3          | - 15.9%                   | - 19.7%                    | 53                  | - 20.9%                  | + 1.9%                     |
| \$299,000 or More      | 636          | + 84.9%                  | + 4.4%                     | 3.7          | + 23.3%                   | - 2.6%                     | 182                 | + 41.1%                  | + 2.8%                     |
| Total                  | 1.076        | + 11.6%                  | + 0.4%                     | 4.4          | - 4.3%                    | - 2.2%                     | 255                 | + 11.8%                  | - 0.8%                     |