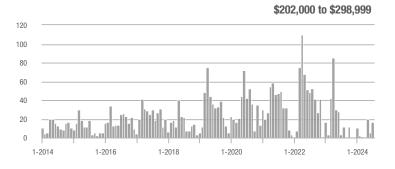

## **Fairfield County**

|                        | Total<br>Showings |                          |                            |              | Buyer Interest (Showings/Listings) |                            |              | Managed<br>Listings      |                            |  |
|------------------------|-------------------|--------------------------|----------------------------|--------------|------------------------------------|----------------------------|--------------|--------------------------|----------------------------|--|
| Price Range            | July<br>2024      | Year-Over-Year<br>Change | Month-Over-Month<br>Change | July<br>2024 | Year-Over-Year<br>Change           | Month-Over-Month<br>Change | July<br>2024 | Year-Over-Year<br>Change | Month-Over-Month<br>Change |  |
| \$143,999 or Less      | 204               | + 4.1%                   | - 23.9%                    | 4.3          | - 12.2%                            | - 17.3%                    | 48           | + 20.0%                  | - 9.4%                     |  |
| \$144,000 to \$201,999 | 408               | + 16.9%                  | + 10.3%                    | 5.3          | - 10.2%                            | - 15.9%                    | 75           | + 23.0%                  | + 25.0%                    |  |
| \$202,000 to \$298,999 | 1,058             | - 49.7%                  | - 14.7%                    | 7.0          | - 34.6%                            | - 17.6%                    | 152          | - 24.4%                  | + 3.4%                     |  |
| \$299,000 or More      | 12,910            | - 9.4%                   | - 6.2%                     | 5.9          | - 18.1%                            | - 4.8%                     | 2,255        | + 5.5%                   | - 3.3%                     |  |
| Total                  | 14,580            | - 13.7%                  | - 6.8%                     | 6.0          | - 18.9%                            | - 4.8%                     | 2,530        | + 3.7%                   | - 2.4%                     |  |

## **Hartford County**

|                        | Total<br>Showings |                          |                            |              | Buyer Interest (Showings/Listings) |                            |              | Managed<br>Listings      |                            |  |
|------------------------|-------------------|--------------------------|----------------------------|--------------|------------------------------------|----------------------------|--------------|--------------------------|----------------------------|--|
| Price Range            | July<br>2024      | Year-Over-Year<br>Change | Month-Over-Month<br>Change | July<br>2024 | Year-Over-Year<br>Change           | Month-Over-Month<br>Change | July<br>2024 | Year-Over-Year<br>Change | Month-Over-Month<br>Change |  |
| \$143,999 or Less      | 345               | - 61.2%                  | - 36.8%                    | 6.2          | - 41.5%                            | - 31.9%                    | 56           | - 34.1%                  | - 9.7%                     |  |
| \$144,000 to \$201,999 | 1,365             | - 47.1%                  | - 4.1%                     | 11.1         | - 21.8%                            | - 9.8%                     | 127          | - 31.7%                  | + 5.8%                     |  |
| \$202,000 to \$298,999 | 4,392             | - 25.5%                  | - 10.8%                    | 10.3         | - 14.2%                            | - 11.2%                    | 430          | - 13.0%                  | - 0.2%                     |  |
| \$299,000 or More      | 9,495             | + 12.4%                  | - 8.3%                     | 7.2          | - 1.4%                             | - 7.7%                     | 1,376        | + 12.9%                  | - 0.7%                     |  |
| Total                  | 15,597            | - 12.5%                  | - 9.6%                     | 8.1          | - 12.9%                            | - 10.0%                    | 1,989        | + 0.3%                   | - 0.5%                     |  |

## **Litchfield County**

|                        | Total<br>Showings |                          |                            |              | Buyer Interest (Showings/Listings) |                            |              | Managed<br>Listings      |                            |  |
|------------------------|-------------------|--------------------------|----------------------------|--------------|------------------------------------|----------------------------|--------------|--------------------------|----------------------------|--|
| Price Range            | July<br>2024      | Year-Over-Year<br>Change | Month-Over-Month<br>Change | July<br>2024 | Year-Over-Year<br>Change           | Month-Over-Month<br>Change | July<br>2024 | Year-Over-Year<br>Change | Month-Over-Month<br>Change |  |
| \$143,999 or Less      | 102               | + 52.2%                  | + 30.8%                    | 10.2         | + 161.5%                           | + 137.2%                   | 10           | - 41.2%                  | - 44.4%                    |  |
| \$144,000 to \$201,999 | 175               | - 58.7%                  | - 7.4%                     | 5.4          | - 18.2%                            | + 14.9%                    | 33           | - 49.2%                  | - 19.5%                    |  |
| \$202,000 to \$298,999 | 785               | - 32.1%                  | - 6.8%                     | 6.1          | - 26.5%                            | - 18.7%                    | 129          | - 10.4%                  | + 12.2%                    |  |
| \$299,000 or More      | 2,290             | + 28.6%                  | + 12.5%                    | 3.9          | + 8.3%                             | + 11.4%                    | 619          | + 11.5%                  | - 2.2%                     |  |
| Total                  | 3,352             | - 2.2%                   | + 6.6%                     | 4.5          | - 6.3%                             | + 7.1%                     | 791          | + 1.3%                   | - 2.0%                     |  |

### **Middlesex County**

|                        | Total<br>Showings |                          |                            |              | Buyer Interest (Showings/Listings) |                            |              | Managed<br>Listings      |                            |  |
|------------------------|-------------------|--------------------------|----------------------------|--------------|------------------------------------|----------------------------|--------------|--------------------------|----------------------------|--|
| Price Range            | July<br>2024      | Year-Over-Year<br>Change | Month-Over-Month<br>Change | July<br>2024 | Year-Over-Year<br>Change           | Month-Over-Month<br>Change | July<br>2024 | Year-Over-Year<br>Change | Month-Over-Month<br>Change |  |
| \$143,999 or Less      | 62                | - 75.1%                  | + 47.6%                    | 10.3         | - 8.8%                             | + 47.1%                    | 6            | - 72.7%                  | 0.0%                       |  |
| \$144,000 to \$201,999 | 220               | - 48.7%                  | - 29.5%                    | 9.2          | - 8.0%                             | - 8.9%                     | 24           | - 44.2%                  | - 25.0%                    |  |
| \$202,000 to \$298,999 | 305               | - 57.8%                  | - 44.3%                    | 6.1          | - 35.1%                            | - 30.7%                    | 51           | - 35.4%                  | - 20.3%                    |  |
| \$299,000 or More      | 2,156             | + 9.6%                   | + 6.6%                     | 5.1          | - 10.5%                            | 0.0%                       | 447          | + 19.2%                  | + 4.9%                     |  |
| Total                  | 2.743             | - 18.6%                  | - 6.2%                     | 5.5          | - 20.3%                            | - 6.8%                     | 528          | + 1.7%                   | 0.0%                       |  |

### **New Haven County**

|                        | Total<br>Showings |                          |                            |              | Buyer Interest (Showings/Listings) |                            |              | Managed<br>Listings      |                            |  |
|------------------------|-------------------|--------------------------|----------------------------|--------------|------------------------------------|----------------------------|--------------|--------------------------|----------------------------|--|
| Price Range            | July<br>2024      | Year-Over-Year<br>Change | Month-Over-Month<br>Change | July<br>2024 | Year-Over-Year<br>Change           | Month-Over-Month<br>Change | July<br>2024 | Year-Over-Year<br>Change | Month-Over-Month<br>Change |  |
| \$143,999 or Less      | 266               | - 56.4%                  | - 23.1%                    | 5.2          | - 27.8%                            | - 1.9%                     | 53           | - 40.4%                  | - 20.9%                    |  |
| \$144,000 to \$201,999 | 993               | - 43.3%                  | - 30.3%                    | 6.8          | - 33.3%                            | - 28.4%                    | 149          | - 14.9%                  | - 2.6%                     |  |
| \$202,000 to \$298,999 | 3,185             | - 29.2%                  | - 11.4%                    | 7.7          | - 13.5%                            | - 8.3%                     | 416          | - 20.3%                  | - 4.4%                     |  |
| \$299,000 or More      | 8,614             | + 14.0%                  | - 3.4%                     | 5.3          | - 5.4%                             | - 3.6%                     | 1,668        | + 16.7%                  | - 1.2%                     |  |
| Total                  | 13.058            | - 9.4%                   | - 8.6%                     | 5.9          | - 13.2%                            | - 6.3%                     | 2.286        | + 3.2%                   | - 2.5%                     |  |

## **New London County**

|                        | Total<br>Showings |                          |                            |              | Buyer Interest (Showings/Listings) |                            |              | Managed<br>Listings      |                            |  |
|------------------------|-------------------|--------------------------|----------------------------|--------------|------------------------------------|----------------------------|--------------|--------------------------|----------------------------|--|
| Price Range            | July<br>2024      | Year-Over-Year<br>Change | Month-Over-Month<br>Change | July<br>2024 | Year-Over-Year<br>Change           | Month-Over-Month<br>Change | July<br>2024 | Year-Over-Year<br>Change | Month-Over-Month<br>Change |  |
| \$143,999 or Less      | 57                | + 78.1%                  | - 50.0%                    | 4.4          | 0.0%                               | - 45.7%                    | 13           | + 44.4%                  | - 13.3%                    |  |
| \$144,000 to \$201,999 | 351               | - 26.4%                  | + 16.2%                    | 8.8          | + 1.1%                             | + 4.8%                     | 41           | - 28.1%                  | + 10.8%                    |  |
| \$202,000 to \$298,999 | 971               | - 24.5%                  | - 18.4%                    | 7.6          | - 13.6%                            | - 19.1%                    | 129          | - 14.6%                  | + 3.2%                     |  |
| \$299,000 or More      | 2,327             | + 3.2%                   | - 3.3%                     | 4.3          | - 12.2%                            | 0.0%                       | 582          | + 13.0%                  | - 4.7%                     |  |
| Total                  | 3.706             | - 8.5%                   | - 7.6%                     | 5.1          | - 15.0%                            | - 5.6%                     | 765          | + 4.5%                   | - 2.9%                     |  |

### **Tolland County**

|                        | Total<br>Showings |                          |                            |              | Buyer Interest (Showings/Listings) |                            |              | Managed<br>Listings      |                            |  |
|------------------------|-------------------|--------------------------|----------------------------|--------------|------------------------------------|----------------------------|--------------|--------------------------|----------------------------|--|
| Price Range            | July<br>2024      | Year-Over-Year<br>Change | Month-Over-Month<br>Change | July<br>2024 | Year-Over-Year<br>Change           | Month-Over-Month<br>Change | July<br>2024 | Year-Over-Year<br>Change | Month-Over-Month<br>Change |  |
| \$143,999 or Less      | 20                | - 90.9%                  | - 16.7%                    | 5.0          | - 54.5%                            | - 16.7%                    | 4            | - 80.0%                  | 0.0%                       |  |
| \$144,000 to \$201,999 | 83                | - 84.7%                  | - 81.1%                    | 4.0          | - 77.9%                            | - 78.1%                    | 21           | - 30.0%                  | - 12.5%                    |  |
| \$202,000 to \$298,999 | 401               | - 39.2%                  | - 24.1%                    | 7.3          | - 31.1%                            | - 40.7%                    | 55           | - 14.1%                  | + 25.0%                    |  |
| \$299,000 or More      | 1,333             | + 3.1%                   | - 18.8%                    | 5.6          | - 8.2%                             | - 18.8%                    | 246          | + 6.5%                   | - 2.4%                     |  |
| Total                  | 1,837             | - 32.3%                  | - 30.3%                    | 5.8          | - 31.0%                            | - 32.6%                    | 326          | - 5.5%                   | + 0.6%                     |  |

## **Windham County**

|                        |              | Total<br>Showin          |                            |              | Buyer Into<br>(Showings/L |                            | Managed<br>Listings |                          |                            |
|------------------------|--------------|--------------------------|----------------------------|--------------|---------------------------|----------------------------|---------------------|--------------------------|----------------------------|
| Price Range            | July<br>2024 | Year-Over-Year<br>Change | Month-Over-Month<br>Change | July<br>2024 | Year-Over-Year<br>Change  | Month-Over-Month<br>Change | July<br>2024        | Year-Over-Year<br>Change | Month-Over-Month<br>Change |
| \$143,999 or Less      | 14           | - 80.0%                  | - 60.0%                    | 3.5          | - 55.1%                   | - 25.5%                    | 4                   | - 60.0%                  | - 50.0%                    |
| \$144,000 to \$201,999 | 140          | + 0.7%                   | + 68.7%                    | 9.1          | + 44.4%                   | + 106.8%                   | 16                  | - 27.3%                  | - 20.0%                    |
| \$202,000 to \$298,999 | 286          | - 30.4%                  | - 17.1%                    | 5.3          | - 15.9%                   | - 19.7%                    | 53                  | - 20.9%                  | + 1.9%                     |
| \$299,000 or More      | 636          | + 84.9%                  | + 4.4%                     | 3.7          | + 23.3%                   | - 2.6%                     | 182                 | + 41.1%                  | + 2.8%                     |
| Total                  | 1.076        | + 11.6%                  | + 0.4%                     | 4.4          | - 4.3%                    | - 2.2%                     | 255                 | + 11.8%                  | - 0.8%                     |