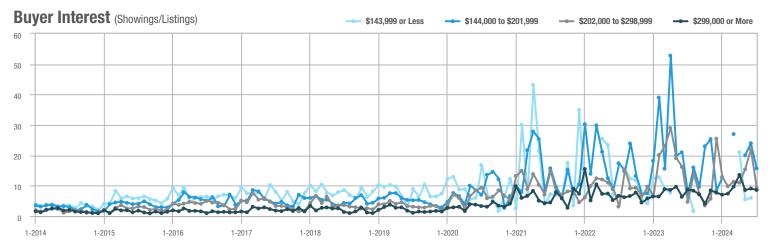

## **Fairfield County**

|                        | Total<br>Showings |                          |                            |              | Buyer Interest (Showings/Listings) |                            |              | Managed<br>Listings      |                            |  |
|------------------------|-------------------|--------------------------|----------------------------|--------------|------------------------------------|----------------------------|--------------|--------------------------|----------------------------|--|
| Price Range            | July<br>2024      | Year-Over-Year<br>Change | Month-Over-Month<br>Change | July<br>2024 | Year-Over-Year<br>Change           | Month-Over-Month<br>Change | July<br>2024 | Year-Over-Year<br>Change | Month-Over-Month<br>Change |  |
| \$143,999 or Less      | 204               | + 4.1%                   | - 23.9%                    | 4.3          | - 12.2%                            | - 17.3%                    | 48           | + 20.0%                  | - 9.4%                     |  |
| \$144,000 to \$201,999 | 408               | + 16.9%                  | + 10.3%                    | 5.3          | - 10.2%                            | - 15.9%                    | 75           | + 23.0%                  | + 25.0%                    |  |
| \$202,000 to \$298,999 | 1,058             | - 49.7%                  | - 14.7%                    | 7.0          | - 34.6%                            | - 17.6%                    | 152          | - 24.4%                  | + 3.4%                     |  |
| \$299,000 or More      | 12,910            | - 9.4%                   | - 6.2%                     | 5.9          | - 18.1%                            | - 4.8%                     | 2,255        | + 5.5%                   | - 3.3%                     |  |
| Total                  | 14,580            | - 13.7%                  | - 6.8%                     | 6.0          | - 18.9%                            | - 4.8%                     | 2,530        | + 3.7%                   | - 2.4%                     |  |