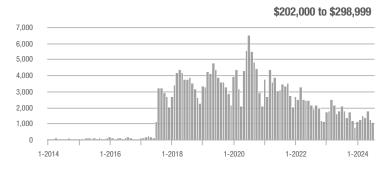

## **Fairfield County**

|                        | Total<br>Showings |                          |                            |              | Buyer Interest (Showings/Listings) |                            |              | Managed<br>Listings      |                            |  |
|------------------------|-------------------|--------------------------|----------------------------|--------------|------------------------------------|----------------------------|--------------|--------------------------|----------------------------|--|
| Price Range            | July<br>2024      | Year-Over-Year<br>Change | Month-Over-Month<br>Change | July<br>2024 | Year-Over-Year<br>Change           | Month-Over-Month<br>Change | July<br>2024 | Year-Over-Year<br>Change | Month-Over-Month<br>Change |  |
| \$143,999 or Less      | 204               | + 4.1%                   | - 23.9%                    | 4.3          | - 12.2%                            | - 17.3%                    | 48           | + 20.0%                  | - 9.4%                     |  |
| \$144,000 to \$201,999 | 408               | + 16.9%                  | + 10.3%                    | 5.3          | - 10.2%                            | - 15.9%                    | 75           | + 23.0%                  | + 25.0%                    |  |
| \$202,000 to \$298,999 | 1,058             | - 49.7%                  | - 14.7%                    | 7.0          | - 34.6%                            | - 17.6%                    | 152          | - 24.4%                  | + 3.4%                     |  |
| \$299,000 or More      | 12,910            | - 9.4%                   | - 6.2%                     | 5.9          | - 18.1%                            | - 4.8%                     | 2,255        | + 5.5%                   | - 3.3%                     |  |
| Total                  | 14,580            | - 13.7%                  | - 6.8%                     | 6.0          | - 18.9%                            | - 4.8%                     | 2,530        | + 3.7%                   | - 2.4%                     |  |

## **Hartford County**

|                        | Total<br>Showings |                          |                            |              | Buyer Interest (Showings/Listings) |                            |              | Managed<br>Listings      |                            |  |
|------------------------|-------------------|--------------------------|----------------------------|--------------|------------------------------------|----------------------------|--------------|--------------------------|----------------------------|--|
| Price Range            | July<br>2024      | Year-Over-Year<br>Change | Month-Over-Month<br>Change | July<br>2024 | Year-Over-Year<br>Change           | Month-Over-Month<br>Change | July<br>2024 | Year-Over-Year<br>Change | Month-Over-Month<br>Change |  |
| \$143,999 or Less      | 345               | - 61.2%                  | - 36.8%                    | 6.2          | - 41.5%                            | - 31.9%                    | 56           | - 34.1%                  | - 9.7%                     |  |
| \$144,000 to \$201,999 | 1,365             | - 47.1%                  | - 4.1%                     | 11.1         | - 21.8%                            | - 9.8%                     | 127          | - 31.7%                  | + 5.8%                     |  |
| \$202,000 to \$298,999 | 4,392             | - 25.5%                  | - 10.8%                    | 10.3         | - 14.2%                            | - 11.2%                    | 430          | - 13.0%                  | - 0.2%                     |  |
| \$299,000 or More      | 9,495             | + 12.4%                  | - 8.3%                     | 7.2          | - 1.4%                             | - 7.7%                     | 1,376        | + 12.9%                  | - 0.7%                     |  |
| Total                  | 15,597            | - 12.5%                  | - 9.6%                     | 8.1          | - 12.9%                            | - 10.0%                    | 1,989        | + 0.3%                   | - 0.5%                     |  |

## **Litchfield County**

|                        | Total<br>Showings |                          |                            |              | Buyer Interest (Showings/Listings) |                            |              | Managed<br>Listings      |                            |  |
|------------------------|-------------------|--------------------------|----------------------------|--------------|------------------------------------|----------------------------|--------------|--------------------------|----------------------------|--|
| Price Range            | July<br>2024      | Year-Over-Year<br>Change | Month-Over-Month<br>Change | July<br>2024 | Year-Over-Year<br>Change           | Month-Over-Month<br>Change | July<br>2024 | Year-Over-Year<br>Change | Month-Over-Month<br>Change |  |
| \$143,999 or Less      | 102               | + 52.2%                  | + 30.8%                    | 10.2         | + 161.5%                           | + 137.2%                   | 10           | - 41.2%                  | - 44.4%                    |  |
| \$144,000 to \$201,999 | 175               | - 58.7%                  | - 7.4%                     | 5.4          | - 18.2%                            | + 14.9%                    | 33           | - 49.2%                  | - 19.5%                    |  |
| \$202,000 to \$298,999 | 785               | - 32.1%                  | - 6.8%                     | 6.1          | - 26.5%                            | - 18.7%                    | 129          | - 10.4%                  | + 12.2%                    |  |
| \$299,000 or More      | 2,290             | + 28.6%                  | + 12.5%                    | 3.9          | + 8.3%                             | + 11.4%                    | 619          | + 11.5%                  | - 2.2%                     |  |
| Total                  | 3,352             | - 2.2%                   | + 6.6%                     | 4.5          | - 6.3%                             | + 7.1%                     | 791          | + 1.3%                   | - 2.0%                     |  |

### **Middlesex County**

|                        | Total<br>Showings |                          |                            |              | Buyer Interest (Showings/Listings) |                            |              | Managed<br>Listings      |                            |  |
|------------------------|-------------------|--------------------------|----------------------------|--------------|------------------------------------|----------------------------|--------------|--------------------------|----------------------------|--|
| Price Range            | July<br>2024      | Year-Over-Year<br>Change | Month-Over-Month<br>Change | July<br>2024 | Year-Over-Year<br>Change           | Month-Over-Month<br>Change | July<br>2024 | Year-Over-Year<br>Change | Month-Over-Month<br>Change |  |
| \$143,999 or Less      | 62                | - 75.1%                  | + 47.6%                    | 10.3         | - 8.8%                             | + 47.1%                    | 6            | - 72.7%                  | 0.0%                       |  |
| \$144,000 to \$201,999 | 220               | - 48.7%                  | - 29.5%                    | 9.2          | - 8.0%                             | - 8.9%                     | 24           | - 44.2%                  | - 25.0%                    |  |
| \$202,000 to \$298,999 | 305               | - 57.8%                  | - 44.3%                    | 6.1          | - 35.1%                            | - 30.7%                    | 51           | - 35.4%                  | - 20.3%                    |  |
| \$299,000 or More      | 2,156             | + 9.6%                   | + 6.6%                     | 5.1          | - 10.5%                            | 0.0%                       | 447          | + 19.2%                  | + 4.9%                     |  |
| Total                  | 2.743             | - 18.6%                  | - 6.2%                     | 5.5          | - 20.3%                            | - 6.8%                     | 528          | + 1.7%                   | 0.0%                       |  |

### **New Haven County**

|                        | Total<br>Showings |                          |                            |              | Buyer Interest (Showings/Listings) |                            |              | Managed<br>Listings      |                            |  |
|------------------------|-------------------|--------------------------|----------------------------|--------------|------------------------------------|----------------------------|--------------|--------------------------|----------------------------|--|
| Price Range            | July<br>2024      | Year-Over-Year<br>Change | Month-Over-Month<br>Change | July<br>2024 | Year-Over-Year<br>Change           | Month-Over-Month<br>Change | July<br>2024 | Year-Over-Year<br>Change | Month-Over-Month<br>Change |  |
| \$143,999 or Less      | 266               | - 56.4%                  | - 23.1%                    | 5.2          | - 27.8%                            | - 1.9%                     | 53           | - 40.4%                  | - 20.9%                    |  |
| \$144,000 to \$201,999 | 993               | - 43.3%                  | - 30.3%                    | 6.8          | - 33.3%                            | - 28.4%                    | 149          | - 14.9%                  | - 2.6%                     |  |
| \$202,000 to \$298,999 | 3,185             | - 29.2%                  | - 11.4%                    | 7.7          | - 13.5%                            | - 8.3%                     | 416          | - 20.3%                  | - 4.4%                     |  |
| \$299,000 or More      | 8,614             | + 14.0%                  | - 3.4%                     | 5.3          | - 5.4%                             | - 3.6%                     | 1,668        | + 16.7%                  | - 1.2%                     |  |
| Total                  | 13.058            | - 9.4%                   | - 8.6%                     | 5.9          | - 13.2%                            | - 6.3%                     | 2.286        | + 3.2%                   | - 2.5%                     |  |

## **New London County**

|                        | Total<br>Showings |                          |                            |              | Buyer Interest (Showings/Listings) |                            |              | Managed<br>Listings      |                            |  |
|------------------------|-------------------|--------------------------|----------------------------|--------------|------------------------------------|----------------------------|--------------|--------------------------|----------------------------|--|
| Price Range            | July<br>2024      | Year-Over-Year<br>Change | Month-Over-Month<br>Change | July<br>2024 | Year-Over-Year<br>Change           | Month-Over-Month<br>Change | July<br>2024 | Year-Over-Year<br>Change | Month-Over-Month<br>Change |  |
| \$143,999 or Less      | 57                | + 78.1%                  | - 50.0%                    | 4.4          | 0.0%                               | - 45.7%                    | 13           | + 44.4%                  | - 13.3%                    |  |
| \$144,000 to \$201,999 | 351               | - 26.4%                  | + 16.2%                    | 8.8          | + 1.1%                             | + 4.8%                     | 41           | - 28.1%                  | + 10.8%                    |  |
| \$202,000 to \$298,999 | 971               | - 24.5%                  | - 18.4%                    | 7.6          | - 13.6%                            | - 19.1%                    | 129          | - 14.6%                  | + 3.2%                     |  |
| \$299,000 or More      | 2,327             | + 3.2%                   | - 3.3%                     | 4.3          | - 12.2%                            | 0.0%                       | 582          | + 13.0%                  | - 4.7%                     |  |
| Total                  | 3.706             | - 8.5%                   | - 7.6%                     | 5.1          | - 15.0%                            | - 5.6%                     | 765          | + 4.5%                   | - 2.9%                     |  |

### **Tolland County**

|                        | Total<br>Showings |                          |                            |              | Buyer Interest (Showings/Listings) |                            |              | Managed<br>Listings      |                            |  |
|------------------------|-------------------|--------------------------|----------------------------|--------------|------------------------------------|----------------------------|--------------|--------------------------|----------------------------|--|
| Price Range            | July<br>2024      | Year-Over-Year<br>Change | Month-Over-Month<br>Change | July<br>2024 | Year-Over-Year<br>Change           | Month-Over-Month<br>Change | July<br>2024 | Year-Over-Year<br>Change | Month-Over-Month<br>Change |  |
| \$143,999 or Less      | 20                | - 90.9%                  | - 16.7%                    | 5.0          | - 54.5%                            | - 16.7%                    | 4            | - 80.0%                  | 0.0%                       |  |
| \$144,000 to \$201,999 | 83                | - 84.7%                  | - 81.1%                    | 4.0          | - 77.9%                            | - 78.1%                    | 21           | - 30.0%                  | - 12.5%                    |  |
| \$202,000 to \$298,999 | 401               | - 39.2%                  | - 24.1%                    | 7.3          | - 31.1%                            | - 40.7%                    | 55           | - 14.1%                  | + 25.0%                    |  |
| \$299,000 or More      | 1,333             | + 3.1%                   | - 18.8%                    | 5.6          | - 8.2%                             | - 18.8%                    | 246          | + 6.5%                   | - 2.4%                     |  |
| Total                  | 1,837             | - 32.3%                  | - 30.3%                    | 5.8          | - 31.0%                            | - 32.6%                    | 326          | - 5.5%                   | + 0.6%                     |  |

## **Windham County**

|                        |              | Total<br>Showin          |                            |              | Buyer Into<br>(Showings/L |                            | Managed<br>Listings |                          |                            |
|------------------------|--------------|--------------------------|----------------------------|--------------|---------------------------|----------------------------|---------------------|--------------------------|----------------------------|
| Price Range            | July<br>2024 | Year-Over-Year<br>Change | Month-Over-Month<br>Change | July<br>2024 | Year-Over-Year<br>Change  | Month-Over-Month<br>Change | July<br>2024        | Year-Over-Year<br>Change | Month-Over-Month<br>Change |
| \$143,999 or Less      | 14           | - 80.0%                  | - 60.0%                    | 3.5          | - 55.1%                   | - 25.5%                    | 4                   | - 60.0%                  | - 50.0%                    |
| \$144,000 to \$201,999 | 140          | + 0.7%                   | + 68.7%                    | 9.1          | + 44.4%                   | + 106.8%                   | 16                  | - 27.3%                  | - 20.0%                    |
| \$202,000 to \$298,999 | 286          | - 30.4%                  | - 17.1%                    | 5.3          | - 15.9%                   | - 19.7%                    | 53                  | - 20.9%                  | + 1.9%                     |
| \$299,000 or More      | 636          | + 84.9%                  | + 4.4%                     | 3.7          | + 23.3%                   | - 2.6%                     | 182                 | + 41.1%                  | + 2.8%                     |
| Total                  | 1.076        | + 11.6%                  | + 0.4%                     | 4.4          | - 4.3%                    | - 2.2%                     | 255                 | + 11.8%                  | - 0.8%                     |