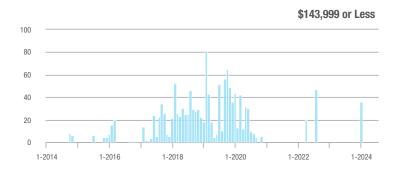

| _                          |  |
| \$202,000 to \$298,999 | 0            | _                        | _                          |              | _                         |                            | 0                   | _                        |                            |  |
| \$299,000 or More      | 522          | - 7.6%                   | + 5.7%                     | 4.6          | - 16.4%                   | - 2.1%                     | 118                 | + 10.3%                  | + 7.3%                     |  |
| Total                  | 522          | - 17.1%                  | - 2.8%                     | 4.6          | - 23.3%                   | - 8.0%                     | 118                 | + 8.3%                   | + 5.4%                     |  |















# **Norfolk**

|                        |              | Total<br>Showin          |                            |              | Buyer Into<br>(Showings/L |                            | Managed<br>Listings |                          |                            |
|------------------------|--------------|--------------------------|----------------------------|--------------|---------------------------|----------------------------|---------------------|--------------------------|----------------------------|
| Price Range            | July<br>2024 | Year-Over-Year<br>Change | Month-Over-Month<br>Change | July<br>2024 | Year-Over-Year<br>Change  | Month-Over-Month<br>Change | July<br>2024        | Year-Over-Year<br>Change | Month-Over-Month<br>Change |
| \$143,999 or Less      |