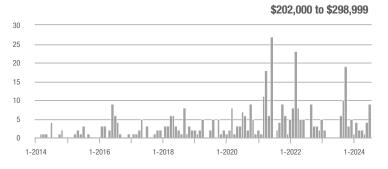

## **Fairfield County**

|                        | Total<br>Showings |                          |                            |              | Buyer Interest (Showings/Listings) |                            |              | Managed<br>Listings      |                            |  |
|------------------------|-------------------|--------------------------|----------------------------|--------------|------------------------------------|----------------------------|--------------|--------------------------|----------------------------|--|
| Price Range            | July<br>2024      | Year-Over-Year<br>Change | Month-Over-Month<br>Change | July<br>2024 | Year-Over-Year<br>Change           | Month-Over-Month<br>Change | July<br>2024 | Year-Over-Year<br>Change | Month-Over-Month<br>Change |  |
| \$143,999 or Less      | 204               | + 4.1%                   | - 23.9%                    | 4.3          | - 12.2%                            | - 17.3%                    | 48           | + 20.0%                  | - 9.4%                     |  |
| \$144,000 to \$201,999 | 408               | + 16.9%                  | + 10.3%                    | 5.3          | - 10.2%                            | - 15.9%                    | 75           | + 23.0%                  | + 25.0%                    |  |
| \$202,000 to \$298,999 | 1,058             | - 49.7%                  | - 14.7%                    | 7.0          | - 34.6%                            | - 17.6%                    | 152          | - 24.4%                  | + 3.4%                     |  |
| \$299,000 or More      | 12,910            | - 9.4%                   | - 6.2%                     | 5.9          | - 18.1%                            | - 4.8%                     | 2,255        | + 5.5%                   | - 3.3%                     |  |
| Total                  | 14,580            | - 13.7%                  | - 6.8%                     | 6.0          | - 18.9%                            | - 4.8%                     | 2,530        | + 3.7%                   | - 2.4%                     |  |