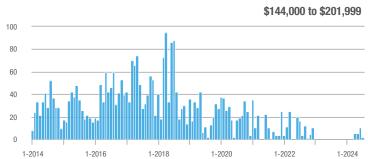

| + 287.5%                 | + 244.4%                   | 10.3                                  | + 157.5%                 | + 243.3%                   | 3                   | + 50.0%                  | 0.0%                       |
| \$299,000 or More      | 116               | + 90.2%                  | + 24.7%                    | 3.7                                   | + 19.4%                  | + 5.7%                     | 35                  | + 52.2%                  | + 12.9%                    |
| Total                  | 149               | + 86.3%                  | + 23.1%                    | 4.1                                   | + 17.1%                  | + 7.9%                     | 40                  | + 53.8%                  | + 8.1%                     |