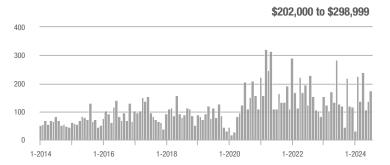

## **Fairfield County**

|                        | Total<br>Showings |                          |                            |              | Buyer Interest (Showings/Listings) |                            |              | Managed<br>Listings      |                            |  |
|------------------------|-------------------|--------------------------|----------------------------|--------------|------------------------------------|----------------------------|--------------|--------------------------|----------------------------|--|
| Price Range            | July<br>2024      | Year-Over-Year<br>Change | Month-Over-Month<br>Change | July<br>2024 | Year-Over-Year<br>Change           | Month-Over-Month<br>Change | July<br>2024 | Year-Over-Year<br>Change | Month-Over-Month<br>Change |  |
| \$143,999 or Less      | 204               | + 4.1%                   | - 23.9%                    | 4.3          | - 12.2%                            | - 17.3%                    | 48           | + 20.0%                  | - 9.4%                     |  |
| \$144,000 to \$201,999 | 408               | + 16.9%                  | + 10.3%                    | 5.3          | - 10.2%                            | - 15.9%                    | 75           | + 23.0%                  | + 25.0%                    |  |
| \$202,000 to \$298,999 | 1,058             | - 49.7%                  | - 14.7%                    | 7.0          | - 34.6%                            | - 17.6%                    | 152          | - 24.4%                  | + 3.4%                     |  |
| \$299,000 or More      | 12,910            | - 9.4%                   | - 6.2%                     | 5.9          | - 18.1%                            | - 4.8%                     | 2,255        | + 5.5%                   | - 3.3%                     |  |
| Total                  | 14,580            | - 13.7%                  | - 6.8%                     | 6.0          | - 18.9%                            | - 4.8%                     | 2,530        | + 3.7%                   | - 2.4%                     |  |

## **Hartford County**

|                        | Total<br>Showings |                          |                            |              | Buyer Interest (Showings/Listings) |                            |              | Managed<br>Listings      |                            |  |
|------------------------|-------------------|--------------------------|----------------------------|--------------|------------------------------------|----------------------------|--------------|--------------------------|----------------------------|--|
| Price Range            | July<br>2024      | Year-Over-Year<br>Change | Month-Over-Month<br>Change | July<br>2024 | Year-Over-Year<br>Change           | Month-Over-Month<br>Change | July<br>2024 | Year-Over-Year<br>Change | Month-Over-Month<br>Change |  |
| \$143,999 or Less      | 345               | - 61.2%                  | - 36.8%                    | 6.2          | - 41.5%                            | - 31.9%                    | 56           | - 34.1%                  | - 9.7%                     |  |
| \$144,000 to \$201,999 | 1,365             | - 47.1%                  | - 4.1%                     | 11.1         | - 21.8%                            | - 9.8%                     | 127          | - 31.7%                  | + 5.8%                     |  |
| \$202,000 to \$298,999 | 4,392             | - 25.5%                  | - 10.8%                    | 10.3         | - 14.2%                            | - 11.2%                    | 430          | - 13.0%                  | - 0.2%                     |  |
| \$299,000 or More      | 9,495             | + 12.4%                  | - 8.3%                     | 7.2          | - 1.4%                             | - 7.7%                     | 1,376        | + 12.9%                  | - 0.7%                     |  |
| Total                  | 15,597            | - 12.5%                  | - 9.6%                     | 8.1          | - 12.9%                            | - 10.0%                    | 1,989        | + 0.3%                   | - 0.5%                     |  |

## **Litchfield County**

|                        | Total<br>Showings |                          |                            |              | Buyer Interest (Showings/Listings) |                            |              | Managed<br>Listings      |                            |  |
|------------------------|-------------------|--------------------------|----------------------------|--------------|------------------------------------|----------------------------|--------------|--------------------------|----------------------------|--|
| Price Range            | July<br>2024      | Year-Over-Year<br>Change | Month-Over-Month<br>Change | July<br>2024 | Year-Over-Year<br>Change           | Month-Over-Month<br>Change | July<br>2024 | Year-Over-Year<br>Change | Month-Over-Month<br>Change |  |
| \$143,999 or Less      | 102               | + 52.2%                  | + 30.8%                    | 10.2         | + 161.5%                           | + 137.2%                   | 10           | - 41.2%                  | - 44.4%                    |  |
| \$144,000 to \$201,999 | 175               | - 58.7%                  | - 7.4%                     | 5.4          | - 18.2%                            | + 14.9%                    | 33           | - 49.2%                  | - 19.5%                    |  |
| \$202,000 to \$298,999 | 785               | - 32.1%                  | - 6.8%                     | 6.1          | - 26.5%                            | - 18.7%                    | 129          | - 10.4%                  | + 12.2%                    |  |
| \$299,000 or More      | 2,290             | + 28.6%                  | + 12.5%                    | 3.9          | + 8.3%                             | + 11.4%                    | 619          | + 11.5%                  | - 2.2%                     |  |
| Total                  | 3,352             | - 2.2%                   | + 6.6%                     | 4.5          | - 6.3%                             | + 7.1%                     | 791          | + 1.3%                   | - 2.0%                     |  |

### **Middlesex County**

|                        | Total<br>Showings |                          |                            |              | Buyer Interest (Showings/Listings) |                            |              | Managed<br>Listings      |                            |  |
|------------------------|-------------------|--------------------------|----------------------------|--------------|------------------------------------|----------------------------|--------------|--------------------------|----------------------------|--|
| Price Range            | July<br>2024      | Year-Over-Year<br>Change | Month-Over-Month<br>Change | July<br>2024 | Year-Over-Year<br>Change           | Month-Over-Month<br>Change | July<br>2024 | Year-Over-Year<br>Change | Month-Over-Month<br>Change |  |
| \$143,999 or Less      | 62                | - 75.1%                  | + 47.6%                    | 10.3         | - 8.8%                             | + 47.1%                    | 6            | - 72.7%                  | 0.0%                       |  |
| \$144,000 to \$201,999 | 220               | - 48.7%                  | - 29.5%                    | 9.2          | - 8.0%                             | - 8.9%                     | 24           | - 44.2%                  | - 25.0%                    |  |
| \$202,000 to \$298,999 | 305               | - 57.8%                  | - 44.3%                    | 6.1          | - 35.1%                            | - 30.7%                    | 51           | - 35.4%                  | - 20.3%                    |  |
| \$299,000 or More      | 2,156             | + 9.6%                   | + 6.6%                     | 5.1          | - 10.5%                            | 0.0%                       | 447          | + 19.2%                  | + 4.9%                     |  |
| Total                  | 2.743             | - 18.6%                  | - 6.2%                     | 5.5          | - 20.3%                            | - 6.8%                     | 528          | + 1.7%                   | 0.0%                       |  |

### **New Haven County**

|                        | Total<br>Showings |                          |                            |              | Buyer Interest (Showings/Listings) |                            |              | Managed<br>Listings      |                            |  |
|------------------------|-------------------|--------------------------|----------------------------|--------------|------------------------------------|----------------------------|--------------|--------------------------|----------------------------|--|
| Price Range            | July<br>2024      | Year-Over-Year<br>Change | Month-Over-Month<br>Change | July<br>2024 | Year-Over-Year<br>Change           | Month-Over-Month<br>Change | July<br>2024 | Year-Over-Year<br>Change | Month-Over-Month<br>Change |  |
| \$143,999 or Less      | 266               | - 56.4%                  | - 23.1%                    | 5.2          | - 27.8%                            | - 1.9%                     | 53           | - 40.4%                  | - 20.9%                    |  |
| \$144,000 to \$201,999 | 993               | - 43.3%                  | - 30.3%                    | 6.8          | - 33.3%                            | - 28.4%                    | 149          | - 14.9%                  | - 2.6%                     |  |
| \$202,000 to \$298,999 | 3,185             | - 29.2%                  | - 11.4%                    | 7.7          | - 13.5%                            | - 8.3%                     | 416          | - 20.3%                  | - 4.4%                     |  |
| \$299,000 or More      | 8,614             | + 14.0%                  | - 3.4%                     | 5.3          | - 5.4%                             | - 3.6%                     | 1,668        | + 16.7%                  | - 1.2%                     |  |
| Total                  | 13.058            | - 9.4%                   | - 8.6%                     | 5.9          | - 13.2%                            | - 6.3%                     | 2.286        | + 3.2%                   | - 2.5%                     |  |

## **New London County**

|                        | Total<br>Showings |                          |                            |              | Buyer Interest (Showings/Listings) |                            |              | Managed<br>Listings      |                            |  |
|------------------------|-------------------|--------------------------|----------------------------|--------------|------------------------------------|----------------------------|--------------|--------------------------|----------------------------|--|
| Price Range            | July<br>2024      | Year-Over-Year<br>Change | Month-Over-Month<br>Change | July<br>2024 | Year-Over-Year<br>Change           | Month-Over-Month<br>Change | July<br>2024 | Year-Over-Year<br>Change | Month-Over-Month<br>Change |  |
| \$143,999 or Less      | 57                | + 78.1%                  | - 50.0%                    | 4.4          | 0.0%                               | - 45.7%                    | 13           | + 44.4%                  | - 13.3%                    |  |
| \$144,000 to \$201,999 | 351               | - 26.4%                  | + 16.2%                    | 8.8          | + 1.1%                             | + 4.8%                     | 41           | - 28.1%                  | + 10.8%                    |  |
| \$202,000 to \$298,999 | 971               | - 24.5%                  | - 18.4%                    | 7.6          | - 13.6%                            | - 19.1%                    | 129          | - 14.6%                  | + 3.2%                     |  |
| \$299,000 or More      | 2,327             | + 3.2%                   | - 3.3%                     | 4.3          | - 12.2%                            | 0.0%                       | 582          | + 13.0%                  | - 4.7%                     |  |
| Total                  | 3.706             | - 8.5%                   | - 7.6%                     | 5.1          | - 15.0%                            | - 5.6%                     | 765          | + 4.5%                   | - 2.9%                     |  |

### **Tolland County**

|                        | Total<br>Showings |                          |                            |              | Buyer Interest (Showings/Listings) |                            |              | Managed<br>Listings      |                            |  |
|------------------------|-------------------|--------------------------|----------------------------|--------------|------------------------------------|----------------------------|--------------|--------------------------|----------------------------|--|
| Price Range            | July<br>2024      | Year-Over-Year<br>Change | Month-Over-Month<br>Change | July<br>2024 | Year-Over-Year<br>Change           | Month-Over-Month<br>Change | July<br>2024 | Year-Over-Year<br>Change | Month-Over-Month<br>Change |  |
| \$143,999 or Less      | 20                | - 90.9%                  | - 16.7%                    | 5.0          | - 54.5%                            | - 16.7%                    | 4            | - 80.0%                  | 0.0%                       |  |
| \$144,000 to \$201,999 | 83                | - 84.7%                  | - 81.1%                    | 4.0          | - 77.9%                            | - 78.1%                    | 21           | - 30.0%                  | - 12.5%                    |  |
| \$202,000 to \$298,999 | 401               | - 39.2%                  | - 24.1%                    | 7.3          | - 31.1%                            | - 40.7%                    | 55           | - 14.1%                  | + 25.0%                    |  |
| \$299,000 or More      | 1,333             | + 3.1%                   | - 18.8%                    | 5.6          | - 8.2%                             | - 18.8%                    | 246          | + 6.5%                   | - 2.4%                     |  |
| Total                  | 1,837             | - 32.3%                  | - 30.3%                    | 5.8          | - 31.0%                            | - 32.6%                    | 326          | - 5.5%                   | + 0.6%                     |  |

## **Windham County**

|                        |              | Total<br>Showin          |                            |              | Buyer Into<br>(Showings/L |                            | Managed<br>Listings |                          |                            |
|------------------------|--------------|--------------------------|----------------------------|--------------|---------------------------|----------------------------|---------------------|--------------------------|----------------------------|
| Price Range            | July<br>2024 | Year-Over-Year<br>Change | Month-Over-Month<br>Change | July<br>2024 | Year-Over-Year<br>Change  | Month-Over-Month<br>Change | July<br>2024        | Year-Over-Year<br>Change | Month-Over-Month<br>Change |
| \$143,999 or Less      | 14           | - 80.0%                  | - 60.0%                    | 3.5          | - 55.1%                   | - 25.5%                    | 4                   | - 60.0%                  | - 50.0%                    |
| \$144,000 to \$201,999 | 140          | + 0.7%                   | + 68.7%                    | 9.1          | + 44.4%                   | + 106.8%                   | 16                  | - 27.3%                  | - 20.0%                    |
| \$202,000 to \$298,999 | 286          | - 30.4%                  | - 17.1%                    | 5.3          | - 15.9%                   | - 19.7%                    | 53                  | - 20.9%                  | + 1.9%                     |
| \$299,000 or More      | 636          | + 84.9%                  | + 4.4%                     | 3.7          | + 23.3%                   | - 2.6%                     | 182                 | + 41.1%                  | + 2.8%                     |
| Total                  | 1.076        | + 11.6%                  | + 0.4%                     | 4.4          | - 4.3%                    | - 2.2%                     | 255                 | + 11.8%                  | - 0.8%                     |