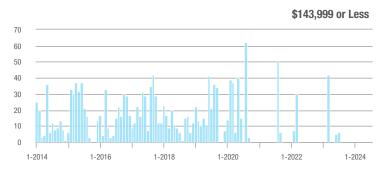

## **Fairfield County**

|                        | Total<br>Showings |                          |                            |              | Buyer Interest (Showings/Listings) |                            |              | Managed<br>Listings      |                            |  |
|------------------------|-------------------|--------------------------|----------------------------|--------------|------------------------------------|----------------------------|--------------|--------------------------|----------------------------|--|
| Price Range            | July<br>2024      | Year-Over-Year<br>Change | Month-Over-Month<br>Change | July<br>2024 | Year-Over-Year<br>Change           | Month-Over-Month<br>Change | July<br>2024 | Year-Over-Year<br>Change | Month-Over-Month<br>Change |  |
| \$143,999 or Less      | 204               | + 4.1%                   | - 23.9%                    | 4.3          | - 12.2%                            | - 17.3%                    | 48           | + 20.0%                  | - 9.4%                     |  |
| \$144,000 to \$201,999 | 408               | + 16.9%                  | + 10.3%                    | 5.3          | - 10.2%                            | - 15.9%                    | 75           | + 23.0%                  | + 25.0%                    |  |
| \$202,000 to \$298,999 | 1,058             | - 49.7%                  | - 14.7%                    | 7.0          | - 34.6%                            | - 17.6%                    | 152          | - 24.4%                  | + 3.4%                     |  |
| \$299,000 or More      | 12,910            | - 9.4%                   | - 6.2%                     | 5.9          | - 18.1%                            | - 4.8%                     | 2,255        | + 5.5%                   | - 3.3%                     |  |
| Total                  | 14,580            | - 13.7%                  | - 6.8%                     | 6.0          | - 18.9%                            | - 4.8%                     | 2,530        | + 3.7%                   | - 2.4%                     |  |

## **Hartford County**

|                        | Total<br>Showings |                          |                            |              | Buyer Interest (Showings/Listings) |                            |              | Managed<br>Listings      |                            |  |
|------------------------|-------------------|--------------------------|----------------------------|--------------|------------------------------------|----------------------------|--------------|--------------------------|----------------------------|--|
| Price Range            | July<br>2024      | Year-Over-Year<br>Change | Month-Over-Month<br>Change | July<br>2024 | Year-Over-Year<br>Change           | Month-Over-Month<br>Change | July<br>2024 | Year-Over-Year<br>Change | Month-Over-Month<br>Change |  |
| \$143,999 or Less      | 345               | - 61.2%                  | - 36.8%                    | 6.2          | - 41.5%                            | - 31.9%                    | 56           | - 34.1%                  | - 9.7%                     |  |
| \$144,000 to \$201,999 | 1,365             | - 47.1%                  | - 4.1%                     | 11.1         | - 21.8%                            | - 9.8%                     | 127          | - 31.7%                  | + 5.8%                     |  |
| \$202,000 to \$298,999 | 4,392             | - 25.5%                  | - 10.8%                    | 10.3         | - 14.2%                            | - 11.2%                    | 430          | - 13.0%                  | - 0.2%                     |  |
| \$299,000 or More      | 9,495             | + 12.4%                  | - 8.3%                     | 7.2          | - 1.4%                             | - 7.7%                     | 1,376        | + 12.9%                  | - 0.7%                     |  |
| Total                  | 15,597            | - 12.5%                  | - 9.6%                     | 8.1          | - 12.9%                            | - 10.0%                    | 1,989        | + 0.3%                   | - 0.5%                     |  |

## **Litchfield County**

|                        | Total<br>Showings |                          |                            |              | Buyer Interest (Showings/Listings) |                            |              | Managed<br>Listings      |                            |  |
|------------------------|-------------------|--------------------------|----------------------------|--------------|------------------------------------|----------------------------|--------------|--------------------------|----------------------------|--|
| Price Range            | July<br>2024      | Year-Over-Year<br>Change | Month-Over-Month<br>Change | July<br>2024 | Year-Over-Year<br>Change           | Month-Over-Month<br>Change | July<br>2024 | Year-Over-Year<br>Change | Month-Over-Month<br>Change |  |
| \$143,999 or Less      | 102               | + 52.2%                  | + 30.8%                    | 10.2         | + 161.5%                           | + 137.2%                   | 10           | - 41.2%                  | - 44.4%                    |  |
| \$144,000 to \$201,999 | 175               | - 58.7%                  | - 7.4%                     | 5.4          | - 18.2%                            | + 14.9%                    | 33           | - 49.2%                  | - 19.5%                    |  |
| \$202,000 to \$298,999 | 785               | - 32.1%                  | - 6.8%                     | 6.1          | - 26.5%                            | - 18.7%                    | 129          | - 10.4%                  | + 12.2%                    |  |
| \$299,000 or More      | 2,290             | + 28.6%                  | + 12.5%                    | 3.9          | + 8.3%                             | + 11.4%                    | 619          | + 11.5%                  | - 2.2%                     |  |
| Total                  | 3,352             | - 2.2%                   | + 6.6%                     | 4.5          | - 6.3%                             | + 7.1%                     | 791          | + 1.3%                   | - 2.0%                     |  |

### **Middlesex County**

|                        | Total<br>Showings |                          |                            |              | Buyer Interest (Showings/Listings) |                            |              | Managed<br>Listings      |                            |  |
|------------------------|-------------------|--------------------------|----------------------------|--------------|------------------------------------|----------------------------|--------------|--------------------------|----------------------------|--|
| Price Range            | July<br>2024      | Year-Over-Year<br>Change | Month-Over-Month<br>Change | July<br>2024 | Year-Over-Year<br>Change           | Month-Over-Month<br>Change | July<br>2024 | Year-Over-Year<br>Change | Month-Over-Month<br>Change |  |
| \$143,999 or Less      | 62                | - 75.1%                  | + 47.6%                    | 10.3         | - 8.8%                             | + 47.1%                    | 6            | - 72.7%                  | 0.0%                       |  |
| \$144,000 to \$201,999 | 220               | - 48.7%                  | - 29.5%                    | 9.2          | - 8.0%                             | - 8.9%                     | 24           | - 44.2%                  | - 25.0%                    |  |
| \$202,000 to \$298,999 | 305               | - 57.8%                  | - 44.3%                    | 6.1          | - 35.1%                            | - 30.7%                    | 51           | - 35.4%                  | - 20.3%                    |  |
| \$299,000 or More      | 2,156             | + 9.6%                   | + 6.6%                     | 5.1          | - 10.5%                            | 0.0%                       | 447          | + 19.2%                  | + 4.9%                     |  |
| Total                  | 2.743             | - 18.6%                  | - 6.2%                     | 5.5          | - 20.3%                            | - 6.8%                     | 528          | + 1.7%                   | 0.0%                       |  |

### **New Haven County**

|                        | Total<br>Showings |                          |                            |              | Buyer Interest (Showings/Listings) |                            |              | Managed<br>Listings      |                            |  |
|------------------------|-------------------|--------------------------|----------------------------|--------------|------------------------------------|----------------------------|--------------|--------------------------|----------------------------|--|
| Price Range            | July<br>2024      | Year-Over-Year<br>Change | Month-Over-Month<br>Change | July<br>2024 | Year-Over-Year<br>Change           | Month-Over-Month<br>Change | July<br>2024 | Year-Over-Year<br>Change | Month-Over-Month<br>Change |  |
| \$143,999 or Less      | 266               | - 56.4%                  | - 23.1%                    | 5.2          | - 27.8%                            | - 1.9%                     | 53           | - 40.4%                  | - 20.9%                    |  |
| \$144,000 to \$201,999 | 993               | - 43.3%                  | - 30.3%                    | 6.8          | - 33.3%                            | - 28.4%                    | 149          | - 14.9%                  | - 2.6%                     |  |
| \$202,000 to \$298,999 | 3,185             | - 29.2%                  | - 11.4%                    | 7.7          | - 13.5%                            | - 8.3%                     | 416          | - 20.3%                  | - 4.4%                     |  |
| \$299,000 or More      | 8,614             | + 14.0%                  | - 3.4%                     | 5.3          | - 5.4%                             | - 3.6%                     | 1,668        | + 16.7%                  | - 1.2%                     |  |
| Total                  | 13.058            | - 9.4%                   | - 8.6%                     | 5.9          | - 13.2%                            | - 6.3%                     | 2.286        | + 3.2%                   | - 2.5%                     |  |

## **New London County**

|                        | Total<br>Showings |                          |                            |              | Buyer Interest (Showings/Listings) |                            |              | Managed<br>Listings      |                            |  |
|------------------------|-------------------|--------------------------|----------------------------|--------------|------------------------------------|----------------------------|--------------|--------------------------|----------------------------|--|
| Price Range            | July<br>2024      | Year-Over-Year<br>Change | Month-Over-Month<br>Change | July<br>2024 | Year-Over-Year<br>Change           | Month-Over-Month<br>Change | July<br>2024 | Year-Over-Year<br>Change | Month-Over-Month<br>Change |  |
| \$143,999 or Less      | 57                | + 78.1%                  | - 50.0%                    | 4.4          | 0.0%                               | - 45.7%                    | 13           | + 44.4%                  | - 13.3%                    |  |
| \$144,000 to \$201,999 | 351               | - 26.4%                  | + 16.2%                    | 8.8          | + 1.1%                             | + 4.8%                     | 41           | - 28.1%                  | + 10.8%                    |  |
| \$202,000 to \$298,999 | 971               | - 24.5%                  | - 18.4%                    | 7.6          | - 13.6%                            | - 19.1%                    | 129          | - 14.6%                  | + 3.2%                     |  |
| \$299,000 or More      | 2,327             | + 3.2%                   | - 3.3%                     | 4.3          | - 12.2%                            | 0.0%                       | 582          | + 13.0%                  | - 4.7%                     |  |
| Total                  | 3.706             | - 8.5%                   | - 7.6%                     | 5.1          | - 15.0%                            | - 5.6%                     | 765          | + 4.5%                   | - 2.9%                     |  |

### **Tolland County**

|                        | Total<br>Showings |                          |                            |              | Buyer Interest (Showings/Listings) |                            |              | Managed<br>Listings      |                            |  |
|------------------------|-------------------|--------------------------|----------------------------|--------------|------------------------------------|----------------------------|--------------|--------------------------|----------------------------|--|
| Price Range            | July<br>2024      | Year-Over-Year<br>Change | Month-Over-Month<br>Change | July<br>2024 | Year-Over-Year<br>Change           | Month-Over-Month<br>Change | July<br>2024 | Year-Over-Year<br>Change | Month-Over-Month<br>Change |  |
| \$143,999 or Less      | 20                | - 90.9%                  | - 16.7%                    | 5.0          | - 54.5%                            | - 16.7%                    | 4            | - 80.0%                  | 0.0%                       |  |
| \$144,000 to \$201,999 | 83                | - 84.7%                  | - 81.1%                    | 4.0          | - 77.9%                            | - 78.1%                    | 21           | - 30.0%                  | - 12.5%                    |  |
| \$202,000 to \$298,999 | 401               | - 39.2%                  | - 24.1%                    | 7.3          | - 31.1%                            | - 40.7%                    | 55           | - 14.1%                  | + 25.0%                    |  |
| \$299,000 or More      | 1,333             | + 3.1%                   | - 18.8%                    | 5.6          | - 8.2%                             | - 18.8%                    | 246          | + 6.5%                   | - 2.4%                     |  |
| Total                  | 1,837             | - 32.3%                  | - 30.3%                    | 5.8          | - 31.0%                            | - 32.6%                    | 326          | - 5.5%                   | + 0.6%                     |  |

## **Windham County**

|                        |              | Total<br>Showin          |                            |              | Buyer Into<br>(Showings/L |                            | Managed<br>Listings |                          |                            |
|------------------------|--------------|--------------------------|----------------------------|--------------|---------------------------|----------------------------|---------------------|--------------------------|----------------------------|
| Price Range            | July<br>2024 | Year-Over-Year<br>Change | Month-Over-Month<br>Change | July<br>2024 | Year-Over-Year<br>Change  | Month-Over-Month<br>Change | July<br>2024        | Year-Over-Year<br>Change | Month-Over-Month<br>Change |
| \$143,999 or Less      | 14           | - 80.0%                  | - 60.0%                    | 3.5          | - 55.1%                   | - 25.5%                    | 4                   | - 60.0%                  | - 50.0%                    |
| \$144,000 to \$201,999 | 140          | + 0.7%                   | + 68.7%                    | 9.1          | + 44.4%                   | + 106.8%                   | 16                  | - 27.3%                  | - 20.0%                    |
| \$202,000 to \$298,999 | 286          | - 30.4%                  | - 17.1%                    | 5.3          | - 15.9%                   | - 19.7%                    | 53                  | - 20.9%                  | + 1.9%                     |
| \$299,000 or More      | 636          | + 84.9%                  | + 4.4%                     | 3.7          | + 23.3%                   | - 2.6%                     | 182                 | + 41.1%                  | + 2.8%                     |
| Total                  | 1.076        | + 11.6%                  | + 0.4%                     | 4.4          | - 4.3%                    | - 2.2%                     | 255                 | + 11.8%                  | - 0.8%                     |