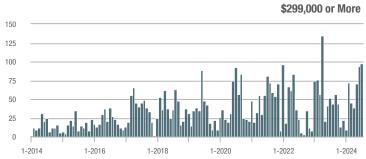

## **Fairfield County**

|                        | Total<br>Showings |                          |                            |              | Buyer Interest (Showings/Listings) |                            |              | Managed<br>Listings      |                            |  |
|------------------------|-------------------|--------------------------|----------------------------|--------------|------------------------------------|----------------------------|--------------|--------------------------|----------------------------|--|
| Price Range            | July<br>2024      | Year-Over-Year<br>Change | Month-Over-Month<br>Change | July<br>2024 | Year-Over-Year<br>Change           | Month-Over-Month<br>Change | July<br>2024 | Year-Over-Year<br>Change | Month-Over-Month<br>Change |  |
| \$143,999 or Less      | 204               | + 4.1%                   | - 23.9%                    | 4.3          | - 12.2%                            | - 17.3%                    | 48           | + 20.0%                  | - 9.4%                     |  |
| \$144,000 to \$201,999 | 408               | + 16.9%                  | + 10.3%                    | 5.3          | - 10.2%                            | - 15.9%                    | 75           | + 23.0%                  | + 25.0%                    |  |
| \$202,000 to \$298,999 | 1,058             | - 49.7%                  | - 14.7%                    | 7.0          | - 34.6%                            | - 17.6%                    | 152          | - 24.4%                  | + 3.4%                     |  |
| \$299,000 or More      | 12,910            | - 9.4%                   | - 6.2%                     | 5.9          | - 18.1%                            | - 4.8%                     | 2,255        | + 5.5%                   | - 3.3%                     |  |
| Total                  | 14,580            | - 13.7%                  | - 6.8%                     | 6.0          | - 18.9%                            | - 4.8%                     | 2,530        | + 3.7%                   | - 2.4%                     |  |