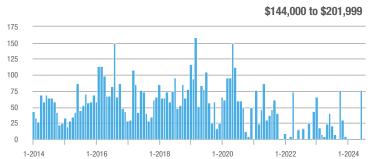

## **Fairfield County**

|                        | Total<br>Showings |                          |                            |              | Buyer Interest (Showings/Listings) |                            |              | Managed<br>Listings      |                            |  |
|------------------------|-------------------|--------------------------|----------------------------|--------------|------------------------------------|----------------------------|--------------|--------------------------|----------------------------|--|
| Price Range            | July<br>2024      | Year-Over-Year<br>Change | Month-Over-Month<br>Change | July<br>2024 | Year-Over-Year<br>Change           | Month-Over-Month<br>Change | July<br>2024 | Year-Over-Year<br>Change | Month-Over-Month<br>Change |  |
| \$143,999 or Less      | 204               | + 4.1%                   | - 23.9%                    | 4.3          | - 12.2%                            | - 17.3%                    | 48           | + 20.0%                  | - 9.4%                     |  |
| \$144,000 to \$201,999 | 408               | + 16.9%                  | + 10.3%                    | 5.3          | - 10.2%                            | - 15.9%                    | 75           | + 23.0%                  | + 25.0%                    |  |
| \$202,000 to \$298,999 | 1,058             | - 49.7%                  | - 14.7%                    | 7.0          | - 34.6%                            | - 17.6%                    | 152          | - 24.4%                  | + 3.4%                     |  |
| \$299,000 or More      | 12,910            | - 9.4%                   | - 6.2%                     | 5.9          | - 18.1%                            | - 4.8%                     | 2,255        | + 5.5%                   | - 3.3%                     |  |
| Total                  | 14,580            | - 13.7%                  | - 6.8%                     | 6.0          | - 18.9%                            | - 4.8%                     | 2,530        | + 3.7%                   | - 2.4%                     |  |