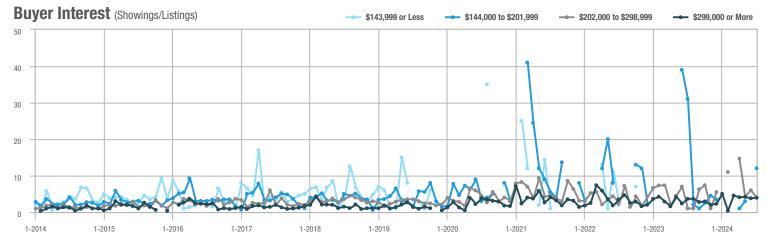

## **Fairfield County**

|                        | Total<br>Showings |                          |                            |              | Buyer Interest (Showings/Listings) |                            |              | Managed<br>Listings      |                            |  |
|------------------------|-------------------|--------------------------|----------------------------|--------------|------------------------------------|----------------------------|--------------|--------------------------|----------------------------|--|
| Price Range            | July<br>2024      | Year-Over-Year<br>Change | Month-Over-Month<br>Change | July<br>2024 | Year-Over-Year<br>Change           | Month-Over-Month<br>Change | July<br>2024 | Year-Over-Year<br>Change | Month-Over-Month<br>Change |  |
| \$143,999 or Less      | 204               | + 4.1%                   | - 23.9%                    | 4.3          | - 12.2%                            | - 17.3%                    | 48           | + 20.0%                  | - 9.4%                     |  |
| \$144,000 to \$201,999 | 408               | + 16.9%                  | + 10.3%                    | 5.3          | - 10.2%                            | - 15.9%                    | 75           | + 23.0%                  | + 25.0%                    |  |
| \$202,000 to \$298,999 | 1,058             | - 49.7%                  | - 14.7%                    | 7.0          | - 34.6%                            | - 17.6%                    | 152          | - 24.4%                  | + 3.4%                     |  |
| \$299,000 or More      | 12,910            | - 9.4%                   | - 6.2%                     | 5.9          | - 18.1%                            | - 4.8%                     | 2,255        | + 5.5%                   | - 3.3%                     |  |
| Total                  | 14,580            | - 13.7%                  | - 6.8%                     | 6.0          | - 18.9%                            | - 4.8%                     | 2,530        | + 3.7%                   | - 2.4%                     |  |

## **Hartford County**

|                        | Total<br>Showings |                          |                            |              | Buyer Interest (Showings/Listings) |                            |              | Managed<br>Listings      |                            |  |
|------------------------|-------------------|--------------------------|----------------------------|--------------|------------------------------------|----------------------------|--------------|--------------------------|----------------------------|--|
| Price Range            | July<br>2024      | Year-Over-Year<br>Change | Month-Over-Month<br>Change | July<br>2024 | Year-Over-Year<br>Change           | Month-Over-Month<br>Change | July<br>2024 | Year-Over-Year<br>Change | Month-Over-Month<br>Change |  |
| \$143,999 or Less      | 345               | - 61.2%                  | - 36.8%                    | 6.2          | - 41.5%                            | - 31.9%                    | 56           | - 34.1%                  | - 9.7%                     |  |
| \$144,000 to \$201,999 | 1,365             | - 47.1%                  | - 4.1%                     | 11.1         | - 21.8%                            | - 9.8%                     | 127          | - 31.7%                  | + 5.8%                     |  |
| \$202,000 to \$298,999 | 4,392             | - 25.5%                  | - 10.8%                    | 10.3         | - 14.2%                            | - 11.2%                    | 430          | - 13.0%                  | - 0.2%                     |  |
| \$299,000 or More      | 9,495             | + 12.4%                  | - 8.3%                     | 7.2          | - 1.4%                             | - 7.7%                     | 1,376        | + 12.9%                  | - 0.7%                     |  |
| Total                  | 15,597            | - 12.5%                  | - 9.6%                     | 8.1          | - 12.9%                            | - 10.0%                    | 1,989        | + 0.3%                   | - 0.5%                     |  |

## **Litchfield County**

|                        | Total<br>Showings |                          |                            |              | Buyer Interest (Showings/Listings) |                            |              | Managed<br>Listings      |                            |  |
|------------------------|-------------------|--------------------------|----------------------------|--------------|------------------------------------|----------------------------|--------------|--------------------------|----------------------------|--|
| Price Range            | July<br>2024      | Year-Over-Year<br>Change | Month-Over-Month<br>Change | July<br>2024 | Year-Over-Year<br>Change           | Month-Over-Month<br>Change | July<br>2024 | Year-Over-Year<br>Change | Month-Over-Month<br>Change |  |
| \$143,999 or Less      | 102               | + 52.2%                  | + 30.8%                    | 10.2         | + 161.5%                           | + 137.2%                   | 10           | - 41.2%                  | - 44.4%                    |  |
| \$144,000 to \$201,999 | 175               | - 58.7%                  | - 7.4%                     | 5.4          | - 18.2%                            | + 14.9%                    | 33           | - 49.2%                  | - 19.5%                    |  |
| \$202,000 to \$298,999 | 785               | - 32.1%                  | - 6.8%                     | 6.1          | - 26.5%                            | - 18.7%                    | 129          | - 10.4%                  | + 12.2%                    |  |
| \$299,000 or More      | 2,290             | + 28.6%                  | + 12.5%                    | 3.9          | + 8.3%                             | + 11.4%                    | 619          | + 11.5%                  | - 2.2%                     |  |
| Total                  | 3,352             | - 2.2%                   | + 6.6%                     | 4.5          | - 6.3%                             | + 7.1%                     | 791          | + 1.3%                   | - 2.0%                     |  |

### **Middlesex County**

|                        | Total<br>Showings |                          |                            |              | Buyer Interest (Showings/Listings) |                            |              | Managed<br>Listings      |                            |  |
|------------------------|-------------------|--------------------------|----------------------------|--------------|------------------------------------|----------------------------|--------------|--------------------------|----------------------------|--|
| Price Range            | July<br>2024      | Year-Over-Year<br>Change | Month-Over-Month<br>Change | July<br>2024 | Year-Over-Year<br>Change           | Month-Over-Month<br>Change | July<br>2024 | Year-Over-Year<br>Change | Month-Over-Month<br>Change |  |
| \$143,999 or Less      | 62                | - 75.1%                  | + 47.6%                    | 10.3         | - 8.8%                             | + 47.1%                    | 6            | - 72.7%                  | 0.0%                       |  |
| \$144,000 to \$201,999 | 220               | - 48.7%                  | - 29.5%                    | 9.2          | - 8.0%                             | - 8.9%                     | 24           | - 44.2%                  | - 25.0%                    |  |
| \$202,000 to \$298,999 | 305               | - 57.8%                  | - 44.3%                    | 6.1          | - 35.1%                            | - 30.7%                    | 51           | - 35.4%                  | - 20.3%                    |  |
| \$299,000 or More      | 2,156             | + 9.6%                   | + 6.6%                     | 5.1          | - 10.5%                            | 0.0%                       | 447          | + 19.2%                  | + 4.9%                     |  |
| Total                  | 2.743             | - 18.6%                  | - 6.2%                     | 5.5          | - 20.3%                            | - 6.8%                     | 528          | + 1.7%                   | 0.0%                       |  |

### **New Haven County**

|                        | Total<br>Showings |                          |                            |              | Buyer Interest (Showings/Listings) |                            |              | Managed<br>Listings      |                            |  |
|------------------------|-------------------|--------------------------|----------------------------|--------------|------------------------------------|----------------------------|--------------|--------------------------|----------------------------|--|
| Price Range            | July<br>2024      | Year-Over-Year<br>Change | Month-Over-Month<br>Change | July<br>2024 | Year-Over-Year<br>Change           | Month-Over-Month<br>Change | July<br>2024 | Year-Over-Year<br>Change | Month-Over-Month<br>Change |  |
| \$143,999 or Less      | 266               | - 56.4%                  | - 23.1%                    | 5.2          | - 27.8%                            | - 1.9%                     | 53           | - 40.4%                  | - 20.9%                    |  |
| \$144,000 to \$201,999 | 993               | - 43.3%                  | - 30.3%                    | 6.8          | - 33.3%                            | - 28.4%                    | 149          | - 14.9%                  | - 2.6%                     |  |
| \$202,000 to \$298,999 | 3,185             | - 29.2%                  | - 11.4%                    | 7.7          | - 13.5%                            | - 8.3%                     | 416          | - 20.3%                  | - 4.4%                     |  |
| \$299,000 or More      | 8,614             | + 14.0%                  | - 3.4%                     | 5.3          | - 5.4%                             | - 3.6%                     | 1,668        | + 16.7%                  | - 1.2%                     |  |
| Total                  | 13.058            | - 9.4%                   | - 8.6%                     | 5.9          | - 13.2%                            | - 6.3%                     | 2.286        | + 3.2%                   | - 2.5%                     |  |

## **New London County**

|                        | Total<br>Showings |                          |                            |              | Buyer Interest (Showings/Listings) |                            |              | Managed<br>Listings      |                            |  |
|------------------------|-------------------|--------------------------|----------------------------|--------------|------------------------------------|----------------------------|--------------|--------------------------|----------------------------|--|
| Price Range            | July<br>2024      | Year-Over-Year<br>Change | Month-Over-Month<br>Change | July<br>2024 | Year-Over-Year<br>Change           | Month-Over-Month<br>Change | July<br>2024 | Year-Over-Year<br>Change | Month-Over-Month<br>Change |  |
| \$143,999 or Less      | 57                | + 78.1%                  | - 50.0%                    | 4.4          | 0.0%                               | - 45.7%                    | 13           | + 44.4%                  | - 13.3%                    |  |
| \$144,000 to \$201,999 | 351               | - 26.4%                  | + 16.2%                    | 8.8          | + 1.1%                             | + 4.8%                     | 41           | - 28.1%                  | + 10.8%                    |  |
| \$202,000 to \$298,999 | 971               | - 24.5%                  | - 18.4%                    | 7.6          | - 13.6%                            | - 19.1%                    | 129          | - 14.6%                  | + 3.2%                     |  |
| \$299,000 or More      | 2,327             | + 3.2%                   | - 3.3%                     | 4.3          | - 12.2%                            | 0.0%                       | 582          | + 13.0%                  | - 4.7%                     |  |
| Total                  | 3.706             | - 8.5%                   | - 7.6%                     | 5.1          | - 15.0%                            | - 5.6%                     | 765          | + 4.5%                   | - 2.9%                     |  |

### **Tolland County**

|                        | Total<br>Showings |                          |                            |              | Buyer Interest (Showings/Listings) |                            |              | Managed<br>Listings      |                            |  |
|------------------------|-------------------|--------------------------|----------------------------|--------------|------------------------------------|----------------------------|--------------|--------------------------|----------------------------|--|
| Price Range            | July<br>2024      | Year-Over-Year<br>Change | Month-Over-Month<br>Change | July<br>2024 | Year-Over-Year<br>Change           | Month-Over-Month<br>Change | July<br>2024 | Year-Over-Year<br>Change | Month-Over-Month<br>Change |  |
| \$143,999 or Less      | 20                | - 90.9%                  | - 16.7%                    | 5.0          | - 54.5%                            | - 16.7%                    | 4            | - 80.0%                  | 0.0%                       |  |
| \$144,000 to \$201,999 | 83                | - 84.7%                  | - 81.1%                    | 4.0          | - 77.9%                            | - 78.1%                    | 21           | - 30.0%                  | - 12.5%                    |  |
| \$202,000 to \$298,999 | 401               | - 39.2%                  | - 24.1%                    | 7.3          | - 31.1%                            | - 40.7%                    | 55           | - 14.1%                  | + 25.0%                    |  |
| \$299,000 or More      | 1,333             | + 3.1%                   | - 18.8%                    | 5.6          | - 8.2%                             | - 18.8%                    | 246          | + 6.5%                   | - 2.4%                     |  |
| Total                  | 1,837             | - 32.3%                  | - 30.3%                    | 5.8          | - 31.0%                            | - 32.6%                    | 326          | - 5.5%                   | + 0.6%                     |  |

## **Windham County**

|                        |              | Total<br>Showin          |                            |              | Buyer Into<br>(Showings/L |                            | Managed<br>Listings |                          |                            |
|------------------------|--------------|--------------------------|----------------------------|--------------|---------------------------|----------------------------|---------------------|--------------------------|----------------------------|
| Price Range            | July<br>2024 | Year-Over-Year<br>Change | Month-Over-Month<br>Change | July<br>2024 | Year-Over-Year<br>Change  | Month-Over-Month<br>Change | July<br>2024        | Year-Over-Year<br>Change | Month-Over-Month<br>Change |
| \$143,999 or Less      | 14           | - 80.0%                  | - 60.0%                    | 3.5          | - 55.1%                   | - 25.5%                    | 4                   | - 60.0%                  | - 50.0%                    |
| \$144,000 to \$201,999 | 140          | + 0.7%                   | + 68.7%                    | 9.1          | + 44.4%                   | + 106.8%                   | 16                  | - 27.3%                  | - 20.0%                    |
| \$202,000 to \$298,999 | 286          | - 30.4%                  | - 17.1%                    | 5.3          | - 15.9%                   | - 19.7%                    | 53                  | - 20.9%                  | + 1.9%                     |
| \$299,000 or More      | 636          | + 84.9%                  | + 4.4%                     | 3.7          | + 23.3%                   | - 2.6%                     | 182                 | + 41.1%                  | + 2.8%                     |
| Total                  | 1.076        | + 11.6%                  | + 0.4%                     | 4.4          | - 4.3%                    | - 2.2%                     | 255                 | + 11.8%                  | - 0.8%                     |