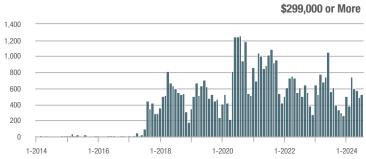

| _                          |  |
| \$202,000 to \$298,999 | 0            | _                        | _                          |              | _                         |                            | 0                   | _                        |                            |  |
| \$299,000 or More      | 522          | - 7.6%                   | + 5.7%                     | 4.6          | - 16.4%                   | - 2.1%                     | 118                 | + 10.3%                  | + 7.3%                     |  |
| Total                  | 522          | - 17.1%                  | - 2.8%                     | 4.6          | - 23.3%                   | - 8.0%                     | 118                 | + 8.3%                   | + 5.4%                     |  |















# **Norfolk**

|                        |              | Total<br>Showin          |                            |              | Buyer Into<br>(Showings/L |                            | Managed<br>Listings |                          |                            |
|------------------------|--------------|--------------------------|----------------------------|--------------|---------------------------|----------------------------|---------------------|--------------------------|----------------------------|
| Price Range            | July<br>2024 | Year-Over-Year<br>Change | Month-Over-Month<br>Change | July<br>2024 | Year-Over-Year<br>Change  | Month-Over-Month<br>Change | July<br>2024        | Year-Over-Year<br>Change | Month-Over-Month<br>Change |
| \$143,999 or Less      | 0