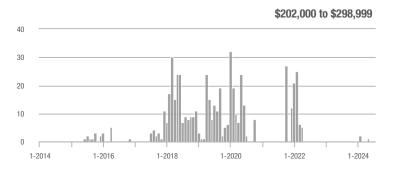

## **Fairfield County**

|                        | Total<br>Showings |                          |                            |              | Buyer Interest (Showings/Listings) |                            |              | Managed<br>Listings      |                            |  |
|------------------------|-------------------|--------------------------|----------------------------|--------------|------------------------------------|----------------------------|--------------|--------------------------|----------------------------|--|
| Price Range            | July<br>2024      | Year-Over-Year<br>Change | Month-Over-Month<br>Change | July<br>2024 | Year-Over-Year<br>Change           | Month-Over-Month<br>Change | July<br>2024 | Year-Over-Year<br>Change | Month-Over-Month<br>Change |  |
| \$143,999 or Less      | 204               | + 4.1%                   | - 23.9%                    | 4.3          | - 12.2%                            | - 17.3%                    | 48           | + 20.0%                  | - 9.4%                     |  |
| \$144,000 to \$201,999 | 408               | + 16.9%                  | + 10.3%                    | 5.3          | - 10.2%                            | - 15.9%                    | 75           | + 23.0%                  | + 25.0%                    |  |
| \$202,000 to \$298,999 | 1,058             | - 49.7%                  | - 14.7%                    | 7.0          | - 34.6%                            | - 17.6%                    | 152          | - 24.4%                  | + 3.4%                     |  |
| \$299,000 or More      | 12,910            | - 9.4%                   | - 6.2%                     | 5.9          | - 18.1%                            | - 4.8%                     | 2,255        | + 5.5%                   | - 3.3%                     |  |
| Total                  | 14,580            | - 13.7%                  | - 6.8%                     | 6.0          | - 18.9%                            | - 4.8%                     | 2,530        | + 3.7%                   | - 2.4%                     |  |