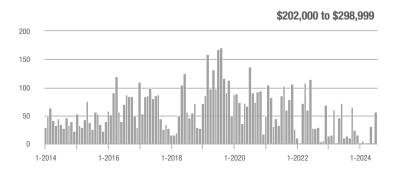

## **Fairfield County**

|                        | Total<br>Showings |                          |                            |              | Buyer Interest (Showings/Listings) |                            |              | Managed<br>Listings      |                            |  |
|------------------------|-------------------|--------------------------|----------------------------|--------------|------------------------------------|----------------------------|--------------|--------------------------|----------------------------|--|
| Price Range            | July<br>2024      | Year-Over-Year<br>Change | Month-Over-Month<br>Change | July<br>2024 | Year-Over-Year<br>Change           | Month-Over-Month<br>Change | July<br>2024 | Year-Over-Year<br>Change | Month-Over-Month<br>Change |  |
| \$143,999 or Less      | 204               | + 4.1%                   | - 23.9%                    | 4.3          | - 12.2%                            | - 17.3%                    | 48           | + 20.0%                  | - 9.4%                     |  |
| \$144,000 to \$201,999 | 408               | + 16.9%                  | + 10.3%                    | 5.3          | - 10.2%                            | - 15.9%                    | 75           | + 23.0%                  | + 25.0%                    |  |
| \$202,000 to \$298,999 | 1,058             | - 49.7%                  | - 14.7%                    | 7.0          | - 34.6%                            | - 17.6%                    | 152          | - 24.4%                  | + 3.4%                     |  |
| \$299,000 or More      | 12,910            | - 9.4%                   | - 6.2%                     | 5.9          | - 18.1%                            | - 4.8%                     | 2,255        | + 5.5%                   | - 3.3%                     |  |
| Total                  | 14,580            | - 13.7%                  | - 6.8%                     | 6.0          | - 18.9%                            | - 4.8%                     | 2,530        | + 3.7%                   | - 2.4%                     |  |

## **Hartford County**

|                        | Total<br>Showings |                          |                            |              | Buyer Interest (Showings/Listings) |                            |              | Managed<br>Listings      |                            |  |
|------------------------|-------------------|--------------------------|----------------------------|--------------|------------------------------------|----------------------------|--------------|--------------------------|----------------------------|--|
| Price Range            | July<br>2024      | Year-Over-Year<br>Change | Month-Over-Month<br>Change | July<br>2024 | Year-Over-Year<br>Change           | Month-Over-Month<br>Change | July<br>2024 | Year-Over-Year<br>Change | Month-Over-Month<br>Change |  |
| \$143,999 or Less      | 345               | - 61.2%                  | - 36.8%                    | 6.2          | - 41.5%                            | - 31.9%                    | 56           | - 34.1%                  | - 9.7%                     |  |
| \$144,000 to \$201,999 | 1,365             | - 47.1%                  | - 4.1%                     | 11.1         | - 21.8%                            | - 9.8%                     | 127          | - 31.7%                  | + 5.8%                     |  |
| \$202,000 to \$298,999 | 4,392             | - 25.5%                  | - 10.8%                    | 10.3         | - 14.2%                            | - 11.2%                    | 430          | - 13.0%                  | - 0.2%                     |  |
| \$299,000 or More      | 9,495             | + 12.4%                  | - 8.3%                     | 7.2          | - 1.4%                             | - 7.7%                     | 1,376        | + 12.9%                  | - 0.7%                     |  |
| Total                  | 15,597            | - 12.5%                  | - 9.6%                     | 8.1          | - 12.9%                            | - 10.0%                    | 1,989        | + 0.3%                   | - 0.5%                     |  |

## **Litchfield County**

|                        | Total<br>Showings |                          |                            |              | Buyer Interest (Showings/Listings) |                            |              | Managed<br>Listings      |                            |  |
|------------------------|-------------------|--------------------------|----------------------------|--------------|------------------------------------|----------------------------|--------------|--------------------------|----------------------------|--|
| Price Range            | July<br>2024      | Year-Over-Year<br>Change | Month-Over-Month<br>Change | July<br>2024 | Year-Over-Year<br>Change           | Month-Over-Month<br>Change | July<br>2024 | Year-Over-Year<br>Change | Month-Over-Month<br>Change |  |
| \$143,999 or Less      | 102               | + 52.2%                  | + 30.8%                    | 10.2         | + 161.5%                           | + 137.2%                   | 10           | - 41.2%                  | - 44.4%                    |  |
| \$144,000 to \$201,999 | 175               | - 58.7%                  | - 7.4%                     | 5.4          | - 18.2%                            | + 14.9%                    | 33           | - 49.2%                  | - 19.5%                    |  |
| \$202,000 to \$298,999 | 785               | - 32.1%                  | - 6.8%                     | 6.1          | - 26.5%                            | - 18.7%                    | 129          | - 10.4%                  | + 12.2%                    |  |
| \$299,000 or More      | 2,290             | + 28.6%                  | + 12.5%                    | 3.9          | + 8.3%                             | + 11.4%                    | 619          | + 11.5%                  | - 2.2%                     |  |
| Total                  | 3,352             | - 2.2%                   | + 6.6%                     | 4.5          | - 6.3%                             | + 7.1%                     | 791          | + 1.3%                   | - 2.0%                     |  |

### **Middlesex County**

|                        | Total<br>Showings |                          |                            |              | Buyer Interest (Showings/Listings) |                            |              | Managed<br>Listings      |                            |  |
|------------------------|-------------------|--------------------------|----------------------------|--------------|------------------------------------|----------------------------|--------------|--------------------------|----------------------------|--|
| Price Range            | July<br>2024      | Year-Over-Year<br>Change | Month-Over-Month<br>Change | July<br>2024 | Year-Over-Year<br>Change           | Month-Over-Month<br>Change | July<br>2024 | Year-Over-Year<br>Change | Month-Over-Month<br>Change |  |
| \$143,999 or Less      | 62                | - 75.1%                  | + 47.6%                    | 10.3         | - 8.8%                             | + 47.1%                    | 6            | - 72.7%                  | 0.0%                       |  |
| \$144,000 to \$201,999 | 220               | - 48.7%                  | - 29.5%                    | 9.2          | - 8.0%                             | - 8.9%                     | 24           | - 44.2%                  | - 25.0%                    |  |
| \$202,000 to \$298,999 | 305               | - 57.8%                  | - 44.3%                    | 6.1          | - 35.1%                            | - 30.7%                    | 51           | - 35.4%                  | - 20.3%                    |  |
| \$299,000 or More      | 2,156             | + 9.6%                   | + 6.6%                     | 5.1          | - 10.5%                            | 0.0%                       | 447          | + 19.2%                  | + 4.9%                     |  |
| Total                  | 2.743             | - 18.6%                  | - 6.2%                     | 5.5          | - 20.3%                            | - 6.8%                     | 528          | + 1.7%                   | 0.0%                       |  |

### **New Haven County**

|                        | Total<br>Showings |                          |                            |              | Buyer Interest (Showings/Listings) |                            |              | Managed<br>Listings      |                            |  |
|------------------------|-------------------|--------------------------|----------------------------|--------------|------------------------------------|----------------------------|--------------|--------------------------|----------------------------|--|
| Price Range            | July<br>2024      | Year-Over-Year<br>Change | Month-Over-Month<br>Change | July<br>2024 | Year-Over-Year<br>Change           | Month-Over-Month<br>Change | July<br>2024 | Year-Over-Year<br>Change | Month-Over-Month<br>Change |  |
| \$143,999 or Less      | 266               | - 56.4%                  | - 23.1%                    | 5.2          | - 27.8%                            | - 1.9%                     | 53           | - 40.4%                  | - 20.9%                    |  |
| \$144,000 to \$201,999 | 993               | - 43.3%                  | - 30.3%                    | 6.8          | - 33.3%                            | - 28.4%                    | 149          | - 14.9%                  | - 2.6%                     |  |
| \$202,000 to \$298,999 | 3,185             | - 29.2%                  | - 11.4%                    | 7.7          | - 13.5%                            | - 8.3%                     | 416          | - 20.3%                  | - 4.4%                     |  |
| \$299,000 or More      | 8,614             | + 14.0%                  | - 3.4%                     | 5.3          | - 5.4%                             | - 3.6%                     | 1,668        | + 16.7%                  | - 1.2%                     |  |
| Total                  | 13.058            | - 9.4%                   | - 8.6%                     | 5.9          | - 13.2%                            | - 6.3%                     | 2.286        | + 3.2%                   | - 2.5%                     |  |

## **New London County**

|                        | Total<br>Showings |                          |                            |              | Buyer Interest (Showings/Listings) |                            |              | Managed<br>Listings      |                            |  |
|------------------------|-------------------|--------------------------|----------------------------|--------------|------------------------------------|----------------------------|--------------|--------------------------|----------------------------|--|
| Price Range            | July<br>2024      | Year-Over-Year<br>Change | Month-Over-Month<br>Change | July<br>2024 | Year-Over-Year<br>Change           | Month-Over-Month<br>Change | July<br>2024 | Year-Over-Year<br>Change | Month-Over-Month<br>Change |  |
| \$143,999 or Less      | 57                | + 78.1%                  | - 50.0%                    | 4.4          | 0.0%                               | - 45.7%                    | 13           | + 44.4%                  | - 13.3%                    |  |
| \$144,000 to \$201,999 | 351               | - 26.4%                  | + 16.2%                    | 8.8          | + 1.1%                             | + 4.8%                     | 41           | - 28.1%                  | + 10.8%                    |  |
| \$202,000 to \$298,999 | 971               | - 24.5%                  | - 18.4%                    | 7.6          | - 13.6%                            | - 19.1%                    | 129          | - 14.6%                  | + 3.2%                     |  |
| \$299,000 or More      | 2,327             | + 3.2%                   | - 3.3%                     | 4.3          | - 12.2%                            | 0.0%                       | 582          | + 13.0%                  | - 4.7%                     |  |
| Total                  | 3.706             | - 8.5%                   | - 7.6%                     | 5.1          | - 15.0%                            | - 5.6%                     | 765          | + 4.5%                   | - 2.9%                     |  |

### **Tolland County**

|                        | Total<br>Showings |                          |                            |              | Buyer Interest (Showings/Listings) |                            |              | Managed<br>Listings      |                            |  |
|------------------------|-------------------|--------------------------|----------------------------|--------------|------------------------------------|----------------------------|--------------|--------------------------|----------------------------|--|
| Price Range            | July<br>2024      | Year-Over-Year<br>Change | Month-Over-Month<br>Change | July<br>2024 | Year-Over-Year<br>Change           | Month-Over-Month<br>Change | July<br>2024 | Year-Over-Year<br>Change | Month-Over-Month<br>Change |  |
| \$143,999 or Less      | 20                | - 90.9%                  | - 16.7%                    | 5.0          | - 54.5%                            | - 16.7%                    | 4            | - 80.0%                  | 0.0%                       |  |
| \$144,000 to \$201,999 | 83                | - 84.7%                  | - 81.1%                    | 4.0          | - 77.9%                            | - 78.1%                    | 21           | - 30.0%                  | - 12.5%                    |  |
| \$202,000 to \$298,999 | 401               | - 39.2%                  | - 24.1%                    | 7.3          | - 31.1%                            | - 40.7%                    | 55           | - 14.1%                  | + 25.0%                    |  |
| \$299,000 or More      | 1,333             | + 3.1%                   | - 18.8%                    | 5.6          | - 8.2%                             | - 18.8%                    | 246          | + 6.5%                   | - 2.4%                     |  |
| Total                  | 1,837             | - 32.3%                  | - 30.3%                    | 5.8          | - 31.0%                            | - 32.6%                    | 326          | - 5.5%                   | + 0.6%                     |  |

## **Windham County**

|                        |              | Total<br>Showin          |                            |              | Buyer Into<br>(Showings/L |                            | Managed<br>Listings |                          |                            |
|------------------------|--------------|--------------------------|----------------------------|--------------|---------------------------|----------------------------|---------------------|--------------------------|----------------------------|
| Price Range            | July<br>2024 | Year-Over-Year<br>Change | Month-Over-Month<br>Change | July<br>2024 | Year-Over-Year<br>Change  | Month-Over-Month<br>Change | July<br>2024        | Year-Over-Year<br>Change | Month-Over-Month<br>Change |
| \$143,999 or Less      | 14           | - 80.0%                  | - 60.0%                    | 3.5          | - 55.1%                   | - 25.5%                    | 4                   | - 60.0%                  | - 50.0%                    |
| \$144,000 to \$201,999 | 140          | + 0.7%                   | + 68.7%                    | 9.1          | + 44.4%                   | + 106.8%                   | 16                  | - 27.3%                  | - 20.0%                    |
| \$202,000 to \$298,999 | 286          | - 30.4%                  | - 17.1%                    | 5.3          | - 15.9%                   | - 19.7%                    | 53                  | - 20.9%                  | + 1.9%                     |
| \$299,000 or More      | 636          | + 84.9%                  | + 4.4%                     | 3.7          | + 23.3%                   | - 2.6%                     | 182                 | + 41.1%                  | + 2.8%                     |
| Total                  | 1.076        | + 11.6%                  | + 0.4%                     | 4.4          | - 4.3%                    | - 2.2%                     | 255                 | + 11.8%                  | - 0.8%                     |