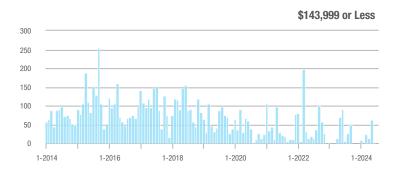

## **Fairfield County**

|                        | Total<br>Showings |                          |                            |              | Buyer Interest (Showings/Listings) |                            |              | Managed<br>Listings      |                            |  |
|------------------------|-------------------|--------------------------|----------------------------|--------------|------------------------------------|----------------------------|--------------|--------------------------|----------------------------|--|
| Price Range            | July<br>2024      | Year-Over-Year<br>Change | Month-Over-Month<br>Change | July<br>2024 | Year-Over-Year<br>Change           | Month-Over-Month<br>Change | July<br>2024 | Year-Over-Year<br>Change | Month-Over-Month<br>Change |  |
| \$143,999 or Less      | 204               | + 4.1%                   | - 23.9%                    | 4.3          | - 12.2%                            | - 17.3%                    | 48           | + 20.0%                  | - 9.4%                     |  |
| \$144,000 to \$201,999 | 408               | + 16.9%                  | + 10.3%                    | 5.3          | - 10.2%                            | - 15.9%                    | 75           | + 23.0%                  | + 25.0%                    |  |
| \$202,000 to \$298,999 | 1,058             | - 49.7%                  | - 14.7%                    | 7.0          | - 34.6%                            | - 17.6%                    | 152          | - 24.4%                  | + 3.4%                     |  |
| \$299,000 or More      | 12,910            | - 9.4%                   | - 6.2%                     | 5.9          | - 18.1%                            | - 4.8%                     | 2,255        | + 5.5%                   | - 3.3%                     |  |
| Total                  | 14,580            | - 13.7%                  | - 6.8%                     | 6.0          | - 18.9%                            | - 4.8%                     | 2,530        | + 3.7%                   | - 2.4%                     |  |

## **Hartford County**

|                        | Total<br>Showings |                          |                            |              | Buyer Interest (Showings/Listings) |                            |              | Managed<br>Listings      |                            |  |
|------------------------|-------------------|--------------------------|----------------------------|--------------|------------------------------------|----------------------------|--------------|--------------------------|----------------------------|--|
| Price Range            | July<br>2024      | Year-Over-Year<br>Change | Month-Over-Month<br>Change | July<br>2024 | Year-Over-Year<br>Change           | Month-Over-Month<br>Change | July<br>2024 | Year-Over-Year<br>Change | Month-Over-Month<br>Change |  |
| \$143,999 or Less      | 345               | - 61.2%                  | - 36.8%                    | 6.2          | - 41.5%                            | - 31.9%                    | 56           | - 34.1%                  | - 9.7%                     |  |
| \$144,000 to \$201,999 | 1,365             | - 47.1%                  | - 4.1%                     | 11.1         | - 21.8%                            | - 9.8%                     | 127          | - 31.7%                  | + 5.8%                     |  |
| \$202,000 to \$298,999 | 4,392             | - 25.5%                  | - 10.8%                    | 10.3         | - 14.2%                            | - 11.2%                    | 430          | - 13.0%                  | - 0.2%                     |  |
| \$299,000 or More      | 9,495             | + 12.4%                  | - 8.3%                     | 7.2          | - 1.4%                             | - 7.7%                     | 1,376        | + 12.9%                  | - 0.7%                     |  |
| Total                  | 15,597            | - 12.5%                  | - 9.6%                     | 8.1          | - 12.9%                            | - 10.0%                    | 1,989        | + 0.3%                   | - 0.5%                     |  |

## **Litchfield County**

|                        | Total<br>Showings |                          |                            |              | Buyer Interest (Showings/Listings) |                            |              | Managed<br>Listings      |                            |  |
|------------------------|-------------------|--------------------------|----------------------------|--------------|------------------------------------|----------------------------|--------------|--------------------------|----------------------------|--|
| Price Range            | July<br>2024      | Year-Over-Year<br>Change | Month-Over-Month<br>Change | July<br>2024 | Year-Over-Year<br>Change           | Month-Over-Month<br>Change | July<br>2024 | Year-Over-Year<br>Change | Month-Over-Month<br>Change |  |
| \$143,999 or Less      | 102               | + 52.2%                  | + 30.8%                    | 10.2         | + 161.5%                           | + 137.2%                   | 10           | - 41.2%                  | - 44.4%                    |  |
| \$144,000 to \$201,999 | 175               | - 58.7%                  | - 7.4%                     | 5.4          | - 18.2%                            | + 14.9%                    | 33           | - 49.2%                  | - 19.5%                    |  |
| \$202,000 to \$298,999 | 785               | - 32.1%                  | - 6.8%                     | 6.1          | - 26.5%                            | - 18.7%                    | 129          | - 10.4%                  | + 12.2%                    |  |
| \$299,000 or More      | 2,290             | + 28.6%                  | + 12.5%                    | 3.9          | + 8.3%                             | + 11.4%                    | 619          | + 11.5%                  | - 2.2%                     |  |
| Total                  | 3,352             | - 2.2%                   | + 6.6%                     | 4.5          | - 6.3%                             | + 7.1%                     | 791          | + 1.3%                   | - 2.0%                     |  |

### **Middlesex County**

|                        | Total<br>Showings |                          |                            |              | Buyer Interest (Showings/Listings) |                            |              | Managed<br>Listings      |                            |  |
|------------------------|-------------------|--------------------------|----------------------------|--------------|------------------------------------|----------------------------|--------------|--------------------------|----------------------------|--|
| Price Range            | July<br>2024      | Year-Over-Year<br>Change | Month-Over-Month<br>Change | July<br>2024 | Year-Over-Year<br>Change           | Month-Over-Month<br>Change | July<br>2024 | Year-Over-Year<br>Change | Month-Over-Month<br>Change |  |
| \$143,999 or Less      | 62                | - 75.1%                  | + 47.6%                    | 10.3         | - 8.8%                             | + 47.1%                    | 6            | - 72.7%                  | 0.0%                       |  |
| \$144,000 to \$201,999 | 220               | - 48.7%                  | - 29.5%                    | 9.2          | - 8.0%                             | - 8.9%                     | 24           | - 44.2%                  | - 25.0%                    |  |
| \$202,000 to \$298,999 | 305               | - 57.8%                  | - 44.3%                    | 6.1          | - 35.1%                            | - 30.7%                    | 51           | - 35.4%                  | - 20.3%                    |  |
| \$299,000 or More      | 2,156             | + 9.6%                   | + 6.6%                     | 5.1          | - 10.5%                            | 0.0%                       | 447          | + 19.2%                  | + 4.9%                     |  |
| Total                  | 2.743             | - 18.6%                  | - 6.2%                     | 5.5          | - 20.3%                            | - 6.8%                     | 528          | + 1.7%                   | 0.0%                       |  |

### **New Haven County**

|                        | Total<br>Showings |                          |                            |              | Buyer Interest (Showings/Listings) |                            |              | Managed<br>Listings      |                            |  |
|------------------------|-------------------|--------------------------|----------------------------|--------------|------------------------------------|----------------------------|--------------|--------------------------|----------------------------|--|
| Price Range            | July<br>2024      | Year-Over-Year<br>Change | Month-Over-Month<br>Change | July<br>2024 | Year-Over-Year<br>Change           | Month-Over-Month<br>Change | July<br>2024 | Year-Over-Year<br>Change | Month-Over-Month<br>Change |  |
| \$143,999 or Less      | 266               | - 56.4%                  | - 23.1%                    | 5.2          | - 27.8%                            | - 1.9%                     | 53           | - 40.4%                  | - 20.9%                    |  |
| \$144,000 to \$201,999 | 993               | - 43.3%                  | - 30.3%                    | 6.8          | - 33.3%                            | - 28.4%                    | 149          | - 14.9%                  | - 2.6%                     |  |
| \$202,000 to \$298,999 | 3,185             | - 29.2%                  | - 11.4%                    | 7.7          | - 13.5%                            | - 8.3%                     | 416          | - 20.3%                  | - 4.4%                     |  |
| \$299,000 or More      | 8,614             | + 14.0%                  | - 3.4%                     | 5.3          | - 5.4%                             | - 3.6%                     | 1,668        | + 16.7%                  | - 1.2%                     |  |
| Total                  | 13.058            | - 9.4%                   | - 8.6%                     | 5.9          | - 13.2%                            | - 6.3%                     | 2.286        | + 3.2%                   | - 2.5%                     |  |

## **New London County**

|                        | Total<br>Showings |                          |                            |              | Buyer Interest (Showings/Listings) |                            |              | Managed<br>Listings      |                            |  |
|------------------------|-------------------|--------------------------|----------------------------|--------------|------------------------------------|----------------------------|--------------|--------------------------|----------------------------|--|
| Price Range            | July<br>2024      | Year-Over-Year<br>Change | Month-Over-Month<br>Change | July<br>2024 | Year-Over-Year<br>Change           | Month-Over-Month<br>Change | July<br>2024 | Year-Over-Year<br>Change | Month-Over-Month<br>Change |  |
| \$143,999 or Less      | 57                | + 78.1%                  | - 50.0%                    | 4.4          | 0.0%                               | - 45.7%                    | 13           | + 44.4%                  | - 13.3%                    |  |
| \$144,000 to \$201,999 | 351               | - 26.4%                  | + 16.2%                    | 8.8          | + 1.1%                             | + 4.8%                     | 41           | - 28.1%                  | + 10.8%                    |  |
| \$202,000 to \$298,999 | 971               | - 24.5%                  | - 18.4%                    | 7.6          | - 13.6%                            | - 19.1%                    | 129          | - 14.6%                  | + 3.2%                     |  |
| \$299,000 or More      | 2,327             | + 3.2%                   | - 3.3%                     | 4.3          | - 12.2%                            | 0.0%                       | 582          | + 13.0%                  | - 4.7%                     |  |
| Total                  | 3.706             | - 8.5%                   | - 7.6%                     | 5.1          | - 15.0%                            | - 5.6%                     | 765          | + 4.5%                   | - 2.9%                     |  |

### **Tolland County**

|                        | Total<br>Showings |                          |                            |              | Buyer Interest (Showings/Listings) |                            |              | Managed<br>Listings      |                            |  |
|------------------------|-------------------|--------------------------|----------------------------|--------------|------------------------------------|----------------------------|--------------|--------------------------|----------------------------|--|
| Price Range            | July<br>2024      | Year-Over-Year<br>Change | Month-Over-Month<br>Change | July<br>2024 | Year-Over-Year<br>Change           | Month-Over-Month<br>Change | July<br>2024 | Year-Over-Year<br>Change | Month-Over-Month<br>Change |  |
| \$143,999 or Less      | 20                | - 90.9%                  | - 16.7%                    | 5.0          | - 54.5%                            | - 16.7%                    | 4            | - 80.0%                  | 0.0%                       |  |
| \$144,000 to \$201,999 | 83                | - 84.7%                  | - 81.1%                    | 4.0          | - 77.9%                            | - 78.1%                    | 21           | - 30.0%                  | - 12.5%                    |  |
| \$202,000 to \$298,999 | 401               | - 39.2%                  | - 24.1%                    | 7.3          | - 31.1%                            | - 40.7%                    | 55           | - 14.1%                  | + 25.0%                    |  |
| \$299,000 or More      | 1,333             | + 3.1%                   | - 18.8%                    | 5.6          | - 8.2%                             | - 18.8%                    | 246          | + 6.5%                   | - 2.4%                     |  |
| Total                  | 1,837             | - 32.3%                  | - 30.3%                    | 5.8          | - 31.0%                            | - 32.6%                    | 326          | - 5.5%                   | + 0.6%                     |  |

## **Windham County**

|                        |              | Total<br>Showin          |                            |              | Buyer Into<br>(Showings/L |                            | Managed<br>Listings |                          |                            |
|------------------------|--------------|--------------------------|----------------------------|--------------|---------------------------|----------------------------|---------------------|--------------------------|----------------------------|
| Price Range            | July<br>2024 | Year-Over-Year<br>Change | Month-Over-Month<br>Change | July<br>2024 | Year-Over-Year<br>Change  | Month-Over-Month<br>Change | July<br>2024        | Year-Over-Year<br>Change | Month-Over-Month<br>Change |
| \$143,999 or Less      | 14           | - 80.0%                  | - 60.0%                    | 3.5          | - 55.1%                   | - 25.5%                    | 4                   | - 60.0%                  | - 50.0%                    |
| \$144,000 to \$201,999 | 140          | + 0.7%                   | + 68.7%                    | 9.1          | + 44.4%                   | + 106.8%                   | 16                  | - 27.3%                  | - 20.0%                    |
| \$202,000 to \$298,999 | 286          | - 30.4%                  | - 17.1%                    | 5.3          | - 15.9%                   | - 19.7%                    | 53                  | - 20.9%                  | + 1.9%                     |
| \$299,000 or More      | 636          | + 84.9%                  | + 4.4%                     | 3.7          | + 23.3%                   | - 2.6%                     | 182                 | + 41.1%                  | + 2.8%                     |
| Total                  | 1.076        | + 11.6%                  | + 0.4%                     | 4.4          | - 4.3%                    | - 2.2%                     | 255                 | + 11.8%                  | - 0.8%                     |