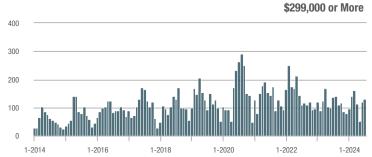

## **Fairfield County**

|                        | Total<br>Showings |                          |                            |              | Buyer Interest (Showings/Listings) |                            |              | Managed<br>Listings      |                            |  |
|------------------------|-------------------|--------------------------|----------------------------|--------------|------------------------------------|----------------------------|--------------|--------------------------|----------------------------|--|
| Price Range            | July<br>2024      | Year-Over-Year<br>Change | Month-Over-Month<br>Change | July<br>2024 | Year-Over-Year<br>Change           | Month-Over-Month<br>Change | July<br>2024 | Year-Over-Year<br>Change | Month-Over-Month<br>Change |  |
| \$143,999 or Less      | 204               | + 4.1%                   | - 23.9%                    | 4.3          | - 12.2%                            | - 17.3%                    | 48           | + 20.0%                  | - 9.4%                     |  |
| \$144,000 to \$201,999 | 408               | + 16.9%                  | + 10.3%                    | 5.3          | - 10.2%                            | - 15.9%                    | 75           | + 23.0%                  | + 25.0%                    |  |
| \$202,000 to \$298,999 | 1,058             | - 49.7%                  | - 14.7%                    | 7.0          | - 34.6%                            | - 17.6%                    | 152          | - 24.4%                  | + 3.4%                     |  |
| \$299,000 or More      | 12,910            | - 9.4%                   | - 6.2%                     | 5.9          | - 18.1%                            | - 4.8%                     | 2,255        | + 5.5%                   | - 3.3%                     |  |
| Total                  | 14,580            | - 13.7%                  | - 6.8%                     | 6.0          | - 18.9%                            | - 4.8%                     | 2,530        | + 3.7%                   | - 2.4%                     |  |

## **Hartford County**

|                        | Total<br>Showings |                          |                            |              | Buyer Interest (Showings/Listings) |                            |              | Managed<br>Listings      |                            |  |
|------------------------|-------------------|--------------------------|----------------------------|--------------|------------------------------------|----------------------------|--------------|--------------------------|----------------------------|--|
| Price Range            | July<br>2024      | Year-Over-Year<br>Change | Month-Over-Month<br>Change | July<br>2024 | Year-Over-Year<br>Change           | Month-Over-Month<br>Change | July<br>2024 | Year-Over-Year<br>Change | Month-Over-Month<br>Change |  |
| \$143,999 or Less      | 345               | - 61.2%                  | - 36.8%                    | 6.2          | - 41.5%                            | - 31.9%                    | 56           | - 34.1%                  | - 9.7%                     |  |
| \$144,000 to \$201,999 | 1,365             | - 47.1%                  | - 4.1%                     | 11.1         | - 21.8%                            | - 9.8%                     | 127          | - 31.7%                  | + 5.8%                     |  |
| \$202,000 to \$298,999 | 4,392             | - 25.5%                  | - 10.8%                    | 10.3         | - 14.2%                            | - 11.2%                    | 430          | - 13.0%                  | - 0.2%                     |  |
| \$299,000 or More      | 9,495             | + 12.4%                  | - 8.3%                     | 7.2          | - 1.4%                             | - 7.7%                     | 1,376        | + 12.9%                  | - 0.7%                     |  |
| Total                  | 15,597            | - 12.5%                  | - 9.6%                     | 8.1          | - 12.9%                            | - 10.0%                    | 1,989        | + 0.3%                   | - 0.5%                     |  |

## **Litchfield County**

|                        | Total<br>Showings |                          |                            |              | Buyer Interest (Showings/Listings) |                            |              | Managed<br>Listings      |                            |  |
|------------------------|-------------------|--------------------------|----------------------------|--------------|------------------------------------|----------------------------|--------------|--------------------------|----------------------------|--|
| Price Range            | July<br>2024      | Year-Over-Year<br>Change | Month-Over-Month<br>Change | July<br>2024 | Year-Over-Year<br>Change           | Month-Over-Month<br>Change | July<br>2024 | Year-Over-Year<br>Change | Month-Over-Month<br>Change |  |
| \$143,999 or Less      | 102               | + 52.2%                  | + 30.8%                    | 10.2         | + 161.5%                           | + 137.2%                   | 10           | - 41.2%                  | - 44.4%                    |  |
| \$144,000 to \$201,999 | 175               | - 58.7%                  | - 7.4%                     | 5.4          | - 18.2%                            | + 14.9%                    | 33           | - 49.2%                  | - 19.5%                    |  |
| \$202,000 to \$298,999 | 785               | - 32.1%                  | - 6.8%                     | 6.1          | - 26.5%                            | - 18.7%                    | 129          | - 10.4%                  | + 12.2%                    |  |
| \$299,000 or More      | 2,290             | + 28.6%                  | + 12.5%                    | 3.9          | + 8.3%                             | + 11.4%                    | 619          | + 11.5%                  | - 2.2%                     |  |
| Total                  | 3,352             | - 2.2%                   | + 6.6%                     | 4.5          | - 6.3%                             | + 7.1%                     | 791          | + 1.3%                   | - 2.0%                     |  |

### **Middlesex County**

|                        | Total<br>Showings |                          |                            |              | Buyer Interest (Showings/Listings) |                            |              | Managed<br>Listings      |                            |  |
|------------------------|-------------------|--------------------------|----------------------------|--------------|------------------------------------|----------------------------|--------------|--------------------------|----------------------------|--|
| Price Range            | July<br>2024      | Year-Over-Year<br>Change | Month-Over-Month<br>Change | July<br>2024 | Year-Over-Year<br>Change           | Month-Over-Month<br>Change | July<br>2024 | Year-Over-Year<br>Change | Month-Over-Month<br>Change |  |
| \$143,999 or Less      | 62                | - 75.1%                  | + 47.6%                    | 10.3         | - 8.8%                             | + 47.1%                    | 6            | - 72.7%                  | 0.0%                       |  |
| \$144,000 to \$201,999 | 220               | - 48.7%                  | - 29.5%                    | 9.2          | - 8.0%                             | - 8.9%                     | 24           | - 44.2%                  | - 25.0%                    |  |
| \$202,000 to \$298,999 | 305               | - 57.8%                  | - 44.3%                    | 6.1          | - 35.1%                            | - 30.7%                    | 51           | - 35.4%                  | - 20.3%                    |  |
| \$299,000 or More      | 2,156             | + 9.6%                   | + 6.6%                     | 5.1          | - 10.5%                            | 0.0%                       | 447          | + 19.2%                  | + 4.9%                     |  |
| Total                  | 2.743             | - 18.6%                  | - 6.2%                     | 5.5          | - 20.3%                            | - 6.8%                     | 528          | + 1.7%                   | 0.0%                       |  |

### **New Haven County**

|                        | Total<br>Showings |                          |                            |              | Buyer Interest (Showings/Listings) |                            |              | Managed<br>Listings      |                            |  |
|------------------------|-------------------|--------------------------|----------------------------|--------------|------------------------------------|----------------------------|--------------|--------------------------|----------------------------|--|
| Price Range            | July<br>2024      | Year-Over-Year<br>Change | Month-Over-Month<br>Change | July<br>2024 | Year-Over-Year<br>Change           | Month-Over-Month<br>Change | July<br>2024 | Year-Over-Year<br>Change | Month-Over-Month<br>Change |  |
| \$143,999 or Less      | 266               | - 56.4%                  | - 23.1%                    | 5.2          | - 27.8%                            | - 1.9%                     | 53           | - 40.4%                  | - 20.9%                    |  |
| \$144,000 to \$201,999 | 993               | - 43.3%                  | - 30.3%                    | 6.8          | - 33.3%                            | - 28.4%                    | 149          | - 14.9%                  | - 2.6%                     |  |
| \$202,000 to \$298,999 | 3,185             | - 29.2%                  | - 11.4%                    | 7.7          | - 13.5%                            | - 8.3%                     | 416          | - 20.3%                  | - 4.4%                     |  |
| \$299,000 or More      | 8,614             | + 14.0%                  | - 3.4%                     | 5.3          | - 5.4%                             | - 3.6%                     | 1,668        | + 16.7%                  | - 1.2%                     |  |
| Total                  | 13.058            | - 9.4%                   | - 8.6%                     | 5.9          | - 13.2%                            | - 6.3%                     | 2.286        | + 3.2%                   | - 2.5%                     |  |

## **New London County**

|                        | Total<br>Showings |                          |                            |              | Buyer Interest (Showings/Listings) |                            |              | Managed<br>Listings      |                            |  |
|------------------------|-------------------|--------------------------|----------------------------|--------------|------------------------------------|----------------------------|--------------|--------------------------|----------------------------|--|
| Price Range            | July<br>2024      | Year-Over-Year<br>Change | Month-Over-Month<br>Change | July<br>2024 | Year-Over-Year<br>Change           | Month-Over-Month<br>Change | July<br>2024 | Year-Over-Year<br>Change | Month-Over-Month<br>Change |  |
| \$143,999 or Less      | 57                | + 78.1%                  | - 50.0%                    | 4.4          | 0.0%                               | - 45.7%                    | 13           | + 44.4%                  | - 13.3%                    |  |
| \$144,000 to \$201,999 | 351               | - 26.4%                  | + 16.2%                    | 8.8          | + 1.1%                             | + 4.8%                     | 41           | - 28.1%                  | + 10.8%                    |  |
| \$202,000 to \$298,999 | 971               | - 24.5%                  | - 18.4%                    | 7.6          | - 13.6%                            | - 19.1%                    | 129          | - 14.6%                  | + 3.2%                     |  |
| \$299,000 or More      | 2,327             | + 3.2%                   | - 3.3%                     | 4.3          | - 12.2%                            | 0.0%                       | 582          | + 13.0%                  | - 4.7%                     |  |
| Total                  | 3.706             | - 8.5%                   | - 7.6%                     | 5.1          | - 15.0%                            | - 5.6%                     | 765          | + 4.5%                   | - 2.9%                     |  |

### **Tolland County**

|                        | Total<br>Showings |                          |                            |              | Buyer Interest (Showings/Listings) |                            |              | Managed<br>Listings      |                            |  |
|------------------------|-------------------|--------------------------|----------------------------|--------------|------------------------------------|----------------------------|--------------|--------------------------|----------------------------|--|
| Price Range            | July<br>2024      | Year-Over-Year<br>Change | Month-Over-Month<br>Change | July<br>2024 | Year-Over-Year<br>Change           | Month-Over-Month<br>Change | July<br>2024 | Year-Over-Year<br>Change | Month-Over-Month<br>Change |  |
| \$143,999 or Less      | 20                | - 90.9%                  | - 16.7%                    | 5.0          | - 54.5%                            | - 16.7%                    | 4            | - 80.0%                  | 0.0%                       |  |
| \$144,000 to \$201,999 | 83                | - 84.7%                  | - 81.1%                    | 4.0          | - 77.9%                            | - 78.1%                    | 21           | - 30.0%                  | - 12.5%                    |  |
| \$202,000 to \$298,999 | 401               | - 39.2%                  | - 24.1%                    | 7.3          | - 31.1%                            | - 40.7%                    | 55           | - 14.1%                  | + 25.0%                    |  |
| \$299,000 or More      | 1,333             | + 3.1%                   | - 18.8%                    | 5.6          | - 8.2%                             | - 18.8%                    | 246          | + 6.5%                   | - 2.4%                     |  |
| Total                  | 1,837             | - 32.3%                  | - 30.3%                    | 5.8          | - 31.0%                            | - 32.6%                    | 326          | - 5.5%                   | + 0.6%                     |  |

## **Windham County**

|                        |              | Total<br>Showin          |                            |              | Buyer Into<br>(Showings/L |                            | Managed<br>Listings |                          |                            |
|------------------------|--------------|--------------------------|----------------------------|--------------|---------------------------|----------------------------|---------------------|--------------------------|----------------------------|
| Price Range            | July<br>2024 | Year-Over-Year<br>Change | Month-Over-Month<br>Change | July<br>2024 | Year-Over-Year<br>Change  | Month-Over-Month<br>Change | July<br>2024        | Year-Over-Year<br>Change | Month-Over-Month<br>Change |
| \$143,999 or Less      | 14           | - 80.0%                  | - 60.0%                    | 3.5          | - 55.1%                   | - 25.5%                    | 4                   | - 60.0%                  | - 50.0%                    |
| \$144,000 to \$201,999 | 140          | + 0.7%                   | + 68.7%                    | 9.1          | + 44.4%                   | + 106.8%                   | 16                  | - 27.3%                  | - 20.0%                    |
| \$202,000 to \$298,999 | 286          | - 30.4%                  | - 17.1%                    | 5.3          | - 15.9%                   | - 19.7%                    | 53                  | - 20.9%                  | + 1.9%                     |
| \$299,000 or More      | 636          | + 84.9%                  | + 4.4%                     | 3.7          | + 23.3%                   | - 2.6%                     | 182                 | + 41.1%                  | + 2.8%                     |
| Total                  | 1.076        | + 11.6%                  | + 0.4%                     | 4.4          | - 4.3%                    | - 2.2%                     | 255                 | + 11.8%                  | - 0.8%                     |