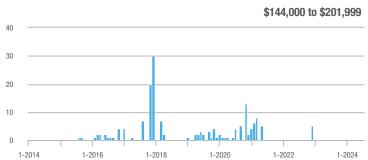

## **Fairfield County**

|                        | Total<br>Showings |                          |                            |              | Buyer Interest (Showings/Listings) |                            |              | Managed<br>Listings      |                            |  |
|------------------------|-------------------|--------------------------|----------------------------|--------------|------------------------------------|----------------------------|--------------|--------------------------|----------------------------|--|
| Price Range            | July<br>2024      | Year-Over-Year<br>Change | Month-Over-Month<br>Change | July<br>2024 | Year-Over-Year<br>Change           | Month-Over-Month<br>Change | July<br>2024 | Year-Over-Year<br>Change | Month-Over-Month<br>Change |  |
| \$143,999 or Less      | 204               | + 4.1%                   | - 23.9%                    | 4.3          | - 12.2%                            | - 17.3%                    | 48           | + 20.0%                  | - 9.4%                     |  |
| \$144,000 to \$201,999 | 408               | + 16.9%                  | + 10.3%                    | 5.3          | - 10.2%                            | - 15.9%                    | 75           | + 23.0%                  | + 25.0%                    |  |
| \$202,000 to \$298,999 | 1,058             | - 49.7%                  | - 14.7%                    | 7.0          | - 34.6%                            | - 17.6%                    | 152          | - 24.4%                  | + 3.4%                     |  |
| \$299,000 or More      | 12,910            | - 9.4%                   | - 6.2%                     | 5.9          | - 18.1%                            | - 4.8%                     | 2,255        | + 5.5%                   | - 3.3%                     |  |
| Total                  | 14,580            | - 13.7%                  | - 6.8%                     | 6.0          | - 18.9%                            | - 4.8%                     | 2,530        | + 3.7%                   | - 2.4%                     |  |