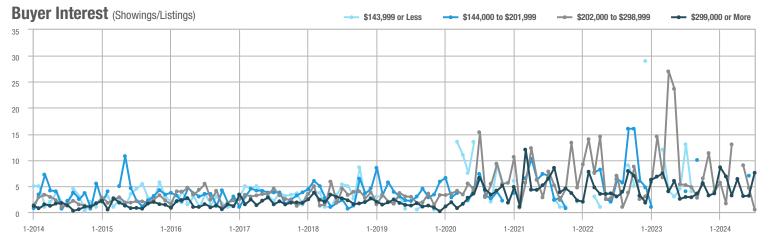

## **Fairfield County**

|                        | Total<br>Showings |                          |                            |              | Buyer Interest (Showings/Listings) |                            |              | Managed<br>Listings      |                            |  |
|------------------------|-------------------|--------------------------|----------------------------|--------------|------------------------------------|----------------------------|--------------|--------------------------|----------------------------|--|
| Price Range            | July<br>2024      | Year-Over-Year<br>Change | Month-Over-Month<br>Change | July<br>2024 | Year-Over-Year<br>Change           | Month-Over-Month<br>Change | July<br>2024 | Year-Over-Year<br>Change | Month-Over-Month<br>Change |  |
| \$143,999 or Less      | 204               | + 4.1%                   | - 23.9%                    | 4.3          | - 12.2%                            | - 17.3%                    | 48           | + 20.0%                  | - 9.4%                     |  |
| \$144,000 to \$201,999 | 408               | + 16.9%                  | + 10.3%                    | 5.3          | - 10.2%                            | - 15.9%                    | 75           | + 23.0%                  | + 25.0%                    |  |
| \$202,000 to \$298,999 | 1,058             | - 49.7%                  | - 14.7%                    | 7.0          | - 34.6%                            | - 17.6%                    | 152          | - 24.4%                  | + 3.4%                     |  |
| \$299,000 or More      | 12,910            | - 9.4%                   | - 6.2%                     | 5.9          | - 18.1%                            | - 4.8%                     | 2,255        | + 5.5%                   | - 3.3%                     |  |
| Total                  | 14,580            | - 13.7%                  | - 6.8%                     | 6.0          | - 18.9%                            | - 4.8%                     | 2,530        | + 3.7%                   | - 2.4%                     |  |

## **Hartford County**

|                        | Total<br>Showings |                          |                            |              | Buyer Interest (Showings/Listings) |                            |              | Managed<br>Listings      |                            |  |
|------------------------|-------------------|--------------------------|----------------------------|--------------|------------------------------------|----------------------------|--------------|--------------------------|----------------------------|--|
| Price Range            | July<br>2024      | Year-Over-Year<br>Change | Month-Over-Month<br>Change | July<br>2024 | Year-Over-Year<br>Change           | Month-Over-Month<br>Change | July<br>2024 | Year-Over-Year<br>Change | Month-Over-Month<br>Change |  |
| \$143,999 or Less      | 345               | - 61.2%                  | - 36.8%                    | 6.2          | - 41.5%                            | - 31.9%                    | 56           | - 34.1%                  | - 9.7%                     |  |
| \$144,000 to \$201,999 | 1,365             | - 47.1%                  | - 4.1%                     | 11.1         | - 21.8%                            | - 9.8%                     | 127          | - 31.7%                  | + 5.8%                     |  |
| \$202,000 to \$298,999 | 4,392             | - 25.5%                  | - 10.8%                    | 10.3         | - 14.2%                            | - 11.2%                    | 430          | - 13.0%                  | - 0.2%                     |  |
| \$299,000 or More      | 9,495             | + 12.4%                  | - 8.3%                     | 7.2          | - 1.4%                             | - 7.7%                     | 1,376        | + 12.9%                  | - 0.7%                     |  |
| Total                  | 15,597            | - 12.5%                  | - 9.6%                     | 8.1          | - 12.9%                            | - 10.0%                    | 1,989        | + 0.3%                   | - 0.5%                     |  |

## **Litchfield County**

|                        | Total<br>Showings |                          |                            |              | Buyer Interest (Showings/Listings) |                            |              | Managed<br>Listings      |                            |  |
|------------------------|-------------------|--------------------------|----------------------------|--------------|------------------------------------|----------------------------|--------------|--------------------------|----------------------------|--|
| Price Range            | July<br>2024      | Year-Over-Year<br>Change | Month-Over-Month<br>Change | July<br>2024 | Year-Over-Year<br>Change           | Month-Over-Month<br>Change | July<br>2024 | Year-Over-Year<br>Change | Month-Over-Month<br>Change |  |
| \$143,999 or Less      | 102               | + 52.2%                  | + 30.8%                    | 10.2         | + 161.5%                           | + 137.2%                   | 10           | - 41.2%                  | - 44.4%                    |  |
| \$144,000 to \$201,999 | 175               | - 58.7%                  | - 7.4%                     | 5.4          | - 18.2%                            | + 14.9%                    | 33           | - 49.2%                  | - 19.5%                    |  |
| \$202,000 to \$298,999 | 785               | - 32.1%                  | - 6.8%                     | 6.1          | - 26.5%                            | - 18.7%                    | 129          | - 10.4%                  | + 12.2%                    |  |
| \$299,000 or More      | 2,290             | + 28.6%                  | + 12.5%                    | 3.9          | + 8.3%                             | + 11.4%                    | 619          | + 11.5%                  | - 2.2%                     |  |
| Total                  | 3,352             | - 2.2%                   | + 6.6%                     | 4.5          | - 6.3%                             | + 7.1%                     | 791          | + 1.3%                   | - 2.0%                     |  |

### **Middlesex County**

|                        | Total<br>Showings |                          |                            |              | Buyer Interest (Showings/Listings) |                            |              | Managed<br>Listings      |                            |  |
|------------------------|-------------------|--------------------------|----------------------------|--------------|------------------------------------|----------------------------|--------------|--------------------------|----------------------------|--|
| Price Range            | July<br>2024      | Year-Over-Year<br>Change | Month-Over-Month<br>Change | July<br>2024 | Year-Over-Year<br>Change           | Month-Over-Month<br>Change | July<br>2024 | Year-Over-Year<br>Change | Month-Over-Month<br>Change |  |
| \$143,999 or Less      | 62                | - 75.1%                  | + 47.6%                    | 10.3         | - 8.8%                             | + 47.1%                    | 6            | - 72.7%                  | 0.0%                       |  |
| \$144,000 to \$201,999 | 220               | - 48.7%                  | - 29.5%                    | 9.2          | - 8.0%                             | - 8.9%                     | 24           | - 44.2%                  | - 25.0%                    |  |
| \$202,000 to \$298,999 | 305               | - 57.8%                  | - 44.3%                    | 6.1          | - 35.1%                            | - 30.7%                    | 51           | - 35.4%                  | - 20.3%                    |  |
| \$299,000 or More      | 2,156             | + 9.6%                   | + 6.6%                     | 5.1          | - 10.5%                            | 0.0%                       | 447          | + 19.2%                  | + 4.9%                     |  |
| Total                  | 2.743             | - 18.6%                  | - 6.2%                     | 5.5          | - 20.3%                            | - 6.8%                     | 528          | + 1.7%                   | 0.0%                       |  |

### **New Haven County**

|                        | Total<br>Showings |                          |                            |              | Buyer Interest (Showings/Listings) |                            |              | Managed<br>Listings      |                            |  |
|------------------------|-------------------|--------------------------|----------------------------|--------------|------------------------------------|----------------------------|--------------|--------------------------|----------------------------|--|
| Price Range            | July<br>2024      | Year-Over-Year<br>Change | Month-Over-Month<br>Change | July<br>2024 | Year-Over-Year<br>Change           | Month-Over-Month<br>Change | July<br>2024 | Year-Over-Year<br>Change | Month-Over-Month<br>Change |  |
| \$143,999 or Less      | 266               | - 56.4%                  | - 23.1%                    | 5.2          | - 27.8%                            | - 1.9%                     | 53           | - 40.4%                  | - 20.9%                    |  |
| \$144,000 to \$201,999 | 993               | - 43.3%                  | - 30.3%                    | 6.8          | - 33.3%                            | - 28.4%                    | 149          | - 14.9%                  | - 2.6%                     |  |
| \$202,000 to \$298,999 | 3,185             | - 29.2%                  | - 11.4%                    | 7.7          | - 13.5%                            | - 8.3%                     | 416          | - 20.3%                  | - 4.4%                     |  |
| \$299,000 or More      | 8,614             | + 14.0%                  | - 3.4%                     | 5.3          | - 5.4%                             | - 3.6%                     | 1,668        | + 16.7%                  | - 1.2%                     |  |
| Total                  | 13.058            | - 9.4%                   | - 8.6%                     | 5.9          | - 13.2%                            | - 6.3%                     | 2.286        | + 3.2%                   | - 2.5%                     |  |

## **New London County**

|                        | Total<br>Showings |                          |                            |              | Buyer Interest (Showings/Listings) |                            |              | Managed<br>Listings      |                            |  |
|------------------------|-------------------|--------------------------|----------------------------|--------------|------------------------------------|----------------------------|--------------|--------------------------|----------------------------|--|
| Price Range            | July<br>2024      | Year-Over-Year<br>Change | Month-Over-Month<br>Change | July<br>2024 | Year-Over-Year<br>Change           | Month-Over-Month<br>Change | July<br>2024 | Year-Over-Year<br>Change | Month-Over-Month<br>Change |  |
| \$143,999 or Less      | 57                | + 78.1%                  | - 50.0%                    | 4.4          | 0.0%                               | - 45.7%                    | 13           | + 44.4%                  | - 13.3%                    |  |
| \$144,000 to \$201,999 | 351               | - 26.4%                  | + 16.2%                    | 8.8          | + 1.1%                             | + 4.8%                     | 41           | - 28.1%                  | + 10.8%                    |  |
| \$202,000 to \$298,999 | 971               | - 24.5%                  | - 18.4%                    | 7.6          | - 13.6%                            | - 19.1%                    | 129          | - 14.6%                  | + 3.2%                     |  |
| \$299,000 or More      | 2,327             | + 3.2%                   | - 3.3%                     | 4.3          | - 12.2%                            | 0.0%                       | 582          | + 13.0%                  | - 4.7%                     |  |
| Total                  | 3.706             | - 8.5%                   | - 7.6%                     | 5.1          | - 15.0%                            | - 5.6%                     | 765          | + 4.5%                   | - 2.9%                     |  |

### **Tolland County**

|                        | Total<br>Showings |                          |                            |              | Buyer Interest (Showings/Listings) |                            |              | Managed<br>Listings      |                            |  |
|------------------------|-------------------|--------------------------|----------------------------|--------------|------------------------------------|----------------------------|--------------|--------------------------|----------------------------|--|
| Price Range            | July<br>2024      | Year-Over-Year<br>Change | Month-Over-Month<br>Change | July<br>2024 | Year-Over-Year<br>Change           | Month-Over-Month<br>Change | July<br>2024 | Year-Over-Year<br>Change | Month-Over-Month<br>Change |  |
| \$143,999 or Less      | 20                | - 90.9%                  | - 16.7%                    | 5.0          | - 54.5%                            | - 16.7%                    | 4            | - 80.0%                  | 0.0%                       |  |
| \$144,000 to \$201,999 | 83                | - 84.7%                  | - 81.1%                    | 4.0          | - 77.9%                            | - 78.1%                    | 21           | - 30.0%                  | - 12.5%                    |  |
| \$202,000 to \$298,999 | 401               | - 39.2%                  | - 24.1%                    | 7.3          | - 31.1%                            | - 40.7%                    | 55           | - 14.1%                  | + 25.0%                    |  |
| \$299,000 or More      | 1,333             | + 3.1%                   | - 18.8%                    | 5.6          | - 8.2%                             | - 18.8%                    | 246          | + 6.5%                   | - 2.4%                     |  |
| Total                  | 1,837             | - 32.3%                  | - 30.3%                    | 5.8          | - 31.0%                            | - 32.6%                    | 326          | - 5.5%                   | + 0.6%                     |  |

## **Windham County**

|                        |              | Total<br>Showin          |                            |              | Buyer Into<br>(Showings/L |                            | Managed<br>Listings |                          |                            |
|------------------------|--------------|--------------------------|----------------------------|--------------|---------------------------|----------------------------|---------------------|--------------------------|----------------------------|
| Price Range            | July<br>2024 | Year-Over-Year<br>Change | Month-Over-Month<br>Change | July<br>2024 | Year-Over-Year<br>Change  | Month-Over-Month<br>Change | July<br>2024        | Year-Over-Year<br>Change | Month-Over-Month<br>Change |
| \$143,999 or Less      | 14           | - 80.0%                  | - 60.0%                    | 3.5          | - 55.1%                   | - 25.5%                    | 4                   | - 60.0%                  | - 50.0%                    |
| \$144,000 to \$201,999 | 140          | + 0.7%                   | + 68.7%                    | 9.1          | + 44.4%                   | + 106.8%                   | 16                  | - 27.3%                  | - 20.0%                    |
| \$202,000 to \$298,999 | 286          | - 30.4%                  | - 17.1%                    | 5.3          | - 15.9%                   | - 19.7%                    | 53                  | - 20.9%                  | + 1.9%                     |
| \$299,000 or More      | 636          | + 84.9%                  | + 4.4%                     | 3.7          | + 23.3%                   | - 2.6%                     | 182                 | + 41.1%                  | + 2.8%                     |
| Total                  | 1.076        | + 11.6%                  | + 0.4%                     | 4.4          | - 4.3%                    | - 2.2%                     | 255                 | + 11.8%                  | - 0.8%                     |