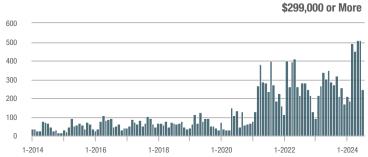

## **Fairfield County**

|                        | Total<br>Showings |                          |                            |              | Buyer Interest (Showings/Listings) |                            |              | Managed<br>Listings      |                            |  |
|------------------------|-------------------|--------------------------|----------------------------|--------------|------------------------------------|----------------------------|--------------|--------------------------|----------------------------|--|
| Price Range            | July<br>2024      | Year-Over-Year<br>Change | Month-Over-Month<br>Change | July<br>2024 | Year-Over-Year<br>Change           | Month-Over-Month<br>Change | July<br>2024 | Year-Over-Year<br>Change | Month-Over-Month<br>Change |  |
| \$143,999 or Less      | 204               | + 4.1%                   | - 23.9%                    | 4.3          | - 12.2%                            | - 17.3%                    | 48           | + 20.0%                  | - 9.4%                     |  |
| \$144,000 to \$201,999 | 408               | + 16.9%                  | + 10.3%                    | 5.3          | - 10.2%                            | - 15.9%                    | 75           | + 23.0%                  | + 25.0%                    |  |
| \$202,000 to \$298,999 | 1,058             | - 49.7%                  | - 14.7%                    | 7.0          | - 34.6%                            | - 17.6%                    | 152          | - 24.4%                  | + 3.4%                     |  |
| \$299,000 or More      | 12,910            | - 9.4%                   | - 6.2%                     | 5.9          | - 18.1%                            | - 4.8%                     | 2,255        | + 5.5%                   | - 3.3%                     |  |
| Total                  | 14,580            | - 13.7%                  | - 6.8%                     | 6.0          | - 18.9%                            | - 4.8%                     | 2,530        | + 3.7%                   | - 2.4%                     |  |

## **Hartford County**

|                        | Total<br>Showings |                          |                            |              | Buyer Interest (Showings/Listings) |                            |              | Managed<br>Listings      |                            |  |
|------------------------|-------------------|--------------------------|----------------------------|--------------|------------------------------------|----------------------------|--------------|--------------------------|----------------------------|--|
| Price Range            | July<br>2024      | Year-Over-Year<br>Change | Month-Over-Month<br>Change | July<br>2024 | Year-Over-Year<br>Change           | Month-Over-Month<br>Change | July<br>2024 | Year-Over-Year<br>Change | Month-Over-Month<br>Change |  |
| \$143,999 or Less      | 345               | - 61.2%                  | - 36.8%                    | 6.2          | - 41.5%                            | - 31.9%                    | 56           | - 34.1%                  | - 9.7%                     |  |
| \$144,000 to \$201,999 | 1,365             | - 47.1%                  | - 4.1%                     | 11.1         | - 21.8%                            | - 9.8%                     | 127          | - 31.7%                  | + 5.8%                     |  |
| \$202,000 to \$298,999 | 4,392             | - 25.5%                  | - 10.8%                    | 10.3         | - 14.2%                            | - 11.2%                    | 430          | - 13.0%                  | - 0.2%                     |  |
| \$299,000 or More      | 9,495             | + 12.4%                  | - 8.3%                     | 7.2          | - 1.4%                             | - 7.7%                     | 1,376        | + 12.9%                  | - 0.7%                     |  |
| Total                  | 15,597            | - 12.5%                  | - 9.6%                     | 8.1          | - 12.9%                            | - 10.0%                    | 1,989        | + 0.3%                   | - 0.5%                     |  |

## **Litchfield County**

|                        | Total<br>Showings |                          |                            |              | Buyer Interest (Showings/Listings) |                            |              | Managed<br>Listings      |                            |  |
|------------------------|-------------------|--------------------------|----------------------------|--------------|------------------------------------|----------------------------|--------------|--------------------------|----------------------------|--|
| Price Range            | July<br>2024      | Year-Over-Year<br>Change | Month-Over-Month<br>Change | July<br>2024 | Year-Over-Year<br>Change           | Month-Over-Month<br>Change | July<br>2024 | Year-Over-Year<br>Change | Month-Over-Month<br>Change |  |
| \$143,999 or Less      | 102               | + 52.2%                  | + 30.8%                    | 10.2         | + 161.5%                           | + 137.2%                   | 10           | - 41.2%                  | - 44.4%                    |  |
| \$144,000 to \$201,999 | 175               | - 58.7%                  | - 7.4%                     | 5.4          | - 18.2%                            | + 14.9%                    | 33           | - 49.2%                  | - 19.5%                    |  |
| \$202,000 to \$298,999 | 785               | - 32.1%                  | - 6.8%                     | 6.1          | - 26.5%                            | - 18.7%                    | 129          | - 10.4%                  | + 12.2%                    |  |
| \$299,000 or More      | 2,290             | + 28.6%                  | + 12.5%                    | 3.9          | + 8.3%                             | + 11.4%                    | 619          | + 11.5%                  | - 2.2%                     |  |
| Total                  | 3,352             | - 2.2%                   | + 6.6%                     | 4.5          | - 6.3%                             | + 7.1%                     | 791          | + 1.3%                   | - 2.0%                     |  |

### **Middlesex County**

|                        | Total<br>Showings |                          |                            |              | Buyer Interest (Showings/Listings) |                            |              | Managed<br>Listings      |                            |  |
|------------------------|-------------------|--------------------------|----------------------------|--------------|------------------------------------|----------------------------|--------------|--------------------------|----------------------------|--|
| Price Range            | July<br>2024      | Year-Over-Year<br>Change | Month-Over-Month<br>Change | July<br>2024 | Year-Over-Year<br>Change           | Month-Over-Month<br>Change | July<br>2024 | Year-Over-Year<br>Change | Month-Over-Month<br>Change |  |
| \$143,999 or Less      | 62                | - 75.1%                  | + 47.6%                    | 10.3         | - 8.8%                             | + 47.1%                    | 6            | - 72.7%                  | 0.0%                       |  |
| \$144,000 to \$201,999 | 220               | - 48.7%                  | - 29.5%                    | 9.2          | - 8.0%                             | - 8.9%                     | 24           | - 44.2%                  | - 25.0%                    |  |
| \$202,000 to \$298,999 | 305               | - 57.8%                  | - 44.3%                    | 6.1          | - 35.1%                            | - 30.7%                    | 51           | - 35.4%                  | - 20.3%                    |  |
| \$299,000 or More      | 2,156             | + 9.6%                   | + 6.6%                     | 5.1          | - 10.5%                            | 0.0%                       | 447          | + 19.2%                  | + 4.9%                     |  |
| Total                  | 2.743             | - 18.6%                  | - 6.2%                     | 5.5          | - 20.3%                            | - 6.8%                     | 528          | + 1.7%                   | 0.0%                       |  |

### **New Haven County**

|                        | Total<br>Showings |                          |                            |              | Buyer Interest (Showings/Listings) |                            |              | Managed<br>Listings      |                            |  |
|------------------------|-------------------|--------------------------|----------------------------|--------------|------------------------------------|----------------------------|--------------|--------------------------|----------------------------|--|
| Price Range            | July<br>2024      | Year-Over-Year<br>Change | Month-Over-Month<br>Change | July<br>2024 | Year-Over-Year<br>Change           | Month-Over-Month<br>Change | July<br>2024 | Year-Over-Year<br>Change | Month-Over-Month<br>Change |  |
| \$143,999 or Less      | 266               | - 56.4%                  | - 23.1%                    | 5.2          | - 27.8%                            | - 1.9%                     | 53           | - 40.4%                  | - 20.9%                    |  |
| \$144,000 to \$201,999 | 993               | - 43.3%                  | - 30.3%                    | 6.8          | - 33.3%                            | - 28.4%                    | 149          | - 14.9%                  | - 2.6%                     |  |
| \$202,000 to \$298,999 | 3,185             | - 29.2%                  | - 11.4%                    | 7.7          | - 13.5%                            | - 8.3%                     | 416          | - 20.3%                  | - 4.4%                     |  |
| \$299,000 or More      | 8,614             | + 14.0%                  | - 3.4%                     | 5.3          | - 5.4%                             | - 3.6%                     | 1,668        | + 16.7%                  | - 1.2%                     |  |
| Total                  | 13.058            | - 9.4%                   | - 8.6%                     | 5.9          | - 13.2%                            | - 6.3%                     | 2.286        | + 3.2%                   | - 2.5%                     |  |

## **New London County**

|                        | Total<br>Showings |                          |                            |              | Buyer Interest (Showings/Listings) |                            |              | Managed<br>Listings      |                            |  |
|------------------------|-------------------|--------------------------|----------------------------|--------------|------------------------------------|----------------------------|--------------|--------------------------|----------------------------|--|
| Price Range            | July<br>2024      | Year-Over-Year<br>Change | Month-Over-Month<br>Change | July<br>2024 | Year-Over-Year<br>Change           | Month-Over-Month<br>Change | July<br>2024 | Year-Over-Year<br>Change | Month-Over-Month<br>Change |  |
| \$143,999 or Less      | 57                | + 78.1%                  | - 50.0%                    | 4.4          | 0.0%                               | - 45.7%                    | 13           | + 44.4%                  | - 13.3%                    |  |
| \$144,000 to \$201,999 | 351               | - 26.4%                  | + 16.2%                    | 8.8          | + 1.1%                             | + 4.8%                     | 41           | - 28.1%                  | + 10.8%                    |  |
| \$202,000 to \$298,999 | 971               | - 24.5%                  | - 18.4%                    | 7.6          | - 13.6%                            | - 19.1%                    | 129          | - 14.6%                  | + 3.2%                     |  |
| \$299,000 or More      | 2,327             | + 3.2%                   | - 3.3%                     | 4.3          | - 12.2%                            | 0.0%                       | 582          | + 13.0%                  | - 4.7%                     |  |
| Total                  | 3.706             | - 8.5%                   | - 7.6%                     | 5.1          | - 15.0%                            | - 5.6%                     | 765          | + 4.5%                   | - 2.9%                     |  |

### **Tolland County**

|                        | Total<br>Showings |                          |                            |              | Buyer Interest (Showings/Listings) |                            |              | Managed<br>Listings      |                            |  |
|------------------------|-------------------|--------------------------|----------------------------|--------------|------------------------------------|----------------------------|--------------|--------------------------|----------------------------|--|
| Price Range            | July<br>2024      | Year-Over-Year<br>Change | Month-Over-Month<br>Change | July<br>2024 | Year-Over-Year<br>Change           | Month-Over-Month<br>Change | July<br>2024 | Year-Over-Year<br>Change | Month-Over-Month<br>Change |  |
| \$143,999 or Less      | 20                | - 90.9%                  | - 16.7%                    | 5.0          | - 54.5%                            | - 16.7%                    | 4            | - 80.0%                  | 0.0%                       |  |
| \$144,000 to \$201,999 | 83                | - 84.7%                  | - 81.1%                    | 4.0          | - 77.9%                            | - 78.1%                    | 21           | - 30.0%                  | - 12.5%                    |  |
| \$202,000 to \$298,999 | 401               | - 39.2%                  | - 24.1%                    | 7.3          | - 31.1%                            | - 40.7%                    | 55           | - 14.1%                  | + 25.0%                    |  |
| \$299,000 or More      | 1,333             | + 3.1%                   | - 18.8%                    | 5.6          | - 8.2%                             | - 18.8%                    | 246          | + 6.5%                   | - 2.4%                     |  |
| Total                  | 1,837             | - 32.3%                  | - 30.3%                    | 5.8          | - 31.0%                            | - 32.6%                    | 326          | - 5.5%                   | + 0.6%                     |  |

## **Windham County**

|                        |              | Total<br>Showin          |                            |              | Buyer Into<br>(Showings/L |                            | Managed<br>Listings |                          |                            |
|------------------------|--------------|--------------------------|----------------------------|--------------|---------------------------|----------------------------|---------------------|--------------------------|----------------------------|
| Price Range            | July<br>2024 | Year-Over-Year<br>Change | Month-Over-Month<br>Change | July<br>2024 | Year-Over-Year<br>Change  | Month-Over-Month<br>Change | July<br>2024        | Year-Over-Year<br>Change | Month-Over-Month<br>Change |
| \$143,999 or Less      | 14           | - 80.0%                  | - 60.0%                    | 3.5          | - 55.1%                   | - 25.5%                    | 4                   | - 60.0%                  | - 50.0%                    |
| \$144,000 to \$201,999 | 140          | + 0.7%                   | + 68.7%                    | 9.1          | + 44.4%                   | + 106.8%                   | 16                  | - 27.3%                  | - 20.0%                    |
| \$202,000 to \$298,999 | 286          | - 30.4%                  | - 17.1%                    | 5.3          | - 15.9%                   | - 19.7%                    | 53                  | - 20.9%                  | + 1.9%                     |
| \$299,000 or More      | 636          | + 84.9%                  | + 4.4%                     | 3.7          | + 23.3%                   | - 2.6%                     | 182                 | + 41.1%                  | + 2.8%                     |
| Total                  | 1.076        | + 11.6%                  | + 0.4%                     | 4.4          | - 4.3%                    | - 2.2%                     | 255                 | + 11.8%                  | - 0.8%                     |