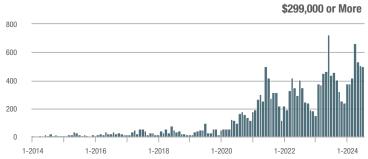

## **Fairfield County**

|                        | Total<br>Showings |                          |                            |              | Buyer Interest (Showings/Listings) |                            |              | Managed<br>Listings      |                            |  |
|------------------------|-------------------|--------------------------|----------------------------|--------------|------------------------------------|----------------------------|--------------|--------------------------|----------------------------|--|
| Price Range            | July<br>2024      | Year-Over-Year<br>Change | Month-Over-Month<br>Change | July<br>2024 | Year-Over-Year<br>Change           | Month-Over-Month<br>Change | July<br>2024 | Year-Over-Year<br>Change | Month-Over-Month<br>Change |  |
| \$143,999 or Less      | 204               | + 4.1%                   | - 23.9%                    | 4.3          | - 12.2%                            | - 17.3%                    | 48           | + 20.0%                  | - 9.4%                     |  |
| \$144,000 to \$201,999 | 408               | + 16.9%                  | + 10.3%                    | 5.3          | - 10.2%                            | - 15.9%                    | 75           | + 23.0%                  | + 25.0%                    |  |
| \$202,000 to \$298,999 | 1,058             | - 49.7%                  | - 14.7%                    | 7.0          | - 34.6%                            | - 17.6%                    | 152          | - 24.4%                  | + 3.4%                     |  |
| \$299,000 or More      | 12,910            | - 9.4%                   | - 6.2%                     | 5.9          | - 18.1%                            | - 4.8%                     | 2,255        | + 5.5%                   | - 3.3%                     |  |
| Total                  | 14,580            | - 13.7%                  | - 6.8%                     | 6.0          | - 18.9%                            | - 4.8%                     | 2,530        | + 3.7%                   | - 2.4%                     |  |

## **Hartford County**

|                        | Total<br>Showings |                          |                            |              | Buyer Interest (Showings/Listings) |                            |              | Managed<br>Listings      |                            |  |
|------------------------|-------------------|--------------------------|----------------------------|--------------|------------------------------------|----------------------------|--------------|--------------------------|----------------------------|--|
| Price Range            | July<br>2024      | Year-Over-Year<br>Change | Month-Over-Month<br>Change | July<br>2024 | Year-Over-Year<br>Change           | Month-Over-Month<br>Change | July<br>2024 | Year-Over-Year<br>Change | Month-Over-Month<br>Change |  |
| \$143,999 or Less      | 345               | - 61.2%                  | - 36.8%                    | 6.2          | - 41.5%                            | - 31.9%                    | 56           | - 34.1%                  | - 9.7%                     |  |
| \$144,000 to \$201,999 | 1,365             | - 47.1%                  | - 4.1%                     | 11.1         | - 21.8%                            | - 9.8%                     | 127          | - 31.7%                  | + 5.8%                     |  |
| \$202,000 to \$298,999 | 4,392             | - 25.5%                  | - 10.8%                    | 10.3         | - 14.2%                            | - 11.2%                    | 430          | - 13.0%                  | - 0.2%                     |  |
| \$299,000 or More      | 9,495             | + 12.4%                  | - 8.3%                     | 7.2          | - 1.4%                             | - 7.7%                     | 1,376        | + 12.9%                  | - 0.7%                     |  |
| Total                  | 15,597            | - 12.5%                  | - 9.6%                     | 8.1          | - 12.9%                            | - 10.0%                    | 1,989        | + 0.3%                   | - 0.5%                     |  |

## **Litchfield County**

|                        | Total<br>Showings |                          |                            |              | Buyer Interest (Showings/Listings) |                            |              | Managed<br>Listings      |                            |  |
|------------------------|-------------------|--------------------------|----------------------------|--------------|------------------------------------|----------------------------|--------------|--------------------------|----------------------------|--|
| Price Range            | July<br>2024      | Year-Over-Year<br>Change | Month-Over-Month<br>Change | July<br>2024 | Year-Over-Year<br>Change           | Month-Over-Month<br>Change | July<br>2024 | Year-Over-Year<br>Change | Month-Over-Month<br>Change |  |
| \$143,999 or Less      | 102               | + 52.2%                  | + 30.8%                    | 10.2         | + 161.5%                           | + 137.2%                   | 10           | - 41.2%                  | - 44.4%                    |  |
| \$144,000 to \$201,999 | 175               | - 58.7%                  | - 7.4%                     | 5.4          | - 18.2%                            | + 14.9%                    | 33           | - 49.2%                  | - 19.5%                    |  |
| \$202,000 to \$298,999 | 785               | - 32.1%                  | - 6.8%                     | 6.1          | - 26.5%                            | - 18.7%                    | 129          | - 10.4%                  | + 12.2%                    |  |
| \$299,000 or More      | 2,290             | + 28.6%                  | + 12.5%                    | 3.9          | + 8.3%                             | + 11.4%                    | 619          | + 11.5%                  | - 2.2%                     |  |
| Total                  | 3,352             | - 2.2%                   | + 6.6%                     | 4.5          | - 6.3%                             | + 7.1%                     | 791          | + 1.3%                   | - 2.0%                     |  |

### **Middlesex County**

|                        | Total<br>Showings |                          |                            |              | Buyer Interest (Showings/Listings) |                            |              | Managed<br>Listings      |                            |  |
|------------------------|-------------------|--------------------------|----------------------------|--------------|------------------------------------|----------------------------|--------------|--------------------------|----------------------------|--|
| Price Range            | July<br>2024      | Year-Over-Year<br>Change | Month-Over-Month<br>Change | July<br>2024 | Year-Over-Year<br>Change           | Month-Over-Month<br>Change | July<br>2024 | Year-Over-Year<br>Change | Month-Over-Month<br>Change |  |
| \$143,999 or Less      | 62                | - 75.1%                  | + 47.6%                    | 10.3         | - 8.8%                             | + 47.1%                    | 6            | - 72.7%                  | 0.0%                       |  |
| \$144,000 to \$201,999 | 220               | - 48.7%                  | - 29.5%                    | 9.2          | - 8.0%                             | - 8.9%                     | 24           | - 44.2%                  | - 25.0%                    |  |
| \$202,000 to \$298,999 | 305               | - 57.8%                  | - 44.3%                    | 6.1          | - 35.1%                            | - 30.7%                    | 51           | - 35.4%                  | - 20.3%                    |  |
| \$299,000 or More      | 2,156             | + 9.6%                   | + 6.6%                     | 5.1          | - 10.5%                            | 0.0%                       | 447          | + 19.2%                  | + 4.9%                     |  |
| Total                  | 2.743             | - 18.6%                  | - 6.2%                     | 5.5          | - 20.3%                            | - 6.8%                     | 528          | + 1.7%                   | 0.0%                       |  |

### **New Haven County**

|                        | Total<br>Showings |                          |                            |              | Buyer Interest (Showings/Listings) |                            |              | Managed<br>Listings      |                            |  |
|------------------------|-------------------|--------------------------|----------------------------|--------------|------------------------------------|----------------------------|--------------|--------------------------|----------------------------|--|
| Price Range            | July<br>2024      | Year-Over-Year<br>Change | Month-Over-Month<br>Change | July<br>2024 | Year-Over-Year<br>Change           | Month-Over-Month<br>Change | July<br>2024 | Year-Over-Year<br>Change | Month-Over-Month<br>Change |  |
| \$143,999 or Less      | 266               | - 56.4%                  | - 23.1%                    | 5.2          | - 27.8%                            | - 1.9%                     | 53           | - 40.4%                  | - 20.9%                    |  |
| \$144,000 to \$201,999 | 993               | - 43.3%                  | - 30.3%                    | 6.8          | - 33.3%                            | - 28.4%                    | 149          | - 14.9%                  | - 2.6%                     |  |
| \$202,000 to \$298,999 | 3,185             | - 29.2%                  | - 11.4%                    | 7.7          | - 13.5%                            | - 8.3%                     | 416          | - 20.3%                  | - 4.4%                     |  |
| \$299,000 or More      | 8,614             | + 14.0%                  | - 3.4%                     | 5.3          | - 5.4%                             | - 3.6%                     | 1,668        | + 16.7%                  | - 1.2%                     |  |
| Total                  | 13.058            | - 9.4%                   | - 8.6%                     | 5.9          | - 13.2%                            | - 6.3%                     | 2.286        | + 3.2%                   | - 2.5%                     |  |

## **New London County**

|                        | Total<br>Showings |                          |                            |              | Buyer Interest (Showings/Listings) |                            |              | Managed<br>Listings      |                            |  |
|------------------------|-------------------|--------------------------|----------------------------|--------------|------------------------------------|----------------------------|--------------|--------------------------|----------------------------|--|
| Price Range            | July<br>2024      | Year-Over-Year<br>Change | Month-Over-Month<br>Change | July<br>2024 | Year-Over-Year<br>Change           | Month-Over-Month<br>Change | July<br>2024 | Year-Over-Year<br>Change | Month-Over-Month<br>Change |  |
| \$143,999 or Less      | 57                | + 78.1%                  | - 50.0%                    | 4.4          | 0.0%                               | - 45.7%                    | 13           | + 44.4%                  | - 13.3%                    |  |
| \$144,000 to \$201,999 | 351               | - 26.4%                  | + 16.2%                    | 8.8          | + 1.1%                             | + 4.8%                     | 41           | - 28.1%                  | + 10.8%                    |  |
| \$202,000 to \$298,999 | 971               | - 24.5%                  | - 18.4%                    | 7.6          | - 13.6%                            | - 19.1%                    | 129          | - 14.6%                  | + 3.2%                     |  |
| \$299,000 or More      | 2,327             | + 3.2%                   | - 3.3%                     | 4.3          | - 12.2%                            | 0.0%                       | 582          | + 13.0%                  | - 4.7%                     |  |
| Total                  | 3.706             | - 8.5%                   | - 7.6%                     | 5.1          | - 15.0%                            | - 5.6%                     | 765          | + 4.5%                   | - 2.9%                     |  |

### **Tolland County**

|                        | Total<br>Showings |                          |                            |              | Buyer Interest (Showings/Listings) |                            |              | Managed<br>Listings      |                            |  |
|------------------------|-------------------|--------------------------|----------------------------|--------------|------------------------------------|----------------------------|--------------|--------------------------|----------------------------|--|
| Price Range            | July<br>2024      | Year-Over-Year<br>Change | Month-Over-Month<br>Change | July<br>2024 | Year-Over-Year<br>Change           | Month-Over-Month<br>Change | July<br>2024 | Year-Over-Year<br>Change | Month-Over-Month<br>Change |  |
| \$143,999 or Less      | 20                | - 90.9%                  | - 16.7%                    | 5.0          | - 54.5%                            | - 16.7%                    | 4            | - 80.0%                  | 0.0%                       |  |
| \$144,000 to \$201,999 | 83                | - 84.7%                  | - 81.1%                    | 4.0          | - 77.9%                            | - 78.1%                    | 21           | - 30.0%                  | - 12.5%                    |  |
| \$202,000 to \$298,999 | 401               | - 39.2%                  | - 24.1%                    | 7.3          | - 31.1%                            | - 40.7%                    | 55           | - 14.1%                  | + 25.0%                    |  |
| \$299,000 or More      | 1,333             | + 3.1%                   | - 18.8%                    | 5.6          | - 8.2%                             | - 18.8%                    | 246          | + 6.5%                   | - 2.4%                     |  |
| Total                  | 1,837             | - 32.3%                  | - 30.3%                    | 5.8          | - 31.0%                            | - 32.6%                    | 326          | - 5.5%                   | + 0.6%                     |  |

## **Windham County**

|                        |              | Total<br>Showin          |                            |              | Buyer Into<br>(Showings/L |                            | Managed<br>Listings |                          |                            |
|------------------------|--------------|--------------------------|----------------------------|--------------|---------------------------|----------------------------|---------------------|--------------------------|----------------------------|
| Price Range            | July<br>2024 | Year-Over-Year<br>Change | Month-Over-Month<br>Change | July<br>2024 | Year-Over-Year<br>Change  | Month-Over-Month<br>Change | July<br>2024        | Year-Over-Year<br>Change | Month-Over-Month<br>Change |
| \$143,999 or Less      | 14           | - 80.0%                  | - 60.0%                    | 3.5          | - 55.1%                   | - 25.5%                    | 4                   | - 60.0%                  | - 50.0%                    |
| \$144,000 to \$201,999 | 140          | + 0.7%                   | + 68.7%                    | 9.1          | + 44.4%                   | + 106.8%                   | 16                  | - 27.3%                  | - 20.0%                    |
| \$202,000 to \$298,999 | 286          | - 30.4%                  | - 17.1%                    | 5.3          | - 15.9%                   | - 19.7%                    | 53                  | - 20.9%                  | + 1.9%                     |
| \$299,000 or More      | 636          | + 84.9%                  | + 4.4%                     | 3.7          | + 23.3%                   | - 2.6%                     | 182                 | + 41.1%                  | + 2.8%                     |
| Total                  | 1.076        | + 11.6%                  | + 0.4%                     | 4.4          | - 4.3%                    | - 2.2%                     | 255                 | + 11.8%                  | - 0.8%                     |