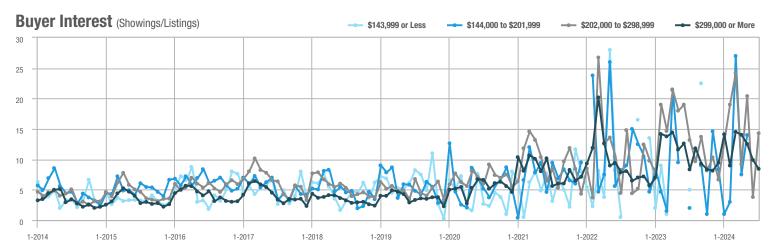

## **Fairfield County**

|                        | Total<br>Showings |                          |                            |              | Buyer Interest (Showings/Listings) |                            |              | Managed<br>Listings      |                            |  |
|------------------------|-------------------|--------------------------|----------------------------|--------------|------------------------------------|----------------------------|--------------|--------------------------|----------------------------|--|
| Price Range            | July<br>2024      | Year-Over-Year<br>Change | Month-Over-Month<br>Change | July<br>2024 | Year-Over-Year<br>Change           | Month-Over-Month<br>Change | July<br>2024 | Year-Over-Year<br>Change | Month-Over-Month<br>Change |  |
| \$143,999 or Less      | 204               | + 4.1%                   | - 23.9%                    | 4.3          | - 12.2%                            | - 17.3%                    | 48           | + 20.0%                  | - 9.4%                     |  |
| \$144,000 to \$201,999 | 408               | + 16.9%                  | + 10.3%                    | 5.3          | - 10.2%                            | - 15.9%                    | 75           | + 23.0%                  | + 25.0%                    |  |
| \$202,000 to \$298,999 | 1,058             | - 49.7%                  | - 14.7%                    | 7.0          | - 34.6%                            | - 17.6%                    | 152          | - 24.4%                  | + 3.4%                     |  |
| \$299,000 or More      | 12,910            | - 9.4%                   | - 6.2%                     | 5.9          | - 18.1%                            | - 4.8%                     | 2,255        | + 5.5%                   | - 3.3%                     |  |
| Total                  | 14,580            | - 13.7%                  | - 6.8%                     | 6.0          | - 18.9%                            | - 4.8%                     | 2,530        | + 3.7%                   | - 2.4%                     |  |

## **Hartford County**

|                        | Total<br>Showings |                          |                            |              | Buyer Interest (Showings/Listings) |                            |              | Managed<br>Listings      |                            |  |
|------------------------|-------------------|--------------------------|----------------------------|--------------|------------------------------------|----------------------------|--------------|--------------------------|----------------------------|--|
| Price Range            | July<br>2024      | Year-Over-Year<br>Change | Month-Over-Month<br>Change | July<br>2024 | Year-Over-Year<br>Change           | Month-Over-Month<br>Change | July<br>2024 | Year-Over-Year<br>Change | Month-Over-Month<br>Change |  |
| \$143,999 or Less      | 345               | - 61.2%                  | - 36.8%                    | 6.2          | - 41.5%                            | - 31.9%                    | 56           | - 34.1%                  | - 9.7%                     |  |
| \$144,000 to \$201,999 | 1,365             | - 47.1%                  | - 4.1%                     | 11.1         | - 21.8%                            | - 9.8%                     | 127          | - 31.7%                  | + 5.8%                     |  |
| \$202,000 to \$298,999 | 4,392             | - 25.5%                  | - 10.8%                    | 10.3         | - 14.2%                            | - 11.2%                    | 430          | - 13.0%                  | - 0.2%                     |  |
| \$299,000 or More      | 9,495             | + 12.4%                  | - 8.3%                     | 7.2          | - 1.4%                             | - 7.7%                     | 1,376        | + 12.9%                  | - 0.7%                     |  |
| Total                  | 15,597            | - 12.5%                  | - 9.6%                     | 8.1          | - 12.9%                            | - 10.0%                    | 1,989        | + 0.3%                   | - 0.5%                     |  |

## **Litchfield County**

|                        | Total<br>Showings |                          |                            |              | Buyer Interest (Showings/Listings) |                            |              | Managed<br>Listings      |                            |  |
|------------------------|-------------------|--------------------------|----------------------------|--------------|------------------------------------|----------------------------|--------------|--------------------------|----------------------------|--|
| Price Range            | July<br>2024      | Year-Over-Year<br>Change | Month-Over-Month<br>Change | July<br>2024 | Year-Over-Year<br>Change           | Month-Over-Month<br>Change | July<br>2024 | Year-Over-Year<br>Change | Month-Over-Month<br>Change |  |
| \$143,999 or Less      | 102               | + 52.2%                  | + 30.8%                    | 10.2         | + 161.5%                           | + 137.2%                   | 10           | - 41.2%                  | - 44.4%                    |  |
| \$144,000 to \$201,999 | 175               | - 58.7%                  | - 7.4%                     | 5.4          | - 18.2%                            | + 14.9%                    | 33           | - 49.2%                  | - 19.5%                    |  |
| \$202,000 to \$298,999 | 785               | - 32.1%                  | - 6.8%                     | 6.1          | - 26.5%                            | - 18.7%                    | 129          | - 10.4%                  | + 12.2%                    |  |
| \$299,000 or More      | 2,290             | + 28.6%                  | + 12.5%                    | 3.9          | + 8.3%                             | + 11.4%                    | 619          | + 11.5%                  | - 2.2%                     |  |
| Total                  | 3,352             | - 2.2%                   | + 6.6%                     | 4.5          | - 6.3%                             | + 7.1%                     | 791          | + 1.3%                   | - 2.0%                     |  |

### **Middlesex County**

|                        | Total<br>Showings |                          |                            |              | Buyer Interest (Showings/Listings) |                            |              | Managed<br>Listings      |                            |  |
|------------------------|-------------------|--------------------------|----------------------------|--------------|------------------------------------|----------------------------|--------------|--------------------------|----------------------------|--|
| Price Range            | July<br>2024      | Year-Over-Year<br>Change | Month-Over-Month<br>Change | July<br>2024 | Year-Over-Year<br>Change           | Month-Over-Month<br>Change | July<br>2024 | Year-Over-Year<br>Change | Month-Over-Month<br>Change |  |
| \$143,999 or Less      | 62                | - 75.1%                  | + 47.6%                    | 10.3         | - 8.8%                             | + 47.1%                    | 6            | - 72.7%                  | 0.0%                       |  |
| \$144,000 to \$201,999 | 220               | - 48.7%                  | - 29.5%                    | 9.2          | - 8.0%                             | - 8.9%                     | 24           | - 44.2%                  | - 25.0%                    |  |
| \$202,000 to \$298,999 | 305               | - 57.8%                  | - 44.3%                    | 6.1          | - 35.1%                            | - 30.7%                    | 51           | - 35.4%                  | - 20.3%                    |  |
| \$299,000 or More      | 2,156             | + 9.6%                   | + 6.6%                     | 5.1          | - 10.5%                            | 0.0%                       | 447          | + 19.2%                  | + 4.9%                     |  |
| Total                  | 2.743             | - 18.6%                  | - 6.2%                     | 5.5          | - 20.3%                            | - 6.8%                     | 528          | + 1.7%                   | 0.0%                       |  |

### **New Haven County**

|                        | Total<br>Showings |                          |                            |              | Buyer Interest (Showings/Listings) |                            |              | Managed<br>Listings      |                            |  |
|------------------------|-------------------|--------------------------|----------------------------|--------------|------------------------------------|----------------------------|--------------|--------------------------|----------------------------|--|
| Price Range            | July<br>2024      | Year-Over-Year<br>Change | Month-Over-Month<br>Change | July<br>2024 | Year-Over-Year<br>Change           | Month-Over-Month<br>Change | July<br>2024 | Year-Over-Year<br>Change | Month-Over-Month<br>Change |  |
| \$143,999 or Less      | 266               | - 56.4%                  | - 23.1%                    | 5.2          | - 27.8%                            | - 1.9%                     | 53           | - 40.4%                  | - 20.9%                    |  |
| \$144,000 to \$201,999 | 993               | - 43.3%                  | - 30.3%                    | 6.8          | - 33.3%                            | - 28.4%                    | 149          | - 14.9%                  | - 2.6%                     |  |
| \$202,000 to \$298,999 | 3,185             | - 29.2%                  | - 11.4%                    | 7.7          | - 13.5%                            | - 8.3%                     | 416          | - 20.3%                  | - 4.4%                     |  |
| \$299,000 or More      | 8,614             | + 14.0%                  | - 3.4%                     | 5.3          | - 5.4%                             | - 3.6%                     | 1,668        | + 16.7%                  | - 1.2%                     |  |
| Total                  | 13.058            | - 9.4%                   | - 8.6%                     | 5.9          | - 13.2%                            | - 6.3%                     | 2.286        | + 3.2%                   | - 2.5%                     |  |

## **New London County**

|                        | Total<br>Showings |                          |                            |              | Buyer Interest (Showings/Listings) |                            |              | Managed<br>Listings      |                            |  |
|------------------------|-------------------|--------------------------|----------------------------|--------------|------------------------------------|----------------------------|--------------|--------------------------|----------------------------|--|
| Price Range            | July<br>2024      | Year-Over-Year<br>Change | Month-Over-Month<br>Change | July<br>2024 | Year-Over-Year<br>Change           | Month-Over-Month<br>Change | July<br>2024 | Year-Over-Year<br>Change | Month-Over-Month<br>Change |  |
| \$143,999 or Less      | 57                | + 78.1%                  | - 50.0%                    | 4.4          | 0.0%                               | - 45.7%                    | 13           | + 44.4%                  | - 13.3%                    |  |
| \$144,000 to \$201,999 | 351               | - 26.4%                  | + 16.2%                    | 8.8          | + 1.1%                             | + 4.8%                     | 41           | - 28.1%                  | + 10.8%                    |  |
| \$202,000 to \$298,999 | 971               | - 24.5%                  | - 18.4%                    | 7.6          | - 13.6%                            | - 19.1%                    | 129          | - 14.6%                  | + 3.2%                     |  |
| \$299,000 or More      | 2,327             | + 3.2%                   | - 3.3%                     | 4.3          | - 12.2%                            | 0.0%                       | 582          | + 13.0%                  | - 4.7%                     |  |
| Total                  | 3.706             | - 8.5%                   | - 7.6%                     | 5.1          | - 15.0%                            | - 5.6%                     | 765          | + 4.5%                   | - 2.9%                     |  |

### **Tolland County**

|                        | Total<br>Showings |                          |                            |              | Buyer Interest (Showings/Listings) |                            |              | Managed<br>Listings      |                            |  |
|------------------------|-------------------|--------------------------|----------------------------|--------------|------------------------------------|----------------------------|--------------|--------------------------|----------------------------|--|
| Price Range            | July<br>2024      | Year-Over-Year<br>Change | Month-Over-Month<br>Change | July<br>2024 | Year-Over-Year<br>Change           | Month-Over-Month<br>Change | July<br>2024 | Year-Over-Year<br>Change | Month-Over-Month<br>Change |  |
| \$143,999 or Less      | 20                | - 90.9%                  | - 16.7%                    | 5.0          | - 54.5%                            | - 16.7%                    | 4            | - 80.0%                  | 0.0%                       |  |
| \$144,000 to \$201,999 | 83                | - 84.7%                  | - 81.1%                    | 4.0          | - 77.9%                            | - 78.1%                    | 21           | - 30.0%                  | - 12.5%                    |  |
| \$202,000 to \$298,999 | 401               | - 39.2%                  | - 24.1%                    | 7.3          | - 31.1%                            | - 40.7%                    | 55           | - 14.1%                  | + 25.0%                    |  |
| \$299,000 or More      | 1,333             | + 3.1%                   | - 18.8%                    | 5.6          | - 8.2%                             | - 18.8%                    | 246          | + 6.5%                   | - 2.4%                     |  |
| Total                  | 1,837             | - 32.3%                  | - 30.3%                    | 5.8          | - 31.0%                            | - 32.6%                    | 326          | - 5.5%                   | + 0.6%                     |  |

## **Windham County**

|                        |              | Total<br>Showin          |                            |              | Buyer Into<br>(Showings/L |                            | Managed<br>Listings |                          |                            |
|------------------------|--------------|--------------------------|----------------------------|--------------|---------------------------|----------------------------|---------------------|--------------------------|----------------------------|
| Price Range            | July<br>2024 | Year-Over-Year<br>Change | Month-Over-Month<br>Change | July<br>2024 | Year-Over-Year<br>Change  | Month-Over-Month<br>Change | July<br>2024        | Year-Over-Year<br>Change | Month-Over-Month<br>Change |
| \$143,999 or Less      | 14           | - 80.0%                  | - 60.0%                    | 3.5          | - 55.1%                   | - 25.5%                    | 4                   | - 60.0%                  | - 50.0%                    |
| \$144,000 to \$201,999 | 140          | + 0.7%                   | + 68.7%                    | 9.1          | + 44.4%                   | + 106.8%                   | 16                  | - 27.3%                  | - 20.0%                    |
| \$202,000 to \$298,999 | 286          | - 30.4%                  | - 17.1%                    | 5.3          | - 15.9%                   | - 19.7%                    | 53                  | - 20.9%                  | + 1.9%                     |
| \$299,000 or More      | 636          | + 84.9%                  | + 4.4%                     | 3.7          | + 23.3%                   | - 2.6%                     | 182                 | + 41.1%                  | + 2.8%                     |
| Total                  | 1.076        | + 11.6%                  | + 0.4%                     | 4.4          | - 4.3%                    | - 2.2%                     | 255                 | + 11.8%                  | - 0.8%                     |