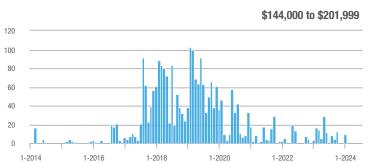

## **Fairfield County**

|                        | Total<br>Showings |                          |                            |              | Buyer Interest (Showings/Listings) |                            |              | Managed<br>Listings      |                            |  |
|------------------------|-------------------|--------------------------|----------------------------|--------------|------------------------------------|----------------------------|--------------|--------------------------|----------------------------|--|
| Price Range            | July<br>2024      | Year-Over-Year<br>Change | Month-Over-Month<br>Change | July<br>2024 | Year-Over-Year<br>Change           | Month-Over-Month<br>Change | July<br>2024 | Year-Over-Year<br>Change | Month-Over-Month<br>Change |  |
| \$143,999 or Less      | 204               | + 4.1%                   | - 23.9%                    | 4.3          | - 12.2%                            | - 17.3%                    | 48           | + 20.0%                  | - 9.4%                     |  |
| \$144,000 to \$201,999 | 408               | + 16.9%                  | + 10.3%                    | 5.3          | - 10.2%                            | - 15.9%                    | 75           | + 23.0%                  | + 25.0%                    |  |
| \$202,000 to \$298,999 | 1,058             | - 49.7%                  | - 14.7%                    | 7.0          | - 34.6%                            | - 17.6%                    | 152          | - 24.4%                  | + 3.4%                     |  |
| \$299,000 or More      | 12,910            | - 9.4%                   | - 6.2%                     | 5.9          | - 18.1%                            | - 4.8%                     | 2,255        | + 5.5%                   | - 3.3%                     |  |
| Total                  | 14,580            | - 13.7%                  | - 6.8%                     | 6.0          | - 18.9%                            | - 4.8%                     | 2,530        | + 3.7%                   | - 2.4%                     |  |