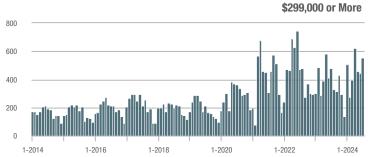

## **Fairfield County**

|                        | Total<br>Showings |                          |                            |              | Buyer Interest (Showings/Listings) |                            |              | Managed<br>Listings      |                            |  |
|------------------------|-------------------|--------------------------|----------------------------|--------------|------------------------------------|----------------------------|--------------|--------------------------|----------------------------|--|
| Price Range            | July<br>2024      | Year-Over-Year<br>Change | Month-Over-Month<br>Change | July<br>2024 | Year-Over-Year<br>Change           | Month-Over-Month<br>Change | July<br>2024 | Year-Over-Year<br>Change | Month-Over-Month<br>Change |  |
| \$143,999 or Less      | 204               | + 4.1%                   | - 23.9%                    | 4.3          | - 12.2%                            | - 17.3%                    | 48           | + 20.0%                  | - 9.4%                     |  |
| \$144,000 to \$201,999 | 408               | + 16.9%                  | + 10.3%                    | 5.3          | - 10.2%                            | - 15.9%                    | 75           | + 23.0%                  | + 25.0%                    |  |
| \$202,000 to \$298,999 | 1,058             | - 49.7%                  | - 14.7%                    | 7.0          | - 34.6%                            | - 17.6%                    | 152          | - 24.4%                  | + 3.4%                     |  |
| \$299,000 or More      | 12,910            | - 9.4%                   | - 6.2%                     | 5.9          | - 18.1%                            | - 4.8%                     | 2,255        | + 5.5%                   | - 3.3%                     |  |
| Total                  | 14,580            | - 13.7%                  | - 6.8%                     | 6.0          | - 18.9%                            | - 4.8%                     | 2,530        | + 3.7%                   | - 2.4%                     |  |

## **Hartford County**

|                        | Total<br>Showings |                          |                            |              | Buyer Interest (Showings/Listings) |                            |              | Managed<br>Listings      |                            |  |
|------------------------|-------------------|--------------------------|----------------------------|--------------|------------------------------------|----------------------------|--------------|--------------------------|----------------------------|--|
| Price Range            | July<br>2024      | Year-Over-Year<br>Change | Month-Over-Month<br>Change | July<br>2024 | Year-Over-Year<br>Change           | Month-Over-Month<br>Change | July<br>2024 | Year-Over-Year<br>Change | Month-Over-Month<br>Change |  |
| \$143,999 or Less      | 345               | - 61.2%                  | - 36.8%                    | 6.2          | - 41.5%                            | - 31.9%                    | 56           | - 34.1%                  | - 9.7%                     |  |
| \$144,000 to \$201,999 | 1,365             | - 47.1%                  | - 4.1%                     | 11.1         | - 21.8%                            | - 9.8%                     | 127          | - 31.7%                  | + 5.8%                     |  |
| \$202,000 to \$298,999 | 4,392             | - 25.5%                  | - 10.8%                    | 10.3         | - 14.2%                            | - 11.2%                    | 430          | - 13.0%                  | - 0.2%                     |  |
| \$299,000 or More      | 9,495             | + 12.4%                  | - 8.3%                     | 7.2          | - 1.4%                             | - 7.7%                     | 1,376        | + 12.9%                  | - 0.7%                     |  |
| Total                  | 15,597            | - 12.5%                  | - 9.6%                     | 8.1          | - 12.9%                            | - 10.0%                    | 1,989        | + 0.3%                   | - 0.5%                     |  |

## **Litchfield County**

|                        | Total<br>Showings |                          |                            |              | Buyer Interest (Showings/Listings) |                            |              | Managed<br>Listings      |                            |  |
|------------------------|-------------------|--------------------------|----------------------------|--------------|------------------------------------|----------------------------|--------------|--------------------------|----------------------------|--|
| Price Range            | July<br>2024      | Year-Over-Year<br>Change | Month-Over-Month<br>Change | July<br>2024 | Year-Over-Year<br>Change           | Month-Over-Month<br>Change | July<br>2024 | Year-Over-Year<br>Change | Month-Over-Month<br>Change |  |
| \$143,999 or Less      | 102               | + 52.2%                  | + 30.8%                    | 10.2         | + 161.5%                           | + 137.2%                   | 10           | - 41.2%                  | - 44.4%                    |  |
| \$144,000 to \$201,999 | 175               | - 58.7%                  | - 7.4%                     | 5.4          | - 18.2%                            | + 14.9%                    | 33           | - 49.2%                  | - 19.5%                    |  |
| \$202,000 to \$298,999 | 785               | - 32.1%                  | - 6.8%                     | 6.1          | - 26.5%                            | - 18.7%                    | 129          | - 10.4%                  | + 12.2%                    |  |
| \$299,000 or More      | 2,290             | + 28.6%                  | + 12.5%                    | 3.9          | + 8.3%                             | + 11.4%                    | 619          | + 11.5%                  | - 2.2%                     |  |
| Total                  | 3,352             | - 2.2%                   | + 6.6%                     | 4.5          | - 6.3%                             | + 7.1%                     | 791          | + 1.3%                   | - 2.0%                     |  |

### **Middlesex County**

|                        | Total<br>Showings |                          |                            |              | Buyer Interest (Showings/Listings) |                            |              | Managed<br>Listings      |                            |  |
|------------------------|-------------------|--------------------------|----------------------------|--------------|------------------------------------|----------------------------|--------------|--------------------------|----------------------------|--|
| Price Range            | July<br>2024      | Year-Over-Year<br>Change | Month-Over-Month<br>Change | July<br>2024 | Year-Over-Year<br>Change           | Month-Over-Month<br>Change | July<br>2024 | Year-Over-Year<br>Change | Month-Over-Month<br>Change |  |
| \$143,999 or Less      | 62                | - 75.1%                  | + 47.6%                    | 10.3         | - 8.8%                             | + 47.1%                    | 6            | - 72.7%                  | 0.0%                       |  |
| \$144,000 to \$201,999 | 220               | - 48.7%                  | - 29.5%                    | 9.2          | - 8.0%                             | - 8.9%                     | 24           | - 44.2%                  | - 25.0%                    |  |
| \$202,000 to \$298,999 | 305               | - 57.8%                  | - 44.3%                    | 6.1          | - 35.1%                            | - 30.7%                    | 51           | - 35.4%                  | - 20.3%                    |  |
| \$299,000 or More      | 2,156             | + 9.6%                   | + 6.6%                     | 5.1          | - 10.5%                            | 0.0%                       | 447          | + 19.2%                  | + 4.9%                     |  |
| Total                  | 2.743             | - 18.6%                  | - 6.2%                     | 5.5          | - 20.3%                            | - 6.8%                     | 528          | + 1.7%                   | 0.0%                       |  |

### **New Haven County**

|                        | Total<br>Showings |                          |                            |              | Buyer Interest (Showings/Listings) |                            |              | Managed<br>Listings      |                            |  |
|------------------------|-------------------|--------------------------|----------------------------|--------------|------------------------------------|----------------------------|--------------|--------------------------|----------------------------|--|
| Price Range            | July<br>2024      | Year-Over-Year<br>Change | Month-Over-Month<br>Change | July<br>2024 | Year-Over-Year<br>Change           | Month-Over-Month<br>Change | July<br>2024 | Year-Over-Year<br>Change | Month-Over-Month<br>Change |  |
| \$143,999 or Less      | 266               | - 56.4%                  | - 23.1%                    | 5.2          | - 27.8%                            | - 1.9%                     | 53           | - 40.4%                  | - 20.9%                    |  |
| \$144,000 to \$201,999 | 993               | - 43.3%                  | - 30.3%                    | 6.8          | - 33.3%                            | - 28.4%                    | 149          | - 14.9%                  | - 2.6%                     |  |
| \$202,000 to \$298,999 | 3,185             | - 29.2%                  | - 11.4%                    | 7.7          | - 13.5%                            | - 8.3%                     | 416          | - 20.3%                  | - 4.4%                     |  |
| \$299,000 or More      | 8,614             | + 14.0%                  | - 3.4%                     | 5.3          | - 5.4%                             | - 3.6%                     | 1,668        | + 16.7%                  | - 1.2%                     |  |
| Total                  | 13.058            | - 9.4%                   | - 8.6%                     | 5.9          | - 13.2%                            | - 6.3%                     | 2.286        | + 3.2%                   | - 2.5%                     |  |

## **New London County**

|                        | Total<br>Showings |                          |                            |              | Buyer Interest (Showings/Listings) |                            |              | Managed<br>Listings      |                            |  |
|------------------------|-------------------|--------------------------|----------------------------|--------------|------------------------------------|----------------------------|--------------|--------------------------|----------------------------|--|
| Price Range            | July<br>2024      | Year-Over-Year<br>Change | Month-Over-Month<br>Change | July<br>2024 | Year-Over-Year<br>Change           | Month-Over-Month<br>Change | July<br>2024 | Year-Over-Year<br>Change | Month-Over-Month<br>Change |  |
| \$143,999 or Less      | 57                | + 78.1%                  | - 50.0%                    | 4.4          | 0.0%                               | - 45.7%                    | 13           | + 44.4%                  | - 13.3%                    |  |
| \$144,000 to \$201,999 | 351               | - 26.4%                  | + 16.2%                    | 8.8          | + 1.1%                             | + 4.8%                     | 41           | - 28.1%                  | + 10.8%                    |  |
| \$202,000 to \$298,999 | 971               | - 24.5%                  | - 18.4%                    | 7.6          | - 13.6%                            | - 19.1%                    | 129          | - 14.6%                  | + 3.2%                     |  |
| \$299,000 or More      | 2,327             | + 3.2%                   | - 3.3%                     | 4.3          | - 12.2%                            | 0.0%                       | 582          | + 13.0%                  | - 4.7%                     |  |
| Total                  | 3.706             | - 8.5%                   | - 7.6%                     | 5.1          | - 15.0%                            | - 5.6%                     | 765          | + 4.5%                   | - 2.9%                     |  |

### **Tolland County**

|                        | Total<br>Showings |                          |                            |              | Buyer Interest (Showings/Listings) |                            |              | Managed<br>Listings      |                            |  |
|------------------------|-------------------|--------------------------|----------------------------|--------------|------------------------------------|----------------------------|--------------|--------------------------|----------------------------|--|
| Price Range            | July<br>2024      | Year-Over-Year<br>Change | Month-Over-Month<br>Change | July<br>2024 | Year-Over-Year<br>Change           | Month-Over-Month<br>Change | July<br>2024 | Year-Over-Year<br>Change | Month-Over-Month<br>Change |  |
| \$143,999 or Less      | 20                | - 90.9%                  | - 16.7%                    | 5.0          | - 54.5%                            | - 16.7%                    | 4            | - 80.0%                  | 0.0%                       |  |
| \$144,000 to \$201,999 | 83                | - 84.7%                  | - 81.1%                    | 4.0          | - 77.9%                            | - 78.1%                    | 21           | - 30.0%                  | - 12.5%                    |  |
| \$202,000 to \$298,999 | 401               | - 39.2%                  | - 24.1%                    | 7.3          | - 31.1%                            | - 40.7%                    | 55           | - 14.1%                  | + 25.0%                    |  |
| \$299,000 or More      | 1,333             | + 3.1%                   | - 18.8%                    | 5.6          | - 8.2%                             | - 18.8%                    | 246          | + 6.5%                   | - 2.4%                     |  |
| Total                  | 1,837             | - 32.3%                  | - 30.3%                    | 5.8          | - 31.0%                            | - 32.6%                    | 326          | - 5.5%                   | + 0.6%                     |  |

## **Windham County**

|                        |              | Total<br>Showin          |                            |              | Buyer Into<br>(Showings/L |                            | Managed<br>Listings |                          |                            |
|------------------------|--------------|--------------------------|----------------------------|--------------|---------------------------|----------------------------|---------------------|--------------------------|----------------------------|
| Price Range            | July<br>2024 | Year-Over-Year<br>Change | Month-Over-Month<br>Change | July<br>2024 | Year-Over-Year<br>Change  | Month-Over-Month<br>Change | July<br>2024        | Year-Over-Year<br>Change | Month-Over-Month<br>Change |
| \$143,999 or Less      | 14           | - 80.0%                  | - 60.0%                    | 3.5          | - 55.1%                   | - 25.5%                    | 4                   | - 60.0%                  | - 50.0%                    |
| \$144,000 to \$201,999 | 140          | + 0.7%                   | + 68.7%                    | 9.1          | + 44.4%                   | + 106.8%                   | 16                  | - 27.3%                  | - 20.0%                    |
| \$202,000 to \$298,999 | 286          | - 30.4%                  | - 17.1%                    | 5.3          | - 15.9%                   | - 19.7%                    | 53                  | - 20.9%                  | + 1.9%                     |
| \$299,000 or More      | 636          | + 84.9%                  | + 4.4%                     | 3.7          | + 23.3%                   | - 2.6%                     | 182                 | + 41.1%                  | + 2.8%                     |
| Total                  | 1.076        | + 11.6%                  | + 0.4%                     | 4.4          | - 4.3%                    | - 2.2%                     | 255                 | + 11.8%                  | - 0.8%                     |