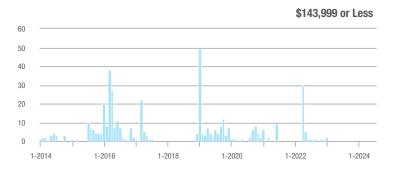

|  |
| \$202,000 to \$298,999 | 4            | - 33.3%                  | + 300.0%                   | 2.0          | - 66.7%                               | + 100.0%                   | 2            | + 100.0%                 | + 100.0%                   |  |
| \$299,000 or More      | 4            | - 77.8%                  | - 42.9%                    | 2.0          | - 60.0%                               | + 11.1%                    | 2            | - 60.0%                  | - 50.0%                    |  |
| Total                  | 8            | - 66.7%                  | 0.0%                       | 2.0          | - 62.3%                               | + 25.0%                    | 4            | - 33.3%                  | - 20.0%                    |  |















# **Glastonbury**

|                        |              | Total<br>Showin          |                            |              | Buyer Into<br>Showings/L |                            | Managed<br>Listings |                          |                            |
|------------------------|--------------|--------------------------|----------------------------|--------------|--------------------------|----------------------------|---------------------|--------------------------|----------------------------|
| Price Range            | July<br>2024 | Year-Over-Year<br>Change | Month-Over-Month<br>Change | July<br>2024 | Year-Over-Year<br>Change | Month-Over-Month<br>Change | July<br>2024        | Year-Over-Year<br>Change | Month-Over-Month<br>Change |
| \$143,999 or Less      |