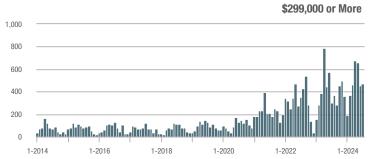

## **Fairfield County**

|                        | Total<br>Showings |                          |                            |              | Buyer Interest (Showings/Listings) |                            |              | Managed<br>Listings      |                            |  |
|------------------------|-------------------|--------------------------|----------------------------|--------------|------------------------------------|----------------------------|--------------|--------------------------|----------------------------|--|
| Price Range            | July<br>2024      | Year-Over-Year<br>Change | Month-Over-Month<br>Change | July<br>2024 | Year-Over-Year<br>Change           | Month-Over-Month<br>Change | July<br>2024 | Year-Over-Year<br>Change | Month-Over-Month<br>Change |  |
| \$143,999 or Less      | 204               | + 4.1%                   | - 23.9%                    | 4.3          | - 12.2%                            | - 17.3%                    | 48           | + 20.0%                  | - 9.4%                     |  |
| \$144,000 to \$201,999 | 408               | + 16.9%                  | + 10.3%                    | 5.3          | - 10.2%                            | - 15.9%                    | 75           | + 23.0%                  | + 25.0%                    |  |
| \$202,000 to \$298,999 | 1,058             | - 49.7%                  | - 14.7%                    | 7.0          | - 34.6%                            | - 17.6%                    | 152          | - 24.4%                  | + 3.4%                     |  |
| \$299,000 or More      | 12,910            | - 9.4%                   | - 6.2%                     | 5.9          | - 18.1%                            | - 4.8%                     | 2,255        | + 5.5%                   | - 3.3%                     |  |
| Total                  | 14,580            | - 13.7%                  | - 6.8%                     | 6.0          | - 18.9%                            | - 4.8%                     | 2,530        | + 3.7%                   | - 2.4%                     |  |

## **Hartford County**

|                        | Total<br>Showings |                          |                            |              | Buyer Interest (Showings/Listings) |                            |              | Managed<br>Listings      |                            |  |
|------------------------|-------------------|--------------------------|----------------------------|--------------|------------------------------------|----------------------------|--------------|--------------------------|----------------------------|--|
| Price Range            | July<br>2024      | Year-Over-Year<br>Change | Month-Over-Month<br>Change | July<br>2024 | Year-Over-Year<br>Change           | Month-Over-Month<br>Change | July<br>2024 | Year-Over-Year<br>Change | Month-Over-Month<br>Change |  |
| \$143,999 or Less      | 345               | - 61.2%                  | - 36.8%                    | 6.2          | - 41.5%                            | - 31.9%                    | 56           | - 34.1%                  | - 9.7%                     |  |
| \$144,000 to \$201,999 | 1,365             | - 47.1%                  | - 4.1%                     | 11.1         | - 21.8%                            | - 9.8%                     | 127          | - 31.7%                  | + 5.8%                     |  |
| \$202,000 to \$298,999 | 4,392             | - 25.5%                  | - 10.8%                    | 10.3         | - 14.2%                            | - 11.2%                    | 430          | - 13.0%                  | - 0.2%                     |  |
| \$299,000 or More      | 9,495             | + 12.4%                  | - 8.3%                     | 7.2          | - 1.4%                             | - 7.7%                     | 1,376        | + 12.9%                  | - 0.7%                     |  |
| Total                  | 15,597            | - 12.5%                  | - 9.6%                     | 8.1          | - 12.9%                            | - 10.0%                    | 1,989        | + 0.3%                   | - 0.5%                     |  |

## **Litchfield County**

|                        | Total<br>Showings |                          |                            |              | Buyer Interest (Showings/Listings) |                            |              | Managed<br>Listings      |                            |  |
|------------------------|-------------------|--------------------------|----------------------------|--------------|------------------------------------|----------------------------|--------------|--------------------------|----------------------------|--|
| Price Range            | July<br>2024      | Year-Over-Year<br>Change | Month-Over-Month<br>Change | July<br>2024 | Year-Over-Year<br>Change           | Month-Over-Month<br>Change | July<br>2024 | Year-Over-Year<br>Change | Month-Over-Month<br>Change |  |
| \$143,999 or Less      | 102               | + 52.2%                  | + 30.8%                    | 10.2         | + 161.5%                           | + 137.2%                   | 10           | - 41.2%                  | - 44.4%                    |  |
| \$144,000 to \$201,999 | 175               | - 58.7%                  | - 7.4%                     | 5.4          | - 18.2%                            | + 14.9%                    | 33           | - 49.2%                  | - 19.5%                    |  |
| \$202,000 to \$298,999 | 785               | - 32.1%                  | - 6.8%                     | 6.1          | - 26.5%                            | - 18.7%                    | 129          | - 10.4%                  | + 12.2%                    |  |
| \$299,000 or More      | 2,290             | + 28.6%                  | + 12.5%                    | 3.9          | + 8.3%                             | + 11.4%                    | 619          | + 11.5%                  | - 2.2%                     |  |
| Total                  | 3,352             | - 2.2%                   | + 6.6%                     | 4.5          | - 6.3%                             | + 7.1%                     | 791          | + 1.3%                   | - 2.0%                     |  |

### **Middlesex County**

|                        | Total<br>Showings |                          |                            |              | Buyer Interest (Showings/Listings) |                            |              | Managed<br>Listings      |                            |  |
|------------------------|-------------------|--------------------------|----------------------------|--------------|------------------------------------|----------------------------|--------------|--------------------------|----------------------------|--|
| Price Range            | July<br>2024      | Year-Over-Year<br>Change | Month-Over-Month<br>Change | July<br>2024 | Year-Over-Year<br>Change           | Month-Over-Month<br>Change | July<br>2024 | Year-Over-Year<br>Change | Month-Over-Month<br>Change |  |
| \$143,999 or Less      | 62                | - 75.1%                  | + 47.6%                    | 10.3         | - 8.8%                             | + 47.1%                    | 6            | - 72.7%                  | 0.0%                       |  |
| \$144,000 to \$201,999 | 220               | - 48.7%                  | - 29.5%                    | 9.2          | - 8.0%                             | - 8.9%                     | 24           | - 44.2%                  | - 25.0%                    |  |
| \$202,000 to \$298,999 | 305               | - 57.8%                  | - 44.3%                    | 6.1          | - 35.1%                            | - 30.7%                    | 51           | - 35.4%                  | - 20.3%                    |  |
| \$299,000 or More      | 2,156             | + 9.6%                   | + 6.6%                     | 5.1          | - 10.5%                            | 0.0%                       | 447          | + 19.2%                  | + 4.9%                     |  |
| Total                  | 2.743             | - 18.6%                  | - 6.2%                     | 5.5          | - 20.3%                            | - 6.8%                     | 528          | + 1.7%                   | 0.0%                       |  |

### **New Haven County**

|                        | Total<br>Showings |                          |                            |              | Buyer Interest (Showings/Listings) |                            |              | Managed<br>Listings      |                            |  |
|------------------------|-------------------|--------------------------|----------------------------|--------------|------------------------------------|----------------------------|--------------|--------------------------|----------------------------|--|
| Price Range            | July<br>2024      | Year-Over-Year<br>Change | Month-Over-Month<br>Change | July<br>2024 | Year-Over-Year<br>Change           | Month-Over-Month<br>Change | July<br>2024 | Year-Over-Year<br>Change | Month-Over-Month<br>Change |  |
| \$143,999 or Less      | 266               | - 56.4%                  | - 23.1%                    | 5.2          | - 27.8%                            | - 1.9%                     | 53           | - 40.4%                  | - 20.9%                    |  |
| \$144,000 to \$201,999 | 993               | - 43.3%                  | - 30.3%                    | 6.8          | - 33.3%                            | - 28.4%                    | 149          | - 14.9%                  | - 2.6%                     |  |
| \$202,000 to \$298,999 | 3,185             | - 29.2%                  | - 11.4%                    | 7.7          | - 13.5%                            | - 8.3%                     | 416          | - 20.3%                  | - 4.4%                     |  |
| \$299,000 or More      | 8,614             | + 14.0%                  | - 3.4%                     | 5.3          | - 5.4%                             | - 3.6%                     | 1,668        | + 16.7%                  | - 1.2%                     |  |
| Total                  | 13.058            | - 9.4%                   | - 8.6%                     | 5.9          | - 13.2%                            | - 6.3%                     | 2.286        | + 3.2%                   | - 2.5%                     |  |

## **New London County**

|                        | Total<br>Showings |                          |                            |              | Buyer Interest (Showings/Listings) |                            |              | Managed<br>Listings      |                            |  |
|------------------------|-------------------|--------------------------|----------------------------|--------------|------------------------------------|----------------------------|--------------|--------------------------|----------------------------|--|
| Price Range            | July<br>2024      | Year-Over-Year<br>Change | Month-Over-Month<br>Change | July<br>2024 | Year-Over-Year<br>Change           | Month-Over-Month<br>Change | July<br>2024 | Year-Over-Year<br>Change | Month-Over-Month<br>Change |  |
| \$143,999 or Less      | 57                | + 78.1%                  | - 50.0%                    | 4.4          | 0.0%                               | - 45.7%                    | 13           | + 44.4%                  | - 13.3%                    |  |
| \$144,000 to \$201,999 | 351               | - 26.4%                  | + 16.2%                    | 8.8          | + 1.1%                             | + 4.8%                     | 41           | - 28.1%                  | + 10.8%                    |  |
| \$202,000 to \$298,999 | 971               | - 24.5%                  | - 18.4%                    | 7.6          | - 13.6%                            | - 19.1%                    | 129          | - 14.6%                  | + 3.2%                     |  |
| \$299,000 or More      | 2,327             | + 3.2%                   | - 3.3%                     | 4.3          | - 12.2%                            | 0.0%                       | 582          | + 13.0%                  | - 4.7%                     |  |
| Total                  | 3.706             | - 8.5%                   | - 7.6%                     | 5.1          | - 15.0%                            | - 5.6%                     | 765          | + 4.5%                   | - 2.9%                     |  |

### **Tolland County**

|                        | Total<br>Showings |                          |                            |              | Buyer Interest (Showings/Listings) |                            |              | Managed<br>Listings      |                            |  |
|------------------------|-------------------|--------------------------|----------------------------|--------------|------------------------------------|----------------------------|--------------|--------------------------|----------------------------|--|
| Price Range            | July<br>2024      | Year-Over-Year<br>Change | Month-Over-Month<br>Change | July<br>2024 | Year-Over-Year<br>Change           | Month-Over-Month<br>Change | July<br>2024 | Year-Over-Year<br>Change | Month-Over-Month<br>Change |  |
| \$143,999 or Less      | 20                | - 90.9%                  | - 16.7%                    | 5.0          | - 54.5%                            | - 16.7%                    | 4            | - 80.0%                  | 0.0%                       |  |
| \$144,000 to \$201,999 | 83                | - 84.7%                  | - 81.1%                    | 4.0          | - 77.9%                            | - 78.1%                    | 21           | - 30.0%                  | - 12.5%                    |  |
| \$202,000 to \$298,999 | 401               | - 39.2%                  | - 24.1%                    | 7.3          | - 31.1%                            | - 40.7%                    | 55           | - 14.1%                  | + 25.0%                    |  |
| \$299,000 or More      | 1,333             | + 3.1%                   | - 18.8%                    | 5.6          | - 8.2%                             | - 18.8%                    | 246          | + 6.5%                   | - 2.4%                     |  |
| Total                  | 1,837             | - 32.3%                  | - 30.3%                    | 5.8          | - 31.0%                            | - 32.6%                    | 326          | - 5.5%                   | + 0.6%                     |  |

## **Windham County**

|                        |              | Total<br>Showin          |                            |              | Buyer Into<br>(Showings/L |                            | Managed<br>Listings |                          |                            |
|------------------------|--------------|--------------------------|----------------------------|--------------|---------------------------|----------------------------|---------------------|--------------------------|----------------------------|
| Price Range            | July<br>2024 | Year-Over-Year<br>Change | Month-Over-Month<br>Change | July<br>2024 | Year-Over-Year<br>Change  | Month-Over-Month<br>Change | July<br>2024        | Year-Over-Year<br>Change | Month-Over-Month<br>Change |
| \$143,999 or Less      | 14           | - 80.0%                  | - 60.0%                    | 3.5          | - 55.1%                   | - 25.5%                    | 4                   | - 60.0%                  | - 50.0%                    |
| \$144,000 to \$201,999 | 140          | + 0.7%                   | + 68.7%                    | 9.1          | + 44.4%                   | + 106.8%                   | 16                  | - 27.3%                  | - 20.0%                    |
| \$202,000 to \$298,999 | 286          | - 30.4%                  | - 17.1%                    | 5.3          | - 15.9%                   | - 19.7%                    | 53                  | - 20.9%                  | + 1.9%                     |
| \$299,000 or More      | 636          | + 84.9%                  | + 4.4%                     | 3.7          | + 23.3%                   | - 2.6%                     | 182                 | + 41.1%                  | + 2.8%                     |
| Total                  | 1.076        | + 11.6%                  | + 0.4%                     | 4.4          | - 4.3%                    | - 2.2%                     | 255                 | + 11.8%                  | - 0.8%                     |