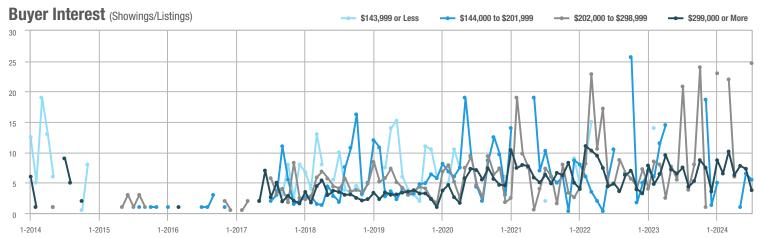

## **Fairfield County**

|                        | Total<br>Showings |                          |                            |              | Buyer Interest (Showings/Listings) |                            |              | Managed<br>Listings      |                            |  |
|------------------------|-------------------|--------------------------|----------------------------|--------------|------------------------------------|----------------------------|--------------|--------------------------|----------------------------|--|
| Price Range            | July<br>2024      | Year-Over-Year<br>Change | Month-Over-Month<br>Change | July<br>2024 | Year-Over-Year<br>Change           | Month-Over-Month<br>Change | July<br>2024 | Year-Over-Year<br>Change | Month-Over-Month<br>Change |  |
| \$143,999 or Less      | 204               | + 4.1%                   | - 23.9%                    | 4.3          | - 12.2%                            | - 17.3%                    | 48           | + 20.0%                  | - 9.4%                     |  |
| \$144,000 to \$201,999 | 408               | + 16.9%                  | + 10.3%                    | 5.3          | - 10.2%                            | - 15.9%                    | 75           | + 23.0%                  | + 25.0%                    |  |
| \$202,000 to \$298,999 | 1,058             | - 49.7%                  | - 14.7%                    | 7.0          | - 34.6%                            | - 17.6%                    | 152          | - 24.4%                  | + 3.4%                     |  |
| \$299,000 or More      | 12,910            | - 9.4%                   | - 6.2%                     | 5.9          | - 18.1%                            | - 4.8%                     | 2,255        | + 5.5%                   | - 3.3%                     |  |
| Total                  | 14,580            | - 13.7%                  | - 6.8%                     | 6.0          | - 18.9%                            | - 4.8%                     | 2,530        | + 3.7%                   | - 2.4%                     |  |

## **Hartford County**

|                        | Total<br>Showings |                          |                            |              | Buyer Interest (Showings/Listings) |                            |              | Managed<br>Listings      |                            |  |
|------------------------|-------------------|--------------------------|----------------------------|--------------|------------------------------------|----------------------------|--------------|--------------------------|----------------------------|--|
| Price Range            | July<br>2024      | Year-Over-Year<br>Change | Month-Over-Month<br>Change | July<br>2024 | Year-Over-Year<br>Change           | Month-Over-Month<br>Change | July<br>2024 | Year-Over-Year<br>Change | Month-Over-Month<br>Change |  |
| \$143,999 or Less      | 345               | - 61.2%                  | - 36.8%                    | 6.2          | - 41.5%                            | - 31.9%                    | 56           | - 34.1%                  | - 9.7%                     |  |
| \$144,000 to \$201,999 | 1,365             | - 47.1%                  | - 4.1%                     | 11.1         | - 21.8%                            | - 9.8%                     | 127          | - 31.7%                  | + 5.8%                     |  |
| \$202,000 to \$298,999 | 4,392             | - 25.5%                  | - 10.8%                    | 10.3         | - 14.2%                            | - 11.2%                    | 430          | - 13.0%                  | - 0.2%                     |  |
| \$299,000 or More      | 9,495             | + 12.4%                  | - 8.3%                     | 7.2          | - 1.4%                             | - 7.7%                     | 1,376        | + 12.9%                  | - 0.7%                     |  |
| Total                  | 15,597            | - 12.5%                  | - 9.6%                     | 8.1          | - 12.9%                            | - 10.0%                    | 1,989        | + 0.3%                   | - 0.5%                     |  |

## **Litchfield County**

|                        | Total<br>Showings |                          |                            |              | Buyer Interest (Showings/Listings) |                            |              | Managed<br>Listings      |                            |  |
|------------------------|-------------------|--------------------------|----------------------------|--------------|------------------------------------|----------------------------|--------------|--------------------------|----------------------------|--|
| Price Range            | July<br>2024      | Year-Over-Year<br>Change | Month-Over-Month<br>Change | July<br>2024 | Year-Over-Year<br>Change           | Month-Over-Month<br>Change | July<br>2024 | Year-Over-Year<br>Change | Month-Over-Month<br>Change |  |
| \$143,999 or Less      | 102               | + 52.2%                  | + 30.8%                    | 10.2         | + 161.5%                           | + 137.2%                   | 10           | - 41.2%                  | - 44.4%                    |  |
| \$144,000 to \$201,999 | 175               | - 58.7%                  | - 7.4%                     | 5.4          | - 18.2%                            | + 14.9%                    | 33           | - 49.2%                  | - 19.5%                    |  |
| \$202,000 to \$298,999 | 785               | - 32.1%                  | - 6.8%                     | 6.1          | - 26.5%                            | - 18.7%                    | 129          | - 10.4%                  | + 12.2%                    |  |
| \$299,000 or More      | 2,290             | + 28.6%                  | + 12.5%                    | 3.9          | + 8.3%                             | + 11.4%                    | 619          | + 11.5%                  | - 2.2%                     |  |
| Total                  | 3,352             | - 2.2%                   | + 6.6%                     | 4.5          | - 6.3%                             | + 7.1%                     | 791          | + 1.3%                   | - 2.0%                     |  |

### **Middlesex County**

|                        | Total<br>Showings |                          |                            |              | Buyer Interest (Showings/Listings) |                            |              | Managed<br>Listings      |                            |  |
|------------------------|-------------------|--------------------------|----------------------------|--------------|------------------------------------|----------------------------|--------------|--------------------------|----------------------------|--|
| Price Range            | July<br>2024      | Year-Over-Year<br>Change | Month-Over-Month<br>Change | July<br>2024 | Year-Over-Year<br>Change           | Month-Over-Month<br>Change | July<br>2024 | Year-Over-Year<br>Change | Month-Over-Month<br>Change |  |
| \$143,999 or Less      | 62                | - 75.1%                  | + 47.6%                    | 10.3         | - 8.8%                             | + 47.1%                    | 6            | - 72.7%                  | 0.0%                       |  |
| \$144,000 to \$201,999 | 220               | - 48.7%                  | - 29.5%                    | 9.2          | - 8.0%                             | - 8.9%                     | 24           | - 44.2%                  | - 25.0%                    |  |
| \$202,000 to \$298,999 | 305               | - 57.8%                  | - 44.3%                    | 6.1          | - 35.1%                            | - 30.7%                    | 51           | - 35.4%                  | - 20.3%                    |  |
| \$299,000 or More      | 2,156             | + 9.6%                   | + 6.6%                     | 5.1          | - 10.5%                            | 0.0%                       | 447          | + 19.2%                  | + 4.9%                     |  |
| Total                  | 2.743             | - 18.6%                  | - 6.2%                     | 5.5          | - 20.3%                            | - 6.8%                     | 528          | + 1.7%                   | 0.0%                       |  |

### **New Haven County**

|                        | Total<br>Showings |                          |                            |              | Buyer Interest (Showings/Listings) |                            |              | Managed<br>Listings      |                            |  |
|------------------------|-------------------|--------------------------|----------------------------|--------------|------------------------------------|----------------------------|--------------|--------------------------|----------------------------|--|
| Price Range            | July<br>2024      | Year-Over-Year<br>Change | Month-Over-Month<br>Change | July<br>2024 | Year-Over-Year<br>Change           | Month-Over-Month<br>Change | July<br>2024 | Year-Over-Year<br>Change | Month-Over-Month<br>Change |  |
| \$143,999 or Less      | 266               | - 56.4%                  | - 23.1%                    | 5.2          | - 27.8%                            | - 1.9%                     | 53           | - 40.4%                  | - 20.9%                    |  |
| \$144,000 to \$201,999 | 993               | - 43.3%                  | - 30.3%                    | 6.8          | - 33.3%                            | - 28.4%                    | 149          | - 14.9%                  | - 2.6%                     |  |
| \$202,000 to \$298,999 | 3,185             | - 29.2%                  | - 11.4%                    | 7.7          | - 13.5%                            | - 8.3%                     | 416          | - 20.3%                  | - 4.4%                     |  |
| \$299,000 or More      | 8,614             | + 14.0%                  | - 3.4%                     | 5.3          | - 5.4%                             | - 3.6%                     | 1,668        | + 16.7%                  | - 1.2%                     |  |
| Total                  | 13.058            | - 9.4%                   | - 8.6%                     | 5.9          | - 13.2%                            | - 6.3%                     | 2.286        | + 3.2%                   | - 2.5%                     |  |

## **New London County**

|                        | Total<br>Showings |                          |                            |              | Buyer Interest (Showings/Listings) |                            |              | Managed<br>Listings      |                            |  |
|------------------------|-------------------|--------------------------|----------------------------|--------------|------------------------------------|----------------------------|--------------|--------------------------|----------------------------|--|
| Price Range            | July<br>2024      | Year-Over-Year<br>Change | Month-Over-Month<br>Change | July<br>2024 | Year-Over-Year<br>Change           | Month-Over-Month<br>Change | July<br>2024 | Year-Over-Year<br>Change | Month-Over-Month<br>Change |  |
| \$143,999 or Less      | 57                | + 78.1%                  | - 50.0%                    | 4.4          | 0.0%                               | - 45.7%                    | 13           | + 44.4%                  | - 13.3%                    |  |
| \$144,000 to \$201,999 | 351               | - 26.4%                  | + 16.2%                    | 8.8          | + 1.1%                             | + 4.8%                     | 41           | - 28.1%                  | + 10.8%                    |  |
| \$202,000 to \$298,999 | 971               | - 24.5%                  | - 18.4%                    | 7.6          | - 13.6%                            | - 19.1%                    | 129          | - 14.6%                  | + 3.2%                     |  |
| \$299,000 or More      | 2,327             | + 3.2%                   | - 3.3%                     | 4.3          | - 12.2%                            | 0.0%                       | 582          | + 13.0%                  | - 4.7%                     |  |
| Total                  | 3.706             | - 8.5%                   | - 7.6%                     | 5.1          | - 15.0%                            | - 5.6%                     | 765          | + 4.5%                   | - 2.9%                     |  |

### **Tolland County**

|                        | Total<br>Showings |                          |                            |              | Buyer Interest (Showings/Listings) |                            |              | Managed<br>Listings      |                            |  |
|------------------------|-------------------|--------------------------|----------------------------|--------------|------------------------------------|----------------------------|--------------|--------------------------|----------------------------|--|
| Price Range            | July<br>2024      | Year-Over-Year<br>Change | Month-Over-Month<br>Change | July<br>2024 | Year-Over-Year<br>Change           | Month-Over-Month<br>Change | July<br>2024 | Year-Over-Year<br>Change | Month-Over-Month<br>Change |  |
| \$143,999 or Less      | 20                | - 90.9%                  | - 16.7%                    | 5.0          | - 54.5%                            | - 16.7%                    | 4            | - 80.0%                  | 0.0%                       |  |
| \$144,000 to \$201,999 | 83                | - 84.7%                  | - 81.1%                    | 4.0          | - 77.9%                            | - 78.1%                    | 21           | - 30.0%                  | - 12.5%                    |  |
| \$202,000 to \$298,999 | 401               | - 39.2%                  | - 24.1%                    | 7.3          | - 31.1%                            | - 40.7%                    | 55           | - 14.1%                  | + 25.0%                    |  |
| \$299,000 or More      | 1,333             | + 3.1%                   | - 18.8%                    | 5.6          | - 8.2%                             | - 18.8%                    | 246          | + 6.5%                   | - 2.4%                     |  |
| Total                  | 1,837             | - 32.3%                  | - 30.3%                    | 5.8          | - 31.0%                            | - 32.6%                    | 326          | - 5.5%                   | + 0.6%                     |  |

## **Windham County**

|                        |              | Total<br>Showin          |                            |              | Buyer Into<br>(Showings/L |                            | Managed<br>Listings |                          |                            |
|------------------------|--------------|--------------------------|----------------------------|--------------|---------------------------|----------------------------|---------------------|--------------------------|----------------------------|
| Price Range            | July<br>2024 | Year-Over-Year<br>Change | Month-Over-Month<br>Change | July<br>2024 | Year-Over-Year<br>Change  | Month-Over-Month<br>Change | July<br>2024        | Year-Over-Year<br>Change | Month-Over-Month<br>Change |
| \$143,999 or Less      | 14           | - 80.0%                  | - 60.0%                    | 3.5          | - 55.1%                   | - 25.5%                    | 4                   | - 60.0%                  | - 50.0%                    |
| \$144,000 to \$201,999 | 140          | + 0.7%                   | + 68.7%                    | 9.1          | + 44.4%                   | + 106.8%                   | 16                  | - 27.3%                  | - 20.0%                    |
| \$202,000 to \$298,999 | 286          | - 30.4%                  | - 17.1%                    | 5.3          | - 15.9%                   | - 19.7%                    | 53                  | - 20.9%                  | + 1.9%                     |
| \$299,000 or More      | 636          | + 84.9%                  | + 4.4%                     | 3.7          | + 23.3%                   | - 2.6%                     | 182                 | + 41.1%                  | + 2.8%                     |
| Total                  | 1.076        | + 11.6%                  | + 0.4%                     | 4.4          | - 4.3%                    | - 2.2%                     | 255                 | + 11.8%                  | - 0.8%                     |