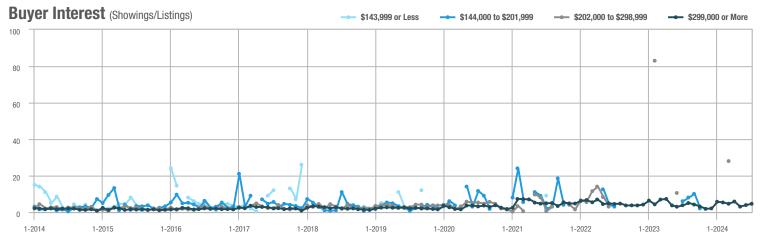

## **Fairfield County**

|                        | Total<br>Showings |                          |                            |              | Buyer Interest (Showings/Listings) |                            |              | Managed<br>Listings      |                            |  |
|------------------------|-------------------|--------------------------|----------------------------|--------------|------------------------------------|----------------------------|--------------|--------------------------|----------------------------|--|
| Price Range            | July<br>2024      | Year-Over-Year<br>Change | Month-Over-Month<br>Change | July<br>2024 | Year-Over-Year<br>Change           | Month-Over-Month<br>Change | July<br>2024 | Year-Over-Year<br>Change | Month-Over-Month<br>Change |  |
| \$143,999 or Less      | 204               | + 4.1%                   | - 23.9%                    | 4.3          | - 12.2%                            | - 17.3%                    | 48           | + 20.0%                  | - 9.4%                     |  |
| \$144,000 to \$201,999 | 408               | + 16.9%                  | + 10.3%                    | 5.3          | - 10.2%                            | - 15.9%                    | 75           | + 23.0%                  | + 25.0%                    |  |
| \$202,000 to \$298,999 | 1,058             | - 49.7%                  | - 14.7%                    | 7.0          | - 34.6%                            | - 17.6%                    | 152          | - 24.4%                  | + 3.4%                     |  |
| \$299,000 or More      | 12,910            | - 9.4%                   | - 6.2%                     | 5.9          | - 18.1%                            | - 4.8%                     | 2,255        | + 5.5%                   | - 3.3%                     |  |
| Total                  | 14,580            | - 13.7%                  | - 6.8%                     | 6.0          | - 18.9%                            | - 4.8%                     | 2,530        | + 3.7%                   | - 2.4%                     |  |

## **Hartford County**

|                        | Total<br>Showings |                          |                            |              | Buyer Interest (Showings/Listings) |                            |              | Managed<br>Listings      |                            |  |
|------------------------|-------------------|--------------------------|----------------------------|--------------|------------------------------------|----------------------------|--------------|--------------------------|----------------------------|--|
| Price Range            | July<br>2024      | Year-Over-Year<br>Change | Month-Over-Month<br>Change | July<br>2024 | Year-Over-Year<br>Change           | Month-Over-Month<br>Change | July<br>2024 | Year-Over-Year<br>Change | Month-Over-Month<br>Change |  |
| \$143,999 or Less      | 345               | - 61.2%                  | - 36.8%                    | 6.2          | - 41.5%                            | - 31.9%                    | 56           | - 34.1%                  | - 9.7%                     |  |
| \$144,000 to \$201,999 | 1,365             | - 47.1%                  | - 4.1%                     | 11.1         | - 21.8%                            | - 9.8%                     | 127          | - 31.7%                  | + 5.8%                     |  |
| \$202,000 to \$298,999 | 4,392             | - 25.5%                  | - 10.8%                    | 10.3         | - 14.2%                            | - 11.2%                    | 430          | - 13.0%                  | - 0.2%                     |  |
| \$299,000 or More      | 9,495             | + 12.4%                  | - 8.3%                     | 7.2          | - 1.4%                             | - 7.7%                     | 1,376        | + 12.9%                  | - 0.7%                     |  |
| Total                  | 15,597            | - 12.5%                  | - 9.6%                     | 8.1          | - 12.9%                            | - 10.0%                    | 1,989        | + 0.3%                   | - 0.5%                     |  |

## **Litchfield County**

|                        | Total<br>Showings |                          |                            |              | Buyer Interest (Showings/Listings) |                            |              | Managed<br>Listings      |                            |  |
|------------------------|-------------------|--------------------------|----------------------------|--------------|------------------------------------|----------------------------|--------------|--------------------------|----------------------------|--|
| Price Range            | July<br>2024      | Year-Over-Year<br>Change | Month-Over-Month<br>Change | July<br>2024 | Year-Over-Year<br>Change           | Month-Over-Month<br>Change | July<br>2024 | Year-Over-Year<br>Change | Month-Over-Month<br>Change |  |
| \$143,999 or Less      | 102               | + 52.2%                  | + 30.8%                    | 10.2         | + 161.5%                           | + 137.2%                   | 10           | - 41.2%                  | - 44.4%                    |  |
| \$144,000 to \$201,999 | 175               | - 58.7%                  | - 7.4%                     | 5.4          | - 18.2%                            | + 14.9%                    | 33           | - 49.2%                  | - 19.5%                    |  |
| \$202,000 to \$298,999 | 785               | - 32.1%                  | - 6.8%                     | 6.1          | - 26.5%                            | - 18.7%                    | 129          | - 10.4%                  | + 12.2%                    |  |
| \$299,000 or More      | 2,290             | + 28.6%                  | + 12.5%                    | 3.9          | + 8.3%                             | + 11.4%                    | 619          | + 11.5%                  | - 2.2%                     |  |
| Total                  | 3,352             | - 2.2%                   | + 6.6%                     | 4.5          | - 6.3%                             | + 7.1%                     | 791          | + 1.3%                   | - 2.0%                     |  |

### **Middlesex County**

|                        | Total<br>Showings |                          |                            |              | Buyer Interest (Showings/Listings) |                            |              | Managed<br>Listings      |                            |  |
|------------------------|-------------------|--------------------------|----------------------------|--------------|------------------------------------|----------------------------|--------------|--------------------------|----------------------------|--|
| Price Range            | July<br>2024      | Year-Over-Year<br>Change | Month-Over-Month<br>Change | July<br>2024 | Year-Over-Year<br>Change           | Month-Over-Month<br>Change | July<br>2024 | Year-Over-Year<br>Change | Month-Over-Month<br>Change |  |
| \$143,999 or Less      | 62                | - 75.1%                  | + 47.6%                    | 10.3         | - 8.8%                             | + 47.1%                    | 6            | - 72.7%                  | 0.0%                       |  |
| \$144,000 to \$201,999 | 220               | - 48.7%                  | - 29.5%                    | 9.2          | - 8.0%                             | - 8.9%                     | 24           | - 44.2%                  | - 25.0%                    |  |
| \$202,000 to \$298,999 | 305               | - 57.8%                  | - 44.3%                    | 6.1          | - 35.1%                            | - 30.7%                    | 51           | - 35.4%                  | - 20.3%                    |  |
| \$299,000 or More      | 2,156             | + 9.6%                   | + 6.6%                     | 5.1          | - 10.5%                            | 0.0%                       | 447          | + 19.2%                  | + 4.9%                     |  |
| Total                  | 2.743             | - 18.6%                  | - 6.2%                     | 5.5          | - 20.3%                            | - 6.8%                     | 528          | + 1.7%                   | 0.0%                       |  |

### **New Haven County**

|                        | Total<br>Showings |                          |                            |              | Buyer Interest (Showings/Listings) |                            |              | Managed<br>Listings      |                            |  |
|------------------------|-------------------|--------------------------|----------------------------|--------------|------------------------------------|----------------------------|--------------|--------------------------|----------------------------|--|
| Price Range            | July<br>2024      | Year-Over-Year<br>Change | Month-Over-Month<br>Change | July<br>2024 | Year-Over-Year<br>Change           | Month-Over-Month<br>Change | July<br>2024 | Year-Over-Year<br>Change | Month-Over-Month<br>Change |  |
| \$143,999 or Less      | 266               | - 56.4%                  | - 23.1%                    | 5.2          | - 27.8%                            | - 1.9%                     | 53           | - 40.4%                  | - 20.9%                    |  |
| \$144,000 to \$201,999 | 993               | - 43.3%                  | - 30.3%                    | 6.8          | - 33.3%                            | - 28.4%                    | 149          | - 14.9%                  | - 2.6%                     |  |
| \$202,000 to \$298,999 | 3,185             | - 29.2%                  | - 11.4%                    | 7.7          | - 13.5%                            | - 8.3%                     | 416          | - 20.3%                  | - 4.4%                     |  |
| \$299,000 or More      | 8,614             | + 14.0%                  | - 3.4%                     | 5.3          | - 5.4%                             | - 3.6%                     | 1,668        | + 16.7%                  | - 1.2%                     |  |
| Total                  | 13.058            | - 9.4%                   | - 8.6%                     | 5.9          | - 13.2%                            | - 6.3%                     | 2.286        | + 3.2%                   | - 2.5%                     |  |

## **New London County**

|                        | Total<br>Showings |                          |                            |              | Buyer Interest (Showings/Listings) |                            |              | Managed<br>Listings      |                            |  |
|------------------------|-------------------|--------------------------|----------------------------|--------------|------------------------------------|----------------------------|--------------|--------------------------|----------------------------|--|
| Price Range            | July<br>2024      | Year-Over-Year<br>Change | Month-Over-Month<br>Change | July<br>2024 | Year-Over-Year<br>Change           | Month-Over-Month<br>Change | July<br>2024 | Year-Over-Year<br>Change | Month-Over-Month<br>Change |  |
| \$143,999 or Less      | 57                | + 78.1%                  | - 50.0%                    | 4.4          | 0.0%                               | - 45.7%                    | 13           | + 44.4%                  | - 13.3%                    |  |
| \$144,000 to \$201,999 | 351               | - 26.4%                  | + 16.2%                    | 8.8          | + 1.1%                             | + 4.8%                     | 41           | - 28.1%                  | + 10.8%                    |  |
| \$202,000 to \$298,999 | 971               | - 24.5%                  | - 18.4%                    | 7.6          | - 13.6%                            | - 19.1%                    | 129          | - 14.6%                  | + 3.2%                     |  |
| \$299,000 or More      | 2,327             | + 3.2%                   | - 3.3%                     | 4.3          | - 12.2%                            | 0.0%                       | 582          | + 13.0%                  | - 4.7%                     |  |
| Total                  | 3.706             | - 8.5%                   | - 7.6%                     | 5.1          | - 15.0%                            | - 5.6%                     | 765          | + 4.5%                   | - 2.9%                     |  |

### **Tolland County**

|                        | Total<br>Showings |                          |                            |              | Buyer Interest (Showings/Listings) |                            |              | Managed<br>Listings      |                            |  |
|------------------------|-------------------|--------------------------|----------------------------|--------------|------------------------------------|----------------------------|--------------|--------------------------|----------------------------|--|
| Price Range            | July<br>2024      | Year-Over-Year<br>Change | Month-Over-Month<br>Change | July<br>2024 | Year-Over-Year<br>Change           | Month-Over-Month<br>Change | July<br>2024 | Year-Over-Year<br>Change | Month-Over-Month<br>Change |  |
| \$143,999 or Less      | 20                | - 90.9%                  | - 16.7%                    | 5.0          | - 54.5%                            | - 16.7%                    | 4            | - 80.0%                  | 0.0%                       |  |
| \$144,000 to \$201,999 | 83                | - 84.7%                  | - 81.1%                    | 4.0          | - 77.9%                            | - 78.1%                    | 21           | - 30.0%                  | - 12.5%                    |  |
| \$202,000 to \$298,999 | 401               | - 39.2%                  | - 24.1%                    | 7.3          | - 31.1%                            | - 40.7%                    | 55           | - 14.1%                  | + 25.0%                    |  |
| \$299,000 or More      | 1,333             | + 3.1%                   | - 18.8%                    | 5.6          | - 8.2%                             | - 18.8%                    | 246          | + 6.5%                   | - 2.4%                     |  |
| Total                  | 1,837             | - 32.3%                  | - 30.3%                    | 5.8          | - 31.0%                            | - 32.6%                    | 326          | - 5.5%                   | + 0.6%                     |  |

## **Windham County**

|                        |              | Total<br>Showin          |                            |              | Buyer Into<br>(Showings/L |                            | Managed<br>Listings |                          |                            |
|------------------------|--------------|--------------------------|----------------------------|--------------|---------------------------|----------------------------|---------------------|--------------------------|----------------------------|
| Price Range            | July<br>2024 | Year-Over-Year<br>Change | Month-Over-Month<br>Change | July<br>2024 | Year-Over-Year<br>Change  | Month-Over-Month<br>Change | July<br>2024        | Year-Over-Year<br>Change | Month-Over-Month<br>Change |
| \$143,999 or Less      | 14           | - 80.0%                  | - 60.0%                    | 3.5          | - 55.1%                   | - 25.5%                    | 4                   | - 60.0%                  | - 50.0%                    |
| \$144,000 to \$201,999 | 140          | + 0.7%                   | + 68.7%                    | 9.1          | + 44.4%                   | + 106.8%                   | 16                  | - 27.3%                  | - 20.0%                    |
| \$202,000 to \$298,999 | 286          | - 30.4%                  | - 17.1%                    | 5.3          | - 15.9%                   | - 19.7%                    | 53                  | - 20.9%                  | + 1.9%                     |
| \$299,000 or More      | 636          | + 84.9%                  | + 4.4%                     | 3.7          | + 23.3%                   | - 2.6%                     | 182                 | + 41.1%                  | + 2.8%                     |
| Total                  | 1.076        | + 11.6%                  | + 0.4%                     | 4.4          | - 4.3%                    | - 2.2%                     | 255                 | + 11.8%                  | - 0.8%                     |