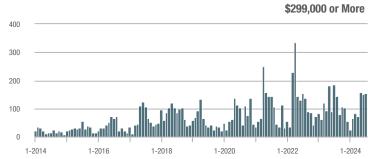

## **Fairfield County**

|                        | Total<br>Showings |                          |                            |              | Buyer Interest (Showings/Listings) |                            |              | Managed<br>Listings      |                            |  |
|------------------------|-------------------|--------------------------|----------------------------|--------------|------------------------------------|----------------------------|--------------|--------------------------|----------------------------|--|
| Price Range            | July<br>2024      | Year-Over-Year<br>Change | Month-Over-Month<br>Change | July<br>2024 | Year-Over-Year<br>Change           | Month-Over-Month<br>Change | July<br>2024 | Year-Over-Year<br>Change | Month-Over-Month<br>Change |  |
| \$143,999 or Less      | 204               | + 4.1%                   | - 23.9%                    | 4.3          | - 12.2%                            | - 17.3%                    | 48           | + 20.0%                  | - 9.4%                     |  |
| \$144,000 to \$201,999 | 408               | + 16.9%                  | + 10.3%                    | 5.3          | - 10.2%                            | - 15.9%                    | 75           | + 23.0%                  | + 25.0%                    |  |
| \$202,000 to \$298,999 | 1,058             | - 49.7%                  | - 14.7%                    | 7.0          | - 34.6%                            | - 17.6%                    | 152          | - 24.4%                  | + 3.4%                     |  |
| \$299,000 or More      | 12,910            | - 9.4%                   | - 6.2%                     | 5.9          | - 18.1%                            | - 4.8%                     | 2,255        | + 5.5%                   | - 3.3%                     |  |
| Total                  | 14,580            | - 13.7%                  | - 6.8%                     | 6.0          | - 18.9%                            | - 4.8%                     | 2,530        | + 3.7%                   | - 2.4%                     |  |

## **Hartford County**

|                        | Total<br>Showings |                          |                            |              | Buyer Interest (Showings/Listings) |                            |              | Managed<br>Listings      |                            |  |
|------------------------|-------------------|--------------------------|----------------------------|--------------|------------------------------------|----------------------------|--------------|--------------------------|----------------------------|--|
| Price Range            | July<br>2024      | Year-Over-Year<br>Change | Month-Over-Month<br>Change | July<br>2024 | Year-Over-Year<br>Change           | Month-Over-Month<br>Change | July<br>2024 | Year-Over-Year<br>Change | Month-Over-Month<br>Change |  |
| \$143,999 or Less      | 345               | - 61.2%                  | - 36.8%                    | 6.2          | - 41.5%                            | - 31.9%                    | 56           | - 34.1%                  | - 9.7%                     |  |
| \$144,000 to \$201,999 | 1,365             | - 47.1%                  | - 4.1%                     | 11.1         | - 21.8%                            | - 9.8%                     | 127          | - 31.7%                  | + 5.8%                     |  |
| \$202,000 to \$298,999 | 4,392             | - 25.5%                  | - 10.8%                    | 10.3         | - 14.2%                            | - 11.2%                    | 430          | - 13.0%                  | - 0.2%                     |  |
| \$299,000 or More      | 9,495             | + 12.4%                  | - 8.3%                     | 7.2          | - 1.4%                             | - 7.7%                     | 1,376        | + 12.9%                  | - 0.7%                     |  |
| Total                  | 15,597            | - 12.5%                  | - 9.6%                     | 8.1          | - 12.9%                            | - 10.0%                    | 1,989        | + 0.3%                   | - 0.5%                     |  |

## **Litchfield County**

|                        | Total<br>Showings |                          |                            |              | Buyer Interest (Showings/Listings) |                            |              | Managed<br>Listings      |                            |  |
|------------------------|-------------------|--------------------------|----------------------------|--------------|------------------------------------|----------------------------|--------------|--------------------------|----------------------------|--|
| Price Range            | July<br>2024      | Year-Over-Year<br>Change | Month-Over-Month<br>Change | July<br>2024 | Year-Over-Year<br>Change           | Month-Over-Month<br>Change | July<br>2024 | Year-Over-Year<br>Change | Month-Over-Month<br>Change |  |
| \$143,999 or Less      | 102               | + 52.2%                  | + 30.8%                    | 10.2         | + 161.5%                           | + 137.2%                   | 10           | - 41.2%                  | - 44.4%                    |  |
| \$144,000 to \$201,999 | 175               | - 58.7%                  | - 7.4%                     | 5.4          | - 18.2%                            | + 14.9%                    | 33           | - 49.2%                  | - 19.5%                    |  |
| \$202,000 to \$298,999 | 785               | - 32.1%                  | - 6.8%                     | 6.1          | - 26.5%                            | - 18.7%                    | 129          | - 10.4%                  | + 12.2%                    |  |
| \$299,000 or More      | 2,290             | + 28.6%                  | + 12.5%                    | 3.9          | + 8.3%                             | + 11.4%                    | 619          | + 11.5%                  | - 2.2%                     |  |
| Total                  | 3,352             | - 2.2%                   | + 6.6%                     | 4.5          | - 6.3%                             | + 7.1%                     | 791          | + 1.3%                   | - 2.0%                     |  |

### **Middlesex County**

|                        | Total<br>Showings |                          |                            |              | Buyer Interest (Showings/Listings) |                            |              | Managed<br>Listings      |                            |  |
|------------------------|-------------------|--------------------------|----------------------------|--------------|------------------------------------|----------------------------|--------------|--------------------------|----------------------------|--|
| Price Range            | July<br>2024      | Year-Over-Year<br>Change | Month-Over-Month<br>Change | July<br>2024 | Year-Over-Year<br>Change           | Month-Over-Month<br>Change | July<br>2024 | Year-Over-Year<br>Change | Month-Over-Month<br>Change |  |
| \$143,999 or Less      | 62                | - 75.1%                  | + 47.6%                    | 10.3         | - 8.8%                             | + 47.1%                    | 6            | - 72.7%                  | 0.0%                       |  |
| \$144,000 to \$201,999 | 220               | - 48.7%                  | - 29.5%                    | 9.2          | - 8.0%                             | - 8.9%                     | 24           | - 44.2%                  | - 25.0%                    |  |
| \$202,000 to \$298,999 | 305               | - 57.8%                  | - 44.3%                    | 6.1          | - 35.1%                            | - 30.7%                    | 51           | - 35.4%                  | - 20.3%                    |  |
| \$299,000 or More      | 2,156             | + 9.6%                   | + 6.6%                     | 5.1          | - 10.5%                            | 0.0%                       | 447          | + 19.2%                  | + 4.9%                     |  |
| Total                  | 2.743             | - 18.6%                  | - 6.2%                     | 5.5          | - 20.3%                            | - 6.8%                     | 528          | + 1.7%                   | 0.0%                       |  |

### **New Haven County**

|                        | Total<br>Showings |                          |                            |              | Buyer Interest (Showings/Listings) |                            |              | Managed<br>Listings      |                            |  |
|------------------------|-------------------|--------------------------|----------------------------|--------------|------------------------------------|----------------------------|--------------|--------------------------|----------------------------|--|
| Price Range            | July<br>2024      | Year-Over-Year<br>Change | Month-Over-Month<br>Change | July<br>2024 | Year-Over-Year<br>Change           | Month-Over-Month<br>Change | July<br>2024 | Year-Over-Year<br>Change | Month-Over-Month<br>Change |  |
| \$143,999 or Less      | 266               | - 56.4%                  | - 23.1%                    | 5.2          | - 27.8%                            | - 1.9%                     | 53           | - 40.4%                  | - 20.9%                    |  |
| \$144,000 to \$201,999 | 993               | - 43.3%                  | - 30.3%                    | 6.8          | - 33.3%                            | - 28.4%                    | 149          | - 14.9%                  | - 2.6%                     |  |
| \$202,000 to \$298,999 | 3,185             | - 29.2%                  | - 11.4%                    | 7.7          | - 13.5%                            | - 8.3%                     | 416          | - 20.3%                  | - 4.4%                     |  |
| \$299,000 or More      | 8,614             | + 14.0%                  | - 3.4%                     | 5.3          | - 5.4%                             | - 3.6%                     | 1,668        | + 16.7%                  | - 1.2%                     |  |
| Total                  | 13.058            | - 9.4%                   | - 8.6%                     | 5.9          | - 13.2%                            | - 6.3%                     | 2.286        | + 3.2%                   | - 2.5%                     |  |

## **New London County**

|                        | Total<br>Showings |                          |                            |              | Buyer Interest (Showings/Listings) |                            |              | Managed<br>Listings      |                            |  |
|------------------------|-------------------|--------------------------|----------------------------|--------------|------------------------------------|----------------------------|--------------|--------------------------|----------------------------|--|
| Price Range            | July<br>2024      | Year-Over-Year<br>Change | Month-Over-Month<br>Change | July<br>2024 | Year-Over-Year<br>Change           | Month-Over-Month<br>Change | July<br>2024 | Year-Over-Year<br>Change | Month-Over-Month<br>Change |  |
| \$143,999 or Less      | 57                | + 78.1%                  | - 50.0%                    | 4.4          | 0.0%                               | - 45.7%                    | 13           | + 44.4%                  | - 13.3%                    |  |
| \$144,000 to \$201,999 | 351               | - 26.4%                  | + 16.2%                    | 8.8          | + 1.1%                             | + 4.8%                     | 41           | - 28.1%                  | + 10.8%                    |  |
| \$202,000 to \$298,999 | 971               | - 24.5%                  | - 18.4%                    | 7.6          | - 13.6%                            | - 19.1%                    | 129          | - 14.6%                  | + 3.2%                     |  |
| \$299,000 or More      | 2,327             | + 3.2%                   | - 3.3%                     | 4.3          | - 12.2%                            | 0.0%                       | 582          | + 13.0%                  | - 4.7%                     |  |
| Total                  | 3.706             | - 8.5%                   | - 7.6%                     | 5.1          | - 15.0%                            | - 5.6%                     | 765          | + 4.5%                   | - 2.9%                     |  |

### **Tolland County**

|                        | Total<br>Showings |                          |                            |              | Buyer Interest (Showings/Listings) |                            |              | Managed<br>Listings      |                            |  |
|------------------------|-------------------|--------------------------|----------------------------|--------------|------------------------------------|----------------------------|--------------|--------------------------|----------------------------|--|
| Price Range            | July<br>2024      | Year-Over-Year<br>Change | Month-Over-Month<br>Change | July<br>2024 | Year-Over-Year<br>Change           | Month-Over-Month<br>Change | July<br>2024 | Year-Over-Year<br>Change | Month-Over-Month<br>Change |  |
| \$143,999 or Less      | 20                | - 90.9%                  | - 16.7%                    | 5.0          | - 54.5%                            | - 16.7%                    | 4            | - 80.0%                  | 0.0%                       |  |
| \$144,000 to \$201,999 | 83                | - 84.7%                  | - 81.1%                    | 4.0          | - 77.9%                            | - 78.1%                    | 21           | - 30.0%                  | - 12.5%                    |  |
| \$202,000 to \$298,999 | 401               | - 39.2%                  | - 24.1%                    | 7.3          | - 31.1%                            | - 40.7%                    | 55           | - 14.1%                  | + 25.0%                    |  |
| \$299,000 or More      | 1,333             | + 3.1%                   | - 18.8%                    | 5.6          | - 8.2%                             | - 18.8%                    | 246          | + 6.5%                   | - 2.4%                     |  |
| Total                  | 1,837             | - 32.3%                  | - 30.3%                    | 5.8          | - 31.0%                            | - 32.6%                    | 326          | - 5.5%                   | + 0.6%                     |  |

## **Windham County**

|                        |              | Total<br>Showin          |                            |              | Buyer Into<br>(Showings/L |                            | Managed<br>Listings |                          |                            |
|------------------------|--------------|--------------------------|----------------------------|--------------|---------------------------|----------------------------|---------------------|--------------------------|----------------------------|
| Price Range            | July<br>2024 | Year-Over-Year<br>Change | Month-Over-Month<br>Change | July<br>2024 | Year-Over-Year<br>Change  | Month-Over-Month<br>Change | July<br>2024        | Year-Over-Year<br>Change | Month-Over-Month<br>Change |
| \$143,999 or Less      | 14           | - 80.0%                  | - 60.0%                    | 3.5          | - 55.1%                   | - 25.5%                    | 4                   | - 60.0%                  | - 50.0%                    |
| \$144,000 to \$201,999 | 140          | + 0.7%                   | + 68.7%                    | 9.1          | + 44.4%                   | + 106.8%                   | 16                  | - 27.3%                  | - 20.0%                    |
| \$202,000 to \$298,999 | 286          | - 30.4%                  | - 17.1%                    | 5.3          | - 15.9%                   | - 19.7%                    | 53                  | - 20.9%                  | + 1.9%                     |
| \$299,000 or More      | 636          | + 84.9%                  | + 4.4%                     | 3.7          | + 23.3%                   | - 2.6%                     | 182                 | + 41.1%                  | + 2.8%                     |
| Total                  | 1.076        | + 11.6%                  | + 0.4%                     | 4.4          | - 4.3%                    | - 2.2%                     | 255                 | + 11.8%                  | - 0.8%                     |