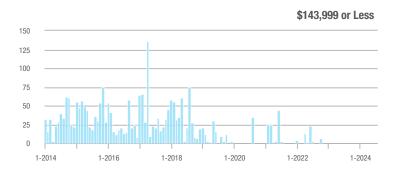

## **Fairfield County**

|                        | Total<br>Showings |                          |                            |              | Buyer Interest (Showings/Listings) |                            |              | Managed<br>Listings      |                            |  |
|------------------------|-------------------|--------------------------|----------------------------|--------------|------------------------------------|----------------------------|--------------|--------------------------|----------------------------|--|
| Price Range            | July<br>2024      | Year-Over-Year<br>Change | Month-Over-Month<br>Change | July<br>2024 | Year-Over-Year<br>Change           | Month-Over-Month<br>Change | July<br>2024 | Year-Over-Year<br>Change | Month-Over-Month<br>Change |  |
| \$143,999 or Less      | 204               | + 4.1%                   | - 23.9%                    | 4.3          | - 12.2%                            | - 17.3%                    | 48           | + 20.0%                  | - 9.4%                     |  |
| \$144,000 to \$201,999 | 408               | + 16.9%                  | + 10.3%                    | 5.3          | - 10.2%                            | - 15.9%                    | 75           | + 23.0%                  | + 25.0%                    |  |
| \$202,000 to \$298,999 | 1,058             | - 49.7%                  | - 14.7%                    | 7.0          | - 34.6%                            | - 17.6%                    | 152          | - 24.4%                  | + 3.4%                     |  |
| \$299,000 or More      | 12,910            | - 9.4%                   | - 6.2%                     | 5.9          | - 18.1%                            | - 4.8%                     | 2,255        | + 5.5%                   | - 3.3%                     |  |
| Total                  | 14,580            | - 13.7%                  | - 6.8%                     | 6.0          | - 18.9%                            | - 4.8%                     | 2,530        | + 3.7%                   | - 2.4%                     |  |

## **Hartford County**

|                        | Total<br>Showings |                          |                            |              | Buyer Interest (Showings/Listings) |                            |              | Managed<br>Listings      |                            |  |
|------------------------|-------------------|--------------------------|----------------------------|--------------|------------------------------------|----------------------------|--------------|--------------------------|----------------------------|--|
| Price Range            | July<br>2024      | Year-Over-Year<br>Change | Month-Over-Month<br>Change | July<br>2024 | Year-Over-Year<br>Change           | Month-Over-Month<br>Change | July<br>2024 | Year-Over-Year<br>Change | Month-Over-Month<br>Change |  |
| \$143,999 or Less      | 345               | - 61.2%                  | - 36.8%                    | 6.2          | - 41.5%                            | - 31.9%                    | 56           | - 34.1%                  | - 9.7%                     |  |
| \$144,000 to \$201,999 | 1,365             | - 47.1%                  | - 4.1%                     | 11.1         | - 21.8%                            | - 9.8%                     | 127          | - 31.7%                  | + 5.8%                     |  |
| \$202,000 to \$298,999 | 4,392             | - 25.5%                  | - 10.8%                    | 10.3         | - 14.2%                            | - 11.2%                    | 430          | - 13.0%                  | - 0.2%                     |  |
| \$299,000 or More      | 9,495             | + 12.4%                  | - 8.3%                     | 7.2          | - 1.4%                             | - 7.7%                     | 1,376        | + 12.9%                  | - 0.7%                     |  |
| Total                  | 15,597            | - 12.5%                  | - 9.6%                     | 8.1          | - 12.9%                            | - 10.0%                    | 1,989        | + 0.3%                   | - 0.5%                     |  |

## **Litchfield County**

|                        | Total<br>Showings |                          |                            |              | Buyer Interest (Showings/Listings) |                            |              | Managed<br>Listings      |                            |  |
|------------------------|-------------------|--------------------------|----------------------------|--------------|------------------------------------|----------------------------|--------------|--------------------------|----------------------------|--|
| Price Range            | July<br>2024      | Year-Over-Year<br>Change | Month-Over-Month<br>Change | July<br>2024 | Year-Over-Year<br>Change           | Month-Over-Month<br>Change | July<br>2024 | Year-Over-Year<br>Change | Month-Over-Month<br>Change |  |
| \$143,999 or Less      | 102               | + 52.2%                  | + 30.8%                    | 10.2         | + 161.5%                           | + 137.2%                   | 10           | - 41.2%                  | - 44.4%                    |  |
| \$144,000 to \$201,999 | 175               | - 58.7%                  | - 7.4%                     | 5.4          | - 18.2%                            | + 14.9%                    | 33           | - 49.2%                  | - 19.5%                    |  |
| \$202,000 to \$298,999 | 785               | - 32.1%                  | - 6.8%                     | 6.1          | - 26.5%                            | - 18.7%                    | 129          | - 10.4%                  | + 12.2%                    |  |
| \$299,000 or More      | 2,290             | + 28.6%                  | + 12.5%                    | 3.9          | + 8.3%                             | + 11.4%                    | 619          | + 11.5%                  | - 2.2%                     |  |
| Total                  | 3,352             | - 2.2%                   | + 6.6%                     | 4.5          | - 6.3%                             | + 7.1%                     | 791          | + 1.3%                   | - 2.0%                     |  |

### **Middlesex County**

|                        | Total<br>Showings |                          |                            |              | Buyer Interest (Showings/Listings) |                            |              | Managed<br>Listings      |                            |  |
|------------------------|-------------------|--------------------------|----------------------------|--------------|------------------------------------|----------------------------|--------------|--------------------------|----------------------------|--|
| Price Range            | July<br>2024      | Year-Over-Year<br>Change | Month-Over-Month<br>Change | July<br>2024 | Year-Over-Year<br>Change           | Month-Over-Month<br>Change | July<br>2024 | Year-Over-Year<br>Change | Month-Over-Month<br>Change |  |
| \$143,999 or Less      | 62                | - 75.1%                  | + 47.6%                    | 10.3         | - 8.8%                             | + 47.1%                    | 6            | - 72.7%                  | 0.0%                       |  |
| \$144,000 to \$201,999 | 220               | - 48.7%                  | - 29.5%                    | 9.2          | - 8.0%                             | - 8.9%                     | 24           | - 44.2%                  | - 25.0%                    |  |
| \$202,000 to \$298,999 | 305               | - 57.8%                  | - 44.3%                    | 6.1          | - 35.1%                            | - 30.7%                    | 51           | - 35.4%                  | - 20.3%                    |  |
| \$299,000 or More      | 2,156             | + 9.6%                   | + 6.6%                     | 5.1          | - 10.5%                            | 0.0%                       | 447          | + 19.2%                  | + 4.9%                     |  |
| Total                  | 2.743             | - 18.6%                  | - 6.2%                     | 5.5          | - 20.3%                            | - 6.8%                     | 528          | + 1.7%                   | 0.0%                       |  |

### **New Haven County**

|                        | Total<br>Showings |                          |                            |              | Buyer Interest (Showings/Listings) |                            |              | Managed<br>Listings      |                            |  |
|------------------------|-------------------|--------------------------|----------------------------|--------------|------------------------------------|----------------------------|--------------|--------------------------|----------------------------|--|
| Price Range            | July<br>2024      | Year-Over-Year<br>Change | Month-Over-Month<br>Change | July<br>2024 | Year-Over-Year<br>Change           | Month-Over-Month<br>Change | July<br>2024 | Year-Over-Year<br>Change | Month-Over-Month<br>Change |  |
| \$143,999 or Less      | 266               | - 56.4%                  | - 23.1%                    | 5.2          | - 27.8%                            | - 1.9%                     | 53           | - 40.4%                  | - 20.9%                    |  |
| \$144,000 to \$201,999 | 993               | - 43.3%                  | - 30.3%                    | 6.8          | - 33.3%                            | - 28.4%                    | 149          | - 14.9%                  | - 2.6%                     |  |
| \$202,000 to \$298,999 | 3,185             | - 29.2%                  | - 11.4%                    | 7.7          | - 13.5%                            | - 8.3%                     | 416          | - 20.3%                  | - 4.4%                     |  |
| \$299,000 or More      | 8,614             | + 14.0%                  | - 3.4%                     | 5.3          | - 5.4%                             | - 3.6%                     | 1,668        | + 16.7%                  | - 1.2%                     |  |
| Total                  | 13.058            | - 9.4%                   | - 8.6%                     | 5.9          | - 13.2%                            | - 6.3%                     | 2.286        | + 3.2%                   | - 2.5%                     |  |

## **New London County**

|                        | Total<br>Showings |                          |                            |              | Buyer Interest (Showings/Listings) |                            |              | Managed<br>Listings      |                            |  |
|------------------------|-------------------|--------------------------|----------------------------|--------------|------------------------------------|----------------------------|--------------|--------------------------|----------------------------|--|
| Price Range            | July<br>2024      | Year-Over-Year<br>Change | Month-Over-Month<br>Change | July<br>2024 | Year-Over-Year<br>Change           | Month-Over-Month<br>Change | July<br>2024 | Year-Over-Year<br>Change | Month-Over-Month<br>Change |  |
| \$143,999 or Less      | 57                | + 78.1%                  | - 50.0%                    | 4.4          | 0.0%                               | - 45.7%                    | 13           | + 44.4%                  | - 13.3%                    |  |
| \$144,000 to \$201,999 | 351               | - 26.4%                  | + 16.2%                    | 8.8          | + 1.1%                             | + 4.8%                     | 41           | - 28.1%                  | + 10.8%                    |  |
| \$202,000 to \$298,999 | 971               | - 24.5%                  | - 18.4%                    | 7.6          | - 13.6%                            | - 19.1%                    | 129          | - 14.6%                  | + 3.2%                     |  |
| \$299,000 or More      | 2,327             | + 3.2%                   | - 3.3%                     | 4.3          | - 12.2%                            | 0.0%                       | 582          | + 13.0%                  | - 4.7%                     |  |
| Total                  | 3.706             | - 8.5%                   | - 7.6%                     | 5.1          | - 15.0%                            | - 5.6%                     | 765          | + 4.5%                   | - 2.9%                     |  |

### **Tolland County**

|                        | Total<br>Showings |                          |                            |              | Buyer Interest (Showings/Listings) |                            |              | Managed<br>Listings      |                            |  |
|------------------------|-------------------|--------------------------|----------------------------|--------------|------------------------------------|----------------------------|--------------|--------------------------|----------------------------|--|
| Price Range            | July<br>2024      | Year-Over-Year<br>Change | Month-Over-Month<br>Change | July<br>2024 | Year-Over-Year<br>Change           | Month-Over-Month<br>Change | July<br>2024 | Year-Over-Year<br>Change | Month-Over-Month<br>Change |  |
| \$143,999 or Less      | 20                | - 90.9%                  | - 16.7%                    | 5.0          | - 54.5%                            | - 16.7%                    | 4            | - 80.0%                  | 0.0%                       |  |
| \$144,000 to \$201,999 | 83                | - 84.7%                  | - 81.1%                    | 4.0          | - 77.9%                            | - 78.1%                    | 21           | - 30.0%                  | - 12.5%                    |  |
| \$202,000 to \$298,999 | 401               | - 39.2%                  | - 24.1%                    | 7.3          | - 31.1%                            | - 40.7%                    | 55           | - 14.1%                  | + 25.0%                    |  |
| \$299,000 or More      | 1,333             | + 3.1%                   | - 18.8%                    | 5.6          | - 8.2%                             | - 18.8%                    | 246          | + 6.5%                   | - 2.4%                     |  |
| Total                  | 1,837             | - 32.3%                  | - 30.3%                    | 5.8          | - 31.0%                            | - 32.6%                    | 326          | - 5.5%                   | + 0.6%                     |  |

## **Windham County**

|                        |              | Total<br>Showin          |                            |              | Buyer Into<br>(Showings/L |                            | Managed<br>Listings |                          |                            |
|------------------------|--------------|--------------------------|----------------------------|--------------|---------------------------|----------------------------|---------------------|--------------------------|----------------------------|
| Price Range            | July<br>2024 | Year-Over-Year<br>Change | Month-Over-Month<br>Change | July<br>2024 | Year-Over-Year<br>Change  | Month-Over-Month<br>Change | July<br>2024        | Year-Over-Year<br>Change | Month-Over-Month<br>Change |
| \$143,999 or Less      | 14           | - 80.0%                  | - 60.0%                    | 3.5          | - 55.1%                   | - 25.5%                    | 4                   | - 60.0%                  | - 50.0%                    |
| \$144,000 to \$201,999 | 140          | + 0.7%                   | + 68.7%                    | 9.1          | + 44.4%                   | + 106.8%                   | 16                  | - 27.3%                  | - 20.0%                    |
| \$202,000 to \$298,999 | 286          | - 30.4%                  | - 17.1%                    | 5.3          | - 15.9%                   | - 19.7%                    | 53                  | - 20.9%                  | + 1.9%                     |
| \$299,000 or More      | 636          | + 84.9%                  | + 4.4%                     | 3.7          | + 23.3%                   | - 2.6%                     | 182                 | + 41.1%                  | + 2.8%                     |
| Total                  | 1.076        | + 11.6%                  | + 0.4%                     | 4.4          | - 4.3%                    | - 2.2%                     | 255                 | + 11.8%                  | - 0.8%                     |