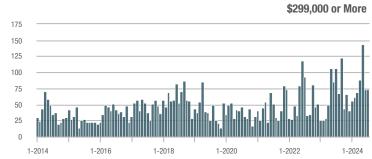

## **Fairfield County**

|                        | Total<br>Showings |                          |                            |              | Buyer Interest (Showings/Listings) |                            |              | Managed<br>Listings      |                            |  |
|------------------------|-------------------|--------------------------|----------------------------|--------------|------------------------------------|----------------------------|--------------|--------------------------|----------------------------|--|
| Price Range            | July<br>2024      | Year-Over-Year<br>Change | Month-Over-Month<br>Change | July<br>2024 | Year-Over-Year<br>Change           | Month-Over-Month<br>Change | July<br>2024 | Year-Over-Year<br>Change | Month-Over-Month<br>Change |  |
| \$143,999 or Less      | 204               | + 4.1%                   | - 23.9%                    | 4.3          | - 12.2%                            | - 17.3%                    | 48           | + 20.0%                  | - 9.4%                     |  |
| \$144,000 to \$201,999 | 408               | + 16.9%                  | + 10.3%                    | 5.3          | - 10.2%                            | - 15.9%                    | 75           | + 23.0%                  | + 25.0%                    |  |
| \$202,000 to \$298,999 | 1,058             | - 49.7%                  | - 14.7%                    | 7.0          | - 34.6%                            | - 17.6%                    | 152          | - 24.4%                  | + 3.4%                     |  |
| \$299,000 or More      | 12,910            | - 9.4%                   | - 6.2%                     | 5.9          | - 18.1%                            | - 4.8%                     | 2,255        | + 5.5%                   | - 3.3%                     |  |
| Total                  | 14,580            | - 13.7%                  | - 6.8%                     | 6.0          | - 18.9%                            | - 4.8%                     | 2,530        | + 3.7%                   | - 2.4%                     |  |

## **Hartford County**

|                        | Total<br>Showings |                          |                            |              | Buyer Interest (Showings/Listings) |                            |              | Managed<br>Listings      |                            |  |
|------------------------|-------------------|--------------------------|----------------------------|--------------|------------------------------------|----------------------------|--------------|--------------------------|----------------------------|--|
| Price Range            | July<br>2024      | Year-Over-Year<br>Change | Month-Over-Month<br>Change | July<br>2024 | Year-Over-Year<br>Change           | Month-Over-Month<br>Change | July<br>2024 | Year-Over-Year<br>Change | Month-Over-Month<br>Change |  |
| \$143,999 or Less      | 345               | - 61.2%                  | - 36.8%                    | 6.2          | - 41.5%                            | - 31.9%                    | 56           | - 34.1%                  | - 9.7%                     |  |
| \$144,000 to \$201,999 | 1,365             | - 47.1%                  | - 4.1%                     | 11.1         | - 21.8%                            | - 9.8%                     | 127          | - 31.7%                  | + 5.8%                     |  |
| \$202,000 to \$298,999 | 4,392             | - 25.5%                  | - 10.8%                    | 10.3         | - 14.2%                            | - 11.2%                    | 430          | - 13.0%                  | - 0.2%                     |  |
| \$299,000 or More      | 9,495             | + 12.4%                  | - 8.3%                     | 7.2          | - 1.4%                             | - 7.7%                     | 1,376        | + 12.9%                  | - 0.7%                     |  |
| Total                  | 15,597            | - 12.5%                  | - 9.6%                     | 8.1          | - 12.9%                            | - 10.0%                    | 1,989        | + 0.3%                   | - 0.5%                     |  |

## **Litchfield County**

|                        | Total<br>Showings |                          |                            |              | Buyer Interest (Showings/Listings) |                            |              | Managed<br>Listings      |                            |  |
|------------------------|-------------------|--------------------------|----------------------------|--------------|------------------------------------|----------------------------|--------------|--------------------------|----------------------------|--|
| Price Range            | July<br>2024      | Year-Over-Year<br>Change | Month-Over-Month<br>Change | July<br>2024 | Year-Over-Year<br>Change           | Month-Over-Month<br>Change | July<br>2024 | Year-Over-Year<br>Change | Month-Over-Month<br>Change |  |
| \$143,999 or Less      | 102               | + 52.2%                  | + 30.8%                    | 10.2         | + 161.5%                           | + 137.2%                   | 10           | - 41.2%                  | - 44.4%                    |  |
| \$144,000 to \$201,999 | 175               | - 58.7%                  | - 7.4%                     | 5.4          | - 18.2%                            | + 14.9%                    | 33           | - 49.2%                  | - 19.5%                    |  |
| \$202,000 to \$298,999 | 785               | - 32.1%                  | - 6.8%                     | 6.1          | - 26.5%                            | - 18.7%                    | 129          | - 10.4%                  | + 12.2%                    |  |
| \$299,000 or More      | 2,290             | + 28.6%                  | + 12.5%                    | 3.9          | + 8.3%                             | + 11.4%                    | 619          | + 11.5%                  | - 2.2%                     |  |
| Total                  | 3,352             | - 2.2%                   | + 6.6%                     | 4.5          | - 6.3%                             | + 7.1%                     | 791          | + 1.3%                   | - 2.0%                     |  |

### **Middlesex County**

|                        | Total<br>Showings |                          |                            |              | Buyer Interest (Showings/Listings) |                            |              | Managed<br>Listings      |                            |  |
|------------------------|-------------------|--------------------------|----------------------------|--------------|------------------------------------|----------------------------|--------------|--------------------------|----------------------------|--|
| Price Range            | July<br>2024      | Year-Over-Year<br>Change | Month-Over-Month<br>Change | July<br>2024 | Year-Over-Year<br>Change           | Month-Over-Month<br>Change | July<br>2024 | Year-Over-Year<br>Change | Month-Over-Month<br>Change |  |
| \$143,999 or Less      | 62                | - 75.1%                  | + 47.6%                    | 10.3         | - 8.8%                             | + 47.1%                    | 6            | - 72.7%                  | 0.0%                       |  |
| \$144,000 to \$201,999 | 220               | - 48.7%                  | - 29.5%                    | 9.2          | - 8.0%                             | - 8.9%                     | 24           | - 44.2%                  | - 25.0%                    |  |
| \$202,000 to \$298,999 | 305               | - 57.8%                  | - 44.3%                    | 6.1          | - 35.1%                            | - 30.7%                    | 51           | - 35.4%                  | - 20.3%                    |  |
| \$299,000 or More      | 2,156             | + 9.6%                   | + 6.6%                     | 5.1          | - 10.5%                            | 0.0%                       | 447          | + 19.2%                  | + 4.9%                     |  |
| Total                  | 2.743             | - 18.6%                  | - 6.2%                     | 5.5          | - 20.3%                            | - 6.8%                     | 528          | + 1.7%                   | 0.0%                       |  |

### **New Haven County**

|                        | Total<br>Showings |                          |                            |              | Buyer Interest (Showings/Listings) |                            |              | Managed<br>Listings      |                            |  |
|------------------------|-------------------|--------------------------|----------------------------|--------------|------------------------------------|----------------------------|--------------|--------------------------|----------------------------|--|
| Price Range            | July<br>2024      | Year-Over-Year<br>Change | Month-Over-Month<br>Change | July<br>2024 | Year-Over-Year<br>Change           | Month-Over-Month<br>Change | July<br>2024 | Year-Over-Year<br>Change | Month-Over-Month<br>Change |  |
| \$143,999 or Less      | 266               | - 56.4%                  | - 23.1%                    | 5.2          | - 27.8%                            | - 1.9%                     | 53           | - 40.4%                  | - 20.9%                    |  |
| \$144,000 to \$201,999 | 993               | - 43.3%                  | - 30.3%                    | 6.8          | - 33.3%                            | - 28.4%                    | 149          | - 14.9%                  | - 2.6%                     |  |
| \$202,000 to \$298,999 | 3,185             | - 29.2%                  | - 11.4%                    | 7.7          | - 13.5%                            | - 8.3%                     | 416          | - 20.3%                  | - 4.4%                     |  |
| \$299,000 or More      | 8,614             | + 14.0%                  | - 3.4%                     | 5.3          | - 5.4%                             | - 3.6%                     | 1,668        | + 16.7%                  | - 1.2%                     |  |
| Total                  | 13.058            | - 9.4%                   | - 8.6%                     | 5.9          | - 13.2%                            | - 6.3%                     | 2.286        | + 3.2%                   | - 2.5%                     |  |

## **New London County**

|                        | Total<br>Showings |                          |                            |              | Buyer Interest (Showings/Listings) |                            |              | Managed<br>Listings      |                            |  |
|------------------------|-------------------|--------------------------|----------------------------|--------------|------------------------------------|----------------------------|--------------|--------------------------|----------------------------|--|
| Price Range            | July<br>2024      | Year-Over-Year<br>Change | Month-Over-Month<br>Change | July<br>2024 | Year-Over-Year<br>Change           | Month-Over-Month<br>Change | July<br>2024 | Year-Over-Year<br>Change | Month-Over-Month<br>Change |  |
| \$143,999 or Less      | 57                | + 78.1%                  | - 50.0%                    | 4.4          | 0.0%                               | - 45.7%                    | 13           | + 44.4%                  | - 13.3%                    |  |
| \$144,000 to \$201,999 | 351               | - 26.4%                  | + 16.2%                    | 8.8          | + 1.1%                             | + 4.8%                     | 41           | - 28.1%                  | + 10.8%                    |  |
| \$202,000 to \$298,999 | 971               | - 24.5%                  | - 18.4%                    | 7.6          | - 13.6%                            | - 19.1%                    | 129          | - 14.6%                  | + 3.2%                     |  |
| \$299,000 or More      | 2,327             | + 3.2%                   | - 3.3%                     | 4.3          | - 12.2%                            | 0.0%                       | 582          | + 13.0%                  | - 4.7%                     |  |
| Total                  | 3.706             | - 8.5%                   | - 7.6%                     | 5.1          | - 15.0%                            | - 5.6%                     | 765          | + 4.5%                   | - 2.9%                     |  |

### **Tolland County**

|                        | Total<br>Showings |                          |                            |              | Buyer Interest (Showings/Listings) |                            |              | Managed<br>Listings      |                            |  |
|------------------------|-------------------|--------------------------|----------------------------|--------------|------------------------------------|----------------------------|--------------|--------------------------|----------------------------|--|
| Price Range            | July<br>2024      | Year-Over-Year<br>Change | Month-Over-Month<br>Change | July<br>2024 | Year-Over-Year<br>Change           | Month-Over-Month<br>Change | July<br>2024 | Year-Over-Year<br>Change | Month-Over-Month<br>Change |  |
| \$143,999 or Less      | 20                | - 90.9%                  | - 16.7%                    | 5.0          | - 54.5%                            | - 16.7%                    | 4            | - 80.0%                  | 0.0%                       |  |
| \$144,000 to \$201,999 | 83                | - 84.7%                  | - 81.1%                    | 4.0          | - 77.9%                            | - 78.1%                    | 21           | - 30.0%                  | - 12.5%                    |  |
| \$202,000 to \$298,999 | 401               | - 39.2%                  | - 24.1%                    | 7.3          | - 31.1%                            | - 40.7%                    | 55           | - 14.1%                  | + 25.0%                    |  |
| \$299,000 or More      | 1,333             | + 3.1%                   | - 18.8%                    | 5.6          | - 8.2%                             | - 18.8%                    | 246          | + 6.5%                   | - 2.4%                     |  |
| Total                  | 1,837             | - 32.3%                  | - 30.3%                    | 5.8          | - 31.0%                            | - 32.6%                    | 326          | - 5.5%                   | + 0.6%                     |  |

## **Windham County**

|                        |              | Total<br>Showin          |                            |              | Buyer Into<br>(Showings/L |                            | Managed<br>Listings |                          |                            |
|------------------------|--------------|--------------------------|----------------------------|--------------|---------------------------|----------------------------|---------------------|--------------------------|----------------------------|
| Price Range            | July<br>2024 | Year-Over-Year<br>Change | Month-Over-Month<br>Change | July<br>2024 | Year-Over-Year<br>Change  | Month-Over-Month<br>Change | July<br>2024        | Year-Over-Year<br>Change | Month-Over-Month<br>Change |
| \$143,999 or Less      | 14           | - 80.0%                  | - 60.0%                    | 3.5          | - 55.1%                   | - 25.5%                    | 4                   | - 60.0%                  | - 50.0%                    |
| \$144,000 to \$201,999 | 140          | + 0.7%                   | + 68.7%                    | 9.1          | + 44.4%                   | + 106.8%                   | 16                  | - 27.3%                  | - 20.0%                    |
| \$202,000 to \$298,999 | 286          | - 30.4%                  | - 17.1%                    | 5.3          | - 15.9%                   | - 19.7%                    | 53                  | - 20.9%                  | + 1.9%                     |
| \$299,000 or More      | 636          | + 84.9%                  | + 4.4%                     | 3.7          | + 23.3%                   | - 2.6%                     | 182                 | + 41.1%                  | + 2.8%                     |
| Total                  | 1.076        | + 11.6%                  | + 0.4%                     | 4.4          | - 4.3%                    | - 2.2%                     | 255                 | + 11.8%                  | - 0.8%                     |