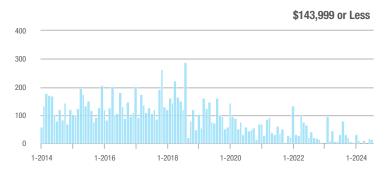

## **Fairfield County**

|                        | Total<br>Showings |                          |                            |              | Buyer Interest (Showings/Listings) |                            |              | Managed<br>Listings      |                            |  |
|------------------------|-------------------|--------------------------|----------------------------|--------------|------------------------------------|----------------------------|--------------|--------------------------|----------------------------|--|
| Price Range            | July<br>2024      | Year-Over-Year<br>Change | Month-Over-Month<br>Change | July<br>2024 | Year-Over-Year<br>Change           | Month-Over-Month<br>Change | July<br>2024 | Year-Over-Year<br>Change | Month-Over-Month<br>Change |  |
| \$143,999 or Less      | 204               | + 4.1%                   | - 23.9%                    | 4.3          | - 12.2%                            | - 17.3%                    | 48           | + 20.0%                  | - 9.4%                     |  |
| \$144,000 to \$201,999 | 408               | + 16.9%                  | + 10.3%                    | 5.3          | - 10.2%                            | - 15.9%                    | 75           | + 23.0%                  | + 25.0%                    |  |
| \$202,000 to \$298,999 | 1,058             | - 49.7%                  | - 14.7%                    | 7.0          | - 34.6%                            | - 17.6%                    | 152          | - 24.4%                  | + 3.4%                     |  |
| \$299,000 or More      | 12,910            | - 9.4%                   | - 6.2%                     | 5.9          | - 18.1%                            | - 4.8%                     | 2,255        | + 5.5%                   | - 3.3%                     |  |
| Total                  | 14,580            | - 13.7%                  | - 6.8%                     | 6.0          | - 18.9%                            | - 4.8%                     | 2,530        | + 3.7%                   | - 2.4%                     |  |

## **Hartford County**

|                        | Total<br>Showings |                          |                            |              | Buyer Interest (Showings/Listings) |                            |              | Managed<br>Listings      |                            |  |
|------------------------|-------------------|--------------------------|----------------------------|--------------|------------------------------------|----------------------------|--------------|--------------------------|----------------------------|--|
| Price Range            | July<br>2024      | Year-Over-Year<br>Change | Month-Over-Month<br>Change | July<br>2024 | Year-Over-Year<br>Change           | Month-Over-Month<br>Change | July<br>2024 | Year-Over-Year<br>Change | Month-Over-Month<br>Change |  |
| \$143,999 or Less      | 345               | - 61.2%                  | - 36.8%                    | 6.2          | - 41.5%                            | - 31.9%                    | 56           | - 34.1%                  | - 9.7%                     |  |
| \$144,000 to \$201,999 | 1,365             | - 47.1%                  | - 4.1%                     | 11.1         | - 21.8%                            | - 9.8%                     | 127          | - 31.7%                  | + 5.8%                     |  |
| \$202,000 to \$298,999 | 4,392             | - 25.5%                  | - 10.8%                    | 10.3         | - 14.2%                            | - 11.2%                    | 430          | - 13.0%                  | - 0.2%                     |  |
| \$299,000 or More      | 9,495             | + 12.4%                  | - 8.3%                     | 7.2          | - 1.4%                             | - 7.7%                     | 1,376        | + 12.9%                  | - 0.7%                     |  |
| Total                  | 15,597            | - 12.5%                  | - 9.6%                     | 8.1          | - 12.9%                            | - 10.0%                    | 1,989        | + 0.3%                   | - 0.5%                     |  |

## **Litchfield County**

|                        | Total<br>Showings |                          |                            |              | Buyer Interest (Showings/Listings) |                            |              | Managed<br>Listings      |                            |  |
|------------------------|-------------------|--------------------------|----------------------------|--------------|------------------------------------|----------------------------|--------------|--------------------------|----------------------------|--|
| Price Range            | July<br>2024      | Year-Over-Year<br>Change | Month-Over-Month<br>Change | July<br>2024 | Year-Over-Year<br>Change           | Month-Over-Month<br>Change | July<br>2024 | Year-Over-Year<br>Change | Month-Over-Month<br>Change |  |
| \$143,999 or Less      | 102               | + 52.2%                  | + 30.8%                    | 10.2         | + 161.5%                           | + 137.2%                   | 10           | - 41.2%                  | - 44.4%                    |  |
| \$144,000 to \$201,999 | 175               | - 58.7%                  | - 7.4%                     | 5.4          | - 18.2%                            | + 14.9%                    | 33           | - 49.2%                  | - 19.5%                    |  |
| \$202,000 to \$298,999 | 785               | - 32.1%                  | - 6.8%                     | 6.1          | - 26.5%                            | - 18.7%                    | 129          | - 10.4%                  | + 12.2%                    |  |
| \$299,000 or More      | 2,290             | + 28.6%                  | + 12.5%                    | 3.9          | + 8.3%                             | + 11.4%                    | 619          | + 11.5%                  | - 2.2%                     |  |
| Total                  | 3,352             | - 2.2%                   | + 6.6%                     | 4.5          | - 6.3%                             | + 7.1%                     | 791          | + 1.3%                   | - 2.0%                     |  |

### **Middlesex County**

|                        | Total<br>Showings |                          |                            |              | Buyer Interest (Showings/Listings) |                            |              | Managed<br>Listings      |                            |  |
|------------------------|-------------------|--------------------------|----------------------------|--------------|------------------------------------|----------------------------|--------------|--------------------------|----------------------------|--|
| Price Range            | July<br>2024      | Year-Over-Year<br>Change | Month-Over-Month<br>Change | July<br>2024 | Year-Over-Year<br>Change           | Month-Over-Month<br>Change | July<br>2024 | Year-Over-Year<br>Change | Month-Over-Month<br>Change |  |
| \$143,999 or Less      | 62                | - 75.1%                  | + 47.6%                    | 10.3         | - 8.8%                             | + 47.1%                    | 6            | - 72.7%                  | 0.0%                       |  |
| \$144,000 to \$201,999 | 220               | - 48.7%                  | - 29.5%                    | 9.2          | - 8.0%                             | - 8.9%                     | 24           | - 44.2%                  | - 25.0%                    |  |
| \$202,000 to \$298,999 | 305               | - 57.8%                  | - 44.3%                    | 6.1          | - 35.1%                            | - 30.7%                    | 51           | - 35.4%                  | - 20.3%                    |  |
| \$299,000 or More      | 2,156             | + 9.6%                   | + 6.6%                     | 5.1          | - 10.5%                            | 0.0%                       | 447          | + 19.2%                  | + 4.9%                     |  |
| Total                  | 2.743             | - 18.6%                  | - 6.2%                     | 5.5          | - 20.3%                            | - 6.8%                     | 528          | + 1.7%                   | 0.0%                       |  |

### **New Haven County**

|                        | Total<br>Showings |                          |                            |              | Buyer Interest (Showings/Listings) |                            |              | Managed<br>Listings      |                            |  |
|------------------------|-------------------|--------------------------|----------------------------|--------------|------------------------------------|----------------------------|--------------|--------------------------|----------------------------|--|
| Price Range            | July<br>2024      | Year-Over-Year<br>Change | Month-Over-Month<br>Change | July<br>2024 | Year-Over-Year<br>Change           | Month-Over-Month<br>Change | July<br>2024 | Year-Over-Year<br>Change | Month-Over-Month<br>Change |  |
| \$143,999 or Less      | 266               | - 56.4%                  | - 23.1%                    | 5.2          | - 27.8%                            | - 1.9%                     | 53           | - 40.4%                  | - 20.9%                    |  |
| \$144,000 to \$201,999 | 993               | - 43.3%                  | - 30.3%                    | 6.8          | - 33.3%                            | - 28.4%                    | 149          | - 14.9%                  | - 2.6%                     |  |
| \$202,000 to \$298,999 | 3,185             | - 29.2%                  | - 11.4%                    | 7.7          | - 13.5%                            | - 8.3%                     | 416          | - 20.3%                  | - 4.4%                     |  |
| \$299,000 or More      | 8,614             | + 14.0%                  | - 3.4%                     | 5.3          | - 5.4%                             | - 3.6%                     | 1,668        | + 16.7%                  | - 1.2%                     |  |
| Total                  | 13.058            | - 9.4%                   | - 8.6%                     | 5.9          | - 13.2%                            | - 6.3%                     | 2.286        | + 3.2%                   | - 2.5%                     |  |

## **New London County**

|                        | Total<br>Showings |                          |                            |              | Buyer Interest (Showings/Listings) |                            |              | Managed<br>Listings      |                            |  |
|------------------------|-------------------|--------------------------|----------------------------|--------------|------------------------------------|----------------------------|--------------|--------------------------|----------------------------|--|
| Price Range            | July<br>2024      | Year-Over-Year<br>Change | Month-Over-Month<br>Change | July<br>2024 | Year-Over-Year<br>Change           | Month-Over-Month<br>Change | July<br>2024 | Year-Over-Year<br>Change | Month-Over-Month<br>Change |  |
| \$143,999 or Less      | 57                | + 78.1%                  | - 50.0%                    | 4.4          | 0.0%                               | - 45.7%                    | 13           | + 44.4%                  | - 13.3%                    |  |
| \$144,000 to \$201,999 | 351               | - 26.4%                  | + 16.2%                    | 8.8          | + 1.1%                             | + 4.8%                     | 41           | - 28.1%                  | + 10.8%                    |  |
| \$202,000 to \$298,999 | 971               | - 24.5%                  | - 18.4%                    | 7.6          | - 13.6%                            | - 19.1%                    | 129          | - 14.6%                  | + 3.2%                     |  |
| \$299,000 or More      | 2,327             | + 3.2%                   | - 3.3%                     | 4.3          | - 12.2%                            | 0.0%                       | 582          | + 13.0%                  | - 4.7%                     |  |
| Total                  | 3.706             | - 8.5%                   | - 7.6%                     | 5.1          | - 15.0%                            | - 5.6%                     | 765          | + 4.5%                   | - 2.9%                     |  |

### **Tolland County**

|                        | Total<br>Showings |                          |                            |              | Buyer Interest (Showings/Listings) |                            |              | Managed<br>Listings      |                            |  |
|------------------------|-------------------|--------------------------|----------------------------|--------------|------------------------------------|----------------------------|--------------|--------------------------|----------------------------|--|
| Price Range            | July<br>2024      | Year-Over-Year<br>Change | Month-Over-Month<br>Change | July<br>2024 | Year-Over-Year<br>Change           | Month-Over-Month<br>Change | July<br>2024 | Year-Over-Year<br>Change | Month-Over-Month<br>Change |  |
| \$143,999 or Less      | 20                | - 90.9%                  | - 16.7%                    | 5.0          | - 54.5%                            | - 16.7%                    | 4            | - 80.0%                  | 0.0%                       |  |
| \$144,000 to \$201,999 | 83                | - 84.7%                  | - 81.1%                    | 4.0          | - 77.9%                            | - 78.1%                    | 21           | - 30.0%                  | - 12.5%                    |  |
| \$202,000 to \$298,999 | 401               | - 39.2%                  | - 24.1%                    | 7.3          | - 31.1%                            | - 40.7%                    | 55           | - 14.1%                  | + 25.0%                    |  |
| \$299,000 or More      | 1,333             | + 3.1%                   | - 18.8%                    | 5.6          | - 8.2%                             | - 18.8%                    | 246          | + 6.5%                   | - 2.4%                     |  |
| Total                  | 1,837             | - 32.3%                  | - 30.3%                    | 5.8          | - 31.0%                            | - 32.6%                    | 326          | - 5.5%                   | + 0.6%                     |  |

## **Windham County**

|                        |              | Total<br>Showin          |                            |              | Buyer Into<br>(Showings/L |                            | Managed<br>Listings |                          |                            |
|------------------------|--------------|--------------------------|----------------------------|--------------|---------------------------|----------------------------|---------------------|--------------------------|----------------------------|
| Price Range            | July<br>2024 | Year-Over-Year<br>Change | Month-Over-Month<br>Change | July<br>2024 | Year-Over-Year<br>Change  | Month-Over-Month<br>Change | July<br>2024        | Year-Over-Year<br>Change | Month-Over-Month<br>Change |
| \$143,999 or Less      | 14           | - 80.0%                  | - 60.0%                    | 3.5          | - 55.1%                   | - 25.5%                    | 4                   | - 60.0%                  | - 50.0%                    |
| \$144,000 to \$201,999 | 140          | + 0.7%                   | + 68.7%                    | 9.1          | + 44.4%                   | + 106.8%                   | 16                  | - 27.3%                  | - 20.0%                    |
| \$202,000 to \$298,999 | 286          | - 30.4%                  | - 17.1%                    | 5.3          | - 15.9%                   | - 19.7%                    | 53                  | - 20.9%                  | + 1.9%                     |
| \$299,000 or More      | 636          | + 84.9%                  | + 4.4%                     | 3.7          | + 23.3%                   | - 2.6%                     | 182                 | + 41.1%                  | + 2.8%                     |
| Total                  | 1.076        | + 11.6%                  | + 0.4%                     | 4.4          | - 4.3%                    | - 2.2%                     | 255                 | + 11.8%                  | - 0.8%                     |