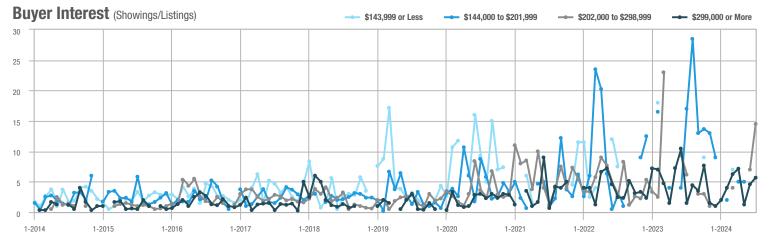

0.0%                       |  |
| \$202,000 to \$298,999 | 29           | - 21.6%                  | + 314.3%                   | 14.5         | + 133.9%                           | + 107.1%                   | 2            | - 66.7%                  | + 100.0%                   |  |
| \$299,000 or More      | 68           | + 353.3%                 | + 112.5%                   | 5.7          | + 280.0%                           | + 23.9%                    | 12           | + 20.0%                  | + 71.4%                    |  |
| Total                  | 97           | + 40.6%                  | + 148.7%                   | 6.5          | + 58.5%                            | + 51.2%                    | 15           | - 11.8%                  | + 66.7%                    |  |















### **Avon**

|                        |              | Total<br>Showin          |                            |              | Buyer Into<br>(Showings/L |                            | Managed<br>Listings |                          |                            |
|------------------------|--------------|--------------------------|----------------------------|--------------|---------------------------|----------------------------|---------------------|--------------------------|----------------------------|
| Price Range            | July<br>2024 | Year-Over-Year<br>Change | Month-Over-Month<br>Change | July<br>2024 | Year-Over-Year<br>Change  | Month-Over-Month<br>Change | July<br>2024        | Year-Over-Year<br>Change | Month-Over-Month<br>Change |
| \$143,999 or Less      | 0