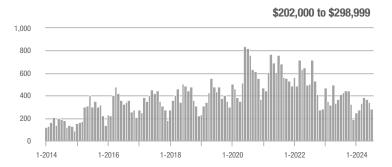

## **Fairfield County**

|                        | Total<br>Showings |                          |                            |              | Buyer Interest (Showings/Listings) |                            |              | Managed<br>Listings      |                            |  |
|------------------------|-------------------|--------------------------|----------------------------|--------------|------------------------------------|----------------------------|--------------|--------------------------|----------------------------|--|
| Price Range            | July<br>2024      | Year-Over-Year<br>Change | Month-Over-Month<br>Change | July<br>2024 | Year-Over-Year<br>Change           | Month-Over-Month<br>Change | July<br>2024 | Year-Over-Year<br>Change | Month-Over-Month<br>Change |  |
| \$143,999 or Less      | 204               | + 4.1%                   | - 23.9%                    | 4.3          | - 12.2%                            | - 17.3%                    | 48           | + 20.0%                  | - 9.4%                     |  |
| \$144,000 to \$201,999 | 408               | + 16.9%                  | + 10.3%                    | 5.3          | - 10.2%                            | - 15.9%                    | 75           | + 23.0%                  | + 25.0%                    |  |
| \$202,000 to \$298,999 | 1,058             | - 49.7%                  | - 14.7%                    | 7.0          | - 34.6%                            | - 17.6%                    | 152          | - 24.4%                  | + 3.4%                     |  |
| \$299,000 or More      | 12,910            | - 9.4%                   | - 6.2%                     | 5.9          | - 18.1%                            | - 4.8%                     | 2,255        | + 5.5%                   | - 3.3%                     |  |
| Total                  | 14,580            | - 13.7%                  | - 6.8%                     | 6.0          | - 18.9%                            | - 4.8%                     | 2,530        | + 3.7%                   | - 2.4%                     |  |

## **Hartford County**

|                        | Total<br>Showings |                          |                            |              | Buyer Interest (Showings/Listings) |                            |              | Managed<br>Listings      |                            |  |
|------------------------|-------------------|--------------------------|----------------------------|--------------|------------------------------------|----------------------------|--------------|--------------------------|----------------------------|--|
| Price Range            | July<br>2024      | Year-Over-Year<br>Change | Month-Over-Month<br>Change | July<br>2024 | Year-Over-Year<br>Change           | Month-Over-Month<br>Change | July<br>2024 | Year-Over-Year<br>Change | Month-Over-Month<br>Change |  |
| \$143,999 or Less      | 345               | - 61.2%                  | - 36.8%                    | 6.2          | - 41.5%                            | - 31.9%                    | 56           | - 34.1%                  | - 9.7%                     |  |
| \$144,000 to \$201,999 | 1,365             | - 47.1%                  | - 4.1%                     | 11.1         | - 21.8%                            | - 9.8%                     | 127          | - 31.7%                  | + 5.8%                     |  |
| \$202,000 to \$298,999 | 4,392             | - 25.5%                  | - 10.8%                    | 10.3         | - 14.2%                            | - 11.2%                    | 430          | - 13.0%                  | - 0.2%                     |  |
| \$299,000 or More      | 9,495             | + 12.4%                  | - 8.3%                     | 7.2          | - 1.4%                             | - 7.7%                     | 1,376        | + 12.9%                  | - 0.7%                     |  |
| Total                  | 15,597            | - 12.5%                  | - 9.6%                     | 8.1          | - 12.9%                            | - 10.0%                    | 1,989        | + 0.3%                   | - 0.5%                     |  |

## **Litchfield County**

|                        | Total<br>Showings |                          |                            |              | Buyer Interest (Showings/Listings) |                            |              | Managed<br>Listings      |                            |  |
|------------------------|-------------------|--------------------------|----------------------------|--------------|------------------------------------|----------------------------|--------------|--------------------------|----------------------------|--|
| Price Range            | July<br>2024      | Year-Over-Year<br>Change | Month-Over-Month<br>Change | July<br>2024 | Year-Over-Year<br>Change           | Month-Over-Month<br>Change | July<br>2024 | Year-Over-Year<br>Change | Month-Over-Month<br>Change |  |
| \$143,999 or Less      | 102               | + 52.2%                  | + 30.8%                    | 10.2         | + 161.5%                           | + 137.2%                   | 10           | - 41.2%                  | - 44.4%                    |  |
| \$144,000 to \$201,999 | 175               | - 58.7%                  | - 7.4%                     | 5.4          | - 18.2%                            | + 14.9%                    | 33           | - 49.2%                  | - 19.5%                    |  |
| \$202,000 to \$298,999 | 785               | - 32.1%                  | - 6.8%                     | 6.1          | - 26.5%                            | - 18.7%                    | 129          | - 10.4%                  | + 12.2%                    |  |
| \$299,000 or More      | 2,290             | + 28.6%                  | + 12.5%                    | 3.9          | + 8.3%                             | + 11.4%                    | 619          | + 11.5%                  | - 2.2%                     |  |
| Total                  | 3,352             | - 2.2%                   | + 6.6%                     | 4.5          | - 6.3%                             | + 7.1%                     | 791          | + 1.3%                   | - 2.0%                     |  |

### **Middlesex County**

|                        | Total<br>Showings |                          |                            |              | Buyer Interest (Showings/Listings) |                            |              | Managed<br>Listings      |                            |  |
|------------------------|-------------------|--------------------------|----------------------------|--------------|------------------------------------|----------------------------|--------------|--------------------------|----------------------------|--|
| Price Range            | July<br>2024      | Year-Over-Year<br>Change | Month-Over-Month<br>Change | July<br>2024 | Year-Over-Year<br>Change           | Month-Over-Month<br>Change | July<br>2024 | Year-Over-Year<br>Change | Month-Over-Month<br>Change |  |
| \$143,999 or Less      | 62                | - 75.1%                  | + 47.6%                    | 10.3         | - 8.8%                             | + 47.1%                    | 6            | - 72.7%                  | 0.0%                       |  |
| \$144,000 to \$201,999 | 220               | - 48.7%                  | - 29.5%                    | 9.2          | - 8.0%                             | - 8.9%                     | 24           | - 44.2%                  | - 25.0%                    |  |
| \$202,000 to \$298,999 | 305               | - 57.8%                  | - 44.3%                    | 6.1          | - 35.1%                            | - 30.7%                    | 51           | - 35.4%                  | - 20.3%                    |  |
| \$299,000 or More      | 2,156             | + 9.6%                   | + 6.6%                     | 5.1          | - 10.5%                            | 0.0%                       | 447          | + 19.2%                  | + 4.9%                     |  |
| Total                  | 2.743             | - 18.6%                  | - 6.2%                     | 5.5          | - 20.3%                            | - 6.8%                     | 528          | + 1.7%                   | 0.0%                       |  |

### **New Haven County**

|                        | Total<br>Showings |                          |                            |              | Buyer Interest (Showings/Listings) |                            |              | Managed<br>Listings      |                            |  |
|------------------------|-------------------|--------------------------|----------------------------|--------------|------------------------------------|----------------------------|--------------|--------------------------|----------------------------|--|
| Price Range            | July<br>2024      | Year-Over-Year<br>Change | Month-Over-Month<br>Change | July<br>2024 | Year-Over-Year<br>Change           | Month-Over-Month<br>Change | July<br>2024 | Year-Over-Year<br>Change | Month-Over-Month<br>Change |  |
| \$143,999 or Less      | 266               | - 56.4%                  | - 23.1%                    | 5.2          | - 27.8%                            | - 1.9%                     | 53           | - 40.4%                  | - 20.9%                    |  |
| \$144,000 to \$201,999 | 993               | - 43.3%                  | - 30.3%                    | 6.8          | - 33.3%                            | - 28.4%                    | 149          | - 14.9%                  | - 2.6%                     |  |
| \$202,000 to \$298,999 | 3,185             | - 29.2%                  | - 11.4%                    | 7.7          | - 13.5%                            | - 8.3%                     | 416          | - 20.3%                  | - 4.4%                     |  |
| \$299,000 or More      | 8,614             | + 14.0%                  | - 3.4%                     | 5.3          | - 5.4%                             | - 3.6%                     | 1,668        | + 16.7%                  | - 1.2%                     |  |
| Total                  | 13.058            | - 9.4%                   | - 8.6%                     | 5.9          | - 13.2%                            | - 6.3%                     | 2.286        | + 3.2%                   | - 2.5%                     |  |

## **New London County**

|                        | Total<br>Showings |                          |                            |              | Buyer Interest (Showings/Listings) |                            |              | Managed<br>Listings      |                            |  |
|------------------------|-------------------|--------------------------|----------------------------|--------------|------------------------------------|----------------------------|--------------|--------------------------|----------------------------|--|
| Price Range            | July<br>2024      | Year-Over-Year<br>Change | Month-Over-Month<br>Change | July<br>2024 | Year-Over-Year<br>Change           | Month-Over-Month<br>Change | July<br>2024 | Year-Over-Year<br>Change | Month-Over-Month<br>Change |  |
| \$143,999 or Less      | 57                | + 78.1%                  | - 50.0%                    | 4.4          | 0.0%                               | - 45.7%                    | 13           | + 44.4%                  | - 13.3%                    |  |
| \$144,000 to \$201,999 | 351               | - 26.4%                  | + 16.2%                    | 8.8          | + 1.1%                             | + 4.8%                     | 41           | - 28.1%                  | + 10.8%                    |  |
| \$202,000 to \$298,999 | 971               | - 24.5%                  | - 18.4%                    | 7.6          | - 13.6%                            | - 19.1%                    | 129          | - 14.6%                  | + 3.2%                     |  |
| \$299,000 or More      | 2,327             | + 3.2%                   | - 3.3%                     | 4.3          | - 12.2%                            | 0.0%                       | 582          | + 13.0%                  | - 4.7%                     |  |
| Total                  | 3.706             | - 8.5%                   | - 7.6%                     | 5.1          | - 15.0%                            | - 5.6%                     | 765          | + 4.5%                   | - 2.9%                     |  |

### **Tolland County**

|                        | Total<br>Showings |                          |                            |              | Buyer Interest (Showings/Listings) |                            |              | Managed<br>Listings      |                            |  |
|------------------------|-------------------|--------------------------|----------------------------|--------------|------------------------------------|----------------------------|--------------|--------------------------|----------------------------|--|
| Price Range            | July<br>2024      | Year-Over-Year<br>Change | Month-Over-Month<br>Change | July<br>2024 | Year-Over-Year<br>Change           | Month-Over-Month<br>Change | July<br>2024 | Year-Over-Year<br>Change | Month-Over-Month<br>Change |  |
| \$143,999 or Less      | 20                | - 90.9%                  | - 16.7%                    | 5.0          | - 54.5%                            | - 16.7%                    | 4            | - 80.0%                  | 0.0%                       |  |
| \$144,000 to \$201,999 | 83                | - 84.7%                  | - 81.1%                    | 4.0          | - 77.9%                            | - 78.1%                    | 21           | - 30.0%                  | - 12.5%                    |  |
| \$202,000 to \$298,999 | 401               | - 39.2%                  | - 24.1%                    | 7.3          | - 31.1%                            | - 40.7%                    | 55           | - 14.1%                  | + 25.0%                    |  |
| \$299,000 or More      | 1,333             | + 3.1%                   | - 18.8%                    | 5.6          | - 8.2%                             | - 18.8%                    | 246          | + 6.5%                   | - 2.4%                     |  |
| Total                  | 1,837             | - 32.3%                  | - 30.3%                    | 5.8          | - 31.0%                            | - 32.6%                    | 326          | - 5.5%                   | + 0.6%                     |  |

## **Windham County**

|                        |              | Total<br>Showin          |                            |              | Buyer Into<br>(Showings/L |                            | Managed<br>Listings |                          |                            |
|------------------------|--------------|--------------------------|----------------------------|--------------|---------------------------|----------------------------|---------------------|--------------------------|----------------------------|
| Price Range            | July<br>2024 | Year-Over-Year<br>Change | Month-Over-Month<br>Change | July<br>2024 | Year-Over-Year<br>Change  | Month-Over-Month<br>Change | July<br>2024        | Year-Over-Year<br>Change | Month-Over-Month<br>Change |
| \$143,999 or Less      | 14           | - 80.0%                  | - 60.0%                    | 3.5          | - 55.1%                   | - 25.5%                    | 4                   | - 60.0%                  | - 50.0%                    |
| \$144,000 to \$201,999 | 140          | + 0.7%                   | + 68.7%                    | 9.1          | + 44.4%                   | + 106.8%                   | 16                  | - 27.3%                  | - 20.0%                    |
| \$202,000 to \$298,999 | 286          | - 30.4%                  | - 17.1%                    | 5.3          | - 15.9%                   | - 19.7%                    | 53                  | - 20.9%                  | + 1.9%                     |
| \$299,000 or More      | 636          | + 84.9%                  | + 4.4%                     | 3.7          | + 23.3%                   | - 2.6%                     | 182                 | + 41.1%                  | + 2.8%                     |
| Total                  | 1.076        | + 11.6%                  | + 0.4%                     | 4.4          | - 4.3%                    | - 2.2%                     | 255                 | + 11.8%                  | - 0.8%                     |