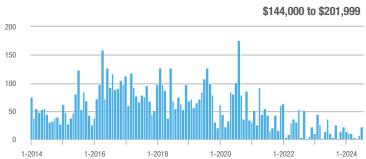

## **Fairfield County**

|                        | Total<br>Showings |                          |                            |              | Buyer Interest (Showings/Listings) |                            |              | Managed<br>Listings      |                            |  |
|------------------------|-------------------|--------------------------|----------------------------|--------------|------------------------------------|----------------------------|--------------|--------------------------|----------------------------|--|
| Price Range            | July<br>2024      | Year-Over-Year<br>Change | Month-Over-Month<br>Change | July<br>2024 | Year-Over-Year<br>Change           | Month-Over-Month<br>Change | July<br>2024 | Year-Over-Year<br>Change | Month-Over-Month<br>Change |  |
| \$143,999 or Less      | 204               | + 4.1%                   | - 23.9%                    | 4.3          | - 12.2%                            | - 17.3%                    | 48           | + 20.0%                  | - 9.4%                     |  |
| \$144,000 to \$201,999 | 408               | + 16.9%                  | + 10.3%                    | 5.3          | - 10.2%                            | - 15.9%                    | 75           | + 23.0%                  | + 25.0%                    |  |
| \$202,000 to \$298,999 | 1,058             | - 49.7%                  | - 14.7%                    | 7.0          | - 34.6%                            | - 17.6%                    | 152          | - 24.4%                  | + 3.4%                     |  |
| \$299,000 or More      | 12,910            | - 9.4%                   | - 6.2%                     | 5.9          | - 18.1%                            | - 4.8%                     | 2,255        | + 5.5%                   | - 3.3%                     |  |
| Total                  | 14,580            | - 13.7%                  | - 6.8%                     | 6.0          | - 18.9%                            | - 4.8%                     | 2,530        | + 3.7%                   | - 2.4%                     |  |

## **Hartford County**

|                        | Total<br>Showings |                          |                            |              | Buyer Interest (Showings/Listings) |                            |              | Managed<br>Listings      |                            |  |
|------------------------|-------------------|--------------------------|----------------------------|--------------|------------------------------------|----------------------------|--------------|--------------------------|----------------------------|--|
| Price Range            | July<br>2024      | Year-Over-Year<br>Change | Month-Over-Month<br>Change | July<br>2024 | Year-Over-Year<br>Change           | Month-Over-Month<br>Change | July<br>2024 | Year-Over-Year<br>Change | Month-Over-Month<br>Change |  |
| \$143,999 or Less      | 345               | - 61.2%                  | - 36.8%                    | 6.2          | - 41.5%                            | - 31.9%                    | 56           | - 34.1%                  | - 9.7%                     |  |
| \$144,000 to \$201,999 | 1,365             | - 47.1%                  | - 4.1%                     | 11.1         | - 21.8%                            | - 9.8%                     | 127          | - 31.7%                  | + 5.8%                     |  |
| \$202,000 to \$298,999 | 4,392             | - 25.5%                  | - 10.8%                    | 10.3         | - 14.2%                            | - 11.2%                    | 430          | - 13.0%                  | - 0.2%                     |  |
| \$299,000 or More      | 9,495             | + 12.4%                  | - 8.3%                     | 7.2          | - 1.4%                             | - 7.7%                     | 1,376        | + 12.9%                  | - 0.7%                     |  |
| Total                  | 15,597            | - 12.5%                  | - 9.6%                     | 8.1          | - 12.9%                            | - 10.0%                    | 1,989        | + 0.3%                   | - 0.5%                     |  |

## **Litchfield County**

|                        | Total<br>Showings |                          |                            |              | Buyer Interest (Showings/Listings) |                            |              | Managed<br>Listings      |                            |  |
|------------------------|-------------------|--------------------------|----------------------------|--------------|------------------------------------|----------------------------|--------------|--------------------------|----------------------------|--|
| Price Range            | July<br>2024      | Year-Over-Year<br>Change | Month-Over-Month<br>Change | July<br>2024 | Year-Over-Year<br>Change           | Month-Over-Month<br>Change | July<br>2024 | Year-Over-Year<br>Change | Month-Over-Month<br>Change |  |
| \$143,999 or Less      | 102               | + 52.2%                  | + 30.8%                    | 10.2         | + 161.5%                           | + 137.2%                   | 10           | - 41.2%                  | - 44.4%                    |  |
| \$144,000 to \$201,999 | 175               | - 58.7%                  | - 7.4%                     | 5.4          | - 18.2%                            | + 14.9%                    | 33           | - 49.2%                  | - 19.5%                    |  |
| \$202,000 to \$298,999 | 785               | - 32.1%                  | - 6.8%                     | 6.1          | - 26.5%                            | - 18.7%                    | 129          | - 10.4%                  | + 12.2%                    |  |
| \$299,000 or More      | 2,290             | + 28.6%                  | + 12.5%                    | 3.9          | + 8.3%                             | + 11.4%                    | 619          | + 11.5%                  | - 2.2%                     |  |
| Total                  | 3,352             | - 2.2%                   | + 6.6%                     | 4.5          | - 6.3%                             | + 7.1%                     | 791          | + 1.3%                   | - 2.0%                     |  |

### **Middlesex County**

|                        | Total<br>Showings |                          |                            |              | Buyer Interest (Showings/Listings) |                            |              | Managed<br>Listings      |                            |  |
|------------------------|-------------------|--------------------------|----------------------------|--------------|------------------------------------|----------------------------|--------------|--------------------------|----------------------------|--|
| Price Range            | July<br>2024      | Year-Over-Year<br>Change | Month-Over-Month<br>Change | July<br>2024 | Year-Over-Year<br>Change           | Month-Over-Month<br>Change | July<br>2024 | Year-Over-Year<br>Change | Month-Over-Month<br>Change |  |
| \$143,999 or Less      | 62                | - 75.1%                  | + 47.6%                    | 10.3         | - 8.8%                             | + 47.1%                    | 6            | - 72.7%                  | 0.0%                       |  |
| \$144,000 to \$201,999 | 220               | - 48.7%                  | - 29.5%                    | 9.2          | - 8.0%                             | - 8.9%                     | 24           | - 44.2%                  | - 25.0%                    |  |
| \$202,000 to \$298,999 | 305               | - 57.8%                  | - 44.3%                    | 6.1          | - 35.1%                            | - 30.7%                    | 51           | - 35.4%                  | - 20.3%                    |  |
| \$299,000 or More      | 2,156             | + 9.6%                   | + 6.6%                     | 5.1          | - 10.5%                            | 0.0%                       | 447          | + 19.2%                  | + 4.9%                     |  |
| Total                  | 2.743             | - 18.6%                  | - 6.2%                     | 5.5          | - 20.3%                            | - 6.8%                     | 528          | + 1.7%                   | 0.0%                       |  |

### **New Haven County**

|                        | Total<br>Showings |                          |                            |              | Buyer Interest (Showings/Listings) |                            |              | Managed<br>Listings      |                            |  |
|------------------------|-------------------|--------------------------|----------------------------|--------------|------------------------------------|----------------------------|--------------|--------------------------|----------------------------|--|
| Price Range            | July<br>2024      | Year-Over-Year<br>Change | Month-Over-Month<br>Change | July<br>2024 | Year-Over-Year<br>Change           | Month-Over-Month<br>Change | July<br>2024 | Year-Over-Year<br>Change | Month-Over-Month<br>Change |  |
| \$143,999 or Less      | 266               | - 56.4%                  | - 23.1%                    | 5.2          | - 27.8%                            | - 1.9%                     | 53           | - 40.4%                  | - 20.9%                    |  |
| \$144,000 to \$201,999 | 993               | - 43.3%                  | - 30.3%                    | 6.8          | - 33.3%                            | - 28.4%                    | 149          | - 14.9%                  | - 2.6%                     |  |
| \$202,000 to \$298,999 | 3,185             | - 29.2%                  | - 11.4%                    | 7.7          | - 13.5%                            | - 8.3%                     | 416          | - 20.3%                  | - 4.4%                     |  |
| \$299,000 or More      | 8,614             | + 14.0%                  | - 3.4%                     | 5.3          | - 5.4%                             | - 3.6%                     | 1,668        | + 16.7%                  | - 1.2%                     |  |
| Total                  | 13.058            | - 9.4%                   | - 8.6%                     | 5.9          | - 13.2%                            | - 6.3%                     | 2.286        | + 3.2%                   | - 2.5%                     |  |

## **New London County**

|                        | Total<br>Showings |                          |                            |              | Buyer Interest (Showings/Listings) |                            |              | Managed<br>Listings      |                            |  |
|------------------------|-------------------|--------------------------|----------------------------|--------------|------------------------------------|----------------------------|--------------|--------------------------|----------------------------|--|
| Price Range            | July<br>2024      | Year-Over-Year<br>Change | Month-Over-Month<br>Change | July<br>2024 | Year-Over-Year<br>Change           | Month-Over-Month<br>Change | July<br>2024 | Year-Over-Year<br>Change | Month-Over-Month<br>Change |  |
| \$143,999 or Less      | 57                | + 78.1%                  | - 50.0%                    | 4.4          | 0.0%                               | - 45.7%                    | 13           | + 44.4%                  | - 13.3%                    |  |
| \$144,000 to \$201,999 | 351               | - 26.4%                  | + 16.2%                    | 8.8          | + 1.1%                             | + 4.8%                     | 41           | - 28.1%                  | + 10.8%                    |  |
| \$202,000 to \$298,999 | 971               | - 24.5%                  | - 18.4%                    | 7.6          | - 13.6%                            | - 19.1%                    | 129          | - 14.6%                  | + 3.2%                     |  |
| \$299,000 or More      | 2,327             | + 3.2%                   | - 3.3%                     | 4.3          | - 12.2%                            | 0.0%                       | 582          | + 13.0%                  | - 4.7%                     |  |
| Total                  | 3.706             | - 8.5%                   | - 7.6%                     | 5.1          | - 15.0%                            | - 5.6%                     | 765          | + 4.5%                   | - 2.9%                     |  |

### **Tolland County**

|                        | Total<br>Showings |                          |                            |              | Buyer Interest (Showings/Listings) |                            |              | Managed<br>Listings      |                            |  |
|------------------------|-------------------|--------------------------|----------------------------|--------------|------------------------------------|----------------------------|--------------|--------------------------|----------------------------|--|
| Price Range            | July<br>2024      | Year-Over-Year<br>Change | Month-Over-Month<br>Change | July<br>2024 | Year-Over-Year<br>Change           | Month-Over-Month<br>Change | July<br>2024 | Year-Over-Year<br>Change | Month-Over-Month<br>Change |  |
| \$143,999 or Less      | 20                | - 90.9%                  | - 16.7%                    | 5.0          | - 54.5%                            | - 16.7%                    | 4            | - 80.0%                  | 0.0%                       |  |
| \$144,000 to \$201,999 | 83                | - 84.7%                  | - 81.1%                    | 4.0          | - 77.9%                            | - 78.1%                    | 21           | - 30.0%                  | - 12.5%                    |  |
| \$202,000 to \$298,999 | 401               | - 39.2%                  | - 24.1%                    | 7.3          | - 31.1%                            | - 40.7%                    | 55           | - 14.1%                  | + 25.0%                    |  |
| \$299,000 or More      | 1,333             | + 3.1%                   | - 18.8%                    | 5.6          | - 8.2%                             | - 18.8%                    | 246          | + 6.5%                   | - 2.4%                     |  |
| Total                  | 1,837             | - 32.3%                  | - 30.3%                    | 5.8          | - 31.0%                            | - 32.6%                    | 326          | - 5.5%                   | + 0.6%                     |  |

## **Windham County**

|                        |              | Total<br>Showin          |                            |              | Buyer Into<br>(Showings/L |                            | Managed<br>Listings |                          |                            |
|------------------------|--------------|--------------------------|----------------------------|--------------|---------------------------|----------------------------|---------------------|--------------------------|----------------------------|
| Price Range            | July<br>2024 | Year-Over-Year<br>Change | Month-Over-Month<br>Change | July<br>2024 | Year-Over-Year<br>Change  | Month-Over-Month<br>Change | July<br>2024        | Year-Over-Year<br>Change | Month-Over-Month<br>Change |
| \$143,999 or Less      | 14           | - 80.0%                  | - 60.0%                    | 3.5          | - 55.1%                   | - 25.5%                    | 4                   | - 60.0%                  | - 50.0%                    |
| \$144,000 to \$201,999 | 140          | + 0.7%                   | + 68.7%                    | 9.1          | + 44.4%                   | + 106.8%                   | 16                  | - 27.3%                  | - 20.0%                    |
| \$202,000 to \$298,999 | 286          | - 30.4%                  | - 17.1%                    | 5.3          | - 15.9%                   | - 19.7%                    | 53                  | - 20.9%                  | + 1.9%                     |
| \$299,000 or More      | 636          | + 84.9%                  | + 4.4%                     | 3.7          | + 23.3%                   | - 2.6%                     | 182                 | + 41.1%                  | + 2.8%                     |
| Total                  | 1.076        | + 11.6%                  | + 0.4%                     | 4.4          | - 4.3%                    | - 2.2%                     | 255                 | + 11.8%                  | - 0.8%                     |