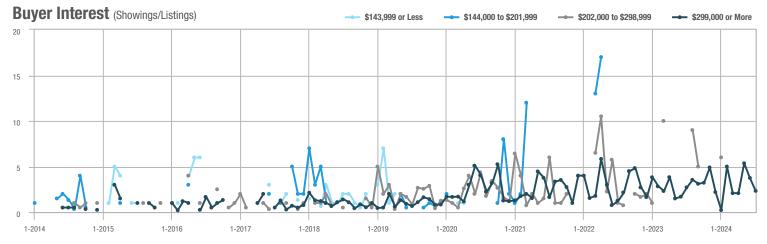

## **Fairfield County**

|                        | Total<br>Showings |                          |                            |              | Buyer Interest (Showings/Listings) |                            |              | Managed<br>Listings      |                            |  |
|------------------------|-------------------|--------------------------|----------------------------|--------------|------------------------------------|----------------------------|--------------|--------------------------|----------------------------|--|
| Price Range            | July<br>2024      | Year-Over-Year<br>Change | Month-Over-Month<br>Change | July<br>2024 | Year-Over-Year<br>Change           | Month-Over-Month<br>Change | July<br>2024 | Year-Over-Year<br>Change | Month-Over-Month<br>Change |  |
| \$143,999 or Less      | 204               | + 4.1%                   | - 23.9%                    | 4.3          | - 12.2%                            | - 17.3%                    | 48           | + 20.0%                  | - 9.4%                     |  |
| \$144,000 to \$201,999 | 408               | + 16.9%                  | + 10.3%                    | 5.3          | - 10.2%                            | - 15.9%                    | 75           | + 23.0%                  | + 25.0%                    |  |
| \$202,000 to \$298,999 | 1,058             | - 49.7%                  | - 14.7%                    | 7.0          | - 34.6%                            | - 17.6%                    | 152          | - 24.4%                  | + 3.4%                     |  |
| \$299,000 or More      | 12,910            | - 9.4%                   | - 6.2%                     | 5.9          | - 18.1%                            | - 4.8%                     | 2,255        | + 5.5%                   | - 3.3%                     |  |
| Total                  | 14,580            | - 13.7%                  | - 6.8%                     | 6.0          | - 18.9%                            | - 4.8%                     | 2,530        | + 3.7%                   | - 2.4%                     |  |

## **Hartford County**

|                        | Total<br>Showings |                          |                            |              | Buyer Interest (Showings/Listings) |                            |              | Managed<br>Listings      |                            |  |
|------------------------|-------------------|--------------------------|----------------------------|--------------|------------------------------------|----------------------------|--------------|--------------------------|----------------------------|--|
| Price Range            | July<br>2024      | Year-Over-Year<br>Change | Month-Over-Month<br>Change | July<br>2024 | Year-Over-Year<br>Change           | Month-Over-Month<br>Change | July<br>2024 | Year-Over-Year<br>Change | Month-Over-Month<br>Change |  |
| \$143,999 or Less      | 345               | - 61.2%                  | - 36.8%                    | 6.2          | - 41.5%                            | - 31.9%                    | 56           | - 34.1%                  | - 9.7%                     |  |
| \$144,000 to \$201,999 | 1,365             | - 47.1%                  | - 4.1%                     | 11.1         | - 21.8%                            | - 9.8%                     | 127          | - 31.7%                  | + 5.8%                     |  |
| \$202,000 to \$298,999 | 4,392             | - 25.5%                  | - 10.8%                    | 10.3         | - 14.2%                            | - 11.2%                    | 430          | - 13.0%                  | - 0.2%                     |  |
| \$299,000 or More      | 9,495             | + 12.4%                  | - 8.3%                     | 7.2          | - 1.4%                             | - 7.7%                     | 1,376        | + 12.9%                  | - 0.7%                     |  |
| Total                  | 15,597            | - 12.5%                  | - 9.6%                     | 8.1          | - 12.9%                            | - 10.0%                    | 1,989        | + 0.3%                   | - 0.5%                     |  |

## **Litchfield County**

|                        | Total<br>Showings |                          |                            |              | Buyer Interest (Showings/Listings) |                            |              | Managed<br>Listings      |                            |  |
|------------------------|-------------------|--------------------------|----------------------------|--------------|------------------------------------|----------------------------|--------------|--------------------------|----------------------------|--|
| Price Range            | July<br>2024      | Year-Over-Year<br>Change | Month-Over-Month<br>Change | July<br>2024 | Year-Over-Year<br>Change           | Month-Over-Month<br>Change | July<br>2024 | Year-Over-Year<br>Change | Month-Over-Month<br>Change |  |
| \$143,999 or Less      | 102               | + 52.2%                  | + 30.8%                    | 10.2         | + 161.5%                           | + 137.2%                   | 10           | - 41.2%                  | - 44.4%                    |  |
| \$144,000 to \$201,999 | 175               | - 58.7%                  | - 7.4%                     | 5.4          | - 18.2%                            | + 14.9%                    | 33           | - 49.2%                  | - 19.5%                    |  |
| \$202,000 to \$298,999 | 785               | - 32.1%                  | - 6.8%                     | 6.1          | - 26.5%                            | - 18.7%                    | 129          | - 10.4%                  | + 12.2%                    |  |
| \$299,000 or More      | 2,290             | + 28.6%                  | + 12.5%                    | 3.9          | + 8.3%                             | + 11.4%                    | 619          | + 11.5%                  | - 2.2%                     |  |
| Total                  | 3,352             | - 2.2%                   | + 6.6%                     | 4.5          | - 6.3%                             | + 7.1%                     | 791          | + 1.3%                   | - 2.0%                     |  |

### **Middlesex County**

|                        | Total<br>Showings |                          |                            |              | Buyer Interest (Showings/Listings) |                            |              | Managed<br>Listings      |                            |  |
|------------------------|-------------------|--------------------------|----------------------------|--------------|------------------------------------|----------------------------|--------------|--------------------------|----------------------------|--|
| Price Range            | July<br>2024      | Year-Over-Year<br>Change | Month-Over-Month<br>Change | July<br>2024 | Year-Over-Year<br>Change           | Month-Over-Month<br>Change | July<br>2024 | Year-Over-Year<br>Change | Month-Over-Month<br>Change |  |
| \$143,999 or Less      | 62                | - 75.1%                  | + 47.6%                    | 10.3         | - 8.8%                             | + 47.1%                    | 6            | - 72.7%                  | 0.0%                       |  |
| \$144,000 to \$201,999 | 220               | - 48.7%                  | - 29.5%                    | 9.2          | - 8.0%                             | - 8.9%                     | 24           | - 44.2%                  | - 25.0%                    |  |
| \$202,000 to \$298,999 | 305               | - 57.8%                  | - 44.3%                    | 6.1          | - 35.1%                            | - 30.7%                    | 51           | - 35.4%                  | - 20.3%                    |  |
| \$299,000 or More      | 2,156             | + 9.6%                   | + 6.6%                     | 5.1          | - 10.5%                            | 0.0%                       | 447          | + 19.2%                  | + 4.9%                     |  |
| Total                  | 2.743             | - 18.6%                  | - 6.2%                     | 5.5          | - 20.3%                            | - 6.8%                     | 528          | + 1.7%                   | 0.0%                       |  |

### **New Haven County**

|                        | Total<br>Showings |                          |                            |              | Buyer Interest (Showings/Listings) |                            |              | Managed<br>Listings      |                            |  |
|------------------------|-------------------|--------------------------|----------------------------|--------------|------------------------------------|----------------------------|--------------|--------------------------|----------------------------|--|
| Price Range            | July<br>2024      | Year-Over-Year<br>Change | Month-Over-Month<br>Change | July<br>2024 | Year-Over-Year<br>Change           | Month-Over-Month<br>Change | July<br>2024 | Year-Over-Year<br>Change | Month-Over-Month<br>Change |  |
| \$143,999 or Less      | 266               | - 56.4%                  | - 23.1%                    | 5.2          | - 27.8%                            | - 1.9%                     | 53           | - 40.4%                  | - 20.9%                    |  |
| \$144,000 to \$201,999 | 993               | - 43.3%                  | - 30.3%                    | 6.8          | - 33.3%                            | - 28.4%                    | 149          | - 14.9%                  | - 2.6%                     |  |
| \$202,000 to \$298,999 | 3,185             | - 29.2%                  | - 11.4%                    | 7.7          | - 13.5%                            | - 8.3%                     | 416          | - 20.3%                  | - 4.4%                     |  |
| \$299,000 or More      | 8,614             | + 14.0%                  | - 3.4%                     | 5.3          | - 5.4%                             | - 3.6%                     | 1,668        | + 16.7%                  | - 1.2%                     |  |
| Total                  | 13.058            | - 9.4%                   | - 8.6%                     | 5.9          | - 13.2%                            | - 6.3%                     | 2.286        | + 3.2%                   | - 2.5%                     |  |

## **New London County**

|                        | Total<br>Showings |                          |                            |              | Buyer Interest (Showings/Listings) |                            |              | Managed<br>Listings      |                            |  |
|------------------------|-------------------|--------------------------|----------------------------|--------------|------------------------------------|----------------------------|--------------|--------------------------|----------------------------|--|
| Price Range            | July<br>2024      | Year-Over-Year<br>Change | Month-Over-Month<br>Change | July<br>2024 | Year-Over-Year<br>Change           | Month-Over-Month<br>Change | July<br>2024 | Year-Over-Year<br>Change | Month-Over-Month<br>Change |  |
| \$143,999 or Less      | 57                | + 78.1%                  | - 50.0%                    | 4.4          | 0.0%                               | - 45.7%                    | 13           | + 44.4%                  | - 13.3%                    |  |
| \$144,000 to \$201,999 | 351               | - 26.4%                  | + 16.2%                    | 8.8          | + 1.1%                             | + 4.8%                     | 41           | - 28.1%                  | + 10.8%                    |  |
| \$202,000 to \$298,999 | 971               | - 24.5%                  | - 18.4%                    | 7.6          | - 13.6%                            | - 19.1%                    | 129          | - 14.6%                  | + 3.2%                     |  |
| \$299,000 or More      | 2,327             | + 3.2%                   | - 3.3%                     | 4.3          | - 12.2%                            | 0.0%                       | 582          | + 13.0%                  | - 4.7%                     |  |
| Total                  | 3.706             | - 8.5%                   | - 7.6%                     | 5.1          | - 15.0%                            | - 5.6%                     | 765          | + 4.5%                   | - 2.9%                     |  |

### **Tolland County**

|                        | Total<br>Showings |                          |                            |              | Buyer Interest (Showings/Listings) |                            |              | Managed<br>Listings      |                            |  |
|------------------------|-------------------|--------------------------|----------------------------|--------------|------------------------------------|----------------------------|--------------|--------------------------|----------------------------|--|
| Price Range            | July<br>2024      | Year-Over-Year<br>Change | Month-Over-Month<br>Change | July<br>2024 | Year-Over-Year<br>Change           | Month-Over-Month<br>Change | July<br>2024 | Year-Over-Year<br>Change | Month-Over-Month<br>Change |  |
| \$143,999 or Less      | 20                | - 90.9%                  | - 16.7%                    | 5.0          | - 54.5%                            | - 16.7%                    | 4            | - 80.0%                  | 0.0%                       |  |
| \$144,000 to \$201,999 | 83                | - 84.7%                  | - 81.1%                    | 4.0          | - 77.9%                            | - 78.1%                    | 21           | - 30.0%                  | - 12.5%                    |  |
| \$202,000 to \$298,999 | 401               | - 39.2%                  | - 24.1%                    | 7.3          | - 31.1%                            | - 40.7%                    | 55           | - 14.1%                  | + 25.0%                    |  |
| \$299,000 or More      | 1,333             | + 3.1%                   | - 18.8%                    | 5.6          | - 8.2%                             | - 18.8%                    | 246          | + 6.5%                   | - 2.4%                     |  |
| Total                  | 1,837             | - 32.3%                  | - 30.3%                    | 5.8          | - 31.0%                            | - 32.6%                    | 326          | - 5.5%                   | + 0.6%                     |  |

## **Windham County**

|                        |              | Total<br>Showin          |                            |              | Buyer Into<br>(Showings/L |                            | Managed<br>Listings |                          |                            |
|------------------------|--------------|--------------------------|----------------------------|--------------|---------------------------|----------------------------|---------------------|--------------------------|----------------------------|
| Price Range            | July<br>2024 | Year-Over-Year<br>Change | Month-Over-Month<br>Change | July<br>2024 | Year-Over-Year<br>Change  | Month-Over-Month<br>Change | July<br>2024        | Year-Over-Year<br>Change | Month-Over-Month<br>Change |
| \$143,999 or Less      | 14           | - 80.0%                  | - 60.0%                    | 3.5          | - 55.1%                   | - 25.5%                    | 4                   | - 60.0%                  | - 50.0%                    |
| \$144,000 to \$201,999 | 140          | + 0.7%                   | + 68.7%                    | 9.1          | + 44.4%                   | + 106.8%                   | 16                  | - 27.3%                  | - 20.0%                    |
| \$202,000 to \$298,999 | 286          | - 30.4%                  | - 17.1%                    | 5.3          | - 15.9%                   | - 19.7%                    | 53                  | - 20.9%                  | + 1.9%                     |
| \$299,000 or More      | 636          | + 84.9%                  | + 4.4%                     | 3.7          | + 23.3%                   | - 2.6%                     | 182                 | + 41.1%                  | + 2.8%                     |
| Total                  | 1.076        | + 11.6%                  | + 0.4%                     | 4.4          | - 4.3%                    | - 2.2%                     | 255                 | + 11.8%                  | - 0.8%                     |