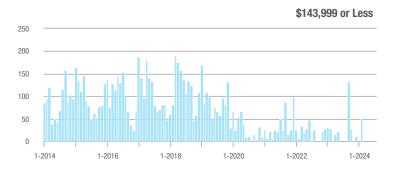

.0%                       |  |
| \$202,000 to \$298,999 | 114          | - 37.7%                  | - 12.3%                    | 8.1          | - 28.9%                               | - 12.9%                    | 14           | - 12.5%                  | 0.0%                       |  |
| \$299,000 or More      | 420          | + 202.2%                 | + 85.0%                    | 6.9          | + 91.7%                               | + 68.3%                    | 63           | + 40.0%                  | + 12.5%                    |  |
| Total                  | 544          | + 45.5%                  | + 49.9%                    | 7.0          | + 9.4%                                | + 37.3%                    | 80           | + 21.2%                  | + 9.6%                     |  |















# **West Hartford**

|                        |              | Total<br>Showin          |                            |              | Buyer Into<br>(Showings/L |                            | Managed<br>Listings |                          |                            |
|------------------------|--------------|--------------------------|----------------------------|--------------|---------------------------|----------------------------|---------------------|--------------------------|----------------------------|
| Price Range            | July<br>2024 | Year-Over-Year<br>Change | Month-Over-Month<br>Change | July<br>2024 | Year-Over-Year<br>Change  | Month-Over-Month<br>Change | July<br>2024        | Year-Over-Year<br>Change | Month-Over-Month<br>Change |
| \$143,999 or Less