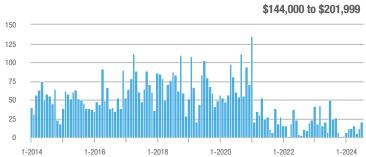

## **Fairfield County**

|                        | Total<br>Showings |                          |                            |              | Buyer Interest (Showings/Listings) |                            |              | Managed<br>Listings      |                            |  |
|------------------------|-------------------|--------------------------|----------------------------|--------------|------------------------------------|----------------------------|--------------|--------------------------|----------------------------|--|
| Price Range            | July<br>2024      | Year-Over-Year<br>Change | Month-Over-Month<br>Change | July<br>2024 | Year-Over-Year<br>Change           | Month-Over-Month<br>Change | July<br>2024 | Year-Over-Year<br>Change | Month-Over-Month<br>Change |  |
| \$143,999 or Less      | 204               | + 4.1%                   | - 23.9%                    | 4.3          | - 12.2%                            | - 17.3%                    | 48           | + 20.0%                  | - 9.4%                     |  |
| \$144,000 to \$201,999 | 408               | + 16.9%                  | + 10.3%                    | 5.3          | - 10.2%                            | - 15.9%                    | 75           | + 23.0%                  | + 25.0%                    |  |
| \$202,000 to \$298,999 | 1,058             | - 49.7%                  | - 14.7%                    | 7.0          | - 34.6%                            | - 17.6%                    | 152          | - 24.4%                  | + 3.4%                     |  |
| \$299,000 or More      | 12,910            | - 9.4%                   | - 6.2%                     | 5.9          | - 18.1%                            | - 4.8%                     | 2,255        | + 5.5%                   | - 3.3%                     |  |
| Total                  | 14,580            | - 13.7%                  | - 6.8%                     | 6.0          | - 18.9%                            | - 4.8%                     | 2,530        | + 3.7%                   | - 2.4%                     |  |

## **Hartford County**

|                        | Total<br>Showings |                          |                            |              | Buyer Interest (Showings/Listings) |                            |              | Managed<br>Listings      |                            |  |
|------------------------|-------------------|--------------------------|----------------------------|--------------|------------------------------------|----------------------------|--------------|--------------------------|----------------------------|--|
| Price Range            | July<br>2024      | Year-Over-Year<br>Change | Month-Over-Month<br>Change | July<br>2024 | Year-Over-Year<br>Change           | Month-Over-Month<br>Change | July<br>2024 | Year-Over-Year<br>Change | Month-Over-Month<br>Change |  |
| \$143,999 or Less      | 345               | - 61.2%                  | - 36.8%                    | 6.2          | - 41.5%                            | - 31.9%                    | 56           | - 34.1%                  | - 9.7%                     |  |
| \$144,000 to \$201,999 | 1,365             | - 47.1%                  | - 4.1%                     | 11.1         | - 21.8%                            | - 9.8%                     | 127          | - 31.7%                  | + 5.8%                     |  |
| \$202,000 to \$298,999 | 4,392             | - 25.5%                  | - 10.8%                    | 10.3         | - 14.2%                            | - 11.2%                    | 430          | - 13.0%                  | - 0.2%                     |  |
| \$299,000 or More      | 9,495             | + 12.4%                  | - 8.3%                     | 7.2          | - 1.4%                             | - 7.7%                     | 1,376        | + 12.9%                  | - 0.7%                     |  |
| Total                  | 15,597            | - 12.5%                  | - 9.6%                     | 8.1          | - 12.9%                            | - 10.0%                    | 1,989        | + 0.3%                   | - 0.5%                     |  |

## **Litchfield County**

|                        | Total<br>Showings |                          |                            |              | Buyer Interest (Showings/Listings) |                            |              | Managed<br>Listings      |                            |  |
|------------------------|-------------------|--------------------------|----------------------------|--------------|------------------------------------|----------------------------|--------------|--------------------------|----------------------------|--|
| Price Range            | July<br>2024      | Year-Over-Year<br>Change | Month-Over-Month<br>Change | July<br>2024 | Year-Over-Year<br>Change           | Month-Over-Month<br>Change | July<br>2024 | Year-Over-Year<br>Change | Month-Over-Month<br>Change |  |
| \$143,999 or Less      | 102               | + 52.2%                  | + 30.8%                    | 10.2         | + 161.5%                           | + 137.2%                   | 10           | - 41.2%                  | - 44.4%                    |  |
| \$144,000 to \$201,999 | 175               | - 58.7%                  | - 7.4%                     | 5.4          | - 18.2%                            | + 14.9%                    | 33           | - 49.2%                  | - 19.5%                    |  |
| \$202,000 to \$298,999 | 785               | - 32.1%                  | - 6.8%                     | 6.1          | - 26.5%                            | - 18.7%                    | 129          | - 10.4%                  | + 12.2%                    |  |
| \$299,000 or More      | 2,290             | + 28.6%                  | + 12.5%                    | 3.9          | + 8.3%                             | + 11.4%                    | 619          | + 11.5%                  | - 2.2%                     |  |
| Total                  | 3,352             | - 2.2%                   | + 6.6%                     | 4.5          | - 6.3%                             | + 7.1%                     | 791          | + 1.3%                   | - 2.0%                     |  |

### **Middlesex County**

|                        | Total<br>Showings |                          |                            |              | Buyer Interest (Showings/Listings) |                            |              | Managed<br>Listings      |                            |  |
|------------------------|-------------------|--------------------------|----------------------------|--------------|------------------------------------|----------------------------|--------------|--------------------------|----------------------------|--|
| Price Range            | July<br>2024      | Year-Over-Year<br>Change | Month-Over-Month<br>Change | July<br>2024 | Year-Over-Year<br>Change           | Month-Over-Month<br>Change | July<br>2024 | Year-Over-Year<br>Change | Month-Over-Month<br>Change |  |
| \$143,999 or Less      | 62                | - 75.1%                  | + 47.6%                    | 10.3         | - 8.8%                             | + 47.1%                    | 6            | - 72.7%                  | 0.0%                       |  |
| \$144,000 to \$201,999 | 220               | - 48.7%                  | - 29.5%                    | 9.2          | - 8.0%                             | - 8.9%                     | 24           | - 44.2%                  | - 25.0%                    |  |
| \$202,000 to \$298,999 | 305               | - 57.8%                  | - 44.3%                    | 6.1          | - 35.1%                            | - 30.7%                    | 51           | - 35.4%                  | - 20.3%                    |  |
| \$299,000 or More      | 2,156             | + 9.6%                   | + 6.6%                     | 5.1          | - 10.5%                            | 0.0%                       | 447          | + 19.2%                  | + 4.9%                     |  |
| Total                  | 2.743             | - 18.6%                  | - 6.2%                     | 5.5          | - 20.3%                            | - 6.8%                     | 528          | + 1.7%                   | 0.0%                       |  |

### **New Haven County**

|                        | Total<br>Showings |                          |                            |              | Buyer Interest (Showings/Listings) |                            |              | Managed<br>Listings      |                            |  |
|------------------------|-------------------|--------------------------|----------------------------|--------------|------------------------------------|----------------------------|--------------|--------------------------|----------------------------|--|
| Price Range            | July<br>2024      | Year-Over-Year<br>Change | Month-Over-Month<br>Change | July<br>2024 | Year-Over-Year<br>Change           | Month-Over-Month<br>Change | July<br>2024 | Year-Over-Year<br>Change | Month-Over-Month<br>Change |  |
| \$143,999 or Less      | 266               | - 56.4%                  | - 23.1%                    | 5.2          | - 27.8%                            | - 1.9%                     | 53           | - 40.4%                  | - 20.9%                    |  |
| \$144,000 to \$201,999 | 993               | - 43.3%                  | - 30.3%                    | 6.8          | - 33.3%                            | - 28.4%                    | 149          | - 14.9%                  | - 2.6%                     |  |
| \$202,000 to \$298,999 | 3,185             | - 29.2%                  | - 11.4%                    | 7.7          | - 13.5%                            | - 8.3%                     | 416          | - 20.3%                  | - 4.4%                     |  |
| \$299,000 or More      | 8,614             | + 14.0%                  | - 3.4%                     | 5.3          | - 5.4%                             | - 3.6%                     | 1,668        | + 16.7%                  | - 1.2%                     |  |
| Total                  | 13.058            | - 9.4%                   | - 8.6%                     | 5.9          | - 13.2%                            | - 6.3%                     | 2.286        | + 3.2%                   | - 2.5%                     |  |

## **New London County**

|                        | Total<br>Showings |                          |                            |              | Buyer Interest (Showings/Listings) |                            |              | Managed<br>Listings      |                            |  |
|------------------------|-------------------|--------------------------|----------------------------|--------------|------------------------------------|----------------------------|--------------|--------------------------|----------------------------|--|
| Price Range            | July<br>2024      | Year-Over-Year<br>Change | Month-Over-Month<br>Change | July<br>2024 | Year-Over-Year<br>Change           | Month-Over-Month<br>Change | July<br>2024 | Year-Over-Year<br>Change | Month-Over-Month<br>Change |  |
| \$143,999 or Less      | 57                | + 78.1%                  | - 50.0%                    | 4.4          | 0.0%                               | - 45.7%                    | 13           | + 44.4%                  | - 13.3%                    |  |
| \$144,000 to \$201,999 | 351               | - 26.4%                  | + 16.2%                    | 8.8          | + 1.1%                             | + 4.8%                     | 41           | - 28.1%                  | + 10.8%                    |  |
| \$202,000 to \$298,999 | 971               | - 24.5%                  | - 18.4%                    | 7.6          | - 13.6%                            | - 19.1%                    | 129          | - 14.6%                  | + 3.2%                     |  |
| \$299,000 or More      | 2,327             | + 3.2%                   | - 3.3%                     | 4.3          | - 12.2%                            | 0.0%                       | 582          | + 13.0%                  | - 4.7%                     |  |
| Total                  | 3.706             | - 8.5%                   | - 7.6%                     | 5.1          | - 15.0%                            | - 5.6%                     | 765          | + 4.5%                   | - 2.9%                     |  |

### **Tolland County**

|                        | Total<br>Showings |                          |                            |              | Buyer Interest (Showings/Listings) |                            |              | Managed<br>Listings      |                            |  |
|------------------------|-------------------|--------------------------|----------------------------|--------------|------------------------------------|----------------------------|--------------|--------------------------|----------------------------|--|
| Price Range            | July<br>2024      | Year-Over-Year<br>Change | Month-Over-Month<br>Change | July<br>2024 | Year-Over-Year<br>Change           | Month-Over-Month<br>Change | July<br>2024 | Year-Over-Year<br>Change | Month-Over-Month<br>Change |  |
| \$143,999 or Less      | 20                | - 90.9%                  | - 16.7%                    | 5.0          | - 54.5%                            | - 16.7%                    | 4            | - 80.0%                  | 0.0%                       |  |
| \$144,000 to \$201,999 | 83                | - 84.7%                  | - 81.1%                    | 4.0          | - 77.9%                            | - 78.1%                    | 21           | - 30.0%                  | - 12.5%                    |  |
| \$202,000 to \$298,999 | 401               | - 39.2%                  | - 24.1%                    | 7.3          | - 31.1%                            | - 40.7%                    | 55           | - 14.1%                  | + 25.0%                    |  |
| \$299,000 or More      | 1,333             | + 3.1%                   | - 18.8%                    | 5.6          | - 8.2%                             | - 18.8%                    | 246          | + 6.5%                   | - 2.4%                     |  |
| Total                  | 1,837             | - 32.3%                  | - 30.3%                    | 5.8          | - 31.0%                            | - 32.6%                    | 326          | - 5.5%                   | + 0.6%                     |  |

## **Windham County**

|                        |              | Total<br>Showin          |                            |              | Buyer Into<br>(Showings/L |                            | Managed<br>Listings |                          |                            |
|------------------------|--------------|--------------------------|----------------------------|--------------|---------------------------|----------------------------|---------------------|--------------------------|----------------------------|
| Price Range            | July<br>2024 | Year-Over-Year<br>Change | Month-Over-Month<br>Change | July<br>2024 | Year-Over-Year<br>Change  | Month-Over-Month<br>Change | July<br>2024        | Year-Over-Year<br>Change | Month-Over-Month<br>Change |
| \$143,999 or Less      | 14           | - 80.0%                  | - 60.0%                    | 3.5          | - 55.1%                   | - 25.5%                    | 4                   | - 60.0%                  | - 50.0%                    |
| \$144,000 to \$201,999 | 140          | + 0.7%                   | + 68.7%                    | 9.1          | + 44.4%                   | + 106.8%                   | 16                  | - 27.3%                  | - 20.0%                    |
| \$202,000 to \$298,999 | 286          | - 30.4%                  | - 17.1%                    | 5.3          | - 15.9%                   | - 19.7%                    | 53                  | - 20.9%                  | + 1.9%                     |
| \$299,000 or More      | 636          | + 84.9%                  | + 4.4%                     | 3.7          | + 23.3%                   | - 2.6%                     | 182                 | + 41.1%                  | + 2.8%                     |
| Total                  | 1.076        | + 11.6%                  | + 0.4%                     | 4.4          | - 4.3%                    | - 2.2%                     | 255                 | + 11.8%                  | - 0.8%                     |