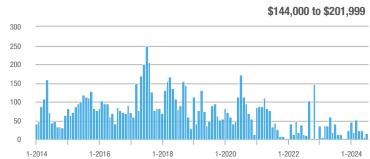

## **Fairfield County**

|                        | Total<br>Showings |                          |                            |              | Buyer Interest (Showings/Listings) |                            |              | Managed<br>Listings      |                            |  |
|------------------------|-------------------|--------------------------|----------------------------|--------------|------------------------------------|----------------------------|--------------|--------------------------|----------------------------|--|
| Price Range            | July<br>2024      | Year-Over-Year<br>Change | Month-Over-Month<br>Change | July<br>2024 | Year-Over-Year<br>Change           | Month-Over-Month<br>Change | July<br>2024 | Year-Over-Year<br>Change | Month-Over-Month<br>Change |  |
| \$143,999 or Less      | 204               | + 4.1%                   | - 23.9%                    | 4.3          | - 12.2%                            | - 17.3%                    | 48           | + 20.0%                  | - 9.4%                     |  |
| \$144,000 to \$201,999 | 408               | + 16.9%                  | + 10.3%                    | 5.3          | - 10.2%                            | - 15.9%                    | 75           | + 23.0%                  | + 25.0%                    |  |
| \$202,000 to \$298,999 | 1,058             | - 49.7%                  | - 14.7%                    | 7.0          | - 34.6%                            | - 17.6%                    | 152          | - 24.4%                  | + 3.4%                     |  |
| \$299,000 or More      | 12,910            | - 9.4%                   | - 6.2%                     | 5.9          | - 18.1%                            | - 4.8%                     | 2,255        | + 5.5%                   | - 3.3%                     |  |
| Total                  | 14,580            | - 13.7%                  | - 6.8%                     | 6.0          | - 18.9%                            | - 4.8%                     | 2,530        | + 3.7%                   | - 2.4%                     |  |

## **Hartford County**

|                        | Total<br>Showings |                          |                            |              | Buyer Interest (Showings/Listings) |                            |              | Managed<br>Listings      |                            |  |
|------------------------|-------------------|--------------------------|----------------------------|--------------|------------------------------------|----------------------------|--------------|--------------------------|----------------------------|--|
| Price Range            | July<br>2024      | Year-Over-Year<br>Change | Month-Over-Month<br>Change | July<br>2024 | Year-Over-Year<br>Change           | Month-Over-Month<br>Change | July<br>2024 | Year-Over-Year<br>Change | Month-Over-Month<br>Change |  |
| \$143,999 or Less      | 345               | - 61.2%                  | - 36.8%                    | 6.2          | - 41.5%                            | - 31.9%                    | 56           | - 34.1%                  | - 9.7%                     |  |
| \$144,000 to \$201,999 | 1,365             | - 47.1%                  | - 4.1%                     | 11.1         | - 21.8%                            | - 9.8%                     | 127          | - 31.7%                  | + 5.8%                     |  |
| \$202,000 to \$298,999 | 4,392             | - 25.5%                  | - 10.8%                    | 10.3         | - 14.2%                            | - 11.2%                    | 430          | - 13.0%                  | - 0.2%                     |  |
| \$299,000 or More      | 9,495             | + 12.4%                  | - 8.3%                     | 7.2          | - 1.4%                             | - 7.7%                     | 1,376        | + 12.9%                  | - 0.7%                     |  |
| Total                  | 15,597            | - 12.5%                  | - 9.6%                     | 8.1          | - 12.9%                            | - 10.0%                    | 1,989        | + 0.3%                   | - 0.5%                     |  |

## **Litchfield County**

|                        | Total<br>Showings |                          |                            |              | Buyer Interest (Showings/Listings) |                            |              | Managed<br>Listings      |                            |  |
|------------------------|-------------------|--------------------------|----------------------------|--------------|------------------------------------|----------------------------|--------------|--------------------------|----------------------------|--|
| Price Range            | July<br>2024      | Year-Over-Year<br>Change | Month-Over-Month<br>Change | July<br>2024 | Year-Over-Year<br>Change           | Month-Over-Month<br>Change | July<br>2024 | Year-Over-Year<br>Change | Month-Over-Month<br>Change |  |
| \$143,999 or Less      | 102               | + 52.2%                  | + 30.8%                    | 10.2         | + 161.5%                           | + 137.2%                   | 10           | - 41.2%                  | - 44.4%                    |  |
| \$144,000 to \$201,999 | 175               | - 58.7%                  | - 7.4%                     | 5.4          | - 18.2%                            | + 14.9%                    | 33           | - 49.2%                  | - 19.5%                    |  |
| \$202,000 to \$298,999 | 785               | - 32.1%                  | - 6.8%                     | 6.1          | - 26.5%                            | - 18.7%                    | 129          | - 10.4%                  | + 12.2%                    |  |
| \$299,000 or More      | 2,290             | + 28.6%                  | + 12.5%                    | 3.9          | + 8.3%                             | + 11.4%                    | 619          | + 11.5%                  | - 2.2%                     |  |
| Total                  | 3,352             | - 2.2%                   | + 6.6%                     | 4.5          | - 6.3%                             | + 7.1%                     | 791          | + 1.3%                   | - 2.0%                     |  |

### **Middlesex County**

|                        | Total<br>Showings |                          |                            |              | Buyer Interest (Showings/Listings) |                            |              | Managed<br>Listings      |                            |  |
|------------------------|-------------------|--------------------------|----------------------------|--------------|------------------------------------|----------------------------|--------------|--------------------------|----------------------------|--|
| Price Range            | July<br>2024      | Year-Over-Year<br>Change | Month-Over-Month<br>Change | July<br>2024 | Year-Over-Year<br>Change           | Month-Over-Month<br>Change | July<br>2024 | Year-Over-Year<br>Change | Month-Over-Month<br>Change |  |
| \$143,999 or Less      | 62                | - 75.1%                  | + 47.6%                    | 10.3         | - 8.8%                             | + 47.1%                    | 6            | - 72.7%                  | 0.0%                       |  |
| \$144,000 to \$201,999 | 220               | - 48.7%                  | - 29.5%                    | 9.2          | - 8.0%                             | - 8.9%                     | 24           | - 44.2%                  | - 25.0%                    |  |
| \$202,000 to \$298,999 | 305               | - 57.8%                  | - 44.3%                    | 6.1          | - 35.1%                            | - 30.7%                    | 51           | - 35.4%                  | - 20.3%                    |  |
| \$299,000 or More      | 2,156             | + 9.6%                   | + 6.6%                     | 5.1          | - 10.5%                            | 0.0%                       | 447          | + 19.2%                  | + 4.9%                     |  |
| Total                  | 2.743             | - 18.6%                  | - 6.2%                     | 5.5          | - 20.3%                            | - 6.8%                     | 528          | + 1.7%                   | 0.0%                       |  |

### **New Haven County**

|                        | Total<br>Showings |                          |                            |              | Buyer Interest (Showings/Listings) |                            |              | Managed<br>Listings      |                            |  |
|------------------------|-------------------|--------------------------|----------------------------|--------------|------------------------------------|----------------------------|--------------|--------------------------|----------------------------|--|
| Price Range            | July<br>2024      | Year-Over-Year<br>Change | Month-Over-Month<br>Change | July<br>2024 | Year-Over-Year<br>Change           | Month-Over-Month<br>Change | July<br>2024 | Year-Over-Year<br>Change | Month-Over-Month<br>Change |  |
| \$143,999 or Less      | 266               | - 56.4%                  | - 23.1%                    | 5.2          | - 27.8%                            | - 1.9%                     | 53           | - 40.4%                  | - 20.9%                    |  |
| \$144,000 to \$201,999 | 993               | - 43.3%                  | - 30.3%                    | 6.8          | - 33.3%                            | - 28.4%                    | 149          | - 14.9%                  | - 2.6%                     |  |
| \$202,000 to \$298,999 | 3,185             | - 29.2%                  | - 11.4%                    | 7.7          | - 13.5%                            | - 8.3%                     | 416          | - 20.3%                  | - 4.4%                     |  |
| \$299,000 or More      | 8,614             | + 14.0%                  | - 3.4%                     | 5.3          | - 5.4%                             | - 3.6%                     | 1,668        | + 16.7%                  | - 1.2%                     |  |
| Total                  | 13.058            | - 9.4%                   | - 8.6%                     | 5.9          | - 13.2%                            | - 6.3%                     | 2.286        | + 3.2%                   | - 2.5%                     |  |

## **New London County**

|                        | Total<br>Showings |                          |                            |              | Buyer Interest (Showings/Listings) |                            |              | Managed<br>Listings      |                            |  |
|------------------------|-------------------|--------------------------|----------------------------|--------------|------------------------------------|----------------------------|--------------|--------------------------|----------------------------|--|
| Price Range            | July<br>2024      | Year-Over-Year<br>Change | Month-Over-Month<br>Change | July<br>2024 | Year-Over-Year<br>Change           | Month-Over-Month<br>Change | July<br>2024 | Year-Over-Year<br>Change | Month-Over-Month<br>Change |  |
| \$143,999 or Less      | 57                | + 78.1%                  | - 50.0%                    | 4.4          | 0.0%                               | - 45.7%                    | 13           | + 44.4%                  | - 13.3%                    |  |
| \$144,000 to \$201,999 | 351               | - 26.4%                  | + 16.2%                    | 8.8          | + 1.1%                             | + 4.8%                     | 41           | - 28.1%                  | + 10.8%                    |  |
| \$202,000 to \$298,999 | 971               | - 24.5%                  | - 18.4%                    | 7.6          | - 13.6%                            | - 19.1%                    | 129          | - 14.6%                  | + 3.2%                     |  |
| \$299,000 or More      | 2,327             | + 3.2%                   | - 3.3%                     | 4.3          | - 12.2%                            | 0.0%                       | 582          | + 13.0%                  | - 4.7%                     |  |
| Total                  | 3.706             | - 8.5%                   | - 7.6%                     | 5.1          | - 15.0%                            | - 5.6%                     | 765          | + 4.5%                   | - 2.9%                     |  |

### **Tolland County**

|                        | Total<br>Showings |                          |                            |              | Buyer Interest (Showings/Listings) |                            |              | Managed<br>Listings      |                            |  |
|------------------------|-------------------|--------------------------|----------------------------|--------------|------------------------------------|----------------------------|--------------|--------------------------|----------------------------|--|
| Price Range            | July<br>2024      | Year-Over-Year<br>Change | Month-Over-Month<br>Change | July<br>2024 | Year-Over-Year<br>Change           | Month-Over-Month<br>Change | July<br>2024 | Year-Over-Year<br>Change | Month-Over-Month<br>Change |  |
| \$143,999 or Less      | 20                | - 90.9%                  | - 16.7%                    | 5.0          | - 54.5%                            | - 16.7%                    | 4            | - 80.0%                  | 0.0%                       |  |
| \$144,000 to \$201,999 | 83                | - 84.7%                  | - 81.1%                    | 4.0          | - 77.9%                            | - 78.1%                    | 21           | - 30.0%                  | - 12.5%                    |  |
| \$202,000 to \$298,999 | 401               | - 39.2%                  | - 24.1%                    | 7.3          | - 31.1%                            | - 40.7%                    | 55           | - 14.1%                  | + 25.0%                    |  |
| \$299,000 or More      | 1,333             | + 3.1%                   | - 18.8%                    | 5.6          | - 8.2%                             | - 18.8%                    | 246          | + 6.5%                   | - 2.4%                     |  |
| Total                  | 1,837             | - 32.3%                  | - 30.3%                    | 5.8          | - 31.0%                            | - 32.6%                    | 326          | - 5.5%                   | + 0.6%                     |  |

## **Windham County**

|                        |              | Total<br>Showin          |                            |              | Buyer Into<br>(Showings/L |                            | Managed<br>Listings |                          |                            |
|------------------------|--------------|--------------------------|----------------------------|--------------|---------------------------|----------------------------|---------------------|--------------------------|----------------------------|
| Price Range            | July<br>2024 | Year-Over-Year<br>Change | Month-Over-Month<br>Change | July<br>2024 | Year-Over-Year<br>Change  | Month-Over-Month<br>Change | July<br>2024        | Year-Over-Year<br>Change | Month-Over-Month<br>Change |
| \$143,999 or Less      | 14           | - 80.0%                  | - 60.0%                    | 3.5          | - 55.1%                   | - 25.5%                    | 4                   | - 60.0%                  | - 50.0%                    |
| \$144,000 to \$201,999 | 140          | + 0.7%                   | + 68.7%                    | 9.1          | + 44.4%                   | + 106.8%                   | 16                  | - 27.3%                  | - 20.0%                    |
| \$202,000 to \$298,999 | 286          | - 30.4%                  | - 17.1%                    | 5.3          | - 15.9%                   | - 19.7%                    | 53                  | - 20.9%                  | + 1.9%                     |
| \$299,000 or More      | 636          | + 84.9%                  | + 4.4%                     | 3.7          | + 23.3%                   | - 2.6%                     | 182                 | + 41.1%                  | + 2.8%                     |
| Total                  | 1.076        | + 11.6%                  | + 0.4%                     | 4.4          | - 4.3%                    | - 2.2%                     | 255                 | + 11.8%                  | - 0.8%                     |