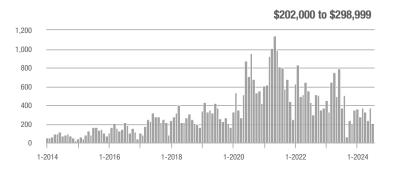

## **Fairfield County**

|                        | Total<br>Showings |                          |                            |              | Buyer Interest (Showings/Listings) |                            |              | Managed<br>Listings      |                            |  |
|------------------------|-------------------|--------------------------|----------------------------|--------------|------------------------------------|----------------------------|--------------|--------------------------|----------------------------|--|
| Price Range            | July<br>2024      | Year-Over-Year<br>Change | Month-Over-Month<br>Change | July<br>2024 | Year-Over-Year<br>Change           | Month-Over-Month<br>Change | July<br>2024 | Year-Over-Year<br>Change | Month-Over-Month<br>Change |  |
| \$143,999 or Less      | 204               | + 4.1%                   | - 23.9%                    | 4.3          | - 12.2%                            | - 17.3%                    | 48           | + 20.0%                  | - 9.4%                     |  |
| \$144,000 to \$201,999 | 408               | + 16.9%                  | + 10.3%                    | 5.3          | - 10.2%                            | - 15.9%                    | 75           | + 23.0%                  | + 25.0%                    |  |
| \$202,000 to \$298,999 | 1,058             | - 49.7%                  | - 14.7%                    | 7.0          | - 34.6%                            | - 17.6%                    | 152          | - 24.4%                  | + 3.4%                     |  |
| \$299,000 or More      | 12,910            | - 9.4%                   | - 6.2%                     | 5.9          | - 18.1%                            | - 4.8%                     | 2,255        | + 5.5%                   | - 3.3%                     |  |
| Total                  | 14,580            | - 13.7%                  | - 6.8%                     | 6.0          | - 18.9%                            | - 4.8%                     | 2,530        | + 3.7%                   | - 2.4%                     |  |

## **Hartford County**

|                        | Total<br>Showings |                          |                            |              | Buyer Interest (Showings/Listings) |                            |              | Managed<br>Listings      |                            |  |
|------------------------|-------------------|--------------------------|----------------------------|--------------|------------------------------------|----------------------------|--------------|--------------------------|----------------------------|--|
| Price Range            | July<br>2024      | Year-Over-Year<br>Change | Month-Over-Month<br>Change | July<br>2024 | Year-Over-Year<br>Change           | Month-Over-Month<br>Change | July<br>2024 | Year-Over-Year<br>Change | Month-Over-Month<br>Change |  |
| \$143,999 or Less      | 345               | - 61.2%                  | - 36.8%                    | 6.2          | - 41.5%                            | - 31.9%                    | 56           | - 34.1%                  | - 9.7%                     |  |
| \$144,000 to \$201,999 | 1,365             | - 47.1%                  | - 4.1%                     | 11.1         | - 21.8%                            | - 9.8%                     | 127          | - 31.7%                  | + 5.8%                     |  |
| \$202,000 to \$298,999 | 4,392             | - 25.5%                  | - 10.8%                    | 10.3         | - 14.2%                            | - 11.2%                    | 430          | - 13.0%                  | - 0.2%                     |  |
| \$299,000 or More      | 9,495             | + 12.4%                  | - 8.3%                     | 7.2          | - 1.4%                             | - 7.7%                     | 1,376        | + 12.9%                  | - 0.7%                     |  |
| Total                  | 15,597            | - 12.5%                  | - 9.6%                     | 8.1          | - 12.9%                            | - 10.0%                    | 1,989        | + 0.3%                   | - 0.5%                     |  |

## **Litchfield County**

|                        | Total<br>Showings |                          |                            |              | Buyer Interest (Showings/Listings) |                            |              | Managed<br>Listings      |                            |  |
|------------------------|-------------------|--------------------------|----------------------------|--------------|------------------------------------|----------------------------|--------------|--------------------------|----------------------------|--|
| Price Range            | July<br>2024      | Year-Over-Year<br>Change | Month-Over-Month<br>Change | July<br>2024 | Year-Over-Year<br>Change           | Month-Over-Month<br>Change | July<br>2024 | Year-Over-Year<br>Change | Month-Over-Month<br>Change |  |
| \$143,999 or Less      | 102               | + 52.2%                  | + 30.8%                    | 10.2         | + 161.5%                           | + 137.2%                   | 10           | - 41.2%                  | - 44.4%                    |  |
| \$144,000 to \$201,999 | 175               | - 58.7%                  | - 7.4%                     | 5.4          | - 18.2%                            | + 14.9%                    | 33           | - 49.2%                  | - 19.5%                    |  |
| \$202,000 to \$298,999 | 785               | - 32.1%                  | - 6.8%                     | 6.1          | - 26.5%                            | - 18.7%                    | 129          | - 10.4%                  | + 12.2%                    |  |
| \$299,000 or More      | 2,290             | + 28.6%                  | + 12.5%                    | 3.9          | + 8.3%                             | + 11.4%                    | 619          | + 11.5%                  | - 2.2%                     |  |
| Total                  | 3,352             | - 2.2%                   | + 6.6%                     | 4.5          | - 6.3%                             | + 7.1%                     | 791          | + 1.3%                   | - 2.0%                     |  |

### **Middlesex County**

|                        | Total<br>Showings |                          |                            |              | Buyer Interest (Showings/Listings) |                            |              | Managed<br>Listings      |                            |  |
|------------------------|-------------------|--------------------------|----------------------------|--------------|------------------------------------|----------------------------|--------------|--------------------------|----------------------------|--|
| Price Range            | July<br>2024      | Year-Over-Year<br>Change | Month-Over-Month<br>Change | July<br>2024 | Year-Over-Year<br>Change           | Month-Over-Month<br>Change | July<br>2024 | Year-Over-Year<br>Change | Month-Over-Month<br>Change |  |
| \$143,999 or Less      | 62                | - 75.1%                  | + 47.6%                    | 10.3         | - 8.8%                             | + 47.1%                    | 6            | - 72.7%                  | 0.0%                       |  |
| \$144,000 to \$201,999 | 220               | - 48.7%                  | - 29.5%                    | 9.2          | - 8.0%                             | - 8.9%                     | 24           | - 44.2%                  | - 25.0%                    |  |
| \$202,000 to \$298,999 | 305               | - 57.8%                  | - 44.3%                    | 6.1          | - 35.1%                            | - 30.7%                    | 51           | - 35.4%                  | - 20.3%                    |  |
| \$299,000 or More      | 2,156             | + 9.6%                   | + 6.6%                     | 5.1          | - 10.5%                            | 0.0%                       | 447          | + 19.2%                  | + 4.9%                     |  |
| Total                  | 2.743             | - 18.6%                  | - 6.2%                     | 5.5          | - 20.3%                            | - 6.8%                     | 528          | + 1.7%                   | 0.0%                       |  |

### **New Haven County**

|                        | Total<br>Showings |                          |                            |              | Buyer Interest (Showings/Listings) |                            |              | Managed<br>Listings      |                            |  |
|------------------------|-------------------|--------------------------|----------------------------|--------------|------------------------------------|----------------------------|--------------|--------------------------|----------------------------|--|
| Price Range            | July<br>2024      | Year-Over-Year<br>Change | Month-Over-Month<br>Change | July<br>2024 | Year-Over-Year<br>Change           | Month-Over-Month<br>Change | July<br>2024 | Year-Over-Year<br>Change | Month-Over-Month<br>Change |  |
| \$143,999 or Less      | 266               | - 56.4%                  | - 23.1%                    | 5.2          | - 27.8%                            | - 1.9%                     | 53           | - 40.4%                  | - 20.9%                    |  |
| \$144,000 to \$201,999 | 993               | - 43.3%                  | - 30.3%                    | 6.8          | - 33.3%                            | - 28.4%                    | 149          | - 14.9%                  | - 2.6%                     |  |
| \$202,000 to \$298,999 | 3,185             | - 29.2%                  | - 11.4%                    | 7.7          | - 13.5%                            | - 8.3%                     | 416          | - 20.3%                  | - 4.4%                     |  |
| \$299,000 or More      | 8,614             | + 14.0%                  | - 3.4%                     | 5.3          | - 5.4%                             | - 3.6%                     | 1,668        | + 16.7%                  | - 1.2%                     |  |
| Total                  | 13.058            | - 9.4%                   | - 8.6%                     | 5.9          | - 13.2%                            | - 6.3%                     | 2.286        | + 3.2%                   | - 2.5%                     |  |

## **New London County**

|                        | Total<br>Showings |                          |                            |              | Buyer Interest (Showings/Listings) |                            |              | Managed<br>Listings      |                            |  |
|------------------------|-------------------|--------------------------|----------------------------|--------------|------------------------------------|----------------------------|--------------|--------------------------|----------------------------|--|
| Price Range            | July<br>2024      | Year-Over-Year<br>Change | Month-Over-Month<br>Change | July<br>2024 | Year-Over-Year<br>Change           | Month-Over-Month<br>Change | July<br>2024 | Year-Over-Year<br>Change | Month-Over-Month<br>Change |  |
| \$143,999 or Less      | 57                | + 78.1%                  | - 50.0%                    | 4.4          | 0.0%                               | - 45.7%                    | 13           | + 44.4%                  | - 13.3%                    |  |
| \$144,000 to \$201,999 | 351               | - 26.4%                  | + 16.2%                    | 8.8          | + 1.1%                             | + 4.8%                     | 41           | - 28.1%                  | + 10.8%                    |  |
| \$202,000 to \$298,999 | 971               | - 24.5%                  | - 18.4%                    | 7.6          | - 13.6%                            | - 19.1%                    | 129          | - 14.6%                  | + 3.2%                     |  |
| \$299,000 or More      | 2,327             | + 3.2%                   | - 3.3%                     | 4.3          | - 12.2%                            | 0.0%                       | 582          | + 13.0%                  | - 4.7%                     |  |
| Total                  | 3.706             | - 8.5%                   | - 7.6%                     | 5.1          | - 15.0%                            | - 5.6%                     | 765          | + 4.5%                   | - 2.9%                     |  |

### **Tolland County**

|                        | Total<br>Showings |                          |                            |              | Buyer Interest (Showings/Listings) |                            |              | Managed<br>Listings      |                            |  |
|------------------------|-------------------|--------------------------|----------------------------|--------------|------------------------------------|----------------------------|--------------|--------------------------|----------------------------|--|
| Price Range            | July<br>2024      | Year-Over-Year<br>Change | Month-Over-Month<br>Change | July<br>2024 | Year-Over-Year<br>Change           | Month-Over-Month<br>Change | July<br>2024 | Year-Over-Year<br>Change | Month-Over-Month<br>Change |  |
| \$143,999 or Less      | 20                | - 90.9%                  | - 16.7%                    | 5.0          | - 54.5%                            | - 16.7%                    | 4            | - 80.0%                  | 0.0%                       |  |
| \$144,000 to \$201,999 | 83                | - 84.7%                  | - 81.1%                    | 4.0          | - 77.9%                            | - 78.1%                    | 21           | - 30.0%                  | - 12.5%                    |  |
| \$202,000 to \$298,999 | 401               | - 39.2%                  | - 24.1%                    | 7.3          | - 31.1%                            | - 40.7%                    | 55           | - 14.1%                  | + 25.0%                    |  |
| \$299,000 or More      | 1,333             | + 3.1%                   | - 18.8%                    | 5.6          | - 8.2%                             | - 18.8%                    | 246          | + 6.5%                   | - 2.4%                     |  |
| Total                  | 1,837             | - 32.3%                  | - 30.3%                    | 5.8          | - 31.0%                            | - 32.6%                    | 326          | - 5.5%                   | + 0.6%                     |  |

## **Windham County**

|                        |              | Total<br>Showin          |                            |              | Buyer Into<br>(Showings/L |                            | Managed<br>Listings |                          |                            |
|------------------------|--------------|--------------------------|----------------------------|--------------|---------------------------|----------------------------|---------------------|--------------------------|----------------------------|
| Price Range            | July<br>2024 | Year-Over-Year<br>Change | Month-Over-Month<br>Change | July<br>2024 | Year-Over-Year<br>Change  | Month-Over-Month<br>Change | July<br>2024        | Year-Over-Year<br>Change | Month-Over-Month<br>Change |
| \$143,999 or Less      | 14           | - 80.0%                  | - 60.0%                    | 3.5          | - 55.1%                   | - 25.5%                    | 4                   | - 60.0%                  | - 50.0%                    |
| \$144,000 to \$201,999 | 140          | + 0.7%                   | + 68.7%                    | 9.1          | + 44.4%                   | + 106.8%                   | 16                  | - 27.3%                  | - 20.0%                    |
| \$202,000 to \$298,999 | 286          | - 30.4%                  | - 17.1%                    | 5.3          | - 15.9%                   | - 19.7%                    | 53                  | - 20.9%                  | + 1.9%                     |
| \$299,000 or More      | 636          | + 84.9%                  | + 4.4%                     | 3.7          | + 23.3%                   | - 2.6%                     | 182                 | + 41.1%                  | + 2.8%                     |
| Total                  | 1.076        | + 11.6%                  | + 0.4%                     | 4.4          | - 4.3%                    | - 2.2%                     | 255                 | + 11.8%                  | - 0.8%                     |