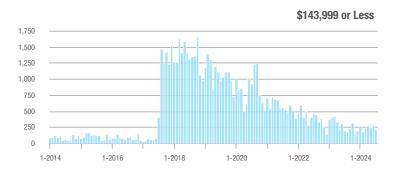

## **Fairfield County**

|                        | Total<br>Showings |                          |                            |              | Buyer Interest (Showings/Listings) |                            |              | Managed<br>Listings      |                            |  |
|------------------------|-------------------|--------------------------|----------------------------|--------------|------------------------------------|----------------------------|--------------|--------------------------|----------------------------|--|
| Price Range            | July<br>2024      | Year-Over-Year<br>Change | Month-Over-Month<br>Change | July<br>2024 | Year-Over-Year<br>Change           | Month-Over-Month<br>Change | July<br>2024 | Year-Over-Year<br>Change | Month-Over-Month<br>Change |  |
| \$143,999 or Less      | 204               | + 4.1%                   | - 23.9%                    | 4.3          | - 12.2%                            | - 17.3%                    | 48           | + 20.0%                  | - 9.4%                     |  |
| \$144,000 to \$201,999 | 408               | + 16.9%                  | + 10.3%                    | 5.3          | - 10.2%                            | - 15.9%                    | 75           | + 23.0%                  | + 25.0%                    |  |
| \$202,000 to \$298,999 | 1,058             | - 49.7%                  | - 14.7%                    | 7.0          | - 34.6%                            | - 17.6%                    | 152          | - 24.4%                  | + 3.4%                     |  |
| \$299,000 or More      | 12,910            | - 9.4%                   | - 6.2%                     | 5.9          | - 18.1%                            | - 4.8%                     | 2,255        | + 5.5%                   | - 3.3%                     |  |
| Total                  | 14,580            | - 13.7%                  | - 6.8%                     | 6.0          | - 18.9%                            | - 4.8%                     | 2,530        | + 3.7%                   | - 2.4%                     |  |

## **Hartford County**

|                        | Total<br>Showings |                          |                            |              | Buyer Interest (Showings/Listings) |                            |              | Managed<br>Listings      |                            |  |
|------------------------|-------------------|--------------------------|----------------------------|--------------|------------------------------------|----------------------------|--------------|--------------------------|----------------------------|--|
| Price Range            | July<br>2024      | Year-Over-Year<br>Change | Month-Over-Month<br>Change | July<br>2024 | Year-Over-Year<br>Change           | Month-Over-Month<br>Change | July<br>2024 | Year-Over-Year<br>Change | Month-Over-Month<br>Change |  |
| \$143,999 or Less      | 345               | - 61.2%                  | - 36.8%                    | 6.2          | - 41.5%                            | - 31.9%                    | 56           | - 34.1%                  | - 9.7%                     |  |
| \$144,000 to \$201,999 | 1,365             | - 47.1%                  | - 4.1%                     | 11.1         | - 21.8%                            | - 9.8%                     | 127          | - 31.7%                  | + 5.8%                     |  |
| \$202,000 to \$298,999 | 4,392             | - 25.5%                  | - 10.8%                    | 10.3         | - 14.2%                            | - 11.2%                    | 430          | - 13.0%                  | - 0.2%                     |  |
| \$299,000 or More      | 9,495             | + 12.4%                  | - 8.3%                     | 7.2          | - 1.4%                             | - 7.7%                     | 1,376        | + 12.9%                  | - 0.7%                     |  |
| Total                  | 15,597            | - 12.5%                  | - 9.6%                     | 8.1          | - 12.9%                            | - 10.0%                    | 1,989        | + 0.3%                   | - 0.5%                     |  |

## **Litchfield County**

|                        | Total<br>Showings |                          |                            |              | Buyer Interest (Showings/Listings) |                            |              | Managed<br>Listings      |                            |  |
|------------------------|-------------------|--------------------------|----------------------------|--------------|------------------------------------|----------------------------|--------------|--------------------------|----------------------------|--|
| Price Range            | July<br>2024      | Year-Over-Year<br>Change | Month-Over-Month<br>Change | July<br>2024 | Year-Over-Year<br>Change           | Month-Over-Month<br>Change | July<br>2024 | Year-Over-Year<br>Change | Month-Over-Month<br>Change |  |
| \$143,999 or Less      | 102               | + 52.2%                  | + 30.8%                    | 10.2         | + 161.5%                           | + 137.2%                   | 10           | - 41.2%                  | - 44.4%                    |  |
| \$144,000 to \$201,999 | 175               | - 58.7%                  | - 7.4%                     | 5.4          | - 18.2%                            | + 14.9%                    | 33           | - 49.2%                  | - 19.5%                    |  |
| \$202,000 to \$298,999 | 785               | - 32.1%                  | - 6.8%                     | 6.1          | - 26.5%                            | - 18.7%                    | 129          | - 10.4%                  | + 12.2%                    |  |
| \$299,000 or More      | 2,290             | + 28.6%                  | + 12.5%                    | 3.9          | + 8.3%                             | + 11.4%                    | 619          | + 11.5%                  | - 2.2%                     |  |
| Total                  | 3,352             | - 2.2%                   | + 6.6%                     | 4.5          | - 6.3%                             | + 7.1%                     | 791          | + 1.3%                   | - 2.0%                     |  |

### **Middlesex County**

|                        | Total<br>Showings |                          |                            |              | Buyer Interest (Showings/Listings) |                            |              | Managed<br>Listings      |                            |  |
|------------------------|-------------------|--------------------------|----------------------------|--------------|------------------------------------|----------------------------|--------------|--------------------------|----------------------------|--|
| Price Range            | July<br>2024      | Year-Over-Year<br>Change | Month-Over-Month<br>Change | July<br>2024 | Year-Over-Year<br>Change           | Month-Over-Month<br>Change | July<br>2024 | Year-Over-Year<br>Change | Month-Over-Month<br>Change |  |
| \$143,999 or Less      | 62                | - 75.1%                  | + 47.6%                    | 10.3         | - 8.8%                             | + 47.1%                    | 6            | - 72.7%                  | 0.0%                       |  |
| \$144,000 to \$201,999 | 220               | - 48.7%                  | - 29.5%                    | 9.2          | - 8.0%                             | - 8.9%                     | 24           | - 44.2%                  | - 25.0%                    |  |
| \$202,000 to \$298,999 | 305               | - 57.8%                  | - 44.3%                    | 6.1          | - 35.1%                            | - 30.7%                    | 51           | - 35.4%                  | - 20.3%                    |  |
| \$299,000 or More      | 2,156             | + 9.6%                   | + 6.6%                     | 5.1          | - 10.5%                            | 0.0%                       | 447          | + 19.2%                  | + 4.9%                     |  |
| Total                  | 2.743             | - 18.6%                  | - 6.2%                     | 5.5          | - 20.3%                            | - 6.8%                     | 528          | + 1.7%                   | 0.0%                       |  |

### **New Haven County**

|                        | Total<br>Showings |                          |                            |              | Buyer Interest (Showings/Listings) |                            |              | Managed<br>Listings      |                            |  |
|------------------------|-------------------|--------------------------|----------------------------|--------------|------------------------------------|----------------------------|--------------|--------------------------|----------------------------|--|
| Price Range            | July<br>2024      | Year-Over-Year<br>Change | Month-Over-Month<br>Change | July<br>2024 | Year-Over-Year<br>Change           | Month-Over-Month<br>Change | July<br>2024 | Year-Over-Year<br>Change | Month-Over-Month<br>Change |  |
| \$143,999 or Less      | 266               | - 56.4%                  | - 23.1%                    | 5.2          | - 27.8%                            | - 1.9%                     | 53           | - 40.4%                  | - 20.9%                    |  |
| \$144,000 to \$201,999 | 993               | - 43.3%                  | - 30.3%                    | 6.8          | - 33.3%                            | - 28.4%                    | 149          | - 14.9%                  | - 2.6%                     |  |
| \$202,000 to \$298,999 | 3,185             | - 29.2%                  | - 11.4%                    | 7.7          | - 13.5%                            | - 8.3%                     | 416          | - 20.3%                  | - 4.4%                     |  |
| \$299,000 or More      | 8,614             | + 14.0%                  | - 3.4%                     | 5.3          | - 5.4%                             | - 3.6%                     | 1,668        | + 16.7%                  | - 1.2%                     |  |
| Total                  | 13.058            | - 9.4%                   | - 8.6%                     | 5.9          | - 13.2%                            | - 6.3%                     | 2.286        | + 3.2%                   | - 2.5%                     |  |

## **New London County**

|                        | Total<br>Showings |                          |                            |              | Buyer Interest (Showings/Listings) |                            |              | Managed<br>Listings      |                            |  |
|------------------------|-------------------|--------------------------|----------------------------|--------------|------------------------------------|----------------------------|--------------|--------------------------|----------------------------|--|
| Price Range            | July<br>2024      | Year-Over-Year<br>Change | Month-Over-Month<br>Change | July<br>2024 | Year-Over-Year<br>Change           | Month-Over-Month<br>Change | July<br>2024 | Year-Over-Year<br>Change | Month-Over-Month<br>Change |  |
| \$143,999 or Less      | 57                | + 78.1%                  | - 50.0%                    | 4.4          | 0.0%                               | - 45.7%                    | 13           | + 44.4%                  | - 13.3%                    |  |
| \$144,000 to \$201,999 | 351               | - 26.4%                  | + 16.2%                    | 8.8          | + 1.1%                             | + 4.8%                     | 41           | - 28.1%                  | + 10.8%                    |  |
| \$202,000 to \$298,999 | 971               | - 24.5%                  | - 18.4%                    | 7.6          | - 13.6%                            | - 19.1%                    | 129          | - 14.6%                  | + 3.2%                     |  |
| \$299,000 or More      | 2,327             | + 3.2%                   | - 3.3%                     | 4.3          | - 12.2%                            | 0.0%                       | 582          | + 13.0%                  | - 4.7%                     |  |
| Total                  | 3.706             | - 8.5%                   | - 7.6%                     | 5.1          | - 15.0%                            | - 5.6%                     | 765          | + 4.5%                   | - 2.9%                     |  |

### **Tolland County**

|                        | Total<br>Showings |                          |                            |              | Buyer Interest (Showings/Listings) |                            |              | Managed<br>Listings      |                            |  |
|------------------------|-------------------|--------------------------|----------------------------|--------------|------------------------------------|----------------------------|--------------|--------------------------|----------------------------|--|
| Price Range            | July<br>2024      | Year-Over-Year<br>Change | Month-Over-Month<br>Change | July<br>2024 | Year-Over-Year<br>Change           | Month-Over-Month<br>Change | July<br>2024 | Year-Over-Year<br>Change | Month-Over-Month<br>Change |  |
| \$143,999 or Less      | 20                | - 90.9%                  | - 16.7%                    | 5.0          | - 54.5%                            | - 16.7%                    | 4            | - 80.0%                  | 0.0%                       |  |
| \$144,000 to \$201,999 | 83                | - 84.7%                  | - 81.1%                    | 4.0          | - 77.9%                            | - 78.1%                    | 21           | - 30.0%                  | - 12.5%                    |  |
| \$202,000 to \$298,999 | 401               | - 39.2%                  | - 24.1%                    | 7.3          | - 31.1%                            | - 40.7%                    | 55           | - 14.1%                  | + 25.0%                    |  |
| \$299,000 or More      | 1,333             | + 3.1%                   | - 18.8%                    | 5.6          | - 8.2%                             | - 18.8%                    | 246          | + 6.5%                   | - 2.4%                     |  |
| Total                  | 1,837             | - 32.3%                  | - 30.3%                    | 5.8          | - 31.0%                            | - 32.6%                    | 326          | - 5.5%                   | + 0.6%                     |  |

## **Windham County**

|                        |              | Total<br>Showin          |                            |              | Buyer Into<br>(Showings/L |                            | Managed<br>Listings |                          |                            |
|------------------------|--------------|--------------------------|----------------------------|--------------|---------------------------|----------------------------|---------------------|--------------------------|----------------------------|
| Price Range            | July<br>2024 | Year-Over-Year<br>Change | Month-Over-Month<br>Change | July<br>2024 | Year-Over-Year<br>Change  | Month-Over-Month<br>Change | July<br>2024        | Year-Over-Year<br>Change | Month-Over-Month<br>Change |
| \$143,999 or Less      | 14           | - 80.0%                  | - 60.0%                    | 3.5          | - 55.1%                   | - 25.5%                    | 4                   | - 60.0%                  | - 50.0%                    |
| \$144,000 to \$201,999 | 140          | + 0.7%                   | + 68.7%                    | 9.1          | + 44.4%                   | + 106.8%                   | 16                  | - 27.3%                  | - 20.0%                    |
| \$202,000 to \$298,999 | 286          | - 30.4%                  | - 17.1%                    | 5.3          | - 15.9%                   | - 19.7%                    | 53                  | - 20.9%                  | + 1.9%                     |
| \$299,000 or More      | 636          | + 84.9%                  | + 4.4%                     | 3.7          | + 23.3%                   | - 2.6%                     | 182                 | + 41.1%                  | + 2.8%                     |
| Total                  | 1.076        | + 11.6%                  | + 0.4%                     | 4.4          | - 4.3%                    | - 2.2%                     | 255                 | + 11.8%                  | - 0.8%                     |