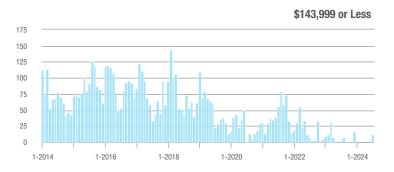

## **Fairfield County**

|                        | Total<br>Showings |                          |                            |              | Buyer Interest (Showings/Listings) |                            |              | Managed<br>Listings      |                            |  |
|------------------------|-------------------|--------------------------|----------------------------|--------------|------------------------------------|----------------------------|--------------|--------------------------|----------------------------|--|
| Price Range            | July<br>2024      | Year-Over-Year<br>Change | Month-Over-Month<br>Change | July<br>2024 | Year-Over-Year<br>Change           | Month-Over-Month<br>Change | July<br>2024 | Year-Over-Year<br>Change | Month-Over-Month<br>Change |  |
| \$143,999 or Less      | 204               | + 4.1%                   | - 23.9%                    | 4.3          | - 12.2%                            | - 17.3%                    | 48           | + 20.0%                  | - 9.4%                     |  |
| \$144,000 to \$201,999 | 408               | + 16.9%                  | + 10.3%                    | 5.3          | - 10.2%                            | - 15.9%                    | 75           | + 23.0%                  | + 25.0%                    |  |
| \$202,000 to \$298,999 | 1,058             | - 49.7%                  | - 14.7%                    | 7.0          | - 34.6%                            | - 17.6%                    | 152          | - 24.4%                  | + 3.4%                     |  |
| \$299,000 or More      | 12,910            | - 9.4%                   | - 6.2%                     | 5.9          | - 18.1%                            | - 4.8%                     | 2,255        | + 5.5%                   | - 3.3%                     |  |
| Total                  | 14,580            | - 13.7%                  | - 6.8%                     | 6.0          | - 18.9%                            | - 4.8%                     | 2,530        | + 3.7%                   | - 2.4%                     |  |