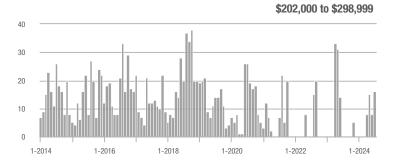

## **Fairfield County**

|                        | Total<br>Showings |                          |                            |              | Buyer Interest (Showings/Listings) |                            |              | Managed<br>Listings      |                            |  |
|------------------------|-------------------|--------------------------|----------------------------|--------------|------------------------------------|----------------------------|--------------|--------------------------|----------------------------|--|
| Price Range            | July<br>2024      | Year-Over-Year<br>Change | Month-Over-Month<br>Change | July<br>2024 | Year-Over-Year<br>Change           | Month-Over-Month<br>Change | July<br>2024 | Year-Over-Year<br>Change | Month-Over-Month<br>Change |  |
| \$143,999 or Less      | 204               | + 4.1%                   | - 23.9%                    | 4.3          | - 12.2%                            | - 17.3%                    | 48           | + 20.0%                  | - 9.4%                     |  |
| \$144,000 to \$201,999 | 408               | + 16.9%                  | + 10.3%                    | 5.3          | - 10.2%                            | - 15.9%                    | 75           | + 23.0%                  | + 25.0%                    |  |
| \$202,000 to \$298,999 | 1,058             | - 49.7%                  | - 14.7%                    | 7.0          | - 34.6%                            | - 17.6%                    | 152          | - 24.4%                  | + 3.4%                     |  |
| \$299,000 or More      | 12,910            | - 9.4%                   | - 6.2%                     | 5.9          | - 18.1%                            | - 4.8%                     | 2,255        | + 5.5%                   | - 3.3%                     |  |
| Total                  | 14,580            | - 13.7%                  | - 6.8%                     | 6.0          | - 18.9%                            | - 4.8%                     | 2,530        | + 3.7%                   | - 2.4%                     |  |