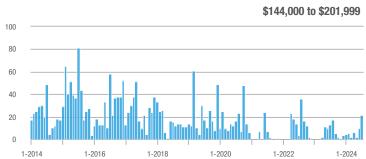

|  |
| \$202,000 to \$298,999 | 3                 | - 50.0%                  | _                          | 1.0          | - 66.7%                            | _                          | 2            | 0.0%                     | 0.0%                       |  |
| \$299,000 or More      | 368               | + 43.2%                  | + 0.5%                     | 3.9          | + 5.4%                             | 0.0%                       | 96           | + 31.5%                  | - 1.0%                     |  |
| Total                  | 395               | + 39.1%                  | + 3.4%                     | 3.9          | + 5.4%                             | + 2.6%                     | 103          | + 30.4%                  | - 1.0%                     |  |















### **Manchester**

|                        | Total<br>Showings |                          |                            |              | Buyer Interest (Showings/Listings) |                            |              | Managed<br>Listings      |                            |  |
|------------------------|-------------------|--------------------------|----------------------------|--------------|------------------------------------|----------------------------|--------------|--------------------------|----------------------------|--|
| Price Range            | July<br>2024      | Year-Over-Year<br>Change | Month-Over-Month<br>Change | July<br>2024 | Year-Over-Year<br>Change           | Month-Over-Month<br>Change | July<br>2024 | Year-Over-Year<br>Change | Month-Over-Month<br>Change