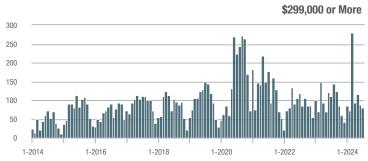

| _                          |
| \$202,000 to \$298,999 | 0            | _                        | _                          | _            | _                         | _                          | 0                   | _                        | _                          |
| \$299,000 or More      | 79           | - 27.5%                  | - 9.2%                     | 3.8          | - 40.6%                   | + 2.7%                     | 22                  | + 29.4%                  | - 12.0%                    |
| Total                  | 79           | - 30.1%                  | - 9.2%                     | 3.8          | - 33.3%                   | + 2.7%                     | 22                  | + 10.0%                  | - 12.0%                    |















## Weston

|                        |              | Total<br>Showin          |                            |              | Buyer Into<br>(Showings/L |                            | Managed<br>Listings |                          |                            |
|------------------------|--------------|--------------------------|----------------------------|--------------|---------------------------|----------------------------|---------------------|--------------------------|----------------------------|
| Price Range            | July<br>2024 | Year-Over-Year<br>Change | Month-Over-Month<br>Change | July<br>2024 | Year-Over-Year<br>Change  | Month-Over-Month<br>Change | July<br>2024        | Year-Over-Year<br>Change | Month-Over-Month<br>Change |
| \$143,999 or Less      | 0