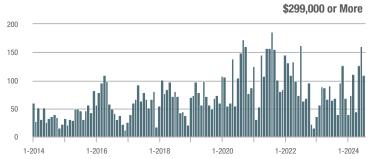

|  |
| \$202,000 to \$298,999 | 16                | - 83.8%                  | - 20.0%                    | 2.7          | - 72.7%                            | - 32.5%                    | 6            | - 40.0%                  | + 20.0%                    |  |
| \$299,000 or More      | 109               | + 67.7%                  | - 31.9%                    | 3.2          | - 5.9%                             | - 25.6%                    | 40           | + 81.8%                  | - 7.0%                     |  |
| Total                  | 184               | - 11.1%                  | - 11.1%                    | 4.3          | - 35.8%                            | - 6.5%                     | 49           | + 44.1%                  | - 3.9%                     |  |















## **East Hampton**

|                        |              | Total<br>Showin          |                            |              | Buyer Into               |                            | Managed<br>Listings |                          |                            |
|------------------------|--------------|--------------------------|----------------------------|--------------|--------------------------|----------------------------|---------------------|--------------------------|----------------------------|
| Price Range            | July<br>2024 | Year-Over-Year<br>Change | Month-Over-Month<br>Change | July<br>2024 | Year-Over-Year<br>Change | Month-Over-Month<br>Change | July<br>2024        | Year-Over-Year<br>Change | Month-Over-Month<br>Change |
| \$143,999 or Less      | 0