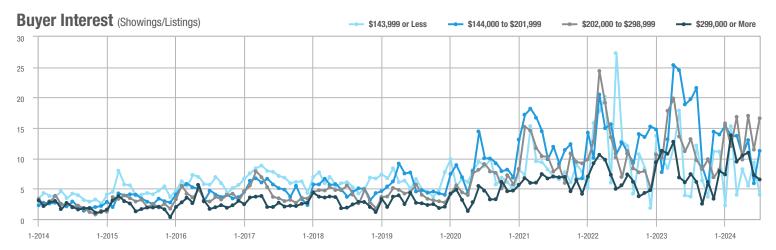

## **Fairfield County**

|                        | Total<br>Showings |                          |                            |              | Buyer Interest (Showings/Listings) |                            |              | Managed<br>Listings      |                            |  |
|------------------------|-------------------|--------------------------|----------------------------|--------------|------------------------------------|----------------------------|--------------|--------------------------|----------------------------|--|
| Price Range            | July<br>2024      | Year-Over-Year<br>Change | Month-Over-Month<br>Change | July<br>2024 | Year-Over-Year<br>Change           | Month-Over-Month<br>Change | July<br>2024 | Year-Over-Year<br>Change | Month-Over-Month<br>Change |  |
| \$143,999 or Less      | 204               | + 4.1%                   | - 23.9%                    | 4.3          | - 12.2%                            | - 17.3%                    | 48           | + 20.0%                  | - 9.4%                     |  |
| \$144,000 to \$201,999 | 408               | + 16.9%                  | + 10.3%                    | 5.3          | - 10.2%                            | - 15.9%                    | 75           | + 23.0%                  | + 25.0%                    |  |
| \$202,000 to \$298,999 | 1,058             | - 49.7%                  | - 14.7%                    | 7.0          | - 34.6%                            | - 17.6%                    | 152          | - 24.4%                  | + 3.4%                     |  |
| \$299,000 or More      | 12,910            | - 9.4%                   | - 6.2%                     | 5.9          | - 18.1%                            | - 4.8%                     | 2,255        | + 5.5%                   | - 3.3%                     |  |
| Total                  | 14,580            | - 13.7%                  | - 6.8%                     | 6.0          | - 18.9%                            | - 4.8%                     | 2,530        | + 3.7%                   | - 2.4%                     |  |