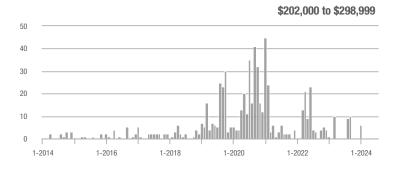

## **Fairfield County**

|                        | Total<br>Showings |                          |                            |              | Buyer Interest (Showings/Listings) |                            |              | Managed<br>Listings      |                            |  |
|------------------------|-------------------|--------------------------|----------------------------|--------------|------------------------------------|----------------------------|--------------|--------------------------|----------------------------|--|
| Price Range            | July<br>2024      | Year-Over-Year<br>Change | Month-Over-Month<br>Change | July<br>2024 | Year-Over-Year<br>Change           | Month-Over-Month<br>Change | July<br>2024 | Year-Over-Year<br>Change | Month-Over-Month<br>Change |  |
| \$143,999 or Less      | 204               | + 4.1%                   | - 23.9%                    | 4.3          | - 12.2%                            | - 17.3%                    | 48           | + 20.0%                  | - 9.4%                     |  |
| \$144,000 to \$201,999 | 408               | + 16.9%                  | + 10.3%                    | 5.3          | - 10.2%                            | - 15.9%                    | 75           | + 23.0%                  | + 25.0%                    |  |
| \$202,000 to \$298,999 | 1,058             | - 49.7%                  | - 14.7%                    | 7.0          | - 34.6%                            | - 17.6%                    | 152          | - 24.4%                  | + 3.4%                     |  |
| \$299,000 or More      | 12,910            | - 9.4%                   | - 6.2%                     | 5.9          | - 18.1%                            | - 4.8%                     | 2,255        | + 5.5%                   | - 3.3%                     |  |
| Total                  | 14,580            | - 13.7%                  | - 6.8%                     | 6.0          | - 18.9%                            | - 4.8%                     | 2,530        | + 3.7%                   | - 2.4%                     |  |

## **Hartford County**

|                        | Total<br>Showings |                          |                            |              | Buyer Interest (Showings/Listings) |                            |              | Managed<br>Listings      |                            |  |
|------------------------|-------------------|--------------------------|----------------------------|--------------|------------------------------------|----------------------------|--------------|--------------------------|----------------------------|--|
| Price Range            | July<br>2024      | Year-Over-Year<br>Change | Month-Over-Month<br>Change | July<br>2024 | Year-Over-Year<br>Change           | Month-Over-Month<br>Change | July<br>2024 | Year-Over-Year<br>Change | Month-Over-Month<br>Change |  |
| \$143,999 or Less      | 345               | - 61.2%                  | - 36.8%                    | 6.2          | - 41.5%                            | - 31.9%                    | 56           | - 34.1%                  | - 9.7%                     |  |
| \$144,000 to \$201,999 | 1,365             | - 47.1%                  | - 4.1%                     | 11.1         | - 21.8%                            | - 9.8%                     | 127          | - 31.7%                  | + 5.8%                     |  |
| \$202,000 to \$298,999 | 4,392             | - 25.5%                  | - 10.8%                    | 10.3         | - 14.2%                            | - 11.2%                    | 430          | - 13.0%                  | - 0.2%                     |  |
| \$299,000 or More      | 9,495             | + 12.4%                  | - 8.3%                     | 7.2          | - 1.4%                             | - 7.7%                     | 1,376        | + 12.9%                  | - 0.7%                     |  |
| Total                  | 15,597            | - 12.5%                  | - 9.6%                     | 8.1          | - 12.9%                            | - 10.0%                    | 1,989        | + 0.3%                   | - 0.5%                     |  |

## **Litchfield County**

|                        | Total<br>Showings |                          |                            |              | Buyer Interest (Showings/Listings) |                            |              | Managed<br>Listings      |                            |  |
|------------------------|-------------------|--------------------------|----------------------------|--------------|------------------------------------|----------------------------|--------------|--------------------------|----------------------------|--|
| Price Range            | July<br>2024      | Year-Over-Year<br>Change | Month-Over-Month<br>Change | July<br>2024 | Year-Over-Year<br>Change           | Month-Over-Month<br>Change | July<br>2024 | Year-Over-Year<br>Change | Month-Over-Month<br>Change |  |
| \$143,999 or Less      | 102               | + 52.2%                  | + 30.8%                    | 10.2         | + 161.5%                           | + 137.2%                   | 10           | - 41.2%                  | - 44.4%                    |  |
| \$144,000 to \$201,999 | 175               | - 58.7%                  | - 7.4%                     | 5.4          | - 18.2%                            | + 14.9%                    | 33           | - 49.2%                  | - 19.5%                    |  |
| \$202,000 to \$298,999 | 785               | - 32.1%                  | - 6.8%                     | 6.1          | - 26.5%                            | - 18.7%                    | 129          | - 10.4%                  | + 12.2%                    |  |
| \$299,000 or More      | 2,290             | + 28.6%                  | + 12.5%                    | 3.9          | + 8.3%                             | + 11.4%                    | 619          | + 11.5%                  | - 2.2%                     |  |
| Total                  | 3,352             | - 2.2%                   | + 6.6%                     | 4.5          | - 6.3%                             | + 7.1%                     | 791          | + 1.3%                   | - 2.0%                     |  |

### **Middlesex County**

|                        | Total<br>Showings |                          |                            |              | Buyer Interest (Showings/Listings) |                            |              | Managed<br>Listings      |                            |  |
|------------------------|-------------------|--------------------------|----------------------------|--------------|------------------------------------|----------------------------|--------------|--------------------------|----------------------------|--|
| Price Range            | July<br>2024      | Year-Over-Year<br>Change | Month-Over-Month<br>Change | July<br>2024 | Year-Over-Year<br>Change           | Month-Over-Month<br>Change | July<br>2024 | Year-Over-Year<br>Change | Month-Over-Month<br>Change |  |
| \$143,999 or Less      | 62                | - 75.1%                  | + 47.6%                    | 10.3         | - 8.8%                             | + 47.1%                    | 6            | - 72.7%                  | 0.0%                       |  |
| \$144,000 to \$201,999 | 220               | - 48.7%                  | - 29.5%                    | 9.2          | - 8.0%                             | - 8.9%                     | 24           | - 44.2%                  | - 25.0%                    |  |
| \$202,000 to \$298,999 | 305               | - 57.8%                  | - 44.3%                    | 6.1          | - 35.1%                            | - 30.7%                    | 51           | - 35.4%                  | - 20.3%                    |  |
| \$299,000 or More      | 2,156             | + 9.6%                   | + 6.6%                     | 5.1          | - 10.5%                            | 0.0%                       | 447          | + 19.2%                  | + 4.9%                     |  |
| Total                  | 2.743             | - 18.6%                  | - 6.2%                     | 5.5          | - 20.3%                            | - 6.8%                     | 528          | + 1.7%                   | 0.0%                       |  |

### **New Haven County**

|                        | Total<br>Showings |                          |                            |              | Buyer Interest (Showings/Listings) |                            |              | Managed<br>Listings      |                            |  |
|------------------------|-------------------|--------------------------|----------------------------|--------------|------------------------------------|----------------------------|--------------|--------------------------|----------------------------|--|
| Price Range            | July<br>2024      | Year-Over-Year<br>Change | Month-Over-Month<br>Change | July<br>2024 | Year-Over-Year<br>Change           | Month-Over-Month<br>Change | July<br>2024 | Year-Over-Year<br>Change | Month-Over-Month<br>Change |  |
| \$143,999 or Less      | 266               | - 56.4%                  | - 23.1%                    | 5.2          | - 27.8%                            | - 1.9%                     | 53           | - 40.4%                  | - 20.9%                    |  |
| \$144,000 to \$201,999 | 993               | - 43.3%                  | - 30.3%                    | 6.8          | - 33.3%                            | - 28.4%                    | 149          | - 14.9%                  | - 2.6%                     |  |
| \$202,000 to \$298,999 | 3,185             | - 29.2%                  | - 11.4%                    | 7.7          | - 13.5%                            | - 8.3%                     | 416          | - 20.3%                  | - 4.4%                     |  |
| \$299,000 or More      | 8,614             | + 14.0%                  | - 3.4%                     | 5.3          | - 5.4%                             | - 3.6%                     | 1,668        | + 16.7%                  | - 1.2%                     |  |
| Total                  | 13.058            | - 9.4%                   | - 8.6%                     | 5.9          | - 13.2%                            | - 6.3%                     | 2.286        | + 3.2%                   | - 2.5%                     |  |

## **New London County**

|                        | Total<br>Showings |                          |                            |              | Buyer Interest (Showings/Listings) |                            |              | Managed<br>Listings      |                            |  |
|------------------------|-------------------|--------------------------|----------------------------|--------------|------------------------------------|----------------------------|--------------|--------------------------|----------------------------|--|
| Price Range            | July<br>2024      | Year-Over-Year<br>Change | Month-Over-Month<br>Change | July<br>2024 | Year-Over-Year<br>Change           | Month-Over-Month<br>Change | July<br>2024 | Year-Over-Year<br>Change | Month-Over-Month<br>Change |  |
| \$143,999 or Less      | 57                | + 78.1%                  | - 50.0%                    | 4.4          | 0.0%                               | - 45.7%                    | 13           | + 44.4%                  | - 13.3%                    |  |
| \$144,000 to \$201,999 | 351               | - 26.4%                  | + 16.2%                    | 8.8          | + 1.1%                             | + 4.8%                     | 41           | - 28.1%                  | + 10.8%                    |  |
| \$202,000 to \$298,999 | 971               | - 24.5%                  | - 18.4%                    | 7.6          | - 13.6%                            | - 19.1%                    | 129          | - 14.6%                  | + 3.2%                     |  |
| \$299,000 or More      | 2,327             | + 3.2%                   | - 3.3%                     | 4.3          | - 12.2%                            | 0.0%                       | 582          | + 13.0%                  | - 4.7%                     |  |
| Total                  | 3.706             | - 8.5%                   | - 7.6%                     | 5.1          | - 15.0%                            | - 5.6%                     | 765          | + 4.5%                   | - 2.9%                     |  |

### **Tolland County**

|                        | Total<br>Showings |                          |                            |              | Buyer Interest (Showings/Listings) |                            |              | Managed<br>Listings      |                            |  |
|------------------------|-------------------|--------------------------|----------------------------|--------------|------------------------------------|----------------------------|--------------|--------------------------|----------------------------|--|
| Price Range            | July<br>2024      | Year-Over-Year<br>Change | Month-Over-Month<br>Change | July<br>2024 | Year-Over-Year<br>Change           | Month-Over-Month<br>Change | July<br>2024 | Year-Over-Year<br>Change | Month-Over-Month<br>Change |  |
| \$143,999 or Less      | 20                | - 90.9%                  | - 16.7%                    | 5.0          | - 54.5%                            | - 16.7%                    | 4            | - 80.0%                  | 0.0%                       |  |
| \$144,000 to \$201,999 | 83                | - 84.7%                  | - 81.1%                    | 4.0          | - 77.9%                            | - 78.1%                    | 21           | - 30.0%                  | - 12.5%                    |  |
| \$202,000 to \$298,999 | 401               | - 39.2%                  | - 24.1%                    | 7.3          | - 31.1%                            | - 40.7%                    | 55           | - 14.1%                  | + 25.0%                    |  |
| \$299,000 or More      | 1,333             | + 3.1%                   | - 18.8%                    | 5.6          | - 8.2%                             | - 18.8%                    | 246          | + 6.5%                   | - 2.4%                     |  |
| Total                  | 1,837             | - 32.3%                  | - 30.3%                    | 5.8          | - 31.0%                            | - 32.6%                    | 326          | - 5.5%                   | + 0.6%                     |  |

## **Windham County**

|                        |              | Total<br>Showin          |                            |              | Buyer Into<br>(Showings/L |                            | Managed<br>Listings |                          |                            |
|------------------------|--------------|--------------------------|----------------------------|--------------|---------------------------|----------------------------|---------------------|--------------------------|----------------------------|
| Price Range            | July<br>2024 | Year-Over-Year<br>Change | Month-Over-Month<br>Change | July<br>2024 | Year-Over-Year<br>Change  | Month-Over-Month<br>Change | July<br>2024        | Year-Over-Year<br>Change | Month-Over-Month<br>Change |
| \$143,999 or Less      | 14           | - 80.0%                  | - 60.0%                    | 3.5          | - 55.1%                   | - 25.5%                    | 4                   | - 60.0%                  | - 50.0%                    |
| \$144,000 to \$201,999 | 140          | + 0.7%                   | + 68.7%                    | 9.1          | + 44.4%                   | + 106.8%                   | 16                  | - 27.3%                  | - 20.0%                    |
| \$202,000 to \$298,999 | 286          | - 30.4%                  | - 17.1%                    | 5.3          | - 15.9%                   | - 19.7%                    | 53                  | - 20.9%                  | + 1.9%                     |
| \$299,000 or More      | 636          | + 84.9%                  | + 4.4%                     | 3.7          | + 23.3%                   | - 2.6%                     | 182                 | + 41.1%                  | + 2.8%                     |
| Total                  | 1.076        | + 11.6%                  | + 0.4%                     | 4.4          | - 4.3%                    | - 2.2%                     | 255                 | + 11.8%                  | - 0.8%                     |