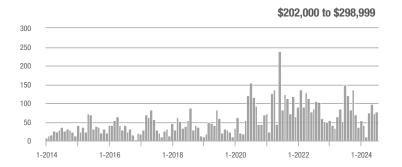

|  |
| \$202,000 to \$298,999 | 78                | - 48.0%                  | + 8.3%                     | 6.0          | - 43.9%                            | - 16.7%                    | 13           | - 7.1%                   | + 30.0%                    |  |
| \$299,000 or More      | 47                | - 29.9%                  | - 50.5%                    | 3.6          | - 46.3%                            | - 54.4%                    | 13           | + 30.0%                  | + 8.3%                     |  |
| Total                  | 169               | - 51.4%                  | - 42.1%                    | 5.1          | - 56.0%                            | - 45.7%                    | 33           | + 10.0%                  | + 6.5%                     |  |















# **Stamford**

|                        |              | Total<br>Showin          |                            |              | Buyer Interest (Showings/Listings) |                            |              | Managed<br>Listings      |                            |  |
|------------------------|--------------|--------------------------|----------------------------|--------------|------------------------------------|----------------------------|--------------|--------------------------|----------------------------|--|
| Price Range            | July<br>2024 | Year-Over-Year<br>Change | Month-Over-Month<br>Change | July<br>2024 | Year-Over-Year<br>Change           | Month-Over-Month<br>Change | July<br>2024 | Year-Over-Year<br>Change | Month-Over-Month<br>Change |  |
| \$143,999 or