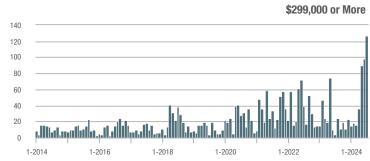

## **Fairfield County**

|                        | Total<br>Showings |                          |                            |              | Buyer Interest (Showings/Listings) |                            |              | Managed<br>Listings      |                            |  |
|------------------------|-------------------|--------------------------|----------------------------|--------------|------------------------------------|----------------------------|--------------|--------------------------|----------------------------|--|
| Price Range            | July<br>2024      | Year-Over-Year<br>Change | Month-Over-Month<br>Change | July<br>2024 | Year-Over-Year<br>Change           | Month-Over-Month<br>Change | July<br>2024 | Year-Over-Year<br>Change | Month-Over-Month<br>Change |  |
| \$143,999 or Less      | 204               | + 4.1%                   | - 23.9%                    | 4.3          | - 12.2%                            | - 17.3%                    | 48           | + 20.0%                  | - 9.4%                     |  |
| \$144,000 to \$201,999 | 408               | + 16.9%                  | + 10.3%                    | 5.3          | - 10.2%                            | - 15.9%                    | 75           | + 23.0%                  | + 25.0%                    |  |
| \$202,000 to \$298,999 | 1,058             | - 49.7%                  | - 14.7%                    | 7.0          | - 34.6%                            | - 17.6%                    | 152          | - 24.4%                  | + 3.4%                     |  |
| \$299,000 or More      | 12,910            | - 9.4%                   | - 6.2%                     | 5.9          | - 18.1%                            | - 4.8%                     | 2,255        | + 5.5%                   | - 3.3%                     |  |
| Total                  | 14,580            | - 13.7%                  | - 6.8%                     | 6.0          | - 18.9%                            | - 4.8%                     | 2,530        | + 3.7%                   | - 2.4%                     |  |

## **Hartford County**

|                        | Total<br>Showings |                          |                            |              | Buyer Interest (Showings/Listings) |                            |              | Managed<br>Listings      |                            |  |
|------------------------|-------------------|--------------------------|----------------------------|--------------|------------------------------------|----------------------------|--------------|--------------------------|----------------------------|--|
| Price Range            | July<br>2024      | Year-Over-Year<br>Change | Month-Over-Month<br>Change | July<br>2024 | Year-Over-Year<br>Change           | Month-Over-Month<br>Change | July<br>2024 | Year-Over-Year<br>Change | Month-Over-Month<br>Change |  |
| \$143,999 or Less      | 345               | - 61.2%                  | - 36.8%                    | 6.2          | - 41.5%                            | - 31.9%                    | 56           | - 34.1%                  | - 9.7%                     |  |
| \$144,000 to \$201,999 | 1,365             | - 47.1%                  | - 4.1%                     | 11.1         | - 21.8%                            | - 9.8%                     | 127          | - 31.7%                  | + 5.8%                     |  |
| \$202,000 to \$298,999 | 4,392             | - 25.5%                  | - 10.8%                    | 10.3         | - 14.2%                            | - 11.2%                    | 430          | - 13.0%                  | - 0.2%                     |  |
| \$299,000 or More      | 9,495             | + 12.4%                  | - 8.3%                     | 7.2          | - 1.4%                             | - 7.7%                     | 1,376        | + 12.9%                  | - 0.7%                     |  |
| Total                  | 15,597            | - 12.5%                  | - 9.6%                     | 8.1          | - 12.9%                            | - 10.0%                    | 1,989        | + 0.3%                   | - 0.5%                     |  |

## **Litchfield County**

|                        | Total<br>Showings |                          |                            |              | Buyer Interest (Showings/Listings) |                            |              | Managed<br>Listings      |                            |  |
|------------------------|-------------------|--------------------------|----------------------------|--------------|------------------------------------|----------------------------|--------------|--------------------------|----------------------------|--|
| Price Range            | July<br>2024      | Year-Over-Year<br>Change | Month-Over-Month<br>Change | July<br>2024 | Year-Over-Year<br>Change           | Month-Over-Month<br>Change | July<br>2024 | Year-Over-Year<br>Change | Month-Over-Month<br>Change |  |
| \$143,999 or Less      | 102               | + 52.2%                  | + 30.8%                    | 10.2         | + 161.5%                           | + 137.2%                   | 10           | - 41.2%                  | - 44.4%                    |  |
| \$144,000 to \$201,999 | 175               | - 58.7%                  | - 7.4%                     | 5.4          | - 18.2%                            | + 14.9%                    | 33           | - 49.2%                  | - 19.5%                    |  |
| \$202,000 to \$298,999 | 785               | - 32.1%                  | - 6.8%                     | 6.1          | - 26.5%                            | - 18.7%                    | 129          | - 10.4%                  | + 12.2%                    |  |
| \$299,000 or More      | 2,290             | + 28.6%                  | + 12.5%                    | 3.9          | + 8.3%                             | + 11.4%                    | 619          | + 11.5%                  | - 2.2%                     |  |
| Total                  | 3,352             | - 2.2%                   | + 6.6%                     | 4.5          | - 6.3%                             | + 7.1%                     | 791          | + 1.3%                   | - 2.0%                     |  |

### **Middlesex County**

|                        | Total<br>Showings |                          |                            |              | Buyer Interest (Showings/Listings) |                            |              | Managed<br>Listings      |                            |  |
|------------------------|-------------------|--------------------------|----------------------------|--------------|------------------------------------|----------------------------|--------------|--------------------------|----------------------------|--|
| Price Range            | July<br>2024      | Year-Over-Year<br>Change | Month-Over-Month<br>Change | July<br>2024 | Year-Over-Year<br>Change           | Month-Over-Month<br>Change | July<br>2024 | Year-Over-Year<br>Change | Month-Over-Month<br>Change |  |
| \$143,999 or Less      | 62                | - 75.1%                  | + 47.6%                    | 10.3         | - 8.8%                             | + 47.1%                    | 6            | - 72.7%                  | 0.0%                       |  |
| \$144,000 to \$201,999 | 220               | - 48.7%                  | - 29.5%                    | 9.2          | - 8.0%                             | - 8.9%                     | 24           | - 44.2%                  | - 25.0%                    |  |
| \$202,000 to \$298,999 | 305               | - 57.8%                  | - 44.3%                    | 6.1          | - 35.1%                            | - 30.7%                    | 51           | - 35.4%                  | - 20.3%                    |  |
| \$299,000 or More      | 2,156             | + 9.6%                   | + 6.6%                     | 5.1          | - 10.5%                            | 0.0%                       | 447          | + 19.2%                  | + 4.9%                     |  |
| Total                  | 2.743             | - 18.6%                  | - 6.2%                     | 5.5          | - 20.3%                            | - 6.8%                     | 528          | + 1.7%                   | 0.0%                       |  |

### **New Haven County**

|                        | Total<br>Showings |                          |                            |              | Buyer Interest (Showings/Listings) |                            |              | Managed<br>Listings      |                            |  |
|------------------------|-------------------|--------------------------|----------------------------|--------------|------------------------------------|----------------------------|--------------|--------------------------|----------------------------|--|
| Price Range            | July<br>2024      | Year-Over-Year<br>Change | Month-Over-Month<br>Change | July<br>2024 | Year-Over-Year<br>Change           | Month-Over-Month<br>Change | July<br>2024 | Year-Over-Year<br>Change | Month-Over-Month<br>Change |  |
| \$143,999 or Less      | 266               | - 56.4%                  | - 23.1%                    | 5.2          | - 27.8%                            | - 1.9%                     | 53           | - 40.4%                  | - 20.9%                    |  |
| \$144,000 to \$201,999 | 993               | - 43.3%                  | - 30.3%                    | 6.8          | - 33.3%                            | - 28.4%                    | 149          | - 14.9%                  | - 2.6%                     |  |
| \$202,000 to \$298,999 | 3,185             | - 29.2%                  | - 11.4%                    | 7.7          | - 13.5%                            | - 8.3%                     | 416          | - 20.3%                  | - 4.4%                     |  |
| \$299,000 or More      | 8,614             | + 14.0%                  | - 3.4%                     | 5.3          | - 5.4%                             | - 3.6%                     | 1,668        | + 16.7%                  | - 1.2%                     |  |
| Total                  | 13.058            | - 9.4%                   | - 8.6%                     | 5.9          | - 13.2%                            | - 6.3%                     | 2.286        | + 3.2%                   | - 2.5%                     |  |

## **New London County**

|                        | Total<br>Showings |                          |                            |              | Buyer Interest (Showings/Listings) |                            |              | Managed<br>Listings      |                            |  |
|------------------------|-------------------|--------------------------|----------------------------|--------------|------------------------------------|----------------------------|--------------|--------------------------|----------------------------|--|
| Price Range            | July<br>2024      | Year-Over-Year<br>Change | Month-Over-Month<br>Change | July<br>2024 | Year-Over-Year<br>Change           | Month-Over-Month<br>Change | July<br>2024 | Year-Over-Year<br>Change | Month-Over-Month<br>Change |  |
| \$143,999 or Less      | 57                | + 78.1%                  | - 50.0%                    | 4.4          | 0.0%                               | - 45.7%                    | 13           | + 44.4%                  | - 13.3%                    |  |
| \$144,000 to \$201,999 | 351               | - 26.4%                  | + 16.2%                    | 8.8          | + 1.1%                             | + 4.8%                     | 41           | - 28.1%                  | + 10.8%                    |  |
| \$202,000 to \$298,999 | 971               | - 24.5%                  | - 18.4%                    | 7.6          | - 13.6%                            | - 19.1%                    | 129          | - 14.6%                  | + 3.2%                     |  |
| \$299,000 or More      | 2,327             | + 3.2%                   | - 3.3%                     | 4.3          | - 12.2%                            | 0.0%                       | 582          | + 13.0%                  | - 4.7%                     |  |
| Total                  | 3.706             | - 8.5%                   | - 7.6%                     | 5.1          | - 15.0%                            | - 5.6%                     | 765          | + 4.5%                   | - 2.9%                     |  |

### **Tolland County**

|                        | Total<br>Showings |                          |                            |              | Buyer Interest (Showings/Listings) |                            |              | Managed<br>Listings      |                            |  |
|------------------------|-------------------|--------------------------|----------------------------|--------------|------------------------------------|----------------------------|--------------|--------------------------|----------------------------|--|
| Price Range            | July<br>2024      | Year-Over-Year<br>Change | Month-Over-Month<br>Change | July<br>2024 | Year-Over-Year<br>Change           | Month-Over-Month<br>Change | July<br>2024 | Year-Over-Year<br>Change | Month-Over-Month<br>Change |  |
| \$143,999 or Less      | 20                | - 90.9%                  | - 16.7%                    | 5.0          | - 54.5%                            | - 16.7%                    | 4            | - 80.0%                  | 0.0%                       |  |
| \$144,000 to \$201,999 | 83                | - 84.7%                  | - 81.1%                    | 4.0          | - 77.9%                            | - 78.1%                    | 21           | - 30.0%                  | - 12.5%                    |  |
| \$202,000 to \$298,999 | 401               | - 39.2%                  | - 24.1%                    | 7.3          | - 31.1%                            | - 40.7%                    | 55           | - 14.1%                  | + 25.0%                    |  |
| \$299,000 or More      | 1,333             | + 3.1%                   | - 18.8%                    | 5.6          | - 8.2%                             | - 18.8%                    | 246          | + 6.5%                   | - 2.4%                     |  |
| Total                  | 1,837             | - 32.3%                  | - 30.3%                    | 5.8          | - 31.0%                            | - 32.6%                    | 326          | - 5.5%                   | + 0.6%                     |  |

## **Windham County**

|                        |              | Total<br>Showin          |                            |              | Buyer Into<br>(Showings/L |                            | Managed<br>Listings |                          |                            |
|------------------------|--------------|--------------------------|----------------------------|--------------|---------------------------|----------------------------|---------------------|--------------------------|----------------------------|
| Price Range            | July<br>2024 | Year-Over-Year<br>Change | Month-Over-Month<br>Change | July<br>2024 | Year-Over-Year<br>Change  | Month-Over-Month<br>Change | July<br>2024        | Year-Over-Year<br>Change | Month-Over-Month<br>Change |
| \$143,999 or Less      | 14           | - 80.0%                  | - 60.0%                    | 3.5          | - 55.1%                   | - 25.5%                    | 4                   | - 60.0%                  | - 50.0%                    |
| \$144,000 to \$201,999 | 140          | + 0.7%                   | + 68.7%                    | 9.1          | + 44.4%                   | + 106.8%                   | 16                  | - 27.3%                  | - 20.0%                    |
| \$202,000 to \$298,999 | 286          | - 30.4%                  | - 17.1%                    | 5.3          | - 15.9%                   | - 19.7%                    | 53                  | - 20.9%                  | + 1.9%                     |
| \$299,000 or More      | 636          | + 84.9%                  | + 4.4%                     | 3.7          | + 23.3%                   | - 2.6%                     | 182                 | + 41.1%                  | + 2.8%                     |
| Total                  | 1.076        | + 11.6%                  | + 0.4%                     | 4.4          | - 4.3%                    | - 2.2%                     | 255                 | + 11.8%                  | - 0.8%                     |