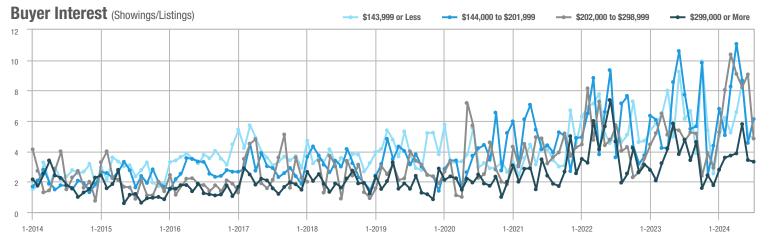

## **Fairfield County**

|                        | Total<br>Showings |                          |                            |              | Buyer Interest (Showings/Listings) |                            |              | Managed<br>Listings      |                            |  |
|------------------------|-------------------|--------------------------|----------------------------|--------------|------------------------------------|----------------------------|--------------|--------------------------|----------------------------|--|
| Price Range            | July<br>2024      | Year-Over-Year<br>Change | Month-Over-Month<br>Change | July<br>2024 | Year-Over-Year<br>Change           | Month-Over-Month<br>Change | July<br>2024 | Year-Over-Year<br>Change | Month-Over-Month<br>Change |  |
| \$143,999 or Less      | 204               | + 4.1%                   | - 23.9%                    | 4.3          | - 12.2%                            | - 17.3%                    | 48           | + 20.0%                  | - 9.4%                     |  |
| \$144,000 to \$201,999 | 408               | + 16.9%                  | + 10.3%                    | 5.3          | - 10.2%                            | - 15.9%                    | 75           | + 23.0%                  | + 25.0%                    |  |
| \$202,000 to \$298,999 | 1,058             | - 49.7%                  | - 14.7%                    | 7.0          | - 34.6%                            | - 17.6%                    | 152          | - 24.4%                  | + 3.4%                     |  |
| \$299,000 or More      | 12,910            | - 9.4%                   | - 6.2%                     | 5.9          | - 18.1%                            | - 4.8%                     | 2,255        | + 5.5%                   | - 3.3%                     |  |
| Total                  | 14,580            | - 13.7%                  | - 6.8%                     | 6.0          | - 18.9%                            | - 4.8%                     | 2,530        | + 3.7%                   | - 2.4%                     |  |

## **Hartford County**

|                        | Total<br>Showings |                          |                            |              | Buyer Interest (Showings/Listings) |                            |              | Managed<br>Listings      |                            |  |
|------------------------|-------------------|--------------------------|----------------------------|--------------|------------------------------------|----------------------------|--------------|--------------------------|----------------------------|--|
| Price Range            | July<br>2024      | Year-Over-Year<br>Change | Month-Over-Month<br>Change | July<br>2024 | Year-Over-Year<br>Change           | Month-Over-Month<br>Change | July<br>2024 | Year-Over-Year<br>Change | Month-Over-Month<br>Change |  |
| \$143,999 or Less      | 345               | - 61.2%                  | - 36.8%                    | 6.2          | - 41.5%                            | - 31.9%                    | 56           | - 34.1%                  | - 9.7%                     |  |
| \$144,000 to \$201,999 | 1,365             | - 47.1%                  | - 4.1%                     | 11.1         | - 21.8%                            | - 9.8%                     | 127          | - 31.7%                  | + 5.8%                     |  |
| \$202,000 to \$298,999 | 4,392             | - 25.5%                  | - 10.8%                    | 10.3         | - 14.2%                            | - 11.2%                    | 430          | - 13.0%                  | - 0.2%                     |  |
| \$299,000 or More      | 9,495             | + 12.4%                  | - 8.3%                     | 7.2          | - 1.4%                             | - 7.7%                     | 1,376        | + 12.9%                  | - 0.7%                     |  |
| Total                  | 15,597            | - 12.5%                  | - 9.6%                     | 8.1          | - 12.9%                            | - 10.0%                    | 1,989        | + 0.3%                   | - 0.5%                     |  |

## **Litchfield County**

|                        | Total<br>Showings |                          |                            |              | Buyer Interest (Showings/Listings) |                            |              | Managed<br>Listings      |                            |  |
|------------------------|-------------------|--------------------------|----------------------------|--------------|------------------------------------|----------------------------|--------------|--------------------------|----------------------------|--|
| Price Range            | July<br>2024      | Year-Over-Year<br>Change | Month-Over-Month<br>Change | July<br>2024 | Year-Over-Year<br>Change           | Month-Over-Month<br>Change | July<br>2024 | Year-Over-Year<br>Change | Month-Over-Month<br>Change |  |
| \$143,999 or Less      | 102               | + 52.2%                  | + 30.8%                    | 10.2         | + 161.5%                           | + 137.2%                   | 10           | - 41.2%                  | - 44.4%                    |  |
| \$144,000 to \$201,999 | 175               | - 58.7%                  | - 7.4%                     | 5.4          | - 18.2%                            | + 14.9%                    | 33           | - 49.2%                  | - 19.5%                    |  |
| \$202,000 to \$298,999 | 785               | - 32.1%                  | - 6.8%                     | 6.1          | - 26.5%                            | - 18.7%                    | 129          | - 10.4%                  | + 12.2%                    |  |
| \$299,000 or More      | 2,290             | + 28.6%                  | + 12.5%                    | 3.9          | + 8.3%                             | + 11.4%                    | 619          | + 11.5%                  | - 2.2%                     |  |
| Total                  | 3,352             | - 2.2%                   | + 6.6%                     | 4.5          | - 6.3%                             | + 7.1%                     | 791          | + 1.3%                   | - 2.0%                     |  |

### **Middlesex County**

|                        | Total<br>Showings |                          |                            |              | Buyer Interest (Showings/Listings) |                            |              | Managed<br>Listings      |                            |  |
|------------------------|-------------------|--------------------------|----------------------------|--------------|------------------------------------|----------------------------|--------------|--------------------------|----------------------------|--|
| Price Range            | July<br>2024      | Year-Over-Year<br>Change | Month-Over-Month<br>Change | July<br>2024 | Year-Over-Year<br>Change           | Month-Over-Month<br>Change | July<br>2024 | Year-Over-Year<br>Change | Month-Over-Month<br>Change |  |
| \$143,999 or Less      | 62                | - 75.1%                  | + 47.6%                    | 10.3         | - 8.8%                             | + 47.1%                    | 6            | - 72.7%                  | 0.0%                       |  |
| \$144,000 to \$201,999 | 220               | - 48.7%                  | - 29.5%                    | 9.2          | - 8.0%                             | - 8.9%                     | 24           | - 44.2%                  | - 25.0%                    |  |
| \$202,000 to \$298,999 | 305               | - 57.8%                  | - 44.3%                    | 6.1          | - 35.1%                            | - 30.7%                    | 51           | - 35.4%                  | - 20.3%                    |  |
| \$299,000 or More      | 2,156             | + 9.6%                   | + 6.6%                     | 5.1          | - 10.5%                            | 0.0%                       | 447          | + 19.2%                  | + 4.9%                     |  |
| Total                  | 2.743             | - 18.6%                  | - 6.2%                     | 5.5          | - 20.3%                            | - 6.8%                     | 528          | + 1.7%                   | 0.0%                       |  |

### **New Haven County**

|                        | Total<br>Showings |                          |                            |              | Buyer Interest (Showings/Listings) |                            |              | Managed<br>Listings      |                            |  |
|------------------------|-------------------|--------------------------|----------------------------|--------------|------------------------------------|----------------------------|--------------|--------------------------|----------------------------|--|
| Price Range            | July<br>2024      | Year-Over-Year<br>Change | Month-Over-Month<br>Change | July<br>2024 | Year-Over-Year<br>Change           | Month-Over-Month<br>Change | July<br>2024 | Year-Over-Year<br>Change | Month-Over-Month<br>Change |  |
| \$143,999 or Less      | 266               | - 56.4%                  | - 23.1%                    | 5.2          | - 27.8%                            | - 1.9%                     | 53           | - 40.4%                  | - 20.9%                    |  |
| \$144,000 to \$201,999 | 993               | - 43.3%                  | - 30.3%                    | 6.8          | - 33.3%                            | - 28.4%                    | 149          | - 14.9%                  | - 2.6%                     |  |
| \$202,000 to \$298,999 | 3,185             | - 29.2%                  | - 11.4%                    | 7.7          | - 13.5%                            | - 8.3%                     | 416          | - 20.3%                  | - 4.4%                     |  |
| \$299,000 or More      | 8,614             | + 14.0%                  | - 3.4%                     | 5.3          | - 5.4%                             | - 3.6%                     | 1,668        | + 16.7%                  | - 1.2%                     |  |
| Total                  | 13.058            | - 9.4%                   | - 8.6%                     | 5.9          | - 13.2%                            | - 6.3%                     | 2.286        | + 3.2%                   | - 2.5%                     |  |

## **New London County**

|                        | Total<br>Showings |                          |                            |              | Buyer Interest (Showings/Listings) |                            |              | Managed<br>Listings      |                            |  |
|------------------------|-------------------|--------------------------|----------------------------|--------------|------------------------------------|----------------------------|--------------|--------------------------|----------------------------|--|
| Price Range            | July<br>2024      | Year-Over-Year<br>Change | Month-Over-Month<br>Change | July<br>2024 | Year-Over-Year<br>Change           | Month-Over-Month<br>Change | July<br>2024 | Year-Over-Year<br>Change | Month-Over-Month<br>Change |  |
| \$143,999 or Less      | 57                | + 78.1%                  | - 50.0%                    | 4.4          | 0.0%                               | - 45.7%                    | 13           | + 44.4%                  | - 13.3%                    |  |
| \$144,000 to \$201,999 | 351               | - 26.4%                  | + 16.2%                    | 8.8          | + 1.1%                             | + 4.8%                     | 41           | - 28.1%                  | + 10.8%                    |  |
| \$202,000 to \$298,999 | 971               | - 24.5%                  | - 18.4%                    | 7.6          | - 13.6%                            | - 19.1%                    | 129          | - 14.6%                  | + 3.2%                     |  |
| \$299,000 or More      | 2,327             | + 3.2%                   | - 3.3%                     | 4.3          | - 12.2%                            | 0.0%                       | 582          | + 13.0%                  | - 4.7%                     |  |
| Total                  | 3.706             | - 8.5%                   | - 7.6%                     | 5.1          | - 15.0%                            | - 5.6%                     | 765          | + 4.5%                   | - 2.9%                     |  |

### **Tolland County**

|                        | Total<br>Showings |                          |                            |              | Buyer Interest (Showings/Listings) |                            |              | Managed<br>Listings      |                            |  |
|------------------------|-------------------|--------------------------|----------------------------|--------------|------------------------------------|----------------------------|--------------|--------------------------|----------------------------|--|
| Price Range            | July<br>2024      | Year-Over-Year<br>Change | Month-Over-Month<br>Change | July<br>2024 | Year-Over-Year<br>Change           | Month-Over-Month<br>Change | July<br>2024 | Year-Over-Year<br>Change | Month-Over-Month<br>Change |  |
| \$143,999 or Less      | 20                | - 90.9%                  | - 16.7%                    | 5.0          | - 54.5%                            | - 16.7%                    | 4            | - 80.0%                  | 0.0%                       |  |
| \$144,000 to \$201,999 | 83                | - 84.7%                  | - 81.1%                    | 4.0          | - 77.9%                            | - 78.1%                    | 21           | - 30.0%                  | - 12.5%                    |  |
| \$202,000 to \$298,999 | 401               | - 39.2%                  | - 24.1%                    | 7.3          | - 31.1%                            | - 40.7%                    | 55           | - 14.1%                  | + 25.0%                    |  |
| \$299,000 or More      | 1,333             | + 3.1%                   | - 18.8%                    | 5.6          | - 8.2%                             | - 18.8%                    | 246          | + 6.5%                   | - 2.4%                     |  |
| Total                  | 1,837             | - 32.3%                  | - 30.3%                    | 5.8          | - 31.0%                            | - 32.6%                    | 326          | - 5.5%                   | + 0.6%                     |  |

## **Windham County**

|                        |              | Total<br>Showin          |                            |              | Buyer Into<br>(Showings/L |                            | Managed<br>Listings |                          |                            |
|------------------------|--------------|--------------------------|----------------------------|--------------|---------------------------|----------------------------|---------------------|--------------------------|----------------------------|
| Price Range            | July<br>2024 | Year-Over-Year<br>Change | Month-Over-Month<br>Change | July<br>2024 | Year-Over-Year<br>Change  | Month-Over-Month<br>Change | July<br>2024        | Year-Over-Year<br>Change | Month-Over-Month<br>Change |
| \$143,999 or Less      | 14           | - 80.0%                  | - 60.0%                    | 3.5          | - 55.1%                   | - 25.5%                    | 4                   | - 60.0%                  | - 50.0%                    |
| \$144,000 to \$201,999 | 140          | + 0.7%                   | + 68.7%                    | 9.1          | + 44.4%                   | + 106.8%                   | 16                  | - 27.3%                  | - 20.0%                    |
| \$202,000 to \$298,999 | 286          | - 30.4%                  | - 17.1%                    | 5.3          | - 15.9%                   | - 19.7%                    | 53                  | - 20.9%                  | + 1.9%                     |
| \$299,000 or More      | 636          | + 84.9%                  | + 4.4%                     | 3.7          | + 23.3%                   | - 2.6%                     | 182                 | + 41.1%                  | + 2.8%                     |
| Total                  | 1.076        | + 11.6%                  | + 0.4%                     | 4.4          | - 4.3%                    | - 2.2%                     | 255                 | + 11.8%                  | - 0.8%                     |