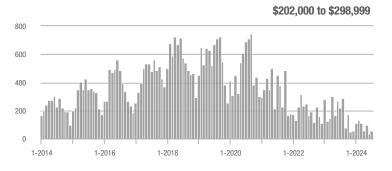

## **Fairfield County**

|                        | Total<br>Showings |                          |                            |              | Buyer Interest (Showings/Listings) |                            |              | Managed<br>Listings      |                            |  |
|------------------------|-------------------|--------------------------|----------------------------|--------------|------------------------------------|----------------------------|--------------|--------------------------|----------------------------|--|
| Price Range            | July<br>2024      | Year-Over-Year<br>Change | Month-Over-Month<br>Change | July<br>2024 | Year-Over-Year<br>Change           | Month-Over-Month<br>Change | July<br>2024 | Year-Over-Year<br>Change | Month-Over-Month<br>Change |  |
| \$143,999 or Less      | 204               | + 4.1%                   | - 23.9%                    | 4.3          | - 12.2%                            | - 17.3%                    | 48           | + 20.0%                  | - 9.4%                     |  |
| \$144,000 to \$201,999 | 408               | + 16.9%                  | + 10.3%                    | 5.3          | - 10.2%                            | - 15.9%                    | 75           | + 23.0%                  | + 25.0%                    |  |
| \$202,000 to \$298,999 | 1,058             | - 49.7%                  | - 14.7%                    | 7.0          | - 34.6%                            | - 17.6%                    | 152          | - 24.4%                  | + 3.4%                     |  |
| \$299,000 or More      | 12,910            | - 9.4%                   | - 6.2%                     | 5.9          | - 18.1%                            | - 4.8%                     | 2,255        | + 5.5%                   | - 3.3%                     |  |
| Total                  | 14,580            | - 13.7%                  | - 6.8%                     | 6.0          | - 18.9%                            | - 4.8%                     | 2,530        | + 3.7%                   | - 2.4%                     |  |

## **Hartford County**

|                        | Total<br>Showings |                          |                            |              | Buyer Interest (Showings/Listings) |                            |              | Managed<br>Listings      |                            |  |
|------------------------|-------------------|--------------------------|----------------------------|--------------|------------------------------------|----------------------------|--------------|--------------------------|----------------------------|--|
| Price Range            | July<br>2024      | Year-Over-Year<br>Change | Month-Over-Month<br>Change | July<br>2024 | Year-Over-Year<br>Change           | Month-Over-Month<br>Change | July<br>2024 | Year-Over-Year<br>Change | Month-Over-Month<br>Change |  |
| \$143,999 or Less      | 345               | - 61.2%                  | - 36.8%                    | 6.2          | - 41.5%                            | - 31.9%                    | 56           | - 34.1%                  | - 9.7%                     |  |
| \$144,000 to \$201,999 | 1,365             | - 47.1%                  | - 4.1%                     | 11.1         | - 21.8%                            | - 9.8%                     | 127          | - 31.7%                  | + 5.8%                     |  |
| \$202,000 to \$298,999 | 4,392             | - 25.5%                  | - 10.8%                    | 10.3         | - 14.2%                            | - 11.2%                    | 430          | - 13.0%                  | - 0.2%                     |  |
| \$299,000 or More      | 9,495             | + 12.4%                  | - 8.3%                     | 7.2          | - 1.4%                             | - 7.7%                     | 1,376        | + 12.9%                  | - 0.7%                     |  |
| Total                  | 15,597            | - 12.5%                  | - 9.6%                     | 8.1          | - 12.9%                            | - 10.0%                    | 1,989        | + 0.3%                   | - 0.5%                     |  |

## **Litchfield County**

|                        | Total<br>Showings |                          |                            |              | Buyer Interest (Showings/Listings) |                            |              | Managed<br>Listings      |                            |  |
|------------------------|-------------------|--------------------------|----------------------------|--------------|------------------------------------|----------------------------|--------------|--------------------------|----------------------------|--|
| Price Range            | July<br>2024      | Year-Over-Year<br>Change | Month-Over-Month<br>Change | July<br>2024 | Year-Over-Year<br>Change           | Month-Over-Month<br>Change | July<br>2024 | Year-Over-Year<br>Change | Month-Over-Month<br>Change |  |
| \$143,999 or Less      | 102               | + 52.2%                  | + 30.8%                    | 10.2         | + 161.5%                           | + 137.2%                   | 10           | - 41.2%                  | - 44.4%                    |  |
| \$144,000 to \$201,999 | 175               | - 58.7%                  | - 7.4%                     | 5.4          | - 18.2%                            | + 14.9%                    | 33           | - 49.2%                  | - 19.5%                    |  |
| \$202,000 to \$298,999 | 785               | - 32.1%                  | - 6.8%                     | 6.1          | - 26.5%                            | - 18.7%                    | 129          | - 10.4%                  | + 12.2%                    |  |
| \$299,000 or More      | 2,290             | + 28.6%                  | + 12.5%                    | 3.9          | + 8.3%                             | + 11.4%                    | 619          | + 11.5%                  | - 2.2%                     |  |
| Total                  | 3,352             | - 2.2%                   | + 6.6%                     | 4.5          | - 6.3%                             | + 7.1%                     | 791          | + 1.3%                   | - 2.0%                     |  |

### **Middlesex County**

|                        | Total<br>Showings |                          |                            |              | Buyer Interest (Showings/Listings) |                            |              | Managed<br>Listings      |                            |  |
|------------------------|-------------------|--------------------------|----------------------------|--------------|------------------------------------|----------------------------|--------------|--------------------------|----------------------------|--|
| Price Range            | July<br>2024      | Year-Over-Year<br>Change | Month-Over-Month<br>Change | July<br>2024 | Year-Over-Year<br>Change           | Month-Over-Month<br>Change | July<br>2024 | Year-Over-Year<br>Change | Month-Over-Month<br>Change |  |
| \$143,999 or Less      | 62                | - 75.1%                  | + 47.6%                    | 10.3         | - 8.8%                             | + 47.1%                    | 6            | - 72.7%                  | 0.0%                       |  |
| \$144,000 to \$201,999 | 220               | - 48.7%                  | - 29.5%                    | 9.2          | - 8.0%                             | - 8.9%                     | 24           | - 44.2%                  | - 25.0%                    |  |
| \$202,000 to \$298,999 | 305               | - 57.8%                  | - 44.3%                    | 6.1          | - 35.1%                            | - 30.7%                    | 51           | - 35.4%                  | - 20.3%                    |  |
| \$299,000 or More      | 2,156             | + 9.6%                   | + 6.6%                     | 5.1          | - 10.5%                            | 0.0%                       | 447          | + 19.2%                  | + 4.9%                     |  |
| Total                  | 2.743             | - 18.6%                  | - 6.2%                     | 5.5          | - 20.3%                            | - 6.8%                     | 528          | + 1.7%                   | 0.0%                       |  |

### **New Haven County**

|                        | Total<br>Showings |                          |                            |              | Buyer Interest (Showings/Listings) |                            |              | Managed<br>Listings      |                            |  |
|------------------------|-------------------|--------------------------|----------------------------|--------------|------------------------------------|----------------------------|--------------|--------------------------|----------------------------|--|
| Price Range            | July<br>2024      | Year-Over-Year<br>Change | Month-Over-Month<br>Change | July<br>2024 | Year-Over-Year<br>Change           | Month-Over-Month<br>Change | July<br>2024 | Year-Over-Year<br>Change | Month-Over-Month<br>Change |  |
| \$143,999 or Less      | 266               | - 56.4%                  | - 23.1%                    | 5.2          | - 27.8%                            | - 1.9%                     | 53           | - 40.4%                  | - 20.9%                    |  |
| \$144,000 to \$201,999 | 993               | - 43.3%                  | - 30.3%                    | 6.8          | - 33.3%                            | - 28.4%                    | 149          | - 14.9%                  | - 2.6%                     |  |
| \$202,000 to \$298,999 | 3,185             | - 29.2%                  | - 11.4%                    | 7.7          | - 13.5%                            | - 8.3%                     | 416          | - 20.3%                  | - 4.4%                     |  |
| \$299,000 or More      | 8,614             | + 14.0%                  | - 3.4%                     | 5.3          | - 5.4%                             | - 3.6%                     | 1,668        | + 16.7%                  | - 1.2%                     |  |
| Total                  | 13.058            | - 9.4%                   | - 8.6%                     | 5.9          | - 13.2%                            | - 6.3%                     | 2.286        | + 3.2%                   | - 2.5%                     |  |

## **New London County**

|                        | Total<br>Showings |                          |                            |              | Buyer Interest (Showings/Listings) |                            |              | Managed<br>Listings      |                            |  |
|------------------------|-------------------|--------------------------|----------------------------|--------------|------------------------------------|----------------------------|--------------|--------------------------|----------------------------|--|
| Price Range            | July<br>2024      | Year-Over-Year<br>Change | Month-Over-Month<br>Change | July<br>2024 | Year-Over-Year<br>Change           | Month-Over-Month<br>Change | July<br>2024 | Year-Over-Year<br>Change | Month-Over-Month<br>Change |  |
| \$143,999 or Less      | 57                | + 78.1%                  | - 50.0%                    | 4.4          | 0.0%                               | - 45.7%                    | 13           | + 44.4%                  | - 13.3%                    |  |
| \$144,000 to \$201,999 | 351               | - 26.4%                  | + 16.2%                    | 8.8          | + 1.1%                             | + 4.8%                     | 41           | - 28.1%                  | + 10.8%                    |  |
| \$202,000 to \$298,999 | 971               | - 24.5%                  | - 18.4%                    | 7.6          | - 13.6%                            | - 19.1%                    | 129          | - 14.6%                  | + 3.2%                     |  |
| \$299,000 or More      | 2,327             | + 3.2%                   | - 3.3%                     | 4.3          | - 12.2%                            | 0.0%                       | 582          | + 13.0%                  | - 4.7%                     |  |
| Total                  | 3.706             | - 8.5%                   | - 7.6%                     | 5.1          | - 15.0%                            | - 5.6%                     | 765          | + 4.5%                   | - 2.9%                     |  |

### **Tolland County**

|                        | Total<br>Showings |                          |                            |              | Buyer Interest (Showings/Listings) |                            |              | Managed<br>Listings      |                            |  |
|------------------------|-------------------|--------------------------|----------------------------|--------------|------------------------------------|----------------------------|--------------|--------------------------|----------------------------|--|
| Price Range            | July<br>2024      | Year-Over-Year<br>Change | Month-Over-Month<br>Change | July<br>2024 | Year-Over-Year<br>Change           | Month-Over-Month<br>Change | July<br>2024 | Year-Over-Year<br>Change | Month-Over-Month<br>Change |  |
| \$143,999 or Less      | 20                | - 90.9%                  | - 16.7%                    | 5.0          | - 54.5%                            | - 16.7%                    | 4            | - 80.0%                  | 0.0%                       |  |
| \$144,000 to \$201,999 | 83                | - 84.7%                  | - 81.1%                    | 4.0          | - 77.9%                            | - 78.1%                    | 21           | - 30.0%                  | - 12.5%                    |  |
| \$202,000 to \$298,999 | 401               | - 39.2%                  | - 24.1%                    | 7.3          | - 31.1%                            | - 40.7%                    | 55           | - 14.1%                  | + 25.0%                    |  |
| \$299,000 or More      | 1,333             | + 3.1%                   | - 18.8%                    | 5.6          | - 8.2%                             | - 18.8%                    | 246          | + 6.5%                   | - 2.4%                     |  |
| Total                  | 1,837             | - 32.3%                  | - 30.3%                    | 5.8          | - 31.0%                            | - 32.6%                    | 326          | - 5.5%                   | + 0.6%                     |  |

## **Windham County**

|                        |              | Total<br>Showin          |                            |              | Buyer Into<br>(Showings/L |                            | Managed<br>Listings |                          |                            |
|------------------------|--------------|--------------------------|----------------------------|--------------|---------------------------|----------------------------|---------------------|--------------------------|----------------------------|
| Price Range            | July<br>2024 | Year-Over-Year<br>Change | Month-Over-Month<br>Change | July<br>2024 | Year-Over-Year<br>Change  | Month-Over-Month<br>Change | July<br>2024        | Year-Over-Year<br>Change | Month-Over-Month<br>Change |
| \$143,999 or Less      | 14           | - 80.0%                  | - 60.0%                    | 3.5          | - 55.1%                   | - 25.5%                    | 4                   | - 60.0%                  | - 50.0%                    |
| \$144,000 to \$201,999 | 140          | + 0.7%                   | + 68.7%                    | 9.1          | + 44.4%                   | + 106.8%                   | 16                  | - 27.3%                  | - 20.0%                    |
| \$202,000 to \$298,999 | 286          | - 30.4%                  | - 17.1%                    | 5.3          | - 15.9%                   | - 19.7%                    | 53                  | - 20.9%                  | + 1.9%                     |
| \$299,000 or More      | 636          | + 84.9%                  | + 4.4%                     | 3.7          | + 23.3%                   | - 2.6%                     | 182                 | + 41.1%                  | + 2.8%                     |
| Total                  | 1.076        | + 11.6%                  | + 0.4%                     | 4.4          | - 4.3%                    | - 2.2%                     | 255                 | + 11.8%                  | - 0.8%                     |