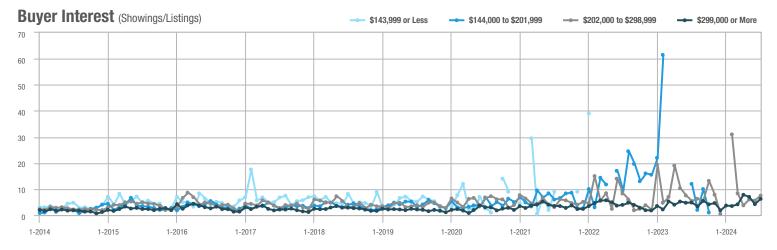

## **Fairfield County**

|                        | Total<br>Showings |                          |                            |              | Buyer Interest (Showings/Listings) |                            |              | Managed<br>Listings      |                            |  |
|------------------------|-------------------|--------------------------|----------------------------|--------------|------------------------------------|----------------------------|--------------|--------------------------|----------------------------|--|
| Price Range            | July<br>2024      | Year-Over-Year<br>Change | Month-Over-Month<br>Change | July<br>2024 | Year-Over-Year<br>Change           | Month-Over-Month<br>Change | July<br>2024 | Year-Over-Year<br>Change | Month-Over-Month<br>Change |  |
| \$143,999 or Less      | 204               | + 4.1%                   | - 23.9%                    | 4.3          | - 12.2%                            | - 17.3%                    | 48           | + 20.0%                  | - 9.4%                     |  |
| \$144,000 to \$201,999 | 408               | + 16.9%                  | + 10.3%                    | 5.3          | - 10.2%                            | - 15.9%                    | 75           | + 23.0%                  | + 25.0%                    |  |
| \$202,000 to \$298,999 | 1,058             | - 49.7%                  | - 14.7%                    | 7.0          | - 34.6%                            | - 17.6%                    | 152          | - 24.4%                  | + 3.4%                     |  |
| \$299,000 or More      | 12,910            | - 9.4%                   | - 6.2%                     | 5.9          | - 18.1%                            | - 4.8%                     | 2,255        | + 5.5%                   | - 3.3%                     |  |
| Total                  | 14,580            | - 13.7%                  | - 6.8%                     | 6.0          | - 18.9%                            | - 4.8%                     | 2,530        | + 3.7%                   | - 2.4%                     |  |

## **Hartford County**

|                        | Total<br>Showings |                          |                            |              | Buyer Interest (Showings/Listings) |                            |              | Managed<br>Listings      |                            |  |
|------------------------|-------------------|--------------------------|----------------------------|--------------|------------------------------------|----------------------------|--------------|--------------------------|----------------------------|--|
| Price Range            | July<br>2024      | Year-Over-Year<br>Change | Month-Over-Month<br>Change | July<br>2024 | Year-Over-Year<br>Change           | Month-Over-Month<br>Change | July<br>2024 | Year-Over-Year<br>Change | Month-Over-Month<br>Change |  |
| \$143,999 or Less      | 345               | - 61.2%                  | - 36.8%                    | 6.2          | - 41.5%                            | - 31.9%                    | 56           | - 34.1%                  | - 9.7%                     |  |
| \$144,000 to \$201,999 | 1,365             | - 47.1%                  | - 4.1%                     | 11.1         | - 21.8%                            | - 9.8%                     | 127          | - 31.7%                  | + 5.8%                     |  |
| \$202,000 to \$298,999 | 4,392             | - 25.5%                  | - 10.8%                    | 10.3         | - 14.2%                            | - 11.2%                    | 430          | - 13.0%                  | - 0.2%                     |  |
| \$299,000 or More      | 9,495             | + 12.4%                  | - 8.3%                     | 7.2          | - 1.4%                             | - 7.7%                     | 1,376        | + 12.9%                  | - 0.7%                     |  |
| Total                  | 15,597            | - 12.5%                  | - 9.6%                     | 8.1          | - 12.9%                            | - 10.0%                    | 1,989        | + 0.3%                   | - 0.5%                     |  |

## **Litchfield County**

|                        | Total<br>Showings |                          |                            |              | Buyer Interest (Showings/Listings) |                            |              | Managed<br>Listings      |                            |  |
|------------------------|-------------------|--------------------------|----------------------------|--------------|------------------------------------|----------------------------|--------------|--------------------------|----------------------------|--|
| Price Range            | July<br>2024      | Year-Over-Year<br>Change | Month-Over-Month<br>Change | July<br>2024 | Year-Over-Year<br>Change           | Month-Over-Month<br>Change | July<br>2024 | Year-Over-Year<br>Change | Month-Over-Month<br>Change |  |
| \$143,999 or Less      | 102               | + 52.2%                  | + 30.8%                    | 10.2         | + 161.5%                           | + 137.2%                   | 10           | - 41.2%                  | - 44.4%                    |  |
| \$144,000 to \$201,999 | 175               | - 58.7%                  | - 7.4%                     | 5.4          | - 18.2%                            | + 14.9%                    | 33           | - 49.2%                  | - 19.5%                    |  |
| \$202,000 to \$298,999 | 785               | - 32.1%                  | - 6.8%                     | 6.1          | - 26.5%                            | - 18.7%                    | 129          | - 10.4%                  | + 12.2%                    |  |
| \$299,000 or More      | 2,290             | + 28.6%                  | + 12.5%                    | 3.9          | + 8.3%                             | + 11.4%                    | 619          | + 11.5%                  | - 2.2%                     |  |
| Total                  | 3,352             | - 2.2%                   | + 6.6%                     | 4.5          | - 6.3%                             | + 7.1%                     | 791          | + 1.3%                   | - 2.0%                     |  |

### **Middlesex County**

|                        | Total<br>Showings |                          |                            |              | Buyer Interest (Showings/Listings) |                            |              | Managed<br>Listings      |                            |  |
|------------------------|-------------------|--------------------------|----------------------------|--------------|------------------------------------|----------------------------|--------------|--------------------------|----------------------------|--|
| Price Range            | July<br>2024      | Year-Over-Year<br>Change | Month-Over-Month<br>Change | July<br>2024 | Year-Over-Year<br>Change           | Month-Over-Month<br>Change | July<br>2024 | Year-Over-Year<br>Change | Month-Over-Month<br>Change |  |
| \$143,999 or Less      | 62                | - 75.1%                  | + 47.6%                    | 10.3         | - 8.8%                             | + 47.1%                    | 6            | - 72.7%                  | 0.0%                       |  |
| \$144,000 to \$201,999 | 220               | - 48.7%                  | - 29.5%                    | 9.2          | - 8.0%                             | - 8.9%                     | 24           | - 44.2%                  | - 25.0%                    |  |
| \$202,000 to \$298,999 | 305               | - 57.8%                  | - 44.3%                    | 6.1          | - 35.1%                            | - 30.7%                    | 51           | - 35.4%                  | - 20.3%                    |  |
| \$299,000 or More      | 2,156             | + 9.6%                   | + 6.6%                     | 5.1          | - 10.5%                            | 0.0%                       | 447          | + 19.2%                  | + 4.9%                     |  |
| Total                  | 2.743             | - 18.6%                  | - 6.2%                     | 5.5          | - 20.3%                            | - 6.8%                     | 528          | + 1.7%                   | 0.0%                       |  |

### **New Haven County**

|                        | Total<br>Showings |                          |                            |              | Buyer Interest (Showings/Listings) |                            |              | Managed<br>Listings      |                            |  |
|------------------------|-------------------|--------------------------|----------------------------|--------------|------------------------------------|----------------------------|--------------|--------------------------|----------------------------|--|
| Price Range            | July<br>2024      | Year-Over-Year<br>Change | Month-Over-Month<br>Change | July<br>2024 | Year-Over-Year<br>Change           | Month-Over-Month<br>Change | July<br>2024 | Year-Over-Year<br>Change | Month-Over-Month<br>Change |  |
| \$143,999 or Less      | 266               | - 56.4%                  | - 23.1%                    | 5.2          | - 27.8%                            | - 1.9%                     | 53           | - 40.4%                  | - 20.9%                    |  |
| \$144,000 to \$201,999 | 993               | - 43.3%                  | - 30.3%                    | 6.8          | - 33.3%                            | - 28.4%                    | 149          | - 14.9%                  | - 2.6%                     |  |
| \$202,000 to \$298,999 | 3,185             | - 29.2%                  | - 11.4%                    | 7.7          | - 13.5%                            | - 8.3%                     | 416          | - 20.3%                  | - 4.4%                     |  |
| \$299,000 or More      | 8,614             | + 14.0%                  | - 3.4%                     | 5.3          | - 5.4%                             | - 3.6%                     | 1,668        | + 16.7%                  | - 1.2%                     |  |
| Total                  | 13.058            | - 9.4%                   | - 8.6%                     | 5.9          | - 13.2%                            | - 6.3%                     | 2.286        | + 3.2%                   | - 2.5%                     |  |

## **New London County**

|                        | Total<br>Showings |                          |                            |              | Buyer Interest (Showings/Listings) |                            |              | Managed<br>Listings      |                            |  |
|------------------------|-------------------|--------------------------|----------------------------|--------------|------------------------------------|----------------------------|--------------|--------------------------|----------------------------|--|
| Price Range            | July<br>2024      | Year-Over-Year<br>Change | Month-Over-Month<br>Change | July<br>2024 | Year-Over-Year<br>Change           | Month-Over-Month<br>Change | July<br>2024 | Year-Over-Year<br>Change | Month-Over-Month<br>Change |  |
| \$143,999 or Less      | 57                | + 78.1%                  | - 50.0%                    | 4.4          | 0.0%                               | - 45.7%                    | 13           | + 44.4%                  | - 13.3%                    |  |
| \$144,000 to \$201,999 | 351               | - 26.4%                  | + 16.2%                    | 8.8          | + 1.1%                             | + 4.8%                     | 41           | - 28.1%                  | + 10.8%                    |  |
| \$202,000 to \$298,999 | 971               | - 24.5%                  | - 18.4%                    | 7.6          | - 13.6%                            | - 19.1%                    | 129          | - 14.6%                  | + 3.2%                     |  |
| \$299,000 or More      | 2,327             | + 3.2%                   | - 3.3%                     | 4.3          | - 12.2%                            | 0.0%                       | 582          | + 13.0%                  | - 4.7%                     |  |
| Total                  | 3.706             | - 8.5%                   | - 7.6%                     | 5.1          | - 15.0%                            | - 5.6%                     | 765          | + 4.5%                   | - 2.9%                     |  |

### **Tolland County**

|                        | Total<br>Showings |                          |                            |              | Buyer Interest (Showings/Listings) |                            |              | Managed<br>Listings      |                            |  |
|------------------------|-------------------|--------------------------|----------------------------|--------------|------------------------------------|----------------------------|--------------|--------------------------|----------------------------|--|
| Price Range            | July<br>2024      | Year-Over-Year<br>Change | Month-Over-Month<br>Change | July<br>2024 | Year-Over-Year<br>Change           | Month-Over-Month<br>Change | July<br>2024 | Year-Over-Year<br>Change | Month-Over-Month<br>Change |  |
| \$143,999 or Less      | 20                | - 90.9%                  | - 16.7%                    | 5.0          | - 54.5%                            | - 16.7%                    | 4            | - 80.0%                  | 0.0%                       |  |
| \$144,000 to \$201,999 | 83                | - 84.7%                  | - 81.1%                    | 4.0          | - 77.9%                            | - 78.1%                    | 21           | - 30.0%                  | - 12.5%                    |  |
| \$202,000 to \$298,999 | 401               | - 39.2%                  | - 24.1%                    | 7.3          | - 31.1%                            | - 40.7%                    | 55           | - 14.1%                  | + 25.0%                    |  |
| \$299,000 or More      | 1,333             | + 3.1%                   | - 18.8%                    | 5.6          | - 8.2%                             | - 18.8%                    | 246          | + 6.5%                   | - 2.4%                     |  |
| Total                  | 1,837             | - 32.3%                  | - 30.3%                    | 5.8          | - 31.0%                            | - 32.6%                    | 326          | - 5.5%                   | + 0.6%                     |  |

## **Windham County**

|                        |              | Total<br>Showin          |                            |              | Buyer Into<br>(Showings/L |                            | Managed<br>Listings |                          |                            |
|------------------------|--------------|--------------------------|----------------------------|--------------|---------------------------|----------------------------|---------------------|--------------------------|----------------------------|
| Price Range            | July<br>2024 | Year-Over-Year<br>Change | Month-Over-Month<br>Change | July<br>2024 | Year-Over-Year<br>Change  | Month-Over-Month<br>Change | July<br>2024        | Year-Over-Year<br>Change | Month-Over-Month<br>Change |
| \$143,999 or Less      | 14           | - 80.0%                  | - 60.0%                    | 3.5          | - 55.1%                   | - 25.5%                    | 4                   | - 60.0%                  | - 50.0%                    |
| \$144,000 to \$201,999 | 140          | + 0.7%                   | + 68.7%                    | 9.1          | + 44.4%                   | + 106.8%                   | 16                  | - 27.3%                  | - 20.0%                    |
| \$202,000 to \$298,999 | 286          | - 30.4%                  | - 17.1%                    | 5.3          | - 15.9%                   | - 19.7%                    | 53                  | - 20.9%                  | + 1.9%                     |
| \$299,000 or More      | 636          | + 84.9%                  | + 4.4%                     | 3.7          | + 23.3%                   | - 2.6%                     | 182                 | + 41.1%                  | + 2.8%                     |
| Total                  | 1.076        | + 11.6%                  | + 0.4%                     | 4.4          | - 4.3%                    | - 2.2%                     | 255                 | + 11.8%                  | - 0.8%                     |