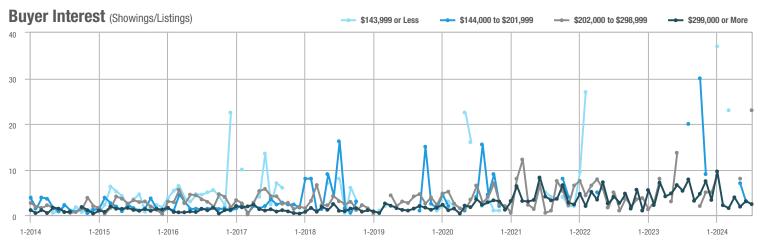

| _                          |
| \$202,000 to \$298,999 | 23           | _                        | _                          | 23.0         | _                        | _                          | 1                   | 0.0%                     | _                          |
| \$299,000 or More      | 29           | - 39.6%                  | - 32.6%                    | 2.4          | - 54.7%                  | - 22.6%                    | 13                  | + 44.4%                  | - 18.8%                    |
| Total                  | 52           | + 8.3%                   | + 13.0%                    | 4.0          | - 16 7%                  | + 29.0%                    | 14                  | + 40.0%                  | - 17 6%                    |















## **Northford**

|                        |              | Total<br>Showin          |                            |              | Buyer Into               |                            | Managed<br>Listings |                          |                            |
|------------------------|--------------|--------------------------|----------------------------|--------------|--------------------------|----------------------------|---------------------|--------------------------|----------------------------|
| Price Range            | July<br>2024 | Year-Over-Year<br>Change | Month-Over-Month<br>Change | July<br>2024 | Year-Over-Year<br>Change | Month-Over-Month<br>Change | July<br>2024        | Year-Over-Year<br>Change | Month-Over-Month<br>Change |
| \$143,999 or Less      | 0