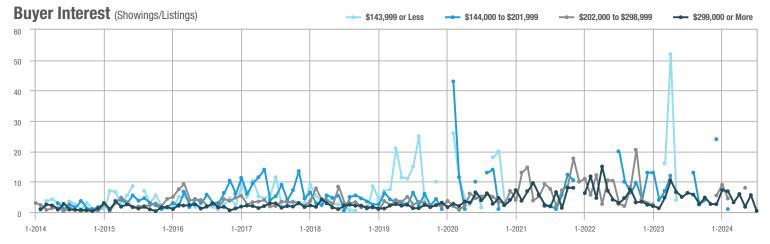

| _                          |  |
| \$202,000 to \$298,999 | 0            | _                        | _                          |              | _                         |                            | 0                   | _                        | _                          |  |
| \$299,000 or More      | 2            | - 91.3%                  | - 92.9%                    | 0.4          | - 93.7%                   | - 92.9%                    | 5                   | 0.0%                     | 0.0%                       |  |
| Total                  | 2            | - 91.3%                  | - 92.9%                    | 0.4          | - 93.7%                   | - 92.9%                    | 5                   | 0.0%                     | 0.0%                       |  |















**Andover** 

|                        |              | Total<br>Showin          |                            |              | Buyer Into<br>(Showings/L |                            | Managed<br>Listings |                          |                            |  |
|------------------------|--------------|--------------------------|----------------------------|--------------|---------------------------|----------------------------|---------------------|--------------------------|----------------------------|--|
| Price Range            | July<br>2024 | Year-Over-Year<br>Change | Month-Over-Month<br>Change | July<br>2024 | Year-Over-Year<br>Change  | Month-Over-Month<br>Change | July<br>2024        | Year-Over-Year<br>Change | Month-Over-Month<br>Change |  |
| \$143,999 or Less      |