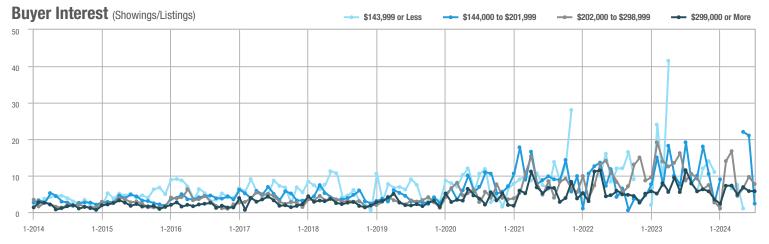

+ 200.0%                   |  |
| \$202,000 to \$298,999 | 54           | + 107.7%                 | - 37.9%                    | 7.7          | - 11.5%                            | - 20.6%                    | 7            | + 133.3%                 | - 22.2%                    |  |
| \$299,000 or More      | 155          | - 16.2%                  | + 3.3%                     | 5.7          | - 50.4%                            | - 1.7%                     | 27           | + 42.1%                  | + 3.8%                     |  |
| Total                  | 216          | - 37.4%                  | - 16.3%                    | 5.8          | - 56.1%                            | - 19.4%                    | 37           | + 27.6%                  | + 2.8%                     |  |















### **Cromwell**

|                        | Total<br>Showings |                          |                            |              | Buyer Interest (Showings/Listings) |                            |              | Managed<br>Listings      |                            |  |
|------------------------|-------------------|--------------------------|----------------------------|--------------|------------------------------------|----------------------------|--------------|--------------------------|----------------------------|--|
| Price Range            | July<br>2024      | Year-Over-Year<br>Change | Month-Over-Month<br>Change | July<br>2024 | Year-Over-Year<br>Change           | Month-Over-Month<br>Change | July<br>2024 | Year-Over-Year<br>Change | Month-Over-Month<br>Change |  |
|