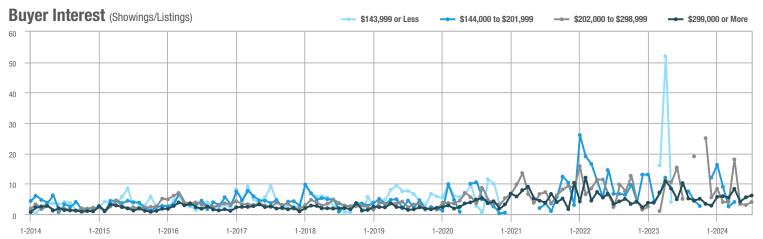

|  |
| \$202,000 to \$298,999 | 4                 | - 20.0%                  | + 33.3%                    | 4.0          | - 20.0%                               | + 33.3%                    | 1            | 0.0%                     | 0.0%                       |  |
| \$299,000 or More      | 98                | - 33.3%                  | + 4.3%                     | 6.1          | - 40.2%                               | + 10.9%                    | 16           | 0.0%                     | - 5.9%                     |  |
| Total                  | 102               | - 32.9%                  | + 5.2%                     | 5.7          | - 38.7%                               | + 11.8%                    | 18           | 0.0%                     | - 5.3%                     |  |















### **Kent**

|                        |              | Total<br>Showin          |                            |              | Buyer Into<br>(Showings/L |                            | Managed<br>Listings |                          |                            |
|------------------------|--------------|--------------------------|----------------------------|--------------|---------------------------|----------------------------|---------------------|--------------------------|----------------------------|
| Price Range            | July<br>2024 | Year-Over-Year<br>Change | Month-Over-Month<br>Change | July<br>2024 | Year-Over-Year<br>Change  | Month-Over-Month<br>Change | July<br>2024        | Year-Over-Year<br>Change | Month-Over-Month<br>Change |
| \$143,999 or Less      | 0