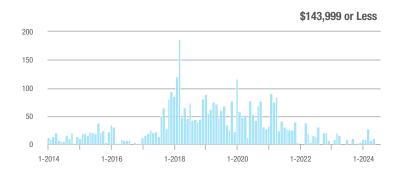

## **Fairfield County**

|                        | Total<br>Showings |                          |                            |              | Buyer Interest (Showings/Listings) |                            |              | Managed<br>Listings      |                            |  |
|------------------------|-------------------|--------------------------|----------------------------|--------------|------------------------------------|----------------------------|--------------|--------------------------|----------------------------|--|
| Price Range            | July<br>2024      | Year-Over-Year<br>Change | Month-Over-Month<br>Change | July<br>2024 | Year-Over-Year<br>Change           | Month-Over-Month<br>Change | July<br>2024 | Year-Over-Year<br>Change | Month-Over-Month<br>Change |  |
| \$143,999 or Less      | 204               | + 4.1%                   | - 23.9%                    | 4.3          | - 12.2%                            | - 17.3%                    | 48           | + 20.0%                  | - 9.4%                     |  |
| \$144,000 to \$201,999 | 408               | + 16.9%                  | + 10.3%                    | 5.3          | - 10.2%                            | - 15.9%                    | 75           | + 23.0%                  | + 25.0%                    |  |
| \$202,000 to \$298,999 | 1,058             | - 49.7%                  | - 14.7%                    | 7.0          | - 34.6%                            | - 17.6%                    | 152          | - 24.4%                  | + 3.4%                     |  |
| \$299,000 or More      | 12,910            | - 9.4%                   | - 6.2%                     | 5.9          | - 18.1%                            | - 4.8%                     | 2,255        | + 5.5%                   | - 3.3%                     |  |
| Total                  | 14,580            | - 13.7%                  | - 6.8%                     | 6.0          | - 18.9%                            | - 4.8%                     | 2,530        | + 3.7%                   | - 2.4%                     |  |

## **Hartford County**

|                        | Total<br>Showings |                          |                            |              | Buyer Interest (Showings/Listings) |                            |              | Managed<br>Listings      |                            |  |
|------------------------|-------------------|--------------------------|----------------------------|--------------|------------------------------------|----------------------------|--------------|--------------------------|----------------------------|--|
| Price Range            | July<br>2024      | Year-Over-Year<br>Change | Month-Over-Month<br>Change | July<br>2024 | Year-Over-Year<br>Change           | Month-Over-Month<br>Change | July<br>2024 | Year-Over-Year<br>Change | Month-Over-Month<br>Change |  |
| \$143,999 or Less      | 345               | - 61.2%                  | - 36.8%                    | 6.2          | - 41.5%                            | - 31.9%                    | 56           | - 34.1%                  | - 9.7%                     |  |
| \$144,000 to \$201,999 | 1,365             | - 47.1%                  | - 4.1%                     | 11.1         | - 21.8%                            | - 9.8%                     | 127          | - 31.7%                  | + 5.8%                     |  |
| \$202,000 to \$298,999 | 4,392             | - 25.5%                  | - 10.8%                    | 10.3         | - 14.2%                            | - 11.2%                    | 430          | - 13.0%                  | - 0.2%                     |  |
| \$299,000 or More      | 9,495             | + 12.4%                  | - 8.3%                     | 7.2          | - 1.4%                             | - 7.7%                     | 1,376        | + 12.9%                  | - 0.7%                     |  |
| Total                  | 15,597            | - 12.5%                  | - 9.6%                     | 8.1          | - 12.9%                            | - 10.0%                    | 1,989        | + 0.3%                   | - 0.5%                     |  |

## **Litchfield County**

|                        | Total<br>Showings |                          |                            |              | Buyer Interest (Showings/Listings) |                            |              | Managed<br>Listings      |                            |  |
|------------------------|-------------------|--------------------------|----------------------------|--------------|------------------------------------|----------------------------|--------------|--------------------------|----------------------------|--|
| Price Range            | July<br>2024      | Year-Over-Year<br>Change | Month-Over-Month<br>Change | July<br>2024 | Year-Over-Year<br>Change           | Month-Over-Month<br>Change | July<br>2024 | Year-Over-Year<br>Change | Month-Over-Month<br>Change |  |
| \$143,999 or Less      | 102               | + 52.2%                  | + 30.8%                    | 10.2         | + 161.5%                           | + 137.2%                   | 10           | - 41.2%                  | - 44.4%                    |  |
| \$144,000 to \$201,999 | 175               | - 58.7%                  | - 7.4%                     | 5.4          | - 18.2%                            | + 14.9%                    | 33           | - 49.2%                  | - 19.5%                    |  |
| \$202,000 to \$298,999 | 785               | - 32.1%                  | - 6.8%                     | 6.1          | - 26.5%                            | - 18.7%                    | 129          | - 10.4%                  | + 12.2%                    |  |
| \$299,000 or More      | 2,290             | + 28.6%                  | + 12.5%                    | 3.9          | + 8.3%                             | + 11.4%                    | 619          | + 11.5%                  | - 2.2%                     |  |
| Total                  | 3,352             | - 2.2%                   | + 6.6%                     | 4.5          | - 6.3%                             | + 7.1%                     | 791          | + 1.3%                   | - 2.0%                     |  |

### **Middlesex County**

|                        | Total<br>Showings |                          |                            |              | Buyer Interest (Showings/Listings) |                            |              | Managed<br>Listings      |                            |  |
|------------------------|-------------------|--------------------------|----------------------------|--------------|------------------------------------|----------------------------|--------------|--------------------------|----------------------------|--|
| Price Range            | July<br>2024      | Year-Over-Year<br>Change | Month-Over-Month<br>Change | July<br>2024 | Year-Over-Year<br>Change           | Month-Over-Month<br>Change | July<br>2024 | Year-Over-Year<br>Change | Month-Over-Month<br>Change |  |
| \$143,999 or Less      | 62                | - 75.1%                  | + 47.6%                    | 10.3         | - 8.8%                             | + 47.1%                    | 6            | - 72.7%                  | 0.0%                       |  |
| \$144,000 to \$201,999 | 220               | - 48.7%                  | - 29.5%                    | 9.2          | - 8.0%                             | - 8.9%                     | 24           | - 44.2%                  | - 25.0%                    |  |
| \$202,000 to \$298,999 | 305               | - 57.8%                  | - 44.3%                    | 6.1          | - 35.1%                            | - 30.7%                    | 51           | - 35.4%                  | - 20.3%                    |  |
| \$299,000 or More      | 2,156             | + 9.6%                   | + 6.6%                     | 5.1          | - 10.5%                            | 0.0%                       | 447          | + 19.2%                  | + 4.9%                     |  |
| Total                  | 2.743             | - 18.6%                  | - 6.2%                     | 5.5          | - 20.3%                            | - 6.8%                     | 528          | + 1.7%                   | 0.0%                       |  |

### **New Haven County**

|                        | Total<br>Showings |                          |                            |              | Buyer Interest (Showings/Listings) |                            |              | Managed<br>Listings      |                            |  |
|------------------------|-------------------|--------------------------|----------------------------|--------------|------------------------------------|----------------------------|--------------|--------------------------|----------------------------|--|
| Price Range            | July<br>2024      | Year-Over-Year<br>Change | Month-Over-Month<br>Change | July<br>2024 | Year-Over-Year<br>Change           | Month-Over-Month<br>Change | July<br>2024 | Year-Over-Year<br>Change | Month-Over-Month<br>Change |  |
| \$143,999 or Less      | 266               | - 56.4%                  | - 23.1%                    | 5.2          | - 27.8%                            | - 1.9%                     | 53           | - 40.4%                  | - 20.9%                    |  |
| \$144,000 to \$201,999 | 993               | - 43.3%                  | - 30.3%                    | 6.8          | - 33.3%                            | - 28.4%                    | 149          | - 14.9%                  | - 2.6%                     |  |
| \$202,000 to \$298,999 | 3,185             | - 29.2%                  | - 11.4%                    | 7.7          | - 13.5%                            | - 8.3%                     | 416          | - 20.3%                  | - 4.4%                     |  |
| \$299,000 or More      | 8,614             | + 14.0%                  | - 3.4%                     | 5.3          | - 5.4%                             | - 3.6%                     | 1,668        | + 16.7%                  | - 1.2%                     |  |
| Total                  | 13.058            | - 9.4%                   | - 8.6%                     | 5.9          | - 13.2%                            | - 6.3%                     | 2.286        | + 3.2%                   | - 2.5%                     |  |

## **New London County**

|                        | Total<br>Showings |                          |                            |              | Buyer Interest (Showings/Listings) |                            |              | Managed<br>Listings      |                            |  |
|------------------------|-------------------|--------------------------|----------------------------|--------------|------------------------------------|----------------------------|--------------|--------------------------|----------------------------|--|
| Price Range            | July<br>2024      | Year-Over-Year<br>Change | Month-Over-Month<br>Change | July<br>2024 | Year-Over-Year<br>Change           | Month-Over-Month<br>Change | July<br>2024 | Year-Over-Year<br>Change | Month-Over-Month<br>Change |  |
| \$143,999 or Less      | 57                | + 78.1%                  | - 50.0%                    | 4.4          | 0.0%                               | - 45.7%                    | 13           | + 44.4%                  | - 13.3%                    |  |
| \$144,000 to \$201,999 | 351               | - 26.4%                  | + 16.2%                    | 8.8          | + 1.1%                             | + 4.8%                     | 41           | - 28.1%                  | + 10.8%                    |  |
| \$202,000 to \$298,999 | 971               | - 24.5%                  | - 18.4%                    | 7.6          | - 13.6%                            | - 19.1%                    | 129          | - 14.6%                  | + 3.2%                     |  |
| \$299,000 or More      | 2,327             | + 3.2%                   | - 3.3%                     | 4.3          | - 12.2%                            | 0.0%                       | 582          | + 13.0%                  | - 4.7%                     |  |
| Total                  | 3.706             | - 8.5%                   | - 7.6%                     | 5.1          | - 15.0%                            | - 5.6%                     | 765          | + 4.5%                   | - 2.9%                     |  |

### **Tolland County**

|                        | Total<br>Showings |                          |                            |              | Buyer Interest (Showings/Listings) |                            |              | Managed<br>Listings      |                            |  |
|------------------------|-------------------|--------------------------|----------------------------|--------------|------------------------------------|----------------------------|--------------|--------------------------|----------------------------|--|
| Price Range            | July<br>2024      | Year-Over-Year<br>Change | Month-Over-Month<br>Change | July<br>2024 | Year-Over-Year<br>Change           | Month-Over-Month<br>Change | July<br>2024 | Year-Over-Year<br>Change | Month-Over-Month<br>Change |  |
| \$143,999 or Less      | 20                | - 90.9%                  | - 16.7%                    | 5.0          | - 54.5%                            | - 16.7%                    | 4            | - 80.0%                  | 0.0%                       |  |
| \$144,000 to \$201,999 | 83                | - 84.7%                  | - 81.1%                    | 4.0          | - 77.9%                            | - 78.1%                    | 21           | - 30.0%                  | - 12.5%                    |  |
| \$202,000 to \$298,999 | 401               | - 39.2%                  | - 24.1%                    | 7.3          | - 31.1%                            | - 40.7%                    | 55           | - 14.1%                  | + 25.0%                    |  |
| \$299,000 or More      | 1,333             | + 3.1%                   | - 18.8%                    | 5.6          | - 8.2%                             | - 18.8%                    | 246          | + 6.5%                   | - 2.4%                     |  |
| Total                  | 1,837             | - 32.3%                  | - 30.3%                    | 5.8          | - 31.0%                            | - 32.6%                    | 326          | - 5.5%                   | + 0.6%                     |  |

## **Windham County**

|                        |              | Total<br>Showin          |                            |              | Buyer Into<br>(Showings/L |                            | Managed<br>Listings |                          |                            |
|------------------------|--------------|--------------------------|----------------------------|--------------|---------------------------|----------------------------|---------------------|--------------------------|----------------------------|
| Price Range            | July<br>2024 | Year-Over-Year<br>Change | Month-Over-Month<br>Change | July<br>2024 | Year-Over-Year<br>Change  | Month-Over-Month<br>Change | July<br>2024        | Year-Over-Year<br>Change | Month-Over-Month<br>Change |
| \$143,999 or Less      | 14           | - 80.0%                  | - 60.0%                    | 3.5          | - 55.1%                   | - 25.5%                    | 4                   | - 60.0%                  | - 50.0%                    |
| \$144,000 to \$201,999 | 140          | + 0.7%                   | + 68.7%                    | 9.1          | + 44.4%                   | + 106.8%                   | 16                  | - 27.3%                  | - 20.0%                    |
| \$202,000 to \$298,999 | 286          | - 30.4%                  | - 17.1%                    | 5.3          | - 15.9%                   | - 19.7%                    | 53                  | - 20.9%                  | + 1.9%                     |
| \$299,000 or More      | 636          | + 84.9%                  | + 4.4%                     | 3.7          | + 23.3%                   | - 2.6%                     | 182                 | + 41.1%                  | + 2.8%                     |
| Total                  | 1.076        | + 11.6%                  | + 0.4%                     | 4.4          | - 4.3%                    | - 2.2%                     | 255                 | + 11.8%                  | - 0.8%                     |