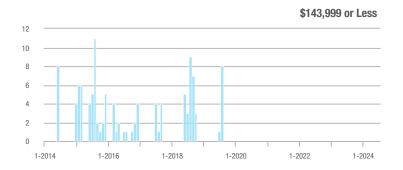

## **Fairfield County**

|                        | Total<br>Showings |                          |                            |              | Buyer Interest (Showings/Listings) |                            |              | Managed<br>Listings      |                            |  |
|------------------------|-------------------|--------------------------|----------------------------|--------------|------------------------------------|----------------------------|--------------|--------------------------|----------------------------|--|
| Price Range            | July<br>2024      | Year-Over-Year<br>Change | Month-Over-Month<br>Change | July<br>2024 | Year-Over-Year<br>Change           | Month-Over-Month<br>Change | July<br>2024 | Year-Over-Year<br>Change | Month-Over-Month<br>Change |  |
| \$143,999 or Less      | 204               | + 4.1%                   | - 23.9%                    | 4.3          | - 12.2%                            | - 17.3%                    | 48           | + 20.0%                  | - 9.4%                     |  |
| \$144,000 to \$201,999 | 408               | + 16.9%                  | + 10.3%                    | 5.3          | - 10.2%                            | - 15.9%                    | 75           | + 23.0%                  | + 25.0%                    |  |
| \$202,000 to \$298,999 | 1,058             | - 49.7%                  | - 14.7%                    | 7.0          | - 34.6%                            | - 17.6%                    | 152          | - 24.4%                  | + 3.4%                     |  |
| \$299,000 or More      | 12,910            | - 9.4%                   | - 6.2%                     | 5.9          | - 18.1%                            | - 4.8%                     | 2,255        | + 5.5%                   | - 3.3%                     |  |
| Total                  | 14,580            | - 13.7%                  | - 6.8%                     | 6.0          | - 18.9%                            | - 4.8%                     | 2,530        | + 3.7%                   | - 2.4%                     |  |

## **Hartford County**

|                        | Total<br>Showings |                          |                            |              | Buyer Interest (Showings/Listings) |                            |              | Managed<br>Listings      |                            |  |
|------------------------|-------------------|--------------------------|----------------------------|--------------|------------------------------------|----------------------------|--------------|--------------------------|----------------------------|--|
| Price Range            | July<br>2024      | Year-Over-Year<br>Change | Month-Over-Month<br>Change | July<br>2024 | Year-Over-Year<br>Change           | Month-Over-Month<br>Change | July<br>2024 | Year-Over-Year<br>Change | Month-Over-Month<br>Change |  |
| \$143,999 or Less      | 345               | - 61.2%                  | - 36.8%                    | 6.2          | - 41.5%                            | - 31.9%                    | 56           | - 34.1%                  | - 9.7%                     |  |
| \$144,000 to \$201,999 | 1,365             | - 47.1%                  | - 4.1%                     | 11.1         | - 21.8%                            | - 9.8%                     | 127          | - 31.7%                  | + 5.8%                     |  |
| \$202,000 to \$298,999 | 4,392             | - 25.5%                  | - 10.8%                    | 10.3         | - 14.2%                            | - 11.2%                    | 430          | - 13.0%                  | - 0.2%                     |  |
| \$299,000 or More      | 9,495             | + 12.4%                  | - 8.3%                     | 7.2          | - 1.4%                             | - 7.7%                     | 1,376        | + 12.9%                  | - 0.7%                     |  |
| Total                  | 15,597            | - 12.5%                  | - 9.6%                     | 8.1          | - 12.9%                            | - 10.0%                    | 1,989        | + 0.3%                   | - 0.5%                     |  |

## **Litchfield County**

|                        | Total<br>Showings |                          |                            |              | Buyer Interest (Showings/Listings) |                            |              | Managed<br>Listings      |                            |  |
|------------------------|-------------------|--------------------------|----------------------------|--------------|------------------------------------|----------------------------|--------------|--------------------------|----------------------------|--|
| Price Range            | July<br>2024      | Year-Over-Year<br>Change | Month-Over-Month<br>Change | July<br>2024 | Year-Over-Year<br>Change           | Month-Over-Month<br>Change | July<br>2024 | Year-Over-Year<br>Change | Month-Over-Month<br>Change |  |
| \$143,999 or Less      | 102               | + 52.2%                  | + 30.8%                    | 10.2         | + 161.5%                           | + 137.2%                   | 10           | - 41.2%                  | - 44.4%                    |  |
| \$144,000 to \$201,999 | 175               | - 58.7%                  | - 7.4%                     | 5.4          | - 18.2%                            | + 14.9%                    | 33           | - 49.2%                  | - 19.5%                    |  |
| \$202,000 to \$298,999 | 785               | - 32.1%                  | - 6.8%                     | 6.1          | - 26.5%                            | - 18.7%                    | 129          | - 10.4%                  | + 12.2%                    |  |
| \$299,000 or More      | 2,290             | + 28.6%                  | + 12.5%                    | 3.9          | + 8.3%                             | + 11.4%                    | 619          | + 11.5%                  | - 2.2%                     |  |
| Total                  | 3,352             | - 2.2%                   | + 6.6%                     | 4.5          | - 6.3%                             | + 7.1%                     | 791          | + 1.3%                   | - 2.0%                     |  |

### **Middlesex County**

|                        | Total<br>Showings |                          |                            |              | Buyer Interest (Showings/Listings) |                            |              | Managed<br>Listings      |                            |  |
|------------------------|-------------------|--------------------------|----------------------------|--------------|------------------------------------|----------------------------|--------------|--------------------------|----------------------------|--|
| Price Range            | July<br>2024      | Year-Over-Year<br>Change | Month-Over-Month<br>Change | July<br>2024 | Year-Over-Year<br>Change           | Month-Over-Month<br>Change | July<br>2024 | Year-Over-Year<br>Change | Month-Over-Month<br>Change |  |
| \$143,999 or Less      | 62                | - 75.1%                  | + 47.6%                    | 10.3         | - 8.8%                             | + 47.1%                    | 6            | - 72.7%                  | 0.0%                       |  |
| \$144,000 to \$201,999 | 220               | - 48.7%                  | - 29.5%                    | 9.2          | - 8.0%                             | - 8.9%                     | 24           | - 44.2%                  | - 25.0%                    |  |
| \$202,000 to \$298,999 | 305               | - 57.8%                  | - 44.3%                    | 6.1          | - 35.1%                            | - 30.7%                    | 51           | - 35.4%                  | - 20.3%                    |  |
| \$299,000 or More      | 2,156             | + 9.6%                   | + 6.6%                     | 5.1          | - 10.5%                            | 0.0%                       | 447          | + 19.2%                  | + 4.9%                     |  |
| Total                  | 2.743             | - 18.6%                  | - 6.2%                     | 5.5          | - 20.3%                            | - 6.8%                     | 528          | + 1.7%                   | 0.0%                       |  |

### **New Haven County**

|                        | Total<br>Showings |                          |                            |              | Buyer Interest (Showings/Listings) |                            |              | Managed<br>Listings      |                            |  |
|------------------------|-------------------|--------------------------|----------------------------|--------------|------------------------------------|----------------------------|--------------|--------------------------|----------------------------|--|
| Price Range            | July<br>2024      | Year-Over-Year<br>Change | Month-Over-Month<br>Change | July<br>2024 | Year-Over-Year<br>Change           | Month-Over-Month<br>Change | July<br>2024 | Year-Over-Year<br>Change | Month-Over-Month<br>Change |  |
| \$143,999 or Less      | 266               | - 56.4%                  | - 23.1%                    | 5.2          | - 27.8%                            | - 1.9%                     | 53           | - 40.4%                  | - 20.9%                    |  |
| \$144,000 to \$201,999 | 993               | - 43.3%                  | - 30.3%                    | 6.8          | - 33.3%                            | - 28.4%                    | 149          | - 14.9%                  | - 2.6%                     |  |
| \$202,000 to \$298,999 | 3,185             | - 29.2%                  | - 11.4%                    | 7.7          | - 13.5%                            | - 8.3%                     | 416          | - 20.3%                  | - 4.4%                     |  |
| \$299,000 or More      | 8,614             | + 14.0%                  | - 3.4%                     | 5.3          | - 5.4%                             | - 3.6%                     | 1,668        | + 16.7%                  | - 1.2%                     |  |
| Total                  | 13.058            | - 9.4%                   | - 8.6%                     | 5.9          | - 13.2%                            | - 6.3%                     | 2.286        | + 3.2%                   | - 2.5%                     |  |

## **New London County**

|                        | Total<br>Showings |                          |                            |              | Buyer Interest (Showings/Listings) |                            |              | Managed<br>Listings      |                            |  |
|------------------------|-------------------|--------------------------|----------------------------|--------------|------------------------------------|----------------------------|--------------|--------------------------|----------------------------|--|
| Price Range            | July<br>2024      | Year-Over-Year<br>Change | Month-Over-Month<br>Change | July<br>2024 | Year-Over-Year<br>Change           | Month-Over-Month<br>Change | July<br>2024 | Year-Over-Year<br>Change | Month-Over-Month<br>Change |  |
| \$143,999 or Less      | 57                | + 78.1%                  | - 50.0%                    | 4.4          | 0.0%                               | - 45.7%                    | 13           | + 44.4%                  | - 13.3%                    |  |
| \$144,000 to \$201,999 | 351               | - 26.4%                  | + 16.2%                    | 8.8          | + 1.1%                             | + 4.8%                     | 41           | - 28.1%                  | + 10.8%                    |  |
| \$202,000 to \$298,999 | 971               | - 24.5%                  | - 18.4%                    | 7.6          | - 13.6%                            | - 19.1%                    | 129          | - 14.6%                  | + 3.2%                     |  |
| \$299,000 or More      | 2,327             | + 3.2%                   | - 3.3%                     | 4.3          | - 12.2%                            | 0.0%                       | 582          | + 13.0%                  | - 4.7%                     |  |
| Total                  | 3.706             | - 8.5%                   | - 7.6%                     | 5.1          | - 15.0%                            | - 5.6%                     | 765          | + 4.5%                   | - 2.9%                     |  |

### **Tolland County**

|                        | Total<br>Showings |                          |                            |              | Buyer Interest (Showings/Listings) |                            |              | Managed<br>Listings      |                            |  |
|------------------------|-------------------|--------------------------|----------------------------|--------------|------------------------------------|----------------------------|--------------|--------------------------|----------------------------|--|
| Price Range            | July<br>2024      | Year-Over-Year<br>Change | Month-Over-Month<br>Change | July<br>2024 | Year-Over-Year<br>Change           | Month-Over-Month<br>Change | July<br>2024 | Year-Over-Year<br>Change | Month-Over-Month<br>Change |  |
| \$143,999 or Less      | 20                | - 90.9%                  | - 16.7%                    | 5.0          | - 54.5%                            | - 16.7%                    | 4            | - 80.0%                  | 0.0%                       |  |
| \$144,000 to \$201,999 | 83                | - 84.7%                  | - 81.1%                    | 4.0          | - 77.9%                            | - 78.1%                    | 21           | - 30.0%                  | - 12.5%                    |  |
| \$202,000 to \$298,999 | 401               | - 39.2%                  | - 24.1%                    | 7.3          | - 31.1%                            | - 40.7%                    | 55           | - 14.1%                  | + 25.0%                    |  |
| \$299,000 or More      | 1,333             | + 3.1%                   | - 18.8%                    | 5.6          | - 8.2%                             | - 18.8%                    | 246          | + 6.5%                   | - 2.4%                     |  |
| Total                  | 1,837             | - 32.3%                  | - 30.3%                    | 5.8          | - 31.0%                            | - 32.6%                    | 326          | - 5.5%                   | + 0.6%                     |  |

## **Windham County**

|                        |              | Total<br>Showin          |                            |              | Buyer Into<br>(Showings/L |                            | Managed<br>Listings |                          |                            |
|------------------------|--------------|--------------------------|----------------------------|--------------|---------------------------|----------------------------|---------------------|--------------------------|----------------------------|
| Price Range            | July<br>2024 | Year-Over-Year<br>Change | Month-Over-Month<br>Change | July<br>2024 | Year-Over-Year<br>Change  | Month-Over-Month<br>Change | July<br>2024        | Year-Over-Year<br>Change | Month-Over-Month<br>Change |
| \$143,999 or Less      | 14           | - 80.0%                  | - 60.0%                    | 3.5          | - 55.1%                   | - 25.5%                    | 4                   | - 60.0%                  | - 50.0%                    |
| \$144,000 to \$201,999 | 140          | + 0.7%                   | + 68.7%                    | 9.1          | + 44.4%                   | + 106.8%                   | 16                  | - 27.3%                  | - 20.0%                    |
| \$202,000 to \$298,999 | 286          | - 30.4%                  | - 17.1%                    | 5.3          | - 15.9%                   | - 19.7%                    | 53                  | - 20.9%                  | + 1.9%                     |
| \$299,000 or More      | 636          | + 84.9%                  | + 4.4%                     | 3.7          | + 23.3%                   | - 2.6%                     | 182                 | + 41.1%                  | + 2.8%                     |
| Total                  | 1.076        | + 11.6%                  | + 0.4%                     | 4.4          | - 4.3%                    | - 2.2%                     | 255                 | + 11.8%                  | - 0.8%                     |