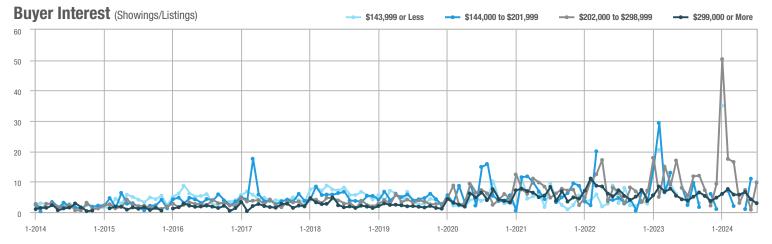

## **Fairfield County**

|                        | Total<br>Showings |                          |                            |              | Buyer Interest (Showings/Listings) |                            |              | Managed<br>Listings      |                            |  |
|------------------------|-------------------|--------------------------|----------------------------|--------------|------------------------------------|----------------------------|--------------|--------------------------|----------------------------|--|
| Price Range            | July<br>2024      | Year-Over-Year<br>Change | Month-Over-Month<br>Change | July<br>2024 | Year-Over-Year<br>Change           | Month-Over-Month<br>Change | July<br>2024 | Year-Over-Year<br>Change | Month-Over-Month<br>Change |  |
| \$143,999 or Less      | 204               | + 4.1%                   | - 23.9%                    | 4.3          | - 12.2%                            | - 17.3%                    | 48           | + 20.0%                  | - 9.4%                     |  |
| \$144,000 to \$201,999 | 408               | + 16.9%                  | + 10.3%                    | 5.3          | - 10.2%                            | - 15.9%                    | 75           | + 23.0%                  | + 25.0%                    |  |
| \$202,000 to \$298,999 | 1,058             | - 49.7%                  | - 14.7%                    | 7.0          | - 34.6%                            | - 17.6%                    | 152          | - 24.4%                  | + 3.4%                     |  |
| \$299,000 or More      | 12,910            | - 9.4%                   | - 6.2%                     | 5.9          | - 18.1%                            | - 4.8%                     | 2,255        | + 5.5%                   | - 3.3%                     |  |
| Total                  | 14,580            | - 13.7%                  | - 6.8%                     | 6.0          | - 18.9%                            | - 4.8%                     | 2,530        | + 3.7%                   | - 2.4%                     |  |

## **Hartford County**

|                        | Total<br>Showings |                          |                            |              | Buyer Interest (Showings/Listings) |                            |              | Managed<br>Listings      |                            |  |
|------------------------|-------------------|--------------------------|----------------------------|--------------|------------------------------------|----------------------------|--------------|--------------------------|----------------------------|--|
| Price Range            | July<br>2024      | Year-Over-Year<br>Change | Month-Over-Month<br>Change | July<br>2024 | Year-Over-Year<br>Change           | Month-Over-Month<br>Change | July<br>2024 | Year-Over-Year<br>Change | Month-Over-Month<br>Change |  |
| \$143,999 or Less      | 345               | - 61.2%                  | - 36.8%                    | 6.2          | - 41.5%                            | - 31.9%                    | 56           | - 34.1%                  | - 9.7%                     |  |
| \$144,000 to \$201,999 | 1,365             | - 47.1%                  | - 4.1%                     | 11.1         | - 21.8%                            | - 9.8%                     | 127          | - 31.7%                  | + 5.8%                     |  |
| \$202,000 to \$298,999 | 4,392             | - 25.5%                  | - 10.8%                    | 10.3         | - 14.2%                            | - 11.2%                    | 430          | - 13.0%                  | - 0.2%                     |  |
| \$299,000 or More      | 9,495             | + 12.4%                  | - 8.3%                     | 7.2          | - 1.4%                             | - 7.7%                     | 1,376        | + 12.9%                  | - 0.7%                     |  |
| Total                  | 15,597            | - 12.5%                  | - 9.6%                     | 8.1          | - 12.9%                            | - 10.0%                    | 1,989        | + 0.3%                   | - 0.5%                     |  |

## **Litchfield County**

|                        | Total<br>Showings |                          |                            |              | Buyer Interest (Showings/Listings) |                            |              | Managed<br>Listings      |                            |  |
|------------------------|-------------------|--------------------------|----------------------------|--------------|------------------------------------|----------------------------|--------------|--------------------------|----------------------------|--|
| Price Range            | July<br>2024      | Year-Over-Year<br>Change | Month-Over-Month<br>Change | July<br>2024 | Year-Over-Year<br>Change           | Month-Over-Month<br>Change | July<br>2024 | Year-Over-Year<br>Change | Month-Over-Month<br>Change |  |
| \$143,999 or Less      | 102               | + 52.2%                  | + 30.8%                    | 10.2         | + 161.5%                           | + 137.2%                   | 10           | - 41.2%                  | - 44.4%                    |  |
| \$144,000 to \$201,999 | 175               | - 58.7%                  | - 7.4%                     | 5.4          | - 18.2%                            | + 14.9%                    | 33           | - 49.2%                  | - 19.5%                    |  |
| \$202,000 to \$298,999 | 785               | - 32.1%                  | - 6.8%                     | 6.1          | - 26.5%                            | - 18.7%                    | 129          | - 10.4%                  | + 12.2%                    |  |
| \$299,000 or More      | 2,290             | + 28.6%                  | + 12.5%                    | 3.9          | + 8.3%                             | + 11.4%                    | 619          | + 11.5%                  | - 2.2%                     |  |
| Total                  | 3,352             | - 2.2%                   | + 6.6%                     | 4.5          | - 6.3%                             | + 7.1%                     | 791          | + 1.3%                   | - 2.0%                     |  |

### **Middlesex County**

|                        | Total<br>Showings |                          |                            |              | Buyer Interest (Showings/Listings) |                            |              | Managed<br>Listings      |                            |  |
|------------------------|-------------------|--------------------------|----------------------------|--------------|------------------------------------|----------------------------|--------------|--------------------------|----------------------------|--|
| Price Range            | July<br>2024      | Year-Over-Year<br>Change | Month-Over-Month<br>Change | July<br>2024 | Year-Over-Year<br>Change           | Month-Over-Month<br>Change | July<br>2024 | Year-Over-Year<br>Change | Month-Over-Month<br>Change |  |
| \$143,999 or Less      | 62                | - 75.1%                  | + 47.6%                    | 10.3         | - 8.8%                             | + 47.1%                    | 6            | - 72.7%                  | 0.0%                       |  |
| \$144,000 to \$201,999 | 220               | - 48.7%                  | - 29.5%                    | 9.2          | - 8.0%                             | - 8.9%                     | 24           | - 44.2%                  | - 25.0%                    |  |
| \$202,000 to \$298,999 | 305               | - 57.8%                  | - 44.3%                    | 6.1          | - 35.1%                            | - 30.7%                    | 51           | - 35.4%                  | - 20.3%                    |  |
| \$299,000 or More      | 2,156             | + 9.6%                   | + 6.6%                     | 5.1          | - 10.5%                            | 0.0%                       | 447          | + 19.2%                  | + 4.9%                     |  |
| Total                  | 2.743             | - 18.6%                  | - 6.2%                     | 5.5          | - 20.3%                            | - 6.8%                     | 528          | + 1.7%                   | 0.0%                       |  |

### **New Haven County**

|                        | Total<br>Showings |                          |                            |              | Buyer Interest (Showings/Listings) |                            |              | Managed<br>Listings      |                            |  |
|------------------------|-------------------|--------------------------|----------------------------|--------------|------------------------------------|----------------------------|--------------|--------------------------|----------------------------|--|
| Price Range            | July<br>2024      | Year-Over-Year<br>Change | Month-Over-Month<br>Change | July<br>2024 | Year-Over-Year<br>Change           | Month-Over-Month<br>Change | July<br>2024 | Year-Over-Year<br>Change | Month-Over-Month<br>Change |  |
| \$143,999 or Less      | 266               | - 56.4%                  | - 23.1%                    | 5.2          | - 27.8%                            | - 1.9%                     | 53           | - 40.4%                  | - 20.9%                    |  |
| \$144,000 to \$201,999 | 993               | - 43.3%                  | - 30.3%                    | 6.8          | - 33.3%                            | - 28.4%                    | 149          | - 14.9%                  | - 2.6%                     |  |
| \$202,000 to \$298,999 | 3,185             | - 29.2%                  | - 11.4%                    | 7.7          | - 13.5%                            | - 8.3%                     | 416          | - 20.3%                  | - 4.4%                     |  |
| \$299,000 or More      | 8,614             | + 14.0%                  | - 3.4%                     | 5.3          | - 5.4%                             | - 3.6%                     | 1,668        | + 16.7%                  | - 1.2%                     |  |
| Total                  | 13.058            | - 9.4%                   | - 8.6%                     | 5.9          | - 13.2%                            | - 6.3%                     | 2.286        | + 3.2%                   | - 2.5%                     |  |

## **New London County**

|                        | Total<br>Showings |                          |                            |              | Buyer Interest (Showings/Listings) |                            |              | Managed<br>Listings      |                            |  |
|------------------------|-------------------|--------------------------|----------------------------|--------------|------------------------------------|----------------------------|--------------|--------------------------|----------------------------|--|
| Price Range            | July<br>2024      | Year-Over-Year<br>Change | Month-Over-Month<br>Change | July<br>2024 | Year-Over-Year<br>Change           | Month-Over-Month<br>Change | July<br>2024 | Year-Over-Year<br>Change | Month-Over-Month<br>Change |  |
| \$143,999 or Less      | 57                | + 78.1%                  | - 50.0%                    | 4.4          | 0.0%                               | - 45.7%                    | 13           | + 44.4%                  | - 13.3%                    |  |
| \$144,000 to \$201,999 | 351               | - 26.4%                  | + 16.2%                    | 8.8          | + 1.1%                             | + 4.8%                     | 41           | - 28.1%                  | + 10.8%                    |  |
| \$202,000 to \$298,999 | 971               | - 24.5%                  | - 18.4%                    | 7.6          | - 13.6%                            | - 19.1%                    | 129          | - 14.6%                  | + 3.2%                     |  |
| \$299,000 or More      | 2,327             | + 3.2%                   | - 3.3%                     | 4.3          | - 12.2%                            | 0.0%                       | 582          | + 13.0%                  | - 4.7%                     |  |
| Total                  | 3.706             | - 8.5%                   | - 7.6%                     | 5.1          | - 15.0%                            | - 5.6%                     | 765          | + 4.5%                   | - 2.9%                     |  |

### **Tolland County**

|                        | Total<br>Showings |                          |                            |              | Buyer Interest (Showings/Listings) |                            |              | Managed<br>Listings      |                            |  |
|------------------------|-------------------|--------------------------|----------------------------|--------------|------------------------------------|----------------------------|--------------|--------------------------|----------------------------|--|
| Price Range            | July<br>2024      | Year-Over-Year<br>Change | Month-Over-Month<br>Change | July<br>2024 | Year-Over-Year<br>Change           | Month-Over-Month<br>Change | July<br>2024 | Year-Over-Year<br>Change | Month-Over-Month<br>Change |  |
| \$143,999 or Less      | 20                | - 90.9%                  | - 16.7%                    | 5.0          | - 54.5%                            | - 16.7%                    | 4            | - 80.0%                  | 0.0%                       |  |
| \$144,000 to \$201,999 | 83                | - 84.7%                  | - 81.1%                    | 4.0          | - 77.9%                            | - 78.1%                    | 21           | - 30.0%                  | - 12.5%                    |  |
| \$202,000 to \$298,999 | 401               | - 39.2%                  | - 24.1%                    | 7.3          | - 31.1%                            | - 40.7%                    | 55           | - 14.1%                  | + 25.0%                    |  |
| \$299,000 or More      | 1,333             | + 3.1%                   | - 18.8%                    | 5.6          | - 8.2%                             | - 18.8%                    | 246          | + 6.5%                   | - 2.4%                     |  |
| Total                  | 1,837             | - 32.3%                  | - 30.3%                    | 5.8          | - 31.0%                            | - 32.6%                    | 326          | - 5.5%                   | + 0.6%                     |  |

## **Windham County**

|                        |              | Total<br>Showin          |                            |              | Buyer Into<br>(Showings/L |                            | Managed<br>Listings |                          |                            |
|------------------------|--------------|--------------------------|----------------------------|--------------|---------------------------|----------------------------|---------------------|--------------------------|----------------------------|
| Price Range            | July<br>2024 | Year-Over-Year<br>Change | Month-Over-Month<br>Change | July<br>2024 | Year-Over-Year<br>Change  | Month-Over-Month<br>Change | July<br>2024        | Year-Over-Year<br>Change | Month-Over-Month<br>Change |
| \$143,999 or Less      | 14           | - 80.0%                  | - 60.0%                    | 3.5          | - 55.1%                   | - 25.5%                    | 4                   | - 60.0%                  | - 50.0%                    |
| \$144,000 to \$201,999 | 140          | + 0.7%                   | + 68.7%                    | 9.1          | + 44.4%                   | + 106.8%                   | 16                  | - 27.3%                  | - 20.0%                    |
| \$202,000 to \$298,999 | 286          | - 30.4%                  | - 17.1%                    | 5.3          | - 15.9%                   | - 19.7%                    | 53                  | - 20.9%                  | + 1.9%                     |
| \$299,000 or More      | 636          | + 84.9%                  | + 4.4%                     | 3.7          | + 23.3%                   | - 2.6%                     | 182                 | + 41.1%                  | + 2.8%                     |
| Total                  | 1.076        | + 11.6%                  | + 0.4%                     | 4.4          | - 4.3%                    | - 2.2%                     | 255                 | + 11.8%                  | - 0.8%                     |