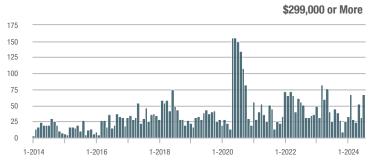

## **Fairfield County**

|                        | Total<br>Showings |                          |                            |              | Buyer Interest (Showings/Listings) |                            |              | Managed<br>Listings      |                            |  |
|------------------------|-------------------|--------------------------|----------------------------|--------------|------------------------------------|----------------------------|--------------|--------------------------|----------------------------|--|
| Price Range            | July<br>2024      | Year-Over-Year<br>Change | Month-Over-Month<br>Change | July<br>2024 | Year-Over-Year<br>Change           | Month-Over-Month<br>Change | July<br>2024 | Year-Over-Year<br>Change | Month-Over-Month<br>Change |  |
| \$143,999 or Less      | 204               | + 4.1%                   | - 23.9%                    | 4.3          | - 12.2%                            | - 17.3%                    | 48           | + 20.0%                  | - 9.4%                     |  |
| \$144,000 to \$201,999 | 408               | + 16.9%                  | + 10.3%                    | 5.3          | - 10.2%                            | - 15.9%                    | 75           | + 23.0%                  | + 25.0%                    |  |
| \$202,000 to \$298,999 | 1,058             | - 49.7%                  | - 14.7%                    | 7.0          | - 34.6%                            | - 17.6%                    | 152          | - 24.4%                  | + 3.4%                     |  |
| \$299,000 or More      | 12,910            | - 9.4%                   | - 6.2%                     | 5.9          | - 18.1%                            | - 4.8%                     | 2,255        | + 5.5%                   | - 3.3%                     |  |
| Total                  | 14,580            | - 13.7%                  | - 6.8%                     | 6.0          | - 18.9%                            | - 4.8%                     | 2,530        | + 3.7%                   | - 2.4%                     |  |