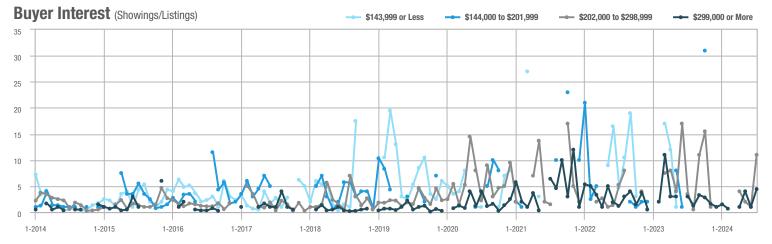

## **Fairfield County**

|                        | Total<br>Showings |                          |                            |              | Buyer Interest (Showings/Listings) |                            |              | Managed<br>Listings      |                            |  |
|------------------------|-------------------|--------------------------|----------------------------|--------------|------------------------------------|----------------------------|--------------|--------------------------|----------------------------|--|
| Price Range            | July<br>2024      | Year-Over-Year<br>Change | Month-Over-Month<br>Change | July<br>2024 | Year-Over-Year<br>Change           | Month-Over-Month<br>Change | July<br>2024 | Year-Over-Year<br>Change | Month-Over-Month<br>Change |  |
| \$143,999 or Less      | 204               | + 4.1%                   | - 23.9%                    | 4.3          | - 12.2%                            | - 17.3%                    | 48           | + 20.0%                  | - 9.4%                     |  |
| \$144,000 to \$201,999 | 408               | + 16.9%                  | + 10.3%                    | 5.3          | - 10.2%                            | - 15.9%                    | 75           | + 23.0%                  | + 25.0%                    |  |
| \$202,000 to \$298,999 | 1,058             | - 49.7%                  | - 14.7%                    | 7.0          | - 34.6%                            | - 17.6%                    | 152          | - 24.4%                  | + 3.4%                     |  |
| \$299,000 or More      | 12,910            | - 9.4%                   | - 6.2%                     | 5.9          | - 18.1%                            | - 4.8%                     | 2,255        | + 5.5%                   | - 3.3%                     |  |
| Total                  | 14,580            | - 13.7%                  | - 6.8%                     | 6.0          | - 18.9%                            | - 4.8%                     | 2,530        | + 3.7%                   | - 2.4%                     |  |

## **Hartford County**

|                        | Total<br>Showings |                          |                            |              | Buyer Interest (Showings/Listings) |                            |              | Managed<br>Listings      |                            |  |
|------------------------|-------------------|--------------------------|----------------------------|--------------|------------------------------------|----------------------------|--------------|--------------------------|----------------------------|--|
| Price Range            | July<br>2024      | Year-Over-Year<br>Change | Month-Over-Month<br>Change | July<br>2024 | Year-Over-Year<br>Change           | Month-Over-Month<br>Change | July<br>2024 | Year-Over-Year<br>Change | Month-Over-Month<br>Change |  |
| \$143,999 or Less      | 345               | - 61.2%                  | - 36.8%                    | 6.2          | - 41.5%                            | - 31.9%                    | 56           | - 34.1%                  | - 9.7%                     |  |
| \$144,000 to \$201,999 | 1,365             | - 47.1%                  | - 4.1%                     | 11.1         | - 21.8%                            | - 9.8%                     | 127          | - 31.7%                  | + 5.8%                     |  |
| \$202,000 to \$298,999 | 4,392             | - 25.5%                  | - 10.8%                    | 10.3         | - 14.2%                            | - 11.2%                    | 430          | - 13.0%                  | - 0.2%                     |  |
| \$299,000 or More      | 9,495             | + 12.4%                  | - 8.3%                     | 7.2          | - 1.4%                             | - 7.7%                     | 1,376        | + 12.9%                  | - 0.7%                     |  |
| Total                  | 15,597            | - 12.5%                  | - 9.6%                     | 8.1          | - 12.9%                            | - 10.0%                    | 1,989        | + 0.3%                   | - 0.5%                     |  |

## **Litchfield County**

|                        | Total<br>Showings |                          |                            |              | Buyer Interest (Showings/Listings) |                            |              | Managed<br>Listings      |                            |  |
|------------------------|-------------------|--------------------------|----------------------------|--------------|------------------------------------|----------------------------|--------------|--------------------------|----------------------------|--|
| Price Range            | July<br>2024      | Year-Over-Year<br>Change | Month-Over-Month<br>Change | July<br>2024 | Year-Over-Year<br>Change           | Month-Over-Month<br>Change | July<br>2024 | Year-Over-Year<br>Change | Month-Over-Month<br>Change |  |
| \$143,999 or Less      | 102               | + 52.2%                  | + 30.8%                    | 10.2         | + 161.5%                           | + 137.2%                   | 10           | - 41.2%                  | - 44.4%                    |  |
| \$144,000 to \$201,999 | 175               | - 58.7%                  | - 7.4%                     | 5.4          | - 18.2%                            | + 14.9%                    | 33           | - 49.2%                  | - 19.5%                    |  |
| \$202,000 to \$298,999 | 785               | - 32.1%                  | - 6.8%                     | 6.1          | - 26.5%                            | - 18.7%                    | 129          | - 10.4%                  | + 12.2%                    |  |
| \$299,000 or More      | 2,290             | + 28.6%                  | + 12.5%                    | 3.9          | + 8.3%                             | + 11.4%                    | 619          | + 11.5%                  | - 2.2%                     |  |
| Total                  | 3,352             | - 2.2%                   | + 6.6%                     | 4.5          | - 6.3%                             | + 7.1%                     | 791          | + 1.3%                   | - 2.0%                     |  |

### **Middlesex County**

|                        | Total<br>Showings |                          |                            |              | Buyer Interest (Showings/Listings) |                            |              | Managed<br>Listings      |                            |  |
|------------------------|-------------------|--------------------------|----------------------------|--------------|------------------------------------|----------------------------|--------------|--------------------------|----------------------------|--|
| Price Range            | July<br>2024      | Year-Over-Year<br>Change | Month-Over-Month<br>Change | July<br>2024 | Year-Over-Year<br>Change           | Month-Over-Month<br>Change | July<br>2024 | Year-Over-Year<br>Change | Month-Over-Month<br>Change |  |
| \$143,999 or Less      | 62                | - 75.1%                  | + 47.6%                    | 10.3         | - 8.8%                             | + 47.1%                    | 6            | - 72.7%                  | 0.0%                       |  |
| \$144,000 to \$201,999 | 220               | - 48.7%                  | - 29.5%                    | 9.2          | - 8.0%                             | - 8.9%                     | 24           | - 44.2%                  | - 25.0%                    |  |
| \$202,000 to \$298,999 | 305               | - 57.8%                  | - 44.3%                    | 6.1          | - 35.1%                            | - 30.7%                    | 51           | - 35.4%                  | - 20.3%                    |  |
| \$299,000 or More      | 2,156             | + 9.6%                   | + 6.6%                     | 5.1          | - 10.5%                            | 0.0%                       | 447          | + 19.2%                  | + 4.9%                     |  |
| Total                  | 2.743             | - 18.6%                  | - 6.2%                     | 5.5          | - 20.3%                            | - 6.8%                     | 528          | + 1.7%                   | 0.0%                       |  |

### **New Haven County**

|                        | Total<br>Showings |                          |                            |              | Buyer Interest (Showings/Listings) |                            |              | Managed<br>Listings      |                            |  |
|------------------------|-------------------|--------------------------|----------------------------|--------------|------------------------------------|----------------------------|--------------|--------------------------|----------------------------|--|
| Price Range            | July<br>2024      | Year-Over-Year<br>Change | Month-Over-Month<br>Change | July<br>2024 | Year-Over-Year<br>Change           | Month-Over-Month<br>Change | July<br>2024 | Year-Over-Year<br>Change | Month-Over-Month<br>Change |  |
| \$143,999 or Less      | 266               | - 56.4%                  | - 23.1%                    | 5.2          | - 27.8%                            | - 1.9%                     | 53           | - 40.4%                  | - 20.9%                    |  |
| \$144,000 to \$201,999 | 993               | - 43.3%                  | - 30.3%                    | 6.8          | - 33.3%                            | - 28.4%                    | 149          | - 14.9%                  | - 2.6%                     |  |
| \$202,000 to \$298,999 | 3,185             | - 29.2%                  | - 11.4%                    | 7.7          | - 13.5%                            | - 8.3%                     | 416          | - 20.3%                  | - 4.4%                     |  |
| \$299,000 or More      | 8,614             | + 14.0%                  | - 3.4%                     | 5.3          | - 5.4%                             | - 3.6%                     | 1,668        | + 16.7%                  | - 1.2%                     |  |
| Total                  | 13.058            | - 9.4%                   | - 8.6%                     | 5.9          | - 13.2%                            | - 6.3%                     | 2.286        | + 3.2%                   | - 2.5%                     |  |

## **New London County**

|                        | Total<br>Showings |                          |                            |              | Buyer Interest (Showings/Listings) |                            |              | Managed<br>Listings      |                            |  |
|------------------------|-------------------|--------------------------|----------------------------|--------------|------------------------------------|----------------------------|--------------|--------------------------|----------------------------|--|
| Price Range            | July<br>2024      | Year-Over-Year<br>Change | Month-Over-Month<br>Change | July<br>2024 | Year-Over-Year<br>Change           | Month-Over-Month<br>Change | July<br>2024 | Year-Over-Year<br>Change | Month-Over-Month<br>Change |  |
| \$143,999 or Less      | 57                | + 78.1%                  | - 50.0%                    | 4.4          | 0.0%                               | - 45.7%                    | 13           | + 44.4%                  | - 13.3%                    |  |
| \$144,000 to \$201,999 | 351               | - 26.4%                  | + 16.2%                    | 8.8          | + 1.1%                             | + 4.8%                     | 41           | - 28.1%                  | + 10.8%                    |  |
| \$202,000 to \$298,999 | 971               | - 24.5%                  | - 18.4%                    | 7.6          | - 13.6%                            | - 19.1%                    | 129          | - 14.6%                  | + 3.2%                     |  |
| \$299,000 or More      | 2,327             | + 3.2%                   | - 3.3%                     | 4.3          | - 12.2%                            | 0.0%                       | 582          | + 13.0%                  | - 4.7%                     |  |
| Total                  | 3.706             | - 8.5%                   | - 7.6%                     | 5.1          | - 15.0%                            | - 5.6%                     | 765          | + 4.5%                   | - 2.9%                     |  |

### **Tolland County**

|                        | Total<br>Showings |                          |                            |              | Buyer Interest (Showings/Listings) |                            |              | Managed<br>Listings      |                            |  |
|------------------------|-------------------|--------------------------|----------------------------|--------------|------------------------------------|----------------------------|--------------|--------------------------|----------------------------|--|
| Price Range            | July<br>2024      | Year-Over-Year<br>Change | Month-Over-Month<br>Change | July<br>2024 | Year-Over-Year<br>Change           | Month-Over-Month<br>Change | July<br>2024 | Year-Over-Year<br>Change | Month-Over-Month<br>Change |  |
| \$143,999 or Less      | 20                | - 90.9%                  | - 16.7%                    | 5.0          | - 54.5%                            | - 16.7%                    | 4            | - 80.0%                  | 0.0%                       |  |
| \$144,000 to \$201,999 | 83                | - 84.7%                  | - 81.1%                    | 4.0          | - 77.9%                            | - 78.1%                    | 21           | - 30.0%                  | - 12.5%                    |  |
| \$202,000 to \$298,999 | 401               | - 39.2%                  | - 24.1%                    | 7.3          | - 31.1%                            | - 40.7%                    | 55           | - 14.1%                  | + 25.0%                    |  |
| \$299,000 or More      | 1,333             | + 3.1%                   | - 18.8%                    | 5.6          | - 8.2%                             | - 18.8%                    | 246          | + 6.5%                   | - 2.4%                     |  |
| Total                  | 1,837             | - 32.3%                  | - 30.3%                    | 5.8          | - 31.0%                            | - 32.6%                    | 326          | - 5.5%                   | + 0.6%                     |  |

## **Windham County**

|                        |              | Total<br>Showin          |                            |              | Buyer Into<br>(Showings/L |                            | Managed<br>Listings |                          |                            |
|------------------------|--------------|--------------------------|----------------------------|--------------|---------------------------|----------------------------|---------------------|--------------------------|----------------------------|
| Price Range            | July<br>2024 | Year-Over-Year<br>Change | Month-Over-Month<br>Change | July<br>2024 | Year-Over-Year<br>Change  | Month-Over-Month<br>Change | July<br>2024        | Year-Over-Year<br>Change | Month-Over-Month<br>Change |
| \$143,999 or Less      | 14           | - 80.0%                  | - 60.0%                    | 3.5          | - 55.1%                   | - 25.5%                    | 4                   | - 60.0%                  | - 50.0%                    |
| \$144,000 to \$201,999 | 140          | + 0.7%                   | + 68.7%                    | 9.1          | + 44.4%                   | + 106.8%                   | 16                  | - 27.3%                  | - 20.0%                    |
| \$202,000 to \$298,999 | 286          | - 30.4%                  | - 17.1%                    | 5.3          | - 15.9%                   | - 19.7%                    | 53                  | - 20.9%                  | + 1.9%                     |
| \$299,000 or More      | 636          | + 84.9%                  | + 4.4%                     | 3.7          | + 23.3%                   | - 2.6%                     | 182                 | + 41.1%                  | + 2.8%                     |
| Total                  | 1.076        | + 11.6%                  | + 0.4%                     | 4.4          | - 4.3%                    | - 2.2%                     | 255                 | + 11.8%                  | - 0.8%                     |