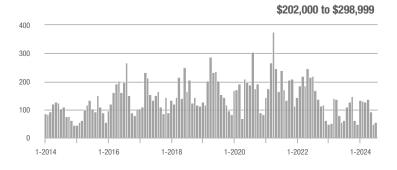

## **Fairfield County**

|                        | Total<br>Showings |                          |                            |              | Buyer Interest (Showings/Listings) |                            |              | Managed<br>Listings      |                            |  |
|------------------------|-------------------|--------------------------|----------------------------|--------------|------------------------------------|----------------------------|--------------|--------------------------|----------------------------|--|
| Price Range            | July<br>2024      | Year-Over-Year<br>Change | Month-Over-Month<br>Change | July<br>2024 | Year-Over-Year<br>Change           | Month-Over-Month<br>Change | July<br>2024 | Year-Over-Year<br>Change | Month-Over-Month<br>Change |  |
| \$143,999 or Less      | 204               | + 4.1%                   | - 23.9%                    | 4.3          | - 12.2%                            | - 17.3%                    | 48           | + 20.0%                  | - 9.4%                     |  |
| \$144,000 to \$201,999 | 408               | + 16.9%                  | + 10.3%                    | 5.3          | - 10.2%                            | - 15.9%                    | 75           | + 23.0%                  | + 25.0%                    |  |
| \$202,000 to \$298,999 | 1,058             | - 49.7%                  | - 14.7%                    | 7.0          | - 34.6%                            | - 17.6%                    | 152          | - 24.4%                  | + 3.4%                     |  |
| \$299,000 or More      | 12,910            | - 9.4%                   | - 6.2%                     | 5.9          | - 18.1%                            | - 4.8%                     | 2,255        | + 5.5%                   | - 3.3%                     |  |
| Total                  | 14,580            | - 13.7%                  | - 6.8%                     | 6.0          | - 18.9%                            | - 4.8%                     | 2,530        | + 3.7%                   | - 2.4%                     |  |

## **Hartford County**

|                        | Total<br>Showings |                          |                            |              | Buyer Interest (Showings/Listings) |                            |              | Managed<br>Listings      |                            |  |
|------------------------|-------------------|--------------------------|----------------------------|--------------|------------------------------------|----------------------------|--------------|--------------------------|----------------------------|--|
| Price Range            | July<br>2024      | Year-Over-Year<br>Change | Month-Over-Month<br>Change | July<br>2024 | Year-Over-Year<br>Change           | Month-Over-Month<br>Change | July<br>2024 | Year-Over-Year<br>Change | Month-Over-Month<br>Change |  |
| \$143,999 or Less      | 345               | - 61.2%                  | - 36.8%                    | 6.2          | - 41.5%                            | - 31.9%                    | 56           | - 34.1%                  | - 9.7%                     |  |
| \$144,000 to \$201,999 | 1,365             | - 47.1%                  | - 4.1%                     | 11.1         | - 21.8%                            | - 9.8%                     | 127          | - 31.7%                  | + 5.8%                     |  |
| \$202,000 to \$298,999 | 4,392             | - 25.5%                  | - 10.8%                    | 10.3         | - 14.2%                            | - 11.2%                    | 430          | - 13.0%                  | - 0.2%                     |  |
| \$299,000 or More      | 9,495             | + 12.4%                  | - 8.3%                     | 7.2          | - 1.4%                             | - 7.7%                     | 1,376        | + 12.9%                  | - 0.7%                     |  |
| Total                  | 15,597            | - 12.5%                  | - 9.6%                     | 8.1          | - 12.9%                            | - 10.0%                    | 1,989        | + 0.3%                   | - 0.5%                     |  |

## **Litchfield County**

|                        | Total<br>Showings |                          |                            |              | Buyer Interest (Showings/Listings) |                            |              | Managed<br>Listings      |                            |  |
|------------------------|-------------------|--------------------------|----------------------------|--------------|------------------------------------|----------------------------|--------------|--------------------------|----------------------------|--|
| Price Range            | July<br>2024      | Year-Over-Year<br>Change | Month-Over-Month<br>Change | July<br>2024 | Year-Over-Year<br>Change           | Month-Over-Month<br>Change | July<br>2024 | Year-Over-Year<br>Change | Month-Over-Month<br>Change |  |
| \$143,999 or Less      | 102               | + 52.2%                  | + 30.8%                    | 10.2         | + 161.5%                           | + 137.2%                   | 10           | - 41.2%                  | - 44.4%                    |  |
| \$144,000 to \$201,999 | 175               | - 58.7%                  | - 7.4%                     | 5.4          | - 18.2%                            | + 14.9%                    | 33           | - 49.2%                  | - 19.5%                    |  |
| \$202,000 to \$298,999 | 785               | - 32.1%                  | - 6.8%                     | 6.1          | - 26.5%                            | - 18.7%                    | 129          | - 10.4%                  | + 12.2%                    |  |
| \$299,000 or More      | 2,290             | + 28.6%                  | + 12.5%                    | 3.9          | + 8.3%                             | + 11.4%                    | 619          | + 11.5%                  | - 2.2%                     |  |
| Total                  | 3,352             | - 2.2%                   | + 6.6%                     | 4.5          | - 6.3%                             | + 7.1%                     | 791          | + 1.3%                   | - 2.0%                     |  |

### **Middlesex County**

|                        | Total<br>Showings |                          |                            |              | Buyer Interest (Showings/Listings) |                            |              | Managed<br>Listings      |                            |  |
|------------------------|-------------------|--------------------------|----------------------------|--------------|------------------------------------|----------------------------|--------------|--------------------------|----------------------------|--|
| Price Range            | July<br>2024      | Year-Over-Year<br>Change | Month-Over-Month<br>Change | July<br>2024 | Year-Over-Year<br>Change           | Month-Over-Month<br>Change | July<br>2024 | Year-Over-Year<br>Change | Month-Over-Month<br>Change |  |
| \$143,999 or Less      | 62                | - 75.1%                  | + 47.6%                    | 10.3         | - 8.8%                             | + 47.1%                    | 6            | - 72.7%                  | 0.0%                       |  |
| \$144,000 to \$201,999 | 220               | - 48.7%                  | - 29.5%                    | 9.2          | - 8.0%                             | - 8.9%                     | 24           | - 44.2%                  | - 25.0%                    |  |
| \$202,000 to \$298,999 | 305               | - 57.8%                  | - 44.3%                    | 6.1          | - 35.1%                            | - 30.7%                    | 51           | - 35.4%                  | - 20.3%                    |  |
| \$299,000 or More      | 2,156             | + 9.6%                   | + 6.6%                     | 5.1          | - 10.5%                            | 0.0%                       | 447          | + 19.2%                  | + 4.9%                     |  |
| Total                  | 2.743             | - 18.6%                  | - 6.2%                     | 5.5          | - 20.3%                            | - 6.8%                     | 528          | + 1.7%                   | 0.0%                       |  |

### **New Haven County**

|                        | Total<br>Showings |                          |                            |              | Buyer Interest (Showings/Listings) |                            |              | Managed<br>Listings      |                            |  |
|------------------------|-------------------|--------------------------|----------------------------|--------------|------------------------------------|----------------------------|--------------|--------------------------|----------------------------|--|
| Price Range            | July<br>2024      | Year-Over-Year<br>Change | Month-Over-Month<br>Change | July<br>2024 | Year-Over-Year<br>Change           | Month-Over-Month<br>Change | July<br>2024 | Year-Over-Year<br>Change | Month-Over-Month<br>Change |  |
| \$143,999 or Less      | 266               | - 56.4%                  | - 23.1%                    | 5.2          | - 27.8%                            | - 1.9%                     | 53           | - 40.4%                  | - 20.9%                    |  |
| \$144,000 to \$201,999 | 993               | - 43.3%                  | - 30.3%                    | 6.8          | - 33.3%                            | - 28.4%                    | 149          | - 14.9%                  | - 2.6%                     |  |
| \$202,000 to \$298,999 | 3,185             | - 29.2%                  | - 11.4%                    | 7.7          | - 13.5%                            | - 8.3%                     | 416          | - 20.3%                  | - 4.4%                     |  |
| \$299,000 or More      | 8,614             | + 14.0%                  | - 3.4%                     | 5.3          | - 5.4%                             | - 3.6%                     | 1,668        | + 16.7%                  | - 1.2%                     |  |
| Total                  | 13.058            | - 9.4%                   | - 8.6%                     | 5.9          | - 13.2%                            | - 6.3%                     | 2.286        | + 3.2%                   | - 2.5%                     |  |

## **New London County**

|                        | Total<br>Showings |                          |                            |              | Buyer Interest (Showings/Listings) |                            |              | Managed<br>Listings      |                            |  |
|------------------------|-------------------|--------------------------|----------------------------|--------------|------------------------------------|----------------------------|--------------|--------------------------|----------------------------|--|
| Price Range            | July<br>2024      | Year-Over-Year<br>Change | Month-Over-Month<br>Change | July<br>2024 | Year-Over-Year<br>Change           | Month-Over-Month<br>Change | July<br>2024 | Year-Over-Year<br>Change | Month-Over-Month<br>Change |  |
| \$143,999 or Less      | 57                | + 78.1%                  | - 50.0%                    | 4.4          | 0.0%                               | - 45.7%                    | 13           | + 44.4%                  | - 13.3%                    |  |
| \$144,000 to \$201,999 | 351               | - 26.4%                  | + 16.2%                    | 8.8          | + 1.1%                             | + 4.8%                     | 41           | - 28.1%                  | + 10.8%                    |  |
| \$202,000 to \$298,999 | 971               | - 24.5%                  | - 18.4%                    | 7.6          | - 13.6%                            | - 19.1%                    | 129          | - 14.6%                  | + 3.2%                     |  |
| \$299,000 or More      | 2,327             | + 3.2%                   | - 3.3%                     | 4.3          | - 12.2%                            | 0.0%                       | 582          | + 13.0%                  | - 4.7%                     |  |
| Total                  | 3.706             | - 8.5%                   | - 7.6%                     | 5.1          | - 15.0%                            | - 5.6%                     | 765          | + 4.5%                   | - 2.9%                     |  |

### **Tolland County**

|                        | Total<br>Showings |                          |                            |              | Buyer Interest (Showings/Listings) |                            |              | Managed<br>Listings      |                            |  |
|------------------------|-------------------|--------------------------|----------------------------|--------------|------------------------------------|----------------------------|--------------|--------------------------|----------------------------|--|
| Price Range            | July<br>2024      | Year-Over-Year<br>Change | Month-Over-Month<br>Change | July<br>2024 | Year-Over-Year<br>Change           | Month-Over-Month<br>Change | July<br>2024 | Year-Over-Year<br>Change | Month-Over-Month<br>Change |  |
| \$143,999 or Less      | 20                | - 90.9%                  | - 16.7%                    | 5.0          | - 54.5%                            | - 16.7%                    | 4            | - 80.0%                  | 0.0%                       |  |
| \$144,000 to \$201,999 | 83                | - 84.7%                  | - 81.1%                    | 4.0          | - 77.9%                            | - 78.1%                    | 21           | - 30.0%                  | - 12.5%                    |  |
| \$202,000 to \$298,999 | 401               | - 39.2%                  | - 24.1%                    | 7.3          | - 31.1%                            | - 40.7%                    | 55           | - 14.1%                  | + 25.0%                    |  |
| \$299,000 or More      | 1,333             | + 3.1%                   | - 18.8%                    | 5.6          | - 8.2%                             | - 18.8%                    | 246          | + 6.5%                   | - 2.4%                     |  |
| Total                  | 1,837             | - 32.3%                  | - 30.3%                    | 5.8          | - 31.0%                            | - 32.6%                    | 326          | - 5.5%                   | + 0.6%                     |  |

## **Windham County**

|                        |              | Total<br>Showin          |                            |              | Buyer Into<br>(Showings/L |                            | Managed<br>Listings |                          |                            |
|------------------------|--------------|--------------------------|----------------------------|--------------|---------------------------|----------------------------|---------------------|--------------------------|----------------------------|
| Price Range            | July<br>2024 | Year-Over-Year<br>Change | Month-Over-Month<br>Change | July<br>2024 | Year-Over-Year<br>Change  | Month-Over-Month<br>Change | July<br>2024        | Year-Over-Year<br>Change | Month-Over-Month<br>Change |
| \$143,999 or Less      | 14           | - 80.0%                  | - 60.0%                    | 3.5          | - 55.1%                   | - 25.5%                    | 4                   | - 60.0%                  | - 50.0%                    |
| \$144,000 to \$201,999 | 140          | + 0.7%                   | + 68.7%                    | 9.1          | + 44.4%                   | + 106.8%                   | 16                  | - 27.3%                  | - 20.0%                    |
| \$202,000 to \$298,999 | 286          | - 30.4%                  | - 17.1%                    | 5.3          | - 15.9%                   | - 19.7%                    | 53                  | - 20.9%                  | + 1.9%                     |
| \$299,000 or More      | 636          | + 84.9%                  | + 4.4%                     | 3.7          | + 23.3%                   | - 2.6%                     | 182                 | + 41.1%                  | + 2.8%                     |
| Total                  | 1.076        | + 11.6%                  | + 0.4%                     | 4.4          | - 4.3%                    | - 2.2%                     | 255                 | + 11.8%                  | - 0.8%                     |