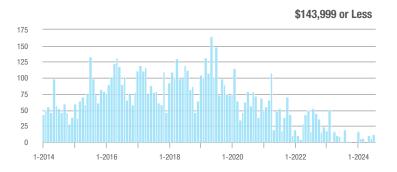

## **Fairfield County**

|                        | Total<br>Showings |                          |                            |              | Buyer Interest (Showings/Listings) |                            |              | Managed<br>Listings      |                            |  |
|------------------------|-------------------|--------------------------|----------------------------|--------------|------------------------------------|----------------------------|--------------|--------------------------|----------------------------|--|
| Price Range            | July<br>2024      | Year-Over-Year<br>Change | Month-Over-Month<br>Change | July<br>2024 | Year-Over-Year<br>Change           | Month-Over-Month<br>Change | July<br>2024 | Year-Over-Year<br>Change | Month-Over-Month<br>Change |  |
| \$143,999 or Less      | 204               | + 4.1%                   | - 23.9%                    | 4.3          | - 12.2%                            | - 17.3%                    | 48           | + 20.0%                  | - 9.4%                     |  |
| \$144,000 to \$201,999 | 408               | + 16.9%                  | + 10.3%                    | 5.3          | - 10.2%                            | - 15.9%                    | 75           | + 23.0%                  | + 25.0%                    |  |
| \$202,000 to \$298,999 | 1,058             | - 49.7%                  | - 14.7%                    | 7.0          | - 34.6%                            | - 17.6%                    | 152          | - 24.4%                  | + 3.4%                     |  |
| \$299,000 or More      | 12,910            | - 9.4%                   | - 6.2%                     | 5.9          | - 18.1%                            | - 4.8%                     | 2,255        | + 5.5%                   | - 3.3%                     |  |
| Total                  | 14,580            | - 13.7%                  | - 6.8%                     | 6.0          | - 18.9%                            | - 4.8%                     | 2,530        | + 3.7%                   | - 2.4%                     |  |

## **Hartford County**

|                        | Total<br>Showings |                          |                            |              | Buyer Interest (Showings/Listings) |                            |              | Managed<br>Listings      |                            |  |
|------------------------|-------------------|--------------------------|----------------------------|--------------|------------------------------------|----------------------------|--------------|--------------------------|----------------------------|--|
| Price Range            | July<br>2024      | Year-Over-Year<br>Change | Month-Over-Month<br>Change | July<br>2024 | Year-Over-Year<br>Change           | Month-Over-Month<br>Change | July<br>2024 | Year-Over-Year<br>Change | Month-Over-Month<br>Change |  |
| \$143,999 or Less      | 345               | - 61.2%                  | - 36.8%                    | 6.2          | - 41.5%                            | - 31.9%                    | 56           | - 34.1%                  | - 9.7%                     |  |
| \$144,000 to \$201,999 | 1,365             | - 47.1%                  | - 4.1%                     | 11.1         | - 21.8%                            | - 9.8%                     | 127          | - 31.7%                  | + 5.8%                     |  |
| \$202,000 to \$298,999 | 4,392             | - 25.5%                  | - 10.8%                    | 10.3         | - 14.2%                            | - 11.2%                    | 430          | - 13.0%                  | - 0.2%                     |  |
| \$299,000 or More      | 9,495             | + 12.4%                  | - 8.3%                     | 7.2          | - 1.4%                             | - 7.7%                     | 1,376        | + 12.9%                  | - 0.7%                     |  |
| Total                  | 15,597            | - 12.5%                  | - 9.6%                     | 8.1          | - 12.9%                            | - 10.0%                    | 1,989        | + 0.3%                   | - 0.5%                     |  |

## **Litchfield County**

|                        | Total<br>Showings |                          |                            |              | Buyer Interest (Showings/Listings) |                            |              | Managed<br>Listings      |                            |  |
|------------------------|-------------------|--------------------------|----------------------------|--------------|------------------------------------|----------------------------|--------------|--------------------------|----------------------------|--|
| Price Range            | July<br>2024      | Year-Over-Year<br>Change | Month-Over-Month<br>Change | July<br>2024 | Year-Over-Year<br>Change           | Month-Over-Month<br>Change | July<br>2024 | Year-Over-Year<br>Change | Month-Over-Month<br>Change |  |
| \$143,999 or Less      | 102               | + 52.2%                  | + 30.8%                    | 10.2         | + 161.5%                           | + 137.2%                   | 10           | - 41.2%                  | - 44.4%                    |  |
| \$144,000 to \$201,999 | 175               | - 58.7%                  | - 7.4%                     | 5.4          | - 18.2%                            | + 14.9%                    | 33           | - 49.2%                  | - 19.5%                    |  |
| \$202,000 to \$298,999 | 785               | - 32.1%                  | - 6.8%                     | 6.1          | - 26.5%                            | - 18.7%                    | 129          | - 10.4%                  | + 12.2%                    |  |
| \$299,000 or More      | 2,290             | + 28.6%                  | + 12.5%                    | 3.9          | + 8.3%                             | + 11.4%                    | 619          | + 11.5%                  | - 2.2%                     |  |
| Total                  | 3,352             | - 2.2%                   | + 6.6%                     | 4.5          | - 6.3%                             | + 7.1%                     | 791          | + 1.3%                   | - 2.0%                     |  |

### **Middlesex County**

|                        | Total<br>Showings |                          |                            |              | Buyer Interest (Showings/Listings) |                            |              | Managed<br>Listings      |                            |  |
|------------------------|-------------------|--------------------------|----------------------------|--------------|------------------------------------|----------------------------|--------------|--------------------------|----------------------------|--|
| Price Range            | July<br>2024      | Year-Over-Year<br>Change | Month-Over-Month<br>Change | July<br>2024 | Year-Over-Year<br>Change           | Month-Over-Month<br>Change | July<br>2024 | Year-Over-Year<br>Change | Month-Over-Month<br>Change |  |
| \$143,999 or Less      | 62                | - 75.1%                  | + 47.6%                    | 10.3         | - 8.8%                             | + 47.1%                    | 6            | - 72.7%                  | 0.0%                       |  |
| \$144,000 to \$201,999 | 220               | - 48.7%                  | - 29.5%                    | 9.2          | - 8.0%                             | - 8.9%                     | 24           | - 44.2%                  | - 25.0%                    |  |
| \$202,000 to \$298,999 | 305               | - 57.8%                  | - 44.3%                    | 6.1          | - 35.1%                            | - 30.7%                    | 51           | - 35.4%                  | - 20.3%                    |  |
| \$299,000 or More      | 2,156             | + 9.6%                   | + 6.6%                     | 5.1          | - 10.5%                            | 0.0%                       | 447          | + 19.2%                  | + 4.9%                     |  |
| Total                  | 2.743             | - 18.6%                  | - 6.2%                     | 5.5          | - 20.3%                            | - 6.8%                     | 528          | + 1.7%                   | 0.0%                       |  |

### **New Haven County**

|                        | Total<br>Showings |                          |                            |              | Buyer Interest (Showings/Listings) |                            |              | Managed<br>Listings      |                            |  |
|------------------------|-------------------|--------------------------|----------------------------|--------------|------------------------------------|----------------------------|--------------|--------------------------|----------------------------|--|
| Price Range            | July<br>2024      | Year-Over-Year<br>Change | Month-Over-Month<br>Change | July<br>2024 | Year-Over-Year<br>Change           | Month-Over-Month<br>Change | July<br>2024 | Year-Over-Year<br>Change | Month-Over-Month<br>Change |  |
| \$143,999 or Less      | 266               | - 56.4%                  | - 23.1%                    | 5.2          | - 27.8%                            | - 1.9%                     | 53           | - 40.4%                  | - 20.9%                    |  |
| \$144,000 to \$201,999 | 993               | - 43.3%                  | - 30.3%                    | 6.8          | - 33.3%                            | - 28.4%                    | 149          | - 14.9%                  | - 2.6%                     |  |
| \$202,000 to \$298,999 | 3,185             | - 29.2%                  | - 11.4%                    | 7.7          | - 13.5%                            | - 8.3%                     | 416          | - 20.3%                  | - 4.4%                     |  |
| \$299,000 or More      | 8,614             | + 14.0%                  | - 3.4%                     | 5.3          | - 5.4%                             | - 3.6%                     | 1,668        | + 16.7%                  | - 1.2%                     |  |
| Total                  | 13.058            | - 9.4%                   | - 8.6%                     | 5.9          | - 13.2%                            | - 6.3%                     | 2.286        | + 3.2%                   | - 2.5%                     |  |

## **New London County**

|                        | Total<br>Showings |                          |                            |              | Buyer Interest (Showings/Listings) |                            |              | Managed<br>Listings      |                            |  |
|------------------------|-------------------|--------------------------|----------------------------|--------------|------------------------------------|----------------------------|--------------|--------------------------|----------------------------|--|
| Price Range            | July<br>2024      | Year-Over-Year<br>Change | Month-Over-Month<br>Change | July<br>2024 | Year-Over-Year<br>Change           | Month-Over-Month<br>Change | July<br>2024 | Year-Over-Year<br>Change | Month-Over-Month<br>Change |  |
| \$143,999 or Less      | 57                | + 78.1%                  | - 50.0%                    | 4.4          | 0.0%                               | - 45.7%                    | 13           | + 44.4%                  | - 13.3%                    |  |
| \$144,000 to \$201,999 | 351               | - 26.4%                  | + 16.2%                    | 8.8          | + 1.1%                             | + 4.8%                     | 41           | - 28.1%                  | + 10.8%                    |  |
| \$202,000 to \$298,999 | 971               | - 24.5%                  | - 18.4%                    | 7.6          | - 13.6%                            | - 19.1%                    | 129          | - 14.6%                  | + 3.2%                     |  |
| \$299,000 or More      | 2,327             | + 3.2%                   | - 3.3%                     | 4.3          | - 12.2%                            | 0.0%                       | 582          | + 13.0%                  | - 4.7%                     |  |
| Total                  | 3.706             | - 8.5%                   | - 7.6%                     | 5.1          | - 15.0%                            | - 5.6%                     | 765          | + 4.5%                   | - 2.9%                     |  |

### **Tolland County**

|                        | Total<br>Showings |                          |                            |              | Buyer Interest (Showings/Listings) |                            |              | Managed<br>Listings      |                            |  |
|------------------------|-------------------|--------------------------|----------------------------|--------------|------------------------------------|----------------------------|--------------|--------------------------|----------------------------|--|
| Price Range            | July<br>2024      | Year-Over-Year<br>Change | Month-Over-Month<br>Change | July<br>2024 | Year-Over-Year<br>Change           | Month-Over-Month<br>Change | July<br>2024 | Year-Over-Year<br>Change | Month-Over-Month<br>Change |  |
| \$143,999 or Less      | 20                | - 90.9%                  | - 16.7%                    | 5.0          | - 54.5%                            | - 16.7%                    | 4            | - 80.0%                  | 0.0%                       |  |
| \$144,000 to \$201,999 | 83                | - 84.7%                  | - 81.1%                    | 4.0          | - 77.9%                            | - 78.1%                    | 21           | - 30.0%                  | - 12.5%                    |  |
| \$202,000 to \$298,999 | 401               | - 39.2%                  | - 24.1%                    | 7.3          | - 31.1%                            | - 40.7%                    | 55           | - 14.1%                  | + 25.0%                    |  |
| \$299,000 or More      | 1,333             | + 3.1%                   | - 18.8%                    | 5.6          | - 8.2%                             | - 18.8%                    | 246          | + 6.5%                   | - 2.4%                     |  |
| Total                  | 1,837             | - 32.3%                  | - 30.3%                    | 5.8          | - 31.0%                            | - 32.6%                    | 326          | - 5.5%                   | + 0.6%                     |  |

## **Windham County**

|                        |              | Total<br>Showin          |                            |              | Buyer Into<br>(Showings/L |                            | Managed<br>Listings |                          |                            |
|------------------------|--------------|--------------------------|----------------------------|--------------|---------------------------|----------------------------|---------------------|--------------------------|----------------------------|
| Price Range            | July<br>2024 | Year-Over-Year<br>Change | Month-Over-Month<br>Change | July<br>2024 | Year-Over-Year<br>Change  | Month-Over-Month<br>Change | July<br>2024        | Year-Over-Year<br>Change | Month-Over-Month<br>Change |
| \$143,999 or Less      | 14           | - 80.0%                  | - 60.0%                    | 3.5          | - 55.1%                   | - 25.5%                    | 4                   | - 60.0%                  | - 50.0%                    |
| \$144,000 to \$201,999 | 140          | + 0.7%                   | + 68.7%                    | 9.1          | + 44.4%                   | + 106.8%                   | 16                  | - 27.3%                  | - 20.0%                    |
| \$202,000 to \$298,999 | 286          | - 30.4%                  | - 17.1%                    | 5.3          | - 15.9%                   | - 19.7%                    | 53                  | - 20.9%                  | + 1.9%                     |
| \$299,000 or More      | 636          | + 84.9%                  | + 4.4%                     | 3.7          | + 23.3%                   | - 2.6%                     | 182                 | + 41.1%                  | + 2.8%                     |
| Total                  | 1.076        | + 11.6%                  | + 0.4%                     | 4.4          | - 4.3%                    | - 2.2%                     | 255                 | + 11.8%                  | - 0.8%                     |