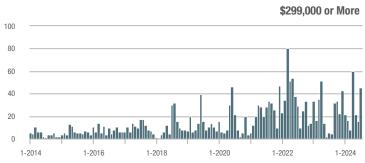

| 0.0%                       |
| \$202,000 to \$298,999 | 0            | _                        | _                          |              | _                        |                            | 0                   | _                        |                            |
| \$299,000 or More      | 45           | + 800.0%                 | + 200.0%                   | 4.4          | + 76.0%                  | + 158.8%                   | 10                  | + 233.3%                 | + 11.1%                    |
| Total                  | 66           | + 500.0%                 | + 288.2%                   | 5.9          | + 110.7%                 | + 247.1%                   | 11                  | + 120.0%                 | + 10.0%                    |















## **Canton**

|                        | Total<br>Showings |                          |                            | (            | Buyer Into<br>Showings/L |                            | Managed<br>Listings |                          |                            |  |
|------------------------|-------------------|--------------------------|----------------------------|--------------|--------------------------|----------------------------|---------------------|--------------------------|----------------------------|--|
| Price Range            | July<br>2024      | Year-Over-Year<br>Change | Month-Over-Month<br>Change | July<br>2024 | Year-Over-Year<br>Change | Month-Over-Month<br>Change | July<br>2024        | Year-Over-Year<br>Change | Month-Over-Month<br>Change |  |
| \$143,999