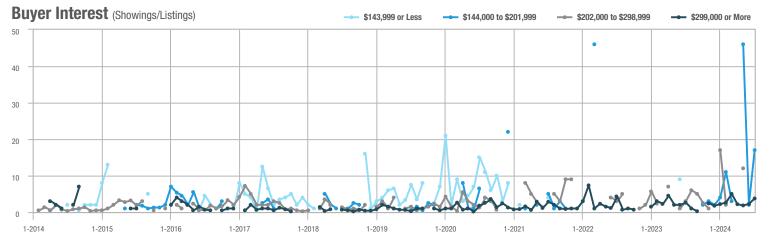

|  |
| \$202,000 to \$298,999 | 0            | _                        | _                          | _            | _                                     |                            | 0            | _                        | _                          |  |
| \$299,000 or More      | 30           | + 130.8%                 | + 50.0%                    | 3.8          | + 46.2%                               | + 72.7%                    | 8            | + 60.0%                  | - 11.1%                    |  |
| Total                  | 47           | + 147.4%                 | + 113.6%                   | 5.2          | + 92.6%                               | + 160.0%                   | 9            | + 28.6%                  | - 18.2%                    |  |















## **Columbia**

|                        |              | Total<br>Showin          |                            | (            | Buyer Into               |                            | Managed<br>Listings |                          |                            |
|------------------------|--------------|--------------------------|----------------------------|--------------|--------------------------|----------------------------|---------------------|--------------------------|----------------------------|
| Price Range            | July<br>2024 | Year-Over-Year<br>Change | Month-Over-Month<br>Change | July<br>2024 | Year-Over-Year<br>Change | Month-Over-Month<br>Change | July<br>2024        | Year-Over-Year<br>Change | Month-Over-Month<br>Change |
| \$143,999 or Less      | 0