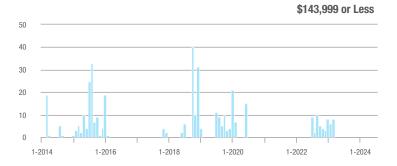

## **Fairfield County**

|                        | Total<br>Showings |                          |                            |              | Buyer Interest (Showings/Listings) |                            |              | Managed<br>Listings      |                            |  |
|------------------------|-------------------|--------------------------|----------------------------|--------------|------------------------------------|----------------------------|--------------|--------------------------|----------------------------|--|
| Price Range            | July<br>2024      | Year-Over-Year<br>Change | Month-Over-Month<br>Change | July<br>2024 | Year-Over-Year<br>Change           | Month-Over-Month<br>Change | July<br>2024 | Year-Over-Year<br>Change | Month-Over-Month<br>Change |  |
| \$143,999 or Less      | 204               | + 4.1%                   | - 23.9%                    | 4.3          | - 12.2%                            | - 17.3%                    | 48           | + 20.0%                  | - 9.4%                     |  |
| \$144,000 to \$201,999 | 408               | + 16.9%                  | + 10.3%                    | 5.3          | - 10.2%                            | - 15.9%                    | 75           | + 23.0%                  | + 25.0%                    |  |
| \$202,000 to \$298,999 | 1,058             | - 49.7%                  | - 14.7%                    | 7.0          | - 34.6%                            | - 17.6%                    | 152          | - 24.4%                  | + 3.4%                     |  |
| \$299,000 or More      | 12,910            | - 9.4%                   | - 6.2%                     | 5.9          | - 18.1%                            | - 4.8%                     | 2,255        | + 5.5%                   | - 3.3%                     |  |
| Total                  | 14,580            | - 13.7%                  | - 6.8%                     | 6.0          | - 18.9%                            | - 4.8%                     | 2,530        | + 3.7%                   | - 2.4%                     |  |

## **Hartford County**

|                        | Total<br>Showings |                          |                            |              | Buyer Interest (Showings/Listings) |                            |              | Managed<br>Listings      |                            |  |
|------------------------|-------------------|--------------------------|----------------------------|--------------|------------------------------------|----------------------------|--------------|--------------------------|----------------------------|--|
| Price Range            | July<br>2024      | Year-Over-Year<br>Change | Month-Over-Month<br>Change | July<br>2024 | Year-Over-Year<br>Change           | Month-Over-Month<br>Change | July<br>2024 | Year-Over-Year<br>Change | Month-Over-Month<br>Change |  |
| \$143,999 or Less      | 345               | - 61.2%                  | - 36.8%                    | 6.2          | - 41.5%                            | - 31.9%                    | 56           | - 34.1%                  | - 9.7%                     |  |
| \$144,000 to \$201,999 | 1,365             | - 47.1%                  | - 4.1%                     | 11.1         | - 21.8%                            | - 9.8%                     | 127          | - 31.7%                  | + 5.8%                     |  |
| \$202,000 to \$298,999 | 4,392             | - 25.5%                  | - 10.8%                    | 10.3         | - 14.2%                            | - 11.2%                    | 430          | - 13.0%                  | - 0.2%                     |  |
| \$299,000 or More      | 9,495             | + 12.4%                  | - 8.3%                     | 7.2          | - 1.4%                             | - 7.7%                     | 1,376        | + 12.9%                  | - 0.7%                     |  |
| Total                  | 15,597            | - 12.5%                  | - 9.6%                     | 8.1          | - 12.9%                            | - 10.0%                    | 1,989        | + 0.3%                   | - 0.5%                     |  |

## **Litchfield County**

|                        | Total<br>Showings |                          |                            |              | Buyer Interest (Showings/Listings) |                            |              | Managed<br>Listings      |                            |  |
|------------------------|-------------------|--------------------------|----------------------------|--------------|------------------------------------|----------------------------|--------------|--------------------------|----------------------------|--|
| Price Range            | July<br>2024      | Year-Over-Year<br>Change | Month-Over-Month<br>Change | July<br>2024 | Year-Over-Year<br>Change           | Month-Over-Month<br>Change | July<br>2024 | Year-Over-Year<br>Change | Month-Over-Month<br>Change |  |
| \$143,999 or Less      | 102               | + 52.2%                  | + 30.8%                    | 10.2         | + 161.5%                           | + 137.2%                   | 10           | - 41.2%                  | - 44.4%                    |  |
| \$144,000 to \$201,999 | 175               | - 58.7%                  | - 7.4%                     | 5.4          | - 18.2%                            | + 14.9%                    | 33           | - 49.2%                  | - 19.5%                    |  |
| \$202,000 to \$298,999 | 785               | - 32.1%                  | - 6.8%                     | 6.1          | - 26.5%                            | - 18.7%                    | 129          | - 10.4%                  | + 12.2%                    |  |
| \$299,000 or More      | 2,290             | + 28.6%                  | + 12.5%                    | 3.9          | + 8.3%                             | + 11.4%                    | 619          | + 11.5%                  | - 2.2%                     |  |
| Total                  | 3,352             | - 2.2%                   | + 6.6%                     | 4.5          | - 6.3%                             | + 7.1%                     | 791          | + 1.3%                   | - 2.0%                     |  |

### **Middlesex County**

|                        | Total<br>Showings |                          |                            |              | Buyer Interest (Showings/Listings) |                            |              | Managed<br>Listings      |                            |  |
|------------------------|-------------------|--------------------------|----------------------------|--------------|------------------------------------|----------------------------|--------------|--------------------------|----------------------------|--|
| Price Range            | July<br>2024      | Year-Over-Year<br>Change | Month-Over-Month<br>Change | July<br>2024 | Year-Over-Year<br>Change           | Month-Over-Month<br>Change | July<br>2024 | Year-Over-Year<br>Change | Month-Over-Month<br>Change |  |
| \$143,999 or Less      | 62                | - 75.1%                  | + 47.6%                    | 10.3         | - 8.8%                             | + 47.1%                    | 6            | - 72.7%                  | 0.0%                       |  |
| \$144,000 to \$201,999 | 220               | - 48.7%                  | - 29.5%                    | 9.2          | - 8.0%                             | - 8.9%                     | 24           | - 44.2%                  | - 25.0%                    |  |
| \$202,000 to \$298,999 | 305               | - 57.8%                  | - 44.3%                    | 6.1          | - 35.1%                            | - 30.7%                    | 51           | - 35.4%                  | - 20.3%                    |  |
| \$299,000 or More      | 2,156             | + 9.6%                   | + 6.6%                     | 5.1          | - 10.5%                            | 0.0%                       | 447          | + 19.2%                  | + 4.9%                     |  |
| Total                  | 2.743             | - 18.6%                  | - 6.2%                     | 5.5          | - 20.3%                            | - 6.8%                     | 528          | + 1.7%                   | 0.0%                       |  |

### **New Haven County**

|                        | Total<br>Showings |                          |                            |              | Buyer Interest (Showings/Listings) |                            |              | Managed<br>Listings      |                            |  |
|------------------------|-------------------|--------------------------|----------------------------|--------------|------------------------------------|----------------------------|--------------|--------------------------|----------------------------|--|
| Price Range            | July<br>2024      | Year-Over-Year<br>Change | Month-Over-Month<br>Change | July<br>2024 | Year-Over-Year<br>Change           | Month-Over-Month<br>Change | July<br>2024 | Year-Over-Year<br>Change | Month-Over-Month<br>Change |  |
| \$143,999 or Less      | 266               | - 56.4%                  | - 23.1%                    | 5.2          | - 27.8%                            | - 1.9%                     | 53           | - 40.4%                  | - 20.9%                    |  |
| \$144,000 to \$201,999 | 993               | - 43.3%                  | - 30.3%                    | 6.8          | - 33.3%                            | - 28.4%                    | 149          | - 14.9%                  | - 2.6%                     |  |
| \$202,000 to \$298,999 | 3,185             | - 29.2%                  | - 11.4%                    | 7.7          | - 13.5%                            | - 8.3%                     | 416          | - 20.3%                  | - 4.4%                     |  |
| \$299,000 or More      | 8,614             | + 14.0%                  | - 3.4%                     | 5.3          | - 5.4%                             | - 3.6%                     | 1,668        | + 16.7%                  | - 1.2%                     |  |
| Total                  | 13.058            | - 9.4%                   | - 8.6%                     | 5.9          | - 13.2%                            | - 6.3%                     | 2.286        | + 3.2%                   | - 2.5%                     |  |

## **New London County**

|                        | Total<br>Showings |                          |                            |              | Buyer Interest (Showings/Listings) |                            |              | Managed<br>Listings      |                            |  |
|------------------------|-------------------|--------------------------|----------------------------|--------------|------------------------------------|----------------------------|--------------|--------------------------|----------------------------|--|
| Price Range            | July<br>2024      | Year-Over-Year<br>Change | Month-Over-Month<br>Change | July<br>2024 | Year-Over-Year<br>Change           | Month-Over-Month<br>Change | July<br>2024 | Year-Over-Year<br>Change | Month-Over-Month<br>Change |  |
| \$143,999 or Less      | 57                | + 78.1%                  | - 50.0%                    | 4.4          | 0.0%                               | - 45.7%                    | 13           | + 44.4%                  | - 13.3%                    |  |
| \$144,000 to \$201,999 | 351               | - 26.4%                  | + 16.2%                    | 8.8          | + 1.1%                             | + 4.8%                     | 41           | - 28.1%                  | + 10.8%                    |  |
| \$202,000 to \$298,999 | 971               | - 24.5%                  | - 18.4%                    | 7.6          | - 13.6%                            | - 19.1%                    | 129          | - 14.6%                  | + 3.2%                     |  |
| \$299,000 or More      | 2,327             | + 3.2%                   | - 3.3%                     | 4.3          | - 12.2%                            | 0.0%                       | 582          | + 13.0%                  | - 4.7%                     |  |
| Total                  | 3.706             | - 8.5%                   | - 7.6%                     | 5.1          | - 15.0%                            | - 5.6%                     | 765          | + 4.5%                   | - 2.9%                     |  |

### **Tolland County**

|                        | Total<br>Showings |                          |                            |              | Buyer Interest (Showings/Listings) |                            |              | Managed<br>Listings      |                            |  |
|------------------------|-------------------|--------------------------|----------------------------|--------------|------------------------------------|----------------------------|--------------|--------------------------|----------------------------|--|
| Price Range            | July<br>2024      | Year-Over-Year<br>Change | Month-Over-Month<br>Change | July<br>2024 | Year-Over-Year<br>Change           | Month-Over-Month<br>Change | July<br>2024 | Year-Over-Year<br>Change | Month-Over-Month<br>Change |  |
| \$143,999 or Less      | 20                | - 90.9%                  | - 16.7%                    | 5.0          | - 54.5%                            | - 16.7%                    | 4            | - 80.0%                  | 0.0%                       |  |
| \$144,000 to \$201,999 | 83                | - 84.7%                  | - 81.1%                    | 4.0          | - 77.9%                            | - 78.1%                    | 21           | - 30.0%                  | - 12.5%                    |  |
| \$202,000 to \$298,999 | 401               | - 39.2%                  | - 24.1%                    | 7.3          | - 31.1%                            | - 40.7%                    | 55           | - 14.1%                  | + 25.0%                    |  |
| \$299,000 or More      | 1,333             | + 3.1%                   | - 18.8%                    | 5.6          | - 8.2%                             | - 18.8%                    | 246          | + 6.5%                   | - 2.4%                     |  |
| Total                  | 1,837             | - 32.3%                  | - 30.3%                    | 5.8          | - 31.0%                            | - 32.6%                    | 326          | - 5.5%                   | + 0.6%                     |  |

## **Windham County**

|                        |              | Total<br>Showin          |                            |              | Buyer Into<br>(Showings/L |                            | Managed<br>Listings |                          |                            |
|------------------------|--------------|--------------------------|----------------------------|--------------|---------------------------|----------------------------|---------------------|--------------------------|----------------------------|
| Price Range            | July<br>2024 | Year-Over-Year<br>Change | Month-Over-Month<br>Change | July<br>2024 | Year-Over-Year<br>Change  | Month-Over-Month<br>Change | July<br>2024        | Year-Over-Year<br>Change | Month-Over-Month<br>Change |
| \$143,999 or Less      | 14           | - 80.0%                  | - 60.0%                    | 3.5          | - 55.1%                   | - 25.5%                    | 4                   | - 60.0%                  | - 50.0%                    |
| \$144,000 to \$201,999 | 140          | + 0.7%                   | + 68.7%                    | 9.1          | + 44.4%                   | + 106.8%                   | 16                  | - 27.3%                  | - 20.0%                    |
| \$202,000 to \$298,999 | 286          | - 30.4%                  | - 17.1%                    | 5.3          | - 15.9%                   | - 19.7%                    | 53                  | - 20.9%                  | + 1.9%                     |
| \$299,000 or More      | 636          | + 84.9%                  | + 4.4%                     | 3.7          | + 23.3%                   | - 2.6%                     | 182                 | + 41.1%                  | + 2.8%                     |
| Total                  | 1.076        | + 11.6%                  | + 0.4%                     | 4.4          | - 4.3%                    | - 2.2%                     | 255                 | + 11.8%                  | - 0.8%                     |