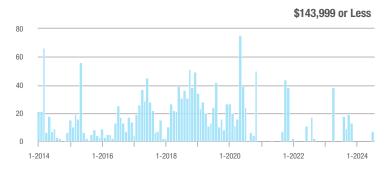

## **Fairfield County**

|                        | Total<br>Showings |                          |                            |              | Buyer Interest (Showings/Listings) |                            |              | Managed<br>Listings      |                            |  |
|------------------------|-------------------|--------------------------|----------------------------|--------------|------------------------------------|----------------------------|--------------|--------------------------|----------------------------|--|
| Price Range            | July<br>2024      | Year-Over-Year<br>Change | Month-Over-Month<br>Change | July<br>2024 | Year-Over-Year<br>Change           | Month-Over-Month<br>Change | July<br>2024 | Year-Over-Year<br>Change | Month-Over-Month<br>Change |  |
| \$143,999 or Less      | 204               | + 4.1%                   | - 23.9%                    | 4.3          | - 12.2%                            | - 17.3%                    | 48           | + 20.0%                  | - 9.4%                     |  |
| \$144,000 to \$201,999 | 408               | + 16.9%                  | + 10.3%                    | 5.3          | - 10.2%                            | - 15.9%                    | 75           | + 23.0%                  | + 25.0%                    |  |
| \$202,000 to \$298,999 | 1,058             | - 49.7%                  | - 14.7%                    | 7.0          | - 34.6%                            | - 17.6%                    | 152          | - 24.4%                  | + 3.4%                     |  |
| \$299,000 or More      | 12,910            | - 9.4%                   | - 6.2%                     | 5.9          | - 18.1%                            | - 4.8%                     | 2,255        | + 5.5%                   | - 3.3%                     |  |
| Total                  | 14,580            | - 13.7%                  | - 6.8%                     | 6.0          | - 18.9%                            | - 4.8%                     | 2,530        | + 3.7%                   | - 2.4%                     |  |

## **Hartford County**

|                        | Total<br>Showings |                          |                            |              | Buyer Interest (Showings/Listings) |                            |              | Managed<br>Listings      |                            |  |
|------------------------|-------------------|--------------------------|----------------------------|--------------|------------------------------------|----------------------------|--------------|--------------------------|----------------------------|--|
| Price Range            | July<br>2024      | Year-Over-Year<br>Change | Month-Over-Month<br>Change | July<br>2024 | Year-Over-Year<br>Change           | Month-Over-Month<br>Change | July<br>2024 | Year-Over-Year<br>Change | Month-Over-Month<br>Change |  |
| \$143,999 or Less      | 345               | - 61.2%                  | - 36.8%                    | 6.2          | - 41.5%                            | - 31.9%                    | 56           | - 34.1%                  | - 9.7%                     |  |
| \$144,000 to \$201,999 | 1,365             | - 47.1%                  | - 4.1%                     | 11.1         | - 21.8%                            | - 9.8%                     | 127          | - 31.7%                  | + 5.8%                     |  |
| \$202,000 to \$298,999 | 4,392             | - 25.5%                  | - 10.8%                    | 10.3         | - 14.2%                            | - 11.2%                    | 430          | - 13.0%                  | - 0.2%                     |  |
| \$299,000 or More      | 9,495             | + 12.4%                  | - 8.3%                     | 7.2          | - 1.4%                             | - 7.7%                     | 1,376        | + 12.9%                  | - 0.7%                     |  |
| Total                  | 15,597            | - 12.5%                  | - 9.6%                     | 8.1          | - 12.9%                            | - 10.0%                    | 1,989        | + 0.3%                   | - 0.5%                     |  |

## **Litchfield County**

|                        | Total<br>Showings |                          |                            |              | Buyer Interest (Showings/Listings) |                            |              | Managed<br>Listings      |                            |  |
|------------------------|-------------------|--------------------------|----------------------------|--------------|------------------------------------|----------------------------|--------------|--------------------------|----------------------------|--|
| Price Range            | July<br>2024      | Year-Over-Year<br>Change | Month-Over-Month<br>Change | July<br>2024 | Year-Over-Year<br>Change           | Month-Over-Month<br>Change | July<br>2024 | Year-Over-Year<br>Change | Month-Over-Month<br>Change |  |
| \$143,999 or Less      | 102               | + 52.2%                  | + 30.8%                    | 10.2         | + 161.5%                           | + 137.2%                   | 10           | - 41.2%                  | - 44.4%                    |  |
| \$144,000 to \$201,999 | 175               | - 58.7%                  | - 7.4%                     | 5.4          | - 18.2%                            | + 14.9%                    | 33           | - 49.2%                  | - 19.5%                    |  |
| \$202,000 to \$298,999 | 785               | - 32.1%                  | - 6.8%                     | 6.1          | - 26.5%                            | - 18.7%                    | 129          | - 10.4%                  | + 12.2%                    |  |
| \$299,000 or More      | 2,290             | + 28.6%                  | + 12.5%                    | 3.9          | + 8.3%                             | + 11.4%                    | 619          | + 11.5%                  | - 2.2%                     |  |
| Total                  | 3,352             | - 2.2%                   | + 6.6%                     | 4.5          | - 6.3%                             | + 7.1%                     | 791          | + 1.3%                   | - 2.0%                     |  |

### **Middlesex County**

|                        | Total<br>Showings |                          |                            |              | Buyer Interest (Showings/Listings) |                            |              | Managed<br>Listings      |                            |  |
|------------------------|-------------------|--------------------------|----------------------------|--------------|------------------------------------|----------------------------|--------------|--------------------------|----------------------------|--|
| Price Range            | July<br>2024      | Year-Over-Year<br>Change | Month-Over-Month<br>Change | July<br>2024 | Year-Over-Year<br>Change           | Month-Over-Month<br>Change | July<br>2024 | Year-Over-Year<br>Change | Month-Over-Month<br>Change |  |
| \$143,999 or Less      | 62                | - 75.1%                  | + 47.6%                    | 10.3         | - 8.8%                             | + 47.1%                    | 6            | - 72.7%                  | 0.0%                       |  |
| \$144,000 to \$201,999 | 220               | - 48.7%                  | - 29.5%                    | 9.2          | - 8.0%                             | - 8.9%                     | 24           | - 44.2%                  | - 25.0%                    |  |
| \$202,000 to \$298,999 | 305               | - 57.8%                  | - 44.3%                    | 6.1          | - 35.1%                            | - 30.7%                    | 51           | - 35.4%                  | - 20.3%                    |  |
| \$299,000 or More      | 2,156             | + 9.6%                   | + 6.6%                     | 5.1          | - 10.5%                            | 0.0%                       | 447          | + 19.2%                  | + 4.9%                     |  |
| Total                  | 2.743             | - 18.6%                  | - 6.2%                     | 5.5          | - 20.3%                            | - 6.8%                     | 528          | + 1.7%                   | 0.0%                       |  |

### **New Haven County**

|                        | Total<br>Showings |                          |                            |              | Buyer Interest (Showings/Listings) |                            |              | Managed<br>Listings      |                            |  |
|------------------------|-------------------|--------------------------|----------------------------|--------------|------------------------------------|----------------------------|--------------|--------------------------|----------------------------|--|
| Price Range            | July<br>2024      | Year-Over-Year<br>Change | Month-Over-Month<br>Change | July<br>2024 | Year-Over-Year<br>Change           | Month-Over-Month<br>Change | July<br>2024 | Year-Over-Year<br>Change | Month-Over-Month<br>Change |  |
| \$143,999 or Less      | 266               | - 56.4%                  | - 23.1%                    | 5.2          | - 27.8%                            | - 1.9%                     | 53           | - 40.4%                  | - 20.9%                    |  |
| \$144,000 to \$201,999 | 993               | - 43.3%                  | - 30.3%                    | 6.8          | - 33.3%                            | - 28.4%                    | 149          | - 14.9%                  | - 2.6%                     |  |
| \$202,000 to \$298,999 | 3,185             | - 29.2%                  | - 11.4%                    | 7.7          | - 13.5%                            | - 8.3%                     | 416          | - 20.3%                  | - 4.4%                     |  |
| \$299,000 or More      | 8,614             | + 14.0%                  | - 3.4%                     | 5.3          | - 5.4%                             | - 3.6%                     | 1,668        | + 16.7%                  | - 1.2%                     |  |
| Total                  | 13.058            | - 9.4%                   | - 8.6%                     | 5.9          | - 13.2%                            | - 6.3%                     | 2.286        | + 3.2%                   | - 2.5%                     |  |

## **New London County**

|                        | Total<br>Showings |                          |                            |              | Buyer Interest (Showings/Listings) |                            |              | Managed<br>Listings      |                            |  |
|------------------------|-------------------|--------------------------|----------------------------|--------------|------------------------------------|----------------------------|--------------|--------------------------|----------------------------|--|
| Price Range            | July<br>2024      | Year-Over-Year<br>Change | Month-Over-Month<br>Change | July<br>2024 | Year-Over-Year<br>Change           | Month-Over-Month<br>Change | July<br>2024 | Year-Over-Year<br>Change | Month-Over-Month<br>Change |  |
| \$143,999 or Less      | 57                | + 78.1%                  | - 50.0%                    | 4.4          | 0.0%                               | - 45.7%                    | 13           | + 44.4%                  | - 13.3%                    |  |
| \$144,000 to \$201,999 | 351               | - 26.4%                  | + 16.2%                    | 8.8          | + 1.1%                             | + 4.8%                     | 41           | - 28.1%                  | + 10.8%                    |  |
| \$202,000 to \$298,999 | 971               | - 24.5%                  | - 18.4%                    | 7.6          | - 13.6%                            | - 19.1%                    | 129          | - 14.6%                  | + 3.2%                     |  |
| \$299,000 or More      | 2,327             | + 3.2%                   | - 3.3%                     | 4.3          | - 12.2%                            | 0.0%                       | 582          | + 13.0%                  | - 4.7%                     |  |
| Total                  | 3.706             | - 8.5%                   | - 7.6%                     | 5.1          | - 15.0%                            | - 5.6%                     | 765          | + 4.5%                   | - 2.9%                     |  |

### **Tolland County**

|                        | Total<br>Showings |                          |                            |              | Buyer Interest (Showings/Listings) |                            |              | Managed<br>Listings      |                            |  |
|------------------------|-------------------|--------------------------|----------------------------|--------------|------------------------------------|----------------------------|--------------|--------------------------|----------------------------|--|
| Price Range            | July<br>2024      | Year-Over-Year<br>Change | Month-Over-Month<br>Change | July<br>2024 | Year-Over-Year<br>Change           | Month-Over-Month<br>Change | July<br>2024 | Year-Over-Year<br>Change | Month-Over-Month<br>Change |  |
| \$143,999 or Less      | 20                | - 90.9%                  | - 16.7%                    | 5.0          | - 54.5%                            | - 16.7%                    | 4            | - 80.0%                  | 0.0%                       |  |
| \$144,000 to \$201,999 | 83                | - 84.7%                  | - 81.1%                    | 4.0          | - 77.9%                            | - 78.1%                    | 21           | - 30.0%                  | - 12.5%                    |  |
| \$202,000 to \$298,999 | 401               | - 39.2%                  | - 24.1%                    | 7.3          | - 31.1%                            | - 40.7%                    | 55           | - 14.1%                  | + 25.0%                    |  |
| \$299,000 or More      | 1,333             | + 3.1%                   | - 18.8%                    | 5.6          | - 8.2%                             | - 18.8%                    | 246          | + 6.5%                   | - 2.4%                     |  |
| Total                  | 1,837             | - 32.3%                  | - 30.3%                    | 5.8          | - 31.0%                            | - 32.6%                    | 326          | - 5.5%                   | + 0.6%                     |  |

## **Windham County**

|                        |              | Total<br>Showin          |                            |              | Buyer Into<br>(Showings/L |                            | Managed<br>Listings |                          |                            |
|------------------------|--------------|--------------------------|----------------------------|--------------|---------------------------|----------------------------|---------------------|--------------------------|----------------------------|
| Price Range            | July<br>2024 | Year-Over-Year<br>Change | Month-Over-Month<br>Change | July<br>2024 | Year-Over-Year<br>Change  | Month-Over-Month<br>Change | July<br>2024        | Year-Over-Year<br>Change | Month-Over-Month<br>Change |
| \$143,999 or Less      | 14           | - 80.0%                  | - 60.0%                    | 3.5          | - 55.1%                   | - 25.5%                    | 4                   | - 60.0%                  | - 50.0%                    |
| \$144,000 to \$201,999 | 140          | + 0.7%                   | + 68.7%                    | 9.1          | + 44.4%                   | + 106.8%                   | 16                  | - 27.3%                  | - 20.0%                    |
| \$202,000 to \$298,999 | 286          | - 30.4%                  | - 17.1%                    | 5.3          | - 15.9%                   | - 19.7%                    | 53                  | - 20.9%                  | + 1.9%                     |
| \$299,000 or More      | 636          | + 84.9%                  | + 4.4%                     | 3.7          | + 23.3%                   | - 2.6%                     | 182                 | + 41.1%                  | + 2.8%                     |
| Total                  | 1.076        | + 11.6%                  | + 0.4%                     | 4.4          | - 4.3%                    | - 2.2%                     | 255                 | + 11.8%                  | - 0.8%                     |