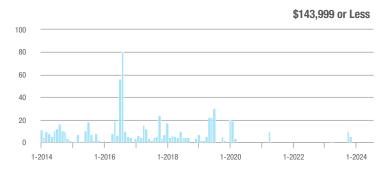

## **Fairfield County**

|                        | Total<br>Showings |                          |                            |              | Buyer Interest (Showings/Listings) |                            |              | Managed<br>Listings      |                            |  |
|------------------------|-------------------|--------------------------|----------------------------|--------------|------------------------------------|----------------------------|--------------|--------------------------|----------------------------|--|
| Price Range            | July<br>2024      | Year-Over-Year<br>Change | Month-Over-Month<br>Change | July<br>2024 | Year-Over-Year<br>Change           | Month-Over-Month<br>Change | July<br>2024 | Year-Over-Year<br>Change | Month-Over-Month<br>Change |  |
| \$143,999 or Less      | 204               | + 4.1%                   | - 23.9%                    | 4.3          | - 12.2%                            | - 17.3%                    | 48           | + 20.0%                  | - 9.4%                     |  |
| \$144,000 to \$201,999 | 408               | + 16.9%                  | + 10.3%                    | 5.3          | - 10.2%                            | - 15.9%                    | 75           | + 23.0%                  | + 25.0%                    |  |
| \$202,000 to \$298,999 | 1,058             | - 49.7%                  | - 14.7%                    | 7.0          | - 34.6%                            | - 17.6%                    | 152          | - 24.4%                  | + 3.4%                     |  |
| \$299,000 or More      | 12,910            | - 9.4%                   | - 6.2%                     | 5.9          | - 18.1%                            | - 4.8%                     | 2,255        | + 5.5%                   | - 3.3%                     |  |
| Total                  | 14,580            | - 13.7%                  | - 6.8%                     | 6.0          | - 18.9%                            | - 4.8%                     | 2,530        | + 3.7%                   | - 2.4%                     |  |

## **Hartford County**

|                        | Total<br>Showings |                          |                            |              | Buyer Interest (Showings/Listings) |                            |              | Managed<br>Listings      |                            |  |
|------------------------|-------------------|--------------------------|----------------------------|--------------|------------------------------------|----------------------------|--------------|--------------------------|----------------------------|--|
| Price Range            | July<br>2024      | Year-Over-Year<br>Change | Month-Over-Month<br>Change | July<br>2024 | Year-Over-Year<br>Change           | Month-Over-Month<br>Change | July<br>2024 | Year-Over-Year<br>Change | Month-Over-Month<br>Change |  |
| \$143,999 or Less      | 345               | - 61.2%                  | - 36.8%                    | 6.2          | - 41.5%                            | - 31.9%                    | 56           | - 34.1%                  | - 9.7%                     |  |
| \$144,000 to \$201,999 | 1,365             | - 47.1%                  | - 4.1%                     | 11.1         | - 21.8%                            | - 9.8%                     | 127          | - 31.7%                  | + 5.8%                     |  |
| \$202,000 to \$298,999 | 4,392             | - 25.5%                  | - 10.8%                    | 10.3         | - 14.2%                            | - 11.2%                    | 430          | - 13.0%                  | - 0.2%                     |  |
| \$299,000 or More      | 9,495             | + 12.4%                  | - 8.3%                     | 7.2          | - 1.4%                             | - 7.7%                     | 1,376        | + 12.9%                  | - 0.7%                     |  |
| Total                  | 15,597            | - 12.5%                  | - 9.6%                     | 8.1          | - 12.9%                            | - 10.0%                    | 1,989        | + 0.3%                   | - 0.5%                     |  |

## **Litchfield County**

|                        | Total<br>Showings |                          |                            |              | Buyer Interest (Showings/Listings) |                            |              | Managed<br>Listings      |                            |  |
|------------------------|-------------------|--------------------------|----------------------------|--------------|------------------------------------|----------------------------|--------------|--------------------------|----------------------------|--|
| Price Range            | July<br>2024      | Year-Over-Year<br>Change | Month-Over-Month<br>Change | July<br>2024 | Year-Over-Year<br>Change           | Month-Over-Month<br>Change | July<br>2024 | Year-Over-Year<br>Change | Month-Over-Month<br>Change |  |
| \$143,999 or Less      | 102               | + 52.2%                  | + 30.8%                    | 10.2         | + 161.5%                           | + 137.2%                   | 10           | - 41.2%                  | - 44.4%                    |  |
| \$144,000 to \$201,999 | 175               | - 58.7%                  | - 7.4%                     | 5.4          | - 18.2%                            | + 14.9%                    | 33           | - 49.2%                  | - 19.5%                    |  |
| \$202,000 to \$298,999 | 785               | - 32.1%                  | - 6.8%                     | 6.1          | - 26.5%                            | - 18.7%                    | 129          | - 10.4%                  | + 12.2%                    |  |
| \$299,000 or More      | 2,290             | + 28.6%                  | + 12.5%                    | 3.9          | + 8.3%                             | + 11.4%                    | 619          | + 11.5%                  | - 2.2%                     |  |
| Total                  | 3,352             | - 2.2%                   | + 6.6%                     | 4.5          | - 6.3%                             | + 7.1%                     | 791          | + 1.3%                   | - 2.0%                     |  |

### **Middlesex County**

|                        | Total<br>Showings |                          |                            |              | Buyer Interest (Showings/Listings) |                            |              | Managed<br>Listings      |                            |  |
|------------------------|-------------------|--------------------------|----------------------------|--------------|------------------------------------|----------------------------|--------------|--------------------------|----------------------------|--|
| Price Range            | July<br>2024      | Year-Over-Year<br>Change | Month-Over-Month<br>Change | July<br>2024 | Year-Over-Year<br>Change           | Month-Over-Month<br>Change | July<br>2024 | Year-Over-Year<br>Change | Month-Over-Month<br>Change |  |
| \$143,999 or Less      | 62                | - 75.1%                  | + 47.6%                    | 10.3         | - 8.8%                             | + 47.1%                    | 6            | - 72.7%                  | 0.0%                       |  |
| \$144,000 to \$201,999 | 220               | - 48.7%                  | - 29.5%                    | 9.2          | - 8.0%                             | - 8.9%                     | 24           | - 44.2%                  | - 25.0%                    |  |
| \$202,000 to \$298,999 | 305               | - 57.8%                  | - 44.3%                    | 6.1          | - 35.1%                            | - 30.7%                    | 51           | - 35.4%                  | - 20.3%                    |  |
| \$299,000 or More      | 2,156             | + 9.6%                   | + 6.6%                     | 5.1          | - 10.5%                            | 0.0%                       | 447          | + 19.2%                  | + 4.9%                     |  |
| Total                  | 2.743             | - 18.6%                  | - 6.2%                     | 5.5          | - 20.3%                            | - 6.8%                     | 528          | + 1.7%                   | 0.0%                       |  |

### **New Haven County**

|                        | Total<br>Showings |                          |                            |              | Buyer Interest (Showings/Listings) |                            |              | Managed<br>Listings      |                            |  |
|------------------------|-------------------|--------------------------|----------------------------|--------------|------------------------------------|----------------------------|--------------|--------------------------|----------------------------|--|
| Price Range            | July<br>2024      | Year-Over-Year<br>Change | Month-Over-Month<br>Change | July<br>2024 | Year-Over-Year<br>Change           | Month-Over-Month<br>Change | July<br>2024 | Year-Over-Year<br>Change | Month-Over-Month<br>Change |  |
| \$143,999 or Less      | 266               | - 56.4%                  | - 23.1%                    | 5.2          | - 27.8%                            | - 1.9%                     | 53           | - 40.4%                  | - 20.9%                    |  |
| \$144,000 to \$201,999 | 993               | - 43.3%                  | - 30.3%                    | 6.8          | - 33.3%                            | - 28.4%                    | 149          | - 14.9%                  | - 2.6%                     |  |
| \$202,000 to \$298,999 | 3,185             | - 29.2%                  | - 11.4%                    | 7.7          | - 13.5%                            | - 8.3%                     | 416          | - 20.3%                  | - 4.4%                     |  |
| \$299,000 or More      | 8,614             | + 14.0%                  | - 3.4%                     | 5.3          | - 5.4%                             | - 3.6%                     | 1,668        | + 16.7%                  | - 1.2%                     |  |
| Total                  | 13.058            | - 9.4%                   | - 8.6%                     | 5.9          | - 13.2%                            | - 6.3%                     | 2.286        | + 3.2%                   | - 2.5%                     |  |

## **New London County**

|                        | Total<br>Showings |                          |                            |              | Buyer Interest (Showings/Listings) |                            |              | Managed<br>Listings      |                            |  |
|------------------------|-------------------|--------------------------|----------------------------|--------------|------------------------------------|----------------------------|--------------|--------------------------|----------------------------|--|
| Price Range            | July<br>2024      | Year-Over-Year<br>Change | Month-Over-Month<br>Change | July<br>2024 | Year-Over-Year<br>Change           | Month-Over-Month<br>Change | July<br>2024 | Year-Over-Year<br>Change | Month-Over-Month<br>Change |  |
| \$143,999 or Less      | 57                | + 78.1%                  | - 50.0%                    | 4.4          | 0.0%                               | - 45.7%                    | 13           | + 44.4%                  | - 13.3%                    |  |
| \$144,000 to \$201,999 | 351               | - 26.4%                  | + 16.2%                    | 8.8          | + 1.1%                             | + 4.8%                     | 41           | - 28.1%                  | + 10.8%                    |  |
| \$202,000 to \$298,999 | 971               | - 24.5%                  | - 18.4%                    | 7.6          | - 13.6%                            | - 19.1%                    | 129          | - 14.6%                  | + 3.2%                     |  |
| \$299,000 or More      | 2,327             | + 3.2%                   | - 3.3%                     | 4.3          | - 12.2%                            | 0.0%                       | 582          | + 13.0%                  | - 4.7%                     |  |
| Total                  | 3.706             | - 8.5%                   | - 7.6%                     | 5.1          | - 15.0%                            | - 5.6%                     | 765          | + 4.5%                   | - 2.9%                     |  |

### **Tolland County**

|                        | Total<br>Showings |                          |                            |              | Buyer Interest (Showings/Listings) |                            |              | Managed<br>Listings      |                            |  |
|------------------------|-------------------|--------------------------|----------------------------|--------------|------------------------------------|----------------------------|--------------|--------------------------|----------------------------|--|
| Price Range            | July<br>2024      | Year-Over-Year<br>Change | Month-Over-Month<br>Change | July<br>2024 | Year-Over-Year<br>Change           | Month-Over-Month<br>Change | July<br>2024 | Year-Over-Year<br>Change | Month-Over-Month<br>Change |  |
| \$143,999 or Less      | 20                | - 90.9%                  | - 16.7%                    | 5.0          | - 54.5%                            | - 16.7%                    | 4            | - 80.0%                  | 0.0%                       |  |
| \$144,000 to \$201,999 | 83                | - 84.7%                  | - 81.1%                    | 4.0          | - 77.9%                            | - 78.1%                    | 21           | - 30.0%                  | - 12.5%                    |  |
| \$202,000 to \$298,999 | 401               | - 39.2%                  | - 24.1%                    | 7.3          | - 31.1%                            | - 40.7%                    | 55           | - 14.1%                  | + 25.0%                    |  |
| \$299,000 or More      | 1,333             | + 3.1%                   | - 18.8%                    | 5.6          | - 8.2%                             | - 18.8%                    | 246          | + 6.5%                   | - 2.4%                     |  |
| Total                  | 1,837             | - 32.3%                  | - 30.3%                    | 5.8          | - 31.0%                            | - 32.6%                    | 326          | - 5.5%                   | + 0.6%                     |  |

## **Windham County**

|                        |              | Total<br>Showin          |                            |              | Buyer Into<br>(Showings/L |                            | Managed<br>Listings |                          |                            |
|------------------------|--------------|--------------------------|----------------------------|--------------|---------------------------|----------------------------|---------------------|--------------------------|----------------------------|
| Price Range            | July<br>2024 | Year-Over-Year<br>Change | Month-Over-Month<br>Change | July<br>2024 | Year-Over-Year<br>Change  | Month-Over-Month<br>Change | July<br>2024        | Year-Over-Year<br>Change | Month-Over-Month<br>Change |
| \$143,999 or Less      | 14           | - 80.0%                  | - 60.0%                    | 3.5          | - 55.1%                   | - 25.5%                    | 4                   | - 60.0%                  | - 50.0%                    |
| \$144,000 to \$201,999 | 140          | + 0.7%                   | + 68.7%                    | 9.1          | + 44.4%                   | + 106.8%                   | 16                  | - 27.3%                  | - 20.0%                    |
| \$202,000 to \$298,999 | 286          | - 30.4%                  | - 17.1%                    | 5.3          | - 15.9%                   | - 19.7%                    | 53                  | - 20.9%                  | + 1.9%                     |
| \$299,000 or More      | 636          | + 84.9%                  | + 4.4%                     | 3.7          | + 23.3%                   | - 2.6%                     | 182                 | + 41.1%                  | + 2.8%                     |
| Total                  | 1.076        | + 11.6%                  | + 0.4%                     | 4.4          | - 4.3%                    | - 2.2%                     | 255                 | + 11.8%                  | - 0.8%                     |