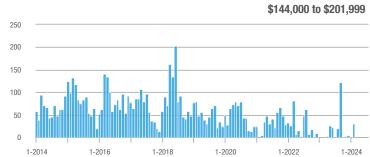

## **Fairfield County**

|                        | Total<br>Showings |                          |                            |              | Buyer Interest (Showings/Listings) |                            |              | Managed<br>Listings      |                            |  |
|------------------------|-------------------|--------------------------|----------------------------|--------------|------------------------------------|----------------------------|--------------|--------------------------|----------------------------|--|
| Price Range            | July<br>2024      | Year-Over-Year<br>Change | Month-Over-Month<br>Change | July<br>2024 | Year-Over-Year<br>Change           | Month-Over-Month<br>Change | July<br>2024 | Year-Over-Year<br>Change | Month-Over-Month<br>Change |  |
| \$143,999 or Less      | 204               | + 4.1%                   | - 23.9%                    | 4.3          | - 12.2%                            | - 17.3%                    | 48           | + 20.0%                  | - 9.4%                     |  |
| \$144,000 to \$201,999 | 408               | + 16.9%                  | + 10.3%                    | 5.3          | - 10.2%                            | - 15.9%                    | 75           | + 23.0%                  | + 25.0%                    |  |
| \$202,000 to \$298,999 | 1,058             | - 49.7%                  | - 14.7%                    | 7.0          | - 34.6%                            | - 17.6%                    | 152          | - 24.4%                  | + 3.4%                     |  |
| \$299,000 or More      | 12,910            | - 9.4%                   | - 6.2%                     | 5.9          | - 18.1%                            | - 4.8%                     | 2,255        | + 5.5%                   | - 3.3%                     |  |
| Total                  | 14,580            | - 13.7%                  | - 6.8%                     | 6.0          | - 18.9%                            | - 4.8%                     | 2,530        | + 3.7%                   | - 2.4%                     |  |