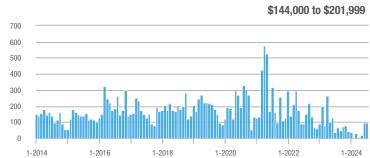

## **Fairfield County**

|                        | Total<br>Showings |                          |                            |              | Buyer Interest (Showings/Listings) |                            |              | Managed<br>Listings      |                            |  |
|------------------------|-------------------|--------------------------|----------------------------|--------------|------------------------------------|----------------------------|--------------|--------------------------|----------------------------|--|
| Price Range            | July<br>2024      | Year-Over-Year<br>Change | Month-Over-Month<br>Change | July<br>2024 | Year-Over-Year<br>Change           | Month-Over-Month<br>Change | July<br>2024 | Year-Over-Year<br>Change | Month-Over-Month<br>Change |  |
| \$143,999 or Less      | 204               | + 4.1%                   | - 23.9%                    | 4.3          | - 12.2%                            | - 17.3%                    | 48           | + 20.0%                  | - 9.4%                     |  |
| \$144,000 to \$201,999 | 408               | + 16.9%                  | + 10.3%                    | 5.3          | - 10.2%                            | - 15.9%                    | 75           | + 23.0%                  | + 25.0%                    |  |
| \$202,000 to \$298,999 | 1,058             | - 49.7%                  | - 14.7%                    | 7.0          | - 34.6%                            | - 17.6%                    | 152          | - 24.4%                  | + 3.4%                     |  |
| \$299,000 or More      | 12,910            | - 9.4%                   | - 6.2%                     | 5.9          | - 18.1%                            | - 4.8%                     | 2,255        | + 5.5%                   | - 3.3%                     |  |
| Total                  | 14,580            | - 13.7%                  | - 6.8%                     | 6.0          | - 18.9%                            | - 4.8%                     | 2,530        | + 3.7%                   | - 2.4%                     |  |