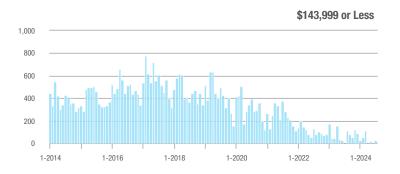

## **Fairfield County**

|                        | Total<br>Showings |                          |                            |              | Buyer Interest (Showings/Listings) |                            |              | Managed<br>Listings      |                            |  |
|------------------------|-------------------|--------------------------|----------------------------|--------------|------------------------------------|----------------------------|--------------|--------------------------|----------------------------|--|
| Price Range            | July<br>2024      | Year-Over-Year<br>Change | Month-Over-Month<br>Change | July<br>2024 | Year-Over-Year<br>Change           | Month-Over-Month<br>Change | July<br>2024 | Year-Over-Year<br>Change | Month-Over-Month<br>Change |  |
| \$143,999 or Less      | 204               | + 4.1%                   | - 23.9%                    | 4.3          | - 12.2%                            | - 17.3%                    | 48           | + 20.0%                  | - 9.4%                     |  |
| \$144,000 to \$201,999 | 408               | + 16.9%                  | + 10.3%                    | 5.3          | - 10.2%                            | - 15.9%                    | 75           | + 23.0%                  | + 25.0%                    |  |
| \$202,000 to \$298,999 | 1,058             | - 49.7%                  | - 14.7%                    | 7.0          | - 34.6%                            | - 17.6%                    | 152          | - 24.4%                  | + 3.4%                     |  |
| \$299,000 or More      | 12,910            | - 9.4%                   | - 6.2%                     | 5.9          | - 18.1%                            | - 4.8%                     | 2,255        | + 5.5%                   | - 3.3%                     |  |
| Total                  | 14,580            | - 13.7%                  | - 6.8%                     | 6.0          | - 18.9%                            | - 4.8%                     | 2,530        | + 3.7%                   | - 2.4%                     |  |

## **Hartford County**

|                        | Total<br>Showings |                          |                            |              | Buyer Interest (Showings/Listings) |                            |              | Managed<br>Listings      |                            |  |
|------------------------|-------------------|--------------------------|----------------------------|--------------|------------------------------------|----------------------------|--------------|--------------------------|----------------------------|--|
| Price Range            | July<br>2024      | Year-Over-Year<br>Change | Month-Over-Month<br>Change | July<br>2024 | Year-Over-Year<br>Change           | Month-Over-Month<br>Change | July<br>2024 | Year-Over-Year<br>Change | Month-Over-Month<br>Change |  |
| \$143,999 or Less      | 345               | - 61.2%                  | - 36.8%                    | 6.2          | - 41.5%                            | - 31.9%                    | 56           | - 34.1%                  | - 9.7%                     |  |
| \$144,000 to \$201,999 | 1,365             | - 47.1%                  | - 4.1%                     | 11.1         | - 21.8%                            | - 9.8%                     | 127          | - 31.7%                  | + 5.8%                     |  |
| \$202,000 to \$298,999 | 4,392             | - 25.5%                  | - 10.8%                    | 10.3         | - 14.2%                            | - 11.2%                    | 430          | - 13.0%                  | - 0.2%                     |  |
| \$299,000 or More      | 9,495             | + 12.4%                  | - 8.3%                     | 7.2          | - 1.4%                             | - 7.7%                     | 1,376        | + 12.9%                  | - 0.7%                     |  |
| Total                  | 15,597            | - 12.5%                  | - 9.6%                     | 8.1          | - 12.9%                            | - 10.0%                    | 1,989        | + 0.3%                   | - 0.5%                     |  |

## **Litchfield County**

|                        | Total<br>Showings |                          |                            |              | Buyer Interest (Showings/Listings) |                            |              | Managed<br>Listings      |                            |  |
|------------------------|-------------------|--------------------------|----------------------------|--------------|------------------------------------|----------------------------|--------------|--------------------------|----------------------------|--|
| Price Range            | July<br>2024      | Year-Over-Year<br>Change | Month-Over-Month<br>Change | July<br>2024 | Year-Over-Year<br>Change           | Month-Over-Month<br>Change | July<br>2024 | Year-Over-Year<br>Change | Month-Over-Month<br>Change |  |
| \$143,999 or Less      | 102               | + 52.2%                  | + 30.8%                    | 10.2         | + 161.5%                           | + 137.2%                   | 10           | - 41.2%                  | - 44.4%                    |  |
| \$144,000 to \$201,999 | 175               | - 58.7%                  | - 7.4%                     | 5.4          | - 18.2%                            | + 14.9%                    | 33           | - 49.2%                  | - 19.5%                    |  |
| \$202,000 to \$298,999 | 785               | - 32.1%                  | - 6.8%                     | 6.1          | - 26.5%                            | - 18.7%                    | 129          | - 10.4%                  | + 12.2%                    |  |
| \$299,000 or More      | 2,290             | + 28.6%                  | + 12.5%                    | 3.9          | + 8.3%                             | + 11.4%                    | 619          | + 11.5%                  | - 2.2%                     |  |
| Total                  | 3,352             | - 2.2%                   | + 6.6%                     | 4.5          | - 6.3%                             | + 7.1%                     | 791          | + 1.3%                   | - 2.0%                     |  |

### **Middlesex County**

|                        | Total<br>Showings |                          |                            |              | Buyer Interest (Showings/Listings) |                            |              | Managed<br>Listings      |                            |  |
|------------------------|-------------------|--------------------------|----------------------------|--------------|------------------------------------|----------------------------|--------------|--------------------------|----------------------------|--|
| Price Range            | July<br>2024      | Year-Over-Year<br>Change | Month-Over-Month<br>Change | July<br>2024 | Year-Over-Year<br>Change           | Month-Over-Month<br>Change | July<br>2024 | Year-Over-Year<br>Change | Month-Over-Month<br>Change |  |
| \$143,999 or Less      | 62                | - 75.1%                  | + 47.6%                    | 10.3         | - 8.8%                             | + 47.1%                    | 6            | - 72.7%                  | 0.0%                       |  |
| \$144,000 to \$201,999 | 220               | - 48.7%                  | - 29.5%                    | 9.2          | - 8.0%                             | - 8.9%                     | 24           | - 44.2%                  | - 25.0%                    |  |
| \$202,000 to \$298,999 | 305               | - 57.8%                  | - 44.3%                    | 6.1          | - 35.1%                            | - 30.7%                    | 51           | - 35.4%                  | - 20.3%                    |  |
| \$299,000 or More      | 2,156             | + 9.6%                   | + 6.6%                     | 5.1          | - 10.5%                            | 0.0%                       | 447          | + 19.2%                  | + 4.9%                     |  |
| Total                  | 2.743             | - 18.6%                  | - 6.2%                     | 5.5          | - 20.3%                            | - 6.8%                     | 528          | + 1.7%                   | 0.0%                       |  |

### **New Haven County**

|                        | Total<br>Showings |                          |                            |              | Buyer Interest (Showings/Listings) |                            |              | Managed<br>Listings      |                            |  |
|------------------------|-------------------|--------------------------|----------------------------|--------------|------------------------------------|----------------------------|--------------|--------------------------|----------------------------|--|
| Price Range            | July<br>2024      | Year-Over-Year<br>Change | Month-Over-Month<br>Change | July<br>2024 | Year-Over-Year<br>Change           | Month-Over-Month<br>Change | July<br>2024 | Year-Over-Year<br>Change | Month-Over-Month<br>Change |  |
| \$143,999 or Less      | 266               | - 56.4%                  | - 23.1%                    | 5.2          | - 27.8%                            | - 1.9%                     | 53           | - 40.4%                  | - 20.9%                    |  |
| \$144,000 to \$201,999 | 993               | - 43.3%                  | - 30.3%                    | 6.8          | - 33.3%                            | - 28.4%                    | 149          | - 14.9%                  | - 2.6%                     |  |
| \$202,000 to \$298,999 | 3,185             | - 29.2%                  | - 11.4%                    | 7.7          | - 13.5%                            | - 8.3%                     | 416          | - 20.3%                  | - 4.4%                     |  |
| \$299,000 or More      | 8,614             | + 14.0%                  | - 3.4%                     | 5.3          | - 5.4%                             | - 3.6%                     | 1,668        | + 16.7%                  | - 1.2%                     |  |
| Total                  | 13.058            | - 9.4%                   | - 8.6%                     | 5.9          | - 13.2%                            | - 6.3%                     | 2.286        | + 3.2%                   | - 2.5%                     |  |

## **New London County**

|                        | Total<br>Showings |                          |                            |              | Buyer Interest (Showings/Listings) |                            |              | Managed<br>Listings      |                            |  |
|------------------------|-------------------|--------------------------|----------------------------|--------------|------------------------------------|----------------------------|--------------|--------------------------|----------------------------|--|
| Price Range            | July<br>2024      | Year-Over-Year<br>Change | Month-Over-Month<br>Change | July<br>2024 | Year-Over-Year<br>Change           | Month-Over-Month<br>Change | July<br>2024 | Year-Over-Year<br>Change | Month-Over-Month<br>Change |  |
| \$143,999 or Less      | 57                | + 78.1%                  | - 50.0%                    | 4.4          | 0.0%                               | - 45.7%                    | 13           | + 44.4%                  | - 13.3%                    |  |
| \$144,000 to \$201,999 | 351               | - 26.4%                  | + 16.2%                    | 8.8          | + 1.1%                             | + 4.8%                     | 41           | - 28.1%                  | + 10.8%                    |  |
| \$202,000 to \$298,999 | 971               | - 24.5%                  | - 18.4%                    | 7.6          | - 13.6%                            | - 19.1%                    | 129          | - 14.6%                  | + 3.2%                     |  |
| \$299,000 or More      | 2,327             | + 3.2%                   | - 3.3%                     | 4.3          | - 12.2%                            | 0.0%                       | 582          | + 13.0%                  | - 4.7%                     |  |
| Total                  | 3.706             | - 8.5%                   | - 7.6%                     | 5.1          | - 15.0%                            | - 5.6%                     | 765          | + 4.5%                   | - 2.9%                     |  |

### **Tolland County**

|                        | Total<br>Showings |                          |                            |              | Buyer Interest (Showings/Listings) |                            |              | Managed<br>Listings      |                            |  |
|------------------------|-------------------|--------------------------|----------------------------|--------------|------------------------------------|----------------------------|--------------|--------------------------|----------------------------|--|
| Price Range            | July<br>2024      | Year-Over-Year<br>Change | Month-Over-Month<br>Change | July<br>2024 | Year-Over-Year<br>Change           | Month-Over-Month<br>Change | July<br>2024 | Year-Over-Year<br>Change | Month-Over-Month<br>Change |  |
| \$143,999 or Less      | 20                | - 90.9%                  | - 16.7%                    | 5.0          | - 54.5%                            | - 16.7%                    | 4            | - 80.0%                  | 0.0%                       |  |
| \$144,000 to \$201,999 | 83                | - 84.7%                  | - 81.1%                    | 4.0          | - 77.9%                            | - 78.1%                    | 21           | - 30.0%                  | - 12.5%                    |  |
| \$202,000 to \$298,999 | 401               | - 39.2%                  | - 24.1%                    | 7.3          | - 31.1%                            | - 40.7%                    | 55           | - 14.1%                  | + 25.0%                    |  |
| \$299,000 or More      | 1,333             | + 3.1%                   | - 18.8%                    | 5.6          | - 8.2%                             | - 18.8%                    | 246          | + 6.5%                   | - 2.4%                     |  |
| Total                  | 1,837             | - 32.3%                  | - 30.3%                    | 5.8          | - 31.0%                            | - 32.6%                    | 326          | - 5.5%                   | + 0.6%                     |  |

## **Windham County**

|                        |              | Total<br>Showin          |                            |              | Buyer Into<br>(Showings/L |                            | Managed<br>Listings |                          |                            |
|------------------------|--------------|--------------------------|----------------------------|--------------|---------------------------|----------------------------|---------------------|--------------------------|----------------------------|
| Price Range            | July<br>2024 | Year-Over-Year<br>Change | Month-Over-Month<br>Change | July<br>2024 | Year-Over-Year<br>Change  | Month-Over-Month<br>Change | July<br>2024        | Year-Over-Year<br>Change | Month-Over-Month<br>Change |
| \$143,999 or Less      | 14           | - 80.0%                  | - 60.0%                    | 3.5          | - 55.1%                   | - 25.5%                    | 4                   | - 60.0%                  | - 50.0%                    |
| \$144,000 to \$201,999 | 140          | + 0.7%                   | + 68.7%                    | 9.1          | + 44.4%                   | + 106.8%                   | 16                  | - 27.3%                  | - 20.0%                    |
| \$202,000 to \$298,999 | 286          | - 30.4%                  | - 17.1%                    | 5.3          | - 15.9%                   | - 19.7%                    | 53                  | - 20.9%                  | + 1.9%                     |
| \$299,000 or More      | 636          | + 84.9%                  | + 4.4%                     | 3.7          | + 23.3%                   | - 2.6%                     | 182                 | + 41.1%                  | + 2.8%                     |
| Total                  | 1.076        | + 11.6%                  | + 0.4%                     | 4.4          | - 4.3%                    | - 2.2%                     | 255                 | + 11.8%                  | - 0.8%                     |