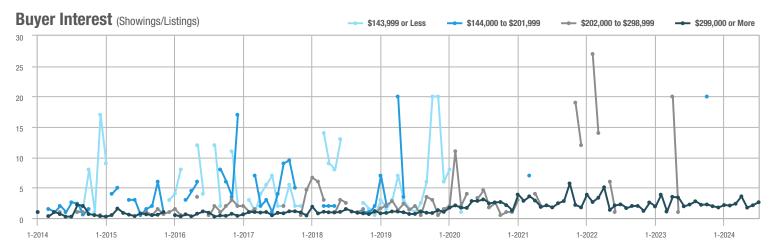

## **Fairfield County**

|                        | Total<br>Showings |                          |                            |              | Buyer Interest (Showings/Listings) |                            |              | Managed<br>Listings      |                            |  |
|------------------------|-------------------|--------------------------|----------------------------|--------------|------------------------------------|----------------------------|--------------|--------------------------|----------------------------|--|
| Price Range            | July<br>2024      | Year-Over-Year<br>Change | Month-Over-Month<br>Change | July<br>2024 | Year-Over-Year<br>Change           | Month-Over-Month<br>Change | July<br>2024 | Year-Over-Year<br>Change | Month-Over-Month<br>Change |  |
| \$143,999 or Less      | 204               | + 4.1%                   | - 23.9%                    | 4.3          | - 12.2%                            | - 17.3%                    | 48           | + 20.0%                  | - 9.4%                     |  |
| \$144,000 to \$201,999 | 408               | + 16.9%                  | + 10.3%                    | 5.3          | - 10.2%                            | - 15.9%                    | 75           | + 23.0%                  | + 25.0%                    |  |
| \$202,000 to \$298,999 | 1,058             | - 49.7%                  | - 14.7%                    | 7.0          | - 34.6%                            | - 17.6%                    | 152          | - 24.4%                  | + 3.4%                     |  |
| \$299,000 or More      | 12,910            | - 9.4%                   | - 6.2%                     | 5.9          | - 18.1%                            | - 4.8%                     | 2,255        | + 5.5%                   | - 3.3%                     |  |
| Total                  | 14,580            | - 13.7%                  | - 6.8%                     | 6.0          | - 18.9%                            | - 4.8%                     | 2,530        | + 3.7%                   | - 2.4%                     |  |

## **Hartford County**

|                        | Total<br>Showings |                          |                            |              | Buyer Interest (Showings/Listings) |                            |              | Managed<br>Listings      |                            |  |
|------------------------|-------------------|--------------------------|----------------------------|--------------|------------------------------------|----------------------------|--------------|--------------------------|----------------------------|--|
| Price Range            | July<br>2024      | Year-Over-Year<br>Change | Month-Over-Month<br>Change | July<br>2024 | Year-Over-Year<br>Change           | Month-Over-Month<br>Change | July<br>2024 | Year-Over-Year<br>Change | Month-Over-Month<br>Change |  |
| \$143,999 or Less      | 345               | - 61.2%                  | - 36.8%                    | 6.2          | - 41.5%                            | - 31.9%                    | 56           | - 34.1%                  | - 9.7%                     |  |
| \$144,000 to \$201,999 | 1,365             | - 47.1%                  | - 4.1%                     | 11.1         | - 21.8%                            | - 9.8%                     | 127          | - 31.7%                  | + 5.8%                     |  |
| \$202,000 to \$298,999 | 4,392             | - 25.5%                  | - 10.8%                    | 10.3         | - 14.2%                            | - 11.2%                    | 430          | - 13.0%                  | - 0.2%                     |  |
| \$299,000 or More      | 9,495             | + 12.4%                  | - 8.3%                     | 7.2          | - 1.4%                             | - 7.7%                     | 1,376        | + 12.9%                  | - 0.7%                     |  |
| Total                  | 15,597            | - 12.5%                  | - 9.6%                     | 8.1          | - 12.9%                            | - 10.0%                    | 1,989        | + 0.3%                   | - 0.5%                     |  |

## **Litchfield County**

|                        | Total<br>Showings |                          |                            |              | Buyer Interest (Showings/Listings) |                            |              | Managed<br>Listings      |                            |  |
|------------------------|-------------------|--------------------------|----------------------------|--------------|------------------------------------|----------------------------|--------------|--------------------------|----------------------------|--|
| Price Range            | July<br>2024      | Year-Over-Year<br>Change | Month-Over-Month<br>Change | July<br>2024 | Year-Over-Year<br>Change           | Month-Over-Month<br>Change | July<br>2024 | Year-Over-Year<br>Change | Month-Over-Month<br>Change |  |
| \$143,999 or Less      | 102               | + 52.2%                  | + 30.8%                    | 10.2         | + 161.5%                           | + 137.2%                   | 10           | - 41.2%                  | - 44.4%                    |  |
| \$144,000 to \$201,999 | 175               | - 58.7%                  | - 7.4%                     | 5.4          | - 18.2%                            | + 14.9%                    | 33           | - 49.2%                  | - 19.5%                    |  |
| \$202,000 to \$298,999 | 785               | - 32.1%                  | - 6.8%                     | 6.1          | - 26.5%                            | - 18.7%                    | 129          | - 10.4%                  | + 12.2%                    |  |
| \$299,000 or More      | 2,290             | + 28.6%                  | + 12.5%                    | 3.9          | + 8.3%                             | + 11.4%                    | 619          | + 11.5%                  | - 2.2%                     |  |
| Total                  | 3,352             | - 2.2%                   | + 6.6%                     | 4.5          | - 6.3%                             | + 7.1%                     | 791          | + 1.3%                   | - 2.0%                     |  |

### **Middlesex County**

|                        | Total<br>Showings |                          |                            |              | Buyer Interest (Showings/Listings) |                            |              | Managed<br>Listings      |                            |  |
|------------------------|-------------------|--------------------------|----------------------------|--------------|------------------------------------|----------------------------|--------------|--------------------------|----------------------------|--|
| Price Range            | July<br>2024      | Year-Over-Year<br>Change | Month-Over-Month<br>Change | July<br>2024 | Year-Over-Year<br>Change           | Month-Over-Month<br>Change | July<br>2024 | Year-Over-Year<br>Change | Month-Over-Month<br>Change |  |
| \$143,999 or Less      | 62                | - 75.1%                  | + 47.6%                    | 10.3         | - 8.8%                             | + 47.1%                    | 6            | - 72.7%                  | 0.0%                       |  |
| \$144,000 to \$201,999 | 220               | - 48.7%                  | - 29.5%                    | 9.2          | - 8.0%                             | - 8.9%                     | 24           | - 44.2%                  | - 25.0%                    |  |
| \$202,000 to \$298,999 | 305               | - 57.8%                  | - 44.3%                    | 6.1          | - 35.1%                            | - 30.7%                    | 51           | - 35.4%                  | - 20.3%                    |  |
| \$299,000 or More      | 2,156             | + 9.6%                   | + 6.6%                     | 5.1          | - 10.5%                            | 0.0%                       | 447          | + 19.2%                  | + 4.9%                     |  |
| Total                  | 2.743             | - 18.6%                  | - 6.2%                     | 5.5          | - 20.3%                            | - 6.8%                     | 528          | + 1.7%                   | 0.0%                       |  |

### **New Haven County**

|                        | Total<br>Showings |                          |                            |              | Buyer Interest (Showings/Listings) |                            |              | Managed<br>Listings      |                            |  |
|------------------------|-------------------|--------------------------|----------------------------|--------------|------------------------------------|----------------------------|--------------|--------------------------|----------------------------|--|
| Price Range            | July<br>2024      | Year-Over-Year<br>Change | Month-Over-Month<br>Change | July<br>2024 | Year-Over-Year<br>Change           | Month-Over-Month<br>Change | July<br>2024 | Year-Over-Year<br>Change | Month-Over-Month<br>Change |  |
| \$143,999 or Less      | 266               | - 56.4%                  | - 23.1%                    | 5.2          | - 27.8%                            | - 1.9%                     | 53           | - 40.4%                  | - 20.9%                    |  |
| \$144,000 to \$201,999 | 993               | - 43.3%                  | - 30.3%                    | 6.8          | - 33.3%                            | - 28.4%                    | 149          | - 14.9%                  | - 2.6%                     |  |
| \$202,000 to \$298,999 | 3,185             | - 29.2%                  | - 11.4%                    | 7.7          | - 13.5%                            | - 8.3%                     | 416          | - 20.3%                  | - 4.4%                     |  |
| \$299,000 or More      | 8,614             | + 14.0%                  | - 3.4%                     | 5.3          | - 5.4%                             | - 3.6%                     | 1,668        | + 16.7%                  | - 1.2%                     |  |
| Total                  | 13.058            | - 9.4%                   | - 8.6%                     | 5.9          | - 13.2%                            | - 6.3%                     | 2.286        | + 3.2%                   | - 2.5%                     |  |

## **New London County**

|                        | Total<br>Showings |                          |                            |              | Buyer Interest (Showings/Listings) |                            |              | Managed<br>Listings      |                            |  |
|------------------------|-------------------|--------------------------|----------------------------|--------------|------------------------------------|----------------------------|--------------|--------------------------|----------------------------|--|
| Price Range            | July<br>2024      | Year-Over-Year<br>Change | Month-Over-Month<br>Change | July<br>2024 | Year-Over-Year<br>Change           | Month-Over-Month<br>Change | July<br>2024 | Year-Over-Year<br>Change | Month-Over-Month<br>Change |  |
| \$143,999 or Less      | 57                | + 78.1%                  | - 50.0%                    | 4.4          | 0.0%                               | - 45.7%                    | 13           | + 44.4%                  | - 13.3%                    |  |
| \$144,000 to \$201,999 | 351               | - 26.4%                  | + 16.2%                    | 8.8          | + 1.1%                             | + 4.8%                     | 41           | - 28.1%                  | + 10.8%                    |  |
| \$202,000 to \$298,999 | 971               | - 24.5%                  | - 18.4%                    | 7.6          | - 13.6%                            | - 19.1%                    | 129          | - 14.6%                  | + 3.2%                     |  |
| \$299,000 or More      | 2,327             | + 3.2%                   | - 3.3%                     | 4.3          | - 12.2%                            | 0.0%                       | 582          | + 13.0%                  | - 4.7%                     |  |
| Total                  | 3.706             | - 8.5%                   | - 7.6%                     | 5.1          | - 15.0%                            | - 5.6%                     | 765          | + 4.5%                   | - 2.9%                     |  |

### **Tolland County**

|                        | Total<br>Showings |                          |                            |              | Buyer Interest (Showings/Listings) |                            |              | Managed<br>Listings      |                            |  |
|------------------------|-------------------|--------------------------|----------------------------|--------------|------------------------------------|----------------------------|--------------|--------------------------|----------------------------|--|
| Price Range            | July<br>2024      | Year-Over-Year<br>Change | Month-Over-Month<br>Change | July<br>2024 | Year-Over-Year<br>Change           | Month-Over-Month<br>Change | July<br>2024 | Year-Over-Year<br>Change | Month-Over-Month<br>Change |  |
| \$143,999 or Less      | 20                | - 90.9%                  | - 16.7%                    | 5.0          | - 54.5%                            | - 16.7%                    | 4            | - 80.0%                  | 0.0%                       |  |
| \$144,000 to \$201,999 | 83                | - 84.7%                  | - 81.1%                    | 4.0          | - 77.9%                            | - 78.1%                    | 21           | - 30.0%                  | - 12.5%                    |  |
| \$202,000 to \$298,999 | 401               | - 39.2%                  | - 24.1%                    | 7.3          | - 31.1%                            | - 40.7%                    | 55           | - 14.1%                  | + 25.0%                    |  |
| \$299,000 or More      | 1,333             | + 3.1%                   | - 18.8%                    | 5.6          | - 8.2%                             | - 18.8%                    | 246          | + 6.5%                   | - 2.4%                     |  |
| Total                  | 1,837             | - 32.3%                  | - 30.3%                    | 5.8          | - 31.0%                            | - 32.6%                    | 326          | - 5.5%                   | + 0.6%                     |  |

## **Windham County**

|                        |              | Total<br>Showin          |                            |              | Buyer Into<br>(Showings/L |                            | Managed<br>Listings |                          |                            |
|------------------------|--------------|--------------------------|----------------------------|--------------|---------------------------|----------------------------|---------------------|--------------------------|----------------------------|
| Price Range            | July<br>2024 | Year-Over-Year<br>Change | Month-Over-Month<br>Change | July<br>2024 | Year-Over-Year<br>Change  | Month-Over-Month<br>Change | July<br>2024        | Year-Over-Year<br>Change | Month-Over-Month<br>Change |
| \$143,999 or Less      | 14           | - 80.0%                  | - 60.0%                    | 3.5          | - 55.1%                   | - 25.5%                    | 4                   | - 60.0%                  | - 50.0%                    |
| \$144,000 to \$201,999 | 140          | + 0.7%                   | + 68.7%                    | 9.1          | + 44.4%                   | + 106.8%                   | 16                  | - 27.3%                  | - 20.0%                    |
| \$202,000 to \$298,999 | 286          | - 30.4%                  | - 17.1%                    | 5.3          | - 15.9%                   | - 19.7%                    | 53                  | - 20.9%                  | + 1.9%                     |
| \$299,000 or More      | 636          | + 84.9%                  | + 4.4%                     | 3.7          | + 23.3%                   | - 2.6%                     | 182                 | + 41.1%                  | + 2.8%                     |
| Total                  | 1.076        | + 11.6%                  | + 0.4%                     | 4.4          | - 4.3%                    | - 2.2%                     | 255                 | + 11.8%                  | - 0.8%                     |