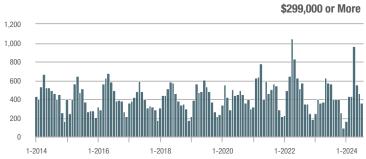

## **Fairfield County**

|                        | Total<br>Showings |                          |                            |              | Buyer Interest (Showings/Listings) |                            |              | Managed<br>Listings      |                            |  |
|------------------------|-------------------|--------------------------|----------------------------|--------------|------------------------------------|----------------------------|--------------|--------------------------|----------------------------|--|
| Price Range            | July<br>2024      | Year-Over-Year<br>Change | Month-Over-Month<br>Change | July<br>2024 | Year-Over-Year<br>Change           | Month-Over-Month<br>Change | July<br>2024 | Year-Over-Year<br>Change | Month-Over-Month<br>Change |  |
| \$143,999 or Less      | 204               | + 4.1%                   | - 23.9%                    | 4.3          | - 12.2%                            | - 17.3%                    | 48           | + 20.0%                  | - 9.4%                     |  |
| \$144,000 to \$201,999 | 408               | + 16.9%                  | + 10.3%                    | 5.3          | - 10.2%                            | - 15.9%                    | 75           | + 23.0%                  | + 25.0%                    |  |
| \$202,000 to \$298,999 | 1,058             | - 49.7%                  | - 14.7%                    | 7.0          | - 34.6%                            | - 17.6%                    | 152          | - 24.4%                  | + 3.4%                     |  |
| \$299,000 or More      | 12,910            | - 9.4%                   | - 6.2%                     | 5.9          | - 18.1%                            | - 4.8%                     | 2,255        | + 5.5%                   | - 3.3%                     |  |
| Total                  | 14,580            | - 13.7%                  | - 6.8%                     | 6.0          | - 18.9%                            | - 4.8%                     | 2,530        | + 3.7%                   | - 2.4%                     |  |

## **Hartford County**

|                        | Total<br>Showings |                          |                            |              | Buyer Interest (Showings/Listings) |                            |              | Managed<br>Listings      |                            |  |
|------------------------|-------------------|--------------------------|----------------------------|--------------|------------------------------------|----------------------------|--------------|--------------------------|----------------------------|--|
| Price Range            | July<br>2024      | Year-Over-Year<br>Change | Month-Over-Month<br>Change | July<br>2024 | Year-Over-Year<br>Change           | Month-Over-Month<br>Change | July<br>2024 | Year-Over-Year<br>Change | Month-Over-Month<br>Change |  |
| \$143,999 or Less      | 345               | - 61.2%                  | - 36.8%                    | 6.2          | - 41.5%                            | - 31.9%                    | 56           | - 34.1%                  | - 9.7%                     |  |
| \$144,000 to \$201,999 | 1,365             | - 47.1%                  | - 4.1%                     | 11.1         | - 21.8%                            | - 9.8%                     | 127          | - 31.7%                  | + 5.8%                     |  |
| \$202,000 to \$298,999 | 4,392             | - 25.5%                  | - 10.8%                    | 10.3         | - 14.2%                            | - 11.2%                    | 430          | - 13.0%                  | - 0.2%                     |  |
| \$299,000 or More      | 9,495             | + 12.4%                  | - 8.3%                     | 7.2          | - 1.4%                             | - 7.7%                     | 1,376        | + 12.9%                  | - 0.7%                     |  |
| Total                  | 15,597            | - 12.5%                  | - 9.6%                     | 8.1          | - 12.9%                            | - 10.0%                    | 1,989        | + 0.3%                   | - 0.5%                     |  |

## **Litchfield County**

|                        | Total<br>Showings |                          |                            |              | Buyer Interest (Showings/Listings) |                            |              | Managed<br>Listings      |                            |  |
|------------------------|-------------------|--------------------------|----------------------------|--------------|------------------------------------|----------------------------|--------------|--------------------------|----------------------------|--|
| Price Range            | July<br>2024      | Year-Over-Year<br>Change | Month-Over-Month<br>Change | July<br>2024 | Year-Over-Year<br>Change           | Month-Over-Month<br>Change | July<br>2024 | Year-Over-Year<br>Change | Month-Over-Month<br>Change |  |
| \$143,999 or Less      | 102               | + 52.2%                  | + 30.8%                    | 10.2         | + 161.5%                           | + 137.2%                   | 10           | - 41.2%                  | - 44.4%                    |  |
| \$144,000 to \$201,999 | 175               | - 58.7%                  | - 7.4%                     | 5.4          | - 18.2%                            | + 14.9%                    | 33           | - 49.2%                  | - 19.5%                    |  |
| \$202,000 to \$298,999 | 785               | - 32.1%                  | - 6.8%                     | 6.1          | - 26.5%                            | - 18.7%                    | 129          | - 10.4%                  | + 12.2%                    |  |
| \$299,000 or More      | 2,290             | + 28.6%                  | + 12.5%                    | 3.9          | + 8.3%                             | + 11.4%                    | 619          | + 11.5%                  | - 2.2%                     |  |
| Total                  | 3,352             | - 2.2%                   | + 6.6%                     | 4.5          | - 6.3%                             | + 7.1%                     | 791          | + 1.3%                   | - 2.0%                     |  |

### **Middlesex County**

|                        | Total<br>Showings |                          |                            |              | Buyer Interest (Showings/Listings) |                            |              | Managed<br>Listings      |                            |  |
|------------------------|-------------------|--------------------------|----------------------------|--------------|------------------------------------|----------------------------|--------------|--------------------------|----------------------------|--|
| Price Range            | July<br>2024      | Year-Over-Year<br>Change | Month-Over-Month<br>Change | July<br>2024 | Year-Over-Year<br>Change           | Month-Over-Month<br>Change | July<br>2024 | Year-Over-Year<br>Change | Month-Over-Month<br>Change |  |
| \$143,999 or Less      | 62                | - 75.1%                  | + 47.6%                    | 10.3         | - 8.8%                             | + 47.1%                    | 6            | - 72.7%                  | 0.0%                       |  |
| \$144,000 to \$201,999 | 220               | - 48.7%                  | - 29.5%                    | 9.2          | - 8.0%                             | - 8.9%                     | 24           | - 44.2%                  | - 25.0%                    |  |
| \$202,000 to \$298,999 | 305               | - 57.8%                  | - 44.3%                    | 6.1          | - 35.1%                            | - 30.7%                    | 51           | - 35.4%                  | - 20.3%                    |  |
| \$299,000 or More      | 2,156             | + 9.6%                   | + 6.6%                     | 5.1          | - 10.5%                            | 0.0%                       | 447          | + 19.2%                  | + 4.9%                     |  |
| Total                  | 2.743             | - 18.6%                  | - 6.2%                     | 5.5          | - 20.3%                            | - 6.8%                     | 528          | + 1.7%                   | 0.0%                       |  |

### **New Haven County**

|                        | Total<br>Showings |                          |                            |              | Buyer Interest (Showings/Listings) |                            |              | Managed<br>Listings      |                            |  |
|------------------------|-------------------|--------------------------|----------------------------|--------------|------------------------------------|----------------------------|--------------|--------------------------|----------------------------|--|
| Price Range            | July<br>2024      | Year-Over-Year<br>Change | Month-Over-Month<br>Change | July<br>2024 | Year-Over-Year<br>Change           | Month-Over-Month<br>Change | July<br>2024 | Year-Over-Year<br>Change | Month-Over-Month<br>Change |  |
| \$143,999 or Less      | 266               | - 56.4%                  | - 23.1%                    | 5.2          | - 27.8%                            | - 1.9%                     | 53           | - 40.4%                  | - 20.9%                    |  |
| \$144,000 to \$201,999 | 993               | - 43.3%                  | - 30.3%                    | 6.8          | - 33.3%                            | - 28.4%                    | 149          | - 14.9%                  | - 2.6%                     |  |
| \$202,000 to \$298,999 | 3,185             | - 29.2%                  | - 11.4%                    | 7.7          | - 13.5%                            | - 8.3%                     | 416          | - 20.3%                  | - 4.4%                     |  |
| \$299,000 or More      | 8,614             | + 14.0%                  | - 3.4%                     | 5.3          | - 5.4%                             | - 3.6%                     | 1,668        | + 16.7%                  | - 1.2%                     |  |
| Total                  | 13.058            | - 9.4%                   | - 8.6%                     | 5.9          | - 13.2%                            | - 6.3%                     | 2.286        | + 3.2%                   | - 2.5%                     |  |

## **New London County**

|                        | Total<br>Showings |                          |                            |              | Buyer Interest (Showings/Listings) |                            |              | Managed<br>Listings      |                            |  |
|------------------------|-------------------|--------------------------|----------------------------|--------------|------------------------------------|----------------------------|--------------|--------------------------|----------------------------|--|
| Price Range            | July<br>2024      | Year-Over-Year<br>Change | Month-Over-Month<br>Change | July<br>2024 | Year-Over-Year<br>Change           | Month-Over-Month<br>Change | July<br>2024 | Year-Over-Year<br>Change | Month-Over-Month<br>Change |  |
| \$143,999 or Less      | 57                | + 78.1%                  | - 50.0%                    | 4.4          | 0.0%                               | - 45.7%                    | 13           | + 44.4%                  | - 13.3%                    |  |
| \$144,000 to \$201,999 | 351               | - 26.4%                  | + 16.2%                    | 8.8          | + 1.1%                             | + 4.8%                     | 41           | - 28.1%                  | + 10.8%                    |  |
| \$202,000 to \$298,999 | 971               | - 24.5%                  | - 18.4%                    | 7.6          | - 13.6%                            | - 19.1%                    | 129          | - 14.6%                  | + 3.2%                     |  |
| \$299,000 or More      | 2,327             | + 3.2%                   | - 3.3%                     | 4.3          | - 12.2%                            | 0.0%                       | 582          | + 13.0%                  | - 4.7%                     |  |
| Total                  | 3.706             | - 8.5%                   | - 7.6%                     | 5.1          | - 15.0%                            | - 5.6%                     | 765          | + 4.5%                   | - 2.9%                     |  |

### **Tolland County**

|                        | Total<br>Showings |                          |                            |              | Buyer Interest (Showings/Listings) |                            |              | Managed<br>Listings      |                            |  |
|------------------------|-------------------|--------------------------|----------------------------|--------------|------------------------------------|----------------------------|--------------|--------------------------|----------------------------|--|
| Price Range            | July<br>2024      | Year-Over-Year<br>Change | Month-Over-Month<br>Change | July<br>2024 | Year-Over-Year<br>Change           | Month-Over-Month<br>Change | July<br>2024 | Year-Over-Year<br>Change | Month-Over-Month<br>Change |  |
| \$143,999 or Less      | 20                | - 90.9%                  | - 16.7%                    | 5.0          | - 54.5%                            | - 16.7%                    | 4            | - 80.0%                  | 0.0%                       |  |
| \$144,000 to \$201,999 | 83                | - 84.7%                  | - 81.1%                    | 4.0          | - 77.9%                            | - 78.1%                    | 21           | - 30.0%                  | - 12.5%                    |  |
| \$202,000 to \$298,999 | 401               | - 39.2%                  | - 24.1%                    | 7.3          | - 31.1%                            | - 40.7%                    | 55           | - 14.1%                  | + 25.0%                    |  |
| \$299,000 or More      | 1,333             | + 3.1%                   | - 18.8%                    | 5.6          | - 8.2%                             | - 18.8%                    | 246          | + 6.5%                   | - 2.4%                     |  |
| Total                  | 1,837             | - 32.3%                  | - 30.3%                    | 5.8          | - 31.0%                            | - 32.6%                    | 326          | - 5.5%                   | + 0.6%                     |  |

## **Windham County**

|                        |              | Total<br>Showin          |                            |              | Buyer Into<br>(Showings/L |                            | Managed<br>Listings |                          |                            |
|------------------------|--------------|--------------------------|----------------------------|--------------|---------------------------|----------------------------|---------------------|--------------------------|----------------------------|
| Price Range            | July<br>2024 | Year-Over-Year<br>Change | Month-Over-Month<br>Change | July<br>2024 | Year-Over-Year<br>Change  | Month-Over-Month<br>Change | July<br>2024        | Year-Over-Year<br>Change | Month-Over-Month<br>Change |
| \$143,999 or Less      | 14           | - 80.0%                  | - 60.0%                    | 3.5          | - 55.1%                   | - 25.5%                    | 4                   | - 60.0%                  | - 50.0%                    |
| \$144,000 to \$201,999 | 140          | + 0.7%                   | + 68.7%                    | 9.1          | + 44.4%                   | + 106.8%                   | 16                  | - 27.3%                  | - 20.0%                    |
| \$202,000 to \$298,999 | 286          | - 30.4%                  | - 17.1%                    | 5.3          | - 15.9%                   | - 19.7%                    | 53                  | - 20.9%                  | + 1.9%                     |
| \$299,000 or More      | 636          | + 84.9%                  | + 4.4%                     | 3.7          | + 23.3%                   | - 2.6%                     | 182                 | + 41.1%                  | + 2.8%                     |
| Total                  | 1.076        | + 11.6%                  | + 0.4%                     | 4.4          | - 4.3%                    | - 2.2%                     | 255                 | + 11.8%                  | - 0.8%                     |