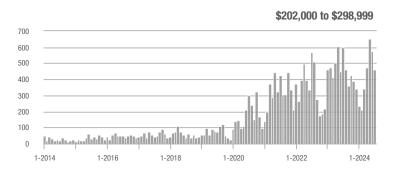

## **Fairfield County**

|                        | Total<br>Showings |                          |                            |              | Buyer Interest (Showings/Listings) |                            |              | Managed<br>Listings      |                            |  |
|------------------------|-------------------|--------------------------|----------------------------|--------------|------------------------------------|----------------------------|--------------|--------------------------|----------------------------|--|
| Price Range            | July<br>2024      | Year-Over-Year<br>Change | Month-Over-Month<br>Change | July<br>2024 | Year-Over-Year<br>Change           | Month-Over-Month<br>Change | July<br>2024 | Year-Over-Year<br>Change | Month-Over-Month<br>Change |  |
| \$143,999 or Less      | 204               | + 4.1%                   | - 23.9%                    | 4.3          | - 12.2%                            | - 17.3%                    | 48           | + 20.0%                  | - 9.4%                     |  |
| \$144,000 to \$201,999 | 408               | + 16.9%                  | + 10.3%                    | 5.3          | - 10.2%                            | - 15.9%                    | 75           | + 23.0%                  | + 25.0%                    |  |
| \$202,000 to \$298,999 | 1,058             | - 49.7%                  | - 14.7%                    | 7.0          | - 34.6%                            | - 17.6%                    | 152          | - 24.4%                  | + 3.4%                     |  |
| \$299,000 or More      | 12,910            | - 9.4%                   | - 6.2%                     | 5.9          | - 18.1%                            | - 4.8%                     | 2,255        | + 5.5%                   | - 3.3%                     |  |
| Total                  | 14,580            | - 13.7%                  | - 6.8%                     | 6.0          | - 18.9%                            | - 4.8%                     | 2,530        | + 3.7%                   | - 2.4%                     |  |