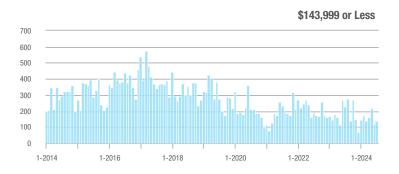

## **Fairfield County**

|                        | Total<br>Showings |                          |                            |              | Buyer Interest (Showings/Listings) |                            |              | Managed<br>Listings      |                            |  |
|------------------------|-------------------|--------------------------|----------------------------|--------------|------------------------------------|----------------------------|--------------|--------------------------|----------------------------|--|
| Price Range            | July<br>2024      | Year-Over-Year<br>Change | Month-Over-Month<br>Change | July<br>2024 | Year-Over-Year<br>Change           | Month-Over-Month<br>Change | July<br>2024 | Year-Over-Year<br>Change | Month-Over-Month<br>Change |  |
| \$143,999 or Less      | 204               | + 4.1%                   | - 23.9%                    | 4.3          | - 12.2%                            | - 17.3%                    | 48           | + 20.0%                  | - 9.4%                     |  |
| \$144,000 to \$201,999 | 408               | + 16.9%                  | + 10.3%                    | 5.3          | - 10.2%                            | - 15.9%                    | 75           | + 23.0%                  | + 25.0%                    |  |
| \$202,000 to \$298,999 | 1,058             | - 49.7%                  | - 14.7%                    | 7.0          | - 34.6%                            | - 17.6%                    | 152          | - 24.4%                  | + 3.4%                     |  |
| \$299,000 or More      | 12,910            | - 9.4%                   | - 6.2%                     | 5.9          | - 18.1%                            | - 4.8%                     | 2,255        | + 5.5%                   | - 3.3%                     |  |
| Total                  | 14,580            | - 13.7%                  | - 6.8%                     | 6.0          | - 18.9%                            | - 4.8%                     | 2,530        | + 3.7%                   | - 2.4%                     |  |

## **Hartford County**

|                        | Total<br>Showings |                          |                            |              | Buyer Interest (Showings/Listings) |                            |              | Managed<br>Listings      |                            |  |
|------------------------|-------------------|--------------------------|----------------------------|--------------|------------------------------------|----------------------------|--------------|--------------------------|----------------------------|--|
| Price Range            | July<br>2024      | Year-Over-Year<br>Change | Month-Over-Month<br>Change | July<br>2024 | Year-Over-Year<br>Change           | Month-Over-Month<br>Change | July<br>2024 | Year-Over-Year<br>Change | Month-Over-Month<br>Change |  |
| \$143,999 or Less      | 345               | - 61.2%                  | - 36.8%                    | 6.2          | - 41.5%                            | - 31.9%                    | 56           | - 34.1%                  | - 9.7%                     |  |
| \$144,000 to \$201,999 | 1,365             | - 47.1%                  | - 4.1%                     | 11.1         | - 21.8%                            | - 9.8%                     | 127          | - 31.7%                  | + 5.8%                     |  |
| \$202,000 to \$298,999 | 4,392             | - 25.5%                  | - 10.8%                    | 10.3         | - 14.2%                            | - 11.2%                    | 430          | - 13.0%                  | - 0.2%                     |  |
| \$299,000 or More      | 9,495             | + 12.4%                  | - 8.3%                     | 7.2          | - 1.4%                             | - 7.7%                     | 1,376        | + 12.9%                  | - 0.7%                     |  |
| Total                  | 15,597            | - 12.5%                  | - 9.6%                     | 8.1          | - 12.9%                            | - 10.0%                    | 1,989        | + 0.3%                   | - 0.5%                     |  |

## **Litchfield County**

|                        | Total<br>Showings |                          |                            |              | Buyer Interest (Showings/Listings) |                            |              | Managed<br>Listings      |                            |  |
|------------------------|-------------------|--------------------------|----------------------------|--------------|------------------------------------|----------------------------|--------------|--------------------------|----------------------------|--|
| Price Range            | July<br>2024      | Year-Over-Year<br>Change | Month-Over-Month<br>Change | July<br>2024 | Year-Over-Year<br>Change           | Month-Over-Month<br>Change | July<br>2024 | Year-Over-Year<br>Change | Month-Over-Month<br>Change |  |
| \$143,999 or Less      | 102               | + 52.2%                  | + 30.8%                    | 10.2         | + 161.5%                           | + 137.2%                   | 10           | - 41.2%                  | - 44.4%                    |  |
| \$144,000 to \$201,999 | 175               | - 58.7%                  | - 7.4%                     | 5.4          | - 18.2%                            | + 14.9%                    | 33           | - 49.2%                  | - 19.5%                    |  |
| \$202,000 to \$298,999 | 785               | - 32.1%                  | - 6.8%                     | 6.1          | - 26.5%                            | - 18.7%                    | 129          | - 10.4%                  | + 12.2%                    |  |
| \$299,000 or More      | 2,290             | + 28.6%                  | + 12.5%                    | 3.9          | + 8.3%                             | + 11.4%                    | 619          | + 11.5%                  | - 2.2%                     |  |
| Total                  | 3,352             | - 2.2%                   | + 6.6%                     | 4.5          | - 6.3%                             | + 7.1%                     | 791          | + 1.3%                   | - 2.0%                     |  |

### **Middlesex County**

|                        | Total<br>Showings |                          |                            |              | Buyer Interest (Showings/Listings) |                            |              | Managed<br>Listings      |                            |  |
|------------------------|-------------------|--------------------------|----------------------------|--------------|------------------------------------|----------------------------|--------------|--------------------------|----------------------------|--|
| Price Range            | July<br>2024      | Year-Over-Year<br>Change | Month-Over-Month<br>Change | July<br>2024 | Year-Over-Year<br>Change           | Month-Over-Month<br>Change | July<br>2024 | Year-Over-Year<br>Change | Month-Over-Month<br>Change |  |
| \$143,999 or Less      | 62                | - 75.1%                  | + 47.6%                    | 10.3         | - 8.8%                             | + 47.1%                    | 6            | - 72.7%                  | 0.0%                       |  |
| \$144,000 to \$201,999 | 220               | - 48.7%                  | - 29.5%                    | 9.2          | - 8.0%                             | - 8.9%                     | 24           | - 44.2%                  | - 25.0%                    |  |
| \$202,000 to \$298,999 | 305               | - 57.8%                  | - 44.3%                    | 6.1          | - 35.1%                            | - 30.7%                    | 51           | - 35.4%                  | - 20.3%                    |  |
| \$299,000 or More      | 2,156             | + 9.6%                   | + 6.6%                     | 5.1          | - 10.5%                            | 0.0%                       | 447          | + 19.2%                  | + 4.9%                     |  |
| Total                  | 2.743             | - 18.6%                  | - 6.2%                     | 5.5          | - 20.3%                            | - 6.8%                     | 528          | + 1.7%                   | 0.0%                       |  |

### **New Haven County**

|                        | Total<br>Showings |                          |                            |              | Buyer Interest (Showings/Listings) |                            |              | Managed<br>Listings      |                            |  |
|------------------------|-------------------|--------------------------|----------------------------|--------------|------------------------------------|----------------------------|--------------|--------------------------|----------------------------|--|
| Price Range            | July<br>2024      | Year-Over-Year<br>Change | Month-Over-Month<br>Change | July<br>2024 | Year-Over-Year<br>Change           | Month-Over-Month<br>Change | July<br>2024 | Year-Over-Year<br>Change | Month-Over-Month<br>Change |  |
| \$143,999 or Less      | 266               | - 56.4%                  | - 23.1%                    | 5.2          | - 27.8%                            | - 1.9%                     | 53           | - 40.4%                  | - 20.9%                    |  |
| \$144,000 to \$201,999 | 993               | - 43.3%                  | - 30.3%                    | 6.8          | - 33.3%                            | - 28.4%                    | 149          | - 14.9%                  | - 2.6%                     |  |
| \$202,000 to \$298,999 | 3,185             | - 29.2%                  | - 11.4%                    | 7.7          | - 13.5%                            | - 8.3%                     | 416          | - 20.3%                  | - 4.4%                     |  |
| \$299,000 or More      | 8,614             | + 14.0%                  | - 3.4%                     | 5.3          | - 5.4%                             | - 3.6%                     | 1,668        | + 16.7%                  | - 1.2%                     |  |
| Total                  | 13.058            | - 9.4%                   | - 8.6%                     | 5.9          | - 13.2%                            | - 6.3%                     | 2.286        | + 3.2%                   | - 2.5%                     |  |

## **New London County**

|                        | Total<br>Showings |                          |                            |              | Buyer Interest (Showings/Listings) |                            |              | Managed<br>Listings      |                            |  |
|------------------------|-------------------|--------------------------|----------------------------|--------------|------------------------------------|----------------------------|--------------|--------------------------|----------------------------|--|
| Price Range            | July<br>2024      | Year-Over-Year<br>Change | Month-Over-Month<br>Change | July<br>2024 | Year-Over-Year<br>Change           | Month-Over-Month<br>Change | July<br>2024 | Year-Over-Year<br>Change | Month-Over-Month<br>Change |  |
| \$143,999 or Less      | 57                | + 78.1%                  | - 50.0%                    | 4.4          | 0.0%                               | - 45.7%                    | 13           | + 44.4%                  | - 13.3%                    |  |
| \$144,000 to \$201,999 | 351               | - 26.4%                  | + 16.2%                    | 8.8          | + 1.1%                             | + 4.8%                     | 41           | - 28.1%                  | + 10.8%                    |  |
| \$202,000 to \$298,999 | 971               | - 24.5%                  | - 18.4%                    | 7.6          | - 13.6%                            | - 19.1%                    | 129          | - 14.6%                  | + 3.2%                     |  |
| \$299,000 or More      | 2,327             | + 3.2%                   | - 3.3%                     | 4.3          | - 12.2%                            | 0.0%                       | 582          | + 13.0%                  | - 4.7%                     |  |
| Total                  | 3.706             | - 8.5%                   | - 7.6%                     | 5.1          | - 15.0%                            | - 5.6%                     | 765          | + 4.5%                   | - 2.9%                     |  |

### **Tolland County**

|                        | Total<br>Showings |                          |                            |              | Buyer Interest (Showings/Listings) |                            |              | Managed<br>Listings      |                            |  |
|------------------------|-------------------|--------------------------|----------------------------|--------------|------------------------------------|----------------------------|--------------|--------------------------|----------------------------|--|
| Price Range            | July<br>2024      | Year-Over-Year<br>Change | Month-Over-Month<br>Change | July<br>2024 | Year-Over-Year<br>Change           | Month-Over-Month<br>Change | July<br>2024 | Year-Over-Year<br>Change | Month-Over-Month<br>Change |  |
| \$143,999 or Less      | 20                | - 90.9%                  | - 16.7%                    | 5.0          | - 54.5%                            | - 16.7%                    | 4            | - 80.0%                  | 0.0%                       |  |
| \$144,000 to \$201,999 | 83                | - 84.7%                  | - 81.1%                    | 4.0          | - 77.9%                            | - 78.1%                    | 21           | - 30.0%                  | - 12.5%                    |  |
| \$202,000 to \$298,999 | 401               | - 39.2%                  | - 24.1%                    | 7.3          | - 31.1%                            | - 40.7%                    | 55           | - 14.1%                  | + 25.0%                    |  |
| \$299,000 or More      | 1,333             | + 3.1%                   | - 18.8%                    | 5.6          | - 8.2%                             | - 18.8%                    | 246          | + 6.5%                   | - 2.4%                     |  |
| Total                  | 1,837             | - 32.3%                  | - 30.3%                    | 5.8          | - 31.0%                            | - 32.6%                    | 326          | - 5.5%                   | + 0.6%                     |  |

## **Windham County**

|                        |              | Total<br>Showin          |                            |              | Buyer Into<br>(Showings/L |                            | Managed<br>Listings |                          |                            |
|------------------------|--------------|--------------------------|----------------------------|--------------|---------------------------|----------------------------|---------------------|--------------------------|----------------------------|
| Price Range            | July<br>2024 | Year-Over-Year<br>Change | Month-Over-Month<br>Change | July<br>2024 | Year-Over-Year<br>Change  | Month-Over-Month<br>Change | July<br>2024        | Year-Over-Year<br>Change | Month-Over-Month<br>Change |
| \$143,999 or Less      | 14           | - 80.0%                  | - 60.0%                    | 3.5          | - 55.1%                   | - 25.5%                    | 4                   | - 60.0%                  | - 50.0%                    |
| \$144,000 to \$201,999 | 140          | + 0.7%                   | + 68.7%                    | 9.1          | + 44.4%                   | + 106.8%                   | 16                  | - 27.3%                  | - 20.0%                    |
| \$202,000 to \$298,999 | 286          | - 30.4%                  | - 17.1%                    | 5.3          | - 15.9%                   | - 19.7%                    | 53                  | - 20.9%                  | + 1.9%                     |
| \$299,000 or More      | 636          | + 84.9%                  | + 4.4%                     | 3.7          | + 23.3%                   | - 2.6%                     | 182                 | + 41.1%                  | + 2.8%                     |
| Total                  | 1.076        | + 11.6%                  | + 0.4%                     | 4.4          | - 4.3%                    | - 2.2%                     | 255                 | + 11.8%                  | - 0.8%                     |