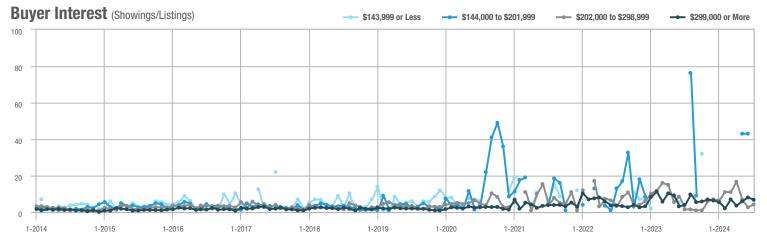

## **Fairfield County**

|                        | Total<br>Showings |                          |                            |              | Buyer Interest (Showings/Listings) |                            |              | Managed<br>Listings      |                            |  |
|------------------------|-------------------|--------------------------|----------------------------|--------------|------------------------------------|----------------------------|--------------|--------------------------|----------------------------|--|
| Price Range            | July<br>2024      | Year-Over-Year<br>Change | Month-Over-Month<br>Change | July<br>2024 | Year-Over-Year<br>Change           | Month-Over-Month<br>Change | July<br>2024 | Year-Over-Year<br>Change | Month-Over-Month<br>Change |  |
| \$143,999 or Less      | 204               | + 4.1%                   | - 23.9%                    | 4.3          | - 12.2%                            | - 17.3%                    | 48           | + 20.0%                  | - 9.4%                     |  |
| \$144,000 to \$201,999 | 408               | + 16.9%                  | + 10.3%                    | 5.3          | - 10.2%                            | - 15.9%                    | 75           | + 23.0%                  | + 25.0%                    |  |
| \$202,000 to \$298,999 | 1,058             | - 49.7%                  | - 14.7%                    | 7.0          | - 34.6%                            | - 17.6%                    | 152          | - 24.4%                  | + 3.4%                     |  |
| \$299,000 or More      | 12,910            | - 9.4%                   | - 6.2%                     | 5.9          | - 18.1%                            | - 4.8%                     | 2,255        | + 5.5%                   | - 3.3%                     |  |
| Total                  | 14,580            | - 13.7%                  | - 6.8%                     | 6.0          | - 18.9%                            | - 4.8%                     | 2,530        | + 3.7%                   | - 2.4%                     |  |

## **Hartford County**

|                        | Total<br>Showings |                          |                            |              | Buyer Interest (Showings/Listings) |                            |              | Managed<br>Listings      |                            |  |
|------------------------|-------------------|--------------------------|----------------------------|--------------|------------------------------------|----------------------------|--------------|--------------------------|----------------------------|--|
| Price Range            | July<br>2024      | Year-Over-Year<br>Change | Month-Over-Month<br>Change | July<br>2024 | Year-Over-Year<br>Change           | Month-Over-Month<br>Change | July<br>2024 | Year-Over-Year<br>Change | Month-Over-Month<br>Change |  |
| \$143,999 or Less      | 345               | - 61.2%                  | - 36.8%                    | 6.2          | - 41.5%                            | - 31.9%                    | 56           | - 34.1%                  | - 9.7%                     |  |
| \$144,000 to \$201,999 | 1,365             | - 47.1%                  | - 4.1%                     | 11.1         | - 21.8%                            | - 9.8%                     | 127          | - 31.7%                  | + 5.8%                     |  |
| \$202,000 to \$298,999 | 4,392             | - 25.5%                  | - 10.8%                    | 10.3         | - 14.2%                            | - 11.2%                    | 430          | - 13.0%                  | - 0.2%                     |  |
| \$299,000 or More      | 9,495             | + 12.4%                  | - 8.3%                     | 7.2          | - 1.4%                             | - 7.7%                     | 1,376        | + 12.9%                  | - 0.7%                     |  |
| Total                  | 15,597            | - 12.5%                  | - 9.6%                     | 8.1          | - 12.9%                            | - 10.0%                    | 1,989        | + 0.3%                   | - 0.5%                     |  |

## **Litchfield County**

|                        | Total<br>Showings |                          |                            |              | Buyer Interest (Showings/Listings) |                            |              | Managed<br>Listings      |                            |  |
|------------------------|-------------------|--------------------------|----------------------------|--------------|------------------------------------|----------------------------|--------------|--------------------------|----------------------------|--|
| Price Range            | July<br>2024      | Year-Over-Year<br>Change | Month-Over-Month<br>Change | July<br>2024 | Year-Over-Year<br>Change           | Month-Over-Month<br>Change | July<br>2024 | Year-Over-Year<br>Change | Month-Over-Month<br>Change |  |
| \$143,999 or Less      | 102               | + 52.2%                  | + 30.8%                    | 10.2         | + 161.5%                           | + 137.2%                   | 10           | - 41.2%                  | - 44.4%                    |  |
| \$144,000 to \$201,999 | 175               | - 58.7%                  | - 7.4%                     | 5.4          | - 18.2%                            | + 14.9%                    | 33           | - 49.2%                  | - 19.5%                    |  |
| \$202,000 to \$298,999 | 785               | - 32.1%                  | - 6.8%                     | 6.1          | - 26.5%                            | - 18.7%                    | 129          | - 10.4%                  | + 12.2%                    |  |
| \$299,000 or More      | 2,290             | + 28.6%                  | + 12.5%                    | 3.9          | + 8.3%                             | + 11.4%                    | 619          | + 11.5%                  | - 2.2%                     |  |
| Total                  | 3,352             | - 2.2%                   | + 6.6%                     | 4.5          | - 6.3%                             | + 7.1%                     | 791          | + 1.3%                   | - 2.0%                     |  |

### **Middlesex County**

|                        | Total<br>Showings |                          |                            |              | Buyer Interest (Showings/Listings) |                            |              | Managed<br>Listings      |                            |  |
|------------------------|-------------------|--------------------------|----------------------------|--------------|------------------------------------|----------------------------|--------------|--------------------------|----------------------------|--|
| Price Range            | July<br>2024      | Year-Over-Year<br>Change | Month-Over-Month<br>Change | July<br>2024 | Year-Over-Year<br>Change           | Month-Over-Month<br>Change | July<br>2024 | Year-Over-Year<br>Change | Month-Over-Month<br>Change |  |
| \$143,999 or Less      | 62                | - 75.1%                  | + 47.6%                    | 10.3         | - 8.8%                             | + 47.1%                    | 6            | - 72.7%                  | 0.0%                       |  |
| \$144,000 to \$201,999 | 220               | - 48.7%                  | - 29.5%                    | 9.2          | - 8.0%                             | - 8.9%                     | 24           | - 44.2%                  | - 25.0%                    |  |
| \$202,000 to \$298,999 | 305               | - 57.8%                  | - 44.3%                    | 6.1          | - 35.1%                            | - 30.7%                    | 51           | - 35.4%                  | - 20.3%                    |  |
| \$299,000 or More      | 2,156             | + 9.6%                   | + 6.6%                     | 5.1          | - 10.5%                            | 0.0%                       | 447          | + 19.2%                  | + 4.9%                     |  |
| Total                  | 2.743             | - 18.6%                  | - 6.2%                     | 5.5          | - 20.3%                            | - 6.8%                     | 528          | + 1.7%                   | 0.0%                       |  |

### **New Haven County**

|                        | Total<br>Showings |                          |                            |              | Buyer Interest (Showings/Listings) |                            |              | Managed<br>Listings      |                            |  |
|------------------------|-------------------|--------------------------|----------------------------|--------------|------------------------------------|----------------------------|--------------|--------------------------|----------------------------|--|
| Price Range            | July<br>2024      | Year-Over-Year<br>Change | Month-Over-Month<br>Change | July<br>2024 | Year-Over-Year<br>Change           | Month-Over-Month<br>Change | July<br>2024 | Year-Over-Year<br>Change | Month-Over-Month<br>Change |  |
| \$143,999 or Less      | 266               | - 56.4%                  | - 23.1%                    | 5.2          | - 27.8%                            | - 1.9%                     | 53           | - 40.4%                  | - 20.9%                    |  |
| \$144,000 to \$201,999 | 993               | - 43.3%                  | - 30.3%                    | 6.8          | - 33.3%                            | - 28.4%                    | 149          | - 14.9%                  | - 2.6%                     |  |
| \$202,000 to \$298,999 | 3,185             | - 29.2%                  | - 11.4%                    | 7.7          | - 13.5%                            | - 8.3%                     | 416          | - 20.3%                  | - 4.4%                     |  |
| \$299,000 or More      | 8,614             | + 14.0%                  | - 3.4%                     | 5.3          | - 5.4%                             | - 3.6%                     | 1,668        | + 16.7%                  | - 1.2%                     |  |
| Total                  | 13.058            | - 9.4%                   | - 8.6%                     | 5.9          | - 13.2%                            | - 6.3%                     | 2.286        | + 3.2%                   | - 2.5%                     |  |

## **New London County**

|                        | Total<br>Showings |                          |                            |              | Buyer Interest (Showings/Listings) |                            |              | Managed<br>Listings      |                            |  |
|------------------------|-------------------|--------------------------|----------------------------|--------------|------------------------------------|----------------------------|--------------|--------------------------|----------------------------|--|
| Price Range            | July<br>2024      | Year-Over-Year<br>Change | Month-Over-Month<br>Change | July<br>2024 | Year-Over-Year<br>Change           | Month-Over-Month<br>Change | July<br>2024 | Year-Over-Year<br>Change | Month-Over-Month<br>Change |  |
| \$143,999 or Less      | 57                | + 78.1%                  | - 50.0%                    | 4.4          | 0.0%                               | - 45.7%                    | 13           | + 44.4%                  | - 13.3%                    |  |
| \$144,000 to \$201,999 | 351               | - 26.4%                  | + 16.2%                    | 8.8          | + 1.1%                             | + 4.8%                     | 41           | - 28.1%                  | + 10.8%                    |  |
| \$202,000 to \$298,999 | 971               | - 24.5%                  | - 18.4%                    | 7.6          | - 13.6%                            | - 19.1%                    | 129          | - 14.6%                  | + 3.2%                     |  |
| \$299,000 or More      | 2,327             | + 3.2%                   | - 3.3%                     | 4.3          | - 12.2%                            | 0.0%                       | 582          | + 13.0%                  | - 4.7%                     |  |
| Total                  | 3.706             | - 8.5%                   | - 7.6%                     | 5.1          | - 15.0%                            | - 5.6%                     | 765          | + 4.5%                   | - 2.9%                     |  |

### **Tolland County**

|                        | Total<br>Showings |                          |                            |              | Buyer Interest (Showings/Listings) |                            |              | Managed<br>Listings      |                            |  |
|------------------------|-------------------|--------------------------|----------------------------|--------------|------------------------------------|----------------------------|--------------|--------------------------|----------------------------|--|
| Price Range            | July<br>2024      | Year-Over-Year<br>Change | Month-Over-Month<br>Change | July<br>2024 | Year-Over-Year<br>Change           | Month-Over-Month<br>Change | July<br>2024 | Year-Over-Year<br>Change | Month-Over-Month<br>Change |  |
| \$143,999 or Less      | 20                | - 90.9%                  | - 16.7%                    | 5.0          | - 54.5%                            | - 16.7%                    | 4            | - 80.0%                  | 0.0%                       |  |
| \$144,000 to \$201,999 | 83                | - 84.7%                  | - 81.1%                    | 4.0          | - 77.9%                            | - 78.1%                    | 21           | - 30.0%                  | - 12.5%                    |  |
| \$202,000 to \$298,999 | 401               | - 39.2%                  | - 24.1%                    | 7.3          | - 31.1%                            | - 40.7%                    | 55           | - 14.1%                  | + 25.0%                    |  |
| \$299,000 or More      | 1,333             | + 3.1%                   | - 18.8%                    | 5.6          | - 8.2%                             | - 18.8%                    | 246          | + 6.5%                   | - 2.4%                     |  |
| Total                  | 1,837             | - 32.3%                  | - 30.3%                    | 5.8          | - 31.0%                            | - 32.6%                    | 326          | - 5.5%                   | + 0.6%                     |  |

## **Windham County**

|                        |              | Total<br>Showin          |                            |              | Buyer Into<br>(Showings/L |                            | Managed<br>Listings |                          |                            |
|------------------------|--------------|--------------------------|----------------------------|--------------|---------------------------|----------------------------|---------------------|--------------------------|----------------------------|
| Price Range            | July<br>2024 | Year-Over-Year<br>Change | Month-Over-Month<br>Change | July<br>2024 | Year-Over-Year<br>Change  | Month-Over-Month<br>Change | July<br>2024        | Year-Over-Year<br>Change | Month-Over-Month<br>Change |
| \$143,999 or Less      | 14           | - 80.0%                  | - 60.0%                    | 3.5          | - 55.1%                   | - 25.5%                    | 4                   | - 60.0%                  | - 50.0%                    |
| \$144,000 to \$201,999 | 140          | + 0.7%                   | + 68.7%                    | 9.1          | + 44.4%                   | + 106.8%                   | 16                  | - 27.3%                  | - 20.0%                    |
| \$202,000 to \$298,999 | 286          | - 30.4%                  | - 17.1%                    | 5.3          | - 15.9%                   | - 19.7%                    | 53                  | - 20.9%                  | + 1.9%                     |
| \$299,000 or More      | 636          | + 84.9%                  | + 4.4%                     | 3.7          | + 23.3%                   | - 2.6%                     | 182                 | + 41.1%                  | + 2.8%                     |
| Total                  | 1.076        | + 11.6%                  | + 0.4%                     | 4.4          | - 4.3%                    | - 2.2%                     | 255                 | + 11.8%                  | - 0.8%                     |