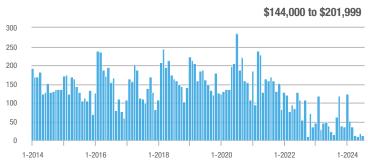

## **Fairfield County**

|                        | Total<br>Showings |                          |                            |              | Buyer Interest (Showings/Listings) |                            |              | Managed<br>Listings      |                            |  |
|------------------------|-------------------|--------------------------|----------------------------|--------------|------------------------------------|----------------------------|--------------|--------------------------|----------------------------|--|
| Price Range            | July<br>2024      | Year-Over-Year<br>Change | Month-Over-Month<br>Change | July<br>2024 | Year-Over-Year<br>Change           | Month-Over-Month<br>Change | July<br>2024 | Year-Over-Year<br>Change | Month-Over-Month<br>Change |  |
| \$143,999 or Less      | 204               | + 4.1%                   | - 23.9%                    | 4.3          | - 12.2%                            | - 17.3%                    | 48           | + 20.0%                  | - 9.4%                     |  |
| \$144,000 to \$201,999 | 408               | + 16.9%                  | + 10.3%                    | 5.3          | - 10.2%                            | - 15.9%                    | 75           | + 23.0%                  | + 25.0%                    |  |
| \$202,000 to \$298,999 | 1,058             | - 49.7%                  | - 14.7%                    | 7.0          | - 34.6%                            | - 17.6%                    | 152          | - 24.4%                  | + 3.4%                     |  |
| \$299,000 or More      | 12,910            | - 9.4%                   | - 6.2%                     | 5.9          | - 18.1%                            | - 4.8%                     | 2,255        | + 5.5%                   | - 3.3%                     |  |
| Total                  | 14,580            | - 13.7%                  | - 6.8%                     | 6.0          | - 18.9%                            | - 4.8%                     | 2,530        | + 3.7%                   | - 2.4%                     |  |