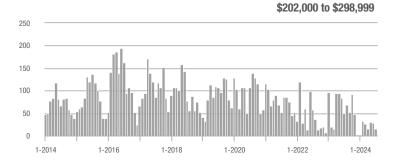

## **Fairfield County**

|                        | Total<br>Showings |                          |                            |              | Buyer Interest (Showings/Listings) |                            |              | Managed<br>Listings      |                            |  |
|------------------------|-------------------|--------------------------|----------------------------|--------------|------------------------------------|----------------------------|--------------|--------------------------|----------------------------|--|
| Price Range            | July<br>2024      | Year-Over-Year<br>Change | Month-Over-Month<br>Change | July<br>2024 | Year-Over-Year<br>Change           | Month-Over-Month<br>Change | July<br>2024 | Year-Over-Year<br>Change | Month-Over-Month<br>Change |  |
| \$143,999 or Less      | 204               | + 4.1%                   | - 23.9%                    | 4.3          | - 12.2%                            | - 17.3%                    | 48           | + 20.0%                  | - 9.4%                     |  |
| \$144,000 to \$201,999 | 408               | + 16.9%                  | + 10.3%                    | 5.3          | - 10.2%                            | - 15.9%                    | 75           | + 23.0%                  | + 25.0%                    |  |
| \$202,000 to \$298,999 | 1,058             | - 49.7%                  | - 14.7%                    | 7.0          | - 34.6%                            | - 17.6%                    | 152          | - 24.4%                  | + 3.4%                     |  |
| \$299,000 or More      | 12,910            | - 9.4%                   | - 6.2%                     | 5.9          | - 18.1%                            | - 4.8%                     | 2,255        | + 5.5%                   | - 3.3%                     |  |
| Total                  | 14,580            | - 13.7%                  | - 6.8%                     | 6.0          | - 18.9%                            | - 4.8%                     | 2,530        | + 3.7%                   | - 2.4%                     |  |