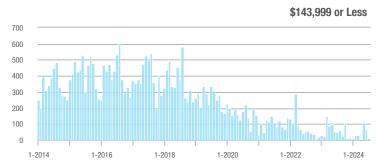

## **Fairfield County**

|                        | Total<br>Showings |                          |                            |              | Buyer Interest (Showings/Listings) |                            |              | Managed<br>Listings      |                            |  |
|------------------------|-------------------|--------------------------|----------------------------|--------------|------------------------------------|----------------------------|--------------|--------------------------|----------------------------|--|
| Price Range            | July<br>2024      | Year-Over-Year<br>Change | Month-Over-Month<br>Change | July<br>2024 | Year-Over-Year<br>Change           | Month-Over-Month<br>Change | July<br>2024 | Year-Over-Year<br>Change | Month-Over-Month<br>Change |  |
| \$143,999 or Less      | 204               | + 4.1%                   | - 23.9%                    | 4.3          | - 12.2%                            | - 17.3%                    | 48           | + 20.0%                  | - 9.4%                     |  |
| \$144,000 to \$201,999 | 408               | + 16.9%                  | + 10.3%                    | 5.3          | - 10.2%                            | - 15.9%                    | 75           | + 23.0%                  | + 25.0%                    |  |
| \$202,000 to \$298,999 | 1,058             | - 49.7%                  | - 14.7%                    | 7.0          | - 34.6%                            | - 17.6%                    | 152          | - 24.4%                  | + 3.4%                     |  |
| \$299,000 or More      | 12,910            | - 9.4%                   | - 6.2%                     | 5.9          | - 18.1%                            | - 4.8%                     | 2,255        | + 5.5%                   | - 3.3%                     |  |
| Total                  | 14,580            | - 13.7%                  | - 6.8%                     | 6.0          | - 18.9%                            | - 4.8%                     | 2,530        | + 3.7%                   | - 2.4%                     |  |

## **Hartford County**

|                        | Total<br>Showings |                          |                            |              | Buyer Interest (Showings/Listings) |                            |              | Managed<br>Listings      |                            |  |
|------------------------|-------------------|--------------------------|----------------------------|--------------|------------------------------------|----------------------------|--------------|--------------------------|----------------------------|--|
| Price Range            | July<br>2024      | Year-Over-Year<br>Change | Month-Over-Month<br>Change | July<br>2024 | Year-Over-Year<br>Change           | Month-Over-Month<br>Change | July<br>2024 | Year-Over-Year<br>Change | Month-Over-Month<br>Change |  |
| \$143,999 or Less      | 345               | - 61.2%                  | - 36.8%                    | 6.2          | - 41.5%                            | - 31.9%                    | 56           | - 34.1%                  | - 9.7%                     |  |
| \$144,000 to \$201,999 | 1,365             | - 47.1%                  | - 4.1%                     | 11.1         | - 21.8%                            | - 9.8%                     | 127          | - 31.7%                  | + 5.8%                     |  |
| \$202,000 to \$298,999 | 4,392             | - 25.5%                  | - 10.8%                    | 10.3         | - 14.2%                            | - 11.2%                    | 430          | - 13.0%                  | - 0.2%                     |  |
| \$299,000 or More      | 9,495             | + 12.4%                  | - 8.3%                     | 7.2          | - 1.4%                             | - 7.7%                     | 1,376        | + 12.9%                  | - 0.7%                     |  |
| Total                  | 15,597            | - 12.5%                  | - 9.6%                     | 8.1          | - 12.9%                            | - 10.0%                    | 1,989        | + 0.3%                   | - 0.5%                     |  |

## **Litchfield County**

|                        | Total<br>Showings |                          |                            |              | Buyer Interest (Showings/Listings) |                            |              | Managed<br>Listings      |                            |  |
|------------------------|-------------------|--------------------------|----------------------------|--------------|------------------------------------|----------------------------|--------------|--------------------------|----------------------------|--|
| Price Range            | July<br>2024      | Year-Over-Year<br>Change | Month-Over-Month<br>Change | July<br>2024 | Year-Over-Year<br>Change           | Month-Over-Month<br>Change | July<br>2024 | Year-Over-Year<br>Change | Month-Over-Month<br>Change |  |
| \$143,999 or Less      | 102               | + 52.2%                  | + 30.8%                    | 10.2         | + 161.5%                           | + 137.2%                   | 10           | - 41.2%                  | - 44.4%                    |  |
| \$144,000 to \$201,999 | 175               | - 58.7%                  | - 7.4%                     | 5.4          | - 18.2%                            | + 14.9%                    | 33           | - 49.2%                  | - 19.5%                    |  |
| \$202,000 to \$298,999 | 785               | - 32.1%                  | - 6.8%                     | 6.1          | - 26.5%                            | - 18.7%                    | 129          | - 10.4%                  | + 12.2%                    |  |
| \$299,000 or More      | 2,290             | + 28.6%                  | + 12.5%                    | 3.9          | + 8.3%                             | + 11.4%                    | 619          | + 11.5%                  | - 2.2%                     |  |
| Total                  | 3,352             | - 2.2%                   | + 6.6%                     | 4.5          | - 6.3%                             | + 7.1%                     | 791          | + 1.3%                   | - 2.0%                     |  |

### **Middlesex County**

|                        | Total<br>Showings |                          |                            |              | Buyer Interest (Showings/Listings) |                            |              | Managed<br>Listings      |                            |  |
|------------------------|-------------------|--------------------------|----------------------------|--------------|------------------------------------|----------------------------|--------------|--------------------------|----------------------------|--|
| Price Range            | July<br>2024      | Year-Over-Year<br>Change | Month-Over-Month<br>Change | July<br>2024 | Year-Over-Year<br>Change           | Month-Over-Month<br>Change | July<br>2024 | Year-Over-Year<br>Change | Month-Over-Month<br>Change |  |
| \$143,999 or Less      | 62                | - 75.1%                  | + 47.6%                    | 10.3         | - 8.8%                             | + 47.1%                    | 6            | - 72.7%                  | 0.0%                       |  |
| \$144,000 to \$201,999 | 220               | - 48.7%                  | - 29.5%                    | 9.2          | - 8.0%                             | - 8.9%                     | 24           | - 44.2%                  | - 25.0%                    |  |
| \$202,000 to \$298,999 | 305               | - 57.8%                  | - 44.3%                    | 6.1          | - 35.1%                            | - 30.7%                    | 51           | - 35.4%                  | - 20.3%                    |  |
| \$299,000 or More      | 2,156             | + 9.6%                   | + 6.6%                     | 5.1          | - 10.5%                            | 0.0%                       | 447          | + 19.2%                  | + 4.9%                     |  |
| Total                  | 2.743             | - 18.6%                  | - 6.2%                     | 5.5          | - 20.3%                            | - 6.8%                     | 528          | + 1.7%                   | 0.0%                       |  |

### **New Haven County**

|                        | Total<br>Showings |                          |                            |              | Buyer Interest (Showings/Listings) |                            |              | Managed<br>Listings      |                            |  |
|------------------------|-------------------|--------------------------|----------------------------|--------------|------------------------------------|----------------------------|--------------|--------------------------|----------------------------|--|
| Price Range            | July<br>2024      | Year-Over-Year<br>Change | Month-Over-Month<br>Change | July<br>2024 | Year-Over-Year<br>Change           | Month-Over-Month<br>Change | July<br>2024 | Year-Over-Year<br>Change | Month-Over-Month<br>Change |  |
| \$143,999 or Less      | 266               | - 56.4%                  | - 23.1%                    | 5.2          | - 27.8%                            | - 1.9%                     | 53           | - 40.4%                  | - 20.9%                    |  |
| \$144,000 to \$201,999 | 993               | - 43.3%                  | - 30.3%                    | 6.8          | - 33.3%                            | - 28.4%                    | 149          | - 14.9%                  | - 2.6%                     |  |
| \$202,000 to \$298,999 | 3,185             | - 29.2%                  | - 11.4%                    | 7.7          | - 13.5%                            | - 8.3%                     | 416          | - 20.3%                  | - 4.4%                     |  |
| \$299,000 or More      | 8,614             | + 14.0%                  | - 3.4%                     | 5.3          | - 5.4%                             | - 3.6%                     | 1,668        | + 16.7%                  | - 1.2%                     |  |
| Total                  | 13.058            | - 9.4%                   | - 8.6%                     | 5.9          | - 13.2%                            | - 6.3%                     | 2.286        | + 3.2%                   | - 2.5%                     |  |

## **New London County**

|                        | Total<br>Showings |                          |                            |              | Buyer Interest (Showings/Listings) |                            |              | Managed<br>Listings      |                            |  |
|------------------------|-------------------|--------------------------|----------------------------|--------------|------------------------------------|----------------------------|--------------|--------------------------|----------------------------|--|
| Price Range            | July<br>2024      | Year-Over-Year<br>Change | Month-Over-Month<br>Change | July<br>2024 | Year-Over-Year<br>Change           | Month-Over-Month<br>Change | July<br>2024 | Year-Over-Year<br>Change | Month-Over-Month<br>Change |  |
| \$143,999 or Less      | 57                | + 78.1%                  | - 50.0%                    | 4.4          | 0.0%                               | - 45.7%                    | 13           | + 44.4%                  | - 13.3%                    |  |
| \$144,000 to \$201,999 | 351               | - 26.4%                  | + 16.2%                    | 8.8          | + 1.1%                             | + 4.8%                     | 41           | - 28.1%                  | + 10.8%                    |  |
| \$202,000 to \$298,999 | 971               | - 24.5%                  | - 18.4%                    | 7.6          | - 13.6%                            | - 19.1%                    | 129          | - 14.6%                  | + 3.2%                     |  |
| \$299,000 or More      | 2,327             | + 3.2%                   | - 3.3%                     | 4.3          | - 12.2%                            | 0.0%                       | 582          | + 13.0%                  | - 4.7%                     |  |
| Total                  | 3.706             | - 8.5%                   | - 7.6%                     | 5.1          | - 15.0%                            | - 5.6%                     | 765          | + 4.5%                   | - 2.9%                     |  |

### **Tolland County**

|                        | Total<br>Showings |                          |                            |              | Buyer Interest (Showings/Listings) |                            |              | Managed<br>Listings      |                            |  |
|------------------------|-------------------|--------------------------|----------------------------|--------------|------------------------------------|----------------------------|--------------|--------------------------|----------------------------|--|
| Price Range            | July<br>2024      | Year-Over-Year<br>Change | Month-Over-Month<br>Change | July<br>2024 | Year-Over-Year<br>Change           | Month-Over-Month<br>Change | July<br>2024 | Year-Over-Year<br>Change | Month-Over-Month<br>Change |  |
| \$143,999 or Less      | 20                | - 90.9%                  | - 16.7%                    | 5.0          | - 54.5%                            | - 16.7%                    | 4            | - 80.0%                  | 0.0%                       |  |
| \$144,000 to \$201,999 | 83                | - 84.7%                  | - 81.1%                    | 4.0          | - 77.9%                            | - 78.1%                    | 21           | - 30.0%                  | - 12.5%                    |  |
| \$202,000 to \$298,999 | 401               | - 39.2%                  | - 24.1%                    | 7.3          | - 31.1%                            | - 40.7%                    | 55           | - 14.1%                  | + 25.0%                    |  |
| \$299,000 or More      | 1,333             | + 3.1%                   | - 18.8%                    | 5.6          | - 8.2%                             | - 18.8%                    | 246          | + 6.5%                   | - 2.4%                     |  |
| Total                  | 1,837             | - 32.3%                  | - 30.3%                    | 5.8          | - 31.0%                            | - 32.6%                    | 326          | - 5.5%                   | + 0.6%                     |  |

## **Windham County**

|                        |              | Total<br>Showin          |                            |              | Buyer Into<br>(Showings/L |                            | Managed<br>Listings |                          |                            |
|------------------------|--------------|--------------------------|----------------------------|--------------|---------------------------|----------------------------|---------------------|--------------------------|----------------------------|
| Price Range            | July<br>2024 | Year-Over-Year<br>Change | Month-Over-Month<br>Change | July<br>2024 | Year-Over-Year<br>Change  | Month-Over-Month<br>Change | July<br>2024        | Year-Over-Year<br>Change | Month-Over-Month<br>Change |
| \$143,999 or Less      | 14           | - 80.0%                  | - 60.0%                    | 3.5          | - 55.1%                   | - 25.5%                    | 4                   | - 60.0%                  | - 50.0%                    |
| \$144,000 to \$201,999 | 140          | + 0.7%                   | + 68.7%                    | 9.1          | + 44.4%                   | + 106.8%                   | 16                  | - 27.3%                  | - 20.0%                    |
| \$202,000 to \$298,999 | 286          | - 30.4%                  | - 17.1%                    | 5.3          | - 15.9%                   | - 19.7%                    | 53                  | - 20.9%                  | + 1.9%                     |
| \$299,000 or More      | 636          | + 84.9%                  | + 4.4%                     | 3.7          | + 23.3%                   | - 2.6%                     | 182                 | + 41.1%                  | + 2.8%                     |
| Total                  | 1.076        | + 11.6%                  | + 0.4%                     | 4.4          | - 4.3%                    | - 2.2%                     | 255                 | + 11.8%                  | - 0.8%                     |