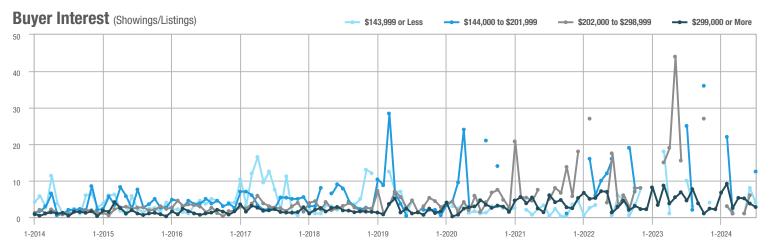

| MLS Area          | Total<br>Showings | Buyer Interest<br>(Showings / Listings) | Managed<br>Listings |
|-------------------|-------------------|-----------------------------------------|---------------------|
| Fairfield County  | 14,580            | 6.0                                     | 2,530               |
| Hartford County   | 15,597            | 8.1                                     | 1,989               |
| Litchfield County | 3,352             | 4.5                                     | 791                 |
| Middlesex County  | 2,743             | 5.5                                     | 528                 |
| New Haven County  | 13,058            | 5.9                                     | 2,286               |
| New London County | 3,706             | 5.1                                     | 765                 |
| Tolland County    | 1,837             | 5.8                                     | 326                 |
| Windham County    | 1,076             | 4.4                                     | 255                 |
| Amston            | 2                 | 0.4                                     | 5                   |
| Andover           | 76                | 7.6                                     | 10                  |
| Ansonia           | 130               | 3.9                                     | 34                  |
| Ashford           | 97                | 6.5                                     | 15                  |
| Avon              | 404               | 7.6                                     | 59                  |
| Barkhamsted       | 152               | 10.9                                    | 14                  |
| Beacon Falls      | 70                | 5.8                                     | 13                  |
| Berlin            | 380               | 10.2                                    | 44                  |
| Bethany           | 77                | 5.8                                     | 14                  |
| Bethel            | 403               | 6.0                                     | 67                  |
| Bethlehem         | 41                | 3.2                                     | 15                  |
| Bloomfield        | 535               | 9.6                                     | 56                  |
| Bolton            | 120               | 5.2                                     | 24                  |
| Bozrah            | 15                | 1.6                                     | 11                  |
| Branford          | 432               | 4.7                                     | 97                  |
| Bridgeport        | 1,304             | 5.9                                     | 219                 |
| Bridgewater       | 29                | 2.5                                     | 13                  |
| Bristol           | 858               | 5.8                                     | 152                 |
| Brookfield        | 434               | 5.0                                     | 87                  |
| Brooklyn          | 75                | 4.4                                     | 17                  |
| Burlington        | 112               | 4.0                                     | 28                  |
| Canaan            | 21                | 3.0                                     | 8                   |
| Canterbury        | 66                | 5.9                                     | 11                  |
| Canton            | 200               | 9.0                                     | 24                  |
| Chaplin           | 7                 | 3.5                                     | 2                   |
| Cheshire          | 354               | 4.7                                     | 77                  |
| Chester           | 62                | 6.2                                     | 10                  |
| Clinton           | 244               | 4.8                                     | 53                  |
| Colchester        | 188               | 7.0                                     | 27                  |
| Colebrook         | 47                | 5.2                                     | 9                   |
| Columbia          | 87                | 5.1                                     | 17                  |
| Cornwall          | 31                | 2.4                                     | 13                  |
| Coventry          | 216               | 5.8                                     | 37                  |
| Cromwell          | 216               | 4.9                                     | 49                  |

| MLS Area      | Total<br>Showings | Buyer Interest (Showings / Listings) | Managed<br>Listings |
|---------------|-------------------|--------------------------------------|---------------------|
| Danbury       | 1,142             | 5.8                                  | 200                 |
| Darien        | 161               | 4.7                                  | 37                  |
| Deep River    | 84                | 6.5                                  | 13                  |
| Derby         | 161               | 4.4                                  | 37                  |
| Durham        | 158               | 9.8                                  | 17                  |
| East Granby   | 102               | 9.2                                  | 12                  |
| East Haddam   | 184               | 4.3                                  | 49                  |
| East Hampton  | 221               | 8.1                                  | 29                  |
| East Hartford | 1,117             | 10.0                                 | 114                 |
| East Haven    | 739               | 7.5                                  | 101                 |
| East Lyme     | 314               | 4.6                                  | 76                  |
| East Windsor  | 183               | 7.2                                  | 28                  |
| Eastford      | 13                | 4.3                                  | 4                   |
| Easton        | 99                | 4.7                                  | 21                  |
| Ellington     | 217               | 6.9                                  | 33                  |
| Enfield       | 757               | 7.3                                  | 105                 |
| Essex         | 230               | 5.8                                  | 40                  |
| Fairfield     | 1,116             | 6.0                                  | 194                 |
| Farmington    | 749               | 8.3                                  | 94                  |
| Franklin      | 8                 | 2.0                                  | 4                   |
| Glastonbury   | 961               | 8.8                                  | 110                 |
| Goshen        | 84                | 4.3                                  | 19                  |
| Granby        | 235               | 7.3                                  | 33                  |
| Greenwich     | 95                | 2.3                                  | 51                  |
| Grisworld     | 137               | 5.2                                  | 27                  |
| Groton        | 305               | 5.1                                  | 65                  |
| Guilford      | 635               | 6.4                                  | 114                 |
| Haddam        | 191               | 6.4                                  | 30                  |
| Hadlyme       | 3                 | 2.0                                  | 2                   |
| Hamden        | 1,345             | 7.4                                  | 185                 |
| Hampton       | 35                | 6.8                                  | 6                   |
| Hartford      | 431               | 4.7                                  | 96                  |
| Hartland      | 7                 | 1.4                                  | 6                   |
| Harwinton     | 86                | 4.7                                  | 22                  |
| Hebron        | 102               | 5.7                                  | 18                  |
| Kent          | 35                | 2.3                                  | 14                  |
| Killingly     | 153               | 4.0                                  | 39                  |
| Killingworth  | 39                | 3.2                                  | 13                  |
| Lebanon       | 158               | 6.8                                  | 25                  |
| Ledyard       | 214               | 4.0                                  | 56                  |
| Lisbon        | 22                | 3.7                                  | 6                   |
| Litchfield    | 135               | 3.7                                  | 39                  |

| MLS Area         | Total<br>Showings | Buyer Interest (Showings / Listings) | Managed<br>Listings |
|------------------|-------------------|--------------------------------------|---------------------|
| Lyme             | 50                | 2.6                                  | 20                  |
| Madison          | 395               | 3.9                                  | 103                 |
| Manchester       | 1,052             | 10.1                                 | 111                 |
| Mansfield        | 132               | 4.9                                  | 29                  |
| Marion           | 10                | 3.3                                  | 3                   |
| Marlborough      | 155               | 8.2                                  | 20                  |
| Meriden          | 968               | 7.6                                  | 127                 |
| Middlebury       | 141               | 3.9                                  | 40                  |
| Middlefield      | 8                 | 1.1                                  | 7                   |
| Middletown       | 627               | 6.2                                  | 104                 |
| Milford          | 906               | 5.6                                  | 163                 |
| Monroe           | 400               | 6.1                                  | 69                  |
| Montville        | 353               | 5.9                                  | 62                  |
| Morris           | 28                | 2.5                                  | 11                  |
| Naugatuck        | 631               | 7.2                                  | 88                  |
| New Britain      | 887               | 8.1                                  | 111                 |
| New Canaan       | 205               | 3.2                                  | 74                  |
| New Fairfield    | 274               | 5.0                                  | 55                  |
| New Hartford     | 68                | 3.2                                  | 21                  |
| New Haven        | 714               | 5.1                                  | 146                 |
| New London       | 234               | 5.1                                  | 46                  |
| New Milford      | 442               | 4.5                                  | 102                 |
| Newington        | 993               | 12.0                                 | 84                  |
| Newtown          | 522               | 4.6                                  | 118                 |
| Norfolk          | 12                | 2.8                                  | 5                   |
| North Branford   | 118               | 3.8                                  | 32                  |
| North Canaan     | 12                | 1.0                                  | 5                   |
| North Haven      | 543               | 8.0                                  | 69                  |
| North Stonington | 52                | 4.0                                  | 14                  |
| Northford        | 56                | 4.3                                  | 14                  |
| Norwalk          | 1,689             | 8.3                                  | 207                 |
| Norwich          | 563               | 6.3                                  | 93                  |
| Old Lyme         | 182               | 4.6                                  | 41                  |
| Old Saybrook     | 311               | 4.3                                  | 74                  |
| Orange           | 277               | 6.0                                  | 46                  |
| Oxford           | 263               | 5.8                                  | 47                  |
| Plainfield       | 126               | 4.3                                  | 30                  |
| Plainville       | 415               | 9.6                                  | 44                  |
| Plymouth         | 255               | 6.1                                  | 42                  |
| Pomfret          | 13                | 1.6                                  | 9                   |
| Portland         | 89                | 5.7                                  | 18                  |
| Preston          | 158               | 9.3                                  | 17                  |

| MLS Area      | Total<br>Showings | Buyer Interest (Showings / Listings) | Managed<br>Listings |
|---------------|-------------------|--------------------------------------|---------------------|
| Prospect      | 75                | 4.2                                  | 18                  |
| Putnam        | 52                | 3.8                                  | 13                  |
| Redding       | 206               | 4.7                                  | 44                  |
| Ridgefield    | 448               | 5.1                                  | 89                  |
| Rocky Hill    | 405               | 6.8                                  | 60                  |
| Roxbury       | 79                | 2.4                                  | 34                  |
| Salem         | 65                | 4.1                                  | 16                  |
| Salisbury     | 17                | 0.9                                  | 22                  |
| Scotland      | 57                | 8.1                                  | 7                   |
| Seymour       | 187               | 4.1                                  | 49                  |
| Sharon        | 51                | 2.6                                  | 23                  |
| Shelton       | 984               | 8.4                                  | 122                 |
| Sherman       | 46                | 1.7                                  | 30                  |
| Simsbury      | 505               | 8.4                                  | 60                  |
| Somers        | 81                | 4.0                                  | 20                  |
| South Windsor | 640               | 10.3                                 | 63                  |
| Southbury     | 472               | 3.8                                  | 123                 |
| Southington   | 725               | 6.0                                  | 125                 |
| Sprague       | 14                | 2.8                                  | 5                   |
| Stafford      | 169               | 5.1                                  | 33                  |
| Stamford      | 2,221             | 6.8                                  | 333                 |
| Sterling      | 28                | 2.3                                  | 13                  |
| Stonington    | 300               | 4.1                                  | 79                  |
| Stratford     | 1,122             | 6.5                                  | 175                 |
| Suffield      | 231               | 6.1                                  | 42                  |
| Thomaston     | 75                | 3.6                                  | 21                  |
| Thompson      | 71                | 4.4                                  | 16                  |
| Tolland       | 210               | 6.7                                  | 33                  |
| Torrington    | 622               | 5.1                                  | 123                 |
| Trumbull      | 698               | 6.6                                  | 106                 |
| Union         | 11                | 11.0                                 | 2                   |
| Vernon        | 320               | 6.2                                  | 53                  |
| Voluntown     | 42                | 5.3                                  | 8                   |
| Wallingford   | 691               | 8.2                                  | 84                  |
| Warren        | 12                | 1.2                                  | 10                  |
| Washington    | 74                | 2.6                                  | 34                  |
| Waterbury     | 1,574             | 6.4                                  | 254                 |
| Waterford     | 332               | 5.4                                  | 67                  |
| Watertown     | 544               | 7.0                                  | 80                  |
| West Hartford | 1,383             | 8.4                                  | 167                 |
| West Haven    | 772               | 6.6                                  | 117                 |
| Westbrook     | 79                | 3.8                                  | 22                  |

| MLS Area      | Total<br>Showings | Buyer Interest<br>(Showings / Listings) | Managed<br>Listings |
|---------------|-------------------|-----------------------------------------|---------------------|
| Weston        | 154               | 3.5                                     | 47                  |
| Westport      | 378               | 4.0                                     | 106                 |
| Wethersfield  | 514               | 10.2                                    | 51                  |
| Willington    | 96                | 5.9                                     | 17                  |
| Wilton        | 479               | 6.1                                     | 79                  |
| Winchester    | 144               | 3.8                                     | 40                  |
| Windham       | 134               | 4.2                                     | 32                  |
| Windsor       | 465               | 8.3                                     | 57                  |
| Windsor Locks | 196               | 6.0                                     | 33                  |
| Winsted       | 54                | 3.1                                     | 18                  |
| Wolcott       | 188               | 3.3                                     | 59                  |
| Woodbridge    | 200               | 4.1                                     | 50                  |
| Woodbury      | 256               | 4.8                                     | 52                  |
| Woodstock     | 149               | 4.1                                     | 40                  |