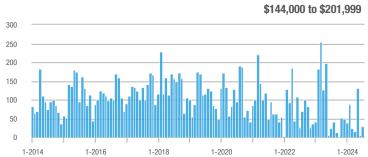

## **Fairfield County**

|                        | Total<br>Showings |                          |                            |              | Buyer Interest (Showings/Listings) |                            |              | Managed<br>Listings      |                            |  |
|------------------------|-------------------|--------------------------|----------------------------|--------------|------------------------------------|----------------------------|--------------|--------------------------|----------------------------|--|
| Price Range            | July<br>2024      | Year-Over-Year<br>Change | Month-Over-Month<br>Change | July<br>2024 | Year-Over-Year<br>Change           | Month-Over-Month<br>Change | July<br>2024 | Year-Over-Year<br>Change | Month-Over-Month<br>Change |  |
| \$143,999 or Less      | 204               | + 4.1%                   | - 23.9%                    | 4.3          | - 12.2%                            | - 17.3%                    | 48           | + 20.0%                  | - 9.4%                     |  |
| \$144,000 to \$201,999 | 408               | + 16.9%                  | + 10.3%                    | 5.3          | - 10.2%                            | - 15.9%                    | 75           | + 23.0%                  | + 25.0%                    |  |
| \$202,000 to \$298,999 | 1,058             | - 49.7%                  | - 14.7%                    | 7.0          | - 34.6%                            | - 17.6%                    | 152          | - 24.4%                  | + 3.4%                     |  |
| \$299,000 or More      | 12,910            | - 9.4%                   | - 6.2%                     | 5.9          | - 18.1%                            | - 4.8%                     | 2,255        | + 5.5%                   | - 3.3%                     |  |
| Total                  | 14,580            | - 13.7%                  | - 6.8%                     | 6.0          | - 18.9%                            | - 4.8%                     | 2,530        | + 3.7%                   | - 2.4%                     |  |