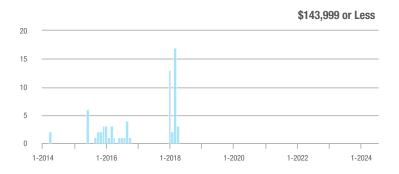

| _                          |
| \$202,000 to \$298,999 | 0            | _                        | _                          |              | _                         |                            | 0                   | _                        | _                          |
| \$299,000 or More      | 50           | - 39.0%                  | + 8.7%                     | 2.6          | - 59.4%                   | + 18.2%                    | 20                  | + 25.0%                  | - 13.0%                    |
| Total                  | 50           | - 51.9%                  | + 8.7%                     | 2.6          | - 65.8%                   | + 18.2%                    | 20                  | + 17.6%                  | - 13.0%                    |















### **Madison**

|                        | Total<br>Showings |                          |                            |              | Buyer Interest (Showings/Listings) |                            |              | Managed<br>Listings      |                            |  |
|------------------------|-------------------|--------------------------|----------------------------|--------------|------------------------------------|----------------------------|--------------|--------------------------|----------------------------|--|
| Price Range            | July<br>2024      | Year-Over-Year<br>Change | Month-Over-Month<br>Change | July<br>2024 | Year-Over-Year<br>Change           | Month-Over-Month<br>Change | July<br>2024 | Year-Over-Year<br>Change | Month-Over-Month<br>Change