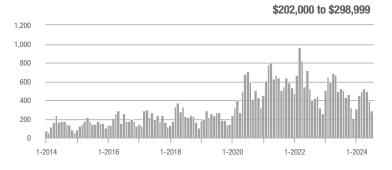

## **Fairfield County**

|                        | Total<br>Showings |                          |                            |              | Buyer Interest (Showings/Listings) |                            |              | Managed<br>Listings      |                            |  |
|------------------------|-------------------|--------------------------|----------------------------|--------------|------------------------------------|----------------------------|--------------|--------------------------|----------------------------|--|
| Price Range            | July<br>2024      | Year-Over-Year<br>Change | Month-Over-Month<br>Change | July<br>2024 | Year-Over-Year<br>Change           | Month-Over-Month<br>Change | July<br>2024 | Year-Over-Year<br>Change | Month-Over-Month<br>Change |  |
| \$143,999 or Less      | 204               | + 4.1%                   | - 23.9%                    | 4.3          | - 12.2%                            | - 17.3%                    | 48           | + 20.0%                  | - 9.4%                     |  |
| \$144,000 to \$201,999 | 408               | + 16.9%                  | + 10.3%                    | 5.3          | - 10.2%                            | - 15.9%                    | 75           | + 23.0%                  | + 25.0%                    |  |
| \$202,000 to \$298,999 | 1,058             | - 49.7%                  | - 14.7%                    | 7.0          | - 34.6%                            | - 17.6%                    | 152          | - 24.4%                  | + 3.4%                     |  |
| \$299,000 or More      | 12,910            | - 9.4%                   | - 6.2%                     | 5.9          | - 18.1%                            | - 4.8%                     | 2,255        | + 5.5%                   | - 3.3%                     |  |
| Total                  | 14,580            | - 13.7%                  | - 6.8%                     | 6.0          | - 18.9%                            | - 4.8%                     | 2,530        | + 3.7%                   | - 2.4%                     |  |

## **Hartford County**

|                        | Total<br>Showings |                          |                            |              | Buyer Interest (Showings/Listings) |                            |              | Managed<br>Listings      |                            |  |
|------------------------|-------------------|--------------------------|----------------------------|--------------|------------------------------------|----------------------------|--------------|--------------------------|----------------------------|--|
| Price Range            | July<br>2024      | Year-Over-Year<br>Change | Month-Over-Month<br>Change | July<br>2024 | Year-Over-Year<br>Change           | Month-Over-Month<br>Change | July<br>2024 | Year-Over-Year<br>Change | Month-Over-Month<br>Change |  |
| \$143,999 or Less      | 345               | - 61.2%                  | - 36.8%                    | 6.2          | - 41.5%                            | - 31.9%                    | 56           | - 34.1%                  | - 9.7%                     |  |
| \$144,000 to \$201,999 | 1,365             | - 47.1%                  | - 4.1%                     | 11.1         | - 21.8%                            | - 9.8%                     | 127          | - 31.7%                  | + 5.8%                     |  |
| \$202,000 to \$298,999 | 4,392             | - 25.5%                  | - 10.8%                    | 10.3         | - 14.2%                            | - 11.2%                    | 430          | - 13.0%                  | - 0.2%                     |  |
| \$299,000 or More      | 9,495             | + 12.4%                  | - 8.3%                     | 7.2          | - 1.4%                             | - 7.7%                     | 1,376        | + 12.9%                  | - 0.7%                     |  |
| Total                  | 15,597            | - 12.5%                  | - 9.6%                     | 8.1          | - 12.9%                            | - 10.0%                    | 1,989        | + 0.3%                   | - 0.5%                     |  |

## **Litchfield County**

|                        | Total<br>Showings |                          |                            |              | Buyer Interest (Showings/Listings) |                            |              | Managed<br>Listings      |                            |  |
|------------------------|-------------------|--------------------------|----------------------------|--------------|------------------------------------|----------------------------|--------------|--------------------------|----------------------------|--|
| Price Range            | July<br>2024      | Year-Over-Year<br>Change | Month-Over-Month<br>Change | July<br>2024 | Year-Over-Year<br>Change           | Month-Over-Month<br>Change | July<br>2024 | Year-Over-Year<br>Change | Month-Over-Month<br>Change |  |
| \$143,999 or Less      | 102               | + 52.2%                  | + 30.8%                    | 10.2         | + 161.5%                           | + 137.2%                   | 10           | - 41.2%                  | - 44.4%                    |  |
| \$144,000 to \$201,999 | 175               | - 58.7%                  | - 7.4%                     | 5.4          | - 18.2%                            | + 14.9%                    | 33           | - 49.2%                  | - 19.5%                    |  |
| \$202,000 to \$298,999 | 785               | - 32.1%                  | - 6.8%                     | 6.1          | - 26.5%                            | - 18.7%                    | 129          | - 10.4%                  | + 12.2%                    |  |
| \$299,000 or More      | 2,290             | + 28.6%                  | + 12.5%                    | 3.9          | + 8.3%                             | + 11.4%                    | 619          | + 11.5%                  | - 2.2%                     |  |
| Total                  | 3,352             | - 2.2%                   | + 6.6%                     | 4.5          | - 6.3%                             | + 7.1%                     | 791          | + 1.3%                   | - 2.0%                     |  |

### **Middlesex County**

|                        | Total<br>Showings |                          |                            |              | Buyer Interest (Showings/Listings) |                            |              | Managed<br>Listings      |                            |  |
|------------------------|-------------------|--------------------------|----------------------------|--------------|------------------------------------|----------------------------|--------------|--------------------------|----------------------------|--|
| Price Range            | July<br>2024      | Year-Over-Year<br>Change | Month-Over-Month<br>Change | July<br>2024 | Year-Over-Year<br>Change           | Month-Over-Month<br>Change | July<br>2024 | Year-Over-Year<br>Change | Month-Over-Month<br>Change |  |
| \$143,999 or Less      | 62                | - 75.1%                  | + 47.6%                    | 10.3         | - 8.8%                             | + 47.1%                    | 6            | - 72.7%                  | 0.0%                       |  |
| \$144,000 to \$201,999 | 220               | - 48.7%                  | - 29.5%                    | 9.2          | - 8.0%                             | - 8.9%                     | 24           | - 44.2%                  | - 25.0%                    |  |
| \$202,000 to \$298,999 | 305               | - 57.8%                  | - 44.3%                    | 6.1          | - 35.1%                            | - 30.7%                    | 51           | - 35.4%                  | - 20.3%                    |  |
| \$299,000 or More      | 2,156             | + 9.6%                   | + 6.6%                     | 5.1          | - 10.5%                            | 0.0%                       | 447          | + 19.2%                  | + 4.9%                     |  |
| Total                  | 2.743             | - 18.6%                  | - 6.2%                     | 5.5          | - 20.3%                            | - 6.8%                     | 528          | + 1.7%                   | 0.0%                       |  |

### **New Haven County**

|                        | Total<br>Showings |                          |                            |              | Buyer Interest (Showings/Listings) |                            |              | Managed<br>Listings      |                            |  |
|------------------------|-------------------|--------------------------|----------------------------|--------------|------------------------------------|----------------------------|--------------|--------------------------|----------------------------|--|
| Price Range            | July<br>2024      | Year-Over-Year<br>Change | Month-Over-Month<br>Change | July<br>2024 | Year-Over-Year<br>Change           | Month-Over-Month<br>Change | July<br>2024 | Year-Over-Year<br>Change | Month-Over-Month<br>Change |  |
| \$143,999 or Less      | 266               | - 56.4%                  | - 23.1%                    | 5.2          | - 27.8%                            | - 1.9%                     | 53           | - 40.4%                  | - 20.9%                    |  |
| \$144,000 to \$201,999 | 993               | - 43.3%                  | - 30.3%                    | 6.8          | - 33.3%                            | - 28.4%                    | 149          | - 14.9%                  | - 2.6%                     |  |
| \$202,000 to \$298,999 | 3,185             | - 29.2%                  | - 11.4%                    | 7.7          | - 13.5%                            | - 8.3%                     | 416          | - 20.3%                  | - 4.4%                     |  |
| \$299,000 or More      | 8,614             | + 14.0%                  | - 3.4%                     | 5.3          | - 5.4%                             | - 3.6%                     | 1,668        | + 16.7%                  | - 1.2%                     |  |
| Total                  | 13.058            | - 9.4%                   | - 8.6%                     | 5.9          | - 13.2%                            | - 6.3%                     | 2.286        | + 3.2%                   | - 2.5%                     |  |

## **New London County**

|                        | Total<br>Showings |                          |                            |              | Buyer Interest (Showings/Listings) |                            |              | Managed<br>Listings      |                            |  |
|------------------------|-------------------|--------------------------|----------------------------|--------------|------------------------------------|----------------------------|--------------|--------------------------|----------------------------|--|
| Price Range            | July<br>2024      | Year-Over-Year<br>Change | Month-Over-Month<br>Change | July<br>2024 | Year-Over-Year<br>Change           | Month-Over-Month<br>Change | July<br>2024 | Year-Over-Year<br>Change | Month-Over-Month<br>Change |  |
| \$143,999 or Less      | 57                | + 78.1%                  | - 50.0%                    | 4.4          | 0.0%                               | - 45.7%                    | 13           | + 44.4%                  | - 13.3%                    |  |
| \$144,000 to \$201,999 | 351               | - 26.4%                  | + 16.2%                    | 8.8          | + 1.1%                             | + 4.8%                     | 41           | - 28.1%                  | + 10.8%                    |  |
| \$202,000 to \$298,999 | 971               | - 24.5%                  | - 18.4%                    | 7.6          | - 13.6%                            | - 19.1%                    | 129          | - 14.6%                  | + 3.2%                     |  |
| \$299,000 or More      | 2,327             | + 3.2%                   | - 3.3%                     | 4.3          | - 12.2%                            | 0.0%                       | 582          | + 13.0%                  | - 4.7%                     |  |
| Total                  | 3.706             | - 8.5%                   | - 7.6%                     | 5.1          | - 15.0%                            | - 5.6%                     | 765          | + 4.5%                   | - 2.9%                     |  |

### **Tolland County**

|                        | Total<br>Showings |                          |                            |              | Buyer Interest (Showings/Listings) |                            |              | Managed<br>Listings      |                            |  |
|------------------------|-------------------|--------------------------|----------------------------|--------------|------------------------------------|----------------------------|--------------|--------------------------|----------------------------|--|
| Price Range            | July<br>2024      | Year-Over-Year<br>Change | Month-Over-Month<br>Change | July<br>2024 | Year-Over-Year<br>Change           | Month-Over-Month<br>Change | July<br>2024 | Year-Over-Year<br>Change | Month-Over-Month<br>Change |  |
| \$143,999 or Less      | 20                | - 90.9%                  | - 16.7%                    | 5.0          | - 54.5%                            | - 16.7%                    | 4            | - 80.0%                  | 0.0%                       |  |
| \$144,000 to \$201,999 | 83                | - 84.7%                  | - 81.1%                    | 4.0          | - 77.9%                            | - 78.1%                    | 21           | - 30.0%                  | - 12.5%                    |  |
| \$202,000 to \$298,999 | 401               | - 39.2%                  | - 24.1%                    | 7.3          | - 31.1%                            | - 40.7%                    | 55           | - 14.1%                  | + 25.0%                    |  |
| \$299,000 or More      | 1,333             | + 3.1%                   | - 18.8%                    | 5.6          | - 8.2%                             | - 18.8%                    | 246          | + 6.5%                   | - 2.4%                     |  |
| Total                  | 1,837             | - 32.3%                  | - 30.3%                    | 5.8          | - 31.0%                            | - 32.6%                    | 326          | - 5.5%                   | + 0.6%                     |  |

## **Windham County**

|                        |              | Total<br>Showin          |                            |              | Buyer Into<br>(Showings/L |                            | Managed<br>Listings |                          |                            |
|------------------------|--------------|--------------------------|----------------------------|--------------|---------------------------|----------------------------|---------------------|--------------------------|----------------------------|
| Price Range            | July<br>2024 | Year-Over-Year<br>Change | Month-Over-Month<br>Change | July<br>2024 | Year-Over-Year<br>Change  | Month-Over-Month<br>Change | July<br>2024        | Year-Over-Year<br>Change | Month-Over-Month<br>Change |
| \$143,999 or Less      | 14           | - 80.0%                  | - 60.0%                    | 3.5          | - 55.1%                   | - 25.5%                    | 4                   | - 60.0%                  | - 50.0%                    |
| \$144,000 to \$201,999 | 140          | + 0.7%                   | + 68.7%                    | 9.1          | + 44.4%                   | + 106.8%                   | 16                  | - 27.3%                  | - 20.0%                    |
| \$202,000 to \$298,999 | 286          | - 30.4%                  | - 17.1%                    | 5.3          | - 15.9%                   | - 19.7%                    | 53                  | - 20.9%                  | + 1.9%                     |
| \$299,000 or More      | 636          | + 84.9%                  | + 4.4%                     | 3.7          | + 23.3%                   | - 2.6%                     | 182                 | + 41.1%                  | + 2.8%                     |
| Total                  | 1.076        | + 11.6%                  | + 0.4%                     | 4.4          | - 4.3%                    | - 2.2%                     | 255                 | + 11.8%                  | - 0.8%                     |