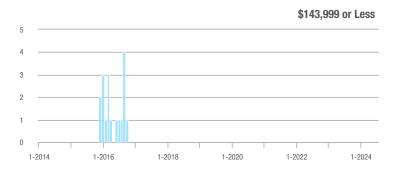

## **Fairfield County**

|                        | Total<br>Showings |                          |                            |              | Buyer Interest (Showings/Listings) |                            |              | Managed<br>Listings      |                            |  |
|------------------------|-------------------|--------------------------|----------------------------|--------------|------------------------------------|----------------------------|--------------|--------------------------|----------------------------|--|
| Price Range            | July<br>2024      | Year-Over-Year<br>Change | Month-Over-Month<br>Change | July<br>2024 | Year-Over-Year<br>Change           | Month-Over-Month<br>Change | July<br>2024 | Year-Over-Year<br>Change | Month-Over-Month<br>Change |  |
| \$143,999 or Less      | 204               | + 4.1%                   | - 23.9%                    | 4.3          | - 12.2%                            | - 17.3%                    | 48           | + 20.0%                  | - 9.4%                     |  |
| \$144,000 to \$201,999 | 408               | + 16.9%                  | + 10.3%                    | 5.3          | - 10.2%                            | - 15.9%                    | 75           | + 23.0%                  | + 25.0%                    |  |
| \$202,000 to \$298,999 | 1,058             | - 49.7%                  | - 14.7%                    | 7.0          | - 34.6%                            | - 17.6%                    | 152          | - 24.4%                  | + 3.4%                     |  |
| \$299,000 or More      | 12,910            | - 9.4%                   | - 6.2%                     | 5.9          | - 18.1%                            | - 4.8%                     | 2,255        | + 5.5%                   | - 3.3%                     |  |
| Total                  | 14,580            | - 13.7%                  | - 6.8%                     | 6.0          | - 18.9%                            | - 4.8%                     | 2,530        | + 3.7%                   | - 2.4%                     |  |

## **Hartford County**

|                        | Total<br>Showings |                          |                            |              | Buyer Interest (Showings/Listings) |                            |              | Managed<br>Listings      |                            |  |
|------------------------|-------------------|--------------------------|----------------------------|--------------|------------------------------------|----------------------------|--------------|--------------------------|----------------------------|--|
| Price Range            | July<br>2024      | Year-Over-Year<br>Change | Month-Over-Month<br>Change | July<br>2024 | Year-Over-Year<br>Change           | Month-Over-Month<br>Change | July<br>2024 | Year-Over-Year<br>Change | Month-Over-Month<br>Change |  |
| \$143,999 or Less      | 345               | - 61.2%                  | - 36.8%                    | 6.2          | - 41.5%                            | - 31.9%                    | 56           | - 34.1%                  | - 9.7%                     |  |
| \$144,000 to \$201,999 | 1,365             | - 47.1%                  | - 4.1%                     | 11.1         | - 21.8%                            | - 9.8%                     | 127          | - 31.7%                  | + 5.8%                     |  |
| \$202,000 to \$298,999 | 4,392             | - 25.5%                  | - 10.8%                    | 10.3         | - 14.2%                            | - 11.2%                    | 430          | - 13.0%                  | - 0.2%                     |  |
| \$299,000 or More      | 9,495             | + 12.4%                  | - 8.3%                     | 7.2          | - 1.4%                             | - 7.7%                     | 1,376        | + 12.9%                  | - 0.7%                     |  |
| Total                  | 15,597            | - 12.5%                  | - 9.6%                     | 8.1          | - 12.9%                            | - 10.0%                    | 1,989        | + 0.3%                   | - 0.5%                     |  |

## **Litchfield County**

|                        | Total<br>Showings |                          |                            |              | Buyer Interest (Showings/Listings) |                            |              | Managed<br>Listings      |                            |  |
|------------------------|-------------------|--------------------------|----------------------------|--------------|------------------------------------|----------------------------|--------------|--------------------------|----------------------------|--|
| Price Range            | July<br>2024      | Year-Over-Year<br>Change | Month-Over-Month<br>Change | July<br>2024 | Year-Over-Year<br>Change           | Month-Over-Month<br>Change | July<br>2024 | Year-Over-Year<br>Change | Month-Over-Month<br>Change |  |
| \$143,999 or Less      | 102               | + 52.2%                  | + 30.8%                    | 10.2         | + 161.5%                           | + 137.2%                   | 10           | - 41.2%                  | - 44.4%                    |  |
| \$144,000 to \$201,999 | 175               | - 58.7%                  | - 7.4%                     | 5.4          | - 18.2%                            | + 14.9%                    | 33           | - 49.2%                  | - 19.5%                    |  |
| \$202,000 to \$298,999 | 785               | - 32.1%                  | - 6.8%                     | 6.1          | - 26.5%                            | - 18.7%                    | 129          | - 10.4%                  | + 12.2%                    |  |
| \$299,000 or More      | 2,290             | + 28.6%                  | + 12.5%                    | 3.9          | + 8.3%                             | + 11.4%                    | 619          | + 11.5%                  | - 2.2%                     |  |
| Total                  | 3,352             | - 2.2%                   | + 6.6%                     | 4.5          | - 6.3%                             | + 7.1%                     | 791          | + 1.3%                   | - 2.0%                     |  |

### **Middlesex County**

|                        | Total<br>Showings |                          |                            |              | Buyer Interest (Showings/Listings) |                            |              | Managed<br>Listings      |                            |  |
|------------------------|-------------------|--------------------------|----------------------------|--------------|------------------------------------|----------------------------|--------------|--------------------------|----------------------------|--|
| Price Range            | July<br>2024      | Year-Over-Year<br>Change | Month-Over-Month<br>Change | July<br>2024 | Year-Over-Year<br>Change           | Month-Over-Month<br>Change | July<br>2024 | Year-Over-Year<br>Change | Month-Over-Month<br>Change |  |
| \$143,999 or Less      | 62                | - 75.1%                  | + 47.6%                    | 10.3         | - 8.8%                             | + 47.1%                    | 6            | - 72.7%                  | 0.0%                       |  |
| \$144,000 to \$201,999 | 220               | - 48.7%                  | - 29.5%                    | 9.2          | - 8.0%                             | - 8.9%                     | 24           | - 44.2%                  | - 25.0%                    |  |
| \$202,000 to \$298,999 | 305               | - 57.8%                  | - 44.3%                    | 6.1          | - 35.1%                            | - 30.7%                    | 51           | - 35.4%                  | - 20.3%                    |  |
| \$299,000 or More      | 2,156             | + 9.6%                   | + 6.6%                     | 5.1          | - 10.5%                            | 0.0%                       | 447          | + 19.2%                  | + 4.9%                     |  |
| Total                  | 2.743             | - 18.6%                  | - 6.2%                     | 5.5          | - 20.3%                            | - 6.8%                     | 528          | + 1.7%                   | 0.0%                       |  |

### **New Haven County**

|                        | Total<br>Showings |                          |                            |              | Buyer Interest (Showings/Listings) |                            |              | Managed<br>Listings      |                            |  |
|------------------------|-------------------|--------------------------|----------------------------|--------------|------------------------------------|----------------------------|--------------|--------------------------|----------------------------|--|
| Price Range            | July<br>2024      | Year-Over-Year<br>Change | Month-Over-Month<br>Change | July<br>2024 | Year-Over-Year<br>Change           | Month-Over-Month<br>Change | July<br>2024 | Year-Over-Year<br>Change | Month-Over-Month<br>Change |  |
| \$143,999 or Less      | 266               | - 56.4%                  | - 23.1%                    | 5.2          | - 27.8%                            | - 1.9%                     | 53           | - 40.4%                  | - 20.9%                    |  |
| \$144,000 to \$201,999 | 993               | - 43.3%                  | - 30.3%                    | 6.8          | - 33.3%                            | - 28.4%                    | 149          | - 14.9%                  | - 2.6%                     |  |
| \$202,000 to \$298,999 | 3,185             | - 29.2%                  | - 11.4%                    | 7.7          | - 13.5%                            | - 8.3%                     | 416          | - 20.3%                  | - 4.4%                     |  |
| \$299,000 or More      | 8,614             | + 14.0%                  | - 3.4%                     | 5.3          | - 5.4%                             | - 3.6%                     | 1,668        | + 16.7%                  | - 1.2%                     |  |
| Total                  | 13.058            | - 9.4%                   | - 8.6%                     | 5.9          | - 13.2%                            | - 6.3%                     | 2.286        | + 3.2%                   | - 2.5%                     |  |

## **New London County**

|                        | Total<br>Showings |                          |                            |              | Buyer Interest (Showings/Listings) |                            |              | Managed<br>Listings      |                            |  |
|------------------------|-------------------|--------------------------|----------------------------|--------------|------------------------------------|----------------------------|--------------|--------------------------|----------------------------|--|
| Price Range            | July<br>2024      | Year-Over-Year<br>Change | Month-Over-Month<br>Change | July<br>2024 | Year-Over-Year<br>Change           | Month-Over-Month<br>Change | July<br>2024 | Year-Over-Year<br>Change | Month-Over-Month<br>Change |  |
| \$143,999 or Less      | 57                | + 78.1%                  | - 50.0%                    | 4.4          | 0.0%                               | - 45.7%                    | 13           | + 44.4%                  | - 13.3%                    |  |
| \$144,000 to \$201,999 | 351               | - 26.4%                  | + 16.2%                    | 8.8          | + 1.1%                             | + 4.8%                     | 41           | - 28.1%                  | + 10.8%                    |  |
| \$202,000 to \$298,999 | 971               | - 24.5%                  | - 18.4%                    | 7.6          | - 13.6%                            | - 19.1%                    | 129          | - 14.6%                  | + 3.2%                     |  |
| \$299,000 or More      | 2,327             | + 3.2%                   | - 3.3%                     | 4.3          | - 12.2%                            | 0.0%                       | 582          | + 13.0%                  | - 4.7%                     |  |
| Total                  | 3.706             | - 8.5%                   | - 7.6%                     | 5.1          | - 15.0%                            | - 5.6%                     | 765          | + 4.5%                   | - 2.9%                     |  |

### **Tolland County**

|                        | Total<br>Showings |                          |                            |              | Buyer Interest (Showings/Listings) |                            |              | Managed<br>Listings      |                            |  |
|------------------------|-------------------|--------------------------|----------------------------|--------------|------------------------------------|----------------------------|--------------|--------------------------|----------------------------|--|
| Price Range            | July<br>2024      | Year-Over-Year<br>Change | Month-Over-Month<br>Change | July<br>2024 | Year-Over-Year<br>Change           | Month-Over-Month<br>Change | July<br>2024 | Year-Over-Year<br>Change | Month-Over-Month<br>Change |  |
| \$143,999 or Less      | 20                | - 90.9%                  | - 16.7%                    | 5.0          | - 54.5%                            | - 16.7%                    | 4            | - 80.0%                  | 0.0%                       |  |
| \$144,000 to \$201,999 | 83                | - 84.7%                  | - 81.1%                    | 4.0          | - 77.9%                            | - 78.1%                    | 21           | - 30.0%                  | - 12.5%                    |  |
| \$202,000 to \$298,999 | 401               | - 39.2%                  | - 24.1%                    | 7.3          | - 31.1%                            | - 40.7%                    | 55           | - 14.1%                  | + 25.0%                    |  |
| \$299,000 or More      | 1,333             | + 3.1%                   | - 18.8%                    | 5.6          | - 8.2%                             | - 18.8%                    | 246          | + 6.5%                   | - 2.4%                     |  |
| Total                  | 1,837             | - 32.3%                  | - 30.3%                    | 5.8          | - 31.0%                            | - 32.6%                    | 326          | - 5.5%                   | + 0.6%                     |  |

## **Windham County**

|                        |              | Total<br>Showin          |                            |              | Buyer Into<br>(Showings/L |                            | Managed<br>Listings |                          |                            |
|------------------------|--------------|--------------------------|----------------------------|--------------|---------------------------|----------------------------|---------------------|--------------------------|----------------------------|
| Price Range            | July<br>2024 | Year-Over-Year<br>Change | Month-Over-Month<br>Change | July<br>2024 | Year-Over-Year<br>Change  | Month-Over-Month<br>Change | July<br>2024        | Year-Over-Year<br>Change | Month-Over-Month<br>Change |
| \$143,999 or Less      | 14           | - 80.0%                  | - 60.0%                    | 3.5          | - 55.1%                   | - 25.5%                    | 4                   | - 60.0%                  | - 50.0%                    |
| \$144,000 to \$201,999 | 140          | + 0.7%                   | + 68.7%                    | 9.1          | + 44.4%                   | + 106.8%                   | 16                  | - 27.3%                  | - 20.0%                    |
| \$202,000 to \$298,999 | 286          | - 30.4%                  | - 17.1%                    | 5.3          | - 15.9%                   | - 19.7%                    | 53                  | - 20.9%                  | + 1.9%                     |
| \$299,000 or More      | 636          | + 84.9%                  | + 4.4%                     | 3.7          | + 23.3%                   | - 2.6%                     | 182                 | + 41.1%                  | + 2.8%                     |
| Total                  | 1.076        | + 11.6%                  | + 0.4%                     | 4.4          | - 4.3%                    | - 2.2%                     | 255                 | + 11.8%                  | - 0.8%                     |