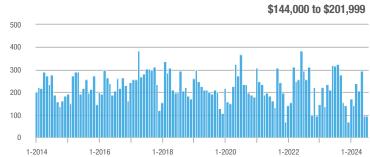

|  |
| \$202,000 to \$298,999 | 154               | - 38.4%                  | - 35.6%                    | 7.7          | - 38.4%                            | - 16.3%                    | 20           | - 4.8%                   | - 25.9%                    |  |
| \$299,000 or More      | 369               | - 13.0%                  | + 8.2%                     | 5.8          | - 23.7%                            | - 15.9%                    | 66           | + 6.5%                   | + 24.5%                    |  |
| Total                  | 627               | - 43.9%                  | - 12.3%                    | 6.2          | - 35.4%                            | - 16.2%                    | 104          | - 15.4%                  | + 3.0%                     |  |















### **Milford**

|                        |              |                          |                            | Buyer Interest<br>(Showings/Listings) |                          |                            | Managed<br>Listings |                          |                            |
|------------------------|--------------|--------------------------|----------------------------|---------------------------------------|--------------------------|----------------------------|---------------------|--------------------------|----------------------------|
| Price Range            | July<br>2024 | Year-Over-Year<br>Change | Month-Over-Month<br>Change | July<br>2024                          | Year-Over-Year<br>Change | Month-Over-Month<br>Change | July<br>2024        | Year-Over-Y