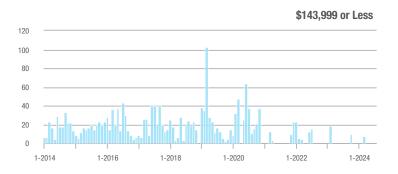

## **Fairfield County**

|                        | Total<br>Showings |                          |                            |              | Buyer Interest (Showings/Listings) |                            |              | Managed<br>Listings      |                            |  |
|------------------------|-------------------|--------------------------|----------------------------|--------------|------------------------------------|----------------------------|--------------|--------------------------|----------------------------|--|
| Price Range            | July<br>2024      | Year-Over-Year<br>Change | Month-Over-Month<br>Change | July<br>2024 | Year-Over-Year<br>Change           | Month-Over-Month<br>Change | July<br>2024 | Year-Over-Year<br>Change | Month-Over-Month<br>Change |  |
| \$143,999 or Less      | 204               | + 4.1%                   | - 23.9%                    | 4.3          | - 12.2%                            | - 17.3%                    | 48           | + 20.0%                  | - 9.4%                     |  |
| \$144,000 to \$201,999 | 408               | + 16.9%                  | + 10.3%                    | 5.3          | - 10.2%                            | - 15.9%                    | 75           | + 23.0%                  | + 25.0%                    |  |
| \$202,000 to \$298,999 | 1,058             | - 49.7%                  | - 14.7%                    | 7.0          | - 34.6%                            | - 17.6%                    | 152          | - 24.4%                  | + 3.4%                     |  |
| \$299,000 or More      | 12,910            | - 9.4%                   | - 6.2%                     | 5.9          | - 18.1%                            | - 4.8%                     | 2,255        | + 5.5%                   | - 3.3%                     |  |
| Total                  | 14,580            | - 13.7%                  | - 6.8%                     | 6.0          | - 18.9%                            | - 4.8%                     | 2,530        | + 3.7%                   | - 2.4%                     |  |

## **Hartford County**

|                        | Total<br>Showings |                          |                            |              | Buyer Interest (Showings/Listings) |                            |              | Managed<br>Listings      |                            |  |
|------------------------|-------------------|--------------------------|----------------------------|--------------|------------------------------------|----------------------------|--------------|--------------------------|----------------------------|--|
| Price Range            | July<br>2024      | Year-Over-Year<br>Change | Month-Over-Month<br>Change | July<br>2024 | Year-Over-Year<br>Change           | Month-Over-Month<br>Change | July<br>2024 | Year-Over-Year<br>Change | Month-Over-Month<br>Change |  |
| \$143,999 or Less      | 345               | - 61.2%                  | - 36.8%                    | 6.2          | - 41.5%                            | - 31.9%                    | 56           | - 34.1%                  | - 9.7%                     |  |
| \$144,000 to \$201,999 | 1,365             | - 47.1%                  | - 4.1%                     | 11.1         | - 21.8%                            | - 9.8%                     | 127          | - 31.7%                  | + 5.8%                     |  |
| \$202,000 to \$298,999 | 4,392             | - 25.5%                  | - 10.8%                    | 10.3         | - 14.2%                            | - 11.2%                    | 430          | - 13.0%                  | - 0.2%                     |  |
| \$299,000 or More      | 9,495             | + 12.4%                  | - 8.3%                     | 7.2          | - 1.4%                             | - 7.7%                     | 1,376        | + 12.9%                  | - 0.7%                     |  |
| Total                  | 15,597            | - 12.5%                  | - 9.6%                     | 8.1          | - 12.9%                            | - 10.0%                    | 1,989        | + 0.3%                   | - 0.5%                     |  |

## **Litchfield County**

|                        | Total<br>Showings |                          |                            |              | Buyer Interest (Showings/Listings) |                            |              | Managed<br>Listings      |                            |  |
|------------------------|-------------------|--------------------------|----------------------------|--------------|------------------------------------|----------------------------|--------------|--------------------------|----------------------------|--|
| Price Range            | July<br>2024      | Year-Over-Year<br>Change | Month-Over-Month<br>Change | July<br>2024 | Year-Over-Year<br>Change           | Month-Over-Month<br>Change | July<br>2024 | Year-Over-Year<br>Change | Month-Over-Month<br>Change |  |
| \$143,999 or Less      | 102               | + 52.2%                  | + 30.8%                    | 10.2         | + 161.5%                           | + 137.2%                   | 10           | - 41.2%                  | - 44.4%                    |  |
| \$144,000 to \$201,999 | 175               | - 58.7%                  | - 7.4%                     | 5.4          | - 18.2%                            | + 14.9%                    | 33           | - 49.2%                  | - 19.5%                    |  |
| \$202,000 to \$298,999 | 785               | - 32.1%                  | - 6.8%                     | 6.1          | - 26.5%                            | - 18.7%                    | 129          | - 10.4%                  | + 12.2%                    |  |
| \$299,000 or More      | 2,290             | + 28.6%                  | + 12.5%                    | 3.9          | + 8.3%                             | + 11.4%                    | 619          | + 11.5%                  | - 2.2%                     |  |
| Total                  | 3,352             | - 2.2%                   | + 6.6%                     | 4.5          | - 6.3%                             | + 7.1%                     | 791          | + 1.3%                   | - 2.0%                     |  |

### **Middlesex County**

|                        | Total<br>Showings |                          |                            |              | Buyer Interest (Showings/Listings) |                            |              | Managed<br>Listings      |                            |  |
|------------------------|-------------------|--------------------------|----------------------------|--------------|------------------------------------|----------------------------|--------------|--------------------------|----------------------------|--|
| Price Range            | July<br>2024      | Year-Over-Year<br>Change | Month-Over-Month<br>Change | July<br>2024 | Year-Over-Year<br>Change           | Month-Over-Month<br>Change | July<br>2024 | Year-Over-Year<br>Change | Month-Over-Month<br>Change |  |
| \$143,999 or Less      | 62                | - 75.1%                  | + 47.6%                    | 10.3         | - 8.8%                             | + 47.1%                    | 6            | - 72.7%                  | 0.0%                       |  |
| \$144,000 to \$201,999 | 220               | - 48.7%                  | - 29.5%                    | 9.2          | - 8.0%                             | - 8.9%                     | 24           | - 44.2%                  | - 25.0%                    |  |
| \$202,000 to \$298,999 | 305               | - 57.8%                  | - 44.3%                    | 6.1          | - 35.1%                            | - 30.7%                    | 51           | - 35.4%                  | - 20.3%                    |  |
| \$299,000 or More      | 2,156             | + 9.6%                   | + 6.6%                     | 5.1          | - 10.5%                            | 0.0%                       | 447          | + 19.2%                  | + 4.9%                     |  |
| Total                  | 2.743             | - 18.6%                  | - 6.2%                     | 5.5          | - 20.3%                            | - 6.8%                     | 528          | + 1.7%                   | 0.0%                       |  |

### **New Haven County**

|                        | Total<br>Showings |                          |                            |              | Buyer Interest (Showings/Listings) |                            |              | Managed<br>Listings      |                            |  |
|------------------------|-------------------|--------------------------|----------------------------|--------------|------------------------------------|----------------------------|--------------|--------------------------|----------------------------|--|
| Price Range            | July<br>2024      | Year-Over-Year<br>Change | Month-Over-Month<br>Change | July<br>2024 | Year-Over-Year<br>Change           | Month-Over-Month<br>Change | July<br>2024 | Year-Over-Year<br>Change | Month-Over-Month<br>Change |  |
| \$143,999 or Less      | 266               | - 56.4%                  | - 23.1%                    | 5.2          | - 27.8%                            | - 1.9%                     | 53           | - 40.4%                  | - 20.9%                    |  |
| \$144,000 to \$201,999 | 993               | - 43.3%                  | - 30.3%                    | 6.8          | - 33.3%                            | - 28.4%                    | 149          | - 14.9%                  | - 2.6%                     |  |
| \$202,000 to \$298,999 | 3,185             | - 29.2%                  | - 11.4%                    | 7.7          | - 13.5%                            | - 8.3%                     | 416          | - 20.3%                  | - 4.4%                     |  |
| \$299,000 or More      | 8,614             | + 14.0%                  | - 3.4%                     | 5.3          | - 5.4%                             | - 3.6%                     | 1,668        | + 16.7%                  | - 1.2%                     |  |
| Total                  | 13.058            | - 9.4%                   | - 8.6%                     | 5.9          | - 13.2%                            | - 6.3%                     | 2.286        | + 3.2%                   | - 2.5%                     |  |

## **New London County**

|                        | Total<br>Showings |                          |                            |              | Buyer Interest (Showings/Listings) |                            |              | Managed<br>Listings      |                            |  |
|------------------------|-------------------|--------------------------|----------------------------|--------------|------------------------------------|----------------------------|--------------|--------------------------|----------------------------|--|
| Price Range            | July<br>2024      | Year-Over-Year<br>Change | Month-Over-Month<br>Change | July<br>2024 | Year-Over-Year<br>Change           | Month-Over-Month<br>Change | July<br>2024 | Year-Over-Year<br>Change | Month-Over-Month<br>Change |  |
| \$143,999 or Less      | 57                | + 78.1%                  | - 50.0%                    | 4.4          | 0.0%                               | - 45.7%                    | 13           | + 44.4%                  | - 13.3%                    |  |
| \$144,000 to \$201,999 | 351               | - 26.4%                  | + 16.2%                    | 8.8          | + 1.1%                             | + 4.8%                     | 41           | - 28.1%                  | + 10.8%                    |  |
| \$202,000 to \$298,999 | 971               | - 24.5%                  | - 18.4%                    | 7.6          | - 13.6%                            | - 19.1%                    | 129          | - 14.6%                  | + 3.2%                     |  |
| \$299,000 or More      | 2,327             | + 3.2%                   | - 3.3%                     | 4.3          | - 12.2%                            | 0.0%                       | 582          | + 13.0%                  | - 4.7%                     |  |
| Total                  | 3.706             | - 8.5%                   | - 7.6%                     | 5.1          | - 15.0%                            | - 5.6%                     | 765          | + 4.5%                   | - 2.9%                     |  |

### **Tolland County**

|                        | Total<br>Showings |                          |                            |              | Buyer Interest (Showings/Listings) |                            |              | Managed<br>Listings      |                            |  |
|------------------------|-------------------|--------------------------|----------------------------|--------------|------------------------------------|----------------------------|--------------|--------------------------|----------------------------|--|
| Price Range            | July<br>2024      | Year-Over-Year<br>Change | Month-Over-Month<br>Change | July<br>2024 | Year-Over-Year<br>Change           | Month-Over-Month<br>Change | July<br>2024 | Year-Over-Year<br>Change | Month-Over-Month<br>Change |  |
| \$143,999 or Less      | 20                | - 90.9%                  | - 16.7%                    | 5.0          | - 54.5%                            | - 16.7%                    | 4            | - 80.0%                  | 0.0%                       |  |
| \$144,000 to \$201,999 | 83                | - 84.7%                  | - 81.1%                    | 4.0          | - 77.9%                            | - 78.1%                    | 21           | - 30.0%                  | - 12.5%                    |  |
| \$202,000 to \$298,999 | 401               | - 39.2%                  | - 24.1%                    | 7.3          | - 31.1%                            | - 40.7%                    | 55           | - 14.1%                  | + 25.0%                    |  |
| \$299,000 or More      | 1,333             | + 3.1%                   | - 18.8%                    | 5.6          | - 8.2%                             | - 18.8%                    | 246          | + 6.5%                   | - 2.4%                     |  |
| Total                  | 1,837             | - 32.3%                  | - 30.3%                    | 5.8          | - 31.0%                            | - 32.6%                    | 326          | - 5.5%                   | + 0.6%                     |  |

## **Windham County**

|                        |              | Total<br>Showin          |                            |              | Buyer Into<br>(Showings/L |                            | Managed<br>Listings |                          |                            |
|------------------------|--------------|--------------------------|----------------------------|--------------|---------------------------|----------------------------|---------------------|--------------------------|----------------------------|
| Price Range            | July<br>2024 | Year-Over-Year<br>Change | Month-Over-Month<br>Change | July<br>2024 | Year-Over-Year<br>Change  | Month-Over-Month<br>Change | July<br>2024        | Year-Over-Year<br>Change | Month-Over-Month<br>Change |
| \$143,999 or Less      | 14           | - 80.0%                  | - 60.0%                    | 3.5          | - 55.1%                   | - 25.5%                    | 4                   | - 60.0%                  | - 50.0%                    |
| \$144,000 to \$201,999 | 140          | + 0.7%                   | + 68.7%                    | 9.1          | + 44.4%                   | + 106.8%                   | 16                  | - 27.3%                  | - 20.0%                    |
| \$202,000 to \$298,999 | 286          | - 30.4%                  | - 17.1%                    | 5.3          | - 15.9%                   | - 19.7%                    | 53                  | - 20.9%                  | + 1.9%                     |
| \$299,000 or More      | 636          | + 84.9%                  | + 4.4%                     | 3.7          | + 23.3%                   | - 2.6%                     | 182                 | + 41.1%                  | + 2.8%                     |
| Total                  | 1.076        | + 11.6%                  | + 0.4%                     | 4.4          | - 4.3%                    | - 2.2%                     | 255                 | + 11.8%                  | - 0.8%                     |