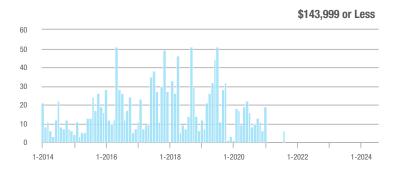

| _                          |
| \$202,000 to \$298,999 | 27           | _                        | _                          | 27.0         | _                         |                            | 1                   | - 66.7%                  | 0.0%                       |
| \$299,000 or More      | 43           | - 35.8%                  | - 50.6%                    | 3.8          | - 40.6%                   | - 38.7%                    | 12                  | - 25.0%                  | - 20.0%                    |
| Total                  | 70           | + 4.5%                   | - 19.5%                    | 5.8          | + 18.4%                   | 0.0%                       | 13                  | - 31.6%                  | - 18.8%                    |















**Berlin** 

|                        | Total<br>Showings |                          |                            | (            | Buyer Interest<br>(Showings/Listings) |                            |              | Managed<br>Listings      |                            |  |
|------------------------|-------------------|--------------------------|----------------------------|--------------|---------------------------------------|----------------------------|--------------|--------------------------|----------------------------|--|
| Price Range            | July<br>2024      | Year-Over-Year<br>Change | Month-Over-Month<br>Change | July<br>2024 | Year-Over-Year<br>Change              | Month-Over-Month<br>Change | July<br>2024 | Year-Over-Year<br>Change | Month-Over-Month<br>Ch