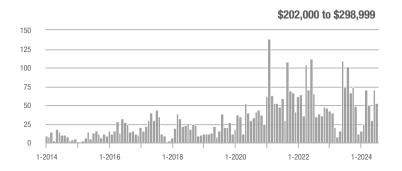

## **Fairfield County**

|                        | Total<br>Showings |                          |                            |              | Buyer Interest (Showings/Listings) |                            |              | Managed<br>Listings      |                            |  |
|------------------------|-------------------|--------------------------|----------------------------|--------------|------------------------------------|----------------------------|--------------|--------------------------|----------------------------|--|
| Price Range            | July<br>2024      | Year-Over-Year<br>Change | Month-Over-Month<br>Change | July<br>2024 | Year-Over-Year<br>Change           | Month-Over-Month<br>Change | July<br>2024 | Year-Over-Year<br>Change | Month-Over-Month<br>Change |  |
| \$143,999 or Less      | 204               | + 4.1%                   | - 23.9%                    | 4.3          | - 12.2%                            | - 17.3%                    | 48           | + 20.0%                  | - 9.4%                     |  |
| \$144,000 to \$201,999 | 408               | + 16.9%                  | + 10.3%                    | 5.3          | - 10.2%                            | - 15.9%                    | 75           | + 23.0%                  | + 25.0%                    |  |
| \$202,000 to \$298,999 | 1,058             | - 49.7%                  | - 14.7%                    | 7.0          | - 34.6%                            | - 17.6%                    | 152          | - 24.4%                  | + 3.4%                     |  |
| \$299,000 or More      | 12,910            | - 9.4%                   | - 6.2%                     | 5.9          | - 18.1%                            | - 4.8%                     | 2,255        | + 5.5%                   | - 3.3%                     |  |
| Total                  | 14,580            | - 13.7%                  | - 6.8%                     | 6.0          | - 18.9%                            | - 4.8%                     | 2,530        | + 3.7%                   | - 2.4%                     |  |

## **Hartford County**

|                        | Total<br>Showings |                          |                            |              | Buyer Interest (Showings/Listings) |                            |              | Managed<br>Listings      |                            |  |
|------------------------|-------------------|--------------------------|----------------------------|--------------|------------------------------------|----------------------------|--------------|--------------------------|----------------------------|--|
| Price Range            | July<br>2024      | Year-Over-Year<br>Change | Month-Over-Month<br>Change | July<br>2024 | Year-Over-Year<br>Change           | Month-Over-Month<br>Change | July<br>2024 | Year-Over-Year<br>Change | Month-Over-Month<br>Change |  |
| \$143,999 or Less      | 345               | - 61.2%                  | - 36.8%                    | 6.2          | - 41.5%                            | - 31.9%                    | 56           | - 34.1%                  | - 9.7%                     |  |
| \$144,000 to \$201,999 | 1,365             | - 47.1%                  | - 4.1%                     | 11.1         | - 21.8%                            | - 9.8%                     | 127          | - 31.7%                  | + 5.8%                     |  |
| \$202,000 to \$298,999 | 4,392             | - 25.5%                  | - 10.8%                    | 10.3         | - 14.2%                            | - 11.2%                    | 430          | - 13.0%                  | - 0.2%                     |  |
| \$299,000 or More      | 9,495             | + 12.4%                  | - 8.3%                     | 7.2          | - 1.4%                             | - 7.7%                     | 1,376        | + 12.9%                  | - 0.7%                     |  |
| Total                  | 15,597            | - 12.5%                  | - 9.6%                     | 8.1          | - 12.9%                            | - 10.0%                    | 1,989        | + 0.3%                   | - 0.5%                     |  |

## **Litchfield County**

|                        | Total<br>Showings |                          |                            |              | Buyer Interest (Showings/Listings) |                            |              | Managed<br>Listings      |                            |  |
|------------------------|-------------------|--------------------------|----------------------------|--------------|------------------------------------|----------------------------|--------------|--------------------------|----------------------------|--|
| Price Range            | July<br>2024      | Year-Over-Year<br>Change | Month-Over-Month<br>Change | July<br>2024 | Year-Over-Year<br>Change           | Month-Over-Month<br>Change | July<br>2024 | Year-Over-Year<br>Change | Month-Over-Month<br>Change |  |
| \$143,999 or Less      | 102               | + 52.2%                  | + 30.8%                    | 10.2         | + 161.5%                           | + 137.2%                   | 10           | - 41.2%                  | - 44.4%                    |  |
| \$144,000 to \$201,999 | 175               | - 58.7%                  | - 7.4%                     | 5.4          | - 18.2%                            | + 14.9%                    | 33           | - 49.2%                  | - 19.5%                    |  |
| \$202,000 to \$298,999 | 785               | - 32.1%                  | - 6.8%                     | 6.1          | - 26.5%                            | - 18.7%                    | 129          | - 10.4%                  | + 12.2%                    |  |
| \$299,000 or More      | 2,290             | + 28.6%                  | + 12.5%                    | 3.9          | + 8.3%                             | + 11.4%                    | 619          | + 11.5%                  | - 2.2%                     |  |
| Total                  | 3,352             | - 2.2%                   | + 6.6%                     | 4.5          | - 6.3%                             | + 7.1%                     | 791          | + 1.3%                   | - 2.0%                     |  |

### **Middlesex County**

|                        | Total<br>Showings |                          |                            |              | Buyer Interest (Showings/Listings) |                            |              | Managed<br>Listings      |                            |  |
|------------------------|-------------------|--------------------------|----------------------------|--------------|------------------------------------|----------------------------|--------------|--------------------------|----------------------------|--|
| Price Range            | July<br>2024      | Year-Over-Year<br>Change | Month-Over-Month<br>Change | July<br>2024 | Year-Over-Year<br>Change           | Month-Over-Month<br>Change | July<br>2024 | Year-Over-Year<br>Change | Month-Over-Month<br>Change |  |
| \$143,999 or Less      | 62                | - 75.1%                  | + 47.6%                    | 10.3         | - 8.8%                             | + 47.1%                    | 6            | - 72.7%                  | 0.0%                       |  |
| \$144,000 to \$201,999 | 220               | - 48.7%                  | - 29.5%                    | 9.2          | - 8.0%                             | - 8.9%                     | 24           | - 44.2%                  | - 25.0%                    |  |
| \$202,000 to \$298,999 | 305               | - 57.8%                  | - 44.3%                    | 6.1          | - 35.1%                            | - 30.7%                    | 51           | - 35.4%                  | - 20.3%                    |  |
| \$299,000 or More      | 2,156             | + 9.6%                   | + 6.6%                     | 5.1          | - 10.5%                            | 0.0%                       | 447          | + 19.2%                  | + 4.9%                     |  |
| Total                  | 2.743             | - 18.6%                  | - 6.2%                     | 5.5          | - 20.3%                            | - 6.8%                     | 528          | + 1.7%                   | 0.0%                       |  |

### **New Haven County**

|                        | Total<br>Showings |                          |                            |              | Buyer Interest (Showings/Listings) |                            |              | Managed<br>Listings      |                            |  |
|------------------------|-------------------|--------------------------|----------------------------|--------------|------------------------------------|----------------------------|--------------|--------------------------|----------------------------|--|
| Price Range            | July<br>2024      | Year-Over-Year<br>Change | Month-Over-Month<br>Change | July<br>2024 | Year-Over-Year<br>Change           | Month-Over-Month<br>Change | July<br>2024 | Year-Over-Year<br>Change | Month-Over-Month<br>Change |  |
| \$143,999 or Less      | 266               | - 56.4%                  | - 23.1%                    | 5.2          | - 27.8%                            | - 1.9%                     | 53           | - 40.4%                  | - 20.9%                    |  |
| \$144,000 to \$201,999 | 993               | - 43.3%                  | - 30.3%                    | 6.8          | - 33.3%                            | - 28.4%                    | 149          | - 14.9%                  | - 2.6%                     |  |
| \$202,000 to \$298,999 | 3,185             | - 29.2%                  | - 11.4%                    | 7.7          | - 13.5%                            | - 8.3%                     | 416          | - 20.3%                  | - 4.4%                     |  |
| \$299,000 or More      | 8,614             | + 14.0%                  | - 3.4%                     | 5.3          | - 5.4%                             | - 3.6%                     | 1,668        | + 16.7%                  | - 1.2%                     |  |
| Total                  | 13.058            | - 9.4%                   | - 8.6%                     | 5.9          | - 13.2%                            | - 6.3%                     | 2.286        | + 3.2%                   | - 2.5%                     |  |

## **New London County**

|                        | Total<br>Showings |                          |                            |              | Buyer Interest (Showings/Listings) |                            |              | Managed<br>Listings      |                            |  |
|------------------------|-------------------|--------------------------|----------------------------|--------------|------------------------------------|----------------------------|--------------|--------------------------|----------------------------|--|
| Price Range            | July<br>2024      | Year-Over-Year<br>Change | Month-Over-Month<br>Change | July<br>2024 | Year-Over-Year<br>Change           | Month-Over-Month<br>Change | July<br>2024 | Year-Over-Year<br>Change | Month-Over-Month<br>Change |  |
| \$143,999 or Less      | 57                | + 78.1%                  | - 50.0%                    | 4.4          | 0.0%                               | - 45.7%                    | 13           | + 44.4%                  | - 13.3%                    |  |
| \$144,000 to \$201,999 | 351               | - 26.4%                  | + 16.2%                    | 8.8          | + 1.1%                             | + 4.8%                     | 41           | - 28.1%                  | + 10.8%                    |  |
| \$202,000 to \$298,999 | 971               | - 24.5%                  | - 18.4%                    | 7.6          | - 13.6%                            | - 19.1%                    | 129          | - 14.6%                  | + 3.2%                     |  |
| \$299,000 or More      | 2,327             | + 3.2%                   | - 3.3%                     | 4.3          | - 12.2%                            | 0.0%                       | 582          | + 13.0%                  | - 4.7%                     |  |
| Total                  | 3.706             | - 8.5%                   | - 7.6%                     | 5.1          | - 15.0%                            | - 5.6%                     | 765          | + 4.5%                   | - 2.9%                     |  |

### **Tolland County**

|                        | Total<br>Showings |                          |                            |              | Buyer Interest (Showings/Listings) |                            |              | Managed<br>Listings      |                            |  |
|------------------------|-------------------|--------------------------|----------------------------|--------------|------------------------------------|----------------------------|--------------|--------------------------|----------------------------|--|
| Price Range            | July<br>2024      | Year-Over-Year<br>Change | Month-Over-Month<br>Change | July<br>2024 | Year-Over-Year<br>Change           | Month-Over-Month<br>Change | July<br>2024 | Year-Over-Year<br>Change | Month-Over-Month<br>Change |  |
| \$143,999 or Less      | 20                | - 90.9%                  | - 16.7%                    | 5.0          | - 54.5%                            | - 16.7%                    | 4            | - 80.0%                  | 0.0%                       |  |
| \$144,000 to \$201,999 | 83                | - 84.7%                  | - 81.1%                    | 4.0          | - 77.9%                            | - 78.1%                    | 21           | - 30.0%                  | - 12.5%                    |  |
| \$202,000 to \$298,999 | 401               | - 39.2%                  | - 24.1%                    | 7.3          | - 31.1%                            | - 40.7%                    | 55           | - 14.1%                  | + 25.0%                    |  |
| \$299,000 or More      | 1,333             | + 3.1%                   | - 18.8%                    | 5.6          | - 8.2%                             | - 18.8%                    | 246          | + 6.5%                   | - 2.4%                     |  |
| Total                  | 1,837             | - 32.3%                  | - 30.3%                    | 5.8          | - 31.0%                            | - 32.6%                    | 326          | - 5.5%                   | + 0.6%                     |  |

## **Windham County**

|                        |              | Total<br>Showin          |                            |              | Buyer Into<br>(Showings/L |                            | Managed<br>Listings |                          |                            |
|------------------------|--------------|--------------------------|----------------------------|--------------|---------------------------|----------------------------|---------------------|--------------------------|----------------------------|
| Price Range            | July<br>2024 | Year-Over-Year<br>Change | Month-Over-Month<br>Change | July<br>2024 | Year-Over-Year<br>Change  | Month-Over-Month<br>Change | July<br>2024        | Year-Over-Year<br>Change | Month-Over-Month<br>Change |
| \$143,999 or Less      | 14           | - 80.0%                  | - 60.0%                    | 3.5          | - 55.1%                   | - 25.5%                    | 4                   | - 60.0%                  | - 50.0%                    |
| \$144,000 to \$201,999 | 140          | + 0.7%                   | + 68.7%                    | 9.1          | + 44.4%                   | + 106.8%                   | 16                  | - 27.3%                  | - 20.0%                    |
| \$202,000 to \$298,999 | 286          | - 30.4%                  | - 17.1%                    | 5.3          | - 15.9%                   | - 19.7%                    | 53                  | - 20.9%                  | + 1.9%                     |
| \$299,000 or More      | 636          | + 84.9%                  | + 4.4%                     | 3.7          | + 23.3%                   | - 2.6%                     | 182                 | + 41.1%                  | + 2.8%                     |
| Total                  | 1.076        | + 11.6%                  | + 0.4%                     | 4.4          | - 4.3%                    | - 2.2%                     | 255                 | + 11.8%                  | - 0.8%                     |