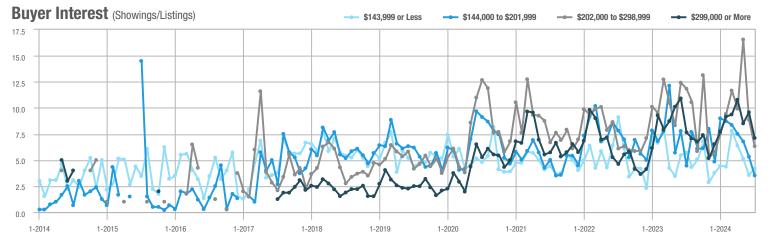

## **Fairfield County**

|                        | Total<br>Showings |                          |                            |              | Buyer Interest (Showings/Listings) |                            |              | Managed<br>Listings      |                            |  |
|------------------------|-------------------|--------------------------|----------------------------|--------------|------------------------------------|----------------------------|--------------|--------------------------|----------------------------|--|
| Price Range            | July<br>2024      | Year-Over-Year<br>Change | Month-Over-Month<br>Change | July<br>2024 | Year-Over-Year<br>Change           | Month-Over-Month<br>Change | July<br>2024 | Year-Over-Year<br>Change | Month-Over-Month<br>Change |  |
| \$143,999 or Less      | 204               | + 4.1%                   | - 23.9%                    | 4.3          | - 12.2%                            | - 17.3%                    | 48           | + 20.0%                  | - 9.4%                     |  |
| \$144,000 to \$201,999 | 408               | + 16.9%                  | + 10.3%                    | 5.3          | - 10.2%                            | - 15.9%                    | 75           | + 23.0%                  | + 25.0%                    |  |
| \$202,000 to \$298,999 | 1,058             | - 49.7%                  | - 14.7%                    | 7.0          | - 34.6%                            | - 17.6%                    | 152          | - 24.4%                  | + 3.4%                     |  |
| \$299,000 or More      | 12,910            | - 9.4%                   | - 6.2%                     | 5.9          | - 18.1%                            | - 4.8%                     | 2,255        | + 5.5%                   | - 3.3%                     |  |
| Total                  | 14,580            | - 13.7%                  | - 6.8%                     | 6.0          | - 18.9%                            | - 4.8%                     | 2,530        | + 3.7%                   | - 2.4%                     |  |

## **Hartford County**

|                        | Total<br>Showings |                          |                            |              | Buyer Interest (Showings/Listings) |                            |              | Managed<br>Listings      |                            |  |
|------------------------|-------------------|--------------------------|----------------------------|--------------|------------------------------------|----------------------------|--------------|--------------------------|----------------------------|--|
| Price Range            | July<br>2024      | Year-Over-Year<br>Change | Month-Over-Month<br>Change | July<br>2024 | Year-Over-Year<br>Change           | Month-Over-Month<br>Change | July<br>2024 | Year-Over-Year<br>Change | Month-Over-Month<br>Change |  |
| \$143,999 or Less      | 345               | - 61.2%                  | - 36.8%                    | 6.2          | - 41.5%                            | - 31.9%                    | 56           | - 34.1%                  | - 9.7%                     |  |
| \$144,000 to \$201,999 | 1,365             | - 47.1%                  | - 4.1%                     | 11.1         | - 21.8%                            | - 9.8%                     | 127          | - 31.7%                  | + 5.8%                     |  |
| \$202,000 to \$298,999 | 4,392             | - 25.5%                  | - 10.8%                    | 10.3         | - 14.2%                            | - 11.2%                    | 430          | - 13.0%                  | - 0.2%                     |  |
| \$299,000 or More      | 9,495             | + 12.4%                  | - 8.3%                     | 7.2          | - 1.4%                             | - 7.7%                     | 1,376        | + 12.9%                  | - 0.7%                     |  |
| Total                  | 15,597            | - 12.5%                  | - 9.6%                     | 8.1          | - 12.9%                            | - 10.0%                    | 1,989        | + 0.3%                   | - 0.5%                     |  |

## **Litchfield County**

|                        | Total<br>Showings |                          |                            |              | Buyer Interest (Showings/Listings) |                            |              | Managed<br>Listings      |                            |  |
|------------------------|-------------------|--------------------------|----------------------------|--------------|------------------------------------|----------------------------|--------------|--------------------------|----------------------------|--|
| Price Range            | July<br>2024      | Year-Over-Year<br>Change | Month-Over-Month<br>Change | July<br>2024 | Year-Over-Year<br>Change           | Month-Over-Month<br>Change | July<br>2024 | Year-Over-Year<br>Change | Month-Over-Month<br>Change |  |
| \$143,999 or Less      | 102               | + 52.2%                  | + 30.8%                    | 10.2         | + 161.5%                           | + 137.2%                   | 10           | - 41.2%                  | - 44.4%                    |  |
| \$144,000 to \$201,999 | 175               | - 58.7%                  | - 7.4%                     | 5.4          | - 18.2%                            | + 14.9%                    | 33           | - 49.2%                  | - 19.5%                    |  |
| \$202,000 to \$298,999 | 785               | - 32.1%                  | - 6.8%                     | 6.1          | - 26.5%                            | - 18.7%                    | 129          | - 10.4%                  | + 12.2%                    |  |
| \$299,000 or More      | 2,290             | + 28.6%                  | + 12.5%                    | 3.9          | + 8.3%                             | + 11.4%                    | 619          | + 11.5%                  | - 2.2%                     |  |
| Total                  | 3,352             | - 2.2%                   | + 6.6%                     | 4.5          | - 6.3%                             | + 7.1%                     | 791          | + 1.3%                   | - 2.0%                     |  |

### **Middlesex County**

|                        | Total<br>Showings |                          |                            |              | Buyer Interest (Showings/Listings) |                            |              | Managed<br>Listings      |                            |  |
|------------------------|-------------------|--------------------------|----------------------------|--------------|------------------------------------|----------------------------|--------------|--------------------------|----------------------------|--|
| Price Range            | July<br>2024      | Year-Over-Year<br>Change | Month-Over-Month<br>Change | July<br>2024 | Year-Over-Year<br>Change           | Month-Over-Month<br>Change | July<br>2024 | Year-Over-Year<br>Change | Month-Over-Month<br>Change |  |
| \$143,999 or Less      | 62                | - 75.1%                  | + 47.6%                    | 10.3         | - 8.8%                             | + 47.1%                    | 6            | - 72.7%                  | 0.0%                       |  |
| \$144,000 to \$201,999 | 220               | - 48.7%                  | - 29.5%                    | 9.2          | - 8.0%                             | - 8.9%                     | 24           | - 44.2%                  | - 25.0%                    |  |
| \$202,000 to \$298,999 | 305               | - 57.8%                  | - 44.3%                    | 6.1          | - 35.1%                            | - 30.7%                    | 51           | - 35.4%                  | - 20.3%                    |  |
| \$299,000 or More      | 2,156             | + 9.6%                   | + 6.6%                     | 5.1          | - 10.5%                            | 0.0%                       | 447          | + 19.2%                  | + 4.9%                     |  |
| Total                  | 2.743             | - 18.6%                  | - 6.2%                     | 5.5          | - 20.3%                            | - 6.8%                     | 528          | + 1.7%                   | 0.0%                       |  |

### **New Haven County**

|                        | Total<br>Showings |                          |                            |              | Buyer Interest (Showings/Listings) |                            |              | Managed<br>Listings      |                            |  |
|------------------------|-------------------|--------------------------|----------------------------|--------------|------------------------------------|----------------------------|--------------|--------------------------|----------------------------|--|
| Price Range            | July<br>2024      | Year-Over-Year<br>Change | Month-Over-Month<br>Change | July<br>2024 | Year-Over-Year<br>Change           | Month-Over-Month<br>Change | July<br>2024 | Year-Over-Year<br>Change | Month-Over-Month<br>Change |  |
| \$143,999 or Less      | 266               | - 56.4%                  | - 23.1%                    | 5.2          | - 27.8%                            | - 1.9%                     | 53           | - 40.4%                  | - 20.9%                    |  |
| \$144,000 to \$201,999 | 993               | - 43.3%                  | - 30.3%                    | 6.8          | - 33.3%                            | - 28.4%                    | 149          | - 14.9%                  | - 2.6%                     |  |
| \$202,000 to \$298,999 | 3,185             | - 29.2%                  | - 11.4%                    | 7.7          | - 13.5%                            | - 8.3%                     | 416          | - 20.3%                  | - 4.4%                     |  |
| \$299,000 or More      | 8,614             | + 14.0%                  | - 3.4%                     | 5.3          | - 5.4%                             | - 3.6%                     | 1,668        | + 16.7%                  | - 1.2%                     |  |
| Total                  | 13.058            | - 9.4%                   | - 8.6%                     | 5.9          | - 13.2%                            | - 6.3%                     | 2.286        | + 3.2%                   | - 2.5%                     |  |

## **New London County**

|                        | Total<br>Showings |                          |                            |              | Buyer Interest (Showings/Listings) |                            |              | Managed<br>Listings      |                            |  |
|------------------------|-------------------|--------------------------|----------------------------|--------------|------------------------------------|----------------------------|--------------|--------------------------|----------------------------|--|
| Price Range            | July<br>2024      | Year-Over-Year<br>Change | Month-Over-Month<br>Change | July<br>2024 | Year-Over-Year<br>Change           | Month-Over-Month<br>Change | July<br>2024 | Year-Over-Year<br>Change | Month-Over-Month<br>Change |  |
| \$143,999 or Less      | 57                | + 78.1%                  | - 50.0%                    | 4.4          | 0.0%                               | - 45.7%                    | 13           | + 44.4%                  | - 13.3%                    |  |
| \$144,000 to \$201,999 | 351               | - 26.4%                  | + 16.2%                    | 8.8          | + 1.1%                             | + 4.8%                     | 41           | - 28.1%                  | + 10.8%                    |  |
| \$202,000 to \$298,999 | 971               | - 24.5%                  | - 18.4%                    | 7.6          | - 13.6%                            | - 19.1%                    | 129          | - 14.6%                  | + 3.2%                     |  |
| \$299,000 or More      | 2,327             | + 3.2%                   | - 3.3%                     | 4.3          | - 12.2%                            | 0.0%                       | 582          | + 13.0%                  | - 4.7%                     |  |
| Total                  | 3.706             | - 8.5%                   | - 7.6%                     | 5.1          | - 15.0%                            | - 5.6%                     | 765          | + 4.5%                   | - 2.9%                     |  |

### **Tolland County**

|                        | Total<br>Showings |                          |                            |              | Buyer Interest (Showings/Listings) |                            |              | Managed<br>Listings      |                            |  |
|------------------------|-------------------|--------------------------|----------------------------|--------------|------------------------------------|----------------------------|--------------|--------------------------|----------------------------|--|
| Price Range            | July<br>2024      | Year-Over-Year<br>Change | Month-Over-Month<br>Change | July<br>2024 | Year-Over-Year<br>Change           | Month-Over-Month<br>Change | July<br>2024 | Year-Over-Year<br>Change | Month-Over-Month<br>Change |  |
| \$143,999 or Less      | 20                | - 90.9%                  | - 16.7%                    | 5.0          | - 54.5%                            | - 16.7%                    | 4            | - 80.0%                  | 0.0%                       |  |
| \$144,000 to \$201,999 | 83                | - 84.7%                  | - 81.1%                    | 4.0          | - 77.9%                            | - 78.1%                    | 21           | - 30.0%                  | - 12.5%                    |  |
| \$202,000 to \$298,999 | 401               | - 39.2%                  | - 24.1%                    | 7.3          | - 31.1%                            | - 40.7%                    | 55           | - 14.1%                  | + 25.0%                    |  |
| \$299,000 or More      | 1,333             | + 3.1%                   | - 18.8%                    | 5.6          | - 8.2%                             | - 18.8%                    | 246          | + 6.5%                   | - 2.4%                     |  |
| Total                  | 1,837             | - 32.3%                  | - 30.3%                    | 5.8          | - 31.0%                            | - 32.6%                    | 326          | - 5.5%                   | + 0.6%                     |  |

## **Windham County**

|                        |              | Total<br>Showin          |                            |              | Buyer Into<br>(Showings/L |                            | Managed<br>Listings |                          |                            |
|------------------------|--------------|--------------------------|----------------------------|--------------|---------------------------|----------------------------|---------------------|--------------------------|----------------------------|
| Price Range            | July<br>2024 | Year-Over-Year<br>Change | Month-Over-Month<br>Change | July<br>2024 | Year-Over-Year<br>Change  | Month-Over-Month<br>Change | July<br>2024        | Year-Over-Year<br>Change | Month-Over-Month<br>Change |
| \$143,999 or Less      | 14           | - 80.0%                  | - 60.0%                    | 3.5          | - 55.1%                   | - 25.5%                    | 4                   | - 60.0%                  | - 50.0%                    |
| \$144,000 to \$201,999 | 140          | + 0.7%                   | + 68.7%                    | 9.1          | + 44.4%                   | + 106.8%                   | 16                  | - 27.3%                  | - 20.0%                    |
| \$202,000 to \$298,999 | 286          | - 30.4%                  | - 17.1%                    | 5.3          | - 15.9%                   | - 19.7%                    | 53                  | - 20.9%                  | + 1.9%                     |
| \$299,000 or More      | 636          | + 84.9%                  | + 4.4%                     | 3.7          | + 23.3%                   | - 2.6%                     | 182                 | + 41.1%                  | + 2.8%                     |
| Total                  | 1.076        | + 11.6%                  | + 0.4%                     | 4.4          | - 4.3%                    | - 2.2%                     | 255                 | + 11.8%                  | - 0.8%                     |