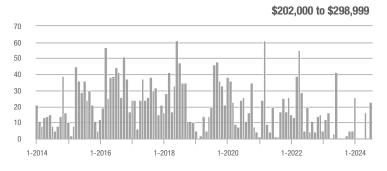

| _                          |
| \$202,000 to \$298,999 | 23           | _                        | _                          | 23.0         | _                        | _                          | 1                   | 0.0%                     | _                          |
| \$299,000 or More      | 29           | - 39.6%                  | - 32.6%                    | 2.4          | - 54.7%                  | - 22.6%                    | 13                  | + 44.4%                  | - 18.8%                    |
| Total                  | 52           | + 8.3%                   | + 13.0%                    | 4.0          | - 16 7%                  | + 29.0%                    | 14                  | + 40.0%                  | - 17 6%                    |















## **Northford**

|                        |              | Total<br>Showin          |                            |              | Buyer Into               |                            | Managed<br>Listings |                          |                            |
|------------------------|--------------|--------------------------|----------------------------|--------------|--------------------------|----------------------------|---------------------|--------------------------|----------------------------|
| Price Range            | July<br>2024 | Year-Over-Year<br>Change | Month-Over-Month<br>Change | July<br>2024 | Year-Over-Year<br>Change | Month-Over-Month<br>Change | July<br>2024        | Year-Over-Year<br>Change | Month-Over-Month<br>Change |
| \$143,999 or Less      | 0