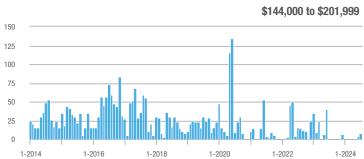

| 0.0%                       |  |
| \$202,000 to \$298,999 | 8            | - 77.8%                  | - 57.9%                    | 4.0          | - 44.4%                   | - 57.9%                    | 2                   | - 60.0%                  | 0.0%                       |  |
| \$299,000 or More      | 55           | + 44.7%                  | + 120.0%                   | 4.1          | + 20.6%                   | + 32.3%                    | 13                  | - 7.1%                   | + 18.2%                    |  |
| Total                  | 71           | - 4.1%                   | + 47.9%                    | 4.4          | - 6.4%                    | 0.0%                       | 16                  | - 15.8%                  | + 14.3%                    |  |















## **Tolland**

|                        |              | Total<br>Showin          |                            |              | Buyer Interest (Showings/Listings) |                            |              | Managed<br>Listings      |                            |  |
|------------------------|--------------|--------------------------|----------------------------|--------------|------------------------------------|----------------------------|--------------|--------------------------|----------------------------|--|
| Price Range            | July<br>2024 | Year-Over-Year<br>Change | Month-Over-Month<br>Change | July<br>2024 | Year-Over-Year<br>Change           | Month-Over-Month<br>Change | July<br>2024 | Year-Over-Year<br>Change | Month-Over-Month<br>Change |  |
| \$143,999 o