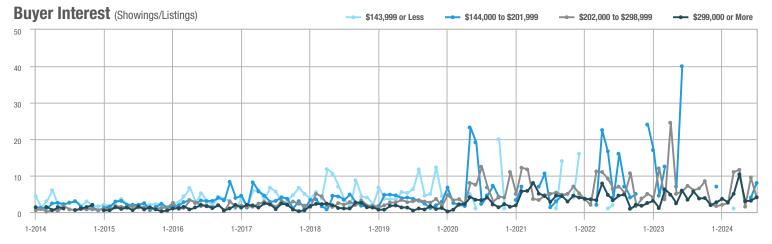

| 0.0%                       |  |
| \$202,000 to \$298,999 | 8            | - 77.8%                  | - 57.9%                    | 4.0          | - 44.4%                   | - 57.9%                    | 2                   | - 60.0%                  | 0.0%                       |  |
| \$299,000 or More      | 55           | + 44.7%                  | + 120.0%                   | 4.1          | + 20.6%                   | + 32.3%                    | 13                  | - 7.1%                   | + 18.2%                    |  |
| Total                  | 71           | - 4.1%                   | + 47.9%                    | 4.4          | - 6.4%                    | 0.0%                       | 16                  | - 15.8%                  | + 14.3%                    |  |















## **Tolland**

|                        |              | Total<br>Showin          |                            |              | Buyer Interest (Showings/Listings) |                            |              | Managed<br>Listings      |                            |  |
|------------------------|--------------|--------------------------|----------------------------|--------------|------------------------------------|----------------------------|--------------|--------------------------|----------------------------|--|
| Price Range            | July<br>2024 | Year-Over-Year<br>Change | Month-Over-Month<br>Change | July<br>2024 | Year-Over-Year<br>Change           | Month-Over-Month<br>Change | July<br>2024 | Year-Over-Year<br>Change | Month-Over-Month<br>Change |  |
| \$143,999 or Less