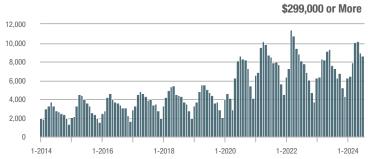

## **Fairfield County**

|                        | Total<br>Showings |                          |                            |              | Buyer Interest (Showings/Listings) |                            |              | Managed<br>Listings      |                            |  |
|------------------------|-------------------|--------------------------|----------------------------|--------------|------------------------------------|----------------------------|--------------|--------------------------|----------------------------|--|
| Price Range            | July<br>2024      | Year-Over-Year<br>Change | Month-Over-Month<br>Change | July<br>2024 | Year-Over-Year<br>Change           | Month-Over-Month<br>Change | July<br>2024 | Year-Over-Year<br>Change | Month-Over-Month<br>Change |  |
| \$143,999 or Less      | 204               | + 4.1%                   | - 23.9%                    | 4.3          | - 12.2%                            | - 17.3%                    | 48           | + 20.0%                  | - 9.4%                     |  |
| \$144,000 to \$201,999 | 408               | + 16.9%                  | + 10.3%                    | 5.3          | - 10.2%                            | - 15.9%                    | 75           | + 23.0%                  | + 25.0%                    |  |
| \$202,000 to \$298,999 | 1,058             | - 49.7%                  | - 14.7%                    | 7.0          | - 34.6%                            | - 17.6%                    | 152          | - 24.4%                  | + 3.4%                     |  |
| \$299,000 or More      | 12,910            | - 9.4%                   | - 6.2%                     | 5.9          | - 18.1%                            | - 4.8%                     | 2,255        | + 5.5%                   | - 3.3%                     |  |
| Total                  | 14,580            | - 13.7%                  | - 6.8%                     | 6.0          | - 18.9%                            | - 4.8%                     | 2,530        | + 3.7%                   | - 2.4%                     |  |

## **Hartford County**

|                        | Total<br>Showings |                          |                            |              | Buyer Interest (Showings/Listings) |                            |              | Managed<br>Listings      |                            |  |
|------------------------|-------------------|--------------------------|----------------------------|--------------|------------------------------------|----------------------------|--------------|--------------------------|----------------------------|--|
| Price Range            | July<br>2024      | Year-Over-Year<br>Change | Month-Over-Month<br>Change | July<br>2024 | Year-Over-Year<br>Change           | Month-Over-Month<br>Change | July<br>2024 | Year-Over-Year<br>Change | Month-Over-Month<br>Change |  |
| \$143,999 or Less      | 345               | - 61.2%                  | - 36.8%                    | 6.2          | - 41.5%                            | - 31.9%                    | 56           | - 34.1%                  | - 9.7%                     |  |
| \$144,000 to \$201,999 | 1,365             | - 47.1%                  | - 4.1%                     | 11.1         | - 21.8%                            | - 9.8%                     | 127          | - 31.7%                  | + 5.8%                     |  |
| \$202,000 to \$298,999 | 4,392             | - 25.5%                  | - 10.8%                    | 10.3         | - 14.2%                            | - 11.2%                    | 430          | - 13.0%                  | - 0.2%                     |  |
| \$299,000 or More      | 9,495             | + 12.4%                  | - 8.3%                     | 7.2          | - 1.4%                             | - 7.7%                     | 1,376        | + 12.9%                  | - 0.7%                     |  |
| Total                  | 15,597            | - 12.5%                  | - 9.6%                     | 8.1          | - 12.9%                            | - 10.0%                    | 1,989        | + 0.3%                   | - 0.5%                     |  |

## **Litchfield County**

|                        | Total<br>Showings |                          |                            |              | Buyer Interest (Showings/Listings) |                            |              | Managed<br>Listings      |                            |  |
|------------------------|-------------------|--------------------------|----------------------------|--------------|------------------------------------|----------------------------|--------------|--------------------------|----------------------------|--|
| Price Range            | July<br>2024      | Year-Over-Year<br>Change | Month-Over-Month<br>Change | July<br>2024 | Year-Over-Year<br>Change           | Month-Over-Month<br>Change | July<br>2024 | Year-Over-Year<br>Change | Month-Over-Month<br>Change |  |
| \$143,999 or Less      | 102               | + 52.2%                  | + 30.8%                    | 10.2         | + 161.5%                           | + 137.2%                   | 10           | - 41.2%                  | - 44.4%                    |  |
| \$144,000 to \$201,999 | 175               | - 58.7%                  | - 7.4%                     | 5.4          | - 18.2%                            | + 14.9%                    | 33           | - 49.2%                  | - 19.5%                    |  |
| \$202,000 to \$298,999 | 785               | - 32.1%                  | - 6.8%                     | 6.1          | - 26.5%                            | - 18.7%                    | 129          | - 10.4%                  | + 12.2%                    |  |
| \$299,000 or More      | 2,290             | + 28.6%                  | + 12.5%                    | 3.9          | + 8.3%                             | + 11.4%                    | 619          | + 11.5%                  | - 2.2%                     |  |
| Total                  | 3,352             | - 2.2%                   | + 6.6%                     | 4.5          | - 6.3%                             | + 7.1%                     | 791          | + 1.3%                   | - 2.0%                     |  |

### **Middlesex County**

|                        | Total<br>Showings |                          |                            |              | Buyer Interest (Showings/Listings) |                            |              | Managed<br>Listings      |                            |  |
|------------------------|-------------------|--------------------------|----------------------------|--------------|------------------------------------|----------------------------|--------------|--------------------------|----------------------------|--|
| Price Range            | July<br>2024      | Year-Over-Year<br>Change | Month-Over-Month<br>Change | July<br>2024 | Year-Over-Year<br>Change           | Month-Over-Month<br>Change | July<br>2024 | Year-Over-Year<br>Change | Month-Over-Month<br>Change |  |
| \$143,999 or Less      | 62                | - 75.1%                  | + 47.6%                    | 10.3         | - 8.8%                             | + 47.1%                    | 6            | - 72.7%                  | 0.0%                       |  |
| \$144,000 to \$201,999 | 220               | - 48.7%                  | - 29.5%                    | 9.2          | - 8.0%                             | - 8.9%                     | 24           | - 44.2%                  | - 25.0%                    |  |
| \$202,000 to \$298,999 | 305               | - 57.8%                  | - 44.3%                    | 6.1          | - 35.1%                            | - 30.7%                    | 51           | - 35.4%                  | - 20.3%                    |  |
| \$299,000 or More      | 2,156             | + 9.6%                   | + 6.6%                     | 5.1          | - 10.5%                            | 0.0%                       | 447          | + 19.2%                  | + 4.9%                     |  |
| Total                  | 2.743             | - 18.6%                  | - 6.2%                     | 5.5          | - 20.3%                            | - 6.8%                     | 528          | + 1.7%                   | 0.0%                       |  |

### **New Haven County**

|                        | Total<br>Showings |                          |                            |              | Buyer Interest (Showings/Listings) |                            |              | Managed<br>Listings      |                            |  |
|------------------------|-------------------|--------------------------|----------------------------|--------------|------------------------------------|----------------------------|--------------|--------------------------|----------------------------|--|
| Price Range            | July<br>2024      | Year-Over-Year<br>Change | Month-Over-Month<br>Change | July<br>2024 | Year-Over-Year<br>Change           | Month-Over-Month<br>Change | July<br>2024 | Year-Over-Year<br>Change | Month-Over-Month<br>Change |  |
| \$143,999 or Less      | 266               | - 56.4%                  | - 23.1%                    | 5.2          | - 27.8%                            | - 1.9%                     | 53           | - 40.4%                  | - 20.9%                    |  |
| \$144,000 to \$201,999 | 993               | - 43.3%                  | - 30.3%                    | 6.8          | - 33.3%                            | - 28.4%                    | 149          | - 14.9%                  | - 2.6%                     |  |
| \$202,000 to \$298,999 | 3,185             | - 29.2%                  | - 11.4%                    | 7.7          | - 13.5%                            | - 8.3%                     | 416          | - 20.3%                  | - 4.4%                     |  |
| \$299,000 or More      | 8,614             | + 14.0%                  | - 3.4%                     | 5.3          | - 5.4%                             | - 3.6%                     | 1,668        | + 16.7%                  | - 1.2%                     |  |
| Total                  | 13.058            | - 9.4%                   | - 8.6%                     | 5.9          | - 13.2%                            | - 6.3%                     | 2.286        | + 3.2%                   | - 2.5%                     |  |

## **New London County**

|                        | Total<br>Showings |                          |                            |              | Buyer Interest (Showings/Listings) |                            |              | Managed<br>Listings      |                            |  |
|------------------------|-------------------|--------------------------|----------------------------|--------------|------------------------------------|----------------------------|--------------|--------------------------|----------------------------|--|
| Price Range            | July<br>2024      | Year-Over-Year<br>Change | Month-Over-Month<br>Change | July<br>2024 | Year-Over-Year<br>Change           | Month-Over-Month<br>Change | July<br>2024 | Year-Over-Year<br>Change | Month-Over-Month<br>Change |  |
| \$143,999 or Less      | 57                | + 78.1%                  | - 50.0%                    | 4.4          | 0.0%                               | - 45.7%                    | 13           | + 44.4%                  | - 13.3%                    |  |
| \$144,000 to \$201,999 | 351               | - 26.4%                  | + 16.2%                    | 8.8          | + 1.1%                             | + 4.8%                     | 41           | - 28.1%                  | + 10.8%                    |  |
| \$202,000 to \$298,999 | 971               | - 24.5%                  | - 18.4%                    | 7.6          | - 13.6%                            | - 19.1%                    | 129          | - 14.6%                  | + 3.2%                     |  |
| \$299,000 or More      | 2,327             | + 3.2%                   | - 3.3%                     | 4.3          | - 12.2%                            | 0.0%                       | 582          | + 13.0%                  | - 4.7%                     |  |
| Total                  | 3.706             | - 8.5%                   | - 7.6%                     | 5.1          | - 15.0%                            | - 5.6%                     | 765          | + 4.5%                   | - 2.9%                     |  |

### **Tolland County**

|                        | Total<br>Showings |                          |                            |              | Buyer Interest (Showings/Listings) |                            |              | Managed<br>Listings      |                            |  |
|------------------------|-------------------|--------------------------|----------------------------|--------------|------------------------------------|----------------------------|--------------|--------------------------|----------------------------|--|
| Price Range            | July<br>2024      | Year-Over-Year<br>Change | Month-Over-Month<br>Change | July<br>2024 | Year-Over-Year<br>Change           | Month-Over-Month<br>Change | July<br>2024 | Year-Over-Year<br>Change | Month-Over-Month<br>Change |  |
| \$143,999 or Less      | 20                | - 90.9%                  | - 16.7%                    | 5.0          | - 54.5%                            | - 16.7%                    | 4            | - 80.0%                  | 0.0%                       |  |
| \$144,000 to \$201,999 | 83                | - 84.7%                  | - 81.1%                    | 4.0          | - 77.9%                            | - 78.1%                    | 21           | - 30.0%                  | - 12.5%                    |  |
| \$202,000 to \$298,999 | 401               | - 39.2%                  | - 24.1%                    | 7.3          | - 31.1%                            | - 40.7%                    | 55           | - 14.1%                  | + 25.0%                    |  |
| \$299,000 or More      | 1,333             | + 3.1%                   | - 18.8%                    | 5.6          | - 8.2%                             | - 18.8%                    | 246          | + 6.5%                   | - 2.4%                     |  |
| Total                  | 1,837             | - 32.3%                  | - 30.3%                    | 5.8          | - 31.0%                            | - 32.6%                    | 326          | - 5.5%                   | + 0.6%                     |  |

## **Windham County**

|                        |              | Total<br>Showin          |                            |              | Buyer Into<br>(Showings/L |                            | Managed<br>Listings |                          |                            |
|------------------------|--------------|--------------------------|----------------------------|--------------|---------------------------|----------------------------|---------------------|--------------------------|----------------------------|
| Price Range            | July<br>2024 | Year-Over-Year<br>Change | Month-Over-Month<br>Change | July<br>2024 | Year-Over-Year<br>Change  | Month-Over-Month<br>Change | July<br>2024        | Year-Over-Year<br>Change | Month-Over-Month<br>Change |
| \$143,999 or Less      | 14           | - 80.0%                  | - 60.0%                    | 3.5          | - 55.1%                   | - 25.5%                    | 4                   | - 60.0%                  | - 50.0%                    |
| \$144,000 to \$201,999 | 140          | + 0.7%                   | + 68.7%                    | 9.1          | + 44.4%                   | + 106.8%                   | 16                  | - 27.3%                  | - 20.0%                    |
| \$202,000 to \$298,999 | 286          | - 30.4%                  | - 17.1%                    | 5.3          | - 15.9%                   | - 19.7%                    | 53                  | - 20.9%                  | + 1.9%                     |
| \$299,000 or More      | 636          | + 84.9%                  | + 4.4%                     | 3.7          | + 23.3%                   | - 2.6%                     | 182                 | + 41.1%                  | + 2.8%                     |
| Total                  | 1.076        | + 11.6%                  | + 0.4%                     | 4.4          | - 4.3%                    | - 2.2%                     | 255                 | + 11.8%                  | - 0.8%                     |