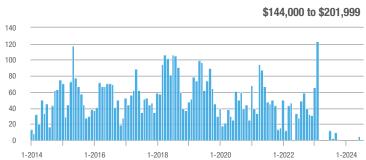

## **Fairfield County**

|                        | Total<br>Showings |                          |                            |              | Buyer Interest (Showings/Listings) |                            |              | Managed<br>Listings      |                            |  |
|------------------------|-------------------|--------------------------|----------------------------|--------------|------------------------------------|----------------------------|--------------|--------------------------|----------------------------|--|
| Price Range            | July<br>2024      | Year-Over-Year<br>Change | Month-Over-Month<br>Change | July<br>2024 | Year-Over-Year<br>Change           | Month-Over-Month<br>Change | July<br>2024 | Year-Over-Year<br>Change | Month-Over-Month<br>Change |  |
| \$143,999 or Less      | 204               | + 4.1%                   | - 23.9%                    | 4.3          | - 12.2%                            | - 17.3%                    | 48           | + 20.0%                  | - 9.4%                     |  |
| \$144,000 to \$201,999 | 408               | + 16.9%                  | + 10.3%                    | 5.3          | - 10.2%                            | - 15.9%                    | 75           | + 23.0%                  | + 25.0%                    |  |
| \$202,000 to \$298,999 | 1,058             | - 49.7%                  | - 14.7%                    | 7.0          | - 34.6%                            | - 17.6%                    | 152          | - 24.4%                  | + 3.4%                     |  |
| \$299,000 or More      | 12,910            | - 9.4%                   | - 6.2%                     | 5.9          | - 18.1%                            | - 4.8%                     | 2,255        | + 5.5%                   | - 3.3%                     |  |
| Total                  | 14,580            | - 13.7%                  | - 6.8%                     | 6.0          | - 18.9%                            | - 4.8%                     | 2,530        | + 3.7%                   | - 2.4%                     |  |