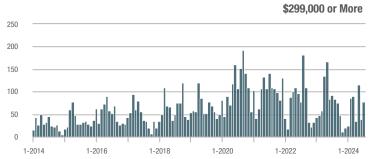

## **Fairfield County**

|                        | Total<br>Showings |                          |                            |              | Buyer Interest (Showings/Listings) |                            |              | Managed<br>Listings      |                            |  |
|------------------------|-------------------|--------------------------|----------------------------|--------------|------------------------------------|----------------------------|--------------|--------------------------|----------------------------|--|
| Price Range            | July<br>2024      | Year-Over-Year<br>Change | Month-Over-Month<br>Change | July<br>2024 | Year-Over-Year<br>Change           | Month-Over-Month<br>Change | July<br>2024 | Year-Over-Year<br>Change | Month-Over-Month<br>Change |  |
| \$143,999 or Less      | 204               | + 4.1%                   | - 23.9%                    | 4.3          | - 12.2%                            | - 17.3%                    | 48           | + 20.0%                  | - 9.4%                     |  |
| \$144,000 to \$201,999 | 408               | + 16.9%                  | + 10.3%                    | 5.3          | - 10.2%                            | - 15.9%                    | 75           | + 23.0%                  | + 25.0%                    |  |
| \$202,000 to \$298,999 | 1,058             | - 49.7%                  | - 14.7%                    | 7.0          | - 34.6%                            | - 17.6%                    | 152          | - 24.4%                  | + 3.4%                     |  |
| \$299,000 or More      | 12,910            | - 9.4%                   | - 6.2%                     | 5.9          | - 18.1%                            | - 4.8%                     | 2,255        | + 5.5%                   | - 3.3%                     |  |
| Total                  | 14,580            | - 13.7%                  | - 6.8%                     | 6.0          | - 18.9%                            | - 4.8%                     | 2,530        | + 3.7%                   | - 2.4%                     |  |