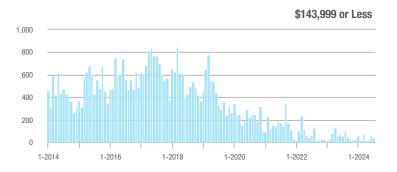

## **Fairfield County**

|                        | Total<br>Showings |                          |                            |              | Buyer Interest (Showings/Listings) |                            |              | Managed<br>Listings      |                            |  |
|------------------------|-------------------|--------------------------|----------------------------|--------------|------------------------------------|----------------------------|--------------|--------------------------|----------------------------|--|
| Price Range            | July<br>2024      | Year-Over-Year<br>Change | Month-Over-Month<br>Change | July<br>2024 | Year-Over-Year<br>Change           | Month-Over-Month<br>Change | July<br>2024 | Year-Over-Year<br>Change | Month-Over-Month<br>Change |  |
| \$143,999 or Less      | 204               | + 4.1%                   | - 23.9%                    | 4.3          | - 12.2%                            | - 17.3%                    | 48           | + 20.0%                  | - 9.4%                     |  |
| \$144,000 to \$201,999 | 408               | + 16.9%                  | + 10.3%                    | 5.3          | - 10.2%                            | - 15.9%                    | 75           | + 23.0%                  | + 25.0%                    |  |
| \$202,000 to \$298,999 | 1,058             | - 49.7%                  | - 14.7%                    | 7.0          | - 34.6%                            | - 17.6%                    | 152          | - 24.4%                  | + 3.4%                     |  |
| \$299,000 or More      | 12,910            | - 9.4%                   | - 6.2%                     | 5.9          | - 18.1%                            | - 4.8%                     | 2,255        | + 5.5%                   | - 3.3%                     |  |
| Total                  | 14,580            | - 13.7%                  | - 6.8%                     | 6.0          | - 18.9%                            | - 4.8%                     | 2,530        | + 3.7%                   | - 2.4%                     |  |

## **Hartford County**

|                        | Total<br>Showings |                          |                            |              | Buyer Interest (Showings/Listings) |                            |              | Managed<br>Listings      |                            |  |
|------------------------|-------------------|--------------------------|----------------------------|--------------|------------------------------------|----------------------------|--------------|--------------------------|----------------------------|--|
| Price Range            | July<br>2024      | Year-Over-Year<br>Change | Month-Over-Month<br>Change | July<br>2024 | Year-Over-Year<br>Change           | Month-Over-Month<br>Change | July<br>2024 | Year-Over-Year<br>Change | Month-Over-Month<br>Change |  |
| \$143,999 or Less      | 345               | - 61.2%                  | - 36.8%                    | 6.2          | - 41.5%                            | - 31.9%                    | 56           | - 34.1%                  | - 9.7%                     |  |
| \$144,000 to \$201,999 | 1,365             | - 47.1%                  | - 4.1%                     | 11.1         | - 21.8%                            | - 9.8%                     | 127          | - 31.7%                  | + 5.8%                     |  |
| \$202,000 to \$298,999 | 4,392             | - 25.5%                  | - 10.8%                    | 10.3         | - 14.2%                            | - 11.2%                    | 430          | - 13.0%                  | - 0.2%                     |  |
| \$299,000 or More      | 9,495             | + 12.4%                  | - 8.3%                     | 7.2          | - 1.4%                             | - 7.7%                     | 1,376        | + 12.9%                  | - 0.7%                     |  |
| Total                  | 15,597            | - 12.5%                  | - 9.6%                     | 8.1          | - 12.9%                            | - 10.0%                    | 1,989        | + 0.3%                   | - 0.5%                     |  |

## **Litchfield County**

|                        | Total<br>Showings |                          |                            |              | Buyer Interest (Showings/Listings) |                            |              | Managed<br>Listings      |                            |  |
|------------------------|-------------------|--------------------------|----------------------------|--------------|------------------------------------|----------------------------|--------------|--------------------------|----------------------------|--|
| Price Range            | July<br>2024      | Year-Over-Year<br>Change | Month-Over-Month<br>Change | July<br>2024 | Year-Over-Year<br>Change           | Month-Over-Month<br>Change | July<br>2024 | Year-Over-Year<br>Change | Month-Over-Month<br>Change |  |
| \$143,999 or Less      | 102               | + 52.2%                  | + 30.8%                    | 10.2         | + 161.5%                           | + 137.2%                   | 10           | - 41.2%                  | - 44.4%                    |  |
| \$144,000 to \$201,999 | 175               | - 58.7%                  | - 7.4%                     | 5.4          | - 18.2%                            | + 14.9%                    | 33           | - 49.2%                  | - 19.5%                    |  |
| \$202,000 to \$298,999 | 785               | - 32.1%                  | - 6.8%                     | 6.1          | - 26.5%                            | - 18.7%                    | 129          | - 10.4%                  | + 12.2%                    |  |
| \$299,000 or More      | 2,290             | + 28.6%                  | + 12.5%                    | 3.9          | + 8.3%                             | + 11.4%                    | 619          | + 11.5%                  | - 2.2%                     |  |
| Total                  | 3,352             | - 2.2%                   | + 6.6%                     | 4.5          | - 6.3%                             | + 7.1%                     | 791          | + 1.3%                   | - 2.0%                     |  |

### **Middlesex County**

|                        | Total<br>Showings |                          |                            |              | Buyer Interest (Showings/Listings) |                            |              | Managed<br>Listings      |                            |  |
|------------------------|-------------------|--------------------------|----------------------------|--------------|------------------------------------|----------------------------|--------------|--------------------------|----------------------------|--|
| Price Range            | July<br>2024      | Year-Over-Year<br>Change | Month-Over-Month<br>Change | July<br>2024 | Year-Over-Year<br>Change           | Month-Over-Month<br>Change | July<br>2024 | Year-Over-Year<br>Change | Month-Over-Month<br>Change |  |
| \$143,999 or Less      | 62                | - 75.1%                  | + 47.6%                    | 10.3         | - 8.8%                             | + 47.1%                    | 6            | - 72.7%                  | 0.0%                       |  |
| \$144,000 to \$201,999 | 220               | - 48.7%                  | - 29.5%                    | 9.2          | - 8.0%                             | - 8.9%                     | 24           | - 44.2%                  | - 25.0%                    |  |
| \$202,000 to \$298,999 | 305               | - 57.8%                  | - 44.3%                    | 6.1          | - 35.1%                            | - 30.7%                    | 51           | - 35.4%                  | - 20.3%                    |  |
| \$299,000 or More      | 2,156             | + 9.6%                   | + 6.6%                     | 5.1          | - 10.5%                            | 0.0%                       | 447          | + 19.2%                  | + 4.9%                     |  |
| Total                  | 2.743             | - 18.6%                  | - 6.2%                     | 5.5          | - 20.3%                            | - 6.8%                     | 528          | + 1.7%                   | 0.0%                       |  |

### **New Haven County**

|                        | Total<br>Showings |                          |                            |              | Buyer Interest (Showings/Listings) |                            |              | Managed<br>Listings      |                            |  |
|------------------------|-------------------|--------------------------|----------------------------|--------------|------------------------------------|----------------------------|--------------|--------------------------|----------------------------|--|
| Price Range            | July<br>2024      | Year-Over-Year<br>Change | Month-Over-Month<br>Change | July<br>2024 | Year-Over-Year<br>Change           | Month-Over-Month<br>Change | July<br>2024 | Year-Over-Year<br>Change | Month-Over-Month<br>Change |  |
| \$143,999 or Less      | 266               | - 56.4%                  | - 23.1%                    | 5.2          | - 27.8%                            | - 1.9%                     | 53           | - 40.4%                  | - 20.9%                    |  |
| \$144,000 to \$201,999 | 993               | - 43.3%                  | - 30.3%                    | 6.8          | - 33.3%                            | - 28.4%                    | 149          | - 14.9%                  | - 2.6%                     |  |
| \$202,000 to \$298,999 | 3,185             | - 29.2%                  | - 11.4%                    | 7.7          | - 13.5%                            | - 8.3%                     | 416          | - 20.3%                  | - 4.4%                     |  |
| \$299,000 or More      | 8,614             | + 14.0%                  | - 3.4%                     | 5.3          | - 5.4%                             | - 3.6%                     | 1,668        | + 16.7%                  | - 1.2%                     |  |
| Total                  | 13.058            | - 9.4%                   | - 8.6%                     | 5.9          | - 13.2%                            | - 6.3%                     | 2.286        | + 3.2%                   | - 2.5%                     |  |

## **New London County**

|                        | Total<br>Showings |                          |                            |              | Buyer Interest (Showings/Listings) |                            |              | Managed<br>Listings      |                            |  |
|------------------------|-------------------|--------------------------|----------------------------|--------------|------------------------------------|----------------------------|--------------|--------------------------|----------------------------|--|
| Price Range            | July<br>2024      | Year-Over-Year<br>Change | Month-Over-Month<br>Change | July<br>2024 | Year-Over-Year<br>Change           | Month-Over-Month<br>Change | July<br>2024 | Year-Over-Year<br>Change | Month-Over-Month<br>Change |  |
| \$143,999 or Less      | 57                | + 78.1%                  | - 50.0%                    | 4.4          | 0.0%                               | - 45.7%                    | 13           | + 44.4%                  | - 13.3%                    |  |
| \$144,000 to \$201,999 | 351               | - 26.4%                  | + 16.2%                    | 8.8          | + 1.1%                             | + 4.8%                     | 41           | - 28.1%                  | + 10.8%                    |  |
| \$202,000 to \$298,999 | 971               | - 24.5%                  | - 18.4%                    | 7.6          | - 13.6%                            | - 19.1%                    | 129          | - 14.6%                  | + 3.2%                     |  |
| \$299,000 or More      | 2,327             | + 3.2%                   | - 3.3%                     | 4.3          | - 12.2%                            | 0.0%                       | 582          | + 13.0%                  | - 4.7%                     |  |
| Total                  | 3.706             | - 8.5%                   | - 7.6%                     | 5.1          | - 15.0%                            | - 5.6%                     | 765          | + 4.5%                   | - 2.9%                     |  |

### **Tolland County**

|                        | Total<br>Showings |                          |                            |              | Buyer Interest (Showings/Listings) |                            |              | Managed<br>Listings      |                            |  |
|------------------------|-------------------|--------------------------|----------------------------|--------------|------------------------------------|----------------------------|--------------|--------------------------|----------------------------|--|
| Price Range            | July<br>2024      | Year-Over-Year<br>Change | Month-Over-Month<br>Change | July<br>2024 | Year-Over-Year<br>Change           | Month-Over-Month<br>Change | July<br>2024 | Year-Over-Year<br>Change | Month-Over-Month<br>Change |  |
| \$143,999 or Less      | 20                | - 90.9%                  | - 16.7%                    | 5.0          | - 54.5%                            | - 16.7%                    | 4            | - 80.0%                  | 0.0%                       |  |
| \$144,000 to \$201,999 | 83                | - 84.7%                  | - 81.1%                    | 4.0          | - 77.9%                            | - 78.1%                    | 21           | - 30.0%                  | - 12.5%                    |  |
| \$202,000 to \$298,999 | 401               | - 39.2%                  | - 24.1%                    | 7.3          | - 31.1%                            | - 40.7%                    | 55           | - 14.1%                  | + 25.0%                    |  |
| \$299,000 or More      | 1,333             | + 3.1%                   | - 18.8%                    | 5.6          | - 8.2%                             | - 18.8%                    | 246          | + 6.5%                   | - 2.4%                     |  |
| Total                  | 1,837             | - 32.3%                  | - 30.3%                    | 5.8          | - 31.0%                            | - 32.6%                    | 326          | - 5.5%                   | + 0.6%                     |  |

## **Windham County**

|                        |              | Total<br>Showin          |                            |              | Buyer Into<br>(Showings/L |                            | Managed<br>Listings |                          |                            |
|------------------------|--------------|--------------------------|----------------------------|--------------|---------------------------|----------------------------|---------------------|--------------------------|----------------------------|
| Price Range            | July<br>2024 | Year-Over-Year<br>Change | Month-Over-Month<br>Change | July<br>2024 | Year-Over-Year<br>Change  | Month-Over-Month<br>Change | July<br>2024        | Year-Over-Year<br>Change | Month-Over-Month<br>Change |
| \$143,999 or Less      | 14           | - 80.0%                  | - 60.0%                    | 3.5          | - 55.1%                   | - 25.5%                    | 4                   | - 60.0%                  | - 50.0%                    |
| \$144,000 to \$201,999 | 140          | + 0.7%                   | + 68.7%                    | 9.1          | + 44.4%                   | + 106.8%                   | 16                  | - 27.3%                  | - 20.0%                    |
| \$202,000 to \$298,999 | 286          | - 30.4%                  | - 17.1%                    | 5.3          | - 15.9%                   | - 19.7%                    | 53                  | - 20.9%                  | + 1.9%                     |
| \$299,000 or More      | 636          | + 84.9%                  | + 4.4%                     | 3.7          | + 23.3%                   | - 2.6%                     | 182                 | + 41.1%                  | + 2.8%                     |
| Total                  | 1.076        | + 11.6%                  | + 0.4%                     | 4.4          | - 4.3%                    | - 2.2%                     | 255                 | + 11.8%                  | - 0.8%                     |