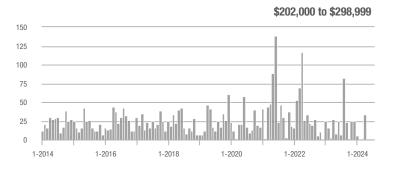

| _                          |  |
| \$202,000 to \$298,999 | 0            | _                        | _                          | _            | _                         | _                          | 0                   | _                        | _                          |  |
| \$299,000 or More      | 8            | - 65.2%                  | - 66.7%                    | 1.1          | - 75.0%                   | - 63.3%                    | 7                   | + 16.7%                  | - 12.5%                    |  |
| Total                  | 8            | - 73.3%                  | - 66.7%                    | 1.1          | - 69.4%                   | - 63.3%                    | 7                   | - 22.2%                  | - 12.5%                    |  |















### Middletown

|                        | Total<br>Showings |                          |                            |              | Buyer Interest (Showings/Listings) |                            |              | Managed<br>Listings      |                            |  |
|------------------------|-------------------|--------------------------|----------------------------|--------------|------------------------------------|----------------------------|--------------|--------------------------|----------------------------|--|
| Price Range            | July<br>2024      | Year-Over-Year<br>Change | Month-Over-Month<br>Change | July<br>2024 | Year-Over-Year<br>Change           | Month-Over-Month<br>Change | July<br>2024 | Year-Over-Year<br>Change | Month-Over-Month<br>Change |  |