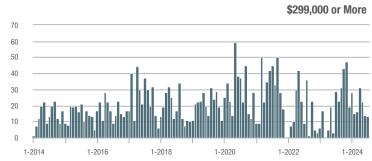

## **Fairfield County**

|                        | Total<br>Showings |                          |                            |              | Buyer Interest (Showings/Listings) |                            |              | Managed<br>Listings      |                            |  |
|------------------------|-------------------|--------------------------|----------------------------|--------------|------------------------------------|----------------------------|--------------|--------------------------|----------------------------|--|
| Price Range            | July<br>2024      | Year-Over-Year<br>Change | Month-Over-Month<br>Change | July<br>2024 | Year-Over-Year<br>Change           | Month-Over-Month<br>Change | July<br>2024 | Year-Over-Year<br>Change | Month-Over-Month<br>Change |  |
| \$143,999 or Less      | 204               | + 4.1%                   | - 23.9%                    | 4.3          | - 12.2%                            | - 17.3%                    | 48           | + 20.0%                  | - 9.4%                     |  |
| \$144,000 to \$201,999 | 408               | + 16.9%                  | + 10.3%                    | 5.3          | - 10.2%                            | - 15.9%                    | 75           | + 23.0%                  | + 25.0%                    |  |
| \$202,000 to \$298,999 | 1,058             | - 49.7%                  | - 14.7%                    | 7.0          | - 34.6%                            | - 17.6%                    | 152          | - 24.4%                  | + 3.4%                     |  |
| \$299,000 or More      | 12,910            | - 9.4%                   | - 6.2%                     | 5.9          | - 18.1%                            | - 4.8%                     | 2,255        | + 5.5%                   | - 3.3%                     |  |
| Total                  | 14,580            | - 13.7%                  | - 6.8%                     | 6.0          | - 18.9%                            | - 4.8%                     | 2,530        | + 3.7%                   | - 2.4%                     |  |