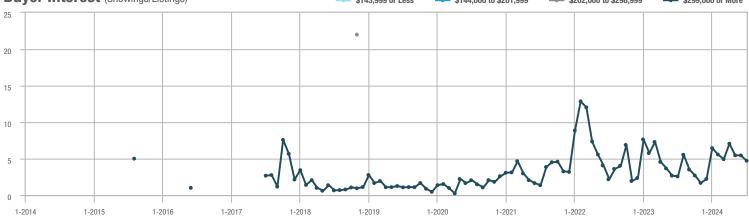

## **Fairfield County**

|                        | Total<br>Showings |                          |                            |              | Buyer Interest (Showings/Listings) |                            |              | Managed<br>Listings      |                            |  |
|------------------------|-------------------|--------------------------|----------------------------|--------------|------------------------------------|----------------------------|--------------|--------------------------|----------------------------|--|
| Price Range            | July<br>2024      | Year-Over-Year<br>Change | Month-Over-Month<br>Change | July<br>2024 | Year-Over-Year<br>Change           | Month-Over-Month<br>Change | July<br>2024 | Year-Over-Year<br>Change | Month-Over-Month<br>Change |  |
| \$143,999 or Less      | 204               | + 4.1%                   | - 23.9%                    | 4.3          | - 12.2%                            | - 17.3%                    | 48           | + 20.0%                  | - 9.4%                     |  |
| \$144,000 to \$201,999 | 408               | + 16.9%                  | + 10.3%                    | 5.3          | - 10.2%                            | - 15.9%                    | 75           | + 23.0%                  | + 25.0%                    |  |
| \$202,000 to \$298,999 | 1,058             | - 49.7%                  | - 14.7%                    | 7.0          | - 34.6%                            | - 17.6%                    | 152          | - 24.4%                  | + 3.4%                     |  |
| \$299,000 or More      | 12,910            | - 9.4%                   | - 6.2%                     | 5.9          | - 18.1%                            | - 4.8%                     | 2,255        | + 5.5%                   | - 3.3%                     |  |
| Total                  | 14,580            | - 13.7%                  | - 6.8%                     | 6.0          | - 18.9%                            | - 4.8%                     | 2,530        | + 3.7%                   | - 2.4%                     |  |

## **Hartford County**

|                        | Total<br>Showings |                          |                            |              | Buyer Interest (Showings/Listings) |                            |              | Managed<br>Listings      |                            |  |
|------------------------|-------------------|--------------------------|----------------------------|--------------|------------------------------------|----------------------------|--------------|--------------------------|----------------------------|--|
| Price Range            | July<br>2024      | Year-Over-Year<br>Change | Month-Over-Month<br>Change | July<br>2024 | Year-Over-Year<br>Change           | Month-Over-Month<br>Change | July<br>2024 | Year-Over-Year<br>Change | Month-Over-Month<br>Change |  |
| \$143,999 or Less      | 345               | - 61.2%                  | - 36.8%                    | 6.2          | - 41.5%                            | - 31.9%                    | 56           | - 34.1%                  | - 9.7%                     |  |
| \$144,000 to \$201,999 | 1,365             | - 47.1%                  | - 4.1%                     | 11.1         | - 21.8%                            | - 9.8%                     | 127          | - 31.7%                  | + 5.8%                     |  |
| \$202,000 to \$298,999 | 4,392             | - 25.5%                  | - 10.8%                    | 10.3         | - 14.2%                            | - 11.2%                    | 430          | - 13.0%                  | - 0.2%                     |  |
| \$299,000 or More      | 9,495             | + 12.4%                  | - 8.3%                     | 7.2          | - 1.4%                             | - 7.7%                     | 1,376        | + 12.9%                  | - 0.7%                     |  |
| Total                  | 15,597            | - 12.5%                  | - 9.6%                     | 8.1          | - 12.9%                            | - 10.0%                    | 1,989        | + 0.3%                   | - 0.5%                     |  |

## **Litchfield County**

|                        | Total<br>Showings |                          |                            |              | Buyer Interest (Showings/Listings) |                            |              | Managed<br>Listings      |                            |  |
|------------------------|-------------------|--------------------------|----------------------------|--------------|------------------------------------|----------------------------|--------------|--------------------------|----------------------------|--|
| Price Range            | July<br>2024      | Year-Over-Year<br>Change | Month-Over-Month<br>Change | July<br>2024 | Year-Over-Year<br>Change           | Month-Over-Month<br>Change | July<br>2024 | Year-Over-Year<br>Change | Month-Over-Month<br>Change |  |
| \$143,999 or Less      | 102               | + 52.2%                  | + 30.8%                    | 10.2         | + 161.5%                           | + 137.2%                   | 10           | - 41.2%                  | - 44.4%                    |  |
| \$144,000 to \$201,999 | 175               | - 58.7%                  | - 7.4%                     | 5.4          | - 18.2%                            | + 14.9%                    | 33           | - 49.2%                  | - 19.5%                    |  |
| \$202,000 to \$298,999 | 785               | - 32.1%                  | - 6.8%                     | 6.1          | - 26.5%                            | - 18.7%                    | 129          | - 10.4%                  | + 12.2%                    |  |
| \$299,000 or More      | 2,290             | + 28.6%                  | + 12.5%                    | 3.9          | + 8.3%                             | + 11.4%                    | 619          | + 11.5%                  | - 2.2%                     |  |
| Total                  | 3,352             | - 2.2%                   | + 6.6%                     | 4.5          | - 6.3%                             | + 7.1%                     | 791          | + 1.3%                   | - 2.0%                     |  |

### **Middlesex County**

|                        | Total<br>Showings |                          |                            |              | Buyer Interest (Showings/Listings) |                            |              | Managed<br>Listings      |                            |  |
|------------------------|-------------------|--------------------------|----------------------------|--------------|------------------------------------|----------------------------|--------------|--------------------------|----------------------------|--|
| Price Range            | July<br>2024      | Year-Over-Year<br>Change | Month-Over-Month<br>Change | July<br>2024 | Year-Over-Year<br>Change           | Month-Over-Month<br>Change | July<br>2024 | Year-Over-Year<br>Change | Month-Over-Month<br>Change |  |
| \$143,999 or Less      | 62                | - 75.1%                  | + 47.6%                    | 10.3         | - 8.8%                             | + 47.1%                    | 6            | - 72.7%                  | 0.0%                       |  |
| \$144,000 to \$201,999 | 220               | - 48.7%                  | - 29.5%                    | 9.2          | - 8.0%                             | - 8.9%                     | 24           | - 44.2%                  | - 25.0%                    |  |
| \$202,000 to \$298,999 | 305               | - 57.8%                  | - 44.3%                    | 6.1          | - 35.1%                            | - 30.7%                    | 51           | - 35.4%                  | - 20.3%                    |  |
| \$299,000 or More      | 2,156             | + 9.6%                   | + 6.6%                     | 5.1          | - 10.5%                            | 0.0%                       | 447          | + 19.2%                  | + 4.9%                     |  |
| Total                  | 2.743             | - 18.6%                  | - 6.2%                     | 5.5          | - 20.3%                            | - 6.8%                     | 528          | + 1.7%                   | 0.0%                       |  |

### **New Haven County**

|                        | Total<br>Showings |                          |                            |              | Buyer Interest (Showings/Listings) |                            |              | Managed<br>Listings      |                            |  |
|------------------------|-------------------|--------------------------|----------------------------|--------------|------------------------------------|----------------------------|--------------|--------------------------|----------------------------|--|
| Price Range            | July<br>2024      | Year-Over-Year<br>Change | Month-Over-Month<br>Change | July<br>2024 | Year-Over-Year<br>Change           | Month-Over-Month<br>Change | July<br>2024 | Year-Over-Year<br>Change | Month-Over-Month<br>Change |  |
| \$143,999 or Less      | 266               | - 56.4%                  | - 23.1%                    | 5.2          | - 27.8%                            | - 1.9%                     | 53           | - 40.4%                  | - 20.9%                    |  |
| \$144,000 to \$201,999 | 993               | - 43.3%                  | - 30.3%                    | 6.8          | - 33.3%                            | - 28.4%                    | 149          | - 14.9%                  | - 2.6%                     |  |
| \$202,000 to \$298,999 | 3,185             | - 29.2%                  | - 11.4%                    | 7.7          | - 13.5%                            | - 8.3%                     | 416          | - 20.3%                  | - 4.4%                     |  |
| \$299,000 or More      | 8,614             | + 14.0%                  | - 3.4%                     | 5.3          | - 5.4%                             | - 3.6%                     | 1,668        | + 16.7%                  | - 1.2%                     |  |
| Total                  | 13.058            | - 9.4%                   | - 8.6%                     | 5.9          | - 13.2%                            | - 6.3%                     | 2.286        | + 3.2%                   | - 2.5%                     |  |

## **New London County**

|                        | Total<br>Showings |                          |                            |              | Buyer Interest (Showings/Listings) |                            |              | Managed<br>Listings      |                            |  |
|------------------------|-------------------|--------------------------|----------------------------|--------------|------------------------------------|----------------------------|--------------|--------------------------|----------------------------|--|
| Price Range            | July<br>2024      | Year-Over-Year<br>Change | Month-Over-Month<br>Change | July<br>2024 | Year-Over-Year<br>Change           | Month-Over-Month<br>Change | July<br>2024 | Year-Over-Year<br>Change | Month-Over-Month<br>Change |  |
| \$143,999 or Less      | 57                | + 78.1%                  | - 50.0%                    | 4.4          | 0.0%                               | - 45.7%                    | 13           | + 44.4%                  | - 13.3%                    |  |
| \$144,000 to \$201,999 | 351               | - 26.4%                  | + 16.2%                    | 8.8          | + 1.1%                             | + 4.8%                     | 41           | - 28.1%                  | + 10.8%                    |  |
| \$202,000 to \$298,999 | 971               | - 24.5%                  | - 18.4%                    | 7.6          | - 13.6%                            | - 19.1%                    | 129          | - 14.6%                  | + 3.2%                     |  |
| \$299,000 or More      | 2,327             | + 3.2%                   | - 3.3%                     | 4.3          | - 12.2%                            | 0.0%                       | 582          | + 13.0%                  | - 4.7%                     |  |
| Total                  | 3.706             | - 8.5%                   | - 7.6%                     | 5.1          | - 15.0%                            | - 5.6%                     | 765          | + 4.5%                   | - 2.9%                     |  |

### **Tolland County**

|                        | Total<br>Showings |                          |                            |              | Buyer Interest (Showings/Listings) |                            |              | Managed<br>Listings      |                            |  |
|------------------------|-------------------|--------------------------|----------------------------|--------------|------------------------------------|----------------------------|--------------|--------------------------|----------------------------|--|
| Price Range            | July<br>2024      | Year-Over-Year<br>Change | Month-Over-Month<br>Change | July<br>2024 | Year-Over-Year<br>Change           | Month-Over-Month<br>Change | July<br>2024 | Year-Over-Year<br>Change | Month-Over-Month<br>Change |  |
| \$143,999 or Less      | 20                | - 90.9%                  | - 16.7%                    | 5.0          | - 54.5%                            | - 16.7%                    | 4            | - 80.0%                  | 0.0%                       |  |
| \$144,000 to \$201,999 | 83                | - 84.7%                  | - 81.1%                    | 4.0          | - 77.9%                            | - 78.1%                    | 21           | - 30.0%                  | - 12.5%                    |  |
| \$202,000 to \$298,999 | 401               | - 39.2%                  | - 24.1%                    | 7.3          | - 31.1%                            | - 40.7%                    | 55           | - 14.1%                  | + 25.0%                    |  |
| \$299,000 or More      | 1,333             | + 3.1%                   | - 18.8%                    | 5.6          | - 8.2%                             | - 18.8%                    | 246          | + 6.5%                   | - 2.4%                     |  |
| Total                  | 1,837             | - 32.3%                  | - 30.3%                    | 5.8          | - 31.0%                            | - 32.6%                    | 326          | - 5.5%                   | + 0.6%                     |  |

## **Windham County**

|                        |              | Total<br>Showin          |                            |              | Buyer Into<br>(Showings/L |                            | Managed<br>Listings |                          |                            |
|------------------------|--------------|--------------------------|----------------------------|--------------|---------------------------|----------------------------|---------------------|--------------------------|----------------------------|
| Price Range            | July<br>2024 | Year-Over-Year<br>Change | Month-Over-Month<br>Change | July<br>2024 | Year-Over-Year<br>Change  | Month-Over-Month<br>Change | July<br>2024        | Year-Over-Year<br>Change | Month-Over-Month<br>Change |
| \$143,999 or Less      | 14           | - 80.0%                  | - 60.0%                    | 3.5          | - 55.1%                   | - 25.5%                    | 4                   | - 60.0%                  | - 50.0%                    |
| \$144,000 to \$201,999 | 140          | + 0.7%                   | + 68.7%                    | 9.1          | + 44.4%                   | + 106.8%                   | 16                  | - 27.3%                  | - 20.0%                    |
| \$202,000 to \$298,999 | 286          | - 30.4%                  | - 17.1%                    | 5.3          | - 15.9%                   | - 19.7%                    | 53                  | - 20.9%                  | + 1.9%                     |
| \$299,000 or More      | 636          | + 84.9%                  | + 4.4%                     | 3.7          | + 23.3%                   | - 2.6%                     | 182                 | + 41.1%                  | + 2.8%                     |
| Total                  | 1.076        | + 11.6%                  | + 0.4%                     | 4.4          | - 4.3%                    | - 2.2%                     | 255                 | + 11.8%                  | - 0.8%                     |