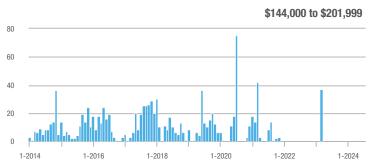

| _                          |  |
| \$202,000 to \$298,999 | 41           | + 720.0%                 | - 42.3%                    | 13.7         | + 174.0%                  | - 61.4%                    | 3                   | + 200.0%                 | + 50.0%                    |  |
| \$299,000 or More      | 35           | - 30.0%                  | + 337.5%                   | 5.0          | - 29.6%                   | + 150.0%                   | 7                   | 0.0%                     | + 75.0%                    |  |
| Total                  | 76           | + 38.2%                  | - 3.8%                     | 7.6          | + 10.1%                   | - 42.4%                    | 10                  | + 25.0%                  | + 66.7%                    |  |















**Ansonia** 

|                        |              | Total<br>Showin          |                            |              | Buyer Interest<br>(Showings/Listings) |                            |              | Managed<br>Listings      |                            |  |
|------------------------|--------------|--------------------------|----------------------------|--------------|---------------------------------------|----------------------------|--------------|--------------------------|----------------------------|--|
| Price Range            | July<br>2024 | Year-Over-Year<br>Change | Month-Over-Month<br>Change | July<br>2024 | Year-Over-Year<br>Change              | Month-Over-Month<br>Change | July<br>2024 | Year-Over-Year<br>Change | Month-Over-Month<br>Change |  |
| \$14