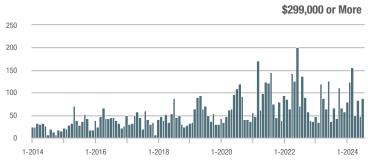

## **Fairfield County**

|                        | Total<br>Showings |                          |                            |              | Buyer Interest (Showings/Listings) |                            |              | Managed<br>Listings      |                            |  |
|------------------------|-------------------|--------------------------|----------------------------|--------------|------------------------------------|----------------------------|--------------|--------------------------|----------------------------|--|
| Price Range            | July<br>2024      | Year-Over-Year<br>Change | Month-Over-Month<br>Change | July<br>2024 | Year-Over-Year<br>Change           | Month-Over-Month<br>Change | July<br>2024 | Year-Over-Year<br>Change | Month-Over-Month<br>Change |  |
| \$143,999 or Less      | 204               | + 4.1%                   | - 23.9%                    | 4.3          | - 12.2%                            | - 17.3%                    | 48           | + 20.0%                  | - 9.4%                     |  |
| \$144,000 to \$201,999 | 408               | + 16.9%                  | + 10.3%                    | 5.3          | - 10.2%                            | - 15.9%                    | 75           | + 23.0%                  | + 25.0%                    |  |
| \$202,000 to \$298,999 | 1,058             | - 49.7%                  | - 14.7%                    | 7.0          | - 34.6%                            | - 17.6%                    | 152          | - 24.4%                  | + 3.4%                     |  |
| \$299,000 or More      | 12,910            | - 9.4%                   | - 6.2%                     | 5.9          | - 18.1%                            | - 4.8%                     | 2,255        | + 5.5%                   | - 3.3%                     |  |
| Total                  | 14,580            | - 13.7%                  | - 6.8%                     | 6.0          | - 18.9%                            | - 4.8%                     | 2,530        | + 3.7%                   | - 2.4%                     |  |

## **Hartford County**

|                        | Total<br>Showings |                          |                            |              | Buyer Interest (Showings/Listings) |                            |              | Managed<br>Listings      |                            |  |
|------------------------|-------------------|--------------------------|----------------------------|--------------|------------------------------------|----------------------------|--------------|--------------------------|----------------------------|--|
| Price Range            | July<br>2024      | Year-Over-Year<br>Change | Month-Over-Month<br>Change | July<br>2024 | Year-Over-Year<br>Change           | Month-Over-Month<br>Change | July<br>2024 | Year-Over-Year<br>Change | Month-Over-Month<br>Change |  |
| \$143,999 or Less      | 345               | - 61.2%                  | - 36.8%                    | 6.2          | - 41.5%                            | - 31.9%                    | 56           | - 34.1%                  | - 9.7%                     |  |
| \$144,000 to \$201,999 | 1,365             | - 47.1%                  | - 4.1%                     | 11.1         | - 21.8%                            | - 9.8%                     | 127          | - 31.7%                  | + 5.8%                     |  |
| \$202,000 to \$298,999 | 4,392             | - 25.5%                  | - 10.8%                    | 10.3         | - 14.2%                            | - 11.2%                    | 430          | - 13.0%                  | - 0.2%                     |  |
| \$299,000 or More      | 9,495             | + 12.4%                  | - 8.3%                     | 7.2          | - 1.4%                             | - 7.7%                     | 1,376        | + 12.9%                  | - 0.7%                     |  |
| Total                  | 15,597            | - 12.5%                  | - 9.6%                     | 8.1          | - 12.9%                            | - 10.0%                    | 1,989        | + 0.3%                   | - 0.5%                     |  |

## **Litchfield County**

|                        | Total<br>Showings |                          |                            |              | Buyer Interest (Showings/Listings) |                            |              | Managed<br>Listings      |                            |  |
|------------------------|-------------------|--------------------------|----------------------------|--------------|------------------------------------|----------------------------|--------------|--------------------------|----------------------------|--|
| Price Range            | July<br>2024      | Year-Over-Year<br>Change | Month-Over-Month<br>Change | July<br>2024 | Year-Over-Year<br>Change           | Month-Over-Month<br>Change | July<br>2024 | Year-Over-Year<br>Change | Month-Over-Month<br>Change |  |
| \$143,999 or Less      | 102               | + 52.2%                  | + 30.8%                    | 10.2         | + 161.5%                           | + 137.2%                   | 10           | - 41.2%                  | - 44.4%                    |  |
| \$144,000 to \$201,999 | 175               | - 58.7%                  | - 7.4%                     | 5.4          | - 18.2%                            | + 14.9%                    | 33           | - 49.2%                  | - 19.5%                    |  |
| \$202,000 to \$298,999 | 785               | - 32.1%                  | - 6.8%                     | 6.1          | - 26.5%                            | - 18.7%                    | 129          | - 10.4%                  | + 12.2%                    |  |
| \$299,000 or More      | 2,290             | + 28.6%                  | + 12.5%                    | 3.9          | + 8.3%                             | + 11.4%                    | 619          | + 11.5%                  | - 2.2%                     |  |
| Total                  | 3,352             | - 2.2%                   | + 6.6%                     | 4.5          | - 6.3%                             | + 7.1%                     | 791          | + 1.3%                   | - 2.0%                     |  |

### **Middlesex County**

|                        | Total<br>Showings |                          |                            |              | Buyer Interest (Showings/Listings) |                            |              | Managed<br>Listings      |                            |  |
|------------------------|-------------------|--------------------------|----------------------------|--------------|------------------------------------|----------------------------|--------------|--------------------------|----------------------------|--|
| Price Range            | July<br>2024      | Year-Over-Year<br>Change | Month-Over-Month<br>Change | July<br>2024 | Year-Over-Year<br>Change           | Month-Over-Month<br>Change | July<br>2024 | Year-Over-Year<br>Change | Month-Over-Month<br>Change |  |
| \$143,999 or Less      | 62                | - 75.1%                  | + 47.6%                    | 10.3         | - 8.8%                             | + 47.1%                    | 6            | - 72.7%                  | 0.0%                       |  |
| \$144,000 to \$201,999 | 220               | - 48.7%                  | - 29.5%                    | 9.2          | - 8.0%                             | - 8.9%                     | 24           | - 44.2%                  | - 25.0%                    |  |
| \$202,000 to \$298,999 | 305               | - 57.8%                  | - 44.3%                    | 6.1          | - 35.1%                            | - 30.7%                    | 51           | - 35.4%                  | - 20.3%                    |  |
| \$299,000 or More      | 2,156             | + 9.6%                   | + 6.6%                     | 5.1          | - 10.5%                            | 0.0%                       | 447          | + 19.2%                  | + 4.9%                     |  |
| Total                  | 2.743             | - 18.6%                  | - 6.2%                     | 5.5          | - 20.3%                            | - 6.8%                     | 528          | + 1.7%                   | 0.0%                       |  |

### **New Haven County**

|                        | Total<br>Showings |                          |                            |              | Buyer Interest (Showings/Listings) |                            |              | Managed<br>Listings      |                            |  |
|------------------------|-------------------|--------------------------|----------------------------|--------------|------------------------------------|----------------------------|--------------|--------------------------|----------------------------|--|
| Price Range            | July<br>2024      | Year-Over-Year<br>Change | Month-Over-Month<br>Change | July<br>2024 | Year-Over-Year<br>Change           | Month-Over-Month<br>Change | July<br>2024 | Year-Over-Year<br>Change | Month-Over-Month<br>Change |  |
| \$143,999 or Less      | 266               | - 56.4%                  | - 23.1%                    | 5.2          | - 27.8%                            | - 1.9%                     | 53           | - 40.4%                  | - 20.9%                    |  |
| \$144,000 to \$201,999 | 993               | - 43.3%                  | - 30.3%                    | 6.8          | - 33.3%                            | - 28.4%                    | 149          | - 14.9%                  | - 2.6%                     |  |
| \$202,000 to \$298,999 | 3,185             | - 29.2%                  | - 11.4%                    | 7.7          | - 13.5%                            | - 8.3%                     | 416          | - 20.3%                  | - 4.4%                     |  |
| \$299,000 or More      | 8,614             | + 14.0%                  | - 3.4%                     | 5.3          | - 5.4%                             | - 3.6%                     | 1,668        | + 16.7%                  | - 1.2%                     |  |
| Total                  | 13.058            | - 9.4%                   | - 8.6%                     | 5.9          | - 13.2%                            | - 6.3%                     | 2.286        | + 3.2%                   | - 2.5%                     |  |

## **New London County**

|                        | Total<br>Showings |                          |                            |              | Buyer Interest (Showings/Listings) |                            |              | Managed<br>Listings      |                            |  |
|------------------------|-------------------|--------------------------|----------------------------|--------------|------------------------------------|----------------------------|--------------|--------------------------|----------------------------|--|
| Price Range            | July<br>2024      | Year-Over-Year<br>Change | Month-Over-Month<br>Change | July<br>2024 | Year-Over-Year<br>Change           | Month-Over-Month<br>Change | July<br>2024 | Year-Over-Year<br>Change | Month-Over-Month<br>Change |  |
| \$143,999 or Less      | 57                | + 78.1%                  | - 50.0%                    | 4.4          | 0.0%                               | - 45.7%                    | 13           | + 44.4%                  | - 13.3%                    |  |
| \$144,000 to \$201,999 | 351               | - 26.4%                  | + 16.2%                    | 8.8          | + 1.1%                             | + 4.8%                     | 41           | - 28.1%                  | + 10.8%                    |  |
| \$202,000 to \$298,999 | 971               | - 24.5%                  | - 18.4%                    | 7.6          | - 13.6%                            | - 19.1%                    | 129          | - 14.6%                  | + 3.2%                     |  |
| \$299,000 or More      | 2,327             | + 3.2%                   | - 3.3%                     | 4.3          | - 12.2%                            | 0.0%                       | 582          | + 13.0%                  | - 4.7%                     |  |
| Total                  | 3.706             | - 8.5%                   | - 7.6%                     | 5.1          | - 15.0%                            | - 5.6%                     | 765          | + 4.5%                   | - 2.9%                     |  |

### **Tolland County**

|                        | Total<br>Showings |                          |                            |              | Buyer Interest (Showings/Listings) |                            |              | Managed<br>Listings      |                            |  |
|------------------------|-------------------|--------------------------|----------------------------|--------------|------------------------------------|----------------------------|--------------|--------------------------|----------------------------|--|
| Price Range            | July<br>2024      | Year-Over-Year<br>Change | Month-Over-Month<br>Change | July<br>2024 | Year-Over-Year<br>Change           | Month-Over-Month<br>Change | July<br>2024 | Year-Over-Year<br>Change | Month-Over-Month<br>Change |  |
| \$143,999 or Less      | 20                | - 90.9%                  | - 16.7%                    | 5.0          | - 54.5%                            | - 16.7%                    | 4            | - 80.0%                  | 0.0%                       |  |
| \$144,000 to \$201,999 | 83                | - 84.7%                  | - 81.1%                    | 4.0          | - 77.9%                            | - 78.1%                    | 21           | - 30.0%                  | - 12.5%                    |  |
| \$202,000 to \$298,999 | 401               | - 39.2%                  | - 24.1%                    | 7.3          | - 31.1%                            | - 40.7%                    | 55           | - 14.1%                  | + 25.0%                    |  |
| \$299,000 or More      | 1,333             | + 3.1%                   | - 18.8%                    | 5.6          | - 8.2%                             | - 18.8%                    | 246          | + 6.5%                   | - 2.4%                     |  |
| Total                  | 1,837             | - 32.3%                  | - 30.3%                    | 5.8          | - 31.0%                            | - 32.6%                    | 326          | - 5.5%                   | + 0.6%                     |  |

## **Windham County**

|                        |              | Total<br>Showin          |                            |              | Buyer Into<br>(Showings/L |                            | Managed<br>Listings |                          |                            |
|------------------------|--------------|--------------------------|----------------------------|--------------|---------------------------|----------------------------|---------------------|--------------------------|----------------------------|
| Price Range            | July<br>2024 | Year-Over-Year<br>Change | Month-Over-Month<br>Change | July<br>2024 | Year-Over-Year<br>Change  | Month-Over-Month<br>Change | July<br>2024        | Year-Over-Year<br>Change | Month-Over-Month<br>Change |
| \$143,999 or Less      | 14           | - 80.0%                  | - 60.0%                    | 3.5          | - 55.1%                   | - 25.5%                    | 4                   | - 60.0%                  | - 50.0%                    |
| \$144,000 to \$201,999 | 140          | + 0.7%                   | + 68.7%                    | 9.1          | + 44.4%                   | + 106.8%                   | 16                  | - 27.3%                  | - 20.0%                    |
| \$202,000 to \$298,999 | 286          | - 30.4%                  | - 17.1%                    | 5.3          | - 15.9%                   | - 19.7%                    | 53                  | - 20.9%                  | + 1.9%                     |
| \$299,000 or More      | 636          | + 84.9%                  | + 4.4%                     | 3.7          | + 23.3%                   | - 2.6%                     | 182                 | + 41.1%                  | + 2.8%                     |
| Total                  | 1.076        | + 11.6%                  | + 0.4%                     | 4.4          | - 4.3%                    | - 2.2%                     | 255                 | + 11.8%                  | - 0.8%                     |