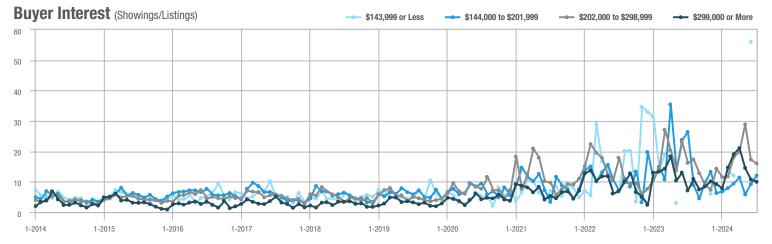

|  |
| \$202,000 to \$298,999 | 368               | - 29.0%                  | + 18.3%                    | 16.0         | - 1.2%                             | - 7.5%                     | 23           | - 28.1%                  | + 27.8%                    |  |
| \$299,000 or More      | 469               | + 56.9%                  | + 3.5%                     | 10.0         | + 40.8%                            | - 6.5%                     | 48           | + 14.3%                  | + 11.6%                    |  |
| Total                  | 993               | - 10.3%                  | + 5.6%                     | 12.0         | - 7.7%                             | - 5.5%                     | 84           | - 1.2%                   | + 12.0%                    |  |















## **Newtown**

|                        |              | Total<br>Showin          |                            |              | Buyer Into<br>(Showings/L |                            | Managed<br>Listings |                          |                            |  |
|------------------------|--------------|--------------------------|----------------------------|--------------|---------------------------|----------------------------|---------------------|--------------------------|----------------------------|--|
| Price Range            | July<br>2024 | Year-Over-Year<br>Change | Month-Over-Month<br>Change | July<br>2024 | Year-Over-Year<br>Change  | Month-Over-Month<br>Change | July<br>2024        | Year-Over-Year<br>Change | Month-Over-Month<br>Change |  |
| \$143,999 or Less