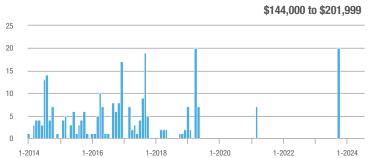

## **Fairfield County**

|                        | Total<br>Showings |                          |                            |              | Buyer Interest (Showings/Listings) |                            |              | Managed<br>Listings      |                            |  |
|------------------------|-------------------|--------------------------|----------------------------|--------------|------------------------------------|----------------------------|--------------|--------------------------|----------------------------|--|
| Price Range            | July<br>2024      | Year-Over-Year<br>Change | Month-Over-Month<br>Change | July<br>2024 | Year-Over-Year<br>Change           | Month-Over-Month<br>Change | July<br>2024 | Year-Over-Year<br>Change | Month-Over-Month<br>Change |  |
| \$143,999 or Less      | 204               | + 4.1%                   | - 23.9%                    | 4.3          | - 12.2%                            | - 17.3%                    | 48           | + 20.0%                  | - 9.4%                     |  |
| \$144,000 to \$201,999 | 408               | + 16.9%                  | + 10.3%                    | 5.3          | - 10.2%                            | - 15.9%                    | 75           | + 23.0%                  | + 25.0%                    |  |
| \$202,000 to \$298,999 | 1,058             | - 49.7%                  | - 14.7%                    | 7.0          | - 34.6%                            | - 17.6%                    | 152          | - 24.4%                  | + 3.4%                     |  |
| \$299,000 or More      | 12,910            | - 9.4%                   | - 6.2%                     | 5.9          | - 18.1%                            | - 4.8%                     | 2,255        | + 5.5%                   | - 3.3%                     |  |
| Total                  | 14,580            | - 13.7%                  | - 6.8%                     | 6.0          | - 18.9%                            | - 4.8%                     | 2,530        | + 3.7%                   | - 2.4%                     |  |

## **Hartford County**

|                        | Total<br>Showings |                          |                            |              | Buyer Interest (Showings/Listings) |                            |              | Managed<br>Listings      |                            |  |
|------------------------|-------------------|--------------------------|----------------------------|--------------|------------------------------------|----------------------------|--------------|--------------------------|----------------------------|--|
| Price Range            | July<br>2024      | Year-Over-Year<br>Change | Month-Over-Month<br>Change | July<br>2024 | Year-Over-Year<br>Change           | Month-Over-Month<br>Change | July<br>2024 | Year-Over-Year<br>Change | Month-Over-Month<br>Change |  |
| \$143,999 or Less      | 345               | - 61.2%                  | - 36.8%                    | 6.2          | - 41.5%                            | - 31.9%                    | 56           | - 34.1%                  | - 9.7%                     |  |
| \$144,000 to \$201,999 | 1,365             | - 47.1%                  | - 4.1%                     | 11.1         | - 21.8%                            | - 9.8%                     | 127          | - 31.7%                  | + 5.8%                     |  |
| \$202,000 to \$298,999 | 4,392             | - 25.5%                  | - 10.8%                    | 10.3         | - 14.2%                            | - 11.2%                    | 430          | - 13.0%                  | - 0.2%                     |  |
| \$299,000 or More      | 9,495             | + 12.4%                  | - 8.3%                     | 7.2          | - 1.4%                             | - 7.7%                     | 1,376        | + 12.9%                  | - 0.7%                     |  |
| Total                  | 15,597            | - 12.5%                  | - 9.6%                     | 8.1          | - 12.9%                            | - 10.0%                    | 1,989        | + 0.3%                   | - 0.5%                     |  |

## **Litchfield County**

|                        | Total<br>Showings |                          |                            |              | Buyer Interest (Showings/Listings) |                            |              | Managed<br>Listings      |                            |  |
|------------------------|-------------------|--------------------------|----------------------------|--------------|------------------------------------|----------------------------|--------------|--------------------------|----------------------------|--|
| Price Range            | July<br>2024      | Year-Over-Year<br>Change | Month-Over-Month<br>Change | July<br>2024 | Year-Over-Year<br>Change           | Month-Over-Month<br>Change | July<br>2024 | Year-Over-Year<br>Change | Month-Over-Month<br>Change |  |
| \$143,999 or Less      | 102               | + 52.2%                  | + 30.8%                    | 10.2         | + 161.5%                           | + 137.2%                   | 10           | - 41.2%                  | - 44.4%                    |  |
| \$144,000 to \$201,999 | 175               | - 58.7%                  | - 7.4%                     | 5.4          | - 18.2%                            | + 14.9%                    | 33           | - 49.2%                  | - 19.5%                    |  |
| \$202,000 to \$298,999 | 785               | - 32.1%                  | - 6.8%                     | 6.1          | - 26.5%                            | - 18.7%                    | 129          | - 10.4%                  | + 12.2%                    |  |
| \$299,000 or More      | 2,290             | + 28.6%                  | + 12.5%                    | 3.9          | + 8.3%                             | + 11.4%                    | 619          | + 11.5%                  | - 2.2%                     |  |
| Total                  | 3,352             | - 2.2%                   | + 6.6%                     | 4.5          | - 6.3%                             | + 7.1%                     | 791          | + 1.3%                   | - 2.0%                     |  |

### **Middlesex County**

|                        | Total<br>Showings |                          |                            |              | Buyer Interest (Showings/Listings) |                            |              | Managed<br>Listings      |                            |  |
|------------------------|-------------------|--------------------------|----------------------------|--------------|------------------------------------|----------------------------|--------------|--------------------------|----------------------------|--|
| Price Range            | July<br>2024      | Year-Over-Year<br>Change | Month-Over-Month<br>Change | July<br>2024 | Year-Over-Year<br>Change           | Month-Over-Month<br>Change | July<br>2024 | Year-Over-Year<br>Change | Month-Over-Month<br>Change |  |
| \$143,999 or Less      | 62                | - 75.1%                  | + 47.6%                    | 10.3         | - 8.8%                             | + 47.1%                    | 6            | - 72.7%                  | 0.0%                       |  |
| \$144,000 to \$201,999 | 220               | - 48.7%                  | - 29.5%                    | 9.2          | - 8.0%                             | - 8.9%                     | 24           | - 44.2%                  | - 25.0%                    |  |
| \$202,000 to \$298,999 | 305               | - 57.8%                  | - 44.3%                    | 6.1          | - 35.1%                            | - 30.7%                    | 51           | - 35.4%                  | - 20.3%                    |  |
| \$299,000 or More      | 2,156             | + 9.6%                   | + 6.6%                     | 5.1          | - 10.5%                            | 0.0%                       | 447          | + 19.2%                  | + 4.9%                     |  |
| Total                  | 2.743             | - 18.6%                  | - 6.2%                     | 5.5          | - 20.3%                            | - 6.8%                     | 528          | + 1.7%                   | 0.0%                       |  |

### **New Haven County**

|                        | Total<br>Showings |                          |                            |              | Buyer Interest (Showings/Listings) |                            |              | Managed<br>Listings      |                            |  |
|------------------------|-------------------|--------------------------|----------------------------|--------------|------------------------------------|----------------------------|--------------|--------------------------|----------------------------|--|
| Price Range            | July<br>2024      | Year-Over-Year<br>Change | Month-Over-Month<br>Change | July<br>2024 | Year-Over-Year<br>Change           | Month-Over-Month<br>Change | July<br>2024 | Year-Over-Year<br>Change | Month-Over-Month<br>Change |  |
| \$143,999 or Less      | 266               | - 56.4%                  | - 23.1%                    | 5.2          | - 27.8%                            | - 1.9%                     | 53           | - 40.4%                  | - 20.9%                    |  |
| \$144,000 to \$201,999 | 993               | - 43.3%                  | - 30.3%                    | 6.8          | - 33.3%                            | - 28.4%                    | 149          | - 14.9%                  | - 2.6%                     |  |
| \$202,000 to \$298,999 | 3,185             | - 29.2%                  | - 11.4%                    | 7.7          | - 13.5%                            | - 8.3%                     | 416          | - 20.3%                  | - 4.4%                     |  |
| \$299,000 or More      | 8,614             | + 14.0%                  | - 3.4%                     | 5.3          | - 5.4%                             | - 3.6%                     | 1,668        | + 16.7%                  | - 1.2%                     |  |
| Total                  | 13.058            | - 9.4%                   | - 8.6%                     | 5.9          | - 13.2%                            | - 6.3%                     | 2.286        | + 3.2%                   | - 2.5%                     |  |

## **New London County**

|                        | Total<br>Showings |                          |                            |              | Buyer Interest (Showings/Listings) |                            |              | Managed<br>Listings      |                            |  |
|------------------------|-------------------|--------------------------|----------------------------|--------------|------------------------------------|----------------------------|--------------|--------------------------|----------------------------|--|
| Price Range            | July<br>2024      | Year-Over-Year<br>Change | Month-Over-Month<br>Change | July<br>2024 | Year-Over-Year<br>Change           | Month-Over-Month<br>Change | July<br>2024 | Year-Over-Year<br>Change | Month-Over-Month<br>Change |  |
| \$143,999 or Less      | 57                | + 78.1%                  | - 50.0%                    | 4.4          | 0.0%                               | - 45.7%                    | 13           | + 44.4%                  | - 13.3%                    |  |
| \$144,000 to \$201,999 | 351               | - 26.4%                  | + 16.2%                    | 8.8          | + 1.1%                             | + 4.8%                     | 41           | - 28.1%                  | + 10.8%                    |  |
| \$202,000 to \$298,999 | 971               | - 24.5%                  | - 18.4%                    | 7.6          | - 13.6%                            | - 19.1%                    | 129          | - 14.6%                  | + 3.2%                     |  |
| \$299,000 or More      | 2,327             | + 3.2%                   | - 3.3%                     | 4.3          | - 12.2%                            | 0.0%                       | 582          | + 13.0%                  | - 4.7%                     |  |
| Total                  | 3.706             | - 8.5%                   | - 7.6%                     | 5.1          | - 15.0%                            | - 5.6%                     | 765          | + 4.5%                   | - 2.9%                     |  |

### **Tolland County**

|                        | Total<br>Showings |                          |                            |              | Buyer Interest (Showings/Listings) |                            |              | Managed<br>Listings      |                            |  |
|------------------------|-------------------|--------------------------|----------------------------|--------------|------------------------------------|----------------------------|--------------|--------------------------|----------------------------|--|
| Price Range            | July<br>2024      | Year-Over-Year<br>Change | Month-Over-Month<br>Change | July<br>2024 | Year-Over-Year<br>Change           | Month-Over-Month<br>Change | July<br>2024 | Year-Over-Year<br>Change | Month-Over-Month<br>Change |  |
| \$143,999 or Less      | 20                | - 90.9%                  | - 16.7%                    | 5.0          | - 54.5%                            | - 16.7%                    | 4            | - 80.0%                  | 0.0%                       |  |
| \$144,000 to \$201,999 | 83                | - 84.7%                  | - 81.1%                    | 4.0          | - 77.9%                            | - 78.1%                    | 21           | - 30.0%                  | - 12.5%                    |  |
| \$202,000 to \$298,999 | 401               | - 39.2%                  | - 24.1%                    | 7.3          | - 31.1%                            | - 40.7%                    | 55           | - 14.1%                  | + 25.0%                    |  |
| \$299,000 or More      | 1,333             | + 3.1%                   | - 18.8%                    | 5.6          | - 8.2%                             | - 18.8%                    | 246          | + 6.5%                   | - 2.4%                     |  |
| Total                  | 1,837             | - 32.3%                  | - 30.3%                    | 5.8          | - 31.0%                            | - 32.6%                    | 326          | - 5.5%                   | + 0.6%                     |  |

## **Windham County**

|                        |              | Total<br>Showin          |                            |              | Buyer Into<br>(Showings/L |                            | Managed<br>Listings |                          |                            |
|------------------------|--------------|--------------------------|----------------------------|--------------|---------------------------|----------------------------|---------------------|--------------------------|----------------------------|
| Price Range            | July<br>2024 | Year-Over-Year<br>Change | Month-Over-Month<br>Change | July<br>2024 | Year-Over-Year<br>Change  | Month-Over-Month<br>Change | July<br>2024        | Year-Over-Year<br>Change | Month-Over-Month<br>Change |
| \$143,999 or Less      | 14           | - 80.0%                  | - 60.0%                    | 3.5          | - 55.1%                   | - 25.5%                    | 4                   | - 60.0%                  | - 50.0%                    |
| \$144,000 to \$201,999 | 140          | + 0.7%                   | + 68.7%                    | 9.1          | + 44.4%                   | + 106.8%                   | 16                  | - 27.3%                  | - 20.0%                    |
| \$202,000 to \$298,999 | 286          | - 30.4%                  | - 17.1%                    | 5.3          | - 15.9%                   | - 19.7%                    | 53                  | - 20.9%                  | + 1.9%                     |
| \$299,000 or More      | 636          | + 84.9%                  | + 4.4%                     | 3.7          | + 23.3%                   | - 2.6%                     | 182                 | + 41.1%                  | + 2.8%                     |
| Total                  | 1.076        | + 11.6%                  | + 0.4%                     | 4.4          | - 4.3%                    | - 2.2%                     | 255                 | + 11.8%                  | - 0.8%                     |