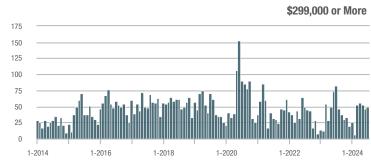

| _                          |
| \$202,000 to \$298,999 | 0            | _                        | _                          |              | _                         |                            | 0                   | _                        | _                          |
| \$299,000 or More      | 50           | - 39.0%                  | + 8.7%                     | 2.6          | - 59.4%                   | + 18.2%                    | 20                  | + 25.0%                  | - 13.0%                    |
| Total                  | 50           | - 51.9%                  | + 8.7%                     | 2.6          | - 65.8%                   | + 18.2%                    | 20                  | + 17.6%                  | - 13.0%                    |















### **Madison**

|                        | Total<br>Showings |                          |                            |              | Buyer Interest (Showings/Listings) |                            |              | Managed<br>Listings      |                            |  |
|------------------------|-------------------|--------------------------|----------------------------|--------------|------------------------------------|----------------------------|--------------|--------------------------|----------------------------|--|
| Price Range            | July<br>2024      | Year-Over-Year<br>Change | Month-Over-Month<br>Change | July<br>2024 | Year-Over-Year<br>Change           | Month-Over-Month<br>Change | July<br>2024 | Year-Over-Year<br>Change | Month-Over-Month<br>Change |  |
|