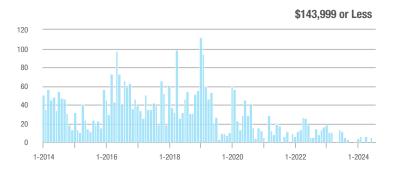

## **Fairfield County**

|                        | Total<br>Showings |                          |                            |              | Buyer Interest (Showings/Listings) |                            |              | Managed<br>Listings      |                            |  |
|------------------------|-------------------|--------------------------|----------------------------|--------------|------------------------------------|----------------------------|--------------|--------------------------|----------------------------|--|
| Price Range            | July<br>2024      | Year-Over-Year<br>Change | Month-Over-Month<br>Change | July<br>2024 | Year-Over-Year<br>Change           | Month-Over-Month<br>Change | July<br>2024 | Year-Over-Year<br>Change | Month-Over-Month<br>Change |  |
| \$143,999 or Less      | 204               | + 4.1%                   | - 23.9%                    | 4.3          | - 12.2%                            | - 17.3%                    | 48           | + 20.0%                  | - 9.4%                     |  |
| \$144,000 to \$201,999 | 408               | + 16.9%                  | + 10.3%                    | 5.3          | - 10.2%                            | - 15.9%                    | 75           | + 23.0%                  | + 25.0%                    |  |
| \$202,000 to \$298,999 | 1,058             | - 49.7%                  | - 14.7%                    | 7.0          | - 34.6%                            | - 17.6%                    | 152          | - 24.4%                  | + 3.4%                     |  |
| \$299,000 or More      | 12,910            | - 9.4%                   | - 6.2%                     | 5.9          | - 18.1%                            | - 4.8%                     | 2,255        | + 5.5%                   | - 3.3%                     |  |
| Total                  | 14,580            | - 13.7%                  | - 6.8%                     | 6.0          | - 18.9%                            | - 4.8%                     | 2,530        | + 3.7%                   | - 2.4%                     |  |

## **Hartford County**

|                        | Total<br>Showings |                          |                            |              | Buyer Interest (Showings/Listings) |                            |              | Managed<br>Listings      |                            |  |
|------------------------|-------------------|--------------------------|----------------------------|--------------|------------------------------------|----------------------------|--------------|--------------------------|----------------------------|--|
| Price Range            | July<br>2024      | Year-Over-Year<br>Change | Month-Over-Month<br>Change | July<br>2024 | Year-Over-Year<br>Change           | Month-Over-Month<br>Change | July<br>2024 | Year-Over-Year<br>Change | Month-Over-Month<br>Change |  |
| \$143,999 or Less      | 345               | - 61.2%                  | - 36.8%                    | 6.2          | - 41.5%                            | - 31.9%                    | 56           | - 34.1%                  | - 9.7%                     |  |
| \$144,000 to \$201,999 | 1,365             | - 47.1%                  | - 4.1%                     | 11.1         | - 21.8%                            | - 9.8%                     | 127          | - 31.7%                  | + 5.8%                     |  |
| \$202,000 to \$298,999 | 4,392             | - 25.5%                  | - 10.8%                    | 10.3         | - 14.2%                            | - 11.2%                    | 430          | - 13.0%                  | - 0.2%                     |  |
| \$299,000 or More      | 9,495             | + 12.4%                  | - 8.3%                     | 7.2          | - 1.4%                             | - 7.7%                     | 1,376        | + 12.9%                  | - 0.7%                     |  |
| Total                  | 15,597            | - 12.5%                  | - 9.6%                     | 8.1          | - 12.9%                            | - 10.0%                    | 1,989        | + 0.3%                   | - 0.5%                     |  |

## **Litchfield County**

|                        | Total<br>Showings |                          |                            |              | Buyer Interest (Showings/Listings) |                            |              | Managed<br>Listings      |                            |  |
|------------------------|-------------------|--------------------------|----------------------------|--------------|------------------------------------|----------------------------|--------------|--------------------------|----------------------------|--|
| Price Range            | July<br>2024      | Year-Over-Year<br>Change | Month-Over-Month<br>Change | July<br>2024 | Year-Over-Year<br>Change           | Month-Over-Month<br>Change | July<br>2024 | Year-Over-Year<br>Change | Month-Over-Month<br>Change |  |
| \$143,999 or Less      | 102               | + 52.2%                  | + 30.8%                    | 10.2         | + 161.5%                           | + 137.2%                   | 10           | - 41.2%                  | - 44.4%                    |  |
| \$144,000 to \$201,999 | 175               | - 58.7%                  | - 7.4%                     | 5.4          | - 18.2%                            | + 14.9%                    | 33           | - 49.2%                  | - 19.5%                    |  |
| \$202,000 to \$298,999 | 785               | - 32.1%                  | - 6.8%                     | 6.1          | - 26.5%                            | - 18.7%                    | 129          | - 10.4%                  | + 12.2%                    |  |
| \$299,000 or More      | 2,290             | + 28.6%                  | + 12.5%                    | 3.9          | + 8.3%                             | + 11.4%                    | 619          | + 11.5%                  | - 2.2%                     |  |
| Total                  | 3,352             | - 2.2%                   | + 6.6%                     | 4.5          | - 6.3%                             | + 7.1%                     | 791          | + 1.3%                   | - 2.0%                     |  |

### **Middlesex County**

|                        | Total<br>Showings |                          |                            |              | Buyer Interest (Showings/Listings) |                            |              | Managed<br>Listings      |                            |  |
|------------------------|-------------------|--------------------------|----------------------------|--------------|------------------------------------|----------------------------|--------------|--------------------------|----------------------------|--|
| Price Range            | July<br>2024      | Year-Over-Year<br>Change | Month-Over-Month<br>Change | July<br>2024 | Year-Over-Year<br>Change           | Month-Over-Month<br>Change | July<br>2024 | Year-Over-Year<br>Change | Month-Over-Month<br>Change |  |
| \$143,999 or Less      | 62                | - 75.1%                  | + 47.6%                    | 10.3         | - 8.8%                             | + 47.1%                    | 6            | - 72.7%                  | 0.0%                       |  |
| \$144,000 to \$201,999 | 220               | - 48.7%                  | - 29.5%                    | 9.2          | - 8.0%                             | - 8.9%                     | 24           | - 44.2%                  | - 25.0%                    |  |
| \$202,000 to \$298,999 | 305               | - 57.8%                  | - 44.3%                    | 6.1          | - 35.1%                            | - 30.7%                    | 51           | - 35.4%                  | - 20.3%                    |  |
| \$299,000 or More      | 2,156             | + 9.6%                   | + 6.6%                     | 5.1          | - 10.5%                            | 0.0%                       | 447          | + 19.2%                  | + 4.9%                     |  |
| Total                  | 2.743             | - 18.6%                  | - 6.2%                     | 5.5          | - 20.3%                            | - 6.8%                     | 528          | + 1.7%                   | 0.0%                       |  |

### **New Haven County**

|                        | Total<br>Showings |                          |                            |              | Buyer Interest (Showings/Listings) |                            |              | Managed<br>Listings      |                            |  |
|------------------------|-------------------|--------------------------|----------------------------|--------------|------------------------------------|----------------------------|--------------|--------------------------|----------------------------|--|
| Price Range            | July<br>2024      | Year-Over-Year<br>Change | Month-Over-Month<br>Change | July<br>2024 | Year-Over-Year<br>Change           | Month-Over-Month<br>Change | July<br>2024 | Year-Over-Year<br>Change | Month-Over-Month<br>Change |  |
| \$143,999 or Less      | 266               | - 56.4%                  | - 23.1%                    | 5.2          | - 27.8%                            | - 1.9%                     | 53           | - 40.4%                  | - 20.9%                    |  |
| \$144,000 to \$201,999 | 993               | - 43.3%                  | - 30.3%                    | 6.8          | - 33.3%                            | - 28.4%                    | 149          | - 14.9%                  | - 2.6%                     |  |
| \$202,000 to \$298,999 | 3,185             | - 29.2%                  | - 11.4%                    | 7.7          | - 13.5%                            | - 8.3%                     | 416          | - 20.3%                  | - 4.4%                     |  |
| \$299,000 or More      | 8,614             | + 14.0%                  | - 3.4%                     | 5.3          | - 5.4%                             | - 3.6%                     | 1,668        | + 16.7%                  | - 1.2%                     |  |
| Total                  | 13.058            | - 9.4%                   | - 8.6%                     | 5.9          | - 13.2%                            | - 6.3%                     | 2.286        | + 3.2%                   | - 2.5%                     |  |

## **New London County**

|                        | Total<br>Showings |                          |                            |              | Buyer Interest (Showings/Listings) |                            |              | Managed<br>Listings      |                            |  |
|------------------------|-------------------|--------------------------|----------------------------|--------------|------------------------------------|----------------------------|--------------|--------------------------|----------------------------|--|
| Price Range            | July<br>2024      | Year-Over-Year<br>Change | Month-Over-Month<br>Change | July<br>2024 | Year-Over-Year<br>Change           | Month-Over-Month<br>Change | July<br>2024 | Year-Over-Year<br>Change | Month-Over-Month<br>Change |  |
| \$143,999 or Less      | 57                | + 78.1%                  | - 50.0%                    | 4.4          | 0.0%                               | - 45.7%                    | 13           | + 44.4%                  | - 13.3%                    |  |
| \$144,000 to \$201,999 | 351               | - 26.4%                  | + 16.2%                    | 8.8          | + 1.1%                             | + 4.8%                     | 41           | - 28.1%                  | + 10.8%                    |  |
| \$202,000 to \$298,999 | 971               | - 24.5%                  | - 18.4%                    | 7.6          | - 13.6%                            | - 19.1%                    | 129          | - 14.6%                  | + 3.2%                     |  |
| \$299,000 or More      | 2,327             | + 3.2%                   | - 3.3%                     | 4.3          | - 12.2%                            | 0.0%                       | 582          | + 13.0%                  | - 4.7%                     |  |
| Total                  | 3.706             | - 8.5%                   | - 7.6%                     | 5.1          | - 15.0%                            | - 5.6%                     | 765          | + 4.5%                   | - 2.9%                     |  |

### **Tolland County**

|                        | Total<br>Showings |                          |                            |              | Buyer Interest (Showings/Listings) |                            |              | Managed<br>Listings      |                            |  |
|------------------------|-------------------|--------------------------|----------------------------|--------------|------------------------------------|----------------------------|--------------|--------------------------|----------------------------|--|
| Price Range            | July<br>2024      | Year-Over-Year<br>Change | Month-Over-Month<br>Change | July<br>2024 | Year-Over-Year<br>Change           | Month-Over-Month<br>Change | July<br>2024 | Year-Over-Year<br>Change | Month-Over-Month<br>Change |  |
| \$143,999 or Less      | 20                | - 90.9%                  | - 16.7%                    | 5.0          | - 54.5%                            | - 16.7%                    | 4            | - 80.0%                  | 0.0%                       |  |
| \$144,000 to \$201,999 | 83                | - 84.7%                  | - 81.1%                    | 4.0          | - 77.9%                            | - 78.1%                    | 21           | - 30.0%                  | - 12.5%                    |  |
| \$202,000 to \$298,999 | 401               | - 39.2%                  | - 24.1%                    | 7.3          | - 31.1%                            | - 40.7%                    | 55           | - 14.1%                  | + 25.0%                    |  |
| \$299,000 or More      | 1,333             | + 3.1%                   | - 18.8%                    | 5.6          | - 8.2%                             | - 18.8%                    | 246          | + 6.5%                   | - 2.4%                     |  |
| Total                  | 1,837             | - 32.3%                  | - 30.3%                    | 5.8          | - 31.0%                            | - 32.6%                    | 326          | - 5.5%                   | + 0.6%                     |  |

## **Windham County**

|                        |              | Total<br>Showin          |                            |              | Buyer Into<br>(Showings/L |                            | Managed<br>Listings |                          |                            |
|------------------------|--------------|--------------------------|----------------------------|--------------|---------------------------|----------------------------|---------------------|--------------------------|----------------------------|
| Price Range            | July<br>2024 | Year-Over-Year<br>Change | Month-Over-Month<br>Change | July<br>2024 | Year-Over-Year<br>Change  | Month-Over-Month<br>Change | July<br>2024        | Year-Over-Year<br>Change | Month-Over-Month<br>Change |
| \$143,999 or Less      | 14           | - 80.0%                  | - 60.0%                    | 3.5          | - 55.1%                   | - 25.5%                    | 4                   | - 60.0%                  | - 50.0%                    |
| \$144,000 to \$201,999 | 140          | + 0.7%                   | + 68.7%                    | 9.1          | + 44.4%                   | + 106.8%                   | 16                  | - 27.3%                  | - 20.0%                    |
| \$202,000 to \$298,999 | 286          | - 30.4%                  | - 17.1%                    | 5.3          | - 15.9%                   | - 19.7%                    | 53                  | - 20.9%                  | + 1.9%                     |
| \$299,000 or More      | 636          | + 84.9%                  | + 4.4%                     | 3.7          | + 23.3%                   | - 2.6%                     | 182                 | + 41.1%                  | + 2.8%                     |
| Total                  | 1.076        | + 11.6%                  | + 0.4%                     | 4.4          | - 4.3%                    | - 2.2%                     | 255                 | + 11.8%                  | - 0.8%                     |