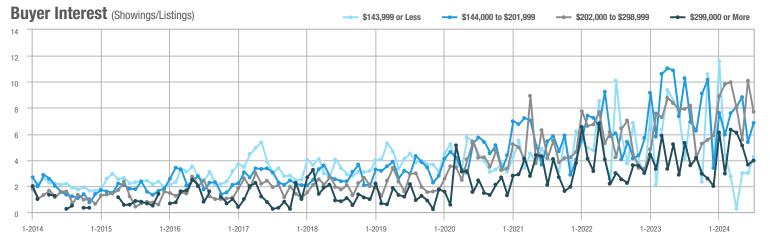

|  |
| \$202,000 to \$298,999 | 354               | + 17.6%                  | - 31.8%                    | 7.7          | - 2.5%                             | - 23.8%                    | 46           | + 17.9%                  | - 6.1%                     |  |
| \$299,000 or More      | 103               | - 24.8%                  | - 17.6%                    | 4.0          | - 24.5%                            | + 11.1%                    | 29           | + 3.6%                   | - 23.7%                    |  |
| Total                  | 563               | - 22.9%                  | - 19.2%                    | 6.3          | - 20.3%                            | - 11.3%                    | 93           | - 3.1%                   | - 6.1%                     |  |















# **Old Lyme**

|                        |              | Total<br>Showin          |                            |              | Buyer Into<br>(Showings/L |                            | Managed<br>Listings |                          |                            |
|------------------------|--------------|--------------------------|----------------------------|--------------|---------------------------|----------------------------|---------------------|--------------------------|----------------------------|
| Price Range            | July<br>2024 | Year-Over-Year<br>Change | Month-Over-Month<br>Change | July<br>2024 | Year-Over-Year<br>Change  | Month-Over-Month<br>Change | July<br>2024        | Year-Over-Year<br>Change | Month-Over-Month<br>Change |
| \$143,999 or Less      | 0