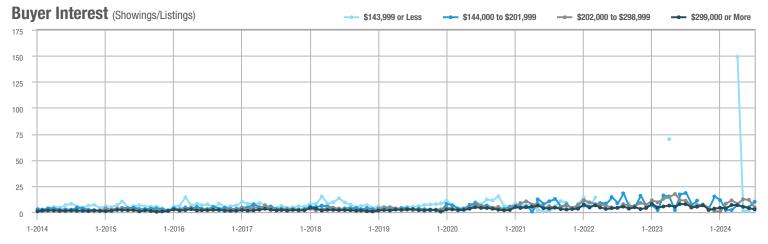

| - 49.2%                  | - 52.5%                    | 4.5                                   | - 59.1%                  | - 61.9%                    | 15                  | + 25.0%                  | + 25.0%                    |
| \$299,000 or More      | 101               | - 69.2%                  | - 40.9%                    | 2.6                                   | - 65.8%                  | - 31.6%                    | 41                  | - 8.9%                   | - 14.6%                    |
| Total                  | 188               | - 63.5%                  | - 42.7%                    | 3.3                                   | - 62.9%                  | - 38.9%                    | 59                  | - 1.7%                   | - 9.2%                     |















# Woodbridge

|                        | Total<br>Showings |                          |                            | Buyer Interest<br>(Showings/Listings) |                          |                            | Managed<br>Listings |                          |                            |
|------------------------|-------------------|--------------------------|----------------------------|---------------------------------------|--------------------------|----------------------------|---------------------|--------------------------|----------------------------|
| Price Range            | July<br>2024      | Year-Over-Year<br>Change | Month-Over-Month<br>Change | July<br>2024                          | Year-Over-Year<br>Change | Month-Over-Month<br>Change | July<br>2024        | Year-