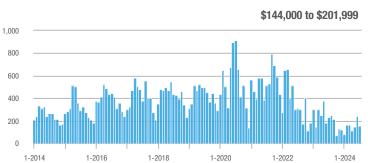

## **Fairfield County**

|                        | Total<br>Showings |                          |                            |              | Buyer Interest (Showings/Listings) |                            |              | Managed<br>Listings      |                            |  |
|------------------------|-------------------|--------------------------|----------------------------|--------------|------------------------------------|----------------------------|--------------|--------------------------|----------------------------|--|
| Price Range            | July<br>2024      | Year-Over-Year<br>Change | Month-Over-Month<br>Change | July<br>2024 | Year-Over-Year<br>Change           | Month-Over-Month<br>Change | July<br>2024 | Year-Over-Year<br>Change | Month-Over-Month<br>Change |  |
| \$143,999 or Less      | 204               | + 4.1%                   | - 23.9%                    | 4.3          | - 12.2%                            | - 17.3%                    | 48           | + 20.0%                  | - 9.4%                     |  |
| \$144,000 to \$201,999 | 408               | + 16.9%                  | + 10.3%                    | 5.3          | - 10.2%                            | - 15.9%                    | 75           | + 23.0%                  | + 25.0%                    |  |
| \$202,000 to \$298,999 | 1,058             | - 49.7%                  | - 14.7%                    | 7.0          | - 34.6%                            | - 17.6%                    | 152          | - 24.4%                  | + 3.4%                     |  |
| \$299,000 or More      | 12,910            | - 9.4%                   | - 6.2%                     | 5.9          | - 18.1%                            | - 4.8%                     | 2,255        | + 5.5%                   | - 3.3%                     |  |
| Total                  | 14,580            | - 13.7%                  | - 6.8%                     | 6.0          | - 18.9%                            | - 4.8%                     | 2,530        | + 3.7%                   | - 2.4%                     |  |

## **Hartford County**

|                        | Total<br>Showings |                          |                            |              | Buyer Interest (Showings/Listings) |                            |              | Managed<br>Listings      |                            |  |
|------------------------|-------------------|--------------------------|----------------------------|--------------|------------------------------------|----------------------------|--------------|--------------------------|----------------------------|--|
| Price Range            | July<br>2024      | Year-Over-Year<br>Change | Month-Over-Month<br>Change | July<br>2024 | Year-Over-Year<br>Change           | Month-Over-Month<br>Change | July<br>2024 | Year-Over-Year<br>Change | Month-Over-Month<br>Change |  |
| \$143,999 or Less      | 345               | - 61.2%                  | - 36.8%                    | 6.2          | - 41.5%                            | - 31.9%                    | 56           | - 34.1%                  | - 9.7%                     |  |
| \$144,000 to \$201,999 | 1,365             | - 47.1%                  | - 4.1%                     | 11.1         | - 21.8%                            | - 9.8%                     | 127          | - 31.7%                  | + 5.8%                     |  |
| \$202,000 to \$298,999 | 4,392             | - 25.5%                  | - 10.8%                    | 10.3         | - 14.2%                            | - 11.2%                    | 430          | - 13.0%                  | - 0.2%                     |  |
| \$299,000 or More      | 9,495             | + 12.4%                  | - 8.3%                     | 7.2          | - 1.4%                             | - 7.7%                     | 1,376        | + 12.9%                  | - 0.7%                     |  |
| Total                  | 15,597            | - 12.5%                  | - 9.6%                     | 8.1          | - 12.9%                            | - 10.0%                    | 1,989        | + 0.3%                   | - 0.5%                     |  |

## **Litchfield County**

|                        | Total<br>Showings |                          |                            |              | Buyer Interest (Showings/Listings) |                            |              | Managed<br>Listings      |                            |  |
|------------------------|-------------------|--------------------------|----------------------------|--------------|------------------------------------|----------------------------|--------------|--------------------------|----------------------------|--|
| Price Range            | July<br>2024      | Year-Over-Year<br>Change | Month-Over-Month<br>Change | July<br>2024 | Year-Over-Year<br>Change           | Month-Over-Month<br>Change | July<br>2024 | Year-Over-Year<br>Change | Month-Over-Month<br>Change |  |
| \$143,999 or Less      | 102               | + 52.2%                  | + 30.8%                    | 10.2         | + 161.5%                           | + 137.2%                   | 10           | - 41.2%                  | - 44.4%                    |  |
| \$144,000 to \$201,999 | 175               | - 58.7%                  | - 7.4%                     | 5.4          | - 18.2%                            | + 14.9%                    | 33           | - 49.2%                  | - 19.5%                    |  |
| \$202,000 to \$298,999 | 785               | - 32.1%                  | - 6.8%                     | 6.1          | - 26.5%                            | - 18.7%                    | 129          | - 10.4%                  | + 12.2%                    |  |
| \$299,000 or More      | 2,290             | + 28.6%                  | + 12.5%                    | 3.9          | + 8.3%                             | + 11.4%                    | 619          | + 11.5%                  | - 2.2%                     |  |
| Total                  | 3,352             | - 2.2%                   | + 6.6%                     | 4.5          | - 6.3%                             | + 7.1%                     | 791          | + 1.3%                   | - 2.0%                     |  |

### **Middlesex County**

|                        | Total<br>Showings |                          |                            |              | Buyer Interest (Showings/Listings) |                            |              | Managed<br>Listings      |                            |  |
|------------------------|-------------------|--------------------------|----------------------------|--------------|------------------------------------|----------------------------|--------------|--------------------------|----------------------------|--|
| Price Range            | July<br>2024      | Year-Over-Year<br>Change | Month-Over-Month<br>Change | July<br>2024 | Year-Over-Year<br>Change           | Month-Over-Month<br>Change | July<br>2024 | Year-Over-Year<br>Change | Month-Over-Month<br>Change |  |
| \$143,999 or Less      | 62                | - 75.1%                  | + 47.6%                    | 10.3         | - 8.8%                             | + 47.1%                    | 6            | - 72.7%                  | 0.0%                       |  |
| \$144,000 to \$201,999 | 220               | - 48.7%                  | - 29.5%                    | 9.2          | - 8.0%                             | - 8.9%                     | 24           | - 44.2%                  | - 25.0%                    |  |
| \$202,000 to \$298,999 | 305               | - 57.8%                  | - 44.3%                    | 6.1          | - 35.1%                            | - 30.7%                    | 51           | - 35.4%                  | - 20.3%                    |  |
| \$299,000 or More      | 2,156             | + 9.6%                   | + 6.6%                     | 5.1          | - 10.5%                            | 0.0%                       | 447          | + 19.2%                  | + 4.9%                     |  |
| Total                  | 2.743             | - 18.6%                  | - 6.2%                     | 5.5          | - 20.3%                            | - 6.8%                     | 528          | + 1.7%                   | 0.0%                       |  |

### **New Haven County**

|                        | Total<br>Showings |                          |                            |              | Buyer Interest (Showings/Listings) |                            |              | Managed<br>Listings      |                            |  |
|------------------------|-------------------|--------------------------|----------------------------|--------------|------------------------------------|----------------------------|--------------|--------------------------|----------------------------|--|
| Price Range            | July<br>2024      | Year-Over-Year<br>Change | Month-Over-Month<br>Change | July<br>2024 | Year-Over-Year<br>Change           | Month-Over-Month<br>Change | July<br>2024 | Year-Over-Year<br>Change | Month-Over-Month<br>Change |  |
| \$143,999 or Less      | 266               | - 56.4%                  | - 23.1%                    | 5.2          | - 27.8%                            | - 1.9%                     | 53           | - 40.4%                  | - 20.9%                    |  |
| \$144,000 to \$201,999 | 993               | - 43.3%                  | - 30.3%                    | 6.8          | - 33.3%                            | - 28.4%                    | 149          | - 14.9%                  | - 2.6%                     |  |
| \$202,000 to \$298,999 | 3,185             | - 29.2%                  | - 11.4%                    | 7.7          | - 13.5%                            | - 8.3%                     | 416          | - 20.3%                  | - 4.4%                     |  |
| \$299,000 or More      | 8,614             | + 14.0%                  | - 3.4%                     | 5.3          | - 5.4%                             | - 3.6%                     | 1,668        | + 16.7%                  | - 1.2%                     |  |
| Total                  | 13.058            | - 9.4%                   | - 8.6%                     | 5.9          | - 13.2%                            | - 6.3%                     | 2.286        | + 3.2%                   | - 2.5%                     |  |

## **New London County**

|                        | Total<br>Showings |                          |                            |              | Buyer Interest (Showings/Listings) |                            |              | Managed<br>Listings      |                            |  |
|------------------------|-------------------|--------------------------|----------------------------|--------------|------------------------------------|----------------------------|--------------|--------------------------|----------------------------|--|
| Price Range            | July<br>2024      | Year-Over-Year<br>Change | Month-Over-Month<br>Change | July<br>2024 | Year-Over-Year<br>Change           | Month-Over-Month<br>Change | July<br>2024 | Year-Over-Year<br>Change | Month-Over-Month<br>Change |  |
| \$143,999 or Less      | 57                | + 78.1%                  | - 50.0%                    | 4.4          | 0.0%                               | - 45.7%                    | 13           | + 44.4%                  | - 13.3%                    |  |
| \$144,000 to \$201,999 | 351               | - 26.4%                  | + 16.2%                    | 8.8          | + 1.1%                             | + 4.8%                     | 41           | - 28.1%                  | + 10.8%                    |  |
| \$202,000 to \$298,999 | 971               | - 24.5%                  | - 18.4%                    | 7.6          | - 13.6%                            | - 19.1%                    | 129          | - 14.6%                  | + 3.2%                     |  |
| \$299,000 or More      | 2,327             | + 3.2%                   | - 3.3%                     | 4.3          | - 12.2%                            | 0.0%                       | 582          | + 13.0%                  | - 4.7%                     |  |
| Total                  | 3.706             | - 8.5%                   | - 7.6%                     | 5.1          | - 15.0%                            | - 5.6%                     | 765          | + 4.5%                   | - 2.9%                     |  |

### **Tolland County**

|                        | Total<br>Showings |                          |                            |              | Buyer Interest (Showings/Listings) |                            |              | Managed<br>Listings      |                            |  |
|------------------------|-------------------|--------------------------|----------------------------|--------------|------------------------------------|----------------------------|--------------|--------------------------|----------------------------|--|
| Price Range            | July<br>2024      | Year-Over-Year<br>Change | Month-Over-Month<br>Change | July<br>2024 | Year-Over-Year<br>Change           | Month-Over-Month<br>Change | July<br>2024 | Year-Over-Year<br>Change | Month-Over-Month<br>Change |  |
| \$143,999 or Less      | 20                | - 90.9%                  | - 16.7%                    | 5.0          | - 54.5%                            | - 16.7%                    | 4            | - 80.0%                  | 0.0%                       |  |
| \$144,000 to \$201,999 | 83                | - 84.7%                  | - 81.1%                    | 4.0          | - 77.9%                            | - 78.1%                    | 21           | - 30.0%                  | - 12.5%                    |  |
| \$202,000 to \$298,999 | 401               | - 39.2%                  | - 24.1%                    | 7.3          | - 31.1%                            | - 40.7%                    | 55           | - 14.1%                  | + 25.0%                    |  |
| \$299,000 or More      | 1,333             | + 3.1%                   | - 18.8%                    | 5.6          | - 8.2%                             | - 18.8%                    | 246          | + 6.5%                   | - 2.4%                     |  |
| Total                  | 1,837             | - 32.3%                  | - 30.3%                    | 5.8          | - 31.0%                            | - 32.6%                    | 326          | - 5.5%                   | + 0.6%                     |  |

## **Windham County**

|                        |              | Total<br>Showin          |                            |              | Buyer Into<br>(Showings/L |                            | Managed<br>Listings |                          |                            |
|------------------------|--------------|--------------------------|----------------------------|--------------|---------------------------|----------------------------|---------------------|--------------------------|----------------------------|
| Price Range            | July<br>2024 | Year-Over-Year<br>Change | Month-Over-Month<br>Change | July<br>2024 | Year-Over-Year<br>Change  | Month-Over-Month<br>Change | July<br>2024        | Year-Over-Year<br>Change | Month-Over-Month<br>Change |
| \$143,999 or Less      | 14           | - 80.0%                  | - 60.0%                    | 3.5          | - 55.1%                   | - 25.5%                    | 4                   | - 60.0%                  | - 50.0%                    |
| \$144,000 to \$201,999 | 140          | + 0.7%                   | + 68.7%                    | 9.1          | + 44.4%                   | + 106.8%                   | 16                  | - 27.3%                  | - 20.0%                    |
| \$202,000 to \$298,999 | 286          | - 30.4%                  | - 17.1%                    | 5.3          | - 15.9%                   | - 19.7%                    | 53                  | - 20.9%                  | + 1.9%                     |
| \$299,000 or More      | 636          | + 84.9%                  | + 4.4%                     | 3.7          | + 23.3%                   | - 2.6%                     | 182                 | + 41.1%                  | + 2.8%                     |
| Total                  | 1.076        | + 11.6%                  | + 0.4%                     | 4.4          | - 4.3%                    | - 2.2%                     | 255                 | + 11.8%                  | - 0.8%                     |