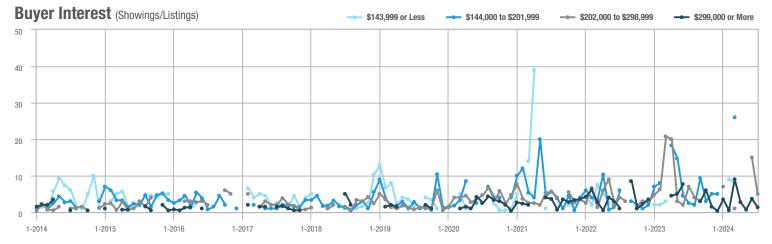

| _                          |  |
| \$202,000 to \$298,999 | 10           | - 28.6%                  | - 33.3%                    | 5.0          | - 28.6%                   | - 66.7%                    | 2                   | 0.0%                     | + 100.0%                   |  |
| \$299,000 or More      | 4            | _                        | - 76.5%                    | 1.3          | _                         | - 64.9%                    | 3                   | + 50.0%                  | - 25.0%                    |  |
| Total                  | 14           | - 26.3%                  | - 56.3%                    | 2.8          | - 26.3%                   | - 56.9%                    | 5                   | - 16.7%                  | 0.0%                       |  |















# **Stafford**

|                        | Total<br>Showings |                          |                            | (            | Buyer Interest (Showings/Listings) |                            |              | Managed<br>Listings      |                            |  |
|------------------------|-------------------|--------------------------|----------------------------|--------------|------------------------------------|----------------------------|--------------|--------------------------|----------------------------|--|
| Price Range            | July<br>2024      | Year-Over-Year<br>Change | Month-Over-Month<br>Change | July<br>2024 | Year-Over-Year<br>Change           | Month-Over-Month<br>Change | July<br>2024 | Year-Over-Year<br>Change | Month-Over-Month<br>Change |  |
| \$