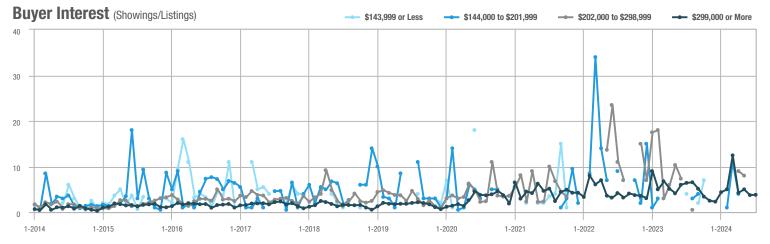

| _                          |
| \$202,000 to \$298,999 | 0            | _                        | _                          | _            | _                         | _                          | 0                   | _                        | _                          |
| \$299,000 or More      | 79           | - 27.5%                  | - 9.2%                     | 3.8          | - 40.6%                   | + 2.7%                     | 22                  | + 29.4%                  | - 12.0%                    |
| Total                  | 79           | - 30.1%                  | - 9.2%                     | 3.8          | - 33.3%                   | + 2.7%                     | 22                  | + 10.0%                  | - 12.0%                    |















## Weston

|                        |              | Total<br>Showin          |                            |              | Buyer Into<br>(Showings/L |                            | Managed<br>Listings |                          |                            |
|------------------------|--------------|--------------------------|----------------------------|--------------|---------------------------|----------------------------|---------------------|--------------------------|----------------------------|
| Price Range            | July<br>2024 | Year-Over-Year<br>Change | Month-Over-Month<br>Change | July<br>2024 | Year-Over-Year<br>Change  | Month-Over-Month<br>Change | July<br>2024        | Year-Over-Year<br>Change | Month-Over-Month<br>Change |
| \$143,999 or Less      | 0