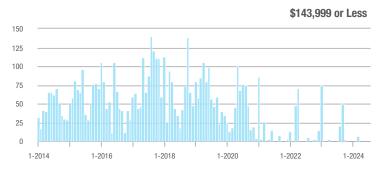

.0%                       |  |
| \$202,000 to \$298,999 | 4            | - 96.2%                  | - 94.7%                    | 1.0          | - 90.5%                               | - 94.7%                    | 4            | - 60.0%                  | 0.0%                       |  |
| \$299,000 or More      | 124          | - 29.1%                  | - 55.7%                    | 4.4          | - 37.1%                               | - 48.2%                    | 29           | + 11.5%                  | - 14.7%                    |  |
| Total                  | 130          | - 53.6%                  | - 67.1%                    | 3.9          | - 50.0%                               | - 62.5%                    | 34           | - 10.5%                  | - 12.8%                    |  |















### **Ashford**

|                        |              | Total<br>Showin          |                            |              | Buyer Interest (Showings/Listings) |                            |              | Managed<br>Listings      |                            |  |
|------------------------|--------------|--------------------------|----------------------------|--------------|------------------------------------|----------------------------|--------------|--------------------------|----------------------------|--|
| Price Range            | July<br>2024 | Year-Over-Year<br>Change | Month-Over-Month<br>Change | July<br>2024 | Year-Over-Year<br>Change           | Month-Over-Month<br>Change | July<br>2024 | Year-Over-Year<br>Change | Month-Over-Month<br>Change |  |
| \$143,99