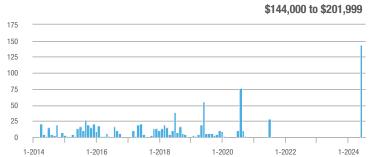

| _                        | _                          |                                       | _                        |                            | 0                   | _                        | _                          |
| \$299,000 or More      | 200               | + 39.9%                  | - 27.0%                    | 4.2                                   | + 2.4%                   | - 12.5%                    | 49                  | + 40.0%                  | - 16.9%                    |
| Total                  | 200               | + 39.9%                  | - 52.2%                    | 4.1                                   | 0.0%                     | - 43.1%                    | 50                  | + 42.9%                  | - 16.7%                    |















# Woodbury

|                        | Total<br>Showings |                          |                            | Buyer Interest<br>(Showings/Listings) |                          |                            | Managed<br>Listings |                          |                            |
|------------------------|-------------------|--------------------------|----------------------------|---------------------------------------|--------------------------|----------------------------|---------------------|--------------------------|----------------------------|
| Price Range            | July<br>2024      | Year-Over-Year<br>Change | Month-Over-Month<br>Change | July<br>2024                          | Year-Over-Year<br>Change | Month-Over-Month<br>Change | July<br>2024        | Y