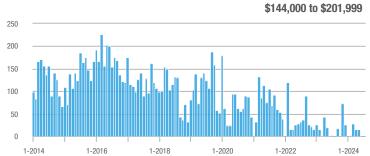

## **Fairfield County**

|                        | Total<br>Showings |                          |                            |              | Buyer Interest (Showings/Listings) |                            |              | Managed<br>Listings      |                            |  |
|------------------------|-------------------|--------------------------|----------------------------|--------------|------------------------------------|----------------------------|--------------|--------------------------|----------------------------|--|
| Price Range            | July<br>2024      | Year-Over-Year<br>Change | Month-Over-Month<br>Change | July<br>2024 | Year-Over-Year<br>Change           | Month-Over-Month<br>Change | July<br>2024 | Year-Over-Year<br>Change | Month-Over-Month<br>Change |  |
| \$143,999 or Less      | 204               | + 4.1%                   | - 23.9%                    | 4.3          | - 12.2%                            | - 17.3%                    | 48           | + 20.0%                  | - 9.4%                     |  |
| \$144,000 to \$201,999 | 408               | + 16.9%                  | + 10.3%                    | 5.3          | - 10.2%                            | - 15.9%                    | 75           | + 23.0%                  | + 25.0%                    |  |
| \$202,000 to \$298,999 | 1,058             | - 49.7%                  | - 14.7%                    | 7.0          | - 34.6%                            | - 17.6%                    | 152          | - 24.4%                  | + 3.4%                     |  |
| \$299,000 or More      | 12,910            | - 9.4%                   | - 6.2%                     | 5.9          | - 18.1%                            | - 4.8%                     | 2,255        | + 5.5%                   | - 3.3%                     |  |
| Total                  | 14,580            | - 13.7%                  | - 6.8%                     | 6.0          | - 18.9%                            | - 4.8%                     | 2,530        | + 3.7%                   | - 2.4%                     |  |