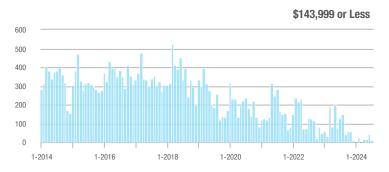

|  |
| \$202,000 to \$298,999 | 154               | - 38.4%                  | - 35.6%                    | 7.7          | - 38.4%                            | - 16.3%                    | 20           | - 4.8%                   | - 25.9%                    |  |
| \$299,000 or More      | 369               | - 13.0%                  | + 8.2%                     | 5.8          | - 23.7%                            | - 15.9%                    | 66           | + 6.5%                   | + 24.5%                    |  |
| Total                  | 627               | - 43.9%                  | - 12.3%                    | 6.2          | - 35.4%                            | - 16.2%                    | 104          | - 15.4%                  | + 3.0%                     |  |















### **Milford**

|                        |              |                          |                            | Buyer Interest<br>(Showings/Listings) |                          |                            | Managed<br>Listings |                          |                            |
|------------------------|--------------|--------------------------|----------------------------|---------------------------------------|--------------------------|----------------------------|---------------------|--------------------------|----------------------------|
| Price Range            | July<br>2024 | Year-Over-Year<br>Change | Month-Over-Month<br>Change | July<br>2024                          | Year-Over-Year<br>Change | Month-Over-Month<br>Change | July<br>2024        | Year-Over