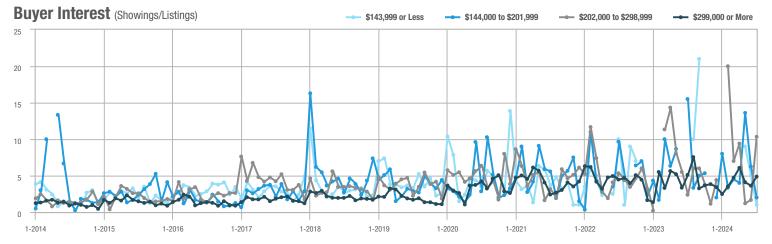

| + 63.2%                  | + 520.0%                   | 10.3                                  | + 329.2%                 | + 505.9%                   | 3                   | - 62.5%                  | 0.0%                       |
| \$299,000 or More      | 214               | + 7.5%                   | + 36.3%                    | 4.9                                   | - 3.9%                   | + 36.1%                    | 43                  | + 4.9%                   | - 2.3%                     |
| Total                  | 256               | + 2.8%                   | + 33.3%                    | 4.8                                   | - 4.0%                   | + 26.3%                    | 52                  | 0.0%                     | 0.0%                       |















## Woodstock

|                        | Total<br>Showings |                          |                            | Buyer Interest<br>(Showings/Listings) |                          |                            | Managed<br>Listings |                          |                            |
|------------------------|-------------------|--------------------------|----------------------------|---------------------------------------|--------------------------|----------------------------|---------------------|--------------------------|----------------------------|
| Price Range            | July<br>2024      | Year-Over-Year<br>Change | Month-Over-Month<br>Change | July<br>2024                          | Year-Over-Year<br>Change | Month-Over-Month<br>Change | July<br>2024        | Year-