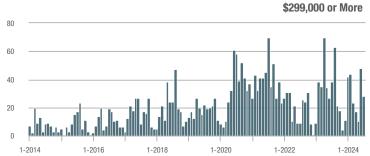

## **Fairfield County**

|                        | Total<br>Showings |                          |                            |              | Buyer Interest (Showings/Listings) |                            |              | Managed<br>Listings      |                            |  |
|------------------------|-------------------|--------------------------|----------------------------|--------------|------------------------------------|----------------------------|--------------|--------------------------|----------------------------|--|
| Price Range            | July<br>2024      | Year-Over-Year<br>Change | Month-Over-Month<br>Change | July<br>2024 | Year-Over-Year<br>Change           | Month-Over-Month<br>Change | July<br>2024 | Year-Over-Year<br>Change | Month-Over-Month<br>Change |  |
| \$143,999 or Less      | 204               | + 4.1%                   | - 23.9%                    | 4.3          | - 12.2%                            | - 17.3%                    | 48           | + 20.0%                  | - 9.4%                     |  |
| \$144,000 to \$201,999 | 408               | + 16.9%                  | + 10.3%                    | 5.3          | - 10.2%                            | - 15.9%                    | 75           | + 23.0%                  | + 25.0%                    |  |
| \$202,000 to \$298,999 | 1,058             | - 49.7%                  | - 14.7%                    | 7.0          | - 34.6%                            | - 17.6%                    | 152          | - 24.4%                  | + 3.4%                     |  |
| \$299,000 or More      | 12,910            | - 9.4%                   | - 6.2%                     | 5.9          | - 18.1%                            | - 4.8%                     | 2,255        | + 5.5%                   | - 3.3%                     |  |
| Total                  | 14,580            | - 13.7%                  | - 6.8%                     | 6.0          | - 18.9%                            | - 4.8%                     | 2,530        | + 3.7%                   | - 2.4%                     |  |