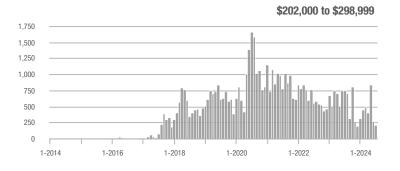

## **Fairfield County**

|                        | Total<br>Showings |                          |                            |              | Buyer Interest (Showings/Listings) |                            |              | Managed<br>Listings      |                            |  |
|------------------------|-------------------|--------------------------|----------------------------|--------------|------------------------------------|----------------------------|--------------|--------------------------|----------------------------|--|
| Price Range            | July<br>2024      | Year-Over-Year<br>Change | Month-Over-Month<br>Change | July<br>2024 | Year-Over-Year<br>Change           | Month-Over-Month<br>Change | July<br>2024 | Year-Over-Year<br>Change | Month-Over-Month<br>Change |  |
| \$143,999 or Less      | 204               | + 4.1%                   | - 23.9%                    | 4.3          | - 12.2%                            | - 17.3%                    | 48           | + 20.0%                  | - 9.4%                     |  |
| \$144,000 to \$201,999 | 408               | + 16.9%                  | + 10.3%                    | 5.3          | - 10.2%                            | - 15.9%                    | 75           | + 23.0%                  | + 25.0%                    |  |
| \$202,000 to \$298,999 | 1,058             | - 49.7%                  | - 14.7%                    | 7.0          | - 34.6%                            | - 17.6%                    | 152          | - 24.4%                  | + 3.4%                     |  |
| \$299,000 or More      | 12,910            | - 9.4%                   | - 6.2%                     | 5.9          | - 18.1%                            | - 4.8%                     | 2,255        | + 5.5%                   | - 3.3%                     |  |
| Total                  | 14,580            | - 13.7%                  | - 6.8%                     | 6.0          | - 18.9%                            | - 4.8%                     | 2,530        | + 3.7%                   | - 2.4%                     |  |

## **Hartford County**

|                        | Total<br>Showings |                          |                            |              | Buyer Interest (Showings/Listings) |                            |              | Managed<br>Listings      |                            |  |
|------------------------|-------------------|--------------------------|----------------------------|--------------|------------------------------------|----------------------------|--------------|--------------------------|----------------------------|--|
| Price Range            | July<br>2024      | Year-Over-Year<br>Change | Month-Over-Month<br>Change | July<br>2024 | Year-Over-Year<br>Change           | Month-Over-Month<br>Change | July<br>2024 | Year-Over-Year<br>Change | Month-Over-Month<br>Change |  |
| \$143,999 or Less      | 345               | - 61.2%                  | - 36.8%                    | 6.2          | - 41.5%                            | - 31.9%                    | 56           | - 34.1%                  | - 9.7%                     |  |
| \$144,000 to \$201,999 | 1,365             | - 47.1%                  | - 4.1%                     | 11.1         | - 21.8%                            | - 9.8%                     | 127          | - 31.7%                  | + 5.8%                     |  |
| \$202,000 to \$298,999 | 4,392             | - 25.5%                  | - 10.8%                    | 10.3         | - 14.2%                            | - 11.2%                    | 430          | - 13.0%                  | - 0.2%                     |  |
| \$299,000 or More      | 9,495             | + 12.4%                  | - 8.3%                     | 7.2          | - 1.4%                             | - 7.7%                     | 1,376        | + 12.9%                  | - 0.7%                     |  |
| Total                  | 15,597            | - 12.5%                  | - 9.6%                     | 8.1          | - 12.9%                            | - 10.0%                    | 1,989        | + 0.3%                   | - 0.5%                     |  |

## **Litchfield County**

|                        | Total<br>Showings |                          |                            |              | Buyer Interest (Showings/Listings) |                            |              | Managed<br>Listings      |                            |  |
|------------------------|-------------------|--------------------------|----------------------------|--------------|------------------------------------|----------------------------|--------------|--------------------------|----------------------------|--|
| Price Range            | July<br>2024      | Year-Over-Year<br>Change | Month-Over-Month<br>Change | July<br>2024 | Year-Over-Year<br>Change           | Month-Over-Month<br>Change | July<br>2024 | Year-Over-Year<br>Change | Month-Over-Month<br>Change |  |
| \$143,999 or Less      | 102               | + 52.2%                  | + 30.8%                    | 10.2         | + 161.5%                           | + 137.2%                   | 10           | - 41.2%                  | - 44.4%                    |  |
| \$144,000 to \$201,999 | 175               | - 58.7%                  | - 7.4%                     | 5.4          | - 18.2%                            | + 14.9%                    | 33           | - 49.2%                  | - 19.5%                    |  |
| \$202,000 to \$298,999 | 785               | - 32.1%                  | - 6.8%                     | 6.1          | - 26.5%                            | - 18.7%                    | 129          | - 10.4%                  | + 12.2%                    |  |
| \$299,000 or More      | 2,290             | + 28.6%                  | + 12.5%                    | 3.9          | + 8.3%                             | + 11.4%                    | 619          | + 11.5%                  | - 2.2%                     |  |
| Total                  | 3,352             | - 2.2%                   | + 6.6%                     | 4.5          | - 6.3%                             | + 7.1%                     | 791          | + 1.3%                   | - 2.0%                     |  |

### **Middlesex County**

|                        | Total<br>Showings |                          |                            |              | Buyer Interest (Showings/Listings) |                            |              | Managed<br>Listings      |                            |  |
|------------------------|-------------------|--------------------------|----------------------------|--------------|------------------------------------|----------------------------|--------------|--------------------------|----------------------------|--|
| Price Range            | July<br>2024      | Year-Over-Year<br>Change | Month-Over-Month<br>Change | July<br>2024 | Year-Over-Year<br>Change           | Month-Over-Month<br>Change | July<br>2024 | Year-Over-Year<br>Change | Month-Over-Month<br>Change |  |
| \$143,999 or Less      | 62                | - 75.1%                  | + 47.6%                    | 10.3         | - 8.8%                             | + 47.1%                    | 6            | - 72.7%                  | 0.0%                       |  |
| \$144,000 to \$201,999 | 220               | - 48.7%                  | - 29.5%                    | 9.2          | - 8.0%                             | - 8.9%                     | 24           | - 44.2%                  | - 25.0%                    |  |
| \$202,000 to \$298,999 | 305               | - 57.8%                  | - 44.3%                    | 6.1          | - 35.1%                            | - 30.7%                    | 51           | - 35.4%                  | - 20.3%                    |  |
| \$299,000 or More      | 2,156             | + 9.6%                   | + 6.6%                     | 5.1          | - 10.5%                            | 0.0%                       | 447          | + 19.2%                  | + 4.9%                     |  |
| Total                  | 2.743             | - 18.6%                  | - 6.2%                     | 5.5          | - 20.3%                            | - 6.8%                     | 528          | + 1.7%                   | 0.0%                       |  |

### **New Haven County**

|                        | Total<br>Showings |                          |                            |              | Buyer Interest (Showings/Listings) |                            |              | Managed<br>Listings      |                            |  |
|------------------------|-------------------|--------------------------|----------------------------|--------------|------------------------------------|----------------------------|--------------|--------------------------|----------------------------|--|
| Price Range            | July<br>2024      | Year-Over-Year<br>Change | Month-Over-Month<br>Change | July<br>2024 | Year-Over-Year<br>Change           | Month-Over-Month<br>Change | July<br>2024 | Year-Over-Year<br>Change | Month-Over-Month<br>Change |  |
| \$143,999 or Less      | 266               | - 56.4%                  | - 23.1%                    | 5.2          | - 27.8%                            | - 1.9%                     | 53           | - 40.4%                  | - 20.9%                    |  |
| \$144,000 to \$201,999 | 993               | - 43.3%                  | - 30.3%                    | 6.8          | - 33.3%                            | - 28.4%                    | 149          | - 14.9%                  | - 2.6%                     |  |
| \$202,000 to \$298,999 | 3,185             | - 29.2%                  | - 11.4%                    | 7.7          | - 13.5%                            | - 8.3%                     | 416          | - 20.3%                  | - 4.4%                     |  |
| \$299,000 or More      | 8,614             | + 14.0%                  | - 3.4%                     | 5.3          | - 5.4%                             | - 3.6%                     | 1,668        | + 16.7%                  | - 1.2%                     |  |
| Total                  | 13.058            | - 9.4%                   | - 8.6%                     | 5.9          | - 13.2%                            | - 6.3%                     | 2.286        | + 3.2%                   | - 2.5%                     |  |

## **New London County**

|                        | Total<br>Showings |                          |                            |              | Buyer Interest (Showings/Listings) |                            |              | Managed<br>Listings      |                            |  |
|------------------------|-------------------|--------------------------|----------------------------|--------------|------------------------------------|----------------------------|--------------|--------------------------|----------------------------|--|
| Price Range            | July<br>2024      | Year-Over-Year<br>Change | Month-Over-Month<br>Change | July<br>2024 | Year-Over-Year<br>Change           | Month-Over-Month<br>Change | July<br>2024 | Year-Over-Year<br>Change | Month-Over-Month<br>Change |  |
| \$143,999 or Less      | 57                | + 78.1%                  | - 50.0%                    | 4.4          | 0.0%                               | - 45.7%                    | 13           | + 44.4%                  | - 13.3%                    |  |
| \$144,000 to \$201,999 | 351               | - 26.4%                  | + 16.2%                    | 8.8          | + 1.1%                             | + 4.8%                     | 41           | - 28.1%                  | + 10.8%                    |  |
| \$202,000 to \$298,999 | 971               | - 24.5%                  | - 18.4%                    | 7.6          | - 13.6%                            | - 19.1%                    | 129          | - 14.6%                  | + 3.2%                     |  |
| \$299,000 or More      | 2,327             | + 3.2%                   | - 3.3%                     | 4.3          | - 12.2%                            | 0.0%                       | 582          | + 13.0%                  | - 4.7%                     |  |
| Total                  | 3.706             | - 8.5%                   | - 7.6%                     | 5.1          | - 15.0%                            | - 5.6%                     | 765          | + 4.5%                   | - 2.9%                     |  |

### **Tolland County**

|                        | Total<br>Showings |                          |                            |              | Buyer Interest (Showings/Listings) |                            |              | Managed<br>Listings      |                            |  |
|------------------------|-------------------|--------------------------|----------------------------|--------------|------------------------------------|----------------------------|--------------|--------------------------|----------------------------|--|
| Price Range            | July<br>2024      | Year-Over-Year<br>Change | Month-Over-Month<br>Change | July<br>2024 | Year-Over-Year<br>Change           | Month-Over-Month<br>Change | July<br>2024 | Year-Over-Year<br>Change | Month-Over-Month<br>Change |  |
| \$143,999 or Less      | 20                | - 90.9%                  | - 16.7%                    | 5.0          | - 54.5%                            | - 16.7%                    | 4            | - 80.0%                  | 0.0%                       |  |
| \$144,000 to \$201,999 | 83                | - 84.7%                  | - 81.1%                    | 4.0          | - 77.9%                            | - 78.1%                    | 21           | - 30.0%                  | - 12.5%                    |  |
| \$202,000 to \$298,999 | 401               | - 39.2%                  | - 24.1%                    | 7.3          | - 31.1%                            | - 40.7%                    | 55           | - 14.1%                  | + 25.0%                    |  |
| \$299,000 or More      | 1,333             | + 3.1%                   | - 18.8%                    | 5.6          | - 8.2%                             | - 18.8%                    | 246          | + 6.5%                   | - 2.4%                     |  |
| Total                  | 1,837             | - 32.3%                  | - 30.3%                    | 5.8          | - 31.0%                            | - 32.6%                    | 326          | - 5.5%                   | + 0.6%                     |  |

## **Windham County**

|                        |              | Total<br>Showin          |                            |              | Buyer Into<br>(Showings/L |                            | Managed<br>Listings |                          |                            |
|------------------------|--------------|--------------------------|----------------------------|--------------|---------------------------|----------------------------|---------------------|--------------------------|----------------------------|
| Price Range            | July<br>2024 | Year-Over-Year<br>Change | Month-Over-Month<br>Change | July<br>2024 | Year-Over-Year<br>Change  | Month-Over-Month<br>Change | July<br>2024        | Year-Over-Year<br>Change | Month-Over-Month<br>Change |
| \$143,999 or Less      | 14           | - 80.0%                  | - 60.0%                    | 3.5          | - 55.1%                   | - 25.5%                    | 4                   | - 60.0%                  | - 50.0%                    |
| \$144,000 to \$201,999 | 140          | + 0.7%                   | + 68.7%                    | 9.1          | + 44.4%                   | + 106.8%                   | 16                  | - 27.3%                  | - 20.0%                    |
| \$202,000 to \$298,999 | 286          | - 30.4%                  | - 17.1%                    | 5.3          | - 15.9%                   | - 19.7%                    | 53                  | - 20.9%                  | + 1.9%                     |
| \$299,000 or More      | 636          | + 84.9%                  | + 4.4%                     | 3.7          | + 23.3%                   | - 2.6%                     | 182                 | + 41.1%                  | + 2.8%                     |
| Total                  | 1.076        | + 11.6%                  | + 0.4%                     | 4.4          | - 4.3%                    | - 2.2%                     | 255                 | + 11.8%                  | - 0.8%                     |