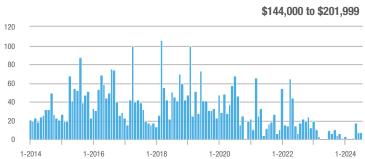

|  |
| \$202,000 to \$298,999 | 9                 | - 30.8%                  | - 30.8%                    | 1.2          | - 53.8%                            | - 72.1%                    | 5            | 0.0%                     | + 66.7%                    |  |
| \$299,000 or More      | 36                | + 1,100.0%               | + 50.0%                    | 6.0          | + 500.0%                           | + 172.7%                   | 6            | + 100.0%                 | - 45.5%                    |  |
| Total                  | 52                | + 108.0%                 | + 18.2%                    | 3.8          | + 35.7%                            | + 46.2%                    | 13           | + 44.4%                  | - 23.5%                    |  |















# Redding

|                        | Total<br>Showings |                          |                            |              | Buyer Into<br>(Showings/L |                            | Managed<br>Listings |                          |                            |  |
|------------------------|-------------------|--------------------------|----------------------------|--------------|---------------------------|----------------------------|---------------------|--------------------------|----------------------------|--|
| Price Range            | July<br>2024      | Year-Over-Year<br>Change | Month-Over-Month<br>Change | July<br>2024 | Year-Over-Year<br>Change  | Month-Over-Month<br>Change | July<br>2024        | Year-Over-Year<br>Change | Month-Over-Month<br>Change |  |
| \$143,9