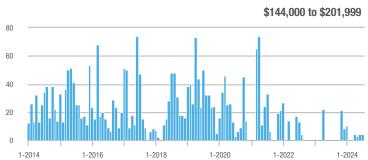

## **Fairfield County**

|                        | Total<br>Showings |                          |                            |              | Buyer Interest (Showings/Listings) |                            |              | Managed<br>Listings      |                            |  |
|------------------------|-------------------|--------------------------|----------------------------|--------------|------------------------------------|----------------------------|--------------|--------------------------|----------------------------|--|
| Price Range            | July<br>2024      | Year-Over-Year<br>Change | Month-Over-Month<br>Change | July<br>2024 | Year-Over-Year<br>Change           | Month-Over-Month<br>Change | July<br>2024 | Year-Over-Year<br>Change | Month-Over-Month<br>Change |  |
| \$143,999 or Less      | 204               | + 4.1%                   | - 23.9%                    | 4.3          | - 12.2%                            | - 17.3%                    | 48           | + 20.0%                  | - 9.4%                     |  |
| \$144,000 to \$201,999 | 408               | + 16.9%                  | + 10.3%                    | 5.3          | - 10.2%                            | - 15.9%                    | 75           | + 23.0%                  | + 25.0%                    |  |
| \$202,000 to \$298,999 | 1,058             | - 49.7%                  | - 14.7%                    | 7.0          | - 34.6%                            | - 17.6%                    | 152          | - 24.4%                  | + 3.4%                     |  |
| \$299,000 or More      | 12,910            | - 9.4%                   | - 6.2%                     | 5.9          | - 18.1%                            | - 4.8%                     | 2,255        | + 5.5%                   | - 3.3%                     |  |
| Total                  | 14,580            | - 13.7%                  | - 6.8%                     | 6.0          | - 18.9%                            | - 4.8%                     | 2,530        | + 3.7%                   | - 2.4%                     |  |