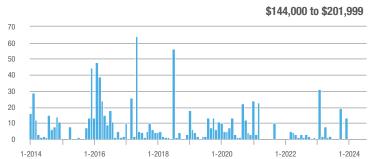

## **Fairfield County**

|                        | Total<br>Showings |                          |                            |              | Buyer Interest (Showings/Listings) |                            |              | Managed<br>Listings      |                            |  |
|------------------------|-------------------|--------------------------|----------------------------|--------------|------------------------------------|----------------------------|--------------|--------------------------|----------------------------|--|
| Price Range            | July<br>2024      | Year-Over-Year<br>Change | Month-Over-Month<br>Change | July<br>2024 | Year-Over-Year<br>Change           | Month-Over-Month<br>Change | July<br>2024 | Year-Over-Year<br>Change | Month-Over-Month<br>Change |  |
| \$143,999 or Less      | 204               | + 4.1%                   | - 23.9%                    | 4.3          | - 12.2%                            | - 17.3%                    | 48           | + 20.0%                  | - 9.4%                     |  |
| \$144,000 to \$201,999 | 408               | + 16.9%                  | + 10.3%                    | 5.3          | - 10.2%                            | - 15.9%                    | 75           | + 23.0%                  | + 25.0%                    |  |
| \$202,000 to \$298,999 | 1,058             | - 49.7%                  | - 14.7%                    | 7.0          | - 34.6%                            | - 17.6%                    | 152          | - 24.4%                  | + 3.4%                     |  |
| \$299,000 or More      | 12,910            | - 9.4%                   | - 6.2%                     | 5.9          | - 18.1%                            | - 4.8%                     | 2,255        | + 5.5%                   | - 3.3%                     |  |
| Total                  | 14,580            | - 13.7%                  | - 6.8%                     | 6.0          | - 18.9%                            | - 4.8%                     | 2,530        | + 3.7%                   | - 2.4%                     |  |