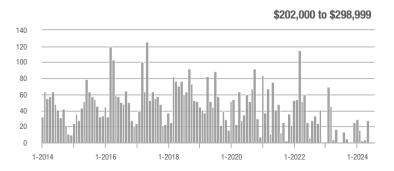

## **Fairfield County**

|                        | Total<br>Showings |                          |                            |              | Buyer Interest (Showings/Listings) |                            |              | Managed<br>Listings      |                            |  |
|------------------------|-------------------|--------------------------|----------------------------|--------------|------------------------------------|----------------------------|--------------|--------------------------|----------------------------|--|
| Price Range            | July<br>2024      | Year-Over-Year<br>Change | Month-Over-Month<br>Change | July<br>2024 | Year-Over-Year<br>Change           | Month-Over-Month<br>Change | July<br>2024 | Year-Over-Year<br>Change | Month-Over-Month<br>Change |  |
| \$143,999 or Less      | 204               | + 4.1%                   | - 23.9%                    | 4.3          | - 12.2%                            | - 17.3%                    | 48           | + 20.0%                  | - 9.4%                     |  |
| \$144,000 to \$201,999 | 408               | + 16.9%                  | + 10.3%                    | 5.3          | - 10.2%                            | - 15.9%                    | 75           | + 23.0%                  | + 25.0%                    |  |
| \$202,000 to \$298,999 | 1,058             | - 49.7%                  | - 14.7%                    | 7.0          | - 34.6%                            | - 17.6%                    | 152          | - 24.4%                  | + 3.4%                     |  |
| \$299,000 or More      | 12,910            | - 9.4%                   | - 6.2%                     | 5.9          | - 18.1%                            | - 4.8%                     | 2,255        | + 5.5%                   | - 3.3%                     |  |
| Total                  | 14,580            | - 13.7%                  | - 6.8%                     | 6.0          | - 18.9%                            | - 4.8%                     | 2,530        | + 3.7%                   | - 2.4%                     |  |

## **Hartford County**

|                        | Total<br>Showings |                          |                            |              | Buyer Interest (Showings/Listings) |                            |              | Managed<br>Listings      |                            |  |
|------------------------|-------------------|--------------------------|----------------------------|--------------|------------------------------------|----------------------------|--------------|--------------------------|----------------------------|--|
| Price Range            | July<br>2024      | Year-Over-Year<br>Change | Month-Over-Month<br>Change | July<br>2024 | Year-Over-Year<br>Change           | Month-Over-Month<br>Change | July<br>2024 | Year-Over-Year<br>Change | Month-Over-Month<br>Change |  |
| \$143,999 or Less      | 345               | - 61.2%                  | - 36.8%                    | 6.2          | - 41.5%                            | - 31.9%                    | 56           | - 34.1%                  | - 9.7%                     |  |
| \$144,000 to \$201,999 | 1,365             | - 47.1%                  | - 4.1%                     | 11.1         | - 21.8%                            | - 9.8%                     | 127          | - 31.7%                  | + 5.8%                     |  |
| \$202,000 to \$298,999 | 4,392             | - 25.5%                  | - 10.8%                    | 10.3         | - 14.2%                            | - 11.2%                    | 430          | - 13.0%                  | - 0.2%                     |  |
| \$299,000 or More      | 9,495             | + 12.4%                  | - 8.3%                     | 7.2          | - 1.4%                             | - 7.7%                     | 1,376        | + 12.9%                  | - 0.7%                     |  |
| Total                  | 15,597            | - 12.5%                  | - 9.6%                     | 8.1          | - 12.9%                            | - 10.0%                    | 1,989        | + 0.3%                   | - 0.5%                     |  |

## **Litchfield County**

|                        | Total<br>Showings |                          |                            |              | Buyer Interest (Showings/Listings) |                            |              | Managed<br>Listings      |                            |  |
|------------------------|-------------------|--------------------------|----------------------------|--------------|------------------------------------|----------------------------|--------------|--------------------------|----------------------------|--|
| Price Range            | July<br>2024      | Year-Over-Year<br>Change | Month-Over-Month<br>Change | July<br>2024 | Year-Over-Year<br>Change           | Month-Over-Month<br>Change | July<br>2024 | Year-Over-Year<br>Change | Month-Over-Month<br>Change |  |
| \$143,999 or Less      | 102               | + 52.2%                  | + 30.8%                    | 10.2         | + 161.5%                           | + 137.2%                   | 10           | - 41.2%                  | - 44.4%                    |  |
| \$144,000 to \$201,999 | 175               | - 58.7%                  | - 7.4%                     | 5.4          | - 18.2%                            | + 14.9%                    | 33           | - 49.2%                  | - 19.5%                    |  |
| \$202,000 to \$298,999 | 785               | - 32.1%                  | - 6.8%                     | 6.1          | - 26.5%                            | - 18.7%                    | 129          | - 10.4%                  | + 12.2%                    |  |
| \$299,000 or More      | 2,290             | + 28.6%                  | + 12.5%                    | 3.9          | + 8.3%                             | + 11.4%                    | 619          | + 11.5%                  | - 2.2%                     |  |
| Total                  | 3,352             | - 2.2%                   | + 6.6%                     | 4.5          | - 6.3%                             | + 7.1%                     | 791          | + 1.3%                   | - 2.0%                     |  |

### **Middlesex County**

|                        | Total<br>Showings |                          |                            |              | Buyer Interest (Showings/Listings) |                            |              | Managed<br>Listings      |                            |  |
|------------------------|-------------------|--------------------------|----------------------------|--------------|------------------------------------|----------------------------|--------------|--------------------------|----------------------------|--|
| Price Range            | July<br>2024      | Year-Over-Year<br>Change | Month-Over-Month<br>Change | July<br>2024 | Year-Over-Year<br>Change           | Month-Over-Month<br>Change | July<br>2024 | Year-Over-Year<br>Change | Month-Over-Month<br>Change |  |
| \$143,999 or Less      | 62                | - 75.1%                  | + 47.6%                    | 10.3         | - 8.8%                             | + 47.1%                    | 6            | - 72.7%                  | 0.0%                       |  |
| \$144,000 to \$201,999 | 220               | - 48.7%                  | - 29.5%                    | 9.2          | - 8.0%                             | - 8.9%                     | 24           | - 44.2%                  | - 25.0%                    |  |
| \$202,000 to \$298,999 | 305               | - 57.8%                  | - 44.3%                    | 6.1          | - 35.1%                            | - 30.7%                    | 51           | - 35.4%                  | - 20.3%                    |  |
| \$299,000 or More      | 2,156             | + 9.6%                   | + 6.6%                     | 5.1          | - 10.5%                            | 0.0%                       | 447          | + 19.2%                  | + 4.9%                     |  |
| Total                  | 2.743             | - 18.6%                  | - 6.2%                     | 5.5          | - 20.3%                            | - 6.8%                     | 528          | + 1.7%                   | 0.0%                       |  |

### **New Haven County**

|                        | Total<br>Showings |                          |                            |              | Buyer Interest (Showings/Listings) |                            |              | Managed<br>Listings      |                            |  |
|------------------------|-------------------|--------------------------|----------------------------|--------------|------------------------------------|----------------------------|--------------|--------------------------|----------------------------|--|
| Price Range            | July<br>2024      | Year-Over-Year<br>Change | Month-Over-Month<br>Change | July<br>2024 | Year-Over-Year<br>Change           | Month-Over-Month<br>Change | July<br>2024 | Year-Over-Year<br>Change | Month-Over-Month<br>Change |  |
| \$143,999 or Less      | 266               | - 56.4%                  | - 23.1%                    | 5.2          | - 27.8%                            | - 1.9%                     | 53           | - 40.4%                  | - 20.9%                    |  |
| \$144,000 to \$201,999 | 993               | - 43.3%                  | - 30.3%                    | 6.8          | - 33.3%                            | - 28.4%                    | 149          | - 14.9%                  | - 2.6%                     |  |
| \$202,000 to \$298,999 | 3,185             | - 29.2%                  | - 11.4%                    | 7.7          | - 13.5%                            | - 8.3%                     | 416          | - 20.3%                  | - 4.4%                     |  |
| \$299,000 or More      | 8,614             | + 14.0%                  | - 3.4%                     | 5.3          | - 5.4%                             | - 3.6%                     | 1,668        | + 16.7%                  | - 1.2%                     |  |
| Total                  | 13.058            | - 9.4%                   | - 8.6%                     | 5.9          | - 13.2%                            | - 6.3%                     | 2.286        | + 3.2%                   | - 2.5%                     |  |

## **New London County**

|                        | Total<br>Showings |                          |                            |              | Buyer Interest (Showings/Listings) |                            |              | Managed<br>Listings      |                            |  |
|------------------------|-------------------|--------------------------|----------------------------|--------------|------------------------------------|----------------------------|--------------|--------------------------|----------------------------|--|
| Price Range            | July<br>2024      | Year-Over-Year<br>Change | Month-Over-Month<br>Change | July<br>2024 | Year-Over-Year<br>Change           | Month-Over-Month<br>Change | July<br>2024 | Year-Over-Year<br>Change | Month-Over-Month<br>Change |  |
| \$143,999 or Less      | 57                | + 78.1%                  | - 50.0%                    | 4.4          | 0.0%                               | - 45.7%                    | 13           | + 44.4%                  | - 13.3%                    |  |
| \$144,000 to \$201,999 | 351               | - 26.4%                  | + 16.2%                    | 8.8          | + 1.1%                             | + 4.8%                     | 41           | - 28.1%                  | + 10.8%                    |  |
| \$202,000 to \$298,999 | 971               | - 24.5%                  | - 18.4%                    | 7.6          | - 13.6%                            | - 19.1%                    | 129          | - 14.6%                  | + 3.2%                     |  |
| \$299,000 or More      | 2,327             | + 3.2%                   | - 3.3%                     | 4.3          | - 12.2%                            | 0.0%                       | 582          | + 13.0%                  | - 4.7%                     |  |
| Total                  | 3.706             | - 8.5%                   | - 7.6%                     | 5.1          | - 15.0%                            | - 5.6%                     | 765          | + 4.5%                   | - 2.9%                     |  |

### **Tolland County**

|                        | Total<br>Showings |                          |                            |              | Buyer Interest (Showings/Listings) |                            |              | Managed<br>Listings      |                            |  |
|------------------------|-------------------|--------------------------|----------------------------|--------------|------------------------------------|----------------------------|--------------|--------------------------|----------------------------|--|
| Price Range            | July<br>2024      | Year-Over-Year<br>Change | Month-Over-Month<br>Change | July<br>2024 | Year-Over-Year<br>Change           | Month-Over-Month<br>Change | July<br>2024 | Year-Over-Year<br>Change | Month-Over-Month<br>Change |  |
| \$143,999 or Less      | 20                | - 90.9%                  | - 16.7%                    | 5.0          | - 54.5%                            | - 16.7%                    | 4            | - 80.0%                  | 0.0%                       |  |
| \$144,000 to \$201,999 | 83                | - 84.7%                  | - 81.1%                    | 4.0          | - 77.9%                            | - 78.1%                    | 21           | - 30.0%                  | - 12.5%                    |  |
| \$202,000 to \$298,999 | 401               | - 39.2%                  | - 24.1%                    | 7.3          | - 31.1%                            | - 40.7%                    | 55           | - 14.1%                  | + 25.0%                    |  |
| \$299,000 or More      | 1,333             | + 3.1%                   | - 18.8%                    | 5.6          | - 8.2%                             | - 18.8%                    | 246          | + 6.5%                   | - 2.4%                     |  |
| Total                  | 1,837             | - 32.3%                  | - 30.3%                    | 5.8          | - 31.0%                            | - 32.6%                    | 326          | - 5.5%                   | + 0.6%                     |  |

## **Windham County**

|                        |              | Total<br>Showin          |                            |              | Buyer Into<br>(Showings/L |                            | Managed<br>Listings |                          |                            |
|------------------------|--------------|--------------------------|----------------------------|--------------|---------------------------|----------------------------|---------------------|--------------------------|----------------------------|
| Price Range            | July<br>2024 | Year-Over-Year<br>Change | Month-Over-Month<br>Change | July<br>2024 | Year-Over-Year<br>Change  | Month-Over-Month<br>Change | July<br>2024        | Year-Over-Year<br>Change | Month-Over-Month<br>Change |
| \$143,999 or Less      | 14           | - 80.0%                  | - 60.0%                    | 3.5          | - 55.1%                   | - 25.5%                    | 4                   | - 60.0%                  | - 50.0%                    |
| \$144,000 to \$201,999 | 140          | + 0.7%                   | + 68.7%                    | 9.1          | + 44.4%                   | + 106.8%                   | 16                  | - 27.3%                  | - 20.0%                    |
| \$202,000 to \$298,999 | 286          | - 30.4%                  | - 17.1%                    | 5.3          | - 15.9%                   | - 19.7%                    | 53                  | - 20.9%                  | + 1.9%                     |
| \$299,000 or More      | 636          | + 84.9%                  | + 4.4%                     | 3.7          | + 23.3%                   | - 2.6%                     | 182                 | + 41.1%                  | + 2.8%                     |
| Total                  | 1.076        | + 11.6%                  | + 0.4%                     | 4.4          | - 4.3%                    | - 2.2%                     | 255                 | + 11.8%                  | - 0.8%                     |