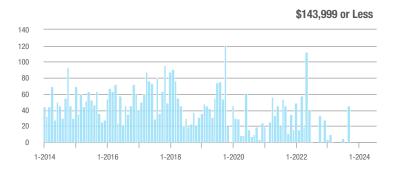

## **Fairfield County**

|                        | Total<br>Showings |                          |                            |              | Buyer Interest (Showings/Listings) |                            |              | Managed<br>Listings      |                            |  |
|------------------------|-------------------|--------------------------|----------------------------|--------------|------------------------------------|----------------------------|--------------|--------------------------|----------------------------|--|
| Price Range            | July<br>2024      | Year-Over-Year<br>Change | Month-Over-Month<br>Change | July<br>2024 | Year-Over-Year<br>Change           | Month-Over-Month<br>Change | July<br>2024 | Year-Over-Year<br>Change | Month-Over-Month<br>Change |  |
| \$143,999 or Less      | 204               | + 4.1%                   | - 23.9%                    | 4.3          | - 12.2%                            | - 17.3%                    | 48           | + 20.0%                  | - 9.4%                     |  |
| \$144,000 to \$201,999 | 408               | + 16.9%                  | + 10.3%                    | 5.3          | - 10.2%                            | - 15.9%                    | 75           | + 23.0%                  | + 25.0%                    |  |
| \$202,000 to \$298,999 | 1,058             | - 49.7%                  | - 14.7%                    | 7.0          | - 34.6%                            | - 17.6%                    | 152          | - 24.4%                  | + 3.4%                     |  |
| \$299,000 or More      | 12,910            | - 9.4%                   | - 6.2%                     | 5.9          | - 18.1%                            | - 4.8%                     | 2,255        | + 5.5%                   | - 3.3%                     |  |
| Total                  | 14,580            | - 13.7%                  | - 6.8%                     | 6.0          | - 18.9%                            | - 4.8%                     | 2,530        | + 3.7%                   | - 2.4%                     |  |