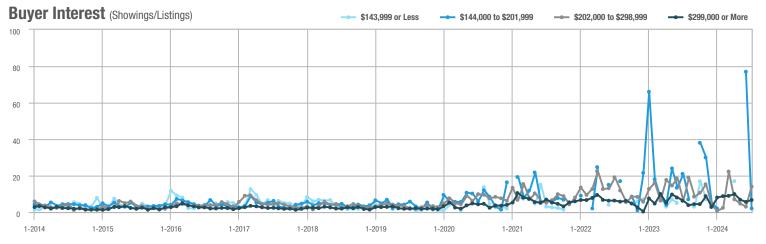

## **Fairfield County**

|                        | Total<br>Showings |                          |                            |              | Buyer Interest (Showings/Listings) |                            |              | Managed<br>Listings      |                            |  |
|------------------------|-------------------|--------------------------|----------------------------|--------------|------------------------------------|----------------------------|--------------|--------------------------|----------------------------|--|
| Price Range            | July<br>2024      | Year-Over-Year<br>Change | Month-Over-Month<br>Change | July<br>2024 | Year-Over-Year<br>Change           | Month-Over-Month<br>Change | July<br>2024 | Year-Over-Year<br>Change | Month-Over-Month<br>Change |  |
| \$143,999 or Less      | 204               | + 4.1%                   | - 23.9%                    | 4.3          | - 12.2%                            | - 17.3%                    | 48           | + 20.0%                  | - 9.4%                     |  |
| \$144,000 to \$201,999 | 408               | + 16.9%                  | + 10.3%                    | 5.3          | - 10.2%                            | - 15.9%                    | 75           | + 23.0%                  | + 25.0%                    |  |
| \$202,000 to \$298,999 | 1,058             | - 49.7%                  | - 14.7%                    | 7.0          | - 34.6%                            | - 17.6%                    | 152          | - 24.4%                  | + 3.4%                     |  |
| \$299,000 or More      | 12,910            | - 9.4%                   | - 6.2%                     | 5.9          | - 18.1%                            | - 4.8%                     | 2,255        | + 5.5%                   | - 3.3%                     |  |
| Total                  | 14,580            | - 13.7%                  | - 6.8%                     | 6.0          | - 18.9%                            | - 4.8%                     | 2,530        | + 3.7%                   | - 2.4%                     |  |

## **Hartford County**

|                        | Total<br>Showings |                          |                            |              | Buyer Interest (Showings/Listings) |                            |              | Managed<br>Listings      |                            |  |
|------------------------|-------------------|--------------------------|----------------------------|--------------|------------------------------------|----------------------------|--------------|--------------------------|----------------------------|--|
| Price Range            | July<br>2024      | Year-Over-Year<br>Change | Month-Over-Month<br>Change | July<br>2024 | Year-Over-Year<br>Change           | Month-Over-Month<br>Change | July<br>2024 | Year-Over-Year<br>Change | Month-Over-Month<br>Change |  |
| \$143,999 or Less      | 345               | - 61.2%                  | - 36.8%                    | 6.2          | - 41.5%                            | - 31.9%                    | 56           | - 34.1%                  | - 9.7%                     |  |
| \$144,000 to \$201,999 | 1,365             | - 47.1%                  | - 4.1%                     | 11.1         | - 21.8%                            | - 9.8%                     | 127          | - 31.7%                  | + 5.8%                     |  |
| \$202,000 to \$298,999 | 4,392             | - 25.5%                  | - 10.8%                    | 10.3         | - 14.2%                            | - 11.2%                    | 430          | - 13.0%                  | - 0.2%                     |  |
| \$299,000 or More      | 9,495             | + 12.4%                  | - 8.3%                     | 7.2          | - 1.4%                             | - 7.7%                     | 1,376        | + 12.9%                  | - 0.7%                     |  |
| Total                  | 15,597            | - 12.5%                  | - 9.6%                     | 8.1          | - 12.9%                            | - 10.0%                    | 1,989        | + 0.3%                   | - 0.5%                     |  |

## **Litchfield County**

|                        | Total<br>Showings |                          |                            |              | Buyer Interest (Showings/Listings) |                            |              | Managed<br>Listings      |                            |  |
|------------------------|-------------------|--------------------------|----------------------------|--------------|------------------------------------|----------------------------|--------------|--------------------------|----------------------------|--|
| Price Range            | July<br>2024      | Year-Over-Year<br>Change | Month-Over-Month<br>Change | July<br>2024 | Year-Over-Year<br>Change           | Month-Over-Month<br>Change | July<br>2024 | Year-Over-Year<br>Change | Month-Over-Month<br>Change |  |
| \$143,999 or Less      | 102               | + 52.2%                  | + 30.8%                    | 10.2         | + 161.5%                           | + 137.2%                   | 10           | - 41.2%                  | - 44.4%                    |  |
| \$144,000 to \$201,999 | 175               | - 58.7%                  | - 7.4%                     | 5.4          | - 18.2%                            | + 14.9%                    | 33           | - 49.2%                  | - 19.5%                    |  |
| \$202,000 to \$298,999 | 785               | - 32.1%                  | - 6.8%                     | 6.1          | - 26.5%                            | - 18.7%                    | 129          | - 10.4%                  | + 12.2%                    |  |
| \$299,000 or More      | 2,290             | + 28.6%                  | + 12.5%                    | 3.9          | + 8.3%                             | + 11.4%                    | 619          | + 11.5%                  | - 2.2%                     |  |
| Total                  | 3,352             | - 2.2%                   | + 6.6%                     | 4.5          | - 6.3%                             | + 7.1%                     | 791          | + 1.3%                   | - 2.0%                     |  |

### **Middlesex County**

|                        | Total<br>Showings |                          |                            |              | Buyer Interest (Showings/Listings) |                            |              | Managed<br>Listings      |                            |  |
|------------------------|-------------------|--------------------------|----------------------------|--------------|------------------------------------|----------------------------|--------------|--------------------------|----------------------------|--|
| Price Range            | July<br>2024      | Year-Over-Year<br>Change | Month-Over-Month<br>Change | July<br>2024 | Year-Over-Year<br>Change           | Month-Over-Month<br>Change | July<br>2024 | Year-Over-Year<br>Change | Month-Over-Month<br>Change |  |
| \$143,999 or Less      | 62                | - 75.1%                  | + 47.6%                    | 10.3         | - 8.8%                             | + 47.1%                    | 6            | - 72.7%                  | 0.0%                       |  |
| \$144,000 to \$201,999 | 220               | - 48.7%                  | - 29.5%                    | 9.2          | - 8.0%                             | - 8.9%                     | 24           | - 44.2%                  | - 25.0%                    |  |
| \$202,000 to \$298,999 | 305               | - 57.8%                  | - 44.3%                    | 6.1          | - 35.1%                            | - 30.7%                    | 51           | - 35.4%                  | - 20.3%                    |  |
| \$299,000 or More      | 2,156             | + 9.6%                   | + 6.6%                     | 5.1          | - 10.5%                            | 0.0%                       | 447          | + 19.2%                  | + 4.9%                     |  |
| Total                  | 2.743             | - 18.6%                  | - 6.2%                     | 5.5          | - 20.3%                            | - 6.8%                     | 528          | + 1.7%                   | 0.0%                       |  |

### **New Haven County**

|                        | Total<br>Showings |                          |                            |              | Buyer Interest (Showings/Listings) |                            |              | Managed<br>Listings      |                            |  |
|------------------------|-------------------|--------------------------|----------------------------|--------------|------------------------------------|----------------------------|--------------|--------------------------|----------------------------|--|
| Price Range            | July<br>2024      | Year-Over-Year<br>Change | Month-Over-Month<br>Change | July<br>2024 | Year-Over-Year<br>Change           | Month-Over-Month<br>Change | July<br>2024 | Year-Over-Year<br>Change | Month-Over-Month<br>Change |  |
| \$143,999 or Less      | 266               | - 56.4%                  | - 23.1%                    | 5.2          | - 27.8%                            | - 1.9%                     | 53           | - 40.4%                  | - 20.9%                    |  |
| \$144,000 to \$201,999 | 993               | - 43.3%                  | - 30.3%                    | 6.8          | - 33.3%                            | - 28.4%                    | 149          | - 14.9%                  | - 2.6%                     |  |
| \$202,000 to \$298,999 | 3,185             | - 29.2%                  | - 11.4%                    | 7.7          | - 13.5%                            | - 8.3%                     | 416          | - 20.3%                  | - 4.4%                     |  |
| \$299,000 or More      | 8,614             | + 14.0%                  | - 3.4%                     | 5.3          | - 5.4%                             | - 3.6%                     | 1,668        | + 16.7%                  | - 1.2%                     |  |
| Total                  | 13.058            | - 9.4%                   | - 8.6%                     | 5.9          | - 13.2%                            | - 6.3%                     | 2.286        | + 3.2%                   | - 2.5%                     |  |

## **New London County**

|                        | Total<br>Showings |                          |                            |              | Buyer Interest (Showings/Listings) |                            |              | Managed<br>Listings      |                            |  |
|------------------------|-------------------|--------------------------|----------------------------|--------------|------------------------------------|----------------------------|--------------|--------------------------|----------------------------|--|
| Price Range            | July<br>2024      | Year-Over-Year<br>Change | Month-Over-Month<br>Change | July<br>2024 | Year-Over-Year<br>Change           | Month-Over-Month<br>Change | July<br>2024 | Year-Over-Year<br>Change | Month-Over-Month<br>Change |  |
| \$143,999 or Less      | 57                | + 78.1%                  | - 50.0%                    | 4.4          | 0.0%                               | - 45.7%                    | 13           | + 44.4%                  | - 13.3%                    |  |
| \$144,000 to \$201,999 | 351               | - 26.4%                  | + 16.2%                    | 8.8          | + 1.1%                             | + 4.8%                     | 41           | - 28.1%                  | + 10.8%                    |  |
| \$202,000 to \$298,999 | 971               | - 24.5%                  | - 18.4%                    | 7.6          | - 13.6%                            | - 19.1%                    | 129          | - 14.6%                  | + 3.2%                     |  |
| \$299,000 or More      | 2,327             | + 3.2%                   | - 3.3%                     | 4.3          | - 12.2%                            | 0.0%                       | 582          | + 13.0%                  | - 4.7%                     |  |
| Total                  | 3.706             | - 8.5%                   | - 7.6%                     | 5.1          | - 15.0%                            | - 5.6%                     | 765          | + 4.5%                   | - 2.9%                     |  |

### **Tolland County**

|                        | Total<br>Showings |                          |                            |              | Buyer Interest (Showings/Listings) |                            |              | Managed<br>Listings      |                            |  |
|------------------------|-------------------|--------------------------|----------------------------|--------------|------------------------------------|----------------------------|--------------|--------------------------|----------------------------|--|
| Price Range            | July<br>2024      | Year-Over-Year<br>Change | Month-Over-Month<br>Change | July<br>2024 | Year-Over-Year<br>Change           | Month-Over-Month<br>Change | July<br>2024 | Year-Over-Year<br>Change | Month-Over-Month<br>Change |  |
| \$143,999 or Less      | 20                | - 90.9%                  | - 16.7%                    | 5.0          | - 54.5%                            | - 16.7%                    | 4            | - 80.0%                  | 0.0%                       |  |
| \$144,000 to \$201,999 | 83                | - 84.7%                  | - 81.1%                    | 4.0          | - 77.9%                            | - 78.1%                    | 21           | - 30.0%                  | - 12.5%                    |  |
| \$202,000 to \$298,999 | 401               | - 39.2%                  | - 24.1%                    | 7.3          | - 31.1%                            | - 40.7%                    | 55           | - 14.1%                  | + 25.0%                    |  |
| \$299,000 or More      | 1,333             | + 3.1%                   | - 18.8%                    | 5.6          | - 8.2%                             | - 18.8%                    | 246          | + 6.5%                   | - 2.4%                     |  |
| Total                  | 1,837             | - 32.3%                  | - 30.3%                    | 5.8          | - 31.0%                            | - 32.6%                    | 326          | - 5.5%                   | + 0.6%                     |  |

## **Windham County**

|                        |              | Total<br>Showin          |                            |              | Buyer Into<br>(Showings/L |                            | Managed<br>Listings |                          |                            |
|------------------------|--------------|--------------------------|----------------------------|--------------|---------------------------|----------------------------|---------------------|--------------------------|----------------------------|
| Price Range            | July<br>2024 | Year-Over-Year<br>Change | Month-Over-Month<br>Change | July<br>2024 | Year-Over-Year<br>Change  | Month-Over-Month<br>Change | July<br>2024        | Year-Over-Year<br>Change | Month-Over-Month<br>Change |
| \$143,999 or Less      | 14           | - 80.0%                  | - 60.0%                    | 3.5          | - 55.1%                   | - 25.5%                    | 4                   | - 60.0%                  | - 50.0%                    |
| \$144,000 to \$201,999 | 140          | + 0.7%                   | + 68.7%                    | 9.1          | + 44.4%                   | + 106.8%                   | 16                  | - 27.3%                  | - 20.0%                    |
| \$202,000 to \$298,999 | 286          | - 30.4%                  | - 17.1%                    | 5.3          | - 15.9%                   | - 19.7%                    | 53                  | - 20.9%                  | + 1.9%                     |
| \$299,000 or More      | 636          | + 84.9%                  | + 4.4%                     | 3.7          | + 23.3%                   | - 2.6%                     | 182                 | + 41.1%                  | + 2.8%                     |
| Total                  | 1.076        | + 11.6%                  | + 0.4%                     | 4.4          | - 4.3%                    | - 2.2%                     | 255                 | + 11.8%                  | - 0.8%                     |