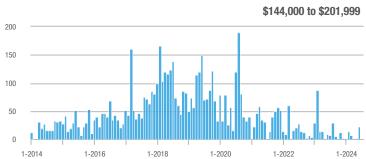

| - 50.0%                    |  |
| \$202,000 to \$298,999 | 68           | + 112.5%                 | + 1,600.0%                 | 9.7          | + 83.0%                  | + 1,112.5%                 | 7                   | + 16.7%                  | + 40.0%                    |  |
| \$299,000 or More      | 109          | + 16.0%                  | - 25.9%                    | 2.9          | - 25.6%                  | - 31.0%                    | 40                  | + 53.8%                  | + 5.3%                     |  |
| Total                  | 187          | + 40.6%                  | + 8.1%                     | 4.1          | + 2.5%                   | 0.0%                       | 49                  | + 40.0%                  | + 8.9%                     |  |















### **Sharon**

|                        | Total<br>Showings |                          |                            |              | Buyer Interest (Showings/Listings) |                            |              | Managed<br>Listings      |                            |  |
|------------------------|-------------------|--------------------------|----------------------------|--------------|------------------------------------|----------------------------|--------------|--------------------------|----------------------------|--|
| Price Range            | July<br>2024      | Year-Over-Year<br>Change | Month-Over-Month<br>Change | July<br>2024 | Year-Over-Year<br>Change           | Month-Over-Month<br>Change | July<br>2024 | Year-Over-Year<br>Change | Month-Over-Month<br>Change |