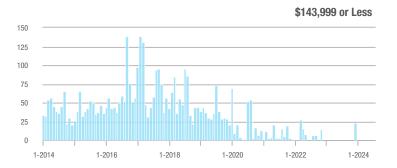

|  |
| \$202,000 to \$298,999 | 9                 | - 30.8%                  | - 30.8%                    | 1.2          | - 53.8%                            | - 72.1%                    | 5            | 0.0%                     | + 66.7%                    |  |
| \$299,000 or More      | 36                | + 1,100.0%               | + 50.0%                    | 6.0          | + 500.0%                           | + 172.7%                   | 6            | + 100.0%                 | - 45.5%                    |  |
| Total                  | 52                | + 108.0%                 | + 18.2%                    | 3.8          | + 35.7%                            | + 46.2%                    | 13           | + 44.4%                  | - 23.5%                    |  |















# Redding

|                        | Total<br>Showings |                          |                            |              | Buyer Into<br>(Showings/L |                            | Managed<br>Listings |                          |                            |  |
|------------------------|-------------------|--------------------------|----------------------------|--------------|---------------------------|----------------------------|---------------------|--------------------------|----------------------------|--|
| Price Range            | July<br>2024      | Year-Over-Year<br>Change | Month-Over-Month<br>Change | July<br>2024 | Year-Over-Year<br>Change  | Month-Over-Month<br>Change | July<br>2024        | Year-Over-Year<br>Change | Month-Over-Month<br>Change |  |
| \$143