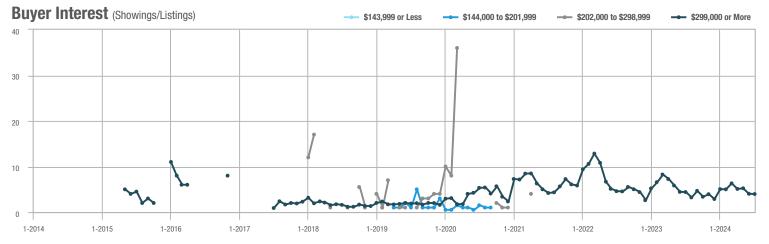

| _                          |
| \$202,000 to \$298,999 | 0            | _                        | _                          | _            | _                         | _                          | 0                   | _                        | _                          |
| \$299,000 or More      | 378          | - 27.7%                  | - 5.3%                     | 4.0          | - 9.1%                    | 0.0%                       | 106                 | - 20.3%                  | - 6.2%                     |
| Total                  | 378          | - 27.7%                  | - 5.3%                     | 4.0          | - 9.1%                    | 0.0%                       | 106                 | - 20.3%                  | - 6.2%                     |















## Wethersfield

|                        | Total<br>Showings |                          |                            |              | Buyer Interest (Showings/Listings) |                            |              | Managed<br>Listings      |                            |  |
|------------------------|-------------------|--------------------------|----------------------------|--------------|------------------------------------|----------------------------|--------------|--------------------------|----------------------------|--|
| Price Range            | July<br>2024      | Year-Over-Year<br>Change | Month-Over-Month<br>Change | July<br>2024 | Year-Over-Year<br>Change           | Month-Over-Month<br>Change | July<br>2024 | Year-Over-Year<br>Change | Month-Over-Month<br>Change |  |
| \