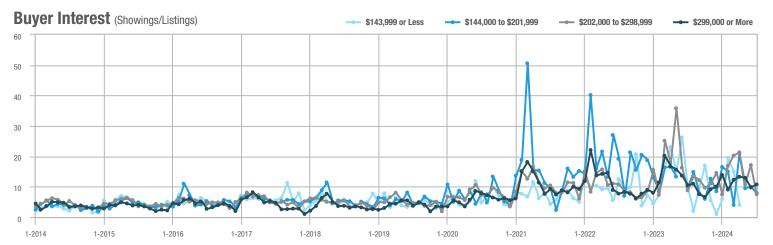

## **Fairfield County**

|                        | Total<br>Showings |                          |                            |              | Buyer Interest (Showings/Listings) |                            |              | Managed<br>Listings      |                            |  |
|------------------------|-------------------|--------------------------|----------------------------|--------------|------------------------------------|----------------------------|--------------|--------------------------|----------------------------|--|
| Price Range            | July<br>2024      | Year-Over-Year<br>Change | Month-Over-Month<br>Change | July<br>2024 | Year-Over-Year<br>Change           | Month-Over-Month<br>Change | July<br>2024 | Year-Over-Year<br>Change | Month-Over-Month<br>Change |  |
| \$143,999 or Less      | 204               | + 4.1%                   | - 23.9%                    | 4.3          | - 12.2%                            | - 17.3%                    | 48           | + 20.0%                  | - 9.4%                     |  |
| \$144,000 to \$201,999 | 408               | + 16.9%                  | + 10.3%                    | 5.3          | - 10.2%                            | - 15.9%                    | 75           | + 23.0%                  | + 25.0%                    |  |
| \$202,000 to \$298,999 | 1,058             | - 49.7%                  | - 14.7%                    | 7.0          | - 34.6%                            | - 17.6%                    | 152          | - 24.4%                  | + 3.4%                     |  |
| \$299,000 or More      | 12,910            | - 9.4%                   | - 6.2%                     | 5.9          | - 18.1%                            | - 4.8%                     | 2,255        | + 5.5%                   | - 3.3%                     |  |
| Total                  | 14,580            | - 13.7%                  | - 6.8%                     | 6.0          | - 18.9%                            | - 4.8%                     | 2,530        | + 3.7%                   | - 2.4%                     |  |

## **Hartford County**

|                        | Total<br>Showings |                          |                            |              | Buyer Interest (Showings/Listings) |                            |              | Managed<br>Listings      |                            |  |
|------------------------|-------------------|--------------------------|----------------------------|--------------|------------------------------------|----------------------------|--------------|--------------------------|----------------------------|--|
| Price Range            | July<br>2024      | Year-Over-Year<br>Change | Month-Over-Month<br>Change | July<br>2024 | Year-Over-Year<br>Change           | Month-Over-Month<br>Change | July<br>2024 | Year-Over-Year<br>Change | Month-Over-Month<br>Change |  |
| \$143,999 or Less      | 345               | - 61.2%                  | - 36.8%                    | 6.2          | - 41.5%                            | - 31.9%                    | 56           | - 34.1%                  | - 9.7%                     |  |
| \$144,000 to \$201,999 | 1,365             | - 47.1%                  | - 4.1%                     | 11.1         | - 21.8%                            | - 9.8%                     | 127          | - 31.7%                  | + 5.8%                     |  |
| \$202,000 to \$298,999 | 4,392             | - 25.5%                  | - 10.8%                    | 10.3         | - 14.2%                            | - 11.2%                    | 430          | - 13.0%                  | - 0.2%                     |  |
| \$299,000 or More      | 9,495             | + 12.4%                  | - 8.3%                     | 7.2          | - 1.4%                             | - 7.7%                     | 1,376        | + 12.9%                  | - 0.7%                     |  |
| Total                  | 15,597            | - 12.5%                  | - 9.6%                     | 8.1          | - 12.9%                            | - 10.0%                    | 1,989        | + 0.3%                   | - 0.5%                     |  |

## **Litchfield County**

|                        | Total<br>Showings |                          |                            |              | Buyer Interest (Showings/Listings) |                            |              | Managed<br>Listings      |                            |  |
|------------------------|-------------------|--------------------------|----------------------------|--------------|------------------------------------|----------------------------|--------------|--------------------------|----------------------------|--|
| Price Range            | July<br>2024      | Year-Over-Year<br>Change | Month-Over-Month<br>Change | July<br>2024 | Year-Over-Year<br>Change           | Month-Over-Month<br>Change | July<br>2024 | Year-Over-Year<br>Change | Month-Over-Month<br>Change |  |
| \$143,999 or Less      | 102               | + 52.2%                  | + 30.8%                    | 10.2         | + 161.5%                           | + 137.2%                   | 10           | - 41.2%                  | - 44.4%                    |  |
| \$144,000 to \$201,999 | 175               | - 58.7%                  | - 7.4%                     | 5.4          | - 18.2%                            | + 14.9%                    | 33           | - 49.2%                  | - 19.5%                    |  |
| \$202,000 to \$298,999 | 785               | - 32.1%                  | - 6.8%                     | 6.1          | - 26.5%                            | - 18.7%                    | 129          | - 10.4%                  | + 12.2%                    |  |
| \$299,000 or More      | 2,290             | + 28.6%                  | + 12.5%                    | 3.9          | + 8.3%                             | + 11.4%                    | 619          | + 11.5%                  | - 2.2%                     |  |
| Total                  | 3,352             | - 2.2%                   | + 6.6%                     | 4.5          | - 6.3%                             | + 7.1%                     | 791          | + 1.3%                   | - 2.0%                     |  |

### **Middlesex County**

|                        | Total<br>Showings |                          |                            |              | Buyer Interest (Showings/Listings) |                            |              | Managed<br>Listings      |                            |  |
|------------------------|-------------------|--------------------------|----------------------------|--------------|------------------------------------|----------------------------|--------------|--------------------------|----------------------------|--|
| Price Range            | July<br>2024      | Year-Over-Year<br>Change | Month-Over-Month<br>Change | July<br>2024 | Year-Over-Year<br>Change           | Month-Over-Month<br>Change | July<br>2024 | Year-Over-Year<br>Change | Month-Over-Month<br>Change |  |
| \$143,999 or Less      | 62                | - 75.1%                  | + 47.6%                    | 10.3         | - 8.8%                             | + 47.1%                    | 6            | - 72.7%                  | 0.0%                       |  |
| \$144,000 to \$201,999 | 220               | - 48.7%                  | - 29.5%                    | 9.2          | - 8.0%                             | - 8.9%                     | 24           | - 44.2%                  | - 25.0%                    |  |
| \$202,000 to \$298,999 | 305               | - 57.8%                  | - 44.3%                    | 6.1          | - 35.1%                            | - 30.7%                    | 51           | - 35.4%                  | - 20.3%                    |  |
| \$299,000 or More      | 2,156             | + 9.6%                   | + 6.6%                     | 5.1          | - 10.5%                            | 0.0%                       | 447          | + 19.2%                  | + 4.9%                     |  |
| Total                  | 2.743             | - 18.6%                  | - 6.2%                     | 5.5          | - 20.3%                            | - 6.8%                     | 528          | + 1.7%                   | 0.0%                       |  |

### **New Haven County**

|                        | Total<br>Showings |                          |                            |              | Buyer Interest (Showings/Listings) |                            |              | Managed<br>Listings      |                            |  |
|------------------------|-------------------|--------------------------|----------------------------|--------------|------------------------------------|----------------------------|--------------|--------------------------|----------------------------|--|
| Price Range            | July<br>2024      | Year-Over-Year<br>Change | Month-Over-Month<br>Change | July<br>2024 | Year-Over-Year<br>Change           | Month-Over-Month<br>Change | July<br>2024 | Year-Over-Year<br>Change | Month-Over-Month<br>Change |  |
| \$143,999 or Less      | 266               | - 56.4%                  | - 23.1%                    | 5.2          | - 27.8%                            | - 1.9%                     | 53           | - 40.4%                  | - 20.9%                    |  |
| \$144,000 to \$201,999 | 993               | - 43.3%                  | - 30.3%                    | 6.8          | - 33.3%                            | - 28.4%                    | 149          | - 14.9%                  | - 2.6%                     |  |
| \$202,000 to \$298,999 | 3,185             | - 29.2%                  | - 11.4%                    | 7.7          | - 13.5%                            | - 8.3%                     | 416          | - 20.3%                  | - 4.4%                     |  |
| \$299,000 or More      | 8,614             | + 14.0%                  | - 3.4%                     | 5.3          | - 5.4%                             | - 3.6%                     | 1,668        | + 16.7%                  | - 1.2%                     |  |
| Total                  | 13.058            | - 9.4%                   | - 8.6%                     | 5.9          | - 13.2%                            | - 6.3%                     | 2.286        | + 3.2%                   | - 2.5%                     |  |

## **New London County**

|                        | Total<br>Showings |                          |                            |              | Buyer Interest (Showings/Listings) |                            |              | Managed<br>Listings      |                            |  |
|------------------------|-------------------|--------------------------|----------------------------|--------------|------------------------------------|----------------------------|--------------|--------------------------|----------------------------|--|
| Price Range            | July<br>2024      | Year-Over-Year<br>Change | Month-Over-Month<br>Change | July<br>2024 | Year-Over-Year<br>Change           | Month-Over-Month<br>Change | July<br>2024 | Year-Over-Year<br>Change | Month-Over-Month<br>Change |  |
| \$143,999 or Less      | 57                | + 78.1%                  | - 50.0%                    | 4.4          | 0.0%                               | - 45.7%                    | 13           | + 44.4%                  | - 13.3%                    |  |
| \$144,000 to \$201,999 | 351               | - 26.4%                  | + 16.2%                    | 8.8          | + 1.1%                             | + 4.8%                     | 41           | - 28.1%                  | + 10.8%                    |  |
| \$202,000 to \$298,999 | 971               | - 24.5%                  | - 18.4%                    | 7.6          | - 13.6%                            | - 19.1%                    | 129          | - 14.6%                  | + 3.2%                     |  |
| \$299,000 or More      | 2,327             | + 3.2%                   | - 3.3%                     | 4.3          | - 12.2%                            | 0.0%                       | 582          | + 13.0%                  | - 4.7%                     |  |
| Total                  | 3.706             | - 8.5%                   | - 7.6%                     | 5.1          | - 15.0%                            | - 5.6%                     | 765          | + 4.5%                   | - 2.9%                     |  |

### **Tolland County**

|                        | Total<br>Showings |                          |                            |              | Buyer Interest (Showings/Listings) |                            |              | Managed<br>Listings      |                            |  |
|------------------------|-------------------|--------------------------|----------------------------|--------------|------------------------------------|----------------------------|--------------|--------------------------|----------------------------|--|
| Price Range            | July<br>2024      | Year-Over-Year<br>Change | Month-Over-Month<br>Change | July<br>2024 | Year-Over-Year<br>Change           | Month-Over-Month<br>Change | July<br>2024 | Year-Over-Year<br>Change | Month-Over-Month<br>Change |  |
| \$143,999 or Less      | 20                | - 90.9%                  | - 16.7%                    | 5.0          | - 54.5%                            | - 16.7%                    | 4            | - 80.0%                  | 0.0%                       |  |
| \$144,000 to \$201,999 | 83                | - 84.7%                  | - 81.1%                    | 4.0          | - 77.9%                            | - 78.1%                    | 21           | - 30.0%                  | - 12.5%                    |  |
| \$202,000 to \$298,999 | 401               | - 39.2%                  | - 24.1%                    | 7.3          | - 31.1%                            | - 40.7%                    | 55           | - 14.1%                  | + 25.0%                    |  |
| \$299,000 or More      | 1,333             | + 3.1%                   | - 18.8%                    | 5.6          | - 8.2%                             | - 18.8%                    | 246          | + 6.5%                   | - 2.4%                     |  |
| Total                  | 1,837             | - 32.3%                  | - 30.3%                    | 5.8          | - 31.0%                            | - 32.6%                    | 326          | - 5.5%                   | + 0.6%                     |  |

## **Windham County**

|                        |              | Total<br>Showin          |                            |              | Buyer Into<br>(Showings/L |                            | Managed<br>Listings |                          |                            |
|------------------------|--------------|--------------------------|----------------------------|--------------|---------------------------|----------------------------|---------------------|--------------------------|----------------------------|
| Price Range            | July<br>2024 | Year-Over-Year<br>Change | Month-Over-Month<br>Change | July<br>2024 | Year-Over-Year<br>Change  | Month-Over-Month<br>Change | July<br>2024        | Year-Over-Year<br>Change | Month-Over-Month<br>Change |
| \$143,999 or Less      | 14           | - 80.0%                  | - 60.0%                    | 3.5          | - 55.1%                   | - 25.5%                    | 4                   | - 60.0%                  | - 50.0%                    |
| \$144,000 to \$201,999 | 140          | + 0.7%                   | + 68.7%                    | 9.1          | + 44.4%                   | + 106.8%                   | 16                  | - 27.3%                  | - 20.0%                    |
| \$202,000 to \$298,999 | 286          | - 30.4%                  | - 17.1%                    | 5.3          | - 15.9%                   | - 19.7%                    | 53                  | - 20.9%                  | + 1.9%                     |
| \$299,000 or More      | 636          | + 84.9%                  | + 4.4%                     | 3.7          | + 23.3%                   | - 2.6%                     | 182                 | + 41.1%                  | + 2.8%                     |
| Total                  | 1.076        | + 11.6%                  | + 0.4%                     | 4.4          | - 4.3%                    | - 2.2%                     | 255                 | + 11.8%                  | - 0.8%                     |