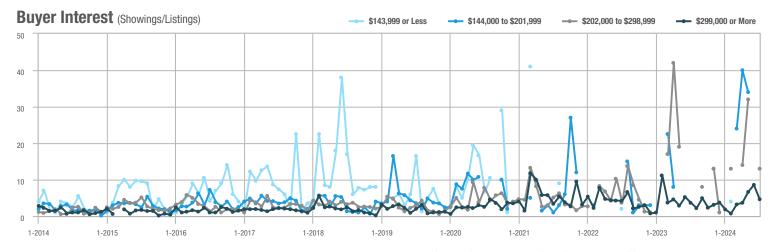

## **Fairfield County**

|                        | Total<br>Showings |                          |                            |              | Buyer Interest (Showings/Listings) |                            |              | Managed<br>Listings      |                            |  |
|------------------------|-------------------|--------------------------|----------------------------|--------------|------------------------------------|----------------------------|--------------|--------------------------|----------------------------|--|
| Price Range            | July<br>2024      | Year-Over-Year<br>Change | Month-Over-Month<br>Change | July<br>2024 | Year-Over-Year<br>Change           | Month-Over-Month<br>Change | July<br>2024 | Year-Over-Year<br>Change | Month-Over-Month<br>Change |  |
| \$143,999 or Less      | 204               | + 4.1%                   | - 23.9%                    | 4.3          | - 12.2%                            | - 17.3%                    | 48           | + 20.0%                  | - 9.4%                     |  |
| \$144,000 to \$201,999 | 408               | + 16.9%                  | + 10.3%                    | 5.3          | - 10.2%                            | - 15.9%                    | 75           | + 23.0%                  | + 25.0%                    |  |
| \$202,000 to \$298,999 | 1,058             | - 49.7%                  | - 14.7%                    | 7.0          | - 34.6%                            | - 17.6%                    | 152          | - 24.4%                  | + 3.4%                     |  |
| \$299,000 or More      | 12,910            | - 9.4%                   | - 6.2%                     | 5.9          | - 18.1%                            | - 4.8%                     | 2,255        | + 5.5%                   | - 3.3%                     |  |
| Total                  | 14,580            | - 13.7%                  | - 6.8%                     | 6.0          | - 18.9%                            | - 4.8%                     | 2,530        | + 3.7%                   | - 2.4%                     |  |

## **Hartford County**

|                        | Total<br>Showings |                          |                            |              | Buyer Interest (Showings/Listings) |                            |              | Managed<br>Listings      |                            |  |
|------------------------|-------------------|--------------------------|----------------------------|--------------|------------------------------------|----------------------------|--------------|--------------------------|----------------------------|--|
| Price Range            | July<br>2024      | Year-Over-Year<br>Change | Month-Over-Month<br>Change | July<br>2024 | Year-Over-Year<br>Change           | Month-Over-Month<br>Change | July<br>2024 | Year-Over-Year<br>Change | Month-Over-Month<br>Change |  |
| \$143,999 or Less      | 345               | - 61.2%                  | - 36.8%                    | 6.2          | - 41.5%                            | - 31.9%                    | 56           | - 34.1%                  | - 9.7%                     |  |
| \$144,000 to \$201,999 | 1,365             | - 47.1%                  | - 4.1%                     | 11.1         | - 21.8%                            | - 9.8%                     | 127          | - 31.7%                  | + 5.8%                     |  |
| \$202,000 to \$298,999 | 4,392             | - 25.5%                  | - 10.8%                    | 10.3         | - 14.2%                            | - 11.2%                    | 430          | - 13.0%                  | - 0.2%                     |  |
| \$299,000 or More      | 9,495             | + 12.4%                  | - 8.3%                     | 7.2          | - 1.4%                             | - 7.7%                     | 1,376        | + 12.9%                  | - 0.7%                     |  |
| Total                  | 15,597            | - 12.5%                  | - 9.6%                     | 8.1          | - 12.9%                            | - 10.0%                    | 1,989        | + 0.3%                   | - 0.5%                     |  |

## **Litchfield County**

|                        | Total<br>Showings |                          |                            |              | Buyer Interest (Showings/Listings) |                            |              | Managed<br>Listings      |                            |  |
|------------------------|-------------------|--------------------------|----------------------------|--------------|------------------------------------|----------------------------|--------------|--------------------------|----------------------------|--|
| Price Range            | July<br>2024      | Year-Over-Year<br>Change | Month-Over-Month<br>Change | July<br>2024 | Year-Over-Year<br>Change           | Month-Over-Month<br>Change | July<br>2024 | Year-Over-Year<br>Change | Month-Over-Month<br>Change |  |
| \$143,999 or Less      | 102               | + 52.2%                  | + 30.8%                    | 10.2         | + 161.5%                           | + 137.2%                   | 10           | - 41.2%                  | - 44.4%                    |  |
| \$144,000 to \$201,999 | 175               | - 58.7%                  | - 7.4%                     | 5.4          | - 18.2%                            | + 14.9%                    | 33           | - 49.2%                  | - 19.5%                    |  |
| \$202,000 to \$298,999 | 785               | - 32.1%                  | - 6.8%                     | 6.1          | - 26.5%                            | - 18.7%                    | 129          | - 10.4%                  | + 12.2%                    |  |
| \$299,000 or More      | 2,290             | + 28.6%                  | + 12.5%                    | 3.9          | + 8.3%                             | + 11.4%                    | 619          | + 11.5%                  | - 2.2%                     |  |
| Total                  | 3,352             | - 2.2%                   | + 6.6%                     | 4.5          | - 6.3%                             | + 7.1%                     | 791          | + 1.3%                   | - 2.0%                     |  |

### **Middlesex County**

|                        | Total<br>Showings |                          |                            |              | Buyer Interest (Showings/Listings) |                            |              | Managed<br>Listings      |                            |  |
|------------------------|-------------------|--------------------------|----------------------------|--------------|------------------------------------|----------------------------|--------------|--------------------------|----------------------------|--|
| Price Range            | July<br>2024      | Year-Over-Year<br>Change | Month-Over-Month<br>Change | July<br>2024 | Year-Over-Year<br>Change           | Month-Over-Month<br>Change | July<br>2024 | Year-Over-Year<br>Change | Month-Over-Month<br>Change |  |
| \$143,999 or Less      | 62                | - 75.1%                  | + 47.6%                    | 10.3         | - 8.8%                             | + 47.1%                    | 6            | - 72.7%                  | 0.0%                       |  |
| \$144,000 to \$201,999 | 220               | - 48.7%                  | - 29.5%                    | 9.2          | - 8.0%                             | - 8.9%                     | 24           | - 44.2%                  | - 25.0%                    |  |
| \$202,000 to \$298,999 | 305               | - 57.8%                  | - 44.3%                    | 6.1          | - 35.1%                            | - 30.7%                    | 51           | - 35.4%                  | - 20.3%                    |  |
| \$299,000 or More      | 2,156             | + 9.6%                   | + 6.6%                     | 5.1          | - 10.5%                            | 0.0%                       | 447          | + 19.2%                  | + 4.9%                     |  |
| Total                  | 2.743             | - 18.6%                  | - 6.2%                     | 5.5          | - 20.3%                            | - 6.8%                     | 528          | + 1.7%                   | 0.0%                       |  |

### **New Haven County**

|                        | Total<br>Showings |                          |                            |              | Buyer Interest (Showings/Listings) |                            |              | Managed<br>Listings      |                            |  |
|------------------------|-------------------|--------------------------|----------------------------|--------------|------------------------------------|----------------------------|--------------|--------------------------|----------------------------|--|
| Price Range            | July<br>2024      | Year-Over-Year<br>Change | Month-Over-Month<br>Change | July<br>2024 | Year-Over-Year<br>Change           | Month-Over-Month<br>Change | July<br>2024 | Year-Over-Year<br>Change | Month-Over-Month<br>Change |  |
| \$143,999 or Less      | 266               | - 56.4%                  | - 23.1%                    | 5.2          | - 27.8%                            | - 1.9%                     | 53           | - 40.4%                  | - 20.9%                    |  |
| \$144,000 to \$201,999 | 993               | - 43.3%                  | - 30.3%                    | 6.8          | - 33.3%                            | - 28.4%                    | 149          | - 14.9%                  | - 2.6%                     |  |
| \$202,000 to \$298,999 | 3,185             | - 29.2%                  | - 11.4%                    | 7.7          | - 13.5%                            | - 8.3%                     | 416          | - 20.3%                  | - 4.4%                     |  |
| \$299,000 or More      | 8,614             | + 14.0%                  | - 3.4%                     | 5.3          | - 5.4%                             | - 3.6%                     | 1,668        | + 16.7%                  | - 1.2%                     |  |
| Total                  | 13.058            | - 9.4%                   | - 8.6%                     | 5.9          | - 13.2%                            | - 6.3%                     | 2.286        | + 3.2%                   | - 2.5%                     |  |

## **New London County**

|                        | Total<br>Showings |                          |                            |              | Buyer Interest (Showings/Listings) |                            |              | Managed<br>Listings      |                            |  |
|------------------------|-------------------|--------------------------|----------------------------|--------------|------------------------------------|----------------------------|--------------|--------------------------|----------------------------|--|
| Price Range            | July<br>2024      | Year-Over-Year<br>Change | Month-Over-Month<br>Change | July<br>2024 | Year-Over-Year<br>Change           | Month-Over-Month<br>Change | July<br>2024 | Year-Over-Year<br>Change | Month-Over-Month<br>Change |  |
| \$143,999 or Less      | 57                | + 78.1%                  | - 50.0%                    | 4.4          | 0.0%                               | - 45.7%                    | 13           | + 44.4%                  | - 13.3%                    |  |
| \$144,000 to \$201,999 | 351               | - 26.4%                  | + 16.2%                    | 8.8          | + 1.1%                             | + 4.8%                     | 41           | - 28.1%                  | + 10.8%                    |  |
| \$202,000 to \$298,999 | 971               | - 24.5%                  | - 18.4%                    | 7.6          | - 13.6%                            | - 19.1%                    | 129          | - 14.6%                  | + 3.2%                     |  |
| \$299,000 or More      | 2,327             | + 3.2%                   | - 3.3%                     | 4.3          | - 12.2%                            | 0.0%                       | 582          | + 13.0%                  | - 4.7%                     |  |
| Total                  | 3.706             | - 8.5%                   | - 7.6%                     | 5.1          | - 15.0%                            | - 5.6%                     | 765          | + 4.5%                   | - 2.9%                     |  |

### **Tolland County**

|                        | Total<br>Showings |                          |                            |              | Buyer Interest (Showings/Listings) |                            |              | Managed<br>Listings      |                            |  |
|------------------------|-------------------|--------------------------|----------------------------|--------------|------------------------------------|----------------------------|--------------|--------------------------|----------------------------|--|
| Price Range            | July<br>2024      | Year-Over-Year<br>Change | Month-Over-Month<br>Change | July<br>2024 | Year-Over-Year<br>Change           | Month-Over-Month<br>Change | July<br>2024 | Year-Over-Year<br>Change | Month-Over-Month<br>Change |  |
| \$143,999 or Less      | 20                | - 90.9%                  | - 16.7%                    | 5.0          | - 54.5%                            | - 16.7%                    | 4            | - 80.0%                  | 0.0%                       |  |
| \$144,000 to \$201,999 | 83                | - 84.7%                  | - 81.1%                    | 4.0          | - 77.9%                            | - 78.1%                    | 21           | - 30.0%                  | - 12.5%                    |  |
| \$202,000 to \$298,999 | 401               | - 39.2%                  | - 24.1%                    | 7.3          | - 31.1%                            | - 40.7%                    | 55           | - 14.1%                  | + 25.0%                    |  |
| \$299,000 or More      | 1,333             | + 3.1%                   | - 18.8%                    | 5.6          | - 8.2%                             | - 18.8%                    | 246          | + 6.5%                   | - 2.4%                     |  |
| Total                  | 1,837             | - 32.3%                  | - 30.3%                    | 5.8          | - 31.0%                            | - 32.6%                    | 326          | - 5.5%                   | + 0.6%                     |  |

## **Windham County**

|                        |              | Total<br>Showin          |                            |              | Buyer Into<br>(Showings/L |                            | Managed<br>Listings |                          |                            |
|------------------------|--------------|--------------------------|----------------------------|--------------|---------------------------|----------------------------|---------------------|--------------------------|----------------------------|
| Price Range            | July<br>2024 | Year-Over-Year<br>Change | Month-Over-Month<br>Change | July<br>2024 | Year-Over-Year<br>Change  | Month-Over-Month<br>Change | July<br>2024        | Year-Over-Year<br>Change | Month-Over-Month<br>Change |
| \$143,999 or Less      | 14           | - 80.0%                  | - 60.0%                    | 3.5          | - 55.1%                   | - 25.5%                    | 4                   | - 60.0%                  | - 50.0%                    |
| \$144,000 to \$201,999 | 140          | + 0.7%                   | + 68.7%                    | 9.1          | + 44.4%                   | + 106.8%                   | 16                  | - 27.3%                  | - 20.0%                    |
| \$202,000 to \$298,999 | 286          | - 30.4%                  | - 17.1%                    | 5.3          | - 15.9%                   | - 19.7%                    | 53                  | - 20.9%                  | + 1.9%                     |
| \$299,000 or More      | 636          | + 84.9%                  | + 4.4%                     | 3.7          | + 23.3%                   | - 2.6%                     | 182                 | + 41.1%                  | + 2.8%                     |
| Total                  | 1.076        | + 11.6%                  | + 0.4%                     | 4.4          | - 4.3%                    | - 2.2%                     | 255                 | + 11.8%                  | - 0.8%                     |