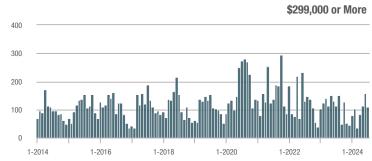

## **Fairfield County**

|                        | Total<br>Showings |                          |                            |              | Buyer Interest (Showings/Listings) |                            |              | Managed<br>Listings      |                            |  |
|------------------------|-------------------|--------------------------|----------------------------|--------------|------------------------------------|----------------------------|--------------|--------------------------|----------------------------|--|
| Price Range            | July<br>2024      | Year-Over-Year<br>Change | Month-Over-Month<br>Change | July<br>2024 | Year-Over-Year<br>Change           | Month-Over-Month<br>Change | July<br>2024 | Year-Over-Year<br>Change | Month-Over-Month<br>Change |  |
| \$143,999 or Less      | 204               | + 4.1%                   | - 23.9%                    | 4.3          | - 12.2%                            | - 17.3%                    | 48           | + 20.0%                  | - 9.4%                     |  |
| \$144,000 to \$201,999 | 408               | + 16.9%                  | + 10.3%                    | 5.3          | - 10.2%                            | - 15.9%                    | 75           | + 23.0%                  | + 25.0%                    |  |
| \$202,000 to \$298,999 | 1,058             | - 49.7%                  | - 14.7%                    | 7.0          | - 34.6%                            | - 17.6%                    | 152          | - 24.4%                  | + 3.4%                     |  |
| \$299,000 or More      | 12,910            | - 9.4%                   | - 6.2%                     | 5.9          | - 18.1%                            | - 4.8%                     | 2,255        | + 5.5%                   | - 3.3%                     |  |
| Total                  | 14,580            | - 13.7%                  | - 6.8%                     | 6.0          | - 18.9%                            | - 4.8%                     | 2,530        | + 3.7%                   | - 2.4%                     |  |