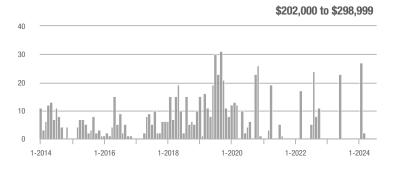

## **Fairfield County**

|                        | Total<br>Showings |                          |                            |              | Buyer Interest (Showings/Listings) |                            |              | Managed<br>Listings      |                            |  |
|------------------------|-------------------|--------------------------|----------------------------|--------------|------------------------------------|----------------------------|--------------|--------------------------|----------------------------|--|
| Price Range            | July<br>2024      | Year-Over-Year<br>Change | Month-Over-Month<br>Change | July<br>2024 | Year-Over-Year<br>Change           | Month-Over-Month<br>Change | July<br>2024 | Year-Over-Year<br>Change | Month-Over-Month<br>Change |  |
| \$143,999 or Less      | 204               | + 4.1%                   | - 23.9%                    | 4.3          | - 12.2%                            | - 17.3%                    | 48           | + 20.0%                  | - 9.4%                     |  |
| \$144,000 to \$201,999 | 408               | + 16.9%                  | + 10.3%                    | 5.3          | - 10.2%                            | - 15.9%                    | 75           | + 23.0%                  | + 25.0%                    |  |
| \$202,000 to \$298,999 | 1,058             | - 49.7%                  | - 14.7%                    | 7.0          | - 34.6%                            | - 17.6%                    | 152          | - 24.4%                  | + 3.4%                     |  |
| \$299,000 or More      | 12,910            | - 9.4%                   | - 6.2%                     | 5.9          | - 18.1%                            | - 4.8%                     | 2,255        | + 5.5%                   | - 3.3%                     |  |
| Total                  | 14,580            | - 13.7%                  | - 6.8%                     | 6.0          | - 18.9%                            | - 4.8%                     | 2,530        | + 3.7%                   | - 2.4%                     |  |