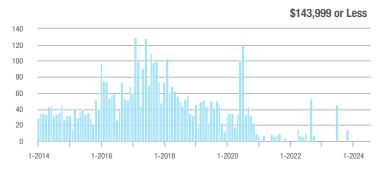

| - 25.0%                  | - 25.0%                    |
| \$202,000 to \$298,999 | 46           | + 109.1%                 | + 318.2%                   | 23.0         | + 422.7%                 | + 318.2%                   | 2                   | - 60.0%                  | 0.0%                       |
| \$299,000 or More      | 156          | + 51.5%                  | - 19.2%                    | 7.0          | + 79.5%                  | - 1.4%                     | 24                  | - 20.0%                  | - 17.2%                    |
| Total                  | 221          | + 20.1%                  | - 21.4%                    | 8.1          | + 58.8%                  | - 4.7%                     | 29                  | - 27.5%                  | - 17.1%                    |















### **East Hartford**

|                        | Total<br>Showings |                          |                            |              | Buyer Interest<br>(Showings/Listings) |                            |              | Managed<br>Listings      |                            |  |
|------------------------|-------------------|--------------------------|----------------------------|--------------|---------------------------------------|----------------------------|--------------|--------------------------|----------------------------|--|
| Price Range            | July<br>2024      | Year-Over-Year<br>Change | Month-Over-Month<br>Change | July<br>2024 | Year-Over-Year<br>Change              | Month-Over-Month<br>Change | July<br>2024 | Year-Over-Year<br>Change | Month-Over-M