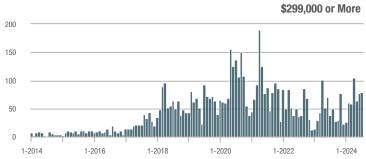

## **Fairfield County**

|                        | Total<br>Showings |                          |                            |              | Buyer Interest (Showings/Listings) |                            |              | Managed<br>Listings      |                            |  |
|------------------------|-------------------|--------------------------|----------------------------|--------------|------------------------------------|----------------------------|--------------|--------------------------|----------------------------|--|
| Price Range            | July<br>2024      | Year-Over-Year<br>Change | Month-Over-Month<br>Change | July<br>2024 | Year-Over-Year<br>Change           | Month-Over-Month<br>Change | July<br>2024 | Year-Over-Year<br>Change | Month-Over-Month<br>Change |  |
| \$143,999 or Less      | 204               | + 4.1%                   | - 23.9%                    | 4.3          | - 12.2%                            | - 17.3%                    | 48           | + 20.0%                  | - 9.4%                     |  |
| \$144,000 to \$201,999 | 408               | + 16.9%                  | + 10.3%                    | 5.3          | - 10.2%                            | - 15.9%                    | 75           | + 23.0%                  | + 25.0%                    |  |
| \$202,000 to \$298,999 | 1,058             | - 49.7%                  | - 14.7%                    | 7.0          | - 34.6%                            | - 17.6%                    | 152          | - 24.4%                  | + 3.4%                     |  |
| \$299,000 or More      | 12,910            | - 9.4%                   | - 6.2%                     | 5.9          | - 18.1%                            | - 4.8%                     | 2,255        | + 5.5%                   | - 3.3%                     |  |
| Total                  | 14,580            | - 13.7%                  | - 6.8%                     | 6.0          | - 18.9%                            | - 4.8%                     | 2,530        | + 3.7%                   | - 2.4%                     |  |

## **Hartford County**

|                        | Total<br>Showings |                          |                            |              | Buyer Interest (Showings/Listings) |                            |              | Managed<br>Listings      |                            |  |
|------------------------|-------------------|--------------------------|----------------------------|--------------|------------------------------------|----------------------------|--------------|--------------------------|----------------------------|--|
| Price Range            | July<br>2024      | Year-Over-Year<br>Change | Month-Over-Month<br>Change | July<br>2024 | Year-Over-Year<br>Change           | Month-Over-Month<br>Change | July<br>2024 | Year-Over-Year<br>Change | Month-Over-Month<br>Change |  |
| \$143,999 or Less      | 345               | - 61.2%                  | - 36.8%                    | 6.2          | - 41.5%                            | - 31.9%                    | 56           | - 34.1%                  | - 9.7%                     |  |
| \$144,000 to \$201,999 | 1,365             | - 47.1%                  | - 4.1%                     | 11.1         | - 21.8%                            | - 9.8%                     | 127          | - 31.7%                  | + 5.8%                     |  |
| \$202,000 to \$298,999 | 4,392             | - 25.5%                  | - 10.8%                    | 10.3         | - 14.2%                            | - 11.2%                    | 430          | - 13.0%                  | - 0.2%                     |  |
| \$299,000 or More      | 9,495             | + 12.4%                  | - 8.3%                     | 7.2          | - 1.4%                             | - 7.7%                     | 1,376        | + 12.9%                  | - 0.7%                     |  |
| Total                  | 15,597            | - 12.5%                  | - 9.6%                     | 8.1          | - 12.9%                            | - 10.0%                    | 1,989        | + 0.3%                   | - 0.5%                     |  |

## **Litchfield County**

|                        | Total<br>Showings |                          |                            |              | Buyer Interest (Showings/Listings) |                            |              | Managed<br>Listings      |                            |  |
|------------------------|-------------------|--------------------------|----------------------------|--------------|------------------------------------|----------------------------|--------------|--------------------------|----------------------------|--|
| Price Range            | July<br>2024      | Year-Over-Year<br>Change | Month-Over-Month<br>Change | July<br>2024 | Year-Over-Year<br>Change           | Month-Over-Month<br>Change | July<br>2024 | Year-Over-Year<br>Change | Month-Over-Month<br>Change |  |
| \$143,999 or Less      | 102               | + 52.2%                  | + 30.8%                    | 10.2         | + 161.5%                           | + 137.2%                   | 10           | - 41.2%                  | - 44.4%                    |  |
| \$144,000 to \$201,999 | 175               | - 58.7%                  | - 7.4%                     | 5.4          | - 18.2%                            | + 14.9%                    | 33           | - 49.2%                  | - 19.5%                    |  |
| \$202,000 to \$298,999 | 785               | - 32.1%                  | - 6.8%                     | 6.1          | - 26.5%                            | - 18.7%                    | 129          | - 10.4%                  | + 12.2%                    |  |
| \$299,000 or More      | 2,290             | + 28.6%                  | + 12.5%                    | 3.9          | + 8.3%                             | + 11.4%                    | 619          | + 11.5%                  | - 2.2%                     |  |
| Total                  | 3,352             | - 2.2%                   | + 6.6%                     | 4.5          | - 6.3%                             | + 7.1%                     | 791          | + 1.3%                   | - 2.0%                     |  |

### **Middlesex County**

|                        | Total<br>Showings |                          |                            |              | Buyer Interest (Showings/Listings) |                            |              | Managed<br>Listings      |                            |  |
|------------------------|-------------------|--------------------------|----------------------------|--------------|------------------------------------|----------------------------|--------------|--------------------------|----------------------------|--|
| Price Range            | July<br>2024      | Year-Over-Year<br>Change | Month-Over-Month<br>Change | July<br>2024 | Year-Over-Year<br>Change           | Month-Over-Month<br>Change | July<br>2024 | Year-Over-Year<br>Change | Month-Over-Month<br>Change |  |
| \$143,999 or Less      | 62                | - 75.1%                  | + 47.6%                    | 10.3         | - 8.8%                             | + 47.1%                    | 6            | - 72.7%                  | 0.0%                       |  |
| \$144,000 to \$201,999 | 220               | - 48.7%                  | - 29.5%                    | 9.2          | - 8.0%                             | - 8.9%                     | 24           | - 44.2%                  | - 25.0%                    |  |
| \$202,000 to \$298,999 | 305               | - 57.8%                  | - 44.3%                    | 6.1          | - 35.1%                            | - 30.7%                    | 51           | - 35.4%                  | - 20.3%                    |  |
| \$299,000 or More      | 2,156             | + 9.6%                   | + 6.6%                     | 5.1          | - 10.5%                            | 0.0%                       | 447          | + 19.2%                  | + 4.9%                     |  |
| Total                  | 2.743             | - 18.6%                  | - 6.2%                     | 5.5          | - 20.3%                            | - 6.8%                     | 528          | + 1.7%                   | 0.0%                       |  |

### **New Haven County**

|                        | Total<br>Showings |                          |                            |              | Buyer Interest (Showings/Listings) |                            |              | Managed<br>Listings      |                            |  |
|------------------------|-------------------|--------------------------|----------------------------|--------------|------------------------------------|----------------------------|--------------|--------------------------|----------------------------|--|
| Price Range            | July<br>2024      | Year-Over-Year<br>Change | Month-Over-Month<br>Change | July<br>2024 | Year-Over-Year<br>Change           | Month-Over-Month<br>Change | July<br>2024 | Year-Over-Year<br>Change | Month-Over-Month<br>Change |  |
| \$143,999 or Less      | 266               | - 56.4%                  | - 23.1%                    | 5.2          | - 27.8%                            | - 1.9%                     | 53           | - 40.4%                  | - 20.9%                    |  |
| \$144,000 to \$201,999 | 993               | - 43.3%                  | - 30.3%                    | 6.8          | - 33.3%                            | - 28.4%                    | 149          | - 14.9%                  | - 2.6%                     |  |
| \$202,000 to \$298,999 | 3,185             | - 29.2%                  | - 11.4%                    | 7.7          | - 13.5%                            | - 8.3%                     | 416          | - 20.3%                  | - 4.4%                     |  |
| \$299,000 or More      | 8,614             | + 14.0%                  | - 3.4%                     | 5.3          | - 5.4%                             | - 3.6%                     | 1,668        | + 16.7%                  | - 1.2%                     |  |
| Total                  | 13.058            | - 9.4%                   | - 8.6%                     | 5.9          | - 13.2%                            | - 6.3%                     | 2.286        | + 3.2%                   | - 2.5%                     |  |

## **New London County**

|                        | Total<br>Showings |                          |                            |              | Buyer Interest (Showings/Listings) |                            |              | Managed<br>Listings      |                            |  |
|------------------------|-------------------|--------------------------|----------------------------|--------------|------------------------------------|----------------------------|--------------|--------------------------|----------------------------|--|
| Price Range            | July<br>2024      | Year-Over-Year<br>Change | Month-Over-Month<br>Change | July<br>2024 | Year-Over-Year<br>Change           | Month-Over-Month<br>Change | July<br>2024 | Year-Over-Year<br>Change | Month-Over-Month<br>Change |  |
| \$143,999 or Less      | 57                | + 78.1%                  | - 50.0%                    | 4.4          | 0.0%                               | - 45.7%                    | 13           | + 44.4%                  | - 13.3%                    |  |
| \$144,000 to \$201,999 | 351               | - 26.4%                  | + 16.2%                    | 8.8          | + 1.1%                             | + 4.8%                     | 41           | - 28.1%                  | + 10.8%                    |  |
| \$202,000 to \$298,999 | 971               | - 24.5%                  | - 18.4%                    | 7.6          | - 13.6%                            | - 19.1%                    | 129          | - 14.6%                  | + 3.2%                     |  |
| \$299,000 or More      | 2,327             | + 3.2%                   | - 3.3%                     | 4.3          | - 12.2%                            | 0.0%                       | 582          | + 13.0%                  | - 4.7%                     |  |
| Total                  | 3.706             | - 8.5%                   | - 7.6%                     | 5.1          | - 15.0%                            | - 5.6%                     | 765          | + 4.5%                   | - 2.9%                     |  |

### **Tolland County**

|                        | Total<br>Showings |                          |                            |              | Buyer Interest (Showings/Listings) |                            |              | Managed<br>Listings      |                            |  |
|------------------------|-------------------|--------------------------|----------------------------|--------------|------------------------------------|----------------------------|--------------|--------------------------|----------------------------|--|
| Price Range            | July<br>2024      | Year-Over-Year<br>Change | Month-Over-Month<br>Change | July<br>2024 | Year-Over-Year<br>Change           | Month-Over-Month<br>Change | July<br>2024 | Year-Over-Year<br>Change | Month-Over-Month<br>Change |  |
| \$143,999 or Less      | 20                | - 90.9%                  | - 16.7%                    | 5.0          | - 54.5%                            | - 16.7%                    | 4            | - 80.0%                  | 0.0%                       |  |
| \$144,000 to \$201,999 | 83                | - 84.7%                  | - 81.1%                    | 4.0          | - 77.9%                            | - 78.1%                    | 21           | - 30.0%                  | - 12.5%                    |  |
| \$202,000 to \$298,999 | 401               | - 39.2%                  | - 24.1%                    | 7.3          | - 31.1%                            | - 40.7%                    | 55           | - 14.1%                  | + 25.0%                    |  |
| \$299,000 or More      | 1,333             | + 3.1%                   | - 18.8%                    | 5.6          | - 8.2%                             | - 18.8%                    | 246          | + 6.5%                   | - 2.4%                     |  |
| Total                  | 1,837             | - 32.3%                  | - 30.3%                    | 5.8          | - 31.0%                            | - 32.6%                    | 326          | - 5.5%                   | + 0.6%                     |  |

## **Windham County**

|                        |              | Total<br>Showin          |                            |              | Buyer Into<br>(Showings/L |                            | Managed<br>Listings |                          |                            |
|------------------------|--------------|--------------------------|----------------------------|--------------|---------------------------|----------------------------|---------------------|--------------------------|----------------------------|
| Price Range            | July<br>2024 | Year-Over-Year<br>Change | Month-Over-Month<br>Change | July<br>2024 | Year-Over-Year<br>Change  | Month-Over-Month<br>Change | July<br>2024        | Year-Over-Year<br>Change | Month-Over-Month<br>Change |
| \$143,999 or Less      | 14           | - 80.0%                  | - 60.0%                    | 3.5          | - 55.1%                   | - 25.5%                    | 4                   | - 60.0%                  | - 50.0%                    |
| \$144,000 to \$201,999 | 140          | + 0.7%                   | + 68.7%                    | 9.1          | + 44.4%                   | + 106.8%                   | 16                  | - 27.3%                  | - 20.0%                    |
| \$202,000 to \$298,999 | 286          | - 30.4%                  | - 17.1%                    | 5.3          | - 15.9%                   | - 19.7%                    | 53                  | - 20.9%                  | + 1.9%                     |
| \$299,000 or More      | 636          | + 84.9%                  | + 4.4%                     | 3.7          | + 23.3%                   | - 2.6%                     | 182                 | + 41.1%                  | + 2.8%                     |
| Total                  | 1.076        | + 11.6%                  | + 0.4%                     | 4.4          | - 4.3%                    | - 2.2%                     | 255                 | + 11.8%                  | - 0.8%                     |