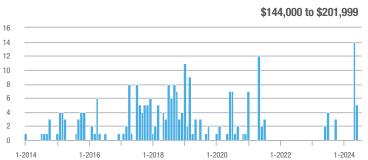

## **Fairfield County**

|                        | Total<br>Showings |                          |                            |              | Buyer Interest (Showings/Listings) |                            |              | Managed<br>Listings      |                            |  |
|------------------------|-------------------|--------------------------|----------------------------|--------------|------------------------------------|----------------------------|--------------|--------------------------|----------------------------|--|
| Price Range            | July<br>2024      | Year-Over-Year<br>Change | Month-Over-Month<br>Change | July<br>2024 | Year-Over-Year<br>Change           | Month-Over-Month<br>Change | July<br>2024 | Year-Over-Year<br>Change | Month-Over-Month<br>Change |  |
| \$143,999 or Less      | 204               | + 4.1%                   | - 23.9%                    | 4.3          | - 12.2%                            | - 17.3%                    | 48           | + 20.0%                  | - 9.4%                     |  |
| \$144,000 to \$201,999 | 408               | + 16.9%                  | + 10.3%                    | 5.3          | - 10.2%                            | - 15.9%                    | 75           | + 23.0%                  | + 25.0%                    |  |
| \$202,000 to \$298,999 | 1,058             | - 49.7%                  | - 14.7%                    | 7.0          | - 34.6%                            | - 17.6%                    | 152          | - 24.4%                  | + 3.4%                     |  |
| \$299,000 or More      | 12,910            | - 9.4%                   | - 6.2%                     | 5.9          | - 18.1%                            | - 4.8%                     | 2,255        | + 5.5%                   | - 3.3%                     |  |
| Total                  | 14,580            | - 13.7%                  | - 6.8%                     | 6.0          | - 18.9%                            | - 4.8%                     | 2,530        | + 3.7%                   | - 2.4%                     |  |