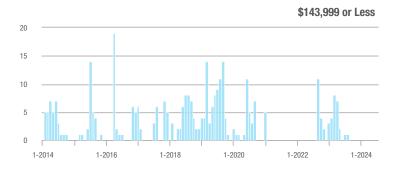

## **Fairfield County**

|                        | Total<br>Showings |                          |                            |              | Buyer Interest (Showings/Listings) |                            |              | Managed<br>Listings      |                            |  |
|------------------------|-------------------|--------------------------|----------------------------|--------------|------------------------------------|----------------------------|--------------|--------------------------|----------------------------|--|
| Price Range            | July<br>2024      | Year-Over-Year<br>Change | Month-Over-Month<br>Change | July<br>2024 | Year-Over-Year<br>Change           | Month-Over-Month<br>Change | July<br>2024 | Year-Over-Year<br>Change | Month-Over-Month<br>Change |  |
| \$143,999 or Less      | 204               | + 4.1%                   | - 23.9%                    | 4.3          | - 12.2%                            | - 17.3%                    | 48           | + 20.0%                  | - 9.4%                     |  |
| \$144,000 to \$201,999 | 408               | + 16.9%                  | + 10.3%                    | 5.3          | - 10.2%                            | - 15.9%                    | 75           | + 23.0%                  | + 25.0%                    |  |
| \$202,000 to \$298,999 | 1,058             | - 49.7%                  | - 14.7%                    | 7.0          | - 34.6%                            | - 17.6%                    | 152          | - 24.4%                  | + 3.4%                     |  |
| \$299,000 or More      | 12,910            | - 9.4%                   | - 6.2%                     | 5.9          | - 18.1%                            | - 4.8%                     | 2,255        | + 5.5%                   | - 3.3%                     |  |
| Total                  | 14,580            | - 13.7%                  | - 6.8%                     | 6.0          | - 18.9%                            | - 4.8%                     | 2,530        | + 3.7%                   | - 2.4%                     |  |

## **Hartford County**

|                        | Total<br>Showings |                          |                            |              | Buyer Interest (Showings/Listings) |                            |              | Managed<br>Listings      |                            |  |
|------------------------|-------------------|--------------------------|----------------------------|--------------|------------------------------------|----------------------------|--------------|--------------------------|----------------------------|--|
| Price Range            | July<br>2024      | Year-Over-Year<br>Change | Month-Over-Month<br>Change | July<br>2024 | Year-Over-Year<br>Change           | Month-Over-Month<br>Change | July<br>2024 | Year-Over-Year<br>Change | Month-Over-Month<br>Change |  |
| \$143,999 or Less      | 345               | - 61.2%                  | - 36.8%                    | 6.2          | - 41.5%                            | - 31.9%                    | 56           | - 34.1%                  | - 9.7%                     |  |
| \$144,000 to \$201,999 | 1,365             | - 47.1%                  | - 4.1%                     | 11.1         | - 21.8%                            | - 9.8%                     | 127          | - 31.7%                  | + 5.8%                     |  |
| \$202,000 to \$298,999 | 4,392             | - 25.5%                  | - 10.8%                    | 10.3         | - 14.2%                            | - 11.2%                    | 430          | - 13.0%                  | - 0.2%                     |  |
| \$299,000 or More      | 9,495             | + 12.4%                  | - 8.3%                     | 7.2          | - 1.4%                             | - 7.7%                     | 1,376        | + 12.9%                  | - 0.7%                     |  |
| Total                  | 15,597            | - 12.5%                  | - 9.6%                     | 8.1          | - 12.9%                            | - 10.0%                    | 1,989        | + 0.3%                   | - 0.5%                     |  |

## **Litchfield County**

|                        | Total<br>Showings |                          |                            |              | Buyer Interest (Showings/Listings) |                            |              | Managed<br>Listings      |                            |  |
|------------------------|-------------------|--------------------------|----------------------------|--------------|------------------------------------|----------------------------|--------------|--------------------------|----------------------------|--|
| Price Range            | July<br>2024      | Year-Over-Year<br>Change | Month-Over-Month<br>Change | July<br>2024 | Year-Over-Year<br>Change           | Month-Over-Month<br>Change | July<br>2024 | Year-Over-Year<br>Change | Month-Over-Month<br>Change |  |
| \$143,999 or Less      | 102               | + 52.2%                  | + 30.8%                    | 10.2         | + 161.5%                           | + 137.2%                   | 10           | - 41.2%                  | - 44.4%                    |  |
| \$144,000 to \$201,999 | 175               | - 58.7%                  | - 7.4%                     | 5.4          | - 18.2%                            | + 14.9%                    | 33           | - 49.2%                  | - 19.5%                    |  |
| \$202,000 to \$298,999 | 785               | - 32.1%                  | - 6.8%                     | 6.1          | - 26.5%                            | - 18.7%                    | 129          | - 10.4%                  | + 12.2%                    |  |
| \$299,000 or More      | 2,290             | + 28.6%                  | + 12.5%                    | 3.9          | + 8.3%                             | + 11.4%                    | 619          | + 11.5%                  | - 2.2%                     |  |
| Total                  | 3,352             | - 2.2%                   | + 6.6%                     | 4.5          | - 6.3%                             | + 7.1%                     | 791          | + 1.3%                   | - 2.0%                     |  |

### **Middlesex County**

|                        | Total<br>Showings |                          |                            |              | Buyer Interest (Showings/Listings) |                            |              | Managed<br>Listings      |                            |  |
|------------------------|-------------------|--------------------------|----------------------------|--------------|------------------------------------|----------------------------|--------------|--------------------------|----------------------------|--|
| Price Range            | July<br>2024      | Year-Over-Year<br>Change | Month-Over-Month<br>Change | July<br>2024 | Year-Over-Year<br>Change           | Month-Over-Month<br>Change | July<br>2024 | Year-Over-Year<br>Change | Month-Over-Month<br>Change |  |
| \$143,999 or Less      | 62                | - 75.1%                  | + 47.6%                    | 10.3         | - 8.8%                             | + 47.1%                    | 6            | - 72.7%                  | 0.0%                       |  |
| \$144,000 to \$201,999 | 220               | - 48.7%                  | - 29.5%                    | 9.2          | - 8.0%                             | - 8.9%                     | 24           | - 44.2%                  | - 25.0%                    |  |
| \$202,000 to \$298,999 | 305               | - 57.8%                  | - 44.3%                    | 6.1          | - 35.1%                            | - 30.7%                    | 51           | - 35.4%                  | - 20.3%                    |  |
| \$299,000 or More      | 2,156             | + 9.6%                   | + 6.6%                     | 5.1          | - 10.5%                            | 0.0%                       | 447          | + 19.2%                  | + 4.9%                     |  |
| Total                  | 2.743             | - 18.6%                  | - 6.2%                     | 5.5          | - 20.3%                            | - 6.8%                     | 528          | + 1.7%                   | 0.0%                       |  |

### **New Haven County**

|                        | Total<br>Showings |                          |                            |              | Buyer Interest (Showings/Listings) |                            |              | Managed<br>Listings      |                            |  |
|------------------------|-------------------|--------------------------|----------------------------|--------------|------------------------------------|----------------------------|--------------|--------------------------|----------------------------|--|
| Price Range            | July<br>2024      | Year-Over-Year<br>Change | Month-Over-Month<br>Change | July<br>2024 | Year-Over-Year<br>Change           | Month-Over-Month<br>Change | July<br>2024 | Year-Over-Year<br>Change | Month-Over-Month<br>Change |  |
| \$143,999 or Less      | 266               | - 56.4%                  | - 23.1%                    | 5.2          | - 27.8%                            | - 1.9%                     | 53           | - 40.4%                  | - 20.9%                    |  |
| \$144,000 to \$201,999 | 993               | - 43.3%                  | - 30.3%                    | 6.8          | - 33.3%                            | - 28.4%                    | 149          | - 14.9%                  | - 2.6%                     |  |
| \$202,000 to \$298,999 | 3,185             | - 29.2%                  | - 11.4%                    | 7.7          | - 13.5%                            | - 8.3%                     | 416          | - 20.3%                  | - 4.4%                     |  |
| \$299,000 or More      | 8,614             | + 14.0%                  | - 3.4%                     | 5.3          | - 5.4%                             | - 3.6%                     | 1,668        | + 16.7%                  | - 1.2%                     |  |
| Total                  | 13.058            | - 9.4%                   | - 8.6%                     | 5.9          | - 13.2%                            | - 6.3%                     | 2.286        | + 3.2%                   | - 2.5%                     |  |

## **New London County**

|                        | Total<br>Showings |                          |                            |              | Buyer Interest (Showings/Listings) |                            |              | Managed<br>Listings      |                            |  |
|------------------------|-------------------|--------------------------|----------------------------|--------------|------------------------------------|----------------------------|--------------|--------------------------|----------------------------|--|
| Price Range            | July<br>2024      | Year-Over-Year<br>Change | Month-Over-Month<br>Change | July<br>2024 | Year-Over-Year<br>Change           | Month-Over-Month<br>Change | July<br>2024 | Year-Over-Year<br>Change | Month-Over-Month<br>Change |  |
| \$143,999 or Less      | 57                | + 78.1%                  | - 50.0%                    | 4.4          | 0.0%                               | - 45.7%                    | 13           | + 44.4%                  | - 13.3%                    |  |
| \$144,000 to \$201,999 | 351               | - 26.4%                  | + 16.2%                    | 8.8          | + 1.1%                             | + 4.8%                     | 41           | - 28.1%                  | + 10.8%                    |  |
| \$202,000 to \$298,999 | 971               | - 24.5%                  | - 18.4%                    | 7.6          | - 13.6%                            | - 19.1%                    | 129          | - 14.6%                  | + 3.2%                     |  |
| \$299,000 or More      | 2,327             | + 3.2%                   | - 3.3%                     | 4.3          | - 12.2%                            | 0.0%                       | 582          | + 13.0%                  | - 4.7%                     |  |
| Total                  | 3.706             | - 8.5%                   | - 7.6%                     | 5.1          | - 15.0%                            | - 5.6%                     | 765          | + 4.5%                   | - 2.9%                     |  |

### **Tolland County**

|                        | Total<br>Showings |                          |                            |              | Buyer Interest (Showings/Listings) |                            |              | Managed<br>Listings      |                            |  |
|------------------------|-------------------|--------------------------|----------------------------|--------------|------------------------------------|----------------------------|--------------|--------------------------|----------------------------|--|
| Price Range            | July<br>2024      | Year-Over-Year<br>Change | Month-Over-Month<br>Change | July<br>2024 | Year-Over-Year<br>Change           | Month-Over-Month<br>Change | July<br>2024 | Year-Over-Year<br>Change | Month-Over-Month<br>Change |  |
| \$143,999 or Less      | 20                | - 90.9%                  | - 16.7%                    | 5.0          | - 54.5%                            | - 16.7%                    | 4            | - 80.0%                  | 0.0%                       |  |
| \$144,000 to \$201,999 | 83                | - 84.7%                  | - 81.1%                    | 4.0          | - 77.9%                            | - 78.1%                    | 21           | - 30.0%                  | - 12.5%                    |  |
| \$202,000 to \$298,999 | 401               | - 39.2%                  | - 24.1%                    | 7.3          | - 31.1%                            | - 40.7%                    | 55           | - 14.1%                  | + 25.0%                    |  |
| \$299,000 or More      | 1,333             | + 3.1%                   | - 18.8%                    | 5.6          | - 8.2%                             | - 18.8%                    | 246          | + 6.5%                   | - 2.4%                     |  |
| Total                  | 1,837             | - 32.3%                  | - 30.3%                    | 5.8          | - 31.0%                            | - 32.6%                    | 326          | - 5.5%                   | + 0.6%                     |  |

## **Windham County**

|                        |              | Total<br>Showin          |                            |              | Buyer Into<br>(Showings/L |                            | Managed<br>Listings |                          |                            |
|------------------------|--------------|--------------------------|----------------------------|--------------|---------------------------|----------------------------|---------------------|--------------------------|----------------------------|
| Price Range            | July<br>2024 | Year-Over-Year<br>Change | Month-Over-Month<br>Change | July<br>2024 | Year-Over-Year<br>Change  | Month-Over-Month<br>Change | July<br>2024        | Year-Over-Year<br>Change | Month-Over-Month<br>Change |
| \$143,999 or Less      | 14           | - 80.0%                  | - 60.0%                    | 3.5          | - 55.1%                   | - 25.5%                    | 4                   | - 60.0%                  | - 50.0%                    |
| \$144,000 to \$201,999 | 140          | + 0.7%                   | + 68.7%                    | 9.1          | + 44.4%                   | + 106.8%                   | 16                  | - 27.3%                  | - 20.0%                    |
| \$202,000 to \$298,999 | 286          | - 30.4%                  | - 17.1%                    | 5.3          | - 15.9%                   | - 19.7%                    | 53                  | - 20.9%                  | + 1.9%                     |
| \$299,000 or More      | 636          | + 84.9%                  | + 4.4%                     | 3.7          | + 23.3%                   | - 2.6%                     | 182                 | + 41.1%                  | + 2.8%                     |
| Total                  | 1.076        | + 11.6%                  | + 0.4%                     | 4.4          | - 4.3%                    | - 2.2%                     | 255                 | + 11.8%                  | - 0.8%                     |