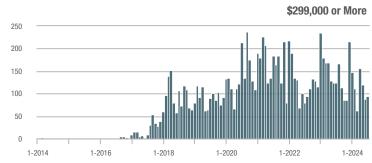

| _                          |  |
| \$202,000 to \$298,999 | 0            | _                        | _                          | _            | _                                  |                            | 0            | _                        | _                          |  |
| \$299,000 or More      | 93           | - 25.6%                  | + 6.9%                     | 2.3          | - 8.0%                             | + 4.5%                     | 50           | - 32.4%                  | - 2.0%                     |  |
| Total                  | 95           | - 24.0%                  | + 9.2%                     | 2.3          | - 8.0%                             | + 4.5%                     | 51           | - 31.1%                  | - 1.9%                     |  |















### **Grisworld**

|                        |              | Total<br>Showin          |                            |              | Buyer Interest (Showings/Listings) |                            |              | Managed<br>Listings      |                            |  |
|------------------------|--------------|--------------------------|----------------------------|--------------|------------------------------------|----------------------------|--------------|--------------------------|----------------------------|--|
| Price Range            | July<br>2024 | Year-Over-Year<br>Change | Month-Over-Month<br>Change | July<br>2024 | Year-Over-Year<br>Change           | Month-Over-Month<br>Change | July<br>2024 | Year-Over-Year<br>Change | Month-Over-Month<br>Change |  |
| \$143,999 or