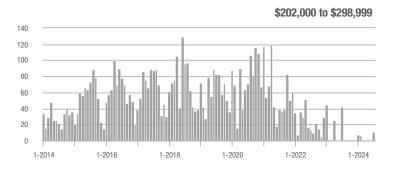

## **Fairfield County**

|                        | Total<br>Showings |                          |                            |              | Buyer Interest (Showings/Listings) |                            |              | Managed<br>Listings      |                            |  |
|------------------------|-------------------|--------------------------|----------------------------|--------------|------------------------------------|----------------------------|--------------|--------------------------|----------------------------|--|
| Price Range            | July<br>2024      | Year-Over-Year<br>Change | Month-Over-Month<br>Change | July<br>2024 | Year-Over-Year<br>Change           | Month-Over-Month<br>Change | July<br>2024 | Year-Over-Year<br>Change | Month-Over-Month<br>Change |  |
| \$143,999 or Less      | 204               | + 4.1%                   | - 23.9%                    | 4.3          | - 12.2%                            | - 17.3%                    | 48           | + 20.0%                  | - 9.4%                     |  |
| \$144,000 to \$201,999 | 408               | + 16.9%                  | + 10.3%                    | 5.3          | - 10.2%                            | - 15.9%                    | 75           | + 23.0%                  | + 25.0%                    |  |
| \$202,000 to \$298,999 | 1,058             | - 49.7%                  | - 14.7%                    | 7.0          | - 34.6%                            | - 17.6%                    | 152          | - 24.4%                  | + 3.4%                     |  |
| \$299,000 or More      | 12,910            | - 9.4%                   | - 6.2%                     | 5.9          | - 18.1%                            | - 4.8%                     | 2,255        | + 5.5%                   | - 3.3%                     |  |
| Total                  | 14,580            | - 13.7%                  | - 6.8%                     | 6.0          | - 18.9%                            | - 4.8%                     | 2,530        | + 3.7%                   | - 2.4%                     |  |

## **Hartford County**

|                        | Total<br>Showings |                          |                            |              | Buyer Interest (Showings/Listings) |                            |              | Managed<br>Listings      |                            |  |
|------------------------|-------------------|--------------------------|----------------------------|--------------|------------------------------------|----------------------------|--------------|--------------------------|----------------------------|--|
| Price Range            | July<br>2024      | Year-Over-Year<br>Change | Month-Over-Month<br>Change | July<br>2024 | Year-Over-Year<br>Change           | Month-Over-Month<br>Change | July<br>2024 | Year-Over-Year<br>Change | Month-Over-Month<br>Change |  |
| \$143,999 or Less      | 345               | - 61.2%                  | - 36.8%                    | 6.2          | - 41.5%                            | - 31.9%                    | 56           | - 34.1%                  | - 9.7%                     |  |
| \$144,000 to \$201,999 | 1,365             | - 47.1%                  | - 4.1%                     | 11.1         | - 21.8%                            | - 9.8%                     | 127          | - 31.7%                  | + 5.8%                     |  |
| \$202,000 to \$298,999 | 4,392             | - 25.5%                  | - 10.8%                    | 10.3         | - 14.2%                            | - 11.2%                    | 430          | - 13.0%                  | - 0.2%                     |  |
| \$299,000 or More      | 9,495             | + 12.4%                  | - 8.3%                     | 7.2          | - 1.4%                             | - 7.7%                     | 1,376        | + 12.9%                  | - 0.7%                     |  |
| Total                  | 15,597            | - 12.5%                  | - 9.6%                     | 8.1          | - 12.9%                            | - 10.0%                    | 1,989        | + 0.3%                   | - 0.5%                     |  |

## **Litchfield County**

|                        | Total<br>Showings |                          |                            |              | Buyer Interest (Showings/Listings) |                            |              | Managed<br>Listings      |                            |  |
|------------------------|-------------------|--------------------------|----------------------------|--------------|------------------------------------|----------------------------|--------------|--------------------------|----------------------------|--|
| Price Range            | July<br>2024      | Year-Over-Year<br>Change | Month-Over-Month<br>Change | July<br>2024 | Year-Over-Year<br>Change           | Month-Over-Month<br>Change | July<br>2024 | Year-Over-Year<br>Change | Month-Over-Month<br>Change |  |
| \$143,999 or Less      | 102               | + 52.2%                  | + 30.8%                    | 10.2         | + 161.5%                           | + 137.2%                   | 10           | - 41.2%                  | - 44.4%                    |  |
| \$144,000 to \$201,999 | 175               | - 58.7%                  | - 7.4%                     | 5.4          | - 18.2%                            | + 14.9%                    | 33           | - 49.2%                  | - 19.5%                    |  |
| \$202,000 to \$298,999 | 785               | - 32.1%                  | - 6.8%                     | 6.1          | - 26.5%                            | - 18.7%                    | 129          | - 10.4%                  | + 12.2%                    |  |
| \$299,000 or More      | 2,290             | + 28.6%                  | + 12.5%                    | 3.9          | + 8.3%                             | + 11.4%                    | 619          | + 11.5%                  | - 2.2%                     |  |
| Total                  | 3,352             | - 2.2%                   | + 6.6%                     | 4.5          | - 6.3%                             | + 7.1%                     | 791          | + 1.3%                   | - 2.0%                     |  |

### **Middlesex County**

|                        | Total<br>Showings |                          |                            |              | Buyer Interest (Showings/Listings) |                            |              | Managed<br>Listings      |                            |  |
|------------------------|-------------------|--------------------------|----------------------------|--------------|------------------------------------|----------------------------|--------------|--------------------------|----------------------------|--|
| Price Range            | July<br>2024      | Year-Over-Year<br>Change | Month-Over-Month<br>Change | July<br>2024 | Year-Over-Year<br>Change           | Month-Over-Month<br>Change | July<br>2024 | Year-Over-Year<br>Change | Month-Over-Month<br>Change |  |
| \$143,999 or Less      | 62                | - 75.1%                  | + 47.6%                    | 10.3         | - 8.8%                             | + 47.1%                    | 6            | - 72.7%                  | 0.0%                       |  |
| \$144,000 to \$201,999 | 220               | - 48.7%                  | - 29.5%                    | 9.2          | - 8.0%                             | - 8.9%                     | 24           | - 44.2%                  | - 25.0%                    |  |
| \$202,000 to \$298,999 | 305               | - 57.8%                  | - 44.3%                    | 6.1          | - 35.1%                            | - 30.7%                    | 51           | - 35.4%                  | - 20.3%                    |  |
| \$299,000 or More      | 2,156             | + 9.6%                   | + 6.6%                     | 5.1          | - 10.5%                            | 0.0%                       | 447          | + 19.2%                  | + 4.9%                     |  |
| Total                  | 2.743             | - 18.6%                  | - 6.2%                     | 5.5          | - 20.3%                            | - 6.8%                     | 528          | + 1.7%                   | 0.0%                       |  |

### **New Haven County**

|                        | Total<br>Showings |                          |                            |              | Buyer Interest (Showings/Listings) |                            |              | Managed<br>Listings      |                            |  |
|------------------------|-------------------|--------------------------|----------------------------|--------------|------------------------------------|----------------------------|--------------|--------------------------|----------------------------|--|
| Price Range            | July<br>2024      | Year-Over-Year<br>Change | Month-Over-Month<br>Change | July<br>2024 | Year-Over-Year<br>Change           | Month-Over-Month<br>Change | July<br>2024 | Year-Over-Year<br>Change | Month-Over-Month<br>Change |  |
| \$143,999 or Less      | 266               | - 56.4%                  | - 23.1%                    | 5.2          | - 27.8%                            | - 1.9%                     | 53           | - 40.4%                  | - 20.9%                    |  |
| \$144,000 to \$201,999 | 993               | - 43.3%                  | - 30.3%                    | 6.8          | - 33.3%                            | - 28.4%                    | 149          | - 14.9%                  | - 2.6%                     |  |
| \$202,000 to \$298,999 | 3,185             | - 29.2%                  | - 11.4%                    | 7.7          | - 13.5%                            | - 8.3%                     | 416          | - 20.3%                  | - 4.4%                     |  |
| \$299,000 or More      | 8,614             | + 14.0%                  | - 3.4%                     | 5.3          | - 5.4%                             | - 3.6%                     | 1,668        | + 16.7%                  | - 1.2%                     |  |
| Total                  | 13.058            | - 9.4%                   | - 8.6%                     | 5.9          | - 13.2%                            | - 6.3%                     | 2.286        | + 3.2%                   | - 2.5%                     |  |

## **New London County**

|                        | Total<br>Showings |                          |                            |              | Buyer Interest (Showings/Listings) |                            |              | Managed<br>Listings      |                            |  |
|------------------------|-------------------|--------------------------|----------------------------|--------------|------------------------------------|----------------------------|--------------|--------------------------|----------------------------|--|
| Price Range            | July<br>2024      | Year-Over-Year<br>Change | Month-Over-Month<br>Change | July<br>2024 | Year-Over-Year<br>Change           | Month-Over-Month<br>Change | July<br>2024 | Year-Over-Year<br>Change | Month-Over-Month<br>Change |  |
| \$143,999 or Less      | 57                | + 78.1%                  | - 50.0%                    | 4.4          | 0.0%                               | - 45.7%                    | 13           | + 44.4%                  | - 13.3%                    |  |
| \$144,000 to \$201,999 | 351               | - 26.4%                  | + 16.2%                    | 8.8          | + 1.1%                             | + 4.8%                     | 41           | - 28.1%                  | + 10.8%                    |  |
| \$202,000 to \$298,999 | 971               | - 24.5%                  | - 18.4%                    | 7.6          | - 13.6%                            | - 19.1%                    | 129          | - 14.6%                  | + 3.2%                     |  |
| \$299,000 or More      | 2,327             | + 3.2%                   | - 3.3%                     | 4.3          | - 12.2%                            | 0.0%                       | 582          | + 13.0%                  | - 4.7%                     |  |
| Total                  | 3.706             | - 8.5%                   | - 7.6%                     | 5.1          | - 15.0%                            | - 5.6%                     | 765          | + 4.5%                   | - 2.9%                     |  |

### **Tolland County**

|                        | Total<br>Showings |                          |                            |              | Buyer Interest (Showings/Listings) |                            |              | Managed<br>Listings      |                            |  |
|------------------------|-------------------|--------------------------|----------------------------|--------------|------------------------------------|----------------------------|--------------|--------------------------|----------------------------|--|
| Price Range            | July<br>2024      | Year-Over-Year<br>Change | Month-Over-Month<br>Change | July<br>2024 | Year-Over-Year<br>Change           | Month-Over-Month<br>Change | July<br>2024 | Year-Over-Year<br>Change | Month-Over-Month<br>Change |  |
| \$143,999 or Less      | 20                | - 90.9%                  | - 16.7%                    | 5.0          | - 54.5%                            | - 16.7%                    | 4            | - 80.0%                  | 0.0%                       |  |
| \$144,000 to \$201,999 | 83                | - 84.7%                  | - 81.1%                    | 4.0          | - 77.9%                            | - 78.1%                    | 21           | - 30.0%                  | - 12.5%                    |  |
| \$202,000 to \$298,999 | 401               | - 39.2%                  | - 24.1%                    | 7.3          | - 31.1%                            | - 40.7%                    | 55           | - 14.1%                  | + 25.0%                    |  |
| \$299,000 or More      | 1,333             | + 3.1%                   | - 18.8%                    | 5.6          | - 8.2%                             | - 18.8%                    | 246          | + 6.5%                   | - 2.4%                     |  |
| Total                  | 1,837             | - 32.3%                  | - 30.3%                    | 5.8          | - 31.0%                            | - 32.6%                    | 326          | - 5.5%                   | + 0.6%                     |  |

## **Windham County**

|                        |              | Total<br>Showin          |                            |              | Buyer Into<br>(Showings/L |                            | Managed<br>Listings |                          |                            |
|------------------------|--------------|--------------------------|----------------------------|--------------|---------------------------|----------------------------|---------------------|--------------------------|----------------------------|
| Price Range            | July<br>2024 | Year-Over-Year<br>Change | Month-Over-Month<br>Change | July<br>2024 | Year-Over-Year<br>Change  | Month-Over-Month<br>Change | July<br>2024        | Year-Over-Year<br>Change | Month-Over-Month<br>Change |
| \$143,999 or Less      | 14           | - 80.0%                  | - 60.0%                    | 3.5          | - 55.1%                   | - 25.5%                    | 4                   | - 60.0%                  | - 50.0%                    |
| \$144,000 to \$201,999 | 140          | + 0.7%                   | + 68.7%                    | 9.1          | + 44.4%                   | + 106.8%                   | 16                  | - 27.3%                  | - 20.0%                    |
| \$202,000 to \$298,999 | 286          | - 30.4%                  | - 17.1%                    | 5.3          | - 15.9%                   | - 19.7%                    | 53                  | - 20.9%                  | + 1.9%                     |
| \$299,000 or More      | 636          | + 84.9%                  | + 4.4%                     | 3.7          | + 23.3%                   | - 2.6%                     | 182                 | + 41.1%                  | + 2.8%                     |
| Total                  | 1.076        | + 11.6%                  | + 0.4%                     | 4.4          | - 4.3%                    | - 2.2%                     | 255                 | + 11.8%                  | - 0.8%                     |