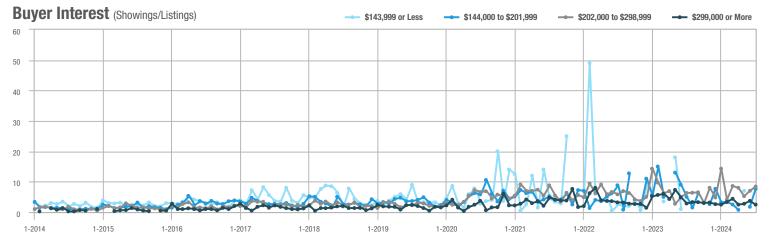

## **Fairfield County**

|                        | Total<br>Showings |                          |                            |              | Buyer Interest (Showings/Listings) |                            |              | Managed<br>Listings      |                            |  |
|------------------------|-------------------|--------------------------|----------------------------|--------------|------------------------------------|----------------------------|--------------|--------------------------|----------------------------|--|
| Price Range            | July<br>2024      | Year-Over-Year<br>Change | Month-Over-Month<br>Change | July<br>2024 | Year-Over-Year<br>Change           | Month-Over-Month<br>Change | July<br>2024 | Year-Over-Year<br>Change | Month-Over-Month<br>Change |  |
| \$143,999 or Less      | 204               | + 4.1%                   | - 23.9%                    | 4.3          | - 12.2%                            | - 17.3%                    | 48           | + 20.0%                  | - 9.4%                     |  |
| \$144,000 to \$201,999 | 408               | + 16.9%                  | + 10.3%                    | 5.3          | - 10.2%                            | - 15.9%                    | 75           | + 23.0%                  | + 25.0%                    |  |
| \$202,000 to \$298,999 | 1,058             | - 49.7%                  | - 14.7%                    | 7.0          | - 34.6%                            | - 17.6%                    | 152          | - 24.4%                  | + 3.4%                     |  |
| \$299,000 or More      | 12,910            | - 9.4%                   | - 6.2%                     | 5.9          | - 18.1%                            | - 4.8%                     | 2,255        | + 5.5%                   | - 3.3%                     |  |
| Total                  | 14,580            | - 13.7%                  | - 6.8%                     | 6.0          | - 18.9%                            | - 4.8%                     | 2,530        | + 3.7%                   | - 2.4%                     |  |

## **Hartford County**

|                        | Total<br>Showings |                          |                            |              | Buyer Interest (Showings/Listings) |                            |              | Managed<br>Listings      |                            |  |
|------------------------|-------------------|--------------------------|----------------------------|--------------|------------------------------------|----------------------------|--------------|--------------------------|----------------------------|--|
| Price Range            | July<br>2024      | Year-Over-Year<br>Change | Month-Over-Month<br>Change | July<br>2024 | Year-Over-Year<br>Change           | Month-Over-Month<br>Change | July<br>2024 | Year-Over-Year<br>Change | Month-Over-Month<br>Change |  |
| \$143,999 or Less      | 345               | - 61.2%                  | - 36.8%                    | 6.2          | - 41.5%                            | - 31.9%                    | 56           | - 34.1%                  | - 9.7%                     |  |
| \$144,000 to \$201,999 | 1,365             | - 47.1%                  | - 4.1%                     | 11.1         | - 21.8%                            | - 9.8%                     | 127          | - 31.7%                  | + 5.8%                     |  |
| \$202,000 to \$298,999 | 4,392             | - 25.5%                  | - 10.8%                    | 10.3         | - 14.2%                            | - 11.2%                    | 430          | - 13.0%                  | - 0.2%                     |  |
| \$299,000 or More      | 9,495             | + 12.4%                  | - 8.3%                     | 7.2          | - 1.4%                             | - 7.7%                     | 1,376        | + 12.9%                  | - 0.7%                     |  |
| Total                  | 15,597            | - 12.5%                  | - 9.6%                     | 8.1          | - 12.9%                            | - 10.0%                    | 1,989        | + 0.3%                   | - 0.5%                     |  |

## **Litchfield County**

|                        | Total<br>Showings |                          |                            |              | Buyer Interest (Showings/Listings) |                            |              | Managed<br>Listings      |                            |  |
|------------------------|-------------------|--------------------------|----------------------------|--------------|------------------------------------|----------------------------|--------------|--------------------------|----------------------------|--|
| Price Range            | July<br>2024      | Year-Over-Year<br>Change | Month-Over-Month<br>Change | July<br>2024 | Year-Over-Year<br>Change           | Month-Over-Month<br>Change | July<br>2024 | Year-Over-Year<br>Change | Month-Over-Month<br>Change |  |
| \$143,999 or Less      | 102               | + 52.2%                  | + 30.8%                    | 10.2         | + 161.5%                           | + 137.2%                   | 10           | - 41.2%                  | - 44.4%                    |  |
| \$144,000 to \$201,999 | 175               | - 58.7%                  | - 7.4%                     | 5.4          | - 18.2%                            | + 14.9%                    | 33           | - 49.2%                  | - 19.5%                    |  |
| \$202,000 to \$298,999 | 785               | - 32.1%                  | - 6.8%                     | 6.1          | - 26.5%                            | - 18.7%                    | 129          | - 10.4%                  | + 12.2%                    |  |
| \$299,000 or More      | 2,290             | + 28.6%                  | + 12.5%                    | 3.9          | + 8.3%                             | + 11.4%                    | 619          | + 11.5%                  | - 2.2%                     |  |
| Total                  | 3,352             | - 2.2%                   | + 6.6%                     | 4.5          | - 6.3%                             | + 7.1%                     | 791          | + 1.3%                   | - 2.0%                     |  |

### **Middlesex County**

|                        | Total<br>Showings |                          |                            |              | Buyer Interest (Showings/Listings) |                            |              | Managed<br>Listings      |                            |  |
|------------------------|-------------------|--------------------------|----------------------------|--------------|------------------------------------|----------------------------|--------------|--------------------------|----------------------------|--|
| Price Range            | July<br>2024      | Year-Over-Year<br>Change | Month-Over-Month<br>Change | July<br>2024 | Year-Over-Year<br>Change           | Month-Over-Month<br>Change | July<br>2024 | Year-Over-Year<br>Change | Month-Over-Month<br>Change |  |
| \$143,999 or Less      | 62                | - 75.1%                  | + 47.6%                    | 10.3         | - 8.8%                             | + 47.1%                    | 6            | - 72.7%                  | 0.0%                       |  |
| \$144,000 to \$201,999 | 220               | - 48.7%                  | - 29.5%                    | 9.2          | - 8.0%                             | - 8.9%                     | 24           | - 44.2%                  | - 25.0%                    |  |
| \$202,000 to \$298,999 | 305               | - 57.8%                  | - 44.3%                    | 6.1          | - 35.1%                            | - 30.7%                    | 51           | - 35.4%                  | - 20.3%                    |  |
| \$299,000 or More      | 2,156             | + 9.6%                   | + 6.6%                     | 5.1          | - 10.5%                            | 0.0%                       | 447          | + 19.2%                  | + 4.9%                     |  |
| Total                  | 2.743             | - 18.6%                  | - 6.2%                     | 5.5          | - 20.3%                            | - 6.8%                     | 528          | + 1.7%                   | 0.0%                       |  |

### **New Haven County**

|                        | Total<br>Showings |                          |                            |              | Buyer Interest (Showings/Listings) |                            |              | Managed<br>Listings      |                            |  |
|------------------------|-------------------|--------------------------|----------------------------|--------------|------------------------------------|----------------------------|--------------|--------------------------|----------------------------|--|
| Price Range            | July<br>2024      | Year-Over-Year<br>Change | Month-Over-Month<br>Change | July<br>2024 | Year-Over-Year<br>Change           | Month-Over-Month<br>Change | July<br>2024 | Year-Over-Year<br>Change | Month-Over-Month<br>Change |  |
| \$143,999 or Less      | 266               | - 56.4%                  | - 23.1%                    | 5.2          | - 27.8%                            | - 1.9%                     | 53           | - 40.4%                  | - 20.9%                    |  |
| \$144,000 to \$201,999 | 993               | - 43.3%                  | - 30.3%                    | 6.8          | - 33.3%                            | - 28.4%                    | 149          | - 14.9%                  | - 2.6%                     |  |
| \$202,000 to \$298,999 | 3,185             | - 29.2%                  | - 11.4%                    | 7.7          | - 13.5%                            | - 8.3%                     | 416          | - 20.3%                  | - 4.4%                     |  |
| \$299,000 or More      | 8,614             | + 14.0%                  | - 3.4%                     | 5.3          | - 5.4%                             | - 3.6%                     | 1,668        | + 16.7%                  | - 1.2%                     |  |
| Total                  | 13.058            | - 9.4%                   | - 8.6%                     | 5.9          | - 13.2%                            | - 6.3%                     | 2.286        | + 3.2%                   | - 2.5%                     |  |

## **New London County**

|                        | Total<br>Showings |                          |                            |              | Buyer Interest (Showings/Listings) |                            |              | Managed<br>Listings      |                            |  |
|------------------------|-------------------|--------------------------|----------------------------|--------------|------------------------------------|----------------------------|--------------|--------------------------|----------------------------|--|
| Price Range            | July<br>2024      | Year-Over-Year<br>Change | Month-Over-Month<br>Change | July<br>2024 | Year-Over-Year<br>Change           | Month-Over-Month<br>Change | July<br>2024 | Year-Over-Year<br>Change | Month-Over-Month<br>Change |  |
| \$143,999 or Less      | 57                | + 78.1%                  | - 50.0%                    | 4.4          | 0.0%                               | - 45.7%                    | 13           | + 44.4%                  | - 13.3%                    |  |
| \$144,000 to \$201,999 | 351               | - 26.4%                  | + 16.2%                    | 8.8          | + 1.1%                             | + 4.8%                     | 41           | - 28.1%                  | + 10.8%                    |  |
| \$202,000 to \$298,999 | 971               | - 24.5%                  | - 18.4%                    | 7.6          | - 13.6%                            | - 19.1%                    | 129          | - 14.6%                  | + 3.2%                     |  |
| \$299,000 or More      | 2,327             | + 3.2%                   | - 3.3%                     | 4.3          | - 12.2%                            | 0.0%                       | 582          | + 13.0%                  | - 4.7%                     |  |
| Total                  | 3.706             | - 8.5%                   | - 7.6%                     | 5.1          | - 15.0%                            | - 5.6%                     | 765          | + 4.5%                   | - 2.9%                     |  |

### **Tolland County**

|                        | Total<br>Showings |                          |                            |              | Buyer Interest (Showings/Listings) |                            |              | Managed<br>Listings      |                            |  |
|------------------------|-------------------|--------------------------|----------------------------|--------------|------------------------------------|----------------------------|--------------|--------------------------|----------------------------|--|
| Price Range            | July<br>2024      | Year-Over-Year<br>Change | Month-Over-Month<br>Change | July<br>2024 | Year-Over-Year<br>Change           | Month-Over-Month<br>Change | July<br>2024 | Year-Over-Year<br>Change | Month-Over-Month<br>Change |  |
| \$143,999 or Less      | 20                | - 90.9%                  | - 16.7%                    | 5.0          | - 54.5%                            | - 16.7%                    | 4            | - 80.0%                  | 0.0%                       |  |
| \$144,000 to \$201,999 | 83                | - 84.7%                  | - 81.1%                    | 4.0          | - 77.9%                            | - 78.1%                    | 21           | - 30.0%                  | - 12.5%                    |  |
| \$202,000 to \$298,999 | 401               | - 39.2%                  | - 24.1%                    | 7.3          | - 31.1%                            | - 40.7%                    | 55           | - 14.1%                  | + 25.0%                    |  |
| \$299,000 or More      | 1,333             | + 3.1%                   | - 18.8%                    | 5.6          | - 8.2%                             | - 18.8%                    | 246          | + 6.5%                   | - 2.4%                     |  |
| Total                  | 1,837             | - 32.3%                  | - 30.3%                    | 5.8          | - 31.0%                            | - 32.6%                    | 326          | - 5.5%                   | + 0.6%                     |  |

## **Windham County**

|                        |              | Total<br>Showin          |                            |              | Buyer Into<br>(Showings/L |                            | Managed<br>Listings |                          |                            |
|------------------------|--------------|--------------------------|----------------------------|--------------|---------------------------|----------------------------|---------------------|--------------------------|----------------------------|
| Price Range            | July<br>2024 | Year-Over-Year<br>Change | Month-Over-Month<br>Change | July<br>2024 | Year-Over-Year<br>Change  | Month-Over-Month<br>Change | July<br>2024        | Year-Over-Year<br>Change | Month-Over-Month<br>Change |
| \$143,999 or Less      | 14           | - 80.0%                  | - 60.0%                    | 3.5          | - 55.1%                   | - 25.5%                    | 4                   | - 60.0%                  | - 50.0%                    |
| \$144,000 to \$201,999 | 140          | + 0.7%                   | + 68.7%                    | 9.1          | + 44.4%                   | + 106.8%                   | 16                  | - 27.3%                  | - 20.0%                    |
| \$202,000 to \$298,999 | 286          | - 30.4%                  | - 17.1%                    | 5.3          | - 15.9%                   | - 19.7%                    | 53                  | - 20.9%                  | + 1.9%                     |
| \$299,000 or More      | 636          | + 84.9%                  | + 4.4%                     | 3.7          | + 23.3%                   | - 2.6%                     | 182                 | + 41.1%                  | + 2.8%                     |
| Total                  | 1.076        | + 11.6%                  | + 0.4%                     | 4.4          | - 4.3%                    | - 2.2%                     | 255                 | + 11.8%                  | - 0.8%                     |