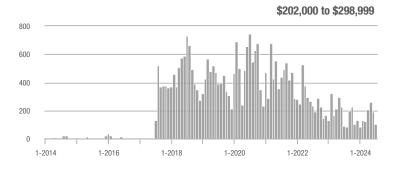

## **Fairfield County**

|                        | Total<br>Showings |                          |                            |              | Buyer Interest (Showings/Listings) |                            |              | Managed<br>Listings      |                            |  |
|------------------------|-------------------|--------------------------|----------------------------|--------------|------------------------------------|----------------------------|--------------|--------------------------|----------------------------|--|
| Price Range            | July<br>2024      | Year-Over-Year<br>Change | Month-Over-Month<br>Change | July<br>2024 | Year-Over-Year<br>Change           | Month-Over-Month<br>Change | July<br>2024 | Year-Over-Year<br>Change | Month-Over-Month<br>Change |  |
| \$143,999 or Less      | 204               | + 4.1%                   | - 23.9%                    | 4.3          | - 12.2%                            | - 17.3%                    | 48           | + 20.0%                  | - 9.4%                     |  |
| \$144,000 to \$201,999 | 408               | + 16.9%                  | + 10.3%                    | 5.3          | - 10.2%                            | - 15.9%                    | 75           | + 23.0%                  | + 25.0%                    |  |
| \$202,000 to \$298,999 | 1,058             | - 49.7%                  | - 14.7%                    | 7.0          | - 34.6%                            | - 17.6%                    | 152          | - 24.4%                  | + 3.4%                     |  |
| \$299,000 or More      | 12,910            | - 9.4%                   | - 6.2%                     | 5.9          | - 18.1%                            | - 4.8%                     | 2,255        | + 5.5%                   | - 3.3%                     |  |
| Total                  | 14,580            | - 13.7%                  | - 6.8%                     | 6.0          | - 18.9%                            | - 4.8%                     | 2,530        | + 3.7%                   | - 2.4%                     |  |

## **Hartford County**

|                        | Total<br>Showings |                          |                            |              | Buyer Interest (Showings/Listings) |                            |              | Managed<br>Listings      |                            |  |
|------------------------|-------------------|--------------------------|----------------------------|--------------|------------------------------------|----------------------------|--------------|--------------------------|----------------------------|--|
| Price Range            | July<br>2024      | Year-Over-Year<br>Change | Month-Over-Month<br>Change | July<br>2024 | Year-Over-Year<br>Change           | Month-Over-Month<br>Change | July<br>2024 | Year-Over-Year<br>Change | Month-Over-Month<br>Change |  |
| \$143,999 or Less      | 345               | - 61.2%                  | - 36.8%                    | 6.2          | - 41.5%                            | - 31.9%                    | 56           | - 34.1%                  | - 9.7%                     |  |
| \$144,000 to \$201,999 | 1,365             | - 47.1%                  | - 4.1%                     | 11.1         | - 21.8%                            | - 9.8%                     | 127          | - 31.7%                  | + 5.8%                     |  |
| \$202,000 to \$298,999 | 4,392             | - 25.5%                  | - 10.8%                    | 10.3         | - 14.2%                            | - 11.2%                    | 430          | - 13.0%                  | - 0.2%                     |  |
| \$299,000 or More      | 9,495             | + 12.4%                  | - 8.3%                     | 7.2          | - 1.4%                             | - 7.7%                     | 1,376        | + 12.9%                  | - 0.7%                     |  |
| Total                  | 15,597            | - 12.5%                  | - 9.6%                     | 8.1          | - 12.9%                            | - 10.0%                    | 1,989        | + 0.3%                   | - 0.5%                     |  |

## **Litchfield County**

|                        | Total<br>Showings |                          |                            |              | Buyer Interest (Showings/Listings) |                            |              | Managed<br>Listings      |                            |  |
|------------------------|-------------------|--------------------------|----------------------------|--------------|------------------------------------|----------------------------|--------------|--------------------------|----------------------------|--|
| Price Range            | July<br>2024      | Year-Over-Year<br>Change | Month-Over-Month<br>Change | July<br>2024 | Year-Over-Year<br>Change           | Month-Over-Month<br>Change | July<br>2024 | Year-Over-Year<br>Change | Month-Over-Month<br>Change |  |
| \$143,999 or Less      | 102               | + 52.2%                  | + 30.8%                    | 10.2         | + 161.5%                           | + 137.2%                   | 10           | - 41.2%                  | - 44.4%                    |  |
| \$144,000 to \$201,999 | 175               | - 58.7%                  | - 7.4%                     | 5.4          | - 18.2%                            | + 14.9%                    | 33           | - 49.2%                  | - 19.5%                    |  |
| \$202,000 to \$298,999 | 785               | - 32.1%                  | - 6.8%                     | 6.1          | - 26.5%                            | - 18.7%                    | 129          | - 10.4%                  | + 12.2%                    |  |
| \$299,000 or More      | 2,290             | + 28.6%                  | + 12.5%                    | 3.9          | + 8.3%                             | + 11.4%                    | 619          | + 11.5%                  | - 2.2%                     |  |
| Total                  | 3,352             | - 2.2%                   | + 6.6%                     | 4.5          | - 6.3%                             | + 7.1%                     | 791          | + 1.3%                   | - 2.0%                     |  |

### **Middlesex County**

|                        | Total<br>Showings |                          |                            |              | Buyer Interest (Showings/Listings) |                            |              | Managed<br>Listings      |                            |  |
|------------------------|-------------------|--------------------------|----------------------------|--------------|------------------------------------|----------------------------|--------------|--------------------------|----------------------------|--|
| Price Range            | July<br>2024      | Year-Over-Year<br>Change | Month-Over-Month<br>Change | July<br>2024 | Year-Over-Year<br>Change           | Month-Over-Month<br>Change | July<br>2024 | Year-Over-Year<br>Change | Month-Over-Month<br>Change |  |
| \$143,999 or Less      | 62                | - 75.1%                  | + 47.6%                    | 10.3         | - 8.8%                             | + 47.1%                    | 6            | - 72.7%                  | 0.0%                       |  |
| \$144,000 to \$201,999 | 220               | - 48.7%                  | - 29.5%                    | 9.2          | - 8.0%                             | - 8.9%                     | 24           | - 44.2%                  | - 25.0%                    |  |
| \$202,000 to \$298,999 | 305               | - 57.8%                  | - 44.3%                    | 6.1          | - 35.1%                            | - 30.7%                    | 51           | - 35.4%                  | - 20.3%                    |  |
| \$299,000 or More      | 2,156             | + 9.6%                   | + 6.6%                     | 5.1          | - 10.5%                            | 0.0%                       | 447          | + 19.2%                  | + 4.9%                     |  |
| Total                  | 2.743             | - 18.6%                  | - 6.2%                     | 5.5          | - 20.3%                            | - 6.8%                     | 528          | + 1.7%                   | 0.0%                       |  |

### **New Haven County**

|                        | Total<br>Showings |                          |                            |              | Buyer Interest (Showings/Listings) |                            |              | Managed<br>Listings      |                            |  |
|------------------------|-------------------|--------------------------|----------------------------|--------------|------------------------------------|----------------------------|--------------|--------------------------|----------------------------|--|
| Price Range            | July<br>2024      | Year-Over-Year<br>Change | Month-Over-Month<br>Change | July<br>2024 | Year-Over-Year<br>Change           | Month-Over-Month<br>Change | July<br>2024 | Year-Over-Year<br>Change | Month-Over-Month<br>Change |  |
| \$143,999 or Less      | 266               | - 56.4%                  | - 23.1%                    | 5.2          | - 27.8%                            | - 1.9%                     | 53           | - 40.4%                  | - 20.9%                    |  |
| \$144,000 to \$201,999 | 993               | - 43.3%                  | - 30.3%                    | 6.8          | - 33.3%                            | - 28.4%                    | 149          | - 14.9%                  | - 2.6%                     |  |
| \$202,000 to \$298,999 | 3,185             | - 29.2%                  | - 11.4%                    | 7.7          | - 13.5%                            | - 8.3%                     | 416          | - 20.3%                  | - 4.4%                     |  |
| \$299,000 or More      | 8,614             | + 14.0%                  | - 3.4%                     | 5.3          | - 5.4%                             | - 3.6%                     | 1,668        | + 16.7%                  | - 1.2%                     |  |
| Total                  | 13.058            | - 9.4%                   | - 8.6%                     | 5.9          | - 13.2%                            | - 6.3%                     | 2.286        | + 3.2%                   | - 2.5%                     |  |

## **New London County**

|                        | Total<br>Showings |                          |                            |              | Buyer Interest (Showings/Listings) |                            |              | Managed<br>Listings      |                            |  |
|------------------------|-------------------|--------------------------|----------------------------|--------------|------------------------------------|----------------------------|--------------|--------------------------|----------------------------|--|
| Price Range            | July<br>2024      | Year-Over-Year<br>Change | Month-Over-Month<br>Change | July<br>2024 | Year-Over-Year<br>Change           | Month-Over-Month<br>Change | July<br>2024 | Year-Over-Year<br>Change | Month-Over-Month<br>Change |  |
| \$143,999 or Less      | 57                | + 78.1%                  | - 50.0%                    | 4.4          | 0.0%                               | - 45.7%                    | 13           | + 44.4%                  | - 13.3%                    |  |
| \$144,000 to \$201,999 | 351               | - 26.4%                  | + 16.2%                    | 8.8          | + 1.1%                             | + 4.8%                     | 41           | - 28.1%                  | + 10.8%                    |  |
| \$202,000 to \$298,999 | 971               | - 24.5%                  | - 18.4%                    | 7.6          | - 13.6%                            | - 19.1%                    | 129          | - 14.6%                  | + 3.2%                     |  |
| \$299,000 or More      | 2,327             | + 3.2%                   | - 3.3%                     | 4.3          | - 12.2%                            | 0.0%                       | 582          | + 13.0%                  | - 4.7%                     |  |
| Total                  | 3.706             | - 8.5%                   | - 7.6%                     | 5.1          | - 15.0%                            | - 5.6%                     | 765          | + 4.5%                   | - 2.9%                     |  |

### **Tolland County**

|                        | Total<br>Showings |                          |                            |              | Buyer Interest (Showings/Listings) |                            |              | Managed<br>Listings      |                            |  |
|------------------------|-------------------|--------------------------|----------------------------|--------------|------------------------------------|----------------------------|--------------|--------------------------|----------------------------|--|
| Price Range            | July<br>2024      | Year-Over-Year<br>Change | Month-Over-Month<br>Change | July<br>2024 | Year-Over-Year<br>Change           | Month-Over-Month<br>Change | July<br>2024 | Year-Over-Year<br>Change | Month-Over-Month<br>Change |  |
| \$143,999 or Less      | 20                | - 90.9%                  | - 16.7%                    | 5.0          | - 54.5%                            | - 16.7%                    | 4            | - 80.0%                  | 0.0%                       |  |
| \$144,000 to \$201,999 | 83                | - 84.7%                  | - 81.1%                    | 4.0          | - 77.9%                            | - 78.1%                    | 21           | - 30.0%                  | - 12.5%                    |  |
| \$202,000 to \$298,999 | 401               | - 39.2%                  | - 24.1%                    | 7.3          | - 31.1%                            | - 40.7%                    | 55           | - 14.1%                  | + 25.0%                    |  |
| \$299,000 or More      | 1,333             | + 3.1%                   | - 18.8%                    | 5.6          | - 8.2%                             | - 18.8%                    | 246          | + 6.5%                   | - 2.4%                     |  |
| Total                  | 1,837             | - 32.3%                  | - 30.3%                    | 5.8          | - 31.0%                            | - 32.6%                    | 326          | - 5.5%                   | + 0.6%                     |  |

## **Windham County**

|                        |              | Total<br>Showin          |                            |              | Buyer Into<br>(Showings/L |                            | Managed<br>Listings |                          |                            |
|------------------------|--------------|--------------------------|----------------------------|--------------|---------------------------|----------------------------|---------------------|--------------------------|----------------------------|
| Price Range            | July<br>2024 | Year-Over-Year<br>Change | Month-Over-Month<br>Change | July<br>2024 | Year-Over-Year<br>Change  | Month-Over-Month<br>Change | July<br>2024        | Year-Over-Year<br>Change | Month-Over-Month<br>Change |
| \$143,999 or Less      | 14           | - 80.0%                  | - 60.0%                    | 3.5          | - 55.1%                   | - 25.5%                    | 4                   | - 60.0%                  | - 50.0%                    |
| \$144,000 to \$201,999 | 140          | + 0.7%                   | + 68.7%                    | 9.1          | + 44.4%                   | + 106.8%                   | 16                  | - 27.3%                  | - 20.0%                    |
| \$202,000 to \$298,999 | 286          | - 30.4%                  | - 17.1%                    | 5.3          | - 15.9%                   | - 19.7%                    | 53                  | - 20.9%                  | + 1.9%                     |
| \$299,000 or More      | 636          | + 84.9%                  | + 4.4%                     | 3.7          | + 23.3%                   | - 2.6%                     | 182                 | + 41.1%                  | + 2.8%                     |
| Total                  | 1.076        | + 11.6%                  | + 0.4%                     | 4.4          | - 4.3%                    | - 2.2%                     | 255                 | + 11.8%                  | - 0.8%                     |