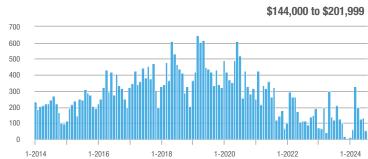

## **Fairfield County**

|                        | Total<br>Showings |                          |                            |              | Buyer Interest (Showings/Listings) |                            |              | Managed<br>Listings      |                            |  |
|------------------------|-------------------|--------------------------|----------------------------|--------------|------------------------------------|----------------------------|--------------|--------------------------|----------------------------|--|
| Price Range            | July<br>2024      | Year-Over-Year<br>Change | Month-Over-Month<br>Change | July<br>2024 | Year-Over-Year<br>Change           | Month-Over-Month<br>Change | July<br>2024 | Year-Over-Year<br>Change | Month-Over-Month<br>Change |  |
| \$143,999 or Less      | 204               | + 4.1%                   | - 23.9%                    | 4.3          | - 12.2%                            | - 17.3%                    | 48           | + 20.0%                  | - 9.4%                     |  |
| \$144,000 to \$201,999 | 408               | + 16.9%                  | + 10.3%                    | 5.3          | - 10.2%                            | - 15.9%                    | 75           | + 23.0%                  | + 25.0%                    |  |
| \$202,000 to \$298,999 | 1,058             | - 49.7%                  | - 14.7%                    | 7.0          | - 34.6%                            | - 17.6%                    | 152          | - 24.4%                  | + 3.4%                     |  |
| \$299,000 or More      | 12,910            | - 9.4%                   | - 6.2%                     | 5.9          | - 18.1%                            | - 4.8%                     | 2,255        | + 5.5%                   | - 3.3%                     |  |
| Total                  | 14,580            | - 13.7%                  | - 6.8%                     | 6.0          | - 18.9%                            | - 4.8%                     | 2,530        | + 3.7%                   | - 2.4%                     |  |

## **Hartford County**

|                        | Total<br>Showings |                          |                            |              | Buyer Interest (Showings/Listings) |                            |              | Managed<br>Listings      |                            |  |
|------------------------|-------------------|--------------------------|----------------------------|--------------|------------------------------------|----------------------------|--------------|--------------------------|----------------------------|--|
| Price Range            | July<br>2024      | Year-Over-Year<br>Change | Month-Over-Month<br>Change | July<br>2024 | Year-Over-Year<br>Change           | Month-Over-Month<br>Change | July<br>2024 | Year-Over-Year<br>Change | Month-Over-Month<br>Change |  |
| \$143,999 or Less      | 345               | - 61.2%                  | - 36.8%                    | 6.2          | - 41.5%                            | - 31.9%                    | 56           | - 34.1%                  | - 9.7%                     |  |
| \$144,000 to \$201,999 | 1,365             | - 47.1%                  | - 4.1%                     | 11.1         | - 21.8%                            | - 9.8%                     | 127          | - 31.7%                  | + 5.8%                     |  |
| \$202,000 to \$298,999 | 4,392             | - 25.5%                  | - 10.8%                    | 10.3         | - 14.2%                            | - 11.2%                    | 430          | - 13.0%                  | - 0.2%                     |  |
| \$299,000 or More      | 9,495             | + 12.4%                  | - 8.3%                     | 7.2          | - 1.4%                             | - 7.7%                     | 1,376        | + 12.9%                  | - 0.7%                     |  |
| Total                  | 15,597            | - 12.5%                  | - 9.6%                     | 8.1          | - 12.9%                            | - 10.0%                    | 1,989        | + 0.3%                   | - 0.5%                     |  |

## **Litchfield County**

|                        | Total<br>Showings |                          |                            |              | Buyer Interest (Showings/Listings) |                            |              | Managed<br>Listings      |                            |  |
|------------------------|-------------------|--------------------------|----------------------------|--------------|------------------------------------|----------------------------|--------------|--------------------------|----------------------------|--|
| Price Range            | July<br>2024      | Year-Over-Year<br>Change | Month-Over-Month<br>Change | July<br>2024 | Year-Over-Year<br>Change           | Month-Over-Month<br>Change | July<br>2024 | Year-Over-Year<br>Change | Month-Over-Month<br>Change |  |
| \$143,999 or Less      | 102               | + 52.2%                  | + 30.8%                    | 10.2         | + 161.5%                           | + 137.2%                   | 10           | - 41.2%                  | - 44.4%                    |  |
| \$144,000 to \$201,999 | 175               | - 58.7%                  | - 7.4%                     | 5.4          | - 18.2%                            | + 14.9%                    | 33           | - 49.2%                  | - 19.5%                    |  |
| \$202,000 to \$298,999 | 785               | - 32.1%                  | - 6.8%                     | 6.1          | - 26.5%                            | - 18.7%                    | 129          | - 10.4%                  | + 12.2%                    |  |
| \$299,000 or More      | 2,290             | + 28.6%                  | + 12.5%                    | 3.9          | + 8.3%                             | + 11.4%                    | 619          | + 11.5%                  | - 2.2%                     |  |
| Total                  | 3,352             | - 2.2%                   | + 6.6%                     | 4.5          | - 6.3%                             | + 7.1%                     | 791          | + 1.3%                   | - 2.0%                     |  |

### **Middlesex County**

|                        | Total<br>Showings |                          |                            |              | Buyer Interest (Showings/Listings) |                            |              | Managed<br>Listings      |                            |  |
|------------------------|-------------------|--------------------------|----------------------------|--------------|------------------------------------|----------------------------|--------------|--------------------------|----------------------------|--|
| Price Range            | July<br>2024      | Year-Over-Year<br>Change | Month-Over-Month<br>Change | July<br>2024 | Year-Over-Year<br>Change           | Month-Over-Month<br>Change | July<br>2024 | Year-Over-Year<br>Change | Month-Over-Month<br>Change |  |
| \$143,999 or Less      | 62                | - 75.1%                  | + 47.6%                    | 10.3         | - 8.8%                             | + 47.1%                    | 6            | - 72.7%                  | 0.0%                       |  |
| \$144,000 to \$201,999 | 220               | - 48.7%                  | - 29.5%                    | 9.2          | - 8.0%                             | - 8.9%                     | 24           | - 44.2%                  | - 25.0%                    |  |
| \$202,000 to \$298,999 | 305               | - 57.8%                  | - 44.3%                    | 6.1          | - 35.1%                            | - 30.7%                    | 51           | - 35.4%                  | - 20.3%                    |  |
| \$299,000 or More      | 2,156             | + 9.6%                   | + 6.6%                     | 5.1          | - 10.5%                            | 0.0%                       | 447          | + 19.2%                  | + 4.9%                     |  |
| Total                  | 2.743             | - 18.6%                  | - 6.2%                     | 5.5          | - 20.3%                            | - 6.8%                     | 528          | + 1.7%                   | 0.0%                       |  |

### **New Haven County**

|                        | Total<br>Showings |                          |                            |              | Buyer Interest (Showings/Listings) |                            |              | Managed<br>Listings      |                            |  |
|------------------------|-------------------|--------------------------|----------------------------|--------------|------------------------------------|----------------------------|--------------|--------------------------|----------------------------|--|
| Price Range            | July<br>2024      | Year-Over-Year<br>Change | Month-Over-Month<br>Change | July<br>2024 | Year-Over-Year<br>Change           | Month-Over-Month<br>Change | July<br>2024 | Year-Over-Year<br>Change | Month-Over-Month<br>Change |  |
| \$143,999 or Less      | 266               | - 56.4%                  | - 23.1%                    | 5.2          | - 27.8%                            | - 1.9%                     | 53           | - 40.4%                  | - 20.9%                    |  |
| \$144,000 to \$201,999 | 993               | - 43.3%                  | - 30.3%                    | 6.8          | - 33.3%                            | - 28.4%                    | 149          | - 14.9%                  | - 2.6%                     |  |
| \$202,000 to \$298,999 | 3,185             | - 29.2%                  | - 11.4%                    | 7.7          | - 13.5%                            | - 8.3%                     | 416          | - 20.3%                  | - 4.4%                     |  |
| \$299,000 or More      | 8,614             | + 14.0%                  | - 3.4%                     | 5.3          | - 5.4%                             | - 3.6%                     | 1,668        | + 16.7%                  | - 1.2%                     |  |
| Total                  | 13.058            | - 9.4%                   | - 8.6%                     | 5.9          | - 13.2%                            | - 6.3%                     | 2.286        | + 3.2%                   | - 2.5%                     |  |

## **New London County**

|                        | Total<br>Showings |                          |                            |              | Buyer Interest (Showings/Listings) |                            |              | Managed<br>Listings      |                            |  |
|------------------------|-------------------|--------------------------|----------------------------|--------------|------------------------------------|----------------------------|--------------|--------------------------|----------------------------|--|
| Price Range            | July<br>2024      | Year-Over-Year<br>Change | Month-Over-Month<br>Change | July<br>2024 | Year-Over-Year<br>Change           | Month-Over-Month<br>Change | July<br>2024 | Year-Over-Year<br>Change | Month-Over-Month<br>Change |  |
| \$143,999 or Less      | 57                | + 78.1%                  | - 50.0%                    | 4.4          | 0.0%                               | - 45.7%                    | 13           | + 44.4%                  | - 13.3%                    |  |
| \$144,000 to \$201,999 | 351               | - 26.4%                  | + 16.2%                    | 8.8          | + 1.1%                             | + 4.8%                     | 41           | - 28.1%                  | + 10.8%                    |  |
| \$202,000 to \$298,999 | 971               | - 24.5%                  | - 18.4%                    | 7.6          | - 13.6%                            | - 19.1%                    | 129          | - 14.6%                  | + 3.2%                     |  |
| \$299,000 or More      | 2,327             | + 3.2%                   | - 3.3%                     | 4.3          | - 12.2%                            | 0.0%                       | 582          | + 13.0%                  | - 4.7%                     |  |
| Total                  | 3.706             | - 8.5%                   | - 7.6%                     | 5.1          | - 15.0%                            | - 5.6%                     | 765          | + 4.5%                   | - 2.9%                     |  |

### **Tolland County**

|                        | Total<br>Showings |                          |                            |              | Buyer Interest (Showings/Listings) |                            |              | Managed<br>Listings      |                            |  |
|------------------------|-------------------|--------------------------|----------------------------|--------------|------------------------------------|----------------------------|--------------|--------------------------|----------------------------|--|
| Price Range            | July<br>2024      | Year-Over-Year<br>Change | Month-Over-Month<br>Change | July<br>2024 | Year-Over-Year<br>Change           | Month-Over-Month<br>Change | July<br>2024 | Year-Over-Year<br>Change | Month-Over-Month<br>Change |  |
| \$143,999 or Less      | 20                | - 90.9%                  | - 16.7%                    | 5.0          | - 54.5%                            | - 16.7%                    | 4            | - 80.0%                  | 0.0%                       |  |
| \$144,000 to \$201,999 | 83                | - 84.7%                  | - 81.1%                    | 4.0          | - 77.9%                            | - 78.1%                    | 21           | - 30.0%                  | - 12.5%                    |  |
| \$202,000 to \$298,999 | 401               | - 39.2%                  | - 24.1%                    | 7.3          | - 31.1%                            | - 40.7%                    | 55           | - 14.1%                  | + 25.0%                    |  |
| \$299,000 or More      | 1,333             | + 3.1%                   | - 18.8%                    | 5.6          | - 8.2%                             | - 18.8%                    | 246          | + 6.5%                   | - 2.4%                     |  |
| Total                  | 1,837             | - 32.3%                  | - 30.3%                    | 5.8          | - 31.0%                            | - 32.6%                    | 326          | - 5.5%                   | + 0.6%                     |  |

## **Windham County**

|                        |              | Total<br>Showin          |                            |              | Buyer Into<br>(Showings/L |                            | Managed<br>Listings |                          |                            |
|------------------------|--------------|--------------------------|----------------------------|--------------|---------------------------|----------------------------|---------------------|--------------------------|----------------------------|
| Price Range            | July<br>2024 | Year-Over-Year<br>Change | Month-Over-Month<br>Change | July<br>2024 | Year-Over-Year<br>Change  | Month-Over-Month<br>Change | July<br>2024        | Year-Over-Year<br>Change | Month-Over-Month<br>Change |
| \$143,999 or Less      | 14           | - 80.0%                  | - 60.0%                    | 3.5          | - 55.1%                   | - 25.5%                    | 4                   | - 60.0%                  | - 50.0%                    |
| \$144,000 to \$201,999 | 140          | + 0.7%                   | + 68.7%                    | 9.1          | + 44.4%                   | + 106.8%                   | 16                  | - 27.3%                  | - 20.0%                    |
| \$202,000 to \$298,999 | 286          | - 30.4%                  | - 17.1%                    | 5.3          | - 15.9%                   | - 19.7%                    | 53                  | - 20.9%                  | + 1.9%                     |
| \$299,000 or More      | 636          | + 84.9%                  | + 4.4%                     | 3.7          | + 23.3%                   | - 2.6%                     | 182                 | + 41.1%                  | + 2.8%                     |
| Total                  | 1.076        | + 11.6%                  | + 0.4%                     | 4.4          | - 4.3%                    | - 2.2%                     | 255                 | + 11.8%                  | - 0.8%                     |