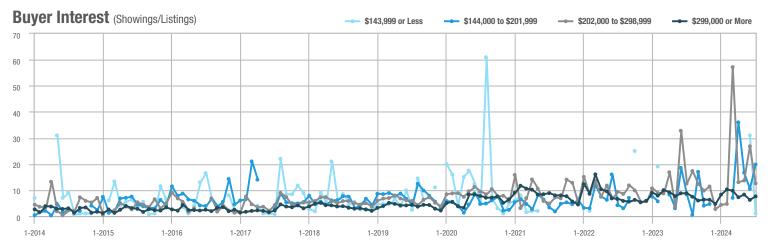

|  |
| \$202,000 to \$298,999 | 88                | - 35.8%                  | - 45.3%                    | 12.6         | + 0.8%                                | - 53.0%                    | 7            | - 36.4%                  | + 16.7%                    |  |
| \$299,000 or More      | 796               | + 0.1%                   | + 22.7%                    | 7.6          | - 13.6%                               | + 22.6%                    | 109          | + 14.7%                  | - 0.9%                     |  |
| Total                  | 984               | + 2.8%                   | + 14.2%                    | 8.4          | - 8.7%                                | + 10.5%                    | 122          | + 11.9%                  | + 2.5%                     |  |















### **Sherman**

|                        |              | Total<br>Showin          |                            |              | Buyer Into<br>(Showings/L |                            | Managed<br>Listings |                          |                            |
|------------------------|--------------|--------------------------|----------------------------|--------------|---------------------------|----------------------------|---------------------|--------------------------|----------------------------|
| Price Range            | July<br>2024 | Year-Over-Year<br>Change | Month-Over-Month<br>Change | July<br>2024 | Year-Over-Year<br>Change  | Month-Over-Month<br>Change | July<br>2024        | Year-Over-Year<br>Change | Month-Over-Month<br>Change |
| \$143,999 or Less      | 0