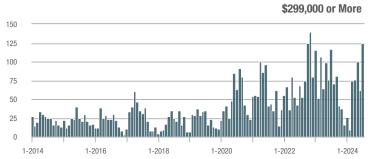

## **Fairfield County**

|                        | Total<br>Showings |                          |                            |              | Buyer Interest (Showings/Listings) |                            |              | Managed<br>Listings      |                            |  |
|------------------------|-------------------|--------------------------|----------------------------|--------------|------------------------------------|----------------------------|--------------|--------------------------|----------------------------|--|
| Price Range            | July<br>2024      | Year-Over-Year<br>Change | Month-Over-Month<br>Change | July<br>2024 | Year-Over-Year<br>Change           | Month-Over-Month<br>Change | July<br>2024 | Year-Over-Year<br>Change | Month-Over-Month<br>Change |  |
| \$143,999 or Less      | 204               | + 4.1%                   | - 23.9%                    | 4.3          | - 12.2%                            | - 17.3%                    | 48           | + 20.0%                  | - 9.4%                     |  |
| \$144,000 to \$201,999 | 408               | + 16.9%                  | + 10.3%                    | 5.3          | - 10.2%                            | - 15.9%                    | 75           | + 23.0%                  | + 25.0%                    |  |
| \$202,000 to \$298,999 | 1,058             | - 49.7%                  | - 14.7%                    | 7.0          | - 34.6%                            | - 17.6%                    | 152          | - 24.4%                  | + 3.4%                     |  |
| \$299,000 or More      | 12,910            | - 9.4%                   | - 6.2%                     | 5.9          | - 18.1%                            | - 4.8%                     | 2,255        | + 5.5%                   | - 3.3%                     |  |
| Total                  | 14,580            | - 13.7%                  | - 6.8%                     | 6.0          | - 18.9%                            | - 4.8%                     | 2,530        | + 3.7%                   | - 2.4%                     |  |

## **Hartford County**

|                        | Total<br>Showings |                          |                            |              | Buyer Interest (Showings/Listings) |                            |              | Managed<br>Listings      |                            |  |
|------------------------|-------------------|--------------------------|----------------------------|--------------|------------------------------------|----------------------------|--------------|--------------------------|----------------------------|--|
| Price Range            | July<br>2024      | Year-Over-Year<br>Change | Month-Over-Month<br>Change | July<br>2024 | Year-Over-Year<br>Change           | Month-Over-Month<br>Change | July<br>2024 | Year-Over-Year<br>Change | Month-Over-Month<br>Change |  |
| \$143,999 or Less      | 345               | - 61.2%                  | - 36.8%                    | 6.2          | - 41.5%                            | - 31.9%                    | 56           | - 34.1%                  | - 9.7%                     |  |
| \$144,000 to \$201,999 | 1,365             | - 47.1%                  | - 4.1%                     | 11.1         | - 21.8%                            | - 9.8%                     | 127          | - 31.7%                  | + 5.8%                     |  |
| \$202,000 to \$298,999 | 4,392             | - 25.5%                  | - 10.8%                    | 10.3         | - 14.2%                            | - 11.2%                    | 430          | - 13.0%                  | - 0.2%                     |  |
| \$299,000 or More      | 9,495             | + 12.4%                  | - 8.3%                     | 7.2          | - 1.4%                             | - 7.7%                     | 1,376        | + 12.9%                  | - 0.7%                     |  |
| Total                  | 15,597            | - 12.5%                  | - 9.6%                     | 8.1          | - 12.9%                            | - 10.0%                    | 1,989        | + 0.3%                   | - 0.5%                     |  |

## **Litchfield County**

|                        | Total<br>Showings |                          |                            |              | Buyer Interest (Showings/Listings) |                            |              | Managed<br>Listings      |                            |  |
|------------------------|-------------------|--------------------------|----------------------------|--------------|------------------------------------|----------------------------|--------------|--------------------------|----------------------------|--|
| Price Range            | July<br>2024      | Year-Over-Year<br>Change | Month-Over-Month<br>Change | July<br>2024 | Year-Over-Year<br>Change           | Month-Over-Month<br>Change | July<br>2024 | Year-Over-Year<br>Change | Month-Over-Month<br>Change |  |
| \$143,999 or Less      | 102               | + 52.2%                  | + 30.8%                    | 10.2         | + 161.5%                           | + 137.2%                   | 10           | - 41.2%                  | - 44.4%                    |  |
| \$144,000 to \$201,999 | 175               | - 58.7%                  | - 7.4%                     | 5.4          | - 18.2%                            | + 14.9%                    | 33           | - 49.2%                  | - 19.5%                    |  |
| \$202,000 to \$298,999 | 785               | - 32.1%                  | - 6.8%                     | 6.1          | - 26.5%                            | - 18.7%                    | 129          | - 10.4%                  | + 12.2%                    |  |
| \$299,000 or More      | 2,290             | + 28.6%                  | + 12.5%                    | 3.9          | + 8.3%                             | + 11.4%                    | 619          | + 11.5%                  | - 2.2%                     |  |
| Total                  | 3,352             | - 2.2%                   | + 6.6%                     | 4.5          | - 6.3%                             | + 7.1%                     | 791          | + 1.3%                   | - 2.0%                     |  |

### **Middlesex County**

|                        | Total<br>Showings |                          |                            |              | Buyer Interest (Showings/Listings) |                            |              | Managed<br>Listings      |                            |  |
|------------------------|-------------------|--------------------------|----------------------------|--------------|------------------------------------|----------------------------|--------------|--------------------------|----------------------------|--|
| Price Range            | July<br>2024      | Year-Over-Year<br>Change | Month-Over-Month<br>Change | July<br>2024 | Year-Over-Year<br>Change           | Month-Over-Month<br>Change | July<br>2024 | Year-Over-Year<br>Change | Month-Over-Month<br>Change |  |
| \$143,999 or Less      | 62                | - 75.1%                  | + 47.6%                    | 10.3         | - 8.8%                             | + 47.1%                    | 6            | - 72.7%                  | 0.0%                       |  |
| \$144,000 to \$201,999 | 220               | - 48.7%                  | - 29.5%                    | 9.2          | - 8.0%                             | - 8.9%                     | 24           | - 44.2%                  | - 25.0%                    |  |
| \$202,000 to \$298,999 | 305               | - 57.8%                  | - 44.3%                    | 6.1          | - 35.1%                            | - 30.7%                    | 51           | - 35.4%                  | - 20.3%                    |  |
| \$299,000 or More      | 2,156             | + 9.6%                   | + 6.6%                     | 5.1          | - 10.5%                            | 0.0%                       | 447          | + 19.2%                  | + 4.9%                     |  |
| Total                  | 2.743             | - 18.6%                  | - 6.2%                     | 5.5          | - 20.3%                            | - 6.8%                     | 528          | + 1.7%                   | 0.0%                       |  |

### **New Haven County**

|                        | Total<br>Showings |                          |                            |              | Buyer Interest (Showings/Listings) |                            |              | Managed<br>Listings      |                            |  |
|------------------------|-------------------|--------------------------|----------------------------|--------------|------------------------------------|----------------------------|--------------|--------------------------|----------------------------|--|
| Price Range            | July<br>2024      | Year-Over-Year<br>Change | Month-Over-Month<br>Change | July<br>2024 | Year-Over-Year<br>Change           | Month-Over-Month<br>Change | July<br>2024 | Year-Over-Year<br>Change | Month-Over-Month<br>Change |  |
| \$143,999 or Less      | 266               | - 56.4%                  | - 23.1%                    | 5.2          | - 27.8%                            | - 1.9%                     | 53           | - 40.4%                  | - 20.9%                    |  |
| \$144,000 to \$201,999 | 993               | - 43.3%                  | - 30.3%                    | 6.8          | - 33.3%                            | - 28.4%                    | 149          | - 14.9%                  | - 2.6%                     |  |
| \$202,000 to \$298,999 | 3,185             | - 29.2%                  | - 11.4%                    | 7.7          | - 13.5%                            | - 8.3%                     | 416          | - 20.3%                  | - 4.4%                     |  |
| \$299,000 or More      | 8,614             | + 14.0%                  | - 3.4%                     | 5.3          | - 5.4%                             | - 3.6%                     | 1,668        | + 16.7%                  | - 1.2%                     |  |
| Total                  | 13.058            | - 9.4%                   | - 8.6%                     | 5.9          | - 13.2%                            | - 6.3%                     | 2.286        | + 3.2%                   | - 2.5%                     |  |

## **New London County**

|                        | Total<br>Showings |                          |                            |              | Buyer Interest (Showings/Listings) |                            |              | Managed<br>Listings      |                            |  |
|------------------------|-------------------|--------------------------|----------------------------|--------------|------------------------------------|----------------------------|--------------|--------------------------|----------------------------|--|
| Price Range            | July<br>2024      | Year-Over-Year<br>Change | Month-Over-Month<br>Change | July<br>2024 | Year-Over-Year<br>Change           | Month-Over-Month<br>Change | July<br>2024 | Year-Over-Year<br>Change | Month-Over-Month<br>Change |  |
| \$143,999 or Less      | 57                | + 78.1%                  | - 50.0%                    | 4.4          | 0.0%                               | - 45.7%                    | 13           | + 44.4%                  | - 13.3%                    |  |
| \$144,000 to \$201,999 | 351               | - 26.4%                  | + 16.2%                    | 8.8          | + 1.1%                             | + 4.8%                     | 41           | - 28.1%                  | + 10.8%                    |  |
| \$202,000 to \$298,999 | 971               | - 24.5%                  | - 18.4%                    | 7.6          | - 13.6%                            | - 19.1%                    | 129          | - 14.6%                  | + 3.2%                     |  |
| \$299,000 or More      | 2,327             | + 3.2%                   | - 3.3%                     | 4.3          | - 12.2%                            | 0.0%                       | 582          | + 13.0%                  | - 4.7%                     |  |
| Total                  | 3.706             | - 8.5%                   | - 7.6%                     | 5.1          | - 15.0%                            | - 5.6%                     | 765          | + 4.5%                   | - 2.9%                     |  |

### **Tolland County**

|                        | Total<br>Showings |                          |                            |              | Buyer Interest (Showings/Listings) |                            |              | Managed<br>Listings      |                            |  |
|------------------------|-------------------|--------------------------|----------------------------|--------------|------------------------------------|----------------------------|--------------|--------------------------|----------------------------|--|
| Price Range            | July<br>2024      | Year-Over-Year<br>Change | Month-Over-Month<br>Change | July<br>2024 | Year-Over-Year<br>Change           | Month-Over-Month<br>Change | July<br>2024 | Year-Over-Year<br>Change | Month-Over-Month<br>Change |  |
| \$143,999 or Less      | 20                | - 90.9%                  | - 16.7%                    | 5.0          | - 54.5%                            | - 16.7%                    | 4            | - 80.0%                  | 0.0%                       |  |
| \$144,000 to \$201,999 | 83                | - 84.7%                  | - 81.1%                    | 4.0          | - 77.9%                            | - 78.1%                    | 21           | - 30.0%                  | - 12.5%                    |  |
| \$202,000 to \$298,999 | 401               | - 39.2%                  | - 24.1%                    | 7.3          | - 31.1%                            | - 40.7%                    | 55           | - 14.1%                  | + 25.0%                    |  |
| \$299,000 or More      | 1,333             | + 3.1%                   | - 18.8%                    | 5.6          | - 8.2%                             | - 18.8%                    | 246          | + 6.5%                   | - 2.4%                     |  |
| Total                  | 1,837             | - 32.3%                  | - 30.3%                    | 5.8          | - 31.0%                            | - 32.6%                    | 326          | - 5.5%                   | + 0.6%                     |  |

## **Windham County**

|                        |              | Total<br>Showin          |                            |              | Buyer Into<br>(Showings/L |                            | Managed<br>Listings |                          |                            |
|------------------------|--------------|--------------------------|----------------------------|--------------|---------------------------|----------------------------|---------------------|--------------------------|----------------------------|
| Price Range            | July<br>2024 | Year-Over-Year<br>Change | Month-Over-Month<br>Change | July<br>2024 | Year-Over-Year<br>Change  | Month-Over-Month<br>Change | July<br>2024        | Year-Over-Year<br>Change | Month-Over-Month<br>Change |
| \$143,999 or Less      | 14           | - 80.0%                  | - 60.0%                    | 3.5          | - 55.1%                   | - 25.5%                    | 4                   | - 60.0%                  | - 50.0%                    |
| \$144,000 to \$201,999 | 140          | + 0.7%                   | + 68.7%                    | 9.1          | + 44.4%                   | + 106.8%                   | 16                  | - 27.3%                  | - 20.0%                    |
| \$202,000 to \$298,999 | 286          | - 30.4%                  | - 17.1%                    | 5.3          | - 15.9%                   | - 19.7%                    | 53                  | - 20.9%                  | + 1.9%                     |
| \$299,000 or More      | 636          | + 84.9%                  | + 4.4%                     | 3.7          | + 23.3%                   | - 2.6%                     | 182                 | + 41.1%                  | + 2.8%                     |
| Total                  | 1.076        | + 11.6%                  | + 0.4%                     | 4.4          | - 4.3%                    | - 2.2%                     | 255                 | + 11.8%                  | - 0.8%                     |