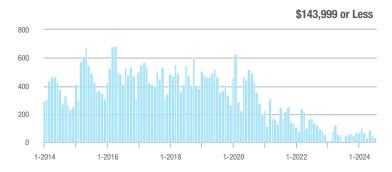

## **Fairfield County**

|                        | Total<br>Showings |                          |                            |              | Buyer Interest (Showings/Listings) |                            |              | Managed<br>Listings      |                            |  |
|------------------------|-------------------|--------------------------|----------------------------|--------------|------------------------------------|----------------------------|--------------|--------------------------|----------------------------|--|
| Price Range            | July<br>2024      | Year-Over-Year<br>Change | Month-Over-Month<br>Change | July<br>2024 | Year-Over-Year<br>Change           | Month-Over-Month<br>Change | July<br>2024 | Year-Over-Year<br>Change | Month-Over-Month<br>Change |  |
| \$143,999 or Less      | 204               | + 4.1%                   | - 23.9%                    | 4.3          | - 12.2%                            | - 17.3%                    | 48           | + 20.0%                  | - 9.4%                     |  |
| \$144,000 to \$201,999 | 408               | + 16.9%                  | + 10.3%                    | 5.3          | - 10.2%                            | - 15.9%                    | 75           | + 23.0%                  | + 25.0%                    |  |
| \$202,000 to \$298,999 | 1,058             | - 49.7%                  | - 14.7%                    | 7.0          | - 34.6%                            | - 17.6%                    | 152          | - 24.4%                  | + 3.4%                     |  |
| \$299,000 or More      | 12,910            | - 9.4%                   | - 6.2%                     | 5.9          | - 18.1%                            | - 4.8%                     | 2,255        | + 5.5%                   | - 3.3%                     |  |
| Total                  | 14,580            | - 13.7%                  | - 6.8%                     | 6.0          | - 18.9%                            | - 4.8%                     | 2,530        | + 3.7%                   | - 2.4%                     |  |

## **Hartford County**

|                        | Total<br>Showings |                          |                            |              | Buyer Interest (Showings/Listings) |                            |              | Managed<br>Listings      |                            |  |
|------------------------|-------------------|--------------------------|----------------------------|--------------|------------------------------------|----------------------------|--------------|--------------------------|----------------------------|--|
| Price Range            | July<br>2024      | Year-Over-Year<br>Change | Month-Over-Month<br>Change | July<br>2024 | Year-Over-Year<br>Change           | Month-Over-Month<br>Change | July<br>2024 | Year-Over-Year<br>Change | Month-Over-Month<br>Change |  |
| \$143,999 or Less      | 345               | - 61.2%                  | - 36.8%                    | 6.2          | - 41.5%                            | - 31.9%                    | 56           | - 34.1%                  | - 9.7%                     |  |
| \$144,000 to \$201,999 | 1,365             | - 47.1%                  | - 4.1%                     | 11.1         | - 21.8%                            | - 9.8%                     | 127          | - 31.7%                  | + 5.8%                     |  |
| \$202,000 to \$298,999 | 4,392             | - 25.5%                  | - 10.8%                    | 10.3         | - 14.2%                            | - 11.2%                    | 430          | - 13.0%                  | - 0.2%                     |  |
| \$299,000 or More      | 9,495             | + 12.4%                  | - 8.3%                     | 7.2          | - 1.4%                             | - 7.7%                     | 1,376        | + 12.9%                  | - 0.7%                     |  |
| Total                  | 15,597            | - 12.5%                  | - 9.6%                     | 8.1          | - 12.9%                            | - 10.0%                    | 1,989        | + 0.3%                   | - 0.5%                     |  |

## **Litchfield County**

|                        | Total<br>Showings |                          |                            |              | Buyer Interest (Showings/Listings) |                            |              | Managed<br>Listings      |                            |  |
|------------------------|-------------------|--------------------------|----------------------------|--------------|------------------------------------|----------------------------|--------------|--------------------------|----------------------------|--|
| Price Range            | July<br>2024      | Year-Over-Year<br>Change | Month-Over-Month<br>Change | July<br>2024 | Year-Over-Year<br>Change           | Month-Over-Month<br>Change | July<br>2024 | Year-Over-Year<br>Change | Month-Over-Month<br>Change |  |
| \$143,999 or Less      | 102               | + 52.2%                  | + 30.8%                    | 10.2         | + 161.5%                           | + 137.2%                   | 10           | - 41.2%                  | - 44.4%                    |  |
| \$144,000 to \$201,999 | 175               | - 58.7%                  | - 7.4%                     | 5.4          | - 18.2%                            | + 14.9%                    | 33           | - 49.2%                  | - 19.5%                    |  |
| \$202,000 to \$298,999 | 785               | - 32.1%                  | - 6.8%                     | 6.1          | - 26.5%                            | - 18.7%                    | 129          | - 10.4%                  | + 12.2%                    |  |
| \$299,000 or More      | 2,290             | + 28.6%                  | + 12.5%                    | 3.9          | + 8.3%                             | + 11.4%                    | 619          | + 11.5%                  | - 2.2%                     |  |
| Total                  | 3,352             | - 2.2%                   | + 6.6%                     | 4.5          | - 6.3%                             | + 7.1%                     | 791          | + 1.3%                   | - 2.0%                     |  |

### **Middlesex County**

|                        | Total<br>Showings |                          |                            |              | Buyer Interest (Showings/Listings) |                            |              | Managed<br>Listings      |                            |  |
|------------------------|-------------------|--------------------------|----------------------------|--------------|------------------------------------|----------------------------|--------------|--------------------------|----------------------------|--|
| Price Range            | July<br>2024      | Year-Over-Year<br>Change | Month-Over-Month<br>Change | July<br>2024 | Year-Over-Year<br>Change           | Month-Over-Month<br>Change | July<br>2024 | Year-Over-Year<br>Change | Month-Over-Month<br>Change |  |
| \$143,999 or Less      | 62                | - 75.1%                  | + 47.6%                    | 10.3         | - 8.8%                             | + 47.1%                    | 6            | - 72.7%                  | 0.0%                       |  |
| \$144,000 to \$201,999 | 220               | - 48.7%                  | - 29.5%                    | 9.2          | - 8.0%                             | - 8.9%                     | 24           | - 44.2%                  | - 25.0%                    |  |
| \$202,000 to \$298,999 | 305               | - 57.8%                  | - 44.3%                    | 6.1          | - 35.1%                            | - 30.7%                    | 51           | - 35.4%                  | - 20.3%                    |  |
| \$299,000 or More      | 2,156             | + 9.6%                   | + 6.6%                     | 5.1          | - 10.5%                            | 0.0%                       | 447          | + 19.2%                  | + 4.9%                     |  |
| Total                  | 2.743             | - 18.6%                  | - 6.2%                     | 5.5          | - 20.3%                            | - 6.8%                     | 528          | + 1.7%                   | 0.0%                       |  |

### **New Haven County**

|                        | Total<br>Showings |                          |                            |              | Buyer Interest (Showings/Listings) |                            |              | Managed<br>Listings      |                            |  |
|------------------------|-------------------|--------------------------|----------------------------|--------------|------------------------------------|----------------------------|--------------|--------------------------|----------------------------|--|
| Price Range            | July<br>2024      | Year-Over-Year<br>Change | Month-Over-Month<br>Change | July<br>2024 | Year-Over-Year<br>Change           | Month-Over-Month<br>Change | July<br>2024 | Year-Over-Year<br>Change | Month-Over-Month<br>Change |  |
| \$143,999 or Less      | 266               | - 56.4%                  | - 23.1%                    | 5.2          | - 27.8%                            | - 1.9%                     | 53           | - 40.4%                  | - 20.9%                    |  |
| \$144,000 to \$201,999 | 993               | - 43.3%                  | - 30.3%                    | 6.8          | - 33.3%                            | - 28.4%                    | 149          | - 14.9%                  | - 2.6%                     |  |
| \$202,000 to \$298,999 | 3,185             | - 29.2%                  | - 11.4%                    | 7.7          | - 13.5%                            | - 8.3%                     | 416          | - 20.3%                  | - 4.4%                     |  |
| \$299,000 or More      | 8,614             | + 14.0%                  | - 3.4%                     | 5.3          | - 5.4%                             | - 3.6%                     | 1,668        | + 16.7%                  | - 1.2%                     |  |
| Total                  | 13.058            | - 9.4%                   | - 8.6%                     | 5.9          | - 13.2%                            | - 6.3%                     | 2.286        | + 3.2%                   | - 2.5%                     |  |

## **New London County**

|                        | Total<br>Showings |                          |                            |              | Buyer Interest (Showings/Listings) |                            |              | Managed<br>Listings      |                            |  |
|------------------------|-------------------|--------------------------|----------------------------|--------------|------------------------------------|----------------------------|--------------|--------------------------|----------------------------|--|
| Price Range            | July<br>2024      | Year-Over-Year<br>Change | Month-Over-Month<br>Change | July<br>2024 | Year-Over-Year<br>Change           | Month-Over-Month<br>Change | July<br>2024 | Year-Over-Year<br>Change | Month-Over-Month<br>Change |  |
| \$143,999 or Less      | 57                | + 78.1%                  | - 50.0%                    | 4.4          | 0.0%                               | - 45.7%                    | 13           | + 44.4%                  | - 13.3%                    |  |
| \$144,000 to \$201,999 | 351               | - 26.4%                  | + 16.2%                    | 8.8          | + 1.1%                             | + 4.8%                     | 41           | - 28.1%                  | + 10.8%                    |  |
| \$202,000 to \$298,999 | 971               | - 24.5%                  | - 18.4%                    | 7.6          | - 13.6%                            | - 19.1%                    | 129          | - 14.6%                  | + 3.2%                     |  |
| \$299,000 or More      | 2,327             | + 3.2%                   | - 3.3%                     | 4.3          | - 12.2%                            | 0.0%                       | 582          | + 13.0%                  | - 4.7%                     |  |
| Total                  | 3.706             | - 8.5%                   | - 7.6%                     | 5.1          | - 15.0%                            | - 5.6%                     | 765          | + 4.5%                   | - 2.9%                     |  |

### **Tolland County**

|                        | Total<br>Showings |                          |                            |              | Buyer Interest (Showings/Listings) |                            |              | Managed<br>Listings      |                            |  |
|------------------------|-------------------|--------------------------|----------------------------|--------------|------------------------------------|----------------------------|--------------|--------------------------|----------------------------|--|
| Price Range            | July<br>2024      | Year-Over-Year<br>Change | Month-Over-Month<br>Change | July<br>2024 | Year-Over-Year<br>Change           | Month-Over-Month<br>Change | July<br>2024 | Year-Over-Year<br>Change | Month-Over-Month<br>Change |  |
| \$143,999 or Less      | 20                | - 90.9%                  | - 16.7%                    | 5.0          | - 54.5%                            | - 16.7%                    | 4            | - 80.0%                  | 0.0%                       |  |
| \$144,000 to \$201,999 | 83                | - 84.7%                  | - 81.1%                    | 4.0          | - 77.9%                            | - 78.1%                    | 21           | - 30.0%                  | - 12.5%                    |  |
| \$202,000 to \$298,999 | 401               | - 39.2%                  | - 24.1%                    | 7.3          | - 31.1%                            | - 40.7%                    | 55           | - 14.1%                  | + 25.0%                    |  |
| \$299,000 or More      | 1,333             | + 3.1%                   | - 18.8%                    | 5.6          | - 8.2%                             | - 18.8%                    | 246          | + 6.5%                   | - 2.4%                     |  |
| Total                  | 1,837             | - 32.3%                  | - 30.3%                    | 5.8          | - 31.0%                            | - 32.6%                    | 326          | - 5.5%                   | + 0.6%                     |  |

## **Windham County**

|                        |              | Total<br>Showin          |                            |              | Buyer Into<br>(Showings/L |                            | Managed<br>Listings |                          |                            |
|------------------------|--------------|--------------------------|----------------------------|--------------|---------------------------|----------------------------|---------------------|--------------------------|----------------------------|
| Price Range            | July<br>2024 | Year-Over-Year<br>Change | Month-Over-Month<br>Change | July<br>2024 | Year-Over-Year<br>Change  | Month-Over-Month<br>Change | July<br>2024        | Year-Over-Year<br>Change | Month-Over-Month<br>Change |
| \$143,999 or Less      | 14           | - 80.0%                  | - 60.0%                    | 3.5          | - 55.1%                   | - 25.5%                    | 4                   | - 60.0%                  | - 50.0%                    |
| \$144,000 to \$201,999 | 140          | + 0.7%                   | + 68.7%                    | 9.1          | + 44.4%                   | + 106.8%                   | 16                  | - 27.3%                  | - 20.0%                    |
| \$202,000 to \$298,999 | 286          | - 30.4%                  | - 17.1%                    | 5.3          | - 15.9%                   | - 19.7%                    | 53                  | - 20.9%                  | + 1.9%                     |
| \$299,000 or More      | 636          | + 84.9%                  | + 4.4%                     | 3.7          | + 23.3%                   | - 2.6%                     | 182                 | + 41.1%                  | + 2.8%                     |
| Total                  | 1.076        | + 11.6%                  | + 0.4%                     | 4.4          | - 4.3%                    | - 2.2%                     | 255                 | + 11.8%                  | - 0.8%                     |