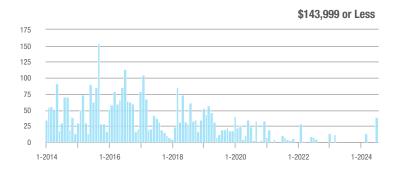

## **Fairfield County**

|                        | Total<br>Showings |                          |                            |              | Buyer Interest (Showings/Listings) |                            |              | Managed<br>Listings      |                            |  |
|------------------------|-------------------|--------------------------|----------------------------|--------------|------------------------------------|----------------------------|--------------|--------------------------|----------------------------|--|
| Price Range            | July<br>2024      | Year-Over-Year<br>Change | Month-Over-Month<br>Change | July<br>2024 | Year-Over-Year<br>Change           | Month-Over-Month<br>Change | July<br>2024 | Year-Over-Year<br>Change | Month-Over-Month<br>Change |  |
| \$143,999 or Less      | 204               | + 4.1%                   | - 23.9%                    | 4.3          | - 12.2%                            | - 17.3%                    | 48           | + 20.0%                  | - 9.4%                     |  |
| \$144,000 to \$201,999 | 408               | + 16.9%                  | + 10.3%                    | 5.3          | - 10.2%                            | - 15.9%                    | 75           | + 23.0%                  | + 25.0%                    |  |
| \$202,000 to \$298,999 | 1,058             | - 49.7%                  | - 14.7%                    | 7.0          | - 34.6%                            | - 17.6%                    | 152          | - 24.4%                  | + 3.4%                     |  |
| \$299,000 or More      | 12,910            | - 9.4%                   | - 6.2%                     | 5.9          | - 18.1%                            | - 4.8%                     | 2,255        | + 5.5%                   | - 3.3%                     |  |
| Total                  | 14,580            | - 13.7%                  | - 6.8%                     | 6.0          | - 18.9%                            | - 4.8%                     | 2,530        | + 3.7%                   | - 2.4%                     |  |