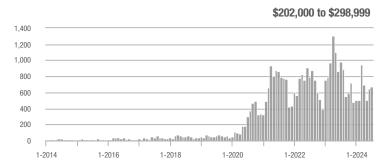

## **Fairfield County**

|                        | Total<br>Showings |                          |                            |              | Buyer Interest (Showings/Listings) |                            |              | Managed<br>Listings      |                            |  |
|------------------------|-------------------|--------------------------|----------------------------|--------------|------------------------------------|----------------------------|--------------|--------------------------|----------------------------|--|
| Price Range            | July<br>2024      | Year-Over-Year<br>Change | Month-Over-Month<br>Change | July<br>2024 | Year-Over-Year<br>Change           | Month-Over-Month<br>Change | July<br>2024 | Year-Over-Year<br>Change | Month-Over-Month<br>Change |  |
| \$143,999 or Less      | 204               | + 4.1%                   | - 23.9%                    | 4.3          | - 12.2%                            | - 17.3%                    | 48           | + 20.0%                  | - 9.4%                     |  |
| \$144,000 to \$201,999 | 408               | + 16.9%                  | + 10.3%                    | 5.3          | - 10.2%                            | - 15.9%                    | 75           | + 23.0%                  | + 25.0%                    |  |
| \$202,000 to \$298,999 | 1,058             | - 49.7%                  | - 14.7%                    | 7.0          | - 34.6%                            | - 17.6%                    | 152          | - 24.4%                  | + 3.4%                     |  |
| \$299,000 or More      | 12,910            | - 9.4%                   | - 6.2%                     | 5.9          | - 18.1%                            | - 4.8%                     | 2,255        | + 5.5%                   | - 3.3%                     |  |
| Total                  | 14,580            | - 13.7%                  | - 6.8%                     | 6.0          | - 18.9%                            | - 4.8%                     | 2,530        | + 3.7%                   | - 2.4%                     |  |

## **Hartford County**

|                        | Total<br>Showings |                          |                            |              | Buyer Interest (Showings/Listings) |                            |              | Managed<br>Listings      |                            |  |
|------------------------|-------------------|--------------------------|----------------------------|--------------|------------------------------------|----------------------------|--------------|--------------------------|----------------------------|--|
| Price Range            | July<br>2024      | Year-Over-Year<br>Change | Month-Over-Month<br>Change | July<br>2024 | Year-Over-Year<br>Change           | Month-Over-Month<br>Change | July<br>2024 | Year-Over-Year<br>Change | Month-Over-Month<br>Change |  |
| \$143,999 or Less      | 345               | - 61.2%                  | - 36.8%                    | 6.2          | - 41.5%                            | - 31.9%                    | 56           | - 34.1%                  | - 9.7%                     |  |
| \$144,000 to \$201,999 | 1,365             | - 47.1%                  | - 4.1%                     | 11.1         | - 21.8%                            | - 9.8%                     | 127          | - 31.7%                  | + 5.8%                     |  |
| \$202,000 to \$298,999 | 4,392             | - 25.5%                  | - 10.8%                    | 10.3         | - 14.2%                            | - 11.2%                    | 430          | - 13.0%                  | - 0.2%                     |  |
| \$299,000 or More      | 9,495             | + 12.4%                  | - 8.3%                     | 7.2          | - 1.4%                             | - 7.7%                     | 1,376        | + 12.9%                  | - 0.7%                     |  |
| Total                  | 15,597            | - 12.5%                  | - 9.6%                     | 8.1          | - 12.9%                            | - 10.0%                    | 1,989        | + 0.3%                   | - 0.5%                     |  |

## **Litchfield County**

|                        | Total<br>Showings |                          |                            |              | Buyer Interest (Showings/Listings) |                            |              | Managed<br>Listings      |                            |  |
|------------------------|-------------------|--------------------------|----------------------------|--------------|------------------------------------|----------------------------|--------------|--------------------------|----------------------------|--|
| Price Range            | July<br>2024      | Year-Over-Year<br>Change | Month-Over-Month<br>Change | July<br>2024 | Year-Over-Year<br>Change           | Month-Over-Month<br>Change | July<br>2024 | Year-Over-Year<br>Change | Month-Over-Month<br>Change |  |
| \$143,999 or Less      | 102               | + 52.2%                  | + 30.8%                    | 10.2         | + 161.5%                           | + 137.2%                   | 10           | - 41.2%                  | - 44.4%                    |  |
| \$144,000 to \$201,999 | 175               | - 58.7%                  | - 7.4%                     | 5.4          | - 18.2%                            | + 14.9%                    | 33           | - 49.2%                  | - 19.5%                    |  |
| \$202,000 to \$298,999 | 785               | - 32.1%                  | - 6.8%                     | 6.1          | - 26.5%                            | - 18.7%                    | 129          | - 10.4%                  | + 12.2%                    |  |
| \$299,000 or More      | 2,290             | + 28.6%                  | + 12.5%                    | 3.9          | + 8.3%                             | + 11.4%                    | 619          | + 11.5%                  | - 2.2%                     |  |
| Total                  | 3,352             | - 2.2%                   | + 6.6%                     | 4.5          | - 6.3%                             | + 7.1%                     | 791          | + 1.3%                   | - 2.0%                     |  |

### **Middlesex County**

|                        | Total<br>Showings |                          |                            |              | Buyer Interest (Showings/Listings) |                            |              | Managed<br>Listings      |                            |  |
|------------------------|-------------------|--------------------------|----------------------------|--------------|------------------------------------|----------------------------|--------------|--------------------------|----------------------------|--|
| Price Range            | July<br>2024      | Year-Over-Year<br>Change | Month-Over-Month<br>Change | July<br>2024 | Year-Over-Year<br>Change           | Month-Over-Month<br>Change | July<br>2024 | Year-Over-Year<br>Change | Month-Over-Month<br>Change |  |
| \$143,999 or Less      | 62                | - 75.1%                  | + 47.6%                    | 10.3         | - 8.8%                             | + 47.1%                    | 6            | - 72.7%                  | 0.0%                       |  |
| \$144,000 to \$201,999 | 220               | - 48.7%                  | - 29.5%                    | 9.2          | - 8.0%                             | - 8.9%                     | 24           | - 44.2%                  | - 25.0%                    |  |
| \$202,000 to \$298,999 | 305               | - 57.8%                  | - 44.3%                    | 6.1          | - 35.1%                            | - 30.7%                    | 51           | - 35.4%                  | - 20.3%                    |  |
| \$299,000 or More      | 2,156             | + 9.6%                   | + 6.6%                     | 5.1          | - 10.5%                            | 0.0%                       | 447          | + 19.2%                  | + 4.9%                     |  |
| Total                  | 2.743             | - 18.6%                  | - 6.2%                     | 5.5          | - 20.3%                            | - 6.8%                     | 528          | + 1.7%                   | 0.0%                       |  |

### **New Haven County**

|                        | Total<br>Showings |                          |                            |              | Buyer Interest (Showings/Listings) |                            |              | Managed<br>Listings      |                            |  |
|------------------------|-------------------|--------------------------|----------------------------|--------------|------------------------------------|----------------------------|--------------|--------------------------|----------------------------|--|
| Price Range            | July<br>2024      | Year-Over-Year<br>Change | Month-Over-Month<br>Change | July<br>2024 | Year-Over-Year<br>Change           | Month-Over-Month<br>Change | July<br>2024 | Year-Over-Year<br>Change | Month-Over-Month<br>Change |  |
| \$143,999 or Less      | 266               | - 56.4%                  | - 23.1%                    | 5.2          | - 27.8%                            | - 1.9%                     | 53           | - 40.4%                  | - 20.9%                    |  |
| \$144,000 to \$201,999 | 993               | - 43.3%                  | - 30.3%                    | 6.8          | - 33.3%                            | - 28.4%                    | 149          | - 14.9%                  | - 2.6%                     |  |
| \$202,000 to \$298,999 | 3,185             | - 29.2%                  | - 11.4%                    | 7.7          | - 13.5%                            | - 8.3%                     | 416          | - 20.3%                  | - 4.4%                     |  |
| \$299,000 or More      | 8,614             | + 14.0%                  | - 3.4%                     | 5.3          | - 5.4%                             | - 3.6%                     | 1,668        | + 16.7%                  | - 1.2%                     |  |
| Total                  | 13.058            | - 9.4%                   | - 8.6%                     | 5.9          | - 13.2%                            | - 6.3%                     | 2.286        | + 3.2%                   | - 2.5%                     |  |

## **New London County**

|                        | Total<br>Showings |                          |                            |              | Buyer Interest (Showings/Listings) |                            |              | Managed<br>Listings      |                            |  |
|------------------------|-------------------|--------------------------|----------------------------|--------------|------------------------------------|----------------------------|--------------|--------------------------|----------------------------|--|
| Price Range            | July<br>2024      | Year-Over-Year<br>Change | Month-Over-Month<br>Change | July<br>2024 | Year-Over-Year<br>Change           | Month-Over-Month<br>Change | July<br>2024 | Year-Over-Year<br>Change | Month-Over-Month<br>Change |  |
| \$143,999 or Less      | 57                | + 78.1%                  | - 50.0%                    | 4.4          | 0.0%                               | - 45.7%                    | 13           | + 44.4%                  | - 13.3%                    |  |
| \$144,000 to \$201,999 | 351               | - 26.4%                  | + 16.2%                    | 8.8          | + 1.1%                             | + 4.8%                     | 41           | - 28.1%                  | + 10.8%                    |  |
| \$202,000 to \$298,999 | 971               | - 24.5%                  | - 18.4%                    | 7.6          | - 13.6%                            | - 19.1%                    | 129          | - 14.6%                  | + 3.2%                     |  |
| \$299,000 or More      | 2,327             | + 3.2%                   | - 3.3%                     | 4.3          | - 12.2%                            | 0.0%                       | 582          | + 13.0%                  | - 4.7%                     |  |
| Total                  | 3.706             | - 8.5%                   | - 7.6%                     | 5.1          | - 15.0%                            | - 5.6%                     | 765          | + 4.5%                   | - 2.9%                     |  |

### **Tolland County**

|                        | Total<br>Showings |                          |                            |              | Buyer Interest (Showings/Listings) |                            |              | Managed<br>Listings      |                            |  |
|------------------------|-------------------|--------------------------|----------------------------|--------------|------------------------------------|----------------------------|--------------|--------------------------|----------------------------|--|
| Price Range            | July<br>2024      | Year-Over-Year<br>Change | Month-Over-Month<br>Change | July<br>2024 | Year-Over-Year<br>Change           | Month-Over-Month<br>Change | July<br>2024 | Year-Over-Year<br>Change | Month-Over-Month<br>Change |  |
| \$143,999 or Less      | 20                | - 90.9%                  | - 16.7%                    | 5.0          | - 54.5%                            | - 16.7%                    | 4            | - 80.0%                  | 0.0%                       |  |
| \$144,000 to \$201,999 | 83                | - 84.7%                  | - 81.1%                    | 4.0          | - 77.9%                            | - 78.1%                    | 21           | - 30.0%                  | - 12.5%                    |  |
| \$202,000 to \$298,999 | 401               | - 39.2%                  | - 24.1%                    | 7.3          | - 31.1%                            | - 40.7%                    | 55           | - 14.1%                  | + 25.0%                    |  |
| \$299,000 or More      | 1,333             | + 3.1%                   | - 18.8%                    | 5.6          | - 8.2%                             | - 18.8%                    | 246          | + 6.5%                   | - 2.4%                     |  |
| Total                  | 1,837             | - 32.3%                  | - 30.3%                    | 5.8          | - 31.0%                            | - 32.6%                    | 326          | - 5.5%                   | + 0.6%                     |  |

## **Windham County**

|                        |              | Total<br>Showin          |                            |              | Buyer Into<br>(Showings/L |                            | Managed<br>Listings |                          |                            |
|------------------------|--------------|--------------------------|----------------------------|--------------|---------------------------|----------------------------|---------------------|--------------------------|----------------------------|
| Price Range            | July<br>2024 | Year-Over-Year<br>Change | Month-Over-Month<br>Change | July<br>2024 | Year-Over-Year<br>Change  | Month-Over-Month<br>Change | July<br>2024        | Year-Over-Year<br>Change | Month-Over-Month<br>Change |
| \$143,999 or Less      | 14           | - 80.0%                  | - 60.0%                    | 3.5          | - 55.1%                   | - 25.5%                    | 4                   | - 60.0%                  | - 50.0%                    |
| \$144,000 to \$201,999 | 140          | + 0.7%                   | + 68.7%                    | 9.1          | + 44.4%                   | + 106.8%                   | 16                  | - 27.3%                  | - 20.0%                    |
| \$202,000 to \$298,999 | 286          | - 30.4%                  | - 17.1%                    | 5.3          | - 15.9%                   | - 19.7%                    | 53                  | - 20.9%                  | + 1.9%                     |
| \$299,000 or More      | 636          | + 84.9%                  | + 4.4%                     | 3.7          | + 23.3%                   | - 2.6%                     | 182                 | + 41.1%                  | + 2.8%                     |
| Total                  | 1.076        | + 11.6%                  | + 0.4%                     | 4.4          | - 4.3%                    | - 2.2%                     | 255                 | + 11.8%                  | - 0.8%                     |