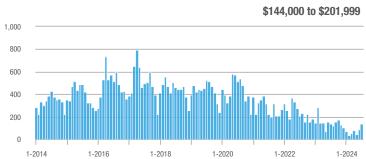

## **Fairfield County**

|                        | Total<br>Showings |                          |                            |              | Buyer Interest (Showings/Listings) |                            |              | Managed<br>Listings      |                            |  |
|------------------------|-------------------|--------------------------|----------------------------|--------------|------------------------------------|----------------------------|--------------|--------------------------|----------------------------|--|
| Price Range            | July<br>2024      | Year-Over-Year<br>Change | Month-Over-Month<br>Change | July<br>2024 | Year-Over-Year<br>Change           | Month-Over-Month<br>Change | July<br>2024 | Year-Over-Year<br>Change | Month-Over-Month<br>Change |  |
| \$143,999 or Less      | 204               | + 4.1%                   | - 23.9%                    | 4.3          | - 12.2%                            | - 17.3%                    | 48           | + 20.0%                  | - 9.4%                     |  |
| \$144,000 to \$201,999 | 408               | + 16.9%                  | + 10.3%                    | 5.3          | - 10.2%                            | - 15.9%                    | 75           | + 23.0%                  | + 25.0%                    |  |
| \$202,000 to \$298,999 | 1,058             | - 49.7%                  | - 14.7%                    | 7.0          | - 34.6%                            | - 17.6%                    | 152          | - 24.4%                  | + 3.4%                     |  |
| \$299,000 or More      | 12,910            | - 9.4%                   | - 6.2%                     | 5.9          | - 18.1%                            | - 4.8%                     | 2,255        | + 5.5%                   | - 3.3%                     |  |
| Total                  | 14,580            | - 13.7%                  | - 6.8%                     | 6.0          | - 18.9%                            | - 4.8%                     | 2,530        | + 3.7%                   | - 2.4%                     |  |

## **Hartford County**

|                        | Total<br>Showings |                          |                            |              | Buyer Interest (Showings/Listings) |                            |              | Managed<br>Listings      |                            |  |
|------------------------|-------------------|--------------------------|----------------------------|--------------|------------------------------------|----------------------------|--------------|--------------------------|----------------------------|--|
| Price Range            | July<br>2024      | Year-Over-Year<br>Change | Month-Over-Month<br>Change | July<br>2024 | Year-Over-Year<br>Change           | Month-Over-Month<br>Change | July<br>2024 | Year-Over-Year<br>Change | Month-Over-Month<br>Change |  |
| \$143,999 or Less      | 345               | - 61.2%                  | - 36.8%                    | 6.2          | - 41.5%                            | - 31.9%                    | 56           | - 34.1%                  | - 9.7%                     |  |
| \$144,000 to \$201,999 | 1,365             | - 47.1%                  | - 4.1%                     | 11.1         | - 21.8%                            | - 9.8%                     | 127          | - 31.7%                  | + 5.8%                     |  |
| \$202,000 to \$298,999 | 4,392             | - 25.5%                  | - 10.8%                    | 10.3         | - 14.2%                            | - 11.2%                    | 430          | - 13.0%                  | - 0.2%                     |  |
| \$299,000 or More      | 9,495             | + 12.4%                  | - 8.3%                     | 7.2          | - 1.4%                             | - 7.7%                     | 1,376        | + 12.9%                  | - 0.7%                     |  |
| Total                  | 15,597            | - 12.5%                  | - 9.6%                     | 8.1          | - 12.9%                            | - 10.0%                    | 1,989        | + 0.3%                   | - 0.5%                     |  |

## **Litchfield County**

|                        | Total<br>Showings |                          |                            |              | Buyer Interest (Showings/Listings) |                            |              | Managed<br>Listings      |                            |  |
|------------------------|-------------------|--------------------------|----------------------------|--------------|------------------------------------|----------------------------|--------------|--------------------------|----------------------------|--|
| Price Range            | July<br>2024      | Year-Over-Year<br>Change | Month-Over-Month<br>Change | July<br>2024 | Year-Over-Year<br>Change           | Month-Over-Month<br>Change | July<br>2024 | Year-Over-Year<br>Change | Month-Over-Month<br>Change |  |
| \$143,999 or Less      | 102               | + 52.2%                  | + 30.8%                    | 10.2         | + 161.5%                           | + 137.2%                   | 10           | - 41.2%                  | - 44.4%                    |  |
| \$144,000 to \$201,999 | 175               | - 58.7%                  | - 7.4%                     | 5.4          | - 18.2%                            | + 14.9%                    | 33           | - 49.2%                  | - 19.5%                    |  |
| \$202,000 to \$298,999 | 785               | - 32.1%                  | - 6.8%                     | 6.1          | - 26.5%                            | - 18.7%                    | 129          | - 10.4%                  | + 12.2%                    |  |
| \$299,000 or More      | 2,290             | + 28.6%                  | + 12.5%                    | 3.9          | + 8.3%                             | + 11.4%                    | 619          | + 11.5%                  | - 2.2%                     |  |
| Total                  | 3,352             | - 2.2%                   | + 6.6%                     | 4.5          | - 6.3%                             | + 7.1%                     | 791          | + 1.3%                   | - 2.0%                     |  |

### **Middlesex County**

|                        | Total<br>Showings |                          |                            |              | Buyer Interest (Showings/Listings) |                            |              | Managed<br>Listings      |                            |  |
|------------------------|-------------------|--------------------------|----------------------------|--------------|------------------------------------|----------------------------|--------------|--------------------------|----------------------------|--|
| Price Range            | July<br>2024      | Year-Over-Year<br>Change | Month-Over-Month<br>Change | July<br>2024 | Year-Over-Year<br>Change           | Month-Over-Month<br>Change | July<br>2024 | Year-Over-Year<br>Change | Month-Over-Month<br>Change |  |
| \$143,999 or Less      | 62                | - 75.1%                  | + 47.6%                    | 10.3         | - 8.8%                             | + 47.1%                    | 6            | - 72.7%                  | 0.0%                       |  |
| \$144,000 to \$201,999 | 220               | - 48.7%                  | - 29.5%                    | 9.2          | - 8.0%                             | - 8.9%                     | 24           | - 44.2%                  | - 25.0%                    |  |
| \$202,000 to \$298,999 | 305               | - 57.8%                  | - 44.3%                    | 6.1          | - 35.1%                            | - 30.7%                    | 51           | - 35.4%                  | - 20.3%                    |  |
| \$299,000 or More      | 2,156             | + 9.6%                   | + 6.6%                     | 5.1          | - 10.5%                            | 0.0%                       | 447          | + 19.2%                  | + 4.9%                     |  |
| Total                  | 2.743             | - 18.6%                  | - 6.2%                     | 5.5          | - 20.3%                            | - 6.8%                     | 528          | + 1.7%                   | 0.0%                       |  |

### **New Haven County**

|                        | Total<br>Showings |                          |                            |              | Buyer Interest (Showings/Listings) |                            |              | Managed<br>Listings      |                            |  |
|------------------------|-------------------|--------------------------|----------------------------|--------------|------------------------------------|----------------------------|--------------|--------------------------|----------------------------|--|
| Price Range            | July<br>2024      | Year-Over-Year<br>Change | Month-Over-Month<br>Change | July<br>2024 | Year-Over-Year<br>Change           | Month-Over-Month<br>Change | July<br>2024 | Year-Over-Year<br>Change | Month-Over-Month<br>Change |  |
| \$143,999 or Less      | 266               | - 56.4%                  | - 23.1%                    | 5.2          | - 27.8%                            | - 1.9%                     | 53           | - 40.4%                  | - 20.9%                    |  |
| \$144,000 to \$201,999 | 993               | - 43.3%                  | - 30.3%                    | 6.8          | - 33.3%                            | - 28.4%                    | 149          | - 14.9%                  | - 2.6%                     |  |
| \$202,000 to \$298,999 | 3,185             | - 29.2%                  | - 11.4%                    | 7.7          | - 13.5%                            | - 8.3%                     | 416          | - 20.3%                  | - 4.4%                     |  |
| \$299,000 or More      | 8,614             | + 14.0%                  | - 3.4%                     | 5.3          | - 5.4%                             | - 3.6%                     | 1,668        | + 16.7%                  | - 1.2%                     |  |
| Total                  | 13.058            | - 9.4%                   | - 8.6%                     | 5.9          | - 13.2%                            | - 6.3%                     | 2.286        | + 3.2%                   | - 2.5%                     |  |

## **New London County**

|                        | Total<br>Showings |                          |                            |              | Buyer Interest (Showings/Listings) |                            |              | Managed<br>Listings      |                            |  |
|------------------------|-------------------|--------------------------|----------------------------|--------------|------------------------------------|----------------------------|--------------|--------------------------|----------------------------|--|
| Price Range            | July<br>2024      | Year-Over-Year<br>Change | Month-Over-Month<br>Change | July<br>2024 | Year-Over-Year<br>Change           | Month-Over-Month<br>Change | July<br>2024 | Year-Over-Year<br>Change | Month-Over-Month<br>Change |  |
| \$143,999 or Less      | 57                | + 78.1%                  | - 50.0%                    | 4.4          | 0.0%                               | - 45.7%                    | 13           | + 44.4%                  | - 13.3%                    |  |
| \$144,000 to \$201,999 | 351               | - 26.4%                  | + 16.2%                    | 8.8          | + 1.1%                             | + 4.8%                     | 41           | - 28.1%                  | + 10.8%                    |  |
| \$202,000 to \$298,999 | 971               | - 24.5%                  | - 18.4%                    | 7.6          | - 13.6%                            | - 19.1%                    | 129          | - 14.6%                  | + 3.2%                     |  |
| \$299,000 or More      | 2,327             | + 3.2%                   | - 3.3%                     | 4.3          | - 12.2%                            | 0.0%                       | 582          | + 13.0%                  | - 4.7%                     |  |
| Total                  | 3.706             | - 8.5%                   | - 7.6%                     | 5.1          | - 15.0%                            | - 5.6%                     | 765          | + 4.5%                   | - 2.9%                     |  |

### **Tolland County**

|                        | Total<br>Showings |                          |                            |              | Buyer Interest (Showings/Listings) |                            |              | Managed<br>Listings      |                            |  |
|------------------------|-------------------|--------------------------|----------------------------|--------------|------------------------------------|----------------------------|--------------|--------------------------|----------------------------|--|
| Price Range            | July<br>2024      | Year-Over-Year<br>Change | Month-Over-Month<br>Change | July<br>2024 | Year-Over-Year<br>Change           | Month-Over-Month<br>Change | July<br>2024 | Year-Over-Year<br>Change | Month-Over-Month<br>Change |  |
| \$143,999 or Less      | 20                | - 90.9%                  | - 16.7%                    | 5.0          | - 54.5%                            | - 16.7%                    | 4            | - 80.0%                  | 0.0%                       |  |
| \$144,000 to \$201,999 | 83                | - 84.7%                  | - 81.1%                    | 4.0          | - 77.9%                            | - 78.1%                    | 21           | - 30.0%                  | - 12.5%                    |  |
| \$202,000 to \$298,999 | 401               | - 39.2%                  | - 24.1%                    | 7.3          | - 31.1%                            | - 40.7%                    | 55           | - 14.1%                  | + 25.0%                    |  |
| \$299,000 or More      | 1,333             | + 3.1%                   | - 18.8%                    | 5.6          | - 8.2%                             | - 18.8%                    | 246          | + 6.5%                   | - 2.4%                     |  |
| Total                  | 1,837             | - 32.3%                  | - 30.3%                    | 5.8          | - 31.0%                            | - 32.6%                    | 326          | - 5.5%                   | + 0.6%                     |  |

## **Windham County**

|                        |              | Total<br>Showin          |                            |              | Buyer Into<br>(Showings/L |                            | Managed<br>Listings |                          |                            |
|------------------------|--------------|--------------------------|----------------------------|--------------|---------------------------|----------------------------|---------------------|--------------------------|----------------------------|
| Price Range            | July<br>2024 | Year-Over-Year<br>Change | Month-Over-Month<br>Change | July<br>2024 | Year-Over-Year<br>Change  | Month-Over-Month<br>Change | July<br>2024        | Year-Over-Year<br>Change | Month-Over-Month<br>Change |
| \$143,999 or Less      | 14           | - 80.0%                  | - 60.0%                    | 3.5          | - 55.1%                   | - 25.5%                    | 4                   | - 60.0%                  | - 50.0%                    |
| \$144,000 to \$201,999 | 140          | + 0.7%                   | + 68.7%                    | 9.1          | + 44.4%                   | + 106.8%                   | 16                  | - 27.3%                  | - 20.0%                    |
| \$202,000 to \$298,999 | 286          | - 30.4%                  | - 17.1%                    | 5.3          | - 15.9%                   | - 19.7%                    | 53                  | - 20.9%                  | + 1.9%                     |
| \$299,000 or More      | 636          | + 84.9%                  | + 4.4%                     | 3.7          | + 23.3%                   | - 2.6%                     | 182                 | + 41.1%                  | + 2.8%                     |
| Total                  | 1.076        | + 11.6%                  | + 0.4%                     | 4.4          | - 4.3%                    | - 2.2%                     | 255                 | + 11.8%                  | - 0.8%                     |