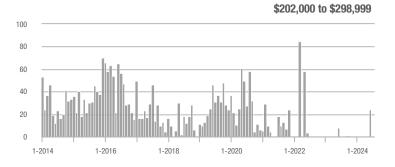

## **Fairfield County**

|                        | Total<br>Showings |                          |                            |              | Buyer Interest (Showings/Listings) |                            |              | Managed<br>Listings      |                            |  |
|------------------------|-------------------|--------------------------|----------------------------|--------------|------------------------------------|----------------------------|--------------|--------------------------|----------------------------|--|
| Price Range            | July<br>2024      | Year-Over-Year<br>Change | Month-Over-Month<br>Change | July<br>2024 | Year-Over-Year<br>Change           | Month-Over-Month<br>Change | July<br>2024 | Year-Over-Year<br>Change | Month-Over-Month<br>Change |  |
| \$143,999 or Less      | 204               | + 4.1%                   | - 23.9%                    | 4.3          | - 12.2%                            | - 17.3%                    | 48           | + 20.0%                  | - 9.4%                     |  |
| \$144,000 to \$201,999 | 408               | + 16.9%                  | + 10.3%                    | 5.3          | - 10.2%                            | - 15.9%                    | 75           | + 23.0%                  | + 25.0%                    |  |
| \$202,000 to \$298,999 | 1,058             | - 49.7%                  | - 14.7%                    | 7.0          | - 34.6%                            | - 17.6%                    | 152          | - 24.4%                  | + 3.4%                     |  |
| \$299,000 or More      | 12,910            | - 9.4%                   | - 6.2%                     | 5.9          | - 18.1%                            | - 4.8%                     | 2,255        | + 5.5%                   | - 3.3%                     |  |
| Total                  | 14,580            | - 13.7%                  | - 6.8%                     | 6.0          | - 18.9%                            | - 4.8%                     | 2,530        | + 3.7%                   | - 2.4%                     |  |