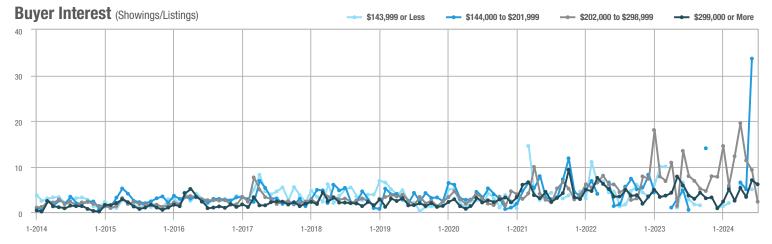

## **Fairfield County**

|                        | Total<br>Showings |                          |                            |              | Buyer Interest (Showings/Listings) |                            |              | Managed<br>Listings      |                            |  |
|------------------------|-------------------|--------------------------|----------------------------|--------------|------------------------------------|----------------------------|--------------|--------------------------|----------------------------|--|
| Price Range            | July<br>2024      | Year-Over-Year<br>Change | Month-Over-Month<br>Change | July<br>2024 | Year-Over-Year<br>Change           | Month-Over-Month<br>Change | July<br>2024 | Year-Over-Year<br>Change | Month-Over-Month<br>Change |  |
| \$143,999 or Less      | 204               | + 4.1%                   | - 23.9%                    | 4.3          | - 12.2%                            | - 17.3%                    | 48           | + 20.0%                  | - 9.4%                     |  |
| \$144,000 to \$201,999 | 408               | + 16.9%                  | + 10.3%                    | 5.3          | - 10.2%                            | - 15.9%                    | 75           | + 23.0%                  | + 25.0%                    |  |
| \$202,000 to \$298,999 | 1,058             | - 49.7%                  | - 14.7%                    | 7.0          | - 34.6%                            | - 17.6%                    | 152          | - 24.4%                  | + 3.4%                     |  |
| \$299,000 or More      | 12,910            | - 9.4%                   | - 6.2%                     | 5.9          | - 18.1%                            | - 4.8%                     | 2,255        | + 5.5%                   | - 3.3%                     |  |
| Total                  | 14,580            | - 13.7%                  | - 6.8%                     | 6.0          | - 18.9%                            | - 4.8%                     | 2,530        | + 3.7%                   | - 2.4%                     |  |

## **Hartford County**

|                        | Total<br>Showings |                          |                            |              | Buyer Interest (Showings/Listings) |                            |              | Managed<br>Listings      |                            |  |
|------------------------|-------------------|--------------------------|----------------------------|--------------|------------------------------------|----------------------------|--------------|--------------------------|----------------------------|--|
| Price Range            | July<br>2024      | Year-Over-Year<br>Change | Month-Over-Month<br>Change | July<br>2024 | Year-Over-Year<br>Change           | Month-Over-Month<br>Change | July<br>2024 | Year-Over-Year<br>Change | Month-Over-Month<br>Change |  |
| \$143,999 or Less      | 345               | - 61.2%                  | - 36.8%                    | 6.2          | - 41.5%                            | - 31.9%                    | 56           | - 34.1%                  | - 9.7%                     |  |
| \$144,000 to \$201,999 | 1,365             | - 47.1%                  | - 4.1%                     | 11.1         | - 21.8%                            | - 9.8%                     | 127          | - 31.7%                  | + 5.8%                     |  |
| \$202,000 to \$298,999 | 4,392             | - 25.5%                  | - 10.8%                    | 10.3         | - 14.2%                            | - 11.2%                    | 430          | - 13.0%                  | - 0.2%                     |  |
| \$299,000 or More      | 9,495             | + 12.4%                  | - 8.3%                     | 7.2          | - 1.4%                             | - 7.7%                     | 1,376        | + 12.9%                  | - 0.7%                     |  |
| Total                  | 15,597            | - 12.5%                  | - 9.6%                     | 8.1          | - 12.9%                            | - 10.0%                    | 1,989        | + 0.3%                   | - 0.5%                     |  |

## **Litchfield County**

|                        | Total<br>Showings |                          |                            |              | Buyer Interest (Showings/Listings) |                            |              | Managed<br>Listings      |                            |  |
|------------------------|-------------------|--------------------------|----------------------------|--------------|------------------------------------|----------------------------|--------------|--------------------------|----------------------------|--|
| Price Range            | July<br>2024      | Year-Over-Year<br>Change | Month-Over-Month<br>Change | July<br>2024 | Year-Over-Year<br>Change           | Month-Over-Month<br>Change | July<br>2024 | Year-Over-Year<br>Change | Month-Over-Month<br>Change |  |
| \$143,999 or Less      | 102               | + 52.2%                  | + 30.8%                    | 10.2         | + 161.5%                           | + 137.2%                   | 10           | - 41.2%                  | - 44.4%                    |  |
| \$144,000 to \$201,999 | 175               | - 58.7%                  | - 7.4%                     | 5.4          | - 18.2%                            | + 14.9%                    | 33           | - 49.2%                  | - 19.5%                    |  |
| \$202,000 to \$298,999 | 785               | - 32.1%                  | - 6.8%                     | 6.1          | - 26.5%                            | - 18.7%                    | 129          | - 10.4%                  | + 12.2%                    |  |
| \$299,000 or More      | 2,290             | + 28.6%                  | + 12.5%                    | 3.9          | + 8.3%                             | + 11.4%                    | 619          | + 11.5%                  | - 2.2%                     |  |
| Total                  | 3,352             | - 2.2%                   | + 6.6%                     | 4.5          | - 6.3%                             | + 7.1%                     | 791          | + 1.3%                   | - 2.0%                     |  |

### **Middlesex County**

|                        | Total<br>Showings |                          |                            |              | Buyer Interest (Showings/Listings) |                            |              | Managed<br>Listings      |                            |  |
|------------------------|-------------------|--------------------------|----------------------------|--------------|------------------------------------|----------------------------|--------------|--------------------------|----------------------------|--|
| Price Range            | July<br>2024      | Year-Over-Year<br>Change | Month-Over-Month<br>Change | July<br>2024 | Year-Over-Year<br>Change           | Month-Over-Month<br>Change | July<br>2024 | Year-Over-Year<br>Change | Month-Over-Month<br>Change |  |
| \$143,999 or Less      | 62                | - 75.1%                  | + 47.6%                    | 10.3         | - 8.8%                             | + 47.1%                    | 6            | - 72.7%                  | 0.0%                       |  |
| \$144,000 to \$201,999 | 220               | - 48.7%                  | - 29.5%                    | 9.2          | - 8.0%                             | - 8.9%                     | 24           | - 44.2%                  | - 25.0%                    |  |
| \$202,000 to \$298,999 | 305               | - 57.8%                  | - 44.3%                    | 6.1          | - 35.1%                            | - 30.7%                    | 51           | - 35.4%                  | - 20.3%                    |  |
| \$299,000 or More      | 2,156             | + 9.6%                   | + 6.6%                     | 5.1          | - 10.5%                            | 0.0%                       | 447          | + 19.2%                  | + 4.9%                     |  |
| Total                  | 2.743             | - 18.6%                  | - 6.2%                     | 5.5          | - 20.3%                            | - 6.8%                     | 528          | + 1.7%                   | 0.0%                       |  |

### **New Haven County**

|                        | Total<br>Showings |                          |                            |              | Buyer Interest (Showings/Listings) |                            |              | Managed<br>Listings      |                            |  |
|------------------------|-------------------|--------------------------|----------------------------|--------------|------------------------------------|----------------------------|--------------|--------------------------|----------------------------|--|
| Price Range            | July<br>2024      | Year-Over-Year<br>Change | Month-Over-Month<br>Change | July<br>2024 | Year-Over-Year<br>Change           | Month-Over-Month<br>Change | July<br>2024 | Year-Over-Year<br>Change | Month-Over-Month<br>Change |  |
| \$143,999 or Less      | 266               | - 56.4%                  | - 23.1%                    | 5.2          | - 27.8%                            | - 1.9%                     | 53           | - 40.4%                  | - 20.9%                    |  |
| \$144,000 to \$201,999 | 993               | - 43.3%                  | - 30.3%                    | 6.8          | - 33.3%                            | - 28.4%                    | 149          | - 14.9%                  | - 2.6%                     |  |
| \$202,000 to \$298,999 | 3,185             | - 29.2%                  | - 11.4%                    | 7.7          | - 13.5%                            | - 8.3%                     | 416          | - 20.3%                  | - 4.4%                     |  |
| \$299,000 or More      | 8,614             | + 14.0%                  | - 3.4%                     | 5.3          | - 5.4%                             | - 3.6%                     | 1,668        | + 16.7%                  | - 1.2%                     |  |
| Total                  | 13.058            | - 9.4%                   | - 8.6%                     | 5.9          | - 13.2%                            | - 6.3%                     | 2.286        | + 3.2%                   | - 2.5%                     |  |

## **New London County**

|                        | Total<br>Showings |                          |                            |              | Buyer Interest (Showings/Listings) |                            |              | Managed<br>Listings      |                            |  |
|------------------------|-------------------|--------------------------|----------------------------|--------------|------------------------------------|----------------------------|--------------|--------------------------|----------------------------|--|
| Price Range            | July<br>2024      | Year-Over-Year<br>Change | Month-Over-Month<br>Change | July<br>2024 | Year-Over-Year<br>Change           | Month-Over-Month<br>Change | July<br>2024 | Year-Over-Year<br>Change | Month-Over-Month<br>Change |  |
| \$143,999 or Less      | 57                | + 78.1%                  | - 50.0%                    | 4.4          | 0.0%                               | - 45.7%                    | 13           | + 44.4%                  | - 13.3%                    |  |
| \$144,000 to \$201,999 | 351               | - 26.4%                  | + 16.2%                    | 8.8          | + 1.1%                             | + 4.8%                     | 41           | - 28.1%                  | + 10.8%                    |  |
| \$202,000 to \$298,999 | 971               | - 24.5%                  | - 18.4%                    | 7.6          | - 13.6%                            | - 19.1%                    | 129          | - 14.6%                  | + 3.2%                     |  |
| \$299,000 or More      | 2,327             | + 3.2%                   | - 3.3%                     | 4.3          | - 12.2%                            | 0.0%                       | 582          | + 13.0%                  | - 4.7%                     |  |
| Total                  | 3.706             | - 8.5%                   | - 7.6%                     | 5.1          | - 15.0%                            | - 5.6%                     | 765          | + 4.5%                   | - 2.9%                     |  |

### **Tolland County**

|                        | Total<br>Showings |                          |                            |              | Buyer Interest (Showings/Listings) |                            |              | Managed<br>Listings      |                            |  |
|------------------------|-------------------|--------------------------|----------------------------|--------------|------------------------------------|----------------------------|--------------|--------------------------|----------------------------|--|
| Price Range            | July<br>2024      | Year-Over-Year<br>Change | Month-Over-Month<br>Change | July<br>2024 | Year-Over-Year<br>Change           | Month-Over-Month<br>Change | July<br>2024 | Year-Over-Year<br>Change | Month-Over-Month<br>Change |  |
| \$143,999 or Less      | 20                | - 90.9%                  | - 16.7%                    | 5.0          | - 54.5%                            | - 16.7%                    | 4            | - 80.0%                  | 0.0%                       |  |
| \$144,000 to \$201,999 | 83                | - 84.7%                  | - 81.1%                    | 4.0          | - 77.9%                            | - 78.1%                    | 21           | - 30.0%                  | - 12.5%                    |  |
| \$202,000 to \$298,999 | 401               | - 39.2%                  | - 24.1%                    | 7.3          | - 31.1%                            | - 40.7%                    | 55           | - 14.1%                  | + 25.0%                    |  |
| \$299,000 or More      | 1,333             | + 3.1%                   | - 18.8%                    | 5.6          | - 8.2%                             | - 18.8%                    | 246          | + 6.5%                   | - 2.4%                     |  |
| Total                  | 1,837             | - 32.3%                  | - 30.3%                    | 5.8          | - 31.0%                            | - 32.6%                    | 326          | - 5.5%                   | + 0.6%                     |  |

## **Windham County**

|                        |              | Total<br>Showin          |                            |              | Buyer Into<br>(Showings/L |                            | Managed<br>Listings |                          |                            |
|------------------------|--------------|--------------------------|----------------------------|--------------|---------------------------|----------------------------|---------------------|--------------------------|----------------------------|
| Price Range            | July<br>2024 | Year-Over-Year<br>Change | Month-Over-Month<br>Change | July<br>2024 | Year-Over-Year<br>Change  | Month-Over-Month<br>Change | July<br>2024        | Year-Over-Year<br>Change | Month-Over-Month<br>Change |
| \$143,999 or Less      | 14           | - 80.0%                  | - 60.0%                    | 3.5          | - 55.1%                   | - 25.5%                    | 4                   | - 60.0%                  | - 50.0%                    |
| \$144,000 to \$201,999 | 140          | + 0.7%                   | + 68.7%                    | 9.1          | + 44.4%                   | + 106.8%                   | 16                  | - 27.3%                  | - 20.0%                    |
| \$202,000 to \$298,999 | 286          | - 30.4%                  | - 17.1%                    | 5.3          | - 15.9%                   | - 19.7%                    | 53                  | - 20.9%                  | + 1.9%                     |
| \$299,000 or More      | 636          | + 84.9%                  | + 4.4%                     | 3.7          | + 23.3%                   | - 2.6%                     | 182                 | + 41.1%                  | + 2.8%                     |
| Total                  | 1.076        | + 11.6%                  | + 0.4%                     | 4.4          | - 4.3%                    | - 2.2%                     | 255                 | + 11.8%                  | - 0.8%                     |