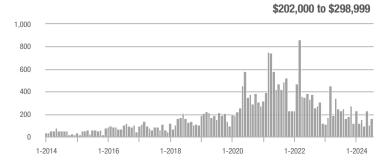

## **Fairfield County**

|                        | Total<br>Showings |                          |                            |              | Buyer Interest (Showings/Listings) |                            |              | Managed<br>Listings      |                            |  |
|------------------------|-------------------|--------------------------|----------------------------|--------------|------------------------------------|----------------------------|--------------|--------------------------|----------------------------|--|
| Price Range            | July<br>2024      | Year-Over-Year<br>Change | Month-Over-Month<br>Change | July<br>2024 | Year-Over-Year<br>Change           | Month-Over-Month<br>Change | July<br>2024 | Year-Over-Year<br>Change | Month-Over-Month<br>Change |  |
| \$143,999 or Less      | 204               | + 4.1%                   | - 23.9%                    | 4.3          | - 12.2%                            | - 17.3%                    | 48           | + 20.0%                  | - 9.4%                     |  |
| \$144,000 to \$201,999 | 408               | + 16.9%                  | + 10.3%                    | 5.3          | - 10.2%                            | - 15.9%                    | 75           | + 23.0%                  | + 25.0%                    |  |
| \$202,000 to \$298,999 | 1,058             | - 49.7%                  | - 14.7%                    | 7.0          | - 34.6%                            | - 17.6%                    | 152          | - 24.4%                  | + 3.4%                     |  |
| \$299,000 or More      | 12,910            | - 9.4%                   | - 6.2%                     | 5.9          | - 18.1%                            | - 4.8%                     | 2,255        | + 5.5%                   | - 3.3%                     |  |
| Total                  | 14,580            | - 13.7%                  | - 6.8%                     | 6.0          | - 18.9%                            | - 4.8%                     | 2,530        | + 3.7%                   | - 2.4%                     |  |

## **Hartford County**

|                        | Total<br>Showings |                          |                            |              | Buyer Interest (Showings/Listings) |                            |              | Managed<br>Listings      |                            |  |
|------------------------|-------------------|--------------------------|----------------------------|--------------|------------------------------------|----------------------------|--------------|--------------------------|----------------------------|--|
| Price Range            | July<br>2024      | Year-Over-Year<br>Change | Month-Over-Month<br>Change | July<br>2024 | Year-Over-Year<br>Change           | Month-Over-Month<br>Change | July<br>2024 | Year-Over-Year<br>Change | Month-Over-Month<br>Change |  |
| \$143,999 or Less      | 345               | - 61.2%                  | - 36.8%                    | 6.2          | - 41.5%                            | - 31.9%                    | 56           | - 34.1%                  | - 9.7%                     |  |
| \$144,000 to \$201,999 | 1,365             | - 47.1%                  | - 4.1%                     | 11.1         | - 21.8%                            | - 9.8%                     | 127          | - 31.7%                  | + 5.8%                     |  |
| \$202,000 to \$298,999 | 4,392             | - 25.5%                  | - 10.8%                    | 10.3         | - 14.2%                            | - 11.2%                    | 430          | - 13.0%                  | - 0.2%                     |  |
| \$299,000 or More      | 9,495             | + 12.4%                  | - 8.3%                     | 7.2          | - 1.4%                             | - 7.7%                     | 1,376        | + 12.9%                  | - 0.7%                     |  |
| Total                  | 15,597            | - 12.5%                  | - 9.6%                     | 8.1          | - 12.9%                            | - 10.0%                    | 1,989        | + 0.3%                   | - 0.5%                     |  |

## **Litchfield County**

|                        | Total<br>Showings |                          |                            |              | Buyer Interest (Showings/Listings) |                            |              | Managed<br>Listings      |                            |  |
|------------------------|-------------------|--------------------------|----------------------------|--------------|------------------------------------|----------------------------|--------------|--------------------------|----------------------------|--|
| Price Range            | July<br>2024      | Year-Over-Year<br>Change | Month-Over-Month<br>Change | July<br>2024 | Year-Over-Year<br>Change           | Month-Over-Month<br>Change | July<br>2024 | Year-Over-Year<br>Change | Month-Over-Month<br>Change |  |
| \$143,999 or Less      | 102               | + 52.2%                  | + 30.8%                    | 10.2         | + 161.5%                           | + 137.2%                   | 10           | - 41.2%                  | - 44.4%                    |  |
| \$144,000 to \$201,999 | 175               | - 58.7%                  | - 7.4%                     | 5.4          | - 18.2%                            | + 14.9%                    | 33           | - 49.2%                  | - 19.5%                    |  |
| \$202,000 to \$298,999 | 785               | - 32.1%                  | - 6.8%                     | 6.1          | - 26.5%                            | - 18.7%                    | 129          | - 10.4%                  | + 12.2%                    |  |
| \$299,000 or More      | 2,290             | + 28.6%                  | + 12.5%                    | 3.9          | + 8.3%                             | + 11.4%                    | 619          | + 11.5%                  | - 2.2%                     |  |
| Total                  | 3,352             | - 2.2%                   | + 6.6%                     | 4.5          | - 6.3%                             | + 7.1%                     | 791          | + 1.3%                   | - 2.0%                     |  |

### **Middlesex County**

|                        | Total<br>Showings |                          |                            |              | Buyer Interest (Showings/Listings) |                            |              | Managed<br>Listings      |                            |  |
|------------------------|-------------------|--------------------------|----------------------------|--------------|------------------------------------|----------------------------|--------------|--------------------------|----------------------------|--|
| Price Range            | July<br>2024      | Year-Over-Year<br>Change | Month-Over-Month<br>Change | July<br>2024 | Year-Over-Year<br>Change           | Month-Over-Month<br>Change | July<br>2024 | Year-Over-Year<br>Change | Month-Over-Month<br>Change |  |
| \$143,999 or Less      | 62                | - 75.1%                  | + 47.6%                    | 10.3         | - 8.8%                             | + 47.1%                    | 6            | - 72.7%                  | 0.0%                       |  |
| \$144,000 to \$201,999 | 220               | - 48.7%                  | - 29.5%                    | 9.2          | - 8.0%                             | - 8.9%                     | 24           | - 44.2%                  | - 25.0%                    |  |
| \$202,000 to \$298,999 | 305               | - 57.8%                  | - 44.3%                    | 6.1          | - 35.1%                            | - 30.7%                    | 51           | - 35.4%                  | - 20.3%                    |  |
| \$299,000 or More      | 2,156             | + 9.6%                   | + 6.6%                     | 5.1          | - 10.5%                            | 0.0%                       | 447          | + 19.2%                  | + 4.9%                     |  |
| Total                  | 2.743             | - 18.6%                  | - 6.2%                     | 5.5          | - 20.3%                            | - 6.8%                     | 528          | + 1.7%                   | 0.0%                       |  |

### **New Haven County**

|                        | Total<br>Showings |                          |                            |              | Buyer Interest (Showings/Listings) |                            |              | Managed<br>Listings      |                            |  |
|------------------------|-------------------|--------------------------|----------------------------|--------------|------------------------------------|----------------------------|--------------|--------------------------|----------------------------|--|
| Price Range            | July<br>2024      | Year-Over-Year<br>Change | Month-Over-Month<br>Change | July<br>2024 | Year-Over-Year<br>Change           | Month-Over-Month<br>Change | July<br>2024 | Year-Over-Year<br>Change | Month-Over-Month<br>Change |  |
| \$143,999 or Less      | 266               | - 56.4%                  | - 23.1%                    | 5.2          | - 27.8%                            | - 1.9%                     | 53           | - 40.4%                  | - 20.9%                    |  |
| \$144,000 to \$201,999 | 993               | - 43.3%                  | - 30.3%                    | 6.8          | - 33.3%                            | - 28.4%                    | 149          | - 14.9%                  | - 2.6%                     |  |
| \$202,000 to \$298,999 | 3,185             | - 29.2%                  | - 11.4%                    | 7.7          | - 13.5%                            | - 8.3%                     | 416          | - 20.3%                  | - 4.4%                     |  |
| \$299,000 or More      | 8,614             | + 14.0%                  | - 3.4%                     | 5.3          | - 5.4%                             | - 3.6%                     | 1,668        | + 16.7%                  | - 1.2%                     |  |
| Total                  | 13.058            | - 9.4%                   | - 8.6%                     | 5.9          | - 13.2%                            | - 6.3%                     | 2.286        | + 3.2%                   | - 2.5%                     |  |

## **New London County**

|                        | Total<br>Showings |                          |                            |              | Buyer Interest (Showings/Listings) |                            |              | Managed<br>Listings      |                            |  |
|------------------------|-------------------|--------------------------|----------------------------|--------------|------------------------------------|----------------------------|--------------|--------------------------|----------------------------|--|
| Price Range            | July<br>2024      | Year-Over-Year<br>Change | Month-Over-Month<br>Change | July<br>2024 | Year-Over-Year<br>Change           | Month-Over-Month<br>Change | July<br>2024 | Year-Over-Year<br>Change | Month-Over-Month<br>Change |  |
| \$143,999 or Less      | 57                | + 78.1%                  | - 50.0%                    | 4.4          | 0.0%                               | - 45.7%                    | 13           | + 44.4%                  | - 13.3%                    |  |
| \$144,000 to \$201,999 | 351               | - 26.4%                  | + 16.2%                    | 8.8          | + 1.1%                             | + 4.8%                     | 41           | - 28.1%                  | + 10.8%                    |  |
| \$202,000 to \$298,999 | 971               | - 24.5%                  | - 18.4%                    | 7.6          | - 13.6%                            | - 19.1%                    | 129          | - 14.6%                  | + 3.2%                     |  |
| \$299,000 or More      | 2,327             | + 3.2%                   | - 3.3%                     | 4.3          | - 12.2%                            | 0.0%                       | 582          | + 13.0%                  | - 4.7%                     |  |
| Total                  | 3.706             | - 8.5%                   | - 7.6%                     | 5.1          | - 15.0%                            | - 5.6%                     | 765          | + 4.5%                   | - 2.9%                     |  |

### **Tolland County**

|                        | Total<br>Showings |                          |                            |              | Buyer Interest (Showings/Listings) |                            |              | Managed<br>Listings      |                            |  |
|------------------------|-------------------|--------------------------|----------------------------|--------------|------------------------------------|----------------------------|--------------|--------------------------|----------------------------|--|
| Price Range            | July<br>2024      | Year-Over-Year<br>Change | Month-Over-Month<br>Change | July<br>2024 | Year-Over-Year<br>Change           | Month-Over-Month<br>Change | July<br>2024 | Year-Over-Year<br>Change | Month-Over-Month<br>Change |  |
| \$143,999 or Less      | 20                | - 90.9%                  | - 16.7%                    | 5.0          | - 54.5%                            | - 16.7%                    | 4            | - 80.0%                  | 0.0%                       |  |
| \$144,000 to \$201,999 | 83                | - 84.7%                  | - 81.1%                    | 4.0          | - 77.9%                            | - 78.1%                    | 21           | - 30.0%                  | - 12.5%                    |  |
| \$202,000 to \$298,999 | 401               | - 39.2%                  | - 24.1%                    | 7.3          | - 31.1%                            | - 40.7%                    | 55           | - 14.1%                  | + 25.0%                    |  |
| \$299,000 or More      | 1,333             | + 3.1%                   | - 18.8%                    | 5.6          | - 8.2%                             | - 18.8%                    | 246          | + 6.5%                   | - 2.4%                     |  |
| Total                  | 1,837             | - 32.3%                  | - 30.3%                    | 5.8          | - 31.0%                            | - 32.6%                    | 326          | - 5.5%                   | + 0.6%                     |  |

## **Windham County**

|                        |              | Total<br>Showin          |                            |              | Buyer Into<br>(Showings/L |                            | Managed<br>Listings |                          |                            |
|------------------------|--------------|--------------------------|----------------------------|--------------|---------------------------|----------------------------|---------------------|--------------------------|----------------------------|
| Price Range            | July<br>2024 | Year-Over-Year<br>Change | Month-Over-Month<br>Change | July<br>2024 | Year-Over-Year<br>Change  | Month-Over-Month<br>Change | July<br>2024        | Year-Over-Year<br>Change | Month-Over-Month<br>Change |
| \$143,999 or Less      | 14           | - 80.0%                  | - 60.0%                    | 3.5          | - 55.1%                   | - 25.5%                    | 4                   | - 60.0%                  | - 50.0%                    |
| \$144,000 to \$201,999 | 140          | + 0.7%                   | + 68.7%                    | 9.1          | + 44.4%                   | + 106.8%                   | 16                  | - 27.3%                  | - 20.0%                    |
| \$202,000 to \$298,999 | 286          | - 30.4%                  | - 17.1%                    | 5.3          | - 15.9%                   | - 19.7%                    | 53                  | - 20.9%                  | + 1.9%                     |
| \$299,000 or More      | 636          | + 84.9%                  | + 4.4%                     | 3.7          | + 23.3%                   | - 2.6%                     | 182                 | + 41.1%                  | + 2.8%                     |
| Total                  | 1.076        | + 11.6%                  | + 0.4%                     | 4.4          | - 4.3%                    | - 2.2%                     | 255                 | + 11.8%                  | - 0.8%                     |