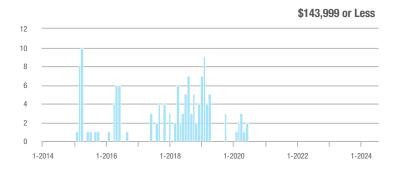

| _                          |
| \$202,000 to \$298,999 | 0            | _                        | _                          | _            | _                         | _                          | 0                   | _                        | _                          |
| \$299,000 or More      | 35           | - 22.2%                  | - 22.2%                    | 2.3          | - 14.8%                   | - 39.5%                    | 14                  | - 17.6%                  | - 6.7%                     |
| Total                  | 35           | - 22.2%                  | - 22.2%                    | 2.3          | - 14.8%                   | - 39.5%                    | 14                  | - 17.6%                  | - 6.7%                     |















# **Killingly**

|                        | Total<br>Showings |                          |                            |              | Buyer Interest (Showings/Listings) |                            |              | Managed<br>Listings      |                            |  |
|------------------------|-------------------|--------------------------|----------------------------|--------------|------------------------------------|----------------------------|--------------|--------------------------|----------------------------|--|
| Price Range            | July<br>2024      | Year-Over-Year<br>Change | Month-Over-Month<br>Change | July<br>2024 | Year-Over-Year<br>Change           | Month-Over-Month<br>Change | July<br>2024 | Year-Over-Year<br>Change | Month-Over-Month<br>Change