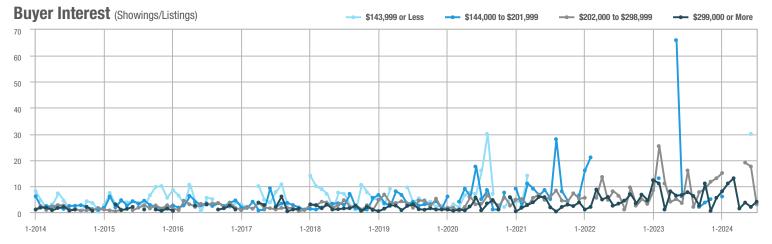

## **Fairfield County**

|                        | Total<br>Showings |                          |                            |              | Buyer Interest (Showings/Listings) |                            |              | Managed<br>Listings      |                            |  |
|------------------------|-------------------|--------------------------|----------------------------|--------------|------------------------------------|----------------------------|--------------|--------------------------|----------------------------|--|
| Price Range            | July<br>2024      | Year-Over-Year<br>Change | Month-Over-Month<br>Change | July<br>2024 | Year-Over-Year<br>Change           | Month-Over-Month<br>Change | July<br>2024 | Year-Over-Year<br>Change | Month-Over-Month<br>Change |  |
| \$143,999 or Less      | 204               | + 4.1%                   | - 23.9%                    | 4.3          | - 12.2%                            | - 17.3%                    | 48           | + 20.0%                  | - 9.4%                     |  |
| \$144,000 to \$201,999 | 408               | + 16.9%                  | + 10.3%                    | 5.3          | - 10.2%                            | - 15.9%                    | 75           | + 23.0%                  | + 25.0%                    |  |
| \$202,000 to \$298,999 | 1,058             | - 49.7%                  | - 14.7%                    | 7.0          | - 34.6%                            | - 17.6%                    | 152          | - 24.4%                  | + 3.4%                     |  |
| \$299,000 or More      | 12,910            | - 9.4%                   | - 6.2%                     | 5.9          | - 18.1%                            | - 4.8%                     | 2,255        | + 5.5%                   | - 3.3%                     |  |
| Total                  | 14,580            | - 13.7%                  | - 6.8%                     | 6.0          | - 18.9%                            | - 4.8%                     | 2,530        | + 3.7%                   | - 2.4%                     |  |

## **Hartford County**

|                        | Total<br>Showings |                          |                            |              | Buyer Interest (Showings/Listings) |                            |              | Managed<br>Listings      |                            |  |
|------------------------|-------------------|--------------------------|----------------------------|--------------|------------------------------------|----------------------------|--------------|--------------------------|----------------------------|--|
| Price Range            | July<br>2024      | Year-Over-Year<br>Change | Month-Over-Month<br>Change | July<br>2024 | Year-Over-Year<br>Change           | Month-Over-Month<br>Change | July<br>2024 | Year-Over-Year<br>Change | Month-Over-Month<br>Change |  |
| \$143,999 or Less      | 345               | - 61.2%                  | - 36.8%                    | 6.2          | - 41.5%                            | - 31.9%                    | 56           | - 34.1%                  | - 9.7%                     |  |
| \$144,000 to \$201,999 | 1,365             | - 47.1%                  | - 4.1%                     | 11.1         | - 21.8%                            | - 9.8%                     | 127          | - 31.7%                  | + 5.8%                     |  |
| \$202,000 to \$298,999 | 4,392             | - 25.5%                  | - 10.8%                    | 10.3         | - 14.2%                            | - 11.2%                    | 430          | - 13.0%                  | - 0.2%                     |  |
| \$299,000 or More      | 9,495             | + 12.4%                  | - 8.3%                     | 7.2          | - 1.4%                             | - 7.7%                     | 1,376        | + 12.9%                  | - 0.7%                     |  |
| Total                  | 15,597            | - 12.5%                  | - 9.6%                     | 8.1          | - 12.9%                            | - 10.0%                    | 1,989        | + 0.3%                   | - 0.5%                     |  |

## **Litchfield County**

|                        | Total<br>Showings |                          |                            |              | Buyer Interest (Showings/Listings) |                            |              | Managed<br>Listings      |                            |  |
|------------------------|-------------------|--------------------------|----------------------------|--------------|------------------------------------|----------------------------|--------------|--------------------------|----------------------------|--|
| Price Range            | July<br>2024      | Year-Over-Year<br>Change | Month-Over-Month<br>Change | July<br>2024 | Year-Over-Year<br>Change           | Month-Over-Month<br>Change | July<br>2024 | Year-Over-Year<br>Change | Month-Over-Month<br>Change |  |
| \$143,999 or Less      | 102               | + 52.2%                  | + 30.8%                    | 10.2         | + 161.5%                           | + 137.2%                   | 10           | - 41.2%                  | - 44.4%                    |  |
| \$144,000 to \$201,999 | 175               | - 58.7%                  | - 7.4%                     | 5.4          | - 18.2%                            | + 14.9%                    | 33           | - 49.2%                  | - 19.5%                    |  |
| \$202,000 to \$298,999 | 785               | - 32.1%                  | - 6.8%                     | 6.1          | - 26.5%                            | - 18.7%                    | 129          | - 10.4%                  | + 12.2%                    |  |
| \$299,000 or More      | 2,290             | + 28.6%                  | + 12.5%                    | 3.9          | + 8.3%                             | + 11.4%                    | 619          | + 11.5%                  | - 2.2%                     |  |
| Total                  | 3,352             | - 2.2%                   | + 6.6%                     | 4.5          | - 6.3%                             | + 7.1%                     | 791          | + 1.3%                   | - 2.0%                     |  |

### **Middlesex County**

|                        | Total<br>Showings |                          |                            |              | Buyer Interest (Showings/Listings) |                            |              | Managed<br>Listings      |                            |  |
|------------------------|-------------------|--------------------------|----------------------------|--------------|------------------------------------|----------------------------|--------------|--------------------------|----------------------------|--|
| Price Range            | July<br>2024      | Year-Over-Year<br>Change | Month-Over-Month<br>Change | July<br>2024 | Year-Over-Year<br>Change           | Month-Over-Month<br>Change | July<br>2024 | Year-Over-Year<br>Change | Month-Over-Month<br>Change |  |
| \$143,999 or Less      | 62                | - 75.1%                  | + 47.6%                    | 10.3         | - 8.8%                             | + 47.1%                    | 6            | - 72.7%                  | 0.0%                       |  |
| \$144,000 to \$201,999 | 220               | - 48.7%                  | - 29.5%                    | 9.2          | - 8.0%                             | - 8.9%                     | 24           | - 44.2%                  | - 25.0%                    |  |
| \$202,000 to \$298,999 | 305               | - 57.8%                  | - 44.3%                    | 6.1          | - 35.1%                            | - 30.7%                    | 51           | - 35.4%                  | - 20.3%                    |  |
| \$299,000 or More      | 2,156             | + 9.6%                   | + 6.6%                     | 5.1          | - 10.5%                            | 0.0%                       | 447          | + 19.2%                  | + 4.9%                     |  |
| Total                  | 2.743             | - 18.6%                  | - 6.2%                     | 5.5          | - 20.3%                            | - 6.8%                     | 528          | + 1.7%                   | 0.0%                       |  |

### **New Haven County**

|                        | Total<br>Showings |                          |                            |              | Buyer Interest (Showings/Listings) |                            |              | Managed<br>Listings      |                            |  |
|------------------------|-------------------|--------------------------|----------------------------|--------------|------------------------------------|----------------------------|--------------|--------------------------|----------------------------|--|
| Price Range            | July<br>2024      | Year-Over-Year<br>Change | Month-Over-Month<br>Change | July<br>2024 | Year-Over-Year<br>Change           | Month-Over-Month<br>Change | July<br>2024 | Year-Over-Year<br>Change | Month-Over-Month<br>Change |  |
| \$143,999 or Less      | 266               | - 56.4%                  | - 23.1%                    | 5.2          | - 27.8%                            | - 1.9%                     | 53           | - 40.4%                  | - 20.9%                    |  |
| \$144,000 to \$201,999 | 993               | - 43.3%                  | - 30.3%                    | 6.8          | - 33.3%                            | - 28.4%                    | 149          | - 14.9%                  | - 2.6%                     |  |
| \$202,000 to \$298,999 | 3,185             | - 29.2%                  | - 11.4%                    | 7.7          | - 13.5%                            | - 8.3%                     | 416          | - 20.3%                  | - 4.4%                     |  |
| \$299,000 or More      | 8,614             | + 14.0%                  | - 3.4%                     | 5.3          | - 5.4%                             | - 3.6%                     | 1,668        | + 16.7%                  | - 1.2%                     |  |
| Total                  | 13.058            | - 9.4%                   | - 8.6%                     | 5.9          | - 13.2%                            | - 6.3%                     | 2.286        | + 3.2%                   | - 2.5%                     |  |

## **New London County**

|                        | Total<br>Showings |                          |                            |              | Buyer Interest (Showings/Listings) |                            |              | Managed<br>Listings      |                            |  |
|------------------------|-------------------|--------------------------|----------------------------|--------------|------------------------------------|----------------------------|--------------|--------------------------|----------------------------|--|
| Price Range            | July<br>2024      | Year-Over-Year<br>Change | Month-Over-Month<br>Change | July<br>2024 | Year-Over-Year<br>Change           | Month-Over-Month<br>Change | July<br>2024 | Year-Over-Year<br>Change | Month-Over-Month<br>Change |  |
| \$143,999 or Less      | 57                | + 78.1%                  | - 50.0%                    | 4.4          | 0.0%                               | - 45.7%                    | 13           | + 44.4%                  | - 13.3%                    |  |
| \$144,000 to \$201,999 | 351               | - 26.4%                  | + 16.2%                    | 8.8          | + 1.1%                             | + 4.8%                     | 41           | - 28.1%                  | + 10.8%                    |  |
| \$202,000 to \$298,999 | 971               | - 24.5%                  | - 18.4%                    | 7.6          | - 13.6%                            | - 19.1%                    | 129          | - 14.6%                  | + 3.2%                     |  |
| \$299,000 or More      | 2,327             | + 3.2%                   | - 3.3%                     | 4.3          | - 12.2%                            | 0.0%                       | 582          | + 13.0%                  | - 4.7%                     |  |
| Total                  | 3.706             | - 8.5%                   | - 7.6%                     | 5.1          | - 15.0%                            | - 5.6%                     | 765          | + 4.5%                   | - 2.9%                     |  |

### **Tolland County**

|                        | Total<br>Showings |                          |                            |              | Buyer Interest (Showings/Listings) |                            |              | Managed<br>Listings      |                            |  |
|------------------------|-------------------|--------------------------|----------------------------|--------------|------------------------------------|----------------------------|--------------|--------------------------|----------------------------|--|
| Price Range            | July<br>2024      | Year-Over-Year<br>Change | Month-Over-Month<br>Change | July<br>2024 | Year-Over-Year<br>Change           | Month-Over-Month<br>Change | July<br>2024 | Year-Over-Year<br>Change | Month-Over-Month<br>Change |  |
| \$143,999 or Less      | 20                | - 90.9%                  | - 16.7%                    | 5.0          | - 54.5%                            | - 16.7%                    | 4            | - 80.0%                  | 0.0%                       |  |
| \$144,000 to \$201,999 | 83                | - 84.7%                  | - 81.1%                    | 4.0          | - 77.9%                            | - 78.1%                    | 21           | - 30.0%                  | - 12.5%                    |  |
| \$202,000 to \$298,999 | 401               | - 39.2%                  | - 24.1%                    | 7.3          | - 31.1%                            | - 40.7%                    | 55           | - 14.1%                  | + 25.0%                    |  |
| \$299,000 or More      | 1,333             | + 3.1%                   | - 18.8%                    | 5.6          | - 8.2%                             | - 18.8%                    | 246          | + 6.5%                   | - 2.4%                     |  |
| Total                  | 1,837             | - 32.3%                  | - 30.3%                    | 5.8          | - 31.0%                            | - 32.6%                    | 326          | - 5.5%                   | + 0.6%                     |  |

## **Windham County**

|                        |              | Total<br>Showin          |                            |              | Buyer Into<br>(Showings/L |                            | Managed<br>Listings |                          |                            |
|------------------------|--------------|--------------------------|----------------------------|--------------|---------------------------|----------------------------|---------------------|--------------------------|----------------------------|
| Price Range            | July<br>2024 | Year-Over-Year<br>Change | Month-Over-Month<br>Change | July<br>2024 | Year-Over-Year<br>Change  | Month-Over-Month<br>Change | July<br>2024        | Year-Over-Year<br>Change | Month-Over-Month<br>Change |
| \$143,999 or Less      | 14           | - 80.0%                  | - 60.0%                    | 3.5          | - 55.1%                   | - 25.5%                    | 4                   | - 60.0%                  | - 50.0%                    |
| \$144,000 to \$201,999 | 140          | + 0.7%                   | + 68.7%                    | 9.1          | + 44.4%                   | + 106.8%                   | 16                  | - 27.3%                  | - 20.0%                    |
| \$202,000 to \$298,999 | 286          | - 30.4%                  | - 17.1%                    | 5.3          | - 15.9%                   | - 19.7%                    | 53                  | - 20.9%                  | + 1.9%                     |
| \$299,000 or More      | 636          | + 84.9%                  | + 4.4%                     | 3.7          | + 23.3%                   | - 2.6%                     | 182                 | + 41.1%                  | + 2.8%                     |
| Total                  | 1.076        | + 11.6%                  | + 0.4%                     | 4.4          | - 4.3%                    | - 2.2%                     | 255                 | + 11.8%                  | - 0.8%                     |