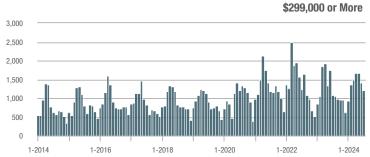

## **Fairfield County**

|                        | Total<br>Showings |                          |                            |              | Buyer Interest (Showings/Listings) |                            |              | Managed<br>Listings      |                            |  |
|------------------------|-------------------|--------------------------|----------------------------|--------------|------------------------------------|----------------------------|--------------|--------------------------|----------------------------|--|
| Price Range            | July<br>2024      | Year-Over-Year<br>Change | Month-Over-Month<br>Change | July<br>2024 | Year-Over-Year<br>Change           | Month-Over-Month<br>Change | July<br>2024 | Year-Over-Year<br>Change | Month-Over-Month<br>Change |  |
| \$143,999 or Less      | 204               | + 4.1%                   | - 23.9%                    | 4.3          | - 12.2%                            | - 17.3%                    | 48           | + 20.0%                  | - 9.4%                     |  |
| \$144,000 to \$201,999 | 408               | + 16.9%                  | + 10.3%                    | 5.3          | - 10.2%                            | - 15.9%                    | 75           | + 23.0%                  | + 25.0%                    |  |
| \$202,000 to \$298,999 | 1,058             | - 49.7%                  | - 14.7%                    | 7.0          | - 34.6%                            | - 17.6%                    | 152          | - 24.4%                  | + 3.4%                     |  |
| \$299,000 or More      | 12,910            | - 9.4%                   | - 6.2%                     | 5.9          | - 18.1%                            | - 4.8%                     | 2,255        | + 5.5%                   | - 3.3%                     |  |
| Total                  | 14,580            | - 13.7%                  | - 6.8%                     | 6.0          | - 18.9%                            | - 4.8%                     | 2,530        | + 3.7%                   | - 2.4%                     |  |

## **Hartford County**

|                        | Total<br>Showings |                          |                            |              | Buyer Interest (Showings/Listings) |                            |              | Managed<br>Listings      |                            |  |
|------------------------|-------------------|--------------------------|----------------------------|--------------|------------------------------------|----------------------------|--------------|--------------------------|----------------------------|--|
| Price Range            | July<br>2024      | Year-Over-Year<br>Change | Month-Over-Month<br>Change | July<br>2024 | Year-Over-Year<br>Change           | Month-Over-Month<br>Change | July<br>2024 | Year-Over-Year<br>Change | Month-Over-Month<br>Change |  |
| \$143,999 or Less      | 345               | - 61.2%                  | - 36.8%                    | 6.2          | - 41.5%                            | - 31.9%                    | 56           | - 34.1%                  | - 9.7%                     |  |
| \$144,000 to \$201,999 | 1,365             | - 47.1%                  | - 4.1%                     | 11.1         | - 21.8%                            | - 9.8%                     | 127          | - 31.7%                  | + 5.8%                     |  |
| \$202,000 to \$298,999 | 4,392             | - 25.5%                  | - 10.8%                    | 10.3         | - 14.2%                            | - 11.2%                    | 430          | - 13.0%                  | - 0.2%                     |  |
| \$299,000 or More      | 9,495             | + 12.4%                  | - 8.3%                     | 7.2          | - 1.4%                             | - 7.7%                     | 1,376        | + 12.9%                  | - 0.7%                     |  |
| Total                  | 15,597            | - 12.5%                  | - 9.6%                     | 8.1          | - 12.9%                            | - 10.0%                    | 1,989        | + 0.3%                   | - 0.5%                     |  |

## **Litchfield County**

|                        | Total<br>Showings |                          |                            |              | Buyer Interest (Showings/Listings) |                            |              | Managed<br>Listings      |                            |  |
|------------------------|-------------------|--------------------------|----------------------------|--------------|------------------------------------|----------------------------|--------------|--------------------------|----------------------------|--|
| Price Range            | July<br>2024      | Year-Over-Year<br>Change | Month-Over-Month<br>Change | July<br>2024 | Year-Over-Year<br>Change           | Month-Over-Month<br>Change | July<br>2024 | Year-Over-Year<br>Change | Month-Over-Month<br>Change |  |
| \$143,999 or Less      | 102               | + 52.2%                  | + 30.8%                    | 10.2         | + 161.5%                           | + 137.2%                   | 10           | - 41.2%                  | - 44.4%                    |  |
| \$144,000 to \$201,999 | 175               | - 58.7%                  | - 7.4%                     | 5.4          | - 18.2%                            | + 14.9%                    | 33           | - 49.2%                  | - 19.5%                    |  |
| \$202,000 to \$298,999 | 785               | - 32.1%                  | - 6.8%                     | 6.1          | - 26.5%                            | - 18.7%                    | 129          | - 10.4%                  | + 12.2%                    |  |
| \$299,000 or More      | 2,290             | + 28.6%                  | + 12.5%                    | 3.9          | + 8.3%                             | + 11.4%                    | 619          | + 11.5%                  | - 2.2%                     |  |
| Total                  | 3,352             | - 2.2%                   | + 6.6%                     | 4.5          | - 6.3%                             | + 7.1%                     | 791          | + 1.3%                   | - 2.0%                     |  |

### **Middlesex County**

|                        | Total<br>Showings |                          |                            |              | Buyer Interest (Showings/Listings) |                            |              | Managed<br>Listings      |                            |  |
|------------------------|-------------------|--------------------------|----------------------------|--------------|------------------------------------|----------------------------|--------------|--------------------------|----------------------------|--|
| Price Range            | July<br>2024      | Year-Over-Year<br>Change | Month-Over-Month<br>Change | July<br>2024 | Year-Over-Year<br>Change           | Month-Over-Month<br>Change | July<br>2024 | Year-Over-Year<br>Change | Month-Over-Month<br>Change |  |
| \$143,999 or Less      | 62                | - 75.1%                  | + 47.6%                    | 10.3         | - 8.8%                             | + 47.1%                    | 6            | - 72.7%                  | 0.0%                       |  |
| \$144,000 to \$201,999 | 220               | - 48.7%                  | - 29.5%                    | 9.2          | - 8.0%                             | - 8.9%                     | 24           | - 44.2%                  | - 25.0%                    |  |
| \$202,000 to \$298,999 | 305               | - 57.8%                  | - 44.3%                    | 6.1          | - 35.1%                            | - 30.7%                    | 51           | - 35.4%                  | - 20.3%                    |  |
| \$299,000 or More      | 2,156             | + 9.6%                   | + 6.6%                     | 5.1          | - 10.5%                            | 0.0%                       | 447          | + 19.2%                  | + 4.9%                     |  |
| Total                  | 2.743             | - 18.6%                  | - 6.2%                     | 5.5          | - 20.3%                            | - 6.8%                     | 528          | + 1.7%                   | 0.0%                       |  |

### **New Haven County**

|                        | Total<br>Showings |                          |                            |              | Buyer Interest (Showings/Listings) |                            |              | Managed<br>Listings      |                            |  |
|------------------------|-------------------|--------------------------|----------------------------|--------------|------------------------------------|----------------------------|--------------|--------------------------|----------------------------|--|
| Price Range            | July<br>2024      | Year-Over-Year<br>Change | Month-Over-Month<br>Change | July<br>2024 | Year-Over-Year<br>Change           | Month-Over-Month<br>Change | July<br>2024 | Year-Over-Year<br>Change | Month-Over-Month<br>Change |  |
| \$143,999 or Less      | 266               | - 56.4%                  | - 23.1%                    | 5.2          | - 27.8%                            | - 1.9%                     | 53           | - 40.4%                  | - 20.9%                    |  |
| \$144,000 to \$201,999 | 993               | - 43.3%                  | - 30.3%                    | 6.8          | - 33.3%                            | - 28.4%                    | 149          | - 14.9%                  | - 2.6%                     |  |
| \$202,000 to \$298,999 | 3,185             | - 29.2%                  | - 11.4%                    | 7.7          | - 13.5%                            | - 8.3%                     | 416          | - 20.3%                  | - 4.4%                     |  |
| \$299,000 or More      | 8,614             | + 14.0%                  | - 3.4%                     | 5.3          | - 5.4%                             | - 3.6%                     | 1,668        | + 16.7%                  | - 1.2%                     |  |
| Total                  | 13.058            | - 9.4%                   | - 8.6%                     | 5.9          | - 13.2%                            | - 6.3%                     | 2.286        | + 3.2%                   | - 2.5%                     |  |

## **New London County**

|                        | Total<br>Showings |                          |                            |              | Buyer Interest (Showings/Listings) |                            |              | Managed<br>Listings      |                            |  |
|------------------------|-------------------|--------------------------|----------------------------|--------------|------------------------------------|----------------------------|--------------|--------------------------|----------------------------|--|
| Price Range            | July<br>2024      | Year-Over-Year<br>Change | Month-Over-Month<br>Change | July<br>2024 | Year-Over-Year<br>Change           | Month-Over-Month<br>Change | July<br>2024 | Year-Over-Year<br>Change | Month-Over-Month<br>Change |  |
| \$143,999 or Less      | 57                | + 78.1%                  | - 50.0%                    | 4.4          | 0.0%                               | - 45.7%                    | 13           | + 44.4%                  | - 13.3%                    |  |
| \$144,000 to \$201,999 | 351               | - 26.4%                  | + 16.2%                    | 8.8          | + 1.1%                             | + 4.8%                     | 41           | - 28.1%                  | + 10.8%                    |  |
| \$202,000 to \$298,999 | 971               | - 24.5%                  | - 18.4%                    | 7.6          | - 13.6%                            | - 19.1%                    | 129          | - 14.6%                  | + 3.2%                     |  |
| \$299,000 or More      | 2,327             | + 3.2%                   | - 3.3%                     | 4.3          | - 12.2%                            | 0.0%                       | 582          | + 13.0%                  | - 4.7%                     |  |
| Total                  | 3.706             | - 8.5%                   | - 7.6%                     | 5.1          | - 15.0%                            | - 5.6%                     | 765          | + 4.5%                   | - 2.9%                     |  |

### **Tolland County**

|                        | Total<br>Showings |                          |                            |              | Buyer Interest (Showings/Listings) |                            |              | Managed<br>Listings      |                            |  |
|------------------------|-------------------|--------------------------|----------------------------|--------------|------------------------------------|----------------------------|--------------|--------------------------|----------------------------|--|
| Price Range            | July<br>2024      | Year-Over-Year<br>Change | Month-Over-Month<br>Change | July<br>2024 | Year-Over-Year<br>Change           | Month-Over-Month<br>Change | July<br>2024 | Year-Over-Year<br>Change | Month-Over-Month<br>Change |  |
| \$143,999 or Less      | 20                | - 90.9%                  | - 16.7%                    | 5.0          | - 54.5%                            | - 16.7%                    | 4            | - 80.0%                  | 0.0%                       |  |
| \$144,000 to \$201,999 | 83                | - 84.7%                  | - 81.1%                    | 4.0          | - 77.9%                            | - 78.1%                    | 21           | - 30.0%                  | - 12.5%                    |  |
| \$202,000 to \$298,999 | 401               | - 39.2%                  | - 24.1%                    | 7.3          | - 31.1%                            | - 40.7%                    | 55           | - 14.1%                  | + 25.0%                    |  |
| \$299,000 or More      | 1,333             | + 3.1%                   | - 18.8%                    | 5.6          | - 8.2%                             | - 18.8%                    | 246          | + 6.5%                   | - 2.4%                     |  |
| Total                  | 1,837             | - 32.3%                  | - 30.3%                    | 5.8          | - 31.0%                            | - 32.6%                    | 326          | - 5.5%                   | + 0.6%                     |  |

## **Windham County**

|                        |              | Total<br>Showin          |                            |              | Buyer Into<br>(Showings/L |                            | Managed<br>Listings |                          |                            |
|------------------------|--------------|--------------------------|----------------------------|--------------|---------------------------|----------------------------|---------------------|--------------------------|----------------------------|
| Price Range            | July<br>2024 | Year-Over-Year<br>Change | Month-Over-Month<br>Change | July<br>2024 | Year-Over-Year<br>Change  | Month-Over-Month<br>Change | July<br>2024        | Year-Over-Year<br>Change | Month-Over-Month<br>Change |
| \$143,999 or Less      | 14           | - 80.0%                  | - 60.0%                    | 3.5          | - 55.1%                   | - 25.5%                    | 4                   | - 60.0%                  | - 50.0%                    |
| \$144,000 to \$201,999 | 140          | + 0.7%                   | + 68.7%                    | 9.1          | + 44.4%                   | + 106.8%                   | 16                  | - 27.3%                  | - 20.0%                    |
| \$202,000 to \$298,999 | 286          | - 30.4%                  | - 17.1%                    | 5.3          | - 15.9%                   | - 19.7%                    | 53                  | - 20.9%                  | + 1.9%                     |
| \$299,000 or More      | 636          | + 84.9%                  | + 4.4%                     | 3.7          | + 23.3%                   | - 2.6%                     | 182                 | + 41.1%                  | + 2.8%                     |
| Total                  | 1.076        | + 11.6%                  | + 0.4%                     | 4.4          | - 4.3%                    | - 2.2%                     | 255                 | + 11.8%                  | - 0.8%                     |