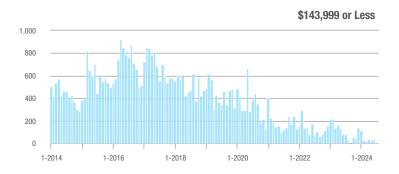

## **Fairfield County**

|                        | Total<br>Showings |                          |                            |              | Buyer Interest (Showings/Listings) |                            |              | Managed<br>Listings      |                            |  |
|------------------------|-------------------|--------------------------|----------------------------|--------------|------------------------------------|----------------------------|--------------|--------------------------|----------------------------|--|
| Price Range            | July<br>2024      | Year-Over-Year<br>Change | Month-Over-Month<br>Change | July<br>2024 | Year-Over-Year<br>Change           | Month-Over-Month<br>Change | July<br>2024 | Year-Over-Year<br>Change | Month-Over-Month<br>Change |  |
| \$143,999 or Less      | 204               | + 4.1%                   | - 23.9%                    | 4.3          | - 12.2%                            | - 17.3%                    | 48           | + 20.0%                  | - 9.4%                     |  |
| \$144,000 to \$201,999 | 408               | + 16.9%                  | + 10.3%                    | 5.3          | - 10.2%                            | - 15.9%                    | 75           | + 23.0%                  | + 25.0%                    |  |
| \$202,000 to \$298,999 | 1,058             | - 49.7%                  | - 14.7%                    | 7.0          | - 34.6%                            | - 17.6%                    | 152          | - 24.4%                  | + 3.4%                     |  |
| \$299,000 or More      | 12,910            | - 9.4%                   | - 6.2%                     | 5.9          | - 18.1%                            | - 4.8%                     | 2,255        | + 5.5%                   | - 3.3%                     |  |
| Total                  | 14,580            | - 13.7%                  | - 6.8%                     | 6.0          | - 18.9%                            | - 4.8%                     | 2,530        | + 3.7%                   | - 2.4%                     |  |

## **Hartford County**

|                        | Total<br>Showings |                          |                            |              | Buyer Interest (Showings/Listings) |                            |              | Managed<br>Listings      |                            |  |
|------------------------|-------------------|--------------------------|----------------------------|--------------|------------------------------------|----------------------------|--------------|--------------------------|----------------------------|--|
| Price Range            | July<br>2024      | Year-Over-Year<br>Change | Month-Over-Month<br>Change | July<br>2024 | Year-Over-Year<br>Change           | Month-Over-Month<br>Change | July<br>2024 | Year-Over-Year<br>Change | Month-Over-Month<br>Change |  |
| \$143,999 or Less      | 345               | - 61.2%                  | - 36.8%                    | 6.2          | - 41.5%                            | - 31.9%                    | 56           | - 34.1%                  | - 9.7%                     |  |
| \$144,000 to \$201,999 | 1,365             | - 47.1%                  | - 4.1%                     | 11.1         | - 21.8%                            | - 9.8%                     | 127          | - 31.7%                  | + 5.8%                     |  |
| \$202,000 to \$298,999 | 4,392             | - 25.5%                  | - 10.8%                    | 10.3         | - 14.2%                            | - 11.2%                    | 430          | - 13.0%                  | - 0.2%                     |  |
| \$299,000 or More      | 9,495             | + 12.4%                  | - 8.3%                     | 7.2          | - 1.4%                             | - 7.7%                     | 1,376        | + 12.9%                  | - 0.7%                     |  |
| Total                  | 15,597            | - 12.5%                  | - 9.6%                     | 8.1          | - 12.9%                            | - 10.0%                    | 1,989        | + 0.3%                   | - 0.5%                     |  |

## **Litchfield County**

|                        | Total<br>Showings |                          |                            |              | Buyer Interest (Showings/Listings) |                            |              | Managed<br>Listings      |                            |  |
|------------------------|-------------------|--------------------------|----------------------------|--------------|------------------------------------|----------------------------|--------------|--------------------------|----------------------------|--|
| Price Range            | July<br>2024      | Year-Over-Year<br>Change | Month-Over-Month<br>Change | July<br>2024 | Year-Over-Year<br>Change           | Month-Over-Month<br>Change | July<br>2024 | Year-Over-Year<br>Change | Month-Over-Month<br>Change |  |
| \$143,999 or Less      | 102               | + 52.2%                  | + 30.8%                    | 10.2         | + 161.5%                           | + 137.2%                   | 10           | - 41.2%                  | - 44.4%                    |  |
| \$144,000 to \$201,999 | 175               | - 58.7%                  | - 7.4%                     | 5.4          | - 18.2%                            | + 14.9%                    | 33           | - 49.2%                  | - 19.5%                    |  |
| \$202,000 to \$298,999 | 785               | - 32.1%                  | - 6.8%                     | 6.1          | - 26.5%                            | - 18.7%                    | 129          | - 10.4%                  | + 12.2%                    |  |
| \$299,000 or More      | 2,290             | + 28.6%                  | + 12.5%                    | 3.9          | + 8.3%                             | + 11.4%                    | 619          | + 11.5%                  | - 2.2%                     |  |
| Total                  | 3,352             | - 2.2%                   | + 6.6%                     | 4.5          | - 6.3%                             | + 7.1%                     | 791          | + 1.3%                   | - 2.0%                     |  |

### **Middlesex County**

|                        | Total<br>Showings |                          |                            |              | Buyer Interest (Showings/Listings) |                            |              | Managed<br>Listings      |                            |  |
|------------------------|-------------------|--------------------------|----------------------------|--------------|------------------------------------|----------------------------|--------------|--------------------------|----------------------------|--|
| Price Range            | July<br>2024      | Year-Over-Year<br>Change | Month-Over-Month<br>Change | July<br>2024 | Year-Over-Year<br>Change           | Month-Over-Month<br>Change | July<br>2024 | Year-Over-Year<br>Change | Month-Over-Month<br>Change |  |
| \$143,999 or Less      | 62                | - 75.1%                  | + 47.6%                    | 10.3         | - 8.8%                             | + 47.1%                    | 6            | - 72.7%                  | 0.0%                       |  |
| \$144,000 to \$201,999 | 220               | - 48.7%                  | - 29.5%                    | 9.2          | - 8.0%                             | - 8.9%                     | 24           | - 44.2%                  | - 25.0%                    |  |
| \$202,000 to \$298,999 | 305               | - 57.8%                  | - 44.3%                    | 6.1          | - 35.1%                            | - 30.7%                    | 51           | - 35.4%                  | - 20.3%                    |  |
| \$299,000 or More      | 2,156             | + 9.6%                   | + 6.6%                     | 5.1          | - 10.5%                            | 0.0%                       | 447          | + 19.2%                  | + 4.9%                     |  |
| Total                  | 2.743             | - 18.6%                  | - 6.2%                     | 5.5          | - 20.3%                            | - 6.8%                     | 528          | + 1.7%                   | 0.0%                       |  |

### **New Haven County**

|                        | Total<br>Showings |                          |                            |              | Buyer Interest (Showings/Listings) |                            |              | Managed<br>Listings      |                            |  |
|------------------------|-------------------|--------------------------|----------------------------|--------------|------------------------------------|----------------------------|--------------|--------------------------|----------------------------|--|
| Price Range            | July<br>2024      | Year-Over-Year<br>Change | Month-Over-Month<br>Change | July<br>2024 | Year-Over-Year<br>Change           | Month-Over-Month<br>Change | July<br>2024 | Year-Over-Year<br>Change | Month-Over-Month<br>Change |  |
| \$143,999 or Less      | 266               | - 56.4%                  | - 23.1%                    | 5.2          | - 27.8%                            | - 1.9%                     | 53           | - 40.4%                  | - 20.9%                    |  |
| \$144,000 to \$201,999 | 993               | - 43.3%                  | - 30.3%                    | 6.8          | - 33.3%                            | - 28.4%                    | 149          | - 14.9%                  | - 2.6%                     |  |
| \$202,000 to \$298,999 | 3,185             | - 29.2%                  | - 11.4%                    | 7.7          | - 13.5%                            | - 8.3%                     | 416          | - 20.3%                  | - 4.4%                     |  |
| \$299,000 or More      | 8,614             | + 14.0%                  | - 3.4%                     | 5.3          | - 5.4%                             | - 3.6%                     | 1,668        | + 16.7%                  | - 1.2%                     |  |
| Total                  | 13.058            | - 9.4%                   | - 8.6%                     | 5.9          | - 13.2%                            | - 6.3%                     | 2.286        | + 3.2%                   | - 2.5%                     |  |

## **New London County**

|                        | Total<br>Showings |                          |                            |              | Buyer Interest (Showings/Listings) |                            |              | Managed<br>Listings      |                            |  |
|------------------------|-------------------|--------------------------|----------------------------|--------------|------------------------------------|----------------------------|--------------|--------------------------|----------------------------|--|
| Price Range            | July<br>2024      | Year-Over-Year<br>Change | Month-Over-Month<br>Change | July<br>2024 | Year-Over-Year<br>Change           | Month-Over-Month<br>Change | July<br>2024 | Year-Over-Year<br>Change | Month-Over-Month<br>Change |  |
| \$143,999 or Less      | 57                | + 78.1%                  | - 50.0%                    | 4.4          | 0.0%                               | - 45.7%                    | 13           | + 44.4%                  | - 13.3%                    |  |
| \$144,000 to \$201,999 | 351               | - 26.4%                  | + 16.2%                    | 8.8          | + 1.1%                             | + 4.8%                     | 41           | - 28.1%                  | + 10.8%                    |  |
| \$202,000 to \$298,999 | 971               | - 24.5%                  | - 18.4%                    | 7.6          | - 13.6%                            | - 19.1%                    | 129          | - 14.6%                  | + 3.2%                     |  |
| \$299,000 or More      | 2,327             | + 3.2%                   | - 3.3%                     | 4.3          | - 12.2%                            | 0.0%                       | 582          | + 13.0%                  | - 4.7%                     |  |
| Total                  | 3.706             | - 8.5%                   | - 7.6%                     | 5.1          | - 15.0%                            | - 5.6%                     | 765          | + 4.5%                   | - 2.9%                     |  |

### **Tolland County**

|                        | Total<br>Showings |                          |                            |              | Buyer Interest (Showings/Listings) |                            |              | Managed<br>Listings      |                            |  |
|------------------------|-------------------|--------------------------|----------------------------|--------------|------------------------------------|----------------------------|--------------|--------------------------|----------------------------|--|
| Price Range            | July<br>2024      | Year-Over-Year<br>Change | Month-Over-Month<br>Change | July<br>2024 | Year-Over-Year<br>Change           | Month-Over-Month<br>Change | July<br>2024 | Year-Over-Year<br>Change | Month-Over-Month<br>Change |  |
| \$143,999 or Less      | 20                | - 90.9%                  | - 16.7%                    | 5.0          | - 54.5%                            | - 16.7%                    | 4            | - 80.0%                  | 0.0%                       |  |
| \$144,000 to \$201,999 | 83                | - 84.7%                  | - 81.1%                    | 4.0          | - 77.9%                            | - 78.1%                    | 21           | - 30.0%                  | - 12.5%                    |  |
| \$202,000 to \$298,999 | 401               | - 39.2%                  | - 24.1%                    | 7.3          | - 31.1%                            | - 40.7%                    | 55           | - 14.1%                  | + 25.0%                    |  |
| \$299,000 or More      | 1,333             | + 3.1%                   | - 18.8%                    | 5.6          | - 8.2%                             | - 18.8%                    | 246          | + 6.5%                   | - 2.4%                     |  |
| Total                  | 1,837             | - 32.3%                  | - 30.3%                    | 5.8          | - 31.0%                            | - 32.6%                    | 326          | - 5.5%                   | + 0.6%                     |  |

## **Windham County**

|                        |              | Total<br>Showin          |                            |              | Buyer Into<br>(Showings/L |                            | Managed<br>Listings |                          |                            |
|------------------------|--------------|--------------------------|----------------------------|--------------|---------------------------|----------------------------|---------------------|--------------------------|----------------------------|
| Price Range            | July<br>2024 | Year-Over-Year<br>Change | Month-Over-Month<br>Change | July<br>2024 | Year-Over-Year<br>Change  | Month-Over-Month<br>Change | July<br>2024        | Year-Over-Year<br>Change | Month-Over-Month<br>Change |
| \$143,999 or Less      | 14           | - 80.0%                  | - 60.0%                    | 3.5          | - 55.1%                   | - 25.5%                    | 4                   | - 60.0%                  | - 50.0%                    |
| \$144,000 to \$201,999 | 140          | + 0.7%                   | + 68.7%                    | 9.1          | + 44.4%                   | + 106.8%                   | 16                  | - 27.3%                  | - 20.0%                    |
| \$202,000 to \$298,999 | 286          | - 30.4%                  | - 17.1%                    | 5.3          | - 15.9%                   | - 19.7%                    | 53                  | - 20.9%                  | + 1.9%                     |
| \$299,000 or More      | 636          | + 84.9%                  | + 4.4%                     | 3.7          | + 23.3%                   | - 2.6%                     | 182                 | + 41.1%                  | + 2.8%                     |
| Total                  | 1.076        | + 11.6%                  | + 0.4%                     | 4.4          | - 4.3%                    | - 2.2%                     | 255                 | + 11.8%                  | - 0.8%                     |