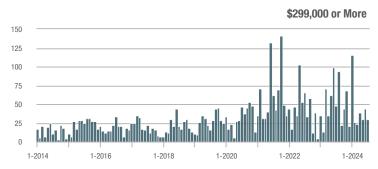

| _                          |
| \$202,000 to \$298,999 | 23           | _                        | _                          | 23.0         | _                        | _                          | 1                   | 0.0%                     | _                          |
| \$299,000 or More      | 29           | - 39.6%                  | - 32.6%                    | 2.4          | - 54.7%                  | - 22.6%                    | 13                  | + 44.4%                  | - 18.8%                    |
| Total                  | 52           | + 8.3%                   | + 13.0%                    | 4.0          | - 16 7%                  | + 29.0%                    | 14                  | + 40.0%                  | - 17 6%                    |















## **Northford**

|                        |              | Total<br>Showin          |                            |              | Buyer Into               |                            | Managed<br>Listings |                          |                            |
|------------------------|--------------|--------------------------|----------------------------|--------------|--------------------------|----------------------------|---------------------|--------------------------|----------------------------|
| Price Range            | July<br>2024 | Year-Over-Year<br>Change | Month-Over-Month<br>Change | July<br>2024 | Year-Over-Year<br>Change | Month-Over-Month<br>Change | July<br>2024        | Year-Over-Year<br>Change | Month-Over-Month<br>Change |
| \$143,999 or Less      | 0