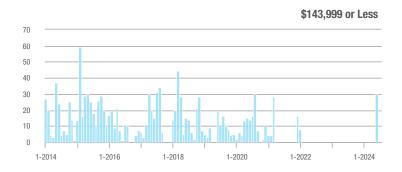

## **Fairfield County**

|                        | Total<br>Showings |                          |                            |              | Buyer Interest (Showings/Listings) |                            |              | Managed<br>Listings      |                            |  |
|------------------------|-------------------|--------------------------|----------------------------|--------------|------------------------------------|----------------------------|--------------|--------------------------|----------------------------|--|
| Price Range            | July<br>2024      | Year-Over-Year<br>Change | Month-Over-Month<br>Change | July<br>2024 | Year-Over-Year<br>Change           | Month-Over-Month<br>Change | July<br>2024 | Year-Over-Year<br>Change | Month-Over-Month<br>Change |  |
| \$143,999 or Less      | 204               | + 4.1%                   | - 23.9%                    | 4.3          | - 12.2%                            | - 17.3%                    | 48           | + 20.0%                  | - 9.4%                     |  |
| \$144,000 to \$201,999 | 408               | + 16.9%                  | + 10.3%                    | 5.3          | - 10.2%                            | - 15.9%                    | 75           | + 23.0%                  | + 25.0%                    |  |
| \$202,000 to \$298,999 | 1,058             | - 49.7%                  | - 14.7%                    | 7.0          | - 34.6%                            | - 17.6%                    | 152          | - 24.4%                  | + 3.4%                     |  |
| \$299,000 or More      | 12,910            | - 9.4%                   | - 6.2%                     | 5.9          | - 18.1%                            | - 4.8%                     | 2,255        | + 5.5%                   | - 3.3%                     |  |
| Total                  | 14,580            | - 13.7%                  | - 6.8%                     | 6.0          | - 18.9%                            | - 4.8%                     | 2,530        | + 3.7%                   | - 2.4%                     |  |

## **Hartford County**

|                        | Total<br>Showings |                          |                            |              | Buyer Interest (Showings/Listings) |                            |              | Managed<br>Listings      |                            |  |
|------------------------|-------------------|--------------------------|----------------------------|--------------|------------------------------------|----------------------------|--------------|--------------------------|----------------------------|--|
| Price Range            | July<br>2024      | Year-Over-Year<br>Change | Month-Over-Month<br>Change | July<br>2024 | Year-Over-Year<br>Change           | Month-Over-Month<br>Change | July<br>2024 | Year-Over-Year<br>Change | Month-Over-Month<br>Change |  |
| \$143,999 or Less      | 345               | - 61.2%                  | - 36.8%                    | 6.2          | - 41.5%                            | - 31.9%                    | 56           | - 34.1%                  | - 9.7%                     |  |
| \$144,000 to \$201,999 | 1,365             | - 47.1%                  | - 4.1%                     | 11.1         | - 21.8%                            | - 9.8%                     | 127          | - 31.7%                  | + 5.8%                     |  |
| \$202,000 to \$298,999 | 4,392             | - 25.5%                  | - 10.8%                    | 10.3         | - 14.2%                            | - 11.2%                    | 430          | - 13.0%                  | - 0.2%                     |  |
| \$299,000 or More      | 9,495             | + 12.4%                  | - 8.3%                     | 7.2          | - 1.4%                             | - 7.7%                     | 1,376        | + 12.9%                  | - 0.7%                     |  |
| Total                  | 15,597            | - 12.5%                  | - 9.6%                     | 8.1          | - 12.9%                            | - 10.0%                    | 1,989        | + 0.3%                   | - 0.5%                     |  |

## **Litchfield County**

|                        | Total<br>Showings |                          |                            |              | Buyer Interest (Showings/Listings) |                            |              | Managed<br>Listings      |                            |  |
|------------------------|-------------------|--------------------------|----------------------------|--------------|------------------------------------|----------------------------|--------------|--------------------------|----------------------------|--|
| Price Range            | July<br>2024      | Year-Over-Year<br>Change | Month-Over-Month<br>Change | July<br>2024 | Year-Over-Year<br>Change           | Month-Over-Month<br>Change | July<br>2024 | Year-Over-Year<br>Change | Month-Over-Month<br>Change |  |
| \$143,999 or Less      | 102               | + 52.2%                  | + 30.8%                    | 10.2         | + 161.5%                           | + 137.2%                   | 10           | - 41.2%                  | - 44.4%                    |  |
| \$144,000 to \$201,999 | 175               | - 58.7%                  | - 7.4%                     | 5.4          | - 18.2%                            | + 14.9%                    | 33           | - 49.2%                  | - 19.5%                    |  |
| \$202,000 to \$298,999 | 785               | - 32.1%                  | - 6.8%                     | 6.1          | - 26.5%                            | - 18.7%                    | 129          | - 10.4%                  | + 12.2%                    |  |
| \$299,000 or More      | 2,290             | + 28.6%                  | + 12.5%                    | 3.9          | + 8.3%                             | + 11.4%                    | 619          | + 11.5%                  | - 2.2%                     |  |
| Total                  | 3,352             | - 2.2%                   | + 6.6%                     | 4.5          | - 6.3%                             | + 7.1%                     | 791          | + 1.3%                   | - 2.0%                     |  |

### **Middlesex County**

|                        | Total<br>Showings |                          |                            |              | Buyer Interest (Showings/Listings) |                            |              | Managed<br>Listings      |                            |  |
|------------------------|-------------------|--------------------------|----------------------------|--------------|------------------------------------|----------------------------|--------------|--------------------------|----------------------------|--|
| Price Range            | July<br>2024      | Year-Over-Year<br>Change | Month-Over-Month<br>Change | July<br>2024 | Year-Over-Year<br>Change           | Month-Over-Month<br>Change | July<br>2024 | Year-Over-Year<br>Change | Month-Over-Month<br>Change |  |
| \$143,999 or Less      | 62                | - 75.1%                  | + 47.6%                    | 10.3         | - 8.8%                             | + 47.1%                    | 6            | - 72.7%                  | 0.0%                       |  |
| \$144,000 to \$201,999 | 220               | - 48.7%                  | - 29.5%                    | 9.2          | - 8.0%                             | - 8.9%                     | 24           | - 44.2%                  | - 25.0%                    |  |
| \$202,000 to \$298,999 | 305               | - 57.8%                  | - 44.3%                    | 6.1          | - 35.1%                            | - 30.7%                    | 51           | - 35.4%                  | - 20.3%                    |  |
| \$299,000 or More      | 2,156             | + 9.6%                   | + 6.6%                     | 5.1          | - 10.5%                            | 0.0%                       | 447          | + 19.2%                  | + 4.9%                     |  |
| Total                  | 2.743             | - 18.6%                  | - 6.2%                     | 5.5          | - 20.3%                            | - 6.8%                     | 528          | + 1.7%                   | 0.0%                       |  |

### **New Haven County**

|                        | Total<br>Showings |                          |                            |              | Buyer Interest (Showings/Listings) |                            |              | Managed<br>Listings      |                            |  |
|------------------------|-------------------|--------------------------|----------------------------|--------------|------------------------------------|----------------------------|--------------|--------------------------|----------------------------|--|
| Price Range            | July<br>2024      | Year-Over-Year<br>Change | Month-Over-Month<br>Change | July<br>2024 | Year-Over-Year<br>Change           | Month-Over-Month<br>Change | July<br>2024 | Year-Over-Year<br>Change | Month-Over-Month<br>Change |  |
| \$143,999 or Less      | 266               | - 56.4%                  | - 23.1%                    | 5.2          | - 27.8%                            | - 1.9%                     | 53           | - 40.4%                  | - 20.9%                    |  |
| \$144,000 to \$201,999 | 993               | - 43.3%                  | - 30.3%                    | 6.8          | - 33.3%                            | - 28.4%                    | 149          | - 14.9%                  | - 2.6%                     |  |
| \$202,000 to \$298,999 | 3,185             | - 29.2%                  | - 11.4%                    | 7.7          | - 13.5%                            | - 8.3%                     | 416          | - 20.3%                  | - 4.4%                     |  |
| \$299,000 or More      | 8,614             | + 14.0%                  | - 3.4%                     | 5.3          | - 5.4%                             | - 3.6%                     | 1,668        | + 16.7%                  | - 1.2%                     |  |
| Total                  | 13.058            | - 9.4%                   | - 8.6%                     | 5.9          | - 13.2%                            | - 6.3%                     | 2.286        | + 3.2%                   | - 2.5%                     |  |

## **New London County**

|                        | Total<br>Showings |                          |                            |              | Buyer Interest (Showings/Listings) |                            |              | Managed<br>Listings      |                            |  |
|------------------------|-------------------|--------------------------|----------------------------|--------------|------------------------------------|----------------------------|--------------|--------------------------|----------------------------|--|
| Price Range            | July<br>2024      | Year-Over-Year<br>Change | Month-Over-Month<br>Change | July<br>2024 | Year-Over-Year<br>Change           | Month-Over-Month<br>Change | July<br>2024 | Year-Over-Year<br>Change | Month-Over-Month<br>Change |  |
| \$143,999 or Less      | 57                | + 78.1%                  | - 50.0%                    | 4.4          | 0.0%                               | - 45.7%                    | 13           | + 44.4%                  | - 13.3%                    |  |
| \$144,000 to \$201,999 | 351               | - 26.4%                  | + 16.2%                    | 8.8          | + 1.1%                             | + 4.8%                     | 41           | - 28.1%                  | + 10.8%                    |  |
| \$202,000 to \$298,999 | 971               | - 24.5%                  | - 18.4%                    | 7.6          | - 13.6%                            | - 19.1%                    | 129          | - 14.6%                  | + 3.2%                     |  |
| \$299,000 or More      | 2,327             | + 3.2%                   | - 3.3%                     | 4.3          | - 12.2%                            | 0.0%                       | 582          | + 13.0%                  | - 4.7%                     |  |
| Total                  | 3.706             | - 8.5%                   | - 7.6%                     | 5.1          | - 15.0%                            | - 5.6%                     | 765          | + 4.5%                   | - 2.9%                     |  |

### **Tolland County**

|                        | Total<br>Showings |                          |                            |              | Buyer Interest (Showings/Listings) |                            |              | Managed<br>Listings      |                            |  |
|------------------------|-------------------|--------------------------|----------------------------|--------------|------------------------------------|----------------------------|--------------|--------------------------|----------------------------|--|
| Price Range            | July<br>2024      | Year-Over-Year<br>Change | Month-Over-Month<br>Change | July<br>2024 | Year-Over-Year<br>Change           | Month-Over-Month<br>Change | July<br>2024 | Year-Over-Year<br>Change | Month-Over-Month<br>Change |  |
| \$143,999 or Less      | 20                | - 90.9%                  | - 16.7%                    | 5.0          | - 54.5%                            | - 16.7%                    | 4            | - 80.0%                  | 0.0%                       |  |
| \$144,000 to \$201,999 | 83                | - 84.7%                  | - 81.1%                    | 4.0          | - 77.9%                            | - 78.1%                    | 21           | - 30.0%                  | - 12.5%                    |  |
| \$202,000 to \$298,999 | 401               | - 39.2%                  | - 24.1%                    | 7.3          | - 31.1%                            | - 40.7%                    | 55           | - 14.1%                  | + 25.0%                    |  |
| \$299,000 or More      | 1,333             | + 3.1%                   | - 18.8%                    | 5.6          | - 8.2%                             | - 18.8%                    | 246          | + 6.5%                   | - 2.4%                     |  |
| Total                  | 1,837             | - 32.3%                  | - 30.3%                    | 5.8          | - 31.0%                            | - 32.6%                    | 326          | - 5.5%                   | + 0.6%                     |  |

## **Windham County**

|                        |              | Total<br>Showin          |                            |              | Buyer Into<br>(Showings/L |                            | Managed<br>Listings |                          |                            |
|------------------------|--------------|--------------------------|----------------------------|--------------|---------------------------|----------------------------|---------------------|--------------------------|----------------------------|
| Price Range            | July<br>2024 | Year-Over-Year<br>Change | Month-Over-Month<br>Change | July<br>2024 | Year-Over-Year<br>Change  | Month-Over-Month<br>Change | July<br>2024        | Year-Over-Year<br>Change | Month-Over-Month<br>Change |
| \$143,999 or Less      | 14           | - 80.0%                  | - 60.0%                    | 3.5          | - 55.1%                   | - 25.5%                    | 4                   | - 60.0%                  | - 50.0%                    |
| \$144,000 to \$201,999 | 140          | + 0.7%                   | + 68.7%                    | 9.1          | + 44.4%                   | + 106.8%                   | 16                  | - 27.3%                  | - 20.0%                    |
| \$202,000 to \$298,999 | 286          | - 30.4%                  | - 17.1%                    | 5.3          | - 15.9%                   | - 19.7%                    | 53                  | - 20.9%                  | + 1.9%                     |
| \$299,000 or More      | 636          | + 84.9%                  | + 4.4%                     | 3.7          | + 23.3%                   | - 2.6%                     | 182                 | + 41.1%                  | + 2.8%                     |
| Total                  | 1.076        | + 11.6%                  | + 0.4%                     | 4.4          | - 4.3%                    | - 2.2%                     | 255                 | + 11.8%                  | - 0.8%                     |