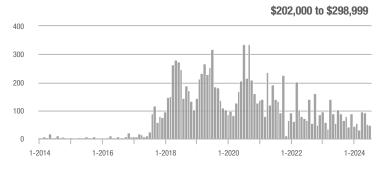

## **Fairfield County**

|                        | Total<br>Showings |                          |                            |              | Buyer Interest (Showings/Listings) |                            |              | Managed<br>Listings      |                            |  |
|------------------------|-------------------|--------------------------|----------------------------|--------------|------------------------------------|----------------------------|--------------|--------------------------|----------------------------|--|
| Price Range            | July<br>2024      | Year-Over-Year<br>Change | Month-Over-Month<br>Change | July<br>2024 | Year-Over-Year<br>Change           | Month-Over-Month<br>Change | July<br>2024 | Year-Over-Year<br>Change | Month-Over-Month<br>Change |  |
| \$143,999 or Less      | 204               | + 4.1%                   | - 23.9%                    | 4.3          | - 12.2%                            | - 17.3%                    | 48           | + 20.0%                  | - 9.4%                     |  |
| \$144,000 to \$201,999 | 408               | + 16.9%                  | + 10.3%                    | 5.3          | - 10.2%                            | - 15.9%                    | 75           | + 23.0%                  | + 25.0%                    |  |
| \$202,000 to \$298,999 | 1,058             | - 49.7%                  | - 14.7%                    | 7.0          | - 34.6%                            | - 17.6%                    | 152          | - 24.4%                  | + 3.4%                     |  |
| \$299,000 or More      | 12,910            | - 9.4%                   | - 6.2%                     | 5.9          | - 18.1%                            | - 4.8%                     | 2,255        | + 5.5%                   | - 3.3%                     |  |
| Total                  | 14,580            | - 13.7%                  | - 6.8%                     | 6.0          | - 18.9%                            | - 4.8%                     | 2,530        | + 3.7%                   | - 2.4%                     |  |

## **Hartford County**

|                        | Total<br>Showings |                          |                            |              | Buyer Interest (Showings/Listings) |                            |              | Managed<br>Listings      |                            |  |
|------------------------|-------------------|--------------------------|----------------------------|--------------|------------------------------------|----------------------------|--------------|--------------------------|----------------------------|--|
| Price Range            | July<br>2024      | Year-Over-Year<br>Change | Month-Over-Month<br>Change | July<br>2024 | Year-Over-Year<br>Change           | Month-Over-Month<br>Change | July<br>2024 | Year-Over-Year<br>Change | Month-Over-Month<br>Change |  |
| \$143,999 or Less      | 345               | - 61.2%                  | - 36.8%                    | 6.2          | - 41.5%                            | - 31.9%                    | 56           | - 34.1%                  | - 9.7%                     |  |
| \$144,000 to \$201,999 | 1,365             | - 47.1%                  | - 4.1%                     | 11.1         | - 21.8%                            | - 9.8%                     | 127          | - 31.7%                  | + 5.8%                     |  |
| \$202,000 to \$298,999 | 4,392             | - 25.5%                  | - 10.8%                    | 10.3         | - 14.2%                            | - 11.2%                    | 430          | - 13.0%                  | - 0.2%                     |  |
| \$299,000 or More      | 9,495             | + 12.4%                  | - 8.3%                     | 7.2          | - 1.4%                             | - 7.7%                     | 1,376        | + 12.9%                  | - 0.7%                     |  |
| Total                  | 15,597            | - 12.5%                  | - 9.6%                     | 8.1          | - 12.9%                            | - 10.0%                    | 1,989        | + 0.3%                   | - 0.5%                     |  |

## **Litchfield County**

|                        | Total<br>Showings |                          |                            |              | Buyer Interest (Showings/Listings) |                            |              | Managed<br>Listings      |                            |  |
|------------------------|-------------------|--------------------------|----------------------------|--------------|------------------------------------|----------------------------|--------------|--------------------------|----------------------------|--|
| Price Range            | July<br>2024      | Year-Over-Year<br>Change | Month-Over-Month<br>Change | July<br>2024 | Year-Over-Year<br>Change           | Month-Over-Month<br>Change | July<br>2024 | Year-Over-Year<br>Change | Month-Over-Month<br>Change |  |
| \$143,999 or Less      | 102               | + 52.2%                  | + 30.8%                    | 10.2         | + 161.5%                           | + 137.2%                   | 10           | - 41.2%                  | - 44.4%                    |  |
| \$144,000 to \$201,999 | 175               | - 58.7%                  | - 7.4%                     | 5.4          | - 18.2%                            | + 14.9%                    | 33           | - 49.2%                  | - 19.5%                    |  |
| \$202,000 to \$298,999 | 785               | - 32.1%                  | - 6.8%                     | 6.1          | - 26.5%                            | - 18.7%                    | 129          | - 10.4%                  | + 12.2%                    |  |
| \$299,000 or More      | 2,290             | + 28.6%                  | + 12.5%                    | 3.9          | + 8.3%                             | + 11.4%                    | 619          | + 11.5%                  | - 2.2%                     |  |
| Total                  | 3,352             | - 2.2%                   | + 6.6%                     | 4.5          | - 6.3%                             | + 7.1%                     | 791          | + 1.3%                   | - 2.0%                     |  |

### **Middlesex County**

|                        | Total<br>Showings |                          |                            |              | Buyer Interest (Showings/Listings) |                            |              | Managed<br>Listings      |                            |  |
|------------------------|-------------------|--------------------------|----------------------------|--------------|------------------------------------|----------------------------|--------------|--------------------------|----------------------------|--|
| Price Range            | July<br>2024      | Year-Over-Year<br>Change | Month-Over-Month<br>Change | July<br>2024 | Year-Over-Year<br>Change           | Month-Over-Month<br>Change | July<br>2024 | Year-Over-Year<br>Change | Month-Over-Month<br>Change |  |
| \$143,999 or Less      | 62                | - 75.1%                  | + 47.6%                    | 10.3         | - 8.8%                             | + 47.1%                    | 6            | - 72.7%                  | 0.0%                       |  |
| \$144,000 to \$201,999 | 220               | - 48.7%                  | - 29.5%                    | 9.2          | - 8.0%                             | - 8.9%                     | 24           | - 44.2%                  | - 25.0%                    |  |
| \$202,000 to \$298,999 | 305               | - 57.8%                  | - 44.3%                    | 6.1          | - 35.1%                            | - 30.7%                    | 51           | - 35.4%                  | - 20.3%                    |  |
| \$299,000 or More      | 2,156             | + 9.6%                   | + 6.6%                     | 5.1          | - 10.5%                            | 0.0%                       | 447          | + 19.2%                  | + 4.9%                     |  |
| Total                  | 2.743             | - 18.6%                  | - 6.2%                     | 5.5          | - 20.3%                            | - 6.8%                     | 528          | + 1.7%                   | 0.0%                       |  |

### **New Haven County**

|                        | Total<br>Showings |                          |                            |              | Buyer Interest (Showings/Listings) |                            |              | Managed<br>Listings      |                            |  |
|------------------------|-------------------|--------------------------|----------------------------|--------------|------------------------------------|----------------------------|--------------|--------------------------|----------------------------|--|
| Price Range            | July<br>2024      | Year-Over-Year<br>Change | Month-Over-Month<br>Change | July<br>2024 | Year-Over-Year<br>Change           | Month-Over-Month<br>Change | July<br>2024 | Year-Over-Year<br>Change | Month-Over-Month<br>Change |  |
| \$143,999 or Less      | 266               | - 56.4%                  | - 23.1%                    | 5.2          | - 27.8%                            | - 1.9%                     | 53           | - 40.4%                  | - 20.9%                    |  |
| \$144,000 to \$201,999 | 993               | - 43.3%                  | - 30.3%                    | 6.8          | - 33.3%                            | - 28.4%                    | 149          | - 14.9%                  | - 2.6%                     |  |
| \$202,000 to \$298,999 | 3,185             | - 29.2%                  | - 11.4%                    | 7.7          | - 13.5%                            | - 8.3%                     | 416          | - 20.3%                  | - 4.4%                     |  |
| \$299,000 or More      | 8,614             | + 14.0%                  | - 3.4%                     | 5.3          | - 5.4%                             | - 3.6%                     | 1,668        | + 16.7%                  | - 1.2%                     |  |
| Total                  | 13.058            | - 9.4%                   | - 8.6%                     | 5.9          | - 13.2%                            | - 6.3%                     | 2.286        | + 3.2%                   | - 2.5%                     |  |

## **New London County**

|                        | Total<br>Showings |                          |                            |              | Buyer Interest (Showings/Listings) |                            |              | Managed<br>Listings      |                            |  |
|------------------------|-------------------|--------------------------|----------------------------|--------------|------------------------------------|----------------------------|--------------|--------------------------|----------------------------|--|
| Price Range            | July<br>2024      | Year-Over-Year<br>Change | Month-Over-Month<br>Change | July<br>2024 | Year-Over-Year<br>Change           | Month-Over-Month<br>Change | July<br>2024 | Year-Over-Year<br>Change | Month-Over-Month<br>Change |  |
| \$143,999 or Less      | 57                | + 78.1%                  | - 50.0%                    | 4.4          | 0.0%                               | - 45.7%                    | 13           | + 44.4%                  | - 13.3%                    |  |
| \$144,000 to \$201,999 | 351               | - 26.4%                  | + 16.2%                    | 8.8          | + 1.1%                             | + 4.8%                     | 41           | - 28.1%                  | + 10.8%                    |  |
| \$202,000 to \$298,999 | 971               | - 24.5%                  | - 18.4%                    | 7.6          | - 13.6%                            | - 19.1%                    | 129          | - 14.6%                  | + 3.2%                     |  |
| \$299,000 or More      | 2,327             | + 3.2%                   | - 3.3%                     | 4.3          | - 12.2%                            | 0.0%                       | 582          | + 13.0%                  | - 4.7%                     |  |
| Total                  | 3.706             | - 8.5%                   | - 7.6%                     | 5.1          | - 15.0%                            | - 5.6%                     | 765          | + 4.5%                   | - 2.9%                     |  |

### **Tolland County**

|                        | Total<br>Showings |                          |                            |              | Buyer Interest (Showings/Listings) |                            |              | Managed<br>Listings      |                            |  |
|------------------------|-------------------|--------------------------|----------------------------|--------------|------------------------------------|----------------------------|--------------|--------------------------|----------------------------|--|
| Price Range            | July<br>2024      | Year-Over-Year<br>Change | Month-Over-Month<br>Change | July<br>2024 | Year-Over-Year<br>Change           | Month-Over-Month<br>Change | July<br>2024 | Year-Over-Year<br>Change | Month-Over-Month<br>Change |  |
| \$143,999 or Less      | 20                | - 90.9%                  | - 16.7%                    | 5.0          | - 54.5%                            | - 16.7%                    | 4            | - 80.0%                  | 0.0%                       |  |
| \$144,000 to \$201,999 | 83                | - 84.7%                  | - 81.1%                    | 4.0          | - 77.9%                            | - 78.1%                    | 21           | - 30.0%                  | - 12.5%                    |  |
| \$202,000 to \$298,999 | 401               | - 39.2%                  | - 24.1%                    | 7.3          | - 31.1%                            | - 40.7%                    | 55           | - 14.1%                  | + 25.0%                    |  |
| \$299,000 or More      | 1,333             | + 3.1%                   | - 18.8%                    | 5.6          | - 8.2%                             | - 18.8%                    | 246          | + 6.5%                   | - 2.4%                     |  |
| Total                  | 1,837             | - 32.3%                  | - 30.3%                    | 5.8          | - 31.0%                            | - 32.6%                    | 326          | - 5.5%                   | + 0.6%                     |  |

## **Windham County**

|                        |              | Total<br>Showin          |                            |              | Buyer Into<br>(Showings/L |                            | Managed<br>Listings |                          |                            |
|------------------------|--------------|--------------------------|----------------------------|--------------|---------------------------|----------------------------|---------------------|--------------------------|----------------------------|
| Price Range            | July<br>2024 | Year-Over-Year<br>Change | Month-Over-Month<br>Change | July<br>2024 | Year-Over-Year<br>Change  | Month-Over-Month<br>Change | July<br>2024        | Year-Over-Year<br>Change | Month-Over-Month<br>Change |
| \$143,999 or Less      | 14           | - 80.0%                  | - 60.0%                    | 3.5          | - 55.1%                   | - 25.5%                    | 4                   | - 60.0%                  | - 50.0%                    |
| \$144,000 to \$201,999 | 140          | + 0.7%                   | + 68.7%                    | 9.1          | + 44.4%                   | + 106.8%                   | 16                  | - 27.3%                  | - 20.0%                    |
| \$202,000 to \$298,999 | 286          | - 30.4%                  | - 17.1%                    | 5.3          | - 15.9%                   | - 19.7%                    | 53                  | - 20.9%                  | + 1.9%                     |
| \$299,000 or More      | 636          | + 84.9%                  | + 4.4%                     | 3.7          | + 23.3%                   | - 2.6%                     | 182                 | + 41.1%                  | + 2.8%                     |
| Total                  | 1.076        | + 11.6%                  | + 0.4%                     | 4.4          | - 4.3%                    | - 2.2%                     | 255                 | + 11.8%                  | - 0.8%                     |