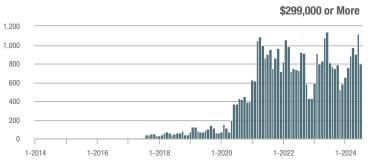

## **Fairfield County**

|                        | Total<br>Showings |                          |                            |              | Buyer Interest (Showings/Listings) |                            |              | Managed<br>Listings      |                            |  |
|------------------------|-------------------|--------------------------|----------------------------|--------------|------------------------------------|----------------------------|--------------|--------------------------|----------------------------|--|
| Price Range            | July<br>2024      | Year-Over-Year<br>Change | Month-Over-Month<br>Change | July<br>2024 | Year-Over-Year<br>Change           | Month-Over-Month<br>Change | July<br>2024 | Year-Over-Year<br>Change | Month-Over-Month<br>Change |  |
| \$143,999 or Less      | 204               | + 4.1%                   | - 23.9%                    | 4.3          | - 12.2%                            | - 17.3%                    | 48           | + 20.0%                  | - 9.4%                     |  |
| \$144,000 to \$201,999 | 408               | + 16.9%                  | + 10.3%                    | 5.3          | - 10.2%                            | - 15.9%                    | 75           | + 23.0%                  | + 25.0%                    |  |
| \$202,000 to \$298,999 | 1,058             | - 49.7%                  | - 14.7%                    | 7.0          | - 34.6%                            | - 17.6%                    | 152          | - 24.4%                  | + 3.4%                     |  |
| \$299,000 or More      | 12,910            | - 9.4%                   | - 6.2%                     | 5.9          | - 18.1%                            | - 4.8%                     | 2,255        | + 5.5%                   | - 3.3%                     |  |
| Total                  | 14,580            | - 13.7%                  | - 6.8%                     | 6.0          | - 18.9%                            | - 4.8%                     | 2,530        | + 3.7%                   | - 2.4%                     |  |

## **Hartford County**

|                        | Total<br>Showings |                          |                            |              | Buyer Interest (Showings/Listings) |                            |              | Managed<br>Listings      |                            |  |
|------------------------|-------------------|--------------------------|----------------------------|--------------|------------------------------------|----------------------------|--------------|--------------------------|----------------------------|--|
| Price Range            | July<br>2024      | Year-Over-Year<br>Change | Month-Over-Month<br>Change | July<br>2024 | Year-Over-Year<br>Change           | Month-Over-Month<br>Change | July<br>2024 | Year-Over-Year<br>Change | Month-Over-Month<br>Change |  |
| \$143,999 or Less      | 345               | - 61.2%                  | - 36.8%                    | 6.2          | - 41.5%                            | - 31.9%                    | 56           | - 34.1%                  | - 9.7%                     |  |
| \$144,000 to \$201,999 | 1,365             | - 47.1%                  | - 4.1%                     | 11.1         | - 21.8%                            | - 9.8%                     | 127          | - 31.7%                  | + 5.8%                     |  |
| \$202,000 to \$298,999 | 4,392             | - 25.5%                  | - 10.8%                    | 10.3         | - 14.2%                            | - 11.2%                    | 430          | - 13.0%                  | - 0.2%                     |  |
| \$299,000 or More      | 9,495             | + 12.4%                  | - 8.3%                     | 7.2          | - 1.4%                             | - 7.7%                     | 1,376        | + 12.9%                  | - 0.7%                     |  |
| Total                  | 15,597            | - 12.5%                  | - 9.6%                     | 8.1          | - 12.9%                            | - 10.0%                    | 1,989        | + 0.3%                   | - 0.5%                     |  |

## **Litchfield County**

|                        | Total<br>Showings |                          |                            |              | Buyer Interest (Showings/Listings) |                            |              | Managed<br>Listings      |                            |  |
|------------------------|-------------------|--------------------------|----------------------------|--------------|------------------------------------|----------------------------|--------------|--------------------------|----------------------------|--|
| Price Range            | July<br>2024      | Year-Over-Year<br>Change | Month-Over-Month<br>Change | July<br>2024 | Year-Over-Year<br>Change           | Month-Over-Month<br>Change | July<br>2024 | Year-Over-Year<br>Change | Month-Over-Month<br>Change |  |
| \$143,999 or Less      | 102               | + 52.2%                  | + 30.8%                    | 10.2         | + 161.5%                           | + 137.2%                   | 10           | - 41.2%                  | - 44.4%                    |  |
| \$144,000 to \$201,999 | 175               | - 58.7%                  | - 7.4%                     | 5.4          | - 18.2%                            | + 14.9%                    | 33           | - 49.2%                  | - 19.5%                    |  |
| \$202,000 to \$298,999 | 785               | - 32.1%                  | - 6.8%                     | 6.1          | - 26.5%                            | - 18.7%                    | 129          | - 10.4%                  | + 12.2%                    |  |
| \$299,000 or More      | 2,290             | + 28.6%                  | + 12.5%                    | 3.9          | + 8.3%                             | + 11.4%                    | 619          | + 11.5%                  | - 2.2%                     |  |
| Total                  | 3,352             | - 2.2%                   | + 6.6%                     | 4.5          | - 6.3%                             | + 7.1%                     | 791          | + 1.3%                   | - 2.0%                     |  |

### **Middlesex County**

|                        | Total<br>Showings |                          |                            |              | Buyer Interest (Showings/Listings) |                            |              | Managed<br>Listings      |                            |  |
|------------------------|-------------------|--------------------------|----------------------------|--------------|------------------------------------|----------------------------|--------------|--------------------------|----------------------------|--|
| Price Range            | July<br>2024      | Year-Over-Year<br>Change | Month-Over-Month<br>Change | July<br>2024 | Year-Over-Year<br>Change           | Month-Over-Month<br>Change | July<br>2024 | Year-Over-Year<br>Change | Month-Over-Month<br>Change |  |
| \$143,999 or Less      | 62                | - 75.1%                  | + 47.6%                    | 10.3         | - 8.8%                             | + 47.1%                    | 6            | - 72.7%                  | 0.0%                       |  |
| \$144,000 to \$201,999 | 220               | - 48.7%                  | - 29.5%                    | 9.2          | - 8.0%                             | - 8.9%                     | 24           | - 44.2%                  | - 25.0%                    |  |
| \$202,000 to \$298,999 | 305               | - 57.8%                  | - 44.3%                    | 6.1          | - 35.1%                            | - 30.7%                    | 51           | - 35.4%                  | - 20.3%                    |  |
| \$299,000 or More      | 2,156             | + 9.6%                   | + 6.6%                     | 5.1          | - 10.5%                            | 0.0%                       | 447          | + 19.2%                  | + 4.9%                     |  |
| Total                  | 2.743             | - 18.6%                  | - 6.2%                     | 5.5          | - 20.3%                            | - 6.8%                     | 528          | + 1.7%                   | 0.0%                       |  |

### **New Haven County**

|                        | Total<br>Showings |                          |                            |              | Buyer Interest (Showings/Listings) |                            |              | Managed<br>Listings      |                            |  |
|------------------------|-------------------|--------------------------|----------------------------|--------------|------------------------------------|----------------------------|--------------|--------------------------|----------------------------|--|
| Price Range            | July<br>2024      | Year-Over-Year<br>Change | Month-Over-Month<br>Change | July<br>2024 | Year-Over-Year<br>Change           | Month-Over-Month<br>Change | July<br>2024 | Year-Over-Year<br>Change | Month-Over-Month<br>Change |  |
| \$143,999 or Less      | 266               | - 56.4%                  | - 23.1%                    | 5.2          | - 27.8%                            | - 1.9%                     | 53           | - 40.4%                  | - 20.9%                    |  |
| \$144,000 to \$201,999 | 993               | - 43.3%                  | - 30.3%                    | 6.8          | - 33.3%                            | - 28.4%                    | 149          | - 14.9%                  | - 2.6%                     |  |
| \$202,000 to \$298,999 | 3,185             | - 29.2%                  | - 11.4%                    | 7.7          | - 13.5%                            | - 8.3%                     | 416          | - 20.3%                  | - 4.4%                     |  |
| \$299,000 or More      | 8,614             | + 14.0%                  | - 3.4%                     | 5.3          | - 5.4%                             | - 3.6%                     | 1,668        | + 16.7%                  | - 1.2%                     |  |
| Total                  | 13.058            | - 9.4%                   | - 8.6%                     | 5.9          | - 13.2%                            | - 6.3%                     | 2.286        | + 3.2%                   | - 2.5%                     |  |

## **New London County**

|                        | Total<br>Showings |                          |                            |              | Buyer Interest (Showings/Listings) |                            |              | Managed<br>Listings      |                            |  |
|------------------------|-------------------|--------------------------|----------------------------|--------------|------------------------------------|----------------------------|--------------|--------------------------|----------------------------|--|
| Price Range            | July<br>2024      | Year-Over-Year<br>Change | Month-Over-Month<br>Change | July<br>2024 | Year-Over-Year<br>Change           | Month-Over-Month<br>Change | July<br>2024 | Year-Over-Year<br>Change | Month-Over-Month<br>Change |  |
| \$143,999 or Less      | 57                | + 78.1%                  | - 50.0%                    | 4.4          | 0.0%                               | - 45.7%                    | 13           | + 44.4%                  | - 13.3%                    |  |
| \$144,000 to \$201,999 | 351               | - 26.4%                  | + 16.2%                    | 8.8          | + 1.1%                             | + 4.8%                     | 41           | - 28.1%                  | + 10.8%                    |  |
| \$202,000 to \$298,999 | 971               | - 24.5%                  | - 18.4%                    | 7.6          | - 13.6%                            | - 19.1%                    | 129          | - 14.6%                  | + 3.2%                     |  |
| \$299,000 or More      | 2,327             | + 3.2%                   | - 3.3%                     | 4.3          | - 12.2%                            | 0.0%                       | 582          | + 13.0%                  | - 4.7%                     |  |
| Total                  | 3.706             | - 8.5%                   | - 7.6%                     | 5.1          | - 15.0%                            | - 5.6%                     | 765          | + 4.5%                   | - 2.9%                     |  |

### **Tolland County**

|                        | Total<br>Showings |                          |                            |              | Buyer Interest (Showings/Listings) |                            |              | Managed<br>Listings      |                            |  |
|------------------------|-------------------|--------------------------|----------------------------|--------------|------------------------------------|----------------------------|--------------|--------------------------|----------------------------|--|
| Price Range            | July<br>2024      | Year-Over-Year<br>Change | Month-Over-Month<br>Change | July<br>2024 | Year-Over-Year<br>Change           | Month-Over-Month<br>Change | July<br>2024 | Year-Over-Year<br>Change | Month-Over-Month<br>Change |  |
| \$143,999 or Less      | 20                | - 90.9%                  | - 16.7%                    | 5.0          | - 54.5%                            | - 16.7%                    | 4            | - 80.0%                  | 0.0%                       |  |
| \$144,000 to \$201,999 | 83                | - 84.7%                  | - 81.1%                    | 4.0          | - 77.9%                            | - 78.1%                    | 21           | - 30.0%                  | - 12.5%                    |  |
| \$202,000 to \$298,999 | 401               | - 39.2%                  | - 24.1%                    | 7.3          | - 31.1%                            | - 40.7%                    | 55           | - 14.1%                  | + 25.0%                    |  |
| \$299,000 or More      | 1,333             | + 3.1%                   | - 18.8%                    | 5.6          | - 8.2%                             | - 18.8%                    | 246          | + 6.5%                   | - 2.4%                     |  |
| Total                  | 1,837             | - 32.3%                  | - 30.3%                    | 5.8          | - 31.0%                            | - 32.6%                    | 326          | - 5.5%                   | + 0.6%                     |  |

## **Windham County**

|                        |              | Total<br>Showin          |                            |              | Buyer Into<br>(Showings/L |                            | Managed<br>Listings |                          |                            |
|------------------------|--------------|--------------------------|----------------------------|--------------|---------------------------|----------------------------|---------------------|--------------------------|----------------------------|
| Price Range            | July<br>2024 | Year-Over-Year<br>Change | Month-Over-Month<br>Change | July<br>2024 | Year-Over-Year<br>Change  | Month-Over-Month<br>Change | July<br>2024        | Year-Over-Year<br>Change | Month-Over-Month<br>Change |
| \$143,999 or Less      | 14           | - 80.0%                  | - 60.0%                    | 3.5          | - 55.1%                   | - 25.5%                    | 4                   | - 60.0%                  | - 50.0%                    |
| \$144,000 to \$201,999 | 140          | + 0.7%                   | + 68.7%                    | 9.1          | + 44.4%                   | + 106.8%                   | 16                  | - 27.3%                  | - 20.0%                    |
| \$202,000 to \$298,999 | 286          | - 30.4%                  | - 17.1%                    | 5.3          | - 15.9%                   | - 19.7%                    | 53                  | - 20.9%                  | + 1.9%                     |
| \$299,000 or More      | 636          | + 84.9%                  | + 4.4%                     | 3.7          | + 23.3%                   | - 2.6%                     | 182                 | + 41.1%                  | + 2.8%                     |
| Total                  | 1.076        | + 11.6%                  | + 0.4%                     | 4.4          | - 4.3%                    | - 2.2%                     | 255                 | + 11.8%                  | - 0.8%                     |