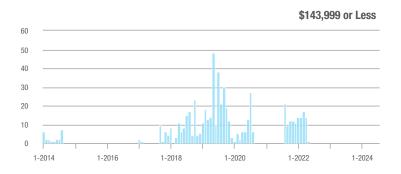

## **Fairfield County**

|                        | Total<br>Showings |                          |                            |              | Buyer Interest (Showings/Listings) |                            |              | Managed<br>Listings      |                            |  |
|------------------------|-------------------|--------------------------|----------------------------|--------------|------------------------------------|----------------------------|--------------|--------------------------|----------------------------|--|
| Price Range            | July<br>2024      | Year-Over-Year<br>Change | Month-Over-Month<br>Change | July<br>2024 | Year-Over-Year<br>Change           | Month-Over-Month<br>Change | July<br>2024 | Year-Over-Year<br>Change | Month-Over-Month<br>Change |  |
| \$143,999 or Less      | 204               | + 4.1%                   | - 23.9%                    | 4.3          | - 12.2%                            | - 17.3%                    | 48           | + 20.0%                  | - 9.4%                     |  |
| \$144,000 to \$201,999 | 408               | + 16.9%                  | + 10.3%                    | 5.3          | - 10.2%                            | - 15.9%                    | 75           | + 23.0%                  | + 25.0%                    |  |
| \$202,000 to \$298,999 | 1,058             | - 49.7%                  | - 14.7%                    | 7.0          | - 34.6%                            | - 17.6%                    | 152          | - 24.4%                  | + 3.4%                     |  |
| \$299,000 or More      | 12,910            | - 9.4%                   | - 6.2%                     | 5.9          | - 18.1%                            | - 4.8%                     | 2,255        | + 5.5%                   | - 3.3%                     |  |
| Total                  | 14,580            | - 13.7%                  | - 6.8%                     | 6.0          | - 18.9%                            | - 4.8%                     | 2,530        | + 3.7%                   | - 2.4%                     |  |