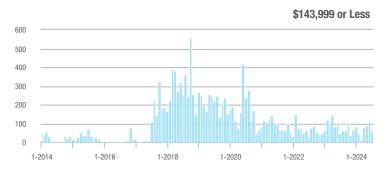

## **Fairfield County**

|                        | Total<br>Showings |                          |                            |              | Buyer Interest (Showings/Listings) |                            |              | Managed<br>Listings      |                            |  |
|------------------------|-------------------|--------------------------|----------------------------|--------------|------------------------------------|----------------------------|--------------|--------------------------|----------------------------|--|
| Price Range            | July<br>2024      | Year-Over-Year<br>Change | Month-Over-Month<br>Change | July<br>2024 | Year-Over-Year<br>Change           | Month-Over-Month<br>Change | July<br>2024 | Year-Over-Year<br>Change | Month-Over-Month<br>Change |  |
| \$143,999 or Less      | 204               | + 4.1%                   | - 23.9%                    | 4.3          | - 12.2%                            | - 17.3%                    | 48           | + 20.0%                  | - 9.4%                     |  |
| \$144,000 to \$201,999 | 408               | + 16.9%                  | + 10.3%                    | 5.3          | - 10.2%                            | - 15.9%                    | 75           | + 23.0%                  | + 25.0%                    |  |
| \$202,000 to \$298,999 | 1,058             | - 49.7%                  | - 14.7%                    | 7.0          | - 34.6%                            | - 17.6%                    | 152          | - 24.4%                  | + 3.4%                     |  |
| \$299,000 or More      | 12,910            | - 9.4%                   | - 6.2%                     | 5.9          | - 18.1%                            | - 4.8%                     | 2,255        | + 5.5%                   | - 3.3%                     |  |
| Total                  | 14,580            | - 13.7%                  | - 6.8%                     | 6.0          | - 18.9%                            | - 4.8%                     | 2,530        | + 3.7%                   | - 2.4%                     |  |

## **Hartford County**

|                        | Total<br>Showings |                          |                            |              | Buyer Interest (Showings/Listings) |                            |              | Managed<br>Listings      |                            |  |
|------------------------|-------------------|--------------------------|----------------------------|--------------|------------------------------------|----------------------------|--------------|--------------------------|----------------------------|--|
| Price Range            | July<br>2024      | Year-Over-Year<br>Change | Month-Over-Month<br>Change | July<br>2024 | Year-Over-Year<br>Change           | Month-Over-Month<br>Change | July<br>2024 | Year-Over-Year<br>Change | Month-Over-Month<br>Change |  |
| \$143,999 or Less      | 345               | - 61.2%                  | - 36.8%                    | 6.2          | - 41.5%                            | - 31.9%                    | 56           | - 34.1%                  | - 9.7%                     |  |
| \$144,000 to \$201,999 | 1,365             | - 47.1%                  | - 4.1%                     | 11.1         | - 21.8%                            | - 9.8%                     | 127          | - 31.7%                  | + 5.8%                     |  |
| \$202,000 to \$298,999 | 4,392             | - 25.5%                  | - 10.8%                    | 10.3         | - 14.2%                            | - 11.2%                    | 430          | - 13.0%                  | - 0.2%                     |  |
| \$299,000 or More      | 9,495             | + 12.4%                  | - 8.3%                     | 7.2          | - 1.4%                             | - 7.7%                     | 1,376        | + 12.9%                  | - 0.7%                     |  |
| Total                  | 15,597            | - 12.5%                  | - 9.6%                     | 8.1          | - 12.9%                            | - 10.0%                    | 1,989        | + 0.3%                   | - 0.5%                     |  |

## **Litchfield County**

|                        | Total<br>Showings |                          |                            |              | Buyer Interest (Showings/Listings) |                            |              | Managed<br>Listings      |                            |  |
|------------------------|-------------------|--------------------------|----------------------------|--------------|------------------------------------|----------------------------|--------------|--------------------------|----------------------------|--|
| Price Range            | July<br>2024      | Year-Over-Year<br>Change | Month-Over-Month<br>Change | July<br>2024 | Year-Over-Year<br>Change           | Month-Over-Month<br>Change | July<br>2024 | Year-Over-Year<br>Change | Month-Over-Month<br>Change |  |
| \$143,999 or Less      | 102               | + 52.2%                  | + 30.8%                    | 10.2         | + 161.5%                           | + 137.2%                   | 10           | - 41.2%                  | - 44.4%                    |  |
| \$144,000 to \$201,999 | 175               | - 58.7%                  | - 7.4%                     | 5.4          | - 18.2%                            | + 14.9%                    | 33           | - 49.2%                  | - 19.5%                    |  |
| \$202,000 to \$298,999 | 785               | - 32.1%                  | - 6.8%                     | 6.1          | - 26.5%                            | - 18.7%                    | 129          | - 10.4%                  | + 12.2%                    |  |
| \$299,000 or More      | 2,290             | + 28.6%                  | + 12.5%                    | 3.9          | + 8.3%                             | + 11.4%                    | 619          | + 11.5%                  | - 2.2%                     |  |
| Total                  | 3,352             | - 2.2%                   | + 6.6%                     | 4.5          | - 6.3%                             | + 7.1%                     | 791          | + 1.3%                   | - 2.0%                     |  |

### **Middlesex County**

|                        | Total<br>Showings |                          |                            |              | Buyer Interest (Showings/Listings) |                            |              | Managed<br>Listings      |                            |  |
|------------------------|-------------------|--------------------------|----------------------------|--------------|------------------------------------|----------------------------|--------------|--------------------------|----------------------------|--|
| Price Range            | July<br>2024      | Year-Over-Year<br>Change | Month-Over-Month<br>Change | July<br>2024 | Year-Over-Year<br>Change           | Month-Over-Month<br>Change | July<br>2024 | Year-Over-Year<br>Change | Month-Over-Month<br>Change |  |
| \$143,999 or Less      | 62                | - 75.1%                  | + 47.6%                    | 10.3         | - 8.8%                             | + 47.1%                    | 6            | - 72.7%                  | 0.0%                       |  |
| \$144,000 to \$201,999 | 220               | - 48.7%                  | - 29.5%                    | 9.2          | - 8.0%                             | - 8.9%                     | 24           | - 44.2%                  | - 25.0%                    |  |
| \$202,000 to \$298,999 | 305               | - 57.8%                  | - 44.3%                    | 6.1          | - 35.1%                            | - 30.7%                    | 51           | - 35.4%                  | - 20.3%                    |  |
| \$299,000 or More      | 2,156             | + 9.6%                   | + 6.6%                     | 5.1          | - 10.5%                            | 0.0%                       | 447          | + 19.2%                  | + 4.9%                     |  |
| Total                  | 2.743             | - 18.6%                  | - 6.2%                     | 5.5          | - 20.3%                            | - 6.8%                     | 528          | + 1.7%                   | 0.0%                       |  |

### **New Haven County**

|                        | Total<br>Showings |                          |                            |              | Buyer Interest (Showings/Listings) |                            |              | Managed<br>Listings      |                            |  |
|------------------------|-------------------|--------------------------|----------------------------|--------------|------------------------------------|----------------------------|--------------|--------------------------|----------------------------|--|
| Price Range            | July<br>2024      | Year-Over-Year<br>Change | Month-Over-Month<br>Change | July<br>2024 | Year-Over-Year<br>Change           | Month-Over-Month<br>Change | July<br>2024 | Year-Over-Year<br>Change | Month-Over-Month<br>Change |  |
| \$143,999 or Less      | 266               | - 56.4%                  | - 23.1%                    | 5.2          | - 27.8%                            | - 1.9%                     | 53           | - 40.4%                  | - 20.9%                    |  |
| \$144,000 to \$201,999 | 993               | - 43.3%                  | - 30.3%                    | 6.8          | - 33.3%                            | - 28.4%                    | 149          | - 14.9%                  | - 2.6%                     |  |
| \$202,000 to \$298,999 | 3,185             | - 29.2%                  | - 11.4%                    | 7.7          | - 13.5%                            | - 8.3%                     | 416          | - 20.3%                  | - 4.4%                     |  |
| \$299,000 or More      | 8,614             | + 14.0%                  | - 3.4%                     | 5.3          | - 5.4%                             | - 3.6%                     | 1,668        | + 16.7%                  | - 1.2%                     |  |
| Total                  | 13.058            | - 9.4%                   | - 8.6%                     | 5.9          | - 13.2%                            | - 6.3%                     | 2.286        | + 3.2%                   | - 2.5%                     |  |

## **New London County**

|                        | Total<br>Showings |                          |                            |              | Buyer Interest (Showings/Listings) |                            |              | Managed<br>Listings      |                            |  |
|------------------------|-------------------|--------------------------|----------------------------|--------------|------------------------------------|----------------------------|--------------|--------------------------|----------------------------|--|
| Price Range            | July<br>2024      | Year-Over-Year<br>Change | Month-Over-Month<br>Change | July<br>2024 | Year-Over-Year<br>Change           | Month-Over-Month<br>Change | July<br>2024 | Year-Over-Year<br>Change | Month-Over-Month<br>Change |  |
| \$143,999 or Less      | 57                | + 78.1%                  | - 50.0%                    | 4.4          | 0.0%                               | - 45.7%                    | 13           | + 44.4%                  | - 13.3%                    |  |
| \$144,000 to \$201,999 | 351               | - 26.4%                  | + 16.2%                    | 8.8          | + 1.1%                             | + 4.8%                     | 41           | - 28.1%                  | + 10.8%                    |  |
| \$202,000 to \$298,999 | 971               | - 24.5%                  | - 18.4%                    | 7.6          | - 13.6%                            | - 19.1%                    | 129          | - 14.6%                  | + 3.2%                     |  |
| \$299,000 or More      | 2,327             | + 3.2%                   | - 3.3%                     | 4.3          | - 12.2%                            | 0.0%                       | 582          | + 13.0%                  | - 4.7%                     |  |
| Total                  | 3.706             | - 8.5%                   | - 7.6%                     | 5.1          | - 15.0%                            | - 5.6%                     | 765          | + 4.5%                   | - 2.9%                     |  |

### **Tolland County**

|                        | Total<br>Showings |                          |                            |              | Buyer Interest (Showings/Listings) |                            |              | Managed<br>Listings      |                            |  |
|------------------------|-------------------|--------------------------|----------------------------|--------------|------------------------------------|----------------------------|--------------|--------------------------|----------------------------|--|
| Price Range            | July<br>2024      | Year-Over-Year<br>Change | Month-Over-Month<br>Change | July<br>2024 | Year-Over-Year<br>Change           | Month-Over-Month<br>Change | July<br>2024 | Year-Over-Year<br>Change | Month-Over-Month<br>Change |  |
| \$143,999 or Less      | 20                | - 90.9%                  | - 16.7%                    | 5.0          | - 54.5%                            | - 16.7%                    | 4            | - 80.0%                  | 0.0%                       |  |
| \$144,000 to \$201,999 | 83                | - 84.7%                  | - 81.1%                    | 4.0          | - 77.9%                            | - 78.1%                    | 21           | - 30.0%                  | - 12.5%                    |  |
| \$202,000 to \$298,999 | 401               | - 39.2%                  | - 24.1%                    | 7.3          | - 31.1%                            | - 40.7%                    | 55           | - 14.1%                  | + 25.0%                    |  |
| \$299,000 or More      | 1,333             | + 3.1%                   | - 18.8%                    | 5.6          | - 8.2%                             | - 18.8%                    | 246          | + 6.5%                   | - 2.4%                     |  |
| Total                  | 1,837             | - 32.3%                  | - 30.3%                    | 5.8          | - 31.0%                            | - 32.6%                    | 326          | - 5.5%                   | + 0.6%                     |  |

## **Windham County**

|                        |              | Total<br>Showin          |                            |              | Buyer Into<br>(Showings/L |                            | Managed<br>Listings |                          |                            |
|------------------------|--------------|--------------------------|----------------------------|--------------|---------------------------|----------------------------|---------------------|--------------------------|----------------------------|
| Price Range            | July<br>2024 | Year-Over-Year<br>Change | Month-Over-Month<br>Change | July<br>2024 | Year-Over-Year<br>Change  | Month-Over-Month<br>Change | July<br>2024        | Year-Over-Year<br>Change | Month-Over-Month<br>Change |
| \$143,999 or Less      | 14           | - 80.0%                  | - 60.0%                    | 3.5          | - 55.1%                   | - 25.5%                    | 4                   | - 60.0%                  | - 50.0%                    |
| \$144,000 to \$201,999 | 140          | + 0.7%                   | + 68.7%                    | 9.1          | + 44.4%                   | + 106.8%                   | 16                  | - 27.3%                  | - 20.0%                    |
| \$202,000 to \$298,999 | 286          | - 30.4%                  | - 17.1%                    | 5.3          | - 15.9%                   | - 19.7%                    | 53                  | - 20.9%                  | + 1.9%                     |
| \$299,000 or More      | 636          | + 84.9%                  | + 4.4%                     | 3.7          | + 23.3%                   | - 2.6%                     | 182                 | + 41.1%                  | + 2.8%                     |
| Total                  | 1.076        | + 11.6%                  | + 0.4%                     | 4.4          | - 4.3%                    | - 2.2%                     | 255                 | + 11.8%                  | - 0.8%                     |