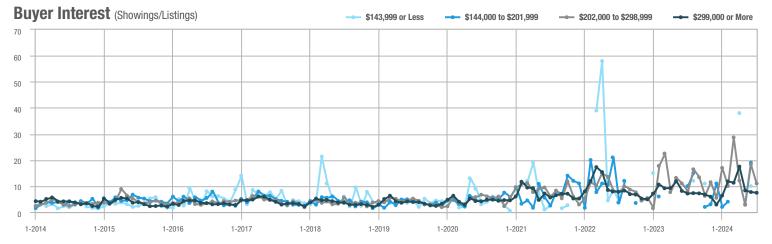

## **Fairfield County**

|                        | Total<br>Showings |                          |                            |              | Buyer Interest (Showings/Listings) |                            |              | Managed<br>Listings      |                            |  |
|------------------------|-------------------|--------------------------|----------------------------|--------------|------------------------------------|----------------------------|--------------|--------------------------|----------------------------|--|
| Price Range            | July<br>2024      | Year-Over-Year<br>Change | Month-Over-Month<br>Change | July<br>2024 | Year-Over-Year<br>Change           | Month-Over-Month<br>Change | July<br>2024 | Year-Over-Year<br>Change | Month-Over-Month<br>Change |  |
| \$143,999 or Less      | 204               | + 4.1%                   | - 23.9%                    | 4.3          | - 12.2%                            | - 17.3%                    | 48           | + 20.0%                  | - 9.4%                     |  |
| \$144,000 to \$201,999 | 408               | + 16.9%                  | + 10.3%                    | 5.3          | - 10.2%                            | - 15.9%                    | 75           | + 23.0%                  | + 25.0%                    |  |
| \$202,000 to \$298,999 | 1,058             | - 49.7%                  | - 14.7%                    | 7.0          | - 34.6%                            | - 17.6%                    | 152          | - 24.4%                  | + 3.4%                     |  |
| \$299,000 or More      | 12,910            | - 9.4%                   | - 6.2%                     | 5.9          | - 18.1%                            | - 4.8%                     | 2,255        | + 5.5%                   | - 3.3%                     |  |
| Total                  | 14,580            | - 13.7%                  | - 6.8%                     | 6.0          | - 18.9%                            | - 4.8%                     | 2,530        | + 3.7%                   | - 2.4%                     |  |

## **Hartford County**

|                        | Total<br>Showings |                          |                            |              | Buyer Interest (Showings/Listings) |                            |              | Managed<br>Listings      |                            |  |
|------------------------|-------------------|--------------------------|----------------------------|--------------|------------------------------------|----------------------------|--------------|--------------------------|----------------------------|--|
| Price Range            | July<br>2024      | Year-Over-Year<br>Change | Month-Over-Month<br>Change | July<br>2024 | Year-Over-Year<br>Change           | Month-Over-Month<br>Change | July<br>2024 | Year-Over-Year<br>Change | Month-Over-Month<br>Change |  |
| \$143,999 or Less      | 345               | - 61.2%                  | - 36.8%                    | 6.2          | - 41.5%                            | - 31.9%                    | 56           | - 34.1%                  | - 9.7%                     |  |
| \$144,000 to \$201,999 | 1,365             | - 47.1%                  | - 4.1%                     | 11.1         | - 21.8%                            | - 9.8%                     | 127          | - 31.7%                  | + 5.8%                     |  |
| \$202,000 to \$298,999 | 4,392             | - 25.5%                  | - 10.8%                    | 10.3         | - 14.2%                            | - 11.2%                    | 430          | - 13.0%                  | - 0.2%                     |  |
| \$299,000 or More      | 9,495             | + 12.4%                  | - 8.3%                     | 7.2          | - 1.4%                             | - 7.7%                     | 1,376        | + 12.9%                  | - 0.7%                     |  |
| Total                  | 15,597            | - 12.5%                  | - 9.6%                     | 8.1          | - 12.9%                            | - 10.0%                    | 1,989        | + 0.3%                   | - 0.5%                     |  |

## **Litchfield County**

|                        | Total<br>Showings |                          |                            |              | Buyer Interest (Showings/Listings) |                            |              | Managed<br>Listings      |                            |  |
|------------------------|-------------------|--------------------------|----------------------------|--------------|------------------------------------|----------------------------|--------------|--------------------------|----------------------------|--|
| Price Range            | July<br>2024      | Year-Over-Year<br>Change | Month-Over-Month<br>Change | July<br>2024 | Year-Over-Year<br>Change           | Month-Over-Month<br>Change | July<br>2024 | Year-Over-Year<br>Change | Month-Over-Month<br>Change |  |
| \$143,999 or Less      | 102               | + 52.2%                  | + 30.8%                    | 10.2         | + 161.5%                           | + 137.2%                   | 10           | - 41.2%                  | - 44.4%                    |  |
| \$144,000 to \$201,999 | 175               | - 58.7%                  | - 7.4%                     | 5.4          | - 18.2%                            | + 14.9%                    | 33           | - 49.2%                  | - 19.5%                    |  |
| \$202,000 to \$298,999 | 785               | - 32.1%                  | - 6.8%                     | 6.1          | - 26.5%                            | - 18.7%                    | 129          | - 10.4%                  | + 12.2%                    |  |
| \$299,000 or More      | 2,290             | + 28.6%                  | + 12.5%                    | 3.9          | + 8.3%                             | + 11.4%                    | 619          | + 11.5%                  | - 2.2%                     |  |
| Total                  | 3,352             | - 2.2%                   | + 6.6%                     | 4.5          | - 6.3%                             | + 7.1%                     | 791          | + 1.3%                   | - 2.0%                     |  |

### **Middlesex County**

|                        | Total<br>Showings |                          |                            |              | Buyer Interest (Showings/Listings) |                            |              | Managed<br>Listings      |                            |  |
|------------------------|-------------------|--------------------------|----------------------------|--------------|------------------------------------|----------------------------|--------------|--------------------------|----------------------------|--|
| Price Range            | July<br>2024      | Year-Over-Year<br>Change | Month-Over-Month<br>Change | July<br>2024 | Year-Over-Year<br>Change           | Month-Over-Month<br>Change | July<br>2024 | Year-Over-Year<br>Change | Month-Over-Month<br>Change |  |
| \$143,999 or Less      | 62                | - 75.1%                  | + 47.6%                    | 10.3         | - 8.8%                             | + 47.1%                    | 6            | - 72.7%                  | 0.0%                       |  |
| \$144,000 to \$201,999 | 220               | - 48.7%                  | - 29.5%                    | 9.2          | - 8.0%                             | - 8.9%                     | 24           | - 44.2%                  | - 25.0%                    |  |
| \$202,000 to \$298,999 | 305               | - 57.8%                  | - 44.3%                    | 6.1          | - 35.1%                            | - 30.7%                    | 51           | - 35.4%                  | - 20.3%                    |  |
| \$299,000 or More      | 2,156             | + 9.6%                   | + 6.6%                     | 5.1          | - 10.5%                            | 0.0%                       | 447          | + 19.2%                  | + 4.9%                     |  |
| Total                  | 2.743             | - 18.6%                  | - 6.2%                     | 5.5          | - 20.3%                            | - 6.8%                     | 528          | + 1.7%                   | 0.0%                       |  |

### **New Haven County**

|                        | Total<br>Showings |                          |                            |              | Buyer Interest (Showings/Listings) |                            |              | Managed<br>Listings      |                            |  |
|------------------------|-------------------|--------------------------|----------------------------|--------------|------------------------------------|----------------------------|--------------|--------------------------|----------------------------|--|
| Price Range            | July<br>2024      | Year-Over-Year<br>Change | Month-Over-Month<br>Change | July<br>2024 | Year-Over-Year<br>Change           | Month-Over-Month<br>Change | July<br>2024 | Year-Over-Year<br>Change | Month-Over-Month<br>Change |  |
| \$143,999 or Less      | 266               | - 56.4%                  | - 23.1%                    | 5.2          | - 27.8%                            | - 1.9%                     | 53           | - 40.4%                  | - 20.9%                    |  |
| \$144,000 to \$201,999 | 993               | - 43.3%                  | - 30.3%                    | 6.8          | - 33.3%                            | - 28.4%                    | 149          | - 14.9%                  | - 2.6%                     |  |
| \$202,000 to \$298,999 | 3,185             | - 29.2%                  | - 11.4%                    | 7.7          | - 13.5%                            | - 8.3%                     | 416          | - 20.3%                  | - 4.4%                     |  |
| \$299,000 or More      | 8,614             | + 14.0%                  | - 3.4%                     | 5.3          | - 5.4%                             | - 3.6%                     | 1,668        | + 16.7%                  | - 1.2%                     |  |
| Total                  | 13.058            | - 9.4%                   | - 8.6%                     | 5.9          | - 13.2%                            | - 6.3%                     | 2.286        | + 3.2%                   | - 2.5%                     |  |

## **New London County**

|                        | Total<br>Showings |                          |                            |              | Buyer Interest (Showings/Listings) |                            |              | Managed<br>Listings      |                            |  |
|------------------------|-------------------|--------------------------|----------------------------|--------------|------------------------------------|----------------------------|--------------|--------------------------|----------------------------|--|
| Price Range            | July<br>2024      | Year-Over-Year<br>Change | Month-Over-Month<br>Change | July<br>2024 | Year-Over-Year<br>Change           | Month-Over-Month<br>Change | July<br>2024 | Year-Over-Year<br>Change | Month-Over-Month<br>Change |  |
| \$143,999 or Less      | 57                | + 78.1%                  | - 50.0%                    | 4.4          | 0.0%                               | - 45.7%                    | 13           | + 44.4%                  | - 13.3%                    |  |
| \$144,000 to \$201,999 | 351               | - 26.4%                  | + 16.2%                    | 8.8          | + 1.1%                             | + 4.8%                     | 41           | - 28.1%                  | + 10.8%                    |  |
| \$202,000 to \$298,999 | 971               | - 24.5%                  | - 18.4%                    | 7.6          | - 13.6%                            | - 19.1%                    | 129          | - 14.6%                  | + 3.2%                     |  |
| \$299,000 or More      | 2,327             | + 3.2%                   | - 3.3%                     | 4.3          | - 12.2%                            | 0.0%                       | 582          | + 13.0%                  | - 4.7%                     |  |
| Total                  | 3.706             | - 8.5%                   | - 7.6%                     | 5.1          | - 15.0%                            | - 5.6%                     | 765          | + 4.5%                   | - 2.9%                     |  |

### **Tolland County**

|                        | Total<br>Showings |                          |                            |              | Buyer Interest (Showings/Listings) |                            |              | Managed<br>Listings      |                            |  |
|------------------------|-------------------|--------------------------|----------------------------|--------------|------------------------------------|----------------------------|--------------|--------------------------|----------------------------|--|
| Price Range            | July<br>2024      | Year-Over-Year<br>Change | Month-Over-Month<br>Change | July<br>2024 | Year-Over-Year<br>Change           | Month-Over-Month<br>Change | July<br>2024 | Year-Over-Year<br>Change | Month-Over-Month<br>Change |  |
| \$143,999 or Less      | 20                | - 90.9%                  | - 16.7%                    | 5.0          | - 54.5%                            | - 16.7%                    | 4            | - 80.0%                  | 0.0%                       |  |
| \$144,000 to \$201,999 | 83                | - 84.7%                  | - 81.1%                    | 4.0          | - 77.9%                            | - 78.1%                    | 21           | - 30.0%                  | - 12.5%                    |  |
| \$202,000 to \$298,999 | 401               | - 39.2%                  | - 24.1%                    | 7.3          | - 31.1%                            | - 40.7%                    | 55           | - 14.1%                  | + 25.0%                    |  |
| \$299,000 or More      | 1,333             | + 3.1%                   | - 18.8%                    | 5.6          | - 8.2%                             | - 18.8%                    | 246          | + 6.5%                   | - 2.4%                     |  |
| Total                  | 1,837             | - 32.3%                  | - 30.3%                    | 5.8          | - 31.0%                            | - 32.6%                    | 326          | - 5.5%                   | + 0.6%                     |  |

## **Windham County**

|                        |              | Total<br>Showin          |                            |              | Buyer Into<br>(Showings/L |                            | Managed<br>Listings |                          |                            |
|------------------------|--------------|--------------------------|----------------------------|--------------|---------------------------|----------------------------|---------------------|--------------------------|----------------------------|
| Price Range            | July<br>2024 | Year-Over-Year<br>Change | Month-Over-Month<br>Change | July<br>2024 | Year-Over-Year<br>Change  | Month-Over-Month<br>Change | July<br>2024        | Year-Over-Year<br>Change | Month-Over-Month<br>Change |
| \$143,999 or Less      | 14           | - 80.0%                  | - 60.0%                    | 3.5          | - 55.1%                   | - 25.5%                    | 4                   | - 60.0%                  | - 50.0%                    |
| \$144,000 to \$201,999 | 140          | + 0.7%                   | + 68.7%                    | 9.1          | + 44.4%                   | + 106.8%                   | 16                  | - 27.3%                  | - 20.0%                    |
| \$202,000 to \$298,999 | 286          | - 30.4%                  | - 17.1%                    | 5.3          | - 15.9%                   | - 19.7%                    | 53                  | - 20.9%                  | + 1.9%                     |
| \$299,000 or More      | 636          | + 84.9%                  | + 4.4%                     | 3.7          | + 23.3%                   | - 2.6%                     | 182                 | + 41.1%                  | + 2.8%                     |
| Total                  | 1.076        | + 11.6%                  | + 0.4%                     | 4.4          | - 4.3%                    | - 2.2%                     | 255                 | + 11.8%                  | - 0.8%                     |