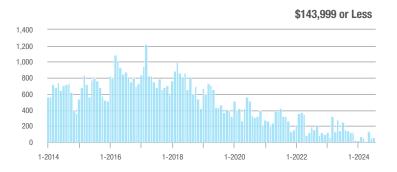

## **Fairfield County**

|                        | Total<br>Showings |                          |                            |              | Buyer Interest (Showings/Listings) |                            |              | Managed<br>Listings      |                            |  |
|------------------------|-------------------|--------------------------|----------------------------|--------------|------------------------------------|----------------------------|--------------|--------------------------|----------------------------|--|
| Price Range            | July<br>2024      | Year-Over-Year<br>Change | Month-Over-Month<br>Change | July<br>2024 | Year-Over-Year<br>Change           | Month-Over-Month<br>Change | July<br>2024 | Year-Over-Year<br>Change | Month-Over-Month<br>Change |  |
| \$143,999 or Less      | 204               | + 4.1%                   | - 23.9%                    | 4.3          | - 12.2%                            | - 17.3%                    | 48           | + 20.0%                  | - 9.4%                     |  |
| \$144,000 to \$201,999 | 408               | + 16.9%                  | + 10.3%                    | 5.3          | - 10.2%                            | - 15.9%                    | 75           | + 23.0%                  | + 25.0%                    |  |
| \$202,000 to \$298,999 | 1,058             | - 49.7%                  | - 14.7%                    | 7.0          | - 34.6%                            | - 17.6%                    | 152          | - 24.4%                  | + 3.4%                     |  |
| \$299,000 or More      | 12,910            | - 9.4%                   | - 6.2%                     | 5.9          | - 18.1%                            | - 4.8%                     | 2,255        | + 5.5%                   | - 3.3%                     |  |
| Total                  | 14,580            | - 13.7%                  | - 6.8%                     | 6.0          | - 18.9%                            | - 4.8%                     | 2,530        | + 3.7%                   | - 2.4%                     |  |

## **Hartford County**

|                        | Total<br>Showings |                          |                            |              | Buyer Interest (Showings/Listings) |                            |              | Managed<br>Listings      |                            |  |
|------------------------|-------------------|--------------------------|----------------------------|--------------|------------------------------------|----------------------------|--------------|--------------------------|----------------------------|--|
| Price Range            | July<br>2024      | Year-Over-Year<br>Change | Month-Over-Month<br>Change | July<br>2024 | Year-Over-Year<br>Change           | Month-Over-Month<br>Change | July<br>2024 | Year-Over-Year<br>Change | Month-Over-Month<br>Change |  |
| \$143,999 or Less      | 345               | - 61.2%                  | - 36.8%                    | 6.2          | - 41.5%                            | - 31.9%                    | 56           | - 34.1%                  | - 9.7%                     |  |
| \$144,000 to \$201,999 | 1,365             | - 47.1%                  | - 4.1%                     | 11.1         | - 21.8%                            | - 9.8%                     | 127          | - 31.7%                  | + 5.8%                     |  |
| \$202,000 to \$298,999 | 4,392             | - 25.5%                  | - 10.8%                    | 10.3         | - 14.2%                            | - 11.2%                    | 430          | - 13.0%                  | - 0.2%                     |  |
| \$299,000 or More      | 9,495             | + 12.4%                  | - 8.3%                     | 7.2          | - 1.4%                             | - 7.7%                     | 1,376        | + 12.9%                  | - 0.7%                     |  |
| Total                  | 15,597            | - 12.5%                  | - 9.6%                     | 8.1          | - 12.9%                            | - 10.0%                    | 1,989        | + 0.3%                   | - 0.5%                     |  |

## **Litchfield County**

|                        | Total<br>Showings |                          |                            |              | Buyer Interest (Showings/Listings) |                            |              | Managed<br>Listings      |                            |  |
|------------------------|-------------------|--------------------------|----------------------------|--------------|------------------------------------|----------------------------|--------------|--------------------------|----------------------------|--|
| Price Range            | July<br>2024      | Year-Over-Year<br>Change | Month-Over-Month<br>Change | July<br>2024 | Year-Over-Year<br>Change           | Month-Over-Month<br>Change | July<br>2024 | Year-Over-Year<br>Change | Month-Over-Month<br>Change |  |
| \$143,999 or Less      | 102               | + 52.2%                  | + 30.8%                    | 10.2         | + 161.5%                           | + 137.2%                   | 10           | - 41.2%                  | - 44.4%                    |  |
| \$144,000 to \$201,999 | 175               | - 58.7%                  | - 7.4%                     | 5.4          | - 18.2%                            | + 14.9%                    | 33           | - 49.2%                  | - 19.5%                    |  |
| \$202,000 to \$298,999 | 785               | - 32.1%                  | - 6.8%                     | 6.1          | - 26.5%                            | - 18.7%                    | 129          | - 10.4%                  | + 12.2%                    |  |
| \$299,000 or More      | 2,290             | + 28.6%                  | + 12.5%                    | 3.9          | + 8.3%                             | + 11.4%                    | 619          | + 11.5%                  | - 2.2%                     |  |
| Total                  | 3,352             | - 2.2%                   | + 6.6%                     | 4.5          | - 6.3%                             | + 7.1%                     | 791          | + 1.3%                   | - 2.0%                     |  |

### **Middlesex County**

|                        | Total<br>Showings |                          |                            |              | Buyer Interest (Showings/Listings) |                            |              | Managed<br>Listings      |                            |  |
|------------------------|-------------------|--------------------------|----------------------------|--------------|------------------------------------|----------------------------|--------------|--------------------------|----------------------------|--|
| Price Range            | July<br>2024      | Year-Over-Year<br>Change | Month-Over-Month<br>Change | July<br>2024 | Year-Over-Year<br>Change           | Month-Over-Month<br>Change | July<br>2024 | Year-Over-Year<br>Change | Month-Over-Month<br>Change |  |
| \$143,999 or Less      | 62                | - 75.1%                  | + 47.6%                    | 10.3         | - 8.8%                             | + 47.1%                    | 6            | - 72.7%                  | 0.0%                       |  |
| \$144,000 to \$201,999 | 220               | - 48.7%                  | - 29.5%                    | 9.2          | - 8.0%                             | - 8.9%                     | 24           | - 44.2%                  | - 25.0%                    |  |
| \$202,000 to \$298,999 | 305               | - 57.8%                  | - 44.3%                    | 6.1          | - 35.1%                            | - 30.7%                    | 51           | - 35.4%                  | - 20.3%                    |  |
| \$299,000 or More      | 2,156             | + 9.6%                   | + 6.6%                     | 5.1          | - 10.5%                            | 0.0%                       | 447          | + 19.2%                  | + 4.9%                     |  |
| Total                  | 2.743             | - 18.6%                  | - 6.2%                     | 5.5          | - 20.3%                            | - 6.8%                     | 528          | + 1.7%                   | 0.0%                       |  |

### **New Haven County**

|                        | Total<br>Showings |                          |                            |              | Buyer Interest (Showings/Listings) |                            |              | Managed<br>Listings      |                            |  |
|------------------------|-------------------|--------------------------|----------------------------|--------------|------------------------------------|----------------------------|--------------|--------------------------|----------------------------|--|
| Price Range            | July<br>2024      | Year-Over-Year<br>Change | Month-Over-Month<br>Change | July<br>2024 | Year-Over-Year<br>Change           | Month-Over-Month<br>Change | July<br>2024 | Year-Over-Year<br>Change | Month-Over-Month<br>Change |  |
| \$143,999 or Less      | 266               | - 56.4%                  | - 23.1%                    | 5.2          | - 27.8%                            | - 1.9%                     | 53           | - 40.4%                  | - 20.9%                    |  |
| \$144,000 to \$201,999 | 993               | - 43.3%                  | - 30.3%                    | 6.8          | - 33.3%                            | - 28.4%                    | 149          | - 14.9%                  | - 2.6%                     |  |
| \$202,000 to \$298,999 | 3,185             | - 29.2%                  | - 11.4%                    | 7.7          | - 13.5%                            | - 8.3%                     | 416          | - 20.3%                  | - 4.4%                     |  |
| \$299,000 or More      | 8,614             | + 14.0%                  | - 3.4%                     | 5.3          | - 5.4%                             | - 3.6%                     | 1,668        | + 16.7%                  | - 1.2%                     |  |
| Total                  | 13.058            | - 9.4%                   | - 8.6%                     | 5.9          | - 13.2%                            | - 6.3%                     | 2.286        | + 3.2%                   | - 2.5%                     |  |

## **New London County**

|                        | Total<br>Showings |                          |                            |              | Buyer Interest (Showings/Listings) |                            |              | Managed<br>Listings      |                            |  |
|------------------------|-------------------|--------------------------|----------------------------|--------------|------------------------------------|----------------------------|--------------|--------------------------|----------------------------|--|
| Price Range            | July<br>2024      | Year-Over-Year<br>Change | Month-Over-Month<br>Change | July<br>2024 | Year-Over-Year<br>Change           | Month-Over-Month<br>Change | July<br>2024 | Year-Over-Year<br>Change | Month-Over-Month<br>Change |  |
| \$143,999 or Less      | 57                | + 78.1%                  | - 50.0%                    | 4.4          | 0.0%                               | - 45.7%                    | 13           | + 44.4%                  | - 13.3%                    |  |
| \$144,000 to \$201,999 | 351               | - 26.4%                  | + 16.2%                    | 8.8          | + 1.1%                             | + 4.8%                     | 41           | - 28.1%                  | + 10.8%                    |  |
| \$202,000 to \$298,999 | 971               | - 24.5%                  | - 18.4%                    | 7.6          | - 13.6%                            | - 19.1%                    | 129          | - 14.6%                  | + 3.2%                     |  |
| \$299,000 or More      | 2,327             | + 3.2%                   | - 3.3%                     | 4.3          | - 12.2%                            | 0.0%                       | 582          | + 13.0%                  | - 4.7%                     |  |
| Total                  | 3.706             | - 8.5%                   | - 7.6%                     | 5.1          | - 15.0%                            | - 5.6%                     | 765          | + 4.5%                   | - 2.9%                     |  |

### **Tolland County**

|                        | Total<br>Showings |                          |                            |              | Buyer Interest (Showings/Listings) |                            |              | Managed<br>Listings      |                            |  |
|------------------------|-------------------|--------------------------|----------------------------|--------------|------------------------------------|----------------------------|--------------|--------------------------|----------------------------|--|
| Price Range            | July<br>2024      | Year-Over-Year<br>Change | Month-Over-Month<br>Change | July<br>2024 | Year-Over-Year<br>Change           | Month-Over-Month<br>Change | July<br>2024 | Year-Over-Year<br>Change | Month-Over-Month<br>Change |  |
| \$143,999 or Less      | 20                | - 90.9%                  | - 16.7%                    | 5.0          | - 54.5%                            | - 16.7%                    | 4            | - 80.0%                  | 0.0%                       |  |
| \$144,000 to \$201,999 | 83                | - 84.7%                  | - 81.1%                    | 4.0          | - 77.9%                            | - 78.1%                    | 21           | - 30.0%                  | - 12.5%                    |  |
| \$202,000 to \$298,999 | 401               | - 39.2%                  | - 24.1%                    | 7.3          | - 31.1%                            | - 40.7%                    | 55           | - 14.1%                  | + 25.0%                    |  |
| \$299,000 or More      | 1,333             | + 3.1%                   | - 18.8%                    | 5.6          | - 8.2%                             | - 18.8%                    | 246          | + 6.5%                   | - 2.4%                     |  |
| Total                  | 1,837             | - 32.3%                  | - 30.3%                    | 5.8          | - 31.0%                            | - 32.6%                    | 326          | - 5.5%                   | + 0.6%                     |  |

## **Windham County**

|                        |              | Total<br>Showin          |                            |              | Buyer Into<br>(Showings/L |                            | Managed<br>Listings |                          |                            |
|------------------------|--------------|--------------------------|----------------------------|--------------|---------------------------|----------------------------|---------------------|--------------------------|----------------------------|
| Price Range            | July<br>2024 | Year-Over-Year<br>Change | Month-Over-Month<br>Change | July<br>2024 | Year-Over-Year<br>Change  | Month-Over-Month<br>Change | July<br>2024        | Year-Over-Year<br>Change | Month-Over-Month<br>Change |
| \$143,999 or Less      | 14           | - 80.0%                  | - 60.0%                    | 3.5          | - 55.1%                   | - 25.5%                    | 4                   | - 60.0%                  | - 50.0%                    |
| \$144,000 to \$201,999 | 140          | + 0.7%                   | + 68.7%                    | 9.1          | + 44.4%                   | + 106.8%                   | 16                  | - 27.3%                  | - 20.0%                    |
| \$202,000 to \$298,999 | 286          | - 30.4%                  | - 17.1%                    | 5.3          | - 15.9%                   | - 19.7%                    | 53                  | - 20.9%                  | + 1.9%                     |
| \$299,000 or More      | 636          | + 84.9%                  | + 4.4%                     | 3.7          | + 23.3%                   | - 2.6%                     | 182                 | + 41.1%                  | + 2.8%                     |
| Total                  | 1.076        | + 11.6%                  | + 0.4%                     | 4.4          | - 4.3%                    | - 2.2%                     | 255                 | + 11.8%                  | - 0.8%                     |