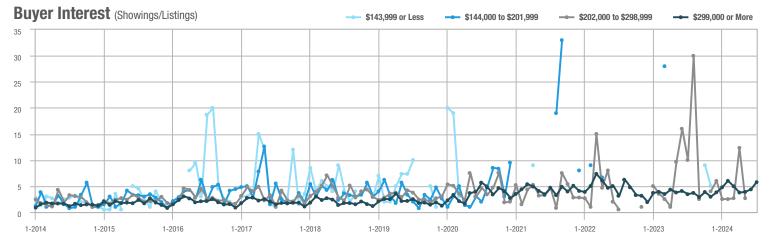

## **Fairfield County**

|                        | Total<br>Showings |                          |                            |              | Buyer Interest (Showings/Listings) |                            |              | Managed<br>Listings      |                            |  |
|------------------------|-------------------|--------------------------|----------------------------|--------------|------------------------------------|----------------------------|--------------|--------------------------|----------------------------|--|
| Price Range            | July<br>2024      | Year-Over-Year<br>Change | Month-Over-Month<br>Change | July<br>2024 | Year-Over-Year<br>Change           | Month-Over-Month<br>Change | July<br>2024 | Year-Over-Year<br>Change | Month-Over-Month<br>Change |  |
| \$143,999 or Less      | 204               | + 4.1%                   | - 23.9%                    | 4.3          | - 12.2%                            | - 17.3%                    | 48           | + 20.0%                  | - 9.4%                     |  |
| \$144,000 to \$201,999 | 408               | + 16.9%                  | + 10.3%                    | 5.3          | - 10.2%                            | - 15.9%                    | 75           | + 23.0%                  | + 25.0%                    |  |
| \$202,000 to \$298,999 | 1,058             | - 49.7%                  | - 14.7%                    | 7.0          | - 34.6%                            | - 17.6%                    | 152          | - 24.4%                  | + 3.4%                     |  |
| \$299,000 or More      | 12,910            | - 9.4%                   | - 6.2%                     | 5.9          | - 18.1%                            | - 4.8%                     | 2,255        | + 5.5%                   | - 3.3%                     |  |
| Total                  | 14,580            | - 13.7%                  | - 6.8%                     | 6.0          | - 18.9%                            | - 4.8%                     | 2,530        | + 3.7%                   | - 2.4%                     |  |

## **Hartford County**

|                        | Total<br>Showings |                          |                            |              | Buyer Interest (Showings/Listings) |                            |              | Managed<br>Listings      |                            |  |
|------------------------|-------------------|--------------------------|----------------------------|--------------|------------------------------------|----------------------------|--------------|--------------------------|----------------------------|--|
| Price Range            | July<br>2024      | Year-Over-Year<br>Change | Month-Over-Month<br>Change | July<br>2024 | Year-Over-Year<br>Change           | Month-Over-Month<br>Change | July<br>2024 | Year-Over-Year<br>Change | Month-Over-Month<br>Change |  |
| \$143,999 or Less      | 345               | - 61.2%                  | - 36.8%                    | 6.2          | - 41.5%                            | - 31.9%                    | 56           | - 34.1%                  | - 9.7%                     |  |
| \$144,000 to \$201,999 | 1,365             | - 47.1%                  | - 4.1%                     | 11.1         | - 21.8%                            | - 9.8%                     | 127          | - 31.7%                  | + 5.8%                     |  |
| \$202,000 to \$298,999 | 4,392             | - 25.5%                  | - 10.8%                    | 10.3         | - 14.2%                            | - 11.2%                    | 430          | - 13.0%                  | - 0.2%                     |  |
| \$299,000 or More      | 9,495             | + 12.4%                  | - 8.3%                     | 7.2          | - 1.4%                             | - 7.7%                     | 1,376        | + 12.9%                  | - 0.7%                     |  |
| Total                  | 15,597            | - 12.5%                  | - 9.6%                     | 8.1          | - 12.9%                            | - 10.0%                    | 1,989        | + 0.3%                   | - 0.5%                     |  |

## **Litchfield County**

|                        | Total<br>Showings |                          |                            |              | Buyer Interest (Showings/Listings) |                            |              | Managed<br>Listings      |                            |  |
|------------------------|-------------------|--------------------------|----------------------------|--------------|------------------------------------|----------------------------|--------------|--------------------------|----------------------------|--|
| Price Range            | July<br>2024      | Year-Over-Year<br>Change | Month-Over-Month<br>Change | July<br>2024 | Year-Over-Year<br>Change           | Month-Over-Month<br>Change | July<br>2024 | Year-Over-Year<br>Change | Month-Over-Month<br>Change |  |
| \$143,999 or Less      | 102               | + 52.2%                  | + 30.8%                    | 10.2         | + 161.5%                           | + 137.2%                   | 10           | - 41.2%                  | - 44.4%                    |  |
| \$144,000 to \$201,999 | 175               | - 58.7%                  | - 7.4%                     | 5.4          | - 18.2%                            | + 14.9%                    | 33           | - 49.2%                  | - 19.5%                    |  |
| \$202,000 to \$298,999 | 785               | - 32.1%                  | - 6.8%                     | 6.1          | - 26.5%                            | - 18.7%                    | 129          | - 10.4%                  | + 12.2%                    |  |
| \$299,000 or More      | 2,290             | + 28.6%                  | + 12.5%                    | 3.9          | + 8.3%                             | + 11.4%                    | 619          | + 11.5%                  | - 2.2%                     |  |
| Total                  | 3,352             | - 2.2%                   | + 6.6%                     | 4.5          | - 6.3%                             | + 7.1%                     | 791          | + 1.3%                   | - 2.0%                     |  |

### **Middlesex County**

|                        | Total<br>Showings |                          |                            |              | Buyer Interest (Showings/Listings) |                            |              | Managed<br>Listings      |                            |  |
|------------------------|-------------------|--------------------------|----------------------------|--------------|------------------------------------|----------------------------|--------------|--------------------------|----------------------------|--|
| Price Range            | July<br>2024      | Year-Over-Year<br>Change | Month-Over-Month<br>Change | July<br>2024 | Year-Over-Year<br>Change           | Month-Over-Month<br>Change | July<br>2024 | Year-Over-Year<br>Change | Month-Over-Month<br>Change |  |
| \$143,999 or Less      | 62                | - 75.1%                  | + 47.6%                    | 10.3         | - 8.8%                             | + 47.1%                    | 6            | - 72.7%                  | 0.0%                       |  |
| \$144,000 to \$201,999 | 220               | - 48.7%                  | - 29.5%                    | 9.2          | - 8.0%                             | - 8.9%                     | 24           | - 44.2%                  | - 25.0%                    |  |
| \$202,000 to \$298,999 | 305               | - 57.8%                  | - 44.3%                    | 6.1          | - 35.1%                            | - 30.7%                    | 51           | - 35.4%                  | - 20.3%                    |  |
| \$299,000 or More      | 2,156             | + 9.6%                   | + 6.6%                     | 5.1          | - 10.5%                            | 0.0%                       | 447          | + 19.2%                  | + 4.9%                     |  |
| Total                  | 2.743             | - 18.6%                  | - 6.2%                     | 5.5          | - 20.3%                            | - 6.8%                     | 528          | + 1.7%                   | 0.0%                       |  |

### **New Haven County**

|                        | Total<br>Showings |                          |                            |              | Buyer Interest (Showings/Listings) |                            |              | Managed<br>Listings      |                            |  |
|------------------------|-------------------|--------------------------|----------------------------|--------------|------------------------------------|----------------------------|--------------|--------------------------|----------------------------|--|
| Price Range            | July<br>2024      | Year-Over-Year<br>Change | Month-Over-Month<br>Change | July<br>2024 | Year-Over-Year<br>Change           | Month-Over-Month<br>Change | July<br>2024 | Year-Over-Year<br>Change | Month-Over-Month<br>Change |  |
| \$143,999 or Less      | 266               | - 56.4%                  | - 23.1%                    | 5.2          | - 27.8%                            | - 1.9%                     | 53           | - 40.4%                  | - 20.9%                    |  |
| \$144,000 to \$201,999 | 993               | - 43.3%                  | - 30.3%                    | 6.8          | - 33.3%                            | - 28.4%                    | 149          | - 14.9%                  | - 2.6%                     |  |
| \$202,000 to \$298,999 | 3,185             | - 29.2%                  | - 11.4%                    | 7.7          | - 13.5%                            | - 8.3%                     | 416          | - 20.3%                  | - 4.4%                     |  |
| \$299,000 or More      | 8,614             | + 14.0%                  | - 3.4%                     | 5.3          | - 5.4%                             | - 3.6%                     | 1,668        | + 16.7%                  | - 1.2%                     |  |
| Total                  | 13.058            | - 9.4%                   | - 8.6%                     | 5.9          | - 13.2%                            | - 6.3%                     | 2.286        | + 3.2%                   | - 2.5%                     |  |

## **New London County**

|                        | Total<br>Showings |                          |                            |              | Buyer Interest (Showings/Listings) |                            |              | Managed<br>Listings      |                            |  |
|------------------------|-------------------|--------------------------|----------------------------|--------------|------------------------------------|----------------------------|--------------|--------------------------|----------------------------|--|
| Price Range            | July<br>2024      | Year-Over-Year<br>Change | Month-Over-Month<br>Change | July<br>2024 | Year-Over-Year<br>Change           | Month-Over-Month<br>Change | July<br>2024 | Year-Over-Year<br>Change | Month-Over-Month<br>Change |  |
| \$143,999 or Less      | 57                | + 78.1%                  | - 50.0%                    | 4.4          | 0.0%                               | - 45.7%                    | 13           | + 44.4%                  | - 13.3%                    |  |
| \$144,000 to \$201,999 | 351               | - 26.4%                  | + 16.2%                    | 8.8          | + 1.1%                             | + 4.8%                     | 41           | - 28.1%                  | + 10.8%                    |  |
| \$202,000 to \$298,999 | 971               | - 24.5%                  | - 18.4%                    | 7.6          | - 13.6%                            | - 19.1%                    | 129          | - 14.6%                  | + 3.2%                     |  |
| \$299,000 or More      | 2,327             | + 3.2%                   | - 3.3%                     | 4.3          | - 12.2%                            | 0.0%                       | 582          | + 13.0%                  | - 4.7%                     |  |
| Total                  | 3.706             | - 8.5%                   | - 7.6%                     | 5.1          | - 15.0%                            | - 5.6%                     | 765          | + 4.5%                   | - 2.9%                     |  |

### **Tolland County**

|                        | Total<br>Showings |                          |                            |              | Buyer Interest (Showings/Listings) |                            |              | Managed<br>Listings      |                            |  |
|------------------------|-------------------|--------------------------|----------------------------|--------------|------------------------------------|----------------------------|--------------|--------------------------|----------------------------|--|
| Price Range            | July<br>2024      | Year-Over-Year<br>Change | Month-Over-Month<br>Change | July<br>2024 | Year-Over-Year<br>Change           | Month-Over-Month<br>Change | July<br>2024 | Year-Over-Year<br>Change | Month-Over-Month<br>Change |  |
| \$143,999 or Less      | 20                | - 90.9%                  | - 16.7%                    | 5.0          | - 54.5%                            | - 16.7%                    | 4            | - 80.0%                  | 0.0%                       |  |
| \$144,000 to \$201,999 | 83                | - 84.7%                  | - 81.1%                    | 4.0          | - 77.9%                            | - 78.1%                    | 21           | - 30.0%                  | - 12.5%                    |  |
| \$202,000 to \$298,999 | 401               | - 39.2%                  | - 24.1%                    | 7.3          | - 31.1%                            | - 40.7%                    | 55           | - 14.1%                  | + 25.0%                    |  |
| \$299,000 or More      | 1,333             | + 3.1%                   | - 18.8%                    | 5.6          | - 8.2%                             | - 18.8%                    | 246          | + 6.5%                   | - 2.4%                     |  |
| Total                  | 1,837             | - 32.3%                  | - 30.3%                    | 5.8          | - 31.0%                            | - 32.6%                    | 326          | - 5.5%                   | + 0.6%                     |  |

## **Windham County**

|                        |              | Total<br>Showin          |                            |              | Buyer Into<br>(Showings/L |                            | Managed<br>Listings |                          |                            |
|------------------------|--------------|--------------------------|----------------------------|--------------|---------------------------|----------------------------|---------------------|--------------------------|----------------------------|
| Price Range            | July<br>2024 | Year-Over-Year<br>Change | Month-Over-Month<br>Change | July<br>2024 | Year-Over-Year<br>Change  | Month-Over-Month<br>Change | July<br>2024        | Year-Over-Year<br>Change | Month-Over-Month<br>Change |
| \$143,999 or Less      | 14           | - 80.0%                  | - 60.0%                    | 3.5          | - 55.1%                   | - 25.5%                    | 4                   | - 60.0%                  | - 50.0%                    |
| \$144,000 to \$201,999 | 140          | + 0.7%                   | + 68.7%                    | 9.1          | + 44.4%                   | + 106.8%                   | 16                  | - 27.3%                  | - 20.0%                    |
| \$202,000 to \$298,999 | 286          | - 30.4%                  | - 17.1%                    | 5.3          | - 15.9%                   | - 19.7%                    | 53                  | - 20.9%                  | + 1.9%                     |
| \$299,000 or More      | 636          | + 84.9%                  | + 4.4%                     | 3.7          | + 23.3%                   | - 2.6%                     | 182                 | + 41.1%                  | + 2.8%                     |
| Total                  | 1.076        | + 11.6%                  | + 0.4%                     | 4.4          | - 4.3%                    | - 2.2%                     | 255                 | + 11.8%                  | - 0.8%                     |