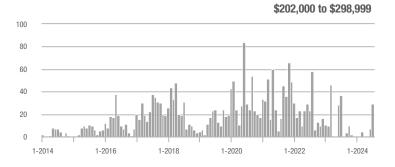

| 0.0%                       |  |
| \$202,000 to \$298,999 | 29           | - 21.6%                  | + 314.3%                   | 14.5         | + 133.9%                           | + 107.1%                   | 2            | - 66.7%                  | + 100.0%                   |  |
| \$299,000 or More      | 68           | + 353.3%                 | + 112.5%                   | 5.7          | + 280.0%                           | + 23.9%                    | 12           | + 20.0%                  | + 71.4%                    |  |
| Total                  | 97           | + 40.6%                  | + 148.7%                   | 6.5          | + 58.5%                            | + 51.2%                    | 15           | - 11.8%                  | + 66.7%                    |  |















### **Avon**

|                        |              | Total<br>Showin          |                            |              | Buyer Into<br>(Showings/L |                            | Managed<br>Listings |                          |                            |
|------------------------|--------------|--------------------------|----------------------------|--------------|---------------------------|----------------------------|---------------------|--------------------------|----------------------------|
| Price Range            | July<br>2024 | Year-Over-Year<br>Change | Month-Over-Month<br>Change | July<br>2024 | Year-Over-Year<br>Change  | Month-Over-Month<br>Change | July<br>2024        | Year-Over-Year<br>Change | Month-Over-Month<br>Change |
| \$143,999 or Less      | 0