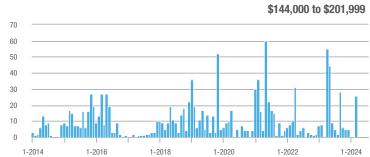

## **Fairfield County**

|                        | Total<br>Showings |                          |                            |              | Buyer Interest (Showings/Listings) |                            |              | Managed<br>Listings      |                            |  |
|------------------------|-------------------|--------------------------|----------------------------|--------------|------------------------------------|----------------------------|--------------|--------------------------|----------------------------|--|
| Price Range            | July<br>2024      | Year-Over-Year<br>Change | Month-Over-Month<br>Change | July<br>2024 | Year-Over-Year<br>Change           | Month-Over-Month<br>Change | July<br>2024 | Year-Over-Year<br>Change | Month-Over-Month<br>Change |  |
| \$143,999 or Less      | 204               | + 4.1%                   | - 23.9%                    | 4.3          | - 12.2%                            | - 17.3%                    | 48           | + 20.0%                  | - 9.4%                     |  |
| \$144,000 to \$201,999 | 408               | + 16.9%                  | + 10.3%                    | 5.3          | - 10.2%                            | - 15.9%                    | 75           | + 23.0%                  | + 25.0%                    |  |
| \$202,000 to \$298,999 | 1,058             | - 49.7%                  | - 14.7%                    | 7.0          | - 34.6%                            | - 17.6%                    | 152          | - 24.4%                  | + 3.4%                     |  |
| \$299,000 or More      | 12,910            | - 9.4%                   | - 6.2%                     | 5.9          | - 18.1%                            | - 4.8%                     | 2,255        | + 5.5%                   | - 3.3%                     |  |
| Total                  | 14,580            | - 13.7%                  | - 6.8%                     | 6.0          | - 18.9%                            | - 4.8%                     | 2,530        | + 3.7%                   | - 2.4%                     |  |

## **Hartford County**

|                        | Total<br>Showings |                          |                            |              | Buyer Interest (Showings/Listings) |                            |              | Managed<br>Listings      |                            |  |
|------------------------|-------------------|--------------------------|----------------------------|--------------|------------------------------------|----------------------------|--------------|--------------------------|----------------------------|--|
| Price Range            | July<br>2024      | Year-Over-Year<br>Change | Month-Over-Month<br>Change | July<br>2024 | Year-Over-Year<br>Change           | Month-Over-Month<br>Change | July<br>2024 | Year-Over-Year<br>Change | Month-Over-Month<br>Change |  |
| \$143,999 or Less      | 345               | - 61.2%                  | - 36.8%                    | 6.2          | - 41.5%                            | - 31.9%                    | 56           | - 34.1%                  | - 9.7%                     |  |
| \$144,000 to \$201,999 | 1,365             | - 47.1%                  | - 4.1%                     | 11.1         | - 21.8%                            | - 9.8%                     | 127          | - 31.7%                  | + 5.8%                     |  |
| \$202,000 to \$298,999 | 4,392             | - 25.5%                  | - 10.8%                    | 10.3         | - 14.2%                            | - 11.2%                    | 430          | - 13.0%                  | - 0.2%                     |  |
| \$299,000 or More      | 9,495             | + 12.4%                  | - 8.3%                     | 7.2          | - 1.4%                             | - 7.7%                     | 1,376        | + 12.9%                  | - 0.7%                     |  |
| Total                  | 15,597            | - 12.5%                  | - 9.6%                     | 8.1          | - 12.9%                            | - 10.0%                    | 1,989        | + 0.3%                   | - 0.5%                     |  |

## **Litchfield County**

|                        | Total<br>Showings |                          |                            |              | Buyer Interest (Showings/Listings) |                            |              | Managed<br>Listings      |                            |  |
|------------------------|-------------------|--------------------------|----------------------------|--------------|------------------------------------|----------------------------|--------------|--------------------------|----------------------------|--|
| Price Range            | July<br>2024      | Year-Over-Year<br>Change | Month-Over-Month<br>Change | July<br>2024 | Year-Over-Year<br>Change           | Month-Over-Month<br>Change | July<br>2024 | Year-Over-Year<br>Change | Month-Over-Month<br>Change |  |
| \$143,999 or Less      | 102               | + 52.2%                  | + 30.8%                    | 10.2         | + 161.5%                           | + 137.2%                   | 10           | - 41.2%                  | - 44.4%                    |  |
| \$144,000 to \$201,999 | 175               | - 58.7%                  | - 7.4%                     | 5.4          | - 18.2%                            | + 14.9%                    | 33           | - 49.2%                  | - 19.5%                    |  |
| \$202,000 to \$298,999 | 785               | - 32.1%                  | - 6.8%                     | 6.1          | - 26.5%                            | - 18.7%                    | 129          | - 10.4%                  | + 12.2%                    |  |
| \$299,000 or More      | 2,290             | + 28.6%                  | + 12.5%                    | 3.9          | + 8.3%                             | + 11.4%                    | 619          | + 11.5%                  | - 2.2%                     |  |
| Total                  | 3,352             | - 2.2%                   | + 6.6%                     | 4.5          | - 6.3%                             | + 7.1%                     | 791          | + 1.3%                   | - 2.0%                     |  |

### **Middlesex County**

|                        | Total<br>Showings |                          |                            |              | Buyer Interest (Showings/Listings) |                            |              | Managed<br>Listings      |                            |  |
|------------------------|-------------------|--------------------------|----------------------------|--------------|------------------------------------|----------------------------|--------------|--------------------------|----------------------------|--|
| Price Range            | July<br>2024      | Year-Over-Year<br>Change | Month-Over-Month<br>Change | July<br>2024 | Year-Over-Year<br>Change           | Month-Over-Month<br>Change | July<br>2024 | Year-Over-Year<br>Change | Month-Over-Month<br>Change |  |
| \$143,999 or Less      | 62                | - 75.1%                  | + 47.6%                    | 10.3         | - 8.8%                             | + 47.1%                    | 6            | - 72.7%                  | 0.0%                       |  |
| \$144,000 to \$201,999 | 220               | - 48.7%                  | - 29.5%                    | 9.2          | - 8.0%                             | - 8.9%                     | 24           | - 44.2%                  | - 25.0%                    |  |
| \$202,000 to \$298,999 | 305               | - 57.8%                  | - 44.3%                    | 6.1          | - 35.1%                            | - 30.7%                    | 51           | - 35.4%                  | - 20.3%                    |  |
| \$299,000 or More      | 2,156             | + 9.6%                   | + 6.6%                     | 5.1          | - 10.5%                            | 0.0%                       | 447          | + 19.2%                  | + 4.9%                     |  |
| Total                  | 2.743             | - 18.6%                  | - 6.2%                     | 5.5          | - 20.3%                            | - 6.8%                     | 528          | + 1.7%                   | 0.0%                       |  |

### **New Haven County**

|                        | Total<br>Showings |                          |                            |              | Buyer Interest (Showings/Listings) |                            |              | Managed<br>Listings      |                            |  |
|------------------------|-------------------|--------------------------|----------------------------|--------------|------------------------------------|----------------------------|--------------|--------------------------|----------------------------|--|
| Price Range            | July<br>2024      | Year-Over-Year<br>Change | Month-Over-Month<br>Change | July<br>2024 | Year-Over-Year<br>Change           | Month-Over-Month<br>Change | July<br>2024 | Year-Over-Year<br>Change | Month-Over-Month<br>Change |  |
| \$143,999 or Less      | 266               | - 56.4%                  | - 23.1%                    | 5.2          | - 27.8%                            | - 1.9%                     | 53           | - 40.4%                  | - 20.9%                    |  |
| \$144,000 to \$201,999 | 993               | - 43.3%                  | - 30.3%                    | 6.8          | - 33.3%                            | - 28.4%                    | 149          | - 14.9%                  | - 2.6%                     |  |
| \$202,000 to \$298,999 | 3,185             | - 29.2%                  | - 11.4%                    | 7.7          | - 13.5%                            | - 8.3%                     | 416          | - 20.3%                  | - 4.4%                     |  |
| \$299,000 or More      | 8,614             | + 14.0%                  | - 3.4%                     | 5.3          | - 5.4%                             | - 3.6%                     | 1,668        | + 16.7%                  | - 1.2%                     |  |
| Total                  | 13.058            | - 9.4%                   | - 8.6%                     | 5.9          | - 13.2%                            | - 6.3%                     | 2.286        | + 3.2%                   | - 2.5%                     |  |

## **New London County**

|                        | Total<br>Showings |                          |                            |              | Buyer Interest (Showings/Listings) |                            |              | Managed<br>Listings      |                            |  |
|------------------------|-------------------|--------------------------|----------------------------|--------------|------------------------------------|----------------------------|--------------|--------------------------|----------------------------|--|
| Price Range            | July<br>2024      | Year-Over-Year<br>Change | Month-Over-Month<br>Change | July<br>2024 | Year-Over-Year<br>Change           | Month-Over-Month<br>Change | July<br>2024 | Year-Over-Year<br>Change | Month-Over-Month<br>Change |  |
| \$143,999 or Less      | 57                | + 78.1%                  | - 50.0%                    | 4.4          | 0.0%                               | - 45.7%                    | 13           | + 44.4%                  | - 13.3%                    |  |
| \$144,000 to \$201,999 | 351               | - 26.4%                  | + 16.2%                    | 8.8          | + 1.1%                             | + 4.8%                     | 41           | - 28.1%                  | + 10.8%                    |  |
| \$202,000 to \$298,999 | 971               | - 24.5%                  | - 18.4%                    | 7.6          | - 13.6%                            | - 19.1%                    | 129          | - 14.6%                  | + 3.2%                     |  |
| \$299,000 or More      | 2,327             | + 3.2%                   | - 3.3%                     | 4.3          | - 12.2%                            | 0.0%                       | 582          | + 13.0%                  | - 4.7%                     |  |
| Total                  | 3.706             | - 8.5%                   | - 7.6%                     | 5.1          | - 15.0%                            | - 5.6%                     | 765          | + 4.5%                   | - 2.9%                     |  |

### **Tolland County**

|                        | Total<br>Showings |                          |                            |              | Buyer Interest (Showings/Listings) |                            |              | Managed<br>Listings      |                            |  |
|------------------------|-------------------|--------------------------|----------------------------|--------------|------------------------------------|----------------------------|--------------|--------------------------|----------------------------|--|
| Price Range            | July<br>2024      | Year-Over-Year<br>Change | Month-Over-Month<br>Change | July<br>2024 | Year-Over-Year<br>Change           | Month-Over-Month<br>Change | July<br>2024 | Year-Over-Year<br>Change | Month-Over-Month<br>Change |  |
| \$143,999 or Less      | 20                | - 90.9%                  | - 16.7%                    | 5.0          | - 54.5%                            | - 16.7%                    | 4            | - 80.0%                  | 0.0%                       |  |
| \$144,000 to \$201,999 | 83                | - 84.7%                  | - 81.1%                    | 4.0          | - 77.9%                            | - 78.1%                    | 21           | - 30.0%                  | - 12.5%                    |  |
| \$202,000 to \$298,999 | 401               | - 39.2%                  | - 24.1%                    | 7.3          | - 31.1%                            | - 40.7%                    | 55           | - 14.1%                  | + 25.0%                    |  |
| \$299,000 or More      | 1,333             | + 3.1%                   | - 18.8%                    | 5.6          | - 8.2%                             | - 18.8%                    | 246          | + 6.5%                   | - 2.4%                     |  |
| Total                  | 1,837             | - 32.3%                  | - 30.3%                    | 5.8          | - 31.0%                            | - 32.6%                    | 326          | - 5.5%                   | + 0.6%                     |  |

## **Windham County**

|                        |              | Total<br>Showin          |                            |              | Buyer Into<br>(Showings/L |                            | Managed<br>Listings |                          |                            |
|------------------------|--------------|--------------------------|----------------------------|--------------|---------------------------|----------------------------|---------------------|--------------------------|----------------------------|
| Price Range            | July<br>2024 | Year-Over-Year<br>Change | Month-Over-Month<br>Change | July<br>2024 | Year-Over-Year<br>Change  | Month-Over-Month<br>Change | July<br>2024        | Year-Over-Year<br>Change | Month-Over-Month<br>Change |
| \$143,999 or Less      | 14           | - 80.0%                  | - 60.0%                    | 3.5          | - 55.1%                   | - 25.5%                    | 4                   | - 60.0%                  | - 50.0%                    |
| \$144,000 to \$201,999 | 140          | + 0.7%                   | + 68.7%                    | 9.1          | + 44.4%                   | + 106.8%                   | 16                  | - 27.3%                  | - 20.0%                    |
| \$202,000 to \$298,999 | 286          | - 30.4%                  | - 17.1%                    | 5.3          | - 15.9%                   | - 19.7%                    | 53                  | - 20.9%                  | + 1.9%                     |
| \$299,000 or More      | 636          | + 84.9%                  | + 4.4%                     | 3.7          | + 23.3%                   | - 2.6%                     | 182                 | + 41.1%                  | + 2.8%                     |
| Total                  | 1.076        | + 11.6%                  | + 0.4%                     | 4.4          | - 4.3%                    | - 2.2%                     | 255                 | + 11.8%                  | - 0.8%                     |