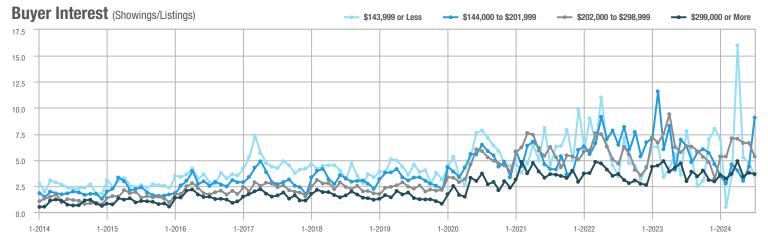

## **Fairfield County**

|                        | Total<br>Showings |                          |                            |              | Buyer Interest (Showings/Listings) |                            |              | Managed<br>Listings      |                            |  |
|------------------------|-------------------|--------------------------|----------------------------|--------------|------------------------------------|----------------------------|--------------|--------------------------|----------------------------|--|
| Price Range            | July<br>2024      | Year-Over-Year<br>Change | Month-Over-Month<br>Change | July<br>2024 | Year-Over-Year<br>Change           | Month-Over-Month<br>Change | July<br>2024 | Year-Over-Year<br>Change | Month-Over-Month<br>Change |  |
| \$143,999 or Less      | 204               | + 4.1%                   | - 23.9%                    | 4.3          | - 12.2%                            | - 17.3%                    | 48           | + 20.0%                  | - 9.4%                     |  |
| \$144,000 to \$201,999 | 408               | + 16.9%                  | + 10.3%                    | 5.3          | - 10.2%                            | - 15.9%                    | 75           | + 23.0%                  | + 25.0%                    |  |
| \$202,000 to \$298,999 | 1,058             | - 49.7%                  | - 14.7%                    | 7.0          | - 34.6%                            | - 17.6%                    | 152          | - 24.4%                  | + 3.4%                     |  |
| \$299,000 or More      | 12,910            | - 9.4%                   | - 6.2%                     | 5.9          | - 18.1%                            | - 4.8%                     | 2,255        | + 5.5%                   | - 3.3%                     |  |
| Total                  | 14,580            | - 13.7%                  | - 6.8%                     | 6.0          | - 18.9%                            | - 4.8%                     | 2,530        | + 3.7%                   | - 2.4%                     |  |

## **Hartford County**

|                        | Total<br>Showings |                          |                            |              | Buyer Interest (Showings/Listings) |                            |              | Managed<br>Listings      |                            |  |
|------------------------|-------------------|--------------------------|----------------------------|--------------|------------------------------------|----------------------------|--------------|--------------------------|----------------------------|--|
| Price Range            | July<br>2024      | Year-Over-Year<br>Change | Month-Over-Month<br>Change | July<br>2024 | Year-Over-Year<br>Change           | Month-Over-Month<br>Change | July<br>2024 | Year-Over-Year<br>Change | Month-Over-Month<br>Change |  |
| \$143,999 or Less      | 345               | - 61.2%                  | - 36.8%                    | 6.2          | - 41.5%                            | - 31.9%                    | 56           | - 34.1%                  | - 9.7%                     |  |
| \$144,000 to \$201,999 | 1,365             | - 47.1%                  | - 4.1%                     | 11.1         | - 21.8%                            | - 9.8%                     | 127          | - 31.7%                  | + 5.8%                     |  |
| \$202,000 to \$298,999 | 4,392             | - 25.5%                  | - 10.8%                    | 10.3         | - 14.2%                            | - 11.2%                    | 430          | - 13.0%                  | - 0.2%                     |  |
| \$299,000 or More      | 9,495             | + 12.4%                  | - 8.3%                     | 7.2          | - 1.4%                             | - 7.7%                     | 1,376        | + 12.9%                  | - 0.7%                     |  |
| Total                  | 15,597            | - 12.5%                  | - 9.6%                     | 8.1          | - 12.9%                            | - 10.0%                    | 1,989        | + 0.3%                   | - 0.5%                     |  |

## **Litchfield County**

|                        | Total<br>Showings |                          |                            |              | Buyer Interest (Showings/Listings) |                            |              | Managed<br>Listings      |                            |  |
|------------------------|-------------------|--------------------------|----------------------------|--------------|------------------------------------|----------------------------|--------------|--------------------------|----------------------------|--|
| Price Range            | July<br>2024      | Year-Over-Year<br>Change | Month-Over-Month<br>Change | July<br>2024 | Year-Over-Year<br>Change           | Month-Over-Month<br>Change | July<br>2024 | Year-Over-Year<br>Change | Month-Over-Month<br>Change |  |
| \$143,999 or Less      | 102               | + 52.2%                  | + 30.8%                    | 10.2         | + 161.5%                           | + 137.2%                   | 10           | - 41.2%                  | - 44.4%                    |  |
| \$144,000 to \$201,999 | 175               | - 58.7%                  | - 7.4%                     | 5.4          | - 18.2%                            | + 14.9%                    | 33           | - 49.2%                  | - 19.5%                    |  |
| \$202,000 to \$298,999 | 785               | - 32.1%                  | - 6.8%                     | 6.1          | - 26.5%                            | - 18.7%                    | 129          | - 10.4%                  | + 12.2%                    |  |
| \$299,000 or More      | 2,290             | + 28.6%                  | + 12.5%                    | 3.9          | + 8.3%                             | + 11.4%                    | 619          | + 11.5%                  | - 2.2%                     |  |
| Total                  | 3,352             | - 2.2%                   | + 6.6%                     | 4.5          | - 6.3%                             | + 7.1%                     | 791          | + 1.3%                   | - 2.0%                     |  |

### **Middlesex County**

|                        | Total<br>Showings |                          |                            |              | Buyer Interest (Showings/Listings) |                            |              | Managed<br>Listings      |                            |  |
|------------------------|-------------------|--------------------------|----------------------------|--------------|------------------------------------|----------------------------|--------------|--------------------------|----------------------------|--|
| Price Range            | July<br>2024      | Year-Over-Year<br>Change | Month-Over-Month<br>Change | July<br>2024 | Year-Over-Year<br>Change           | Month-Over-Month<br>Change | July<br>2024 | Year-Over-Year<br>Change | Month-Over-Month<br>Change |  |
| \$143,999 or Less      | 62                | - 75.1%                  | + 47.6%                    | 10.3         | - 8.8%                             | + 47.1%                    | 6            | - 72.7%                  | 0.0%                       |  |
| \$144,000 to \$201,999 | 220               | - 48.7%                  | - 29.5%                    | 9.2          | - 8.0%                             | - 8.9%                     | 24           | - 44.2%                  | - 25.0%                    |  |
| \$202,000 to \$298,999 | 305               | - 57.8%                  | - 44.3%                    | 6.1          | - 35.1%                            | - 30.7%                    | 51           | - 35.4%                  | - 20.3%                    |  |
| \$299,000 or More      | 2,156             | + 9.6%                   | + 6.6%                     | 5.1          | - 10.5%                            | 0.0%                       | 447          | + 19.2%                  | + 4.9%                     |  |
| Total                  | 2.743             | - 18.6%                  | - 6.2%                     | 5.5          | - 20.3%                            | - 6.8%                     | 528          | + 1.7%                   | 0.0%                       |  |

### **New Haven County**

|                        | Total<br>Showings |                          |                            |              | Buyer Interest (Showings/Listings) |                            |              | Managed<br>Listings      |                            |  |
|------------------------|-------------------|--------------------------|----------------------------|--------------|------------------------------------|----------------------------|--------------|--------------------------|----------------------------|--|
| Price Range            | July<br>2024      | Year-Over-Year<br>Change | Month-Over-Month<br>Change | July<br>2024 | Year-Over-Year<br>Change           | Month-Over-Month<br>Change | July<br>2024 | Year-Over-Year<br>Change | Month-Over-Month<br>Change |  |
| \$143,999 or Less      | 266               | - 56.4%                  | - 23.1%                    | 5.2          | - 27.8%                            | - 1.9%                     | 53           | - 40.4%                  | - 20.9%                    |  |
| \$144,000 to \$201,999 | 993               | - 43.3%                  | - 30.3%                    | 6.8          | - 33.3%                            | - 28.4%                    | 149          | - 14.9%                  | - 2.6%                     |  |
| \$202,000 to \$298,999 | 3,185             | - 29.2%                  | - 11.4%                    | 7.7          | - 13.5%                            | - 8.3%                     | 416          | - 20.3%                  | - 4.4%                     |  |
| \$299,000 or More      | 8,614             | + 14.0%                  | - 3.4%                     | 5.3          | - 5.4%                             | - 3.6%                     | 1,668        | + 16.7%                  | - 1.2%                     |  |
| Total                  | 13.058            | - 9.4%                   | - 8.6%                     | 5.9          | - 13.2%                            | - 6.3%                     | 2.286        | + 3.2%                   | - 2.5%                     |  |

## **New London County**

|                        | Total<br>Showings |                          |                            |              | Buyer Interest (Showings/Listings) |                            |              | Managed<br>Listings      |                            |  |
|------------------------|-------------------|--------------------------|----------------------------|--------------|------------------------------------|----------------------------|--------------|--------------------------|----------------------------|--|
| Price Range            | July<br>2024      | Year-Over-Year<br>Change | Month-Over-Month<br>Change | July<br>2024 | Year-Over-Year<br>Change           | Month-Over-Month<br>Change | July<br>2024 | Year-Over-Year<br>Change | Month-Over-Month<br>Change |  |
| \$143,999 or Less      | 57                | + 78.1%                  | - 50.0%                    | 4.4          | 0.0%                               | - 45.7%                    | 13           | + 44.4%                  | - 13.3%                    |  |
| \$144,000 to \$201,999 | 351               | - 26.4%                  | + 16.2%                    | 8.8          | + 1.1%                             | + 4.8%                     | 41           | - 28.1%                  | + 10.8%                    |  |
| \$202,000 to \$298,999 | 971               | - 24.5%                  | - 18.4%                    | 7.6          | - 13.6%                            | - 19.1%                    | 129          | - 14.6%                  | + 3.2%                     |  |
| \$299,000 or More      | 2,327             | + 3.2%                   | - 3.3%                     | 4.3          | - 12.2%                            | 0.0%                       | 582          | + 13.0%                  | - 4.7%                     |  |
| Total                  | 3.706             | - 8.5%                   | - 7.6%                     | 5.1          | - 15.0%                            | - 5.6%                     | 765          | + 4.5%                   | - 2.9%                     |  |

### **Tolland County**

|                        | Total<br>Showings |                          |                            |              | Buyer Interest (Showings/Listings) |                            |              | Managed<br>Listings      |                            |  |
|------------------------|-------------------|--------------------------|----------------------------|--------------|------------------------------------|----------------------------|--------------|--------------------------|----------------------------|--|
| Price Range            | July<br>2024      | Year-Over-Year<br>Change | Month-Over-Month<br>Change | July<br>2024 | Year-Over-Year<br>Change           | Month-Over-Month<br>Change | July<br>2024 | Year-Over-Year<br>Change | Month-Over-Month<br>Change |  |
| \$143,999 or Less      | 20                | - 90.9%                  | - 16.7%                    | 5.0          | - 54.5%                            | - 16.7%                    | 4            | - 80.0%                  | 0.0%                       |  |
| \$144,000 to \$201,999 | 83                | - 84.7%                  | - 81.1%                    | 4.0          | - 77.9%                            | - 78.1%                    | 21           | - 30.0%                  | - 12.5%                    |  |
| \$202,000 to \$298,999 | 401               | - 39.2%                  | - 24.1%                    | 7.3          | - 31.1%                            | - 40.7%                    | 55           | - 14.1%                  | + 25.0%                    |  |
| \$299,000 or More      | 1,333             | + 3.1%                   | - 18.8%                    | 5.6          | - 8.2%                             | - 18.8%                    | 246          | + 6.5%                   | - 2.4%                     |  |
| Total                  | 1,837             | - 32.3%                  | - 30.3%                    | 5.8          | - 31.0%                            | - 32.6%                    | 326          | - 5.5%                   | + 0.6%                     |  |

## **Windham County**

|                        |              | Total<br>Showin          |                            |              | Buyer Into<br>(Showings/L |                            | Managed<br>Listings |                          |                            |
|------------------------|--------------|--------------------------|----------------------------|--------------|---------------------------|----------------------------|---------------------|--------------------------|----------------------------|
| Price Range            | July<br>2024 | Year-Over-Year<br>Change | Month-Over-Month<br>Change | July<br>2024 | Year-Over-Year<br>Change  | Month-Over-Month<br>Change | July<br>2024        | Year-Over-Year<br>Change | Month-Over-Month<br>Change |
| \$143,999 or Less      | 14           | - 80.0%                  | - 60.0%                    | 3.5          | - 55.1%                   | - 25.5%                    | 4                   | - 60.0%                  | - 50.0%                    |
| \$144,000 to \$201,999 | 140          | + 0.7%                   | + 68.7%                    | 9.1          | + 44.4%                   | + 106.8%                   | 16                  | - 27.3%                  | - 20.0%                    |
| \$202,000 to \$298,999 | 286          | - 30.4%                  | - 17.1%                    | 5.3          | - 15.9%                   | - 19.7%                    | 53                  | - 20.9%                  | + 1.9%                     |
| \$299,000 or More      | 636          | + 84.9%                  | + 4.4%                     | 3.7          | + 23.3%                   | - 2.6%                     | 182                 | + 41.1%                  | + 2.8%                     |
| Total                  | 1.076        | + 11.6%                  | + 0.4%                     | 4.4          | - 4.3%                    | - 2.2%                     | 255                 | + 11.8%                  | - 0.8%                     |