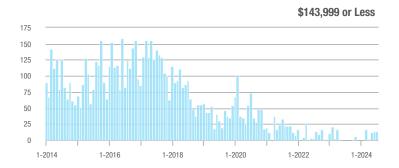

## **Fairfield County**

|                        | Total<br>Showings |                          |                            |              | Buyer Interest (Showings/Listings) |                            |              | Managed<br>Listings      |                            |  |
|------------------------|-------------------|--------------------------|----------------------------|--------------|------------------------------------|----------------------------|--------------|--------------------------|----------------------------|--|
| Price Range            | July<br>2024      | Year-Over-Year<br>Change | Month-Over-Month<br>Change | July<br>2024 | Year-Over-Year<br>Change           | Month-Over-Month<br>Change | July<br>2024 | Year-Over-Year<br>Change | Month-Over-Month<br>Change |  |
| \$143,999 or Less      | 204               | + 4.1%                   | - 23.9%                    | 4.3          | - 12.2%                            | - 17.3%                    | 48           | + 20.0%                  | - 9.4%                     |  |
| \$144,000 to \$201,999 | 408               | + 16.9%                  | + 10.3%                    | 5.3          | - 10.2%                            | - 15.9%                    | 75           | + 23.0%                  | + 25.0%                    |  |
| \$202,000 to \$298,999 | 1,058             | - 49.7%                  | - 14.7%                    | 7.0          | - 34.6%                            | - 17.6%                    | 152          | - 24.4%                  | + 3.4%                     |  |
| \$299,000 or More      | 12,910            | - 9.4%                   | - 6.2%                     | 5.9          | - 18.1%                            | - 4.8%                     | 2,255        | + 5.5%                   | - 3.3%                     |  |
| Total                  | 14,580            | - 13.7%                  | - 6.8%                     | 6.0          | - 18.9%                            | - 4.8%                     | 2,530        | + 3.7%                   | - 2.4%                     |  |

## **Hartford County**

|                        | Total<br>Showings |                          |                            |              | Buyer Interest (Showings/Listings) |                            |              | Managed<br>Listings      |                            |  |
|------------------------|-------------------|--------------------------|----------------------------|--------------|------------------------------------|----------------------------|--------------|--------------------------|----------------------------|--|
| Price Range            | July<br>2024      | Year-Over-Year<br>Change | Month-Over-Month<br>Change | July<br>2024 | Year-Over-Year<br>Change           | Month-Over-Month<br>Change | July<br>2024 | Year-Over-Year<br>Change | Month-Over-Month<br>Change |  |
| \$143,999 or Less      | 345               | - 61.2%                  | - 36.8%                    | 6.2          | - 41.5%                            | - 31.9%                    | 56           | - 34.1%                  | - 9.7%                     |  |
| \$144,000 to \$201,999 | 1,365             | - 47.1%                  | - 4.1%                     | 11.1         | - 21.8%                            | - 9.8%                     | 127          | - 31.7%                  | + 5.8%                     |  |
| \$202,000 to \$298,999 | 4,392             | - 25.5%                  | - 10.8%                    | 10.3         | - 14.2%                            | - 11.2%                    | 430          | - 13.0%                  | - 0.2%                     |  |
| \$299,000 or More      | 9,495             | + 12.4%                  | - 8.3%                     | 7.2          | - 1.4%                             | - 7.7%                     | 1,376        | + 12.9%                  | - 0.7%                     |  |
| Total                  | 15,597            | - 12.5%                  | - 9.6%                     | 8.1          | - 12.9%                            | - 10.0%                    | 1,989        | + 0.3%                   | - 0.5%                     |  |

## **Litchfield County**

|                        | Total<br>Showings |                          |                            |              | Buyer Interest (Showings/Listings) |                            |              | Managed<br>Listings      |                            |  |
|------------------------|-------------------|--------------------------|----------------------------|--------------|------------------------------------|----------------------------|--------------|--------------------------|----------------------------|--|
| Price Range            | July<br>2024      | Year-Over-Year<br>Change | Month-Over-Month<br>Change | July<br>2024 | Year-Over-Year<br>Change           | Month-Over-Month<br>Change | July<br>2024 | Year-Over-Year<br>Change | Month-Over-Month<br>Change |  |
| \$143,999 or Less      | 102               | + 52.2%                  | + 30.8%                    | 10.2         | + 161.5%                           | + 137.2%                   | 10           | - 41.2%                  | - 44.4%                    |  |
| \$144,000 to \$201,999 | 175               | - 58.7%                  | - 7.4%                     | 5.4          | - 18.2%                            | + 14.9%                    | 33           | - 49.2%                  | - 19.5%                    |  |
| \$202,000 to \$298,999 | 785               | - 32.1%                  | - 6.8%                     | 6.1          | - 26.5%                            | - 18.7%                    | 129          | - 10.4%                  | + 12.2%                    |  |
| \$299,000 or More      | 2,290             | + 28.6%                  | + 12.5%                    | 3.9          | + 8.3%                             | + 11.4%                    | 619          | + 11.5%                  | - 2.2%                     |  |
| Total                  | 3,352             | - 2.2%                   | + 6.6%                     | 4.5          | - 6.3%                             | + 7.1%                     | 791          | + 1.3%                   | - 2.0%                     |  |

### **Middlesex County**

|                        | Total<br>Showings |                          |                            |              | Buyer Interest (Showings/Listings) |                            |              | Managed<br>Listings      |                            |  |
|------------------------|-------------------|--------------------------|----------------------------|--------------|------------------------------------|----------------------------|--------------|--------------------------|----------------------------|--|
| Price Range            | July<br>2024      | Year-Over-Year<br>Change | Month-Over-Month<br>Change | July<br>2024 | Year-Over-Year<br>Change           | Month-Over-Month<br>Change | July<br>2024 | Year-Over-Year<br>Change | Month-Over-Month<br>Change |  |
| \$143,999 or Less      | 62                | - 75.1%                  | + 47.6%                    | 10.3         | - 8.8%                             | + 47.1%                    | 6            | - 72.7%                  | 0.0%                       |  |
| \$144,000 to \$201,999 | 220               | - 48.7%                  | - 29.5%                    | 9.2          | - 8.0%                             | - 8.9%                     | 24           | - 44.2%                  | - 25.0%                    |  |
| \$202,000 to \$298,999 | 305               | - 57.8%                  | - 44.3%                    | 6.1          | - 35.1%                            | - 30.7%                    | 51           | - 35.4%                  | - 20.3%                    |  |
| \$299,000 or More      | 2,156             | + 9.6%                   | + 6.6%                     | 5.1          | - 10.5%                            | 0.0%                       | 447          | + 19.2%                  | + 4.9%                     |  |
| Total                  | 2.743             | - 18.6%                  | - 6.2%                     | 5.5          | - 20.3%                            | - 6.8%                     | 528          | + 1.7%                   | 0.0%                       |  |

### **New Haven County**

|                        | Total<br>Showings |                          |                            |              | Buyer Interest (Showings/Listings) |                            |              | Managed<br>Listings      |                            |  |
|------------------------|-------------------|--------------------------|----------------------------|--------------|------------------------------------|----------------------------|--------------|--------------------------|----------------------------|--|
| Price Range            | July<br>2024      | Year-Over-Year<br>Change | Month-Over-Month<br>Change | July<br>2024 | Year-Over-Year<br>Change           | Month-Over-Month<br>Change | July<br>2024 | Year-Over-Year<br>Change | Month-Over-Month<br>Change |  |
| \$143,999 or Less      | 266               | - 56.4%                  | - 23.1%                    | 5.2          | - 27.8%                            | - 1.9%                     | 53           | - 40.4%                  | - 20.9%                    |  |
| \$144,000 to \$201,999 | 993               | - 43.3%                  | - 30.3%                    | 6.8          | - 33.3%                            | - 28.4%                    | 149          | - 14.9%                  | - 2.6%                     |  |
| \$202,000 to \$298,999 | 3,185             | - 29.2%                  | - 11.4%                    | 7.7          | - 13.5%                            | - 8.3%                     | 416          | - 20.3%                  | - 4.4%                     |  |
| \$299,000 or More      | 8,614             | + 14.0%                  | - 3.4%                     | 5.3          | - 5.4%                             | - 3.6%                     | 1,668        | + 16.7%                  | - 1.2%                     |  |
| Total                  | 13.058            | - 9.4%                   | - 8.6%                     | 5.9          | - 13.2%                            | - 6.3%                     | 2.286        | + 3.2%                   | - 2.5%                     |  |

## **New London County**

|                        | Total<br>Showings |                          |                            |              | Buyer Interest (Showings/Listings) |                            |              | Managed<br>Listings      |                            |  |
|------------------------|-------------------|--------------------------|----------------------------|--------------|------------------------------------|----------------------------|--------------|--------------------------|----------------------------|--|
| Price Range            | July<br>2024      | Year-Over-Year<br>Change | Month-Over-Month<br>Change | July<br>2024 | Year-Over-Year<br>Change           | Month-Over-Month<br>Change | July<br>2024 | Year-Over-Year<br>Change | Month-Over-Month<br>Change |  |
| \$143,999 or Less      | 57                | + 78.1%                  | - 50.0%                    | 4.4          | 0.0%                               | - 45.7%                    | 13           | + 44.4%                  | - 13.3%                    |  |
| \$144,000 to \$201,999 | 351               | - 26.4%                  | + 16.2%                    | 8.8          | + 1.1%                             | + 4.8%                     | 41           | - 28.1%                  | + 10.8%                    |  |
| \$202,000 to \$298,999 | 971               | - 24.5%                  | - 18.4%                    | 7.6          | - 13.6%                            | - 19.1%                    | 129          | - 14.6%                  | + 3.2%                     |  |
| \$299,000 or More      | 2,327             | + 3.2%                   | - 3.3%                     | 4.3          | - 12.2%                            | 0.0%                       | 582          | + 13.0%                  | - 4.7%                     |  |
| Total                  | 3.706             | - 8.5%                   | - 7.6%                     | 5.1          | - 15.0%                            | - 5.6%                     | 765          | + 4.5%                   | - 2.9%                     |  |

### **Tolland County**

|                        | Total<br>Showings |                          |                            |              | Buyer Interest (Showings/Listings) |                            |              | Managed<br>Listings      |                            |  |
|------------------------|-------------------|--------------------------|----------------------------|--------------|------------------------------------|----------------------------|--------------|--------------------------|----------------------------|--|
| Price Range            | July<br>2024      | Year-Over-Year<br>Change | Month-Over-Month<br>Change | July<br>2024 | Year-Over-Year<br>Change           | Month-Over-Month<br>Change | July<br>2024 | Year-Over-Year<br>Change | Month-Over-Month<br>Change |  |
| \$143,999 or Less      | 20                | - 90.9%                  | - 16.7%                    | 5.0          | - 54.5%                            | - 16.7%                    | 4            | - 80.0%                  | 0.0%                       |  |
| \$144,000 to \$201,999 | 83                | - 84.7%                  | - 81.1%                    | 4.0          | - 77.9%                            | - 78.1%                    | 21           | - 30.0%                  | - 12.5%                    |  |
| \$202,000 to \$298,999 | 401               | - 39.2%                  | - 24.1%                    | 7.3          | - 31.1%                            | - 40.7%                    | 55           | - 14.1%                  | + 25.0%                    |  |
| \$299,000 or More      | 1,333             | + 3.1%                   | - 18.8%                    | 5.6          | - 8.2%                             | - 18.8%                    | 246          | + 6.5%                   | - 2.4%                     |  |
| Total                  | 1,837             | - 32.3%                  | - 30.3%                    | 5.8          | - 31.0%                            | - 32.6%                    | 326          | - 5.5%                   | + 0.6%                     |  |

## **Windham County**

|                        |              | Total<br>Showin          |                            |              | Buyer Into<br>(Showings/L |                            | Managed<br>Listings |                          |                            |
|------------------------|--------------|--------------------------|----------------------------|--------------|---------------------------|----------------------------|---------------------|--------------------------|----------------------------|
| Price Range            | July<br>2024 | Year-Over-Year<br>Change | Month-Over-Month<br>Change | July<br>2024 | Year-Over-Year<br>Change  | Month-Over-Month<br>Change | July<br>2024        | Year-Over-Year<br>Change | Month-Over-Month<br>Change |
| \$143,999 or Less      | 14           | - 80.0%                  | - 60.0%                    | 3.5          | - 55.1%                   | - 25.5%                    | 4                   | - 60.0%                  | - 50.0%                    |
| \$144,000 to \$201,999 | 140          | + 0.7%                   | + 68.7%                    | 9.1          | + 44.4%                   | + 106.8%                   | 16                  | - 27.3%                  | - 20.0%                    |
| \$202,000 to \$298,999 | 286          | - 30.4%                  | - 17.1%                    | 5.3          | - 15.9%                   | - 19.7%                    | 53                  | - 20.9%                  | + 1.9%                     |
| \$299,000 or More      | 636          | + 84.9%                  | + 4.4%                     | 3.7          | + 23.3%                   | - 2.6%                     | 182                 | + 41.1%                  | + 2.8%                     |
| Total                  | 1.076        | + 11.6%                  | + 0.4%                     | 4.4          | - 4.3%                    | - 2.2%                     | 255                 | + 11.8%                  | - 0.8%                     |