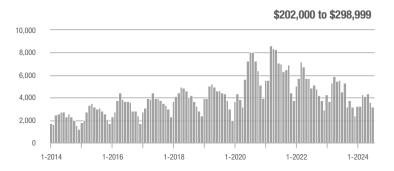

## **Fairfield County**

|                        | Total<br>Showings |                          |                            |              | Buyer Interest (Showings/Listings) |                            |              | Managed<br>Listings      |                            |  |
|------------------------|-------------------|--------------------------|----------------------------|--------------|------------------------------------|----------------------------|--------------|--------------------------|----------------------------|--|
| Price Range            | July<br>2024      | Year-Over-Year<br>Change | Month-Over-Month<br>Change | July<br>2024 | Year-Over-Year<br>Change           | Month-Over-Month<br>Change | July<br>2024 | Year-Over-Year<br>Change | Month-Over-Month<br>Change |  |
| \$143,999 or Less      | 204               | + 4.1%                   | - 23.9%                    | 4.3          | - 12.2%                            | - 17.3%                    | 48           | + 20.0%                  | - 9.4%                     |  |
| \$144,000 to \$201,999 | 408               | + 16.9%                  | + 10.3%                    | 5.3          | - 10.2%                            | - 15.9%                    | 75           | + 23.0%                  | + 25.0%                    |  |
| \$202,000 to \$298,999 | 1,058             | - 49.7%                  | - 14.7%                    | 7.0          | - 34.6%                            | - 17.6%                    | 152          | - 24.4%                  | + 3.4%                     |  |
| \$299,000 or More      | 12,910            | - 9.4%                   | - 6.2%                     | 5.9          | - 18.1%                            | - 4.8%                     | 2,255        | + 5.5%                   | - 3.3%                     |  |
| Total                  | 14,580            | - 13.7%                  | - 6.8%                     | 6.0          | - 18.9%                            | - 4.8%                     | 2,530        | + 3.7%                   | - 2.4%                     |  |

## **Hartford County**

|                        | Total<br>Showings |                          |                            |              | Buyer Interest (Showings/Listings) |                            |              | Managed<br>Listings      |                            |  |
|------------------------|-------------------|--------------------------|----------------------------|--------------|------------------------------------|----------------------------|--------------|--------------------------|----------------------------|--|
| Price Range            | July<br>2024      | Year-Over-Year<br>Change | Month-Over-Month<br>Change | July<br>2024 | Year-Over-Year<br>Change           | Month-Over-Month<br>Change | July<br>2024 | Year-Over-Year<br>Change | Month-Over-Month<br>Change |  |
| \$143,999 or Less      | 345               | - 61.2%                  | - 36.8%                    | 6.2          | - 41.5%                            | - 31.9%                    | 56           | - 34.1%                  | - 9.7%                     |  |
| \$144,000 to \$201,999 | 1,365             | - 47.1%                  | - 4.1%                     | 11.1         | - 21.8%                            | - 9.8%                     | 127          | - 31.7%                  | + 5.8%                     |  |
| \$202,000 to \$298,999 | 4,392             | - 25.5%                  | - 10.8%                    | 10.3         | - 14.2%                            | - 11.2%                    | 430          | - 13.0%                  | - 0.2%                     |  |
| \$299,000 or More      | 9,495             | + 12.4%                  | - 8.3%                     | 7.2          | - 1.4%                             | - 7.7%                     | 1,376        | + 12.9%                  | - 0.7%                     |  |
| Total                  | 15,597            | - 12.5%                  | - 9.6%                     | 8.1          | - 12.9%                            | - 10.0%                    | 1,989        | + 0.3%                   | - 0.5%                     |  |

## **Litchfield County**

|                        | Total<br>Showings |                          |                            |              | Buyer Interest (Showings/Listings) |                            |              | Managed<br>Listings      |                            |  |
|------------------------|-------------------|--------------------------|----------------------------|--------------|------------------------------------|----------------------------|--------------|--------------------------|----------------------------|--|
| Price Range            | July<br>2024      | Year-Over-Year<br>Change | Month-Over-Month<br>Change | July<br>2024 | Year-Over-Year<br>Change           | Month-Over-Month<br>Change | July<br>2024 | Year-Over-Year<br>Change | Month-Over-Month<br>Change |  |
| \$143,999 or Less      | 102               | + 52.2%                  | + 30.8%                    | 10.2         | + 161.5%                           | + 137.2%                   | 10           | - 41.2%                  | - 44.4%                    |  |
| \$144,000 to \$201,999 | 175               | - 58.7%                  | - 7.4%                     | 5.4          | - 18.2%                            | + 14.9%                    | 33           | - 49.2%                  | - 19.5%                    |  |
| \$202,000 to \$298,999 | 785               | - 32.1%                  | - 6.8%                     | 6.1          | - 26.5%                            | - 18.7%                    | 129          | - 10.4%                  | + 12.2%                    |  |
| \$299,000 or More      | 2,290             | + 28.6%                  | + 12.5%                    | 3.9          | + 8.3%                             | + 11.4%                    | 619          | + 11.5%                  | - 2.2%                     |  |
| Total                  | 3,352             | - 2.2%                   | + 6.6%                     | 4.5          | - 6.3%                             | + 7.1%                     | 791          | + 1.3%                   | - 2.0%                     |  |

### **Middlesex County**

|                        | Total<br>Showings |                          |                            |              | Buyer Interest (Showings/Listings) |                            |              | Managed<br>Listings      |                            |  |
|------------------------|-------------------|--------------------------|----------------------------|--------------|------------------------------------|----------------------------|--------------|--------------------------|----------------------------|--|
| Price Range            | July<br>2024      | Year-Over-Year<br>Change | Month-Over-Month<br>Change | July<br>2024 | Year-Over-Year<br>Change           | Month-Over-Month<br>Change | July<br>2024 | Year-Over-Year<br>Change | Month-Over-Month<br>Change |  |
| \$143,999 or Less      | 62                | - 75.1%                  | + 47.6%                    | 10.3         | - 8.8%                             | + 47.1%                    | 6            | - 72.7%                  | 0.0%                       |  |
| \$144,000 to \$201,999 | 220               | - 48.7%                  | - 29.5%                    | 9.2          | - 8.0%                             | - 8.9%                     | 24           | - 44.2%                  | - 25.0%                    |  |
| \$202,000 to \$298,999 | 305               | - 57.8%                  | - 44.3%                    | 6.1          | - 35.1%                            | - 30.7%                    | 51           | - 35.4%                  | - 20.3%                    |  |
| \$299,000 or More      | 2,156             | + 9.6%                   | + 6.6%                     | 5.1          | - 10.5%                            | 0.0%                       | 447          | + 19.2%                  | + 4.9%                     |  |
| Total                  | 2.743             | - 18.6%                  | - 6.2%                     | 5.5          | - 20.3%                            | - 6.8%                     | 528          | + 1.7%                   | 0.0%                       |  |

### **New Haven County**

|                        | Total<br>Showings |                          |                            |              | Buyer Interest (Showings/Listings) |                            |              | Managed<br>Listings      |                            |  |
|------------------------|-------------------|--------------------------|----------------------------|--------------|------------------------------------|----------------------------|--------------|--------------------------|----------------------------|--|
| Price Range            | July<br>2024      | Year-Over-Year<br>Change | Month-Over-Month<br>Change | July<br>2024 | Year-Over-Year<br>Change           | Month-Over-Month<br>Change | July<br>2024 | Year-Over-Year<br>Change | Month-Over-Month<br>Change |  |
| \$143,999 or Less      | 266               | - 56.4%                  | - 23.1%                    | 5.2          | - 27.8%                            | - 1.9%                     | 53           | - 40.4%                  | - 20.9%                    |  |
| \$144,000 to \$201,999 | 993               | - 43.3%                  | - 30.3%                    | 6.8          | - 33.3%                            | - 28.4%                    | 149          | - 14.9%                  | - 2.6%                     |  |
| \$202,000 to \$298,999 | 3,185             | - 29.2%                  | - 11.4%                    | 7.7          | - 13.5%                            | - 8.3%                     | 416          | - 20.3%                  | - 4.4%                     |  |
| \$299,000 or More      | 8,614             | + 14.0%                  | - 3.4%                     | 5.3          | - 5.4%                             | - 3.6%                     | 1,668        | + 16.7%                  | - 1.2%                     |  |
| Total                  | 13.058            | - 9.4%                   | - 8.6%                     | 5.9          | - 13.2%                            | - 6.3%                     | 2.286        | + 3.2%                   | - 2.5%                     |  |

## **New London County**

|                        | Total<br>Showings |                          |                            |              | Buyer Interest (Showings/Listings) |                            |              | Managed<br>Listings      |                            |  |
|------------------------|-------------------|--------------------------|----------------------------|--------------|------------------------------------|----------------------------|--------------|--------------------------|----------------------------|--|
| Price Range            | July<br>2024      | Year-Over-Year<br>Change | Month-Over-Month<br>Change | July<br>2024 | Year-Over-Year<br>Change           | Month-Over-Month<br>Change | July<br>2024 | Year-Over-Year<br>Change | Month-Over-Month<br>Change |  |
| \$143,999 or Less      | 57                | + 78.1%                  | - 50.0%                    | 4.4          | 0.0%                               | - 45.7%                    | 13           | + 44.4%                  | - 13.3%                    |  |
| \$144,000 to \$201,999 | 351               | - 26.4%                  | + 16.2%                    | 8.8          | + 1.1%                             | + 4.8%                     | 41           | - 28.1%                  | + 10.8%                    |  |
| \$202,000 to \$298,999 | 971               | - 24.5%                  | - 18.4%                    | 7.6          | - 13.6%                            | - 19.1%                    | 129          | - 14.6%                  | + 3.2%                     |  |
| \$299,000 or More      | 2,327             | + 3.2%                   | - 3.3%                     | 4.3          | - 12.2%                            | 0.0%                       | 582          | + 13.0%                  | - 4.7%                     |  |
| Total                  | 3.706             | - 8.5%                   | - 7.6%                     | 5.1          | - 15.0%                            | - 5.6%                     | 765          | + 4.5%                   | - 2.9%                     |  |

### **Tolland County**

|                        | Total<br>Showings |                          |                            |              | Buyer Interest (Showings/Listings) |                            |              | Managed<br>Listings      |                            |  |
|------------------------|-------------------|--------------------------|----------------------------|--------------|------------------------------------|----------------------------|--------------|--------------------------|----------------------------|--|
| Price Range            | July<br>2024      | Year-Over-Year<br>Change | Month-Over-Month<br>Change | July<br>2024 | Year-Over-Year<br>Change           | Month-Over-Month<br>Change | July<br>2024 | Year-Over-Year<br>Change | Month-Over-Month<br>Change |  |
| \$143,999 or Less      | 20                | - 90.9%                  | - 16.7%                    | 5.0          | - 54.5%                            | - 16.7%                    | 4            | - 80.0%                  | 0.0%                       |  |
| \$144,000 to \$201,999 | 83                | - 84.7%                  | - 81.1%                    | 4.0          | - 77.9%                            | - 78.1%                    | 21           | - 30.0%                  | - 12.5%                    |  |
| \$202,000 to \$298,999 | 401               | - 39.2%                  | - 24.1%                    | 7.3          | - 31.1%                            | - 40.7%                    | 55           | - 14.1%                  | + 25.0%                    |  |
| \$299,000 or More      | 1,333             | + 3.1%                   | - 18.8%                    | 5.6          | - 8.2%                             | - 18.8%                    | 246          | + 6.5%                   | - 2.4%                     |  |
| Total                  | 1,837             | - 32.3%                  | - 30.3%                    | 5.8          | - 31.0%                            | - 32.6%                    | 326          | - 5.5%                   | + 0.6%                     |  |

## **Windham County**

|                        |              | Total<br>Showin          |                            |              | Buyer Into<br>(Showings/L |                            | Managed<br>Listings |                          |                            |
|------------------------|--------------|--------------------------|----------------------------|--------------|---------------------------|----------------------------|---------------------|--------------------------|----------------------------|
| Price Range            | July<br>2024 | Year-Over-Year<br>Change | Month-Over-Month<br>Change | July<br>2024 | Year-Over-Year<br>Change  | Month-Over-Month<br>Change | July<br>2024        | Year-Over-Year<br>Change | Month-Over-Month<br>Change |
| \$143,999 or Less      | 14           | - 80.0%                  | - 60.0%                    | 3.5          | - 55.1%                   | - 25.5%                    | 4                   | - 60.0%                  | - 50.0%                    |
| \$144,000 to \$201,999 | 140          | + 0.7%                   | + 68.7%                    | 9.1          | + 44.4%                   | + 106.8%                   | 16                  | - 27.3%                  | - 20.0%                    |
| \$202,000 to \$298,999 | 286          | - 30.4%                  | - 17.1%                    | 5.3          | - 15.9%                   | - 19.7%                    | 53                  | - 20.9%                  | + 1.9%                     |
| \$299,000 or More      | 636          | + 84.9%                  | + 4.4%                     | 3.7          | + 23.3%                   | - 2.6%                     | 182                 | + 41.1%                  | + 2.8%                     |
| Total                  | 1.076        | + 11.6%                  | + 0.4%                     | 4.4          | - 4.3%                    | - 2.2%                     | 255                 | + 11.8%                  | - 0.8%                     |