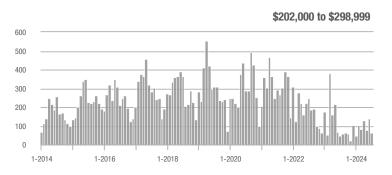

## **Fairfield County**

|                        | Total<br>Showings |                          |                            |              | Buyer Interest (Showings/Listings) |                            |              | Managed<br>Listings      |                            |  |
|------------------------|-------------------|--------------------------|----------------------------|--------------|------------------------------------|----------------------------|--------------|--------------------------|----------------------------|--|
| Price Range            | July<br>2024      | Year-Over-Year<br>Change | Month-Over-Month<br>Change | July<br>2024 | Year-Over-Year<br>Change           | Month-Over-Month<br>Change | July<br>2024 | Year-Over-Year<br>Change | Month-Over-Month<br>Change |  |
| \$143,999 or Less      | 204               | + 4.1%                   | - 23.9%                    | 4.3          | - 12.2%                            | - 17.3%                    | 48           | + 20.0%                  | - 9.4%                     |  |
| \$144,000 to \$201,999 | 408               | + 16.9%                  | + 10.3%                    | 5.3          | - 10.2%                            | - 15.9%                    | 75           | + 23.0%                  | + 25.0%                    |  |
| \$202,000 to \$298,999 | 1,058             | - 49.7%                  | - 14.7%                    | 7.0          | - 34.6%                            | - 17.6%                    | 152          | - 24.4%                  | + 3.4%                     |  |
| \$299,000 or More      | 12,910            | - 9.4%                   | - 6.2%                     | 5.9          | - 18.1%                            | - 4.8%                     | 2,255        | + 5.5%                   | - 3.3%                     |  |
| Total                  | 14,580            | - 13.7%                  | - 6.8%                     | 6.0          | - 18.9%                            | - 4.8%                     | 2,530        | + 3.7%                   | - 2.4%                     |  |