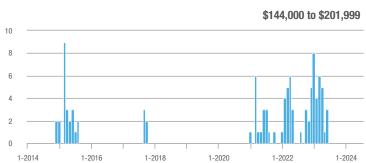

## **Fairfield County**

|                        | Total<br>Showings |                          |                            |              | Buyer Interest (Showings/Listings) |                            |              | Managed<br>Listings      |                            |  |
|------------------------|-------------------|--------------------------|----------------------------|--------------|------------------------------------|----------------------------|--------------|--------------------------|----------------------------|--|
| Price Range            | July<br>2024      | Year-Over-Year<br>Change | Month-Over-Month<br>Change | July<br>2024 | Year-Over-Year<br>Change           | Month-Over-Month<br>Change | July<br>2024 | Year-Over-Year<br>Change | Month-Over-Month<br>Change |  |
| \$143,999 or Less      | 204               | + 4.1%                   | - 23.9%                    | 4.3          | - 12.2%                            | - 17.3%                    | 48           | + 20.0%                  | - 9.4%                     |  |
| \$144,000 to \$201,999 | 408               | + 16.9%                  | + 10.3%                    | 5.3          | - 10.2%                            | - 15.9%                    | 75           | + 23.0%                  | + 25.0%                    |  |
| \$202,000 to \$298,999 | 1,058             | - 49.7%                  | - 14.7%                    | 7.0          | - 34.6%                            | - 17.6%                    | 152          | - 24.4%                  | + 3.4%                     |  |
| \$299,000 or More      | 12,910            | - 9.4%                   | - 6.2%                     | 5.9          | - 18.1%                            | - 4.8%                     | 2,255        | + 5.5%                   | - 3.3%                     |  |
| Total                  | 14,580            | - 13.7%                  | - 6.8%                     | 6.0          | - 18.9%                            | - 4.8%                     | 2,530        | + 3.7%                   | - 2.4%                     |  |