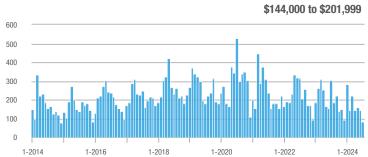

## **Fairfield County**

|                        | Total<br>Showings |                          |                            |              | Buyer Interest (Showings/Listings) |                            |              | Managed<br>Listings      |                            |  |
|------------------------|-------------------|--------------------------|----------------------------|--------------|------------------------------------|----------------------------|--------------|--------------------------|----------------------------|--|
| Price Range            | July<br>2024      | Year-Over-Year<br>Change | Month-Over-Month<br>Change | July<br>2024 | Year-Over-Year<br>Change           | Month-Over-Month<br>Change | July<br>2024 | Year-Over-Year<br>Change | Month-Over-Month<br>Change |  |
| \$143,999 or Less      | 204               | + 4.1%                   | - 23.9%                    | 4.3          | - 12.2%                            | - 17.3%                    | 48           | + 20.0%                  | - 9.4%                     |  |
| \$144,000 to \$201,999 | 408               | + 16.9%                  | + 10.3%                    | 5.3          | - 10.2%                            | - 15.9%                    | 75           | + 23.0%                  | + 25.0%                    |  |
| \$202,000 to \$298,999 | 1,058             | - 49.7%                  | - 14.7%                    | 7.0          | - 34.6%                            | - 17.6%                    | 152          | - 24.4%                  | + 3.4%                     |  |
| \$299,000 or More      | 12,910            | - 9.4%                   | - 6.2%                     | 5.9          | - 18.1%                            | - 4.8%                     | 2,255        | + 5.5%                   | - 3.3%                     |  |
| Total                  | 14,580            | - 13.7%                  | - 6.8%                     | 6.0          | - 18.9%                            | - 4.8%                     | 2,530        | + 3.7%                   | - 2.4%                     |  |

## **Hartford County**

|                        | Total<br>Showings |                          |                            |              | Buyer Interest (Showings/Listings) |                            |              | Managed<br>Listings      |                            |  |
|------------------------|-------------------|--------------------------|----------------------------|--------------|------------------------------------|----------------------------|--------------|--------------------------|----------------------------|--|
| Price Range            | July<br>2024      | Year-Over-Year<br>Change | Month-Over-Month<br>Change | July<br>2024 | Year-Over-Year<br>Change           | Month-Over-Month<br>Change | July<br>2024 | Year-Over-Year<br>Change | Month-Over-Month<br>Change |  |
| \$143,999 or Less      | 345               | - 61.2%                  | - 36.8%                    | 6.2          | - 41.5%                            | - 31.9%                    | 56           | - 34.1%                  | - 9.7%                     |  |
| \$144,000 to \$201,999 | 1,365             | - 47.1%                  | - 4.1%                     | 11.1         | - 21.8%                            | - 9.8%                     | 127          | - 31.7%                  | + 5.8%                     |  |
| \$202,000 to \$298,999 | 4,392             | - 25.5%                  | - 10.8%                    | 10.3         | - 14.2%                            | - 11.2%                    | 430          | - 13.0%                  | - 0.2%                     |  |
| \$299,000 or More      | 9,495             | + 12.4%                  | - 8.3%                     | 7.2          | - 1.4%                             | - 7.7%                     | 1,376        | + 12.9%                  | - 0.7%                     |  |
| Total                  | 15,597            | - 12.5%                  | - 9.6%                     | 8.1          | - 12.9%                            | - 10.0%                    | 1,989        | + 0.3%                   | - 0.5%                     |  |

## **Litchfield County**

|                        | Total<br>Showings |                          |                            |              | Buyer Interest (Showings/Listings) |                            |              | Managed<br>Listings      |                            |  |
|------------------------|-------------------|--------------------------|----------------------------|--------------|------------------------------------|----------------------------|--------------|--------------------------|----------------------------|--|
| Price Range            | July<br>2024      | Year-Over-Year<br>Change | Month-Over-Month<br>Change | July<br>2024 | Year-Over-Year<br>Change           | Month-Over-Month<br>Change | July<br>2024 | Year-Over-Year<br>Change | Month-Over-Month<br>Change |  |
| \$143,999 or Less      | 102               | + 52.2%                  | + 30.8%                    | 10.2         | + 161.5%                           | + 137.2%                   | 10           | - 41.2%                  | - 44.4%                    |  |
| \$144,000 to \$201,999 | 175               | - 58.7%                  | - 7.4%                     | 5.4          | - 18.2%                            | + 14.9%                    | 33           | - 49.2%                  | - 19.5%                    |  |
| \$202,000 to \$298,999 | 785               | - 32.1%                  | - 6.8%                     | 6.1          | - 26.5%                            | - 18.7%                    | 129          | - 10.4%                  | + 12.2%                    |  |
| \$299,000 or More      | 2,290             | + 28.6%                  | + 12.5%                    | 3.9          | + 8.3%                             | + 11.4%                    | 619          | + 11.5%                  | - 2.2%                     |  |
| Total                  | 3,352             | - 2.2%                   | + 6.6%                     | 4.5          | - 6.3%                             | + 7.1%                     | 791          | + 1.3%                   | - 2.0%                     |  |

### **Middlesex County**

|                        | Total<br>Showings |                          |                            |              | Buyer Interest (Showings/Listings) |                            |              | Managed<br>Listings      |                            |  |
|------------------------|-------------------|--------------------------|----------------------------|--------------|------------------------------------|----------------------------|--------------|--------------------------|----------------------------|--|
| Price Range            | July<br>2024      | Year-Over-Year<br>Change | Month-Over-Month<br>Change | July<br>2024 | Year-Over-Year<br>Change           | Month-Over-Month<br>Change | July<br>2024 | Year-Over-Year<br>Change | Month-Over-Month<br>Change |  |
| \$143,999 or Less      | 62                | - 75.1%                  | + 47.6%                    | 10.3         | - 8.8%                             | + 47.1%                    | 6            | - 72.7%                  | 0.0%                       |  |
| \$144,000 to \$201,999 | 220               | - 48.7%                  | - 29.5%                    | 9.2          | - 8.0%                             | - 8.9%                     | 24           | - 44.2%                  | - 25.0%                    |  |
| \$202,000 to \$298,999 | 305               | - 57.8%                  | - 44.3%                    | 6.1          | - 35.1%                            | - 30.7%                    | 51           | - 35.4%                  | - 20.3%                    |  |
| \$299,000 or More      | 2,156             | + 9.6%                   | + 6.6%                     | 5.1          | - 10.5%                            | 0.0%                       | 447          | + 19.2%                  | + 4.9%                     |  |
| Total                  | 2.743             | - 18.6%                  | - 6.2%                     | 5.5          | - 20.3%                            | - 6.8%                     | 528          | + 1.7%                   | 0.0%                       |  |

### **New Haven County**

|                        | Total<br>Showings |                          |                            |              | Buyer Interest (Showings/Listings) |                            |              | Managed<br>Listings      |                            |  |
|------------------------|-------------------|--------------------------|----------------------------|--------------|------------------------------------|----------------------------|--------------|--------------------------|----------------------------|--|
| Price Range            | July<br>2024      | Year-Over-Year<br>Change | Month-Over-Month<br>Change | July<br>2024 | Year-Over-Year<br>Change           | Month-Over-Month<br>Change | July<br>2024 | Year-Over-Year<br>Change | Month-Over-Month<br>Change |  |
| \$143,999 or Less      | 266               | - 56.4%                  | - 23.1%                    | 5.2          | - 27.8%                            | - 1.9%                     | 53           | - 40.4%                  | - 20.9%                    |  |
| \$144,000 to \$201,999 | 993               | - 43.3%                  | - 30.3%                    | 6.8          | - 33.3%                            | - 28.4%                    | 149          | - 14.9%                  | - 2.6%                     |  |
| \$202,000 to \$298,999 | 3,185             | - 29.2%                  | - 11.4%                    | 7.7          | - 13.5%                            | - 8.3%                     | 416          | - 20.3%                  | - 4.4%                     |  |
| \$299,000 or More      | 8,614             | + 14.0%                  | - 3.4%                     | 5.3          | - 5.4%                             | - 3.6%                     | 1,668        | + 16.7%                  | - 1.2%                     |  |
| Total                  | 13.058            | - 9.4%                   | - 8.6%                     | 5.9          | - 13.2%                            | - 6.3%                     | 2.286        | + 3.2%                   | - 2.5%                     |  |

## **New London County**

|                        | Total<br>Showings |                          |                            |              | Buyer Interest (Showings/Listings) |                            |              | Managed<br>Listings      |                            |  |
|------------------------|-------------------|--------------------------|----------------------------|--------------|------------------------------------|----------------------------|--------------|--------------------------|----------------------------|--|
| Price Range            | July<br>2024      | Year-Over-Year<br>Change | Month-Over-Month<br>Change | July<br>2024 | Year-Over-Year<br>Change           | Month-Over-Month<br>Change | July<br>2024 | Year-Over-Year<br>Change | Month-Over-Month<br>Change |  |
| \$143,999 or Less      | 57                | + 78.1%                  | - 50.0%                    | 4.4          | 0.0%                               | - 45.7%                    | 13           | + 44.4%                  | - 13.3%                    |  |
| \$144,000 to \$201,999 | 351               | - 26.4%                  | + 16.2%                    | 8.8          | + 1.1%                             | + 4.8%                     | 41           | - 28.1%                  | + 10.8%                    |  |
| \$202,000 to \$298,999 | 971               | - 24.5%                  | - 18.4%                    | 7.6          | - 13.6%                            | - 19.1%                    | 129          | - 14.6%                  | + 3.2%                     |  |
| \$299,000 or More      | 2,327             | + 3.2%                   | - 3.3%                     | 4.3          | - 12.2%                            | 0.0%                       | 582          | + 13.0%                  | - 4.7%                     |  |
| Total                  | 3.706             | - 8.5%                   | - 7.6%                     | 5.1          | - 15.0%                            | - 5.6%                     | 765          | + 4.5%                   | - 2.9%                     |  |

### **Tolland County**

|                        | Total<br>Showings |                          |                            |              | Buyer Interest (Showings/Listings) |                            |              | Managed<br>Listings      |                            |  |
|------------------------|-------------------|--------------------------|----------------------------|--------------|------------------------------------|----------------------------|--------------|--------------------------|----------------------------|--|
| Price Range            | July<br>2024      | Year-Over-Year<br>Change | Month-Over-Month<br>Change | July<br>2024 | Year-Over-Year<br>Change           | Month-Over-Month<br>Change | July<br>2024 | Year-Over-Year<br>Change | Month-Over-Month<br>Change |  |
| \$143,999 or Less      | 20                | - 90.9%                  | - 16.7%                    | 5.0          | - 54.5%                            | - 16.7%                    | 4            | - 80.0%                  | 0.0%                       |  |
| \$144,000 to \$201,999 | 83                | - 84.7%                  | - 81.1%                    | 4.0          | - 77.9%                            | - 78.1%                    | 21           | - 30.0%                  | - 12.5%                    |  |
| \$202,000 to \$298,999 | 401               | - 39.2%                  | - 24.1%                    | 7.3          | - 31.1%                            | - 40.7%                    | 55           | - 14.1%                  | + 25.0%                    |  |
| \$299,000 or More      | 1,333             | + 3.1%                   | - 18.8%                    | 5.6          | - 8.2%                             | - 18.8%                    | 246          | + 6.5%                   | - 2.4%                     |  |
| Total                  | 1,837             | - 32.3%                  | - 30.3%                    | 5.8          | - 31.0%                            | - 32.6%                    | 326          | - 5.5%                   | + 0.6%                     |  |

## **Windham County**

|                        |              | Total<br>Showin          |                            |              | Buyer Into<br>(Showings/L |                            | Managed<br>Listings |                          |                            |
|------------------------|--------------|--------------------------|----------------------------|--------------|---------------------------|----------------------------|---------------------|--------------------------|----------------------------|
| Price Range            | July<br>2024 | Year-Over-Year<br>Change | Month-Over-Month<br>Change | July<br>2024 | Year-Over-Year<br>Change  | Month-Over-Month<br>Change | July<br>2024        | Year-Over-Year<br>Change | Month-Over-Month<br>Change |
| \$143,999 or Less      | 14           | - 80.0%                  | - 60.0%                    | 3.5          | - 55.1%                   | - 25.5%                    | 4                   | - 60.0%                  | - 50.0%                    |
| \$144,000 to \$201,999 | 140          | + 0.7%                   | + 68.7%                    | 9.1          | + 44.4%                   | + 106.8%                   | 16                  | - 27.3%                  | - 20.0%                    |
| \$202,000 to \$298,999 | 286          | - 30.4%                  | - 17.1%                    | 5.3          | - 15.9%                   | - 19.7%                    | 53                  | - 20.9%                  | + 1.9%                     |
| \$299,000 or More      | 636          | + 84.9%                  | + 4.4%                     | 3.7          | + 23.3%                   | - 2.6%                     | 182                 | + 41.1%                  | + 2.8%                     |
| Total                  | 1.076        | + 11.6%                  | + 0.4%                     | 4.4          | - 4.3%                    | - 2.2%                     | 255                 | + 11.8%                  | - 0.8%                     |