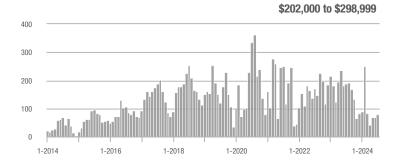

## **Fairfield County**

|                        | Total<br>Showings |                          |                            |              | Buyer Interest (Showings/Listings) |                            |              | Managed<br>Listings      |                            |  |
|------------------------|-------------------|--------------------------|----------------------------|--------------|------------------------------------|----------------------------|--------------|--------------------------|----------------------------|--|
| Price Range            | July<br>2024      | Year-Over-Year<br>Change | Month-Over-Month<br>Change | July<br>2024 | Year-Over-Year<br>Change           | Month-Over-Month<br>Change | July<br>2024 | Year-Over-Year<br>Change | Month-Over-Month<br>Change |  |
| \$143,999 or Less      | 204               | + 4.1%                   | - 23.9%                    | 4.3          | - 12.2%                            | - 17.3%                    | 48           | + 20.0%                  | - 9.4%                     |  |
| \$144,000 to \$201,999 | 408               | + 16.9%                  | + 10.3%                    | 5.3          | - 10.2%                            | - 15.9%                    | 75           | + 23.0%                  | + 25.0%                    |  |
| \$202,000 to \$298,999 | 1,058             | - 49.7%                  | - 14.7%                    | 7.0          | - 34.6%                            | - 17.6%                    | 152          | - 24.4%                  | + 3.4%                     |  |
| \$299,000 or More      | 12,910            | - 9.4%                   | - 6.2%                     | 5.9          | - 18.1%                            | - 4.8%                     | 2,255        | + 5.5%                   | - 3.3%                     |  |
| Total                  | 14,580            | - 13.7%                  | - 6.8%                     | 6.0          | - 18.9%                            | - 4.8%                     | 2,530        | + 3.7%                   | - 2.4%                     |  |

## **Hartford County**

|                        | Total<br>Showings |                          |                            |              | Buyer Interest (Showings/Listings) |                            |              | Managed<br>Listings      |                            |  |
|------------------------|-------------------|--------------------------|----------------------------|--------------|------------------------------------|----------------------------|--------------|--------------------------|----------------------------|--|
| Price Range            | July<br>2024      | Year-Over-Year<br>Change | Month-Over-Month<br>Change | July<br>2024 | Year-Over-Year<br>Change           | Month-Over-Month<br>Change | July<br>2024 | Year-Over-Year<br>Change | Month-Over-Month<br>Change |  |
| \$143,999 or Less      | 345               | - 61.2%                  | - 36.8%                    | 6.2          | - 41.5%                            | - 31.9%                    | 56           | - 34.1%                  | - 9.7%                     |  |
| \$144,000 to \$201,999 | 1,365             | - 47.1%                  | - 4.1%                     | 11.1         | - 21.8%                            | - 9.8%                     | 127          | - 31.7%                  | + 5.8%                     |  |
| \$202,000 to \$298,999 | 4,392             | - 25.5%                  | - 10.8%                    | 10.3         | - 14.2%                            | - 11.2%                    | 430          | - 13.0%                  | - 0.2%                     |  |
| \$299,000 or More      | 9,495             | + 12.4%                  | - 8.3%                     | 7.2          | - 1.4%                             | - 7.7%                     | 1,376        | + 12.9%                  | - 0.7%                     |  |
| Total                  | 15,597            | - 12.5%                  | - 9.6%                     | 8.1          | - 12.9%                            | - 10.0%                    | 1,989        | + 0.3%                   | - 0.5%                     |  |

## **Litchfield County**

|                        | Total<br>Showings |                          |                            |              | Buyer Interest (Showings/Listings) |                            |              | Managed<br>Listings      |                            |  |
|------------------------|-------------------|--------------------------|----------------------------|--------------|------------------------------------|----------------------------|--------------|--------------------------|----------------------------|--|
| Price Range            | July<br>2024      | Year-Over-Year<br>Change | Month-Over-Month<br>Change | July<br>2024 | Year-Over-Year<br>Change           | Month-Over-Month<br>Change | July<br>2024 | Year-Over-Year<br>Change | Month-Over-Month<br>Change |  |
| \$143,999 or Less      | 102               | + 52.2%                  | + 30.8%                    | 10.2         | + 161.5%                           | + 137.2%                   | 10           | - 41.2%                  | - 44.4%                    |  |
| \$144,000 to \$201,999 | 175               | - 58.7%                  | - 7.4%                     | 5.4          | - 18.2%                            | + 14.9%                    | 33           | - 49.2%                  | - 19.5%                    |  |
| \$202,000 to \$298,999 | 785               | - 32.1%                  | - 6.8%                     | 6.1          | - 26.5%                            | - 18.7%                    | 129          | - 10.4%                  | + 12.2%                    |  |
| \$299,000 or More      | 2,290             | + 28.6%                  | + 12.5%                    | 3.9          | + 8.3%                             | + 11.4%                    | 619          | + 11.5%                  | - 2.2%                     |  |
| Total                  | 3,352             | - 2.2%                   | + 6.6%                     | 4.5          | - 6.3%                             | + 7.1%                     | 791          | + 1.3%                   | - 2.0%                     |  |

### **Middlesex County**

|                        | Total<br>Showings |                          |                            |              | Buyer Interest (Showings/Listings) |                            |              | Managed<br>Listings      |                            |  |
|------------------------|-------------------|--------------------------|----------------------------|--------------|------------------------------------|----------------------------|--------------|--------------------------|----------------------------|--|
| Price Range            | July<br>2024      | Year-Over-Year<br>Change | Month-Over-Month<br>Change | July<br>2024 | Year-Over-Year<br>Change           | Month-Over-Month<br>Change | July<br>2024 | Year-Over-Year<br>Change | Month-Over-Month<br>Change |  |
| \$143,999 or Less      | 62                | - 75.1%                  | + 47.6%                    | 10.3         | - 8.8%                             | + 47.1%                    | 6            | - 72.7%                  | 0.0%                       |  |
| \$144,000 to \$201,999 | 220               | - 48.7%                  | - 29.5%                    | 9.2          | - 8.0%                             | - 8.9%                     | 24           | - 44.2%                  | - 25.0%                    |  |
| \$202,000 to \$298,999 | 305               | - 57.8%                  | - 44.3%                    | 6.1          | - 35.1%                            | - 30.7%                    | 51           | - 35.4%                  | - 20.3%                    |  |
| \$299,000 or More      | 2,156             | + 9.6%                   | + 6.6%                     | 5.1          | - 10.5%                            | 0.0%                       | 447          | + 19.2%                  | + 4.9%                     |  |
| Total                  | 2.743             | - 18.6%                  | - 6.2%                     | 5.5          | - 20.3%                            | - 6.8%                     | 528          | + 1.7%                   | 0.0%                       |  |

### **New Haven County**

|                        | Total<br>Showings |                          |                            |              | Buyer Interest (Showings/Listings) |                            |              | Managed<br>Listings      |                            |  |
|------------------------|-------------------|--------------------------|----------------------------|--------------|------------------------------------|----------------------------|--------------|--------------------------|----------------------------|--|
| Price Range            | July<br>2024      | Year-Over-Year<br>Change | Month-Over-Month<br>Change | July<br>2024 | Year-Over-Year<br>Change           | Month-Over-Month<br>Change | July<br>2024 | Year-Over-Year<br>Change | Month-Over-Month<br>Change |  |
| \$143,999 or Less      | 266               | - 56.4%                  | - 23.1%                    | 5.2          | - 27.8%                            | - 1.9%                     | 53           | - 40.4%                  | - 20.9%                    |  |
| \$144,000 to \$201,999 | 993               | - 43.3%                  | - 30.3%                    | 6.8          | - 33.3%                            | - 28.4%                    | 149          | - 14.9%                  | - 2.6%                     |  |
| \$202,000 to \$298,999 | 3,185             | - 29.2%                  | - 11.4%                    | 7.7          | - 13.5%                            | - 8.3%                     | 416          | - 20.3%                  | - 4.4%                     |  |
| \$299,000 or More      | 8,614             | + 14.0%                  | - 3.4%                     | 5.3          | - 5.4%                             | - 3.6%                     | 1,668        | + 16.7%                  | - 1.2%                     |  |
| Total                  | 13.058            | - 9.4%                   | - 8.6%                     | 5.9          | - 13.2%                            | - 6.3%                     | 2.286        | + 3.2%                   | - 2.5%                     |  |

## **New London County**

|                        | Total<br>Showings |                          |                            |              | Buyer Interest (Showings/Listings) |                            |              | Managed<br>Listings      |                            |  |
|------------------------|-------------------|--------------------------|----------------------------|--------------|------------------------------------|----------------------------|--------------|--------------------------|----------------------------|--|
| Price Range            | July<br>2024      | Year-Over-Year<br>Change | Month-Over-Month<br>Change | July<br>2024 | Year-Over-Year<br>Change           | Month-Over-Month<br>Change | July<br>2024 | Year-Over-Year<br>Change | Month-Over-Month<br>Change |  |
| \$143,999 or Less      | 57                | + 78.1%                  | - 50.0%                    | 4.4          | 0.0%                               | - 45.7%                    | 13           | + 44.4%                  | - 13.3%                    |  |
| \$144,000 to \$201,999 | 351               | - 26.4%                  | + 16.2%                    | 8.8          | + 1.1%                             | + 4.8%                     | 41           | - 28.1%                  | + 10.8%                    |  |
| \$202,000 to \$298,999 | 971               | - 24.5%                  | - 18.4%                    | 7.6          | - 13.6%                            | - 19.1%                    | 129          | - 14.6%                  | + 3.2%                     |  |
| \$299,000 or More      | 2,327             | + 3.2%                   | - 3.3%                     | 4.3          | - 12.2%                            | 0.0%                       | 582          | + 13.0%                  | - 4.7%                     |  |
| Total                  | 3.706             | - 8.5%                   | - 7.6%                     | 5.1          | - 15.0%                            | - 5.6%                     | 765          | + 4.5%                   | - 2.9%                     |  |

### **Tolland County**

|                        | Total<br>Showings |                          |                            |              | Buyer Interest (Showings/Listings) |                            |              | Managed<br>Listings      |                            |  |
|------------------------|-------------------|--------------------------|----------------------------|--------------|------------------------------------|----------------------------|--------------|--------------------------|----------------------------|--|
| Price Range            | July<br>2024      | Year-Over-Year<br>Change | Month-Over-Month<br>Change | July<br>2024 | Year-Over-Year<br>Change           | Month-Over-Month<br>Change | July<br>2024 | Year-Over-Year<br>Change | Month-Over-Month<br>Change |  |
| \$143,999 or Less      | 20                | - 90.9%                  | - 16.7%                    | 5.0          | - 54.5%                            | - 16.7%                    | 4            | - 80.0%                  | 0.0%                       |  |
| \$144,000 to \$201,999 | 83                | - 84.7%                  | - 81.1%                    | 4.0          | - 77.9%                            | - 78.1%                    | 21           | - 30.0%                  | - 12.5%                    |  |
| \$202,000 to \$298,999 | 401               | - 39.2%                  | - 24.1%                    | 7.3          | - 31.1%                            | - 40.7%                    | 55           | - 14.1%                  | + 25.0%                    |  |
| \$299,000 or More      | 1,333             | + 3.1%                   | - 18.8%                    | 5.6          | - 8.2%                             | - 18.8%                    | 246          | + 6.5%                   | - 2.4%                     |  |
| Total                  | 1,837             | - 32.3%                  | - 30.3%                    | 5.8          | - 31.0%                            | - 32.6%                    | 326          | - 5.5%                   | + 0.6%                     |  |

## **Windham County**

|                        |              | Total<br>Showin          |                            |              | Buyer Into<br>(Showings/L |                            | Managed<br>Listings |                          |                            |
|------------------------|--------------|--------------------------|----------------------------|--------------|---------------------------|----------------------------|---------------------|--------------------------|----------------------------|
| Price Range            | July<br>2024 | Year-Over-Year<br>Change | Month-Over-Month<br>Change | July<br>2024 | Year-Over-Year<br>Change  | Month-Over-Month<br>Change | July<br>2024        | Year-Over-Year<br>Change | Month-Over-Month<br>Change |
| \$143,999 or Less      | 14           | - 80.0%                  | - 60.0%                    | 3.5          | - 55.1%                   | - 25.5%                    | 4                   | - 60.0%                  | - 50.0%                    |
| \$144,000 to \$201,999 | 140          | + 0.7%                   | + 68.7%                    | 9.1          | + 44.4%                   | + 106.8%                   | 16                  | - 27.3%                  | - 20.0%                    |
| \$202,000 to \$298,999 | 286          | - 30.4%                  | - 17.1%                    | 5.3          | - 15.9%                   | - 19.7%                    | 53                  | - 20.9%                  | + 1.9%                     |
| \$299,000 or More      | 636          | + 84.9%                  | + 4.4%                     | 3.7          | + 23.3%                   | - 2.6%                     | 182                 | + 41.1%                  | + 2.8%                     |
| Total                  | 1.076        | + 11.6%                  | + 0.4%                     | 4.4          | - 4.3%                    | - 2.2%                     | 255                 | + 11.8%                  | - 0.8%                     |