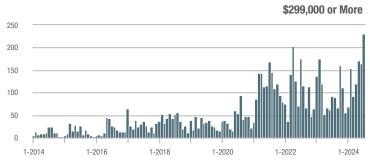

## **Fairfield County**

|                        | Total<br>Showings |                          |                            |              | Buyer Interest (Showings/Listings) |                            |              | Managed<br>Listings      |                            |  |
|------------------------|-------------------|--------------------------|----------------------------|--------------|------------------------------------|----------------------------|--------------|--------------------------|----------------------------|--|
| Price Range            | July<br>2024      | Year-Over-Year<br>Change | Month-Over-Month<br>Change | July<br>2024 | Year-Over-Year<br>Change           | Month-Over-Month<br>Change | July<br>2024 | Year-Over-Year<br>Change | Month-Over-Month<br>Change |  |
| \$143,999 or Less      | 204               | + 4.1%                   | - 23.9%                    | 4.3          | - 12.2%                            | - 17.3%                    | 48           | + 20.0%                  | - 9.4%                     |  |
| \$144,000 to \$201,999 | 408               | + 16.9%                  | + 10.3%                    | 5.3          | - 10.2%                            | - 15.9%                    | 75           | + 23.0%                  | + 25.0%                    |  |
| \$202,000 to \$298,999 | 1,058             | - 49.7%                  | - 14.7%                    | 7.0          | - 34.6%                            | - 17.6%                    | 152          | - 24.4%                  | + 3.4%                     |  |
| \$299,000 or More      | 12,910            | - 9.4%                   | - 6.2%                     | 5.9          | - 18.1%                            | - 4.8%                     | 2,255        | + 5.5%                   | - 3.3%                     |  |
| Total                  | 14,580            | - 13.7%                  | - 6.8%                     | 6.0          | - 18.9%                            | - 4.8%                     | 2,530        | + 3.7%                   | - 2.4%                     |  |

## **Hartford County**

|                        | Total<br>Showings |                          |                            |              | Buyer Interest (Showings/Listings) |                            |              | Managed<br>Listings      |                            |  |
|------------------------|-------------------|--------------------------|----------------------------|--------------|------------------------------------|----------------------------|--------------|--------------------------|----------------------------|--|
| Price Range            | July<br>2024      | Year-Over-Year<br>Change | Month-Over-Month<br>Change | July<br>2024 | Year-Over-Year<br>Change           | Month-Over-Month<br>Change | July<br>2024 | Year-Over-Year<br>Change | Month-Over-Month<br>Change |  |
| \$143,999 or Less      | 345               | - 61.2%                  | - 36.8%                    | 6.2          | - 41.5%                            | - 31.9%                    | 56           | - 34.1%                  | - 9.7%                     |  |
| \$144,000 to \$201,999 | 1,365             | - 47.1%                  | - 4.1%                     | 11.1         | - 21.8%                            | - 9.8%                     | 127          | - 31.7%                  | + 5.8%                     |  |
| \$202,000 to \$298,999 | 4,392             | - 25.5%                  | - 10.8%                    | 10.3         | - 14.2%                            | - 11.2%                    | 430          | - 13.0%                  | - 0.2%                     |  |
| \$299,000 or More      | 9,495             | + 12.4%                  | - 8.3%                     | 7.2          | - 1.4%                             | - 7.7%                     | 1,376        | + 12.9%                  | - 0.7%                     |  |
| Total                  | 15,597            | - 12.5%                  | - 9.6%                     | 8.1          | - 12.9%                            | - 10.0%                    | 1,989        | + 0.3%                   | - 0.5%                     |  |

## **Litchfield County**

|                        | Total<br>Showings |                          |                            |              | Buyer Interest (Showings/Listings) |                            |              | Managed<br>Listings      |                            |  |
|------------------------|-------------------|--------------------------|----------------------------|--------------|------------------------------------|----------------------------|--------------|--------------------------|----------------------------|--|
| Price Range            | July<br>2024      | Year-Over-Year<br>Change | Month-Over-Month<br>Change | July<br>2024 | Year-Over-Year<br>Change           | Month-Over-Month<br>Change | July<br>2024 | Year-Over-Year<br>Change | Month-Over-Month<br>Change |  |
| \$143,999 or Less      | 102               | + 52.2%                  | + 30.8%                    | 10.2         | + 161.5%                           | + 137.2%                   | 10           | - 41.2%                  | - 44.4%                    |  |
| \$144,000 to \$201,999 | 175               | - 58.7%                  | - 7.4%                     | 5.4          | - 18.2%                            | + 14.9%                    | 33           | - 49.2%                  | - 19.5%                    |  |
| \$202,000 to \$298,999 | 785               | - 32.1%                  | - 6.8%                     | 6.1          | - 26.5%                            | - 18.7%                    | 129          | - 10.4%                  | + 12.2%                    |  |
| \$299,000 or More      | 2,290             | + 28.6%                  | + 12.5%                    | 3.9          | + 8.3%                             | + 11.4%                    | 619          | + 11.5%                  | - 2.2%                     |  |
| Total                  | 3,352             | - 2.2%                   | + 6.6%                     | 4.5          | - 6.3%                             | + 7.1%                     | 791          | + 1.3%                   | - 2.0%                     |  |

### **Middlesex County**

|                        | Total<br>Showings |                          |                            |              | Buyer Interest (Showings/Listings) |                            |              | Managed<br>Listings      |                            |  |
|------------------------|-------------------|--------------------------|----------------------------|--------------|------------------------------------|----------------------------|--------------|--------------------------|----------------------------|--|
| Price Range            | July<br>2024      | Year-Over-Year<br>Change | Month-Over-Month<br>Change | July<br>2024 | Year-Over-Year<br>Change           | Month-Over-Month<br>Change | July<br>2024 | Year-Over-Year<br>Change | Month-Over-Month<br>Change |  |
| \$143,999 or Less      | 62                | - 75.1%                  | + 47.6%                    | 10.3         | - 8.8%                             | + 47.1%                    | 6            | - 72.7%                  | 0.0%                       |  |
| \$144,000 to \$201,999 | 220               | - 48.7%                  | - 29.5%                    | 9.2          | - 8.0%                             | - 8.9%                     | 24           | - 44.2%                  | - 25.0%                    |  |
| \$202,000 to \$298,999 | 305               | - 57.8%                  | - 44.3%                    | 6.1          | - 35.1%                            | - 30.7%                    | 51           | - 35.4%                  | - 20.3%                    |  |
| \$299,000 or More      | 2,156             | + 9.6%                   | + 6.6%                     | 5.1          | - 10.5%                            | 0.0%                       | 447          | + 19.2%                  | + 4.9%                     |  |
| Total                  | 2.743             | - 18.6%                  | - 6.2%                     | 5.5          | - 20.3%                            | - 6.8%                     | 528          | + 1.7%                   | 0.0%                       |  |

### **New Haven County**

|                        | Total<br>Showings |                          |                            |              | Buyer Interest (Showings/Listings) |                            |              | Managed<br>Listings      |                            |  |
|------------------------|-------------------|--------------------------|----------------------------|--------------|------------------------------------|----------------------------|--------------|--------------------------|----------------------------|--|
| Price Range            | July<br>2024      | Year-Over-Year<br>Change | Month-Over-Month<br>Change | July<br>2024 | Year-Over-Year<br>Change           | Month-Over-Month<br>Change | July<br>2024 | Year-Over-Year<br>Change | Month-Over-Month<br>Change |  |
| \$143,999 or Less      | 266               | - 56.4%                  | - 23.1%                    | 5.2          | - 27.8%                            | - 1.9%                     | 53           | - 40.4%                  | - 20.9%                    |  |
| \$144,000 to \$201,999 | 993               | - 43.3%                  | - 30.3%                    | 6.8          | - 33.3%                            | - 28.4%                    | 149          | - 14.9%                  | - 2.6%                     |  |
| \$202,000 to \$298,999 | 3,185             | - 29.2%                  | - 11.4%                    | 7.7          | - 13.5%                            | - 8.3%                     | 416          | - 20.3%                  | - 4.4%                     |  |
| \$299,000 or More      | 8,614             | + 14.0%                  | - 3.4%                     | 5.3          | - 5.4%                             | - 3.6%                     | 1,668        | + 16.7%                  | - 1.2%                     |  |
| Total                  | 13.058            | - 9.4%                   | - 8.6%                     | 5.9          | - 13.2%                            | - 6.3%                     | 2.286        | + 3.2%                   | - 2.5%                     |  |

## **New London County**

|                        | Total<br>Showings |                          |                            |              | Buyer Interest (Showings/Listings) |                            |              | Managed<br>Listings      |                            |  |
|------------------------|-------------------|--------------------------|----------------------------|--------------|------------------------------------|----------------------------|--------------|--------------------------|----------------------------|--|
| Price Range            | July<br>2024      | Year-Over-Year<br>Change | Month-Over-Month<br>Change | July<br>2024 | Year-Over-Year<br>Change           | Month-Over-Month<br>Change | July<br>2024 | Year-Over-Year<br>Change | Month-Over-Month<br>Change |  |
| \$143,999 or Less      | 57                | + 78.1%                  | - 50.0%                    | 4.4          | 0.0%                               | - 45.7%                    | 13           | + 44.4%                  | - 13.3%                    |  |
| \$144,000 to \$201,999 | 351               | - 26.4%                  | + 16.2%                    | 8.8          | + 1.1%                             | + 4.8%                     | 41           | - 28.1%                  | + 10.8%                    |  |
| \$202,000 to \$298,999 | 971               | - 24.5%                  | - 18.4%                    | 7.6          | - 13.6%                            | - 19.1%                    | 129          | - 14.6%                  | + 3.2%                     |  |
| \$299,000 or More      | 2,327             | + 3.2%                   | - 3.3%                     | 4.3          | - 12.2%                            | 0.0%                       | 582          | + 13.0%                  | - 4.7%                     |  |
| Total                  | 3.706             | - 8.5%                   | - 7.6%                     | 5.1          | - 15.0%                            | - 5.6%                     | 765          | + 4.5%                   | - 2.9%                     |  |

### **Tolland County**

|                        | Total<br>Showings |                          |                            |              | Buyer Interest (Showings/Listings) |                            |              | Managed<br>Listings      |                            |  |
|------------------------|-------------------|--------------------------|----------------------------|--------------|------------------------------------|----------------------------|--------------|--------------------------|----------------------------|--|
| Price Range            | July<br>2024      | Year-Over-Year<br>Change | Month-Over-Month<br>Change | July<br>2024 | Year-Over-Year<br>Change           | Month-Over-Month<br>Change | July<br>2024 | Year-Over-Year<br>Change | Month-Over-Month<br>Change |  |
| \$143,999 or Less      | 20                | - 90.9%                  | - 16.7%                    | 5.0          | - 54.5%                            | - 16.7%                    | 4            | - 80.0%                  | 0.0%                       |  |
| \$144,000 to \$201,999 | 83                | - 84.7%                  | - 81.1%                    | 4.0          | - 77.9%                            | - 78.1%                    | 21           | - 30.0%                  | - 12.5%                    |  |
| \$202,000 to \$298,999 | 401               | - 39.2%                  | - 24.1%                    | 7.3          | - 31.1%                            | - 40.7%                    | 55           | - 14.1%                  | + 25.0%                    |  |
| \$299,000 or More      | 1,333             | + 3.1%                   | - 18.8%                    | 5.6          | - 8.2%                             | - 18.8%                    | 246          | + 6.5%                   | - 2.4%                     |  |
| Total                  | 1,837             | - 32.3%                  | - 30.3%                    | 5.8          | - 31.0%                            | - 32.6%                    | 326          | - 5.5%                   | + 0.6%                     |  |

## **Windham County**

|                        |              | Total<br>Showin          |                            |              | Buyer Into<br>(Showings/L |                            | Managed<br>Listings |                          |                            |
|------------------------|--------------|--------------------------|----------------------------|--------------|---------------------------|----------------------------|---------------------|--------------------------|----------------------------|
| Price Range            | July<br>2024 | Year-Over-Year<br>Change | Month-Over-Month<br>Change | July<br>2024 | Year-Over-Year<br>Change  | Month-Over-Month<br>Change | July<br>2024        | Year-Over-Year<br>Change | Month-Over-Month<br>Change |
| \$143,999 or Less      | 14           | - 80.0%                  | - 60.0%                    | 3.5          | - 55.1%                   | - 25.5%                    | 4                   | - 60.0%                  | - 50.0%                    |
| \$144,000 to \$201,999 | 140          | + 0.7%                   | + 68.7%                    | 9.1          | + 44.4%                   | + 106.8%                   | 16                  | - 27.3%                  | - 20.0%                    |
| \$202,000 to \$298,999 | 286          | - 30.4%                  | - 17.1%                    | 5.3          | - 15.9%                   | - 19.7%                    | 53                  | - 20.9%                  | + 1.9%                     |
| \$299,000 or More      | 636          | + 84.9%                  | + 4.4%                     | 3.7          | + 23.3%                   | - 2.6%                     | 182                 | + 41.1%                  | + 2.8%                     |
| Total                  | 1.076        | + 11.6%                  | + 0.4%                     | 4.4          | - 4.3%                    | - 2.2%                     | 255                 | + 11.8%                  | - 0.8%                     |