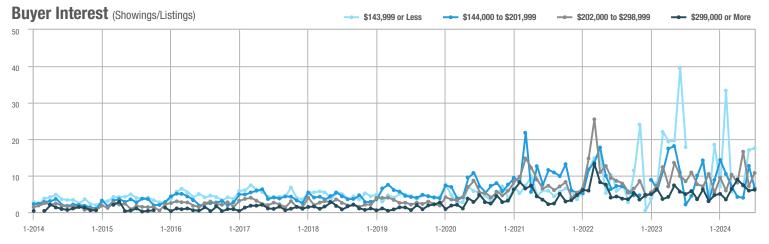

## **Fairfield County**

|                        | Total<br>Showings |                          |                            |              | Buyer Interest (Showings/Listings) |                            |              | Managed<br>Listings      |                            |  |
|------------------------|-------------------|--------------------------|----------------------------|--------------|------------------------------------|----------------------------|--------------|--------------------------|----------------------------|--|
| Price Range            | July<br>2024      | Year-Over-Year<br>Change | Month-Over-Month<br>Change | July<br>2024 | Year-Over-Year<br>Change           | Month-Over-Month<br>Change | July<br>2024 | Year-Over-Year<br>Change | Month-Over-Month<br>Change |  |
| \$143,999 or Less      | 204               | + 4.1%                   | - 23.9%                    | 4.3          | - 12.2%                            | - 17.3%                    | 48           | + 20.0%                  | - 9.4%                     |  |
| \$144,000 to \$201,999 | 408               | + 16.9%                  | + 10.3%                    | 5.3          | - 10.2%                            | - 15.9%                    | 75           | + 23.0%                  | + 25.0%                    |  |
| \$202,000 to \$298,999 | 1,058             | - 49.7%                  | - 14.7%                    | 7.0          | - 34.6%                            | - 17.6%                    | 152          | - 24.4%                  | + 3.4%                     |  |
| \$299,000 or More      | 12,910            | - 9.4%                   | - 6.2%                     | 5.9          | - 18.1%                            | - 4.8%                     | 2,255        | + 5.5%                   | - 3.3%                     |  |
| Total                  | 14,580            | - 13.7%                  | - 6.8%                     | 6.0          | - 18.9%                            | - 4.8%                     | 2,530        | + 3.7%                   | - 2.4%                     |  |

## **Hartford County**

|                        | Total<br>Showings |                          |                            |              | Buyer Interest (Showings/Listings) |                            |              | Managed<br>Listings      |                            |  |
|------------------------|-------------------|--------------------------|----------------------------|--------------|------------------------------------|----------------------------|--------------|--------------------------|----------------------------|--|
| Price Range            | July<br>2024      | Year-Over-Year<br>Change | Month-Over-Month<br>Change | July<br>2024 | Year-Over-Year<br>Change           | Month-Over-Month<br>Change | July<br>2024 | Year-Over-Year<br>Change | Month-Over-Month<br>Change |  |
| \$143,999 or Less      | 345               | - 61.2%                  | - 36.8%                    | 6.2          | - 41.5%                            | - 31.9%                    | 56           | - 34.1%                  | - 9.7%                     |  |
| \$144,000 to \$201,999 | 1,365             | - 47.1%                  | - 4.1%                     | 11.1         | - 21.8%                            | - 9.8%                     | 127          | - 31.7%                  | + 5.8%                     |  |
| \$202,000 to \$298,999 | 4,392             | - 25.5%                  | - 10.8%                    | 10.3         | - 14.2%                            | - 11.2%                    | 430          | - 13.0%                  | - 0.2%                     |  |
| \$299,000 or More      | 9,495             | + 12.4%                  | - 8.3%                     | 7.2          | - 1.4%                             | - 7.7%                     | 1,376        | + 12.9%                  | - 0.7%                     |  |
| Total                  | 15,597            | - 12.5%                  | - 9.6%                     | 8.1          | - 12.9%                            | - 10.0%                    | 1,989        | + 0.3%                   | - 0.5%                     |  |

## **Litchfield County**

|                        | Total<br>Showings |                          |                            |              | Buyer Interest (Showings/Listings) |                            |              | Managed<br>Listings      |                            |  |
|------------------------|-------------------|--------------------------|----------------------------|--------------|------------------------------------|----------------------------|--------------|--------------------------|----------------------------|--|
| Price Range            | July<br>2024      | Year-Over-Year<br>Change | Month-Over-Month<br>Change | July<br>2024 | Year-Over-Year<br>Change           | Month-Over-Month<br>Change | July<br>2024 | Year-Over-Year<br>Change | Month-Over-Month<br>Change |  |
| \$143,999 or Less      | 102               | + 52.2%                  | + 30.8%                    | 10.2         | + 161.5%                           | + 137.2%                   | 10           | - 41.2%                  | - 44.4%                    |  |
| \$144,000 to \$201,999 | 175               | - 58.7%                  | - 7.4%                     | 5.4          | - 18.2%                            | + 14.9%                    | 33           | - 49.2%                  | - 19.5%                    |  |
| \$202,000 to \$298,999 | 785               | - 32.1%                  | - 6.8%                     | 6.1          | - 26.5%                            | - 18.7%                    | 129          | - 10.4%                  | + 12.2%                    |  |
| \$299,000 or More      | 2,290             | + 28.6%                  | + 12.5%                    | 3.9          | + 8.3%                             | + 11.4%                    | 619          | + 11.5%                  | - 2.2%                     |  |
| Total                  | 3,352             | - 2.2%                   | + 6.6%                     | 4.5          | - 6.3%                             | + 7.1%                     | 791          | + 1.3%                   | - 2.0%                     |  |

### **Middlesex County**

|                        | Total<br>Showings |                          |                            |              | Buyer Interest (Showings/Listings) |                            |              | Managed<br>Listings      |                            |  |
|------------------------|-------------------|--------------------------|----------------------------|--------------|------------------------------------|----------------------------|--------------|--------------------------|----------------------------|--|
| Price Range            | July<br>2024      | Year-Over-Year<br>Change | Month-Over-Month<br>Change | July<br>2024 | Year-Over-Year<br>Change           | Month-Over-Month<br>Change | July<br>2024 | Year-Over-Year<br>Change | Month-Over-Month<br>Change |  |
| \$143,999 or Less      | 62                | - 75.1%                  | + 47.6%                    | 10.3         | - 8.8%                             | + 47.1%                    | 6            | - 72.7%                  | 0.0%                       |  |
| \$144,000 to \$201,999 | 220               | - 48.7%                  | - 29.5%                    | 9.2          | - 8.0%                             | - 8.9%                     | 24           | - 44.2%                  | - 25.0%                    |  |
| \$202,000 to \$298,999 | 305               | - 57.8%                  | - 44.3%                    | 6.1          | - 35.1%                            | - 30.7%                    | 51           | - 35.4%                  | - 20.3%                    |  |
| \$299,000 or More      | 2,156             | + 9.6%                   | + 6.6%                     | 5.1          | - 10.5%                            | 0.0%                       | 447          | + 19.2%                  | + 4.9%                     |  |
| Total                  | 2.743             | - 18.6%                  | - 6.2%                     | 5.5          | - 20.3%                            | - 6.8%                     | 528          | + 1.7%                   | 0.0%                       |  |

### **New Haven County**

|                        | Total<br>Showings |                          |                            |              | Buyer Interest (Showings/Listings) |                            |              | Managed<br>Listings      |                            |  |
|------------------------|-------------------|--------------------------|----------------------------|--------------|------------------------------------|----------------------------|--------------|--------------------------|----------------------------|--|
| Price Range            | July<br>2024      | Year-Over-Year<br>Change | Month-Over-Month<br>Change | July<br>2024 | Year-Over-Year<br>Change           | Month-Over-Month<br>Change | July<br>2024 | Year-Over-Year<br>Change | Month-Over-Month<br>Change |  |
| \$143,999 or Less      | 266               | - 56.4%                  | - 23.1%                    | 5.2          | - 27.8%                            | - 1.9%                     | 53           | - 40.4%                  | - 20.9%                    |  |
| \$144,000 to \$201,999 | 993               | - 43.3%                  | - 30.3%                    | 6.8          | - 33.3%                            | - 28.4%                    | 149          | - 14.9%                  | - 2.6%                     |  |
| \$202,000 to \$298,999 | 3,185             | - 29.2%                  | - 11.4%                    | 7.7          | - 13.5%                            | - 8.3%                     | 416          | - 20.3%                  | - 4.4%                     |  |
| \$299,000 or More      | 8,614             | + 14.0%                  | - 3.4%                     | 5.3          | - 5.4%                             | - 3.6%                     | 1,668        | + 16.7%                  | - 1.2%                     |  |
| Total                  | 13.058            | - 9.4%                   | - 8.6%                     | 5.9          | - 13.2%                            | - 6.3%                     | 2.286        | + 3.2%                   | - 2.5%                     |  |

## **New London County**

|                        | Total<br>Showings |                          |                            |              | Buyer Interest (Showings/Listings) |                            |              | Managed<br>Listings      |                            |  |
|------------------------|-------------------|--------------------------|----------------------------|--------------|------------------------------------|----------------------------|--------------|--------------------------|----------------------------|--|
| Price Range            | July<br>2024      | Year-Over-Year<br>Change | Month-Over-Month<br>Change | July<br>2024 | Year-Over-Year<br>Change           | Month-Over-Month<br>Change | July<br>2024 | Year-Over-Year<br>Change | Month-Over-Month<br>Change |  |
| \$143,999 or Less      | 57                | + 78.1%                  | - 50.0%                    | 4.4          | 0.0%                               | - 45.7%                    | 13           | + 44.4%                  | - 13.3%                    |  |
| \$144,000 to \$201,999 | 351               | - 26.4%                  | + 16.2%                    | 8.8          | + 1.1%                             | + 4.8%                     | 41           | - 28.1%                  | + 10.8%                    |  |
| \$202,000 to \$298,999 | 971               | - 24.5%                  | - 18.4%                    | 7.6          | - 13.6%                            | - 19.1%                    | 129          | - 14.6%                  | + 3.2%                     |  |
| \$299,000 or More      | 2,327             | + 3.2%                   | - 3.3%                     | 4.3          | - 12.2%                            | 0.0%                       | 582          | + 13.0%                  | - 4.7%                     |  |
| Total                  | 3.706             | - 8.5%                   | - 7.6%                     | 5.1          | - 15.0%                            | - 5.6%                     | 765          | + 4.5%                   | - 2.9%                     |  |

### **Tolland County**

|                        | Total<br>Showings |                          |                            |              | Buyer Interest (Showings/Listings) |                            |              | Managed<br>Listings      |                            |  |
|------------------------|-------------------|--------------------------|----------------------------|--------------|------------------------------------|----------------------------|--------------|--------------------------|----------------------------|--|
| Price Range            | July<br>2024      | Year-Over-Year<br>Change | Month-Over-Month<br>Change | July<br>2024 | Year-Over-Year<br>Change           | Month-Over-Month<br>Change | July<br>2024 | Year-Over-Year<br>Change | Month-Over-Month<br>Change |  |
| \$143,999 or Less      | 20                | - 90.9%                  | - 16.7%                    | 5.0          | - 54.5%                            | - 16.7%                    | 4            | - 80.0%                  | 0.0%                       |  |
| \$144,000 to \$201,999 | 83                | - 84.7%                  | - 81.1%                    | 4.0          | - 77.9%                            | - 78.1%                    | 21           | - 30.0%                  | - 12.5%                    |  |
| \$202,000 to \$298,999 | 401               | - 39.2%                  | - 24.1%                    | 7.3          | - 31.1%                            | - 40.7%                    | 55           | - 14.1%                  | + 25.0%                    |  |
| \$299,000 or More      | 1,333             | + 3.1%                   | - 18.8%                    | 5.6          | - 8.2%                             | - 18.8%                    | 246          | + 6.5%                   | - 2.4%                     |  |
| Total                  | 1,837             | - 32.3%                  | - 30.3%                    | 5.8          | - 31.0%                            | - 32.6%                    | 326          | - 5.5%                   | + 0.6%                     |  |

## **Windham County**

|                        |              | Total<br>Showin          |                            |              | Buyer Into<br>(Showings/L |                            | Managed<br>Listings |                          |                            |
|------------------------|--------------|--------------------------|----------------------------|--------------|---------------------------|----------------------------|---------------------|--------------------------|----------------------------|
| Price Range            | July<br>2024 | Year-Over-Year<br>Change | Month-Over-Month<br>Change | July<br>2024 | Year-Over-Year<br>Change  | Month-Over-Month<br>Change | July<br>2024        | Year-Over-Year<br>Change | Month-Over-Month<br>Change |
| \$143,999 or Less      | 14           | - 80.0%                  | - 60.0%                    | 3.5          | - 55.1%                   | - 25.5%                    | 4                   | - 60.0%                  | - 50.0%                    |
| \$144,000 to \$201,999 | 140          | + 0.7%                   | + 68.7%                    | 9.1          | + 44.4%                   | + 106.8%                   | 16                  | - 27.3%                  | - 20.0%                    |
| \$202,000 to \$298,999 | 286          | - 30.4%                  | - 17.1%                    | 5.3          | - 15.9%                   | - 19.7%                    | 53                  | - 20.9%                  | + 1.9%                     |
| \$299,000 or More      | 636          | + 84.9%                  | + 4.4%                     | 3.7          | + 23.3%                   | - 2.6%                     | 182                 | + 41.1%                  | + 2.8%                     |
| Total                  | 1.076        | + 11.6%                  | + 0.4%                     | 4.4          | - 4.3%                    | - 2.2%                     | 255                 | + 11.8%                  | - 0.8%                     |