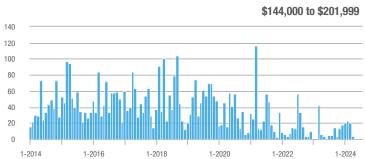

## **Fairfield County**

|                        | Total<br>Showings |                          |                            |              | Buyer Interest (Showings/Listings) |                            |              | Managed<br>Listings      |                            |  |
|------------------------|-------------------|--------------------------|----------------------------|--------------|------------------------------------|----------------------------|--------------|--------------------------|----------------------------|--|
| Price Range            | July<br>2024      | Year-Over-Year<br>Change | Month-Over-Month<br>Change | July<br>2024 | Year-Over-Year<br>Change           | Month-Over-Month<br>Change | July<br>2024 | Year-Over-Year<br>Change | Month-Over-Month<br>Change |  |
| \$143,999 or Less      | 204               | + 4.1%                   | - 23.9%                    | 4.3          | - 12.2%                            | - 17.3%                    | 48           | + 20.0%                  | - 9.4%                     |  |
| \$144,000 to \$201,999 | 408               | + 16.9%                  | + 10.3%                    | 5.3          | - 10.2%                            | - 15.9%                    | 75           | + 23.0%                  | + 25.0%                    |  |
| \$202,000 to \$298,999 | 1,058             | - 49.7%                  | - 14.7%                    | 7.0          | - 34.6%                            | - 17.6%                    | 152          | - 24.4%                  | + 3.4%                     |  |
| \$299,000 or More      | 12,910            | - 9.4%                   | - 6.2%                     | 5.9          | - 18.1%                            | - 4.8%                     | 2,255        | + 5.5%                   | - 3.3%                     |  |
| Total                  | 14,580            | - 13.7%                  | - 6.8%                     | 6.0          | - 18.9%                            | - 4.8%                     | 2,530        | + 3.7%                   | - 2.4%                     |  |