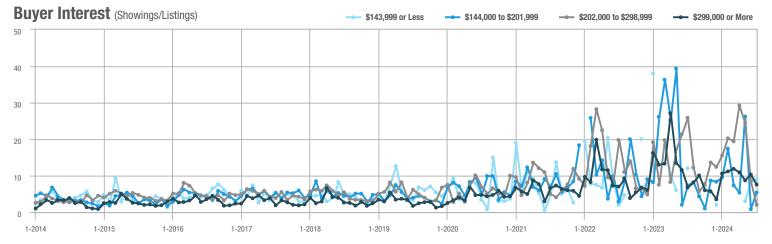

## **Fairfield County**

|                        | Total<br>Showings |                          |                            |              | Buyer Interest (Showings/Listings) |                            |              | Managed<br>Listings      |                            |  |
|------------------------|-------------------|--------------------------|----------------------------|--------------|------------------------------------|----------------------------|--------------|--------------------------|----------------------------|--|
| Price Range            | July<br>2024      | Year-Over-Year<br>Change | Month-Over-Month<br>Change | July<br>2024 | Year-Over-Year<br>Change           | Month-Over-Month<br>Change | July<br>2024 | Year-Over-Year<br>Change | Month-Over-Month<br>Change |  |
| \$143,999 or Less      | 204               | + 4.1%                   | - 23.9%                    | 4.3          | - 12.2%                            | - 17.3%                    | 48           | + 20.0%                  | - 9.4%                     |  |
| \$144,000 to \$201,999 | 408               | + 16.9%                  | + 10.3%                    | 5.3          | - 10.2%                            | - 15.9%                    | 75           | + 23.0%                  | + 25.0%                    |  |
| \$202,000 to \$298,999 | 1,058             | - 49.7%                  | - 14.7%                    | 7.0          | - 34.6%                            | - 17.6%                    | 152          | - 24.4%                  | + 3.4%                     |  |
| \$299,000 or More      | 12,910            | - 9.4%                   | - 6.2%                     | 5.9          | - 18.1%                            | - 4.8%                     | 2,255        | + 5.5%                   | - 3.3%                     |  |
| Total                  | 14,580            | - 13.7%                  | - 6.8%                     | 6.0          | - 18.9%                            | - 4.8%                     | 2,530        | + 3.7%                   | - 2.4%                     |  |

## **Hartford County**

|                        | Total<br>Showings |                          |                            |              | Buyer Interest (Showings/Listings) |                            |              | Managed<br>Listings      |                            |  |
|------------------------|-------------------|--------------------------|----------------------------|--------------|------------------------------------|----------------------------|--------------|--------------------------|----------------------------|--|
| Price Range            | July<br>2024      | Year-Over-Year<br>Change | Month-Over-Month<br>Change | July<br>2024 | Year-Over-Year<br>Change           | Month-Over-Month<br>Change | July<br>2024 | Year-Over-Year<br>Change | Month-Over-Month<br>Change |  |
| \$143,999 or Less      | 345               | - 61.2%                  | - 36.8%                    | 6.2          | - 41.5%                            | - 31.9%                    | 56           | - 34.1%                  | - 9.7%                     |  |
| \$144,000 to \$201,999 | 1,365             | - 47.1%                  | - 4.1%                     | 11.1         | - 21.8%                            | - 9.8%                     | 127          | - 31.7%                  | + 5.8%                     |  |
| \$202,000 to \$298,999 | 4,392             | - 25.5%                  | - 10.8%                    | 10.3         | - 14.2%                            | - 11.2%                    | 430          | - 13.0%                  | - 0.2%                     |  |
| \$299,000 or More      | 9,495             | + 12.4%                  | - 8.3%                     | 7.2          | - 1.4%                             | - 7.7%                     | 1,376        | + 12.9%                  | - 0.7%                     |  |
| Total                  | 15,597            | - 12.5%                  | - 9.6%                     | 8.1          | - 12.9%                            | - 10.0%                    | 1,989        | + 0.3%                   | - 0.5%                     |  |

## **Litchfield County**

|                        | Total<br>Showings |                          |                            |              | Buyer Interest (Showings/Listings) |                            |              | Managed<br>Listings      |                            |  |
|------------------------|-------------------|--------------------------|----------------------------|--------------|------------------------------------|----------------------------|--------------|--------------------------|----------------------------|--|
| Price Range            | July<br>2024      | Year-Over-Year<br>Change | Month-Over-Month<br>Change | July<br>2024 | Year-Over-Year<br>Change           | Month-Over-Month<br>Change | July<br>2024 | Year-Over-Year<br>Change | Month-Over-Month<br>Change |  |
| \$143,999 or Less      | 102               | + 52.2%                  | + 30.8%                    | 10.2         | + 161.5%                           | + 137.2%                   | 10           | - 41.2%                  | - 44.4%                    |  |
| \$144,000 to \$201,999 | 175               | - 58.7%                  | - 7.4%                     | 5.4          | - 18.2%                            | + 14.9%                    | 33           | - 49.2%                  | - 19.5%                    |  |
| \$202,000 to \$298,999 | 785               | - 32.1%                  | - 6.8%                     | 6.1          | - 26.5%                            | - 18.7%                    | 129          | - 10.4%                  | + 12.2%                    |  |
| \$299,000 or More      | 2,290             | + 28.6%                  | + 12.5%                    | 3.9          | + 8.3%                             | + 11.4%                    | 619          | + 11.5%                  | - 2.2%                     |  |
| Total                  | 3,352             | - 2.2%                   | + 6.6%                     | 4.5          | - 6.3%                             | + 7.1%                     | 791          | + 1.3%                   | - 2.0%                     |  |

### **Middlesex County**

|                        | Total<br>Showings |                          |                            |              | Buyer Interest (Showings/Listings) |                            |              | Managed<br>Listings      |                            |  |
|------------------------|-------------------|--------------------------|----------------------------|--------------|------------------------------------|----------------------------|--------------|--------------------------|----------------------------|--|
| Price Range            | July<br>2024      | Year-Over-Year<br>Change | Month-Over-Month<br>Change | July<br>2024 | Year-Over-Year<br>Change           | Month-Over-Month<br>Change | July<br>2024 | Year-Over-Year<br>Change | Month-Over-Month<br>Change |  |
| \$143,999 or Less      | 62                | - 75.1%                  | + 47.6%                    | 10.3         | - 8.8%                             | + 47.1%                    | 6            | - 72.7%                  | 0.0%                       |  |
| \$144,000 to \$201,999 | 220               | - 48.7%                  | - 29.5%                    | 9.2          | - 8.0%                             | - 8.9%                     | 24           | - 44.2%                  | - 25.0%                    |  |
| \$202,000 to \$298,999 | 305               | - 57.8%                  | - 44.3%                    | 6.1          | - 35.1%                            | - 30.7%                    | 51           | - 35.4%                  | - 20.3%                    |  |
| \$299,000 or More      | 2,156             | + 9.6%                   | + 6.6%                     | 5.1          | - 10.5%                            | 0.0%                       | 447          | + 19.2%                  | + 4.9%                     |  |
| Total                  | 2.743             | - 18.6%                  | - 6.2%                     | 5.5          | - 20.3%                            | - 6.8%                     | 528          | + 1.7%                   | 0.0%                       |  |

### **New Haven County**

|                        | Total<br>Showings |                          |                            |              | Buyer Interest (Showings/Listings) |                            |              | Managed<br>Listings      |                            |  |
|------------------------|-------------------|--------------------------|----------------------------|--------------|------------------------------------|----------------------------|--------------|--------------------------|----------------------------|--|
| Price Range            | July<br>2024      | Year-Over-Year<br>Change | Month-Over-Month<br>Change | July<br>2024 | Year-Over-Year<br>Change           | Month-Over-Month<br>Change | July<br>2024 | Year-Over-Year<br>Change | Month-Over-Month<br>Change |  |
| \$143,999 or Less      | 266               | - 56.4%                  | - 23.1%                    | 5.2          | - 27.8%                            | - 1.9%                     | 53           | - 40.4%                  | - 20.9%                    |  |
| \$144,000 to \$201,999 | 993               | - 43.3%                  | - 30.3%                    | 6.8          | - 33.3%                            | - 28.4%                    | 149          | - 14.9%                  | - 2.6%                     |  |
| \$202,000 to \$298,999 | 3,185             | - 29.2%                  | - 11.4%                    | 7.7          | - 13.5%                            | - 8.3%                     | 416          | - 20.3%                  | - 4.4%                     |  |
| \$299,000 or More      | 8,614             | + 14.0%                  | - 3.4%                     | 5.3          | - 5.4%                             | - 3.6%                     | 1,668        | + 16.7%                  | - 1.2%                     |  |
| Total                  | 13.058            | - 9.4%                   | - 8.6%                     | 5.9          | - 13.2%                            | - 6.3%                     | 2.286        | + 3.2%                   | - 2.5%                     |  |

## **New London County**

|                        | Total<br>Showings |                          |                            |              | Buyer Interest (Showings/Listings) |                            |              | Managed<br>Listings      |                            |  |
|------------------------|-------------------|--------------------------|----------------------------|--------------|------------------------------------|----------------------------|--------------|--------------------------|----------------------------|--|
| Price Range            | July<br>2024      | Year-Over-Year<br>Change | Month-Over-Month<br>Change | July<br>2024 | Year-Over-Year<br>Change           | Month-Over-Month<br>Change | July<br>2024 | Year-Over-Year<br>Change | Month-Over-Month<br>Change |  |
| \$143,999 or Less      | 57                | + 78.1%                  | - 50.0%                    | 4.4          | 0.0%                               | - 45.7%                    | 13           | + 44.4%                  | - 13.3%                    |  |
| \$144,000 to \$201,999 | 351               | - 26.4%                  | + 16.2%                    | 8.8          | + 1.1%                             | + 4.8%                     | 41           | - 28.1%                  | + 10.8%                    |  |
| \$202,000 to \$298,999 | 971               | - 24.5%                  | - 18.4%                    | 7.6          | - 13.6%                            | - 19.1%                    | 129          | - 14.6%                  | + 3.2%                     |  |
| \$299,000 or More      | 2,327             | + 3.2%                   | - 3.3%                     | 4.3          | - 12.2%                            | 0.0%                       | 582          | + 13.0%                  | - 4.7%                     |  |
| Total                  | 3.706             | - 8.5%                   | - 7.6%                     | 5.1          | - 15.0%                            | - 5.6%                     | 765          | + 4.5%                   | - 2.9%                     |  |

### **Tolland County**

|                        | Total<br>Showings |                          |                            |              | Buyer Interest (Showings/Listings) |                            |              | Managed<br>Listings      |                            |  |
|------------------------|-------------------|--------------------------|----------------------------|--------------|------------------------------------|----------------------------|--------------|--------------------------|----------------------------|--|
| Price Range            | July<br>2024      | Year-Over-Year<br>Change | Month-Over-Month<br>Change | July<br>2024 | Year-Over-Year<br>Change           | Month-Over-Month<br>Change | July<br>2024 | Year-Over-Year<br>Change | Month-Over-Month<br>Change |  |
| \$143,999 or Less      | 20                | - 90.9%                  | - 16.7%                    | 5.0          | - 54.5%                            | - 16.7%                    | 4            | - 80.0%                  | 0.0%                       |  |
| \$144,000 to \$201,999 | 83                | - 84.7%                  | - 81.1%                    | 4.0          | - 77.9%                            | - 78.1%                    | 21           | - 30.0%                  | - 12.5%                    |  |
| \$202,000 to \$298,999 | 401               | - 39.2%                  | - 24.1%                    | 7.3          | - 31.1%                            | - 40.7%                    | 55           | - 14.1%                  | + 25.0%                    |  |
| \$299,000 or More      | 1,333             | + 3.1%                   | - 18.8%                    | 5.6          | - 8.2%                             | - 18.8%                    | 246          | + 6.5%                   | - 2.4%                     |  |
| Total                  | 1,837             | - 32.3%                  | - 30.3%                    | 5.8          | - 31.0%                            | - 32.6%                    | 326          | - 5.5%                   | + 0.6%                     |  |

## **Windham County**

|                        |              | Total<br>Showin          |                            |              | Buyer Into<br>(Showings/L |                            | Managed<br>Listings |                          |                            |
|------------------------|--------------|--------------------------|----------------------------|--------------|---------------------------|----------------------------|---------------------|--------------------------|----------------------------|
| Price Range            | July<br>2024 | Year-Over-Year<br>Change | Month-Over-Month<br>Change | July<br>2024 | Year-Over-Year<br>Change  | Month-Over-Month<br>Change | July<br>2024        | Year-Over-Year<br>Change | Month-Over-Month<br>Change |
| \$143,999 or Less      | 14           | - 80.0%                  | - 60.0%                    | 3.5          | - 55.1%                   | - 25.5%                    | 4                   | - 60.0%                  | - 50.0%                    |
| \$144,000 to \$201,999 | 140          | + 0.7%                   | + 68.7%                    | 9.1          | + 44.4%                   | + 106.8%                   | 16                  | - 27.3%                  | - 20.0%                    |
| \$202,000 to \$298,999 | 286          | - 30.4%                  | - 17.1%                    | 5.3          | - 15.9%                   | - 19.7%                    | 53                  | - 20.9%                  | + 1.9%                     |
| \$299,000 or More      | 636          | + 84.9%                  | + 4.4%                     | 3.7          | + 23.3%                   | - 2.6%                     | 182                 | + 41.1%                  | + 2.8%                     |
| Total                  | 1.076        | + 11.6%                  | + 0.4%                     | 4.4          | - 4.3%                    | - 2.2%                     | 255                 | + 11.8%                  | - 0.8%                     |