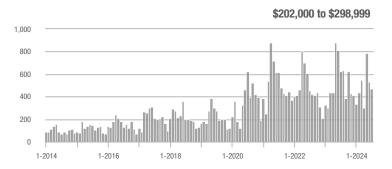

## **Fairfield County**

|                        | Total<br>Showings |                          |                            |              | Buyer Interest (Showings/Listings) |                            |              | Managed<br>Listings      |                            |  |
|------------------------|-------------------|--------------------------|----------------------------|--------------|------------------------------------|----------------------------|--------------|--------------------------|----------------------------|--|
| Price Range            | July<br>2024      | Year-Over-Year<br>Change | Month-Over-Month<br>Change | July<br>2024 | Year-Over-Year<br>Change           | Month-Over-Month<br>Change | July<br>2024 | Year-Over-Year<br>Change | Month-Over-Month<br>Change |  |
| \$143,999 or Less      | 204               | + 4.1%                   | - 23.9%                    | 4.3          | - 12.2%                            | - 17.3%                    | 48           | + 20.0%                  | - 9.4%                     |  |
| \$144,000 to \$201,999 | 408               | + 16.9%                  | + 10.3%                    | 5.3          | - 10.2%                            | - 15.9%                    | 75           | + 23.0%                  | + 25.0%                    |  |
| \$202,000 to \$298,999 | 1,058             | - 49.7%                  | - 14.7%                    | 7.0          | - 34.6%                            | - 17.6%                    | 152          | - 24.4%                  | + 3.4%                     |  |
| \$299,000 or More      | 12,910            | - 9.4%                   | - 6.2%                     | 5.9          | - 18.1%                            | - 4.8%                     | 2,255        | + 5.5%                   | - 3.3%                     |  |
| Total                  | 14,580            | - 13.7%                  | - 6.8%                     | 6.0          | - 18.9%                            | - 4.8%                     | 2,530        | + 3.7%                   | - 2.4%                     |  |

## **Hartford County**

|                        | Total<br>Showings |                          |                            |              | Buyer Interest (Showings/Listings) |                            |              | Managed<br>Listings      |                            |  |
|------------------------|-------------------|--------------------------|----------------------------|--------------|------------------------------------|----------------------------|--------------|--------------------------|----------------------------|--|
| Price Range            | July<br>2024      | Year-Over-Year<br>Change | Month-Over-Month<br>Change | July<br>2024 | Year-Over-Year<br>Change           | Month-Over-Month<br>Change | July<br>2024 | Year-Over-Year<br>Change | Month-Over-Month<br>Change |  |
| \$143,999 or Less      | 345               | - 61.2%                  | - 36.8%                    | 6.2          | - 41.5%                            | - 31.9%                    | 56           | - 34.1%                  | - 9.7%                     |  |
| \$144,000 to \$201,999 | 1,365             | - 47.1%                  | - 4.1%                     | 11.1         | - 21.8%                            | - 9.8%                     | 127          | - 31.7%                  | + 5.8%                     |  |
| \$202,000 to \$298,999 | 4,392             | - 25.5%                  | - 10.8%                    | 10.3         | - 14.2%                            | - 11.2%                    | 430          | - 13.0%                  | - 0.2%                     |  |
| \$299,000 or More      | 9,495             | + 12.4%                  | - 8.3%                     | 7.2          | - 1.4%                             | - 7.7%                     | 1,376        | + 12.9%                  | - 0.7%                     |  |
| Total                  | 15,597            | - 12.5%                  | - 9.6%                     | 8.1          | - 12.9%                            | - 10.0%                    | 1,989        | + 0.3%                   | - 0.5%                     |  |

## **Litchfield County**

|                        | Total<br>Showings |                          |                            |              | Buyer Interest (Showings/Listings) |                            |              | Managed<br>Listings      |                            |  |
|------------------------|-------------------|--------------------------|----------------------------|--------------|------------------------------------|----------------------------|--------------|--------------------------|----------------------------|--|
| Price Range            | July<br>2024      | Year-Over-Year<br>Change | Month-Over-Month<br>Change | July<br>2024 | Year-Over-Year<br>Change           | Month-Over-Month<br>Change | July<br>2024 | Year-Over-Year<br>Change | Month-Over-Month<br>Change |  |
| \$143,999 or Less      | 102               | + 52.2%                  | + 30.8%                    | 10.2         | + 161.5%                           | + 137.2%                   | 10           | - 41.2%                  | - 44.4%                    |  |
| \$144,000 to \$201,999 | 175               | - 58.7%                  | - 7.4%                     | 5.4          | - 18.2%                            | + 14.9%                    | 33           | - 49.2%                  | - 19.5%                    |  |
| \$202,000 to \$298,999 | 785               | - 32.1%                  | - 6.8%                     | 6.1          | - 26.5%                            | - 18.7%                    | 129          | - 10.4%                  | + 12.2%                    |  |
| \$299,000 or More      | 2,290             | + 28.6%                  | + 12.5%                    | 3.9          | + 8.3%                             | + 11.4%                    | 619          | + 11.5%                  | - 2.2%                     |  |
| Total                  | 3,352             | - 2.2%                   | + 6.6%                     | 4.5          | - 6.3%                             | + 7.1%                     | 791          | + 1.3%                   | - 2.0%                     |  |

### **Middlesex County**

|                        | Total<br>Showings |                          |                            |              | Buyer Interest (Showings/Listings) |                            |              | Managed<br>Listings      |                            |  |
|------------------------|-------------------|--------------------------|----------------------------|--------------|------------------------------------|----------------------------|--------------|--------------------------|----------------------------|--|
| Price Range            | July<br>2024      | Year-Over-Year<br>Change | Month-Over-Month<br>Change | July<br>2024 | Year-Over-Year<br>Change           | Month-Over-Month<br>Change | July<br>2024 | Year-Over-Year<br>Change | Month-Over-Month<br>Change |  |
| \$143,999 or Less      | 62                | - 75.1%                  | + 47.6%                    | 10.3         | - 8.8%                             | + 47.1%                    | 6            | - 72.7%                  | 0.0%                       |  |
| \$144,000 to \$201,999 | 220               | - 48.7%                  | - 29.5%                    | 9.2          | - 8.0%                             | - 8.9%                     | 24           | - 44.2%                  | - 25.0%                    |  |
| \$202,000 to \$298,999 | 305               | - 57.8%                  | - 44.3%                    | 6.1          | - 35.1%                            | - 30.7%                    | 51           | - 35.4%                  | - 20.3%                    |  |
| \$299,000 or More      | 2,156             | + 9.6%                   | + 6.6%                     | 5.1          | - 10.5%                            | 0.0%                       | 447          | + 19.2%                  | + 4.9%                     |  |
| Total                  | 2.743             | - 18.6%                  | - 6.2%                     | 5.5          | - 20.3%                            | - 6.8%                     | 528          | + 1.7%                   | 0.0%                       |  |

### **New Haven County**

|                        | Total<br>Showings |                          |                            |              | Buyer Interest (Showings/Listings) |                            |              | Managed<br>Listings      |                            |  |
|------------------------|-------------------|--------------------------|----------------------------|--------------|------------------------------------|----------------------------|--------------|--------------------------|----------------------------|--|
| Price Range            | July<br>2024      | Year-Over-Year<br>Change | Month-Over-Month<br>Change | July<br>2024 | Year-Over-Year<br>Change           | Month-Over-Month<br>Change | July<br>2024 | Year-Over-Year<br>Change | Month-Over-Month<br>Change |  |
| \$143,999 or Less      | 266               | - 56.4%                  | - 23.1%                    | 5.2          | - 27.8%                            | - 1.9%                     | 53           | - 40.4%                  | - 20.9%                    |  |
| \$144,000 to \$201,999 | 993               | - 43.3%                  | - 30.3%                    | 6.8          | - 33.3%                            | - 28.4%                    | 149          | - 14.9%                  | - 2.6%                     |  |
| \$202,000 to \$298,999 | 3,185             | - 29.2%                  | - 11.4%                    | 7.7          | - 13.5%                            | - 8.3%                     | 416          | - 20.3%                  | - 4.4%                     |  |
| \$299,000 or More      | 8,614             | + 14.0%                  | - 3.4%                     | 5.3          | - 5.4%                             | - 3.6%                     | 1,668        | + 16.7%                  | - 1.2%                     |  |
| Total                  | 13.058            | - 9.4%                   | - 8.6%                     | 5.9          | - 13.2%                            | - 6.3%                     | 2.286        | + 3.2%                   | - 2.5%                     |  |

## **New London County**

|                        | Total<br>Showings |                          |                            |              | Buyer Interest (Showings/Listings) |                            |              | Managed<br>Listings      |                            |  |
|------------------------|-------------------|--------------------------|----------------------------|--------------|------------------------------------|----------------------------|--------------|--------------------------|----------------------------|--|
| Price Range            | July<br>2024      | Year-Over-Year<br>Change | Month-Over-Month<br>Change | July<br>2024 | Year-Over-Year<br>Change           | Month-Over-Month<br>Change | July<br>2024 | Year-Over-Year<br>Change | Month-Over-Month<br>Change |  |
| \$143,999 or Less      | 57                | + 78.1%                  | - 50.0%                    | 4.4          | 0.0%                               | - 45.7%                    | 13           | + 44.4%                  | - 13.3%                    |  |
| \$144,000 to \$201,999 | 351               | - 26.4%                  | + 16.2%                    | 8.8          | + 1.1%                             | + 4.8%                     | 41           | - 28.1%                  | + 10.8%                    |  |
| \$202,000 to \$298,999 | 971               | - 24.5%                  | - 18.4%                    | 7.6          | - 13.6%                            | - 19.1%                    | 129          | - 14.6%                  | + 3.2%                     |  |
| \$299,000 or More      | 2,327             | + 3.2%                   | - 3.3%                     | 4.3          | - 12.2%                            | 0.0%                       | 582          | + 13.0%                  | - 4.7%                     |  |
| Total                  | 3.706             | - 8.5%                   | - 7.6%                     | 5.1          | - 15.0%                            | - 5.6%                     | 765          | + 4.5%                   | - 2.9%                     |  |

### **Tolland County**

|                        | Total<br>Showings |                          |                            |              | Buyer Interest (Showings/Listings) |                            |              | Managed<br>Listings      |                            |  |
|------------------------|-------------------|--------------------------|----------------------------|--------------|------------------------------------|----------------------------|--------------|--------------------------|----------------------------|--|
| Price Range            | July<br>2024      | Year-Over-Year<br>Change | Month-Over-Month<br>Change | July<br>2024 | Year-Over-Year<br>Change           | Month-Over-Month<br>Change | July<br>2024 | Year-Over-Year<br>Change | Month-Over-Month<br>Change |  |
| \$143,999 or Less      | 20                | - 90.9%                  | - 16.7%                    | 5.0          | - 54.5%                            | - 16.7%                    | 4            | - 80.0%                  | 0.0%                       |  |
| \$144,000 to \$201,999 | 83                | - 84.7%                  | - 81.1%                    | 4.0          | - 77.9%                            | - 78.1%                    | 21           | - 30.0%                  | - 12.5%                    |  |
| \$202,000 to \$298,999 | 401               | - 39.2%                  | - 24.1%                    | 7.3          | - 31.1%                            | - 40.7%                    | 55           | - 14.1%                  | + 25.0%                    |  |
| \$299,000 or More      | 1,333             | + 3.1%                   | - 18.8%                    | 5.6          | - 8.2%                             | - 18.8%                    | 246          | + 6.5%                   | - 2.4%                     |  |
| Total                  | 1,837             | - 32.3%                  | - 30.3%                    | 5.8          | - 31.0%                            | - 32.6%                    | 326          | - 5.5%                   | + 0.6%                     |  |

## **Windham County**

|                        |              | Total<br>Showin          |                            |              | Buyer Into<br>(Showings/L |                            | Managed<br>Listings |                          |                            |
|------------------------|--------------|--------------------------|----------------------------|--------------|---------------------------|----------------------------|---------------------|--------------------------|----------------------------|
| Price Range            | July<br>2024 | Year-Over-Year<br>Change | Month-Over-Month<br>Change | July<br>2024 | Year-Over-Year<br>Change  | Month-Over-Month<br>Change | July<br>2024        | Year-Over-Year<br>Change | Month-Over-Month<br>Change |
| \$143,999 or Less      | 14           | - 80.0%                  | - 60.0%                    | 3.5          | - 55.1%                   | - 25.5%                    | 4                   | - 60.0%                  | - 50.0%                    |
| \$144,000 to \$201,999 | 140          | + 0.7%                   | + 68.7%                    | 9.1          | + 44.4%                   | + 106.8%                   | 16                  | - 27.3%                  | - 20.0%                    |
| \$202,000 to \$298,999 | 286          | - 30.4%                  | - 17.1%                    | 5.3          | - 15.9%                   | - 19.7%                    | 53                  | - 20.9%                  | + 1.9%                     |
| \$299,000 or More      | 636          | + 84.9%                  | + 4.4%                     | 3.7          | + 23.3%                   | - 2.6%                     | 182                 | + 41.1%                  | + 2.8%                     |
| Total                  | 1.076        | + 11.6%                  | + 0.4%                     | 4.4          | - 4.3%                    | - 2.2%                     | 255                 | + 11.8%                  | - 0.8%                     |