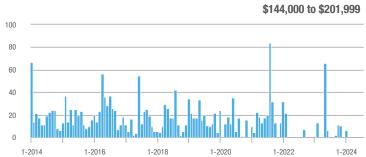

## **Fairfield County**

|                        | Total<br>Showings |                          |                            |              | Buyer Interest (Showings/Listings) |                            |              | Managed<br>Listings      |                            |  |
|------------------------|-------------------|--------------------------|----------------------------|--------------|------------------------------------|----------------------------|--------------|--------------------------|----------------------------|--|
| Price Range            | July<br>2024      | Year-Over-Year<br>Change | Month-Over-Month<br>Change | July<br>2024 | Year-Over-Year<br>Change           | Month-Over-Month<br>Change | July<br>2024 | Year-Over-Year<br>Change | Month-Over-Month<br>Change |  |
| \$143,999 or Less      | 204               | + 4.1%                   | - 23.9%                    | 4.3          | - 12.2%                            | - 17.3%                    | 48           | + 20.0%                  | - 9.4%                     |  |
| \$144,000 to \$201,999 | 408               | + 16.9%                  | + 10.3%                    | 5.3          | - 10.2%                            | - 15.9%                    | 75           | + 23.0%                  | + 25.0%                    |  |
| \$202,000 to \$298,999 | 1,058             | - 49.7%                  | - 14.7%                    | 7.0          | - 34.6%                            | - 17.6%                    | 152          | - 24.4%                  | + 3.4%                     |  |
| \$299,000 or More      | 12,910            | - 9.4%                   | - 6.2%                     | 5.9          | - 18.1%                            | - 4.8%                     | 2,255        | + 5.5%                   | - 3.3%                     |  |
| Total                  | 14,580            | - 13.7%                  | - 6.8%                     | 6.0          | - 18.9%                            | - 4.8%                     | 2,530        | + 3.7%                   | - 2.4%                     |  |