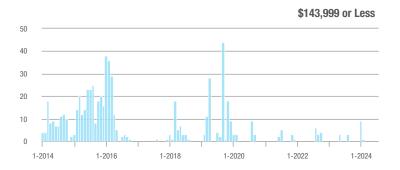

## **Fairfield County**

|                        | Total<br>Showings |                          |                            |              | Buyer Interest (Showings/Listings) |                            |              | Managed<br>Listings      |                            |  |
|------------------------|-------------------|--------------------------|----------------------------|--------------|------------------------------------|----------------------------|--------------|--------------------------|----------------------------|--|
| Price Range            | July<br>2024      | Year-Over-Year<br>Change | Month-Over-Month<br>Change | July<br>2024 | Year-Over-Year<br>Change           | Month-Over-Month<br>Change | July<br>2024 | Year-Over-Year<br>Change | Month-Over-Month<br>Change |  |
| \$143,999 or Less      | 204               | + 4.1%                   | - 23.9%                    | 4.3          | - 12.2%                            | - 17.3%                    | 48           | + 20.0%                  | - 9.4%                     |  |
| \$144,000 to \$201,999 | 408               | + 16.9%                  | + 10.3%                    | 5.3          | - 10.2%                            | - 15.9%                    | 75           | + 23.0%                  | + 25.0%                    |  |
| \$202,000 to \$298,999 | 1,058             | - 49.7%                  | - 14.7%                    | 7.0          | - 34.6%                            | - 17.6%                    | 152          | - 24.4%                  | + 3.4%                     |  |
| \$299,000 or More      | 12,910            | - 9.4%                   | - 6.2%                     | 5.9          | - 18.1%                            | - 4.8%                     | 2,255        | + 5.5%                   | - 3.3%                     |  |
| Total                  | 14,580            | - 13.7%                  | - 6.8%                     | 6.0          | - 18.9%                            | - 4.8%                     | 2,530        | + 3.7%                   | - 2.4%                     |  |

## **Hartford County**

|                        | Total<br>Showings |                          |                            |              | Buyer Interest (Showings/Listings) |                            |              | Managed<br>Listings      |                            |  |
|------------------------|-------------------|--------------------------|----------------------------|--------------|------------------------------------|----------------------------|--------------|--------------------------|----------------------------|--|
| Price Range            | July<br>2024      | Year-Over-Year<br>Change | Month-Over-Month<br>Change | July<br>2024 | Year-Over-Year<br>Change           | Month-Over-Month<br>Change | July<br>2024 | Year-Over-Year<br>Change | Month-Over-Month<br>Change |  |
| \$143,999 or Less      | 345               | - 61.2%                  | - 36.8%                    | 6.2          | - 41.5%                            | - 31.9%                    | 56           | - 34.1%                  | - 9.7%                     |  |
| \$144,000 to \$201,999 | 1,365             | - 47.1%                  | - 4.1%                     | 11.1         | - 21.8%                            | - 9.8%                     | 127          | - 31.7%                  | + 5.8%                     |  |
| \$202,000 to \$298,999 | 4,392             | - 25.5%                  | - 10.8%                    | 10.3         | - 14.2%                            | - 11.2%                    | 430          | - 13.0%                  | - 0.2%                     |  |
| \$299,000 or More      | 9,495             | + 12.4%                  | - 8.3%                     | 7.2          | - 1.4%                             | - 7.7%                     | 1,376        | + 12.9%                  | - 0.7%                     |  |
| Total                  | 15,597            | - 12.5%                  | - 9.6%                     | 8.1          | - 12.9%                            | - 10.0%                    | 1,989        | + 0.3%                   | - 0.5%                     |  |

## **Litchfield County**

|                        | Total<br>Showings |                          |                            |              | Buyer Interest (Showings/Listings) |                            |              | Managed<br>Listings      |                            |  |
|------------------------|-------------------|--------------------------|----------------------------|--------------|------------------------------------|----------------------------|--------------|--------------------------|----------------------------|--|
| Price Range            | July<br>2024      | Year-Over-Year<br>Change | Month-Over-Month<br>Change | July<br>2024 | Year-Over-Year<br>Change           | Month-Over-Month<br>Change | July<br>2024 | Year-Over-Year<br>Change | Month-Over-Month<br>Change |  |
| \$143,999 or Less      | 102               | + 52.2%                  | + 30.8%                    | 10.2         | + 161.5%                           | + 137.2%                   | 10           | - 41.2%                  | - 44.4%                    |  |
| \$144,000 to \$201,999 | 175               | - 58.7%                  | - 7.4%                     | 5.4          | - 18.2%                            | + 14.9%                    | 33           | - 49.2%                  | - 19.5%                    |  |
| \$202,000 to \$298,999 | 785               | - 32.1%                  | - 6.8%                     | 6.1          | - 26.5%                            | - 18.7%                    | 129          | - 10.4%                  | + 12.2%                    |  |
| \$299,000 or More      | 2,290             | + 28.6%                  | + 12.5%                    | 3.9          | + 8.3%                             | + 11.4%                    | 619          | + 11.5%                  | - 2.2%                     |  |
| Total                  | 3,352             | - 2.2%                   | + 6.6%                     | 4.5          | - 6.3%                             | + 7.1%                     | 791          | + 1.3%                   | - 2.0%                     |  |

### **Middlesex County**

|                        | Total<br>Showings |                          |                            |              | Buyer Interest (Showings/Listings) |                            |              | Managed<br>Listings      |                            |  |
|------------------------|-------------------|--------------------------|----------------------------|--------------|------------------------------------|----------------------------|--------------|--------------------------|----------------------------|--|
| Price Range            | July<br>2024      | Year-Over-Year<br>Change | Month-Over-Month<br>Change | July<br>2024 | Year-Over-Year<br>Change           | Month-Over-Month<br>Change | July<br>2024 | Year-Over-Year<br>Change | Month-Over-Month<br>Change |  |
| \$143,999 or Less      | 62                | - 75.1%                  | + 47.6%                    | 10.3         | - 8.8%                             | + 47.1%                    | 6            | - 72.7%                  | 0.0%                       |  |
| \$144,000 to \$201,999 | 220               | - 48.7%                  | - 29.5%                    | 9.2          | - 8.0%                             | - 8.9%                     | 24           | - 44.2%                  | - 25.0%                    |  |
| \$202,000 to \$298,999 | 305               | - 57.8%                  | - 44.3%                    | 6.1          | - 35.1%                            | - 30.7%                    | 51           | - 35.4%                  | - 20.3%                    |  |
| \$299,000 or More      | 2,156             | + 9.6%                   | + 6.6%                     | 5.1          | - 10.5%                            | 0.0%                       | 447          | + 19.2%                  | + 4.9%                     |  |
| Total                  | 2.743             | - 18.6%                  | - 6.2%                     | 5.5          | - 20.3%                            | - 6.8%                     | 528          | + 1.7%                   | 0.0%                       |  |

### **New Haven County**

|                        | Total<br>Showings |                          |                            |              | Buyer Interest (Showings/Listings) |                            |              | Managed<br>Listings      |                            |  |
|------------------------|-------------------|--------------------------|----------------------------|--------------|------------------------------------|----------------------------|--------------|--------------------------|----------------------------|--|
| Price Range            | July<br>2024      | Year-Over-Year<br>Change | Month-Over-Month<br>Change | July<br>2024 | Year-Over-Year<br>Change           | Month-Over-Month<br>Change | July<br>2024 | Year-Over-Year<br>Change | Month-Over-Month<br>Change |  |
| \$143,999 or Less      | 266               | - 56.4%                  | - 23.1%                    | 5.2          | - 27.8%                            | - 1.9%                     | 53           | - 40.4%                  | - 20.9%                    |  |
| \$144,000 to \$201,999 | 993               | - 43.3%                  | - 30.3%                    | 6.8          | - 33.3%                            | - 28.4%                    | 149          | - 14.9%                  | - 2.6%                     |  |
| \$202,000 to \$298,999 | 3,185             | - 29.2%                  | - 11.4%                    | 7.7          | - 13.5%                            | - 8.3%                     | 416          | - 20.3%                  | - 4.4%                     |  |
| \$299,000 or More      | 8,614             | + 14.0%                  | - 3.4%                     | 5.3          | - 5.4%                             | - 3.6%                     | 1,668        | + 16.7%                  | - 1.2%                     |  |
| Total                  | 13.058            | - 9.4%                   | - 8.6%                     | 5.9          | - 13.2%                            | - 6.3%                     | 2.286        | + 3.2%                   | - 2.5%                     |  |

## **New London County**

|                        | Total<br>Showings |                          |                            |              | Buyer Interest (Showings/Listings) |                            |              | Managed<br>Listings      |                            |  |
|------------------------|-------------------|--------------------------|----------------------------|--------------|------------------------------------|----------------------------|--------------|--------------------------|----------------------------|--|
| Price Range            | July<br>2024      | Year-Over-Year<br>Change | Month-Over-Month<br>Change | July<br>2024 | Year-Over-Year<br>Change           | Month-Over-Month<br>Change | July<br>2024 | Year-Over-Year<br>Change | Month-Over-Month<br>Change |  |
| \$143,999 or Less      | 57                | + 78.1%                  | - 50.0%                    | 4.4          | 0.0%                               | - 45.7%                    | 13           | + 44.4%                  | - 13.3%                    |  |
| \$144,000 to \$201,999 | 351               | - 26.4%                  | + 16.2%                    | 8.8          | + 1.1%                             | + 4.8%                     | 41           | - 28.1%                  | + 10.8%                    |  |
| \$202,000 to \$298,999 | 971               | - 24.5%                  | - 18.4%                    | 7.6          | - 13.6%                            | - 19.1%                    | 129          | - 14.6%                  | + 3.2%                     |  |
| \$299,000 or More      | 2,327             | + 3.2%                   | - 3.3%                     | 4.3          | - 12.2%                            | 0.0%                       | 582          | + 13.0%                  | - 4.7%                     |  |
| Total                  | 3.706             | - 8.5%                   | - 7.6%                     | 5.1          | - 15.0%                            | - 5.6%                     | 765          | + 4.5%                   | - 2.9%                     |  |

### **Tolland County**

|                        | Total<br>Showings |                          |                            |              | Buyer Interest (Showings/Listings) |                            |              | Managed<br>Listings      |                            |  |
|------------------------|-------------------|--------------------------|----------------------------|--------------|------------------------------------|----------------------------|--------------|--------------------------|----------------------------|--|
| Price Range            | July<br>2024      | Year-Over-Year<br>Change | Month-Over-Month<br>Change | July<br>2024 | Year-Over-Year<br>Change           | Month-Over-Month<br>Change | July<br>2024 | Year-Over-Year<br>Change | Month-Over-Month<br>Change |  |
| \$143,999 or Less      | 20                | - 90.9%                  | - 16.7%                    | 5.0          | - 54.5%                            | - 16.7%                    | 4            | - 80.0%                  | 0.0%                       |  |
| \$144,000 to \$201,999 | 83                | - 84.7%                  | - 81.1%                    | 4.0          | - 77.9%                            | - 78.1%                    | 21           | - 30.0%                  | - 12.5%                    |  |
| \$202,000 to \$298,999 | 401               | - 39.2%                  | - 24.1%                    | 7.3          | - 31.1%                            | - 40.7%                    | 55           | - 14.1%                  | + 25.0%                    |  |
| \$299,000 or More      | 1,333             | + 3.1%                   | - 18.8%                    | 5.6          | - 8.2%                             | - 18.8%                    | 246          | + 6.5%                   | - 2.4%                     |  |
| Total                  | 1,837             | - 32.3%                  | - 30.3%                    | 5.8          | - 31.0%                            | - 32.6%                    | 326          | - 5.5%                   | + 0.6%                     |  |

## **Windham County**

|                        |              | Total<br>Showin          |                            |              | Buyer Into<br>(Showings/L |                            | Managed<br>Listings |                          |                            |
|------------------------|--------------|--------------------------|----------------------------|--------------|---------------------------|----------------------------|---------------------|--------------------------|----------------------------|
| Price Range            | July<br>2024 | Year-Over-Year<br>Change | Month-Over-Month<br>Change | July<br>2024 | Year-Over-Year<br>Change  | Month-Over-Month<br>Change | July<br>2024        | Year-Over-Year<br>Change | Month-Over-Month<br>Change |
| \$143,999 or Less      | 14           | - 80.0%                  | - 60.0%                    | 3.5          | - 55.1%                   | - 25.5%                    | 4                   | - 60.0%                  | - 50.0%                    |
| \$144,000 to \$201,999 | 140          | + 0.7%                   | + 68.7%                    | 9.1          | + 44.4%                   | + 106.8%                   | 16                  | - 27.3%                  | - 20.0%                    |
| \$202,000 to \$298,999 | 286          | - 30.4%                  | - 17.1%                    | 5.3          | - 15.9%                   | - 19.7%                    | 53                  | - 20.9%                  | + 1.9%                     |
| \$299,000 or More      | 636          | + 84.9%                  | + 4.4%                     | 3.7          | + 23.3%                   | - 2.6%                     | 182                 | + 41.1%                  | + 2.8%                     |
| Total                  | 1.076        | + 11.6%                  | + 0.4%                     | 4.4          | - 4.3%                    | - 2.2%                     | 255                 | + 11.8%                  | - 0.8%                     |