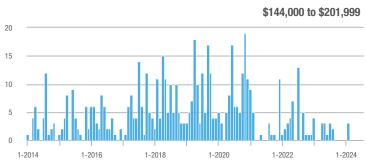

## **Fairfield County**

|                        | Total<br>Showings |                          |                            |              | Buyer Interest (Showings/Listings) |                            |              | Managed<br>Listings      |                            |  |
|------------------------|-------------------|--------------------------|----------------------------|--------------|------------------------------------|----------------------------|--------------|--------------------------|----------------------------|--|
| Price Range            | July<br>2024      | Year-Over-Year<br>Change | Month-Over-Month<br>Change | July<br>2024 | Year-Over-Year<br>Change           | Month-Over-Month<br>Change | July<br>2024 | Year-Over-Year<br>Change | Month-Over-Month<br>Change |  |
| \$143,999 or Less      | 204               | + 4.1%                   | - 23.9%                    | 4.3          | - 12.2%                            | - 17.3%                    | 48           | + 20.0%                  | - 9.4%                     |  |
| \$144,000 to \$201,999 | 408               | + 16.9%                  | + 10.3%                    | 5.3          | - 10.2%                            | - 15.9%                    | 75           | + 23.0%                  | + 25.0%                    |  |
| \$202,000 to \$298,999 | 1,058             | - 49.7%                  | - 14.7%                    | 7.0          | - 34.6%                            | - 17.6%                    | 152          | - 24.4%                  | + 3.4%                     |  |
| \$299,000 or More      | 12,910            | - 9.4%                   | - 6.2%                     | 5.9          | - 18.1%                            | - 4.8%                     | 2,255        | + 5.5%                   | - 3.3%                     |  |
| Total                  | 14,580            | - 13.7%                  | - 6.8%                     | 6.0          | - 18.9%                            | - 4.8%                     | 2,530        | + 3.7%                   | - 2.4%                     |  |