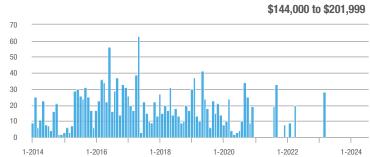

## **Fairfield County**

|                        | Total<br>Showings |                          |                            |              | Buyer Interest (Showings/Listings) |                            |              | Managed<br>Listings      |                            |  |
|------------------------|-------------------|--------------------------|----------------------------|--------------|------------------------------------|----------------------------|--------------|--------------------------|----------------------------|--|
| Price Range            | July<br>2024      | Year-Over-Year<br>Change | Month-Over-Month<br>Change | July<br>2024 | Year-Over-Year<br>Change           | Month-Over-Month<br>Change | July<br>2024 | Year-Over-Year<br>Change | Month-Over-Month<br>Change |  |
| \$143,999 or Less      | 204               | + 4.1%                   | - 23.9%                    | 4.3          | - 12.2%                            | - 17.3%                    | 48           | + 20.0%                  | - 9.4%                     |  |
| \$144,000 to \$201,999 | 408               | + 16.9%                  | + 10.3%                    | 5.3          | - 10.2%                            | - 15.9%                    | 75           | + 23.0%                  | + 25.0%                    |  |
| \$202,000 to \$298,999 | 1,058             | - 49.7%                  | - 14.7%                    | 7.0          | - 34.6%                            | - 17.6%                    | 152          | - 24.4%                  | + 3.4%                     |  |
| \$299,000 or More      | 12,910            | - 9.4%                   | - 6.2%                     | 5.9          | - 18.1%                            | - 4.8%                     | 2,255        | + 5.5%                   | - 3.3%                     |  |
| Total                  | 14,580            | - 13.7%                  | - 6.8%                     | 6.0          | - 18.9%                            | - 4.8%                     | 2,530        | + 3.7%                   | - 2.4%                     |  |

## **Hartford County**

|                        | Total<br>Showings |                          |                            |              | Buyer Interest (Showings/Listings) |                            |              | Managed<br>Listings      |                            |  |
|------------------------|-------------------|--------------------------|----------------------------|--------------|------------------------------------|----------------------------|--------------|--------------------------|----------------------------|--|
| Price Range            | July<br>2024      | Year-Over-Year<br>Change | Month-Over-Month<br>Change | July<br>2024 | Year-Over-Year<br>Change           | Month-Over-Month<br>Change | July<br>2024 | Year-Over-Year<br>Change | Month-Over-Month<br>Change |  |
| \$143,999 or Less      | 345               | - 61.2%                  | - 36.8%                    | 6.2          | - 41.5%                            | - 31.9%                    | 56           | - 34.1%                  | - 9.7%                     |  |
| \$144,000 to \$201,999 | 1,365             | - 47.1%                  | - 4.1%                     | 11.1         | - 21.8%                            | - 9.8%                     | 127          | - 31.7%                  | + 5.8%                     |  |
| \$202,000 to \$298,999 | 4,392             | - 25.5%                  | - 10.8%                    | 10.3         | - 14.2%                            | - 11.2%                    | 430          | - 13.0%                  | - 0.2%                     |  |
| \$299,000 or More      | 9,495             | + 12.4%                  | - 8.3%                     | 7.2          | - 1.4%                             | - 7.7%                     | 1,376        | + 12.9%                  | - 0.7%                     |  |
| Total                  | 15,597            | - 12.5%                  | - 9.6%                     | 8.1          | - 12.9%                            | - 10.0%                    | 1,989        | + 0.3%                   | - 0.5%                     |  |

## **Litchfield County**

|                        | Total<br>Showings |                          |                            |              | Buyer Interest (Showings/Listings) |                            |              | Managed<br>Listings      |                            |  |
|------------------------|-------------------|--------------------------|----------------------------|--------------|------------------------------------|----------------------------|--------------|--------------------------|----------------------------|--|
| Price Range            | July<br>2024      | Year-Over-Year<br>Change | Month-Over-Month<br>Change | July<br>2024 | Year-Over-Year<br>Change           | Month-Over-Month<br>Change | July<br>2024 | Year-Over-Year<br>Change | Month-Over-Month<br>Change |  |
| \$143,999 or Less      | 102               | + 52.2%                  | + 30.8%                    | 10.2         | + 161.5%                           | + 137.2%                   | 10           | - 41.2%                  | - 44.4%                    |  |
| \$144,000 to \$201,999 | 175               | - 58.7%                  | - 7.4%                     | 5.4          | - 18.2%                            | + 14.9%                    | 33           | - 49.2%                  | - 19.5%                    |  |
| \$202,000 to \$298,999 | 785               | - 32.1%                  | - 6.8%                     | 6.1          | - 26.5%                            | - 18.7%                    | 129          | - 10.4%                  | + 12.2%                    |  |
| \$299,000 or More      | 2,290             | + 28.6%                  | + 12.5%                    | 3.9          | + 8.3%                             | + 11.4%                    | 619          | + 11.5%                  | - 2.2%                     |  |
| Total                  | 3,352             | - 2.2%                   | + 6.6%                     | 4.5          | - 6.3%                             | + 7.1%                     | 791          | + 1.3%                   | - 2.0%                     |  |

### **Middlesex County**

|                        | Total<br>Showings |                          |                            |              | Buyer Interest (Showings/Listings) |                            |              | Managed<br>Listings      |                            |  |
|------------------------|-------------------|--------------------------|----------------------------|--------------|------------------------------------|----------------------------|--------------|--------------------------|----------------------------|--|
| Price Range            | July<br>2024      | Year-Over-Year<br>Change | Month-Over-Month<br>Change | July<br>2024 | Year-Over-Year<br>Change           | Month-Over-Month<br>Change | July<br>2024 | Year-Over-Year<br>Change | Month-Over-Month<br>Change |  |
| \$143,999 or Less      | 62                | - 75.1%                  | + 47.6%                    | 10.3         | - 8.8%                             | + 47.1%                    | 6            | - 72.7%                  | 0.0%                       |  |
| \$144,000 to \$201,999 | 220               | - 48.7%                  | - 29.5%                    | 9.2          | - 8.0%                             | - 8.9%                     | 24           | - 44.2%                  | - 25.0%                    |  |
| \$202,000 to \$298,999 | 305               | - 57.8%                  | - 44.3%                    | 6.1          | - 35.1%                            | - 30.7%                    | 51           | - 35.4%                  | - 20.3%                    |  |
| \$299,000 or More      | 2,156             | + 9.6%                   | + 6.6%                     | 5.1          | - 10.5%                            | 0.0%                       | 447          | + 19.2%                  | + 4.9%                     |  |
| Total                  | 2.743             | - 18.6%                  | - 6.2%                     | 5.5          | - 20.3%                            | - 6.8%                     | 528          | + 1.7%                   | 0.0%                       |  |

### **New Haven County**

|                        | Total<br>Showings |                          |                            |              | Buyer Interest (Showings/Listings) |                            |              | Managed<br>Listings      |                            |  |
|------------------------|-------------------|--------------------------|----------------------------|--------------|------------------------------------|----------------------------|--------------|--------------------------|----------------------------|--|
| Price Range            | July<br>2024      | Year-Over-Year<br>Change | Month-Over-Month<br>Change | July<br>2024 | Year-Over-Year<br>Change           | Month-Over-Month<br>Change | July<br>2024 | Year-Over-Year<br>Change | Month-Over-Month<br>Change |  |
| \$143,999 or Less      | 266               | - 56.4%                  | - 23.1%                    | 5.2          | - 27.8%                            | - 1.9%                     | 53           | - 40.4%                  | - 20.9%                    |  |
| \$144,000 to \$201,999 | 993               | - 43.3%                  | - 30.3%                    | 6.8          | - 33.3%                            | - 28.4%                    | 149          | - 14.9%                  | - 2.6%                     |  |
| \$202,000 to \$298,999 | 3,185             | - 29.2%                  | - 11.4%                    | 7.7          | - 13.5%                            | - 8.3%                     | 416          | - 20.3%                  | - 4.4%                     |  |
| \$299,000 or More      | 8,614             | + 14.0%                  | - 3.4%                     | 5.3          | - 5.4%                             | - 3.6%                     | 1,668        | + 16.7%                  | - 1.2%                     |  |
| Total                  | 13.058            | - 9.4%                   | - 8.6%                     | 5.9          | - 13.2%                            | - 6.3%                     | 2.286        | + 3.2%                   | - 2.5%                     |  |

## **New London County**

|                        | Total<br>Showings |                          |                            |              | Buyer Interest (Showings/Listings) |                            |              | Managed<br>Listings      |                            |  |
|------------------------|-------------------|--------------------------|----------------------------|--------------|------------------------------------|----------------------------|--------------|--------------------------|----------------------------|--|
| Price Range            | July<br>2024      | Year-Over-Year<br>Change | Month-Over-Month<br>Change | July<br>2024 | Year-Over-Year<br>Change           | Month-Over-Month<br>Change | July<br>2024 | Year-Over-Year<br>Change | Month-Over-Month<br>Change |  |
| \$143,999 or Less      | 57                | + 78.1%                  | - 50.0%                    | 4.4          | 0.0%                               | - 45.7%                    | 13           | + 44.4%                  | - 13.3%                    |  |
| \$144,000 to \$201,999 | 351               | - 26.4%                  | + 16.2%                    | 8.8          | + 1.1%                             | + 4.8%                     | 41           | - 28.1%                  | + 10.8%                    |  |
| \$202,000 to \$298,999 | 971               | - 24.5%                  | - 18.4%                    | 7.6          | - 13.6%                            | - 19.1%                    | 129          | - 14.6%                  | + 3.2%                     |  |
| \$299,000 or More      | 2,327             | + 3.2%                   | - 3.3%                     | 4.3          | - 12.2%                            | 0.0%                       | 582          | + 13.0%                  | - 4.7%                     |  |
| Total                  | 3.706             | - 8.5%                   | - 7.6%                     | 5.1          | - 15.0%                            | - 5.6%                     | 765          | + 4.5%                   | - 2.9%                     |  |

### **Tolland County**

|                        | Total<br>Showings |                          |                            |              | Buyer Interest (Showings/Listings) |                            |              | Managed<br>Listings      |                            |  |
|------------------------|-------------------|--------------------------|----------------------------|--------------|------------------------------------|----------------------------|--------------|--------------------------|----------------------------|--|
| Price Range            | July<br>2024      | Year-Over-Year<br>Change | Month-Over-Month<br>Change | July<br>2024 | Year-Over-Year<br>Change           | Month-Over-Month<br>Change | July<br>2024 | Year-Over-Year<br>Change | Month-Over-Month<br>Change |  |
| \$143,999 or Less      | 20                | - 90.9%                  | - 16.7%                    | 5.0          | - 54.5%                            | - 16.7%                    | 4            | - 80.0%                  | 0.0%                       |  |
| \$144,000 to \$201,999 | 83                | - 84.7%                  | - 81.1%                    | 4.0          | - 77.9%                            | - 78.1%                    | 21           | - 30.0%                  | - 12.5%                    |  |
| \$202,000 to \$298,999 | 401               | - 39.2%                  | - 24.1%                    | 7.3          | - 31.1%                            | - 40.7%                    | 55           | - 14.1%                  | + 25.0%                    |  |
| \$299,000 or More      | 1,333             | + 3.1%                   | - 18.8%                    | 5.6          | - 8.2%                             | - 18.8%                    | 246          | + 6.5%                   | - 2.4%                     |  |
| Total                  | 1,837             | - 32.3%                  | - 30.3%                    | 5.8          | - 31.0%                            | - 32.6%                    | 326          | - 5.5%                   | + 0.6%                     |  |

## **Windham County**

|                        |              | Total<br>Showin          |                            |              | Buyer Into<br>(Showings/L |                            | Managed<br>Listings |                          |                            |
|------------------------|--------------|--------------------------|----------------------------|--------------|---------------------------|----------------------------|---------------------|--------------------------|----------------------------|
| Price Range            | July<br>2024 | Year-Over-Year<br>Change | Month-Over-Month<br>Change | July<br>2024 | Year-Over-Year<br>Change  | Month-Over-Month<br>Change | July<br>2024        | Year-Over-Year<br>Change | Month-Over-Month<br>Change |
| \$143,999 or Less      | 14           | - 80.0%                  | - 60.0%                    | 3.5          | - 55.1%                   | - 25.5%                    | 4                   | - 60.0%                  | - 50.0%                    |
| \$144,000 to \$201,999 | 140          | + 0.7%                   | + 68.7%                    | 9.1          | + 44.4%                   | + 106.8%                   | 16                  | - 27.3%                  | - 20.0%                    |
| \$202,000 to \$298,999 | 286          | - 30.4%                  | - 17.1%                    | 5.3          | - 15.9%                   | - 19.7%                    | 53                  | - 20.9%                  | + 1.9%                     |
| \$299,000 or More      | 636          | + 84.9%                  | + 4.4%                     | 3.7          | + 23.3%                   | - 2.6%                     | 182                 | + 41.1%                  | + 2.8%                     |
| Total                  | 1.076        | + 11.6%                  | + 0.4%                     | 4.4          | - 4.3%                    | - 2.2%                     | 255                 | + 11.8%                  | - 0.8%                     |