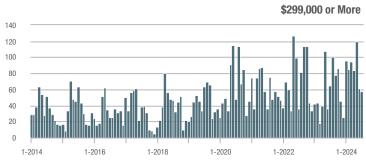

## **Fairfield County**

|                        | Total<br>Showings |                          |                            |              | Buyer Interest (Showings/Listings) |                            |              | Managed<br>Listings      |                            |  |
|------------------------|-------------------|--------------------------|----------------------------|--------------|------------------------------------|----------------------------|--------------|--------------------------|----------------------------|--|
| Price Range            | July<br>2024      | Year-Over-Year<br>Change | Month-Over-Month<br>Change | July<br>2024 | Year-Over-Year<br>Change           | Month-Over-Month<br>Change | July<br>2024 | Year-Over-Year<br>Change | Month-Over-Month<br>Change |  |
| \$143,999 or Less      | 204               | + 4.1%                   | - 23.9%                    | 4.3          | - 12.2%                            | - 17.3%                    | 48           | + 20.0%                  | - 9.4%                     |  |
| \$144,000 to \$201,999 | 408               | + 16.9%                  | + 10.3%                    | 5.3          | - 10.2%                            | - 15.9%                    | 75           | + 23.0%                  | + 25.0%                    |  |
| \$202,000 to \$298,999 | 1,058             | - 49.7%                  | - 14.7%                    | 7.0          | - 34.6%                            | - 17.6%                    | 152          | - 24.4%                  | + 3.4%                     |  |
| \$299,000 or More      | 12,910            | - 9.4%                   | - 6.2%                     | 5.9          | - 18.1%                            | - 4.8%                     | 2,255        | + 5.5%                   | - 3.3%                     |  |
| Total                  | 14,580            | - 13.7%                  | - 6.8%                     | 6.0          | - 18.9%                            | - 4.8%                     | 2,530        | + 3.7%                   | - 2.4%                     |  |

## **Hartford County**

|                        | Total<br>Showings |                          |                            |              | Buyer Interest (Showings/Listings) |                            |              | Managed<br>Listings      |                            |  |
|------------------------|-------------------|--------------------------|----------------------------|--------------|------------------------------------|----------------------------|--------------|--------------------------|----------------------------|--|
| Price Range            | July<br>2024      | Year-Over-Year<br>Change | Month-Over-Month<br>Change | July<br>2024 | Year-Over-Year<br>Change           | Month-Over-Month<br>Change | July<br>2024 | Year-Over-Year<br>Change | Month-Over-Month<br>Change |  |
| \$143,999 or Less      | 345               | - 61.2%                  | - 36.8%                    | 6.2          | - 41.5%                            | - 31.9%                    | 56           | - 34.1%                  | - 9.7%                     |  |
| \$144,000 to \$201,999 | 1,365             | - 47.1%                  | - 4.1%                     | 11.1         | - 21.8%                            | - 9.8%                     | 127          | - 31.7%                  | + 5.8%                     |  |
| \$202,000 to \$298,999 | 4,392             | - 25.5%                  | - 10.8%                    | 10.3         | - 14.2%                            | - 11.2%                    | 430          | - 13.0%                  | - 0.2%                     |  |
| \$299,000 or More      | 9,495             | + 12.4%                  | - 8.3%                     | 7.2          | - 1.4%                             | - 7.7%                     | 1,376        | + 12.9%                  | - 0.7%                     |  |
| Total                  | 15,597            | - 12.5%                  | - 9.6%                     | 8.1          | - 12.9%                            | - 10.0%                    | 1,989        | + 0.3%                   | - 0.5%                     |  |

## **Litchfield County**

|                        | Total<br>Showings |                          |                            |              | Buyer Interest (Showings/Listings) |                            |              | Managed<br>Listings      |                            |  |
|------------------------|-------------------|--------------------------|----------------------------|--------------|------------------------------------|----------------------------|--------------|--------------------------|----------------------------|--|
| Price Range            | July<br>2024      | Year-Over-Year<br>Change | Month-Over-Month<br>Change | July<br>2024 | Year-Over-Year<br>Change           | Month-Over-Month<br>Change | July<br>2024 | Year-Over-Year<br>Change | Month-Over-Month<br>Change |  |
| \$143,999 or Less      | 102               | + 52.2%                  | + 30.8%                    | 10.2         | + 161.5%                           | + 137.2%                   | 10           | - 41.2%                  | - 44.4%                    |  |
| \$144,000 to \$201,999 | 175               | - 58.7%                  | - 7.4%                     | 5.4          | - 18.2%                            | + 14.9%                    | 33           | - 49.2%                  | - 19.5%                    |  |
| \$202,000 to \$298,999 | 785               | - 32.1%                  | - 6.8%                     | 6.1          | - 26.5%                            | - 18.7%                    | 129          | - 10.4%                  | + 12.2%                    |  |
| \$299,000 or More      | 2,290             | + 28.6%                  | + 12.5%                    | 3.9          | + 8.3%                             | + 11.4%                    | 619          | + 11.5%                  | - 2.2%                     |  |
| Total                  | 3,352             | - 2.2%                   | + 6.6%                     | 4.5          | - 6.3%                             | + 7.1%                     | 791          | + 1.3%                   | - 2.0%                     |  |

### **Middlesex County**

|                        | Total<br>Showings |                          |                            |              | Buyer Interest (Showings/Listings) |                            |              | Managed<br>Listings      |                            |  |
|------------------------|-------------------|--------------------------|----------------------------|--------------|------------------------------------|----------------------------|--------------|--------------------------|----------------------------|--|
| Price Range            | July<br>2024      | Year-Over-Year<br>Change | Month-Over-Month<br>Change | July<br>2024 | Year-Over-Year<br>Change           | Month-Over-Month<br>Change | July<br>2024 | Year-Over-Year<br>Change | Month-Over-Month<br>Change |  |
| \$143,999 or Less      | 62                | - 75.1%                  | + 47.6%                    | 10.3         | - 8.8%                             | + 47.1%                    | 6            | - 72.7%                  | 0.0%                       |  |
| \$144,000 to \$201,999 | 220               | - 48.7%                  | - 29.5%                    | 9.2          | - 8.0%                             | - 8.9%                     | 24           | - 44.2%                  | - 25.0%                    |  |
| \$202,000 to \$298,999 | 305               | - 57.8%                  | - 44.3%                    | 6.1          | - 35.1%                            | - 30.7%                    | 51           | - 35.4%                  | - 20.3%                    |  |
| \$299,000 or More      | 2,156             | + 9.6%                   | + 6.6%                     | 5.1          | - 10.5%                            | 0.0%                       | 447          | + 19.2%                  | + 4.9%                     |  |
| Total                  | 2.743             | - 18.6%                  | - 6.2%                     | 5.5          | - 20.3%                            | - 6.8%                     | 528          | + 1.7%                   | 0.0%                       |  |

### **New Haven County**

|                        | Total<br>Showings |                          |                            |              | Buyer Interest (Showings/Listings) |                            |              | Managed<br>Listings      |                            |  |
|------------------------|-------------------|--------------------------|----------------------------|--------------|------------------------------------|----------------------------|--------------|--------------------------|----------------------------|--|
| Price Range            | July<br>2024      | Year-Over-Year<br>Change | Month-Over-Month<br>Change | July<br>2024 | Year-Over-Year<br>Change           | Month-Over-Month<br>Change | July<br>2024 | Year-Over-Year<br>Change | Month-Over-Month<br>Change |  |
| \$143,999 or Less      | 266               | - 56.4%                  | - 23.1%                    | 5.2          | - 27.8%                            | - 1.9%                     | 53           | - 40.4%                  | - 20.9%                    |  |
| \$144,000 to \$201,999 | 993               | - 43.3%                  | - 30.3%                    | 6.8          | - 33.3%                            | - 28.4%                    | 149          | - 14.9%                  | - 2.6%                     |  |
| \$202,000 to \$298,999 | 3,185             | - 29.2%                  | - 11.4%                    | 7.7          | - 13.5%                            | - 8.3%                     | 416          | - 20.3%                  | - 4.4%                     |  |
| \$299,000 or More      | 8,614             | + 14.0%                  | - 3.4%                     | 5.3          | - 5.4%                             | - 3.6%                     | 1,668        | + 16.7%                  | - 1.2%                     |  |
| Total                  | 13.058            | - 9.4%                   | - 8.6%                     | 5.9          | - 13.2%                            | - 6.3%                     | 2.286        | + 3.2%                   | - 2.5%                     |  |

## **New London County**

|                        | Total<br>Showings |                          |                            |              | Buyer Interest (Showings/Listings) |                            |              | Managed<br>Listings      |                            |  |
|------------------------|-------------------|--------------------------|----------------------------|--------------|------------------------------------|----------------------------|--------------|--------------------------|----------------------------|--|
| Price Range            | July<br>2024      | Year-Over-Year<br>Change | Month-Over-Month<br>Change | July<br>2024 | Year-Over-Year<br>Change           | Month-Over-Month<br>Change | July<br>2024 | Year-Over-Year<br>Change | Month-Over-Month<br>Change |  |
| \$143,999 or Less      | 57                | + 78.1%                  | - 50.0%                    | 4.4          | 0.0%                               | - 45.7%                    | 13           | + 44.4%                  | - 13.3%                    |  |
| \$144,000 to \$201,999 | 351               | - 26.4%                  | + 16.2%                    | 8.8          | + 1.1%                             | + 4.8%                     | 41           | - 28.1%                  | + 10.8%                    |  |
| \$202,000 to \$298,999 | 971               | - 24.5%                  | - 18.4%                    | 7.6          | - 13.6%                            | - 19.1%                    | 129          | - 14.6%                  | + 3.2%                     |  |
| \$299,000 or More      | 2,327             | + 3.2%                   | - 3.3%                     | 4.3          | - 12.2%                            | 0.0%                       | 582          | + 13.0%                  | - 4.7%                     |  |
| Total                  | 3.706             | - 8.5%                   | - 7.6%                     | 5.1          | - 15.0%                            | - 5.6%                     | 765          | + 4.5%                   | - 2.9%                     |  |

### **Tolland County**

|                        | Total<br>Showings |                          |                            |              | Buyer Interest (Showings/Listings) |                            |              | Managed<br>Listings      |                            |  |
|------------------------|-------------------|--------------------------|----------------------------|--------------|------------------------------------|----------------------------|--------------|--------------------------|----------------------------|--|
| Price Range            | July<br>2024      | Year-Over-Year<br>Change | Month-Over-Month<br>Change | July<br>2024 | Year-Over-Year<br>Change           | Month-Over-Month<br>Change | July<br>2024 | Year-Over-Year<br>Change | Month-Over-Month<br>Change |  |
| \$143,999 or Less      | 20                | - 90.9%                  | - 16.7%                    | 5.0          | - 54.5%                            | - 16.7%                    | 4            | - 80.0%                  | 0.0%                       |  |
| \$144,000 to \$201,999 | 83                | - 84.7%                  | - 81.1%                    | 4.0          | - 77.9%                            | - 78.1%                    | 21           | - 30.0%                  | - 12.5%                    |  |
| \$202,000 to \$298,999 | 401               | - 39.2%                  | - 24.1%                    | 7.3          | - 31.1%                            | - 40.7%                    | 55           | - 14.1%                  | + 25.0%                    |  |
| \$299,000 or More      | 1,333             | + 3.1%                   | - 18.8%                    | 5.6          | - 8.2%                             | - 18.8%                    | 246          | + 6.5%                   | - 2.4%                     |  |
| Total                  | 1,837             | - 32.3%                  | - 30.3%                    | 5.8          | - 31.0%                            | - 32.6%                    | 326          | - 5.5%                   | + 0.6%                     |  |

## **Windham County**

|                        |              | Total<br>Showin          |                            |              | Buyer Into<br>(Showings/L |                            | Managed<br>Listings |                          |                            |
|------------------------|--------------|--------------------------|----------------------------|--------------|---------------------------|----------------------------|---------------------|--------------------------|----------------------------|
| Price Range            | July<br>2024 | Year-Over-Year<br>Change | Month-Over-Month<br>Change | July<br>2024 | Year-Over-Year<br>Change  | Month-Over-Month<br>Change | July<br>2024        | Year-Over-Year<br>Change | Month-Over-Month<br>Change |
| \$143,999 or Less      | 14           | - 80.0%                  | - 60.0%                    | 3.5          | - 55.1%                   | - 25.5%                    | 4                   | - 60.0%                  | - 50.0%                    |
| \$144,000 to \$201,999 | 140          | + 0.7%                   | + 68.7%                    | 9.1          | + 44.4%                   | + 106.8%                   | 16                  | - 27.3%                  | - 20.0%                    |
| \$202,000 to \$298,999 | 286          | - 30.4%                  | - 17.1%                    | 5.3          | - 15.9%                   | - 19.7%                    | 53                  | - 20.9%                  | + 1.9%                     |
| \$299,000 or More      | 636          | + 84.9%                  | + 4.4%                     | 3.7          | + 23.3%                   | - 2.6%                     | 182                 | + 41.1%                  | + 2.8%                     |
| Total                  | 1.076        | + 11.6%                  | + 0.4%                     | 4.4          | - 4.3%                    | - 2.2%                     | 255                 | + 11.8%                  | - 0.8%                     |