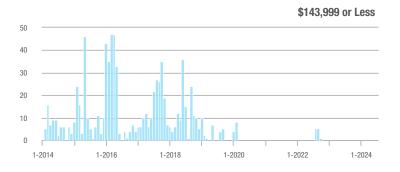

## **Fairfield County**

|                        | Total<br>Showings |                          |                            |              | Buyer Interest (Showings/Listings) |                            |              | Managed<br>Listings      |                            |  |
|------------------------|-------------------|--------------------------|----------------------------|--------------|------------------------------------|----------------------------|--------------|--------------------------|----------------------------|--|
| Price Range            | July<br>2024      | Year-Over-Year<br>Change | Month-Over-Month<br>Change | July<br>2024 | Year-Over-Year<br>Change           | Month-Over-Month<br>Change | July<br>2024 | Year-Over-Year<br>Change | Month-Over-Month<br>Change |  |
| \$143,999 or Less      | 204               | + 4.1%                   | - 23.9%                    | 4.3          | - 12.2%                            | - 17.3%                    | 48           | + 20.0%                  | - 9.4%                     |  |
| \$144,000 to \$201,999 | 408               | + 16.9%                  | + 10.3%                    | 5.3          | - 10.2%                            | - 15.9%                    | 75           | + 23.0%                  | + 25.0%                    |  |
| \$202,000 to \$298,999 | 1,058             | - 49.7%                  | - 14.7%                    | 7.0          | - 34.6%                            | - 17.6%                    | 152          | - 24.4%                  | + 3.4%                     |  |
| \$299,000 or More      | 12,910            | - 9.4%                   | - 6.2%                     | 5.9          | - 18.1%                            | - 4.8%                     | 2,255        | + 5.5%                   | - 3.3%                     |  |
| Total                  | 14,580            | - 13.7%                  | - 6.8%                     | 6.0          | - 18.9%                            | - 4.8%                     | 2,530        | + 3.7%                   | - 2.4%                     |  |

## **Hartford County**

|                        | Total<br>Showings |                          |                            |              | Buyer Interest (Showings/Listings) |                            |              | Managed<br>Listings      |                            |  |
|------------------------|-------------------|--------------------------|----------------------------|--------------|------------------------------------|----------------------------|--------------|--------------------------|----------------------------|--|
| Price Range            | July<br>2024      | Year-Over-Year<br>Change | Month-Over-Month<br>Change | July<br>2024 | Year-Over-Year<br>Change           | Month-Over-Month<br>Change | July<br>2024 | Year-Over-Year<br>Change | Month-Over-Month<br>Change |  |
| \$143,999 or Less      | 345               | - 61.2%                  | - 36.8%                    | 6.2          | - 41.5%                            | - 31.9%                    | 56           | - 34.1%                  | - 9.7%                     |  |
| \$144,000 to \$201,999 | 1,365             | - 47.1%                  | - 4.1%                     | 11.1         | - 21.8%                            | - 9.8%                     | 127          | - 31.7%                  | + 5.8%                     |  |
| \$202,000 to \$298,999 | 4,392             | - 25.5%                  | - 10.8%                    | 10.3         | - 14.2%                            | - 11.2%                    | 430          | - 13.0%                  | - 0.2%                     |  |
| \$299,000 or More      | 9,495             | + 12.4%                  | - 8.3%                     | 7.2          | - 1.4%                             | - 7.7%                     | 1,376        | + 12.9%                  | - 0.7%                     |  |
| Total                  | 15,597            | - 12.5%                  | - 9.6%                     | 8.1          | - 12.9%                            | - 10.0%                    | 1,989        | + 0.3%                   | - 0.5%                     |  |

## **Litchfield County**

|                        | Total<br>Showings |                          |                            |              | Buyer Interest (Showings/Listings) |                            |              | Managed<br>Listings      |                            |  |
|------------------------|-------------------|--------------------------|----------------------------|--------------|------------------------------------|----------------------------|--------------|--------------------------|----------------------------|--|
| Price Range            | July<br>2024      | Year-Over-Year<br>Change | Month-Over-Month<br>Change | July<br>2024 | Year-Over-Year<br>Change           | Month-Over-Month<br>Change | July<br>2024 | Year-Over-Year<br>Change | Month-Over-Month<br>Change |  |
| \$143,999 or Less      | 102               | + 52.2%                  | + 30.8%                    | 10.2         | + 161.5%                           | + 137.2%                   | 10           | - 41.2%                  | - 44.4%                    |  |
| \$144,000 to \$201,999 | 175               | - 58.7%                  | - 7.4%                     | 5.4          | - 18.2%                            | + 14.9%                    | 33           | - 49.2%                  | - 19.5%                    |  |
| \$202,000 to \$298,999 | 785               | - 32.1%                  | - 6.8%                     | 6.1          | - 26.5%                            | - 18.7%                    | 129          | - 10.4%                  | + 12.2%                    |  |
| \$299,000 or More      | 2,290             | + 28.6%                  | + 12.5%                    | 3.9          | + 8.3%                             | + 11.4%                    | 619          | + 11.5%                  | - 2.2%                     |  |
| Total                  | 3,352             | - 2.2%                   | + 6.6%                     | 4.5          | - 6.3%                             | + 7.1%                     | 791          | + 1.3%                   | - 2.0%                     |  |

### **Middlesex County**

|                        | Total<br>Showings |                          |                            |              | Buyer Interest (Showings/Listings) |                            |              | Managed<br>Listings      |                            |  |
|------------------------|-------------------|--------------------------|----------------------------|--------------|------------------------------------|----------------------------|--------------|--------------------------|----------------------------|--|
| Price Range            | July<br>2024      | Year-Over-Year<br>Change | Month-Over-Month<br>Change | July<br>2024 | Year-Over-Year<br>Change           | Month-Over-Month<br>Change | July<br>2024 | Year-Over-Year<br>Change | Month-Over-Month<br>Change |  |
| \$143,999 or Less      | 62                | - 75.1%                  | + 47.6%                    | 10.3         | - 8.8%                             | + 47.1%                    | 6            | - 72.7%                  | 0.0%                       |  |
| \$144,000 to \$201,999 | 220               | - 48.7%                  | - 29.5%                    | 9.2          | - 8.0%                             | - 8.9%                     | 24           | - 44.2%                  | - 25.0%                    |  |
| \$202,000 to \$298,999 | 305               | - 57.8%                  | - 44.3%                    | 6.1          | - 35.1%                            | - 30.7%                    | 51           | - 35.4%                  | - 20.3%                    |  |
| \$299,000 or More      | 2,156             | + 9.6%                   | + 6.6%                     | 5.1          | - 10.5%                            | 0.0%                       | 447          | + 19.2%                  | + 4.9%                     |  |
| Total                  | 2.743             | - 18.6%                  | - 6.2%                     | 5.5          | - 20.3%                            | - 6.8%                     | 528          | + 1.7%                   | 0.0%                       |  |

### **New Haven County**

|                        | Total<br>Showings |                          |                            |              | Buyer Interest (Showings/Listings) |                            |              | Managed<br>Listings      |                            |  |
|------------------------|-------------------|--------------------------|----------------------------|--------------|------------------------------------|----------------------------|--------------|--------------------------|----------------------------|--|
| Price Range            | July<br>2024      | Year-Over-Year<br>Change | Month-Over-Month<br>Change | July<br>2024 | Year-Over-Year<br>Change           | Month-Over-Month<br>Change | July<br>2024 | Year-Over-Year<br>Change | Month-Over-Month<br>Change |  |
| \$143,999 or Less      | 266               | - 56.4%                  | - 23.1%                    | 5.2          | - 27.8%                            | - 1.9%                     | 53           | - 40.4%                  | - 20.9%                    |  |
| \$144,000 to \$201,999 | 993               | - 43.3%                  | - 30.3%                    | 6.8          | - 33.3%                            | - 28.4%                    | 149          | - 14.9%                  | - 2.6%                     |  |
| \$202,000 to \$298,999 | 3,185             | - 29.2%                  | - 11.4%                    | 7.7          | - 13.5%                            | - 8.3%                     | 416          | - 20.3%                  | - 4.4%                     |  |
| \$299,000 or More      | 8,614             | + 14.0%                  | - 3.4%                     | 5.3          | - 5.4%                             | - 3.6%                     | 1,668        | + 16.7%                  | - 1.2%                     |  |
| Total                  | 13.058            | - 9.4%                   | - 8.6%                     | 5.9          | - 13.2%                            | - 6.3%                     | 2.286        | + 3.2%                   | - 2.5%                     |  |

## **New London County**

|                        | Total<br>Showings |                          |                            |              | Buyer Interest (Showings/Listings) |                            |              | Managed<br>Listings      |                            |  |
|------------------------|-------------------|--------------------------|----------------------------|--------------|------------------------------------|----------------------------|--------------|--------------------------|----------------------------|--|
| Price Range            | July<br>2024      | Year-Over-Year<br>Change | Month-Over-Month<br>Change | July<br>2024 | Year-Over-Year<br>Change           | Month-Over-Month<br>Change | July<br>2024 | Year-Over-Year<br>Change | Month-Over-Month<br>Change |  |
| \$143,999 or Less      | 57                | + 78.1%                  | - 50.0%                    | 4.4          | 0.0%                               | - 45.7%                    | 13           | + 44.4%                  | - 13.3%                    |  |
| \$144,000 to \$201,999 | 351               | - 26.4%                  | + 16.2%                    | 8.8          | + 1.1%                             | + 4.8%                     | 41           | - 28.1%                  | + 10.8%                    |  |
| \$202,000 to \$298,999 | 971               | - 24.5%                  | - 18.4%                    | 7.6          | - 13.6%                            | - 19.1%                    | 129          | - 14.6%                  | + 3.2%                     |  |
| \$299,000 or More      | 2,327             | + 3.2%                   | - 3.3%                     | 4.3          | - 12.2%                            | 0.0%                       | 582          | + 13.0%                  | - 4.7%                     |  |
| Total                  | 3.706             | - 8.5%                   | - 7.6%                     | 5.1          | - 15.0%                            | - 5.6%                     | 765          | + 4.5%                   | - 2.9%                     |  |

### **Tolland County**

|                        | Total<br>Showings |                          |                            |              | Buyer Interest (Showings/Listings) |                            |              | Managed<br>Listings      |                            |  |
|------------------------|-------------------|--------------------------|----------------------------|--------------|------------------------------------|----------------------------|--------------|--------------------------|----------------------------|--|
| Price Range            | July<br>2024      | Year-Over-Year<br>Change | Month-Over-Month<br>Change | July<br>2024 | Year-Over-Year<br>Change           | Month-Over-Month<br>Change | July<br>2024 | Year-Over-Year<br>Change | Month-Over-Month<br>Change |  |
| \$143,999 or Less      | 20                | - 90.9%                  | - 16.7%                    | 5.0          | - 54.5%                            | - 16.7%                    | 4            | - 80.0%                  | 0.0%                       |  |
| \$144,000 to \$201,999 | 83                | - 84.7%                  | - 81.1%                    | 4.0          | - 77.9%                            | - 78.1%                    | 21           | - 30.0%                  | - 12.5%                    |  |
| \$202,000 to \$298,999 | 401               | - 39.2%                  | - 24.1%                    | 7.3          | - 31.1%                            | - 40.7%                    | 55           | - 14.1%                  | + 25.0%                    |  |
| \$299,000 or More      | 1,333             | + 3.1%                   | - 18.8%                    | 5.6          | - 8.2%                             | - 18.8%                    | 246          | + 6.5%                   | - 2.4%                     |  |
| Total                  | 1,837             | - 32.3%                  | - 30.3%                    | 5.8          | - 31.0%                            | - 32.6%                    | 326          | - 5.5%                   | + 0.6%                     |  |

## **Windham County**

|                        |              | Total<br>Showin          |                            |              | Buyer Into<br>(Showings/L |                            | Managed<br>Listings |                          |                            |
|------------------------|--------------|--------------------------|----------------------------|--------------|---------------------------|----------------------------|---------------------|--------------------------|----------------------------|
| Price Range            | July<br>2024 | Year-Over-Year<br>Change | Month-Over-Month<br>Change | July<br>2024 | Year-Over-Year<br>Change  | Month-Over-Month<br>Change | July<br>2024        | Year-Over-Year<br>Change | Month-Over-Month<br>Change |
| \$143,999 or Less      | 14           | - 80.0%                  | - 60.0%                    | 3.5          | - 55.1%                   | - 25.5%                    | 4                   | - 60.0%                  | - 50.0%                    |
| \$144,000 to \$201,999 | 140          | + 0.7%                   | + 68.7%                    | 9.1          | + 44.4%                   | + 106.8%                   | 16                  | - 27.3%                  | - 20.0%                    |
| \$202,000 to \$298,999 | 286          | - 30.4%                  | - 17.1%                    | 5.3          | - 15.9%                   | - 19.7%                    | 53                  | - 20.9%                  | + 1.9%                     |
| \$299,000 or More      | 636          | + 84.9%                  | + 4.4%                     | 3.7          | + 23.3%                   | - 2.6%                     | 182                 | + 41.1%                  | + 2.8%                     |
| Total                  | 1.076        | + 11.6%                  | + 0.4%                     | 4.4          | - 4.3%                    | - 2.2%                     | 255                 | + 11.8%                  | - 0.8%                     |