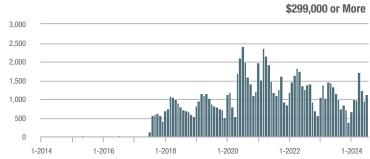

## **Fairfield County**

|                        | Total<br>Showings |                          |                            |              | Buyer Interest (Showings/Listings) |                            |              | Managed<br>Listings      |                            |  |
|------------------------|-------------------|--------------------------|----------------------------|--------------|------------------------------------|----------------------------|--------------|--------------------------|----------------------------|--|
| Price Range            | July<br>2024      | Year-Over-Year<br>Change | Month-Over-Month<br>Change | July<br>2024 | Year-Over-Year<br>Change           | Month-Over-Month<br>Change | July<br>2024 | Year-Over-Year<br>Change | Month-Over-Month<br>Change |  |
| \$143,999 or Less      | 204               | + 4.1%                   | - 23.9%                    | 4.3          | - 12.2%                            | - 17.3%                    | 48           | + 20.0%                  | - 9.4%                     |  |
| \$144,000 to \$201,999 | 408               | + 16.9%                  | + 10.3%                    | 5.3          | - 10.2%                            | - 15.9%                    | 75           | + 23.0%                  | + 25.0%                    |  |
| \$202,000 to \$298,999 | 1,058             | - 49.7%                  | - 14.7%                    | 7.0          | - 34.6%                            | - 17.6%                    | 152          | - 24.4%                  | + 3.4%                     |  |
| \$299,000 or More      | 12,910            | - 9.4%                   | - 6.2%                     | 5.9          | - 18.1%                            | - 4.8%                     | 2,255        | + 5.5%                   | - 3.3%                     |  |
| Total                  | 14,580            | - 13.7%                  | - 6.8%                     | 6.0          | - 18.9%                            | - 4.8%                     | 2,530        | + 3.7%                   | - 2.4%                     |  |