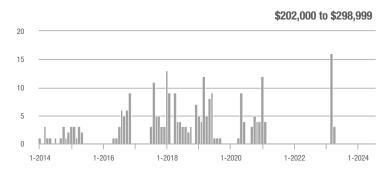

## **Fairfield County**

|                        | Total<br>Showings |                          |                            |              | Buyer Interest (Showings/Listings) |                            |              | Managed<br>Listings      |                            |  |
|------------------------|-------------------|--------------------------|----------------------------|--------------|------------------------------------|----------------------------|--------------|--------------------------|----------------------------|--|
| Price Range            | July<br>2024      | Year-Over-Year<br>Change | Month-Over-Month<br>Change | July<br>2024 | Year-Over-Year<br>Change           | Month-Over-Month<br>Change | July<br>2024 | Year-Over-Year<br>Change | Month-Over-Month<br>Change |  |
| \$143,999 or Less      | 204               | + 4.1%                   | - 23.9%                    | 4.3          | - 12.2%                            | - 17.3%                    | 48           | + 20.0%                  | - 9.4%                     |  |
| \$144,000 to \$201,999 | 408               | + 16.9%                  | + 10.3%                    | 5.3          | - 10.2%                            | - 15.9%                    | 75           | + 23.0%                  | + 25.0%                    |  |
| \$202,000 to \$298,999 | 1,058             | - 49.7%                  | - 14.7%                    | 7.0          | - 34.6%                            | - 17.6%                    | 152          | - 24.4%                  | + 3.4%                     |  |
| \$299,000 or More      | 12,910            | - 9.4%                   | - 6.2%                     | 5.9          | - 18.1%                            | - 4.8%                     | 2,255        | + 5.5%                   | - 3.3%                     |  |
| Total                  | 14,580            | - 13.7%                  | - 6.8%                     | 6.0          | - 18.9%                            | - 4.8%                     | 2,530        | + 3.7%                   | - 2.4%                     |  |