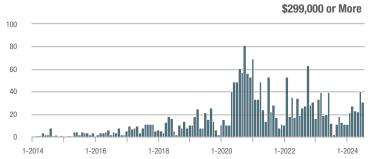

| _                          |
| \$202,000 to \$298,999 | 0            | _                        | _                          |              | _                         | _                          | 0                   | _                        | _                          |
| \$299,000 or More      | 31           | + 158.3%                 | - 22.5%                    | 2.4          | + 100.0%                  | + 9.1%                     | 13                  | + 18.2%                  | - 13.3%                    |
| Total                  | 31           | + 34.8%                  | - 22.5%                    | 2.4          | + 14.3%                   | + 9.1%                     | 13                  | + 8.3%                   | - 13.3%                    |















**Coventry** 

|                        |              | Total<br>Showin          |                            |              | Buyer Interest (Showings/Listings) |                            |              | Managed<br>Listings      |                            |  |
|------------------------|--------------|--------------------------|----------------------------|--------------|------------------------------------|----------------------------|--------------|--------------------------|----------------------------|--|
| Price Range            | July<br>2024 | Year-Over-Year<br>Change | Month-Over-Month<br>Change | July<br>2024 | Year-Over-Year<br>Change           | Month-Over-Month<br>Change | July<br>2024 | Year-Over-Year<br>Change | Month-Over-Month<br>Change |  |
| \$143,999 or Les