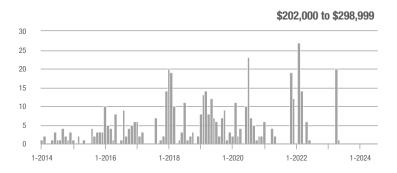

## **Fairfield County**

|                        | Total<br>Showings |                          |                            |              | Buyer Interest (Showings/Listings) |                            |              | Managed<br>Listings      |                            |  |
|------------------------|-------------------|--------------------------|----------------------------|--------------|------------------------------------|----------------------------|--------------|--------------------------|----------------------------|--|
| Price Range            | July<br>2024      | Year-Over-Year<br>Change | Month-Over-Month<br>Change | July<br>2024 | Year-Over-Year<br>Change           | Month-Over-Month<br>Change | July<br>2024 | Year-Over-Year<br>Change | Month-Over-Month<br>Change |  |
| \$143,999 or Less      | 204               | + 4.1%                   | - 23.9%                    | 4.3          | - 12.2%                            | - 17.3%                    | 48           | + 20.0%                  | - 9.4%                     |  |
| \$144,000 to \$201,999 | 408               | + 16.9%                  | + 10.3%                    | 5.3          | - 10.2%                            | - 15.9%                    | 75           | + 23.0%                  | + 25.0%                    |  |
| \$202,000 to \$298,999 | 1,058             | - 49.7%                  | - 14.7%                    | 7.0          | - 34.6%                            | - 17.6%                    | 152          | - 24.4%                  | + 3.4%                     |  |
| \$299,000 or More      | 12,910            | - 9.4%                   | - 6.2%                     | 5.9          | - 18.1%                            | - 4.8%                     | 2,255        | + 5.5%                   | - 3.3%                     |  |
| Total                  | 14,580            | - 13.7%                  | - 6.8%                     | 6.0          | - 18.9%                            | - 4.8%                     | 2,530        | + 3.7%                   | - 2.4%                     |  |

## **Hartford County**

|                        | Total<br>Showings |                          |                            |              | Buyer Interest (Showings/Listings) |                            |              | Managed<br>Listings      |                            |  |
|------------------------|-------------------|--------------------------|----------------------------|--------------|------------------------------------|----------------------------|--------------|--------------------------|----------------------------|--|
| Price Range            | July<br>2024      | Year-Over-Year<br>Change | Month-Over-Month<br>Change | July<br>2024 | Year-Over-Year<br>Change           | Month-Over-Month<br>Change | July<br>2024 | Year-Over-Year<br>Change | Month-Over-Month<br>Change |  |
| \$143,999 or Less      | 345               | - 61.2%                  | - 36.8%                    | 6.2          | - 41.5%                            | - 31.9%                    | 56           | - 34.1%                  | - 9.7%                     |  |
| \$144,000 to \$201,999 | 1,365             | - 47.1%                  | - 4.1%                     | 11.1         | - 21.8%                            | - 9.8%                     | 127          | - 31.7%                  | + 5.8%                     |  |
| \$202,000 to \$298,999 | 4,392             | - 25.5%                  | - 10.8%                    | 10.3         | - 14.2%                            | - 11.2%                    | 430          | - 13.0%                  | - 0.2%                     |  |
| \$299,000 or More      | 9,495             | + 12.4%                  | - 8.3%                     | 7.2          | - 1.4%                             | - 7.7%                     | 1,376        | + 12.9%                  | - 0.7%                     |  |
| Total                  | 15,597            | - 12.5%                  | - 9.6%                     | 8.1          | - 12.9%                            | - 10.0%                    | 1,989        | + 0.3%                   | - 0.5%                     |  |

## **Litchfield County**

|                        | Total<br>Showings |                          |                            |              | Buyer Interest (Showings/Listings) |                            |              | Managed<br>Listings      |                            |  |
|------------------------|-------------------|--------------------------|----------------------------|--------------|------------------------------------|----------------------------|--------------|--------------------------|----------------------------|--|
| Price Range            | July<br>2024      | Year-Over-Year<br>Change | Month-Over-Month<br>Change | July<br>2024 | Year-Over-Year<br>Change           | Month-Over-Month<br>Change | July<br>2024 | Year-Over-Year<br>Change | Month-Over-Month<br>Change |  |
| \$143,999 or Less      | 102               | + 52.2%                  | + 30.8%                    | 10.2         | + 161.5%                           | + 137.2%                   | 10           | - 41.2%                  | - 44.4%                    |  |
| \$144,000 to \$201,999 | 175               | - 58.7%                  | - 7.4%                     | 5.4          | - 18.2%                            | + 14.9%                    | 33           | - 49.2%                  | - 19.5%                    |  |
| \$202,000 to \$298,999 | 785               | - 32.1%                  | - 6.8%                     | 6.1          | - 26.5%                            | - 18.7%                    | 129          | - 10.4%                  | + 12.2%                    |  |
| \$299,000 or More      | 2,290             | + 28.6%                  | + 12.5%                    | 3.9          | + 8.3%                             | + 11.4%                    | 619          | + 11.5%                  | - 2.2%                     |  |
| Total                  | 3,352             | - 2.2%                   | + 6.6%                     | 4.5          | - 6.3%                             | + 7.1%                     | 791          | + 1.3%                   | - 2.0%                     |  |

### **Middlesex County**

|                        | Total<br>Showings |                          |                            |              | Buyer Interest (Showings/Listings) |                            |              | Managed<br>Listings      |                            |  |
|------------------------|-------------------|--------------------------|----------------------------|--------------|------------------------------------|----------------------------|--------------|--------------------------|----------------------------|--|
| Price Range            | July<br>2024      | Year-Over-Year<br>Change | Month-Over-Month<br>Change | July<br>2024 | Year-Over-Year<br>Change           | Month-Over-Month<br>Change | July<br>2024 | Year-Over-Year<br>Change | Month-Over-Month<br>Change |  |
| \$143,999 or Less      | 62                | - 75.1%                  | + 47.6%                    | 10.3         | - 8.8%                             | + 47.1%                    | 6            | - 72.7%                  | 0.0%                       |  |
| \$144,000 to \$201,999 | 220               | - 48.7%                  | - 29.5%                    | 9.2          | - 8.0%                             | - 8.9%                     | 24           | - 44.2%                  | - 25.0%                    |  |
| \$202,000 to \$298,999 | 305               | - 57.8%                  | - 44.3%                    | 6.1          | - 35.1%                            | - 30.7%                    | 51           | - 35.4%                  | - 20.3%                    |  |
| \$299,000 or More      | 2,156             | + 9.6%                   | + 6.6%                     | 5.1          | - 10.5%                            | 0.0%                       | 447          | + 19.2%                  | + 4.9%                     |  |
| Total                  | 2.743             | - 18.6%                  | - 6.2%                     | 5.5          | - 20.3%                            | - 6.8%                     | 528          | + 1.7%                   | 0.0%                       |  |

### **New Haven County**

|                        | Total<br>Showings |                          |                            |              | Buyer Interest (Showings/Listings) |                            |              | Managed<br>Listings      |                            |  |
|------------------------|-------------------|--------------------------|----------------------------|--------------|------------------------------------|----------------------------|--------------|--------------------------|----------------------------|--|
| Price Range            | July<br>2024      | Year-Over-Year<br>Change | Month-Over-Month<br>Change | July<br>2024 | Year-Over-Year<br>Change           | Month-Over-Month<br>Change | July<br>2024 | Year-Over-Year<br>Change | Month-Over-Month<br>Change |  |
| \$143,999 or Less      | 266               | - 56.4%                  | - 23.1%                    | 5.2          | - 27.8%                            | - 1.9%                     | 53           | - 40.4%                  | - 20.9%                    |  |
| \$144,000 to \$201,999 | 993               | - 43.3%                  | - 30.3%                    | 6.8          | - 33.3%                            | - 28.4%                    | 149          | - 14.9%                  | - 2.6%                     |  |
| \$202,000 to \$298,999 | 3,185             | - 29.2%                  | - 11.4%                    | 7.7          | - 13.5%                            | - 8.3%                     | 416          | - 20.3%                  | - 4.4%                     |  |
| \$299,000 or More      | 8,614             | + 14.0%                  | - 3.4%                     | 5.3          | - 5.4%                             | - 3.6%                     | 1,668        | + 16.7%                  | - 1.2%                     |  |
| Total                  | 13.058            | - 9.4%                   | - 8.6%                     | 5.9          | - 13.2%                            | - 6.3%                     | 2.286        | + 3.2%                   | - 2.5%                     |  |

## **New London County**

|                        | Total<br>Showings |                          |                            |              | Buyer Interest (Showings/Listings) |                            |              | Managed<br>Listings      |                            |  |
|------------------------|-------------------|--------------------------|----------------------------|--------------|------------------------------------|----------------------------|--------------|--------------------------|----------------------------|--|
| Price Range            | July<br>2024      | Year-Over-Year<br>Change | Month-Over-Month<br>Change | July<br>2024 | Year-Over-Year<br>Change           | Month-Over-Month<br>Change | July<br>2024 | Year-Over-Year<br>Change | Month-Over-Month<br>Change |  |
| \$143,999 or Less      | 57                | + 78.1%                  | - 50.0%                    | 4.4          | 0.0%                               | - 45.7%                    | 13           | + 44.4%                  | - 13.3%                    |  |
| \$144,000 to \$201,999 | 351               | - 26.4%                  | + 16.2%                    | 8.8          | + 1.1%                             | + 4.8%                     | 41           | - 28.1%                  | + 10.8%                    |  |
| \$202,000 to \$298,999 | 971               | - 24.5%                  | - 18.4%                    | 7.6          | - 13.6%                            | - 19.1%                    | 129          | - 14.6%                  | + 3.2%                     |  |
| \$299,000 or More      | 2,327             | + 3.2%                   | - 3.3%                     | 4.3          | - 12.2%                            | 0.0%                       | 582          | + 13.0%                  | - 4.7%                     |  |
| Total                  | 3.706             | - 8.5%                   | - 7.6%                     | 5.1          | - 15.0%                            | - 5.6%                     | 765          | + 4.5%                   | - 2.9%                     |  |

### **Tolland County**

|                        | Total<br>Showings |                          |                            |              | Buyer Interest (Showings/Listings) |                            |              | Managed<br>Listings      |                            |  |
|------------------------|-------------------|--------------------------|----------------------------|--------------|------------------------------------|----------------------------|--------------|--------------------------|----------------------------|--|
| Price Range            | July<br>2024      | Year-Over-Year<br>Change | Month-Over-Month<br>Change | July<br>2024 | Year-Over-Year<br>Change           | Month-Over-Month<br>Change | July<br>2024 | Year-Over-Year<br>Change | Month-Over-Month<br>Change |  |
| \$143,999 or Less      | 20                | - 90.9%                  | - 16.7%                    | 5.0          | - 54.5%                            | - 16.7%                    | 4            | - 80.0%                  | 0.0%                       |  |
| \$144,000 to \$201,999 | 83                | - 84.7%                  | - 81.1%                    | 4.0          | - 77.9%                            | - 78.1%                    | 21           | - 30.0%                  | - 12.5%                    |  |
| \$202,000 to \$298,999 | 401               | - 39.2%                  | - 24.1%                    | 7.3          | - 31.1%                            | - 40.7%                    | 55           | - 14.1%                  | + 25.0%                    |  |
| \$299,000 or More      | 1,333             | + 3.1%                   | - 18.8%                    | 5.6          | - 8.2%                             | - 18.8%                    | 246          | + 6.5%                   | - 2.4%                     |  |
| Total                  | 1,837             | - 32.3%                  | - 30.3%                    | 5.8          | - 31.0%                            | - 32.6%                    | 326          | - 5.5%                   | + 0.6%                     |  |

## **Windham County**

|                        |              | Total<br>Showin          |                            |              | Buyer Into<br>(Showings/L |                            | Managed<br>Listings |                          |                            |
|------------------------|--------------|--------------------------|----------------------------|--------------|---------------------------|----------------------------|---------------------|--------------------------|----------------------------|
| Price Range            | July<br>2024 | Year-Over-Year<br>Change | Month-Over-Month<br>Change | July<br>2024 | Year-Over-Year<br>Change  | Month-Over-Month<br>Change | July<br>2024        | Year-Over-Year<br>Change | Month-Over-Month<br>Change |
| \$143,999 or Less      | 14           | - 80.0%                  | - 60.0%                    | 3.5          | - 55.1%                   | - 25.5%                    | 4                   | - 60.0%                  | - 50.0%                    |
| \$144,000 to \$201,999 | 140          | + 0.7%                   | + 68.7%                    | 9.1          | + 44.4%                   | + 106.8%                   | 16                  | - 27.3%                  | - 20.0%                    |
| \$202,000 to \$298,999 | 286          | - 30.4%                  | - 17.1%                    | 5.3          | - 15.9%                   | - 19.7%                    | 53                  | - 20.9%                  | + 1.9%                     |
| \$299,000 or More      | 636          | + 84.9%                  | + 4.4%                     | 3.7          | + 23.3%                   | - 2.6%                     | 182                 | + 41.1%                  | + 2.8%                     |
| Total                  | 1.076        | + 11.6%                  | + 0.4%                     | 4.4          | - 4.3%                    | - 2.2%                     | 255                 | + 11.8%                  | - 0.8%                     |