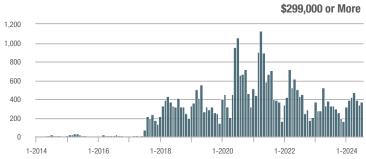

## **Fairfield County**

|                        | Total<br>Showings |                          |                            |              | Buyer Interest (Showings/Listings) |                            |              | Managed<br>Listings      |                            |  |
|------------------------|-------------------|--------------------------|----------------------------|--------------|------------------------------------|----------------------------|--------------|--------------------------|----------------------------|--|
| Price Range            | July<br>2024      | Year-Over-Year<br>Change | Month-Over-Month<br>Change | July<br>2024 | Year-Over-Year<br>Change           | Month-Over-Month<br>Change | July<br>2024 | Year-Over-Year<br>Change | Month-Over-Month<br>Change |  |
| \$143,999 or Less      | 204               | + 4.1%                   | - 23.9%                    | 4.3          | - 12.2%                            | - 17.3%                    | 48           | + 20.0%                  | - 9.4%                     |  |
| \$144,000 to \$201,999 | 408               | + 16.9%                  | + 10.3%                    | 5.3          | - 10.2%                            | - 15.9%                    | 75           | + 23.0%                  | + 25.0%                    |  |
| \$202,000 to \$298,999 | 1,058             | - 49.7%                  | - 14.7%                    | 7.0          | - 34.6%                            | - 17.6%                    | 152          | - 24.4%                  | + 3.4%                     |  |
| \$299,000 or More      | 12,910            | - 9.4%                   | - 6.2%                     | 5.9          | - 18.1%                            | - 4.8%                     | 2,255        | + 5.5%                   | - 3.3%                     |  |
| Total                  | 14,580            | - 13.7%                  | - 6.8%                     | 6.0          | - 18.9%                            | - 4.8%                     | 2,530        | + 3.7%                   | - 2.4%                     |  |