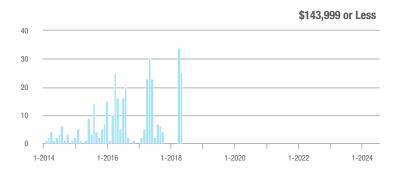

## **Fairfield County**

|                        | Total<br>Showings |                          |                            |              | Buyer Interest (Showings/Listings) |                            |              | Managed<br>Listings      |                            |  |
|------------------------|-------------------|--------------------------|----------------------------|--------------|------------------------------------|----------------------------|--------------|--------------------------|----------------------------|--|
| Price Range            | July<br>2024      | Year-Over-Year<br>Change | Month-Over-Month<br>Change | July<br>2024 | Year-Over-Year<br>Change           | Month-Over-Month<br>Change | July<br>2024 | Year-Over-Year<br>Change | Month-Over-Month<br>Change |  |
| \$143,999 or Less      | 204               | + 4.1%                   | - 23.9%                    | 4.3          | - 12.2%                            | - 17.3%                    | 48           | + 20.0%                  | - 9.4%                     |  |
| \$144,000 to \$201,999 | 408               | + 16.9%                  | + 10.3%                    | 5.3          | - 10.2%                            | - 15.9%                    | 75           | + 23.0%                  | + 25.0%                    |  |
| \$202,000 to \$298,999 | 1,058             | - 49.7%                  | - 14.7%                    | 7.0          | - 34.6%                            | - 17.6%                    | 152          | - 24.4%                  | + 3.4%                     |  |
| \$299,000 or More      | 12,910            | - 9.4%                   | - 6.2%                     | 5.9          | - 18.1%                            | - 4.8%                     | 2,255        | + 5.5%                   | - 3.3%                     |  |
| Total                  | 14,580            | - 13.7%                  | - 6.8%                     | 6.0          | - 18.9%                            | - 4.8%                     | 2,530        | + 3.7%                   | - 2.4%                     |  |