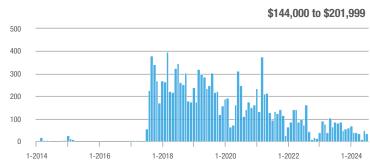

|  |
| \$202,000 to \$298,999 | 102               | + 15.9%                  | - 46.0%                    | 4.6          | - 6.1%                             | - 41.8%                    | 22           | + 15.8%                  | - 8.3%                     |  |
| \$299,000 or More      | 1,006             | + 27.8%                  | + 12.8%                    | 6.1          | - 10.3%                            | + 13.0%                    | 170          | + 39.3%                  | + 0.6%                     |  |
| Total                  | 1,142             | + 19.1%                  | + 1.2%                     | 5.8          | - 13.4%                            | + 1.8%                     | 200          | + 32.5%                  | - 1.0%                     |  |















### **Darien**

|                        |              | Total<br>Showin          |                            |              | Buyer Into<br>(Showings/L |                            | Managed<br>Listings |                          |                            |  |
|------------------------|--------------|--------------------------|----------------------------|--------------|---------------------------|----------------------------|---------------------|--------------------------|----------------------------|--|
| Price Range            | July<br>2024 | Year-Over-Year<br>Change | Month-Over-Month<br>Change | July<br>2024 | Year-Over-Year<br>Change  | Month-Over-Month<br>Change | July<br>2024        | Year-Over-Year<br>Change | Month-Over-Month<br>Change |  |
| \$143,999 or Less