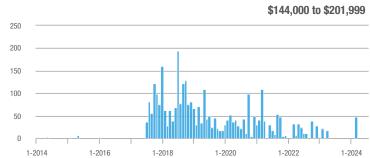

## **Fairfield County**

|                        | Total<br>Showings |                          |                            |              | Buyer Interest (Showings/Listings) |                            |              | Managed<br>Listings      |                            |  |
|------------------------|-------------------|--------------------------|----------------------------|--------------|------------------------------------|----------------------------|--------------|--------------------------|----------------------------|--|
| Price Range            | July<br>2024      | Year-Over-Year<br>Change | Month-Over-Month<br>Change | July<br>2024 | Year-Over-Year<br>Change           | Month-Over-Month<br>Change | July<br>2024 | Year-Over-Year<br>Change | Month-Over-Month<br>Change |  |
| \$143,999 or Less      | 204               | + 4.1%                   | - 23.9%                    | 4.3          | - 12.2%                            | - 17.3%                    | 48           | + 20.0%                  | - 9.4%                     |  |
| \$144,000 to \$201,999 | 408               | + 16.9%                  | + 10.3%                    | 5.3          | - 10.2%                            | - 15.9%                    | 75           | + 23.0%                  | + 25.0%                    |  |
| \$202,000 to \$298,999 | 1,058             | - 49.7%                  | - 14.7%                    | 7.0          | - 34.6%                            | - 17.6%                    | 152          | - 24.4%                  | + 3.4%                     |  |
| \$299,000 or More      | 12,910            | - 9.4%                   | - 6.2%                     | 5.9          | - 18.1%                            | - 4.8%                     | 2,255        | + 5.5%                   | - 3.3%                     |  |
| Total                  | 14,580            | - 13.7%                  | - 6.8%                     | 6.0          | - 18.9%                            | - 4.8%                     | 2,530        | + 3.7%                   | - 2.4%                     |  |

## **Hartford County**

|                        | Total<br>Showings |                          |                            |              | Buyer Interest (Showings/Listings) |                            |              | Managed<br>Listings      |                            |  |
|------------------------|-------------------|--------------------------|----------------------------|--------------|------------------------------------|----------------------------|--------------|--------------------------|----------------------------|--|
| Price Range            | July<br>2024      | Year-Over-Year<br>Change | Month-Over-Month<br>Change | July<br>2024 | Year-Over-Year<br>Change           | Month-Over-Month<br>Change | July<br>2024 | Year-Over-Year<br>Change | Month-Over-Month<br>Change |  |
| \$143,999 or Less      | 345               | - 61.2%                  | - 36.8%                    | 6.2          | - 41.5%                            | - 31.9%                    | 56           | - 34.1%                  | - 9.7%                     |  |
| \$144,000 to \$201,999 | 1,365             | - 47.1%                  | - 4.1%                     | 11.1         | - 21.8%                            | - 9.8%                     | 127          | - 31.7%                  | + 5.8%                     |  |
| \$202,000 to \$298,999 | 4,392             | - 25.5%                  | - 10.8%                    | 10.3         | - 14.2%                            | - 11.2%                    | 430          | - 13.0%                  | - 0.2%                     |  |
| \$299,000 or More      | 9,495             | + 12.4%                  | - 8.3%                     | 7.2          | - 1.4%                             | - 7.7%                     | 1,376        | + 12.9%                  | - 0.7%                     |  |
| Total                  | 15,597            | - 12.5%                  | - 9.6%                     | 8.1          | - 12.9%                            | - 10.0%                    | 1,989        | + 0.3%                   | - 0.5%                     |  |

## **Litchfield County**

|                        | Total<br>Showings |                          |                            |              | Buyer Interest (Showings/Listings) |                            |              | Managed<br>Listings      |                            |  |
|------------------------|-------------------|--------------------------|----------------------------|--------------|------------------------------------|----------------------------|--------------|--------------------------|----------------------------|--|
| Price Range            | July<br>2024      | Year-Over-Year<br>Change | Month-Over-Month<br>Change | July<br>2024 | Year-Over-Year<br>Change           | Month-Over-Month<br>Change | July<br>2024 | Year-Over-Year<br>Change | Month-Over-Month<br>Change |  |
| \$143,999 or Less      | 102               | + 52.2%                  | + 30.8%                    | 10.2         | + 161.5%                           | + 137.2%                   | 10           | - 41.2%                  | - 44.4%                    |  |
| \$144,000 to \$201,999 | 175               | - 58.7%                  | - 7.4%                     | 5.4          | - 18.2%                            | + 14.9%                    | 33           | - 49.2%                  | - 19.5%                    |  |
| \$202,000 to \$298,999 | 785               | - 32.1%                  | - 6.8%                     | 6.1          | - 26.5%                            | - 18.7%                    | 129          | - 10.4%                  | + 12.2%                    |  |
| \$299,000 or More      | 2,290             | + 28.6%                  | + 12.5%                    | 3.9          | + 8.3%                             | + 11.4%                    | 619          | + 11.5%                  | - 2.2%                     |  |
| Total                  | 3,352             | - 2.2%                   | + 6.6%                     | 4.5          | - 6.3%                             | + 7.1%                     | 791          | + 1.3%                   | - 2.0%                     |  |

### **Middlesex County**

|                        | Total<br>Showings |                          |                            |              | Buyer Interest (Showings/Listings) |                            |              | Managed<br>Listings      |                            |  |
|------------------------|-------------------|--------------------------|----------------------------|--------------|------------------------------------|----------------------------|--------------|--------------------------|----------------------------|--|
| Price Range            | July<br>2024      | Year-Over-Year<br>Change | Month-Over-Month<br>Change | July<br>2024 | Year-Over-Year<br>Change           | Month-Over-Month<br>Change | July<br>2024 | Year-Over-Year<br>Change | Month-Over-Month<br>Change |  |
| \$143,999 or Less      | 62                | - 75.1%                  | + 47.6%                    | 10.3         | - 8.8%                             | + 47.1%                    | 6            | - 72.7%                  | 0.0%                       |  |
| \$144,000 to \$201,999 | 220               | - 48.7%                  | - 29.5%                    | 9.2          | - 8.0%                             | - 8.9%                     | 24           | - 44.2%                  | - 25.0%                    |  |
| \$202,000 to \$298,999 | 305               | - 57.8%                  | - 44.3%                    | 6.1          | - 35.1%                            | - 30.7%                    | 51           | - 35.4%                  | - 20.3%                    |  |
| \$299,000 or More      | 2,156             | + 9.6%                   | + 6.6%                     | 5.1          | - 10.5%                            | 0.0%                       | 447          | + 19.2%                  | + 4.9%                     |  |
| Total                  | 2.743             | - 18.6%                  | - 6.2%                     | 5.5          | - 20.3%                            | - 6.8%                     | 528          | + 1.7%                   | 0.0%                       |  |

### **New Haven County**

|                        | Total<br>Showings |                          |                            |              | Buyer Interest (Showings/Listings) |                            |              | Managed<br>Listings      |                            |  |
|------------------------|-------------------|--------------------------|----------------------------|--------------|------------------------------------|----------------------------|--------------|--------------------------|----------------------------|--|
| Price Range            | July<br>2024      | Year-Over-Year<br>Change | Month-Over-Month<br>Change | July<br>2024 | Year-Over-Year<br>Change           | Month-Over-Month<br>Change | July<br>2024 | Year-Over-Year<br>Change | Month-Over-Month<br>Change |  |
| \$143,999 or Less      | 266               | - 56.4%                  | - 23.1%                    | 5.2          | - 27.8%                            | - 1.9%                     | 53           | - 40.4%                  | - 20.9%                    |  |
| \$144,000 to \$201,999 | 993               | - 43.3%                  | - 30.3%                    | 6.8          | - 33.3%                            | - 28.4%                    | 149          | - 14.9%                  | - 2.6%                     |  |
| \$202,000 to \$298,999 | 3,185             | - 29.2%                  | - 11.4%                    | 7.7          | - 13.5%                            | - 8.3%                     | 416          | - 20.3%                  | - 4.4%                     |  |
| \$299,000 or More      | 8,614             | + 14.0%                  | - 3.4%                     | 5.3          | - 5.4%                             | - 3.6%                     | 1,668        | + 16.7%                  | - 1.2%                     |  |
| Total                  | 13.058            | - 9.4%                   | - 8.6%                     | 5.9          | - 13.2%                            | - 6.3%                     | 2.286        | + 3.2%                   | - 2.5%                     |  |

## **New London County**

|                        | Total<br>Showings |                          |                            |              | Buyer Interest (Showings/Listings) |                            |              | Managed<br>Listings      |                            |  |
|------------------------|-------------------|--------------------------|----------------------------|--------------|------------------------------------|----------------------------|--------------|--------------------------|----------------------------|--|
| Price Range            | July<br>2024      | Year-Over-Year<br>Change | Month-Over-Month<br>Change | July<br>2024 | Year-Over-Year<br>Change           | Month-Over-Month<br>Change | July<br>2024 | Year-Over-Year<br>Change | Month-Over-Month<br>Change |  |
| \$143,999 or Less      | 57                | + 78.1%                  | - 50.0%                    | 4.4          | 0.0%                               | - 45.7%                    | 13           | + 44.4%                  | - 13.3%                    |  |
| \$144,000 to \$201,999 | 351               | - 26.4%                  | + 16.2%                    | 8.8          | + 1.1%                             | + 4.8%                     | 41           | - 28.1%                  | + 10.8%                    |  |
| \$202,000 to \$298,999 | 971               | - 24.5%                  | - 18.4%                    | 7.6          | - 13.6%                            | - 19.1%                    | 129          | - 14.6%                  | + 3.2%                     |  |
| \$299,000 or More      | 2,327             | + 3.2%                   | - 3.3%                     | 4.3          | - 12.2%                            | 0.0%                       | 582          | + 13.0%                  | - 4.7%                     |  |
| Total                  | 3.706             | - 8.5%                   | - 7.6%                     | 5.1          | - 15.0%                            | - 5.6%                     | 765          | + 4.5%                   | - 2.9%                     |  |

### **Tolland County**

|                        | Total<br>Showings |                          |                            |              | Buyer Interest (Showings/Listings) |                            |              | Managed<br>Listings      |                            |  |
|------------------------|-------------------|--------------------------|----------------------------|--------------|------------------------------------|----------------------------|--------------|--------------------------|----------------------------|--|
| Price Range            | July<br>2024      | Year-Over-Year<br>Change | Month-Over-Month<br>Change | July<br>2024 | Year-Over-Year<br>Change           | Month-Over-Month<br>Change | July<br>2024 | Year-Over-Year<br>Change | Month-Over-Month<br>Change |  |
| \$143,999 or Less      | 20                | - 90.9%                  | - 16.7%                    | 5.0          | - 54.5%                            | - 16.7%                    | 4            | - 80.0%                  | 0.0%                       |  |
| \$144,000 to \$201,999 | 83                | - 84.7%                  | - 81.1%                    | 4.0          | - 77.9%                            | - 78.1%                    | 21           | - 30.0%                  | - 12.5%                    |  |
| \$202,000 to \$298,999 | 401               | - 39.2%                  | - 24.1%                    | 7.3          | - 31.1%                            | - 40.7%                    | 55           | - 14.1%                  | + 25.0%                    |  |
| \$299,000 or More      | 1,333             | + 3.1%                   | - 18.8%                    | 5.6          | - 8.2%                             | - 18.8%                    | 246          | + 6.5%                   | - 2.4%                     |  |
| Total                  | 1,837             | - 32.3%                  | - 30.3%                    | 5.8          | - 31.0%                            | - 32.6%                    | 326          | - 5.5%                   | + 0.6%                     |  |

## **Windham County**

|                        |              | Total<br>Showin          |                            |              | Buyer Into<br>(Showings/L |                            | Managed<br>Listings |                          |                            |
|------------------------|--------------|--------------------------|----------------------------|--------------|---------------------------|----------------------------|---------------------|--------------------------|----------------------------|
| Price Range            | July<br>2024 | Year-Over-Year<br>Change | Month-Over-Month<br>Change | July<br>2024 | Year-Over-Year<br>Change  | Month-Over-Month<br>Change | July<br>2024        | Year-Over-Year<br>Change | Month-Over-Month<br>Change |
| \$143,999 or Less      | 14           | - 80.0%                  | - 60.0%                    | 3.5          | - 55.1%                   | - 25.5%                    | 4                   | - 60.0%                  | - 50.0%                    |
| \$144,000 to \$201,999 | 140          | + 0.7%                   | + 68.7%                    | 9.1          | + 44.4%                   | + 106.8%                   | 16                  | - 27.3%                  | - 20.0%                    |
| \$202,000 to \$298,999 | 286          | - 30.4%                  | - 17.1%                    | 5.3          | - 15.9%                   | - 19.7%                    | 53                  | - 20.9%                  | + 1.9%                     |
| \$299,000 or More      | 636          | + 84.9%                  | + 4.4%                     | 3.7          | + 23.3%                   | - 2.6%                     | 182                 | + 41.1%                  | + 2.8%                     |
| Total                  | 1.076        | + 11.6%                  | + 0.4%                     | 4.4          | - 4.3%                    | - 2.2%                     | 255                 | + 11.8%                  | - 0.8%                     |