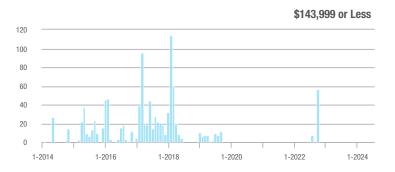

## **Fairfield County**

|                        | Total<br>Showings |                          |                            |              | Buyer Interest (Showings/Listings) |                            |              | Managed<br>Listings      |                            |  |
|------------------------|-------------------|--------------------------|----------------------------|--------------|------------------------------------|----------------------------|--------------|--------------------------|----------------------------|--|
| Price Range            | July<br>2024      | Year-Over-Year<br>Change | Month-Over-Month<br>Change | July<br>2024 | Year-Over-Year<br>Change           | Month-Over-Month<br>Change | July<br>2024 | Year-Over-Year<br>Change | Month-Over-Month<br>Change |  |
| \$143,999 or Less      | 204               | + 4.1%                   | - 23.9%                    | 4.3          | - 12.2%                            | - 17.3%                    | 48           | + 20.0%                  | - 9.4%                     |  |
| \$144,000 to \$201,999 | 408               | + 16.9%                  | + 10.3%                    | 5.3          | - 10.2%                            | - 15.9%                    | 75           | + 23.0%                  | + 25.0%                    |  |
| \$202,000 to \$298,999 | 1,058             | - 49.7%                  | - 14.7%                    | 7.0          | - 34.6%                            | - 17.6%                    | 152          | - 24.4%                  | + 3.4%                     |  |
| \$299,000 or More      | 12,910            | - 9.4%                   | - 6.2%                     | 5.9          | - 18.1%                            | - 4.8%                     | 2,255        | + 5.5%                   | - 3.3%                     |  |
| Total                  | 14,580            | - 13.7%                  | - 6.8%                     | 6.0          | - 18.9%                            | - 4.8%                     | 2,530        | + 3.7%                   | - 2.4%                     |  |

## **Hartford County**

|                        | Total<br>Showings |                          |                            |              | Buyer Interest (Showings/Listings) |                            |              | Managed<br>Listings      |                            |  |
|------------------------|-------------------|--------------------------|----------------------------|--------------|------------------------------------|----------------------------|--------------|--------------------------|----------------------------|--|
| Price Range            | July<br>2024      | Year-Over-Year<br>Change | Month-Over-Month<br>Change | July<br>2024 | Year-Over-Year<br>Change           | Month-Over-Month<br>Change | July<br>2024 | Year-Over-Year<br>Change | Month-Over-Month<br>Change |  |
| \$143,999 or Less      | 345               | - 61.2%                  | - 36.8%                    | 6.2          | - 41.5%                            | - 31.9%                    | 56           | - 34.1%                  | - 9.7%                     |  |
| \$144,000 to \$201,999 | 1,365             | - 47.1%                  | - 4.1%                     | 11.1         | - 21.8%                            | - 9.8%                     | 127          | - 31.7%                  | + 5.8%                     |  |
| \$202,000 to \$298,999 | 4,392             | - 25.5%                  | - 10.8%                    | 10.3         | - 14.2%                            | - 11.2%                    | 430          | - 13.0%                  | - 0.2%                     |  |
| \$299,000 or More      | 9,495             | + 12.4%                  | - 8.3%                     | 7.2          | - 1.4%                             | - 7.7%                     | 1,376        | + 12.9%                  | - 0.7%                     |  |
| Total                  | 15,597            | - 12.5%                  | - 9.6%                     | 8.1          | - 12.9%                            | - 10.0%                    | 1,989        | + 0.3%                   | - 0.5%                     |  |

## **Litchfield County**

|                        | Total<br>Showings |                          |                            |              | Buyer Interest (Showings/Listings) |                            |              | Managed<br>Listings      |                            |  |
|------------------------|-------------------|--------------------------|----------------------------|--------------|------------------------------------|----------------------------|--------------|--------------------------|----------------------------|--|
| Price Range            | July<br>2024      | Year-Over-Year<br>Change | Month-Over-Month<br>Change | July<br>2024 | Year-Over-Year<br>Change           | Month-Over-Month<br>Change | July<br>2024 | Year-Over-Year<br>Change | Month-Over-Month<br>Change |  |
| \$143,999 or Less      | 102               | + 52.2%                  | + 30.8%                    | 10.2         | + 161.5%                           | + 137.2%                   | 10           | - 41.2%                  | - 44.4%                    |  |
| \$144,000 to \$201,999 | 175               | - 58.7%                  | - 7.4%                     | 5.4          | - 18.2%                            | + 14.9%                    | 33           | - 49.2%                  | - 19.5%                    |  |
| \$202,000 to \$298,999 | 785               | - 32.1%                  | - 6.8%                     | 6.1          | - 26.5%                            | - 18.7%                    | 129          | - 10.4%                  | + 12.2%                    |  |
| \$299,000 or More      | 2,290             | + 28.6%                  | + 12.5%                    | 3.9          | + 8.3%                             | + 11.4%                    | 619          | + 11.5%                  | - 2.2%                     |  |
| Total                  | 3,352             | - 2.2%                   | + 6.6%                     | 4.5          | - 6.3%                             | + 7.1%                     | 791          | + 1.3%                   | - 2.0%                     |  |

### **Middlesex County**

|                        | Total<br>Showings |                          |                            |              | Buyer Interest (Showings/Listings) |                            |              | Managed<br>Listings      |                            |  |
|------------------------|-------------------|--------------------------|----------------------------|--------------|------------------------------------|----------------------------|--------------|--------------------------|----------------------------|--|
| Price Range            | July<br>2024      | Year-Over-Year<br>Change | Month-Over-Month<br>Change | July<br>2024 | Year-Over-Year<br>Change           | Month-Over-Month<br>Change | July<br>2024 | Year-Over-Year<br>Change | Month-Over-Month<br>Change |  |
| \$143,999 or Less      | 62                | - 75.1%                  | + 47.6%                    | 10.3         | - 8.8%                             | + 47.1%                    | 6            | - 72.7%                  | 0.0%                       |  |
| \$144,000 to \$201,999 | 220               | - 48.7%                  | - 29.5%                    | 9.2          | - 8.0%                             | - 8.9%                     | 24           | - 44.2%                  | - 25.0%                    |  |
| \$202,000 to \$298,999 | 305               | - 57.8%                  | - 44.3%                    | 6.1          | - 35.1%                            | - 30.7%                    | 51           | - 35.4%                  | - 20.3%                    |  |
| \$299,000 or More      | 2,156             | + 9.6%                   | + 6.6%                     | 5.1          | - 10.5%                            | 0.0%                       | 447          | + 19.2%                  | + 4.9%                     |  |
| Total                  | 2.743             | - 18.6%                  | - 6.2%                     | 5.5          | - 20.3%                            | - 6.8%                     | 528          | + 1.7%                   | 0.0%                       |  |

### **New Haven County**

|                        | Total<br>Showings |                          |                            |              | Buyer Interest (Showings/Listings) |                            |              | Managed<br>Listings      |                            |  |
|------------------------|-------------------|--------------------------|----------------------------|--------------|------------------------------------|----------------------------|--------------|--------------------------|----------------------------|--|
| Price Range            | July<br>2024      | Year-Over-Year<br>Change | Month-Over-Month<br>Change | July<br>2024 | Year-Over-Year<br>Change           | Month-Over-Month<br>Change | July<br>2024 | Year-Over-Year<br>Change | Month-Over-Month<br>Change |  |
| \$143,999 or Less      | 266               | - 56.4%                  | - 23.1%                    | 5.2          | - 27.8%                            | - 1.9%                     | 53           | - 40.4%                  | - 20.9%                    |  |
| \$144,000 to \$201,999 | 993               | - 43.3%                  | - 30.3%                    | 6.8          | - 33.3%                            | - 28.4%                    | 149          | - 14.9%                  | - 2.6%                     |  |
| \$202,000 to \$298,999 | 3,185             | - 29.2%                  | - 11.4%                    | 7.7          | - 13.5%                            | - 8.3%                     | 416          | - 20.3%                  | - 4.4%                     |  |
| \$299,000 or More      | 8,614             | + 14.0%                  | - 3.4%                     | 5.3          | - 5.4%                             | - 3.6%                     | 1,668        | + 16.7%                  | - 1.2%                     |  |
| Total                  | 13.058            | - 9.4%                   | - 8.6%                     | 5.9          | - 13.2%                            | - 6.3%                     | 2.286        | + 3.2%                   | - 2.5%                     |  |

## **New London County**

|                        | Total<br>Showings |                          |                            |              | Buyer Interest (Showings/Listings) |                            |              | Managed<br>Listings      |                            |  |
|------------------------|-------------------|--------------------------|----------------------------|--------------|------------------------------------|----------------------------|--------------|--------------------------|----------------------------|--|
| Price Range            | July<br>2024      | Year-Over-Year<br>Change | Month-Over-Month<br>Change | July<br>2024 | Year-Over-Year<br>Change           | Month-Over-Month<br>Change | July<br>2024 | Year-Over-Year<br>Change | Month-Over-Month<br>Change |  |
| \$143,999 or Less      | 57                | + 78.1%                  | - 50.0%                    | 4.4          | 0.0%                               | - 45.7%                    | 13           | + 44.4%                  | - 13.3%                    |  |
| \$144,000 to \$201,999 | 351               | - 26.4%                  | + 16.2%                    | 8.8          | + 1.1%                             | + 4.8%                     | 41           | - 28.1%                  | + 10.8%                    |  |
| \$202,000 to \$298,999 | 971               | - 24.5%                  | - 18.4%                    | 7.6          | - 13.6%                            | - 19.1%                    | 129          | - 14.6%                  | + 3.2%                     |  |
| \$299,000 or More      | 2,327             | + 3.2%                   | - 3.3%                     | 4.3          | - 12.2%                            | 0.0%                       | 582          | + 13.0%                  | - 4.7%                     |  |
| Total                  | 3.706             | - 8.5%                   | - 7.6%                     | 5.1          | - 15.0%                            | - 5.6%                     | 765          | + 4.5%                   | - 2.9%                     |  |

### **Tolland County**

|                        | Total<br>Showings |                          |                            |              | Buyer Interest (Showings/Listings) |                            |              | Managed<br>Listings      |                            |  |
|------------------------|-------------------|--------------------------|----------------------------|--------------|------------------------------------|----------------------------|--------------|--------------------------|----------------------------|--|
| Price Range            | July<br>2024      | Year-Over-Year<br>Change | Month-Over-Month<br>Change | July<br>2024 | Year-Over-Year<br>Change           | Month-Over-Month<br>Change | July<br>2024 | Year-Over-Year<br>Change | Month-Over-Month<br>Change |  |
| \$143,999 or Less      | 20                | - 90.9%                  | - 16.7%                    | 5.0          | - 54.5%                            | - 16.7%                    | 4            | - 80.0%                  | 0.0%                       |  |
| \$144,000 to \$201,999 | 83                | - 84.7%                  | - 81.1%                    | 4.0          | - 77.9%                            | - 78.1%                    | 21           | - 30.0%                  | - 12.5%                    |  |
| \$202,000 to \$298,999 | 401               | - 39.2%                  | - 24.1%                    | 7.3          | - 31.1%                            | - 40.7%                    | 55           | - 14.1%                  | + 25.0%                    |  |
| \$299,000 or More      | 1,333             | + 3.1%                   | - 18.8%                    | 5.6          | - 8.2%                             | - 18.8%                    | 246          | + 6.5%                   | - 2.4%                     |  |
| Total                  | 1,837             | - 32.3%                  | - 30.3%                    | 5.8          | - 31.0%                            | - 32.6%                    | 326          | - 5.5%                   | + 0.6%                     |  |

## **Windham County**

|                        |              | Total<br>Showin          |                            |              | Buyer Into<br>(Showings/L |                            | Managed<br>Listings |                          |                            |
|------------------------|--------------|--------------------------|----------------------------|--------------|---------------------------|----------------------------|---------------------|--------------------------|----------------------------|
| Price Range            | July<br>2024 | Year-Over-Year<br>Change | Month-Over-Month<br>Change | July<br>2024 | Year-Over-Year<br>Change  | Month-Over-Month<br>Change | July<br>2024        | Year-Over-Year<br>Change | Month-Over-Month<br>Change |
| \$143,999 or Less      | 14           | - 80.0%                  | - 60.0%                    | 3.5          | - 55.1%                   | - 25.5%                    | 4                   | - 60.0%                  | - 50.0%                    |
| \$144,000 to \$201,999 | 140          | + 0.7%                   | + 68.7%                    | 9.1          | + 44.4%                   | + 106.8%                   | 16                  | - 27.3%                  | - 20.0%                    |
| \$202,000 to \$298,999 | 286          | - 30.4%                  | - 17.1%                    | 5.3          | - 15.9%                   | - 19.7%                    | 53                  | - 20.9%                  | + 1.9%                     |
| \$299,000 or More      | 636          | + 84.9%                  | + 4.4%                     | 3.7          | + 23.3%                   | - 2.6%                     | 182                 | + 41.1%                  | + 2.8%                     |
| Total                  | 1.076        | + 11.6%                  | + 0.4%                     | 4.4          | - 4.3%                    | - 2.2%                     | 255                 | + 11.8%                  | - 0.8%                     |