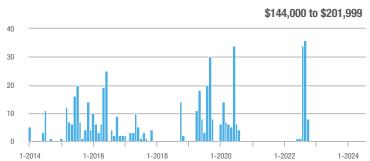

|  |
| \$202,000 to \$298,999 | 4            | - 33.3%                  | + 300.0%                   | 2.0          | - 66.7%                               | + 100.0%                   | 2            | + 100.0%                 | + 100.0%                   |  |
| \$299,000 or More      | 4            | - 77.8%                  | - 42.9%                    | 2.0          | - 60.0%                               | + 11.1%                    | 2            | - 60.0%                  | - 50.0%                    |  |
| Total                  | 8            | - 66.7%                  | 0.0%                       | 2.0          | - 62.3%                               | + 25.0%                    | 4            | - 33.3%                  | - 20.0%                    |  |















# **Glastonbury**

|                        |              | Total<br>Showin          |                            |              | Buyer Into<br>Showings/L |                            | Managed<br>Listings |                          |                            |
|------------------------|--------------|--------------------------|----------------------------|--------------|--------------------------|----------------------------|---------------------|--------------------------|----------------------------|
| Price Range            | July<br>2024 | Year-Over-Year<br>Change | Month-Over-Month<br>Change | July<br>2024 | Year-Over-Year<br>Change | Month-Over-Month<br>Change | July<br>2024        | Year-Over-Year<br>Change | Month-Over-Month<br>Change |
| \$143,999 or Less      | 0