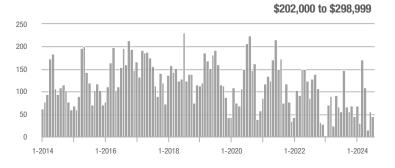

## **Fairfield County**

|                        | Total<br>Showings |                          |                            |              | Buyer Interest (Showings/Listings) |                            |              | Managed<br>Listings      |                            |  |
|------------------------|-------------------|--------------------------|----------------------------|--------------|------------------------------------|----------------------------|--------------|--------------------------|----------------------------|--|
| Price Range            | July<br>2024      | Year-Over-Year<br>Change | Month-Over-Month<br>Change | July<br>2024 | Year-Over-Year<br>Change           | Month-Over-Month<br>Change | July<br>2024 | Year-Over-Year<br>Change | Month-Over-Month<br>Change |  |
| \$143,999 or Less      | 204               | + 4.1%                   | - 23.9%                    | 4.3          | - 12.2%                            | - 17.3%                    | 48           | + 20.0%                  | - 9.4%                     |  |
| \$144,000 to \$201,999 | 408               | + 16.9%                  | + 10.3%                    | 5.3          | - 10.2%                            | - 15.9%                    | 75           | + 23.0%                  | + 25.0%                    |  |
| \$202,000 to \$298,999 | 1,058             | - 49.7%                  | - 14.7%                    | 7.0          | - 34.6%                            | - 17.6%                    | 152          | - 24.4%                  | + 3.4%                     |  |
| \$299,000 or More      | 12,910            | - 9.4%                   | - 6.2%                     | 5.9          | - 18.1%                            | - 4.8%                     | 2,255        | + 5.5%                   | - 3.3%                     |  |
| Total                  | 14,580            | - 13.7%                  | - 6.8%                     | 6.0          | - 18.9%                            | - 4.8%                     | 2,530        | + 3.7%                   | - 2.4%                     |  |

## **Hartford County**

|                        | Total<br>Showings |                          |                            |              | Buyer Interest (Showings/Listings) |                            |              | Managed<br>Listings      |                            |  |
|------------------------|-------------------|--------------------------|----------------------------|--------------|------------------------------------|----------------------------|--------------|--------------------------|----------------------------|--|
| Price Range            | July<br>2024      | Year-Over-Year<br>Change | Month-Over-Month<br>Change | July<br>2024 | Year-Over-Year<br>Change           | Month-Over-Month<br>Change | July<br>2024 | Year-Over-Year<br>Change | Month-Over-Month<br>Change |  |
| \$143,999 or Less      | 345               | - 61.2%                  | - 36.8%                    | 6.2          | - 41.5%                            | - 31.9%                    | 56           | - 34.1%                  | - 9.7%                     |  |
| \$144,000 to \$201,999 | 1,365             | - 47.1%                  | - 4.1%                     | 11.1         | - 21.8%                            | - 9.8%                     | 127          | - 31.7%                  | + 5.8%                     |  |
| \$202,000 to \$298,999 | 4,392             | - 25.5%                  | - 10.8%                    | 10.3         | - 14.2%                            | - 11.2%                    | 430          | - 13.0%                  | - 0.2%                     |  |
| \$299,000 or More      | 9,495             | + 12.4%                  | - 8.3%                     | 7.2          | - 1.4%                             | - 7.7%                     | 1,376        | + 12.9%                  | - 0.7%                     |  |
| Total                  | 15,597            | - 12.5%                  | - 9.6%                     | 8.1          | - 12.9%                            | - 10.0%                    | 1,989        | + 0.3%                   | - 0.5%                     |  |

## **Litchfield County**

|                        | Total<br>Showings |                          |                            |              | Buyer Interest (Showings/Listings) |                            |              | Managed<br>Listings      |                            |  |
|------------------------|-------------------|--------------------------|----------------------------|--------------|------------------------------------|----------------------------|--------------|--------------------------|----------------------------|--|
| Price Range            | July<br>2024      | Year-Over-Year<br>Change | Month-Over-Month<br>Change | July<br>2024 | Year-Over-Year<br>Change           | Month-Over-Month<br>Change | July<br>2024 | Year-Over-Year<br>Change | Month-Over-Month<br>Change |  |
| \$143,999 or Less      | 102               | + 52.2%                  | + 30.8%                    | 10.2         | + 161.5%                           | + 137.2%                   | 10           | - 41.2%                  | - 44.4%                    |  |
| \$144,000 to \$201,999 | 175               | - 58.7%                  | - 7.4%                     | 5.4          | - 18.2%                            | + 14.9%                    | 33           | - 49.2%                  | - 19.5%                    |  |
| \$202,000 to \$298,999 | 785               | - 32.1%                  | - 6.8%                     | 6.1          | - 26.5%                            | - 18.7%                    | 129          | - 10.4%                  | + 12.2%                    |  |
| \$299,000 or More      | 2,290             | + 28.6%                  | + 12.5%                    | 3.9          | + 8.3%                             | + 11.4%                    | 619          | + 11.5%                  | - 2.2%                     |  |
| Total                  | 3,352             | - 2.2%                   | + 6.6%                     | 4.5          | - 6.3%                             | + 7.1%                     | 791          | + 1.3%                   | - 2.0%                     |  |

### **Middlesex County**

|                        | Total<br>Showings |                          |                            |              | Buyer Interest (Showings/Listings) |                            |              | Managed<br>Listings      |                            |  |
|------------------------|-------------------|--------------------------|----------------------------|--------------|------------------------------------|----------------------------|--------------|--------------------------|----------------------------|--|
| Price Range            | July<br>2024      | Year-Over-Year<br>Change | Month-Over-Month<br>Change | July<br>2024 | Year-Over-Year<br>Change           | Month-Over-Month<br>Change | July<br>2024 | Year-Over-Year<br>Change | Month-Over-Month<br>Change |  |
| \$143,999 or Less      | 62                | - 75.1%                  | + 47.6%                    | 10.3         | - 8.8%                             | + 47.1%                    | 6            | - 72.7%                  | 0.0%                       |  |
| \$144,000 to \$201,999 | 220               | - 48.7%                  | - 29.5%                    | 9.2          | - 8.0%                             | - 8.9%                     | 24           | - 44.2%                  | - 25.0%                    |  |
| \$202,000 to \$298,999 | 305               | - 57.8%                  | - 44.3%                    | 6.1          | - 35.1%                            | - 30.7%                    | 51           | - 35.4%                  | - 20.3%                    |  |
| \$299,000 or More      | 2,156             | + 9.6%                   | + 6.6%                     | 5.1          | - 10.5%                            | 0.0%                       | 447          | + 19.2%                  | + 4.9%                     |  |
| Total                  | 2.743             | - 18.6%                  | - 6.2%                     | 5.5          | - 20.3%                            | - 6.8%                     | 528          | + 1.7%                   | 0.0%                       |  |

### **New Haven County**

|                        | Total<br>Showings |                          |                            |              | Buyer Interest (Showings/Listings) |                            |              | Managed<br>Listings      |                            |  |
|------------------------|-------------------|--------------------------|----------------------------|--------------|------------------------------------|----------------------------|--------------|--------------------------|----------------------------|--|
| Price Range            | July<br>2024      | Year-Over-Year<br>Change | Month-Over-Month<br>Change | July<br>2024 | Year-Over-Year<br>Change           | Month-Over-Month<br>Change | July<br>2024 | Year-Over-Year<br>Change | Month-Over-Month<br>Change |  |
| \$143,999 or Less      | 266               | - 56.4%                  | - 23.1%                    | 5.2          | - 27.8%                            | - 1.9%                     | 53           | - 40.4%                  | - 20.9%                    |  |
| \$144,000 to \$201,999 | 993               | - 43.3%                  | - 30.3%                    | 6.8          | - 33.3%                            | - 28.4%                    | 149          | - 14.9%                  | - 2.6%                     |  |
| \$202,000 to \$298,999 | 3,185             | - 29.2%                  | - 11.4%                    | 7.7          | - 13.5%                            | - 8.3%                     | 416          | - 20.3%                  | - 4.4%                     |  |
| \$299,000 or More      | 8,614             | + 14.0%                  | - 3.4%                     | 5.3          | - 5.4%                             | - 3.6%                     | 1,668        | + 16.7%                  | - 1.2%                     |  |
| Total                  | 13.058            | - 9.4%                   | - 8.6%                     | 5.9          | - 13.2%                            | - 6.3%                     | 2.286        | + 3.2%                   | - 2.5%                     |  |

## **New London County**

|                        | Total<br>Showings |                          |                            |              | Buyer Interest (Showings/Listings) |                            |              | Managed<br>Listings      |                            |  |
|------------------------|-------------------|--------------------------|----------------------------|--------------|------------------------------------|----------------------------|--------------|--------------------------|----------------------------|--|
| Price Range            | July<br>2024      | Year-Over-Year<br>Change | Month-Over-Month<br>Change | July<br>2024 | Year-Over-Year<br>Change           | Month-Over-Month<br>Change | July<br>2024 | Year-Over-Year<br>Change | Month-Over-Month<br>Change |  |
| \$143,999 or Less      | 57                | + 78.1%                  | - 50.0%                    | 4.4          | 0.0%                               | - 45.7%                    | 13           | + 44.4%                  | - 13.3%                    |  |
| \$144,000 to \$201,999 | 351               | - 26.4%                  | + 16.2%                    | 8.8          | + 1.1%                             | + 4.8%                     | 41           | - 28.1%                  | + 10.8%                    |  |
| \$202,000 to \$298,999 | 971               | - 24.5%                  | - 18.4%                    | 7.6          | - 13.6%                            | - 19.1%                    | 129          | - 14.6%                  | + 3.2%                     |  |
| \$299,000 or More      | 2,327             | + 3.2%                   | - 3.3%                     | 4.3          | - 12.2%                            | 0.0%                       | 582          | + 13.0%                  | - 4.7%                     |  |
| Total                  | 3.706             | - 8.5%                   | - 7.6%                     | 5.1          | - 15.0%                            | - 5.6%                     | 765          | + 4.5%                   | - 2.9%                     |  |

### **Tolland County**

|                        | Total<br>Showings |                          |                            |              | Buyer Interest (Showings/Listings) |                            |              | Managed<br>Listings      |                            |  |
|------------------------|-------------------|--------------------------|----------------------------|--------------|------------------------------------|----------------------------|--------------|--------------------------|----------------------------|--|
| Price Range            | July<br>2024      | Year-Over-Year<br>Change | Month-Over-Month<br>Change | July<br>2024 | Year-Over-Year<br>Change           | Month-Over-Month<br>Change | July<br>2024 | Year-Over-Year<br>Change | Month-Over-Month<br>Change |  |
| \$143,999 or Less      | 20                | - 90.9%                  | - 16.7%                    | 5.0          | - 54.5%                            | - 16.7%                    | 4            | - 80.0%                  | 0.0%                       |  |
| \$144,000 to \$201,999 | 83                | - 84.7%                  | - 81.1%                    | 4.0          | - 77.9%                            | - 78.1%                    | 21           | - 30.0%                  | - 12.5%                    |  |
| \$202,000 to \$298,999 | 401               | - 39.2%                  | - 24.1%                    | 7.3          | - 31.1%                            | - 40.7%                    | 55           | - 14.1%                  | + 25.0%                    |  |
| \$299,000 or More      | 1,333             | + 3.1%                   | - 18.8%                    | 5.6          | - 8.2%                             | - 18.8%                    | 246          | + 6.5%                   | - 2.4%                     |  |
| Total                  | 1,837             | - 32.3%                  | - 30.3%                    | 5.8          | - 31.0%                            | - 32.6%                    | 326          | - 5.5%                   | + 0.6%                     |  |

## **Windham County**

|                        |              | Total<br>Showin          |                            |              | Buyer Into<br>(Showings/L |                            | Managed<br>Listings |                          |                            |
|------------------------|--------------|--------------------------|----------------------------|--------------|---------------------------|----------------------------|---------------------|--------------------------|----------------------------|
| Price Range            | July<br>2024 | Year-Over-Year<br>Change | Month-Over-Month<br>Change | July<br>2024 | Year-Over-Year<br>Change  | Month-Over-Month<br>Change | July<br>2024        | Year-Over-Year<br>Change | Month-Over-Month<br>Change |
| \$143,999 or Less      | 14           | - 80.0%                  | - 60.0%                    | 3.5          | - 55.1%                   | - 25.5%                    | 4                   | - 60.0%                  | - 50.0%                    |
| \$144,000 to \$201,999 | 140          | + 0.7%                   | + 68.7%                    | 9.1          | + 44.4%                   | + 106.8%                   | 16                  | - 27.3%                  | - 20.0%                    |
| \$202,000 to \$298,999 | 286          | - 30.4%                  | - 17.1%                    | 5.3          | - 15.9%                   | - 19.7%                    | 53                  | - 20.9%                  | + 1.9%                     |
| \$299,000 or More      | 636          | + 84.9%                  | + 4.4%                     | 3.7          | + 23.3%                   | - 2.6%                     | 182                 | + 41.1%                  | + 2.8%                     |
| Total                  | 1.076        | + 11.6%                  | + 0.4%                     | 4.4          | - 4.3%                    | - 2.2%                     | 255                 | + 11.8%                  | - 0.8%                     |