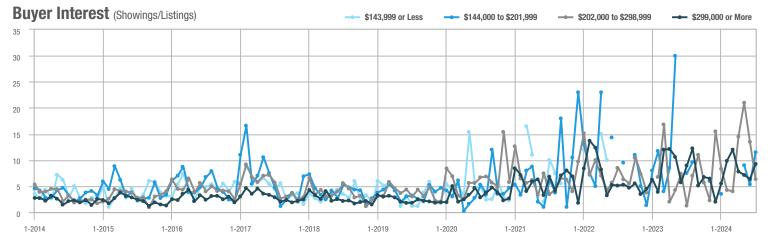

%                    |  |
| \$202,000 to \$298,999 | 19                | + 280.0%                 | - 29.6%                    | 6.3          | + 384.6%                 | - 53.3%                    | 3                   | - 25.0%                  | + 50.0%                    |  |
| \$299,000 or More      | 158               | - 7.1%                   | + 75.6%                    | 9.2          | + 3.4%                   | + 43.8%                    | 19                  | - 9.5%                   | + 18.8%                    |  |
| Total                  | 200               | - 2.4%                   | + 50.4%                    | 9.0          | + 18.4%                  | + 30.4%                    | 24                  | - 17.2%                  | + 14.3%                    |  |















# Chaplin

|                        |              | Total<br>Showin          | gs                         |              | Buyer Into               |                            | Managed<br>Listings |                          |                            |
|------------------------|--------------|--------------------------|----------------------------|--------------|--------------------------|----------------------------|---------------------|--------------------------|----------------------------|
| Price Range            | July<br>2024 | Year-Over-Year<br>Change | Month-Over-Month<br>Change | July<br>2024 | Year-Over-Year<br>Change | Month-Over-Month<br>Change | July<br>2024        | Year-Over-Year<br>Change | Month-Over-Month<br>Change |
| \$143,999 or Less      | 0            |