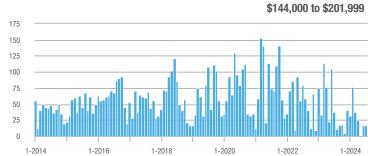

## **Fairfield County**

|                        | Total<br>Showings |                          |                            |              | Buyer Interest (Showings/Listings) |                            |              | Managed<br>Listings      |                            |  |
|------------------------|-------------------|--------------------------|----------------------------|--------------|------------------------------------|----------------------------|--------------|--------------------------|----------------------------|--|
| Price Range            | July<br>2024      | Year-Over-Year<br>Change | Month-Over-Month<br>Change | July<br>2024 | Year-Over-Year<br>Change           | Month-Over-Month<br>Change | July<br>2024 | Year-Over-Year<br>Change | Month-Over-Month<br>Change |  |
| \$143,999 or Less      | 204               | + 4.1%                   | - 23.9%                    | 4.3          | - 12.2%                            | - 17.3%                    | 48           | + 20.0%                  | - 9.4%                     |  |
| \$144,000 to \$201,999 | 408               | + 16.9%                  | + 10.3%                    | 5.3          | - 10.2%                            | - 15.9%                    | 75           | + 23.0%                  | + 25.0%                    |  |
| \$202,000 to \$298,999 | 1,058             | - 49.7%                  | - 14.7%                    | 7.0          | - 34.6%                            | - 17.6%                    | 152          | - 24.4%                  | + 3.4%                     |  |
| \$299,000 or More      | 12,910            | - 9.4%                   | - 6.2%                     | 5.9          | - 18.1%                            | - 4.8%                     | 2,255        | + 5.5%                   | - 3.3%                     |  |
| Total                  | 14,580            | - 13.7%                  | - 6.8%                     | 6.0          | - 18.9%                            | - 4.8%                     | 2,530        | + 3.7%                   | - 2.4%                     |  |

## **Hartford County**

|                        | Total<br>Showings |                          |                            |              | Buyer Interest (Showings/Listings) |                            |              | Managed<br>Listings      |                            |  |
|------------------------|-------------------|--------------------------|----------------------------|--------------|------------------------------------|----------------------------|--------------|--------------------------|----------------------------|--|
| Price Range            | July<br>2024      | Year-Over-Year<br>Change | Month-Over-Month<br>Change | July<br>2024 | Year-Over-Year<br>Change           | Month-Over-Month<br>Change | July<br>2024 | Year-Over-Year<br>Change | Month-Over-Month<br>Change |  |
| \$143,999 or Less      | 345               | - 61.2%                  | - 36.8%                    | 6.2          | - 41.5%                            | - 31.9%                    | 56           | - 34.1%                  | - 9.7%                     |  |
| \$144,000 to \$201,999 | 1,365             | - 47.1%                  | - 4.1%                     | 11.1         | - 21.8%                            | - 9.8%                     | 127          | - 31.7%                  | + 5.8%                     |  |
| \$202,000 to \$298,999 | 4,392             | - 25.5%                  | - 10.8%                    | 10.3         | - 14.2%                            | - 11.2%                    | 430          | - 13.0%                  | - 0.2%                     |  |
| \$299,000 or More      | 9,495             | + 12.4%                  | - 8.3%                     | 7.2          | - 1.4%                             | - 7.7%                     | 1,376        | + 12.9%                  | - 0.7%                     |  |
| Total                  | 15,597            | - 12.5%                  | - 9.6%                     | 8.1          | - 12.9%                            | - 10.0%                    | 1,989        | + 0.3%                   | - 0.5%                     |  |

## **Litchfield County**

|                        | Total<br>Showings |                          |                            |              | Buyer Interest (Showings/Listings) |                            |              | Managed<br>Listings      |                            |  |
|------------------------|-------------------|--------------------------|----------------------------|--------------|------------------------------------|----------------------------|--------------|--------------------------|----------------------------|--|
| Price Range            | July<br>2024      | Year-Over-Year<br>Change | Month-Over-Month<br>Change | July<br>2024 | Year-Over-Year<br>Change           | Month-Over-Month<br>Change | July<br>2024 | Year-Over-Year<br>Change | Month-Over-Month<br>Change |  |
| \$143,999 or Less      | 102               | + 52.2%                  | + 30.8%                    | 10.2         | + 161.5%                           | + 137.2%                   | 10           | - 41.2%                  | - 44.4%                    |  |
| \$144,000 to \$201,999 | 175               | - 58.7%                  | - 7.4%                     | 5.4          | - 18.2%                            | + 14.9%                    | 33           | - 49.2%                  | - 19.5%                    |  |
| \$202,000 to \$298,999 | 785               | - 32.1%                  | - 6.8%                     | 6.1          | - 26.5%                            | - 18.7%                    | 129          | - 10.4%                  | + 12.2%                    |  |
| \$299,000 or More      | 2,290             | + 28.6%                  | + 12.5%                    | 3.9          | + 8.3%                             | + 11.4%                    | 619          | + 11.5%                  | - 2.2%                     |  |
| Total                  | 3,352             | - 2.2%                   | + 6.6%                     | 4.5          | - 6.3%                             | + 7.1%                     | 791          | + 1.3%                   | - 2.0%                     |  |

### **Middlesex County**

|                        | Total<br>Showings |                          |                            |              | Buyer Interest (Showings/Listings) |                            |              | Managed<br>Listings      |                            |  |
|------------------------|-------------------|--------------------------|----------------------------|--------------|------------------------------------|----------------------------|--------------|--------------------------|----------------------------|--|
| Price Range            | July<br>2024      | Year-Over-Year<br>Change | Month-Over-Month<br>Change | July<br>2024 | Year-Over-Year<br>Change           | Month-Over-Month<br>Change | July<br>2024 | Year-Over-Year<br>Change | Month-Over-Month<br>Change |  |
| \$143,999 or Less      | 62                | - 75.1%                  | + 47.6%                    | 10.3         | - 8.8%                             | + 47.1%                    | 6            | - 72.7%                  | 0.0%                       |  |
| \$144,000 to \$201,999 | 220               | - 48.7%                  | - 29.5%                    | 9.2          | - 8.0%                             | - 8.9%                     | 24           | - 44.2%                  | - 25.0%                    |  |
| \$202,000 to \$298,999 | 305               | - 57.8%                  | - 44.3%                    | 6.1          | - 35.1%                            | - 30.7%                    | 51           | - 35.4%                  | - 20.3%                    |  |
| \$299,000 or More      | 2,156             | + 9.6%                   | + 6.6%                     | 5.1          | - 10.5%                            | 0.0%                       | 447          | + 19.2%                  | + 4.9%                     |  |
| Total                  | 2.743             | - 18.6%                  | - 6.2%                     | 5.5          | - 20.3%                            | - 6.8%                     | 528          | + 1.7%                   | 0.0%                       |  |

### **New Haven County**

|                        | Total<br>Showings |                          |                            |              | Buyer Interest (Showings/Listings) |                            |              | Managed<br>Listings      |                            |  |
|------------------------|-------------------|--------------------------|----------------------------|--------------|------------------------------------|----------------------------|--------------|--------------------------|----------------------------|--|
| Price Range            | July<br>2024      | Year-Over-Year<br>Change | Month-Over-Month<br>Change | July<br>2024 | Year-Over-Year<br>Change           | Month-Over-Month<br>Change | July<br>2024 | Year-Over-Year<br>Change | Month-Over-Month<br>Change |  |
| \$143,999 or Less      | 266               | - 56.4%                  | - 23.1%                    | 5.2          | - 27.8%                            | - 1.9%                     | 53           | - 40.4%                  | - 20.9%                    |  |
| \$144,000 to \$201,999 | 993               | - 43.3%                  | - 30.3%                    | 6.8          | - 33.3%                            | - 28.4%                    | 149          | - 14.9%                  | - 2.6%                     |  |
| \$202,000 to \$298,999 | 3,185             | - 29.2%                  | - 11.4%                    | 7.7          | - 13.5%                            | - 8.3%                     | 416          | - 20.3%                  | - 4.4%                     |  |
| \$299,000 or More      | 8,614             | + 14.0%                  | - 3.4%                     | 5.3          | - 5.4%                             | - 3.6%                     | 1,668        | + 16.7%                  | - 1.2%                     |  |
| Total                  | 13.058            | - 9.4%                   | - 8.6%                     | 5.9          | - 13.2%                            | - 6.3%                     | 2.286        | + 3.2%                   | - 2.5%                     |  |

## **New London County**

|                        | Total<br>Showings |                          |                            |              | Buyer Interest (Showings/Listings) |                            |              | Managed<br>Listings      |                            |  |
|------------------------|-------------------|--------------------------|----------------------------|--------------|------------------------------------|----------------------------|--------------|--------------------------|----------------------------|--|
| Price Range            | July<br>2024      | Year-Over-Year<br>Change | Month-Over-Month<br>Change | July<br>2024 | Year-Over-Year<br>Change           | Month-Over-Month<br>Change | July<br>2024 | Year-Over-Year<br>Change | Month-Over-Month<br>Change |  |
| \$143,999 or Less      | 57                | + 78.1%                  | - 50.0%                    | 4.4          | 0.0%                               | - 45.7%                    | 13           | + 44.4%                  | - 13.3%                    |  |
| \$144,000 to \$201,999 | 351               | - 26.4%                  | + 16.2%                    | 8.8          | + 1.1%                             | + 4.8%                     | 41           | - 28.1%                  | + 10.8%                    |  |
| \$202,000 to \$298,999 | 971               | - 24.5%                  | - 18.4%                    | 7.6          | - 13.6%                            | - 19.1%                    | 129          | - 14.6%                  | + 3.2%                     |  |
| \$299,000 or More      | 2,327             | + 3.2%                   | - 3.3%                     | 4.3          | - 12.2%                            | 0.0%                       | 582          | + 13.0%                  | - 4.7%                     |  |
| Total                  | 3.706             | - 8.5%                   | - 7.6%                     | 5.1          | - 15.0%                            | - 5.6%                     | 765          | + 4.5%                   | - 2.9%                     |  |

### **Tolland County**

|                        | Total<br>Showings |                          |                            |              | Buyer Interest (Showings/Listings) |                            |              | Managed<br>Listings      |                            |  |
|------------------------|-------------------|--------------------------|----------------------------|--------------|------------------------------------|----------------------------|--------------|--------------------------|----------------------------|--|
| Price Range            | July<br>2024      | Year-Over-Year<br>Change | Month-Over-Month<br>Change | July<br>2024 | Year-Over-Year<br>Change           | Month-Over-Month<br>Change | July<br>2024 | Year-Over-Year<br>Change | Month-Over-Month<br>Change |  |
| \$143,999 or Less      | 20                | - 90.9%                  | - 16.7%                    | 5.0          | - 54.5%                            | - 16.7%                    | 4            | - 80.0%                  | 0.0%                       |  |
| \$144,000 to \$201,999 | 83                | - 84.7%                  | - 81.1%                    | 4.0          | - 77.9%                            | - 78.1%                    | 21           | - 30.0%                  | - 12.5%                    |  |
| \$202,000 to \$298,999 | 401               | - 39.2%                  | - 24.1%                    | 7.3          | - 31.1%                            | - 40.7%                    | 55           | - 14.1%                  | + 25.0%                    |  |
| \$299,000 or More      | 1,333             | + 3.1%                   | - 18.8%                    | 5.6          | - 8.2%                             | - 18.8%                    | 246          | + 6.5%                   | - 2.4%                     |  |
| Total                  | 1,837             | - 32.3%                  | - 30.3%                    | 5.8          | - 31.0%                            | - 32.6%                    | 326          | - 5.5%                   | + 0.6%                     |  |

## **Windham County**

|                        |              | Total<br>Showin          |                            |              | Buyer Into<br>(Showings/L |                            | Managed<br>Listings |                          |                            |
|------------------------|--------------|--------------------------|----------------------------|--------------|---------------------------|----------------------------|---------------------|--------------------------|----------------------------|
| Price Range            | July<br>2024 | Year-Over-Year<br>Change | Month-Over-Month<br>Change | July<br>2024 | Year-Over-Year<br>Change  | Month-Over-Month<br>Change | July<br>2024        | Year-Over-Year<br>Change | Month-Over-Month<br>Change |
| \$143,999 or Less      | 14           | - 80.0%                  | - 60.0%                    | 3.5          | - 55.1%                   | - 25.5%                    | 4                   | - 60.0%                  | - 50.0%                    |
| \$144,000 to \$201,999 | 140          | + 0.7%                   | + 68.7%                    | 9.1          | + 44.4%                   | + 106.8%                   | 16                  | - 27.3%                  | - 20.0%                    |
| \$202,000 to \$298,999 | 286          | - 30.4%                  | - 17.1%                    | 5.3          | - 15.9%                   | - 19.7%                    | 53                  | - 20.9%                  | + 1.9%                     |
| \$299,000 or More      | 636          | + 84.9%                  | + 4.4%                     | 3.7          | + 23.3%                   | - 2.6%                     | 182                 | + 41.1%                  | + 2.8%                     |
| Total                  | 1.076        | + 11.6%                  | + 0.4%                     | 4.4          | - 4.3%                    | - 2.2%                     | 255                 | + 11.8%                  | - 0.8%                     |