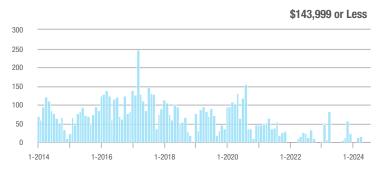

## **Fairfield County**

|                        | Total<br>Showings |                          |                            |              | Buyer Interest (Showings/Listings) |                            |              | Managed<br>Listings      |                            |  |
|------------------------|-------------------|--------------------------|----------------------------|--------------|------------------------------------|----------------------------|--------------|--------------------------|----------------------------|--|
| Price Range            | July<br>2024      | Year-Over-Year<br>Change | Month-Over-Month<br>Change | July<br>2024 | Year-Over-Year<br>Change           | Month-Over-Month<br>Change | July<br>2024 | Year-Over-Year<br>Change | Month-Over-Month<br>Change |  |
| \$143,999 or Less      | 204               | + 4.1%                   | - 23.9%                    | 4.3          | - 12.2%                            | - 17.3%                    | 48           | + 20.0%                  | - 9.4%                     |  |
| \$144,000 to \$201,999 | 408               | + 16.9%                  | + 10.3%                    | 5.3          | - 10.2%                            | - 15.9%                    | 75           | + 23.0%                  | + 25.0%                    |  |
| \$202,000 to \$298,999 | 1,058             | - 49.7%                  | - 14.7%                    | 7.0          | - 34.6%                            | - 17.6%                    | 152          | - 24.4%                  | + 3.4%                     |  |
| \$299,000 or More      | 12,910            | - 9.4%                   | - 6.2%                     | 5.9          | - 18.1%                            | - 4.8%                     | 2,255        | + 5.5%                   | - 3.3%                     |  |
| Total                  | 14,580            | - 13.7%                  | - 6.8%                     | 6.0          | - 18.9%                            | - 4.8%                     | 2,530        | + 3.7%                   | - 2.4%                     |  |

## **Hartford County**

|                        | Total<br>Showings |                          |                            |              | Buyer Interest (Showings/Listings) |                            |              | Managed<br>Listings      |                            |  |
|------------------------|-------------------|--------------------------|----------------------------|--------------|------------------------------------|----------------------------|--------------|--------------------------|----------------------------|--|
| Price Range            | July<br>2024      | Year-Over-Year<br>Change | Month-Over-Month<br>Change | July<br>2024 | Year-Over-Year<br>Change           | Month-Over-Month<br>Change | July<br>2024 | Year-Over-Year<br>Change | Month-Over-Month<br>Change |  |
| \$143,999 or Less      | 345               | - 61.2%                  | - 36.8%                    | 6.2          | - 41.5%                            | - 31.9%                    | 56           | - 34.1%                  | - 9.7%                     |  |
| \$144,000 to \$201,999 | 1,365             | - 47.1%                  | - 4.1%                     | 11.1         | - 21.8%                            | - 9.8%                     | 127          | - 31.7%                  | + 5.8%                     |  |
| \$202,000 to \$298,999 | 4,392             | - 25.5%                  | - 10.8%                    | 10.3         | - 14.2%                            | - 11.2%                    | 430          | - 13.0%                  | - 0.2%                     |  |
| \$299,000 or More      | 9,495             | + 12.4%                  | - 8.3%                     | 7.2          | - 1.4%                             | - 7.7%                     | 1,376        | + 12.9%                  | - 0.7%                     |  |
| Total                  | 15,597            | - 12.5%                  | - 9.6%                     | 8.1          | - 12.9%                            | - 10.0%                    | 1,989        | + 0.3%                   | - 0.5%                     |  |

## **Litchfield County**

|                        | Total<br>Showings |                          |                            |              | Buyer Interest (Showings/Listings) |                            |              | Managed<br>Listings      |                            |  |
|------------------------|-------------------|--------------------------|----------------------------|--------------|------------------------------------|----------------------------|--------------|--------------------------|----------------------------|--|
| Price Range            | July<br>2024      | Year-Over-Year<br>Change | Month-Over-Month<br>Change | July<br>2024 | Year-Over-Year<br>Change           | Month-Over-Month<br>Change | July<br>2024 | Year-Over-Year<br>Change | Month-Over-Month<br>Change |  |
| \$143,999 or Less      | 102               | + 52.2%                  | + 30.8%                    | 10.2         | + 161.5%                           | + 137.2%                   | 10           | - 41.2%                  | - 44.4%                    |  |
| \$144,000 to \$201,999 | 175               | - 58.7%                  | - 7.4%                     | 5.4          | - 18.2%                            | + 14.9%                    | 33           | - 49.2%                  | - 19.5%                    |  |
| \$202,000 to \$298,999 | 785               | - 32.1%                  | - 6.8%                     | 6.1          | - 26.5%                            | - 18.7%                    | 129          | - 10.4%                  | + 12.2%                    |  |
| \$299,000 or More      | 2,290             | + 28.6%                  | + 12.5%                    | 3.9          | + 8.3%                             | + 11.4%                    | 619          | + 11.5%                  | - 2.2%                     |  |
| Total                  | 3,352             | - 2.2%                   | + 6.6%                     | 4.5          | - 6.3%                             | + 7.1%                     | 791          | + 1.3%                   | - 2.0%                     |  |

### **Middlesex County**

|                        | Total<br>Showings |                          |                            |              | Buyer Interest (Showings/Listings) |                            |              | Managed<br>Listings      |                            |  |
|------------------------|-------------------|--------------------------|----------------------------|--------------|------------------------------------|----------------------------|--------------|--------------------------|----------------------------|--|
| Price Range            | July<br>2024      | Year-Over-Year<br>Change | Month-Over-Month<br>Change | July<br>2024 | Year-Over-Year<br>Change           | Month-Over-Month<br>Change | July<br>2024 | Year-Over-Year<br>Change | Month-Over-Month<br>Change |  |
| \$143,999 or Less      | 62                | - 75.1%                  | + 47.6%                    | 10.3         | - 8.8%                             | + 47.1%                    | 6            | - 72.7%                  | 0.0%                       |  |
| \$144,000 to \$201,999 | 220               | - 48.7%                  | - 29.5%                    | 9.2          | - 8.0%                             | - 8.9%                     | 24           | - 44.2%                  | - 25.0%                    |  |
| \$202,000 to \$298,999 | 305               | - 57.8%                  | - 44.3%                    | 6.1          | - 35.1%                            | - 30.7%                    | 51           | - 35.4%                  | - 20.3%                    |  |
| \$299,000 or More      | 2,156             | + 9.6%                   | + 6.6%                     | 5.1          | - 10.5%                            | 0.0%                       | 447          | + 19.2%                  | + 4.9%                     |  |
| Total                  | 2.743             | - 18.6%                  | - 6.2%                     | 5.5          | - 20.3%                            | - 6.8%                     | 528          | + 1.7%                   | 0.0%                       |  |

### **New Haven County**

|                        | Total<br>Showings |                          |                            |              | Buyer Interest (Showings/Listings) |                            |              | Managed<br>Listings      |                            |  |
|------------------------|-------------------|--------------------------|----------------------------|--------------|------------------------------------|----------------------------|--------------|--------------------------|----------------------------|--|
| Price Range            | July<br>2024      | Year-Over-Year<br>Change | Month-Over-Month<br>Change | July<br>2024 | Year-Over-Year<br>Change           | Month-Over-Month<br>Change | July<br>2024 | Year-Over-Year<br>Change | Month-Over-Month<br>Change |  |
| \$143,999 or Less      | 266               | - 56.4%                  | - 23.1%                    | 5.2          | - 27.8%                            | - 1.9%                     | 53           | - 40.4%                  | - 20.9%                    |  |
| \$144,000 to \$201,999 | 993               | - 43.3%                  | - 30.3%                    | 6.8          | - 33.3%                            | - 28.4%                    | 149          | - 14.9%                  | - 2.6%                     |  |
| \$202,000 to \$298,999 | 3,185             | - 29.2%                  | - 11.4%                    | 7.7          | - 13.5%                            | - 8.3%                     | 416          | - 20.3%                  | - 4.4%                     |  |
| \$299,000 or More      | 8,614             | + 14.0%                  | - 3.4%                     | 5.3          | - 5.4%                             | - 3.6%                     | 1,668        | + 16.7%                  | - 1.2%                     |  |
| Total                  | 13.058            | - 9.4%                   | - 8.6%                     | 5.9          | - 13.2%                            | - 6.3%                     | 2.286        | + 3.2%                   | - 2.5%                     |  |

## **New London County**

|                        | Total<br>Showings |                          |                            |              | Buyer Interest (Showings/Listings) |                            |              | Managed<br>Listings      |                            |  |
|------------------------|-------------------|--------------------------|----------------------------|--------------|------------------------------------|----------------------------|--------------|--------------------------|----------------------------|--|
| Price Range            | July<br>2024      | Year-Over-Year<br>Change | Month-Over-Month<br>Change | July<br>2024 | Year-Over-Year<br>Change           | Month-Over-Month<br>Change | July<br>2024 | Year-Over-Year<br>Change | Month-Over-Month<br>Change |  |
| \$143,999 or Less      | 57                | + 78.1%                  | - 50.0%                    | 4.4          | 0.0%                               | - 45.7%                    | 13           | + 44.4%                  | - 13.3%                    |  |
| \$144,000 to \$201,999 | 351               | - 26.4%                  | + 16.2%                    | 8.8          | + 1.1%                             | + 4.8%                     | 41           | - 28.1%                  | + 10.8%                    |  |
| \$202,000 to \$298,999 | 971               | - 24.5%                  | - 18.4%                    | 7.6          | - 13.6%                            | - 19.1%                    | 129          | - 14.6%                  | + 3.2%                     |  |
| \$299,000 or More      | 2,327             | + 3.2%                   | - 3.3%                     | 4.3          | - 12.2%                            | 0.0%                       | 582          | + 13.0%                  | - 4.7%                     |  |
| Total                  | 3.706             | - 8.5%                   | - 7.6%                     | 5.1          | - 15.0%                            | - 5.6%                     | 765          | + 4.5%                   | - 2.9%                     |  |

### **Tolland County**

|                        | Total<br>Showings |                          |                            |              | Buyer Interest (Showings/Listings) |                            |              | Managed<br>Listings      |                            |  |
|------------------------|-------------------|--------------------------|----------------------------|--------------|------------------------------------|----------------------------|--------------|--------------------------|----------------------------|--|
| Price Range            | July<br>2024      | Year-Over-Year<br>Change | Month-Over-Month<br>Change | July<br>2024 | Year-Over-Year<br>Change           | Month-Over-Month<br>Change | July<br>2024 | Year-Over-Year<br>Change | Month-Over-Month<br>Change |  |
| \$143,999 or Less      | 20                | - 90.9%                  | - 16.7%                    | 5.0          | - 54.5%                            | - 16.7%                    | 4            | - 80.0%                  | 0.0%                       |  |
| \$144,000 to \$201,999 | 83                | - 84.7%                  | - 81.1%                    | 4.0          | - 77.9%                            | - 78.1%                    | 21           | - 30.0%                  | - 12.5%                    |  |
| \$202,000 to \$298,999 | 401               | - 39.2%                  | - 24.1%                    | 7.3          | - 31.1%                            | - 40.7%                    | 55           | - 14.1%                  | + 25.0%                    |  |
| \$299,000 or More      | 1,333             | + 3.1%                   | - 18.8%                    | 5.6          | - 8.2%                             | - 18.8%                    | 246          | + 6.5%                   | - 2.4%                     |  |
| Total                  | 1,837             | - 32.3%                  | - 30.3%                    | 5.8          | - 31.0%                            | - 32.6%                    | 326          | - 5.5%                   | + 0.6%                     |  |

## **Windham County**

|                        |              | Total<br>Showin          |                            |              | Buyer Into<br>(Showings/L |                            | Managed<br>Listings |                          |                            |
|------------------------|--------------|--------------------------|----------------------------|--------------|---------------------------|----------------------------|---------------------|--------------------------|----------------------------|
| Price Range            | July<br>2024 | Year-Over-Year<br>Change | Month-Over-Month<br>Change | July<br>2024 | Year-Over-Year<br>Change  | Month-Over-Month<br>Change | July<br>2024        | Year-Over-Year<br>Change | Month-Over-Month<br>Change |
| \$143,999 or Less      | 14           | - 80.0%                  | - 60.0%                    | 3.5          | - 55.1%                   | - 25.5%                    | 4                   | - 60.0%                  | - 50.0%                    |
| \$144,000 to \$201,999 | 140          | + 0.7%                   | + 68.7%                    | 9.1          | + 44.4%                   | + 106.8%                   | 16                  | - 27.3%                  | - 20.0%                    |
| \$202,000 to \$298,999 | 286          | - 30.4%                  | - 17.1%                    | 5.3          | - 15.9%                   | - 19.7%                    | 53                  | - 20.9%                  | + 1.9%                     |
| \$299,000 or More      | 636          | + 84.9%                  | + 4.4%                     | 3.7          | + 23.3%                   | - 2.6%                     | 182                 | + 41.1%                  | + 2.8%                     |
| Total                  | 1.076        | + 11.6%                  | + 0.4%                     | 4.4          | - 4.3%                    | - 2.2%                     | 255                 | + 11.8%                  | - 0.8%                     |