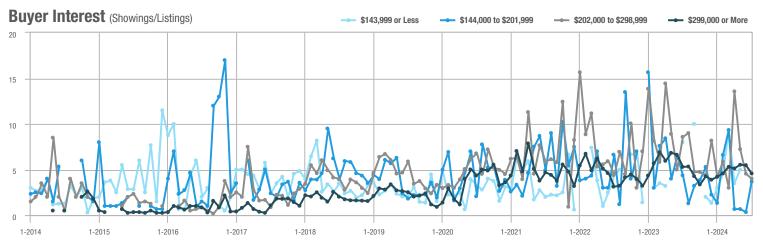

## **Fairfield County**

|                        | Total<br>Showings |                          |                            |              | Buyer Interest (Showings/Listings) |                            |              | Managed<br>Listings      |                            |  |
|------------------------|-------------------|--------------------------|----------------------------|--------------|------------------------------------|----------------------------|--------------|--------------------------|----------------------------|--|
| Price Range            | July<br>2024      | Year-Over-Year<br>Change | Month-Over-Month<br>Change | July<br>2024 | Year-Over-Year<br>Change           | Month-Over-Month<br>Change | July<br>2024 | Year-Over-Year<br>Change | Month-Over-Month<br>Change |  |
| \$143,999 or Less      | 204               | + 4.1%                   | - 23.9%                    | 4.3          | - 12.2%                            | - 17.3%                    | 48           | + 20.0%                  | - 9.4%                     |  |
| \$144,000 to \$201,999 | 408               | + 16.9%                  | + 10.3%                    | 5.3          | - 10.2%                            | - 15.9%                    | 75           | + 23.0%                  | + 25.0%                    |  |
| \$202,000 to \$298,999 | 1,058             | - 49.7%                  | - 14.7%                    | 7.0          | - 34.6%                            | - 17.6%                    | 152          | - 24.4%                  | + 3.4%                     |  |
| \$299,000 or More      | 12,910            | - 9.4%                   | - 6.2%                     | 5.9          | - 18.1%                            | - 4.8%                     | 2,255        | + 5.5%                   | - 3.3%                     |  |
| Total                  | 14,580            | - 13.7%                  | - 6.8%                     | 6.0          | - 18.9%                            | - 4.8%                     | 2,530        | + 3.7%                   | - 2.4%                     |  |

## **Hartford County**

|                        | Total<br>Showings |                          |                            |              | Buyer Interest (Showings/Listings) |                            |              | Managed<br>Listings      |                            |  |
|------------------------|-------------------|--------------------------|----------------------------|--------------|------------------------------------|----------------------------|--------------|--------------------------|----------------------------|--|
| Price Range            | July<br>2024      | Year-Over-Year<br>Change | Month-Over-Month<br>Change | July<br>2024 | Year-Over-Year<br>Change           | Month-Over-Month<br>Change | July<br>2024 | Year-Over-Year<br>Change | Month-Over-Month<br>Change |  |
| \$143,999 or Less      | 345               | - 61.2%                  | - 36.8%                    | 6.2          | - 41.5%                            | - 31.9%                    | 56           | - 34.1%                  | - 9.7%                     |  |
| \$144,000 to \$201,999 | 1,365             | - 47.1%                  | - 4.1%                     | 11.1         | - 21.8%                            | - 9.8%                     | 127          | - 31.7%                  | + 5.8%                     |  |
| \$202,000 to \$298,999 | 4,392             | - 25.5%                  | - 10.8%                    | 10.3         | - 14.2%                            | - 11.2%                    | 430          | - 13.0%                  | - 0.2%                     |  |
| \$299,000 or More      | 9,495             | + 12.4%                  | - 8.3%                     | 7.2          | - 1.4%                             | - 7.7%                     | 1,376        | + 12.9%                  | - 0.7%                     |  |
| Total                  | 15,597            | - 12.5%                  | - 9.6%                     | 8.1          | - 12.9%                            | - 10.0%                    | 1,989        | + 0.3%                   | - 0.5%                     |  |

## **Litchfield County**

|                        | Total<br>Showings |                          |                            |              | Buyer Interest (Showings/Listings) |                            |              | Managed<br>Listings      |                            |  |
|------------------------|-------------------|--------------------------|----------------------------|--------------|------------------------------------|----------------------------|--------------|--------------------------|----------------------------|--|
| Price Range            | July<br>2024      | Year-Over-Year<br>Change | Month-Over-Month<br>Change | July<br>2024 | Year-Over-Year<br>Change           | Month-Over-Month<br>Change | July<br>2024 | Year-Over-Year<br>Change | Month-Over-Month<br>Change |  |
| \$143,999 or Less      | 102               | + 52.2%                  | + 30.8%                    | 10.2         | + 161.5%                           | + 137.2%                   | 10           | - 41.2%                  | - 44.4%                    |  |
| \$144,000 to \$201,999 | 175               | - 58.7%                  | - 7.4%                     | 5.4          | - 18.2%                            | + 14.9%                    | 33           | - 49.2%                  | - 19.5%                    |  |
| \$202,000 to \$298,999 | 785               | - 32.1%                  | - 6.8%                     | 6.1          | - 26.5%                            | - 18.7%                    | 129          | - 10.4%                  | + 12.2%                    |  |
| \$299,000 or More      | 2,290             | + 28.6%                  | + 12.5%                    | 3.9          | + 8.3%                             | + 11.4%                    | 619          | + 11.5%                  | - 2.2%                     |  |
| Total                  | 3,352             | - 2.2%                   | + 6.6%                     | 4.5          | - 6.3%                             | + 7.1%                     | 791          | + 1.3%                   | - 2.0%                     |  |

### **Middlesex County**

|                        | Total<br>Showings |                          |                            |              | Buyer Interest (Showings/Listings) |                            |              | Managed<br>Listings      |                            |  |
|------------------------|-------------------|--------------------------|----------------------------|--------------|------------------------------------|----------------------------|--------------|--------------------------|----------------------------|--|
| Price Range            | July<br>2024      | Year-Over-Year<br>Change | Month-Over-Month<br>Change | July<br>2024 | Year-Over-Year<br>Change           | Month-Over-Month<br>Change | July<br>2024 | Year-Over-Year<br>Change | Month-Over-Month<br>Change |  |
| \$143,999 or Less      | 62                | - 75.1%                  | + 47.6%                    | 10.3         | - 8.8%                             | + 47.1%                    | 6            | - 72.7%                  | 0.0%                       |  |
| \$144,000 to \$201,999 | 220               | - 48.7%                  | - 29.5%                    | 9.2          | - 8.0%                             | - 8.9%                     | 24           | - 44.2%                  | - 25.0%                    |  |
| \$202,000 to \$298,999 | 305               | - 57.8%                  | - 44.3%                    | 6.1          | - 35.1%                            | - 30.7%                    | 51           | - 35.4%                  | - 20.3%                    |  |
| \$299,000 or More      | 2,156             | + 9.6%                   | + 6.6%                     | 5.1          | - 10.5%                            | 0.0%                       | 447          | + 19.2%                  | + 4.9%                     |  |
| Total                  | 2.743             | - 18.6%                  | - 6.2%                     | 5.5          | - 20.3%                            | - 6.8%                     | 528          | + 1.7%                   | 0.0%                       |  |

### **New Haven County**

|                        | Total<br>Showings |                          |                            |              | Buyer Interest (Showings/Listings) |                            |              | Managed<br>Listings      |                            |  |
|------------------------|-------------------|--------------------------|----------------------------|--------------|------------------------------------|----------------------------|--------------|--------------------------|----------------------------|--|
| Price Range            | July<br>2024      | Year-Over-Year<br>Change | Month-Over-Month<br>Change | July<br>2024 | Year-Over-Year<br>Change           | Month-Over-Month<br>Change | July<br>2024 | Year-Over-Year<br>Change | Month-Over-Month<br>Change |  |
| \$143,999 or Less      | 266               | - 56.4%                  | - 23.1%                    | 5.2          | - 27.8%                            | - 1.9%                     | 53           | - 40.4%                  | - 20.9%                    |  |
| \$144,000 to \$201,999 | 993               | - 43.3%                  | - 30.3%                    | 6.8          | - 33.3%                            | - 28.4%                    | 149          | - 14.9%                  | - 2.6%                     |  |
| \$202,000 to \$298,999 | 3,185             | - 29.2%                  | - 11.4%                    | 7.7          | - 13.5%                            | - 8.3%                     | 416          | - 20.3%                  | - 4.4%                     |  |
| \$299,000 or More      | 8,614             | + 14.0%                  | - 3.4%                     | 5.3          | - 5.4%                             | - 3.6%                     | 1,668        | + 16.7%                  | - 1.2%                     |  |
| Total                  | 13.058            | - 9.4%                   | - 8.6%                     | 5.9          | - 13.2%                            | - 6.3%                     | 2.286        | + 3.2%                   | - 2.5%                     |  |

## **New London County**

|                        | Total<br>Showings |                          |                            |              | Buyer Interest (Showings/Listings) |                            |              | Managed<br>Listings      |                            |  |
|------------------------|-------------------|--------------------------|----------------------------|--------------|------------------------------------|----------------------------|--------------|--------------------------|----------------------------|--|
| Price Range            | July<br>2024      | Year-Over-Year<br>Change | Month-Over-Month<br>Change | July<br>2024 | Year-Over-Year<br>Change           | Month-Over-Month<br>Change | July<br>2024 | Year-Over-Year<br>Change | Month-Over-Month<br>Change |  |
| \$143,999 or Less      | 57                | + 78.1%                  | - 50.0%                    | 4.4          | 0.0%                               | - 45.7%                    | 13           | + 44.4%                  | - 13.3%                    |  |
| \$144,000 to \$201,999 | 351               | - 26.4%                  | + 16.2%                    | 8.8          | + 1.1%                             | + 4.8%                     | 41           | - 28.1%                  | + 10.8%                    |  |
| \$202,000 to \$298,999 | 971               | - 24.5%                  | - 18.4%                    | 7.6          | - 13.6%                            | - 19.1%                    | 129          | - 14.6%                  | + 3.2%                     |  |
| \$299,000 or More      | 2,327             | + 3.2%                   | - 3.3%                     | 4.3          | - 12.2%                            | 0.0%                       | 582          | + 13.0%                  | - 4.7%                     |  |
| Total                  | 3.706             | - 8.5%                   | - 7.6%                     | 5.1          | - 15.0%                            | - 5.6%                     | 765          | + 4.5%                   | - 2.9%                     |  |

### **Tolland County**

|                        | Total<br>Showings |                          |                            |              | Buyer Interest (Showings/Listings) |                            |              | Managed<br>Listings      |                            |  |
|------------------------|-------------------|--------------------------|----------------------------|--------------|------------------------------------|----------------------------|--------------|--------------------------|----------------------------|--|
| Price Range            | July<br>2024      | Year-Over-Year<br>Change | Month-Over-Month<br>Change | July<br>2024 | Year-Over-Year<br>Change           | Month-Over-Month<br>Change | July<br>2024 | Year-Over-Year<br>Change | Month-Over-Month<br>Change |  |
| \$143,999 or Less      | 20                | - 90.9%                  | - 16.7%                    | 5.0          | - 54.5%                            | - 16.7%                    | 4            | - 80.0%                  | 0.0%                       |  |
| \$144,000 to \$201,999 | 83                | - 84.7%                  | - 81.1%                    | 4.0          | - 77.9%                            | - 78.1%                    | 21           | - 30.0%                  | - 12.5%                    |  |
| \$202,000 to \$298,999 | 401               | - 39.2%                  | - 24.1%                    | 7.3          | - 31.1%                            | - 40.7%                    | 55           | - 14.1%                  | + 25.0%                    |  |
| \$299,000 or More      | 1,333             | + 3.1%                   | - 18.8%                    | 5.6          | - 8.2%                             | - 18.8%                    | 246          | + 6.5%                   | - 2.4%                     |  |
| Total                  | 1,837             | - 32.3%                  | - 30.3%                    | 5.8          | - 31.0%                            | - 32.6%                    | 326          | - 5.5%                   | + 0.6%                     |  |

## **Windham County**

|                        |              | Total<br>Showin          |                            |              | Buyer Into<br>(Showings/L |                            | Managed<br>Listings |                          |                            |
|------------------------|--------------|--------------------------|----------------------------|--------------|---------------------------|----------------------------|---------------------|--------------------------|----------------------------|
| Price Range            | July<br>2024 | Year-Over-Year<br>Change | Month-Over-Month<br>Change | July<br>2024 | Year-Over-Year<br>Change  | Month-Over-Month<br>Change | July<br>2024        | Year-Over-Year<br>Change | Month-Over-Month<br>Change |
| \$143,999 or Less      | 14           | - 80.0%                  | - 60.0%                    | 3.5          | - 55.1%                   | - 25.5%                    | 4                   | - 60.0%                  | - 50.0%                    |
| \$144,000 to \$201,999 | 140          | + 0.7%                   | + 68.7%                    | 9.1          | + 44.4%                   | + 106.8%                   | 16                  | - 27.3%                  | - 20.0%                    |
| \$202,000 to \$298,999 | 286          | - 30.4%                  | - 17.1%                    | 5.3          | - 15.9%                   | - 19.7%                    | 53                  | - 20.9%                  | + 1.9%                     |
| \$299,000 or More      | 636          | + 84.9%                  | + 4.4%                     | 3.7          | + 23.3%                   | - 2.6%                     | 182                 | + 41.1%                  | + 2.8%                     |
| Total                  | 1.076        | + 11.6%                  | + 0.4%                     | 4.4          | - 4.3%                    | - 2.2%                     | 255                 | + 11.8%                  | - 0.8%                     |