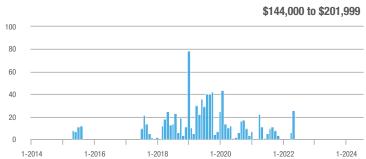

## **Fairfield County**

|                        | Total<br>Showings |                          |                            |              | Buyer Interest (Showings/Listings) |                            |              | Managed<br>Listings      |                            |  |
|------------------------|-------------------|--------------------------|----------------------------|--------------|------------------------------------|----------------------------|--------------|--------------------------|----------------------------|--|
| Price Range            | July<br>2024      | Year-Over-Year<br>Change | Month-Over-Month<br>Change | July<br>2024 | Year-Over-Year<br>Change           | Month-Over-Month<br>Change | July<br>2024 | Year-Over-Year<br>Change | Month-Over-Month<br>Change |  |
| \$143,999 or Less      | 204               | + 4.1%                   | - 23.9%                    | 4.3          | - 12.2%                            | - 17.3%                    | 48           | + 20.0%                  | - 9.4%                     |  |
| \$144,000 to \$201,999 | 408               | + 16.9%                  | + 10.3%                    | 5.3          | - 10.2%                            | - 15.9%                    | 75           | + 23.0%                  | + 25.0%                    |  |
| \$202,000 to \$298,999 | 1,058             | - 49.7%                  | - 14.7%                    | 7.0          | - 34.6%                            | - 17.6%                    | 152          | - 24.4%                  | + 3.4%                     |  |
| \$299,000 or More      | 12,910            | - 9.4%                   | - 6.2%                     | 5.9          | - 18.1%                            | - 4.8%                     | 2,255        | + 5.5%                   | - 3.3%                     |  |
| Total                  | 14,580            | - 13.7%                  | - 6.8%                     | 6.0          | - 18.9%                            | - 4.8%                     | 2,530        | + 3.7%                   | - 2.4%                     |  |