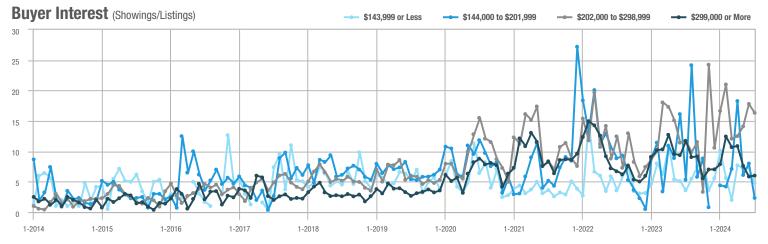

## **Fairfield County**

|                        | Total<br>Showings |                          |                            |              | Buyer Interest (Showings/Listings) |                            |              | Managed<br>Listings      |                            |  |
|------------------------|-------------------|--------------------------|----------------------------|--------------|------------------------------------|----------------------------|--------------|--------------------------|----------------------------|--|
| Price Range            | July<br>2024      | Year-Over-Year<br>Change | Month-Over-Month<br>Change | July<br>2024 | Year-Over-Year<br>Change           | Month-Over-Month<br>Change | July<br>2024 | Year-Over-Year<br>Change | Month-Over-Month<br>Change |  |
| \$143,999 or Less      | 204               | + 4.1%                   | - 23.9%                    | 4.3          | - 12.2%                            | - 17.3%                    | 48           | + 20.0%                  | - 9.4%                     |  |
| \$144,000 to \$201,999 | 408               | + 16.9%                  | + 10.3%                    | 5.3          | - 10.2%                            | - 15.9%                    | 75           | + 23.0%                  | + 25.0%                    |  |
| \$202,000 to \$298,999 | 1,058             | - 49.7%                  | - 14.7%                    | 7.0          | - 34.6%                            | - 17.6%                    | 152          | - 24.4%                  | + 3.4%                     |  |
| \$299,000 or More      | 12,910            | - 9.4%                   | - 6.2%                     | 5.9          | - 18.1%                            | - 4.8%                     | 2,255        | + 5.5%                   | - 3.3%                     |  |
| Total                  | 14,580            | - 13.7%                  | - 6.8%                     | 6.0          | - 18.9%                            | - 4.8%                     | 2,530        | + 3.7%                   | - 2.4%                     |  |