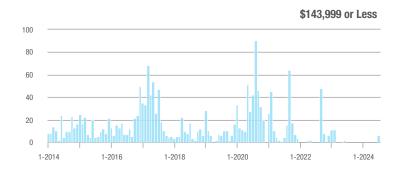

## **Fairfield County**

|                        | Total<br>Showings |                          |                            |              | Buyer Interest (Showings/Listings) |                            |              | Managed<br>Listings      |                            |  |
|------------------------|-------------------|--------------------------|----------------------------|--------------|------------------------------------|----------------------------|--------------|--------------------------|----------------------------|--|
| Price Range            | July<br>2024      | Year-Over-Year<br>Change | Month-Over-Month<br>Change | July<br>2024 | Year-Over-Year<br>Change           | Month-Over-Month<br>Change | July<br>2024 | Year-Over-Year<br>Change | Month-Over-Month<br>Change |  |
| \$143,999 or Less      | 204               | + 4.1%                   | - 23.9%                    | 4.3          | - 12.2%                            | - 17.3%                    | 48           | + 20.0%                  | - 9.4%                     |  |
| \$144,000 to \$201,999 | 408               | + 16.9%                  | + 10.3%                    | 5.3          | - 10.2%                            | - 15.9%                    | 75           | + 23.0%                  | + 25.0%                    |  |
| \$202,000 to \$298,999 | 1,058             | - 49.7%                  | - 14.7%                    | 7.0          | - 34.6%                            | - 17.6%                    | 152          | - 24.4%                  | + 3.4%                     |  |
| \$299,000 or More      | 12,910            | - 9.4%                   | - 6.2%                     | 5.9          | - 18.1%                            | - 4.8%                     | 2,255        | + 5.5%                   | - 3.3%                     |  |
| Total                  | 14,580            | - 13.7%                  | - 6.8%                     | 6.0          | - 18.9%                            | - 4.8%                     | 2,530        | + 3.7%                   | - 2.4%                     |  |

## **Hartford County**

|                        | Total<br>Showings |                          |                            |              | Buyer Interest (Showings/Listings) |                            |              | Managed<br>Listings      |                            |  |
|------------------------|-------------------|--------------------------|----------------------------|--------------|------------------------------------|----------------------------|--------------|--------------------------|----------------------------|--|
| Price Range            | July<br>2024      | Year-Over-Year<br>Change | Month-Over-Month<br>Change | July<br>2024 | Year-Over-Year<br>Change           | Month-Over-Month<br>Change | July<br>2024 | Year-Over-Year<br>Change | Month-Over-Month<br>Change |  |
| \$143,999 or Less      | 345               | - 61.2%                  | - 36.8%                    | 6.2          | - 41.5%                            | - 31.9%                    | 56           | - 34.1%                  | - 9.7%                     |  |
| \$144,000 to \$201,999 | 1,365             | - 47.1%                  | - 4.1%                     | 11.1         | - 21.8%                            | - 9.8%                     | 127          | - 31.7%                  | + 5.8%                     |  |
| \$202,000 to \$298,999 | 4,392             | - 25.5%                  | - 10.8%                    | 10.3         | - 14.2%                            | - 11.2%                    | 430          | - 13.0%                  | - 0.2%                     |  |
| \$299,000 or More      | 9,495             | + 12.4%                  | - 8.3%                     | 7.2          | - 1.4%                             | - 7.7%                     | 1,376        | + 12.9%                  | - 0.7%                     |  |
| Total                  | 15,597            | - 12.5%                  | - 9.6%                     | 8.1          | - 12.9%                            | - 10.0%                    | 1,989        | + 0.3%                   | - 0.5%                     |  |

## **Litchfield County**

|                        | Total<br>Showings |                          |                            |              | Buyer Interest (Showings/Listings) |                            |              | Managed<br>Listings      |                            |  |
|------------------------|-------------------|--------------------------|----------------------------|--------------|------------------------------------|----------------------------|--------------|--------------------------|----------------------------|--|
| Price Range            | July<br>2024      | Year-Over-Year<br>Change | Month-Over-Month<br>Change | July<br>2024 | Year-Over-Year<br>Change           | Month-Over-Month<br>Change | July<br>2024 | Year-Over-Year<br>Change | Month-Over-Month<br>Change |  |
| \$143,999 or Less      | 102               | + 52.2%                  | + 30.8%                    | 10.2         | + 161.5%                           | + 137.2%                   | 10           | - 41.2%                  | - 44.4%                    |  |
| \$144,000 to \$201,999 | 175               | - 58.7%                  | - 7.4%                     | 5.4          | - 18.2%                            | + 14.9%                    | 33           | - 49.2%                  | - 19.5%                    |  |
| \$202,000 to \$298,999 | 785               | - 32.1%                  | - 6.8%                     | 6.1          | - 26.5%                            | - 18.7%                    | 129          | - 10.4%                  | + 12.2%                    |  |
| \$299,000 or More      | 2,290             | + 28.6%                  | + 12.5%                    | 3.9          | + 8.3%                             | + 11.4%                    | 619          | + 11.5%                  | - 2.2%                     |  |
| Total                  | 3,352             | - 2.2%                   | + 6.6%                     | 4.5          | - 6.3%                             | + 7.1%                     | 791          | + 1.3%                   | - 2.0%                     |  |

### **Middlesex County**

|                        | Total<br>Showings |                          |                            |              | Buyer Interest (Showings/Listings) |                            |              | Managed<br>Listings      |                            |  |
|------------------------|-------------------|--------------------------|----------------------------|--------------|------------------------------------|----------------------------|--------------|--------------------------|----------------------------|--|
| Price Range            | July<br>2024      | Year-Over-Year<br>Change | Month-Over-Month<br>Change | July<br>2024 | Year-Over-Year<br>Change           | Month-Over-Month<br>Change | July<br>2024 | Year-Over-Year<br>Change | Month-Over-Month<br>Change |  |
| \$143,999 or Less      | 62                | - 75.1%                  | + 47.6%                    | 10.3         | - 8.8%                             | + 47.1%                    | 6            | - 72.7%                  | 0.0%                       |  |
| \$144,000 to \$201,999 | 220               | - 48.7%                  | - 29.5%                    | 9.2          | - 8.0%                             | - 8.9%                     | 24           | - 44.2%                  | - 25.0%                    |  |
| \$202,000 to \$298,999 | 305               | - 57.8%                  | - 44.3%                    | 6.1          | - 35.1%                            | - 30.7%                    | 51           | - 35.4%                  | - 20.3%                    |  |
| \$299,000 or More      | 2,156             | + 9.6%                   | + 6.6%                     | 5.1          | - 10.5%                            | 0.0%                       | 447          | + 19.2%                  | + 4.9%                     |  |
| Total                  | 2.743             | - 18.6%                  | - 6.2%                     | 5.5          | - 20.3%                            | - 6.8%                     | 528          | + 1.7%                   | 0.0%                       |  |

### **New Haven County**

|                        | Total<br>Showings |                          |                            |              | Buyer Interest (Showings/Listings) |                            |              | Managed<br>Listings      |                            |  |
|------------------------|-------------------|--------------------------|----------------------------|--------------|------------------------------------|----------------------------|--------------|--------------------------|----------------------------|--|
| Price Range            | July<br>2024      | Year-Over-Year<br>Change | Month-Over-Month<br>Change | July<br>2024 | Year-Over-Year<br>Change           | Month-Over-Month<br>Change | July<br>2024 | Year-Over-Year<br>Change | Month-Over-Month<br>Change |  |
| \$143,999 or Less      | 266               | - 56.4%                  | - 23.1%                    | 5.2          | - 27.8%                            | - 1.9%                     | 53           | - 40.4%                  | - 20.9%                    |  |
| \$144,000 to \$201,999 | 993               | - 43.3%                  | - 30.3%                    | 6.8          | - 33.3%                            | - 28.4%                    | 149          | - 14.9%                  | - 2.6%                     |  |
| \$202,000 to \$298,999 | 3,185             | - 29.2%                  | - 11.4%                    | 7.7          | - 13.5%                            | - 8.3%                     | 416          | - 20.3%                  | - 4.4%                     |  |
| \$299,000 or More      | 8,614             | + 14.0%                  | - 3.4%                     | 5.3          | - 5.4%                             | - 3.6%                     | 1,668        | + 16.7%                  | - 1.2%                     |  |
| Total                  | 13.058            | - 9.4%                   | - 8.6%                     | 5.9          | - 13.2%                            | - 6.3%                     | 2.286        | + 3.2%                   | - 2.5%                     |  |

## **New London County**

|                        | Total<br>Showings |                          |                            |              | Buyer Interest (Showings/Listings) |                            |              | Managed<br>Listings      |                            |  |
|------------------------|-------------------|--------------------------|----------------------------|--------------|------------------------------------|----------------------------|--------------|--------------------------|----------------------------|--|
| Price Range            | July<br>2024      | Year-Over-Year<br>Change | Month-Over-Month<br>Change | July<br>2024 | Year-Over-Year<br>Change           | Month-Over-Month<br>Change | July<br>2024 | Year-Over-Year<br>Change | Month-Over-Month<br>Change |  |
| \$143,999 or Less      | 57                | + 78.1%                  | - 50.0%                    | 4.4          | 0.0%                               | - 45.7%                    | 13           | + 44.4%                  | - 13.3%                    |  |
| \$144,000 to \$201,999 | 351               | - 26.4%                  | + 16.2%                    | 8.8          | + 1.1%                             | + 4.8%                     | 41           | - 28.1%                  | + 10.8%                    |  |
| \$202,000 to \$298,999 | 971               | - 24.5%                  | - 18.4%                    | 7.6          | - 13.6%                            | - 19.1%                    | 129          | - 14.6%                  | + 3.2%                     |  |
| \$299,000 or More      | 2,327             | + 3.2%                   | - 3.3%                     | 4.3          | - 12.2%                            | 0.0%                       | 582          | + 13.0%                  | - 4.7%                     |  |
| Total                  | 3.706             | - 8.5%                   | - 7.6%                     | 5.1          | - 15.0%                            | - 5.6%                     | 765          | + 4.5%                   | - 2.9%                     |  |

### **Tolland County**

|                        | Total<br>Showings |                          |                            |              | Buyer Interest (Showings/Listings) |                            |              | Managed<br>Listings      |                            |  |
|------------------------|-------------------|--------------------------|----------------------------|--------------|------------------------------------|----------------------------|--------------|--------------------------|----------------------------|--|
| Price Range            | July<br>2024      | Year-Over-Year<br>Change | Month-Over-Month<br>Change | July<br>2024 | Year-Over-Year<br>Change           | Month-Over-Month<br>Change | July<br>2024 | Year-Over-Year<br>Change | Month-Over-Month<br>Change |  |
| \$143,999 or Less      | 20                | - 90.9%                  | - 16.7%                    | 5.0          | - 54.5%                            | - 16.7%                    | 4            | - 80.0%                  | 0.0%                       |  |
| \$144,000 to \$201,999 | 83                | - 84.7%                  | - 81.1%                    | 4.0          | - 77.9%                            | - 78.1%                    | 21           | - 30.0%                  | - 12.5%                    |  |
| \$202,000 to \$298,999 | 401               | - 39.2%                  | - 24.1%                    | 7.3          | - 31.1%                            | - 40.7%                    | 55           | - 14.1%                  | + 25.0%                    |  |
| \$299,000 or More      | 1,333             | + 3.1%                   | - 18.8%                    | 5.6          | - 8.2%                             | - 18.8%                    | 246          | + 6.5%                   | - 2.4%                     |  |
| Total                  | 1,837             | - 32.3%                  | - 30.3%                    | 5.8          | - 31.0%                            | - 32.6%                    | 326          | - 5.5%                   | + 0.6%                     |  |

## **Windham County**

|                        |              | Total<br>Showin          |                            |              | Buyer Into<br>(Showings/L |                            | Managed<br>Listings |                          |                            |
|------------------------|--------------|--------------------------|----------------------------|--------------|---------------------------|----------------------------|---------------------|--------------------------|----------------------------|
| Price Range            | July<br>2024 | Year-Over-Year<br>Change | Month-Over-Month<br>Change | July<br>2024 | Year-Over-Year<br>Change  | Month-Over-Month<br>Change | July<br>2024        | Year-Over-Year<br>Change | Month-Over-Month<br>Change |
| \$143,999 or Less      | 14           | - 80.0%                  | - 60.0%                    | 3.5          | - 55.1%                   | - 25.5%                    | 4                   | - 60.0%                  | - 50.0%                    |
| \$144,000 to \$201,999 | 140          | + 0.7%                   | + 68.7%                    | 9.1          | + 44.4%                   | + 106.8%                   | 16                  | - 27.3%                  | - 20.0%                    |
| \$202,000 to \$298,999 | 286          | - 30.4%                  | - 17.1%                    | 5.3          | - 15.9%                   | - 19.7%                    | 53                  | - 20.9%                  | + 1.9%                     |
| \$299,000 or More      | 636          | + 84.9%                  | + 4.4%                     | 3.7          | + 23.3%                   | - 2.6%                     | 182                 | + 41.1%                  | + 2.8%                     |
| Total                  | 1.076        | + 11.6%                  | + 0.4%                     | 4.4          | - 4.3%                    | - 2.2%                     | 255                 | + 11.8%                  | - 0.8%                     |