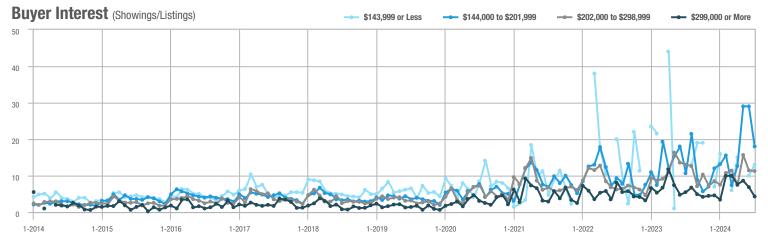

## **Fairfield County**

|                        | Total<br>Showings |                          |                            |              | Buyer Interest (Showings/Listings) |                            |              | Managed<br>Listings      |                            |  |
|------------------------|-------------------|--------------------------|----------------------------|--------------|------------------------------------|----------------------------|--------------|--------------------------|----------------------------|--|
| Price Range            | July<br>2024      | Year-Over-Year<br>Change | Month-Over-Month<br>Change | July<br>2024 | Year-Over-Year<br>Change           | Month-Over-Month<br>Change | July<br>2024 | Year-Over-Year<br>Change | Month-Over-Month<br>Change |  |
| \$143,999 or Less      | 204               | + 4.1%                   | - 23.9%                    | 4.3          | - 12.2%                            | - 17.3%                    | 48           | + 20.0%                  | - 9.4%                     |  |
| \$144,000 to \$201,999 | 408               | + 16.9%                  | + 10.3%                    | 5.3          | - 10.2%                            | - 15.9%                    | 75           | + 23.0%                  | + 25.0%                    |  |
| \$202,000 to \$298,999 | 1,058             | - 49.7%                  | - 14.7%                    | 7.0          | - 34.6%                            | - 17.6%                    | 152          | - 24.4%                  | + 3.4%                     |  |
| \$299,000 or More      | 12,910            | - 9.4%                   | - 6.2%                     | 5.9          | - 18.1%                            | - 4.8%                     | 2,255        | + 5.5%                   | - 3.3%                     |  |
| Total                  | 14,580            | - 13.7%                  | - 6.8%                     | 6.0          | - 18.9%                            | - 4.8%                     | 2,530        | + 3.7%                   | - 2.4%                     |  |

## **Hartford County**

|                        | Total<br>Showings |                          |                            |              | Buyer Interest (Showings/Listings) |                            |              | Managed<br>Listings      |                            |  |
|------------------------|-------------------|--------------------------|----------------------------|--------------|------------------------------------|----------------------------|--------------|--------------------------|----------------------------|--|
| Price Range            | July<br>2024      | Year-Over-Year<br>Change | Month-Over-Month<br>Change | July<br>2024 | Year-Over-Year<br>Change           | Month-Over-Month<br>Change | July<br>2024 | Year-Over-Year<br>Change | Month-Over-Month<br>Change |  |
| \$143,999 or Less      | 345               | - 61.2%                  | - 36.8%                    | 6.2          | - 41.5%                            | - 31.9%                    | 56           | - 34.1%                  | - 9.7%                     |  |
| \$144,000 to \$201,999 | 1,365             | - 47.1%                  | - 4.1%                     | 11.1         | - 21.8%                            | - 9.8%                     | 127          | - 31.7%                  | + 5.8%                     |  |
| \$202,000 to \$298,999 | 4,392             | - 25.5%                  | - 10.8%                    | 10.3         | - 14.2%                            | - 11.2%                    | 430          | - 13.0%                  | - 0.2%                     |  |
| \$299,000 or More      | 9,495             | + 12.4%                  | - 8.3%                     | 7.2          | - 1.4%                             | - 7.7%                     | 1,376        | + 12.9%                  | - 0.7%                     |  |
| Total                  | 15,597            | - 12.5%                  | - 9.6%                     | 8.1          | - 12.9%                            | - 10.0%                    | 1,989        | + 0.3%                   | - 0.5%                     |  |

## **Litchfield County**

|                        | Total<br>Showings |                          |                            |              | Buyer Interest (Showings/Listings) |                            |              | Managed<br>Listings      |                            |  |
|------------------------|-------------------|--------------------------|----------------------------|--------------|------------------------------------|----------------------------|--------------|--------------------------|----------------------------|--|
| Price Range            | July<br>2024      | Year-Over-Year<br>Change | Month-Over-Month<br>Change | July<br>2024 | Year-Over-Year<br>Change           | Month-Over-Month<br>Change | July<br>2024 | Year-Over-Year<br>Change | Month-Over-Month<br>Change |  |
| \$143,999 or Less      | 102               | + 52.2%                  | + 30.8%                    | 10.2         | + 161.5%                           | + 137.2%                   | 10           | - 41.2%                  | - 44.4%                    |  |
| \$144,000 to \$201,999 | 175               | - 58.7%                  | - 7.4%                     | 5.4          | - 18.2%                            | + 14.9%                    | 33           | - 49.2%                  | - 19.5%                    |  |
| \$202,000 to \$298,999 | 785               | - 32.1%                  | - 6.8%                     | 6.1          | - 26.5%                            | - 18.7%                    | 129          | - 10.4%                  | + 12.2%                    |  |
| \$299,000 or More      | 2,290             | + 28.6%                  | + 12.5%                    | 3.9          | + 8.3%                             | + 11.4%                    | 619          | + 11.5%                  | - 2.2%                     |  |
| Total                  | 3,352             | - 2.2%                   | + 6.6%                     | 4.5          | - 6.3%                             | + 7.1%                     | 791          | + 1.3%                   | - 2.0%                     |  |

### **Middlesex County**

|                        | Total<br>Showings |                          |                            |              | Buyer Interest (Showings/Listings) |                            |              | Managed<br>Listings      |                            |  |
|------------------------|-------------------|--------------------------|----------------------------|--------------|------------------------------------|----------------------------|--------------|--------------------------|----------------------------|--|
| Price Range            | July<br>2024      | Year-Over-Year<br>Change | Month-Over-Month<br>Change | July<br>2024 | Year-Over-Year<br>Change           | Month-Over-Month<br>Change | July<br>2024 | Year-Over-Year<br>Change | Month-Over-Month<br>Change |  |
| \$143,999 or Less      | 62                | - 75.1%                  | + 47.6%                    | 10.3         | - 8.8%                             | + 47.1%                    | 6            | - 72.7%                  | 0.0%                       |  |
| \$144,000 to \$201,999 | 220               | - 48.7%                  | - 29.5%                    | 9.2          | - 8.0%                             | - 8.9%                     | 24           | - 44.2%                  | - 25.0%                    |  |
| \$202,000 to \$298,999 | 305               | - 57.8%                  | - 44.3%                    | 6.1          | - 35.1%                            | - 30.7%                    | 51           | - 35.4%                  | - 20.3%                    |  |
| \$299,000 or More      | 2,156             | + 9.6%                   | + 6.6%                     | 5.1          | - 10.5%                            | 0.0%                       | 447          | + 19.2%                  | + 4.9%                     |  |
| Total                  | 2.743             | - 18.6%                  | - 6.2%                     | 5.5          | - 20.3%                            | - 6.8%                     | 528          | + 1.7%                   | 0.0%                       |  |

### **New Haven County**

|                        | Total<br>Showings |                          |                            |              | Buyer Interest (Showings/Listings) |                            |              | Managed<br>Listings      |                            |  |
|------------------------|-------------------|--------------------------|----------------------------|--------------|------------------------------------|----------------------------|--------------|--------------------------|----------------------------|--|
| Price Range            | July<br>2024      | Year-Over-Year<br>Change | Month-Over-Month<br>Change | July<br>2024 | Year-Over-Year<br>Change           | Month-Over-Month<br>Change | July<br>2024 | Year-Over-Year<br>Change | Month-Over-Month<br>Change |  |
| \$143,999 or Less      | 266               | - 56.4%                  | - 23.1%                    | 5.2          | - 27.8%                            | - 1.9%                     | 53           | - 40.4%                  | - 20.9%                    |  |
| \$144,000 to \$201,999 | 993               | - 43.3%                  | - 30.3%                    | 6.8          | - 33.3%                            | - 28.4%                    | 149          | - 14.9%                  | - 2.6%                     |  |
| \$202,000 to \$298,999 | 3,185             | - 29.2%                  | - 11.4%                    | 7.7          | - 13.5%                            | - 8.3%                     | 416          | - 20.3%                  | - 4.4%                     |  |
| \$299,000 or More      | 8,614             | + 14.0%                  | - 3.4%                     | 5.3          | - 5.4%                             | - 3.6%                     | 1,668        | + 16.7%                  | - 1.2%                     |  |
| Total                  | 13.058            | - 9.4%                   | - 8.6%                     | 5.9          | - 13.2%                            | - 6.3%                     | 2.286        | + 3.2%                   | - 2.5%                     |  |

## **New London County**

|                        | Total<br>Showings |                          |                            |              | Buyer Interest (Showings/Listings) |                            |              | Managed<br>Listings      |                            |  |
|------------------------|-------------------|--------------------------|----------------------------|--------------|------------------------------------|----------------------------|--------------|--------------------------|----------------------------|--|
| Price Range            | July<br>2024      | Year-Over-Year<br>Change | Month-Over-Month<br>Change | July<br>2024 | Year-Over-Year<br>Change           | Month-Over-Month<br>Change | July<br>2024 | Year-Over-Year<br>Change | Month-Over-Month<br>Change |  |
| \$143,999 or Less      | 57                | + 78.1%                  | - 50.0%                    | 4.4          | 0.0%                               | - 45.7%                    | 13           | + 44.4%                  | - 13.3%                    |  |
| \$144,000 to \$201,999 | 351               | - 26.4%                  | + 16.2%                    | 8.8          | + 1.1%                             | + 4.8%                     | 41           | - 28.1%                  | + 10.8%                    |  |
| \$202,000 to \$298,999 | 971               | - 24.5%                  | - 18.4%                    | 7.6          | - 13.6%                            | - 19.1%                    | 129          | - 14.6%                  | + 3.2%                     |  |
| \$299,000 or More      | 2,327             | + 3.2%                   | - 3.3%                     | 4.3          | - 12.2%                            | 0.0%                       | 582          | + 13.0%                  | - 4.7%                     |  |
| Total                  | 3.706             | - 8.5%                   | - 7.6%                     | 5.1          | - 15.0%                            | - 5.6%                     | 765          | + 4.5%                   | - 2.9%                     |  |

### **Tolland County**

|                        | Total<br>Showings |                          |                            |              | Buyer Interest (Showings/Listings) |                            |              | Managed<br>Listings      |                            |  |
|------------------------|-------------------|--------------------------|----------------------------|--------------|------------------------------------|----------------------------|--------------|--------------------------|----------------------------|--|
| Price Range            | July<br>2024      | Year-Over-Year<br>Change | Month-Over-Month<br>Change | July<br>2024 | Year-Over-Year<br>Change           | Month-Over-Month<br>Change | July<br>2024 | Year-Over-Year<br>Change | Month-Over-Month<br>Change |  |
| \$143,999 or Less      | 20                | - 90.9%                  | - 16.7%                    | 5.0          | - 54.5%                            | - 16.7%                    | 4            | - 80.0%                  | 0.0%                       |  |
| \$144,000 to \$201,999 | 83                | - 84.7%                  | - 81.1%                    | 4.0          | - 77.9%                            | - 78.1%                    | 21           | - 30.0%                  | - 12.5%                    |  |
| \$202,000 to \$298,999 | 401               | - 39.2%                  | - 24.1%                    | 7.3          | - 31.1%                            | - 40.7%                    | 55           | - 14.1%                  | + 25.0%                    |  |
| \$299,000 or More      | 1,333             | + 3.1%                   | - 18.8%                    | 5.6          | - 8.2%                             | - 18.8%                    | 246          | + 6.5%                   | - 2.4%                     |  |
| Total                  | 1,837             | - 32.3%                  | - 30.3%                    | 5.8          | - 31.0%                            | - 32.6%                    | 326          | - 5.5%                   | + 0.6%                     |  |

## **Windham County**

|                        |              | Total<br>Showin          |                            |              | Buyer Into<br>(Showings/L |                            | Managed<br>Listings |                          |                            |
|------------------------|--------------|--------------------------|----------------------------|--------------|---------------------------|----------------------------|---------------------|--------------------------|----------------------------|
| Price Range            | July<br>2024 | Year-Over-Year<br>Change | Month-Over-Month<br>Change | July<br>2024 | Year-Over-Year<br>Change  | Month-Over-Month<br>Change | July<br>2024        | Year-Over-Year<br>Change | Month-Over-Month<br>Change |
| \$143,999 or Less      | 14           | - 80.0%                  | - 60.0%                    | 3.5          | - 55.1%                   | - 25.5%                    | 4                   | - 60.0%                  | - 50.0%                    |
| \$144,000 to \$201,999 | 140          | + 0.7%                   | + 68.7%                    | 9.1          | + 44.4%                   | + 106.8%                   | 16                  | - 27.3%                  | - 20.0%                    |
| \$202,000 to \$298,999 | 286          | - 30.4%                  | - 17.1%                    | 5.3          | - 15.9%                   | - 19.7%                    | 53                  | - 20.9%                  | + 1.9%                     |
| \$299,000 or More      | 636          | + 84.9%                  | + 4.4%                     | 3.7          | + 23.3%                   | - 2.6%                     | 182                 | + 41.1%                  | + 2.8%                     |
| Total                  | 1.076        | + 11.6%                  | + 0.4%                     | 4.4          | - 4.3%                    | - 2.2%                     | 255                 | + 11.8%                  | - 0.8%                     |