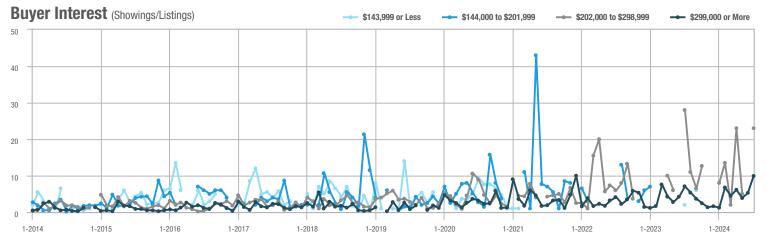

_                          |  |
| \$202,000 to \$298,999 | 23           | - 58.9%                  | _                          | 23.0         | - 17.9%                            |                            | 1            | - 50.0%                  | 0.0%                       |  |
| \$299,000 or More      | 129          | + 51.8%                  | + 118.6%                   | 9.9          | + 39.4%                            | + 86.8%                    | 13           | + 8.3%                   | + 8.3%                     |  |
| Total                  | 152          | + 6.3%                   | + 157.6%                   | 10.9         | + 14.7%                            | + 127.1%                   | 14           | - 6.7%                   | + 7.7%                     |  |















### **Beacon Falls**

|                        |              | Total<br>Showin          |                            | (            | Buyer Into<br>(Showings/L |                            | Managed<br>Listings |                          |                            |
|------------------------|--------------|--------------------------|----------------------------|--------------|---------------------------|----------------------------|---------------------|--------------------------|----------------------------|
| Price Range            | July<br>2024 | Year-Over-Year<br>Change | Month-Over-Month<br>Change | July<br>2024 | Year-Over-Year<br>Change  | Month-Over-Month<br>Change | July<br>2024        | Year-Over-Year<br>Change | Month-Over-Month<br>Change |
| \$143,999 or Less      | 0