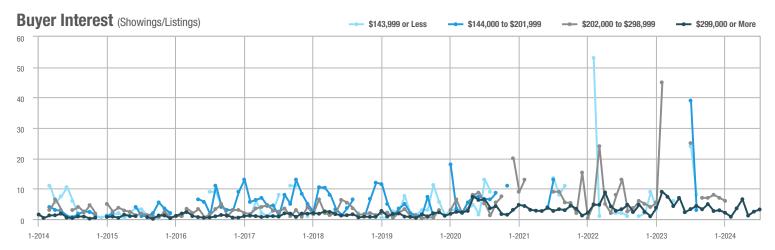

## **Fairfield County**

|                        | Total<br>Showings |                          |                            |              | Buyer Interest (Showings/Listings) |                            |              | Managed<br>Listings      |                            |  |
|------------------------|-------------------|--------------------------|----------------------------|--------------|------------------------------------|----------------------------|--------------|--------------------------|----------------------------|--|
| Price Range            | July<br>2024      | Year-Over-Year<br>Change | Month-Over-Month<br>Change | July<br>2024 | Year-Over-Year<br>Change           | Month-Over-Month<br>Change | July<br>2024 | Year-Over-Year<br>Change | Month-Over-Month<br>Change |  |
| \$143,999 or Less      | 204               | + 4.1%                   | - 23.9%                    | 4.3          | - 12.2%                            | - 17.3%                    | 48           | + 20.0%                  | - 9.4%                     |  |
| \$144,000 to \$201,999 | 408               | + 16.9%                  | + 10.3%                    | 5.3          | - 10.2%                            | - 15.9%                    | 75           | + 23.0%                  | + 25.0%                    |  |
| \$202,000 to \$298,999 | 1,058             | - 49.7%                  | - 14.7%                    | 7.0          | - 34.6%                            | - 17.6%                    | 152          | - 24.4%                  | + 3.4%                     |  |
| \$299,000 or More      | 12,910            | - 9.4%                   | - 6.2%                     | 5.9          | - 18.1%                            | - 4.8%                     | 2,255        | + 5.5%                   | - 3.3%                     |  |
| Total                  | 14,580            | - 13.7%                  | - 6.8%                     | 6.0          | - 18.9%                            | - 4.8%                     | 2,530        | + 3.7%                   | - 2.4%                     |  |

## **Hartford County**

|                        | Total<br>Showings |                          |                            |              | Buyer Interest (Showings/Listings) |                            |              | Managed<br>Listings      |                            |  |
|------------------------|-------------------|--------------------------|----------------------------|--------------|------------------------------------|----------------------------|--------------|--------------------------|----------------------------|--|
| Price Range            | July<br>2024      | Year-Over-Year<br>Change | Month-Over-Month<br>Change | July<br>2024 | Year-Over-Year<br>Change           | Month-Over-Month<br>Change | July<br>2024 | Year-Over-Year<br>Change | Month-Over-Month<br>Change |  |
| \$143,999 or Less      | 345               | - 61.2%                  | - 36.8%                    | 6.2          | - 41.5%                            | - 31.9%                    | 56           | - 34.1%                  | - 9.7%                     |  |
| \$144,000 to \$201,999 | 1,365             | - 47.1%                  | - 4.1%                     | 11.1         | - 21.8%                            | - 9.8%                     | 127          | - 31.7%                  | + 5.8%                     |  |
| \$202,000 to \$298,999 | 4,392             | - 25.5%                  | - 10.8%                    | 10.3         | - 14.2%                            | - 11.2%                    | 430          | - 13.0%                  | - 0.2%                     |  |
| \$299,000 or More      | 9,495             | + 12.4%                  | - 8.3%                     | 7.2          | - 1.4%                             | - 7.7%                     | 1,376        | + 12.9%                  | - 0.7%                     |  |
| Total                  | 15,597            | - 12.5%                  | - 9.6%                     | 8.1          | - 12.9%                            | - 10.0%                    | 1,989        | + 0.3%                   | - 0.5%                     |  |

## **Litchfield County**

|                        | Total<br>Showings |                          |                            |              | Buyer Interest (Showings/Listings) |                            |              | Managed<br>Listings      |                            |  |
|------------------------|-------------------|--------------------------|----------------------------|--------------|------------------------------------|----------------------------|--------------|--------------------------|----------------------------|--|
| Price Range            | July<br>2024      | Year-Over-Year<br>Change | Month-Over-Month<br>Change | July<br>2024 | Year-Over-Year<br>Change           | Month-Over-Month<br>Change | July<br>2024 | Year-Over-Year<br>Change | Month-Over-Month<br>Change |  |
| \$143,999 or Less      | 102               | + 52.2%                  | + 30.8%                    | 10.2         | + 161.5%                           | + 137.2%                   | 10           | - 41.2%                  | - 44.4%                    |  |
| \$144,000 to \$201,999 | 175               | - 58.7%                  | - 7.4%                     | 5.4          | - 18.2%                            | + 14.9%                    | 33           | - 49.2%                  | - 19.5%                    |  |
| \$202,000 to \$298,999 | 785               | - 32.1%                  | - 6.8%                     | 6.1          | - 26.5%                            | - 18.7%                    | 129          | - 10.4%                  | + 12.2%                    |  |
| \$299,000 or More      | 2,290             | + 28.6%                  | + 12.5%                    | 3.9          | + 8.3%                             | + 11.4%                    | 619          | + 11.5%                  | - 2.2%                     |  |
| Total                  | 3,352             | - 2.2%                   | + 6.6%                     | 4.5          | - 6.3%                             | + 7.1%                     | 791          | + 1.3%                   | - 2.0%                     |  |

### **Middlesex County**

|                        | Total<br>Showings |                          |                            |              | Buyer Interest (Showings/Listings) |                            |              | Managed<br>Listings      |                            |  |
|------------------------|-------------------|--------------------------|----------------------------|--------------|------------------------------------|----------------------------|--------------|--------------------------|----------------------------|--|
| Price Range            | July<br>2024      | Year-Over-Year<br>Change | Month-Over-Month<br>Change | July<br>2024 | Year-Over-Year<br>Change           | Month-Over-Month<br>Change | July<br>2024 | Year-Over-Year<br>Change | Month-Over-Month<br>Change |  |
| \$143,999 or Less      | 62                | - 75.1%                  | + 47.6%                    | 10.3         | - 8.8%                             | + 47.1%                    | 6            | - 72.7%                  | 0.0%                       |  |
| \$144,000 to \$201,999 | 220               | - 48.7%                  | - 29.5%                    | 9.2          | - 8.0%                             | - 8.9%                     | 24           | - 44.2%                  | - 25.0%                    |  |
| \$202,000 to \$298,999 | 305               | - 57.8%                  | - 44.3%                    | 6.1          | - 35.1%                            | - 30.7%                    | 51           | - 35.4%                  | - 20.3%                    |  |
| \$299,000 or More      | 2,156             | + 9.6%                   | + 6.6%                     | 5.1          | - 10.5%                            | 0.0%                       | 447          | + 19.2%                  | + 4.9%                     |  |
| Total                  | 2.743             | - 18.6%                  | - 6.2%                     | 5.5          | - 20.3%                            | - 6.8%                     | 528          | + 1.7%                   | 0.0%                       |  |

### **New Haven County**

|                        | Total<br>Showings |                          |                            |              | Buyer Interest (Showings/Listings) |                            |              | Managed<br>Listings      |                            |  |
|------------------------|-------------------|--------------------------|----------------------------|--------------|------------------------------------|----------------------------|--------------|--------------------------|----------------------------|--|
| Price Range            | July<br>2024      | Year-Over-Year<br>Change | Month-Over-Month<br>Change | July<br>2024 | Year-Over-Year<br>Change           | Month-Over-Month<br>Change | July<br>2024 | Year-Over-Year<br>Change | Month-Over-Month<br>Change |  |
| \$143,999 or Less      | 266               | - 56.4%                  | - 23.1%                    | 5.2          | - 27.8%                            | - 1.9%                     | 53           | - 40.4%                  | - 20.9%                    |  |
| \$144,000 to \$201,999 | 993               | - 43.3%                  | - 30.3%                    | 6.8          | - 33.3%                            | - 28.4%                    | 149          | - 14.9%                  | - 2.6%                     |  |
| \$202,000 to \$298,999 | 3,185             | - 29.2%                  | - 11.4%                    | 7.7          | - 13.5%                            | - 8.3%                     | 416          | - 20.3%                  | - 4.4%                     |  |
| \$299,000 or More      | 8,614             | + 14.0%                  | - 3.4%                     | 5.3          | - 5.4%                             | - 3.6%                     | 1,668        | + 16.7%                  | - 1.2%                     |  |
| Total                  | 13.058            | - 9.4%                   | - 8.6%                     | 5.9          | - 13.2%                            | - 6.3%                     | 2.286        | + 3.2%                   | - 2.5%                     |  |

## **New London County**

|                        | Total<br>Showings |                          |                            |              | Buyer Interest (Showings/Listings) |                            |              | Managed<br>Listings      |                            |  |
|------------------------|-------------------|--------------------------|----------------------------|--------------|------------------------------------|----------------------------|--------------|--------------------------|----------------------------|--|
| Price Range            | July<br>2024      | Year-Over-Year<br>Change | Month-Over-Month<br>Change | July<br>2024 | Year-Over-Year<br>Change           | Month-Over-Month<br>Change | July<br>2024 | Year-Over-Year<br>Change | Month-Over-Month<br>Change |  |
| \$143,999 or Less      | 57                | + 78.1%                  | - 50.0%                    | 4.4          | 0.0%                               | - 45.7%                    | 13           | + 44.4%                  | - 13.3%                    |  |
| \$144,000 to \$201,999 | 351               | - 26.4%                  | + 16.2%                    | 8.8          | + 1.1%                             | + 4.8%                     | 41           | - 28.1%                  | + 10.8%                    |  |
| \$202,000 to \$298,999 | 971               | - 24.5%                  | - 18.4%                    | 7.6          | - 13.6%                            | - 19.1%                    | 129          | - 14.6%                  | + 3.2%                     |  |
| \$299,000 or More      | 2,327             | + 3.2%                   | - 3.3%                     | 4.3          | - 12.2%                            | 0.0%                       | 582          | + 13.0%                  | - 4.7%                     |  |
| Total                  | 3.706             | - 8.5%                   | - 7.6%                     | 5.1          | - 15.0%                            | - 5.6%                     | 765          | + 4.5%                   | - 2.9%                     |  |

### **Tolland County**

|                        | Total<br>Showings |                          |                            |              | Buyer Interest (Showings/Listings) |                            |              | Managed<br>Listings      |                            |  |
|------------------------|-------------------|--------------------------|----------------------------|--------------|------------------------------------|----------------------------|--------------|--------------------------|----------------------------|--|
| Price Range            | July<br>2024      | Year-Over-Year<br>Change | Month-Over-Month<br>Change | July<br>2024 | Year-Over-Year<br>Change           | Month-Over-Month<br>Change | July<br>2024 | Year-Over-Year<br>Change | Month-Over-Month<br>Change |  |
| \$143,999 or Less      | 20                | - 90.9%                  | - 16.7%                    | 5.0          | - 54.5%                            | - 16.7%                    | 4            | - 80.0%                  | 0.0%                       |  |
| \$144,000 to \$201,999 | 83                | - 84.7%                  | - 81.1%                    | 4.0          | - 77.9%                            | - 78.1%                    | 21           | - 30.0%                  | - 12.5%                    |  |
| \$202,000 to \$298,999 | 401               | - 39.2%                  | - 24.1%                    | 7.3          | - 31.1%                            | - 40.7%                    | 55           | - 14.1%                  | + 25.0%                    |  |
| \$299,000 or More      | 1,333             | + 3.1%                   | - 18.8%                    | 5.6          | - 8.2%                             | - 18.8%                    | 246          | + 6.5%                   | - 2.4%                     |  |
| Total                  | 1,837             | - 32.3%                  | - 30.3%                    | 5.8          | - 31.0%                            | - 32.6%                    | 326          | - 5.5%                   | + 0.6%                     |  |

## **Windham County**

|                        |              | Total<br>Showin          |                            |              | Buyer Into<br>(Showings/L |                            | Managed<br>Listings |                          |                            |
|------------------------|--------------|--------------------------|----------------------------|--------------|---------------------------|----------------------------|---------------------|--------------------------|----------------------------|
| Price Range            | July<br>2024 | Year-Over-Year<br>Change | Month-Over-Month<br>Change | July<br>2024 | Year-Over-Year<br>Change  | Month-Over-Month<br>Change | July<br>2024        | Year-Over-Year<br>Change | Month-Over-Month<br>Change |
| \$143,999 or Less      | 14           | - 80.0%                  | - 60.0%                    | 3.5          | - 55.1%                   | - 25.5%                    | 4                   | - 60.0%                  | - 50.0%                    |
| \$144,000 to \$201,999 | 140          | + 0.7%                   | + 68.7%                    | 9.1          | + 44.4%                   | + 106.8%                   | 16                  | - 27.3%                  | - 20.0%                    |
| \$202,000 to \$298,999 | 286          | - 30.4%                  | - 17.1%                    | 5.3          | - 15.9%                   | - 19.7%                    | 53                  | - 20.9%                  | + 1.9%                     |
| \$299,000 or More      | 636          | + 84.9%                  | + 4.4%                     | 3.7          | + 23.3%                   | - 2.6%                     | 182                 | + 41.1%                  | + 2.8%                     |
| Total                  | 1.076        | + 11.6%                  | + 0.4%                     | 4.4          | - 4.3%                    | - 2.2%                     | 255                 | + 11.8%                  | - 0.8%                     |