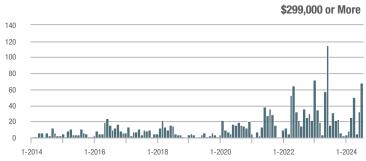

| 0.0%                       |  |
| \$202,000 to \$298,999 | 29           | - 21.6%                  | + 314.3%                   | 14.5         | + 133.9%                           | + 107.1%                   | 2            | - 66.7%                  | + 100.0%                   |  |
| \$299,000 or More      | 68           | + 353.3%                 | + 112.5%                   | 5.7          | + 280.0%                           | + 23.9%                    | 12           | + 20.0%                  | + 71.4%                    |  |
| Total                  | 97           | + 40.6%                  | + 148.7%                   | 6.5          | + 58.5%                            | + 51.2%                    | 15           | - 11.8%                  | + 66.7%                    |  |















### **Avon**

|                        |              | Total<br>Showin          |                            |              | Buyer Into<br>(Showings/L |                            | Managed<br>Listings |                          |                            |
|------------------------|--------------|--------------------------|----------------------------|--------------|---------------------------|----------------------------|---------------------|--------------------------|----------------------------|
| Price Range            | July<br>2024 | Year-Over-Year<br>Change | Month-Over-Month<br>Change | July<br>2024 | Year-Over-Year<br>Change  | Month-Over-Month<br>Change | July<br>2024        | Year-Over-Year<br>Change | Month-Over-Month<br>Change |
| \$143,999 or Less      | 0