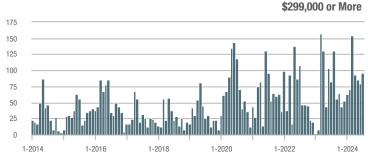

## **Fairfield County**

|                        | Total<br>Showings |                          |                            |              | Buyer Interest (Showings/Listings) |                            |              | Managed<br>Listings      |                            |  |
|------------------------|-------------------|--------------------------|----------------------------|--------------|------------------------------------|----------------------------|--------------|--------------------------|----------------------------|--|
| Price Range            | July<br>2024      | Year-Over-Year<br>Change | Month-Over-Month<br>Change | July<br>2024 | Year-Over-Year<br>Change           | Month-Over-Month<br>Change | July<br>2024 | Year-Over-Year<br>Change | Month-Over-Month<br>Change |  |
| \$143,999 or Less      | 204               | + 4.1%                   | - 23.9%                    | 4.3          | - 12.2%                            | - 17.3%                    | 48           | + 20.0%                  | - 9.4%                     |  |
| \$144,000 to \$201,999 | 408               | + 16.9%                  | + 10.3%                    | 5.3          | - 10.2%                            | - 15.9%                    | 75           | + 23.0%                  | + 25.0%                    |  |
| \$202,000 to \$298,999 | 1,058             | - 49.7%                  | - 14.7%                    | 7.0          | - 34.6%                            | - 17.6%                    | 152          | - 24.4%                  | + 3.4%                     |  |
| \$299,000 or More      | 12,910            | - 9.4%                   | - 6.2%                     | 5.9          | - 18.1%                            | - 4.8%                     | 2,255        | + 5.5%                   | - 3.3%                     |  |
| Total                  | 14,580            | - 13.7%                  | - 6.8%                     | 6.0          | - 18.9%                            | - 4.8%                     | 2,530        | + 3.7%                   | - 2.4%                     |  |

## **Hartford County**

|                        | Total<br>Showings |                          |                            |              | Buyer Interest (Showings/Listings) |                            |              | Managed<br>Listings      |                            |  |
|------------------------|-------------------|--------------------------|----------------------------|--------------|------------------------------------|----------------------------|--------------|--------------------------|----------------------------|--|
| Price Range            | July<br>2024      | Year-Over-Year<br>Change | Month-Over-Month<br>Change | July<br>2024 | Year-Over-Year<br>Change           | Month-Over-Month<br>Change | July<br>2024 | Year-Over-Year<br>Change | Month-Over-Month<br>Change |  |
| \$143,999 or Less      | 345               | - 61.2%                  | - 36.8%                    | 6.2          | - 41.5%                            | - 31.9%                    | 56           | - 34.1%                  | - 9.7%                     |  |
| \$144,000 to \$201,999 | 1,365             | - 47.1%                  | - 4.1%                     | 11.1         | - 21.8%                            | - 9.8%                     | 127          | - 31.7%                  | + 5.8%                     |  |
| \$202,000 to \$298,999 | 4,392             | - 25.5%                  | - 10.8%                    | 10.3         | - 14.2%                            | - 11.2%                    | 430          | - 13.0%                  | - 0.2%                     |  |
| \$299,000 or More      | 9,495             | + 12.4%                  | - 8.3%                     | 7.2          | - 1.4%                             | - 7.7%                     | 1,376        | + 12.9%                  | - 0.7%                     |  |
| Total                  | 15,597            | - 12.5%                  | - 9.6%                     | 8.1          | - 12.9%                            | - 10.0%                    | 1,989        | + 0.3%                   | - 0.5%                     |  |

## **Litchfield County**

|                        | Total<br>Showings |                          |                            |              | Buyer Interest (Showings/Listings) |                            |              | Managed<br>Listings      |                            |  |
|------------------------|-------------------|--------------------------|----------------------------|--------------|------------------------------------|----------------------------|--------------|--------------------------|----------------------------|--|
| Price Range            | July<br>2024      | Year-Over-Year<br>Change | Month-Over-Month<br>Change | July<br>2024 | Year-Over-Year<br>Change           | Month-Over-Month<br>Change | July<br>2024 | Year-Over-Year<br>Change | Month-Over-Month<br>Change |  |
| \$143,999 or Less      | 102               | + 52.2%                  | + 30.8%                    | 10.2         | + 161.5%                           | + 137.2%                   | 10           | - 41.2%                  | - 44.4%                    |  |
| \$144,000 to \$201,999 | 175               | - 58.7%                  | - 7.4%                     | 5.4          | - 18.2%                            | + 14.9%                    | 33           | - 49.2%                  | - 19.5%                    |  |
| \$202,000 to \$298,999 | 785               | - 32.1%                  | - 6.8%                     | 6.1          | - 26.5%                            | - 18.7%                    | 129          | - 10.4%                  | + 12.2%                    |  |
| \$299,000 or More      | 2,290             | + 28.6%                  | + 12.5%                    | 3.9          | + 8.3%                             | + 11.4%                    | 619          | + 11.5%                  | - 2.2%                     |  |
| Total                  | 3,352             | - 2.2%                   | + 6.6%                     | 4.5          | - 6.3%                             | + 7.1%                     | 791          | + 1.3%                   | - 2.0%                     |  |

### **Middlesex County**

|                        | Total<br>Showings |                          |                            |              | Buyer Interest (Showings/Listings) |                            |              | Managed<br>Listings      |                            |  |
|------------------------|-------------------|--------------------------|----------------------------|--------------|------------------------------------|----------------------------|--------------|--------------------------|----------------------------|--|
| Price Range            | July<br>2024      | Year-Over-Year<br>Change | Month-Over-Month<br>Change | July<br>2024 | Year-Over-Year<br>Change           | Month-Over-Month<br>Change | July<br>2024 | Year-Over-Year<br>Change | Month-Over-Month<br>Change |  |
| \$143,999 or Less      | 62                | - 75.1%                  | + 47.6%                    | 10.3         | - 8.8%                             | + 47.1%                    | 6            | - 72.7%                  | 0.0%                       |  |
| \$144,000 to \$201,999 | 220               | - 48.7%                  | - 29.5%                    | 9.2          | - 8.0%                             | - 8.9%                     | 24           | - 44.2%                  | - 25.0%                    |  |
| \$202,000 to \$298,999 | 305               | - 57.8%                  | - 44.3%                    | 6.1          | - 35.1%                            | - 30.7%                    | 51           | - 35.4%                  | - 20.3%                    |  |
| \$299,000 or More      | 2,156             | + 9.6%                   | + 6.6%                     | 5.1          | - 10.5%                            | 0.0%                       | 447          | + 19.2%                  | + 4.9%                     |  |
| Total                  | 2.743             | - 18.6%                  | - 6.2%                     | 5.5          | - 20.3%                            | - 6.8%                     | 528          | + 1.7%                   | 0.0%                       |  |

### **New Haven County**

|                        | Total<br>Showings |                          |                            |              | Buyer Interest (Showings/Listings) |                            |              | Managed<br>Listings      |                            |  |
|------------------------|-------------------|--------------------------|----------------------------|--------------|------------------------------------|----------------------------|--------------|--------------------------|----------------------------|--|
| Price Range            | July<br>2024      | Year-Over-Year<br>Change | Month-Over-Month<br>Change | July<br>2024 | Year-Over-Year<br>Change           | Month-Over-Month<br>Change | July<br>2024 | Year-Over-Year<br>Change | Month-Over-Month<br>Change |  |
| \$143,999 or Less      | 266               | - 56.4%                  | - 23.1%                    | 5.2          | - 27.8%                            | - 1.9%                     | 53           | - 40.4%                  | - 20.9%                    |  |
| \$144,000 to \$201,999 | 993               | - 43.3%                  | - 30.3%                    | 6.8          | - 33.3%                            | - 28.4%                    | 149          | - 14.9%                  | - 2.6%                     |  |
| \$202,000 to \$298,999 | 3,185             | - 29.2%                  | - 11.4%                    | 7.7          | - 13.5%                            | - 8.3%                     | 416          | - 20.3%                  | - 4.4%                     |  |
| \$299,000 or More      | 8,614             | + 14.0%                  | - 3.4%                     | 5.3          | - 5.4%                             | - 3.6%                     | 1,668        | + 16.7%                  | - 1.2%                     |  |
| Total                  | 13.058            | - 9.4%                   | - 8.6%                     | 5.9          | - 13.2%                            | - 6.3%                     | 2.286        | + 3.2%                   | - 2.5%                     |  |

## **New London County**

|                        | Total<br>Showings |                          |                            |              | Buyer Interest (Showings/Listings) |                            |              | Managed<br>Listings      |                            |  |
|------------------------|-------------------|--------------------------|----------------------------|--------------|------------------------------------|----------------------------|--------------|--------------------------|----------------------------|--|
| Price Range            | July<br>2024      | Year-Over-Year<br>Change | Month-Over-Month<br>Change | July<br>2024 | Year-Over-Year<br>Change           | Month-Over-Month<br>Change | July<br>2024 | Year-Over-Year<br>Change | Month-Over-Month<br>Change |  |
| \$143,999 or Less      | 57                | + 78.1%                  | - 50.0%                    | 4.4          | 0.0%                               | - 45.7%                    | 13           | + 44.4%                  | - 13.3%                    |  |
| \$144,000 to \$201,999 | 351               | - 26.4%                  | + 16.2%                    | 8.8          | + 1.1%                             | + 4.8%                     | 41           | - 28.1%                  | + 10.8%                    |  |
| \$202,000 to \$298,999 | 971               | - 24.5%                  | - 18.4%                    | 7.6          | - 13.6%                            | - 19.1%                    | 129          | - 14.6%                  | + 3.2%                     |  |
| \$299,000 or More      | 2,327             | + 3.2%                   | - 3.3%                     | 4.3          | - 12.2%                            | 0.0%                       | 582          | + 13.0%                  | - 4.7%                     |  |
| Total                  | 3.706             | - 8.5%                   | - 7.6%                     | 5.1          | - 15.0%                            | - 5.6%                     | 765          | + 4.5%                   | - 2.9%                     |  |

### **Tolland County**

|                        | Total<br>Showings |                          |                            |              | Buyer Interest (Showings/Listings) |                            |              | Managed<br>Listings      |                            |  |
|------------------------|-------------------|--------------------------|----------------------------|--------------|------------------------------------|----------------------------|--------------|--------------------------|----------------------------|--|
| Price Range            | July<br>2024      | Year-Over-Year<br>Change | Month-Over-Month<br>Change | July<br>2024 | Year-Over-Year<br>Change           | Month-Over-Month<br>Change | July<br>2024 | Year-Over-Year<br>Change | Month-Over-Month<br>Change |  |
| \$143,999 or Less      | 20                | - 90.9%                  | - 16.7%                    | 5.0          | - 54.5%                            | - 16.7%                    | 4            | - 80.0%                  | 0.0%                       |  |
| \$144,000 to \$201,999 | 83                | - 84.7%                  | - 81.1%                    | 4.0          | - 77.9%                            | - 78.1%                    | 21           | - 30.0%                  | - 12.5%                    |  |
| \$202,000 to \$298,999 | 401               | - 39.2%                  | - 24.1%                    | 7.3          | - 31.1%                            | - 40.7%                    | 55           | - 14.1%                  | + 25.0%                    |  |
| \$299,000 or More      | 1,333             | + 3.1%                   | - 18.8%                    | 5.6          | - 8.2%                             | - 18.8%                    | 246          | + 6.5%                   | - 2.4%                     |  |
| Total                  | 1,837             | - 32.3%                  | - 30.3%                    | 5.8          | - 31.0%                            | - 32.6%                    | 326          | - 5.5%                   | + 0.6%                     |  |

## **Windham County**

|                        |              | Total<br>Showin          |                            |              | Buyer Into<br>(Showings/L |                            | Managed<br>Listings |                          |                            |
|------------------------|--------------|--------------------------|----------------------------|--------------|---------------------------|----------------------------|---------------------|--------------------------|----------------------------|
| Price Range            | July<br>2024 | Year-Over-Year<br>Change | Month-Over-Month<br>Change | July<br>2024 | Year-Over-Year<br>Change  | Month-Over-Month<br>Change | July<br>2024        | Year-Over-Year<br>Change | Month-Over-Month<br>Change |
| \$143,999 or Less      | 14           | - 80.0%                  | - 60.0%                    | 3.5          | - 55.1%                   | - 25.5%                    | 4                   | - 60.0%                  | - 50.0%                    |
| \$144,000 to \$201,999 | 140          | + 0.7%                   | + 68.7%                    | 9.1          | + 44.4%                   | + 106.8%                   | 16                  | - 27.3%                  | - 20.0%                    |
| \$202,000 to \$298,999 | 286          | - 30.4%                  | - 17.1%                    | 5.3          | - 15.9%                   | - 19.7%                    | 53                  | - 20.9%                  | + 1.9%                     |
| \$299,000 or More      | 636          | + 84.9%                  | + 4.4%                     | 3.7          | + 23.3%                   | - 2.6%                     | 182                 | + 41.1%                  | + 2.8%                     |
| Total                  | 1.076        | + 11.6%                  | + 0.4%                     | 4.4          | - 4.3%                    | - 2.2%                     | 255                 | + 11.8%                  | - 0.8%                     |