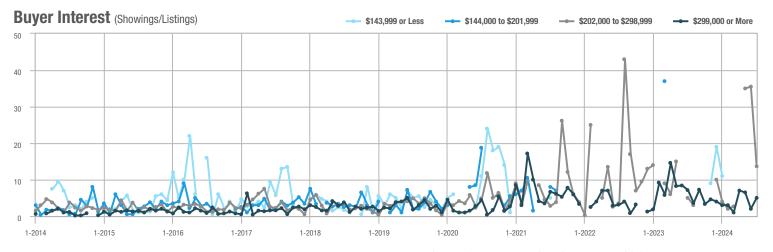

| _                          |  |
| \$202,000 to \$298,999 | 41           | + 720.0%                 | - 42.3%                    | 13.7         | + 174.0%                  | - 61.4%                    | 3                   | + 200.0%                 | + 50.0%                    |  |
| \$299,000 or More      | 35           | - 30.0%                  | + 337.5%                   | 5.0          | - 29.6%                   | + 150.0%                   | 7                   | 0.0%                     | + 75.0%                    |  |
| Total                  | 76           | + 38.2%                  | - 3.8%                     | 7.6          | + 10.1%                   | - 42.4%                    | 10                  | + 25.0%                  | + 66.7%                    |  |















**Ansonia** 

|                        |              | Total<br>Showin          |                            |              | Buyer Interest<br>(Showings/Listings) |                            |              | Managed<br>Listings      |                            |  |
|------------------------|--------------|--------------------------|----------------------------|--------------|---------------------------------------|----------------------------|--------------|--------------------------|----------------------------|--|
| Price Range            | July<br>2024 | Year-Over-Year<br>Change | Month-Over-Month<br>Change | July<br>2024 | Year-Over-Year<br>Change              | Month-Over-Month<br>Change | July<br>2024 | Year-Over-Year<br>Change | Month-Over-Month<br>Change |  |
| \$143,999