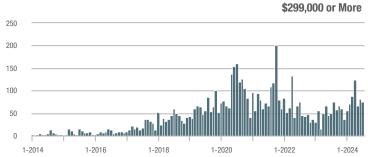

## **Fairfield County**

|                        | Total<br>Showings |                          |                            |              | Buyer Interest (Showings/Listings) |                            |              | Managed<br>Listings      |                            |  |
|------------------------|-------------------|--------------------------|----------------------------|--------------|------------------------------------|----------------------------|--------------|--------------------------|----------------------------|--|
| Price Range            | July<br>2024      | Year-Over-Year<br>Change | Month-Over-Month<br>Change | July<br>2024 | Year-Over-Year<br>Change           | Month-Over-Month<br>Change | July<br>2024 | Year-Over-Year<br>Change | Month-Over-Month<br>Change |  |
| \$143,999 or Less      | 204               | + 4.1%                   | - 23.9%                    | 4.3          | - 12.2%                            | - 17.3%                    | 48           | + 20.0%                  | - 9.4%                     |  |
| \$144,000 to \$201,999 | 408               | + 16.9%                  | + 10.3%                    | 5.3          | - 10.2%                            | - 15.9%                    | 75           | + 23.0%                  | + 25.0%                    |  |
| \$202,000 to \$298,999 | 1,058             | - 49.7%                  | - 14.7%                    | 7.0          | - 34.6%                            | - 17.6%                    | 152          | - 24.4%                  | + 3.4%                     |  |
| \$299,000 or More      | 12,910            | - 9.4%                   | - 6.2%                     | 5.9          | - 18.1%                            | - 4.8%                     | 2,255        | + 5.5%                   | - 3.3%                     |  |
| Total                  | 14,580            | - 13.7%                  | - 6.8%                     | 6.0          | - 18.9%                            | - 4.8%                     | 2,530        | + 3.7%                   | - 2.4%                     |  |

## **Hartford County**

|                        | Total<br>Showings |                          |                            |              | Buyer Interest (Showings/Listings) |                            |              | Managed<br>Listings      |                            |  |
|------------------------|-------------------|--------------------------|----------------------------|--------------|------------------------------------|----------------------------|--------------|--------------------------|----------------------------|--|
| Price Range            | July<br>2024      | Year-Over-Year<br>Change | Month-Over-Month<br>Change | July<br>2024 | Year-Over-Year<br>Change           | Month-Over-Month<br>Change | July<br>2024 | Year-Over-Year<br>Change | Month-Over-Month<br>Change |  |
| \$143,999 or Less      | 345               | - 61.2%                  | - 36.8%                    | 6.2          | - 41.5%                            | - 31.9%                    | 56           | - 34.1%                  | - 9.7%                     |  |
| \$144,000 to \$201,999 | 1,365             | - 47.1%                  | - 4.1%                     | 11.1         | - 21.8%                            | - 9.8%                     | 127          | - 31.7%                  | + 5.8%                     |  |
| \$202,000 to \$298,999 | 4,392             | - 25.5%                  | - 10.8%                    | 10.3         | - 14.2%                            | - 11.2%                    | 430          | - 13.0%                  | - 0.2%                     |  |
| \$299,000 or More      | 9,495             | + 12.4%                  | - 8.3%                     | 7.2          | - 1.4%                             | - 7.7%                     | 1,376        | + 12.9%                  | - 0.7%                     |  |
| Total                  | 15,597            | - 12.5%                  | - 9.6%                     | 8.1          | - 12.9%                            | - 10.0%                    | 1,989        | + 0.3%                   | - 0.5%                     |  |

## **Litchfield County**

|                        | Total<br>Showings |                          |                            |              | Buyer Interest (Showings/Listings) |                            |              | Managed<br>Listings      |                            |  |
|------------------------|-------------------|--------------------------|----------------------------|--------------|------------------------------------|----------------------------|--------------|--------------------------|----------------------------|--|
| Price Range            | July<br>2024      | Year-Over-Year<br>Change | Month-Over-Month<br>Change | July<br>2024 | Year-Over-Year<br>Change           | Month-Over-Month<br>Change | July<br>2024 | Year-Over-Year<br>Change | Month-Over-Month<br>Change |  |
| \$143,999 or Less      | 102               | + 52.2%                  | + 30.8%                    | 10.2         | + 161.5%                           | + 137.2%                   | 10           | - 41.2%                  | - 44.4%                    |  |
| \$144,000 to \$201,999 | 175               | - 58.7%                  | - 7.4%                     | 5.4          | - 18.2%                            | + 14.9%                    | 33           | - 49.2%                  | - 19.5%                    |  |
| \$202,000 to \$298,999 | 785               | - 32.1%                  | - 6.8%                     | 6.1          | - 26.5%                            | - 18.7%                    | 129          | - 10.4%                  | + 12.2%                    |  |
| \$299,000 or More      | 2,290             | + 28.6%                  | + 12.5%                    | 3.9          | + 8.3%                             | + 11.4%                    | 619          | + 11.5%                  | - 2.2%                     |  |
| Total                  | 3,352             | - 2.2%                   | + 6.6%                     | 4.5          | - 6.3%                             | + 7.1%                     | 791          | + 1.3%                   | - 2.0%                     |  |

### **Middlesex County**

|                        | Total<br>Showings |                          |                            |              | Buyer Interest (Showings/Listings) |                            |              | Managed<br>Listings      |                            |  |
|------------------------|-------------------|--------------------------|----------------------------|--------------|------------------------------------|----------------------------|--------------|--------------------------|----------------------------|--|
| Price Range            | July<br>2024      | Year-Over-Year<br>Change | Month-Over-Month<br>Change | July<br>2024 | Year-Over-Year<br>Change           | Month-Over-Month<br>Change | July<br>2024 | Year-Over-Year<br>Change | Month-Over-Month<br>Change |  |
| \$143,999 or Less      | 62                | - 75.1%                  | + 47.6%                    | 10.3         | - 8.8%                             | + 47.1%                    | 6            | - 72.7%                  | 0.0%                       |  |
| \$144,000 to \$201,999 | 220               | - 48.7%                  | - 29.5%                    | 9.2          | - 8.0%                             | - 8.9%                     | 24           | - 44.2%                  | - 25.0%                    |  |
| \$202,000 to \$298,999 | 305               | - 57.8%                  | - 44.3%                    | 6.1          | - 35.1%                            | - 30.7%                    | 51           | - 35.4%                  | - 20.3%                    |  |
| \$299,000 or More      | 2,156             | + 9.6%                   | + 6.6%                     | 5.1          | - 10.5%                            | 0.0%                       | 447          | + 19.2%                  | + 4.9%                     |  |
| Total                  | 2.743             | - 18.6%                  | - 6.2%                     | 5.5          | - 20.3%                            | - 6.8%                     | 528          | + 1.7%                   | 0.0%                       |  |

### **New Haven County**

|                        | Total<br>Showings |                          |                            |              | Buyer Interest (Showings/Listings) |                            |              | Managed<br>Listings      |                            |  |
|------------------------|-------------------|--------------------------|----------------------------|--------------|------------------------------------|----------------------------|--------------|--------------------------|----------------------------|--|
| Price Range            | July<br>2024      | Year-Over-Year<br>Change | Month-Over-Month<br>Change | July<br>2024 | Year-Over-Year<br>Change           | Month-Over-Month<br>Change | July<br>2024 | Year-Over-Year<br>Change | Month-Over-Month<br>Change |  |
| \$143,999 or Less      | 266               | - 56.4%                  | - 23.1%                    | 5.2          | - 27.8%                            | - 1.9%                     | 53           | - 40.4%                  | - 20.9%                    |  |
| \$144,000 to \$201,999 | 993               | - 43.3%                  | - 30.3%                    | 6.8          | - 33.3%                            | - 28.4%                    | 149          | - 14.9%                  | - 2.6%                     |  |
| \$202,000 to \$298,999 | 3,185             | - 29.2%                  | - 11.4%                    | 7.7          | - 13.5%                            | - 8.3%                     | 416          | - 20.3%                  | - 4.4%                     |  |
| \$299,000 or More      | 8,614             | + 14.0%                  | - 3.4%                     | 5.3          | - 5.4%                             | - 3.6%                     | 1,668        | + 16.7%                  | - 1.2%                     |  |
| Total                  | 13.058            | - 9.4%                   | - 8.6%                     | 5.9          | - 13.2%                            | - 6.3%                     | 2.286        | + 3.2%                   | - 2.5%                     |  |

## **New London County**

|                        | Total<br>Showings |                          |                            |              | Buyer Interest (Showings/Listings) |                            |              | Managed<br>Listings      |                            |  |
|------------------------|-------------------|--------------------------|----------------------------|--------------|------------------------------------|----------------------------|--------------|--------------------------|----------------------------|--|
| Price Range            | July<br>2024      | Year-Over-Year<br>Change | Month-Over-Month<br>Change | July<br>2024 | Year-Over-Year<br>Change           | Month-Over-Month<br>Change | July<br>2024 | Year-Over-Year<br>Change | Month-Over-Month<br>Change |  |
| \$143,999 or Less      | 57                | + 78.1%                  | - 50.0%                    | 4.4          | 0.0%                               | - 45.7%                    | 13           | + 44.4%                  | - 13.3%                    |  |
| \$144,000 to \$201,999 | 351               | - 26.4%                  | + 16.2%                    | 8.8          | + 1.1%                             | + 4.8%                     | 41           | - 28.1%                  | + 10.8%                    |  |
| \$202,000 to \$298,999 | 971               | - 24.5%                  | - 18.4%                    | 7.6          | - 13.6%                            | - 19.1%                    | 129          | - 14.6%                  | + 3.2%                     |  |
| \$299,000 or More      | 2,327             | + 3.2%                   | - 3.3%                     | 4.3          | - 12.2%                            | 0.0%                       | 582          | + 13.0%                  | - 4.7%                     |  |
| Total                  | 3.706             | - 8.5%                   | - 7.6%                     | 5.1          | - 15.0%                            | - 5.6%                     | 765          | + 4.5%                   | - 2.9%                     |  |

### **Tolland County**

|                        | Total<br>Showings |                          |                            |              | Buyer Interest (Showings/Listings) |                            |              | Managed<br>Listings      |                            |  |
|------------------------|-------------------|--------------------------|----------------------------|--------------|------------------------------------|----------------------------|--------------|--------------------------|----------------------------|--|
| Price Range            | July<br>2024      | Year-Over-Year<br>Change | Month-Over-Month<br>Change | July<br>2024 | Year-Over-Year<br>Change           | Month-Over-Month<br>Change | July<br>2024 | Year-Over-Year<br>Change | Month-Over-Month<br>Change |  |
| \$143,999 or Less      | 20                | - 90.9%                  | - 16.7%                    | 5.0          | - 54.5%                            | - 16.7%                    | 4            | - 80.0%                  | 0.0%                       |  |
| \$144,000 to \$201,999 | 83                | - 84.7%                  | - 81.1%                    | 4.0          | - 77.9%                            | - 78.1%                    | 21           | - 30.0%                  | - 12.5%                    |  |
| \$202,000 to \$298,999 | 401               | - 39.2%                  | - 24.1%                    | 7.3          | - 31.1%                            | - 40.7%                    | 55           | - 14.1%                  | + 25.0%                    |  |
| \$299,000 or More      | 1,333             | + 3.1%                   | - 18.8%                    | 5.6          | - 8.2%                             | - 18.8%                    | 246          | + 6.5%                   | - 2.4%                     |  |
| Total                  | 1,837             | - 32.3%                  | - 30.3%                    | 5.8          | - 31.0%                            | - 32.6%                    | 326          | - 5.5%                   | + 0.6%                     |  |

## **Windham County**

|                        |              | Total<br>Showin          |                            |              | Buyer Into<br>(Showings/L |                            | Managed<br>Listings |                          |                            |
|------------------------|--------------|--------------------------|----------------------------|--------------|---------------------------|----------------------------|---------------------|--------------------------|----------------------------|
| Price Range            | July<br>2024 | Year-Over-Year<br>Change | Month-Over-Month<br>Change | July<br>2024 | Year-Over-Year<br>Change  | Month-Over-Month<br>Change | July<br>2024        | Year-Over-Year<br>Change | Month-Over-Month<br>Change |
| \$143,999 or Less      | 14           | - 80.0%                  | - 60.0%                    | 3.5          | - 55.1%                   | - 25.5%                    | 4                   | - 60.0%                  | - 50.0%                    |
| \$144,000 to \$201,999 | 140          | + 0.7%                   | + 68.7%                    | 9.1          | + 44.4%                   | + 106.8%                   | 16                  | - 27.3%                  | - 20.0%                    |
| \$202,000 to \$298,999 | 286          | - 30.4%                  | - 17.1%                    | 5.3          | - 15.9%                   | - 19.7%                    | 53                  | - 20.9%                  | + 1.9%                     |
| \$299,000 or More      | 636          | + 84.9%                  | + 4.4%                     | 3.7          | + 23.3%                   | - 2.6%                     | 182                 | + 41.1%                  | + 2.8%                     |
| Total                  | 1.076        | + 11.6%                  | + 0.4%                     | 4.4          | - 4.3%                    | - 2.2%                     | 255                 | + 11.8%                  | - 0.8%                     |