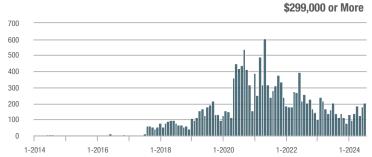

## **Fairfield County**

|                        | Total<br>Showings |                          |                            |              | Buyer Interest (Showings/Listings) |                            |              | Managed<br>Listings      |                            |  |
|------------------------|-------------------|--------------------------|----------------------------|--------------|------------------------------------|----------------------------|--------------|--------------------------|----------------------------|--|
| Price Range            | July<br>2024      | Year-Over-Year<br>Change | Month-Over-Month<br>Change | July<br>2024 | Year-Over-Year<br>Change           | Month-Over-Month<br>Change | July<br>2024 | Year-Over-Year<br>Change | Month-Over-Month<br>Change |  |
| \$143,999 or Less      | 204               | + 4.1%                   | - 23.9%                    | 4.3          | - 12.2%                            | - 17.3%                    | 48           | + 20.0%                  | - 9.4%                     |  |
| \$144,000 to \$201,999 | 408               | + 16.9%                  | + 10.3%                    | 5.3          | - 10.2%                            | - 15.9%                    | 75           | + 23.0%                  | + 25.0%                    |  |
| \$202,000 to \$298,999 | 1,058             | - 49.7%                  | - 14.7%                    | 7.0          | - 34.6%                            | - 17.6%                    | 152          | - 24.4%                  | + 3.4%                     |  |
| \$299,000 or More      | 12,910            | - 9.4%                   | - 6.2%                     | 5.9          | - 18.1%                            | - 4.8%                     | 2,255        | + 5.5%                   | - 3.3%                     |  |
| Total                  | 14,580            | - 13.7%                  | - 6.8%                     | 6.0          | - 18.9%                            | - 4.8%                     | 2,530        | + 3.7%                   | - 2.4%                     |  |