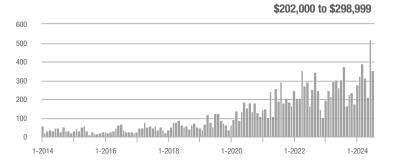

## **Fairfield County**

|                        | Total<br>Showings |                          |                            |              | Buyer Interest (Showings/Listings) |                            |              | Managed<br>Listings      |                            |  |
|------------------------|-------------------|--------------------------|----------------------------|--------------|------------------------------------|----------------------------|--------------|--------------------------|----------------------------|--|
| Price Range            | July<br>2024      | Year-Over-Year<br>Change | Month-Over-Month<br>Change | July<br>2024 | Year-Over-Year<br>Change           | Month-Over-Month<br>Change | July<br>2024 | Year-Over-Year<br>Change | Month-Over-Month<br>Change |  |
| \$143,999 or Less      | 204               | + 4.1%                   | - 23.9%                    | 4.3          | - 12.2%                            | - 17.3%                    | 48           | + 20.0%                  | - 9.4%                     |  |
| \$144,000 to \$201,999 | 408               | + 16.9%                  | + 10.3%                    | 5.3          | - 10.2%                            | - 15.9%                    | 75           | + 23.0%                  | + 25.0%                    |  |
| \$202,000 to \$298,999 | 1,058             | - 49.7%                  | - 14.7%                    | 7.0          | - 34.6%                            | - 17.6%                    | 152          | - 24.4%                  | + 3.4%                     |  |
| \$299,000 or More      | 12,910            | - 9.4%                   | - 6.2%                     | 5.9          | - 18.1%                            | - 4.8%                     | 2,255        | + 5.5%                   | - 3.3%                     |  |
| Total                  | 14,580            | - 13.7%                  | - 6.8%                     | 6.0          | - 18.9%                            | - 4.8%                     | 2,530        | + 3.7%                   | - 2.4%                     |  |

## **Hartford County**

|                        | Total<br>Showings |                          |                            |              | Buyer Interest (Showings/Listings) |                            |              | Managed<br>Listings      |                            |  |
|------------------------|-------------------|--------------------------|----------------------------|--------------|------------------------------------|----------------------------|--------------|--------------------------|----------------------------|--|
| Price Range            | July<br>2024      | Year-Over-Year<br>Change | Month-Over-Month<br>Change | July<br>2024 | Year-Over-Year<br>Change           | Month-Over-Month<br>Change | July<br>2024 | Year-Over-Year<br>Change | Month-Over-Month<br>Change |  |
| \$143,999 or Less      | 345               | - 61.2%                  | - 36.8%                    | 6.2          | - 41.5%                            | - 31.9%                    | 56           | - 34.1%                  | - 9.7%                     |  |
| \$144,000 to \$201,999 | 1,365             | - 47.1%                  | - 4.1%                     | 11.1         | - 21.8%                            | - 9.8%                     | 127          | - 31.7%                  | + 5.8%                     |  |
| \$202,000 to \$298,999 | 4,392             | - 25.5%                  | - 10.8%                    | 10.3         | - 14.2%                            | - 11.2%                    | 430          | - 13.0%                  | - 0.2%                     |  |
| \$299,000 or More      | 9,495             | + 12.4%                  | - 8.3%                     | 7.2          | - 1.4%                             | - 7.7%                     | 1,376        | + 12.9%                  | - 0.7%                     |  |
| Total                  | 15,597            | - 12.5%                  | - 9.6%                     | 8.1          | - 12.9%                            | - 10.0%                    | 1,989        | + 0.3%                   | - 0.5%                     |  |

## **Litchfield County**

|                        | Total<br>Showings |                          |                            |              | Buyer Interest (Showings/Listings) |                            |              | Managed<br>Listings      |                            |  |
|------------------------|-------------------|--------------------------|----------------------------|--------------|------------------------------------|----------------------------|--------------|--------------------------|----------------------------|--|
| Price Range            | July<br>2024      | Year-Over-Year<br>Change | Month-Over-Month<br>Change | July<br>2024 | Year-Over-Year<br>Change           | Month-Over-Month<br>Change | July<br>2024 | Year-Over-Year<br>Change | Month-Over-Month<br>Change |  |
| \$143,999 or Less      | 102               | + 52.2%                  | + 30.8%                    | 10.2         | + 161.5%                           | + 137.2%                   | 10           | - 41.2%                  | - 44.4%                    |  |
| \$144,000 to \$201,999 | 175               | - 58.7%                  | - 7.4%                     | 5.4          | - 18.2%                            | + 14.9%                    | 33           | - 49.2%                  | - 19.5%                    |  |
| \$202,000 to \$298,999 | 785               | - 32.1%                  | - 6.8%                     | 6.1          | - 26.5%                            | - 18.7%                    | 129          | - 10.4%                  | + 12.2%                    |  |
| \$299,000 or More      | 2,290             | + 28.6%                  | + 12.5%                    | 3.9          | + 8.3%                             | + 11.4%                    | 619          | + 11.5%                  | - 2.2%                     |  |
| Total                  | 3,352             | - 2.2%                   | + 6.6%                     | 4.5          | - 6.3%                             | + 7.1%                     | 791          | + 1.3%                   | - 2.0%                     |  |

### **Middlesex County**

|                        | Total<br>Showings |                          |                            |              | Buyer Interest (Showings/Listings) |                            |              | Managed<br>Listings      |                            |  |
|------------------------|-------------------|--------------------------|----------------------------|--------------|------------------------------------|----------------------------|--------------|--------------------------|----------------------------|--|
| Price Range            | July<br>2024      | Year-Over-Year<br>Change | Month-Over-Month<br>Change | July<br>2024 | Year-Over-Year<br>Change           | Month-Over-Month<br>Change | July<br>2024 | Year-Over-Year<br>Change | Month-Over-Month<br>Change |  |
| \$143,999 or Less      | 62                | - 75.1%                  | + 47.6%                    | 10.3         | - 8.8%                             | + 47.1%                    | 6            | - 72.7%                  | 0.0%                       |  |
| \$144,000 to \$201,999 | 220               | - 48.7%                  | - 29.5%                    | 9.2          | - 8.0%                             | - 8.9%                     | 24           | - 44.2%                  | - 25.0%                    |  |
| \$202,000 to \$298,999 | 305               | - 57.8%                  | - 44.3%                    | 6.1          | - 35.1%                            | - 30.7%                    | 51           | - 35.4%                  | - 20.3%                    |  |
| \$299,000 or More      | 2,156             | + 9.6%                   | + 6.6%                     | 5.1          | - 10.5%                            | 0.0%                       | 447          | + 19.2%                  | + 4.9%                     |  |
| Total                  | 2.743             | - 18.6%                  | - 6.2%                     | 5.5          | - 20.3%                            | - 6.8%                     | 528          | + 1.7%                   | 0.0%                       |  |

### **New Haven County**

|                        | Total<br>Showings |                          |                            |              | Buyer Interest (Showings/Listings) |                            |              | Managed<br>Listings      |                            |  |
|------------------------|-------------------|--------------------------|----------------------------|--------------|------------------------------------|----------------------------|--------------|--------------------------|----------------------------|--|
| Price Range            | July<br>2024      | Year-Over-Year<br>Change | Month-Over-Month<br>Change | July<br>2024 | Year-Over-Year<br>Change           | Month-Over-Month<br>Change | July<br>2024 | Year-Over-Year<br>Change | Month-Over-Month<br>Change |  |
| \$143,999 or Less      | 266               | - 56.4%                  | - 23.1%                    | 5.2          | - 27.8%                            | - 1.9%                     | 53           | - 40.4%                  | - 20.9%                    |  |
| \$144,000 to \$201,999 | 993               | - 43.3%                  | - 30.3%                    | 6.8          | - 33.3%                            | - 28.4%                    | 149          | - 14.9%                  | - 2.6%                     |  |
| \$202,000 to \$298,999 | 3,185             | - 29.2%                  | - 11.4%                    | 7.7          | - 13.5%                            | - 8.3%                     | 416          | - 20.3%                  | - 4.4%                     |  |
| \$299,000 or More      | 8,614             | + 14.0%                  | - 3.4%                     | 5.3          | - 5.4%                             | - 3.6%                     | 1,668        | + 16.7%                  | - 1.2%                     |  |
| Total                  | 13.058            | - 9.4%                   | - 8.6%                     | 5.9          | - 13.2%                            | - 6.3%                     | 2.286        | + 3.2%                   | - 2.5%                     |  |

## **New London County**

|                        | Total<br>Showings |                          |                            |              | Buyer Interest (Showings/Listings) |                            |              | Managed<br>Listings      |                            |  |
|------------------------|-------------------|--------------------------|----------------------------|--------------|------------------------------------|----------------------------|--------------|--------------------------|----------------------------|--|
| Price Range            | July<br>2024      | Year-Over-Year<br>Change | Month-Over-Month<br>Change | July<br>2024 | Year-Over-Year<br>Change           | Month-Over-Month<br>Change | July<br>2024 | Year-Over-Year<br>Change | Month-Over-Month<br>Change |  |
| \$143,999 or Less      | 57                | + 78.1%                  | - 50.0%                    | 4.4          | 0.0%                               | - 45.7%                    | 13           | + 44.4%                  | - 13.3%                    |  |
| \$144,000 to \$201,999 | 351               | - 26.4%                  | + 16.2%                    | 8.8          | + 1.1%                             | + 4.8%                     | 41           | - 28.1%                  | + 10.8%                    |  |
| \$202,000 to \$298,999 | 971               | - 24.5%                  | - 18.4%                    | 7.6          | - 13.6%                            | - 19.1%                    | 129          | - 14.6%                  | + 3.2%                     |  |
| \$299,000 or More      | 2,327             | + 3.2%                   | - 3.3%                     | 4.3          | - 12.2%                            | 0.0%                       | 582          | + 13.0%                  | - 4.7%                     |  |
| Total                  | 3.706             | - 8.5%                   | - 7.6%                     | 5.1          | - 15.0%                            | - 5.6%                     | 765          | + 4.5%                   | - 2.9%                     |  |

### **Tolland County**

|                        | Total<br>Showings |                          |                            |              | Buyer Interest (Showings/Listings) |                            |              | Managed<br>Listings      |                            |  |
|------------------------|-------------------|--------------------------|----------------------------|--------------|------------------------------------|----------------------------|--------------|--------------------------|----------------------------|--|
| Price Range            | July<br>2024      | Year-Over-Year<br>Change | Month-Over-Month<br>Change | July<br>2024 | Year-Over-Year<br>Change           | Month-Over-Month<br>Change | July<br>2024 | Year-Over-Year<br>Change | Month-Over-Month<br>Change |  |
| \$143,999 or Less      | 20                | - 90.9%                  | - 16.7%                    | 5.0          | - 54.5%                            | - 16.7%                    | 4            | - 80.0%                  | 0.0%                       |  |
| \$144,000 to \$201,999 | 83                | - 84.7%                  | - 81.1%                    | 4.0          | - 77.9%                            | - 78.1%                    | 21           | - 30.0%                  | - 12.5%                    |  |
| \$202,000 to \$298,999 | 401               | - 39.2%                  | - 24.1%                    | 7.3          | - 31.1%                            | - 40.7%                    | 55           | - 14.1%                  | + 25.0%                    |  |
| \$299,000 or More      | 1,333             | + 3.1%                   | - 18.8%                    | 5.6          | - 8.2%                             | - 18.8%                    | 246          | + 6.5%                   | - 2.4%                     |  |
| Total                  | 1,837             | - 32.3%                  | - 30.3%                    | 5.8          | - 31.0%                            | - 32.6%                    | 326          | - 5.5%                   | + 0.6%                     |  |

## **Windham County**

|                        |              | Total<br>Showin          |                            |              | Buyer Into<br>(Showings/L |                            | Managed<br>Listings |                          |                            |
|------------------------|--------------|--------------------------|----------------------------|--------------|---------------------------|----------------------------|---------------------|--------------------------|----------------------------|
| Price Range            | July<br>2024 | Year-Over-Year<br>Change | Month-Over-Month<br>Change | July<br>2024 | Year-Over-Year<br>Change  | Month-Over-Month<br>Change | July<br>2024        | Year-Over-Year<br>Change | Month-Over-Month<br>Change |
| \$143,999 or Less      | 14           | - 80.0%                  | - 60.0%                    | 3.5          | - 55.1%                   | - 25.5%                    | 4                   | - 60.0%                  | - 50.0%                    |
| \$144,000 to \$201,999 | 140          | + 0.7%                   | + 68.7%                    | 9.1          | + 44.4%                   | + 106.8%                   | 16                  | - 27.3%                  | - 20.0%                    |
| \$202,000 to \$298,999 | 286          | - 30.4%                  | - 17.1%                    | 5.3          | - 15.9%                   | - 19.7%                    | 53                  | - 20.9%                  | + 1.9%                     |
| \$299,000 or More      | 636          | + 84.9%                  | + 4.4%                     | 3.7          | + 23.3%                   | - 2.6%                     | 182                 | + 41.1%                  | + 2.8%                     |
| Total                  | 1.076        | + 11.6%                  | + 0.4%                     | 4.4          | - 4.3%                    | - 2.2%                     | 255                 | + 11.8%                  | - 0.8%                     |