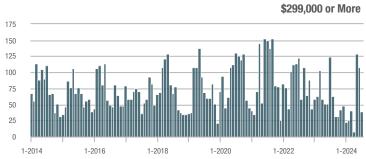

## **Fairfield County**

|                        | Total<br>Showings |                          |                            |              | Buyer Interest (Showings/Listings) |                            |              | Managed<br>Listings      |                            |  |
|------------------------|-------------------|--------------------------|----------------------------|--------------|------------------------------------|----------------------------|--------------|--------------------------|----------------------------|--|
| Price Range            | July<br>2024      | Year-Over-Year<br>Change | Month-Over-Month<br>Change | July<br>2024 | Year-Over-Year<br>Change           | Month-Over-Month<br>Change | July<br>2024 | Year-Over-Year<br>Change | Month-Over-Month<br>Change |  |
| \$143,999 or Less      | 204               | + 4.1%                   | - 23.9%                    | 4.3          | - 12.2%                            | - 17.3%                    | 48           | + 20.0%                  | - 9.4%                     |  |
| \$144,000 to \$201,999 | 408               | + 16.9%                  | + 10.3%                    | 5.3          | - 10.2%                            | - 15.9%                    | 75           | + 23.0%                  | + 25.0%                    |  |
| \$202,000 to \$298,999 | 1,058             | - 49.7%                  | - 14.7%                    | 7.0          | - 34.6%                            | - 17.6%                    | 152          | - 24.4%                  | + 3.4%                     |  |
| \$299,000 or More      | 12,910            | - 9.4%                   | - 6.2%                     | 5.9          | - 18.1%                            | - 4.8%                     | 2,255        | + 5.5%                   | - 3.3%                     |  |
| Total                  | 14,580            | - 13.7%                  | - 6.8%                     | 6.0          | - 18.9%                            | - 4.8%                     | 2,530        | + 3.7%                   | - 2.4%                     |  |