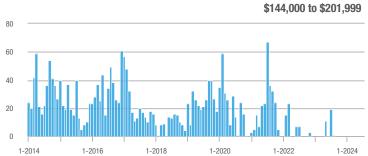

## **Fairfield County**

|                        | Total<br>Showings |                          |                            |              | Buyer Interest (Showings/Listings) |                            |              | Managed<br>Listings      |                            |  |
|------------------------|-------------------|--------------------------|----------------------------|--------------|------------------------------------|----------------------------|--------------|--------------------------|----------------------------|--|
| Price Range            | July<br>2024      | Year-Over-Year<br>Change | Month-Over-Month<br>Change | July<br>2024 | Year-Over-Year<br>Change           | Month-Over-Month<br>Change | July<br>2024 | Year-Over-Year<br>Change | Month-Over-Month<br>Change |  |
| \$143,999 or Less      | 204               | + 4.1%                   | - 23.9%                    | 4.3          | - 12.2%                            | - 17.3%                    | 48           | + 20.0%                  | - 9.4%                     |  |
| \$144,000 to \$201,999 | 408               | + 16.9%                  | + 10.3%                    | 5.3          | - 10.2%                            | - 15.9%                    | 75           | + 23.0%                  | + 25.0%                    |  |
| \$202,000 to \$298,999 | 1,058             | - 49.7%                  | - 14.7%                    | 7.0          | - 34.6%                            | - 17.6%                    | 152          | - 24.4%                  | + 3.4%                     |  |
| \$299,000 or More      | 12,910            | - 9.4%                   | - 6.2%                     | 5.9          | - 18.1%                            | - 4.8%                     | 2,255        | + 5.5%                   | - 3.3%                     |  |
| Total                  | 14,580            | - 13.7%                  | - 6.8%                     | 6.0          | - 18.9%                            | - 4.8%                     | 2,530        | + 3.7%                   | - 2.4%                     |  |

## **Hartford County**

|                        | Total<br>Showings |                          |                            |              | Buyer Interest (Showings/Listings) |                            |              | Managed<br>Listings      |                            |  |
|------------------------|-------------------|--------------------------|----------------------------|--------------|------------------------------------|----------------------------|--------------|--------------------------|----------------------------|--|
| Price Range            | July<br>2024      | Year-Over-Year<br>Change | Month-Over-Month<br>Change | July<br>2024 | Year-Over-Year<br>Change           | Month-Over-Month<br>Change | July<br>2024 | Year-Over-Year<br>Change | Month-Over-Month<br>Change |  |
| \$143,999 or Less      | 345               | - 61.2%                  | - 36.8%                    | 6.2          | - 41.5%                            | - 31.9%                    | 56           | - 34.1%                  | - 9.7%                     |  |
| \$144,000 to \$201,999 | 1,365             | - 47.1%                  | - 4.1%                     | 11.1         | - 21.8%                            | - 9.8%                     | 127          | - 31.7%                  | + 5.8%                     |  |
| \$202,000 to \$298,999 | 4,392             | - 25.5%                  | - 10.8%                    | 10.3         | - 14.2%                            | - 11.2%                    | 430          | - 13.0%                  | - 0.2%                     |  |
| \$299,000 or More      | 9,495             | + 12.4%                  | - 8.3%                     | 7.2          | - 1.4%                             | - 7.7%                     | 1,376        | + 12.9%                  | - 0.7%                     |  |
| Total                  | 15,597            | - 12.5%                  | - 9.6%                     | 8.1          | - 12.9%                            | - 10.0%                    | 1,989        | + 0.3%                   | - 0.5%                     |  |

## **Litchfield County**

|                        | Total<br>Showings |                          |                            |              | Buyer Interest (Showings/Listings) |                            |              | Managed<br>Listings      |                            |  |
|------------------------|-------------------|--------------------------|----------------------------|--------------|------------------------------------|----------------------------|--------------|--------------------------|----------------------------|--|
| Price Range            | July<br>2024      | Year-Over-Year<br>Change | Month-Over-Month<br>Change | July<br>2024 | Year-Over-Year<br>Change           | Month-Over-Month<br>Change | July<br>2024 | Year-Over-Year<br>Change | Month-Over-Month<br>Change |  |
| \$143,999 or Less      | 102               | + 52.2%                  | + 30.8%                    | 10.2         | + 161.5%                           | + 137.2%                   | 10           | - 41.2%                  | - 44.4%                    |  |
| \$144,000 to \$201,999 | 175               | - 58.7%                  | - 7.4%                     | 5.4          | - 18.2%                            | + 14.9%                    | 33           | - 49.2%                  | - 19.5%                    |  |
| \$202,000 to \$298,999 | 785               | - 32.1%                  | - 6.8%                     | 6.1          | - 26.5%                            | - 18.7%                    | 129          | - 10.4%                  | + 12.2%                    |  |
| \$299,000 or More      | 2,290             | + 28.6%                  | + 12.5%                    | 3.9          | + 8.3%                             | + 11.4%                    | 619          | + 11.5%                  | - 2.2%                     |  |
| Total                  | 3,352             | - 2.2%                   | + 6.6%                     | 4.5          | - 6.3%                             | + 7.1%                     | 791          | + 1.3%                   | - 2.0%                     |  |

### **Middlesex County**

|                        | Total<br>Showings |                          |                            |              | Buyer Interest (Showings/Listings) |                            |              | Managed<br>Listings      |                            |  |
|------------------------|-------------------|--------------------------|----------------------------|--------------|------------------------------------|----------------------------|--------------|--------------------------|----------------------------|--|
| Price Range            | July<br>2024      | Year-Over-Year<br>Change | Month-Over-Month<br>Change | July<br>2024 | Year-Over-Year<br>Change           | Month-Over-Month<br>Change | July<br>2024 | Year-Over-Year<br>Change | Month-Over-Month<br>Change |  |
| \$143,999 or Less      | 62                | - 75.1%                  | + 47.6%                    | 10.3         | - 8.8%                             | + 47.1%                    | 6            | - 72.7%                  | 0.0%                       |  |
| \$144,000 to \$201,999 | 220               | - 48.7%                  | - 29.5%                    | 9.2          | - 8.0%                             | - 8.9%                     | 24           | - 44.2%                  | - 25.0%                    |  |
| \$202,000 to \$298,999 | 305               | - 57.8%                  | - 44.3%                    | 6.1          | - 35.1%                            | - 30.7%                    | 51           | - 35.4%                  | - 20.3%                    |  |
| \$299,000 or More      | 2,156             | + 9.6%                   | + 6.6%                     | 5.1          | - 10.5%                            | 0.0%                       | 447          | + 19.2%                  | + 4.9%                     |  |
| Total                  | 2.743             | - 18.6%                  | - 6.2%                     | 5.5          | - 20.3%                            | - 6.8%                     | 528          | + 1.7%                   | 0.0%                       |  |

### **New Haven County**

|                        | Total<br>Showings |                          |                            |              | Buyer Interest (Showings/Listings) |                            |              | Managed<br>Listings      |                            |  |
|------------------------|-------------------|--------------------------|----------------------------|--------------|------------------------------------|----------------------------|--------------|--------------------------|----------------------------|--|
| Price Range            | July<br>2024      | Year-Over-Year<br>Change | Month-Over-Month<br>Change | July<br>2024 | Year-Over-Year<br>Change           | Month-Over-Month<br>Change | July<br>2024 | Year-Over-Year<br>Change | Month-Over-Month<br>Change |  |
| \$143,999 or Less      | 266               | - 56.4%                  | - 23.1%                    | 5.2          | - 27.8%                            | - 1.9%                     | 53           | - 40.4%                  | - 20.9%                    |  |
| \$144,000 to \$201,999 | 993               | - 43.3%                  | - 30.3%                    | 6.8          | - 33.3%                            | - 28.4%                    | 149          | - 14.9%                  | - 2.6%                     |  |
| \$202,000 to \$298,999 | 3,185             | - 29.2%                  | - 11.4%                    | 7.7          | - 13.5%                            | - 8.3%                     | 416          | - 20.3%                  | - 4.4%                     |  |
| \$299,000 or More      | 8,614             | + 14.0%                  | - 3.4%                     | 5.3          | - 5.4%                             | - 3.6%                     | 1,668        | + 16.7%                  | - 1.2%                     |  |
| Total                  | 13.058            | - 9.4%                   | - 8.6%                     | 5.9          | - 13.2%                            | - 6.3%                     | 2.286        | + 3.2%                   | - 2.5%                     |  |

## **New London County**

|                        | Total<br>Showings |                          |                            |              | Buyer Interest (Showings/Listings) |                            |              | Managed<br>Listings      |                            |  |
|------------------------|-------------------|--------------------------|----------------------------|--------------|------------------------------------|----------------------------|--------------|--------------------------|----------------------------|--|
| Price Range            | July<br>2024      | Year-Over-Year<br>Change | Month-Over-Month<br>Change | July<br>2024 | Year-Over-Year<br>Change           | Month-Over-Month<br>Change | July<br>2024 | Year-Over-Year<br>Change | Month-Over-Month<br>Change |  |
| \$143,999 or Less      | 57                | + 78.1%                  | - 50.0%                    | 4.4          | 0.0%                               | - 45.7%                    | 13           | + 44.4%                  | - 13.3%                    |  |
| \$144,000 to \$201,999 | 351               | - 26.4%                  | + 16.2%                    | 8.8          | + 1.1%                             | + 4.8%                     | 41           | - 28.1%                  | + 10.8%                    |  |
| \$202,000 to \$298,999 | 971               | - 24.5%                  | - 18.4%                    | 7.6          | - 13.6%                            | - 19.1%                    | 129          | - 14.6%                  | + 3.2%                     |  |
| \$299,000 or More      | 2,327             | + 3.2%                   | - 3.3%                     | 4.3          | - 12.2%                            | 0.0%                       | 582          | + 13.0%                  | - 4.7%                     |  |
| Total                  | 3.706             | - 8.5%                   | - 7.6%                     | 5.1          | - 15.0%                            | - 5.6%                     | 765          | + 4.5%                   | - 2.9%                     |  |

### **Tolland County**

|                        | Total<br>Showings |                          |                            |              | Buyer Interest (Showings/Listings) |                            |              | Managed<br>Listings      |                            |  |
|------------------------|-------------------|--------------------------|----------------------------|--------------|------------------------------------|----------------------------|--------------|--------------------------|----------------------------|--|
| Price Range            | July<br>2024      | Year-Over-Year<br>Change | Month-Over-Month<br>Change | July<br>2024 | Year-Over-Year<br>Change           | Month-Over-Month<br>Change | July<br>2024 | Year-Over-Year<br>Change | Month-Over-Month<br>Change |  |
| \$143,999 or Less      | 20                | - 90.9%                  | - 16.7%                    | 5.0          | - 54.5%                            | - 16.7%                    | 4            | - 80.0%                  | 0.0%                       |  |
| \$144,000 to \$201,999 | 83                | - 84.7%                  | - 81.1%                    | 4.0          | - 77.9%                            | - 78.1%                    | 21           | - 30.0%                  | - 12.5%                    |  |
| \$202,000 to \$298,999 | 401               | - 39.2%                  | - 24.1%                    | 7.3          | - 31.1%                            | - 40.7%                    | 55           | - 14.1%                  | + 25.0%                    |  |
| \$299,000 or More      | 1,333             | + 3.1%                   | - 18.8%                    | 5.6          | - 8.2%                             | - 18.8%                    | 246          | + 6.5%                   | - 2.4%                     |  |
| Total                  | 1,837             | - 32.3%                  | - 30.3%                    | 5.8          | - 31.0%                            | - 32.6%                    | 326          | - 5.5%                   | + 0.6%                     |  |

## **Windham County**

|                        |              | Total<br>Showin          |                            |              | Buyer Into<br>(Showings/L |                            | Managed<br>Listings |                          |                            |
|------------------------|--------------|--------------------------|----------------------------|--------------|---------------------------|----------------------------|---------------------|--------------------------|----------------------------|
| Price Range            | July<br>2024 | Year-Over-Year<br>Change | Month-Over-Month<br>Change | July<br>2024 | Year-Over-Year<br>Change  | Month-Over-Month<br>Change | July<br>2024        | Year-Over-Year<br>Change | Month-Over-Month<br>Change |
| \$143,999 or Less      | 14           | - 80.0%                  | - 60.0%                    | 3.5          | - 55.1%                   | - 25.5%                    | 4                   | - 60.0%                  | - 50.0%                    |
| \$144,000 to \$201,999 | 140          | + 0.7%                   | + 68.7%                    | 9.1          | + 44.4%                   | + 106.8%                   | 16                  | - 27.3%                  | - 20.0%                    |
| \$202,000 to \$298,999 | 286          | - 30.4%                  | - 17.1%                    | 5.3          | - 15.9%                   | - 19.7%                    | 53                  | - 20.9%                  | + 1.9%                     |
| \$299,000 or More      | 636          | + 84.9%                  | + 4.4%                     | 3.7          | + 23.3%                   | - 2.6%                     | 182                 | + 41.1%                  | + 2.8%                     |
| Total                  | 1.076        | + 11.6%                  | + 0.4%                     | 4.4          | - 4.3%                    | - 2.2%                     | 255                 | + 11.8%                  | - 0.8%                     |