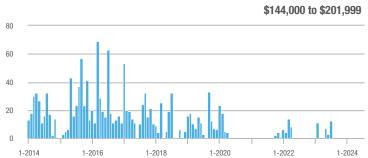

## **Fairfield County**

|                        | Total<br>Showings |                          |                            |              | Buyer Interest (Showings/Listings) |                            |              | Managed<br>Listings      |                            |  |
|------------------------|-------------------|--------------------------|----------------------------|--------------|------------------------------------|----------------------------|--------------|--------------------------|----------------------------|--|
| Price Range            | July<br>2024      | Year-Over-Year<br>Change | Month-Over-Month<br>Change | July<br>2024 | Year-Over-Year<br>Change           | Month-Over-Month<br>Change | July<br>2024 | Year-Over-Year<br>Change | Month-Over-Month<br>Change |  |
| \$143,999 or Less      | 204               | + 4.1%                   | - 23.9%                    | 4.3          | - 12.2%                            | - 17.3%                    | 48           | + 20.0%                  | - 9.4%                     |  |
| \$144,000 to \$201,999 | 408               | + 16.9%                  | + 10.3%                    | 5.3          | - 10.2%                            | - 15.9%                    | 75           | + 23.0%                  | + 25.0%                    |  |
| \$202,000 to \$298,999 | 1,058             | - 49.7%                  | - 14.7%                    | 7.0          | - 34.6%                            | - 17.6%                    | 152          | - 24.4%                  | + 3.4%                     |  |
| \$299,000 or More      | 12,910            | - 9.4%                   | - 6.2%                     | 5.9          | - 18.1%                            | - 4.8%                     | 2,255        | + 5.5%                   | - 3.3%                     |  |
| Total                  | 14,580            | - 13.7%                  | - 6.8%                     | 6.0          | - 18.9%                            | - 4.8%                     | 2,530        | + 3.7%                   | - 2.4%                     |  |