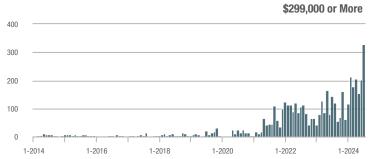

## **Fairfield County**

|                        | Total<br>Showings |                          |                            |              | Buyer Interest (Showings/Listings) |                            |              | Managed<br>Listings      |                            |  |
|------------------------|-------------------|--------------------------|----------------------------|--------------|------------------------------------|----------------------------|--------------|--------------------------|----------------------------|--|
| Price Range            | July<br>2024      | Year-Over-Year<br>Change | Month-Over-Month<br>Change | July<br>2024 | Year-Over-Year<br>Change           | Month-Over-Month<br>Change | July<br>2024 | Year-Over-Year<br>Change | Month-Over-Month<br>Change |  |
| \$143,999 or Less      | 204               | + 4.1%                   | - 23.9%                    | 4.3          | - 12.2%                            | - 17.3%                    | 48           | + 20.0%                  | - 9.4%                     |  |
| \$144,000 to \$201,999 | 408               | + 16.9%                  | + 10.3%                    | 5.3          | - 10.2%                            | - 15.9%                    | 75           | + 23.0%                  | + 25.0%                    |  |
| \$202,000 to \$298,999 | 1,058             | - 49.7%                  | - 14.7%                    | 7.0          | - 34.6%                            | - 17.6%                    | 152          | - 24.4%                  | + 3.4%                     |  |
| \$299,000 or More      | 12,910            | - 9.4%                   | - 6.2%                     | 5.9          | - 18.1%                            | - 4.8%                     | 2,255        | + 5.5%                   | - 3.3%                     |  |
| Total                  | 14,580            | - 13.7%                  | - 6.8%                     | 6.0          | - 18.9%                            | - 4.8%                     | 2,530        | + 3.7%                   | - 2.4%                     |  |

## **Hartford County**

|                        | Total<br>Showings |                          |                            |              | Buyer Interest (Showings/Listings) |                            |              | Managed<br>Listings      |                            |  |
|------------------------|-------------------|--------------------------|----------------------------|--------------|------------------------------------|----------------------------|--------------|--------------------------|----------------------------|--|
| Price Range            | July<br>2024      | Year-Over-Year<br>Change | Month-Over-Month<br>Change | July<br>2024 | Year-Over-Year<br>Change           | Month-Over-Month<br>Change | July<br>2024 | Year-Over-Year<br>Change | Month-Over-Month<br>Change |  |
| \$143,999 or Less      | 345               | - 61.2%                  | - 36.8%                    | 6.2          | - 41.5%                            | - 31.9%                    | 56           | - 34.1%                  | - 9.7%                     |  |
| \$144,000 to \$201,999 | 1,365             | - 47.1%                  | - 4.1%                     | 11.1         | - 21.8%                            | - 9.8%                     | 127          | - 31.7%                  | + 5.8%                     |  |
| \$202,000 to \$298,999 | 4,392             | - 25.5%                  | - 10.8%                    | 10.3         | - 14.2%                            | - 11.2%                    | 430          | - 13.0%                  | - 0.2%                     |  |
| \$299,000 or More      | 9,495             | + 12.4%                  | - 8.3%                     | 7.2          | - 1.4%                             | - 7.7%                     | 1,376        | + 12.9%                  | - 0.7%                     |  |
| Total                  | 15,597            | - 12.5%                  | - 9.6%                     | 8.1          | - 12.9%                            | - 10.0%                    | 1,989        | + 0.3%                   | - 0.5%                     |  |

## **Litchfield County**

|                        | Total<br>Showings |                          |                            |              | Buyer Interest (Showings/Listings) |                            |              | Managed<br>Listings      |                            |  |
|------------------------|-------------------|--------------------------|----------------------------|--------------|------------------------------------|----------------------------|--------------|--------------------------|----------------------------|--|
| Price Range            | July<br>2024      | Year-Over-Year<br>Change | Month-Over-Month<br>Change | July<br>2024 | Year-Over-Year<br>Change           | Month-Over-Month<br>Change | July<br>2024 | Year-Over-Year<br>Change | Month-Over-Month<br>Change |  |
| \$143,999 or Less      | 102               | + 52.2%                  | + 30.8%                    | 10.2         | + 161.5%                           | + 137.2%                   | 10           | - 41.2%                  | - 44.4%                    |  |
| \$144,000 to \$201,999 | 175               | - 58.7%                  | - 7.4%                     | 5.4          | - 18.2%                            | + 14.9%                    | 33           | - 49.2%                  | - 19.5%                    |  |
| \$202,000 to \$298,999 | 785               | - 32.1%                  | - 6.8%                     | 6.1          | - 26.5%                            | - 18.7%                    | 129          | - 10.4%                  | + 12.2%                    |  |
| \$299,000 or More      | 2,290             | + 28.6%                  | + 12.5%                    | 3.9          | + 8.3%                             | + 11.4%                    | 619          | + 11.5%                  | - 2.2%                     |  |
| Total                  | 3,352             | - 2.2%                   | + 6.6%                     | 4.5          | - 6.3%                             | + 7.1%                     | 791          | + 1.3%                   | - 2.0%                     |  |

### **Middlesex County**

|                        | Total<br>Showings |                          |                            |              | Buyer Interest (Showings/Listings) |                            |              | Managed<br>Listings      |                            |  |
|------------------------|-------------------|--------------------------|----------------------------|--------------|------------------------------------|----------------------------|--------------|--------------------------|----------------------------|--|
| Price Range            | July<br>2024      | Year-Over-Year<br>Change | Month-Over-Month<br>Change | July<br>2024 | Year-Over-Year<br>Change           | Month-Over-Month<br>Change | July<br>2024 | Year-Over-Year<br>Change | Month-Over-Month<br>Change |  |
| \$143,999 or Less      | 62                | - 75.1%                  | + 47.6%                    | 10.3         | - 8.8%                             | + 47.1%                    | 6            | - 72.7%                  | 0.0%                       |  |
| \$144,000 to \$201,999 | 220               | - 48.7%                  | - 29.5%                    | 9.2          | - 8.0%                             | - 8.9%                     | 24           | - 44.2%                  | - 25.0%                    |  |
| \$202,000 to \$298,999 | 305               | - 57.8%                  | - 44.3%                    | 6.1          | - 35.1%                            | - 30.7%                    | 51           | - 35.4%                  | - 20.3%                    |  |
| \$299,000 or More      | 2,156             | + 9.6%                   | + 6.6%                     | 5.1          | - 10.5%                            | 0.0%                       | 447          | + 19.2%                  | + 4.9%                     |  |
| Total                  | 2.743             | - 18.6%                  | - 6.2%                     | 5.5          | - 20.3%                            | - 6.8%                     | 528          | + 1.7%                   | 0.0%                       |  |

### **New Haven County**

|                        | Total<br>Showings |                          |                            |              | Buyer Interest (Showings/Listings) |                            |              | Managed<br>Listings      |                            |  |
|------------------------|-------------------|--------------------------|----------------------------|--------------|------------------------------------|----------------------------|--------------|--------------------------|----------------------------|--|
| Price Range            | July<br>2024      | Year-Over-Year<br>Change | Month-Over-Month<br>Change | July<br>2024 | Year-Over-Year<br>Change           | Month-Over-Month<br>Change | July<br>2024 | Year-Over-Year<br>Change | Month-Over-Month<br>Change |  |
| \$143,999 or Less      | 266               | - 56.4%                  | - 23.1%                    | 5.2          | - 27.8%                            | - 1.9%                     | 53           | - 40.4%                  | - 20.9%                    |  |
| \$144,000 to \$201,999 | 993               | - 43.3%                  | - 30.3%                    | 6.8          | - 33.3%                            | - 28.4%                    | 149          | - 14.9%                  | - 2.6%                     |  |
| \$202,000 to \$298,999 | 3,185             | - 29.2%                  | - 11.4%                    | 7.7          | - 13.5%                            | - 8.3%                     | 416          | - 20.3%                  | - 4.4%                     |  |
| \$299,000 or More      | 8,614             | + 14.0%                  | - 3.4%                     | 5.3          | - 5.4%                             | - 3.6%                     | 1,668        | + 16.7%                  | - 1.2%                     |  |
| Total                  | 13.058            | - 9.4%                   | - 8.6%                     | 5.9          | - 13.2%                            | - 6.3%                     | 2.286        | + 3.2%                   | - 2.5%                     |  |

## **New London County**

|                        | Total<br>Showings |                          |                            |              | Buyer Interest (Showings/Listings) |                            |              | Managed<br>Listings      |                            |  |
|------------------------|-------------------|--------------------------|----------------------------|--------------|------------------------------------|----------------------------|--------------|--------------------------|----------------------------|--|
| Price Range            | July<br>2024      | Year-Over-Year<br>Change | Month-Over-Month<br>Change | July<br>2024 | Year-Over-Year<br>Change           | Month-Over-Month<br>Change | July<br>2024 | Year-Over-Year<br>Change | Month-Over-Month<br>Change |  |
| \$143,999 or Less      | 57                | + 78.1%                  | - 50.0%                    | 4.4          | 0.0%                               | - 45.7%                    | 13           | + 44.4%                  | - 13.3%                    |  |
| \$144,000 to \$201,999 | 351               | - 26.4%                  | + 16.2%                    | 8.8          | + 1.1%                             | + 4.8%                     | 41           | - 28.1%                  | + 10.8%                    |  |
| \$202,000 to \$298,999 | 971               | - 24.5%                  | - 18.4%                    | 7.6          | - 13.6%                            | - 19.1%                    | 129          | - 14.6%                  | + 3.2%                     |  |
| \$299,000 or More      | 2,327             | + 3.2%                   | - 3.3%                     | 4.3          | - 12.2%                            | 0.0%                       | 582          | + 13.0%                  | - 4.7%                     |  |
| Total                  | 3.706             | - 8.5%                   | - 7.6%                     | 5.1          | - 15.0%                            | - 5.6%                     | 765          | + 4.5%                   | - 2.9%                     |  |

### **Tolland County**

|                        | Total<br>Showings |                          |                            |              | Buyer Interest (Showings/Listings) |                            |              | Managed<br>Listings      |                            |  |
|------------------------|-------------------|--------------------------|----------------------------|--------------|------------------------------------|----------------------------|--------------|--------------------------|----------------------------|--|
| Price Range            | July<br>2024      | Year-Over-Year<br>Change | Month-Over-Month<br>Change | July<br>2024 | Year-Over-Year<br>Change           | Month-Over-Month<br>Change | July<br>2024 | Year-Over-Year<br>Change | Month-Over-Month<br>Change |  |
| \$143,999 or Less      | 20                | - 90.9%                  | - 16.7%                    | 5.0          | - 54.5%                            | - 16.7%                    | 4            | - 80.0%                  | 0.0%                       |  |
| \$144,000 to \$201,999 | 83                | - 84.7%                  | - 81.1%                    | 4.0          | - 77.9%                            | - 78.1%                    | 21           | - 30.0%                  | - 12.5%                    |  |
| \$202,000 to \$298,999 | 401               | - 39.2%                  | - 24.1%                    | 7.3          | - 31.1%                            | - 40.7%                    | 55           | - 14.1%                  | + 25.0%                    |  |
| \$299,000 or More      | 1,333             | + 3.1%                   | - 18.8%                    | 5.6          | - 8.2%                             | - 18.8%                    | 246          | + 6.5%                   | - 2.4%                     |  |
| Total                  | 1,837             | - 32.3%                  | - 30.3%                    | 5.8          | - 31.0%                            | - 32.6%                    | 326          | - 5.5%                   | + 0.6%                     |  |

## **Windham County**

|                        |              | Total<br>Showin          |                            |              | Buyer Into<br>(Showings/L |                            | Managed<br>Listings |                          |                            |
|------------------------|--------------|--------------------------|----------------------------|--------------|---------------------------|----------------------------|---------------------|--------------------------|----------------------------|
| Price Range            | July<br>2024 | Year-Over-Year<br>Change | Month-Over-Month<br>Change | July<br>2024 | Year-Over-Year<br>Change  | Month-Over-Month<br>Change | July<br>2024        | Year-Over-Year<br>Change | Month-Over-Month<br>Change |
| \$143,999 or Less      | 14           | - 80.0%                  | - 60.0%                    | 3.5          | - 55.1%                   | - 25.5%                    | 4                   | - 60.0%                  | - 50.0%                    |
| \$144,000 to \$201,999 | 140          | + 0.7%                   | + 68.7%                    | 9.1          | + 44.4%                   | + 106.8%                   | 16                  | - 27.3%                  | - 20.0%                    |
| \$202,000 to \$298,999 | 286          | - 30.4%                  | - 17.1%                    | 5.3          | - 15.9%                   | - 19.7%                    | 53                  | - 20.9%                  | + 1.9%                     |
| \$299,000 or More      | 636          | + 84.9%                  | + 4.4%                     | 3.7          | + 23.3%                   | - 2.6%                     | 182                 | + 41.1%                  | + 2.8%                     |
| Total                  | 1.076        | + 11.6%                  | + 0.4%                     | 4.4          | - 4.3%                    | - 2.2%                     | 255                 | + 11.8%                  | - 0.8%                     |