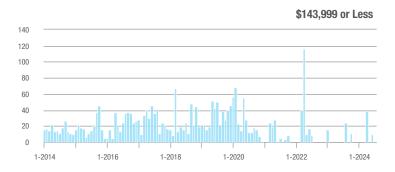

## **Fairfield County**

|                        | Total<br>Showings |                          |                            |              | Buyer Interest (Showings/Listings) |                            |              | Managed<br>Listings      |                            |  |
|------------------------|-------------------|--------------------------|----------------------------|--------------|------------------------------------|----------------------------|--------------|--------------------------|----------------------------|--|
| Price Range            | July<br>2024      | Year-Over-Year<br>Change | Month-Over-Month<br>Change | July<br>2024 | Year-Over-Year<br>Change           | Month-Over-Month<br>Change | July<br>2024 | Year-Over-Year<br>Change | Month-Over-Month<br>Change |  |
| \$143,999 or Less      | 204               | + 4.1%                   | - 23.9%                    | 4.3          | - 12.2%                            | - 17.3%                    | 48           | + 20.0%                  | - 9.4%                     |  |
| \$144,000 to \$201,999 | 408               | + 16.9%                  | + 10.3%                    | 5.3          | - 10.2%                            | - 15.9%                    | 75           | + 23.0%                  | + 25.0%                    |  |
| \$202,000 to \$298,999 | 1,058             | - 49.7%                  | - 14.7%                    | 7.0          | - 34.6%                            | - 17.6%                    | 152          | - 24.4%                  | + 3.4%                     |  |
| \$299,000 or More      | 12,910            | - 9.4%                   | - 6.2%                     | 5.9          | - 18.1%                            | - 4.8%                     | 2,255        | + 5.5%                   | - 3.3%                     |  |
| Total                  | 14,580            | - 13.7%                  | - 6.8%                     | 6.0          | - 18.9%                            | - 4.8%                     | 2,530        | + 3.7%                   | - 2.4%                     |  |

## **Hartford County**

|                        | Total<br>Showings |                          |                            |              | Buyer Interest (Showings/Listings) |                            |              | Managed<br>Listings      |                            |  |
|------------------------|-------------------|--------------------------|----------------------------|--------------|------------------------------------|----------------------------|--------------|--------------------------|----------------------------|--|
| Price Range            | July<br>2024      | Year-Over-Year<br>Change | Month-Over-Month<br>Change | July<br>2024 | Year-Over-Year<br>Change           | Month-Over-Month<br>Change | July<br>2024 | Year-Over-Year<br>Change | Month-Over-Month<br>Change |  |
| \$143,999 or Less      | 345               | - 61.2%                  | - 36.8%                    | 6.2          | - 41.5%                            | - 31.9%                    | 56           | - 34.1%                  | - 9.7%                     |  |
| \$144,000 to \$201,999 | 1,365             | - 47.1%                  | - 4.1%                     | 11.1         | - 21.8%                            | - 9.8%                     | 127          | - 31.7%                  | + 5.8%                     |  |
| \$202,000 to \$298,999 | 4,392             | - 25.5%                  | - 10.8%                    | 10.3         | - 14.2%                            | - 11.2%                    | 430          | - 13.0%                  | - 0.2%                     |  |
| \$299,000 or More      | 9,495             | + 12.4%                  | - 8.3%                     | 7.2          | - 1.4%                             | - 7.7%                     | 1,376        | + 12.9%                  | - 0.7%                     |  |
| Total                  | 15,597            | - 12.5%                  | - 9.6%                     | 8.1          | - 12.9%                            | - 10.0%                    | 1,989        | + 0.3%                   | - 0.5%                     |  |

## **Litchfield County**

|                        | Total<br>Showings |                          |                            |              | Buyer Interest (Showings/Listings) |                            |              | Managed<br>Listings      |                            |  |
|------------------------|-------------------|--------------------------|----------------------------|--------------|------------------------------------|----------------------------|--------------|--------------------------|----------------------------|--|
| Price Range            | July<br>2024      | Year-Over-Year<br>Change | Month-Over-Month<br>Change | July<br>2024 | Year-Over-Year<br>Change           | Month-Over-Month<br>Change | July<br>2024 | Year-Over-Year<br>Change | Month-Over-Month<br>Change |  |
| \$143,999 or Less      | 102               | + 52.2%                  | + 30.8%                    | 10.2         | + 161.5%                           | + 137.2%                   | 10           | - 41.2%                  | - 44.4%                    |  |
| \$144,000 to \$201,999 | 175               | - 58.7%                  | - 7.4%                     | 5.4          | - 18.2%                            | + 14.9%                    | 33           | - 49.2%                  | - 19.5%                    |  |
| \$202,000 to \$298,999 | 785               | - 32.1%                  | - 6.8%                     | 6.1          | - 26.5%                            | - 18.7%                    | 129          | - 10.4%                  | + 12.2%                    |  |
| \$299,000 or More      | 2,290             | + 28.6%                  | + 12.5%                    | 3.9          | + 8.3%                             | + 11.4%                    | 619          | + 11.5%                  | - 2.2%                     |  |
| Total                  | 3,352             | - 2.2%                   | + 6.6%                     | 4.5          | - 6.3%                             | + 7.1%                     | 791          | + 1.3%                   | - 2.0%                     |  |

### **Middlesex County**

|                        | Total<br>Showings |                          |                            |              | Buyer Interest (Showings/Listings) |                            |              | Managed<br>Listings      |                            |  |
|------------------------|-------------------|--------------------------|----------------------------|--------------|------------------------------------|----------------------------|--------------|--------------------------|----------------------------|--|
| Price Range            | July<br>2024      | Year-Over-Year<br>Change | Month-Over-Month<br>Change | July<br>2024 | Year-Over-Year<br>Change           | Month-Over-Month<br>Change | July<br>2024 | Year-Over-Year<br>Change | Month-Over-Month<br>Change |  |
| \$143,999 or Less      | 62                | - 75.1%                  | + 47.6%                    | 10.3         | - 8.8%                             | + 47.1%                    | 6            | - 72.7%                  | 0.0%                       |  |
| \$144,000 to \$201,999 | 220               | - 48.7%                  | - 29.5%                    | 9.2          | - 8.0%                             | - 8.9%                     | 24           | - 44.2%                  | - 25.0%                    |  |
| \$202,000 to \$298,999 | 305               | - 57.8%                  | - 44.3%                    | 6.1          | - 35.1%                            | - 30.7%                    | 51           | - 35.4%                  | - 20.3%                    |  |
| \$299,000 or More      | 2,156             | + 9.6%                   | + 6.6%                     | 5.1          | - 10.5%                            | 0.0%                       | 447          | + 19.2%                  | + 4.9%                     |  |
| Total                  | 2.743             | - 18.6%                  | - 6.2%                     | 5.5          | - 20.3%                            | - 6.8%                     | 528          | + 1.7%                   | 0.0%                       |  |

### **New Haven County**

|                        | Total<br>Showings |                          |                            |              | Buyer Interest (Showings/Listings) |                            |              | Managed<br>Listings      |                            |  |
|------------------------|-------------------|--------------------------|----------------------------|--------------|------------------------------------|----------------------------|--------------|--------------------------|----------------------------|--|
| Price Range            | July<br>2024      | Year-Over-Year<br>Change | Month-Over-Month<br>Change | July<br>2024 | Year-Over-Year<br>Change           | Month-Over-Month<br>Change | July<br>2024 | Year-Over-Year<br>Change | Month-Over-Month<br>Change |  |
| \$143,999 or Less      | 266               | - 56.4%                  | - 23.1%                    | 5.2          | - 27.8%                            | - 1.9%                     | 53           | - 40.4%                  | - 20.9%                    |  |
| \$144,000 to \$201,999 | 993               | - 43.3%                  | - 30.3%                    | 6.8          | - 33.3%                            | - 28.4%                    | 149          | - 14.9%                  | - 2.6%                     |  |
| \$202,000 to \$298,999 | 3,185             | - 29.2%                  | - 11.4%                    | 7.7          | - 13.5%                            | - 8.3%                     | 416          | - 20.3%                  | - 4.4%                     |  |
| \$299,000 or More      | 8,614             | + 14.0%                  | - 3.4%                     | 5.3          | - 5.4%                             | - 3.6%                     | 1,668        | + 16.7%                  | - 1.2%                     |  |
| Total                  | 13.058            | - 9.4%                   | - 8.6%                     | 5.9          | - 13.2%                            | - 6.3%                     | 2.286        | + 3.2%                   | - 2.5%                     |  |

## **New London County**

|                        | Total<br>Showings |                          |                            |              | Buyer Interest (Showings/Listings) |                            |              | Managed<br>Listings      |                            |  |
|------------------------|-------------------|--------------------------|----------------------------|--------------|------------------------------------|----------------------------|--------------|--------------------------|----------------------------|--|
| Price Range            | July<br>2024      | Year-Over-Year<br>Change | Month-Over-Month<br>Change | July<br>2024 | Year-Over-Year<br>Change           | Month-Over-Month<br>Change | July<br>2024 | Year-Over-Year<br>Change | Month-Over-Month<br>Change |  |
| \$143,999 or Less      | 57                | + 78.1%                  | - 50.0%                    | 4.4          | 0.0%                               | - 45.7%                    | 13           | + 44.4%                  | - 13.3%                    |  |
| \$144,000 to \$201,999 | 351               | - 26.4%                  | + 16.2%                    | 8.8          | + 1.1%                             | + 4.8%                     | 41           | - 28.1%                  | + 10.8%                    |  |
| \$202,000 to \$298,999 | 971               | - 24.5%                  | - 18.4%                    | 7.6          | - 13.6%                            | - 19.1%                    | 129          | - 14.6%                  | + 3.2%                     |  |
| \$299,000 or More      | 2,327             | + 3.2%                   | - 3.3%                     | 4.3          | - 12.2%                            | 0.0%                       | 582          | + 13.0%                  | - 4.7%                     |  |
| Total                  | 3.706             | - 8.5%                   | - 7.6%                     | 5.1          | - 15.0%                            | - 5.6%                     | 765          | + 4.5%                   | - 2.9%                     |  |

### **Tolland County**

|                        | Total<br>Showings |                          |                            |              | Buyer Interest (Showings/Listings) |                            |              | Managed<br>Listings      |                            |  |
|------------------------|-------------------|--------------------------|----------------------------|--------------|------------------------------------|----------------------------|--------------|--------------------------|----------------------------|--|
| Price Range            | July<br>2024      | Year-Over-Year<br>Change | Month-Over-Month<br>Change | July<br>2024 | Year-Over-Year<br>Change           | Month-Over-Month<br>Change | July<br>2024 | Year-Over-Year<br>Change | Month-Over-Month<br>Change |  |
| \$143,999 or Less      | 20                | - 90.9%                  | - 16.7%                    | 5.0          | - 54.5%                            | - 16.7%                    | 4            | - 80.0%                  | 0.0%                       |  |
| \$144,000 to \$201,999 | 83                | - 84.7%                  | - 81.1%                    | 4.0          | - 77.9%                            | - 78.1%                    | 21           | - 30.0%                  | - 12.5%                    |  |
| \$202,000 to \$298,999 | 401               | - 39.2%                  | - 24.1%                    | 7.3          | - 31.1%                            | - 40.7%                    | 55           | - 14.1%                  | + 25.0%                    |  |
| \$299,000 or More      | 1,333             | + 3.1%                   | - 18.8%                    | 5.6          | - 8.2%                             | - 18.8%                    | 246          | + 6.5%                   | - 2.4%                     |  |
| Total                  | 1,837             | - 32.3%                  | - 30.3%                    | 5.8          | - 31.0%                            | - 32.6%                    | 326          | - 5.5%                   | + 0.6%                     |  |

## **Windham County**

|                        |              | Total<br>Showin          |                            |              | Buyer Into<br>(Showings/L |                            | Managed<br>Listings |                          |                            |
|------------------------|--------------|--------------------------|----------------------------|--------------|---------------------------|----------------------------|---------------------|--------------------------|----------------------------|
| Price Range            | July<br>2024 | Year-Over-Year<br>Change | Month-Over-Month<br>Change | July<br>2024 | Year-Over-Year<br>Change  | Month-Over-Month<br>Change | July<br>2024        | Year-Over-Year<br>Change | Month-Over-Month<br>Change |
| \$143,999 or Less      | 14           | - 80.0%                  | - 60.0%                    | 3.5          | - 55.1%                   | - 25.5%                    | 4                   | - 60.0%                  | - 50.0%                    |
| \$144,000 to \$201,999 | 140          | + 0.7%                   | + 68.7%                    | 9.1          | + 44.4%                   | + 106.8%                   | 16                  | - 27.3%                  | - 20.0%                    |
| \$202,000 to \$298,999 | 286          | - 30.4%                  | - 17.1%                    | 5.3          | - 15.9%                   | - 19.7%                    | 53                  | - 20.9%                  | + 1.9%                     |
| \$299,000 or More      | 636          | + 84.9%                  | + 4.4%                     | 3.7          | + 23.3%                   | - 2.6%                     | 182                 | + 41.1%                  | + 2.8%                     |
| Total                  | 1.076        | + 11.6%                  | + 0.4%                     | 4.4          | - 4.3%                    | - 2.2%                     | 255                 | + 11.8%                  | - 0.8%                     |