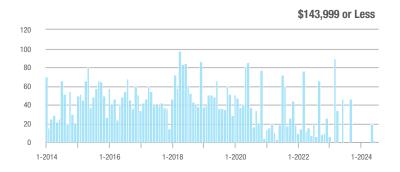

## **Fairfield County**

|                        | Total<br>Showings |                          |                            |              | Buyer Interest (Showings/Listings) |                            |              | Managed<br>Listings      |                            |  |
|------------------------|-------------------|--------------------------|----------------------------|--------------|------------------------------------|----------------------------|--------------|--------------------------|----------------------------|--|
| Price Range            | July<br>2024      | Year-Over-Year<br>Change | Month-Over-Month<br>Change | July<br>2024 | Year-Over-Year<br>Change           | Month-Over-Month<br>Change | July<br>2024 | Year-Over-Year<br>Change | Month-Over-Month<br>Change |  |
| \$143,999 or Less      | 204               | + 4.1%                   | - 23.9%                    | 4.3          | - 12.2%                            | - 17.3%                    | 48           | + 20.0%                  | - 9.4%                     |  |
| \$144,000 to \$201,999 | 408               | + 16.9%                  | + 10.3%                    | 5.3          | - 10.2%                            | - 15.9%                    | 75           | + 23.0%                  | + 25.0%                    |  |
| \$202,000 to \$298,999 | 1,058             | - 49.7%                  | - 14.7%                    | 7.0          | - 34.6%                            | - 17.6%                    | 152          | - 24.4%                  | + 3.4%                     |  |
| \$299,000 or More      | 12,910            | - 9.4%                   | - 6.2%                     | 5.9          | - 18.1%                            | - 4.8%                     | 2,255        | + 5.5%                   | - 3.3%                     |  |
| Total                  | 14,580            | - 13.7%                  | - 6.8%                     | 6.0          | - 18.9%                            | - 4.8%                     | 2,530        | + 3.7%                   | - 2.4%                     |  |