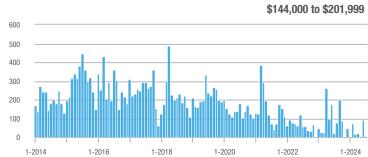

## **Fairfield County**

|                        | Total<br>Showings |                          |                            |              | Buyer Interest (Showings/Listings) |                            |              | Managed<br>Listings      |                            |  |
|------------------------|-------------------|--------------------------|----------------------------|--------------|------------------------------------|----------------------------|--------------|--------------------------|----------------------------|--|
| Price Range            | July<br>2024      | Year-Over-Year<br>Change | Month-Over-Month<br>Change | July<br>2024 | Year-Over-Year<br>Change           | Month-Over-Month<br>Change | July<br>2024 | Year-Over-Year<br>Change | Month-Over-Month<br>Change |  |
| \$143,999 or Less      | 204               | + 4.1%                   | - 23.9%                    | 4.3          | - 12.2%                            | - 17.3%                    | 48           | + 20.0%                  | - 9.4%                     |  |
| \$144,000 to \$201,999 | 408               | + 16.9%                  | + 10.3%                    | 5.3          | - 10.2%                            | - 15.9%                    | 75           | + 23.0%                  | + 25.0%                    |  |
| \$202,000 to \$298,999 | 1,058             | - 49.7%                  | - 14.7%                    | 7.0          | - 34.6%                            | - 17.6%                    | 152          | - 24.4%                  | + 3.4%                     |  |
| \$299,000 or More      | 12,910            | - 9.4%                   | - 6.2%                     | 5.9          | - 18.1%                            | - 4.8%                     | 2,255        | + 5.5%                   | - 3.3%                     |  |
| Total                  | 14,580            | - 13.7%                  | - 6.8%                     | 6.0          | - 18.9%                            | - 4.8%                     | 2,530        | + 3.7%                   | - 2.4%                     |  |

## **Hartford County**

|                        | Total<br>Showings |                          |                            |              | Buyer Interest (Showings/Listings) |                            |              | Managed<br>Listings      |                            |  |
|------------------------|-------------------|--------------------------|----------------------------|--------------|------------------------------------|----------------------------|--------------|--------------------------|----------------------------|--|
| Price Range            | July<br>2024      | Year-Over-Year<br>Change | Month-Over-Month<br>Change | July<br>2024 | Year-Over-Year<br>Change           | Month-Over-Month<br>Change | July<br>2024 | Year-Over-Year<br>Change | Month-Over-Month<br>Change |  |
| \$143,999 or Less      | 345               | - 61.2%                  | - 36.8%                    | 6.2          | - 41.5%                            | - 31.9%                    | 56           | - 34.1%                  | - 9.7%                     |  |
| \$144,000 to \$201,999 | 1,365             | - 47.1%                  | - 4.1%                     | 11.1         | - 21.8%                            | - 9.8%                     | 127          | - 31.7%                  | + 5.8%                     |  |
| \$202,000 to \$298,999 | 4,392             | - 25.5%                  | - 10.8%                    | 10.3         | - 14.2%                            | - 11.2%                    | 430          | - 13.0%                  | - 0.2%                     |  |
| \$299,000 or More      | 9,495             | + 12.4%                  | - 8.3%                     | 7.2          | - 1.4%                             | - 7.7%                     | 1,376        | + 12.9%                  | - 0.7%                     |  |
| Total                  | 15,597            | - 12.5%                  | - 9.6%                     | 8.1          | - 12.9%                            | - 10.0%                    | 1,989        | + 0.3%                   | - 0.5%                     |  |

## **Litchfield County**

|                        | Total<br>Showings |                          |                            |              | Buyer Interest (Showings/Listings) |                            |              | Managed<br>Listings      |                            |  |
|------------------------|-------------------|--------------------------|----------------------------|--------------|------------------------------------|----------------------------|--------------|--------------------------|----------------------------|--|
| Price Range            | July<br>2024      | Year-Over-Year<br>Change | Month-Over-Month<br>Change | July<br>2024 | Year-Over-Year<br>Change           | Month-Over-Month<br>Change | July<br>2024 | Year-Over-Year<br>Change | Month-Over-Month<br>Change |  |
| \$143,999 or Less      | 102               | + 52.2%                  | + 30.8%                    | 10.2         | + 161.5%                           | + 137.2%                   | 10           | - 41.2%                  | - 44.4%                    |  |
| \$144,000 to \$201,999 | 175               | - 58.7%                  | - 7.4%                     | 5.4          | - 18.2%                            | + 14.9%                    | 33           | - 49.2%                  | - 19.5%                    |  |
| \$202,000 to \$298,999 | 785               | - 32.1%                  | - 6.8%                     | 6.1          | - 26.5%                            | - 18.7%                    | 129          | - 10.4%                  | + 12.2%                    |  |
| \$299,000 or More      | 2,290             | + 28.6%                  | + 12.5%                    | 3.9          | + 8.3%                             | + 11.4%                    | 619          | + 11.5%                  | - 2.2%                     |  |
| Total                  | 3,352             | - 2.2%                   | + 6.6%                     | 4.5          | - 6.3%                             | + 7.1%                     | 791          | + 1.3%                   | - 2.0%                     |  |

### **Middlesex County**

|                        | Total<br>Showings |                          |                            |              | Buyer Interest (Showings/Listings) |                            |              | Managed<br>Listings      |                            |  |
|------------------------|-------------------|--------------------------|----------------------------|--------------|------------------------------------|----------------------------|--------------|--------------------------|----------------------------|--|
| Price Range            | July<br>2024      | Year-Over-Year<br>Change | Month-Over-Month<br>Change | July<br>2024 | Year-Over-Year<br>Change           | Month-Over-Month<br>Change | July<br>2024 | Year-Over-Year<br>Change | Month-Over-Month<br>Change |  |
| \$143,999 or Less      | 62                | - 75.1%                  | + 47.6%                    | 10.3         | - 8.8%                             | + 47.1%                    | 6            | - 72.7%                  | 0.0%                       |  |
| \$144,000 to \$201,999 | 220               | - 48.7%                  | - 29.5%                    | 9.2          | - 8.0%                             | - 8.9%                     | 24           | - 44.2%                  | - 25.0%                    |  |
| \$202,000 to \$298,999 | 305               | - 57.8%                  | - 44.3%                    | 6.1          | - 35.1%                            | - 30.7%                    | 51           | - 35.4%                  | - 20.3%                    |  |
| \$299,000 or More      | 2,156             | + 9.6%                   | + 6.6%                     | 5.1          | - 10.5%                            | 0.0%                       | 447          | + 19.2%                  | + 4.9%                     |  |
| Total                  | 2.743             | - 18.6%                  | - 6.2%                     | 5.5          | - 20.3%                            | - 6.8%                     | 528          | + 1.7%                   | 0.0%                       |  |

### **New Haven County**

|                        | Total<br>Showings |                          |                            |              | Buyer Interest (Showings/Listings) |                            |              | Managed<br>Listings      |                            |  |
|------------------------|-------------------|--------------------------|----------------------------|--------------|------------------------------------|----------------------------|--------------|--------------------------|----------------------------|--|
| Price Range            | July<br>2024      | Year-Over-Year<br>Change | Month-Over-Month<br>Change | July<br>2024 | Year-Over-Year<br>Change           | Month-Over-Month<br>Change | July<br>2024 | Year-Over-Year<br>Change | Month-Over-Month<br>Change |  |
| \$143,999 or Less      | 266               | - 56.4%                  | - 23.1%                    | 5.2          | - 27.8%                            | - 1.9%                     | 53           | - 40.4%                  | - 20.9%                    |  |
| \$144,000 to \$201,999 | 993               | - 43.3%                  | - 30.3%                    | 6.8          | - 33.3%                            | - 28.4%                    | 149          | - 14.9%                  | - 2.6%                     |  |
| \$202,000 to \$298,999 | 3,185             | - 29.2%                  | - 11.4%                    | 7.7          | - 13.5%                            | - 8.3%                     | 416          | - 20.3%                  | - 4.4%                     |  |
| \$299,000 or More      | 8,614             | + 14.0%                  | - 3.4%                     | 5.3          | - 5.4%                             | - 3.6%                     | 1,668        | + 16.7%                  | - 1.2%                     |  |
| Total                  | 13.058            | - 9.4%                   | - 8.6%                     | 5.9          | - 13.2%                            | - 6.3%                     | 2.286        | + 3.2%                   | - 2.5%                     |  |

## **New London County**

|                        | Total<br>Showings |                          |                            |              | Buyer Interest (Showings/Listings) |                            |              | Managed<br>Listings      |                            |  |
|------------------------|-------------------|--------------------------|----------------------------|--------------|------------------------------------|----------------------------|--------------|--------------------------|----------------------------|--|
| Price Range            | July<br>2024      | Year-Over-Year<br>Change | Month-Over-Month<br>Change | July<br>2024 | Year-Over-Year<br>Change           | Month-Over-Month<br>Change | July<br>2024 | Year-Over-Year<br>Change | Month-Over-Month<br>Change |  |
| \$143,999 or Less      | 57                | + 78.1%                  | - 50.0%                    | 4.4          | 0.0%                               | - 45.7%                    | 13           | + 44.4%                  | - 13.3%                    |  |
| \$144,000 to \$201,999 | 351               | - 26.4%                  | + 16.2%                    | 8.8          | + 1.1%                             | + 4.8%                     | 41           | - 28.1%                  | + 10.8%                    |  |
| \$202,000 to \$298,999 | 971               | - 24.5%                  | - 18.4%                    | 7.6          | - 13.6%                            | - 19.1%                    | 129          | - 14.6%                  | + 3.2%                     |  |
| \$299,000 or More      | 2,327             | + 3.2%                   | - 3.3%                     | 4.3          | - 12.2%                            | 0.0%                       | 582          | + 13.0%                  | - 4.7%                     |  |
| Total                  | 3.706             | - 8.5%                   | - 7.6%                     | 5.1          | - 15.0%                            | - 5.6%                     | 765          | + 4.5%                   | - 2.9%                     |  |

### **Tolland County**

|                        | Total<br>Showings |                          |                            |              | Buyer Interest (Showings/Listings) |                            |              | Managed<br>Listings      |                            |  |
|------------------------|-------------------|--------------------------|----------------------------|--------------|------------------------------------|----------------------------|--------------|--------------------------|----------------------------|--|
| Price Range            | July<br>2024      | Year-Over-Year<br>Change | Month-Over-Month<br>Change | July<br>2024 | Year-Over-Year<br>Change           | Month-Over-Month<br>Change | July<br>2024 | Year-Over-Year<br>Change | Month-Over-Month<br>Change |  |
| \$143,999 or Less      | 20                | - 90.9%                  | - 16.7%                    | 5.0          | - 54.5%                            | - 16.7%                    | 4            | - 80.0%                  | 0.0%                       |  |
| \$144,000 to \$201,999 | 83                | - 84.7%                  | - 81.1%                    | 4.0          | - 77.9%                            | - 78.1%                    | 21           | - 30.0%                  | - 12.5%                    |  |
| \$202,000 to \$298,999 | 401               | - 39.2%                  | - 24.1%                    | 7.3          | - 31.1%                            | - 40.7%                    | 55           | - 14.1%                  | + 25.0%                    |  |
| \$299,000 or More      | 1,333             | + 3.1%                   | - 18.8%                    | 5.6          | - 8.2%                             | - 18.8%                    | 246          | + 6.5%                   | - 2.4%                     |  |
| Total                  | 1,837             | - 32.3%                  | - 30.3%                    | 5.8          | - 31.0%                            | - 32.6%                    | 326          | - 5.5%                   | + 0.6%                     |  |

## **Windham County**

|                        |              | Total<br>Showin          |                            |              | Buyer Into<br>(Showings/L |                            | Managed<br>Listings |                          |                            |
|------------------------|--------------|--------------------------|----------------------------|--------------|---------------------------|----------------------------|---------------------|--------------------------|----------------------------|
| Price Range            | July<br>2024 | Year-Over-Year<br>Change | Month-Over-Month<br>Change | July<br>2024 | Year-Over-Year<br>Change  | Month-Over-Month<br>Change | July<br>2024        | Year-Over-Year<br>Change | Month-Over-Month<br>Change |
| \$143,999 or Less      | 14           | - 80.0%                  | - 60.0%                    | 3.5          | - 55.1%                   | - 25.5%                    | 4                   | - 60.0%                  | - 50.0%                    |
| \$144,000 to \$201,999 | 140          | + 0.7%                   | + 68.7%                    | 9.1          | + 44.4%                   | + 106.8%                   | 16                  | - 27.3%                  | - 20.0%                    |
| \$202,000 to \$298,999 | 286          | - 30.4%                  | - 17.1%                    | 5.3          | - 15.9%                   | - 19.7%                    | 53                  | - 20.9%                  | + 1.9%                     |
| \$299,000 or More      | 636          | + 84.9%                  | + 4.4%                     | 3.7          | + 23.3%                   | - 2.6%                     | 182                 | + 41.1%                  | + 2.8%                     |
| Total                  | 1.076        | + 11.6%                  | + 0.4%                     | 4.4          | - 4.3%                    | - 2.2%                     | 255                 | + 11.8%                  | - 0.8%                     |