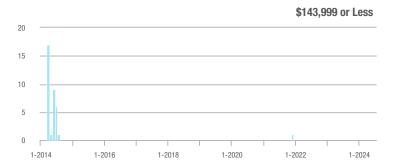

| _                        | _                          |                                       | _                        |                            | 0                   | _                        | _                          |
| \$299,000 or More      | 200               | + 39.9%                  | - 27.0%                    | 4.2                                   | + 2.4%                   | - 12.5%                    | 49                  | + 40.0%                  | - 16.9%                    |
| Total                  | 200               | + 39.9%                  | - 52.2%                    | 4.1                                   | 0.0%                     | - 43.1%                    | 50                  | + 42.9%                  | - 16.7%                    |















# Woodbury

|                        | Total<br>Showings |                          |                            | Buyer Interest<br>(Showings/Listings) |                          |                            | Managed<br>Listings |                          |                            |
|------------------------|-------------------|--------------------------|----------------------------|---------------------------------------|--------------------------|----------------------------|---------------------|--------------------------|----------------------------|
| Price Range            | July<br>2024      | Year-Over-Year<br>Change | Month-Over-Month<br>Change | July<br>2024                          | Year-Over-Year<br>Change | Month-Over-Month<br>Change | July<br>2024        |