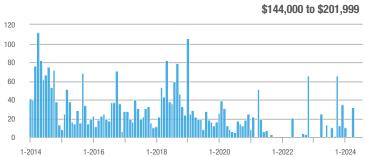

## **Fairfield County**

|                        | Total<br>Showings |                          |                            |              | Buyer Interest (Showings/Listings) |                            |              | Managed<br>Listings      |                            |  |
|------------------------|-------------------|--------------------------|----------------------------|--------------|------------------------------------|----------------------------|--------------|--------------------------|----------------------------|--|
| Price Range            | July<br>2024      | Year-Over-Year<br>Change | Month-Over-Month<br>Change | July<br>2024 | Year-Over-Year<br>Change           | Month-Over-Month<br>Change | July<br>2024 | Year-Over-Year<br>Change | Month-Over-Month<br>Change |  |
| \$143,999 or Less      | 204               | + 4.1%                   | - 23.9%                    | 4.3          | - 12.2%                            | - 17.3%                    | 48           | + 20.0%                  | - 9.4%                     |  |
| \$144,000 to \$201,999 | 408               | + 16.9%                  | + 10.3%                    | 5.3          | - 10.2%                            | - 15.9%                    | 75           | + 23.0%                  | + 25.0%                    |  |
| \$202,000 to \$298,999 | 1,058             | - 49.7%                  | - 14.7%                    | 7.0          | - 34.6%                            | - 17.6%                    | 152          | - 24.4%                  | + 3.4%                     |  |
| \$299,000 or More      | 12,910            | - 9.4%                   | - 6.2%                     | 5.9          | - 18.1%                            | - 4.8%                     | 2,255        | + 5.5%                   | - 3.3%                     |  |
| Total                  | 14,580            | - 13.7%                  | - 6.8%                     | 6.0          | - 18.9%                            | - 4.8%                     | 2,530        | + 3.7%                   | - 2.4%                     |  |

## **Hartford County**

|                        | Total<br>Showings |                          |                            |              | Buyer Interest (Showings/Listings) |                            |              | Managed<br>Listings      |                            |  |
|------------------------|-------------------|--------------------------|----------------------------|--------------|------------------------------------|----------------------------|--------------|--------------------------|----------------------------|--|
| Price Range            | July<br>2024      | Year-Over-Year<br>Change | Month-Over-Month<br>Change | July<br>2024 | Year-Over-Year<br>Change           | Month-Over-Month<br>Change | July<br>2024 | Year-Over-Year<br>Change | Month-Over-Month<br>Change |  |
| \$143,999 or Less      | 345               | - 61.2%                  | - 36.8%                    | 6.2          | - 41.5%                            | - 31.9%                    | 56           | - 34.1%                  | - 9.7%                     |  |
| \$144,000 to \$201,999 | 1,365             | - 47.1%                  | - 4.1%                     | 11.1         | - 21.8%                            | - 9.8%                     | 127          | - 31.7%                  | + 5.8%                     |  |
| \$202,000 to \$298,999 | 4,392             | - 25.5%                  | - 10.8%                    | 10.3         | - 14.2%                            | - 11.2%                    | 430          | - 13.0%                  | - 0.2%                     |  |
| \$299,000 or More      | 9,495             | + 12.4%                  | - 8.3%                     | 7.2          | - 1.4%                             | - 7.7%                     | 1,376        | + 12.9%                  | - 0.7%                     |  |
| Total                  | 15,597            | - 12.5%                  | - 9.6%                     | 8.1          | - 12.9%                            | - 10.0%                    | 1,989        | + 0.3%                   | - 0.5%                     |  |

## **Litchfield County**

|                        | Total<br>Showings |                          |                            |              | Buyer Interest (Showings/Listings) |                            |              | Managed<br>Listings      |                            |  |
|------------------------|-------------------|--------------------------|----------------------------|--------------|------------------------------------|----------------------------|--------------|--------------------------|----------------------------|--|
| Price Range            | July<br>2024      | Year-Over-Year<br>Change | Month-Over-Month<br>Change | July<br>2024 | Year-Over-Year<br>Change           | Month-Over-Month<br>Change | July<br>2024 | Year-Over-Year<br>Change | Month-Over-Month<br>Change |  |
| \$143,999 or Less      | 102               | + 52.2%                  | + 30.8%                    | 10.2         | + 161.5%                           | + 137.2%                   | 10           | - 41.2%                  | - 44.4%                    |  |
| \$144,000 to \$201,999 | 175               | - 58.7%                  | - 7.4%                     | 5.4          | - 18.2%                            | + 14.9%                    | 33           | - 49.2%                  | - 19.5%                    |  |
| \$202,000 to \$298,999 | 785               | - 32.1%                  | - 6.8%                     | 6.1          | - 26.5%                            | - 18.7%                    | 129          | - 10.4%                  | + 12.2%                    |  |
| \$299,000 or More      | 2,290             | + 28.6%                  | + 12.5%                    | 3.9          | + 8.3%                             | + 11.4%                    | 619          | + 11.5%                  | - 2.2%                     |  |
| Total                  | 3,352             | - 2.2%                   | + 6.6%                     | 4.5          | - 6.3%                             | + 7.1%                     | 791          | + 1.3%                   | - 2.0%                     |  |

### **Middlesex County**

|                        | Total<br>Showings |                          |                            |              | Buyer Interest (Showings/Listings) |                            |              | Managed<br>Listings      |                            |  |
|------------------------|-------------------|--------------------------|----------------------------|--------------|------------------------------------|----------------------------|--------------|--------------------------|----------------------------|--|
| Price Range            | July<br>2024      | Year-Over-Year<br>Change | Month-Over-Month<br>Change | July<br>2024 | Year-Over-Year<br>Change           | Month-Over-Month<br>Change | July<br>2024 | Year-Over-Year<br>Change | Month-Over-Month<br>Change |  |
| \$143,999 or Less      | 62                | - 75.1%                  | + 47.6%                    | 10.3         | - 8.8%                             | + 47.1%                    | 6            | - 72.7%                  | 0.0%                       |  |
| \$144,000 to \$201,999 | 220               | - 48.7%                  | - 29.5%                    | 9.2          | - 8.0%                             | - 8.9%                     | 24           | - 44.2%                  | - 25.0%                    |  |
| \$202,000 to \$298,999 | 305               | - 57.8%                  | - 44.3%                    | 6.1          | - 35.1%                            | - 30.7%                    | 51           | - 35.4%                  | - 20.3%                    |  |
| \$299,000 or More      | 2,156             | + 9.6%                   | + 6.6%                     | 5.1          | - 10.5%                            | 0.0%                       | 447          | + 19.2%                  | + 4.9%                     |  |
| Total                  | 2.743             | - 18.6%                  | - 6.2%                     | 5.5          | - 20.3%                            | - 6.8%                     | 528          | + 1.7%                   | 0.0%                       |  |

### **New Haven County**

|                        | Total<br>Showings |                          |                            |              | Buyer Interest (Showings/Listings) |                            |              | Managed<br>Listings      |                            |  |
|------------------------|-------------------|--------------------------|----------------------------|--------------|------------------------------------|----------------------------|--------------|--------------------------|----------------------------|--|
| Price Range            | July<br>2024      | Year-Over-Year<br>Change | Month-Over-Month<br>Change | July<br>2024 | Year-Over-Year<br>Change           | Month-Over-Month<br>Change | July<br>2024 | Year-Over-Year<br>Change | Month-Over-Month<br>Change |  |
| \$143,999 or Less      | 266               | - 56.4%                  | - 23.1%                    | 5.2          | - 27.8%                            | - 1.9%                     | 53           | - 40.4%                  | - 20.9%                    |  |
| \$144,000 to \$201,999 | 993               | - 43.3%                  | - 30.3%                    | 6.8          | - 33.3%                            | - 28.4%                    | 149          | - 14.9%                  | - 2.6%                     |  |
| \$202,000 to \$298,999 | 3,185             | - 29.2%                  | - 11.4%                    | 7.7          | - 13.5%                            | - 8.3%                     | 416          | - 20.3%                  | - 4.4%                     |  |
| \$299,000 or More      | 8,614             | + 14.0%                  | - 3.4%                     | 5.3          | - 5.4%                             | - 3.6%                     | 1,668        | + 16.7%                  | - 1.2%                     |  |
| Total                  | 13.058            | - 9.4%                   | - 8.6%                     | 5.9          | - 13.2%                            | - 6.3%                     | 2.286        | + 3.2%                   | - 2.5%                     |  |

## **New London County**

|                        | Total<br>Showings |                          |                            |              | Buyer Interest (Showings/Listings) |                            |              | Managed<br>Listings      |                            |  |
|------------------------|-------------------|--------------------------|----------------------------|--------------|------------------------------------|----------------------------|--------------|--------------------------|----------------------------|--|
| Price Range            | July<br>2024      | Year-Over-Year<br>Change | Month-Over-Month<br>Change | July<br>2024 | Year-Over-Year<br>Change           | Month-Over-Month<br>Change | July<br>2024 | Year-Over-Year<br>Change | Month-Over-Month<br>Change |  |
| \$143,999 or Less      | 57                | + 78.1%                  | - 50.0%                    | 4.4          | 0.0%                               | - 45.7%                    | 13           | + 44.4%                  | - 13.3%                    |  |
| \$144,000 to \$201,999 | 351               | - 26.4%                  | + 16.2%                    | 8.8          | + 1.1%                             | + 4.8%                     | 41           | - 28.1%                  | + 10.8%                    |  |
| \$202,000 to \$298,999 | 971               | - 24.5%                  | - 18.4%                    | 7.6          | - 13.6%                            | - 19.1%                    | 129          | - 14.6%                  | + 3.2%                     |  |
| \$299,000 or More      | 2,327             | + 3.2%                   | - 3.3%                     | 4.3          | - 12.2%                            | 0.0%                       | 582          | + 13.0%                  | - 4.7%                     |  |
| Total                  | 3.706             | - 8.5%                   | - 7.6%                     | 5.1          | - 15.0%                            | - 5.6%                     | 765          | + 4.5%                   | - 2.9%                     |  |

### **Tolland County**

|                        | Total<br>Showings |                          |                            |              | Buyer Interest (Showings/Listings) |                            |              | Managed<br>Listings      |                            |  |
|------------------------|-------------------|--------------------------|----------------------------|--------------|------------------------------------|----------------------------|--------------|--------------------------|----------------------------|--|
| Price Range            | July<br>2024      | Year-Over-Year<br>Change | Month-Over-Month<br>Change | July<br>2024 | Year-Over-Year<br>Change           | Month-Over-Month<br>Change | July<br>2024 | Year-Over-Year<br>Change | Month-Over-Month<br>Change |  |
| \$143,999 or Less      | 20                | - 90.9%                  | - 16.7%                    | 5.0          | - 54.5%                            | - 16.7%                    | 4            | - 80.0%                  | 0.0%                       |  |
| \$144,000 to \$201,999 | 83                | - 84.7%                  | - 81.1%                    | 4.0          | - 77.9%                            | - 78.1%                    | 21           | - 30.0%                  | - 12.5%                    |  |
| \$202,000 to \$298,999 | 401               | - 39.2%                  | - 24.1%                    | 7.3          | - 31.1%                            | - 40.7%                    | 55           | - 14.1%                  | + 25.0%                    |  |
| \$299,000 or More      | 1,333             | + 3.1%                   | - 18.8%                    | 5.6          | - 8.2%                             | - 18.8%                    | 246          | + 6.5%                   | - 2.4%                     |  |
| Total                  | 1,837             | - 32.3%                  | - 30.3%                    | 5.8          | - 31.0%                            | - 32.6%                    | 326          | - 5.5%                   | + 0.6%                     |  |

## **Windham County**

|                        |              | Total<br>Showin          |                            |              | Buyer Into<br>(Showings/L |                            | Managed<br>Listings |                          |                            |
|------------------------|--------------|--------------------------|----------------------------|--------------|---------------------------|----------------------------|---------------------|--------------------------|----------------------------|
| Price Range            | July<br>2024 | Year-Over-Year<br>Change | Month-Over-Month<br>Change | July<br>2024 | Year-Over-Year<br>Change  | Month-Over-Month<br>Change | July<br>2024        | Year-Over-Year<br>Change | Month-Over-Month<br>Change |
| \$143,999 or Less      | 14           | - 80.0%                  | - 60.0%                    | 3.5          | - 55.1%                   | - 25.5%                    | 4                   | - 60.0%                  | - 50.0%                    |
| \$144,000 to \$201,999 | 140          | + 0.7%                   | + 68.7%                    | 9.1          | + 44.4%                   | + 106.8%                   | 16                  | - 27.3%                  | - 20.0%                    |
| \$202,000 to \$298,999 | 286          | - 30.4%                  | - 17.1%                    | 5.3          | - 15.9%                   | - 19.7%                    | 53                  | - 20.9%                  | + 1.9%                     |
| \$299,000 or More      | 636          | + 84.9%                  | + 4.4%                     | 3.7          | + 23.3%                   | - 2.6%                     | 182                 | + 41.1%                  | + 2.8%                     |
| Total                  | 1.076        | + 11.6%                  | + 0.4%                     | 4.4          | - 4.3%                    | - 2.2%                     | 255                 | + 11.8%                  | - 0.8%                     |