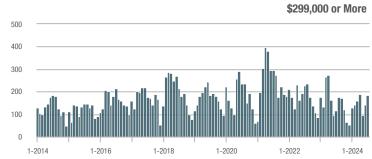

## **Fairfield County**

|                        | Total<br>Showings |                          |                            |              | Buyer Interest (Showings/Listings) |                            |              | Managed<br>Listings      |                            |  |
|------------------------|-------------------|--------------------------|----------------------------|--------------|------------------------------------|----------------------------|--------------|--------------------------|----------------------------|--|
| Price Range            | July<br>2024      | Year-Over-Year<br>Change | Month-Over-Month<br>Change | July<br>2024 | Year-Over-Year<br>Change           | Month-Over-Month<br>Change | July<br>2024 | Year-Over-Year<br>Change | Month-Over-Month<br>Change |  |
| \$143,999 or Less      | 204               | + 4.1%                   | - 23.9%                    | 4.3          | - 12.2%                            | - 17.3%                    | 48           | + 20.0%                  | - 9.4%                     |  |
| \$144,000 to \$201,999 | 408               | + 16.9%                  | + 10.3%                    | 5.3          | - 10.2%                            | - 15.9%                    | 75           | + 23.0%                  | + 25.0%                    |  |
| \$202,000 to \$298,999 | 1,058             | - 49.7%                  | - 14.7%                    | 7.0          | - 34.6%                            | - 17.6%                    | 152          | - 24.4%                  | + 3.4%                     |  |
| \$299,000 or More      | 12,910            | - 9.4%                   | - 6.2%                     | 5.9          | - 18.1%                            | - 4.8%                     | 2,255        | + 5.5%                   | - 3.3%                     |  |
| Total                  | 14,580            | - 13.7%                  | - 6.8%                     | 6.0          | - 18.9%                            | - 4.8%                     | 2,530        | + 3.7%                   | - 2.4%                     |  |

## **Hartford County**

|                        | Total<br>Showings |                          |                            |              | Buyer Interest (Showings/Listings) |                            |              | Managed<br>Listings      |                            |  |
|------------------------|-------------------|--------------------------|----------------------------|--------------|------------------------------------|----------------------------|--------------|--------------------------|----------------------------|--|
| Price Range            | July<br>2024      | Year-Over-Year<br>Change | Month-Over-Month<br>Change | July<br>2024 | Year-Over-Year<br>Change           | Month-Over-Month<br>Change | July<br>2024 | Year-Over-Year<br>Change | Month-Over-Month<br>Change |  |
| \$143,999 or Less      | 345               | - 61.2%                  | - 36.8%                    | 6.2          | - 41.5%                            | - 31.9%                    | 56           | - 34.1%                  | - 9.7%                     |  |
| \$144,000 to \$201,999 | 1,365             | - 47.1%                  | - 4.1%                     | 11.1         | - 21.8%                            | - 9.8%                     | 127          | - 31.7%                  | + 5.8%                     |  |
| \$202,000 to \$298,999 | 4,392             | - 25.5%                  | - 10.8%                    | 10.3         | - 14.2%                            | - 11.2%                    | 430          | - 13.0%                  | - 0.2%                     |  |
| \$299,000 or More      | 9,495             | + 12.4%                  | - 8.3%                     | 7.2          | - 1.4%                             | - 7.7%                     | 1,376        | + 12.9%                  | - 0.7%                     |  |
| Total                  | 15,597            | - 12.5%                  | - 9.6%                     | 8.1          | - 12.9%                            | - 10.0%                    | 1,989        | + 0.3%                   | - 0.5%                     |  |

## **Litchfield County**

|                        | Total<br>Showings |                          |                            |              | Buyer Interest (Showings/Listings) |                            |              | Managed<br>Listings      |                            |  |
|------------------------|-------------------|--------------------------|----------------------------|--------------|------------------------------------|----------------------------|--------------|--------------------------|----------------------------|--|
| Price Range            | July<br>2024      | Year-Over-Year<br>Change | Month-Over-Month<br>Change | July<br>2024 | Year-Over-Year<br>Change           | Month-Over-Month<br>Change | July<br>2024 | Year-Over-Year<br>Change | Month-Over-Month<br>Change |  |
| \$143,999 or Less      | 102               | + 52.2%                  | + 30.8%                    | 10.2         | + 161.5%                           | + 137.2%                   | 10           | - 41.2%                  | - 44.4%                    |  |
| \$144,000 to \$201,999 | 175               | - 58.7%                  | - 7.4%                     | 5.4          | - 18.2%                            | + 14.9%                    | 33           | - 49.2%                  | - 19.5%                    |  |
| \$202,000 to \$298,999 | 785               | - 32.1%                  | - 6.8%                     | 6.1          | - 26.5%                            | - 18.7%                    | 129          | - 10.4%                  | + 12.2%                    |  |
| \$299,000 or More      | 2,290             | + 28.6%                  | + 12.5%                    | 3.9          | + 8.3%                             | + 11.4%                    | 619          | + 11.5%                  | - 2.2%                     |  |
| Total                  | 3,352             | - 2.2%                   | + 6.6%                     | 4.5          | - 6.3%                             | + 7.1%                     | 791          | + 1.3%                   | - 2.0%                     |  |

### **Middlesex County**

|                        | Total<br>Showings |                          |                            |              | Buyer Interest (Showings/Listings) |                            |              | Managed<br>Listings      |                            |  |
|------------------------|-------------------|--------------------------|----------------------------|--------------|------------------------------------|----------------------------|--------------|--------------------------|----------------------------|--|
| Price Range            | July<br>2024      | Year-Over-Year<br>Change | Month-Over-Month<br>Change | July<br>2024 | Year-Over-Year<br>Change           | Month-Over-Month<br>Change | July<br>2024 | Year-Over-Year<br>Change | Month-Over-Month<br>Change |  |
| \$143,999 or Less      | 62                | - 75.1%                  | + 47.6%                    | 10.3         | - 8.8%                             | + 47.1%                    | 6            | - 72.7%                  | 0.0%                       |  |
| \$144,000 to \$201,999 | 220               | - 48.7%                  | - 29.5%                    | 9.2          | - 8.0%                             | - 8.9%                     | 24           | - 44.2%                  | - 25.0%                    |  |
| \$202,000 to \$298,999 | 305               | - 57.8%                  | - 44.3%                    | 6.1          | - 35.1%                            | - 30.7%                    | 51           | - 35.4%                  | - 20.3%                    |  |
| \$299,000 or More      | 2,156             | + 9.6%                   | + 6.6%                     | 5.1          | - 10.5%                            | 0.0%                       | 447          | + 19.2%                  | + 4.9%                     |  |
| Total                  | 2.743             | - 18.6%                  | - 6.2%                     | 5.5          | - 20.3%                            | - 6.8%                     | 528          | + 1.7%                   | 0.0%                       |  |

### **New Haven County**

|                        | Total<br>Showings |                          |                            |              | Buyer Interest (Showings/Listings) |                            |              | Managed<br>Listings      |                            |  |
|------------------------|-------------------|--------------------------|----------------------------|--------------|------------------------------------|----------------------------|--------------|--------------------------|----------------------------|--|
| Price Range            | July<br>2024      | Year-Over-Year<br>Change | Month-Over-Month<br>Change | July<br>2024 | Year-Over-Year<br>Change           | Month-Over-Month<br>Change | July<br>2024 | Year-Over-Year<br>Change | Month-Over-Month<br>Change |  |
| \$143,999 or Less      | 266               | - 56.4%                  | - 23.1%                    | 5.2          | - 27.8%                            | - 1.9%                     | 53           | - 40.4%                  | - 20.9%                    |  |
| \$144,000 to \$201,999 | 993               | - 43.3%                  | - 30.3%                    | 6.8          | - 33.3%                            | - 28.4%                    | 149          | - 14.9%                  | - 2.6%                     |  |
| \$202,000 to \$298,999 | 3,185             | - 29.2%                  | - 11.4%                    | 7.7          | - 13.5%                            | - 8.3%                     | 416          | - 20.3%                  | - 4.4%                     |  |
| \$299,000 or More      | 8,614             | + 14.0%                  | - 3.4%                     | 5.3          | - 5.4%                             | - 3.6%                     | 1,668        | + 16.7%                  | - 1.2%                     |  |
| Total                  | 13.058            | - 9.4%                   | - 8.6%                     | 5.9          | - 13.2%                            | - 6.3%                     | 2.286        | + 3.2%                   | - 2.5%                     |  |

## **New London County**

|                        | Total<br>Showings |                          |                            |              | Buyer Interest (Showings/Listings) |                            |              | Managed<br>Listings      |                            |  |
|------------------------|-------------------|--------------------------|----------------------------|--------------|------------------------------------|----------------------------|--------------|--------------------------|----------------------------|--|
| Price Range            | July<br>2024      | Year-Over-Year<br>Change | Month-Over-Month<br>Change | July<br>2024 | Year-Over-Year<br>Change           | Month-Over-Month<br>Change | July<br>2024 | Year-Over-Year<br>Change | Month-Over-Month<br>Change |  |
| \$143,999 or Less      | 57                | + 78.1%                  | - 50.0%                    | 4.4          | 0.0%                               | - 45.7%                    | 13           | + 44.4%                  | - 13.3%                    |  |
| \$144,000 to \$201,999 | 351               | - 26.4%                  | + 16.2%                    | 8.8          | + 1.1%                             | + 4.8%                     | 41           | - 28.1%                  | + 10.8%                    |  |
| \$202,000 to \$298,999 | 971               | - 24.5%                  | - 18.4%                    | 7.6          | - 13.6%                            | - 19.1%                    | 129          | - 14.6%                  | + 3.2%                     |  |
| \$299,000 or More      | 2,327             | + 3.2%                   | - 3.3%                     | 4.3          | - 12.2%                            | 0.0%                       | 582          | + 13.0%                  | - 4.7%                     |  |
| Total                  | 3.706             | - 8.5%                   | - 7.6%                     | 5.1          | - 15.0%                            | - 5.6%                     | 765          | + 4.5%                   | - 2.9%                     |  |

### **Tolland County**

|                        | Total<br>Showings |                          |                            |              | Buyer Interest (Showings/Listings) |                            |              | Managed<br>Listings      |                            |  |
|------------------------|-------------------|--------------------------|----------------------------|--------------|------------------------------------|----------------------------|--------------|--------------------------|----------------------------|--|
| Price Range            | July<br>2024      | Year-Over-Year<br>Change | Month-Over-Month<br>Change | July<br>2024 | Year-Over-Year<br>Change           | Month-Over-Month<br>Change | July<br>2024 | Year-Over-Year<br>Change | Month-Over-Month<br>Change |  |
| \$143,999 or Less      | 20                | - 90.9%                  | - 16.7%                    | 5.0          | - 54.5%                            | - 16.7%                    | 4            | - 80.0%                  | 0.0%                       |  |
| \$144,000 to \$201,999 | 83                | - 84.7%                  | - 81.1%                    | 4.0          | - 77.9%                            | - 78.1%                    | 21           | - 30.0%                  | - 12.5%                    |  |
| \$202,000 to \$298,999 | 401               | - 39.2%                  | - 24.1%                    | 7.3          | - 31.1%                            | - 40.7%                    | 55           | - 14.1%                  | + 25.0%                    |  |
| \$299,000 or More      | 1,333             | + 3.1%                   | - 18.8%                    | 5.6          | - 8.2%                             | - 18.8%                    | 246          | + 6.5%                   | - 2.4%                     |  |
| Total                  | 1,837             | - 32.3%                  | - 30.3%                    | 5.8          | - 31.0%                            | - 32.6%                    | 326          | - 5.5%                   | + 0.6%                     |  |

## **Windham County**

|                        |              | Total<br>Showin          |                            |              | Buyer Into<br>(Showings/L |                            | Managed<br>Listings |                          |                            |
|------------------------|--------------|--------------------------|----------------------------|--------------|---------------------------|----------------------------|---------------------|--------------------------|----------------------------|
| Price Range            | July<br>2024 | Year-Over-Year<br>Change | Month-Over-Month<br>Change | July<br>2024 | Year-Over-Year<br>Change  | Month-Over-Month<br>Change | July<br>2024        | Year-Over-Year<br>Change | Month-Over-Month<br>Change |
| \$143,999 or Less      | 14           | - 80.0%                  | - 60.0%                    | 3.5          | - 55.1%                   | - 25.5%                    | 4                   | - 60.0%                  | - 50.0%                    |
| \$144,000 to \$201,999 | 140          | + 0.7%                   | + 68.7%                    | 9.1          | + 44.4%                   | + 106.8%                   | 16                  | - 27.3%                  | - 20.0%                    |
| \$202,000 to \$298,999 | 286          | - 30.4%                  | - 17.1%                    | 5.3          | - 15.9%                   | - 19.7%                    | 53                  | - 20.9%                  | + 1.9%                     |
| \$299,000 or More      | 636          | + 84.9%                  | + 4.4%                     | 3.7          | + 23.3%                   | - 2.6%                     | 182                 | + 41.1%                  | + 2.8%                     |
| Total                  | 1.076        | + 11.6%                  | + 0.4%                     | 4.4          | - 4.3%                    | - 2.2%                     | 255                 | + 11.8%                  | - 0.8%                     |