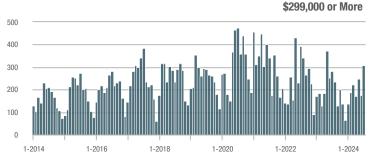

## **Fairfield County**

|                        | Total<br>Showings |                          |                            |              | Buyer Interest (Showings/Listings) |                            |              | Managed<br>Listings      |                            |  |
|------------------------|-------------------|--------------------------|----------------------------|--------------|------------------------------------|----------------------------|--------------|--------------------------|----------------------------|--|
| Price Range            | July<br>2024      | Year-Over-Year<br>Change | Month-Over-Month<br>Change | July<br>2024 | Year-Over-Year<br>Change           | Month-Over-Month<br>Change | July<br>2024 | Year-Over-Year<br>Change | Month-Over-Month<br>Change |  |
| \$143,999 or Less      | 204               | + 4.1%                   | - 23.9%                    | 4.3          | - 12.2%                            | - 17.3%                    | 48           | + 20.0%                  | - 9.4%                     |  |
| \$144,000 to \$201,999 | 408               | + 16.9%                  | + 10.3%                    | 5.3          | - 10.2%                            | - 15.9%                    | 75           | + 23.0%                  | + 25.0%                    |  |
| \$202,000 to \$298,999 | 1,058             | - 49.7%                  | - 14.7%                    | 7.0          | - 34.6%                            | - 17.6%                    | 152          | - 24.4%                  | + 3.4%                     |  |
| \$299,000 or More      | 12,910            | - 9.4%                   | - 6.2%                     | 5.9          | - 18.1%                            | - 4.8%                     | 2,255        | + 5.5%                   | - 3.3%                     |  |
| Total                  | 14,580            | - 13.7%                  | - 6.8%                     | 6.0          | - 18.9%                            | - 4.8%                     | 2,530        | + 3.7%                   | - 2.4%                     |  |