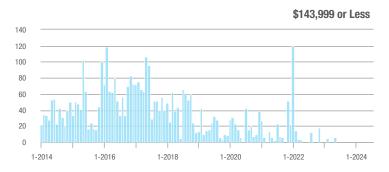

## **Fairfield County**

|                        | Total<br>Showings |                          |                            |              | Buyer Interest (Showings/Listings) |                            |              | Managed<br>Listings      |                            |  |
|------------------------|-------------------|--------------------------|----------------------------|--------------|------------------------------------|----------------------------|--------------|--------------------------|----------------------------|--|
| Price Range            | July<br>2024      | Year-Over-Year<br>Change | Month-Over-Month<br>Change | July<br>2024 | Year-Over-Year<br>Change           | Month-Over-Month<br>Change | July<br>2024 | Year-Over-Year<br>Change | Month-Over-Month<br>Change |  |
| \$143,999 or Less      | 204               | + 4.1%                   | - 23.9%                    | 4.3          | - 12.2%                            | - 17.3%                    | 48           | + 20.0%                  | - 9.4%                     |  |
| \$144,000 to \$201,999 | 408               | + 16.9%                  | + 10.3%                    | 5.3          | - 10.2%                            | - 15.9%                    | 75           | + 23.0%                  | + 25.0%                    |  |
| \$202,000 to \$298,999 | 1,058             | - 49.7%                  | - 14.7%                    | 7.0          | - 34.6%                            | - 17.6%                    | 152          | - 24.4%                  | + 3.4%                     |  |
| \$299,000 or More      | 12,910            | - 9.4%                   | - 6.2%                     | 5.9          | - 18.1%                            | - 4.8%                     | 2,255        | + 5.5%                   | - 3.3%                     |  |
| Total                  | 14,580            | - 13.7%                  | - 6.8%                     | 6.0          | - 18.9%                            | - 4.8%                     | 2,530        | + 3.7%                   | - 2.4%                     |  |