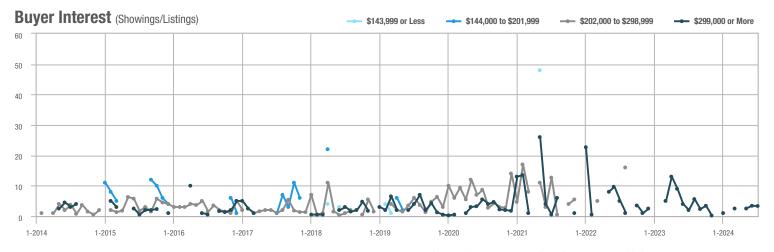

## **Fairfield County**

|                        | Total<br>Showings |                          |                            |              | Buyer Interest (Showings/Listings) |                            |              | Managed<br>Listings      |                            |  |
|------------------------|-------------------|--------------------------|----------------------------|--------------|------------------------------------|----------------------------|--------------|--------------------------|----------------------------|--|
| Price Range            | July<br>2024      | Year-Over-Year<br>Change | Month-Over-Month<br>Change | July<br>2024 | Year-Over-Year<br>Change           | Month-Over-Month<br>Change | July<br>2024 | Year-Over-Year<br>Change | Month-Over-Month<br>Change |  |
| \$143,999 or Less      | 204               | + 4.1%                   | - 23.9%                    | 4.3          | - 12.2%                            | - 17.3%                    | 48           | + 20.0%                  | - 9.4%                     |  |
| \$144,000 to \$201,999 | 408               | + 16.9%                  | + 10.3%                    | 5.3          | - 10.2%                            | - 15.9%                    | 75           | + 23.0%                  | + 25.0%                    |  |
| \$202,000 to \$298,999 | 1,058             | - 49.7%                  | - 14.7%                    | 7.0          | - 34.6%                            | - 17.6%                    | 152          | - 24.4%                  | + 3.4%                     |  |
| \$299,000 or More      | 12,910            | - 9.4%                   | - 6.2%                     | 5.9          | - 18.1%                            | - 4.8%                     | 2,255        | + 5.5%                   | - 3.3%                     |  |
| Total                  | 14,580            | - 13.7%                  | - 6.8%                     | 6.0          | - 18.9%                            | - 4.8%                     | 2,530        | + 3.7%                   | - 2.4%                     |  |

## **Hartford County**

|                        | Total<br>Showings |                          |                            |              | Buyer Interest (Showings/Listings) |                            |              | Managed<br>Listings      |                            |  |
|------------------------|-------------------|--------------------------|----------------------------|--------------|------------------------------------|----------------------------|--------------|--------------------------|----------------------------|--|
| Price Range            | July<br>2024      | Year-Over-Year<br>Change | Month-Over-Month<br>Change | July<br>2024 | Year-Over-Year<br>Change           | Month-Over-Month<br>Change | July<br>2024 | Year-Over-Year<br>Change | Month-Over-Month<br>Change |  |
| \$143,999 or Less      | 345               | - 61.2%                  | - 36.8%                    | 6.2          | - 41.5%                            | - 31.9%                    | 56           | - 34.1%                  | - 9.7%                     |  |
| \$144,000 to \$201,999 | 1,365             | - 47.1%                  | - 4.1%                     | 11.1         | - 21.8%                            | - 9.8%                     | 127          | - 31.7%                  | + 5.8%                     |  |
| \$202,000 to \$298,999 | 4,392             | - 25.5%                  | - 10.8%                    | 10.3         | - 14.2%                            | - 11.2%                    | 430          | - 13.0%                  | - 0.2%                     |  |
| \$299,000 or More      | 9,495             | + 12.4%                  | - 8.3%                     | 7.2          | - 1.4%                             | - 7.7%                     | 1,376        | + 12.9%                  | - 0.7%                     |  |
| Total                  | 15,597            | - 12.5%                  | - 9.6%                     | 8.1          | - 12.9%                            | - 10.0%                    | 1,989        | + 0.3%                   | - 0.5%                     |  |

## **Litchfield County**

|                        | Total<br>Showings |                          |                            |              | Buyer Interest (Showings/Listings) |                            |              | Managed<br>Listings      |                            |  |
|------------------------|-------------------|--------------------------|----------------------------|--------------|------------------------------------|----------------------------|--------------|--------------------------|----------------------------|--|
| Price Range            | July<br>2024      | Year-Over-Year<br>Change | Month-Over-Month<br>Change | July<br>2024 | Year-Over-Year<br>Change           | Month-Over-Month<br>Change | July<br>2024 | Year-Over-Year<br>Change | Month-Over-Month<br>Change |  |
| \$143,999 or Less      | 102               | + 52.2%                  | + 30.8%                    | 10.2         | + 161.5%                           | + 137.2%                   | 10           | - 41.2%                  | - 44.4%                    |  |
| \$144,000 to \$201,999 | 175               | - 58.7%                  | - 7.4%                     | 5.4          | - 18.2%                            | + 14.9%                    | 33           | - 49.2%                  | - 19.5%                    |  |
| \$202,000 to \$298,999 | 785               | - 32.1%                  | - 6.8%                     | 6.1          | - 26.5%                            | - 18.7%                    | 129          | - 10.4%                  | + 12.2%                    |  |
| \$299,000 or More      | 2,290             | + 28.6%                  | + 12.5%                    | 3.9          | + 8.3%                             | + 11.4%                    | 619          | + 11.5%                  | - 2.2%                     |  |
| Total                  | 3,352             | - 2.2%                   | + 6.6%                     | 4.5          | - 6.3%                             | + 7.1%                     | 791          | + 1.3%                   | - 2.0%                     |  |

### **Middlesex County**

|                        | Total<br>Showings |                          |                            |              | Buyer Interest (Showings/Listings) |                            |              | Managed<br>Listings      |                            |  |
|------------------------|-------------------|--------------------------|----------------------------|--------------|------------------------------------|----------------------------|--------------|--------------------------|----------------------------|--|
| Price Range            | July<br>2024      | Year-Over-Year<br>Change | Month-Over-Month<br>Change | July<br>2024 | Year-Over-Year<br>Change           | Month-Over-Month<br>Change | July<br>2024 | Year-Over-Year<br>Change | Month-Over-Month<br>Change |  |
| \$143,999 or Less      | 62                | - 75.1%                  | + 47.6%                    | 10.3         | - 8.8%                             | + 47.1%                    | 6            | - 72.7%                  | 0.0%                       |  |
| \$144,000 to \$201,999 | 220               | - 48.7%                  | - 29.5%                    | 9.2          | - 8.0%                             | - 8.9%                     | 24           | - 44.2%                  | - 25.0%                    |  |
| \$202,000 to \$298,999 | 305               | - 57.8%                  | - 44.3%                    | 6.1          | - 35.1%                            | - 30.7%                    | 51           | - 35.4%                  | - 20.3%                    |  |
| \$299,000 or More      | 2,156             | + 9.6%                   | + 6.6%                     | 5.1          | - 10.5%                            | 0.0%                       | 447          | + 19.2%                  | + 4.9%                     |  |
| Total                  | 2.743             | - 18.6%                  | - 6.2%                     | 5.5          | - 20.3%                            | - 6.8%                     | 528          | + 1.7%                   | 0.0%                       |  |

### **New Haven County**

|                        | Total<br>Showings |                          |                            |              | Buyer Interest (Showings/Listings) |                            |              | Managed<br>Listings      |                            |  |
|------------------------|-------------------|--------------------------|----------------------------|--------------|------------------------------------|----------------------------|--------------|--------------------------|----------------------------|--|
| Price Range            | July<br>2024      | Year-Over-Year<br>Change | Month-Over-Month<br>Change | July<br>2024 | Year-Over-Year<br>Change           | Month-Over-Month<br>Change | July<br>2024 | Year-Over-Year<br>Change | Month-Over-Month<br>Change |  |
| \$143,999 or Less      | 266               | - 56.4%                  | - 23.1%                    | 5.2          | - 27.8%                            | - 1.9%                     | 53           | - 40.4%                  | - 20.9%                    |  |
| \$144,000 to \$201,999 | 993               | - 43.3%                  | - 30.3%                    | 6.8          | - 33.3%                            | - 28.4%                    | 149          | - 14.9%                  | - 2.6%                     |  |
| \$202,000 to \$298,999 | 3,185             | - 29.2%                  | - 11.4%                    | 7.7          | - 13.5%                            | - 8.3%                     | 416          | - 20.3%                  | - 4.4%                     |  |
| \$299,000 or More      | 8,614             | + 14.0%                  | - 3.4%                     | 5.3          | - 5.4%                             | - 3.6%                     | 1,668        | + 16.7%                  | - 1.2%                     |  |
| Total                  | 13.058            | - 9.4%                   | - 8.6%                     | 5.9          | - 13.2%                            | - 6.3%                     | 2.286        | + 3.2%                   | - 2.5%                     |  |

## **New London County**

|                        | Total<br>Showings |                          |                            |              | Buyer Interest (Showings/Listings) |                            |              | Managed<br>Listings      |                            |  |
|------------------------|-------------------|--------------------------|----------------------------|--------------|------------------------------------|----------------------------|--------------|--------------------------|----------------------------|--|
| Price Range            | July<br>2024      | Year-Over-Year<br>Change | Month-Over-Month<br>Change | July<br>2024 | Year-Over-Year<br>Change           | Month-Over-Month<br>Change | July<br>2024 | Year-Over-Year<br>Change | Month-Over-Month<br>Change |  |
| \$143,999 or Less      | 57                | + 78.1%                  | - 50.0%                    | 4.4          | 0.0%                               | - 45.7%                    | 13           | + 44.4%                  | - 13.3%                    |  |
| \$144,000 to \$201,999 | 351               | - 26.4%                  | + 16.2%                    | 8.8          | + 1.1%                             | + 4.8%                     | 41           | - 28.1%                  | + 10.8%                    |  |
| \$202,000 to \$298,999 | 971               | - 24.5%                  | - 18.4%                    | 7.6          | - 13.6%                            | - 19.1%                    | 129          | - 14.6%                  | + 3.2%                     |  |
| \$299,000 or More      | 2,327             | + 3.2%                   | - 3.3%                     | 4.3          | - 12.2%                            | 0.0%                       | 582          | + 13.0%                  | - 4.7%                     |  |
| Total                  | 3.706             | - 8.5%                   | - 7.6%                     | 5.1          | - 15.0%                            | - 5.6%                     | 765          | + 4.5%                   | - 2.9%                     |  |

### **Tolland County**

|                        | Total<br>Showings |                          |                            |              | Buyer Interest (Showings/Listings) |                            |              | Managed<br>Listings      |                            |  |
|------------------------|-------------------|--------------------------|----------------------------|--------------|------------------------------------|----------------------------|--------------|--------------------------|----------------------------|--|
| Price Range            | July<br>2024      | Year-Over-Year<br>Change | Month-Over-Month<br>Change | July<br>2024 | Year-Over-Year<br>Change           | Month-Over-Month<br>Change | July<br>2024 | Year-Over-Year<br>Change | Month-Over-Month<br>Change |  |
| \$143,999 or Less      | 20                | - 90.9%                  | - 16.7%                    | 5.0          | - 54.5%                            | - 16.7%                    | 4            | - 80.0%                  | 0.0%                       |  |
| \$144,000 to \$201,999 | 83                | - 84.7%                  | - 81.1%                    | 4.0          | - 77.9%                            | - 78.1%                    | 21           | - 30.0%                  | - 12.5%                    |  |
| \$202,000 to \$298,999 | 401               | - 39.2%                  | - 24.1%                    | 7.3          | - 31.1%                            | - 40.7%                    | 55           | - 14.1%                  | + 25.0%                    |  |
| \$299,000 or More      | 1,333             | + 3.1%                   | - 18.8%                    | 5.6          | - 8.2%                             | - 18.8%                    | 246          | + 6.5%                   | - 2.4%                     |  |
| Total                  | 1,837             | - 32.3%                  | - 30.3%                    | 5.8          | - 31.0%                            | - 32.6%                    | 326          | - 5.5%                   | + 0.6%                     |  |

## **Windham County**

|                        |              | Total<br>Showin          |                            |              | Buyer Into<br>(Showings/L |                            | Managed<br>Listings |                          |                            |
|------------------------|--------------|--------------------------|----------------------------|--------------|---------------------------|----------------------------|---------------------|--------------------------|----------------------------|
| Price Range            | July<br>2024 | Year-Over-Year<br>Change | Month-Over-Month<br>Change | July<br>2024 | Year-Over-Year<br>Change  | Month-Over-Month<br>Change | July<br>2024        | Year-Over-Year<br>Change | Month-Over-Month<br>Change |
| \$143,999 or Less      | 14           | - 80.0%                  | - 60.0%                    | 3.5          | - 55.1%                   | - 25.5%                    | 4                   | - 60.0%                  | - 50.0%                    |
| \$144,000 to \$201,999 | 140          | + 0.7%                   | + 68.7%                    | 9.1          | + 44.4%                   | + 106.8%                   | 16                  | - 27.3%                  | - 20.0%                    |
| \$202,000 to \$298,999 | 286          | - 30.4%                  | - 17.1%                    | 5.3          | - 15.9%                   | - 19.7%                    | 53                  | - 20.9%                  | + 1.9%                     |
| \$299,000 or More      | 636          | + 84.9%                  | + 4.4%                     | 3.7          | + 23.3%                   | - 2.6%                     | 182                 | + 41.1%                  | + 2.8%                     |
| Total                  | 1.076        | + 11.6%                  | + 0.4%                     | 4.4          | - 4.3%                    | - 2.2%                     | 255                 | + 11.8%                  | - 0.8%                     |