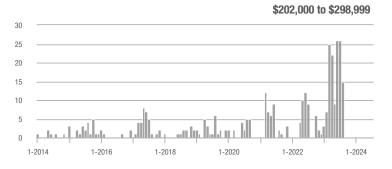

| _                          |
| \$202,000 to \$298,999 | 0            | _                        | _                          |              | _                         |                            | 0                   | _                        | _                          |
| \$299,000 or More      | 12           | + 71.4%                  | - 45.5%                    | 2.8          | + 100.0%                  | - 15.2%                    | 5                   | - 16.7%                  | - 37.5%                    |
| Total                  | 12           | - 63.6%                  | - 45.5%                    | 2.8          | - 40.4%                   | - 15.2%                    | 5                   | - 37.5%                  | - 37.5%                    |















## **North Branford**

|                        |              | Total<br>Showin          |                            |              | Buyer Into<br>(Showings/L |                            | Managed<br>Listings |                          |                            |
|------------------------|--------------|--------------------------|----------------------------|--------------|---------------------------|----------------------------|---------------------|--------------------------|----------------------------|
| Price Range            | July<br>2024 | Year-Over-Year<br>Change | Month-Over-Month<br>Change | July<br>2024 | Year-Over-Year<br>Change  | Month-Over-Month<br>Change | July<br>2024        | Year-Over-Year<br>Change | Month-Over-Month<br>Change |
| \$143,999 or Less