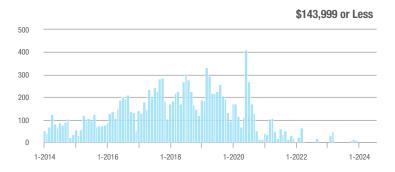

## **Fairfield County**

|                        | Total<br>Showings |                          |                            |              | Buyer Interest (Showings/Listings) |                            |              | Managed<br>Listings      |                            |  |
|------------------------|-------------------|--------------------------|----------------------------|--------------|------------------------------------|----------------------------|--------------|--------------------------|----------------------------|--|
| Price Range            | July<br>2024      | Year-Over-Year<br>Change | Month-Over-Month<br>Change | July<br>2024 | Year-Over-Year<br>Change           | Month-Over-Month<br>Change | July<br>2024 | Year-Over-Year<br>Change | Month-Over-Month<br>Change |  |
| \$143,999 or Less      | 204               | + 4.1%                   | - 23.9%                    | 4.3          | - 12.2%                            | - 17.3%                    | 48           | + 20.0%                  | - 9.4%                     |  |
| \$144,000 to \$201,999 | 408               | + 16.9%                  | + 10.3%                    | 5.3          | - 10.2%                            | - 15.9%                    | 75           | + 23.0%                  | + 25.0%                    |  |
| \$202,000 to \$298,999 | 1,058             | - 49.7%                  | - 14.7%                    | 7.0          | - 34.6%                            | - 17.6%                    | 152          | - 24.4%                  | + 3.4%                     |  |
| \$299,000 or More      | 12,910            | - 9.4%                   | - 6.2%                     | 5.9          | - 18.1%                            | - 4.8%                     | 2,255        | + 5.5%                   | - 3.3%                     |  |
| Total                  | 14,580            | - 13.7%                  | - 6.8%                     | 6.0          | - 18.9%                            | - 4.8%                     | 2,530        | + 3.7%                   | - 2.4%                     |  |

## **Hartford County**

|                        | Total<br>Showings |                          |                            |              | Buyer Interest (Showings/Listings) |                            |              | Managed<br>Listings      |                            |  |
|------------------------|-------------------|--------------------------|----------------------------|--------------|------------------------------------|----------------------------|--------------|--------------------------|----------------------------|--|
| Price Range            | July<br>2024      | Year-Over-Year<br>Change | Month-Over-Month<br>Change | July<br>2024 | Year-Over-Year<br>Change           | Month-Over-Month<br>Change | July<br>2024 | Year-Over-Year<br>Change | Month-Over-Month<br>Change |  |
| \$143,999 or Less      | 345               | - 61.2%                  | - 36.8%                    | 6.2          | - 41.5%                            | - 31.9%                    | 56           | - 34.1%                  | - 9.7%                     |  |
| \$144,000 to \$201,999 | 1,365             | - 47.1%                  | - 4.1%                     | 11.1         | - 21.8%                            | - 9.8%                     | 127          | - 31.7%                  | + 5.8%                     |  |
| \$202,000 to \$298,999 | 4,392             | - 25.5%                  | - 10.8%                    | 10.3         | - 14.2%                            | - 11.2%                    | 430          | - 13.0%                  | - 0.2%                     |  |
| \$299,000 or More      | 9,495             | + 12.4%                  | - 8.3%                     | 7.2          | - 1.4%                             | - 7.7%                     | 1,376        | + 12.9%                  | - 0.7%                     |  |
| Total                  | 15,597            | - 12.5%                  | - 9.6%                     | 8.1          | - 12.9%                            | - 10.0%                    | 1,989        | + 0.3%                   | - 0.5%                     |  |

## **Litchfield County**

|                        | Total<br>Showings |                          |                            |              | Buyer Interest (Showings/Listings) |                            |              | Managed<br>Listings      |                            |  |
|------------------------|-------------------|--------------------------|----------------------------|--------------|------------------------------------|----------------------------|--------------|--------------------------|----------------------------|--|
| Price Range            | July<br>2024      | Year-Over-Year<br>Change | Month-Over-Month<br>Change | July<br>2024 | Year-Over-Year<br>Change           | Month-Over-Month<br>Change | July<br>2024 | Year-Over-Year<br>Change | Month-Over-Month<br>Change |  |
| \$143,999 or Less      | 102               | + 52.2%                  | + 30.8%                    | 10.2         | + 161.5%                           | + 137.2%                   | 10           | - 41.2%                  | - 44.4%                    |  |
| \$144,000 to \$201,999 | 175               | - 58.7%                  | - 7.4%                     | 5.4          | - 18.2%                            | + 14.9%                    | 33           | - 49.2%                  | - 19.5%                    |  |
| \$202,000 to \$298,999 | 785               | - 32.1%                  | - 6.8%                     | 6.1          | - 26.5%                            | - 18.7%                    | 129          | - 10.4%                  | + 12.2%                    |  |
| \$299,000 or More      | 2,290             | + 28.6%                  | + 12.5%                    | 3.9          | + 8.3%                             | + 11.4%                    | 619          | + 11.5%                  | - 2.2%                     |  |
| Total                  | 3,352             | - 2.2%                   | + 6.6%                     | 4.5          | - 6.3%                             | + 7.1%                     | 791          | + 1.3%                   | - 2.0%                     |  |

### **Middlesex County**

|                        | Total<br>Showings |                          |                            |              | Buyer Interest (Showings/Listings) |                            |              | Managed<br>Listings      |                            |  |
|------------------------|-------------------|--------------------------|----------------------------|--------------|------------------------------------|----------------------------|--------------|--------------------------|----------------------------|--|
| Price Range            | July<br>2024      | Year-Over-Year<br>Change | Month-Over-Month<br>Change | July<br>2024 | Year-Over-Year<br>Change           | Month-Over-Month<br>Change | July<br>2024 | Year-Over-Year<br>Change | Month-Over-Month<br>Change |  |
| \$143,999 or Less      | 62                | - 75.1%                  | + 47.6%                    | 10.3         | - 8.8%                             | + 47.1%                    | 6            | - 72.7%                  | 0.0%                       |  |
| \$144,000 to \$201,999 | 220               | - 48.7%                  | - 29.5%                    | 9.2          | - 8.0%                             | - 8.9%                     | 24           | - 44.2%                  | - 25.0%                    |  |
| \$202,000 to \$298,999 | 305               | - 57.8%                  | - 44.3%                    | 6.1          | - 35.1%                            | - 30.7%                    | 51           | - 35.4%                  | - 20.3%                    |  |
| \$299,000 or More      | 2,156             | + 9.6%                   | + 6.6%                     | 5.1          | - 10.5%                            | 0.0%                       | 447          | + 19.2%                  | + 4.9%                     |  |
| Total                  | 2.743             | - 18.6%                  | - 6.2%                     | 5.5          | - 20.3%                            | - 6.8%                     | 528          | + 1.7%                   | 0.0%                       |  |

### **New Haven County**

|                        | Total<br>Showings |                          |                            |              | Buyer Interest (Showings/Listings) |                            |              | Managed<br>Listings      |                            |  |
|------------------------|-------------------|--------------------------|----------------------------|--------------|------------------------------------|----------------------------|--------------|--------------------------|----------------------------|--|
| Price Range            | July<br>2024      | Year-Over-Year<br>Change | Month-Over-Month<br>Change | July<br>2024 | Year-Over-Year<br>Change           | Month-Over-Month<br>Change | July<br>2024 | Year-Over-Year<br>Change | Month-Over-Month<br>Change |  |
| \$143,999 or Less      | 266               | - 56.4%                  | - 23.1%                    | 5.2          | - 27.8%                            | - 1.9%                     | 53           | - 40.4%                  | - 20.9%                    |  |
| \$144,000 to \$201,999 | 993               | - 43.3%                  | - 30.3%                    | 6.8          | - 33.3%                            | - 28.4%                    | 149          | - 14.9%                  | - 2.6%                     |  |
| \$202,000 to \$298,999 | 3,185             | - 29.2%                  | - 11.4%                    | 7.7          | - 13.5%                            | - 8.3%                     | 416          | - 20.3%                  | - 4.4%                     |  |
| \$299,000 or More      | 8,614             | + 14.0%                  | - 3.4%                     | 5.3          | - 5.4%                             | - 3.6%                     | 1,668        | + 16.7%                  | - 1.2%                     |  |
| Total                  | 13.058            | - 9.4%                   | - 8.6%                     | 5.9          | - 13.2%                            | - 6.3%                     | 2.286        | + 3.2%                   | - 2.5%                     |  |

## **New London County**

|                        | Total<br>Showings |                          |                            |              | Buyer Interest (Showings/Listings) |                            |              | Managed<br>Listings      |                            |  |
|------------------------|-------------------|--------------------------|----------------------------|--------------|------------------------------------|----------------------------|--------------|--------------------------|----------------------------|--|
| Price Range            | July<br>2024      | Year-Over-Year<br>Change | Month-Over-Month<br>Change | July<br>2024 | Year-Over-Year<br>Change           | Month-Over-Month<br>Change | July<br>2024 | Year-Over-Year<br>Change | Month-Over-Month<br>Change |  |
| \$143,999 or Less      | 57                | + 78.1%                  | - 50.0%                    | 4.4          | 0.0%                               | - 45.7%                    | 13           | + 44.4%                  | - 13.3%                    |  |
| \$144,000 to \$201,999 | 351               | - 26.4%                  | + 16.2%                    | 8.8          | + 1.1%                             | + 4.8%                     | 41           | - 28.1%                  | + 10.8%                    |  |
| \$202,000 to \$298,999 | 971               | - 24.5%                  | - 18.4%                    | 7.6          | - 13.6%                            | - 19.1%                    | 129          | - 14.6%                  | + 3.2%                     |  |
| \$299,000 or More      | 2,327             | + 3.2%                   | - 3.3%                     | 4.3          | - 12.2%                            | 0.0%                       | 582          | + 13.0%                  | - 4.7%                     |  |
| Total                  | 3.706             | - 8.5%                   | - 7.6%                     | 5.1          | - 15.0%                            | - 5.6%                     | 765          | + 4.5%                   | - 2.9%                     |  |

### **Tolland County**

|                        | Total<br>Showings |                          |                            |              | Buyer Interest (Showings/Listings) |                            |              | Managed<br>Listings      |                            |  |
|------------------------|-------------------|--------------------------|----------------------------|--------------|------------------------------------|----------------------------|--------------|--------------------------|----------------------------|--|
| Price Range            | July<br>2024      | Year-Over-Year<br>Change | Month-Over-Month<br>Change | July<br>2024 | Year-Over-Year<br>Change           | Month-Over-Month<br>Change | July<br>2024 | Year-Over-Year<br>Change | Month-Over-Month<br>Change |  |
| \$143,999 or Less      | 20                | - 90.9%                  | - 16.7%                    | 5.0          | - 54.5%                            | - 16.7%                    | 4            | - 80.0%                  | 0.0%                       |  |
| \$144,000 to \$201,999 | 83                | - 84.7%                  | - 81.1%                    | 4.0          | - 77.9%                            | - 78.1%                    | 21           | - 30.0%                  | - 12.5%                    |  |
| \$202,000 to \$298,999 | 401               | - 39.2%                  | - 24.1%                    | 7.3          | - 31.1%                            | - 40.7%                    | 55           | - 14.1%                  | + 25.0%                    |  |
| \$299,000 or More      | 1,333             | + 3.1%                   | - 18.8%                    | 5.6          | - 8.2%                             | - 18.8%                    | 246          | + 6.5%                   | - 2.4%                     |  |
| Total                  | 1,837             | - 32.3%                  | - 30.3%                    | 5.8          | - 31.0%                            | - 32.6%                    | 326          | - 5.5%                   | + 0.6%                     |  |

## **Windham County**

|                        |              | Total<br>Showin          |                            |              | Buyer Into<br>(Showings/L |                            | Managed<br>Listings |                          |                            |
|------------------------|--------------|--------------------------|----------------------------|--------------|---------------------------|----------------------------|---------------------|--------------------------|----------------------------|
| Price Range            | July<br>2024 | Year-Over-Year<br>Change | Month-Over-Month<br>Change | July<br>2024 | Year-Over-Year<br>Change  | Month-Over-Month<br>Change | July<br>2024        | Year-Over-Year<br>Change | Month-Over-Month<br>Change |
| \$143,999 or Less      | 14           | - 80.0%                  | - 60.0%                    | 3.5          | - 55.1%                   | - 25.5%                    | 4                   | - 60.0%                  | - 50.0%                    |
| \$144,000 to \$201,999 | 140          | + 0.7%                   | + 68.7%                    | 9.1          | + 44.4%                   | + 106.8%                   | 16                  | - 27.3%                  | - 20.0%                    |
| \$202,000 to \$298,999 | 286          | - 30.4%                  | - 17.1%                    | 5.3          | - 15.9%                   | - 19.7%                    | 53                  | - 20.9%                  | + 1.9%                     |
| \$299,000 or More      | 636          | + 84.9%                  | + 4.4%                     | 3.7          | + 23.3%                   | - 2.6%                     | 182                 | + 41.1%                  | + 2.8%                     |
| Total                  | 1.076        | + 11.6%                  | + 0.4%                     | 4.4          | - 4.3%                    | - 2.2%                     | 255                 | + 11.8%                  | - 0.8%                     |