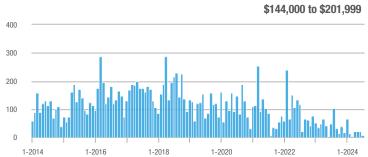

## **Fairfield County**

|                        | Total<br>Showings |                          |                            |              | Buyer Interest (Showings/Listings) |                            |              | Managed<br>Listings      |                            |  |
|------------------------|-------------------|--------------------------|----------------------------|--------------|------------------------------------|----------------------------|--------------|--------------------------|----------------------------|--|
| Price Range            | July<br>2024      | Year-Over-Year<br>Change | Month-Over-Month<br>Change | July<br>2024 | Year-Over-Year<br>Change           | Month-Over-Month<br>Change | July<br>2024 | Year-Over-Year<br>Change | Month-Over-Month<br>Change |  |
| \$143,999 or Less      | 204               | + 4.1%                   | - 23.9%                    | 4.3          | - 12.2%                            | - 17.3%                    | 48           | + 20.0%                  | - 9.4%                     |  |
| \$144,000 to \$201,999 | 408               | + 16.9%                  | + 10.3%                    | 5.3          | - 10.2%                            | - 15.9%                    | 75           | + 23.0%                  | + 25.0%                    |  |
| \$202,000 to \$298,999 | 1,058             | - 49.7%                  | - 14.7%                    | 7.0          | - 34.6%                            | - 17.6%                    | 152          | - 24.4%                  | + 3.4%                     |  |
| \$299,000 or More      | 12,910            | - 9.4%                   | - 6.2%                     | 5.9          | - 18.1%                            | - 4.8%                     | 2,255        | + 5.5%                   | - 3.3%                     |  |
| Total                  | 14,580            | - 13.7%                  | - 6.8%                     | 6.0          | - 18.9%                            | - 4.8%                     | 2,530        | + 3.7%                   | - 2.4%                     |  |