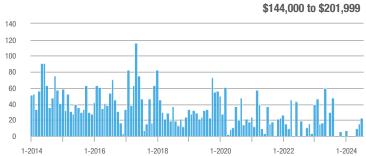

- 33.3%                    |  |
| \$202,000 to \$298,999 | 19                | + 280.0%                 | - 29.6%                    | 6.3          | + 384.6%                 | - 53.3%                    | 3                   | - 25.0%                  | + 50.0%                    |  |
| \$299,000 or More      | 158               | - 7.1%                   | + 75.6%                    | 9.2          | + 3.4%                   | + 43.8%                    | 19                  | - 9.5%                   | + 18.8%                    |  |
| Total                  | 200               | - 2.4%                   | + 50.4%                    | 9.0          | + 18.4%                  | + 30.4%                    | 24                  | - 17.2%                  | + 14.3%                    |  |















# Chaplin

|                        |              | Total<br>Showin          | gs                         |              | Buyer Into               |                            | Managed<br>Listings |                          |                            |
|------------------------|--------------|--------------------------|----------------------------|--------------|--------------------------|----------------------------|---------------------|--------------------------|----------------------------|
| Price Range            | July<br>2024 | Year-Over-Year<br>Change | Month-Over-Month<br>Change | July<br>2024 | Year-Over-Year<br>Change | Month-Over-Month<br>Change | July<br>2024        | Year-Over-Year<br>Change | Month-Over-Month<br>Change |
| \$143,999 or Less      | 0