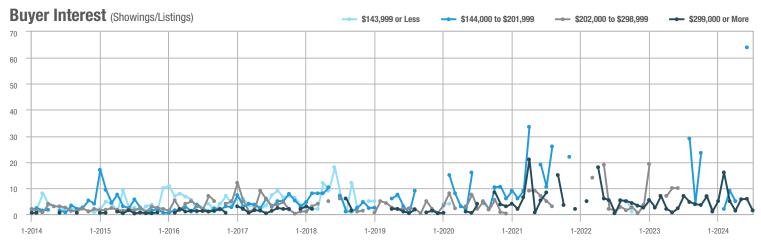

## **Fairfield County**

|                        | Total<br>Showings |                          |                            |              | Buyer Interest (Showings/Listings) |                            |              | Managed<br>Listings      |                            |  |
|------------------------|-------------------|--------------------------|----------------------------|--------------|------------------------------------|----------------------------|--------------|--------------------------|----------------------------|--|
| Price Range            | July<br>2024      | Year-Over-Year<br>Change | Month-Over-Month<br>Change | July<br>2024 | Year-Over-Year<br>Change           | Month-Over-Month<br>Change | July<br>2024 | Year-Over-Year<br>Change | Month-Over-Month<br>Change |  |
| \$143,999 or Less      | 204               | + 4.1%                   | - 23.9%                    | 4.3          | - 12.2%                            | - 17.3%                    | 48           | + 20.0%                  | - 9.4%                     |  |
| \$144,000 to \$201,999 | 408               | + 16.9%                  | + 10.3%                    | 5.3          | - 10.2%                            | - 15.9%                    | 75           | + 23.0%                  | + 25.0%                    |  |
| \$202,000 to \$298,999 | 1,058             | - 49.7%                  | - 14.7%                    | 7.0          | - 34.6%                            | - 17.6%                    | 152          | - 24.4%                  | + 3.4%                     |  |
| \$299,000 or More      | 12,910            | - 9.4%                   | - 6.2%                     | 5.9          | - 18.1%                            | - 4.8%                     | 2,255        | + 5.5%                   | - 3.3%                     |  |
| Total                  | 14,580            | - 13.7%                  | - 6.8%                     | 6.0          | - 18.9%                            | - 4.8%                     | 2,530        | + 3.7%                   | - 2.4%                     |  |