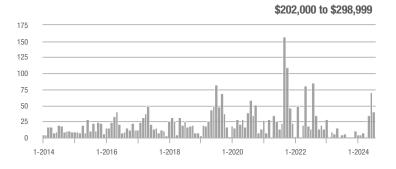

| _                          |  |
| \$202,000 to \$298,999 | 41           | + 720.0%                 | - 42.3%                    | 13.7         | + 174.0%                  | - 61.4%                    | 3                   | + 200.0%                 | + 50.0%                    |  |
| \$299,000 or More      | 35           | - 30.0%                  | + 337.5%                   | 5.0          | - 29.6%                   | + 150.0%                   | 7                   | 0.0%                     | + 75.0%                    |  |
| Total                  | 76           | + 38.2%                  | - 3.8%                     | 7.6          | + 10.1%                   | - 42.4%                    | 10                  | + 25.0%                  | + 66.7%                    |  |















**Ansonia** 

|                        |              | Total<br>Showin          |                            |              | Buyer Interest<br>(Showings/Listings) |                            |              | Managed<br>Listings      |                            |  |
|------------------------|--------------|--------------------------|----------------------------|--------------|---------------------------------------|----------------------------|--------------|--------------------------|----------------------------|--|
| Price Range            | July<br>2024 | Year-Over-Year<br>Change | Month-Over-Month<br>Change | July<br>2024 | Year-Over-Year<br>Change              | Month-Over-Month<br>Change | July<br>2024 | Year-Over-Year<br>Change | Month-Over-Month<br>Change |  |
| \$143,