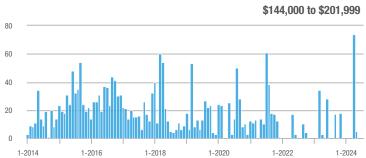

## **Fairfield County**

|                        | Total<br>Showings |                          |                            |              | Buyer Interest (Showings/Listings) |                            |              | Managed<br>Listings      |                            |  |
|------------------------|-------------------|--------------------------|----------------------------|--------------|------------------------------------|----------------------------|--------------|--------------------------|----------------------------|--|
| Price Range            | July<br>2024      | Year-Over-Year<br>Change | Month-Over-Month<br>Change | July<br>2024 | Year-Over-Year<br>Change           | Month-Over-Month<br>Change | July<br>2024 | Year-Over-Year<br>Change | Month-Over-Month<br>Change |  |
| \$143,999 or Less      | 204               | + 4.1%                   | - 23.9%                    | 4.3          | - 12.2%                            | - 17.3%                    | 48           | + 20.0%                  | - 9.4%                     |  |
| \$144,000 to \$201,999 | 408               | + 16.9%                  | + 10.3%                    | 5.3          | - 10.2%                            | - 15.9%                    | 75           | + 23.0%                  | + 25.0%                    |  |
| \$202,000 to \$298,999 | 1,058             | - 49.7%                  | - 14.7%                    | 7.0          | - 34.6%                            | - 17.6%                    | 152          | - 24.4%                  | + 3.4%                     |  |
| \$299,000 or More      | 12,910            | - 9.4%                   | - 6.2%                     | 5.9          | - 18.1%                            | - 4.8%                     | 2,255        | + 5.5%                   | - 3.3%                     |  |
| Total                  | 14,580            | - 13.7%                  | - 6.8%                     | 6.0          | - 18.9%                            | - 4.8%                     | 2,530        | + 3.7%                   | - 2.4%                     |  |

## **Hartford County**

|                        | Total<br>Showings |                          |                            |              | Buyer Interest (Showings/Listings) |                            |              | Managed<br>Listings      |                            |  |
|------------------------|-------------------|--------------------------|----------------------------|--------------|------------------------------------|----------------------------|--------------|--------------------------|----------------------------|--|
| Price Range            | July<br>2024      | Year-Over-Year<br>Change | Month-Over-Month<br>Change | July<br>2024 | Year-Over-Year<br>Change           | Month-Over-Month<br>Change | July<br>2024 | Year-Over-Year<br>Change | Month-Over-Month<br>Change |  |
| \$143,999 or Less      | 345               | - 61.2%                  | - 36.8%                    | 6.2          | - 41.5%                            | - 31.9%                    | 56           | - 34.1%                  | - 9.7%                     |  |
| \$144,000 to \$201,999 | 1,365             | - 47.1%                  | - 4.1%                     | 11.1         | - 21.8%                            | - 9.8%                     | 127          | - 31.7%                  | + 5.8%                     |  |
| \$202,000 to \$298,999 | 4,392             | - 25.5%                  | - 10.8%                    | 10.3         | - 14.2%                            | - 11.2%                    | 430          | - 13.0%                  | - 0.2%                     |  |
| \$299,000 or More      | 9,495             | + 12.4%                  | - 8.3%                     | 7.2          | - 1.4%                             | - 7.7%                     | 1,376        | + 12.9%                  | - 0.7%                     |  |
| Total                  | 15,597            | - 12.5%                  | - 9.6%                     | 8.1          | - 12.9%                            | - 10.0%                    | 1,989        | + 0.3%                   | - 0.5%                     |  |

## **Litchfield County**

|                        | Total<br>Showings |                          |                            |              | Buyer Interest (Showings/Listings) |                            |              | Managed<br>Listings      |                            |  |
|------------------------|-------------------|--------------------------|----------------------------|--------------|------------------------------------|----------------------------|--------------|--------------------------|----------------------------|--|
| Price Range            | July<br>2024      | Year-Over-Year<br>Change | Month-Over-Month<br>Change | July<br>2024 | Year-Over-Year<br>Change           | Month-Over-Month<br>Change | July<br>2024 | Year-Over-Year<br>Change | Month-Over-Month<br>Change |  |
| \$143,999 or Less      | 102               | + 52.2%                  | + 30.8%                    | 10.2         | + 161.5%                           | + 137.2%                   | 10           | - 41.2%                  | - 44.4%                    |  |
| \$144,000 to \$201,999 | 175               | - 58.7%                  | - 7.4%                     | 5.4          | - 18.2%                            | + 14.9%                    | 33           | - 49.2%                  | - 19.5%                    |  |
| \$202,000 to \$298,999 | 785               | - 32.1%                  | - 6.8%                     | 6.1          | - 26.5%                            | - 18.7%                    | 129          | - 10.4%                  | + 12.2%                    |  |
| \$299,000 or More      | 2,290             | + 28.6%                  | + 12.5%                    | 3.9          | + 8.3%                             | + 11.4%                    | 619          | + 11.5%                  | - 2.2%                     |  |
| Total                  | 3,352             | - 2.2%                   | + 6.6%                     | 4.5          | - 6.3%                             | + 7.1%                     | 791          | + 1.3%                   | - 2.0%                     |  |

### **Middlesex County**

|                        | Total<br>Showings |                          |                            |              | Buyer Interest (Showings/Listings) |                            |              | Managed<br>Listings      |                            |  |
|------------------------|-------------------|--------------------------|----------------------------|--------------|------------------------------------|----------------------------|--------------|--------------------------|----------------------------|--|
| Price Range            | July<br>2024      | Year-Over-Year<br>Change | Month-Over-Month<br>Change | July<br>2024 | Year-Over-Year<br>Change           | Month-Over-Month<br>Change | July<br>2024 | Year-Over-Year<br>Change | Month-Over-Month<br>Change |  |
| \$143,999 or Less      | 62                | - 75.1%                  | + 47.6%                    | 10.3         | - 8.8%                             | + 47.1%                    | 6            | - 72.7%                  | 0.0%                       |  |
| \$144,000 to \$201,999 | 220               | - 48.7%                  | - 29.5%                    | 9.2          | - 8.0%                             | - 8.9%                     | 24           | - 44.2%                  | - 25.0%                    |  |
| \$202,000 to \$298,999 | 305               | - 57.8%                  | - 44.3%                    | 6.1          | - 35.1%                            | - 30.7%                    | 51           | - 35.4%                  | - 20.3%                    |  |
| \$299,000 or More      | 2,156             | + 9.6%                   | + 6.6%                     | 5.1          | - 10.5%                            | 0.0%                       | 447          | + 19.2%                  | + 4.9%                     |  |
| Total                  | 2.743             | - 18.6%                  | - 6.2%                     | 5.5          | - 20.3%                            | - 6.8%                     | 528          | + 1.7%                   | 0.0%                       |  |

### **New Haven County**

|                        | Total<br>Showings |                          |                            |              | Buyer Interest (Showings/Listings) |                            |              | Managed<br>Listings      |                            |  |
|------------------------|-------------------|--------------------------|----------------------------|--------------|------------------------------------|----------------------------|--------------|--------------------------|----------------------------|--|
| Price Range            | July<br>2024      | Year-Over-Year<br>Change | Month-Over-Month<br>Change | July<br>2024 | Year-Over-Year<br>Change           | Month-Over-Month<br>Change | July<br>2024 | Year-Over-Year<br>Change | Month-Over-Month<br>Change |  |
| \$143,999 or Less      | 266               | - 56.4%                  | - 23.1%                    | 5.2          | - 27.8%                            | - 1.9%                     | 53           | - 40.4%                  | - 20.9%                    |  |
| \$144,000 to \$201,999 | 993               | - 43.3%                  | - 30.3%                    | 6.8          | - 33.3%                            | - 28.4%                    | 149          | - 14.9%                  | - 2.6%                     |  |
| \$202,000 to \$298,999 | 3,185             | - 29.2%                  | - 11.4%                    | 7.7          | - 13.5%                            | - 8.3%                     | 416          | - 20.3%                  | - 4.4%                     |  |
| \$299,000 or More      | 8,614             | + 14.0%                  | - 3.4%                     | 5.3          | - 5.4%                             | - 3.6%                     | 1,668        | + 16.7%                  | - 1.2%                     |  |
| Total                  | 13.058            | - 9.4%                   | - 8.6%                     | 5.9          | - 13.2%                            | - 6.3%                     | 2.286        | + 3.2%                   | - 2.5%                     |  |

## **New London County**

|                        | Total<br>Showings |                          |                            |              | Buyer Interest (Showings/Listings) |                            |              | Managed<br>Listings      |                            |  |
|------------------------|-------------------|--------------------------|----------------------------|--------------|------------------------------------|----------------------------|--------------|--------------------------|----------------------------|--|
| Price Range            | July<br>2024      | Year-Over-Year<br>Change | Month-Over-Month<br>Change | July<br>2024 | Year-Over-Year<br>Change           | Month-Over-Month<br>Change | July<br>2024 | Year-Over-Year<br>Change | Month-Over-Month<br>Change |  |
| \$143,999 or Less      | 57                | + 78.1%                  | - 50.0%                    | 4.4          | 0.0%                               | - 45.7%                    | 13           | + 44.4%                  | - 13.3%                    |  |
| \$144,000 to \$201,999 | 351               | - 26.4%                  | + 16.2%                    | 8.8          | + 1.1%                             | + 4.8%                     | 41           | - 28.1%                  | + 10.8%                    |  |
| \$202,000 to \$298,999 | 971               | - 24.5%                  | - 18.4%                    | 7.6          | - 13.6%                            | - 19.1%                    | 129          | - 14.6%                  | + 3.2%                     |  |
| \$299,000 or More      | 2,327             | + 3.2%                   | - 3.3%                     | 4.3          | - 12.2%                            | 0.0%                       | 582          | + 13.0%                  | - 4.7%                     |  |
| Total                  | 3.706             | - 8.5%                   | - 7.6%                     | 5.1          | - 15.0%                            | - 5.6%                     | 765          | + 4.5%                   | - 2.9%                     |  |

### **Tolland County**

|                        | Total<br>Showings |                          |                            |              | Buyer Interest (Showings/Listings) |                            |              | Managed<br>Listings      |                            |  |
|------------------------|-------------------|--------------------------|----------------------------|--------------|------------------------------------|----------------------------|--------------|--------------------------|----------------------------|--|
| Price Range            | July<br>2024      | Year-Over-Year<br>Change | Month-Over-Month<br>Change | July<br>2024 | Year-Over-Year<br>Change           | Month-Over-Month<br>Change | July<br>2024 | Year-Over-Year<br>Change | Month-Over-Month<br>Change |  |
| \$143,999 or Less      | 20                | - 90.9%                  | - 16.7%                    | 5.0          | - 54.5%                            | - 16.7%                    | 4            | - 80.0%                  | 0.0%                       |  |
| \$144,000 to \$201,999 | 83                | - 84.7%                  | - 81.1%                    | 4.0          | - 77.9%                            | - 78.1%                    | 21           | - 30.0%                  | - 12.5%                    |  |
| \$202,000 to \$298,999 | 401               | - 39.2%                  | - 24.1%                    | 7.3          | - 31.1%                            | - 40.7%                    | 55           | - 14.1%                  | + 25.0%                    |  |
| \$299,000 or More      | 1,333             | + 3.1%                   | - 18.8%                    | 5.6          | - 8.2%                             | - 18.8%                    | 246          | + 6.5%                   | - 2.4%                     |  |
| Total                  | 1,837             | - 32.3%                  | - 30.3%                    | 5.8          | - 31.0%                            | - 32.6%                    | 326          | - 5.5%                   | + 0.6%                     |  |

## **Windham County**

|                        |              | Total<br>Showin          |                            |              | Buyer Into<br>(Showings/L |                            | Managed<br>Listings |                          |                            |
|------------------------|--------------|--------------------------|----------------------------|--------------|---------------------------|----------------------------|---------------------|--------------------------|----------------------------|
| Price Range            | July<br>2024 | Year-Over-Year<br>Change | Month-Over-Month<br>Change | July<br>2024 | Year-Over-Year<br>Change  | Month-Over-Month<br>Change | July<br>2024        | Year-Over-Year<br>Change | Month-Over-Month<br>Change |
| \$143,999 or Less      | 14           | - 80.0%                  | - 60.0%                    | 3.5          | - 55.1%                   | - 25.5%                    | 4                   | - 60.0%                  | - 50.0%                    |
| \$144,000 to \$201,999 | 140          | + 0.7%                   | + 68.7%                    | 9.1          | + 44.4%                   | + 106.8%                   | 16                  | - 27.3%                  | - 20.0%                    |
| \$202,000 to \$298,999 | 286          | - 30.4%                  | - 17.1%                    | 5.3          | - 15.9%                   | - 19.7%                    | 53                  | - 20.9%                  | + 1.9%                     |
| \$299,000 or More      | 636          | + 84.9%                  | + 4.4%                     | 3.7          | + 23.3%                   | - 2.6%                     | 182                 | + 41.1%                  | + 2.8%                     |
| Total                  | 1.076        | + 11.6%                  | + 0.4%                     | 4.4          | - 4.3%                    | - 2.2%                     | 255                 | + 11.8%                  | - 0.8%                     |