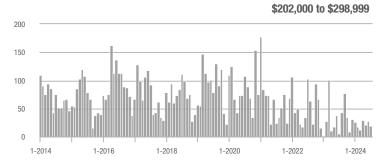

33.3%                    |  |
| \$202,000 to \$298,999 | 19                | + 280.0%                 | - 29.6%                    | 6.3          | + 384.6%                 | - 53.3%                    | 3                   | - 25.0%                  | + 50.0%                    |  |
| \$299,000 or More      | 158               | - 7.1%                   | + 75.6%                    | 9.2          | + 3.4%                   | + 43.8%                    | 19                  | - 9.5%                   | + 18.8%                    |  |
| Total                  | 200               | - 2.4%                   | + 50.4%                    | 9.0          | + 18.4%                  | + 30.4%                    | 24                  | - 17.2%                  | + 14.3%                    |  |















# Chaplin

|                        |              | Total<br>Showin          | gs                         |              | Buyer Into               |                            | Managed<br>Listings |                          |                            |
|------------------------|--------------|--------------------------|----------------------------|--------------|--------------------------|----------------------------|---------------------|--------------------------|----------------------------|
| Price Range            | July<br>2024 | Year-Over-Year<br>Change | Month-Over-Month<br>Change | July<br>2024 | Year-Over-Year<br>Change | Month-Over-Month<br>Change | July<br>2024        | Year-Over-Year<br>Change | Month-Over-Month<br>Change |
| \$143,999 or Less      | 0