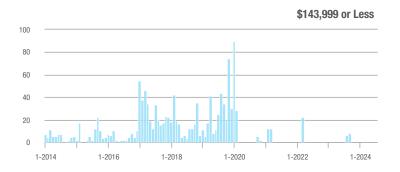

## **Fairfield County**

|                        | Total<br>Showings |                          |                            |              | Buyer Interest (Showings/Listings) |                            |              | Managed<br>Listings      |                            |  |
|------------------------|-------------------|--------------------------|----------------------------|--------------|------------------------------------|----------------------------|--------------|--------------------------|----------------------------|--|
| Price Range            | July<br>2024      | Year-Over-Year<br>Change | Month-Over-Month<br>Change | July<br>2024 | Year-Over-Year<br>Change           | Month-Over-Month<br>Change | July<br>2024 | Year-Over-Year<br>Change | Month-Over-Month<br>Change |  |
| \$143,999 or Less      | 204               | + 4.1%                   | - 23.9%                    | 4.3          | - 12.2%                            | - 17.3%                    | 48           | + 20.0%                  | - 9.4%                     |  |
| \$144,000 to \$201,999 | 408               | + 16.9%                  | + 10.3%                    | 5.3          | - 10.2%                            | - 15.9%                    | 75           | + 23.0%                  | + 25.0%                    |  |
| \$202,000 to \$298,999 | 1,058             | - 49.7%                  | - 14.7%                    | 7.0          | - 34.6%                            | - 17.6%                    | 152          | - 24.4%                  | + 3.4%                     |  |
| \$299,000 or More      | 12,910            | - 9.4%                   | - 6.2%                     | 5.9          | - 18.1%                            | - 4.8%                     | 2,255        | + 5.5%                   | - 3.3%                     |  |
| Total                  | 14,580            | - 13.7%                  | - 6.8%                     | 6.0          | - 18.9%                            | - 4.8%                     | 2,530        | + 3.7%                   | - 2.4%                     |  |