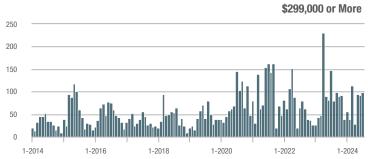

## **Fairfield County**

|                        | Total<br>Showings |                          |                            |              | Buyer Interest (Showings/Listings) |                            |              | Managed<br>Listings      |                            |  |
|------------------------|-------------------|--------------------------|----------------------------|--------------|------------------------------------|----------------------------|--------------|--------------------------|----------------------------|--|
| Price Range            | July<br>2024      | Year-Over-Year<br>Change | Month-Over-Month<br>Change | July<br>2024 | Year-Over-Year<br>Change           | Month-Over-Month<br>Change | July<br>2024 | Year-Over-Year<br>Change | Month-Over-Month<br>Change |  |
| \$143,999 or Less      | 204               | + 4.1%                   | - 23.9%                    | 4.3          | - 12.2%                            | - 17.3%                    | 48           | + 20.0%                  | - 9.4%                     |  |
| \$144,000 to \$201,999 | 408               | + 16.9%                  | + 10.3%                    | 5.3          | - 10.2%                            | - 15.9%                    | 75           | + 23.0%                  | + 25.0%                    |  |
| \$202,000 to \$298,999 | 1,058             | - 49.7%                  | - 14.7%                    | 7.0          | - 34.6%                            | - 17.6%                    | 152          | - 24.4%                  | + 3.4%                     |  |
| \$299,000 or More      | 12,910            | - 9.4%                   | - 6.2%                     | 5.9          | - 18.1%                            | - 4.8%                     | 2,255        | + 5.5%                   | - 3.3%                     |  |
| Total                  | 14,580            | - 13.7%                  | - 6.8%                     | 6.0          | - 18.9%                            | - 4.8%                     | 2,530        | + 3.7%                   | - 2.4%                     |  |

## **Hartford County**

|                        | Total<br>Showings |                          |                            |              | Buyer Interest (Showings/Listings) |                            |              | Managed<br>Listings      |                            |  |
|------------------------|-------------------|--------------------------|----------------------------|--------------|------------------------------------|----------------------------|--------------|--------------------------|----------------------------|--|
| Price Range            | July<br>2024      | Year-Over-Year<br>Change | Month-Over-Month<br>Change | July<br>2024 | Year-Over-Year<br>Change           | Month-Over-Month<br>Change | July<br>2024 | Year-Over-Year<br>Change | Month-Over-Month<br>Change |  |
| \$143,999 or Less      | 345               | - 61.2%                  | - 36.8%                    | 6.2          | - 41.5%                            | - 31.9%                    | 56           | - 34.1%                  | - 9.7%                     |  |
| \$144,000 to \$201,999 | 1,365             | - 47.1%                  | - 4.1%                     | 11.1         | - 21.8%                            | - 9.8%                     | 127          | - 31.7%                  | + 5.8%                     |  |
| \$202,000 to \$298,999 | 4,392             | - 25.5%                  | - 10.8%                    | 10.3         | - 14.2%                            | - 11.2%                    | 430          | - 13.0%                  | - 0.2%                     |  |
| \$299,000 or More      | 9,495             | + 12.4%                  | - 8.3%                     | 7.2          | - 1.4%                             | - 7.7%                     | 1,376        | + 12.9%                  | - 0.7%                     |  |
| Total                  | 15,597            | - 12.5%                  | - 9.6%                     | 8.1          | - 12.9%                            | - 10.0%                    | 1,989        | + 0.3%                   | - 0.5%                     |  |

## **Litchfield County**

|                        | Total<br>Showings |                          |                            |              | Buyer Interest (Showings/Listings) |                            |              | Managed<br>Listings      |                            |  |
|------------------------|-------------------|--------------------------|----------------------------|--------------|------------------------------------|----------------------------|--------------|--------------------------|----------------------------|--|
| Price Range            | July<br>2024      | Year-Over-Year<br>Change | Month-Over-Month<br>Change | July<br>2024 | Year-Over-Year<br>Change           | Month-Over-Month<br>Change | July<br>2024 | Year-Over-Year<br>Change | Month-Over-Month<br>Change |  |
| \$143,999 or Less      | 102               | + 52.2%                  | + 30.8%                    | 10.2         | + 161.5%                           | + 137.2%                   | 10           | - 41.2%                  | - 44.4%                    |  |
| \$144,000 to \$201,999 | 175               | - 58.7%                  | - 7.4%                     | 5.4          | - 18.2%                            | + 14.9%                    | 33           | - 49.2%                  | - 19.5%                    |  |
| \$202,000 to \$298,999 | 785               | - 32.1%                  | - 6.8%                     | 6.1          | - 26.5%                            | - 18.7%                    | 129          | - 10.4%                  | + 12.2%                    |  |
| \$299,000 or More      | 2,290             | + 28.6%                  | + 12.5%                    | 3.9          | + 8.3%                             | + 11.4%                    | 619          | + 11.5%                  | - 2.2%                     |  |
| Total                  | 3,352             | - 2.2%                   | + 6.6%                     | 4.5          | - 6.3%                             | + 7.1%                     | 791          | + 1.3%                   | - 2.0%                     |  |

### **Middlesex County**

|                        | Total<br>Showings |                          |                            |              | Buyer Interest (Showings/Listings) |                            |              | Managed<br>Listings      |                            |  |
|------------------------|-------------------|--------------------------|----------------------------|--------------|------------------------------------|----------------------------|--------------|--------------------------|----------------------------|--|
| Price Range            | July<br>2024      | Year-Over-Year<br>Change | Month-Over-Month<br>Change | July<br>2024 | Year-Over-Year<br>Change           | Month-Over-Month<br>Change | July<br>2024 | Year-Over-Year<br>Change | Month-Over-Month<br>Change |  |
| \$143,999 or Less      | 62                | - 75.1%                  | + 47.6%                    | 10.3         | - 8.8%                             | + 47.1%                    | 6            | - 72.7%                  | 0.0%                       |  |
| \$144,000 to \$201,999 | 220               | - 48.7%                  | - 29.5%                    | 9.2          | - 8.0%                             | - 8.9%                     | 24           | - 44.2%                  | - 25.0%                    |  |
| \$202,000 to \$298,999 | 305               | - 57.8%                  | - 44.3%                    | 6.1          | - 35.1%                            | - 30.7%                    | 51           | - 35.4%                  | - 20.3%                    |  |
| \$299,000 or More      | 2,156             | + 9.6%                   | + 6.6%                     | 5.1          | - 10.5%                            | 0.0%                       | 447          | + 19.2%                  | + 4.9%                     |  |
| Total                  | 2.743             | - 18.6%                  | - 6.2%                     | 5.5          | - 20.3%                            | - 6.8%                     | 528          | + 1.7%                   | 0.0%                       |  |

### **New Haven County**

|                        | Total<br>Showings |                          |                            |              | Buyer Interest (Showings/Listings) |                            |              | Managed<br>Listings      |                            |  |
|------------------------|-------------------|--------------------------|----------------------------|--------------|------------------------------------|----------------------------|--------------|--------------------------|----------------------------|--|
| Price Range            | July<br>2024      | Year-Over-Year<br>Change | Month-Over-Month<br>Change | July<br>2024 | Year-Over-Year<br>Change           | Month-Over-Month<br>Change | July<br>2024 | Year-Over-Year<br>Change | Month-Over-Month<br>Change |  |
| \$143,999 or Less      | 266               | - 56.4%                  | - 23.1%                    | 5.2          | - 27.8%                            | - 1.9%                     | 53           | - 40.4%                  | - 20.9%                    |  |
| \$144,000 to \$201,999 | 993               | - 43.3%                  | - 30.3%                    | 6.8          | - 33.3%                            | - 28.4%                    | 149          | - 14.9%                  | - 2.6%                     |  |
| \$202,000 to \$298,999 | 3,185             | - 29.2%                  | - 11.4%                    | 7.7          | - 13.5%                            | - 8.3%                     | 416          | - 20.3%                  | - 4.4%                     |  |
| \$299,000 or More      | 8,614             | + 14.0%                  | - 3.4%                     | 5.3          | - 5.4%                             | - 3.6%                     | 1,668        | + 16.7%                  | - 1.2%                     |  |
| Total                  | 13.058            | - 9.4%                   | - 8.6%                     | 5.9          | - 13.2%                            | - 6.3%                     | 2.286        | + 3.2%                   | - 2.5%                     |  |

## **New London County**

|                        | Total<br>Showings |                          |                            |              | Buyer Interest (Showings/Listings) |                            |              | Managed<br>Listings      |                            |  |
|------------------------|-------------------|--------------------------|----------------------------|--------------|------------------------------------|----------------------------|--------------|--------------------------|----------------------------|--|
| Price Range            | July<br>2024      | Year-Over-Year<br>Change | Month-Over-Month<br>Change | July<br>2024 | Year-Over-Year<br>Change           | Month-Over-Month<br>Change | July<br>2024 | Year-Over-Year<br>Change | Month-Over-Month<br>Change |  |
| \$143,999 or Less      | 57                | + 78.1%                  | - 50.0%                    | 4.4          | 0.0%                               | - 45.7%                    | 13           | + 44.4%                  | - 13.3%                    |  |
| \$144,000 to \$201,999 | 351               | - 26.4%                  | + 16.2%                    | 8.8          | + 1.1%                             | + 4.8%                     | 41           | - 28.1%                  | + 10.8%                    |  |
| \$202,000 to \$298,999 | 971               | - 24.5%                  | - 18.4%                    | 7.6          | - 13.6%                            | - 19.1%                    | 129          | - 14.6%                  | + 3.2%                     |  |
| \$299,000 or More      | 2,327             | + 3.2%                   | - 3.3%                     | 4.3          | - 12.2%                            | 0.0%                       | 582          | + 13.0%                  | - 4.7%                     |  |
| Total                  | 3.706             | - 8.5%                   | - 7.6%                     | 5.1          | - 15.0%                            | - 5.6%                     | 765          | + 4.5%                   | - 2.9%                     |  |

### **Tolland County**

|                        | Total<br>Showings |                          |                            |              | Buyer Interest (Showings/Listings) |                            |              | Managed<br>Listings      |                            |  |
|------------------------|-------------------|--------------------------|----------------------------|--------------|------------------------------------|----------------------------|--------------|--------------------------|----------------------------|--|
| Price Range            | July<br>2024      | Year-Over-Year<br>Change | Month-Over-Month<br>Change | July<br>2024 | Year-Over-Year<br>Change           | Month-Over-Month<br>Change | July<br>2024 | Year-Over-Year<br>Change | Month-Over-Month<br>Change |  |
| \$143,999 or Less      | 20                | - 90.9%                  | - 16.7%                    | 5.0          | - 54.5%                            | - 16.7%                    | 4            | - 80.0%                  | 0.0%                       |  |
| \$144,000 to \$201,999 | 83                | - 84.7%                  | - 81.1%                    | 4.0          | - 77.9%                            | - 78.1%                    | 21           | - 30.0%                  | - 12.5%                    |  |
| \$202,000 to \$298,999 | 401               | - 39.2%                  | - 24.1%                    | 7.3          | - 31.1%                            | - 40.7%                    | 55           | - 14.1%                  | + 25.0%                    |  |
| \$299,000 or More      | 1,333             | + 3.1%                   | - 18.8%                    | 5.6          | - 8.2%                             | - 18.8%                    | 246          | + 6.5%                   | - 2.4%                     |  |
| Total                  | 1,837             | - 32.3%                  | - 30.3%                    | 5.8          | - 31.0%                            | - 32.6%                    | 326          | - 5.5%                   | + 0.6%                     |  |

## **Windham County**

|                        |              | Total<br>Showin          |                            |              | Buyer Into<br>(Showings/L |                            | Managed<br>Listings |                          |                            |
|------------------------|--------------|--------------------------|----------------------------|--------------|---------------------------|----------------------------|---------------------|--------------------------|----------------------------|
| Price Range            | July<br>2024 | Year-Over-Year<br>Change | Month-Over-Month<br>Change | July<br>2024 | Year-Over-Year<br>Change  | Month-Over-Month<br>Change | July<br>2024        | Year-Over-Year<br>Change | Month-Over-Month<br>Change |
| \$143,999 or Less      | 14           | - 80.0%                  | - 60.0%                    | 3.5          | - 55.1%                   | - 25.5%                    | 4                   | - 60.0%                  | - 50.0%                    |
| \$144,000 to \$201,999 | 140          | + 0.7%                   | + 68.7%                    | 9.1          | + 44.4%                   | + 106.8%                   | 16                  | - 27.3%                  | - 20.0%                    |
| \$202,000 to \$298,999 | 286          | - 30.4%                  | - 17.1%                    | 5.3          | - 15.9%                   | - 19.7%                    | 53                  | - 20.9%                  | + 1.9%                     |
| \$299,000 or More      | 636          | + 84.9%                  | + 4.4%                     | 3.7          | + 23.3%                   | - 2.6%                     | 182                 | + 41.1%                  | + 2.8%                     |
| Total                  | 1.076        | + 11.6%                  | + 0.4%                     | 4.4          | - 4.3%                    | - 2.2%                     | 255                 | + 11.8%                  | - 0.8%                     |