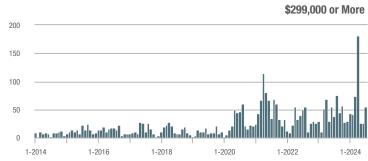

| 0.0%                       |  |
| \$202,000 to \$298,999 | 8            | - 77.8%                  | - 57.9%                    | 4.0          | - 44.4%                   | - 57.9%                    | 2                   | - 60.0%                  | 0.0%                       |  |
| \$299,000 or More      | 55           | + 44.7%                  | + 120.0%                   | 4.1          | + 20.6%                   | + 32.3%                    | 13                  | - 7.1%                   | + 18.2%                    |  |
| Total                  | 71           | - 4.1%                   | + 47.9%                    | 4.4          | - 6.4%                    | 0.0%                       | 16                  | - 15.8%                  | + 14.3%                    |  |















## **Tolland**

|                        |              | Total<br>Showin          |                            |              | Buyer Interest (Showings/Listings) |                            |              | Managed<br>Listings      |                            |  |
|------------------------|--------------|--------------------------|----------------------------|--------------|------------------------------------|----------------------------|--------------|--------------------------|----------------------------|--|
| Price Range            | July<br>2024 | Year-Over-Year<br>Change | Month-Over-Month<br>Change | July<br>2024 | Year-Over-Year<br>Change           | Month-Over-Month<br>Change | July<br>2024 | Year-Over-Year<br>Change | Month-Over-Month<br>Change |  |
| \$143,999 or Le