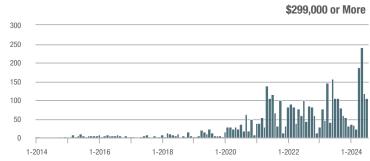

## **Fairfield County**

|                        | Total<br>Showings |                          |                            |              | Buyer Interest (Showings/Listings) |                            |              | Managed<br>Listings      |                            |  |
|------------------------|-------------------|--------------------------|----------------------------|--------------|------------------------------------|----------------------------|--------------|--------------------------|----------------------------|--|
| Price Range            | July<br>2024      | Year-Over-Year<br>Change | Month-Over-Month<br>Change | July<br>2024 | Year-Over-Year<br>Change           | Month-Over-Month<br>Change | July<br>2024 | Year-Over-Year<br>Change | Month-Over-Month<br>Change |  |
| \$143,999 or Less      | 204               | + 4.1%                   | - 23.9%                    | 4.3          | - 12.2%                            | - 17.3%                    | 48           | + 20.0%                  | - 9.4%                     |  |
| \$144,000 to \$201,999 | 408               | + 16.9%                  | + 10.3%                    | 5.3          | - 10.2%                            | - 15.9%                    | 75           | + 23.0%                  | + 25.0%                    |  |
| \$202,000 to \$298,999 | 1,058             | - 49.7%                  | - 14.7%                    | 7.0          | - 34.6%                            | - 17.6%                    | 152          | - 24.4%                  | + 3.4%                     |  |
| \$299,000 or More      | 12,910            | - 9.4%                   | - 6.2%                     | 5.9          | - 18.1%                            | - 4.8%                     | 2,255        | + 5.5%                   | - 3.3%                     |  |
| Total                  | 14,580            | - 13.7%                  | - 6.8%                     | 6.0          | - 18.9%                            | - 4.8%                     | 2,530        | + 3.7%                   | - 2.4%                     |  |

## **Hartford County**

|                        | Total<br>Showings |                          |                            |              | Buyer Interest (Showings/Listings) |                            |              | Managed<br>Listings      |                            |  |
|------------------------|-------------------|--------------------------|----------------------------|--------------|------------------------------------|----------------------------|--------------|--------------------------|----------------------------|--|
| Price Range            | July<br>2024      | Year-Over-Year<br>Change | Month-Over-Month<br>Change | July<br>2024 | Year-Over-Year<br>Change           | Month-Over-Month<br>Change | July<br>2024 | Year-Over-Year<br>Change | Month-Over-Month<br>Change |  |
| \$143,999 or Less      | 345               | - 61.2%                  | - 36.8%                    | 6.2          | - 41.5%                            | - 31.9%                    | 56           | - 34.1%                  | - 9.7%                     |  |
| \$144,000 to \$201,999 | 1,365             | - 47.1%                  | - 4.1%                     | 11.1         | - 21.8%                            | - 9.8%                     | 127          | - 31.7%                  | + 5.8%                     |  |
| \$202,000 to \$298,999 | 4,392             | - 25.5%                  | - 10.8%                    | 10.3         | - 14.2%                            | - 11.2%                    | 430          | - 13.0%                  | - 0.2%                     |  |
| \$299,000 or More      | 9,495             | + 12.4%                  | - 8.3%                     | 7.2          | - 1.4%                             | - 7.7%                     | 1,376        | + 12.9%                  | - 0.7%                     |  |
| Total                  | 15,597            | - 12.5%                  | - 9.6%                     | 8.1          | - 12.9%                            | - 10.0%                    | 1,989        | + 0.3%                   | - 0.5%                     |  |

## **Litchfield County**

|                        | Total<br>Showings |                          |                            |              | Buyer Interest (Showings/Listings) |                            |              | Managed<br>Listings      |                            |  |
|------------------------|-------------------|--------------------------|----------------------------|--------------|------------------------------------|----------------------------|--------------|--------------------------|----------------------------|--|
| Price Range            | July<br>2024      | Year-Over-Year<br>Change | Month-Over-Month<br>Change | July<br>2024 | Year-Over-Year<br>Change           | Month-Over-Month<br>Change | July<br>2024 | Year-Over-Year<br>Change | Month-Over-Month<br>Change |  |
| \$143,999 or Less      | 102               | + 52.2%                  | + 30.8%                    | 10.2         | + 161.5%                           | + 137.2%                   | 10           | - 41.2%                  | - 44.4%                    |  |
| \$144,000 to \$201,999 | 175               | - 58.7%                  | - 7.4%                     | 5.4          | - 18.2%                            | + 14.9%                    | 33           | - 49.2%                  | - 19.5%                    |  |
| \$202,000 to \$298,999 | 785               | - 32.1%                  | - 6.8%                     | 6.1          | - 26.5%                            | - 18.7%                    | 129          | - 10.4%                  | + 12.2%                    |  |
| \$299,000 or More      | 2,290             | + 28.6%                  | + 12.5%                    | 3.9          | + 8.3%                             | + 11.4%                    | 619          | + 11.5%                  | - 2.2%                     |  |
| Total                  | 3,352             | - 2.2%                   | + 6.6%                     | 4.5          | - 6.3%                             | + 7.1%                     | 791          | + 1.3%                   | - 2.0%                     |  |

### **Middlesex County**

|                        | Total<br>Showings |                          |                            |              | Buyer Interest (Showings/Listings) |                            |              | Managed<br>Listings      |                            |  |
|------------------------|-------------------|--------------------------|----------------------------|--------------|------------------------------------|----------------------------|--------------|--------------------------|----------------------------|--|
| Price Range            | July<br>2024      | Year-Over-Year<br>Change | Month-Over-Month<br>Change | July<br>2024 | Year-Over-Year<br>Change           | Month-Over-Month<br>Change | July<br>2024 | Year-Over-Year<br>Change | Month-Over-Month<br>Change |  |
| \$143,999 or Less      | 62                | - 75.1%                  | + 47.6%                    | 10.3         | - 8.8%                             | + 47.1%                    | 6            | - 72.7%                  | 0.0%                       |  |
| \$144,000 to \$201,999 | 220               | - 48.7%                  | - 29.5%                    | 9.2          | - 8.0%                             | - 8.9%                     | 24           | - 44.2%                  | - 25.0%                    |  |
| \$202,000 to \$298,999 | 305               | - 57.8%                  | - 44.3%                    | 6.1          | - 35.1%                            | - 30.7%                    | 51           | - 35.4%                  | - 20.3%                    |  |
| \$299,000 or More      | 2,156             | + 9.6%                   | + 6.6%                     | 5.1          | - 10.5%                            | 0.0%                       | 447          | + 19.2%                  | + 4.9%                     |  |
| Total                  | 2.743             | - 18.6%                  | - 6.2%                     | 5.5          | - 20.3%                            | - 6.8%                     | 528          | + 1.7%                   | 0.0%                       |  |

### **New Haven County**

|                        | Total<br>Showings |                          |                            |              | Buyer Interest (Showings/Listings) |                            |              | Managed<br>Listings      |                            |  |
|------------------------|-------------------|--------------------------|----------------------------|--------------|------------------------------------|----------------------------|--------------|--------------------------|----------------------------|--|
| Price Range            | July<br>2024      | Year-Over-Year<br>Change | Month-Over-Month<br>Change | July<br>2024 | Year-Over-Year<br>Change           | Month-Over-Month<br>Change | July<br>2024 | Year-Over-Year<br>Change | Month-Over-Month<br>Change |  |
| \$143,999 or Less      | 266               | - 56.4%                  | - 23.1%                    | 5.2          | - 27.8%                            | - 1.9%                     | 53           | - 40.4%                  | - 20.9%                    |  |
| \$144,000 to \$201,999 | 993               | - 43.3%                  | - 30.3%                    | 6.8          | - 33.3%                            | - 28.4%                    | 149          | - 14.9%                  | - 2.6%                     |  |
| \$202,000 to \$298,999 | 3,185             | - 29.2%                  | - 11.4%                    | 7.7          | - 13.5%                            | - 8.3%                     | 416          | - 20.3%                  | - 4.4%                     |  |
| \$299,000 or More      | 8,614             | + 14.0%                  | - 3.4%                     | 5.3          | - 5.4%                             | - 3.6%                     | 1,668        | + 16.7%                  | - 1.2%                     |  |
| Total                  | 13.058            | - 9.4%                   | - 8.6%                     | 5.9          | - 13.2%                            | - 6.3%                     | 2.286        | + 3.2%                   | - 2.5%                     |  |

## **New London County**

|                        | Total<br>Showings |                          |                            |              | Buyer Interest (Showings/Listings) |                            |              | Managed<br>Listings      |                            |  |
|------------------------|-------------------|--------------------------|----------------------------|--------------|------------------------------------|----------------------------|--------------|--------------------------|----------------------------|--|
| Price Range            | July<br>2024      | Year-Over-Year<br>Change | Month-Over-Month<br>Change | July<br>2024 | Year-Over-Year<br>Change           | Month-Over-Month<br>Change | July<br>2024 | Year-Over-Year<br>Change | Month-Over-Month<br>Change |  |
| \$143,999 or Less      | 57                | + 78.1%                  | - 50.0%                    | 4.4          | 0.0%                               | - 45.7%                    | 13           | + 44.4%                  | - 13.3%                    |  |
| \$144,000 to \$201,999 | 351               | - 26.4%                  | + 16.2%                    | 8.8          | + 1.1%                             | + 4.8%                     | 41           | - 28.1%                  | + 10.8%                    |  |
| \$202,000 to \$298,999 | 971               | - 24.5%                  | - 18.4%                    | 7.6          | - 13.6%                            | - 19.1%                    | 129          | - 14.6%                  | + 3.2%                     |  |
| \$299,000 or More      | 2,327             | + 3.2%                   | - 3.3%                     | 4.3          | - 12.2%                            | 0.0%                       | 582          | + 13.0%                  | - 4.7%                     |  |
| Total                  | 3.706             | - 8.5%                   | - 7.6%                     | 5.1          | - 15.0%                            | - 5.6%                     | 765          | + 4.5%                   | - 2.9%                     |  |

### **Tolland County**

|                        | Total<br>Showings |                          |                            |              | Buyer Interest (Showings/Listings) |                            |              | Managed<br>Listings      |                            |  |
|------------------------|-------------------|--------------------------|----------------------------|--------------|------------------------------------|----------------------------|--------------|--------------------------|----------------------------|--|
| Price Range            | July<br>2024      | Year-Over-Year<br>Change | Month-Over-Month<br>Change | July<br>2024 | Year-Over-Year<br>Change           | Month-Over-Month<br>Change | July<br>2024 | Year-Over-Year<br>Change | Month-Over-Month<br>Change |  |
| \$143,999 or Less      | 20                | - 90.9%                  | - 16.7%                    | 5.0          | - 54.5%                            | - 16.7%                    | 4            | - 80.0%                  | 0.0%                       |  |
| \$144,000 to \$201,999 | 83                | - 84.7%                  | - 81.1%                    | 4.0          | - 77.9%                            | - 78.1%                    | 21           | - 30.0%                  | - 12.5%                    |  |
| \$202,000 to \$298,999 | 401               | - 39.2%                  | - 24.1%                    | 7.3          | - 31.1%                            | - 40.7%                    | 55           | - 14.1%                  | + 25.0%                    |  |
| \$299,000 or More      | 1,333             | + 3.1%                   | - 18.8%                    | 5.6          | - 8.2%                             | - 18.8%                    | 246          | + 6.5%                   | - 2.4%                     |  |
| Total                  | 1,837             | - 32.3%                  | - 30.3%                    | 5.8          | - 31.0%                            | - 32.6%                    | 326          | - 5.5%                   | + 0.6%                     |  |

## **Windham County**

|                        |              | Total<br>Showin          |                            |              | Buyer Into<br>(Showings/L |                            | Managed<br>Listings |                          |                            |
|------------------------|--------------|--------------------------|----------------------------|--------------|---------------------------|----------------------------|---------------------|--------------------------|----------------------------|
| Price Range            | July<br>2024 | Year-Over-Year<br>Change | Month-Over-Month<br>Change | July<br>2024 | Year-Over-Year<br>Change  | Month-Over-Month<br>Change | July<br>2024        | Year-Over-Year<br>Change | Month-Over-Month<br>Change |
| \$143,999 or Less      | 14           | - 80.0%                  | - 60.0%                    | 3.5          | - 55.1%                   | - 25.5%                    | 4                   | - 60.0%                  | - 50.0%                    |
| \$144,000 to \$201,999 | 140          | + 0.7%                   | + 68.7%                    | 9.1          | + 44.4%                   | + 106.8%                   | 16                  | - 27.3%                  | - 20.0%                    |
| \$202,000 to \$298,999 | 286          | - 30.4%                  | - 17.1%                    | 5.3          | - 15.9%                   | - 19.7%                    | 53                  | - 20.9%                  | + 1.9%                     |
| \$299,000 or More      | 636          | + 84.9%                  | + 4.4%                     | 3.7          | + 23.3%                   | - 2.6%                     | 182                 | + 41.1%                  | + 2.8%                     |
| Total                  | 1.076        | + 11.6%                  | + 0.4%                     | 4.4          | - 4.3%                    | - 2.2%                     | 255                 | + 11.8%                  | - 0.8%                     |