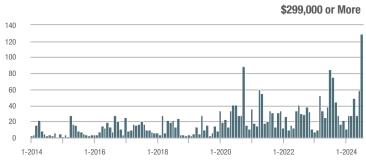

| _                          |  |
| \$202,000 to \$298,999 | 23           | - 58.9%                  | _                          | 23.0         | - 17.9%                            |                            | 1            | - 50.0%                  | 0.0%                       |  |
| \$299,000 or More      | 129          | + 51.8%                  | + 118.6%                   | 9.9          | + 39.4%                            | + 86.8%                    | 13           | + 8.3%                   | + 8.3%                     |  |
| Total                  | 152          | + 6.3%                   | + 157.6%                   | 10.9         | + 14.7%                            | + 127.1%                   | 14           | - 6.7%                   | + 7.7%                     |  |















### **Beacon Falls**

|                        |              | Total<br>Showin          |                            | (            | Buyer Into<br>(Showings/L |                            | Managed<br>Listings |                          |                            |
|------------------------|--------------|--------------------------|----------------------------|--------------|---------------------------|----------------------------|---------------------|--------------------------|----------------------------|
| Price Range            | July<br>2024 | Year-Over-Year<br>Change | Month-Over-Month<br>Change | July<br>2024 | Year-Over-Year<br>Change  | Month-Over-Month<br>Change | July<br>2024        | Year-Over-Year<br>Change | Month-Over-Month<br>Change |
| \$143,999 or Less      |