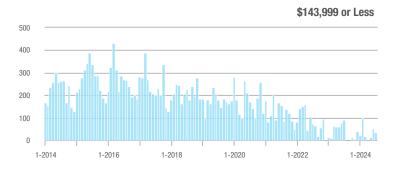

## **Fairfield County**

|                        | Total<br>Showings |                          |                            |              | Buyer Interest (Showings/Listings) |                            |              | Managed<br>Listings      |                            |  |
|------------------------|-------------------|--------------------------|----------------------------|--------------|------------------------------------|----------------------------|--------------|--------------------------|----------------------------|--|
| Price Range            | July<br>2024      | Year-Over-Year<br>Change | Month-Over-Month<br>Change | July<br>2024 | Year-Over-Year<br>Change           | Month-Over-Month<br>Change | July<br>2024 | Year-Over-Year<br>Change | Month-Over-Month<br>Change |  |
| \$143,999 or Less      | 204               | + 4.1%                   | - 23.9%                    | 4.3          | - 12.2%                            | - 17.3%                    | 48           | + 20.0%                  | - 9.4%                     |  |
| \$144,000 to \$201,999 | 408               | + 16.9%                  | + 10.3%                    | 5.3          | - 10.2%                            | - 15.9%                    | 75           | + 23.0%                  | + 25.0%                    |  |
| \$202,000 to \$298,999 | 1,058             | - 49.7%                  | - 14.7%                    | 7.0          | - 34.6%                            | - 17.6%                    | 152          | - 24.4%                  | + 3.4%                     |  |
| \$299,000 or More      | 12,910            | - 9.4%                   | - 6.2%                     | 5.9          | - 18.1%                            | - 4.8%                     | 2,255        | + 5.5%                   | - 3.3%                     |  |
| Total                  | 14,580            | - 13.7%                  | - 6.8%                     | 6.0          | - 18.9%                            | - 4.8%                     | 2,530        | + 3.7%                   | - 2.4%                     |  |