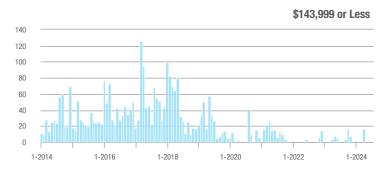

| 0.0%                       |  |
| \$202,000 to \$298,999 | 14           | - 72.0%                  | + 366.7%                   | 14.0         | + 122.2%                           | + 366.7%                   | 1            | - 88.9%                  | 0.0%                       |  |
| \$299,000 or More      | 194          | - 8.5%                   | - 9.8%                     | 6.7          | + 8.1%                             | + 19.6%                    | 31           | - 20.5%                  | - 24.4%                    |  |
| Total                  | 210          | - 25.8%                  | - 28.8%                    | 6.7          | + 4.7%                             | - 8.2%                     | 33           | - 34.0%                  | - 23.3%                    |  |















# **Torrington**

| Total<br>Showings      |              |                          | (                          | Buyer Into<br>Showings/L |                          | Managed<br>Listings        |              |                          |                            |
|------------------------|--------------|--------------------------|----------------------------|--------------------------|--------------------------|----------------------------|--------------|--------------------------|----------------------------|
| Price Range            | July<br>2024 | Year-Over-Year<br>Change | Month-Over-Month<br>Change | July<br>2024             | Year-Over-Year<br>Change | Month-Over-Month<br>Change | July<br>2024 | Year-Over-Year<br>Change | Month-Over-Month<br>Change |
| \$143,999