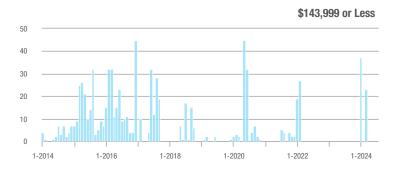

## **Fairfield County**

|                        | Total<br>Showings |                          |                            |              | Buyer Interest (Showings/Listings) |                            |              | Managed<br>Listings      |                            |  |
|------------------------|-------------------|--------------------------|----------------------------|--------------|------------------------------------|----------------------------|--------------|--------------------------|----------------------------|--|
| Price Range            | July<br>2024      | Year-Over-Year<br>Change | Month-Over-Month<br>Change | July<br>2024 | Year-Over-Year<br>Change           | Month-Over-Month<br>Change | July<br>2024 | Year-Over-Year<br>Change | Month-Over-Month<br>Change |  |
| \$143,999 or Less      | 204               | + 4.1%                   | - 23.9%                    | 4.3          | - 12.2%                            | - 17.3%                    | 48           | + 20.0%                  | - 9.4%                     |  |
| \$144,000 to \$201,999 | 408               | + 16.9%                  | + 10.3%                    | 5.3          | - 10.2%                            | - 15.9%                    | 75           | + 23.0%                  | + 25.0%                    |  |
| \$202,000 to \$298,999 | 1,058             | - 49.7%                  | - 14.7%                    | 7.0          | - 34.6%                            | - 17.6%                    | 152          | - 24.4%                  | + 3.4%                     |  |
| \$299,000 or More      | 12,910            | - 9.4%                   | - 6.2%                     | 5.9          | - 18.1%                            | - 4.8%                     | 2,255        | + 5.5%                   | - 3.3%                     |  |
| Total                  | 14,580            | - 13.7%                  | - 6.8%                     | 6.0          | - 18.9%                            | - 4.8%                     | 2,530        | + 3.7%                   | - 2.4%                     |  |