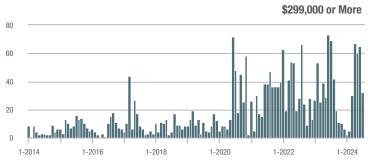

.0%                    |  |
| \$202,000 to \$298,999 | 9                 | - 82.0%                  | _                          | 4.5          | - 45.8%                  |                            | 2                   | - 66.7%                  | _                          |  |
| \$299,000 or More      | 32                | - 53.6%                  | - 50.8%                    | 2.0          | - 65.5%                  | - 53.5%                    | 16                  | + 23.1%                  | + 6.7%                     |  |
| Total                  | 75                | - 43.6%                  | - 20.2%                    | 3.6          | - 37.9%                  | - 23.4%                    | 21                  | - 12.5%                  | + 5.0%                     |  |















# **Thompson**

|                        |              | Total<br>Showin          |                            |              | Buyer Into<br>(Showings/L |                            | Managed<br>Listings |                          |                            |  |
|------------------------|--------------|--------------------------|----------------------------|--------------|---------------------------|----------------------------|---------------------|--------------------------|----------------------------|--|
| Price Range            | July<br>2024 | Year-Over-Year<br>Change | Month-Over-Month<br>Change | July<br>2024 | Year-Over-Year<br>Change  | Month-Over-Month<br>Change | July<br>2024        | Year-Over-Year<br>Change | Month-Over-Month<br>Change |  |
| \$143,999 or Less