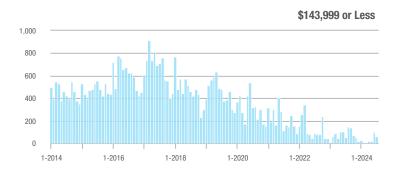

## **Fairfield County**

|                        | Total<br>Showings |                          |                            |              | Buyer Interest (Showings/Listings) |                            |              | Managed<br>Listings      |                            |  |
|------------------------|-------------------|--------------------------|----------------------------|--------------|------------------------------------|----------------------------|--------------|--------------------------|----------------------------|--|
| Price Range            | July<br>2024      | Year-Over-Year<br>Change | Month-Over-Month<br>Change | July<br>2024 | Year-Over-Year<br>Change           | Month-Over-Month<br>Change | July<br>2024 | Year-Over-Year<br>Change | Month-Over-Month<br>Change |  |
| \$143,999 or Less      | 204               | + 4.1%                   | - 23.9%                    | 4.3          | - 12.2%                            | - 17.3%                    | 48           | + 20.0%                  | - 9.4%                     |  |
| \$144,000 to \$201,999 | 408               | + 16.9%                  | + 10.3%                    | 5.3          | - 10.2%                            | - 15.9%                    | 75           | + 23.0%                  | + 25.0%                    |  |
| \$202,000 to \$298,999 | 1,058             | - 49.7%                  | - 14.7%                    | 7.0          | - 34.6%                            | - 17.6%                    | 152          | - 24.4%                  | + 3.4%                     |  |
| \$299,000 or More      | 12,910            | - 9.4%                   | - 6.2%                     | 5.9          | - 18.1%                            | - 4.8%                     | 2,255        | + 5.5%                   | - 3.3%                     |  |
| Total                  | 14,580            | - 13.7%                  | - 6.8%                     | 6.0          | - 18.9%                            | - 4.8%                     | 2,530        | + 3.7%                   | - 2.4%                     |  |