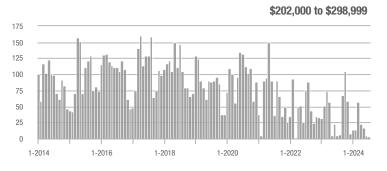

## **Hartford County**

|                        | Total<br>Showings |                          |                            |              | Buyer Interest (Showings/Listings) |                            |              | Managed<br>Listings      |                            |  |
|------------------------|-------------------|--------------------------|----------------------------|--------------|------------------------------------|----------------------------|--------------|--------------------------|----------------------------|--|
| Price Range            | July<br>2024      | Year-Over-Year<br>Change | Month-Over-Month<br>Change | July<br>2024 | Year-Over-Year<br>Change           | Month-Over-Month<br>Change | July<br>2024 | Year-Over-Year<br>Change | Month-Over-Month<br>Change |  |
| \$143,999 or Less      | 345               | - 61.2%                  | - 36.8%                    | 6.2          | - 41.5%                            | - 31.9%                    | 56           | - 34.1%                  | - 9.7%                     |  |
| \$144,000 to \$201,999 | 1,365             | - 47.1%                  | - 4.1%                     | 11.1         | - 21.8%                            | - 9.8%                     | 127          | - 31.7%                  | + 5.8%                     |  |
| \$202,000 to \$298,999 | 4,392             | - 25.5%                  | - 10.8%                    | 10.3         | - 14.2%                            | - 11.2%                    | 430          | - 13.0%                  | - 0.2%                     |  |
| \$299,000 or More      | 9,495             | + 12.4%                  | - 8.3%                     | 7.2          | - 1.4%                             | - 7.7%                     | 1,376        | + 12.9%                  | - 0.7%                     |  |
| Total                  | 15,597            | - 12.5%                  | - 9.6%                     | 8.1          | - 12.9%                            | - 10.0%                    | 1,989        | + 0.3%                   | - 0.5%                     |  |