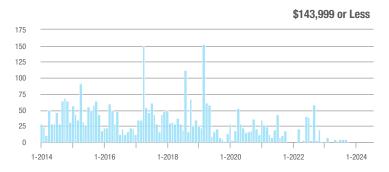

## **Fairfield County**

|                        | Total<br>Showings |                          |                            |              | Buyer Interest (Showings/Listings) |                            |              | Managed<br>Listings      |                            |  |
|------------------------|-------------------|--------------------------|----------------------------|--------------|------------------------------------|----------------------------|--------------|--------------------------|----------------------------|--|
| Price Range            | July<br>2024      | Year-Over-Year<br>Change | Month-Over-Month<br>Change | July<br>2024 | Year-Over-Year<br>Change           | Month-Over-Month<br>Change | July<br>2024 | Year-Over-Year<br>Change | Month-Over-Month<br>Change |  |
| \$143,999 or Less      | 204               | + 4.1%                   | - 23.9%                    | 4.3          | - 12.2%                            | - 17.3%                    | 48           | + 20.0%                  | - 9.4%                     |  |
| \$144,000 to \$201,999 | 408               | + 16.9%                  | + 10.3%                    | 5.3          | - 10.2%                            | - 15.9%                    | 75           | + 23.0%                  | + 25.0%                    |  |
| \$202,000 to \$298,999 | 1,058             | - 49.7%                  | - 14.7%                    | 7.0          | - 34.6%                            | - 17.6%                    | 152          | - 24.4%                  | + 3.4%                     |  |
| \$299,000 or More      | 12,910            | - 9.4%                   | - 6.2%                     | 5.9          | - 18.1%                            | - 4.8%                     | 2,255        | + 5.5%                   | - 3.3%                     |  |
| Total                  | 14,580            | - 13.7%                  | - 6.8%                     | 6.0          | - 18.9%                            | - 4.8%                     | 2,530        | + 3.7%                   | - 2.4%                     |  |

## **Hartford County**

|                        | Total<br>Showings |                          |                            |              | Buyer Interest (Showings/Listings) |                            |              | Managed<br>Listings      |                            |  |
|------------------------|-------------------|--------------------------|----------------------------|--------------|------------------------------------|----------------------------|--------------|--------------------------|----------------------------|--|
| Price Range            | July<br>2024      | Year-Over-Year<br>Change | Month-Over-Month<br>Change | July<br>2024 | Year-Over-Year<br>Change           | Month-Over-Month<br>Change | July<br>2024 | Year-Over-Year<br>Change | Month-Over-Month<br>Change |  |
| \$143,999 or Less      | 345               | - 61.2%                  | - 36.8%                    | 6.2          | - 41.5%                            | - 31.9%                    | 56           | - 34.1%                  | - 9.7%                     |  |
| \$144,000 to \$201,999 | 1,365             | - 47.1%                  | - 4.1%                     | 11.1         | - 21.8%                            | - 9.8%                     | 127          | - 31.7%                  | + 5.8%                     |  |
| \$202,000 to \$298,999 | 4,392             | - 25.5%                  | - 10.8%                    | 10.3         | - 14.2%                            | - 11.2%                    | 430          | - 13.0%                  | - 0.2%                     |  |
| \$299,000 or More      | 9,495             | + 12.4%                  | - 8.3%                     | 7.2          | - 1.4%                             | - 7.7%                     | 1,376        | + 12.9%                  | - 0.7%                     |  |
| Total                  | 15,597            | - 12.5%                  | - 9.6%                     | 8.1          | - 12.9%                            | - 10.0%                    | 1,989        | + 0.3%                   | - 0.5%                     |  |

## **Litchfield County**

|                        | Total<br>Showings |                          |                            |              | Buyer Interest (Showings/Listings) |                            |              | Managed<br>Listings      |                            |  |
|------------------------|-------------------|--------------------------|----------------------------|--------------|------------------------------------|----------------------------|--------------|--------------------------|----------------------------|--|
| Price Range            | July<br>2024      | Year-Over-Year<br>Change | Month-Over-Month<br>Change | July<br>2024 | Year-Over-Year<br>Change           | Month-Over-Month<br>Change | July<br>2024 | Year-Over-Year<br>Change | Month-Over-Month<br>Change |  |
| \$143,999 or Less      | 102               | + 52.2%                  | + 30.8%                    | 10.2         | + 161.5%                           | + 137.2%                   | 10           | - 41.2%                  | - 44.4%                    |  |
| \$144,000 to \$201,999 | 175               | - 58.7%                  | - 7.4%                     | 5.4          | - 18.2%                            | + 14.9%                    | 33           | - 49.2%                  | - 19.5%                    |  |
| \$202,000 to \$298,999 | 785               | - 32.1%                  | - 6.8%                     | 6.1          | - 26.5%                            | - 18.7%                    | 129          | - 10.4%                  | + 12.2%                    |  |
| \$299,000 or More      | 2,290             | + 28.6%                  | + 12.5%                    | 3.9          | + 8.3%                             | + 11.4%                    | 619          | + 11.5%                  | - 2.2%                     |  |
| Total                  | 3,352             | - 2.2%                   | + 6.6%                     | 4.5          | - 6.3%                             | + 7.1%                     | 791          | + 1.3%                   | - 2.0%                     |  |

### **Middlesex County**

|                        | Total<br>Showings |                          |                            |              | Buyer Interest (Showings/Listings) |                            |              | Managed<br>Listings      |                            |  |
|------------------------|-------------------|--------------------------|----------------------------|--------------|------------------------------------|----------------------------|--------------|--------------------------|----------------------------|--|
| Price Range            | July<br>2024      | Year-Over-Year<br>Change | Month-Over-Month<br>Change | July<br>2024 | Year-Over-Year<br>Change           | Month-Over-Month<br>Change | July<br>2024 | Year-Over-Year<br>Change | Month-Over-Month<br>Change |  |
| \$143,999 or Less      | 62                | - 75.1%                  | + 47.6%                    | 10.3         | - 8.8%                             | + 47.1%                    | 6            | - 72.7%                  | 0.0%                       |  |
| \$144,000 to \$201,999 | 220               | - 48.7%                  | - 29.5%                    | 9.2          | - 8.0%                             | - 8.9%                     | 24           | - 44.2%                  | - 25.0%                    |  |
| \$202,000 to \$298,999 | 305               | - 57.8%                  | - 44.3%                    | 6.1          | - 35.1%                            | - 30.7%                    | 51           | - 35.4%                  | - 20.3%                    |  |
| \$299,000 or More      | 2,156             | + 9.6%                   | + 6.6%                     | 5.1          | - 10.5%                            | 0.0%                       | 447          | + 19.2%                  | + 4.9%                     |  |
| Total                  | 2.743             | - 18.6%                  | - 6.2%                     | 5.5          | - 20.3%                            | - 6.8%                     | 528          | + 1.7%                   | 0.0%                       |  |

### **New Haven County**

|                        | Total<br>Showings |                          |                            |              | Buyer Interest (Showings/Listings) |                            |              | Managed<br>Listings      |                            |  |
|------------------------|-------------------|--------------------------|----------------------------|--------------|------------------------------------|----------------------------|--------------|--------------------------|----------------------------|--|
| Price Range            | July<br>2024      | Year-Over-Year<br>Change | Month-Over-Month<br>Change | July<br>2024 | Year-Over-Year<br>Change           | Month-Over-Month<br>Change | July<br>2024 | Year-Over-Year<br>Change | Month-Over-Month<br>Change |  |
| \$143,999 or Less      | 266               | - 56.4%                  | - 23.1%                    | 5.2          | - 27.8%                            | - 1.9%                     | 53           | - 40.4%                  | - 20.9%                    |  |
| \$144,000 to \$201,999 | 993               | - 43.3%                  | - 30.3%                    | 6.8          | - 33.3%                            | - 28.4%                    | 149          | - 14.9%                  | - 2.6%                     |  |
| \$202,000 to \$298,999 | 3,185             | - 29.2%                  | - 11.4%                    | 7.7          | - 13.5%                            | - 8.3%                     | 416          | - 20.3%                  | - 4.4%                     |  |
| \$299,000 or More      | 8,614             | + 14.0%                  | - 3.4%                     | 5.3          | - 5.4%                             | - 3.6%                     | 1,668        | + 16.7%                  | - 1.2%                     |  |
| Total                  | 13.058            | - 9.4%                   | - 8.6%                     | 5.9          | - 13.2%                            | - 6.3%                     | 2.286        | + 3.2%                   | - 2.5%                     |  |

## **New London County**

|                        | Total<br>Showings |                          |                            |              | Buyer Interest (Showings/Listings) |                            |              | Managed<br>Listings      |                            |  |
|------------------------|-------------------|--------------------------|----------------------------|--------------|------------------------------------|----------------------------|--------------|--------------------------|----------------------------|--|
| Price Range            | July<br>2024      | Year-Over-Year<br>Change | Month-Over-Month<br>Change | July<br>2024 | Year-Over-Year<br>Change           | Month-Over-Month<br>Change | July<br>2024 | Year-Over-Year<br>Change | Month-Over-Month<br>Change |  |
| \$143,999 or Less      | 57                | + 78.1%                  | - 50.0%                    | 4.4          | 0.0%                               | - 45.7%                    | 13           | + 44.4%                  | - 13.3%                    |  |
| \$144,000 to \$201,999 | 351               | - 26.4%                  | + 16.2%                    | 8.8          | + 1.1%                             | + 4.8%                     | 41           | - 28.1%                  | + 10.8%                    |  |
| \$202,000 to \$298,999 | 971               | - 24.5%                  | - 18.4%                    | 7.6          | - 13.6%                            | - 19.1%                    | 129          | - 14.6%                  | + 3.2%                     |  |
| \$299,000 or More      | 2,327             | + 3.2%                   | - 3.3%                     | 4.3          | - 12.2%                            | 0.0%                       | 582          | + 13.0%                  | - 4.7%                     |  |
| Total                  | 3.706             | - 8.5%                   | - 7.6%                     | 5.1          | - 15.0%                            | - 5.6%                     | 765          | + 4.5%                   | - 2.9%                     |  |

### **Tolland County**

|                        | Total<br>Showings |                          |                            |              | Buyer Interest (Showings/Listings) |                            |              | Managed<br>Listings      |                            |  |
|------------------------|-------------------|--------------------------|----------------------------|--------------|------------------------------------|----------------------------|--------------|--------------------------|----------------------------|--|
| Price Range            | July<br>2024      | Year-Over-Year<br>Change | Month-Over-Month<br>Change | July<br>2024 | Year-Over-Year<br>Change           | Month-Over-Month<br>Change | July<br>2024 | Year-Over-Year<br>Change | Month-Over-Month<br>Change |  |
| \$143,999 or Less      | 20                | - 90.9%                  | - 16.7%                    | 5.0          | - 54.5%                            | - 16.7%                    | 4            | - 80.0%                  | 0.0%                       |  |
| \$144,000 to \$201,999 | 83                | - 84.7%                  | - 81.1%                    | 4.0          | - 77.9%                            | - 78.1%                    | 21           | - 30.0%                  | - 12.5%                    |  |
| \$202,000 to \$298,999 | 401               | - 39.2%                  | - 24.1%                    | 7.3          | - 31.1%                            | - 40.7%                    | 55           | - 14.1%                  | + 25.0%                    |  |
| \$299,000 or More      | 1,333             | + 3.1%                   | - 18.8%                    | 5.6          | - 8.2%                             | - 18.8%                    | 246          | + 6.5%                   | - 2.4%                     |  |
| Total                  | 1,837             | - 32.3%                  | - 30.3%                    | 5.8          | - 31.0%                            | - 32.6%                    | 326          | - 5.5%                   | + 0.6%                     |  |

## **Windham County**

|                        |              | Total<br>Showin          |                            |              | Buyer Into<br>(Showings/L |                            | Managed<br>Listings |                          |                            |
|------------------------|--------------|--------------------------|----------------------------|--------------|---------------------------|----------------------------|---------------------|--------------------------|----------------------------|
| Price Range            | July<br>2024 | Year-Over-Year<br>Change | Month-Over-Month<br>Change | July<br>2024 | Year-Over-Year<br>Change  | Month-Over-Month<br>Change | July<br>2024        | Year-Over-Year<br>Change | Month-Over-Month<br>Change |
| \$143,999 or Less      | 14           | - 80.0%                  | - 60.0%                    | 3.5          | - 55.1%                   | - 25.5%                    | 4                   | - 60.0%                  | - 50.0%                    |
| \$144,000 to \$201,999 | 140          | + 0.7%                   | + 68.7%                    | 9.1          | + 44.4%                   | + 106.8%                   | 16                  | - 27.3%                  | - 20.0%                    |
| \$202,000 to \$298,999 | 286          | - 30.4%                  | - 17.1%                    | 5.3          | - 15.9%                   | - 19.7%                    | 53                  | - 20.9%                  | + 1.9%                     |
| \$299,000 or More      | 636          | + 84.9%                  | + 4.4%                     | 3.7          | + 23.3%                   | - 2.6%                     | 182                 | + 41.1%                  | + 2.8%                     |
| Total                  | 1.076        | + 11.6%                  | + 0.4%                     | 4.4          | - 4.3%                    | - 2.2%                     | 255                 | + 11.8%                  | - 0.8%                     |