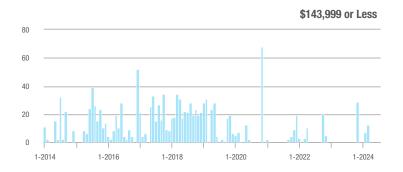

## **Fairfield County**

|                        | Total<br>Showings |                          |                            |              | Buyer Interest (Showings/Listings) |                            |              | Managed<br>Listings      |                            |  |
|------------------------|-------------------|--------------------------|----------------------------|--------------|------------------------------------|----------------------------|--------------|--------------------------|----------------------------|--|
| Price Range            | July<br>2024      | Year-Over-Year<br>Change | Month-Over-Month<br>Change | July<br>2024 | Year-Over-Year<br>Change           | Month-Over-Month<br>Change | July<br>2024 | Year-Over-Year<br>Change | Month-Over-Month<br>Change |  |
| \$143,999 or Less      | 204               | + 4.1%                   | - 23.9%                    | 4.3          | - 12.2%                            | - 17.3%                    | 48           | + 20.0%                  | - 9.4%                     |  |
| \$144,000 to \$201,999 | 408               | + 16.9%                  | + 10.3%                    | 5.3          | - 10.2%                            | - 15.9%                    | 75           | + 23.0%                  | + 25.0%                    |  |
| \$202,000 to \$298,999 | 1,058             | - 49.7%                  | - 14.7%                    | 7.0          | - 34.6%                            | - 17.6%                    | 152          | - 24.4%                  | + 3.4%                     |  |
| \$299,000 or More      | 12,910            | - 9.4%                   | - 6.2%                     | 5.9          | - 18.1%                            | - 4.8%                     | 2,255        | + 5.5%                   | - 3.3%                     |  |
| Total                  | 14,580            | - 13.7%                  | - 6.8%                     | 6.0          | - 18.9%                            | - 4.8%                     | 2,530        | + 3.7%                   | - 2.4%                     |  |

## **Hartford County**

|                        | Total<br>Showings |                          |                            |              | Buyer Interest (Showings/Listings) |                            |              | Managed<br>Listings      |                            |  |
|------------------------|-------------------|--------------------------|----------------------------|--------------|------------------------------------|----------------------------|--------------|--------------------------|----------------------------|--|
| Price Range            | July<br>2024      | Year-Over-Year<br>Change | Month-Over-Month<br>Change | July<br>2024 | Year-Over-Year<br>Change           | Month-Over-Month<br>Change | July<br>2024 | Year-Over-Year<br>Change | Month-Over-Month<br>Change |  |
| \$143,999 or Less      | 345               | - 61.2%                  | - 36.8%                    | 6.2          | - 41.5%                            | - 31.9%                    | 56           | - 34.1%                  | - 9.7%                     |  |
| \$144,000 to \$201,999 | 1,365             | - 47.1%                  | - 4.1%                     | 11.1         | - 21.8%                            | - 9.8%                     | 127          | - 31.7%                  | + 5.8%                     |  |
| \$202,000 to \$298,999 | 4,392             | - 25.5%                  | - 10.8%                    | 10.3         | - 14.2%                            | - 11.2%                    | 430          | - 13.0%                  | - 0.2%                     |  |
| \$299,000 or More      | 9,495             | + 12.4%                  | - 8.3%                     | 7.2          | - 1.4%                             | - 7.7%                     | 1,376        | + 12.9%                  | - 0.7%                     |  |
| Total                  | 15,597            | - 12.5%                  | - 9.6%                     | 8.1          | - 12.9%                            | - 10.0%                    | 1,989        | + 0.3%                   | - 0.5%                     |  |

## **Litchfield County**

|                        | Total<br>Showings |                          |                            |              | Buyer Interest (Showings/Listings) |                            |              | Managed<br>Listings      |                            |  |
|------------------------|-------------------|--------------------------|----------------------------|--------------|------------------------------------|----------------------------|--------------|--------------------------|----------------------------|--|
| Price Range            | July<br>2024      | Year-Over-Year<br>Change | Month-Over-Month<br>Change | July<br>2024 | Year-Over-Year<br>Change           | Month-Over-Month<br>Change | July<br>2024 | Year-Over-Year<br>Change | Month-Over-Month<br>Change |  |
| \$143,999 or Less      | 102               | + 52.2%                  | + 30.8%                    | 10.2         | + 161.5%                           | + 137.2%                   | 10           | - 41.2%                  | - 44.4%                    |  |
| \$144,000 to \$201,999 | 175               | - 58.7%                  | - 7.4%                     | 5.4          | - 18.2%                            | + 14.9%                    | 33           | - 49.2%                  | - 19.5%                    |  |
| \$202,000 to \$298,999 | 785               | - 32.1%                  | - 6.8%                     | 6.1          | - 26.5%                            | - 18.7%                    | 129          | - 10.4%                  | + 12.2%                    |  |
| \$299,000 or More      | 2,290             | + 28.6%                  | + 12.5%                    | 3.9          | + 8.3%                             | + 11.4%                    | 619          | + 11.5%                  | - 2.2%                     |  |
| Total                  | 3,352             | - 2.2%                   | + 6.6%                     | 4.5          | - 6.3%                             | + 7.1%                     | 791          | + 1.3%                   | - 2.0%                     |  |

### **Middlesex County**

|                        | Total<br>Showings |                          |                            |              | Buyer Interest (Showings/Listings) |                            |              | Managed<br>Listings      |                            |  |
|------------------------|-------------------|--------------------------|----------------------------|--------------|------------------------------------|----------------------------|--------------|--------------------------|----------------------------|--|
| Price Range            | July<br>2024      | Year-Over-Year<br>Change | Month-Over-Month<br>Change | July<br>2024 | Year-Over-Year<br>Change           | Month-Over-Month<br>Change | July<br>2024 | Year-Over-Year<br>Change | Month-Over-Month<br>Change |  |
| \$143,999 or Less      | 62                | - 75.1%                  | + 47.6%                    | 10.3         | - 8.8%                             | + 47.1%                    | 6            | - 72.7%                  | 0.0%                       |  |
| \$144,000 to \$201,999 | 220               | - 48.7%                  | - 29.5%                    | 9.2          | - 8.0%                             | - 8.9%                     | 24           | - 44.2%                  | - 25.0%                    |  |
| \$202,000 to \$298,999 | 305               | - 57.8%                  | - 44.3%                    | 6.1          | - 35.1%                            | - 30.7%                    | 51           | - 35.4%                  | - 20.3%                    |  |
| \$299,000 or More      | 2,156             | + 9.6%                   | + 6.6%                     | 5.1          | - 10.5%                            | 0.0%                       | 447          | + 19.2%                  | + 4.9%                     |  |
| Total                  | 2.743             | - 18.6%                  | - 6.2%                     | 5.5          | - 20.3%                            | - 6.8%                     | 528          | + 1.7%                   | 0.0%                       |  |

### **New Haven County**

|                        | Total<br>Showings |                          |                            |              | Buyer Interest (Showings/Listings) |                            |              | Managed<br>Listings      |                            |  |
|------------------------|-------------------|--------------------------|----------------------------|--------------|------------------------------------|----------------------------|--------------|--------------------------|----------------------------|--|
| Price Range            | July<br>2024      | Year-Over-Year<br>Change | Month-Over-Month<br>Change | July<br>2024 | Year-Over-Year<br>Change           | Month-Over-Month<br>Change | July<br>2024 | Year-Over-Year<br>Change | Month-Over-Month<br>Change |  |
| \$143,999 or Less      | 266               | - 56.4%                  | - 23.1%                    | 5.2          | - 27.8%                            | - 1.9%                     | 53           | - 40.4%                  | - 20.9%                    |  |
| \$144,000 to \$201,999 | 993               | - 43.3%                  | - 30.3%                    | 6.8          | - 33.3%                            | - 28.4%                    | 149          | - 14.9%                  | - 2.6%                     |  |
| \$202,000 to \$298,999 | 3,185             | - 29.2%                  | - 11.4%                    | 7.7          | - 13.5%                            | - 8.3%                     | 416          | - 20.3%                  | - 4.4%                     |  |
| \$299,000 or More      | 8,614             | + 14.0%                  | - 3.4%                     | 5.3          | - 5.4%                             | - 3.6%                     | 1,668        | + 16.7%                  | - 1.2%                     |  |
| Total                  | 13.058            | - 9.4%                   | - 8.6%                     | 5.9          | - 13.2%                            | - 6.3%                     | 2.286        | + 3.2%                   | - 2.5%                     |  |

## **New London County**

|                        | Total<br>Showings |                          |                            |              | Buyer Interest (Showings/Listings) |                            |              | Managed<br>Listings      |                            |  |
|------------------------|-------------------|--------------------------|----------------------------|--------------|------------------------------------|----------------------------|--------------|--------------------------|----------------------------|--|
| Price Range            | July<br>2024      | Year-Over-Year<br>Change | Month-Over-Month<br>Change | July<br>2024 | Year-Over-Year<br>Change           | Month-Over-Month<br>Change | July<br>2024 | Year-Over-Year<br>Change | Month-Over-Month<br>Change |  |
| \$143,999 or Less      | 57                | + 78.1%                  | - 50.0%                    | 4.4          | 0.0%                               | - 45.7%                    | 13           | + 44.4%                  | - 13.3%                    |  |
| \$144,000 to \$201,999 | 351               | - 26.4%                  | + 16.2%                    | 8.8          | + 1.1%                             | + 4.8%                     | 41           | - 28.1%                  | + 10.8%                    |  |
| \$202,000 to \$298,999 | 971               | - 24.5%                  | - 18.4%                    | 7.6          | - 13.6%                            | - 19.1%                    | 129          | - 14.6%                  | + 3.2%                     |  |
| \$299,000 or More      | 2,327             | + 3.2%                   | - 3.3%                     | 4.3          | - 12.2%                            | 0.0%                       | 582          | + 13.0%                  | - 4.7%                     |  |
| Total                  | 3.706             | - 8.5%                   | - 7.6%                     | 5.1          | - 15.0%                            | - 5.6%                     | 765          | + 4.5%                   | - 2.9%                     |  |

### **Tolland County**

|                        | Total<br>Showings |                          |                            |              | Buyer Interest (Showings/Listings) |                            |              | Managed<br>Listings      |                            |  |
|------------------------|-------------------|--------------------------|----------------------------|--------------|------------------------------------|----------------------------|--------------|--------------------------|----------------------------|--|
| Price Range            | July<br>2024      | Year-Over-Year<br>Change | Month-Over-Month<br>Change | July<br>2024 | Year-Over-Year<br>Change           | Month-Over-Month<br>Change | July<br>2024 | Year-Over-Year<br>Change | Month-Over-Month<br>Change |  |
| \$143,999 or Less      | 20                | - 90.9%                  | - 16.7%                    | 5.0          | - 54.5%                            | - 16.7%                    | 4            | - 80.0%                  | 0.0%                       |  |
| \$144,000 to \$201,999 | 83                | - 84.7%                  | - 81.1%                    | 4.0          | - 77.9%                            | - 78.1%                    | 21           | - 30.0%                  | - 12.5%                    |  |
| \$202,000 to \$298,999 | 401               | - 39.2%                  | - 24.1%                    | 7.3          | - 31.1%                            | - 40.7%                    | 55           | - 14.1%                  | + 25.0%                    |  |
| \$299,000 or More      | 1,333             | + 3.1%                   | - 18.8%                    | 5.6          | - 8.2%                             | - 18.8%                    | 246          | + 6.5%                   | - 2.4%                     |  |
| Total                  | 1,837             | - 32.3%                  | - 30.3%                    | 5.8          | - 31.0%                            | - 32.6%                    | 326          | - 5.5%                   | + 0.6%                     |  |

## **Windham County**

|                        |              | Total<br>Showin          |                            |              | Buyer Into<br>(Showings/L |                            | Managed<br>Listings |                          |                            |
|------------------------|--------------|--------------------------|----------------------------|--------------|---------------------------|----------------------------|---------------------|--------------------------|----------------------------|
| Price Range            | July<br>2024 | Year-Over-Year<br>Change | Month-Over-Month<br>Change | July<br>2024 | Year-Over-Year<br>Change  | Month-Over-Month<br>Change | July<br>2024        | Year-Over-Year<br>Change | Month-Over-Month<br>Change |
| \$143,999 or Less      | 14           | - 80.0%                  | - 60.0%                    | 3.5          | - 55.1%                   | - 25.5%                    | 4                   | - 60.0%                  | - 50.0%                    |
| \$144,000 to \$201,999 | 140          | + 0.7%                   | + 68.7%                    | 9.1          | + 44.4%                   | + 106.8%                   | 16                  | - 27.3%                  | - 20.0%                    |
| \$202,000 to \$298,999 | 286          | - 30.4%                  | - 17.1%                    | 5.3          | - 15.9%                   | - 19.7%                    | 53                  | - 20.9%                  | + 1.9%                     |
| \$299,000 or More      | 636          | + 84.9%                  | + 4.4%                     | 3.7          | + 23.3%                   | - 2.6%                     | 182                 | + 41.1%                  | + 2.8%                     |
| Total                  | 1.076        | + 11.6%                  | + 0.4%                     | 4.4          | - 4.3%                    | - 2.2%                     | 255                 | + 11.8%                  | - 0.8%                     |