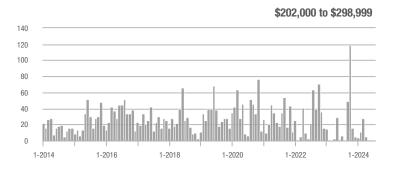

| 0.0%                       |
| \$202,000 to \$298,999 | 0            | _                        | _                          |              | _                        |                            | 0                   | _                        |                            |
| \$299,000 or More      | 45           | + 800.0%                 | + 200.0%                   | 4.4          | + 76.0%                  | + 158.8%                   | 10                  | + 233.3%                 | + 11.1%                    |
| Total                  | 66           | + 500.0%                 | + 288.2%                   | 5.9          | + 110.7%                 | + 247.1%                   | 11                  | + 120.0%                 | + 10.0%                    |















## **Canton**

|                        | Total<br>Showings |                          |                            | (            | Buyer Into<br>Showings/L |                            | Managed<br>Listings |                          |                            |  |
|------------------------|-------------------|--------------------------|----------------------------|--------------|--------------------------|----------------------------|---------------------|--------------------------|----------------------------|--|
| Price Range            | July<br>2024      | Year-Over-Year<br>Change | Month-Over-Month<br>Change | July<br>2024 | Year-Over-Year<br>Change | Month-Over-Month<br>Change | July<br>2024        | Year-Over-Year<br>Change | Month-Over-Month<br>Change |  |
| \$143,99