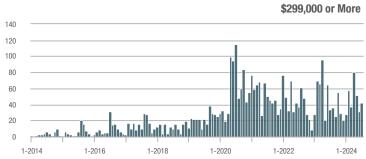

|  |
| \$202,000 to \$298,999 | 0                 | _                        | _                          | _            | _                                  |                            | 0            | _                        | _                          |  |
| \$299,000 or More      | 42                | + 27.3%                  | + 35.5%                    | 2.4          | + 14.3%                            | + 33.3%                    | 21           | + 16.7%                  | - 4.5%                     |  |
| Total                  | 51                | - 5.6%                   | + 24.4%                    | 2.6          | - 7.1%                             | + 23.8%                    | 23           | + 9.5%                   | - 4.2%                     |  |















# **Shelton**

|                        | Total<br>Showings |                          |                            | (            | Buyer Interest<br>(Showings/Listings) |                            |              | Managed<br>Listings      |                            |  |
|------------------------|-------------------|--------------------------|----------------------------|--------------|---------------------------------------|----------------------------|--------------|--------------------------|----------------------------|--|
| Price Range            | July<br>2024      | Year-Over-Year<br>Change | Month-Over-Month<br>Change | July<br>2024 | Year-Over-Year<br>Change              | Month-Over-Month<br>Change | July<br>2024 | Year-Over-Year<br>Change | Month-Over-Month<br>Change