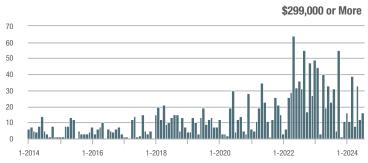

## **Fairfield County**

|                        | Total<br>Showings |                          |                            |              | Buyer Interest (Showings/Listings) |                            |              | Managed<br>Listings      |                            |  |
|------------------------|-------------------|--------------------------|----------------------------|--------------|------------------------------------|----------------------------|--------------|--------------------------|----------------------------|--|
| Price Range            | July<br>2024      | Year-Over-Year<br>Change | Month-Over-Month<br>Change | July<br>2024 | Year-Over-Year<br>Change           | Month-Over-Month<br>Change | July<br>2024 | Year-Over-Year<br>Change | Month-Over-Month<br>Change |  |
| \$143,999 or Less      | 204               | + 4.1%                   | - 23.9%                    | 4.3          | - 12.2%                            | - 17.3%                    | 48           | + 20.0%                  | - 9.4%                     |  |
| \$144,000 to \$201,999 | 408               | + 16.9%                  | + 10.3%                    | 5.3          | - 10.2%                            | - 15.9%                    | 75           | + 23.0%                  | + 25.0%                    |  |
| \$202,000 to \$298,999 | 1,058             | - 49.7%                  | - 14.7%                    | 7.0          | - 34.6%                            | - 17.6%                    | 152          | - 24.4%                  | + 3.4%                     |  |
| \$299,000 or More      | 12,910            | - 9.4%                   | - 6.2%                     | 5.9          | - 18.1%                            | - 4.8%                     | 2,255        | + 5.5%                   | - 3.3%                     |  |
| Total                  | 14,580            | - 13.7%                  | - 6.8%                     | 6.0          | - 18.9%                            | - 4.8%                     | 2,530        | + 3.7%                   | - 2.4%                     |  |