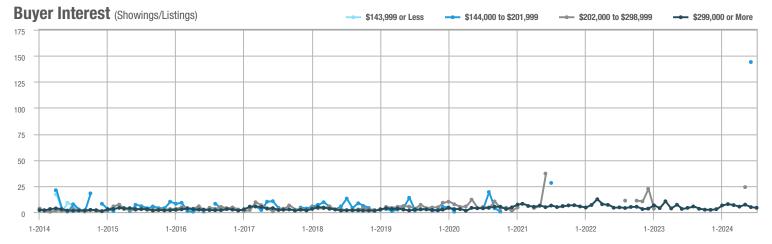

| _                        | _                          |                                       | _                        |                            | 0                   | _                        | _                          |
| \$299,000 or More      | 200               | + 39.9%                  | - 27.0%                    | 4.2                                   | + 2.4%                   | - 12.5%                    | 49                  | + 40.0%                  | - 16.9%                    |
| Total                  | 200               | + 39.9%                  | - 52.2%                    | 4.1                                   | 0.0%                     | - 43.1%                    | 50                  | + 42.9%                  | - 16.7%                    |















# Woodbury

|                        | Total<br>Showings |                          |                            | Buyer Interest<br>(Showings/Listings) |                          |                            | Managed<br>Listings |                          |                            |
|------------------------|-------------------|--------------------------|----------------------------|---------------------------------------|--------------------------|----------------------------|---------------------|--------------------------|----------------------------|
| Price Range            | July<br>2024      | Year-Over-Year<br>Change | Month-Over-Month<br>Change | July<br>2024                          | Year-Over-Year<br>Change | Month-Over-Month<br>Change | July<br>2024        | Year-Ov