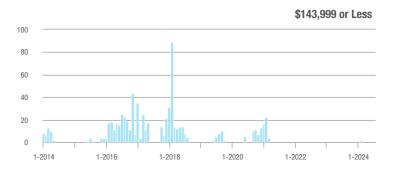

## **Fairfield County**

|                        | Total<br>Showings |                          |                            |              | Buyer Interest (Showings/Listings) |                            |              | Managed<br>Listings      |                            |  |
|------------------------|-------------------|--------------------------|----------------------------|--------------|------------------------------------|----------------------------|--------------|--------------------------|----------------------------|--|
| Price Range            | July<br>2024      | Year-Over-Year<br>Change | Month-Over-Month<br>Change | July<br>2024 | Year-Over-Year<br>Change           | Month-Over-Month<br>Change | July<br>2024 | Year-Over-Year<br>Change | Month-Over-Month<br>Change |  |
| \$143,999 or Less      | 204               | + 4.1%                   | - 23.9%                    | 4.3          | - 12.2%                            | - 17.3%                    | 48           | + 20.0%                  | - 9.4%                     |  |
| \$144,000 to \$201,999 | 408               | + 16.9%                  | + 10.3%                    | 5.3          | - 10.2%                            | - 15.9%                    | 75           | + 23.0%                  | + 25.0%                    |  |
| \$202,000 to \$298,999 | 1,058             | - 49.7%                  | - 14.7%                    | 7.0          | - 34.6%                            | - 17.6%                    | 152          | - 24.4%                  | + 3.4%                     |  |
| \$299,000 or More      | 12,910            | - 9.4%                   | - 6.2%                     | 5.9          | - 18.1%                            | - 4.8%                     | 2,255        | + 5.5%                   | - 3.3%                     |  |
| Total                  | 14,580            | - 13.7%                  | - 6.8%                     | 6.0          | - 18.9%                            | - 4.8%                     | 2,530        | + 3.7%                   | - 2.4%                     |  |