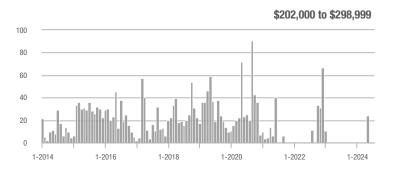

| _                        | _                          |                                       | _                        |                            | 0                   | _                        | _                          |
| \$299,000 or More      | 200               | + 39.9%                  | - 27.0%                    | 4.2                                   | + 2.4%                   | - 12.5%                    | 49                  | + 40.0%                  | - 16.9%                    |
| Total                  | 200               | + 39.9%                  | - 52.2%                    | 4.1                                   | 0.0%                     | - 43.1%                    | 50                  | + 42.9%                  | - 16.7%                    |















# Woodbury

|                        | Total<br>Showings |                          |                            | Buyer Interest<br>(Showings/Listings) |                          |                            | Managed<br>Listings |                          |                            |
|------------------------|-------------------|--------------------------|----------------------------|---------------------------------------|--------------------------|----------------------------|---------------------|--------------------------|----------------------------|
| Price Range            | July<br>2024      | Year-Over-Year<br>Change | Month-Over-Month<br>Change | July<br>2024                          | Year-Over-Year<br>Change | Month-Over-Month<br>Change | July<br>2024        | Yea