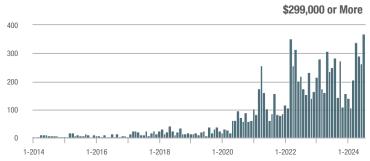

## **Fairfield County**

|                        | Total<br>Showings |                          |                            |              | Buyer Interest (Showings/Listings) |                            |              | Managed<br>Listings      |                            |  |
|------------------------|-------------------|--------------------------|----------------------------|--------------|------------------------------------|----------------------------|--------------|--------------------------|----------------------------|--|
| Price Range            | July<br>2024      | Year-Over-Year<br>Change | Month-Over-Month<br>Change | July<br>2024 | Year-Over-Year<br>Change           | Month-Over-Month<br>Change | July<br>2024 | Year-Over-Year<br>Change | Month-Over-Month<br>Change |  |
| \$143,999 or Less      | 204               | + 4.1%                   | - 23.9%                    | 4.3          | - 12.2%                            | - 17.3%                    | 48           | + 20.0%                  | - 9.4%                     |  |
| \$144,000 to \$201,999 | 408               | + 16.9%                  | + 10.3%                    | 5.3          | - 10.2%                            | - 15.9%                    | 75           | + 23.0%                  | + 25.0%                    |  |
| \$202,000 to \$298,999 | 1,058             | - 49.7%                  | - 14.7%                    | 7.0          | - 34.6%                            | - 17.6%                    | 152          | - 24.4%                  | + 3.4%                     |  |
| \$299,000 or More      | 12,910            | - 9.4%                   | - 6.2%                     | 5.9          | - 18.1%                            | - 4.8%                     | 2,255        | + 5.5%                   | - 3.3%                     |  |
| Total                  | 14,580            | - 13.7%                  | - 6.8%                     | 6.0          | - 18.9%                            | - 4.8%                     | 2,530        | + 3.7%                   | - 2.4%                     |  |

## **Hartford County**

|                        | Total<br>Showings |                          |                            |              | Buyer Interest (Showings/Listings) |                            |              | Managed<br>Listings      |                            |  |
|------------------------|-------------------|--------------------------|----------------------------|--------------|------------------------------------|----------------------------|--------------|--------------------------|----------------------------|--|
| Price Range            | July<br>2024      | Year-Over-Year<br>Change | Month-Over-Month<br>Change | July<br>2024 | Year-Over-Year<br>Change           | Month-Over-Month<br>Change | July<br>2024 | Year-Over-Year<br>Change | Month-Over-Month<br>Change |  |
| \$143,999 or Less      | 345               | - 61.2%                  | - 36.8%                    | 6.2          | - 41.5%                            | - 31.9%                    | 56           | - 34.1%                  | - 9.7%                     |  |
| \$144,000 to \$201,999 | 1,365             | - 47.1%                  | - 4.1%                     | 11.1         | - 21.8%                            | - 9.8%                     | 127          | - 31.7%                  | + 5.8%                     |  |
| \$202,000 to \$298,999 | 4,392             | - 25.5%                  | - 10.8%                    | 10.3         | - 14.2%                            | - 11.2%                    | 430          | - 13.0%                  | - 0.2%                     |  |
| \$299,000 or More      | 9,495             | + 12.4%                  | - 8.3%                     | 7.2          | - 1.4%                             | - 7.7%                     | 1,376        | + 12.9%                  | - 0.7%                     |  |
| Total                  | 15,597            | - 12.5%                  | - 9.6%                     | 8.1          | - 12.9%                            | - 10.0%                    | 1,989        | + 0.3%                   | - 0.5%                     |  |

## **Litchfield County**

|                        | Total<br>Showings |                          |                            |              | Buyer Interest (Showings/Listings) |                            |              | Managed<br>Listings      |                            |  |
|------------------------|-------------------|--------------------------|----------------------------|--------------|------------------------------------|----------------------------|--------------|--------------------------|----------------------------|--|
| Price Range            | July<br>2024      | Year-Over-Year<br>Change | Month-Over-Month<br>Change | July<br>2024 | Year-Over-Year<br>Change           | Month-Over-Month<br>Change | July<br>2024 | Year-Over-Year<br>Change | Month-Over-Month<br>Change |  |
| \$143,999 or Less      | 102               | + 52.2%                  | + 30.8%                    | 10.2         | + 161.5%                           | + 137.2%                   | 10           | - 41.2%                  | - 44.4%                    |  |
| \$144,000 to \$201,999 | 175               | - 58.7%                  | - 7.4%                     | 5.4          | - 18.2%                            | + 14.9%                    | 33           | - 49.2%                  | - 19.5%                    |  |
| \$202,000 to \$298,999 | 785               | - 32.1%                  | - 6.8%                     | 6.1          | - 26.5%                            | - 18.7%                    | 129          | - 10.4%                  | + 12.2%                    |  |
| \$299,000 or More      | 2,290             | + 28.6%                  | + 12.5%                    | 3.9          | + 8.3%                             | + 11.4%                    | 619          | + 11.5%                  | - 2.2%                     |  |
| Total                  | 3,352             | - 2.2%                   | + 6.6%                     | 4.5          | - 6.3%                             | + 7.1%                     | 791          | + 1.3%                   | - 2.0%                     |  |

### **Middlesex County**

|                        | Total<br>Showings |                          |                            |              | Buyer Interest (Showings/Listings) |                            |              | Managed<br>Listings      |                            |  |
|------------------------|-------------------|--------------------------|----------------------------|--------------|------------------------------------|----------------------------|--------------|--------------------------|----------------------------|--|
| Price Range            | July<br>2024      | Year-Over-Year<br>Change | Month-Over-Month<br>Change | July<br>2024 | Year-Over-Year<br>Change           | Month-Over-Month<br>Change | July<br>2024 | Year-Over-Year<br>Change | Month-Over-Month<br>Change |  |
| \$143,999 or Less      | 62                | - 75.1%                  | + 47.6%                    | 10.3         | - 8.8%                             | + 47.1%                    | 6            | - 72.7%                  | 0.0%                       |  |
| \$144,000 to \$201,999 | 220               | - 48.7%                  | - 29.5%                    | 9.2          | - 8.0%                             | - 8.9%                     | 24           | - 44.2%                  | - 25.0%                    |  |
| \$202,000 to \$298,999 | 305               | - 57.8%                  | - 44.3%                    | 6.1          | - 35.1%                            | - 30.7%                    | 51           | - 35.4%                  | - 20.3%                    |  |
| \$299,000 or More      | 2,156             | + 9.6%                   | + 6.6%                     | 5.1          | - 10.5%                            | 0.0%                       | 447          | + 19.2%                  | + 4.9%                     |  |
| Total                  | 2.743             | - 18.6%                  | - 6.2%                     | 5.5          | - 20.3%                            | - 6.8%                     | 528          | + 1.7%                   | 0.0%                       |  |

### **New Haven County**

|                        | Total<br>Showings |                          |                            |              | Buyer Interest (Showings/Listings) |                            |              | Managed<br>Listings      |                            |  |
|------------------------|-------------------|--------------------------|----------------------------|--------------|------------------------------------|----------------------------|--------------|--------------------------|----------------------------|--|
| Price Range            | July<br>2024      | Year-Over-Year<br>Change | Month-Over-Month<br>Change | July<br>2024 | Year-Over-Year<br>Change           | Month-Over-Month<br>Change | July<br>2024 | Year-Over-Year<br>Change | Month-Over-Month<br>Change |  |
| \$143,999 or Less      | 266               | - 56.4%                  | - 23.1%                    | 5.2          | - 27.8%                            | - 1.9%                     | 53           | - 40.4%                  | - 20.9%                    |  |
| \$144,000 to \$201,999 | 993               | - 43.3%                  | - 30.3%                    | 6.8          | - 33.3%                            | - 28.4%                    | 149          | - 14.9%                  | - 2.6%                     |  |
| \$202,000 to \$298,999 | 3,185             | - 29.2%                  | - 11.4%                    | 7.7          | - 13.5%                            | - 8.3%                     | 416          | - 20.3%                  | - 4.4%                     |  |
| \$299,000 or More      | 8,614             | + 14.0%                  | - 3.4%                     | 5.3          | - 5.4%                             | - 3.6%                     | 1,668        | + 16.7%                  | - 1.2%                     |  |
| Total                  | 13.058            | - 9.4%                   | - 8.6%                     | 5.9          | - 13.2%                            | - 6.3%                     | 2.286        | + 3.2%                   | - 2.5%                     |  |

## **New London County**

|                        | Total<br>Showings |                          |                            |              | Buyer Interest (Showings/Listings) |                            |              | Managed<br>Listings      |                            |  |
|------------------------|-------------------|--------------------------|----------------------------|--------------|------------------------------------|----------------------------|--------------|--------------------------|----------------------------|--|
| Price Range            | July<br>2024      | Year-Over-Year<br>Change | Month-Over-Month<br>Change | July<br>2024 | Year-Over-Year<br>Change           | Month-Over-Month<br>Change | July<br>2024 | Year-Over-Year<br>Change | Month-Over-Month<br>Change |  |
| \$143,999 or Less      | 57                | + 78.1%                  | - 50.0%                    | 4.4          | 0.0%                               | - 45.7%                    | 13           | + 44.4%                  | - 13.3%                    |  |
| \$144,000 to \$201,999 | 351               | - 26.4%                  | + 16.2%                    | 8.8          | + 1.1%                             | + 4.8%                     | 41           | - 28.1%                  | + 10.8%                    |  |
| \$202,000 to \$298,999 | 971               | - 24.5%                  | - 18.4%                    | 7.6          | - 13.6%                            | - 19.1%                    | 129          | - 14.6%                  | + 3.2%                     |  |
| \$299,000 or More      | 2,327             | + 3.2%                   | - 3.3%                     | 4.3          | - 12.2%                            | 0.0%                       | 582          | + 13.0%                  | - 4.7%                     |  |
| Total                  | 3.706             | - 8.5%                   | - 7.6%                     | 5.1          | - 15.0%                            | - 5.6%                     | 765          | + 4.5%                   | - 2.9%                     |  |

### **Tolland County**

|                        | Total<br>Showings |                          |                            |              | Buyer Interest (Showings/Listings) |                            |              | Managed<br>Listings      |                            |  |
|------------------------|-------------------|--------------------------|----------------------------|--------------|------------------------------------|----------------------------|--------------|--------------------------|----------------------------|--|
| Price Range            | July<br>2024      | Year-Over-Year<br>Change | Month-Over-Month<br>Change | July<br>2024 | Year-Over-Year<br>Change           | Month-Over-Month<br>Change | July<br>2024 | Year-Over-Year<br>Change | Month-Over-Month<br>Change |  |
| \$143,999 or Less      | 20                | - 90.9%                  | - 16.7%                    | 5.0          | - 54.5%                            | - 16.7%                    | 4            | - 80.0%                  | 0.0%                       |  |
| \$144,000 to \$201,999 | 83                | - 84.7%                  | - 81.1%                    | 4.0          | - 77.9%                            | - 78.1%                    | 21           | - 30.0%                  | - 12.5%                    |  |
| \$202,000 to \$298,999 | 401               | - 39.2%                  | - 24.1%                    | 7.3          | - 31.1%                            | - 40.7%                    | 55           | - 14.1%                  | + 25.0%                    |  |
| \$299,000 or More      | 1,333             | + 3.1%                   | - 18.8%                    | 5.6          | - 8.2%                             | - 18.8%                    | 246          | + 6.5%                   | - 2.4%                     |  |
| Total                  | 1,837             | - 32.3%                  | - 30.3%                    | 5.8          | - 31.0%                            | - 32.6%                    | 326          | - 5.5%                   | + 0.6%                     |  |

## **Windham County**

|                        |              | Total<br>Showin          |                            |              | Buyer Into<br>(Showings/L |                            | Managed<br>Listings |                          |                            |
|------------------------|--------------|--------------------------|----------------------------|--------------|---------------------------|----------------------------|---------------------|--------------------------|----------------------------|
| Price Range            | July<br>2024 | Year-Over-Year<br>Change | Month-Over-Month<br>Change | July<br>2024 | Year-Over-Year<br>Change  | Month-Over-Month<br>Change | July<br>2024        | Year-Over-Year<br>Change | Month-Over-Month<br>Change |
| \$143,999 or Less      | 14           | - 80.0%                  | - 60.0%                    | 3.5          | - 55.1%                   | - 25.5%                    | 4                   | - 60.0%                  | - 50.0%                    |
| \$144,000 to \$201,999 | 140          | + 0.7%                   | + 68.7%                    | 9.1          | + 44.4%                   | + 106.8%                   | 16                  | - 27.3%                  | - 20.0%                    |
| \$202,000 to \$298,999 | 286          | - 30.4%                  | - 17.1%                    | 5.3          | - 15.9%                   | - 19.7%                    | 53                  | - 20.9%                  | + 1.9%                     |
| \$299,000 or More      | 636          | + 84.9%                  | + 4.4%                     | 3.7          | + 23.3%                   | - 2.6%                     | 182                 | + 41.1%                  | + 2.8%                     |
| Total                  | 1.076        | + 11.6%                  | + 0.4%                     | 4.4          | - 4.3%                    | - 2.2%                     | 255                 | + 11.8%                  | - 0.8%                     |