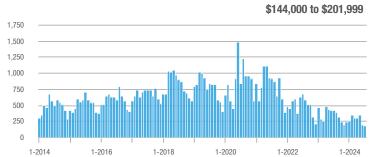

## **Fairfield County**

|                        | Total<br>Showings |                          |                            |              | Buyer Interest (Showings/Listings) |                            |              | Managed<br>Listings      |                            |  |
|------------------------|-------------------|--------------------------|----------------------------|--------------|------------------------------------|----------------------------|--------------|--------------------------|----------------------------|--|
| Price Range            | July<br>2024      | Year-Over-Year<br>Change | Month-Over-Month<br>Change | July<br>2024 | Year-Over-Year<br>Change           | Month-Over-Month<br>Change | July<br>2024 | Year-Over-Year<br>Change | Month-Over-Month<br>Change |  |
| \$143,999 or Less      | 204               | + 4.1%                   | - 23.9%                    | 4.3          | - 12.2%                            | - 17.3%                    | 48           | + 20.0%                  | - 9.4%                     |  |
| \$144,000 to \$201,999 | 408               | + 16.9%                  | + 10.3%                    | 5.3          | - 10.2%                            | - 15.9%                    | 75           | + 23.0%                  | + 25.0%                    |  |
| \$202,000 to \$298,999 | 1,058             | - 49.7%                  | - 14.7%                    | 7.0          | - 34.6%                            | - 17.6%                    | 152          | - 24.4%                  | + 3.4%                     |  |
| \$299,000 or More      | 12,910            | - 9.4%                   | - 6.2%                     | 5.9          | - 18.1%                            | - 4.8%                     | 2,255        | + 5.5%                   | - 3.3%                     |  |
| Total                  | 14,580            | - 13.7%                  | - 6.8%                     | 6.0          | - 18.9%                            | - 4.8%                     | 2,530        | + 3.7%                   | - 2.4%                     |  |

## **Hartford County**

|                        | Total<br>Showings |                          |                            |              | Buyer Interest (Showings/Listings) |                            |              | Managed<br>Listings      |                            |  |
|------------------------|-------------------|--------------------------|----------------------------|--------------|------------------------------------|----------------------------|--------------|--------------------------|----------------------------|--|
| Price Range            | July<br>2024      | Year-Over-Year<br>Change | Month-Over-Month<br>Change | July<br>2024 | Year-Over-Year<br>Change           | Month-Over-Month<br>Change | July<br>2024 | Year-Over-Year<br>Change | Month-Over-Month<br>Change |  |
| \$143,999 or Less      | 345               | - 61.2%                  | - 36.8%                    | 6.2          | - 41.5%                            | - 31.9%                    | 56           | - 34.1%                  | - 9.7%                     |  |
| \$144,000 to \$201,999 | 1,365             | - 47.1%                  | - 4.1%                     | 11.1         | - 21.8%                            | - 9.8%                     | 127          | - 31.7%                  | + 5.8%                     |  |
| \$202,000 to \$298,999 | 4,392             | - 25.5%                  | - 10.8%                    | 10.3         | - 14.2%                            | - 11.2%                    | 430          | - 13.0%                  | - 0.2%                     |  |
| \$299,000 or More      | 9,495             | + 12.4%                  | - 8.3%                     | 7.2          | - 1.4%                             | - 7.7%                     | 1,376        | + 12.9%                  | - 0.7%                     |  |
| Total                  | 15,597            | - 12.5%                  | - 9.6%                     | 8.1          | - 12.9%                            | - 10.0%                    | 1,989        | + 0.3%                   | - 0.5%                     |  |

## **Litchfield County**

|                        | Total<br>Showings |                          |                            |              | Buyer Interest (Showings/Listings) |                            |              | Managed<br>Listings      |                            |  |
|------------------------|-------------------|--------------------------|----------------------------|--------------|------------------------------------|----------------------------|--------------|--------------------------|----------------------------|--|
| Price Range            | July<br>2024      | Year-Over-Year<br>Change | Month-Over-Month<br>Change | July<br>2024 | Year-Over-Year<br>Change           | Month-Over-Month<br>Change | July<br>2024 | Year-Over-Year<br>Change | Month-Over-Month<br>Change |  |
| \$143,999 or Less      | 102               | + 52.2%                  | + 30.8%                    | 10.2         | + 161.5%                           | + 137.2%                   | 10           | - 41.2%                  | - 44.4%                    |  |
| \$144,000 to \$201,999 | 175               | - 58.7%                  | - 7.4%                     | 5.4          | - 18.2%                            | + 14.9%                    | 33           | - 49.2%                  | - 19.5%                    |  |
| \$202,000 to \$298,999 | 785               | - 32.1%                  | - 6.8%                     | 6.1          | - 26.5%                            | - 18.7%                    | 129          | - 10.4%                  | + 12.2%                    |  |
| \$299,000 or More      | 2,290             | + 28.6%                  | + 12.5%                    | 3.9          | + 8.3%                             | + 11.4%                    | 619          | + 11.5%                  | - 2.2%                     |  |
| Total                  | 3,352             | - 2.2%                   | + 6.6%                     | 4.5          | - 6.3%                             | + 7.1%                     | 791          | + 1.3%                   | - 2.0%                     |  |

### **Middlesex County**

|                        | Total<br>Showings |                          |                            |              | Buyer Interest (Showings/Listings) |                            |              | Managed<br>Listings      |                            |  |
|------------------------|-------------------|--------------------------|----------------------------|--------------|------------------------------------|----------------------------|--------------|--------------------------|----------------------------|--|
| Price Range            | July<br>2024      | Year-Over-Year<br>Change | Month-Over-Month<br>Change | July<br>2024 | Year-Over-Year<br>Change           | Month-Over-Month<br>Change | July<br>2024 | Year-Over-Year<br>Change | Month-Over-Month<br>Change |  |
| \$143,999 or Less      | 62                | - 75.1%                  | + 47.6%                    | 10.3         | - 8.8%                             | + 47.1%                    | 6            | - 72.7%                  | 0.0%                       |  |
| \$144,000 to \$201,999 | 220               | - 48.7%                  | - 29.5%                    | 9.2          | - 8.0%                             | - 8.9%                     | 24           | - 44.2%                  | - 25.0%                    |  |
| \$202,000 to \$298,999 | 305               | - 57.8%                  | - 44.3%                    | 6.1          | - 35.1%                            | - 30.7%                    | 51           | - 35.4%                  | - 20.3%                    |  |
| \$299,000 or More      | 2,156             | + 9.6%                   | + 6.6%                     | 5.1          | - 10.5%                            | 0.0%                       | 447          | + 19.2%                  | + 4.9%                     |  |
| Total                  | 2.743             | - 18.6%                  | - 6.2%                     | 5.5          | - 20.3%                            | - 6.8%                     | 528          | + 1.7%                   | 0.0%                       |  |

### **New Haven County**

|                        | Total<br>Showings |                          |                            |              | Buyer Interest (Showings/Listings) |                            |              | Managed<br>Listings      |                            |  |
|------------------------|-------------------|--------------------------|----------------------------|--------------|------------------------------------|----------------------------|--------------|--------------------------|----------------------------|--|
| Price Range            | July<br>2024      | Year-Over-Year<br>Change | Month-Over-Month<br>Change | July<br>2024 | Year-Over-Year<br>Change           | Month-Over-Month<br>Change | July<br>2024 | Year-Over-Year<br>Change | Month-Over-Month<br>Change |  |
| \$143,999 or Less      | 266               | - 56.4%                  | - 23.1%                    | 5.2          | - 27.8%                            | - 1.9%                     | 53           | - 40.4%                  | - 20.9%                    |  |
| \$144,000 to \$201,999 | 993               | - 43.3%                  | - 30.3%                    | 6.8          | - 33.3%                            | - 28.4%                    | 149          | - 14.9%                  | - 2.6%                     |  |
| \$202,000 to \$298,999 | 3,185             | - 29.2%                  | - 11.4%                    | 7.7          | - 13.5%                            | - 8.3%                     | 416          | - 20.3%                  | - 4.4%                     |  |
| \$299,000 or More      | 8,614             | + 14.0%                  | - 3.4%                     | 5.3          | - 5.4%                             | - 3.6%                     | 1,668        | + 16.7%                  | - 1.2%                     |  |
| Total                  | 13.058            | - 9.4%                   | - 8.6%                     | 5.9          | - 13.2%                            | - 6.3%                     | 2.286        | + 3.2%                   | - 2.5%                     |  |

## **New London County**

|                        | Total<br>Showings |                          |                            |              | Buyer Interest (Showings/Listings) |                            |              | Managed<br>Listings      |                            |  |
|------------------------|-------------------|--------------------------|----------------------------|--------------|------------------------------------|----------------------------|--------------|--------------------------|----------------------------|--|
| Price Range            | July<br>2024      | Year-Over-Year<br>Change | Month-Over-Month<br>Change | July<br>2024 | Year-Over-Year<br>Change           | Month-Over-Month<br>Change | July<br>2024 | Year-Over-Year<br>Change | Month-Over-Month<br>Change |  |
| \$143,999 or Less      | 57                | + 78.1%                  | - 50.0%                    | 4.4          | 0.0%                               | - 45.7%                    | 13           | + 44.4%                  | - 13.3%                    |  |
| \$144,000 to \$201,999 | 351               | - 26.4%                  | + 16.2%                    | 8.8          | + 1.1%                             | + 4.8%                     | 41           | - 28.1%                  | + 10.8%                    |  |
| \$202,000 to \$298,999 | 971               | - 24.5%                  | - 18.4%                    | 7.6          | - 13.6%                            | - 19.1%                    | 129          | - 14.6%                  | + 3.2%                     |  |
| \$299,000 or More      | 2,327             | + 3.2%                   | - 3.3%                     | 4.3          | - 12.2%                            | 0.0%                       | 582          | + 13.0%                  | - 4.7%                     |  |
| Total                  | 3.706             | - 8.5%                   | - 7.6%                     | 5.1          | - 15.0%                            | - 5.6%                     | 765          | + 4.5%                   | - 2.9%                     |  |

### **Tolland County**

|                        | Total<br>Showings |                          |                            |              | Buyer Interest (Showings/Listings) |                            |              | Managed<br>Listings      |                            |  |
|------------------------|-------------------|--------------------------|----------------------------|--------------|------------------------------------|----------------------------|--------------|--------------------------|----------------------------|--|
| Price Range            | July<br>2024      | Year-Over-Year<br>Change | Month-Over-Month<br>Change | July<br>2024 | Year-Over-Year<br>Change           | Month-Over-Month<br>Change | July<br>2024 | Year-Over-Year<br>Change | Month-Over-Month<br>Change |  |
| \$143,999 or Less      | 20                | - 90.9%                  | - 16.7%                    | 5.0          | - 54.5%                            | - 16.7%                    | 4            | - 80.0%                  | 0.0%                       |  |
| \$144,000 to \$201,999 | 83                | - 84.7%                  | - 81.1%                    | 4.0          | - 77.9%                            | - 78.1%                    | 21           | - 30.0%                  | - 12.5%                    |  |
| \$202,000 to \$298,999 | 401               | - 39.2%                  | - 24.1%                    | 7.3          | - 31.1%                            | - 40.7%                    | 55           | - 14.1%                  | + 25.0%                    |  |
| \$299,000 or More      | 1,333             | + 3.1%                   | - 18.8%                    | 5.6          | - 8.2%                             | - 18.8%                    | 246          | + 6.5%                   | - 2.4%                     |  |
| Total                  | 1,837             | - 32.3%                  | - 30.3%                    | 5.8          | - 31.0%                            | - 32.6%                    | 326          | - 5.5%                   | + 0.6%                     |  |

## **Windham County**

|                        |              | Total<br>Showin          |                            |              | Buyer Into<br>(Showings/L |                            | Managed<br>Listings |                          |                            |
|------------------------|--------------|--------------------------|----------------------------|--------------|---------------------------|----------------------------|---------------------|--------------------------|----------------------------|
| Price Range            | July<br>2024 | Year-Over-Year<br>Change | Month-Over-Month<br>Change | July<br>2024 | Year-Over-Year<br>Change  | Month-Over-Month<br>Change | July<br>2024        | Year-Over-Year<br>Change | Month-Over-Month<br>Change |
| \$143,999 or Less      | 14           | - 80.0%                  | - 60.0%                    | 3.5          | - 55.1%                   | - 25.5%                    | 4                   | - 60.0%                  | - 50.0%                    |
| \$144,000 to \$201,999 | 140          | + 0.7%                   | + 68.7%                    | 9.1          | + 44.4%                   | + 106.8%                   | 16                  | - 27.3%                  | - 20.0%                    |
| \$202,000 to \$298,999 | 286          | - 30.4%                  | - 17.1%                    | 5.3          | - 15.9%                   | - 19.7%                    | 53                  | - 20.9%                  | + 1.9%                     |
| \$299,000 or More      | 636          | + 84.9%                  | + 4.4%                     | 3.7          | + 23.3%                   | - 2.6%                     | 182                 | + 41.1%                  | + 2.8%                     |
| Total                  | 1.076        | + 11.6%                  | + 0.4%                     | 4.4          | - 4.3%                    | - 2.2%                     | 255                 | + 11.8%                  | - 0.8%                     |