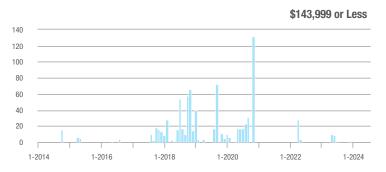

## **Fairfield County**

|                        | Total<br>Showings |                          |                            |              | Buyer Interest (Showings/Listings) |                            |              | Managed<br>Listings      |                            |  |
|------------------------|-------------------|--------------------------|----------------------------|--------------|------------------------------------|----------------------------|--------------|--------------------------|----------------------------|--|
| Price Range            | July<br>2024      | Year-Over-Year<br>Change | Month-Over-Month<br>Change | July<br>2024 | Year-Over-Year<br>Change           | Month-Over-Month<br>Change | July<br>2024 | Year-Over-Year<br>Change | Month-Over-Month<br>Change |  |
| \$143,999 or Less      | 204               | + 4.1%                   | - 23.9%                    | 4.3          | - 12.2%                            | - 17.3%                    | 48           | + 20.0%                  | - 9.4%                     |  |
| \$144,000 to \$201,999 | 408               | + 16.9%                  | + 10.3%                    | 5.3          | - 10.2%                            | - 15.9%                    | 75           | + 23.0%                  | + 25.0%                    |  |
| \$202,000 to \$298,999 | 1,058             | - 49.7%                  | - 14.7%                    | 7.0          | - 34.6%                            | - 17.6%                    | 152          | - 24.4%                  | + 3.4%                     |  |
| \$299,000 or More      | 12,910            | - 9.4%                   | - 6.2%                     | 5.9          | - 18.1%                            | - 4.8%                     | 2,255        | + 5.5%                   | - 3.3%                     |  |
| Total                  | 14,580            | - 13.7%                  | - 6.8%                     | 6.0          | - 18.9%                            | - 4.8%                     | 2,530        | + 3.7%                   | - 2.4%                     |  |

## **Hartford County**

|                        | Total<br>Showings |                          |                            |              | Buyer Interest (Showings/Listings) |                            |              | Managed<br>Listings      |                            |  |
|------------------------|-------------------|--------------------------|----------------------------|--------------|------------------------------------|----------------------------|--------------|--------------------------|----------------------------|--|
| Price Range            | July<br>2024      | Year-Over-Year<br>Change | Month-Over-Month<br>Change | July<br>2024 | Year-Over-Year<br>Change           | Month-Over-Month<br>Change | July<br>2024 | Year-Over-Year<br>Change | Month-Over-Month<br>Change |  |
| \$143,999 or Less      | 345               | - 61.2%                  | - 36.8%                    | 6.2          | - 41.5%                            | - 31.9%                    | 56           | - 34.1%                  | - 9.7%                     |  |
| \$144,000 to \$201,999 | 1,365             | - 47.1%                  | - 4.1%                     | 11.1         | - 21.8%                            | - 9.8%                     | 127          | - 31.7%                  | + 5.8%                     |  |
| \$202,000 to \$298,999 | 4,392             | - 25.5%                  | - 10.8%                    | 10.3         | - 14.2%                            | - 11.2%                    | 430          | - 13.0%                  | - 0.2%                     |  |
| \$299,000 or More      | 9,495             | + 12.4%                  | - 8.3%                     | 7.2          | - 1.4%                             | - 7.7%                     | 1,376        | + 12.9%                  | - 0.7%                     |  |
| Total                  | 15,597            | - 12.5%                  | - 9.6%                     | 8.1          | - 12.9%                            | - 10.0%                    | 1,989        | + 0.3%                   | - 0.5%                     |  |

## **Litchfield County**

|                        | Total<br>Showings |                          |                            |              | Buyer Interest (Showings/Listings) |                            |              | Managed<br>Listings      |                            |  |
|------------------------|-------------------|--------------------------|----------------------------|--------------|------------------------------------|----------------------------|--------------|--------------------------|----------------------------|--|
| Price Range            | July<br>2024      | Year-Over-Year<br>Change | Month-Over-Month<br>Change | July<br>2024 | Year-Over-Year<br>Change           | Month-Over-Month<br>Change | July<br>2024 | Year-Over-Year<br>Change | Month-Over-Month<br>Change |  |
| \$143,999 or Less      | 102               | + 52.2%                  | + 30.8%                    | 10.2         | + 161.5%                           | + 137.2%                   | 10           | - 41.2%                  | - 44.4%                    |  |
| \$144,000 to \$201,999 | 175               | - 58.7%                  | - 7.4%                     | 5.4          | - 18.2%                            | + 14.9%                    | 33           | - 49.2%                  | - 19.5%                    |  |
| \$202,000 to \$298,999 | 785               | - 32.1%                  | - 6.8%                     | 6.1          | - 26.5%                            | - 18.7%                    | 129          | - 10.4%                  | + 12.2%                    |  |
| \$299,000 or More      | 2,290             | + 28.6%                  | + 12.5%                    | 3.9          | + 8.3%                             | + 11.4%                    | 619          | + 11.5%                  | - 2.2%                     |  |
| Total                  | 3,352             | - 2.2%                   | + 6.6%                     | 4.5          | - 6.3%                             | + 7.1%                     | 791          | + 1.3%                   | - 2.0%                     |  |

### **Middlesex County**

|                        | Total<br>Showings |                          |                            |              | Buyer Interest (Showings/Listings) |                            |              | Managed<br>Listings      |                            |  |
|------------------------|-------------------|--------------------------|----------------------------|--------------|------------------------------------|----------------------------|--------------|--------------------------|----------------------------|--|
| Price Range            | July<br>2024      | Year-Over-Year<br>Change | Month-Over-Month<br>Change | July<br>2024 | Year-Over-Year<br>Change           | Month-Over-Month<br>Change | July<br>2024 | Year-Over-Year<br>Change | Month-Over-Month<br>Change |  |
| \$143,999 or Less      | 62                | - 75.1%                  | + 47.6%                    | 10.3         | - 8.8%                             | + 47.1%                    | 6            | - 72.7%                  | 0.0%                       |  |
| \$144,000 to \$201,999 | 220               | - 48.7%                  | - 29.5%                    | 9.2          | - 8.0%                             | - 8.9%                     | 24           | - 44.2%                  | - 25.0%                    |  |
| \$202,000 to \$298,999 | 305               | - 57.8%                  | - 44.3%                    | 6.1          | - 35.1%                            | - 30.7%                    | 51           | - 35.4%                  | - 20.3%                    |  |
| \$299,000 or More      | 2,156             | + 9.6%                   | + 6.6%                     | 5.1          | - 10.5%                            | 0.0%                       | 447          | + 19.2%                  | + 4.9%                     |  |
| Total                  | 2.743             | - 18.6%                  | - 6.2%                     | 5.5          | - 20.3%                            | - 6.8%                     | 528          | + 1.7%                   | 0.0%                       |  |

### **New Haven County**

|                        | Total<br>Showings |                          |                            |              | Buyer Interest (Showings/Listings) |                            |              | Managed<br>Listings      |                            |  |
|------------------------|-------------------|--------------------------|----------------------------|--------------|------------------------------------|----------------------------|--------------|--------------------------|----------------------------|--|
| Price Range            | July<br>2024      | Year-Over-Year<br>Change | Month-Over-Month<br>Change | July<br>2024 | Year-Over-Year<br>Change           | Month-Over-Month<br>Change | July<br>2024 | Year-Over-Year<br>Change | Month-Over-Month<br>Change |  |
| \$143,999 or Less      | 266               | - 56.4%                  | - 23.1%                    | 5.2          | - 27.8%                            | - 1.9%                     | 53           | - 40.4%                  | - 20.9%                    |  |
| \$144,000 to \$201,999 | 993               | - 43.3%                  | - 30.3%                    | 6.8          | - 33.3%                            | - 28.4%                    | 149          | - 14.9%                  | - 2.6%                     |  |
| \$202,000 to \$298,999 | 3,185             | - 29.2%                  | - 11.4%                    | 7.7          | - 13.5%                            | - 8.3%                     | 416          | - 20.3%                  | - 4.4%                     |  |
| \$299,000 or More      | 8,614             | + 14.0%                  | - 3.4%                     | 5.3          | - 5.4%                             | - 3.6%                     | 1,668        | + 16.7%                  | - 1.2%                     |  |
| Total                  | 13.058            | - 9.4%                   | - 8.6%                     | 5.9          | - 13.2%                            | - 6.3%                     | 2.286        | + 3.2%                   | - 2.5%                     |  |

## **New London County**

|                        | Total<br>Showings |                          |                            |              | Buyer Interest (Showings/Listings) |                            |              | Managed<br>Listings      |                            |  |
|------------------------|-------------------|--------------------------|----------------------------|--------------|------------------------------------|----------------------------|--------------|--------------------------|----------------------------|--|
| Price Range            | July<br>2024      | Year-Over-Year<br>Change | Month-Over-Month<br>Change | July<br>2024 | Year-Over-Year<br>Change           | Month-Over-Month<br>Change | July<br>2024 | Year-Over-Year<br>Change | Month-Over-Month<br>Change |  |
| \$143,999 or Less      | 57                | + 78.1%                  | - 50.0%                    | 4.4          | 0.0%                               | - 45.7%                    | 13           | + 44.4%                  | - 13.3%                    |  |
| \$144,000 to \$201,999 | 351               | - 26.4%                  | + 16.2%                    | 8.8          | + 1.1%                             | + 4.8%                     | 41           | - 28.1%                  | + 10.8%                    |  |
| \$202,000 to \$298,999 | 971               | - 24.5%                  | - 18.4%                    | 7.6          | - 13.6%                            | - 19.1%                    | 129          | - 14.6%                  | + 3.2%                     |  |
| \$299,000 or More      | 2,327             | + 3.2%                   | - 3.3%                     | 4.3          | - 12.2%                            | 0.0%                       | 582          | + 13.0%                  | - 4.7%                     |  |
| Total                  | 3.706             | - 8.5%                   | - 7.6%                     | 5.1          | - 15.0%                            | - 5.6%                     | 765          | + 4.5%                   | - 2.9%                     |  |

### **Tolland County**

|                        | Total<br>Showings |                          |                            |              | Buyer Interest (Showings/Listings) |                            |              | Managed<br>Listings      |                            |  |
|------------------------|-------------------|--------------------------|----------------------------|--------------|------------------------------------|----------------------------|--------------|--------------------------|----------------------------|--|
| Price Range            | July<br>2024      | Year-Over-Year<br>Change | Month-Over-Month<br>Change | July<br>2024 | Year-Over-Year<br>Change           | Month-Over-Month<br>Change | July<br>2024 | Year-Over-Year<br>Change | Month-Over-Month<br>Change |  |
| \$143,999 or Less      | 20                | - 90.9%                  | - 16.7%                    | 5.0          | - 54.5%                            | - 16.7%                    | 4            | - 80.0%                  | 0.0%                       |  |
| \$144,000 to \$201,999 | 83                | - 84.7%                  | - 81.1%                    | 4.0          | - 77.9%                            | - 78.1%                    | 21           | - 30.0%                  | - 12.5%                    |  |
| \$202,000 to \$298,999 | 401               | - 39.2%                  | - 24.1%                    | 7.3          | - 31.1%                            | - 40.7%                    | 55           | - 14.1%                  | + 25.0%                    |  |
| \$299,000 or More      | 1,333             | + 3.1%                   | - 18.8%                    | 5.6          | - 8.2%                             | - 18.8%                    | 246          | + 6.5%                   | - 2.4%                     |  |
| Total                  | 1,837             | - 32.3%                  | - 30.3%                    | 5.8          | - 31.0%                            | - 32.6%                    | 326          | - 5.5%                   | + 0.6%                     |  |

## **Windham County**

|                        |              | Total<br>Showin          |                            |              | Buyer Into<br>(Showings/L |                            | Managed<br>Listings |                          |                            |
|------------------------|--------------|--------------------------|----------------------------|--------------|---------------------------|----------------------------|---------------------|--------------------------|----------------------------|
| Price Range            | July<br>2024 | Year-Over-Year<br>Change | Month-Over-Month<br>Change | July<br>2024 | Year-Over-Year<br>Change  | Month-Over-Month<br>Change | July<br>2024        | Year-Over-Year<br>Change | Month-Over-Month<br>Change |
| \$143,999 or Less      | 14           | - 80.0%                  | - 60.0%                    | 3.5          | - 55.1%                   | - 25.5%                    | 4                   | - 60.0%                  | - 50.0%                    |
| \$144,000 to \$201,999 | 140          | + 0.7%                   | + 68.7%                    | 9.1          | + 44.4%                   | + 106.8%                   | 16                  | - 27.3%                  | - 20.0%                    |
| \$202,000 to \$298,999 | 286          | - 30.4%                  | - 17.1%                    | 5.3          | - 15.9%                   | - 19.7%                    | 53                  | - 20.9%                  | + 1.9%                     |
| \$299,000 or More      | 636          | + 84.9%                  | + 4.4%                     | 3.7          | + 23.3%                   | - 2.6%                     | 182                 | + 41.1%                  | + 2.8%                     |
| Total                  | 1.076        | + 11.6%                  | + 0.4%                     | 4.4          | - 4.3%                    | - 2.2%                     | 255                 | + 11.8%                  | - 0.8%                     |