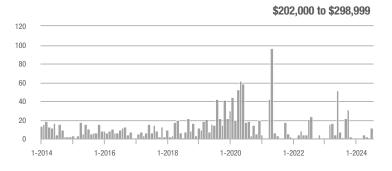

## **Fairfield County**

|                        | Total<br>Showings |                          |                            |              | Buyer Interest (Showings/Listings) |                            |              | Managed<br>Listings      |                            |  |
|------------------------|-------------------|--------------------------|----------------------------|--------------|------------------------------------|----------------------------|--------------|--------------------------|----------------------------|--|
| Price Range            | July<br>2024      | Year-Over-Year<br>Change | Month-Over-Month<br>Change | July<br>2024 | Year-Over-Year<br>Change           | Month-Over-Month<br>Change | July<br>2024 | Year-Over-Year<br>Change | Month-Over-Month<br>Change |  |
| \$143,999 or Less      | 204               | + 4.1%                   | - 23.9%                    | 4.3          | - 12.2%                            | - 17.3%                    | 48           | + 20.0%                  | - 9.4%                     |  |
| \$144,000 to \$201,999 | 408               | + 16.9%                  | + 10.3%                    | 5.3          | - 10.2%                            | - 15.9%                    | 75           | + 23.0%                  | + 25.0%                    |  |
| \$202,000 to \$298,999 | 1,058             | - 49.7%                  | - 14.7%                    | 7.0          | - 34.6%                            | - 17.6%                    | 152          | - 24.4%                  | + 3.4%                     |  |
| \$299,000 or More      | 12,910            | - 9.4%                   | - 6.2%                     | 5.9          | - 18.1%                            | - 4.8%                     | 2,255        | + 5.5%                   | - 3.3%                     |  |
| Total                  | 14,580            | - 13.7%                  | - 6.8%                     | 6.0          | - 18.9%                            | - 4.8%                     | 2,530        | + 3.7%                   | - 2.4%                     |  |

## **Hartford County**

|                        | Total<br>Showings |                          |                            |              | Buyer Interest (Showings/Listings) |                            |              | Managed<br>Listings      |                            |  |
|------------------------|-------------------|--------------------------|----------------------------|--------------|------------------------------------|----------------------------|--------------|--------------------------|----------------------------|--|
| Price Range            | July<br>2024      | Year-Over-Year<br>Change | Month-Over-Month<br>Change | July<br>2024 | Year-Over-Year<br>Change           | Month-Over-Month<br>Change | July<br>2024 | Year-Over-Year<br>Change | Month-Over-Month<br>Change |  |
| \$143,999 or Less      | 345               | - 61.2%                  | - 36.8%                    | 6.2          | - 41.5%                            | - 31.9%                    | 56           | - 34.1%                  | - 9.7%                     |  |
| \$144,000 to \$201,999 | 1,365             | - 47.1%                  | - 4.1%                     | 11.1         | - 21.8%                            | - 9.8%                     | 127          | - 31.7%                  | + 5.8%                     |  |
| \$202,000 to \$298,999 | 4,392             | - 25.5%                  | - 10.8%                    | 10.3         | - 14.2%                            | - 11.2%                    | 430          | - 13.0%                  | - 0.2%                     |  |
| \$299,000 or More      | 9,495             | + 12.4%                  | - 8.3%                     | 7.2          | - 1.4%                             | - 7.7%                     | 1,376        | + 12.9%                  | - 0.7%                     |  |
| Total                  | 15,597            | - 12.5%                  | - 9.6%                     | 8.1          | - 12.9%                            | - 10.0%                    | 1,989        | + 0.3%                   | - 0.5%                     |  |

## **Litchfield County**

|                        | Total<br>Showings |                          |                            |              | Buyer Interest (Showings/Listings) |                            |              | Managed<br>Listings      |                            |  |
|------------------------|-------------------|--------------------------|----------------------------|--------------|------------------------------------|----------------------------|--------------|--------------------------|----------------------------|--|
| Price Range            | July<br>2024      | Year-Over-Year<br>Change | Month-Over-Month<br>Change | July<br>2024 | Year-Over-Year<br>Change           | Month-Over-Month<br>Change | July<br>2024 | Year-Over-Year<br>Change | Month-Over-Month<br>Change |  |
| \$143,999 or Less      | 102               | + 52.2%                  | + 30.8%                    | 10.2         | + 161.5%                           | + 137.2%                   | 10           | - 41.2%                  | - 44.4%                    |  |
| \$144,000 to \$201,999 | 175               | - 58.7%                  | - 7.4%                     | 5.4          | - 18.2%                            | + 14.9%                    | 33           | - 49.2%                  | - 19.5%                    |  |
| \$202,000 to \$298,999 | 785               | - 32.1%                  | - 6.8%                     | 6.1          | - 26.5%                            | - 18.7%                    | 129          | - 10.4%                  | + 12.2%                    |  |
| \$299,000 or More      | 2,290             | + 28.6%                  | + 12.5%                    | 3.9          | + 8.3%                             | + 11.4%                    | 619          | + 11.5%                  | - 2.2%                     |  |
| Total                  | 3,352             | - 2.2%                   | + 6.6%                     | 4.5          | - 6.3%                             | + 7.1%                     | 791          | + 1.3%                   | - 2.0%                     |  |

### **Middlesex County**

|                        | Total<br>Showings |                          |                            |              | Buyer Interest (Showings/Listings) |                            |              | Managed<br>Listings      |                            |  |
|------------------------|-------------------|--------------------------|----------------------------|--------------|------------------------------------|----------------------------|--------------|--------------------------|----------------------------|--|
| Price Range            | July<br>2024      | Year-Over-Year<br>Change | Month-Over-Month<br>Change | July<br>2024 | Year-Over-Year<br>Change           | Month-Over-Month<br>Change | July<br>2024 | Year-Over-Year<br>Change | Month-Over-Month<br>Change |  |
| \$143,999 or Less      | 62                | - 75.1%                  | + 47.6%                    | 10.3         | - 8.8%                             | + 47.1%                    | 6            | - 72.7%                  | 0.0%                       |  |
| \$144,000 to \$201,999 | 220               | - 48.7%                  | - 29.5%                    | 9.2          | - 8.0%                             | - 8.9%                     | 24           | - 44.2%                  | - 25.0%                    |  |
| \$202,000 to \$298,999 | 305               | - 57.8%                  | - 44.3%                    | 6.1          | - 35.1%                            | - 30.7%                    | 51           | - 35.4%                  | - 20.3%                    |  |
| \$299,000 or More      | 2,156             | + 9.6%                   | + 6.6%                     | 5.1          | - 10.5%                            | 0.0%                       | 447          | + 19.2%                  | + 4.9%                     |  |
| Total                  | 2.743             | - 18.6%                  | - 6.2%                     | 5.5          | - 20.3%                            | - 6.8%                     | 528          | + 1.7%                   | 0.0%                       |  |

### **New Haven County**

|                        | Total<br>Showings |                          |                            |              | Buyer Interest (Showings/Listings) |                            |              | Managed<br>Listings      |                            |  |
|------------------------|-------------------|--------------------------|----------------------------|--------------|------------------------------------|----------------------------|--------------|--------------------------|----------------------------|--|
| Price Range            | July<br>2024      | Year-Over-Year<br>Change | Month-Over-Month<br>Change | July<br>2024 | Year-Over-Year<br>Change           | Month-Over-Month<br>Change | July<br>2024 | Year-Over-Year<br>Change | Month-Over-Month<br>Change |  |
| \$143,999 or Less      | 266               | - 56.4%                  | - 23.1%                    | 5.2          | - 27.8%                            | - 1.9%                     | 53           | - 40.4%                  | - 20.9%                    |  |
| \$144,000 to \$201,999 | 993               | - 43.3%                  | - 30.3%                    | 6.8          | - 33.3%                            | - 28.4%                    | 149          | - 14.9%                  | - 2.6%                     |  |
| \$202,000 to \$298,999 | 3,185             | - 29.2%                  | - 11.4%                    | 7.7          | - 13.5%                            | - 8.3%                     | 416          | - 20.3%                  | - 4.4%                     |  |
| \$299,000 or More      | 8,614             | + 14.0%                  | - 3.4%                     | 5.3          | - 5.4%                             | - 3.6%                     | 1,668        | + 16.7%                  | - 1.2%                     |  |
| Total                  | 13.058            | - 9.4%                   | - 8.6%                     | 5.9          | - 13.2%                            | - 6.3%                     | 2.286        | + 3.2%                   | - 2.5%                     |  |

## **New London County**

|                        | Total<br>Showings |                          |                            |              | Buyer Interest (Showings/Listings) |                            |              | Managed<br>Listings      |                            |  |
|------------------------|-------------------|--------------------------|----------------------------|--------------|------------------------------------|----------------------------|--------------|--------------------------|----------------------------|--|
| Price Range            | July<br>2024      | Year-Over-Year<br>Change | Month-Over-Month<br>Change | July<br>2024 | Year-Over-Year<br>Change           | Month-Over-Month<br>Change | July<br>2024 | Year-Over-Year<br>Change | Month-Over-Month<br>Change |  |
| \$143,999 or Less      | 57                | + 78.1%                  | - 50.0%                    | 4.4          | 0.0%                               | - 45.7%                    | 13           | + 44.4%                  | - 13.3%                    |  |
| \$144,000 to \$201,999 | 351               | - 26.4%                  | + 16.2%                    | 8.8          | + 1.1%                             | + 4.8%                     | 41           | - 28.1%                  | + 10.8%                    |  |
| \$202,000 to \$298,999 | 971               | - 24.5%                  | - 18.4%                    | 7.6          | - 13.6%                            | - 19.1%                    | 129          | - 14.6%                  | + 3.2%                     |  |
| \$299,000 or More      | 2,327             | + 3.2%                   | - 3.3%                     | 4.3          | - 12.2%                            | 0.0%                       | 582          | + 13.0%                  | - 4.7%                     |  |
| Total                  | 3.706             | - 8.5%                   | - 7.6%                     | 5.1          | - 15.0%                            | - 5.6%                     | 765          | + 4.5%                   | - 2.9%                     |  |

### **Tolland County**

|                        | Total<br>Showings |                          |                            |              | Buyer Interest (Showings/Listings) |                            |              | Managed<br>Listings      |                            |  |
|------------------------|-------------------|--------------------------|----------------------------|--------------|------------------------------------|----------------------------|--------------|--------------------------|----------------------------|--|
| Price Range            | July<br>2024      | Year-Over-Year<br>Change | Month-Over-Month<br>Change | July<br>2024 | Year-Over-Year<br>Change           | Month-Over-Month<br>Change | July<br>2024 | Year-Over-Year<br>Change | Month-Over-Month<br>Change |  |
| \$143,999 or Less      | 20                | - 90.9%                  | - 16.7%                    | 5.0          | - 54.5%                            | - 16.7%                    | 4            | - 80.0%                  | 0.0%                       |  |
| \$144,000 to \$201,999 | 83                | - 84.7%                  | - 81.1%                    | 4.0          | - 77.9%                            | - 78.1%                    | 21           | - 30.0%                  | - 12.5%                    |  |
| \$202,000 to \$298,999 | 401               | - 39.2%                  | - 24.1%                    | 7.3          | - 31.1%                            | - 40.7%                    | 55           | - 14.1%                  | + 25.0%                    |  |
| \$299,000 or More      | 1,333             | + 3.1%                   | - 18.8%                    | 5.6          | - 8.2%                             | - 18.8%                    | 246          | + 6.5%                   | - 2.4%                     |  |
| Total                  | 1,837             | - 32.3%                  | - 30.3%                    | 5.8          | - 31.0%                            | - 32.6%                    | 326          | - 5.5%                   | + 0.6%                     |  |

## **Windham County**

|                        |              | Total<br>Showin          |                            |              | Buyer Into<br>(Showings/L |                            | Managed<br>Listings |                          |                            |
|------------------------|--------------|--------------------------|----------------------------|--------------|---------------------------|----------------------------|---------------------|--------------------------|----------------------------|
| Price Range            | July<br>2024 | Year-Over-Year<br>Change | Month-Over-Month<br>Change | July<br>2024 | Year-Over-Year<br>Change  | Month-Over-Month<br>Change | July<br>2024        | Year-Over-Year<br>Change | Month-Over-Month<br>Change |
| \$143,999 or Less      | 14           | - 80.0%                  | - 60.0%                    | 3.5          | - 55.1%                   | - 25.5%                    | 4                   | - 60.0%                  | - 50.0%                    |
| \$144,000 to \$201,999 | 140          | + 0.7%                   | + 68.7%                    | 9.1          | + 44.4%                   | + 106.8%                   | 16                  | - 27.3%                  | - 20.0%                    |
| \$202,000 to \$298,999 | 286          | - 30.4%                  | - 17.1%                    | 5.3          | - 15.9%                   | - 19.7%                    | 53                  | - 20.9%                  | + 1.9%                     |
| \$299,000 or More      | 636          | + 84.9%                  | + 4.4%                     | 3.7          | + 23.3%                   | - 2.6%                     | 182                 | + 41.1%                  | + 2.8%                     |
| Total                  | 1.076        | + 11.6%                  | + 0.4%                     | 4.4          | - 4.3%                    | - 2.2%                     | 255                 | + 11.8%                  | - 0.8%                     |