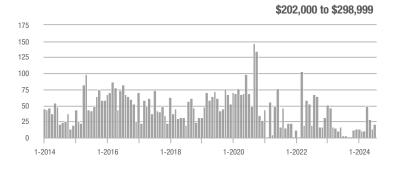

## **Fairfield County**

|                        | Total<br>Showings |                          |                            |              | Buyer Interest (Showings/Listings) |                            |              | Managed<br>Listings      |                            |  |
|------------------------|-------------------|--------------------------|----------------------------|--------------|------------------------------------|----------------------------|--------------|--------------------------|----------------------------|--|
| Price Range            | July<br>2024      | Year-Over-Year<br>Change | Month-Over-Month<br>Change | July<br>2024 | Year-Over-Year<br>Change           | Month-Over-Month<br>Change | July<br>2024 | Year-Over-Year<br>Change | Month-Over-Month<br>Change |  |
| \$143,999 or Less      | 204               | + 4.1%                   | - 23.9%                    | 4.3          | - 12.2%                            | - 17.3%                    | 48           | + 20.0%                  | - 9.4%                     |  |
| \$144,000 to \$201,999 | 408               | + 16.9%                  | + 10.3%                    | 5.3          | - 10.2%                            | - 15.9%                    | 75           | + 23.0%                  | + 25.0%                    |  |
| \$202,000 to \$298,999 | 1,058             | - 49.7%                  | - 14.7%                    | 7.0          | - 34.6%                            | - 17.6%                    | 152          | - 24.4%                  | + 3.4%                     |  |
| \$299,000 or More      | 12,910            | - 9.4%                   | - 6.2%                     | 5.9          | - 18.1%                            | - 4.8%                     | 2,255        | + 5.5%                   | - 3.3%                     |  |
| Total                  | 14,580            | - 13.7%                  | - 6.8%                     | 6.0          | - 18.9%                            | - 4.8%                     | 2,530        | + 3.7%                   | - 2.4%                     |  |

## **Hartford County**

|                        | Total<br>Showings |                          |                            |              | Buyer Interest (Showings/Listings) |                            |              | Managed<br>Listings      |                            |  |
|------------------------|-------------------|--------------------------|----------------------------|--------------|------------------------------------|----------------------------|--------------|--------------------------|----------------------------|--|
| Price Range            | July<br>2024      | Year-Over-Year<br>Change | Month-Over-Month<br>Change | July<br>2024 | Year-Over-Year<br>Change           | Month-Over-Month<br>Change | July<br>2024 | Year-Over-Year<br>Change | Month-Over-Month<br>Change |  |
| \$143,999 or Less      | 345               | - 61.2%                  | - 36.8%                    | 6.2          | - 41.5%                            | - 31.9%                    | 56           | - 34.1%                  | - 9.7%                     |  |
| \$144,000 to \$201,999 | 1,365             | - 47.1%                  | - 4.1%                     | 11.1         | - 21.8%                            | - 9.8%                     | 127          | - 31.7%                  | + 5.8%                     |  |
| \$202,000 to \$298,999 | 4,392             | - 25.5%                  | - 10.8%                    | 10.3         | - 14.2%                            | - 11.2%                    | 430          | - 13.0%                  | - 0.2%                     |  |
| \$299,000 or More      | 9,495             | + 12.4%                  | - 8.3%                     | 7.2          | - 1.4%                             | - 7.7%                     | 1,376        | + 12.9%                  | - 0.7%                     |  |
| Total                  | 15,597            | - 12.5%                  | - 9.6%                     | 8.1          | - 12.9%                            | - 10.0%                    | 1,989        | + 0.3%                   | - 0.5%                     |  |

## **Litchfield County**

|                        | Total<br>Showings |                          |                            |              | Buyer Interest (Showings/Listings) |                            |              | Managed<br>Listings      |                            |  |
|------------------------|-------------------|--------------------------|----------------------------|--------------|------------------------------------|----------------------------|--------------|--------------------------|----------------------------|--|
| Price Range            | July<br>2024      | Year-Over-Year<br>Change | Month-Over-Month<br>Change | July<br>2024 | Year-Over-Year<br>Change           | Month-Over-Month<br>Change | July<br>2024 | Year-Over-Year<br>Change | Month-Over-Month<br>Change |  |
| \$143,999 or Less      | 102               | + 52.2%                  | + 30.8%                    | 10.2         | + 161.5%                           | + 137.2%                   | 10           | - 41.2%                  | - 44.4%                    |  |
| \$144,000 to \$201,999 | 175               | - 58.7%                  | - 7.4%                     | 5.4          | - 18.2%                            | + 14.9%                    | 33           | - 49.2%                  | - 19.5%                    |  |
| \$202,000 to \$298,999 | 785               | - 32.1%                  | - 6.8%                     | 6.1          | - 26.5%                            | - 18.7%                    | 129          | - 10.4%                  | + 12.2%                    |  |
| \$299,000 or More      | 2,290             | + 28.6%                  | + 12.5%                    | 3.9          | + 8.3%                             | + 11.4%                    | 619          | + 11.5%                  | - 2.2%                     |  |
| Total                  | 3,352             | - 2.2%                   | + 6.6%                     | 4.5          | - 6.3%                             | + 7.1%                     | 791          | + 1.3%                   | - 2.0%                     |  |

### **Middlesex County**

|                        | Total<br>Showings |                          |                            |              | Buyer Interest (Showings/Listings) |                            |              | Managed<br>Listings      |                            |  |
|------------------------|-------------------|--------------------------|----------------------------|--------------|------------------------------------|----------------------------|--------------|--------------------------|----------------------------|--|
| Price Range            | July<br>2024      | Year-Over-Year<br>Change | Month-Over-Month<br>Change | July<br>2024 | Year-Over-Year<br>Change           | Month-Over-Month<br>Change | July<br>2024 | Year-Over-Year<br>Change | Month-Over-Month<br>Change |  |
| \$143,999 or Less      | 62                | - 75.1%                  | + 47.6%                    | 10.3         | - 8.8%                             | + 47.1%                    | 6            | - 72.7%                  | 0.0%                       |  |
| \$144,000 to \$201,999 | 220               | - 48.7%                  | - 29.5%                    | 9.2          | - 8.0%                             | - 8.9%                     | 24           | - 44.2%                  | - 25.0%                    |  |
| \$202,000 to \$298,999 | 305               | - 57.8%                  | - 44.3%                    | 6.1          | - 35.1%                            | - 30.7%                    | 51           | - 35.4%                  | - 20.3%                    |  |
| \$299,000 or More      | 2,156             | + 9.6%                   | + 6.6%                     | 5.1          | - 10.5%                            | 0.0%                       | 447          | + 19.2%                  | + 4.9%                     |  |
| Total                  | 2.743             | - 18.6%                  | - 6.2%                     | 5.5          | - 20.3%                            | - 6.8%                     | 528          | + 1.7%                   | 0.0%                       |  |

### **New Haven County**

|                        | Total<br>Showings |                          |                            |              | Buyer Interest (Showings/Listings) |                            |              | Managed<br>Listings      |                            |  |
|------------------------|-------------------|--------------------------|----------------------------|--------------|------------------------------------|----------------------------|--------------|--------------------------|----------------------------|--|
| Price Range            | July<br>2024      | Year-Over-Year<br>Change | Month-Over-Month<br>Change | July<br>2024 | Year-Over-Year<br>Change           | Month-Over-Month<br>Change | July<br>2024 | Year-Over-Year<br>Change | Month-Over-Month<br>Change |  |
| \$143,999 or Less      | 266               | - 56.4%                  | - 23.1%                    | 5.2          | - 27.8%                            | - 1.9%                     | 53           | - 40.4%                  | - 20.9%                    |  |
| \$144,000 to \$201,999 | 993               | - 43.3%                  | - 30.3%                    | 6.8          | - 33.3%                            | - 28.4%                    | 149          | - 14.9%                  | - 2.6%                     |  |
| \$202,000 to \$298,999 | 3,185             | - 29.2%                  | - 11.4%                    | 7.7          | - 13.5%                            | - 8.3%                     | 416          | - 20.3%                  | - 4.4%                     |  |
| \$299,000 or More      | 8,614             | + 14.0%                  | - 3.4%                     | 5.3          | - 5.4%                             | - 3.6%                     | 1,668        | + 16.7%                  | - 1.2%                     |  |
| Total                  | 13.058            | - 9.4%                   | - 8.6%                     | 5.9          | - 13.2%                            | - 6.3%                     | 2.286        | + 3.2%                   | - 2.5%                     |  |

## **New London County**

|                        | Total<br>Showings |                          |                            |              | Buyer Interest (Showings/Listings) |                            |              | Managed<br>Listings      |                            |  |
|------------------------|-------------------|--------------------------|----------------------------|--------------|------------------------------------|----------------------------|--------------|--------------------------|----------------------------|--|
| Price Range            | July<br>2024      | Year-Over-Year<br>Change | Month-Over-Month<br>Change | July<br>2024 | Year-Over-Year<br>Change           | Month-Over-Month<br>Change | July<br>2024 | Year-Over-Year<br>Change | Month-Over-Month<br>Change |  |
| \$143,999 or Less      | 57                | + 78.1%                  | - 50.0%                    | 4.4          | 0.0%                               | - 45.7%                    | 13           | + 44.4%                  | - 13.3%                    |  |
| \$144,000 to \$201,999 | 351               | - 26.4%                  | + 16.2%                    | 8.8          | + 1.1%                             | + 4.8%                     | 41           | - 28.1%                  | + 10.8%                    |  |
| \$202,000 to \$298,999 | 971               | - 24.5%                  | - 18.4%                    | 7.6          | - 13.6%                            | - 19.1%                    | 129          | - 14.6%                  | + 3.2%                     |  |
| \$299,000 or More      | 2,327             | + 3.2%                   | - 3.3%                     | 4.3          | - 12.2%                            | 0.0%                       | 582          | + 13.0%                  | - 4.7%                     |  |
| Total                  | 3.706             | - 8.5%                   | - 7.6%                     | 5.1          | - 15.0%                            | - 5.6%                     | 765          | + 4.5%                   | - 2.9%                     |  |

### **Tolland County**

|                        | Total<br>Showings |                          |                            |              | Buyer Interest (Showings/Listings) |                            |              | Managed<br>Listings      |                            |  |
|------------------------|-------------------|--------------------------|----------------------------|--------------|------------------------------------|----------------------------|--------------|--------------------------|----------------------------|--|
| Price Range            | July<br>2024      | Year-Over-Year<br>Change | Month-Over-Month<br>Change | July<br>2024 | Year-Over-Year<br>Change           | Month-Over-Month<br>Change | July<br>2024 | Year-Over-Year<br>Change | Month-Over-Month<br>Change |  |
| \$143,999 or Less      | 20                | - 90.9%                  | - 16.7%                    | 5.0          | - 54.5%                            | - 16.7%                    | 4            | - 80.0%                  | 0.0%                       |  |
| \$144,000 to \$201,999 | 83                | - 84.7%                  | - 81.1%                    | 4.0          | - 77.9%                            | - 78.1%                    | 21           | - 30.0%                  | - 12.5%                    |  |
| \$202,000 to \$298,999 | 401               | - 39.2%                  | - 24.1%                    | 7.3          | - 31.1%                            | - 40.7%                    | 55           | - 14.1%                  | + 25.0%                    |  |
| \$299,000 or More      | 1,333             | + 3.1%                   | - 18.8%                    | 5.6          | - 8.2%                             | - 18.8%                    | 246          | + 6.5%                   | - 2.4%                     |  |
| Total                  | 1,837             | - 32.3%                  | - 30.3%                    | 5.8          | - 31.0%                            | - 32.6%                    | 326          | - 5.5%                   | + 0.6%                     |  |

## **Windham County**

|                        |              | Total<br>Showin          |                            |              | Buyer Into<br>(Showings/L |                            | Managed<br>Listings |                          |                            |
|------------------------|--------------|--------------------------|----------------------------|--------------|---------------------------|----------------------------|---------------------|--------------------------|----------------------------|
| Price Range            | July<br>2024 | Year-Over-Year<br>Change | Month-Over-Month<br>Change | July<br>2024 | Year-Over-Year<br>Change  | Month-Over-Month<br>Change | July<br>2024        | Year-Over-Year<br>Change | Month-Over-Month<br>Change |
| \$143,999 or Less      | 14           | - 80.0%                  | - 60.0%                    | 3.5          | - 55.1%                   | - 25.5%                    | 4                   | - 60.0%                  | - 50.0%                    |
| \$144,000 to \$201,999 | 140          | + 0.7%                   | + 68.7%                    | 9.1          | + 44.4%                   | + 106.8%                   | 16                  | - 27.3%                  | - 20.0%                    |
| \$202,000 to \$298,999 | 286          | - 30.4%                  | - 17.1%                    | 5.3          | - 15.9%                   | - 19.7%                    | 53                  | - 20.9%                  | + 1.9%                     |
| \$299,000 or More      | 636          | + 84.9%                  | + 4.4%                     | 3.7          | + 23.3%                   | - 2.6%                     | 182                 | + 41.1%                  | + 2.8%                     |
| Total                  | 1.076        | + 11.6%                  | + 0.4%                     | 4.4          | - 4.3%                    | - 2.2%                     | 255                 | + 11.8%                  | - 0.8%                     |