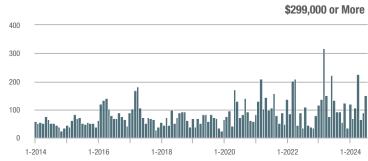

## **Fairfield County**

|                        | Total<br>Showings |                          |                            |              | Buyer Interest (Showings/Listings) |                            |              | Managed<br>Listings      |                            |  |
|------------------------|-------------------|--------------------------|----------------------------|--------------|------------------------------------|----------------------------|--------------|--------------------------|----------------------------|--|
| Price Range            | July<br>2024      | Year-Over-Year<br>Change | Month-Over-Month<br>Change | July<br>2024 | Year-Over-Year<br>Change           | Month-Over-Month<br>Change | July<br>2024 | Year-Over-Year<br>Change | Month-Over-Month<br>Change |  |
| \$143,999 or Less      | 204               | + 4.1%                   | - 23.9%                    | 4.3          | - 12.2%                            | - 17.3%                    | 48           | + 20.0%                  | - 9.4%                     |  |
| \$144,000 to \$201,999 | 408               | + 16.9%                  | + 10.3%                    | 5.3          | - 10.2%                            | - 15.9%                    | 75           | + 23.0%                  | + 25.0%                    |  |
| \$202,000 to \$298,999 | 1,058             | - 49.7%                  | - 14.7%                    | 7.0          | - 34.6%                            | - 17.6%                    | 152          | - 24.4%                  | + 3.4%                     |  |
| \$299,000 or More      | 12,910            | - 9.4%                   | - 6.2%                     | 5.9          | - 18.1%                            | - 4.8%                     | 2,255        | + 5.5%                   | - 3.3%                     |  |
| Total                  | 14,580            | - 13.7%                  | - 6.8%                     | 6.0          | - 18.9%                            | - 4.8%                     | 2,530        | + 3.7%                   | - 2.4%                     |  |