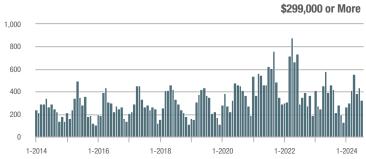

| 0.0%                       |
| \$202,000 to \$298,999 | 18           | - 33.3%                  | - 80.6%                    | 6.0          | + 11.1%                   | - 48.3%                    | 3                   | - 40.0%                  | - 62.5%                    |
| \$299,000 or More      | 321          | - 30.5%                  | - 26.5%                    | 4.6          | - 37.0%                   | - 27.0%                    | 72                  | - 1.4%                   | - 2.7%                     |
| Total                  | 354          | - 33.8%                  | - 33.8%                    | 4.7          | - 34.7%                   | - 30.9%                    | 77                  | - 8.3%                   | - 8.3%                     |















### Chester

|                        |              | Total<br>Showin          |                            |              | Buyer Into<br>(Showings/L |                            | Managed<br>Listings |                          |                            |  |
|------------------------|--------------|--------------------------|----------------------------|--------------|---------------------------|----------------------------|---------------------|--------------------------|----------------------------|--|
| Price Range            | July<br>2024 | Year-Over-Year<br>Change | Month-Over-Month<br>Change | July<br>2024 | Year-Over-Year<br>Change  | Month-Over-Month<br>Change | July<br>2024        | Year-Over-Year<br>Change | Month-Over-Month<br>Change |  |
| \$143,999 or Less      |