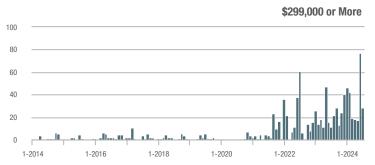

## **Fairfield County**

|                        | Total<br>Showings |                          |                            |              | Buyer Interest (Showings/Listings) |                            |              | Managed<br>Listings      |                            |  |
|------------------------|-------------------|--------------------------|----------------------------|--------------|------------------------------------|----------------------------|--------------|--------------------------|----------------------------|--|
| Price Range            | July<br>2024      | Year-Over-Year<br>Change | Month-Over-Month<br>Change | July<br>2024 | Year-Over-Year<br>Change           | Month-Over-Month<br>Change | July<br>2024 | Year-Over-Year<br>Change | Month-Over-Month<br>Change |  |
| \$143,999 or Less      | 204               | + 4.1%                   | - 23.9%                    | 4.3          | - 12.2%                            | - 17.3%                    | 48           | + 20.0%                  | - 9.4%                     |  |
| \$144,000 to \$201,999 | 408               | + 16.9%                  | + 10.3%                    | 5.3          | - 10.2%                            | - 15.9%                    | 75           | + 23.0%                  | + 25.0%                    |  |
| \$202,000 to \$298,999 | 1,058             | - 49.7%                  | - 14.7%                    | 7.0          | - 34.6%                            | - 17.6%                    | 152          | - 24.4%                  | + 3.4%                     |  |
| \$299,000 or More      | 12,910            | - 9.4%                   | - 6.2%                     | 5.9          | - 18.1%                            | - 4.8%                     | 2,255        | + 5.5%                   | - 3.3%                     |  |
| Total                  | 14,580            | - 13.7%                  | - 6.8%                     | 6.0          | - 18.9%                            | - 4.8%                     | 2,530        | + 3.7%                   | - 2.4%                     |  |

## **Hartford County**

|                        | Total<br>Showings |                          |                            |              | Buyer Interest (Showings/Listings) |                            |              | Managed<br>Listings      |                            |  |
|------------------------|-------------------|--------------------------|----------------------------|--------------|------------------------------------|----------------------------|--------------|--------------------------|----------------------------|--|
| Price Range            | July<br>2024      | Year-Over-Year<br>Change | Month-Over-Month<br>Change | July<br>2024 | Year-Over-Year<br>Change           | Month-Over-Month<br>Change | July<br>2024 | Year-Over-Year<br>Change | Month-Over-Month<br>Change |  |
| \$143,999 or Less      | 345               | - 61.2%                  | - 36.8%                    | 6.2          | - 41.5%                            | - 31.9%                    | 56           | - 34.1%                  | - 9.7%                     |  |
| \$144,000 to \$201,999 | 1,365             | - 47.1%                  | - 4.1%                     | 11.1         | - 21.8%                            | - 9.8%                     | 127          | - 31.7%                  | + 5.8%                     |  |
| \$202,000 to \$298,999 | 4,392             | - 25.5%                  | - 10.8%                    | 10.3         | - 14.2%                            | - 11.2%                    | 430          | - 13.0%                  | - 0.2%                     |  |
| \$299,000 or More      | 9,495             | + 12.4%                  | - 8.3%                     | 7.2          | - 1.4%                             | - 7.7%                     | 1,376        | + 12.9%                  | - 0.7%                     |  |
| Total                  | 15,597            | - 12.5%                  | - 9.6%                     | 8.1          | - 12.9%                            | - 10.0%                    | 1,989        | + 0.3%                   | - 0.5%                     |  |

## **Litchfield County**

|                        | Total<br>Showings |                          |                            |              | Buyer Interest (Showings/Listings) |                            |              | Managed<br>Listings      |                            |  |
|------------------------|-------------------|--------------------------|----------------------------|--------------|------------------------------------|----------------------------|--------------|--------------------------|----------------------------|--|
| Price Range            | July<br>2024      | Year-Over-Year<br>Change | Month-Over-Month<br>Change | July<br>2024 | Year-Over-Year<br>Change           | Month-Over-Month<br>Change | July<br>2024 | Year-Over-Year<br>Change | Month-Over-Month<br>Change |  |
| \$143,999 or Less      | 102               | + 52.2%                  | + 30.8%                    | 10.2         | + 161.5%                           | + 137.2%                   | 10           | - 41.2%                  | - 44.4%                    |  |
| \$144,000 to \$201,999 | 175               | - 58.7%                  | - 7.4%                     | 5.4          | - 18.2%                            | + 14.9%                    | 33           | - 49.2%                  | - 19.5%                    |  |
| \$202,000 to \$298,999 | 785               | - 32.1%                  | - 6.8%                     | 6.1          | - 26.5%                            | - 18.7%                    | 129          | - 10.4%                  | + 12.2%                    |  |
| \$299,000 or More      | 2,290             | + 28.6%                  | + 12.5%                    | 3.9          | + 8.3%                             | + 11.4%                    | 619          | + 11.5%                  | - 2.2%                     |  |
| Total                  | 3,352             | - 2.2%                   | + 6.6%                     | 4.5          | - 6.3%                             | + 7.1%                     | 791          | + 1.3%                   | - 2.0%                     |  |

### **Middlesex County**

|                        | Total<br>Showings |                          |                            |              | Buyer Interest (Showings/Listings) |                            |              | Managed<br>Listings      |                            |  |
|------------------------|-------------------|--------------------------|----------------------------|--------------|------------------------------------|----------------------------|--------------|--------------------------|----------------------------|--|
| Price Range            | July<br>2024      | Year-Over-Year<br>Change | Month-Over-Month<br>Change | July<br>2024 | Year-Over-Year<br>Change           | Month-Over-Month<br>Change | July<br>2024 | Year-Over-Year<br>Change | Month-Over-Month<br>Change |  |
| \$143,999 or Less      | 62                | - 75.1%                  | + 47.6%                    | 10.3         | - 8.8%                             | + 47.1%                    | 6            | - 72.7%                  | 0.0%                       |  |
| \$144,000 to \$201,999 | 220               | - 48.7%                  | - 29.5%                    | 9.2          | - 8.0%                             | - 8.9%                     | 24           | - 44.2%                  | - 25.0%                    |  |
| \$202,000 to \$298,999 | 305               | - 57.8%                  | - 44.3%                    | 6.1          | - 35.1%                            | - 30.7%                    | 51           | - 35.4%                  | - 20.3%                    |  |
| \$299,000 or More      | 2,156             | + 9.6%                   | + 6.6%                     | 5.1          | - 10.5%                            | 0.0%                       | 447          | + 19.2%                  | + 4.9%                     |  |
| Total                  | 2.743             | - 18.6%                  | - 6.2%                     | 5.5          | - 20.3%                            | - 6.8%                     | 528          | + 1.7%                   | 0.0%                       |  |

### **New Haven County**

|                        | Total<br>Showings |                          |                            |              | Buyer Interest (Showings/Listings) |                            |              | Managed<br>Listings      |                            |  |
|------------------------|-------------------|--------------------------|----------------------------|--------------|------------------------------------|----------------------------|--------------|--------------------------|----------------------------|--|
| Price Range            | July<br>2024      | Year-Over-Year<br>Change | Month-Over-Month<br>Change | July<br>2024 | Year-Over-Year<br>Change           | Month-Over-Month<br>Change | July<br>2024 | Year-Over-Year<br>Change | Month-Over-Month<br>Change |  |
| \$143,999 or Less      | 266               | - 56.4%                  | - 23.1%                    | 5.2          | - 27.8%                            | - 1.9%                     | 53           | - 40.4%                  | - 20.9%                    |  |
| \$144,000 to \$201,999 | 993               | - 43.3%                  | - 30.3%                    | 6.8          | - 33.3%                            | - 28.4%                    | 149          | - 14.9%                  | - 2.6%                     |  |
| \$202,000 to \$298,999 | 3,185             | - 29.2%                  | - 11.4%                    | 7.7          | - 13.5%                            | - 8.3%                     | 416          | - 20.3%                  | - 4.4%                     |  |
| \$299,000 or More      | 8,614             | + 14.0%                  | - 3.4%                     | 5.3          | - 5.4%                             | - 3.6%                     | 1,668        | + 16.7%                  | - 1.2%                     |  |
| Total                  | 13.058            | - 9.4%                   | - 8.6%                     | 5.9          | - 13.2%                            | - 6.3%                     | 2.286        | + 3.2%                   | - 2.5%                     |  |

## **New London County**

|                        | Total<br>Showings |                          |                            |              | Buyer Interest (Showings/Listings) |                            |              | Managed<br>Listings      |                            |  |
|------------------------|-------------------|--------------------------|----------------------------|--------------|------------------------------------|----------------------------|--------------|--------------------------|----------------------------|--|
| Price Range            | July<br>2024      | Year-Over-Year<br>Change | Month-Over-Month<br>Change | July<br>2024 | Year-Over-Year<br>Change           | Month-Over-Month<br>Change | July<br>2024 | Year-Over-Year<br>Change | Month-Over-Month<br>Change |  |
| \$143,999 or Less      | 57                | + 78.1%                  | - 50.0%                    | 4.4          | 0.0%                               | - 45.7%                    | 13           | + 44.4%                  | - 13.3%                    |  |
| \$144,000 to \$201,999 | 351               | - 26.4%                  | + 16.2%                    | 8.8          | + 1.1%                             | + 4.8%                     | 41           | - 28.1%                  | + 10.8%                    |  |
| \$202,000 to \$298,999 | 971               | - 24.5%                  | - 18.4%                    | 7.6          | - 13.6%                            | - 19.1%                    | 129          | - 14.6%                  | + 3.2%                     |  |
| \$299,000 or More      | 2,327             | + 3.2%                   | - 3.3%                     | 4.3          | - 12.2%                            | 0.0%                       | 582          | + 13.0%                  | - 4.7%                     |  |
| Total                  | 3.706             | - 8.5%                   | - 7.6%                     | 5.1          | - 15.0%                            | - 5.6%                     | 765          | + 4.5%                   | - 2.9%                     |  |

### **Tolland County**

|                        | Total<br>Showings |                          |                            |              | Buyer Interest (Showings/Listings) |                            |              | Managed<br>Listings      |                            |  |
|------------------------|-------------------|--------------------------|----------------------------|--------------|------------------------------------|----------------------------|--------------|--------------------------|----------------------------|--|
| Price Range            | July<br>2024      | Year-Over-Year<br>Change | Month-Over-Month<br>Change | July<br>2024 | Year-Over-Year<br>Change           | Month-Over-Month<br>Change | July<br>2024 | Year-Over-Year<br>Change | Month-Over-Month<br>Change |  |
| \$143,999 or Less      | 20                | - 90.9%                  | - 16.7%                    | 5.0          | - 54.5%                            | - 16.7%                    | 4            | - 80.0%                  | 0.0%                       |  |
| \$144,000 to \$201,999 | 83                | - 84.7%                  | - 81.1%                    | 4.0          | - 77.9%                            | - 78.1%                    | 21           | - 30.0%                  | - 12.5%                    |  |
| \$202,000 to \$298,999 | 401               | - 39.2%                  | - 24.1%                    | 7.3          | - 31.1%                            | - 40.7%                    | 55           | - 14.1%                  | + 25.0%                    |  |
| \$299,000 or More      | 1,333             | + 3.1%                   | - 18.8%                    | 5.6          | - 8.2%                             | - 18.8%                    | 246          | + 6.5%                   | - 2.4%                     |  |
| Total                  | 1,837             | - 32.3%                  | - 30.3%                    | 5.8          | - 31.0%                            | - 32.6%                    | 326          | - 5.5%                   | + 0.6%                     |  |

## **Windham County**

|                        |              | Total<br>Showin          |                            |              | Buyer Into<br>(Showings/L |                            | Managed<br>Listings |                          |                            |
|------------------------|--------------|--------------------------|----------------------------|--------------|---------------------------|----------------------------|---------------------|--------------------------|----------------------------|
| Price Range            | July<br>2024 | Year-Over-Year<br>Change | Month-Over-Month<br>Change | July<br>2024 | Year-Over-Year<br>Change  | Month-Over-Month<br>Change | July<br>2024        | Year-Over-Year<br>Change | Month-Over-Month<br>Change |
| \$143,999 or Less      | 14           | - 80.0%                  | - 60.0%                    | 3.5          | - 55.1%                   | - 25.5%                    | 4                   | - 60.0%                  | - 50.0%                    |
| \$144,000 to \$201,999 | 140          | + 0.7%                   | + 68.7%                    | 9.1          | + 44.4%                   | + 106.8%                   | 16                  | - 27.3%                  | - 20.0%                    |
| \$202,000 to \$298,999 | 286          | - 30.4%                  | - 17.1%                    | 5.3          | - 15.9%                   | - 19.7%                    | 53                  | - 20.9%                  | + 1.9%                     |
| \$299,000 or More      | 636          | + 84.9%                  | + 4.4%                     | 3.7          | + 23.3%                   | - 2.6%                     | 182                 | + 41.1%                  | + 2.8%                     |
| Total                  | 1.076        | + 11.6%                  | + 0.4%                     | 4.4          | - 4.3%                    | - 2.2%                     | 255                 | + 11.8%                  | - 0.8%                     |