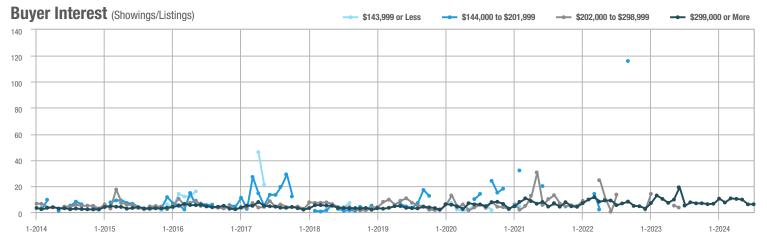

## **Fairfield County**

|                        | Total<br>Showings |                          |                            |              | Buyer Interest (Showings/Listings) |                            |              | Managed<br>Listings      |                            |  |
|------------------------|-------------------|--------------------------|----------------------------|--------------|------------------------------------|----------------------------|--------------|--------------------------|----------------------------|--|
| Price Range            | July<br>2024      | Year-Over-Year<br>Change | Month-Over-Month<br>Change | July<br>2024 | Year-Over-Year<br>Change           | Month-Over-Month<br>Change | July<br>2024 | Year-Over-Year<br>Change | Month-Over-Month<br>Change |  |
| \$143,999 or Less      | 204               | + 4.1%                   | - 23.9%                    | 4.3          | - 12.2%                            | - 17.3%                    | 48           | + 20.0%                  | - 9.4%                     |  |
| \$144,000 to \$201,999 | 408               | + 16.9%                  | + 10.3%                    | 5.3          | - 10.2%                            | - 15.9%                    | 75           | + 23.0%                  | + 25.0%                    |  |
| \$202,000 to \$298,999 | 1,058             | - 49.7%                  | - 14.7%                    | 7.0          | - 34.6%                            | - 17.6%                    | 152          | - 24.4%                  | + 3.4%                     |  |
| \$299,000 or More      | 12,910            | - 9.4%                   | - 6.2%                     | 5.9          | - 18.1%                            | - 4.8%                     | 2,255        | + 5.5%                   | - 3.3%                     |  |
| Total                  | 14,580            | - 13.7%                  | - 6.8%                     | 6.0          | - 18.9%                            | - 4.8%                     | 2,530        | + 3.7%                   | - 2.4%                     |  |

## **Hartford County**

|                        | Total<br>Showings |                          |                            |              | Buyer Interest (Showings/Listings) |                            |              | Managed<br>Listings      |                            |  |
|------------------------|-------------------|--------------------------|----------------------------|--------------|------------------------------------|----------------------------|--------------|--------------------------|----------------------------|--|
| Price Range            | July<br>2024      | Year-Over-Year<br>Change | Month-Over-Month<br>Change | July<br>2024 | Year-Over-Year<br>Change           | Month-Over-Month<br>Change | July<br>2024 | Year-Over-Year<br>Change | Month-Over-Month<br>Change |  |
| \$143,999 or Less      | 345               | - 61.2%                  | - 36.8%                    | 6.2          | - 41.5%                            | - 31.9%                    | 56           | - 34.1%                  | - 9.7%                     |  |
| \$144,000 to \$201,999 | 1,365             | - 47.1%                  | - 4.1%                     | 11.1         | - 21.8%                            | - 9.8%                     | 127          | - 31.7%                  | + 5.8%                     |  |
| \$202,000 to \$298,999 | 4,392             | - 25.5%                  | - 10.8%                    | 10.3         | - 14.2%                            | - 11.2%                    | 430          | - 13.0%                  | - 0.2%                     |  |
| \$299,000 or More      | 9,495             | + 12.4%                  | - 8.3%                     | 7.2          | - 1.4%                             | - 7.7%                     | 1,376        | + 12.9%                  | - 0.7%                     |  |
| Total                  | 15,597            | - 12.5%                  | - 9.6%                     | 8.1          | - 12.9%                            | - 10.0%                    | 1,989        | + 0.3%                   | - 0.5%                     |  |

## **Litchfield County**

|                        | Total<br>Showings |                          |                            |              | Buyer Interest (Showings/Listings) |                            |              | Managed<br>Listings      |                            |  |
|------------------------|-------------------|--------------------------|----------------------------|--------------|------------------------------------|----------------------------|--------------|--------------------------|----------------------------|--|
| Price Range            | July<br>2024      | Year-Over-Year<br>Change | Month-Over-Month<br>Change | July<br>2024 | Year-Over-Year<br>Change           | Month-Over-Month<br>Change | July<br>2024 | Year-Over-Year<br>Change | Month-Over-Month<br>Change |  |
| \$143,999 or Less      | 102               | + 52.2%                  | + 30.8%                    | 10.2         | + 161.5%                           | + 137.2%                   | 10           | - 41.2%                  | - 44.4%                    |  |
| \$144,000 to \$201,999 | 175               | - 58.7%                  | - 7.4%                     | 5.4          | - 18.2%                            | + 14.9%                    | 33           | - 49.2%                  | - 19.5%                    |  |
| \$202,000 to \$298,999 | 785               | - 32.1%                  | - 6.8%                     | 6.1          | - 26.5%                            | - 18.7%                    | 129          | - 10.4%                  | + 12.2%                    |  |
| \$299,000 or More      | 2,290             | + 28.6%                  | + 12.5%                    | 3.9          | + 8.3%                             | + 11.4%                    | 619          | + 11.5%                  | - 2.2%                     |  |
| Total                  | 3,352             | - 2.2%                   | + 6.6%                     | 4.5          | - 6.3%                             | + 7.1%                     | 791          | + 1.3%                   | - 2.0%                     |  |

### **Middlesex County**

|                        | Total<br>Showings |                          |                            |              | Buyer Interest (Showings/Listings) |                            |              | Managed<br>Listings      |                            |  |
|------------------------|-------------------|--------------------------|----------------------------|--------------|------------------------------------|----------------------------|--------------|--------------------------|----------------------------|--|
| Price Range            | July<br>2024      | Year-Over-Year<br>Change | Month-Over-Month<br>Change | July<br>2024 | Year-Over-Year<br>Change           | Month-Over-Month<br>Change | July<br>2024 | Year-Over-Year<br>Change | Month-Over-Month<br>Change |  |
| \$143,999 or Less      | 62                | - 75.1%                  | + 47.6%                    | 10.3         | - 8.8%                             | + 47.1%                    | 6            | - 72.7%                  | 0.0%                       |  |
| \$144,000 to \$201,999 | 220               | - 48.7%                  | - 29.5%                    | 9.2          | - 8.0%                             | - 8.9%                     | 24           | - 44.2%                  | - 25.0%                    |  |
| \$202,000 to \$298,999 | 305               | - 57.8%                  | - 44.3%                    | 6.1          | - 35.1%                            | - 30.7%                    | 51           | - 35.4%                  | - 20.3%                    |  |
| \$299,000 or More      | 2,156             | + 9.6%                   | + 6.6%                     | 5.1          | - 10.5%                            | 0.0%                       | 447          | + 19.2%                  | + 4.9%                     |  |
| Total                  | 2.743             | - 18.6%                  | - 6.2%                     | 5.5          | - 20.3%                            | - 6.8%                     | 528          | + 1.7%                   | 0.0%                       |  |

### **New Haven County**

|                        | Total<br>Showings |                          |                            |              | Buyer Interest (Showings/Listings) |                            |              | Managed<br>Listings      |                            |  |
|------------------------|-------------------|--------------------------|----------------------------|--------------|------------------------------------|----------------------------|--------------|--------------------------|----------------------------|--|
| Price Range            | July<br>2024      | Year-Over-Year<br>Change | Month-Over-Month<br>Change | July<br>2024 | Year-Over-Year<br>Change           | Month-Over-Month<br>Change | July<br>2024 | Year-Over-Year<br>Change | Month-Over-Month<br>Change |  |
| \$143,999 or Less      | 266               | - 56.4%                  | - 23.1%                    | 5.2          | - 27.8%                            | - 1.9%                     | 53           | - 40.4%                  | - 20.9%                    |  |
| \$144,000 to \$201,999 | 993               | - 43.3%                  | - 30.3%                    | 6.8          | - 33.3%                            | - 28.4%                    | 149          | - 14.9%                  | - 2.6%                     |  |
| \$202,000 to \$298,999 | 3,185             | - 29.2%                  | - 11.4%                    | 7.7          | - 13.5%                            | - 8.3%                     | 416          | - 20.3%                  | - 4.4%                     |  |
| \$299,000 or More      | 8,614             | + 14.0%                  | - 3.4%                     | 5.3          | - 5.4%                             | - 3.6%                     | 1,668        | + 16.7%                  | - 1.2%                     |  |
| Total                  | 13.058            | - 9.4%                   | - 8.6%                     | 5.9          | - 13.2%                            | - 6.3%                     | 2.286        | + 3.2%                   | - 2.5%                     |  |

## **New London County**

|                        | Total<br>Showings |                          |                            |              | Buyer Interest (Showings/Listings) |                            |              | Managed<br>Listings      |                            |  |
|------------------------|-------------------|--------------------------|----------------------------|--------------|------------------------------------|----------------------------|--------------|--------------------------|----------------------------|--|
| Price Range            | July<br>2024      | Year-Over-Year<br>Change | Month-Over-Month<br>Change | July<br>2024 | Year-Over-Year<br>Change           | Month-Over-Month<br>Change | July<br>2024 | Year-Over-Year<br>Change | Month-Over-Month<br>Change |  |
| \$143,999 or Less      | 57                | + 78.1%                  | - 50.0%                    | 4.4          | 0.0%                               | - 45.7%                    | 13           | + 44.4%                  | - 13.3%                    |  |
| \$144,000 to \$201,999 | 351               | - 26.4%                  | + 16.2%                    | 8.8          | + 1.1%                             | + 4.8%                     | 41           | - 28.1%                  | + 10.8%                    |  |
| \$202,000 to \$298,999 | 971               | - 24.5%                  | - 18.4%                    | 7.6          | - 13.6%                            | - 19.1%                    | 129          | - 14.6%                  | + 3.2%                     |  |
| \$299,000 or More      | 2,327             | + 3.2%                   | - 3.3%                     | 4.3          | - 12.2%                            | 0.0%                       | 582          | + 13.0%                  | - 4.7%                     |  |
| Total                  | 3.706             | - 8.5%                   | - 7.6%                     | 5.1          | - 15.0%                            | - 5.6%                     | 765          | + 4.5%                   | - 2.9%                     |  |

### **Tolland County**

|                        | Total<br>Showings |                          |                            |              | Buyer Interest (Showings/Listings) |                            |              | Managed<br>Listings      |                            |  |
|------------------------|-------------------|--------------------------|----------------------------|--------------|------------------------------------|----------------------------|--------------|--------------------------|----------------------------|--|
| Price Range            | July<br>2024      | Year-Over-Year<br>Change | Month-Over-Month<br>Change | July<br>2024 | Year-Over-Year<br>Change           | Month-Over-Month<br>Change | July<br>2024 | Year-Over-Year<br>Change | Month-Over-Month<br>Change |  |
| \$143,999 or Less      | 20                | - 90.9%                  | - 16.7%                    | 5.0          | - 54.5%                            | - 16.7%                    | 4            | - 80.0%                  | 0.0%                       |  |
| \$144,000 to \$201,999 | 83                | - 84.7%                  | - 81.1%                    | 4.0          | - 77.9%                            | - 78.1%                    | 21           | - 30.0%                  | - 12.5%                    |  |
| \$202,000 to \$298,999 | 401               | - 39.2%                  | - 24.1%                    | 7.3          | - 31.1%                            | - 40.7%                    | 55           | - 14.1%                  | + 25.0%                    |  |
| \$299,000 or More      | 1,333             | + 3.1%                   | - 18.8%                    | 5.6          | - 8.2%                             | - 18.8%                    | 246          | + 6.5%                   | - 2.4%                     |  |
| Total                  | 1,837             | - 32.3%                  | - 30.3%                    | 5.8          | - 31.0%                            | - 32.6%                    | 326          | - 5.5%                   | + 0.6%                     |  |

## **Windham County**

|                        |              | Total<br>Showin          |                            |              | Buyer Into<br>(Showings/L |                            | Managed<br>Listings |                          |                            |
|------------------------|--------------|--------------------------|----------------------------|--------------|---------------------------|----------------------------|---------------------|--------------------------|----------------------------|
| Price Range            | July<br>2024 | Year-Over-Year<br>Change | Month-Over-Month<br>Change | July<br>2024 | Year-Over-Year<br>Change  | Month-Over-Month<br>Change | July<br>2024        | Year-Over-Year<br>Change | Month-Over-Month<br>Change |
| \$143,999 or Less      | 14           | - 80.0%                  | - 60.0%                    | 3.5          | - 55.1%                   | - 25.5%                    | 4                   | - 60.0%                  | - 50.0%                    |
| \$144,000 to \$201,999 | 140          | + 0.7%                   | + 68.7%                    | 9.1          | + 44.4%                   | + 106.8%                   | 16                  | - 27.3%                  | - 20.0%                    |
| \$202,000 to \$298,999 | 286          | - 30.4%                  | - 17.1%                    | 5.3          | - 15.9%                   | - 19.7%                    | 53                  | - 20.9%                  | + 1.9%                     |
| \$299,000 or More      | 636          | + 84.9%                  | + 4.4%                     | 3.7          | + 23.3%                   | - 2.6%                     | 182                 | + 41.1%                  | + 2.8%                     |
| Total                  | 1.076        | + 11.6%                  | + 0.4%                     | 4.4          | - 4.3%                    | - 2.2%                     | 255                 | + 11.8%                  | - 0.8%                     |