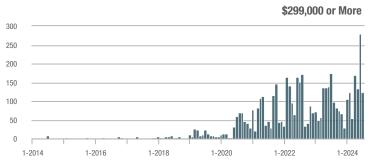

## **Fairfield County**

|                        | Total<br>Showings |                          |                            |              | Buyer Interest (Showings/Listings) |                            |              | Managed<br>Listings      |                            |  |
|------------------------|-------------------|--------------------------|----------------------------|--------------|------------------------------------|----------------------------|--------------|--------------------------|----------------------------|--|
| Price Range            | July<br>2024      | Year-Over-Year<br>Change | Month-Over-Month<br>Change | July<br>2024 | Year-Over-Year<br>Change           | Month-Over-Month<br>Change | July<br>2024 | Year-Over-Year<br>Change | Month-Over-Month<br>Change |  |
| \$143,999 or Less      | 204               | + 4.1%                   | - 23.9%                    | 4.3          | - 12.2%                            | - 17.3%                    | 48           | + 20.0%                  | - 9.4%                     |  |
| \$144,000 to \$201,999 | 408               | + 16.9%                  | + 10.3%                    | 5.3          | - 10.2%                            | - 15.9%                    | 75           | + 23.0%                  | + 25.0%                    |  |
| \$202,000 to \$298,999 | 1,058             | - 49.7%                  | - 14.7%                    | 7.0          | - 34.6%                            | - 17.6%                    | 152          | - 24.4%                  | + 3.4%                     |  |
| \$299,000 or More      | 12,910            | - 9.4%                   | - 6.2%                     | 5.9          | - 18.1%                            | - 4.8%                     | 2,255        | + 5.5%                   | - 3.3%                     |  |
| Total                  | 14,580            | - 13.7%                  | - 6.8%                     | 6.0          | - 18.9%                            | - 4.8%                     | 2,530        | + 3.7%                   | - 2.4%                     |  |

## **Hartford County**

|                        | Total<br>Showings |                          |                            |              | Buyer Interest (Showings/Listings) |                            |              | Managed<br>Listings      |                            |  |
|------------------------|-------------------|--------------------------|----------------------------|--------------|------------------------------------|----------------------------|--------------|--------------------------|----------------------------|--|
| Price Range            | July<br>2024      | Year-Over-Year<br>Change | Month-Over-Month<br>Change | July<br>2024 | Year-Over-Year<br>Change           | Month-Over-Month<br>Change | July<br>2024 | Year-Over-Year<br>Change | Month-Over-Month<br>Change |  |
| \$143,999 or Less      | 345               | - 61.2%                  | - 36.8%                    | 6.2          | - 41.5%                            | - 31.9%                    | 56           | - 34.1%                  | - 9.7%                     |  |
| \$144,000 to \$201,999 | 1,365             | - 47.1%                  | - 4.1%                     | 11.1         | - 21.8%                            | - 9.8%                     | 127          | - 31.7%                  | + 5.8%                     |  |
| \$202,000 to \$298,999 | 4,392             | - 25.5%                  | - 10.8%                    | 10.3         | - 14.2%                            | - 11.2%                    | 430          | - 13.0%                  | - 0.2%                     |  |
| \$299,000 or More      | 9,495             | + 12.4%                  | - 8.3%                     | 7.2          | - 1.4%                             | - 7.7%                     | 1,376        | + 12.9%                  | - 0.7%                     |  |
| Total                  | 15,597            | - 12.5%                  | - 9.6%                     | 8.1          | - 12.9%                            | - 10.0%                    | 1,989        | + 0.3%                   | - 0.5%                     |  |

## **Litchfield County**

|                        | Total<br>Showings |                          |                            |              | Buyer Interest (Showings/Listings) |                            |              | Managed<br>Listings      |                            |  |
|------------------------|-------------------|--------------------------|----------------------------|--------------|------------------------------------|----------------------------|--------------|--------------------------|----------------------------|--|
| Price Range            | July<br>2024      | Year-Over-Year<br>Change | Month-Over-Month<br>Change | July<br>2024 | Year-Over-Year<br>Change           | Month-Over-Month<br>Change | July<br>2024 | Year-Over-Year<br>Change | Month-Over-Month<br>Change |  |
| \$143,999 or Less      | 102               | + 52.2%                  | + 30.8%                    | 10.2         | + 161.5%                           | + 137.2%                   | 10           | - 41.2%                  | - 44.4%                    |  |
| \$144,000 to \$201,999 | 175               | - 58.7%                  | - 7.4%                     | 5.4          | - 18.2%                            | + 14.9%                    | 33           | - 49.2%                  | - 19.5%                    |  |
| \$202,000 to \$298,999 | 785               | - 32.1%                  | - 6.8%                     | 6.1          | - 26.5%                            | - 18.7%                    | 129          | - 10.4%                  | + 12.2%                    |  |
| \$299,000 or More      | 2,290             | + 28.6%                  | + 12.5%                    | 3.9          | + 8.3%                             | + 11.4%                    | 619          | + 11.5%                  | - 2.2%                     |  |
| Total                  | 3,352             | - 2.2%                   | + 6.6%                     | 4.5          | - 6.3%                             | + 7.1%                     | 791          | + 1.3%                   | - 2.0%                     |  |

### **Middlesex County**

|                        | Total<br>Showings |                          |                            |              | Buyer Interest (Showings/Listings) |                            |              | Managed<br>Listings      |                            |  |
|------------------------|-------------------|--------------------------|----------------------------|--------------|------------------------------------|----------------------------|--------------|--------------------------|----------------------------|--|
| Price Range            | July<br>2024      | Year-Over-Year<br>Change | Month-Over-Month<br>Change | July<br>2024 | Year-Over-Year<br>Change           | Month-Over-Month<br>Change | July<br>2024 | Year-Over-Year<br>Change | Month-Over-Month<br>Change |  |
| \$143,999 or Less      | 62                | - 75.1%                  | + 47.6%                    | 10.3         | - 8.8%                             | + 47.1%                    | 6            | - 72.7%                  | 0.0%                       |  |
| \$144,000 to \$201,999 | 220               | - 48.7%                  | - 29.5%                    | 9.2          | - 8.0%                             | - 8.9%                     | 24           | - 44.2%                  | - 25.0%                    |  |
| \$202,000 to \$298,999 | 305               | - 57.8%                  | - 44.3%                    | 6.1          | - 35.1%                            | - 30.7%                    | 51           | - 35.4%                  | - 20.3%                    |  |
| \$299,000 or More      | 2,156             | + 9.6%                   | + 6.6%                     | 5.1          | - 10.5%                            | 0.0%                       | 447          | + 19.2%                  | + 4.9%                     |  |
| Total                  | 2.743             | - 18.6%                  | - 6.2%                     | 5.5          | - 20.3%                            | - 6.8%                     | 528          | + 1.7%                   | 0.0%                       |  |

### **New Haven County**

|                        | Total<br>Showings |                          |                            |              | Buyer Interest (Showings/Listings) |                            |              | Managed<br>Listings      |                            |  |
|------------------------|-------------------|--------------------------|----------------------------|--------------|------------------------------------|----------------------------|--------------|--------------------------|----------------------------|--|
| Price Range            | July<br>2024      | Year-Over-Year<br>Change | Month-Over-Month<br>Change | July<br>2024 | Year-Over-Year<br>Change           | Month-Over-Month<br>Change | July<br>2024 | Year-Over-Year<br>Change | Month-Over-Month<br>Change |  |
| \$143,999 or Less      | 266               | - 56.4%                  | - 23.1%                    | 5.2          | - 27.8%                            | - 1.9%                     | 53           | - 40.4%                  | - 20.9%                    |  |
| \$144,000 to \$201,999 | 993               | - 43.3%                  | - 30.3%                    | 6.8          | - 33.3%                            | - 28.4%                    | 149          | - 14.9%                  | - 2.6%                     |  |
| \$202,000 to \$298,999 | 3,185             | - 29.2%                  | - 11.4%                    | 7.7          | - 13.5%                            | - 8.3%                     | 416          | - 20.3%                  | - 4.4%                     |  |
| \$299,000 or More      | 8,614             | + 14.0%                  | - 3.4%                     | 5.3          | - 5.4%                             | - 3.6%                     | 1,668        | + 16.7%                  | - 1.2%                     |  |
| Total                  | 13.058            | - 9.4%                   | - 8.6%                     | 5.9          | - 13.2%                            | - 6.3%                     | 2.286        | + 3.2%                   | - 2.5%                     |  |

## **New London County**

|                        | Total<br>Showings |                          |                            |              | Buyer Interest (Showings/Listings) |                            |              | Managed<br>Listings      |                            |  |
|------------------------|-------------------|--------------------------|----------------------------|--------------|------------------------------------|----------------------------|--------------|--------------------------|----------------------------|--|
| Price Range            | July<br>2024      | Year-Over-Year<br>Change | Month-Over-Month<br>Change | July<br>2024 | Year-Over-Year<br>Change           | Month-Over-Month<br>Change | July<br>2024 | Year-Over-Year<br>Change | Month-Over-Month<br>Change |  |
| \$143,999 or Less      | 57                | + 78.1%                  | - 50.0%                    | 4.4          | 0.0%                               | - 45.7%                    | 13           | + 44.4%                  | - 13.3%                    |  |
| \$144,000 to \$201,999 | 351               | - 26.4%                  | + 16.2%                    | 8.8          | + 1.1%                             | + 4.8%                     | 41           | - 28.1%                  | + 10.8%                    |  |
| \$202,000 to \$298,999 | 971               | - 24.5%                  | - 18.4%                    | 7.6          | - 13.6%                            | - 19.1%                    | 129          | - 14.6%                  | + 3.2%                     |  |
| \$299,000 or More      | 2,327             | + 3.2%                   | - 3.3%                     | 4.3          | - 12.2%                            | 0.0%                       | 582          | + 13.0%                  | - 4.7%                     |  |
| Total                  | 3.706             | - 8.5%                   | - 7.6%                     | 5.1          | - 15.0%                            | - 5.6%                     | 765          | + 4.5%                   | - 2.9%                     |  |

### **Tolland County**

|                        | Total<br>Showings |                          |                            |              | Buyer Interest (Showings/Listings) |                            |              | Managed<br>Listings      |                            |  |
|------------------------|-------------------|--------------------------|----------------------------|--------------|------------------------------------|----------------------------|--------------|--------------------------|----------------------------|--|
| Price Range            | July<br>2024      | Year-Over-Year<br>Change | Month-Over-Month<br>Change | July<br>2024 | Year-Over-Year<br>Change           | Month-Over-Month<br>Change | July<br>2024 | Year-Over-Year<br>Change | Month-Over-Month<br>Change |  |
| \$143,999 or Less      | 20                | - 90.9%                  | - 16.7%                    | 5.0          | - 54.5%                            | - 16.7%                    | 4            | - 80.0%                  | 0.0%                       |  |
| \$144,000 to \$201,999 | 83                | - 84.7%                  | - 81.1%                    | 4.0          | - 77.9%                            | - 78.1%                    | 21           | - 30.0%                  | - 12.5%                    |  |
| \$202,000 to \$298,999 | 401               | - 39.2%                  | - 24.1%                    | 7.3          | - 31.1%                            | - 40.7%                    | 55           | - 14.1%                  | + 25.0%                    |  |
| \$299,000 or More      | 1,333             | + 3.1%                   | - 18.8%                    | 5.6          | - 8.2%                             | - 18.8%                    | 246          | + 6.5%                   | - 2.4%                     |  |
| Total                  | 1,837             | - 32.3%                  | - 30.3%                    | 5.8          | - 31.0%                            | - 32.6%                    | 326          | - 5.5%                   | + 0.6%                     |  |

## **Windham County**

|                        |              | Total<br>Showin          |                            |              | Buyer Into<br>(Showings/L |                            | Managed<br>Listings |                          |                            |
|------------------------|--------------|--------------------------|----------------------------|--------------|---------------------------|----------------------------|---------------------|--------------------------|----------------------------|
| Price Range            | July<br>2024 | Year-Over-Year<br>Change | Month-Over-Month<br>Change | July<br>2024 | Year-Over-Year<br>Change  | Month-Over-Month<br>Change | July<br>2024        | Year-Over-Year<br>Change | Month-Over-Month<br>Change |
| \$143,999 or Less      | 14           | - 80.0%                  | - 60.0%                    | 3.5          | - 55.1%                   | - 25.5%                    | 4                   | - 60.0%                  | - 50.0%                    |
| \$144,000 to \$201,999 | 140          | + 0.7%                   | + 68.7%                    | 9.1          | + 44.4%                   | + 106.8%                   | 16                  | - 27.3%                  | - 20.0%                    |
| \$202,000 to \$298,999 | 286          | - 30.4%                  | - 17.1%                    | 5.3          | - 15.9%                   | - 19.7%                    | 53                  | - 20.9%                  | + 1.9%                     |
| \$299,000 or More      | 636          | + 84.9%                  | + 4.4%                     | 3.7          | + 23.3%                   | - 2.6%                     | 182                 | + 41.1%                  | + 2.8%                     |
| Total                  | 1.076        | + 11.6%                  | + 0.4%                     | 4.4          | - 4.3%                    | - 2.2%                     | 255                 | + 11.8%                  | - 0.8%                     |