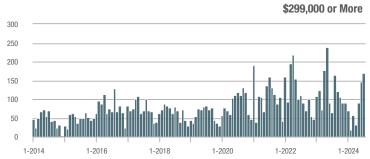

## **Fairfield County**

|                        | Total<br>Showings |                          |                            |              | Buyer Interest (Showings/Listings) |                            |              | Managed<br>Listings      |                            |  |
|------------------------|-------------------|--------------------------|----------------------------|--------------|------------------------------------|----------------------------|--------------|--------------------------|----------------------------|--|
| Price Range            | July<br>2024      | Year-Over-Year<br>Change | Month-Over-Month<br>Change | July<br>2024 | Year-Over-Year<br>Change           | Month-Over-Month<br>Change | July<br>2024 | Year-Over-Year<br>Change | Month-Over-Month<br>Change |  |
| \$143,999 or Less      | 204               | + 4.1%                   | - 23.9%                    | 4.3          | - 12.2%                            | - 17.3%                    | 48           | + 20.0%                  | - 9.4%                     |  |
| \$144,000 to \$201,999 | 408               | + 16.9%                  | + 10.3%                    | 5.3          | - 10.2%                            | - 15.9%                    | 75           | + 23.0%                  | + 25.0%                    |  |
| \$202,000 to \$298,999 | 1,058             | - 49.7%                  | - 14.7%                    | 7.0          | - 34.6%                            | - 17.6%                    | 152          | - 24.4%                  | + 3.4%                     |  |
| \$299,000 or More      | 12,910            | - 9.4%                   | - 6.2%                     | 5.9          | - 18.1%                            | - 4.8%                     | 2,255        | + 5.5%                   | - 3.3%                     |  |
| Total                  | 14,580            | - 13.7%                  | - 6.8%                     | 6.0          | - 18.9%                            | - 4.8%                     | 2,530        | + 3.7%                   | - 2.4%                     |  |

## **Hartford County**

|                        | Total<br>Showings |                          |                            |              | Buyer Interest (Showings/Listings) |                            |              | Managed<br>Listings      |                            |  |
|------------------------|-------------------|--------------------------|----------------------------|--------------|------------------------------------|----------------------------|--------------|--------------------------|----------------------------|--|
| Price Range            | July<br>2024      | Year-Over-Year<br>Change | Month-Over-Month<br>Change | July<br>2024 | Year-Over-Year<br>Change           | Month-Over-Month<br>Change | July<br>2024 | Year-Over-Year<br>Change | Month-Over-Month<br>Change |  |
| \$143,999 or Less      | 345               | - 61.2%                  | - 36.8%                    | 6.2          | - 41.5%                            | - 31.9%                    | 56           | - 34.1%                  | - 9.7%                     |  |
| \$144,000 to \$201,999 | 1,365             | - 47.1%                  | - 4.1%                     | 11.1         | - 21.8%                            | - 9.8%                     | 127          | - 31.7%                  | + 5.8%                     |  |
| \$202,000 to \$298,999 | 4,392             | - 25.5%                  | - 10.8%                    | 10.3         | - 14.2%                            | - 11.2%                    | 430          | - 13.0%                  | - 0.2%                     |  |
| \$299,000 or More      | 9,495             | + 12.4%                  | - 8.3%                     | 7.2          | - 1.4%                             | - 7.7%                     | 1,376        | + 12.9%                  | - 0.7%                     |  |
| Total                  | 15,597            | - 12.5%                  | - 9.6%                     | 8.1          | - 12.9%                            | - 10.0%                    | 1,989        | + 0.3%                   | - 0.5%                     |  |

## **Litchfield County**

|                        | Total<br>Showings |                          |                            |              | Buyer Interest (Showings/Listings) |                            |              | Managed<br>Listings      |                            |  |
|------------------------|-------------------|--------------------------|----------------------------|--------------|------------------------------------|----------------------------|--------------|--------------------------|----------------------------|--|
| Price Range            | July<br>2024      | Year-Over-Year<br>Change | Month-Over-Month<br>Change | July<br>2024 | Year-Over-Year<br>Change           | Month-Over-Month<br>Change | July<br>2024 | Year-Over-Year<br>Change | Month-Over-Month<br>Change |  |
| \$143,999 or Less      | 102               | + 52.2%                  | + 30.8%                    | 10.2         | + 161.5%                           | + 137.2%                   | 10           | - 41.2%                  | - 44.4%                    |  |
| \$144,000 to \$201,999 | 175               | - 58.7%                  | - 7.4%                     | 5.4          | - 18.2%                            | + 14.9%                    | 33           | - 49.2%                  | - 19.5%                    |  |
| \$202,000 to \$298,999 | 785               | - 32.1%                  | - 6.8%                     | 6.1          | - 26.5%                            | - 18.7%                    | 129          | - 10.4%                  | + 12.2%                    |  |
| \$299,000 or More      | 2,290             | + 28.6%                  | + 12.5%                    | 3.9          | + 8.3%                             | + 11.4%                    | 619          | + 11.5%                  | - 2.2%                     |  |
| Total                  | 3,352             | - 2.2%                   | + 6.6%                     | 4.5          | - 6.3%                             | + 7.1%                     | 791          | + 1.3%                   | - 2.0%                     |  |

### **Middlesex County**

|                        | Total<br>Showings |                          |                            |              | Buyer Interest (Showings/Listings) |                            |              | Managed<br>Listings      |                            |  |
|------------------------|-------------------|--------------------------|----------------------------|--------------|------------------------------------|----------------------------|--------------|--------------------------|----------------------------|--|
| Price Range            | July<br>2024      | Year-Over-Year<br>Change | Month-Over-Month<br>Change | July<br>2024 | Year-Over-Year<br>Change           | Month-Over-Month<br>Change | July<br>2024 | Year-Over-Year<br>Change | Month-Over-Month<br>Change |  |
| \$143,999 or Less      | 62                | - 75.1%                  | + 47.6%                    | 10.3         | - 8.8%                             | + 47.1%                    | 6            | - 72.7%                  | 0.0%                       |  |
| \$144,000 to \$201,999 | 220               | - 48.7%                  | - 29.5%                    | 9.2          | - 8.0%                             | - 8.9%                     | 24           | - 44.2%                  | - 25.0%                    |  |
| \$202,000 to \$298,999 | 305               | - 57.8%                  | - 44.3%                    | 6.1          | - 35.1%                            | - 30.7%                    | 51           | - 35.4%                  | - 20.3%                    |  |
| \$299,000 or More      | 2,156             | + 9.6%                   | + 6.6%                     | 5.1          | - 10.5%                            | 0.0%                       | 447          | + 19.2%                  | + 4.9%                     |  |
| Total                  | 2.743             | - 18.6%                  | - 6.2%                     | 5.5          | - 20.3%                            | - 6.8%                     | 528          | + 1.7%                   | 0.0%                       |  |

### **New Haven County**

|                        | Total<br>Showings |                          |                            |              | Buyer Interest (Showings/Listings) |                            |              | Managed<br>Listings      |                            |  |
|------------------------|-------------------|--------------------------|----------------------------|--------------|------------------------------------|----------------------------|--------------|--------------------------|----------------------------|--|
| Price Range            | July<br>2024      | Year-Over-Year<br>Change | Month-Over-Month<br>Change | July<br>2024 | Year-Over-Year<br>Change           | Month-Over-Month<br>Change | July<br>2024 | Year-Over-Year<br>Change | Month-Over-Month<br>Change |  |
| \$143,999 or Less      | 266               | - 56.4%                  | - 23.1%                    | 5.2          | - 27.8%                            | - 1.9%                     | 53           | - 40.4%                  | - 20.9%                    |  |
| \$144,000 to \$201,999 | 993               | - 43.3%                  | - 30.3%                    | 6.8          | - 33.3%                            | - 28.4%                    | 149          | - 14.9%                  | - 2.6%                     |  |
| \$202,000 to \$298,999 | 3,185             | - 29.2%                  | - 11.4%                    | 7.7          | - 13.5%                            | - 8.3%                     | 416          | - 20.3%                  | - 4.4%                     |  |
| \$299,000 or More      | 8,614             | + 14.0%                  | - 3.4%                     | 5.3          | - 5.4%                             | - 3.6%                     | 1,668        | + 16.7%                  | - 1.2%                     |  |
| Total                  | 13.058            | - 9.4%                   | - 8.6%                     | 5.9          | - 13.2%                            | - 6.3%                     | 2.286        | + 3.2%                   | - 2.5%                     |  |

## **New London County**

|                        | Total<br>Showings |                          |                            |              | Buyer Interest (Showings/Listings) |                            |              | Managed<br>Listings      |                            |  |
|------------------------|-------------------|--------------------------|----------------------------|--------------|------------------------------------|----------------------------|--------------|--------------------------|----------------------------|--|
| Price Range            | July<br>2024      | Year-Over-Year<br>Change | Month-Over-Month<br>Change | July<br>2024 | Year-Over-Year<br>Change           | Month-Over-Month<br>Change | July<br>2024 | Year-Over-Year<br>Change | Month-Over-Month<br>Change |  |
| \$143,999 or Less      | 57                | + 78.1%                  | - 50.0%                    | 4.4          | 0.0%                               | - 45.7%                    | 13           | + 44.4%                  | - 13.3%                    |  |
| \$144,000 to \$201,999 | 351               | - 26.4%                  | + 16.2%                    | 8.8          | + 1.1%                             | + 4.8%                     | 41           | - 28.1%                  | + 10.8%                    |  |
| \$202,000 to \$298,999 | 971               | - 24.5%                  | - 18.4%                    | 7.6          | - 13.6%                            | - 19.1%                    | 129          | - 14.6%                  | + 3.2%                     |  |
| \$299,000 or More      | 2,327             | + 3.2%                   | - 3.3%                     | 4.3          | - 12.2%                            | 0.0%                       | 582          | + 13.0%                  | - 4.7%                     |  |
| Total                  | 3.706             | - 8.5%                   | - 7.6%                     | 5.1          | - 15.0%                            | - 5.6%                     | 765          | + 4.5%                   | - 2.9%                     |  |

### **Tolland County**

|                        | Total<br>Showings |                          |                            |              | Buyer Interest (Showings/Listings) |                            |              | Managed<br>Listings      |                            |  |
|------------------------|-------------------|--------------------------|----------------------------|--------------|------------------------------------|----------------------------|--------------|--------------------------|----------------------------|--|
| Price Range            | July<br>2024      | Year-Over-Year<br>Change | Month-Over-Month<br>Change | July<br>2024 | Year-Over-Year<br>Change           | Month-Over-Month<br>Change | July<br>2024 | Year-Over-Year<br>Change | Month-Over-Month<br>Change |  |
| \$143,999 or Less      | 20                | - 90.9%                  | - 16.7%                    | 5.0          | - 54.5%                            | - 16.7%                    | 4            | - 80.0%                  | 0.0%                       |  |
| \$144,000 to \$201,999 | 83                | - 84.7%                  | - 81.1%                    | 4.0          | - 77.9%                            | - 78.1%                    | 21           | - 30.0%                  | - 12.5%                    |  |
| \$202,000 to \$298,999 | 401               | - 39.2%                  | - 24.1%                    | 7.3          | - 31.1%                            | - 40.7%                    | 55           | - 14.1%                  | + 25.0%                    |  |
| \$299,000 or More      | 1,333             | + 3.1%                   | - 18.8%                    | 5.6          | - 8.2%                             | - 18.8%                    | 246          | + 6.5%                   | - 2.4%                     |  |
| Total                  | 1,837             | - 32.3%                  | - 30.3%                    | 5.8          | - 31.0%                            | - 32.6%                    | 326          | - 5.5%                   | + 0.6%                     |  |

## **Windham County**

|                        |              | Total<br>Showin          |                            |              | Buyer Into<br>(Showings/L |                            | Managed<br>Listings |                          |                            |
|------------------------|--------------|--------------------------|----------------------------|--------------|---------------------------|----------------------------|---------------------|--------------------------|----------------------------|
| Price Range            | July<br>2024 | Year-Over-Year<br>Change | Month-Over-Month<br>Change | July<br>2024 | Year-Over-Year<br>Change  | Month-Over-Month<br>Change | July<br>2024        | Year-Over-Year<br>Change | Month-Over-Month<br>Change |
| \$143,999 or Less      | 14           | - 80.0%                  | - 60.0%                    | 3.5          | - 55.1%                   | - 25.5%                    | 4                   | - 60.0%                  | - 50.0%                    |
| \$144,000 to \$201,999 | 140          | + 0.7%                   | + 68.7%                    | 9.1          | + 44.4%                   | + 106.8%                   | 16                  | - 27.3%                  | - 20.0%                    |
| \$202,000 to \$298,999 | 286          | - 30.4%                  | - 17.1%                    | 5.3          | - 15.9%                   | - 19.7%                    | 53                  | - 20.9%                  | + 1.9%                     |
| \$299,000 or More      | 636          | + 84.9%                  | + 4.4%                     | 3.7          | + 23.3%                   | - 2.6%                     | 182                 | + 41.1%                  | + 2.8%                     |
| Total                  | 1.076        | + 11.6%                  | + 0.4%                     | 4.4          | - 4.3%                    | - 2.2%                     | 255                 | + 11.8%                  | - 0.8%                     |