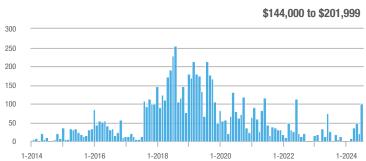

|  |
| \$202,000 to \$298,999 | 88                | - 35.8%                  | - 45.3%                    | 12.6         | + 0.8%                                | - 53.0%                    | 7            | - 36.4%                  | + 16.7%                    |  |
| \$299,000 or More      | 796               | + 0.1%                   | + 22.7%                    | 7.6          | - 13.6%                               | + 22.6%                    | 109          | + 14.7%                  | - 0.9%                     |  |
| Total                  | 984               | + 2.8%                   | + 14.2%                    | 8.4          | - 8.7%                                | + 10.5%                    | 122          | + 11.9%                  | + 2.5%                     |  |















### **Sherman**

|                        |              | Total<br>Showin          |                            |              | Buyer Into<br>(Showings/L |                            | Managed<br>Listings |                          |                            |
|------------------------|--------------|--------------------------|----------------------------|--------------|---------------------------|----------------------------|---------------------|--------------------------|----------------------------|
| Price Range            | July<br>2024 | Year-Over-Year<br>Change | Month-Over-Month<br>Change | July<br>2024 | Year-Over-Year<br>Change  | Month-Over-Month<br>Change | July<br>2024        | Year-Over-Year<br>Change | Month-Over-Month<br>Change |
| \$143,999 or Less      |