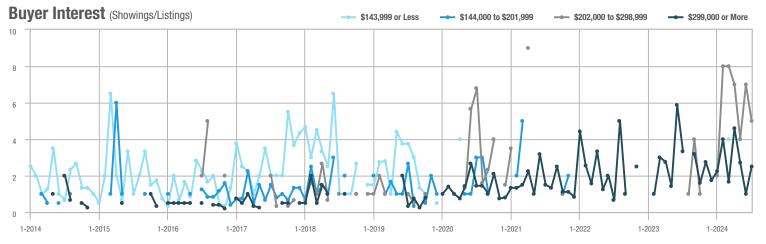

| _                          |
| \$202,000 to \$298,999 | 5            | _                        | - 28.6%                    | 5.0          | _                         | - 28.6%                    | 1                   | _                        | 0.0%                       |
| \$299,000 or More      | 16           | - 23.8%                  | + 220.0%                   | 2.5          | - 24.2%                   | + 150.0%                   | 7                   | - 22.2%                  | - 22.2%                    |
| Total                  | 21           | 0.0%                     | + 75.0%                    | 3.0          | - 9.1%                    | + 50.0%                    | 8                   | - 11.1%                  | - 20.0%                    |















## **Canterbury**

|                        |              | Total<br>Showin          |                            |              | Buyer Into               |                            | Managed<br>Listings |                          |                            |
|------------------------|--------------|--------------------------|----------------------------|--------------|--------------------------|----------------------------|---------------------|--------------------------|----------------------------|
| Price Range            | July<br>2024 | Year-Over-Year<br>Change | Month-Over-Month<br>Change | July<br>2024 | Year-Over-Year<br>Change | Month-Over-Month<br>Change | July<br>2024        | Year-Over-Year<br>Change | Month-Over-Month<br>Change |
| \$143,999 or Less      | 0