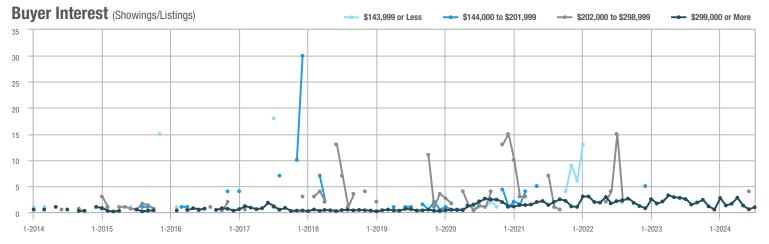

## **Fairfield County**

|                        | Total<br>Showings |                          |                            |              | Buyer Interest (Showings/Listings) |                            |              | Managed<br>Listings      |                            |  |
|------------------------|-------------------|--------------------------|----------------------------|--------------|------------------------------------|----------------------------|--------------|--------------------------|----------------------------|--|
| Price Range            | July<br>2024      | Year-Over-Year<br>Change | Month-Over-Month<br>Change | July<br>2024 | Year-Over-Year<br>Change           | Month-Over-Month<br>Change | July<br>2024 | Year-Over-Year<br>Change | Month-Over-Month<br>Change |  |
| \$143,999 or Less      | 204               | + 4.1%                   | - 23.9%                    | 4.3          | - 12.2%                            | - 17.3%                    | 48           | + 20.0%                  | - 9.4%                     |  |
| \$144,000 to \$201,999 | 408               | + 16.9%                  | + 10.3%                    | 5.3          | - 10.2%                            | - 15.9%                    | 75           | + 23.0%                  | + 25.0%                    |  |
| \$202,000 to \$298,999 | 1,058             | - 49.7%                  | - 14.7%                    | 7.0          | - 34.6%                            | - 17.6%                    | 152          | - 24.4%                  | + 3.4%                     |  |
| \$299,000 or More      | 12,910            | - 9.4%                   | - 6.2%                     | 5.9          | - 18.1%                            | - 4.8%                     | 2,255        | + 5.5%                   | - 3.3%                     |  |
| Total                  | 14,580            | - 13.7%                  | - 6.8%                     | 6.0          | - 18.9%                            | - 4.8%                     | 2,530        | + 3.7%                   | - 2.4%                     |  |