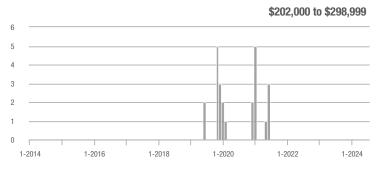

| _                          |  |
| \$202,000 to \$298,999 | 0            | _                        | _                          | _            | _                                  |                            | 0            | _                        | _                          |  |
| \$299,000 or More      | 93           | - 25.6%                  | + 6.9%                     | 2.3          | - 8.0%                             | + 4.5%                     | 50           | - 32.4%                  | - 2.0%                     |  |
| Total                  | 95           | - 24.0%                  | + 9.2%                     | 2.3          | - 8.0%                             | + 4.5%                     | 51           | - 31.1%                  | - 1.9%                     |  |















### **Grisworld**

|                        |              | Total<br>Showin          |                            |              | Buyer Interest (Showings/Listings) |                            |              | Managed<br>Listings      |                            |  |
|------------------------|--------------|--------------------------|----------------------------|--------------|------------------------------------|----------------------------|--------------|--------------------------|----------------------------|--|
| Price Range            | July<br>2024 | Year-Over-Year<br>Change | Month-Over-Month<br>Change | July<br>2024 | Year-Over-Year<br>Change           | Month-Over-Month<br>Change | July<br>2024 | Year-Over-Year<br>Change | Month-Over-Month<br>Change |  |
| \$143,999