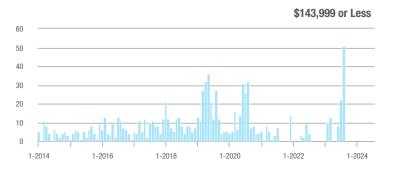

## **Fairfield County**

|                        | Total<br>Showings |                          |                            |              | Buyer Interest (Showings/Listings) |                            |              | Managed<br>Listings      |                            |  |
|------------------------|-------------------|--------------------------|----------------------------|--------------|------------------------------------|----------------------------|--------------|--------------------------|----------------------------|--|
| Price Range            | July<br>2024      | Year-Over-Year<br>Change | Month-Over-Month<br>Change | July<br>2024 | Year-Over-Year<br>Change           | Month-Over-Month<br>Change | July<br>2024 | Year-Over-Year<br>Change | Month-Over-Month<br>Change |  |
| \$143,999 or Less      | 204               | + 4.1%                   | - 23.9%                    | 4.3          | - 12.2%                            | - 17.3%                    | 48           | + 20.0%                  | - 9.4%                     |  |
| \$144,000 to \$201,999 | 408               | + 16.9%                  | + 10.3%                    | 5.3          | - 10.2%                            | - 15.9%                    | 75           | + 23.0%                  | + 25.0%                    |  |
| \$202,000 to \$298,999 | 1,058             | - 49.7%                  | - 14.7%                    | 7.0          | - 34.6%                            | - 17.6%                    | 152          | - 24.4%                  | + 3.4%                     |  |
| \$299,000 or More      | 12,910            | - 9.4%                   | - 6.2%                     | 5.9          | - 18.1%                            | - 4.8%                     | 2,255        | + 5.5%                   | - 3.3%                     |  |
| Total                  | 14,580            | - 13.7%                  | - 6.8%                     | 6.0          | - 18.9%                            | - 4.8%                     | 2,530        | + 3.7%                   | - 2.4%                     |  |