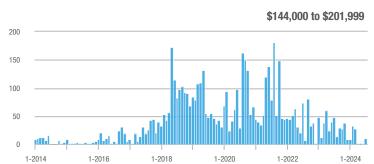

## **Fairfield County**

|                        | Total<br>Showings |                          |                            |              | Buyer Interest (Showings/Listings) |                            |              | Managed<br>Listings      |                            |  |
|------------------------|-------------------|--------------------------|----------------------------|--------------|------------------------------------|----------------------------|--------------|--------------------------|----------------------------|--|
| Price Range            | July<br>2024      | Year-Over-Year<br>Change | Month-Over-Month<br>Change | July<br>2024 | Year-Over-Year<br>Change           | Month-Over-Month<br>Change | July<br>2024 | Year-Over-Year<br>Change | Month-Over-Month<br>Change |  |
| \$143,999 or Less      | 204               | + 4.1%                   | - 23.9%                    | 4.3          | - 12.2%                            | - 17.3%                    | 48           | + 20.0%                  | - 9.4%                     |  |
| \$144,000 to \$201,999 | 408               | + 16.9%                  | + 10.3%                    | 5.3          | - 10.2%                            | - 15.9%                    | 75           | + 23.0%                  | + 25.0%                    |  |
| \$202,000 to \$298,999 | 1,058             | - 49.7%                  | - 14.7%                    | 7.0          | - 34.6%                            | - 17.6%                    | 152          | - 24.4%                  | + 3.4%                     |  |
| \$299,000 or More      | 12,910            | - 9.4%                   | - 6.2%                     | 5.9          | - 18.1%                            | - 4.8%                     | 2,255        | + 5.5%                   | - 3.3%                     |  |
| Total                  | 14,580            | - 13.7%                  | - 6.8%                     | 6.0          | - 18.9%                            | - 4.8%                     | 2,530        | + 3.7%                   | - 2.4%                     |  |

## **Hartford County**

|                        | Total<br>Showings |                          |                            |              | Buyer Interest (Showings/Listings) |                            |              | Managed<br>Listings      |                            |  |
|------------------------|-------------------|--------------------------|----------------------------|--------------|------------------------------------|----------------------------|--------------|--------------------------|----------------------------|--|
| Price Range            | July<br>2024      | Year-Over-Year<br>Change | Month-Over-Month<br>Change | July<br>2024 | Year-Over-Year<br>Change           | Month-Over-Month<br>Change | July<br>2024 | Year-Over-Year<br>Change | Month-Over-Month<br>Change |  |
| \$143,999 or Less      | 345               | - 61.2%                  | - 36.8%                    | 6.2          | - 41.5%                            | - 31.9%                    | 56           | - 34.1%                  | - 9.7%                     |  |
| \$144,000 to \$201,999 | 1,365             | - 47.1%                  | - 4.1%                     | 11.1         | - 21.8%                            | - 9.8%                     | 127          | - 31.7%                  | + 5.8%                     |  |
| \$202,000 to \$298,999 | 4,392             | - 25.5%                  | - 10.8%                    | 10.3         | - 14.2%                            | - 11.2%                    | 430          | - 13.0%                  | - 0.2%                     |  |
| \$299,000 or More      | 9,495             | + 12.4%                  | - 8.3%                     | 7.2          | - 1.4%                             | - 7.7%                     | 1,376        | + 12.9%                  | - 0.7%                     |  |
| Total                  | 15,597            | - 12.5%                  | - 9.6%                     | 8.1          | - 12.9%                            | - 10.0%                    | 1,989        | + 0.3%                   | - 0.5%                     |  |

## **Litchfield County**

|                        | Total<br>Showings |                          |                            |              | Buyer Interest (Showings/Listings) |                            |              | Managed<br>Listings      |                            |  |
|------------------------|-------------------|--------------------------|----------------------------|--------------|------------------------------------|----------------------------|--------------|--------------------------|----------------------------|--|
| Price Range            | July<br>2024      | Year-Over-Year<br>Change | Month-Over-Month<br>Change | July<br>2024 | Year-Over-Year<br>Change           | Month-Over-Month<br>Change | July<br>2024 | Year-Over-Year<br>Change | Month-Over-Month<br>Change |  |
| \$143,999 or Less      | 102               | + 52.2%                  | + 30.8%                    | 10.2         | + 161.5%                           | + 137.2%                   | 10           | - 41.2%                  | - 44.4%                    |  |
| \$144,000 to \$201,999 | 175               | - 58.7%                  | - 7.4%                     | 5.4          | - 18.2%                            | + 14.9%                    | 33           | - 49.2%                  | - 19.5%                    |  |
| \$202,000 to \$298,999 | 785               | - 32.1%                  | - 6.8%                     | 6.1          | - 26.5%                            | - 18.7%                    | 129          | - 10.4%                  | + 12.2%                    |  |
| \$299,000 or More      | 2,290             | + 28.6%                  | + 12.5%                    | 3.9          | + 8.3%                             | + 11.4%                    | 619          | + 11.5%                  | - 2.2%                     |  |
| Total                  | 3,352             | - 2.2%                   | + 6.6%                     | 4.5          | - 6.3%                             | + 7.1%                     | 791          | + 1.3%                   | - 2.0%                     |  |

### **Middlesex County**

|                        | Total<br>Showings |                          |                            |              | Buyer Interest (Showings/Listings) |                            |              | Managed<br>Listings      |                            |  |
|------------------------|-------------------|--------------------------|----------------------------|--------------|------------------------------------|----------------------------|--------------|--------------------------|----------------------------|--|
| Price Range            | July<br>2024      | Year-Over-Year<br>Change | Month-Over-Month<br>Change | July<br>2024 | Year-Over-Year<br>Change           | Month-Over-Month<br>Change | July<br>2024 | Year-Over-Year<br>Change | Month-Over-Month<br>Change |  |
| \$143,999 or Less      | 62                | - 75.1%                  | + 47.6%                    | 10.3         | - 8.8%                             | + 47.1%                    | 6            | - 72.7%                  | 0.0%                       |  |
| \$144,000 to \$201,999 | 220               | - 48.7%                  | - 29.5%                    | 9.2          | - 8.0%                             | - 8.9%                     | 24           | - 44.2%                  | - 25.0%                    |  |
| \$202,000 to \$298,999 | 305               | - 57.8%                  | - 44.3%                    | 6.1          | - 35.1%                            | - 30.7%                    | 51           | - 35.4%                  | - 20.3%                    |  |
| \$299,000 or More      | 2,156             | + 9.6%                   | + 6.6%                     | 5.1          | - 10.5%                            | 0.0%                       | 447          | + 19.2%                  | + 4.9%                     |  |
| Total                  | 2.743             | - 18.6%                  | - 6.2%                     | 5.5          | - 20.3%                            | - 6.8%                     | 528          | + 1.7%                   | 0.0%                       |  |

### **New Haven County**

|                        | Total<br>Showings |                          |                            |              | Buyer Interest (Showings/Listings) |                            |              | Managed<br>Listings      |                            |  |
|------------------------|-------------------|--------------------------|----------------------------|--------------|------------------------------------|----------------------------|--------------|--------------------------|----------------------------|--|
| Price Range            | July<br>2024      | Year-Over-Year<br>Change | Month-Over-Month<br>Change | July<br>2024 | Year-Over-Year<br>Change           | Month-Over-Month<br>Change | July<br>2024 | Year-Over-Year<br>Change | Month-Over-Month<br>Change |  |
| \$143,999 or Less      | 266               | - 56.4%                  | - 23.1%                    | 5.2          | - 27.8%                            | - 1.9%                     | 53           | - 40.4%                  | - 20.9%                    |  |
| \$144,000 to \$201,999 | 993               | - 43.3%                  | - 30.3%                    | 6.8          | - 33.3%                            | - 28.4%                    | 149          | - 14.9%                  | - 2.6%                     |  |
| \$202,000 to \$298,999 | 3,185             | - 29.2%                  | - 11.4%                    | 7.7          | - 13.5%                            | - 8.3%                     | 416          | - 20.3%                  | - 4.4%                     |  |
| \$299,000 or More      | 8,614             | + 14.0%                  | - 3.4%                     | 5.3          | - 5.4%                             | - 3.6%                     | 1,668        | + 16.7%                  | - 1.2%                     |  |
| Total                  | 13.058            | - 9.4%                   | - 8.6%                     | 5.9          | - 13.2%                            | - 6.3%                     | 2.286        | + 3.2%                   | - 2.5%                     |  |

## **New London County**

|                        | Total<br>Showings |                          |                            |              | Buyer Interest (Showings/Listings) |                            |              | Managed<br>Listings      |                            |  |
|------------------------|-------------------|--------------------------|----------------------------|--------------|------------------------------------|----------------------------|--------------|--------------------------|----------------------------|--|
| Price Range            | July<br>2024      | Year-Over-Year<br>Change | Month-Over-Month<br>Change | July<br>2024 | Year-Over-Year<br>Change           | Month-Over-Month<br>Change | July<br>2024 | Year-Over-Year<br>Change | Month-Over-Month<br>Change |  |
| \$143,999 or Less      | 57                | + 78.1%                  | - 50.0%                    | 4.4          | 0.0%                               | - 45.7%                    | 13           | + 44.4%                  | - 13.3%                    |  |
| \$144,000 to \$201,999 | 351               | - 26.4%                  | + 16.2%                    | 8.8          | + 1.1%                             | + 4.8%                     | 41           | - 28.1%                  | + 10.8%                    |  |
| \$202,000 to \$298,999 | 971               | - 24.5%                  | - 18.4%                    | 7.6          | - 13.6%                            | - 19.1%                    | 129          | - 14.6%                  | + 3.2%                     |  |
| \$299,000 or More      | 2,327             | + 3.2%                   | - 3.3%                     | 4.3          | - 12.2%                            | 0.0%                       | 582          | + 13.0%                  | - 4.7%                     |  |
| Total                  | 3.706             | - 8.5%                   | - 7.6%                     | 5.1          | - 15.0%                            | - 5.6%                     | 765          | + 4.5%                   | - 2.9%                     |  |

### **Tolland County**

|                        | Total<br>Showings |                          |                            |              | Buyer Interest (Showings/Listings) |                            |              | Managed<br>Listings      |                            |  |
|------------------------|-------------------|--------------------------|----------------------------|--------------|------------------------------------|----------------------------|--------------|--------------------------|----------------------------|--|
| Price Range            | July<br>2024      | Year-Over-Year<br>Change | Month-Over-Month<br>Change | July<br>2024 | Year-Over-Year<br>Change           | Month-Over-Month<br>Change | July<br>2024 | Year-Over-Year<br>Change | Month-Over-Month<br>Change |  |
| \$143,999 or Less      | 20                | - 90.9%                  | - 16.7%                    | 5.0          | - 54.5%                            | - 16.7%                    | 4            | - 80.0%                  | 0.0%                       |  |
| \$144,000 to \$201,999 | 83                | - 84.7%                  | - 81.1%                    | 4.0          | - 77.9%                            | - 78.1%                    | 21           | - 30.0%                  | - 12.5%                    |  |
| \$202,000 to \$298,999 | 401               | - 39.2%                  | - 24.1%                    | 7.3          | - 31.1%                            | - 40.7%                    | 55           | - 14.1%                  | + 25.0%                    |  |
| \$299,000 or More      | 1,333             | + 3.1%                   | - 18.8%                    | 5.6          | - 8.2%                             | - 18.8%                    | 246          | + 6.5%                   | - 2.4%                     |  |
| Total                  | 1,837             | - 32.3%                  | - 30.3%                    | 5.8          | - 31.0%                            | - 32.6%                    | 326          | - 5.5%                   | + 0.6%                     |  |

## **Windham County**

|                        |              | Total<br>Showin          |                            |              | Buyer Into<br>(Showings/L |                            | Managed<br>Listings |                          |                            |
|------------------------|--------------|--------------------------|----------------------------|--------------|---------------------------|----------------------------|---------------------|--------------------------|----------------------------|
| Price Range            | July<br>2024 | Year-Over-Year<br>Change | Month-Over-Month<br>Change | July<br>2024 | Year-Over-Year<br>Change  | Month-Over-Month<br>Change | July<br>2024        | Year-Over-Year<br>Change | Month-Over-Month<br>Change |
| \$143,999 or Less      | 14           | - 80.0%                  | - 60.0%                    | 3.5          | - 55.1%                   | - 25.5%                    | 4                   | - 60.0%                  | - 50.0%                    |
| \$144,000 to \$201,999 | 140          | + 0.7%                   | + 68.7%                    | 9.1          | + 44.4%                   | + 106.8%                   | 16                  | - 27.3%                  | - 20.0%                    |
| \$202,000 to \$298,999 | 286          | - 30.4%                  | - 17.1%                    | 5.3          | - 15.9%                   | - 19.7%                    | 53                  | - 20.9%                  | + 1.9%                     |
| \$299,000 or More      | 636          | + 84.9%                  | + 4.4%                     | 3.7          | + 23.3%                   | - 2.6%                     | 182                 | + 41.1%                  | + 2.8%                     |
| Total                  | 1.076        | + 11.6%                  | + 0.4%                     | 4.4          | - 4.3%                    | - 2.2%                     | 255                 | + 11.8%                  | - 0.8%                     |