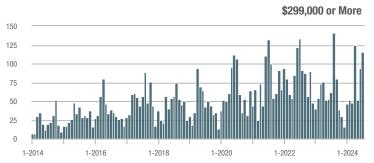

| + 287.5%                 | + 244.4%                   | 10.3                                  | + 157.5%                 | + 243.3%                   | 3                   | + 50.0%                  | 0.0%                       |
| \$299,000 or More      | 116               | + 90.2%                  | + 24.7%                    | 3.7                                   | + 19.4%                  | + 5.7%                     | 35                  | + 52.2%                  | + 12.9%                    |
| Total                  | 149               | + 86.3%                  | + 23.1%                    | 4.1                                   | + 17.1%                  | + 7.9%                     | 40                  | + 53.8%                  | + 8.1%                     |