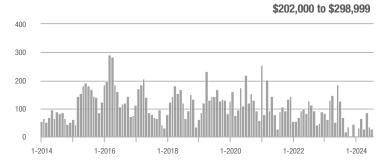

## **Fairfield County**

|                        | Total<br>Showings |                          |                            |              | Buyer Interest (Showings/Listings) |                            |              | Managed<br>Listings      |                            |  |
|------------------------|-------------------|--------------------------|----------------------------|--------------|------------------------------------|----------------------------|--------------|--------------------------|----------------------------|--|
| Price Range            | July<br>2024      | Year-Over-Year<br>Change | Month-Over-Month<br>Change | July<br>2024 | Year-Over-Year<br>Change           | Month-Over-Month<br>Change | July<br>2024 | Year-Over-Year<br>Change | Month-Over-Month<br>Change |  |
| \$143,999 or Less      | 204               | + 4.1%                   | - 23.9%                    | 4.3          | - 12.2%                            | - 17.3%                    | 48           | + 20.0%                  | - 9.4%                     |  |
| \$144,000 to \$201,999 | 408               | + 16.9%                  | + 10.3%                    | 5.3          | - 10.2%                            | - 15.9%                    | 75           | + 23.0%                  | + 25.0%                    |  |
| \$202,000 to \$298,999 | 1,058             | - 49.7%                  | - 14.7%                    | 7.0          | - 34.6%                            | - 17.6%                    | 152          | - 24.4%                  | + 3.4%                     |  |
| \$299,000 or More      | 12,910            | - 9.4%                   | - 6.2%                     | 5.9          | - 18.1%                            | - 4.8%                     | 2,255        | + 5.5%                   | - 3.3%                     |  |
| Total                  | 14,580            | - 13.7%                  | - 6.8%                     | 6.0          | - 18.9%                            | - 4.8%                     | 2,530        | + 3.7%                   | - 2.4%                     |  |