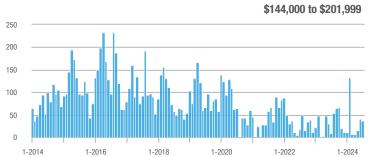

## **Fairfield County**

|                        | Total<br>Showings |                          |                            |              | Buyer Interest (Showings/Listings) |                            |              | Managed<br>Listings      |                            |  |
|------------------------|-------------------|--------------------------|----------------------------|--------------|------------------------------------|----------------------------|--------------|--------------------------|----------------------------|--|
| Price Range            | July<br>2024      | Year-Over-Year<br>Change | Month-Over-Month<br>Change | July<br>2024 | Year-Over-Year<br>Change           | Month-Over-Month<br>Change | July<br>2024 | Year-Over-Year<br>Change | Month-Over-Month<br>Change |  |
| \$143,999 or Less      | 204               | + 4.1%                   | - 23.9%                    | 4.3          | - 12.2%                            | - 17.3%                    | 48           | + 20.0%                  | - 9.4%                     |  |
| \$144,000 to \$201,999 | 408               | + 16.9%                  | + 10.3%                    | 5.3          | - 10.2%                            | - 15.9%                    | 75           | + 23.0%                  | + 25.0%                    |  |
| \$202,000 to \$298,999 | 1,058             | - 49.7%                  | - 14.7%                    | 7.0          | - 34.6%                            | - 17.6%                    | 152          | - 24.4%                  | + 3.4%                     |  |
| \$299,000 or More      | 12,910            | - 9.4%                   | - 6.2%                     | 5.9          | - 18.1%                            | - 4.8%                     | 2,255        | + 5.5%                   | - 3.3%                     |  |
| Total                  | 14,580            | - 13.7%                  | - 6.8%                     | 6.0          | - 18.9%                            | - 4.8%                     | 2,530        | + 3.7%                   | - 2.4%                     |  |