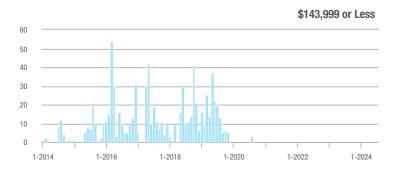

| _                        | _                          |
| \$202,000 to \$298,999 | 24           | - 46.7%                  | - 4.0%                     | 12.0         | - 20.0%                  | - 4.0%                     | 2                   | - 33.3%                  | 0.0%                       |
| \$299,000 or More      | 32           | + 18.5%                  | - 54.9%                    | 2.9          | + 16.0%                  | - 34.1%                    | 12                  | + 9.1%                   | - 29.4%                    |
| Total                  | 56           | - 22.2%                  | - 41.7%                    | 4.3          | - 15.7%                  | - 18.9%                    | 14                  | 0.0%                     | - 26.3%                    |















## **Norwalk**

|                        |              | Total<br>Showin          |                            |              | Buyer Interest<br>(Showings/Listings) |                            |              | Managed<br>Listings      |                            |  |
|------------------------|--------------|--------------------------|----------------------------|--------------|---------------------------------------|----------------------------|--------------|--------------------------|----------------------------|--|
| Price Range            | July<br>2024 | Year-Over-Year<br>Change | Month-Over-Month<br>Change | July<br>2024 | Year-Over-Year<br>Change              | Month-Over-Month<br>Change | July<br>2024 | Year-Over-Year<br>Change | Month-Over-Month<br>Change |  |
|