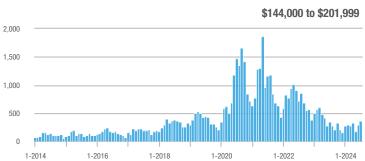

## **Fairfield County**

|                        | Total<br>Showings |                          |                            |              | Buyer Interest (Showings/Listings) |                            |              | Managed<br>Listings      |                            |  |
|------------------------|-------------------|--------------------------|----------------------------|--------------|------------------------------------|----------------------------|--------------|--------------------------|----------------------------|--|
| Price Range            | July<br>2024      | Year-Over-Year<br>Change | Month-Over-Month<br>Change | July<br>2024 | Year-Over-Year<br>Change           | Month-Over-Month<br>Change | July<br>2024 | Year-Over-Year<br>Change | Month-Over-Month<br>Change |  |
| \$143,999 or Less      | 204               | + 4.1%                   | - 23.9%                    | 4.3          | - 12.2%                            | - 17.3%                    | 48           | + 20.0%                  | - 9.4%                     |  |
| \$144,000 to \$201,999 | 408               | + 16.9%                  | + 10.3%                    | 5.3          | - 10.2%                            | - 15.9%                    | 75           | + 23.0%                  | + 25.0%                    |  |
| \$202,000 to \$298,999 | 1,058             | - 49.7%                  | - 14.7%                    | 7.0          | - 34.6%                            | - 17.6%                    | 152          | - 24.4%                  | + 3.4%                     |  |
| \$299,000 or More      | 12,910            | - 9.4%                   | - 6.2%                     | 5.9          | - 18.1%                            | - 4.8%                     | 2,255        | + 5.5%                   | - 3.3%                     |  |
| Total                  | 14,580            | - 13.7%                  | - 6.8%                     | 6.0          | - 18.9%                            | - 4.8%                     | 2,530        | + 3.7%                   | - 2.4%                     |  |

## **Hartford County**

|                        | Total<br>Showings |                          |                            |              | Buyer Interest (Showings/Listings) |                            |              | Managed<br>Listings      |                            |  |
|------------------------|-------------------|--------------------------|----------------------------|--------------|------------------------------------|----------------------------|--------------|--------------------------|----------------------------|--|
| Price Range            | July<br>2024      | Year-Over-Year<br>Change | Month-Over-Month<br>Change | July<br>2024 | Year-Over-Year<br>Change           | Month-Over-Month<br>Change | July<br>2024 | Year-Over-Year<br>Change | Month-Over-Month<br>Change |  |
| \$143,999 or Less      | 345               | - 61.2%                  | - 36.8%                    | 6.2          | - 41.5%                            | - 31.9%                    | 56           | - 34.1%                  | - 9.7%                     |  |
| \$144,000 to \$201,999 | 1,365             | - 47.1%                  | - 4.1%                     | 11.1         | - 21.8%                            | - 9.8%                     | 127          | - 31.7%                  | + 5.8%                     |  |
| \$202,000 to \$298,999 | 4,392             | - 25.5%                  | - 10.8%                    | 10.3         | - 14.2%                            | - 11.2%                    | 430          | - 13.0%                  | - 0.2%                     |  |
| \$299,000 or More      | 9,495             | + 12.4%                  | - 8.3%                     | 7.2          | - 1.4%                             | - 7.7%                     | 1,376        | + 12.9%                  | - 0.7%                     |  |
| Total                  | 15,597            | - 12.5%                  | - 9.6%                     | 8.1          | - 12.9%                            | - 10.0%                    | 1,989        | + 0.3%                   | - 0.5%                     |  |

## **Litchfield County**

|                        | Total<br>Showings |                          |                            |              | Buyer Interest (Showings/Listings) |                            |              | Managed<br>Listings      |                            |  |
|------------------------|-------------------|--------------------------|----------------------------|--------------|------------------------------------|----------------------------|--------------|--------------------------|----------------------------|--|
| Price Range            | July<br>2024      | Year-Over-Year<br>Change | Month-Over-Month<br>Change | July<br>2024 | Year-Over-Year<br>Change           | Month-Over-Month<br>Change | July<br>2024 | Year-Over-Year<br>Change | Month-Over-Month<br>Change |  |
| \$143,999 or Less      | 102               | + 52.2%                  | + 30.8%                    | 10.2         | + 161.5%                           | + 137.2%                   | 10           | - 41.2%                  | - 44.4%                    |  |
| \$144,000 to \$201,999 | 175               | - 58.7%                  | - 7.4%                     | 5.4          | - 18.2%                            | + 14.9%                    | 33           | - 49.2%                  | - 19.5%                    |  |
| \$202,000 to \$298,999 | 785               | - 32.1%                  | - 6.8%                     | 6.1          | - 26.5%                            | - 18.7%                    | 129          | - 10.4%                  | + 12.2%                    |  |
| \$299,000 or More      | 2,290             | + 28.6%                  | + 12.5%                    | 3.9          | + 8.3%                             | + 11.4%                    | 619          | + 11.5%                  | - 2.2%                     |  |
| Total                  | 3,352             | - 2.2%                   | + 6.6%                     | 4.5          | - 6.3%                             | + 7.1%                     | 791          | + 1.3%                   | - 2.0%                     |  |

### **Middlesex County**

|                        | Total<br>Showings |                          |                            |              | Buyer Interest (Showings/Listings) |                            |              | Managed<br>Listings      |                            |  |
|------------------------|-------------------|--------------------------|----------------------------|--------------|------------------------------------|----------------------------|--------------|--------------------------|----------------------------|--|
| Price Range            | July<br>2024      | Year-Over-Year<br>Change | Month-Over-Month<br>Change | July<br>2024 | Year-Over-Year<br>Change           | Month-Over-Month<br>Change | July<br>2024 | Year-Over-Year<br>Change | Month-Over-Month<br>Change |  |
| \$143,999 or Less      | 62                | - 75.1%                  | + 47.6%                    | 10.3         | - 8.8%                             | + 47.1%                    | 6            | - 72.7%                  | 0.0%                       |  |
| \$144,000 to \$201,999 | 220               | - 48.7%                  | - 29.5%                    | 9.2          | - 8.0%                             | - 8.9%                     | 24           | - 44.2%                  | - 25.0%                    |  |
| \$202,000 to \$298,999 | 305               | - 57.8%                  | - 44.3%                    | 6.1          | - 35.1%                            | - 30.7%                    | 51           | - 35.4%                  | - 20.3%                    |  |
| \$299,000 or More      | 2,156             | + 9.6%                   | + 6.6%                     | 5.1          | - 10.5%                            | 0.0%                       | 447          | + 19.2%                  | + 4.9%                     |  |
| Total                  | 2.743             | - 18.6%                  | - 6.2%                     | 5.5          | - 20.3%                            | - 6.8%                     | 528          | + 1.7%                   | 0.0%                       |  |

### **New Haven County**

|                        | Total<br>Showings |                          |                            |              | Buyer Interest (Showings/Listings) |                            |              | Managed<br>Listings      |                            |  |
|------------------------|-------------------|--------------------------|----------------------------|--------------|------------------------------------|----------------------------|--------------|--------------------------|----------------------------|--|
| Price Range            | July<br>2024      | Year-Over-Year<br>Change | Month-Over-Month<br>Change | July<br>2024 | Year-Over-Year<br>Change           | Month-Over-Month<br>Change | July<br>2024 | Year-Over-Year<br>Change | Month-Over-Month<br>Change |  |
| \$143,999 or Less      | 266               | - 56.4%                  | - 23.1%                    | 5.2          | - 27.8%                            | - 1.9%                     | 53           | - 40.4%                  | - 20.9%                    |  |
| \$144,000 to \$201,999 | 993               | - 43.3%                  | - 30.3%                    | 6.8          | - 33.3%                            | - 28.4%                    | 149          | - 14.9%                  | - 2.6%                     |  |
| \$202,000 to \$298,999 | 3,185             | - 29.2%                  | - 11.4%                    | 7.7          | - 13.5%                            | - 8.3%                     | 416          | - 20.3%                  | - 4.4%                     |  |
| \$299,000 or More      | 8,614             | + 14.0%                  | - 3.4%                     | 5.3          | - 5.4%                             | - 3.6%                     | 1,668        | + 16.7%                  | - 1.2%                     |  |
| Total                  | 13.058            | - 9.4%                   | - 8.6%                     | 5.9          | - 13.2%                            | - 6.3%                     | 2.286        | + 3.2%                   | - 2.5%                     |  |

## **New London County**

|                        | Total<br>Showings |                          |                            |              | Buyer Interest (Showings/Listings) |                            |              | Managed<br>Listings      |                            |  |
|------------------------|-------------------|--------------------------|----------------------------|--------------|------------------------------------|----------------------------|--------------|--------------------------|----------------------------|--|
| Price Range            | July<br>2024      | Year-Over-Year<br>Change | Month-Over-Month<br>Change | July<br>2024 | Year-Over-Year<br>Change           | Month-Over-Month<br>Change | July<br>2024 | Year-Over-Year<br>Change | Month-Over-Month<br>Change |  |
| \$143,999 or Less      | 57                | + 78.1%                  | - 50.0%                    | 4.4          | 0.0%                               | - 45.7%                    | 13           | + 44.4%                  | - 13.3%                    |  |
| \$144,000 to \$201,999 | 351               | - 26.4%                  | + 16.2%                    | 8.8          | + 1.1%                             | + 4.8%                     | 41           | - 28.1%                  | + 10.8%                    |  |
| \$202,000 to \$298,999 | 971               | - 24.5%                  | - 18.4%                    | 7.6          | - 13.6%                            | - 19.1%                    | 129          | - 14.6%                  | + 3.2%                     |  |
| \$299,000 or More      | 2,327             | + 3.2%                   | - 3.3%                     | 4.3          | - 12.2%                            | 0.0%                       | 582          | + 13.0%                  | - 4.7%                     |  |
| Total                  | 3.706             | - 8.5%                   | - 7.6%                     | 5.1          | - 15.0%                            | - 5.6%                     | 765          | + 4.5%                   | - 2.9%                     |  |

### **Tolland County**

|                        | Total<br>Showings |                          |                            |              | Buyer Interest (Showings/Listings) |                            |              | Managed<br>Listings      |                            |  |
|------------------------|-------------------|--------------------------|----------------------------|--------------|------------------------------------|----------------------------|--------------|--------------------------|----------------------------|--|
| Price Range            | July<br>2024      | Year-Over-Year<br>Change | Month-Over-Month<br>Change | July<br>2024 | Year-Over-Year<br>Change           | Month-Over-Month<br>Change | July<br>2024 | Year-Over-Year<br>Change | Month-Over-Month<br>Change |  |
| \$143,999 or Less      | 20                | - 90.9%                  | - 16.7%                    | 5.0          | - 54.5%                            | - 16.7%                    | 4            | - 80.0%                  | 0.0%                       |  |
| \$144,000 to \$201,999 | 83                | - 84.7%                  | - 81.1%                    | 4.0          | - 77.9%                            | - 78.1%                    | 21           | - 30.0%                  | - 12.5%                    |  |
| \$202,000 to \$298,999 | 401               | - 39.2%                  | - 24.1%                    | 7.3          | - 31.1%                            | - 40.7%                    | 55           | - 14.1%                  | + 25.0%                    |  |
| \$299,000 or More      | 1,333             | + 3.1%                   | - 18.8%                    | 5.6          | - 8.2%                             | - 18.8%                    | 246          | + 6.5%                   | - 2.4%                     |  |
| Total                  | 1,837             | - 32.3%                  | - 30.3%                    | 5.8          | - 31.0%                            | - 32.6%                    | 326          | - 5.5%                   | + 0.6%                     |  |

## **Windham County**

|                        |              | Total<br>Showin          |                            |              | Buyer Into<br>(Showings/L |                            | Managed<br>Listings |                          |                            |
|------------------------|--------------|--------------------------|----------------------------|--------------|---------------------------|----------------------------|---------------------|--------------------------|----------------------------|
| Price Range            | July<br>2024 | Year-Over-Year<br>Change | Month-Over-Month<br>Change | July<br>2024 | Year-Over-Year<br>Change  | Month-Over-Month<br>Change | July<br>2024        | Year-Over-Year<br>Change | Month-Over-Month<br>Change |
| \$143,999 or Less      | 14           | - 80.0%                  | - 60.0%                    | 3.5          | - 55.1%                   | - 25.5%                    | 4                   | - 60.0%                  | - 50.0%                    |
| \$144,000 to \$201,999 | 140          | + 0.7%                   | + 68.7%                    | 9.1          | + 44.4%                   | + 106.8%                   | 16                  | - 27.3%                  | - 20.0%                    |
| \$202,000 to \$298,999 | 286          | - 30.4%                  | - 17.1%                    | 5.3          | - 15.9%                   | - 19.7%                    | 53                  | - 20.9%                  | + 1.9%                     |
| \$299,000 or More      | 636          | + 84.9%                  | + 4.4%                     | 3.7          | + 23.3%                   | - 2.6%                     | 182                 | + 41.1%                  | + 2.8%                     |
| Total                  | 1.076        | + 11.6%                  | + 0.4%                     | 4.4          | - 4.3%                    | - 2.2%                     | 255                 | + 11.8%                  | - 0.8%                     |