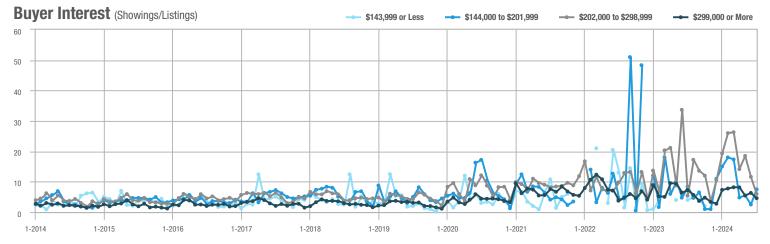

| 0.0%                       |
| \$202,000 to \$298,999 | 18           | - 33.3%                  | - 80.6%                    | 6.0          | + 11.1%                   | - 48.3%                    | 3                   | - 40.0%                  | - 62.5%                    |
| \$299,000 or More      | 321          | - 30.5%                  | - 26.5%                    | 4.6          | - 37.0%                   | - 27.0%                    | 72                  | - 1.4%                   | - 2.7%                     |
| Total                  | 354          | - 33.8%                  | - 33.8%                    | 4.7          | - 34.7%                   | - 30.9%                    | 77                  | - 8.3%                   | - 8.3%                     |















### Chester

|                        |              | Total<br>Showin          |                            |              | Buyer Into<br>(Showings/L |                            | Managed<br>Listings |                          |                            |  |
|------------------------|--------------|--------------------------|----------------------------|--------------|---------------------------|----------------------------|---------------------|--------------------------|----------------------------|--|
| Price Range            | July<br>2024 | Year-Over-Year<br>Change | Month-Over-Month<br>Change | July<br>2024 | Year-Over-Year<br>Change  | Month-Over-Month<br>Change | July<br>2024        | Year-Over-Year<br>Change | Month-Over-Month<br>Change |  |
| \$143,999 or Less      | 0