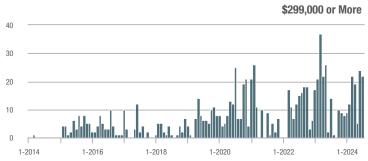

## **Fairfield County**

|                        | Total<br>Showings |                          |                            |              | Buyer Interest (Showings/Listings) |                            |              | Managed<br>Listings      |                            |  |
|------------------------|-------------------|--------------------------|----------------------------|--------------|------------------------------------|----------------------------|--------------|--------------------------|----------------------------|--|
| Price Range            | July<br>2024      | Year-Over-Year<br>Change | Month-Over-Month<br>Change | July<br>2024 | Year-Over-Year<br>Change           | Month-Over-Month<br>Change | July<br>2024 | Year-Over-Year<br>Change | Month-Over-Month<br>Change |  |
| \$143,999 or Less      | 204               | + 4.1%                   | - 23.9%                    | 4.3          | - 12.2%                            | - 17.3%                    | 48           | + 20.0%                  | - 9.4%                     |  |
| \$144,000 to \$201,999 | 408               | + 16.9%                  | + 10.3%                    | 5.3          | - 10.2%                            | - 15.9%                    | 75           | + 23.0%                  | + 25.0%                    |  |
| \$202,000 to \$298,999 | 1,058             | - 49.7%                  | - 14.7%                    | 7.0          | - 34.6%                            | - 17.6%                    | 152          | - 24.4%                  | + 3.4%                     |  |
| \$299,000 or More      | 12,910            | - 9.4%                   | - 6.2%                     | 5.9          | - 18.1%                            | - 4.8%                     | 2,255        | + 5.5%                   | - 3.3%                     |  |
| Total                  | 14,580            | - 13.7%                  | - 6.8%                     | 6.0          | - 18.9%                            | - 4.8%                     | 2,530        | + 3.7%                   | - 2.4%                     |  |

## **Hartford County**

|                        | Total<br>Showings |                          |                            |              | Buyer Interest (Showings/Listings) |                            |              | Managed<br>Listings      |                            |  |
|------------------------|-------------------|--------------------------|----------------------------|--------------|------------------------------------|----------------------------|--------------|--------------------------|----------------------------|--|
| Price Range            | July<br>2024      | Year-Over-Year<br>Change | Month-Over-Month<br>Change | July<br>2024 | Year-Over-Year<br>Change           | Month-Over-Month<br>Change | July<br>2024 | Year-Over-Year<br>Change | Month-Over-Month<br>Change |  |
| \$143,999 or Less      | 345               | - 61.2%                  | - 36.8%                    | 6.2          | - 41.5%                            | - 31.9%                    | 56           | - 34.1%                  | - 9.7%                     |  |
| \$144,000 to \$201,999 | 1,365             | - 47.1%                  | - 4.1%                     | 11.1         | - 21.8%                            | - 9.8%                     | 127          | - 31.7%                  | + 5.8%                     |  |
| \$202,000 to \$298,999 | 4,392             | - 25.5%                  | - 10.8%                    | 10.3         | - 14.2%                            | - 11.2%                    | 430          | - 13.0%                  | - 0.2%                     |  |
| \$299,000 or More      | 9,495             | + 12.4%                  | - 8.3%                     | 7.2          | - 1.4%                             | - 7.7%                     | 1,376        | + 12.9%                  | - 0.7%                     |  |
| Total                  | 15,597            | - 12.5%                  | - 9.6%                     | 8.1          | - 12.9%                            | - 10.0%                    | 1,989        | + 0.3%                   | - 0.5%                     |  |

## **Litchfield County**

|                        | Total<br>Showings |                          |                            |              | Buyer Interest (Showings/Listings) |                            |              | Managed<br>Listings      |                            |  |
|------------------------|-------------------|--------------------------|----------------------------|--------------|------------------------------------|----------------------------|--------------|--------------------------|----------------------------|--|
| Price Range            | July<br>2024      | Year-Over-Year<br>Change | Month-Over-Month<br>Change | July<br>2024 | Year-Over-Year<br>Change           | Month-Over-Month<br>Change | July<br>2024 | Year-Over-Year<br>Change | Month-Over-Month<br>Change |  |
| \$143,999 or Less      | 102               | + 52.2%                  | + 30.8%                    | 10.2         | + 161.5%                           | + 137.2%                   | 10           | - 41.2%                  | - 44.4%                    |  |
| \$144,000 to \$201,999 | 175               | - 58.7%                  | - 7.4%                     | 5.4          | - 18.2%                            | + 14.9%                    | 33           | - 49.2%                  | - 19.5%                    |  |
| \$202,000 to \$298,999 | 785               | - 32.1%                  | - 6.8%                     | 6.1          | - 26.5%                            | - 18.7%                    | 129          | - 10.4%                  | + 12.2%                    |  |
| \$299,000 or More      | 2,290             | + 28.6%                  | + 12.5%                    | 3.9          | + 8.3%                             | + 11.4%                    | 619          | + 11.5%                  | - 2.2%                     |  |
| Total                  | 3,352             | - 2.2%                   | + 6.6%                     | 4.5          | - 6.3%                             | + 7.1%                     | 791          | + 1.3%                   | - 2.0%                     |  |

### **Middlesex County**

|                        | Total<br>Showings |                          |                            |              | Buyer Interest (Showings/Listings) |                            |              | Managed<br>Listings      |                            |  |
|------------------------|-------------------|--------------------------|----------------------------|--------------|------------------------------------|----------------------------|--------------|--------------------------|----------------------------|--|
| Price Range            | July<br>2024      | Year-Over-Year<br>Change | Month-Over-Month<br>Change | July<br>2024 | Year-Over-Year<br>Change           | Month-Over-Month<br>Change | July<br>2024 | Year-Over-Year<br>Change | Month-Over-Month<br>Change |  |
| \$143,999 or Less      | 62                | - 75.1%                  | + 47.6%                    | 10.3         | - 8.8%                             | + 47.1%                    | 6            | - 72.7%                  | 0.0%                       |  |
| \$144,000 to \$201,999 | 220               | - 48.7%                  | - 29.5%                    | 9.2          | - 8.0%                             | - 8.9%                     | 24           | - 44.2%                  | - 25.0%                    |  |
| \$202,000 to \$298,999 | 305               | - 57.8%                  | - 44.3%                    | 6.1          | - 35.1%                            | - 30.7%                    | 51           | - 35.4%                  | - 20.3%                    |  |
| \$299,000 or More      | 2,156             | + 9.6%                   | + 6.6%                     | 5.1          | - 10.5%                            | 0.0%                       | 447          | + 19.2%                  | + 4.9%                     |  |
| Total                  | 2.743             | - 18.6%                  | - 6.2%                     | 5.5          | - 20.3%                            | - 6.8%                     | 528          | + 1.7%                   | 0.0%                       |  |

### **New Haven County**

|                        | Total<br>Showings |                          |                            |              | Buyer Interest (Showings/Listings) |                            |              | Managed<br>Listings      |                            |  |
|------------------------|-------------------|--------------------------|----------------------------|--------------|------------------------------------|----------------------------|--------------|--------------------------|----------------------------|--|
| Price Range            | July<br>2024      | Year-Over-Year<br>Change | Month-Over-Month<br>Change | July<br>2024 | Year-Over-Year<br>Change           | Month-Over-Month<br>Change | July<br>2024 | Year-Over-Year<br>Change | Month-Over-Month<br>Change |  |
| \$143,999 or Less      | 266               | - 56.4%                  | - 23.1%                    | 5.2          | - 27.8%                            | - 1.9%                     | 53           | - 40.4%                  | - 20.9%                    |  |
| \$144,000 to \$201,999 | 993               | - 43.3%                  | - 30.3%                    | 6.8          | - 33.3%                            | - 28.4%                    | 149          | - 14.9%                  | - 2.6%                     |  |
| \$202,000 to \$298,999 | 3,185             | - 29.2%                  | - 11.4%                    | 7.7          | - 13.5%                            | - 8.3%                     | 416          | - 20.3%                  | - 4.4%                     |  |
| \$299,000 or More      | 8,614             | + 14.0%                  | - 3.4%                     | 5.3          | - 5.4%                             | - 3.6%                     | 1,668        | + 16.7%                  | - 1.2%                     |  |
| Total                  | 13.058            | - 9.4%                   | - 8.6%                     | 5.9          | - 13.2%                            | - 6.3%                     | 2.286        | + 3.2%                   | - 2.5%                     |  |

## **New London County**

|                        | Total<br>Showings |                          |                            |              | Buyer Interest (Showings/Listings) |                            |              | Managed<br>Listings      |                            |  |
|------------------------|-------------------|--------------------------|----------------------------|--------------|------------------------------------|----------------------------|--------------|--------------------------|----------------------------|--|
| Price Range            | July<br>2024      | Year-Over-Year<br>Change | Month-Over-Month<br>Change | July<br>2024 | Year-Over-Year<br>Change           | Month-Over-Month<br>Change | July<br>2024 | Year-Over-Year<br>Change | Month-Over-Month<br>Change |  |
| \$143,999 or Less      | 57                | + 78.1%                  | - 50.0%                    | 4.4          | 0.0%                               | - 45.7%                    | 13           | + 44.4%                  | - 13.3%                    |  |
| \$144,000 to \$201,999 | 351               | - 26.4%                  | + 16.2%                    | 8.8          | + 1.1%                             | + 4.8%                     | 41           | - 28.1%                  | + 10.8%                    |  |
| \$202,000 to \$298,999 | 971               | - 24.5%                  | - 18.4%                    | 7.6          | - 13.6%                            | - 19.1%                    | 129          | - 14.6%                  | + 3.2%                     |  |
| \$299,000 or More      | 2,327             | + 3.2%                   | - 3.3%                     | 4.3          | - 12.2%                            | 0.0%                       | 582          | + 13.0%                  | - 4.7%                     |  |
| Total                  | 3.706             | - 8.5%                   | - 7.6%                     | 5.1          | - 15.0%                            | - 5.6%                     | 765          | + 4.5%                   | - 2.9%                     |  |

### **Tolland County**

|                        | Total<br>Showings |                          |                            |              | Buyer Interest (Showings/Listings) |                            |              | Managed<br>Listings      |                            |  |
|------------------------|-------------------|--------------------------|----------------------------|--------------|------------------------------------|----------------------------|--------------|--------------------------|----------------------------|--|
| Price Range            | July<br>2024      | Year-Over-Year<br>Change | Month-Over-Month<br>Change | July<br>2024 | Year-Over-Year<br>Change           | Month-Over-Month<br>Change | July<br>2024 | Year-Over-Year<br>Change | Month-Over-Month<br>Change |  |
| \$143,999 or Less      | 20                | - 90.9%                  | - 16.7%                    | 5.0          | - 54.5%                            | - 16.7%                    | 4            | - 80.0%                  | 0.0%                       |  |
| \$144,000 to \$201,999 | 83                | - 84.7%                  | - 81.1%                    | 4.0          | - 77.9%                            | - 78.1%                    | 21           | - 30.0%                  | - 12.5%                    |  |
| \$202,000 to \$298,999 | 401               | - 39.2%                  | - 24.1%                    | 7.3          | - 31.1%                            | - 40.7%                    | 55           | - 14.1%                  | + 25.0%                    |  |
| \$299,000 or More      | 1,333             | + 3.1%                   | - 18.8%                    | 5.6          | - 8.2%                             | - 18.8%                    | 246          | + 6.5%                   | - 2.4%                     |  |
| Total                  | 1,837             | - 32.3%                  | - 30.3%                    | 5.8          | - 31.0%                            | - 32.6%                    | 326          | - 5.5%                   | + 0.6%                     |  |

## **Windham County**

|                        |              | Total<br>Showin          |                            |              | Buyer Into<br>(Showings/L |                            | Managed<br>Listings |                          |                            |
|------------------------|--------------|--------------------------|----------------------------|--------------|---------------------------|----------------------------|---------------------|--------------------------|----------------------------|
| Price Range            | July<br>2024 | Year-Over-Year<br>Change | Month-Over-Month<br>Change | July<br>2024 | Year-Over-Year<br>Change  | Month-Over-Month<br>Change | July<br>2024        | Year-Over-Year<br>Change | Month-Over-Month<br>Change |
| \$143,999 or Less      | 14           | - 80.0%                  | - 60.0%                    | 3.5          | - 55.1%                   | - 25.5%                    | 4                   | - 60.0%                  | - 50.0%                    |
| \$144,000 to \$201,999 | 140          | + 0.7%                   | + 68.7%                    | 9.1          | + 44.4%                   | + 106.8%                   | 16                  | - 27.3%                  | - 20.0%                    |
| \$202,000 to \$298,999 | 286          | - 30.4%                  | - 17.1%                    | 5.3          | - 15.9%                   | - 19.7%                    | 53                  | - 20.9%                  | + 1.9%                     |
| \$299,000 or More      | 636          | + 84.9%                  | + 4.4%                     | 3.7          | + 23.3%                   | - 2.6%                     | 182                 | + 41.1%                  | + 2.8%                     |
| Total                  | 1.076        | + 11.6%                  | + 0.4%                     | 4.4          | - 4.3%                    | - 2.2%                     | 255                 | + 11.8%                  | - 0.8%                     |