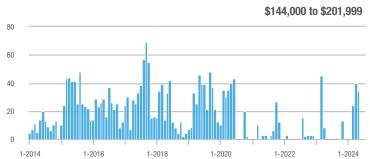

_                        | _                          |
| \$202,000 to \$298,999 | 13           | _                        | _                          | 13.0         | _                        | _                          | 1                   | _                        | 0.0%                       |
| \$299,000 or More      | 74           | + 12.1%                  | - 46.0%                    | 4.6          | + 24.3%                  | - 46.5%                    | 16                  | - 11.1%                  | 0.0%                       |
| Total                  | 87           | + 31.8%                  | - 36.5%                    | 5.1          | + 37.8%                  | - 37.0%                    | 17                  | - 5.6%                   | 0.0%                       |















## **Cornwall**

|                        |              | Total<br>Showin          |                            |              | Buyer Into<br>(Showings/L |                            | Managed<br>Listings |                          |                            |
|------------------------|--------------|--------------------------|----------------------------|--------------|---------------------------|----------------------------|---------------------|--------------------------|----------------------------|
| Price Range            | July<br>2024 | Year-Over-Year<br>Change | Month-Over-Month<br>Change | July<br>2024 | Year-Over-Year<br>Change  | Month-Over-Month<br>Change | July<br>2024        | Year-Over-Year<br>Change | Month-Over-Month<br>Change |
| \$143,999 or Less      |