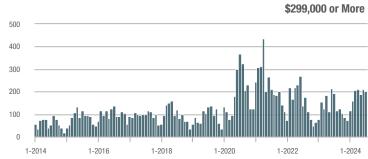

## **Hartford County**

|                        | Total<br>Showings |                          |                            |              | Buyer Interest (Showings/Listings) |                            |              | Managed<br>Listings      |                            |  |
|------------------------|-------------------|--------------------------|----------------------------|--------------|------------------------------------|----------------------------|--------------|--------------------------|----------------------------|--|
| Price Range            | July<br>2024      | Year-Over-Year<br>Change | Month-Over-Month<br>Change | July<br>2024 | Year-Over-Year<br>Change           | Month-Over-Month<br>Change | July<br>2024 | Year-Over-Year<br>Change | Month-Over-Month<br>Change |  |
| \$143,999 or Less      | 345               | - 61.2%                  | - 36.8%                    | 6.2          | - 41.5%                            | - 31.9%                    | 56           | - 34.1%                  | - 9.7%                     |  |
| \$144,000 to \$201,999 | 1,365             | - 47.1%                  | - 4.1%                     | 11.1         | - 21.8%                            | - 9.8%                     | 127          | - 31.7%                  | + 5.8%                     |  |
| \$202,000 to \$298,999 | 4,392             | - 25.5%                  | - 10.8%                    | 10.3         | - 14.2%                            | - 11.2%                    | 430          | - 13.0%                  | - 0.2%                     |  |
| \$299,000 or More      | 9,495             | + 12.4%                  | - 8.3%                     | 7.2          | - 1.4%                             | - 7.7%                     | 1,376        | + 12.9%                  | - 0.7%                     |  |
| Total                  | 15,597            | - 12.5%                  | - 9.6%                     | 8.1          | - 12.9%                            | - 10.0%                    | 1,989        | + 0.3%                   | - 0.5%                     |  |