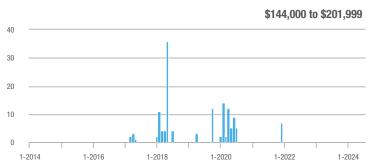

## **Fairfield County**

|                        | Total<br>Showings |                          |                            |              | Buyer Interest (Showings/Listings) |                            |              | Managed<br>Listings      |                            |  |
|------------------------|-------------------|--------------------------|----------------------------|--------------|------------------------------------|----------------------------|--------------|--------------------------|----------------------------|--|
| Price Range            | July<br>2024      | Year-Over-Year<br>Change | Month-Over-Month<br>Change | July<br>2024 | Year-Over-Year<br>Change           | Month-Over-Month<br>Change | July<br>2024 | Year-Over-Year<br>Change | Month-Over-Month<br>Change |  |
| \$143,999 or Less      | 204               | + 4.1%                   | - 23.9%                    | 4.3          | - 12.2%                            | - 17.3%                    | 48           | + 20.0%                  | - 9.4%                     |  |
| \$144,000 to \$201,999 | 408               | + 16.9%                  | + 10.3%                    | 5.3          | - 10.2%                            | - 15.9%                    | 75           | + 23.0%                  | + 25.0%                    |  |
| \$202,000 to \$298,999 | 1,058             | - 49.7%                  | - 14.7%                    | 7.0          | - 34.6%                            | - 17.6%                    | 152          | - 24.4%                  | + 3.4%                     |  |
| \$299,000 or More      | 12,910            | - 9.4%                   | - 6.2%                     | 5.9          | - 18.1%                            | - 4.8%                     | 2,255        | + 5.5%                   | - 3.3%                     |  |
| Total                  | 14,580            | - 13.7%                  | - 6.8%                     | 6.0          | - 18.9%                            | - 4.8%                     | 2,530        | + 3.7%                   | - 2.4%                     |  |