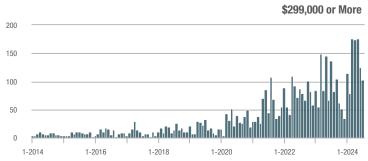

|  |
| \$202,000 to \$298,999 | 354               | + 17.6%                  | - 31.8%                    | 7.7          | - 2.5%                             | - 23.8%                    | 46           | + 17.9%                  | - 6.1%                     |  |
| \$299,000 or More      | 103               | - 24.8%                  | - 17.6%                    | 4.0          | - 24.5%                            | + 11.1%                    | 29           | + 3.6%                   | - 23.7%                    |  |
| Total                  | 563               | - 22.9%                  | - 19.2%                    | 6.3          | - 20.3%                            | - 11.3%                    | 93           | - 3.1%                   | - 6.1%                     |  |















# **Old Lyme**

|                        |              | Total<br>Showin          |                            |              | Buyer Into<br>(Showings/L |                            | Managed<br>Listings |                          |                            |
|------------------------|--------------|--------------------------|----------------------------|--------------|---------------------------|----------------------------|---------------------|--------------------------|----------------------------|
| Price Range            | July<br>2024 | Year-Over-Year<br>Change | Month-Over-Month<br>Change | July<br>2024 | Year-Over-Year<br>Change  | Month-Over-Month<br>Change | July<br>2024        | Year-Over-Year<br>Change | Month-Over-Month<br>Change |
| \$143,999 or Less      | 0