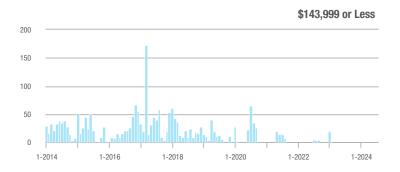

| _                        | 0.0%                       |
| \$202,000 to \$298,999 | 0            | _                        | _                          |              | _                        |                            | 0                   | _                        |                            |
| \$299,000 or More      | 45           | + 800.0%                 | + 200.0%                   | 4.4          | + 76.0%                  | + 158.8%                   | 10                  | + 233.3%                 | + 11.1%                    |
| Total                  | 66           | + 500.0%                 | + 288.2%                   | 5.9          | + 110.7%                 | + 247.1%                   | 11                  | + 120.0%                 | + 10.0%                    |















## **Canton**

|                        | Total<br>Showings |                          |                            | (            | Buyer Into<br>Showings/L |                            | Managed<br>Listings |                          |                            |  |
|------------------------|-------------------|--------------------------|----------------------------|--------------|--------------------------|----------------------------|---------------------|--------------------------|----------------------------|--|
| Price Range            | July<br>2024      | Year-Over-Year<br>Change | Month-Over-Month<br>Change | July<br>2024 | Year-Over-Year<br>Change | Month-Over-Month<br>Change | July<br>2024        | Year-Over-Year<br>Change | Month-Over-Month<br>Change |  |
| \$14