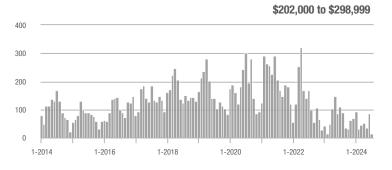

## **Fairfield County**

|                        | Total<br>Showings |                          |                            |              | Buyer Interest (Showings/Listings) |                            |              | Managed<br>Listings      |                            |  |
|------------------------|-------------------|--------------------------|----------------------------|--------------|------------------------------------|----------------------------|--------------|--------------------------|----------------------------|--|
| Price Range            | July<br>2024      | Year-Over-Year<br>Change | Month-Over-Month<br>Change | July<br>2024 | Year-Over-Year<br>Change           | Month-Over-Month<br>Change | July<br>2024 | Year-Over-Year<br>Change | Month-Over-Month<br>Change |  |
| \$143,999 or Less      | 204               | + 4.1%                   | - 23.9%                    | 4.3          | - 12.2%                            | - 17.3%                    | 48           | + 20.0%                  | - 9.4%                     |  |
| \$144,000 to \$201,999 | 408               | + 16.9%                  | + 10.3%                    | 5.3          | - 10.2%                            | - 15.9%                    | 75           | + 23.0%                  | + 25.0%                    |  |
| \$202,000 to \$298,999 | 1,058             | - 49.7%                  | - 14.7%                    | 7.0          | - 34.6%                            | - 17.6%                    | 152          | - 24.4%                  | + 3.4%                     |  |
| \$299,000 or More      | 12,910            | - 9.4%                   | - 6.2%                     | 5.9          | - 18.1%                            | - 4.8%                     | 2,255        | + 5.5%                   | - 3.3%                     |  |
| Total                  | 14,580            | - 13.7%                  | - 6.8%                     | 6.0          | - 18.9%                            | - 4.8%                     | 2,530        | + 3.7%                   | - 2.4%                     |  |

## **Hartford County**

|                        | Total<br>Showings |                          |                            |              | Buyer Interest (Showings/Listings) |                            |              | Managed<br>Listings      |                            |  |
|------------------------|-------------------|--------------------------|----------------------------|--------------|------------------------------------|----------------------------|--------------|--------------------------|----------------------------|--|
| Price Range            | July<br>2024      | Year-Over-Year<br>Change | Month-Over-Month<br>Change | July<br>2024 | Year-Over-Year<br>Change           | Month-Over-Month<br>Change | July<br>2024 | Year-Over-Year<br>Change | Month-Over-Month<br>Change |  |
| \$143,999 or Less      | 345               | - 61.2%                  | - 36.8%                    | 6.2          | - 41.5%                            | - 31.9%                    | 56           | - 34.1%                  | - 9.7%                     |  |
| \$144,000 to \$201,999 | 1,365             | - 47.1%                  | - 4.1%                     | 11.1         | - 21.8%                            | - 9.8%                     | 127          | - 31.7%                  | + 5.8%                     |  |
| \$202,000 to \$298,999 | 4,392             | - 25.5%                  | - 10.8%                    | 10.3         | - 14.2%                            | - 11.2%                    | 430          | - 13.0%                  | - 0.2%                     |  |
| \$299,000 or More      | 9,495             | + 12.4%                  | - 8.3%                     | 7.2          | - 1.4%                             | - 7.7%                     | 1,376        | + 12.9%                  | - 0.7%                     |  |
| Total                  | 15,597            | - 12.5%                  | - 9.6%                     | 8.1          | - 12.9%                            | - 10.0%                    | 1,989        | + 0.3%                   | - 0.5%                     |  |

## **Litchfield County**

|                        | Total<br>Showings |                          |                            |              | Buyer Interest (Showings/Listings) |                            |              | Managed<br>Listings      |                            |  |
|------------------------|-------------------|--------------------------|----------------------------|--------------|------------------------------------|----------------------------|--------------|--------------------------|----------------------------|--|
| Price Range            | July<br>2024      | Year-Over-Year<br>Change | Month-Over-Month<br>Change | July<br>2024 | Year-Over-Year<br>Change           | Month-Over-Month<br>Change | July<br>2024 | Year-Over-Year<br>Change | Month-Over-Month<br>Change |  |
| \$143,999 or Less      | 102               | + 52.2%                  | + 30.8%                    | 10.2         | + 161.5%                           | + 137.2%                   | 10           | - 41.2%                  | - 44.4%                    |  |
| \$144,000 to \$201,999 | 175               | - 58.7%                  | - 7.4%                     | 5.4          | - 18.2%                            | + 14.9%                    | 33           | - 49.2%                  | - 19.5%                    |  |
| \$202,000 to \$298,999 | 785               | - 32.1%                  | - 6.8%                     | 6.1          | - 26.5%                            | - 18.7%                    | 129          | - 10.4%                  | + 12.2%                    |  |
| \$299,000 or More      | 2,290             | + 28.6%                  | + 12.5%                    | 3.9          | + 8.3%                             | + 11.4%                    | 619          | + 11.5%                  | - 2.2%                     |  |
| Total                  | 3,352             | - 2.2%                   | + 6.6%                     | 4.5          | - 6.3%                             | + 7.1%                     | 791          | + 1.3%                   | - 2.0%                     |  |

### **Middlesex County**

|                        | Total<br>Showings |                          |                            |              | Buyer Interest (Showings/Listings) |                            |              | Managed<br>Listings      |                            |  |
|------------------------|-------------------|--------------------------|----------------------------|--------------|------------------------------------|----------------------------|--------------|--------------------------|----------------------------|--|
| Price Range            | July<br>2024      | Year-Over-Year<br>Change | Month-Over-Month<br>Change | July<br>2024 | Year-Over-Year<br>Change           | Month-Over-Month<br>Change | July<br>2024 | Year-Over-Year<br>Change | Month-Over-Month<br>Change |  |
| \$143,999 or Less      | 62                | - 75.1%                  | + 47.6%                    | 10.3         | - 8.8%                             | + 47.1%                    | 6            | - 72.7%                  | 0.0%                       |  |
| \$144,000 to \$201,999 | 220               | - 48.7%                  | - 29.5%                    | 9.2          | - 8.0%                             | - 8.9%                     | 24           | - 44.2%                  | - 25.0%                    |  |
| \$202,000 to \$298,999 | 305               | - 57.8%                  | - 44.3%                    | 6.1          | - 35.1%                            | - 30.7%                    | 51           | - 35.4%                  | - 20.3%                    |  |
| \$299,000 or More      | 2,156             | + 9.6%                   | + 6.6%                     | 5.1          | - 10.5%                            | 0.0%                       | 447          | + 19.2%                  | + 4.9%                     |  |
| Total                  | 2.743             | - 18.6%                  | - 6.2%                     | 5.5          | - 20.3%                            | - 6.8%                     | 528          | + 1.7%                   | 0.0%                       |  |

### **New Haven County**

|                        | Total<br>Showings |                          |                            |              | Buyer Interest (Showings/Listings) |                            |              | Managed<br>Listings      |                            |  |
|------------------------|-------------------|--------------------------|----------------------------|--------------|------------------------------------|----------------------------|--------------|--------------------------|----------------------------|--|
| Price Range            | July<br>2024      | Year-Over-Year<br>Change | Month-Over-Month<br>Change | July<br>2024 | Year-Over-Year<br>Change           | Month-Over-Month<br>Change | July<br>2024 | Year-Over-Year<br>Change | Month-Over-Month<br>Change |  |
| \$143,999 or Less      | 266               | - 56.4%                  | - 23.1%                    | 5.2          | - 27.8%                            | - 1.9%                     | 53           | - 40.4%                  | - 20.9%                    |  |
| \$144,000 to \$201,999 | 993               | - 43.3%                  | - 30.3%                    | 6.8          | - 33.3%                            | - 28.4%                    | 149          | - 14.9%                  | - 2.6%                     |  |
| \$202,000 to \$298,999 | 3,185             | - 29.2%                  | - 11.4%                    | 7.7          | - 13.5%                            | - 8.3%                     | 416          | - 20.3%                  | - 4.4%                     |  |
| \$299,000 or More      | 8,614             | + 14.0%                  | - 3.4%                     | 5.3          | - 5.4%                             | - 3.6%                     | 1,668        | + 16.7%                  | - 1.2%                     |  |
| Total                  | 13.058            | - 9.4%                   | - 8.6%                     | 5.9          | - 13.2%                            | - 6.3%                     | 2.286        | + 3.2%                   | - 2.5%                     |  |

## **New London County**

|                        | Total<br>Showings |                          |                            |              | Buyer Interest (Showings/Listings) |                            |              | Managed<br>Listings      |                            |  |
|------------------------|-------------------|--------------------------|----------------------------|--------------|------------------------------------|----------------------------|--------------|--------------------------|----------------------------|--|
| Price Range            | July<br>2024      | Year-Over-Year<br>Change | Month-Over-Month<br>Change | July<br>2024 | Year-Over-Year<br>Change           | Month-Over-Month<br>Change | July<br>2024 | Year-Over-Year<br>Change | Month-Over-Month<br>Change |  |
| \$143,999 or Less      | 57                | + 78.1%                  | - 50.0%                    | 4.4          | 0.0%                               | - 45.7%                    | 13           | + 44.4%                  | - 13.3%                    |  |
| \$144,000 to \$201,999 | 351               | - 26.4%                  | + 16.2%                    | 8.8          | + 1.1%                             | + 4.8%                     | 41           | - 28.1%                  | + 10.8%                    |  |
| \$202,000 to \$298,999 | 971               | - 24.5%                  | - 18.4%                    | 7.6          | - 13.6%                            | - 19.1%                    | 129          | - 14.6%                  | + 3.2%                     |  |
| \$299,000 or More      | 2,327             | + 3.2%                   | - 3.3%                     | 4.3          | - 12.2%                            | 0.0%                       | 582          | + 13.0%                  | - 4.7%                     |  |
| Total                  | 3.706             | - 8.5%                   | - 7.6%                     | 5.1          | - 15.0%                            | - 5.6%                     | 765          | + 4.5%                   | - 2.9%                     |  |

### **Tolland County**

|                        | Total<br>Showings |                          |                            |              | Buyer Interest (Showings/Listings) |                            |              | Managed<br>Listings      |                            |  |
|------------------------|-------------------|--------------------------|----------------------------|--------------|------------------------------------|----------------------------|--------------|--------------------------|----------------------------|--|
| Price Range            | July<br>2024      | Year-Over-Year<br>Change | Month-Over-Month<br>Change | July<br>2024 | Year-Over-Year<br>Change           | Month-Over-Month<br>Change | July<br>2024 | Year-Over-Year<br>Change | Month-Over-Month<br>Change |  |
| \$143,999 or Less      | 20                | - 90.9%                  | - 16.7%                    | 5.0          | - 54.5%                            | - 16.7%                    | 4            | - 80.0%                  | 0.0%                       |  |
| \$144,000 to \$201,999 | 83                | - 84.7%                  | - 81.1%                    | 4.0          | - 77.9%                            | - 78.1%                    | 21           | - 30.0%                  | - 12.5%                    |  |
| \$202,000 to \$298,999 | 401               | - 39.2%                  | - 24.1%                    | 7.3          | - 31.1%                            | - 40.7%                    | 55           | - 14.1%                  | + 25.0%                    |  |
| \$299,000 or More      | 1,333             | + 3.1%                   | - 18.8%                    | 5.6          | - 8.2%                             | - 18.8%                    | 246          | + 6.5%                   | - 2.4%                     |  |
| Total                  | 1,837             | - 32.3%                  | - 30.3%                    | 5.8          | - 31.0%                            | - 32.6%                    | 326          | - 5.5%                   | + 0.6%                     |  |

## **Windham County**

|                        |              | Total<br>Showin          |                            |              | Buyer Into<br>(Showings/L |                            | Managed<br>Listings |                          |                            |
|------------------------|--------------|--------------------------|----------------------------|--------------|---------------------------|----------------------------|---------------------|--------------------------|----------------------------|
| Price Range            | July<br>2024 | Year-Over-Year<br>Change | Month-Over-Month<br>Change | July<br>2024 | Year-Over-Year<br>Change  | Month-Over-Month<br>Change | July<br>2024        | Year-Over-Year<br>Change | Month-Over-Month<br>Change |
| \$143,999 or Less      | 14           | - 80.0%                  | - 60.0%                    | 3.5          | - 55.1%                   | - 25.5%                    | 4                   | - 60.0%                  | - 50.0%                    |
| \$144,000 to \$201,999 | 140          | + 0.7%                   | + 68.7%                    | 9.1          | + 44.4%                   | + 106.8%                   | 16                  | - 27.3%                  | - 20.0%                    |
| \$202,000 to \$298,999 | 286          | - 30.4%                  | - 17.1%                    | 5.3          | - 15.9%                   | - 19.7%                    | 53                  | - 20.9%                  | + 1.9%                     |
| \$299,000 or More      | 636          | + 84.9%                  | + 4.4%                     | 3.7          | + 23.3%                   | - 2.6%                     | 182                 | + 41.1%                  | + 2.8%                     |
| Total                  | 1.076        | + 11.6%                  | + 0.4%                     | 4.4          | - 4.3%                    | - 2.2%                     | 255                 | + 11.8%                  | - 0.8%                     |