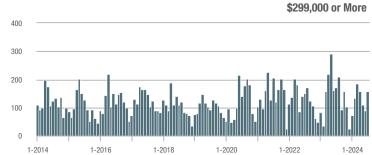

.3%                    |  |
| \$202,000 to \$298,999 | 19                | + 280.0%                 | - 29.6%                    | 6.3          | + 384.6%                 | - 53.3%                    | 3                   | - 25.0%                  | + 50.0%                    |  |
| \$299,000 or More      | 158               | - 7.1%                   | + 75.6%                    | 9.2          | + 3.4%                   | + 43.8%                    | 19                  | - 9.5%                   | + 18.8%                    |  |
| Total                  | 200               | - 2.4%                   | + 50.4%                    | 9.0          | + 18.4%                  | + 30.4%                    | 24                  | - 17.2%                  | + 14.3%                    |  |















# Chaplin

|                        |              | Total<br>Showin          | gs                         |              | Buyer Into               |                            | Managed<br>Listings |                          |                            |
|------------------------|--------------|--------------------------|----------------------------|--------------|--------------------------|----------------------------|---------------------|--------------------------|----------------------------|
| Price Range            | July<br>2024 | Year-Over-Year<br>Change | Month-Over-Month<br>Change | July<br>2024 | Year-Over-Year<br>Change | Month-Over-Month<br>Change | July<br>2024        | Year-Over-Year<br>Change | Month-Over-Month<br>Change |
| \$143,999 or Less      | 0