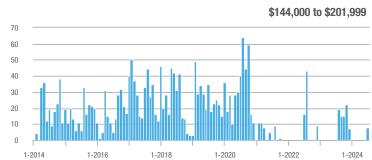

## **Fairfield County**

|                        | Total<br>Showings |                          |                            |              | Buyer Interest (Showings/Listings) |                            |              | Managed<br>Listings      |                            |  |
|------------------------|-------------------|--------------------------|----------------------------|--------------|------------------------------------|----------------------------|--------------|--------------------------|----------------------------|--|
| Price Range            | July<br>2024      | Year-Over-Year<br>Change | Month-Over-Month<br>Change | July<br>2024 | Year-Over-Year<br>Change           | Month-Over-Month<br>Change | July<br>2024 | Year-Over-Year<br>Change | Month-Over-Month<br>Change |  |
| \$143,999 or Less      | 204               | + 4.1%                   | - 23.9%                    | 4.3          | - 12.2%                            | - 17.3%                    | 48           | + 20.0%                  | - 9.4%                     |  |
| \$144,000 to \$201,999 | 408               | + 16.9%                  | + 10.3%                    | 5.3          | - 10.2%                            | - 15.9%                    | 75           | + 23.0%                  | + 25.0%                    |  |
| \$202,000 to \$298,999 | 1,058             | - 49.7%                  | - 14.7%                    | 7.0          | - 34.6%                            | - 17.6%                    | 152          | - 24.4%                  | + 3.4%                     |  |
| \$299,000 or More      | 12,910            | - 9.4%                   | - 6.2%                     | 5.9          | - 18.1%                            | - 4.8%                     | 2,255        | + 5.5%                   | - 3.3%                     |  |
| Total                  | 14,580            | - 13.7%                  | - 6.8%                     | 6.0          | - 18.9%                            | - 4.8%                     | 2,530        | + 3.7%                   | - 2.4%                     |  |

## **Hartford County**

|                        | Total<br>Showings |                          |                            |              | Buyer Interest (Showings/Listings) |                            |              | Managed<br>Listings      |                            |  |
|------------------------|-------------------|--------------------------|----------------------------|--------------|------------------------------------|----------------------------|--------------|--------------------------|----------------------------|--|
| Price Range            | July<br>2024      | Year-Over-Year<br>Change | Month-Over-Month<br>Change | July<br>2024 | Year-Over-Year<br>Change           | Month-Over-Month<br>Change | July<br>2024 | Year-Over-Year<br>Change | Month-Over-Month<br>Change |  |
| \$143,999 or Less      | 345               | - 61.2%                  | - 36.8%                    | 6.2          | - 41.5%                            | - 31.9%                    | 56           | - 34.1%                  | - 9.7%                     |  |
| \$144,000 to \$201,999 | 1,365             | - 47.1%                  | - 4.1%                     | 11.1         | - 21.8%                            | - 9.8%                     | 127          | - 31.7%                  | + 5.8%                     |  |
| \$202,000 to \$298,999 | 4,392             | - 25.5%                  | - 10.8%                    | 10.3         | - 14.2%                            | - 11.2%                    | 430          | - 13.0%                  | - 0.2%                     |  |
| \$299,000 or More      | 9,495             | + 12.4%                  | - 8.3%                     | 7.2          | - 1.4%                             | - 7.7%                     | 1,376        | + 12.9%                  | - 0.7%                     |  |
| Total                  | 15,597            | - 12.5%                  | - 9.6%                     | 8.1          | - 12.9%                            | - 10.0%                    | 1,989        | + 0.3%                   | - 0.5%                     |  |

## **Litchfield County**

|                        | Total<br>Showings |                          |                            |              | Buyer Interest (Showings/Listings) |                            |              | Managed<br>Listings      |                            |  |
|------------------------|-------------------|--------------------------|----------------------------|--------------|------------------------------------|----------------------------|--------------|--------------------------|----------------------------|--|
| Price Range            | July<br>2024      | Year-Over-Year<br>Change | Month-Over-Month<br>Change | July<br>2024 | Year-Over-Year<br>Change           | Month-Over-Month<br>Change | July<br>2024 | Year-Over-Year<br>Change | Month-Over-Month<br>Change |  |
| \$143,999 or Less      | 102               | + 52.2%                  | + 30.8%                    | 10.2         | + 161.5%                           | + 137.2%                   | 10           | - 41.2%                  | - 44.4%                    |  |
| \$144,000 to \$201,999 | 175               | - 58.7%                  | - 7.4%                     | 5.4          | - 18.2%                            | + 14.9%                    | 33           | - 49.2%                  | - 19.5%                    |  |
| \$202,000 to \$298,999 | 785               | - 32.1%                  | - 6.8%                     | 6.1          | - 26.5%                            | - 18.7%                    | 129          | - 10.4%                  | + 12.2%                    |  |
| \$299,000 or More      | 2,290             | + 28.6%                  | + 12.5%                    | 3.9          | + 8.3%                             | + 11.4%                    | 619          | + 11.5%                  | - 2.2%                     |  |
| Total                  | 3,352             | - 2.2%                   | + 6.6%                     | 4.5          | - 6.3%                             | + 7.1%                     | 791          | + 1.3%                   | - 2.0%                     |  |

### **Middlesex County**

|                        | Total<br>Showings |                          |                            |              | Buyer Interest (Showings/Listings) |                            |              | Managed<br>Listings      |                            |  |
|------------------------|-------------------|--------------------------|----------------------------|--------------|------------------------------------|----------------------------|--------------|--------------------------|----------------------------|--|
| Price Range            | July<br>2024      | Year-Over-Year<br>Change | Month-Over-Month<br>Change | July<br>2024 | Year-Over-Year<br>Change           | Month-Over-Month<br>Change | July<br>2024 | Year-Over-Year<br>Change | Month-Over-Month<br>Change |  |
| \$143,999 or Less      | 62                | - 75.1%                  | + 47.6%                    | 10.3         | - 8.8%                             | + 47.1%                    | 6            | - 72.7%                  | 0.0%                       |  |
| \$144,000 to \$201,999 | 220               | - 48.7%                  | - 29.5%                    | 9.2          | - 8.0%                             | - 8.9%                     | 24           | - 44.2%                  | - 25.0%                    |  |
| \$202,000 to \$298,999 | 305               | - 57.8%                  | - 44.3%                    | 6.1          | - 35.1%                            | - 30.7%                    | 51           | - 35.4%                  | - 20.3%                    |  |
| \$299,000 or More      | 2,156             | + 9.6%                   | + 6.6%                     | 5.1          | - 10.5%                            | 0.0%                       | 447          | + 19.2%                  | + 4.9%                     |  |
| Total                  | 2.743             | - 18.6%                  | - 6.2%                     | 5.5          | - 20.3%                            | - 6.8%                     | 528          | + 1.7%                   | 0.0%                       |  |

### **New Haven County**

|                        | Total<br>Showings |                          |                            |              | Buyer Interest (Showings/Listings) |                            |              | Managed<br>Listings      |                            |  |
|------------------------|-------------------|--------------------------|----------------------------|--------------|------------------------------------|----------------------------|--------------|--------------------------|----------------------------|--|
| Price Range            | July<br>2024      | Year-Over-Year<br>Change | Month-Over-Month<br>Change | July<br>2024 | Year-Over-Year<br>Change           | Month-Over-Month<br>Change | July<br>2024 | Year-Over-Year<br>Change | Month-Over-Month<br>Change |  |
| \$143,999 or Less      | 266               | - 56.4%                  | - 23.1%                    | 5.2          | - 27.8%                            | - 1.9%                     | 53           | - 40.4%                  | - 20.9%                    |  |
| \$144,000 to \$201,999 | 993               | - 43.3%                  | - 30.3%                    | 6.8          | - 33.3%                            | - 28.4%                    | 149          | - 14.9%                  | - 2.6%                     |  |
| \$202,000 to \$298,999 | 3,185             | - 29.2%                  | - 11.4%                    | 7.7          | - 13.5%                            | - 8.3%                     | 416          | - 20.3%                  | - 4.4%                     |  |
| \$299,000 or More      | 8,614             | + 14.0%                  | - 3.4%                     | 5.3          | - 5.4%                             | - 3.6%                     | 1,668        | + 16.7%                  | - 1.2%                     |  |
| Total                  | 13.058            | - 9.4%                   | - 8.6%                     | 5.9          | - 13.2%                            | - 6.3%                     | 2.286        | + 3.2%                   | - 2.5%                     |  |

## **New London County**

|                        | Total<br>Showings |                          |                            |              | Buyer Interest (Showings/Listings) |                            |              | Managed<br>Listings      |                            |  |
|------------------------|-------------------|--------------------------|----------------------------|--------------|------------------------------------|----------------------------|--------------|--------------------------|----------------------------|--|
| Price Range            | July<br>2024      | Year-Over-Year<br>Change | Month-Over-Month<br>Change | July<br>2024 | Year-Over-Year<br>Change           | Month-Over-Month<br>Change | July<br>2024 | Year-Over-Year<br>Change | Month-Over-Month<br>Change |  |
| \$143,999 or Less      | 57                | + 78.1%                  | - 50.0%                    | 4.4          | 0.0%                               | - 45.7%                    | 13           | + 44.4%                  | - 13.3%                    |  |
| \$144,000 to \$201,999 | 351               | - 26.4%                  | + 16.2%                    | 8.8          | + 1.1%                             | + 4.8%                     | 41           | - 28.1%                  | + 10.8%                    |  |
| \$202,000 to \$298,999 | 971               | - 24.5%                  | - 18.4%                    | 7.6          | - 13.6%                            | - 19.1%                    | 129          | - 14.6%                  | + 3.2%                     |  |
| \$299,000 or More      | 2,327             | + 3.2%                   | - 3.3%                     | 4.3          | - 12.2%                            | 0.0%                       | 582          | + 13.0%                  | - 4.7%                     |  |
| Total                  | 3.706             | - 8.5%                   | - 7.6%                     | 5.1          | - 15.0%                            | - 5.6%                     | 765          | + 4.5%                   | - 2.9%                     |  |

### **Tolland County**

|                        | Total<br>Showings |                          |                            |              | Buyer Interest (Showings/Listings) |                            |              | Managed<br>Listings      |                            |  |
|------------------------|-------------------|--------------------------|----------------------------|--------------|------------------------------------|----------------------------|--------------|--------------------------|----------------------------|--|
| Price Range            | July<br>2024      | Year-Over-Year<br>Change | Month-Over-Month<br>Change | July<br>2024 | Year-Over-Year<br>Change           | Month-Over-Month<br>Change | July<br>2024 | Year-Over-Year<br>Change | Month-Over-Month<br>Change |  |
| \$143,999 or Less      | 20                | - 90.9%                  | - 16.7%                    | 5.0          | - 54.5%                            | - 16.7%                    | 4            | - 80.0%                  | 0.0%                       |  |
| \$144,000 to \$201,999 | 83                | - 84.7%                  | - 81.1%                    | 4.0          | - 77.9%                            | - 78.1%                    | 21           | - 30.0%                  | - 12.5%                    |  |
| \$202,000 to \$298,999 | 401               | - 39.2%                  | - 24.1%                    | 7.3          | - 31.1%                            | - 40.7%                    | 55           | - 14.1%                  | + 25.0%                    |  |
| \$299,000 or More      | 1,333             | + 3.1%                   | - 18.8%                    | 5.6          | - 8.2%                             | - 18.8%                    | 246          | + 6.5%                   | - 2.4%                     |  |
| Total                  | 1,837             | - 32.3%                  | - 30.3%                    | 5.8          | - 31.0%                            | - 32.6%                    | 326          | - 5.5%                   | + 0.6%                     |  |

## **Windham County**

|                        |              | Total<br>Showin          |                            |              | Buyer Into<br>(Showings/L |                            | Managed<br>Listings |                          |                            |
|------------------------|--------------|--------------------------|----------------------------|--------------|---------------------------|----------------------------|---------------------|--------------------------|----------------------------|
| Price Range            | July<br>2024 | Year-Over-Year<br>Change | Month-Over-Month<br>Change | July<br>2024 | Year-Over-Year<br>Change  | Month-Over-Month<br>Change | July<br>2024        | Year-Over-Year<br>Change | Month-Over-Month<br>Change |
| \$143,999 or Less      | 14           | - 80.0%                  | - 60.0%                    | 3.5          | - 55.1%                   | - 25.5%                    | 4                   | - 60.0%                  | - 50.0%                    |
| \$144,000 to \$201,999 | 140          | + 0.7%                   | + 68.7%                    | 9.1          | + 44.4%                   | + 106.8%                   | 16                  | - 27.3%                  | - 20.0%                    |
| \$202,000 to \$298,999 | 286          | - 30.4%                  | - 17.1%                    | 5.3          | - 15.9%                   | - 19.7%                    | 53                  | - 20.9%                  | + 1.9%                     |
| \$299,000 or More      | 636          | + 84.9%                  | + 4.4%                     | 3.7          | + 23.3%                   | - 2.6%                     | 182                 | + 41.1%                  | + 2.8%                     |
| Total                  | 1.076        | + 11.6%                  | + 0.4%                     | 4.4          | - 4.3%                    | - 2.2%                     | 255                 | + 11.8%                  | - 0.8%                     |