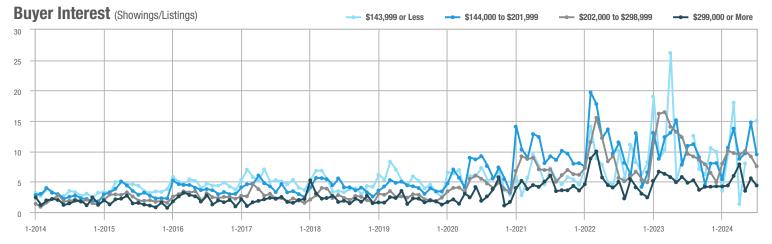

## **Fairfield County**

|                        | Total<br>Showings |                          |                            |              | Buyer Interest (Showings/Listings) |                            |              | Managed<br>Listings      |                            |  |
|------------------------|-------------------|--------------------------|----------------------------|--------------|------------------------------------|----------------------------|--------------|--------------------------|----------------------------|--|
| Price Range            | July<br>2024      | Year-Over-Year<br>Change | Month-Over-Month<br>Change | July<br>2024 | Year-Over-Year<br>Change           | Month-Over-Month<br>Change | July<br>2024 | Year-Over-Year<br>Change | Month-Over-Month<br>Change |  |
| \$143,999 or Less      | 204               | + 4.1%                   | - 23.9%                    | 4.3          | - 12.2%                            | - 17.3%                    | 48           | + 20.0%                  | - 9.4%                     |  |
| \$144,000 to \$201,999 | 408               | + 16.9%                  | + 10.3%                    | 5.3          | - 10.2%                            | - 15.9%                    | 75           | + 23.0%                  | + 25.0%                    |  |
| \$202,000 to \$298,999 | 1,058             | - 49.7%                  | - 14.7%                    | 7.0          | - 34.6%                            | - 17.6%                    | 152          | - 24.4%                  | + 3.4%                     |  |
| \$299,000 or More      | 12,910            | - 9.4%                   | - 6.2%                     | 5.9          | - 18.1%                            | - 4.8%                     | 2,255        | + 5.5%                   | - 3.3%                     |  |
| Total                  | 14,580            | - 13.7%                  | - 6.8%                     | 6.0          | - 18.9%                            | - 4.8%                     | 2,530        | + 3.7%                   | - 2.4%                     |  |

## **Hartford County**

|                        | Total<br>Showings |                          |                            |              | Buyer Interest (Showings/Listings) |                            |              | Managed<br>Listings      |                            |  |
|------------------------|-------------------|--------------------------|----------------------------|--------------|------------------------------------|----------------------------|--------------|--------------------------|----------------------------|--|
| Price Range            | July<br>2024      | Year-Over-Year<br>Change | Month-Over-Month<br>Change | July<br>2024 | Year-Over-Year<br>Change           | Month-Over-Month<br>Change | July<br>2024 | Year-Over-Year<br>Change | Month-Over-Month<br>Change |  |
| \$143,999 or Less      | 345               | - 61.2%                  | - 36.8%                    | 6.2          | - 41.5%                            | - 31.9%                    | 56           | - 34.1%                  | - 9.7%                     |  |
| \$144,000 to \$201,999 | 1,365             | - 47.1%                  | - 4.1%                     | 11.1         | - 21.8%                            | - 9.8%                     | 127          | - 31.7%                  | + 5.8%                     |  |
| \$202,000 to \$298,999 | 4,392             | - 25.5%                  | - 10.8%                    | 10.3         | - 14.2%                            | - 11.2%                    | 430          | - 13.0%                  | - 0.2%                     |  |
| \$299,000 or More      | 9,495             | + 12.4%                  | - 8.3%                     | 7.2          | - 1.4%                             | - 7.7%                     | 1,376        | + 12.9%                  | - 0.7%                     |  |
| Total                  | 15,597            | - 12.5%                  | - 9.6%                     | 8.1          | - 12.9%                            | - 10.0%                    | 1,989        | + 0.3%                   | - 0.5%                     |  |

## **Litchfield County**

|                        | Total<br>Showings |                          |                            |              | Buyer Interest (Showings/Listings) |                            |              | Managed<br>Listings      |                            |  |
|------------------------|-------------------|--------------------------|----------------------------|--------------|------------------------------------|----------------------------|--------------|--------------------------|----------------------------|--|
| Price Range            | July<br>2024      | Year-Over-Year<br>Change | Month-Over-Month<br>Change | July<br>2024 | Year-Over-Year<br>Change           | Month-Over-Month<br>Change | July<br>2024 | Year-Over-Year<br>Change | Month-Over-Month<br>Change |  |
| \$143,999 or Less      | 102               | + 52.2%                  | + 30.8%                    | 10.2         | + 161.5%                           | + 137.2%                   | 10           | - 41.2%                  | - 44.4%                    |  |
| \$144,000 to \$201,999 | 175               | - 58.7%                  | - 7.4%                     | 5.4          | - 18.2%                            | + 14.9%                    | 33           | - 49.2%                  | - 19.5%                    |  |
| \$202,000 to \$298,999 | 785               | - 32.1%                  | - 6.8%                     | 6.1          | - 26.5%                            | - 18.7%                    | 129          | - 10.4%                  | + 12.2%                    |  |
| \$299,000 or More      | 2,290             | + 28.6%                  | + 12.5%                    | 3.9          | + 8.3%                             | + 11.4%                    | 619          | + 11.5%                  | - 2.2%                     |  |
| Total                  | 3,352             | - 2.2%                   | + 6.6%                     | 4.5          | - 6.3%                             | + 7.1%                     | 791          | + 1.3%                   | - 2.0%                     |  |

### **Middlesex County**

|                        | Total<br>Showings |                          |                            |              | Buyer Interest (Showings/Listings) |                            |              | Managed<br>Listings      |                            |  |
|------------------------|-------------------|--------------------------|----------------------------|--------------|------------------------------------|----------------------------|--------------|--------------------------|----------------------------|--|
| Price Range            | July<br>2024      | Year-Over-Year<br>Change | Month-Over-Month<br>Change | July<br>2024 | Year-Over-Year<br>Change           | Month-Over-Month<br>Change | July<br>2024 | Year-Over-Year<br>Change | Month-Over-Month<br>Change |  |
| \$143,999 or Less      | 62                | - 75.1%                  | + 47.6%                    | 10.3         | - 8.8%                             | + 47.1%                    | 6            | - 72.7%                  | 0.0%                       |  |
| \$144,000 to \$201,999 | 220               | - 48.7%                  | - 29.5%                    | 9.2          | - 8.0%                             | - 8.9%                     | 24           | - 44.2%                  | - 25.0%                    |  |
| \$202,000 to \$298,999 | 305               | - 57.8%                  | - 44.3%                    | 6.1          | - 35.1%                            | - 30.7%                    | 51           | - 35.4%                  | - 20.3%                    |  |
| \$299,000 or More      | 2,156             | + 9.6%                   | + 6.6%                     | 5.1          | - 10.5%                            | 0.0%                       | 447          | + 19.2%                  | + 4.9%                     |  |
| Total                  | 2.743             | - 18.6%                  | - 6.2%                     | 5.5          | - 20.3%                            | - 6.8%                     | 528          | + 1.7%                   | 0.0%                       |  |

### **New Haven County**

|                        | Total<br>Showings |                          |                            |              | Buyer Interest (Showings/Listings) |                            |              | Managed<br>Listings      |                            |  |
|------------------------|-------------------|--------------------------|----------------------------|--------------|------------------------------------|----------------------------|--------------|--------------------------|----------------------------|--|
| Price Range            | July<br>2024      | Year-Over-Year<br>Change | Month-Over-Month<br>Change | July<br>2024 | Year-Over-Year<br>Change           | Month-Over-Month<br>Change | July<br>2024 | Year-Over-Year<br>Change | Month-Over-Month<br>Change |  |
| \$143,999 or Less      | 266               | - 56.4%                  | - 23.1%                    | 5.2          | - 27.8%                            | - 1.9%                     | 53           | - 40.4%                  | - 20.9%                    |  |
| \$144,000 to \$201,999 | 993               | - 43.3%                  | - 30.3%                    | 6.8          | - 33.3%                            | - 28.4%                    | 149          | - 14.9%                  | - 2.6%                     |  |
| \$202,000 to \$298,999 | 3,185             | - 29.2%                  | - 11.4%                    | 7.7          | - 13.5%                            | - 8.3%                     | 416          | - 20.3%                  | - 4.4%                     |  |
| \$299,000 or More      | 8,614             | + 14.0%                  | - 3.4%                     | 5.3          | - 5.4%                             | - 3.6%                     | 1,668        | + 16.7%                  | - 1.2%                     |  |
| Total                  | 13.058            | - 9.4%                   | - 8.6%                     | 5.9          | - 13.2%                            | - 6.3%                     | 2.286        | + 3.2%                   | - 2.5%                     |  |

## **New London County**

|                        | Total<br>Showings |                          |                            |              | Buyer Interest (Showings/Listings) |                            |              | Managed<br>Listings      |                            |  |
|------------------------|-------------------|--------------------------|----------------------------|--------------|------------------------------------|----------------------------|--------------|--------------------------|----------------------------|--|
| Price Range            | July<br>2024      | Year-Over-Year<br>Change | Month-Over-Month<br>Change | July<br>2024 | Year-Over-Year<br>Change           | Month-Over-Month<br>Change | July<br>2024 | Year-Over-Year<br>Change | Month-Over-Month<br>Change |  |
| \$143,999 or Less      | 57                | + 78.1%                  | - 50.0%                    | 4.4          | 0.0%                               | - 45.7%                    | 13           | + 44.4%                  | - 13.3%                    |  |
| \$144,000 to \$201,999 | 351               | - 26.4%                  | + 16.2%                    | 8.8          | + 1.1%                             | + 4.8%                     | 41           | - 28.1%                  | + 10.8%                    |  |
| \$202,000 to \$298,999 | 971               | - 24.5%                  | - 18.4%                    | 7.6          | - 13.6%                            | - 19.1%                    | 129          | - 14.6%                  | + 3.2%                     |  |
| \$299,000 or More      | 2,327             | + 3.2%                   | - 3.3%                     | 4.3          | - 12.2%                            | 0.0%                       | 582          | + 13.0%                  | - 4.7%                     |  |
| Total                  | 3.706             | - 8.5%                   | - 7.6%                     | 5.1          | - 15.0%                            | - 5.6%                     | 765          | + 4.5%                   | - 2.9%                     |  |

### **Tolland County**

|                        | Total<br>Showings |                          |                            |              | Buyer Interest (Showings/Listings) |                            |              | Managed<br>Listings      |                            |  |
|------------------------|-------------------|--------------------------|----------------------------|--------------|------------------------------------|----------------------------|--------------|--------------------------|----------------------------|--|
| Price Range            | July<br>2024      | Year-Over-Year<br>Change | Month-Over-Month<br>Change | July<br>2024 | Year-Over-Year<br>Change           | Month-Over-Month<br>Change | July<br>2024 | Year-Over-Year<br>Change | Month-Over-Month<br>Change |  |
| \$143,999 or Less      | 20                | - 90.9%                  | - 16.7%                    | 5.0          | - 54.5%                            | - 16.7%                    | 4            | - 80.0%                  | 0.0%                       |  |
| \$144,000 to \$201,999 | 83                | - 84.7%                  | - 81.1%                    | 4.0          | - 77.9%                            | - 78.1%                    | 21           | - 30.0%                  | - 12.5%                    |  |
| \$202,000 to \$298,999 | 401               | - 39.2%                  | - 24.1%                    | 7.3          | - 31.1%                            | - 40.7%                    | 55           | - 14.1%                  | + 25.0%                    |  |
| \$299,000 or More      | 1,333             | + 3.1%                   | - 18.8%                    | 5.6          | - 8.2%                             | - 18.8%                    | 246          | + 6.5%                   | - 2.4%                     |  |
| Total                  | 1,837             | - 32.3%                  | - 30.3%                    | 5.8          | - 31.0%                            | - 32.6%                    | 326          | - 5.5%                   | + 0.6%                     |  |

## **Windham County**

|                        |              | Total<br>Showin          |                            |              | Buyer Into<br>(Showings/L |                            | Managed<br>Listings |                          |                            |
|------------------------|--------------|--------------------------|----------------------------|--------------|---------------------------|----------------------------|---------------------|--------------------------|----------------------------|
| Price Range            | July<br>2024 | Year-Over-Year<br>Change | Month-Over-Month<br>Change | July<br>2024 | Year-Over-Year<br>Change  | Month-Over-Month<br>Change | July<br>2024        | Year-Over-Year<br>Change | Month-Over-Month<br>Change |
| \$143,999 or Less      | 14           | - 80.0%                  | - 60.0%                    | 3.5          | - 55.1%                   | - 25.5%                    | 4                   | - 60.0%                  | - 50.0%                    |
| \$144,000 to \$201,999 | 140          | + 0.7%                   | + 68.7%                    | 9.1          | + 44.4%                   | + 106.8%                   | 16                  | - 27.3%                  | - 20.0%                    |
| \$202,000 to \$298,999 | 286          | - 30.4%                  | - 17.1%                    | 5.3          | - 15.9%                   | - 19.7%                    | 53                  | - 20.9%                  | + 1.9%                     |
| \$299,000 or More      | 636          | + 84.9%                  | + 4.4%                     | 3.7          | + 23.3%                   | - 2.6%                     | 182                 | + 41.1%                  | + 2.8%                     |
| Total                  | 1.076        | + 11.6%                  | + 0.4%                     | 4.4          | - 4.3%                    | - 2.2%                     | 255                 | + 11.8%                  | - 0.8%                     |