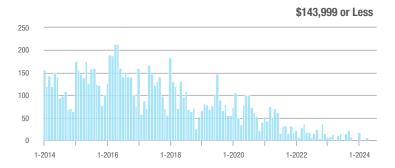

## **Fairfield County**

|                        | Total<br>Showings |                          |                            |              | Buyer Interest (Showings/Listings) |                            |              | Managed<br>Listings      |                            |  |
|------------------------|-------------------|--------------------------|----------------------------|--------------|------------------------------------|----------------------------|--------------|--------------------------|----------------------------|--|
| Price Range            | July<br>2024      | Year-Over-Year<br>Change | Month-Over-Month<br>Change | July<br>2024 | Year-Over-Year<br>Change           | Month-Over-Month<br>Change | July<br>2024 | Year-Over-Year<br>Change | Month-Over-Month<br>Change |  |
| \$143,999 or Less      | 204               | + 4.1%                   | - 23.9%                    | 4.3          | - 12.2%                            | - 17.3%                    | 48           | + 20.0%                  | - 9.4%                     |  |
| \$144,000 to \$201,999 | 408               | + 16.9%                  | + 10.3%                    | 5.3          | - 10.2%                            | - 15.9%                    | 75           | + 23.0%                  | + 25.0%                    |  |
| \$202,000 to \$298,999 | 1,058             | - 49.7%                  | - 14.7%                    | 7.0          | - 34.6%                            | - 17.6%                    | 152          | - 24.4%                  | + 3.4%                     |  |
| \$299,000 or More      | 12,910            | - 9.4%                   | - 6.2%                     | 5.9          | - 18.1%                            | - 4.8%                     | 2,255        | + 5.5%                   | - 3.3%                     |  |
| Total                  | 14,580            | - 13.7%                  | - 6.8%                     | 6.0          | - 18.9%                            | - 4.8%                     | 2,530        | + 3.7%                   | - 2.4%                     |  |

## **Hartford County**

|                        | Total<br>Showings |                          |                            |              | Buyer Interest (Showings/Listings) |                            |              | Managed<br>Listings      |                            |  |
|------------------------|-------------------|--------------------------|----------------------------|--------------|------------------------------------|----------------------------|--------------|--------------------------|----------------------------|--|
| Price Range            | July<br>2024      | Year-Over-Year<br>Change | Month-Over-Month<br>Change | July<br>2024 | Year-Over-Year<br>Change           | Month-Over-Month<br>Change | July<br>2024 | Year-Over-Year<br>Change | Month-Over-Month<br>Change |  |
| \$143,999 or Less      | 345               | - 61.2%                  | - 36.8%                    | 6.2          | - 41.5%                            | - 31.9%                    | 56           | - 34.1%                  | - 9.7%                     |  |
| \$144,000 to \$201,999 | 1,365             | - 47.1%                  | - 4.1%                     | 11.1         | - 21.8%                            | - 9.8%                     | 127          | - 31.7%                  | + 5.8%                     |  |
| \$202,000 to \$298,999 | 4,392             | - 25.5%                  | - 10.8%                    | 10.3         | - 14.2%                            | - 11.2%                    | 430          | - 13.0%                  | - 0.2%                     |  |
| \$299,000 or More      | 9,495             | + 12.4%                  | - 8.3%                     | 7.2          | - 1.4%                             | - 7.7%                     | 1,376        | + 12.9%                  | - 0.7%                     |  |
| Total                  | 15,597            | - 12.5%                  | - 9.6%                     | 8.1          | - 12.9%                            | - 10.0%                    | 1,989        | + 0.3%                   | - 0.5%                     |  |

## **Litchfield County**

|                        | Total<br>Showings |                          |                            |              | Buyer Interest (Showings/Listings) |                            |              | Managed<br>Listings      |                            |  |
|------------------------|-------------------|--------------------------|----------------------------|--------------|------------------------------------|----------------------------|--------------|--------------------------|----------------------------|--|
| Price Range            | July<br>2024      | Year-Over-Year<br>Change | Month-Over-Month<br>Change | July<br>2024 | Year-Over-Year<br>Change           | Month-Over-Month<br>Change | July<br>2024 | Year-Over-Year<br>Change | Month-Over-Month<br>Change |  |
| \$143,999 or Less      | 102               | + 52.2%                  | + 30.8%                    | 10.2         | + 161.5%                           | + 137.2%                   | 10           | - 41.2%                  | - 44.4%                    |  |
| \$144,000 to \$201,999 | 175               | - 58.7%                  | - 7.4%                     | 5.4          | - 18.2%                            | + 14.9%                    | 33           | - 49.2%                  | - 19.5%                    |  |
| \$202,000 to \$298,999 | 785               | - 32.1%                  | - 6.8%                     | 6.1          | - 26.5%                            | - 18.7%                    | 129          | - 10.4%                  | + 12.2%                    |  |
| \$299,000 or More      | 2,290             | + 28.6%                  | + 12.5%                    | 3.9          | + 8.3%                             | + 11.4%                    | 619          | + 11.5%                  | - 2.2%                     |  |
| Total                  | 3,352             | - 2.2%                   | + 6.6%                     | 4.5          | - 6.3%                             | + 7.1%                     | 791          | + 1.3%                   | - 2.0%                     |  |

### **Middlesex County**

|                        | Total<br>Showings |                          |                            |              | Buyer Interest (Showings/Listings) |                            |              | Managed<br>Listings      |                            |  |
|------------------------|-------------------|--------------------------|----------------------------|--------------|------------------------------------|----------------------------|--------------|--------------------------|----------------------------|--|
| Price Range            | July<br>2024      | Year-Over-Year<br>Change | Month-Over-Month<br>Change | July<br>2024 | Year-Over-Year<br>Change           | Month-Over-Month<br>Change | July<br>2024 | Year-Over-Year<br>Change | Month-Over-Month<br>Change |  |
| \$143,999 or Less      | 62                | - 75.1%                  | + 47.6%                    | 10.3         | - 8.8%                             | + 47.1%                    | 6            | - 72.7%                  | 0.0%                       |  |
| \$144,000 to \$201,999 | 220               | - 48.7%                  | - 29.5%                    | 9.2          | - 8.0%                             | - 8.9%                     | 24           | - 44.2%                  | - 25.0%                    |  |
| \$202,000 to \$298,999 | 305               | - 57.8%                  | - 44.3%                    | 6.1          | - 35.1%                            | - 30.7%                    | 51           | - 35.4%                  | - 20.3%                    |  |
| \$299,000 or More      | 2,156             | + 9.6%                   | + 6.6%                     | 5.1          | - 10.5%                            | 0.0%                       | 447          | + 19.2%                  | + 4.9%                     |  |
| Total                  | 2.743             | - 18.6%                  | - 6.2%                     | 5.5          | - 20.3%                            | - 6.8%                     | 528          | + 1.7%                   | 0.0%                       |  |

### **New Haven County**

|                        | Total<br>Showings |                          |                            |              | Buyer Interest (Showings/Listings) |                            |              | Managed<br>Listings      |                            |  |
|------------------------|-------------------|--------------------------|----------------------------|--------------|------------------------------------|----------------------------|--------------|--------------------------|----------------------------|--|
| Price Range            | July<br>2024      | Year-Over-Year<br>Change | Month-Over-Month<br>Change | July<br>2024 | Year-Over-Year<br>Change           | Month-Over-Month<br>Change | July<br>2024 | Year-Over-Year<br>Change | Month-Over-Month<br>Change |  |
| \$143,999 or Less      | 266               | - 56.4%                  | - 23.1%                    | 5.2          | - 27.8%                            | - 1.9%                     | 53           | - 40.4%                  | - 20.9%                    |  |
| \$144,000 to \$201,999 | 993               | - 43.3%                  | - 30.3%                    | 6.8          | - 33.3%                            | - 28.4%                    | 149          | - 14.9%                  | - 2.6%                     |  |
| \$202,000 to \$298,999 | 3,185             | - 29.2%                  | - 11.4%                    | 7.7          | - 13.5%                            | - 8.3%                     | 416          | - 20.3%                  | - 4.4%                     |  |
| \$299,000 or More      | 8,614             | + 14.0%                  | - 3.4%                     | 5.3          | - 5.4%                             | - 3.6%                     | 1,668        | + 16.7%                  | - 1.2%                     |  |
| Total                  | 13.058            | - 9.4%                   | - 8.6%                     | 5.9          | - 13.2%                            | - 6.3%                     | 2.286        | + 3.2%                   | - 2.5%                     |  |

## **New London County**

|                        | Total<br>Showings |                          |                            |              | Buyer Interest (Showings/Listings) |                            |              | Managed<br>Listings      |                            |  |
|------------------------|-------------------|--------------------------|----------------------------|--------------|------------------------------------|----------------------------|--------------|--------------------------|----------------------------|--|
| Price Range            | July<br>2024      | Year-Over-Year<br>Change | Month-Over-Month<br>Change | July<br>2024 | Year-Over-Year<br>Change           | Month-Over-Month<br>Change | July<br>2024 | Year-Over-Year<br>Change | Month-Over-Month<br>Change |  |
| \$143,999 or Less      | 57                | + 78.1%                  | - 50.0%                    | 4.4          | 0.0%                               | - 45.7%                    | 13           | + 44.4%                  | - 13.3%                    |  |
| \$144,000 to \$201,999 | 351               | - 26.4%                  | + 16.2%                    | 8.8          | + 1.1%                             | + 4.8%                     | 41           | - 28.1%                  | + 10.8%                    |  |
| \$202,000 to \$298,999 | 971               | - 24.5%                  | - 18.4%                    | 7.6          | - 13.6%                            | - 19.1%                    | 129          | - 14.6%                  | + 3.2%                     |  |
| \$299,000 or More      | 2,327             | + 3.2%                   | - 3.3%                     | 4.3          | - 12.2%                            | 0.0%                       | 582          | + 13.0%                  | - 4.7%                     |  |
| Total                  | 3.706             | - 8.5%                   | - 7.6%                     | 5.1          | - 15.0%                            | - 5.6%                     | 765          | + 4.5%                   | - 2.9%                     |  |

### **Tolland County**

|                        | Total<br>Showings |                          |                            |              | Buyer Interest (Showings/Listings) |                            |              | Managed<br>Listings      |                            |  |
|------------------------|-------------------|--------------------------|----------------------------|--------------|------------------------------------|----------------------------|--------------|--------------------------|----------------------------|--|
| Price Range            | July<br>2024      | Year-Over-Year<br>Change | Month-Over-Month<br>Change | July<br>2024 | Year-Over-Year<br>Change           | Month-Over-Month<br>Change | July<br>2024 | Year-Over-Year<br>Change | Month-Over-Month<br>Change |  |
| \$143,999 or Less      | 20                | - 90.9%                  | - 16.7%                    | 5.0          | - 54.5%                            | - 16.7%                    | 4            | - 80.0%                  | 0.0%                       |  |
| \$144,000 to \$201,999 | 83                | - 84.7%                  | - 81.1%                    | 4.0          | - 77.9%                            | - 78.1%                    | 21           | - 30.0%                  | - 12.5%                    |  |
| \$202,000 to \$298,999 | 401               | - 39.2%                  | - 24.1%                    | 7.3          | - 31.1%                            | - 40.7%                    | 55           | - 14.1%                  | + 25.0%                    |  |
| \$299,000 or More      | 1,333             | + 3.1%                   | - 18.8%                    | 5.6          | - 8.2%                             | - 18.8%                    | 246          | + 6.5%                   | - 2.4%                     |  |
| Total                  | 1,837             | - 32.3%                  | - 30.3%                    | 5.8          | - 31.0%                            | - 32.6%                    | 326          | - 5.5%                   | + 0.6%                     |  |

## **Windham County**

|                        |              | Total<br>Showin          |                            |              | Buyer Into<br>(Showings/L |                            | Managed<br>Listings |                          |                            |
|------------------------|--------------|--------------------------|----------------------------|--------------|---------------------------|----------------------------|---------------------|--------------------------|----------------------------|
| Price Range            | July<br>2024 | Year-Over-Year<br>Change | Month-Over-Month<br>Change | July<br>2024 | Year-Over-Year<br>Change  | Month-Over-Month<br>Change | July<br>2024        | Year-Over-Year<br>Change | Month-Over-Month<br>Change |
| \$143,999 or Less      | 14           | - 80.0%                  | - 60.0%                    | 3.5          | - 55.1%                   | - 25.5%                    | 4                   | - 60.0%                  | - 50.0%                    |
| \$144,000 to \$201,999 | 140          | + 0.7%                   | + 68.7%                    | 9.1          | + 44.4%                   | + 106.8%                   | 16                  | - 27.3%                  | - 20.0%                    |
| \$202,000 to \$298,999 | 286          | - 30.4%                  | - 17.1%                    | 5.3          | - 15.9%                   | - 19.7%                    | 53                  | - 20.9%                  | + 1.9%                     |
| \$299,000 or More      | 636          | + 84.9%                  | + 4.4%                     | 3.7          | + 23.3%                   | - 2.6%                     | 182                 | + 41.1%                  | + 2.8%                     |
| Total                  | 1.076        | + 11.6%                  | + 0.4%                     | 4.4          | - 4.3%                    | - 2.2%                     | 255                 | + 11.8%                  | - 0.8%                     |