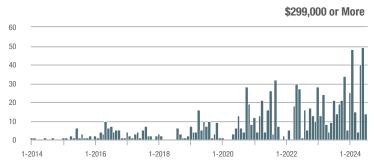

## **Fairfield County**

|                        | Total<br>Showings |                          |                            |              | Buyer Interest (Showings/Listings) |                            |              | Managed<br>Listings      |                            |  |
|------------------------|-------------------|--------------------------|----------------------------|--------------|------------------------------------|----------------------------|--------------|--------------------------|----------------------------|--|
| Price Range            | July<br>2024      | Year-Over-Year<br>Change | Month-Over-Month<br>Change | July<br>2024 | Year-Over-Year<br>Change           | Month-Over-Month<br>Change | July<br>2024 | Year-Over-Year<br>Change | Month-Over-Month<br>Change |  |
| \$143,999 or Less      | 204               | + 4.1%                   | - 23.9%                    | 4.3          | - 12.2%                            | - 17.3%                    | 48           | + 20.0%                  | - 9.4%                     |  |
| \$144,000 to \$201,999 | 408               | + 16.9%                  | + 10.3%                    | 5.3          | - 10.2%                            | - 15.9%                    | 75           | + 23.0%                  | + 25.0%                    |  |
| \$202,000 to \$298,999 | 1,058             | - 49.7%                  | - 14.7%                    | 7.0          | - 34.6%                            | - 17.6%                    | 152          | - 24.4%                  | + 3.4%                     |  |
| \$299,000 or More      | 12,910            | - 9.4%                   | - 6.2%                     | 5.9          | - 18.1%                            | - 4.8%                     | 2,255        | + 5.5%                   | - 3.3%                     |  |
| Total                  | 14,580            | - 13.7%                  | - 6.8%                     | 6.0          | - 18.9%                            | - 4.8%                     | 2,530        | + 3.7%                   | - 2.4%                     |  |