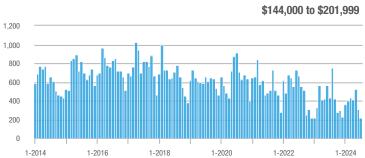

## **Fairfield County**

|                        | Total<br>Showings |                          |                            |              | Buyer Interest (Showings/Listings) |                            |              | Managed<br>Listings      |                            |  |
|------------------------|-------------------|--------------------------|----------------------------|--------------|------------------------------------|----------------------------|--------------|--------------------------|----------------------------|--|
| Price Range            | July<br>2024      | Year-Over-Year<br>Change | Month-Over-Month<br>Change | July<br>2024 | Year-Over-Year<br>Change           | Month-Over-Month<br>Change | July<br>2024 | Year-Over-Year<br>Change | Month-Over-Month<br>Change |  |
| \$143,999 or Less      | 204               | + 4.1%                   | - 23.9%                    | 4.3          | - 12.2%                            | - 17.3%                    | 48           | + 20.0%                  | - 9.4%                     |  |
| \$144,000 to \$201,999 | 408               | + 16.9%                  | + 10.3%                    | 5.3          | - 10.2%                            | - 15.9%                    | 75           | + 23.0%                  | + 25.0%                    |  |
| \$202,000 to \$298,999 | 1,058             | - 49.7%                  | - 14.7%                    | 7.0          | - 34.6%                            | - 17.6%                    | 152          | - 24.4%                  | + 3.4%                     |  |
| \$299,000 or More      | 12,910            | - 9.4%                   | - 6.2%                     | 5.9          | - 18.1%                            | - 4.8%                     | 2,255        | + 5.5%                   | - 3.3%                     |  |
| Total                  | 14,580            | - 13.7%                  | - 6.8%                     | 6.0          | - 18.9%                            | - 4.8%                     | 2,530        | + 3.7%                   | - 2.4%                     |  |

## **Hartford County**

|                        | Total<br>Showings |                          |                            |              | Buyer Interest (Showings/Listings) |                            |              | Managed<br>Listings      |                            |  |
|------------------------|-------------------|--------------------------|----------------------------|--------------|------------------------------------|----------------------------|--------------|--------------------------|----------------------------|--|
| Price Range            | July<br>2024      | Year-Over-Year<br>Change | Month-Over-Month<br>Change | July<br>2024 | Year-Over-Year<br>Change           | Month-Over-Month<br>Change | July<br>2024 | Year-Over-Year<br>Change | Month-Over-Month<br>Change |  |
| \$143,999 or Less      | 345               | - 61.2%                  | - 36.8%                    | 6.2          | - 41.5%                            | - 31.9%                    | 56           | - 34.1%                  | - 9.7%                     |  |
| \$144,000 to \$201,999 | 1,365             | - 47.1%                  | - 4.1%                     | 11.1         | - 21.8%                            | - 9.8%                     | 127          | - 31.7%                  | + 5.8%                     |  |
| \$202,000 to \$298,999 | 4,392             | - 25.5%                  | - 10.8%                    | 10.3         | - 14.2%                            | - 11.2%                    | 430          | - 13.0%                  | - 0.2%                     |  |
| \$299,000 or More      | 9,495             | + 12.4%                  | - 8.3%                     | 7.2          | - 1.4%                             | - 7.7%                     | 1,376        | + 12.9%                  | - 0.7%                     |  |
| Total                  | 15,597            | - 12.5%                  | - 9.6%                     | 8.1          | - 12.9%                            | - 10.0%                    | 1,989        | + 0.3%                   | - 0.5%                     |  |

## **Litchfield County**

|                        | Total<br>Showings |                          |                            |              | Buyer Interest (Showings/Listings) |                            |              | Managed<br>Listings      |                            |  |
|------------------------|-------------------|--------------------------|----------------------------|--------------|------------------------------------|----------------------------|--------------|--------------------------|----------------------------|--|
| Price Range            | July<br>2024      | Year-Over-Year<br>Change | Month-Over-Month<br>Change | July<br>2024 | Year-Over-Year<br>Change           | Month-Over-Month<br>Change | July<br>2024 | Year-Over-Year<br>Change | Month-Over-Month<br>Change |  |
| \$143,999 or Less      | 102               | + 52.2%                  | + 30.8%                    | 10.2         | + 161.5%                           | + 137.2%                   | 10           | - 41.2%                  | - 44.4%                    |  |
| \$144,000 to \$201,999 | 175               | - 58.7%                  | - 7.4%                     | 5.4          | - 18.2%                            | + 14.9%                    | 33           | - 49.2%                  | - 19.5%                    |  |
| \$202,000 to \$298,999 | 785               | - 32.1%                  | - 6.8%                     | 6.1          | - 26.5%                            | - 18.7%                    | 129          | - 10.4%                  | + 12.2%                    |  |
| \$299,000 or More      | 2,290             | + 28.6%                  | + 12.5%                    | 3.9          | + 8.3%                             | + 11.4%                    | 619          | + 11.5%                  | - 2.2%                     |  |
| Total                  | 3,352             | - 2.2%                   | + 6.6%                     | 4.5          | - 6.3%                             | + 7.1%                     | 791          | + 1.3%                   | - 2.0%                     |  |

### **Middlesex County**

|                        | Total<br>Showings |                          |                            |              | Buyer Interest (Showings/Listings) |                            |              | Managed<br>Listings      |                            |  |
|------------------------|-------------------|--------------------------|----------------------------|--------------|------------------------------------|----------------------------|--------------|--------------------------|----------------------------|--|
| Price Range            | July<br>2024      | Year-Over-Year<br>Change | Month-Over-Month<br>Change | July<br>2024 | Year-Over-Year<br>Change           | Month-Over-Month<br>Change | July<br>2024 | Year-Over-Year<br>Change | Month-Over-Month<br>Change |  |
| \$143,999 or Less      | 62                | - 75.1%                  | + 47.6%                    | 10.3         | - 8.8%                             | + 47.1%                    | 6            | - 72.7%                  | 0.0%                       |  |
| \$144,000 to \$201,999 | 220               | - 48.7%                  | - 29.5%                    | 9.2          | - 8.0%                             | - 8.9%                     | 24           | - 44.2%                  | - 25.0%                    |  |
| \$202,000 to \$298,999 | 305               | - 57.8%                  | - 44.3%                    | 6.1          | - 35.1%                            | - 30.7%                    | 51           | - 35.4%                  | - 20.3%                    |  |
| \$299,000 or More      | 2,156             | + 9.6%                   | + 6.6%                     | 5.1          | - 10.5%                            | 0.0%                       | 447          | + 19.2%                  | + 4.9%                     |  |
| Total                  | 2.743             | - 18.6%                  | - 6.2%                     | 5.5          | - 20.3%                            | - 6.8%                     | 528          | + 1.7%                   | 0.0%                       |  |

### **New Haven County**

|                        | Total<br>Showings |                          |                            |              | Buyer Interest (Showings/Listings) |                            |              | Managed<br>Listings      |                            |  |
|------------------------|-------------------|--------------------------|----------------------------|--------------|------------------------------------|----------------------------|--------------|--------------------------|----------------------------|--|
| Price Range            | July<br>2024      | Year-Over-Year<br>Change | Month-Over-Month<br>Change | July<br>2024 | Year-Over-Year<br>Change           | Month-Over-Month<br>Change | July<br>2024 | Year-Over-Year<br>Change | Month-Over-Month<br>Change |  |
| \$143,999 or Less      | 266               | - 56.4%                  | - 23.1%                    | 5.2          | - 27.8%                            | - 1.9%                     | 53           | - 40.4%                  | - 20.9%                    |  |
| \$144,000 to \$201,999 | 993               | - 43.3%                  | - 30.3%                    | 6.8          | - 33.3%                            | - 28.4%                    | 149          | - 14.9%                  | - 2.6%                     |  |
| \$202,000 to \$298,999 | 3,185             | - 29.2%                  | - 11.4%                    | 7.7          | - 13.5%                            | - 8.3%                     | 416          | - 20.3%                  | - 4.4%                     |  |
| \$299,000 or More      | 8,614             | + 14.0%                  | - 3.4%                     | 5.3          | - 5.4%                             | - 3.6%                     | 1,668        | + 16.7%                  | - 1.2%                     |  |
| Total                  | 13.058            | - 9.4%                   | - 8.6%                     | 5.9          | - 13.2%                            | - 6.3%                     | 2.286        | + 3.2%                   | - 2.5%                     |  |

## **New London County**

|                        | Total<br>Showings |                          |                            |              | Buyer Interest (Showings/Listings) |                            |              | Managed<br>Listings      |                            |  |
|------------------------|-------------------|--------------------------|----------------------------|--------------|------------------------------------|----------------------------|--------------|--------------------------|----------------------------|--|
| Price Range            | July<br>2024      | Year-Over-Year<br>Change | Month-Over-Month<br>Change | July<br>2024 | Year-Over-Year<br>Change           | Month-Over-Month<br>Change | July<br>2024 | Year-Over-Year<br>Change | Month-Over-Month<br>Change |  |
| \$143,999 or Less      | 57                | + 78.1%                  | - 50.0%                    | 4.4          | 0.0%                               | - 45.7%                    | 13           | + 44.4%                  | - 13.3%                    |  |
| \$144,000 to \$201,999 | 351               | - 26.4%                  | + 16.2%                    | 8.8          | + 1.1%                             | + 4.8%                     | 41           | - 28.1%                  | + 10.8%                    |  |
| \$202,000 to \$298,999 | 971               | - 24.5%                  | - 18.4%                    | 7.6          | - 13.6%                            | - 19.1%                    | 129          | - 14.6%                  | + 3.2%                     |  |
| \$299,000 or More      | 2,327             | + 3.2%                   | - 3.3%                     | 4.3          | - 12.2%                            | 0.0%                       | 582          | + 13.0%                  | - 4.7%                     |  |
| Total                  | 3.706             | - 8.5%                   | - 7.6%                     | 5.1          | - 15.0%                            | - 5.6%                     | 765          | + 4.5%                   | - 2.9%                     |  |

### **Tolland County**

|                        | Total<br>Showings |                          |                            |              | Buyer Interest (Showings/Listings) |                            |              | Managed<br>Listings      |                            |  |
|------------------------|-------------------|--------------------------|----------------------------|--------------|------------------------------------|----------------------------|--------------|--------------------------|----------------------------|--|
| Price Range            | July<br>2024      | Year-Over-Year<br>Change | Month-Over-Month<br>Change | July<br>2024 | Year-Over-Year<br>Change           | Month-Over-Month<br>Change | July<br>2024 | Year-Over-Year<br>Change | Month-Over-Month<br>Change |  |
| \$143,999 or Less      | 20                | - 90.9%                  | - 16.7%                    | 5.0          | - 54.5%                            | - 16.7%                    | 4            | - 80.0%                  | 0.0%                       |  |
| \$144,000 to \$201,999 | 83                | - 84.7%                  | - 81.1%                    | 4.0          | - 77.9%                            | - 78.1%                    | 21           | - 30.0%                  | - 12.5%                    |  |
| \$202,000 to \$298,999 | 401               | - 39.2%                  | - 24.1%                    | 7.3          | - 31.1%                            | - 40.7%                    | 55           | - 14.1%                  | + 25.0%                    |  |
| \$299,000 or More      | 1,333             | + 3.1%                   | - 18.8%                    | 5.6          | - 8.2%                             | - 18.8%                    | 246          | + 6.5%                   | - 2.4%                     |  |
| Total                  | 1,837             | - 32.3%                  | - 30.3%                    | 5.8          | - 31.0%                            | - 32.6%                    | 326          | - 5.5%                   | + 0.6%                     |  |

## **Windham County**

|                        |              | Total<br>Showin          |                            |              | Buyer Into<br>(Showings/L |                            | Managed<br>Listings |                          |                            |
|------------------------|--------------|--------------------------|----------------------------|--------------|---------------------------|----------------------------|---------------------|--------------------------|----------------------------|
| Price Range            | July<br>2024 | Year-Over-Year<br>Change | Month-Over-Month<br>Change | July<br>2024 | Year-Over-Year<br>Change  | Month-Over-Month<br>Change | July<br>2024        | Year-Over-Year<br>Change | Month-Over-Month<br>Change |
| \$143,999 or Less      | 14           | - 80.0%                  | - 60.0%                    | 3.5          | - 55.1%                   | - 25.5%                    | 4                   | - 60.0%                  | - 50.0%                    |
| \$144,000 to \$201,999 | 140          | + 0.7%                   | + 68.7%                    | 9.1          | + 44.4%                   | + 106.8%                   | 16                  | - 27.3%                  | - 20.0%                    |
| \$202,000 to \$298,999 | 286          | - 30.4%                  | - 17.1%                    | 5.3          | - 15.9%                   | - 19.7%                    | 53                  | - 20.9%                  | + 1.9%                     |
| \$299,000 or More      | 636          | + 84.9%                  | + 4.4%                     | 3.7          | + 23.3%                   | - 2.6%                     | 182                 | + 41.1%                  | + 2.8%                     |
| Total                  | 1.076        | + 11.6%                  | + 0.4%                     | 4.4          | - 4.3%                    | - 2.2%                     | 255                 | + 11.8%                  | - 0.8%                     |