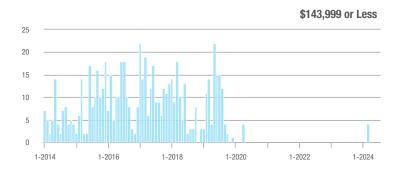

| _                          |
| \$202,000 to \$298,999 | 5            | _                        | - 28.6%                    | 5.0          | _                         | - 28.6%                    | 1                   | _                        | 0.0%                       |
| \$299,000 or More      | 16           | - 23.8%                  | + 220.0%                   | 2.5          | - 24.2%                   | + 150.0%                   | 7                   | - 22.2%                  | - 22.2%                    |
| Total                  | 21           | 0.0%                     | + 75.0%                    | 3.0          | - 9.1%                    | + 50.0%                    | 8                   | - 11.1%                  | - 20.0%                    |















## **Canterbury**

|                        |              | Total<br>Showin          |                            |              | Buyer Into               |                            | Managed<br>Listings |                          |                            |
|------------------------|--------------|--------------------------|----------------------------|--------------|--------------------------|----------------------------|---------------------|--------------------------|----------------------------|
| Price Range            | July<br>2024 | Year-Over-Year<br>Change | Month-Over-Month<br>Change | July<br>2024 | Year-Over-Year<br>Change | Month-Over-Month<br>Change | July<br>2024        | Year-Over-Year<br>Change | Month-Over-Month<br>Change |
| \$143,999 or Less      |