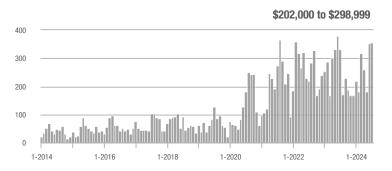

## **Fairfield County**

|                        | Total<br>Showings |                          |                            |              | Buyer Interest (Showings/Listings) |                            |              | Managed<br>Listings      |                            |  |
|------------------------|-------------------|--------------------------|----------------------------|--------------|------------------------------------|----------------------------|--------------|--------------------------|----------------------------|--|
| Price Range            | July<br>2024      | Year-Over-Year<br>Change | Month-Over-Month<br>Change | July<br>2024 | Year-Over-Year<br>Change           | Month-Over-Month<br>Change | July<br>2024 | Year-Over-Year<br>Change | Month-Over-Month<br>Change |  |
| \$143,999 or Less      | 204               | + 4.1%                   | - 23.9%                    | 4.3          | - 12.2%                            | - 17.3%                    | 48           | + 20.0%                  | - 9.4%                     |  |
| \$144,000 to \$201,999 | 408               | + 16.9%                  | + 10.3%                    | 5.3          | - 10.2%                            | - 15.9%                    | 75           | + 23.0%                  | + 25.0%                    |  |
| \$202,000 to \$298,999 | 1,058             | - 49.7%                  | - 14.7%                    | 7.0          | - 34.6%                            | - 17.6%                    | 152          | - 24.4%                  | + 3.4%                     |  |
| \$299,000 or More      | 12,910            | - 9.4%                   | - 6.2%                     | 5.9          | - 18.1%                            | - 4.8%                     | 2,255        | + 5.5%                   | - 3.3%                     |  |
| Total                  | 14,580            | - 13.7%                  | - 6.8%                     | 6.0          | - 18.9%                            | - 4.8%                     | 2,530        | + 3.7%                   | - 2.4%                     |  |

## **Hartford County**

|                        | Total<br>Showings |                          |                            |              | Buyer Interest (Showings/Listings) |                            |              | Managed<br>Listings      |                            |  |
|------------------------|-------------------|--------------------------|----------------------------|--------------|------------------------------------|----------------------------|--------------|--------------------------|----------------------------|--|
| Price Range            | July<br>2024      | Year-Over-Year<br>Change | Month-Over-Month<br>Change | July<br>2024 | Year-Over-Year<br>Change           | Month-Over-Month<br>Change | July<br>2024 | Year-Over-Year<br>Change | Month-Over-Month<br>Change |  |
| \$143,999 or Less      | 345               | - 61.2%                  | - 36.8%                    | 6.2          | - 41.5%                            | - 31.9%                    | 56           | - 34.1%                  | - 9.7%                     |  |
| \$144,000 to \$201,999 | 1,365             | - 47.1%                  | - 4.1%                     | 11.1         | - 21.8%                            | - 9.8%                     | 127          | - 31.7%                  | + 5.8%                     |  |
| \$202,000 to \$298,999 | 4,392             | - 25.5%                  | - 10.8%                    | 10.3         | - 14.2%                            | - 11.2%                    | 430          | - 13.0%                  | - 0.2%                     |  |
| \$299,000 or More      | 9,495             | + 12.4%                  | - 8.3%                     | 7.2          | - 1.4%                             | - 7.7%                     | 1,376        | + 12.9%                  | - 0.7%                     |  |
| Total                  | 15,597            | - 12.5%                  | - 9.6%                     | 8.1          | - 12.9%                            | - 10.0%                    | 1,989        | + 0.3%                   | - 0.5%                     |  |

## **Litchfield County**

|                        | Total<br>Showings |                          |                            |              | Buyer Interest (Showings/Listings) |                            |              | Managed<br>Listings      |                            |  |
|------------------------|-------------------|--------------------------|----------------------------|--------------|------------------------------------|----------------------------|--------------|--------------------------|----------------------------|--|
| Price Range            | July<br>2024      | Year-Over-Year<br>Change | Month-Over-Month<br>Change | July<br>2024 | Year-Over-Year<br>Change           | Month-Over-Month<br>Change | July<br>2024 | Year-Over-Year<br>Change | Month-Over-Month<br>Change |  |
| \$143,999 or Less      | 102               | + 52.2%                  | + 30.8%                    | 10.2         | + 161.5%                           | + 137.2%                   | 10           | - 41.2%                  | - 44.4%                    |  |
| \$144,000 to \$201,999 | 175               | - 58.7%                  | - 7.4%                     | 5.4          | - 18.2%                            | + 14.9%                    | 33           | - 49.2%                  | - 19.5%                    |  |
| \$202,000 to \$298,999 | 785               | - 32.1%                  | - 6.8%                     | 6.1          | - 26.5%                            | - 18.7%                    | 129          | - 10.4%                  | + 12.2%                    |  |
| \$299,000 or More      | 2,290             | + 28.6%                  | + 12.5%                    | 3.9          | + 8.3%                             | + 11.4%                    | 619          | + 11.5%                  | - 2.2%                     |  |
| Total                  | 3,352             | - 2.2%                   | + 6.6%                     | 4.5          | - 6.3%                             | + 7.1%                     | 791          | + 1.3%                   | - 2.0%                     |  |

### **Middlesex County**

|                        | Total<br>Showings |                          |                            |              | Buyer Interest (Showings/Listings) |                            |              | Managed<br>Listings      |                            |  |
|------------------------|-------------------|--------------------------|----------------------------|--------------|------------------------------------|----------------------------|--------------|--------------------------|----------------------------|--|
| Price Range            | July<br>2024      | Year-Over-Year<br>Change | Month-Over-Month<br>Change | July<br>2024 | Year-Over-Year<br>Change           | Month-Over-Month<br>Change | July<br>2024 | Year-Over-Year<br>Change | Month-Over-Month<br>Change |  |
| \$143,999 or Less      | 62                | - 75.1%                  | + 47.6%                    | 10.3         | - 8.8%                             | + 47.1%                    | 6            | - 72.7%                  | 0.0%                       |  |
| \$144,000 to \$201,999 | 220               | - 48.7%                  | - 29.5%                    | 9.2          | - 8.0%                             | - 8.9%                     | 24           | - 44.2%                  | - 25.0%                    |  |
| \$202,000 to \$298,999 | 305               | - 57.8%                  | - 44.3%                    | 6.1          | - 35.1%                            | - 30.7%                    | 51           | - 35.4%                  | - 20.3%                    |  |
| \$299,000 or More      | 2,156             | + 9.6%                   | + 6.6%                     | 5.1          | - 10.5%                            | 0.0%                       | 447          | + 19.2%                  | + 4.9%                     |  |
| Total                  | 2.743             | - 18.6%                  | - 6.2%                     | 5.5          | - 20.3%                            | - 6.8%                     | 528          | + 1.7%                   | 0.0%                       |  |

### **New Haven County**

|                        | Total<br>Showings |                          |                            |              | Buyer Interest (Showings/Listings) |                            |              | Managed<br>Listings      |                            |  |
|------------------------|-------------------|--------------------------|----------------------------|--------------|------------------------------------|----------------------------|--------------|--------------------------|----------------------------|--|
| Price Range            | July<br>2024      | Year-Over-Year<br>Change | Month-Over-Month<br>Change | July<br>2024 | Year-Over-Year<br>Change           | Month-Over-Month<br>Change | July<br>2024 | Year-Over-Year<br>Change | Month-Over-Month<br>Change |  |
| \$143,999 or Less      | 266               | - 56.4%                  | - 23.1%                    | 5.2          | - 27.8%                            | - 1.9%                     | 53           | - 40.4%                  | - 20.9%                    |  |
| \$144,000 to \$201,999 | 993               | - 43.3%                  | - 30.3%                    | 6.8          | - 33.3%                            | - 28.4%                    | 149          | - 14.9%                  | - 2.6%                     |  |
| \$202,000 to \$298,999 | 3,185             | - 29.2%                  | - 11.4%                    | 7.7          | - 13.5%                            | - 8.3%                     | 416          | - 20.3%                  | - 4.4%                     |  |
| \$299,000 or More      | 8,614             | + 14.0%                  | - 3.4%                     | 5.3          | - 5.4%                             | - 3.6%                     | 1,668        | + 16.7%                  | - 1.2%                     |  |
| Total                  | 13.058            | - 9.4%                   | - 8.6%                     | 5.9          | - 13.2%                            | - 6.3%                     | 2.286        | + 3.2%                   | - 2.5%                     |  |

## **New London County**

|                        | Total<br>Showings |                          |                            |              | Buyer Interest (Showings/Listings) |                            |              | Managed<br>Listings      |                            |  |
|------------------------|-------------------|--------------------------|----------------------------|--------------|------------------------------------|----------------------------|--------------|--------------------------|----------------------------|--|
| Price Range            | July<br>2024      | Year-Over-Year<br>Change | Month-Over-Month<br>Change | July<br>2024 | Year-Over-Year<br>Change           | Month-Over-Month<br>Change | July<br>2024 | Year-Over-Year<br>Change | Month-Over-Month<br>Change |  |
| \$143,999 or Less      | 57                | + 78.1%                  | - 50.0%                    | 4.4          | 0.0%                               | - 45.7%                    | 13           | + 44.4%                  | - 13.3%                    |  |
| \$144,000 to \$201,999 | 351               | - 26.4%                  | + 16.2%                    | 8.8          | + 1.1%                             | + 4.8%                     | 41           | - 28.1%                  | + 10.8%                    |  |
| \$202,000 to \$298,999 | 971               | - 24.5%                  | - 18.4%                    | 7.6          | - 13.6%                            | - 19.1%                    | 129          | - 14.6%                  | + 3.2%                     |  |
| \$299,000 or More      | 2,327             | + 3.2%                   | - 3.3%                     | 4.3          | - 12.2%                            | 0.0%                       | 582          | + 13.0%                  | - 4.7%                     |  |
| Total                  | 3.706             | - 8.5%                   | - 7.6%                     | 5.1          | - 15.0%                            | - 5.6%                     | 765          | + 4.5%                   | - 2.9%                     |  |

### **Tolland County**

|                        | Total<br>Showings |                          |                            |              | Buyer Interest (Showings/Listings) |                            |              | Managed<br>Listings      |                            |  |
|------------------------|-------------------|--------------------------|----------------------------|--------------|------------------------------------|----------------------------|--------------|--------------------------|----------------------------|--|
| Price Range            | July<br>2024      | Year-Over-Year<br>Change | Month-Over-Month<br>Change | July<br>2024 | Year-Over-Year<br>Change           | Month-Over-Month<br>Change | July<br>2024 | Year-Over-Year<br>Change | Month-Over-Month<br>Change |  |
| \$143,999 or Less      | 20                | - 90.9%                  | - 16.7%                    | 5.0          | - 54.5%                            | - 16.7%                    | 4            | - 80.0%                  | 0.0%                       |  |
| \$144,000 to \$201,999 | 83                | - 84.7%                  | - 81.1%                    | 4.0          | - 77.9%                            | - 78.1%                    | 21           | - 30.0%                  | - 12.5%                    |  |
| \$202,000 to \$298,999 | 401               | - 39.2%                  | - 24.1%                    | 7.3          | - 31.1%                            | - 40.7%                    | 55           | - 14.1%                  | + 25.0%                    |  |
| \$299,000 or More      | 1,333             | + 3.1%                   | - 18.8%                    | 5.6          | - 8.2%                             | - 18.8%                    | 246          | + 6.5%                   | - 2.4%                     |  |
| Total                  | 1,837             | - 32.3%                  | - 30.3%                    | 5.8          | - 31.0%                            | - 32.6%                    | 326          | - 5.5%                   | + 0.6%                     |  |

## **Windham County**

|                        |              | Total<br>Showin          |                            |              | Buyer Into<br>(Showings/L |                            | Managed<br>Listings |                          |                            |
|------------------------|--------------|--------------------------|----------------------------|--------------|---------------------------|----------------------------|---------------------|--------------------------|----------------------------|
| Price Range            | July<br>2024 | Year-Over-Year<br>Change | Month-Over-Month<br>Change | July<br>2024 | Year-Over-Year<br>Change  | Month-Over-Month<br>Change | July<br>2024        | Year-Over-Year<br>Change | Month-Over-Month<br>Change |
| \$143,999 or Less      | 14           | - 80.0%                  | - 60.0%                    | 3.5          | - 55.1%                   | - 25.5%                    | 4                   | - 60.0%                  | - 50.0%                    |
| \$144,000 to \$201,999 | 140          | + 0.7%                   | + 68.7%                    | 9.1          | + 44.4%                   | + 106.8%                   | 16                  | - 27.3%                  | - 20.0%                    |
| \$202,000 to \$298,999 | 286          | - 30.4%                  | - 17.1%                    | 5.3          | - 15.9%                   | - 19.7%                    | 53                  | - 20.9%                  | + 1.9%                     |
| \$299,000 or More      | 636          | + 84.9%                  | + 4.4%                     | 3.7          | + 23.3%                   | - 2.6%                     | 182                 | + 41.1%                  | + 2.8%                     |
| Total                  | 1.076        | + 11.6%                  | + 0.4%                     | 4.4          | - 4.3%                    | - 2.2%                     | 255                 | + 11.8%                  | - 0.8%                     |