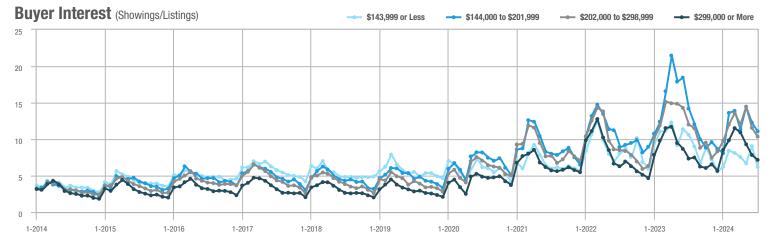

## **Fairfield County**

|                        | Total<br>Showings |                          |                            |              | Buyer Interest (Showings/Listings) |                            |              | Managed<br>Listings      |                            |  |
|------------------------|-------------------|--------------------------|----------------------------|--------------|------------------------------------|----------------------------|--------------|--------------------------|----------------------------|--|
| Price Range            | July<br>2024      | Year-Over-Year<br>Change | Month-Over-Month<br>Change | July<br>2024 | Year-Over-Year<br>Change           | Month-Over-Month<br>Change | July<br>2024 | Year-Over-Year<br>Change | Month-Over-Month<br>Change |  |
| \$143,999 or Less      | 204               | + 4.1%                   | - 23.9%                    | 4.3          | - 12.2%                            | - 17.3%                    | 48           | + 20.0%                  | - 9.4%                     |  |
| \$144,000 to \$201,999 | 408               | + 16.9%                  | + 10.3%                    | 5.3          | - 10.2%                            | - 15.9%                    | 75           | + 23.0%                  | + 25.0%                    |  |
| \$202,000 to \$298,999 | 1,058             | - 49.7%                  | - 14.7%                    | 7.0          | - 34.6%                            | - 17.6%                    | 152          | - 24.4%                  | + 3.4%                     |  |
| \$299,000 or More      | 12,910            | - 9.4%                   | - 6.2%                     | 5.9          | - 18.1%                            | - 4.8%                     | 2,255        | + 5.5%                   | - 3.3%                     |  |
| Total                  | 14,580            | - 13.7%                  | - 6.8%                     | 6.0          | - 18.9%                            | - 4.8%                     | 2,530        | + 3.7%                   | - 2.4%                     |  |

## **Hartford County**

|                        | Total<br>Showings |                          |                            |              | Buyer Interest (Showings/Listings) |                            |              | Managed<br>Listings      |                            |  |
|------------------------|-------------------|--------------------------|----------------------------|--------------|------------------------------------|----------------------------|--------------|--------------------------|----------------------------|--|
| Price Range            | July<br>2024      | Year-Over-Year<br>Change | Month-Over-Month<br>Change | July<br>2024 | Year-Over-Year<br>Change           | Month-Over-Month<br>Change | July<br>2024 | Year-Over-Year<br>Change | Month-Over-Month<br>Change |  |
| \$143,999 or Less      | 345               | - 61.2%                  | - 36.8%                    | 6.2          | - 41.5%                            | - 31.9%                    | 56           | - 34.1%                  | - 9.7%                     |  |
| \$144,000 to \$201,999 | 1,365             | - 47.1%                  | - 4.1%                     | 11.1         | - 21.8%                            | - 9.8%                     | 127          | - 31.7%                  | + 5.8%                     |  |
| \$202,000 to \$298,999 | 4,392             | - 25.5%                  | - 10.8%                    | 10.3         | - 14.2%                            | - 11.2%                    | 430          | - 13.0%                  | - 0.2%                     |  |
| \$299,000 or More      | 9,495             | + 12.4%                  | - 8.3%                     | 7.2          | - 1.4%                             | - 7.7%                     | 1,376        | + 12.9%                  | - 0.7%                     |  |
| Total                  | 15,597            | - 12.5%                  | - 9.6%                     | 8.1          | - 12.9%                            | - 10.0%                    | 1,989        | + 0.3%                   | - 0.5%                     |  |

## **Litchfield County**

|                        | Total<br>Showings |                          |                            |              | Buyer Interest (Showings/Listings) |                            |              | Managed<br>Listings      |                            |  |
|------------------------|-------------------|--------------------------|----------------------------|--------------|------------------------------------|----------------------------|--------------|--------------------------|----------------------------|--|
| Price Range            | July<br>2024      | Year-Over-Year<br>Change | Month-Over-Month<br>Change | July<br>2024 | Year-Over-Year<br>Change           | Month-Over-Month<br>Change | July<br>2024 | Year-Over-Year<br>Change | Month-Over-Month<br>Change |  |
| \$143,999 or Less      | 102               | + 52.2%                  | + 30.8%                    | 10.2         | + 161.5%                           | + 137.2%                   | 10           | - 41.2%                  | - 44.4%                    |  |
| \$144,000 to \$201,999 | 175               | - 58.7%                  | - 7.4%                     | 5.4          | - 18.2%                            | + 14.9%                    | 33           | - 49.2%                  | - 19.5%                    |  |
| \$202,000 to \$298,999 | 785               | - 32.1%                  | - 6.8%                     | 6.1          | - 26.5%                            | - 18.7%                    | 129          | - 10.4%                  | + 12.2%                    |  |
| \$299,000 or More      | 2,290             | + 28.6%                  | + 12.5%                    | 3.9          | + 8.3%                             | + 11.4%                    | 619          | + 11.5%                  | - 2.2%                     |  |
| Total                  | 3,352             | - 2.2%                   | + 6.6%                     | 4.5          | - 6.3%                             | + 7.1%                     | 791          | + 1.3%                   | - 2.0%                     |  |

### **Middlesex County**

|                        | Total<br>Showings |                          |                            |              | Buyer Interest (Showings/Listings) |                            |              | Managed<br>Listings      |                            |  |
|------------------------|-------------------|--------------------------|----------------------------|--------------|------------------------------------|----------------------------|--------------|--------------------------|----------------------------|--|
| Price Range            | July<br>2024      | Year-Over-Year<br>Change | Month-Over-Month<br>Change | July<br>2024 | Year-Over-Year<br>Change           | Month-Over-Month<br>Change | July<br>2024 | Year-Over-Year<br>Change | Month-Over-Month<br>Change |  |
| \$143,999 or Less      | 62                | - 75.1%                  | + 47.6%                    | 10.3         | - 8.8%                             | + 47.1%                    | 6            | - 72.7%                  | 0.0%                       |  |
| \$144,000 to \$201,999 | 220               | - 48.7%                  | - 29.5%                    | 9.2          | - 8.0%                             | - 8.9%                     | 24           | - 44.2%                  | - 25.0%                    |  |
| \$202,000 to \$298,999 | 305               | - 57.8%                  | - 44.3%                    | 6.1          | - 35.1%                            | - 30.7%                    | 51           | - 35.4%                  | - 20.3%                    |  |
| \$299,000 or More      | 2,156             | + 9.6%                   | + 6.6%                     | 5.1          | - 10.5%                            | 0.0%                       | 447          | + 19.2%                  | + 4.9%                     |  |
| Total                  | 2.743             | - 18.6%                  | - 6.2%                     | 5.5          | - 20.3%                            | - 6.8%                     | 528          | + 1.7%                   | 0.0%                       |  |

### **New Haven County**

|                        | Total<br>Showings |                          |                            |              | Buyer Interest (Showings/Listings) |                            |              | Managed<br>Listings      |                            |  |
|------------------------|-------------------|--------------------------|----------------------------|--------------|------------------------------------|----------------------------|--------------|--------------------------|----------------------------|--|
| Price Range            | July<br>2024      | Year-Over-Year<br>Change | Month-Over-Month<br>Change | July<br>2024 | Year-Over-Year<br>Change           | Month-Over-Month<br>Change | July<br>2024 | Year-Over-Year<br>Change | Month-Over-Month<br>Change |  |
| \$143,999 or Less      | 266               | - 56.4%                  | - 23.1%                    | 5.2          | - 27.8%                            | - 1.9%                     | 53           | - 40.4%                  | - 20.9%                    |  |
| \$144,000 to \$201,999 | 993               | - 43.3%                  | - 30.3%                    | 6.8          | - 33.3%                            | - 28.4%                    | 149          | - 14.9%                  | - 2.6%                     |  |
| \$202,000 to \$298,999 | 3,185             | - 29.2%                  | - 11.4%                    | 7.7          | - 13.5%                            | - 8.3%                     | 416          | - 20.3%                  | - 4.4%                     |  |
| \$299,000 or More      | 8,614             | + 14.0%                  | - 3.4%                     | 5.3          | - 5.4%                             | - 3.6%                     | 1,668        | + 16.7%                  | - 1.2%                     |  |
| Total                  | 13.058            | - 9.4%                   | - 8.6%                     | 5.9          | - 13.2%                            | - 6.3%                     | 2.286        | + 3.2%                   | - 2.5%                     |  |

## **New London County**

|                        | Total<br>Showings |                          |                            |              | Buyer Interest (Showings/Listings) |                            |              | Managed<br>Listings      |                            |  |
|------------------------|-------------------|--------------------------|----------------------------|--------------|------------------------------------|----------------------------|--------------|--------------------------|----------------------------|--|
| Price Range            | July<br>2024      | Year-Over-Year<br>Change | Month-Over-Month<br>Change | July<br>2024 | Year-Over-Year<br>Change           | Month-Over-Month<br>Change | July<br>2024 | Year-Over-Year<br>Change | Month-Over-Month<br>Change |  |
| \$143,999 or Less      | 57                | + 78.1%                  | - 50.0%                    | 4.4          | 0.0%                               | - 45.7%                    | 13           | + 44.4%                  | - 13.3%                    |  |
| \$144,000 to \$201,999 | 351               | - 26.4%                  | + 16.2%                    | 8.8          | + 1.1%                             | + 4.8%                     | 41           | - 28.1%                  | + 10.8%                    |  |
| \$202,000 to \$298,999 | 971               | - 24.5%                  | - 18.4%                    | 7.6          | - 13.6%                            | - 19.1%                    | 129          | - 14.6%                  | + 3.2%                     |  |
| \$299,000 or More      | 2,327             | + 3.2%                   | - 3.3%                     | 4.3          | - 12.2%                            | 0.0%                       | 582          | + 13.0%                  | - 4.7%                     |  |
| Total                  | 3.706             | - 8.5%                   | - 7.6%                     | 5.1          | - 15.0%                            | - 5.6%                     | 765          | + 4.5%                   | - 2.9%                     |  |

### **Tolland County**

|                        | Total<br>Showings |                          |                            |              | Buyer Interest (Showings/Listings) |                            |              | Managed<br>Listings      |                            |  |
|------------------------|-------------------|--------------------------|----------------------------|--------------|------------------------------------|----------------------------|--------------|--------------------------|----------------------------|--|
| Price Range            | July<br>2024      | Year-Over-Year<br>Change | Month-Over-Month<br>Change | July<br>2024 | Year-Over-Year<br>Change           | Month-Over-Month<br>Change | July<br>2024 | Year-Over-Year<br>Change | Month-Over-Month<br>Change |  |
| \$143,999 or Less      | 20                | - 90.9%                  | - 16.7%                    | 5.0          | - 54.5%                            | - 16.7%                    | 4            | - 80.0%                  | 0.0%                       |  |
| \$144,000 to \$201,999 | 83                | - 84.7%                  | - 81.1%                    | 4.0          | - 77.9%                            | - 78.1%                    | 21           | - 30.0%                  | - 12.5%                    |  |
| \$202,000 to \$298,999 | 401               | - 39.2%                  | - 24.1%                    | 7.3          | - 31.1%                            | - 40.7%                    | 55           | - 14.1%                  | + 25.0%                    |  |
| \$299,000 or More      | 1,333             | + 3.1%                   | - 18.8%                    | 5.6          | - 8.2%                             | - 18.8%                    | 246          | + 6.5%                   | - 2.4%                     |  |
| Total                  | 1,837             | - 32.3%                  | - 30.3%                    | 5.8          | - 31.0%                            | - 32.6%                    | 326          | - 5.5%                   | + 0.6%                     |  |

## **Windham County**

|                        |              | Total<br>Showin          |                            |              | Buyer Into<br>(Showings/L |                            | Managed<br>Listings |                          |                            |
|------------------------|--------------|--------------------------|----------------------------|--------------|---------------------------|----------------------------|---------------------|--------------------------|----------------------------|
| Price Range            | July<br>2024 | Year-Over-Year<br>Change | Month-Over-Month<br>Change | July<br>2024 | Year-Over-Year<br>Change  | Month-Over-Month<br>Change | July<br>2024        | Year-Over-Year<br>Change | Month-Over-Month<br>Change |
| \$143,999 or Less      | 14           | - 80.0%                  | - 60.0%                    | 3.5          | - 55.1%                   | - 25.5%                    | 4                   | - 60.0%                  | - 50.0%                    |
| \$144,000 to \$201,999 | 140          | + 0.7%                   | + 68.7%                    | 9.1          | + 44.4%                   | + 106.8%                   | 16                  | - 27.3%                  | - 20.0%                    |
| \$202,000 to \$298,999 | 286          | - 30.4%                  | - 17.1%                    | 5.3          | - 15.9%                   | - 19.7%                    | 53                  | - 20.9%                  | + 1.9%                     |
| \$299,000 or More      | 636          | + 84.9%                  | + 4.4%                     | 3.7          | + 23.3%                   | - 2.6%                     | 182                 | + 41.1%                  | + 2.8%                     |
| Total                  | 1.076        | + 11.6%                  | + 0.4%                     | 4.4          | - 4.3%                    | - 2.2%                     | 255                 | + 11.8%                  | - 0.8%                     |