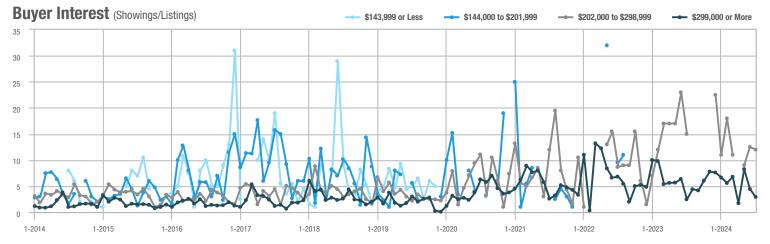

## **Fairfield County**

|                        | Total<br>Showings |                          |                            |              | Buyer Interest (Showings/Listings) |                            |              | Managed<br>Listings      |                            |  |
|------------------------|-------------------|--------------------------|----------------------------|--------------|------------------------------------|----------------------------|--------------|--------------------------|----------------------------|--|
| Price Range            | July<br>2024      | Year-Over-Year<br>Change | Month-Over-Month<br>Change | July<br>2024 | Year-Over-Year<br>Change           | Month-Over-Month<br>Change | July<br>2024 | Year-Over-Year<br>Change | Month-Over-Month<br>Change |  |
| \$143,999 or Less      | 204               | + 4.1%                   | - 23.9%                    | 4.3          | - 12.2%                            | - 17.3%                    | 48           | + 20.0%                  | - 9.4%                     |  |
| \$144,000 to \$201,999 | 408               | + 16.9%                  | + 10.3%                    | 5.3          | - 10.2%                            | - 15.9%                    | 75           | + 23.0%                  | + 25.0%                    |  |
| \$202,000 to \$298,999 | 1,058             | - 49.7%                  | - 14.7%                    | 7.0          | - 34.6%                            | - 17.6%                    | 152          | - 24.4%                  | + 3.4%                     |  |
| \$299,000 or More      | 12,910            | - 9.4%                   | - 6.2%                     | 5.9          | - 18.1%                            | - 4.8%                     | 2,255        | + 5.5%                   | - 3.3%                     |  |
| Total                  | 14,580            | - 13.7%                  | - 6.8%                     | 6.0          | - 18.9%                            | - 4.8%                     | 2,530        | + 3.7%                   | - 2.4%                     |  |

## **Hartford County**

|                        | Total<br>Showings |                          |                            |              | Buyer Interest (Showings/Listings) |                            |              | Managed<br>Listings      |                            |  |
|------------------------|-------------------|--------------------------|----------------------------|--------------|------------------------------------|----------------------------|--------------|--------------------------|----------------------------|--|
| Price Range            | July<br>2024      | Year-Over-Year<br>Change | Month-Over-Month<br>Change | July<br>2024 | Year-Over-Year<br>Change           | Month-Over-Month<br>Change | July<br>2024 | Year-Over-Year<br>Change | Month-Over-Month<br>Change |  |
| \$143,999 or Less      | 345               | - 61.2%                  | - 36.8%                    | 6.2          | - 41.5%                            | - 31.9%                    | 56           | - 34.1%                  | - 9.7%                     |  |
| \$144,000 to \$201,999 | 1,365             | - 47.1%                  | - 4.1%                     | 11.1         | - 21.8%                            | - 9.8%                     | 127          | - 31.7%                  | + 5.8%                     |  |
| \$202,000 to \$298,999 | 4,392             | - 25.5%                  | - 10.8%                    | 10.3         | - 14.2%                            | - 11.2%                    | 430          | - 13.0%                  | - 0.2%                     |  |
| \$299,000 or More      | 9,495             | + 12.4%                  | - 8.3%                     | 7.2          | - 1.4%                             | - 7.7%                     | 1,376        | + 12.9%                  | - 0.7%                     |  |
| Total                  | 15,597            | - 12.5%                  | - 9.6%                     | 8.1          | - 12.9%                            | - 10.0%                    | 1,989        | + 0.3%                   | - 0.5%                     |  |

### **New Haven County**

|                        | Total<br>Showings |                          |                            |              | Buyer Interest (Showings/Listings) |                            |              | Managed<br>Listings      |                            |  |
|------------------------|-------------------|--------------------------|----------------------------|--------------|------------------------------------|----------------------------|--------------|--------------------------|----------------------------|--|
| Price Range            | July<br>2024      | Year-Over-Year<br>Change | Month-Over-Month<br>Change | July<br>2024 | Year-Over-Year<br>Change           | Month-Over-Month<br>Change | July<br>2024 | Year-Over-Year<br>Change | Month-Over-Month<br>Change |  |
| \$143,999 or Less      | 266               | - 56.4%                  | - 23.1%                    | 5.2          | - 27.8%                            | - 1.9%                     | 53           | - 40.4%                  | - 20.9%                    |  |
| \$144,000 to \$201,999 | 993               | - 43.3%                  | - 30.3%                    | 6.8          | - 33.3%                            | - 28.4%                    | 149          | - 14.9%                  | - 2.6%                     |  |
| \$202,000 to \$298,999 | 3,185             | - 29.2%                  | - 11.4%                    | 7.7          | - 13.5%                            | - 8.3%                     | 416          | - 20.3%                  | - 4.4%                     |  |
| \$299,000 or More      | 8,614             | + 14.0%                  | - 3.4%                     | 5.3          | - 5.4%                             | - 3.6%                     | 1,668        | + 16.7%                  | - 1.2%                     |  |
| Total                  | 13.058            | - 9.4%                   | - 8.6%                     | 5.9          | - 13.2%                            | - 6.3%                     | 2.286        | + 3.2%                   | - 2.5%                     |  |