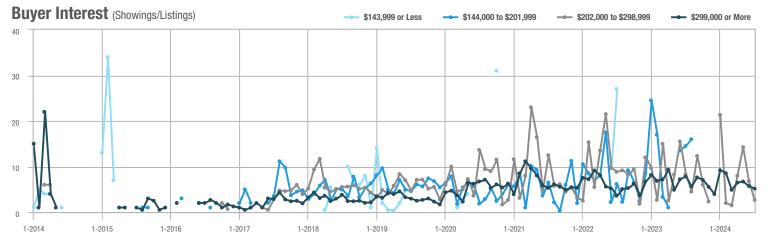

## **Fairfield County**

|                        | Total<br>Showings |                          |                            |              | Buyer Interest (Showings/Listings) |                            |              | Managed<br>Listings      |                            |  |
|------------------------|-------------------|--------------------------|----------------------------|--------------|------------------------------------|----------------------------|--------------|--------------------------|----------------------------|--|
| Price Range            | July<br>2024      | Year-Over-Year<br>Change | Month-Over-Month<br>Change | July<br>2024 | Year-Over-Year<br>Change           | Month-Over-Month<br>Change | July<br>2024 | Year-Over-Year<br>Change | Month-Over-Month<br>Change |  |
| \$143,999 or Less      | 204               | + 4.1%                   | - 23.9%                    | 4.3          | - 12.2%                            | - 17.3%                    | 48           | + 20.0%                  | - 9.4%                     |  |
| \$144,000 to \$201,999 | 408               | + 16.9%                  | + 10.3%                    | 5.3          | - 10.2%                            | - 15.9%                    | 75           | + 23.0%                  | + 25.0%                    |  |
| \$202,000 to \$298,999 | 1,058             | - 49.7%                  | - 14.7%                    | 7.0          | - 34.6%                            | - 17.6%                    | 152          | - 24.4%                  | + 3.4%                     |  |
| \$299,000 or More      | 12,910            | - 9.4%                   | - 6.2%                     | 5.9          | - 18.1%                            | - 4.8%                     | 2,255        | + 5.5%                   | - 3.3%                     |  |
| Total                  | 14,580            | - 13.7%                  | - 6.8%                     | 6.0          | - 18.9%                            | - 4.8%                     | 2,530        | + 3.7%                   | - 2.4%                     |  |

## **Hartford County**

|                        | Total<br>Showings |                          |                            |              | Buyer Interest (Showings/Listings) |                            |              | Managed<br>Listings      |                            |  |
|------------------------|-------------------|--------------------------|----------------------------|--------------|------------------------------------|----------------------------|--------------|--------------------------|----------------------------|--|
| Price Range            | July<br>2024      | Year-Over-Year<br>Change | Month-Over-Month<br>Change | July<br>2024 | Year-Over-Year<br>Change           | Month-Over-Month<br>Change | July<br>2024 | Year-Over-Year<br>Change | Month-Over-Month<br>Change |  |
| \$143,999 or Less      | 345               | - 61.2%                  | - 36.8%                    | 6.2          | - 41.5%                            | - 31.9%                    | 56           | - 34.1%                  | - 9.7%                     |  |
| \$144,000 to \$201,999 | 1,365             | - 47.1%                  | - 4.1%                     | 11.1         | - 21.8%                            | - 9.8%                     | 127          | - 31.7%                  | + 5.8%                     |  |
| \$202,000 to \$298,999 | 4,392             | - 25.5%                  | - 10.8%                    | 10.3         | - 14.2%                            | - 11.2%                    | 430          | - 13.0%                  | - 0.2%                     |  |
| \$299,000 or More      | 9,495             | + 12.4%                  | - 8.3%                     | 7.2          | - 1.4%                             | - 7.7%                     | 1,376        | + 12.9%                  | - 0.7%                     |  |
| Total                  | 15,597            | - 12.5%                  | - 9.6%                     | 8.1          | - 12.9%                            | - 10.0%                    | 1,989        | + 0.3%                   | - 0.5%                     |  |

## **Litchfield County**

|                        | Total<br>Showings |                          |                            |              | Buyer Interest (Showings/Listings) |                            |              | Managed<br>Listings      |                            |  |
|------------------------|-------------------|--------------------------|----------------------------|--------------|------------------------------------|----------------------------|--------------|--------------------------|----------------------------|--|
| Price Range            | July<br>2024      | Year-Over-Year<br>Change | Month-Over-Month<br>Change | July<br>2024 | Year-Over-Year<br>Change           | Month-Over-Month<br>Change | July<br>2024 | Year-Over-Year<br>Change | Month-Over-Month<br>Change |  |
| \$143,999 or Less      | 102               | + 52.2%                  | + 30.8%                    | 10.2         | + 161.5%                           | + 137.2%                   | 10           | - 41.2%                  | - 44.4%                    |  |
| \$144,000 to \$201,999 | 175               | - 58.7%                  | - 7.4%                     | 5.4          | - 18.2%                            | + 14.9%                    | 33           | - 49.2%                  | - 19.5%                    |  |
| \$202,000 to \$298,999 | 785               | - 32.1%                  | - 6.8%                     | 6.1          | - 26.5%                            | - 18.7%                    | 129          | - 10.4%                  | + 12.2%                    |  |
| \$299,000 or More      | 2,290             | + 28.6%                  | + 12.5%                    | 3.9          | + 8.3%                             | + 11.4%                    | 619          | + 11.5%                  | - 2.2%                     |  |
| Total                  | 3,352             | - 2.2%                   | + 6.6%                     | 4.5          | - 6.3%                             | + 7.1%                     | 791          | + 1.3%                   | - 2.0%                     |  |

### **Middlesex County**

|                        | Total<br>Showings |                          |                            |              | Buyer Interest (Showings/Listings) |                            |              | Managed<br>Listings      |                            |  |
|------------------------|-------------------|--------------------------|----------------------------|--------------|------------------------------------|----------------------------|--------------|--------------------------|----------------------------|--|
| Price Range            | July<br>2024      | Year-Over-Year<br>Change | Month-Over-Month<br>Change | July<br>2024 | Year-Over-Year<br>Change           | Month-Over-Month<br>Change | July<br>2024 | Year-Over-Year<br>Change | Month-Over-Month<br>Change |  |
| \$143,999 or Less      | 62                | - 75.1%                  | + 47.6%                    | 10.3         | - 8.8%                             | + 47.1%                    | 6            | - 72.7%                  | 0.0%                       |  |
| \$144,000 to \$201,999 | 220               | - 48.7%                  | - 29.5%                    | 9.2          | - 8.0%                             | - 8.9%                     | 24           | - 44.2%                  | - 25.0%                    |  |
| \$202,000 to \$298,999 | 305               | - 57.8%                  | - 44.3%                    | 6.1          | - 35.1%                            | - 30.7%                    | 51           | - 35.4%                  | - 20.3%                    |  |
| \$299,000 or More      | 2,156             | + 9.6%                   | + 6.6%                     | 5.1          | - 10.5%                            | 0.0%                       | 447          | + 19.2%                  | + 4.9%                     |  |
| Total                  | 2.743             | - 18.6%                  | - 6.2%                     | 5.5          | - 20.3%                            | - 6.8%                     | 528          | + 1.7%                   | 0.0%                       |  |

### **New Haven County**

|                        | Total<br>Showings |                          |                            |              | Buyer Interest (Showings/Listings) |                            |              | Managed<br>Listings      |                            |  |
|------------------------|-------------------|--------------------------|----------------------------|--------------|------------------------------------|----------------------------|--------------|--------------------------|----------------------------|--|
| Price Range            | July<br>2024      | Year-Over-Year<br>Change | Month-Over-Month<br>Change | July<br>2024 | Year-Over-Year<br>Change           | Month-Over-Month<br>Change | July<br>2024 | Year-Over-Year<br>Change | Month-Over-Month<br>Change |  |
| \$143,999 or Less      | 266               | - 56.4%                  | - 23.1%                    | 5.2          | - 27.8%                            | - 1.9%                     | 53           | - 40.4%                  | - 20.9%                    |  |
| \$144,000 to \$201,999 | 993               | - 43.3%                  | - 30.3%                    | 6.8          | - 33.3%                            | - 28.4%                    | 149          | - 14.9%                  | - 2.6%                     |  |
| \$202,000 to \$298,999 | 3,185             | - 29.2%                  | - 11.4%                    | 7.7          | - 13.5%                            | - 8.3%                     | 416          | - 20.3%                  | - 4.4%                     |  |
| \$299,000 or More      | 8,614             | + 14.0%                  | - 3.4%                     | 5.3          | - 5.4%                             | - 3.6%                     | 1,668        | + 16.7%                  | - 1.2%                     |  |
| Total                  | 13.058            | - 9.4%                   | - 8.6%                     | 5.9          | - 13.2%                            | - 6.3%                     | 2.286        | + 3.2%                   | - 2.5%                     |  |

## **New London County**

|                        | Total<br>Showings |                          |                            |              | Buyer Interest (Showings/Listings) |                            |              | Managed<br>Listings      |                            |  |
|------------------------|-------------------|--------------------------|----------------------------|--------------|------------------------------------|----------------------------|--------------|--------------------------|----------------------------|--|
| Price Range            | July<br>2024      | Year-Over-Year<br>Change | Month-Over-Month<br>Change | July<br>2024 | Year-Over-Year<br>Change           | Month-Over-Month<br>Change | July<br>2024 | Year-Over-Year<br>Change | Month-Over-Month<br>Change |  |
| \$143,999 or Less      | 57                | + 78.1%                  | - 50.0%                    | 4.4          | 0.0%                               | - 45.7%                    | 13           | + 44.4%                  | - 13.3%                    |  |
| \$144,000 to \$201,999 | 351               | - 26.4%                  | + 16.2%                    | 8.8          | + 1.1%                             | + 4.8%                     | 41           | - 28.1%                  | + 10.8%                    |  |
| \$202,000 to \$298,999 | 971               | - 24.5%                  | - 18.4%                    | 7.6          | - 13.6%                            | - 19.1%                    | 129          | - 14.6%                  | + 3.2%                     |  |
| \$299,000 or More      | 2,327             | + 3.2%                   | - 3.3%                     | 4.3          | - 12.2%                            | 0.0%                       | 582          | + 13.0%                  | - 4.7%                     |  |
| Total                  | 3.706             | - 8.5%                   | - 7.6%                     | 5.1          | - 15.0%                            | - 5.6%                     | 765          | + 4.5%                   | - 2.9%                     |  |

### **Tolland County**

|                        | Total<br>Showings |                          |                            |              | Buyer Interest (Showings/Listings) |                            |              | Managed<br>Listings      |                            |  |
|------------------------|-------------------|--------------------------|----------------------------|--------------|------------------------------------|----------------------------|--------------|--------------------------|----------------------------|--|
| Price Range            | July<br>2024      | Year-Over-Year<br>Change | Month-Over-Month<br>Change | July<br>2024 | Year-Over-Year<br>Change           | Month-Over-Month<br>Change | July<br>2024 | Year-Over-Year<br>Change | Month-Over-Month<br>Change |  |
| \$143,999 or Less      | 20                | - 90.9%                  | - 16.7%                    | 5.0          | - 54.5%                            | - 16.7%                    | 4            | - 80.0%                  | 0.0%                       |  |
| \$144,000 to \$201,999 | 83                | - 84.7%                  | - 81.1%                    | 4.0          | - 77.9%                            | - 78.1%                    | 21           | - 30.0%                  | - 12.5%                    |  |
| \$202,000 to \$298,999 | 401               | - 39.2%                  | - 24.1%                    | 7.3          | - 31.1%                            | - 40.7%                    | 55           | - 14.1%                  | + 25.0%                    |  |
| \$299,000 or More      | 1,333             | + 3.1%                   | - 18.8%                    | 5.6          | - 8.2%                             | - 18.8%                    | 246          | + 6.5%                   | - 2.4%                     |  |
| Total                  | 1,837             | - 32.3%                  | - 30.3%                    | 5.8          | - 31.0%                            | - 32.6%                    | 326          | - 5.5%                   | + 0.6%                     |  |

## **Windham County**

|                        |              | Total<br>Showin          |                            |              | Buyer Into<br>(Showings/L |                            | Managed<br>Listings |                          |                            |
|------------------------|--------------|--------------------------|----------------------------|--------------|---------------------------|----------------------------|---------------------|--------------------------|----------------------------|
| Price Range            | July<br>2024 | Year-Over-Year<br>Change | Month-Over-Month<br>Change | July<br>2024 | Year-Over-Year<br>Change  | Month-Over-Month<br>Change | July<br>2024        | Year-Over-Year<br>Change | Month-Over-Month<br>Change |
| \$143,999 or Less      | 14           | - 80.0%                  | - 60.0%                    | 3.5          | - 55.1%                   | - 25.5%                    | 4                   | - 60.0%                  | - 50.0%                    |
| \$144,000 to \$201,999 | 140          | + 0.7%                   | + 68.7%                    | 9.1          | + 44.4%                   | + 106.8%                   | 16                  | - 27.3%                  | - 20.0%                    |
| \$202,000 to \$298,999 | 286          | - 30.4%                  | - 17.1%                    | 5.3          | - 15.9%                   | - 19.7%                    | 53                  | - 20.9%                  | + 1.9%                     |
| \$299,000 or More      | 636          | + 84.9%                  | + 4.4%                     | 3.7          | + 23.3%                   | - 2.6%                     | 182                 | + 41.1%                  | + 2.8%                     |
| Total                  | 1.076        | + 11.6%                  | + 0.4%                     | 4.4          | - 4.3%                    | - 2.2%                     | 255                 | + 11.8%                  | - 0.8%                     |