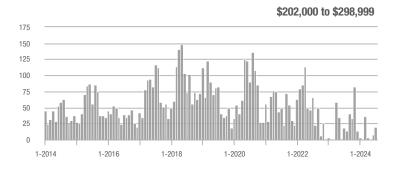

## **Fairfield County**

|                        | Total<br>Showings |                          |                            |              | Buyer Interest (Showings/Listings) |                            |              | Managed<br>Listings      |                            |  |
|------------------------|-------------------|--------------------------|----------------------------|--------------|------------------------------------|----------------------------|--------------|--------------------------|----------------------------|--|
| Price Range            | July<br>2024      | Year-Over-Year<br>Change | Month-Over-Month<br>Change | July<br>2024 | Year-Over-Year<br>Change           | Month-Over-Month<br>Change | July<br>2024 | Year-Over-Year<br>Change | Month-Over-Month<br>Change |  |
| \$143,999 or Less      | 204               | + 4.1%                   | - 23.9%                    | 4.3          | - 12.2%                            | - 17.3%                    | 48           | + 20.0%                  | - 9.4%                     |  |
| \$144,000 to \$201,999 | 408               | + 16.9%                  | + 10.3%                    | 5.3          | - 10.2%                            | - 15.9%                    | 75           | + 23.0%                  | + 25.0%                    |  |
| \$202,000 to \$298,999 | 1,058             | - 49.7%                  | - 14.7%                    | 7.0          | - 34.6%                            | - 17.6%                    | 152          | - 24.4%                  | + 3.4%                     |  |
| \$299,000 or More      | 12,910            | - 9.4%                   | - 6.2%                     | 5.9          | - 18.1%                            | - 4.8%                     | 2,255        | + 5.5%                   | - 3.3%                     |  |
| Total                  | 14,580            | - 13.7%                  | - 6.8%                     | 6.0          | - 18.9%                            | - 4.8%                     | 2,530        | + 3.7%                   | - 2.4%                     |  |