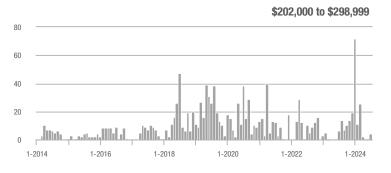

## **Fairfield County**

|                        | Total<br>Showings |                          |                            |              | Buyer Interest (Showings/Listings) |                            |              | Managed<br>Listings      |                            |  |
|------------------------|-------------------|--------------------------|----------------------------|--------------|------------------------------------|----------------------------|--------------|--------------------------|----------------------------|--|
| Price Range            | July<br>2024      | Year-Over-Year<br>Change | Month-Over-Month<br>Change | July<br>2024 | Year-Over-Year<br>Change           | Month-Over-Month<br>Change | July<br>2024 | Year-Over-Year<br>Change | Month-Over-Month<br>Change |  |
| \$143,999 or Less      | 204               | + 4.1%                   | - 23.9%                    | 4.3          | - 12.2%                            | - 17.3%                    | 48           | + 20.0%                  | - 9.4%                     |  |
| \$144,000 to \$201,999 | 408               | + 16.9%                  | + 10.3%                    | 5.3          | - 10.2%                            | - 15.9%                    | 75           | + 23.0%                  | + 25.0%                    |  |
| \$202,000 to \$298,999 | 1,058             | - 49.7%                  | - 14.7%                    | 7.0          | - 34.6%                            | - 17.6%                    | 152          | - 24.4%                  | + 3.4%                     |  |
| \$299,000 or More      | 12,910            | - 9.4%                   | - 6.2%                     | 5.9          | - 18.1%                            | - 4.8%                     | 2,255        | + 5.5%                   | - 3.3%                     |  |
| Total                  | 14,580            | - 13.7%                  | - 6.8%                     | 6.0          | - 18.9%                            | - 4.8%                     | 2,530        | + 3.7%                   | - 2.4%                     |  |