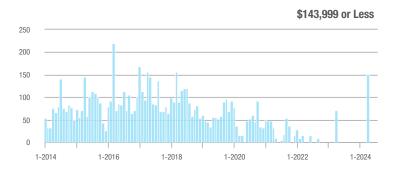

## **Fairfield County**

|                        | Total<br>Showings |                          |                            |              | Buyer Interest (Showings/Listings) |                            |              | Managed<br>Listings      |                            |  |
|------------------------|-------------------|--------------------------|----------------------------|--------------|------------------------------------|----------------------------|--------------|--------------------------|----------------------------|--|
| Price Range            | July<br>2024      | Year-Over-Year<br>Change | Month-Over-Month<br>Change | July<br>2024 | Year-Over-Year<br>Change           | Month-Over-Month<br>Change | July<br>2024 | Year-Over-Year<br>Change | Month-Over-Month<br>Change |  |
| \$143,999 or Less      | 204               | + 4.1%                   | - 23.9%                    | 4.3          | - 12.2%                            | - 17.3%                    | 48           | + 20.0%                  | - 9.4%                     |  |
| \$144,000 to \$201,999 | 408               | + 16.9%                  | + 10.3%                    | 5.3          | - 10.2%                            | - 15.9%                    | 75           | + 23.0%                  | + 25.0%                    |  |
| \$202,000 to \$298,999 | 1,058             | - 49.7%                  | - 14.7%                    | 7.0          | - 34.6%                            | - 17.6%                    | 152          | - 24.4%                  | + 3.4%                     |  |
| \$299,000 or More      | 12,910            | - 9.4%                   | - 6.2%                     | 5.9          | - 18.1%                            | - 4.8%                     | 2,255        | + 5.5%                   | - 3.3%                     |  |
| Total                  | 14,580            | - 13.7%                  | - 6.8%                     | 6.0          | - 18.9%                            | - 4.8%                     | 2,530        | + 3.7%                   | - 2.4%                     |  |