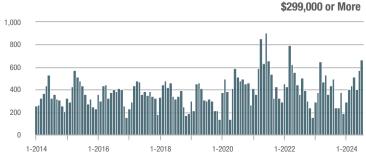

| 0.0%                       |
| \$202,000 to \$298,999 | 72           | - 73.5%                  | - 33.9%                    | 8.0          | - 70.6%                   | - 19.2%                    | 9                   | - 10.0%                  | - 18.2%                    |
| \$299,000 or More      | 663          | + 51.7%                  | + 15.9%                    | 8.4          | + 18.3%                   | + 6.3%                     | 82                  | + 32.3%                  | + 7.9%                     |
| Total                  | 749          | - 8.4%                   | + 8.1%                     | 8.3          | - 23.1%                   | + 2.5%                     | 94                  | + 22.1%                  | + 4.4%                     |















### **Franklin**

|                        |              | Total<br>Showin          |                            |              | Buyer Interest<br>(Showings/Listings) |                            |              | Managed<br>Listings      |                            |  |
|------------------------|--------------|--------------------------|----------------------------|--------------|---------------------------------------|----------------------------|--------------|--------------------------|----------------------------|--|
| Price Range            | July<br>2024 | Year-Over-Year<br>Change | Month-Over-Month<br>Change | July<br>2024 | Year-Over-Year<br>Change              | Month-Over-Month<br>Change | July<br>2024 | Year-Over-Year<br>Change | Month-Over-Month<br>Change |  |
| \$14