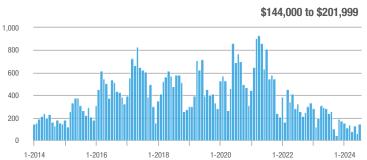

## **Fairfield County**

|                        | Total<br>Showings |                          |                            |              | Buyer Interest (Showings/Listings) |                            |              | Managed<br>Listings      |                            |  |
|------------------------|-------------------|--------------------------|----------------------------|--------------|------------------------------------|----------------------------|--------------|--------------------------|----------------------------|--|
| Price Range            | July<br>2024      | Year-Over-Year<br>Change | Month-Over-Month<br>Change | July<br>2024 | Year-Over-Year<br>Change           | Month-Over-Month<br>Change | July<br>2024 | Year-Over-Year<br>Change | Month-Over-Month<br>Change |  |
| \$143,999 or Less      | 204               | + 4.1%                   | - 23.9%                    | 4.3          | - 12.2%                            | - 17.3%                    | 48           | + 20.0%                  | - 9.4%                     |  |
| \$144,000 to \$201,999 | 408               | + 16.9%                  | + 10.3%                    | 5.3          | - 10.2%                            | - 15.9%                    | 75           | + 23.0%                  | + 25.0%                    |  |
| \$202,000 to \$298,999 | 1,058             | - 49.7%                  | - 14.7%                    | 7.0          | - 34.6%                            | - 17.6%                    | 152          | - 24.4%                  | + 3.4%                     |  |
| \$299,000 or More      | 12,910            | - 9.4%                   | - 6.2%                     | 5.9          | - 18.1%                            | - 4.8%                     | 2,255        | + 5.5%                   | - 3.3%                     |  |
| Total                  | 14,580            | - 13.7%                  | - 6.8%                     | 6.0          | - 18.9%                            | - 4.8%                     | 2,530        | + 3.7%                   | - 2.4%                     |  |