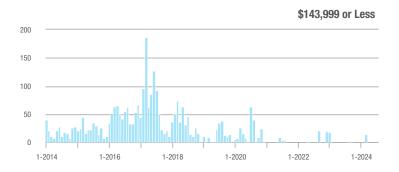

## **Fairfield County**

|                        | Total<br>Showings |                          |                            |              | Buyer Interest (Showings/Listings) |                            |              | Managed<br>Listings      |                            |  |
|------------------------|-------------------|--------------------------|----------------------------|--------------|------------------------------------|----------------------------|--------------|--------------------------|----------------------------|--|
| Price Range            | July<br>2024      | Year-Over-Year<br>Change | Month-Over-Month<br>Change | July<br>2024 | Year-Over-Year<br>Change           | Month-Over-Month<br>Change | July<br>2024 | Year-Over-Year<br>Change | Month-Over-Month<br>Change |  |
| \$143,999 or Less      | 204               | + 4.1%                   | - 23.9%                    | 4.3          | - 12.2%                            | - 17.3%                    | 48           | + 20.0%                  | - 9.4%                     |  |
| \$144,000 to \$201,999 | 408               | + 16.9%                  | + 10.3%                    | 5.3          | - 10.2%                            | - 15.9%                    | 75           | + 23.0%                  | + 25.0%                    |  |
| \$202,000 to \$298,999 | 1,058             | - 49.7%                  | - 14.7%                    | 7.0          | - 34.6%                            | - 17.6%                    | 152          | - 24.4%                  | + 3.4%                     |  |
| \$299,000 or More      | 12,910            | - 9.4%                   | - 6.2%                     | 5.9          | - 18.1%                            | - 4.8%                     | 2,255        | + 5.5%                   | - 3.3%                     |  |
| Total                  | 14,580            | - 13.7%                  | - 6.8%                     | 6.0          | - 18.9%                            | - 4.8%                     | 2,530        | + 3.7%                   | - 2.4%                     |  |

## **Hartford County**

|                        | Total<br>Showings |                          |                            |              | Buyer Interest (Showings/Listings) |                            |              | Managed<br>Listings      |                            |  |
|------------------------|-------------------|--------------------------|----------------------------|--------------|------------------------------------|----------------------------|--------------|--------------------------|----------------------------|--|
| Price Range            | July<br>2024      | Year-Over-Year<br>Change | Month-Over-Month<br>Change | July<br>2024 | Year-Over-Year<br>Change           | Month-Over-Month<br>Change | July<br>2024 | Year-Over-Year<br>Change | Month-Over-Month<br>Change |  |
| \$143,999 or Less      | 345               | - 61.2%                  | - 36.8%                    | 6.2          | - 41.5%                            | - 31.9%                    | 56           | - 34.1%                  | - 9.7%                     |  |
| \$144,000 to \$201,999 | 1,365             | - 47.1%                  | - 4.1%                     | 11.1         | - 21.8%                            | - 9.8%                     | 127          | - 31.7%                  | + 5.8%                     |  |
| \$202,000 to \$298,999 | 4,392             | - 25.5%                  | - 10.8%                    | 10.3         | - 14.2%                            | - 11.2%                    | 430          | - 13.0%                  | - 0.2%                     |  |
| \$299,000 or More      | 9,495             | + 12.4%                  | - 8.3%                     | 7.2          | - 1.4%                             | - 7.7%                     | 1,376        | + 12.9%                  | - 0.7%                     |  |
| Total                  | 15,597            | - 12.5%                  | - 9.6%                     | 8.1          | - 12.9%                            | - 10.0%                    | 1,989        | + 0.3%                   | - 0.5%                     |  |

## **Litchfield County**

|                        | Total<br>Showings |                          |                            |              | Buyer Interest (Showings/Listings) |                            |              | Managed<br>Listings      |                            |  |
|------------------------|-------------------|--------------------------|----------------------------|--------------|------------------------------------|----------------------------|--------------|--------------------------|----------------------------|--|
| Price Range            | July<br>2024      | Year-Over-Year<br>Change | Month-Over-Month<br>Change | July<br>2024 | Year-Over-Year<br>Change           | Month-Over-Month<br>Change | July<br>2024 | Year-Over-Year<br>Change | Month-Over-Month<br>Change |  |
| \$143,999 or Less      | 102               | + 52.2%                  | + 30.8%                    | 10.2         | + 161.5%                           | + 137.2%                   | 10           | - 41.2%                  | - 44.4%                    |  |
| \$144,000 to \$201,999 | 175               | - 58.7%                  | - 7.4%                     | 5.4          | - 18.2%                            | + 14.9%                    | 33           | - 49.2%                  | - 19.5%                    |  |
| \$202,000 to \$298,999 | 785               | - 32.1%                  | - 6.8%                     | 6.1          | - 26.5%                            | - 18.7%                    | 129          | - 10.4%                  | + 12.2%                    |  |
| \$299,000 or More      | 2,290             | + 28.6%                  | + 12.5%                    | 3.9          | + 8.3%                             | + 11.4%                    | 619          | + 11.5%                  | - 2.2%                     |  |
| Total                  | 3,352             | - 2.2%                   | + 6.6%                     | 4.5          | - 6.3%                             | + 7.1%                     | 791          | + 1.3%                   | - 2.0%                     |  |

### **Middlesex County**

|                        | Total<br>Showings |                          |                            |              | Buyer Interest (Showings/Listings) |                            |              | Managed<br>Listings      |                            |  |
|------------------------|-------------------|--------------------------|----------------------------|--------------|------------------------------------|----------------------------|--------------|--------------------------|----------------------------|--|
| Price Range            | July<br>2024      | Year-Over-Year<br>Change | Month-Over-Month<br>Change | July<br>2024 | Year-Over-Year<br>Change           | Month-Over-Month<br>Change | July<br>2024 | Year-Over-Year<br>Change | Month-Over-Month<br>Change |  |
| \$143,999 or Less      | 62                | - 75.1%                  | + 47.6%                    | 10.3         | - 8.8%                             | + 47.1%                    | 6            | - 72.7%                  | 0.0%                       |  |
| \$144,000 to \$201,999 | 220               | - 48.7%                  | - 29.5%                    | 9.2          | - 8.0%                             | - 8.9%                     | 24           | - 44.2%                  | - 25.0%                    |  |
| \$202,000 to \$298,999 | 305               | - 57.8%                  | - 44.3%                    | 6.1          | - 35.1%                            | - 30.7%                    | 51           | - 35.4%                  | - 20.3%                    |  |
| \$299,000 or More      | 2,156             | + 9.6%                   | + 6.6%                     | 5.1          | - 10.5%                            | 0.0%                       | 447          | + 19.2%                  | + 4.9%                     |  |
| Total                  | 2.743             | - 18.6%                  | - 6.2%                     | 5.5          | - 20.3%                            | - 6.8%                     | 528          | + 1.7%                   | 0.0%                       |  |

### **New Haven County**

|                        | Total<br>Showings |                          |                            |              | Buyer Interest (Showings/Listings) |                            |              | Managed<br>Listings      |                            |  |
|------------------------|-------------------|--------------------------|----------------------------|--------------|------------------------------------|----------------------------|--------------|--------------------------|----------------------------|--|
| Price Range            | July<br>2024      | Year-Over-Year<br>Change | Month-Over-Month<br>Change | July<br>2024 | Year-Over-Year<br>Change           | Month-Over-Month<br>Change | July<br>2024 | Year-Over-Year<br>Change | Month-Over-Month<br>Change |  |
| \$143,999 or Less      | 266               | - 56.4%                  | - 23.1%                    | 5.2          | - 27.8%                            | - 1.9%                     | 53           | - 40.4%                  | - 20.9%                    |  |
| \$144,000 to \$201,999 | 993               | - 43.3%                  | - 30.3%                    | 6.8          | - 33.3%                            | - 28.4%                    | 149          | - 14.9%                  | - 2.6%                     |  |
| \$202,000 to \$298,999 | 3,185             | - 29.2%                  | - 11.4%                    | 7.7          | - 13.5%                            | - 8.3%                     | 416          | - 20.3%                  | - 4.4%                     |  |
| \$299,000 or More      | 8,614             | + 14.0%                  | - 3.4%                     | 5.3          | - 5.4%                             | - 3.6%                     | 1,668        | + 16.7%                  | - 1.2%                     |  |
| Total                  | 13.058            | - 9.4%                   | - 8.6%                     | 5.9          | - 13.2%                            | - 6.3%                     | 2.286        | + 3.2%                   | - 2.5%                     |  |

## **New London County**

|                        | Total<br>Showings |                          |                            |              | Buyer Interest (Showings/Listings) |                            |              | Managed<br>Listings      |                            |  |
|------------------------|-------------------|--------------------------|----------------------------|--------------|------------------------------------|----------------------------|--------------|--------------------------|----------------------------|--|
| Price Range            | July<br>2024      | Year-Over-Year<br>Change | Month-Over-Month<br>Change | July<br>2024 | Year-Over-Year<br>Change           | Month-Over-Month<br>Change | July<br>2024 | Year-Over-Year<br>Change | Month-Over-Month<br>Change |  |
| \$143,999 or Less      | 57                | + 78.1%                  | - 50.0%                    | 4.4          | 0.0%                               | - 45.7%                    | 13           | + 44.4%                  | - 13.3%                    |  |
| \$144,000 to \$201,999 | 351               | - 26.4%                  | + 16.2%                    | 8.8          | + 1.1%                             | + 4.8%                     | 41           | - 28.1%                  | + 10.8%                    |  |
| \$202,000 to \$298,999 | 971               | - 24.5%                  | - 18.4%                    | 7.6          | - 13.6%                            | - 19.1%                    | 129          | - 14.6%                  | + 3.2%                     |  |
| \$299,000 or More      | 2,327             | + 3.2%                   | - 3.3%                     | 4.3          | - 12.2%                            | 0.0%                       | 582          | + 13.0%                  | - 4.7%                     |  |
| Total                  | 3.706             | - 8.5%                   | - 7.6%                     | 5.1          | - 15.0%                            | - 5.6%                     | 765          | + 4.5%                   | - 2.9%                     |  |

### **Tolland County**

|                        | Total<br>Showings |                          |                            |              | Buyer Interest (Showings/Listings) |                            |              | Managed<br>Listings      |                            |  |
|------------------------|-------------------|--------------------------|----------------------------|--------------|------------------------------------|----------------------------|--------------|--------------------------|----------------------------|--|
| Price Range            | July<br>2024      | Year-Over-Year<br>Change | Month-Over-Month<br>Change | July<br>2024 | Year-Over-Year<br>Change           | Month-Over-Month<br>Change | July<br>2024 | Year-Over-Year<br>Change | Month-Over-Month<br>Change |  |
| \$143,999 or Less      | 20                | - 90.9%                  | - 16.7%                    | 5.0          | - 54.5%                            | - 16.7%                    | 4            | - 80.0%                  | 0.0%                       |  |
| \$144,000 to \$201,999 | 83                | - 84.7%                  | - 81.1%                    | 4.0          | - 77.9%                            | - 78.1%                    | 21           | - 30.0%                  | - 12.5%                    |  |
| \$202,000 to \$298,999 | 401               | - 39.2%                  | - 24.1%                    | 7.3          | - 31.1%                            | - 40.7%                    | 55           | - 14.1%                  | + 25.0%                    |  |
| \$299,000 or More      | 1,333             | + 3.1%                   | - 18.8%                    | 5.6          | - 8.2%                             | - 18.8%                    | 246          | + 6.5%                   | - 2.4%                     |  |
| Total                  | 1,837             | - 32.3%                  | - 30.3%                    | 5.8          | - 31.0%                            | - 32.6%                    | 326          | - 5.5%                   | + 0.6%                     |  |

## **Windham County**

|                        |              | Total<br>Showin          |                            |              | Buyer Into<br>(Showings/L |                            | Managed<br>Listings |                          |                            |
|------------------------|--------------|--------------------------|----------------------------|--------------|---------------------------|----------------------------|---------------------|--------------------------|----------------------------|
| Price Range            | July<br>2024 | Year-Over-Year<br>Change | Month-Over-Month<br>Change | July<br>2024 | Year-Over-Year<br>Change  | Month-Over-Month<br>Change | July<br>2024        | Year-Over-Year<br>Change | Month-Over-Month<br>Change |
| \$143,999 or Less      | 14           | - 80.0%                  | - 60.0%                    | 3.5          | - 55.1%                   | - 25.5%                    | 4                   | - 60.0%                  | - 50.0%                    |
| \$144,000 to \$201,999 | 140          | + 0.7%                   | + 68.7%                    | 9.1          | + 44.4%                   | + 106.8%                   | 16                  | - 27.3%                  | - 20.0%                    |
| \$202,000 to \$298,999 | 286          | - 30.4%                  | - 17.1%                    | 5.3          | - 15.9%                   | - 19.7%                    | 53                  | - 20.9%                  | + 1.9%                     |
| \$299,000 or More      | 636          | + 84.9%                  | + 4.4%                     | 3.7          | + 23.3%                   | - 2.6%                     | 182                 | + 41.1%                  | + 2.8%                     |
| Total                  | 1.076        | + 11.6%                  | + 0.4%                     | 4.4          | - 4.3%                    | - 2.2%                     | 255                 | + 11.8%                  | - 0.8%                     |