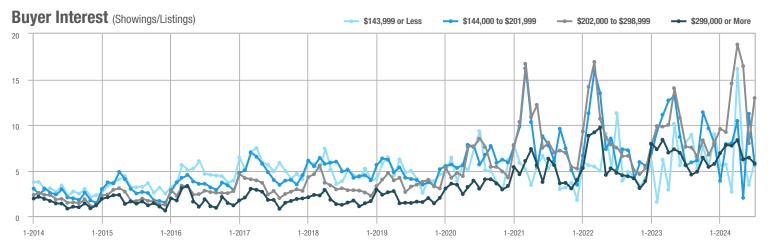

## **Fairfield County**

|                        | Total<br>Showings |                          |                            |              | Buyer Interest (Showings/Listings) |                            |              | Managed<br>Listings      |                            |  |
|------------------------|-------------------|--------------------------|----------------------------|--------------|------------------------------------|----------------------------|--------------|--------------------------|----------------------------|--|
| Price Range            | July<br>2024      | Year-Over-Year<br>Change | Month-Over-Month<br>Change | July<br>2024 | Year-Over-Year<br>Change           | Month-Over-Month<br>Change | July<br>2024 | Year-Over-Year<br>Change | Month-Over-Month<br>Change |  |
| \$143,999 or Less      | 204               | + 4.1%                   | - 23.9%                    | 4.3          | - 12.2%                            | - 17.3%                    | 48           | + 20.0%                  | - 9.4%                     |  |
| \$144,000 to \$201,999 | 408               | + 16.9%                  | + 10.3%                    | 5.3          | - 10.2%                            | - 15.9%                    | 75           | + 23.0%                  | + 25.0%                    |  |
| \$202,000 to \$298,999 | 1,058             | - 49.7%                  | - 14.7%                    | 7.0          | - 34.6%                            | - 17.6%                    | 152          | - 24.4%                  | + 3.4%                     |  |
| \$299,000 or More      | 12,910            | - 9.4%                   | - 6.2%                     | 5.9          | - 18.1%                            | - 4.8%                     | 2,255        | + 5.5%                   | - 3.3%                     |  |
| Total                  | 14,580            | - 13.7%                  | - 6.8%                     | 6.0          | - 18.9%                            | - 4.8%                     | 2,530        | + 3.7%                   | - 2.4%                     |  |

## **Hartford County**

|                        | Total<br>Showings |                          |                            |              | Buyer Interest (Showings/Listings) |                            |              | Managed<br>Listings      |                            |  |
|------------------------|-------------------|--------------------------|----------------------------|--------------|------------------------------------|----------------------------|--------------|--------------------------|----------------------------|--|
| Price Range            | July<br>2024      | Year-Over-Year<br>Change | Month-Over-Month<br>Change | July<br>2024 | Year-Over-Year<br>Change           | Month-Over-Month<br>Change | July<br>2024 | Year-Over-Year<br>Change | Month-Over-Month<br>Change |  |
| \$143,999 or Less      | 345               | - 61.2%                  | - 36.8%                    | 6.2          | - 41.5%                            | - 31.9%                    | 56           | - 34.1%                  | - 9.7%                     |  |
| \$144,000 to \$201,999 | 1,365             | - 47.1%                  | - 4.1%                     | 11.1         | - 21.8%                            | - 9.8%                     | 127          | - 31.7%                  | + 5.8%                     |  |
| \$202,000 to \$298,999 | 4,392             | - 25.5%                  | - 10.8%                    | 10.3         | - 14.2%                            | - 11.2%                    | 430          | - 13.0%                  | - 0.2%                     |  |
| \$299,000 or More      | 9,495             | + 12.4%                  | - 8.3%                     | 7.2          | - 1.4%                             | - 7.7%                     | 1,376        | + 12.9%                  | - 0.7%                     |  |
| Total                  | 15,597            | - 12.5%                  | - 9.6%                     | 8.1          | - 12.9%                            | - 10.0%                    | 1,989        | + 0.3%                   | - 0.5%                     |  |

## **Litchfield County**

|                        | Total<br>Showings |                          |                            |              | Buyer Interest (Showings/Listings) |                            |              | Managed<br>Listings      |                            |  |
|------------------------|-------------------|--------------------------|----------------------------|--------------|------------------------------------|----------------------------|--------------|--------------------------|----------------------------|--|
| Price Range            | July<br>2024      | Year-Over-Year<br>Change | Month-Over-Month<br>Change | July<br>2024 | Year-Over-Year<br>Change           | Month-Over-Month<br>Change | July<br>2024 | Year-Over-Year<br>Change | Month-Over-Month<br>Change |  |
| \$143,999 or Less      | 102               | + 52.2%                  | + 30.8%                    | 10.2         | + 161.5%                           | + 137.2%                   | 10           | - 41.2%                  | - 44.4%                    |  |
| \$144,000 to \$201,999 | 175               | - 58.7%                  | - 7.4%                     | 5.4          | - 18.2%                            | + 14.9%                    | 33           | - 49.2%                  | - 19.5%                    |  |
| \$202,000 to \$298,999 | 785               | - 32.1%                  | - 6.8%                     | 6.1          | - 26.5%                            | - 18.7%                    | 129          | - 10.4%                  | + 12.2%                    |  |
| \$299,000 or More      | 2,290             | + 28.6%                  | + 12.5%                    | 3.9          | + 8.3%                             | + 11.4%                    | 619          | + 11.5%                  | - 2.2%                     |  |
| Total                  | 3,352             | - 2.2%                   | + 6.6%                     | 4.5          | - 6.3%                             | + 7.1%                     | 791          | + 1.3%                   | - 2.0%                     |  |

### **Middlesex County**

|                        | Total<br>Showings |                          |                            |              | Buyer Interest (Showings/Listings) |                            |              | Managed<br>Listings      |                            |  |
|------------------------|-------------------|--------------------------|----------------------------|--------------|------------------------------------|----------------------------|--------------|--------------------------|----------------------------|--|
| Price Range            | July<br>2024      | Year-Over-Year<br>Change | Month-Over-Month<br>Change | July<br>2024 | Year-Over-Year<br>Change           | Month-Over-Month<br>Change | July<br>2024 | Year-Over-Year<br>Change | Month-Over-Month<br>Change |  |
| \$143,999 or Less      | 62                | - 75.1%                  | + 47.6%                    | 10.3         | - 8.8%                             | + 47.1%                    | 6            | - 72.7%                  | 0.0%                       |  |
| \$144,000 to \$201,999 | 220               | - 48.7%                  | - 29.5%                    | 9.2          | - 8.0%                             | - 8.9%                     | 24           | - 44.2%                  | - 25.0%                    |  |
| \$202,000 to \$298,999 | 305               | - 57.8%                  | - 44.3%                    | 6.1          | - 35.1%                            | - 30.7%                    | 51           | - 35.4%                  | - 20.3%                    |  |
| \$299,000 or More      | 2,156             | + 9.6%                   | + 6.6%                     | 5.1          | - 10.5%                            | 0.0%                       | 447          | + 19.2%                  | + 4.9%                     |  |
| Total                  | 2.743             | - 18.6%                  | - 6.2%                     | 5.5          | - 20.3%                            | - 6.8%                     | 528          | + 1.7%                   | 0.0%                       |  |

### **New Haven County**

|                        | Total<br>Showings |                          |                            |              | Buyer Interest (Showings/Listings) |                            |              | Managed<br>Listings      |                            |  |
|------------------------|-------------------|--------------------------|----------------------------|--------------|------------------------------------|----------------------------|--------------|--------------------------|----------------------------|--|
| Price Range            | July<br>2024      | Year-Over-Year<br>Change | Month-Over-Month<br>Change | July<br>2024 | Year-Over-Year<br>Change           | Month-Over-Month<br>Change | July<br>2024 | Year-Over-Year<br>Change | Month-Over-Month<br>Change |  |
| \$143,999 or Less      | 266               | - 56.4%                  | - 23.1%                    | 5.2          | - 27.8%                            | - 1.9%                     | 53           | - 40.4%                  | - 20.9%                    |  |
| \$144,000 to \$201,999 | 993               | - 43.3%                  | - 30.3%                    | 6.8          | - 33.3%                            | - 28.4%                    | 149          | - 14.9%                  | - 2.6%                     |  |
| \$202,000 to \$298,999 | 3,185             | - 29.2%                  | - 11.4%                    | 7.7          | - 13.5%                            | - 8.3%                     | 416          | - 20.3%                  | - 4.4%                     |  |
| \$299,000 or More      | 8,614             | + 14.0%                  | - 3.4%                     | 5.3          | - 5.4%                             | - 3.6%                     | 1,668        | + 16.7%                  | - 1.2%                     |  |
| Total                  | 13.058            | - 9.4%                   | - 8.6%                     | 5.9          | - 13.2%                            | - 6.3%                     | 2.286        | + 3.2%                   | - 2.5%                     |  |

## **New London County**

|                        | Total<br>Showings |                          |                            |              | Buyer Interest (Showings/Listings) |                            |              | Managed<br>Listings      |                            |  |
|------------------------|-------------------|--------------------------|----------------------------|--------------|------------------------------------|----------------------------|--------------|--------------------------|----------------------------|--|
| Price Range            | July<br>2024      | Year-Over-Year<br>Change | Month-Over-Month<br>Change | July<br>2024 | Year-Over-Year<br>Change           | Month-Over-Month<br>Change | July<br>2024 | Year-Over-Year<br>Change | Month-Over-Month<br>Change |  |
| \$143,999 or Less      | 57                | + 78.1%                  | - 50.0%                    | 4.4          | 0.0%                               | - 45.7%                    | 13           | + 44.4%                  | - 13.3%                    |  |
| \$144,000 to \$201,999 | 351               | - 26.4%                  | + 16.2%                    | 8.8          | + 1.1%                             | + 4.8%                     | 41           | - 28.1%                  | + 10.8%                    |  |
| \$202,000 to \$298,999 | 971               | - 24.5%                  | - 18.4%                    | 7.6          | - 13.6%                            | - 19.1%                    | 129          | - 14.6%                  | + 3.2%                     |  |
| \$299,000 or More      | 2,327             | + 3.2%                   | - 3.3%                     | 4.3          | - 12.2%                            | 0.0%                       | 582          | + 13.0%                  | - 4.7%                     |  |
| Total                  | 3.706             | - 8.5%                   | - 7.6%                     | 5.1          | - 15.0%                            | - 5.6%                     | 765          | + 4.5%                   | - 2.9%                     |  |

### **Tolland County**

|                        | Total<br>Showings |                          |                            |              | Buyer Interest (Showings/Listings) |                            |              | Managed<br>Listings      |                            |  |
|------------------------|-------------------|--------------------------|----------------------------|--------------|------------------------------------|----------------------------|--------------|--------------------------|----------------------------|--|
| Price Range            | July<br>2024      | Year-Over-Year<br>Change | Month-Over-Month<br>Change | July<br>2024 | Year-Over-Year<br>Change           | Month-Over-Month<br>Change | July<br>2024 | Year-Over-Year<br>Change | Month-Over-Month<br>Change |  |
| \$143,999 or Less      | 20                | - 90.9%                  | - 16.7%                    | 5.0          | - 54.5%                            | - 16.7%                    | 4            | - 80.0%                  | 0.0%                       |  |
| \$144,000 to \$201,999 | 83                | - 84.7%                  | - 81.1%                    | 4.0          | - 77.9%                            | - 78.1%                    | 21           | - 30.0%                  | - 12.5%                    |  |
| \$202,000 to \$298,999 | 401               | - 39.2%                  | - 24.1%                    | 7.3          | - 31.1%                            | - 40.7%                    | 55           | - 14.1%                  | + 25.0%                    |  |
| \$299,000 or More      | 1,333             | + 3.1%                   | - 18.8%                    | 5.6          | - 8.2%                             | - 18.8%                    | 246          | + 6.5%                   | - 2.4%                     |  |
| Total                  | 1,837             | - 32.3%                  | - 30.3%                    | 5.8          | - 31.0%                            | - 32.6%                    | 326          | - 5.5%                   | + 0.6%                     |  |

## **Windham County**

|                        |              | Total<br>Showin          |                            |              | Buyer Into<br>(Showings/L |                            | Managed<br>Listings |                          |                            |
|------------------------|--------------|--------------------------|----------------------------|--------------|---------------------------|----------------------------|---------------------|--------------------------|----------------------------|
| Price Range            | July<br>2024 | Year-Over-Year<br>Change | Month-Over-Month<br>Change | July<br>2024 | Year-Over-Year<br>Change  | Month-Over-Month<br>Change | July<br>2024        | Year-Over-Year<br>Change | Month-Over-Month<br>Change |
| \$143,999 or Less      | 14           | - 80.0%                  | - 60.0%                    | 3.5          | - 55.1%                   | - 25.5%                    | 4                   | - 60.0%                  | - 50.0%                    |
| \$144,000 to \$201,999 | 140          | + 0.7%                   | + 68.7%                    | 9.1          | + 44.4%                   | + 106.8%                   | 16                  | - 27.3%                  | - 20.0%                    |
| \$202,000 to \$298,999 | 286          | - 30.4%                  | - 17.1%                    | 5.3          | - 15.9%                   | - 19.7%                    | 53                  | - 20.9%                  | + 1.9%                     |
| \$299,000 or More      | 636          | + 84.9%                  | + 4.4%                     | 3.7          | + 23.3%                   | - 2.6%                     | 182                 | + 41.1%                  | + 2.8%                     |
| Total                  | 1.076        | + 11.6%                  | + 0.4%                     | 4.4          | - 4.3%                    | - 2.2%                     | 255                 | + 11.8%                  | - 0.8%                     |