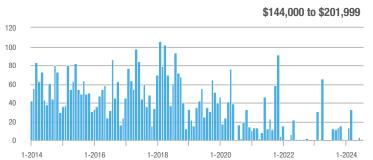

## **Fairfield County**

|                        | Total<br>Showings |                          |                            |              | Buyer Interest (Showings/Listings) |                            |              | Managed<br>Listings      |                            |  |
|------------------------|-------------------|--------------------------|----------------------------|--------------|------------------------------------|----------------------------|--------------|--------------------------|----------------------------|--|
| Price Range            | July<br>2024      | Year-Over-Year<br>Change | Month-Over-Month<br>Change | July<br>2024 | Year-Over-Year<br>Change           | Month-Over-Month<br>Change | July<br>2024 | Year-Over-Year<br>Change | Month-Over-Month<br>Change |  |
| \$143,999 or Less      | 204               | + 4.1%                   | - 23.9%                    | 4.3          | - 12.2%                            | - 17.3%                    | 48           | + 20.0%                  | - 9.4%                     |  |
| \$144,000 to \$201,999 | 408               | + 16.9%                  | + 10.3%                    | 5.3          | - 10.2%                            | - 15.9%                    | 75           | + 23.0%                  | + 25.0%                    |  |
| \$202,000 to \$298,999 | 1,058             | - 49.7%                  | - 14.7%                    | 7.0          | - 34.6%                            | - 17.6%                    | 152          | - 24.4%                  | + 3.4%                     |  |
| \$299,000 or More      | 12,910            | - 9.4%                   | - 6.2%                     | 5.9          | - 18.1%                            | - 4.8%                     | 2,255        | + 5.5%                   | - 3.3%                     |  |
| Total                  | 14,580            | - 13.7%                  | - 6.8%                     | 6.0          | - 18.9%                            | - 4.8%                     | 2,530        | + 3.7%                   | - 2.4%                     |  |

## **Hartford County**

|                        | Total<br>Showings |                          |                            |              | Buyer Interest (Showings/Listings) |                            |              | Managed<br>Listings      |                            |  |
|------------------------|-------------------|--------------------------|----------------------------|--------------|------------------------------------|----------------------------|--------------|--------------------------|----------------------------|--|
| Price Range            | July<br>2024      | Year-Over-Year<br>Change | Month-Over-Month<br>Change | July<br>2024 | Year-Over-Year<br>Change           | Month-Over-Month<br>Change | July<br>2024 | Year-Over-Year<br>Change | Month-Over-Month<br>Change |  |
| \$143,999 or Less      | 345               | - 61.2%                  | - 36.8%                    | 6.2          | - 41.5%                            | - 31.9%                    | 56           | - 34.1%                  | - 9.7%                     |  |
| \$144,000 to \$201,999 | 1,365             | - 47.1%                  | - 4.1%                     | 11.1         | - 21.8%                            | - 9.8%                     | 127          | - 31.7%                  | + 5.8%                     |  |
| \$202,000 to \$298,999 | 4,392             | - 25.5%                  | - 10.8%                    | 10.3         | - 14.2%                            | - 11.2%                    | 430          | - 13.0%                  | - 0.2%                     |  |
| \$299,000 or More      | 9,495             | + 12.4%                  | - 8.3%                     | 7.2          | - 1.4%                             | - 7.7%                     | 1,376        | + 12.9%                  | - 0.7%                     |  |
| Total                  | 15,597            | - 12.5%                  | - 9.6%                     | 8.1          | - 12.9%                            | - 10.0%                    | 1,989        | + 0.3%                   | - 0.5%                     |  |

## **Litchfield County**

|                        | Total<br>Showings |                          |                            |              | Buyer Interest (Showings/Listings) |                            |              | Managed<br>Listings      |                            |  |
|------------------------|-------------------|--------------------------|----------------------------|--------------|------------------------------------|----------------------------|--------------|--------------------------|----------------------------|--|
| Price Range            | July<br>2024      | Year-Over-Year<br>Change | Month-Over-Month<br>Change | July<br>2024 | Year-Over-Year<br>Change           | Month-Over-Month<br>Change | July<br>2024 | Year-Over-Year<br>Change | Month-Over-Month<br>Change |  |
| \$143,999 or Less      | 102               | + 52.2%                  | + 30.8%                    | 10.2         | + 161.5%                           | + 137.2%                   | 10           | - 41.2%                  | - 44.4%                    |  |
| \$144,000 to \$201,999 | 175               | - 58.7%                  | - 7.4%                     | 5.4          | - 18.2%                            | + 14.9%                    | 33           | - 49.2%                  | - 19.5%                    |  |
| \$202,000 to \$298,999 | 785               | - 32.1%                  | - 6.8%                     | 6.1          | - 26.5%                            | - 18.7%                    | 129          | - 10.4%                  | + 12.2%                    |  |
| \$299,000 or More      | 2,290             | + 28.6%                  | + 12.5%                    | 3.9          | + 8.3%                             | + 11.4%                    | 619          | + 11.5%                  | - 2.2%                     |  |
| Total                  | 3,352             | - 2.2%                   | + 6.6%                     | 4.5          | - 6.3%                             | + 7.1%                     | 791          | + 1.3%                   | - 2.0%                     |  |

### **Middlesex County**

|                        | Total<br>Showings |                          |                            |              | Buyer Interest (Showings/Listings) |                            |              | Managed<br>Listings      |                            |  |
|------------------------|-------------------|--------------------------|----------------------------|--------------|------------------------------------|----------------------------|--------------|--------------------------|----------------------------|--|
| Price Range            | July<br>2024      | Year-Over-Year<br>Change | Month-Over-Month<br>Change | July<br>2024 | Year-Over-Year<br>Change           | Month-Over-Month<br>Change | July<br>2024 | Year-Over-Year<br>Change | Month-Over-Month<br>Change |  |
| \$143,999 or Less      | 62                | - 75.1%                  | + 47.6%                    | 10.3         | - 8.8%                             | + 47.1%                    | 6            | - 72.7%                  | 0.0%                       |  |
| \$144,000 to \$201,999 | 220               | - 48.7%                  | - 29.5%                    | 9.2          | - 8.0%                             | - 8.9%                     | 24           | - 44.2%                  | - 25.0%                    |  |
| \$202,000 to \$298,999 | 305               | - 57.8%                  | - 44.3%                    | 6.1          | - 35.1%                            | - 30.7%                    | 51           | - 35.4%                  | - 20.3%                    |  |
| \$299,000 or More      | 2,156             | + 9.6%                   | + 6.6%                     | 5.1          | - 10.5%                            | 0.0%                       | 447          | + 19.2%                  | + 4.9%                     |  |
| Total                  | 2.743             | - 18.6%                  | - 6.2%                     | 5.5          | - 20.3%                            | - 6.8%                     | 528          | + 1.7%                   | 0.0%                       |  |

### **New Haven County**

|                        | Total<br>Showings |                          |                            |              | Buyer Interest (Showings/Listings) |                            |              | Managed<br>Listings      |                            |  |
|------------------------|-------------------|--------------------------|----------------------------|--------------|------------------------------------|----------------------------|--------------|--------------------------|----------------------------|--|
| Price Range            | July<br>2024      | Year-Over-Year<br>Change | Month-Over-Month<br>Change | July<br>2024 | Year-Over-Year<br>Change           | Month-Over-Month<br>Change | July<br>2024 | Year-Over-Year<br>Change | Month-Over-Month<br>Change |  |
| \$143,999 or Less      | 266               | - 56.4%                  | - 23.1%                    | 5.2          | - 27.8%                            | - 1.9%                     | 53           | - 40.4%                  | - 20.9%                    |  |
| \$144,000 to \$201,999 | 993               | - 43.3%                  | - 30.3%                    | 6.8          | - 33.3%                            | - 28.4%                    | 149          | - 14.9%                  | - 2.6%                     |  |
| \$202,000 to \$298,999 | 3,185             | - 29.2%                  | - 11.4%                    | 7.7          | - 13.5%                            | - 8.3%                     | 416          | - 20.3%                  | - 4.4%                     |  |
| \$299,000 or More      | 8,614             | + 14.0%                  | - 3.4%                     | 5.3          | - 5.4%                             | - 3.6%                     | 1,668        | + 16.7%                  | - 1.2%                     |  |
| Total                  | 13.058            | - 9.4%                   | - 8.6%                     | 5.9          | - 13.2%                            | - 6.3%                     | 2.286        | + 3.2%                   | - 2.5%                     |  |

## **New London County**

|                        | Total<br>Showings |                          |                            |              | Buyer Interest (Showings/Listings) |                            |              | Managed<br>Listings      |                            |  |
|------------------------|-------------------|--------------------------|----------------------------|--------------|------------------------------------|----------------------------|--------------|--------------------------|----------------------------|--|
| Price Range            | July<br>2024      | Year-Over-Year<br>Change | Month-Over-Month<br>Change | July<br>2024 | Year-Over-Year<br>Change           | Month-Over-Month<br>Change | July<br>2024 | Year-Over-Year<br>Change | Month-Over-Month<br>Change |  |
| \$143,999 or Less      | 57                | + 78.1%                  | - 50.0%                    | 4.4          | 0.0%                               | - 45.7%                    | 13           | + 44.4%                  | - 13.3%                    |  |
| \$144,000 to \$201,999 | 351               | - 26.4%                  | + 16.2%                    | 8.8          | + 1.1%                             | + 4.8%                     | 41           | - 28.1%                  | + 10.8%                    |  |
| \$202,000 to \$298,999 | 971               | - 24.5%                  | - 18.4%                    | 7.6          | - 13.6%                            | - 19.1%                    | 129          | - 14.6%                  | + 3.2%                     |  |
| \$299,000 or More      | 2,327             | + 3.2%                   | - 3.3%                     | 4.3          | - 12.2%                            | 0.0%                       | 582          | + 13.0%                  | - 4.7%                     |  |
| Total                  | 3.706             | - 8.5%                   | - 7.6%                     | 5.1          | - 15.0%                            | - 5.6%                     | 765          | + 4.5%                   | - 2.9%                     |  |

### **Tolland County**

|                        | Total<br>Showings |                          |                            |              | Buyer Interest (Showings/Listings) |                            |              | Managed<br>Listings      |                            |  |
|------------------------|-------------------|--------------------------|----------------------------|--------------|------------------------------------|----------------------------|--------------|--------------------------|----------------------------|--|
| Price Range            | July<br>2024      | Year-Over-Year<br>Change | Month-Over-Month<br>Change | July<br>2024 | Year-Over-Year<br>Change           | Month-Over-Month<br>Change | July<br>2024 | Year-Over-Year<br>Change | Month-Over-Month<br>Change |  |
| \$143,999 or Less      | 20                | - 90.9%                  | - 16.7%                    | 5.0          | - 54.5%                            | - 16.7%                    | 4            | - 80.0%                  | 0.0%                       |  |
| \$144,000 to \$201,999 | 83                | - 84.7%                  | - 81.1%                    | 4.0          | - 77.9%                            | - 78.1%                    | 21           | - 30.0%                  | - 12.5%                    |  |
| \$202,000 to \$298,999 | 401               | - 39.2%                  | - 24.1%                    | 7.3          | - 31.1%                            | - 40.7%                    | 55           | - 14.1%                  | + 25.0%                    |  |
| \$299,000 or More      | 1,333             | + 3.1%                   | - 18.8%                    | 5.6          | - 8.2%                             | - 18.8%                    | 246          | + 6.5%                   | - 2.4%                     |  |
| Total                  | 1,837             | - 32.3%                  | - 30.3%                    | 5.8          | - 31.0%                            | - 32.6%                    | 326          | - 5.5%                   | + 0.6%                     |  |

## **Windham County**

|                        |              | Total<br>Showin          |                            |              | Buyer Into<br>(Showings/L |                            | Managed<br>Listings |                          |                            |
|------------------------|--------------|--------------------------|----------------------------|--------------|---------------------------|----------------------------|---------------------|--------------------------|----------------------------|
| Price Range            | July<br>2024 | Year-Over-Year<br>Change | Month-Over-Month<br>Change | July<br>2024 | Year-Over-Year<br>Change  | Month-Over-Month<br>Change | July<br>2024        | Year-Over-Year<br>Change | Month-Over-Month<br>Change |
| \$143,999 or Less      | 14           | - 80.0%                  | - 60.0%                    | 3.5          | - 55.1%                   | - 25.5%                    | 4                   | - 60.0%                  | - 50.0%                    |
| \$144,000 to \$201,999 | 140          | + 0.7%                   | + 68.7%                    | 9.1          | + 44.4%                   | + 106.8%                   | 16                  | - 27.3%                  | - 20.0%                    |
| \$202,000 to \$298,999 | 286          | - 30.4%                  | - 17.1%                    | 5.3          | - 15.9%                   | - 19.7%                    | 53                  | - 20.9%                  | + 1.9%                     |
| \$299,000 or More      | 636          | + 84.9%                  | + 4.4%                     | 3.7          | + 23.3%                   | - 2.6%                     | 182                 | + 41.1%                  | + 2.8%                     |
| Total                  | 1.076        | + 11.6%                  | + 0.4%                     | 4.4          | - 4.3%                    | - 2.2%                     | 255                 | + 11.8%                  | - 0.8%                     |