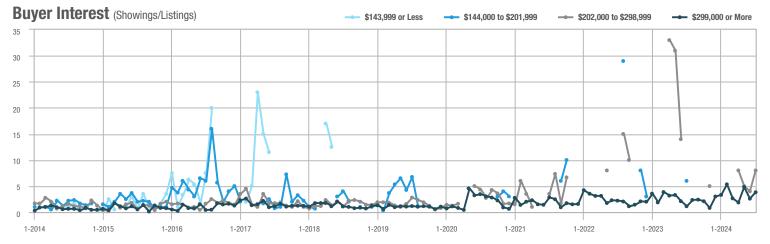

## **Fairfield County**

|                        | Total<br>Showings |                          |                            |              | Buyer Interest (Showings/Listings) |                            |              | Managed<br>Listings      |                            |  |
|------------------------|-------------------|--------------------------|----------------------------|--------------|------------------------------------|----------------------------|--------------|--------------------------|----------------------------|--|
| Price Range            | July<br>2024      | Year-Over-Year<br>Change | Month-Over-Month<br>Change | July<br>2024 | Year-Over-Year<br>Change           | Month-Over-Month<br>Change | July<br>2024 | Year-Over-Year<br>Change | Month-Over-Month<br>Change |  |
| \$143,999 or Less      | 204               | + 4.1%                   | - 23.9%                    | 4.3          | - 12.2%                            | - 17.3%                    | 48           | + 20.0%                  | - 9.4%                     |  |
| \$144,000 to \$201,999 | 408               | + 16.9%                  | + 10.3%                    | 5.3          | - 10.2%                            | - 15.9%                    | 75           | + 23.0%                  | + 25.0%                    |  |
| \$202,000 to \$298,999 | 1,058             | - 49.7%                  | - 14.7%                    | 7.0          | - 34.6%                            | - 17.6%                    | 152          | - 24.4%                  | + 3.4%                     |  |
| \$299,000 or More      | 12,910            | - 9.4%                   | - 6.2%                     | 5.9          | - 18.1%                            | - 4.8%                     | 2,255        | + 5.5%                   | - 3.3%                     |  |
| Total                  | 14,580            | - 13.7%                  | - 6.8%                     | 6.0          | - 18.9%                            | - 4.8%                     | 2,530        | + 3.7%                   | - 2.4%                     |  |

## **Hartford County**

|                        | Total<br>Showings |                          |                            |              | Buyer Interest (Showings/Listings) |                            |              | Managed<br>Listings      |                            |  |
|------------------------|-------------------|--------------------------|----------------------------|--------------|------------------------------------|----------------------------|--------------|--------------------------|----------------------------|--|
| Price Range            | July<br>2024      | Year-Over-Year<br>Change | Month-Over-Month<br>Change | July<br>2024 | Year-Over-Year<br>Change           | Month-Over-Month<br>Change | July<br>2024 | Year-Over-Year<br>Change | Month-Over-Month<br>Change |  |
| \$143,999 or Less      | 345               | - 61.2%                  | - 36.8%                    | 6.2          | - 41.5%                            | - 31.9%                    | 56           | - 34.1%                  | - 9.7%                     |  |
| \$144,000 to \$201,999 | 1,365             | - 47.1%                  | - 4.1%                     | 11.1         | - 21.8%                            | - 9.8%                     | 127          | - 31.7%                  | + 5.8%                     |  |
| \$202,000 to \$298,999 | 4,392             | - 25.5%                  | - 10.8%                    | 10.3         | - 14.2%                            | - 11.2%                    | 430          | - 13.0%                  | - 0.2%                     |  |
| \$299,000 or More      | 9,495             | + 12.4%                  | - 8.3%                     | 7.2          | - 1.4%                             | - 7.7%                     | 1,376        | + 12.9%                  | - 0.7%                     |  |
| Total                  | 15,597            | - 12.5%                  | - 9.6%                     | 8.1          | - 12.9%                            | - 10.0%                    | 1,989        | + 0.3%                   | - 0.5%                     |  |

## **Litchfield County**

|                        | Total<br>Showings |                          |                            |              | Buyer Interest (Showings/Listings) |                            |              | Managed<br>Listings      |                            |  |
|------------------------|-------------------|--------------------------|----------------------------|--------------|------------------------------------|----------------------------|--------------|--------------------------|----------------------------|--|
| Price Range            | July<br>2024      | Year-Over-Year<br>Change | Month-Over-Month<br>Change | July<br>2024 | Year-Over-Year<br>Change           | Month-Over-Month<br>Change | July<br>2024 | Year-Over-Year<br>Change | Month-Over-Month<br>Change |  |
| \$143,999 or Less      | 102               | + 52.2%                  | + 30.8%                    | 10.2         | + 161.5%                           | + 137.2%                   | 10           | - 41.2%                  | - 44.4%                    |  |
| \$144,000 to \$201,999 | 175               | - 58.7%                  | - 7.4%                     | 5.4          | - 18.2%                            | + 14.9%                    | 33           | - 49.2%                  | - 19.5%                    |  |
| \$202,000 to \$298,999 | 785               | - 32.1%                  | - 6.8%                     | 6.1          | - 26.5%                            | - 18.7%                    | 129          | - 10.4%                  | + 12.2%                    |  |
| \$299,000 or More      | 2,290             | + 28.6%                  | + 12.5%                    | 3.9          | + 8.3%                             | + 11.4%                    | 619          | + 11.5%                  | - 2.2%                     |  |
| Total                  | 3,352             | - 2.2%                   | + 6.6%                     | 4.5          | - 6.3%                             | + 7.1%                     | 791          | + 1.3%                   | - 2.0%                     |  |

### **Middlesex County**

|                        | Total<br>Showings |                          |                            |              | Buyer Interest (Showings/Listings) |                            |              | Managed<br>Listings      |                            |  |
|------------------------|-------------------|--------------------------|----------------------------|--------------|------------------------------------|----------------------------|--------------|--------------------------|----------------------------|--|
| Price Range            | July<br>2024      | Year-Over-Year<br>Change | Month-Over-Month<br>Change | July<br>2024 | Year-Over-Year<br>Change           | Month-Over-Month<br>Change | July<br>2024 | Year-Over-Year<br>Change | Month-Over-Month<br>Change |  |
| \$143,999 or Less      | 62                | - 75.1%                  | + 47.6%                    | 10.3         | - 8.8%                             | + 47.1%                    | 6            | - 72.7%                  | 0.0%                       |  |
| \$144,000 to \$201,999 | 220               | - 48.7%                  | - 29.5%                    | 9.2          | - 8.0%                             | - 8.9%                     | 24           | - 44.2%                  | - 25.0%                    |  |
| \$202,000 to \$298,999 | 305               | - 57.8%                  | - 44.3%                    | 6.1          | - 35.1%                            | - 30.7%                    | 51           | - 35.4%                  | - 20.3%                    |  |
| \$299,000 or More      | 2,156             | + 9.6%                   | + 6.6%                     | 5.1          | - 10.5%                            | 0.0%                       | 447          | + 19.2%                  | + 4.9%                     |  |
| Total                  | 2.743             | - 18.6%                  | - 6.2%                     | 5.5          | - 20.3%                            | - 6.8%                     | 528          | + 1.7%                   | 0.0%                       |  |

### **New Haven County**

|                        | Total<br>Showings |                          |                            |              | Buyer Interest (Showings/Listings) |                            |              | Managed<br>Listings      |                            |  |
|------------------------|-------------------|--------------------------|----------------------------|--------------|------------------------------------|----------------------------|--------------|--------------------------|----------------------------|--|
| Price Range            | July<br>2024      | Year-Over-Year<br>Change | Month-Over-Month<br>Change | July<br>2024 | Year-Over-Year<br>Change           | Month-Over-Month<br>Change | July<br>2024 | Year-Over-Year<br>Change | Month-Over-Month<br>Change |  |
| \$143,999 or Less      | 266               | - 56.4%                  | - 23.1%                    | 5.2          | - 27.8%                            | - 1.9%                     | 53           | - 40.4%                  | - 20.9%                    |  |
| \$144,000 to \$201,999 | 993               | - 43.3%                  | - 30.3%                    | 6.8          | - 33.3%                            | - 28.4%                    | 149          | - 14.9%                  | - 2.6%                     |  |
| \$202,000 to \$298,999 | 3,185             | - 29.2%                  | - 11.4%                    | 7.7          | - 13.5%                            | - 8.3%                     | 416          | - 20.3%                  | - 4.4%                     |  |
| \$299,000 or More      | 8,614             | + 14.0%                  | - 3.4%                     | 5.3          | - 5.4%                             | - 3.6%                     | 1,668        | + 16.7%                  | - 1.2%                     |  |
| Total                  | 13.058            | - 9.4%                   | - 8.6%                     | 5.9          | - 13.2%                            | - 6.3%                     | 2.286        | + 3.2%                   | - 2.5%                     |  |

## **New London County**

|                        | Total<br>Showings |                          |                            |              | Buyer Interest (Showings/Listings) |                            |              | Managed<br>Listings      |                            |  |
|------------------------|-------------------|--------------------------|----------------------------|--------------|------------------------------------|----------------------------|--------------|--------------------------|----------------------------|--|
| Price Range            | July<br>2024      | Year-Over-Year<br>Change | Month-Over-Month<br>Change | July<br>2024 | Year-Over-Year<br>Change           | Month-Over-Month<br>Change | July<br>2024 | Year-Over-Year<br>Change | Month-Over-Month<br>Change |  |
| \$143,999 or Less      | 57                | + 78.1%                  | - 50.0%                    | 4.4          | 0.0%                               | - 45.7%                    | 13           | + 44.4%                  | - 13.3%                    |  |
| \$144,000 to \$201,999 | 351               | - 26.4%                  | + 16.2%                    | 8.8          | + 1.1%                             | + 4.8%                     | 41           | - 28.1%                  | + 10.8%                    |  |
| \$202,000 to \$298,999 | 971               | - 24.5%                  | - 18.4%                    | 7.6          | - 13.6%                            | - 19.1%                    | 129          | - 14.6%                  | + 3.2%                     |  |
| \$299,000 or More      | 2,327             | + 3.2%                   | - 3.3%                     | 4.3          | - 12.2%                            | 0.0%                       | 582          | + 13.0%                  | - 4.7%                     |  |
| Total                  | 3.706             | - 8.5%                   | - 7.6%                     | 5.1          | - 15.0%                            | - 5.6%                     | 765          | + 4.5%                   | - 2.9%                     |  |

### **Tolland County**

|                        | Total<br>Showings |                          |                            |              | Buyer Interest (Showings/Listings) |                            |              | Managed<br>Listings      |                            |  |
|------------------------|-------------------|--------------------------|----------------------------|--------------|------------------------------------|----------------------------|--------------|--------------------------|----------------------------|--|
| Price Range            | July<br>2024      | Year-Over-Year<br>Change | Month-Over-Month<br>Change | July<br>2024 | Year-Over-Year<br>Change           | Month-Over-Month<br>Change | July<br>2024 | Year-Over-Year<br>Change | Month-Over-Month<br>Change |  |
| \$143,999 or Less      | 20                | - 90.9%                  | - 16.7%                    | 5.0          | - 54.5%                            | - 16.7%                    | 4            | - 80.0%                  | 0.0%                       |  |
| \$144,000 to \$201,999 | 83                | - 84.7%                  | - 81.1%                    | 4.0          | - 77.9%                            | - 78.1%                    | 21           | - 30.0%                  | - 12.5%                    |  |
| \$202,000 to \$298,999 | 401               | - 39.2%                  | - 24.1%                    | 7.3          | - 31.1%                            | - 40.7%                    | 55           | - 14.1%                  | + 25.0%                    |  |
| \$299,000 or More      | 1,333             | + 3.1%                   | - 18.8%                    | 5.6          | - 8.2%                             | - 18.8%                    | 246          | + 6.5%                   | - 2.4%                     |  |
| Total                  | 1,837             | - 32.3%                  | - 30.3%                    | 5.8          | - 31.0%                            | - 32.6%                    | 326          | - 5.5%                   | + 0.6%                     |  |

## **Windham County**

|                        |              | Total<br>Showin          |                            |              | Buyer Into<br>(Showings/L |                            | Managed<br>Listings |                          |                            |
|------------------------|--------------|--------------------------|----------------------------|--------------|---------------------------|----------------------------|---------------------|--------------------------|----------------------------|
| Price Range            | July<br>2024 | Year-Over-Year<br>Change | Month-Over-Month<br>Change | July<br>2024 | Year-Over-Year<br>Change  | Month-Over-Month<br>Change | July<br>2024        | Year-Over-Year<br>Change | Month-Over-Month<br>Change |
| \$143,999 or Less      | 14           | - 80.0%                  | - 60.0%                    | 3.5          | - 55.1%                   | - 25.5%                    | 4                   | - 60.0%                  | - 50.0%                    |
| \$144,000 to \$201,999 | 140          | + 0.7%                   | + 68.7%                    | 9.1          | + 44.4%                   | + 106.8%                   | 16                  | - 27.3%                  | - 20.0%                    |
| \$202,000 to \$298,999 | 286          | - 30.4%                  | - 17.1%                    | 5.3          | - 15.9%                   | - 19.7%                    | 53                  | - 20.9%                  | + 1.9%                     |
| \$299,000 or More      | 636          | + 84.9%                  | + 4.4%                     | 3.7          | + 23.3%                   | - 2.6%                     | 182                 | + 41.1%                  | + 2.8%                     |
| Total                  | 1.076        | + 11.6%                  | + 0.4%                     | 4.4          | - 4.3%                    | - 2.2%                     | 255                 | + 11.8%                  | - 0.8%                     |