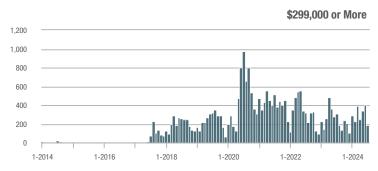

## **Fairfield County**

|                        | Total<br>Showings |                          |                            |              | Buyer Interest (Showings/Listings) |                            |              | Managed<br>Listings      |                            |  |
|------------------------|-------------------|--------------------------|----------------------------|--------------|------------------------------------|----------------------------|--------------|--------------------------|----------------------------|--|
| Price Range            | July<br>2024      | Year-Over-Year<br>Change | Month-Over-Month<br>Change | July<br>2024 | Year-Over-Year<br>Change           | Month-Over-Month<br>Change | July<br>2024 | Year-Over-Year<br>Change | Month-Over-Month<br>Change |  |
| \$143,999 or Less      | 204               | + 4.1%                   | - 23.9%                    | 4.3          | - 12.2%                            | - 17.3%                    | 48           | + 20.0%                  | - 9.4%                     |  |
| \$144,000 to \$201,999 | 408               | + 16.9%                  | + 10.3%                    | 5.3          | - 10.2%                            | - 15.9%                    | 75           | + 23.0%                  | + 25.0%                    |  |
| \$202,000 to \$298,999 | 1,058             | - 49.7%                  | - 14.7%                    | 7.0          | - 34.6%                            | - 17.6%                    | 152          | - 24.4%                  | + 3.4%                     |  |
| \$299,000 or More      | 12,910            | - 9.4%                   | - 6.2%                     | 5.9          | - 18.1%                            | - 4.8%                     | 2,255        | + 5.5%                   | - 3.3%                     |  |
| Total                  | 14,580            | - 13.7%                  | - 6.8%                     | 6.0          | - 18.9%                            | - 4.8%                     | 2,530        | + 3.7%                   | - 2.4%                     |  |

## **Hartford County**

|                        | Total<br>Showings |                          |                            |              | Buyer Interest (Showings/Listings) |                            |              | Managed<br>Listings      |                            |  |
|------------------------|-------------------|--------------------------|----------------------------|--------------|------------------------------------|----------------------------|--------------|--------------------------|----------------------------|--|
| Price Range            | July<br>2024      | Year-Over-Year<br>Change | Month-Over-Month<br>Change | July<br>2024 | Year-Over-Year<br>Change           | Month-Over-Month<br>Change | July<br>2024 | Year-Over-Year<br>Change | Month-Over-Month<br>Change |  |
| \$143,999 or Less      | 345               | - 61.2%                  | - 36.8%                    | 6.2          | - 41.5%                            | - 31.9%                    | 56           | - 34.1%                  | - 9.7%                     |  |
| \$144,000 to \$201,999 | 1,365             | - 47.1%                  | - 4.1%                     | 11.1         | - 21.8%                            | - 9.8%                     | 127          | - 31.7%                  | + 5.8%                     |  |
| \$202,000 to \$298,999 | 4,392             | - 25.5%                  | - 10.8%                    | 10.3         | - 14.2%                            | - 11.2%                    | 430          | - 13.0%                  | - 0.2%                     |  |
| \$299,000 or More      | 9,495             | + 12.4%                  | - 8.3%                     | 7.2          | - 1.4%                             | - 7.7%                     | 1,376        | + 12.9%                  | - 0.7%                     |  |
| Total                  | 15,597            | - 12.5%                  | - 9.6%                     | 8.1          | - 12.9%                            | - 10.0%                    | 1,989        | + 0.3%                   | - 0.5%                     |  |

## **Litchfield County**

|                        | Total<br>Showings |                          |                            |              | Buyer Interest (Showings/Listings) |                            |              | Managed<br>Listings      |                            |  |
|------------------------|-------------------|--------------------------|----------------------------|--------------|------------------------------------|----------------------------|--------------|--------------------------|----------------------------|--|
| Price Range            | July<br>2024      | Year-Over-Year<br>Change | Month-Over-Month<br>Change | July<br>2024 | Year-Over-Year<br>Change           | Month-Over-Month<br>Change | July<br>2024 | Year-Over-Year<br>Change | Month-Over-Month<br>Change |  |
| \$143,999 or Less      | 102               | + 52.2%                  | + 30.8%                    | 10.2         | + 161.5%                           | + 137.2%                   | 10           | - 41.2%                  | - 44.4%                    |  |
| \$144,000 to \$201,999 | 175               | - 58.7%                  | - 7.4%                     | 5.4          | - 18.2%                            | + 14.9%                    | 33           | - 49.2%                  | - 19.5%                    |  |
| \$202,000 to \$298,999 | 785               | - 32.1%                  | - 6.8%                     | 6.1          | - 26.5%                            | - 18.7%                    | 129          | - 10.4%                  | + 12.2%                    |  |
| \$299,000 or More      | 2,290             | + 28.6%                  | + 12.5%                    | 3.9          | + 8.3%                             | + 11.4%                    | 619          | + 11.5%                  | - 2.2%                     |  |
| Total                  | 3,352             | - 2.2%                   | + 6.6%                     | 4.5          | - 6.3%                             | + 7.1%                     | 791          | + 1.3%                   | - 2.0%                     |  |

### **Middlesex County**

|                        | Total<br>Showings |                          |                            |              | Buyer Interest (Showings/Listings) |                            |              | Managed<br>Listings      |                            |  |
|------------------------|-------------------|--------------------------|----------------------------|--------------|------------------------------------|----------------------------|--------------|--------------------------|----------------------------|--|
| Price Range            | July<br>2024      | Year-Over-Year<br>Change | Month-Over-Month<br>Change | July<br>2024 | Year-Over-Year<br>Change           | Month-Over-Month<br>Change | July<br>2024 | Year-Over-Year<br>Change | Month-Over-Month<br>Change |  |
| \$143,999 or Less      | 62                | - 75.1%                  | + 47.6%                    | 10.3         | - 8.8%                             | + 47.1%                    | 6            | - 72.7%                  | 0.0%                       |  |
| \$144,000 to \$201,999 | 220               | - 48.7%                  | - 29.5%                    | 9.2          | - 8.0%                             | - 8.9%                     | 24           | - 44.2%                  | - 25.0%                    |  |
| \$202,000 to \$298,999 | 305               | - 57.8%                  | - 44.3%                    | 6.1          | - 35.1%                            | - 30.7%                    | 51           | - 35.4%                  | - 20.3%                    |  |
| \$299,000 or More      | 2,156             | + 9.6%                   | + 6.6%                     | 5.1          | - 10.5%                            | 0.0%                       | 447          | + 19.2%                  | + 4.9%                     |  |
| Total                  | 2.743             | - 18.6%                  | - 6.2%                     | 5.5          | - 20.3%                            | - 6.8%                     | 528          | + 1.7%                   | 0.0%                       |  |

### **New Haven County**

|                        | Total<br>Showings |                          |                            |              | Buyer Interest (Showings/Listings) |                            |              | Managed<br>Listings      |                            |  |
|------------------------|-------------------|--------------------------|----------------------------|--------------|------------------------------------|----------------------------|--------------|--------------------------|----------------------------|--|
| Price Range            | July<br>2024      | Year-Over-Year<br>Change | Month-Over-Month<br>Change | July<br>2024 | Year-Over-Year<br>Change           | Month-Over-Month<br>Change | July<br>2024 | Year-Over-Year<br>Change | Month-Over-Month<br>Change |  |
| \$143,999 or Less      | 266               | - 56.4%                  | - 23.1%                    | 5.2          | - 27.8%                            | - 1.9%                     | 53           | - 40.4%                  | - 20.9%                    |  |
| \$144,000 to \$201,999 | 993               | - 43.3%                  | - 30.3%                    | 6.8          | - 33.3%                            | - 28.4%                    | 149          | - 14.9%                  | - 2.6%                     |  |
| \$202,000 to \$298,999 | 3,185             | - 29.2%                  | - 11.4%                    | 7.7          | - 13.5%                            | - 8.3%                     | 416          | - 20.3%                  | - 4.4%                     |  |
| \$299,000 or More      | 8,614             | + 14.0%                  | - 3.4%                     | 5.3          | - 5.4%                             | - 3.6%                     | 1,668        | + 16.7%                  | - 1.2%                     |  |
| Total                  | 13.058            | - 9.4%                   | - 8.6%                     | 5.9          | - 13.2%                            | - 6.3%                     | 2.286        | + 3.2%                   | - 2.5%                     |  |

## **New London County**

|                        | Total<br>Showings |                          |                            |              | Buyer Interest (Showings/Listings) |                            |              | Managed<br>Listings      |                            |  |
|------------------------|-------------------|--------------------------|----------------------------|--------------|------------------------------------|----------------------------|--------------|--------------------------|----------------------------|--|
| Price Range            | July<br>2024      | Year-Over-Year<br>Change | Month-Over-Month<br>Change | July<br>2024 | Year-Over-Year<br>Change           | Month-Over-Month<br>Change | July<br>2024 | Year-Over-Year<br>Change | Month-Over-Month<br>Change |  |
| \$143,999 or Less      | 57                | + 78.1%                  | - 50.0%                    | 4.4          | 0.0%                               | - 45.7%                    | 13           | + 44.4%                  | - 13.3%                    |  |
| \$144,000 to \$201,999 | 351               | - 26.4%                  | + 16.2%                    | 8.8          | + 1.1%                             | + 4.8%                     | 41           | - 28.1%                  | + 10.8%                    |  |
| \$202,000 to \$298,999 | 971               | - 24.5%                  | - 18.4%                    | 7.6          | - 13.6%                            | - 19.1%                    | 129          | - 14.6%                  | + 3.2%                     |  |
| \$299,000 or More      | 2,327             | + 3.2%                   | - 3.3%                     | 4.3          | - 12.2%                            | 0.0%                       | 582          | + 13.0%                  | - 4.7%                     |  |
| Total                  | 3.706             | - 8.5%                   | - 7.6%                     | 5.1          | - 15.0%                            | - 5.6%                     | 765          | + 4.5%                   | - 2.9%                     |  |

### **Tolland County**

|                        | Total<br>Showings |                          |                            |              | Buyer Interest (Showings/Listings) |                            |              | Managed<br>Listings      |                            |  |
|------------------------|-------------------|--------------------------|----------------------------|--------------|------------------------------------|----------------------------|--------------|--------------------------|----------------------------|--|
| Price Range            | July<br>2024      | Year-Over-Year<br>Change | Month-Over-Month<br>Change | July<br>2024 | Year-Over-Year<br>Change           | Month-Over-Month<br>Change | July<br>2024 | Year-Over-Year<br>Change | Month-Over-Month<br>Change |  |
| \$143,999 or Less      | 20                | - 90.9%                  | - 16.7%                    | 5.0          | - 54.5%                            | - 16.7%                    | 4            | - 80.0%                  | 0.0%                       |  |
| \$144,000 to \$201,999 | 83                | - 84.7%                  | - 81.1%                    | 4.0          | - 77.9%                            | - 78.1%                    | 21           | - 30.0%                  | - 12.5%                    |  |
| \$202,000 to \$298,999 | 401               | - 39.2%                  | - 24.1%                    | 7.3          | - 31.1%                            | - 40.7%                    | 55           | - 14.1%                  | + 25.0%                    |  |
| \$299,000 or More      | 1,333             | + 3.1%                   | - 18.8%                    | 5.6          | - 8.2%                             | - 18.8%                    | 246          | + 6.5%                   | - 2.4%                     |  |
| Total                  | 1,837             | - 32.3%                  | - 30.3%                    | 5.8          | - 31.0%                            | - 32.6%                    | 326          | - 5.5%                   | + 0.6%                     |  |

## **Windham County**

|                        |              | Total<br>Showin          |                            |              | Buyer Into<br>(Showings/L |                            | Managed<br>Listings |                          |                            |
|------------------------|--------------|--------------------------|----------------------------|--------------|---------------------------|----------------------------|---------------------|--------------------------|----------------------------|
| Price Range            | July<br>2024 | Year-Over-Year<br>Change | Month-Over-Month<br>Change | July<br>2024 | Year-Over-Year<br>Change  | Month-Over-Month<br>Change | July<br>2024        | Year-Over-Year<br>Change | Month-Over-Month<br>Change |
| \$143,999 or Less      | 14           | - 80.0%                  | - 60.0%                    | 3.5          | - 55.1%                   | - 25.5%                    | 4                   | - 60.0%                  | - 50.0%                    |
| \$144,000 to \$201,999 | 140          | + 0.7%                   | + 68.7%                    | 9.1          | + 44.4%                   | + 106.8%                   | 16                  | - 27.3%                  | - 20.0%                    |
| \$202,000 to \$298,999 | 286          | - 30.4%                  | - 17.1%                    | 5.3          | - 15.9%                   | - 19.7%                    | 53                  | - 20.9%                  | + 1.9%                     |
| \$299,000 or More      | 636          | + 84.9%                  | + 4.4%                     | 3.7          | + 23.3%                   | - 2.6%                     | 182                 | + 41.1%                  | + 2.8%                     |
| Total                  | 1.076        | + 11.6%                  | + 0.4%                     | 4.4          | - 4.3%                    | - 2.2%                     | 255                 | + 11.8%                  | - 0.8%                     |