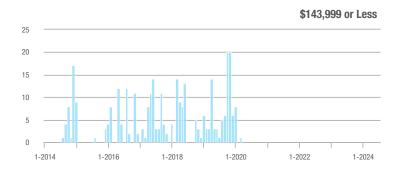

## **Fairfield County**

|                        | Total<br>Showings |                          |                            |              | Buyer Interest (Showings/Listings) |                            |              | Managed<br>Listings      |                            |  |
|------------------------|-------------------|--------------------------|----------------------------|--------------|------------------------------------|----------------------------|--------------|--------------------------|----------------------------|--|
| Price Range            | July<br>2024      | Year-Over-Year<br>Change | Month-Over-Month<br>Change | July<br>2024 | Year-Over-Year<br>Change           | Month-Over-Month<br>Change | July<br>2024 | Year-Over-Year<br>Change | Month-Over-Month<br>Change |  |
| \$143,999 or Less      | 204               | + 4.1%                   | - 23.9%                    | 4.3          | - 12.2%                            | - 17.3%                    | 48           | + 20.0%                  | - 9.4%                     |  |
| \$144,000 to \$201,999 | 408               | + 16.9%                  | + 10.3%                    | 5.3          | - 10.2%                            | - 15.9%                    | 75           | + 23.0%                  | + 25.0%                    |  |
| \$202,000 to \$298,999 | 1,058             | - 49.7%                  | - 14.7%                    | 7.0          | - 34.6%                            | - 17.6%                    | 152          | - 24.4%                  | + 3.4%                     |  |
| \$299,000 or More      | 12,910            | - 9.4%                   | - 6.2%                     | 5.9          | - 18.1%                            | - 4.8%                     | 2,255        | + 5.5%                   | - 3.3%                     |  |
| Total                  | 14,580            | - 13.7%                  | - 6.8%                     | 6.0          | - 18.9%                            | - 4.8%                     | 2,530        | + 3.7%                   | - 2.4%                     |  |