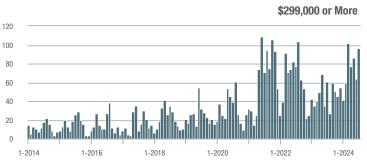

## **Fairfield County**

|                        | Total<br>Showings |                          |                            |              | Buyer Interest (Showings/Listings) |                            |              | Managed<br>Listings      |                            |  |
|------------------------|-------------------|--------------------------|----------------------------|--------------|------------------------------------|----------------------------|--------------|--------------------------|----------------------------|--|
| Price Range            | July<br>2024      | Year-Over-Year<br>Change | Month-Over-Month<br>Change | July<br>2024 | Year-Over-Year<br>Change           | Month-Over-Month<br>Change | July<br>2024 | Year-Over-Year<br>Change | Month-Over-Month<br>Change |  |
| \$143,999 or Less      | 204               | + 4.1%                   | - 23.9%                    | 4.3          | - 12.2%                            | - 17.3%                    | 48           | + 20.0%                  | - 9.4%                     |  |
| \$144,000 to \$201,999 | 408               | + 16.9%                  | + 10.3%                    | 5.3          | - 10.2%                            | - 15.9%                    | 75           | + 23.0%                  | + 25.0%                    |  |
| \$202,000 to \$298,999 | 1,058             | - 49.7%                  | - 14.7%                    | 7.0          | - 34.6%                            | - 17.6%                    | 152          | - 24.4%                  | + 3.4%                     |  |
| \$299,000 or More      | 12,910            | - 9.4%                   | - 6.2%                     | 5.9          | - 18.1%                            | - 4.8%                     | 2,255        | + 5.5%                   | - 3.3%                     |  |
| Total                  | 14,580            | - 13.7%                  | - 6.8%                     | 6.0          | - 18.9%                            | - 4.8%                     | 2,530        | + 3.7%                   | - 2.4%                     |  |

## **Hartford County**

|                        | Total<br>Showings |                          |                            |              | Buyer Interest (Showings/Listings) |                            |              | Managed<br>Listings      |                            |  |
|------------------------|-------------------|--------------------------|----------------------------|--------------|------------------------------------|----------------------------|--------------|--------------------------|----------------------------|--|
| Price Range            | July<br>2024      | Year-Over-Year<br>Change | Month-Over-Month<br>Change | July<br>2024 | Year-Over-Year<br>Change           | Month-Over-Month<br>Change | July<br>2024 | Year-Over-Year<br>Change | Month-Over-Month<br>Change |  |
| \$143,999 or Less      | 345               | - 61.2%                  | - 36.8%                    | 6.2          | - 41.5%                            | - 31.9%                    | 56           | - 34.1%                  | - 9.7%                     |  |
| \$144,000 to \$201,999 | 1,365             | - 47.1%                  | - 4.1%                     | 11.1         | - 21.8%                            | - 9.8%                     | 127          | - 31.7%                  | + 5.8%                     |  |
| \$202,000 to \$298,999 | 4,392             | - 25.5%                  | - 10.8%                    | 10.3         | - 14.2%                            | - 11.2%                    | 430          | - 13.0%                  | - 0.2%                     |  |
| \$299,000 or More      | 9,495             | + 12.4%                  | - 8.3%                     | 7.2          | - 1.4%                             | - 7.7%                     | 1,376        | + 12.9%                  | - 0.7%                     |  |
| Total                  | 15,597            | - 12.5%                  | - 9.6%                     | 8.1          | - 12.9%                            | - 10.0%                    | 1,989        | + 0.3%                   | - 0.5%                     |  |

## **Litchfield County**

|                        | Total<br>Showings |                          |                            |              | Buyer Interest (Showings/Listings) |                            |              | Managed<br>Listings      |                            |  |
|------------------------|-------------------|--------------------------|----------------------------|--------------|------------------------------------|----------------------------|--------------|--------------------------|----------------------------|--|
| Price Range            | July<br>2024      | Year-Over-Year<br>Change | Month-Over-Month<br>Change | July<br>2024 | Year-Over-Year<br>Change           | Month-Over-Month<br>Change | July<br>2024 | Year-Over-Year<br>Change | Month-Over-Month<br>Change |  |
| \$143,999 or Less      | 102               | + 52.2%                  | + 30.8%                    | 10.2         | + 161.5%                           | + 137.2%                   | 10           | - 41.2%                  | - 44.4%                    |  |
| \$144,000 to \$201,999 | 175               | - 58.7%                  | - 7.4%                     | 5.4          | - 18.2%                            | + 14.9%                    | 33           | - 49.2%                  | - 19.5%                    |  |
| \$202,000 to \$298,999 | 785               | - 32.1%                  | - 6.8%                     | 6.1          | - 26.5%                            | - 18.7%                    | 129          | - 10.4%                  | + 12.2%                    |  |
| \$299,000 or More      | 2,290             | + 28.6%                  | + 12.5%                    | 3.9          | + 8.3%                             | + 11.4%                    | 619          | + 11.5%                  | - 2.2%                     |  |
| Total                  | 3,352             | - 2.2%                   | + 6.6%                     | 4.5          | - 6.3%                             | + 7.1%                     | 791          | + 1.3%                   | - 2.0%                     |  |

### **Middlesex County**

|                        | Total<br>Showings |                          |                            |              | Buyer Interest (Showings/Listings) |                            |              | Managed<br>Listings      |                            |  |
|------------------------|-------------------|--------------------------|----------------------------|--------------|------------------------------------|----------------------------|--------------|--------------------------|----------------------------|--|
| Price Range            | July<br>2024      | Year-Over-Year<br>Change | Month-Over-Month<br>Change | July<br>2024 | Year-Over-Year<br>Change           | Month-Over-Month<br>Change | July<br>2024 | Year-Over-Year<br>Change | Month-Over-Month<br>Change |  |
| \$143,999 or Less      | 62                | - 75.1%                  | + 47.6%                    | 10.3         | - 8.8%                             | + 47.1%                    | 6            | - 72.7%                  | 0.0%                       |  |
| \$144,000 to \$201,999 | 220               | - 48.7%                  | - 29.5%                    | 9.2          | - 8.0%                             | - 8.9%                     | 24           | - 44.2%                  | - 25.0%                    |  |
| \$202,000 to \$298,999 | 305               | - 57.8%                  | - 44.3%                    | 6.1          | - 35.1%                            | - 30.7%                    | 51           | - 35.4%                  | - 20.3%                    |  |
| \$299,000 or More      | 2,156             | + 9.6%                   | + 6.6%                     | 5.1          | - 10.5%                            | 0.0%                       | 447          | + 19.2%                  | + 4.9%                     |  |
| Total                  | 2.743             | - 18.6%                  | - 6.2%                     | 5.5          | - 20.3%                            | - 6.8%                     | 528          | + 1.7%                   | 0.0%                       |  |

### **New Haven County**

|                        | Total<br>Showings |                          |                            |              | Buyer Interest (Showings/Listings) |                            |              | Managed<br>Listings      |                            |  |
|------------------------|-------------------|--------------------------|----------------------------|--------------|------------------------------------|----------------------------|--------------|--------------------------|----------------------------|--|
| Price Range            | July<br>2024      | Year-Over-Year<br>Change | Month-Over-Month<br>Change | July<br>2024 | Year-Over-Year<br>Change           | Month-Over-Month<br>Change | July<br>2024 | Year-Over-Year<br>Change | Month-Over-Month<br>Change |  |
| \$143,999 or Less      | 266               | - 56.4%                  | - 23.1%                    | 5.2          | - 27.8%                            | - 1.9%                     | 53           | - 40.4%                  | - 20.9%                    |  |
| \$144,000 to \$201,999 | 993               | - 43.3%                  | - 30.3%                    | 6.8          | - 33.3%                            | - 28.4%                    | 149          | - 14.9%                  | - 2.6%                     |  |
| \$202,000 to \$298,999 | 3,185             | - 29.2%                  | - 11.4%                    | 7.7          | - 13.5%                            | - 8.3%                     | 416          | - 20.3%                  | - 4.4%                     |  |
| \$299,000 or More      | 8,614             | + 14.0%                  | - 3.4%                     | 5.3          | - 5.4%                             | - 3.6%                     | 1,668        | + 16.7%                  | - 1.2%                     |  |
| Total                  | 13.058            | - 9.4%                   | - 8.6%                     | 5.9          | - 13.2%                            | - 6.3%                     | 2.286        | + 3.2%                   | - 2.5%                     |  |

## **New London County**

|                        | Total<br>Showings |                          |                            |              | Buyer Interest (Showings/Listings) |                            |              | Managed<br>Listings      |                            |  |
|------------------------|-------------------|--------------------------|----------------------------|--------------|------------------------------------|----------------------------|--------------|--------------------------|----------------------------|--|
| Price Range            | July<br>2024      | Year-Over-Year<br>Change | Month-Over-Month<br>Change | July<br>2024 | Year-Over-Year<br>Change           | Month-Over-Month<br>Change | July<br>2024 | Year-Over-Year<br>Change | Month-Over-Month<br>Change |  |
| \$143,999 or Less      | 57                | + 78.1%                  | - 50.0%                    | 4.4          | 0.0%                               | - 45.7%                    | 13           | + 44.4%                  | - 13.3%                    |  |
| \$144,000 to \$201,999 | 351               | - 26.4%                  | + 16.2%                    | 8.8          | + 1.1%                             | + 4.8%                     | 41           | - 28.1%                  | + 10.8%                    |  |
| \$202,000 to \$298,999 | 971               | - 24.5%                  | - 18.4%                    | 7.6          | - 13.6%                            | - 19.1%                    | 129          | - 14.6%                  | + 3.2%                     |  |
| \$299,000 or More      | 2,327             | + 3.2%                   | - 3.3%                     | 4.3          | - 12.2%                            | 0.0%                       | 582          | + 13.0%                  | - 4.7%                     |  |
| Total                  | 3.706             | - 8.5%                   | - 7.6%                     | 5.1          | - 15.0%                            | - 5.6%                     | 765          | + 4.5%                   | - 2.9%                     |  |

### **Tolland County**

|                        | Total<br>Showings |                          |                            |              | Buyer Interest (Showings/Listings) |                            |              | Managed<br>Listings      |                            |  |
|------------------------|-------------------|--------------------------|----------------------------|--------------|------------------------------------|----------------------------|--------------|--------------------------|----------------------------|--|
| Price Range            | July<br>2024      | Year-Over-Year<br>Change | Month-Over-Month<br>Change | July<br>2024 | Year-Over-Year<br>Change           | Month-Over-Month<br>Change | July<br>2024 | Year-Over-Year<br>Change | Month-Over-Month<br>Change |  |
| \$143,999 or Less      | 20                | - 90.9%                  | - 16.7%                    | 5.0          | - 54.5%                            | - 16.7%                    | 4            | - 80.0%                  | 0.0%                       |  |
| \$144,000 to \$201,999 | 83                | - 84.7%                  | - 81.1%                    | 4.0          | - 77.9%                            | - 78.1%                    | 21           | - 30.0%                  | - 12.5%                    |  |
| \$202,000 to \$298,999 | 401               | - 39.2%                  | - 24.1%                    | 7.3          | - 31.1%                            | - 40.7%                    | 55           | - 14.1%                  | + 25.0%                    |  |
| \$299,000 or More      | 1,333             | + 3.1%                   | - 18.8%                    | 5.6          | - 8.2%                             | - 18.8%                    | 246          | + 6.5%                   | - 2.4%                     |  |
| Total                  | 1,837             | - 32.3%                  | - 30.3%                    | 5.8          | - 31.0%                            | - 32.6%                    | 326          | - 5.5%                   | + 0.6%                     |  |

## **Windham County**

|                        |              | Total<br>Showin          |                            |              | Buyer Into<br>(Showings/L |                            | Managed<br>Listings |                          |                            |
|------------------------|--------------|--------------------------|----------------------------|--------------|---------------------------|----------------------------|---------------------|--------------------------|----------------------------|
| Price Range            | July<br>2024 | Year-Over-Year<br>Change | Month-Over-Month<br>Change | July<br>2024 | Year-Over-Year<br>Change  | Month-Over-Month<br>Change | July<br>2024        | Year-Over-Year<br>Change | Month-Over-Month<br>Change |
| \$143,999 or Less      | 14           | - 80.0%                  | - 60.0%                    | 3.5          | - 55.1%                   | - 25.5%                    | 4                   | - 60.0%                  | - 50.0%                    |
| \$144,000 to \$201,999 | 140          | + 0.7%                   | + 68.7%                    | 9.1          | + 44.4%                   | + 106.8%                   | 16                  | - 27.3%                  | - 20.0%                    |
| \$202,000 to \$298,999 | 286          | - 30.4%                  | - 17.1%                    | 5.3          | - 15.9%                   | - 19.7%                    | 53                  | - 20.9%                  | + 1.9%                     |
| \$299,000 or More      | 636          | + 84.9%                  | + 4.4%                     | 3.7          | + 23.3%                   | - 2.6%                     | 182                 | + 41.1%                  | + 2.8%                     |
| Total                  | 1.076        | + 11.6%                  | + 0.4%                     | 4.4          | - 4.3%                    | - 2.2%                     | 255                 | + 11.8%                  | - 0.8%                     |