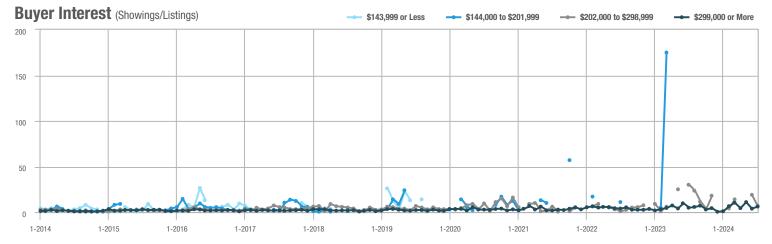

## **Fairfield County**

|                        | Total<br>Showings |                          |                            |              | Buyer Interest (Showings/Listings) |                            |              | Managed<br>Listings      |                            |  |
|------------------------|-------------------|--------------------------|----------------------------|--------------|------------------------------------|----------------------------|--------------|--------------------------|----------------------------|--|
| Price Range            | July<br>2024      | Year-Over-Year<br>Change | Month-Over-Month<br>Change | July<br>2024 | Year-Over-Year<br>Change           | Month-Over-Month<br>Change | July<br>2024 | Year-Over-Year<br>Change | Month-Over-Month<br>Change |  |
| \$143,999 or Less      | 204               | + 4.1%                   | - 23.9%                    | 4.3          | - 12.2%                            | - 17.3%                    | 48           | + 20.0%                  | - 9.4%                     |  |
| \$144,000 to \$201,999 | 408               | + 16.9%                  | + 10.3%                    | 5.3          | - 10.2%                            | - 15.9%                    | 75           | + 23.0%                  | + 25.0%                    |  |
| \$202,000 to \$298,999 | 1,058             | - 49.7%                  | - 14.7%                    | 7.0          | - 34.6%                            | - 17.6%                    | 152          | - 24.4%                  | + 3.4%                     |  |
| \$299,000 or More      | 12,910            | - 9.4%                   | - 6.2%                     | 5.9          | - 18.1%                            | - 4.8%                     | 2,255        | + 5.5%                   | - 3.3%                     |  |
| Total                  | 14,580            | - 13.7%                  | - 6.8%                     | 6.0          | - 18.9%                            | - 4.8%                     | 2,530        | + 3.7%                   | - 2.4%                     |  |