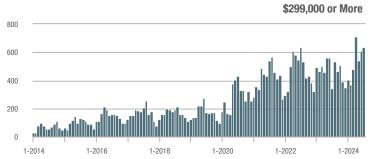

## **Fairfield County**

|                        | Total<br>Showings |                          |                            |              | Buyer Interest (Showings/Listings) |                            |              | Managed<br>Listings      |                            |  |
|------------------------|-------------------|--------------------------|----------------------------|--------------|------------------------------------|----------------------------|--------------|--------------------------|----------------------------|--|
| Price Range            | July<br>2024      | Year-Over-Year<br>Change | Month-Over-Month<br>Change | July<br>2024 | Year-Over-Year<br>Change           | Month-Over-Month<br>Change | July<br>2024 | Year-Over-Year<br>Change | Month-Over-Month<br>Change |  |
| \$143,999 or Less      | 204               | + 4.1%                   | - 23.9%                    | 4.3          | - 12.2%                            | - 17.3%                    | 48           | + 20.0%                  | - 9.4%                     |  |
| \$144,000 to \$201,999 | 408               | + 16.9%                  | + 10.3%                    | 5.3          | - 10.2%                            | - 15.9%                    | 75           | + 23.0%                  | + 25.0%                    |  |
| \$202,000 to \$298,999 | 1,058             | - 49.7%                  | - 14.7%                    | 7.0          | - 34.6%                            | - 17.6%                    | 152          | - 24.4%                  | + 3.4%                     |  |
| \$299,000 or More      | 12,910            | - 9.4%                   | - 6.2%                     | 5.9          | - 18.1%                            | - 4.8%                     | 2,255        | + 5.5%                   | - 3.3%                     |  |
| Total                  | 14,580            | - 13.7%                  | - 6.8%                     | 6.0          | - 18.9%                            | - 4.8%                     | 2,530        | + 3.7%                   | - 2.4%                     |  |

## **Hartford County**

|                        | Total<br>Showings |                          |                            |              | Buyer Interest (Showings/Listings) |                            |              | Managed<br>Listings      |                            |  |
|------------------------|-------------------|--------------------------|----------------------------|--------------|------------------------------------|----------------------------|--------------|--------------------------|----------------------------|--|
| Price Range            | July<br>2024      | Year-Over-Year<br>Change | Month-Over-Month<br>Change | July<br>2024 | Year-Over-Year<br>Change           | Month-Over-Month<br>Change | July<br>2024 | Year-Over-Year<br>Change | Month-Over-Month<br>Change |  |
| \$143,999 or Less      | 345               | - 61.2%                  | - 36.8%                    | 6.2          | - 41.5%                            | - 31.9%                    | 56           | - 34.1%                  | - 9.7%                     |  |
| \$144,000 to \$201,999 | 1,365             | - 47.1%                  | - 4.1%                     | 11.1         | - 21.8%                            | - 9.8%                     | 127          | - 31.7%                  | + 5.8%                     |  |
| \$202,000 to \$298,999 | 4,392             | - 25.5%                  | - 10.8%                    | 10.3         | - 14.2%                            | - 11.2%                    | 430          | - 13.0%                  | - 0.2%                     |  |
| \$299,000 or More      | 9,495             | + 12.4%                  | - 8.3%                     | 7.2          | - 1.4%                             | - 7.7%                     | 1,376        | + 12.9%                  | - 0.7%                     |  |
| Total                  | 15,597            | - 12.5%                  | - 9.6%                     | 8.1          | - 12.9%                            | - 10.0%                    | 1,989        | + 0.3%                   | - 0.5%                     |  |

## **Litchfield County**

|                        | Total<br>Showings |                          |                            |              | Buyer Interest (Showings/Listings) |                            |              | Managed<br>Listings      |                            |  |
|------------------------|-------------------|--------------------------|----------------------------|--------------|------------------------------------|----------------------------|--------------|--------------------------|----------------------------|--|
| Price Range            | July<br>2024      | Year-Over-Year<br>Change | Month-Over-Month<br>Change | July<br>2024 | Year-Over-Year<br>Change           | Month-Over-Month<br>Change | July<br>2024 | Year-Over-Year<br>Change | Month-Over-Month<br>Change |  |
| \$143,999 or Less      | 102               | + 52.2%                  | + 30.8%                    | 10.2         | + 161.5%                           | + 137.2%                   | 10           | - 41.2%                  | - 44.4%                    |  |
| \$144,000 to \$201,999 | 175               | - 58.7%                  | - 7.4%                     | 5.4          | - 18.2%                            | + 14.9%                    | 33           | - 49.2%                  | - 19.5%                    |  |
| \$202,000 to \$298,999 | 785               | - 32.1%                  | - 6.8%                     | 6.1          | - 26.5%                            | - 18.7%                    | 129          | - 10.4%                  | + 12.2%                    |  |
| \$299,000 or More      | 2,290             | + 28.6%                  | + 12.5%                    | 3.9          | + 8.3%                             | + 11.4%                    | 619          | + 11.5%                  | - 2.2%                     |  |
| Total                  | 3,352             | - 2.2%                   | + 6.6%                     | 4.5          | - 6.3%                             | + 7.1%                     | 791          | + 1.3%                   | - 2.0%                     |  |

### **Middlesex County**

|                        | Total<br>Showings |                          |                            |              | Buyer Interest (Showings/Listings) |                            |              | Managed<br>Listings      |                            |  |
|------------------------|-------------------|--------------------------|----------------------------|--------------|------------------------------------|----------------------------|--------------|--------------------------|----------------------------|--|
| Price Range            | July<br>2024      | Year-Over-Year<br>Change | Month-Over-Month<br>Change | July<br>2024 | Year-Over-Year<br>Change           | Month-Over-Month<br>Change | July<br>2024 | Year-Over-Year<br>Change | Month-Over-Month<br>Change |  |
| \$143,999 or Less      | 62                | - 75.1%                  | + 47.6%                    | 10.3         | - 8.8%                             | + 47.1%                    | 6            | - 72.7%                  | 0.0%                       |  |
| \$144,000 to \$201,999 | 220               | - 48.7%                  | - 29.5%                    | 9.2          | - 8.0%                             | - 8.9%                     | 24           | - 44.2%                  | - 25.0%                    |  |
| \$202,000 to \$298,999 | 305               | - 57.8%                  | - 44.3%                    | 6.1          | - 35.1%                            | - 30.7%                    | 51           | - 35.4%                  | - 20.3%                    |  |
| \$299,000 or More      | 2,156             | + 9.6%                   | + 6.6%                     | 5.1          | - 10.5%                            | 0.0%                       | 447          | + 19.2%                  | + 4.9%                     |  |
| Total                  | 2.743             | - 18.6%                  | - 6.2%                     | 5.5          | - 20.3%                            | - 6.8%                     | 528          | + 1.7%                   | 0.0%                       |  |

### **New Haven County**

|                        | Total<br>Showings |                          |                            |              | Buyer Interest (Showings/Listings) |                            |              | Managed<br>Listings      |                            |  |
|------------------------|-------------------|--------------------------|----------------------------|--------------|------------------------------------|----------------------------|--------------|--------------------------|----------------------------|--|
| Price Range            | July<br>2024      | Year-Over-Year<br>Change | Month-Over-Month<br>Change | July<br>2024 | Year-Over-Year<br>Change           | Month-Over-Month<br>Change | July<br>2024 | Year-Over-Year<br>Change | Month-Over-Month<br>Change |  |
| \$143,999 or Less      | 266               | - 56.4%                  | - 23.1%                    | 5.2          | - 27.8%                            | - 1.9%                     | 53           | - 40.4%                  | - 20.9%                    |  |
| \$144,000 to \$201,999 | 993               | - 43.3%                  | - 30.3%                    | 6.8          | - 33.3%                            | - 28.4%                    | 149          | - 14.9%                  | - 2.6%                     |  |
| \$202,000 to \$298,999 | 3,185             | - 29.2%                  | - 11.4%                    | 7.7          | - 13.5%                            | - 8.3%                     | 416          | - 20.3%                  | - 4.4%                     |  |
| \$299,000 or More      | 8,614             | + 14.0%                  | - 3.4%                     | 5.3          | - 5.4%                             | - 3.6%                     | 1,668        | + 16.7%                  | - 1.2%                     |  |
| Total                  | 13.058            | - 9.4%                   | - 8.6%                     | 5.9          | - 13.2%                            | - 6.3%                     | 2.286        | + 3.2%                   | - 2.5%                     |  |

## **New London County**

|                        | Total<br>Showings |                          |                            |              | Buyer Interest (Showings/Listings) |                            |              | Managed<br>Listings      |                            |  |
|------------------------|-------------------|--------------------------|----------------------------|--------------|------------------------------------|----------------------------|--------------|--------------------------|----------------------------|--|
| Price Range            | July<br>2024      | Year-Over-Year<br>Change | Month-Over-Month<br>Change | July<br>2024 | Year-Over-Year<br>Change           | Month-Over-Month<br>Change | July<br>2024 | Year-Over-Year<br>Change | Month-Over-Month<br>Change |  |
| \$143,999 or Less      | 57                | + 78.1%                  | - 50.0%                    | 4.4          | 0.0%                               | - 45.7%                    | 13           | + 44.4%                  | - 13.3%                    |  |
| \$144,000 to \$201,999 | 351               | - 26.4%                  | + 16.2%                    | 8.8          | + 1.1%                             | + 4.8%                     | 41           | - 28.1%                  | + 10.8%                    |  |
| \$202,000 to \$298,999 | 971               | - 24.5%                  | - 18.4%                    | 7.6          | - 13.6%                            | - 19.1%                    | 129          | - 14.6%                  | + 3.2%                     |  |
| \$299,000 or More      | 2,327             | + 3.2%                   | - 3.3%                     | 4.3          | - 12.2%                            | 0.0%                       | 582          | + 13.0%                  | - 4.7%                     |  |
| Total                  | 3.706             | - 8.5%                   | - 7.6%                     | 5.1          | - 15.0%                            | - 5.6%                     | 765          | + 4.5%                   | - 2.9%                     |  |

### **Tolland County**

|                        | Total<br>Showings |                          |                            |              | Buyer Interest (Showings/Listings) |                            |              | Managed<br>Listings      |                            |  |
|------------------------|-------------------|--------------------------|----------------------------|--------------|------------------------------------|----------------------------|--------------|--------------------------|----------------------------|--|
| Price Range            | July<br>2024      | Year-Over-Year<br>Change | Month-Over-Month<br>Change | July<br>2024 | Year-Over-Year<br>Change           | Month-Over-Month<br>Change | July<br>2024 | Year-Over-Year<br>Change | Month-Over-Month<br>Change |  |
| \$143,999 or Less      | 20                | - 90.9%                  | - 16.7%                    | 5.0          | - 54.5%                            | - 16.7%                    | 4            | - 80.0%                  | 0.0%                       |  |
| \$144,000 to \$201,999 | 83                | - 84.7%                  | - 81.1%                    | 4.0          | - 77.9%                            | - 78.1%                    | 21           | - 30.0%                  | - 12.5%                    |  |
| \$202,000 to \$298,999 | 401               | - 39.2%                  | - 24.1%                    | 7.3          | - 31.1%                            | - 40.7%                    | 55           | - 14.1%                  | + 25.0%                    |  |
| \$299,000 or More      | 1,333             | + 3.1%                   | - 18.8%                    | 5.6          | - 8.2%                             | - 18.8%                    | 246          | + 6.5%                   | - 2.4%                     |  |
| Total                  | 1,837             | - 32.3%                  | - 30.3%                    | 5.8          | - 31.0%                            | - 32.6%                    | 326          | - 5.5%                   | + 0.6%                     |  |

## **Windham County**

|                        |              | Total<br>Showin          |                            |              | Buyer Into<br>(Showings/L |                            | Managed<br>Listings |                          |                            |
|------------------------|--------------|--------------------------|----------------------------|--------------|---------------------------|----------------------------|---------------------|--------------------------|----------------------------|
| Price Range            | July<br>2024 | Year-Over-Year<br>Change | Month-Over-Month<br>Change | July<br>2024 | Year-Over-Year<br>Change  | Month-Over-Month<br>Change | July<br>2024        | Year-Over-Year<br>Change | Month-Over-Month<br>Change |
| \$143,999 or Less      | 14           | - 80.0%                  | - 60.0%                    | 3.5          | - 55.1%                   | - 25.5%                    | 4                   | - 60.0%                  | - 50.0%                    |
| \$144,000 to \$201,999 | 140          | + 0.7%                   | + 68.7%                    | 9.1          | + 44.4%                   | + 106.8%                   | 16                  | - 27.3%                  | - 20.0%                    |
| \$202,000 to \$298,999 | 286          | - 30.4%                  | - 17.1%                    | 5.3          | - 15.9%                   | - 19.7%                    | 53                  | - 20.9%                  | + 1.9%                     |
| \$299,000 or More      | 636          | + 84.9%                  | + 4.4%                     | 3.7          | + 23.3%                   | - 2.6%                     | 182                 | + 41.1%                  | + 2.8%                     |
| Total                  | 1.076        | + 11.6%                  | + 0.4%                     | 4.4          | - 4.3%                    | - 2.2%                     | 255                 | + 11.8%                  | - 0.8%                     |