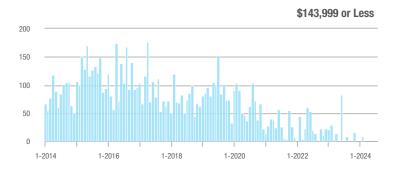

## **Fairfield County**

|                        | Total<br>Showings |                          |                            |              | Buyer Interest (Showings/Listings) |                            |              | Managed<br>Listings      |                            |  |
|------------------------|-------------------|--------------------------|----------------------------|--------------|------------------------------------|----------------------------|--------------|--------------------------|----------------------------|--|
| Price Range            | July<br>2024      | Year-Over-Year<br>Change | Month-Over-Month<br>Change | July<br>2024 | Year-Over-Year<br>Change           | Month-Over-Month<br>Change | July<br>2024 | Year-Over-Year<br>Change | Month-Over-Month<br>Change |  |
| \$143,999 or Less      | 204               | + 4.1%                   | - 23.9%                    | 4.3          | - 12.2%                            | - 17.3%                    | 48           | + 20.0%                  | - 9.4%                     |  |
| \$144,000 to \$201,999 | 408               | + 16.9%                  | + 10.3%                    | 5.3          | - 10.2%                            | - 15.9%                    | 75           | + 23.0%                  | + 25.0%                    |  |
| \$202,000 to \$298,999 | 1,058             | - 49.7%                  | - 14.7%                    | 7.0          | - 34.6%                            | - 17.6%                    | 152          | - 24.4%                  | + 3.4%                     |  |
| \$299,000 or More      | 12,910            | - 9.4%                   | - 6.2%                     | 5.9          | - 18.1%                            | - 4.8%                     | 2,255        | + 5.5%                   | - 3.3%                     |  |
| Total                  | 14,580            | - 13.7%                  | - 6.8%                     | 6.0          | - 18.9%                            | - 4.8%                     | 2,530        | + 3.7%                   | - 2.4%                     |  |