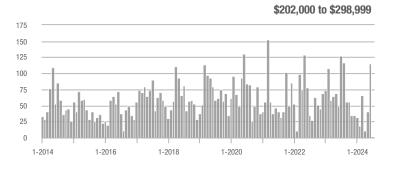

## **Fairfield County**

|                        | Total<br>Showings |                          |                            |              | Buyer Interest (Showings/Listings) |                            |              | Managed<br>Listings      |                            |  |
|------------------------|-------------------|--------------------------|----------------------------|--------------|------------------------------------|----------------------------|--------------|--------------------------|----------------------------|--|
| Price Range            | July<br>2024      | Year-Over-Year<br>Change | Month-Over-Month<br>Change | July<br>2024 | Year-Over-Year<br>Change           | Month-Over-Month<br>Change | July<br>2024 | Year-Over-Year<br>Change | Month-Over-Month<br>Change |  |
| \$143,999 or Less      | 204               | + 4.1%                   | - 23.9%                    | 4.3          | - 12.2%                            | - 17.3%                    | 48           | + 20.0%                  | - 9.4%                     |  |
| \$144,000 to \$201,999 | 408               | + 16.9%                  | + 10.3%                    | 5.3          | - 10.2%                            | - 15.9%                    | 75           | + 23.0%                  | + 25.0%                    |  |
| \$202,000 to \$298,999 | 1,058             | - 49.7%                  | - 14.7%                    | 7.0          | - 34.6%                            | - 17.6%                    | 152          | - 24.4%                  | + 3.4%                     |  |
| \$299,000 or More      | 12,910            | - 9.4%                   | - 6.2%                     | 5.9          | - 18.1%                            | - 4.8%                     | 2,255        | + 5.5%                   | - 3.3%                     |  |
| Total                  | 14,580            | - 13.7%                  | - 6.8%                     | 6.0          | - 18.9%                            | - 4.8%                     | 2,530        | + 3.7%                   | - 2.4%                     |  |

## **Hartford County**

|                        | Total<br>Showings |                          |                            |              | Buyer Interest (Showings/Listings) |                            |              | Managed<br>Listings      |                            |  |
|------------------------|-------------------|--------------------------|----------------------------|--------------|------------------------------------|----------------------------|--------------|--------------------------|----------------------------|--|
| Price Range            | July<br>2024      | Year-Over-Year<br>Change | Month-Over-Month<br>Change | July<br>2024 | Year-Over-Year<br>Change           | Month-Over-Month<br>Change | July<br>2024 | Year-Over-Year<br>Change | Month-Over-Month<br>Change |  |
| \$143,999 or Less      | 345               | - 61.2%                  | - 36.8%                    | 6.2          | - 41.5%                            | - 31.9%                    | 56           | - 34.1%                  | - 9.7%                     |  |
| \$144,000 to \$201,999 | 1,365             | - 47.1%                  | - 4.1%                     | 11.1         | - 21.8%                            | - 9.8%                     | 127          | - 31.7%                  | + 5.8%                     |  |
| \$202,000 to \$298,999 | 4,392             | - 25.5%                  | - 10.8%                    | 10.3         | - 14.2%                            | - 11.2%                    | 430          | - 13.0%                  | - 0.2%                     |  |
| \$299,000 or More      | 9,495             | + 12.4%                  | - 8.3%                     | 7.2          | - 1.4%                             | - 7.7%                     | 1,376        | + 12.9%                  | - 0.7%                     |  |
| Total                  | 15,597            | - 12.5%                  | - 9.6%                     | 8.1          | - 12.9%                            | - 10.0%                    | 1,989        | + 0.3%                   | - 0.5%                     |  |

## **Litchfield County**

|                        | Total<br>Showings |                          |                            |              | Buyer Interest (Showings/Listings) |                            |              | Managed<br>Listings      |                            |  |
|------------------------|-------------------|--------------------------|----------------------------|--------------|------------------------------------|----------------------------|--------------|--------------------------|----------------------------|--|
| Price Range            | July<br>2024      | Year-Over-Year<br>Change | Month-Over-Month<br>Change | July<br>2024 | Year-Over-Year<br>Change           | Month-Over-Month<br>Change | July<br>2024 | Year-Over-Year<br>Change | Month-Over-Month<br>Change |  |
| \$143,999 or Less      | 102               | + 52.2%                  | + 30.8%                    | 10.2         | + 161.5%                           | + 137.2%                   | 10           | - 41.2%                  | - 44.4%                    |  |
| \$144,000 to \$201,999 | 175               | - 58.7%                  | - 7.4%                     | 5.4          | - 18.2%                            | + 14.9%                    | 33           | - 49.2%                  | - 19.5%                    |  |
| \$202,000 to \$298,999 | 785               | - 32.1%                  | - 6.8%                     | 6.1          | - 26.5%                            | - 18.7%                    | 129          | - 10.4%                  | + 12.2%                    |  |
| \$299,000 or More      | 2,290             | + 28.6%                  | + 12.5%                    | 3.9          | + 8.3%                             | + 11.4%                    | 619          | + 11.5%                  | - 2.2%                     |  |
| Total                  | 3,352             | - 2.2%                   | + 6.6%                     | 4.5          | - 6.3%                             | + 7.1%                     | 791          | + 1.3%                   | - 2.0%                     |  |

### **Middlesex County**

|                        | Total<br>Showings |                          |                            |              | Buyer Interest (Showings/Listings) |                            |              | Managed<br>Listings      |                            |  |
|------------------------|-------------------|--------------------------|----------------------------|--------------|------------------------------------|----------------------------|--------------|--------------------------|----------------------------|--|
| Price Range            | July<br>2024      | Year-Over-Year<br>Change | Month-Over-Month<br>Change | July<br>2024 | Year-Over-Year<br>Change           | Month-Over-Month<br>Change | July<br>2024 | Year-Over-Year<br>Change | Month-Over-Month<br>Change |  |
| \$143,999 or Less      | 62                | - 75.1%                  | + 47.6%                    | 10.3         | - 8.8%                             | + 47.1%                    | 6            | - 72.7%                  | 0.0%                       |  |
| \$144,000 to \$201,999 | 220               | - 48.7%                  | - 29.5%                    | 9.2          | - 8.0%                             | - 8.9%                     | 24           | - 44.2%                  | - 25.0%                    |  |
| \$202,000 to \$298,999 | 305               | - 57.8%                  | - 44.3%                    | 6.1          | - 35.1%                            | - 30.7%                    | 51           | - 35.4%                  | - 20.3%                    |  |
| \$299,000 or More      | 2,156             | + 9.6%                   | + 6.6%                     | 5.1          | - 10.5%                            | 0.0%                       | 447          | + 19.2%                  | + 4.9%                     |  |
| Total                  | 2.743             | - 18.6%                  | - 6.2%                     | 5.5          | - 20.3%                            | - 6.8%                     | 528          | + 1.7%                   | 0.0%                       |  |

### **New Haven County**

|                        | Total<br>Showings |                          |                            |              | Buyer Interest (Showings/Listings) |                            |              | Managed<br>Listings      |                            |  |
|------------------------|-------------------|--------------------------|----------------------------|--------------|------------------------------------|----------------------------|--------------|--------------------------|----------------------------|--|
| Price Range            | July<br>2024      | Year-Over-Year<br>Change | Month-Over-Month<br>Change | July<br>2024 | Year-Over-Year<br>Change           | Month-Over-Month<br>Change | July<br>2024 | Year-Over-Year<br>Change | Month-Over-Month<br>Change |  |
| \$143,999 or Less      | 266               | - 56.4%                  | - 23.1%                    | 5.2          | - 27.8%                            | - 1.9%                     | 53           | - 40.4%                  | - 20.9%                    |  |
| \$144,000 to \$201,999 | 993               | - 43.3%                  | - 30.3%                    | 6.8          | - 33.3%                            | - 28.4%                    | 149          | - 14.9%                  | - 2.6%                     |  |
| \$202,000 to \$298,999 | 3,185             | - 29.2%                  | - 11.4%                    | 7.7          | - 13.5%                            | - 8.3%                     | 416          | - 20.3%                  | - 4.4%                     |  |
| \$299,000 or More      | 8,614             | + 14.0%                  | - 3.4%                     | 5.3          | - 5.4%                             | - 3.6%                     | 1,668        | + 16.7%                  | - 1.2%                     |  |
| Total                  | 13.058            | - 9.4%                   | - 8.6%                     | 5.9          | - 13.2%                            | - 6.3%                     | 2.286        | + 3.2%                   | - 2.5%                     |  |

## **New London County**

|                        | Total<br>Showings |                          |                            |              | Buyer Interest (Showings/Listings) |                            |              | Managed<br>Listings      |                            |  |
|------------------------|-------------------|--------------------------|----------------------------|--------------|------------------------------------|----------------------------|--------------|--------------------------|----------------------------|--|
| Price Range            | July<br>2024      | Year-Over-Year<br>Change | Month-Over-Month<br>Change | July<br>2024 | Year-Over-Year<br>Change           | Month-Over-Month<br>Change | July<br>2024 | Year-Over-Year<br>Change | Month-Over-Month<br>Change |  |
| \$143,999 or Less      | 57                | + 78.1%                  | - 50.0%                    | 4.4          | 0.0%                               | - 45.7%                    | 13           | + 44.4%                  | - 13.3%                    |  |
| \$144,000 to \$201,999 | 351               | - 26.4%                  | + 16.2%                    | 8.8          | + 1.1%                             | + 4.8%                     | 41           | - 28.1%                  | + 10.8%                    |  |
| \$202,000 to \$298,999 | 971               | - 24.5%                  | - 18.4%                    | 7.6          | - 13.6%                            | - 19.1%                    | 129          | - 14.6%                  | + 3.2%                     |  |
| \$299,000 or More      | 2,327             | + 3.2%                   | - 3.3%                     | 4.3          | - 12.2%                            | 0.0%                       | 582          | + 13.0%                  | - 4.7%                     |  |
| Total                  | 3.706             | - 8.5%                   | - 7.6%                     | 5.1          | - 15.0%                            | - 5.6%                     | 765          | + 4.5%                   | - 2.9%                     |  |

### **Tolland County**

|                        | Total<br>Showings |                          |                            |              | Buyer Interest (Showings/Listings) |                            |              | Managed<br>Listings      |                            |  |
|------------------------|-------------------|--------------------------|----------------------------|--------------|------------------------------------|----------------------------|--------------|--------------------------|----------------------------|--|
| Price Range            | July<br>2024      | Year-Over-Year<br>Change | Month-Over-Month<br>Change | July<br>2024 | Year-Over-Year<br>Change           | Month-Over-Month<br>Change | July<br>2024 | Year-Over-Year<br>Change | Month-Over-Month<br>Change |  |
| \$143,999 or Less      | 20                | - 90.9%                  | - 16.7%                    | 5.0          | - 54.5%                            | - 16.7%                    | 4            | - 80.0%                  | 0.0%                       |  |
| \$144,000 to \$201,999 | 83                | - 84.7%                  | - 81.1%                    | 4.0          | - 77.9%                            | - 78.1%                    | 21           | - 30.0%                  | - 12.5%                    |  |
| \$202,000 to \$298,999 | 401               | - 39.2%                  | - 24.1%                    | 7.3          | - 31.1%                            | - 40.7%                    | 55           | - 14.1%                  | + 25.0%                    |  |
| \$299,000 or More      | 1,333             | + 3.1%                   | - 18.8%                    | 5.6          | - 8.2%                             | - 18.8%                    | 246          | + 6.5%                   | - 2.4%                     |  |
| Total                  | 1,837             | - 32.3%                  | - 30.3%                    | 5.8          | - 31.0%                            | - 32.6%                    | 326          | - 5.5%                   | + 0.6%                     |  |

## **Windham County**

|                        |              | Total<br>Showin          |                            |              | Buyer Into<br>(Showings/L |                            | Managed<br>Listings |                          |                            |
|------------------------|--------------|--------------------------|----------------------------|--------------|---------------------------|----------------------------|---------------------|--------------------------|----------------------------|
| Price Range            | July<br>2024 | Year-Over-Year<br>Change | Month-Over-Month<br>Change | July<br>2024 | Year-Over-Year<br>Change  | Month-Over-Month<br>Change | July<br>2024        | Year-Over-Year<br>Change | Month-Over-Month<br>Change |
| \$143,999 or Less      | 14           | - 80.0%                  | - 60.0%                    | 3.5          | - 55.1%                   | - 25.5%                    | 4                   | - 60.0%                  | - 50.0%                    |
| \$144,000 to \$201,999 | 140          | + 0.7%                   | + 68.7%                    | 9.1          | + 44.4%                   | + 106.8%                   | 16                  | - 27.3%                  | - 20.0%                    |
| \$202,000 to \$298,999 | 286          | - 30.4%                  | - 17.1%                    | 5.3          | - 15.9%                   | - 19.7%                    | 53                  | - 20.9%                  | + 1.9%                     |
| \$299,000 or More      | 636          | + 84.9%                  | + 4.4%                     | 3.7          | + 23.3%                   | - 2.6%                     | 182                 | + 41.1%                  | + 2.8%                     |
| Total                  | 1.076        | + 11.6%                  | + 0.4%                     | 4.4          | - 4.3%                    | - 2.2%                     | 255                 | + 11.8%                  | - 0.8%                     |