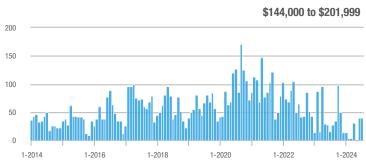

## **Fairfield County**

|                        | Total<br>Showings |                          |                            |              | Buyer Interest (Showings/Listings) |                            |              | Managed<br>Listings      |                            |  |
|------------------------|-------------------|--------------------------|----------------------------|--------------|------------------------------------|----------------------------|--------------|--------------------------|----------------------------|--|
| Price Range            | July<br>2024      | Year-Over-Year<br>Change | Month-Over-Month<br>Change | July<br>2024 | Year-Over-Year<br>Change           | Month-Over-Month<br>Change | July<br>2024 | Year-Over-Year<br>Change | Month-Over-Month<br>Change |  |
| \$143,999 or Less      | 204               | + 4.1%                   | - 23.9%                    | 4.3          | - 12.2%                            | - 17.3%                    | 48           | + 20.0%                  | - 9.4%                     |  |
| \$144,000 to \$201,999 | 408               | + 16.9%                  | + 10.3%                    | 5.3          | - 10.2%                            | - 15.9%                    | 75           | + 23.0%                  | + 25.0%                    |  |
| \$202,000 to \$298,999 | 1,058             | - 49.7%                  | - 14.7%                    | 7.0          | - 34.6%                            | - 17.6%                    | 152          | - 24.4%                  | + 3.4%                     |  |
| \$299,000 or More      | 12,910            | - 9.4%                   | - 6.2%                     | 5.9          | - 18.1%                            | - 4.8%                     | 2,255        | + 5.5%                   | - 3.3%                     |  |
| Total                  | 14,580            | - 13.7%                  | - 6.8%                     | 6.0          | - 18.9%                            | - 4.8%                     | 2,530        | + 3.7%                   | - 2.4%                     |  |

## **Hartford County**

|                        | Total<br>Showings |                          |                            |              | Buyer Interest (Showings/Listings) |                            |              | Managed<br>Listings      |                            |  |
|------------------------|-------------------|--------------------------|----------------------------|--------------|------------------------------------|----------------------------|--------------|--------------------------|----------------------------|--|
| Price Range            | July<br>2024      | Year-Over-Year<br>Change | Month-Over-Month<br>Change | July<br>2024 | Year-Over-Year<br>Change           | Month-Over-Month<br>Change | July<br>2024 | Year-Over-Year<br>Change | Month-Over-Month<br>Change |  |
| \$143,999 or Less      | 345               | - 61.2%                  | - 36.8%                    | 6.2          | - 41.5%                            | - 31.9%                    | 56           | - 34.1%                  | - 9.7%                     |  |
| \$144,000 to \$201,999 | 1,365             | - 47.1%                  | - 4.1%                     | 11.1         | - 21.8%                            | - 9.8%                     | 127          | - 31.7%                  | + 5.8%                     |  |
| \$202,000 to \$298,999 | 4,392             | - 25.5%                  | - 10.8%                    | 10.3         | - 14.2%                            | - 11.2%                    | 430          | - 13.0%                  | - 0.2%                     |  |
| \$299,000 or More      | 9,495             | + 12.4%                  | - 8.3%                     | 7.2          | - 1.4%                             | - 7.7%                     | 1,376        | + 12.9%                  | - 0.7%                     |  |
| Total                  | 15,597            | - 12.5%                  | - 9.6%                     | 8.1          | - 12.9%                            | - 10.0%                    | 1,989        | + 0.3%                   | - 0.5%                     |  |

## **Litchfield County**

|                        | Total<br>Showings |                          |                            |              | Buyer Interest (Showings/Listings) |                            |              | Managed<br>Listings      |                            |  |
|------------------------|-------------------|--------------------------|----------------------------|--------------|------------------------------------|----------------------------|--------------|--------------------------|----------------------------|--|
| Price Range            | July<br>2024      | Year-Over-Year<br>Change | Month-Over-Month<br>Change | July<br>2024 | Year-Over-Year<br>Change           | Month-Over-Month<br>Change | July<br>2024 | Year-Over-Year<br>Change | Month-Over-Month<br>Change |  |
| \$143,999 or Less      | 102               | + 52.2%                  | + 30.8%                    | 10.2         | + 161.5%                           | + 137.2%                   | 10           | - 41.2%                  | - 44.4%                    |  |
| \$144,000 to \$201,999 | 175               | - 58.7%                  | - 7.4%                     | 5.4          | - 18.2%                            | + 14.9%                    | 33           | - 49.2%                  | - 19.5%                    |  |
| \$202,000 to \$298,999 | 785               | - 32.1%                  | - 6.8%                     | 6.1          | - 26.5%                            | - 18.7%                    | 129          | - 10.4%                  | + 12.2%                    |  |
| \$299,000 or More      | 2,290             | + 28.6%                  | + 12.5%                    | 3.9          | + 8.3%                             | + 11.4%                    | 619          | + 11.5%                  | - 2.2%                     |  |
| Total                  | 3,352             | - 2.2%                   | + 6.6%                     | 4.5          | - 6.3%                             | + 7.1%                     | 791          | + 1.3%                   | - 2.0%                     |  |

### **Middlesex County**

|                        | Total<br>Showings |                          |                            |              | Buyer Interest (Showings/Listings) |                            |              | Managed<br>Listings      |                            |  |
|------------------------|-------------------|--------------------------|----------------------------|--------------|------------------------------------|----------------------------|--------------|--------------------------|----------------------------|--|
| Price Range            | July<br>2024      | Year-Over-Year<br>Change | Month-Over-Month<br>Change | July<br>2024 | Year-Over-Year<br>Change           | Month-Over-Month<br>Change | July<br>2024 | Year-Over-Year<br>Change | Month-Over-Month<br>Change |  |
| \$143,999 or Less      | 62                | - 75.1%                  | + 47.6%                    | 10.3         | - 8.8%                             | + 47.1%                    | 6            | - 72.7%                  | 0.0%                       |  |
| \$144,000 to \$201,999 | 220               | - 48.7%                  | - 29.5%                    | 9.2          | - 8.0%                             | - 8.9%                     | 24           | - 44.2%                  | - 25.0%                    |  |
| \$202,000 to \$298,999 | 305               | - 57.8%                  | - 44.3%                    | 6.1          | - 35.1%                            | - 30.7%                    | 51           | - 35.4%                  | - 20.3%                    |  |
| \$299,000 or More      | 2,156             | + 9.6%                   | + 6.6%                     | 5.1          | - 10.5%                            | 0.0%                       | 447          | + 19.2%                  | + 4.9%                     |  |
| Total                  | 2.743             | - 18.6%                  | - 6.2%                     | 5.5          | - 20.3%                            | - 6.8%                     | 528          | + 1.7%                   | 0.0%                       |  |

### **New Haven County**

|                        | Total<br>Showings |                          |                            |              | Buyer Interest (Showings/Listings) |                            |              | Managed<br>Listings      |                            |  |
|------------------------|-------------------|--------------------------|----------------------------|--------------|------------------------------------|----------------------------|--------------|--------------------------|----------------------------|--|
| Price Range            | July<br>2024      | Year-Over-Year<br>Change | Month-Over-Month<br>Change | July<br>2024 | Year-Over-Year<br>Change           | Month-Over-Month<br>Change | July<br>2024 | Year-Over-Year<br>Change | Month-Over-Month<br>Change |  |
| \$143,999 or Less      | 266               | - 56.4%                  | - 23.1%                    | 5.2          | - 27.8%                            | - 1.9%                     | 53           | - 40.4%                  | - 20.9%                    |  |
| \$144,000 to \$201,999 | 993               | - 43.3%                  | - 30.3%                    | 6.8          | - 33.3%                            | - 28.4%                    | 149          | - 14.9%                  | - 2.6%                     |  |
| \$202,000 to \$298,999 | 3,185             | - 29.2%                  | - 11.4%                    | 7.7          | - 13.5%                            | - 8.3%                     | 416          | - 20.3%                  | - 4.4%                     |  |
| \$299,000 or More      | 8,614             | + 14.0%                  | - 3.4%                     | 5.3          | - 5.4%                             | - 3.6%                     | 1,668        | + 16.7%                  | - 1.2%                     |  |
| Total                  | 13.058            | - 9.4%                   | - 8.6%                     | 5.9          | - 13.2%                            | - 6.3%                     | 2.286        | + 3.2%                   | - 2.5%                     |  |

## **New London County**

|                        | Total<br>Showings |                          |                            |              | Buyer Interest (Showings/Listings) |                            |              | Managed<br>Listings      |                            |  |
|------------------------|-------------------|--------------------------|----------------------------|--------------|------------------------------------|----------------------------|--------------|--------------------------|----------------------------|--|
| Price Range            | July<br>2024      | Year-Over-Year<br>Change | Month-Over-Month<br>Change | July<br>2024 | Year-Over-Year<br>Change           | Month-Over-Month<br>Change | July<br>2024 | Year-Over-Year<br>Change | Month-Over-Month<br>Change |  |
| \$143,999 or Less      | 57                | + 78.1%                  | - 50.0%                    | 4.4          | 0.0%                               | - 45.7%                    | 13           | + 44.4%                  | - 13.3%                    |  |
| \$144,000 to \$201,999 | 351               | - 26.4%                  | + 16.2%                    | 8.8          | + 1.1%                             | + 4.8%                     | 41           | - 28.1%                  | + 10.8%                    |  |
| \$202,000 to \$298,999 | 971               | - 24.5%                  | - 18.4%                    | 7.6          | - 13.6%                            | - 19.1%                    | 129          | - 14.6%                  | + 3.2%                     |  |
| \$299,000 or More      | 2,327             | + 3.2%                   | - 3.3%                     | 4.3          | - 12.2%                            | 0.0%                       | 582          | + 13.0%                  | - 4.7%                     |  |
| Total                  | 3.706             | - 8.5%                   | - 7.6%                     | 5.1          | - 15.0%                            | - 5.6%                     | 765          | + 4.5%                   | - 2.9%                     |  |

### **Tolland County**

|                        | Total<br>Showings |                          |                            |              | Buyer Interest (Showings/Listings) |                            |              | Managed<br>Listings      |                            |  |
|------------------------|-------------------|--------------------------|----------------------------|--------------|------------------------------------|----------------------------|--------------|--------------------------|----------------------------|--|
| Price Range            | July<br>2024      | Year-Over-Year<br>Change | Month-Over-Month<br>Change | July<br>2024 | Year-Over-Year<br>Change           | Month-Over-Month<br>Change | July<br>2024 | Year-Over-Year<br>Change | Month-Over-Month<br>Change |  |
| \$143,999 or Less      | 20                | - 90.9%                  | - 16.7%                    | 5.0          | - 54.5%                            | - 16.7%                    | 4            | - 80.0%                  | 0.0%                       |  |
| \$144,000 to \$201,999 | 83                | - 84.7%                  | - 81.1%                    | 4.0          | - 77.9%                            | - 78.1%                    | 21           | - 30.0%                  | - 12.5%                    |  |
| \$202,000 to \$298,999 | 401               | - 39.2%                  | - 24.1%                    | 7.3          | - 31.1%                            | - 40.7%                    | 55           | - 14.1%                  | + 25.0%                    |  |
| \$299,000 or More      | 1,333             | + 3.1%                   | - 18.8%                    | 5.6          | - 8.2%                             | - 18.8%                    | 246          | + 6.5%                   | - 2.4%                     |  |
| Total                  | 1,837             | - 32.3%                  | - 30.3%                    | 5.8          | - 31.0%                            | - 32.6%                    | 326          | - 5.5%                   | + 0.6%                     |  |

## **Windham County**

|                        |              | Total<br>Showin          |                            |              | Buyer Into<br>(Showings/L |                            | Managed<br>Listings |                          |                            |
|------------------------|--------------|--------------------------|----------------------------|--------------|---------------------------|----------------------------|---------------------|--------------------------|----------------------------|
| Price Range            | July<br>2024 | Year-Over-Year<br>Change | Month-Over-Month<br>Change | July<br>2024 | Year-Over-Year<br>Change  | Month-Over-Month<br>Change | July<br>2024        | Year-Over-Year<br>Change | Month-Over-Month<br>Change |
| \$143,999 or Less      | 14           | - 80.0%                  | - 60.0%                    | 3.5          | - 55.1%                   | - 25.5%                    | 4                   | - 60.0%                  | - 50.0%                    |
| \$144,000 to \$201,999 | 140          | + 0.7%                   | + 68.7%                    | 9.1          | + 44.4%                   | + 106.8%                   | 16                  | - 27.3%                  | - 20.0%                    |
| \$202,000 to \$298,999 | 286          | - 30.4%                  | - 17.1%                    | 5.3          | - 15.9%                   | - 19.7%                    | 53                  | - 20.9%                  | + 1.9%                     |
| \$299,000 or More      | 636          | + 84.9%                  | + 4.4%                     | 3.7          | + 23.3%                   | - 2.6%                     | 182                 | + 41.1%                  | + 2.8%                     |
| Total                  | 1.076        | + 11.6%                  | + 0.4%                     | 4.4          | - 4.3%                    | - 2.2%                     | 255                 | + 11.8%                  | - 0.8%                     |