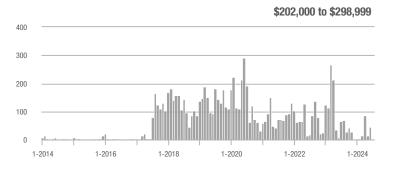

| _                          |  |
| \$202,000 to \$298,999 | 0            | _                        | _                          |              | _                         |                            | 0                   | _                        |                            |  |
| \$299,000 or More      | 522          | - 7.6%                   | + 5.7%                     | 4.6          | - 16.4%                   | - 2.1%                     | 118                 | + 10.3%                  | + 7.3%                     |  |
| Total                  | 522          | - 17.1%                  | - 2.8%                     | 4.6          | - 23.3%                   | - 8.0%                     | 118                 | + 8.3%                   | + 5.4%                     |  |















# **Norfolk**

|                        |              | Total<br>Showin          |                            |              | Buyer Into<br>(Showings/L |                            | Managed<br>Listings |                          |                            |
|------------------------|--------------|--------------------------|----------------------------|--------------|---------------------------|----------------------------|---------------------|--------------------------|----------------------------|
| Price Range            | July<br>2024 | Year-Over-Year<br>Change | Month-Over-Month<br>Change | July<br>2024 | Year-Over-Year<br>Change  | Month-Over-Month<br>Change | July<br>2024        | Year-Over-Year<br>Change | Month-Over-Month<br>Change |
| \$143,999 or Less      | 0