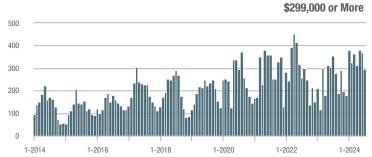

## **Fairfield County**

|                        | Total<br>Showings |                          |                            |              | Buyer Interest (Showings/Listings) |                            |              | Managed<br>Listings      |                            |  |
|------------------------|-------------------|--------------------------|----------------------------|--------------|------------------------------------|----------------------------|--------------|--------------------------|----------------------------|--|
| Price Range            | July<br>2024      | Year-Over-Year<br>Change | Month-Over-Month<br>Change | July<br>2024 | Year-Over-Year<br>Change           | Month-Over-Month<br>Change | July<br>2024 | Year-Over-Year<br>Change | Month-Over-Month<br>Change |  |
| \$143,999 or Less      | 204               | + 4.1%                   | - 23.9%                    | 4.3          | - 12.2%                            | - 17.3%                    | 48           | + 20.0%                  | - 9.4%                     |  |
| \$144,000 to \$201,999 | 408               | + 16.9%                  | + 10.3%                    | 5.3          | - 10.2%                            | - 15.9%                    | 75           | + 23.0%                  | + 25.0%                    |  |
| \$202,000 to \$298,999 | 1,058             | - 49.7%                  | - 14.7%                    | 7.0          | - 34.6%                            | - 17.6%                    | 152          | - 24.4%                  | + 3.4%                     |  |
| \$299,000 or More      | 12,910            | - 9.4%                   | - 6.2%                     | 5.9          | - 18.1%                            | - 4.8%                     | 2,255        | + 5.5%                   | - 3.3%                     |  |
| Total                  | 14,580            | - 13.7%                  | - 6.8%                     | 6.0          | - 18.9%                            | - 4.8%                     | 2,530        | + 3.7%                   | - 2.4%                     |  |

## **Hartford County**

|                        | Total<br>Showings |                          |                            |              | Buyer Interest (Showings/Listings) |                            |              | Managed<br>Listings      |                            |  |
|------------------------|-------------------|--------------------------|----------------------------|--------------|------------------------------------|----------------------------|--------------|--------------------------|----------------------------|--|
| Price Range            | July<br>2024      | Year-Over-Year<br>Change | Month-Over-Month<br>Change | July<br>2024 | Year-Over-Year<br>Change           | Month-Over-Month<br>Change | July<br>2024 | Year-Over-Year<br>Change | Month-Over-Month<br>Change |  |
| \$143,999 or Less      | 345               | - 61.2%                  | - 36.8%                    | 6.2          | - 41.5%                            | - 31.9%                    | 56           | - 34.1%                  | - 9.7%                     |  |
| \$144,000 to \$201,999 | 1,365             | - 47.1%                  | - 4.1%                     | 11.1         | - 21.8%                            | - 9.8%                     | 127          | - 31.7%                  | + 5.8%                     |  |
| \$202,000 to \$298,999 | 4,392             | - 25.5%                  | - 10.8%                    | 10.3         | - 14.2%                            | - 11.2%                    | 430          | - 13.0%                  | - 0.2%                     |  |
| \$299,000 or More      | 9,495             | + 12.4%                  | - 8.3%                     | 7.2          | - 1.4%                             | - 7.7%                     | 1,376        | + 12.9%                  | - 0.7%                     |  |
| Total                  | 15,597            | - 12.5%                  | - 9.6%                     | 8.1          | - 12.9%                            | - 10.0%                    | 1,989        | + 0.3%                   | - 0.5%                     |  |

## **Litchfield County**

|                        | Total<br>Showings |                          |                            |              | Buyer Interest (Showings/Listings) |                            |              | Managed<br>Listings      |                            |  |
|------------------------|-------------------|--------------------------|----------------------------|--------------|------------------------------------|----------------------------|--------------|--------------------------|----------------------------|--|
| Price Range            | July<br>2024      | Year-Over-Year<br>Change | Month-Over-Month<br>Change | July<br>2024 | Year-Over-Year<br>Change           | Month-Over-Month<br>Change | July<br>2024 | Year-Over-Year<br>Change | Month-Over-Month<br>Change |  |
| \$143,999 or Less      | 102               | + 52.2%                  | + 30.8%                    | 10.2         | + 161.5%                           | + 137.2%                   | 10           | - 41.2%                  | - 44.4%                    |  |
| \$144,000 to \$201,999 | 175               | - 58.7%                  | - 7.4%                     | 5.4          | - 18.2%                            | + 14.9%                    | 33           | - 49.2%                  | - 19.5%                    |  |
| \$202,000 to \$298,999 | 785               | - 32.1%                  | - 6.8%                     | 6.1          | - 26.5%                            | - 18.7%                    | 129          | - 10.4%                  | + 12.2%                    |  |
| \$299,000 or More      | 2,290             | + 28.6%                  | + 12.5%                    | 3.9          | + 8.3%                             | + 11.4%                    | 619          | + 11.5%                  | - 2.2%                     |  |
| Total                  | 3,352             | - 2.2%                   | + 6.6%                     | 4.5          | - 6.3%                             | + 7.1%                     | 791          | + 1.3%                   | - 2.0%                     |  |

### **Middlesex County**

|                        | Total<br>Showings |                          |                            |              | Buyer Interest (Showings/Listings) |                            |              | Managed<br>Listings      |                            |  |
|------------------------|-------------------|--------------------------|----------------------------|--------------|------------------------------------|----------------------------|--------------|--------------------------|----------------------------|--|
| Price Range            | July<br>2024      | Year-Over-Year<br>Change | Month-Over-Month<br>Change | July<br>2024 | Year-Over-Year<br>Change           | Month-Over-Month<br>Change | July<br>2024 | Year-Over-Year<br>Change | Month-Over-Month<br>Change |  |
| \$143,999 or Less      | 62                | - 75.1%                  | + 47.6%                    | 10.3         | - 8.8%                             | + 47.1%                    | 6            | - 72.7%                  | 0.0%                       |  |
| \$144,000 to \$201,999 | 220               | - 48.7%                  | - 29.5%                    | 9.2          | - 8.0%                             | - 8.9%                     | 24           | - 44.2%                  | - 25.0%                    |  |
| \$202,000 to \$298,999 | 305               | - 57.8%                  | - 44.3%                    | 6.1          | - 35.1%                            | - 30.7%                    | 51           | - 35.4%                  | - 20.3%                    |  |
| \$299,000 or More      | 2,156             | + 9.6%                   | + 6.6%                     | 5.1          | - 10.5%                            | 0.0%                       | 447          | + 19.2%                  | + 4.9%                     |  |
| Total                  | 2.743             | - 18.6%                  | - 6.2%                     | 5.5          | - 20.3%                            | - 6.8%                     | 528          | + 1.7%                   | 0.0%                       |  |

### **New Haven County**

|                        | Total<br>Showings |                          |                            |              | Buyer Interest (Showings/Listings) |                            |              | Managed<br>Listings      |                            |  |
|------------------------|-------------------|--------------------------|----------------------------|--------------|------------------------------------|----------------------------|--------------|--------------------------|----------------------------|--|
| Price Range            | July<br>2024      | Year-Over-Year<br>Change | Month-Over-Month<br>Change | July<br>2024 | Year-Over-Year<br>Change           | Month-Over-Month<br>Change | July<br>2024 | Year-Over-Year<br>Change | Month-Over-Month<br>Change |  |
| \$143,999 or Less      | 266               | - 56.4%                  | - 23.1%                    | 5.2          | - 27.8%                            | - 1.9%                     | 53           | - 40.4%                  | - 20.9%                    |  |
| \$144,000 to \$201,999 | 993               | - 43.3%                  | - 30.3%                    | 6.8          | - 33.3%                            | - 28.4%                    | 149          | - 14.9%                  | - 2.6%                     |  |
| \$202,000 to \$298,999 | 3,185             | - 29.2%                  | - 11.4%                    | 7.7          | - 13.5%                            | - 8.3%                     | 416          | - 20.3%                  | - 4.4%                     |  |
| \$299,000 or More      | 8,614             | + 14.0%                  | - 3.4%                     | 5.3          | - 5.4%                             | - 3.6%                     | 1,668        | + 16.7%                  | - 1.2%                     |  |
| Total                  | 13.058            | - 9.4%                   | - 8.6%                     | 5.9          | - 13.2%                            | - 6.3%                     | 2.286        | + 3.2%                   | - 2.5%                     |  |

## **New London County**

|                        | Total<br>Showings |                          |                            |              | Buyer Interest (Showings/Listings) |                            |              | Managed<br>Listings      |                            |  |
|------------------------|-------------------|--------------------------|----------------------------|--------------|------------------------------------|----------------------------|--------------|--------------------------|----------------------------|--|
| Price Range            | July<br>2024      | Year-Over-Year<br>Change | Month-Over-Month<br>Change | July<br>2024 | Year-Over-Year<br>Change           | Month-Over-Month<br>Change | July<br>2024 | Year-Over-Year<br>Change | Month-Over-Month<br>Change |  |
| \$143,999 or Less      | 57                | + 78.1%                  | - 50.0%                    | 4.4          | 0.0%                               | - 45.7%                    | 13           | + 44.4%                  | - 13.3%                    |  |
| \$144,000 to \$201,999 | 351               | - 26.4%                  | + 16.2%                    | 8.8          | + 1.1%                             | + 4.8%                     | 41           | - 28.1%                  | + 10.8%                    |  |
| \$202,000 to \$298,999 | 971               | - 24.5%                  | - 18.4%                    | 7.6          | - 13.6%                            | - 19.1%                    | 129          | - 14.6%                  | + 3.2%                     |  |
| \$299,000 or More      | 2,327             | + 3.2%                   | - 3.3%                     | 4.3          | - 12.2%                            | 0.0%                       | 582          | + 13.0%                  | - 4.7%                     |  |
| Total                  | 3.706             | - 8.5%                   | - 7.6%                     | 5.1          | - 15.0%                            | - 5.6%                     | 765          | + 4.5%                   | - 2.9%                     |  |

### **Tolland County**

|                        | Total<br>Showings |                          |                            |              | Buyer Interest (Showings/Listings) |                            |              | Managed<br>Listings      |                            |  |
|------------------------|-------------------|--------------------------|----------------------------|--------------|------------------------------------|----------------------------|--------------|--------------------------|----------------------------|--|
| Price Range            | July<br>2024      | Year-Over-Year<br>Change | Month-Over-Month<br>Change | July<br>2024 | Year-Over-Year<br>Change           | Month-Over-Month<br>Change | July<br>2024 | Year-Over-Year<br>Change | Month-Over-Month<br>Change |  |
| \$143,999 or Less      | 20                | - 90.9%                  | - 16.7%                    | 5.0          | - 54.5%                            | - 16.7%                    | 4            | - 80.0%                  | 0.0%                       |  |
| \$144,000 to \$201,999 | 83                | - 84.7%                  | - 81.1%                    | 4.0          | - 77.9%                            | - 78.1%                    | 21           | - 30.0%                  | - 12.5%                    |  |
| \$202,000 to \$298,999 | 401               | - 39.2%                  | - 24.1%                    | 7.3          | - 31.1%                            | - 40.7%                    | 55           | - 14.1%                  | + 25.0%                    |  |
| \$299,000 or More      | 1,333             | + 3.1%                   | - 18.8%                    | 5.6          | - 8.2%                             | - 18.8%                    | 246          | + 6.5%                   | - 2.4%                     |  |
| Total                  | 1,837             | - 32.3%                  | - 30.3%                    | 5.8          | - 31.0%                            | - 32.6%                    | 326          | - 5.5%                   | + 0.6%                     |  |

## **Windham County**

|                        |              | Total<br>Showin          |                            |              | Buyer Into<br>(Showings/L |                            | Managed<br>Listings |                          |                            |
|------------------------|--------------|--------------------------|----------------------------|--------------|---------------------------|----------------------------|---------------------|--------------------------|----------------------------|
| Price Range            | July<br>2024 | Year-Over-Year<br>Change | Month-Over-Month<br>Change | July<br>2024 | Year-Over-Year<br>Change  | Month-Over-Month<br>Change | July<br>2024        | Year-Over-Year<br>Change | Month-Over-Month<br>Change |
| \$143,999 or Less      | 14           | - 80.0%                  | - 60.0%                    | 3.5          | - 55.1%                   | - 25.5%                    | 4                   | - 60.0%                  | - 50.0%                    |
| \$144,000 to \$201,999 | 140          | + 0.7%                   | + 68.7%                    | 9.1          | + 44.4%                   | + 106.8%                   | 16                  | - 27.3%                  | - 20.0%                    |
| \$202,000 to \$298,999 | 286          | - 30.4%                  | - 17.1%                    | 5.3          | - 15.9%                   | - 19.7%                    | 53                  | - 20.9%                  | + 1.9%                     |
| \$299,000 or More      | 636          | + 84.9%                  | + 4.4%                     | 3.7          | + 23.3%                   | - 2.6%                     | 182                 | + 41.1%                  | + 2.8%                     |
| Total                  | 1.076        | + 11.6%                  | + 0.4%                     | 4.4          | - 4.3%                    | - 2.2%                     | 255                 | + 11.8%                  | - 0.8%                     |