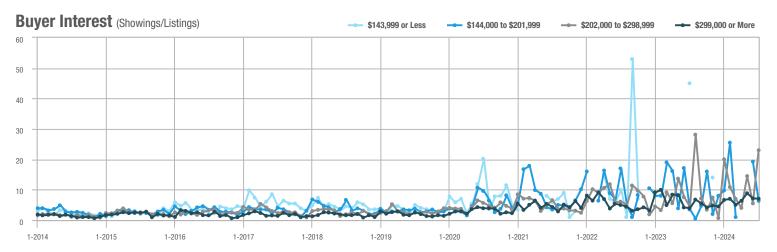

## **Fairfield County**

|                        | Total<br>Showings |                          |                            |              | Buyer Interest (Showings/Listings) |                            |              | Managed<br>Listings      |                            |  |
|------------------------|-------------------|--------------------------|----------------------------|--------------|------------------------------------|----------------------------|--------------|--------------------------|----------------------------|--|
| Price Range            | July<br>2024      | Year-Over-Year<br>Change | Month-Over-Month<br>Change | July<br>2024 | Year-Over-Year<br>Change           | Month-Over-Month<br>Change | July<br>2024 | Year-Over-Year<br>Change | Month-Over-Month<br>Change |  |
| \$143,999 or Less      | 204               | + 4.1%                   | - 23.9%                    | 4.3          | - 12.2%                            | - 17.3%                    | 48           | + 20.0%                  | - 9.4%                     |  |
| \$144,000 to \$201,999 | 408               | + 16.9%                  | + 10.3%                    | 5.3          | - 10.2%                            | - 15.9%                    | 75           | + 23.0%                  | + 25.0%                    |  |
| \$202,000 to \$298,999 | 1,058             | - 49.7%                  | - 14.7%                    | 7.0          | - 34.6%                            | - 17.6%                    | 152          | - 24.4%                  | + 3.4%                     |  |
| \$299,000 or More      | 12,910            | - 9.4%                   | - 6.2%                     | 5.9          | - 18.1%                            | - 4.8%                     | 2,255        | + 5.5%                   | - 3.3%                     |  |
| Total                  | 14,580            | - 13.7%                  | - 6.8%                     | 6.0          | - 18.9%                            | - 4.8%                     | 2,530        | + 3.7%                   | - 2.4%                     |  |

## **Hartford County**

|                        | Total<br>Showings |                          |                            |              | Buyer Interest (Showings/Listings) |                            |              | Managed<br>Listings      |                            |  |
|------------------------|-------------------|--------------------------|----------------------------|--------------|------------------------------------|----------------------------|--------------|--------------------------|----------------------------|--|
| Price Range            | July<br>2024      | Year-Over-Year<br>Change | Month-Over-Month<br>Change | July<br>2024 | Year-Over-Year<br>Change           | Month-Over-Month<br>Change | July<br>2024 | Year-Over-Year<br>Change | Month-Over-Month<br>Change |  |
| \$143,999 or Less      | 345               | - 61.2%                  | - 36.8%                    | 6.2          | - 41.5%                            | - 31.9%                    | 56           | - 34.1%                  | - 9.7%                     |  |
| \$144,000 to \$201,999 | 1,365             | - 47.1%                  | - 4.1%                     | 11.1         | - 21.8%                            | - 9.8%                     | 127          | - 31.7%                  | + 5.8%                     |  |
| \$202,000 to \$298,999 | 4,392             | - 25.5%                  | - 10.8%                    | 10.3         | - 14.2%                            | - 11.2%                    | 430          | - 13.0%                  | - 0.2%                     |  |
| \$299,000 or More      | 9,495             | + 12.4%                  | - 8.3%                     | 7.2          | - 1.4%                             | - 7.7%                     | 1,376        | + 12.9%                  | - 0.7%                     |  |
| Total                  | 15,597            | - 12.5%                  | - 9.6%                     | 8.1          | - 12.9%                            | - 10.0%                    | 1,989        | + 0.3%                   | - 0.5%                     |  |

## **Litchfield County**

|                        | Total<br>Showings |                          |                            |              | Buyer Interest (Showings/Listings) |                            |              | Managed<br>Listings      |                            |  |
|------------------------|-------------------|--------------------------|----------------------------|--------------|------------------------------------|----------------------------|--------------|--------------------------|----------------------------|--|
| Price Range            | July<br>2024      | Year-Over-Year<br>Change | Month-Over-Month<br>Change | July<br>2024 | Year-Over-Year<br>Change           | Month-Over-Month<br>Change | July<br>2024 | Year-Over-Year<br>Change | Month-Over-Month<br>Change |  |
| \$143,999 or Less      | 102               | + 52.2%                  | + 30.8%                    | 10.2         | + 161.5%                           | + 137.2%                   | 10           | - 41.2%                  | - 44.4%                    |  |
| \$144,000 to \$201,999 | 175               | - 58.7%                  | - 7.4%                     | 5.4          | - 18.2%                            | + 14.9%                    | 33           | - 49.2%                  | - 19.5%                    |  |
| \$202,000 to \$298,999 | 785               | - 32.1%                  | - 6.8%                     | 6.1          | - 26.5%                            | - 18.7%                    | 129          | - 10.4%                  | + 12.2%                    |  |
| \$299,000 or More      | 2,290             | + 28.6%                  | + 12.5%                    | 3.9          | + 8.3%                             | + 11.4%                    | 619          | + 11.5%                  | - 2.2%                     |  |
| Total                  | 3,352             | - 2.2%                   | + 6.6%                     | 4.5          | - 6.3%                             | + 7.1%                     | 791          | + 1.3%                   | - 2.0%                     |  |

### **Middlesex County**

|                        | Total<br>Showings |                          |                            |              | Buyer Interest (Showings/Listings) |                            |              | Managed<br>Listings      |                            |  |
|------------------------|-------------------|--------------------------|----------------------------|--------------|------------------------------------|----------------------------|--------------|--------------------------|----------------------------|--|
| Price Range            | July<br>2024      | Year-Over-Year<br>Change | Month-Over-Month<br>Change | July<br>2024 | Year-Over-Year<br>Change           | Month-Over-Month<br>Change | July<br>2024 | Year-Over-Year<br>Change | Month-Over-Month<br>Change |  |
| \$143,999 or Less      | 62                | - 75.1%                  | + 47.6%                    | 10.3         | - 8.8%                             | + 47.1%                    | 6            | - 72.7%                  | 0.0%                       |  |
| \$144,000 to \$201,999 | 220               | - 48.7%                  | - 29.5%                    | 9.2          | - 8.0%                             | - 8.9%                     | 24           | - 44.2%                  | - 25.0%                    |  |
| \$202,000 to \$298,999 | 305               | - 57.8%                  | - 44.3%                    | 6.1          | - 35.1%                            | - 30.7%                    | 51           | - 35.4%                  | - 20.3%                    |  |
| \$299,000 or More      | 2,156             | + 9.6%                   | + 6.6%                     | 5.1          | - 10.5%                            | 0.0%                       | 447          | + 19.2%                  | + 4.9%                     |  |
| Total                  | 2.743             | - 18.6%                  | - 6.2%                     | 5.5          | - 20.3%                            | - 6.8%                     | 528          | + 1.7%                   | 0.0%                       |  |

### **New Haven County**

|                        | Total<br>Showings |                          |                            |              | Buyer Interest (Showings/Listings) |                            |              | Managed<br>Listings      |                            |  |
|------------------------|-------------------|--------------------------|----------------------------|--------------|------------------------------------|----------------------------|--------------|--------------------------|----------------------------|--|
| Price Range            | July<br>2024      | Year-Over-Year<br>Change | Month-Over-Month<br>Change | July<br>2024 | Year-Over-Year<br>Change           | Month-Over-Month<br>Change | July<br>2024 | Year-Over-Year<br>Change | Month-Over-Month<br>Change |  |
| \$143,999 or Less      | 266               | - 56.4%                  | - 23.1%                    | 5.2          | - 27.8%                            | - 1.9%                     | 53           | - 40.4%                  | - 20.9%                    |  |
| \$144,000 to \$201,999 | 993               | - 43.3%                  | - 30.3%                    | 6.8          | - 33.3%                            | - 28.4%                    | 149          | - 14.9%                  | - 2.6%                     |  |
| \$202,000 to \$298,999 | 3,185             | - 29.2%                  | - 11.4%                    | 7.7          | - 13.5%                            | - 8.3%                     | 416          | - 20.3%                  | - 4.4%                     |  |
| \$299,000 or More      | 8,614             | + 14.0%                  | - 3.4%                     | 5.3          | - 5.4%                             | - 3.6%                     | 1,668        | + 16.7%                  | - 1.2%                     |  |
| Total                  | 13.058            | - 9.4%                   | - 8.6%                     | 5.9          | - 13.2%                            | - 6.3%                     | 2.286        | + 3.2%                   | - 2.5%                     |  |

## **New London County**

|                        | Total<br>Showings |                          |                            |              | Buyer Interest (Showings/Listings) |                            |              | Managed<br>Listings      |                            |  |
|------------------------|-------------------|--------------------------|----------------------------|--------------|------------------------------------|----------------------------|--------------|--------------------------|----------------------------|--|
| Price Range            | July<br>2024      | Year-Over-Year<br>Change | Month-Over-Month<br>Change | July<br>2024 | Year-Over-Year<br>Change           | Month-Over-Month<br>Change | July<br>2024 | Year-Over-Year<br>Change | Month-Over-Month<br>Change |  |
| \$143,999 or Less      | 57                | + 78.1%                  | - 50.0%                    | 4.4          | 0.0%                               | - 45.7%                    | 13           | + 44.4%                  | - 13.3%                    |  |
| \$144,000 to \$201,999 | 351               | - 26.4%                  | + 16.2%                    | 8.8          | + 1.1%                             | + 4.8%                     | 41           | - 28.1%                  | + 10.8%                    |  |
| \$202,000 to \$298,999 | 971               | - 24.5%                  | - 18.4%                    | 7.6          | - 13.6%                            | - 19.1%                    | 129          | - 14.6%                  | + 3.2%                     |  |
| \$299,000 or More      | 2,327             | + 3.2%                   | - 3.3%                     | 4.3          | - 12.2%                            | 0.0%                       | 582          | + 13.0%                  | - 4.7%                     |  |
| Total                  | 3.706             | - 8.5%                   | - 7.6%                     | 5.1          | - 15.0%                            | - 5.6%                     | 765          | + 4.5%                   | - 2.9%                     |  |

### **Tolland County**

|                        | Total<br>Showings |                          |                            |              | Buyer Interest (Showings/Listings) |                            |              | Managed<br>Listings      |                            |  |
|------------------------|-------------------|--------------------------|----------------------------|--------------|------------------------------------|----------------------------|--------------|--------------------------|----------------------------|--|
| Price Range            | July<br>2024      | Year-Over-Year<br>Change | Month-Over-Month<br>Change | July<br>2024 | Year-Over-Year<br>Change           | Month-Over-Month<br>Change | July<br>2024 | Year-Over-Year<br>Change | Month-Over-Month<br>Change |  |
| \$143,999 or Less      | 20                | - 90.9%                  | - 16.7%                    | 5.0          | - 54.5%                            | - 16.7%                    | 4            | - 80.0%                  | 0.0%                       |  |
| \$144,000 to \$201,999 | 83                | - 84.7%                  | - 81.1%                    | 4.0          | - 77.9%                            | - 78.1%                    | 21           | - 30.0%                  | - 12.5%                    |  |
| \$202,000 to \$298,999 | 401               | - 39.2%                  | - 24.1%                    | 7.3          | - 31.1%                            | - 40.7%                    | 55           | - 14.1%                  | + 25.0%                    |  |
| \$299,000 or More      | 1,333             | + 3.1%                   | - 18.8%                    | 5.6          | - 8.2%                             | - 18.8%                    | 246          | + 6.5%                   | - 2.4%                     |  |
| Total                  | 1,837             | - 32.3%                  | - 30.3%                    | 5.8          | - 31.0%                            | - 32.6%                    | 326          | - 5.5%                   | + 0.6%                     |  |

## **Windham County**

|                        |              | Total<br>Showin          |                            |              | Buyer Into<br>(Showings/L |                            | Managed<br>Listings |                          |                            |
|------------------------|--------------|--------------------------|----------------------------|--------------|---------------------------|----------------------------|---------------------|--------------------------|----------------------------|
| Price Range            | July<br>2024 | Year-Over-Year<br>Change | Month-Over-Month<br>Change | July<br>2024 | Year-Over-Year<br>Change  | Month-Over-Month<br>Change | July<br>2024        | Year-Over-Year<br>Change | Month-Over-Month<br>Change |
| \$143,999 or Less      | 14           | - 80.0%                  | - 60.0%                    | 3.5          | - 55.1%                   | - 25.5%                    | 4                   | - 60.0%                  | - 50.0%                    |
| \$144,000 to \$201,999 | 140          | + 0.7%                   | + 68.7%                    | 9.1          | + 44.4%                   | + 106.8%                   | 16                  | - 27.3%                  | - 20.0%                    |
| \$202,000 to \$298,999 | 286          | - 30.4%                  | - 17.1%                    | 5.3          | - 15.9%                   | - 19.7%                    | 53                  | - 20.9%                  | + 1.9%                     |
| \$299,000 or More      | 636          | + 84.9%                  | + 4.4%                     | 3.7          | + 23.3%                   | - 2.6%                     | 182                 | + 41.1%                  | + 2.8%                     |
| Total                  | 1.076        | + 11.6%                  | + 0.4%                     | 4.4          | - 4.3%                    | - 2.2%                     | 255                 | + 11.8%                  | - 0.8%                     |