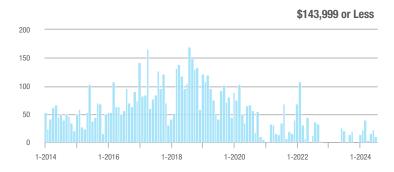

## **Fairfield County**

|                        | Total<br>Showings |                          |                            |              | Buyer Interest (Showings/Listings) |                            |              | Managed<br>Listings      |                            |  |
|------------------------|-------------------|--------------------------|----------------------------|--------------|------------------------------------|----------------------------|--------------|--------------------------|----------------------------|--|
| Price Range            | July<br>2024      | Year-Over-Year<br>Change | Month-Over-Month<br>Change | July<br>2024 | Year-Over-Year<br>Change           | Month-Over-Month<br>Change | July<br>2024 | Year-Over-Year<br>Change | Month-Over-Month<br>Change |  |
| \$143,999 or Less      | 204               | + 4.1%                   | - 23.9%                    | 4.3          | - 12.2%                            | - 17.3%                    | 48           | + 20.0%                  | - 9.4%                     |  |
| \$144,000 to \$201,999 | 408               | + 16.9%                  | + 10.3%                    | 5.3          | - 10.2%                            | - 15.9%                    | 75           | + 23.0%                  | + 25.0%                    |  |
| \$202,000 to \$298,999 | 1,058             | - 49.7%                  | - 14.7%                    | 7.0          | - 34.6%                            | - 17.6%                    | 152          | - 24.4%                  | + 3.4%                     |  |
| \$299,000 or More      | 12,910            | - 9.4%                   | - 6.2%                     | 5.9          | - 18.1%                            | - 4.8%                     | 2,255        | + 5.5%                   | - 3.3%                     |  |
| Total                  | 14,580            | - 13.7%                  | - 6.8%                     | 6.0          | - 18.9%                            | - 4.8%                     | 2,530        | + 3.7%                   | - 2.4%                     |  |

## **Hartford County**

|                        | Total<br>Showings |                          |                            |              | Buyer Interest (Showings/Listings) |                            |              | Managed<br>Listings      |                            |  |
|------------------------|-------------------|--------------------------|----------------------------|--------------|------------------------------------|----------------------------|--------------|--------------------------|----------------------------|--|
| Price Range            | July<br>2024      | Year-Over-Year<br>Change | Month-Over-Month<br>Change | July<br>2024 | Year-Over-Year<br>Change           | Month-Over-Month<br>Change | July<br>2024 | Year-Over-Year<br>Change | Month-Over-Month<br>Change |  |
| \$143,999 or Less      | 345               | - 61.2%                  | - 36.8%                    | 6.2          | - 41.5%                            | - 31.9%                    | 56           | - 34.1%                  | - 9.7%                     |  |
| \$144,000 to \$201,999 | 1,365             | - 47.1%                  | - 4.1%                     | 11.1         | - 21.8%                            | - 9.8%                     | 127          | - 31.7%                  | + 5.8%                     |  |
| \$202,000 to \$298,999 | 4,392             | - 25.5%                  | - 10.8%                    | 10.3         | - 14.2%                            | - 11.2%                    | 430          | - 13.0%                  | - 0.2%                     |  |
| \$299,000 or More      | 9,495             | + 12.4%                  | - 8.3%                     | 7.2          | - 1.4%                             | - 7.7%                     | 1,376        | + 12.9%                  | - 0.7%                     |  |
| Total                  | 15,597            | - 12.5%                  | - 9.6%                     | 8.1          | - 12.9%                            | - 10.0%                    | 1,989        | + 0.3%                   | - 0.5%                     |  |

## **Litchfield County**

|                        | Total<br>Showings |                          |                            |              | Buyer Interest (Showings/Listings) |                            |              | Managed<br>Listings      |                            |  |
|------------------------|-------------------|--------------------------|----------------------------|--------------|------------------------------------|----------------------------|--------------|--------------------------|----------------------------|--|
| Price Range            | July<br>2024      | Year-Over-Year<br>Change | Month-Over-Month<br>Change | July<br>2024 | Year-Over-Year<br>Change           | Month-Over-Month<br>Change | July<br>2024 | Year-Over-Year<br>Change | Month-Over-Month<br>Change |  |
| \$143,999 or Less      | 102               | + 52.2%                  | + 30.8%                    | 10.2         | + 161.5%                           | + 137.2%                   | 10           | - 41.2%                  | - 44.4%                    |  |
| \$144,000 to \$201,999 | 175               | - 58.7%                  | - 7.4%                     | 5.4          | - 18.2%                            | + 14.9%                    | 33           | - 49.2%                  | - 19.5%                    |  |
| \$202,000 to \$298,999 | 785               | - 32.1%                  | - 6.8%                     | 6.1          | - 26.5%                            | - 18.7%                    | 129          | - 10.4%                  | + 12.2%                    |  |
| \$299,000 or More      | 2,290             | + 28.6%                  | + 12.5%                    | 3.9          | + 8.3%                             | + 11.4%                    | 619          | + 11.5%                  | - 2.2%                     |  |
| Total                  | 3,352             | - 2.2%                   | + 6.6%                     | 4.5          | - 6.3%                             | + 7.1%                     | 791          | + 1.3%                   | - 2.0%                     |  |

### **Middlesex County**

|                        | Total<br>Showings |                          |                            |              | Buyer Interest (Showings/Listings) |                            |              | Managed<br>Listings      |                            |  |
|------------------------|-------------------|--------------------------|----------------------------|--------------|------------------------------------|----------------------------|--------------|--------------------------|----------------------------|--|
| Price Range            | July<br>2024      | Year-Over-Year<br>Change | Month-Over-Month<br>Change | July<br>2024 | Year-Over-Year<br>Change           | Month-Over-Month<br>Change | July<br>2024 | Year-Over-Year<br>Change | Month-Over-Month<br>Change |  |
| \$143,999 or Less      | 62                | - 75.1%                  | + 47.6%                    | 10.3         | - 8.8%                             | + 47.1%                    | 6            | - 72.7%                  | 0.0%                       |  |
| \$144,000 to \$201,999 | 220               | - 48.7%                  | - 29.5%                    | 9.2          | - 8.0%                             | - 8.9%                     | 24           | - 44.2%                  | - 25.0%                    |  |
| \$202,000 to \$298,999 | 305               | - 57.8%                  | - 44.3%                    | 6.1          | - 35.1%                            | - 30.7%                    | 51           | - 35.4%                  | - 20.3%                    |  |
| \$299,000 or More      | 2,156             | + 9.6%                   | + 6.6%                     | 5.1          | - 10.5%                            | 0.0%                       | 447          | + 19.2%                  | + 4.9%                     |  |
| Total                  | 2.743             | - 18.6%                  | - 6.2%                     | 5.5          | - 20.3%                            | - 6.8%                     | 528          | + 1.7%                   | 0.0%                       |  |

### **New Haven County**

|                        | Total<br>Showings |                          |                            |              | Buyer Interest (Showings/Listings) |                            |              | Managed<br>Listings      |                            |  |
|------------------------|-------------------|--------------------------|----------------------------|--------------|------------------------------------|----------------------------|--------------|--------------------------|----------------------------|--|
| Price Range            | July<br>2024      | Year-Over-Year<br>Change | Month-Over-Month<br>Change | July<br>2024 | Year-Over-Year<br>Change           | Month-Over-Month<br>Change | July<br>2024 | Year-Over-Year<br>Change | Month-Over-Month<br>Change |  |
| \$143,999 or Less      | 266               | - 56.4%                  | - 23.1%                    | 5.2          | - 27.8%                            | - 1.9%                     | 53           | - 40.4%                  | - 20.9%                    |  |
| \$144,000 to \$201,999 | 993               | - 43.3%                  | - 30.3%                    | 6.8          | - 33.3%                            | - 28.4%                    | 149          | - 14.9%                  | - 2.6%                     |  |
| \$202,000 to \$298,999 | 3,185             | - 29.2%                  | - 11.4%                    | 7.7          | - 13.5%                            | - 8.3%                     | 416          | - 20.3%                  | - 4.4%                     |  |
| \$299,000 or More      | 8,614             | + 14.0%                  | - 3.4%                     | 5.3          | - 5.4%                             | - 3.6%                     | 1,668        | + 16.7%                  | - 1.2%                     |  |
| Total                  | 13.058            | - 9.4%                   | - 8.6%                     | 5.9          | - 13.2%                            | - 6.3%                     | 2.286        | + 3.2%                   | - 2.5%                     |  |

## **New London County**

|                        | Total<br>Showings |                          |                            |              | Buyer Interest (Showings/Listings) |                            |              | Managed<br>Listings      |                            |  |
|------------------------|-------------------|--------------------------|----------------------------|--------------|------------------------------------|----------------------------|--------------|--------------------------|----------------------------|--|
| Price Range            | July<br>2024      | Year-Over-Year<br>Change | Month-Over-Month<br>Change | July<br>2024 | Year-Over-Year<br>Change           | Month-Over-Month<br>Change | July<br>2024 | Year-Over-Year<br>Change | Month-Over-Month<br>Change |  |
| \$143,999 or Less      | 57                | + 78.1%                  | - 50.0%                    | 4.4          | 0.0%                               | - 45.7%                    | 13           | + 44.4%                  | - 13.3%                    |  |
| \$144,000 to \$201,999 | 351               | - 26.4%                  | + 16.2%                    | 8.8          | + 1.1%                             | + 4.8%                     | 41           | - 28.1%                  | + 10.8%                    |  |
| \$202,000 to \$298,999 | 971               | - 24.5%                  | - 18.4%                    | 7.6          | - 13.6%                            | - 19.1%                    | 129          | - 14.6%                  | + 3.2%                     |  |
| \$299,000 or More      | 2,327             | + 3.2%                   | - 3.3%                     | 4.3          | - 12.2%                            | 0.0%                       | 582          | + 13.0%                  | - 4.7%                     |  |
| Total                  | 3.706             | - 8.5%                   | - 7.6%                     | 5.1          | - 15.0%                            | - 5.6%                     | 765          | + 4.5%                   | - 2.9%                     |  |

### **Tolland County**

|                        | Total<br>Showings |                          |                            |              | Buyer Interest (Showings/Listings) |                            |              | Managed<br>Listings      |                            |  |
|------------------------|-------------------|--------------------------|----------------------------|--------------|------------------------------------|----------------------------|--------------|--------------------------|----------------------------|--|
| Price Range            | July<br>2024      | Year-Over-Year<br>Change | Month-Over-Month<br>Change | July<br>2024 | Year-Over-Year<br>Change           | Month-Over-Month<br>Change | July<br>2024 | Year-Over-Year<br>Change | Month-Over-Month<br>Change |  |
| \$143,999 or Less      | 20                | - 90.9%                  | - 16.7%                    | 5.0          | - 54.5%                            | - 16.7%                    | 4            | - 80.0%                  | 0.0%                       |  |
| \$144,000 to \$201,999 | 83                | - 84.7%                  | - 81.1%                    | 4.0          | - 77.9%                            | - 78.1%                    | 21           | - 30.0%                  | - 12.5%                    |  |
| \$202,000 to \$298,999 | 401               | - 39.2%                  | - 24.1%                    | 7.3          | - 31.1%                            | - 40.7%                    | 55           | - 14.1%                  | + 25.0%                    |  |
| \$299,000 or More      | 1,333             | + 3.1%                   | - 18.8%                    | 5.6          | - 8.2%                             | - 18.8%                    | 246          | + 6.5%                   | - 2.4%                     |  |
| Total                  | 1,837             | - 32.3%                  | - 30.3%                    | 5.8          | - 31.0%                            | - 32.6%                    | 326          | - 5.5%                   | + 0.6%                     |  |

## **Windham County**

|                        |              | Total<br>Showin          |                            |              | Buyer Into<br>(Showings/L |                            | Managed<br>Listings |                          |                            |
|------------------------|--------------|--------------------------|----------------------------|--------------|---------------------------|----------------------------|---------------------|--------------------------|----------------------------|
| Price Range            | July<br>2024 | Year-Over-Year<br>Change | Month-Over-Month<br>Change | July<br>2024 | Year-Over-Year<br>Change  | Month-Over-Month<br>Change | July<br>2024        | Year-Over-Year<br>Change | Month-Over-Month<br>Change |
| \$143,999 or Less      | 14           | - 80.0%                  | - 60.0%                    | 3.5          | - 55.1%                   | - 25.5%                    | 4                   | - 60.0%                  | - 50.0%                    |
| \$144,000 to \$201,999 | 140          | + 0.7%                   | + 68.7%                    | 9.1          | + 44.4%                   | + 106.8%                   | 16                  | - 27.3%                  | - 20.0%                    |
| \$202,000 to \$298,999 | 286          | - 30.4%                  | - 17.1%                    | 5.3          | - 15.9%                   | - 19.7%                    | 53                  | - 20.9%                  | + 1.9%                     |
| \$299,000 or More      | 636          | + 84.9%                  | + 4.4%                     | 3.7          | + 23.3%                   | - 2.6%                     | 182                 | + 41.1%                  | + 2.8%                     |
| Total                  | 1.076        | + 11.6%                  | + 0.4%                     | 4.4          | - 4.3%                    | - 2.2%                     | 255                 | + 11.8%                  | - 0.8%                     |