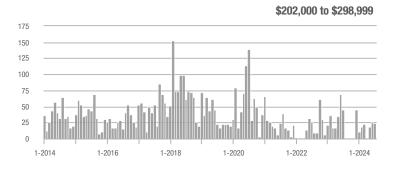

### **New Haven County**

|                        | Total<br>Showings |                          |                            |              | Buyer Interest (Showings/Listings) |                            |              | Managed<br>Listings      |                            |  |
|------------------------|-------------------|--------------------------|----------------------------|--------------|------------------------------------|----------------------------|--------------|--------------------------|----------------------------|--|
| Price Range            | July<br>2024      | Year-Over-Year<br>Change | Month-Over-Month<br>Change | July<br>2024 | Year-Over-Year<br>Change           | Month-Over-Month<br>Change | July<br>2024 | Year-Over-Year<br>Change | Month-Over-Month<br>Change |  |
| \$143,999 or Less      | 266               | - 56.4%                  | - 23.1%                    | 5.2          | - 27.8%                            | - 1.9%                     | 53           | - 40.4%                  | - 20.9%                    |  |
| \$144,000 to \$201,999 | 993               | - 43.3%                  | - 30.3%                    | 6.8          | - 33.3%                            | - 28.4%                    | 149          | - 14.9%                  | - 2.6%                     |  |
| \$202,000 to \$298,999 | 3,185             | - 29.2%                  | - 11.4%                    | 7.7          | - 13.5%                            | - 8.3%                     | 416          | - 20.3%                  | - 4.4%                     |  |
| \$299,000 or More      | 8,614             | + 14.0%                  | - 3.4%                     | 5.3          | - 5.4%                             | - 3.6%                     | 1,668        | + 16.7%                  | - 1.2%                     |  |
| Total                  | 13.058            | - 9.4%                   | - 8.6%                     | 5.9          | - 13.2%                            | - 6.3%                     | 2.286        | + 3.2%                   | - 2.5%                     |  |