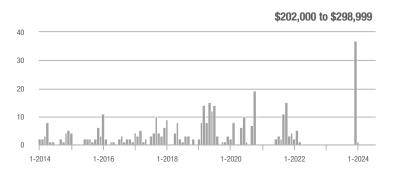

## **Fairfield County**

|                        | Total<br>Showings |                          |                            |              | Buyer Interest (Showings/Listings) |                            |              | Managed<br>Listings      |                            |  |
|------------------------|-------------------|--------------------------|----------------------------|--------------|------------------------------------|----------------------------|--------------|--------------------------|----------------------------|--|
| Price Range            | July<br>2024      | Year-Over-Year<br>Change | Month-Over-Month<br>Change | July<br>2024 | Year-Over-Year<br>Change           | Month-Over-Month<br>Change | July<br>2024 | Year-Over-Year<br>Change | Month-Over-Month<br>Change |  |
| \$143,999 or Less      | 204               | + 4.1%                   | - 23.9%                    | 4.3          | - 12.2%                            | - 17.3%                    | 48           | + 20.0%                  | - 9.4%                     |  |
| \$144,000 to \$201,999 | 408               | + 16.9%                  | + 10.3%                    | 5.3          | - 10.2%                            | - 15.9%                    | 75           | + 23.0%                  | + 25.0%                    |  |
| \$202,000 to \$298,999 | 1,058             | - 49.7%                  | - 14.7%                    | 7.0          | - 34.6%                            | - 17.6%                    | 152          | - 24.4%                  | + 3.4%                     |  |
| \$299,000 or More      | 12,910            | - 9.4%                   | - 6.2%                     | 5.9          | - 18.1%                            | - 4.8%                     | 2,255        | + 5.5%                   | - 3.3%                     |  |
| Total                  | 14,580            | - 13.7%                  | - 6.8%                     | 6.0          | - 18.9%                            | - 4.8%                     | 2,530        | + 3.7%                   | - 2.4%                     |  |