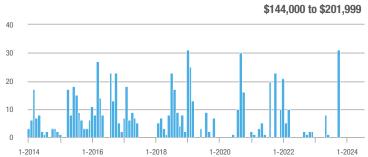

## **Fairfield County**

|                        | Total<br>Showings |                          |                            |              | Buyer Interest (Showings/Listings) |                            |              | Managed<br>Listings      |                            |  |
|------------------------|-------------------|--------------------------|----------------------------|--------------|------------------------------------|----------------------------|--------------|--------------------------|----------------------------|--|
| Price Range            | July<br>2024      | Year-Over-Year<br>Change | Month-Over-Month<br>Change | July<br>2024 | Year-Over-Year<br>Change           | Month-Over-Month<br>Change | July<br>2024 | Year-Over-Year<br>Change | Month-Over-Month<br>Change |  |
| \$143,999 or Less      | 204               | + 4.1%                   | - 23.9%                    | 4.3          | - 12.2%                            | - 17.3%                    | 48           | + 20.0%                  | - 9.4%                     |  |
| \$144,000 to \$201,999 | 408               | + 16.9%                  | + 10.3%                    | 5.3          | - 10.2%                            | - 15.9%                    | 75           | + 23.0%                  | + 25.0%                    |  |
| \$202,000 to \$298,999 | 1,058             | - 49.7%                  | - 14.7%                    | 7.0          | - 34.6%                            | - 17.6%                    | 152          | - 24.4%                  | + 3.4%                     |  |
| \$299,000 or More      | 12,910            | - 9.4%                   | - 6.2%                     | 5.9          | - 18.1%                            | - 4.8%                     | 2,255        | + 5.5%                   | - 3.3%                     |  |
| Total                  | 14,580            | - 13.7%                  | - 6.8%                     | 6.0          | - 18.9%                            | - 4.8%                     | 2,530        | + 3.7%                   | - 2.4%                     |  |

## **Hartford County**

|                        | Total<br>Showings |                          |                            |              | Buyer Interest (Showings/Listings) |                            |              | Managed<br>Listings      |                            |  |
|------------------------|-------------------|--------------------------|----------------------------|--------------|------------------------------------|----------------------------|--------------|--------------------------|----------------------------|--|
| Price Range            | July<br>2024      | Year-Over-Year<br>Change | Month-Over-Month<br>Change | July<br>2024 | Year-Over-Year<br>Change           | Month-Over-Month<br>Change | July<br>2024 | Year-Over-Year<br>Change | Month-Over-Month<br>Change |  |
| \$143,999 or Less      | 345               | - 61.2%                  | - 36.8%                    | 6.2          | - 41.5%                            | - 31.9%                    | 56           | - 34.1%                  | - 9.7%                     |  |
| \$144,000 to \$201,999 | 1,365             | - 47.1%                  | - 4.1%                     | 11.1         | - 21.8%                            | - 9.8%                     | 127          | - 31.7%                  | + 5.8%                     |  |
| \$202,000 to \$298,999 | 4,392             | - 25.5%                  | - 10.8%                    | 10.3         | - 14.2%                            | - 11.2%                    | 430          | - 13.0%                  | - 0.2%                     |  |
| \$299,000 or More      | 9,495             | + 12.4%                  | - 8.3%                     | 7.2          | - 1.4%                             | - 7.7%                     | 1,376        | + 12.9%                  | - 0.7%                     |  |
| Total                  | 15,597            | - 12.5%                  | - 9.6%                     | 8.1          | - 12.9%                            | - 10.0%                    | 1,989        | + 0.3%                   | - 0.5%                     |  |

## **Litchfield County**

|                        | Total<br>Showings |                          |                            |              | Buyer Interest (Showings/Listings) |                            |              | Managed<br>Listings      |                            |  |
|------------------------|-------------------|--------------------------|----------------------------|--------------|------------------------------------|----------------------------|--------------|--------------------------|----------------------------|--|
| Price Range            | July<br>2024      | Year-Over-Year<br>Change | Month-Over-Month<br>Change | July<br>2024 | Year-Over-Year<br>Change           | Month-Over-Month<br>Change | July<br>2024 | Year-Over-Year<br>Change | Month-Over-Month<br>Change |  |
| \$143,999 or Less      | 102               | + 52.2%                  | + 30.8%                    | 10.2         | + 161.5%                           | + 137.2%                   | 10           | - 41.2%                  | - 44.4%                    |  |
| \$144,000 to \$201,999 | 175               | - 58.7%                  | - 7.4%                     | 5.4          | - 18.2%                            | + 14.9%                    | 33           | - 49.2%                  | - 19.5%                    |  |
| \$202,000 to \$298,999 | 785               | - 32.1%                  | - 6.8%                     | 6.1          | - 26.5%                            | - 18.7%                    | 129          | - 10.4%                  | + 12.2%                    |  |
| \$299,000 or More      | 2,290             | + 28.6%                  | + 12.5%                    | 3.9          | + 8.3%                             | + 11.4%                    | 619          | + 11.5%                  | - 2.2%                     |  |
| Total                  | 3,352             | - 2.2%                   | + 6.6%                     | 4.5          | - 6.3%                             | + 7.1%                     | 791          | + 1.3%                   | - 2.0%                     |  |

### **Middlesex County**

|                        | Total<br>Showings |                          |                            |              | Buyer Interest (Showings/Listings) |                            |              | Managed<br>Listings      |                            |  |
|------------------------|-------------------|--------------------------|----------------------------|--------------|------------------------------------|----------------------------|--------------|--------------------------|----------------------------|--|
| Price Range            | July<br>2024      | Year-Over-Year<br>Change | Month-Over-Month<br>Change | July<br>2024 | Year-Over-Year<br>Change           | Month-Over-Month<br>Change | July<br>2024 | Year-Over-Year<br>Change | Month-Over-Month<br>Change |  |
| \$143,999 or Less      | 62                | - 75.1%                  | + 47.6%                    | 10.3         | - 8.8%                             | + 47.1%                    | 6            | - 72.7%                  | 0.0%                       |  |
| \$144,000 to \$201,999 | 220               | - 48.7%                  | - 29.5%                    | 9.2          | - 8.0%                             | - 8.9%                     | 24           | - 44.2%                  | - 25.0%                    |  |
| \$202,000 to \$298,999 | 305               | - 57.8%                  | - 44.3%                    | 6.1          | - 35.1%                            | - 30.7%                    | 51           | - 35.4%                  | - 20.3%                    |  |
| \$299,000 or More      | 2,156             | + 9.6%                   | + 6.6%                     | 5.1          | - 10.5%                            | 0.0%                       | 447          | + 19.2%                  | + 4.9%                     |  |
| Total                  | 2.743             | - 18.6%                  | - 6.2%                     | 5.5          | - 20.3%                            | - 6.8%                     | 528          | + 1.7%                   | 0.0%                       |  |

### **New Haven County**

|                        | Total<br>Showings |                          |                            |              | Buyer Interest (Showings/Listings) |                            |              | Managed<br>Listings      |                            |  |
|------------------------|-------------------|--------------------------|----------------------------|--------------|------------------------------------|----------------------------|--------------|--------------------------|----------------------------|--|
| Price Range            | July<br>2024      | Year-Over-Year<br>Change | Month-Over-Month<br>Change | July<br>2024 | Year-Over-Year<br>Change           | Month-Over-Month<br>Change | July<br>2024 | Year-Over-Year<br>Change | Month-Over-Month<br>Change |  |
| \$143,999 or Less      | 266               | - 56.4%                  | - 23.1%                    | 5.2          | - 27.8%                            | - 1.9%                     | 53           | - 40.4%                  | - 20.9%                    |  |
| \$144,000 to \$201,999 | 993               | - 43.3%                  | - 30.3%                    | 6.8          | - 33.3%                            | - 28.4%                    | 149          | - 14.9%                  | - 2.6%                     |  |
| \$202,000 to \$298,999 | 3,185             | - 29.2%                  | - 11.4%                    | 7.7          | - 13.5%                            | - 8.3%                     | 416          | - 20.3%                  | - 4.4%                     |  |
| \$299,000 or More      | 8,614             | + 14.0%                  | - 3.4%                     | 5.3          | - 5.4%                             | - 3.6%                     | 1,668        | + 16.7%                  | - 1.2%                     |  |
| Total                  | 13.058            | - 9.4%                   | - 8.6%                     | 5.9          | - 13.2%                            | - 6.3%                     | 2.286        | + 3.2%                   | - 2.5%                     |  |

## **New London County**

|                        | Total<br>Showings |                          |                            |              | Buyer Interest (Showings/Listings) |                            |              | Managed<br>Listings      |                            |  |
|------------------------|-------------------|--------------------------|----------------------------|--------------|------------------------------------|----------------------------|--------------|--------------------------|----------------------------|--|
| Price Range            | July<br>2024      | Year-Over-Year<br>Change | Month-Over-Month<br>Change | July<br>2024 | Year-Over-Year<br>Change           | Month-Over-Month<br>Change | July<br>2024 | Year-Over-Year<br>Change | Month-Over-Month<br>Change |  |
| \$143,999 or Less      | 57                | + 78.1%                  | - 50.0%                    | 4.4          | 0.0%                               | - 45.7%                    | 13           | + 44.4%                  | - 13.3%                    |  |
| \$144,000 to \$201,999 | 351               | - 26.4%                  | + 16.2%                    | 8.8          | + 1.1%                             | + 4.8%                     | 41           | - 28.1%                  | + 10.8%                    |  |
| \$202,000 to \$298,999 | 971               | - 24.5%                  | - 18.4%                    | 7.6          | - 13.6%                            | - 19.1%                    | 129          | - 14.6%                  | + 3.2%                     |  |
| \$299,000 or More      | 2,327             | + 3.2%                   | - 3.3%                     | 4.3          | - 12.2%                            | 0.0%                       | 582          | + 13.0%                  | - 4.7%                     |  |
| Total                  | 3.706             | - 8.5%                   | - 7.6%                     | 5.1          | - 15.0%                            | - 5.6%                     | 765          | + 4.5%                   | - 2.9%                     |  |

### **Tolland County**

|                        | Total<br>Showings |                          |                            |              | Buyer Interest (Showings/Listings) |                            |              | Managed<br>Listings      |                            |  |
|------------------------|-------------------|--------------------------|----------------------------|--------------|------------------------------------|----------------------------|--------------|--------------------------|----------------------------|--|
| Price Range            | July<br>2024      | Year-Over-Year<br>Change | Month-Over-Month<br>Change | July<br>2024 | Year-Over-Year<br>Change           | Month-Over-Month<br>Change | July<br>2024 | Year-Over-Year<br>Change | Month-Over-Month<br>Change |  |
| \$143,999 or Less      | 20                | - 90.9%                  | - 16.7%                    | 5.0          | - 54.5%                            | - 16.7%                    | 4            | - 80.0%                  | 0.0%                       |  |
| \$144,000 to \$201,999 | 83                | - 84.7%                  | - 81.1%                    | 4.0          | - 77.9%                            | - 78.1%                    | 21           | - 30.0%                  | - 12.5%                    |  |
| \$202,000 to \$298,999 | 401               | - 39.2%                  | - 24.1%                    | 7.3          | - 31.1%                            | - 40.7%                    | 55           | - 14.1%                  | + 25.0%                    |  |
| \$299,000 or More      | 1,333             | + 3.1%                   | - 18.8%                    | 5.6          | - 8.2%                             | - 18.8%                    | 246          | + 6.5%                   | - 2.4%                     |  |
| Total                  | 1,837             | - 32.3%                  | - 30.3%                    | 5.8          | - 31.0%                            | - 32.6%                    | 326          | - 5.5%                   | + 0.6%                     |  |

## **Windham County**

|                        |              | Total<br>Showin          |                            |              | Buyer Into<br>(Showings/L |                            | Managed<br>Listings |                          |                            |
|------------------------|--------------|--------------------------|----------------------------|--------------|---------------------------|----------------------------|---------------------|--------------------------|----------------------------|
| Price Range            | July<br>2024 | Year-Over-Year<br>Change | Month-Over-Month<br>Change | July<br>2024 | Year-Over-Year<br>Change  | Month-Over-Month<br>Change | July<br>2024        | Year-Over-Year<br>Change | Month-Over-Month<br>Change |
| \$143,999 or Less      | 14           | - 80.0%                  | - 60.0%                    | 3.5          | - 55.1%                   | - 25.5%                    | 4                   | - 60.0%                  | - 50.0%                    |
| \$144,000 to \$201,999 | 140          | + 0.7%                   | + 68.7%                    | 9.1          | + 44.4%                   | + 106.8%                   | 16                  | - 27.3%                  | - 20.0%                    |
| \$202,000 to \$298,999 | 286          | - 30.4%                  | - 17.1%                    | 5.3          | - 15.9%                   | - 19.7%                    | 53                  | - 20.9%                  | + 1.9%                     |
| \$299,000 or More      | 636          | + 84.9%                  | + 4.4%                     | 3.7          | + 23.3%                   | - 2.6%                     | 182                 | + 41.1%                  | + 2.8%                     |
| Total                  | 1.076        | + 11.6%                  | + 0.4%                     | 4.4          | - 4.3%                    | - 2.2%                     | 255                 | + 11.8%                  | - 0.8%                     |