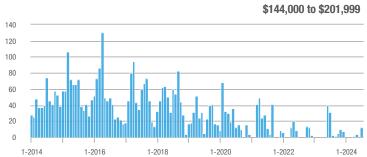

## **Fairfield County**

|                        | Total<br>Showings |                          |                            |              | Buyer Interest (Showings/Listings) |                            |              | Managed<br>Listings      |                            |  |
|------------------------|-------------------|--------------------------|----------------------------|--------------|------------------------------------|----------------------------|--------------|--------------------------|----------------------------|--|
| Price Range            | July<br>2024      | Year-Over-Year<br>Change | Month-Over-Month<br>Change | July<br>2024 | Year-Over-Year<br>Change           | Month-Over-Month<br>Change | July<br>2024 | Year-Over-Year<br>Change | Month-Over-Month<br>Change |  |
| \$143,999 or Less      | 204               | + 4.1%                   | - 23.9%                    | 4.3          | - 12.2%                            | - 17.3%                    | 48           | + 20.0%                  | - 9.4%                     |  |
| \$144,000 to \$201,999 | 408               | + 16.9%                  | + 10.3%                    | 5.3          | - 10.2%                            | - 15.9%                    | 75           | + 23.0%                  | + 25.0%                    |  |
| \$202,000 to \$298,999 | 1,058             | - 49.7%                  | - 14.7%                    | 7.0          | - 34.6%                            | - 17.6%                    | 152          | - 24.4%                  | + 3.4%                     |  |
| \$299,000 or More      | 12,910            | - 9.4%                   | - 6.2%                     | 5.9          | - 18.1%                            | - 4.8%                     | 2,255        | + 5.5%                   | - 3.3%                     |  |
| Total                  | 14,580            | - 13.7%                  | - 6.8%                     | 6.0          | - 18.9%                            | - 4.8%                     | 2,530        | + 3.7%                   | - 2.4%                     |  |

## **Hartford County**

|                        | Total<br>Showings |                          |                            |              | Buyer Interest (Showings/Listings) |                            |              | Managed<br>Listings      |                            |  |
|------------------------|-------------------|--------------------------|----------------------------|--------------|------------------------------------|----------------------------|--------------|--------------------------|----------------------------|--|
| Price Range            | July<br>2024      | Year-Over-Year<br>Change | Month-Over-Month<br>Change | July<br>2024 | Year-Over-Year<br>Change           | Month-Over-Month<br>Change | July<br>2024 | Year-Over-Year<br>Change | Month-Over-Month<br>Change |  |
| \$143,999 or Less      | 345               | - 61.2%                  | - 36.8%                    | 6.2          | - 41.5%                            | - 31.9%                    | 56           | - 34.1%                  | - 9.7%                     |  |
| \$144,000 to \$201,999 | 1,365             | - 47.1%                  | - 4.1%                     | 11.1         | - 21.8%                            | - 9.8%                     | 127          | - 31.7%                  | + 5.8%                     |  |
| \$202,000 to \$298,999 | 4,392             | - 25.5%                  | - 10.8%                    | 10.3         | - 14.2%                            | - 11.2%                    | 430          | - 13.0%                  | - 0.2%                     |  |
| \$299,000 or More      | 9,495             | + 12.4%                  | - 8.3%                     | 7.2          | - 1.4%                             | - 7.7%                     | 1,376        | + 12.9%                  | - 0.7%                     |  |
| Total                  | 15,597            | - 12.5%                  | - 9.6%                     | 8.1          | - 12.9%                            | - 10.0%                    | 1,989        | + 0.3%                   | - 0.5%                     |  |

## **Litchfield County**

|                        | Total<br>Showings |                          |                            |              | Buyer Interest (Showings/Listings) |                            |              | Managed<br>Listings      |                            |  |
|------------------------|-------------------|--------------------------|----------------------------|--------------|------------------------------------|----------------------------|--------------|--------------------------|----------------------------|--|
| Price Range            | July<br>2024      | Year-Over-Year<br>Change | Month-Over-Month<br>Change | July<br>2024 | Year-Over-Year<br>Change           | Month-Over-Month<br>Change | July<br>2024 | Year-Over-Year<br>Change | Month-Over-Month<br>Change |  |
| \$143,999 or Less      | 102               | + 52.2%                  | + 30.8%                    | 10.2         | + 161.5%                           | + 137.2%                   | 10           | - 41.2%                  | - 44.4%                    |  |
| \$144,000 to \$201,999 | 175               | - 58.7%                  | - 7.4%                     | 5.4          | - 18.2%                            | + 14.9%                    | 33           | - 49.2%                  | - 19.5%                    |  |
| \$202,000 to \$298,999 | 785               | - 32.1%                  | - 6.8%                     | 6.1          | - 26.5%                            | - 18.7%                    | 129          | - 10.4%                  | + 12.2%                    |  |
| \$299,000 or More      | 2,290             | + 28.6%                  | + 12.5%                    | 3.9          | + 8.3%                             | + 11.4%                    | 619          | + 11.5%                  | - 2.2%                     |  |
| Total                  | 3,352             | - 2.2%                   | + 6.6%                     | 4.5          | - 6.3%                             | + 7.1%                     | 791          | + 1.3%                   | - 2.0%                     |  |

### **Middlesex County**

|                        | Total<br>Showings |                          |                            |              | Buyer Interest (Showings/Listings) |                            |              | Managed<br>Listings      |                            |  |
|------------------------|-------------------|--------------------------|----------------------------|--------------|------------------------------------|----------------------------|--------------|--------------------------|----------------------------|--|
| Price Range            | July<br>2024      | Year-Over-Year<br>Change | Month-Over-Month<br>Change | July<br>2024 | Year-Over-Year<br>Change           | Month-Over-Month<br>Change | July<br>2024 | Year-Over-Year<br>Change | Month-Over-Month<br>Change |  |
| \$143,999 or Less      | 62                | - 75.1%                  | + 47.6%                    | 10.3         | - 8.8%                             | + 47.1%                    | 6            | - 72.7%                  | 0.0%                       |  |
| \$144,000 to \$201,999 | 220               | - 48.7%                  | - 29.5%                    | 9.2          | - 8.0%                             | - 8.9%                     | 24           | - 44.2%                  | - 25.0%                    |  |
| \$202,000 to \$298,999 | 305               | - 57.8%                  | - 44.3%                    | 6.1          | - 35.1%                            | - 30.7%                    | 51           | - 35.4%                  | - 20.3%                    |  |
| \$299,000 or More      | 2,156             | + 9.6%                   | + 6.6%                     | 5.1          | - 10.5%                            | 0.0%                       | 447          | + 19.2%                  | + 4.9%                     |  |
| Total                  | 2.743             | - 18.6%                  | - 6.2%                     | 5.5          | - 20.3%                            | - 6.8%                     | 528          | + 1.7%                   | 0.0%                       |  |

### **New Haven County**

|                        | Total<br>Showings |                          |                            |              | Buyer Interest (Showings/Listings) |                            |              | Managed<br>Listings      |                            |  |
|------------------------|-------------------|--------------------------|----------------------------|--------------|------------------------------------|----------------------------|--------------|--------------------------|----------------------------|--|
| Price Range            | July<br>2024      | Year-Over-Year<br>Change | Month-Over-Month<br>Change | July<br>2024 | Year-Over-Year<br>Change           | Month-Over-Month<br>Change | July<br>2024 | Year-Over-Year<br>Change | Month-Over-Month<br>Change |  |
| \$143,999 or Less      | 266               | - 56.4%                  | - 23.1%                    | 5.2          | - 27.8%                            | - 1.9%                     | 53           | - 40.4%                  | - 20.9%                    |  |
| \$144,000 to \$201,999 | 993               | - 43.3%                  | - 30.3%                    | 6.8          | - 33.3%                            | - 28.4%                    | 149          | - 14.9%                  | - 2.6%                     |  |
| \$202,000 to \$298,999 | 3,185             | - 29.2%                  | - 11.4%                    | 7.7          | - 13.5%                            | - 8.3%                     | 416          | - 20.3%                  | - 4.4%                     |  |
| \$299,000 or More      | 8,614             | + 14.0%                  | - 3.4%                     | 5.3          | - 5.4%                             | - 3.6%                     | 1,668        | + 16.7%                  | - 1.2%                     |  |
| Total                  | 13.058            | - 9.4%                   | - 8.6%                     | 5.9          | - 13.2%                            | - 6.3%                     | 2.286        | + 3.2%                   | - 2.5%                     |  |

## **New London County**

|                        | Total<br>Showings |                          |                            |              | Buyer Interest (Showings/Listings) |                            |              | Managed<br>Listings      |                            |  |
|------------------------|-------------------|--------------------------|----------------------------|--------------|------------------------------------|----------------------------|--------------|--------------------------|----------------------------|--|
| Price Range            | July<br>2024      | Year-Over-Year<br>Change | Month-Over-Month<br>Change | July<br>2024 | Year-Over-Year<br>Change           | Month-Over-Month<br>Change | July<br>2024 | Year-Over-Year<br>Change | Month-Over-Month<br>Change |  |
| \$143,999 or Less      | 57                | + 78.1%                  | - 50.0%                    | 4.4          | 0.0%                               | - 45.7%                    | 13           | + 44.4%                  | - 13.3%                    |  |
| \$144,000 to \$201,999 | 351               | - 26.4%                  | + 16.2%                    | 8.8          | + 1.1%                             | + 4.8%                     | 41           | - 28.1%                  | + 10.8%                    |  |
| \$202,000 to \$298,999 | 971               | - 24.5%                  | - 18.4%                    | 7.6          | - 13.6%                            | - 19.1%                    | 129          | - 14.6%                  | + 3.2%                     |  |
| \$299,000 or More      | 2,327             | + 3.2%                   | - 3.3%                     | 4.3          | - 12.2%                            | 0.0%                       | 582          | + 13.0%                  | - 4.7%                     |  |
| Total                  | 3.706             | - 8.5%                   | - 7.6%                     | 5.1          | - 15.0%                            | - 5.6%                     | 765          | + 4.5%                   | - 2.9%                     |  |

### **Tolland County**

|                        | Total<br>Showings |                          |                            |              | Buyer Interest (Showings/Listings) |                            |              | Managed<br>Listings      |                            |  |
|------------------------|-------------------|--------------------------|----------------------------|--------------|------------------------------------|----------------------------|--------------|--------------------------|----------------------------|--|
| Price Range            | July<br>2024      | Year-Over-Year<br>Change | Month-Over-Month<br>Change | July<br>2024 | Year-Over-Year<br>Change           | Month-Over-Month<br>Change | July<br>2024 | Year-Over-Year<br>Change | Month-Over-Month<br>Change |  |
| \$143,999 or Less      | 20                | - 90.9%                  | - 16.7%                    | 5.0          | - 54.5%                            | - 16.7%                    | 4            | - 80.0%                  | 0.0%                       |  |
| \$144,000 to \$201,999 | 83                | - 84.7%                  | - 81.1%                    | 4.0          | - 77.9%                            | - 78.1%                    | 21           | - 30.0%                  | - 12.5%                    |  |
| \$202,000 to \$298,999 | 401               | - 39.2%                  | - 24.1%                    | 7.3          | - 31.1%                            | - 40.7%                    | 55           | - 14.1%                  | + 25.0%                    |  |
| \$299,000 or More      | 1,333             | + 3.1%                   | - 18.8%                    | 5.6          | - 8.2%                             | - 18.8%                    | 246          | + 6.5%                   | - 2.4%                     |  |
| Total                  | 1,837             | - 32.3%                  | - 30.3%                    | 5.8          | - 31.0%                            | - 32.6%                    | 326          | - 5.5%                   | + 0.6%                     |  |

## **Windham County**

|                        |              | Total<br>Showin          |                            |              | Buyer Into<br>(Showings/L |                            | Managed<br>Listings |                          |                            |
|------------------------|--------------|--------------------------|----------------------------|--------------|---------------------------|----------------------------|---------------------|--------------------------|----------------------------|
| Price Range            | July<br>2024 | Year-Over-Year<br>Change | Month-Over-Month<br>Change | July<br>2024 | Year-Over-Year<br>Change  | Month-Over-Month<br>Change | July<br>2024        | Year-Over-Year<br>Change | Month-Over-Month<br>Change |
| \$143,999 or Less      | 14           | - 80.0%                  | - 60.0%                    | 3.5          | - 55.1%                   | - 25.5%                    | 4                   | - 60.0%                  | - 50.0%                    |
| \$144,000 to \$201,999 | 140          | + 0.7%                   | + 68.7%                    | 9.1          | + 44.4%                   | + 106.8%                   | 16                  | - 27.3%                  | - 20.0%                    |
| \$202,000 to \$298,999 | 286          | - 30.4%                  | - 17.1%                    | 5.3          | - 15.9%                   | - 19.7%                    | 53                  | - 20.9%                  | + 1.9%                     |
| \$299,000 or More      | 636          | + 84.9%                  | + 4.4%                     | 3.7          | + 23.3%                   | - 2.6%                     | 182                 | + 41.1%                  | + 2.8%                     |
| Total                  | 1.076        | + 11.6%                  | + 0.4%                     | 4.4          | - 4.3%                    | - 2.2%                     | 255                 | + 11.8%                  | - 0.8%                     |