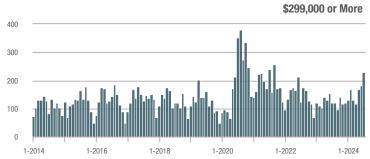

## **Fairfield County**

|                        | Total<br>Showings |                          |                            |              | Buyer Interest (Showings/Listings) |                            |              | Managed<br>Listings      |                            |  |
|------------------------|-------------------|--------------------------|----------------------------|--------------|------------------------------------|----------------------------|--------------|--------------------------|----------------------------|--|
| Price Range            | July<br>2024      | Year-Over-Year<br>Change | Month-Over-Month<br>Change | July<br>2024 | Year-Over-Year<br>Change           | Month-Over-Month<br>Change | July<br>2024 | Year-Over-Year<br>Change | Month-Over-Month<br>Change |  |
| \$143,999 or Less      | 204               | + 4.1%                   | - 23.9%                    | 4.3          | - 12.2%                            | - 17.3%                    | 48           | + 20.0%                  | - 9.4%                     |  |
| \$144,000 to \$201,999 | 408               | + 16.9%                  | + 10.3%                    | 5.3          | - 10.2%                            | - 15.9%                    | 75           | + 23.0%                  | + 25.0%                    |  |
| \$202,000 to \$298,999 | 1,058             | - 49.7%                  | - 14.7%                    | 7.0          | - 34.6%                            | - 17.6%                    | 152          | - 24.4%                  | + 3.4%                     |  |
| \$299,000 or More      | 12,910            | - 9.4%                   | - 6.2%                     | 5.9          | - 18.1%                            | - 4.8%                     | 2,255        | + 5.5%                   | - 3.3%                     |  |
| Total                  | 14,580            | - 13.7%                  | - 6.8%                     | 6.0          | - 18.9%                            | - 4.8%                     | 2,530        | + 3.7%                   | - 2.4%                     |  |

## **Hartford County**

|                        | Total<br>Showings |                          |                            |              | Buyer Interest (Showings/Listings) |                            |              | Managed<br>Listings      |                            |  |
|------------------------|-------------------|--------------------------|----------------------------|--------------|------------------------------------|----------------------------|--------------|--------------------------|----------------------------|--|
| Price Range            | July<br>2024      | Year-Over-Year<br>Change | Month-Over-Month<br>Change | July<br>2024 | Year-Over-Year<br>Change           | Month-Over-Month<br>Change | July<br>2024 | Year-Over-Year<br>Change | Month-Over-Month<br>Change |  |
| \$143,999 or Less      | 345               | - 61.2%                  | - 36.8%                    | 6.2          | - 41.5%                            | - 31.9%                    | 56           | - 34.1%                  | - 9.7%                     |  |
| \$144,000 to \$201,999 | 1,365             | - 47.1%                  | - 4.1%                     | 11.1         | - 21.8%                            | - 9.8%                     | 127          | - 31.7%                  | + 5.8%                     |  |
| \$202,000 to \$298,999 | 4,392             | - 25.5%                  | - 10.8%                    | 10.3         | - 14.2%                            | - 11.2%                    | 430          | - 13.0%                  | - 0.2%                     |  |
| \$299,000 or More      | 9,495             | + 12.4%                  | - 8.3%                     | 7.2          | - 1.4%                             | - 7.7%                     | 1,376        | + 12.9%                  | - 0.7%                     |  |
| Total                  | 15,597            | - 12.5%                  | - 9.6%                     | 8.1          | - 12.9%                            | - 10.0%                    | 1,989        | + 0.3%                   | - 0.5%                     |  |

## **Litchfield County**

|                        | Total<br>Showings |                          |                            |              | Buyer Interest (Showings/Listings) |                            |              | Managed<br>Listings      |                            |  |
|------------------------|-------------------|--------------------------|----------------------------|--------------|------------------------------------|----------------------------|--------------|--------------------------|----------------------------|--|
| Price Range            | July<br>2024      | Year-Over-Year<br>Change | Month-Over-Month<br>Change | July<br>2024 | Year-Over-Year<br>Change           | Month-Over-Month<br>Change | July<br>2024 | Year-Over-Year<br>Change | Month-Over-Month<br>Change |  |
| \$143,999 or Less      | 102               | + 52.2%                  | + 30.8%                    | 10.2         | + 161.5%                           | + 137.2%                   | 10           | - 41.2%                  | - 44.4%                    |  |
| \$144,000 to \$201,999 | 175               | - 58.7%                  | - 7.4%                     | 5.4          | - 18.2%                            | + 14.9%                    | 33           | - 49.2%                  | - 19.5%                    |  |
| \$202,000 to \$298,999 | 785               | - 32.1%                  | - 6.8%                     | 6.1          | - 26.5%                            | - 18.7%                    | 129          | - 10.4%                  | + 12.2%                    |  |
| \$299,000 or More      | 2,290             | + 28.6%                  | + 12.5%                    | 3.9          | + 8.3%                             | + 11.4%                    | 619          | + 11.5%                  | - 2.2%                     |  |
| Total                  | 3,352             | - 2.2%                   | + 6.6%                     | 4.5          | - 6.3%                             | + 7.1%                     | 791          | + 1.3%                   | - 2.0%                     |  |

### **Middlesex County**

|                        | Total<br>Showings |                          |                            |              | Buyer Interest (Showings/Listings) |                            |              | Managed<br>Listings      |                            |  |
|------------------------|-------------------|--------------------------|----------------------------|--------------|------------------------------------|----------------------------|--------------|--------------------------|----------------------------|--|
| Price Range            | July<br>2024      | Year-Over-Year<br>Change | Month-Over-Month<br>Change | July<br>2024 | Year-Over-Year<br>Change           | Month-Over-Month<br>Change | July<br>2024 | Year-Over-Year<br>Change | Month-Over-Month<br>Change |  |
| \$143,999 or Less      | 62                | - 75.1%                  | + 47.6%                    | 10.3         | - 8.8%                             | + 47.1%                    | 6            | - 72.7%                  | 0.0%                       |  |
| \$144,000 to \$201,999 | 220               | - 48.7%                  | - 29.5%                    | 9.2          | - 8.0%                             | - 8.9%                     | 24           | - 44.2%                  | - 25.0%                    |  |
| \$202,000 to \$298,999 | 305               | - 57.8%                  | - 44.3%                    | 6.1          | - 35.1%                            | - 30.7%                    | 51           | - 35.4%                  | - 20.3%                    |  |
| \$299,000 or More      | 2,156             | + 9.6%                   | + 6.6%                     | 5.1          | - 10.5%                            | 0.0%                       | 447          | + 19.2%                  | + 4.9%                     |  |
| Total                  | 2.743             | - 18.6%                  | - 6.2%                     | 5.5          | - 20.3%                            | - 6.8%                     | 528          | + 1.7%                   | 0.0%                       |  |

### **New Haven County**

|                        | Total<br>Showings |                          |                            |              | Buyer Interest (Showings/Listings) |                            |              | Managed<br>Listings      |                            |  |
|------------------------|-------------------|--------------------------|----------------------------|--------------|------------------------------------|----------------------------|--------------|--------------------------|----------------------------|--|
| Price Range            | July<br>2024      | Year-Over-Year<br>Change | Month-Over-Month<br>Change | July<br>2024 | Year-Over-Year<br>Change           | Month-Over-Month<br>Change | July<br>2024 | Year-Over-Year<br>Change | Month-Over-Month<br>Change |  |
| \$143,999 or Less      | 266               | - 56.4%                  | - 23.1%                    | 5.2          | - 27.8%                            | - 1.9%                     | 53           | - 40.4%                  | - 20.9%                    |  |
| \$144,000 to \$201,999 | 993               | - 43.3%                  | - 30.3%                    | 6.8          | - 33.3%                            | - 28.4%                    | 149          | - 14.9%                  | - 2.6%                     |  |
| \$202,000 to \$298,999 | 3,185             | - 29.2%                  | - 11.4%                    | 7.7          | - 13.5%                            | - 8.3%                     | 416          | - 20.3%                  | - 4.4%                     |  |
| \$299,000 or More      | 8,614             | + 14.0%                  | - 3.4%                     | 5.3          | - 5.4%                             | - 3.6%                     | 1,668        | + 16.7%                  | - 1.2%                     |  |
| Total                  | 13.058            | - 9.4%                   | - 8.6%                     | 5.9          | - 13.2%                            | - 6.3%                     | 2.286        | + 3.2%                   | - 2.5%                     |  |

## **New London County**

|                        | Total<br>Showings |                          |                            |              | Buyer Interest (Showings/Listings) |                            |              | Managed<br>Listings      |                            |  |
|------------------------|-------------------|--------------------------|----------------------------|--------------|------------------------------------|----------------------------|--------------|--------------------------|----------------------------|--|
| Price Range            | July<br>2024      | Year-Over-Year<br>Change | Month-Over-Month<br>Change | July<br>2024 | Year-Over-Year<br>Change           | Month-Over-Month<br>Change | July<br>2024 | Year-Over-Year<br>Change | Month-Over-Month<br>Change |  |
| \$143,999 or Less      | 57                | + 78.1%                  | - 50.0%                    | 4.4          | 0.0%                               | - 45.7%                    | 13           | + 44.4%                  | - 13.3%                    |  |
| \$144,000 to \$201,999 | 351               | - 26.4%                  | + 16.2%                    | 8.8          | + 1.1%                             | + 4.8%                     | 41           | - 28.1%                  | + 10.8%                    |  |
| \$202,000 to \$298,999 | 971               | - 24.5%                  | - 18.4%                    | 7.6          | - 13.6%                            | - 19.1%                    | 129          | - 14.6%                  | + 3.2%                     |  |
| \$299,000 or More      | 2,327             | + 3.2%                   | - 3.3%                     | 4.3          | - 12.2%                            | 0.0%                       | 582          | + 13.0%                  | - 4.7%                     |  |
| Total                  | 3.706             | - 8.5%                   | - 7.6%                     | 5.1          | - 15.0%                            | - 5.6%                     | 765          | + 4.5%                   | - 2.9%                     |  |

### **Tolland County**

|                        | Total<br>Showings |                          |                            |              | Buyer Interest (Showings/Listings) |                            |              | Managed<br>Listings      |                            |  |
|------------------------|-------------------|--------------------------|----------------------------|--------------|------------------------------------|----------------------------|--------------|--------------------------|----------------------------|--|
| Price Range            | July<br>2024      | Year-Over-Year<br>Change | Month-Over-Month<br>Change | July<br>2024 | Year-Over-Year<br>Change           | Month-Over-Month<br>Change | July<br>2024 | Year-Over-Year<br>Change | Month-Over-Month<br>Change |  |
| \$143,999 or Less      | 20                | - 90.9%                  | - 16.7%                    | 5.0          | - 54.5%                            | - 16.7%                    | 4            | - 80.0%                  | 0.0%                       |  |
| \$144,000 to \$201,999 | 83                | - 84.7%                  | - 81.1%                    | 4.0          | - 77.9%                            | - 78.1%                    | 21           | - 30.0%                  | - 12.5%                    |  |
| \$202,000 to \$298,999 | 401               | - 39.2%                  | - 24.1%                    | 7.3          | - 31.1%                            | - 40.7%                    | 55           | - 14.1%                  | + 25.0%                    |  |
| \$299,000 or More      | 1,333             | + 3.1%                   | - 18.8%                    | 5.6          | - 8.2%                             | - 18.8%                    | 246          | + 6.5%                   | - 2.4%                     |  |
| Total                  | 1,837             | - 32.3%                  | - 30.3%                    | 5.8          | - 31.0%                            | - 32.6%                    | 326          | - 5.5%                   | + 0.6%                     |  |

## **Windham County**

|                        |              | Total<br>Showin          |                            |              | Buyer Into<br>(Showings/L |                            | Managed<br>Listings |                          |                            |
|------------------------|--------------|--------------------------|----------------------------|--------------|---------------------------|----------------------------|---------------------|--------------------------|----------------------------|
| Price Range            | July<br>2024 | Year-Over-Year<br>Change | Month-Over-Month<br>Change | July<br>2024 | Year-Over-Year<br>Change  | Month-Over-Month<br>Change | July<br>2024        | Year-Over-Year<br>Change | Month-Over-Month<br>Change |
| \$143,999 or Less      | 14           | - 80.0%                  | - 60.0%                    | 3.5          | - 55.1%                   | - 25.5%                    | 4                   | - 60.0%                  | - 50.0%                    |
| \$144,000 to \$201,999 | 140          | + 0.7%                   | + 68.7%                    | 9.1          | + 44.4%                   | + 106.8%                   | 16                  | - 27.3%                  | - 20.0%                    |
| \$202,000 to \$298,999 | 286          | - 30.4%                  | - 17.1%                    | 5.3          | - 15.9%                   | - 19.7%                    | 53                  | - 20.9%                  | + 1.9%                     |
| \$299,000 or More      | 636          | + 84.9%                  | + 4.4%                     | 3.7          | + 23.3%                   | - 2.6%                     | 182                 | + 41.1%                  | + 2.8%                     |
| Total                  | 1.076        | + 11.6%                  | + 0.4%                     | 4.4          | - 4.3%                    | - 2.2%                     | 255                 | + 11.8%                  | - 0.8%                     |