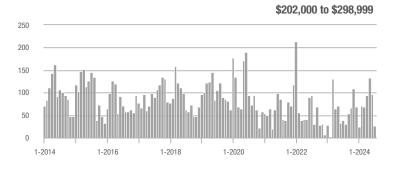

## **Fairfield County**

|                        | Total<br>Showings |                          |                            |              | Buyer Interest (Showings/Listings) |                            |              | Managed<br>Listings      |                            |  |
|------------------------|-------------------|--------------------------|----------------------------|--------------|------------------------------------|----------------------------|--------------|--------------------------|----------------------------|--|
| Price Range            | July<br>2024      | Year-Over-Year<br>Change | Month-Over-Month<br>Change | July<br>2024 | Year-Over-Year<br>Change           | Month-Over-Month<br>Change | July<br>2024 | Year-Over-Year<br>Change | Month-Over-Month<br>Change |  |
| \$143,999 or Less      | 204               | + 4.1%                   | - 23.9%                    | 4.3          | - 12.2%                            | - 17.3%                    | 48           | + 20.0%                  | - 9.4%                     |  |
| \$144,000 to \$201,999 | 408               | + 16.9%                  | + 10.3%                    | 5.3          | - 10.2%                            | - 15.9%                    | 75           | + 23.0%                  | + 25.0%                    |  |
| \$202,000 to \$298,999 | 1,058             | - 49.7%                  | - 14.7%                    | 7.0          | - 34.6%                            | - 17.6%                    | 152          | - 24.4%                  | + 3.4%                     |  |
| \$299,000 or More      | 12,910            | - 9.4%                   | - 6.2%                     | 5.9          | - 18.1%                            | - 4.8%                     | 2,255        | + 5.5%                   | - 3.3%                     |  |
| Total                  | 14,580            | - 13.7%                  | - 6.8%                     | 6.0          | - 18.9%                            | - 4.8%                     | 2,530        | + 3.7%                   | - 2.4%                     |  |

## **Hartford County**

|                        | Total<br>Showings |                          |                            |              | Buyer Interest (Showings/Listings) |                            |              | Managed<br>Listings      |                            |  |
|------------------------|-------------------|--------------------------|----------------------------|--------------|------------------------------------|----------------------------|--------------|--------------------------|----------------------------|--|
| Price Range            | July<br>2024      | Year-Over-Year<br>Change | Month-Over-Month<br>Change | July<br>2024 | Year-Over-Year<br>Change           | Month-Over-Month<br>Change | July<br>2024 | Year-Over-Year<br>Change | Month-Over-Month<br>Change |  |
| \$143,999 or Less      | 345               | - 61.2%                  | - 36.8%                    | 6.2          | - 41.5%                            | - 31.9%                    | 56           | - 34.1%                  | - 9.7%                     |  |
| \$144,000 to \$201,999 | 1,365             | - 47.1%                  | - 4.1%                     | 11.1         | - 21.8%                            | - 9.8%                     | 127          | - 31.7%                  | + 5.8%                     |  |
| \$202,000 to \$298,999 | 4,392             | - 25.5%                  | - 10.8%                    | 10.3         | - 14.2%                            | - 11.2%                    | 430          | - 13.0%                  | - 0.2%                     |  |
| \$299,000 or More      | 9,495             | + 12.4%                  | - 8.3%                     | 7.2          | - 1.4%                             | - 7.7%                     | 1,376        | + 12.9%                  | - 0.7%                     |  |
| Total                  | 15,597            | - 12.5%                  | - 9.6%                     | 8.1          | - 12.9%                            | - 10.0%                    | 1,989        | + 0.3%                   | - 0.5%                     |  |

## **Litchfield County**

|                        | Total<br>Showings |                          |                            |              | Buyer Interest (Showings/Listings) |                            |              | Managed<br>Listings      |                            |  |
|------------------------|-------------------|--------------------------|----------------------------|--------------|------------------------------------|----------------------------|--------------|--------------------------|----------------------------|--|
| Price Range            | July<br>2024      | Year-Over-Year<br>Change | Month-Over-Month<br>Change | July<br>2024 | Year-Over-Year<br>Change           | Month-Over-Month<br>Change | July<br>2024 | Year-Over-Year<br>Change | Month-Over-Month<br>Change |  |
| \$143,999 or Less      | 102               | + 52.2%                  | + 30.8%                    | 10.2         | + 161.5%                           | + 137.2%                   | 10           | - 41.2%                  | - 44.4%                    |  |
| \$144,000 to \$201,999 | 175               | - 58.7%                  | - 7.4%                     | 5.4          | - 18.2%                            | + 14.9%                    | 33           | - 49.2%                  | - 19.5%                    |  |
| \$202,000 to \$298,999 | 785               | - 32.1%                  | - 6.8%                     | 6.1          | - 26.5%                            | - 18.7%                    | 129          | - 10.4%                  | + 12.2%                    |  |
| \$299,000 or More      | 2,290             | + 28.6%                  | + 12.5%                    | 3.9          | + 8.3%                             | + 11.4%                    | 619          | + 11.5%                  | - 2.2%                     |  |
| Total                  | 3,352             | - 2.2%                   | + 6.6%                     | 4.5          | - 6.3%                             | + 7.1%                     | 791          | + 1.3%                   | - 2.0%                     |  |

### **Middlesex County**

|                        | Total<br>Showings |                          |                            |              | Buyer Interest (Showings/Listings) |                            |              | Managed<br>Listings      |                            |  |
|------------------------|-------------------|--------------------------|----------------------------|--------------|------------------------------------|----------------------------|--------------|--------------------------|----------------------------|--|
| Price Range            | July<br>2024      | Year-Over-Year<br>Change | Month-Over-Month<br>Change | July<br>2024 | Year-Over-Year<br>Change           | Month-Over-Month<br>Change | July<br>2024 | Year-Over-Year<br>Change | Month-Over-Month<br>Change |  |
| \$143,999 or Less      | 62                | - 75.1%                  | + 47.6%                    | 10.3         | - 8.8%                             | + 47.1%                    | 6            | - 72.7%                  | 0.0%                       |  |
| \$144,000 to \$201,999 | 220               | - 48.7%                  | - 29.5%                    | 9.2          | - 8.0%                             | - 8.9%                     | 24           | - 44.2%                  | - 25.0%                    |  |
| \$202,000 to \$298,999 | 305               | - 57.8%                  | - 44.3%                    | 6.1          | - 35.1%                            | - 30.7%                    | 51           | - 35.4%                  | - 20.3%                    |  |
| \$299,000 or More      | 2,156             | + 9.6%                   | + 6.6%                     | 5.1          | - 10.5%                            | 0.0%                       | 447          | + 19.2%                  | + 4.9%                     |  |
| Total                  | 2.743             | - 18.6%                  | - 6.2%                     | 5.5          | - 20.3%                            | - 6.8%                     | 528          | + 1.7%                   | 0.0%                       |  |

### **New Haven County**

|                        | Total<br>Showings |                          |                            |              | Buyer Interest (Showings/Listings) |                            |              | Managed<br>Listings      |                            |  |
|------------------------|-------------------|--------------------------|----------------------------|--------------|------------------------------------|----------------------------|--------------|--------------------------|----------------------------|--|
| Price Range            | July<br>2024      | Year-Over-Year<br>Change | Month-Over-Month<br>Change | July<br>2024 | Year-Over-Year<br>Change           | Month-Over-Month<br>Change | July<br>2024 | Year-Over-Year<br>Change | Month-Over-Month<br>Change |  |
| \$143,999 or Less      | 266               | - 56.4%                  | - 23.1%                    | 5.2          | - 27.8%                            | - 1.9%                     | 53           | - 40.4%                  | - 20.9%                    |  |
| \$144,000 to \$201,999 | 993               | - 43.3%                  | - 30.3%                    | 6.8          | - 33.3%                            | - 28.4%                    | 149          | - 14.9%                  | - 2.6%                     |  |
| \$202,000 to \$298,999 | 3,185             | - 29.2%                  | - 11.4%                    | 7.7          | - 13.5%                            | - 8.3%                     | 416          | - 20.3%                  | - 4.4%                     |  |
| \$299,000 or More      | 8,614             | + 14.0%                  | - 3.4%                     | 5.3          | - 5.4%                             | - 3.6%                     | 1,668        | + 16.7%                  | - 1.2%                     |  |
| Total                  | 13.058            | - 9.4%                   | - 8.6%                     | 5.9          | - 13.2%                            | - 6.3%                     | 2.286        | + 3.2%                   | - 2.5%                     |  |

## **New London County**

|                        | Total<br>Showings |                          |                            |              | Buyer Interest (Showings/Listings) |                            |              | Managed<br>Listings      |                            |  |
|------------------------|-------------------|--------------------------|----------------------------|--------------|------------------------------------|----------------------------|--------------|--------------------------|----------------------------|--|
| Price Range            | July<br>2024      | Year-Over-Year<br>Change | Month-Over-Month<br>Change | July<br>2024 | Year-Over-Year<br>Change           | Month-Over-Month<br>Change | July<br>2024 | Year-Over-Year<br>Change | Month-Over-Month<br>Change |  |
| \$143,999 or Less      | 57                | + 78.1%                  | - 50.0%                    | 4.4          | 0.0%                               | - 45.7%                    | 13           | + 44.4%                  | - 13.3%                    |  |
| \$144,000 to \$201,999 | 351               | - 26.4%                  | + 16.2%                    | 8.8          | + 1.1%                             | + 4.8%                     | 41           | - 28.1%                  | + 10.8%                    |  |
| \$202,000 to \$298,999 | 971               | - 24.5%                  | - 18.4%                    | 7.6          | - 13.6%                            | - 19.1%                    | 129          | - 14.6%                  | + 3.2%                     |  |
| \$299,000 or More      | 2,327             | + 3.2%                   | - 3.3%                     | 4.3          | - 12.2%                            | 0.0%                       | 582          | + 13.0%                  | - 4.7%                     |  |
| Total                  | 3.706             | - 8.5%                   | - 7.6%                     | 5.1          | - 15.0%                            | - 5.6%                     | 765          | + 4.5%                   | - 2.9%                     |  |

### **Tolland County**

|                        | Total<br>Showings |                          |                            |              | Buyer Interest (Showings/Listings) |                            |              | Managed<br>Listings      |                            |  |
|------------------------|-------------------|--------------------------|----------------------------|--------------|------------------------------------|----------------------------|--------------|--------------------------|----------------------------|--|
| Price Range            | July<br>2024      | Year-Over-Year<br>Change | Month-Over-Month<br>Change | July<br>2024 | Year-Over-Year<br>Change           | Month-Over-Month<br>Change | July<br>2024 | Year-Over-Year<br>Change | Month-Over-Month<br>Change |  |
| \$143,999 or Less      | 20                | - 90.9%                  | - 16.7%                    | 5.0          | - 54.5%                            | - 16.7%                    | 4            | - 80.0%                  | 0.0%                       |  |
| \$144,000 to \$201,999 | 83                | - 84.7%                  | - 81.1%                    | 4.0          | - 77.9%                            | - 78.1%                    | 21           | - 30.0%                  | - 12.5%                    |  |
| \$202,000 to \$298,999 | 401               | - 39.2%                  | - 24.1%                    | 7.3          | - 31.1%                            | - 40.7%                    | 55           | - 14.1%                  | + 25.0%                    |  |
| \$299,000 or More      | 1,333             | + 3.1%                   | - 18.8%                    | 5.6          | - 8.2%                             | - 18.8%                    | 246          | + 6.5%                   | - 2.4%                     |  |
| Total                  | 1,837             | - 32.3%                  | - 30.3%                    | 5.8          | - 31.0%                            | - 32.6%                    | 326          | - 5.5%                   | + 0.6%                     |  |

## **Windham County**

|                        |              | Total<br>Showin          |                            |              | Buyer Into<br>(Showings/L |                            | Managed<br>Listings |                          |                            |
|------------------------|--------------|--------------------------|----------------------------|--------------|---------------------------|----------------------------|---------------------|--------------------------|----------------------------|
| Price Range            | July<br>2024 | Year-Over-Year<br>Change | Month-Over-Month<br>Change | July<br>2024 | Year-Over-Year<br>Change  | Month-Over-Month<br>Change | July<br>2024        | Year-Over-Year<br>Change | Month-Over-Month<br>Change |
| \$143,999 or Less      | 14           | - 80.0%                  | - 60.0%                    | 3.5          | - 55.1%                   | - 25.5%                    | 4                   | - 60.0%                  | - 50.0%                    |
| \$144,000 to \$201,999 | 140          | + 0.7%                   | + 68.7%                    | 9.1          | + 44.4%                   | + 106.8%                   | 16                  | - 27.3%                  | - 20.0%                    |
| \$202,000 to \$298,999 | 286          | - 30.4%                  | - 17.1%                    | 5.3          | - 15.9%                   | - 19.7%                    | 53                  | - 20.9%                  | + 1.9%                     |
| \$299,000 or More      | 636          | + 84.9%                  | + 4.4%                     | 3.7          | + 23.3%                   | - 2.6%                     | 182                 | + 41.1%                  | + 2.8%                     |
| Total                  | 1.076        | + 11.6%                  | + 0.4%                     | 4.4          | - 4.3%                    | - 2.2%                     | 255                 | + 11.8%                  | - 0.8%                     |