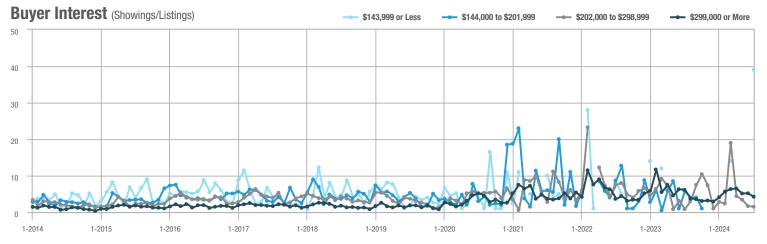

## **Hartford County**

|                        | Total<br>Showings |                          |                            |              | Buyer Interest (Showings/Listings) |                            |              | Managed<br>Listings      |                            |  |
|------------------------|-------------------|--------------------------|----------------------------|--------------|------------------------------------|----------------------------|--------------|--------------------------|----------------------------|--|
| Price Range            | July<br>2024      | Year-Over-Year<br>Change | Month-Over-Month<br>Change | July<br>2024 | Year-Over-Year<br>Change           | Month-Over-Month<br>Change | July<br>2024 | Year-Over-Year<br>Change | Month-Over-Month<br>Change |  |
| \$143,999 or Less      | 345               | - 61.2%                  | - 36.8%                    | 6.2          | - 41.5%                            | - 31.9%                    | 56           | - 34.1%                  | - 9.7%                     |  |
| \$144,000 to \$201,999 | 1,365             | - 47.1%                  | - 4.1%                     | 11.1         | - 21.8%                            | - 9.8%                     | 127          | - 31.7%                  | + 5.8%                     |  |
| \$202,000 to \$298,999 | 4,392             | - 25.5%                  | - 10.8%                    | 10.3         | - 14.2%                            | - 11.2%                    | 430          | - 13.0%                  | - 0.2%                     |  |
| \$299,000 or More      | 9,495             | + 12.4%                  | - 8.3%                     | 7.2          | - 1.4%                             | - 7.7%                     | 1,376        | + 12.9%                  | - 0.7%                     |  |
| Total                  | 15,597            | - 12.5%                  | - 9.6%                     | 8.1          | - 12.9%                            | - 10.0%                    | 1,989        | + 0.3%                   | - 0.5%                     |  |