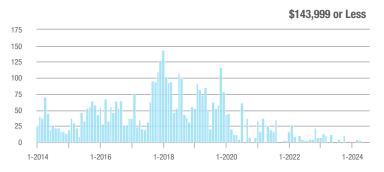

| + 100.0%                 | - 33.3%                    |
| \$202,000 to \$298,999 | 31           | - 74.2%                  | - 32.6%                    | 4.4          | - 52.2%                  | - 33.3%                    | 7                   | - 46.2%                  | 0.0%                       |
| \$299,000 or More      | 104          | - 1.9%                   | - 11.1%                    | 3.7          | - 47.9%                  | - 17.8%                    | 28                  | + 75.0%                  | + 7.7%                     |
| Total                  | 161          | - 28.8%                  | - 8.5%                     | 4.4          | - 41.3%                  | - 8.3%                     | 37                  | + 19.4%                  | 0.0%                       |















# **Durham**

|                        |              | Total<br>Showin          |                            |              | Buyer Into<br>(Showings/L |                            | Managed<br>Listings |                          |                            |
|------------------------|--------------|--------------------------|----------------------------|--------------|---------------------------|----------------------------|---------------------|--------------------------|----------------------------|
| Price Range            | July<br>2024 | Year-Over-Year<br>Change | Month-Over-Month<br>Change | July<br>2024 | Year-Over-Year<br>Change  | Month-Over-Month<br>Change | July<br>2024        | Year-Over-Year<br>Change | Month-Over-Month<br>Change |
| \$143,999 or Less      | 0