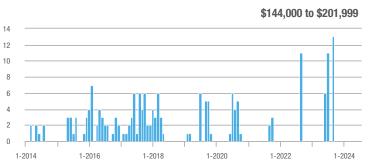

| _                          |
| \$202,000 to \$298,999 | 0            | _                        | _                          |              | _                         | _                          | 0                   | _                        | _                          |
| \$299,000 or More      | 31           | + 158.3%                 | - 22.5%                    | 2.4          | + 100.0%                  | + 9.1%                     | 13                  | + 18.2%                  | - 13.3%                    |
| Total                  | 31           | + 34.8%                  | - 22.5%                    | 2.4          | + 14.3%                   | + 9.1%                     | 13                  | + 8.3%                   | - 13.3%                    |















**Coventry** 

|                        |              | Total<br>Showin          |                            |              | Buyer Interest (Showings/Listings) |                            |              | Managed<br>Listings      |                            |  |
|------------------------|--------------|--------------------------|----------------------------|--------------|------------------------------------|----------------------------|--------------|--------------------------|----------------------------|--|
| Price Range            | July<br>2024 | Year-Over-Year<br>Change | Month-Over-Month<br>Change | July<br>2024 | Year-Over-Year<br>Change           | Month-Over-Month<br>Change | July<br>2024 | Year-Over-Year<br>Change | Month-Over-Month<br>Change |  |
| \$143,999 or