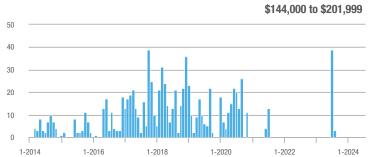

## **Fairfield County**

|                        | Total<br>Showings |                          |                            |              | Buyer Interest (Showings/Listings) |                            |              | Managed<br>Listings      |                            |  |
|------------------------|-------------------|--------------------------|----------------------------|--------------|------------------------------------|----------------------------|--------------|--------------------------|----------------------------|--|
| Price Range            | July<br>2024      | Year-Over-Year<br>Change | Month-Over-Month<br>Change | July<br>2024 | Year-Over-Year<br>Change           | Month-Over-Month<br>Change | July<br>2024 | Year-Over-Year<br>Change | Month-Over-Month<br>Change |  |
| \$143,999 or Less      | 204               | + 4.1%                   | - 23.9%                    | 4.3          | - 12.2%                            | - 17.3%                    | 48           | + 20.0%                  | - 9.4%                     |  |
| \$144,000 to \$201,999 | 408               | + 16.9%                  | + 10.3%                    | 5.3          | - 10.2%                            | - 15.9%                    | 75           | + 23.0%                  | + 25.0%                    |  |
| \$202,000 to \$298,999 | 1,058             | - 49.7%                  | - 14.7%                    | 7.0          | - 34.6%                            | - 17.6%                    | 152          | - 24.4%                  | + 3.4%                     |  |
| \$299,000 or More      | 12,910            | - 9.4%                   | - 6.2%                     | 5.9          | - 18.1%                            | - 4.8%                     | 2,255        | + 5.5%                   | - 3.3%                     |  |
| Total                  | 14,580            | - 13.7%                  | - 6.8%                     | 6.0          | - 18.9%                            | - 4.8%                     | 2,530        | + 3.7%                   | - 2.4%                     |  |

## **Hartford County**

|                        | Total<br>Showings |                          |                            |              | Buyer Interest (Showings/Listings) |                            |              | Managed<br>Listings      |                            |  |
|------------------------|-------------------|--------------------------|----------------------------|--------------|------------------------------------|----------------------------|--------------|--------------------------|----------------------------|--|
| Price Range            | July<br>2024      | Year-Over-Year<br>Change | Month-Over-Month<br>Change | July<br>2024 | Year-Over-Year<br>Change           | Month-Over-Month<br>Change | July<br>2024 | Year-Over-Year<br>Change | Month-Over-Month<br>Change |  |
| \$143,999 or Less      | 345               | - 61.2%                  | - 36.8%                    | 6.2          | - 41.5%                            | - 31.9%                    | 56           | - 34.1%                  | - 9.7%                     |  |
| \$144,000 to \$201,999 | 1,365             | - 47.1%                  | - 4.1%                     | 11.1         | - 21.8%                            | - 9.8%                     | 127          | - 31.7%                  | + 5.8%                     |  |
| \$202,000 to \$298,999 | 4,392             | - 25.5%                  | - 10.8%                    | 10.3         | - 14.2%                            | - 11.2%                    | 430          | - 13.0%                  | - 0.2%                     |  |
| \$299,000 or More      | 9,495             | + 12.4%                  | - 8.3%                     | 7.2          | - 1.4%                             | - 7.7%                     | 1,376        | + 12.9%                  | - 0.7%                     |  |
| Total                  | 15,597            | - 12.5%                  | - 9.6%                     | 8.1          | - 12.9%                            | - 10.0%                    | 1,989        | + 0.3%                   | - 0.5%                     |  |

## **Litchfield County**

|                        | Total<br>Showings |                          |                            |              | Buyer Interest (Showings/Listings) |                            |              | Managed<br>Listings      |                            |  |
|------------------------|-------------------|--------------------------|----------------------------|--------------|------------------------------------|----------------------------|--------------|--------------------------|----------------------------|--|
| Price Range            | July<br>2024      | Year-Over-Year<br>Change | Month-Over-Month<br>Change | July<br>2024 | Year-Over-Year<br>Change           | Month-Over-Month<br>Change | July<br>2024 | Year-Over-Year<br>Change | Month-Over-Month<br>Change |  |
| \$143,999 or Less      | 102               | + 52.2%                  | + 30.8%                    | 10.2         | + 161.5%                           | + 137.2%                   | 10           | - 41.2%                  | - 44.4%                    |  |
| \$144,000 to \$201,999 | 175               | - 58.7%                  | - 7.4%                     | 5.4          | - 18.2%                            | + 14.9%                    | 33           | - 49.2%                  | - 19.5%                    |  |
| \$202,000 to \$298,999 | 785               | - 32.1%                  | - 6.8%                     | 6.1          | - 26.5%                            | - 18.7%                    | 129          | - 10.4%                  | + 12.2%                    |  |
| \$299,000 or More      | 2,290             | + 28.6%                  | + 12.5%                    | 3.9          | + 8.3%                             | + 11.4%                    | 619          | + 11.5%                  | - 2.2%                     |  |
| Total                  | 3,352             | - 2.2%                   | + 6.6%                     | 4.5          | - 6.3%                             | + 7.1%                     | 791          | + 1.3%                   | - 2.0%                     |  |

### **Middlesex County**

|                        | Total<br>Showings |                          |                            |              | Buyer Interest (Showings/Listings) |                            |              | Managed<br>Listings      |                            |  |
|------------------------|-------------------|--------------------------|----------------------------|--------------|------------------------------------|----------------------------|--------------|--------------------------|----------------------------|--|
| Price Range            | July<br>2024      | Year-Over-Year<br>Change | Month-Over-Month<br>Change | July<br>2024 | Year-Over-Year<br>Change           | Month-Over-Month<br>Change | July<br>2024 | Year-Over-Year<br>Change | Month-Over-Month<br>Change |  |
| \$143,999 or Less      | 62                | - 75.1%                  | + 47.6%                    | 10.3         | - 8.8%                             | + 47.1%                    | 6            | - 72.7%                  | 0.0%                       |  |
| \$144,000 to \$201,999 | 220               | - 48.7%                  | - 29.5%                    | 9.2          | - 8.0%                             | - 8.9%                     | 24           | - 44.2%                  | - 25.0%                    |  |
| \$202,000 to \$298,999 | 305               | - 57.8%                  | - 44.3%                    | 6.1          | - 35.1%                            | - 30.7%                    | 51           | - 35.4%                  | - 20.3%                    |  |
| \$299,000 or More      | 2,156             | + 9.6%                   | + 6.6%                     | 5.1          | - 10.5%                            | 0.0%                       | 447          | + 19.2%                  | + 4.9%                     |  |
| Total                  | 2.743             | - 18.6%                  | - 6.2%                     | 5.5          | - 20.3%                            | - 6.8%                     | 528          | + 1.7%                   | 0.0%                       |  |

### **New Haven County**

|                        | Total<br>Showings |                          |                            |              | Buyer Interest (Showings/Listings) |                            |              | Managed<br>Listings      |                            |  |
|------------------------|-------------------|--------------------------|----------------------------|--------------|------------------------------------|----------------------------|--------------|--------------------------|----------------------------|--|
| Price Range            | July<br>2024      | Year-Over-Year<br>Change | Month-Over-Month<br>Change | July<br>2024 | Year-Over-Year<br>Change           | Month-Over-Month<br>Change | July<br>2024 | Year-Over-Year<br>Change | Month-Over-Month<br>Change |  |
| \$143,999 or Less      | 266               | - 56.4%                  | - 23.1%                    | 5.2          | - 27.8%                            | - 1.9%                     | 53           | - 40.4%                  | - 20.9%                    |  |
| \$144,000 to \$201,999 | 993               | - 43.3%                  | - 30.3%                    | 6.8          | - 33.3%                            | - 28.4%                    | 149          | - 14.9%                  | - 2.6%                     |  |
| \$202,000 to \$298,999 | 3,185             | - 29.2%                  | - 11.4%                    | 7.7          | - 13.5%                            | - 8.3%                     | 416          | - 20.3%                  | - 4.4%                     |  |
| \$299,000 or More      | 8,614             | + 14.0%                  | - 3.4%                     | 5.3          | - 5.4%                             | - 3.6%                     | 1,668        | + 16.7%                  | - 1.2%                     |  |
| Total                  | 13.058            | - 9.4%                   | - 8.6%                     | 5.9          | - 13.2%                            | - 6.3%                     | 2.286        | + 3.2%                   | - 2.5%                     |  |

## **New London County**

|                        | Total<br>Showings |                          |                            |              | Buyer Interest (Showings/Listings) |                            |              | Managed<br>Listings      |                            |  |
|------------------------|-------------------|--------------------------|----------------------------|--------------|------------------------------------|----------------------------|--------------|--------------------------|----------------------------|--|
| Price Range            | July<br>2024      | Year-Over-Year<br>Change | Month-Over-Month<br>Change | July<br>2024 | Year-Over-Year<br>Change           | Month-Over-Month<br>Change | July<br>2024 | Year-Over-Year<br>Change | Month-Over-Month<br>Change |  |
| \$143,999 or Less      | 57                | + 78.1%                  | - 50.0%                    | 4.4          | 0.0%                               | - 45.7%                    | 13           | + 44.4%                  | - 13.3%                    |  |
| \$144,000 to \$201,999 | 351               | - 26.4%                  | + 16.2%                    | 8.8          | + 1.1%                             | + 4.8%                     | 41           | - 28.1%                  | + 10.8%                    |  |
| \$202,000 to \$298,999 | 971               | - 24.5%                  | - 18.4%                    | 7.6          | - 13.6%                            | - 19.1%                    | 129          | - 14.6%                  | + 3.2%                     |  |
| \$299,000 or More      | 2,327             | + 3.2%                   | - 3.3%                     | 4.3          | - 12.2%                            | 0.0%                       | 582          | + 13.0%                  | - 4.7%                     |  |
| Total                  | 3.706             | - 8.5%                   | - 7.6%                     | 5.1          | - 15.0%                            | - 5.6%                     | 765          | + 4.5%                   | - 2.9%                     |  |

### **Tolland County**

|                        | Total<br>Showings |                          |                            |              | Buyer Interest (Showings/Listings) |                            |              | Managed<br>Listings      |                            |  |
|------------------------|-------------------|--------------------------|----------------------------|--------------|------------------------------------|----------------------------|--------------|--------------------------|----------------------------|--|
| Price Range            | July<br>2024      | Year-Over-Year<br>Change | Month-Over-Month<br>Change | July<br>2024 | Year-Over-Year<br>Change           | Month-Over-Month<br>Change | July<br>2024 | Year-Over-Year<br>Change | Month-Over-Month<br>Change |  |
| \$143,999 or Less      | 20                | - 90.9%                  | - 16.7%                    | 5.0          | - 54.5%                            | - 16.7%                    | 4            | - 80.0%                  | 0.0%                       |  |
| \$144,000 to \$201,999 | 83                | - 84.7%                  | - 81.1%                    | 4.0          | - 77.9%                            | - 78.1%                    | 21           | - 30.0%                  | - 12.5%                    |  |
| \$202,000 to \$298,999 | 401               | - 39.2%                  | - 24.1%                    | 7.3          | - 31.1%                            | - 40.7%                    | 55           | - 14.1%                  | + 25.0%                    |  |
| \$299,000 or More      | 1,333             | + 3.1%                   | - 18.8%                    | 5.6          | - 8.2%                             | - 18.8%                    | 246          | + 6.5%                   | - 2.4%                     |  |
| Total                  | 1,837             | - 32.3%                  | - 30.3%                    | 5.8          | - 31.0%                            | - 32.6%                    | 326          | - 5.5%                   | + 0.6%                     |  |

## **Windham County**

|                        |              | Total<br>Showin          |                            |              | Buyer Into<br>(Showings/L |                            | Managed<br>Listings |                          |                            |
|------------------------|--------------|--------------------------|----------------------------|--------------|---------------------------|----------------------------|---------------------|--------------------------|----------------------------|
| Price Range            | July<br>2024 | Year-Over-Year<br>Change | Month-Over-Month<br>Change | July<br>2024 | Year-Over-Year<br>Change  | Month-Over-Month<br>Change | July<br>2024        | Year-Over-Year<br>Change | Month-Over-Month<br>Change |
| \$143,999 or Less      | 14           | - 80.0%                  | - 60.0%                    | 3.5          | - 55.1%                   | - 25.5%                    | 4                   | - 60.0%                  | - 50.0%                    |
| \$144,000 to \$201,999 | 140          | + 0.7%                   | + 68.7%                    | 9.1          | + 44.4%                   | + 106.8%                   | 16                  | - 27.3%                  | - 20.0%                    |
| \$202,000 to \$298,999 | 286          | - 30.4%                  | - 17.1%                    | 5.3          | - 15.9%                   | - 19.7%                    | 53                  | - 20.9%                  | + 1.9%                     |
| \$299,000 or More      | 636          | + 84.9%                  | + 4.4%                     | 3.7          | + 23.3%                   | - 2.6%                     | 182                 | + 41.1%                  | + 2.8%                     |
| Total                  | 1.076        | + 11.6%                  | + 0.4%                     | 4.4          | - 4.3%                    | - 2.2%                     | 255                 | + 11.8%                  | - 0.8%                     |