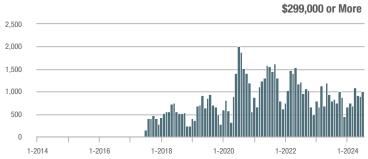

## **Fairfield County**

|                        | Total<br>Showings |                          |                            |              | Buyer Interest (Showings/Listings) |                            |              | Managed<br>Listings      |                            |  |
|------------------------|-------------------|--------------------------|----------------------------|--------------|------------------------------------|----------------------------|--------------|--------------------------|----------------------------|--|
| Price Range            | July<br>2024      | Year-Over-Year<br>Change | Month-Over-Month<br>Change | July<br>2024 | Year-Over-Year<br>Change           | Month-Over-Month<br>Change | July<br>2024 | Year-Over-Year<br>Change | Month-Over-Month<br>Change |  |
| \$143,999 or Less      | 204               | + 4.1%                   | - 23.9%                    | 4.3          | - 12.2%                            | - 17.3%                    | 48           | + 20.0%                  | - 9.4%                     |  |
| \$144,000 to \$201,999 | 408               | + 16.9%                  | + 10.3%                    | 5.3          | - 10.2%                            | - 15.9%                    | 75           | + 23.0%                  | + 25.0%                    |  |
| \$202,000 to \$298,999 | 1,058             | - 49.7%                  | - 14.7%                    | 7.0          | - 34.6%                            | - 17.6%                    | 152          | - 24.4%                  | + 3.4%                     |  |
| \$299,000 or More      | 12,910            | - 9.4%                   | - 6.2%                     | 5.9          | - 18.1%                            | - 4.8%                     | 2,255        | + 5.5%                   | - 3.3%                     |  |
| Total                  | 14,580            | - 13.7%                  | - 6.8%                     | 6.0          | - 18.9%                            | - 4.8%                     | 2,530        | + 3.7%                   | - 2.4%                     |  |

## **Hartford County**

|                        | Total<br>Showings |                          |                            |              | Buyer Interest (Showings/Listings) |                            |              | Managed<br>Listings      |                            |  |
|------------------------|-------------------|--------------------------|----------------------------|--------------|------------------------------------|----------------------------|--------------|--------------------------|----------------------------|--|
| Price Range            | July<br>2024      | Year-Over-Year<br>Change | Month-Over-Month<br>Change | July<br>2024 | Year-Over-Year<br>Change           | Month-Over-Month<br>Change | July<br>2024 | Year-Over-Year<br>Change | Month-Over-Month<br>Change |  |
| \$143,999 or Less      | 345               | - 61.2%                  | - 36.8%                    | 6.2          | - 41.5%                            | - 31.9%                    | 56           | - 34.1%                  | - 9.7%                     |  |
| \$144,000 to \$201,999 | 1,365             | - 47.1%                  | - 4.1%                     | 11.1         | - 21.8%                            | - 9.8%                     | 127          | - 31.7%                  | + 5.8%                     |  |
| \$202,000 to \$298,999 | 4,392             | - 25.5%                  | - 10.8%                    | 10.3         | - 14.2%                            | - 11.2%                    | 430          | - 13.0%                  | - 0.2%                     |  |
| \$299,000 or More      | 9,495             | + 12.4%                  | - 8.3%                     | 7.2          | - 1.4%                             | - 7.7%                     | 1,376        | + 12.9%                  | - 0.7%                     |  |
| Total                  | 15,597            | - 12.5%                  | - 9.6%                     | 8.1          | - 12.9%                            | - 10.0%                    | 1,989        | + 0.3%                   | - 0.5%                     |  |

## **Litchfield County**

|                        | Total<br>Showings |                          |                            |              | Buyer Interest (Showings/Listings) |                            |              | Managed<br>Listings      |                            |  |
|------------------------|-------------------|--------------------------|----------------------------|--------------|------------------------------------|----------------------------|--------------|--------------------------|----------------------------|--|
| Price Range            | July<br>2024      | Year-Over-Year<br>Change | Month-Over-Month<br>Change | July<br>2024 | Year-Over-Year<br>Change           | Month-Over-Month<br>Change | July<br>2024 | Year-Over-Year<br>Change | Month-Over-Month<br>Change |  |
| \$143,999 or Less      | 102               | + 52.2%                  | + 30.8%                    | 10.2         | + 161.5%                           | + 137.2%                   | 10           | - 41.2%                  | - 44.4%                    |  |
| \$144,000 to \$201,999 | 175               | - 58.7%                  | - 7.4%                     | 5.4          | - 18.2%                            | + 14.9%                    | 33           | - 49.2%                  | - 19.5%                    |  |
| \$202,000 to \$298,999 | 785               | - 32.1%                  | - 6.8%                     | 6.1          | - 26.5%                            | - 18.7%                    | 129          | - 10.4%                  | + 12.2%                    |  |
| \$299,000 or More      | 2,290             | + 28.6%                  | + 12.5%                    | 3.9          | + 8.3%                             | + 11.4%                    | 619          | + 11.5%                  | - 2.2%                     |  |
| Total                  | 3,352             | - 2.2%                   | + 6.6%                     | 4.5          | - 6.3%                             | + 7.1%                     | 791          | + 1.3%                   | - 2.0%                     |  |

### **Middlesex County**

|                        | Total<br>Showings |                          |                            |              | Buyer Interest (Showings/Listings) |                            |              | Managed<br>Listings      |                            |  |
|------------------------|-------------------|--------------------------|----------------------------|--------------|------------------------------------|----------------------------|--------------|--------------------------|----------------------------|--|
| Price Range            | July<br>2024      | Year-Over-Year<br>Change | Month-Over-Month<br>Change | July<br>2024 | Year-Over-Year<br>Change           | Month-Over-Month<br>Change | July<br>2024 | Year-Over-Year<br>Change | Month-Over-Month<br>Change |  |
| \$143,999 or Less      | 62                | - 75.1%                  | + 47.6%                    | 10.3         | - 8.8%                             | + 47.1%                    | 6            | - 72.7%                  | 0.0%                       |  |
| \$144,000 to \$201,999 | 220               | - 48.7%                  | - 29.5%                    | 9.2          | - 8.0%                             | - 8.9%                     | 24           | - 44.2%                  | - 25.0%                    |  |
| \$202,000 to \$298,999 | 305               | - 57.8%                  | - 44.3%                    | 6.1          | - 35.1%                            | - 30.7%                    | 51           | - 35.4%                  | - 20.3%                    |  |
| \$299,000 or More      | 2,156             | + 9.6%                   | + 6.6%                     | 5.1          | - 10.5%                            | 0.0%                       | 447          | + 19.2%                  | + 4.9%                     |  |
| Total                  | 2.743             | - 18.6%                  | - 6.2%                     | 5.5          | - 20.3%                            | - 6.8%                     | 528          | + 1.7%                   | 0.0%                       |  |

### **New Haven County**

|                        | Total<br>Showings |                          |                            |              | Buyer Interest (Showings/Listings) |                            |              | Managed<br>Listings      |                            |  |
|------------------------|-------------------|--------------------------|----------------------------|--------------|------------------------------------|----------------------------|--------------|--------------------------|----------------------------|--|
| Price Range            | July<br>2024      | Year-Over-Year<br>Change | Month-Over-Month<br>Change | July<br>2024 | Year-Over-Year<br>Change           | Month-Over-Month<br>Change | July<br>2024 | Year-Over-Year<br>Change | Month-Over-Month<br>Change |  |
| \$143,999 or Less      | 266               | - 56.4%                  | - 23.1%                    | 5.2          | - 27.8%                            | - 1.9%                     | 53           | - 40.4%                  | - 20.9%                    |  |
| \$144,000 to \$201,999 | 993               | - 43.3%                  | - 30.3%                    | 6.8          | - 33.3%                            | - 28.4%                    | 149          | - 14.9%                  | - 2.6%                     |  |
| \$202,000 to \$298,999 | 3,185             | - 29.2%                  | - 11.4%                    | 7.7          | - 13.5%                            | - 8.3%                     | 416          | - 20.3%                  | - 4.4%                     |  |
| \$299,000 or More      | 8,614             | + 14.0%                  | - 3.4%                     | 5.3          | - 5.4%                             | - 3.6%                     | 1,668        | + 16.7%                  | - 1.2%                     |  |
| Total                  | 13.058            | - 9.4%                   | - 8.6%                     | 5.9          | - 13.2%                            | - 6.3%                     | 2.286        | + 3.2%                   | - 2.5%                     |  |

## **New London County**

|                        | Total<br>Showings |                          |                            |              | Buyer Interest (Showings/Listings) |                            |              | Managed<br>Listings      |                            |  |
|------------------------|-------------------|--------------------------|----------------------------|--------------|------------------------------------|----------------------------|--------------|--------------------------|----------------------------|--|
| Price Range            | July<br>2024      | Year-Over-Year<br>Change | Month-Over-Month<br>Change | July<br>2024 | Year-Over-Year<br>Change           | Month-Over-Month<br>Change | July<br>2024 | Year-Over-Year<br>Change | Month-Over-Month<br>Change |  |
| \$143,999 or Less      | 57                | + 78.1%                  | - 50.0%                    | 4.4          | 0.0%                               | - 45.7%                    | 13           | + 44.4%                  | - 13.3%                    |  |
| \$144,000 to \$201,999 | 351               | - 26.4%                  | + 16.2%                    | 8.8          | + 1.1%                             | + 4.8%                     | 41           | - 28.1%                  | + 10.8%                    |  |
| \$202,000 to \$298,999 | 971               | - 24.5%                  | - 18.4%                    | 7.6          | - 13.6%                            | - 19.1%                    | 129          | - 14.6%                  | + 3.2%                     |  |
| \$299,000 or More      | 2,327             | + 3.2%                   | - 3.3%                     | 4.3          | - 12.2%                            | 0.0%                       | 582          | + 13.0%                  | - 4.7%                     |  |
| Total                  | 3.706             | - 8.5%                   | - 7.6%                     | 5.1          | - 15.0%                            | - 5.6%                     | 765          | + 4.5%                   | - 2.9%                     |  |

### **Tolland County**

|                        | Total<br>Showings |                          |                            |              | Buyer Interest (Showings/Listings) |                            |              | Managed<br>Listings      |                            |  |
|------------------------|-------------------|--------------------------|----------------------------|--------------|------------------------------------|----------------------------|--------------|--------------------------|----------------------------|--|
| Price Range            | July<br>2024      | Year-Over-Year<br>Change | Month-Over-Month<br>Change | July<br>2024 | Year-Over-Year<br>Change           | Month-Over-Month<br>Change | July<br>2024 | Year-Over-Year<br>Change | Month-Over-Month<br>Change |  |
| \$143,999 or Less      | 20                | - 90.9%                  | - 16.7%                    | 5.0          | - 54.5%                            | - 16.7%                    | 4            | - 80.0%                  | 0.0%                       |  |
| \$144,000 to \$201,999 | 83                | - 84.7%                  | - 81.1%                    | 4.0          | - 77.9%                            | - 78.1%                    | 21           | - 30.0%                  | - 12.5%                    |  |
| \$202,000 to \$298,999 | 401               | - 39.2%                  | - 24.1%                    | 7.3          | - 31.1%                            | - 40.7%                    | 55           | - 14.1%                  | + 25.0%                    |  |
| \$299,000 or More      | 1,333             | + 3.1%                   | - 18.8%                    | 5.6          | - 8.2%                             | - 18.8%                    | 246          | + 6.5%                   | - 2.4%                     |  |
| Total                  | 1,837             | - 32.3%                  | - 30.3%                    | 5.8          | - 31.0%                            | - 32.6%                    | 326          | - 5.5%                   | + 0.6%                     |  |

## **Windham County**

|                        |              | Total<br>Showin          |                            |              | Buyer Into<br>(Showings/L |                            | Managed<br>Listings |                          |                            |
|------------------------|--------------|--------------------------|----------------------------|--------------|---------------------------|----------------------------|---------------------|--------------------------|----------------------------|
| Price Range            | July<br>2024 | Year-Over-Year<br>Change | Month-Over-Month<br>Change | July<br>2024 | Year-Over-Year<br>Change  | Month-Over-Month<br>Change | July<br>2024        | Year-Over-Year<br>Change | Month-Over-Month<br>Change |
| \$143,999 or Less      | 14           | - 80.0%                  | - 60.0%                    | 3.5          | - 55.1%                   | - 25.5%                    | 4                   | - 60.0%                  | - 50.0%                    |
| \$144,000 to \$201,999 | 140          | + 0.7%                   | + 68.7%                    | 9.1          | + 44.4%                   | + 106.8%                   | 16                  | - 27.3%                  | - 20.0%                    |
| \$202,000 to \$298,999 | 286          | - 30.4%                  | - 17.1%                    | 5.3          | - 15.9%                   | - 19.7%                    | 53                  | - 20.9%                  | + 1.9%                     |
| \$299,000 or More      | 636          | + 84.9%                  | + 4.4%                     | 3.7          | + 23.3%                   | - 2.6%                     | 182                 | + 41.1%                  | + 2.8%                     |
| Total                  | 1.076        | + 11.6%                  | + 0.4%                     | 4.4          | - 4.3%                    | - 2.2%                     | 255                 | + 11.8%                  | - 0.8%                     |