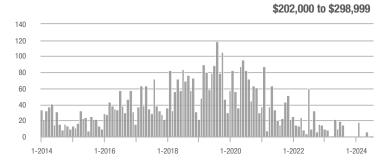

## **Fairfield County**

|                        | Total<br>Showings |                          |                            |              | Buyer Interest (Showings/Listings) |                            |              | Managed<br>Listings      |                            |  |
|------------------------|-------------------|--------------------------|----------------------------|--------------|------------------------------------|----------------------------|--------------|--------------------------|----------------------------|--|
| Price Range            | July<br>2024      | Year-Over-Year<br>Change | Month-Over-Month<br>Change | July<br>2024 | Year-Over-Year<br>Change           | Month-Over-Month<br>Change | July<br>2024 | Year-Over-Year<br>Change | Month-Over-Month<br>Change |  |
| \$143,999 or Less      | 204               | + 4.1%                   | - 23.9%                    | 4.3          | - 12.2%                            | - 17.3%                    | 48           | + 20.0%                  | - 9.4%                     |  |
| \$144,000 to \$201,999 | 408               | + 16.9%                  | + 10.3%                    | 5.3          | - 10.2%                            | - 15.9%                    | 75           | + 23.0%                  | + 25.0%                    |  |
| \$202,000 to \$298,999 | 1,058             | - 49.7%                  | - 14.7%                    | 7.0          | - 34.6%                            | - 17.6%                    | 152          | - 24.4%                  | + 3.4%                     |  |
| \$299,000 or More      | 12,910            | - 9.4%                   | - 6.2%                     | 5.9          | - 18.1%                            | - 4.8%                     | 2,255        | + 5.5%                   | - 3.3%                     |  |
| Total                  | 14,580            | - 13.7%                  | - 6.8%                     | 6.0          | - 18.9%                            | - 4.8%                     | 2,530        | + 3.7%                   | - 2.4%                     |  |

## **Hartford County**

|                        | Total<br>Showings |                          |                            |              | Buyer Interest (Showings/Listings) |                            |              | Managed<br>Listings      |                            |  |
|------------------------|-------------------|--------------------------|----------------------------|--------------|------------------------------------|----------------------------|--------------|--------------------------|----------------------------|--|
| Price Range            | July<br>2024      | Year-Over-Year<br>Change | Month-Over-Month<br>Change | July<br>2024 | Year-Over-Year<br>Change           | Month-Over-Month<br>Change | July<br>2024 | Year-Over-Year<br>Change | Month-Over-Month<br>Change |  |
| \$143,999 or Less      | 345               | - 61.2%                  | - 36.8%                    | 6.2          | - 41.5%                            | - 31.9%                    | 56           | - 34.1%                  | - 9.7%                     |  |
| \$144,000 to \$201,999 | 1,365             | - 47.1%                  | - 4.1%                     | 11.1         | - 21.8%                            | - 9.8%                     | 127          | - 31.7%                  | + 5.8%                     |  |
| \$202,000 to \$298,999 | 4,392             | - 25.5%                  | - 10.8%                    | 10.3         | - 14.2%                            | - 11.2%                    | 430          | - 13.0%                  | - 0.2%                     |  |
| \$299,000 or More      | 9,495             | + 12.4%                  | - 8.3%                     | 7.2          | - 1.4%                             | - 7.7%                     | 1,376        | + 12.9%                  | - 0.7%                     |  |
| Total                  | 15,597            | - 12.5%                  | - 9.6%                     | 8.1          | - 12.9%                            | - 10.0%                    | 1,989        | + 0.3%                   | - 0.5%                     |  |

## **Litchfield County**

|                        | Total<br>Showings |                          |                            |              | Buyer Interest (Showings/Listings) |                            |              | Managed<br>Listings      |                            |  |
|------------------------|-------------------|--------------------------|----------------------------|--------------|------------------------------------|----------------------------|--------------|--------------------------|----------------------------|--|
| Price Range            | July<br>2024      | Year-Over-Year<br>Change | Month-Over-Month<br>Change | July<br>2024 | Year-Over-Year<br>Change           | Month-Over-Month<br>Change | July<br>2024 | Year-Over-Year<br>Change | Month-Over-Month<br>Change |  |
| \$143,999 or Less      | 102               | + 52.2%                  | + 30.8%                    | 10.2         | + 161.5%                           | + 137.2%                   | 10           | - 41.2%                  | - 44.4%                    |  |
| \$144,000 to \$201,999 | 175               | - 58.7%                  | - 7.4%                     | 5.4          | - 18.2%                            | + 14.9%                    | 33           | - 49.2%                  | - 19.5%                    |  |
| \$202,000 to \$298,999 | 785               | - 32.1%                  | - 6.8%                     | 6.1          | - 26.5%                            | - 18.7%                    | 129          | - 10.4%                  | + 12.2%                    |  |
| \$299,000 or More      | 2,290             | + 28.6%                  | + 12.5%                    | 3.9          | + 8.3%                             | + 11.4%                    | 619          | + 11.5%                  | - 2.2%                     |  |
| Total                  | 3,352             | - 2.2%                   | + 6.6%                     | 4.5          | - 6.3%                             | + 7.1%                     | 791          | + 1.3%                   | - 2.0%                     |  |

### **Middlesex County**

|                        | Total<br>Showings |                          |                            |              | Buyer Interest (Showings/Listings) |                            |              | Managed<br>Listings      |                            |  |
|------------------------|-------------------|--------------------------|----------------------------|--------------|------------------------------------|----------------------------|--------------|--------------------------|----------------------------|--|
| Price Range            | July<br>2024      | Year-Over-Year<br>Change | Month-Over-Month<br>Change | July<br>2024 | Year-Over-Year<br>Change           | Month-Over-Month<br>Change | July<br>2024 | Year-Over-Year<br>Change | Month-Over-Month<br>Change |  |
| \$143,999 or Less      | 62                | - 75.1%                  | + 47.6%                    | 10.3         | - 8.8%                             | + 47.1%                    | 6            | - 72.7%                  | 0.0%                       |  |
| \$144,000 to \$201,999 | 220               | - 48.7%                  | - 29.5%                    | 9.2          | - 8.0%                             | - 8.9%                     | 24           | - 44.2%                  | - 25.0%                    |  |
| \$202,000 to \$298,999 | 305               | - 57.8%                  | - 44.3%                    | 6.1          | - 35.1%                            | - 30.7%                    | 51           | - 35.4%                  | - 20.3%                    |  |
| \$299,000 or More      | 2,156             | + 9.6%                   | + 6.6%                     | 5.1          | - 10.5%                            | 0.0%                       | 447          | + 19.2%                  | + 4.9%                     |  |
| Total                  | 2.743             | - 18.6%                  | - 6.2%                     | 5.5          | - 20.3%                            | - 6.8%                     | 528          | + 1.7%                   | 0.0%                       |  |

### **New Haven County**

|                        | Total<br>Showings |                          |                            |              | Buyer Interest (Showings/Listings) |                            |              | Managed<br>Listings      |                            |  |
|------------------------|-------------------|--------------------------|----------------------------|--------------|------------------------------------|----------------------------|--------------|--------------------------|----------------------------|--|
| Price Range            | July<br>2024      | Year-Over-Year<br>Change | Month-Over-Month<br>Change | July<br>2024 | Year-Over-Year<br>Change           | Month-Over-Month<br>Change | July<br>2024 | Year-Over-Year<br>Change | Month-Over-Month<br>Change |  |
| \$143,999 or Less      | 266               | - 56.4%                  | - 23.1%                    | 5.2          | - 27.8%                            | - 1.9%                     | 53           | - 40.4%                  | - 20.9%                    |  |
| \$144,000 to \$201,999 | 993               | - 43.3%                  | - 30.3%                    | 6.8          | - 33.3%                            | - 28.4%                    | 149          | - 14.9%                  | - 2.6%                     |  |
| \$202,000 to \$298,999 | 3,185             | - 29.2%                  | - 11.4%                    | 7.7          | - 13.5%                            | - 8.3%                     | 416          | - 20.3%                  | - 4.4%                     |  |
| \$299,000 or More      | 8,614             | + 14.0%                  | - 3.4%                     | 5.3          | - 5.4%                             | - 3.6%                     | 1,668        | + 16.7%                  | - 1.2%                     |  |
| Total                  | 13.058            | - 9.4%                   | - 8.6%                     | 5.9          | - 13.2%                            | - 6.3%                     | 2.286        | + 3.2%                   | - 2.5%                     |  |

## **New London County**

|                        | Total<br>Showings |                          |                            |              | Buyer Interest (Showings/Listings) |                            |              | Managed<br>Listings      |                            |  |
|------------------------|-------------------|--------------------------|----------------------------|--------------|------------------------------------|----------------------------|--------------|--------------------------|----------------------------|--|
| Price Range            | July<br>2024      | Year-Over-Year<br>Change | Month-Over-Month<br>Change | July<br>2024 | Year-Over-Year<br>Change           | Month-Over-Month<br>Change | July<br>2024 | Year-Over-Year<br>Change | Month-Over-Month<br>Change |  |
| \$143,999 or Less      | 57                | + 78.1%                  | - 50.0%                    | 4.4          | 0.0%                               | - 45.7%                    | 13           | + 44.4%                  | - 13.3%                    |  |
| \$144,000 to \$201,999 | 351               | - 26.4%                  | + 16.2%                    | 8.8          | + 1.1%                             | + 4.8%                     | 41           | - 28.1%                  | + 10.8%                    |  |
| \$202,000 to \$298,999 | 971               | - 24.5%                  | - 18.4%                    | 7.6          | - 13.6%                            | - 19.1%                    | 129          | - 14.6%                  | + 3.2%                     |  |
| \$299,000 or More      | 2,327             | + 3.2%                   | - 3.3%                     | 4.3          | - 12.2%                            | 0.0%                       | 582          | + 13.0%                  | - 4.7%                     |  |
| Total                  | 3.706             | - 8.5%                   | - 7.6%                     | 5.1          | - 15.0%                            | - 5.6%                     | 765          | + 4.5%                   | - 2.9%                     |  |

### **Tolland County**

|                        | Total<br>Showings |                          |                            |              | Buyer Interest (Showings/Listings) |                            |              | Managed<br>Listings      |                            |  |
|------------------------|-------------------|--------------------------|----------------------------|--------------|------------------------------------|----------------------------|--------------|--------------------------|----------------------------|--|
| Price Range            | July<br>2024      | Year-Over-Year<br>Change | Month-Over-Month<br>Change | July<br>2024 | Year-Over-Year<br>Change           | Month-Over-Month<br>Change | July<br>2024 | Year-Over-Year<br>Change | Month-Over-Month<br>Change |  |
| \$143,999 or Less      | 20                | - 90.9%                  | - 16.7%                    | 5.0          | - 54.5%                            | - 16.7%                    | 4            | - 80.0%                  | 0.0%                       |  |
| \$144,000 to \$201,999 | 83                | - 84.7%                  | - 81.1%                    | 4.0          | - 77.9%                            | - 78.1%                    | 21           | - 30.0%                  | - 12.5%                    |  |
| \$202,000 to \$298,999 | 401               | - 39.2%                  | - 24.1%                    | 7.3          | - 31.1%                            | - 40.7%                    | 55           | - 14.1%                  | + 25.0%                    |  |
| \$299,000 or More      | 1,333             | + 3.1%                   | - 18.8%                    | 5.6          | - 8.2%                             | - 18.8%                    | 246          | + 6.5%                   | - 2.4%                     |  |
| Total                  | 1,837             | - 32.3%                  | - 30.3%                    | 5.8          | - 31.0%                            | - 32.6%                    | 326          | - 5.5%                   | + 0.6%                     |  |

## **Windham County**

|                        |              | Total<br>Showin          |                            |              | Buyer Into<br>(Showings/L |                            | Managed<br>Listings |                          |                            |
|------------------------|--------------|--------------------------|----------------------------|--------------|---------------------------|----------------------------|---------------------|--------------------------|----------------------------|
| Price Range            | July<br>2024 | Year-Over-Year<br>Change | Month-Over-Month<br>Change | July<br>2024 | Year-Over-Year<br>Change  | Month-Over-Month<br>Change | July<br>2024        | Year-Over-Year<br>Change | Month-Over-Month<br>Change |
| \$143,999 or Less      | 14           | - 80.0%                  | - 60.0%                    | 3.5          | - 55.1%                   | - 25.5%                    | 4                   | - 60.0%                  | - 50.0%                    |
| \$144,000 to \$201,999 | 140          | + 0.7%                   | + 68.7%                    | 9.1          | + 44.4%                   | + 106.8%                   | 16                  | - 27.3%                  | - 20.0%                    |
| \$202,000 to \$298,999 | 286          | - 30.4%                  | - 17.1%                    | 5.3          | - 15.9%                   | - 19.7%                    | 53                  | - 20.9%                  | + 1.9%                     |
| \$299,000 or More      | 636          | + 84.9%                  | + 4.4%                     | 3.7          | + 23.3%                   | - 2.6%                     | 182                 | + 41.1%                  | + 2.8%                     |
| Total                  | 1.076        | + 11.6%                  | + 0.4%                     | 4.4          | - 4.3%                    | - 2.2%                     | 255                 | + 11.8%                  | - 0.8%                     |