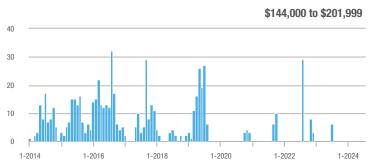

## **Fairfield County**

|                        | Total<br>Showings |                          |                            |              | Buyer Interest (Showings/Listings) |                            |              | Managed<br>Listings      |                            |  |
|------------------------|-------------------|--------------------------|----------------------------|--------------|------------------------------------|----------------------------|--------------|--------------------------|----------------------------|--|
| Price Range            | July<br>2024      | Year-Over-Year<br>Change | Month-Over-Month<br>Change | July<br>2024 | Year-Over-Year<br>Change           | Month-Over-Month<br>Change | July<br>2024 | Year-Over-Year<br>Change | Month-Over-Month<br>Change |  |
| \$143,999 or Less      | 204               | + 4.1%                   | - 23.9%                    | 4.3          | - 12.2%                            | - 17.3%                    | 48           | + 20.0%                  | - 9.4%                     |  |
| \$144,000 to \$201,999 | 408               | + 16.9%                  | + 10.3%                    | 5.3          | - 10.2%                            | - 15.9%                    | 75           | + 23.0%                  | + 25.0%                    |  |
| \$202,000 to \$298,999 | 1,058             | - 49.7%                  | - 14.7%                    | 7.0          | - 34.6%                            | - 17.6%                    | 152          | - 24.4%                  | + 3.4%                     |  |
| \$299,000 or More      | 12,910            | - 9.4%                   | - 6.2%                     | 5.9          | - 18.1%                            | - 4.8%                     | 2,255        | + 5.5%                   | - 3.3%                     |  |
| Total                  | 14,580            | - 13.7%                  | - 6.8%                     | 6.0          | - 18.9%                            | - 4.8%                     | 2,530        | + 3.7%                   | - 2.4%                     |  |