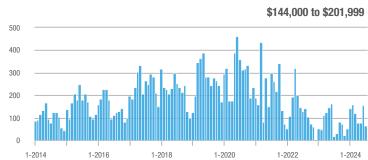

## **Fairfield County**

|                        | Total<br>Showings |                          |                            |              | Buyer Interest (Showings/Listings) |                            |              | Managed<br>Listings      |                            |  |
|------------------------|-------------------|--------------------------|----------------------------|--------------|------------------------------------|----------------------------|--------------|--------------------------|----------------------------|--|
| Price Range            | July<br>2024      | Year-Over-Year<br>Change | Month-Over-Month<br>Change | July<br>2024 | Year-Over-Year<br>Change           | Month-Over-Month<br>Change | July<br>2024 | Year-Over-Year<br>Change | Month-Over-Month<br>Change |  |
| \$143,999 or Less      | 204               | + 4.1%                   | - 23.9%                    | 4.3          | - 12.2%                            | - 17.3%                    | 48           | + 20.0%                  | - 9.4%                     |  |
| \$144,000 to \$201,999 | 408               | + 16.9%                  | + 10.3%                    | 5.3          | - 10.2%                            | - 15.9%                    | 75           | + 23.0%                  | + 25.0%                    |  |
| \$202,000 to \$298,999 | 1,058             | - 49.7%                  | - 14.7%                    | 7.0          | - 34.6%                            | - 17.6%                    | 152          | - 24.4%                  | + 3.4%                     |  |
| \$299,000 or More      | 12,910            | - 9.4%                   | - 6.2%                     | 5.9          | - 18.1%                            | - 4.8%                     | 2,255        | + 5.5%                   | - 3.3%                     |  |
| Total                  | 14,580            | - 13.7%                  | - 6.8%                     | 6.0          | - 18.9%                            | - 4.8%                     | 2,530        | + 3.7%                   | - 2.4%                     |  |

## **Hartford County**

|                        | Total<br>Showings |                          |                            |              | Buyer Interest (Showings/Listings) |                            |              | Managed<br>Listings      |                            |  |
|------------------------|-------------------|--------------------------|----------------------------|--------------|------------------------------------|----------------------------|--------------|--------------------------|----------------------------|--|
| Price Range            | July<br>2024      | Year-Over-Year<br>Change | Month-Over-Month<br>Change | July<br>2024 | Year-Over-Year<br>Change           | Month-Over-Month<br>Change | July<br>2024 | Year-Over-Year<br>Change | Month-Over-Month<br>Change |  |
| \$143,999 or Less      | 345               | - 61.2%                  | - 36.8%                    | 6.2          | - 41.5%                            | - 31.9%                    | 56           | - 34.1%                  | - 9.7%                     |  |
| \$144,000 to \$201,999 | 1,365             | - 47.1%                  | - 4.1%                     | 11.1         | - 21.8%                            | - 9.8%                     | 127          | - 31.7%                  | + 5.8%                     |  |
| \$202,000 to \$298,999 | 4,392             | - 25.5%                  | - 10.8%                    | 10.3         | - 14.2%                            | - 11.2%                    | 430          | - 13.0%                  | - 0.2%                     |  |
| \$299,000 or More      | 9,495             | + 12.4%                  | - 8.3%                     | 7.2          | - 1.4%                             | - 7.7%                     | 1,376        | + 12.9%                  | - 0.7%                     |  |
| Total                  | 15,597            | - 12.5%                  | - 9.6%                     | 8.1          | - 12.9%                            | - 10.0%                    | 1,989        | + 0.3%                   | - 0.5%                     |  |

## **Litchfield County**

|                        | Total<br>Showings |                          |                            |              | Buyer Interest (Showings/Listings) |                            |              | Managed<br>Listings      |                            |  |
|------------------------|-------------------|--------------------------|----------------------------|--------------|------------------------------------|----------------------------|--------------|--------------------------|----------------------------|--|
| Price Range            | July<br>2024      | Year-Over-Year<br>Change | Month-Over-Month<br>Change | July<br>2024 | Year-Over-Year<br>Change           | Month-Over-Month<br>Change | July<br>2024 | Year-Over-Year<br>Change | Month-Over-Month<br>Change |  |
| \$143,999 or Less      | 102               | + 52.2%                  | + 30.8%                    | 10.2         | + 161.5%                           | + 137.2%                   | 10           | - 41.2%                  | - 44.4%                    |  |
| \$144,000 to \$201,999 | 175               | - 58.7%                  | - 7.4%                     | 5.4          | - 18.2%                            | + 14.9%                    | 33           | - 49.2%                  | - 19.5%                    |  |
| \$202,000 to \$298,999 | 785               | - 32.1%                  | - 6.8%                     | 6.1          | - 26.5%                            | - 18.7%                    | 129          | - 10.4%                  | + 12.2%                    |  |
| \$299,000 or More      | 2,290             | + 28.6%                  | + 12.5%                    | 3.9          | + 8.3%                             | + 11.4%                    | 619          | + 11.5%                  | - 2.2%                     |  |
| Total                  | 3,352             | - 2.2%                   | + 6.6%                     | 4.5          | - 6.3%                             | + 7.1%                     | 791          | + 1.3%                   | - 2.0%                     |  |

### **Middlesex County**

|                        | Total<br>Showings |                          |                            |              | Buyer Interest (Showings/Listings) |                            |              | Managed<br>Listings      |                            |  |
|------------------------|-------------------|--------------------------|----------------------------|--------------|------------------------------------|----------------------------|--------------|--------------------------|----------------------------|--|
| Price Range            | July<br>2024      | Year-Over-Year<br>Change | Month-Over-Month<br>Change | July<br>2024 | Year-Over-Year<br>Change           | Month-Over-Month<br>Change | July<br>2024 | Year-Over-Year<br>Change | Month-Over-Month<br>Change |  |
| \$143,999 or Less      | 62                | - 75.1%                  | + 47.6%                    | 10.3         | - 8.8%                             | + 47.1%                    | 6            | - 72.7%                  | 0.0%                       |  |
| \$144,000 to \$201,999 | 220               | - 48.7%                  | - 29.5%                    | 9.2          | - 8.0%                             | - 8.9%                     | 24           | - 44.2%                  | - 25.0%                    |  |
| \$202,000 to \$298,999 | 305               | - 57.8%                  | - 44.3%                    | 6.1          | - 35.1%                            | - 30.7%                    | 51           | - 35.4%                  | - 20.3%                    |  |
| \$299,000 or More      | 2,156             | + 9.6%                   | + 6.6%                     | 5.1          | - 10.5%                            | 0.0%                       | 447          | + 19.2%                  | + 4.9%                     |  |
| Total                  | 2.743             | - 18.6%                  | - 6.2%                     | 5.5          | - 20.3%                            | - 6.8%                     | 528          | + 1.7%                   | 0.0%                       |  |

### **New Haven County**

|                        | Total<br>Showings |                          |                            |              | Buyer Interest (Showings/Listings) |                            |              | Managed<br>Listings      |                            |  |
|------------------------|-------------------|--------------------------|----------------------------|--------------|------------------------------------|----------------------------|--------------|--------------------------|----------------------------|--|
| Price Range            | July<br>2024      | Year-Over-Year<br>Change | Month-Over-Month<br>Change | July<br>2024 | Year-Over-Year<br>Change           | Month-Over-Month<br>Change | July<br>2024 | Year-Over-Year<br>Change | Month-Over-Month<br>Change |  |
| \$143,999 or Less      | 266               | - 56.4%                  | - 23.1%                    | 5.2          | - 27.8%                            | - 1.9%                     | 53           | - 40.4%                  | - 20.9%                    |  |
| \$144,000 to \$201,999 | 993               | - 43.3%                  | - 30.3%                    | 6.8          | - 33.3%                            | - 28.4%                    | 149          | - 14.9%                  | - 2.6%                     |  |
| \$202,000 to \$298,999 | 3,185             | - 29.2%                  | - 11.4%                    | 7.7          | - 13.5%                            | - 8.3%                     | 416          | - 20.3%                  | - 4.4%                     |  |
| \$299,000 or More      | 8,614             | + 14.0%                  | - 3.4%                     | 5.3          | - 5.4%                             | - 3.6%                     | 1,668        | + 16.7%                  | - 1.2%                     |  |
| Total                  | 13.058            | - 9.4%                   | - 8.6%                     | 5.9          | - 13.2%                            | - 6.3%                     | 2.286        | + 3.2%                   | - 2.5%                     |  |

## **New London County**

|                        | Total<br>Showings |                          |                            |              | Buyer Interest (Showings/Listings) |                            |              | Managed<br>Listings      |                            |  |
|------------------------|-------------------|--------------------------|----------------------------|--------------|------------------------------------|----------------------------|--------------|--------------------------|----------------------------|--|
| Price Range            | July<br>2024      | Year-Over-Year<br>Change | Month-Over-Month<br>Change | July<br>2024 | Year-Over-Year<br>Change           | Month-Over-Month<br>Change | July<br>2024 | Year-Over-Year<br>Change | Month-Over-Month<br>Change |  |
| \$143,999 or Less      | 57                | + 78.1%                  | - 50.0%                    | 4.4          | 0.0%                               | - 45.7%                    | 13           | + 44.4%                  | - 13.3%                    |  |
| \$144,000 to \$201,999 | 351               | - 26.4%                  | + 16.2%                    | 8.8          | + 1.1%                             | + 4.8%                     | 41           | - 28.1%                  | + 10.8%                    |  |
| \$202,000 to \$298,999 | 971               | - 24.5%                  | - 18.4%                    | 7.6          | - 13.6%                            | - 19.1%                    | 129          | - 14.6%                  | + 3.2%                     |  |
| \$299,000 or More      | 2,327             | + 3.2%                   | - 3.3%                     | 4.3          | - 12.2%                            | 0.0%                       | 582          | + 13.0%                  | - 4.7%                     |  |
| Total                  | 3.706             | - 8.5%                   | - 7.6%                     | 5.1          | - 15.0%                            | - 5.6%                     | 765          | + 4.5%                   | - 2.9%                     |  |

### **Tolland County**

|                        | Total<br>Showings |                          |                            |              | Buyer Interest (Showings/Listings) |                            |              | Managed<br>Listings      |                            |  |
|------------------------|-------------------|--------------------------|----------------------------|--------------|------------------------------------|----------------------------|--------------|--------------------------|----------------------------|--|
| Price Range            | July<br>2024      | Year-Over-Year<br>Change | Month-Over-Month<br>Change | July<br>2024 | Year-Over-Year<br>Change           | Month-Over-Month<br>Change | July<br>2024 | Year-Over-Year<br>Change | Month-Over-Month<br>Change |  |
| \$143,999 or Less      | 20                | - 90.9%                  | - 16.7%                    | 5.0          | - 54.5%                            | - 16.7%                    | 4            | - 80.0%                  | 0.0%                       |  |
| \$144,000 to \$201,999 | 83                | - 84.7%                  | - 81.1%                    | 4.0          | - 77.9%                            | - 78.1%                    | 21           | - 30.0%                  | - 12.5%                    |  |
| \$202,000 to \$298,999 | 401               | - 39.2%                  | - 24.1%                    | 7.3          | - 31.1%                            | - 40.7%                    | 55           | - 14.1%                  | + 25.0%                    |  |
| \$299,000 or More      | 1,333             | + 3.1%                   | - 18.8%                    | 5.6          | - 8.2%                             | - 18.8%                    | 246          | + 6.5%                   | - 2.4%                     |  |
| Total                  | 1,837             | - 32.3%                  | - 30.3%                    | 5.8          | - 31.0%                            | - 32.6%                    | 326          | - 5.5%                   | + 0.6%                     |  |

## **Windham County**

|                        |              | Total<br>Showin          |                            |              | Buyer Into<br>(Showings/L |                            | Managed<br>Listings |                          |                            |
|------------------------|--------------|--------------------------|----------------------------|--------------|---------------------------|----------------------------|---------------------|--------------------------|----------------------------|
| Price Range            | July<br>2024 | Year-Over-Year<br>Change | Month-Over-Month<br>Change | July<br>2024 | Year-Over-Year<br>Change  | Month-Over-Month<br>Change | July<br>2024        | Year-Over-Year<br>Change | Month-Over-Month<br>Change |
| \$143,999 or Less      | 14           | - 80.0%                  | - 60.0%                    | 3.5          | - 55.1%                   | - 25.5%                    | 4                   | - 60.0%                  | - 50.0%                    |
| \$144,000 to \$201,999 | 140          | + 0.7%                   | + 68.7%                    | 9.1          | + 44.4%                   | + 106.8%                   | 16                  | - 27.3%                  | - 20.0%                    |
| \$202,000 to \$298,999 | 286          | - 30.4%                  | - 17.1%                    | 5.3          | - 15.9%                   | - 19.7%                    | 53                  | - 20.9%                  | + 1.9%                     |
| \$299,000 or More      | 636          | + 84.9%                  | + 4.4%                     | 3.7          | + 23.3%                   | - 2.6%                     | 182                 | + 41.1%                  | + 2.8%                     |
| Total                  | 1.076        | + 11.6%                  | + 0.4%                     | 4.4          | - 4.3%                    | - 2.2%                     | 255                 | + 11.8%                  | - 0.8%                     |