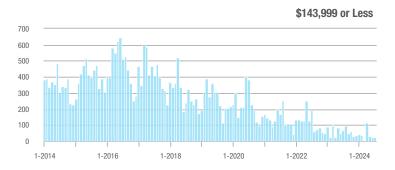

## **Fairfield County**

|                        | Total<br>Showings |                          |                            |              | Buyer Interest (Showings/Listings) |                            |              | Managed<br>Listings      |                            |  |
|------------------------|-------------------|--------------------------|----------------------------|--------------|------------------------------------|----------------------------|--------------|--------------------------|----------------------------|--|
| Price Range            | July<br>2024      | Year-Over-Year<br>Change | Month-Over-Month<br>Change | July<br>2024 | Year-Over-Year<br>Change           | Month-Over-Month<br>Change | July<br>2024 | Year-Over-Year<br>Change | Month-Over-Month<br>Change |  |
| \$143,999 or Less      | 204               | + 4.1%                   | - 23.9%                    | 4.3          | - 12.2%                            | - 17.3%                    | 48           | + 20.0%                  | - 9.4%                     |  |
| \$144,000 to \$201,999 | 408               | + 16.9%                  | + 10.3%                    | 5.3          | - 10.2%                            | - 15.9%                    | 75           | + 23.0%                  | + 25.0%                    |  |
| \$202,000 to \$298,999 | 1,058             | - 49.7%                  | - 14.7%                    | 7.0          | - 34.6%                            | - 17.6%                    | 152          | - 24.4%                  | + 3.4%                     |  |
| \$299,000 or More      | 12,910            | - 9.4%                   | - 6.2%                     | 5.9          | - 18.1%                            | - 4.8%                     | 2,255        | + 5.5%                   | - 3.3%                     |  |
| Total                  | 14,580            | - 13.7%                  | - 6.8%                     | 6.0          | - 18.9%                            | - 4.8%                     | 2,530        | + 3.7%                   | - 2.4%                     |  |