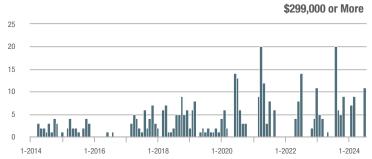

## **Fairfield County**

|                        | Total<br>Showings |                          |                            |              | Buyer Interest (Showings/Listings) |                            |              | Managed<br>Listings      |                            |  |
|------------------------|-------------------|--------------------------|----------------------------|--------------|------------------------------------|----------------------------|--------------|--------------------------|----------------------------|--|
| Price Range            | July<br>2024      | Year-Over-Year<br>Change | Month-Over-Month<br>Change | July<br>2024 | Year-Over-Year<br>Change           | Month-Over-Month<br>Change | July<br>2024 | Year-Over-Year<br>Change | Month-Over-Month<br>Change |  |
| \$143,999 or Less      | 204               | + 4.1%                   | - 23.9%                    | 4.3          | - 12.2%                            | - 17.3%                    | 48           | + 20.0%                  | - 9.4%                     |  |
| \$144,000 to \$201,999 | 408               | + 16.9%                  | + 10.3%                    | 5.3          | - 10.2%                            | - 15.9%                    | 75           | + 23.0%                  | + 25.0%                    |  |
| \$202,000 to \$298,999 | 1,058             | - 49.7%                  | - 14.7%                    | 7.0          | - 34.6%                            | - 17.6%                    | 152          | - 24.4%                  | + 3.4%                     |  |
| \$299,000 or More      | 12,910            | - 9.4%                   | - 6.2%                     | 5.9          | - 18.1%                            | - 4.8%                     | 2,255        | + 5.5%                   | - 3.3%                     |  |
| Total                  | 14,580            | - 13.7%                  | - 6.8%                     | 6.0          | - 18.9%                            | - 4.8%                     | 2,530        | + 3.7%                   | - 2.4%                     |  |

## **Hartford County**

|                        | Total<br>Showings |                          |                            |              | Buyer Interest (Showings/Listings) |                            |              | Managed<br>Listings      |                            |  |
|------------------------|-------------------|--------------------------|----------------------------|--------------|------------------------------------|----------------------------|--------------|--------------------------|----------------------------|--|
| Price Range            | July<br>2024      | Year-Over-Year<br>Change | Month-Over-Month<br>Change | July<br>2024 | Year-Over-Year<br>Change           | Month-Over-Month<br>Change | July<br>2024 | Year-Over-Year<br>Change | Month-Over-Month<br>Change |  |
| \$143,999 or Less      | 345               | - 61.2%                  | - 36.8%                    | 6.2          | - 41.5%                            | - 31.9%                    | 56           | - 34.1%                  | - 9.7%                     |  |
| \$144,000 to \$201,999 | 1,365             | - 47.1%                  | - 4.1%                     | 11.1         | - 21.8%                            | - 9.8%                     | 127          | - 31.7%                  | + 5.8%                     |  |
| \$202,000 to \$298,999 | 4,392             | - 25.5%                  | - 10.8%                    | 10.3         | - 14.2%                            | - 11.2%                    | 430          | - 13.0%                  | - 0.2%                     |  |
| \$299,000 or More      | 9,495             | + 12.4%                  | - 8.3%                     | 7.2          | - 1.4%                             | - 7.7%                     | 1,376        | + 12.9%                  | - 0.7%                     |  |
| Total                  | 15,597            | - 12.5%                  | - 9.6%                     | 8.1          | - 12.9%                            | - 10.0%                    | 1,989        | + 0.3%                   | - 0.5%                     |  |

## **Litchfield County**

|                        | Total<br>Showings |                          |                            |              | Buyer Interest (Showings/Listings) |                            |              | Managed<br>Listings      |                            |  |
|------------------------|-------------------|--------------------------|----------------------------|--------------|------------------------------------|----------------------------|--------------|--------------------------|----------------------------|--|
| Price Range            | July<br>2024      | Year-Over-Year<br>Change | Month-Over-Month<br>Change | July<br>2024 | Year-Over-Year<br>Change           | Month-Over-Month<br>Change | July<br>2024 | Year-Over-Year<br>Change | Month-Over-Month<br>Change |  |
| \$143,999 or Less      | 102               | + 52.2%                  | + 30.8%                    | 10.2         | + 161.5%                           | + 137.2%                   | 10           | - 41.2%                  | - 44.4%                    |  |
| \$144,000 to \$201,999 | 175               | - 58.7%                  | - 7.4%                     | 5.4          | - 18.2%                            | + 14.9%                    | 33           | - 49.2%                  | - 19.5%                    |  |
| \$202,000 to \$298,999 | 785               | - 32.1%                  | - 6.8%                     | 6.1          | - 26.5%                            | - 18.7%                    | 129          | - 10.4%                  | + 12.2%                    |  |
| \$299,000 or More      | 2,290             | + 28.6%                  | + 12.5%                    | 3.9          | + 8.3%                             | + 11.4%                    | 619          | + 11.5%                  | - 2.2%                     |  |
| Total                  | 3,352             | - 2.2%                   | + 6.6%                     | 4.5          | - 6.3%                             | + 7.1%                     | 791          | + 1.3%                   | - 2.0%                     |  |

### **Middlesex County**

|                        | Total<br>Showings |                          |                            |              | Buyer Interest (Showings/Listings) |                            |              | Managed<br>Listings      |                            |  |
|------------------------|-------------------|--------------------------|----------------------------|--------------|------------------------------------|----------------------------|--------------|--------------------------|----------------------------|--|
| Price Range            | July<br>2024      | Year-Over-Year<br>Change | Month-Over-Month<br>Change | July<br>2024 | Year-Over-Year<br>Change           | Month-Over-Month<br>Change | July<br>2024 | Year-Over-Year<br>Change | Month-Over-Month<br>Change |  |
| \$143,999 or Less      | 62                | - 75.1%                  | + 47.6%                    | 10.3         | - 8.8%                             | + 47.1%                    | 6            | - 72.7%                  | 0.0%                       |  |
| \$144,000 to \$201,999 | 220               | - 48.7%                  | - 29.5%                    | 9.2          | - 8.0%                             | - 8.9%                     | 24           | - 44.2%                  | - 25.0%                    |  |
| \$202,000 to \$298,999 | 305               | - 57.8%                  | - 44.3%                    | 6.1          | - 35.1%                            | - 30.7%                    | 51           | - 35.4%                  | - 20.3%                    |  |
| \$299,000 or More      | 2,156             | + 9.6%                   | + 6.6%                     | 5.1          | - 10.5%                            | 0.0%                       | 447          | + 19.2%                  | + 4.9%                     |  |
| Total                  | 2.743             | - 18.6%                  | - 6.2%                     | 5.5          | - 20.3%                            | - 6.8%                     | 528          | + 1.7%                   | 0.0%                       |  |

### **New Haven County**

|                        | Total<br>Showings |                          |                            |              | Buyer Interest (Showings/Listings) |                            |              | Managed<br>Listings      |                            |  |
|------------------------|-------------------|--------------------------|----------------------------|--------------|------------------------------------|----------------------------|--------------|--------------------------|----------------------------|--|
| Price Range            | July<br>2024      | Year-Over-Year<br>Change | Month-Over-Month<br>Change | July<br>2024 | Year-Over-Year<br>Change           | Month-Over-Month<br>Change | July<br>2024 | Year-Over-Year<br>Change | Month-Over-Month<br>Change |  |
| \$143,999 or Less      | 266               | - 56.4%                  | - 23.1%                    | 5.2          | - 27.8%                            | - 1.9%                     | 53           | - 40.4%                  | - 20.9%                    |  |
| \$144,000 to \$201,999 | 993               | - 43.3%                  | - 30.3%                    | 6.8          | - 33.3%                            | - 28.4%                    | 149          | - 14.9%                  | - 2.6%                     |  |
| \$202,000 to \$298,999 | 3,185             | - 29.2%                  | - 11.4%                    | 7.7          | - 13.5%                            | - 8.3%                     | 416          | - 20.3%                  | - 4.4%                     |  |
| \$299,000 or More      | 8,614             | + 14.0%                  | - 3.4%                     | 5.3          | - 5.4%                             | - 3.6%                     | 1,668        | + 16.7%                  | - 1.2%                     |  |
| Total                  | 13.058            | - 9.4%                   | - 8.6%                     | 5.9          | - 13.2%                            | - 6.3%                     | 2.286        | + 3.2%                   | - 2.5%                     |  |

## **New London County**

|                        | Total<br>Showings |                          |                            |              | Buyer Interest (Showings/Listings) |                            |              | Managed<br>Listings      |                            |  |
|------------------------|-------------------|--------------------------|----------------------------|--------------|------------------------------------|----------------------------|--------------|--------------------------|----------------------------|--|
| Price Range            | July<br>2024      | Year-Over-Year<br>Change | Month-Over-Month<br>Change | July<br>2024 | Year-Over-Year<br>Change           | Month-Over-Month<br>Change | July<br>2024 | Year-Over-Year<br>Change | Month-Over-Month<br>Change |  |
| \$143,999 or Less      | 57                | + 78.1%                  | - 50.0%                    | 4.4          | 0.0%                               | - 45.7%                    | 13           | + 44.4%                  | - 13.3%                    |  |
| \$144,000 to \$201,999 | 351               | - 26.4%                  | + 16.2%                    | 8.8          | + 1.1%                             | + 4.8%                     | 41           | - 28.1%                  | + 10.8%                    |  |
| \$202,000 to \$298,999 | 971               | - 24.5%                  | - 18.4%                    | 7.6          | - 13.6%                            | - 19.1%                    | 129          | - 14.6%                  | + 3.2%                     |  |
| \$299,000 or More      | 2,327             | + 3.2%                   | - 3.3%                     | 4.3          | - 12.2%                            | 0.0%                       | 582          | + 13.0%                  | - 4.7%                     |  |
| Total                  | 3.706             | - 8.5%                   | - 7.6%                     | 5.1          | - 15.0%                            | - 5.6%                     | 765          | + 4.5%                   | - 2.9%                     |  |

### **Tolland County**

|                        | Total<br>Showings |                          |                            |              | Buyer Interest (Showings/Listings) |                            |              | Managed<br>Listings      |                            |  |
|------------------------|-------------------|--------------------------|----------------------------|--------------|------------------------------------|----------------------------|--------------|--------------------------|----------------------------|--|
| Price Range            | July<br>2024      | Year-Over-Year<br>Change | Month-Over-Month<br>Change | July<br>2024 | Year-Over-Year<br>Change           | Month-Over-Month<br>Change | July<br>2024 | Year-Over-Year<br>Change | Month-Over-Month<br>Change |  |
| \$143,999 or Less      | 20                | - 90.9%                  | - 16.7%                    | 5.0          | - 54.5%                            | - 16.7%                    | 4            | - 80.0%                  | 0.0%                       |  |
| \$144,000 to \$201,999 | 83                | - 84.7%                  | - 81.1%                    | 4.0          | - 77.9%                            | - 78.1%                    | 21           | - 30.0%                  | - 12.5%                    |  |
| \$202,000 to \$298,999 | 401               | - 39.2%                  | - 24.1%                    | 7.3          | - 31.1%                            | - 40.7%                    | 55           | - 14.1%                  | + 25.0%                    |  |
| \$299,000 or More      | 1,333             | + 3.1%                   | - 18.8%                    | 5.6          | - 8.2%                             | - 18.8%                    | 246          | + 6.5%                   | - 2.4%                     |  |
| Total                  | 1,837             | - 32.3%                  | - 30.3%                    | 5.8          | - 31.0%                            | - 32.6%                    | 326          | - 5.5%                   | + 0.6%                     |  |

## **Windham County**

|                        |              | Total<br>Showin          |                            |              | Buyer Into<br>(Showings/L |                            | Managed<br>Listings |                          |                            |
|------------------------|--------------|--------------------------|----------------------------|--------------|---------------------------|----------------------------|---------------------|--------------------------|----------------------------|
| Price Range            | July<br>2024 | Year-Over-Year<br>Change | Month-Over-Month<br>Change | July<br>2024 | Year-Over-Year<br>Change  | Month-Over-Month<br>Change | July<br>2024        | Year-Over-Year<br>Change | Month-Over-Month<br>Change |
| \$143,999 or Less      | 14           | - 80.0%                  | - 60.0%                    | 3.5          | - 55.1%                   | - 25.5%                    | 4                   | - 60.0%                  | - 50.0%                    |
| \$144,000 to \$201,999 | 140          | + 0.7%                   | + 68.7%                    | 9.1          | + 44.4%                   | + 106.8%                   | 16                  | - 27.3%                  | - 20.0%                    |
| \$202,000 to \$298,999 | 286          | - 30.4%                  | - 17.1%                    | 5.3          | - 15.9%                   | - 19.7%                    | 53                  | - 20.9%                  | + 1.9%                     |
| \$299,000 or More      | 636          | + 84.9%                  | + 4.4%                     | 3.7          | + 23.3%                   | - 2.6%                     | 182                 | + 41.1%                  | + 2.8%                     |
| Total                  | 1.076        | + 11.6%                  | + 0.4%                     | 4.4          | - 4.3%                    | - 2.2%                     | 255                 | + 11.8%                  | - 0.8%                     |