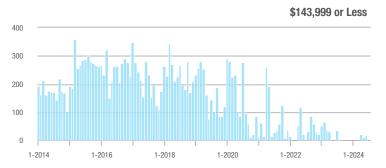

## **Fairfield County**

|                        | Total<br>Showings |                          |                            |              | Buyer Interest (Showings/Listings) |                            |              | Managed<br>Listings      |                            |  |
|------------------------|-------------------|--------------------------|----------------------------|--------------|------------------------------------|----------------------------|--------------|--------------------------|----------------------------|--|
| Price Range            | July<br>2024      | Year-Over-Year<br>Change | Month-Over-Month<br>Change | July<br>2024 | Year-Over-Year<br>Change           | Month-Over-Month<br>Change | July<br>2024 | Year-Over-Year<br>Change | Month-Over-Month<br>Change |  |
| \$143,999 or Less      | 204               | + 4.1%                   | - 23.9%                    | 4.3          | - 12.2%                            | - 17.3%                    | 48           | + 20.0%                  | - 9.4%                     |  |
| \$144,000 to \$201,999 | 408               | + 16.9%                  | + 10.3%                    | 5.3          | - 10.2%                            | - 15.9%                    | 75           | + 23.0%                  | + 25.0%                    |  |
| \$202,000 to \$298,999 | 1,058             | - 49.7%                  | - 14.7%                    | 7.0          | - 34.6%                            | - 17.6%                    | 152          | - 24.4%                  | + 3.4%                     |  |
| \$299,000 or More      | 12,910            | - 9.4%                   | - 6.2%                     | 5.9          | - 18.1%                            | - 4.8%                     | 2,255        | + 5.5%                   | - 3.3%                     |  |
| Total                  | 14,580            | - 13.7%                  | - 6.8%                     | 6.0          | - 18.9%                            | - 4.8%                     | 2,530        | + 3.7%                   | - 2.4%                     |  |

## **Hartford County**

|                        | Total<br>Showings |                          |                            |              | Buyer Interest (Showings/Listings) |                            |              | Managed<br>Listings      |                            |  |
|------------------------|-------------------|--------------------------|----------------------------|--------------|------------------------------------|----------------------------|--------------|--------------------------|----------------------------|--|
| Price Range            | July<br>2024      | Year-Over-Year<br>Change | Month-Over-Month<br>Change | July<br>2024 | Year-Over-Year<br>Change           | Month-Over-Month<br>Change | July<br>2024 | Year-Over-Year<br>Change | Month-Over-Month<br>Change |  |
| \$143,999 or Less      | 345               | - 61.2%                  | - 36.8%                    | 6.2          | - 41.5%                            | - 31.9%                    | 56           | - 34.1%                  | - 9.7%                     |  |
| \$144,000 to \$201,999 | 1,365             | - 47.1%                  | - 4.1%                     | 11.1         | - 21.8%                            | - 9.8%                     | 127          | - 31.7%                  | + 5.8%                     |  |
| \$202,000 to \$298,999 | 4,392             | - 25.5%                  | - 10.8%                    | 10.3         | - 14.2%                            | - 11.2%                    | 430          | - 13.0%                  | - 0.2%                     |  |
| \$299,000 or More      | 9,495             | + 12.4%                  | - 8.3%                     | 7.2          | - 1.4%                             | - 7.7%                     | 1,376        | + 12.9%                  | - 0.7%                     |  |
| Total                  | 15,597            | - 12.5%                  | - 9.6%                     | 8.1          | - 12.9%                            | - 10.0%                    | 1,989        | + 0.3%                   | - 0.5%                     |  |

## **Litchfield County**

|                        | Total<br>Showings |                          |                            |              | Buyer Interest (Showings/Listings) |                            |              | Managed<br>Listings      |                            |  |
|------------------------|-------------------|--------------------------|----------------------------|--------------|------------------------------------|----------------------------|--------------|--------------------------|----------------------------|--|
| Price Range            | July<br>2024      | Year-Over-Year<br>Change | Month-Over-Month<br>Change | July<br>2024 | Year-Over-Year<br>Change           | Month-Over-Month<br>Change | July<br>2024 | Year-Over-Year<br>Change | Month-Over-Month<br>Change |  |
| \$143,999 or Less      | 102               | + 52.2%                  | + 30.8%                    | 10.2         | + 161.5%                           | + 137.2%                   | 10           | - 41.2%                  | - 44.4%                    |  |
| \$144,000 to \$201,999 | 175               | - 58.7%                  | - 7.4%                     | 5.4          | - 18.2%                            | + 14.9%                    | 33           | - 49.2%                  | - 19.5%                    |  |
| \$202,000 to \$298,999 | 785               | - 32.1%                  | - 6.8%                     | 6.1          | - 26.5%                            | - 18.7%                    | 129          | - 10.4%                  | + 12.2%                    |  |
| \$299,000 or More      | 2,290             | + 28.6%                  | + 12.5%                    | 3.9          | + 8.3%                             | + 11.4%                    | 619          | + 11.5%                  | - 2.2%                     |  |
| Total                  | 3,352             | - 2.2%                   | + 6.6%                     | 4.5          | - 6.3%                             | + 7.1%                     | 791          | + 1.3%                   | - 2.0%                     |  |

### **Middlesex County**

|                        | Total<br>Showings |                          |                            |              | Buyer Interest (Showings/Listings) |                            |              | Managed<br>Listings      |                            |  |
|------------------------|-------------------|--------------------------|----------------------------|--------------|------------------------------------|----------------------------|--------------|--------------------------|----------------------------|--|
| Price Range            | July<br>2024      | Year-Over-Year<br>Change | Month-Over-Month<br>Change | July<br>2024 | Year-Over-Year<br>Change           | Month-Over-Month<br>Change | July<br>2024 | Year-Over-Year<br>Change | Month-Over-Month<br>Change |  |
| \$143,999 or Less      | 62                | - 75.1%                  | + 47.6%                    | 10.3         | - 8.8%                             | + 47.1%                    | 6            | - 72.7%                  | 0.0%                       |  |
| \$144,000 to \$201,999 | 220               | - 48.7%                  | - 29.5%                    | 9.2          | - 8.0%                             | - 8.9%                     | 24           | - 44.2%                  | - 25.0%                    |  |
| \$202,000 to \$298,999 | 305               | - 57.8%                  | - 44.3%                    | 6.1          | - 35.1%                            | - 30.7%                    | 51           | - 35.4%                  | - 20.3%                    |  |
| \$299,000 or More      | 2,156             | + 9.6%                   | + 6.6%                     | 5.1          | - 10.5%                            | 0.0%                       | 447          | + 19.2%                  | + 4.9%                     |  |
| Total                  | 2.743             | - 18.6%                  | - 6.2%                     | 5.5          | - 20.3%                            | - 6.8%                     | 528          | + 1.7%                   | 0.0%                       |  |

### **New Haven County**

|                        | Total<br>Showings |                          |                            |              | Buyer Interest (Showings/Listings) |                            |              | Managed<br>Listings      |                            |  |
|------------------------|-------------------|--------------------------|----------------------------|--------------|------------------------------------|----------------------------|--------------|--------------------------|----------------------------|--|
| Price Range            | July<br>2024      | Year-Over-Year<br>Change | Month-Over-Month<br>Change | July<br>2024 | Year-Over-Year<br>Change           | Month-Over-Month<br>Change | July<br>2024 | Year-Over-Year<br>Change | Month-Over-Month<br>Change |  |
| \$143,999 or Less      | 266               | - 56.4%                  | - 23.1%                    | 5.2          | - 27.8%                            | - 1.9%                     | 53           | - 40.4%                  | - 20.9%                    |  |
| \$144,000 to \$201,999 | 993               | - 43.3%                  | - 30.3%                    | 6.8          | - 33.3%                            | - 28.4%                    | 149          | - 14.9%                  | - 2.6%                     |  |
| \$202,000 to \$298,999 | 3,185             | - 29.2%                  | - 11.4%                    | 7.7          | - 13.5%                            | - 8.3%                     | 416          | - 20.3%                  | - 4.4%                     |  |
| \$299,000 or More      | 8,614             | + 14.0%                  | - 3.4%                     | 5.3          | - 5.4%                             | - 3.6%                     | 1,668        | + 16.7%                  | - 1.2%                     |  |
| Total                  | 13.058            | - 9.4%                   | - 8.6%                     | 5.9          | - 13.2%                            | - 6.3%                     | 2.286        | + 3.2%                   | - 2.5%                     |  |

## **New London County**

|                        | Total<br>Showings |                          |                            |              | Buyer Interest (Showings/Listings) |                            |              | Managed<br>Listings      |                            |  |
|------------------------|-------------------|--------------------------|----------------------------|--------------|------------------------------------|----------------------------|--------------|--------------------------|----------------------------|--|
| Price Range            | July<br>2024      | Year-Over-Year<br>Change | Month-Over-Month<br>Change | July<br>2024 | Year-Over-Year<br>Change           | Month-Over-Month<br>Change | July<br>2024 | Year-Over-Year<br>Change | Month-Over-Month<br>Change |  |
| \$143,999 or Less      | 57                | + 78.1%                  | - 50.0%                    | 4.4          | 0.0%                               | - 45.7%                    | 13           | + 44.4%                  | - 13.3%                    |  |
| \$144,000 to \$201,999 | 351               | - 26.4%                  | + 16.2%                    | 8.8          | + 1.1%                             | + 4.8%                     | 41           | - 28.1%                  | + 10.8%                    |  |
| \$202,000 to \$298,999 | 971               | - 24.5%                  | - 18.4%                    | 7.6          | - 13.6%                            | - 19.1%                    | 129          | - 14.6%                  | + 3.2%                     |  |
| \$299,000 or More      | 2,327             | + 3.2%                   | - 3.3%                     | 4.3          | - 12.2%                            | 0.0%                       | 582          | + 13.0%                  | - 4.7%                     |  |
| Total                  | 3.706             | - 8.5%                   | - 7.6%                     | 5.1          | - 15.0%                            | - 5.6%                     | 765          | + 4.5%                   | - 2.9%                     |  |

### **Tolland County**

|                        | Total<br>Showings |                          |                            |              | Buyer Interest (Showings/Listings) |                            |              | Managed<br>Listings      |                            |  |
|------------------------|-------------------|--------------------------|----------------------------|--------------|------------------------------------|----------------------------|--------------|--------------------------|----------------------------|--|
| Price Range            | July<br>2024      | Year-Over-Year<br>Change | Month-Over-Month<br>Change | July<br>2024 | Year-Over-Year<br>Change           | Month-Over-Month<br>Change | July<br>2024 | Year-Over-Year<br>Change | Month-Over-Month<br>Change |  |
| \$143,999 or Less      | 20                | - 90.9%                  | - 16.7%                    | 5.0          | - 54.5%                            | - 16.7%                    | 4            | - 80.0%                  | 0.0%                       |  |
| \$144,000 to \$201,999 | 83                | - 84.7%                  | - 81.1%                    | 4.0          | - 77.9%                            | - 78.1%                    | 21           | - 30.0%                  | - 12.5%                    |  |
| \$202,000 to \$298,999 | 401               | - 39.2%                  | - 24.1%                    | 7.3          | - 31.1%                            | - 40.7%                    | 55           | - 14.1%                  | + 25.0%                    |  |
| \$299,000 or More      | 1,333             | + 3.1%                   | - 18.8%                    | 5.6          | - 8.2%                             | - 18.8%                    | 246          | + 6.5%                   | - 2.4%                     |  |
| Total                  | 1,837             | - 32.3%                  | - 30.3%                    | 5.8          | - 31.0%                            | - 32.6%                    | 326          | - 5.5%                   | + 0.6%                     |  |

## **Windham County**

|                        |              | Total<br>Showin          |                            |              | Buyer Into<br>(Showings/L |                            | Managed<br>Listings |                          |                            |
|------------------------|--------------|--------------------------|----------------------------|--------------|---------------------------|----------------------------|---------------------|--------------------------|----------------------------|
| Price Range            | July<br>2024 | Year-Over-Year<br>Change | Month-Over-Month<br>Change | July<br>2024 | Year-Over-Year<br>Change  | Month-Over-Month<br>Change | July<br>2024        | Year-Over-Year<br>Change | Month-Over-Month<br>Change |
| \$143,999 or Less      | 14           | - 80.0%                  | - 60.0%                    | 3.5          | - 55.1%                   | - 25.5%                    | 4                   | - 60.0%                  | - 50.0%                    |
| \$144,000 to \$201,999 | 140          | + 0.7%                   | + 68.7%                    | 9.1          | + 44.4%                   | + 106.8%                   | 16                  | - 27.3%                  | - 20.0%                    |
| \$202,000 to \$298,999 | 286          | - 30.4%                  | - 17.1%                    | 5.3          | - 15.9%                   | - 19.7%                    | 53                  | - 20.9%                  | + 1.9%                     |
| \$299,000 or More      | 636          | + 84.9%                  | + 4.4%                     | 3.7          | + 23.3%                   | - 2.6%                     | 182                 | + 41.1%                  | + 2.8%                     |
| Total                  | 1.076        | + 11.6%                  | + 0.4%                     | 4.4          | - 4.3%                    | - 2.2%                     | 255                 | + 11.8%                  | - 0.8%                     |