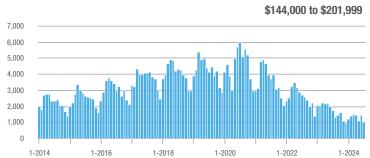

## **Fairfield County**

|                        | Total<br>Showings |                          |                            |              | Buyer Interest (Showings/Listings) |                            |              | Managed<br>Listings      |                            |  |
|------------------------|-------------------|--------------------------|----------------------------|--------------|------------------------------------|----------------------------|--------------|--------------------------|----------------------------|--|
| Price Range            | July<br>2024      | Year-Over-Year<br>Change | Month-Over-Month<br>Change | July<br>2024 | Year-Over-Year<br>Change           | Month-Over-Month<br>Change | July<br>2024 | Year-Over-Year<br>Change | Month-Over-Month<br>Change |  |
| \$143,999 or Less      | 204               | + 4.1%                   | - 23.9%                    | 4.3          | - 12.2%                            | - 17.3%                    | 48           | + 20.0%                  | - 9.4%                     |  |
| \$144,000 to \$201,999 | 408               | + 16.9%                  | + 10.3%                    | 5.3          | - 10.2%                            | - 15.9%                    | 75           | + 23.0%                  | + 25.0%                    |  |
| \$202,000 to \$298,999 | 1,058             | - 49.7%                  | - 14.7%                    | 7.0          | - 34.6%                            | - 17.6%                    | 152          | - 24.4%                  | + 3.4%                     |  |
| \$299,000 or More      | 12,910            | - 9.4%                   | - 6.2%                     | 5.9          | - 18.1%                            | - 4.8%                     | 2,255        | + 5.5%                   | - 3.3%                     |  |
| Total                  | 14,580            | - 13.7%                  | - 6.8%                     | 6.0          | - 18.9%                            | - 4.8%                     | 2,530        | + 3.7%                   | - 2.4%                     |  |

## **Hartford County**

|                        | Total<br>Showings |                          |                            |              | Buyer Interest (Showings/Listings) |                            |              | Managed<br>Listings      |                            |  |
|------------------------|-------------------|--------------------------|----------------------------|--------------|------------------------------------|----------------------------|--------------|--------------------------|----------------------------|--|
| Price Range            | July<br>2024      | Year-Over-Year<br>Change | Month-Over-Month<br>Change | July<br>2024 | Year-Over-Year<br>Change           | Month-Over-Month<br>Change | July<br>2024 | Year-Over-Year<br>Change | Month-Over-Month<br>Change |  |
| \$143,999 or Less      | 345               | - 61.2%                  | - 36.8%                    | 6.2          | - 41.5%                            | - 31.9%                    | 56           | - 34.1%                  | - 9.7%                     |  |
| \$144,000 to \$201,999 | 1,365             | - 47.1%                  | - 4.1%                     | 11.1         | - 21.8%                            | - 9.8%                     | 127          | - 31.7%                  | + 5.8%                     |  |
| \$202,000 to \$298,999 | 4,392             | - 25.5%                  | - 10.8%                    | 10.3         | - 14.2%                            | - 11.2%                    | 430          | - 13.0%                  | - 0.2%                     |  |
| \$299,000 or More      | 9,495             | + 12.4%                  | - 8.3%                     | 7.2          | - 1.4%                             | - 7.7%                     | 1,376        | + 12.9%                  | - 0.7%                     |  |
| Total                  | 15,597            | - 12.5%                  | - 9.6%                     | 8.1          | - 12.9%                            | - 10.0%                    | 1,989        | + 0.3%                   | - 0.5%                     |  |

## **Litchfield County**

|                        | Total<br>Showings |                          |                            |              | Buyer Interest (Showings/Listings) |                            |              | Managed<br>Listings      |                            |  |
|------------------------|-------------------|--------------------------|----------------------------|--------------|------------------------------------|----------------------------|--------------|--------------------------|----------------------------|--|
| Price Range            | July<br>2024      | Year-Over-Year<br>Change | Month-Over-Month<br>Change | July<br>2024 | Year-Over-Year<br>Change           | Month-Over-Month<br>Change | July<br>2024 | Year-Over-Year<br>Change | Month-Over-Month<br>Change |  |
| \$143,999 or Less      | 102               | + 52.2%                  | + 30.8%                    | 10.2         | + 161.5%                           | + 137.2%                   | 10           | - 41.2%                  | - 44.4%                    |  |
| \$144,000 to \$201,999 | 175               | - 58.7%                  | - 7.4%                     | 5.4          | - 18.2%                            | + 14.9%                    | 33           | - 49.2%                  | - 19.5%                    |  |
| \$202,000 to \$298,999 | 785               | - 32.1%                  | - 6.8%                     | 6.1          | - 26.5%                            | - 18.7%                    | 129          | - 10.4%                  | + 12.2%                    |  |
| \$299,000 or More      | 2,290             | + 28.6%                  | + 12.5%                    | 3.9          | + 8.3%                             | + 11.4%                    | 619          | + 11.5%                  | - 2.2%                     |  |
| Total                  | 3,352             | - 2.2%                   | + 6.6%                     | 4.5          | - 6.3%                             | + 7.1%                     | 791          | + 1.3%                   | - 2.0%                     |  |

### **Middlesex County**

|                        | Total<br>Showings |                          |                            |              | Buyer Interest (Showings/Listings) |                            |              | Managed<br>Listings      |                            |  |
|------------------------|-------------------|--------------------------|----------------------------|--------------|------------------------------------|----------------------------|--------------|--------------------------|----------------------------|--|
| Price Range            | July<br>2024      | Year-Over-Year<br>Change | Month-Over-Month<br>Change | July<br>2024 | Year-Over-Year<br>Change           | Month-Over-Month<br>Change | July<br>2024 | Year-Over-Year<br>Change | Month-Over-Month<br>Change |  |
| \$143,999 or Less      | 62                | - 75.1%                  | + 47.6%                    | 10.3         | - 8.8%                             | + 47.1%                    | 6            | - 72.7%                  | 0.0%                       |  |
| \$144,000 to \$201,999 | 220               | - 48.7%                  | - 29.5%                    | 9.2          | - 8.0%                             | - 8.9%                     | 24           | - 44.2%                  | - 25.0%                    |  |
| \$202,000 to \$298,999 | 305               | - 57.8%                  | - 44.3%                    | 6.1          | - 35.1%                            | - 30.7%                    | 51           | - 35.4%                  | - 20.3%                    |  |
| \$299,000 or More      | 2,156             | + 9.6%                   | + 6.6%                     | 5.1          | - 10.5%                            | 0.0%                       | 447          | + 19.2%                  | + 4.9%                     |  |
| Total                  | 2.743             | - 18.6%                  | - 6.2%                     | 5.5          | - 20.3%                            | - 6.8%                     | 528          | + 1.7%                   | 0.0%                       |  |

### **New Haven County**

|                        | Total<br>Showings |                          |                            |              | Buyer Interest (Showings/Listings) |                            |              | Managed<br>Listings      |                            |  |
|------------------------|-------------------|--------------------------|----------------------------|--------------|------------------------------------|----------------------------|--------------|--------------------------|----------------------------|--|
| Price Range            | July<br>2024      | Year-Over-Year<br>Change | Month-Over-Month<br>Change | July<br>2024 | Year-Over-Year<br>Change           | Month-Over-Month<br>Change | July<br>2024 | Year-Over-Year<br>Change | Month-Over-Month<br>Change |  |
| \$143,999 or Less      | 266               | - 56.4%                  | - 23.1%                    | 5.2          | - 27.8%                            | - 1.9%                     | 53           | - 40.4%                  | - 20.9%                    |  |
| \$144,000 to \$201,999 | 993               | - 43.3%                  | - 30.3%                    | 6.8          | - 33.3%                            | - 28.4%                    | 149          | - 14.9%                  | - 2.6%                     |  |
| \$202,000 to \$298,999 | 3,185             | - 29.2%                  | - 11.4%                    | 7.7          | - 13.5%                            | - 8.3%                     | 416          | - 20.3%                  | - 4.4%                     |  |
| \$299,000 or More      | 8,614             | + 14.0%                  | - 3.4%                     | 5.3          | - 5.4%                             | - 3.6%                     | 1,668        | + 16.7%                  | - 1.2%                     |  |
| Total                  | 13.058            | - 9.4%                   | - 8.6%                     | 5.9          | - 13.2%                            | - 6.3%                     | 2.286        | + 3.2%                   | - 2.5%                     |  |

## **New London County**

|                        | Total<br>Showings |                          |                            |              | Buyer Interest (Showings/Listings) |                            |              | Managed<br>Listings      |                            |  |
|------------------------|-------------------|--------------------------|----------------------------|--------------|------------------------------------|----------------------------|--------------|--------------------------|----------------------------|--|
| Price Range            | July<br>2024      | Year-Over-Year<br>Change | Month-Over-Month<br>Change | July<br>2024 | Year-Over-Year<br>Change           | Month-Over-Month<br>Change | July<br>2024 | Year-Over-Year<br>Change | Month-Over-Month<br>Change |  |
| \$143,999 or Less      | 57                | + 78.1%                  | - 50.0%                    | 4.4          | 0.0%                               | - 45.7%                    | 13           | + 44.4%                  | - 13.3%                    |  |
| \$144,000 to \$201,999 | 351               | - 26.4%                  | + 16.2%                    | 8.8          | + 1.1%                             | + 4.8%                     | 41           | - 28.1%                  | + 10.8%                    |  |
| \$202,000 to \$298,999 | 971               | - 24.5%                  | - 18.4%                    | 7.6          | - 13.6%                            | - 19.1%                    | 129          | - 14.6%                  | + 3.2%                     |  |
| \$299,000 or More      | 2,327             | + 3.2%                   | - 3.3%                     | 4.3          | - 12.2%                            | 0.0%                       | 582          | + 13.0%                  | - 4.7%                     |  |
| Total                  | 3.706             | - 8.5%                   | - 7.6%                     | 5.1          | - 15.0%                            | - 5.6%                     | 765          | + 4.5%                   | - 2.9%                     |  |

### **Tolland County**

|                        | Total<br>Showings |                          |                            |              | Buyer Interest (Showings/Listings) |                            |              | Managed<br>Listings      |                            |  |
|------------------------|-------------------|--------------------------|----------------------------|--------------|------------------------------------|----------------------------|--------------|--------------------------|----------------------------|--|
| Price Range            | July<br>2024      | Year-Over-Year<br>Change | Month-Over-Month<br>Change | July<br>2024 | Year-Over-Year<br>Change           | Month-Over-Month<br>Change | July<br>2024 | Year-Over-Year<br>Change | Month-Over-Month<br>Change |  |
| \$143,999 or Less      | 20                | - 90.9%                  | - 16.7%                    | 5.0          | - 54.5%                            | - 16.7%                    | 4            | - 80.0%                  | 0.0%                       |  |
| \$144,000 to \$201,999 | 83                | - 84.7%                  | - 81.1%                    | 4.0          | - 77.9%                            | - 78.1%                    | 21           | - 30.0%                  | - 12.5%                    |  |
| \$202,000 to \$298,999 | 401               | - 39.2%                  | - 24.1%                    | 7.3          | - 31.1%                            | - 40.7%                    | 55           | - 14.1%                  | + 25.0%                    |  |
| \$299,000 or More      | 1,333             | + 3.1%                   | - 18.8%                    | 5.6          | - 8.2%                             | - 18.8%                    | 246          | + 6.5%                   | - 2.4%                     |  |
| Total                  | 1,837             | - 32.3%                  | - 30.3%                    | 5.8          | - 31.0%                            | - 32.6%                    | 326          | - 5.5%                   | + 0.6%                     |  |

## **Windham County**

|                        |              | Total<br>Showin          |                            |              | Buyer Into<br>(Showings/L |                            | Managed<br>Listings |                          |                            |
|------------------------|--------------|--------------------------|----------------------------|--------------|---------------------------|----------------------------|---------------------|--------------------------|----------------------------|
| Price Range            | July<br>2024 | Year-Over-Year<br>Change | Month-Over-Month<br>Change | July<br>2024 | Year-Over-Year<br>Change  | Month-Over-Month<br>Change | July<br>2024        | Year-Over-Year<br>Change | Month-Over-Month<br>Change |
| \$143,999 or Less      | 14           | - 80.0%                  | - 60.0%                    | 3.5          | - 55.1%                   | - 25.5%                    | 4                   | - 60.0%                  | - 50.0%                    |
| \$144,000 to \$201,999 | 140          | + 0.7%                   | + 68.7%                    | 9.1          | + 44.4%                   | + 106.8%                   | 16                  | - 27.3%                  | - 20.0%                    |
| \$202,000 to \$298,999 | 286          | - 30.4%                  | - 17.1%                    | 5.3          | - 15.9%                   | - 19.7%                    | 53                  | - 20.9%                  | + 1.9%                     |
| \$299,000 or More      | 636          | + 84.9%                  | + 4.4%                     | 3.7          | + 23.3%                   | - 2.6%                     | 182                 | + 41.1%                  | + 2.8%                     |
| Total                  | 1.076        | + 11.6%                  | + 0.4%                     | 4.4          | - 4.3%                    | - 2.2%                     | 255                 | + 11.8%                  | - 0.8%                     |