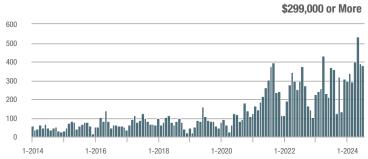

## **Fairfield County**

|                        | Total<br>Showings |                          |                            |              | Buyer Interest (Showings/Listings) |                            |              | Managed<br>Listings      |                            |  |
|------------------------|-------------------|--------------------------|----------------------------|--------------|------------------------------------|----------------------------|--------------|--------------------------|----------------------------|--|
| Price Range            | July<br>2024      | Year-Over-Year<br>Change | Month-Over-Month<br>Change | July<br>2024 | Year-Over-Year<br>Change           | Month-Over-Month<br>Change | July<br>2024 | Year-Over-Year<br>Change | Month-Over-Month<br>Change |  |
| \$143,999 or Less      | 204               | + 4.1%                   | - 23.9%                    | 4.3          | - 12.2%                            | - 17.3%                    | 48           | + 20.0%                  | - 9.4%                     |  |
| \$144,000 to \$201,999 | 408               | + 16.9%                  | + 10.3%                    | 5.3          | - 10.2%                            | - 15.9%                    | 75           | + 23.0%                  | + 25.0%                    |  |
| \$202,000 to \$298,999 | 1,058             | - 49.7%                  | - 14.7%                    | 7.0          | - 34.6%                            | - 17.6%                    | 152          | - 24.4%                  | + 3.4%                     |  |
| \$299,000 or More      | 12,910            | - 9.4%                   | - 6.2%                     | 5.9          | - 18.1%                            | - 4.8%                     | 2,255        | + 5.5%                   | - 3.3%                     |  |
| Total                  | 14,580            | - 13.7%                  | - 6.8%                     | 6.0          | - 18.9%                            | - 4.8%                     | 2,530        | + 3.7%                   | - 2.4%                     |  |