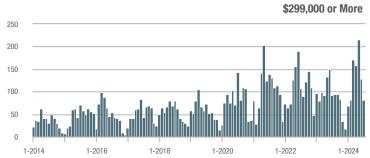

## **Fairfield County**

|                        | Total<br>Showings |                          |                            |              | Buyer Interest (Showings/Listings) |                            |              | Managed<br>Listings      |                            |  |
|------------------------|-------------------|--------------------------|----------------------------|--------------|------------------------------------|----------------------------|--------------|--------------------------|----------------------------|--|
| Price Range            | July<br>2024      | Year-Over-Year<br>Change | Month-Over-Month<br>Change | July<br>2024 | Year-Over-Year<br>Change           | Month-Over-Month<br>Change | July<br>2024 | Year-Over-Year<br>Change | Month-Over-Month<br>Change |  |
| \$143,999 or Less      | 204               | + 4.1%                   | - 23.9%                    | 4.3          | - 12.2%                            | - 17.3%                    | 48           | + 20.0%                  | - 9.4%                     |  |
| \$144,000 to \$201,999 | 408               | + 16.9%                  | + 10.3%                    | 5.3          | - 10.2%                            | - 15.9%                    | 75           | + 23.0%                  | + 25.0%                    |  |
| \$202,000 to \$298,999 | 1,058             | - 49.7%                  | - 14.7%                    | 7.0          | - 34.6%                            | - 17.6%                    | 152          | - 24.4%                  | + 3.4%                     |  |
| \$299,000 or More      | 12,910            | - 9.4%                   | - 6.2%                     | 5.9          | - 18.1%                            | - 4.8%                     | 2,255        | + 5.5%                   | - 3.3%                     |  |
| Total                  | 14,580            | - 13.7%                  | - 6.8%                     | 6.0          | - 18.9%                            | - 4.8%                     | 2,530        | + 3.7%                   | - 2.4%                     |  |

## **Hartford County**

|                        | Total<br>Showings |                          |                            |              | Buyer Interest (Showings/Listings) |                            |              | Managed<br>Listings      |                            |  |
|------------------------|-------------------|--------------------------|----------------------------|--------------|------------------------------------|----------------------------|--------------|--------------------------|----------------------------|--|
| Price Range            | July<br>2024      | Year-Over-Year<br>Change | Month-Over-Month<br>Change | July<br>2024 | Year-Over-Year<br>Change           | Month-Over-Month<br>Change | July<br>2024 | Year-Over-Year<br>Change | Month-Over-Month<br>Change |  |
| \$143,999 or Less      | 345               | - 61.2%                  | - 36.8%                    | 6.2          | - 41.5%                            | - 31.9%                    | 56           | - 34.1%                  | - 9.7%                     |  |
| \$144,000 to \$201,999 | 1,365             | - 47.1%                  | - 4.1%                     | 11.1         | - 21.8%                            | - 9.8%                     | 127          | - 31.7%                  | + 5.8%                     |  |
| \$202,000 to \$298,999 | 4,392             | - 25.5%                  | - 10.8%                    | 10.3         | - 14.2%                            | - 11.2%                    | 430          | - 13.0%                  | - 0.2%                     |  |
| \$299,000 or More      | 9,495             | + 12.4%                  | - 8.3%                     | 7.2          | - 1.4%                             | - 7.7%                     | 1,376        | + 12.9%                  | - 0.7%                     |  |
| Total                  | 15,597            | - 12.5%                  | - 9.6%                     | 8.1          | - 12.9%                            | - 10.0%                    | 1,989        | + 0.3%                   | - 0.5%                     |  |

## **Litchfield County**

|                        | Total<br>Showings |                          |                            |              | Buyer Interest (Showings/Listings) |                            |              | Managed<br>Listings      |                            |  |
|------------------------|-------------------|--------------------------|----------------------------|--------------|------------------------------------|----------------------------|--------------|--------------------------|----------------------------|--|
| Price Range            | July<br>2024      | Year-Over-Year<br>Change | Month-Over-Month<br>Change | July<br>2024 | Year-Over-Year<br>Change           | Month-Over-Month<br>Change | July<br>2024 | Year-Over-Year<br>Change | Month-Over-Month<br>Change |  |
| \$143,999 or Less      | 102               | + 52.2%                  | + 30.8%                    | 10.2         | + 161.5%                           | + 137.2%                   | 10           | - 41.2%                  | - 44.4%                    |  |
| \$144,000 to \$201,999 | 175               | - 58.7%                  | - 7.4%                     | 5.4          | - 18.2%                            | + 14.9%                    | 33           | - 49.2%                  | - 19.5%                    |  |
| \$202,000 to \$298,999 | 785               | - 32.1%                  | - 6.8%                     | 6.1          | - 26.5%                            | - 18.7%                    | 129          | - 10.4%                  | + 12.2%                    |  |
| \$299,000 or More      | 2,290             | + 28.6%                  | + 12.5%                    | 3.9          | + 8.3%                             | + 11.4%                    | 619          | + 11.5%                  | - 2.2%                     |  |
| Total                  | 3,352             | - 2.2%                   | + 6.6%                     | 4.5          | - 6.3%                             | + 7.1%                     | 791          | + 1.3%                   | - 2.0%                     |  |

### **Middlesex County**

|                        | Total<br>Showings |                          |                            |              | Buyer Interest (Showings/Listings) |                            |              | Managed<br>Listings      |                            |  |
|------------------------|-------------------|--------------------------|----------------------------|--------------|------------------------------------|----------------------------|--------------|--------------------------|----------------------------|--|
| Price Range            | July<br>2024      | Year-Over-Year<br>Change | Month-Over-Month<br>Change | July<br>2024 | Year-Over-Year<br>Change           | Month-Over-Month<br>Change | July<br>2024 | Year-Over-Year<br>Change | Month-Over-Month<br>Change |  |
| \$143,999 or Less      | 62                | - 75.1%                  | + 47.6%                    | 10.3         | - 8.8%                             | + 47.1%                    | 6            | - 72.7%                  | 0.0%                       |  |
| \$144,000 to \$201,999 | 220               | - 48.7%                  | - 29.5%                    | 9.2          | - 8.0%                             | - 8.9%                     | 24           | - 44.2%                  | - 25.0%                    |  |
| \$202,000 to \$298,999 | 305               | - 57.8%                  | - 44.3%                    | 6.1          | - 35.1%                            | - 30.7%                    | 51           | - 35.4%                  | - 20.3%                    |  |
| \$299,000 or More      | 2,156             | + 9.6%                   | + 6.6%                     | 5.1          | - 10.5%                            | 0.0%                       | 447          | + 19.2%                  | + 4.9%                     |  |
| Total                  | 2.743             | - 18.6%                  | - 6.2%                     | 5.5          | - 20.3%                            | - 6.8%                     | 528          | + 1.7%                   | 0.0%                       |  |

### **New Haven County**

|                        | Total<br>Showings |                          |                            |              | Buyer Interest (Showings/Listings) |                            |              | Managed<br>Listings      |                            |  |
|------------------------|-------------------|--------------------------|----------------------------|--------------|------------------------------------|----------------------------|--------------|--------------------------|----------------------------|--|
| Price Range            | July<br>2024      | Year-Over-Year<br>Change | Month-Over-Month<br>Change | July<br>2024 | Year-Over-Year<br>Change           | Month-Over-Month<br>Change | July<br>2024 | Year-Over-Year<br>Change | Month-Over-Month<br>Change |  |
| \$143,999 or Less      | 266               | - 56.4%                  | - 23.1%                    | 5.2          | - 27.8%                            | - 1.9%                     | 53           | - 40.4%                  | - 20.9%                    |  |
| \$144,000 to \$201,999 | 993               | - 43.3%                  | - 30.3%                    | 6.8          | - 33.3%                            | - 28.4%                    | 149          | - 14.9%                  | - 2.6%                     |  |
| \$202,000 to \$298,999 | 3,185             | - 29.2%                  | - 11.4%                    | 7.7          | - 13.5%                            | - 8.3%                     | 416          | - 20.3%                  | - 4.4%                     |  |
| \$299,000 or More      | 8,614             | + 14.0%                  | - 3.4%                     | 5.3          | - 5.4%                             | - 3.6%                     | 1,668        | + 16.7%                  | - 1.2%                     |  |
| Total                  | 13.058            | - 9.4%                   | - 8.6%                     | 5.9          | - 13.2%                            | - 6.3%                     | 2.286        | + 3.2%                   | - 2.5%                     |  |

## **New London County**

|                        | Total<br>Showings |                          |                            |              | Buyer Interest (Showings/Listings) |                            |              | Managed<br>Listings      |                            |  |
|------------------------|-------------------|--------------------------|----------------------------|--------------|------------------------------------|----------------------------|--------------|--------------------------|----------------------------|--|
| Price Range            | July<br>2024      | Year-Over-Year<br>Change | Month-Over-Month<br>Change | July<br>2024 | Year-Over-Year<br>Change           | Month-Over-Month<br>Change | July<br>2024 | Year-Over-Year<br>Change | Month-Over-Month<br>Change |  |
| \$143,999 or Less      | 57                | + 78.1%                  | - 50.0%                    | 4.4          | 0.0%                               | - 45.7%                    | 13           | + 44.4%                  | - 13.3%                    |  |
| \$144,000 to \$201,999 | 351               | - 26.4%                  | + 16.2%                    | 8.8          | + 1.1%                             | + 4.8%                     | 41           | - 28.1%                  | + 10.8%                    |  |
| \$202,000 to \$298,999 | 971               | - 24.5%                  | - 18.4%                    | 7.6          | - 13.6%                            | - 19.1%                    | 129          | - 14.6%                  | + 3.2%                     |  |
| \$299,000 or More      | 2,327             | + 3.2%                   | - 3.3%                     | 4.3          | - 12.2%                            | 0.0%                       | 582          | + 13.0%                  | - 4.7%                     |  |
| Total                  | 3.706             | - 8.5%                   | - 7.6%                     | 5.1          | - 15.0%                            | - 5.6%                     | 765          | + 4.5%                   | - 2.9%                     |  |

### **Tolland County**

|                        | Total<br>Showings |                          |                            |              | Buyer Interest (Showings/Listings) |                            |              | Managed<br>Listings      |                            |  |
|------------------------|-------------------|--------------------------|----------------------------|--------------|------------------------------------|----------------------------|--------------|--------------------------|----------------------------|--|
| Price Range            | July<br>2024      | Year-Over-Year<br>Change | Month-Over-Month<br>Change | July<br>2024 | Year-Over-Year<br>Change           | Month-Over-Month<br>Change | July<br>2024 | Year-Over-Year<br>Change | Month-Over-Month<br>Change |  |
| \$143,999 or Less      | 20                | - 90.9%                  | - 16.7%                    | 5.0          | - 54.5%                            | - 16.7%                    | 4            | - 80.0%                  | 0.0%                       |  |
| \$144,000 to \$201,999 | 83                | - 84.7%                  | - 81.1%                    | 4.0          | - 77.9%                            | - 78.1%                    | 21           | - 30.0%                  | - 12.5%                    |  |
| \$202,000 to \$298,999 | 401               | - 39.2%                  | - 24.1%                    | 7.3          | - 31.1%                            | - 40.7%                    | 55           | - 14.1%                  | + 25.0%                    |  |
| \$299,000 or More      | 1,333             | + 3.1%                   | - 18.8%                    | 5.6          | - 8.2%                             | - 18.8%                    | 246          | + 6.5%                   | - 2.4%                     |  |
| Total                  | 1,837             | - 32.3%                  | - 30.3%                    | 5.8          | - 31.0%                            | - 32.6%                    | 326          | - 5.5%                   | + 0.6%                     |  |

## **Windham County**

|                        |              | Total<br>Showin          |                            |              | Buyer Into<br>(Showings/L |                            | Managed<br>Listings |                          |                            |
|------------------------|--------------|--------------------------|----------------------------|--------------|---------------------------|----------------------------|---------------------|--------------------------|----------------------------|
| Price Range            | July<br>2024 | Year-Over-Year<br>Change | Month-Over-Month<br>Change | July<br>2024 | Year-Over-Year<br>Change  | Month-Over-Month<br>Change | July<br>2024        | Year-Over-Year<br>Change | Month-Over-Month<br>Change |
| \$143,999 or Less      | 14           | - 80.0%                  | - 60.0%                    | 3.5          | - 55.1%                   | - 25.5%                    | 4                   | - 60.0%                  | - 50.0%                    |
| \$144,000 to \$201,999 | 140          | + 0.7%                   | + 68.7%                    | 9.1          | + 44.4%                   | + 106.8%                   | 16                  | - 27.3%                  | - 20.0%                    |
| \$202,000 to \$298,999 | 286          | - 30.4%                  | - 17.1%                    | 5.3          | - 15.9%                   | - 19.7%                    | 53                  | - 20.9%                  | + 1.9%                     |
| \$299,000 or More      | 636          | + 84.9%                  | + 4.4%                     | 3.7          | + 23.3%                   | - 2.6%                     | 182                 | + 41.1%                  | + 2.8%                     |
| Total                  | 1.076        | + 11.6%                  | + 0.4%                     | 4.4          | - 4.3%                    | - 2.2%                     | 255                 | + 11.8%                  | - 0.8%                     |