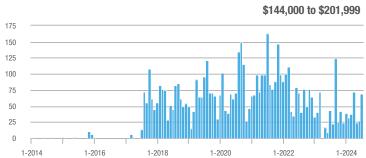

## **Fairfield County**

|                        | Total<br>Showings |                          |                            |              | Buyer Interest (Showings/Listings) |                            |              | Managed<br>Listings      |                            |  |
|------------------------|-------------------|--------------------------|----------------------------|--------------|------------------------------------|----------------------------|--------------|--------------------------|----------------------------|--|
| Price Range            | July<br>2024      | Year-Over-Year<br>Change | Month-Over-Month<br>Change | July<br>2024 | Year-Over-Year<br>Change           | Month-Over-Month<br>Change | July<br>2024 | Year-Over-Year<br>Change | Month-Over-Month<br>Change |  |
| \$143,999 or Less      | 204               | + 4.1%                   | - 23.9%                    | 4.3          | - 12.2%                            | - 17.3%                    | 48           | + 20.0%                  | - 9.4%                     |  |
| \$144,000 to \$201,999 | 408               | + 16.9%                  | + 10.3%                    | 5.3          | - 10.2%                            | - 15.9%                    | 75           | + 23.0%                  | + 25.0%                    |  |
| \$202,000 to \$298,999 | 1,058             | - 49.7%                  | - 14.7%                    | 7.0          | - 34.6%                            | - 17.6%                    | 152          | - 24.4%                  | + 3.4%                     |  |
| \$299,000 or More      | 12,910            | - 9.4%                   | - 6.2%                     | 5.9          | - 18.1%                            | - 4.8%                     | 2,255        | + 5.5%                   | - 3.3%                     |  |
| Total                  | 14,580            | - 13.7%                  | - 6.8%                     | 6.0          | - 18.9%                            | - 4.8%                     | 2,530        | + 3.7%                   | - 2.4%                     |  |

## **Hartford County**

|                        | Total<br>Showings |                          |                            |              | Buyer Interest (Showings/Listings) |                            |              | Managed<br>Listings      |                            |  |
|------------------------|-------------------|--------------------------|----------------------------|--------------|------------------------------------|----------------------------|--------------|--------------------------|----------------------------|--|
| Price Range            | July<br>2024      | Year-Over-Year<br>Change | Month-Over-Month<br>Change | July<br>2024 | Year-Over-Year<br>Change           | Month-Over-Month<br>Change | July<br>2024 | Year-Over-Year<br>Change | Month-Over-Month<br>Change |  |
| \$143,999 or Less      | 345               | - 61.2%                  | - 36.8%                    | 6.2          | - 41.5%                            | - 31.9%                    | 56           | - 34.1%                  | - 9.7%                     |  |
| \$144,000 to \$201,999 | 1,365             | - 47.1%                  | - 4.1%                     | 11.1         | - 21.8%                            | - 9.8%                     | 127          | - 31.7%                  | + 5.8%                     |  |
| \$202,000 to \$298,999 | 4,392             | - 25.5%                  | - 10.8%                    | 10.3         | - 14.2%                            | - 11.2%                    | 430          | - 13.0%                  | - 0.2%                     |  |
| \$299,000 or More      | 9,495             | + 12.4%                  | - 8.3%                     | 7.2          | - 1.4%                             | - 7.7%                     | 1,376        | + 12.9%                  | - 0.7%                     |  |
| Total                  | 15,597            | - 12.5%                  | - 9.6%                     | 8.1          | - 12.9%                            | - 10.0%                    | 1,989        | + 0.3%                   | - 0.5%                     |  |

## **Litchfield County**

|                        | Total<br>Showings |                          |                            |              | Buyer Interest (Showings/Listings) |                            |              | Managed<br>Listings      |                            |  |
|------------------------|-------------------|--------------------------|----------------------------|--------------|------------------------------------|----------------------------|--------------|--------------------------|----------------------------|--|
| Price Range            | July<br>2024      | Year-Over-Year<br>Change | Month-Over-Month<br>Change | July<br>2024 | Year-Over-Year<br>Change           | Month-Over-Month<br>Change | July<br>2024 | Year-Over-Year<br>Change | Month-Over-Month<br>Change |  |
| \$143,999 or Less      | 102               | + 52.2%                  | + 30.8%                    | 10.2         | + 161.5%                           | + 137.2%                   | 10           | - 41.2%                  | - 44.4%                    |  |
| \$144,000 to \$201,999 | 175               | - 58.7%                  | - 7.4%                     | 5.4          | - 18.2%                            | + 14.9%                    | 33           | - 49.2%                  | - 19.5%                    |  |
| \$202,000 to \$298,999 | 785               | - 32.1%                  | - 6.8%                     | 6.1          | - 26.5%                            | - 18.7%                    | 129          | - 10.4%                  | + 12.2%                    |  |
| \$299,000 or More      | 2,290             | + 28.6%                  | + 12.5%                    | 3.9          | + 8.3%                             | + 11.4%                    | 619          | + 11.5%                  | - 2.2%                     |  |
| Total                  | 3,352             | - 2.2%                   | + 6.6%                     | 4.5          | - 6.3%                             | + 7.1%                     | 791          | + 1.3%                   | - 2.0%                     |  |

### **Middlesex County**

|                        | Total<br>Showings |                          |                            |              | Buyer Interest (Showings/Listings) |                            |              | Managed<br>Listings      |                            |  |
|------------------------|-------------------|--------------------------|----------------------------|--------------|------------------------------------|----------------------------|--------------|--------------------------|----------------------------|--|
| Price Range            | July<br>2024      | Year-Over-Year<br>Change | Month-Over-Month<br>Change | July<br>2024 | Year-Over-Year<br>Change           | Month-Over-Month<br>Change | July<br>2024 | Year-Over-Year<br>Change | Month-Over-Month<br>Change |  |
| \$143,999 or Less      | 62                | - 75.1%                  | + 47.6%                    | 10.3         | - 8.8%                             | + 47.1%                    | 6            | - 72.7%                  | 0.0%                       |  |
| \$144,000 to \$201,999 | 220               | - 48.7%                  | - 29.5%                    | 9.2          | - 8.0%                             | - 8.9%                     | 24           | - 44.2%                  | - 25.0%                    |  |
| \$202,000 to \$298,999 | 305               | - 57.8%                  | - 44.3%                    | 6.1          | - 35.1%                            | - 30.7%                    | 51           | - 35.4%                  | - 20.3%                    |  |
| \$299,000 or More      | 2,156             | + 9.6%                   | + 6.6%                     | 5.1          | - 10.5%                            | 0.0%                       | 447          | + 19.2%                  | + 4.9%                     |  |
| Total                  | 2.743             | - 18.6%                  | - 6.2%                     | 5.5          | - 20.3%                            | - 6.8%                     | 528          | + 1.7%                   | 0.0%                       |  |

### **New Haven County**

|                        | Total<br>Showings |                          |                            |              | Buyer Interest (Showings/Listings) |                            |              | Managed<br>Listings      |                            |  |
|------------------------|-------------------|--------------------------|----------------------------|--------------|------------------------------------|----------------------------|--------------|--------------------------|----------------------------|--|
| Price Range            | July<br>2024      | Year-Over-Year<br>Change | Month-Over-Month<br>Change | July<br>2024 | Year-Over-Year<br>Change           | Month-Over-Month<br>Change | July<br>2024 | Year-Over-Year<br>Change | Month-Over-Month<br>Change |  |
| \$143,999 or Less      | 266               | - 56.4%                  | - 23.1%                    | 5.2          | - 27.8%                            | - 1.9%                     | 53           | - 40.4%                  | - 20.9%                    |  |
| \$144,000 to \$201,999 | 993               | - 43.3%                  | - 30.3%                    | 6.8          | - 33.3%                            | - 28.4%                    | 149          | - 14.9%                  | - 2.6%                     |  |
| \$202,000 to \$298,999 | 3,185             | - 29.2%                  | - 11.4%                    | 7.7          | - 13.5%                            | - 8.3%                     | 416          | - 20.3%                  | - 4.4%                     |  |
| \$299,000 or More      | 8,614             | + 14.0%                  | - 3.4%                     | 5.3          | - 5.4%                             | - 3.6%                     | 1,668        | + 16.7%                  | - 1.2%                     |  |
| Total                  | 13.058            | - 9.4%                   | - 8.6%                     | 5.9          | - 13.2%                            | - 6.3%                     | 2.286        | + 3.2%                   | - 2.5%                     |  |

## **New London County**

|                        | Total<br>Showings |                          |                            |              | Buyer Interest (Showings/Listings) |                            |              | Managed<br>Listings      |                            |  |
|------------------------|-------------------|--------------------------|----------------------------|--------------|------------------------------------|----------------------------|--------------|--------------------------|----------------------------|--|
| Price Range            | July<br>2024      | Year-Over-Year<br>Change | Month-Over-Month<br>Change | July<br>2024 | Year-Over-Year<br>Change           | Month-Over-Month<br>Change | July<br>2024 | Year-Over-Year<br>Change | Month-Over-Month<br>Change |  |
| \$143,999 or Less      | 57                | + 78.1%                  | - 50.0%                    | 4.4          | 0.0%                               | - 45.7%                    | 13           | + 44.4%                  | - 13.3%                    |  |
| \$144,000 to \$201,999 | 351               | - 26.4%                  | + 16.2%                    | 8.8          | + 1.1%                             | + 4.8%                     | 41           | - 28.1%                  | + 10.8%                    |  |
| \$202,000 to \$298,999 | 971               | - 24.5%                  | - 18.4%                    | 7.6          | - 13.6%                            | - 19.1%                    | 129          | - 14.6%                  | + 3.2%                     |  |
| \$299,000 or More      | 2,327             | + 3.2%                   | - 3.3%                     | 4.3          | - 12.2%                            | 0.0%                       | 582          | + 13.0%                  | - 4.7%                     |  |
| Total                  | 3.706             | - 8.5%                   | - 7.6%                     | 5.1          | - 15.0%                            | - 5.6%                     | 765          | + 4.5%                   | - 2.9%                     |  |

### **Tolland County**

|                        | Total<br>Showings |                          |                            |              | Buyer Interest (Showings/Listings) |                            |              | Managed<br>Listings      |                            |  |
|------------------------|-------------------|--------------------------|----------------------------|--------------|------------------------------------|----------------------------|--------------|--------------------------|----------------------------|--|
| Price Range            | July<br>2024      | Year-Over-Year<br>Change | Month-Over-Month<br>Change | July<br>2024 | Year-Over-Year<br>Change           | Month-Over-Month<br>Change | July<br>2024 | Year-Over-Year<br>Change | Month-Over-Month<br>Change |  |
| \$143,999 or Less      | 20                | - 90.9%                  | - 16.7%                    | 5.0          | - 54.5%                            | - 16.7%                    | 4            | - 80.0%                  | 0.0%                       |  |
| \$144,000 to \$201,999 | 83                | - 84.7%                  | - 81.1%                    | 4.0          | - 77.9%                            | - 78.1%                    | 21           | - 30.0%                  | - 12.5%                    |  |
| \$202,000 to \$298,999 | 401               | - 39.2%                  | - 24.1%                    | 7.3          | - 31.1%                            | - 40.7%                    | 55           | - 14.1%                  | + 25.0%                    |  |
| \$299,000 or More      | 1,333             | + 3.1%                   | - 18.8%                    | 5.6          | - 8.2%                             | - 18.8%                    | 246          | + 6.5%                   | - 2.4%                     |  |
| Total                  | 1,837             | - 32.3%                  | - 30.3%                    | 5.8          | - 31.0%                            | - 32.6%                    | 326          | - 5.5%                   | + 0.6%                     |  |

## **Windham County**

|                        |              | Total<br>Showin          |                            |              | Buyer Into<br>(Showings/L |                            | Managed<br>Listings |                          |                            |
|------------------------|--------------|--------------------------|----------------------------|--------------|---------------------------|----------------------------|---------------------|--------------------------|----------------------------|
| Price Range            | July<br>2024 | Year-Over-Year<br>Change | Month-Over-Month<br>Change | July<br>2024 | Year-Over-Year<br>Change  | Month-Over-Month<br>Change | July<br>2024        | Year-Over-Year<br>Change | Month-Over-Month<br>Change |
| \$143,999 or Less      | 14           | - 80.0%                  | - 60.0%                    | 3.5          | - 55.1%                   | - 25.5%                    | 4                   | - 60.0%                  | - 50.0%                    |
| \$144,000 to \$201,999 | 140          | + 0.7%                   | + 68.7%                    | 9.1          | + 44.4%                   | + 106.8%                   | 16                  | - 27.3%                  | - 20.0%                    |
| \$202,000 to \$298,999 | 286          | - 30.4%                  | - 17.1%                    | 5.3          | - 15.9%                   | - 19.7%                    | 53                  | - 20.9%                  | + 1.9%                     |
| \$299,000 or More      | 636          | + 84.9%                  | + 4.4%                     | 3.7          | + 23.3%                   | - 2.6%                     | 182                 | + 41.1%                  | + 2.8%                     |
| Total                  | 1.076        | + 11.6%                  | + 0.4%                     | 4.4          | - 4.3%                    | - 2.2%                     | 255                 | + 11.8%                  | - 0.8%                     |