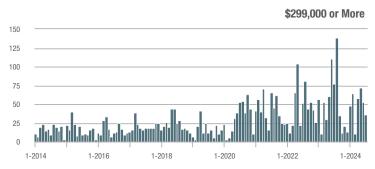

## **Fairfield County**

|                        | Total<br>Showings |                          |                            |              | Buyer Interest (Showings/Listings) |                            |              | Managed<br>Listings      |                            |  |
|------------------------|-------------------|--------------------------|----------------------------|--------------|------------------------------------|----------------------------|--------------|--------------------------|----------------------------|--|
| Price Range            | July<br>2024      | Year-Over-Year<br>Change | Month-Over-Month<br>Change | July<br>2024 | Year-Over-Year<br>Change           | Month-Over-Month<br>Change | July<br>2024 | Year-Over-Year<br>Change | Month-Over-Month<br>Change |  |
| \$143,999 or Less      | 204               | + 4.1%                   | - 23.9%                    | 4.3          | - 12.2%                            | - 17.3%                    | 48           | + 20.0%                  | - 9.4%                     |  |
| \$144,000 to \$201,999 | 408               | + 16.9%                  | + 10.3%                    | 5.3          | - 10.2%                            | - 15.9%                    | 75           | + 23.0%                  | + 25.0%                    |  |
| \$202,000 to \$298,999 | 1,058             | - 49.7%                  | - 14.7%                    | 7.0          | - 34.6%                            | - 17.6%                    | 152          | - 24.4%                  | + 3.4%                     |  |
| \$299,000 or More      | 12,910            | - 9.4%                   | - 6.2%                     | 5.9          | - 18.1%                            | - 4.8%                     | 2,255        | + 5.5%                   | - 3.3%                     |  |
| Total                  | 14,580            | - 13.7%                  | - 6.8%                     | 6.0          | - 18.9%                            | - 4.8%                     | 2,530        | + 3.7%                   | - 2.4%                     |  |

## **Hartford County**

|                        | Total<br>Showings |                          |                            |              | Buyer Interest (Showings/Listings) |                            |              | Managed<br>Listings      |                            |  |
|------------------------|-------------------|--------------------------|----------------------------|--------------|------------------------------------|----------------------------|--------------|--------------------------|----------------------------|--|
| Price Range            | July<br>2024      | Year-Over-Year<br>Change | Month-Over-Month<br>Change | July<br>2024 | Year-Over-Year<br>Change           | Month-Over-Month<br>Change | July<br>2024 | Year-Over-Year<br>Change | Month-Over-Month<br>Change |  |
| \$143,999 or Less      | 345               | - 61.2%                  | - 36.8%                    | 6.2          | - 41.5%                            | - 31.9%                    | 56           | - 34.1%                  | - 9.7%                     |  |
| \$144,000 to \$201,999 | 1,365             | - 47.1%                  | - 4.1%                     | 11.1         | - 21.8%                            | - 9.8%                     | 127          | - 31.7%                  | + 5.8%                     |  |
| \$202,000 to \$298,999 | 4,392             | - 25.5%                  | - 10.8%                    | 10.3         | - 14.2%                            | - 11.2%                    | 430          | - 13.0%                  | - 0.2%                     |  |
| \$299,000 or More      | 9,495             | + 12.4%                  | - 8.3%                     | 7.2          | - 1.4%                             | - 7.7%                     | 1,376        | + 12.9%                  | - 0.7%                     |  |
| Total                  | 15,597            | - 12.5%                  | - 9.6%                     | 8.1          | - 12.9%                            | - 10.0%                    | 1,989        | + 0.3%                   | - 0.5%                     |  |

## **Litchfield County**

|                        | Total<br>Showings |                          |                            |              | Buyer Interest (Showings/Listings) |                            |              | Managed<br>Listings      |                            |  |
|------------------------|-------------------|--------------------------|----------------------------|--------------|------------------------------------|----------------------------|--------------|--------------------------|----------------------------|--|
| Price Range            | July<br>2024      | Year-Over-Year<br>Change | Month-Over-Month<br>Change | July<br>2024 | Year-Over-Year<br>Change           | Month-Over-Month<br>Change | July<br>2024 | Year-Over-Year<br>Change | Month-Over-Month<br>Change |  |
| \$143,999 or Less      | 102               | + 52.2%                  | + 30.8%                    | 10.2         | + 161.5%                           | + 137.2%                   | 10           | - 41.2%                  | - 44.4%                    |  |
| \$144,000 to \$201,999 | 175               | - 58.7%                  | - 7.4%                     | 5.4          | - 18.2%                            | + 14.9%                    | 33           | - 49.2%                  | - 19.5%                    |  |
| \$202,000 to \$298,999 | 785               | - 32.1%                  | - 6.8%                     | 6.1          | - 26.5%                            | - 18.7%                    | 129          | - 10.4%                  | + 12.2%                    |  |
| \$299,000 or More      | 2,290             | + 28.6%                  | + 12.5%                    | 3.9          | + 8.3%                             | + 11.4%                    | 619          | + 11.5%                  | - 2.2%                     |  |
| Total                  | 3,352             | - 2.2%                   | + 6.6%                     | 4.5          | - 6.3%                             | + 7.1%                     | 791          | + 1.3%                   | - 2.0%                     |  |

### **Middlesex County**

|                        | Total<br>Showings |                          |                            |              | Buyer Interest (Showings/Listings) |                            |              | Managed<br>Listings      |                            |  |
|------------------------|-------------------|--------------------------|----------------------------|--------------|------------------------------------|----------------------------|--------------|--------------------------|----------------------------|--|
| Price Range            | July<br>2024      | Year-Over-Year<br>Change | Month-Over-Month<br>Change | July<br>2024 | Year-Over-Year<br>Change           | Month-Over-Month<br>Change | July<br>2024 | Year-Over-Year<br>Change | Month-Over-Month<br>Change |  |
| \$143,999 or Less      | 62                | - 75.1%                  | + 47.6%                    | 10.3         | - 8.8%                             | + 47.1%                    | 6            | - 72.7%                  | 0.0%                       |  |
| \$144,000 to \$201,999 | 220               | - 48.7%                  | - 29.5%                    | 9.2          | - 8.0%                             | - 8.9%                     | 24           | - 44.2%                  | - 25.0%                    |  |
| \$202,000 to \$298,999 | 305               | - 57.8%                  | - 44.3%                    | 6.1          | - 35.1%                            | - 30.7%                    | 51           | - 35.4%                  | - 20.3%                    |  |
| \$299,000 or More      | 2,156             | + 9.6%                   | + 6.6%                     | 5.1          | - 10.5%                            | 0.0%                       | 447          | + 19.2%                  | + 4.9%                     |  |
| Total                  | 2.743             | - 18.6%                  | - 6.2%                     | 5.5          | - 20.3%                            | - 6.8%                     | 528          | + 1.7%                   | 0.0%                       |  |

### **New Haven County**

|                        | Total<br>Showings |                          |                            |              | Buyer Interest (Showings/Listings) |                            |              | Managed<br>Listings      |                            |  |
|------------------------|-------------------|--------------------------|----------------------------|--------------|------------------------------------|----------------------------|--------------|--------------------------|----------------------------|--|
| Price Range            | July<br>2024      | Year-Over-Year<br>Change | Month-Over-Month<br>Change | July<br>2024 | Year-Over-Year<br>Change           | Month-Over-Month<br>Change | July<br>2024 | Year-Over-Year<br>Change | Month-Over-Month<br>Change |  |
| \$143,999 or Less      | 266               | - 56.4%                  | - 23.1%                    | 5.2          | - 27.8%                            | - 1.9%                     | 53           | - 40.4%                  | - 20.9%                    |  |
| \$144,000 to \$201,999 | 993               | - 43.3%                  | - 30.3%                    | 6.8          | - 33.3%                            | - 28.4%                    | 149          | - 14.9%                  | - 2.6%                     |  |
| \$202,000 to \$298,999 | 3,185             | - 29.2%                  | - 11.4%                    | 7.7          | - 13.5%                            | - 8.3%                     | 416          | - 20.3%                  | - 4.4%                     |  |
| \$299,000 or More      | 8,614             | + 14.0%                  | - 3.4%                     | 5.3          | - 5.4%                             | - 3.6%                     | 1,668        | + 16.7%                  | - 1.2%                     |  |
| Total                  | 13.058            | - 9.4%                   | - 8.6%                     | 5.9          | - 13.2%                            | - 6.3%                     | 2.286        | + 3.2%                   | - 2.5%                     |  |

## **New London County**

|                        | Total<br>Showings |                          |                            |              | Buyer Interest (Showings/Listings) |                            |              | Managed<br>Listings      |                            |  |
|------------------------|-------------------|--------------------------|----------------------------|--------------|------------------------------------|----------------------------|--------------|--------------------------|----------------------------|--|
| Price Range            | July<br>2024      | Year-Over-Year<br>Change | Month-Over-Month<br>Change | July<br>2024 | Year-Over-Year<br>Change           | Month-Over-Month<br>Change | July<br>2024 | Year-Over-Year<br>Change | Month-Over-Month<br>Change |  |
| \$143,999 or Less      | 57                | + 78.1%                  | - 50.0%                    | 4.4          | 0.0%                               | - 45.7%                    | 13           | + 44.4%                  | - 13.3%                    |  |
| \$144,000 to \$201,999 | 351               | - 26.4%                  | + 16.2%                    | 8.8          | + 1.1%                             | + 4.8%                     | 41           | - 28.1%                  | + 10.8%                    |  |
| \$202,000 to \$298,999 | 971               | - 24.5%                  | - 18.4%                    | 7.6          | - 13.6%                            | - 19.1%                    | 129          | - 14.6%                  | + 3.2%                     |  |
| \$299,000 or More      | 2,327             | + 3.2%                   | - 3.3%                     | 4.3          | - 12.2%                            | 0.0%                       | 582          | + 13.0%                  | - 4.7%                     |  |
| Total                  | 3.706             | - 8.5%                   | - 7.6%                     | 5.1          | - 15.0%                            | - 5.6%                     | 765          | + 4.5%                   | - 2.9%                     |  |

### **Tolland County**

|                        | Total<br>Showings |                          |                            |              | Buyer Interest (Showings/Listings) |                            |              | Managed<br>Listings      |                            |  |
|------------------------|-------------------|--------------------------|----------------------------|--------------|------------------------------------|----------------------------|--------------|--------------------------|----------------------------|--|
| Price Range            | July<br>2024      | Year-Over-Year<br>Change | Month-Over-Month<br>Change | July<br>2024 | Year-Over-Year<br>Change           | Month-Over-Month<br>Change | July<br>2024 | Year-Over-Year<br>Change | Month-Over-Month<br>Change |  |
| \$143,999 or Less      | 20                | - 90.9%                  | - 16.7%                    | 5.0          | - 54.5%                            | - 16.7%                    | 4            | - 80.0%                  | 0.0%                       |  |
| \$144,000 to \$201,999 | 83                | - 84.7%                  | - 81.1%                    | 4.0          | - 77.9%                            | - 78.1%                    | 21           | - 30.0%                  | - 12.5%                    |  |
| \$202,000 to \$298,999 | 401               | - 39.2%                  | - 24.1%                    | 7.3          | - 31.1%                            | - 40.7%                    | 55           | - 14.1%                  | + 25.0%                    |  |
| \$299,000 or More      | 1,333             | + 3.1%                   | - 18.8%                    | 5.6          | - 8.2%                             | - 18.8%                    | 246          | + 6.5%                   | - 2.4%                     |  |
| Total                  | 1,837             | - 32.3%                  | - 30.3%                    | 5.8          | - 31.0%                            | - 32.6%                    | 326          | - 5.5%                   | + 0.6%                     |  |

## **Windham County**

|                        |              | Total<br>Showin          |                            |              | Buyer Into<br>(Showings/L |                            | Managed<br>Listings |                          |                            |
|------------------------|--------------|--------------------------|----------------------------|--------------|---------------------------|----------------------------|---------------------|--------------------------|----------------------------|
| Price Range            | July<br>2024 | Year-Over-Year<br>Change | Month-Over-Month<br>Change | July<br>2024 | Year-Over-Year<br>Change  | Month-Over-Month<br>Change | July<br>2024        | Year-Over-Year<br>Change | Month-Over-Month<br>Change |
| \$143,999 or Less      | 14           | - 80.0%                  | - 60.0%                    | 3.5          | - 55.1%                   | - 25.5%                    | 4                   | - 60.0%                  | - 50.0%                    |
| \$144,000 to \$201,999 | 140          | + 0.7%                   | + 68.7%                    | 9.1          | + 44.4%                   | + 106.8%                   | 16                  | - 27.3%                  | - 20.0%                    |
| \$202,000 to \$298,999 | 286          | - 30.4%                  | - 17.1%                    | 5.3          | - 15.9%                   | - 19.7%                    | 53                  | - 20.9%                  | + 1.9%                     |
| \$299,000 or More      | 636          | + 84.9%                  | + 4.4%                     | 3.7          | + 23.3%                   | - 2.6%                     | 182                 | + 41.1%                  | + 2.8%                     |
| Total                  | 1.076        | + 11.6%                  | + 0.4%                     | 4.4          | - 4.3%                    | - 2.2%                     | 255                 | + 11.8%                  | - 0.8%                     |