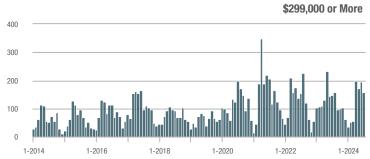

## **Fairfield County**

|                        | Total<br>Showings |                          |                            |              | Buyer Interest (Showings/Listings) |                            |              | Managed<br>Listings      |                            |  |
|------------------------|-------------------|--------------------------|----------------------------|--------------|------------------------------------|----------------------------|--------------|--------------------------|----------------------------|--|
| Price Range            | July<br>2024      | Year-Over-Year<br>Change | Month-Over-Month<br>Change | July<br>2024 | Year-Over-Year<br>Change           | Month-Over-Month<br>Change | July<br>2024 | Year-Over-Year<br>Change | Month-Over-Month<br>Change |  |
| \$143,999 or Less      | 204               | + 4.1%                   | - 23.9%                    | 4.3          | - 12.2%                            | - 17.3%                    | 48           | + 20.0%                  | - 9.4%                     |  |
| \$144,000 to \$201,999 | 408               | + 16.9%                  | + 10.3%                    | 5.3          | - 10.2%                            | - 15.9%                    | 75           | + 23.0%                  | + 25.0%                    |  |
| \$202,000 to \$298,999 | 1,058             | - 49.7%                  | - 14.7%                    | 7.0          | - 34.6%                            | - 17.6%                    | 152          | - 24.4%                  | + 3.4%                     |  |
| \$299,000 or More      | 12,910            | - 9.4%                   | - 6.2%                     | 5.9          | - 18.1%                            | - 4.8%                     | 2,255        | + 5.5%                   | - 3.3%                     |  |
| Total                  | 14,580            | - 13.7%                  | - 6.8%                     | 6.0          | - 18.9%                            | - 4.8%                     | 2,530        | + 3.7%                   | - 2.4%                     |  |

## **Hartford County**

|                        | Total<br>Showings |                          |                            |              | Buyer Interest (Showings/Listings) |                            |              | Managed<br>Listings      |                            |  |
|------------------------|-------------------|--------------------------|----------------------------|--------------|------------------------------------|----------------------------|--------------|--------------------------|----------------------------|--|
| Price Range            | July<br>2024      | Year-Over-Year<br>Change | Month-Over-Month<br>Change | July<br>2024 | Year-Over-Year<br>Change           | Month-Over-Month<br>Change | July<br>2024 | Year-Over-Year<br>Change | Month-Over-Month<br>Change |  |
| \$143,999 or Less      | 345               | - 61.2%                  | - 36.8%                    | 6.2          | - 41.5%                            | - 31.9%                    | 56           | - 34.1%                  | - 9.7%                     |  |
| \$144,000 to \$201,999 | 1,365             | - 47.1%                  | - 4.1%                     | 11.1         | - 21.8%                            | - 9.8%                     | 127          | - 31.7%                  | + 5.8%                     |  |
| \$202,000 to \$298,999 | 4,392             | - 25.5%                  | - 10.8%                    | 10.3         | - 14.2%                            | - 11.2%                    | 430          | - 13.0%                  | - 0.2%                     |  |
| \$299,000 or More      | 9,495             | + 12.4%                  | - 8.3%                     | 7.2          | - 1.4%                             | - 7.7%                     | 1,376        | + 12.9%                  | - 0.7%                     |  |
| Total                  | 15,597            | - 12.5%                  | - 9.6%                     | 8.1          | - 12.9%                            | - 10.0%                    | 1,989        | + 0.3%                   | - 0.5%                     |  |

## **Litchfield County**

|                        | Total<br>Showings |                          |                            |              | Buyer Interest (Showings/Listings) |                            |              | Managed<br>Listings      |                            |  |
|------------------------|-------------------|--------------------------|----------------------------|--------------|------------------------------------|----------------------------|--------------|--------------------------|----------------------------|--|
| Price Range            | July<br>2024      | Year-Over-Year<br>Change | Month-Over-Month<br>Change | July<br>2024 | Year-Over-Year<br>Change           | Month-Over-Month<br>Change | July<br>2024 | Year-Over-Year<br>Change | Month-Over-Month<br>Change |  |
| \$143,999 or Less      | 102               | + 52.2%                  | + 30.8%                    | 10.2         | + 161.5%                           | + 137.2%                   | 10           | - 41.2%                  | - 44.4%                    |  |
| \$144,000 to \$201,999 | 175               | - 58.7%                  | - 7.4%                     | 5.4          | - 18.2%                            | + 14.9%                    | 33           | - 49.2%                  | - 19.5%                    |  |
| \$202,000 to \$298,999 | 785               | - 32.1%                  | - 6.8%                     | 6.1          | - 26.5%                            | - 18.7%                    | 129          | - 10.4%                  | + 12.2%                    |  |
| \$299,000 or More      | 2,290             | + 28.6%                  | + 12.5%                    | 3.9          | + 8.3%                             | + 11.4%                    | 619          | + 11.5%                  | - 2.2%                     |  |
| Total                  | 3,352             | - 2.2%                   | + 6.6%                     | 4.5          | - 6.3%                             | + 7.1%                     | 791          | + 1.3%                   | - 2.0%                     |  |

### **Middlesex County**

|                        | Total<br>Showings |                          |                            |              | Buyer Interest (Showings/Listings) |                            |              | Managed<br>Listings      |                            |  |
|------------------------|-------------------|--------------------------|----------------------------|--------------|------------------------------------|----------------------------|--------------|--------------------------|----------------------------|--|
| Price Range            | July<br>2024      | Year-Over-Year<br>Change | Month-Over-Month<br>Change | July<br>2024 | Year-Over-Year<br>Change           | Month-Over-Month<br>Change | July<br>2024 | Year-Over-Year<br>Change | Month-Over-Month<br>Change |  |
| \$143,999 or Less      | 62                | - 75.1%                  | + 47.6%                    | 10.3         | - 8.8%                             | + 47.1%                    | 6            | - 72.7%                  | 0.0%                       |  |
| \$144,000 to \$201,999 | 220               | - 48.7%                  | - 29.5%                    | 9.2          | - 8.0%                             | - 8.9%                     | 24           | - 44.2%                  | - 25.0%                    |  |
| \$202,000 to \$298,999 | 305               | - 57.8%                  | - 44.3%                    | 6.1          | - 35.1%                            | - 30.7%                    | 51           | - 35.4%                  | - 20.3%                    |  |
| \$299,000 or More      | 2,156             | + 9.6%                   | + 6.6%                     | 5.1          | - 10.5%                            | 0.0%                       | 447          | + 19.2%                  | + 4.9%                     |  |
| Total                  | 2.743             | - 18.6%                  | - 6.2%                     | 5.5          | - 20.3%                            | - 6.8%                     | 528          | + 1.7%                   | 0.0%                       |  |

### **New Haven County**

|                        | Total<br>Showings |                          |                            |              | Buyer Interest (Showings/Listings) |                            |              | Managed<br>Listings      |                            |  |
|------------------------|-------------------|--------------------------|----------------------------|--------------|------------------------------------|----------------------------|--------------|--------------------------|----------------------------|--|
| Price Range            | July<br>2024      | Year-Over-Year<br>Change | Month-Over-Month<br>Change | July<br>2024 | Year-Over-Year<br>Change           | Month-Over-Month<br>Change | July<br>2024 | Year-Over-Year<br>Change | Month-Over-Month<br>Change |  |
| \$143,999 or Less      | 266               | - 56.4%                  | - 23.1%                    | 5.2          | - 27.8%                            | - 1.9%                     | 53           | - 40.4%                  | - 20.9%                    |  |
| \$144,000 to \$201,999 | 993               | - 43.3%                  | - 30.3%                    | 6.8          | - 33.3%                            | - 28.4%                    | 149          | - 14.9%                  | - 2.6%                     |  |
| \$202,000 to \$298,999 | 3,185             | - 29.2%                  | - 11.4%                    | 7.7          | - 13.5%                            | - 8.3%                     | 416          | - 20.3%                  | - 4.4%                     |  |
| \$299,000 or More      | 8,614             | + 14.0%                  | - 3.4%                     | 5.3          | - 5.4%                             | - 3.6%                     | 1,668        | + 16.7%                  | - 1.2%                     |  |
| Total                  | 13.058            | - 9.4%                   | - 8.6%                     | 5.9          | - 13.2%                            | - 6.3%                     | 2.286        | + 3.2%                   | - 2.5%                     |  |

## **New London County**

|                        | Total<br>Showings |                          |                            |              | Buyer Interest (Showings/Listings) |                            |              | Managed<br>Listings      |                            |  |
|------------------------|-------------------|--------------------------|----------------------------|--------------|------------------------------------|----------------------------|--------------|--------------------------|----------------------------|--|
| Price Range            | July<br>2024      | Year-Over-Year<br>Change | Month-Over-Month<br>Change | July<br>2024 | Year-Over-Year<br>Change           | Month-Over-Month<br>Change | July<br>2024 | Year-Over-Year<br>Change | Month-Over-Month<br>Change |  |
| \$143,999 or Less      | 57                | + 78.1%                  | - 50.0%                    | 4.4          | 0.0%                               | - 45.7%                    | 13           | + 44.4%                  | - 13.3%                    |  |
| \$144,000 to \$201,999 | 351               | - 26.4%                  | + 16.2%                    | 8.8          | + 1.1%                             | + 4.8%                     | 41           | - 28.1%                  | + 10.8%                    |  |
| \$202,000 to \$298,999 | 971               | - 24.5%                  | - 18.4%                    | 7.6          | - 13.6%                            | - 19.1%                    | 129          | - 14.6%                  | + 3.2%                     |  |
| \$299,000 or More      | 2,327             | + 3.2%                   | - 3.3%                     | 4.3          | - 12.2%                            | 0.0%                       | 582          | + 13.0%                  | - 4.7%                     |  |
| Total                  | 3.706             | - 8.5%                   | - 7.6%                     | 5.1          | - 15.0%                            | - 5.6%                     | 765          | + 4.5%                   | - 2.9%                     |  |

### **Tolland County**

|                        | Total<br>Showings |                          |                            |              | Buyer Interest (Showings/Listings) |                            |              | Managed<br>Listings      |                            |  |
|------------------------|-------------------|--------------------------|----------------------------|--------------|------------------------------------|----------------------------|--------------|--------------------------|----------------------------|--|
| Price Range            | July<br>2024      | Year-Over-Year<br>Change | Month-Over-Month<br>Change | July<br>2024 | Year-Over-Year<br>Change           | Month-Over-Month<br>Change | July<br>2024 | Year-Over-Year<br>Change | Month-Over-Month<br>Change |  |
| \$143,999 or Less      | 20                | - 90.9%                  | - 16.7%                    | 5.0          | - 54.5%                            | - 16.7%                    | 4            | - 80.0%                  | 0.0%                       |  |
| \$144,000 to \$201,999 | 83                | - 84.7%                  | - 81.1%                    | 4.0          | - 77.9%                            | - 78.1%                    | 21           | - 30.0%                  | - 12.5%                    |  |
| \$202,000 to \$298,999 | 401               | - 39.2%                  | - 24.1%                    | 7.3          | - 31.1%                            | - 40.7%                    | 55           | - 14.1%                  | + 25.0%                    |  |
| \$299,000 or More      | 1,333             | + 3.1%                   | - 18.8%                    | 5.6          | - 8.2%                             | - 18.8%                    | 246          | + 6.5%                   | - 2.4%                     |  |
| Total                  | 1,837             | - 32.3%                  | - 30.3%                    | 5.8          | - 31.0%                            | - 32.6%                    | 326          | - 5.5%                   | + 0.6%                     |  |

## **Windham County**

|                        |              | Total<br>Showin          |                            |              | Buyer Into<br>(Showings/L |                            | Managed<br>Listings |                          |                            |
|------------------------|--------------|--------------------------|----------------------------|--------------|---------------------------|----------------------------|---------------------|--------------------------|----------------------------|
| Price Range            | July<br>2024 | Year-Over-Year<br>Change | Month-Over-Month<br>Change | July<br>2024 | Year-Over-Year<br>Change  | Month-Over-Month<br>Change | July<br>2024        | Year-Over-Year<br>Change | Month-Over-Month<br>Change |
| \$143,999 or Less      | 14           | - 80.0%                  | - 60.0%                    | 3.5          | - 55.1%                   | - 25.5%                    | 4                   | - 60.0%                  | - 50.0%                    |
| \$144,000 to \$201,999 | 140          | + 0.7%                   | + 68.7%                    | 9.1          | + 44.4%                   | + 106.8%                   | 16                  | - 27.3%                  | - 20.0%                    |
| \$202,000 to \$298,999 | 286          | - 30.4%                  | - 17.1%                    | 5.3          | - 15.9%                   | - 19.7%                    | 53                  | - 20.9%                  | + 1.9%                     |
| \$299,000 or More      | 636          | + 84.9%                  | + 4.4%                     | 3.7          | + 23.3%                   | - 2.6%                     | 182                 | + 41.1%                  | + 2.8%                     |
| Total                  | 1.076        | + 11.6%                  | + 0.4%                     | 4.4          | - 4.3%                    | - 2.2%                     | 255                 | + 11.8%                  | - 0.8%                     |