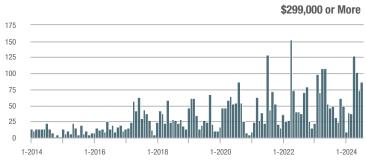

## **Fairfield County**

|                        | Total<br>Showings |                          |                            |              | Buyer Interest (Showings/Listings) |                            |              | Managed<br>Listings      |                            |  |
|------------------------|-------------------|--------------------------|----------------------------|--------------|------------------------------------|----------------------------|--------------|--------------------------|----------------------------|--|
| Price Range            | July<br>2024      | Year-Over-Year<br>Change | Month-Over-Month<br>Change | July<br>2024 | Year-Over-Year<br>Change           | Month-Over-Month<br>Change | July<br>2024 | Year-Over-Year<br>Change | Month-Over-Month<br>Change |  |
| \$143,999 or Less      | 204               | + 4.1%                   | - 23.9%                    | 4.3          | - 12.2%                            | - 17.3%                    | 48           | + 20.0%                  | - 9.4%                     |  |
| \$144,000 to \$201,999 | 408               | + 16.9%                  | + 10.3%                    | 5.3          | - 10.2%                            | - 15.9%                    | 75           | + 23.0%                  | + 25.0%                    |  |
| \$202,000 to \$298,999 | 1,058             | - 49.7%                  | - 14.7%                    | 7.0          | - 34.6%                            | - 17.6%                    | 152          | - 24.4%                  | + 3.4%                     |  |
| \$299,000 or More      | 12,910            | - 9.4%                   | - 6.2%                     | 5.9          | - 18.1%                            | - 4.8%                     | 2,255        | + 5.5%                   | - 3.3%                     |  |
| Total                  | 14,580            | - 13.7%                  | - 6.8%                     | 6.0          | - 18.9%                            | - 4.8%                     | 2,530        | + 3.7%                   | - 2.4%                     |  |