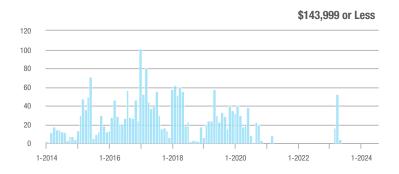

|  |
| \$202,000 to \$298,999 | 4                 | - 20.0%                  | + 33.3%                    | 4.0          | - 20.0%                               | + 33.3%                    | 1            | 0.0%                     | 0.0%                       |  |
| \$299,000 or More      | 98                | - 33.3%                  | + 4.3%                     | 6.1          | - 40.2%                               | + 10.9%                    | 16           | 0.0%                     | - 5.9%                     |  |
| Total                  | 102               | - 32.9%                  | + 5.2%                     | 5.7          | - 38.7%                               | + 11.8%                    | 18           | 0.0%                     | - 5.3%                     |  |















### **Kent**

|                        |              | Total<br>Showin          |                            |              | Buyer Into<br>(Showings/L |                            | Managed<br>Listings |                          |                            |
|------------------------|--------------|--------------------------|----------------------------|--------------|---------------------------|----------------------------|---------------------|--------------------------|----------------------------|
| Price Range            | July<br>2024 | Year-Over-Year<br>Change | Month-Over-Month<br>Change | July<br>2024 | Year-Over-Year<br>Change  | Month-Over-Month<br>Change | July<br>2024        | Year-Over-Year<br>Change | Month-Over-Month<br>Change |
| \$143,999 or Less      | 0