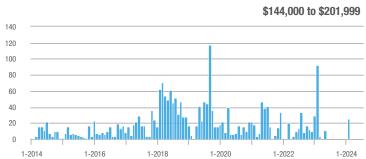

| _                          |
| \$202,000 to \$298,999 | 27           | _                        | _                          | 27.0         | _                         |                            | 1                   | - 66.7%                  | 0.0%                       |
| \$299,000 or More      | 43           | - 35.8%                  | - 50.6%                    | 3.8          | - 40.6%                   | - 38.7%                    | 12                  | - 25.0%                  | - 20.0%                    |
| Total                  | 70           | + 4.5%                   | - 19.5%                    | 5.8          | + 18.4%                   | 0.0%                       | 13                  | - 31.6%                  | - 18.8%                    |















**Berlin** 

|                        | Total<br>Showings |                          |                            | (            | Buyer Interest<br>(Showings/Listings) |                            |              | Managed<br>Listings      |                            |  |
|------------------------|-------------------|--------------------------|----------------------------|--------------|---------------------------------------|----------------------------|--------------|--------------------------|----------------------------|--|
| Price Range            | July<br>2024      | Year-Over-Year<br>Change | Month-Over-Month<br>Change | July<br>2024 | Year-Over-Year<br>Change              | Month-Over-Month<br>Change | July<br>2024 | Year-Over-Year<br>Change | Month-Over-Month<br>Chan