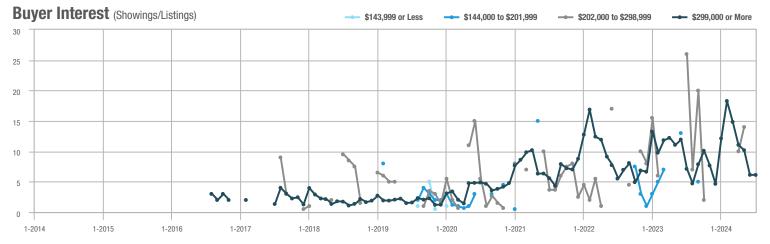

| MLS Area          | Total<br>Showings | Buyer Interest<br>(Showings / Listings) | Managed<br>Listings |
|-------------------|-------------------|-----------------------------------------|---------------------|
| Fairfield County  | 14,580            | 6.0                                     | 2,530               |
| Hartford County   | 15,597            | 8.1                                     | 1,989               |
| Litchfield County | 3,352             | 4.5                                     | 791                 |
| Middlesex County  | 2,743             | 5.5                                     | 528                 |
| New Haven County  | 13,058            | 5.9                                     | 2,286               |
| New London County | 3,706             | 5.1                                     | 765                 |
| Tolland County    | 1,837             | 5.8                                     | 326                 |
| Windham County    | 1,076             | 4.4                                     | 255                 |
| Amston            | 2                 | 0.4                                     | 5                   |
| Andover           | 76                | 7.6                                     | 10                  |
| Ansonia           | 130               | 3.9                                     | 34                  |
| Ashford           | 97                | 6.5                                     | 15                  |
| Avon              | 404               | 7.6                                     | 59                  |
| Barkhamsted       | 152               | 10.9                                    | 14                  |
| Beacon Falls      | 70                | 5.8                                     | 13                  |
| Berlin            | 380               | 10.2                                    | 44                  |
| Bethany           | 77                | 5.8                                     | 14                  |
| Bethel            | 403               | 6.0                                     | 67                  |
| Bethlehem         | 41                | 3.2                                     | 15                  |
| Bloomfield        | 535               | 9.6                                     | 56                  |
| Bolton            | 120               | 5.2                                     | 24                  |
| Bozrah            | 15                | 1.6                                     | 11                  |
| Branford          | 432               | 4.7                                     | 97                  |
| Bridgeport        | 1,304             | 5.9                                     | 219                 |
| Bridgewater       | 29                | 2.5                                     | 13                  |
| Bristol           | 858               | 5.8                                     | 152                 |
| Brookfield        | 434               | 5.0                                     | 87                  |
| Brooklyn          | 75                | 4.4                                     | 17                  |
| Burlington        | 112               | 4.0                                     | 28                  |
| Canaan            | 21                | 3.0                                     | 8                   |
| Canterbury        | 66                | 5.9                                     | 11                  |
| Canton            | 200               | 9.0                                     | 24                  |
| Chaplin           | 7                 | 3.5                                     | 2                   |
| Cheshire          | 354               | 4.7                                     | 77                  |
| Chester           | 62                | 6.2                                     | 10                  |
| Clinton           | 244               | 4.8                                     | 53                  |
| Colchester        | 188               | 7.0                                     | 27                  |
| Colebrook         | 47                | 5.2                                     | 9                   |
| Columbia          | 87                | 5.1                                     | 17                  |
| Cornwall          | 31                | 2.4                                     | 13                  |
| Coventry          | 216               | 5.8                                     | 37                  |
| Cromwell          | 216               | 4.9                                     | 49                  |

| MLS Area      | Total<br>Showings | Buyer Interest (Showings / Listings) | Managed<br>Listings |
|---------------|-------------------|--------------------------------------|---------------------|
| Danbury       | 1,142             | 5.8                                  | 200                 |
| Darien        | 161               | 4.7                                  | 37                  |
| Deep River    | 84                | 6.5                                  | 13                  |
| Derby         | 161               | 4.4                                  | 37                  |
| Durham        | 158               | 9.8                                  | 17                  |
| East Granby   | 102               | 9.2                                  | 12                  |
| East Haddam   | 184               | 4.3                                  | 49                  |
| East Hampton  | 221               | 8.1                                  | 29                  |
| East Hartford | 1,117             | 10.0                                 | 114                 |
| East Haven    | 739               | 7.5                                  | 101                 |
| East Lyme     | 314               | 4.6                                  | 76                  |
| East Windsor  | 183               | 7.2                                  | 28                  |
| Eastford      | 13                | 4.3                                  | 4                   |
| Easton        | 99                | 4.7                                  | 21                  |
| Ellington     | 217               | 6.9                                  | 33                  |
| Enfield       | 757               | 7.3                                  | 105                 |
| Essex         | 230               | 5.8                                  | 40                  |
| Fairfield     | 1,116             | 6.0                                  | 194                 |
| Farmington    | 749               | 8.3                                  | 94                  |
| Franklin      | 8                 | 2.0                                  | 4                   |
| Glastonbury   | 961               | 8.8                                  | 110                 |
| Goshen        | 84                | 4.3                                  | 19                  |
| Granby        | 235               | 7.3                                  | 33                  |
| Greenwich     | 95                | 2.3                                  | 51                  |
| Grisworld     | 137               | 5.2                                  | 27                  |
| Groton        | 305               | 5.1                                  | 65                  |
| Guilford      | 635               | 6.4                                  | 114                 |
| Haddam        | 191               | 6.4                                  | 30                  |
| Hadlyme       | 3                 | 2.0                                  | 2                   |
| Hamden        | 1,345             | 7.4                                  | 185                 |
| Hampton       | 35                | 6.8                                  | 6                   |
| Hartford      | 431               | 4.7                                  | 96                  |
| Hartland      | 7                 | 1.4                                  | 6                   |
| Harwinton     | 86                | 4.7                                  | 22                  |
| Hebron        | 102               | 5.7                                  | 18                  |
| Kent          | 35                | 2.3                                  | 14                  |
| Killingly     | 153               | 4.0                                  | 39                  |
| Killingworth  | 39                | 3.2                                  | 13                  |
| Lebanon       | 158               | 6.8                                  | 25                  |
| Ledyard       | 214               | 4.0                                  | 56                  |
| Lisbon        | 22                | 3.7                                  | 6                   |
| Litchfield    | 135               | 3.7                                  | 39                  |

| MLS Area         | Total<br>Showings | Buyer Interest (Showings / Listings) | Managed<br>Listings |
|------------------|-------------------|--------------------------------------|---------------------|
| Lyme             | 50                | 2.6                                  | 20                  |
| Madison          | 395               | 3.9                                  | 103                 |
| Manchester       | 1,052             | 10.1                                 | 111                 |
| Mansfield        | 132               | 4.9                                  | 29                  |
| Marion           | 10                | 3.3                                  | 3                   |
| Marlborough      | 155               | 8.2                                  | 20                  |
| Meriden          | 968               | 7.6                                  | 127                 |
| Middlebury       | 141               | 3.9                                  | 40                  |
| Middlefield      | 8                 | 1.1                                  | 7                   |
| Middletown       | 627               | 6.2                                  | 104                 |
| Milford          | 906               | 5.6                                  | 163                 |
| Monroe           | 400               | 6.1                                  | 69                  |
| Montville        | 353               | 5.9                                  | 62                  |
| Morris           | 28                | 2.5                                  | 11                  |
| Naugatuck        | 631               | 7.2                                  | 88                  |
| New Britain      | 887               | 8.1                                  | 111                 |
| New Canaan       | 205               | 3.2                                  | 74                  |
| New Fairfield    | 274               | 5.0                                  | 55                  |
| New Hartford     | 68                | 3.2                                  | 21                  |
| New Haven        | 714               | 5.1                                  | 146                 |
| New London       | 234               | 5.1                                  | 46                  |
| New Milford      | 442               | 4.5                                  | 102                 |
| Newington        | 993               | 12.0                                 | 84                  |
| Newtown          | 522               | 4.6                                  | 118                 |
| Norfolk          | 12                | 2.8                                  | 5                   |
| North Branford   | 118               | 3.8                                  | 32                  |
| North Canaan     | 12                | 1.0                                  | 5                   |
| North Haven      | 543               | 8.0                                  | 69                  |
| North Stonington | 52                | 4.0                                  | 14                  |
| Northford        | 56                | 4.3                                  | 14                  |
| Norwalk          | 1,689             | 8.3                                  | 207                 |
| Norwich          | 563               | 6.3                                  | 93                  |
| Old Lyme         | 182               | 4.6                                  | 41                  |
| Old Saybrook     | 311               | 4.3                                  | 74                  |
| Orange           | 277               | 6.0                                  | 46                  |
| Oxford           | 263               | 5.8                                  | 47                  |
| Plainfield       | 126               | 4.3                                  | 30                  |
| Plainville       | 415               | 9.6                                  | 44                  |
| Plymouth         | 255               | 6.1                                  | 42                  |
| Pomfret          | 13                | 1.6                                  | 9                   |
| Portland         | 89                | 5.7                                  | 18                  |
| Preston          | 158               | 9.3                                  | 17                  |

| MLS Area      | Total<br>Showings | Buyer Interest (Showings / Listings) | Managed<br>Listings |
|---------------|-------------------|--------------------------------------|---------------------|
| Prospect      | 75                | 4.2                                  | 18                  |
| Putnam        | 52                | 3.8                                  | 13                  |
| Redding       | 206               | 4.7                                  | 44                  |
| Ridgefield    | 448               | 5.1                                  | 89                  |
| Rocky Hill    | 405               | 6.8                                  | 60                  |
| Roxbury       | 79                | 2.4                                  | 34                  |
| Salem         | 65                | 4.1                                  | 16                  |
| Salisbury     | 17                | 0.9                                  | 22                  |
| Scotland      | 57                | 8.1                                  | 7                   |
| Seymour       | 187               | 4.1                                  | 49                  |
| Sharon        | 51                | 2.6                                  | 23                  |
| Shelton       | 984               | 8.4                                  | 122                 |
| Sherman       | 46                | 1.7                                  | 30                  |
| Simsbury      | 505               | 8.4                                  | 60                  |
| Somers        | 81                | 4.0                                  | 20                  |
| South Windsor | 640               | 10.3                                 | 63                  |
| Southbury     | 472               | 3.8                                  | 123                 |
| Southington   | 725               | 6.0                                  | 125                 |
| Sprague       | 14                | 2.8                                  | 5                   |
| Stafford      | 169               | 5.1                                  | 33                  |
| Stamford      | 2,221             | 6.8                                  | 333                 |
| Sterling      | 28                | 2.3                                  | 13                  |
| Stonington    | 300               | 4.1                                  | 79                  |
| Stratford     | 1,122             | 6.5                                  | 175                 |
| Suffield      | 231               | 6.1                                  | 42                  |
| Thomaston     | 75                | 3.6                                  | 21                  |
| Thompson      | 71                | 4.4                                  | 16                  |
| Tolland       | 210               | 6.7                                  | 33                  |
| Torrington    | 622               | 5.1                                  | 123                 |
| Trumbull      | 698               | 6.6                                  | 106                 |
| Union         | 11                | 11.0                                 | 2                   |
| Vernon        | 320               | 6.2                                  | 53                  |
| Voluntown     | 42                | 5.3                                  | 8                   |
| Wallingford   | 691               | 8.2                                  | 84                  |
| Warren        | 12                | 1.2                                  | 10                  |
| Washington    | 74                | 2.6                                  | 34                  |
| Waterbury     | 1,574             | 6.4                                  | 254                 |
| Waterford     | 332               | 5.4                                  | 67                  |
| Watertown     | 544               | 7.0                                  | 80                  |
| West Hartford | 1,383             | 8.4                                  | 167                 |
| West Haven    | 772               | 6.6                                  | 117                 |
| Westbrook     | 79                | 3.8                                  | 22                  |

| MLS Area      | Total<br>Showings | Buyer Interest<br>(Showings / Listings) | Managed<br>Listings |
|---------------|-------------------|-----------------------------------------|---------------------|
| Weston        | 154               | 3.5                                     | 47                  |
| Westport      | 378               | 4.0                                     | 106                 |
| Wethersfield  | 514               | 10.2                                    | 51                  |
| Willington    | 96                | 5.9                                     | 17                  |
| Wilton        | 479               | 6.1                                     | 79                  |
| Winchester    | 144               | 3.8                                     | 40                  |
| Windham       | 134               | 4.2                                     | 32                  |
| Windsor       | 465               | 8.3                                     | 57                  |
| Windsor Locks | 196               | 6.0                                     | 33                  |
| Winsted       | 54                | 3.1                                     | 18                  |
| Wolcott       | 188               | 3.3                                     | 59                  |
| Woodbridge    | 200               | 4.1                                     | 50                  |
| Woodbury      | 256               | 4.8                                     | 52                  |
| Woodstock     | 149               | 4.1                                     | 40                  |

## **Fairfield County**

|                        | Total<br>Showings |                          |                            |              | Buyer Interest (Showings/Listings) |                            |              | Managed<br>Listings      |                            |  |
|------------------------|-------------------|--------------------------|----------------------------|--------------|------------------------------------|----------------------------|--------------|--------------------------|----------------------------|--|
| Price Range            | July<br>2024      | Year-Over-Year<br>Change | Month-Over-Month<br>Change | July<br>2024 | Year-Over-Year<br>Change           | Month-Over-Month<br>Change | July<br>2024 | Year-Over-Year<br>Change | Month-Over-Month<br>Change |  |
| \$143,999 or Less      | 204               | + 4.1%                   | - 23.9%                    | 4.3          | - 12.2%                            | - 17.3%                    | 48           | + 20.0%                  | - 9.4%                     |  |
| \$144,000 to \$201,999 | 408               | + 16.9%                  | + 10.3%                    | 5.3          | - 10.2%                            | - 15.9%                    | 75           | + 23.0%                  | + 25.0%                    |  |
| \$202,000 to \$298,999 | 1,058             | - 49.7%                  | - 14.7%                    | 7.0          | - 34.6%                            | - 17.6%                    | 152          | - 24.4%                  | + 3.4%                     |  |
| \$299,000 or More      | 12,910            | - 9.4%                   | - 6.2%                     | 5.9          | - 18.1%                            | - 4.8%                     | 2,255        | + 5.5%                   | - 3.3%                     |  |
| Total                  | 14,580            | - 13.7%                  | - 6.8%                     | 6.0          | - 18.9%                            | - 4.8%                     | 2,530        | + 3.7%                   | - 2.4%                     |  |

## **Hartford County**

|                        | Total<br>Showings |                          |                            |              | Buyer Interest (Showings/Listings) |                            |              | Managed<br>Listings      |                            |  |
|------------------------|-------------------|--------------------------|----------------------------|--------------|------------------------------------|----------------------------|--------------|--------------------------|----------------------------|--|
| Price Range            | July<br>2024      | Year-Over-Year<br>Change | Month-Over-Month<br>Change | July<br>2024 | Year-Over-Year<br>Change           | Month-Over-Month<br>Change | July<br>2024 | Year-Over-Year<br>Change | Month-Over-Month<br>Change |  |
| \$143,999 or Less      | 345               | - 61.2%                  | - 36.8%                    | 6.2          | - 41.5%                            | - 31.9%                    | 56           | - 34.1%                  | - 9.7%                     |  |
| \$144,000 to \$201,999 | 1,365             | - 47.1%                  | - 4.1%                     | 11.1         | - 21.8%                            | - 9.8%                     | 127          | - 31.7%                  | + 5.8%                     |  |
| \$202,000 to \$298,999 | 4,392             | - 25.5%                  | - 10.8%                    | 10.3         | - 14.2%                            | - 11.2%                    | 430          | - 13.0%                  | - 0.2%                     |  |
| \$299,000 or More      | 9,495             | + 12.4%                  | - 8.3%                     | 7.2          | - 1.4%                             | - 7.7%                     | 1,376        | + 12.9%                  | - 0.7%                     |  |
| Total                  | 15,597            | - 12.5%                  | - 9.6%                     | 8.1          | - 12.9%                            | - 10.0%                    | 1,989        | + 0.3%                   | - 0.5%                     |  |

## **Litchfield County**

|                        | Total<br>Showings |                          |                            |              | Buyer Interest (Showings/Listings) |                            |              | Managed<br>Listings      |                            |  |
|------------------------|-------------------|--------------------------|----------------------------|--------------|------------------------------------|----------------------------|--------------|--------------------------|----------------------------|--|
| Price Range            | July<br>2024      | Year-Over-Year<br>Change | Month-Over-Month<br>Change | July<br>2024 | Year-Over-Year<br>Change           | Month-Over-Month<br>Change | July<br>2024 | Year-Over-Year<br>Change | Month-Over-Month<br>Change |  |
| \$143,999 or Less      | 102               | + 52.2%                  | + 30.8%                    | 10.2         | + 161.5%                           | + 137.2%                   | 10           | - 41.2%                  | - 44.4%                    |  |
| \$144,000 to \$201,999 | 175               | - 58.7%                  | - 7.4%                     | 5.4          | - 18.2%                            | + 14.9%                    | 33           | - 49.2%                  | - 19.5%                    |  |
| \$202,000 to \$298,999 | 785               | - 32.1%                  | - 6.8%                     | 6.1          | - 26.5%                            | - 18.7%                    | 129          | - 10.4%                  | + 12.2%                    |  |
| \$299,000 or More      | 2,290             | + 28.6%                  | + 12.5%                    | 3.9          | + 8.3%                             | + 11.4%                    | 619          | + 11.5%                  | - 2.2%                     |  |
| Total                  | 3,352             | - 2.2%                   | + 6.6%                     | 4.5          | - 6.3%                             | + 7.1%                     | 791          | + 1.3%                   | - 2.0%                     |  |

### **Middlesex County**

|                        | Total<br>Showings |                          |                            |              | Buyer Interest (Showings/Listings) |                            |              | Managed<br>Listings      |                            |  |
|------------------------|-------------------|--------------------------|----------------------------|--------------|------------------------------------|----------------------------|--------------|--------------------------|----------------------------|--|
| Price Range            | July<br>2024      | Year-Over-Year<br>Change | Month-Over-Month<br>Change | July<br>2024 | Year-Over-Year<br>Change           | Month-Over-Month<br>Change | July<br>2024 | Year-Over-Year<br>Change | Month-Over-Month<br>Change |  |
| \$143,999 or Less      | 62                | - 75.1%                  | + 47.6%                    | 10.3         | - 8.8%                             | + 47.1%                    | 6            | - 72.7%                  | 0.0%                       |  |
| \$144,000 to \$201,999 | 220               | - 48.7%                  | - 29.5%                    | 9.2          | - 8.0%                             | - 8.9%                     | 24           | - 44.2%                  | - 25.0%                    |  |
| \$202,000 to \$298,999 | 305               | - 57.8%                  | - 44.3%                    | 6.1          | - 35.1%                            | - 30.7%                    | 51           | - 35.4%                  | - 20.3%                    |  |
| \$299,000 or More      | 2,156             | + 9.6%                   | + 6.6%                     | 5.1          | - 10.5%                            | 0.0%                       | 447          | + 19.2%                  | + 4.9%                     |  |
| Total                  | 2.743             | - 18.6%                  | - 6.2%                     | 5.5          | - 20.3%                            | - 6.8%                     | 528          | + 1.7%                   | 0.0%                       |  |

### **New Haven County**

|                        | Total<br>Showings |                          |                            |              | Buyer Interest (Showings/Listings) |                            |              | Managed<br>Listings      |                            |  |
|------------------------|-------------------|--------------------------|----------------------------|--------------|------------------------------------|----------------------------|--------------|--------------------------|----------------------------|--|
| Price Range            | July<br>2024      | Year-Over-Year<br>Change | Month-Over-Month<br>Change | July<br>2024 | Year-Over-Year<br>Change           | Month-Over-Month<br>Change | July<br>2024 | Year-Over-Year<br>Change | Month-Over-Month<br>Change |  |
| \$143,999 or Less      | 266               | - 56.4%                  | - 23.1%                    | 5.2          | - 27.8%                            | - 1.9%                     | 53           | - 40.4%                  | - 20.9%                    |  |
| \$144,000 to \$201,999 | 993               | - 43.3%                  | - 30.3%                    | 6.8          | - 33.3%                            | - 28.4%                    | 149          | - 14.9%                  | - 2.6%                     |  |
| \$202,000 to \$298,999 | 3,185             | - 29.2%                  | - 11.4%                    | 7.7          | - 13.5%                            | - 8.3%                     | 416          | - 20.3%                  | - 4.4%                     |  |
| \$299,000 or More      | 8,614             | + 14.0%                  | - 3.4%                     | 5.3          | - 5.4%                             | - 3.6%                     | 1,668        | + 16.7%                  | - 1.2%                     |  |
| Total                  | 13.058            | - 9.4%                   | - 8.6%                     | 5.9          | - 13.2%                            | - 6.3%                     | 2.286        | + 3.2%                   | - 2.5%                     |  |

## **New London County**

|                        | Total<br>Showings |                          |                            |              | Buyer Interest (Showings/Listings) |                            |              | Managed<br>Listings      |                            |  |
|------------------------|-------------------|--------------------------|----------------------------|--------------|------------------------------------|----------------------------|--------------|--------------------------|----------------------------|--|
| Price Range            | July<br>2024      | Year-Over-Year<br>Change | Month-Over-Month<br>Change | July<br>2024 | Year-Over-Year<br>Change           | Month-Over-Month<br>Change | July<br>2024 | Year-Over-Year<br>Change | Month-Over-Month<br>Change |  |
| \$143,999 or Less      | 57                | + 78.1%                  | - 50.0%                    | 4.4          | 0.0%                               | - 45.7%                    | 13           | + 44.4%                  | - 13.3%                    |  |
| \$144,000 to \$201,999 | 351               | - 26.4%                  | + 16.2%                    | 8.8          | + 1.1%                             | + 4.8%                     | 41           | - 28.1%                  | + 10.8%                    |  |
| \$202,000 to \$298,999 | 971               | - 24.5%                  | - 18.4%                    | 7.6          | - 13.6%                            | - 19.1%                    | 129          | - 14.6%                  | + 3.2%                     |  |
| \$299,000 or More      | 2,327             | + 3.2%                   | - 3.3%                     | 4.3          | - 12.2%                            | 0.0%                       | 582          | + 13.0%                  | - 4.7%                     |  |
| Total                  | 3.706             | - 8.5%                   | - 7.6%                     | 5.1          | - 15.0%                            | - 5.6%                     | 765          | + 4.5%                   | - 2.9%                     |  |

### **Tolland County**

|                        | Total<br>Showings |                          |                            |              | Buyer Interest (Showings/Listings) |                            |              | Managed<br>Listings      |                            |  |
|------------------------|-------------------|--------------------------|----------------------------|--------------|------------------------------------|----------------------------|--------------|--------------------------|----------------------------|--|
| Price Range            | July<br>2024      | Year-Over-Year<br>Change | Month-Over-Month<br>Change | July<br>2024 | Year-Over-Year<br>Change           | Month-Over-Month<br>Change | July<br>2024 | Year-Over-Year<br>Change | Month-Over-Month<br>Change |  |
| \$143,999 or Less      | 20                | - 90.9%                  | - 16.7%                    | 5.0          | - 54.5%                            | - 16.7%                    | 4            | - 80.0%                  | 0.0%                       |  |
| \$144,000 to \$201,999 | 83                | - 84.7%                  | - 81.1%                    | 4.0          | - 77.9%                            | - 78.1%                    | 21           | - 30.0%                  | - 12.5%                    |  |
| \$202,000 to \$298,999 | 401               | - 39.2%                  | - 24.1%                    | 7.3          | - 31.1%                            | - 40.7%                    | 55           | - 14.1%                  | + 25.0%                    |  |
| \$299,000 or More      | 1,333             | + 3.1%                   | - 18.8%                    | 5.6          | - 8.2%                             | - 18.8%                    | 246          | + 6.5%                   | - 2.4%                     |  |
| Total                  | 1,837             | - 32.3%                  | - 30.3%                    | 5.8          | - 31.0%                            | - 32.6%                    | 326          | - 5.5%                   | + 0.6%                     |  |

## **Windham County**

|                        |              | Total<br>Showin          |                            |              | Buyer Into<br>(Showings/L |                            | Managed<br>Listings |                          |                            |
|------------------------|--------------|--------------------------|----------------------------|--------------|---------------------------|----------------------------|---------------------|--------------------------|----------------------------|
| Price Range            | July<br>2024 | Year-Over-Year<br>Change | Month-Over-Month<br>Change | July<br>2024 | Year-Over-Year<br>Change  | Month-Over-Month<br>Change | July<br>2024        | Year-Over-Year<br>Change | Month-Over-Month<br>Change |
| \$143,999 or Less      | 14           | - 80.0%                  | - 60.0%                    | 3.5          | - 55.1%                   | - 25.5%                    | 4                   | - 60.0%                  | - 50.0%                    |
| \$144,000 to \$201,999 | 140          | + 0.7%                   | + 68.7%                    | 9.1          | + 44.4%                   | + 106.8%                   | 16                  | - 27.3%                  | - 20.0%                    |
| \$202,000 to \$298,999 | 286          | - 30.4%                  | - 17.1%                    | 5.3          | - 15.9%                   | - 19.7%                    | 53                  | - 20.9%                  | + 1.9%                     |
| \$299,000 or More      | 636          | + 84.9%                  | + 4.4%                     | 3.7          | + 23.3%                   | - 2.6%                     | 182                 | + 41.1%                  | + 2.8%                     |
| Total                  | 1.076        | + 11.6%                  | + 0.4%                     | 4.4          | - 4.3%                    | - 2.2%                     | 255                 | + 11.8%                  | - 0.8%                     |