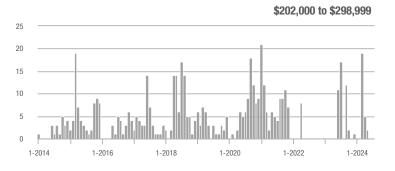

|  |
| \$202,000 to \$298,999 | 0                 | _                        | _                          | _            | _                                  |                            | 0            | _                        | _                          |  |
| \$299,000 or More      | 42                | + 27.3%                  | + 35.5%                    | 2.4          | + 14.3%                            | + 33.3%                    | 21           | + 16.7%                  | - 4.5%                     |  |
| Total                  | 51                | - 5.6%                   | + 24.4%                    | 2.6          | - 7.1%                             | + 23.8%                    | 23           | + 9.5%                   | - 4.2%                     |  |















# **Shelton**

|                        | Total<br>Showings |                          |                            | (            | Buyer Interest<br>(Showings/Listings) |                            |              | Managed<br>Listings      |                            |  |
|------------------------|-------------------|--------------------------|----------------------------|--------------|---------------------------------------|----------------------------|--------------|--------------------------|----------------------------|--|
| Price Range            | July<br>2024      | Year-Over-Year<br>Change | Month-Over-Month<br>Change | July<br>2024 | Year-Over-Year<br>Change              | Month-Over-Month<br>Change | July<br>2024 | Year-Over-Year<br>Change | Month-Over-Month<br>Chan