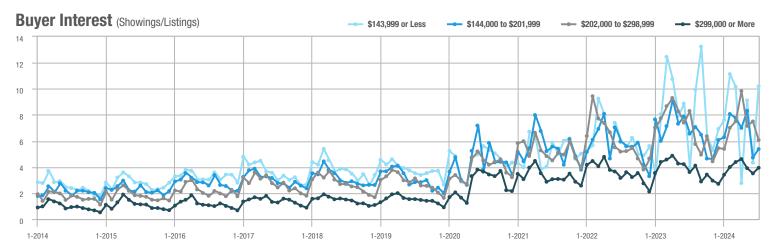

## **Fairfield County**

|                        | Total<br>Showings |                          |                            |              | Buyer Interest (Showings/Listings) |                            |              | Managed<br>Listings      |                            |  |
|------------------------|-------------------|--------------------------|----------------------------|--------------|------------------------------------|----------------------------|--------------|--------------------------|----------------------------|--|
| Price Range            | July<br>2024      | Year-Over-Year<br>Change | Month-Over-Month<br>Change | July<br>2024 | Year-Over-Year<br>Change           | Month-Over-Month<br>Change | July<br>2024 | Year-Over-Year<br>Change | Month-Over-Month<br>Change |  |
| \$143,999 or Less      | 204               | + 4.1%                   | - 23.9%                    | 4.3          | - 12.2%                            | - 17.3%                    | 48           | + 20.0%                  | - 9.4%                     |  |
| \$144,000 to \$201,999 | 408               | + 16.9%                  | + 10.3%                    | 5.3          | - 10.2%                            | - 15.9%                    | 75           | + 23.0%                  | + 25.0%                    |  |
| \$202,000 to \$298,999 | 1,058             | - 49.7%                  | - 14.7%                    | 7.0          | - 34.6%                            | - 17.6%                    | 152          | - 24.4%                  | + 3.4%                     |  |
| \$299,000 or More      | 12,910            | - 9.4%                   | - 6.2%                     | 5.9          | - 18.1%                            | - 4.8%                     | 2,255        | + 5.5%                   | - 3.3%                     |  |
| Total                  | 14,580            | - 13.7%                  | - 6.8%                     | 6.0          | - 18.9%                            | - 4.8%                     | 2,530        | + 3.7%                   | - 2.4%                     |  |

## **Hartford County**

|                        | Total<br>Showings |                          |                            |              | Buyer Interest (Showings/Listings) |                            |              | Managed<br>Listings      |                            |  |
|------------------------|-------------------|--------------------------|----------------------------|--------------|------------------------------------|----------------------------|--------------|--------------------------|----------------------------|--|
| Price Range            | July<br>2024      | Year-Over-Year<br>Change | Month-Over-Month<br>Change | July<br>2024 | Year-Over-Year<br>Change           | Month-Over-Month<br>Change | July<br>2024 | Year-Over-Year<br>Change | Month-Over-Month<br>Change |  |
| \$143,999 or Less      | 345               | - 61.2%                  | - 36.8%                    | 6.2          | - 41.5%                            | - 31.9%                    | 56           | - 34.1%                  | - 9.7%                     |  |
| \$144,000 to \$201,999 | 1,365             | - 47.1%                  | - 4.1%                     | 11.1         | - 21.8%                            | - 9.8%                     | 127          | - 31.7%                  | + 5.8%                     |  |
| \$202,000 to \$298,999 | 4,392             | - 25.5%                  | - 10.8%                    | 10.3         | - 14.2%                            | - 11.2%                    | 430          | - 13.0%                  | - 0.2%                     |  |
| \$299,000 or More      | 9,495             | + 12.4%                  | - 8.3%                     | 7.2          | - 1.4%                             | - 7.7%                     | 1,376        | + 12.9%                  | - 0.7%                     |  |
| Total                  | 15,597            | - 12.5%                  | - 9.6%                     | 8.1          | - 12.9%                            | - 10.0%                    | 1,989        | + 0.3%                   | - 0.5%                     |  |

## **Litchfield County**

|                        | Total<br>Showings |                          |                            |              | Buyer Interest (Showings/Listings) |                            |              | Managed<br>Listings      |                            |  |
|------------------------|-------------------|--------------------------|----------------------------|--------------|------------------------------------|----------------------------|--------------|--------------------------|----------------------------|--|
| Price Range            | July<br>2024      | Year-Over-Year<br>Change | Month-Over-Month<br>Change | July<br>2024 | Year-Over-Year<br>Change           | Month-Over-Month<br>Change | July<br>2024 | Year-Over-Year<br>Change | Month-Over-Month<br>Change |  |
| \$143,999 or Less      | 102               | + 52.2%                  | + 30.8%                    | 10.2         | + 161.5%                           | + 137.2%                   | 10           | - 41.2%                  | - 44.4%                    |  |
| \$144,000 to \$201,999 | 175               | - 58.7%                  | - 7.4%                     | 5.4          | - 18.2%                            | + 14.9%                    | 33           | - 49.2%                  | - 19.5%                    |  |
| \$202,000 to \$298,999 | 785               | - 32.1%                  | - 6.8%                     | 6.1          | - 26.5%                            | - 18.7%                    | 129          | - 10.4%                  | + 12.2%                    |  |
| \$299,000 or More      | 2,290             | + 28.6%                  | + 12.5%                    | 3.9          | + 8.3%                             | + 11.4%                    | 619          | + 11.5%                  | - 2.2%                     |  |
| Total                  | 3,352             | - 2.2%                   | + 6.6%                     | 4.5          | - 6.3%                             | + 7.1%                     | 791          | + 1.3%                   | - 2.0%                     |  |

### **Middlesex County**

|                        | Total<br>Showings |                          |                            |              | Buyer Interest (Showings/Listings) |                            |              | Managed<br>Listings      |                            |  |
|------------------------|-------------------|--------------------------|----------------------------|--------------|------------------------------------|----------------------------|--------------|--------------------------|----------------------------|--|
| Price Range            | July<br>2024      | Year-Over-Year<br>Change | Month-Over-Month<br>Change | July<br>2024 | Year-Over-Year<br>Change           | Month-Over-Month<br>Change | July<br>2024 | Year-Over-Year<br>Change | Month-Over-Month<br>Change |  |
| \$143,999 or Less      | 62                | - 75.1%                  | + 47.6%                    | 10.3         | - 8.8%                             | + 47.1%                    | 6            | - 72.7%                  | 0.0%                       |  |
| \$144,000 to \$201,999 | 220               | - 48.7%                  | - 29.5%                    | 9.2          | - 8.0%                             | - 8.9%                     | 24           | - 44.2%                  | - 25.0%                    |  |
| \$202,000 to \$298,999 | 305               | - 57.8%                  | - 44.3%                    | 6.1          | - 35.1%                            | - 30.7%                    | 51           | - 35.4%                  | - 20.3%                    |  |
| \$299,000 or More      | 2,156             | + 9.6%                   | + 6.6%                     | 5.1          | - 10.5%                            | 0.0%                       | 447          | + 19.2%                  | + 4.9%                     |  |
| Total                  | 2.743             | - 18.6%                  | - 6.2%                     | 5.5          | - 20.3%                            | - 6.8%                     | 528          | + 1.7%                   | 0.0%                       |  |

### **New Haven County**

|                        | Total<br>Showings |                          |                            |              | Buyer Interest (Showings/Listings) |                            |              | Managed<br>Listings      |                            |  |
|------------------------|-------------------|--------------------------|----------------------------|--------------|------------------------------------|----------------------------|--------------|--------------------------|----------------------------|--|
| Price Range            | July<br>2024      | Year-Over-Year<br>Change | Month-Over-Month<br>Change | July<br>2024 | Year-Over-Year<br>Change           | Month-Over-Month<br>Change | July<br>2024 | Year-Over-Year<br>Change | Month-Over-Month<br>Change |  |
| \$143,999 or Less      | 266               | - 56.4%                  | - 23.1%                    | 5.2          | - 27.8%                            | - 1.9%                     | 53           | - 40.4%                  | - 20.9%                    |  |
| \$144,000 to \$201,999 | 993               | - 43.3%                  | - 30.3%                    | 6.8          | - 33.3%                            | - 28.4%                    | 149          | - 14.9%                  | - 2.6%                     |  |
| \$202,000 to \$298,999 | 3,185             | - 29.2%                  | - 11.4%                    | 7.7          | - 13.5%                            | - 8.3%                     | 416          | - 20.3%                  | - 4.4%                     |  |
| \$299,000 or More      | 8,614             | + 14.0%                  | - 3.4%                     | 5.3          | - 5.4%                             | - 3.6%                     | 1,668        | + 16.7%                  | - 1.2%                     |  |
| Total                  | 13.058            | - 9.4%                   | - 8.6%                     | 5.9          | - 13.2%                            | - 6.3%                     | 2.286        | + 3.2%                   | - 2.5%                     |  |

## **New London County**

|                        | Total<br>Showings |                          |                            |              | Buyer Interest (Showings/Listings) |                            |              | Managed<br>Listings      |                            |  |
|------------------------|-------------------|--------------------------|----------------------------|--------------|------------------------------------|----------------------------|--------------|--------------------------|----------------------------|--|
| Price Range            | July<br>2024      | Year-Over-Year<br>Change | Month-Over-Month<br>Change | July<br>2024 | Year-Over-Year<br>Change           | Month-Over-Month<br>Change | July<br>2024 | Year-Over-Year<br>Change | Month-Over-Month<br>Change |  |
| \$143,999 or Less      | 57                | + 78.1%                  | - 50.0%                    | 4.4          | 0.0%                               | - 45.7%                    | 13           | + 44.4%                  | - 13.3%                    |  |
| \$144,000 to \$201,999 | 351               | - 26.4%                  | + 16.2%                    | 8.8          | + 1.1%                             | + 4.8%                     | 41           | - 28.1%                  | + 10.8%                    |  |
| \$202,000 to \$298,999 | 971               | - 24.5%                  | - 18.4%                    | 7.6          | - 13.6%                            | - 19.1%                    | 129          | - 14.6%                  | + 3.2%                     |  |
| \$299,000 or More      | 2,327             | + 3.2%                   | - 3.3%                     | 4.3          | - 12.2%                            | 0.0%                       | 582          | + 13.0%                  | - 4.7%                     |  |
| Total                  | 3.706             | - 8.5%                   | - 7.6%                     | 5.1          | - 15.0%                            | - 5.6%                     | 765          | + 4.5%                   | - 2.9%                     |  |

### **Tolland County**

|                        | Total<br>Showings |                          |                            |              | Buyer Interest (Showings/Listings) |                            |              | Managed<br>Listings      |                            |  |
|------------------------|-------------------|--------------------------|----------------------------|--------------|------------------------------------|----------------------------|--------------|--------------------------|----------------------------|--|
| Price Range            | July<br>2024      | Year-Over-Year<br>Change | Month-Over-Month<br>Change | July<br>2024 | Year-Over-Year<br>Change           | Month-Over-Month<br>Change | July<br>2024 | Year-Over-Year<br>Change | Month-Over-Month<br>Change |  |
| \$143,999 or Less      | 20                | - 90.9%                  | - 16.7%                    | 5.0          | - 54.5%                            | - 16.7%                    | 4            | - 80.0%                  | 0.0%                       |  |
| \$144,000 to \$201,999 | 83                | - 84.7%                  | - 81.1%                    | 4.0          | - 77.9%                            | - 78.1%                    | 21           | - 30.0%                  | - 12.5%                    |  |
| \$202,000 to \$298,999 | 401               | - 39.2%                  | - 24.1%                    | 7.3          | - 31.1%                            | - 40.7%                    | 55           | - 14.1%                  | + 25.0%                    |  |
| \$299,000 or More      | 1,333             | + 3.1%                   | - 18.8%                    | 5.6          | - 8.2%                             | - 18.8%                    | 246          | + 6.5%                   | - 2.4%                     |  |
| Total                  | 1,837             | - 32.3%                  | - 30.3%                    | 5.8          | - 31.0%                            | - 32.6%                    | 326          | - 5.5%                   | + 0.6%                     |  |

## **Windham County**

|                        |              | Total<br>Showin          |                            |              | Buyer Into<br>(Showings/L |                            | Managed<br>Listings |                          |                            |
|------------------------|--------------|--------------------------|----------------------------|--------------|---------------------------|----------------------------|---------------------|--------------------------|----------------------------|
| Price Range            | July<br>2024 | Year-Over-Year<br>Change | Month-Over-Month<br>Change | July<br>2024 | Year-Over-Year<br>Change  | Month-Over-Month<br>Change | July<br>2024        | Year-Over-Year<br>Change | Month-Over-Month<br>Change |
| \$143,999 or Less      | 14           | - 80.0%                  | - 60.0%                    | 3.5          | - 55.1%                   | - 25.5%                    | 4                   | - 60.0%                  | - 50.0%                    |
| \$144,000 to \$201,999 | 140          | + 0.7%                   | + 68.7%                    | 9.1          | + 44.4%                   | + 106.8%                   | 16                  | - 27.3%                  | - 20.0%                    |
| \$202,000 to \$298,999 | 286          | - 30.4%                  | - 17.1%                    | 5.3          | - 15.9%                   | - 19.7%                    | 53                  | - 20.9%                  | + 1.9%                     |
| \$299,000 or More      | 636          | + 84.9%                  | + 4.4%                     | 3.7          | + 23.3%                   | - 2.6%                     | 182                 | + 41.1%                  | + 2.8%                     |
| Total                  | 1.076        | + 11.6%                  | + 0.4%                     | 4.4          | - 4.3%                    | - 2.2%                     | 255                 | + 11.8%                  | - 0.8%                     |