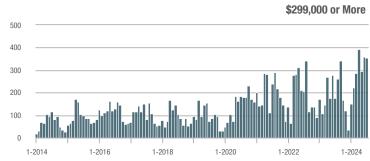

## **Fairfield County**

|                        | Total<br>Showings |                          |                            |              | Buyer Interest (Showings/Listings) |                            |              | Managed<br>Listings      |                            |  |
|------------------------|-------------------|--------------------------|----------------------------|--------------|------------------------------------|----------------------------|--------------|--------------------------|----------------------------|--|
| Price Range            | July<br>2024      | Year-Over-Year<br>Change | Month-Over-Month<br>Change | July<br>2024 | Year-Over-Year<br>Change           | Month-Over-Month<br>Change | July<br>2024 | Year-Over-Year<br>Change | Month-Over-Month<br>Change |  |
| \$143,999 or Less      | 204               | + 4.1%                   | - 23.9%                    | 4.3          | - 12.2%                            | - 17.3%                    | 48           | + 20.0%                  | - 9.4%                     |  |
| \$144,000 to \$201,999 | 408               | + 16.9%                  | + 10.3%                    | 5.3          | - 10.2%                            | - 15.9%                    | 75           | + 23.0%                  | + 25.0%                    |  |
| \$202,000 to \$298,999 | 1,058             | - 49.7%                  | - 14.7%                    | 7.0          | - 34.6%                            | - 17.6%                    | 152          | - 24.4%                  | + 3.4%                     |  |
| \$299,000 or More      | 12,910            | - 9.4%                   | - 6.2%                     | 5.9          | - 18.1%                            | - 4.8%                     | 2,255        | + 5.5%                   | - 3.3%                     |  |
| Total                  | 14,580            | - 13.7%                  | - 6.8%                     | 6.0          | - 18.9%                            | - 4.8%                     | 2,530        | + 3.7%                   | - 2.4%                     |  |