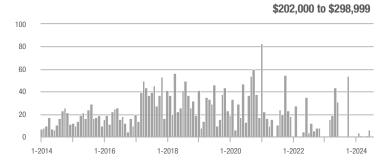

## **Fairfield County**

|                        | Total<br>Showings |                          |                            |              | Buyer Interest (Showings/Listings) |                            |              | Managed<br>Listings      |                            |  |
|------------------------|-------------------|--------------------------|----------------------------|--------------|------------------------------------|----------------------------|--------------|--------------------------|----------------------------|--|
| Price Range            | July<br>2024      | Year-Over-Year<br>Change | Month-Over-Month<br>Change | July<br>2024 | Year-Over-Year<br>Change           | Month-Over-Month<br>Change | July<br>2024 | Year-Over-Year<br>Change | Month-Over-Month<br>Change |  |
| \$143,999 or Less      | 204               | + 4.1%                   | - 23.9%                    | 4.3          | - 12.2%                            | - 17.3%                    | 48           | + 20.0%                  | - 9.4%                     |  |
| \$144,000 to \$201,999 | 408               | + 16.9%                  | + 10.3%                    | 5.3          | - 10.2%                            | - 15.9%                    | 75           | + 23.0%                  | + 25.0%                    |  |
| \$202,000 to \$298,999 | 1,058             | - 49.7%                  | - 14.7%                    | 7.0          | - 34.6%                            | - 17.6%                    | 152          | - 24.4%                  | + 3.4%                     |  |
| \$299,000 or More      | 12,910            | - 9.4%                   | - 6.2%                     | 5.9          | - 18.1%                            | - 4.8%                     | 2,255        | + 5.5%                   | - 3.3%                     |  |
| Total                  | 14,580            | - 13.7%                  | - 6.8%                     | 6.0          | - 18.9%                            | - 4.8%                     | 2,530        | + 3.7%                   | - 2.4%                     |  |

## **Hartford County**

|                        | Total<br>Showings |                          |                            |              | Buyer Interest (Showings/Listings) |                            |              | Managed<br>Listings      |                            |  |
|------------------------|-------------------|--------------------------|----------------------------|--------------|------------------------------------|----------------------------|--------------|--------------------------|----------------------------|--|
| Price Range            | July<br>2024      | Year-Over-Year<br>Change | Month-Over-Month<br>Change | July<br>2024 | Year-Over-Year<br>Change           | Month-Over-Month<br>Change | July<br>2024 | Year-Over-Year<br>Change | Month-Over-Month<br>Change |  |
| \$143,999 or Less      | 345               | - 61.2%                  | - 36.8%                    | 6.2          | - 41.5%                            | - 31.9%                    | 56           | - 34.1%                  | - 9.7%                     |  |
| \$144,000 to \$201,999 | 1,365             | - 47.1%                  | - 4.1%                     | 11.1         | - 21.8%                            | - 9.8%                     | 127          | - 31.7%                  | + 5.8%                     |  |
| \$202,000 to \$298,999 | 4,392             | - 25.5%                  | - 10.8%                    | 10.3         | - 14.2%                            | - 11.2%                    | 430          | - 13.0%                  | - 0.2%                     |  |
| \$299,000 or More      | 9,495             | + 12.4%                  | - 8.3%                     | 7.2          | - 1.4%                             | - 7.7%                     | 1,376        | + 12.9%                  | - 0.7%                     |  |
| Total                  | 15,597            | - 12.5%                  | - 9.6%                     | 8.1          | - 12.9%                            | - 10.0%                    | 1,989        | + 0.3%                   | - 0.5%                     |  |

## **Litchfield County**

|                        | Total<br>Showings |                          |                            |              | Buyer Interest (Showings/Listings) |                            |              | Managed<br>Listings      |                            |  |
|------------------------|-------------------|--------------------------|----------------------------|--------------|------------------------------------|----------------------------|--------------|--------------------------|----------------------------|--|
| Price Range            | July<br>2024      | Year-Over-Year<br>Change | Month-Over-Month<br>Change | July<br>2024 | Year-Over-Year<br>Change           | Month-Over-Month<br>Change | July<br>2024 | Year-Over-Year<br>Change | Month-Over-Month<br>Change |  |
| \$143,999 or Less      | 102               | + 52.2%                  | + 30.8%                    | 10.2         | + 161.5%                           | + 137.2%                   | 10           | - 41.2%                  | - 44.4%                    |  |
| \$144,000 to \$201,999 | 175               | - 58.7%                  | - 7.4%                     | 5.4          | - 18.2%                            | + 14.9%                    | 33           | - 49.2%                  | - 19.5%                    |  |
| \$202,000 to \$298,999 | 785               | - 32.1%                  | - 6.8%                     | 6.1          | - 26.5%                            | - 18.7%                    | 129          | - 10.4%                  | + 12.2%                    |  |
| \$299,000 or More      | 2,290             | + 28.6%                  | + 12.5%                    | 3.9          | + 8.3%                             | + 11.4%                    | 619          | + 11.5%                  | - 2.2%                     |  |
| Total                  | 3,352             | - 2.2%                   | + 6.6%                     | 4.5          | - 6.3%                             | + 7.1%                     | 791          | + 1.3%                   | - 2.0%                     |  |

### **Middlesex County**

|                        | Total<br>Showings |                          |                            |              | Buyer Interest (Showings/Listings) |                            |              | Managed<br>Listings      |                            |  |
|------------------------|-------------------|--------------------------|----------------------------|--------------|------------------------------------|----------------------------|--------------|--------------------------|----------------------------|--|
| Price Range            | July<br>2024      | Year-Over-Year<br>Change | Month-Over-Month<br>Change | July<br>2024 | Year-Over-Year<br>Change           | Month-Over-Month<br>Change | July<br>2024 | Year-Over-Year<br>Change | Month-Over-Month<br>Change |  |
| \$143,999 or Less      | 62                | - 75.1%                  | + 47.6%                    | 10.3         | - 8.8%                             | + 47.1%                    | 6            | - 72.7%                  | 0.0%                       |  |
| \$144,000 to \$201,999 | 220               | - 48.7%                  | - 29.5%                    | 9.2          | - 8.0%                             | - 8.9%                     | 24           | - 44.2%                  | - 25.0%                    |  |
| \$202,000 to \$298,999 | 305               | - 57.8%                  | - 44.3%                    | 6.1          | - 35.1%                            | - 30.7%                    | 51           | - 35.4%                  | - 20.3%                    |  |
| \$299,000 or More      | 2,156             | + 9.6%                   | + 6.6%                     | 5.1          | - 10.5%                            | 0.0%                       | 447          | + 19.2%                  | + 4.9%                     |  |
| Total                  | 2.743             | - 18.6%                  | - 6.2%                     | 5.5          | - 20.3%                            | - 6.8%                     | 528          | + 1.7%                   | 0.0%                       |  |

### **New Haven County**

|                        | Total<br>Showings |                          |                            |              | Buyer Interest (Showings/Listings) |                            |              | Managed<br>Listings      |                            |  |
|------------------------|-------------------|--------------------------|----------------------------|--------------|------------------------------------|----------------------------|--------------|--------------------------|----------------------------|--|
| Price Range            | July<br>2024      | Year-Over-Year<br>Change | Month-Over-Month<br>Change | July<br>2024 | Year-Over-Year<br>Change           | Month-Over-Month<br>Change | July<br>2024 | Year-Over-Year<br>Change | Month-Over-Month<br>Change |  |
| \$143,999 or Less      | 266               | - 56.4%                  | - 23.1%                    | 5.2          | - 27.8%                            | - 1.9%                     | 53           | - 40.4%                  | - 20.9%                    |  |
| \$144,000 to \$201,999 | 993               | - 43.3%                  | - 30.3%                    | 6.8          | - 33.3%                            | - 28.4%                    | 149          | - 14.9%                  | - 2.6%                     |  |
| \$202,000 to \$298,999 | 3,185             | - 29.2%                  | - 11.4%                    | 7.7          | - 13.5%                            | - 8.3%                     | 416          | - 20.3%                  | - 4.4%                     |  |
| \$299,000 or More      | 8,614             | + 14.0%                  | - 3.4%                     | 5.3          | - 5.4%                             | - 3.6%                     | 1,668        | + 16.7%                  | - 1.2%                     |  |
| Total                  | 13.058            | - 9.4%                   | - 8.6%                     | 5.9          | - 13.2%                            | - 6.3%                     | 2.286        | + 3.2%                   | - 2.5%                     |  |

## **New London County**

|                        | Total<br>Showings |                          |                            |              | Buyer Interest (Showings/Listings) |                            |              | Managed<br>Listings      |                            |  |
|------------------------|-------------------|--------------------------|----------------------------|--------------|------------------------------------|----------------------------|--------------|--------------------------|----------------------------|--|
| Price Range            | July<br>2024      | Year-Over-Year<br>Change | Month-Over-Month<br>Change | July<br>2024 | Year-Over-Year<br>Change           | Month-Over-Month<br>Change | July<br>2024 | Year-Over-Year<br>Change | Month-Over-Month<br>Change |  |
| \$143,999 or Less      | 57                | + 78.1%                  | - 50.0%                    | 4.4          | 0.0%                               | - 45.7%                    | 13           | + 44.4%                  | - 13.3%                    |  |
| \$144,000 to \$201,999 | 351               | - 26.4%                  | + 16.2%                    | 8.8          | + 1.1%                             | + 4.8%                     | 41           | - 28.1%                  | + 10.8%                    |  |
| \$202,000 to \$298,999 | 971               | - 24.5%                  | - 18.4%                    | 7.6          | - 13.6%                            | - 19.1%                    | 129          | - 14.6%                  | + 3.2%                     |  |
| \$299,000 or More      | 2,327             | + 3.2%                   | - 3.3%                     | 4.3          | - 12.2%                            | 0.0%                       | 582          | + 13.0%                  | - 4.7%                     |  |
| Total                  | 3.706             | - 8.5%                   | - 7.6%                     | 5.1          | - 15.0%                            | - 5.6%                     | 765          | + 4.5%                   | - 2.9%                     |  |

### **Tolland County**

|                        | Total<br>Showings |                          |                            |              | Buyer Interest (Showings/Listings) |                            |              | Managed<br>Listings      |                            |  |
|------------------------|-------------------|--------------------------|----------------------------|--------------|------------------------------------|----------------------------|--------------|--------------------------|----------------------------|--|
| Price Range            | July<br>2024      | Year-Over-Year<br>Change | Month-Over-Month<br>Change | July<br>2024 | Year-Over-Year<br>Change           | Month-Over-Month<br>Change | July<br>2024 | Year-Over-Year<br>Change | Month-Over-Month<br>Change |  |
| \$143,999 or Less      | 20                | - 90.9%                  | - 16.7%                    | 5.0          | - 54.5%                            | - 16.7%                    | 4            | - 80.0%                  | 0.0%                       |  |
| \$144,000 to \$201,999 | 83                | - 84.7%                  | - 81.1%                    | 4.0          | - 77.9%                            | - 78.1%                    | 21           | - 30.0%                  | - 12.5%                    |  |
| \$202,000 to \$298,999 | 401               | - 39.2%                  | - 24.1%                    | 7.3          | - 31.1%                            | - 40.7%                    | 55           | - 14.1%                  | + 25.0%                    |  |
| \$299,000 or More      | 1,333             | + 3.1%                   | - 18.8%                    | 5.6          | - 8.2%                             | - 18.8%                    | 246          | + 6.5%                   | - 2.4%                     |  |
| Total                  | 1,837             | - 32.3%                  | - 30.3%                    | 5.8          | - 31.0%                            | - 32.6%                    | 326          | - 5.5%                   | + 0.6%                     |  |

## **Windham County**

|                        |              | Total<br>Showin          |                            |              | Buyer Into<br>(Showings/L |                            | Managed<br>Listings |                          |                            |
|------------------------|--------------|--------------------------|----------------------------|--------------|---------------------------|----------------------------|---------------------|--------------------------|----------------------------|
| Price Range            | July<br>2024 | Year-Over-Year<br>Change | Month-Over-Month<br>Change | July<br>2024 | Year-Over-Year<br>Change  | Month-Over-Month<br>Change | July<br>2024        | Year-Over-Year<br>Change | Month-Over-Month<br>Change |
| \$143,999 or Less      | 14           | - 80.0%                  | - 60.0%                    | 3.5          | - 55.1%                   | - 25.5%                    | 4                   | - 60.0%                  | - 50.0%                    |
| \$144,000 to \$201,999 | 140          | + 0.7%                   | + 68.7%                    | 9.1          | + 44.4%                   | + 106.8%                   | 16                  | - 27.3%                  | - 20.0%                    |
| \$202,000 to \$298,999 | 286          | - 30.4%                  | - 17.1%                    | 5.3          | - 15.9%                   | - 19.7%                    | 53                  | - 20.9%                  | + 1.9%                     |
| \$299,000 or More      | 636          | + 84.9%                  | + 4.4%                     | 3.7          | + 23.3%                   | - 2.6%                     | 182                 | + 41.1%                  | + 2.8%                     |
| Total                  | 1.076        | + 11.6%                  | + 0.4%                     | 4.4          | - 4.3%                    | - 2.2%                     | 255                 | + 11.8%                  | - 0.8%                     |