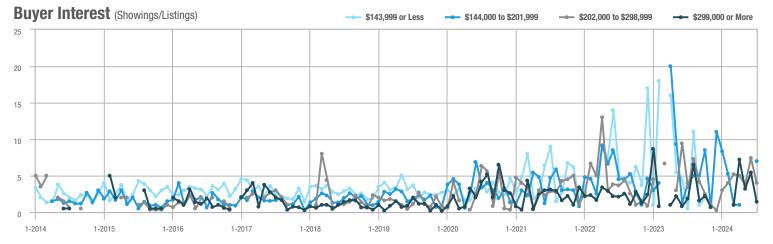

## **Fairfield County**

|                        | Total<br>Showings |                          |                            |              | Buyer Interest (Showings/Listings) |                            |              | Managed<br>Listings      |                            |  |
|------------------------|-------------------|--------------------------|----------------------------|--------------|------------------------------------|----------------------------|--------------|--------------------------|----------------------------|--|
| Price Range            | July<br>2024      | Year-Over-Year<br>Change | Month-Over-Month<br>Change | July<br>2024 | Year-Over-Year<br>Change           | Month-Over-Month<br>Change | July<br>2024 | Year-Over-Year<br>Change | Month-Over-Month<br>Change |  |
| \$143,999 or Less      | 204               | + 4.1%                   | - 23.9%                    | 4.3          | - 12.2%                            | - 17.3%                    | 48           | + 20.0%                  | - 9.4%                     |  |
| \$144,000 to \$201,999 | 408               | + 16.9%                  | + 10.3%                    | 5.3          | - 10.2%                            | - 15.9%                    | 75           | + 23.0%                  | + 25.0%                    |  |
| \$202,000 to \$298,999 | 1,058             | - 49.7%                  | - 14.7%                    | 7.0          | - 34.6%                            | - 17.6%                    | 152          | - 24.4%                  | + 3.4%                     |  |
| \$299,000 or More      | 12,910            | - 9.4%                   | - 6.2%                     | 5.9          | - 18.1%                            | - 4.8%                     | 2,255        | + 5.5%                   | - 3.3%                     |  |
| Total                  | 14,580            | - 13.7%                  | - 6.8%                     | 6.0          | - 18.9%                            | - 4.8%                     | 2,530        | + 3.7%                   | - 2.4%                     |  |

## **Hartford County**

|                        | Total<br>Showings |                          |                            |              | Buyer Interest (Showings/Listings) |                            |              | Managed<br>Listings      |                            |  |
|------------------------|-------------------|--------------------------|----------------------------|--------------|------------------------------------|----------------------------|--------------|--------------------------|----------------------------|--|
| Price Range            | July<br>2024      | Year-Over-Year<br>Change | Month-Over-Month<br>Change | July<br>2024 | Year-Over-Year<br>Change           | Month-Over-Month<br>Change | July<br>2024 | Year-Over-Year<br>Change | Month-Over-Month<br>Change |  |
| \$143,999 or Less      | 345               | - 61.2%                  | - 36.8%                    | 6.2          | - 41.5%                            | - 31.9%                    | 56           | - 34.1%                  | - 9.7%                     |  |
| \$144,000 to \$201,999 | 1,365             | - 47.1%                  | - 4.1%                     | 11.1         | - 21.8%                            | - 9.8%                     | 127          | - 31.7%                  | + 5.8%                     |  |
| \$202,000 to \$298,999 | 4,392             | - 25.5%                  | - 10.8%                    | 10.3         | - 14.2%                            | - 11.2%                    | 430          | - 13.0%                  | - 0.2%                     |  |
| \$299,000 or More      | 9,495             | + 12.4%                  | - 8.3%                     | 7.2          | - 1.4%                             | - 7.7%                     | 1,376        | + 12.9%                  | - 0.7%                     |  |
| Total                  | 15,597            | - 12.5%                  | - 9.6%                     | 8.1          | - 12.9%                            | - 10.0%                    | 1,989        | + 0.3%                   | - 0.5%                     |  |

## **Litchfield County**

|                        | Total<br>Showings |                          |                            |              | Buyer Interest (Showings/Listings) |                            |              | Managed<br>Listings      |                            |  |
|------------------------|-------------------|--------------------------|----------------------------|--------------|------------------------------------|----------------------------|--------------|--------------------------|----------------------------|--|
| Price Range            | July<br>2024      | Year-Over-Year<br>Change | Month-Over-Month<br>Change | July<br>2024 | Year-Over-Year<br>Change           | Month-Over-Month<br>Change | July<br>2024 | Year-Over-Year<br>Change | Month-Over-Month<br>Change |  |
| \$143,999 or Less      | 102               | + 52.2%                  | + 30.8%                    | 10.2         | + 161.5%                           | + 137.2%                   | 10           | - 41.2%                  | - 44.4%                    |  |
| \$144,000 to \$201,999 | 175               | - 58.7%                  | - 7.4%                     | 5.4          | - 18.2%                            | + 14.9%                    | 33           | - 49.2%                  | - 19.5%                    |  |
| \$202,000 to \$298,999 | 785               | - 32.1%                  | - 6.8%                     | 6.1          | - 26.5%                            | - 18.7%                    | 129          | - 10.4%                  | + 12.2%                    |  |
| \$299,000 or More      | 2,290             | + 28.6%                  | + 12.5%                    | 3.9          | + 8.3%                             | + 11.4%                    | 619          | + 11.5%                  | - 2.2%                     |  |
| Total                  | 3,352             | - 2.2%                   | + 6.6%                     | 4.5          | - 6.3%                             | + 7.1%                     | 791          | + 1.3%                   | - 2.0%                     |  |

### **Middlesex County**

|                        | Total<br>Showings |                          |                            |              | Buyer Interest (Showings/Listings) |                            |              | Managed<br>Listings      |                            |  |
|------------------------|-------------------|--------------------------|----------------------------|--------------|------------------------------------|----------------------------|--------------|--------------------------|----------------------------|--|
| Price Range            | July<br>2024      | Year-Over-Year<br>Change | Month-Over-Month<br>Change | July<br>2024 | Year-Over-Year<br>Change           | Month-Over-Month<br>Change | July<br>2024 | Year-Over-Year<br>Change | Month-Over-Month<br>Change |  |
| \$143,999 or Less      | 62                | - 75.1%                  | + 47.6%                    | 10.3         | - 8.8%                             | + 47.1%                    | 6            | - 72.7%                  | 0.0%                       |  |
| \$144,000 to \$201,999 | 220               | - 48.7%                  | - 29.5%                    | 9.2          | - 8.0%                             | - 8.9%                     | 24           | - 44.2%                  | - 25.0%                    |  |
| \$202,000 to \$298,999 | 305               | - 57.8%                  | - 44.3%                    | 6.1          | - 35.1%                            | - 30.7%                    | 51           | - 35.4%                  | - 20.3%                    |  |
| \$299,000 or More      | 2,156             | + 9.6%                   | + 6.6%                     | 5.1          | - 10.5%                            | 0.0%                       | 447          | + 19.2%                  | + 4.9%                     |  |
| Total                  | 2.743             | - 18.6%                  | - 6.2%                     | 5.5          | - 20.3%                            | - 6.8%                     | 528          | + 1.7%                   | 0.0%                       |  |

### **New Haven County**

|                        | Total<br>Showings |                          |                            |              | Buyer Interest (Showings/Listings) |                            |              | Managed<br>Listings      |                            |  |
|------------------------|-------------------|--------------------------|----------------------------|--------------|------------------------------------|----------------------------|--------------|--------------------------|----------------------------|--|
| Price Range            | July<br>2024      | Year-Over-Year<br>Change | Month-Over-Month<br>Change | July<br>2024 | Year-Over-Year<br>Change           | Month-Over-Month<br>Change | July<br>2024 | Year-Over-Year<br>Change | Month-Over-Month<br>Change |  |
| \$143,999 or Less      | 266               | - 56.4%                  | - 23.1%                    | 5.2          | - 27.8%                            | - 1.9%                     | 53           | - 40.4%                  | - 20.9%                    |  |
| \$144,000 to \$201,999 | 993               | - 43.3%                  | - 30.3%                    | 6.8          | - 33.3%                            | - 28.4%                    | 149          | - 14.9%                  | - 2.6%                     |  |
| \$202,000 to \$298,999 | 3,185             | - 29.2%                  | - 11.4%                    | 7.7          | - 13.5%                            | - 8.3%                     | 416          | - 20.3%                  | - 4.4%                     |  |
| \$299,000 or More      | 8,614             | + 14.0%                  | - 3.4%                     | 5.3          | - 5.4%                             | - 3.6%                     | 1,668        | + 16.7%                  | - 1.2%                     |  |
| Total                  | 13.058            | - 9.4%                   | - 8.6%                     | 5.9          | - 13.2%                            | - 6.3%                     | 2.286        | + 3.2%                   | - 2.5%                     |  |

## **New London County**

|                        | Total<br>Showings |                          |                            |              | Buyer Interest (Showings/Listings) |                            |              | Managed<br>Listings      |                            |  |
|------------------------|-------------------|--------------------------|----------------------------|--------------|------------------------------------|----------------------------|--------------|--------------------------|----------------------------|--|
| Price Range            | July<br>2024      | Year-Over-Year<br>Change | Month-Over-Month<br>Change | July<br>2024 | Year-Over-Year<br>Change           | Month-Over-Month<br>Change | July<br>2024 | Year-Over-Year<br>Change | Month-Over-Month<br>Change |  |
| \$143,999 or Less      | 57                | + 78.1%                  | - 50.0%                    | 4.4          | 0.0%                               | - 45.7%                    | 13           | + 44.4%                  | - 13.3%                    |  |
| \$144,000 to \$201,999 | 351               | - 26.4%                  | + 16.2%                    | 8.8          | + 1.1%                             | + 4.8%                     | 41           | - 28.1%                  | + 10.8%                    |  |
| \$202,000 to \$298,999 | 971               | - 24.5%                  | - 18.4%                    | 7.6          | - 13.6%                            | - 19.1%                    | 129          | - 14.6%                  | + 3.2%                     |  |
| \$299,000 or More      | 2,327             | + 3.2%                   | - 3.3%                     | 4.3          | - 12.2%                            | 0.0%                       | 582          | + 13.0%                  | - 4.7%                     |  |
| Total                  | 3.706             | - 8.5%                   | - 7.6%                     | 5.1          | - 15.0%                            | - 5.6%                     | 765          | + 4.5%                   | - 2.9%                     |  |

### **Tolland County**

|                        | Total<br>Showings |                          |                            |              | Buyer Interest (Showings/Listings) |                            |              | Managed<br>Listings      |                            |  |
|------------------------|-------------------|--------------------------|----------------------------|--------------|------------------------------------|----------------------------|--------------|--------------------------|----------------------------|--|
| Price Range            | July<br>2024      | Year-Over-Year<br>Change | Month-Over-Month<br>Change | July<br>2024 | Year-Over-Year<br>Change           | Month-Over-Month<br>Change | July<br>2024 | Year-Over-Year<br>Change | Month-Over-Month<br>Change |  |
| \$143,999 or Less      | 20                | - 90.9%                  | - 16.7%                    | 5.0          | - 54.5%                            | - 16.7%                    | 4            | - 80.0%                  | 0.0%                       |  |
| \$144,000 to \$201,999 | 83                | - 84.7%                  | - 81.1%                    | 4.0          | - 77.9%                            | - 78.1%                    | 21           | - 30.0%                  | - 12.5%                    |  |
| \$202,000 to \$298,999 | 401               | - 39.2%                  | - 24.1%                    | 7.3          | - 31.1%                            | - 40.7%                    | 55           | - 14.1%                  | + 25.0%                    |  |
| \$299,000 or More      | 1,333             | + 3.1%                   | - 18.8%                    | 5.6          | - 8.2%                             | - 18.8%                    | 246          | + 6.5%                   | - 2.4%                     |  |
| Total                  | 1,837             | - 32.3%                  | - 30.3%                    | 5.8          | - 31.0%                            | - 32.6%                    | 326          | - 5.5%                   | + 0.6%                     |  |

## **Windham County**

|                        |              | Total<br>Showin          |                            |              | Buyer Into<br>(Showings/L |                            | Managed<br>Listings |                          |                            |
|------------------------|--------------|--------------------------|----------------------------|--------------|---------------------------|----------------------------|---------------------|--------------------------|----------------------------|
| Price Range            | July<br>2024 | Year-Over-Year<br>Change | Month-Over-Month<br>Change | July<br>2024 | Year-Over-Year<br>Change  | Month-Over-Month<br>Change | July<br>2024        | Year-Over-Year<br>Change | Month-Over-Month<br>Change |
| \$143,999 or Less      | 14           | - 80.0%                  | - 60.0%                    | 3.5          | - 55.1%                   | - 25.5%                    | 4                   | - 60.0%                  | - 50.0%                    |
| \$144,000 to \$201,999 | 140          | + 0.7%                   | + 68.7%                    | 9.1          | + 44.4%                   | + 106.8%                   | 16                  | - 27.3%                  | - 20.0%                    |
| \$202,000 to \$298,999 | 286          | - 30.4%                  | - 17.1%                    | 5.3          | - 15.9%                   | - 19.7%                    | 53                  | - 20.9%                  | + 1.9%                     |
| \$299,000 or More      | 636          | + 84.9%                  | + 4.4%                     | 3.7          | + 23.3%                   | - 2.6%                     | 182                 | + 41.1%                  | + 2.8%                     |
| Total                  | 1.076        | + 11.6%                  | + 0.4%                     | 4.4          | - 4.3%                    | - 2.2%                     | 255                 | + 11.8%                  | - 0.8%                     |