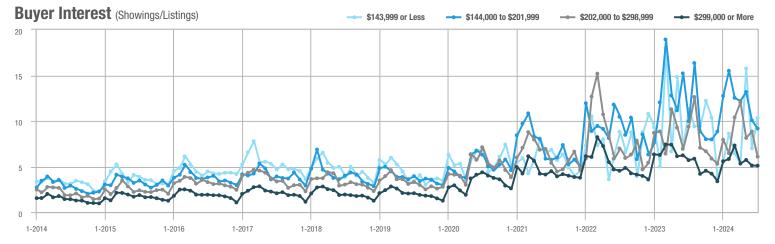

## **Fairfield County**

|                        | Total<br>Showings |                          |                            |              | Buyer Interest (Showings/Listings) |                            |              | Managed<br>Listings      |                            |  |
|------------------------|-------------------|--------------------------|----------------------------|--------------|------------------------------------|----------------------------|--------------|--------------------------|----------------------------|--|
| Price Range            | July<br>2024      | Year-Over-Year<br>Change | Month-Over-Month<br>Change | July<br>2024 | Year-Over-Year<br>Change           | Month-Over-Month<br>Change | July<br>2024 | Year-Over-Year<br>Change | Month-Over-Month<br>Change |  |
| \$143,999 or Less      | 204               | + 4.1%                   | - 23.9%                    | 4.3          | - 12.2%                            | - 17.3%                    | 48           | + 20.0%                  | - 9.4%                     |  |
| \$144,000 to \$201,999 | 408               | + 16.9%                  | + 10.3%                    | 5.3          | - 10.2%                            | - 15.9%                    | 75           | + 23.0%                  | + 25.0%                    |  |
| \$202,000 to \$298,999 | 1,058             | - 49.7%                  | - 14.7%                    | 7.0          | - 34.6%                            | - 17.6%                    | 152          | - 24.4%                  | + 3.4%                     |  |
| \$299,000 or More      | 12,910            | - 9.4%                   | - 6.2%                     | 5.9          | - 18.1%                            | - 4.8%                     | 2,255        | + 5.5%                   | - 3.3%                     |  |
| Total                  | 14,580            | - 13.7%                  | - 6.8%                     | 6.0          | - 18.9%                            | - 4.8%                     | 2,530        | + 3.7%                   | - 2.4%                     |  |

## **Hartford County**

|                        | Total<br>Showings |                          |                            |              | Buyer Interest (Showings/Listings) |                            |              | Managed<br>Listings      |                            |  |
|------------------------|-------------------|--------------------------|----------------------------|--------------|------------------------------------|----------------------------|--------------|--------------------------|----------------------------|--|
| Price Range            | July<br>2024      | Year-Over-Year<br>Change | Month-Over-Month<br>Change | July<br>2024 | Year-Over-Year<br>Change           | Month-Over-Month<br>Change | July<br>2024 | Year-Over-Year<br>Change | Month-Over-Month<br>Change |  |
| \$143,999 or Less      | 345               | - 61.2%                  | - 36.8%                    | 6.2          | - 41.5%                            | - 31.9%                    | 56           | - 34.1%                  | - 9.7%                     |  |
| \$144,000 to \$201,999 | 1,365             | - 47.1%                  | - 4.1%                     | 11.1         | - 21.8%                            | - 9.8%                     | 127          | - 31.7%                  | + 5.8%                     |  |
| \$202,000 to \$298,999 | 4,392             | - 25.5%                  | - 10.8%                    | 10.3         | - 14.2%                            | - 11.2%                    | 430          | - 13.0%                  | - 0.2%                     |  |
| \$299,000 or More      | 9,495             | + 12.4%                  | - 8.3%                     | 7.2          | - 1.4%                             | - 7.7%                     | 1,376        | + 12.9%                  | - 0.7%                     |  |
| Total                  | 15,597            | - 12.5%                  | - 9.6%                     | 8.1          | - 12.9%                            | - 10.0%                    | 1,989        | + 0.3%                   | - 0.5%                     |  |

## **Litchfield County**

|                        | Total<br>Showings |                          |                            |              | Buyer Interest (Showings/Listings) |                            |              | Managed<br>Listings      |                            |  |
|------------------------|-------------------|--------------------------|----------------------------|--------------|------------------------------------|----------------------------|--------------|--------------------------|----------------------------|--|
| Price Range            | July<br>2024      | Year-Over-Year<br>Change | Month-Over-Month<br>Change | July<br>2024 | Year-Over-Year<br>Change           | Month-Over-Month<br>Change | July<br>2024 | Year-Over-Year<br>Change | Month-Over-Month<br>Change |  |
| \$143,999 or Less      | 102               | + 52.2%                  | + 30.8%                    | 10.2         | + 161.5%                           | + 137.2%                   | 10           | - 41.2%                  | - 44.4%                    |  |
| \$144,000 to \$201,999 | 175               | - 58.7%                  | - 7.4%                     | 5.4          | - 18.2%                            | + 14.9%                    | 33           | - 49.2%                  | - 19.5%                    |  |
| \$202,000 to \$298,999 | 785               | - 32.1%                  | - 6.8%                     | 6.1          | - 26.5%                            | - 18.7%                    | 129          | - 10.4%                  | + 12.2%                    |  |
| \$299,000 or More      | 2,290             | + 28.6%                  | + 12.5%                    | 3.9          | + 8.3%                             | + 11.4%                    | 619          | + 11.5%                  | - 2.2%                     |  |
| Total                  | 3,352             | - 2.2%                   | + 6.6%                     | 4.5          | - 6.3%                             | + 7.1%                     | 791          | + 1.3%                   | - 2.0%                     |  |

### **Middlesex County**

|                        | Total<br>Showings |                          |                            |              | Buyer Interest (Showings/Listings) |                            |              | Managed<br>Listings      |                            |  |
|------------------------|-------------------|--------------------------|----------------------------|--------------|------------------------------------|----------------------------|--------------|--------------------------|----------------------------|--|
| Price Range            | July<br>2024      | Year-Over-Year<br>Change | Month-Over-Month<br>Change | July<br>2024 | Year-Over-Year<br>Change           | Month-Over-Month<br>Change | July<br>2024 | Year-Over-Year<br>Change | Month-Over-Month<br>Change |  |
| \$143,999 or Less      | 62                | - 75.1%                  | + 47.6%                    | 10.3         | - 8.8%                             | + 47.1%                    | 6            | - 72.7%                  | 0.0%                       |  |
| \$144,000 to \$201,999 | 220               | - 48.7%                  | - 29.5%                    | 9.2          | - 8.0%                             | - 8.9%                     | 24           | - 44.2%                  | - 25.0%                    |  |
| \$202,000 to \$298,999 | 305               | - 57.8%                  | - 44.3%                    | 6.1          | - 35.1%                            | - 30.7%                    | 51           | - 35.4%                  | - 20.3%                    |  |
| \$299,000 or More      | 2,156             | + 9.6%                   | + 6.6%                     | 5.1          | - 10.5%                            | 0.0%                       | 447          | + 19.2%                  | + 4.9%                     |  |
| Total                  | 2.743             | - 18.6%                  | - 6.2%                     | 5.5          | - 20.3%                            | - 6.8%                     | 528          | + 1.7%                   | 0.0%                       |  |

### **New Haven County**

|                        | Total<br>Showings |                          |                            |              | Buyer Interest (Showings/Listings) |                            |              | Managed<br>Listings      |                            |  |
|------------------------|-------------------|--------------------------|----------------------------|--------------|------------------------------------|----------------------------|--------------|--------------------------|----------------------------|--|
| Price Range            | July<br>2024      | Year-Over-Year<br>Change | Month-Over-Month<br>Change | July<br>2024 | Year-Over-Year<br>Change           | Month-Over-Month<br>Change | July<br>2024 | Year-Over-Year<br>Change | Month-Over-Month<br>Change |  |
| \$143,999 or Less      | 266               | - 56.4%                  | - 23.1%                    | 5.2          | - 27.8%                            | - 1.9%                     | 53           | - 40.4%                  | - 20.9%                    |  |
| \$144,000 to \$201,999 | 993               | - 43.3%                  | - 30.3%                    | 6.8          | - 33.3%                            | - 28.4%                    | 149          | - 14.9%                  | - 2.6%                     |  |
| \$202,000 to \$298,999 | 3,185             | - 29.2%                  | - 11.4%                    | 7.7          | - 13.5%                            | - 8.3%                     | 416          | - 20.3%                  | - 4.4%                     |  |
| \$299,000 or More      | 8,614             | + 14.0%                  | - 3.4%                     | 5.3          | - 5.4%                             | - 3.6%                     | 1,668        | + 16.7%                  | - 1.2%                     |  |
| Total                  | 13.058            | - 9.4%                   | - 8.6%                     | 5.9          | - 13.2%                            | - 6.3%                     | 2.286        | + 3.2%                   | - 2.5%                     |  |

## **New London County**

|                        | Total<br>Showings |                          |                            |              | Buyer Interest (Showings/Listings) |                            |              | Managed<br>Listings      |                            |  |
|------------------------|-------------------|--------------------------|----------------------------|--------------|------------------------------------|----------------------------|--------------|--------------------------|----------------------------|--|
| Price Range            | July<br>2024      | Year-Over-Year<br>Change | Month-Over-Month<br>Change | July<br>2024 | Year-Over-Year<br>Change           | Month-Over-Month<br>Change | July<br>2024 | Year-Over-Year<br>Change | Month-Over-Month<br>Change |  |
| \$143,999 or Less      | 57                | + 78.1%                  | - 50.0%                    | 4.4          | 0.0%                               | - 45.7%                    | 13           | + 44.4%                  | - 13.3%                    |  |
| \$144,000 to \$201,999 | 351               | - 26.4%                  | + 16.2%                    | 8.8          | + 1.1%                             | + 4.8%                     | 41           | - 28.1%                  | + 10.8%                    |  |
| \$202,000 to \$298,999 | 971               | - 24.5%                  | - 18.4%                    | 7.6          | - 13.6%                            | - 19.1%                    | 129          | - 14.6%                  | + 3.2%                     |  |
| \$299,000 or More      | 2,327             | + 3.2%                   | - 3.3%                     | 4.3          | - 12.2%                            | 0.0%                       | 582          | + 13.0%                  | - 4.7%                     |  |
| Total                  | 3.706             | - 8.5%                   | - 7.6%                     | 5.1          | - 15.0%                            | - 5.6%                     | 765          | + 4.5%                   | - 2.9%                     |  |

### **Tolland County**

|                        | Total<br>Showings |                          |                            |              | Buyer Interest (Showings/Listings) |                            |              | Managed<br>Listings      |                            |  |
|------------------------|-------------------|--------------------------|----------------------------|--------------|------------------------------------|----------------------------|--------------|--------------------------|----------------------------|--|
| Price Range            | July<br>2024      | Year-Over-Year<br>Change | Month-Over-Month<br>Change | July<br>2024 | Year-Over-Year<br>Change           | Month-Over-Month<br>Change | July<br>2024 | Year-Over-Year<br>Change | Month-Over-Month<br>Change |  |
| \$143,999 or Less      | 20                | - 90.9%                  | - 16.7%                    | 5.0          | - 54.5%                            | - 16.7%                    | 4            | - 80.0%                  | 0.0%                       |  |
| \$144,000 to \$201,999 | 83                | - 84.7%                  | - 81.1%                    | 4.0          | - 77.9%                            | - 78.1%                    | 21           | - 30.0%                  | - 12.5%                    |  |
| \$202,000 to \$298,999 | 401               | - 39.2%                  | - 24.1%                    | 7.3          | - 31.1%                            | - 40.7%                    | 55           | - 14.1%                  | + 25.0%                    |  |
| \$299,000 or More      | 1,333             | + 3.1%                   | - 18.8%                    | 5.6          | - 8.2%                             | - 18.8%                    | 246          | + 6.5%                   | - 2.4%                     |  |
| Total                  | 1,837             | - 32.3%                  | - 30.3%                    | 5.8          | - 31.0%                            | - 32.6%                    | 326          | - 5.5%                   | + 0.6%                     |  |

## **Windham County**

|                        |              | Total<br>Showin          |                            |              | Buyer Into<br>(Showings/L |                            | Managed<br>Listings |                          |                            |
|------------------------|--------------|--------------------------|----------------------------|--------------|---------------------------|----------------------------|---------------------|--------------------------|----------------------------|
| Price Range            | July<br>2024 | Year-Over-Year<br>Change | Month-Over-Month<br>Change | July<br>2024 | Year-Over-Year<br>Change  | Month-Over-Month<br>Change | July<br>2024        | Year-Over-Year<br>Change | Month-Over-Month<br>Change |
| \$143,999 or Less      | 14           | - 80.0%                  | - 60.0%                    | 3.5          | - 55.1%                   | - 25.5%                    | 4                   | - 60.0%                  | - 50.0%                    |
| \$144,000 to \$201,999 | 140          | + 0.7%                   | + 68.7%                    | 9.1          | + 44.4%                   | + 106.8%                   | 16                  | - 27.3%                  | - 20.0%                    |
| \$202,000 to \$298,999 | 286          | - 30.4%                  | - 17.1%                    | 5.3          | - 15.9%                   | - 19.7%                    | 53                  | - 20.9%                  | + 1.9%                     |
| \$299,000 or More      | 636          | + 84.9%                  | + 4.4%                     | 3.7          | + 23.3%                   | - 2.6%                     | 182                 | + 41.1%                  | + 2.8%                     |
| Total                  | 1.076        | + 11.6%                  | + 0.4%                     | 4.4          | - 4.3%                    | - 2.2%                     | 255                 | + 11.8%                  | - 0.8%                     |