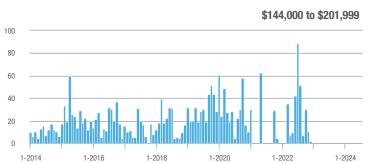

## **Hartford County**

|                        | Total<br>Showings |                          |                            |              | Buyer Interest (Showings/Listings) |                            |              | Managed<br>Listings      |                            |  |
|------------------------|-------------------|--------------------------|----------------------------|--------------|------------------------------------|----------------------------|--------------|--------------------------|----------------------------|--|
| Price Range            | July<br>2024      | Year-Over-Year<br>Change | Month-Over-Month<br>Change | July<br>2024 | Year-Over-Year<br>Change           | Month-Over-Month<br>Change | July<br>2024 | Year-Over-Year<br>Change | Month-Over-Month<br>Change |  |
| \$143,999 or Less      | 345               | - 61.2%                  | - 36.8%                    | 6.2          | - 41.5%                            | - 31.9%                    | 56           | - 34.1%                  | - 9.7%                     |  |
| \$144,000 to \$201,999 | 1,365             | - 47.1%                  | - 4.1%                     | 11.1         | - 21.8%                            | - 9.8%                     | 127          | - 31.7%                  | + 5.8%                     |  |
| \$202,000 to \$298,999 | 4,392             | - 25.5%                  | - 10.8%                    | 10.3         | - 14.2%                            | - 11.2%                    | 430          | - 13.0%                  | - 0.2%                     |  |
| \$299,000 or More      | 9,495             | + 12.4%                  | - 8.3%                     | 7.2          | - 1.4%                             | - 7.7%                     | 1,376        | + 12.9%                  | - 0.7%                     |  |
| Total                  | 15,597            | - 12.5%                  | - 9.6%                     | 8.1          | - 12.9%                            | - 10.0%                    | 1,989        | + 0.3%                   | - 0.5%                     |  |