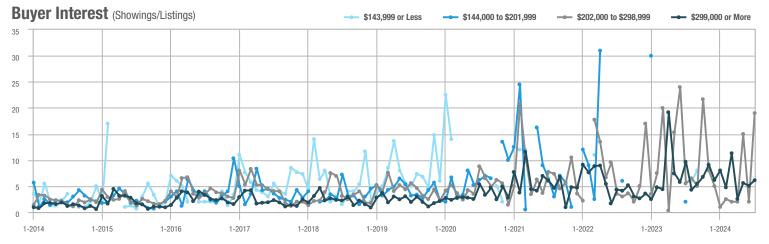

## **Fairfield County**

|                        | Total<br>Showings |                          |                            |              | Buyer Interest (Showings/Listings) |                            |              | Managed<br>Listings      |                            |  |
|------------------------|-------------------|--------------------------|----------------------------|--------------|------------------------------------|----------------------------|--------------|--------------------------|----------------------------|--|
| Price Range            | July<br>2024      | Year-Over-Year<br>Change | Month-Over-Month<br>Change | July<br>2024 | Year-Over-Year<br>Change           | Month-Over-Month<br>Change | July<br>2024 | Year-Over-Year<br>Change | Month-Over-Month<br>Change |  |
| \$143,999 or Less      | 204               | + 4.1%                   | - 23.9%                    | 4.3          | - 12.2%                            | - 17.3%                    | 48           | + 20.0%                  | - 9.4%                     |  |
| \$144,000 to \$201,999 | 408               | + 16.9%                  | + 10.3%                    | 5.3          | - 10.2%                            | - 15.9%                    | 75           | + 23.0%                  | + 25.0%                    |  |
| \$202,000 to \$298,999 | 1,058             | - 49.7%                  | - 14.7%                    | 7.0          | - 34.6%                            | - 17.6%                    | 152          | - 24.4%                  | + 3.4%                     |  |
| \$299,000 or More      | 12,910            | - 9.4%                   | - 6.2%                     | 5.9          | - 18.1%                            | - 4.8%                     | 2,255        | + 5.5%                   | - 3.3%                     |  |
| Total                  | 14,580            | - 13.7%                  | - 6.8%                     | 6.0          | - 18.9%                            | - 4.8%                     | 2,530        | + 3.7%                   | - 2.4%                     |  |

## **Hartford County**

|                        | Total<br>Showings |                          |                            |              | Buyer Interest (Showings/Listings) |                            |              | Managed<br>Listings      |                            |  |
|------------------------|-------------------|--------------------------|----------------------------|--------------|------------------------------------|----------------------------|--------------|--------------------------|----------------------------|--|
| Price Range            | July<br>2024      | Year-Over-Year<br>Change | Month-Over-Month<br>Change | July<br>2024 | Year-Over-Year<br>Change           | Month-Over-Month<br>Change | July<br>2024 | Year-Over-Year<br>Change | Month-Over-Month<br>Change |  |
| \$143,999 or Less      | 345               | - 61.2%                  | - 36.8%                    | 6.2          | - 41.5%                            | - 31.9%                    | 56           | - 34.1%                  | - 9.7%                     |  |
| \$144,000 to \$201,999 | 1,365             | - 47.1%                  | - 4.1%                     | 11.1         | - 21.8%                            | - 9.8%                     | 127          | - 31.7%                  | + 5.8%                     |  |
| \$202,000 to \$298,999 | 4,392             | - 25.5%                  | - 10.8%                    | 10.3         | - 14.2%                            | - 11.2%                    | 430          | - 13.0%                  | - 0.2%                     |  |
| \$299,000 or More      | 9,495             | + 12.4%                  | - 8.3%                     | 7.2          | - 1.4%                             | - 7.7%                     | 1,376        | + 12.9%                  | - 0.7%                     |  |
| Total                  | 15,597            | - 12.5%                  | - 9.6%                     | 8.1          | - 12.9%                            | - 10.0%                    | 1,989        | + 0.3%                   | - 0.5%                     |  |

## **Litchfield County**

|                        | Total<br>Showings |                          |                            |              | Buyer Interest (Showings/Listings) |                            |              | Managed<br>Listings      |                            |  |
|------------------------|-------------------|--------------------------|----------------------------|--------------|------------------------------------|----------------------------|--------------|--------------------------|----------------------------|--|
| Price Range            | July<br>2024      | Year-Over-Year<br>Change | Month-Over-Month<br>Change | July<br>2024 | Year-Over-Year<br>Change           | Month-Over-Month<br>Change | July<br>2024 | Year-Over-Year<br>Change | Month-Over-Month<br>Change |  |
| \$143,999 or Less      | 102               | + 52.2%                  | + 30.8%                    | 10.2         | + 161.5%                           | + 137.2%                   | 10           | - 41.2%                  | - 44.4%                    |  |
| \$144,000 to \$201,999 | 175               | - 58.7%                  | - 7.4%                     | 5.4          | - 18.2%                            | + 14.9%                    | 33           | - 49.2%                  | - 19.5%                    |  |
| \$202,000 to \$298,999 | 785               | - 32.1%                  | - 6.8%                     | 6.1          | - 26.5%                            | - 18.7%                    | 129          | - 10.4%                  | + 12.2%                    |  |
| \$299,000 or More      | 2,290             | + 28.6%                  | + 12.5%                    | 3.9          | + 8.3%                             | + 11.4%                    | 619          | + 11.5%                  | - 2.2%                     |  |
| Total                  | 3,352             | - 2.2%                   | + 6.6%                     | 4.5          | - 6.3%                             | + 7.1%                     | 791          | + 1.3%                   | - 2.0%                     |  |

### **Middlesex County**

|                        | Total<br>Showings |                          |                            |              | Buyer Interest (Showings/Listings) |                            |              | Managed<br>Listings      |                            |  |
|------------------------|-------------------|--------------------------|----------------------------|--------------|------------------------------------|----------------------------|--------------|--------------------------|----------------------------|--|
| Price Range            | July<br>2024      | Year-Over-Year<br>Change | Month-Over-Month<br>Change | July<br>2024 | Year-Over-Year<br>Change           | Month-Over-Month<br>Change | July<br>2024 | Year-Over-Year<br>Change | Month-Over-Month<br>Change |  |
| \$143,999 or Less      | 62                | - 75.1%                  | + 47.6%                    | 10.3         | - 8.8%                             | + 47.1%                    | 6            | - 72.7%                  | 0.0%                       |  |
| \$144,000 to \$201,999 | 220               | - 48.7%                  | - 29.5%                    | 9.2          | - 8.0%                             | - 8.9%                     | 24           | - 44.2%                  | - 25.0%                    |  |
| \$202,000 to \$298,999 | 305               | - 57.8%                  | - 44.3%                    | 6.1          | - 35.1%                            | - 30.7%                    | 51           | - 35.4%                  | - 20.3%                    |  |
| \$299,000 or More      | 2,156             | + 9.6%                   | + 6.6%                     | 5.1          | - 10.5%                            | 0.0%                       | 447          | + 19.2%                  | + 4.9%                     |  |
| Total                  | 2.743             | - 18.6%                  | - 6.2%                     | 5.5          | - 20.3%                            | - 6.8%                     | 528          | + 1.7%                   | 0.0%                       |  |

### **New Haven County**

|                        | Total<br>Showings |                          |                            |              | Buyer Interest (Showings/Listings) |                            |              | Managed<br>Listings      |                            |  |
|------------------------|-------------------|--------------------------|----------------------------|--------------|------------------------------------|----------------------------|--------------|--------------------------|----------------------------|--|
| Price Range            | July<br>2024      | Year-Over-Year<br>Change | Month-Over-Month<br>Change | July<br>2024 | Year-Over-Year<br>Change           | Month-Over-Month<br>Change | July<br>2024 | Year-Over-Year<br>Change | Month-Over-Month<br>Change |  |
| \$143,999 or Less      | 266               | - 56.4%                  | - 23.1%                    | 5.2          | - 27.8%                            | - 1.9%                     | 53           | - 40.4%                  | - 20.9%                    |  |
| \$144,000 to \$201,999 | 993               | - 43.3%                  | - 30.3%                    | 6.8          | - 33.3%                            | - 28.4%                    | 149          | - 14.9%                  | - 2.6%                     |  |
| \$202,000 to \$298,999 | 3,185             | - 29.2%                  | - 11.4%                    | 7.7          | - 13.5%                            | - 8.3%                     | 416          | - 20.3%                  | - 4.4%                     |  |
| \$299,000 or More      | 8,614             | + 14.0%                  | - 3.4%                     | 5.3          | - 5.4%                             | - 3.6%                     | 1,668        | + 16.7%                  | - 1.2%                     |  |
| Total                  | 13.058            | - 9.4%                   | - 8.6%                     | 5.9          | - 13.2%                            | - 6.3%                     | 2.286        | + 3.2%                   | - 2.5%                     |  |

## **New London County**

|                        | Total<br>Showings |                          |                            |              | Buyer Interest (Showings/Listings) |                            |              | Managed<br>Listings      |                            |  |
|------------------------|-------------------|--------------------------|----------------------------|--------------|------------------------------------|----------------------------|--------------|--------------------------|----------------------------|--|
| Price Range            | July<br>2024      | Year-Over-Year<br>Change | Month-Over-Month<br>Change | July<br>2024 | Year-Over-Year<br>Change           | Month-Over-Month<br>Change | July<br>2024 | Year-Over-Year<br>Change | Month-Over-Month<br>Change |  |
| \$143,999 or Less      | 57                | + 78.1%                  | - 50.0%                    | 4.4          | 0.0%                               | - 45.7%                    | 13           | + 44.4%                  | - 13.3%                    |  |
| \$144,000 to \$201,999 | 351               | - 26.4%                  | + 16.2%                    | 8.8          | + 1.1%                             | + 4.8%                     | 41           | - 28.1%                  | + 10.8%                    |  |
| \$202,000 to \$298,999 | 971               | - 24.5%                  | - 18.4%                    | 7.6          | - 13.6%                            | - 19.1%                    | 129          | - 14.6%                  | + 3.2%                     |  |
| \$299,000 or More      | 2,327             | + 3.2%                   | - 3.3%                     | 4.3          | - 12.2%                            | 0.0%                       | 582          | + 13.0%                  | - 4.7%                     |  |
| Total                  | 3.706             | - 8.5%                   | - 7.6%                     | 5.1          | - 15.0%                            | - 5.6%                     | 765          | + 4.5%                   | - 2.9%                     |  |

### **Tolland County**

|                        | Total<br>Showings |                          |                            |              | Buyer Interest (Showings/Listings) |                            |              | Managed<br>Listings      |                            |  |
|------------------------|-------------------|--------------------------|----------------------------|--------------|------------------------------------|----------------------------|--------------|--------------------------|----------------------------|--|
| Price Range            | July<br>2024      | Year-Over-Year<br>Change | Month-Over-Month<br>Change | July<br>2024 | Year-Over-Year<br>Change           | Month-Over-Month<br>Change | July<br>2024 | Year-Over-Year<br>Change | Month-Over-Month<br>Change |  |
| \$143,999 or Less      | 20                | - 90.9%                  | - 16.7%                    | 5.0          | - 54.5%                            | - 16.7%                    | 4            | - 80.0%                  | 0.0%                       |  |
| \$144,000 to \$201,999 | 83                | - 84.7%                  | - 81.1%                    | 4.0          | - 77.9%                            | - 78.1%                    | 21           | - 30.0%                  | - 12.5%                    |  |
| \$202,000 to \$298,999 | 401               | - 39.2%                  | - 24.1%                    | 7.3          | - 31.1%                            | - 40.7%                    | 55           | - 14.1%                  | + 25.0%                    |  |
| \$299,000 or More      | 1,333             | + 3.1%                   | - 18.8%                    | 5.6          | - 8.2%                             | - 18.8%                    | 246          | + 6.5%                   | - 2.4%                     |  |
| Total                  | 1,837             | - 32.3%                  | - 30.3%                    | 5.8          | - 31.0%                            | - 32.6%                    | 326          | - 5.5%                   | + 0.6%                     |  |

## **Windham County**

|                        |              | Total<br>Showin          |                            |              | Buyer Into<br>(Showings/L |                            | Managed<br>Listings |                          |                            |
|------------------------|--------------|--------------------------|----------------------------|--------------|---------------------------|----------------------------|---------------------|--------------------------|----------------------------|
| Price Range            | July<br>2024 | Year-Over-Year<br>Change | Month-Over-Month<br>Change | July<br>2024 | Year-Over-Year<br>Change  | Month-Over-Month<br>Change | July<br>2024        | Year-Over-Year<br>Change | Month-Over-Month<br>Change |
| \$143,999 or Less      | 14           | - 80.0%                  | - 60.0%                    | 3.5          | - 55.1%                   | - 25.5%                    | 4                   | - 60.0%                  | - 50.0%                    |
| \$144,000 to \$201,999 | 140          | + 0.7%                   | + 68.7%                    | 9.1          | + 44.4%                   | + 106.8%                   | 16                  | - 27.3%                  | - 20.0%                    |
| \$202,000 to \$298,999 | 286          | - 30.4%                  | - 17.1%                    | 5.3          | - 15.9%                   | - 19.7%                    | 53                  | - 20.9%                  | + 1.9%                     |
| \$299,000 or More      | 636          | + 84.9%                  | + 4.4%                     | 3.7          | + 23.3%                   | - 2.6%                     | 182                 | + 41.1%                  | + 2.8%                     |
| Total                  | 1.076        | + 11.6%                  | + 0.4%                     | 4.4          | - 4.3%                    | - 2.2%                     | 255                 | + 11.8%                  | - 0.8%                     |