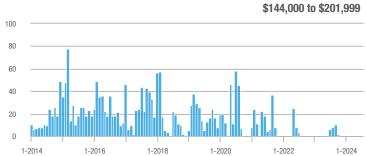

| _                          |
| \$202,000 to \$298,999 | 0            | _                        | _                          | _            | _                         | _                          | 0                   | _                        | _                          |
| \$299,000 or More      | 182          | + 58.3%                  | + 28.2%                    | 4.6          | + 21.1%                   | + 17.9%                    | 41                  | + 24.2%                  | + 5.1%                     |
| Total                  | 182          | + 50.4%                  | + 28.2%                    | 4.6          | + 21.1%                   | + 17.9%                    | 41                  | + 17.1%                  | + 5.1%                     |















# **Old Saybrook**

|                        | Total<br>Showings |                          |                            | (            | Buyer Into<br>Showings/L |                            | Managed<br>Listings |                          |                            |
|------------------------|-------------------|--------------------------|----------------------------|--------------|--------------------------|----------------------------|---------------------|--------------------------|----------------------------|
| Price Range            | July<br>2024      | Year-Over-Year<br>Change | Month-Over-Month<br>Change | July<br>2024 | Year-Over-Year<br>Change | Month-Over-Month<br>Change | July<br>2024        | Year-Over-Year<br>Change | Month-Over-Month<br>Change |
| \$143,999