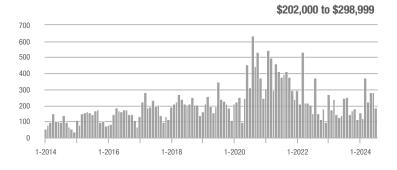

## **Fairfield County**

|                        | Total<br>Showings |                          |                            |              | Buyer Interest (Showings/Listings) |                            |              | Managed<br>Listings      |                            |  |
|------------------------|-------------------|--------------------------|----------------------------|--------------|------------------------------------|----------------------------|--------------|--------------------------|----------------------------|--|
| Price Range            | July<br>2024      | Year-Over-Year<br>Change | Month-Over-Month<br>Change | July<br>2024 | Year-Over-Year<br>Change           | Month-Over-Month<br>Change | July<br>2024 | Year-Over-Year<br>Change | Month-Over-Month<br>Change |  |
| \$143,999 or Less      | 204               | + 4.1%                   | - 23.9%                    | 4.3          | - 12.2%                            | - 17.3%                    | 48           | + 20.0%                  | - 9.4%                     |  |
| \$144,000 to \$201,999 | 408               | + 16.9%                  | + 10.3%                    | 5.3          | - 10.2%                            | - 15.9%                    | 75           | + 23.0%                  | + 25.0%                    |  |
| \$202,000 to \$298,999 | 1,058             | - 49.7%                  | - 14.7%                    | 7.0          | - 34.6%                            | - 17.6%                    | 152          | - 24.4%                  | + 3.4%                     |  |
| \$299,000 or More      | 12,910            | - 9.4%                   | - 6.2%                     | 5.9          | - 18.1%                            | - 4.8%                     | 2,255        | + 5.5%                   | - 3.3%                     |  |
| Total                  | 14,580            | - 13.7%                  | - 6.8%                     | 6.0          | - 18.9%                            | - 4.8%                     | 2,530        | + 3.7%                   | - 2.4%                     |  |

## **Hartford County**

|                        | Total<br>Showings |                          |                            |              | Buyer Interest (Showings/Listings) |                            |              | Managed<br>Listings      |                            |  |
|------------------------|-------------------|--------------------------|----------------------------|--------------|------------------------------------|----------------------------|--------------|--------------------------|----------------------------|--|
| Price Range            | July<br>2024      | Year-Over-Year<br>Change | Month-Over-Month<br>Change | July<br>2024 | Year-Over-Year<br>Change           | Month-Over-Month<br>Change | July<br>2024 | Year-Over-Year<br>Change | Month-Over-Month<br>Change |  |
| \$143,999 or Less      | 345               | - 61.2%                  | - 36.8%                    | 6.2          | - 41.5%                            | - 31.9%                    | 56           | - 34.1%                  | - 9.7%                     |  |
| \$144,000 to \$201,999 | 1,365             | - 47.1%                  | - 4.1%                     | 11.1         | - 21.8%                            | - 9.8%                     | 127          | - 31.7%                  | + 5.8%                     |  |
| \$202,000 to \$298,999 | 4,392             | - 25.5%                  | - 10.8%                    | 10.3         | - 14.2%                            | - 11.2%                    | 430          | - 13.0%                  | - 0.2%                     |  |
| \$299,000 or More      | 9,495             | + 12.4%                  | - 8.3%                     | 7.2          | - 1.4%                             | - 7.7%                     | 1,376        | + 12.9%                  | - 0.7%                     |  |
| Total                  | 15,597            | - 12.5%                  | - 9.6%                     | 8.1          | - 12.9%                            | - 10.0%                    | 1,989        | + 0.3%                   | - 0.5%                     |  |

## **Litchfield County**

|                        | Total<br>Showings |                          |                            |              | Buyer Interest (Showings/Listings) |                            |              | Managed<br>Listings      |                            |  |
|------------------------|-------------------|--------------------------|----------------------------|--------------|------------------------------------|----------------------------|--------------|--------------------------|----------------------------|--|
| Price Range            | July<br>2024      | Year-Over-Year<br>Change | Month-Over-Month<br>Change | July<br>2024 | Year-Over-Year<br>Change           | Month-Over-Month<br>Change | July<br>2024 | Year-Over-Year<br>Change | Month-Over-Month<br>Change |  |
| \$143,999 or Less      | 102               | + 52.2%                  | + 30.8%                    | 10.2         | + 161.5%                           | + 137.2%                   | 10           | - 41.2%                  | - 44.4%                    |  |
| \$144,000 to \$201,999 | 175               | - 58.7%                  | - 7.4%                     | 5.4          | - 18.2%                            | + 14.9%                    | 33           | - 49.2%                  | - 19.5%                    |  |
| \$202,000 to \$298,999 | 785               | - 32.1%                  | - 6.8%                     | 6.1          | - 26.5%                            | - 18.7%                    | 129          | - 10.4%                  | + 12.2%                    |  |
| \$299,000 or More      | 2,290             | + 28.6%                  | + 12.5%                    | 3.9          | + 8.3%                             | + 11.4%                    | 619          | + 11.5%                  | - 2.2%                     |  |
| Total                  | 3,352             | - 2.2%                   | + 6.6%                     | 4.5          | - 6.3%                             | + 7.1%                     | 791          | + 1.3%                   | - 2.0%                     |  |

### **Middlesex County**

|                        | Total<br>Showings |                          |                            |              | Buyer Interest (Showings/Listings) |                            |              | Managed<br>Listings      |                            |  |
|------------------------|-------------------|--------------------------|----------------------------|--------------|------------------------------------|----------------------------|--------------|--------------------------|----------------------------|--|
| Price Range            | July<br>2024      | Year-Over-Year<br>Change | Month-Over-Month<br>Change | July<br>2024 | Year-Over-Year<br>Change           | Month-Over-Month<br>Change | July<br>2024 | Year-Over-Year<br>Change | Month-Over-Month<br>Change |  |
| \$143,999 or Less      | 62                | - 75.1%                  | + 47.6%                    | 10.3         | - 8.8%                             | + 47.1%                    | 6            | - 72.7%                  | 0.0%                       |  |
| \$144,000 to \$201,999 | 220               | - 48.7%                  | - 29.5%                    | 9.2          | - 8.0%                             | - 8.9%                     | 24           | - 44.2%                  | - 25.0%                    |  |
| \$202,000 to \$298,999 | 305               | - 57.8%                  | - 44.3%                    | 6.1          | - 35.1%                            | - 30.7%                    | 51           | - 35.4%                  | - 20.3%                    |  |
| \$299,000 or More      | 2,156             | + 9.6%                   | + 6.6%                     | 5.1          | - 10.5%                            | 0.0%                       | 447          | + 19.2%                  | + 4.9%                     |  |
| Total                  | 2.743             | - 18.6%                  | - 6.2%                     | 5.5          | - 20.3%                            | - 6.8%                     | 528          | + 1.7%                   | 0.0%                       |  |

### **New Haven County**

|                        | Total<br>Showings |                          |                            |              | Buyer Interest (Showings/Listings) |                            |              | Managed<br>Listings      |                            |  |
|------------------------|-------------------|--------------------------|----------------------------|--------------|------------------------------------|----------------------------|--------------|--------------------------|----------------------------|--|
| Price Range            | July<br>2024      | Year-Over-Year<br>Change | Month-Over-Month<br>Change | July<br>2024 | Year-Over-Year<br>Change           | Month-Over-Month<br>Change | July<br>2024 | Year-Over-Year<br>Change | Month-Over-Month<br>Change |  |
| \$143,999 or Less      | 266               | - 56.4%                  | - 23.1%                    | 5.2          | - 27.8%                            | - 1.9%                     | 53           | - 40.4%                  | - 20.9%                    |  |
| \$144,000 to \$201,999 | 993               | - 43.3%                  | - 30.3%                    | 6.8          | - 33.3%                            | - 28.4%                    | 149          | - 14.9%                  | - 2.6%                     |  |
| \$202,000 to \$298,999 | 3,185             | - 29.2%                  | - 11.4%                    | 7.7          | - 13.5%                            | - 8.3%                     | 416          | - 20.3%                  | - 4.4%                     |  |
| \$299,000 or More      | 8,614             | + 14.0%                  | - 3.4%                     | 5.3          | - 5.4%                             | - 3.6%                     | 1,668        | + 16.7%                  | - 1.2%                     |  |
| Total                  | 13.058            | - 9.4%                   | - 8.6%                     | 5.9          | - 13.2%                            | - 6.3%                     | 2.286        | + 3.2%                   | - 2.5%                     |  |

## **New London County**

|                        | Total<br>Showings |                          |                            |              | Buyer Interest (Showings/Listings) |                            |              | Managed<br>Listings      |                            |  |
|------------------------|-------------------|--------------------------|----------------------------|--------------|------------------------------------|----------------------------|--------------|--------------------------|----------------------------|--|
| Price Range            | July<br>2024      | Year-Over-Year<br>Change | Month-Over-Month<br>Change | July<br>2024 | Year-Over-Year<br>Change           | Month-Over-Month<br>Change | July<br>2024 | Year-Over-Year<br>Change | Month-Over-Month<br>Change |  |
| \$143,999 or Less      | 57                | + 78.1%                  | - 50.0%                    | 4.4          | 0.0%                               | - 45.7%                    | 13           | + 44.4%                  | - 13.3%                    |  |
| \$144,000 to \$201,999 | 351               | - 26.4%                  | + 16.2%                    | 8.8          | + 1.1%                             | + 4.8%                     | 41           | - 28.1%                  | + 10.8%                    |  |
| \$202,000 to \$298,999 | 971               | - 24.5%                  | - 18.4%                    | 7.6          | - 13.6%                            | - 19.1%                    | 129          | - 14.6%                  | + 3.2%                     |  |
| \$299,000 or More      | 2,327             | + 3.2%                   | - 3.3%                     | 4.3          | - 12.2%                            | 0.0%                       | 582          | + 13.0%                  | - 4.7%                     |  |
| Total                  | 3.706             | - 8.5%                   | - 7.6%                     | 5.1          | - 15.0%                            | - 5.6%                     | 765          | + 4.5%                   | - 2.9%                     |  |

### **Tolland County**

|                        | Total<br>Showings |                          |                            |              | Buyer Interest (Showings/Listings) |                            |              | Managed<br>Listings      |                            |  |
|------------------------|-------------------|--------------------------|----------------------------|--------------|------------------------------------|----------------------------|--------------|--------------------------|----------------------------|--|
| Price Range            | July<br>2024      | Year-Over-Year<br>Change | Month-Over-Month<br>Change | July<br>2024 | Year-Over-Year<br>Change           | Month-Over-Month<br>Change | July<br>2024 | Year-Over-Year<br>Change | Month-Over-Month<br>Change |  |
| \$143,999 or Less      | 20                | - 90.9%                  | - 16.7%                    | 5.0          | - 54.5%                            | - 16.7%                    | 4            | - 80.0%                  | 0.0%                       |  |
| \$144,000 to \$201,999 | 83                | - 84.7%                  | - 81.1%                    | 4.0          | - 77.9%                            | - 78.1%                    | 21           | - 30.0%                  | - 12.5%                    |  |
| \$202,000 to \$298,999 | 401               | - 39.2%                  | - 24.1%                    | 7.3          | - 31.1%                            | - 40.7%                    | 55           | - 14.1%                  | + 25.0%                    |  |
| \$299,000 or More      | 1,333             | + 3.1%                   | - 18.8%                    | 5.6          | - 8.2%                             | - 18.8%                    | 246          | + 6.5%                   | - 2.4%                     |  |
| Total                  | 1,837             | - 32.3%                  | - 30.3%                    | 5.8          | - 31.0%                            | - 32.6%                    | 326          | - 5.5%                   | + 0.6%                     |  |

## **Windham County**

|                        |              | Total<br>Showin          |                            |              | Buyer Into<br>(Showings/L |                            | Managed<br>Listings |                          |                            |
|------------------------|--------------|--------------------------|----------------------------|--------------|---------------------------|----------------------------|---------------------|--------------------------|----------------------------|
| Price Range            | July<br>2024 | Year-Over-Year<br>Change | Month-Over-Month<br>Change | July<br>2024 | Year-Over-Year<br>Change  | Month-Over-Month<br>Change | July<br>2024        | Year-Over-Year<br>Change | Month-Over-Month<br>Change |
| \$143,999 or Less      | 14           | - 80.0%                  | - 60.0%                    | 3.5          | - 55.1%                   | - 25.5%                    | 4                   | - 60.0%                  | - 50.0%                    |
| \$144,000 to \$201,999 | 140          | + 0.7%                   | + 68.7%                    | 9.1          | + 44.4%                   | + 106.8%                   | 16                  | - 27.3%                  | - 20.0%                    |
| \$202,000 to \$298,999 | 286          | - 30.4%                  | - 17.1%                    | 5.3          | - 15.9%                   | - 19.7%                    | 53                  | - 20.9%                  | + 1.9%                     |
| \$299,000 or More      | 636          | + 84.9%                  | + 4.4%                     | 3.7          | + 23.3%                   | - 2.6%                     | 182                 | + 41.1%                  | + 2.8%                     |
| Total                  | 1.076        | + 11.6%                  | + 0.4%                     | 4.4          | - 4.3%                    | - 2.2%                     | 255                 | + 11.8%                  | - 0.8%                     |