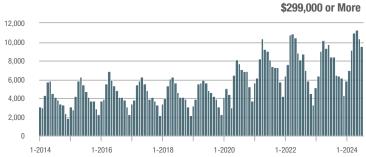

## **Fairfield County**

|                        | Total<br>Showings |                          |                            |              | Buyer Interest (Showings/Listings) |                            |              | Managed<br>Listings      |                            |  |
|------------------------|-------------------|--------------------------|----------------------------|--------------|------------------------------------|----------------------------|--------------|--------------------------|----------------------------|--|
| Price Range            | July<br>2024      | Year-Over-Year<br>Change | Month-Over-Month<br>Change | July<br>2024 | Year-Over-Year<br>Change           | Month-Over-Month<br>Change | July<br>2024 | Year-Over-Year<br>Change | Month-Over-Month<br>Change |  |
| \$143,999 or Less      | 204               | + 4.1%                   | - 23.9%                    | 4.3          | - 12.2%                            | - 17.3%                    | 48           | + 20.0%                  | - 9.4%                     |  |
| \$144,000 to \$201,999 | 408               | + 16.9%                  | + 10.3%                    | 5.3          | - 10.2%                            | - 15.9%                    | 75           | + 23.0%                  | + 25.0%                    |  |
| \$202,000 to \$298,999 | 1,058             | - 49.7%                  | - 14.7%                    | 7.0          | - 34.6%                            | - 17.6%                    | 152          | - 24.4%                  | + 3.4%                     |  |
| \$299,000 or More      | 12,910            | - 9.4%                   | - 6.2%                     | 5.9          | - 18.1%                            | - 4.8%                     | 2,255        | + 5.5%                   | - 3.3%                     |  |
| Total                  | 14,580            | - 13.7%                  | - 6.8%                     | 6.0          | - 18.9%                            | - 4.8%                     | 2,530        | + 3.7%                   | - 2.4%                     |  |

## **Hartford County**

|                        | Total<br>Showings |                          |                            |              | Buyer Interest (Showings/Listings) |                            |              | Managed<br>Listings      |                            |  |
|------------------------|-------------------|--------------------------|----------------------------|--------------|------------------------------------|----------------------------|--------------|--------------------------|----------------------------|--|
| Price Range            | July<br>2024      | Year-Over-Year<br>Change | Month-Over-Month<br>Change | July<br>2024 | Year-Over-Year<br>Change           | Month-Over-Month<br>Change | July<br>2024 | Year-Over-Year<br>Change | Month-Over-Month<br>Change |  |
| \$143,999 or Less      | 345               | - 61.2%                  | - 36.8%                    | 6.2          | - 41.5%                            | - 31.9%                    | 56           | - 34.1%                  | - 9.7%                     |  |
| \$144,000 to \$201,999 | 1,365             | - 47.1%                  | - 4.1%                     | 11.1         | - 21.8%                            | - 9.8%                     | 127          | - 31.7%                  | + 5.8%                     |  |
| \$202,000 to \$298,999 | 4,392             | - 25.5%                  | - 10.8%                    | 10.3         | - 14.2%                            | - 11.2%                    | 430          | - 13.0%                  | - 0.2%                     |  |
| \$299,000 or More      | 9,495             | + 12.4%                  | - 8.3%                     | 7.2          | - 1.4%                             | - 7.7%                     | 1,376        | + 12.9%                  | - 0.7%                     |  |
| Total                  | 15,597            | - 12.5%                  | - 9.6%                     | 8.1          | - 12.9%                            | - 10.0%                    | 1,989        | + 0.3%                   | - 0.5%                     |  |

## **Litchfield County**

|                        | Total<br>Showings |                          |                            |              | Buyer Interest (Showings/Listings) |                            |              | Managed<br>Listings      |                            |  |
|------------------------|-------------------|--------------------------|----------------------------|--------------|------------------------------------|----------------------------|--------------|--------------------------|----------------------------|--|
| Price Range            | July<br>2024      | Year-Over-Year<br>Change | Month-Over-Month<br>Change | July<br>2024 | Year-Over-Year<br>Change           | Month-Over-Month<br>Change | July<br>2024 | Year-Over-Year<br>Change | Month-Over-Month<br>Change |  |
| \$143,999 or Less      | 102               | + 52.2%                  | + 30.8%                    | 10.2         | + 161.5%                           | + 137.2%                   | 10           | - 41.2%                  | - 44.4%                    |  |
| \$144,000 to \$201,999 | 175               | - 58.7%                  | - 7.4%                     | 5.4          | - 18.2%                            | + 14.9%                    | 33           | - 49.2%                  | - 19.5%                    |  |
| \$202,000 to \$298,999 | 785               | - 32.1%                  | - 6.8%                     | 6.1          | - 26.5%                            | - 18.7%                    | 129          | - 10.4%                  | + 12.2%                    |  |
| \$299,000 or More      | 2,290             | + 28.6%                  | + 12.5%                    | 3.9          | + 8.3%                             | + 11.4%                    | 619          | + 11.5%                  | - 2.2%                     |  |
| Total                  | 3,352             | - 2.2%                   | + 6.6%                     | 4.5          | - 6.3%                             | + 7.1%                     | 791          | + 1.3%                   | - 2.0%                     |  |

### **Middlesex County**

|                        | Total<br>Showings |                          |                            |              | Buyer Interest (Showings/Listings) |                            |              | Managed<br>Listings      |                            |  |
|------------------------|-------------------|--------------------------|----------------------------|--------------|------------------------------------|----------------------------|--------------|--------------------------|----------------------------|--|
| Price Range            | July<br>2024      | Year-Over-Year<br>Change | Month-Over-Month<br>Change | July<br>2024 | Year-Over-Year<br>Change           | Month-Over-Month<br>Change | July<br>2024 | Year-Over-Year<br>Change | Month-Over-Month<br>Change |  |
| \$143,999 or Less      | 62                | - 75.1%                  | + 47.6%                    | 10.3         | - 8.8%                             | + 47.1%                    | 6            | - 72.7%                  | 0.0%                       |  |
| \$144,000 to \$201,999 | 220               | - 48.7%                  | - 29.5%                    | 9.2          | - 8.0%                             | - 8.9%                     | 24           | - 44.2%                  | - 25.0%                    |  |
| \$202,000 to \$298,999 | 305               | - 57.8%                  | - 44.3%                    | 6.1          | - 35.1%                            | - 30.7%                    | 51           | - 35.4%                  | - 20.3%                    |  |
| \$299,000 or More      | 2,156             | + 9.6%                   | + 6.6%                     | 5.1          | - 10.5%                            | 0.0%                       | 447          | + 19.2%                  | + 4.9%                     |  |
| Total                  | 2.743             | - 18.6%                  | - 6.2%                     | 5.5          | - 20.3%                            | - 6.8%                     | 528          | + 1.7%                   | 0.0%                       |  |

### **New Haven County**

|                        | Total<br>Showings |                          |                            |              | Buyer Interest (Showings/Listings) |                            |              | Managed<br>Listings      |                            |  |
|------------------------|-------------------|--------------------------|----------------------------|--------------|------------------------------------|----------------------------|--------------|--------------------------|----------------------------|--|
| Price Range            | July<br>2024      | Year-Over-Year<br>Change | Month-Over-Month<br>Change | July<br>2024 | Year-Over-Year<br>Change           | Month-Over-Month<br>Change | July<br>2024 | Year-Over-Year<br>Change | Month-Over-Month<br>Change |  |
| \$143,999 or Less      | 266               | - 56.4%                  | - 23.1%                    | 5.2          | - 27.8%                            | - 1.9%                     | 53           | - 40.4%                  | - 20.9%                    |  |
| \$144,000 to \$201,999 | 993               | - 43.3%                  | - 30.3%                    | 6.8          | - 33.3%                            | - 28.4%                    | 149          | - 14.9%                  | - 2.6%                     |  |
| \$202,000 to \$298,999 | 3,185             | - 29.2%                  | - 11.4%                    | 7.7          | - 13.5%                            | - 8.3%                     | 416          | - 20.3%                  | - 4.4%                     |  |
| \$299,000 or More      | 8,614             | + 14.0%                  | - 3.4%                     | 5.3          | - 5.4%                             | - 3.6%                     | 1,668        | + 16.7%                  | - 1.2%                     |  |
| Total                  | 13.058            | - 9.4%                   | - 8.6%                     | 5.9          | - 13.2%                            | - 6.3%                     | 2.286        | + 3.2%                   | - 2.5%                     |  |

## **New London County**

|                        | Total<br>Showings |                          |                            |              | Buyer Interest (Showings/Listings) |                            |              | Managed<br>Listings      |                            |  |
|------------------------|-------------------|--------------------------|----------------------------|--------------|------------------------------------|----------------------------|--------------|--------------------------|----------------------------|--|
| Price Range            | July<br>2024      | Year-Over-Year<br>Change | Month-Over-Month<br>Change | July<br>2024 | Year-Over-Year<br>Change           | Month-Over-Month<br>Change | July<br>2024 | Year-Over-Year<br>Change | Month-Over-Month<br>Change |  |
| \$143,999 or Less      | 57                | + 78.1%                  | - 50.0%                    | 4.4          | 0.0%                               | - 45.7%                    | 13           | + 44.4%                  | - 13.3%                    |  |
| \$144,000 to \$201,999 | 351               | - 26.4%                  | + 16.2%                    | 8.8          | + 1.1%                             | + 4.8%                     | 41           | - 28.1%                  | + 10.8%                    |  |
| \$202,000 to \$298,999 | 971               | - 24.5%                  | - 18.4%                    | 7.6          | - 13.6%                            | - 19.1%                    | 129          | - 14.6%                  | + 3.2%                     |  |
| \$299,000 or More      | 2,327             | + 3.2%                   | - 3.3%                     | 4.3          | - 12.2%                            | 0.0%                       | 582          | + 13.0%                  | - 4.7%                     |  |
| Total                  | 3.706             | - 8.5%                   | - 7.6%                     | 5.1          | - 15.0%                            | - 5.6%                     | 765          | + 4.5%                   | - 2.9%                     |  |

### **Tolland County**

|                        | Total<br>Showings |                          |                            |              | Buyer Interest (Showings/Listings) |                            |              | Managed<br>Listings      |                            |  |
|------------------------|-------------------|--------------------------|----------------------------|--------------|------------------------------------|----------------------------|--------------|--------------------------|----------------------------|--|
| Price Range            | July<br>2024      | Year-Over-Year<br>Change | Month-Over-Month<br>Change | July<br>2024 | Year-Over-Year<br>Change           | Month-Over-Month<br>Change | July<br>2024 | Year-Over-Year<br>Change | Month-Over-Month<br>Change |  |
| \$143,999 or Less      | 20                | - 90.9%                  | - 16.7%                    | 5.0          | - 54.5%                            | - 16.7%                    | 4            | - 80.0%                  | 0.0%                       |  |
| \$144,000 to \$201,999 | 83                | - 84.7%                  | - 81.1%                    | 4.0          | - 77.9%                            | - 78.1%                    | 21           | - 30.0%                  | - 12.5%                    |  |
| \$202,000 to \$298,999 | 401               | - 39.2%                  | - 24.1%                    | 7.3          | - 31.1%                            | - 40.7%                    | 55           | - 14.1%                  | + 25.0%                    |  |
| \$299,000 or More      | 1,333             | + 3.1%                   | - 18.8%                    | 5.6          | - 8.2%                             | - 18.8%                    | 246          | + 6.5%                   | - 2.4%                     |  |
| Total                  | 1,837             | - 32.3%                  | - 30.3%                    | 5.8          | - 31.0%                            | - 32.6%                    | 326          | - 5.5%                   | + 0.6%                     |  |

## **Windham County**

|                        |              | Total<br>Showin          |                            |              | Buyer Into<br>(Showings/L |                            | Managed<br>Listings |                          |                            |
|------------------------|--------------|--------------------------|----------------------------|--------------|---------------------------|----------------------------|---------------------|--------------------------|----------------------------|
| Price Range            | July<br>2024 | Year-Over-Year<br>Change | Month-Over-Month<br>Change | July<br>2024 | Year-Over-Year<br>Change  | Month-Over-Month<br>Change | July<br>2024        | Year-Over-Year<br>Change | Month-Over-Month<br>Change |
| \$143,999 or Less      | 14           | - 80.0%                  | - 60.0%                    | 3.5          | - 55.1%                   | - 25.5%                    | 4                   | - 60.0%                  | - 50.0%                    |
| \$144,000 to \$201,999 | 140          | + 0.7%                   | + 68.7%                    | 9.1          | + 44.4%                   | + 106.8%                   | 16                  | - 27.3%                  | - 20.0%                    |
| \$202,000 to \$298,999 | 286          | - 30.4%                  | - 17.1%                    | 5.3          | - 15.9%                   | - 19.7%                    | 53                  | - 20.9%                  | + 1.9%                     |
| \$299,000 or More      | 636          | + 84.9%                  | + 4.4%                     | 3.7          | + 23.3%                   | - 2.6%                     | 182                 | + 41.1%                  | + 2.8%                     |
| Total                  | 1.076        | + 11.6%                  | + 0.4%                     | 4.4          | - 4.3%                    | - 2.2%                     | 255                 | + 11.8%                  | - 0.8%                     |