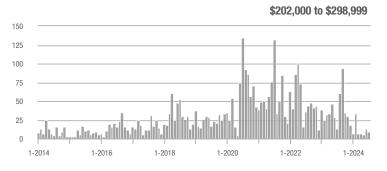

|  |
| \$202,000 to \$298,999 | 9                 | - 30.8%                  | - 30.8%                    | 1.2          | - 53.8%                            | - 72.1%                    | 5            | 0.0%                     | + 66.7%                    |  |
| \$299,000 or More      | 36                | + 1,100.0%               | + 50.0%                    | 6.0          | + 500.0%                           | + 172.7%                   | 6            | + 100.0%                 | - 45.5%                    |  |
| Total                  | 52                | + 108.0%                 | + 18.2%                    | 3.8          | + 35.7%                            | + 46.2%                    | 13           | + 44.4%                  | - 23.5%                    |  |















# Redding

|                        | Total<br>Showings |                          |                            |              | Buyer Into<br>(Showings/L |                            | Managed<br>Listings |                          |                            |  |
|------------------------|-------------------|--------------------------|----------------------------|--------------|---------------------------|----------------------------|---------------------|--------------------------|----------------------------|--|
| Price Range            | July<br>2024      | Year-Over-Year<br>Change | Month-Over-Month<br>Change | July<br>2024 | Year-Over-Year<br>Change  | Month-Over-Month<br>Change | July<br>2024        | Year-Over-Year<br>Change | Month-Over-Month<br>Change |  |
| \$143,999