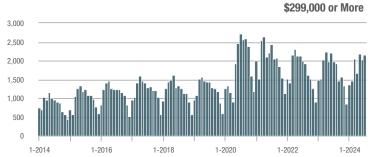

## **Fairfield County**

|                        | Total<br>Showings |                          |                            |              | Buyer Interest (Showings/Listings) |                            |              | Managed<br>Listings      |                            |  |
|------------------------|-------------------|--------------------------|----------------------------|--------------|------------------------------------|----------------------------|--------------|--------------------------|----------------------------|--|
| Price Range            | July<br>2024      | Year-Over-Year<br>Change | Month-Over-Month<br>Change | July<br>2024 | Year-Over-Year<br>Change           | Month-Over-Month<br>Change | July<br>2024 | Year-Over-Year<br>Change | Month-Over-Month<br>Change |  |
| \$143,999 or Less      | 204               | + 4.1%                   | - 23.9%                    | 4.3          | - 12.2%                            | - 17.3%                    | 48           | + 20.0%                  | - 9.4%                     |  |
| \$144,000 to \$201,999 | 408               | + 16.9%                  | + 10.3%                    | 5.3          | - 10.2%                            | - 15.9%                    | 75           | + 23.0%                  | + 25.0%                    |  |
| \$202,000 to \$298,999 | 1,058             | - 49.7%                  | - 14.7%                    | 7.0          | - 34.6%                            | - 17.6%                    | 152          | - 24.4%                  | + 3.4%                     |  |
| \$299,000 or More      | 12,910            | - 9.4%                   | - 6.2%                     | 5.9          | - 18.1%                            | - 4.8%                     | 2,255        | + 5.5%                   | - 3.3%                     |  |
| Total                  | 14,580            | - 13.7%                  | - 6.8%                     | 6.0          | - 18.9%                            | - 4.8%                     | 2,530        | + 3.7%                   | - 2.4%                     |  |

## **Hartford County**

|                        | Total<br>Showings |                          |                            |              | Buyer Interest (Showings/Listings) |                            |              | Managed<br>Listings      |                            |  |
|------------------------|-------------------|--------------------------|----------------------------|--------------|------------------------------------|----------------------------|--------------|--------------------------|----------------------------|--|
| Price Range            | July<br>2024      | Year-Over-Year<br>Change | Month-Over-Month<br>Change | July<br>2024 | Year-Over-Year<br>Change           | Month-Over-Month<br>Change | July<br>2024 | Year-Over-Year<br>Change | Month-Over-Month<br>Change |  |
| \$143,999 or Less      | 345               | - 61.2%                  | - 36.8%                    | 6.2          | - 41.5%                            | - 31.9%                    | 56           | - 34.1%                  | - 9.7%                     |  |
| \$144,000 to \$201,999 | 1,365             | - 47.1%                  | - 4.1%                     | 11.1         | - 21.8%                            | - 9.8%                     | 127          | - 31.7%                  | + 5.8%                     |  |
| \$202,000 to \$298,999 | 4,392             | - 25.5%                  | - 10.8%                    | 10.3         | - 14.2%                            | - 11.2%                    | 430          | - 13.0%                  | - 0.2%                     |  |
| \$299,000 or More      | 9,495             | + 12.4%                  | - 8.3%                     | 7.2          | - 1.4%                             | - 7.7%                     | 1,376        | + 12.9%                  | - 0.7%                     |  |
| Total                  | 15,597            | - 12.5%                  | - 9.6%                     | 8.1          | - 12.9%                            | - 10.0%                    | 1,989        | + 0.3%                   | - 0.5%                     |  |

## **Litchfield County**

|                        | Total<br>Showings |                          |                            |              | Buyer Interest (Showings/Listings) |                            |              | Managed<br>Listings      |                            |  |
|------------------------|-------------------|--------------------------|----------------------------|--------------|------------------------------------|----------------------------|--------------|--------------------------|----------------------------|--|
| Price Range            | July<br>2024      | Year-Over-Year<br>Change | Month-Over-Month<br>Change | July<br>2024 | Year-Over-Year<br>Change           | Month-Over-Month<br>Change | July<br>2024 | Year-Over-Year<br>Change | Month-Over-Month<br>Change |  |
| \$143,999 or Less      | 102               | + 52.2%                  | + 30.8%                    | 10.2         | + 161.5%                           | + 137.2%                   | 10           | - 41.2%                  | - 44.4%                    |  |
| \$144,000 to \$201,999 | 175               | - 58.7%                  | - 7.4%                     | 5.4          | - 18.2%                            | + 14.9%                    | 33           | - 49.2%                  | - 19.5%                    |  |
| \$202,000 to \$298,999 | 785               | - 32.1%                  | - 6.8%                     | 6.1          | - 26.5%                            | - 18.7%                    | 129          | - 10.4%                  | + 12.2%                    |  |
| \$299,000 or More      | 2,290             | + 28.6%                  | + 12.5%                    | 3.9          | + 8.3%                             | + 11.4%                    | 619          | + 11.5%                  | - 2.2%                     |  |
| Total                  | 3,352             | - 2.2%                   | + 6.6%                     | 4.5          | - 6.3%                             | + 7.1%                     | 791          | + 1.3%                   | - 2.0%                     |  |

### **Middlesex County**

|                        | Total<br>Showings |                          |                            |              | Buyer Interest (Showings/Listings) |                            |              | Managed<br>Listings      |                            |  |
|------------------------|-------------------|--------------------------|----------------------------|--------------|------------------------------------|----------------------------|--------------|--------------------------|----------------------------|--|
| Price Range            | July<br>2024      | Year-Over-Year<br>Change | Month-Over-Month<br>Change | July<br>2024 | Year-Over-Year<br>Change           | Month-Over-Month<br>Change | July<br>2024 | Year-Over-Year<br>Change | Month-Over-Month<br>Change |  |
| \$143,999 or Less      | 62                | - 75.1%                  | + 47.6%                    | 10.3         | - 8.8%                             | + 47.1%                    | 6            | - 72.7%                  | 0.0%                       |  |
| \$144,000 to \$201,999 | 220               | - 48.7%                  | - 29.5%                    | 9.2          | - 8.0%                             | - 8.9%                     | 24           | - 44.2%                  | - 25.0%                    |  |
| \$202,000 to \$298,999 | 305               | - 57.8%                  | - 44.3%                    | 6.1          | - 35.1%                            | - 30.7%                    | 51           | - 35.4%                  | - 20.3%                    |  |
| \$299,000 or More      | 2,156             | + 9.6%                   | + 6.6%                     | 5.1          | - 10.5%                            | 0.0%                       | 447          | + 19.2%                  | + 4.9%                     |  |
| Total                  | 2.743             | - 18.6%                  | - 6.2%                     | 5.5          | - 20.3%                            | - 6.8%                     | 528          | + 1.7%                   | 0.0%                       |  |

### **New Haven County**

|                        | Total<br>Showings |                          |                            |              | Buyer Interest (Showings/Listings) |                            |              | Managed<br>Listings      |                            |  |
|------------------------|-------------------|--------------------------|----------------------------|--------------|------------------------------------|----------------------------|--------------|--------------------------|----------------------------|--|
| Price Range            | July<br>2024      | Year-Over-Year<br>Change | Month-Over-Month<br>Change | July<br>2024 | Year-Over-Year<br>Change           | Month-Over-Month<br>Change | July<br>2024 | Year-Over-Year<br>Change | Month-Over-Month<br>Change |  |
| \$143,999 or Less      | 266               | - 56.4%                  | - 23.1%                    | 5.2          | - 27.8%                            | - 1.9%                     | 53           | - 40.4%                  | - 20.9%                    |  |
| \$144,000 to \$201,999 | 993               | - 43.3%                  | - 30.3%                    | 6.8          | - 33.3%                            | - 28.4%                    | 149          | - 14.9%                  | - 2.6%                     |  |
| \$202,000 to \$298,999 | 3,185             | - 29.2%                  | - 11.4%                    | 7.7          | - 13.5%                            | - 8.3%                     | 416          | - 20.3%                  | - 4.4%                     |  |
| \$299,000 or More      | 8,614             | + 14.0%                  | - 3.4%                     | 5.3          | - 5.4%                             | - 3.6%                     | 1,668        | + 16.7%                  | - 1.2%                     |  |
| Total                  | 13.058            | - 9.4%                   | - 8.6%                     | 5.9          | - 13.2%                            | - 6.3%                     | 2.286        | + 3.2%                   | - 2.5%                     |  |

## **New London County**

|                        | Total<br>Showings |                          |                            |              | Buyer Interest (Showings/Listings) |                            |              | Managed<br>Listings      |                            |  |
|------------------------|-------------------|--------------------------|----------------------------|--------------|------------------------------------|----------------------------|--------------|--------------------------|----------------------------|--|
| Price Range            | July<br>2024      | Year-Over-Year<br>Change | Month-Over-Month<br>Change | July<br>2024 | Year-Over-Year<br>Change           | Month-Over-Month<br>Change | July<br>2024 | Year-Over-Year<br>Change | Month-Over-Month<br>Change |  |
| \$143,999 or Less      | 57                | + 78.1%                  | - 50.0%                    | 4.4          | 0.0%                               | - 45.7%                    | 13           | + 44.4%                  | - 13.3%                    |  |
| \$144,000 to \$201,999 | 351               | - 26.4%                  | + 16.2%                    | 8.8          | + 1.1%                             | + 4.8%                     | 41           | - 28.1%                  | + 10.8%                    |  |
| \$202,000 to \$298,999 | 971               | - 24.5%                  | - 18.4%                    | 7.6          | - 13.6%                            | - 19.1%                    | 129          | - 14.6%                  | + 3.2%                     |  |
| \$299,000 or More      | 2,327             | + 3.2%                   | - 3.3%                     | 4.3          | - 12.2%                            | 0.0%                       | 582          | + 13.0%                  | - 4.7%                     |  |
| Total                  | 3.706             | - 8.5%                   | - 7.6%                     | 5.1          | - 15.0%                            | - 5.6%                     | 765          | + 4.5%                   | - 2.9%                     |  |

### **Tolland County**

|                        | Total<br>Showings |                          |                            |              | Buyer Interest (Showings/Listings) |                            |              | Managed<br>Listings      |                            |  |
|------------------------|-------------------|--------------------------|----------------------------|--------------|------------------------------------|----------------------------|--------------|--------------------------|----------------------------|--|
| Price Range            | July<br>2024      | Year-Over-Year<br>Change | Month-Over-Month<br>Change | July<br>2024 | Year-Over-Year<br>Change           | Month-Over-Month<br>Change | July<br>2024 | Year-Over-Year<br>Change | Month-Over-Month<br>Change |  |
| \$143,999 or Less      | 20                | - 90.9%                  | - 16.7%                    | 5.0          | - 54.5%                            | - 16.7%                    | 4            | - 80.0%                  | 0.0%                       |  |
| \$144,000 to \$201,999 | 83                | - 84.7%                  | - 81.1%                    | 4.0          | - 77.9%                            | - 78.1%                    | 21           | - 30.0%                  | - 12.5%                    |  |
| \$202,000 to \$298,999 | 401               | - 39.2%                  | - 24.1%                    | 7.3          | - 31.1%                            | - 40.7%                    | 55           | - 14.1%                  | + 25.0%                    |  |
| \$299,000 or More      | 1,333             | + 3.1%                   | - 18.8%                    | 5.6          | - 8.2%                             | - 18.8%                    | 246          | + 6.5%                   | - 2.4%                     |  |
| Total                  | 1,837             | - 32.3%                  | - 30.3%                    | 5.8          | - 31.0%                            | - 32.6%                    | 326          | - 5.5%                   | + 0.6%                     |  |

## **Windham County**

|                        |              | Total<br>Showin          |                            |              | Buyer Into<br>(Showings/L |                            | Managed<br>Listings |                          |                            |
|------------------------|--------------|--------------------------|----------------------------|--------------|---------------------------|----------------------------|---------------------|--------------------------|----------------------------|
| Price Range            | July<br>2024 | Year-Over-Year<br>Change | Month-Over-Month<br>Change | July<br>2024 | Year-Over-Year<br>Change  | Month-Over-Month<br>Change | July<br>2024        | Year-Over-Year<br>Change | Month-Over-Month<br>Change |
| \$143,999 or Less      | 14           | - 80.0%                  | - 60.0%                    | 3.5          | - 55.1%                   | - 25.5%                    | 4                   | - 60.0%                  | - 50.0%                    |
| \$144,000 to \$201,999 | 140          | + 0.7%                   | + 68.7%                    | 9.1          | + 44.4%                   | + 106.8%                   | 16                  | - 27.3%                  | - 20.0%                    |
| \$202,000 to \$298,999 | 286          | - 30.4%                  | - 17.1%                    | 5.3          | - 15.9%                   | - 19.7%                    | 53                  | - 20.9%                  | + 1.9%                     |
| \$299,000 or More      | 636          | + 84.9%                  | + 4.4%                     | 3.7          | + 23.3%                   | - 2.6%                     | 182                 | + 41.1%                  | + 2.8%                     |
| Total                  | 1.076        | + 11.6%                  | + 0.4%                     | 4.4          | - 4.3%                    | - 2.2%                     | 255                 | + 11.8%                  | - 0.8%                     |