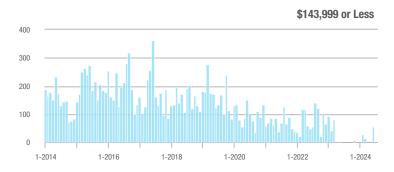

## **Fairfield County**

|                        | Total<br>Showings |                          |                            |              | Buyer Interest (Showings/Listings) |                            |              | Managed<br>Listings      |                            |  |
|------------------------|-------------------|--------------------------|----------------------------|--------------|------------------------------------|----------------------------|--------------|--------------------------|----------------------------|--|
| Price Range            | July<br>2024      | Year-Over-Year<br>Change | Month-Over-Month<br>Change | July<br>2024 | Year-Over-Year<br>Change           | Month-Over-Month<br>Change | July<br>2024 | Year-Over-Year<br>Change | Month-Over-Month<br>Change |  |
| \$143,999 or Less      | 204               | + 4.1%                   | - 23.9%                    | 4.3          | - 12.2%                            | - 17.3%                    | 48           | + 20.0%                  | - 9.4%                     |  |
| \$144,000 to \$201,999 | 408               | + 16.9%                  | + 10.3%                    | 5.3          | - 10.2%                            | - 15.9%                    | 75           | + 23.0%                  | + 25.0%                    |  |
| \$202,000 to \$298,999 | 1,058             | - 49.7%                  | - 14.7%                    | 7.0          | - 34.6%                            | - 17.6%                    | 152          | - 24.4%                  | + 3.4%                     |  |
| \$299,000 or More      | 12,910            | - 9.4%                   | - 6.2%                     | 5.9          | - 18.1%                            | - 4.8%                     | 2,255        | + 5.5%                   | - 3.3%                     |  |
| Total                  | 14,580            | - 13.7%                  | - 6.8%                     | 6.0          | - 18.9%                            | - 4.8%                     | 2,530        | + 3.7%                   | - 2.4%                     |  |

## **Hartford County**

|                        | Total<br>Showings |                          |                            |              | Buyer Interest (Showings/Listings) |                            |              | Managed<br>Listings      |                            |  |
|------------------------|-------------------|--------------------------|----------------------------|--------------|------------------------------------|----------------------------|--------------|--------------------------|----------------------------|--|
| Price Range            | July<br>2024      | Year-Over-Year<br>Change | Month-Over-Month<br>Change | July<br>2024 | Year-Over-Year<br>Change           | Month-Over-Month<br>Change | July<br>2024 | Year-Over-Year<br>Change | Month-Over-Month<br>Change |  |
| \$143,999 or Less      | 345               | - 61.2%                  | - 36.8%                    | 6.2          | - 41.5%                            | - 31.9%                    | 56           | - 34.1%                  | - 9.7%                     |  |
| \$144,000 to \$201,999 | 1,365             | - 47.1%                  | - 4.1%                     | 11.1         | - 21.8%                            | - 9.8%                     | 127          | - 31.7%                  | + 5.8%                     |  |
| \$202,000 to \$298,999 | 4,392             | - 25.5%                  | - 10.8%                    | 10.3         | - 14.2%                            | - 11.2%                    | 430          | - 13.0%                  | - 0.2%                     |  |
| \$299,000 or More      | 9,495             | + 12.4%                  | - 8.3%                     | 7.2          | - 1.4%                             | - 7.7%                     | 1,376        | + 12.9%                  | - 0.7%                     |  |
| Total                  | 15,597            | - 12.5%                  | - 9.6%                     | 8.1          | - 12.9%                            | - 10.0%                    | 1,989        | + 0.3%                   | - 0.5%                     |  |

## **Litchfield County**

|                        | Total<br>Showings |                          |                            |              | Buyer Interest (Showings/Listings) |                            |              | Managed<br>Listings      |                            |  |
|------------------------|-------------------|--------------------------|----------------------------|--------------|------------------------------------|----------------------------|--------------|--------------------------|----------------------------|--|
| Price Range            | July<br>2024      | Year-Over-Year<br>Change | Month-Over-Month<br>Change | July<br>2024 | Year-Over-Year<br>Change           | Month-Over-Month<br>Change | July<br>2024 | Year-Over-Year<br>Change | Month-Over-Month<br>Change |  |
| \$143,999 or Less      | 102               | + 52.2%                  | + 30.8%                    | 10.2         | + 161.5%                           | + 137.2%                   | 10           | - 41.2%                  | - 44.4%                    |  |
| \$144,000 to \$201,999 | 175               | - 58.7%                  | - 7.4%                     | 5.4          | - 18.2%                            | + 14.9%                    | 33           | - 49.2%                  | - 19.5%                    |  |
| \$202,000 to \$298,999 | 785               | - 32.1%                  | - 6.8%                     | 6.1          | - 26.5%                            | - 18.7%                    | 129          | - 10.4%                  | + 12.2%                    |  |
| \$299,000 or More      | 2,290             | + 28.6%                  | + 12.5%                    | 3.9          | + 8.3%                             | + 11.4%                    | 619          | + 11.5%                  | - 2.2%                     |  |
| Total                  | 3,352             | - 2.2%                   | + 6.6%                     | 4.5          | - 6.3%                             | + 7.1%                     | 791          | + 1.3%                   | - 2.0%                     |  |

### **Middlesex County**

|                        | Total<br>Showings |                          |                            |              | Buyer Interest (Showings/Listings) |                            |              | Managed<br>Listings      |                            |  |
|------------------------|-------------------|--------------------------|----------------------------|--------------|------------------------------------|----------------------------|--------------|--------------------------|----------------------------|--|
| Price Range            | July<br>2024      | Year-Over-Year<br>Change | Month-Over-Month<br>Change | July<br>2024 | Year-Over-Year<br>Change           | Month-Over-Month<br>Change | July<br>2024 | Year-Over-Year<br>Change | Month-Over-Month<br>Change |  |
| \$143,999 or Less      | 62                | - 75.1%                  | + 47.6%                    | 10.3         | - 8.8%                             | + 47.1%                    | 6            | - 72.7%                  | 0.0%                       |  |
| \$144,000 to \$201,999 | 220               | - 48.7%                  | - 29.5%                    | 9.2          | - 8.0%                             | - 8.9%                     | 24           | - 44.2%                  | - 25.0%                    |  |
| \$202,000 to \$298,999 | 305               | - 57.8%                  | - 44.3%                    | 6.1          | - 35.1%                            | - 30.7%                    | 51           | - 35.4%                  | - 20.3%                    |  |
| \$299,000 or More      | 2,156             | + 9.6%                   | + 6.6%                     | 5.1          | - 10.5%                            | 0.0%                       | 447          | + 19.2%                  | + 4.9%                     |  |
| Total                  | 2.743             | - 18.6%                  | - 6.2%                     | 5.5          | - 20.3%                            | - 6.8%                     | 528          | + 1.7%                   | 0.0%                       |  |

### **New Haven County**

|                        | Total<br>Showings |                          |                            |              | Buyer Interest (Showings/Listings) |                            |              | Managed<br>Listings      |                            |  |
|------------------------|-------------------|--------------------------|----------------------------|--------------|------------------------------------|----------------------------|--------------|--------------------------|----------------------------|--|
| Price Range            | July<br>2024      | Year-Over-Year<br>Change | Month-Over-Month<br>Change | July<br>2024 | Year-Over-Year<br>Change           | Month-Over-Month<br>Change | July<br>2024 | Year-Over-Year<br>Change | Month-Over-Month<br>Change |  |
| \$143,999 or Less      | 266               | - 56.4%                  | - 23.1%                    | 5.2          | - 27.8%                            | - 1.9%                     | 53           | - 40.4%                  | - 20.9%                    |  |
| \$144,000 to \$201,999 | 993               | - 43.3%                  | - 30.3%                    | 6.8          | - 33.3%                            | - 28.4%                    | 149          | - 14.9%                  | - 2.6%                     |  |
| \$202,000 to \$298,999 | 3,185             | - 29.2%                  | - 11.4%                    | 7.7          | - 13.5%                            | - 8.3%                     | 416          | - 20.3%                  | - 4.4%                     |  |
| \$299,000 or More      | 8,614             | + 14.0%                  | - 3.4%                     | 5.3          | - 5.4%                             | - 3.6%                     | 1,668        | + 16.7%                  | - 1.2%                     |  |
| Total                  | 13.058            | - 9.4%                   | - 8.6%                     | 5.9          | - 13.2%                            | - 6.3%                     | 2.286        | + 3.2%                   | - 2.5%                     |  |

## **New London County**

|                        | Total<br>Showings |                          |                            |              | Buyer Interest (Showings/Listings) |                            |              | Managed<br>Listings      |                            |  |
|------------------------|-------------------|--------------------------|----------------------------|--------------|------------------------------------|----------------------------|--------------|--------------------------|----------------------------|--|
| Price Range            | July<br>2024      | Year-Over-Year<br>Change | Month-Over-Month<br>Change | July<br>2024 | Year-Over-Year<br>Change           | Month-Over-Month<br>Change | July<br>2024 | Year-Over-Year<br>Change | Month-Over-Month<br>Change |  |
| \$143,999 or Less      | 57                | + 78.1%                  | - 50.0%                    | 4.4          | 0.0%                               | - 45.7%                    | 13           | + 44.4%                  | - 13.3%                    |  |
| \$144,000 to \$201,999 | 351               | - 26.4%                  | + 16.2%                    | 8.8          | + 1.1%                             | + 4.8%                     | 41           | - 28.1%                  | + 10.8%                    |  |
| \$202,000 to \$298,999 | 971               | - 24.5%                  | - 18.4%                    | 7.6          | - 13.6%                            | - 19.1%                    | 129          | - 14.6%                  | + 3.2%                     |  |
| \$299,000 or More      | 2,327             | + 3.2%                   | - 3.3%                     | 4.3          | - 12.2%                            | 0.0%                       | 582          | + 13.0%                  | - 4.7%                     |  |
| Total                  | 3.706             | - 8.5%                   | - 7.6%                     | 5.1          | - 15.0%                            | - 5.6%                     | 765          | + 4.5%                   | - 2.9%                     |  |

### **Tolland County**

|                        | Total<br>Showings |                          |                            |              | Buyer Interest (Showings/Listings) |                            |              | Managed<br>Listings      |                            |  |
|------------------------|-------------------|--------------------------|----------------------------|--------------|------------------------------------|----------------------------|--------------|--------------------------|----------------------------|--|
| Price Range            | July<br>2024      | Year-Over-Year<br>Change | Month-Over-Month<br>Change | July<br>2024 | Year-Over-Year<br>Change           | Month-Over-Month<br>Change | July<br>2024 | Year-Over-Year<br>Change | Month-Over-Month<br>Change |  |
| \$143,999 or Less      | 20                | - 90.9%                  | - 16.7%                    | 5.0          | - 54.5%                            | - 16.7%                    | 4            | - 80.0%                  | 0.0%                       |  |
| \$144,000 to \$201,999 | 83                | - 84.7%                  | - 81.1%                    | 4.0          | - 77.9%                            | - 78.1%                    | 21           | - 30.0%                  | - 12.5%                    |  |
| \$202,000 to \$298,999 | 401               | - 39.2%                  | - 24.1%                    | 7.3          | - 31.1%                            | - 40.7%                    | 55           | - 14.1%                  | + 25.0%                    |  |
| \$299,000 or More      | 1,333             | + 3.1%                   | - 18.8%                    | 5.6          | - 8.2%                             | - 18.8%                    | 246          | + 6.5%                   | - 2.4%                     |  |
| Total                  | 1,837             | - 32.3%                  | - 30.3%                    | 5.8          | - 31.0%                            | - 32.6%                    | 326          | - 5.5%                   | + 0.6%                     |  |

## **Windham County**

|                        |              | Total<br>Showin          |                            |              | Buyer Into<br>(Showings/L |                            | Managed<br>Listings |                          |                            |
|------------------------|--------------|--------------------------|----------------------------|--------------|---------------------------|----------------------------|---------------------|--------------------------|----------------------------|
| Price Range            | July<br>2024 | Year-Over-Year<br>Change | Month-Over-Month<br>Change | July<br>2024 | Year-Over-Year<br>Change  | Month-Over-Month<br>Change | July<br>2024        | Year-Over-Year<br>Change | Month-Over-Month<br>Change |
| \$143,999 or Less      | 14           | - 80.0%                  | - 60.0%                    | 3.5          | - 55.1%                   | - 25.5%                    | 4                   | - 60.0%                  | - 50.0%                    |
| \$144,000 to \$201,999 | 140          | + 0.7%                   | + 68.7%                    | 9.1          | + 44.4%                   | + 106.8%                   | 16                  | - 27.3%                  | - 20.0%                    |
| \$202,000 to \$298,999 | 286          | - 30.4%                  | - 17.1%                    | 5.3          | - 15.9%                   | - 19.7%                    | 53                  | - 20.9%                  | + 1.9%                     |
| \$299,000 or More      | 636          | + 84.9%                  | + 4.4%                     | 3.7          | + 23.3%                   | - 2.6%                     | 182                 | + 41.1%                  | + 2.8%                     |
| Total                  | 1.076        | + 11.6%                  | + 0.4%                     | 4.4          | - 4.3%                    | - 2.2%                     | 255                 | + 11.8%                  | - 0.8%                     |