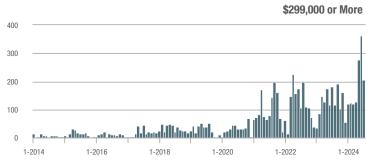

| - 33.3%                    |  |
| \$202,000 to \$298,999 | 104          | - 62.5%                  | - 37.7%                    | 6.9          | - 55.2%                            | - 62.9%                    | 15           | - 16.7%                  | + 66.7%                    |  |
| \$299,000 or More      | 204          | + 12.7%                  | - 44.0%                    | 6.6          | - 23.3%                            | - 31.3%                    | 32           | + 18.5%                  | - 22.0%                    |  |
| Total                  | 320          | - 63.7%                  | - 46.7%                    | 6.2          | - 59.2%                            | - 42.1%                    | 53           | - 17.2%                  | - 10.2%                    |  |















# **Voluntown**

|                        |              | Total<br>Showin          |                            |              | Buyer Interest (Showings/Listings) |                            |              | Managed<br>Listings      |                            |  |
|------------------------|--------------|--------------------------|----------------------------|--------------|------------------------------------|----------------------------|--------------|--------------------------|----------------------------|--|
| Price Range            | July<br>2024 | Year-Over-Year<br>Change | Month-Over-Month<br>Change | July<br>2024 | Year-Over-Year<br>Change           | Month-Over-Month<br>Change | July<br>2024 | Year-Over-Year<br>Change | Month-Over-Month<br>Change |  |
| \$143,999 or L