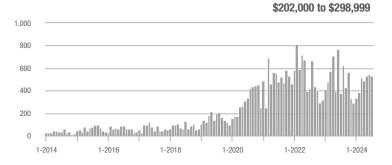

## **Fairfield County**

|                        | Total<br>Showings |                          |                            |              | Buyer Interest (Showings/Listings) |                            |              | Managed<br>Listings      |                            |  |
|------------------------|-------------------|--------------------------|----------------------------|--------------|------------------------------------|----------------------------|--------------|--------------------------|----------------------------|--|
| Price Range            | July<br>2024      | Year-Over-Year<br>Change | Month-Over-Month<br>Change | July<br>2024 | Year-Over-Year<br>Change           | Month-Over-Month<br>Change | July<br>2024 | Year-Over-Year<br>Change | Month-Over-Month<br>Change |  |
| \$143,999 or Less      | 204               | + 4.1%                   | - 23.9%                    | 4.3          | - 12.2%                            | - 17.3%                    | 48           | + 20.0%                  | - 9.4%                     |  |
| \$144,000 to \$201,999 | 408               | + 16.9%                  | + 10.3%                    | 5.3          | - 10.2%                            | - 15.9%                    | 75           | + 23.0%                  | + 25.0%                    |  |
| \$202,000 to \$298,999 | 1,058             | - 49.7%                  | - 14.7%                    | 7.0          | - 34.6%                            | - 17.6%                    | 152          | - 24.4%                  | + 3.4%                     |  |
| \$299,000 or More      | 12,910            | - 9.4%                   | - 6.2%                     | 5.9          | - 18.1%                            | - 4.8%                     | 2,255        | + 5.5%                   | - 3.3%                     |  |
| Total                  | 14,580            | - 13.7%                  | - 6.8%                     | 6.0          | - 18.9%                            | - 4.8%                     | 2,530        | + 3.7%                   | - 2.4%                     |  |

## **Hartford County**

|                        | Total<br>Showings |                          |                            |              | Buyer Interest (Showings/Listings) |                            |              | Managed<br>Listings      |                            |  |
|------------------------|-------------------|--------------------------|----------------------------|--------------|------------------------------------|----------------------------|--------------|--------------------------|----------------------------|--|
| Price Range            | July<br>2024      | Year-Over-Year<br>Change | Month-Over-Month<br>Change | July<br>2024 | Year-Over-Year<br>Change           | Month-Over-Month<br>Change | July<br>2024 | Year-Over-Year<br>Change | Month-Over-Month<br>Change |  |
| \$143,999 or Less      | 345               | - 61.2%                  | - 36.8%                    | 6.2          | - 41.5%                            | - 31.9%                    | 56           | - 34.1%                  | - 9.7%                     |  |
| \$144,000 to \$201,999 | 1,365             | - 47.1%                  | - 4.1%                     | 11.1         | - 21.8%                            | - 9.8%                     | 127          | - 31.7%                  | + 5.8%                     |  |
| \$202,000 to \$298,999 | 4,392             | - 25.5%                  | - 10.8%                    | 10.3         | - 14.2%                            | - 11.2%                    | 430          | - 13.0%                  | - 0.2%                     |  |
| \$299,000 or More      | 9,495             | + 12.4%                  | - 8.3%                     | 7.2          | - 1.4%                             | - 7.7%                     | 1,376        | + 12.9%                  | - 0.7%                     |  |
| Total                  | 15,597            | - 12.5%                  | - 9.6%                     | 8.1          | - 12.9%                            | - 10.0%                    | 1,989        | + 0.3%                   | - 0.5%                     |  |

## **Litchfield County**

|                        | Total<br>Showings |                          |                            |              | Buyer Interest (Showings/Listings) |                            |              | Managed<br>Listings      |                            |  |
|------------------------|-------------------|--------------------------|----------------------------|--------------|------------------------------------|----------------------------|--------------|--------------------------|----------------------------|--|
| Price Range            | July<br>2024      | Year-Over-Year<br>Change | Month-Over-Month<br>Change | July<br>2024 | Year-Over-Year<br>Change           | Month-Over-Month<br>Change | July<br>2024 | Year-Over-Year<br>Change | Month-Over-Month<br>Change |  |
| \$143,999 or Less      | 102               | + 52.2%                  | + 30.8%                    | 10.2         | + 161.5%                           | + 137.2%                   | 10           | - 41.2%                  | - 44.4%                    |  |
| \$144,000 to \$201,999 | 175               | - 58.7%                  | - 7.4%                     | 5.4          | - 18.2%                            | + 14.9%                    | 33           | - 49.2%                  | - 19.5%                    |  |
| \$202,000 to \$298,999 | 785               | - 32.1%                  | - 6.8%                     | 6.1          | - 26.5%                            | - 18.7%                    | 129          | - 10.4%                  | + 12.2%                    |  |
| \$299,000 or More      | 2,290             | + 28.6%                  | + 12.5%                    | 3.9          | + 8.3%                             | + 11.4%                    | 619          | + 11.5%                  | - 2.2%                     |  |
| Total                  | 3,352             | - 2.2%                   | + 6.6%                     | 4.5          | - 6.3%                             | + 7.1%                     | 791          | + 1.3%                   | - 2.0%                     |  |

### **Middlesex County**

|                        | Total<br>Showings |                          |                            |              | Buyer Interest (Showings/Listings) |                            |              | Managed<br>Listings      |                            |  |
|------------------------|-------------------|--------------------------|----------------------------|--------------|------------------------------------|----------------------------|--------------|--------------------------|----------------------------|--|
| Price Range            | July<br>2024      | Year-Over-Year<br>Change | Month-Over-Month<br>Change | July<br>2024 | Year-Over-Year<br>Change           | Month-Over-Month<br>Change | July<br>2024 | Year-Over-Year<br>Change | Month-Over-Month<br>Change |  |
| \$143,999 or Less      | 62                | - 75.1%                  | + 47.6%                    | 10.3         | - 8.8%                             | + 47.1%                    | 6            | - 72.7%                  | 0.0%                       |  |
| \$144,000 to \$201,999 | 220               | - 48.7%                  | - 29.5%                    | 9.2          | - 8.0%                             | - 8.9%                     | 24           | - 44.2%                  | - 25.0%                    |  |
| \$202,000 to \$298,999 | 305               | - 57.8%                  | - 44.3%                    | 6.1          | - 35.1%                            | - 30.7%                    | 51           | - 35.4%                  | - 20.3%                    |  |
| \$299,000 or More      | 2,156             | + 9.6%                   | + 6.6%                     | 5.1          | - 10.5%                            | 0.0%                       | 447          | + 19.2%                  | + 4.9%                     |  |
| Total                  | 2.743             | - 18.6%                  | - 6.2%                     | 5.5          | - 20.3%                            | - 6.8%                     | 528          | + 1.7%                   | 0.0%                       |  |

### **New Haven County**

|                        | Total<br>Showings |                          |                            |              | Buyer Interest (Showings/Listings) |                            |              | Managed<br>Listings      |                            |  |
|------------------------|-------------------|--------------------------|----------------------------|--------------|------------------------------------|----------------------------|--------------|--------------------------|----------------------------|--|
| Price Range            | July<br>2024      | Year-Over-Year<br>Change | Month-Over-Month<br>Change | July<br>2024 | Year-Over-Year<br>Change           | Month-Over-Month<br>Change | July<br>2024 | Year-Over-Year<br>Change | Month-Over-Month<br>Change |  |
| \$143,999 or Less      | 266               | - 56.4%                  | - 23.1%                    | 5.2          | - 27.8%                            | - 1.9%                     | 53           | - 40.4%                  | - 20.9%                    |  |
| \$144,000 to \$201,999 | 993               | - 43.3%                  | - 30.3%                    | 6.8          | - 33.3%                            | - 28.4%                    | 149          | - 14.9%                  | - 2.6%                     |  |
| \$202,000 to \$298,999 | 3,185             | - 29.2%                  | - 11.4%                    | 7.7          | - 13.5%                            | - 8.3%                     | 416          | - 20.3%                  | - 4.4%                     |  |
| \$299,000 or More      | 8,614             | + 14.0%                  | - 3.4%                     | 5.3          | - 5.4%                             | - 3.6%                     | 1,668        | + 16.7%                  | - 1.2%                     |  |
| Total                  | 13.058            | - 9.4%                   | - 8.6%                     | 5.9          | - 13.2%                            | - 6.3%                     | 2.286        | + 3.2%                   | - 2.5%                     |  |

## **New London County**

|                        | Total<br>Showings |                          |                            |              | Buyer Interest (Showings/Listings) |                            |              | Managed<br>Listings      |                            |  |
|------------------------|-------------------|--------------------------|----------------------------|--------------|------------------------------------|----------------------------|--------------|--------------------------|----------------------------|--|
| Price Range            | July<br>2024      | Year-Over-Year<br>Change | Month-Over-Month<br>Change | July<br>2024 | Year-Over-Year<br>Change           | Month-Over-Month<br>Change | July<br>2024 | Year-Over-Year<br>Change | Month-Over-Month<br>Change |  |
| \$143,999 or Less      | 57                | + 78.1%                  | - 50.0%                    | 4.4          | 0.0%                               | - 45.7%                    | 13           | + 44.4%                  | - 13.3%                    |  |
| \$144,000 to \$201,999 | 351               | - 26.4%                  | + 16.2%                    | 8.8          | + 1.1%                             | + 4.8%                     | 41           | - 28.1%                  | + 10.8%                    |  |
| \$202,000 to \$298,999 | 971               | - 24.5%                  | - 18.4%                    | 7.6          | - 13.6%                            | - 19.1%                    | 129          | - 14.6%                  | + 3.2%                     |  |
| \$299,000 or More      | 2,327             | + 3.2%                   | - 3.3%                     | 4.3          | - 12.2%                            | 0.0%                       | 582          | + 13.0%                  | - 4.7%                     |  |
| Total                  | 3.706             | - 8.5%                   | - 7.6%                     | 5.1          | - 15.0%                            | - 5.6%                     | 765          | + 4.5%                   | - 2.9%                     |  |

### **Tolland County**

|                        | Total<br>Showings |                          |                            |              | Buyer Interest (Showings/Listings) |                            |              | Managed<br>Listings      |                            |  |
|------------------------|-------------------|--------------------------|----------------------------|--------------|------------------------------------|----------------------------|--------------|--------------------------|----------------------------|--|
| Price Range            | July<br>2024      | Year-Over-Year<br>Change | Month-Over-Month<br>Change | July<br>2024 | Year-Over-Year<br>Change           | Month-Over-Month<br>Change | July<br>2024 | Year-Over-Year<br>Change | Month-Over-Month<br>Change |  |
| \$143,999 or Less      | 20                | - 90.9%                  | - 16.7%                    | 5.0          | - 54.5%                            | - 16.7%                    | 4            | - 80.0%                  | 0.0%                       |  |
| \$144,000 to \$201,999 | 83                | - 84.7%                  | - 81.1%                    | 4.0          | - 77.9%                            | - 78.1%                    | 21           | - 30.0%                  | - 12.5%                    |  |
| \$202,000 to \$298,999 | 401               | - 39.2%                  | - 24.1%                    | 7.3          | - 31.1%                            | - 40.7%                    | 55           | - 14.1%                  | + 25.0%                    |  |
| \$299,000 or More      | 1,333             | + 3.1%                   | - 18.8%                    | 5.6          | - 8.2%                             | - 18.8%                    | 246          | + 6.5%                   | - 2.4%                     |  |
| Total                  | 1,837             | - 32.3%                  | - 30.3%                    | 5.8          | - 31.0%                            | - 32.6%                    | 326          | - 5.5%                   | + 0.6%                     |  |

## **Windham County**

|                        |              | Total<br>Showin          |                            |              | Buyer Into<br>(Showings/L |                            | Managed<br>Listings |                          |                            |
|------------------------|--------------|--------------------------|----------------------------|--------------|---------------------------|----------------------------|---------------------|--------------------------|----------------------------|
| Price Range            | July<br>2024 | Year-Over-Year<br>Change | Month-Over-Month<br>Change | July<br>2024 | Year-Over-Year<br>Change  | Month-Over-Month<br>Change | July<br>2024        | Year-Over-Year<br>Change | Month-Over-Month<br>Change |
| \$143,999 or Less      | 14           | - 80.0%                  | - 60.0%                    | 3.5          | - 55.1%                   | - 25.5%                    | 4                   | - 60.0%                  | - 50.0%                    |
| \$144,000 to \$201,999 | 140          | + 0.7%                   | + 68.7%                    | 9.1          | + 44.4%                   | + 106.8%                   | 16                  | - 27.3%                  | - 20.0%                    |
| \$202,000 to \$298,999 | 286          | - 30.4%                  | - 17.1%                    | 5.3          | - 15.9%                   | - 19.7%                    | 53                  | - 20.9%                  | + 1.9%                     |
| \$299,000 or More      | 636          | + 84.9%                  | + 4.4%                     | 3.7          | + 23.3%                   | - 2.6%                     | 182                 | + 41.1%                  | + 2.8%                     |
| Total                  | 1.076        | + 11.6%                  | + 0.4%                     | 4.4          | - 4.3%                    | - 2.2%                     | 255                 | + 11.8%                  | - 0.8%                     |