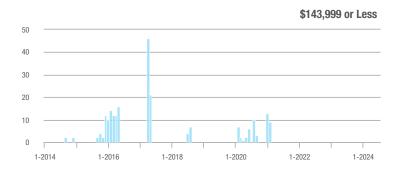

## **Fairfield County**

|                        | Total<br>Showings |                          |                            |              | Buyer Interest (Showings/Listings) |                            |              | Managed<br>Listings      |                            |  |
|------------------------|-------------------|--------------------------|----------------------------|--------------|------------------------------------|----------------------------|--------------|--------------------------|----------------------------|--|
| Price Range            | July<br>2024      | Year-Over-Year<br>Change | Month-Over-Month<br>Change | July<br>2024 | Year-Over-Year<br>Change           | Month-Over-Month<br>Change | July<br>2024 | Year-Over-Year<br>Change | Month-Over-Month<br>Change |  |
| \$143,999 or Less      | 204               | + 4.1%                   | - 23.9%                    | 4.3          | - 12.2%                            | - 17.3%                    | 48           | + 20.0%                  | - 9.4%                     |  |
| \$144,000 to \$201,999 | 408               | + 16.9%                  | + 10.3%                    | 5.3          | - 10.2%                            | - 15.9%                    | 75           | + 23.0%                  | + 25.0%                    |  |
| \$202,000 to \$298,999 | 1,058             | - 49.7%                  | - 14.7%                    | 7.0          | - 34.6%                            | - 17.6%                    | 152          | - 24.4%                  | + 3.4%                     |  |
| \$299,000 or More      | 12,910            | - 9.4%                   | - 6.2%                     | 5.9          | - 18.1%                            | - 4.8%                     | 2,255        | + 5.5%                   | - 3.3%                     |  |
| Total                  | 14,580            | - 13.7%                  | - 6.8%                     | 6.0          | - 18.9%                            | - 4.8%                     | 2,530        | + 3.7%                   | - 2.4%                     |  |