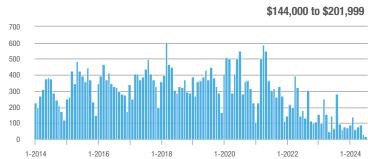

## **Fairfield County**

|                        | Total<br>Showings |                          |                            |              | Buyer Interest (Showings/Listings) |                            |              | Managed<br>Listings      |                            |  |
|------------------------|-------------------|--------------------------|----------------------------|--------------|------------------------------------|----------------------------|--------------|--------------------------|----------------------------|--|
| Price Range            | July<br>2024      | Year-Over-Year<br>Change | Month-Over-Month<br>Change | July<br>2024 | Year-Over-Year<br>Change           | Month-Over-Month<br>Change | July<br>2024 | Year-Over-Year<br>Change | Month-Over-Month<br>Change |  |
| \$143,999 or Less      | 204               | + 4.1%                   | - 23.9%                    | 4.3          | - 12.2%                            | - 17.3%                    | 48           | + 20.0%                  | - 9.4%                     |  |
| \$144,000 to \$201,999 | 408               | + 16.9%                  | + 10.3%                    | 5.3          | - 10.2%                            | - 15.9%                    | 75           | + 23.0%                  | + 25.0%                    |  |
| \$202,000 to \$298,999 | 1,058             | - 49.7%                  | - 14.7%                    | 7.0          | - 34.6%                            | - 17.6%                    | 152          | - 24.4%                  | + 3.4%                     |  |
| \$299,000 or More      | 12,910            | - 9.4%                   | - 6.2%                     | 5.9          | - 18.1%                            | - 4.8%                     | 2,255        | + 5.5%                   | - 3.3%                     |  |
| Total                  | 14,580            | - 13.7%                  | - 6.8%                     | 6.0          | - 18.9%                            | - 4.8%                     | 2,530        | + 3.7%                   | - 2.4%                     |  |

## **Hartford County**

|                        | Total<br>Showings |                          |                            |              | Buyer Interest (Showings/Listings) |                            |              | Managed<br>Listings      |                            |  |
|------------------------|-------------------|--------------------------|----------------------------|--------------|------------------------------------|----------------------------|--------------|--------------------------|----------------------------|--|
| Price Range            | July<br>2024      | Year-Over-Year<br>Change | Month-Over-Month<br>Change | July<br>2024 | Year-Over-Year<br>Change           | Month-Over-Month<br>Change | July<br>2024 | Year-Over-Year<br>Change | Month-Over-Month<br>Change |  |
| \$143,999 or Less      | 345               | - 61.2%                  | - 36.8%                    | 6.2          | - 41.5%                            | - 31.9%                    | 56           | - 34.1%                  | - 9.7%                     |  |
| \$144,000 to \$201,999 | 1,365             | - 47.1%                  | - 4.1%                     | 11.1         | - 21.8%                            | - 9.8%                     | 127          | - 31.7%                  | + 5.8%                     |  |
| \$202,000 to \$298,999 | 4,392             | - 25.5%                  | - 10.8%                    | 10.3         | - 14.2%                            | - 11.2%                    | 430          | - 13.0%                  | - 0.2%                     |  |
| \$299,000 or More      | 9,495             | + 12.4%                  | - 8.3%                     | 7.2          | - 1.4%                             | - 7.7%                     | 1,376        | + 12.9%                  | - 0.7%                     |  |
| Total                  | 15,597            | - 12.5%                  | - 9.6%                     | 8.1          | - 12.9%                            | - 10.0%                    | 1,989        | + 0.3%                   | - 0.5%                     |  |

## **Litchfield County**

|                        | Total<br>Showings |                          |                            |              | Buyer Interest (Showings/Listings) |                            |              | Managed<br>Listings      |                            |  |
|------------------------|-------------------|--------------------------|----------------------------|--------------|------------------------------------|----------------------------|--------------|--------------------------|----------------------------|--|
| Price Range            | July<br>2024      | Year-Over-Year<br>Change | Month-Over-Month<br>Change | July<br>2024 | Year-Over-Year<br>Change           | Month-Over-Month<br>Change | July<br>2024 | Year-Over-Year<br>Change | Month-Over-Month<br>Change |  |
| \$143,999 or Less      | 102               | + 52.2%                  | + 30.8%                    | 10.2         | + 161.5%                           | + 137.2%                   | 10           | - 41.2%                  | - 44.4%                    |  |
| \$144,000 to \$201,999 | 175               | - 58.7%                  | - 7.4%                     | 5.4          | - 18.2%                            | + 14.9%                    | 33           | - 49.2%                  | - 19.5%                    |  |
| \$202,000 to \$298,999 | 785               | - 32.1%                  | - 6.8%                     | 6.1          | - 26.5%                            | - 18.7%                    | 129          | - 10.4%                  | + 12.2%                    |  |
| \$299,000 or More      | 2,290             | + 28.6%                  | + 12.5%                    | 3.9          | + 8.3%                             | + 11.4%                    | 619          | + 11.5%                  | - 2.2%                     |  |
| Total                  | 3,352             | - 2.2%                   | + 6.6%                     | 4.5          | - 6.3%                             | + 7.1%                     | 791          | + 1.3%                   | - 2.0%                     |  |

### **Middlesex County**

|                        | Total<br>Showings |                          |                            |              | Buyer Interest (Showings/Listings) |                            |              | Managed<br>Listings      |                            |  |
|------------------------|-------------------|--------------------------|----------------------------|--------------|------------------------------------|----------------------------|--------------|--------------------------|----------------------------|--|
| Price Range            | July<br>2024      | Year-Over-Year<br>Change | Month-Over-Month<br>Change | July<br>2024 | Year-Over-Year<br>Change           | Month-Over-Month<br>Change | July<br>2024 | Year-Over-Year<br>Change | Month-Over-Month<br>Change |  |
| \$143,999 or Less      | 62                | - 75.1%                  | + 47.6%                    | 10.3         | - 8.8%                             | + 47.1%                    | 6            | - 72.7%                  | 0.0%                       |  |
| \$144,000 to \$201,999 | 220               | - 48.7%                  | - 29.5%                    | 9.2          | - 8.0%                             | - 8.9%                     | 24           | - 44.2%                  | - 25.0%                    |  |
| \$202,000 to \$298,999 | 305               | - 57.8%                  | - 44.3%                    | 6.1          | - 35.1%                            | - 30.7%                    | 51           | - 35.4%                  | - 20.3%                    |  |
| \$299,000 or More      | 2,156             | + 9.6%                   | + 6.6%                     | 5.1          | - 10.5%                            | 0.0%                       | 447          | + 19.2%                  | + 4.9%                     |  |
| Total                  | 2.743             | - 18.6%                  | - 6.2%                     | 5.5          | - 20.3%                            | - 6.8%                     | 528          | + 1.7%                   | 0.0%                       |  |

### **New Haven County**

|                        | Total<br>Showings |                          |                            |              | Buyer Interest (Showings/Listings) |                            |              | Managed<br>Listings      |                            |  |
|------------------------|-------------------|--------------------------|----------------------------|--------------|------------------------------------|----------------------------|--------------|--------------------------|----------------------------|--|
| Price Range            | July<br>2024      | Year-Over-Year<br>Change | Month-Over-Month<br>Change | July<br>2024 | Year-Over-Year<br>Change           | Month-Over-Month<br>Change | July<br>2024 | Year-Over-Year<br>Change | Month-Over-Month<br>Change |  |
| \$143,999 or Less      | 266               | - 56.4%                  | - 23.1%                    | 5.2          | - 27.8%                            | - 1.9%                     | 53           | - 40.4%                  | - 20.9%                    |  |
| \$144,000 to \$201,999 | 993               | - 43.3%                  | - 30.3%                    | 6.8          | - 33.3%                            | - 28.4%                    | 149          | - 14.9%                  | - 2.6%                     |  |
| \$202,000 to \$298,999 | 3,185             | - 29.2%                  | - 11.4%                    | 7.7          | - 13.5%                            | - 8.3%                     | 416          | - 20.3%                  | - 4.4%                     |  |
| \$299,000 or More      | 8,614             | + 14.0%                  | - 3.4%                     | 5.3          | - 5.4%                             | - 3.6%                     | 1,668        | + 16.7%                  | - 1.2%                     |  |
| Total                  | 13.058            | - 9.4%                   | - 8.6%                     | 5.9          | - 13.2%                            | - 6.3%                     | 2.286        | + 3.2%                   | - 2.5%                     |  |

## **New London County**

|                        | Total<br>Showings |                          |                            |              | Buyer Interest (Showings/Listings) |                            |              | Managed<br>Listings      |                            |  |
|------------------------|-------------------|--------------------------|----------------------------|--------------|------------------------------------|----------------------------|--------------|--------------------------|----------------------------|--|
| Price Range            | July<br>2024      | Year-Over-Year<br>Change | Month-Over-Month<br>Change | July<br>2024 | Year-Over-Year<br>Change           | Month-Over-Month<br>Change | July<br>2024 | Year-Over-Year<br>Change | Month-Over-Month<br>Change |  |
| \$143,999 or Less      | 57                | + 78.1%                  | - 50.0%                    | 4.4          | 0.0%                               | - 45.7%                    | 13           | + 44.4%                  | - 13.3%                    |  |
| \$144,000 to \$201,999 | 351               | - 26.4%                  | + 16.2%                    | 8.8          | + 1.1%                             | + 4.8%                     | 41           | - 28.1%                  | + 10.8%                    |  |
| \$202,000 to \$298,999 | 971               | - 24.5%                  | - 18.4%                    | 7.6          | - 13.6%                            | - 19.1%                    | 129          | - 14.6%                  | + 3.2%                     |  |
| \$299,000 or More      | 2,327             | + 3.2%                   | - 3.3%                     | 4.3          | - 12.2%                            | 0.0%                       | 582          | + 13.0%                  | - 4.7%                     |  |
| Total                  | 3.706             | - 8.5%                   | - 7.6%                     | 5.1          | - 15.0%                            | - 5.6%                     | 765          | + 4.5%                   | - 2.9%                     |  |

### **Tolland County**

|                        | Total<br>Showings |                          |                            |              | Buyer Interest (Showings/Listings) |                            |              | Managed<br>Listings      |                            |  |
|------------------------|-------------------|--------------------------|----------------------------|--------------|------------------------------------|----------------------------|--------------|--------------------------|----------------------------|--|
| Price Range            | July<br>2024      | Year-Over-Year<br>Change | Month-Over-Month<br>Change | July<br>2024 | Year-Over-Year<br>Change           | Month-Over-Month<br>Change | July<br>2024 | Year-Over-Year<br>Change | Month-Over-Month<br>Change |  |
| \$143,999 or Less      | 20                | - 90.9%                  | - 16.7%                    | 5.0          | - 54.5%                            | - 16.7%                    | 4            | - 80.0%                  | 0.0%                       |  |
| \$144,000 to \$201,999 | 83                | - 84.7%                  | - 81.1%                    | 4.0          | - 77.9%                            | - 78.1%                    | 21           | - 30.0%                  | - 12.5%                    |  |
| \$202,000 to \$298,999 | 401               | - 39.2%                  | - 24.1%                    | 7.3          | - 31.1%                            | - 40.7%                    | 55           | - 14.1%                  | + 25.0%                    |  |
| \$299,000 or More      | 1,333             | + 3.1%                   | - 18.8%                    | 5.6          | - 8.2%                             | - 18.8%                    | 246          | + 6.5%                   | - 2.4%                     |  |
| Total                  | 1,837             | - 32.3%                  | - 30.3%                    | 5.8          | - 31.0%                            | - 32.6%                    | 326          | - 5.5%                   | + 0.6%                     |  |

## **Windham County**

|                        |              | Total<br>Showin          |                            |              | Buyer Into<br>(Showings/L |                            | Managed<br>Listings |                          |                            |
|------------------------|--------------|--------------------------|----------------------------|--------------|---------------------------|----------------------------|---------------------|--------------------------|----------------------------|
| Price Range            | July<br>2024 | Year-Over-Year<br>Change | Month-Over-Month<br>Change | July<br>2024 | Year-Over-Year<br>Change  | Month-Over-Month<br>Change | July<br>2024        | Year-Over-Year<br>Change | Month-Over-Month<br>Change |
| \$143,999 or Less      | 14           | - 80.0%                  | - 60.0%                    | 3.5          | - 55.1%                   | - 25.5%                    | 4                   | - 60.0%                  | - 50.0%                    |
| \$144,000 to \$201,999 | 140          | + 0.7%                   | + 68.7%                    | 9.1          | + 44.4%                   | + 106.8%                   | 16                  | - 27.3%                  | - 20.0%                    |
| \$202,000 to \$298,999 | 286          | - 30.4%                  | - 17.1%                    | 5.3          | - 15.9%                   | - 19.7%                    | 53                  | - 20.9%                  | + 1.9%                     |
| \$299,000 or More      | 636          | + 84.9%                  | + 4.4%                     | 3.7          | + 23.3%                   | - 2.6%                     | 182                 | + 41.1%                  | + 2.8%                     |
| Total                  | 1.076        | + 11.6%                  | + 0.4%                     | 4.4          | - 4.3%                    | - 2.2%                     | 255                 | + 11.8%                  | - 0.8%                     |