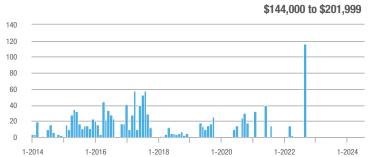

## **Fairfield County**

|                        | Total<br>Showings |                          |                            |              | Buyer Interest (Showings/Listings) |                            |              | Managed<br>Listings      |                            |  |
|------------------------|-------------------|--------------------------|----------------------------|--------------|------------------------------------|----------------------------|--------------|--------------------------|----------------------------|--|
| Price Range            | July<br>2024      | Year-Over-Year<br>Change | Month-Over-Month<br>Change | July<br>2024 | Year-Over-Year<br>Change           | Month-Over-Month<br>Change | July<br>2024 | Year-Over-Year<br>Change | Month-Over-Month<br>Change |  |
| \$143,999 or Less      | 204               | + 4.1%                   | - 23.9%                    | 4.3          | - 12.2%                            | - 17.3%                    | 48           | + 20.0%                  | - 9.4%                     |  |
| \$144,000 to \$201,999 | 408               | + 16.9%                  | + 10.3%                    | 5.3          | - 10.2%                            | - 15.9%                    | 75           | + 23.0%                  | + 25.0%                    |  |
| \$202,000 to \$298,999 | 1,058             | - 49.7%                  | - 14.7%                    | 7.0          | - 34.6%                            | - 17.6%                    | 152          | - 24.4%                  | + 3.4%                     |  |
| \$299,000 or More      | 12,910            | - 9.4%                   | - 6.2%                     | 5.9          | - 18.1%                            | - 4.8%                     | 2,255        | + 5.5%                   | - 3.3%                     |  |
| Total                  | 14,580            | - 13.7%                  | - 6.8%                     | 6.0          | - 18.9%                            | - 4.8%                     | 2,530        | + 3.7%                   | - 2.4%                     |  |