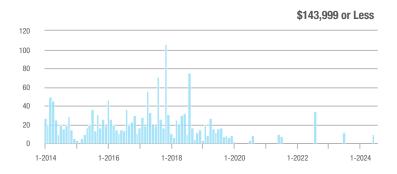

| + 287.5%                 | + 244.4%                   | 10.3                                  | + 157.5%                 | + 243.3%                   | 3                   | + 50.0%                  | 0.0%                       |
| \$299,000 or More      | 116               | + 90.2%                  | + 24.7%                    | 3.7                                   | + 19.4%                  | + 5.7%                     | 35                  | + 52.2%                  | + 12.9%                    |
| Total                  | 149               | + 86.3%                  | + 23.1%                    | 4.1                                   | + 17.1%                  | + 7.9%                     | 40                  | + 53.8%                  | + 8.1%                     |