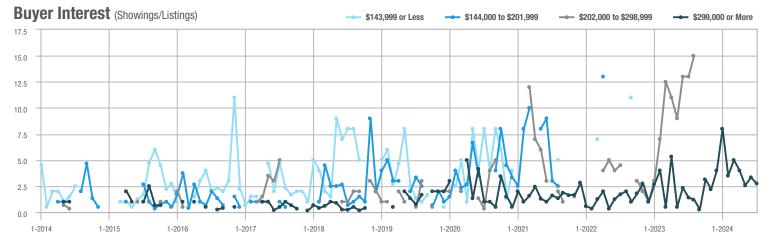

| _                          |
| \$202,000 to \$298,999 | 0            | _                        | _                          |              | _                         |                            | 0                   | _                        | _                          |
| \$299,000 or More      | 12           | + 71.4%                  | - 45.5%                    | 2.8          | + 100.0%                  | - 15.2%                    | 5                   | - 16.7%                  | - 37.5%                    |
| Total                  | 12           | - 63.6%                  | - 45.5%                    | 2.8          | - 40.4%                   | - 15.2%                    | 5                   | - 37.5%                  | - 37.5%                    |















## **North Branford**

|                        |              | Total<br>Showin          |                            |              | Buyer Into<br>(Showings/L |                            | Managed<br>Listings |                          |                            |
|------------------------|--------------|--------------------------|----------------------------|--------------|---------------------------|----------------------------|---------------------|--------------------------|----------------------------|
| Price Range            | July<br>2024 | Year-Over-Year<br>Change | Month-Over-Month<br>Change | July<br>2024 | Year-Over-Year<br>Change  | Month-Over-Month<br>Change | July<br>2024        | Year-Over-Year<br>Change | Month-Over-Month<br>Change |
| \$143,999 or Less      |