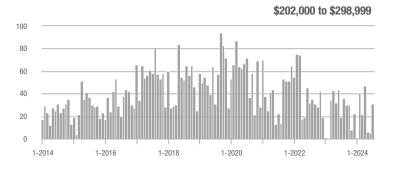

| + 63.2%                  | + 520.0%                   | 10.3                                  | + 329.2%                 | + 505.9%                   | 3                   | - 62.5%                  | 0.0%                       |
| \$299,000 or More      | 214               | + 7.5%                   | + 36.3%                    | 4.9                                   | - 3.9%                   | + 36.1%                    | 43                  | + 4.9%                   | - 2.3%                     |
| Total                  | 256               | + 2.8%                   | + 33.3%                    | 4.8                                   | - 4.0%                   | + 26.3%                    | 52                  | 0.0%                     | 0.0%                       |















## Woodstock

|                        | Total<br>Showings |                          |                            | Buyer Interest<br>(Showings/Listings) |                          |                            | Managed<br>Listings |                          |                            |
|------------------------|-------------------|--------------------------|----------------------------|---------------------------------------|--------------------------|----------------------------|---------------------|--------------------------|----------------------------|
| Price Range            | July<br>2024      | Year-Over-Year<br>Change | Month-Over-Month<br>Change | July<br>2024                          | Year-Over-Year<br>Change | Month-Over-Month<br>Change | July<br>2024        | Y