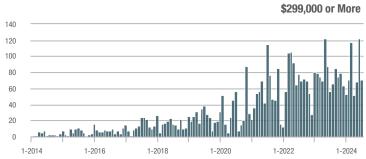

## **Fairfield County**

|                        | Total<br>Showings |                          |                            |              | Buyer Interest (Showings/Listings) |                            |              | Managed<br>Listings      |                            |  |
|------------------------|-------------------|--------------------------|----------------------------|--------------|------------------------------------|----------------------------|--------------|--------------------------|----------------------------|--|
| Price Range            | July<br>2024      | Year-Over-Year<br>Change | Month-Over-Month<br>Change | July<br>2024 | Year-Over-Year<br>Change           | Month-Over-Month<br>Change | July<br>2024 | Year-Over-Year<br>Change | Month-Over-Month<br>Change |  |
| \$143,999 or Less      | 204               | + 4.1%                   | - 23.9%                    | 4.3          | - 12.2%                            | - 17.3%                    | 48           | + 20.0%                  | - 9.4%                     |  |
| \$144,000 to \$201,999 | 408               | + 16.9%                  | + 10.3%                    | 5.3          | - 10.2%                            | - 15.9%                    | 75           | + 23.0%                  | + 25.0%                    |  |
| \$202,000 to \$298,999 | 1,058             | - 49.7%                  | - 14.7%                    | 7.0          | - 34.6%                            | - 17.6%                    | 152          | - 24.4%                  | + 3.4%                     |  |
| \$299,000 or More      | 12,910            | - 9.4%                   | - 6.2%                     | 5.9          | - 18.1%                            | - 4.8%                     | 2,255        | + 5.5%                   | - 3.3%                     |  |
| Total                  | 14,580            | - 13.7%                  | - 6.8%                     | 6.0          | - 18.9%                            | - 4.8%                     | 2,530        | + 3.7%                   | - 2.4%                     |  |

## **Hartford County**

|                        | Total<br>Showings |                          |                            |              | Buyer Interest (Showings/Listings) |                            |              | Managed<br>Listings      |                            |  |
|------------------------|-------------------|--------------------------|----------------------------|--------------|------------------------------------|----------------------------|--------------|--------------------------|----------------------------|--|
| Price Range            | July<br>2024      | Year-Over-Year<br>Change | Month-Over-Month<br>Change | July<br>2024 | Year-Over-Year<br>Change           | Month-Over-Month<br>Change | July<br>2024 | Year-Over-Year<br>Change | Month-Over-Month<br>Change |  |
| \$143,999 or Less      | 345               | - 61.2%                  | - 36.8%                    | 6.2          | - 41.5%                            | - 31.9%                    | 56           | - 34.1%                  | - 9.7%                     |  |
| \$144,000 to \$201,999 | 1,365             | - 47.1%                  | - 4.1%                     | 11.1         | - 21.8%                            | - 9.8%                     | 127          | - 31.7%                  | + 5.8%                     |  |
| \$202,000 to \$298,999 | 4,392             | - 25.5%                  | - 10.8%                    | 10.3         | - 14.2%                            | - 11.2%                    | 430          | - 13.0%                  | - 0.2%                     |  |
| \$299,000 or More      | 9,495             | + 12.4%                  | - 8.3%                     | 7.2          | - 1.4%                             | - 7.7%                     | 1,376        | + 12.9%                  | - 0.7%                     |  |
| Total                  | 15,597            | - 12.5%                  | - 9.6%                     | 8.1          | - 12.9%                            | - 10.0%                    | 1,989        | + 0.3%                   | - 0.5%                     |  |

## **Litchfield County**

|                        | Total<br>Showings |                          |                            |              | Buyer Interest (Showings/Listings) |                            |              | Managed<br>Listings      |                            |  |
|------------------------|-------------------|--------------------------|----------------------------|--------------|------------------------------------|----------------------------|--------------|--------------------------|----------------------------|--|
| Price Range            | July<br>2024      | Year-Over-Year<br>Change | Month-Over-Month<br>Change | July<br>2024 | Year-Over-Year<br>Change           | Month-Over-Month<br>Change | July<br>2024 | Year-Over-Year<br>Change | Month-Over-Month<br>Change |  |
| \$143,999 or Less      | 102               | + 52.2%                  | + 30.8%                    | 10.2         | + 161.5%                           | + 137.2%                   | 10           | - 41.2%                  | - 44.4%                    |  |
| \$144,000 to \$201,999 | 175               | - 58.7%                  | - 7.4%                     | 5.4          | - 18.2%                            | + 14.9%                    | 33           | - 49.2%                  | - 19.5%                    |  |
| \$202,000 to \$298,999 | 785               | - 32.1%                  | - 6.8%                     | 6.1          | - 26.5%                            | - 18.7%                    | 129          | - 10.4%                  | + 12.2%                    |  |
| \$299,000 or More      | 2,290             | + 28.6%                  | + 12.5%                    | 3.9          | + 8.3%                             | + 11.4%                    | 619          | + 11.5%                  | - 2.2%                     |  |
| Total                  | 3,352             | - 2.2%                   | + 6.6%                     | 4.5          | - 6.3%                             | + 7.1%                     | 791          | + 1.3%                   | - 2.0%                     |  |

### **Middlesex County**

|                        | Total<br>Showings |                          |                            |              | Buyer Interest (Showings/Listings) |                            |              | Managed<br>Listings      |                            |  |
|------------------------|-------------------|--------------------------|----------------------------|--------------|------------------------------------|----------------------------|--------------|--------------------------|----------------------------|--|
| Price Range            | July<br>2024      | Year-Over-Year<br>Change | Month-Over-Month<br>Change | July<br>2024 | Year-Over-Year<br>Change           | Month-Over-Month<br>Change | July<br>2024 | Year-Over-Year<br>Change | Month-Over-Month<br>Change |  |
| \$143,999 or Less      | 62                | - 75.1%                  | + 47.6%                    | 10.3         | - 8.8%                             | + 47.1%                    | 6            | - 72.7%                  | 0.0%                       |  |
| \$144,000 to \$201,999 | 220               | - 48.7%                  | - 29.5%                    | 9.2          | - 8.0%                             | - 8.9%                     | 24           | - 44.2%                  | - 25.0%                    |  |
| \$202,000 to \$298,999 | 305               | - 57.8%                  | - 44.3%                    | 6.1          | - 35.1%                            | - 30.7%                    | 51           | - 35.4%                  | - 20.3%                    |  |
| \$299,000 or More      | 2,156             | + 9.6%                   | + 6.6%                     | 5.1          | - 10.5%                            | 0.0%                       | 447          | + 19.2%                  | + 4.9%                     |  |
| Total                  | 2.743             | - 18.6%                  | - 6.2%                     | 5.5          | - 20.3%                            | - 6.8%                     | 528          | + 1.7%                   | 0.0%                       |  |

### **New Haven County**

|                        | Total<br>Showings |                          |                            |              | Buyer Interest (Showings/Listings) |                            |              | Managed<br>Listings      |                            |  |
|------------------------|-------------------|--------------------------|----------------------------|--------------|------------------------------------|----------------------------|--------------|--------------------------|----------------------------|--|
| Price Range            | July<br>2024      | Year-Over-Year<br>Change | Month-Over-Month<br>Change | July<br>2024 | Year-Over-Year<br>Change           | Month-Over-Month<br>Change | July<br>2024 | Year-Over-Year<br>Change | Month-Over-Month<br>Change |  |
| \$143,999 or Less      | 266               | - 56.4%                  | - 23.1%                    | 5.2          | - 27.8%                            | - 1.9%                     | 53           | - 40.4%                  | - 20.9%                    |  |
| \$144,000 to \$201,999 | 993               | - 43.3%                  | - 30.3%                    | 6.8          | - 33.3%                            | - 28.4%                    | 149          | - 14.9%                  | - 2.6%                     |  |
| \$202,000 to \$298,999 | 3,185             | - 29.2%                  | - 11.4%                    | 7.7          | - 13.5%                            | - 8.3%                     | 416          | - 20.3%                  | - 4.4%                     |  |
| \$299,000 or More      | 8,614             | + 14.0%                  | - 3.4%                     | 5.3          | - 5.4%                             | - 3.6%                     | 1,668        | + 16.7%                  | - 1.2%                     |  |
| Total                  | 13.058            | - 9.4%                   | - 8.6%                     | 5.9          | - 13.2%                            | - 6.3%                     | 2.286        | + 3.2%                   | - 2.5%                     |  |

## **New London County**

|                        | Total<br>Showings |                          |                            |              | Buyer Interest (Showings/Listings) |                            |              | Managed<br>Listings      |                            |  |
|------------------------|-------------------|--------------------------|----------------------------|--------------|------------------------------------|----------------------------|--------------|--------------------------|----------------------------|--|
| Price Range            | July<br>2024      | Year-Over-Year<br>Change | Month-Over-Month<br>Change | July<br>2024 | Year-Over-Year<br>Change           | Month-Over-Month<br>Change | July<br>2024 | Year-Over-Year<br>Change | Month-Over-Month<br>Change |  |
| \$143,999 or Less      | 57                | + 78.1%                  | - 50.0%                    | 4.4          | 0.0%                               | - 45.7%                    | 13           | + 44.4%                  | - 13.3%                    |  |
| \$144,000 to \$201,999 | 351               | - 26.4%                  | + 16.2%                    | 8.8          | + 1.1%                             | + 4.8%                     | 41           | - 28.1%                  | + 10.8%                    |  |
| \$202,000 to \$298,999 | 971               | - 24.5%                  | - 18.4%                    | 7.6          | - 13.6%                            | - 19.1%                    | 129          | - 14.6%                  | + 3.2%                     |  |
| \$299,000 or More      | 2,327             | + 3.2%                   | - 3.3%                     | 4.3          | - 12.2%                            | 0.0%                       | 582          | + 13.0%                  | - 4.7%                     |  |
| Total                  | 3.706             | - 8.5%                   | - 7.6%                     | 5.1          | - 15.0%                            | - 5.6%                     | 765          | + 4.5%                   | - 2.9%                     |  |

### **Tolland County**

|                        | Total<br>Showings |                          |                            |              | Buyer Interest (Showings/Listings) |                            |              | Managed<br>Listings      |                            |  |
|------------------------|-------------------|--------------------------|----------------------------|--------------|------------------------------------|----------------------------|--------------|--------------------------|----------------------------|--|
| Price Range            | July<br>2024      | Year-Over-Year<br>Change | Month-Over-Month<br>Change | July<br>2024 | Year-Over-Year<br>Change           | Month-Over-Month<br>Change | July<br>2024 | Year-Over-Year<br>Change | Month-Over-Month<br>Change |  |
| \$143,999 or Less      | 20                | - 90.9%                  | - 16.7%                    | 5.0          | - 54.5%                            | - 16.7%                    | 4            | - 80.0%                  | 0.0%                       |  |
| \$144,000 to \$201,999 | 83                | - 84.7%                  | - 81.1%                    | 4.0          | - 77.9%                            | - 78.1%                    | 21           | - 30.0%                  | - 12.5%                    |  |
| \$202,000 to \$298,999 | 401               | - 39.2%                  | - 24.1%                    | 7.3          | - 31.1%                            | - 40.7%                    | 55           | - 14.1%                  | + 25.0%                    |  |
| \$299,000 or More      | 1,333             | + 3.1%                   | - 18.8%                    | 5.6          | - 8.2%                             | - 18.8%                    | 246          | + 6.5%                   | - 2.4%                     |  |
| Total                  | 1,837             | - 32.3%                  | - 30.3%                    | 5.8          | - 31.0%                            | - 32.6%                    | 326          | - 5.5%                   | + 0.6%                     |  |

## **Windham County**

|                        |              | Total<br>Showin          |                            |              | Buyer Into<br>(Showings/L |                            | Managed<br>Listings |                          |                            |
|------------------------|--------------|--------------------------|----------------------------|--------------|---------------------------|----------------------------|---------------------|--------------------------|----------------------------|
| Price Range            | July<br>2024 | Year-Over-Year<br>Change | Month-Over-Month<br>Change | July<br>2024 | Year-Over-Year<br>Change  | Month-Over-Month<br>Change | July<br>2024        | Year-Over-Year<br>Change | Month-Over-Month<br>Change |
| \$143,999 or Less      | 14           | - 80.0%                  | - 60.0%                    | 3.5          | - 55.1%                   | - 25.5%                    | 4                   | - 60.0%                  | - 50.0%                    |
| \$144,000 to \$201,999 | 140          | + 0.7%                   | + 68.7%                    | 9.1          | + 44.4%                   | + 106.8%                   | 16                  | - 27.3%                  | - 20.0%                    |
| \$202,000 to \$298,999 | 286          | - 30.4%                  | - 17.1%                    | 5.3          | - 15.9%                   | - 19.7%                    | 53                  | - 20.9%                  | + 1.9%                     |
| \$299,000 or More      | 636          | + 84.9%                  | + 4.4%                     | 3.7          | + 23.3%                   | - 2.6%                     | 182                 | + 41.1%                  | + 2.8%                     |
| Total                  | 1.076        | + 11.6%                  | + 0.4%                     | 4.4          | - 4.3%                    | - 2.2%                     | 255                 | + 11.8%                  | - 0.8%                     |