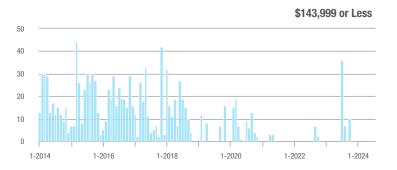

## **Fairfield County**

|                        | Total<br>Showings |                          |                            |              | Buyer Interest (Showings/Listings) |                            |              | Managed<br>Listings      |                            |  |
|------------------------|-------------------|--------------------------|----------------------------|--------------|------------------------------------|----------------------------|--------------|--------------------------|----------------------------|--|
| Price Range            | July<br>2024      | Year-Over-Year<br>Change | Month-Over-Month<br>Change | July<br>2024 | Year-Over-Year<br>Change           | Month-Over-Month<br>Change | July<br>2024 | Year-Over-Year<br>Change | Month-Over-Month<br>Change |  |
| \$143,999 or Less      | 204               | + 4.1%                   | - 23.9%                    | 4.3          | - 12.2%                            | - 17.3%                    | 48           | + 20.0%                  | - 9.4%                     |  |
| \$144,000 to \$201,999 | 408               | + 16.9%                  | + 10.3%                    | 5.3          | - 10.2%                            | - 15.9%                    | 75           | + 23.0%                  | + 25.0%                    |  |
| \$202,000 to \$298,999 | 1,058             | - 49.7%                  | - 14.7%                    | 7.0          | - 34.6%                            | - 17.6%                    | 152          | - 24.4%                  | + 3.4%                     |  |
| \$299,000 or More      | 12,910            | - 9.4%                   | - 6.2%                     | 5.9          | - 18.1%                            | - 4.8%                     | 2,255        | + 5.5%                   | - 3.3%                     |  |
| Total                  | 14,580            | - 13.7%                  | - 6.8%                     | 6.0          | - 18.9%                            | - 4.8%                     | 2,530        | + 3.7%                   | - 2.4%                     |  |