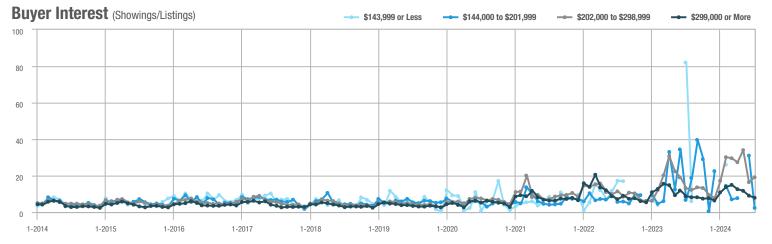

| MLS Area          | Total<br>Showings | Buyer Interest<br>(Showings / Listings) | Managed<br>Listings |
|-------------------|-------------------|-----------------------------------------|---------------------|
| Fairfield County  | 14,580            | 6.0                                     | 2,530               |
| Hartford County   | 15,597            | 8.1                                     | 1,989               |
| Litchfield County | 3,352             | 4.5                                     | 791                 |
| Middlesex County  | 2,743             | 5.5                                     | 528                 |
| New Haven County  | 13,058            | 5.9                                     | 2,286               |
| New London County | 3,706             | 5.1                                     | 765                 |
| Tolland County    | 1,837             | 5.8                                     | 326                 |
| Windham County    | 1,076             | 4.4                                     | 255                 |
| Amston            | 2                 | 0.4                                     | 5                   |
| Andover           | 76                | 7.6                                     | 10                  |
| Ansonia           | 130               | 3.9                                     | 34                  |
| Ashford           | 97                | 6.5                                     | 15                  |
| Avon              | 404               | 7.6                                     | 59                  |
| Barkhamsted       | 152               | 10.9                                    | 14                  |
| Beacon Falls      | 70                | 5.8                                     | 13                  |
| Berlin            | 380               | 10.2                                    | 44                  |
| Bethany           | 77                | 5.8                                     | 14                  |
| Bethel            | 403               | 6.0                                     | 67                  |
| Bethlehem         | 41                | 3.2                                     | 15                  |
| Bloomfield        | 535               | 9.6                                     | 56                  |
| Bolton            | 120               | 5.2                                     | 24                  |
| Bozrah            | 15                | 1.6                                     | 11                  |
| Branford          | 432               | 4.7                                     | 97                  |
| Bridgeport        | 1,304             | 5.9                                     | 219                 |
| Bridgewater       | 29                | 2.5                                     | 13                  |
| Bristol           | 858               | 5.8                                     | 152                 |
| Brookfield        | 434               | 5.0                                     | 87                  |
| Brooklyn          | 75                | 4.4                                     | 17                  |
| Burlington        | 112               | 4.0                                     | 28                  |
| Canaan            | 21                | 3.0                                     | 8                   |
| Canterbury        | 66                | 5.9                                     | 11                  |
| Canton            | 200               | 9.0                                     | 24                  |
| Chaplin           | 7                 | 3.5                                     | 2                   |
| Cheshire          | 354               | 4.7                                     | 77                  |
| Chester           | 62                | 6.2                                     | 10                  |
| Clinton           | 244               | 4.8                                     | 53                  |
| Colchester        | 188               | 7.0                                     | 27                  |
| Colebrook         | 47                | 5.2                                     | 9                   |
| Columbia          | 87                | 5.1                                     | 17                  |
| Cornwall          | 31                | 2.4                                     | 13                  |
| Coventry          | 216               | 5.8                                     | 37                  |
| Cromwell          | 216               | 4.9                                     | 49                  |

| MLS Area      | Total<br>Showings | Buyer Interest (Showings / Listings) | Managed<br>Listings |
|---------------|-------------------|--------------------------------------|---------------------|
| Danbury       | 1,142             | 5.8                                  | 200                 |
| Darien        | 161               | 4.7                                  | 37                  |
| Deep River    | 84                | 6.5                                  | 13                  |
| Derby         | 161               | 4.4                                  | 37                  |
| Durham        | 158               | 9.8                                  | 17                  |
| East Granby   | 102               | 9.2                                  | 12                  |
| East Haddam   | 184               | 4.3                                  | 49                  |
| East Hampton  | 221               | 8.1                                  | 29                  |
| East Hartford | 1,117             | 10.0                                 | 114                 |
| East Haven    | 739               | 7.5                                  | 101                 |
| East Lyme     | 314               | 4.6                                  | 76                  |
| East Windsor  | 183               | 7.2                                  | 28                  |
| Eastford      | 13                | 4.3                                  | 4                   |
| Easton        | 99                | 4.7                                  | 21                  |
| Ellington     | 217               | 6.9                                  | 33                  |
| Enfield       | 757               | 7.3                                  | 105                 |
| Essex         | 230               | 5.8                                  | 40                  |
| Fairfield     | 1,116             | 6.0                                  | 194                 |
| Farmington    | 749               | 8.3                                  | 94                  |
| Franklin      | 8                 | 2.0                                  | 4                   |
| Glastonbury   | 961               | 8.8                                  | 110                 |
| Goshen        | 84                | 4.3                                  | 19                  |
| Granby        | 235               | 7.3                                  | 33                  |
| Greenwich     | 95                | 2.3                                  | 51                  |
| Grisworld     | 137               | 5.2                                  | 27                  |
| Groton        | 305               | 5.1                                  | 65                  |
| Guilford      | 635               | 6.4                                  | 114                 |
| Haddam        | 191               | 6.4                                  | 30                  |
| Hadlyme       | 3                 | 2.0                                  | 2                   |
| Hamden        | 1,345             | 7.4                                  | 185                 |
| Hampton       | 35                | 6.8                                  | 6                   |
| Hartford      | 431               | 4.7                                  | 96                  |
| Hartland      | 7                 | 1.4                                  | 6                   |
| Harwinton     | 86                | 4.7                                  | 22                  |
| Hebron        | 102               | 5.7                                  | 18                  |
| Kent          | 35                | 2.3                                  | 14                  |
| Killingly     | 153               | 4.0                                  | 39                  |
| Killingworth  | 39                | 3.2                                  | 13                  |
| Lebanon       | 158               | 6.8                                  | 25                  |
| Ledyard       | 214               | 4.0                                  | 56                  |
| Lisbon        | 22                | 3.7                                  | 6                   |
| Litchfield    | 135               | 3.7                                  | 39                  |

| MLS Area         | Total<br>Showings | Buyer Interest (Showings / Listings) | Managed<br>Listings |
|------------------|-------------------|--------------------------------------|---------------------|
| Lyme             | 50                | 2.6                                  | 20                  |
| Madison          | 395               | 3.9                                  | 103                 |
| Manchester       | 1,052             | 10.1                                 | 111                 |
| Mansfield        | 132               | 4.9                                  | 29                  |
| Marion           | 10                | 3.3                                  | 3                   |
| Marlborough      | 155               | 8.2                                  | 20                  |
| Meriden          | 968               | 7.6                                  | 127                 |
| Middlebury       | 141               | 3.9                                  | 40                  |
| Middlefield      | 8                 | 1.1                                  | 7                   |
| Middletown       | 627               | 6.2                                  | 104                 |
| Milford          | 906               | 5.6                                  | 163                 |
| Monroe           | 400               | 6.1                                  | 69                  |
| Montville        | 353               | 5.9                                  | 62                  |
| Morris           | 28                | 2.5                                  | 11                  |
| Naugatuck        | 631               | 7.2                                  | 88                  |
| New Britain      | 887               | 8.1                                  | 111                 |
| New Canaan       | 205               | 3.2                                  | 74                  |
| New Fairfield    | 274               | 5.0                                  | 55                  |
| New Hartford     | 68                | 3.2                                  | 21                  |
| New Haven        | 714               | 5.1                                  | 146                 |
| New London       | 234               | 5.1                                  | 46                  |
| New Milford      | 442               | 4.5                                  | 102                 |
| Newington        | 993               | 12.0                                 | 84                  |
| Newtown          | 522               | 4.6                                  | 118                 |
| Norfolk          | 12                | 2.8                                  | 5                   |
| North Branford   | 118               | 3.8                                  | 32                  |
| North Canaan     | 12                | 1.0                                  | 5                   |
| North Haven      | 543               | 8.0                                  | 69                  |
| North Stonington | 52                | 4.0                                  | 14                  |
| Northford        | 56                | 4.3                                  | 14                  |
| Norwalk          | 1,689             | 8.3                                  | 207                 |
| Norwich          | 563               | 6.3                                  | 93                  |
| Old Lyme         | 182               | 4.6                                  | 41                  |
| Old Saybrook     | 311               | 4.3                                  | 74                  |
| Orange           | 277               | 6.0                                  | 46                  |
| Oxford           | 263               | 5.8                                  | 47                  |
| Plainfield       | 126               | 4.3                                  | 30                  |
| Plainville       | 415               | 9.6                                  | 44                  |
| Plymouth         | 255               | 6.1                                  | 42                  |
| Pomfret          | 13                | 1.6                                  | 9                   |
| Portland         | 89                | 5.7                                  | 18                  |
| Preston          | 158               | 9.3                                  | 17                  |

| MLS Area      | Total<br>Showings | Buyer Interest (Showings / Listings) | Managed<br>Listings |
|---------------|-------------------|--------------------------------------|---------------------|
| Prospect      | 75                | 4.2                                  | 18                  |
| Putnam        | 52                | 3.8                                  | 13                  |
| Redding       | 206               | 4.7                                  | 44                  |
| Ridgefield    | 448               | 5.1                                  | 89                  |
| Rocky Hill    | 405               | 6.8                                  | 60                  |
| Roxbury       | 79                | 2.4                                  | 34                  |
| Salem         | 65                | 4.1                                  | 16                  |
| Salisbury     | 17                | 0.9                                  | 22                  |
| Scotland      | 57                | 8.1                                  | 7                   |
| Seymour       | 187               | 4.1                                  | 49                  |
| Sharon        | 51                | 2.6                                  | 23                  |
| Shelton       | 984               | 8.4                                  | 122                 |
| Sherman       | 46                | 1.7                                  | 30                  |
| Simsbury      | 505               | 8.4                                  | 60                  |
| Somers        | 81                | 4.0                                  | 20                  |
| South Windsor | 640               | 10.3                                 | 63                  |
| Southbury     | 472               | 3.8                                  | 123                 |
| Southington   | 725               | 6.0                                  | 125                 |
| Sprague       | 14                | 2.8                                  | 5                   |
| Stafford      | 169               | 5.1                                  | 33                  |
| Stamford      | 2,221             | 6.8                                  | 333                 |
| Sterling      | 28                | 2.3                                  | 13                  |
| Stonington    | 300               | 4.1                                  | 79                  |
| Stratford     | 1,122             | 6.5                                  | 175                 |
| Suffield      | 231               | 6.1                                  | 42                  |
| Thomaston     | 75                | 3.6                                  | 21                  |
| Thompson      | 71                | 4.4                                  | 16                  |
| Tolland       | 210               | 6.7                                  | 33                  |
| Torrington    | 622               | 5.1                                  | 123                 |
| Trumbull      | 698               | 6.6                                  | 106                 |
| Union         | 11                | 11.0                                 | 2                   |
| Vernon        | 320               | 6.2                                  | 53                  |
| Voluntown     | 42                | 5.3                                  | 8                   |
| Wallingford   | 691               | 8.2                                  | 84                  |
| Warren        | 12                | 1.2                                  | 10                  |
| Washington    | 74                | 2.6                                  | 34                  |
| Waterbury     | 1,574             | 6.4                                  | 254                 |
| Waterford     | 332               | 5.4                                  | 67                  |
| Watertown     | 544               | 7.0                                  | 80                  |
| West Hartford | 1,383             | 8.4                                  | 167                 |
| West Haven    | 772               | 6.6                                  | 117                 |
| Westbrook     | 79                | 3.8                                  | 22                  |

| MLS Area      | Total<br>Showings | Buyer Interest<br>(Showings / Listings) | Managed<br>Listings |
|---------------|-------------------|-----------------------------------------|---------------------|
| Weston        | 154               | 3.5                                     | 47                  |
| Westport      | 378               | 4.0                                     | 106                 |
| Wethersfield  | 514               | 10.2                                    | 51                  |
| Willington    | 96                | 5.9                                     | 17                  |
| Wilton        | 479               | 6.1                                     | 79                  |
| Winchester    | 144               | 3.8                                     | 40                  |
| Windham       | 134               | 4.2                                     | 32                  |
| Windsor       | 465               | 8.3                                     | 57                  |
| Windsor Locks | 196               | 6.0                                     | 33                  |
| Winsted       | 54                | 3.1                                     | 18                  |
| Wolcott       | 188               | 3.3                                     | 59                  |
| Woodbridge    | 200               | 4.1                                     | 50                  |
| Woodbury      | 256               | 4.8                                     | 52                  |
| Woodstock     | 149               | 4.1                                     | 40                  |

## **Fairfield County**

|                        | Total<br>Showings |                          |                            |              | Buyer Interest (Showings/Listings) |                            |              | Managed<br>Listings      |                            |  |
|------------------------|-------------------|--------------------------|----------------------------|--------------|------------------------------------|----------------------------|--------------|--------------------------|----------------------------|--|
| Price Range            | July<br>2024      | Year-Over-Year<br>Change | Month-Over-Month<br>Change | July<br>2024 | Year-Over-Year<br>Change           | Month-Over-Month<br>Change | July<br>2024 | Year-Over-Year<br>Change | Month-Over-Month<br>Change |  |
| \$143,999 or Less      | 204               | + 4.1%                   | - 23.9%                    | 4.3          | - 12.2%                            | - 17.3%                    | 48           | + 20.0%                  | - 9.4%                     |  |
| \$144,000 to \$201,999 | 408               | + 16.9%                  | + 10.3%                    | 5.3          | - 10.2%                            | - 15.9%                    | 75           | + 23.0%                  | + 25.0%                    |  |
| \$202,000 to \$298,999 | 1,058             | - 49.7%                  | - 14.7%                    | 7.0          | - 34.6%                            | - 17.6%                    | 152          | - 24.4%                  | + 3.4%                     |  |
| \$299,000 or More      | 12,910            | - 9.4%                   | - 6.2%                     | 5.9          | - 18.1%                            | - 4.8%                     | 2,255        | + 5.5%                   | - 3.3%                     |  |
| Total                  | 14,580            | - 13.7%                  | - 6.8%                     | 6.0          | - 18.9%                            | - 4.8%                     | 2,530        | + 3.7%                   | - 2.4%                     |  |

## **Hartford County**

|                        | Total<br>Showings |                          |                            |              | Buyer Interest (Showings/Listings) |                            |              | Managed<br>Listings      |                            |  |
|------------------------|-------------------|--------------------------|----------------------------|--------------|------------------------------------|----------------------------|--------------|--------------------------|----------------------------|--|
| Price Range            | July<br>2024      | Year-Over-Year<br>Change | Month-Over-Month<br>Change | July<br>2024 | Year-Over-Year<br>Change           | Month-Over-Month<br>Change | July<br>2024 | Year-Over-Year<br>Change | Month-Over-Month<br>Change |  |
| \$143,999 or Less      | 345               | - 61.2%                  | - 36.8%                    | 6.2          | - 41.5%                            | - 31.9%                    | 56           | - 34.1%                  | - 9.7%                     |  |
| \$144,000 to \$201,999 | 1,365             | - 47.1%                  | - 4.1%                     | 11.1         | - 21.8%                            | - 9.8%                     | 127          | - 31.7%                  | + 5.8%                     |  |
| \$202,000 to \$298,999 | 4,392             | - 25.5%                  | - 10.8%                    | 10.3         | - 14.2%                            | - 11.2%                    | 430          | - 13.0%                  | - 0.2%                     |  |
| \$299,000 or More      | 9,495             | + 12.4%                  | - 8.3%                     | 7.2          | - 1.4%                             | - 7.7%                     | 1,376        | + 12.9%                  | - 0.7%                     |  |
| Total                  | 15,597            | - 12.5%                  | - 9.6%                     | 8.1          | - 12.9%                            | - 10.0%                    | 1,989        | + 0.3%                   | - 0.5%                     |  |

## **Litchfield County**

|                        | Total<br>Showings |                          |                            |              | Buyer Interest (Showings/Listings) |                            |              | Managed<br>Listings      |                            |  |
|------------------------|-------------------|--------------------------|----------------------------|--------------|------------------------------------|----------------------------|--------------|--------------------------|----------------------------|--|
| Price Range            | July<br>2024      | Year-Over-Year<br>Change | Month-Over-Month<br>Change | July<br>2024 | Year-Over-Year<br>Change           | Month-Over-Month<br>Change | July<br>2024 | Year-Over-Year<br>Change | Month-Over-Month<br>Change |  |
| \$143,999 or Less      | 102               | + 52.2%                  | + 30.8%                    | 10.2         | + 161.5%                           | + 137.2%                   | 10           | - 41.2%                  | - 44.4%                    |  |
| \$144,000 to \$201,999 | 175               | - 58.7%                  | - 7.4%                     | 5.4          | - 18.2%                            | + 14.9%                    | 33           | - 49.2%                  | - 19.5%                    |  |
| \$202,000 to \$298,999 | 785               | - 32.1%                  | - 6.8%                     | 6.1          | - 26.5%                            | - 18.7%                    | 129          | - 10.4%                  | + 12.2%                    |  |
| \$299,000 or More      | 2,290             | + 28.6%                  | + 12.5%                    | 3.9          | + 8.3%                             | + 11.4%                    | 619          | + 11.5%                  | - 2.2%                     |  |
| Total                  | 3,352             | - 2.2%                   | + 6.6%                     | 4.5          | - 6.3%                             | + 7.1%                     | 791          | + 1.3%                   | - 2.0%                     |  |

### **Middlesex County**

|                        | Total<br>Showings |                          |                            |              | Buyer Interest (Showings/Listings) |                            |              | Managed<br>Listings      |                            |  |
|------------------------|-------------------|--------------------------|----------------------------|--------------|------------------------------------|----------------------------|--------------|--------------------------|----------------------------|--|
| Price Range            | July<br>2024      | Year-Over-Year<br>Change | Month-Over-Month<br>Change | July<br>2024 | Year-Over-Year<br>Change           | Month-Over-Month<br>Change | July<br>2024 | Year-Over-Year<br>Change | Month-Over-Month<br>Change |  |
| \$143,999 or Less      | 62                | - 75.1%                  | + 47.6%                    | 10.3         | - 8.8%                             | + 47.1%                    | 6            | - 72.7%                  | 0.0%                       |  |
| \$144,000 to \$201,999 | 220               | - 48.7%                  | - 29.5%                    | 9.2          | - 8.0%                             | - 8.9%                     | 24           | - 44.2%                  | - 25.0%                    |  |
| \$202,000 to \$298,999 | 305               | - 57.8%                  | - 44.3%                    | 6.1          | - 35.1%                            | - 30.7%                    | 51           | - 35.4%                  | - 20.3%                    |  |
| \$299,000 or More      | 2,156             | + 9.6%                   | + 6.6%                     | 5.1          | - 10.5%                            | 0.0%                       | 447          | + 19.2%                  | + 4.9%                     |  |
| Total                  | 2.743             | - 18.6%                  | - 6.2%                     | 5.5          | - 20.3%                            | - 6.8%                     | 528          | + 1.7%                   | 0.0%                       |  |

### **New Haven County**

|                        | Total<br>Showings |                          |                            |              | Buyer Interest (Showings/Listings) |                            |              | Managed<br>Listings      |                            |  |
|------------------------|-------------------|--------------------------|----------------------------|--------------|------------------------------------|----------------------------|--------------|--------------------------|----------------------------|--|
| Price Range            | July<br>2024      | Year-Over-Year<br>Change | Month-Over-Month<br>Change | July<br>2024 | Year-Over-Year<br>Change           | Month-Over-Month<br>Change | July<br>2024 | Year-Over-Year<br>Change | Month-Over-Month<br>Change |  |
| \$143,999 or Less      | 266               | - 56.4%                  | - 23.1%                    | 5.2          | - 27.8%                            | - 1.9%                     | 53           | - 40.4%                  | - 20.9%                    |  |
| \$144,000 to \$201,999 | 993               | - 43.3%                  | - 30.3%                    | 6.8          | - 33.3%                            | - 28.4%                    | 149          | - 14.9%                  | - 2.6%                     |  |
| \$202,000 to \$298,999 | 3,185             | - 29.2%                  | - 11.4%                    | 7.7          | - 13.5%                            | - 8.3%                     | 416          | - 20.3%                  | - 4.4%                     |  |
| \$299,000 or More      | 8,614             | + 14.0%                  | - 3.4%                     | 5.3          | - 5.4%                             | - 3.6%                     | 1,668        | + 16.7%                  | - 1.2%                     |  |
| Total                  | 13.058            | - 9.4%                   | - 8.6%                     | 5.9          | - 13.2%                            | - 6.3%                     | 2.286        | + 3.2%                   | - 2.5%                     |  |

## **New London County**

|                        | Total<br>Showings |                          |                            |              | Buyer Interest (Showings/Listings) |                            |              | Managed<br>Listings      |                            |  |
|------------------------|-------------------|--------------------------|----------------------------|--------------|------------------------------------|----------------------------|--------------|--------------------------|----------------------------|--|
| Price Range            | July<br>2024      | Year-Over-Year<br>Change | Month-Over-Month<br>Change | July<br>2024 | Year-Over-Year<br>Change           | Month-Over-Month<br>Change | July<br>2024 | Year-Over-Year<br>Change | Month-Over-Month<br>Change |  |
| \$143,999 or Less      | 57                | + 78.1%                  | - 50.0%                    | 4.4          | 0.0%                               | - 45.7%                    | 13           | + 44.4%                  | - 13.3%                    |  |
| \$144,000 to \$201,999 | 351               | - 26.4%                  | + 16.2%                    | 8.8          | + 1.1%                             | + 4.8%                     | 41           | - 28.1%                  | + 10.8%                    |  |
| \$202,000 to \$298,999 | 971               | - 24.5%                  | - 18.4%                    | 7.6          | - 13.6%                            | - 19.1%                    | 129          | - 14.6%                  | + 3.2%                     |  |
| \$299,000 or More      | 2,327             | + 3.2%                   | - 3.3%                     | 4.3          | - 12.2%                            | 0.0%                       | 582          | + 13.0%                  | - 4.7%                     |  |
| Total                  | 3.706             | - 8.5%                   | - 7.6%                     | 5.1          | - 15.0%                            | - 5.6%                     | 765          | + 4.5%                   | - 2.9%                     |  |

### **Tolland County**

|                        | Total<br>Showings |                          |                            |              | Buyer Interest (Showings/Listings) |                            |              | Managed<br>Listings      |                            |  |
|------------------------|-------------------|--------------------------|----------------------------|--------------|------------------------------------|----------------------------|--------------|--------------------------|----------------------------|--|
| Price Range            | July<br>2024      | Year-Over-Year<br>Change | Month-Over-Month<br>Change | July<br>2024 | Year-Over-Year<br>Change           | Month-Over-Month<br>Change | July<br>2024 | Year-Over-Year<br>Change | Month-Over-Month<br>Change |  |
| \$143,999 or Less      | 20                | - 90.9%                  | - 16.7%                    | 5.0          | - 54.5%                            | - 16.7%                    | 4            | - 80.0%                  | 0.0%                       |  |
| \$144,000 to \$201,999 | 83                | - 84.7%                  | - 81.1%                    | 4.0          | - 77.9%                            | - 78.1%                    | 21           | - 30.0%                  | - 12.5%                    |  |
| \$202,000 to \$298,999 | 401               | - 39.2%                  | - 24.1%                    | 7.3          | - 31.1%                            | - 40.7%                    | 55           | - 14.1%                  | + 25.0%                    |  |
| \$299,000 or More      | 1,333             | + 3.1%                   | - 18.8%                    | 5.6          | - 8.2%                             | - 18.8%                    | 246          | + 6.5%                   | - 2.4%                     |  |
| Total                  | 1,837             | - 32.3%                  | - 30.3%                    | 5.8          | - 31.0%                            | - 32.6%                    | 326          | - 5.5%                   | + 0.6%                     |  |

## **Windham County**

|                        |              | Total<br>Showin          |                            |              | Buyer Into<br>(Showings/L |                            | Managed<br>Listings |                          |                            |
|------------------------|--------------|--------------------------|----------------------------|--------------|---------------------------|----------------------------|---------------------|--------------------------|----------------------------|
| Price Range            | July<br>2024 | Year-Over-Year<br>Change | Month-Over-Month<br>Change | July<br>2024 | Year-Over-Year<br>Change  | Month-Over-Month<br>Change | July<br>2024        | Year-Over-Year<br>Change | Month-Over-Month<br>Change |
| \$143,999 or Less      | 14           | - 80.0%                  | - 60.0%                    | 3.5          | - 55.1%                   | - 25.5%                    | 4                   | - 60.0%                  | - 50.0%                    |
| \$144,000 to \$201,999 | 140          | + 0.7%                   | + 68.7%                    | 9.1          | + 44.4%                   | + 106.8%                   | 16                  | - 27.3%                  | - 20.0%                    |
| \$202,000 to \$298,999 | 286          | - 30.4%                  | - 17.1%                    | 5.3          | - 15.9%                   | - 19.7%                    | 53                  | - 20.9%                  | + 1.9%                     |
| \$299,000 or More      | 636          | + 84.9%                  | + 4.4%                     | 3.7          | + 23.3%                   | - 2.6%                     | 182                 | + 41.1%                  | + 2.8%                     |
| Total                  | 1.076        | + 11.6%                  | + 0.4%                     | 4.4          | - 4.3%                    | - 2.2%                     | 255                 | + 11.8%                  | - 0.8%                     |