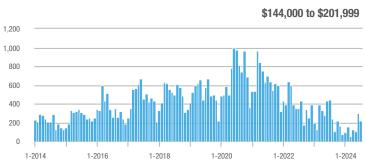

## **Fairfield County**

|                        | Total<br>Showings |                          |                            |              | Buyer Interest (Showings/Listings) |                            |              | Managed<br>Listings      |                            |  |
|------------------------|-------------------|--------------------------|----------------------------|--------------|------------------------------------|----------------------------|--------------|--------------------------|----------------------------|--|
| Price Range            | July<br>2024      | Year-Over-Year<br>Change | Month-Over-Month<br>Change | July<br>2024 | Year-Over-Year<br>Change           | Month-Over-Month<br>Change | July<br>2024 | Year-Over-Year<br>Change | Month-Over-Month<br>Change |  |
| \$143,999 or Less      | 204               | + 4.1%                   | - 23.9%                    | 4.3          | - 12.2%                            | - 17.3%                    | 48           | + 20.0%                  | - 9.4%                     |  |
| \$144,000 to \$201,999 | 408               | + 16.9%                  | + 10.3%                    | 5.3          | - 10.2%                            | - 15.9%                    | 75           | + 23.0%                  | + 25.0%                    |  |
| \$202,000 to \$298,999 | 1,058             | - 49.7%                  | - 14.7%                    | 7.0          | - 34.6%                            | - 17.6%                    | 152          | - 24.4%                  | + 3.4%                     |  |
| \$299,000 or More      | 12,910            | - 9.4%                   | - 6.2%                     | 5.9          | - 18.1%                            | - 4.8%                     | 2,255        | + 5.5%                   | - 3.3%                     |  |
| Total                  | 14,580            | - 13.7%                  | - 6.8%                     | 6.0          | - 18.9%                            | - 4.8%                     | 2,530        | + 3.7%                   | - 2.4%                     |  |

## **Hartford County**

|                        | Total<br>Showings |                          |                            |              | Buyer Interest (Showings/Listings) |                            |              | Managed<br>Listings      |                            |  |
|------------------------|-------------------|--------------------------|----------------------------|--------------|------------------------------------|----------------------------|--------------|--------------------------|----------------------------|--|
| Price Range            | July<br>2024      | Year-Over-Year<br>Change | Month-Over-Month<br>Change | July<br>2024 | Year-Over-Year<br>Change           | Month-Over-Month<br>Change | July<br>2024 | Year-Over-Year<br>Change | Month-Over-Month<br>Change |  |
| \$143,999 or Less      | 345               | - 61.2%                  | - 36.8%                    | 6.2          | - 41.5%                            | - 31.9%                    | 56           | - 34.1%                  | - 9.7%                     |  |
| \$144,000 to \$201,999 | 1,365             | - 47.1%                  | - 4.1%                     | 11.1         | - 21.8%                            | - 9.8%                     | 127          | - 31.7%                  | + 5.8%                     |  |
| \$202,000 to \$298,999 | 4,392             | - 25.5%                  | - 10.8%                    | 10.3         | - 14.2%                            | - 11.2%                    | 430          | - 13.0%                  | - 0.2%                     |  |
| \$299,000 or More      | 9,495             | + 12.4%                  | - 8.3%                     | 7.2          | - 1.4%                             | - 7.7%                     | 1,376        | + 12.9%                  | - 0.7%                     |  |
| Total                  | 15,597            | - 12.5%                  | - 9.6%                     | 8.1          | - 12.9%                            | - 10.0%                    | 1,989        | + 0.3%                   | - 0.5%                     |  |

## **Litchfield County**

|                        | Total<br>Showings |                          |                            |              | Buyer Interest (Showings/Listings) |                            |              | Managed<br>Listings      |                            |  |
|------------------------|-------------------|--------------------------|----------------------------|--------------|------------------------------------|----------------------------|--------------|--------------------------|----------------------------|--|
| Price Range            | July<br>2024      | Year-Over-Year<br>Change | Month-Over-Month<br>Change | July<br>2024 | Year-Over-Year<br>Change           | Month-Over-Month<br>Change | July<br>2024 | Year-Over-Year<br>Change | Month-Over-Month<br>Change |  |
| \$143,999 or Less      | 102               | + 52.2%                  | + 30.8%                    | 10.2         | + 161.5%                           | + 137.2%                   | 10           | - 41.2%                  | - 44.4%                    |  |
| \$144,000 to \$201,999 | 175               | - 58.7%                  | - 7.4%                     | 5.4          | - 18.2%                            | + 14.9%                    | 33           | - 49.2%                  | - 19.5%                    |  |
| \$202,000 to \$298,999 | 785               | - 32.1%                  | - 6.8%                     | 6.1          | - 26.5%                            | - 18.7%                    | 129          | - 10.4%                  | + 12.2%                    |  |
| \$299,000 or More      | 2,290             | + 28.6%                  | + 12.5%                    | 3.9          | + 8.3%                             | + 11.4%                    | 619          | + 11.5%                  | - 2.2%                     |  |
| Total                  | 3,352             | - 2.2%                   | + 6.6%                     | 4.5          | - 6.3%                             | + 7.1%                     | 791          | + 1.3%                   | - 2.0%                     |  |

### **Middlesex County**

|                        | Total<br>Showings |                          |                            |              | Buyer Interest (Showings/Listings) |                            |              | Managed<br>Listings      |                            |  |
|------------------------|-------------------|--------------------------|----------------------------|--------------|------------------------------------|----------------------------|--------------|--------------------------|----------------------------|--|
| Price Range            | July<br>2024      | Year-Over-Year<br>Change | Month-Over-Month<br>Change | July<br>2024 | Year-Over-Year<br>Change           | Month-Over-Month<br>Change | July<br>2024 | Year-Over-Year<br>Change | Month-Over-Month<br>Change |  |
| \$143,999 or Less      | 62                | - 75.1%                  | + 47.6%                    | 10.3         | - 8.8%                             | + 47.1%                    | 6            | - 72.7%                  | 0.0%                       |  |
| \$144,000 to \$201,999 | 220               | - 48.7%                  | - 29.5%                    | 9.2          | - 8.0%                             | - 8.9%                     | 24           | - 44.2%                  | - 25.0%                    |  |
| \$202,000 to \$298,999 | 305               | - 57.8%                  | - 44.3%                    | 6.1          | - 35.1%                            | - 30.7%                    | 51           | - 35.4%                  | - 20.3%                    |  |
| \$299,000 or More      | 2,156             | + 9.6%                   | + 6.6%                     | 5.1          | - 10.5%                            | 0.0%                       | 447          | + 19.2%                  | + 4.9%                     |  |
| Total                  | 2.743             | - 18.6%                  | - 6.2%                     | 5.5          | - 20.3%                            | - 6.8%                     | 528          | + 1.7%                   | 0.0%                       |  |

### **New Haven County**

|                        | Total<br>Showings |                          |                            |              | Buyer Interest (Showings/Listings) |                            |              | Managed<br>Listings      |                            |  |
|------------------------|-------------------|--------------------------|----------------------------|--------------|------------------------------------|----------------------------|--------------|--------------------------|----------------------------|--|
| Price Range            | July<br>2024      | Year-Over-Year<br>Change | Month-Over-Month<br>Change | July<br>2024 | Year-Over-Year<br>Change           | Month-Over-Month<br>Change | July<br>2024 | Year-Over-Year<br>Change | Month-Over-Month<br>Change |  |
| \$143,999 or Less      | 266               | - 56.4%                  | - 23.1%                    | 5.2          | - 27.8%                            | - 1.9%                     | 53           | - 40.4%                  | - 20.9%                    |  |
| \$144,000 to \$201,999 | 993               | - 43.3%                  | - 30.3%                    | 6.8          | - 33.3%                            | - 28.4%                    | 149          | - 14.9%                  | - 2.6%                     |  |
| \$202,000 to \$298,999 | 3,185             | - 29.2%                  | - 11.4%                    | 7.7          | - 13.5%                            | - 8.3%                     | 416          | - 20.3%                  | - 4.4%                     |  |
| \$299,000 or More      | 8,614             | + 14.0%                  | - 3.4%                     | 5.3          | - 5.4%                             | - 3.6%                     | 1,668        | + 16.7%                  | - 1.2%                     |  |
| Total                  | 13.058            | - 9.4%                   | - 8.6%                     | 5.9          | - 13.2%                            | - 6.3%                     | 2.286        | + 3.2%                   | - 2.5%                     |  |

## **New London County**

|                        | Total<br>Showings |                          |                            |              | Buyer Interest (Showings/Listings) |                            |              | Managed<br>Listings      |                            |  |
|------------------------|-------------------|--------------------------|----------------------------|--------------|------------------------------------|----------------------------|--------------|--------------------------|----------------------------|--|
| Price Range            | July<br>2024      | Year-Over-Year<br>Change | Month-Over-Month<br>Change | July<br>2024 | Year-Over-Year<br>Change           | Month-Over-Month<br>Change | July<br>2024 | Year-Over-Year<br>Change | Month-Over-Month<br>Change |  |
| \$143,999 or Less      | 57                | + 78.1%                  | - 50.0%                    | 4.4          | 0.0%                               | - 45.7%                    | 13           | + 44.4%                  | - 13.3%                    |  |
| \$144,000 to \$201,999 | 351               | - 26.4%                  | + 16.2%                    | 8.8          | + 1.1%                             | + 4.8%                     | 41           | - 28.1%                  | + 10.8%                    |  |
| \$202,000 to \$298,999 | 971               | - 24.5%                  | - 18.4%                    | 7.6          | - 13.6%                            | - 19.1%                    | 129          | - 14.6%                  | + 3.2%                     |  |
| \$299,000 or More      | 2,327             | + 3.2%                   | - 3.3%                     | 4.3          | - 12.2%                            | 0.0%                       | 582          | + 13.0%                  | - 4.7%                     |  |
| Total                  | 3.706             | - 8.5%                   | - 7.6%                     | 5.1          | - 15.0%                            | - 5.6%                     | 765          | + 4.5%                   | - 2.9%                     |  |

### **Tolland County**

|                        | Total<br>Showings |                          |                            |              | Buyer Interest (Showings/Listings) |                            |              | Managed<br>Listings      |                            |  |
|------------------------|-------------------|--------------------------|----------------------------|--------------|------------------------------------|----------------------------|--------------|--------------------------|----------------------------|--|
| Price Range            | July<br>2024      | Year-Over-Year<br>Change | Month-Over-Month<br>Change | July<br>2024 | Year-Over-Year<br>Change           | Month-Over-Month<br>Change | July<br>2024 | Year-Over-Year<br>Change | Month-Over-Month<br>Change |  |
| \$143,999 or Less      | 20                | - 90.9%                  | - 16.7%                    | 5.0          | - 54.5%                            | - 16.7%                    | 4            | - 80.0%                  | 0.0%                       |  |
| \$144,000 to \$201,999 | 83                | - 84.7%                  | - 81.1%                    | 4.0          | - 77.9%                            | - 78.1%                    | 21           | - 30.0%                  | - 12.5%                    |  |
| \$202,000 to \$298,999 | 401               | - 39.2%                  | - 24.1%                    | 7.3          | - 31.1%                            | - 40.7%                    | 55           | - 14.1%                  | + 25.0%                    |  |
| \$299,000 or More      | 1,333             | + 3.1%                   | - 18.8%                    | 5.6          | - 8.2%                             | - 18.8%                    | 246          | + 6.5%                   | - 2.4%                     |  |
| Total                  | 1,837             | - 32.3%                  | - 30.3%                    | 5.8          | - 31.0%                            | - 32.6%                    | 326          | - 5.5%                   | + 0.6%                     |  |

## **Windham County**

|                        |              | Total<br>Showin          |                            |              | Buyer Into<br>(Showings/L |                            | Managed<br>Listings |                          |                            |
|------------------------|--------------|--------------------------|----------------------------|--------------|---------------------------|----------------------------|---------------------|--------------------------|----------------------------|
| Price Range            | July<br>2024 | Year-Over-Year<br>Change | Month-Over-Month<br>Change | July<br>2024 | Year-Over-Year<br>Change  | Month-Over-Month<br>Change | July<br>2024        | Year-Over-Year<br>Change | Month-Over-Month<br>Change |
| \$143,999 or Less      | 14           | - 80.0%                  | - 60.0%                    | 3.5          | - 55.1%                   | - 25.5%                    | 4                   | - 60.0%                  | - 50.0%                    |
| \$144,000 to \$201,999 | 140          | + 0.7%                   | + 68.7%                    | 9.1          | + 44.4%                   | + 106.8%                   | 16                  | - 27.3%                  | - 20.0%                    |
| \$202,000 to \$298,999 | 286          | - 30.4%                  | - 17.1%                    | 5.3          | - 15.9%                   | - 19.7%                    | 53                  | - 20.9%                  | + 1.9%                     |
| \$299,000 or More      | 636          | + 84.9%                  | + 4.4%                     | 3.7          | + 23.3%                   | - 2.6%                     | 182                 | + 41.1%                  | + 2.8%                     |
| Total                  | 1.076        | + 11.6%                  | + 0.4%                     | 4.4          | - 4.3%                    | - 2.2%                     | 255                 | + 11.8%                  | - 0.8%                     |