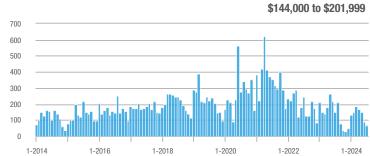

## **Fairfield County**

|                        | Total<br>Showings |                          |                            |              | Buyer Interest (Showings/Listings) |                            |              | Managed<br>Listings      |                            |  |
|------------------------|-------------------|--------------------------|----------------------------|--------------|------------------------------------|----------------------------|--------------|--------------------------|----------------------------|--|
| Price Range            | July<br>2024      | Year-Over-Year<br>Change | Month-Over-Month<br>Change | July<br>2024 | Year-Over-Year<br>Change           | Month-Over-Month<br>Change | July<br>2024 | Year-Over-Year<br>Change | Month-Over-Month<br>Change |  |
| \$143,999 or Less      | 204               | + 4.1%                   | - 23.9%                    | 4.3          | - 12.2%                            | - 17.3%                    | 48           | + 20.0%                  | - 9.4%                     |  |
| \$144,000 to \$201,999 | 408               | + 16.9%                  | + 10.3%                    | 5.3          | - 10.2%                            | - 15.9%                    | 75           | + 23.0%                  | + 25.0%                    |  |
| \$202,000 to \$298,999 | 1,058             | - 49.7%                  | - 14.7%                    | 7.0          | - 34.6%                            | - 17.6%                    | 152          | - 24.4%                  | + 3.4%                     |  |
| \$299,000 or More      | 12,910            | - 9.4%                   | - 6.2%                     | 5.9          | - 18.1%                            | - 4.8%                     | 2,255        | + 5.5%                   | - 3.3%                     |  |
| Total                  | 14,580            | - 13.7%                  | - 6.8%                     | 6.0          | - 18.9%                            | - 4.8%                     | 2,530        | + 3.7%                   | - 2.4%                     |  |

## **Hartford County**

|                        | Total<br>Showings |                          |                            |              | Buyer Interest (Showings/Listings) |                            |              | Managed<br>Listings      |                            |  |
|------------------------|-------------------|--------------------------|----------------------------|--------------|------------------------------------|----------------------------|--------------|--------------------------|----------------------------|--|
| Price Range            | July<br>2024      | Year-Over-Year<br>Change | Month-Over-Month<br>Change | July<br>2024 | Year-Over-Year<br>Change           | Month-Over-Month<br>Change | July<br>2024 | Year-Over-Year<br>Change | Month-Over-Month<br>Change |  |
| \$143,999 or Less      | 345               | - 61.2%                  | - 36.8%                    | 6.2          | - 41.5%                            | - 31.9%                    | 56           | - 34.1%                  | - 9.7%                     |  |
| \$144,000 to \$201,999 | 1,365             | - 47.1%                  | - 4.1%                     | 11.1         | - 21.8%                            | - 9.8%                     | 127          | - 31.7%                  | + 5.8%                     |  |
| \$202,000 to \$298,999 | 4,392             | - 25.5%                  | - 10.8%                    | 10.3         | - 14.2%                            | - 11.2%                    | 430          | - 13.0%                  | - 0.2%                     |  |
| \$299,000 or More      | 9,495             | + 12.4%                  | - 8.3%                     | 7.2          | - 1.4%                             | - 7.7%                     | 1,376        | + 12.9%                  | - 0.7%                     |  |
| Total                  | 15,597            | - 12.5%                  | - 9.6%                     | 8.1          | - 12.9%                            | - 10.0%                    | 1,989        | + 0.3%                   | - 0.5%                     |  |

## **Litchfield County**

|                        | Total<br>Showings |                          |                            |              | Buyer Interest (Showings/Listings) |                            |              | Managed<br>Listings      |                            |  |
|------------------------|-------------------|--------------------------|----------------------------|--------------|------------------------------------|----------------------------|--------------|--------------------------|----------------------------|--|
| Price Range            | July<br>2024      | Year-Over-Year<br>Change | Month-Over-Month<br>Change | July<br>2024 | Year-Over-Year<br>Change           | Month-Over-Month<br>Change | July<br>2024 | Year-Over-Year<br>Change | Month-Over-Month<br>Change |  |
| \$143,999 or Less      | 102               | + 52.2%                  | + 30.8%                    | 10.2         | + 161.5%                           | + 137.2%                   | 10           | - 41.2%                  | - 44.4%                    |  |
| \$144,000 to \$201,999 | 175               | - 58.7%                  | - 7.4%                     | 5.4          | - 18.2%                            | + 14.9%                    | 33           | - 49.2%                  | - 19.5%                    |  |
| \$202,000 to \$298,999 | 785               | - 32.1%                  | - 6.8%                     | 6.1          | - 26.5%                            | - 18.7%                    | 129          | - 10.4%                  | + 12.2%                    |  |
| \$299,000 or More      | 2,290             | + 28.6%                  | + 12.5%                    | 3.9          | + 8.3%                             | + 11.4%                    | 619          | + 11.5%                  | - 2.2%                     |  |
| Total                  | 3,352             | - 2.2%                   | + 6.6%                     | 4.5          | - 6.3%                             | + 7.1%                     | 791          | + 1.3%                   | - 2.0%                     |  |

### **Middlesex County**

|                        | Total<br>Showings |                          |                            |              | Buyer Interest (Showings/Listings) |                            |              | Managed<br>Listings      |                            |  |
|------------------------|-------------------|--------------------------|----------------------------|--------------|------------------------------------|----------------------------|--------------|--------------------------|----------------------------|--|
| Price Range            | July<br>2024      | Year-Over-Year<br>Change | Month-Over-Month<br>Change | July<br>2024 | Year-Over-Year<br>Change           | Month-Over-Month<br>Change | July<br>2024 | Year-Over-Year<br>Change | Month-Over-Month<br>Change |  |
| \$143,999 or Less      | 62                | - 75.1%                  | + 47.6%                    | 10.3         | - 8.8%                             | + 47.1%                    | 6            | - 72.7%                  | 0.0%                       |  |
| \$144,000 to \$201,999 | 220               | - 48.7%                  | - 29.5%                    | 9.2          | - 8.0%                             | - 8.9%                     | 24           | - 44.2%                  | - 25.0%                    |  |
| \$202,000 to \$298,999 | 305               | - 57.8%                  | - 44.3%                    | 6.1          | - 35.1%                            | - 30.7%                    | 51           | - 35.4%                  | - 20.3%                    |  |
| \$299,000 or More      | 2,156             | + 9.6%                   | + 6.6%                     | 5.1          | - 10.5%                            | 0.0%                       | 447          | + 19.2%                  | + 4.9%                     |  |
| Total                  | 2.743             | - 18.6%                  | - 6.2%                     | 5.5          | - 20.3%                            | - 6.8%                     | 528          | + 1.7%                   | 0.0%                       |  |

### **New Haven County**

|                        | Total<br>Showings |                          |                            |              | Buyer Interest (Showings/Listings) |                            |              | Managed<br>Listings      |                            |  |
|------------------------|-------------------|--------------------------|----------------------------|--------------|------------------------------------|----------------------------|--------------|--------------------------|----------------------------|--|
| Price Range            | July<br>2024      | Year-Over-Year<br>Change | Month-Over-Month<br>Change | July<br>2024 | Year-Over-Year<br>Change           | Month-Over-Month<br>Change | July<br>2024 | Year-Over-Year<br>Change | Month-Over-Month<br>Change |  |
| \$143,999 or Less      | 266               | - 56.4%                  | - 23.1%                    | 5.2          | - 27.8%                            | - 1.9%                     | 53           | - 40.4%                  | - 20.9%                    |  |
| \$144,000 to \$201,999 | 993               | - 43.3%                  | - 30.3%                    | 6.8          | - 33.3%                            | - 28.4%                    | 149          | - 14.9%                  | - 2.6%                     |  |
| \$202,000 to \$298,999 | 3,185             | - 29.2%                  | - 11.4%                    | 7.7          | - 13.5%                            | - 8.3%                     | 416          | - 20.3%                  | - 4.4%                     |  |
| \$299,000 or More      | 8,614             | + 14.0%                  | - 3.4%                     | 5.3          | - 5.4%                             | - 3.6%                     | 1,668        | + 16.7%                  | - 1.2%                     |  |
| Total                  | 13.058            | - 9.4%                   | - 8.6%                     | 5.9          | - 13.2%                            | - 6.3%                     | 2.286        | + 3.2%                   | - 2.5%                     |  |

## **New London County**

|                        | Total<br>Showings |                          |                            |              | Buyer Interest (Showings/Listings) |                            |              | Managed<br>Listings      |                            |  |
|------------------------|-------------------|--------------------------|----------------------------|--------------|------------------------------------|----------------------------|--------------|--------------------------|----------------------------|--|
| Price Range            | July<br>2024      | Year-Over-Year<br>Change | Month-Over-Month<br>Change | July<br>2024 | Year-Over-Year<br>Change           | Month-Over-Month<br>Change | July<br>2024 | Year-Over-Year<br>Change | Month-Over-Month<br>Change |  |
| \$143,999 or Less      | 57                | + 78.1%                  | - 50.0%                    | 4.4          | 0.0%                               | - 45.7%                    | 13           | + 44.4%                  | - 13.3%                    |  |
| \$144,000 to \$201,999 | 351               | - 26.4%                  | + 16.2%                    | 8.8          | + 1.1%                             | + 4.8%                     | 41           | - 28.1%                  | + 10.8%                    |  |
| \$202,000 to \$298,999 | 971               | - 24.5%                  | - 18.4%                    | 7.6          | - 13.6%                            | - 19.1%                    | 129          | - 14.6%                  | + 3.2%                     |  |
| \$299,000 or More      | 2,327             | + 3.2%                   | - 3.3%                     | 4.3          | - 12.2%                            | 0.0%                       | 582          | + 13.0%                  | - 4.7%                     |  |
| Total                  | 3.706             | - 8.5%                   | - 7.6%                     | 5.1          | - 15.0%                            | - 5.6%                     | 765          | + 4.5%                   | - 2.9%                     |  |

### **Tolland County**

|                        | Total<br>Showings |                          |                            |              | Buyer Interest (Showings/Listings) |                            |              | Managed<br>Listings      |                            |  |
|------------------------|-------------------|--------------------------|----------------------------|--------------|------------------------------------|----------------------------|--------------|--------------------------|----------------------------|--|
| Price Range            | July<br>2024      | Year-Over-Year<br>Change | Month-Over-Month<br>Change | July<br>2024 | Year-Over-Year<br>Change           | Month-Over-Month<br>Change | July<br>2024 | Year-Over-Year<br>Change | Month-Over-Month<br>Change |  |
| \$143,999 or Less      | 20                | - 90.9%                  | - 16.7%                    | 5.0          | - 54.5%                            | - 16.7%                    | 4            | - 80.0%                  | 0.0%                       |  |
| \$144,000 to \$201,999 | 83                | - 84.7%                  | - 81.1%                    | 4.0          | - 77.9%                            | - 78.1%                    | 21           | - 30.0%                  | - 12.5%                    |  |
| \$202,000 to \$298,999 | 401               | - 39.2%                  | - 24.1%                    | 7.3          | - 31.1%                            | - 40.7%                    | 55           | - 14.1%                  | + 25.0%                    |  |
| \$299,000 or More      | 1,333             | + 3.1%                   | - 18.8%                    | 5.6          | - 8.2%                             | - 18.8%                    | 246          | + 6.5%                   | - 2.4%                     |  |
| Total                  | 1,837             | - 32.3%                  | - 30.3%                    | 5.8          | - 31.0%                            | - 32.6%                    | 326          | - 5.5%                   | + 0.6%                     |  |

## **Windham County**

|                        |              | Total<br>Showin          |                            |              | Buyer Into<br>(Showings/L |                            | Managed<br>Listings |                          |                            |
|------------------------|--------------|--------------------------|----------------------------|--------------|---------------------------|----------------------------|---------------------|--------------------------|----------------------------|
| Price Range            | July<br>2024 | Year-Over-Year<br>Change | Month-Over-Month<br>Change | July<br>2024 | Year-Over-Year<br>Change  | Month-Over-Month<br>Change | July<br>2024        | Year-Over-Year<br>Change | Month-Over-Month<br>Change |
| \$143,999 or Less      | 14           | - 80.0%                  | - 60.0%                    | 3.5          | - 55.1%                   | - 25.5%                    | 4                   | - 60.0%                  | - 50.0%                    |
| \$144,000 to \$201,999 | 140          | + 0.7%                   | + 68.7%                    | 9.1          | + 44.4%                   | + 106.8%                   | 16                  | - 27.3%                  | - 20.0%                    |
| \$202,000 to \$298,999 | 286          | - 30.4%                  | - 17.1%                    | 5.3          | - 15.9%                   | - 19.7%                    | 53                  | - 20.9%                  | + 1.9%                     |
| \$299,000 or More      | 636          | + 84.9%                  | + 4.4%                     | 3.7          | + 23.3%                   | - 2.6%                     | 182                 | + 41.1%                  | + 2.8%                     |
| Total                  | 1.076        | + 11.6%                  | + 0.4%                     | 4.4          | - 4.3%                    | - 2.2%                     | 255                 | + 11.8%                  | - 0.8%                     |