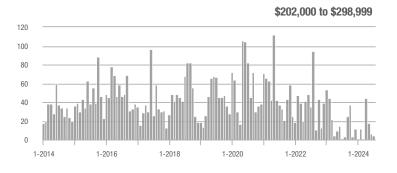

## **Fairfield County**

|                        | Total<br>Showings |                          |                            |              | Buyer Interest (Showings/Listings) |                            |              | Managed<br>Listings      |                            |  |
|------------------------|-------------------|--------------------------|----------------------------|--------------|------------------------------------|----------------------------|--------------|--------------------------|----------------------------|--|
| Price Range            | July<br>2024      | Year-Over-Year<br>Change | Month-Over-Month<br>Change | July<br>2024 | Year-Over-Year<br>Change           | Month-Over-Month<br>Change | July<br>2024 | Year-Over-Year<br>Change | Month-Over-Month<br>Change |  |
| \$143,999 or Less      | 204               | + 4.1%                   | - 23.9%                    | 4.3          | - 12.2%                            | - 17.3%                    | 48           | + 20.0%                  | - 9.4%                     |  |
| \$144,000 to \$201,999 | 408               | + 16.9%                  | + 10.3%                    | 5.3          | - 10.2%                            | - 15.9%                    | 75           | + 23.0%                  | + 25.0%                    |  |
| \$202,000 to \$298,999 | 1,058             | - 49.7%                  | - 14.7%                    | 7.0          | - 34.6%                            | - 17.6%                    | 152          | - 24.4%                  | + 3.4%                     |  |
| \$299,000 or More      | 12,910            | - 9.4%                   | - 6.2%                     | 5.9          | - 18.1%                            | - 4.8%                     | 2,255        | + 5.5%                   | - 3.3%                     |  |
| Total                  | 14,580            | - 13.7%                  | - 6.8%                     | 6.0          | - 18.9%                            | - 4.8%                     | 2,530        | + 3.7%                   | - 2.4%                     |  |

## **Hartford County**

|                        | Total<br>Showings |                          |                            |              | Buyer Interest (Showings/Listings) |                            |              | Managed<br>Listings      |                            |  |
|------------------------|-------------------|--------------------------|----------------------------|--------------|------------------------------------|----------------------------|--------------|--------------------------|----------------------------|--|
| Price Range            | July<br>2024      | Year-Over-Year<br>Change | Month-Over-Month<br>Change | July<br>2024 | Year-Over-Year<br>Change           | Month-Over-Month<br>Change | July<br>2024 | Year-Over-Year<br>Change | Month-Over-Month<br>Change |  |
| \$143,999 or Less      | 345               | - 61.2%                  | - 36.8%                    | 6.2          | - 41.5%                            | - 31.9%                    | 56           | - 34.1%                  | - 9.7%                     |  |
| \$144,000 to \$201,999 | 1,365             | - 47.1%                  | - 4.1%                     | 11.1         | - 21.8%                            | - 9.8%                     | 127          | - 31.7%                  | + 5.8%                     |  |
| \$202,000 to \$298,999 | 4,392             | - 25.5%                  | - 10.8%                    | 10.3         | - 14.2%                            | - 11.2%                    | 430          | - 13.0%                  | - 0.2%                     |  |
| \$299,000 or More      | 9,495             | + 12.4%                  | - 8.3%                     | 7.2          | - 1.4%                             | - 7.7%                     | 1,376        | + 12.9%                  | - 0.7%                     |  |
| Total                  | 15,597            | - 12.5%                  | - 9.6%                     | 8.1          | - 12.9%                            | - 10.0%                    | 1,989        | + 0.3%                   | - 0.5%                     |  |

## **Litchfield County**

|                        | Total<br>Showings |                          |                            |              | Buyer Interest (Showings/Listings) |                            |              | Managed<br>Listings      |                            |  |
|------------------------|-------------------|--------------------------|----------------------------|--------------|------------------------------------|----------------------------|--------------|--------------------------|----------------------------|--|
| Price Range            | July<br>2024      | Year-Over-Year<br>Change | Month-Over-Month<br>Change | July<br>2024 | Year-Over-Year<br>Change           | Month-Over-Month<br>Change | July<br>2024 | Year-Over-Year<br>Change | Month-Over-Month<br>Change |  |
| \$143,999 or Less      | 102               | + 52.2%                  | + 30.8%                    | 10.2         | + 161.5%                           | + 137.2%                   | 10           | - 41.2%                  | - 44.4%                    |  |
| \$144,000 to \$201,999 | 175               | - 58.7%                  | - 7.4%                     | 5.4          | - 18.2%                            | + 14.9%                    | 33           | - 49.2%                  | - 19.5%                    |  |
| \$202,000 to \$298,999 | 785               | - 32.1%                  | - 6.8%                     | 6.1          | - 26.5%                            | - 18.7%                    | 129          | - 10.4%                  | + 12.2%                    |  |
| \$299,000 or More      | 2,290             | + 28.6%                  | + 12.5%                    | 3.9          | + 8.3%                             | + 11.4%                    | 619          | + 11.5%                  | - 2.2%                     |  |
| Total                  | 3,352             | - 2.2%                   | + 6.6%                     | 4.5          | - 6.3%                             | + 7.1%                     | 791          | + 1.3%                   | - 2.0%                     |  |

### **Middlesex County**

|                        | Total<br>Showings |                          |                            |              | Buyer Interest (Showings/Listings) |                            |              | Managed<br>Listings      |                            |  |
|------------------------|-------------------|--------------------------|----------------------------|--------------|------------------------------------|----------------------------|--------------|--------------------------|----------------------------|--|
| Price Range            | July<br>2024      | Year-Over-Year<br>Change | Month-Over-Month<br>Change | July<br>2024 | Year-Over-Year<br>Change           | Month-Over-Month<br>Change | July<br>2024 | Year-Over-Year<br>Change | Month-Over-Month<br>Change |  |
| \$143,999 or Less      | 62                | - 75.1%                  | + 47.6%                    | 10.3         | - 8.8%                             | + 47.1%                    | 6            | - 72.7%                  | 0.0%                       |  |
| \$144,000 to \$201,999 | 220               | - 48.7%                  | - 29.5%                    | 9.2          | - 8.0%                             | - 8.9%                     | 24           | - 44.2%                  | - 25.0%                    |  |
| \$202,000 to \$298,999 | 305               | - 57.8%                  | - 44.3%                    | 6.1          | - 35.1%                            | - 30.7%                    | 51           | - 35.4%                  | - 20.3%                    |  |
| \$299,000 or More      | 2,156             | + 9.6%                   | + 6.6%                     | 5.1          | - 10.5%                            | 0.0%                       | 447          | + 19.2%                  | + 4.9%                     |  |
| Total                  | 2.743             | - 18.6%                  | - 6.2%                     | 5.5          | - 20.3%                            | - 6.8%                     | 528          | + 1.7%                   | 0.0%                       |  |

### **New Haven County**

|                        | Total<br>Showings |                          |                            |              | Buyer Interest (Showings/Listings) |                            |              | Managed<br>Listings      |                            |  |
|------------------------|-------------------|--------------------------|----------------------------|--------------|------------------------------------|----------------------------|--------------|--------------------------|----------------------------|--|
| Price Range            | July<br>2024      | Year-Over-Year<br>Change | Month-Over-Month<br>Change | July<br>2024 | Year-Over-Year<br>Change           | Month-Over-Month<br>Change | July<br>2024 | Year-Over-Year<br>Change | Month-Over-Month<br>Change |  |
| \$143,999 or Less      | 266               | - 56.4%                  | - 23.1%                    | 5.2          | - 27.8%                            | - 1.9%                     | 53           | - 40.4%                  | - 20.9%                    |  |
| \$144,000 to \$201,999 | 993               | - 43.3%                  | - 30.3%                    | 6.8          | - 33.3%                            | - 28.4%                    | 149          | - 14.9%                  | - 2.6%                     |  |
| \$202,000 to \$298,999 | 3,185             | - 29.2%                  | - 11.4%                    | 7.7          | - 13.5%                            | - 8.3%                     | 416          | - 20.3%                  | - 4.4%                     |  |
| \$299,000 or More      | 8,614             | + 14.0%                  | - 3.4%                     | 5.3          | - 5.4%                             | - 3.6%                     | 1,668        | + 16.7%                  | - 1.2%                     |  |
| Total                  | 13.058            | - 9.4%                   | - 8.6%                     | 5.9          | - 13.2%                            | - 6.3%                     | 2.286        | + 3.2%                   | - 2.5%                     |  |

## **New London County**

|                        | Total<br>Showings |                          |                            |              | Buyer Interest (Showings/Listings) |                            |              | Managed<br>Listings      |                            |  |
|------------------------|-------------------|--------------------------|----------------------------|--------------|------------------------------------|----------------------------|--------------|--------------------------|----------------------------|--|
| Price Range            | July<br>2024      | Year-Over-Year<br>Change | Month-Over-Month<br>Change | July<br>2024 | Year-Over-Year<br>Change           | Month-Over-Month<br>Change | July<br>2024 | Year-Over-Year<br>Change | Month-Over-Month<br>Change |  |
| \$143,999 or Less      | 57                | + 78.1%                  | - 50.0%                    | 4.4          | 0.0%                               | - 45.7%                    | 13           | + 44.4%                  | - 13.3%                    |  |
| \$144,000 to \$201,999 | 351               | - 26.4%                  | + 16.2%                    | 8.8          | + 1.1%                             | + 4.8%                     | 41           | - 28.1%                  | + 10.8%                    |  |
| \$202,000 to \$298,999 | 971               | - 24.5%                  | - 18.4%                    | 7.6          | - 13.6%                            | - 19.1%                    | 129          | - 14.6%                  | + 3.2%                     |  |
| \$299,000 or More      | 2,327             | + 3.2%                   | - 3.3%                     | 4.3          | - 12.2%                            | 0.0%                       | 582          | + 13.0%                  | - 4.7%                     |  |
| Total                  | 3.706             | - 8.5%                   | - 7.6%                     | 5.1          | - 15.0%                            | - 5.6%                     | 765          | + 4.5%                   | - 2.9%                     |  |

### **Tolland County**

|                        | Total<br>Showings |                          |                            |              | Buyer Interest (Showings/Listings) |                            |              | Managed<br>Listings      |                            |  |
|------------------------|-------------------|--------------------------|----------------------------|--------------|------------------------------------|----------------------------|--------------|--------------------------|----------------------------|--|
| Price Range            | July<br>2024      | Year-Over-Year<br>Change | Month-Over-Month<br>Change | July<br>2024 | Year-Over-Year<br>Change           | Month-Over-Month<br>Change | July<br>2024 | Year-Over-Year<br>Change | Month-Over-Month<br>Change |  |
| \$143,999 or Less      | 20                | - 90.9%                  | - 16.7%                    | 5.0          | - 54.5%                            | - 16.7%                    | 4            | - 80.0%                  | 0.0%                       |  |
| \$144,000 to \$201,999 | 83                | - 84.7%                  | - 81.1%                    | 4.0          | - 77.9%                            | - 78.1%                    | 21           | - 30.0%                  | - 12.5%                    |  |
| \$202,000 to \$298,999 | 401               | - 39.2%                  | - 24.1%                    | 7.3          | - 31.1%                            | - 40.7%                    | 55           | - 14.1%                  | + 25.0%                    |  |
| \$299,000 or More      | 1,333             | + 3.1%                   | - 18.8%                    | 5.6          | - 8.2%                             | - 18.8%                    | 246          | + 6.5%                   | - 2.4%                     |  |
| Total                  | 1,837             | - 32.3%                  | - 30.3%                    | 5.8          | - 31.0%                            | - 32.6%                    | 326          | - 5.5%                   | + 0.6%                     |  |

## **Windham County**

|                        |              | Total<br>Showin          |                            |              | Buyer Into<br>(Showings/L |                            | Managed<br>Listings |                          |                            |
|------------------------|--------------|--------------------------|----------------------------|--------------|---------------------------|----------------------------|---------------------|--------------------------|----------------------------|
| Price Range            | July<br>2024 | Year-Over-Year<br>Change | Month-Over-Month<br>Change | July<br>2024 | Year-Over-Year<br>Change  | Month-Over-Month<br>Change | July<br>2024        | Year-Over-Year<br>Change | Month-Over-Month<br>Change |
| \$143,999 or Less      | 14           | - 80.0%                  | - 60.0%                    | 3.5          | - 55.1%                   | - 25.5%                    | 4                   | - 60.0%                  | - 50.0%                    |
| \$144,000 to \$201,999 | 140          | + 0.7%                   | + 68.7%                    | 9.1          | + 44.4%                   | + 106.8%                   | 16                  | - 27.3%                  | - 20.0%                    |
| \$202,000 to \$298,999 | 286          | - 30.4%                  | - 17.1%                    | 5.3          | - 15.9%                   | - 19.7%                    | 53                  | - 20.9%                  | + 1.9%                     |
| \$299,000 or More      | 636          | + 84.9%                  | + 4.4%                     | 3.7          | + 23.3%                   | - 2.6%                     | 182                 | + 41.1%                  | + 2.8%                     |
| Total                  | 1.076        | + 11.6%                  | + 0.4%                     | 4.4          | - 4.3%                    | - 2.2%                     | 255                 | + 11.8%                  | - 0.8%                     |