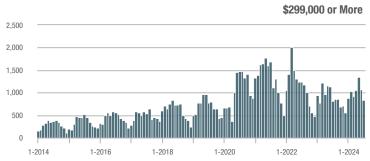

## **Fairfield County**

|                        | Total<br>Showings |                          |                            |              | Buyer Interest (Showings/Listings) |                            |              | Managed<br>Listings      |                            |  |
|------------------------|-------------------|--------------------------|----------------------------|--------------|------------------------------------|----------------------------|--------------|--------------------------|----------------------------|--|
| Price Range            | July<br>2024      | Year-Over-Year<br>Change | Month-Over-Month<br>Change | July<br>2024 | Year-Over-Year<br>Change           | Month-Over-Month<br>Change | July<br>2024 | Year-Over-Year<br>Change | Month-Over-Month<br>Change |  |
| \$143,999 or Less      | 204               | + 4.1%                   | - 23.9%                    | 4.3          | - 12.2%                            | - 17.3%                    | 48           | + 20.0%                  | - 9.4%                     |  |
| \$144,000 to \$201,999 | 408               | + 16.9%                  | + 10.3%                    | 5.3          | - 10.2%                            | - 15.9%                    | 75           | + 23.0%                  | + 25.0%                    |  |
| \$202,000 to \$298,999 | 1,058             | - 49.7%                  | - 14.7%                    | 7.0          | - 34.6%                            | - 17.6%                    | 152          | - 24.4%                  | + 3.4%                     |  |
| \$299,000 or More      | 12,910            | - 9.4%                   | - 6.2%                     | 5.9          | - 18.1%                            | - 4.8%                     | 2,255        | + 5.5%                   | - 3.3%                     |  |
| Total                  | 14,580            | - 13.7%                  | - 6.8%                     | 6.0          | - 18.9%                            | - 4.8%                     | 2,530        | + 3.7%                   | - 2.4%                     |  |

## **Hartford County**

|                        | Total<br>Showings |                          |                            |              | Buyer Interest (Showings/Listings) |                            |              | Managed<br>Listings      |                            |  |
|------------------------|-------------------|--------------------------|----------------------------|--------------|------------------------------------|----------------------------|--------------|--------------------------|----------------------------|--|
| Price Range            | July<br>2024      | Year-Over-Year<br>Change | Month-Over-Month<br>Change | July<br>2024 | Year-Over-Year<br>Change           | Month-Over-Month<br>Change | July<br>2024 | Year-Over-Year<br>Change | Month-Over-Month<br>Change |  |
| \$143,999 or Less      | 345               | - 61.2%                  | - 36.8%                    | 6.2          | - 41.5%                            | - 31.9%                    | 56           | - 34.1%                  | - 9.7%                     |  |
| \$144,000 to \$201,999 | 1,365             | - 47.1%                  | - 4.1%                     | 11.1         | - 21.8%                            | - 9.8%                     | 127          | - 31.7%                  | + 5.8%                     |  |
| \$202,000 to \$298,999 | 4,392             | - 25.5%                  | - 10.8%                    | 10.3         | - 14.2%                            | - 11.2%                    | 430          | - 13.0%                  | - 0.2%                     |  |
| \$299,000 or More      | 9,495             | + 12.4%                  | - 8.3%                     | 7.2          | - 1.4%                             | - 7.7%                     | 1,376        | + 12.9%                  | - 0.7%                     |  |
| Total                  | 15,597            | - 12.5%                  | - 9.6%                     | 8.1          | - 12.9%                            | - 10.0%                    | 1,989        | + 0.3%                   | - 0.5%                     |  |

## **Litchfield County**

|                        | Total<br>Showings |                          |                            |              | Buyer Interest (Showings/Listings) |                            |              | Managed<br>Listings      |                            |  |
|------------------------|-------------------|--------------------------|----------------------------|--------------|------------------------------------|----------------------------|--------------|--------------------------|----------------------------|--|
| Price Range            | July<br>2024      | Year-Over-Year<br>Change | Month-Over-Month<br>Change | July<br>2024 | Year-Over-Year<br>Change           | Month-Over-Month<br>Change | July<br>2024 | Year-Over-Year<br>Change | Month-Over-Month<br>Change |  |
| \$143,999 or Less      | 102               | + 52.2%                  | + 30.8%                    | 10.2         | + 161.5%                           | + 137.2%                   | 10           | - 41.2%                  | - 44.4%                    |  |
| \$144,000 to \$201,999 | 175               | - 58.7%                  | - 7.4%                     | 5.4          | - 18.2%                            | + 14.9%                    | 33           | - 49.2%                  | - 19.5%                    |  |
| \$202,000 to \$298,999 | 785               | - 32.1%                  | - 6.8%                     | 6.1          | - 26.5%                            | - 18.7%                    | 129          | - 10.4%                  | + 12.2%                    |  |
| \$299,000 or More      | 2,290             | + 28.6%                  | + 12.5%                    | 3.9          | + 8.3%                             | + 11.4%                    | 619          | + 11.5%                  | - 2.2%                     |  |
| Total                  | 3,352             | - 2.2%                   | + 6.6%                     | 4.5          | - 6.3%                             | + 7.1%                     | 791          | + 1.3%                   | - 2.0%                     |  |

### **Middlesex County**

|                        | Total<br>Showings |                          |                            |              | Buyer Interest (Showings/Listings) |                            |              | Managed<br>Listings      |                            |  |
|------------------------|-------------------|--------------------------|----------------------------|--------------|------------------------------------|----------------------------|--------------|--------------------------|----------------------------|--|
| Price Range            | July<br>2024      | Year-Over-Year<br>Change | Month-Over-Month<br>Change | July<br>2024 | Year-Over-Year<br>Change           | Month-Over-Month<br>Change | July<br>2024 | Year-Over-Year<br>Change | Month-Over-Month<br>Change |  |
| \$143,999 or Less      | 62                | - 75.1%                  | + 47.6%                    | 10.3         | - 8.8%                             | + 47.1%                    | 6            | - 72.7%                  | 0.0%                       |  |
| \$144,000 to \$201,999 | 220               | - 48.7%                  | - 29.5%                    | 9.2          | - 8.0%                             | - 8.9%                     | 24           | - 44.2%                  | - 25.0%                    |  |
| \$202,000 to \$298,999 | 305               | - 57.8%                  | - 44.3%                    | 6.1          | - 35.1%                            | - 30.7%                    | 51           | - 35.4%                  | - 20.3%                    |  |
| \$299,000 or More      | 2,156             | + 9.6%                   | + 6.6%                     | 5.1          | - 10.5%                            | 0.0%                       | 447          | + 19.2%                  | + 4.9%                     |  |
| Total                  | 2.743             | - 18.6%                  | - 6.2%                     | 5.5          | - 20.3%                            | - 6.8%                     | 528          | + 1.7%                   | 0.0%                       |  |

### **New Haven County**

|                        | Total<br>Showings |                          |                            |              | Buyer Interest (Showings/Listings) |                            |              | Managed<br>Listings      |                            |  |
|------------------------|-------------------|--------------------------|----------------------------|--------------|------------------------------------|----------------------------|--------------|--------------------------|----------------------------|--|
| Price Range            | July<br>2024      | Year-Over-Year<br>Change | Month-Over-Month<br>Change | July<br>2024 | Year-Over-Year<br>Change           | Month-Over-Month<br>Change | July<br>2024 | Year-Over-Year<br>Change | Month-Over-Month<br>Change |  |
| \$143,999 or Less      | 266               | - 56.4%                  | - 23.1%                    | 5.2          | - 27.8%                            | - 1.9%                     | 53           | - 40.4%                  | - 20.9%                    |  |
| \$144,000 to \$201,999 | 993               | - 43.3%                  | - 30.3%                    | 6.8          | - 33.3%                            | - 28.4%                    | 149          | - 14.9%                  | - 2.6%                     |  |
| \$202,000 to \$298,999 | 3,185             | - 29.2%                  | - 11.4%                    | 7.7          | - 13.5%                            | - 8.3%                     | 416          | - 20.3%                  | - 4.4%                     |  |
| \$299,000 or More      | 8,614             | + 14.0%                  | - 3.4%                     | 5.3          | - 5.4%                             | - 3.6%                     | 1,668        | + 16.7%                  | - 1.2%                     |  |
| Total                  | 13.058            | - 9.4%                   | - 8.6%                     | 5.9          | - 13.2%                            | - 6.3%                     | 2.286        | + 3.2%                   | - 2.5%                     |  |

## **New London County**

|                        | Total<br>Showings |                          |                            |              | Buyer Interest (Showings/Listings) |                            |              | Managed<br>Listings      |                            |  |
|------------------------|-------------------|--------------------------|----------------------------|--------------|------------------------------------|----------------------------|--------------|--------------------------|----------------------------|--|
| Price Range            | July<br>2024      | Year-Over-Year<br>Change | Month-Over-Month<br>Change | July<br>2024 | Year-Over-Year<br>Change           | Month-Over-Month<br>Change | July<br>2024 | Year-Over-Year<br>Change | Month-Over-Month<br>Change |  |
| \$143,999 or Less      | 57                | + 78.1%                  | - 50.0%                    | 4.4          | 0.0%                               | - 45.7%                    | 13           | + 44.4%                  | - 13.3%                    |  |
| \$144,000 to \$201,999 | 351               | - 26.4%                  | + 16.2%                    | 8.8          | + 1.1%                             | + 4.8%                     | 41           | - 28.1%                  | + 10.8%                    |  |
| \$202,000 to \$298,999 | 971               | - 24.5%                  | - 18.4%                    | 7.6          | - 13.6%                            | - 19.1%                    | 129          | - 14.6%                  | + 3.2%                     |  |
| \$299,000 or More      | 2,327             | + 3.2%                   | - 3.3%                     | 4.3          | - 12.2%                            | 0.0%                       | 582          | + 13.0%                  | - 4.7%                     |  |
| Total                  | 3.706             | - 8.5%                   | - 7.6%                     | 5.1          | - 15.0%                            | - 5.6%                     | 765          | + 4.5%                   | - 2.9%                     |  |

### **Tolland County**

|                        | Total<br>Showings |                          |                            |              | Buyer Interest (Showings/Listings) |                            |              | Managed<br>Listings      |                            |  |
|------------------------|-------------------|--------------------------|----------------------------|--------------|------------------------------------|----------------------------|--------------|--------------------------|----------------------------|--|
| Price Range            | July<br>2024      | Year-Over-Year<br>Change | Month-Over-Month<br>Change | July<br>2024 | Year-Over-Year<br>Change           | Month-Over-Month<br>Change | July<br>2024 | Year-Over-Year<br>Change | Month-Over-Month<br>Change |  |
| \$143,999 or Less      | 20                | - 90.9%                  | - 16.7%                    | 5.0          | - 54.5%                            | - 16.7%                    | 4            | - 80.0%                  | 0.0%                       |  |
| \$144,000 to \$201,999 | 83                | - 84.7%                  | - 81.1%                    | 4.0          | - 77.9%                            | - 78.1%                    | 21           | - 30.0%                  | - 12.5%                    |  |
| \$202,000 to \$298,999 | 401               | - 39.2%                  | - 24.1%                    | 7.3          | - 31.1%                            | - 40.7%                    | 55           | - 14.1%                  | + 25.0%                    |  |
| \$299,000 or More      | 1,333             | + 3.1%                   | - 18.8%                    | 5.6          | - 8.2%                             | - 18.8%                    | 246          | + 6.5%                   | - 2.4%                     |  |
| Total                  | 1,837             | - 32.3%                  | - 30.3%                    | 5.8          | - 31.0%                            | - 32.6%                    | 326          | - 5.5%                   | + 0.6%                     |  |

## **Windham County**

|                        |              | Total<br>Showin          |                            |              | Buyer Into<br>(Showings/L |                            | Managed<br>Listings |                          |                            |
|------------------------|--------------|--------------------------|----------------------------|--------------|---------------------------|----------------------------|---------------------|--------------------------|----------------------------|
| Price Range            | July<br>2024 | Year-Over-Year<br>Change | Month-Over-Month<br>Change | July<br>2024 | Year-Over-Year<br>Change  | Month-Over-Month<br>Change | July<br>2024        | Year-Over-Year<br>Change | Month-Over-Month<br>Change |
| \$143,999 or Less      | 14           | - 80.0%                  | - 60.0%                    | 3.5          | - 55.1%                   | - 25.5%                    | 4                   | - 60.0%                  | - 50.0%                    |
| \$144,000 to \$201,999 | 140          | + 0.7%                   | + 68.7%                    | 9.1          | + 44.4%                   | + 106.8%                   | 16                  | - 27.3%                  | - 20.0%                    |
| \$202,000 to \$298,999 | 286          | - 30.4%                  | - 17.1%                    | 5.3          | - 15.9%                   | - 19.7%                    | 53                  | - 20.9%                  | + 1.9%                     |
| \$299,000 or More      | 636          | + 84.9%                  | + 4.4%                     | 3.7          | + 23.3%                   | - 2.6%                     | 182                 | + 41.1%                  | + 2.8%                     |
| Total                  | 1.076        | + 11.6%                  | + 0.4%                     | 4.4          | - 4.3%                    | - 2.2%                     | 255                 | + 11.8%                  | - 0.8%                     |