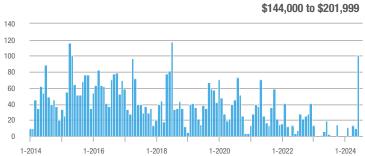

## **Fairfield County**

|                        | Total<br>Showings |                          |                            |              | Buyer Interest (Showings/Listings) |                            |              | Managed<br>Listings      |                            |  |
|------------------------|-------------------|--------------------------|----------------------------|--------------|------------------------------------|----------------------------|--------------|--------------------------|----------------------------|--|
| Price Range            | July<br>2024      | Year-Over-Year<br>Change | Month-Over-Month<br>Change | July<br>2024 | Year-Over-Year<br>Change           | Month-Over-Month<br>Change | July<br>2024 | Year-Over-Year<br>Change | Month-Over-Month<br>Change |  |
| \$143,999 or Less      | 204               | + 4.1%                   | - 23.9%                    | 4.3          | - 12.2%                            | - 17.3%                    | 48           | + 20.0%                  | - 9.4%                     |  |
| \$144,000 to \$201,999 | 408               | + 16.9%                  | + 10.3%                    | 5.3          | - 10.2%                            | - 15.9%                    | 75           | + 23.0%                  | + 25.0%                    |  |
| \$202,000 to \$298,999 | 1,058             | - 49.7%                  | - 14.7%                    | 7.0          | - 34.6%                            | - 17.6%                    | 152          | - 24.4%                  | + 3.4%                     |  |
| \$299,000 or More      | 12,910            | - 9.4%                   | - 6.2%                     | 5.9          | - 18.1%                            | - 4.8%                     | 2,255        | + 5.5%                   | - 3.3%                     |  |
| Total                  | 14,580            | - 13.7%                  | - 6.8%                     | 6.0          | - 18.9%                            | - 4.8%                     | 2,530        | + 3.7%                   | - 2.4%                     |  |

## **Hartford County**

|                        | Total<br>Showings |                          |                            |              | Buyer Interest (Showings/Listings) |                            |              | Managed<br>Listings      |                            |  |
|------------------------|-------------------|--------------------------|----------------------------|--------------|------------------------------------|----------------------------|--------------|--------------------------|----------------------------|--|
| Price Range            | July<br>2024      | Year-Over-Year<br>Change | Month-Over-Month<br>Change | July<br>2024 | Year-Over-Year<br>Change           | Month-Over-Month<br>Change | July<br>2024 | Year-Over-Year<br>Change | Month-Over-Month<br>Change |  |
| \$143,999 or Less      | 345               | - 61.2%                  | - 36.8%                    | 6.2          | - 41.5%                            | - 31.9%                    | 56           | - 34.1%                  | - 9.7%                     |  |
| \$144,000 to \$201,999 | 1,365             | - 47.1%                  | - 4.1%                     | 11.1         | - 21.8%                            | - 9.8%                     | 127          | - 31.7%                  | + 5.8%                     |  |
| \$202,000 to \$298,999 | 4,392             | - 25.5%                  | - 10.8%                    | 10.3         | - 14.2%                            | - 11.2%                    | 430          | - 13.0%                  | - 0.2%                     |  |
| \$299,000 or More      | 9,495             | + 12.4%                  | - 8.3%                     | 7.2          | - 1.4%                             | - 7.7%                     | 1,376        | + 12.9%                  | - 0.7%                     |  |
| Total                  | 15,597            | - 12.5%                  | - 9.6%                     | 8.1          | - 12.9%                            | - 10.0%                    | 1,989        | + 0.3%                   | - 0.5%                     |  |

## **Litchfield County**

|                        | Total<br>Showings |                          |                            |              | Buyer Interest (Showings/Listings) |                            |              | Managed<br>Listings      |                            |  |
|------------------------|-------------------|--------------------------|----------------------------|--------------|------------------------------------|----------------------------|--------------|--------------------------|----------------------------|--|
| Price Range            | July<br>2024      | Year-Over-Year<br>Change | Month-Over-Month<br>Change | July<br>2024 | Year-Over-Year<br>Change           | Month-Over-Month<br>Change | July<br>2024 | Year-Over-Year<br>Change | Month-Over-Month<br>Change |  |
| \$143,999 or Less      | 102               | + 52.2%                  | + 30.8%                    | 10.2         | + 161.5%                           | + 137.2%                   | 10           | - 41.2%                  | - 44.4%                    |  |
| \$144,000 to \$201,999 | 175               | - 58.7%                  | - 7.4%                     | 5.4          | - 18.2%                            | + 14.9%                    | 33           | - 49.2%                  | - 19.5%                    |  |
| \$202,000 to \$298,999 | 785               | - 32.1%                  | - 6.8%                     | 6.1          | - 26.5%                            | - 18.7%                    | 129          | - 10.4%                  | + 12.2%                    |  |
| \$299,000 or More      | 2,290             | + 28.6%                  | + 12.5%                    | 3.9          | + 8.3%                             | + 11.4%                    | 619          | + 11.5%                  | - 2.2%                     |  |
| Total                  | 3,352             | - 2.2%                   | + 6.6%                     | 4.5          | - 6.3%                             | + 7.1%                     | 791          | + 1.3%                   | - 2.0%                     |  |

### **Middlesex County**

|                        | Total<br>Showings |                          |                            |              | Buyer Interest (Showings/Listings) |                            |              | Managed<br>Listings      |                            |  |
|------------------------|-------------------|--------------------------|----------------------------|--------------|------------------------------------|----------------------------|--------------|--------------------------|----------------------------|--|
| Price Range            | July<br>2024      | Year-Over-Year<br>Change | Month-Over-Month<br>Change | July<br>2024 | Year-Over-Year<br>Change           | Month-Over-Month<br>Change | July<br>2024 | Year-Over-Year<br>Change | Month-Over-Month<br>Change |  |
| \$143,999 or Less      | 62                | - 75.1%                  | + 47.6%                    | 10.3         | - 8.8%                             | + 47.1%                    | 6            | - 72.7%                  | 0.0%                       |  |
| \$144,000 to \$201,999 | 220               | - 48.7%                  | - 29.5%                    | 9.2          | - 8.0%                             | - 8.9%                     | 24           | - 44.2%                  | - 25.0%                    |  |
| \$202,000 to \$298,999 | 305               | - 57.8%                  | - 44.3%                    | 6.1          | - 35.1%                            | - 30.7%                    | 51           | - 35.4%                  | - 20.3%                    |  |
| \$299,000 or More      | 2,156             | + 9.6%                   | + 6.6%                     | 5.1          | - 10.5%                            | 0.0%                       | 447          | + 19.2%                  | + 4.9%                     |  |
| Total                  | 2.743             | - 18.6%                  | - 6.2%                     | 5.5          | - 20.3%                            | - 6.8%                     | 528          | + 1.7%                   | 0.0%                       |  |

### **New Haven County**

|                        | Total<br>Showings |                          |                            |              | Buyer Interest (Showings/Listings) |                            |              | Managed<br>Listings      |                            |  |
|------------------------|-------------------|--------------------------|----------------------------|--------------|------------------------------------|----------------------------|--------------|--------------------------|----------------------------|--|
| Price Range            | July<br>2024      | Year-Over-Year<br>Change | Month-Over-Month<br>Change | July<br>2024 | Year-Over-Year<br>Change           | Month-Over-Month<br>Change | July<br>2024 | Year-Over-Year<br>Change | Month-Over-Month<br>Change |  |
| \$143,999 or Less      | 266               | - 56.4%                  | - 23.1%                    | 5.2          | - 27.8%                            | - 1.9%                     | 53           | - 40.4%                  | - 20.9%                    |  |
| \$144,000 to \$201,999 | 993               | - 43.3%                  | - 30.3%                    | 6.8          | - 33.3%                            | - 28.4%                    | 149          | - 14.9%                  | - 2.6%                     |  |
| \$202,000 to \$298,999 | 3,185             | - 29.2%                  | - 11.4%                    | 7.7          | - 13.5%                            | - 8.3%                     | 416          | - 20.3%                  | - 4.4%                     |  |
| \$299,000 or More      | 8,614             | + 14.0%                  | - 3.4%                     | 5.3          | - 5.4%                             | - 3.6%                     | 1,668        | + 16.7%                  | - 1.2%                     |  |
| Total                  | 13.058            | - 9.4%                   | - 8.6%                     | 5.9          | - 13.2%                            | - 6.3%                     | 2.286        | + 3.2%                   | - 2.5%                     |  |

## **New London County**

|                        | Total<br>Showings |                          |                            |              | Buyer Interest (Showings/Listings) |                            |              | Managed<br>Listings      |                            |  |
|------------------------|-------------------|--------------------------|----------------------------|--------------|------------------------------------|----------------------------|--------------|--------------------------|----------------------------|--|
| Price Range            | July<br>2024      | Year-Over-Year<br>Change | Month-Over-Month<br>Change | July<br>2024 | Year-Over-Year<br>Change           | Month-Over-Month<br>Change | July<br>2024 | Year-Over-Year<br>Change | Month-Over-Month<br>Change |  |
| \$143,999 or Less      | 57                | + 78.1%                  | - 50.0%                    | 4.4          | 0.0%                               | - 45.7%                    | 13           | + 44.4%                  | - 13.3%                    |  |
| \$144,000 to \$201,999 | 351               | - 26.4%                  | + 16.2%                    | 8.8          | + 1.1%                             | + 4.8%                     | 41           | - 28.1%                  | + 10.8%                    |  |
| \$202,000 to \$298,999 | 971               | - 24.5%                  | - 18.4%                    | 7.6          | - 13.6%                            | - 19.1%                    | 129          | - 14.6%                  | + 3.2%                     |  |
| \$299,000 or More      | 2,327             | + 3.2%                   | - 3.3%                     | 4.3          | - 12.2%                            | 0.0%                       | 582          | + 13.0%                  | - 4.7%                     |  |
| Total                  | 3.706             | - 8.5%                   | - 7.6%                     | 5.1          | - 15.0%                            | - 5.6%                     | 765          | + 4.5%                   | - 2.9%                     |  |

### **Tolland County**

|                        | Total<br>Showings |                          |                            |              | Buyer Interest (Showings/Listings) |                            |              | Managed<br>Listings      |                            |  |
|------------------------|-------------------|--------------------------|----------------------------|--------------|------------------------------------|----------------------------|--------------|--------------------------|----------------------------|--|
| Price Range            | July<br>2024      | Year-Over-Year<br>Change | Month-Over-Month<br>Change | July<br>2024 | Year-Over-Year<br>Change           | Month-Over-Month<br>Change | July<br>2024 | Year-Over-Year<br>Change | Month-Over-Month<br>Change |  |
| \$143,999 or Less      | 20                | - 90.9%                  | - 16.7%                    | 5.0          | - 54.5%                            | - 16.7%                    | 4            | - 80.0%                  | 0.0%                       |  |
| \$144,000 to \$201,999 | 83                | - 84.7%                  | - 81.1%                    | 4.0          | - 77.9%                            | - 78.1%                    | 21           | - 30.0%                  | - 12.5%                    |  |
| \$202,000 to \$298,999 | 401               | - 39.2%                  | - 24.1%                    | 7.3          | - 31.1%                            | - 40.7%                    | 55           | - 14.1%                  | + 25.0%                    |  |
| \$299,000 or More      | 1,333             | + 3.1%                   | - 18.8%                    | 5.6          | - 8.2%                             | - 18.8%                    | 246          | + 6.5%                   | - 2.4%                     |  |
| Total                  | 1,837             | - 32.3%                  | - 30.3%                    | 5.8          | - 31.0%                            | - 32.6%                    | 326          | - 5.5%                   | + 0.6%                     |  |

## **Windham County**

|                        |              | Total<br>Showin          |                            |              | Buyer Into<br>(Showings/L |                            | Managed<br>Listings |                          |                            |
|------------------------|--------------|--------------------------|----------------------------|--------------|---------------------------|----------------------------|---------------------|--------------------------|----------------------------|
| Price Range            | July<br>2024 | Year-Over-Year<br>Change | Month-Over-Month<br>Change | July<br>2024 | Year-Over-Year<br>Change  | Month-Over-Month<br>Change | July<br>2024        | Year-Over-Year<br>Change | Month-Over-Month<br>Change |
| \$143,999 or Less      | 14           | - 80.0%                  | - 60.0%                    | 3.5          | - 55.1%                   | - 25.5%                    | 4                   | - 60.0%                  | - 50.0%                    |
| \$144,000 to \$201,999 | 140          | + 0.7%                   | + 68.7%                    | 9.1          | + 44.4%                   | + 106.8%                   | 16                  | - 27.3%                  | - 20.0%                    |
| \$202,000 to \$298,999 | 286          | - 30.4%                  | - 17.1%                    | 5.3          | - 15.9%                   | - 19.7%                    | 53                  | - 20.9%                  | + 1.9%                     |
| \$299,000 or More      | 636          | + 84.9%                  | + 4.4%                     | 3.7          | + 23.3%                   | - 2.6%                     | 182                 | + 41.1%                  | + 2.8%                     |
| Total                  | 1.076        | + 11.6%                  | + 0.4%                     | 4.4          | - 4.3%                    | - 2.2%                     | 255                 | + 11.8%                  | - 0.8%                     |