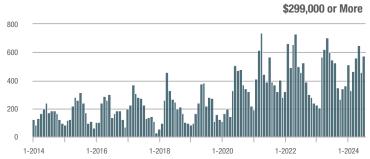

## **Fairfield County**

|                        | Total<br>Showings |                          |                            |              | Buyer Interest (Showings/Listings) |                            |              | Managed<br>Listings      |                            |  |
|------------------------|-------------------|--------------------------|----------------------------|--------------|------------------------------------|----------------------------|--------------|--------------------------|----------------------------|--|
| Price Range            | July<br>2024      | Year-Over-Year<br>Change | Month-Over-Month<br>Change | July<br>2024 | Year-Over-Year<br>Change           | Month-Over-Month<br>Change | July<br>2024 | Year-Over-Year<br>Change | Month-Over-Month<br>Change |  |
| \$143,999 or Less      | 204               | + 4.1%                   | - 23.9%                    | 4.3          | - 12.2%                            | - 17.3%                    | 48           | + 20.0%                  | - 9.4%                     |  |
| \$144,000 to \$201,999 | 408               | + 16.9%                  | + 10.3%                    | 5.3          | - 10.2%                            | - 15.9%                    | 75           | + 23.0%                  | + 25.0%                    |  |
| \$202,000 to \$298,999 | 1,058             | - 49.7%                  | - 14.7%                    | 7.0          | - 34.6%                            | - 17.6%                    | 152          | - 24.4%                  | + 3.4%                     |  |
| \$299,000 or More      | 12,910            | - 9.4%                   | - 6.2%                     | 5.9          | - 18.1%                            | - 4.8%                     | 2,255        | + 5.5%                   | - 3.3%                     |  |
| Total                  | 14,580            | - 13.7%                  | - 6.8%                     | 6.0          | - 18.9%                            | - 4.8%                     | 2,530        | + 3.7%                   | - 2.4%                     |  |