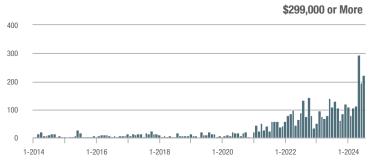

## **Fairfield County**

|                        | Total<br>Showings |                          |                            |              | Buyer Interest (Showings/Listings) |                            |              | Managed<br>Listings      |                            |  |
|------------------------|-------------------|--------------------------|----------------------------|--------------|------------------------------------|----------------------------|--------------|--------------------------|----------------------------|--|
| Price Range            | July<br>2024      | Year-Over-Year<br>Change | Month-Over-Month<br>Change | July<br>2024 | Year-Over-Year<br>Change           | Month-Over-Month<br>Change | July<br>2024 | Year-Over-Year<br>Change | Month-Over-Month<br>Change |  |
| \$143,999 or Less      | 204               | + 4.1%                   | - 23.9%                    | 4.3          | - 12.2%                            | - 17.3%                    | 48           | + 20.0%                  | - 9.4%                     |  |
| \$144,000 to \$201,999 | 408               | + 16.9%                  | + 10.3%                    | 5.3          | - 10.2%                            | - 15.9%                    | 75           | + 23.0%                  | + 25.0%                    |  |
| \$202,000 to \$298,999 | 1,058             | - 49.7%                  | - 14.7%                    | 7.0          | - 34.6%                            | - 17.6%                    | 152          | - 24.4%                  | + 3.4%                     |  |
| \$299,000 or More      | 12,910            | - 9.4%                   | - 6.2%                     | 5.9          | - 18.1%                            | - 4.8%                     | 2,255        | + 5.5%                   | - 3.3%                     |  |
| Total                  | 14,580            | - 13.7%                  | - 6.8%                     | 6.0          | - 18.9%                            | - 4.8%                     | 2,530        | + 3.7%                   | - 2.4%                     |  |