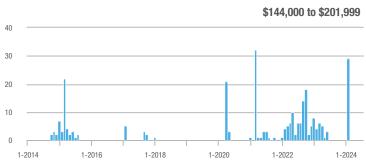

| _                          |
| \$202,000 to \$298,999 | 0            | _                        | _                          |              | _                         |                            | 0                   | _                        | _                          |
| \$299,000 or More      | 50           | - 39.0%                  | + 8.7%                     | 2.6          | - 59.4%                   | + 18.2%                    | 20                  | + 25.0%                  | - 13.0%                    |
| Total                  | 50           | - 51.9%                  | + 8.7%                     | 2.6          | - 65.8%                   | + 18.2%                    | 20                  | + 17.6%                  | - 13.0%                    |















### **Madison**

|                        | Total<br>Showings |                          |                            |              | Buyer Interest (Showings/Listings) |                            |              | Managed<br>Listings      |                            |  |
|------------------------|-------------------|--------------------------|----------------------------|--------------|------------------------------------|----------------------------|--------------|--------------------------|----------------------------|--|
| Price Range            | July<br>2024      | Year-Over-Year<br>Change | Month-Over-Month<br>Change | July<br>2024 | Year-Over-Year<br>Change           | Month-Over-Month<br>Change | July<br>2024 | Year-Over-Year<br>Change | Month-Over-Month<br>Change |