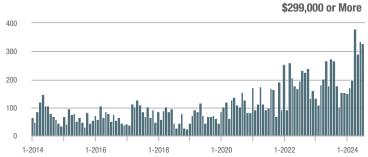

## **Fairfield County**

|                        | Total<br>Showings |                          |                            |              | Buyer Interest (Showings/Listings) |                            |              | Managed<br>Listings      |                            |  |
|------------------------|-------------------|--------------------------|----------------------------|--------------|------------------------------------|----------------------------|--------------|--------------------------|----------------------------|--|
| Price Range            | July<br>2024      | Year-Over-Year<br>Change | Month-Over-Month<br>Change | July<br>2024 | Year-Over-Year<br>Change           | Month-Over-Month<br>Change | July<br>2024 | Year-Over-Year<br>Change | Month-Over-Month<br>Change |  |
| \$143,999 or Less      | 204               | + 4.1%                   | - 23.9%                    | 4.3          | - 12.2%                            | - 17.3%                    | 48           | + 20.0%                  | - 9.4%                     |  |
| \$144,000 to \$201,999 | 408               | + 16.9%                  | + 10.3%                    | 5.3          | - 10.2%                            | - 15.9%                    | 75           | + 23.0%                  | + 25.0%                    |  |
| \$202,000 to \$298,999 | 1,058             | - 49.7%                  | - 14.7%                    | 7.0          | - 34.6%                            | - 17.6%                    | 152          | - 24.4%                  | + 3.4%                     |  |
| \$299,000 or More      | 12,910            | - 9.4%                   | - 6.2%                     | 5.9          | - 18.1%                            | - 4.8%                     | 2,255        | + 5.5%                   | - 3.3%                     |  |
| Total                  | 14,580            | - 13.7%                  | - 6.8%                     | 6.0          | - 18.9%                            | - 4.8%                     | 2,530        | + 3.7%                   | - 2.4%                     |  |