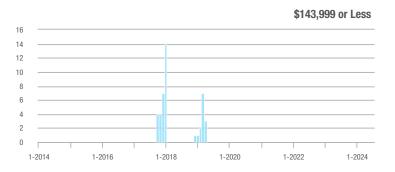

## **Fairfield County**

|                        | Total<br>Showings |                          |                            |              | Buyer Interest (Showings/Listings) |                            |              | Managed<br>Listings      |                            |  |
|------------------------|-------------------|--------------------------|----------------------------|--------------|------------------------------------|----------------------------|--------------|--------------------------|----------------------------|--|
| Price Range            | July<br>2024      | Year-Over-Year<br>Change | Month-Over-Month<br>Change | July<br>2024 | Year-Over-Year<br>Change           | Month-Over-Month<br>Change | July<br>2024 | Year-Over-Year<br>Change | Month-Over-Month<br>Change |  |
| \$143,999 or Less      | 204               | + 4.1%                   | - 23.9%                    | 4.3          | - 12.2%                            | - 17.3%                    | 48           | + 20.0%                  | - 9.4%                     |  |
| \$144,000 to \$201,999 | 408               | + 16.9%                  | + 10.3%                    | 5.3          | - 10.2%                            | - 15.9%                    | 75           | + 23.0%                  | + 25.0%                    |  |
| \$202,000 to \$298,999 | 1,058             | - 49.7%                  | - 14.7%                    | 7.0          | - 34.6%                            | - 17.6%                    | 152          | - 24.4%                  | + 3.4%                     |  |
| \$299,000 or More      | 12,910            | - 9.4%                   | - 6.2%                     | 5.9          | - 18.1%                            | - 4.8%                     | 2,255        | + 5.5%                   | - 3.3%                     |  |
| Total                  | 14,580            | - 13.7%                  | - 6.8%                     | 6.0          | - 18.9%                            | - 4.8%                     | 2,530        | + 3.7%                   | - 2.4%                     |  |