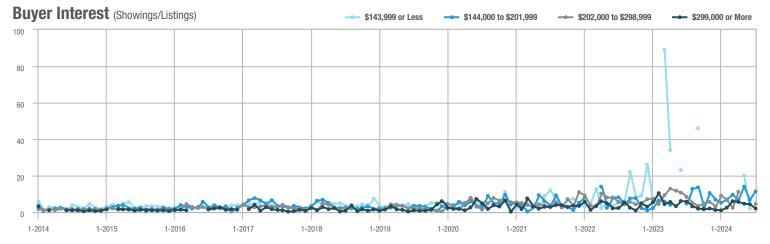

%                    |  |
| \$202,000 to \$298,999 | 9                 | - 82.0%                  | _                          | 4.5          | - 45.8%                  |                            | 2                   | - 66.7%                  | _                          |  |
| \$299,000 or More      | 32                | - 53.6%                  | - 50.8%                    | 2.0          | - 65.5%                  | - 53.5%                    | 16                  | + 23.1%                  | + 6.7%                     |  |
| Total                  | 75                | - 43.6%                  | - 20.2%                    | 3.6          | - 37.9%                  | - 23.4%                    | 21                  | - 12.5%                  | + 5.0%                     |  |















# **Thompson**

|                        |              | Total<br>Showin          |                            |              | Buyer Into<br>(Showings/L |                            | Managed<br>Listings |                          |                            |  |
|------------------------|--------------|--------------------------|----------------------------|--------------|---------------------------|----------------------------|---------------------|--------------------------|----------------------------|--|
| Price Range            | July<br>2024 | Year-Over-Year<br>Change | Month-Over-Month<br>Change | July<br>2024 | Year-Over-Year<br>Change  | Month-Over-Month<br>Change | July<br>2024        | Year-Over-Year<br>Change | Month-Over-Month<br>Change |  |
| \$143,999 or Less