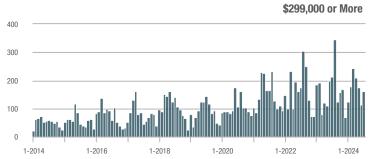

## **Fairfield County**

|                        | Total<br>Showings |                          |                            |              | Buyer Interest (Showings/Listings) |                            |              | Managed<br>Listings      |                            |  |
|------------------------|-------------------|--------------------------|----------------------------|--------------|------------------------------------|----------------------------|--------------|--------------------------|----------------------------|--|
| Price Range            | July<br>2024      | Year-Over-Year<br>Change | Month-Over-Month<br>Change | July<br>2024 | Year-Over-Year<br>Change           | Month-Over-Month<br>Change | July<br>2024 | Year-Over-Year<br>Change | Month-Over-Month<br>Change |  |
| \$143,999 or Less      | 204               | + 4.1%                   | - 23.9%                    | 4.3          | - 12.2%                            | - 17.3%                    | 48           | + 20.0%                  | - 9.4%                     |  |
| \$144,000 to \$201,999 | 408               | + 16.9%                  | + 10.3%                    | 5.3          | - 10.2%                            | - 15.9%                    | 75           | + 23.0%                  | + 25.0%                    |  |
| \$202,000 to \$298,999 | 1,058             | - 49.7%                  | - 14.7%                    | 7.0          | - 34.6%                            | - 17.6%                    | 152          | - 24.4%                  | + 3.4%                     |  |
| \$299,000 or More      | 12,910            | - 9.4%                   | - 6.2%                     | 5.9          | - 18.1%                            | - 4.8%                     | 2,255        | + 5.5%                   | - 3.3%                     |  |
| Total                  | 14,580            | - 13.7%                  | - 6.8%                     | 6.0          | - 18.9%                            | - 4.8%                     | 2,530        | + 3.7%                   | - 2.4%                     |  |