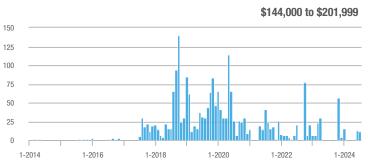

## **Fairfield County**

|                        | Total<br>Showings |                          |                            |              | Buyer Interest (Showings/Listings) |                            |              | Managed<br>Listings      |                            |  |
|------------------------|-------------------|--------------------------|----------------------------|--------------|------------------------------------|----------------------------|--------------|--------------------------|----------------------------|--|
| Price Range            | July<br>2024      | Year-Over-Year<br>Change | Month-Over-Month<br>Change | July<br>2024 | Year-Over-Year<br>Change           | Month-Over-Month<br>Change | July<br>2024 | Year-Over-Year<br>Change | Month-Over-Month<br>Change |  |
| \$143,999 or Less      | 204               | + 4.1%                   | - 23.9%                    | 4.3          | - 12.2%                            | - 17.3%                    | 48           | + 20.0%                  | - 9.4%                     |  |
| \$144,000 to \$201,999 | 408               | + 16.9%                  | + 10.3%                    | 5.3          | - 10.2%                            | - 15.9%                    | 75           | + 23.0%                  | + 25.0%                    |  |
| \$202,000 to \$298,999 | 1,058             | - 49.7%                  | - 14.7%                    | 7.0          | - 34.6%                            | - 17.6%                    | 152          | - 24.4%                  | + 3.4%                     |  |
| \$299,000 or More      | 12,910            | - 9.4%                   | - 6.2%                     | 5.9          | - 18.1%                            | - 4.8%                     | 2,255        | + 5.5%                   | - 3.3%                     |  |
| Total                  | 14,580            | - 13.7%                  | - 6.8%                     | 6.0          | - 18.9%                            | - 4.8%                     | 2,530        | + 3.7%                   | - 2.4%                     |  |

## **Hartford County**

|                        | Total<br>Showings |                          |                            |              | Buyer Interest (Showings/Listings) |                            |              | Managed<br>Listings      |                            |  |
|------------------------|-------------------|--------------------------|----------------------------|--------------|------------------------------------|----------------------------|--------------|--------------------------|----------------------------|--|
| Price Range            | July<br>2024      | Year-Over-Year<br>Change | Month-Over-Month<br>Change | July<br>2024 | Year-Over-Year<br>Change           | Month-Over-Month<br>Change | July<br>2024 | Year-Over-Year<br>Change | Month-Over-Month<br>Change |  |
| \$143,999 or Less      | 345               | - 61.2%                  | - 36.8%                    | 6.2          | - 41.5%                            | - 31.9%                    | 56           | - 34.1%                  | - 9.7%                     |  |
| \$144,000 to \$201,999 | 1,365             | - 47.1%                  | - 4.1%                     | 11.1         | - 21.8%                            | - 9.8%                     | 127          | - 31.7%                  | + 5.8%                     |  |
| \$202,000 to \$298,999 | 4,392             | - 25.5%                  | - 10.8%                    | 10.3         | - 14.2%                            | - 11.2%                    | 430          | - 13.0%                  | - 0.2%                     |  |
| \$299,000 or More      | 9,495             | + 12.4%                  | - 8.3%                     | 7.2          | - 1.4%                             | - 7.7%                     | 1,376        | + 12.9%                  | - 0.7%                     |  |
| Total                  | 15,597            | - 12.5%                  | - 9.6%                     | 8.1          | - 12.9%                            | - 10.0%                    | 1,989        | + 0.3%                   | - 0.5%                     |  |

## **Litchfield County**

|                        | Total<br>Showings |                          |                            |              | Buyer Interest (Showings/Listings) |                            |              | Managed<br>Listings      |                            |  |
|------------------------|-------------------|--------------------------|----------------------------|--------------|------------------------------------|----------------------------|--------------|--------------------------|----------------------------|--|
| Price Range            | July<br>2024      | Year-Over-Year<br>Change | Month-Over-Month<br>Change | July<br>2024 | Year-Over-Year<br>Change           | Month-Over-Month<br>Change | July<br>2024 | Year-Over-Year<br>Change | Month-Over-Month<br>Change |  |
| \$143,999 or Less      | 102               | + 52.2%                  | + 30.8%                    | 10.2         | + 161.5%                           | + 137.2%                   | 10           | - 41.2%                  | - 44.4%                    |  |
| \$144,000 to \$201,999 | 175               | - 58.7%                  | - 7.4%                     | 5.4          | - 18.2%                            | + 14.9%                    | 33           | - 49.2%                  | - 19.5%                    |  |
| \$202,000 to \$298,999 | 785               | - 32.1%                  | - 6.8%                     | 6.1          | - 26.5%                            | - 18.7%                    | 129          | - 10.4%                  | + 12.2%                    |  |
| \$299,000 or More      | 2,290             | + 28.6%                  | + 12.5%                    | 3.9          | + 8.3%                             | + 11.4%                    | 619          | + 11.5%                  | - 2.2%                     |  |
| Total                  | 3,352             | - 2.2%                   | + 6.6%                     | 4.5          | - 6.3%                             | + 7.1%                     | 791          | + 1.3%                   | - 2.0%                     |  |

### **Middlesex County**

|                        | Total<br>Showings |                          |                            |              | Buyer Interest (Showings/Listings) |                            |              | Managed<br>Listings      |                            |  |
|------------------------|-------------------|--------------------------|----------------------------|--------------|------------------------------------|----------------------------|--------------|--------------------------|----------------------------|--|
| Price Range            | July<br>2024      | Year-Over-Year<br>Change | Month-Over-Month<br>Change | July<br>2024 | Year-Over-Year<br>Change           | Month-Over-Month<br>Change | July<br>2024 | Year-Over-Year<br>Change | Month-Over-Month<br>Change |  |
| \$143,999 or Less      | 62                | - 75.1%                  | + 47.6%                    | 10.3         | - 8.8%                             | + 47.1%                    | 6            | - 72.7%                  | 0.0%                       |  |
| \$144,000 to \$201,999 | 220               | - 48.7%                  | - 29.5%                    | 9.2          | - 8.0%                             | - 8.9%                     | 24           | - 44.2%                  | - 25.0%                    |  |
| \$202,000 to \$298,999 | 305               | - 57.8%                  | - 44.3%                    | 6.1          | - 35.1%                            | - 30.7%                    | 51           | - 35.4%                  | - 20.3%                    |  |
| \$299,000 or More      | 2,156             | + 9.6%                   | + 6.6%                     | 5.1          | - 10.5%                            | 0.0%                       | 447          | + 19.2%                  | + 4.9%                     |  |
| Total                  | 2.743             | - 18.6%                  | - 6.2%                     | 5.5          | - 20.3%                            | - 6.8%                     | 528          | + 1.7%                   | 0.0%                       |  |

### **New Haven County**

|                        | Total<br>Showings |                          |                            |              | Buyer Interest (Showings/Listings) |                            |              | Managed<br>Listings      |                            |  |
|------------------------|-------------------|--------------------------|----------------------------|--------------|------------------------------------|----------------------------|--------------|--------------------------|----------------------------|--|
| Price Range            | July<br>2024      | Year-Over-Year<br>Change | Month-Over-Month<br>Change | July<br>2024 | Year-Over-Year<br>Change           | Month-Over-Month<br>Change | July<br>2024 | Year-Over-Year<br>Change | Month-Over-Month<br>Change |  |
| \$143,999 or Less      | 266               | - 56.4%                  | - 23.1%                    | 5.2          | - 27.8%                            | - 1.9%                     | 53           | - 40.4%                  | - 20.9%                    |  |
| \$144,000 to \$201,999 | 993               | - 43.3%                  | - 30.3%                    | 6.8          | - 33.3%                            | - 28.4%                    | 149          | - 14.9%                  | - 2.6%                     |  |
| \$202,000 to \$298,999 | 3,185             | - 29.2%                  | - 11.4%                    | 7.7          | - 13.5%                            | - 8.3%                     | 416          | - 20.3%                  | - 4.4%                     |  |
| \$299,000 or More      | 8,614             | + 14.0%                  | - 3.4%                     | 5.3          | - 5.4%                             | - 3.6%                     | 1,668        | + 16.7%                  | - 1.2%                     |  |
| Total                  | 13.058            | - 9.4%                   | - 8.6%                     | 5.9          | - 13.2%                            | - 6.3%                     | 2.286        | + 3.2%                   | - 2.5%                     |  |

## **New London County**

|                        | Total<br>Showings |                          |                            |              | Buyer Interest (Showings/Listings) |                            |              | Managed<br>Listings      |                            |  |
|------------------------|-------------------|--------------------------|----------------------------|--------------|------------------------------------|----------------------------|--------------|--------------------------|----------------------------|--|
| Price Range            | July<br>2024      | Year-Over-Year<br>Change | Month-Over-Month<br>Change | July<br>2024 | Year-Over-Year<br>Change           | Month-Over-Month<br>Change | July<br>2024 | Year-Over-Year<br>Change | Month-Over-Month<br>Change |  |
| \$143,999 or Less      | 57                | + 78.1%                  | - 50.0%                    | 4.4          | 0.0%                               | - 45.7%                    | 13           | + 44.4%                  | - 13.3%                    |  |
| \$144,000 to \$201,999 | 351               | - 26.4%                  | + 16.2%                    | 8.8          | + 1.1%                             | + 4.8%                     | 41           | - 28.1%                  | + 10.8%                    |  |
| \$202,000 to \$298,999 | 971               | - 24.5%                  | - 18.4%                    | 7.6          | - 13.6%                            | - 19.1%                    | 129          | - 14.6%                  | + 3.2%                     |  |
| \$299,000 or More      | 2,327             | + 3.2%                   | - 3.3%                     | 4.3          | - 12.2%                            | 0.0%                       | 582          | + 13.0%                  | - 4.7%                     |  |
| Total                  | 3.706             | - 8.5%                   | - 7.6%                     | 5.1          | - 15.0%                            | - 5.6%                     | 765          | + 4.5%                   | - 2.9%                     |  |

### **Tolland County**

|                        | Total<br>Showings |                          |                            |              | Buyer Interest (Showings/Listings) |                            |              | Managed<br>Listings      |                            |  |
|------------------------|-------------------|--------------------------|----------------------------|--------------|------------------------------------|----------------------------|--------------|--------------------------|----------------------------|--|
| Price Range            | July<br>2024      | Year-Over-Year<br>Change | Month-Over-Month<br>Change | July<br>2024 | Year-Over-Year<br>Change           | Month-Over-Month<br>Change | July<br>2024 | Year-Over-Year<br>Change | Month-Over-Month<br>Change |  |
| \$143,999 or Less      | 20                | - 90.9%                  | - 16.7%                    | 5.0          | - 54.5%                            | - 16.7%                    | 4            | - 80.0%                  | 0.0%                       |  |
| \$144,000 to \$201,999 | 83                | - 84.7%                  | - 81.1%                    | 4.0          | - 77.9%                            | - 78.1%                    | 21           | - 30.0%                  | - 12.5%                    |  |
| \$202,000 to \$298,999 | 401               | - 39.2%                  | - 24.1%                    | 7.3          | - 31.1%                            | - 40.7%                    | 55           | - 14.1%                  | + 25.0%                    |  |
| \$299,000 or More      | 1,333             | + 3.1%                   | - 18.8%                    | 5.6          | - 8.2%                             | - 18.8%                    | 246          | + 6.5%                   | - 2.4%                     |  |
| Total                  | 1,837             | - 32.3%                  | - 30.3%                    | 5.8          | - 31.0%                            | - 32.6%                    | 326          | - 5.5%                   | + 0.6%                     |  |

## **Windham County**

|                        |              | Total<br>Showin          |                            |              | Buyer Into<br>(Showings/L |                            | Managed<br>Listings |                          |                            |
|------------------------|--------------|--------------------------|----------------------------|--------------|---------------------------|----------------------------|---------------------|--------------------------|----------------------------|
| Price Range            | July<br>2024 | Year-Over-Year<br>Change | Month-Over-Month<br>Change | July<br>2024 | Year-Over-Year<br>Change  | Month-Over-Month<br>Change | July<br>2024        | Year-Over-Year<br>Change | Month-Over-Month<br>Change |
| \$143,999 or Less      | 14           | - 80.0%                  | - 60.0%                    | 3.5          | - 55.1%                   | - 25.5%                    | 4                   | - 60.0%                  | - 50.0%                    |
| \$144,000 to \$201,999 | 140          | + 0.7%                   | + 68.7%                    | 9.1          | + 44.4%                   | + 106.8%                   | 16                  | - 27.3%                  | - 20.0%                    |
| \$202,000 to \$298,999 | 286          | - 30.4%                  | - 17.1%                    | 5.3          | - 15.9%                   | - 19.7%                    | 53                  | - 20.9%                  | + 1.9%                     |
| \$299,000 or More      | 636          | + 84.9%                  | + 4.4%                     | 3.7          | + 23.3%                   | - 2.6%                     | 182                 | + 41.1%                  | + 2.8%                     |
| Total                  | 1.076        | + 11.6%                  | + 0.4%                     | 4.4          | - 4.3%                    | - 2.2%                     | 255                 | + 11.8%                  | - 0.8%                     |