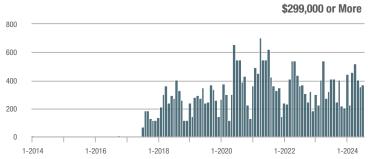

## **Fairfield County**

|                        | Total<br>Showings |                          |                            |              | Buyer Interest (Showings/Listings) |                            |              | Managed<br>Listings      |                            |  |
|------------------------|-------------------|--------------------------|----------------------------|--------------|------------------------------------|----------------------------|--------------|--------------------------|----------------------------|--|
| Price Range            | July<br>2024      | Year-Over-Year<br>Change | Month-Over-Month<br>Change | July<br>2024 | Year-Over-Year<br>Change           | Month-Over-Month<br>Change | July<br>2024 | Year-Over-Year<br>Change | Month-Over-Month<br>Change |  |
| \$143,999 or Less      | 204               | + 4.1%                   | - 23.9%                    | 4.3          | - 12.2%                            | - 17.3%                    | 48           | + 20.0%                  | - 9.4%                     |  |
| \$144,000 to \$201,999 | 408               | + 16.9%                  | + 10.3%                    | 5.3          | - 10.2%                            | - 15.9%                    | 75           | + 23.0%                  | + 25.0%                    |  |
| \$202,000 to \$298,999 | 1,058             | - 49.7%                  | - 14.7%                    | 7.0          | - 34.6%                            | - 17.6%                    | 152          | - 24.4%                  | + 3.4%                     |  |
| \$299,000 or More      | 12,910            | - 9.4%                   | - 6.2%                     | 5.9          | - 18.1%                            | - 4.8%                     | 2,255        | + 5.5%                   | - 3.3%                     |  |
| Total                  | 14,580            | - 13.7%                  | - 6.8%                     | 6.0          | - 18.9%                            | - 4.8%                     | 2,530        | + 3.7%                   | - 2.4%                     |  |

## **Hartford County**

|                        | Total<br>Showings |                          |                            |              | Buyer Interest (Showings/Listings) |                            |              | Managed<br>Listings      |                            |  |
|------------------------|-------------------|--------------------------|----------------------------|--------------|------------------------------------|----------------------------|--------------|--------------------------|----------------------------|--|
| Price Range            | July<br>2024      | Year-Over-Year<br>Change | Month-Over-Month<br>Change | July<br>2024 | Year-Over-Year<br>Change           | Month-Over-Month<br>Change | July<br>2024 | Year-Over-Year<br>Change | Month-Over-Month<br>Change |  |
| \$143,999 or Less      | 345               | - 61.2%                  | - 36.8%                    | 6.2          | - 41.5%                            | - 31.9%                    | 56           | - 34.1%                  | - 9.7%                     |  |
| \$144,000 to \$201,999 | 1,365             | - 47.1%                  | - 4.1%                     | 11.1         | - 21.8%                            | - 9.8%                     | 127          | - 31.7%                  | + 5.8%                     |  |
| \$202,000 to \$298,999 | 4,392             | - 25.5%                  | - 10.8%                    | 10.3         | - 14.2%                            | - 11.2%                    | 430          | - 13.0%                  | - 0.2%                     |  |
| \$299,000 or More      | 9,495             | + 12.4%                  | - 8.3%                     | 7.2          | - 1.4%                             | - 7.7%                     | 1,376        | + 12.9%                  | - 0.7%                     |  |
| Total                  | 15,597            | - 12.5%                  | - 9.6%                     | 8.1          | - 12.9%                            | - 10.0%                    | 1,989        | + 0.3%                   | - 0.5%                     |  |

## **Litchfield County**

|                        | Total<br>Showings |                          |                            |              | Buyer Interest (Showings/Listings) |                            |              | Managed<br>Listings      |                            |  |
|------------------------|-------------------|--------------------------|----------------------------|--------------|------------------------------------|----------------------------|--------------|--------------------------|----------------------------|--|
| Price Range            | July<br>2024      | Year-Over-Year<br>Change | Month-Over-Month<br>Change | July<br>2024 | Year-Over-Year<br>Change           | Month-Over-Month<br>Change | July<br>2024 | Year-Over-Year<br>Change | Month-Over-Month<br>Change |  |
| \$143,999 or Less      | 102               | + 52.2%                  | + 30.8%                    | 10.2         | + 161.5%                           | + 137.2%                   | 10           | - 41.2%                  | - 44.4%                    |  |
| \$144,000 to \$201,999 | 175               | - 58.7%                  | - 7.4%                     | 5.4          | - 18.2%                            | + 14.9%                    | 33           | - 49.2%                  | - 19.5%                    |  |
| \$202,000 to \$298,999 | 785               | - 32.1%                  | - 6.8%                     | 6.1          | - 26.5%                            | - 18.7%                    | 129          | - 10.4%                  | + 12.2%                    |  |
| \$299,000 or More      | 2,290             | + 28.6%                  | + 12.5%                    | 3.9          | + 8.3%                             | + 11.4%                    | 619          | + 11.5%                  | - 2.2%                     |  |
| Total                  | 3,352             | - 2.2%                   | + 6.6%                     | 4.5          | - 6.3%                             | + 7.1%                     | 791          | + 1.3%                   | - 2.0%                     |  |

### **Middlesex County**

|                        | Total<br>Showings |                          |                            |              | Buyer Interest (Showings/Listings) |                            |              | Managed<br>Listings      |                            |  |
|------------------------|-------------------|--------------------------|----------------------------|--------------|------------------------------------|----------------------------|--------------|--------------------------|----------------------------|--|
| Price Range            | July<br>2024      | Year-Over-Year<br>Change | Month-Over-Month<br>Change | July<br>2024 | Year-Over-Year<br>Change           | Month-Over-Month<br>Change | July<br>2024 | Year-Over-Year<br>Change | Month-Over-Month<br>Change |  |
| \$143,999 or Less      | 62                | - 75.1%                  | + 47.6%                    | 10.3         | - 8.8%                             | + 47.1%                    | 6            | - 72.7%                  | 0.0%                       |  |
| \$144,000 to \$201,999 | 220               | - 48.7%                  | - 29.5%                    | 9.2          | - 8.0%                             | - 8.9%                     | 24           | - 44.2%                  | - 25.0%                    |  |
| \$202,000 to \$298,999 | 305               | - 57.8%                  | - 44.3%                    | 6.1          | - 35.1%                            | - 30.7%                    | 51           | - 35.4%                  | - 20.3%                    |  |
| \$299,000 or More      | 2,156             | + 9.6%                   | + 6.6%                     | 5.1          | - 10.5%                            | 0.0%                       | 447          | + 19.2%                  | + 4.9%                     |  |
| Total                  | 2.743             | - 18.6%                  | - 6.2%                     | 5.5          | - 20.3%                            | - 6.8%                     | 528          | + 1.7%                   | 0.0%                       |  |

### **New Haven County**

|                        | Total<br>Showings |                          |                            |              | Buyer Interest (Showings/Listings) |                            |              | Managed<br>Listings      |                            |  |
|------------------------|-------------------|--------------------------|----------------------------|--------------|------------------------------------|----------------------------|--------------|--------------------------|----------------------------|--|
| Price Range            | July<br>2024      | Year-Over-Year<br>Change | Month-Over-Month<br>Change | July<br>2024 | Year-Over-Year<br>Change           | Month-Over-Month<br>Change | July<br>2024 | Year-Over-Year<br>Change | Month-Over-Month<br>Change |  |
| \$143,999 or Less      | 266               | - 56.4%                  | - 23.1%                    | 5.2          | - 27.8%                            | - 1.9%                     | 53           | - 40.4%                  | - 20.9%                    |  |
| \$144,000 to \$201,999 | 993               | - 43.3%                  | - 30.3%                    | 6.8          | - 33.3%                            | - 28.4%                    | 149          | - 14.9%                  | - 2.6%                     |  |
| \$202,000 to \$298,999 | 3,185             | - 29.2%                  | - 11.4%                    | 7.7          | - 13.5%                            | - 8.3%                     | 416          | - 20.3%                  | - 4.4%                     |  |
| \$299,000 or More      | 8,614             | + 14.0%                  | - 3.4%                     | 5.3          | - 5.4%                             | - 3.6%                     | 1,668        | + 16.7%                  | - 1.2%                     |  |
| Total                  | 13.058            | - 9.4%                   | - 8.6%                     | 5.9          | - 13.2%                            | - 6.3%                     | 2.286        | + 3.2%                   | - 2.5%                     |  |

## **New London County**

|                        | Total<br>Showings |                          |                            |              | Buyer Interest (Showings/Listings) |                            |              | Managed<br>Listings      |                            |  |
|------------------------|-------------------|--------------------------|----------------------------|--------------|------------------------------------|----------------------------|--------------|--------------------------|----------------------------|--|
| Price Range            | July<br>2024      | Year-Over-Year<br>Change | Month-Over-Month<br>Change | July<br>2024 | Year-Over-Year<br>Change           | Month-Over-Month<br>Change | July<br>2024 | Year-Over-Year<br>Change | Month-Over-Month<br>Change |  |
| \$143,999 or Less      | 57                | + 78.1%                  | - 50.0%                    | 4.4          | 0.0%                               | - 45.7%                    | 13           | + 44.4%                  | - 13.3%                    |  |
| \$144,000 to \$201,999 | 351               | - 26.4%                  | + 16.2%                    | 8.8          | + 1.1%                             | + 4.8%                     | 41           | - 28.1%                  | + 10.8%                    |  |
| \$202,000 to \$298,999 | 971               | - 24.5%                  | - 18.4%                    | 7.6          | - 13.6%                            | - 19.1%                    | 129          | - 14.6%                  | + 3.2%                     |  |
| \$299,000 or More      | 2,327             | + 3.2%                   | - 3.3%                     | 4.3          | - 12.2%                            | 0.0%                       | 582          | + 13.0%                  | - 4.7%                     |  |
| Total                  | 3.706             | - 8.5%                   | - 7.6%                     | 5.1          | - 15.0%                            | - 5.6%                     | 765          | + 4.5%                   | - 2.9%                     |  |

### **Tolland County**

|                        | Total<br>Showings |                          |                            |              | Buyer Interest (Showings/Listings) |                            |              | Managed<br>Listings      |                            |  |
|------------------------|-------------------|--------------------------|----------------------------|--------------|------------------------------------|----------------------------|--------------|--------------------------|----------------------------|--|
| Price Range            | July<br>2024      | Year-Over-Year<br>Change | Month-Over-Month<br>Change | July<br>2024 | Year-Over-Year<br>Change           | Month-Over-Month<br>Change | July<br>2024 | Year-Over-Year<br>Change | Month-Over-Month<br>Change |  |
| \$143,999 or Less      | 20                | - 90.9%                  | - 16.7%                    | 5.0          | - 54.5%                            | - 16.7%                    | 4            | - 80.0%                  | 0.0%                       |  |
| \$144,000 to \$201,999 | 83                | - 84.7%                  | - 81.1%                    | 4.0          | - 77.9%                            | - 78.1%                    | 21           | - 30.0%                  | - 12.5%                    |  |
| \$202,000 to \$298,999 | 401               | - 39.2%                  | - 24.1%                    | 7.3          | - 31.1%                            | - 40.7%                    | 55           | - 14.1%                  | + 25.0%                    |  |
| \$299,000 or More      | 1,333             | + 3.1%                   | - 18.8%                    | 5.6          | - 8.2%                             | - 18.8%                    | 246          | + 6.5%                   | - 2.4%                     |  |
| Total                  | 1,837             | - 32.3%                  | - 30.3%                    | 5.8          | - 31.0%                            | - 32.6%                    | 326          | - 5.5%                   | + 0.6%                     |  |

## **Windham County**

|                        |              | Total<br>Showin          |                            |              | Buyer Into<br>(Showings/L |                            | Managed<br>Listings |                          |                            |
|------------------------|--------------|--------------------------|----------------------------|--------------|---------------------------|----------------------------|---------------------|--------------------------|----------------------------|
| Price Range            | July<br>2024 | Year-Over-Year<br>Change | Month-Over-Month<br>Change | July<br>2024 | Year-Over-Year<br>Change  | Month-Over-Month<br>Change | July<br>2024        | Year-Over-Year<br>Change | Month-Over-Month<br>Change |
| \$143,999 or Less      | 14           | - 80.0%                  | - 60.0%                    | 3.5          | - 55.1%                   | - 25.5%                    | 4                   | - 60.0%                  | - 50.0%                    |
| \$144,000 to \$201,999 | 140          | + 0.7%                   | + 68.7%                    | 9.1          | + 44.4%                   | + 106.8%                   | 16                  | - 27.3%                  | - 20.0%                    |
| \$202,000 to \$298,999 | 286          | - 30.4%                  | - 17.1%                    | 5.3          | - 15.9%                   | - 19.7%                    | 53                  | - 20.9%                  | + 1.9%                     |
| \$299,000 or More      | 636          | + 84.9%                  | + 4.4%                     | 3.7          | + 23.3%                   | - 2.6%                     | 182                 | + 41.1%                  | + 2.8%                     |
| Total                  | 1.076        | + 11.6%                  | + 0.4%                     | 4.4          | - 4.3%                    | - 2.2%                     | 255                 | + 11.8%                  | - 0.8%                     |