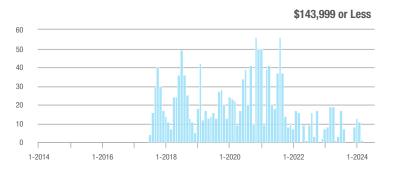

## **Fairfield County**

|                        | Total<br>Showings |                          |                            |              | Buyer Interest (Showings/Listings) |                            |              | Managed<br>Listings      |                            |  |
|------------------------|-------------------|--------------------------|----------------------------|--------------|------------------------------------|----------------------------|--------------|--------------------------|----------------------------|--|
| Price Range            | July<br>2024      | Year-Over-Year<br>Change | Month-Over-Month<br>Change | July<br>2024 | Year-Over-Year<br>Change           | Month-Over-Month<br>Change | July<br>2024 | Year-Over-Year<br>Change | Month-Over-Month<br>Change |  |
| \$143,999 or Less      | 204               | + 4.1%                   | - 23.9%                    | 4.3          | - 12.2%                            | - 17.3%                    | 48           | + 20.0%                  | - 9.4%                     |  |
| \$144,000 to \$201,999 | 408               | + 16.9%                  | + 10.3%                    | 5.3          | - 10.2%                            | - 15.9%                    | 75           | + 23.0%                  | + 25.0%                    |  |
| \$202,000 to \$298,999 | 1,058             | - 49.7%                  | - 14.7%                    | 7.0          | - 34.6%                            | - 17.6%                    | 152          | - 24.4%                  | + 3.4%                     |  |
| \$299,000 or More      | 12,910            | - 9.4%                   | - 6.2%                     | 5.9          | - 18.1%                            | - 4.8%                     | 2,255        | + 5.5%                   | - 3.3%                     |  |
| Total                  | 14,580            | - 13.7%                  | - 6.8%                     | 6.0          | - 18.9%                            | - 4.8%                     | 2,530        | + 3.7%                   | - 2.4%                     |  |

## **Hartford County**

|                        | Total<br>Showings |                          |                            |              | Buyer Interest (Showings/Listings) |                            |              | Managed<br>Listings      |                            |  |
|------------------------|-------------------|--------------------------|----------------------------|--------------|------------------------------------|----------------------------|--------------|--------------------------|----------------------------|--|
| Price Range            | July<br>2024      | Year-Over-Year<br>Change | Month-Over-Month<br>Change | July<br>2024 | Year-Over-Year<br>Change           | Month-Over-Month<br>Change | July<br>2024 | Year-Over-Year<br>Change | Month-Over-Month<br>Change |  |
| \$143,999 or Less      | 345               | - 61.2%                  | - 36.8%                    | 6.2          | - 41.5%                            | - 31.9%                    | 56           | - 34.1%                  | - 9.7%                     |  |
| \$144,000 to \$201,999 | 1,365             | - 47.1%                  | - 4.1%                     | 11.1         | - 21.8%                            | - 9.8%                     | 127          | - 31.7%                  | + 5.8%                     |  |
| \$202,000 to \$298,999 | 4,392             | - 25.5%                  | - 10.8%                    | 10.3         | - 14.2%                            | - 11.2%                    | 430          | - 13.0%                  | - 0.2%                     |  |
| \$299,000 or More      | 9,495             | + 12.4%                  | - 8.3%                     | 7.2          | - 1.4%                             | - 7.7%                     | 1,376        | + 12.9%                  | - 0.7%                     |  |
| Total                  | 15,597            | - 12.5%                  | - 9.6%                     | 8.1          | - 12.9%                            | - 10.0%                    | 1,989        | + 0.3%                   | - 0.5%                     |  |

## **Litchfield County**

|                        | Total<br>Showings |                          |                            |              | Buyer Interest (Showings/Listings) |                            |              | Managed<br>Listings      |                            |  |
|------------------------|-------------------|--------------------------|----------------------------|--------------|------------------------------------|----------------------------|--------------|--------------------------|----------------------------|--|
| Price Range            | July<br>2024      | Year-Over-Year<br>Change | Month-Over-Month<br>Change | July<br>2024 | Year-Over-Year<br>Change           | Month-Over-Month<br>Change | July<br>2024 | Year-Over-Year<br>Change | Month-Over-Month<br>Change |  |
| \$143,999 or Less      | 102               | + 52.2%                  | + 30.8%                    | 10.2         | + 161.5%                           | + 137.2%                   | 10           | - 41.2%                  | - 44.4%                    |  |
| \$144,000 to \$201,999 | 175               | - 58.7%                  | - 7.4%                     | 5.4          | - 18.2%                            | + 14.9%                    | 33           | - 49.2%                  | - 19.5%                    |  |
| \$202,000 to \$298,999 | 785               | - 32.1%                  | - 6.8%                     | 6.1          | - 26.5%                            | - 18.7%                    | 129          | - 10.4%                  | + 12.2%                    |  |
| \$299,000 or More      | 2,290             | + 28.6%                  | + 12.5%                    | 3.9          | + 8.3%                             | + 11.4%                    | 619          | + 11.5%                  | - 2.2%                     |  |
| Total                  | 3,352             | - 2.2%                   | + 6.6%                     | 4.5          | - 6.3%                             | + 7.1%                     | 791          | + 1.3%                   | - 2.0%                     |  |

### **Middlesex County**

|                        | Total<br>Showings |                          |                            |              | Buyer Interest (Showings/Listings) |                            |              | Managed<br>Listings      |                            |  |
|------------------------|-------------------|--------------------------|----------------------------|--------------|------------------------------------|----------------------------|--------------|--------------------------|----------------------------|--|
| Price Range            | July<br>2024      | Year-Over-Year<br>Change | Month-Over-Month<br>Change | July<br>2024 | Year-Over-Year<br>Change           | Month-Over-Month<br>Change | July<br>2024 | Year-Over-Year<br>Change | Month-Over-Month<br>Change |  |
| \$143,999 or Less      | 62                | - 75.1%                  | + 47.6%                    | 10.3         | - 8.8%                             | + 47.1%                    | 6            | - 72.7%                  | 0.0%                       |  |
| \$144,000 to \$201,999 | 220               | - 48.7%                  | - 29.5%                    | 9.2          | - 8.0%                             | - 8.9%                     | 24           | - 44.2%                  | - 25.0%                    |  |
| \$202,000 to \$298,999 | 305               | - 57.8%                  | - 44.3%                    | 6.1          | - 35.1%                            | - 30.7%                    | 51           | - 35.4%                  | - 20.3%                    |  |
| \$299,000 or More      | 2,156             | + 9.6%                   | + 6.6%                     | 5.1          | - 10.5%                            | 0.0%                       | 447          | + 19.2%                  | + 4.9%                     |  |
| Total                  | 2.743             | - 18.6%                  | - 6.2%                     | 5.5          | - 20.3%                            | - 6.8%                     | 528          | + 1.7%                   | 0.0%                       |  |

### **New Haven County**

|                        | Total<br>Showings |                          |                            |              | Buyer Interest (Showings/Listings) |                            |              | Managed<br>Listings      |                            |  |
|------------------------|-------------------|--------------------------|----------------------------|--------------|------------------------------------|----------------------------|--------------|--------------------------|----------------------------|--|
| Price Range            | July<br>2024      | Year-Over-Year<br>Change | Month-Over-Month<br>Change | July<br>2024 | Year-Over-Year<br>Change           | Month-Over-Month<br>Change | July<br>2024 | Year-Over-Year<br>Change | Month-Over-Month<br>Change |  |
| \$143,999 or Less      | 266               | - 56.4%                  | - 23.1%                    | 5.2          | - 27.8%                            | - 1.9%                     | 53           | - 40.4%                  | - 20.9%                    |  |
| \$144,000 to \$201,999 | 993               | - 43.3%                  | - 30.3%                    | 6.8          | - 33.3%                            | - 28.4%                    | 149          | - 14.9%                  | - 2.6%                     |  |
| \$202,000 to \$298,999 | 3,185             | - 29.2%                  | - 11.4%                    | 7.7          | - 13.5%                            | - 8.3%                     | 416          | - 20.3%                  | - 4.4%                     |  |
| \$299,000 or More      | 8,614             | + 14.0%                  | - 3.4%                     | 5.3          | - 5.4%                             | - 3.6%                     | 1,668        | + 16.7%                  | - 1.2%                     |  |
| Total                  | 13.058            | - 9.4%                   | - 8.6%                     | 5.9          | - 13.2%                            | - 6.3%                     | 2.286        | + 3.2%                   | - 2.5%                     |  |

## **New London County**

|                        | Total<br>Showings |                          |                            |              | Buyer Interest (Showings/Listings) |                            |              | Managed<br>Listings      |                            |  |
|------------------------|-------------------|--------------------------|----------------------------|--------------|------------------------------------|----------------------------|--------------|--------------------------|----------------------------|--|
| Price Range            | July<br>2024      | Year-Over-Year<br>Change | Month-Over-Month<br>Change | July<br>2024 | Year-Over-Year<br>Change           | Month-Over-Month<br>Change | July<br>2024 | Year-Over-Year<br>Change | Month-Over-Month<br>Change |  |
| \$143,999 or Less      | 57                | + 78.1%                  | - 50.0%                    | 4.4          | 0.0%                               | - 45.7%                    | 13           | + 44.4%                  | - 13.3%                    |  |
| \$144,000 to \$201,999 | 351               | - 26.4%                  | + 16.2%                    | 8.8          | + 1.1%                             | + 4.8%                     | 41           | - 28.1%                  | + 10.8%                    |  |
| \$202,000 to \$298,999 | 971               | - 24.5%                  | - 18.4%                    | 7.6          | - 13.6%                            | - 19.1%                    | 129          | - 14.6%                  | + 3.2%                     |  |
| \$299,000 or More      | 2,327             | + 3.2%                   | - 3.3%                     | 4.3          | - 12.2%                            | 0.0%                       | 582          | + 13.0%                  | - 4.7%                     |  |
| Total                  | 3.706             | - 8.5%                   | - 7.6%                     | 5.1          | - 15.0%                            | - 5.6%                     | 765          | + 4.5%                   | - 2.9%                     |  |

### **Tolland County**

|                        | Total<br>Showings |                          |                            |              | Buyer Interest (Showings/Listings) |                            |              | Managed<br>Listings      |                            |  |
|------------------------|-------------------|--------------------------|----------------------------|--------------|------------------------------------|----------------------------|--------------|--------------------------|----------------------------|--|
| Price Range            | July<br>2024      | Year-Over-Year<br>Change | Month-Over-Month<br>Change | July<br>2024 | Year-Over-Year<br>Change           | Month-Over-Month<br>Change | July<br>2024 | Year-Over-Year<br>Change | Month-Over-Month<br>Change |  |
| \$143,999 or Less      | 20                | - 90.9%                  | - 16.7%                    | 5.0          | - 54.5%                            | - 16.7%                    | 4            | - 80.0%                  | 0.0%                       |  |
| \$144,000 to \$201,999 | 83                | - 84.7%                  | - 81.1%                    | 4.0          | - 77.9%                            | - 78.1%                    | 21           | - 30.0%                  | - 12.5%                    |  |
| \$202,000 to \$298,999 | 401               | - 39.2%                  | - 24.1%                    | 7.3          | - 31.1%                            | - 40.7%                    | 55           | - 14.1%                  | + 25.0%                    |  |
| \$299,000 or More      | 1,333             | + 3.1%                   | - 18.8%                    | 5.6          | - 8.2%                             | - 18.8%                    | 246          | + 6.5%                   | - 2.4%                     |  |
| Total                  | 1,837             | - 32.3%                  | - 30.3%                    | 5.8          | - 31.0%                            | - 32.6%                    | 326          | - 5.5%                   | + 0.6%                     |  |

## **Windham County**

|                        |              | Total<br>Showin          |                            |              | Buyer Into<br>(Showings/L |                            | Managed<br>Listings |                          |                            |
|------------------------|--------------|--------------------------|----------------------------|--------------|---------------------------|----------------------------|---------------------|--------------------------|----------------------------|
| Price Range            | July<br>2024 | Year-Over-Year<br>Change | Month-Over-Month<br>Change | July<br>2024 | Year-Over-Year<br>Change  | Month-Over-Month<br>Change | July<br>2024        | Year-Over-Year<br>Change | Month-Over-Month<br>Change |
| \$143,999 or Less      | 14           | - 80.0%                  | - 60.0%                    | 3.5          | - 55.1%                   | - 25.5%                    | 4                   | - 60.0%                  | - 50.0%                    |
| \$144,000 to \$201,999 | 140          | + 0.7%                   | + 68.7%                    | 9.1          | + 44.4%                   | + 106.8%                   | 16                  | - 27.3%                  | - 20.0%                    |
| \$202,000 to \$298,999 | 286          | - 30.4%                  | - 17.1%                    | 5.3          | - 15.9%                   | - 19.7%                    | 53                  | - 20.9%                  | + 1.9%                     |
| \$299,000 or More      | 636          | + 84.9%                  | + 4.4%                     | 3.7          | + 23.3%                   | - 2.6%                     | 182                 | + 41.1%                  | + 2.8%                     |
| Total                  | 1.076        | + 11.6%                  | + 0.4%                     | 4.4          | - 4.3%                    | - 2.2%                     | 255                 | + 11.8%                  | - 0.8%                     |