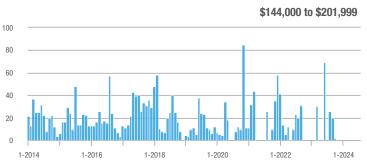

| _                          |  |
| \$202,000 to \$298,999 | 0            | _                        | _                          | _            | _                         | _                          | 0                   | _                        | _                          |  |
| \$299,000 or More      | 8            | - 65.2%                  | - 66.7%                    | 1.1          | - 75.0%                   | - 63.3%                    | 7                   | + 16.7%                  | - 12.5%                    |  |
| Total                  | 8            | - 73.3%                  | - 66.7%                    | 1.1          | - 69.4%                   | - 63.3%                    | 7                   | - 22.2%                  | - 12.5%                    |  |















### Middletown

|                        | Total<br>Showings |                          |                            |              | Buyer Interest (Showings/Listings) |                            |              | Managed<br>Listings      |                            |  |
|------------------------|-------------------|--------------------------|----------------------------|--------------|------------------------------------|----------------------------|--------------|--------------------------|----------------------------|--|
| Price Range            | July<br>2024      | Year-Over-Year<br>Change | Month-Over-Month<br>Change | July<br>2024 | Year-Over-Year<br>Change           | Month-Over-Month<br>Change | July<br>2024 | Year-Over-Year<br>Change | Month-Over-Month<br>Change |