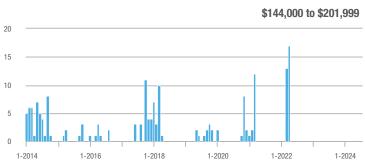

| _                          |
| \$202,000 to \$298,999 | 0            | _                        | _                          | _            | _                         | _                          | 0                   | _                        | _                          |
| \$299,000 or More      | 35           | - 22.2%                  | - 22.2%                    | 2.3          | - 14.8%                   | - 39.5%                    | 14                  | - 17.6%                  | - 6.7%                     |
| Total                  | 35           | - 22.2%                  | - 22.2%                    | 2.3          | - 14.8%                   | - 39.5%                    | 14                  | - 17.6%                  | - 6.7%                     |















# **Killingly**

|                        | Total<br>Showings |                          |                            |              | Buyer Interest (Showings/Listings) |                            |              | Managed<br>Listings      |                            |  |
|------------------------|-------------------|--------------------------|----------------------------|--------------|------------------------------------|----------------------------|--------------|--------------------------|----------------------------|--|
| Price Range            | July<br>2024      | Year-Over-Year<br>Change | Month-Over-Month<br>Change | July<br>2024 | Year-Over-Year<br>Change           | Month-Over-Month<br>Change | July<br>2024 | Year-Over-Year<br>Change | Month-Over-Month<br>Change |