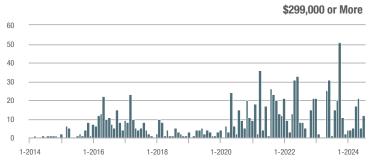

## **Fairfield County**

|                        | Total<br>Showings |                          |                            |              | Buyer Interest (Showings/Listings) |                            |              | Managed<br>Listings      |                            |  |
|------------------------|-------------------|--------------------------|----------------------------|--------------|------------------------------------|----------------------------|--------------|--------------------------|----------------------------|--|
| Price Range            | July<br>2024      | Year-Over-Year<br>Change | Month-Over-Month<br>Change | July<br>2024 | Year-Over-Year<br>Change           | Month-Over-Month<br>Change | July<br>2024 | Year-Over-Year<br>Change | Month-Over-Month<br>Change |  |
| \$143,999 or Less      | 204               | + 4.1%                   | - 23.9%                    | 4.3          | - 12.2%                            | - 17.3%                    | 48           | + 20.0%                  | - 9.4%                     |  |
| \$144,000 to \$201,999 | 408               | + 16.9%                  | + 10.3%                    | 5.3          | - 10.2%                            | - 15.9%                    | 75           | + 23.0%                  | + 25.0%                    |  |
| \$202,000 to \$298,999 | 1,058             | - 49.7%                  | - 14.7%                    | 7.0          | - 34.6%                            | - 17.6%                    | 152          | - 24.4%                  | + 3.4%                     |  |
| \$299,000 or More      | 12,910            | - 9.4%                   | - 6.2%                     | 5.9          | - 18.1%                            | - 4.8%                     | 2,255        | + 5.5%                   | - 3.3%                     |  |
| Total                  | 14,580            | - 13.7%                  | - 6.8%                     | 6.0          | - 18.9%                            | - 4.8%                     | 2,530        | + 3.7%                   | - 2.4%                     |  |

## **Hartford County**

|                        | Total<br>Showings |                          |                            |              | Buyer Interest (Showings/Listings) |                            |              | Managed<br>Listings      |                            |  |
|------------------------|-------------------|--------------------------|----------------------------|--------------|------------------------------------|----------------------------|--------------|--------------------------|----------------------------|--|
| Price Range            | July<br>2024      | Year-Over-Year<br>Change | Month-Over-Month<br>Change | July<br>2024 | Year-Over-Year<br>Change           | Month-Over-Month<br>Change | July<br>2024 | Year-Over-Year<br>Change | Month-Over-Month<br>Change |  |
| \$143,999 or Less      | 345               | - 61.2%                  | - 36.8%                    | 6.2          | - 41.5%                            | - 31.9%                    | 56           | - 34.1%                  | - 9.7%                     |  |
| \$144,000 to \$201,999 | 1,365             | - 47.1%                  | - 4.1%                     | 11.1         | - 21.8%                            | - 9.8%                     | 127          | - 31.7%                  | + 5.8%                     |  |
| \$202,000 to \$298,999 | 4,392             | - 25.5%                  | - 10.8%                    | 10.3         | - 14.2%                            | - 11.2%                    | 430          | - 13.0%                  | - 0.2%                     |  |
| \$299,000 or More      | 9,495             | + 12.4%                  | - 8.3%                     | 7.2          | - 1.4%                             | - 7.7%                     | 1,376        | + 12.9%                  | - 0.7%                     |  |
| Total                  | 15,597            | - 12.5%                  | - 9.6%                     | 8.1          | - 12.9%                            | - 10.0%                    | 1,989        | + 0.3%                   | - 0.5%                     |  |

## **Litchfield County**

|                        | Total<br>Showings |                          |                            |              | Buyer Interest (Showings/Listings) |                            |              | Managed<br>Listings      |                            |  |
|------------------------|-------------------|--------------------------|----------------------------|--------------|------------------------------------|----------------------------|--------------|--------------------------|----------------------------|--|
| Price Range            | July<br>2024      | Year-Over-Year<br>Change | Month-Over-Month<br>Change | July<br>2024 | Year-Over-Year<br>Change           | Month-Over-Month<br>Change | July<br>2024 | Year-Over-Year<br>Change | Month-Over-Month<br>Change |  |
| \$143,999 or Less      | 102               | + 52.2%                  | + 30.8%                    | 10.2         | + 161.5%                           | + 137.2%                   | 10           | - 41.2%                  | - 44.4%                    |  |
| \$144,000 to \$201,999 | 175               | - 58.7%                  | - 7.4%                     | 5.4          | - 18.2%                            | + 14.9%                    | 33           | - 49.2%                  | - 19.5%                    |  |
| \$202,000 to \$298,999 | 785               | - 32.1%                  | - 6.8%                     | 6.1          | - 26.5%                            | - 18.7%                    | 129          | - 10.4%                  | + 12.2%                    |  |
| \$299,000 or More      | 2,290             | + 28.6%                  | + 12.5%                    | 3.9          | + 8.3%                             | + 11.4%                    | 619          | + 11.5%                  | - 2.2%                     |  |
| Total                  | 3,352             | - 2.2%                   | + 6.6%                     | 4.5          | - 6.3%                             | + 7.1%                     | 791          | + 1.3%                   | - 2.0%                     |  |

### **Middlesex County**

|                        | Total<br>Showings |                          |                            |              | Buyer Interest (Showings/Listings) |                            |              | Managed<br>Listings      |                            |  |
|------------------------|-------------------|--------------------------|----------------------------|--------------|------------------------------------|----------------------------|--------------|--------------------------|----------------------------|--|
| Price Range            | July<br>2024      | Year-Over-Year<br>Change | Month-Over-Month<br>Change | July<br>2024 | Year-Over-Year<br>Change           | Month-Over-Month<br>Change | July<br>2024 | Year-Over-Year<br>Change | Month-Over-Month<br>Change |  |
| \$143,999 or Less      | 62                | - 75.1%                  | + 47.6%                    | 10.3         | - 8.8%                             | + 47.1%                    | 6            | - 72.7%                  | 0.0%                       |  |
| \$144,000 to \$201,999 | 220               | - 48.7%                  | - 29.5%                    | 9.2          | - 8.0%                             | - 8.9%                     | 24           | - 44.2%                  | - 25.0%                    |  |
| \$202,000 to \$298,999 | 305               | - 57.8%                  | - 44.3%                    | 6.1          | - 35.1%                            | - 30.7%                    | 51           | - 35.4%                  | - 20.3%                    |  |
| \$299,000 or More      | 2,156             | + 9.6%                   | + 6.6%                     | 5.1          | - 10.5%                            | 0.0%                       | 447          | + 19.2%                  | + 4.9%                     |  |
| Total                  | 2.743             | - 18.6%                  | - 6.2%                     | 5.5          | - 20.3%                            | - 6.8%                     | 528          | + 1.7%                   | 0.0%                       |  |

### **New Haven County**

|                        | Total<br>Showings |                          |                            |              | Buyer Interest (Showings/Listings) |                            |              | Managed<br>Listings      |                            |  |
|------------------------|-------------------|--------------------------|----------------------------|--------------|------------------------------------|----------------------------|--------------|--------------------------|----------------------------|--|
| Price Range            | July<br>2024      | Year-Over-Year<br>Change | Month-Over-Month<br>Change | July<br>2024 | Year-Over-Year<br>Change           | Month-Over-Month<br>Change | July<br>2024 | Year-Over-Year<br>Change | Month-Over-Month<br>Change |  |
| \$143,999 or Less      | 266               | - 56.4%                  | - 23.1%                    | 5.2          | - 27.8%                            | - 1.9%                     | 53           | - 40.4%                  | - 20.9%                    |  |
| \$144,000 to \$201,999 | 993               | - 43.3%                  | - 30.3%                    | 6.8          | - 33.3%                            | - 28.4%                    | 149          | - 14.9%                  | - 2.6%                     |  |
| \$202,000 to \$298,999 | 3,185             | - 29.2%                  | - 11.4%                    | 7.7          | - 13.5%                            | - 8.3%                     | 416          | - 20.3%                  | - 4.4%                     |  |
| \$299,000 or More      | 8,614             | + 14.0%                  | - 3.4%                     | 5.3          | - 5.4%                             | - 3.6%                     | 1,668        | + 16.7%                  | - 1.2%                     |  |
| Total                  | 13.058            | - 9.4%                   | - 8.6%                     | 5.9          | - 13.2%                            | - 6.3%                     | 2.286        | + 3.2%                   | - 2.5%                     |  |

## **New London County**

|                        | Total<br>Showings |                          |                            |              | Buyer Interest (Showings/Listings) |                            |              | Managed<br>Listings      |                            |  |
|------------------------|-------------------|--------------------------|----------------------------|--------------|------------------------------------|----------------------------|--------------|--------------------------|----------------------------|--|
| Price Range            | July<br>2024      | Year-Over-Year<br>Change | Month-Over-Month<br>Change | July<br>2024 | Year-Over-Year<br>Change           | Month-Over-Month<br>Change | July<br>2024 | Year-Over-Year<br>Change | Month-Over-Month<br>Change |  |
| \$143,999 or Less      | 57                | + 78.1%                  | - 50.0%                    | 4.4          | 0.0%                               | - 45.7%                    | 13           | + 44.4%                  | - 13.3%                    |  |
| \$144,000 to \$201,999 | 351               | - 26.4%                  | + 16.2%                    | 8.8          | + 1.1%                             | + 4.8%                     | 41           | - 28.1%                  | + 10.8%                    |  |
| \$202,000 to \$298,999 | 971               | - 24.5%                  | - 18.4%                    | 7.6          | - 13.6%                            | - 19.1%                    | 129          | - 14.6%                  | + 3.2%                     |  |
| \$299,000 or More      | 2,327             | + 3.2%                   | - 3.3%                     | 4.3          | - 12.2%                            | 0.0%                       | 582          | + 13.0%                  | - 4.7%                     |  |
| Total                  | 3.706             | - 8.5%                   | - 7.6%                     | 5.1          | - 15.0%                            | - 5.6%                     | 765          | + 4.5%                   | - 2.9%                     |  |

### **Tolland County**

|                        | Total<br>Showings |                          |                            |              | Buyer Interest (Showings/Listings) |                            |              | Managed<br>Listings      |                            |  |
|------------------------|-------------------|--------------------------|----------------------------|--------------|------------------------------------|----------------------------|--------------|--------------------------|----------------------------|--|
| Price Range            | July<br>2024      | Year-Over-Year<br>Change | Month-Over-Month<br>Change | July<br>2024 | Year-Over-Year<br>Change           | Month-Over-Month<br>Change | July<br>2024 | Year-Over-Year<br>Change | Month-Over-Month<br>Change |  |
| \$143,999 or Less      | 20                | - 90.9%                  | - 16.7%                    | 5.0          | - 54.5%                            | - 16.7%                    | 4            | - 80.0%                  | 0.0%                       |  |
| \$144,000 to \$201,999 | 83                | - 84.7%                  | - 81.1%                    | 4.0          | - 77.9%                            | - 78.1%                    | 21           | - 30.0%                  | - 12.5%                    |  |
| \$202,000 to \$298,999 | 401               | - 39.2%                  | - 24.1%                    | 7.3          | - 31.1%                            | - 40.7%                    | 55           | - 14.1%                  | + 25.0%                    |  |
| \$299,000 or More      | 1,333             | + 3.1%                   | - 18.8%                    | 5.6          | - 8.2%                             | - 18.8%                    | 246          | + 6.5%                   | - 2.4%                     |  |
| Total                  | 1,837             | - 32.3%                  | - 30.3%                    | 5.8          | - 31.0%                            | - 32.6%                    | 326          | - 5.5%                   | + 0.6%                     |  |

## **Windham County**

|                        |              | Total<br>Showin          |                            |              | Buyer Into<br>(Showings/L |                            | Managed<br>Listings |                          |                            |
|------------------------|--------------|--------------------------|----------------------------|--------------|---------------------------|----------------------------|---------------------|--------------------------|----------------------------|
| Price Range            | July<br>2024 | Year-Over-Year<br>Change | Month-Over-Month<br>Change | July<br>2024 | Year-Over-Year<br>Change  | Month-Over-Month<br>Change | July<br>2024        | Year-Over-Year<br>Change | Month-Over-Month<br>Change |
| \$143,999 or Less      | 14           | - 80.0%                  | - 60.0%                    | 3.5          | - 55.1%                   | - 25.5%                    | 4                   | - 60.0%                  | - 50.0%                    |
| \$144,000 to \$201,999 | 140          | + 0.7%                   | + 68.7%                    | 9.1          | + 44.4%                   | + 106.8%                   | 16                  | - 27.3%                  | - 20.0%                    |
| \$202,000 to \$298,999 | 286          | - 30.4%                  | - 17.1%                    | 5.3          | - 15.9%                   | - 19.7%                    | 53                  | - 20.9%                  | + 1.9%                     |
| \$299,000 or More      | 636          | + 84.9%                  | + 4.4%                     | 3.7          | + 23.3%                   | - 2.6%                     | 182                 | + 41.1%                  | + 2.8%                     |
| Total                  | 1.076        | + 11.6%                  | + 0.4%                     | 4.4          | - 4.3%                    | - 2.2%                     | 255                 | + 11.8%                  | - 0.8%                     |