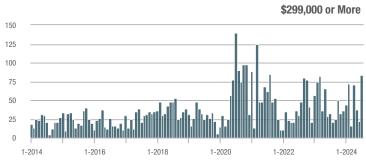

## **Fairfield County**

|                        | Total<br>Showings |                          |                            |              | Buyer Interest (Showings/Listings) |                            |              | Managed<br>Listings      |                            |  |
|------------------------|-------------------|--------------------------|----------------------------|--------------|------------------------------------|----------------------------|--------------|--------------------------|----------------------------|--|
| Price Range            | July<br>2024      | Year-Over-Year<br>Change | Month-Over-Month<br>Change | July<br>2024 | Year-Over-Year<br>Change           | Month-Over-Month<br>Change | July<br>2024 | Year-Over-Year<br>Change | Month-Over-Month<br>Change |  |
| \$143,999 or Less      | 204               | + 4.1%                   | - 23.9%                    | 4.3          | - 12.2%                            | - 17.3%                    | 48           | + 20.0%                  | - 9.4%                     |  |
| \$144,000 to \$201,999 | 408               | + 16.9%                  | + 10.3%                    | 5.3          | - 10.2%                            | - 15.9%                    | 75           | + 23.0%                  | + 25.0%                    |  |
| \$202,000 to \$298,999 | 1,058             | - 49.7%                  | - 14.7%                    | 7.0          | - 34.6%                            | - 17.6%                    | 152          | - 24.4%                  | + 3.4%                     |  |
| \$299,000 or More      | 12,910            | - 9.4%                   | - 6.2%                     | 5.9          | - 18.1%                            | - 4.8%                     | 2,255        | + 5.5%                   | - 3.3%                     |  |
| Total                  | 14,580            | - 13.7%                  | - 6.8%                     | 6.0          | - 18.9%                            | - 4.8%                     | 2,530        | + 3.7%                   | - 2.4%                     |  |

## **Hartford County**

|                        | Total<br>Showings |                          |                            |              | Buyer Interest (Showings/Listings) |                            |              | Managed<br>Listings      |                            |  |
|------------------------|-------------------|--------------------------|----------------------------|--------------|------------------------------------|----------------------------|--------------|--------------------------|----------------------------|--|
| Price Range            | July<br>2024      | Year-Over-Year<br>Change | Month-Over-Month<br>Change | July<br>2024 | Year-Over-Year<br>Change           | Month-Over-Month<br>Change | July<br>2024 | Year-Over-Year<br>Change | Month-Over-Month<br>Change |  |
| \$143,999 or Less      | 345               | - 61.2%                  | - 36.8%                    | 6.2          | - 41.5%                            | - 31.9%                    | 56           | - 34.1%                  | - 9.7%                     |  |
| \$144,000 to \$201,999 | 1,365             | - 47.1%                  | - 4.1%                     | 11.1         | - 21.8%                            | - 9.8%                     | 127          | - 31.7%                  | + 5.8%                     |  |
| \$202,000 to \$298,999 | 4,392             | - 25.5%                  | - 10.8%                    | 10.3         | - 14.2%                            | - 11.2%                    | 430          | - 13.0%                  | - 0.2%                     |  |
| \$299,000 or More      | 9,495             | + 12.4%                  | - 8.3%                     | 7.2          | - 1.4%                             | - 7.7%                     | 1,376        | + 12.9%                  | - 0.7%                     |  |
| Total                  | 15,597            | - 12.5%                  | - 9.6%                     | 8.1          | - 12.9%                            | - 10.0%                    | 1,989        | + 0.3%                   | - 0.5%                     |  |

## **Litchfield County**

|                        | Total<br>Showings |                          |                            |              | Buyer Interest (Showings/Listings) |                            |              | Managed<br>Listings      |                            |  |
|------------------------|-------------------|--------------------------|----------------------------|--------------|------------------------------------|----------------------------|--------------|--------------------------|----------------------------|--|
| Price Range            | July<br>2024      | Year-Over-Year<br>Change | Month-Over-Month<br>Change | July<br>2024 | Year-Over-Year<br>Change           | Month-Over-Month<br>Change | July<br>2024 | Year-Over-Year<br>Change | Month-Over-Month<br>Change |  |
| \$143,999 or Less      | 102               | + 52.2%                  | + 30.8%                    | 10.2         | + 161.5%                           | + 137.2%                   | 10           | - 41.2%                  | - 44.4%                    |  |
| \$144,000 to \$201,999 | 175               | - 58.7%                  | - 7.4%                     | 5.4          | - 18.2%                            | + 14.9%                    | 33           | - 49.2%                  | - 19.5%                    |  |
| \$202,000 to \$298,999 | 785               | - 32.1%                  | - 6.8%                     | 6.1          | - 26.5%                            | - 18.7%                    | 129          | - 10.4%                  | + 12.2%                    |  |
| \$299,000 or More      | 2,290             | + 28.6%                  | + 12.5%                    | 3.9          | + 8.3%                             | + 11.4%                    | 619          | + 11.5%                  | - 2.2%                     |  |
| Total                  | 3,352             | - 2.2%                   | + 6.6%                     | 4.5          | - 6.3%                             | + 7.1%                     | 791          | + 1.3%                   | - 2.0%                     |  |

### **Middlesex County**

|                        | Total<br>Showings |                          |                            |              | Buyer Interest (Showings/Listings) |                            |              | Managed<br>Listings      |                            |  |
|------------------------|-------------------|--------------------------|----------------------------|--------------|------------------------------------|----------------------------|--------------|--------------------------|----------------------------|--|
| Price Range            | July<br>2024      | Year-Over-Year<br>Change | Month-Over-Month<br>Change | July<br>2024 | Year-Over-Year<br>Change           | Month-Over-Month<br>Change | July<br>2024 | Year-Over-Year<br>Change | Month-Over-Month<br>Change |  |
| \$143,999 or Less      | 62                | - 75.1%                  | + 47.6%                    | 10.3         | - 8.8%                             | + 47.1%                    | 6            | - 72.7%                  | 0.0%                       |  |
| \$144,000 to \$201,999 | 220               | - 48.7%                  | - 29.5%                    | 9.2          | - 8.0%                             | - 8.9%                     | 24           | - 44.2%                  | - 25.0%                    |  |
| \$202,000 to \$298,999 | 305               | - 57.8%                  | - 44.3%                    | 6.1          | - 35.1%                            | - 30.7%                    | 51           | - 35.4%                  | - 20.3%                    |  |
| \$299,000 or More      | 2,156             | + 9.6%                   | + 6.6%                     | 5.1          | - 10.5%                            | 0.0%                       | 447          | + 19.2%                  | + 4.9%                     |  |
| Total                  | 2.743             | - 18.6%                  | - 6.2%                     | 5.5          | - 20.3%                            | - 6.8%                     | 528          | + 1.7%                   | 0.0%                       |  |

### **New Haven County**

|                        | Total<br>Showings |                          |                            |              | Buyer Interest (Showings/Listings) |                            |              | Managed<br>Listings      |                            |  |
|------------------------|-------------------|--------------------------|----------------------------|--------------|------------------------------------|----------------------------|--------------|--------------------------|----------------------------|--|
| Price Range            | July<br>2024      | Year-Over-Year<br>Change | Month-Over-Month<br>Change | July<br>2024 | Year-Over-Year<br>Change           | Month-Over-Month<br>Change | July<br>2024 | Year-Over-Year<br>Change | Month-Over-Month<br>Change |  |
| \$143,999 or Less      | 266               | - 56.4%                  | - 23.1%                    | 5.2          | - 27.8%                            | - 1.9%                     | 53           | - 40.4%                  | - 20.9%                    |  |
| \$144,000 to \$201,999 | 993               | - 43.3%                  | - 30.3%                    | 6.8          | - 33.3%                            | - 28.4%                    | 149          | - 14.9%                  | - 2.6%                     |  |
| \$202,000 to \$298,999 | 3,185             | - 29.2%                  | - 11.4%                    | 7.7          | - 13.5%                            | - 8.3%                     | 416          | - 20.3%                  | - 4.4%                     |  |
| \$299,000 or More      | 8,614             | + 14.0%                  | - 3.4%                     | 5.3          | - 5.4%                             | - 3.6%                     | 1,668        | + 16.7%                  | - 1.2%                     |  |
| Total                  | 13.058            | - 9.4%                   | - 8.6%                     | 5.9          | - 13.2%                            | - 6.3%                     | 2.286        | + 3.2%                   | - 2.5%                     |  |

## **New London County**

|                        | Total<br>Showings |                          |                            |              | Buyer Interest (Showings/Listings) |                            |              | Managed<br>Listings      |                            |  |
|------------------------|-------------------|--------------------------|----------------------------|--------------|------------------------------------|----------------------------|--------------|--------------------------|----------------------------|--|
| Price Range            | July<br>2024      | Year-Over-Year<br>Change | Month-Over-Month<br>Change | July<br>2024 | Year-Over-Year<br>Change           | Month-Over-Month<br>Change | July<br>2024 | Year-Over-Year<br>Change | Month-Over-Month<br>Change |  |
| \$143,999 or Less      | 57                | + 78.1%                  | - 50.0%                    | 4.4          | 0.0%                               | - 45.7%                    | 13           | + 44.4%                  | - 13.3%                    |  |
| \$144,000 to \$201,999 | 351               | - 26.4%                  | + 16.2%                    | 8.8          | + 1.1%                             | + 4.8%                     | 41           | - 28.1%                  | + 10.8%                    |  |
| \$202,000 to \$298,999 | 971               | - 24.5%                  | - 18.4%                    | 7.6          | - 13.6%                            | - 19.1%                    | 129          | - 14.6%                  | + 3.2%                     |  |
| \$299,000 or More      | 2,327             | + 3.2%                   | - 3.3%                     | 4.3          | - 12.2%                            | 0.0%                       | 582          | + 13.0%                  | - 4.7%                     |  |
| Total                  | 3.706             | - 8.5%                   | - 7.6%                     | 5.1          | - 15.0%                            | - 5.6%                     | 765          | + 4.5%                   | - 2.9%                     |  |

### **Tolland County**

|                        | Total<br>Showings |                          |                            |              | Buyer Interest (Showings/Listings) |                            |              | Managed<br>Listings      |                            |  |
|------------------------|-------------------|--------------------------|----------------------------|--------------|------------------------------------|----------------------------|--------------|--------------------------|----------------------------|--|
| Price Range            | July<br>2024      | Year-Over-Year<br>Change | Month-Over-Month<br>Change | July<br>2024 | Year-Over-Year<br>Change           | Month-Over-Month<br>Change | July<br>2024 | Year-Over-Year<br>Change | Month-Over-Month<br>Change |  |
| \$143,999 or Less      | 20                | - 90.9%                  | - 16.7%                    | 5.0          | - 54.5%                            | - 16.7%                    | 4            | - 80.0%                  | 0.0%                       |  |
| \$144,000 to \$201,999 | 83                | - 84.7%                  | - 81.1%                    | 4.0          | - 77.9%                            | - 78.1%                    | 21           | - 30.0%                  | - 12.5%                    |  |
| \$202,000 to \$298,999 | 401               | - 39.2%                  | - 24.1%                    | 7.3          | - 31.1%                            | - 40.7%                    | 55           | - 14.1%                  | + 25.0%                    |  |
| \$299,000 or More      | 1,333             | + 3.1%                   | - 18.8%                    | 5.6          | - 8.2%                             | - 18.8%                    | 246          | + 6.5%                   | - 2.4%                     |  |
| Total                  | 1,837             | - 32.3%                  | - 30.3%                    | 5.8          | - 31.0%                            | - 32.6%                    | 326          | - 5.5%                   | + 0.6%                     |  |

## **Windham County**

|                        |              | Total<br>Showin          |                            |              | Buyer Into<br>(Showings/L |                            | Managed<br>Listings |                          |                            |
|------------------------|--------------|--------------------------|----------------------------|--------------|---------------------------|----------------------------|---------------------|--------------------------|----------------------------|
| Price Range            | July<br>2024 | Year-Over-Year<br>Change | Month-Over-Month<br>Change | July<br>2024 | Year-Over-Year<br>Change  | Month-Over-Month<br>Change | July<br>2024        | Year-Over-Year<br>Change | Month-Over-Month<br>Change |
| \$143,999 or Less      | 14           | - 80.0%                  | - 60.0%                    | 3.5          | - 55.1%                   | - 25.5%                    | 4                   | - 60.0%                  | - 50.0%                    |
| \$144,000 to \$201,999 | 140          | + 0.7%                   | + 68.7%                    | 9.1          | + 44.4%                   | + 106.8%                   | 16                  | - 27.3%                  | - 20.0%                    |
| \$202,000 to \$298,999 | 286          | - 30.4%                  | - 17.1%                    | 5.3          | - 15.9%                   | - 19.7%                    | 53                  | - 20.9%                  | + 1.9%                     |
| \$299,000 or More      | 636          | + 84.9%                  | + 4.4%                     | 3.7          | + 23.3%                   | - 2.6%                     | 182                 | + 41.1%                  | + 2.8%                     |
| Total                  | 1.076        | + 11.6%                  | + 0.4%                     | 4.4          | - 4.3%                    | - 2.2%                     | 255                 | + 11.8%                  | - 0.8%                     |