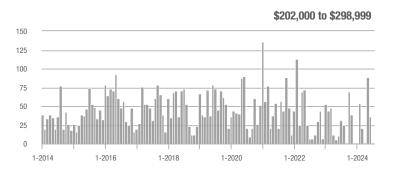

## **Fairfield County**

|                        | Total<br>Showings |                          |                            |              | Buyer Interest (Showings/Listings) |                            |              | Managed<br>Listings      |                            |  |
|------------------------|-------------------|--------------------------|----------------------------|--------------|------------------------------------|----------------------------|--------------|--------------------------|----------------------------|--|
| Price Range            | July<br>2024      | Year-Over-Year<br>Change | Month-Over-Month<br>Change | July<br>2024 | Year-Over-Year<br>Change           | Month-Over-Month<br>Change | July<br>2024 | Year-Over-Year<br>Change | Month-Over-Month<br>Change |  |
| \$143,999 or Less      | 204               | + 4.1%                   | - 23.9%                    | 4.3          | - 12.2%                            | - 17.3%                    | 48           | + 20.0%                  | - 9.4%                     |  |
| \$144,000 to \$201,999 | 408               | + 16.9%                  | + 10.3%                    | 5.3          | - 10.2%                            | - 15.9%                    | 75           | + 23.0%                  | + 25.0%                    |  |
| \$202,000 to \$298,999 | 1,058             | - 49.7%                  | - 14.7%                    | 7.0          | - 34.6%                            | - 17.6%                    | 152          | - 24.4%                  | + 3.4%                     |  |
| \$299,000 or More      | 12,910            | - 9.4%                   | - 6.2%                     | 5.9          | - 18.1%                            | - 4.8%                     | 2,255        | + 5.5%                   | - 3.3%                     |  |
| Total                  | 14,580            | - 13.7%                  | - 6.8%                     | 6.0          | - 18.9%                            | - 4.8%                     | 2,530        | + 3.7%                   | - 2.4%                     |  |

## **Hartford County**

|                        | Total<br>Showings |                          |                            |              | Buyer Interest (Showings/Listings) |                            |              | Managed<br>Listings      |                            |  |
|------------------------|-------------------|--------------------------|----------------------------|--------------|------------------------------------|----------------------------|--------------|--------------------------|----------------------------|--|
| Price Range            | July<br>2024      | Year-Over-Year<br>Change | Month-Over-Month<br>Change | July<br>2024 | Year-Over-Year<br>Change           | Month-Over-Month<br>Change | July<br>2024 | Year-Over-Year<br>Change | Month-Over-Month<br>Change |  |
| \$143,999 or Less      | 345               | - 61.2%                  | - 36.8%                    | 6.2          | - 41.5%                            | - 31.9%                    | 56           | - 34.1%                  | - 9.7%                     |  |
| \$144,000 to \$201,999 | 1,365             | - 47.1%                  | - 4.1%                     | 11.1         | - 21.8%                            | - 9.8%                     | 127          | - 31.7%                  | + 5.8%                     |  |
| \$202,000 to \$298,999 | 4,392             | - 25.5%                  | - 10.8%                    | 10.3         | - 14.2%                            | - 11.2%                    | 430          | - 13.0%                  | - 0.2%                     |  |
| \$299,000 or More      | 9,495             | + 12.4%                  | - 8.3%                     | 7.2          | - 1.4%                             | - 7.7%                     | 1,376        | + 12.9%                  | - 0.7%                     |  |
| Total                  | 15,597            | - 12.5%                  | - 9.6%                     | 8.1          | - 12.9%                            | - 10.0%                    | 1,989        | + 0.3%                   | - 0.5%                     |  |

## **Litchfield County**

|                        | Total<br>Showings |                          |                            |              | Buyer Interest (Showings/Listings) |                            |              | Managed<br>Listings      |                            |  |
|------------------------|-------------------|--------------------------|----------------------------|--------------|------------------------------------|----------------------------|--------------|--------------------------|----------------------------|--|
| Price Range            | July<br>2024      | Year-Over-Year<br>Change | Month-Over-Month<br>Change | July<br>2024 | Year-Over-Year<br>Change           | Month-Over-Month<br>Change | July<br>2024 | Year-Over-Year<br>Change | Month-Over-Month<br>Change |  |
| \$143,999 or Less      | 102               | + 52.2%                  | + 30.8%                    | 10.2         | + 161.5%                           | + 137.2%                   | 10           | - 41.2%                  | - 44.4%                    |  |
| \$144,000 to \$201,999 | 175               | - 58.7%                  | - 7.4%                     | 5.4          | - 18.2%                            | + 14.9%                    | 33           | - 49.2%                  | - 19.5%                    |  |
| \$202,000 to \$298,999 | 785               | - 32.1%                  | - 6.8%                     | 6.1          | - 26.5%                            | - 18.7%                    | 129          | - 10.4%                  | + 12.2%                    |  |
| \$299,000 or More      | 2,290             | + 28.6%                  | + 12.5%                    | 3.9          | + 8.3%                             | + 11.4%                    | 619          | + 11.5%                  | - 2.2%                     |  |
| Total                  | 3,352             | - 2.2%                   | + 6.6%                     | 4.5          | - 6.3%                             | + 7.1%                     | 791          | + 1.3%                   | - 2.0%                     |  |

### **Middlesex County**

|                        | Total<br>Showings |                          |                            |              | Buyer Interest (Showings/Listings) |                            |              | Managed<br>Listings      |                            |  |
|------------------------|-------------------|--------------------------|----------------------------|--------------|------------------------------------|----------------------------|--------------|--------------------------|----------------------------|--|
| Price Range            | July<br>2024      | Year-Over-Year<br>Change | Month-Over-Month<br>Change | July<br>2024 | Year-Over-Year<br>Change           | Month-Over-Month<br>Change | July<br>2024 | Year-Over-Year<br>Change | Month-Over-Month<br>Change |  |
| \$143,999 or Less      | 62                | - 75.1%                  | + 47.6%                    | 10.3         | - 8.8%                             | + 47.1%                    | 6            | - 72.7%                  | 0.0%                       |  |
| \$144,000 to \$201,999 | 220               | - 48.7%                  | - 29.5%                    | 9.2          | - 8.0%                             | - 8.9%                     | 24           | - 44.2%                  | - 25.0%                    |  |
| \$202,000 to \$298,999 | 305               | - 57.8%                  | - 44.3%                    | 6.1          | - 35.1%                            | - 30.7%                    | 51           | - 35.4%                  | - 20.3%                    |  |
| \$299,000 or More      | 2,156             | + 9.6%                   | + 6.6%                     | 5.1          | - 10.5%                            | 0.0%                       | 447          | + 19.2%                  | + 4.9%                     |  |
| Total                  | 2.743             | - 18.6%                  | - 6.2%                     | 5.5          | - 20.3%                            | - 6.8%                     | 528          | + 1.7%                   | 0.0%                       |  |

### **New Haven County**

|                        | Total<br>Showings |                          |                            |              | Buyer Interest (Showings/Listings) |                            |              | Managed<br>Listings      |                            |  |
|------------------------|-------------------|--------------------------|----------------------------|--------------|------------------------------------|----------------------------|--------------|--------------------------|----------------------------|--|
| Price Range            | July<br>2024      | Year-Over-Year<br>Change | Month-Over-Month<br>Change | July<br>2024 | Year-Over-Year<br>Change           | Month-Over-Month<br>Change | July<br>2024 | Year-Over-Year<br>Change | Month-Over-Month<br>Change |  |
| \$143,999 or Less      | 266               | - 56.4%                  | - 23.1%                    | 5.2          | - 27.8%                            | - 1.9%                     | 53           | - 40.4%                  | - 20.9%                    |  |
| \$144,000 to \$201,999 | 993               | - 43.3%                  | - 30.3%                    | 6.8          | - 33.3%                            | - 28.4%                    | 149          | - 14.9%                  | - 2.6%                     |  |
| \$202,000 to \$298,999 | 3,185             | - 29.2%                  | - 11.4%                    | 7.7          | - 13.5%                            | - 8.3%                     | 416          | - 20.3%                  | - 4.4%                     |  |
| \$299,000 or More      | 8,614             | + 14.0%                  | - 3.4%                     | 5.3          | - 5.4%                             | - 3.6%                     | 1,668        | + 16.7%                  | - 1.2%                     |  |
| Total                  | 13.058            | - 9.4%                   | - 8.6%                     | 5.9          | - 13.2%                            | - 6.3%                     | 2.286        | + 3.2%                   | - 2.5%                     |  |

## **New London County**

|                        | Total<br>Showings |                          |                            |              | Buyer Interest (Showings/Listings) |                            |              | Managed<br>Listings      |                            |  |
|------------------------|-------------------|--------------------------|----------------------------|--------------|------------------------------------|----------------------------|--------------|--------------------------|----------------------------|--|
| Price Range            | July<br>2024      | Year-Over-Year<br>Change | Month-Over-Month<br>Change | July<br>2024 | Year-Over-Year<br>Change           | Month-Over-Month<br>Change | July<br>2024 | Year-Over-Year<br>Change | Month-Over-Month<br>Change |  |
| \$143,999 or Less      | 57                | + 78.1%                  | - 50.0%                    | 4.4          | 0.0%                               | - 45.7%                    | 13           | + 44.4%                  | - 13.3%                    |  |
| \$144,000 to \$201,999 | 351               | - 26.4%                  | + 16.2%                    | 8.8          | + 1.1%                             | + 4.8%                     | 41           | - 28.1%                  | + 10.8%                    |  |
| \$202,000 to \$298,999 | 971               | - 24.5%                  | - 18.4%                    | 7.6          | - 13.6%                            | - 19.1%                    | 129          | - 14.6%                  | + 3.2%                     |  |
| \$299,000 or More      | 2,327             | + 3.2%                   | - 3.3%                     | 4.3          | - 12.2%                            | 0.0%                       | 582          | + 13.0%                  | - 4.7%                     |  |
| Total                  | 3.706             | - 8.5%                   | - 7.6%                     | 5.1          | - 15.0%                            | - 5.6%                     | 765          | + 4.5%                   | - 2.9%                     |  |

### **Tolland County**

|                        | Total<br>Showings |                          |                            |              | Buyer Interest (Showings/Listings) |                            |              | Managed<br>Listings      |                            |  |
|------------------------|-------------------|--------------------------|----------------------------|--------------|------------------------------------|----------------------------|--------------|--------------------------|----------------------------|--|
| Price Range            | July<br>2024      | Year-Over-Year<br>Change | Month-Over-Month<br>Change | July<br>2024 | Year-Over-Year<br>Change           | Month-Over-Month<br>Change | July<br>2024 | Year-Over-Year<br>Change | Month-Over-Month<br>Change |  |
| \$143,999 or Less      | 20                | - 90.9%                  | - 16.7%                    | 5.0          | - 54.5%                            | - 16.7%                    | 4            | - 80.0%                  | 0.0%                       |  |
| \$144,000 to \$201,999 | 83                | - 84.7%                  | - 81.1%                    | 4.0          | - 77.9%                            | - 78.1%                    | 21           | - 30.0%                  | - 12.5%                    |  |
| \$202,000 to \$298,999 | 401               | - 39.2%                  | - 24.1%                    | 7.3          | - 31.1%                            | - 40.7%                    | 55           | - 14.1%                  | + 25.0%                    |  |
| \$299,000 or More      | 1,333             | + 3.1%                   | - 18.8%                    | 5.6          | - 8.2%                             | - 18.8%                    | 246          | + 6.5%                   | - 2.4%                     |  |
| Total                  | 1,837             | - 32.3%                  | - 30.3%                    | 5.8          | - 31.0%                            | - 32.6%                    | 326          | - 5.5%                   | + 0.6%                     |  |

## **Windham County**

|                        |              | Total<br>Showin          |                            |              | Buyer Into<br>(Showings/L |                            | Managed<br>Listings |                          |                            |
|------------------------|--------------|--------------------------|----------------------------|--------------|---------------------------|----------------------------|---------------------|--------------------------|----------------------------|
| Price Range            | July<br>2024 | Year-Over-Year<br>Change | Month-Over-Month<br>Change | July<br>2024 | Year-Over-Year<br>Change  | Month-Over-Month<br>Change | July<br>2024        | Year-Over-Year<br>Change | Month-Over-Month<br>Change |
| \$143,999 or Less      | 14           | - 80.0%                  | - 60.0%                    | 3.5          | - 55.1%                   | - 25.5%                    | 4                   | - 60.0%                  | - 50.0%                    |
| \$144,000 to \$201,999 | 140          | + 0.7%                   | + 68.7%                    | 9.1          | + 44.4%                   | + 106.8%                   | 16                  | - 27.3%                  | - 20.0%                    |
| \$202,000 to \$298,999 | 286          | - 30.4%                  | - 17.1%                    | 5.3          | - 15.9%                   | - 19.7%                    | 53                  | - 20.9%                  | + 1.9%                     |
| \$299,000 or More      | 636          | + 84.9%                  | + 4.4%                     | 3.7          | + 23.3%                   | - 2.6%                     | 182                 | + 41.1%                  | + 2.8%                     |
| Total                  | 1.076        | + 11.6%                  | + 0.4%                     | 4.4          | - 4.3%                    | - 2.2%                     | 255                 | + 11.8%                  | - 0.8%                     |