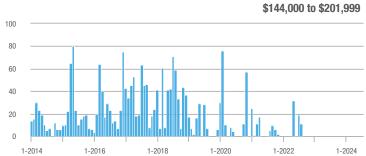

## **Fairfield County**

|                        | Total<br>Showings |                          |                            |              | Buyer Interest (Showings/Listings) |                            |              | Managed<br>Listings      |                            |  |
|------------------------|-------------------|--------------------------|----------------------------|--------------|------------------------------------|----------------------------|--------------|--------------------------|----------------------------|--|
| Price Range            | July<br>2024      | Year-Over-Year<br>Change | Month-Over-Month<br>Change | July<br>2024 | Year-Over-Year<br>Change           | Month-Over-Month<br>Change | July<br>2024 | Year-Over-Year<br>Change | Month-Over-Month<br>Change |  |
| \$143,999 or Less      | 204               | + 4.1%                   | - 23.9%                    | 4.3          | - 12.2%                            | - 17.3%                    | 48           | + 20.0%                  | - 9.4%                     |  |
| \$144,000 to \$201,999 | 408               | + 16.9%                  | + 10.3%                    | 5.3          | - 10.2%                            | - 15.9%                    | 75           | + 23.0%                  | + 25.0%                    |  |
| \$202,000 to \$298,999 | 1,058             | - 49.7%                  | - 14.7%                    | 7.0          | - 34.6%                            | - 17.6%                    | 152          | - 24.4%                  | + 3.4%                     |  |
| \$299,000 or More      | 12,910            | - 9.4%                   | - 6.2%                     | 5.9          | - 18.1%                            | - 4.8%                     | 2,255        | + 5.5%                   | - 3.3%                     |  |
| Total                  | 14,580            | - 13.7%                  | - 6.8%                     | 6.0          | - 18.9%                            | - 4.8%                     | 2,530        | + 3.7%                   | - 2.4%                     |  |