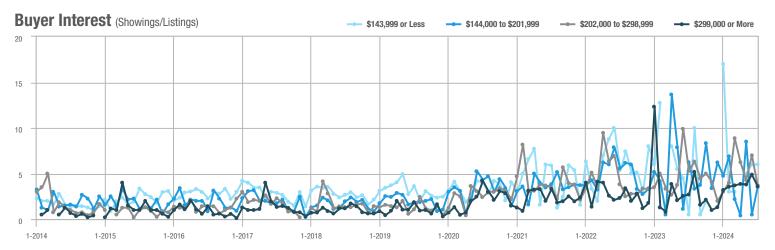

## **Fairfield County**

|                        | Total<br>Showings |                          |                            |              | Buyer Interest (Showings/Listings) |                            |              | Managed<br>Listings      |                            |  |
|------------------------|-------------------|--------------------------|----------------------------|--------------|------------------------------------|----------------------------|--------------|--------------------------|----------------------------|--|
| Price Range            | July<br>2024      | Year-Over-Year<br>Change | Month-Over-Month<br>Change | July<br>2024 | Year-Over-Year<br>Change           | Month-Over-Month<br>Change | July<br>2024 | Year-Over-Year<br>Change | Month-Over-Month<br>Change |  |
| \$143,999 or Less      | 204               | + 4.1%                   | - 23.9%                    | 4.3          | - 12.2%                            | - 17.3%                    | 48           | + 20.0%                  | - 9.4%                     |  |
| \$144,000 to \$201,999 | 408               | + 16.9%                  | + 10.3%                    | 5.3          | - 10.2%                            | - 15.9%                    | 75           | + 23.0%                  | + 25.0%                    |  |
| \$202,000 to \$298,999 | 1,058             | - 49.7%                  | - 14.7%                    | 7.0          | - 34.6%                            | - 17.6%                    | 152          | - 24.4%                  | + 3.4%                     |  |
| \$299,000 or More      | 12,910            | - 9.4%                   | - 6.2%                     | 5.9          | - 18.1%                            | - 4.8%                     | 2,255        | + 5.5%                   | - 3.3%                     |  |
| Total                  | 14,580            | - 13.7%                  | - 6.8%                     | 6.0          | - 18.9%                            | - 4.8%                     | 2,530        | + 3.7%                   | - 2.4%                     |  |

## **Hartford County**

|                        | Total<br>Showings |                          |                            |              | Buyer Interest (Showings/Listings) |                            |              | Managed<br>Listings      |                            |  |
|------------------------|-------------------|--------------------------|----------------------------|--------------|------------------------------------|----------------------------|--------------|--------------------------|----------------------------|--|
| Price Range            | July<br>2024      | Year-Over-Year<br>Change | Month-Over-Month<br>Change | July<br>2024 | Year-Over-Year<br>Change           | Month-Over-Month<br>Change | July<br>2024 | Year-Over-Year<br>Change | Month-Over-Month<br>Change |  |
| \$143,999 or Less      | 345               | - 61.2%                  | - 36.8%                    | 6.2          | - 41.5%                            | - 31.9%                    | 56           | - 34.1%                  | - 9.7%                     |  |
| \$144,000 to \$201,999 | 1,365             | - 47.1%                  | - 4.1%                     | 11.1         | - 21.8%                            | - 9.8%                     | 127          | - 31.7%                  | + 5.8%                     |  |
| \$202,000 to \$298,999 | 4,392             | - 25.5%                  | - 10.8%                    | 10.3         | - 14.2%                            | - 11.2%                    | 430          | - 13.0%                  | - 0.2%                     |  |
| \$299,000 or More      | 9,495             | + 12.4%                  | - 8.3%                     | 7.2          | - 1.4%                             | - 7.7%                     | 1,376        | + 12.9%                  | - 0.7%                     |  |
| Total                  | 15,597            | - 12.5%                  | - 9.6%                     | 8.1          | - 12.9%                            | - 10.0%                    | 1,989        | + 0.3%                   | - 0.5%                     |  |

## **Litchfield County**

|                        | Total<br>Showings |                          |                            |              | Buyer Interest (Showings/Listings) |                            |              | Managed<br>Listings      |                            |  |
|------------------------|-------------------|--------------------------|----------------------------|--------------|------------------------------------|----------------------------|--------------|--------------------------|----------------------------|--|
| Price Range            | July<br>2024      | Year-Over-Year<br>Change | Month-Over-Month<br>Change | July<br>2024 | Year-Over-Year<br>Change           | Month-Over-Month<br>Change | July<br>2024 | Year-Over-Year<br>Change | Month-Over-Month<br>Change |  |
| \$143,999 or Less      | 102               | + 52.2%                  | + 30.8%                    | 10.2         | + 161.5%                           | + 137.2%                   | 10           | - 41.2%                  | - 44.4%                    |  |
| \$144,000 to \$201,999 | 175               | - 58.7%                  | - 7.4%                     | 5.4          | - 18.2%                            | + 14.9%                    | 33           | - 49.2%                  | - 19.5%                    |  |
| \$202,000 to \$298,999 | 785               | - 32.1%                  | - 6.8%                     | 6.1          | - 26.5%                            | - 18.7%                    | 129          | - 10.4%                  | + 12.2%                    |  |
| \$299,000 or More      | 2,290             | + 28.6%                  | + 12.5%                    | 3.9          | + 8.3%                             | + 11.4%                    | 619          | + 11.5%                  | - 2.2%                     |  |
| Total                  | 3,352             | - 2.2%                   | + 6.6%                     | 4.5          | - 6.3%                             | + 7.1%                     | 791          | + 1.3%                   | - 2.0%                     |  |

### **Middlesex County**

|                        | Total<br>Showings |                          |                            |              | Buyer Interest (Showings/Listings) |                            |              | Managed<br>Listings      |                            |  |
|------------------------|-------------------|--------------------------|----------------------------|--------------|------------------------------------|----------------------------|--------------|--------------------------|----------------------------|--|
| Price Range            | July<br>2024      | Year-Over-Year<br>Change | Month-Over-Month<br>Change | July<br>2024 | Year-Over-Year<br>Change           | Month-Over-Month<br>Change | July<br>2024 | Year-Over-Year<br>Change | Month-Over-Month<br>Change |  |
| \$143,999 or Less      | 62                | - 75.1%                  | + 47.6%                    | 10.3         | - 8.8%                             | + 47.1%                    | 6            | - 72.7%                  | 0.0%                       |  |
| \$144,000 to \$201,999 | 220               | - 48.7%                  | - 29.5%                    | 9.2          | - 8.0%                             | - 8.9%                     | 24           | - 44.2%                  | - 25.0%                    |  |
| \$202,000 to \$298,999 | 305               | - 57.8%                  | - 44.3%                    | 6.1          | - 35.1%                            | - 30.7%                    | 51           | - 35.4%                  | - 20.3%                    |  |
| \$299,000 or More      | 2,156             | + 9.6%                   | + 6.6%                     | 5.1          | - 10.5%                            | 0.0%                       | 447          | + 19.2%                  | + 4.9%                     |  |
| Total                  | 2.743             | - 18.6%                  | - 6.2%                     | 5.5          | - 20.3%                            | - 6.8%                     | 528          | + 1.7%                   | 0.0%                       |  |

### **New Haven County**

|                        | Total<br>Showings |                          |                            |              | Buyer Interest (Showings/Listings) |                            |              | Managed<br>Listings      |                            |  |
|------------------------|-------------------|--------------------------|----------------------------|--------------|------------------------------------|----------------------------|--------------|--------------------------|----------------------------|--|
| Price Range            | July<br>2024      | Year-Over-Year<br>Change | Month-Over-Month<br>Change | July<br>2024 | Year-Over-Year<br>Change           | Month-Over-Month<br>Change | July<br>2024 | Year-Over-Year<br>Change | Month-Over-Month<br>Change |  |
| \$143,999 or Less      | 266               | - 56.4%                  | - 23.1%                    | 5.2          | - 27.8%                            | - 1.9%                     | 53           | - 40.4%                  | - 20.9%                    |  |
| \$144,000 to \$201,999 | 993               | - 43.3%                  | - 30.3%                    | 6.8          | - 33.3%                            | - 28.4%                    | 149          | - 14.9%                  | - 2.6%                     |  |
| \$202,000 to \$298,999 | 3,185             | - 29.2%                  | - 11.4%                    | 7.7          | - 13.5%                            | - 8.3%                     | 416          | - 20.3%                  | - 4.4%                     |  |
| \$299,000 or More      | 8,614             | + 14.0%                  | - 3.4%                     | 5.3          | - 5.4%                             | - 3.6%                     | 1,668        | + 16.7%                  | - 1.2%                     |  |
| Total                  | 13.058            | - 9.4%                   | - 8.6%                     | 5.9          | - 13.2%                            | - 6.3%                     | 2.286        | + 3.2%                   | - 2.5%                     |  |

## **New London County**

|                        | Total<br>Showings |                          |                            |              | Buyer Interest (Showings/Listings) |                            |              | Managed<br>Listings      |                            |  |
|------------------------|-------------------|--------------------------|----------------------------|--------------|------------------------------------|----------------------------|--------------|--------------------------|----------------------------|--|
| Price Range            | July<br>2024      | Year-Over-Year<br>Change | Month-Over-Month<br>Change | July<br>2024 | Year-Over-Year<br>Change           | Month-Over-Month<br>Change | July<br>2024 | Year-Over-Year<br>Change | Month-Over-Month<br>Change |  |
| \$143,999 or Less      | 57                | + 78.1%                  | - 50.0%                    | 4.4          | 0.0%                               | - 45.7%                    | 13           | + 44.4%                  | - 13.3%                    |  |
| \$144,000 to \$201,999 | 351               | - 26.4%                  | + 16.2%                    | 8.8          | + 1.1%                             | + 4.8%                     | 41           | - 28.1%                  | + 10.8%                    |  |
| \$202,000 to \$298,999 | 971               | - 24.5%                  | - 18.4%                    | 7.6          | - 13.6%                            | - 19.1%                    | 129          | - 14.6%                  | + 3.2%                     |  |
| \$299,000 or More      | 2,327             | + 3.2%                   | - 3.3%                     | 4.3          | - 12.2%                            | 0.0%                       | 582          | + 13.0%                  | - 4.7%                     |  |
| Total                  | 3.706             | - 8.5%                   | - 7.6%                     | 5.1          | - 15.0%                            | - 5.6%                     | 765          | + 4.5%                   | - 2.9%                     |  |

### **Tolland County**

|                        | Total<br>Showings |                          |                            |              | Buyer Interest (Showings/Listings) |                            |              | Managed<br>Listings      |                            |  |
|------------------------|-------------------|--------------------------|----------------------------|--------------|------------------------------------|----------------------------|--------------|--------------------------|----------------------------|--|
| Price Range            | July<br>2024      | Year-Over-Year<br>Change | Month-Over-Month<br>Change | July<br>2024 | Year-Over-Year<br>Change           | Month-Over-Month<br>Change | July<br>2024 | Year-Over-Year<br>Change | Month-Over-Month<br>Change |  |
| \$143,999 or Less      | 20                | - 90.9%                  | - 16.7%                    | 5.0          | - 54.5%                            | - 16.7%                    | 4            | - 80.0%                  | 0.0%                       |  |
| \$144,000 to \$201,999 | 83                | - 84.7%                  | - 81.1%                    | 4.0          | - 77.9%                            | - 78.1%                    | 21           | - 30.0%                  | - 12.5%                    |  |
| \$202,000 to \$298,999 | 401               | - 39.2%                  | - 24.1%                    | 7.3          | - 31.1%                            | - 40.7%                    | 55           | - 14.1%                  | + 25.0%                    |  |
| \$299,000 or More      | 1,333             | + 3.1%                   | - 18.8%                    | 5.6          | - 8.2%                             | - 18.8%                    | 246          | + 6.5%                   | - 2.4%                     |  |
| Total                  | 1,837             | - 32.3%                  | - 30.3%                    | 5.8          | - 31.0%                            | - 32.6%                    | 326          | - 5.5%                   | + 0.6%                     |  |

## **Windham County**

|                        |              | Total<br>Showin          |                            |              | Buyer Into<br>(Showings/L |                            | Managed<br>Listings |                          |                            |
|------------------------|--------------|--------------------------|----------------------------|--------------|---------------------------|----------------------------|---------------------|--------------------------|----------------------------|
| Price Range            | July<br>2024 | Year-Over-Year<br>Change | Month-Over-Month<br>Change | July<br>2024 | Year-Over-Year<br>Change  | Month-Over-Month<br>Change | July<br>2024        | Year-Over-Year<br>Change | Month-Over-Month<br>Change |
| \$143,999 or Less      | 14           | - 80.0%                  | - 60.0%                    | 3.5          | - 55.1%                   | - 25.5%                    | 4                   | - 60.0%                  | - 50.0%                    |
| \$144,000 to \$201,999 | 140          | + 0.7%                   | + 68.7%                    | 9.1          | + 44.4%                   | + 106.8%                   | 16                  | - 27.3%                  | - 20.0%                    |
| \$202,000 to \$298,999 | 286          | - 30.4%                  | - 17.1%                    | 5.3          | - 15.9%                   | - 19.7%                    | 53                  | - 20.9%                  | + 1.9%                     |
| \$299,000 or More      | 636          | + 84.9%                  | + 4.4%                     | 3.7          | + 23.3%                   | - 2.6%                     | 182                 | + 41.1%                  | + 2.8%                     |
| Total                  | 1.076        | + 11.6%                  | + 0.4%                     | 4.4          | - 4.3%                    | - 2.2%                     | 255                 | + 11.8%                  | - 0.8%                     |