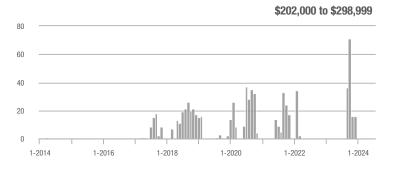

## **Fairfield County**

|                        | Total<br>Showings |                          |                            |              | Buyer Interest (Showings/Listings) |                            |              | Managed<br>Listings      |                            |  |
|------------------------|-------------------|--------------------------|----------------------------|--------------|------------------------------------|----------------------------|--------------|--------------------------|----------------------------|--|
| Price Range            | July<br>2024      | Year-Over-Year<br>Change | Month-Over-Month<br>Change | July<br>2024 | Year-Over-Year<br>Change           | Month-Over-Month<br>Change | July<br>2024 | Year-Over-Year<br>Change | Month-Over-Month<br>Change |  |
| \$143,999 or Less      | 204               | + 4.1%                   | - 23.9%                    | 4.3          | - 12.2%                            | - 17.3%                    | 48           | + 20.0%                  | - 9.4%                     |  |
| \$144,000 to \$201,999 | 408               | + 16.9%                  | + 10.3%                    | 5.3          | - 10.2%                            | - 15.9%                    | 75           | + 23.0%                  | + 25.0%                    |  |
| \$202,000 to \$298,999 | 1,058             | - 49.7%                  | - 14.7%                    | 7.0          | - 34.6%                            | - 17.6%                    | 152          | - 24.4%                  | + 3.4%                     |  |
| \$299,000 or More      | 12,910            | - 9.4%                   | - 6.2%                     | 5.9          | - 18.1%                            | - 4.8%                     | 2,255        | + 5.5%                   | - 3.3%                     |  |
| Total                  | 14,580            | - 13.7%                  | - 6.8%                     | 6.0          | - 18.9%                            | - 4.8%                     | 2,530        | + 3.7%                   | - 2.4%                     |  |