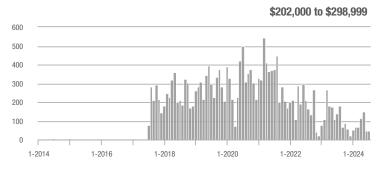

## **Fairfield County**

|                        | Total<br>Showings |                          |                            |              | Buyer Interest (Showings/Listings) |                            |              | Managed<br>Listings      |                            |  |
|------------------------|-------------------|--------------------------|----------------------------|--------------|------------------------------------|----------------------------|--------------|--------------------------|----------------------------|--|
| Price Range            | July<br>2024      | Year-Over-Year<br>Change | Month-Over-Month<br>Change | July<br>2024 | Year-Over-Year<br>Change           | Month-Over-Month<br>Change | July<br>2024 | Year-Over-Year<br>Change | Month-Over-Month<br>Change |  |
| \$143,999 or Less      | 204               | + 4.1%                   | - 23.9%                    | 4.3          | - 12.2%                            | - 17.3%                    | 48           | + 20.0%                  | - 9.4%                     |  |
| \$144,000 to \$201,999 | 408               | + 16.9%                  | + 10.3%                    | 5.3          | - 10.2%                            | - 15.9%                    | 75           | + 23.0%                  | + 25.0%                    |  |
| \$202,000 to \$298,999 | 1,058             | - 49.7%                  | - 14.7%                    | 7.0          | - 34.6%                            | - 17.6%                    | 152          | - 24.4%                  | + 3.4%                     |  |
| \$299,000 or More      | 12,910            | - 9.4%                   | - 6.2%                     | 5.9          | - 18.1%                            | - 4.8%                     | 2,255        | + 5.5%                   | - 3.3%                     |  |
| Total                  | 14,580            | - 13.7%                  | - 6.8%                     | 6.0          | - 18.9%                            | - 4.8%                     | 2,530        | + 3.7%                   | - 2.4%                     |  |

## **Hartford County**

|                        | Total<br>Showings |                          |                            |              | Buyer Interest (Showings/Listings) |                            |              | Managed<br>Listings      |                            |  |
|------------------------|-------------------|--------------------------|----------------------------|--------------|------------------------------------|----------------------------|--------------|--------------------------|----------------------------|--|
| Price Range            | July<br>2024      | Year-Over-Year<br>Change | Month-Over-Month<br>Change | July<br>2024 | Year-Over-Year<br>Change           | Month-Over-Month<br>Change | July<br>2024 | Year-Over-Year<br>Change | Month-Over-Month<br>Change |  |
| \$143,999 or Less      | 345               | - 61.2%                  | - 36.8%                    | 6.2          | - 41.5%                            | - 31.9%                    | 56           | - 34.1%                  | - 9.7%                     |  |
| \$144,000 to \$201,999 | 1,365             | - 47.1%                  | - 4.1%                     | 11.1         | - 21.8%                            | - 9.8%                     | 127          | - 31.7%                  | + 5.8%                     |  |
| \$202,000 to \$298,999 | 4,392             | - 25.5%                  | - 10.8%                    | 10.3         | - 14.2%                            | - 11.2%                    | 430          | - 13.0%                  | - 0.2%                     |  |
| \$299,000 or More      | 9,495             | + 12.4%                  | - 8.3%                     | 7.2          | - 1.4%                             | - 7.7%                     | 1,376        | + 12.9%                  | - 0.7%                     |  |
| Total                  | 15,597            | - 12.5%                  | - 9.6%                     | 8.1          | - 12.9%                            | - 10.0%                    | 1,989        | + 0.3%                   | - 0.5%                     |  |

## **Litchfield County**

|                        | Total<br>Showings |                          |                            |              | Buyer Interest (Showings/Listings) |                            |              | Managed<br>Listings      |                            |  |
|------------------------|-------------------|--------------------------|----------------------------|--------------|------------------------------------|----------------------------|--------------|--------------------------|----------------------------|--|
| Price Range            | July<br>2024      | Year-Over-Year<br>Change | Month-Over-Month<br>Change | July<br>2024 | Year-Over-Year<br>Change           | Month-Over-Month<br>Change | July<br>2024 | Year-Over-Year<br>Change | Month-Over-Month<br>Change |  |
| \$143,999 or Less      | 102               | + 52.2%                  | + 30.8%                    | 10.2         | + 161.5%                           | + 137.2%                   | 10           | - 41.2%                  | - 44.4%                    |  |
| \$144,000 to \$201,999 | 175               | - 58.7%                  | - 7.4%                     | 5.4          | - 18.2%                            | + 14.9%                    | 33           | - 49.2%                  | - 19.5%                    |  |
| \$202,000 to \$298,999 | 785               | - 32.1%                  | - 6.8%                     | 6.1          | - 26.5%                            | - 18.7%                    | 129          | - 10.4%                  | + 12.2%                    |  |
| \$299,000 or More      | 2,290             | + 28.6%                  | + 12.5%                    | 3.9          | + 8.3%                             | + 11.4%                    | 619          | + 11.5%                  | - 2.2%                     |  |
| Total                  | 3,352             | - 2.2%                   | + 6.6%                     | 4.5          | - 6.3%                             | + 7.1%                     | 791          | + 1.3%                   | - 2.0%                     |  |

### **Middlesex County**

|                        | Total<br>Showings |                          |                            |              | Buyer Interest (Showings/Listings) |                            |              | Managed<br>Listings      |                            |  |
|------------------------|-------------------|--------------------------|----------------------------|--------------|------------------------------------|----------------------------|--------------|--------------------------|----------------------------|--|
| Price Range            | July<br>2024      | Year-Over-Year<br>Change | Month-Over-Month<br>Change | July<br>2024 | Year-Over-Year<br>Change           | Month-Over-Month<br>Change | July<br>2024 | Year-Over-Year<br>Change | Month-Over-Month<br>Change |  |
| \$143,999 or Less      | 62                | - 75.1%                  | + 47.6%                    | 10.3         | - 8.8%                             | + 47.1%                    | 6            | - 72.7%                  | 0.0%                       |  |
| \$144,000 to \$201,999 | 220               | - 48.7%                  | - 29.5%                    | 9.2          | - 8.0%                             | - 8.9%                     | 24           | - 44.2%                  | - 25.0%                    |  |
| \$202,000 to \$298,999 | 305               | - 57.8%                  | - 44.3%                    | 6.1          | - 35.1%                            | - 30.7%                    | 51           | - 35.4%                  | - 20.3%                    |  |
| \$299,000 or More      | 2,156             | + 9.6%                   | + 6.6%                     | 5.1          | - 10.5%                            | 0.0%                       | 447          | + 19.2%                  | + 4.9%                     |  |
| Total                  | 2.743             | - 18.6%                  | - 6.2%                     | 5.5          | - 20.3%                            | - 6.8%                     | 528          | + 1.7%                   | 0.0%                       |  |

### **New Haven County**

|                        | Total<br>Showings |                          |                            |              | Buyer Interest (Showings/Listings) |                            |              | Managed<br>Listings      |                            |  |
|------------------------|-------------------|--------------------------|----------------------------|--------------|------------------------------------|----------------------------|--------------|--------------------------|----------------------------|--|
| Price Range            | July<br>2024      | Year-Over-Year<br>Change | Month-Over-Month<br>Change | July<br>2024 | Year-Over-Year<br>Change           | Month-Over-Month<br>Change | July<br>2024 | Year-Over-Year<br>Change | Month-Over-Month<br>Change |  |
| \$143,999 or Less      | 266               | - 56.4%                  | - 23.1%                    | 5.2          | - 27.8%                            | - 1.9%                     | 53           | - 40.4%                  | - 20.9%                    |  |
| \$144,000 to \$201,999 | 993               | - 43.3%                  | - 30.3%                    | 6.8          | - 33.3%                            | - 28.4%                    | 149          | - 14.9%                  | - 2.6%                     |  |
| \$202,000 to \$298,999 | 3,185             | - 29.2%                  | - 11.4%                    | 7.7          | - 13.5%                            | - 8.3%                     | 416          | - 20.3%                  | - 4.4%                     |  |
| \$299,000 or More      | 8,614             | + 14.0%                  | - 3.4%                     | 5.3          | - 5.4%                             | - 3.6%                     | 1,668        | + 16.7%                  | - 1.2%                     |  |
| Total                  | 13.058            | - 9.4%                   | - 8.6%                     | 5.9          | - 13.2%                            | - 6.3%                     | 2.286        | + 3.2%                   | - 2.5%                     |  |

## **New London County**

|                        | Total<br>Showings |                          |                            |              | Buyer Interest (Showings/Listings) |                            |              | Managed<br>Listings      |                            |  |
|------------------------|-------------------|--------------------------|----------------------------|--------------|------------------------------------|----------------------------|--------------|--------------------------|----------------------------|--|
| Price Range            | July<br>2024      | Year-Over-Year<br>Change | Month-Over-Month<br>Change | July<br>2024 | Year-Over-Year<br>Change           | Month-Over-Month<br>Change | July<br>2024 | Year-Over-Year<br>Change | Month-Over-Month<br>Change |  |
| \$143,999 or Less      | 57                | + 78.1%                  | - 50.0%                    | 4.4          | 0.0%                               | - 45.7%                    | 13           | + 44.4%                  | - 13.3%                    |  |
| \$144,000 to \$201,999 | 351               | - 26.4%                  | + 16.2%                    | 8.8          | + 1.1%                             | + 4.8%                     | 41           | - 28.1%                  | + 10.8%                    |  |
| \$202,000 to \$298,999 | 971               | - 24.5%                  | - 18.4%                    | 7.6          | - 13.6%                            | - 19.1%                    | 129          | - 14.6%                  | + 3.2%                     |  |
| \$299,000 or More      | 2,327             | + 3.2%                   | - 3.3%                     | 4.3          | - 12.2%                            | 0.0%                       | 582          | + 13.0%                  | - 4.7%                     |  |
| Total                  | 3.706             | - 8.5%                   | - 7.6%                     | 5.1          | - 15.0%                            | - 5.6%                     | 765          | + 4.5%                   | - 2.9%                     |  |

### **Tolland County**

|                        | Total<br>Showings |                          |                            |              | Buyer Interest (Showings/Listings) |                            |              | Managed<br>Listings      |                            |  |
|------------------------|-------------------|--------------------------|----------------------------|--------------|------------------------------------|----------------------------|--------------|--------------------------|----------------------------|--|
| Price Range            | July<br>2024      | Year-Over-Year<br>Change | Month-Over-Month<br>Change | July<br>2024 | Year-Over-Year<br>Change           | Month-Over-Month<br>Change | July<br>2024 | Year-Over-Year<br>Change | Month-Over-Month<br>Change |  |
| \$143,999 or Less      | 20                | - 90.9%                  | - 16.7%                    | 5.0          | - 54.5%                            | - 16.7%                    | 4            | - 80.0%                  | 0.0%                       |  |
| \$144,000 to \$201,999 | 83                | - 84.7%                  | - 81.1%                    | 4.0          | - 77.9%                            | - 78.1%                    | 21           | - 30.0%                  | - 12.5%                    |  |
| \$202,000 to \$298,999 | 401               | - 39.2%                  | - 24.1%                    | 7.3          | - 31.1%                            | - 40.7%                    | 55           | - 14.1%                  | + 25.0%                    |  |
| \$299,000 or More      | 1,333             | + 3.1%                   | - 18.8%                    | 5.6          | - 8.2%                             | - 18.8%                    | 246          | + 6.5%                   | - 2.4%                     |  |
| Total                  | 1,837             | - 32.3%                  | - 30.3%                    | 5.8          | - 31.0%                            | - 32.6%                    | 326          | - 5.5%                   | + 0.6%                     |  |

## **Windham County**

|                        |              | Total<br>Showin          |                            |              | Buyer Into<br>(Showings/L |                            | Managed<br>Listings |                          |                            |
|------------------------|--------------|--------------------------|----------------------------|--------------|---------------------------|----------------------------|---------------------|--------------------------|----------------------------|
| Price Range            | July<br>2024 | Year-Over-Year<br>Change | Month-Over-Month<br>Change | July<br>2024 | Year-Over-Year<br>Change  | Month-Over-Month<br>Change | July<br>2024        | Year-Over-Year<br>Change | Month-Over-Month<br>Change |
| \$143,999 or Less      | 14           | - 80.0%                  | - 60.0%                    | 3.5          | - 55.1%                   | - 25.5%                    | 4                   | - 60.0%                  | - 50.0%                    |
| \$144,000 to \$201,999 | 140          | + 0.7%                   | + 68.7%                    | 9.1          | + 44.4%                   | + 106.8%                   | 16                  | - 27.3%                  | - 20.0%                    |
| \$202,000 to \$298,999 | 286          | - 30.4%                  | - 17.1%                    | 5.3          | - 15.9%                   | - 19.7%                    | 53                  | - 20.9%                  | + 1.9%                     |
| \$299,000 or More      | 636          | + 84.9%                  | + 4.4%                     | 3.7          | + 23.3%                   | - 2.6%                     | 182                 | + 41.1%                  | + 2.8%                     |
| Total                  | 1.076        | + 11.6%                  | + 0.4%                     | 4.4          | - 4.3%                    | - 2.2%                     | 255                 | + 11.8%                  | - 0.8%                     |