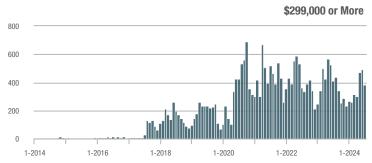

## **Fairfield County**

|                        | Total<br>Showings |                          |                            |              | Buyer Interest (Showings/Listings) |                            |              | Managed<br>Listings      |                            |  |
|------------------------|-------------------|--------------------------|----------------------------|--------------|------------------------------------|----------------------------|--------------|--------------------------|----------------------------|--|
| Price Range            | July<br>2024      | Year-Over-Year<br>Change | Month-Over-Month<br>Change | July<br>2024 | Year-Over-Year<br>Change           | Month-Over-Month<br>Change | July<br>2024 | Year-Over-Year<br>Change | Month-Over-Month<br>Change |  |
| \$143,999 or Less      | 204               | + 4.1%                   | - 23.9%                    | 4.3          | - 12.2%                            | - 17.3%                    | 48           | + 20.0%                  | - 9.4%                     |  |
| \$144,000 to \$201,999 | 408               | + 16.9%                  | + 10.3%                    | 5.3          | - 10.2%                            | - 15.9%                    | 75           | + 23.0%                  | + 25.0%                    |  |
| \$202,000 to \$298,999 | 1,058             | - 49.7%                  | - 14.7%                    | 7.0          | - 34.6%                            | - 17.6%                    | 152          | - 24.4%                  | + 3.4%                     |  |
| \$299,000 or More      | 12,910            | - 9.4%                   | - 6.2%                     | 5.9          | - 18.1%                            | - 4.8%                     | 2,255        | + 5.5%                   | - 3.3%                     |  |
| Total                  | 14,580            | - 13.7%                  | - 6.8%                     | 6.0          | - 18.9%                            | - 4.8%                     | 2,530        | + 3.7%                   | - 2.4%                     |  |

## **Hartford County**

|                        | Total<br>Showings |                          |                            |              | Buyer Interest (Showings/Listings) |                            |              | Managed<br>Listings      |                            |  |
|------------------------|-------------------|--------------------------|----------------------------|--------------|------------------------------------|----------------------------|--------------|--------------------------|----------------------------|--|
| Price Range            | July<br>2024      | Year-Over-Year<br>Change | Month-Over-Month<br>Change | July<br>2024 | Year-Over-Year<br>Change           | Month-Over-Month<br>Change | July<br>2024 | Year-Over-Year<br>Change | Month-Over-Month<br>Change |  |
| \$143,999 or Less      | 345               | - 61.2%                  | - 36.8%                    | 6.2          | - 41.5%                            | - 31.9%                    | 56           | - 34.1%                  | - 9.7%                     |  |
| \$144,000 to \$201,999 | 1,365             | - 47.1%                  | - 4.1%                     | 11.1         | - 21.8%                            | - 9.8%                     | 127          | - 31.7%                  | + 5.8%                     |  |
| \$202,000 to \$298,999 | 4,392             | - 25.5%                  | - 10.8%                    | 10.3         | - 14.2%                            | - 11.2%                    | 430          | - 13.0%                  | - 0.2%                     |  |
| \$299,000 or More      | 9,495             | + 12.4%                  | - 8.3%                     | 7.2          | - 1.4%                             | - 7.7%                     | 1,376        | + 12.9%                  | - 0.7%                     |  |
| Total                  | 15,597            | - 12.5%                  | - 9.6%                     | 8.1          | - 12.9%                            | - 10.0%                    | 1,989        | + 0.3%                   | - 0.5%                     |  |

## **Litchfield County**

|                        | Total<br>Showings |                          |                            |              | Buyer Interest (Showings/Listings) |                            |              | Managed<br>Listings      |                            |  |
|------------------------|-------------------|--------------------------|----------------------------|--------------|------------------------------------|----------------------------|--------------|--------------------------|----------------------------|--|
| Price Range            | July<br>2024      | Year-Over-Year<br>Change | Month-Over-Month<br>Change | July<br>2024 | Year-Over-Year<br>Change           | Month-Over-Month<br>Change | July<br>2024 | Year-Over-Year<br>Change | Month-Over-Month<br>Change |  |
| \$143,999 or Less      | 102               | + 52.2%                  | + 30.8%                    | 10.2         | + 161.5%                           | + 137.2%                   | 10           | - 41.2%                  | - 44.4%                    |  |
| \$144,000 to \$201,999 | 175               | - 58.7%                  | - 7.4%                     | 5.4          | - 18.2%                            | + 14.9%                    | 33           | - 49.2%                  | - 19.5%                    |  |
| \$202,000 to \$298,999 | 785               | - 32.1%                  | - 6.8%                     | 6.1          | - 26.5%                            | - 18.7%                    | 129          | - 10.4%                  | + 12.2%                    |  |
| \$299,000 or More      | 2,290             | + 28.6%                  | + 12.5%                    | 3.9          | + 8.3%                             | + 11.4%                    | 619          | + 11.5%                  | - 2.2%                     |  |
| Total                  | 3,352             | - 2.2%                   | + 6.6%                     | 4.5          | - 6.3%                             | + 7.1%                     | 791          | + 1.3%                   | - 2.0%                     |  |

### **Middlesex County**

|                        | Total<br>Showings |                          |                            |              | Buyer Interest (Showings/Listings) |                            |              | Managed<br>Listings      |                            |  |
|------------------------|-------------------|--------------------------|----------------------------|--------------|------------------------------------|----------------------------|--------------|--------------------------|----------------------------|--|
| Price Range            | July<br>2024      | Year-Over-Year<br>Change | Month-Over-Month<br>Change | July<br>2024 | Year-Over-Year<br>Change           | Month-Over-Month<br>Change | July<br>2024 | Year-Over-Year<br>Change | Month-Over-Month<br>Change |  |
| \$143,999 or Less      | 62                | - 75.1%                  | + 47.6%                    | 10.3         | - 8.8%                             | + 47.1%                    | 6            | - 72.7%                  | 0.0%                       |  |
| \$144,000 to \$201,999 | 220               | - 48.7%                  | - 29.5%                    | 9.2          | - 8.0%                             | - 8.9%                     | 24           | - 44.2%                  | - 25.0%                    |  |
| \$202,000 to \$298,999 | 305               | - 57.8%                  | - 44.3%                    | 6.1          | - 35.1%                            | - 30.7%                    | 51           | - 35.4%                  | - 20.3%                    |  |
| \$299,000 or More      | 2,156             | + 9.6%                   | + 6.6%                     | 5.1          | - 10.5%                            | 0.0%                       | 447          | + 19.2%                  | + 4.9%                     |  |
| Total                  | 2.743             | - 18.6%                  | - 6.2%                     | 5.5          | - 20.3%                            | - 6.8%                     | 528          | + 1.7%                   | 0.0%                       |  |

### **New Haven County**

|                        | Total<br>Showings |                          |                            |              | Buyer Interest (Showings/Listings) |                            |              | Managed<br>Listings      |                            |  |
|------------------------|-------------------|--------------------------|----------------------------|--------------|------------------------------------|----------------------------|--------------|--------------------------|----------------------------|--|
| Price Range            | July<br>2024      | Year-Over-Year<br>Change | Month-Over-Month<br>Change | July<br>2024 | Year-Over-Year<br>Change           | Month-Over-Month<br>Change | July<br>2024 | Year-Over-Year<br>Change | Month-Over-Month<br>Change |  |
| \$143,999 or Less      | 266               | - 56.4%                  | - 23.1%                    | 5.2          | - 27.8%                            | - 1.9%                     | 53           | - 40.4%                  | - 20.9%                    |  |
| \$144,000 to \$201,999 | 993               | - 43.3%                  | - 30.3%                    | 6.8          | - 33.3%                            | - 28.4%                    | 149          | - 14.9%                  | - 2.6%                     |  |
| \$202,000 to \$298,999 | 3,185             | - 29.2%                  | - 11.4%                    | 7.7          | - 13.5%                            | - 8.3%                     | 416          | - 20.3%                  | - 4.4%                     |  |
| \$299,000 or More      | 8,614             | + 14.0%                  | - 3.4%                     | 5.3          | - 5.4%                             | - 3.6%                     | 1,668        | + 16.7%                  | - 1.2%                     |  |
| Total                  | 13.058            | - 9.4%                   | - 8.6%                     | 5.9          | - 13.2%                            | - 6.3%                     | 2.286        | + 3.2%                   | - 2.5%                     |  |

## **New London County**

|                        | Total<br>Showings |                          |                            |              | Buyer Interest (Showings/Listings) |                            |              | Managed<br>Listings      |                            |  |
|------------------------|-------------------|--------------------------|----------------------------|--------------|------------------------------------|----------------------------|--------------|--------------------------|----------------------------|--|
| Price Range            | July<br>2024      | Year-Over-Year<br>Change | Month-Over-Month<br>Change | July<br>2024 | Year-Over-Year<br>Change           | Month-Over-Month<br>Change | July<br>2024 | Year-Over-Year<br>Change | Month-Over-Month<br>Change |  |
| \$143,999 or Less      | 57                | + 78.1%                  | - 50.0%                    | 4.4          | 0.0%                               | - 45.7%                    | 13           | + 44.4%                  | - 13.3%                    |  |
| \$144,000 to \$201,999 | 351               | - 26.4%                  | + 16.2%                    | 8.8          | + 1.1%                             | + 4.8%                     | 41           | - 28.1%                  | + 10.8%                    |  |
| \$202,000 to \$298,999 | 971               | - 24.5%                  | - 18.4%                    | 7.6          | - 13.6%                            | - 19.1%                    | 129          | - 14.6%                  | + 3.2%                     |  |
| \$299,000 or More      | 2,327             | + 3.2%                   | - 3.3%                     | 4.3          | - 12.2%                            | 0.0%                       | 582          | + 13.0%                  | - 4.7%                     |  |
| Total                  | 3.706             | - 8.5%                   | - 7.6%                     | 5.1          | - 15.0%                            | - 5.6%                     | 765          | + 4.5%                   | - 2.9%                     |  |

### **Tolland County**

|                        | Total<br>Showings |                          |                            |              | Buyer Interest (Showings/Listings) |                            |              | Managed<br>Listings      |                            |  |
|------------------------|-------------------|--------------------------|----------------------------|--------------|------------------------------------|----------------------------|--------------|--------------------------|----------------------------|--|
| Price Range            | July<br>2024      | Year-Over-Year<br>Change | Month-Over-Month<br>Change | July<br>2024 | Year-Over-Year<br>Change           | Month-Over-Month<br>Change | July<br>2024 | Year-Over-Year<br>Change | Month-Over-Month<br>Change |  |
| \$143,999 or Less      | 20                | - 90.9%                  | - 16.7%                    | 5.0          | - 54.5%                            | - 16.7%                    | 4            | - 80.0%                  | 0.0%                       |  |
| \$144,000 to \$201,999 | 83                | - 84.7%                  | - 81.1%                    | 4.0          | - 77.9%                            | - 78.1%                    | 21           | - 30.0%                  | - 12.5%                    |  |
| \$202,000 to \$298,999 | 401               | - 39.2%                  | - 24.1%                    | 7.3          | - 31.1%                            | - 40.7%                    | 55           | - 14.1%                  | + 25.0%                    |  |
| \$299,000 or More      | 1,333             | + 3.1%                   | - 18.8%                    | 5.6          | - 8.2%                             | - 18.8%                    | 246          | + 6.5%                   | - 2.4%                     |  |
| Total                  | 1,837             | - 32.3%                  | - 30.3%                    | 5.8          | - 31.0%                            | - 32.6%                    | 326          | - 5.5%                   | + 0.6%                     |  |

## **Windham County**

|                        |              | Total<br>Showin          |                            |              | Buyer Into<br>(Showings/L |                            | Managed<br>Listings |                          |                            |
|------------------------|--------------|--------------------------|----------------------------|--------------|---------------------------|----------------------------|---------------------|--------------------------|----------------------------|
| Price Range            | July<br>2024 | Year-Over-Year<br>Change | Month-Over-Month<br>Change | July<br>2024 | Year-Over-Year<br>Change  | Month-Over-Month<br>Change | July<br>2024        | Year-Over-Year<br>Change | Month-Over-Month<br>Change |
| \$143,999 or Less      | 14           | - 80.0%                  | - 60.0%                    | 3.5          | - 55.1%                   | - 25.5%                    | 4                   | - 60.0%                  | - 50.0%                    |
| \$144,000 to \$201,999 | 140          | + 0.7%                   | + 68.7%                    | 9.1          | + 44.4%                   | + 106.8%                   | 16                  | - 27.3%                  | - 20.0%                    |
| \$202,000 to \$298,999 | 286          | - 30.4%                  | - 17.1%                    | 5.3          | - 15.9%                   | - 19.7%                    | 53                  | - 20.9%                  | + 1.9%                     |
| \$299,000 or More      | 636          | + 84.9%                  | + 4.4%                     | 3.7          | + 23.3%                   | - 2.6%                     | 182                 | + 41.1%                  | + 2.8%                     |
| Total                  | 1.076        | + 11.6%                  | + 0.4%                     | 4.4          | - 4.3%                    | - 2.2%                     | 255                 | + 11.8%                  | - 0.8%                     |