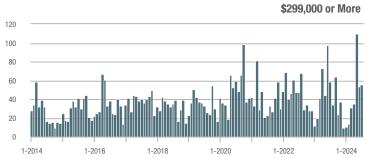

## **Fairfield County**

|                        | Total<br>Showings |                          |                            |              | Buyer Interest (Showings/Listings) |                            |              | Managed<br>Listings      |                            |  |
|------------------------|-------------------|--------------------------|----------------------------|--------------|------------------------------------|----------------------------|--------------|--------------------------|----------------------------|--|
| Price Range            | July<br>2024      | Year-Over-Year<br>Change | Month-Over-Month<br>Change | July<br>2024 | Year-Over-Year<br>Change           | Month-Over-Month<br>Change | July<br>2024 | Year-Over-Year<br>Change | Month-Over-Month<br>Change |  |
| \$143,999 or Less      | 204               | + 4.1%                   | - 23.9%                    | 4.3          | - 12.2%                            | - 17.3%                    | 48           | + 20.0%                  | - 9.4%                     |  |
| \$144,000 to \$201,999 | 408               | + 16.9%                  | + 10.3%                    | 5.3          | - 10.2%                            | - 15.9%                    | 75           | + 23.0%                  | + 25.0%                    |  |
| \$202,000 to \$298,999 | 1,058             | - 49.7%                  | - 14.7%                    | 7.0          | - 34.6%                            | - 17.6%                    | 152          | - 24.4%                  | + 3.4%                     |  |
| \$299,000 or More      | 12,910            | - 9.4%                   | - 6.2%                     | 5.9          | - 18.1%                            | - 4.8%                     | 2,255        | + 5.5%                   | - 3.3%                     |  |
| Total                  | 14,580            | - 13.7%                  | - 6.8%                     | 6.0          | - 18.9%                            | - 4.8%                     | 2,530        | + 3.7%                   | - 2.4%                     |  |