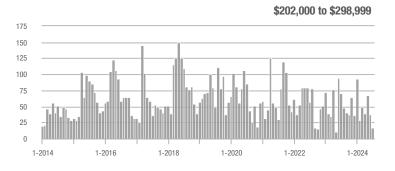

## **Fairfield County**

|                        | Total<br>Showings |                          |                            |              | Buyer Interest (Showings/Listings) |                            |              | Managed<br>Listings      |                            |  |
|------------------------|-------------------|--------------------------|----------------------------|--------------|------------------------------------|----------------------------|--------------|--------------------------|----------------------------|--|
| Price Range            | July<br>2024      | Year-Over-Year<br>Change | Month-Over-Month<br>Change | July<br>2024 | Year-Over-Year<br>Change           | Month-Over-Month<br>Change | July<br>2024 | Year-Over-Year<br>Change | Month-Over-Month<br>Change |  |
| \$143,999 or Less      | 204               | + 4.1%                   | - 23.9%                    | 4.3          | - 12.2%                            | - 17.3%                    | 48           | + 20.0%                  | - 9.4%                     |  |
| \$144,000 to \$201,999 | 408               | + 16.9%                  | + 10.3%                    | 5.3          | - 10.2%                            | - 15.9%                    | 75           | + 23.0%                  | + 25.0%                    |  |
| \$202,000 to \$298,999 | 1,058             | - 49.7%                  | - 14.7%                    | 7.0          | - 34.6%                            | - 17.6%                    | 152          | - 24.4%                  | + 3.4%                     |  |
| \$299,000 or More      | 12,910            | - 9.4%                   | - 6.2%                     | 5.9          | - 18.1%                            | - 4.8%                     | 2,255        | + 5.5%                   | - 3.3%                     |  |
| Total                  | 14,580            | - 13.7%                  | - 6.8%                     | 6.0          | - 18.9%                            | - 4.8%                     | 2,530        | + 3.7%                   | - 2.4%                     |  |

## **Hartford County**

|                        | Total<br>Showings |                          |                            |              | Buyer Interest (Showings/Listings) |                            |              | Managed<br>Listings      |                            |  |
|------------------------|-------------------|--------------------------|----------------------------|--------------|------------------------------------|----------------------------|--------------|--------------------------|----------------------------|--|
| Price Range            | July<br>2024      | Year-Over-Year<br>Change | Month-Over-Month<br>Change | July<br>2024 | Year-Over-Year<br>Change           | Month-Over-Month<br>Change | July<br>2024 | Year-Over-Year<br>Change | Month-Over-Month<br>Change |  |
| \$143,999 or Less      | 345               | - 61.2%                  | - 36.8%                    | 6.2          | - 41.5%                            | - 31.9%                    | 56           | - 34.1%                  | - 9.7%                     |  |
| \$144,000 to \$201,999 | 1,365             | - 47.1%                  | - 4.1%                     | 11.1         | - 21.8%                            | - 9.8%                     | 127          | - 31.7%                  | + 5.8%                     |  |
| \$202,000 to \$298,999 | 4,392             | - 25.5%                  | - 10.8%                    | 10.3         | - 14.2%                            | - 11.2%                    | 430          | - 13.0%                  | - 0.2%                     |  |
| \$299,000 or More      | 9,495             | + 12.4%                  | - 8.3%                     | 7.2          | - 1.4%                             | - 7.7%                     | 1,376        | + 12.9%                  | - 0.7%                     |  |
| Total                  | 15,597            | - 12.5%                  | - 9.6%                     | 8.1          | - 12.9%                            | - 10.0%                    | 1,989        | + 0.3%                   | - 0.5%                     |  |

## **Litchfield County**

|                        | Total<br>Showings |                          |                            |              | Buyer Interest (Showings/Listings) |                            |              | Managed<br>Listings      |                            |  |
|------------------------|-------------------|--------------------------|----------------------------|--------------|------------------------------------|----------------------------|--------------|--------------------------|----------------------------|--|
| Price Range            | July<br>2024      | Year-Over-Year<br>Change | Month-Over-Month<br>Change | July<br>2024 | Year-Over-Year<br>Change           | Month-Over-Month<br>Change | July<br>2024 | Year-Over-Year<br>Change | Month-Over-Month<br>Change |  |
| \$143,999 or Less      | 102               | + 52.2%                  | + 30.8%                    | 10.2         | + 161.5%                           | + 137.2%                   | 10           | - 41.2%                  | - 44.4%                    |  |
| \$144,000 to \$201,999 | 175               | - 58.7%                  | - 7.4%                     | 5.4          | - 18.2%                            | + 14.9%                    | 33           | - 49.2%                  | - 19.5%                    |  |
| \$202,000 to \$298,999 | 785               | - 32.1%                  | - 6.8%                     | 6.1          | - 26.5%                            | - 18.7%                    | 129          | - 10.4%                  | + 12.2%                    |  |
| \$299,000 or More      | 2,290             | + 28.6%                  | + 12.5%                    | 3.9          | + 8.3%                             | + 11.4%                    | 619          | + 11.5%                  | - 2.2%                     |  |
| Total                  | 3,352             | - 2.2%                   | + 6.6%                     | 4.5          | - 6.3%                             | + 7.1%                     | 791          | + 1.3%                   | - 2.0%                     |  |

### **Middlesex County**

|                        | Total<br>Showings |                          |                            |              | Buyer Interest (Showings/Listings) |                            |              | Managed<br>Listings      |                            |  |
|------------------------|-------------------|--------------------------|----------------------------|--------------|------------------------------------|----------------------------|--------------|--------------------------|----------------------------|--|
| Price Range            | July<br>2024      | Year-Over-Year<br>Change | Month-Over-Month<br>Change | July<br>2024 | Year-Over-Year<br>Change           | Month-Over-Month<br>Change | July<br>2024 | Year-Over-Year<br>Change | Month-Over-Month<br>Change |  |
| \$143,999 or Less      | 62                | - 75.1%                  | + 47.6%                    | 10.3         | - 8.8%                             | + 47.1%                    | 6            | - 72.7%                  | 0.0%                       |  |
| \$144,000 to \$201,999 | 220               | - 48.7%                  | - 29.5%                    | 9.2          | - 8.0%                             | - 8.9%                     | 24           | - 44.2%                  | - 25.0%                    |  |
| \$202,000 to \$298,999 | 305               | - 57.8%                  | - 44.3%                    | 6.1          | - 35.1%                            | - 30.7%                    | 51           | - 35.4%                  | - 20.3%                    |  |
| \$299,000 or More      | 2,156             | + 9.6%                   | + 6.6%                     | 5.1          | - 10.5%                            | 0.0%                       | 447          | + 19.2%                  | + 4.9%                     |  |
| Total                  | 2.743             | - 18.6%                  | - 6.2%                     | 5.5          | - 20.3%                            | - 6.8%                     | 528          | + 1.7%                   | 0.0%                       |  |

### **New Haven County**

|                        | Total<br>Showings |                          |                            |              | Buyer Interest (Showings/Listings) |                            |              | Managed<br>Listings      |                            |  |
|------------------------|-------------------|--------------------------|----------------------------|--------------|------------------------------------|----------------------------|--------------|--------------------------|----------------------------|--|
| Price Range            | July<br>2024      | Year-Over-Year<br>Change | Month-Over-Month<br>Change | July<br>2024 | Year-Over-Year<br>Change           | Month-Over-Month<br>Change | July<br>2024 | Year-Over-Year<br>Change | Month-Over-Month<br>Change |  |
| \$143,999 or Less      | 266               | - 56.4%                  | - 23.1%                    | 5.2          | - 27.8%                            | - 1.9%                     | 53           | - 40.4%                  | - 20.9%                    |  |
| \$144,000 to \$201,999 | 993               | - 43.3%                  | - 30.3%                    | 6.8          | - 33.3%                            | - 28.4%                    | 149          | - 14.9%                  | - 2.6%                     |  |
| \$202,000 to \$298,999 | 3,185             | - 29.2%                  | - 11.4%                    | 7.7          | - 13.5%                            | - 8.3%                     | 416          | - 20.3%                  | - 4.4%                     |  |
| \$299,000 or More      | 8,614             | + 14.0%                  | - 3.4%                     | 5.3          | - 5.4%                             | - 3.6%                     | 1,668        | + 16.7%                  | - 1.2%                     |  |
| Total                  | 13.058            | - 9.4%                   | - 8.6%                     | 5.9          | - 13.2%                            | - 6.3%                     | 2.286        | + 3.2%                   | - 2.5%                     |  |

## **New London County**

|                        | Total<br>Showings |                          |                            |              | Buyer Interest (Showings/Listings) |                            |              | Managed<br>Listings      |                            |  |
|------------------------|-------------------|--------------------------|----------------------------|--------------|------------------------------------|----------------------------|--------------|--------------------------|----------------------------|--|
| Price Range            | July<br>2024      | Year-Over-Year<br>Change | Month-Over-Month<br>Change | July<br>2024 | Year-Over-Year<br>Change           | Month-Over-Month<br>Change | July<br>2024 | Year-Over-Year<br>Change | Month-Over-Month<br>Change |  |
| \$143,999 or Less      | 57                | + 78.1%                  | - 50.0%                    | 4.4          | 0.0%                               | - 45.7%                    | 13           | + 44.4%                  | - 13.3%                    |  |
| \$144,000 to \$201,999 | 351               | - 26.4%                  | + 16.2%                    | 8.8          | + 1.1%                             | + 4.8%                     | 41           | - 28.1%                  | + 10.8%                    |  |
| \$202,000 to \$298,999 | 971               | - 24.5%                  | - 18.4%                    | 7.6          | - 13.6%                            | - 19.1%                    | 129          | - 14.6%                  | + 3.2%                     |  |
| \$299,000 or More      | 2,327             | + 3.2%                   | - 3.3%                     | 4.3          | - 12.2%                            | 0.0%                       | 582          | + 13.0%                  | - 4.7%                     |  |
| Total                  | 3.706             | - 8.5%                   | - 7.6%                     | 5.1          | - 15.0%                            | - 5.6%                     | 765          | + 4.5%                   | - 2.9%                     |  |

### **Tolland County**

|                        | Total<br>Showings |                          |                            |              | Buyer Interest (Showings/Listings) |                            |              | Managed<br>Listings      |                            |  |
|------------------------|-------------------|--------------------------|----------------------------|--------------|------------------------------------|----------------------------|--------------|--------------------------|----------------------------|--|
| Price Range            | July<br>2024      | Year-Over-Year<br>Change | Month-Over-Month<br>Change | July<br>2024 | Year-Over-Year<br>Change           | Month-Over-Month<br>Change | July<br>2024 | Year-Over-Year<br>Change | Month-Over-Month<br>Change |  |
| \$143,999 or Less      | 20                | - 90.9%                  | - 16.7%                    | 5.0          | - 54.5%                            | - 16.7%                    | 4            | - 80.0%                  | 0.0%                       |  |
| \$144,000 to \$201,999 | 83                | - 84.7%                  | - 81.1%                    | 4.0          | - 77.9%                            | - 78.1%                    | 21           | - 30.0%                  | - 12.5%                    |  |
| \$202,000 to \$298,999 | 401               | - 39.2%                  | - 24.1%                    | 7.3          | - 31.1%                            | - 40.7%                    | 55           | - 14.1%                  | + 25.0%                    |  |
| \$299,000 or More      | 1,333             | + 3.1%                   | - 18.8%                    | 5.6          | - 8.2%                             | - 18.8%                    | 246          | + 6.5%                   | - 2.4%                     |  |
| Total                  | 1,837             | - 32.3%                  | - 30.3%                    | 5.8          | - 31.0%                            | - 32.6%                    | 326          | - 5.5%                   | + 0.6%                     |  |

## **Windham County**

|                        |              | Total<br>Showin          |                            |              | Buyer Into<br>(Showings/L |                            | Managed<br>Listings |                          |                            |
|------------------------|--------------|--------------------------|----------------------------|--------------|---------------------------|----------------------------|---------------------|--------------------------|----------------------------|
| Price Range            | July<br>2024 | Year-Over-Year<br>Change | Month-Over-Month<br>Change | July<br>2024 | Year-Over-Year<br>Change  | Month-Over-Month<br>Change | July<br>2024        | Year-Over-Year<br>Change | Month-Over-Month<br>Change |
| \$143,999 or Less      | 14           | - 80.0%                  | - 60.0%                    | 3.5          | - 55.1%                   | - 25.5%                    | 4                   | - 60.0%                  | - 50.0%                    |
| \$144,000 to \$201,999 | 140          | + 0.7%                   | + 68.7%                    | 9.1          | + 44.4%                   | + 106.8%                   | 16                  | - 27.3%                  | - 20.0%                    |
| \$202,000 to \$298,999 | 286          | - 30.4%                  | - 17.1%                    | 5.3          | - 15.9%                   | - 19.7%                    | 53                  | - 20.9%                  | + 1.9%                     |
| \$299,000 or More      | 636          | + 84.9%                  | + 4.4%                     | 3.7          | + 23.3%                   | - 2.6%                     | 182                 | + 41.1%                  | + 2.8%                     |
| Total                  | 1.076        | + 11.6%                  | + 0.4%                     | 4.4          | - 4.3%                    | - 2.2%                     | 255                 | + 11.8%                  | - 0.8%                     |