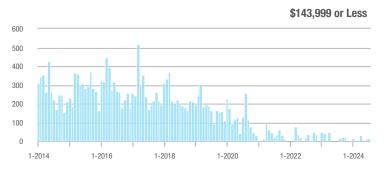

## **Fairfield County**

|                        | Total<br>Showings |                          |                            |              | Buyer Interest (Showings/Listings) |                            |              | Managed<br>Listings      |                            |  |
|------------------------|-------------------|--------------------------|----------------------------|--------------|------------------------------------|----------------------------|--------------|--------------------------|----------------------------|--|
| Price Range            | July<br>2024      | Year-Over-Year<br>Change | Month-Over-Month<br>Change | July<br>2024 | Year-Over-Year<br>Change           | Month-Over-Month<br>Change | July<br>2024 | Year-Over-Year<br>Change | Month-Over-Month<br>Change |  |
| \$143,999 or Less      | 204               | + 4.1%                   | - 23.9%                    | 4.3          | - 12.2%                            | - 17.3%                    | 48           | + 20.0%                  | - 9.4%                     |  |
| \$144,000 to \$201,999 | 408               | + 16.9%                  | + 10.3%                    | 5.3          | - 10.2%                            | - 15.9%                    | 75           | + 23.0%                  | + 25.0%                    |  |
| \$202,000 to \$298,999 | 1,058             | - 49.7%                  | - 14.7%                    | 7.0          | - 34.6%                            | - 17.6%                    | 152          | - 24.4%                  | + 3.4%                     |  |
| \$299,000 or More      | 12,910            | - 9.4%                   | - 6.2%                     | 5.9          | - 18.1%                            | - 4.8%                     | 2,255        | + 5.5%                   | - 3.3%                     |  |
| Total                  | 14,580            | - 13.7%                  | - 6.8%                     | 6.0          | - 18.9%                            | - 4.8%                     | 2,530        | + 3.7%                   | - 2.4%                     |  |

## **Hartford County**

|                        | Total<br>Showings |                          |                            |              | Buyer Interest (Showings/Listings) |                            |              | Managed<br>Listings      |                            |  |
|------------------------|-------------------|--------------------------|----------------------------|--------------|------------------------------------|----------------------------|--------------|--------------------------|----------------------------|--|
| Price Range            | July<br>2024      | Year-Over-Year<br>Change | Month-Over-Month<br>Change | July<br>2024 | Year-Over-Year<br>Change           | Month-Over-Month<br>Change | July<br>2024 | Year-Over-Year<br>Change | Month-Over-Month<br>Change |  |
| \$143,999 or Less      | 345               | - 61.2%                  | - 36.8%                    | 6.2          | - 41.5%                            | - 31.9%                    | 56           | - 34.1%                  | - 9.7%                     |  |
| \$144,000 to \$201,999 | 1,365             | - 47.1%                  | - 4.1%                     | 11.1         | - 21.8%                            | - 9.8%                     | 127          | - 31.7%                  | + 5.8%                     |  |
| \$202,000 to \$298,999 | 4,392             | - 25.5%                  | - 10.8%                    | 10.3         | - 14.2%                            | - 11.2%                    | 430          | - 13.0%                  | - 0.2%                     |  |
| \$299,000 or More      | 9,495             | + 12.4%                  | - 8.3%                     | 7.2          | - 1.4%                             | - 7.7%                     | 1,376        | + 12.9%                  | - 0.7%                     |  |
| Total                  | 15,597            | - 12.5%                  | - 9.6%                     | 8.1          | - 12.9%                            | - 10.0%                    | 1,989        | + 0.3%                   | - 0.5%                     |  |

## **Litchfield County**

|                        | Total<br>Showings |                          |                            |              | Buyer Interest (Showings/Listings) |                            |              | Managed<br>Listings      |                            |  |
|------------------------|-------------------|--------------------------|----------------------------|--------------|------------------------------------|----------------------------|--------------|--------------------------|----------------------------|--|
| Price Range            | July<br>2024      | Year-Over-Year<br>Change | Month-Over-Month<br>Change | July<br>2024 | Year-Over-Year<br>Change           | Month-Over-Month<br>Change | July<br>2024 | Year-Over-Year<br>Change | Month-Over-Month<br>Change |  |
| \$143,999 or Less      | 102               | + 52.2%                  | + 30.8%                    | 10.2         | + 161.5%                           | + 137.2%                   | 10           | - 41.2%                  | - 44.4%                    |  |
| \$144,000 to \$201,999 | 175               | - 58.7%                  | - 7.4%                     | 5.4          | - 18.2%                            | + 14.9%                    | 33           | - 49.2%                  | - 19.5%                    |  |
| \$202,000 to \$298,999 | 785               | - 32.1%                  | - 6.8%                     | 6.1          | - 26.5%                            | - 18.7%                    | 129          | - 10.4%                  | + 12.2%                    |  |
| \$299,000 or More      | 2,290             | + 28.6%                  | + 12.5%                    | 3.9          | + 8.3%                             | + 11.4%                    | 619          | + 11.5%                  | - 2.2%                     |  |
| Total                  | 3,352             | - 2.2%                   | + 6.6%                     | 4.5          | - 6.3%                             | + 7.1%                     | 791          | + 1.3%                   | - 2.0%                     |  |

### **Middlesex County**

|                        | Total<br>Showings |                          |                            |              | Buyer Interest (Showings/Listings) |                            |              | Managed<br>Listings      |                            |  |
|------------------------|-------------------|--------------------------|----------------------------|--------------|------------------------------------|----------------------------|--------------|--------------------------|----------------------------|--|
| Price Range            | July<br>2024      | Year-Over-Year<br>Change | Month-Over-Month<br>Change | July<br>2024 | Year-Over-Year<br>Change           | Month-Over-Month<br>Change | July<br>2024 | Year-Over-Year<br>Change | Month-Over-Month<br>Change |  |
| \$143,999 or Less      | 62                | - 75.1%                  | + 47.6%                    | 10.3         | - 8.8%                             | + 47.1%                    | 6            | - 72.7%                  | 0.0%                       |  |
| \$144,000 to \$201,999 | 220               | - 48.7%                  | - 29.5%                    | 9.2          | - 8.0%                             | - 8.9%                     | 24           | - 44.2%                  | - 25.0%                    |  |
| \$202,000 to \$298,999 | 305               | - 57.8%                  | - 44.3%                    | 6.1          | - 35.1%                            | - 30.7%                    | 51           | - 35.4%                  | - 20.3%                    |  |
| \$299,000 or More      | 2,156             | + 9.6%                   | + 6.6%                     | 5.1          | - 10.5%                            | 0.0%                       | 447          | + 19.2%                  | + 4.9%                     |  |
| Total                  | 2.743             | - 18.6%                  | - 6.2%                     | 5.5          | - 20.3%                            | - 6.8%                     | 528          | + 1.7%                   | 0.0%                       |  |

### **New Haven County**

|                        | Total<br>Showings |                          |                            |              | Buyer Interest (Showings/Listings) |                            |              | Managed<br>Listings      |                            |  |
|------------------------|-------------------|--------------------------|----------------------------|--------------|------------------------------------|----------------------------|--------------|--------------------------|----------------------------|--|
| Price Range            | July<br>2024      | Year-Over-Year<br>Change | Month-Over-Month<br>Change | July<br>2024 | Year-Over-Year<br>Change           | Month-Over-Month<br>Change | July<br>2024 | Year-Over-Year<br>Change | Month-Over-Month<br>Change |  |
| \$143,999 or Less      | 266               | - 56.4%                  | - 23.1%                    | 5.2          | - 27.8%                            | - 1.9%                     | 53           | - 40.4%                  | - 20.9%                    |  |
| \$144,000 to \$201,999 | 993               | - 43.3%                  | - 30.3%                    | 6.8          | - 33.3%                            | - 28.4%                    | 149          | - 14.9%                  | - 2.6%                     |  |
| \$202,000 to \$298,999 | 3,185             | - 29.2%                  | - 11.4%                    | 7.7          | - 13.5%                            | - 8.3%                     | 416          | - 20.3%                  | - 4.4%                     |  |
| \$299,000 or More      | 8,614             | + 14.0%                  | - 3.4%                     | 5.3          | - 5.4%                             | - 3.6%                     | 1,668        | + 16.7%                  | - 1.2%                     |  |
| Total                  | 13.058            | - 9.4%                   | - 8.6%                     | 5.9          | - 13.2%                            | - 6.3%                     | 2.286        | + 3.2%                   | - 2.5%                     |  |

## **New London County**

|                        | Total<br>Showings |                          |                            |              | Buyer Interest (Showings/Listings) |                            |              | Managed<br>Listings      |                            |  |
|------------------------|-------------------|--------------------------|----------------------------|--------------|------------------------------------|----------------------------|--------------|--------------------------|----------------------------|--|
| Price Range            | July<br>2024      | Year-Over-Year<br>Change | Month-Over-Month<br>Change | July<br>2024 | Year-Over-Year<br>Change           | Month-Over-Month<br>Change | July<br>2024 | Year-Over-Year<br>Change | Month-Over-Month<br>Change |  |
| \$143,999 or Less      | 57                | + 78.1%                  | - 50.0%                    | 4.4          | 0.0%                               | - 45.7%                    | 13           | + 44.4%                  | - 13.3%                    |  |
| \$144,000 to \$201,999 | 351               | - 26.4%                  | + 16.2%                    | 8.8          | + 1.1%                             | + 4.8%                     | 41           | - 28.1%                  | + 10.8%                    |  |
| \$202,000 to \$298,999 | 971               | - 24.5%                  | - 18.4%                    | 7.6          | - 13.6%                            | - 19.1%                    | 129          | - 14.6%                  | + 3.2%                     |  |
| \$299,000 or More      | 2,327             | + 3.2%                   | - 3.3%                     | 4.3          | - 12.2%                            | 0.0%                       | 582          | + 13.0%                  | - 4.7%                     |  |
| Total                  | 3.706             | - 8.5%                   | - 7.6%                     | 5.1          | - 15.0%                            | - 5.6%                     | 765          | + 4.5%                   | - 2.9%                     |  |

### **Tolland County**

|                        | Total<br>Showings |                          |                            |              | Buyer Interest (Showings/Listings) |                            |              | Managed<br>Listings      |                            |  |
|------------------------|-------------------|--------------------------|----------------------------|--------------|------------------------------------|----------------------------|--------------|--------------------------|----------------------------|--|
| Price Range            | July<br>2024      | Year-Over-Year<br>Change | Month-Over-Month<br>Change | July<br>2024 | Year-Over-Year<br>Change           | Month-Over-Month<br>Change | July<br>2024 | Year-Over-Year<br>Change | Month-Over-Month<br>Change |  |
| \$143,999 or Less      | 20                | - 90.9%                  | - 16.7%                    | 5.0          | - 54.5%                            | - 16.7%                    | 4            | - 80.0%                  | 0.0%                       |  |
| \$144,000 to \$201,999 | 83                | - 84.7%                  | - 81.1%                    | 4.0          | - 77.9%                            | - 78.1%                    | 21           | - 30.0%                  | - 12.5%                    |  |
| \$202,000 to \$298,999 | 401               | - 39.2%                  | - 24.1%                    | 7.3          | - 31.1%                            | - 40.7%                    | 55           | - 14.1%                  | + 25.0%                    |  |
| \$299,000 or More      | 1,333             | + 3.1%                   | - 18.8%                    | 5.6          | - 8.2%                             | - 18.8%                    | 246          | + 6.5%                   | - 2.4%                     |  |
| Total                  | 1,837             | - 32.3%                  | - 30.3%                    | 5.8          | - 31.0%                            | - 32.6%                    | 326          | - 5.5%                   | + 0.6%                     |  |

## **Windham County**

|                        |              | Total<br>Showin          |                            |              | Buyer Into<br>(Showings/L |                            | Managed<br>Listings |                          |                            |
|------------------------|--------------|--------------------------|----------------------------|--------------|---------------------------|----------------------------|---------------------|--------------------------|----------------------------|
| Price Range            | July<br>2024 | Year-Over-Year<br>Change | Month-Over-Month<br>Change | July<br>2024 | Year-Over-Year<br>Change  | Month-Over-Month<br>Change | July<br>2024        | Year-Over-Year<br>Change | Month-Over-Month<br>Change |
| \$143,999 or Less      | 14           | - 80.0%                  | - 60.0%                    | 3.5          | - 55.1%                   | - 25.5%                    | 4                   | - 60.0%                  | - 50.0%                    |
| \$144,000 to \$201,999 | 140          | + 0.7%                   | + 68.7%                    | 9.1          | + 44.4%                   | + 106.8%                   | 16                  | - 27.3%                  | - 20.0%                    |
| \$202,000 to \$298,999 | 286          | - 30.4%                  | - 17.1%                    | 5.3          | - 15.9%                   | - 19.7%                    | 53                  | - 20.9%                  | + 1.9%                     |
| \$299,000 or More      | 636          | + 84.9%                  | + 4.4%                     | 3.7          | + 23.3%                   | - 2.6%                     | 182                 | + 41.1%                  | + 2.8%                     |
| Total                  | 1.076        | + 11.6%                  | + 0.4%                     | 4.4          | - 4.3%                    | - 2.2%                     | 255                 | + 11.8%                  | - 0.8%                     |