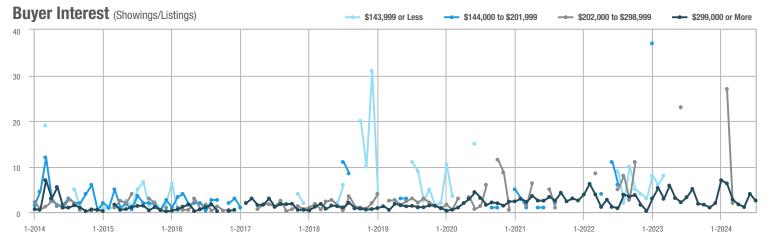

## **Fairfield County**

|                        | Total<br>Showings |                          |                            |              | Buyer Interest (Showings/Listings) |                            |              | Managed<br>Listings      |                            |  |
|------------------------|-------------------|--------------------------|----------------------------|--------------|------------------------------------|----------------------------|--------------|--------------------------|----------------------------|--|
| Price Range            | July<br>2024      | Year-Over-Year<br>Change | Month-Over-Month<br>Change | July<br>2024 | Year-Over-Year<br>Change           | Month-Over-Month<br>Change | July<br>2024 | Year-Over-Year<br>Change | Month-Over-Month<br>Change |  |
| \$143,999 or Less      | 204               | + 4.1%                   | - 23.9%                    | 4.3          | - 12.2%                            | - 17.3%                    | 48           | + 20.0%                  | - 9.4%                     |  |
| \$144,000 to \$201,999 | 408               | + 16.9%                  | + 10.3%                    | 5.3          | - 10.2%                            | - 15.9%                    | 75           | + 23.0%                  | + 25.0%                    |  |
| \$202,000 to \$298,999 | 1,058             | - 49.7%                  | - 14.7%                    | 7.0          | - 34.6%                            | - 17.6%                    | 152          | - 24.4%                  | + 3.4%                     |  |
| \$299,000 or More      | 12,910            | - 9.4%                   | - 6.2%                     | 5.9          | - 18.1%                            | - 4.8%                     | 2,255        | + 5.5%                   | - 3.3%                     |  |
| Total                  | 14,580            | - 13.7%                  | - 6.8%                     | 6.0          | - 18.9%                            | - 4.8%                     | 2,530        | + 3.7%                   | - 2.4%                     |  |