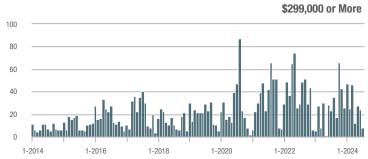

| _                          |  |
| \$202,000 to \$298,999 | 0            | _                        | _                          | _            | _                         | _                          | 0                   | _                        | _                          |  |
| \$299,000 or More      | 8            | - 65.2%                  | - 66.7%                    | 1.1          | - 75.0%                   | - 63.3%                    | 7                   | + 16.7%                  | - 12.5%                    |  |
| Total                  | 8            | - 73.3%                  | - 66.7%                    | 1.1          | - 69.4%                   | - 63.3%                    | 7                   | - 22.2%                  | - 12.5%                    |  |















### Middletown

|                        | Total<br>Showings |                          |                            |              | Buyer Interest (Showings/Listings) |                            |              | Managed<br>Listings      |                            |  |
|------------------------|-------------------|--------------------------|----------------------------|--------------|------------------------------------|----------------------------|--------------|--------------------------|----------------------------|--|
| Price Range            | July<br>2024      | Year-Over-Year<br>Change | Month-Over-Month<br>Change | July<br>2024 | Year-Over-Year<br>Change           | Month-Over-Month<br>Change | July<br>2024 | Year-Over-Year<br>Change | Month-Over-Month<br>Change |  |
|