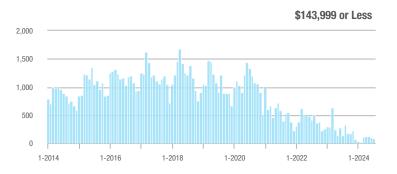

## **Fairfield County**

|                        | Total<br>Showings |                          |                            |              | Buyer Interest (Showings/Listings) |                            |              | Managed<br>Listings      |                            |  |
|------------------------|-------------------|--------------------------|----------------------------|--------------|------------------------------------|----------------------------|--------------|--------------------------|----------------------------|--|
| Price Range            | July<br>2024      | Year-Over-Year<br>Change | Month-Over-Month<br>Change | July<br>2024 | Year-Over-Year<br>Change           | Month-Over-Month<br>Change | July<br>2024 | Year-Over-Year<br>Change | Month-Over-Month<br>Change |  |
| \$143,999 or Less      | 204               | + 4.1%                   | - 23.9%                    | 4.3          | - 12.2%                            | - 17.3%                    | 48           | + 20.0%                  | - 9.4%                     |  |
| \$144,000 to \$201,999 | 408               | + 16.9%                  | + 10.3%                    | 5.3          | - 10.2%                            | - 15.9%                    | 75           | + 23.0%                  | + 25.0%                    |  |
| \$202,000 to \$298,999 | 1,058             | - 49.7%                  | - 14.7%                    | 7.0          | - 34.6%                            | - 17.6%                    | 152          | - 24.4%                  | + 3.4%                     |  |
| \$299,000 or More      | 12,910            | - 9.4%                   | - 6.2%                     | 5.9          | - 18.1%                            | - 4.8%                     | 2,255        | + 5.5%                   | - 3.3%                     |  |
| Total                  | 14,580            | - 13.7%                  | - 6.8%                     | 6.0          | - 18.9%                            | - 4.8%                     | 2,530        | + 3.7%                   | - 2.4%                     |  |

## **Hartford County**

|                        | Total<br>Showings |                          |                            |              | Buyer Interest (Showings/Listings) |                            |              | Managed<br>Listings      |                            |  |
|------------------------|-------------------|--------------------------|----------------------------|--------------|------------------------------------|----------------------------|--------------|--------------------------|----------------------------|--|
| Price Range            | July<br>2024      | Year-Over-Year<br>Change | Month-Over-Month<br>Change | July<br>2024 | Year-Over-Year<br>Change           | Month-Over-Month<br>Change | July<br>2024 | Year-Over-Year<br>Change | Month-Over-Month<br>Change |  |
| \$143,999 or Less      | 345               | - 61.2%                  | - 36.8%                    | 6.2          | - 41.5%                            | - 31.9%                    | 56           | - 34.1%                  | - 9.7%                     |  |
| \$144,000 to \$201,999 | 1,365             | - 47.1%                  | - 4.1%                     | 11.1         | - 21.8%                            | - 9.8%                     | 127          | - 31.7%                  | + 5.8%                     |  |
| \$202,000 to \$298,999 | 4,392             | - 25.5%                  | - 10.8%                    | 10.3         | - 14.2%                            | - 11.2%                    | 430          | - 13.0%                  | - 0.2%                     |  |
| \$299,000 or More      | 9,495             | + 12.4%                  | - 8.3%                     | 7.2          | - 1.4%                             | - 7.7%                     | 1,376        | + 12.9%                  | - 0.7%                     |  |
| Total                  | 15,597            | - 12.5%                  | - 9.6%                     | 8.1          | - 12.9%                            | - 10.0%                    | 1,989        | + 0.3%                   | - 0.5%                     |  |

## **Litchfield County**

|                        | Total<br>Showings |                          |                            |              | Buyer Interest (Showings/Listings) |                            |              | Managed<br>Listings      |                            |  |
|------------------------|-------------------|--------------------------|----------------------------|--------------|------------------------------------|----------------------------|--------------|--------------------------|----------------------------|--|
| Price Range            | July<br>2024      | Year-Over-Year<br>Change | Month-Over-Month<br>Change | July<br>2024 | Year-Over-Year<br>Change           | Month-Over-Month<br>Change | July<br>2024 | Year-Over-Year<br>Change | Month-Over-Month<br>Change |  |
| \$143,999 or Less      | 102               | + 52.2%                  | + 30.8%                    | 10.2         | + 161.5%                           | + 137.2%                   | 10           | - 41.2%                  | - 44.4%                    |  |
| \$144,000 to \$201,999 | 175               | - 58.7%                  | - 7.4%                     | 5.4          | - 18.2%                            | + 14.9%                    | 33           | - 49.2%                  | - 19.5%                    |  |
| \$202,000 to \$298,999 | 785               | - 32.1%                  | - 6.8%                     | 6.1          | - 26.5%                            | - 18.7%                    | 129          | - 10.4%                  | + 12.2%                    |  |
| \$299,000 or More      | 2,290             | + 28.6%                  | + 12.5%                    | 3.9          | + 8.3%                             | + 11.4%                    | 619          | + 11.5%                  | - 2.2%                     |  |
| Total                  | 3,352             | - 2.2%                   | + 6.6%                     | 4.5          | - 6.3%                             | + 7.1%                     | 791          | + 1.3%                   | - 2.0%                     |  |

### **Middlesex County**

|                        | Total<br>Showings |                          |                            |              | Buyer Interest (Showings/Listings) |                            |              | Managed<br>Listings      |                            |  |
|------------------------|-------------------|--------------------------|----------------------------|--------------|------------------------------------|----------------------------|--------------|--------------------------|----------------------------|--|
| Price Range            | July<br>2024      | Year-Over-Year<br>Change | Month-Over-Month<br>Change | July<br>2024 | Year-Over-Year<br>Change           | Month-Over-Month<br>Change | July<br>2024 | Year-Over-Year<br>Change | Month-Over-Month<br>Change |  |
| \$143,999 or Less      | 62                | - 75.1%                  | + 47.6%                    | 10.3         | - 8.8%                             | + 47.1%                    | 6            | - 72.7%                  | 0.0%                       |  |
| \$144,000 to \$201,999 | 220               | - 48.7%                  | - 29.5%                    | 9.2          | - 8.0%                             | - 8.9%                     | 24           | - 44.2%                  | - 25.0%                    |  |
| \$202,000 to \$298,999 | 305               | - 57.8%                  | - 44.3%                    | 6.1          | - 35.1%                            | - 30.7%                    | 51           | - 35.4%                  | - 20.3%                    |  |
| \$299,000 or More      | 2,156             | + 9.6%                   | + 6.6%                     | 5.1          | - 10.5%                            | 0.0%                       | 447          | + 19.2%                  | + 4.9%                     |  |
| Total                  | 2.743             | - 18.6%                  | - 6.2%                     | 5.5          | - 20.3%                            | - 6.8%                     | 528          | + 1.7%                   | 0.0%                       |  |

### **New Haven County**

|                        | Total<br>Showings |                          |                            |              | Buyer Interest (Showings/Listings) |                            |              | Managed<br>Listings      |                            |  |
|------------------------|-------------------|--------------------------|----------------------------|--------------|------------------------------------|----------------------------|--------------|--------------------------|----------------------------|--|
| Price Range            | July<br>2024      | Year-Over-Year<br>Change | Month-Over-Month<br>Change | July<br>2024 | Year-Over-Year<br>Change           | Month-Over-Month<br>Change | July<br>2024 | Year-Over-Year<br>Change | Month-Over-Month<br>Change |  |
| \$143,999 or Less      | 266               | - 56.4%                  | - 23.1%                    | 5.2          | - 27.8%                            | - 1.9%                     | 53           | - 40.4%                  | - 20.9%                    |  |
| \$144,000 to \$201,999 | 993               | - 43.3%                  | - 30.3%                    | 6.8          | - 33.3%                            | - 28.4%                    | 149          | - 14.9%                  | - 2.6%                     |  |
| \$202,000 to \$298,999 | 3,185             | - 29.2%                  | - 11.4%                    | 7.7          | - 13.5%                            | - 8.3%                     | 416          | - 20.3%                  | - 4.4%                     |  |
| \$299,000 or More      | 8,614             | + 14.0%                  | - 3.4%                     | 5.3          | - 5.4%                             | - 3.6%                     | 1,668        | + 16.7%                  | - 1.2%                     |  |
| Total                  | 13.058            | - 9.4%                   | - 8.6%                     | 5.9          | - 13.2%                            | - 6.3%                     | 2.286        | + 3.2%                   | - 2.5%                     |  |

## **New London County**

|                        | Total<br>Showings |                          |                            |              | Buyer Interest (Showings/Listings) |                            |              | Managed<br>Listings      |                            |  |
|------------------------|-------------------|--------------------------|----------------------------|--------------|------------------------------------|----------------------------|--------------|--------------------------|----------------------------|--|
| Price Range            | July<br>2024      | Year-Over-Year<br>Change | Month-Over-Month<br>Change | July<br>2024 | Year-Over-Year<br>Change           | Month-Over-Month<br>Change | July<br>2024 | Year-Over-Year<br>Change | Month-Over-Month<br>Change |  |
| \$143,999 or Less      | 57                | + 78.1%                  | - 50.0%                    | 4.4          | 0.0%                               | - 45.7%                    | 13           | + 44.4%                  | - 13.3%                    |  |
| \$144,000 to \$201,999 | 351               | - 26.4%                  | + 16.2%                    | 8.8          | + 1.1%                             | + 4.8%                     | 41           | - 28.1%                  | + 10.8%                    |  |
| \$202,000 to \$298,999 | 971               | - 24.5%                  | - 18.4%                    | 7.6          | - 13.6%                            | - 19.1%                    | 129          | - 14.6%                  | + 3.2%                     |  |
| \$299,000 or More      | 2,327             | + 3.2%                   | - 3.3%                     | 4.3          | - 12.2%                            | 0.0%                       | 582          | + 13.0%                  | - 4.7%                     |  |
| Total                  | 3.706             | - 8.5%                   | - 7.6%                     | 5.1          | - 15.0%                            | - 5.6%                     | 765          | + 4.5%                   | - 2.9%                     |  |

### **Tolland County**

|                        | Total<br>Showings |                          |                            |              | Buyer Interest (Showings/Listings) |                            |              | Managed<br>Listings      |                            |  |
|------------------------|-------------------|--------------------------|----------------------------|--------------|------------------------------------|----------------------------|--------------|--------------------------|----------------------------|--|
| Price Range            | July<br>2024      | Year-Over-Year<br>Change | Month-Over-Month<br>Change | July<br>2024 | Year-Over-Year<br>Change           | Month-Over-Month<br>Change | July<br>2024 | Year-Over-Year<br>Change | Month-Over-Month<br>Change |  |
| \$143,999 or Less      | 20                | - 90.9%                  | - 16.7%                    | 5.0          | - 54.5%                            | - 16.7%                    | 4            | - 80.0%                  | 0.0%                       |  |
| \$144,000 to \$201,999 | 83                | - 84.7%                  | - 81.1%                    | 4.0          | - 77.9%                            | - 78.1%                    | 21           | - 30.0%                  | - 12.5%                    |  |
| \$202,000 to \$298,999 | 401               | - 39.2%                  | - 24.1%                    | 7.3          | - 31.1%                            | - 40.7%                    | 55           | - 14.1%                  | + 25.0%                    |  |
| \$299,000 or More      | 1,333             | + 3.1%                   | - 18.8%                    | 5.6          | - 8.2%                             | - 18.8%                    | 246          | + 6.5%                   | - 2.4%                     |  |
| Total                  | 1,837             | - 32.3%                  | - 30.3%                    | 5.8          | - 31.0%                            | - 32.6%                    | 326          | - 5.5%                   | + 0.6%                     |  |

## **Windham County**

|                        |              | Total<br>Showin          |                            |              | Buyer Into<br>(Showings/L |                            | Managed<br>Listings |                          |                            |
|------------------------|--------------|--------------------------|----------------------------|--------------|---------------------------|----------------------------|---------------------|--------------------------|----------------------------|
| Price Range            | July<br>2024 | Year-Over-Year<br>Change | Month-Over-Month<br>Change | July<br>2024 | Year-Over-Year<br>Change  | Month-Over-Month<br>Change | July<br>2024        | Year-Over-Year<br>Change | Month-Over-Month<br>Change |
| \$143,999 or Less      | 14           | - 80.0%                  | - 60.0%                    | 3.5          | - 55.1%                   | - 25.5%                    | 4                   | - 60.0%                  | - 50.0%                    |
| \$144,000 to \$201,999 | 140          | + 0.7%                   | + 68.7%                    | 9.1          | + 44.4%                   | + 106.8%                   | 16                  | - 27.3%                  | - 20.0%                    |
| \$202,000 to \$298,999 | 286          | - 30.4%                  | - 17.1%                    | 5.3          | - 15.9%                   | - 19.7%                    | 53                  | - 20.9%                  | + 1.9%                     |
| \$299,000 or More      | 636          | + 84.9%                  | + 4.4%                     | 3.7          | + 23.3%                   | - 2.6%                     | 182                 | + 41.1%                  | + 2.8%                     |
| Total                  | 1.076        | + 11.6%                  | + 0.4%                     | 4.4          | - 4.3%                    | - 2.2%                     | 255                 | + 11.8%                  | - 0.8%                     |