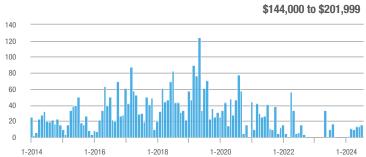

## **Fairfield County**

|                        | Total<br>Showings |                          |                            |              | Buyer Interest (Showings/Listings) |                            |              | Managed<br>Listings      |                            |  |
|------------------------|-------------------|--------------------------|----------------------------|--------------|------------------------------------|----------------------------|--------------|--------------------------|----------------------------|--|
| Price Range            | July<br>2024      | Year-Over-Year<br>Change | Month-Over-Month<br>Change | July<br>2024 | Year-Over-Year<br>Change           | Month-Over-Month<br>Change | July<br>2024 | Year-Over-Year<br>Change | Month-Over-Month<br>Change |  |
| \$143,999 or Less      | 204               | + 4.1%                   | - 23.9%                    | 4.3          | - 12.2%                            | - 17.3%                    | 48           | + 20.0%                  | - 9.4%                     |  |
| \$144,000 to \$201,999 | 408               | + 16.9%                  | + 10.3%                    | 5.3          | - 10.2%                            | - 15.9%                    | 75           | + 23.0%                  | + 25.0%                    |  |
| \$202,000 to \$298,999 | 1,058             | - 49.7%                  | - 14.7%                    | 7.0          | - 34.6%                            | - 17.6%                    | 152          | - 24.4%                  | + 3.4%                     |  |
| \$299,000 or More      | 12,910            | - 9.4%                   | - 6.2%                     | 5.9          | - 18.1%                            | - 4.8%                     | 2,255        | + 5.5%                   | - 3.3%                     |  |
| Total                  | 14,580            | - 13.7%                  | - 6.8%                     | 6.0          | - 18.9%                            | - 4.8%                     | 2,530        | + 3.7%                   | - 2.4%                     |  |

## **Hartford County**

|                        | Total<br>Showings |                          |                            |              | Buyer Interest (Showings/Listings) |                            |              | Managed<br>Listings      |                            |  |
|------------------------|-------------------|--------------------------|----------------------------|--------------|------------------------------------|----------------------------|--------------|--------------------------|----------------------------|--|
| Price Range            | July<br>2024      | Year-Over-Year<br>Change | Month-Over-Month<br>Change | July<br>2024 | Year-Over-Year<br>Change           | Month-Over-Month<br>Change | July<br>2024 | Year-Over-Year<br>Change | Month-Over-Month<br>Change |  |
| \$143,999 or Less      | 345               | - 61.2%                  | - 36.8%                    | 6.2          | - 41.5%                            | - 31.9%                    | 56           | - 34.1%                  | - 9.7%                     |  |
| \$144,000 to \$201,999 | 1,365             | - 47.1%                  | - 4.1%                     | 11.1         | - 21.8%                            | - 9.8%                     | 127          | - 31.7%                  | + 5.8%                     |  |
| \$202,000 to \$298,999 | 4,392             | - 25.5%                  | - 10.8%                    | 10.3         | - 14.2%                            | - 11.2%                    | 430          | - 13.0%                  | - 0.2%                     |  |
| \$299,000 or More      | 9,495             | + 12.4%                  | - 8.3%                     | 7.2          | - 1.4%                             | - 7.7%                     | 1,376        | + 12.9%                  | - 0.7%                     |  |
| Total                  | 15,597            | - 12.5%                  | - 9.6%                     | 8.1          | - 12.9%                            | - 10.0%                    | 1,989        | + 0.3%                   | - 0.5%                     |  |

## **Litchfield County**

|                        | Total<br>Showings |                          |                            |              | Buyer Interest (Showings/Listings) |                            |              | Managed<br>Listings      |                            |  |
|------------------------|-------------------|--------------------------|----------------------------|--------------|------------------------------------|----------------------------|--------------|--------------------------|----------------------------|--|
| Price Range            | July<br>2024      | Year-Over-Year<br>Change | Month-Over-Month<br>Change | July<br>2024 | Year-Over-Year<br>Change           | Month-Over-Month<br>Change | July<br>2024 | Year-Over-Year<br>Change | Month-Over-Month<br>Change |  |
| \$143,999 or Less      | 102               | + 52.2%                  | + 30.8%                    | 10.2         | + 161.5%                           | + 137.2%                   | 10           | - 41.2%                  | - 44.4%                    |  |
| \$144,000 to \$201,999 | 175               | - 58.7%                  | - 7.4%                     | 5.4          | - 18.2%                            | + 14.9%                    | 33           | - 49.2%                  | - 19.5%                    |  |
| \$202,000 to \$298,999 | 785               | - 32.1%                  | - 6.8%                     | 6.1          | - 26.5%                            | - 18.7%                    | 129          | - 10.4%                  | + 12.2%                    |  |
| \$299,000 or More      | 2,290             | + 28.6%                  | + 12.5%                    | 3.9          | + 8.3%                             | + 11.4%                    | 619          | + 11.5%                  | - 2.2%                     |  |
| Total                  | 3,352             | - 2.2%                   | + 6.6%                     | 4.5          | - 6.3%                             | + 7.1%                     | 791          | + 1.3%                   | - 2.0%                     |  |

### **Middlesex County**

|                        | Total<br>Showings |                          |                            |              | Buyer Interest (Showings/Listings) |                            |              | Managed<br>Listings      |                            |  |
|------------------------|-------------------|--------------------------|----------------------------|--------------|------------------------------------|----------------------------|--------------|--------------------------|----------------------------|--|
| Price Range            | July<br>2024      | Year-Over-Year<br>Change | Month-Over-Month<br>Change | July<br>2024 | Year-Over-Year<br>Change           | Month-Over-Month<br>Change | July<br>2024 | Year-Over-Year<br>Change | Month-Over-Month<br>Change |  |
| \$143,999 or Less      | 62                | - 75.1%                  | + 47.6%                    | 10.3         | - 8.8%                             | + 47.1%                    | 6            | - 72.7%                  | 0.0%                       |  |
| \$144,000 to \$201,999 | 220               | - 48.7%                  | - 29.5%                    | 9.2          | - 8.0%                             | - 8.9%                     | 24           | - 44.2%                  | - 25.0%                    |  |
| \$202,000 to \$298,999 | 305               | - 57.8%                  | - 44.3%                    | 6.1          | - 35.1%                            | - 30.7%                    | 51           | - 35.4%                  | - 20.3%                    |  |
| \$299,000 or More      | 2,156             | + 9.6%                   | + 6.6%                     | 5.1          | - 10.5%                            | 0.0%                       | 447          | + 19.2%                  | + 4.9%                     |  |
| Total                  | 2.743             | - 18.6%                  | - 6.2%                     | 5.5          | - 20.3%                            | - 6.8%                     | 528          | + 1.7%                   | 0.0%                       |  |

### **New Haven County**

|                        | Total<br>Showings |                          |                            |              | Buyer Interest (Showings/Listings) |                            |              | Managed<br>Listings      |                            |  |
|------------------------|-------------------|--------------------------|----------------------------|--------------|------------------------------------|----------------------------|--------------|--------------------------|----------------------------|--|
| Price Range            | July<br>2024      | Year-Over-Year<br>Change | Month-Over-Month<br>Change | July<br>2024 | Year-Over-Year<br>Change           | Month-Over-Month<br>Change | July<br>2024 | Year-Over-Year<br>Change | Month-Over-Month<br>Change |  |
| \$143,999 or Less      | 266               | - 56.4%                  | - 23.1%                    | 5.2          | - 27.8%                            | - 1.9%                     | 53           | - 40.4%                  | - 20.9%                    |  |
| \$144,000 to \$201,999 | 993               | - 43.3%                  | - 30.3%                    | 6.8          | - 33.3%                            | - 28.4%                    | 149          | - 14.9%                  | - 2.6%                     |  |
| \$202,000 to \$298,999 | 3,185             | - 29.2%                  | - 11.4%                    | 7.7          | - 13.5%                            | - 8.3%                     | 416          | - 20.3%                  | - 4.4%                     |  |
| \$299,000 or More      | 8,614             | + 14.0%                  | - 3.4%                     | 5.3          | - 5.4%                             | - 3.6%                     | 1,668        | + 16.7%                  | - 1.2%                     |  |
| Total                  | 13.058            | - 9.4%                   | - 8.6%                     | 5.9          | - 13.2%                            | - 6.3%                     | 2.286        | + 3.2%                   | - 2.5%                     |  |

## **New London County**

|                        | Total<br>Showings |                          |                            |              | Buyer Interest (Showings/Listings) |                            |              | Managed<br>Listings      |                            |  |
|------------------------|-------------------|--------------------------|----------------------------|--------------|------------------------------------|----------------------------|--------------|--------------------------|----------------------------|--|
| Price Range            | July<br>2024      | Year-Over-Year<br>Change | Month-Over-Month<br>Change | July<br>2024 | Year-Over-Year<br>Change           | Month-Over-Month<br>Change | July<br>2024 | Year-Over-Year<br>Change | Month-Over-Month<br>Change |  |
| \$143,999 or Less      | 57                | + 78.1%                  | - 50.0%                    | 4.4          | 0.0%                               | - 45.7%                    | 13           | + 44.4%                  | - 13.3%                    |  |
| \$144,000 to \$201,999 | 351               | - 26.4%                  | + 16.2%                    | 8.8          | + 1.1%                             | + 4.8%                     | 41           | - 28.1%                  | + 10.8%                    |  |
| \$202,000 to \$298,999 | 971               | - 24.5%                  | - 18.4%                    | 7.6          | - 13.6%                            | - 19.1%                    | 129          | - 14.6%                  | + 3.2%                     |  |
| \$299,000 or More      | 2,327             | + 3.2%                   | - 3.3%                     | 4.3          | - 12.2%                            | 0.0%                       | 582          | + 13.0%                  | - 4.7%                     |  |
| Total                  | 3.706             | - 8.5%                   | - 7.6%                     | 5.1          | - 15.0%                            | - 5.6%                     | 765          | + 4.5%                   | - 2.9%                     |  |

### **Tolland County**

|                        | Total<br>Showings |                          |                            |              | Buyer Interest (Showings/Listings) |                            |              | Managed<br>Listings      |                            |  |
|------------------------|-------------------|--------------------------|----------------------------|--------------|------------------------------------|----------------------------|--------------|--------------------------|----------------------------|--|
| Price Range            | July<br>2024      | Year-Over-Year<br>Change | Month-Over-Month<br>Change | July<br>2024 | Year-Over-Year<br>Change           | Month-Over-Month<br>Change | July<br>2024 | Year-Over-Year<br>Change | Month-Over-Month<br>Change |  |
| \$143,999 or Less      | 20                | - 90.9%                  | - 16.7%                    | 5.0          | - 54.5%                            | - 16.7%                    | 4            | - 80.0%                  | 0.0%                       |  |
| \$144,000 to \$201,999 | 83                | - 84.7%                  | - 81.1%                    | 4.0          | - 77.9%                            | - 78.1%                    | 21           | - 30.0%                  | - 12.5%                    |  |
| \$202,000 to \$298,999 | 401               | - 39.2%                  | - 24.1%                    | 7.3          | - 31.1%                            | - 40.7%                    | 55           | - 14.1%                  | + 25.0%                    |  |
| \$299,000 or More      | 1,333             | + 3.1%                   | - 18.8%                    | 5.6          | - 8.2%                             | - 18.8%                    | 246          | + 6.5%                   | - 2.4%                     |  |
| Total                  | 1,837             | - 32.3%                  | - 30.3%                    | 5.8          | - 31.0%                            | - 32.6%                    | 326          | - 5.5%                   | + 0.6%                     |  |

## **Windham County**

|                        |              | Total<br>Showin          |                            |              | Buyer Into<br>(Showings/L |                            | Managed<br>Listings |                          |                            |
|------------------------|--------------|--------------------------|----------------------------|--------------|---------------------------|----------------------------|---------------------|--------------------------|----------------------------|
| Price Range            | July<br>2024 | Year-Over-Year<br>Change | Month-Over-Month<br>Change | July<br>2024 | Year-Over-Year<br>Change  | Month-Over-Month<br>Change | July<br>2024        | Year-Over-Year<br>Change | Month-Over-Month<br>Change |
| \$143,999 or Less      | 14           | - 80.0%                  | - 60.0%                    | 3.5          | - 55.1%                   | - 25.5%                    | 4                   | - 60.0%                  | - 50.0%                    |
| \$144,000 to \$201,999 | 140          | + 0.7%                   | + 68.7%                    | 9.1          | + 44.4%                   | + 106.8%                   | 16                  | - 27.3%                  | - 20.0%                    |
| \$202,000 to \$298,999 | 286          | - 30.4%                  | - 17.1%                    | 5.3          | - 15.9%                   | - 19.7%                    | 53                  | - 20.9%                  | + 1.9%                     |
| \$299,000 or More      | 636          | + 84.9%                  | + 4.4%                     | 3.7          | + 23.3%                   | - 2.6%                     | 182                 | + 41.1%                  | + 2.8%                     |
| Total                  | 1.076        | + 11.6%                  | + 0.4%                     | 4.4          | - 4.3%                    | - 2.2%                     | 255                 | + 11.8%                  | - 0.8%                     |