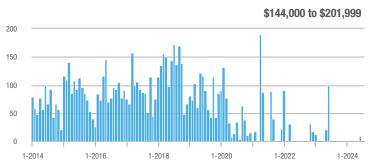

## **Fairfield County**

|                        | Total<br>Showings |                          |                            |              | Buyer Interest (Showings/Listings) |                            |              | Managed<br>Listings      |                            |  |
|------------------------|-------------------|--------------------------|----------------------------|--------------|------------------------------------|----------------------------|--------------|--------------------------|----------------------------|--|
| Price Range            | July<br>2024      | Year-Over-Year<br>Change | Month-Over-Month<br>Change | July<br>2024 | Year-Over-Year<br>Change           | Month-Over-Month<br>Change | July<br>2024 | Year-Over-Year<br>Change | Month-Over-Month<br>Change |  |
| \$143,999 or Less      | 204               | + 4.1%                   | - 23.9%                    | 4.3          | - 12.2%                            | - 17.3%                    | 48           | + 20.0%                  | - 9.4%                     |  |
| \$144,000 to \$201,999 | 408               | + 16.9%                  | + 10.3%                    | 5.3          | - 10.2%                            | - 15.9%                    | 75           | + 23.0%                  | + 25.0%                    |  |
| \$202,000 to \$298,999 | 1,058             | - 49.7%                  | - 14.7%                    | 7.0          | - 34.6%                            | - 17.6%                    | 152          | - 24.4%                  | + 3.4%                     |  |
| \$299,000 or More      | 12,910            | - 9.4%                   | - 6.2%                     | 5.9          | - 18.1%                            | - 4.8%                     | 2,255        | + 5.5%                   | - 3.3%                     |  |
| Total                  | 14,580            | - 13.7%                  | - 6.8%                     | 6.0          | - 18.9%                            | - 4.8%                     | 2,530        | + 3.7%                   | - 2.4%                     |  |

## **Hartford County**

|                        | Total<br>Showings |                          |                            |              | Buyer Interest (Showings/Listings) |                            |              | Managed<br>Listings      |                            |  |
|------------------------|-------------------|--------------------------|----------------------------|--------------|------------------------------------|----------------------------|--------------|--------------------------|----------------------------|--|
| Price Range            | July<br>2024      | Year-Over-Year<br>Change | Month-Over-Month<br>Change | July<br>2024 | Year-Over-Year<br>Change           | Month-Over-Month<br>Change | July<br>2024 | Year-Over-Year<br>Change | Month-Over-Month<br>Change |  |
| \$143,999 or Less      | 345               | - 61.2%                  | - 36.8%                    | 6.2          | - 41.5%                            | - 31.9%                    | 56           | - 34.1%                  | - 9.7%                     |  |
| \$144,000 to \$201,999 | 1,365             | - 47.1%                  | - 4.1%                     | 11.1         | - 21.8%                            | - 9.8%                     | 127          | - 31.7%                  | + 5.8%                     |  |
| \$202,000 to \$298,999 | 4,392             | - 25.5%                  | - 10.8%                    | 10.3         | - 14.2%                            | - 11.2%                    | 430          | - 13.0%                  | - 0.2%                     |  |
| \$299,000 or More      | 9,495             | + 12.4%                  | - 8.3%                     | 7.2          | - 1.4%                             | - 7.7%                     | 1,376        | + 12.9%                  | - 0.7%                     |  |
| Total                  | 15,597            | - 12.5%                  | - 9.6%                     | 8.1          | - 12.9%                            | - 10.0%                    | 1,989        | + 0.3%                   | - 0.5%                     |  |

## **Litchfield County**

|                        | Total<br>Showings |                          |                            |              | Buyer Interest (Showings/Listings) |                            |              | Managed<br>Listings      |                            |  |
|------------------------|-------------------|--------------------------|----------------------------|--------------|------------------------------------|----------------------------|--------------|--------------------------|----------------------------|--|
| Price Range            | July<br>2024      | Year-Over-Year<br>Change | Month-Over-Month<br>Change | July<br>2024 | Year-Over-Year<br>Change           | Month-Over-Month<br>Change | July<br>2024 | Year-Over-Year<br>Change | Month-Over-Month<br>Change |  |
| \$143,999 or Less      | 102               | + 52.2%                  | + 30.8%                    | 10.2         | + 161.5%                           | + 137.2%                   | 10           | - 41.2%                  | - 44.4%                    |  |
| \$144,000 to \$201,999 | 175               | - 58.7%                  | - 7.4%                     | 5.4          | - 18.2%                            | + 14.9%                    | 33           | - 49.2%                  | - 19.5%                    |  |
| \$202,000 to \$298,999 | 785               | - 32.1%                  | - 6.8%                     | 6.1          | - 26.5%                            | - 18.7%                    | 129          | - 10.4%                  | + 12.2%                    |  |
| \$299,000 or More      | 2,290             | + 28.6%                  | + 12.5%                    | 3.9          | + 8.3%                             | + 11.4%                    | 619          | + 11.5%                  | - 2.2%                     |  |
| Total                  | 3,352             | - 2.2%                   | + 6.6%                     | 4.5          | - 6.3%                             | + 7.1%                     | 791          | + 1.3%                   | - 2.0%                     |  |

### **Middlesex County**

|                        | Total<br>Showings |                          |                            |              | Buyer Interest (Showings/Listings) |                            |              | Managed<br>Listings      |                            |  |
|------------------------|-------------------|--------------------------|----------------------------|--------------|------------------------------------|----------------------------|--------------|--------------------------|----------------------------|--|
| Price Range            | July<br>2024      | Year-Over-Year<br>Change | Month-Over-Month<br>Change | July<br>2024 | Year-Over-Year<br>Change           | Month-Over-Month<br>Change | July<br>2024 | Year-Over-Year<br>Change | Month-Over-Month<br>Change |  |
| \$143,999 or Less      | 62                | - 75.1%                  | + 47.6%                    | 10.3         | - 8.8%                             | + 47.1%                    | 6            | - 72.7%                  | 0.0%                       |  |
| \$144,000 to \$201,999 | 220               | - 48.7%                  | - 29.5%                    | 9.2          | - 8.0%                             | - 8.9%                     | 24           | - 44.2%                  | - 25.0%                    |  |
| \$202,000 to \$298,999 | 305               | - 57.8%                  | - 44.3%                    | 6.1          | - 35.1%                            | - 30.7%                    | 51           | - 35.4%                  | - 20.3%                    |  |
| \$299,000 or More      | 2,156             | + 9.6%                   | + 6.6%                     | 5.1          | - 10.5%                            | 0.0%                       | 447          | + 19.2%                  | + 4.9%                     |  |
| Total                  | 2.743             | - 18.6%                  | - 6.2%                     | 5.5          | - 20.3%                            | - 6.8%                     | 528          | + 1.7%                   | 0.0%                       |  |

### **New Haven County**

|                        | Total<br>Showings |                          |                            |              | Buyer Interest (Showings/Listings) |                            |              | Managed<br>Listings      |                            |  |
|------------------------|-------------------|--------------------------|----------------------------|--------------|------------------------------------|----------------------------|--------------|--------------------------|----------------------------|--|
| Price Range            | July<br>2024      | Year-Over-Year<br>Change | Month-Over-Month<br>Change | July<br>2024 | Year-Over-Year<br>Change           | Month-Over-Month<br>Change | July<br>2024 | Year-Over-Year<br>Change | Month-Over-Month<br>Change |  |
| \$143,999 or Less      | 266               | - 56.4%                  | - 23.1%                    | 5.2          | - 27.8%                            | - 1.9%                     | 53           | - 40.4%                  | - 20.9%                    |  |
| \$144,000 to \$201,999 | 993               | - 43.3%                  | - 30.3%                    | 6.8          | - 33.3%                            | - 28.4%                    | 149          | - 14.9%                  | - 2.6%                     |  |
| \$202,000 to \$298,999 | 3,185             | - 29.2%                  | - 11.4%                    | 7.7          | - 13.5%                            | - 8.3%                     | 416          | - 20.3%                  | - 4.4%                     |  |
| \$299,000 or More      | 8,614             | + 14.0%                  | - 3.4%                     | 5.3          | - 5.4%                             | - 3.6%                     | 1,668        | + 16.7%                  | - 1.2%                     |  |
| Total                  | 13.058            | - 9.4%                   | - 8.6%                     | 5.9          | - 13.2%                            | - 6.3%                     | 2.286        | + 3.2%                   | - 2.5%                     |  |

## **New London County**

|                        | Total<br>Showings |                          |                            |              | Buyer Interest (Showings/Listings) |                            |              | Managed<br>Listings      |                            |  |
|------------------------|-------------------|--------------------------|----------------------------|--------------|------------------------------------|----------------------------|--------------|--------------------------|----------------------------|--|
| Price Range            | July<br>2024      | Year-Over-Year<br>Change | Month-Over-Month<br>Change | July<br>2024 | Year-Over-Year<br>Change           | Month-Over-Month<br>Change | July<br>2024 | Year-Over-Year<br>Change | Month-Over-Month<br>Change |  |
| \$143,999 or Less      | 57                | + 78.1%                  | - 50.0%                    | 4.4          | 0.0%                               | - 45.7%                    | 13           | + 44.4%                  | - 13.3%                    |  |
| \$144,000 to \$201,999 | 351               | - 26.4%                  | + 16.2%                    | 8.8          | + 1.1%                             | + 4.8%                     | 41           | - 28.1%                  | + 10.8%                    |  |
| \$202,000 to \$298,999 | 971               | - 24.5%                  | - 18.4%                    | 7.6          | - 13.6%                            | - 19.1%                    | 129          | - 14.6%                  | + 3.2%                     |  |
| \$299,000 or More      | 2,327             | + 3.2%                   | - 3.3%                     | 4.3          | - 12.2%                            | 0.0%                       | 582          | + 13.0%                  | - 4.7%                     |  |
| Total                  | 3.706             | - 8.5%                   | - 7.6%                     | 5.1          | - 15.0%                            | - 5.6%                     | 765          | + 4.5%                   | - 2.9%                     |  |

### **Tolland County**

|                        | Total<br>Showings |                          |                            |              | Buyer Interest (Showings/Listings) |                            |              | Managed<br>Listings      |                            |  |
|------------------------|-------------------|--------------------------|----------------------------|--------------|------------------------------------|----------------------------|--------------|--------------------------|----------------------------|--|
| Price Range            | July<br>2024      | Year-Over-Year<br>Change | Month-Over-Month<br>Change | July<br>2024 | Year-Over-Year<br>Change           | Month-Over-Month<br>Change | July<br>2024 | Year-Over-Year<br>Change | Month-Over-Month<br>Change |  |
| \$143,999 or Less      | 20                | - 90.9%                  | - 16.7%                    | 5.0          | - 54.5%                            | - 16.7%                    | 4            | - 80.0%                  | 0.0%                       |  |
| \$144,000 to \$201,999 | 83                | - 84.7%                  | - 81.1%                    | 4.0          | - 77.9%                            | - 78.1%                    | 21           | - 30.0%                  | - 12.5%                    |  |
| \$202,000 to \$298,999 | 401               | - 39.2%                  | - 24.1%                    | 7.3          | - 31.1%                            | - 40.7%                    | 55           | - 14.1%                  | + 25.0%                    |  |
| \$299,000 or More      | 1,333             | + 3.1%                   | - 18.8%                    | 5.6          | - 8.2%                             | - 18.8%                    | 246          | + 6.5%                   | - 2.4%                     |  |
| Total                  | 1,837             | - 32.3%                  | - 30.3%                    | 5.8          | - 31.0%                            | - 32.6%                    | 326          | - 5.5%                   | + 0.6%                     |  |

## **Windham County**

|                        |              | Total<br>Showin          |                            |              | Buyer Into<br>(Showings/L |                            | Managed<br>Listings |                          |                            |
|------------------------|--------------|--------------------------|----------------------------|--------------|---------------------------|----------------------------|---------------------|--------------------------|----------------------------|
| Price Range            | July<br>2024 | Year-Over-Year<br>Change | Month-Over-Month<br>Change | July<br>2024 | Year-Over-Year<br>Change  | Month-Over-Month<br>Change | July<br>2024        | Year-Over-Year<br>Change | Month-Over-Month<br>Change |
| \$143,999 or Less      | 14           | - 80.0%                  | - 60.0%                    | 3.5          | - 55.1%                   | - 25.5%                    | 4                   | - 60.0%                  | - 50.0%                    |
| \$144,000 to \$201,999 | 140          | + 0.7%                   | + 68.7%                    | 9.1          | + 44.4%                   | + 106.8%                   | 16                  | - 27.3%                  | - 20.0%                    |
| \$202,000 to \$298,999 | 286          | - 30.4%                  | - 17.1%                    | 5.3          | - 15.9%                   | - 19.7%                    | 53                  | - 20.9%                  | + 1.9%                     |
| \$299,000 or More      | 636          | + 84.9%                  | + 4.4%                     | 3.7          | + 23.3%                   | - 2.6%                     | 182                 | + 41.1%                  | + 2.8%                     |
| Total                  | 1.076        | + 11.6%                  | + 0.4%                     | 4.4          | - 4.3%                    | - 2.2%                     | 255                 | + 11.8%                  | - 0.8%                     |