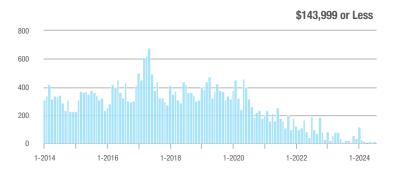

## **Fairfield County**

|                        | Total<br>Showings |                          |                            |              | Buyer Interest (Showings/Listings) |                            |              | Managed<br>Listings      |                            |  |
|------------------------|-------------------|--------------------------|----------------------------|--------------|------------------------------------|----------------------------|--------------|--------------------------|----------------------------|--|
| Price Range            | July<br>2024      | Year-Over-Year<br>Change | Month-Over-Month<br>Change | July<br>2024 | Year-Over-Year<br>Change           | Month-Over-Month<br>Change | July<br>2024 | Year-Over-Year<br>Change | Month-Over-Month<br>Change |  |
| \$143,999 or Less      | 204               | + 4.1%                   | - 23.9%                    | 4.3          | - 12.2%                            | - 17.3%                    | 48           | + 20.0%                  | - 9.4%                     |  |
| \$144,000 to \$201,999 | 408               | + 16.9%                  | + 10.3%                    | 5.3          | - 10.2%                            | - 15.9%                    | 75           | + 23.0%                  | + 25.0%                    |  |
| \$202,000 to \$298,999 | 1,058             | - 49.7%                  | - 14.7%                    | 7.0          | - 34.6%                            | - 17.6%                    | 152          | - 24.4%                  | + 3.4%                     |  |
| \$299,000 or More      | 12,910            | - 9.4%                   | - 6.2%                     | 5.9          | - 18.1%                            | - 4.8%                     | 2,255        | + 5.5%                   | - 3.3%                     |  |
| Total                  | 14,580            | - 13.7%                  | - 6.8%                     | 6.0          | - 18.9%                            | - 4.8%                     | 2,530        | + 3.7%                   | - 2.4%                     |  |

## **Hartford County**

|                        | Total<br>Showings |                          |                            |              | Buyer Interest (Showings/Listings) |                            |              | Managed<br>Listings      |                            |  |
|------------------------|-------------------|--------------------------|----------------------------|--------------|------------------------------------|----------------------------|--------------|--------------------------|----------------------------|--|
| Price Range            | July<br>2024      | Year-Over-Year<br>Change | Month-Over-Month<br>Change | July<br>2024 | Year-Over-Year<br>Change           | Month-Over-Month<br>Change | July<br>2024 | Year-Over-Year<br>Change | Month-Over-Month<br>Change |  |
| \$143,999 or Less      | 345               | - 61.2%                  | - 36.8%                    | 6.2          | - 41.5%                            | - 31.9%                    | 56           | - 34.1%                  | - 9.7%                     |  |
| \$144,000 to \$201,999 | 1,365             | - 47.1%                  | - 4.1%                     | 11.1         | - 21.8%                            | - 9.8%                     | 127          | - 31.7%                  | + 5.8%                     |  |
| \$202,000 to \$298,999 | 4,392             | - 25.5%                  | - 10.8%                    | 10.3         | - 14.2%                            | - 11.2%                    | 430          | - 13.0%                  | - 0.2%                     |  |
| \$299,000 or More      | 9,495             | + 12.4%                  | - 8.3%                     | 7.2          | - 1.4%                             | - 7.7%                     | 1,376        | + 12.9%                  | - 0.7%                     |  |
| Total                  | 15,597            | - 12.5%                  | - 9.6%                     | 8.1          | - 12.9%                            | - 10.0%                    | 1,989        | + 0.3%                   | - 0.5%                     |  |

## **Litchfield County**

|                        | Total<br>Showings |                          |                            |              | Buyer Interest (Showings/Listings) |                            |              | Managed<br>Listings      |                            |  |
|------------------------|-------------------|--------------------------|----------------------------|--------------|------------------------------------|----------------------------|--------------|--------------------------|----------------------------|--|
| Price Range            | July<br>2024      | Year-Over-Year<br>Change | Month-Over-Month<br>Change | July<br>2024 | Year-Over-Year<br>Change           | Month-Over-Month<br>Change | July<br>2024 | Year-Over-Year<br>Change | Month-Over-Month<br>Change |  |
| \$143,999 or Less      | 102               | + 52.2%                  | + 30.8%                    | 10.2         | + 161.5%                           | + 137.2%                   | 10           | - 41.2%                  | - 44.4%                    |  |
| \$144,000 to \$201,999 | 175               | - 58.7%                  | - 7.4%                     | 5.4          | - 18.2%                            | + 14.9%                    | 33           | - 49.2%                  | - 19.5%                    |  |
| \$202,000 to \$298,999 | 785               | - 32.1%                  | - 6.8%                     | 6.1          | - 26.5%                            | - 18.7%                    | 129          | - 10.4%                  | + 12.2%                    |  |
| \$299,000 or More      | 2,290             | + 28.6%                  | + 12.5%                    | 3.9          | + 8.3%                             | + 11.4%                    | 619          | + 11.5%                  | - 2.2%                     |  |
| Total                  | 3,352             | - 2.2%                   | + 6.6%                     | 4.5          | - 6.3%                             | + 7.1%                     | 791          | + 1.3%                   | - 2.0%                     |  |

### **Middlesex County**

|                        | Total<br>Showings |                          |                            |              | Buyer Interest (Showings/Listings) |                            |              | Managed<br>Listings      |                            |  |
|------------------------|-------------------|--------------------------|----------------------------|--------------|------------------------------------|----------------------------|--------------|--------------------------|----------------------------|--|
| Price Range            | July<br>2024      | Year-Over-Year<br>Change | Month-Over-Month<br>Change | July<br>2024 | Year-Over-Year<br>Change           | Month-Over-Month<br>Change | July<br>2024 | Year-Over-Year<br>Change | Month-Over-Month<br>Change |  |
| \$143,999 or Less      | 62                | - 75.1%                  | + 47.6%                    | 10.3         | - 8.8%                             | + 47.1%                    | 6            | - 72.7%                  | 0.0%                       |  |
| \$144,000 to \$201,999 | 220               | - 48.7%                  | - 29.5%                    | 9.2          | - 8.0%                             | - 8.9%                     | 24           | - 44.2%                  | - 25.0%                    |  |
| \$202,000 to \$298,999 | 305               | - 57.8%                  | - 44.3%                    | 6.1          | - 35.1%                            | - 30.7%                    | 51           | - 35.4%                  | - 20.3%                    |  |
| \$299,000 or More      | 2,156             | + 9.6%                   | + 6.6%                     | 5.1          | - 10.5%                            | 0.0%                       | 447          | + 19.2%                  | + 4.9%                     |  |
| Total                  | 2.743             | - 18.6%                  | - 6.2%                     | 5.5          | - 20.3%                            | - 6.8%                     | 528          | + 1.7%                   | 0.0%                       |  |

### **New Haven County**

|                        | Total<br>Showings |                          |                            |              | Buyer Interest (Showings/Listings) |                            |              | Managed<br>Listings      |                            |  |
|------------------------|-------------------|--------------------------|----------------------------|--------------|------------------------------------|----------------------------|--------------|--------------------------|----------------------------|--|
| Price Range            | July<br>2024      | Year-Over-Year<br>Change | Month-Over-Month<br>Change | July<br>2024 | Year-Over-Year<br>Change           | Month-Over-Month<br>Change | July<br>2024 | Year-Over-Year<br>Change | Month-Over-Month<br>Change |  |
| \$143,999 or Less      | 266               | - 56.4%                  | - 23.1%                    | 5.2          | - 27.8%                            | - 1.9%                     | 53           | - 40.4%                  | - 20.9%                    |  |
| \$144,000 to \$201,999 | 993               | - 43.3%                  | - 30.3%                    | 6.8          | - 33.3%                            | - 28.4%                    | 149          | - 14.9%                  | - 2.6%                     |  |
| \$202,000 to \$298,999 | 3,185             | - 29.2%                  | - 11.4%                    | 7.7          | - 13.5%                            | - 8.3%                     | 416          | - 20.3%                  | - 4.4%                     |  |
| \$299,000 or More      | 8,614             | + 14.0%                  | - 3.4%                     | 5.3          | - 5.4%                             | - 3.6%                     | 1,668        | + 16.7%                  | - 1.2%                     |  |
| Total                  | 13.058            | - 9.4%                   | - 8.6%                     | 5.9          | - 13.2%                            | - 6.3%                     | 2.286        | + 3.2%                   | - 2.5%                     |  |

## **New London County**

|                        | Total<br>Showings |                          |                            |              | Buyer Interest (Showings/Listings) |                            |              | Managed<br>Listings      |                            |  |
|------------------------|-------------------|--------------------------|----------------------------|--------------|------------------------------------|----------------------------|--------------|--------------------------|----------------------------|--|
| Price Range            | July<br>2024      | Year-Over-Year<br>Change | Month-Over-Month<br>Change | July<br>2024 | Year-Over-Year<br>Change           | Month-Over-Month<br>Change | July<br>2024 | Year-Over-Year<br>Change | Month-Over-Month<br>Change |  |
| \$143,999 or Less      | 57                | + 78.1%                  | - 50.0%                    | 4.4          | 0.0%                               | - 45.7%                    | 13           | + 44.4%                  | - 13.3%                    |  |
| \$144,000 to \$201,999 | 351               | - 26.4%                  | + 16.2%                    | 8.8          | + 1.1%                             | + 4.8%                     | 41           | - 28.1%                  | + 10.8%                    |  |
| \$202,000 to \$298,999 | 971               | - 24.5%                  | - 18.4%                    | 7.6          | - 13.6%                            | - 19.1%                    | 129          | - 14.6%                  | + 3.2%                     |  |
| \$299,000 or More      | 2,327             | + 3.2%                   | - 3.3%                     | 4.3          | - 12.2%                            | 0.0%                       | 582          | + 13.0%                  | - 4.7%                     |  |
| Total                  | 3.706             | - 8.5%                   | - 7.6%                     | 5.1          | - 15.0%                            | - 5.6%                     | 765          | + 4.5%                   | - 2.9%                     |  |

### **Tolland County**

|                        | Total<br>Showings |                          |                            |              | Buyer Interest (Showings/Listings) |                            |              | Managed<br>Listings      |                            |  |
|------------------------|-------------------|--------------------------|----------------------------|--------------|------------------------------------|----------------------------|--------------|--------------------------|----------------------------|--|
| Price Range            | July<br>2024      | Year-Over-Year<br>Change | Month-Over-Month<br>Change | July<br>2024 | Year-Over-Year<br>Change           | Month-Over-Month<br>Change | July<br>2024 | Year-Over-Year<br>Change | Month-Over-Month<br>Change |  |
| \$143,999 or Less      | 20                | - 90.9%                  | - 16.7%                    | 5.0          | - 54.5%                            | - 16.7%                    | 4            | - 80.0%                  | 0.0%                       |  |
| \$144,000 to \$201,999 | 83                | - 84.7%                  | - 81.1%                    | 4.0          | - 77.9%                            | - 78.1%                    | 21           | - 30.0%                  | - 12.5%                    |  |
| \$202,000 to \$298,999 | 401               | - 39.2%                  | - 24.1%                    | 7.3          | - 31.1%                            | - 40.7%                    | 55           | - 14.1%                  | + 25.0%                    |  |
| \$299,000 or More      | 1,333             | + 3.1%                   | - 18.8%                    | 5.6          | - 8.2%                             | - 18.8%                    | 246          | + 6.5%                   | - 2.4%                     |  |
| Total                  | 1,837             | - 32.3%                  | - 30.3%                    | 5.8          | - 31.0%                            | - 32.6%                    | 326          | - 5.5%                   | + 0.6%                     |  |

## **Windham County**

|                        |              | Total<br>Showin          |                            |              | Buyer Into<br>(Showings/L |                            | Managed<br>Listings |                          |                            |
|------------------------|--------------|--------------------------|----------------------------|--------------|---------------------------|----------------------------|---------------------|--------------------------|----------------------------|
| Price Range            | July<br>2024 | Year-Over-Year<br>Change | Month-Over-Month<br>Change | July<br>2024 | Year-Over-Year<br>Change  | Month-Over-Month<br>Change | July<br>2024        | Year-Over-Year<br>Change | Month-Over-Month<br>Change |
| \$143,999 or Less      | 14           | - 80.0%                  | - 60.0%                    | 3.5          | - 55.1%                   | - 25.5%                    | 4                   | - 60.0%                  | - 50.0%                    |
| \$144,000 to \$201,999 | 140          | + 0.7%                   | + 68.7%                    | 9.1          | + 44.4%                   | + 106.8%                   | 16                  | - 27.3%                  | - 20.0%                    |
| \$202,000 to \$298,999 | 286          | - 30.4%                  | - 17.1%                    | 5.3          | - 15.9%                   | - 19.7%                    | 53                  | - 20.9%                  | + 1.9%                     |
| \$299,000 or More      | 636          | + 84.9%                  | + 4.4%                     | 3.7          | + 23.3%                   | - 2.6%                     | 182                 | + 41.1%                  | + 2.8%                     |
| Total                  | 1.076        | + 11.6%                  | + 0.4%                     | 4.4          | - 4.3%                    | - 2.2%                     | 255                 | + 11.8%                  | - 0.8%                     |