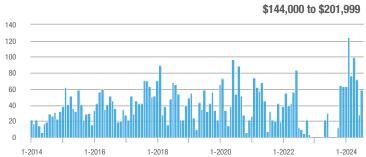

## **Fairfield County**

|                        | Total<br>Showings |                          |                            |              | Buyer Interest (Showings/Listings) |                            |              | Managed<br>Listings      |                            |  |
|------------------------|-------------------|--------------------------|----------------------------|--------------|------------------------------------|----------------------------|--------------|--------------------------|----------------------------|--|
| Price Range            | July<br>2024      | Year-Over-Year<br>Change | Month-Over-Month<br>Change | July<br>2024 | Year-Over-Year<br>Change           | Month-Over-Month<br>Change | July<br>2024 | Year-Over-Year<br>Change | Month-Over-Month<br>Change |  |
| \$143,999 or Less      | 204               | + 4.1%                   | - 23.9%                    | 4.3          | - 12.2%                            | - 17.3%                    | 48           | + 20.0%                  | - 9.4%                     |  |
| \$144,000 to \$201,999 | 408               | + 16.9%                  | + 10.3%                    | 5.3          | - 10.2%                            | - 15.9%                    | 75           | + 23.0%                  | + 25.0%                    |  |
| \$202,000 to \$298,999 | 1,058             | - 49.7%                  | - 14.7%                    | 7.0          | - 34.6%                            | - 17.6%                    | 152          | - 24.4%                  | + 3.4%                     |  |
| \$299,000 or More      | 12,910            | - 9.4%                   | - 6.2%                     | 5.9          | - 18.1%                            | - 4.8%                     | 2,255        | + 5.5%                   | - 3.3%                     |  |
| Total                  | 14,580            | - 13.7%                  | - 6.8%                     | 6.0          | - 18.9%                            | - 4.8%                     | 2,530        | + 3.7%                   | - 2.4%                     |  |

## **Hartford County**

|                        | Total<br>Showings |                          |                            |              | Buyer Interest (Showings/Listings) |                            |              | Managed<br>Listings      |                            |  |
|------------------------|-------------------|--------------------------|----------------------------|--------------|------------------------------------|----------------------------|--------------|--------------------------|----------------------------|--|
| Price Range            | July<br>2024      | Year-Over-Year<br>Change | Month-Over-Month<br>Change | July<br>2024 | Year-Over-Year<br>Change           | Month-Over-Month<br>Change | July<br>2024 | Year-Over-Year<br>Change | Month-Over-Month<br>Change |  |
| \$143,999 or Less      | 345               | - 61.2%                  | - 36.8%                    | 6.2          | - 41.5%                            | - 31.9%                    | 56           | - 34.1%                  | - 9.7%                     |  |
| \$144,000 to \$201,999 | 1,365             | - 47.1%                  | - 4.1%                     | 11.1         | - 21.8%                            | - 9.8%                     | 127          | - 31.7%                  | + 5.8%                     |  |
| \$202,000 to \$298,999 | 4,392             | - 25.5%                  | - 10.8%                    | 10.3         | - 14.2%                            | - 11.2%                    | 430          | - 13.0%                  | - 0.2%                     |  |
| \$299,000 or More      | 9,495             | + 12.4%                  | - 8.3%                     | 7.2          | - 1.4%                             | - 7.7%                     | 1,376        | + 12.9%                  | - 0.7%                     |  |
| Total                  | 15,597            | - 12.5%                  | - 9.6%                     | 8.1          | - 12.9%                            | - 10.0%                    | 1,989        | + 0.3%                   | - 0.5%                     |  |

## **Litchfield County**

|                        | Total<br>Showings |                          |                            |              | Buyer Interest (Showings/Listings) |                            |              | Managed<br>Listings      |                            |  |
|------------------------|-------------------|--------------------------|----------------------------|--------------|------------------------------------|----------------------------|--------------|--------------------------|----------------------------|--|
| Price Range            | July<br>2024      | Year-Over-Year<br>Change | Month-Over-Month<br>Change | July<br>2024 | Year-Over-Year<br>Change           | Month-Over-Month<br>Change | July<br>2024 | Year-Over-Year<br>Change | Month-Over-Month<br>Change |  |
| \$143,999 or Less      | 102               | + 52.2%                  | + 30.8%                    | 10.2         | + 161.5%                           | + 137.2%                   | 10           | - 41.2%                  | - 44.4%                    |  |
| \$144,000 to \$201,999 | 175               | - 58.7%                  | - 7.4%                     | 5.4          | - 18.2%                            | + 14.9%                    | 33           | - 49.2%                  | - 19.5%                    |  |
| \$202,000 to \$298,999 | 785               | - 32.1%                  | - 6.8%                     | 6.1          | - 26.5%                            | - 18.7%                    | 129          | - 10.4%                  | + 12.2%                    |  |
| \$299,000 or More      | 2,290             | + 28.6%                  | + 12.5%                    | 3.9          | + 8.3%                             | + 11.4%                    | 619          | + 11.5%                  | - 2.2%                     |  |
| Total                  | 3,352             | - 2.2%                   | + 6.6%                     | 4.5          | - 6.3%                             | + 7.1%                     | 791          | + 1.3%                   | - 2.0%                     |  |

### **Middlesex County**

|                        | Total<br>Showings |                          |                            |              | Buyer Interest (Showings/Listings) |                            |              | Managed<br>Listings      |                            |  |
|------------------------|-------------------|--------------------------|----------------------------|--------------|------------------------------------|----------------------------|--------------|--------------------------|----------------------------|--|
| Price Range            | July<br>2024      | Year-Over-Year<br>Change | Month-Over-Month<br>Change | July<br>2024 | Year-Over-Year<br>Change           | Month-Over-Month<br>Change | July<br>2024 | Year-Over-Year<br>Change | Month-Over-Month<br>Change |  |
| \$143,999 or Less      | 62                | - 75.1%                  | + 47.6%                    | 10.3         | - 8.8%                             | + 47.1%                    | 6            | - 72.7%                  | 0.0%                       |  |
| \$144,000 to \$201,999 | 220               | - 48.7%                  | - 29.5%                    | 9.2          | - 8.0%                             | - 8.9%                     | 24           | - 44.2%                  | - 25.0%                    |  |
| \$202,000 to \$298,999 | 305               | - 57.8%                  | - 44.3%                    | 6.1          | - 35.1%                            | - 30.7%                    | 51           | - 35.4%                  | - 20.3%                    |  |
| \$299,000 or More      | 2,156             | + 9.6%                   | + 6.6%                     | 5.1          | - 10.5%                            | 0.0%                       | 447          | + 19.2%                  | + 4.9%                     |  |
| Total                  | 2.743             | - 18.6%                  | - 6.2%                     | 5.5          | - 20.3%                            | - 6.8%                     | 528          | + 1.7%                   | 0.0%                       |  |

### **New Haven County**

|                        | Total<br>Showings |                          |                            |              | Buyer Interest (Showings/Listings) |                            |              | Managed<br>Listings      |                            |  |
|------------------------|-------------------|--------------------------|----------------------------|--------------|------------------------------------|----------------------------|--------------|--------------------------|----------------------------|--|
| Price Range            | July<br>2024      | Year-Over-Year<br>Change | Month-Over-Month<br>Change | July<br>2024 | Year-Over-Year<br>Change           | Month-Over-Month<br>Change | July<br>2024 | Year-Over-Year<br>Change | Month-Over-Month<br>Change |  |
| \$143,999 or Less      | 266               | - 56.4%                  | - 23.1%                    | 5.2          | - 27.8%                            | - 1.9%                     | 53           | - 40.4%                  | - 20.9%                    |  |
| \$144,000 to \$201,999 | 993               | - 43.3%                  | - 30.3%                    | 6.8          | - 33.3%                            | - 28.4%                    | 149          | - 14.9%                  | - 2.6%                     |  |
| \$202,000 to \$298,999 | 3,185             | - 29.2%                  | - 11.4%                    | 7.7          | - 13.5%                            | - 8.3%                     | 416          | - 20.3%                  | - 4.4%                     |  |
| \$299,000 or More      | 8,614             | + 14.0%                  | - 3.4%                     | 5.3          | - 5.4%                             | - 3.6%                     | 1,668        | + 16.7%                  | - 1.2%                     |  |
| Total                  | 13.058            | - 9.4%                   | - 8.6%                     | 5.9          | - 13.2%                            | - 6.3%                     | 2.286        | + 3.2%                   | - 2.5%                     |  |

## **New London County**

|                        | Total<br>Showings |                          |                            |              | Buyer Interest (Showings/Listings) |                            |              | Managed<br>Listings      |                            |  |
|------------------------|-------------------|--------------------------|----------------------------|--------------|------------------------------------|----------------------------|--------------|--------------------------|----------------------------|--|
| Price Range            | July<br>2024      | Year-Over-Year<br>Change | Month-Over-Month<br>Change | July<br>2024 | Year-Over-Year<br>Change           | Month-Over-Month<br>Change | July<br>2024 | Year-Over-Year<br>Change | Month-Over-Month<br>Change |  |
| \$143,999 or Less      | 57                | + 78.1%                  | - 50.0%                    | 4.4          | 0.0%                               | - 45.7%                    | 13           | + 44.4%                  | - 13.3%                    |  |
| \$144,000 to \$201,999 | 351               | - 26.4%                  | + 16.2%                    | 8.8          | + 1.1%                             | + 4.8%                     | 41           | - 28.1%                  | + 10.8%                    |  |
| \$202,000 to \$298,999 | 971               | - 24.5%                  | - 18.4%                    | 7.6          | - 13.6%                            | - 19.1%                    | 129          | - 14.6%                  | + 3.2%                     |  |
| \$299,000 or More      | 2,327             | + 3.2%                   | - 3.3%                     | 4.3          | - 12.2%                            | 0.0%                       | 582          | + 13.0%                  | - 4.7%                     |  |
| Total                  | 3.706             | - 8.5%                   | - 7.6%                     | 5.1          | - 15.0%                            | - 5.6%                     | 765          | + 4.5%                   | - 2.9%                     |  |

### **Tolland County**

|                        | Total<br>Showings |                          |                            |              | Buyer Interest (Showings/Listings) |                            |              | Managed<br>Listings      |                            |  |
|------------------------|-------------------|--------------------------|----------------------------|--------------|------------------------------------|----------------------------|--------------|--------------------------|----------------------------|--|
| Price Range            | July<br>2024      | Year-Over-Year<br>Change | Month-Over-Month<br>Change | July<br>2024 | Year-Over-Year<br>Change           | Month-Over-Month<br>Change | July<br>2024 | Year-Over-Year<br>Change | Month-Over-Month<br>Change |  |
| \$143,999 or Less      | 20                | - 90.9%                  | - 16.7%                    | 5.0          | - 54.5%                            | - 16.7%                    | 4            | - 80.0%                  | 0.0%                       |  |
| \$144,000 to \$201,999 | 83                | - 84.7%                  | - 81.1%                    | 4.0          | - 77.9%                            | - 78.1%                    | 21           | - 30.0%                  | - 12.5%                    |  |
| \$202,000 to \$298,999 | 401               | - 39.2%                  | - 24.1%                    | 7.3          | - 31.1%                            | - 40.7%                    | 55           | - 14.1%                  | + 25.0%                    |  |
| \$299,000 or More      | 1,333             | + 3.1%                   | - 18.8%                    | 5.6          | - 8.2%                             | - 18.8%                    | 246          | + 6.5%                   | - 2.4%                     |  |
| Total                  | 1,837             | - 32.3%                  | - 30.3%                    | 5.8          | - 31.0%                            | - 32.6%                    | 326          | - 5.5%                   | + 0.6%                     |  |

## **Windham County**

|                        |              | Total<br>Showin          |                            |              | Buyer Into<br>(Showings/L |                            | Managed<br>Listings |                          |                            |
|------------------------|--------------|--------------------------|----------------------------|--------------|---------------------------|----------------------------|---------------------|--------------------------|----------------------------|
| Price Range            | July<br>2024 | Year-Over-Year<br>Change | Month-Over-Month<br>Change | July<br>2024 | Year-Over-Year<br>Change  | Month-Over-Month<br>Change | July<br>2024        | Year-Over-Year<br>Change | Month-Over-Month<br>Change |
| \$143,999 or Less      | 14           | - 80.0%                  | - 60.0%                    | 3.5          | - 55.1%                   | - 25.5%                    | 4                   | - 60.0%                  | - 50.0%                    |
| \$144,000 to \$201,999 | 140          | + 0.7%                   | + 68.7%                    | 9.1          | + 44.4%                   | + 106.8%                   | 16                  | - 27.3%                  | - 20.0%                    |
| \$202,000 to \$298,999 | 286          | - 30.4%                  | - 17.1%                    | 5.3          | - 15.9%                   | - 19.7%                    | 53                  | - 20.9%                  | + 1.9%                     |
| \$299,000 or More      | 636          | + 84.9%                  | + 4.4%                     | 3.7          | + 23.3%                   | - 2.6%                     | 182                 | + 41.1%                  | + 2.8%                     |
| Total                  | 1.076        | + 11.6%                  | + 0.4%                     | 4.4          | - 4.3%                    | - 2.2%                     | 255                 | + 11.8%                  | - 0.8%                     |