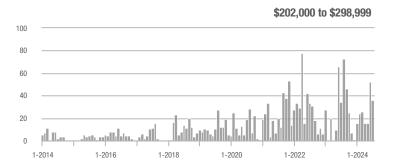

## **Fairfield County**

|                        | Total<br>Showings |                          |                            |              | Buyer Interest (Showings/Listings) |                            |              | Managed<br>Listings      |                            |  |
|------------------------|-------------------|--------------------------|----------------------------|--------------|------------------------------------|----------------------------|--------------|--------------------------|----------------------------|--|
| Price Range            | July<br>2024      | Year-Over-Year<br>Change | Month-Over-Month<br>Change | July<br>2024 | Year-Over-Year<br>Change           | Month-Over-Month<br>Change | July<br>2024 | Year-Over-Year<br>Change | Month-Over-Month<br>Change |  |
| \$143,999 or Less      | 204               | + 4.1%                   | - 23.9%                    | 4.3          | - 12.2%                            | - 17.3%                    | 48           | + 20.0%                  | - 9.4%                     |  |
| \$144,000 to \$201,999 | 408               | + 16.9%                  | + 10.3%                    | 5.3          | - 10.2%                            | - 15.9%                    | 75           | + 23.0%                  | + 25.0%                    |  |
| \$202,000 to \$298,999 | 1,058             | - 49.7%                  | - 14.7%                    | 7.0          | - 34.6%                            | - 17.6%                    | 152          | - 24.4%                  | + 3.4%                     |  |
| \$299,000 or More      | 12,910            | - 9.4%                   | - 6.2%                     | 5.9          | - 18.1%                            | - 4.8%                     | 2,255        | + 5.5%                   | - 3.3%                     |  |
| Total                  | 14,580            | - 13.7%                  | - 6.8%                     | 6.0          | - 18.9%                            | - 4.8%                     | 2,530        | + 3.7%                   | - 2.4%                     |  |