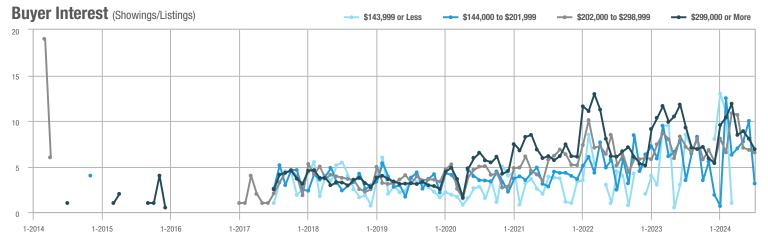

## **Fairfield County**

|                        | Total<br>Showings |                          |                            |              | Buyer Interest (Showings/Listings) |                            |              | Managed<br>Listings      |                            |  |
|------------------------|-------------------|--------------------------|----------------------------|--------------|------------------------------------|----------------------------|--------------|--------------------------|----------------------------|--|
| Price Range            | July<br>2024      | Year-Over-Year<br>Change | Month-Over-Month<br>Change | July<br>2024 | Year-Over-Year<br>Change           | Month-Over-Month<br>Change | July<br>2024 | Year-Over-Year<br>Change | Month-Over-Month<br>Change |  |
| \$143,999 or Less      | 204               | + 4.1%                   | - 23.9%                    | 4.3          | - 12.2%                            | - 17.3%                    | 48           | + 20.0%                  | - 9.4%                     |  |
| \$144,000 to \$201,999 | 408               | + 16.9%                  | + 10.3%                    | 5.3          | - 10.2%                            | - 15.9%                    | 75           | + 23.0%                  | + 25.0%                    |  |
| \$202,000 to \$298,999 | 1,058             | - 49.7%                  | - 14.7%                    | 7.0          | - 34.6%                            | - 17.6%                    | 152          | - 24.4%                  | + 3.4%                     |  |
| \$299,000 or More      | 12,910            | - 9.4%                   | - 6.2%                     | 5.9          | - 18.1%                            | - 4.8%                     | 2,255        | + 5.5%                   | - 3.3%                     |  |
| Total                  | 14,580            | - 13.7%                  | - 6.8%                     | 6.0          | - 18.9%                            | - 4.8%                     | 2,530        | + 3.7%                   | - 2.4%                     |  |

## **Hartford County**

|                        | Total<br>Showings |                          |                            |              | Buyer Interest (Showings/Listings) |                            |              | Managed<br>Listings      |                            |  |
|------------------------|-------------------|--------------------------|----------------------------|--------------|------------------------------------|----------------------------|--------------|--------------------------|----------------------------|--|
| Price Range            | July<br>2024      | Year-Over-Year<br>Change | Month-Over-Month<br>Change | July<br>2024 | Year-Over-Year<br>Change           | Month-Over-Month<br>Change | July<br>2024 | Year-Over-Year<br>Change | Month-Over-Month<br>Change |  |
| \$143,999 or Less      | 345               | - 61.2%                  | - 36.8%                    | 6.2          | - 41.5%                            | - 31.9%                    | 56           | - 34.1%                  | - 9.7%                     |  |
| \$144,000 to \$201,999 | 1,365             | - 47.1%                  | - 4.1%                     | 11.1         | - 21.8%                            | - 9.8%                     | 127          | - 31.7%                  | + 5.8%                     |  |
| \$202,000 to \$298,999 | 4,392             | - 25.5%                  | - 10.8%                    | 10.3         | - 14.2%                            | - 11.2%                    | 430          | - 13.0%                  | - 0.2%                     |  |
| \$299,000 or More      | 9,495             | + 12.4%                  | - 8.3%                     | 7.2          | - 1.4%                             | - 7.7%                     | 1,376        | + 12.9%                  | - 0.7%                     |  |
| Total                  | 15,597            | - 12.5%                  | - 9.6%                     | 8.1          | - 12.9%                            | - 10.0%                    | 1,989        | + 0.3%                   | - 0.5%                     |  |

## **Litchfield County**

|                        | Total<br>Showings |                          |                            |              | Buyer Interest (Showings/Listings) |                            |              | Managed<br>Listings      |                            |  |
|------------------------|-------------------|--------------------------|----------------------------|--------------|------------------------------------|----------------------------|--------------|--------------------------|----------------------------|--|
| Price Range            | July<br>2024      | Year-Over-Year<br>Change | Month-Over-Month<br>Change | July<br>2024 | Year-Over-Year<br>Change           | Month-Over-Month<br>Change | July<br>2024 | Year-Over-Year<br>Change | Month-Over-Month<br>Change |  |
| \$143,999 or Less      | 102               | + 52.2%                  | + 30.8%                    | 10.2         | + 161.5%                           | + 137.2%                   | 10           | - 41.2%                  | - 44.4%                    |  |
| \$144,000 to \$201,999 | 175               | - 58.7%                  | - 7.4%                     | 5.4          | - 18.2%                            | + 14.9%                    | 33           | - 49.2%                  | - 19.5%                    |  |
| \$202,000 to \$298,999 | 785               | - 32.1%                  | - 6.8%                     | 6.1          | - 26.5%                            | - 18.7%                    | 129          | - 10.4%                  | + 12.2%                    |  |
| \$299,000 or More      | 2,290             | + 28.6%                  | + 12.5%                    | 3.9          | + 8.3%                             | + 11.4%                    | 619          | + 11.5%                  | - 2.2%                     |  |
| Total                  | 3,352             | - 2.2%                   | + 6.6%                     | 4.5          | - 6.3%                             | + 7.1%                     | 791          | + 1.3%                   | - 2.0%                     |  |

### **Middlesex County**

|                        | Total<br>Showings |                          |                            |              | Buyer Interest (Showings/Listings) |                            |              | Managed<br>Listings      |                            |  |
|------------------------|-------------------|--------------------------|----------------------------|--------------|------------------------------------|----------------------------|--------------|--------------------------|----------------------------|--|
| Price Range            | July<br>2024      | Year-Over-Year<br>Change | Month-Over-Month<br>Change | July<br>2024 | Year-Over-Year<br>Change           | Month-Over-Month<br>Change | July<br>2024 | Year-Over-Year<br>Change | Month-Over-Month<br>Change |  |
| \$143,999 or Less      | 62                | - 75.1%                  | + 47.6%                    | 10.3         | - 8.8%                             | + 47.1%                    | 6            | - 72.7%                  | 0.0%                       |  |
| \$144,000 to \$201,999 | 220               | - 48.7%                  | - 29.5%                    | 9.2          | - 8.0%                             | - 8.9%                     | 24           | - 44.2%                  | - 25.0%                    |  |
| \$202,000 to \$298,999 | 305               | - 57.8%                  | - 44.3%                    | 6.1          | - 35.1%                            | - 30.7%                    | 51           | - 35.4%                  | - 20.3%                    |  |
| \$299,000 or More      | 2,156             | + 9.6%                   | + 6.6%                     | 5.1          | - 10.5%                            | 0.0%                       | 447          | + 19.2%                  | + 4.9%                     |  |
| Total                  | 2.743             | - 18.6%                  | - 6.2%                     | 5.5          | - 20.3%                            | - 6.8%                     | 528          | + 1.7%                   | 0.0%                       |  |

### **New Haven County**

|                        | Total<br>Showings |                          |                            |              | Buyer Interest (Showings/Listings) |                            |              | Managed<br>Listings      |                            |  |
|------------------------|-------------------|--------------------------|----------------------------|--------------|------------------------------------|----------------------------|--------------|--------------------------|----------------------------|--|
| Price Range            | July<br>2024      | Year-Over-Year<br>Change | Month-Over-Month<br>Change | July<br>2024 | Year-Over-Year<br>Change           | Month-Over-Month<br>Change | July<br>2024 | Year-Over-Year<br>Change | Month-Over-Month<br>Change |  |
| \$143,999 or Less      | 266               | - 56.4%                  | - 23.1%                    | 5.2          | - 27.8%                            | - 1.9%                     | 53           | - 40.4%                  | - 20.9%                    |  |
| \$144,000 to \$201,999 | 993               | - 43.3%                  | - 30.3%                    | 6.8          | - 33.3%                            | - 28.4%                    | 149          | - 14.9%                  | - 2.6%                     |  |
| \$202,000 to \$298,999 | 3,185             | - 29.2%                  | - 11.4%                    | 7.7          | - 13.5%                            | - 8.3%                     | 416          | - 20.3%                  | - 4.4%                     |  |
| \$299,000 or More      | 8,614             | + 14.0%                  | - 3.4%                     | 5.3          | - 5.4%                             | - 3.6%                     | 1,668        | + 16.7%                  | - 1.2%                     |  |
| Total                  | 13.058            | - 9.4%                   | - 8.6%                     | 5.9          | - 13.2%                            | - 6.3%                     | 2.286        | + 3.2%                   | - 2.5%                     |  |

## **New London County**

|                        | Total<br>Showings |                          |                            |              | Buyer Interest (Showings/Listings) |                            |              | Managed<br>Listings      |                            |  |
|------------------------|-------------------|--------------------------|----------------------------|--------------|------------------------------------|----------------------------|--------------|--------------------------|----------------------------|--|
| Price Range            | July<br>2024      | Year-Over-Year<br>Change | Month-Over-Month<br>Change | July<br>2024 | Year-Over-Year<br>Change           | Month-Over-Month<br>Change | July<br>2024 | Year-Over-Year<br>Change | Month-Over-Month<br>Change |  |
| \$143,999 or Less      | 57                | + 78.1%                  | - 50.0%                    | 4.4          | 0.0%                               | - 45.7%                    | 13           | + 44.4%                  | - 13.3%                    |  |
| \$144,000 to \$201,999 | 351               | - 26.4%                  | + 16.2%                    | 8.8          | + 1.1%                             | + 4.8%                     | 41           | - 28.1%                  | + 10.8%                    |  |
| \$202,000 to \$298,999 | 971               | - 24.5%                  | - 18.4%                    | 7.6          | - 13.6%                            | - 19.1%                    | 129          | - 14.6%                  | + 3.2%                     |  |
| \$299,000 or More      | 2,327             | + 3.2%                   | - 3.3%                     | 4.3          | - 12.2%                            | 0.0%                       | 582          | + 13.0%                  | - 4.7%                     |  |
| Total                  | 3.706             | - 8.5%                   | - 7.6%                     | 5.1          | - 15.0%                            | - 5.6%                     | 765          | + 4.5%                   | - 2.9%                     |  |

### **Tolland County**

|                        | Total<br>Showings |                          |                            |              | Buyer Interest (Showings/Listings) |                            |              | Managed<br>Listings      |                            |  |
|------------------------|-------------------|--------------------------|----------------------------|--------------|------------------------------------|----------------------------|--------------|--------------------------|----------------------------|--|
| Price Range            | July<br>2024      | Year-Over-Year<br>Change | Month-Over-Month<br>Change | July<br>2024 | Year-Over-Year<br>Change           | Month-Over-Month<br>Change | July<br>2024 | Year-Over-Year<br>Change | Month-Over-Month<br>Change |  |
| \$143,999 or Less      | 20                | - 90.9%                  | - 16.7%                    | 5.0          | - 54.5%                            | - 16.7%                    | 4            | - 80.0%                  | 0.0%                       |  |
| \$144,000 to \$201,999 | 83                | - 84.7%                  | - 81.1%                    | 4.0          | - 77.9%                            | - 78.1%                    | 21           | - 30.0%                  | - 12.5%                    |  |
| \$202,000 to \$298,999 | 401               | - 39.2%                  | - 24.1%                    | 7.3          | - 31.1%                            | - 40.7%                    | 55           | - 14.1%                  | + 25.0%                    |  |
| \$299,000 or More      | 1,333             | + 3.1%                   | - 18.8%                    | 5.6          | - 8.2%                             | - 18.8%                    | 246          | + 6.5%                   | - 2.4%                     |  |
| Total                  | 1,837             | - 32.3%                  | - 30.3%                    | 5.8          | - 31.0%                            | - 32.6%                    | 326          | - 5.5%                   | + 0.6%                     |  |

## **Windham County**

|                        |              | Total<br>Showin          |                            |              | Buyer Into<br>(Showings/L |                            | Managed<br>Listings |                          |                            |
|------------------------|--------------|--------------------------|----------------------------|--------------|---------------------------|----------------------------|---------------------|--------------------------|----------------------------|
| Price Range            | July<br>2024 | Year-Over-Year<br>Change | Month-Over-Month<br>Change | July<br>2024 | Year-Over-Year<br>Change  | Month-Over-Month<br>Change | July<br>2024        | Year-Over-Year<br>Change | Month-Over-Month<br>Change |
| \$143,999 or Less      | 14           | - 80.0%                  | - 60.0%                    | 3.5          | - 55.1%                   | - 25.5%                    | 4                   | - 60.0%                  | - 50.0%                    |
| \$144,000 to \$201,999 | 140          | + 0.7%                   | + 68.7%                    | 9.1          | + 44.4%                   | + 106.8%                   | 16                  | - 27.3%                  | - 20.0%                    |
| \$202,000 to \$298,999 | 286          | - 30.4%                  | - 17.1%                    | 5.3          | - 15.9%                   | - 19.7%                    | 53                  | - 20.9%                  | + 1.9%                     |
| \$299,000 or More      | 636          | + 84.9%                  | + 4.4%                     | 3.7          | + 23.3%                   | - 2.6%                     | 182                 | + 41.1%                  | + 2.8%                     |
| Total                  | 1.076        | + 11.6%                  | + 0.4%                     | 4.4          | - 4.3%                    | - 2.2%                     | 255                 | + 11.8%                  | - 0.8%                     |