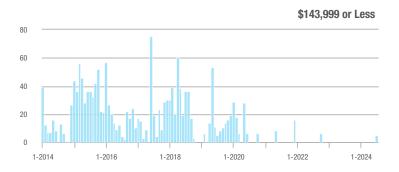

## **Fairfield County**

|                        | Total<br>Showings |                          |                            |              | Buyer Interest (Showings/Listings) |                            |              | Managed<br>Listings      |                            |  |
|------------------------|-------------------|--------------------------|----------------------------|--------------|------------------------------------|----------------------------|--------------|--------------------------|----------------------------|--|
| Price Range            | July<br>2024      | Year-Over-Year<br>Change | Month-Over-Month<br>Change | July<br>2024 | Year-Over-Year<br>Change           | Month-Over-Month<br>Change | July<br>2024 | Year-Over-Year<br>Change | Month-Over-Month<br>Change |  |
| \$143,999 or Less      | 204               | + 4.1%                   | - 23.9%                    | 4.3          | - 12.2%                            | - 17.3%                    | 48           | + 20.0%                  | - 9.4%                     |  |
| \$144,000 to \$201,999 | 408               | + 16.9%                  | + 10.3%                    | 5.3          | - 10.2%                            | - 15.9%                    | 75           | + 23.0%                  | + 25.0%                    |  |
| \$202,000 to \$298,999 | 1,058             | - 49.7%                  | - 14.7%                    | 7.0          | - 34.6%                            | - 17.6%                    | 152          | - 24.4%                  | + 3.4%                     |  |
| \$299,000 or More      | 12,910            | - 9.4%                   | - 6.2%                     | 5.9          | - 18.1%                            | - 4.8%                     | 2,255        | + 5.5%                   | - 3.3%                     |  |
| Total                  | 14,580            | - 13.7%                  | - 6.8%                     | 6.0          | - 18.9%                            | - 4.8%                     | 2,530        | + 3.7%                   | - 2.4%                     |  |

## **Hartford County**

|                        | Total<br>Showings |                          |                            |              | Buyer Interest (Showings/Listings) |                            |              | Managed<br>Listings      |                            |  |
|------------------------|-------------------|--------------------------|----------------------------|--------------|------------------------------------|----------------------------|--------------|--------------------------|----------------------------|--|
| Price Range            | July<br>2024      | Year-Over-Year<br>Change | Month-Over-Month<br>Change | July<br>2024 | Year-Over-Year<br>Change           | Month-Over-Month<br>Change | July<br>2024 | Year-Over-Year<br>Change | Month-Over-Month<br>Change |  |
| \$143,999 or Less      | 345               | - 61.2%                  | - 36.8%                    | 6.2          | - 41.5%                            | - 31.9%                    | 56           | - 34.1%                  | - 9.7%                     |  |
| \$144,000 to \$201,999 | 1,365             | - 47.1%                  | - 4.1%                     | 11.1         | - 21.8%                            | - 9.8%                     | 127          | - 31.7%                  | + 5.8%                     |  |
| \$202,000 to \$298,999 | 4,392             | - 25.5%                  | - 10.8%                    | 10.3         | - 14.2%                            | - 11.2%                    | 430          | - 13.0%                  | - 0.2%                     |  |
| \$299,000 or More      | 9,495             | + 12.4%                  | - 8.3%                     | 7.2          | - 1.4%                             | - 7.7%                     | 1,376        | + 12.9%                  | - 0.7%                     |  |
| Total                  | 15,597            | - 12.5%                  | - 9.6%                     | 8.1          | - 12.9%                            | - 10.0%                    | 1,989        | + 0.3%                   | - 0.5%                     |  |

## **Litchfield County**

|                        | Total<br>Showings |                          |                            |              | Buyer Interest (Showings/Listings) |                            |              | Managed<br>Listings      |                            |  |
|------------------------|-------------------|--------------------------|----------------------------|--------------|------------------------------------|----------------------------|--------------|--------------------------|----------------------------|--|
| Price Range            | July<br>2024      | Year-Over-Year<br>Change | Month-Over-Month<br>Change | July<br>2024 | Year-Over-Year<br>Change           | Month-Over-Month<br>Change | July<br>2024 | Year-Over-Year<br>Change | Month-Over-Month<br>Change |  |
| \$143,999 or Less      | 102               | + 52.2%                  | + 30.8%                    | 10.2         | + 161.5%                           | + 137.2%                   | 10           | - 41.2%                  | - 44.4%                    |  |
| \$144,000 to \$201,999 | 175               | - 58.7%                  | - 7.4%                     | 5.4          | - 18.2%                            | + 14.9%                    | 33           | - 49.2%                  | - 19.5%                    |  |
| \$202,000 to \$298,999 | 785               | - 32.1%                  | - 6.8%                     | 6.1          | - 26.5%                            | - 18.7%                    | 129          | - 10.4%                  | + 12.2%                    |  |
| \$299,000 or More      | 2,290             | + 28.6%                  | + 12.5%                    | 3.9          | + 8.3%                             | + 11.4%                    | 619          | + 11.5%                  | - 2.2%                     |  |
| Total                  | 3,352             | - 2.2%                   | + 6.6%                     | 4.5          | - 6.3%                             | + 7.1%                     | 791          | + 1.3%                   | - 2.0%                     |  |

### **Middlesex County**

|                        | Total<br>Showings |                          |                            |              | Buyer Interest (Showings/Listings) |                            |              | Managed<br>Listings      |                            |  |
|------------------------|-------------------|--------------------------|----------------------------|--------------|------------------------------------|----------------------------|--------------|--------------------------|----------------------------|--|
| Price Range            | July<br>2024      | Year-Over-Year<br>Change | Month-Over-Month<br>Change | July<br>2024 | Year-Over-Year<br>Change           | Month-Over-Month<br>Change | July<br>2024 | Year-Over-Year<br>Change | Month-Over-Month<br>Change |  |
| \$143,999 or Less      | 62                | - 75.1%                  | + 47.6%                    | 10.3         | - 8.8%                             | + 47.1%                    | 6            | - 72.7%                  | 0.0%                       |  |
| \$144,000 to \$201,999 | 220               | - 48.7%                  | - 29.5%                    | 9.2          | - 8.0%                             | - 8.9%                     | 24           | - 44.2%                  | - 25.0%                    |  |
| \$202,000 to \$298,999 | 305               | - 57.8%                  | - 44.3%                    | 6.1          | - 35.1%                            | - 30.7%                    | 51           | - 35.4%                  | - 20.3%                    |  |
| \$299,000 or More      | 2,156             | + 9.6%                   | + 6.6%                     | 5.1          | - 10.5%                            | 0.0%                       | 447          | + 19.2%                  | + 4.9%                     |  |
| Total                  | 2.743             | - 18.6%                  | - 6.2%                     | 5.5          | - 20.3%                            | - 6.8%                     | 528          | + 1.7%                   | 0.0%                       |  |

### **New Haven County**

|                        | Total<br>Showings |                          |                            |              | Buyer Interest (Showings/Listings) |                            |              | Managed<br>Listings      |                            |  |
|------------------------|-------------------|--------------------------|----------------------------|--------------|------------------------------------|----------------------------|--------------|--------------------------|----------------------------|--|
| Price Range            | July<br>2024      | Year-Over-Year<br>Change | Month-Over-Month<br>Change | July<br>2024 | Year-Over-Year<br>Change           | Month-Over-Month<br>Change | July<br>2024 | Year-Over-Year<br>Change | Month-Over-Month<br>Change |  |
| \$143,999 or Less      | 266               | - 56.4%                  | - 23.1%                    | 5.2          | - 27.8%                            | - 1.9%                     | 53           | - 40.4%                  | - 20.9%                    |  |
| \$144,000 to \$201,999 | 993               | - 43.3%                  | - 30.3%                    | 6.8          | - 33.3%                            | - 28.4%                    | 149          | - 14.9%                  | - 2.6%                     |  |
| \$202,000 to \$298,999 | 3,185             | - 29.2%                  | - 11.4%                    | 7.7          | - 13.5%                            | - 8.3%                     | 416          | - 20.3%                  | - 4.4%                     |  |
| \$299,000 or More      | 8,614             | + 14.0%                  | - 3.4%                     | 5.3          | - 5.4%                             | - 3.6%                     | 1,668        | + 16.7%                  | - 1.2%                     |  |
| Total                  | 13.058            | - 9.4%                   | - 8.6%                     | 5.9          | - 13.2%                            | - 6.3%                     | 2.286        | + 3.2%                   | - 2.5%                     |  |

## **New London County**

|                        | Total<br>Showings |                          |                            |              | Buyer Interest (Showings/Listings) |                            |              | Managed<br>Listings      |                            |  |
|------------------------|-------------------|--------------------------|----------------------------|--------------|------------------------------------|----------------------------|--------------|--------------------------|----------------------------|--|
| Price Range            | July<br>2024      | Year-Over-Year<br>Change | Month-Over-Month<br>Change | July<br>2024 | Year-Over-Year<br>Change           | Month-Over-Month<br>Change | July<br>2024 | Year-Over-Year<br>Change | Month-Over-Month<br>Change |  |
| \$143,999 or Less      | 57                | + 78.1%                  | - 50.0%                    | 4.4          | 0.0%                               | - 45.7%                    | 13           | + 44.4%                  | - 13.3%                    |  |
| \$144,000 to \$201,999 | 351               | - 26.4%                  | + 16.2%                    | 8.8          | + 1.1%                             | + 4.8%                     | 41           | - 28.1%                  | + 10.8%                    |  |
| \$202,000 to \$298,999 | 971               | - 24.5%                  | - 18.4%                    | 7.6          | - 13.6%                            | - 19.1%                    | 129          | - 14.6%                  | + 3.2%                     |  |
| \$299,000 or More      | 2,327             | + 3.2%                   | - 3.3%                     | 4.3          | - 12.2%                            | 0.0%                       | 582          | + 13.0%                  | - 4.7%                     |  |
| Total                  | 3.706             | - 8.5%                   | - 7.6%                     | 5.1          | - 15.0%                            | - 5.6%                     | 765          | + 4.5%                   | - 2.9%                     |  |

### **Tolland County**

|                        | Total<br>Showings |                          |                            |              | Buyer Interest (Showings/Listings) |                            |              | Managed<br>Listings      |                            |  |
|------------------------|-------------------|--------------------------|----------------------------|--------------|------------------------------------|----------------------------|--------------|--------------------------|----------------------------|--|
| Price Range            | July<br>2024      | Year-Over-Year<br>Change | Month-Over-Month<br>Change | July<br>2024 | Year-Over-Year<br>Change           | Month-Over-Month<br>Change | July<br>2024 | Year-Over-Year<br>Change | Month-Over-Month<br>Change |  |
| \$143,999 or Less      | 20                | - 90.9%                  | - 16.7%                    | 5.0          | - 54.5%                            | - 16.7%                    | 4            | - 80.0%                  | 0.0%                       |  |
| \$144,000 to \$201,999 | 83                | - 84.7%                  | - 81.1%                    | 4.0          | - 77.9%                            | - 78.1%                    | 21           | - 30.0%                  | - 12.5%                    |  |
| \$202,000 to \$298,999 | 401               | - 39.2%                  | - 24.1%                    | 7.3          | - 31.1%                            | - 40.7%                    | 55           | - 14.1%                  | + 25.0%                    |  |
| \$299,000 or More      | 1,333             | + 3.1%                   | - 18.8%                    | 5.6          | - 8.2%                             | - 18.8%                    | 246          | + 6.5%                   | - 2.4%                     |  |
| Total                  | 1,837             | - 32.3%                  | - 30.3%                    | 5.8          | - 31.0%                            | - 32.6%                    | 326          | - 5.5%                   | + 0.6%                     |  |

## **Windham County**

|                        |              | Total<br>Showin          |                            |              | Buyer Into<br>(Showings/L |                            | Managed<br>Listings |                          |                            |
|------------------------|--------------|--------------------------|----------------------------|--------------|---------------------------|----------------------------|---------------------|--------------------------|----------------------------|
| Price Range            | July<br>2024 | Year-Over-Year<br>Change | Month-Over-Month<br>Change | July<br>2024 | Year-Over-Year<br>Change  | Month-Over-Month<br>Change | July<br>2024        | Year-Over-Year<br>Change | Month-Over-Month<br>Change |
| \$143,999 or Less      | 14           | - 80.0%                  | - 60.0%                    | 3.5          | - 55.1%                   | - 25.5%                    | 4                   | - 60.0%                  | - 50.0%                    |
| \$144,000 to \$201,999 | 140          | + 0.7%                   | + 68.7%                    | 9.1          | + 44.4%                   | + 106.8%                   | 16                  | - 27.3%                  | - 20.0%                    |
| \$202,000 to \$298,999 | 286          | - 30.4%                  | - 17.1%                    | 5.3          | - 15.9%                   | - 19.7%                    | 53                  | - 20.9%                  | + 1.9%                     |
| \$299,000 or More      | 636          | + 84.9%                  | + 4.4%                     | 3.7          | + 23.3%                   | - 2.6%                     | 182                 | + 41.1%                  | + 2.8%                     |
| Total                  | 1.076        | + 11.6%                  | + 0.4%                     | 4.4          | - 4.3%                    | - 2.2%                     | 255                 | + 11.8%                  | - 0.8%                     |