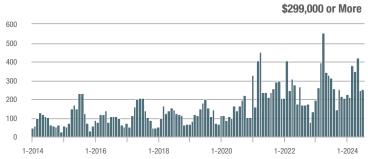

## **Fairfield County**

|                        | Total<br>Showings |                          |                            |              | Buyer Interest (Showings/Listings) |                            |              | Managed<br>Listings      |                            |  |
|------------------------|-------------------|--------------------------|----------------------------|--------------|------------------------------------|----------------------------|--------------|--------------------------|----------------------------|--|
| Price Range            | July<br>2024      | Year-Over-Year<br>Change | Month-Over-Month<br>Change | July<br>2024 | Year-Over-Year<br>Change           | Month-Over-Month<br>Change | July<br>2024 | Year-Over-Year<br>Change | Month-Over-Month<br>Change |  |
| \$143,999 or Less      | 204               | + 4.1%                   | - 23.9%                    | 4.3          | - 12.2%                            | - 17.3%                    | 48           | + 20.0%                  | - 9.4%                     |  |
| \$144,000 to \$201,999 | 408               | + 16.9%                  | + 10.3%                    | 5.3          | - 10.2%                            | - 15.9%                    | 75           | + 23.0%                  | + 25.0%                    |  |
| \$202,000 to \$298,999 | 1,058             | - 49.7%                  | - 14.7%                    | 7.0          | - 34.6%                            | - 17.6%                    | 152          | - 24.4%                  | + 3.4%                     |  |
| \$299,000 or More      | 12,910            | - 9.4%                   | - 6.2%                     | 5.9          | - 18.1%                            | - 4.8%                     | 2,255        | + 5.5%                   | - 3.3%                     |  |
| Total                  | 14,580            | - 13.7%                  | - 6.8%                     | 6.0          | - 18.9%                            | - 4.8%                     | 2,530        | + 3.7%                   | - 2.4%                     |  |