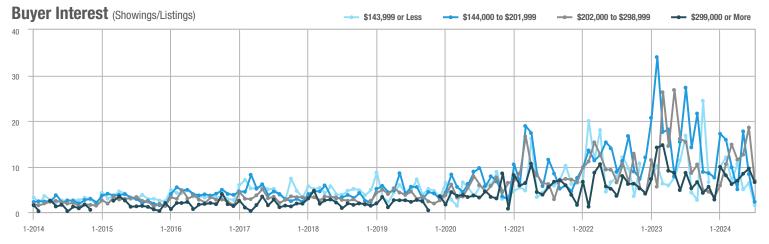

- 33.3%                    |  |
| \$202,000 to \$298,999 | 104          | - 62.5%                  | - 37.7%                    | 6.9          | - 55.2%                            | - 62.9%                    | 15           | - 16.7%                  | + 66.7%                    |  |
| \$299,000 or More      | 204          | + 12.7%                  | - 44.0%                    | 6.6          | - 23.3%                            | - 31.3%                    | 32           | + 18.5%                  | - 22.0%                    |  |
| Total                  | 320          | - 63.7%                  | - 46.7%                    | 6.2          | - 59.2%                            | - 42.1%                    | 53           | - 17.2%                  | - 10.2%                    |  |















# **Voluntown**

|                        |              | Total<br>Showin          |                            |              | Buyer Interest (Showings/Listings) |                            |              | Managed<br>Listings      |                            |  |
|------------------------|--------------|--------------------------|----------------------------|--------------|------------------------------------|----------------------------|--------------|--------------------------|----------------------------|--|
| Price Range            | July<br>2024 | Year-Over-Year<br>Change | Month-Over-Month<br>Change | July<br>2024 | Year-Over-Year<br>Change           | Month-Over-Month<br>Change | July<br>2024 | Year-Over-Year<br>Change | Month-Over-Month<br>Change |  |
| \$143,999 or Les