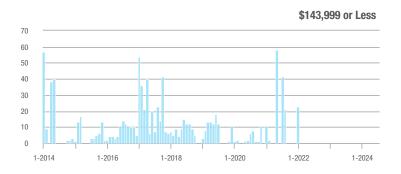

## **Fairfield County**

|                        | Total<br>Showings |                          |                            |              | Buyer Interest (Showings/Listings) |                            |              | Managed<br>Listings      |                            |  |
|------------------------|-------------------|--------------------------|----------------------------|--------------|------------------------------------|----------------------------|--------------|--------------------------|----------------------------|--|
| Price Range            | July<br>2024      | Year-Over-Year<br>Change | Month-Over-Month<br>Change | July<br>2024 | Year-Over-Year<br>Change           | Month-Over-Month<br>Change | July<br>2024 | Year-Over-Year<br>Change | Month-Over-Month<br>Change |  |
| \$143,999 or Less      | 204               | + 4.1%                   | - 23.9%                    | 4.3          | - 12.2%                            | - 17.3%                    | 48           | + 20.0%                  | - 9.4%                     |  |
| \$144,000 to \$201,999 | 408               | + 16.9%                  | + 10.3%                    | 5.3          | - 10.2%                            | - 15.9%                    | 75           | + 23.0%                  | + 25.0%                    |  |
| \$202,000 to \$298,999 | 1,058             | - 49.7%                  | - 14.7%                    | 7.0          | - 34.6%                            | - 17.6%                    | 152          | - 24.4%                  | + 3.4%                     |  |
| \$299,000 or More      | 12,910            | - 9.4%                   | - 6.2%                     | 5.9          | - 18.1%                            | - 4.8%                     | 2,255        | + 5.5%                   | - 3.3%                     |  |
| Total                  | 14,580            | - 13.7%                  | - 6.8%                     | 6.0          | - 18.9%                            | - 4.8%                     | 2,530        | + 3.7%                   | - 2.4%                     |  |

## **Hartford County**

|                        | Total<br>Showings |                          |                            |              | Buyer Interest (Showings/Listings) |                            |              | Managed<br>Listings      |                            |  |
|------------------------|-------------------|--------------------------|----------------------------|--------------|------------------------------------|----------------------------|--------------|--------------------------|----------------------------|--|
| Price Range            | July<br>2024      | Year-Over-Year<br>Change | Month-Over-Month<br>Change | July<br>2024 | Year-Over-Year<br>Change           | Month-Over-Month<br>Change | July<br>2024 | Year-Over-Year<br>Change | Month-Over-Month<br>Change |  |
| \$143,999 or Less      | 345               | - 61.2%                  | - 36.8%                    | 6.2          | - 41.5%                            | - 31.9%                    | 56           | - 34.1%                  | - 9.7%                     |  |
| \$144,000 to \$201,999 | 1,365             | - 47.1%                  | - 4.1%                     | 11.1         | - 21.8%                            | - 9.8%                     | 127          | - 31.7%                  | + 5.8%                     |  |
| \$202,000 to \$298,999 | 4,392             | - 25.5%                  | - 10.8%                    | 10.3         | - 14.2%                            | - 11.2%                    | 430          | - 13.0%                  | - 0.2%                     |  |
| \$299,000 or More      | 9,495             | + 12.4%                  | - 8.3%                     | 7.2          | - 1.4%                             | - 7.7%                     | 1,376        | + 12.9%                  | - 0.7%                     |  |
| Total                  | 15,597            | - 12.5%                  | - 9.6%                     | 8.1          | - 12.9%                            | - 10.0%                    | 1,989        | + 0.3%                   | - 0.5%                     |  |

## **Litchfield County**

|                        | Total<br>Showings |                          |                            |              | Buyer Interest (Showings/Listings) |                            |              | Managed<br>Listings      |                            |  |
|------------------------|-------------------|--------------------------|----------------------------|--------------|------------------------------------|----------------------------|--------------|--------------------------|----------------------------|--|
| Price Range            | July<br>2024      | Year-Over-Year<br>Change | Month-Over-Month<br>Change | July<br>2024 | Year-Over-Year<br>Change           | Month-Over-Month<br>Change | July<br>2024 | Year-Over-Year<br>Change | Month-Over-Month<br>Change |  |
| \$143,999 or Less      | 102               | + 52.2%                  | + 30.8%                    | 10.2         | + 161.5%                           | + 137.2%                   | 10           | - 41.2%                  | - 44.4%                    |  |
| \$144,000 to \$201,999 | 175               | - 58.7%                  | - 7.4%                     | 5.4          | - 18.2%                            | + 14.9%                    | 33           | - 49.2%                  | - 19.5%                    |  |
| \$202,000 to \$298,999 | 785               | - 32.1%                  | - 6.8%                     | 6.1          | - 26.5%                            | - 18.7%                    | 129          | - 10.4%                  | + 12.2%                    |  |
| \$299,000 or More      | 2,290             | + 28.6%                  | + 12.5%                    | 3.9          | + 8.3%                             | + 11.4%                    | 619          | + 11.5%                  | - 2.2%                     |  |
| Total                  | 3,352             | - 2.2%                   | + 6.6%                     | 4.5          | - 6.3%                             | + 7.1%                     | 791          | + 1.3%                   | - 2.0%                     |  |

### **Middlesex County**

|                        | Total<br>Showings |                          |                            |              | Buyer Interest (Showings/Listings) |                            |              | Managed<br>Listings      |                            |  |
|------------------------|-------------------|--------------------------|----------------------------|--------------|------------------------------------|----------------------------|--------------|--------------------------|----------------------------|--|
| Price Range            | July<br>2024      | Year-Over-Year<br>Change | Month-Over-Month<br>Change | July<br>2024 | Year-Over-Year<br>Change           | Month-Over-Month<br>Change | July<br>2024 | Year-Over-Year<br>Change | Month-Over-Month<br>Change |  |
| \$143,999 or Less      | 62                | - 75.1%                  | + 47.6%                    | 10.3         | - 8.8%                             | + 47.1%                    | 6            | - 72.7%                  | 0.0%                       |  |
| \$144,000 to \$201,999 | 220               | - 48.7%                  | - 29.5%                    | 9.2          | - 8.0%                             | - 8.9%                     | 24           | - 44.2%                  | - 25.0%                    |  |
| \$202,000 to \$298,999 | 305               | - 57.8%                  | - 44.3%                    | 6.1          | - 35.1%                            | - 30.7%                    | 51           | - 35.4%                  | - 20.3%                    |  |
| \$299,000 or More      | 2,156             | + 9.6%                   | + 6.6%                     | 5.1          | - 10.5%                            | 0.0%                       | 447          | + 19.2%                  | + 4.9%                     |  |
| Total                  | 2.743             | - 18.6%                  | - 6.2%                     | 5.5          | - 20.3%                            | - 6.8%                     | 528          | + 1.7%                   | 0.0%                       |  |

### **New Haven County**

|                        | Total<br>Showings |                          |                            |              | Buyer Interest (Showings/Listings) |                            |              | Managed<br>Listings      |                            |  |
|------------------------|-------------------|--------------------------|----------------------------|--------------|------------------------------------|----------------------------|--------------|--------------------------|----------------------------|--|
| Price Range            | July<br>2024      | Year-Over-Year<br>Change | Month-Over-Month<br>Change | July<br>2024 | Year-Over-Year<br>Change           | Month-Over-Month<br>Change | July<br>2024 | Year-Over-Year<br>Change | Month-Over-Month<br>Change |  |
| \$143,999 or Less      | 266               | - 56.4%                  | - 23.1%                    | 5.2          | - 27.8%                            | - 1.9%                     | 53           | - 40.4%                  | - 20.9%                    |  |
| \$144,000 to \$201,999 | 993               | - 43.3%                  | - 30.3%                    | 6.8          | - 33.3%                            | - 28.4%                    | 149          | - 14.9%                  | - 2.6%                     |  |
| \$202,000 to \$298,999 | 3,185             | - 29.2%                  | - 11.4%                    | 7.7          | - 13.5%                            | - 8.3%                     | 416          | - 20.3%                  | - 4.4%                     |  |
| \$299,000 or More      | 8,614             | + 14.0%                  | - 3.4%                     | 5.3          | - 5.4%                             | - 3.6%                     | 1,668        | + 16.7%                  | - 1.2%                     |  |
| Total                  | 13.058            | - 9.4%                   | - 8.6%                     | 5.9          | - 13.2%                            | - 6.3%                     | 2.286        | + 3.2%                   | - 2.5%                     |  |

## **New London County**

|                        | Total<br>Showings |                          |                            |              | Buyer Interest (Showings/Listings) |                            |              | Managed<br>Listings      |                            |  |
|------------------------|-------------------|--------------------------|----------------------------|--------------|------------------------------------|----------------------------|--------------|--------------------------|----------------------------|--|
| Price Range            | July<br>2024      | Year-Over-Year<br>Change | Month-Over-Month<br>Change | July<br>2024 | Year-Over-Year<br>Change           | Month-Over-Month<br>Change | July<br>2024 | Year-Over-Year<br>Change | Month-Over-Month<br>Change |  |
| \$143,999 or Less      | 57                | + 78.1%                  | - 50.0%                    | 4.4          | 0.0%                               | - 45.7%                    | 13           | + 44.4%                  | - 13.3%                    |  |
| \$144,000 to \$201,999 | 351               | - 26.4%                  | + 16.2%                    | 8.8          | + 1.1%                             | + 4.8%                     | 41           | - 28.1%                  | + 10.8%                    |  |
| \$202,000 to \$298,999 | 971               | - 24.5%                  | - 18.4%                    | 7.6          | - 13.6%                            | - 19.1%                    | 129          | - 14.6%                  | + 3.2%                     |  |
| \$299,000 or More      | 2,327             | + 3.2%                   | - 3.3%                     | 4.3          | - 12.2%                            | 0.0%                       | 582          | + 13.0%                  | - 4.7%                     |  |
| Total                  | 3.706             | - 8.5%                   | - 7.6%                     | 5.1          | - 15.0%                            | - 5.6%                     | 765          | + 4.5%                   | - 2.9%                     |  |

### **Tolland County**

|                        | Total<br>Showings |                          |                            |              | Buyer Interest (Showings/Listings) |                            |              | Managed<br>Listings      |                            |  |
|------------------------|-------------------|--------------------------|----------------------------|--------------|------------------------------------|----------------------------|--------------|--------------------------|----------------------------|--|
| Price Range            | July<br>2024      | Year-Over-Year<br>Change | Month-Over-Month<br>Change | July<br>2024 | Year-Over-Year<br>Change           | Month-Over-Month<br>Change | July<br>2024 | Year-Over-Year<br>Change | Month-Over-Month<br>Change |  |
| \$143,999 or Less      | 20                | - 90.9%                  | - 16.7%                    | 5.0          | - 54.5%                            | - 16.7%                    | 4            | - 80.0%                  | 0.0%                       |  |
| \$144,000 to \$201,999 | 83                | - 84.7%                  | - 81.1%                    | 4.0          | - 77.9%                            | - 78.1%                    | 21           | - 30.0%                  | - 12.5%                    |  |
| \$202,000 to \$298,999 | 401               | - 39.2%                  | - 24.1%                    | 7.3          | - 31.1%                            | - 40.7%                    | 55           | - 14.1%                  | + 25.0%                    |  |
| \$299,000 or More      | 1,333             | + 3.1%                   | - 18.8%                    | 5.6          | - 8.2%                             | - 18.8%                    | 246          | + 6.5%                   | - 2.4%                     |  |
| Total                  | 1,837             | - 32.3%                  | - 30.3%                    | 5.8          | - 31.0%                            | - 32.6%                    | 326          | - 5.5%                   | + 0.6%                     |  |

## **Windham County**

|                        |              | Total<br>Showin          |                            |              | Buyer Into<br>(Showings/L |                            | Managed<br>Listings |                          |                            |
|------------------------|--------------|--------------------------|----------------------------|--------------|---------------------------|----------------------------|---------------------|--------------------------|----------------------------|
| Price Range            | July<br>2024 | Year-Over-Year<br>Change | Month-Over-Month<br>Change | July<br>2024 | Year-Over-Year<br>Change  | Month-Over-Month<br>Change | July<br>2024        | Year-Over-Year<br>Change | Month-Over-Month<br>Change |
| \$143,999 or Less      | 14           | - 80.0%                  | - 60.0%                    | 3.5          | - 55.1%                   | - 25.5%                    | 4                   | - 60.0%                  | - 50.0%                    |
| \$144,000 to \$201,999 | 140          | + 0.7%                   | + 68.7%                    | 9.1          | + 44.4%                   | + 106.8%                   | 16                  | - 27.3%                  | - 20.0%                    |
| \$202,000 to \$298,999 | 286          | - 30.4%                  | - 17.1%                    | 5.3          | - 15.9%                   | - 19.7%                    | 53                  | - 20.9%                  | + 1.9%                     |
| \$299,000 or More      | 636          | + 84.9%                  | + 4.4%                     | 3.7          | + 23.3%                   | - 2.6%                     | 182                 | + 41.1%                  | + 2.8%                     |
| Total                  | 1.076        | + 11.6%                  | + 0.4%                     | 4.4          | - 4.3%                    | - 2.2%                     | 255                 | + 11.8%                  | - 0.8%                     |