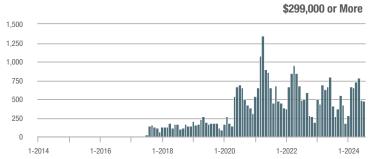

## **Fairfield County**

|                        | Total<br>Showings |                          |                            |              | Buyer Interest (Showings/Listings) |                            |              | Managed<br>Listings      |                            |  |
|------------------------|-------------------|--------------------------|----------------------------|--------------|------------------------------------|----------------------------|--------------|--------------------------|----------------------------|--|
| Price Range            | July<br>2024      | Year-Over-Year<br>Change | Month-Over-Month<br>Change | July<br>2024 | Year-Over-Year<br>Change           | Month-Over-Month<br>Change | July<br>2024 | Year-Over-Year<br>Change | Month-Over-Month<br>Change |  |
| \$143,999 or Less      | 204               | + 4.1%                   | - 23.9%                    | 4.3          | - 12.2%                            | - 17.3%                    | 48           | + 20.0%                  | - 9.4%                     |  |
| \$144,000 to \$201,999 | 408               | + 16.9%                  | + 10.3%                    | 5.3          | - 10.2%                            | - 15.9%                    | 75           | + 23.0%                  | + 25.0%                    |  |
| \$202,000 to \$298,999 | 1,058             | - 49.7%                  | - 14.7%                    | 7.0          | - 34.6%                            | - 17.6%                    | 152          | - 24.4%                  | + 3.4%                     |  |
| \$299,000 or More      | 12,910            | - 9.4%                   | - 6.2%                     | 5.9          | - 18.1%                            | - 4.8%                     | 2,255        | + 5.5%                   | - 3.3%                     |  |
| Total                  | 14,580            | - 13.7%                  | - 6.8%                     | 6.0          | - 18.9%                            | - 4.8%                     | 2,530        | + 3.7%                   | - 2.4%                     |  |

## **Hartford County**

|                        | Total<br>Showings |                          |                            |              | Buyer Interest (Showings/Listings) |                            |              | Managed<br>Listings      |                            |  |
|------------------------|-------------------|--------------------------|----------------------------|--------------|------------------------------------|----------------------------|--------------|--------------------------|----------------------------|--|
| Price Range            | July<br>2024      | Year-Over-Year<br>Change | Month-Over-Month<br>Change | July<br>2024 | Year-Over-Year<br>Change           | Month-Over-Month<br>Change | July<br>2024 | Year-Over-Year<br>Change | Month-Over-Month<br>Change |  |
| \$143,999 or Less      | 345               | - 61.2%                  | - 36.8%                    | 6.2          | - 41.5%                            | - 31.9%                    | 56           | - 34.1%                  | - 9.7%                     |  |
| \$144,000 to \$201,999 | 1,365             | - 47.1%                  | - 4.1%                     | 11.1         | - 21.8%                            | - 9.8%                     | 127          | - 31.7%                  | + 5.8%                     |  |
| \$202,000 to \$298,999 | 4,392             | - 25.5%                  | - 10.8%                    | 10.3         | - 14.2%                            | - 11.2%                    | 430          | - 13.0%                  | - 0.2%                     |  |
| \$299,000 or More      | 9,495             | + 12.4%                  | - 8.3%                     | 7.2          | - 1.4%                             | - 7.7%                     | 1,376        | + 12.9%                  | - 0.7%                     |  |
| Total                  | 15,597            | - 12.5%                  | - 9.6%                     | 8.1          | - 12.9%                            | - 10.0%                    | 1,989        | + 0.3%                   | - 0.5%                     |  |

## **Litchfield County**

|                        | Total<br>Showings |                          |                            |              | Buyer Interest (Showings/Listings) |                            |              | Managed<br>Listings      |                            |  |
|------------------------|-------------------|--------------------------|----------------------------|--------------|------------------------------------|----------------------------|--------------|--------------------------|----------------------------|--|
| Price Range            | July<br>2024      | Year-Over-Year<br>Change | Month-Over-Month<br>Change | July<br>2024 | Year-Over-Year<br>Change           | Month-Over-Month<br>Change | July<br>2024 | Year-Over-Year<br>Change | Month-Over-Month<br>Change |  |
| \$143,999 or Less      | 102               | + 52.2%                  | + 30.8%                    | 10.2         | + 161.5%                           | + 137.2%                   | 10           | - 41.2%                  | - 44.4%                    |  |
| \$144,000 to \$201,999 | 175               | - 58.7%                  | - 7.4%                     | 5.4          | - 18.2%                            | + 14.9%                    | 33           | - 49.2%                  | - 19.5%                    |  |
| \$202,000 to \$298,999 | 785               | - 32.1%                  | - 6.8%                     | 6.1          | - 26.5%                            | - 18.7%                    | 129          | - 10.4%                  | + 12.2%                    |  |
| \$299,000 or More      | 2,290             | + 28.6%                  | + 12.5%                    | 3.9          | + 8.3%                             | + 11.4%                    | 619          | + 11.5%                  | - 2.2%                     |  |
| Total                  | 3,352             | - 2.2%                   | + 6.6%                     | 4.5          | - 6.3%                             | + 7.1%                     | 791          | + 1.3%                   | - 2.0%                     |  |

### **Middlesex County**

|                        | Total<br>Showings |                          |                            |              | Buyer Interest (Showings/Listings) |                            |              | Managed<br>Listings      |                            |  |
|------------------------|-------------------|--------------------------|----------------------------|--------------|------------------------------------|----------------------------|--------------|--------------------------|----------------------------|--|
| Price Range            | July<br>2024      | Year-Over-Year<br>Change | Month-Over-Month<br>Change | July<br>2024 | Year-Over-Year<br>Change           | Month-Over-Month<br>Change | July<br>2024 | Year-Over-Year<br>Change | Month-Over-Month<br>Change |  |
| \$143,999 or Less      | 62                | - 75.1%                  | + 47.6%                    | 10.3         | - 8.8%                             | + 47.1%                    | 6            | - 72.7%                  | 0.0%                       |  |
| \$144,000 to \$201,999 | 220               | - 48.7%                  | - 29.5%                    | 9.2          | - 8.0%                             | - 8.9%                     | 24           | - 44.2%                  | - 25.0%                    |  |
| \$202,000 to \$298,999 | 305               | - 57.8%                  | - 44.3%                    | 6.1          | - 35.1%                            | - 30.7%                    | 51           | - 35.4%                  | - 20.3%                    |  |
| \$299,000 or More      | 2,156             | + 9.6%                   | + 6.6%                     | 5.1          | - 10.5%                            | 0.0%                       | 447          | + 19.2%                  | + 4.9%                     |  |
| Total                  | 2.743             | - 18.6%                  | - 6.2%                     | 5.5          | - 20.3%                            | - 6.8%                     | 528          | + 1.7%                   | 0.0%                       |  |

### **New Haven County**

|                        | Total<br>Showings |                          |                            |              | Buyer Interest (Showings/Listings) |                            |              | Managed<br>Listings      |                            |  |
|------------------------|-------------------|--------------------------|----------------------------|--------------|------------------------------------|----------------------------|--------------|--------------------------|----------------------------|--|
| Price Range            | July<br>2024      | Year-Over-Year<br>Change | Month-Over-Month<br>Change | July<br>2024 | Year-Over-Year<br>Change           | Month-Over-Month<br>Change | July<br>2024 | Year-Over-Year<br>Change | Month-Over-Month<br>Change |  |
| \$143,999 or Less      | 266               | - 56.4%                  | - 23.1%                    | 5.2          | - 27.8%                            | - 1.9%                     | 53           | - 40.4%                  | - 20.9%                    |  |
| \$144,000 to \$201,999 | 993               | - 43.3%                  | - 30.3%                    | 6.8          | - 33.3%                            | - 28.4%                    | 149          | - 14.9%                  | - 2.6%                     |  |
| \$202,000 to \$298,999 | 3,185             | - 29.2%                  | - 11.4%                    | 7.7          | - 13.5%                            | - 8.3%                     | 416          | - 20.3%                  | - 4.4%                     |  |
| \$299,000 or More      | 8,614             | + 14.0%                  | - 3.4%                     | 5.3          | - 5.4%                             | - 3.6%                     | 1,668        | + 16.7%                  | - 1.2%                     |  |
| Total                  | 13.058            | - 9.4%                   | - 8.6%                     | 5.9          | - 13.2%                            | - 6.3%                     | 2.286        | + 3.2%                   | - 2.5%                     |  |

## **New London County**

|                        | Total<br>Showings |                          |                            |              | Buyer Interest (Showings/Listings) |                            |              | Managed<br>Listings      |                            |  |
|------------------------|-------------------|--------------------------|----------------------------|--------------|------------------------------------|----------------------------|--------------|--------------------------|----------------------------|--|
| Price Range            | July<br>2024      | Year-Over-Year<br>Change | Month-Over-Month<br>Change | July<br>2024 | Year-Over-Year<br>Change           | Month-Over-Month<br>Change | July<br>2024 | Year-Over-Year<br>Change | Month-Over-Month<br>Change |  |
| \$143,999 or Less      | 57                | + 78.1%                  | - 50.0%                    | 4.4          | 0.0%                               | - 45.7%                    | 13           | + 44.4%                  | - 13.3%                    |  |
| \$144,000 to \$201,999 | 351               | - 26.4%                  | + 16.2%                    | 8.8          | + 1.1%                             | + 4.8%                     | 41           | - 28.1%                  | + 10.8%                    |  |
| \$202,000 to \$298,999 | 971               | - 24.5%                  | - 18.4%                    | 7.6          | - 13.6%                            | - 19.1%                    | 129          | - 14.6%                  | + 3.2%                     |  |
| \$299,000 or More      | 2,327             | + 3.2%                   | - 3.3%                     | 4.3          | - 12.2%                            | 0.0%                       | 582          | + 13.0%                  | - 4.7%                     |  |
| Total                  | 3.706             | - 8.5%                   | - 7.6%                     | 5.1          | - 15.0%                            | - 5.6%                     | 765          | + 4.5%                   | - 2.9%                     |  |

### **Tolland County**

|                        | Total<br>Showings |                          |                            |              | Buyer Interest (Showings/Listings) |                            |              | Managed<br>Listings      |                            |  |
|------------------------|-------------------|--------------------------|----------------------------|--------------|------------------------------------|----------------------------|--------------|--------------------------|----------------------------|--|
| Price Range            | July<br>2024      | Year-Over-Year<br>Change | Month-Over-Month<br>Change | July<br>2024 | Year-Over-Year<br>Change           | Month-Over-Month<br>Change | July<br>2024 | Year-Over-Year<br>Change | Month-Over-Month<br>Change |  |
| \$143,999 or Less      | 20                | - 90.9%                  | - 16.7%                    | 5.0          | - 54.5%                            | - 16.7%                    | 4            | - 80.0%                  | 0.0%                       |  |
| \$144,000 to \$201,999 | 83                | - 84.7%                  | - 81.1%                    | 4.0          | - 77.9%                            | - 78.1%                    | 21           | - 30.0%                  | - 12.5%                    |  |
| \$202,000 to \$298,999 | 401               | - 39.2%                  | - 24.1%                    | 7.3          | - 31.1%                            | - 40.7%                    | 55           | - 14.1%                  | + 25.0%                    |  |
| \$299,000 or More      | 1,333             | + 3.1%                   | - 18.8%                    | 5.6          | - 8.2%                             | - 18.8%                    | 246          | + 6.5%                   | - 2.4%                     |  |
| Total                  | 1,837             | - 32.3%                  | - 30.3%                    | 5.8          | - 31.0%                            | - 32.6%                    | 326          | - 5.5%                   | + 0.6%                     |  |

## **Windham County**

|                        |              | Total<br>Showin          |                            |              | Buyer Into<br>(Showings/L |                            | Managed<br>Listings |                          |                            |
|------------------------|--------------|--------------------------|----------------------------|--------------|---------------------------|----------------------------|---------------------|--------------------------|----------------------------|
| Price Range            | July<br>2024 | Year-Over-Year<br>Change | Month-Over-Month<br>Change | July<br>2024 | Year-Over-Year<br>Change  | Month-Over-Month<br>Change | July<br>2024        | Year-Over-Year<br>Change | Month-Over-Month<br>Change |
| \$143,999 or Less      | 14           | - 80.0%                  | - 60.0%                    | 3.5          | - 55.1%                   | - 25.5%                    | 4                   | - 60.0%                  | - 50.0%                    |
| \$144,000 to \$201,999 | 140          | + 0.7%                   | + 68.7%                    | 9.1          | + 44.4%                   | + 106.8%                   | 16                  | - 27.3%                  | - 20.0%                    |
| \$202,000 to \$298,999 | 286          | - 30.4%                  | - 17.1%                    | 5.3          | - 15.9%                   | - 19.7%                    | 53                  | - 20.9%                  | + 1.9%                     |
| \$299,000 or More      | 636          | + 84.9%                  | + 4.4%                     | 3.7          | + 23.3%                   | - 2.6%                     | 182                 | + 41.1%                  | + 2.8%                     |
| Total                  | 1.076        | + 11.6%                  | + 0.4%                     | 4.4          | - 4.3%                    | - 2.2%                     | 255                 | + 11.8%                  | - 0.8%                     |