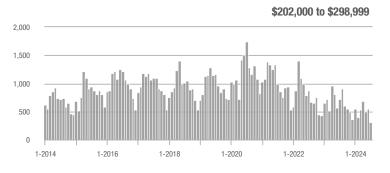

## **Fairfield County**

|                        | Total<br>Showings |                          |                            |              | Buyer Interest (Showings/Listings) |                            |              | Managed<br>Listings      |                            |  |
|------------------------|-------------------|--------------------------|----------------------------|--------------|------------------------------------|----------------------------|--------------|--------------------------|----------------------------|--|
| Price Range            | July<br>2024      | Year-Over-Year<br>Change | Month-Over-Month<br>Change | July<br>2024 | Year-Over-Year<br>Change           | Month-Over-Month<br>Change | July<br>2024 | Year-Over-Year<br>Change | Month-Over-Month<br>Change |  |
| \$143,999 or Less      | 204               | + 4.1%                   | - 23.9%                    | 4.3          | - 12.2%                            | - 17.3%                    | 48           | + 20.0%                  | - 9.4%                     |  |
| \$144,000 to \$201,999 | 408               | + 16.9%                  | + 10.3%                    | 5.3          | - 10.2%                            | - 15.9%                    | 75           | + 23.0%                  | + 25.0%                    |  |
| \$202,000 to \$298,999 | 1,058             | - 49.7%                  | - 14.7%                    | 7.0          | - 34.6%                            | - 17.6%                    | 152          | - 24.4%                  | + 3.4%                     |  |
| \$299,000 or More      | 12,910            | - 9.4%                   | - 6.2%                     | 5.9          | - 18.1%                            | - 4.8%                     | 2,255        | + 5.5%                   | - 3.3%                     |  |
| Total                  | 14,580            | - 13.7%                  | - 6.8%                     | 6.0          | - 18.9%                            | - 4.8%                     | 2,530        | + 3.7%                   | - 2.4%                     |  |

## **Hartford County**

|                        | Total<br>Showings |                          |                            |              | Buyer Interest (Showings/Listings) |                            |              | Managed<br>Listings      |                            |  |
|------------------------|-------------------|--------------------------|----------------------------|--------------|------------------------------------|----------------------------|--------------|--------------------------|----------------------------|--|
| Price Range            | July<br>2024      | Year-Over-Year<br>Change | Month-Over-Month<br>Change | July<br>2024 | Year-Over-Year<br>Change           | Month-Over-Month<br>Change | July<br>2024 | Year-Over-Year<br>Change | Month-Over-Month<br>Change |  |
| \$143,999 or Less      | 345               | - 61.2%                  | - 36.8%                    | 6.2          | - 41.5%                            | - 31.9%                    | 56           | - 34.1%                  | - 9.7%                     |  |
| \$144,000 to \$201,999 | 1,365             | - 47.1%                  | - 4.1%                     | 11.1         | - 21.8%                            | - 9.8%                     | 127          | - 31.7%                  | + 5.8%                     |  |
| \$202,000 to \$298,999 | 4,392             | - 25.5%                  | - 10.8%                    | 10.3         | - 14.2%                            | - 11.2%                    | 430          | - 13.0%                  | - 0.2%                     |  |
| \$299,000 or More      | 9,495             | + 12.4%                  | - 8.3%                     | 7.2          | - 1.4%                             | - 7.7%                     | 1,376        | + 12.9%                  | - 0.7%                     |  |
| Total                  | 15,597            | - 12.5%                  | - 9.6%                     | 8.1          | - 12.9%                            | - 10.0%                    | 1,989        | + 0.3%                   | - 0.5%                     |  |

## **Litchfield County**

|                        | Total<br>Showings |                          |                            |              | Buyer Interest (Showings/Listings) |                            |              | Managed<br>Listings      |                            |  |
|------------------------|-------------------|--------------------------|----------------------------|--------------|------------------------------------|----------------------------|--------------|--------------------------|----------------------------|--|
| Price Range            | July<br>2024      | Year-Over-Year<br>Change | Month-Over-Month<br>Change | July<br>2024 | Year-Over-Year<br>Change           | Month-Over-Month<br>Change | July<br>2024 | Year-Over-Year<br>Change | Month-Over-Month<br>Change |  |
| \$143,999 or Less      | 102               | + 52.2%                  | + 30.8%                    | 10.2         | + 161.5%                           | + 137.2%                   | 10           | - 41.2%                  | - 44.4%                    |  |
| \$144,000 to \$201,999 | 175               | - 58.7%                  | - 7.4%                     | 5.4          | - 18.2%                            | + 14.9%                    | 33           | - 49.2%                  | - 19.5%                    |  |
| \$202,000 to \$298,999 | 785               | - 32.1%                  | - 6.8%                     | 6.1          | - 26.5%                            | - 18.7%                    | 129          | - 10.4%                  | + 12.2%                    |  |
| \$299,000 or More      | 2,290             | + 28.6%                  | + 12.5%                    | 3.9          | + 8.3%                             | + 11.4%                    | 619          | + 11.5%                  | - 2.2%                     |  |
| Total                  | 3,352             | - 2.2%                   | + 6.6%                     | 4.5          | - 6.3%                             | + 7.1%                     | 791          | + 1.3%                   | - 2.0%                     |  |

### **Middlesex County**

|                        | Total<br>Showings |                          |                            |              | Buyer Interest (Showings/Listings) |                            |              | Managed<br>Listings      |                            |  |
|------------------------|-------------------|--------------------------|----------------------------|--------------|------------------------------------|----------------------------|--------------|--------------------------|----------------------------|--|
| Price Range            | July<br>2024      | Year-Over-Year<br>Change | Month-Over-Month<br>Change | July<br>2024 | Year-Over-Year<br>Change           | Month-Over-Month<br>Change | July<br>2024 | Year-Over-Year<br>Change | Month-Over-Month<br>Change |  |
| \$143,999 or Less      | 62                | - 75.1%                  | + 47.6%                    | 10.3         | - 8.8%                             | + 47.1%                    | 6            | - 72.7%                  | 0.0%                       |  |
| \$144,000 to \$201,999 | 220               | - 48.7%                  | - 29.5%                    | 9.2          | - 8.0%                             | - 8.9%                     | 24           | - 44.2%                  | - 25.0%                    |  |
| \$202,000 to \$298,999 | 305               | - 57.8%                  | - 44.3%                    | 6.1          | - 35.1%                            | - 30.7%                    | 51           | - 35.4%                  | - 20.3%                    |  |
| \$299,000 or More      | 2,156             | + 9.6%                   | + 6.6%                     | 5.1          | - 10.5%                            | 0.0%                       | 447          | + 19.2%                  | + 4.9%                     |  |
| Total                  | 2.743             | - 18.6%                  | - 6.2%                     | 5.5          | - 20.3%                            | - 6.8%                     | 528          | + 1.7%                   | 0.0%                       |  |

### **New Haven County**

|                        | Total<br>Showings |                          |                            |              | Buyer Interest (Showings/Listings) |                            |              | Managed<br>Listings      |                            |  |
|------------------------|-------------------|--------------------------|----------------------------|--------------|------------------------------------|----------------------------|--------------|--------------------------|----------------------------|--|
| Price Range            | July<br>2024      | Year-Over-Year<br>Change | Month-Over-Month<br>Change | July<br>2024 | Year-Over-Year<br>Change           | Month-Over-Month<br>Change | July<br>2024 | Year-Over-Year<br>Change | Month-Over-Month<br>Change |  |
| \$143,999 or Less      | 266               | - 56.4%                  | - 23.1%                    | 5.2          | - 27.8%                            | - 1.9%                     | 53           | - 40.4%                  | - 20.9%                    |  |
| \$144,000 to \$201,999 | 993               | - 43.3%                  | - 30.3%                    | 6.8          | - 33.3%                            | - 28.4%                    | 149          | - 14.9%                  | - 2.6%                     |  |
| \$202,000 to \$298,999 | 3,185             | - 29.2%                  | - 11.4%                    | 7.7          | - 13.5%                            | - 8.3%                     | 416          | - 20.3%                  | - 4.4%                     |  |
| \$299,000 or More      | 8,614             | + 14.0%                  | - 3.4%                     | 5.3          | - 5.4%                             | - 3.6%                     | 1,668        | + 16.7%                  | - 1.2%                     |  |
| Total                  | 13.058            | - 9.4%                   | - 8.6%                     | 5.9          | - 13.2%                            | - 6.3%                     | 2.286        | + 3.2%                   | - 2.5%                     |  |

## **New London County**

|                        | Total<br>Showings |                          |                            |              | Buyer Interest (Showings/Listings) |                            |              | Managed<br>Listings      |                            |  |
|------------------------|-------------------|--------------------------|----------------------------|--------------|------------------------------------|----------------------------|--------------|--------------------------|----------------------------|--|
| Price Range            | July<br>2024      | Year-Over-Year<br>Change | Month-Over-Month<br>Change | July<br>2024 | Year-Over-Year<br>Change           | Month-Over-Month<br>Change | July<br>2024 | Year-Over-Year<br>Change | Month-Over-Month<br>Change |  |
| \$143,999 or Less      | 57                | + 78.1%                  | - 50.0%                    | 4.4          | 0.0%                               | - 45.7%                    | 13           | + 44.4%                  | - 13.3%                    |  |
| \$144,000 to \$201,999 | 351               | - 26.4%                  | + 16.2%                    | 8.8          | + 1.1%                             | + 4.8%                     | 41           | - 28.1%                  | + 10.8%                    |  |
| \$202,000 to \$298,999 | 971               | - 24.5%                  | - 18.4%                    | 7.6          | - 13.6%                            | - 19.1%                    | 129          | - 14.6%                  | + 3.2%                     |  |
| \$299,000 or More      | 2,327             | + 3.2%                   | - 3.3%                     | 4.3          | - 12.2%                            | 0.0%                       | 582          | + 13.0%                  | - 4.7%                     |  |
| Total                  | 3.706             | - 8.5%                   | - 7.6%                     | 5.1          | - 15.0%                            | - 5.6%                     | 765          | + 4.5%                   | - 2.9%                     |  |

### **Tolland County**

|                        | Total<br>Showings |                          |                            |              | Buyer Interest (Showings/Listings) |                            |              | Managed<br>Listings      |                            |  |
|------------------------|-------------------|--------------------------|----------------------------|--------------|------------------------------------|----------------------------|--------------|--------------------------|----------------------------|--|
| Price Range            | July<br>2024      | Year-Over-Year<br>Change | Month-Over-Month<br>Change | July<br>2024 | Year-Over-Year<br>Change           | Month-Over-Month<br>Change | July<br>2024 | Year-Over-Year<br>Change | Month-Over-Month<br>Change |  |
| \$143,999 or Less      | 20                | - 90.9%                  | - 16.7%                    | 5.0          | - 54.5%                            | - 16.7%                    | 4            | - 80.0%                  | 0.0%                       |  |
| \$144,000 to \$201,999 | 83                | - 84.7%                  | - 81.1%                    | 4.0          | - 77.9%                            | - 78.1%                    | 21           | - 30.0%                  | - 12.5%                    |  |
| \$202,000 to \$298,999 | 401               | - 39.2%                  | - 24.1%                    | 7.3          | - 31.1%                            | - 40.7%                    | 55           | - 14.1%                  | + 25.0%                    |  |
| \$299,000 or More      | 1,333             | + 3.1%                   | - 18.8%                    | 5.6          | - 8.2%                             | - 18.8%                    | 246          | + 6.5%                   | - 2.4%                     |  |
| Total                  | 1,837             | - 32.3%                  | - 30.3%                    | 5.8          | - 31.0%                            | - 32.6%                    | 326          | - 5.5%                   | + 0.6%                     |  |

## **Windham County**

|                        |              | Total<br>Showin          |                            |              | Buyer Into<br>(Showings/L |                            | Managed<br>Listings |                          |                            |
|------------------------|--------------|--------------------------|----------------------------|--------------|---------------------------|----------------------------|---------------------|--------------------------|----------------------------|
| Price Range            | July<br>2024 | Year-Over-Year<br>Change | Month-Over-Month<br>Change | July<br>2024 | Year-Over-Year<br>Change  | Month-Over-Month<br>Change | July<br>2024        | Year-Over-Year<br>Change | Month-Over-Month<br>Change |
| \$143,999 or Less      | 14           | - 80.0%                  | - 60.0%                    | 3.5          | - 55.1%                   | - 25.5%                    | 4                   | - 60.0%                  | - 50.0%                    |
| \$144,000 to \$201,999 | 140          | + 0.7%                   | + 68.7%                    | 9.1          | + 44.4%                   | + 106.8%                   | 16                  | - 27.3%                  | - 20.0%                    |
| \$202,000 to \$298,999 | 286          | - 30.4%                  | - 17.1%                    | 5.3          | - 15.9%                   | - 19.7%                    | 53                  | - 20.9%                  | + 1.9%                     |
| \$299,000 or More      | 636          | + 84.9%                  | + 4.4%                     | 3.7          | + 23.3%                   | - 2.6%                     | 182                 | + 41.1%                  | + 2.8%                     |
| Total                  | 1.076        | + 11.6%                  | + 0.4%                     | 4.4          | - 4.3%                    | - 2.2%                     | 255                 | + 11.8%                  | - 0.8%                     |