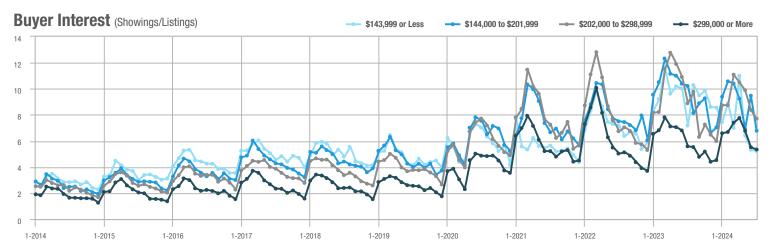

## **Fairfield County**

|                        | Total<br>Showings |                          |                            |              | Buyer Interest (Showings/Listings) |                            |              | Managed<br>Listings      |                            |  |
|------------------------|-------------------|--------------------------|----------------------------|--------------|------------------------------------|----------------------------|--------------|--------------------------|----------------------------|--|
| Price Range            | July<br>2024      | Year-Over-Year<br>Change | Month-Over-Month<br>Change | July<br>2024 | Year-Over-Year<br>Change           | Month-Over-Month<br>Change | July<br>2024 | Year-Over-Year<br>Change | Month-Over-Month<br>Change |  |
| \$143,999 or Less      | 204               | + 4.1%                   | - 23.9%                    | 4.3          | - 12.2%                            | - 17.3%                    | 48           | + 20.0%                  | - 9.4%                     |  |
| \$144,000 to \$201,999 | 408               | + 16.9%                  | + 10.3%                    | 5.3          | - 10.2%                            | - 15.9%                    | 75           | + 23.0%                  | + 25.0%                    |  |
| \$202,000 to \$298,999 | 1,058             | - 49.7%                  | - 14.7%                    | 7.0          | - 34.6%                            | - 17.6%                    | 152          | - 24.4%                  | + 3.4%                     |  |
| \$299,000 or More      | 12,910            | - 9.4%                   | - 6.2%                     | 5.9          | - 18.1%                            | - 4.8%                     | 2,255        | + 5.5%                   | - 3.3%                     |  |
| Total                  | 14,580            | - 13.7%                  | - 6.8%                     | 6.0          | - 18.9%                            | - 4.8%                     | 2,530        | + 3.7%                   | - 2.4%                     |  |

## **Hartford County**

|                        | Total<br>Showings |                          |                            |              | Buyer Interest (Showings/Listings) |                            |              | Managed<br>Listings      |                            |  |
|------------------------|-------------------|--------------------------|----------------------------|--------------|------------------------------------|----------------------------|--------------|--------------------------|----------------------------|--|
| Price Range            | July<br>2024      | Year-Over-Year<br>Change | Month-Over-Month<br>Change | July<br>2024 | Year-Over-Year<br>Change           | Month-Over-Month<br>Change | July<br>2024 | Year-Over-Year<br>Change | Month-Over-Month<br>Change |  |
| \$143,999 or Less      | 345               | - 61.2%                  | - 36.8%                    | 6.2          | - 41.5%                            | - 31.9%                    | 56           | - 34.1%                  | - 9.7%                     |  |
| \$144,000 to \$201,999 | 1,365             | - 47.1%                  | - 4.1%                     | 11.1         | - 21.8%                            | - 9.8%                     | 127          | - 31.7%                  | + 5.8%                     |  |
| \$202,000 to \$298,999 | 4,392             | - 25.5%                  | - 10.8%                    | 10.3         | - 14.2%                            | - 11.2%                    | 430          | - 13.0%                  | - 0.2%                     |  |
| \$299,000 or More      | 9,495             | + 12.4%                  | - 8.3%                     | 7.2          | - 1.4%                             | - 7.7%                     | 1,376        | + 12.9%                  | - 0.7%                     |  |
| Total                  | 15,597            | - 12.5%                  | - 9.6%                     | 8.1          | - 12.9%                            | - 10.0%                    | 1,989        | + 0.3%                   | - 0.5%                     |  |

## **Litchfield County**

|                        | Total<br>Showings |                          |                            |              | Buyer Interest (Showings/Listings) |                            |              | Managed<br>Listings      |                            |  |
|------------------------|-------------------|--------------------------|----------------------------|--------------|------------------------------------|----------------------------|--------------|--------------------------|----------------------------|--|
| Price Range            | July<br>2024      | Year-Over-Year<br>Change | Month-Over-Month<br>Change | July<br>2024 | Year-Over-Year<br>Change           | Month-Over-Month<br>Change | July<br>2024 | Year-Over-Year<br>Change | Month-Over-Month<br>Change |  |
| \$143,999 or Less      | 102               | + 52.2%                  | + 30.8%                    | 10.2         | + 161.5%                           | + 137.2%                   | 10           | - 41.2%                  | - 44.4%                    |  |
| \$144,000 to \$201,999 | 175               | - 58.7%                  | - 7.4%                     | 5.4          | - 18.2%                            | + 14.9%                    | 33           | - 49.2%                  | - 19.5%                    |  |
| \$202,000 to \$298,999 | 785               | - 32.1%                  | - 6.8%                     | 6.1          | - 26.5%                            | - 18.7%                    | 129          | - 10.4%                  | + 12.2%                    |  |
| \$299,000 or More      | 2,290             | + 28.6%                  | + 12.5%                    | 3.9          | + 8.3%                             | + 11.4%                    | 619          | + 11.5%                  | - 2.2%                     |  |
| Total                  | 3,352             | - 2.2%                   | + 6.6%                     | 4.5          | - 6.3%                             | + 7.1%                     | 791          | + 1.3%                   | - 2.0%                     |  |

### **Middlesex County**

|                        | Total<br>Showings |                          |                            |              | Buyer Interest (Showings/Listings) |                            |              | Managed<br>Listings      |                            |  |
|------------------------|-------------------|--------------------------|----------------------------|--------------|------------------------------------|----------------------------|--------------|--------------------------|----------------------------|--|
| Price Range            | July<br>2024      | Year-Over-Year<br>Change | Month-Over-Month<br>Change | July<br>2024 | Year-Over-Year<br>Change           | Month-Over-Month<br>Change | July<br>2024 | Year-Over-Year<br>Change | Month-Over-Month<br>Change |  |
| \$143,999 or Less      | 62                | - 75.1%                  | + 47.6%                    | 10.3         | - 8.8%                             | + 47.1%                    | 6            | - 72.7%                  | 0.0%                       |  |
| \$144,000 to \$201,999 | 220               | - 48.7%                  | - 29.5%                    | 9.2          | - 8.0%                             | - 8.9%                     | 24           | - 44.2%                  | - 25.0%                    |  |
| \$202,000 to \$298,999 | 305               | - 57.8%                  | - 44.3%                    | 6.1          | - 35.1%                            | - 30.7%                    | 51           | - 35.4%                  | - 20.3%                    |  |
| \$299,000 or More      | 2,156             | + 9.6%                   | + 6.6%                     | 5.1          | - 10.5%                            | 0.0%                       | 447          | + 19.2%                  | + 4.9%                     |  |
| Total                  | 2.743             | - 18.6%                  | - 6.2%                     | 5.5          | - 20.3%                            | - 6.8%                     | 528          | + 1.7%                   | 0.0%                       |  |

### **New Haven County**

|                        | Total<br>Showings |                          |                            |              | Buyer Interest (Showings/Listings) |                            |              | Managed<br>Listings      |                            |  |
|------------------------|-------------------|--------------------------|----------------------------|--------------|------------------------------------|----------------------------|--------------|--------------------------|----------------------------|--|
| Price Range            | July<br>2024      | Year-Over-Year<br>Change | Month-Over-Month<br>Change | July<br>2024 | Year-Over-Year<br>Change           | Month-Over-Month<br>Change | July<br>2024 | Year-Over-Year<br>Change | Month-Over-Month<br>Change |  |
| \$143,999 or Less      | 266               | - 56.4%                  | - 23.1%                    | 5.2          | - 27.8%                            | - 1.9%                     | 53           | - 40.4%                  | - 20.9%                    |  |
| \$144,000 to \$201,999 | 993               | - 43.3%                  | - 30.3%                    | 6.8          | - 33.3%                            | - 28.4%                    | 149          | - 14.9%                  | - 2.6%                     |  |
| \$202,000 to \$298,999 | 3,185             | - 29.2%                  | - 11.4%                    | 7.7          | - 13.5%                            | - 8.3%                     | 416          | - 20.3%                  | - 4.4%                     |  |
| \$299,000 or More      | 8,614             | + 14.0%                  | - 3.4%                     | 5.3          | - 5.4%                             | - 3.6%                     | 1,668        | + 16.7%                  | - 1.2%                     |  |
| Total                  | 13.058            | - 9.4%                   | - 8.6%                     | 5.9          | - 13.2%                            | - 6.3%                     | 2.286        | + 3.2%                   | - 2.5%                     |  |

## **New London County**

|                        | Total<br>Showings |                          |                            |              | Buyer Interest (Showings/Listings) |                            |              | Managed<br>Listings      |                            |  |
|------------------------|-------------------|--------------------------|----------------------------|--------------|------------------------------------|----------------------------|--------------|--------------------------|----------------------------|--|
| Price Range            | July<br>2024      | Year-Over-Year<br>Change | Month-Over-Month<br>Change | July<br>2024 | Year-Over-Year<br>Change           | Month-Over-Month<br>Change | July<br>2024 | Year-Over-Year<br>Change | Month-Over-Month<br>Change |  |
| \$143,999 or Less      | 57                | + 78.1%                  | - 50.0%                    | 4.4          | 0.0%                               | - 45.7%                    | 13           | + 44.4%                  | - 13.3%                    |  |
| \$144,000 to \$201,999 | 351               | - 26.4%                  | + 16.2%                    | 8.8          | + 1.1%                             | + 4.8%                     | 41           | - 28.1%                  | + 10.8%                    |  |
| \$202,000 to \$298,999 | 971               | - 24.5%                  | - 18.4%                    | 7.6          | - 13.6%                            | - 19.1%                    | 129          | - 14.6%                  | + 3.2%                     |  |
| \$299,000 or More      | 2,327             | + 3.2%                   | - 3.3%                     | 4.3          | - 12.2%                            | 0.0%                       | 582          | + 13.0%                  | - 4.7%                     |  |
| Total                  | 3.706             | - 8.5%                   | - 7.6%                     | 5.1          | - 15.0%                            | - 5.6%                     | 765          | + 4.5%                   | - 2.9%                     |  |

### **Tolland County**

|                        | Total<br>Showings |                          |                            |              | Buyer Interest (Showings/Listings) |                            |              | Managed<br>Listings      |                            |  |
|------------------------|-------------------|--------------------------|----------------------------|--------------|------------------------------------|----------------------------|--------------|--------------------------|----------------------------|--|
| Price Range            | July<br>2024      | Year-Over-Year<br>Change | Month-Over-Month<br>Change | July<br>2024 | Year-Over-Year<br>Change           | Month-Over-Month<br>Change | July<br>2024 | Year-Over-Year<br>Change | Month-Over-Month<br>Change |  |
| \$143,999 or Less      | 20                | - 90.9%                  | - 16.7%                    | 5.0          | - 54.5%                            | - 16.7%                    | 4            | - 80.0%                  | 0.0%                       |  |
| \$144,000 to \$201,999 | 83                | - 84.7%                  | - 81.1%                    | 4.0          | - 77.9%                            | - 78.1%                    | 21           | - 30.0%                  | - 12.5%                    |  |
| \$202,000 to \$298,999 | 401               | - 39.2%                  | - 24.1%                    | 7.3          | - 31.1%                            | - 40.7%                    | 55           | - 14.1%                  | + 25.0%                    |  |
| \$299,000 or More      | 1,333             | + 3.1%                   | - 18.8%                    | 5.6          | - 8.2%                             | - 18.8%                    | 246          | + 6.5%                   | - 2.4%                     |  |
| Total                  | 1,837             | - 32.3%                  | - 30.3%                    | 5.8          | - 31.0%                            | - 32.6%                    | 326          | - 5.5%                   | + 0.6%                     |  |

## **Windham County**

|                        |              | Total<br>Showin          |                            |              | Buyer Into<br>(Showings/L |                            | Managed<br>Listings |                          |                            |
|------------------------|--------------|--------------------------|----------------------------|--------------|---------------------------|----------------------------|---------------------|--------------------------|----------------------------|
| Price Range            | July<br>2024 | Year-Over-Year<br>Change | Month-Over-Month<br>Change | July<br>2024 | Year-Over-Year<br>Change  | Month-Over-Month<br>Change | July<br>2024        | Year-Over-Year<br>Change | Month-Over-Month<br>Change |
| \$143,999 or Less      | 14           | - 80.0%                  | - 60.0%                    | 3.5          | - 55.1%                   | - 25.5%                    | 4                   | - 60.0%                  | - 50.0%                    |
| \$144,000 to \$201,999 | 140          | + 0.7%                   | + 68.7%                    | 9.1          | + 44.4%                   | + 106.8%                   | 16                  | - 27.3%                  | - 20.0%                    |
| \$202,000 to \$298,999 | 286          | - 30.4%                  | - 17.1%                    | 5.3          | - 15.9%                   | - 19.7%                    | 53                  | - 20.9%                  | + 1.9%                     |
| \$299,000 or More      | 636          | + 84.9%                  | + 4.4%                     | 3.7          | + 23.3%                   | - 2.6%                     | 182                 | + 41.1%                  | + 2.8%                     |
| Total                  | 1.076        | + 11.6%                  | + 0.4%                     | 4.4          | - 4.3%                    | - 2.2%                     | 255                 | + 11.8%                  | - 0.8%                     |