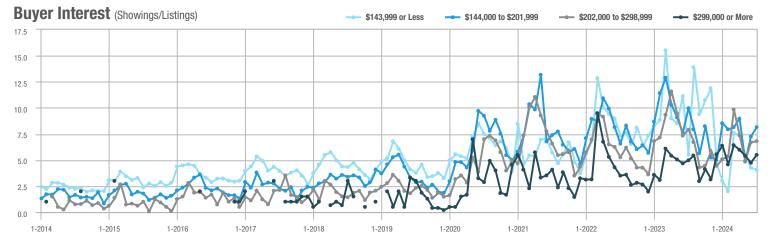

## **Fairfield County**

|                        | Total<br>Showings |                          |                            |              | Buyer Interest (Showings/Listings) |                            |              | Managed<br>Listings      |                            |  |
|------------------------|-------------------|--------------------------|----------------------------|--------------|------------------------------------|----------------------------|--------------|--------------------------|----------------------------|--|
| Price Range            | July<br>2024      | Year-Over-Year<br>Change | Month-Over-Month<br>Change | July<br>2024 | Year-Over-Year<br>Change           | Month-Over-Month<br>Change | July<br>2024 | Year-Over-Year<br>Change | Month-Over-Month<br>Change |  |
| \$143,999 or Less      | 204               | + 4.1%                   | - 23.9%                    | 4.3          | - 12.2%                            | - 17.3%                    | 48           | + 20.0%                  | - 9.4%                     |  |
| \$144,000 to \$201,999 | 408               | + 16.9%                  | + 10.3%                    | 5.3          | - 10.2%                            | - 15.9%                    | 75           | + 23.0%                  | + 25.0%                    |  |
| \$202,000 to \$298,999 | 1,058             | - 49.7%                  | - 14.7%                    | 7.0          | - 34.6%                            | - 17.6%                    | 152          | - 24.4%                  | + 3.4%                     |  |
| \$299,000 or More      | 12,910            | - 9.4%                   | - 6.2%                     | 5.9          | - 18.1%                            | - 4.8%                     | 2,255        | + 5.5%                   | - 3.3%                     |  |
| Total                  | 14,580            | - 13.7%                  | - 6.8%                     | 6.0          | - 18.9%                            | - 4.8%                     | 2,530        | + 3.7%                   | - 2.4%                     |  |

## **Hartford County**

|                        | Total<br>Showings |                          |                            |              | Buyer Interest (Showings/Listings) |                            |              | Managed<br>Listings      |                            |  |
|------------------------|-------------------|--------------------------|----------------------------|--------------|------------------------------------|----------------------------|--------------|--------------------------|----------------------------|--|
| Price Range            | July<br>2024      | Year-Over-Year<br>Change | Month-Over-Month<br>Change | July<br>2024 | Year-Over-Year<br>Change           | Month-Over-Month<br>Change | July<br>2024 | Year-Over-Year<br>Change | Month-Over-Month<br>Change |  |
| \$143,999 or Less      | 345               | - 61.2%                  | - 36.8%                    | 6.2          | - 41.5%                            | - 31.9%                    | 56           | - 34.1%                  | - 9.7%                     |  |
| \$144,000 to \$201,999 | 1,365             | - 47.1%                  | - 4.1%                     | 11.1         | - 21.8%                            | - 9.8%                     | 127          | - 31.7%                  | + 5.8%                     |  |
| \$202,000 to \$298,999 | 4,392             | - 25.5%                  | - 10.8%                    | 10.3         | - 14.2%                            | - 11.2%                    | 430          | - 13.0%                  | - 0.2%                     |  |
| \$299,000 or More      | 9,495             | + 12.4%                  | - 8.3%                     | 7.2          | - 1.4%                             | - 7.7%                     | 1,376        | + 12.9%                  | - 0.7%                     |  |
| Total                  | 15,597            | - 12.5%                  | - 9.6%                     | 8.1          | - 12.9%                            | - 10.0%                    | 1,989        | + 0.3%                   | - 0.5%                     |  |

## **Litchfield County**

|                        | Total<br>Showings |                          |                            |              | Buyer Interest (Showings/Listings) |                            |              | Managed<br>Listings      |                            |  |
|------------------------|-------------------|--------------------------|----------------------------|--------------|------------------------------------|----------------------------|--------------|--------------------------|----------------------------|--|
| Price Range            | July<br>2024      | Year-Over-Year<br>Change | Month-Over-Month<br>Change | July<br>2024 | Year-Over-Year<br>Change           | Month-Over-Month<br>Change | July<br>2024 | Year-Over-Year<br>Change | Month-Over-Month<br>Change |  |
| \$143,999 or Less      | 102               | + 52.2%                  | + 30.8%                    | 10.2         | + 161.5%                           | + 137.2%                   | 10           | - 41.2%                  | - 44.4%                    |  |
| \$144,000 to \$201,999 | 175               | - 58.7%                  | - 7.4%                     | 5.4          | - 18.2%                            | + 14.9%                    | 33           | - 49.2%                  | - 19.5%                    |  |
| \$202,000 to \$298,999 | 785               | - 32.1%                  | - 6.8%                     | 6.1          | - 26.5%                            | - 18.7%                    | 129          | - 10.4%                  | + 12.2%                    |  |
| \$299,000 or More      | 2,290             | + 28.6%                  | + 12.5%                    | 3.9          | + 8.3%                             | + 11.4%                    | 619          | + 11.5%                  | - 2.2%                     |  |
| Total                  | 3,352             | - 2.2%                   | + 6.6%                     | 4.5          | - 6.3%                             | + 7.1%                     | 791          | + 1.3%                   | - 2.0%                     |  |

### **Middlesex County**

|                        | Total<br>Showings |                          |                            |              | Buyer Interest (Showings/Listings) |                            |              | Managed<br>Listings      |                            |  |
|------------------------|-------------------|--------------------------|----------------------------|--------------|------------------------------------|----------------------------|--------------|--------------------------|----------------------------|--|
| Price Range            | July<br>2024      | Year-Over-Year<br>Change | Month-Over-Month<br>Change | July<br>2024 | Year-Over-Year<br>Change           | Month-Over-Month<br>Change | July<br>2024 | Year-Over-Year<br>Change | Month-Over-Month<br>Change |  |
| \$143,999 or Less      | 62                | - 75.1%                  | + 47.6%                    | 10.3         | - 8.8%                             | + 47.1%                    | 6            | - 72.7%                  | 0.0%                       |  |
| \$144,000 to \$201,999 | 220               | - 48.7%                  | - 29.5%                    | 9.2          | - 8.0%                             | - 8.9%                     | 24           | - 44.2%                  | - 25.0%                    |  |
| \$202,000 to \$298,999 | 305               | - 57.8%                  | - 44.3%                    | 6.1          | - 35.1%                            | - 30.7%                    | 51           | - 35.4%                  | - 20.3%                    |  |
| \$299,000 or More      | 2,156             | + 9.6%                   | + 6.6%                     | 5.1          | - 10.5%                            | 0.0%                       | 447          | + 19.2%                  | + 4.9%                     |  |
| Total                  | 2.743             | - 18.6%                  | - 6.2%                     | 5.5          | - 20.3%                            | - 6.8%                     | 528          | + 1.7%                   | 0.0%                       |  |

### **New Haven County**

|                        | Total<br>Showings |                          |                            |              | Buyer Interest (Showings/Listings) |                            |              | Managed<br>Listings      |                            |  |
|------------------------|-------------------|--------------------------|----------------------------|--------------|------------------------------------|----------------------------|--------------|--------------------------|----------------------------|--|
| Price Range            | July<br>2024      | Year-Over-Year<br>Change | Month-Over-Month<br>Change | July<br>2024 | Year-Over-Year<br>Change           | Month-Over-Month<br>Change | July<br>2024 | Year-Over-Year<br>Change | Month-Over-Month<br>Change |  |
| \$143,999 or Less      | 266               | - 56.4%                  | - 23.1%                    | 5.2          | - 27.8%                            | - 1.9%                     | 53           | - 40.4%                  | - 20.9%                    |  |
| \$144,000 to \$201,999 | 993               | - 43.3%                  | - 30.3%                    | 6.8          | - 33.3%                            | - 28.4%                    | 149          | - 14.9%                  | - 2.6%                     |  |
| \$202,000 to \$298,999 | 3,185             | - 29.2%                  | - 11.4%                    | 7.7          | - 13.5%                            | - 8.3%                     | 416          | - 20.3%                  | - 4.4%                     |  |
| \$299,000 or More      | 8,614             | + 14.0%                  | - 3.4%                     | 5.3          | - 5.4%                             | - 3.6%                     | 1,668        | + 16.7%                  | - 1.2%                     |  |
| Total                  | 13.058            | - 9.4%                   | - 8.6%                     | 5.9          | - 13.2%                            | - 6.3%                     | 2.286        | + 3.2%                   | - 2.5%                     |  |

## **New London County**

|                        | Total<br>Showings |                          |                            |              | Buyer Interest (Showings/Listings) |                            |              | Managed<br>Listings      |                            |  |
|------------------------|-------------------|--------------------------|----------------------------|--------------|------------------------------------|----------------------------|--------------|--------------------------|----------------------------|--|
| Price Range            | July<br>2024      | Year-Over-Year<br>Change | Month-Over-Month<br>Change | July<br>2024 | Year-Over-Year<br>Change           | Month-Over-Month<br>Change | July<br>2024 | Year-Over-Year<br>Change | Month-Over-Month<br>Change |  |
| \$143,999 or Less      | 57                | + 78.1%                  | - 50.0%                    | 4.4          | 0.0%                               | - 45.7%                    | 13           | + 44.4%                  | - 13.3%                    |  |
| \$144,000 to \$201,999 | 351               | - 26.4%                  | + 16.2%                    | 8.8          | + 1.1%                             | + 4.8%                     | 41           | - 28.1%                  | + 10.8%                    |  |
| \$202,000 to \$298,999 | 971               | - 24.5%                  | - 18.4%                    | 7.6          | - 13.6%                            | - 19.1%                    | 129          | - 14.6%                  | + 3.2%                     |  |
| \$299,000 or More      | 2,327             | + 3.2%                   | - 3.3%                     | 4.3          | - 12.2%                            | 0.0%                       | 582          | + 13.0%                  | - 4.7%                     |  |
| Total                  | 3.706             | - 8.5%                   | - 7.6%                     | 5.1          | - 15.0%                            | - 5.6%                     | 765          | + 4.5%                   | - 2.9%                     |  |

### **Tolland County**

|                        | Total<br>Showings |                          |                            |              | Buyer Interest (Showings/Listings) |                            |              | Managed<br>Listings      |                            |  |
|------------------------|-------------------|--------------------------|----------------------------|--------------|------------------------------------|----------------------------|--------------|--------------------------|----------------------------|--|
| Price Range            | July<br>2024      | Year-Over-Year<br>Change | Month-Over-Month<br>Change | July<br>2024 | Year-Over-Year<br>Change           | Month-Over-Month<br>Change | July<br>2024 | Year-Over-Year<br>Change | Month-Over-Month<br>Change |  |
| \$143,999 or Less      | 20                | - 90.9%                  | - 16.7%                    | 5.0          | - 54.5%                            | - 16.7%                    | 4            | - 80.0%                  | 0.0%                       |  |
| \$144,000 to \$201,999 | 83                | - 84.7%                  | - 81.1%                    | 4.0          | - 77.9%                            | - 78.1%                    | 21           | - 30.0%                  | - 12.5%                    |  |
| \$202,000 to \$298,999 | 401               | - 39.2%                  | - 24.1%                    | 7.3          | - 31.1%                            | - 40.7%                    | 55           | - 14.1%                  | + 25.0%                    |  |
| \$299,000 or More      | 1,333             | + 3.1%                   | - 18.8%                    | 5.6          | - 8.2%                             | - 18.8%                    | 246          | + 6.5%                   | - 2.4%                     |  |
| Total                  | 1,837             | - 32.3%                  | - 30.3%                    | 5.8          | - 31.0%                            | - 32.6%                    | 326          | - 5.5%                   | + 0.6%                     |  |

## **Windham County**

|                        |              | Total<br>Showin          |                            |              | Buyer Into<br>(Showings/L |                            | Managed<br>Listings |                          |                            |
|------------------------|--------------|--------------------------|----------------------------|--------------|---------------------------|----------------------------|---------------------|--------------------------|----------------------------|
| Price Range            | July<br>2024 | Year-Over-Year<br>Change | Month-Over-Month<br>Change | July<br>2024 | Year-Over-Year<br>Change  | Month-Over-Month<br>Change | July<br>2024        | Year-Over-Year<br>Change | Month-Over-Month<br>Change |
| \$143,999 or Less      | 14           | - 80.0%                  | - 60.0%                    | 3.5          | - 55.1%                   | - 25.5%                    | 4                   | - 60.0%                  | - 50.0%                    |
| \$144,000 to \$201,999 | 140          | + 0.7%                   | + 68.7%                    | 9.1          | + 44.4%                   | + 106.8%                   | 16                  | - 27.3%                  | - 20.0%                    |
| \$202,000 to \$298,999 | 286          | - 30.4%                  | - 17.1%                    | 5.3          | - 15.9%                   | - 19.7%                    | 53                  | - 20.9%                  | + 1.9%                     |
| \$299,000 or More      | 636          | + 84.9%                  | + 4.4%                     | 3.7          | + 23.3%                   | - 2.6%                     | 182                 | + 41.1%                  | + 2.8%                     |
| Total                  | 1.076        | + 11.6%                  | + 0.4%                     | 4.4          | - 4.3%                    | - 2.2%                     | 255                 | + 11.8%                  | - 0.8%                     |