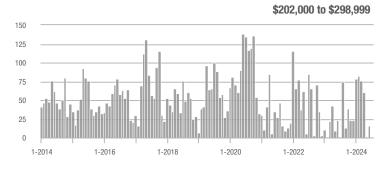

## **Fairfield County**

|                        | Total<br>Showings |                          |                            |              | Buyer Interest (Showings/Listings) |                            |              | Managed<br>Listings      |                            |  |
|------------------------|-------------------|--------------------------|----------------------------|--------------|------------------------------------|----------------------------|--------------|--------------------------|----------------------------|--|
| Price Range            | July<br>2024      | Year-Over-Year<br>Change | Month-Over-Month<br>Change | July<br>2024 | Year-Over-Year<br>Change           | Month-Over-Month<br>Change | July<br>2024 | Year-Over-Year<br>Change | Month-Over-Month<br>Change |  |
| \$143,999 or Less      | 204               | + 4.1%                   | - 23.9%                    | 4.3          | - 12.2%                            | - 17.3%                    | 48           | + 20.0%                  | - 9.4%                     |  |
| \$144,000 to \$201,999 | 408               | + 16.9%                  | + 10.3%                    | 5.3          | - 10.2%                            | - 15.9%                    | 75           | + 23.0%                  | + 25.0%                    |  |
| \$202,000 to \$298,999 | 1,058             | - 49.7%                  | - 14.7%                    | 7.0          | - 34.6%                            | - 17.6%                    | 152          | - 24.4%                  | + 3.4%                     |  |
| \$299,000 or More      | 12,910            | - 9.4%                   | - 6.2%                     | 5.9          | - 18.1%                            | - 4.8%                     | 2,255        | + 5.5%                   | - 3.3%                     |  |
| Total                  | 14,580            | - 13.7%                  | - 6.8%                     | 6.0          | - 18.9%                            | - 4.8%                     | 2,530        | + 3.7%                   | - 2.4%                     |  |

## **Hartford County**

|                        | Total<br>Showings |                          |                            |              | Buyer Interest (Showings/Listings) |                            |              | Managed<br>Listings      |                            |  |
|------------------------|-------------------|--------------------------|----------------------------|--------------|------------------------------------|----------------------------|--------------|--------------------------|----------------------------|--|
| Price Range            | July<br>2024      | Year-Over-Year<br>Change | Month-Over-Month<br>Change | July<br>2024 | Year-Over-Year<br>Change           | Month-Over-Month<br>Change | July<br>2024 | Year-Over-Year<br>Change | Month-Over-Month<br>Change |  |
| \$143,999 or Less      | 345               | - 61.2%                  | - 36.8%                    | 6.2          | - 41.5%                            | - 31.9%                    | 56           | - 34.1%                  | - 9.7%                     |  |
| \$144,000 to \$201,999 | 1,365             | - 47.1%                  | - 4.1%                     | 11.1         | - 21.8%                            | - 9.8%                     | 127          | - 31.7%                  | + 5.8%                     |  |
| \$202,000 to \$298,999 | 4,392             | - 25.5%                  | - 10.8%                    | 10.3         | - 14.2%                            | - 11.2%                    | 430          | - 13.0%                  | - 0.2%                     |  |
| \$299,000 or More      | 9,495             | + 12.4%                  | - 8.3%                     | 7.2          | - 1.4%                             | - 7.7%                     | 1,376        | + 12.9%                  | - 0.7%                     |  |
| Total                  | 15,597            | - 12.5%                  | - 9.6%                     | 8.1          | - 12.9%                            | - 10.0%                    | 1,989        | + 0.3%                   | - 0.5%                     |  |

## **Litchfield County**

|                        | Total<br>Showings |                          |                            |              | Buyer Interest (Showings/Listings) |                            |              | Managed<br>Listings      |                            |  |
|------------------------|-------------------|--------------------------|----------------------------|--------------|------------------------------------|----------------------------|--------------|--------------------------|----------------------------|--|
| Price Range            | July<br>2024      | Year-Over-Year<br>Change | Month-Over-Month<br>Change | July<br>2024 | Year-Over-Year<br>Change           | Month-Over-Month<br>Change | July<br>2024 | Year-Over-Year<br>Change | Month-Over-Month<br>Change |  |
| \$143,999 or Less      | 102               | + 52.2%                  | + 30.8%                    | 10.2         | + 161.5%                           | + 137.2%                   | 10           | - 41.2%                  | - 44.4%                    |  |
| \$144,000 to \$201,999 | 175               | - 58.7%                  | - 7.4%                     | 5.4          | - 18.2%                            | + 14.9%                    | 33           | - 49.2%                  | - 19.5%                    |  |
| \$202,000 to \$298,999 | 785               | - 32.1%                  | - 6.8%                     | 6.1          | - 26.5%                            | - 18.7%                    | 129          | - 10.4%                  | + 12.2%                    |  |
| \$299,000 or More      | 2,290             | + 28.6%                  | + 12.5%                    | 3.9          | + 8.3%                             | + 11.4%                    | 619          | + 11.5%                  | - 2.2%                     |  |
| Total                  | 3,352             | - 2.2%                   | + 6.6%                     | 4.5          | - 6.3%                             | + 7.1%                     | 791          | + 1.3%                   | - 2.0%                     |  |

### **Middlesex County**

|                        | Total<br>Showings |                          |                            |              | Buyer Interest (Showings/Listings) |                            |              | Managed<br>Listings      |                            |  |
|------------------------|-------------------|--------------------------|----------------------------|--------------|------------------------------------|----------------------------|--------------|--------------------------|----------------------------|--|
| Price Range            | July<br>2024      | Year-Over-Year<br>Change | Month-Over-Month<br>Change | July<br>2024 | Year-Over-Year<br>Change           | Month-Over-Month<br>Change | July<br>2024 | Year-Over-Year<br>Change | Month-Over-Month<br>Change |  |
| \$143,999 or Less      | 62                | - 75.1%                  | + 47.6%                    | 10.3         | - 8.8%                             | + 47.1%                    | 6            | - 72.7%                  | 0.0%                       |  |
| \$144,000 to \$201,999 | 220               | - 48.7%                  | - 29.5%                    | 9.2          | - 8.0%                             | - 8.9%                     | 24           | - 44.2%                  | - 25.0%                    |  |
| \$202,000 to \$298,999 | 305               | - 57.8%                  | - 44.3%                    | 6.1          | - 35.1%                            | - 30.7%                    | 51           | - 35.4%                  | - 20.3%                    |  |
| \$299,000 or More      | 2,156             | + 9.6%                   | + 6.6%                     | 5.1          | - 10.5%                            | 0.0%                       | 447          | + 19.2%                  | + 4.9%                     |  |
| Total                  | 2.743             | - 18.6%                  | - 6.2%                     | 5.5          | - 20.3%                            | - 6.8%                     | 528          | + 1.7%                   | 0.0%                       |  |

### **New Haven County**

|                        | Total<br>Showings |                          |                            |              | Buyer Interest (Showings/Listings) |                            |              | Managed<br>Listings      |                            |  |
|------------------------|-------------------|--------------------------|----------------------------|--------------|------------------------------------|----------------------------|--------------|--------------------------|----------------------------|--|
| Price Range            | July<br>2024      | Year-Over-Year<br>Change | Month-Over-Month<br>Change | July<br>2024 | Year-Over-Year<br>Change           | Month-Over-Month<br>Change | July<br>2024 | Year-Over-Year<br>Change | Month-Over-Month<br>Change |  |
| \$143,999 or Less      | 266               | - 56.4%                  | - 23.1%                    | 5.2          | - 27.8%                            | - 1.9%                     | 53           | - 40.4%                  | - 20.9%                    |  |
| \$144,000 to \$201,999 | 993               | - 43.3%                  | - 30.3%                    | 6.8          | - 33.3%                            | - 28.4%                    | 149          | - 14.9%                  | - 2.6%                     |  |
| \$202,000 to \$298,999 | 3,185             | - 29.2%                  | - 11.4%                    | 7.7          | - 13.5%                            | - 8.3%                     | 416          | - 20.3%                  | - 4.4%                     |  |
| \$299,000 or More      | 8,614             | + 14.0%                  | - 3.4%                     | 5.3          | - 5.4%                             | - 3.6%                     | 1,668        | + 16.7%                  | - 1.2%                     |  |
| Total                  | 13.058            | - 9.4%                   | - 8.6%                     | 5.9          | - 13.2%                            | - 6.3%                     | 2.286        | + 3.2%                   | - 2.5%                     |  |

## **New London County**

|                        | Total<br>Showings |                          |                            |              | Buyer Interest (Showings/Listings) |                            |              | Managed<br>Listings      |                            |  |
|------------------------|-------------------|--------------------------|----------------------------|--------------|------------------------------------|----------------------------|--------------|--------------------------|----------------------------|--|
| Price Range            | July<br>2024      | Year-Over-Year<br>Change | Month-Over-Month<br>Change | July<br>2024 | Year-Over-Year<br>Change           | Month-Over-Month<br>Change | July<br>2024 | Year-Over-Year<br>Change | Month-Over-Month<br>Change |  |
| \$143,999 or Less      | 57                | + 78.1%                  | - 50.0%                    | 4.4          | 0.0%                               | - 45.7%                    | 13           | + 44.4%                  | - 13.3%                    |  |
| \$144,000 to \$201,999 | 351               | - 26.4%                  | + 16.2%                    | 8.8          | + 1.1%                             | + 4.8%                     | 41           | - 28.1%                  | + 10.8%                    |  |
| \$202,000 to \$298,999 | 971               | - 24.5%                  | - 18.4%                    | 7.6          | - 13.6%                            | - 19.1%                    | 129          | - 14.6%                  | + 3.2%                     |  |
| \$299,000 or More      | 2,327             | + 3.2%                   | - 3.3%                     | 4.3          | - 12.2%                            | 0.0%                       | 582          | + 13.0%                  | - 4.7%                     |  |
| Total                  | 3.706             | - 8.5%                   | - 7.6%                     | 5.1          | - 15.0%                            | - 5.6%                     | 765          | + 4.5%                   | - 2.9%                     |  |

### **Tolland County**

|                        | Total<br>Showings |                          |                            |              | Buyer Interest (Showings/Listings) |                            |              | Managed<br>Listings      |                            |  |
|------------------------|-------------------|--------------------------|----------------------------|--------------|------------------------------------|----------------------------|--------------|--------------------------|----------------------------|--|
| Price Range            | July<br>2024      | Year-Over-Year<br>Change | Month-Over-Month<br>Change | July<br>2024 | Year-Over-Year<br>Change           | Month-Over-Month<br>Change | July<br>2024 | Year-Over-Year<br>Change | Month-Over-Month<br>Change |  |
| \$143,999 or Less      | 20                | - 90.9%                  | - 16.7%                    | 5.0          | - 54.5%                            | - 16.7%                    | 4            | - 80.0%                  | 0.0%                       |  |
| \$144,000 to \$201,999 | 83                | - 84.7%                  | - 81.1%                    | 4.0          | - 77.9%                            | - 78.1%                    | 21           | - 30.0%                  | - 12.5%                    |  |
| \$202,000 to \$298,999 | 401               | - 39.2%                  | - 24.1%                    | 7.3          | - 31.1%                            | - 40.7%                    | 55           | - 14.1%                  | + 25.0%                    |  |
| \$299,000 or More      | 1,333             | + 3.1%                   | - 18.8%                    | 5.6          | - 8.2%                             | - 18.8%                    | 246          | + 6.5%                   | - 2.4%                     |  |
| Total                  | 1,837             | - 32.3%                  | - 30.3%                    | 5.8          | - 31.0%                            | - 32.6%                    | 326          | - 5.5%                   | + 0.6%                     |  |

## **Windham County**

|                        |              | Total<br>Showin          |                            |              | Buyer Into<br>(Showings/L |                            | Managed<br>Listings |                          |                            |
|------------------------|--------------|--------------------------|----------------------------|--------------|---------------------------|----------------------------|---------------------|--------------------------|----------------------------|
| Price Range            | July<br>2024 | Year-Over-Year<br>Change | Month-Over-Month<br>Change | July<br>2024 | Year-Over-Year<br>Change  | Month-Over-Month<br>Change | July<br>2024        | Year-Over-Year<br>Change | Month-Over-Month<br>Change |
| \$143,999 or Less      | 14           | - 80.0%                  | - 60.0%                    | 3.5          | - 55.1%                   | - 25.5%                    | 4                   | - 60.0%                  | - 50.0%                    |
| \$144,000 to \$201,999 | 140          | + 0.7%                   | + 68.7%                    | 9.1          | + 44.4%                   | + 106.8%                   | 16                  | - 27.3%                  | - 20.0%                    |
| \$202,000 to \$298,999 | 286          | - 30.4%                  | - 17.1%                    | 5.3          | - 15.9%                   | - 19.7%                    | 53                  | - 20.9%                  | + 1.9%                     |
| \$299,000 or More      | 636          | + 84.9%                  | + 4.4%                     | 3.7          | + 23.3%                   | - 2.6%                     | 182                 | + 41.1%                  | + 2.8%                     |
| Total                  | 1.076        | + 11.6%                  | + 0.4%                     | 4.4          | - 4.3%                    | - 2.2%                     | 255                 | + 11.8%                  | - 0.8%                     |