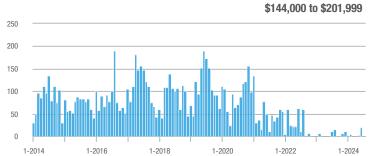

## **Fairfield County**

|                        | Total<br>Showings |                          |                            |              | Buyer Interest (Showings/Listings) |                            |              | Managed<br>Listings      |                            |  |
|------------------------|-------------------|--------------------------|----------------------------|--------------|------------------------------------|----------------------------|--------------|--------------------------|----------------------------|--|
| Price Range            | July<br>2024      | Year-Over-Year<br>Change | Month-Over-Month<br>Change | July<br>2024 | Year-Over-Year<br>Change           | Month-Over-Month<br>Change | July<br>2024 | Year-Over-Year<br>Change | Month-Over-Month<br>Change |  |
| \$143,999 or Less      | 204               | + 4.1%                   | - 23.9%                    | 4.3          | - 12.2%                            | - 17.3%                    | 48           | + 20.0%                  | - 9.4%                     |  |
| \$144,000 to \$201,999 | 408               | + 16.9%                  | + 10.3%                    | 5.3          | - 10.2%                            | - 15.9%                    | 75           | + 23.0%                  | + 25.0%                    |  |
| \$202,000 to \$298,999 | 1,058             | - 49.7%                  | - 14.7%                    | 7.0          | - 34.6%                            | - 17.6%                    | 152          | - 24.4%                  | + 3.4%                     |  |
| \$299,000 or More      | 12,910            | - 9.4%                   | - 6.2%                     | 5.9          | - 18.1%                            | - 4.8%                     | 2,255        | + 5.5%                   | - 3.3%                     |  |
| Total                  | 14,580            | - 13.7%                  | - 6.8%                     | 6.0          | - 18.9%                            | - 4.8%                     | 2,530        | + 3.7%                   | - 2.4%                     |  |

## **Hartford County**

|                        | Total<br>Showings |                          |                            |              | Buyer Interest (Showings/Listings) |                            |              | Managed<br>Listings      |                            |  |
|------------------------|-------------------|--------------------------|----------------------------|--------------|------------------------------------|----------------------------|--------------|--------------------------|----------------------------|--|
| Price Range            | July<br>2024      | Year-Over-Year<br>Change | Month-Over-Month<br>Change | July<br>2024 | Year-Over-Year<br>Change           | Month-Over-Month<br>Change | July<br>2024 | Year-Over-Year<br>Change | Month-Over-Month<br>Change |  |
| \$143,999 or Less      | 345               | - 61.2%                  | - 36.8%                    | 6.2          | - 41.5%                            | - 31.9%                    | 56           | - 34.1%                  | - 9.7%                     |  |
| \$144,000 to \$201,999 | 1,365             | - 47.1%                  | - 4.1%                     | 11.1         | - 21.8%                            | - 9.8%                     | 127          | - 31.7%                  | + 5.8%                     |  |
| \$202,000 to \$298,999 | 4,392             | - 25.5%                  | - 10.8%                    | 10.3         | - 14.2%                            | - 11.2%                    | 430          | - 13.0%                  | - 0.2%                     |  |
| \$299,000 or More      | 9,495             | + 12.4%                  | - 8.3%                     | 7.2          | - 1.4%                             | - 7.7%                     | 1,376        | + 12.9%                  | - 0.7%                     |  |
| Total                  | 15,597            | - 12.5%                  | - 9.6%                     | 8.1          | - 12.9%                            | - 10.0%                    | 1,989        | + 0.3%                   | - 0.5%                     |  |

## **Litchfield County**

|                        | Total<br>Showings |                          |                            |              | Buyer Interest (Showings/Listings) |                            |              | Managed<br>Listings      |                            |  |
|------------------------|-------------------|--------------------------|----------------------------|--------------|------------------------------------|----------------------------|--------------|--------------------------|----------------------------|--|
| Price Range            | July<br>2024      | Year-Over-Year<br>Change | Month-Over-Month<br>Change | July<br>2024 | Year-Over-Year<br>Change           | Month-Over-Month<br>Change | July<br>2024 | Year-Over-Year<br>Change | Month-Over-Month<br>Change |  |
| \$143,999 or Less      | 102               | + 52.2%                  | + 30.8%                    | 10.2         | + 161.5%                           | + 137.2%                   | 10           | - 41.2%                  | - 44.4%                    |  |
| \$144,000 to \$201,999 | 175               | - 58.7%                  | - 7.4%                     | 5.4          | - 18.2%                            | + 14.9%                    | 33           | - 49.2%                  | - 19.5%                    |  |
| \$202,000 to \$298,999 | 785               | - 32.1%                  | - 6.8%                     | 6.1          | - 26.5%                            | - 18.7%                    | 129          | - 10.4%                  | + 12.2%                    |  |
| \$299,000 or More      | 2,290             | + 28.6%                  | + 12.5%                    | 3.9          | + 8.3%                             | + 11.4%                    | 619          | + 11.5%                  | - 2.2%                     |  |
| Total                  | 3,352             | - 2.2%                   | + 6.6%                     | 4.5          | - 6.3%                             | + 7.1%                     | 791          | + 1.3%                   | - 2.0%                     |  |

### **Middlesex County**

|                        | Total<br>Showings |                          |                            |              | Buyer Interest (Showings/Listings) |                            |              | Managed<br>Listings      |                            |  |
|------------------------|-------------------|--------------------------|----------------------------|--------------|------------------------------------|----------------------------|--------------|--------------------------|----------------------------|--|
| Price Range            | July<br>2024      | Year-Over-Year<br>Change | Month-Over-Month<br>Change | July<br>2024 | Year-Over-Year<br>Change           | Month-Over-Month<br>Change | July<br>2024 | Year-Over-Year<br>Change | Month-Over-Month<br>Change |  |
| \$143,999 or Less      | 62                | - 75.1%                  | + 47.6%                    | 10.3         | - 8.8%                             | + 47.1%                    | 6            | - 72.7%                  | 0.0%                       |  |
| \$144,000 to \$201,999 | 220               | - 48.7%                  | - 29.5%                    | 9.2          | - 8.0%                             | - 8.9%                     | 24           | - 44.2%                  | - 25.0%                    |  |
| \$202,000 to \$298,999 | 305               | - 57.8%                  | - 44.3%                    | 6.1          | - 35.1%                            | - 30.7%                    | 51           | - 35.4%                  | - 20.3%                    |  |
| \$299,000 or More      | 2,156             | + 9.6%                   | + 6.6%                     | 5.1          | - 10.5%                            | 0.0%                       | 447          | + 19.2%                  | + 4.9%                     |  |
| Total                  | 2.743             | - 18.6%                  | - 6.2%                     | 5.5          | - 20.3%                            | - 6.8%                     | 528          | + 1.7%                   | 0.0%                       |  |

### **New Haven County**

|                        | Total<br>Showings |                          |                            |              | Buyer Interest (Showings/Listings) |                            |              | Managed<br>Listings      |                            |  |
|------------------------|-------------------|--------------------------|----------------------------|--------------|------------------------------------|----------------------------|--------------|--------------------------|----------------------------|--|
| Price Range            | July<br>2024      | Year-Over-Year<br>Change | Month-Over-Month<br>Change | July<br>2024 | Year-Over-Year<br>Change           | Month-Over-Month<br>Change | July<br>2024 | Year-Over-Year<br>Change | Month-Over-Month<br>Change |  |
| \$143,999 or Less      | 266               | - 56.4%                  | - 23.1%                    | 5.2          | - 27.8%                            | - 1.9%                     | 53           | - 40.4%                  | - 20.9%                    |  |
| \$144,000 to \$201,999 | 993               | - 43.3%                  | - 30.3%                    | 6.8          | - 33.3%                            | - 28.4%                    | 149          | - 14.9%                  | - 2.6%                     |  |
| \$202,000 to \$298,999 | 3,185             | - 29.2%                  | - 11.4%                    | 7.7          | - 13.5%                            | - 8.3%                     | 416          | - 20.3%                  | - 4.4%                     |  |
| \$299,000 or More      | 8,614             | + 14.0%                  | - 3.4%                     | 5.3          | - 5.4%                             | - 3.6%                     | 1,668        | + 16.7%                  | - 1.2%                     |  |
| Total                  | 13.058            | - 9.4%                   | - 8.6%                     | 5.9          | - 13.2%                            | - 6.3%                     | 2.286        | + 3.2%                   | - 2.5%                     |  |

## **New London County**

|                        | Total<br>Showings |                          |                            |              | Buyer Interest (Showings/Listings) |                            |              | Managed<br>Listings      |                            |  |
|------------------------|-------------------|--------------------------|----------------------------|--------------|------------------------------------|----------------------------|--------------|--------------------------|----------------------------|--|
| Price Range            | July<br>2024      | Year-Over-Year<br>Change | Month-Over-Month<br>Change | July<br>2024 | Year-Over-Year<br>Change           | Month-Over-Month<br>Change | July<br>2024 | Year-Over-Year<br>Change | Month-Over-Month<br>Change |  |
| \$143,999 or Less      | 57                | + 78.1%                  | - 50.0%                    | 4.4          | 0.0%                               | - 45.7%                    | 13           | + 44.4%                  | - 13.3%                    |  |
| \$144,000 to \$201,999 | 351               | - 26.4%                  | + 16.2%                    | 8.8          | + 1.1%                             | + 4.8%                     | 41           | - 28.1%                  | + 10.8%                    |  |
| \$202,000 to \$298,999 | 971               | - 24.5%                  | - 18.4%                    | 7.6          | - 13.6%                            | - 19.1%                    | 129          | - 14.6%                  | + 3.2%                     |  |
| \$299,000 or More      | 2,327             | + 3.2%                   | - 3.3%                     | 4.3          | - 12.2%                            | 0.0%                       | 582          | + 13.0%                  | - 4.7%                     |  |
| Total                  | 3.706             | - 8.5%                   | - 7.6%                     | 5.1          | - 15.0%                            | - 5.6%                     | 765          | + 4.5%                   | - 2.9%                     |  |

### **Tolland County**

|                        | Total<br>Showings |                          |                            |              | Buyer Interest (Showings/Listings) |                            |              | Managed<br>Listings      |                            |  |
|------------------------|-------------------|--------------------------|----------------------------|--------------|------------------------------------|----------------------------|--------------|--------------------------|----------------------------|--|
| Price Range            | July<br>2024      | Year-Over-Year<br>Change | Month-Over-Month<br>Change | July<br>2024 | Year-Over-Year<br>Change           | Month-Over-Month<br>Change | July<br>2024 | Year-Over-Year<br>Change | Month-Over-Month<br>Change |  |
| \$143,999 or Less      | 20                | - 90.9%                  | - 16.7%                    | 5.0          | - 54.5%                            | - 16.7%                    | 4            | - 80.0%                  | 0.0%                       |  |
| \$144,000 to \$201,999 | 83                | - 84.7%                  | - 81.1%                    | 4.0          | - 77.9%                            | - 78.1%                    | 21           | - 30.0%                  | - 12.5%                    |  |
| \$202,000 to \$298,999 | 401               | - 39.2%                  | - 24.1%                    | 7.3          | - 31.1%                            | - 40.7%                    | 55           | - 14.1%                  | + 25.0%                    |  |
| \$299,000 or More      | 1,333             | + 3.1%                   | - 18.8%                    | 5.6          | - 8.2%                             | - 18.8%                    | 246          | + 6.5%                   | - 2.4%                     |  |
| Total                  | 1,837             | - 32.3%                  | - 30.3%                    | 5.8          | - 31.0%                            | - 32.6%                    | 326          | - 5.5%                   | + 0.6%                     |  |

## **Windham County**

|                        |              | Total<br>Showin          |                            |              | Buyer Into<br>(Showings/L |                            | Managed<br>Listings |                          |                            |
|------------------------|--------------|--------------------------|----------------------------|--------------|---------------------------|----------------------------|---------------------|--------------------------|----------------------------|
| Price Range            | July<br>2024 | Year-Over-Year<br>Change | Month-Over-Month<br>Change | July<br>2024 | Year-Over-Year<br>Change  | Month-Over-Month<br>Change | July<br>2024        | Year-Over-Year<br>Change | Month-Over-Month<br>Change |
| \$143,999 or Less      | 14           | - 80.0%                  | - 60.0%                    | 3.5          | - 55.1%                   | - 25.5%                    | 4                   | - 60.0%                  | - 50.0%                    |
| \$144,000 to \$201,999 | 140          | + 0.7%                   | + 68.7%                    | 9.1          | + 44.4%                   | + 106.8%                   | 16                  | - 27.3%                  | - 20.0%                    |
| \$202,000 to \$298,999 | 286          | - 30.4%                  | - 17.1%                    | 5.3          | - 15.9%                   | - 19.7%                    | 53                  | - 20.9%                  | + 1.9%                     |
| \$299,000 or More      | 636          | + 84.9%                  | + 4.4%                     | 3.7          | + 23.3%                   | - 2.6%                     | 182                 | + 41.1%                  | + 2.8%                     |
| Total                  | 1.076        | + 11.6%                  | + 0.4%                     | 4.4          | - 4.3%                    | - 2.2%                     | 255                 | + 11.8%                  | - 0.8%                     |