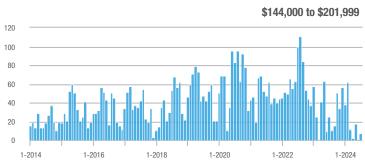

## **Fairfield County**

|                        | Total<br>Showings |                          |                            |              | Buyer Interest (Showings/Listings) |                            |              | Managed<br>Listings      |                            |  |
|------------------------|-------------------|--------------------------|----------------------------|--------------|------------------------------------|----------------------------|--------------|--------------------------|----------------------------|--|
| Price Range            | July<br>2024      | Year-Over-Year<br>Change | Month-Over-Month<br>Change | July<br>2024 | Year-Over-Year<br>Change           | Month-Over-Month<br>Change | July<br>2024 | Year-Over-Year<br>Change | Month-Over-Month<br>Change |  |
| \$143,999 or Less      | 204               | + 4.1%                   | - 23.9%                    | 4.3          | - 12.2%                            | - 17.3%                    | 48           | + 20.0%                  | - 9.4%                     |  |
| \$144,000 to \$201,999 | 408               | + 16.9%                  | + 10.3%                    | 5.3          | - 10.2%                            | - 15.9%                    | 75           | + 23.0%                  | + 25.0%                    |  |
| \$202,000 to \$298,999 | 1,058             | - 49.7%                  | - 14.7%                    | 7.0          | - 34.6%                            | - 17.6%                    | 152          | - 24.4%                  | + 3.4%                     |  |
| \$299,000 or More      | 12,910            | - 9.4%                   | - 6.2%                     | 5.9          | - 18.1%                            | - 4.8%                     | 2,255        | + 5.5%                   | - 3.3%                     |  |
| Total                  | 14,580            | - 13.7%                  | - 6.8%                     | 6.0          | - 18.9%                            | - 4.8%                     | 2,530        | + 3.7%                   | - 2.4%                     |  |

## **Hartford County**

|                        | Total<br>Showings |                          |                            |              | Buyer Interest (Showings/Listings) |                            |              | Managed<br>Listings      |                            |  |
|------------------------|-------------------|--------------------------|----------------------------|--------------|------------------------------------|----------------------------|--------------|--------------------------|----------------------------|--|
| Price Range            | July<br>2024      | Year-Over-Year<br>Change | Month-Over-Month<br>Change | July<br>2024 | Year-Over-Year<br>Change           | Month-Over-Month<br>Change | July<br>2024 | Year-Over-Year<br>Change | Month-Over-Month<br>Change |  |
| \$143,999 or Less      | 345               | - 61.2%                  | - 36.8%                    | 6.2          | - 41.5%                            | - 31.9%                    | 56           | - 34.1%                  | - 9.7%                     |  |
| \$144,000 to \$201,999 | 1,365             | - 47.1%                  | - 4.1%                     | 11.1         | - 21.8%                            | - 9.8%                     | 127          | - 31.7%                  | + 5.8%                     |  |
| \$202,000 to \$298,999 | 4,392             | - 25.5%                  | - 10.8%                    | 10.3         | - 14.2%                            | - 11.2%                    | 430          | - 13.0%                  | - 0.2%                     |  |
| \$299,000 or More      | 9,495             | + 12.4%                  | - 8.3%                     | 7.2          | - 1.4%                             | - 7.7%                     | 1,376        | + 12.9%                  | - 0.7%                     |  |
| Total                  | 15,597            | - 12.5%                  | - 9.6%                     | 8.1          | - 12.9%                            | - 10.0%                    | 1,989        | + 0.3%                   | - 0.5%                     |  |

## **Litchfield County**

|                        | Total<br>Showings |                          |                            |              | Buyer Interest (Showings/Listings) |                            |              | Managed<br>Listings      |                            |  |
|------------------------|-------------------|--------------------------|----------------------------|--------------|------------------------------------|----------------------------|--------------|--------------------------|----------------------------|--|
| Price Range            | July<br>2024      | Year-Over-Year<br>Change | Month-Over-Month<br>Change | July<br>2024 | Year-Over-Year<br>Change           | Month-Over-Month<br>Change | July<br>2024 | Year-Over-Year<br>Change | Month-Over-Month<br>Change |  |
| \$143,999 or Less      | 102               | + 52.2%                  | + 30.8%                    | 10.2         | + 161.5%                           | + 137.2%                   | 10           | - 41.2%                  | - 44.4%                    |  |
| \$144,000 to \$201,999 | 175               | - 58.7%                  | - 7.4%                     | 5.4          | - 18.2%                            | + 14.9%                    | 33           | - 49.2%                  | - 19.5%                    |  |
| \$202,000 to \$298,999 | 785               | - 32.1%                  | - 6.8%                     | 6.1          | - 26.5%                            | - 18.7%                    | 129          | - 10.4%                  | + 12.2%                    |  |
| \$299,000 or More      | 2,290             | + 28.6%                  | + 12.5%                    | 3.9          | + 8.3%                             | + 11.4%                    | 619          | + 11.5%                  | - 2.2%                     |  |
| Total                  | 3,352             | - 2.2%                   | + 6.6%                     | 4.5          | - 6.3%                             | + 7.1%                     | 791          | + 1.3%                   | - 2.0%                     |  |

### **Middlesex County**

|                        | Total<br>Showings |                          |                            |              | Buyer Interest (Showings/Listings) |                            |              | Managed<br>Listings      |                            |  |
|------------------------|-------------------|--------------------------|----------------------------|--------------|------------------------------------|----------------------------|--------------|--------------------------|----------------------------|--|
| Price Range            | July<br>2024      | Year-Over-Year<br>Change | Month-Over-Month<br>Change | July<br>2024 | Year-Over-Year<br>Change           | Month-Over-Month<br>Change | July<br>2024 | Year-Over-Year<br>Change | Month-Over-Month<br>Change |  |
| \$143,999 or Less      | 62                | - 75.1%                  | + 47.6%                    | 10.3         | - 8.8%                             | + 47.1%                    | 6            | - 72.7%                  | 0.0%                       |  |
| \$144,000 to \$201,999 | 220               | - 48.7%                  | - 29.5%                    | 9.2          | - 8.0%                             | - 8.9%                     | 24           | - 44.2%                  | - 25.0%                    |  |
| \$202,000 to \$298,999 | 305               | - 57.8%                  | - 44.3%                    | 6.1          | - 35.1%                            | - 30.7%                    | 51           | - 35.4%                  | - 20.3%                    |  |
| \$299,000 or More      | 2,156             | + 9.6%                   | + 6.6%                     | 5.1          | - 10.5%                            | 0.0%                       | 447          | + 19.2%                  | + 4.9%                     |  |
| Total                  | 2.743             | - 18.6%                  | - 6.2%                     | 5.5          | - 20.3%                            | - 6.8%                     | 528          | + 1.7%                   | 0.0%                       |  |

### **New Haven County**

|                        | Total<br>Showings |                          |                            |              | Buyer Interest (Showings/Listings) |                            |              | Managed<br>Listings      |                            |  |
|------------------------|-------------------|--------------------------|----------------------------|--------------|------------------------------------|----------------------------|--------------|--------------------------|----------------------------|--|
| Price Range            | July<br>2024      | Year-Over-Year<br>Change | Month-Over-Month<br>Change | July<br>2024 | Year-Over-Year<br>Change           | Month-Over-Month<br>Change | July<br>2024 | Year-Over-Year<br>Change | Month-Over-Month<br>Change |  |
| \$143,999 or Less      | 266               | - 56.4%                  | - 23.1%                    | 5.2          | - 27.8%                            | - 1.9%                     | 53           | - 40.4%                  | - 20.9%                    |  |
| \$144,000 to \$201,999 | 993               | - 43.3%                  | - 30.3%                    | 6.8          | - 33.3%                            | - 28.4%                    | 149          | - 14.9%                  | - 2.6%                     |  |
| \$202,000 to \$298,999 | 3,185             | - 29.2%                  | - 11.4%                    | 7.7          | - 13.5%                            | - 8.3%                     | 416          | - 20.3%                  | - 4.4%                     |  |
| \$299,000 or More      | 8,614             | + 14.0%                  | - 3.4%                     | 5.3          | - 5.4%                             | - 3.6%                     | 1,668        | + 16.7%                  | - 1.2%                     |  |
| Total                  | 13.058            | - 9.4%                   | - 8.6%                     | 5.9          | - 13.2%                            | - 6.3%                     | 2.286        | + 3.2%                   | - 2.5%                     |  |

## **New London County**

|                        | Total<br>Showings |                          |                            |              | Buyer Interest (Showings/Listings) |                            |              | Managed<br>Listings      |                            |  |
|------------------------|-------------------|--------------------------|----------------------------|--------------|------------------------------------|----------------------------|--------------|--------------------------|----------------------------|--|
| Price Range            | July<br>2024      | Year-Over-Year<br>Change | Month-Over-Month<br>Change | July<br>2024 | Year-Over-Year<br>Change           | Month-Over-Month<br>Change | July<br>2024 | Year-Over-Year<br>Change | Month-Over-Month<br>Change |  |
| \$143,999 or Less      | 57                | + 78.1%                  | - 50.0%                    | 4.4          | 0.0%                               | - 45.7%                    | 13           | + 44.4%                  | - 13.3%                    |  |
| \$144,000 to \$201,999 | 351               | - 26.4%                  | + 16.2%                    | 8.8          | + 1.1%                             | + 4.8%                     | 41           | - 28.1%                  | + 10.8%                    |  |
| \$202,000 to \$298,999 | 971               | - 24.5%                  | - 18.4%                    | 7.6          | - 13.6%                            | - 19.1%                    | 129          | - 14.6%                  | + 3.2%                     |  |
| \$299,000 or More      | 2,327             | + 3.2%                   | - 3.3%                     | 4.3          | - 12.2%                            | 0.0%                       | 582          | + 13.0%                  | - 4.7%                     |  |
| Total                  | 3.706             | - 8.5%                   | - 7.6%                     | 5.1          | - 15.0%                            | - 5.6%                     | 765          | + 4.5%                   | - 2.9%                     |  |

### **Tolland County**

|                        | Total<br>Showings |                          |                            |              | Buyer Interest (Showings/Listings) |                            |              | Managed<br>Listings      |                            |  |
|------------------------|-------------------|--------------------------|----------------------------|--------------|------------------------------------|----------------------------|--------------|--------------------------|----------------------------|--|
| Price Range            | July<br>2024      | Year-Over-Year<br>Change | Month-Over-Month<br>Change | July<br>2024 | Year-Over-Year<br>Change           | Month-Over-Month<br>Change | July<br>2024 | Year-Over-Year<br>Change | Month-Over-Month<br>Change |  |
| \$143,999 or Less      | 20                | - 90.9%                  | - 16.7%                    | 5.0          | - 54.5%                            | - 16.7%                    | 4            | - 80.0%                  | 0.0%                       |  |
| \$144,000 to \$201,999 | 83                | - 84.7%                  | - 81.1%                    | 4.0          | - 77.9%                            | - 78.1%                    | 21           | - 30.0%                  | - 12.5%                    |  |
| \$202,000 to \$298,999 | 401               | - 39.2%                  | - 24.1%                    | 7.3          | - 31.1%                            | - 40.7%                    | 55           | - 14.1%                  | + 25.0%                    |  |
| \$299,000 or More      | 1,333             | + 3.1%                   | - 18.8%                    | 5.6          | - 8.2%                             | - 18.8%                    | 246          | + 6.5%                   | - 2.4%                     |  |
| Total                  | 1,837             | - 32.3%                  | - 30.3%                    | 5.8          | - 31.0%                            | - 32.6%                    | 326          | - 5.5%                   | + 0.6%                     |  |

## **Windham County**

|                        |              | Total<br>Showin          |                            |              | Buyer Into<br>(Showings/L |                            | Managed<br>Listings |                          |                            |
|------------------------|--------------|--------------------------|----------------------------|--------------|---------------------------|----------------------------|---------------------|--------------------------|----------------------------|
| Price Range            | July<br>2024 | Year-Over-Year<br>Change | Month-Over-Month<br>Change | July<br>2024 | Year-Over-Year<br>Change  | Month-Over-Month<br>Change | July<br>2024        | Year-Over-Year<br>Change | Month-Over-Month<br>Change |
| \$143,999 or Less      | 14           | - 80.0%                  | - 60.0%                    | 3.5          | - 55.1%                   | - 25.5%                    | 4                   | - 60.0%                  | - 50.0%                    |
| \$144,000 to \$201,999 | 140          | + 0.7%                   | + 68.7%                    | 9.1          | + 44.4%                   | + 106.8%                   | 16                  | - 27.3%                  | - 20.0%                    |
| \$202,000 to \$298,999 | 286          | - 30.4%                  | - 17.1%                    | 5.3          | - 15.9%                   | - 19.7%                    | 53                  | - 20.9%                  | + 1.9%                     |
| \$299,000 or More      | 636          | + 84.9%                  | + 4.4%                     | 3.7          | + 23.3%                   | - 2.6%                     | 182                 | + 41.1%                  | + 2.8%                     |
| Total                  | 1.076        | + 11.6%                  | + 0.4%                     | 4.4          | - 4.3%                    | - 2.2%                     | 255                 | + 11.8%                  | - 0.8%                     |