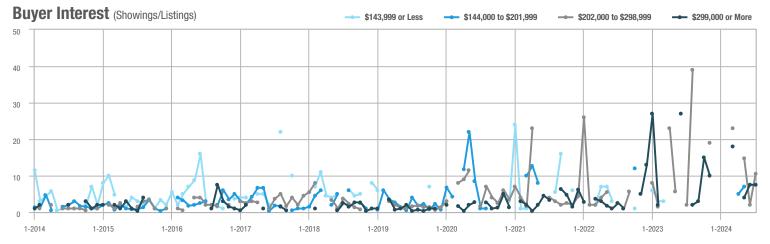

|  |
| \$202,000 to \$298,999 | 21           | + 950.0%                 | + 425.0%                   | 10.5         | + 425.0%                              | + 425.0%                   | 2            | + 100.0%                 | 0.0%                       |  |
| \$299,000 or More      | 30           | _                        | + 100.0%                   | 7.5          | _                                     | 0.0%                       | 4            | + 100.0%                 | + 100.0%                   |  |
| Total                  | 57           | + 2,750.0%               | + 159.1%                   | 8.1          | + 1,925.0%                            | + 84.1%                    | 7            | + 40.0%                  | + 40.0%                    |  |















# **Seymour**

|                        |              | Total<br>Showin          |                            | (            | Buyer Into               |                            | Managed<br>Listings |                          |                            |  |
|------------------------|--------------|--------------------------|----------------------------|--------------|--------------------------|----------------------------|---------------------|--------------------------|----------------------------|--|
| Price Range            | July<br>2024 | Year-Over-Year<br>Change | Month-Over-Month<br>Change | July<br>2024 | Year-Over-Year<br>Change | Month-Over-Month<br>Change | July<br>2024        | Year-Over-Year<br>Change | Month-Over-Month<br>Change |  |
| \$143,999 or Less      | 10