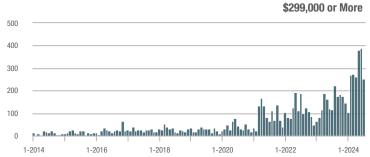

## **Fairfield County**

|                        | Total<br>Showings |                          |                            |              | Buyer Interest (Showings/Listings) |                            |              | Managed<br>Listings      |                            |  |
|------------------------|-------------------|--------------------------|----------------------------|--------------|------------------------------------|----------------------------|--------------|--------------------------|----------------------------|--|
| Price Range            | July<br>2024      | Year-Over-Year<br>Change | Month-Over-Month<br>Change | July<br>2024 | Year-Over-Year<br>Change           | Month-Over-Month<br>Change | July<br>2024 | Year-Over-Year<br>Change | Month-Over-Month<br>Change |  |
| \$143,999 or Less      | 204               | + 4.1%                   | - 23.9%                    | 4.3          | - 12.2%                            | - 17.3%                    | 48           | + 20.0%                  | - 9.4%                     |  |
| \$144,000 to \$201,999 | 408               | + 16.9%                  | + 10.3%                    | 5.3          | - 10.2%                            | - 15.9%                    | 75           | + 23.0%                  | + 25.0%                    |  |
| \$202,000 to \$298,999 | 1,058             | - 49.7%                  | - 14.7%                    | 7.0          | - 34.6%                            | - 17.6%                    | 152          | - 24.4%                  | + 3.4%                     |  |
| \$299,000 or More      | 12,910            | - 9.4%                   | - 6.2%                     | 5.9          | - 18.1%                            | - 4.8%                     | 2,255        | + 5.5%                   | - 3.3%                     |  |
| Total                  | 14,580            | - 13.7%                  | - 6.8%                     | 6.0          | - 18.9%                            | - 4.8%                     | 2,530        | + 3.7%                   | - 2.4%                     |  |

## **Hartford County**

|                        | Total<br>Showings |                          |                            |              | Buyer Interest (Showings/Listings) |                            |              | Managed<br>Listings      |                            |  |
|------------------------|-------------------|--------------------------|----------------------------|--------------|------------------------------------|----------------------------|--------------|--------------------------|----------------------------|--|
| Price Range            | July<br>2024      | Year-Over-Year<br>Change | Month-Over-Month<br>Change | July<br>2024 | Year-Over-Year<br>Change           | Month-Over-Month<br>Change | July<br>2024 | Year-Over-Year<br>Change | Month-Over-Month<br>Change |  |
| \$143,999 or Less      | 345               | - 61.2%                  | - 36.8%                    | 6.2          | - 41.5%                            | - 31.9%                    | 56           | - 34.1%                  | - 9.7%                     |  |
| \$144,000 to \$201,999 | 1,365             | - 47.1%                  | - 4.1%                     | 11.1         | - 21.8%                            | - 9.8%                     | 127          | - 31.7%                  | + 5.8%                     |  |
| \$202,000 to \$298,999 | 4,392             | - 25.5%                  | - 10.8%                    | 10.3         | - 14.2%                            | - 11.2%                    | 430          | - 13.0%                  | - 0.2%                     |  |
| \$299,000 or More      | 9,495             | + 12.4%                  | - 8.3%                     | 7.2          | - 1.4%                             | - 7.7%                     | 1,376        | + 12.9%                  | - 0.7%                     |  |
| Total                  | 15,597            | - 12.5%                  | - 9.6%                     | 8.1          | - 12.9%                            | - 10.0%                    | 1,989        | + 0.3%                   | - 0.5%                     |  |

## **Litchfield County**

|                        | Total<br>Showings |                          |                            |              | Buyer Interest (Showings/Listings) |                            |              | Managed<br>Listings      |                            |  |
|------------------------|-------------------|--------------------------|----------------------------|--------------|------------------------------------|----------------------------|--------------|--------------------------|----------------------------|--|
| Price Range            | July<br>2024      | Year-Over-Year<br>Change | Month-Over-Month<br>Change | July<br>2024 | Year-Over-Year<br>Change           | Month-Over-Month<br>Change | July<br>2024 | Year-Over-Year<br>Change | Month-Over-Month<br>Change |  |
| \$143,999 or Less      | 102               | + 52.2%                  | + 30.8%                    | 10.2         | + 161.5%                           | + 137.2%                   | 10           | - 41.2%                  | - 44.4%                    |  |
| \$144,000 to \$201,999 | 175               | - 58.7%                  | - 7.4%                     | 5.4          | - 18.2%                            | + 14.9%                    | 33           | - 49.2%                  | - 19.5%                    |  |
| \$202,000 to \$298,999 | 785               | - 32.1%                  | - 6.8%                     | 6.1          | - 26.5%                            | - 18.7%                    | 129          | - 10.4%                  | + 12.2%                    |  |
| \$299,000 or More      | 2,290             | + 28.6%                  | + 12.5%                    | 3.9          | + 8.3%                             | + 11.4%                    | 619          | + 11.5%                  | - 2.2%                     |  |
| Total                  | 3,352             | - 2.2%                   | + 6.6%                     | 4.5          | - 6.3%                             | + 7.1%                     | 791          | + 1.3%                   | - 2.0%                     |  |

### **Middlesex County**

|                        | Total<br>Showings |                          |                            |              | Buyer Interest (Showings/Listings) |                            |              | Managed<br>Listings      |                            |  |
|------------------------|-------------------|--------------------------|----------------------------|--------------|------------------------------------|----------------------------|--------------|--------------------------|----------------------------|--|
| Price Range            | July<br>2024      | Year-Over-Year<br>Change | Month-Over-Month<br>Change | July<br>2024 | Year-Over-Year<br>Change           | Month-Over-Month<br>Change | July<br>2024 | Year-Over-Year<br>Change | Month-Over-Month<br>Change |  |
| \$143,999 or Less      | 62                | - 75.1%                  | + 47.6%                    | 10.3         | - 8.8%                             | + 47.1%                    | 6            | - 72.7%                  | 0.0%                       |  |
| \$144,000 to \$201,999 | 220               | - 48.7%                  | - 29.5%                    | 9.2          | - 8.0%                             | - 8.9%                     | 24           | - 44.2%                  | - 25.0%                    |  |
| \$202,000 to \$298,999 | 305               | - 57.8%                  | - 44.3%                    | 6.1          | - 35.1%                            | - 30.7%                    | 51           | - 35.4%                  | - 20.3%                    |  |
| \$299,000 or More      | 2,156             | + 9.6%                   | + 6.6%                     | 5.1          | - 10.5%                            | 0.0%                       | 447          | + 19.2%                  | + 4.9%                     |  |
| Total                  | 2.743             | - 18.6%                  | - 6.2%                     | 5.5          | - 20.3%                            | - 6.8%                     | 528          | + 1.7%                   | 0.0%                       |  |

### **New Haven County**

|                        | Total<br>Showings |                          |                            |              | Buyer Interest (Showings/Listings) |                            |              | Managed<br>Listings      |                            |  |
|------------------------|-------------------|--------------------------|----------------------------|--------------|------------------------------------|----------------------------|--------------|--------------------------|----------------------------|--|
| Price Range            | July<br>2024      | Year-Over-Year<br>Change | Month-Over-Month<br>Change | July<br>2024 | Year-Over-Year<br>Change           | Month-Over-Month<br>Change | July<br>2024 | Year-Over-Year<br>Change | Month-Over-Month<br>Change |  |
| \$143,999 or Less      | 266               | - 56.4%                  | - 23.1%                    | 5.2          | - 27.8%                            | - 1.9%                     | 53           | - 40.4%                  | - 20.9%                    |  |
| \$144,000 to \$201,999 | 993               | - 43.3%                  | - 30.3%                    | 6.8          | - 33.3%                            | - 28.4%                    | 149          | - 14.9%                  | - 2.6%                     |  |
| \$202,000 to \$298,999 | 3,185             | - 29.2%                  | - 11.4%                    | 7.7          | - 13.5%                            | - 8.3%                     | 416          | - 20.3%                  | - 4.4%                     |  |
| \$299,000 or More      | 8,614             | + 14.0%                  | - 3.4%                     | 5.3          | - 5.4%                             | - 3.6%                     | 1,668        | + 16.7%                  | - 1.2%                     |  |
| Total                  | 13.058            | - 9.4%                   | - 8.6%                     | 5.9          | - 13.2%                            | - 6.3%                     | 2.286        | + 3.2%                   | - 2.5%                     |  |

## **New London County**

|                        | Total<br>Showings |                          |                            |              | Buyer Interest (Showings/Listings) |                            |              | Managed<br>Listings      |                            |  |
|------------------------|-------------------|--------------------------|----------------------------|--------------|------------------------------------|----------------------------|--------------|--------------------------|----------------------------|--|
| Price Range            | July<br>2024      | Year-Over-Year<br>Change | Month-Over-Month<br>Change | July<br>2024 | Year-Over-Year<br>Change           | Month-Over-Month<br>Change | July<br>2024 | Year-Over-Year<br>Change | Month-Over-Month<br>Change |  |
| \$143,999 or Less      | 57                | + 78.1%                  | - 50.0%                    | 4.4          | 0.0%                               | - 45.7%                    | 13           | + 44.4%                  | - 13.3%                    |  |
| \$144,000 to \$201,999 | 351               | - 26.4%                  | + 16.2%                    | 8.8          | + 1.1%                             | + 4.8%                     | 41           | - 28.1%                  | + 10.8%                    |  |
| \$202,000 to \$298,999 | 971               | - 24.5%                  | - 18.4%                    | 7.6          | - 13.6%                            | - 19.1%                    | 129          | - 14.6%                  | + 3.2%                     |  |
| \$299,000 or More      | 2,327             | + 3.2%                   | - 3.3%                     | 4.3          | - 12.2%                            | 0.0%                       | 582          | + 13.0%                  | - 4.7%                     |  |
| Total                  | 3.706             | - 8.5%                   | - 7.6%                     | 5.1          | - 15.0%                            | - 5.6%                     | 765          | + 4.5%                   | - 2.9%                     |  |

### **Tolland County**

|                        | Total<br>Showings |                          |                            |              | Buyer Interest (Showings/Listings) |                            |              | Managed<br>Listings      |                            |  |
|------------------------|-------------------|--------------------------|----------------------------|--------------|------------------------------------|----------------------------|--------------|--------------------------|----------------------------|--|
| Price Range            | July<br>2024      | Year-Over-Year<br>Change | Month-Over-Month<br>Change | July<br>2024 | Year-Over-Year<br>Change           | Month-Over-Month<br>Change | July<br>2024 | Year-Over-Year<br>Change | Month-Over-Month<br>Change |  |
| \$143,999 or Less      | 20                | - 90.9%                  | - 16.7%                    | 5.0          | - 54.5%                            | - 16.7%                    | 4            | - 80.0%                  | 0.0%                       |  |
| \$144,000 to \$201,999 | 83                | - 84.7%                  | - 81.1%                    | 4.0          | - 77.9%                            | - 78.1%                    | 21           | - 30.0%                  | - 12.5%                    |  |
| \$202,000 to \$298,999 | 401               | - 39.2%                  | - 24.1%                    | 7.3          | - 31.1%                            | - 40.7%                    | 55           | - 14.1%                  | + 25.0%                    |  |
| \$299,000 or More      | 1,333             | + 3.1%                   | - 18.8%                    | 5.6          | - 8.2%                             | - 18.8%                    | 246          | + 6.5%                   | - 2.4%                     |  |
| Total                  | 1,837             | - 32.3%                  | - 30.3%                    | 5.8          | - 31.0%                            | - 32.6%                    | 326          | - 5.5%                   | + 0.6%                     |  |

## **Windham County**

|                        |              | Total<br>Showin          |                            |              | Buyer Into<br>(Showings/L |                            | Managed<br>Listings |                          |                            |
|------------------------|--------------|--------------------------|----------------------------|--------------|---------------------------|----------------------------|---------------------|--------------------------|----------------------------|
| Price Range            | July<br>2024 | Year-Over-Year<br>Change | Month-Over-Month<br>Change | July<br>2024 | Year-Over-Year<br>Change  | Month-Over-Month<br>Change | July<br>2024        | Year-Over-Year<br>Change | Month-Over-Month<br>Change |
| \$143,999 or Less      | 14           | - 80.0%                  | - 60.0%                    | 3.5          | - 55.1%                   | - 25.5%                    | 4                   | - 60.0%                  | - 50.0%                    |
| \$144,000 to \$201,999 | 140          | + 0.7%                   | + 68.7%                    | 9.1          | + 44.4%                   | + 106.8%                   | 16                  | - 27.3%                  | - 20.0%                    |
| \$202,000 to \$298,999 | 286          | - 30.4%                  | - 17.1%                    | 5.3          | - 15.9%                   | - 19.7%                    | 53                  | - 20.9%                  | + 1.9%                     |
| \$299,000 or More      | 636          | + 84.9%                  | + 4.4%                     | 3.7          | + 23.3%                   | - 2.6%                     | 182                 | + 41.1%                  | + 2.8%                     |
| Total                  | 1.076        | + 11.6%                  | + 0.4%                     | 4.4          | - 4.3%                    | - 2.2%                     | 255                 | + 11.8%                  | - 0.8%                     |