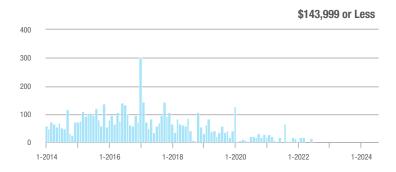

## **Fairfield County**

|                        | Total<br>Showings |                          |                            |              | Buyer Interest (Showings/Listings) |                            |              | Managed<br>Listings      |                            |  |
|------------------------|-------------------|--------------------------|----------------------------|--------------|------------------------------------|----------------------------|--------------|--------------------------|----------------------------|--|
| Price Range            | July<br>2024      | Year-Over-Year<br>Change | Month-Over-Month<br>Change | July<br>2024 | Year-Over-Year<br>Change           | Month-Over-Month<br>Change | July<br>2024 | Year-Over-Year<br>Change | Month-Over-Month<br>Change |  |
| \$143,999 or Less      | 204               | + 4.1%                   | - 23.9%                    | 4.3          | - 12.2%                            | - 17.3%                    | 48           | + 20.0%                  | - 9.4%                     |  |
| \$144,000 to \$201,999 | 408               | + 16.9%                  | + 10.3%                    | 5.3          | - 10.2%                            | - 15.9%                    | 75           | + 23.0%                  | + 25.0%                    |  |
| \$202,000 to \$298,999 | 1,058             | - 49.7%                  | - 14.7%                    | 7.0          | - 34.6%                            | - 17.6%                    | 152          | - 24.4%                  | + 3.4%                     |  |
| \$299,000 or More      | 12,910            | - 9.4%                   | - 6.2%                     | 5.9          | - 18.1%                            | - 4.8%                     | 2,255        | + 5.5%                   | - 3.3%                     |  |
| Total                  | 14,580            | - 13.7%                  | - 6.8%                     | 6.0          | - 18.9%                            | - 4.8%                     | 2,530        | + 3.7%                   | - 2.4%                     |  |

## **Hartford County**

|                        | Total<br>Showings |                          |                            |              | Buyer Interest (Showings/Listings) |                            |              | Managed<br>Listings      |                            |  |
|------------------------|-------------------|--------------------------|----------------------------|--------------|------------------------------------|----------------------------|--------------|--------------------------|----------------------------|--|
| Price Range            | July<br>2024      | Year-Over-Year<br>Change | Month-Over-Month<br>Change | July<br>2024 | Year-Over-Year<br>Change           | Month-Over-Month<br>Change | July<br>2024 | Year-Over-Year<br>Change | Month-Over-Month<br>Change |  |
| \$143,999 or Less      | 345               | - 61.2%                  | - 36.8%                    | 6.2          | - 41.5%                            | - 31.9%                    | 56           | - 34.1%                  | - 9.7%                     |  |
| \$144,000 to \$201,999 | 1,365             | - 47.1%                  | - 4.1%                     | 11.1         | - 21.8%                            | - 9.8%                     | 127          | - 31.7%                  | + 5.8%                     |  |
| \$202,000 to \$298,999 | 4,392             | - 25.5%                  | - 10.8%                    | 10.3         | - 14.2%                            | - 11.2%                    | 430          | - 13.0%                  | - 0.2%                     |  |
| \$299,000 or More      | 9,495             | + 12.4%                  | - 8.3%                     | 7.2          | - 1.4%                             | - 7.7%                     | 1,376        | + 12.9%                  | - 0.7%                     |  |
| Total                  | 15,597            | - 12.5%                  | - 9.6%                     | 8.1          | - 12.9%                            | - 10.0%                    | 1,989        | + 0.3%                   | - 0.5%                     |  |

## **Litchfield County**

|                        | Total<br>Showings |                          |                            |              | Buyer Interest (Showings/Listings) |                            |              | Managed<br>Listings      |                            |  |
|------------------------|-------------------|--------------------------|----------------------------|--------------|------------------------------------|----------------------------|--------------|--------------------------|----------------------------|--|
| Price Range            | July<br>2024      | Year-Over-Year<br>Change | Month-Over-Month<br>Change | July<br>2024 | Year-Over-Year<br>Change           | Month-Over-Month<br>Change | July<br>2024 | Year-Over-Year<br>Change | Month-Over-Month<br>Change |  |
| \$143,999 or Less      | 102               | + 52.2%                  | + 30.8%                    | 10.2         | + 161.5%                           | + 137.2%                   | 10           | - 41.2%                  | - 44.4%                    |  |
| \$144,000 to \$201,999 | 175               | - 58.7%                  | - 7.4%                     | 5.4          | - 18.2%                            | + 14.9%                    | 33           | - 49.2%                  | - 19.5%                    |  |
| \$202,000 to \$298,999 | 785               | - 32.1%                  | - 6.8%                     | 6.1          | - 26.5%                            | - 18.7%                    | 129          | - 10.4%                  | + 12.2%                    |  |
| \$299,000 or More      | 2,290             | + 28.6%                  | + 12.5%                    | 3.9          | + 8.3%                             | + 11.4%                    | 619          | + 11.5%                  | - 2.2%                     |  |
| Total                  | 3,352             | - 2.2%                   | + 6.6%                     | 4.5          | - 6.3%                             | + 7.1%                     | 791          | + 1.3%                   | - 2.0%                     |  |

### **Middlesex County**

|                        | Total<br>Showings |                          |                            |              | Buyer Interest (Showings/Listings) |                            |              | Managed<br>Listings      |                            |  |
|------------------------|-------------------|--------------------------|----------------------------|--------------|------------------------------------|----------------------------|--------------|--------------------------|----------------------------|--|
| Price Range            | July<br>2024      | Year-Over-Year<br>Change | Month-Over-Month<br>Change | July<br>2024 | Year-Over-Year<br>Change           | Month-Over-Month<br>Change | July<br>2024 | Year-Over-Year<br>Change | Month-Over-Month<br>Change |  |
| \$143,999 or Less      | 62                | - 75.1%                  | + 47.6%                    | 10.3         | - 8.8%                             | + 47.1%                    | 6            | - 72.7%                  | 0.0%                       |  |
| \$144,000 to \$201,999 | 220               | - 48.7%                  | - 29.5%                    | 9.2          | - 8.0%                             | - 8.9%                     | 24           | - 44.2%                  | - 25.0%                    |  |
| \$202,000 to \$298,999 | 305               | - 57.8%                  | - 44.3%                    | 6.1          | - 35.1%                            | - 30.7%                    | 51           | - 35.4%                  | - 20.3%                    |  |
| \$299,000 or More      | 2,156             | + 9.6%                   | + 6.6%                     | 5.1          | - 10.5%                            | 0.0%                       | 447          | + 19.2%                  | + 4.9%                     |  |
| Total                  | 2.743             | - 18.6%                  | - 6.2%                     | 5.5          | - 20.3%                            | - 6.8%                     | 528          | + 1.7%                   | 0.0%                       |  |

### **New Haven County**

|                        | Total<br>Showings |                          |                            |              | Buyer Interest (Showings/Listings) |                            |              | Managed<br>Listings      |                            |  |
|------------------------|-------------------|--------------------------|----------------------------|--------------|------------------------------------|----------------------------|--------------|--------------------------|----------------------------|--|
| Price Range            | July<br>2024      | Year-Over-Year<br>Change | Month-Over-Month<br>Change | July<br>2024 | Year-Over-Year<br>Change           | Month-Over-Month<br>Change | July<br>2024 | Year-Over-Year<br>Change | Month-Over-Month<br>Change |  |
| \$143,999 or Less      | 266               | - 56.4%                  | - 23.1%                    | 5.2          | - 27.8%                            | - 1.9%                     | 53           | - 40.4%                  | - 20.9%                    |  |
| \$144,000 to \$201,999 | 993               | - 43.3%                  | - 30.3%                    | 6.8          | - 33.3%                            | - 28.4%                    | 149          | - 14.9%                  | - 2.6%                     |  |
| \$202,000 to \$298,999 | 3,185             | - 29.2%                  | - 11.4%                    | 7.7          | - 13.5%                            | - 8.3%                     | 416          | - 20.3%                  | - 4.4%                     |  |
| \$299,000 or More      | 8,614             | + 14.0%                  | - 3.4%                     | 5.3          | - 5.4%                             | - 3.6%                     | 1,668        | + 16.7%                  | - 1.2%                     |  |
| Total                  | 13.058            | - 9.4%                   | - 8.6%                     | 5.9          | - 13.2%                            | - 6.3%                     | 2.286        | + 3.2%                   | - 2.5%                     |  |

## **New London County**

|                        | Total<br>Showings |                          |                            |              | Buyer Interest (Showings/Listings) |                            |              | Managed<br>Listings      |                            |  |
|------------------------|-------------------|--------------------------|----------------------------|--------------|------------------------------------|----------------------------|--------------|--------------------------|----------------------------|--|
| Price Range            | July<br>2024      | Year-Over-Year<br>Change | Month-Over-Month<br>Change | July<br>2024 | Year-Over-Year<br>Change           | Month-Over-Month<br>Change | July<br>2024 | Year-Over-Year<br>Change | Month-Over-Month<br>Change |  |
| \$143,999 or Less      | 57                | + 78.1%                  | - 50.0%                    | 4.4          | 0.0%                               | - 45.7%                    | 13           | + 44.4%                  | - 13.3%                    |  |
| \$144,000 to \$201,999 | 351               | - 26.4%                  | + 16.2%                    | 8.8          | + 1.1%                             | + 4.8%                     | 41           | - 28.1%                  | + 10.8%                    |  |
| \$202,000 to \$298,999 | 971               | - 24.5%                  | - 18.4%                    | 7.6          | - 13.6%                            | - 19.1%                    | 129          | - 14.6%                  | + 3.2%                     |  |
| \$299,000 or More      | 2,327             | + 3.2%                   | - 3.3%                     | 4.3          | - 12.2%                            | 0.0%                       | 582          | + 13.0%                  | - 4.7%                     |  |
| Total                  | 3.706             | - 8.5%                   | - 7.6%                     | 5.1          | - 15.0%                            | - 5.6%                     | 765          | + 4.5%                   | - 2.9%                     |  |

### **Tolland County**

|                        | Total<br>Showings |                          |                            |              | Buyer Interest (Showings/Listings) |                            |              | Managed<br>Listings      |                            |  |
|------------------------|-------------------|--------------------------|----------------------------|--------------|------------------------------------|----------------------------|--------------|--------------------------|----------------------------|--|
| Price Range            | July<br>2024      | Year-Over-Year<br>Change | Month-Over-Month<br>Change | July<br>2024 | Year-Over-Year<br>Change           | Month-Over-Month<br>Change | July<br>2024 | Year-Over-Year<br>Change | Month-Over-Month<br>Change |  |
| \$143,999 or Less      | 20                | - 90.9%                  | - 16.7%                    | 5.0          | - 54.5%                            | - 16.7%                    | 4            | - 80.0%                  | 0.0%                       |  |
| \$144,000 to \$201,999 | 83                | - 84.7%                  | - 81.1%                    | 4.0          | - 77.9%                            | - 78.1%                    | 21           | - 30.0%                  | - 12.5%                    |  |
| \$202,000 to \$298,999 | 401               | - 39.2%                  | - 24.1%                    | 7.3          | - 31.1%                            | - 40.7%                    | 55           | - 14.1%                  | + 25.0%                    |  |
| \$299,000 or More      | 1,333             | + 3.1%                   | - 18.8%                    | 5.6          | - 8.2%                             | - 18.8%                    | 246          | + 6.5%                   | - 2.4%                     |  |
| Total                  | 1,837             | - 32.3%                  | - 30.3%                    | 5.8          | - 31.0%                            | - 32.6%                    | 326          | - 5.5%                   | + 0.6%                     |  |

## **Windham County**

|                        |              | Total<br>Showin          |                            |              | Buyer Into<br>(Showings/L |                            | Managed<br>Listings |                          |                            |
|------------------------|--------------|--------------------------|----------------------------|--------------|---------------------------|----------------------------|---------------------|--------------------------|----------------------------|
| Price Range            | July<br>2024 | Year-Over-Year<br>Change | Month-Over-Month<br>Change | July<br>2024 | Year-Over-Year<br>Change  | Month-Over-Month<br>Change | July<br>2024        | Year-Over-Year<br>Change | Month-Over-Month<br>Change |
| \$143,999 or Less      | 14           | - 80.0%                  | - 60.0%                    | 3.5          | - 55.1%                   | - 25.5%                    | 4                   | - 60.0%                  | - 50.0%                    |
| \$144,000 to \$201,999 | 140          | + 0.7%                   | + 68.7%                    | 9.1          | + 44.4%                   | + 106.8%                   | 16                  | - 27.3%                  | - 20.0%                    |
| \$202,000 to \$298,999 | 286          | - 30.4%                  | - 17.1%                    | 5.3          | - 15.9%                   | - 19.7%                    | 53                  | - 20.9%                  | + 1.9%                     |
| \$299,000 or More      | 636          | + 84.9%                  | + 4.4%                     | 3.7          | + 23.3%                   | - 2.6%                     | 182                 | + 41.1%                  | + 2.8%                     |
| Total                  | 1.076        | + 11.6%                  | + 0.4%                     | 4.4          | - 4.3%                    | - 2.2%                     | 255                 | + 11.8%                  | - 0.8%                     |