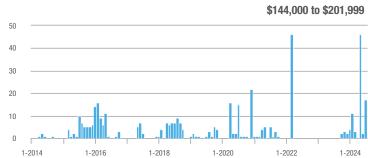

## **Hartford County**

|                        | Total<br>Showings |                          |                            |              | Buyer Interest (Showings/Listings) |                            |              | Managed<br>Listings      |                            |  |
|------------------------|-------------------|--------------------------|----------------------------|--------------|------------------------------------|----------------------------|--------------|--------------------------|----------------------------|--|
| Price Range            | July<br>2024      | Year-Over-Year<br>Change | Month-Over-Month<br>Change | July<br>2024 | Year-Over-Year<br>Change           | Month-Over-Month<br>Change | July<br>2024 | Year-Over-Year<br>Change | Month-Over-Month<br>Change |  |
| \$143,999 or Less      | 345               | - 61.2%                  | - 36.8%                    | 6.2          | - 41.5%                            | - 31.9%                    | 56           | - 34.1%                  | - 9.7%                     |  |
| \$144,000 to \$201,999 | 1,365             | - 47.1%                  | - 4.1%                     | 11.1         | - 21.8%                            | - 9.8%                     | 127          | - 31.7%                  | + 5.8%                     |  |
| \$202,000 to \$298,999 | 4,392             | - 25.5%                  | - 10.8%                    | 10.3         | - 14.2%                            | - 11.2%                    | 430          | - 13.0%                  | - 0.2%                     |  |
| \$299,000 or More      | 9,495             | + 12.4%                  | - 8.3%                     | 7.2          | - 1.4%                             | - 7.7%                     | 1,376        | + 12.9%                  | - 0.7%                     |  |
| Total                  | 15,597            | - 12.5%                  | - 9.6%                     | 8.1          | - 12.9%                            | - 10.0%                    | 1,989        | + 0.3%                   | - 0.5%                     |  |