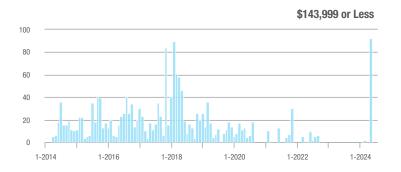

| _                          |  |
| \$202,000 to \$298,999 | 0            | _                        | _                          | _            | _                         | _                          | 0                   | _                        | _                          |  |
| \$299,000 or More      | 8            | - 65.2%                  | - 66.7%                    | 1.1          | - 75.0%                   | - 63.3%                    | 7                   | + 16.7%                  | - 12.5%                    |  |
| Total                  | 8            | - 73.3%                  | - 66.7%                    | 1.1          | - 69.4%                   | - 63.3%                    | 7                   | - 22.2%                  | - 12.5%                    |  |















### Middletown

|                        | Total<br>Showings |                          |                            |              | Buyer Interest (Showings/Listings) |                            |              | Managed<br>Listings      |                            |  |
|------------------------|-------------------|--------------------------|----------------------------|--------------|------------------------------------|----------------------------|--------------|--------------------------|----------------------------|--|
| Price Range            | July<br>2024      | Year-Over-Year<br>Change | Month-Over-Month<br>Change | July<br>2024 | Year-Over-Year<br>Change           | Month-Over-Month<br>Change | July<br>2024 | Year-Over-Year<br>Change | Month-Over-Month<br>Change |