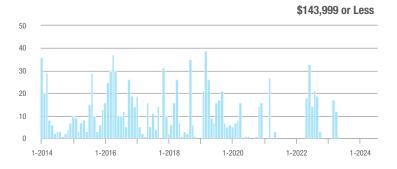

## **Fairfield County**

|                        | Total<br>Showings |                          |                            |              | Buyer Interest (Showings/Listings) |                            |              | Managed<br>Listings      |                            |  |
|------------------------|-------------------|--------------------------|----------------------------|--------------|------------------------------------|----------------------------|--------------|--------------------------|----------------------------|--|
| Price Range            | July<br>2024      | Year-Over-Year<br>Change | Month-Over-Month<br>Change | July<br>2024 | Year-Over-Year<br>Change           | Month-Over-Month<br>Change | July<br>2024 | Year-Over-Year<br>Change | Month-Over-Month<br>Change |  |
| \$143,999 or Less      | 204               | + 4.1%                   | - 23.9%                    | 4.3          | - 12.2%                            | - 17.3%                    | 48           | + 20.0%                  | - 9.4%                     |  |
| \$144,000 to \$201,999 | 408               | + 16.9%                  | + 10.3%                    | 5.3          | - 10.2%                            | - 15.9%                    | 75           | + 23.0%                  | + 25.0%                    |  |
| \$202,000 to \$298,999 | 1,058             | - 49.7%                  | - 14.7%                    | 7.0          | - 34.6%                            | - 17.6%                    | 152          | - 24.4%                  | + 3.4%                     |  |
| \$299,000 or More      | 12,910            | - 9.4%                   | - 6.2%                     | 5.9          | - 18.1%                            | - 4.8%                     | 2,255        | + 5.5%                   | - 3.3%                     |  |
| Total                  | 14,580            | - 13.7%                  | - 6.8%                     | 6.0          | - 18.9%                            | - 4.8%                     | 2,530        | + 3.7%                   | - 2.4%                     |  |

## **Hartford County**

|                        | Total<br>Showings |                          |                            |              | Buyer Interest (Showings/Listings) |                            |              | Managed<br>Listings      |                            |  |
|------------------------|-------------------|--------------------------|----------------------------|--------------|------------------------------------|----------------------------|--------------|--------------------------|----------------------------|--|
| Price Range            | July<br>2024      | Year-Over-Year<br>Change | Month-Over-Month<br>Change | July<br>2024 | Year-Over-Year<br>Change           | Month-Over-Month<br>Change | July<br>2024 | Year-Over-Year<br>Change | Month-Over-Month<br>Change |  |
| \$143,999 or Less      | 345               | - 61.2%                  | - 36.8%                    | 6.2          | - 41.5%                            | - 31.9%                    | 56           | - 34.1%                  | - 9.7%                     |  |
| \$144,000 to \$201,999 | 1,365             | - 47.1%                  | - 4.1%                     | 11.1         | - 21.8%                            | - 9.8%                     | 127          | - 31.7%                  | + 5.8%                     |  |
| \$202,000 to \$298,999 | 4,392             | - 25.5%                  | - 10.8%                    | 10.3         | - 14.2%                            | - 11.2%                    | 430          | - 13.0%                  | - 0.2%                     |  |
| \$299,000 or More      | 9,495             | + 12.4%                  | - 8.3%                     | 7.2          | - 1.4%                             | - 7.7%                     | 1,376        | + 12.9%                  | - 0.7%                     |  |
| Total                  | 15,597            | - 12.5%                  | - 9.6%                     | 8.1          | - 12.9%                            | - 10.0%                    | 1,989        | + 0.3%                   | - 0.5%                     |  |

## **Litchfield County**

|                        | Total<br>Showings |                          |                            |              | Buyer Interest (Showings/Listings) |                            |              | Managed<br>Listings      |                            |  |
|------------------------|-------------------|--------------------------|----------------------------|--------------|------------------------------------|----------------------------|--------------|--------------------------|----------------------------|--|
| Price Range            | July<br>2024      | Year-Over-Year<br>Change | Month-Over-Month<br>Change | July<br>2024 | Year-Over-Year<br>Change           | Month-Over-Month<br>Change | July<br>2024 | Year-Over-Year<br>Change | Month-Over-Month<br>Change |  |
| \$143,999 or Less      | 102               | + 52.2%                  | + 30.8%                    | 10.2         | + 161.5%                           | + 137.2%                   | 10           | - 41.2%                  | - 44.4%                    |  |
| \$144,000 to \$201,999 | 175               | - 58.7%                  | - 7.4%                     | 5.4          | - 18.2%                            | + 14.9%                    | 33           | - 49.2%                  | - 19.5%                    |  |
| \$202,000 to \$298,999 | 785               | - 32.1%                  | - 6.8%                     | 6.1          | - 26.5%                            | - 18.7%                    | 129          | - 10.4%                  | + 12.2%                    |  |
| \$299,000 or More      | 2,290             | + 28.6%                  | + 12.5%                    | 3.9          | + 8.3%                             | + 11.4%                    | 619          | + 11.5%                  | - 2.2%                     |  |
| Total                  | 3,352             | - 2.2%                   | + 6.6%                     | 4.5          | - 6.3%                             | + 7.1%                     | 791          | + 1.3%                   | - 2.0%                     |  |

### **Middlesex County**

|                        | Total<br>Showings |                          |                            |              | Buyer Interest (Showings/Listings) |                            |              | Managed<br>Listings      |                            |  |
|------------------------|-------------------|--------------------------|----------------------------|--------------|------------------------------------|----------------------------|--------------|--------------------------|----------------------------|--|
| Price Range            | July<br>2024      | Year-Over-Year<br>Change | Month-Over-Month<br>Change | July<br>2024 | Year-Over-Year<br>Change           | Month-Over-Month<br>Change | July<br>2024 | Year-Over-Year<br>Change | Month-Over-Month<br>Change |  |
| \$143,999 or Less      | 62                | - 75.1%                  | + 47.6%                    | 10.3         | - 8.8%                             | + 47.1%                    | 6            | - 72.7%                  | 0.0%                       |  |
| \$144,000 to \$201,999 | 220               | - 48.7%                  | - 29.5%                    | 9.2          | - 8.0%                             | - 8.9%                     | 24           | - 44.2%                  | - 25.0%                    |  |
| \$202,000 to \$298,999 | 305               | - 57.8%                  | - 44.3%                    | 6.1          | - 35.1%                            | - 30.7%                    | 51           | - 35.4%                  | - 20.3%                    |  |
| \$299,000 or More      | 2,156             | + 9.6%                   | + 6.6%                     | 5.1          | - 10.5%                            | 0.0%                       | 447          | + 19.2%                  | + 4.9%                     |  |
| Total                  | 2.743             | - 18.6%                  | - 6.2%                     | 5.5          | - 20.3%                            | - 6.8%                     | 528          | + 1.7%                   | 0.0%                       |  |

### **New Haven County**

|                        | Total<br>Showings |                          |                            |              | Buyer Interest (Showings/Listings) |                            |              | Managed<br>Listings      |                            |  |
|------------------------|-------------------|--------------------------|----------------------------|--------------|------------------------------------|----------------------------|--------------|--------------------------|----------------------------|--|
| Price Range            | July<br>2024      | Year-Over-Year<br>Change | Month-Over-Month<br>Change | July<br>2024 | Year-Over-Year<br>Change           | Month-Over-Month<br>Change | July<br>2024 | Year-Over-Year<br>Change | Month-Over-Month<br>Change |  |
| \$143,999 or Less      | 266               | - 56.4%                  | - 23.1%                    | 5.2          | - 27.8%                            | - 1.9%                     | 53           | - 40.4%                  | - 20.9%                    |  |
| \$144,000 to \$201,999 | 993               | - 43.3%                  | - 30.3%                    | 6.8          | - 33.3%                            | - 28.4%                    | 149          | - 14.9%                  | - 2.6%                     |  |
| \$202,000 to \$298,999 | 3,185             | - 29.2%                  | - 11.4%                    | 7.7          | - 13.5%                            | - 8.3%                     | 416          | - 20.3%                  | - 4.4%                     |  |
| \$299,000 or More      | 8,614             | + 14.0%                  | - 3.4%                     | 5.3          | - 5.4%                             | - 3.6%                     | 1,668        | + 16.7%                  | - 1.2%                     |  |
| Total                  | 13.058            | - 9.4%                   | - 8.6%                     | 5.9          | - 13.2%                            | - 6.3%                     | 2.286        | + 3.2%                   | - 2.5%                     |  |

## **New London County**

|                        | Total<br>Showings |                          |                            |              | Buyer Interest (Showings/Listings) |                            |              | Managed<br>Listings      |                            |  |
|------------------------|-------------------|--------------------------|----------------------------|--------------|------------------------------------|----------------------------|--------------|--------------------------|----------------------------|--|
| Price Range            | July<br>2024      | Year-Over-Year<br>Change | Month-Over-Month<br>Change | July<br>2024 | Year-Over-Year<br>Change           | Month-Over-Month<br>Change | July<br>2024 | Year-Over-Year<br>Change | Month-Over-Month<br>Change |  |
| \$143,999 or Less      | 57                | + 78.1%                  | - 50.0%                    | 4.4          | 0.0%                               | - 45.7%                    | 13           | + 44.4%                  | - 13.3%                    |  |
| \$144,000 to \$201,999 | 351               | - 26.4%                  | + 16.2%                    | 8.8          | + 1.1%                             | + 4.8%                     | 41           | - 28.1%                  | + 10.8%                    |  |
| \$202,000 to \$298,999 | 971               | - 24.5%                  | - 18.4%                    | 7.6          | - 13.6%                            | - 19.1%                    | 129          | - 14.6%                  | + 3.2%                     |  |
| \$299,000 or More      | 2,327             | + 3.2%                   | - 3.3%                     | 4.3          | - 12.2%                            | 0.0%                       | 582          | + 13.0%                  | - 4.7%                     |  |
| Total                  | 3.706             | - 8.5%                   | - 7.6%                     | 5.1          | - 15.0%                            | - 5.6%                     | 765          | + 4.5%                   | - 2.9%                     |  |

### **Tolland County**

|                        | Total<br>Showings |                          |                            |              | Buyer Interest (Showings/Listings) |                            |              | Managed<br>Listings      |                            |  |
|------------------------|-------------------|--------------------------|----------------------------|--------------|------------------------------------|----------------------------|--------------|--------------------------|----------------------------|--|
| Price Range            | July<br>2024      | Year-Over-Year<br>Change | Month-Over-Month<br>Change | July<br>2024 | Year-Over-Year<br>Change           | Month-Over-Month<br>Change | July<br>2024 | Year-Over-Year<br>Change | Month-Over-Month<br>Change |  |
| \$143,999 or Less      | 20                | - 90.9%                  | - 16.7%                    | 5.0          | - 54.5%                            | - 16.7%                    | 4            | - 80.0%                  | 0.0%                       |  |
| \$144,000 to \$201,999 | 83                | - 84.7%                  | - 81.1%                    | 4.0          | - 77.9%                            | - 78.1%                    | 21           | - 30.0%                  | - 12.5%                    |  |
| \$202,000 to \$298,999 | 401               | - 39.2%                  | - 24.1%                    | 7.3          | - 31.1%                            | - 40.7%                    | 55           | - 14.1%                  | + 25.0%                    |  |
| \$299,000 or More      | 1,333             | + 3.1%                   | - 18.8%                    | 5.6          | - 8.2%                             | - 18.8%                    | 246          | + 6.5%                   | - 2.4%                     |  |
| Total                  | 1,837             | - 32.3%                  | - 30.3%                    | 5.8          | - 31.0%                            | - 32.6%                    | 326          | - 5.5%                   | + 0.6%                     |  |

## **Windham County**

|                        |              | Total<br>Showin          |                            |              | Buyer Into<br>(Showings/L |                            | Managed<br>Listings |                          |                            |
|------------------------|--------------|--------------------------|----------------------------|--------------|---------------------------|----------------------------|---------------------|--------------------------|----------------------------|
| Price Range            | July<br>2024 | Year-Over-Year<br>Change | Month-Over-Month<br>Change | July<br>2024 | Year-Over-Year<br>Change  | Month-Over-Month<br>Change | July<br>2024        | Year-Over-Year<br>Change | Month-Over-Month<br>Change |
| \$143,999 or Less      | 14           | - 80.0%                  | - 60.0%                    | 3.5          | - 55.1%                   | - 25.5%                    | 4                   | - 60.0%                  | - 50.0%                    |
| \$144,000 to \$201,999 | 140          | + 0.7%                   | + 68.7%                    | 9.1          | + 44.4%                   | + 106.8%                   | 16                  | - 27.3%                  | - 20.0%                    |
| \$202,000 to \$298,999 | 286          | - 30.4%                  | - 17.1%                    | 5.3          | - 15.9%                   | - 19.7%                    | 53                  | - 20.9%                  | + 1.9%                     |
| \$299,000 or More      | 636          | + 84.9%                  | + 4.4%                     | 3.7          | + 23.3%                   | - 2.6%                     | 182                 | + 41.1%                  | + 2.8%                     |
| Total                  | 1.076        | + 11.6%                  | + 0.4%                     | 4.4          | - 4.3%                    | - 2.2%                     | 255                 | + 11.8%                  | - 0.8%                     |