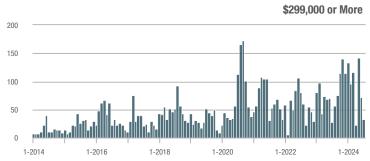

## **Fairfield County**

|                        | Total<br>Showings |                          |                            |              | Buyer Interest (Showings/Listings) |                            |              | Managed<br>Listings      |                            |  |
|------------------------|-------------------|--------------------------|----------------------------|--------------|------------------------------------|----------------------------|--------------|--------------------------|----------------------------|--|
| Price Range            | July<br>2024      | Year-Over-Year<br>Change | Month-Over-Month<br>Change | July<br>2024 | Year-Over-Year<br>Change           | Month-Over-Month<br>Change | July<br>2024 | Year-Over-Year<br>Change | Month-Over-Month<br>Change |  |
| \$143,999 or Less      | 204               | + 4.1%                   | - 23.9%                    | 4.3          | - 12.2%                            | - 17.3%                    | 48           | + 20.0%                  | - 9.4%                     |  |
| \$144,000 to \$201,999 | 408               | + 16.9%                  | + 10.3%                    | 5.3          | - 10.2%                            | - 15.9%                    | 75           | + 23.0%                  | + 25.0%                    |  |
| \$202,000 to \$298,999 | 1,058             | - 49.7%                  | - 14.7%                    | 7.0          | - 34.6%                            | - 17.6%                    | 152          | - 24.4%                  | + 3.4%                     |  |
| \$299,000 or More      | 12,910            | - 9.4%                   | - 6.2%                     | 5.9          | - 18.1%                            | - 4.8%                     | 2,255        | + 5.5%                   | - 3.3%                     |  |
| Total                  | 14,580            | - 13.7%                  | - 6.8%                     | 6.0          | - 18.9%                            | - 4.8%                     | 2,530        | + 3.7%                   | - 2.4%                     |  |