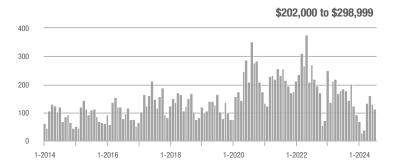

## **Fairfield County**

|                        | Total<br>Showings |                          |                            |              | Buyer Interest (Showings/Listings) |                            |              | Managed<br>Listings      |                            |  |
|------------------------|-------------------|--------------------------|----------------------------|--------------|------------------------------------|----------------------------|--------------|--------------------------|----------------------------|--|
| Price Range            | July<br>2024      | Year-Over-Year<br>Change | Month-Over-Month<br>Change | July<br>2024 | Year-Over-Year<br>Change           | Month-Over-Month<br>Change | July<br>2024 | Year-Over-Year<br>Change | Month-Over-Month<br>Change |  |
| \$143,999 or Less      | 204               | + 4.1%                   | - 23.9%                    | 4.3          | - 12.2%                            | - 17.3%                    | 48           | + 20.0%                  | - 9.4%                     |  |
| \$144,000 to \$201,999 | 408               | + 16.9%                  | + 10.3%                    | 5.3          | - 10.2%                            | - 15.9%                    | 75           | + 23.0%                  | + 25.0%                    |  |
| \$202,000 to \$298,999 | 1,058             | - 49.7%                  | - 14.7%                    | 7.0          | - 34.6%                            | - 17.6%                    | 152          | - 24.4%                  | + 3.4%                     |  |
| \$299,000 or More      | 12,910            | - 9.4%                   | - 6.2%                     | 5.9          | - 18.1%                            | - 4.8%                     | 2,255        | + 5.5%                   | - 3.3%                     |  |
| Total                  | 14,580            | - 13.7%                  | - 6.8%                     | 6.0          | - 18.9%                            | - 4.8%                     | 2,530        | + 3.7%                   | - 2.4%                     |  |

## **Hartford County**

|                        | Total<br>Showings |                          |                            |              | Buyer Interest (Showings/Listings) |                            |              | Managed<br>Listings      |                            |  |
|------------------------|-------------------|--------------------------|----------------------------|--------------|------------------------------------|----------------------------|--------------|--------------------------|----------------------------|--|
| Price Range            | July<br>2024      | Year-Over-Year<br>Change | Month-Over-Month<br>Change | July<br>2024 | Year-Over-Year<br>Change           | Month-Over-Month<br>Change | July<br>2024 | Year-Over-Year<br>Change | Month-Over-Month<br>Change |  |
| \$143,999 or Less      | 345               | - 61.2%                  | - 36.8%                    | 6.2          | - 41.5%                            | - 31.9%                    | 56           | - 34.1%                  | - 9.7%                     |  |
| \$144,000 to \$201,999 | 1,365             | - 47.1%                  | - 4.1%                     | 11.1         | - 21.8%                            | - 9.8%                     | 127          | - 31.7%                  | + 5.8%                     |  |
| \$202,000 to \$298,999 | 4,392             | - 25.5%                  | - 10.8%                    | 10.3         | - 14.2%                            | - 11.2%                    | 430          | - 13.0%                  | - 0.2%                     |  |
| \$299,000 or More      | 9,495             | + 12.4%                  | - 8.3%                     | 7.2          | - 1.4%                             | - 7.7%                     | 1,376        | + 12.9%                  | - 0.7%                     |  |
| Total                  | 15,597            | - 12.5%                  | - 9.6%                     | 8.1          | - 12.9%                            | - 10.0%                    | 1,989        | + 0.3%                   | - 0.5%                     |  |

## **Litchfield County**

|                        | Total<br>Showings |                          |                            |              | Buyer Interest (Showings/Listings) |                            |              | Managed<br>Listings      |                            |  |
|------------------------|-------------------|--------------------------|----------------------------|--------------|------------------------------------|----------------------------|--------------|--------------------------|----------------------------|--|
| Price Range            | July<br>2024      | Year-Over-Year<br>Change | Month-Over-Month<br>Change | July<br>2024 | Year-Over-Year<br>Change           | Month-Over-Month<br>Change | July<br>2024 | Year-Over-Year<br>Change | Month-Over-Month<br>Change |  |
| \$143,999 or Less      | 102               | + 52.2%                  | + 30.8%                    | 10.2         | + 161.5%                           | + 137.2%                   | 10           | - 41.2%                  | - 44.4%                    |  |
| \$144,000 to \$201,999 | 175               | - 58.7%                  | - 7.4%                     | 5.4          | - 18.2%                            | + 14.9%                    | 33           | - 49.2%                  | - 19.5%                    |  |
| \$202,000 to \$298,999 | 785               | - 32.1%                  | - 6.8%                     | 6.1          | - 26.5%                            | - 18.7%                    | 129          | - 10.4%                  | + 12.2%                    |  |
| \$299,000 or More      | 2,290             | + 28.6%                  | + 12.5%                    | 3.9          | + 8.3%                             | + 11.4%                    | 619          | + 11.5%                  | - 2.2%                     |  |
| Total                  | 3,352             | - 2.2%                   | + 6.6%                     | 4.5          | - 6.3%                             | + 7.1%                     | 791          | + 1.3%                   | - 2.0%                     |  |

### **Middlesex County**

|                        | Total<br>Showings |                          |                            |              | Buyer Interest (Showings/Listings) |                            |              | Managed<br>Listings      |                            |  |
|------------------------|-------------------|--------------------------|----------------------------|--------------|------------------------------------|----------------------------|--------------|--------------------------|----------------------------|--|
| Price Range            | July<br>2024      | Year-Over-Year<br>Change | Month-Over-Month<br>Change | July<br>2024 | Year-Over-Year<br>Change           | Month-Over-Month<br>Change | July<br>2024 | Year-Over-Year<br>Change | Month-Over-Month<br>Change |  |
| \$143,999 or Less      | 62                | - 75.1%                  | + 47.6%                    | 10.3         | - 8.8%                             | + 47.1%                    | 6            | - 72.7%                  | 0.0%                       |  |
| \$144,000 to \$201,999 | 220               | - 48.7%                  | - 29.5%                    | 9.2          | - 8.0%                             | - 8.9%                     | 24           | - 44.2%                  | - 25.0%                    |  |
| \$202,000 to \$298,999 | 305               | - 57.8%                  | - 44.3%                    | 6.1          | - 35.1%                            | - 30.7%                    | 51           | - 35.4%                  | - 20.3%                    |  |
| \$299,000 or More      | 2,156             | + 9.6%                   | + 6.6%                     | 5.1          | - 10.5%                            | 0.0%                       | 447          | + 19.2%                  | + 4.9%                     |  |
| Total                  | 2.743             | - 18.6%                  | - 6.2%                     | 5.5          | - 20.3%                            | - 6.8%                     | 528          | + 1.7%                   | 0.0%                       |  |

### **New Haven County**

|                        | Total<br>Showings |                          |                            |              | Buyer Interest (Showings/Listings) |                            |              | Managed<br>Listings      |                            |  |
|------------------------|-------------------|--------------------------|----------------------------|--------------|------------------------------------|----------------------------|--------------|--------------------------|----------------------------|--|
| Price Range            | July<br>2024      | Year-Over-Year<br>Change | Month-Over-Month<br>Change | July<br>2024 | Year-Over-Year<br>Change           | Month-Over-Month<br>Change | July<br>2024 | Year-Over-Year<br>Change | Month-Over-Month<br>Change |  |
| \$143,999 or Less      | 266               | - 56.4%                  | - 23.1%                    | 5.2          | - 27.8%                            | - 1.9%                     | 53           | - 40.4%                  | - 20.9%                    |  |
| \$144,000 to \$201,999 | 993               | - 43.3%                  | - 30.3%                    | 6.8          | - 33.3%                            | - 28.4%                    | 149          | - 14.9%                  | - 2.6%                     |  |
| \$202,000 to \$298,999 | 3,185             | - 29.2%                  | - 11.4%                    | 7.7          | - 13.5%                            | - 8.3%                     | 416          | - 20.3%                  | - 4.4%                     |  |
| \$299,000 or More      | 8,614             | + 14.0%                  | - 3.4%                     | 5.3          | - 5.4%                             | - 3.6%                     | 1,668        | + 16.7%                  | - 1.2%                     |  |
| Total                  | 13.058            | - 9.4%                   | - 8.6%                     | 5.9          | - 13.2%                            | - 6.3%                     | 2.286        | + 3.2%                   | - 2.5%                     |  |

## **New London County**

|                        | Total<br>Showings |                          |                            |              | Buyer Interest (Showings/Listings) |                            |              | Managed<br>Listings      |                            |  |
|------------------------|-------------------|--------------------------|----------------------------|--------------|------------------------------------|----------------------------|--------------|--------------------------|----------------------------|--|
| Price Range            | July<br>2024      | Year-Over-Year<br>Change | Month-Over-Month<br>Change | July<br>2024 | Year-Over-Year<br>Change           | Month-Over-Month<br>Change | July<br>2024 | Year-Over-Year<br>Change | Month-Over-Month<br>Change |  |
| \$143,999 or Less      | 57                | + 78.1%                  | - 50.0%                    | 4.4          | 0.0%                               | - 45.7%                    | 13           | + 44.4%                  | - 13.3%                    |  |
| \$144,000 to \$201,999 | 351               | - 26.4%                  | + 16.2%                    | 8.8          | + 1.1%                             | + 4.8%                     | 41           | - 28.1%                  | + 10.8%                    |  |
| \$202,000 to \$298,999 | 971               | - 24.5%                  | - 18.4%                    | 7.6          | - 13.6%                            | - 19.1%                    | 129          | - 14.6%                  | + 3.2%                     |  |
| \$299,000 or More      | 2,327             | + 3.2%                   | - 3.3%                     | 4.3          | - 12.2%                            | 0.0%                       | 582          | + 13.0%                  | - 4.7%                     |  |
| Total                  | 3.706             | - 8.5%                   | - 7.6%                     | 5.1          | - 15.0%                            | - 5.6%                     | 765          | + 4.5%                   | - 2.9%                     |  |

### **Tolland County**

|                        | Total<br>Showings |                          |                            |              | Buyer Interest (Showings/Listings) |                            |              | Managed<br>Listings      |                            |  |
|------------------------|-------------------|--------------------------|----------------------------|--------------|------------------------------------|----------------------------|--------------|--------------------------|----------------------------|--|
| Price Range            | July<br>2024      | Year-Over-Year<br>Change | Month-Over-Month<br>Change | July<br>2024 | Year-Over-Year<br>Change           | Month-Over-Month<br>Change | July<br>2024 | Year-Over-Year<br>Change | Month-Over-Month<br>Change |  |
| \$143,999 or Less      | 20                | - 90.9%                  | - 16.7%                    | 5.0          | - 54.5%                            | - 16.7%                    | 4            | - 80.0%                  | 0.0%                       |  |
| \$144,000 to \$201,999 | 83                | - 84.7%                  | - 81.1%                    | 4.0          | - 77.9%                            | - 78.1%                    | 21           | - 30.0%                  | - 12.5%                    |  |
| \$202,000 to \$298,999 | 401               | - 39.2%                  | - 24.1%                    | 7.3          | - 31.1%                            | - 40.7%                    | 55           | - 14.1%                  | + 25.0%                    |  |
| \$299,000 or More      | 1,333             | + 3.1%                   | - 18.8%                    | 5.6          | - 8.2%                             | - 18.8%                    | 246          | + 6.5%                   | - 2.4%                     |  |
| Total                  | 1,837             | - 32.3%                  | - 30.3%                    | 5.8          | - 31.0%                            | - 32.6%                    | 326          | - 5.5%                   | + 0.6%                     |  |

## **Windham County**

|                        |              | Total<br>Showin          |                            |              | Buyer Into<br>(Showings/L |                            | Managed<br>Listings |                          |                            |
|------------------------|--------------|--------------------------|----------------------------|--------------|---------------------------|----------------------------|---------------------|--------------------------|----------------------------|
| Price Range            | July<br>2024 | Year-Over-Year<br>Change | Month-Over-Month<br>Change | July<br>2024 | Year-Over-Year<br>Change  | Month-Over-Month<br>Change | July<br>2024        | Year-Over-Year<br>Change | Month-Over-Month<br>Change |
| \$143,999 or Less      | 14           | - 80.0%                  | - 60.0%                    | 3.5          | - 55.1%                   | - 25.5%                    | 4                   | - 60.0%                  | - 50.0%                    |
| \$144,000 to \$201,999 | 140          | + 0.7%                   | + 68.7%                    | 9.1          | + 44.4%                   | + 106.8%                   | 16                  | - 27.3%                  | - 20.0%                    |
| \$202,000 to \$298,999 | 286          | - 30.4%                  | - 17.1%                    | 5.3          | - 15.9%                   | - 19.7%                    | 53                  | - 20.9%                  | + 1.9%                     |
| \$299,000 or More      | 636          | + 84.9%                  | + 4.4%                     | 3.7          | + 23.3%                   | - 2.6%                     | 182                 | + 41.1%                  | + 2.8%                     |
| Total                  | 1.076        | + 11.6%                  | + 0.4%                     | 4.4          | - 4.3%                    | - 2.2%                     | 255                 | + 11.8%                  | - 0.8%                     |