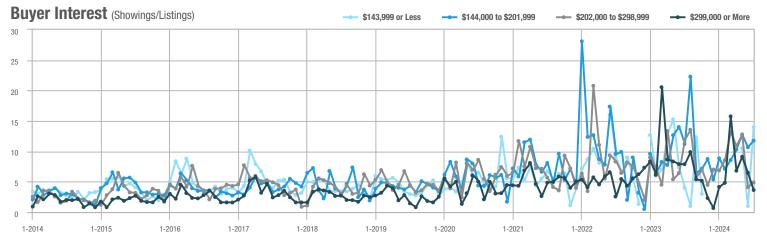

|  |
| \$202,000 to \$298,999 | 45                | - 68.5%                  | + 9.8%                     | 4.9          | - 58.8%                            | + 19.5%                    | 10           | - 16.7%                  | - 9.1%                     |  |
| \$299,000 or More      | 110               | - 46.3%                  | - 41.5%                    | 3.6          | - 54.4%                            | - 44.6%                    | 34           | + 13.3%                  | + 3.0%                     |  |
| Total                  | 216               | - 48.6%                  | - 26.5%                    | 4.9          | - 44.9%                            | - 23.4%                    | 49           | - 3.9%                   | - 5.8%                     |  |















# **Danbury**

|                        | Total<br>Showings |                          |                            |              | Buyer Interest (Showings/Listings) |                            |              | Managed<br>Listings      |                            |  |
|------------------------|-------------------|--------------------------|----------------------------|--------------|------------------------------------|----------------------------|--------------|--------------------------|----------------------------|--|
| Price Range            | July<br>2024      | Year-Over-Year<br>Change | Month-Over-Month<br>Change | July<br>2024 | Year-Over-Year<br>Change           | Month-Over-Month<br>Change | July<br>2024 | Year-Over-Year<br>Change | Month-Over-Month<br>Change |  |
| \$1