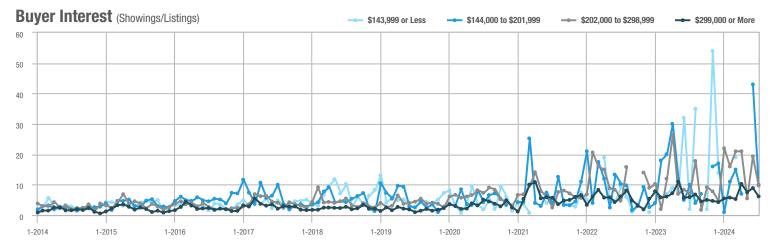

## **Fairfield County**

|                        | Total<br>Showings |                          |                            |              | Buyer Interest (Showings/Listings) |                            |              | Managed<br>Listings      |                            |  |
|------------------------|-------------------|--------------------------|----------------------------|--------------|------------------------------------|----------------------------|--------------|--------------------------|----------------------------|--|
| Price Range            | July<br>2024      | Year-Over-Year<br>Change | Month-Over-Month<br>Change | July<br>2024 | Year-Over-Year<br>Change           | Month-Over-Month<br>Change | July<br>2024 | Year-Over-Year<br>Change | Month-Over-Month<br>Change |  |
| \$143,999 or Less      | 204               | + 4.1%                   | - 23.9%                    | 4.3          | - 12.2%                            | - 17.3%                    | 48           | + 20.0%                  | - 9.4%                     |  |
| \$144,000 to \$201,999 | 408               | + 16.9%                  | + 10.3%                    | 5.3          | - 10.2%                            | - 15.9%                    | 75           | + 23.0%                  | + 25.0%                    |  |
| \$202,000 to \$298,999 | 1,058             | - 49.7%                  | - 14.7%                    | 7.0          | - 34.6%                            | - 17.6%                    | 152          | - 24.4%                  | + 3.4%                     |  |
| \$299,000 or More      | 12,910            | - 9.4%                   | - 6.2%                     | 5.9          | - 18.1%                            | - 4.8%                     | 2,255        | + 5.5%                   | - 3.3%                     |  |
| Total                  | 14,580            | - 13.7%                  | - 6.8%                     | 6.0          | - 18.9%                            | - 4.8%                     | 2,530        | + 3.7%                   | - 2.4%                     |  |

## **Hartford County**

|                        | Total<br>Showings |                          |                            |              | Buyer Interest (Showings/Listings) |                            |              | Managed<br>Listings      |                            |  |
|------------------------|-------------------|--------------------------|----------------------------|--------------|------------------------------------|----------------------------|--------------|--------------------------|----------------------------|--|
| Price Range            | July<br>2024      | Year-Over-Year<br>Change | Month-Over-Month<br>Change | July<br>2024 | Year-Over-Year<br>Change           | Month-Over-Month<br>Change | July<br>2024 | Year-Over-Year<br>Change | Month-Over-Month<br>Change |  |
| \$143,999 or Less      | 345               | - 61.2%                  | - 36.8%                    | 6.2          | - 41.5%                            | - 31.9%                    | 56           | - 34.1%                  | - 9.7%                     |  |
| \$144,000 to \$201,999 | 1,365             | - 47.1%                  | - 4.1%                     | 11.1         | - 21.8%                            | - 9.8%                     | 127          | - 31.7%                  | + 5.8%                     |  |
| \$202,000 to \$298,999 | 4,392             | - 25.5%                  | - 10.8%                    | 10.3         | - 14.2%                            | - 11.2%                    | 430          | - 13.0%                  | - 0.2%                     |  |
| \$299,000 or More      | 9,495             | + 12.4%                  | - 8.3%                     | 7.2          | - 1.4%                             | - 7.7%                     | 1,376        | + 12.9%                  | - 0.7%                     |  |
| Total                  | 15,597            | - 12.5%                  | - 9.6%                     | 8.1          | - 12.9%                            | - 10.0%                    | 1,989        | + 0.3%                   | - 0.5%                     |  |

## **Litchfield County**

|                        | Total<br>Showings |                          |                            |              | Buyer Interest (Showings/Listings) |                            |              | Managed<br>Listings      |                            |  |
|------------------------|-------------------|--------------------------|----------------------------|--------------|------------------------------------|----------------------------|--------------|--------------------------|----------------------------|--|
| Price Range            | July<br>2024      | Year-Over-Year<br>Change | Month-Over-Month<br>Change | July<br>2024 | Year-Over-Year<br>Change           | Month-Over-Month<br>Change | July<br>2024 | Year-Over-Year<br>Change | Month-Over-Month<br>Change |  |
| \$143,999 or Less      | 102               | + 52.2%                  | + 30.8%                    | 10.2         | + 161.5%                           | + 137.2%                   | 10           | - 41.2%                  | - 44.4%                    |  |
| \$144,000 to \$201,999 | 175               | - 58.7%                  | - 7.4%                     | 5.4          | - 18.2%                            | + 14.9%                    | 33           | - 49.2%                  | - 19.5%                    |  |
| \$202,000 to \$298,999 | 785               | - 32.1%                  | - 6.8%                     | 6.1          | - 26.5%                            | - 18.7%                    | 129          | - 10.4%                  | + 12.2%                    |  |
| \$299,000 or More      | 2,290             | + 28.6%                  | + 12.5%                    | 3.9          | + 8.3%                             | + 11.4%                    | 619          | + 11.5%                  | - 2.2%                     |  |
| Total                  | 3,352             | - 2.2%                   | + 6.6%                     | 4.5          | - 6.3%                             | + 7.1%                     | 791          | + 1.3%                   | - 2.0%                     |  |

### **Middlesex County**

|                        | Total<br>Showings |                          |                            |              | Buyer Interest (Showings/Listings) |                            |              | Managed<br>Listings      |                            |  |
|------------------------|-------------------|--------------------------|----------------------------|--------------|------------------------------------|----------------------------|--------------|--------------------------|----------------------------|--|
| Price Range            | July<br>2024      | Year-Over-Year<br>Change | Month-Over-Month<br>Change | July<br>2024 | Year-Over-Year<br>Change           | Month-Over-Month<br>Change | July<br>2024 | Year-Over-Year<br>Change | Month-Over-Month<br>Change |  |
| \$143,999 or Less      | 62                | - 75.1%                  | + 47.6%                    | 10.3         | - 8.8%                             | + 47.1%                    | 6            | - 72.7%                  | 0.0%                       |  |
| \$144,000 to \$201,999 | 220               | - 48.7%                  | - 29.5%                    | 9.2          | - 8.0%                             | - 8.9%                     | 24           | - 44.2%                  | - 25.0%                    |  |
| \$202,000 to \$298,999 | 305               | - 57.8%                  | - 44.3%                    | 6.1          | - 35.1%                            | - 30.7%                    | 51           | - 35.4%                  | - 20.3%                    |  |
| \$299,000 or More      | 2,156             | + 9.6%                   | + 6.6%                     | 5.1          | - 10.5%                            | 0.0%                       | 447          | + 19.2%                  | + 4.9%                     |  |
| Total                  | 2.743             | - 18.6%                  | - 6.2%                     | 5.5          | - 20.3%                            | - 6.8%                     | 528          | + 1.7%                   | 0.0%                       |  |

### **New Haven County**

|                        | Total<br>Showings |                          |                            |              | Buyer Interest (Showings/Listings) |                            |              | Managed<br>Listings      |                            |  |
|------------------------|-------------------|--------------------------|----------------------------|--------------|------------------------------------|----------------------------|--------------|--------------------------|----------------------------|--|
| Price Range            | July<br>2024      | Year-Over-Year<br>Change | Month-Over-Month<br>Change | July<br>2024 | Year-Over-Year<br>Change           | Month-Over-Month<br>Change | July<br>2024 | Year-Over-Year<br>Change | Month-Over-Month<br>Change |  |
| \$143,999 or Less      | 266               | - 56.4%                  | - 23.1%                    | 5.2          | - 27.8%                            | - 1.9%                     | 53           | - 40.4%                  | - 20.9%                    |  |
| \$144,000 to \$201,999 | 993               | - 43.3%                  | - 30.3%                    | 6.8          | - 33.3%                            | - 28.4%                    | 149          | - 14.9%                  | - 2.6%                     |  |
| \$202,000 to \$298,999 | 3,185             | - 29.2%                  | - 11.4%                    | 7.7          | - 13.5%                            | - 8.3%                     | 416          | - 20.3%                  | - 4.4%                     |  |
| \$299,000 or More      | 8,614             | + 14.0%                  | - 3.4%                     | 5.3          | - 5.4%                             | - 3.6%                     | 1,668        | + 16.7%                  | - 1.2%                     |  |
| Total                  | 13.058            | - 9.4%                   | - 8.6%                     | 5.9          | - 13.2%                            | - 6.3%                     | 2.286        | + 3.2%                   | - 2.5%                     |  |

## **New London County**

|                        | Total<br>Showings |                          |                            |              | Buyer Interest (Showings/Listings) |                            |              | Managed<br>Listings      |                            |  |
|------------------------|-------------------|--------------------------|----------------------------|--------------|------------------------------------|----------------------------|--------------|--------------------------|----------------------------|--|
| Price Range            | July<br>2024      | Year-Over-Year<br>Change | Month-Over-Month<br>Change | July<br>2024 | Year-Over-Year<br>Change           | Month-Over-Month<br>Change | July<br>2024 | Year-Over-Year<br>Change | Month-Over-Month<br>Change |  |
| \$143,999 or Less      | 57                | + 78.1%                  | - 50.0%                    | 4.4          | 0.0%                               | - 45.7%                    | 13           | + 44.4%                  | - 13.3%                    |  |
| \$144,000 to \$201,999 | 351               | - 26.4%                  | + 16.2%                    | 8.8          | + 1.1%                             | + 4.8%                     | 41           | - 28.1%                  | + 10.8%                    |  |
| \$202,000 to \$298,999 | 971               | - 24.5%                  | - 18.4%                    | 7.6          | - 13.6%                            | - 19.1%                    | 129          | - 14.6%                  | + 3.2%                     |  |
| \$299,000 or More      | 2,327             | + 3.2%                   | - 3.3%                     | 4.3          | - 12.2%                            | 0.0%                       | 582          | + 13.0%                  | - 4.7%                     |  |
| Total                  | 3.706             | - 8.5%                   | - 7.6%                     | 5.1          | - 15.0%                            | - 5.6%                     | 765          | + 4.5%                   | - 2.9%                     |  |

### **Tolland County**

|                        | Total<br>Showings |                          |                            |              | Buyer Interest (Showings/Listings) |                            |              | Managed<br>Listings      |                            |  |
|------------------------|-------------------|--------------------------|----------------------------|--------------|------------------------------------|----------------------------|--------------|--------------------------|----------------------------|--|
| Price Range            | July<br>2024      | Year-Over-Year<br>Change | Month-Over-Month<br>Change | July<br>2024 | Year-Over-Year<br>Change           | Month-Over-Month<br>Change | July<br>2024 | Year-Over-Year<br>Change | Month-Over-Month<br>Change |  |
| \$143,999 or Less      | 20                | - 90.9%                  | - 16.7%                    | 5.0          | - 54.5%                            | - 16.7%                    | 4            | - 80.0%                  | 0.0%                       |  |
| \$144,000 to \$201,999 | 83                | - 84.7%                  | - 81.1%                    | 4.0          | - 77.9%                            | - 78.1%                    | 21           | - 30.0%                  | - 12.5%                    |  |
| \$202,000 to \$298,999 | 401               | - 39.2%                  | - 24.1%                    | 7.3          | - 31.1%                            | - 40.7%                    | 55           | - 14.1%                  | + 25.0%                    |  |
| \$299,000 or More      | 1,333             | + 3.1%                   | - 18.8%                    | 5.6          | - 8.2%                             | - 18.8%                    | 246          | + 6.5%                   | - 2.4%                     |  |
| Total                  | 1,837             | - 32.3%                  | - 30.3%                    | 5.8          | - 31.0%                            | - 32.6%                    | 326          | - 5.5%                   | + 0.6%                     |  |

## **Windham County**

|                        |              | Total<br>Showin          |                            |              | Buyer Into<br>(Showings/L |                            | Managed<br>Listings |                          |                            |
|------------------------|--------------|--------------------------|----------------------------|--------------|---------------------------|----------------------------|---------------------|--------------------------|----------------------------|
| Price Range            | July<br>2024 | Year-Over-Year<br>Change | Month-Over-Month<br>Change | July<br>2024 | Year-Over-Year<br>Change  | Month-Over-Month<br>Change | July<br>2024        | Year-Over-Year<br>Change | Month-Over-Month<br>Change |
| \$143,999 or Less      | 14           | - 80.0%                  | - 60.0%                    | 3.5          | - 55.1%                   | - 25.5%                    | 4                   | - 60.0%                  | - 50.0%                    |
| \$144,000 to \$201,999 | 140          | + 0.7%                   | + 68.7%                    | 9.1          | + 44.4%                   | + 106.8%                   | 16                  | - 27.3%                  | - 20.0%                    |
| \$202,000 to \$298,999 | 286          | - 30.4%                  | - 17.1%                    | 5.3          | - 15.9%                   | - 19.7%                    | 53                  | - 20.9%                  | + 1.9%                     |
| \$299,000 or More      | 636          | + 84.9%                  | + 4.4%                     | 3.7          | + 23.3%                   | - 2.6%                     | 182                 | + 41.1%                  | + 2.8%                     |
| Total                  | 1.076        | + 11.6%                  | + 0.4%                     | 4.4          | - 4.3%                    | - 2.2%                     | 255                 | + 11.8%                  | - 0.8%                     |