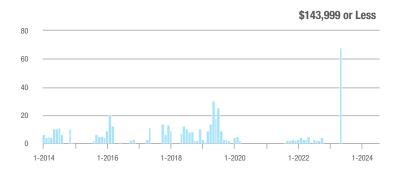

## **Fairfield County**

|                        | Total<br>Showings |                          |                            |              | Buyer Interest (Showings/Listings) |                            |              | Managed<br>Listings      |                            |  |
|------------------------|-------------------|--------------------------|----------------------------|--------------|------------------------------------|----------------------------|--------------|--------------------------|----------------------------|--|
| Price Range            | July<br>2024      | Year-Over-Year<br>Change | Month-Over-Month<br>Change | July<br>2024 | Year-Over-Year<br>Change           | Month-Over-Month<br>Change | July<br>2024 | Year-Over-Year<br>Change | Month-Over-Month<br>Change |  |
| \$143,999 or Less      | 204               | + 4.1%                   | - 23.9%                    | 4.3          | - 12.2%                            | - 17.3%                    | 48           | + 20.0%                  | - 9.4%                     |  |
| \$144,000 to \$201,999 | 408               | + 16.9%                  | + 10.3%                    | 5.3          | - 10.2%                            | - 15.9%                    | 75           | + 23.0%                  | + 25.0%                    |  |
| \$202,000 to \$298,999 | 1,058             | - 49.7%                  | - 14.7%                    | 7.0          | - 34.6%                            | - 17.6%                    | 152          | - 24.4%                  | + 3.4%                     |  |
| \$299,000 or More      | 12,910            | - 9.4%                   | - 6.2%                     | 5.9          | - 18.1%                            | - 4.8%                     | 2,255        | + 5.5%                   | - 3.3%                     |  |
| Total                  | 14,580            | - 13.7%                  | - 6.8%                     | 6.0          | - 18.9%                            | - 4.8%                     | 2,530        | + 3.7%                   | - 2.4%                     |  |