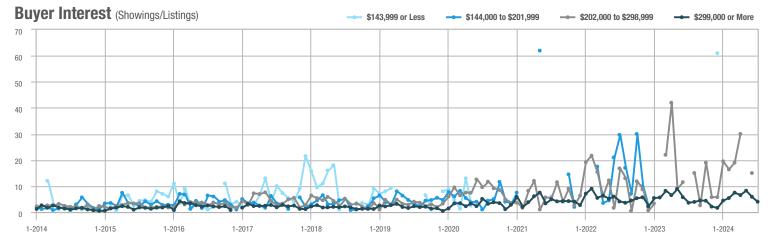

| MLS Area          | Total<br>Showings | Buyer Interest<br>(Showings / Listings) | Managed<br>Listings |
|-------------------|-------------------|-----------------------------------------|---------------------|
| Fairfield County  | 14,580            | 6.0                                     | 2,530               |
| Hartford County   | 15,597            | 8.1                                     | 1,989               |
| Litchfield County | 3,352             | 4.5                                     | 791                 |
| Middlesex County  | 2,743             | 5.5                                     | 528                 |
| New Haven County  | 13,058            | 5.9                                     | 2,286               |
| New London County | 3,706             | 5.1                                     | 765                 |
| Tolland County    | 1,837             | 5.8                                     | 326                 |
| Windham County    | 1,076             | 4.4                                     | 255                 |
| Amston            | 2                 | 0.4                                     | 5                   |
| Andover           | 76                | 7.6                                     | 10                  |
| Ansonia           | 130               | 3.9                                     | 34                  |
| Ashford           | 97                | 6.5                                     | 15                  |
| Avon              | 404               | 7.6                                     | 59                  |
| Barkhamsted       | 152               | 10.9                                    | 14                  |
| Beacon Falls      | 70                | 5.8                                     | 13                  |
| Berlin            | 380               | 10.2                                    | 44                  |
| Bethany           | 77                | 5.8                                     | 14                  |
| Bethel            | 403               | 6.0                                     | 67                  |
| Bethlehem         | 41                | 3.2                                     | 15                  |
| Bloomfield        | 535               | 9.6                                     | 56                  |
| Bolton            | 120               | 5.2                                     | 24                  |
| Bozrah            | 15                | 1.6                                     | 11                  |
| Branford          | 432               | 4.7                                     | 97                  |
| Bridgeport        | 1,304             | 5.9                                     | 219                 |
| Bridgewater       | 29                | 2.5                                     | 13                  |
| Bristol           | 858               | 5.8                                     | 152                 |
| Brookfield        | 434               | 5.0                                     | 87                  |
| Brooklyn          | 75                | 4.4                                     | 17                  |
| Burlington        | 112               | 4.0                                     | 28                  |
| Canaan            | 21                | 3.0                                     | 8                   |
| Canterbury        | 66                | 5.9                                     | 11                  |
| Canton            | 200               | 9.0                                     | 24                  |
| Chaplin           | 7                 | 3.5                                     | 2                   |
| Cheshire          | 354               | 4.7                                     | 77                  |
| Chester           | 62                | 6.2                                     | 10                  |
| Clinton           | 244               | 4.8                                     | 53                  |
| Colchester        | 188               | 7.0                                     | 27                  |
| Colebrook         | 47                | 5.2                                     | 9                   |
| Columbia          | 87                | 5.1                                     | 17                  |
| Cornwall          | 31                | 2.4                                     | 13                  |
| Coventry          | 216               | 5.8                                     | 37                  |
| Cromwell          | 216               | 4.9                                     | 49                  |

| MLS Area      | Total<br>Showings | Buyer Interest (Showings / Listings) | Managed<br>Listings |
|---------------|-------------------|--------------------------------------|---------------------|
| Danbury       | 1,142             | 5.8                                  | 200                 |
| Darien        | 161               | 4.7                                  | 37                  |
| Deep River    | 84                | 6.5                                  | 13                  |
| Derby         | 161               | 4.4                                  | 37                  |
| Durham        | 158               | 9.8                                  | 17                  |
| East Granby   | 102               | 9.2                                  | 12                  |
| East Haddam   | 184               | 4.3                                  | 49                  |
| East Hampton  | 221               | 8.1                                  | 29                  |
| East Hartford | 1,117             | 10.0                                 | 114                 |
| East Haven    | 739               | 7.5                                  | 101                 |
| East Lyme     | 314               | 4.6                                  | 76                  |
| East Windsor  | 183               | 7.2                                  | 28                  |
| Eastford      | 13                | 4.3                                  | 4                   |
| Easton        | 99                | 4.7                                  | 21                  |
| Ellington     | 217               | 6.9                                  | 33                  |
| Enfield       | 757               | 7.3                                  | 105                 |
| Essex         | 230               | 5.8                                  | 40                  |
| Fairfield     | 1,116             | 6.0                                  | 194                 |
| Farmington    | 749               | 8.3                                  | 94                  |
| Franklin      | 8                 | 2.0                                  | 4                   |
| Glastonbury   | 961               | 8.8                                  | 110                 |
| Goshen        | 84                | 4.3                                  | 19                  |
| Granby        | 235               | 7.3                                  | 33                  |
| Greenwich     | 95                | 2.3                                  | 51                  |
| Grisworld     | 137               | 5.2                                  | 27                  |
| Groton        | 305               | 5.1                                  | 65                  |
| Guilford      | 635               | 6.4                                  | 114                 |
| Haddam        | 191               | 6.4                                  | 30                  |
| Hadlyme       | 3                 | 2.0                                  | 2                   |
| Hamden        | 1,345             | 7.4                                  | 185                 |
| Hampton       | 35                | 6.8                                  | 6                   |
| Hartford      | 431               | 4.7                                  | 96                  |
| Hartland      | 7                 | 1.4                                  | 6                   |
| Harwinton     | 86                | 4.7                                  | 22                  |
| Hebron        | 102               | 5.7                                  | 18                  |
| Kent          | 35                | 2.3                                  | 14                  |
| Killingly     | 153               | 4.0                                  | 39                  |
| Killingworth  | 39                | 3.2                                  | 13                  |
| Lebanon       | 158               | 6.8                                  | 25                  |
| Ledyard       | 214               | 4.0                                  | 56                  |
| Lisbon        | 22                | 3.7                                  | 6                   |
| Litchfield    | 135               | 3.7                                  | 39                  |

| MLS Area         | Total<br>Showings | Buyer Interest (Showings / Listings) | Managed<br>Listings |
|------------------|-------------------|--------------------------------------|---------------------|
| Lyme             | 50                | 2.6                                  | 20                  |
| Madison          | 395               | 3.9                                  | 103                 |
| Manchester       | 1,052             | 10.1                                 | 111                 |
| Mansfield        | 132               | 4.9                                  | 29                  |
| Marion           | 10                | 3.3                                  | 3                   |
| Marlborough      | 155               | 8.2                                  | 20                  |
| Meriden          | 968               | 7.6                                  | 127                 |
| Middlebury       | 141               | 3.9                                  | 40                  |
| Middlefield      | 8                 | 1.1                                  | 7                   |
| Middletown       | 627               | 6.2                                  | 104                 |
| Milford          | 906               | 5.6                                  | 163                 |
| Monroe           | 400               | 6.1                                  | 69                  |
| Montville        | 353               | 5.9                                  | 62                  |
| Morris           | 28                | 2.5                                  | 11                  |
| Naugatuck        | 631               | 7.2                                  | 88                  |
| New Britain      | 887               | 8.1                                  | 111                 |
| New Canaan       | 205               | 3.2                                  | 74                  |
| New Fairfield    | 274               | 5.0                                  | 55                  |
| New Hartford     | 68                | 3.2                                  | 21                  |
| New Haven        | 714               | 5.1                                  | 146                 |
| New London       | 234               | 5.1                                  | 46                  |
| New Milford      | 442               | 4.5                                  | 102                 |
| Newington        | 993               | 12.0                                 | 84                  |
| Newtown          | 522               | 4.6                                  | 118                 |
| Norfolk          | 12                | 2.8                                  | 5                   |
| North Branford   | 118               | 3.8                                  | 32                  |
| North Canaan     | 12                | 1.0                                  | 5                   |
| North Haven      | 543               | 8.0                                  | 69                  |
| North Stonington | 52                | 4.0                                  | 14                  |
| Northford        | 56                | 4.3                                  | 14                  |
| Norwalk          | 1,689             | 8.3                                  | 207                 |
| Norwich          | 563               | 6.3                                  | 93                  |
| Old Lyme         | 182               | 4.6                                  | 41                  |
| Old Saybrook     | 311               | 4.3                                  | 74                  |
| Orange           | 277               | 6.0                                  | 46                  |
| Oxford           | 263               | 5.8                                  | 47                  |
| Plainfield       | 126               | 4.3                                  | 30                  |
| Plainville       | 415               | 9.6                                  | 44                  |
| Plymouth         | 255               | 6.1                                  | 42                  |
| Pomfret          | 13                | 1.6                                  | 9                   |
| Portland         | 89                | 5.7                                  | 18                  |
| Preston          | 158               | 9.3                                  | 17                  |

| MLS Area      | Total<br>Showings | Buyer Interest (Showings / Listings) | Managed<br>Listings |
|---------------|-------------------|--------------------------------------|---------------------|
| Prospect      | 75                | 4.2                                  | 18                  |
| Putnam        | 52                | 3.8                                  | 13                  |
| Redding       | 206               | 4.7                                  | 44                  |
| Ridgefield    | 448               | 5.1                                  | 89                  |
| Rocky Hill    | 405               | 6.8                                  | 60                  |
| Roxbury       | 79                | 2.4                                  | 34                  |
| Salem         | 65                | 4.1                                  | 16                  |
| Salisbury     | 17                | 0.9                                  | 22                  |
| Scotland      | 57                | 8.1                                  | 7                   |
| Seymour       | 187               | 4.1                                  | 49                  |
| Sharon        | 51                | 2.6                                  | 23                  |
| Shelton       | 984               | 8.4                                  | 122                 |
| Sherman       | 46                | 1.7                                  | 30                  |
| Simsbury      | 505               | 8.4                                  | 60                  |
| Somers        | 81                | 4.0                                  | 20                  |
| South Windsor | 640               | 10.3                                 | 63                  |
| Southbury     | 472               | 3.8                                  | 123                 |
| Southington   | 725               | 6.0                                  | 125                 |
| Sprague       | 14                | 2.8                                  | 5                   |
| Stafford      | 169               | 5.1                                  | 33                  |
| Stamford      | 2,221             | 6.8                                  | 333                 |
| Sterling      | 28                | 2.3                                  | 13                  |
| Stonington    | 300               | 4.1                                  | 79                  |
| Stratford     | 1,122             | 6.5                                  | 175                 |
| Suffield      | 231               | 6.1                                  | 42                  |
| Thomaston     | 75                | 3.6                                  | 21                  |
| Thompson      | 71                | 4.4                                  | 16                  |
| Tolland       | 210               | 6.7                                  | 33                  |
| Torrington    | 622               | 5.1                                  | 123                 |
| Trumbull      | 698               | 6.6                                  | 106                 |
| Union         | 11                | 11.0                                 | 2                   |
| Vernon        | 320               | 6.2                                  | 53                  |
| Voluntown     | 42                | 5.3                                  | 8                   |
| Wallingford   | 691               | 8.2                                  | 84                  |
| Warren        | 12                | 1.2                                  | 10                  |
| Washington    | 74                | 2.6                                  | 34                  |
| Waterbury     | 1,574             | 6.4                                  | 254                 |
| Waterford     | 332               | 5.4                                  | 67                  |
| Watertown     | 544               | 7.0                                  | 80                  |
| West Hartford | 1,383             | 8.4                                  | 167                 |
| West Haven    | 772               | 6.6                                  | 117                 |
| Westbrook     | 79                | 3.8                                  | 22                  |

| MLS Area      | Total<br>Showings | Buyer Interest<br>(Showings / Listings) | Managed<br>Listings |
|---------------|-------------------|-----------------------------------------|---------------------|
| Weston        | 154               | 3.5                                     | 47                  |
| Westport      | 378               | 4.0                                     | 106                 |
| Wethersfield  | 514               | 10.2                                    | 51                  |
| Willington    | 96                | 5.9                                     | 17                  |
| Wilton        | 479               | 6.1                                     | 79                  |
| Winchester    | 144               | 3.8                                     | 40                  |
| Windham       | 134               | 4.2                                     | 32                  |
| Windsor       | 465               | 8.3                                     | 57                  |
| Windsor Locks | 196               | 6.0                                     | 33                  |
| Winsted       | 54                | 3.1                                     | 18                  |
| Wolcott       | 188               | 3.3                                     | 59                  |
| Woodbridge    | 200               | 4.1                                     | 50                  |
| Woodbury      | 256               | 4.8                                     | 52                  |
| Woodstock     | 149               | 4.1                                     | 40                  |