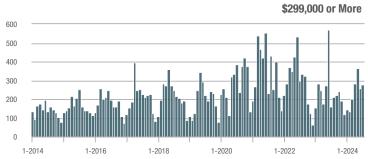

## **Fairfield County**

|                        | Total<br>Showings |                          |                            |              | Buyer Interest (Showings/Listings) |                            |              | Managed<br>Listings      |                            |  |
|------------------------|-------------------|--------------------------|----------------------------|--------------|------------------------------------|----------------------------|--------------|--------------------------|----------------------------|--|
| Price Range            | July<br>2024      | Year-Over-Year<br>Change | Month-Over-Month<br>Change | July<br>2024 | Year-Over-Year<br>Change           | Month-Over-Month<br>Change | July<br>2024 | Year-Over-Year<br>Change | Month-Over-Month<br>Change |  |
| \$143,999 or Less      | 204               | + 4.1%                   | - 23.9%                    | 4.3          | - 12.2%                            | - 17.3%                    | 48           | + 20.0%                  | - 9.4%                     |  |
| \$144,000 to \$201,999 | 408               | + 16.9%                  | + 10.3%                    | 5.3          | - 10.2%                            | - 15.9%                    | 75           | + 23.0%                  | + 25.0%                    |  |
| \$202,000 to \$298,999 | 1,058             | - 49.7%                  | - 14.7%                    | 7.0          | - 34.6%                            | - 17.6%                    | 152          | - 24.4%                  | + 3.4%                     |  |
| \$299,000 or More      | 12,910            | - 9.4%                   | - 6.2%                     | 5.9          | - 18.1%                            | - 4.8%                     | 2,255        | + 5.5%                   | - 3.3%                     |  |
| Total                  | 14,580            | - 13.7%                  | - 6.8%                     | 6.0          | - 18.9%                            | - 4.8%                     | 2,530        | + 3.7%                   | - 2.4%                     |  |