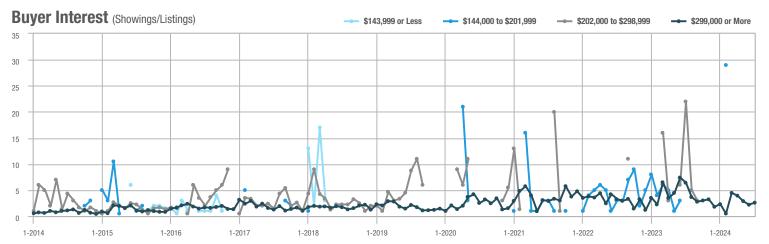

| _                          |
| \$202,000 to \$298,999 | 0            | _                        | _                          |              | _                         |                            | 0                   | _                        | _                          |
| \$299,000 or More      | 50           | - 39.0%                  | + 8.7%                     | 2.6          | - 59.4%                   | + 18.2%                    | 20                  | + 25.0%                  | - 13.0%                    |
| Total                  | 50           | - 51.9%                  | + 8.7%                     | 2.6          | - 65.8%                   | + 18.2%                    | 20                  | + 17.6%                  | - 13.0%                    |















### **Madison**

|                        | Total<br>Showings |                          |                            |              | Buyer Interest (Showings/Listings) |                            |              | Managed<br>Listings      |                            |  |
|------------------------|-------------------|--------------------------|----------------------------|--------------|------------------------------------|----------------------------|--------------|--------------------------|----------------------------|--|
| Price Range            | July<br>2024      | Year-Over-Year<br>Change | Month-Over-Month<br>Change | July<br>2024 | Year-Over-Year<br>Change           | Month-Over-Month<br>Change | July<br>2024 | Year-Over-Year<br>Change | Month-Over-Month<br>Change |  |
| \