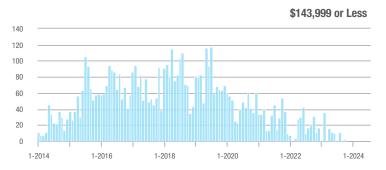

## **Fairfield County**

|                        | Total<br>Showings |                          |                            |              | Buyer Interest (Showings/Listings) |                            |              | Managed<br>Listings      |                            |  |
|------------------------|-------------------|--------------------------|----------------------------|--------------|------------------------------------|----------------------------|--------------|--------------------------|----------------------------|--|
| Price Range            | July<br>2024      | Year-Over-Year<br>Change | Month-Over-Month<br>Change | July<br>2024 | Year-Over-Year<br>Change           | Month-Over-Month<br>Change | July<br>2024 | Year-Over-Year<br>Change | Month-Over-Month<br>Change |  |
| \$143,999 or Less      | 204               | + 4.1%                   | - 23.9%                    | 4.3          | - 12.2%                            | - 17.3%                    | 48           | + 20.0%                  | - 9.4%                     |  |
| \$144,000 to \$201,999 | 408               | + 16.9%                  | + 10.3%                    | 5.3          | - 10.2%                            | - 15.9%                    | 75           | + 23.0%                  | + 25.0%                    |  |
| \$202,000 to \$298,999 | 1,058             | - 49.7%                  | - 14.7%                    | 7.0          | - 34.6%                            | - 17.6%                    | 152          | - 24.4%                  | + 3.4%                     |  |
| \$299,000 or More      | 12,910            | - 9.4%                   | - 6.2%                     | 5.9          | - 18.1%                            | - 4.8%                     | 2,255        | + 5.5%                   | - 3.3%                     |  |
| Total                  | 14,580            | - 13.7%                  | - 6.8%                     | 6.0          | - 18.9%                            | - 4.8%                     | 2,530        | + 3.7%                   | - 2.4%                     |  |

## **Hartford County**

|                        | Total<br>Showings |                          |                            |              | Buyer Interest (Showings/Listings) |                            |              | Managed<br>Listings      |                            |  |
|------------------------|-------------------|--------------------------|----------------------------|--------------|------------------------------------|----------------------------|--------------|--------------------------|----------------------------|--|
| Price Range            | July<br>2024      | Year-Over-Year<br>Change | Month-Over-Month<br>Change | July<br>2024 | Year-Over-Year<br>Change           | Month-Over-Month<br>Change | July<br>2024 | Year-Over-Year<br>Change | Month-Over-Month<br>Change |  |
| \$143,999 or Less      | 345               | - 61.2%                  | - 36.8%                    | 6.2          | - 41.5%                            | - 31.9%                    | 56           | - 34.1%                  | - 9.7%                     |  |
| \$144,000 to \$201,999 | 1,365             | - 47.1%                  | - 4.1%                     | 11.1         | - 21.8%                            | - 9.8%                     | 127          | - 31.7%                  | + 5.8%                     |  |
| \$202,000 to \$298,999 | 4,392             | - 25.5%                  | - 10.8%                    | 10.3         | - 14.2%                            | - 11.2%                    | 430          | - 13.0%                  | - 0.2%                     |  |
| \$299,000 or More      | 9,495             | + 12.4%                  | - 8.3%                     | 7.2          | - 1.4%                             | - 7.7%                     | 1,376        | + 12.9%                  | - 0.7%                     |  |
| Total                  | 15,597            | - 12.5%                  | - 9.6%                     | 8.1          | - 12.9%                            | - 10.0%                    | 1,989        | + 0.3%                   | - 0.5%                     |  |

## **Litchfield County**

|                        | Total<br>Showings |                          |                            |              | Buyer Interest (Showings/Listings) |                            |              | Managed<br>Listings      |                            |  |
|------------------------|-------------------|--------------------------|----------------------------|--------------|------------------------------------|----------------------------|--------------|--------------------------|----------------------------|--|
| Price Range            | July<br>2024      | Year-Over-Year<br>Change | Month-Over-Month<br>Change | July<br>2024 | Year-Over-Year<br>Change           | Month-Over-Month<br>Change | July<br>2024 | Year-Over-Year<br>Change | Month-Over-Month<br>Change |  |
| \$143,999 or Less      | 102               | + 52.2%                  | + 30.8%                    | 10.2         | + 161.5%                           | + 137.2%                   | 10           | - 41.2%                  | - 44.4%                    |  |
| \$144,000 to \$201,999 | 175               | - 58.7%                  | - 7.4%                     | 5.4          | - 18.2%                            | + 14.9%                    | 33           | - 49.2%                  | - 19.5%                    |  |
| \$202,000 to \$298,999 | 785               | - 32.1%                  | - 6.8%                     | 6.1          | - 26.5%                            | - 18.7%                    | 129          | - 10.4%                  | + 12.2%                    |  |
| \$299,000 or More      | 2,290             | + 28.6%                  | + 12.5%                    | 3.9          | + 8.3%                             | + 11.4%                    | 619          | + 11.5%                  | - 2.2%                     |  |
| Total                  | 3,352             | - 2.2%                   | + 6.6%                     | 4.5          | - 6.3%                             | + 7.1%                     | 791          | + 1.3%                   | - 2.0%                     |  |

### **Middlesex County**

|                        | Total<br>Showings |                          |                            |              | Buyer Interest (Showings/Listings) |                            |              | Managed<br>Listings      |                            |  |
|------------------------|-------------------|--------------------------|----------------------------|--------------|------------------------------------|----------------------------|--------------|--------------------------|----------------------------|--|
| Price Range            | July<br>2024      | Year-Over-Year<br>Change | Month-Over-Month<br>Change | July<br>2024 | Year-Over-Year<br>Change           | Month-Over-Month<br>Change | July<br>2024 | Year-Over-Year<br>Change | Month-Over-Month<br>Change |  |
| \$143,999 or Less      | 62                | - 75.1%                  | + 47.6%                    | 10.3         | - 8.8%                             | + 47.1%                    | 6            | - 72.7%                  | 0.0%                       |  |
| \$144,000 to \$201,999 | 220               | - 48.7%                  | - 29.5%                    | 9.2          | - 8.0%                             | - 8.9%                     | 24           | - 44.2%                  | - 25.0%                    |  |
| \$202,000 to \$298,999 | 305               | - 57.8%                  | - 44.3%                    | 6.1          | - 35.1%                            | - 30.7%                    | 51           | - 35.4%                  | - 20.3%                    |  |
| \$299,000 or More      | 2,156             | + 9.6%                   | + 6.6%                     | 5.1          | - 10.5%                            | 0.0%                       | 447          | + 19.2%                  | + 4.9%                     |  |
| Total                  | 2.743             | - 18.6%                  | - 6.2%                     | 5.5          | - 20.3%                            | - 6.8%                     | 528          | + 1.7%                   | 0.0%                       |  |

### **New Haven County**

|                        | Total<br>Showings |                          |                            |              | Buyer Interest (Showings/Listings) |                            |              | Managed<br>Listings      |                            |  |
|------------------------|-------------------|--------------------------|----------------------------|--------------|------------------------------------|----------------------------|--------------|--------------------------|----------------------------|--|
| Price Range            | July<br>2024      | Year-Over-Year<br>Change | Month-Over-Month<br>Change | July<br>2024 | Year-Over-Year<br>Change           | Month-Over-Month<br>Change | July<br>2024 | Year-Over-Year<br>Change | Month-Over-Month<br>Change |  |
| \$143,999 or Less      | 266               | - 56.4%                  | - 23.1%                    | 5.2          | - 27.8%                            | - 1.9%                     | 53           | - 40.4%                  | - 20.9%                    |  |
| \$144,000 to \$201,999 | 993               | - 43.3%                  | - 30.3%                    | 6.8          | - 33.3%                            | - 28.4%                    | 149          | - 14.9%                  | - 2.6%                     |  |
| \$202,000 to \$298,999 | 3,185             | - 29.2%                  | - 11.4%                    | 7.7          | - 13.5%                            | - 8.3%                     | 416          | - 20.3%                  | - 4.4%                     |  |
| \$299,000 or More      | 8,614             | + 14.0%                  | - 3.4%                     | 5.3          | - 5.4%                             | - 3.6%                     | 1,668        | + 16.7%                  | - 1.2%                     |  |
| Total                  | 13.058            | - 9.4%                   | - 8.6%                     | 5.9          | - 13.2%                            | - 6.3%                     | 2.286        | + 3.2%                   | - 2.5%                     |  |

## **New London County**

|                        | Total<br>Showings |                          |                            |              | Buyer Interest (Showings/Listings) |                            |              | Managed<br>Listings      |                            |  |
|------------------------|-------------------|--------------------------|----------------------------|--------------|------------------------------------|----------------------------|--------------|--------------------------|----------------------------|--|
| Price Range            | July<br>2024      | Year-Over-Year<br>Change | Month-Over-Month<br>Change | July<br>2024 | Year-Over-Year<br>Change           | Month-Over-Month<br>Change | July<br>2024 | Year-Over-Year<br>Change | Month-Over-Month<br>Change |  |
| \$143,999 or Less      | 57                | + 78.1%                  | - 50.0%                    | 4.4          | 0.0%                               | - 45.7%                    | 13           | + 44.4%                  | - 13.3%                    |  |
| \$144,000 to \$201,999 | 351               | - 26.4%                  | + 16.2%                    | 8.8          | + 1.1%                             | + 4.8%                     | 41           | - 28.1%                  | + 10.8%                    |  |
| \$202,000 to \$298,999 | 971               | - 24.5%                  | - 18.4%                    | 7.6          | - 13.6%                            | - 19.1%                    | 129          | - 14.6%                  | + 3.2%                     |  |
| \$299,000 or More      | 2,327             | + 3.2%                   | - 3.3%                     | 4.3          | - 12.2%                            | 0.0%                       | 582          | + 13.0%                  | - 4.7%                     |  |
| Total                  | 3.706             | - 8.5%                   | - 7.6%                     | 5.1          | - 15.0%                            | - 5.6%                     | 765          | + 4.5%                   | - 2.9%                     |  |

### **Tolland County**

|                        | Total<br>Showings |                          |                            |              | Buyer Interest (Showings/Listings) |                            |              | Managed<br>Listings      |                            |  |
|------------------------|-------------------|--------------------------|----------------------------|--------------|------------------------------------|----------------------------|--------------|--------------------------|----------------------------|--|
| Price Range            | July<br>2024      | Year-Over-Year<br>Change | Month-Over-Month<br>Change | July<br>2024 | Year-Over-Year<br>Change           | Month-Over-Month<br>Change | July<br>2024 | Year-Over-Year<br>Change | Month-Over-Month<br>Change |  |
| \$143,999 or Less      | 20                | - 90.9%                  | - 16.7%                    | 5.0          | - 54.5%                            | - 16.7%                    | 4            | - 80.0%                  | 0.0%                       |  |
| \$144,000 to \$201,999 | 83                | - 84.7%                  | - 81.1%                    | 4.0          | - 77.9%                            | - 78.1%                    | 21           | - 30.0%                  | - 12.5%                    |  |
| \$202,000 to \$298,999 | 401               | - 39.2%                  | - 24.1%                    | 7.3          | - 31.1%                            | - 40.7%                    | 55           | - 14.1%                  | + 25.0%                    |  |
| \$299,000 or More      | 1,333             | + 3.1%                   | - 18.8%                    | 5.6          | - 8.2%                             | - 18.8%                    | 246          | + 6.5%                   | - 2.4%                     |  |
| Total                  | 1,837             | - 32.3%                  | - 30.3%                    | 5.8          | - 31.0%                            | - 32.6%                    | 326          | - 5.5%                   | + 0.6%                     |  |

## **Windham County**

|                        |              | Total<br>Showin          |                            |              | Buyer Into<br>(Showings/L |                            | Managed<br>Listings |                          |                            |
|------------------------|--------------|--------------------------|----------------------------|--------------|---------------------------|----------------------------|---------------------|--------------------------|----------------------------|
| Price Range            | July<br>2024 | Year-Over-Year<br>Change | Month-Over-Month<br>Change | July<br>2024 | Year-Over-Year<br>Change  | Month-Over-Month<br>Change | July<br>2024        | Year-Over-Year<br>Change | Month-Over-Month<br>Change |
| \$143,999 or Less      | 14           | - 80.0%                  | - 60.0%                    | 3.5          | - 55.1%                   | - 25.5%                    | 4                   | - 60.0%                  | - 50.0%                    |
| \$144,000 to \$201,999 | 140          | + 0.7%                   | + 68.7%                    | 9.1          | + 44.4%                   | + 106.8%                   | 16                  | - 27.3%                  | - 20.0%                    |
| \$202,000 to \$298,999 | 286          | - 30.4%                  | - 17.1%                    | 5.3          | - 15.9%                   | - 19.7%                    | 53                  | - 20.9%                  | + 1.9%                     |
| \$299,000 or More      | 636          | + 84.9%                  | + 4.4%                     | 3.7          | + 23.3%                   | - 2.6%                     | 182                 | + 41.1%                  | + 2.8%                     |
| Total                  | 1.076        | + 11.6%                  | + 0.4%                     | 4.4          | - 4.3%                    | - 2.2%                     | 255                 | + 11.8%                  | - 0.8%                     |