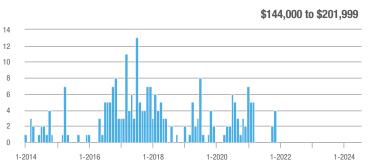

| _                          |
| \$202,000 to \$298,999 | 5            | _                        | - 28.6%                    | 5.0          | _                         | - 28.6%                    | 1                   | _                        | 0.0%                       |
| \$299,000 or More      | 16           | - 23.8%                  | + 220.0%                   | 2.5          | - 24.2%                   | + 150.0%                   | 7                   | - 22.2%                  | - 22.2%                    |
| Total                  | 21           | 0.0%                     | + 75.0%                    | 3.0          | - 9.1%                    | + 50.0%                    | 8                   | - 11.1%                  | - 20.0%                    |















## **Canterbury**

|                        |              | Total<br>Showin          |                            |              | Buyer Into               |                            | Managed<br>Listings |                          |                            |
|------------------------|--------------|--------------------------|----------------------------|--------------|--------------------------|----------------------------|---------------------|--------------------------|----------------------------|
| Price Range            | July<br>2024 | Year-Over-Year<br>Change | Month-Over-Month<br>Change | July<br>2024 | Year-Over-Year<br>Change | Month-Over-Month<br>Change | July<br>2024        | Year-Over-Year<br>Change | Month-Over-Month<br>Change |
| \$143,999 or Less      | 0