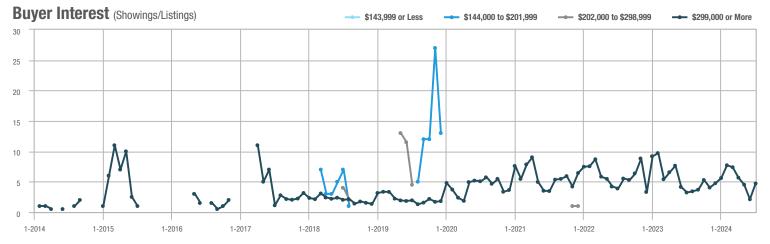

## **Fairfield County**

|                        | Total<br>Showings |                          |                            |              | Buyer Interest (Showings/Listings) |                            |              | Managed<br>Listings      |                            |  |
|------------------------|-------------------|--------------------------|----------------------------|--------------|------------------------------------|----------------------------|--------------|--------------------------|----------------------------|--|
| Price Range            | July<br>2024      | Year-Over-Year<br>Change | Month-Over-Month<br>Change | July<br>2024 | Year-Over-Year<br>Change           | Month-Over-Month<br>Change | July<br>2024 | Year-Over-Year<br>Change | Month-Over-Month<br>Change |  |
| \$143,999 or Less      | 204               | + 4.1%                   | - 23.9%                    | 4.3          | - 12.2%                            | - 17.3%                    | 48           | + 20.0%                  | - 9.4%                     |  |
| \$144,000 to \$201,999 | 408               | + 16.9%                  | + 10.3%                    | 5.3          | - 10.2%                            | - 15.9%                    | 75           | + 23.0%                  | + 25.0%                    |  |
| \$202,000 to \$298,999 | 1,058             | - 49.7%                  | - 14.7%                    | 7.0          | - 34.6%                            | - 17.6%                    | 152          | - 24.4%                  | + 3.4%                     |  |
| \$299,000 or More      | 12,910            | - 9.4%                   | - 6.2%                     | 5.9          | - 18.1%                            | - 4.8%                     | 2,255        | + 5.5%                   | - 3.3%                     |  |
| Total                  | 14,580            | - 13.7%                  | - 6.8%                     | 6.0          | - 18.9%                            | - 4.8%                     | 2,530        | + 3.7%                   | - 2.4%                     |  |

## **Hartford County**

|                        | Total<br>Showings |                          |                            |              | Buyer Interest (Showings/Listings) |                            |              | Managed<br>Listings      |                            |  |
|------------------------|-------------------|--------------------------|----------------------------|--------------|------------------------------------|----------------------------|--------------|--------------------------|----------------------------|--|
| Price Range            | July<br>2024      | Year-Over-Year<br>Change | Month-Over-Month<br>Change | July<br>2024 | Year-Over-Year<br>Change           | Month-Over-Month<br>Change | July<br>2024 | Year-Over-Year<br>Change | Month-Over-Month<br>Change |  |
| \$143,999 or Less      | 345               | - 61.2%                  | - 36.8%                    | 6.2          | - 41.5%                            | - 31.9%                    | 56           | - 34.1%                  | - 9.7%                     |  |
| \$144,000 to \$201,999 | 1,365             | - 47.1%                  | - 4.1%                     | 11.1         | - 21.8%                            | - 9.8%                     | 127          | - 31.7%                  | + 5.8%                     |  |
| \$202,000 to \$298,999 | 4,392             | - 25.5%                  | - 10.8%                    | 10.3         | - 14.2%                            | - 11.2%                    | 430          | - 13.0%                  | - 0.2%                     |  |
| \$299,000 or More      | 9,495             | + 12.4%                  | - 8.3%                     | 7.2          | - 1.4%                             | - 7.7%                     | 1,376        | + 12.9%                  | - 0.7%                     |  |
| Total                  | 15,597            | - 12.5%                  | - 9.6%                     | 8.1          | - 12.9%                            | - 10.0%                    | 1,989        | + 0.3%                   | - 0.5%                     |  |

## **Litchfield County**

|                        | Total<br>Showings |                          |                            |              | Buyer Interest (Showings/Listings) |                            |              | Managed<br>Listings      |                            |  |
|------------------------|-------------------|--------------------------|----------------------------|--------------|------------------------------------|----------------------------|--------------|--------------------------|----------------------------|--|
| Price Range            | July<br>2024      | Year-Over-Year<br>Change | Month-Over-Month<br>Change | July<br>2024 | Year-Over-Year<br>Change           | Month-Over-Month<br>Change | July<br>2024 | Year-Over-Year<br>Change | Month-Over-Month<br>Change |  |
| \$143,999 or Less      | 102               | + 52.2%                  | + 30.8%                    | 10.2         | + 161.5%                           | + 137.2%                   | 10           | - 41.2%                  | - 44.4%                    |  |
| \$144,000 to \$201,999 | 175               | - 58.7%                  | - 7.4%                     | 5.4          | - 18.2%                            | + 14.9%                    | 33           | - 49.2%                  | - 19.5%                    |  |
| \$202,000 to \$298,999 | 785               | - 32.1%                  | - 6.8%                     | 6.1          | - 26.5%                            | - 18.7%                    | 129          | - 10.4%                  | + 12.2%                    |  |
| \$299,000 or More      | 2,290             | + 28.6%                  | + 12.5%                    | 3.9          | + 8.3%                             | + 11.4%                    | 619          | + 11.5%                  | - 2.2%                     |  |
| Total                  | 3,352             | - 2.2%                   | + 6.6%                     | 4.5          | - 6.3%                             | + 7.1%                     | 791          | + 1.3%                   | - 2.0%                     |  |

### **Middlesex County**

|                        | Total<br>Showings |                          |                            |              | Buyer Interest (Showings/Listings) |                            |              | Managed<br>Listings      |                            |  |
|------------------------|-------------------|--------------------------|----------------------------|--------------|------------------------------------|----------------------------|--------------|--------------------------|----------------------------|--|
| Price Range            | July<br>2024      | Year-Over-Year<br>Change | Month-Over-Month<br>Change | July<br>2024 | Year-Over-Year<br>Change           | Month-Over-Month<br>Change | July<br>2024 | Year-Over-Year<br>Change | Month-Over-Month<br>Change |  |
| \$143,999 or Less      | 62                | - 75.1%                  | + 47.6%                    | 10.3         | - 8.8%                             | + 47.1%                    | 6            | - 72.7%                  | 0.0%                       |  |
| \$144,000 to \$201,999 | 220               | - 48.7%                  | - 29.5%                    | 9.2          | - 8.0%                             | - 8.9%                     | 24           | - 44.2%                  | - 25.0%                    |  |
| \$202,000 to \$298,999 | 305               | - 57.8%                  | - 44.3%                    | 6.1          | - 35.1%                            | - 30.7%                    | 51           | - 35.4%                  | - 20.3%                    |  |
| \$299,000 or More      | 2,156             | + 9.6%                   | + 6.6%                     | 5.1          | - 10.5%                            | 0.0%                       | 447          | + 19.2%                  | + 4.9%                     |  |
| Total                  | 2.743             | - 18.6%                  | - 6.2%                     | 5.5          | - 20.3%                            | - 6.8%                     | 528          | + 1.7%                   | 0.0%                       |  |

### **New Haven County**

|                        | Total<br>Showings |                          |                            |              | Buyer Interest (Showings/Listings) |                            |              | Managed<br>Listings      |                            |  |
|------------------------|-------------------|--------------------------|----------------------------|--------------|------------------------------------|----------------------------|--------------|--------------------------|----------------------------|--|
| Price Range            | July<br>2024      | Year-Over-Year<br>Change | Month-Over-Month<br>Change | July<br>2024 | Year-Over-Year<br>Change           | Month-Over-Month<br>Change | July<br>2024 | Year-Over-Year<br>Change | Month-Over-Month<br>Change |  |
| \$143,999 or Less      | 266               | - 56.4%                  | - 23.1%                    | 5.2          | - 27.8%                            | - 1.9%                     | 53           | - 40.4%                  | - 20.9%                    |  |
| \$144,000 to \$201,999 | 993               | - 43.3%                  | - 30.3%                    | 6.8          | - 33.3%                            | - 28.4%                    | 149          | - 14.9%                  | - 2.6%                     |  |
| \$202,000 to \$298,999 | 3,185             | - 29.2%                  | - 11.4%                    | 7.7          | - 13.5%                            | - 8.3%                     | 416          | - 20.3%                  | - 4.4%                     |  |
| \$299,000 or More      | 8,614             | + 14.0%                  | - 3.4%                     | 5.3          | - 5.4%                             | - 3.6%                     | 1,668        | + 16.7%                  | - 1.2%                     |  |
| Total                  | 13.058            | - 9.4%                   | - 8.6%                     | 5.9          | - 13.2%                            | - 6.3%                     | 2.286        | + 3.2%                   | - 2.5%                     |  |

## **New London County**

|                        | Total<br>Showings |                          |                            |              | Buyer Interest (Showings/Listings) |                            |              | Managed<br>Listings      |                            |  |
|------------------------|-------------------|--------------------------|----------------------------|--------------|------------------------------------|----------------------------|--------------|--------------------------|----------------------------|--|
| Price Range            | July<br>2024      | Year-Over-Year<br>Change | Month-Over-Month<br>Change | July<br>2024 | Year-Over-Year<br>Change           | Month-Over-Month<br>Change | July<br>2024 | Year-Over-Year<br>Change | Month-Over-Month<br>Change |  |
| \$143,999 or Less      | 57                | + 78.1%                  | - 50.0%                    | 4.4          | 0.0%                               | - 45.7%                    | 13           | + 44.4%                  | - 13.3%                    |  |
| \$144,000 to \$201,999 | 351               | - 26.4%                  | + 16.2%                    | 8.8          | + 1.1%                             | + 4.8%                     | 41           | - 28.1%                  | + 10.8%                    |  |
| \$202,000 to \$298,999 | 971               | - 24.5%                  | - 18.4%                    | 7.6          | - 13.6%                            | - 19.1%                    | 129          | - 14.6%                  | + 3.2%                     |  |
| \$299,000 or More      | 2,327             | + 3.2%                   | - 3.3%                     | 4.3          | - 12.2%                            | 0.0%                       | 582          | + 13.0%                  | - 4.7%                     |  |
| Total                  | 3.706             | - 8.5%                   | - 7.6%                     | 5.1          | - 15.0%                            | - 5.6%                     | 765          | + 4.5%                   | - 2.9%                     |  |

### **Tolland County**

|                        | Total<br>Showings |                          |                            |              | Buyer Interest (Showings/Listings) |                            |              | Managed<br>Listings      |                            |  |
|------------------------|-------------------|--------------------------|----------------------------|--------------|------------------------------------|----------------------------|--------------|--------------------------|----------------------------|--|
| Price Range            | July<br>2024      | Year-Over-Year<br>Change | Month-Over-Month<br>Change | July<br>2024 | Year-Over-Year<br>Change           | Month-Over-Month<br>Change | July<br>2024 | Year-Over-Year<br>Change | Month-Over-Month<br>Change |  |
| \$143,999 or Less      | 20                | - 90.9%                  | - 16.7%                    | 5.0          | - 54.5%                            | - 16.7%                    | 4            | - 80.0%                  | 0.0%                       |  |
| \$144,000 to \$201,999 | 83                | - 84.7%                  | - 81.1%                    | 4.0          | - 77.9%                            | - 78.1%                    | 21           | - 30.0%                  | - 12.5%                    |  |
| \$202,000 to \$298,999 | 401               | - 39.2%                  | - 24.1%                    | 7.3          | - 31.1%                            | - 40.7%                    | 55           | - 14.1%                  | + 25.0%                    |  |
| \$299,000 or More      | 1,333             | + 3.1%                   | - 18.8%                    | 5.6          | - 8.2%                             | - 18.8%                    | 246          | + 6.5%                   | - 2.4%                     |  |
| Total                  | 1,837             | - 32.3%                  | - 30.3%                    | 5.8          | - 31.0%                            | - 32.6%                    | 326          | - 5.5%                   | + 0.6%                     |  |

## **Windham County**

|                        |              | Total<br>Showin          |                            |              | Buyer Into<br>(Showings/L |                            | Managed<br>Listings |                          |                            |
|------------------------|--------------|--------------------------|----------------------------|--------------|---------------------------|----------------------------|---------------------|--------------------------|----------------------------|
| Price Range            | July<br>2024 | Year-Over-Year<br>Change | Month-Over-Month<br>Change | July<br>2024 | Year-Over-Year<br>Change  | Month-Over-Month<br>Change | July<br>2024        | Year-Over-Year<br>Change | Month-Over-Month<br>Change |
| \$143,999 or Less      | 14           | - 80.0%                  | - 60.0%                    | 3.5          | - 55.1%                   | - 25.5%                    | 4                   | - 60.0%                  | - 50.0%                    |
| \$144,000 to \$201,999 | 140          | + 0.7%                   | + 68.7%                    | 9.1          | + 44.4%                   | + 106.8%                   | 16                  | - 27.3%                  | - 20.0%                    |
| \$202,000 to \$298,999 | 286          | - 30.4%                  | - 17.1%                    | 5.3          | - 15.9%                   | - 19.7%                    | 53                  | - 20.9%                  | + 1.9%                     |
| \$299,000 or More      | 636          | + 84.9%                  | + 4.4%                     | 3.7          | + 23.3%                   | - 2.6%                     | 182                 | + 41.1%                  | + 2.8%                     |
| Total                  | 1.076        | + 11.6%                  | + 0.4%                     | 4.4          | - 4.3%                    | - 2.2%                     | 255                 | + 11.8%                  | - 0.8%                     |