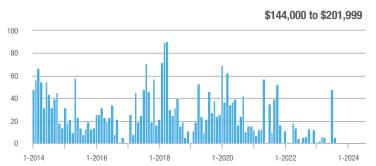

## **Fairfield County**

|                        | Total<br>Showings |                          |                            |              | Buyer Interest (Showings/Listings) |                            |              | Managed<br>Listings      |                            |  |
|------------------------|-------------------|--------------------------|----------------------------|--------------|------------------------------------|----------------------------|--------------|--------------------------|----------------------------|--|
| Price Range            | July<br>2024      | Year-Over-Year<br>Change | Month-Over-Month<br>Change | July<br>2024 | Year-Over-Year<br>Change           | Month-Over-Month<br>Change | July<br>2024 | Year-Over-Year<br>Change | Month-Over-Month<br>Change |  |
| \$143,999 or Less      | 204               | + 4.1%                   | - 23.9%                    | 4.3          | - 12.2%                            | - 17.3%                    | 48           | + 20.0%                  | - 9.4%                     |  |
| \$144,000 to \$201,999 | 408               | + 16.9%                  | + 10.3%                    | 5.3          | - 10.2%                            | - 15.9%                    | 75           | + 23.0%                  | + 25.0%                    |  |
| \$202,000 to \$298,999 | 1,058             | - 49.7%                  | - 14.7%                    | 7.0          | - 34.6%                            | - 17.6%                    | 152          | - 24.4%                  | + 3.4%                     |  |
| \$299,000 or More      | 12,910            | - 9.4%                   | - 6.2%                     | 5.9          | - 18.1%                            | - 4.8%                     | 2,255        | + 5.5%                   | - 3.3%                     |  |
| Total                  | 14,580            | - 13.7%                  | - 6.8%                     | 6.0          | - 18.9%                            | - 4.8%                     | 2,530        | + 3.7%                   | - 2.4%                     |  |