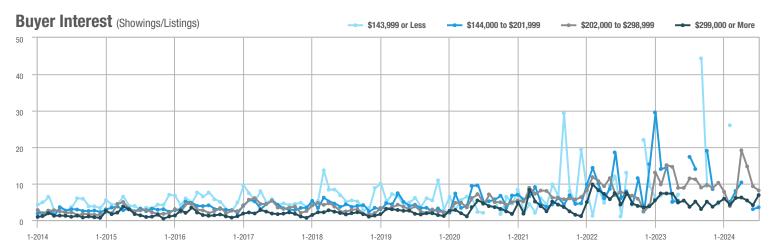

## **Fairfield County**

|                        | Total<br>Showings |                          |                            |              | Buyer Interest (Showings/Listings) |                            |              | Managed<br>Listings      |                            |  |
|------------------------|-------------------|--------------------------|----------------------------|--------------|------------------------------------|----------------------------|--------------|--------------------------|----------------------------|--|
| Price Range            | July<br>2024      | Year-Over-Year<br>Change | Month-Over-Month<br>Change | July<br>2024 | Year-Over-Year<br>Change           | Month-Over-Month<br>Change | July<br>2024 | Year-Over-Year<br>Change | Month-Over-Month<br>Change |  |
| \$143,999 or Less      | 204               | + 4.1%                   | - 23.9%                    | 4.3          | - 12.2%                            | - 17.3%                    | 48           | + 20.0%                  | - 9.4%                     |  |
| \$144,000 to \$201,999 | 408               | + 16.9%                  | + 10.3%                    | 5.3          | - 10.2%                            | - 15.9%                    | 75           | + 23.0%                  | + 25.0%                    |  |
| \$202,000 to \$298,999 | 1,058             | - 49.7%                  | - 14.7%                    | 7.0          | - 34.6%                            | - 17.6%                    | 152          | - 24.4%                  | + 3.4%                     |  |
| \$299,000 or More      | 12,910            | - 9.4%                   | - 6.2%                     | 5.9          | - 18.1%                            | - 4.8%                     | 2,255        | + 5.5%                   | - 3.3%                     |  |
| Total                  | 14,580            | - 13.7%                  | - 6.8%                     | 6.0          | - 18.9%                            | - 4.8%                     | 2,530        | + 3.7%                   | - 2.4%                     |  |

## **Hartford County**

|                        | Total<br>Showings |                          |                            |              | Buyer Interest (Showings/Listings) |                            |              | Managed<br>Listings      |                            |  |
|------------------------|-------------------|--------------------------|----------------------------|--------------|------------------------------------|----------------------------|--------------|--------------------------|----------------------------|--|
| Price Range            | July<br>2024      | Year-Over-Year<br>Change | Month-Over-Month<br>Change | July<br>2024 | Year-Over-Year<br>Change           | Month-Over-Month<br>Change | July<br>2024 | Year-Over-Year<br>Change | Month-Over-Month<br>Change |  |
| \$143,999 or Less      | 345               | - 61.2%                  | - 36.8%                    | 6.2          | - 41.5%                            | - 31.9%                    | 56           | - 34.1%                  | - 9.7%                     |  |
| \$144,000 to \$201,999 | 1,365             | - 47.1%                  | - 4.1%                     | 11.1         | - 21.8%                            | - 9.8%                     | 127          | - 31.7%                  | + 5.8%                     |  |
| \$202,000 to \$298,999 | 4,392             | - 25.5%                  | - 10.8%                    | 10.3         | - 14.2%                            | - 11.2%                    | 430          | - 13.0%                  | - 0.2%                     |  |
| \$299,000 or More      | 9,495             | + 12.4%                  | - 8.3%                     | 7.2          | - 1.4%                             | - 7.7%                     | 1,376        | + 12.9%                  | - 0.7%                     |  |
| Total                  | 15,597            | - 12.5%                  | - 9.6%                     | 8.1          | - 12.9%                            | - 10.0%                    | 1,989        | + 0.3%                   | - 0.5%                     |  |

## **Litchfield County**

|                        | Total<br>Showings |                          |                            |              | Buyer Interest (Showings/Listings) |                            |              | Managed<br>Listings      |                            |  |
|------------------------|-------------------|--------------------------|----------------------------|--------------|------------------------------------|----------------------------|--------------|--------------------------|----------------------------|--|
| Price Range            | July<br>2024      | Year-Over-Year<br>Change | Month-Over-Month<br>Change | July<br>2024 | Year-Over-Year<br>Change           | Month-Over-Month<br>Change | July<br>2024 | Year-Over-Year<br>Change | Month-Over-Month<br>Change |  |
| \$143,999 or Less      | 102               | + 52.2%                  | + 30.8%                    | 10.2         | + 161.5%                           | + 137.2%                   | 10           | - 41.2%                  | - 44.4%                    |  |
| \$144,000 to \$201,999 | 175               | - 58.7%                  | - 7.4%                     | 5.4          | - 18.2%                            | + 14.9%                    | 33           | - 49.2%                  | - 19.5%                    |  |
| \$202,000 to \$298,999 | 785               | - 32.1%                  | - 6.8%                     | 6.1          | - 26.5%                            | - 18.7%                    | 129          | - 10.4%                  | + 12.2%                    |  |
| \$299,000 or More      | 2,290             | + 28.6%                  | + 12.5%                    | 3.9          | + 8.3%                             | + 11.4%                    | 619          | + 11.5%                  | - 2.2%                     |  |
| Total                  | 3,352             | - 2.2%                   | + 6.6%                     | 4.5          | - 6.3%                             | + 7.1%                     | 791          | + 1.3%                   | - 2.0%                     |  |

### **Middlesex County**

|                        | Total<br>Showings |                          |                            |              | Buyer Interest (Showings/Listings) |                            |              | Managed<br>Listings      |                            |  |
|------------------------|-------------------|--------------------------|----------------------------|--------------|------------------------------------|----------------------------|--------------|--------------------------|----------------------------|--|
| Price Range            | July<br>2024      | Year-Over-Year<br>Change | Month-Over-Month<br>Change | July<br>2024 | Year-Over-Year<br>Change           | Month-Over-Month<br>Change | July<br>2024 | Year-Over-Year<br>Change | Month-Over-Month<br>Change |  |
| \$143,999 or Less      | 62                | - 75.1%                  | + 47.6%                    | 10.3         | - 8.8%                             | + 47.1%                    | 6            | - 72.7%                  | 0.0%                       |  |
| \$144,000 to \$201,999 | 220               | - 48.7%                  | - 29.5%                    | 9.2          | - 8.0%                             | - 8.9%                     | 24           | - 44.2%                  | - 25.0%                    |  |
| \$202,000 to \$298,999 | 305               | - 57.8%                  | - 44.3%                    | 6.1          | - 35.1%                            | - 30.7%                    | 51           | - 35.4%                  | - 20.3%                    |  |
| \$299,000 or More      | 2,156             | + 9.6%                   | + 6.6%                     | 5.1          | - 10.5%                            | 0.0%                       | 447          | + 19.2%                  | + 4.9%                     |  |
| Total                  | 2.743             | - 18.6%                  | - 6.2%                     | 5.5          | - 20.3%                            | - 6.8%                     | 528          | + 1.7%                   | 0.0%                       |  |

### **New Haven County**

|                        | Total<br>Showings |                          |                            |              | Buyer Interest (Showings/Listings) |                            |              | Managed<br>Listings      |                            |  |
|------------------------|-------------------|--------------------------|----------------------------|--------------|------------------------------------|----------------------------|--------------|--------------------------|----------------------------|--|
| Price Range            | July<br>2024      | Year-Over-Year<br>Change | Month-Over-Month<br>Change | July<br>2024 | Year-Over-Year<br>Change           | Month-Over-Month<br>Change | July<br>2024 | Year-Over-Year<br>Change | Month-Over-Month<br>Change |  |
| \$143,999 or Less      | 266               | - 56.4%                  | - 23.1%                    | 5.2          | - 27.8%                            | - 1.9%                     | 53           | - 40.4%                  | - 20.9%                    |  |
| \$144,000 to \$201,999 | 993               | - 43.3%                  | - 30.3%                    | 6.8          | - 33.3%                            | - 28.4%                    | 149          | - 14.9%                  | - 2.6%                     |  |
| \$202,000 to \$298,999 | 3,185             | - 29.2%                  | - 11.4%                    | 7.7          | - 13.5%                            | - 8.3%                     | 416          | - 20.3%                  | - 4.4%                     |  |
| \$299,000 or More      | 8,614             | + 14.0%                  | - 3.4%                     | 5.3          | - 5.4%                             | - 3.6%                     | 1,668        | + 16.7%                  | - 1.2%                     |  |
| Total                  | 13.058            | - 9.4%                   | - 8.6%                     | 5.9          | - 13.2%                            | - 6.3%                     | 2.286        | + 3.2%                   | - 2.5%                     |  |

## **New London County**

|                        | Total<br>Showings |                          |                            |              | Buyer Interest (Showings/Listings) |                            |              | Managed<br>Listings      |                            |  |
|------------------------|-------------------|--------------------------|----------------------------|--------------|------------------------------------|----------------------------|--------------|--------------------------|----------------------------|--|
| Price Range            | July<br>2024      | Year-Over-Year<br>Change | Month-Over-Month<br>Change | July<br>2024 | Year-Over-Year<br>Change           | Month-Over-Month<br>Change | July<br>2024 | Year-Over-Year<br>Change | Month-Over-Month<br>Change |  |
| \$143,999 or Less      | 57                | + 78.1%                  | - 50.0%                    | 4.4          | 0.0%                               | - 45.7%                    | 13           | + 44.4%                  | - 13.3%                    |  |
| \$144,000 to \$201,999 | 351               | - 26.4%                  | + 16.2%                    | 8.8          | + 1.1%                             | + 4.8%                     | 41           | - 28.1%                  | + 10.8%                    |  |
| \$202,000 to \$298,999 | 971               | - 24.5%                  | - 18.4%                    | 7.6          | - 13.6%                            | - 19.1%                    | 129          | - 14.6%                  | + 3.2%                     |  |
| \$299,000 or More      | 2,327             | + 3.2%                   | - 3.3%                     | 4.3          | - 12.2%                            | 0.0%                       | 582          | + 13.0%                  | - 4.7%                     |  |
| Total                  | 3.706             | - 8.5%                   | - 7.6%                     | 5.1          | - 15.0%                            | - 5.6%                     | 765          | + 4.5%                   | - 2.9%                     |  |

### **Tolland County**

|                        | Total<br>Showings |                          |                            |              | Buyer Interest (Showings/Listings) |                            |              | Managed<br>Listings      |                            |  |
|------------------------|-------------------|--------------------------|----------------------------|--------------|------------------------------------|----------------------------|--------------|--------------------------|----------------------------|--|
| Price Range            | July<br>2024      | Year-Over-Year<br>Change | Month-Over-Month<br>Change | July<br>2024 | Year-Over-Year<br>Change           | Month-Over-Month<br>Change | July<br>2024 | Year-Over-Year<br>Change | Month-Over-Month<br>Change |  |
| \$143,999 or Less      | 20                | - 90.9%                  | - 16.7%                    | 5.0          | - 54.5%                            | - 16.7%                    | 4            | - 80.0%                  | 0.0%                       |  |
| \$144,000 to \$201,999 | 83                | - 84.7%                  | - 81.1%                    | 4.0          | - 77.9%                            | - 78.1%                    | 21           | - 30.0%                  | - 12.5%                    |  |
| \$202,000 to \$298,999 | 401               | - 39.2%                  | - 24.1%                    | 7.3          | - 31.1%                            | - 40.7%                    | 55           | - 14.1%                  | + 25.0%                    |  |
| \$299,000 or More      | 1,333             | + 3.1%                   | - 18.8%                    | 5.6          | - 8.2%                             | - 18.8%                    | 246          | + 6.5%                   | - 2.4%                     |  |
| Total                  | 1,837             | - 32.3%                  | - 30.3%                    | 5.8          | - 31.0%                            | - 32.6%                    | 326          | - 5.5%                   | + 0.6%                     |  |

## **Windham County**

|                        |              | Total<br>Showin          |                            |              | Buyer Into<br>(Showings/L |                            | Managed<br>Listings |                          |                            |
|------------------------|--------------|--------------------------|----------------------------|--------------|---------------------------|----------------------------|---------------------|--------------------------|----------------------------|
| Price Range            | July<br>2024 | Year-Over-Year<br>Change | Month-Over-Month<br>Change | July<br>2024 | Year-Over-Year<br>Change  | Month-Over-Month<br>Change | July<br>2024        | Year-Over-Year<br>Change | Month-Over-Month<br>Change |
| \$143,999 or Less      | 14           | - 80.0%                  | - 60.0%                    | 3.5          | - 55.1%                   | - 25.5%                    | 4                   | - 60.0%                  | - 50.0%                    |
| \$144,000 to \$201,999 | 140          | + 0.7%                   | + 68.7%                    | 9.1          | + 44.4%                   | + 106.8%                   | 16                  | - 27.3%                  | - 20.0%                    |
| \$202,000 to \$298,999 | 286          | - 30.4%                  | - 17.1%                    | 5.3          | - 15.9%                   | - 19.7%                    | 53                  | - 20.9%                  | + 1.9%                     |
| \$299,000 or More      | 636          | + 84.9%                  | + 4.4%                     | 3.7          | + 23.3%                   | - 2.6%                     | 182                 | + 41.1%                  | + 2.8%                     |
| Total                  | 1.076        | + 11.6%                  | + 0.4%                     | 4.4          | - 4.3%                    | - 2.2%                     | 255                 | + 11.8%                  | - 0.8%                     |