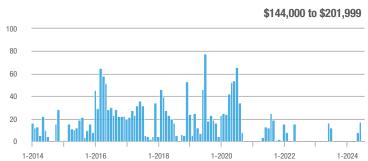

## **Fairfield County**

|                        | Total<br>Showings |                          |                            |              | Buyer Interest (Showings/Listings) |                            |              | Managed<br>Listings      |                            |  |
|------------------------|-------------------|--------------------------|----------------------------|--------------|------------------------------------|----------------------------|--------------|--------------------------|----------------------------|--|
| Price Range            | July<br>2024      | Year-Over-Year<br>Change | Month-Over-Month<br>Change | July<br>2024 | Year-Over-Year<br>Change           | Month-Over-Month<br>Change | July<br>2024 | Year-Over-Year<br>Change | Month-Over-Month<br>Change |  |
| \$143,999 or Less      | 204               | + 4.1%                   | - 23.9%                    | 4.3          | - 12.2%                            | - 17.3%                    | 48           | + 20.0%                  | - 9.4%                     |  |
| \$144,000 to \$201,999 | 408               | + 16.9%                  | + 10.3%                    | 5.3          | - 10.2%                            | - 15.9%                    | 75           | + 23.0%                  | + 25.0%                    |  |
| \$202,000 to \$298,999 | 1,058             | - 49.7%                  | - 14.7%                    | 7.0          | - 34.6%                            | - 17.6%                    | 152          | - 24.4%                  | + 3.4%                     |  |
| \$299,000 or More      | 12,910            | - 9.4%                   | - 6.2%                     | 5.9          | - 18.1%                            | - 4.8%                     | 2,255        | + 5.5%                   | - 3.3%                     |  |
| Total                  | 14,580            | - 13.7%                  | - 6.8%                     | 6.0          | - 18.9%                            | - 4.8%                     | 2,530        | + 3.7%                   | - 2.4%                     |  |