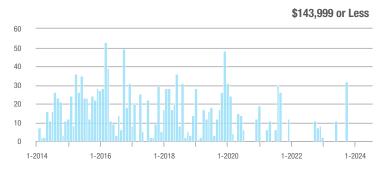

## **Fairfield County**

|                        | Total<br>Showings |                          |                            |              | Buyer Interest (Showings/Listings) |                            |              | Managed<br>Listings      |                            |  |
|------------------------|-------------------|--------------------------|----------------------------|--------------|------------------------------------|----------------------------|--------------|--------------------------|----------------------------|--|
| Price Range            | July<br>2024      | Year-Over-Year<br>Change | Month-Over-Month<br>Change | July<br>2024 | Year-Over-Year<br>Change           | Month-Over-Month<br>Change | July<br>2024 | Year-Over-Year<br>Change | Month-Over-Month<br>Change |  |
| \$143,999 or Less      | 204               | + 4.1%                   | - 23.9%                    | 4.3          | - 12.2%                            | - 17.3%                    | 48           | + 20.0%                  | - 9.4%                     |  |
| \$144,000 to \$201,999 | 408               | + 16.9%                  | + 10.3%                    | 5.3          | - 10.2%                            | - 15.9%                    | 75           | + 23.0%                  | + 25.0%                    |  |
| \$202,000 to \$298,999 | 1,058             | - 49.7%                  | - 14.7%                    | 7.0          | - 34.6%                            | - 17.6%                    | 152          | - 24.4%                  | + 3.4%                     |  |
| \$299,000 or More      | 12,910            | - 9.4%                   | - 6.2%                     | 5.9          | - 18.1%                            | - 4.8%                     | 2,255        | + 5.5%                   | - 3.3%                     |  |
| Total                  | 14,580            | - 13.7%                  | - 6.8%                     | 6.0          | - 18.9%                            | - 4.8%                     | 2,530        | + 3.7%                   | - 2.4%                     |  |

## **Hartford County**

|                        | Total<br>Showings |                          |                            |              | Buyer Interest (Showings/Listings) |                            |              | Managed<br>Listings      |                            |  |
|------------------------|-------------------|--------------------------|----------------------------|--------------|------------------------------------|----------------------------|--------------|--------------------------|----------------------------|--|
| Price Range            | July<br>2024      | Year-Over-Year<br>Change | Month-Over-Month<br>Change | July<br>2024 | Year-Over-Year<br>Change           | Month-Over-Month<br>Change | July<br>2024 | Year-Over-Year<br>Change | Month-Over-Month<br>Change |  |
| \$143,999 or Less      | 345               | - 61.2%                  | - 36.8%                    | 6.2          | - 41.5%                            | - 31.9%                    | 56           | - 34.1%                  | - 9.7%                     |  |
| \$144,000 to \$201,999 | 1,365             | - 47.1%                  | - 4.1%                     | 11.1         | - 21.8%                            | - 9.8%                     | 127          | - 31.7%                  | + 5.8%                     |  |
| \$202,000 to \$298,999 | 4,392             | - 25.5%                  | - 10.8%                    | 10.3         | - 14.2%                            | - 11.2%                    | 430          | - 13.0%                  | - 0.2%                     |  |
| \$299,000 or More      | 9,495             | + 12.4%                  | - 8.3%                     | 7.2          | - 1.4%                             | - 7.7%                     | 1,376        | + 12.9%                  | - 0.7%                     |  |
| Total                  | 15,597            | - 12.5%                  | - 9.6%                     | 8.1          | - 12.9%                            | - 10.0%                    | 1,989        | + 0.3%                   | - 0.5%                     |  |

## **Litchfield County**

|                        | Total<br>Showings |                          |                            |              | Buyer Interest (Showings/Listings) |                            |              | Managed<br>Listings      |                            |  |
|------------------------|-------------------|--------------------------|----------------------------|--------------|------------------------------------|----------------------------|--------------|--------------------------|----------------------------|--|
| Price Range            | July<br>2024      | Year-Over-Year<br>Change | Month-Over-Month<br>Change | July<br>2024 | Year-Over-Year<br>Change           | Month-Over-Month<br>Change | July<br>2024 | Year-Over-Year<br>Change | Month-Over-Month<br>Change |  |
| \$143,999 or Less      | 102               | + 52.2%                  | + 30.8%                    | 10.2         | + 161.5%                           | + 137.2%                   | 10           | - 41.2%                  | - 44.4%                    |  |
| \$144,000 to \$201,999 | 175               | - 58.7%                  | - 7.4%                     | 5.4          | - 18.2%                            | + 14.9%                    | 33           | - 49.2%                  | - 19.5%                    |  |
| \$202,000 to \$298,999 | 785               | - 32.1%                  | - 6.8%                     | 6.1          | - 26.5%                            | - 18.7%                    | 129          | - 10.4%                  | + 12.2%                    |  |
| \$299,000 or More      | 2,290             | + 28.6%                  | + 12.5%                    | 3.9          | + 8.3%                             | + 11.4%                    | 619          | + 11.5%                  | - 2.2%                     |  |
| Total                  | 3,352             | - 2.2%                   | + 6.6%                     | 4.5          | - 6.3%                             | + 7.1%                     | 791          | + 1.3%                   | - 2.0%                     |  |

### **Middlesex County**

|                        | Total<br>Showings |                          |                            |              | Buyer Interest (Showings/Listings) |                            |              | Managed<br>Listings      |                            |  |
|------------------------|-------------------|--------------------------|----------------------------|--------------|------------------------------------|----------------------------|--------------|--------------------------|----------------------------|--|
| Price Range            | July<br>2024      | Year-Over-Year<br>Change | Month-Over-Month<br>Change | July<br>2024 | Year-Over-Year<br>Change           | Month-Over-Month<br>Change | July<br>2024 | Year-Over-Year<br>Change | Month-Over-Month<br>Change |  |
| \$143,999 or Less      | 62                | - 75.1%                  | + 47.6%                    | 10.3         | - 8.8%                             | + 47.1%                    | 6            | - 72.7%                  | 0.0%                       |  |
| \$144,000 to \$201,999 | 220               | - 48.7%                  | - 29.5%                    | 9.2          | - 8.0%                             | - 8.9%                     | 24           | - 44.2%                  | - 25.0%                    |  |
| \$202,000 to \$298,999 | 305               | - 57.8%                  | - 44.3%                    | 6.1          | - 35.1%                            | - 30.7%                    | 51           | - 35.4%                  | - 20.3%                    |  |
| \$299,000 or More      | 2,156             | + 9.6%                   | + 6.6%                     | 5.1          | - 10.5%                            | 0.0%                       | 447          | + 19.2%                  | + 4.9%                     |  |
| Total                  | 2.743             | - 18.6%                  | - 6.2%                     | 5.5          | - 20.3%                            | - 6.8%                     | 528          | + 1.7%                   | 0.0%                       |  |

### **New Haven County**

|                        | Total<br>Showings |                          |                            |              | Buyer Interest (Showings/Listings) |                            |              | Managed<br>Listings      |                            |  |
|------------------------|-------------------|--------------------------|----------------------------|--------------|------------------------------------|----------------------------|--------------|--------------------------|----------------------------|--|
| Price Range            | July<br>2024      | Year-Over-Year<br>Change | Month-Over-Month<br>Change | July<br>2024 | Year-Over-Year<br>Change           | Month-Over-Month<br>Change | July<br>2024 | Year-Over-Year<br>Change | Month-Over-Month<br>Change |  |
| \$143,999 or Less      | 266               | - 56.4%                  | - 23.1%                    | 5.2          | - 27.8%                            | - 1.9%                     | 53           | - 40.4%                  | - 20.9%                    |  |
| \$144,000 to \$201,999 | 993               | - 43.3%                  | - 30.3%                    | 6.8          | - 33.3%                            | - 28.4%                    | 149          | - 14.9%                  | - 2.6%                     |  |
| \$202,000 to \$298,999 | 3,185             | - 29.2%                  | - 11.4%                    | 7.7          | - 13.5%                            | - 8.3%                     | 416          | - 20.3%                  | - 4.4%                     |  |
| \$299,000 or More      | 8,614             | + 14.0%                  | - 3.4%                     | 5.3          | - 5.4%                             | - 3.6%                     | 1,668        | + 16.7%                  | - 1.2%                     |  |
| Total                  | 13.058            | - 9.4%                   | - 8.6%                     | 5.9          | - 13.2%                            | - 6.3%                     | 2.286        | + 3.2%                   | - 2.5%                     |  |

## **New London County**

|                        | Total<br>Showings |                          |                            |              | Buyer Interest (Showings/Listings) |                            |              | Managed<br>Listings      |                            |  |
|------------------------|-------------------|--------------------------|----------------------------|--------------|------------------------------------|----------------------------|--------------|--------------------------|----------------------------|--|
| Price Range            | July<br>2024      | Year-Over-Year<br>Change | Month-Over-Month<br>Change | July<br>2024 | Year-Over-Year<br>Change           | Month-Over-Month<br>Change | July<br>2024 | Year-Over-Year<br>Change | Month-Over-Month<br>Change |  |
| \$143,999 or Less      | 57                | + 78.1%                  | - 50.0%                    | 4.4          | 0.0%                               | - 45.7%                    | 13           | + 44.4%                  | - 13.3%                    |  |
| \$144,000 to \$201,999 | 351               | - 26.4%                  | + 16.2%                    | 8.8          | + 1.1%                             | + 4.8%                     | 41           | - 28.1%                  | + 10.8%                    |  |
| \$202,000 to \$298,999 | 971               | - 24.5%                  | - 18.4%                    | 7.6          | - 13.6%                            | - 19.1%                    | 129          | - 14.6%                  | + 3.2%                     |  |
| \$299,000 or More      | 2,327             | + 3.2%                   | - 3.3%                     | 4.3          | - 12.2%                            | 0.0%                       | 582          | + 13.0%                  | - 4.7%                     |  |
| Total                  | 3.706             | - 8.5%                   | - 7.6%                     | 5.1          | - 15.0%                            | - 5.6%                     | 765          | + 4.5%                   | - 2.9%                     |  |

### **Tolland County**

|                        | Total<br>Showings |                          |                            |              | Buyer Interest (Showings/Listings) |                            |              | Managed<br>Listings      |                            |  |
|------------------------|-------------------|--------------------------|----------------------------|--------------|------------------------------------|----------------------------|--------------|--------------------------|----------------------------|--|
| Price Range            | July<br>2024      | Year-Over-Year<br>Change | Month-Over-Month<br>Change | July<br>2024 | Year-Over-Year<br>Change           | Month-Over-Month<br>Change | July<br>2024 | Year-Over-Year<br>Change | Month-Over-Month<br>Change |  |
| \$143,999 or Less      | 20                | - 90.9%                  | - 16.7%                    | 5.0          | - 54.5%                            | - 16.7%                    | 4            | - 80.0%                  | 0.0%                       |  |
| \$144,000 to \$201,999 | 83                | - 84.7%                  | - 81.1%                    | 4.0          | - 77.9%                            | - 78.1%                    | 21           | - 30.0%                  | - 12.5%                    |  |
| \$202,000 to \$298,999 | 401               | - 39.2%                  | - 24.1%                    | 7.3          | - 31.1%                            | - 40.7%                    | 55           | - 14.1%                  | + 25.0%                    |  |
| \$299,000 or More      | 1,333             | + 3.1%                   | - 18.8%                    | 5.6          | - 8.2%                             | - 18.8%                    | 246          | + 6.5%                   | - 2.4%                     |  |
| Total                  | 1,837             | - 32.3%                  | - 30.3%                    | 5.8          | - 31.0%                            | - 32.6%                    | 326          | - 5.5%                   | + 0.6%                     |  |

## **Windham County**

|                        |              | Total<br>Showin          |                            |              | Buyer Into<br>(Showings/L |                            | Managed<br>Listings |                          |                            |
|------------------------|--------------|--------------------------|----------------------------|--------------|---------------------------|----------------------------|---------------------|--------------------------|----------------------------|
| Price Range            | July<br>2024 | Year-Over-Year<br>Change | Month-Over-Month<br>Change | July<br>2024 | Year-Over-Year<br>Change  | Month-Over-Month<br>Change | July<br>2024        | Year-Over-Year<br>Change | Month-Over-Month<br>Change |
| \$143,999 or Less      | 14           | - 80.0%                  | - 60.0%                    | 3.5          | - 55.1%                   | - 25.5%                    | 4                   | - 60.0%                  | - 50.0%                    |
| \$144,000 to \$201,999 | 140          | + 0.7%                   | + 68.7%                    | 9.1          | + 44.4%                   | + 106.8%                   | 16                  | - 27.3%                  | - 20.0%                    |
| \$202,000 to \$298,999 | 286          | - 30.4%                  | - 17.1%                    | 5.3          | - 15.9%                   | - 19.7%                    | 53                  | - 20.9%                  | + 1.9%                     |
| \$299,000 or More      | 636          | + 84.9%                  | + 4.4%                     | 3.7          | + 23.3%                   | - 2.6%                     | 182                 | + 41.1%                  | + 2.8%                     |
| Total                  | 1.076        | + 11.6%                  | + 0.4%                     | 4.4          | - 4.3%                    | - 2.2%                     | 255                 | + 11.8%                  | - 0.8%                     |