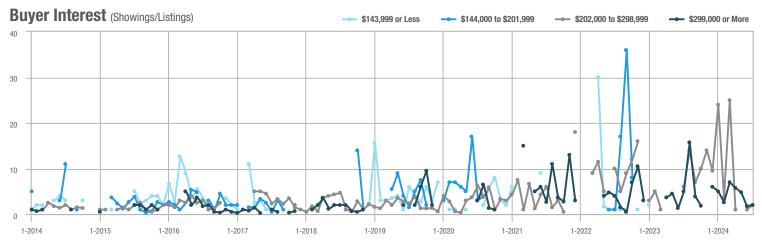

## **Fairfield County**

|                        | Total<br>Showings |                          |                            |              | Buyer Interest (Showings/Listings) |                            |              | Managed<br>Listings      |                            |  |
|------------------------|-------------------|--------------------------|----------------------------|--------------|------------------------------------|----------------------------|--------------|--------------------------|----------------------------|--|
| Price Range            | July<br>2024      | Year-Over-Year<br>Change | Month-Over-Month<br>Change | July<br>2024 | Year-Over-Year<br>Change           | Month-Over-Month<br>Change | July<br>2024 | Year-Over-Year<br>Change | Month-Over-Month<br>Change |  |
| \$143,999 or Less      | 204               | + 4.1%                   | - 23.9%                    | 4.3          | - 12.2%                            | - 17.3%                    | 48           | + 20.0%                  | - 9.4%                     |  |
| \$144,000 to \$201,999 | 408               | + 16.9%                  | + 10.3%                    | 5.3          | - 10.2%                            | - 15.9%                    | 75           | + 23.0%                  | + 25.0%                    |  |
| \$202,000 to \$298,999 | 1,058             | - 49.7%                  | - 14.7%                    | 7.0          | - 34.6%                            | - 17.6%                    | 152          | - 24.4%                  | + 3.4%                     |  |
| \$299,000 or More      | 12,910            | - 9.4%                   | - 6.2%                     | 5.9          | - 18.1%                            | - 4.8%                     | 2,255        | + 5.5%                   | - 3.3%                     |  |
| Total                  | 14,580            | - 13.7%                  | - 6.8%                     | 6.0          | - 18.9%                            | - 4.8%                     | 2,530        | + 3.7%                   | - 2.4%                     |  |