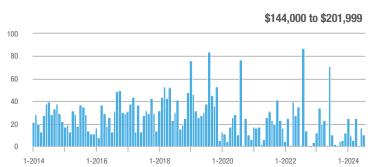

## **Fairfield County**

|                        | Total<br>Showings |                          |                            |              | Buyer Interest (Showings/Listings) |                            |              | Managed<br>Listings      |                            |  |
|------------------------|-------------------|--------------------------|----------------------------|--------------|------------------------------------|----------------------------|--------------|--------------------------|----------------------------|--|
| Price Range            | July<br>2024      | Year-Over-Year<br>Change | Month-Over-Month<br>Change | July<br>2024 | Year-Over-Year<br>Change           | Month-Over-Month<br>Change | July<br>2024 | Year-Over-Year<br>Change | Month-Over-Month<br>Change |  |
| \$143,999 or Less      | 204               | + 4.1%                   | - 23.9%                    | 4.3          | - 12.2%                            | - 17.3%                    | 48           | + 20.0%                  | - 9.4%                     |  |
| \$144,000 to \$201,999 | 408               | + 16.9%                  | + 10.3%                    | 5.3          | - 10.2%                            | - 15.9%                    | 75           | + 23.0%                  | + 25.0%                    |  |
| \$202,000 to \$298,999 | 1,058             | - 49.7%                  | - 14.7%                    | 7.0          | - 34.6%                            | - 17.6%                    | 152          | - 24.4%                  | + 3.4%                     |  |
| \$299,000 or More      | 12,910            | - 9.4%                   | - 6.2%                     | 5.9          | - 18.1%                            | - 4.8%                     | 2,255        | + 5.5%                   | - 3.3%                     |  |
| Total                  | 14,580            | - 13.7%                  | - 6.8%                     | 6.0          | - 18.9%                            | - 4.8%                     | 2,530        | + 3.7%                   | - 2.4%                     |  |

## **Hartford County**

|                        | Total<br>Showings |                          |                            |              | Buyer Interest (Showings/Listings) |                            |              | Managed<br>Listings      |                            |  |
|------------------------|-------------------|--------------------------|----------------------------|--------------|------------------------------------|----------------------------|--------------|--------------------------|----------------------------|--|
| Price Range            | July<br>2024      | Year-Over-Year<br>Change | Month-Over-Month<br>Change | July<br>2024 | Year-Over-Year<br>Change           | Month-Over-Month<br>Change | July<br>2024 | Year-Over-Year<br>Change | Month-Over-Month<br>Change |  |
| \$143,999 or Less      | 345               | - 61.2%                  | - 36.8%                    | 6.2          | - 41.5%                            | - 31.9%                    | 56           | - 34.1%                  | - 9.7%                     |  |
| \$144,000 to \$201,999 | 1,365             | - 47.1%                  | - 4.1%                     | 11.1         | - 21.8%                            | - 9.8%                     | 127          | - 31.7%                  | + 5.8%                     |  |
| \$202,000 to \$298,999 | 4,392             | - 25.5%                  | - 10.8%                    | 10.3         | - 14.2%                            | - 11.2%                    | 430          | - 13.0%                  | - 0.2%                     |  |
| \$299,000 or More      | 9,495             | + 12.4%                  | - 8.3%                     | 7.2          | - 1.4%                             | - 7.7%                     | 1,376        | + 12.9%                  | - 0.7%                     |  |
| Total                  | 15,597            | - 12.5%                  | - 9.6%                     | 8.1          | - 12.9%                            | - 10.0%                    | 1,989        | + 0.3%                   | - 0.5%                     |  |

## **Litchfield County**

|                        | Total<br>Showings |                          |                            |              | Buyer Interest (Showings/Listings) |                            |              | Managed<br>Listings      |                            |  |
|------------------------|-------------------|--------------------------|----------------------------|--------------|------------------------------------|----------------------------|--------------|--------------------------|----------------------------|--|
| Price Range            | July<br>2024      | Year-Over-Year<br>Change | Month-Over-Month<br>Change | July<br>2024 | Year-Over-Year<br>Change           | Month-Over-Month<br>Change | July<br>2024 | Year-Over-Year<br>Change | Month-Over-Month<br>Change |  |
| \$143,999 or Less      | 102               | + 52.2%                  | + 30.8%                    | 10.2         | + 161.5%                           | + 137.2%                   | 10           | - 41.2%                  | - 44.4%                    |  |
| \$144,000 to \$201,999 | 175               | - 58.7%                  | - 7.4%                     | 5.4          | - 18.2%                            | + 14.9%                    | 33           | - 49.2%                  | - 19.5%                    |  |
| \$202,000 to \$298,999 | 785               | - 32.1%                  | - 6.8%                     | 6.1          | - 26.5%                            | - 18.7%                    | 129          | - 10.4%                  | + 12.2%                    |  |
| \$299,000 or More      | 2,290             | + 28.6%                  | + 12.5%                    | 3.9          | + 8.3%                             | + 11.4%                    | 619          | + 11.5%                  | - 2.2%                     |  |
| Total                  | 3,352             | - 2.2%                   | + 6.6%                     | 4.5          | - 6.3%                             | + 7.1%                     | 791          | + 1.3%                   | - 2.0%                     |  |

### **Middlesex County**

|                        | Total<br>Showings |                          |                            |              | Buyer Interest (Showings/Listings) |                            |              | Managed<br>Listings      |                            |  |
|------------------------|-------------------|--------------------------|----------------------------|--------------|------------------------------------|----------------------------|--------------|--------------------------|----------------------------|--|
| Price Range            | July<br>2024      | Year-Over-Year<br>Change | Month-Over-Month<br>Change | July<br>2024 | Year-Over-Year<br>Change           | Month-Over-Month<br>Change | July<br>2024 | Year-Over-Year<br>Change | Month-Over-Month<br>Change |  |
| \$143,999 or Less      | 62                | - 75.1%                  | + 47.6%                    | 10.3         | - 8.8%                             | + 47.1%                    | 6            | - 72.7%                  | 0.0%                       |  |
| \$144,000 to \$201,999 | 220               | - 48.7%                  | - 29.5%                    | 9.2          | - 8.0%                             | - 8.9%                     | 24           | - 44.2%                  | - 25.0%                    |  |
| \$202,000 to \$298,999 | 305               | - 57.8%                  | - 44.3%                    | 6.1          | - 35.1%                            | - 30.7%                    | 51           | - 35.4%                  | - 20.3%                    |  |
| \$299,000 or More      | 2,156             | + 9.6%                   | + 6.6%                     | 5.1          | - 10.5%                            | 0.0%                       | 447          | + 19.2%                  | + 4.9%                     |  |
| Total                  | 2.743             | - 18.6%                  | - 6.2%                     | 5.5          | - 20.3%                            | - 6.8%                     | 528          | + 1.7%                   | 0.0%                       |  |

### **New Haven County**

|                        | Total<br>Showings |                          |                            |              | Buyer Interest (Showings/Listings) |                            |              | Managed<br>Listings      |                            |  |
|------------------------|-------------------|--------------------------|----------------------------|--------------|------------------------------------|----------------------------|--------------|--------------------------|----------------------------|--|
| Price Range            | July<br>2024      | Year-Over-Year<br>Change | Month-Over-Month<br>Change | July<br>2024 | Year-Over-Year<br>Change           | Month-Over-Month<br>Change | July<br>2024 | Year-Over-Year<br>Change | Month-Over-Month<br>Change |  |
| \$143,999 or Less      | 266               | - 56.4%                  | - 23.1%                    | 5.2          | - 27.8%                            | - 1.9%                     | 53           | - 40.4%                  | - 20.9%                    |  |
| \$144,000 to \$201,999 | 993               | - 43.3%                  | - 30.3%                    | 6.8          | - 33.3%                            | - 28.4%                    | 149          | - 14.9%                  | - 2.6%                     |  |
| \$202,000 to \$298,999 | 3,185             | - 29.2%                  | - 11.4%                    | 7.7          | - 13.5%                            | - 8.3%                     | 416          | - 20.3%                  | - 4.4%                     |  |
| \$299,000 or More      | 8,614             | + 14.0%                  | - 3.4%                     | 5.3          | - 5.4%                             | - 3.6%                     | 1,668        | + 16.7%                  | - 1.2%                     |  |
| Total                  | 13.058            | - 9.4%                   | - 8.6%                     | 5.9          | - 13.2%                            | - 6.3%                     | 2.286        | + 3.2%                   | - 2.5%                     |  |

## **New London County**

|                        | Total<br>Showings |                          |                            |              | Buyer Interest (Showings/Listings) |                            |              | Managed<br>Listings      |                            |  |
|------------------------|-------------------|--------------------------|----------------------------|--------------|------------------------------------|----------------------------|--------------|--------------------------|----------------------------|--|
| Price Range            | July<br>2024      | Year-Over-Year<br>Change | Month-Over-Month<br>Change | July<br>2024 | Year-Over-Year<br>Change           | Month-Over-Month<br>Change | July<br>2024 | Year-Over-Year<br>Change | Month-Over-Month<br>Change |  |
| \$143,999 or Less      | 57                | + 78.1%                  | - 50.0%                    | 4.4          | 0.0%                               | - 45.7%                    | 13           | + 44.4%                  | - 13.3%                    |  |
| \$144,000 to \$201,999 | 351               | - 26.4%                  | + 16.2%                    | 8.8          | + 1.1%                             | + 4.8%                     | 41           | - 28.1%                  | + 10.8%                    |  |
| \$202,000 to \$298,999 | 971               | - 24.5%                  | - 18.4%                    | 7.6          | - 13.6%                            | - 19.1%                    | 129          | - 14.6%                  | + 3.2%                     |  |
| \$299,000 or More      | 2,327             | + 3.2%                   | - 3.3%                     | 4.3          | - 12.2%                            | 0.0%                       | 582          | + 13.0%                  | - 4.7%                     |  |
| Total                  | 3.706             | - 8.5%                   | - 7.6%                     | 5.1          | - 15.0%                            | - 5.6%                     | 765          | + 4.5%                   | - 2.9%                     |  |

### **Tolland County**

|                        | Total<br>Showings |                          |                            |              | Buyer Interest (Showings/Listings) |                            |              | Managed<br>Listings      |                            |  |
|------------------------|-------------------|--------------------------|----------------------------|--------------|------------------------------------|----------------------------|--------------|--------------------------|----------------------------|--|
| Price Range            | July<br>2024      | Year-Over-Year<br>Change | Month-Over-Month<br>Change | July<br>2024 | Year-Over-Year<br>Change           | Month-Over-Month<br>Change | July<br>2024 | Year-Over-Year<br>Change | Month-Over-Month<br>Change |  |
| \$143,999 or Less      | 20                | - 90.9%                  | - 16.7%                    | 5.0          | - 54.5%                            | - 16.7%                    | 4            | - 80.0%                  | 0.0%                       |  |
| \$144,000 to \$201,999 | 83                | - 84.7%                  | - 81.1%                    | 4.0          | - 77.9%                            | - 78.1%                    | 21           | - 30.0%                  | - 12.5%                    |  |
| \$202,000 to \$298,999 | 401               | - 39.2%                  | - 24.1%                    | 7.3          | - 31.1%                            | - 40.7%                    | 55           | - 14.1%                  | + 25.0%                    |  |
| \$299,000 or More      | 1,333             | + 3.1%                   | - 18.8%                    | 5.6          | - 8.2%                             | - 18.8%                    | 246          | + 6.5%                   | - 2.4%                     |  |
| Total                  | 1,837             | - 32.3%                  | - 30.3%                    | 5.8          | - 31.0%                            | - 32.6%                    | 326          | - 5.5%                   | + 0.6%                     |  |

## **Windham County**

|                        |              | Total<br>Showin          |                            |              | Buyer Into<br>(Showings/L |                            | Managed<br>Listings |                          |                            |
|------------------------|--------------|--------------------------|----------------------------|--------------|---------------------------|----------------------------|---------------------|--------------------------|----------------------------|
| Price Range            | July<br>2024 | Year-Over-Year<br>Change | Month-Over-Month<br>Change | July<br>2024 | Year-Over-Year<br>Change  | Month-Over-Month<br>Change | July<br>2024        | Year-Over-Year<br>Change | Month-Over-Month<br>Change |
| \$143,999 or Less      | 14           | - 80.0%                  | - 60.0%                    | 3.5          | - 55.1%                   | - 25.5%                    | 4                   | - 60.0%                  | - 50.0%                    |
| \$144,000 to \$201,999 | 140          | + 0.7%                   | + 68.7%                    | 9.1          | + 44.4%                   | + 106.8%                   | 16                  | - 27.3%                  | - 20.0%                    |
| \$202,000 to \$298,999 | 286          | - 30.4%                  | - 17.1%                    | 5.3          | - 15.9%                   | - 19.7%                    | 53                  | - 20.9%                  | + 1.9%                     |
| \$299,000 or More      | 636          | + 84.9%                  | + 4.4%                     | 3.7          | + 23.3%                   | - 2.6%                     | 182                 | + 41.1%                  | + 2.8%                     |
| Total                  | 1.076        | + 11.6%                  | + 0.4%                     | 4.4          | - 4.3%                    | - 2.2%                     | 255                 | + 11.8%                  | - 0.8%                     |