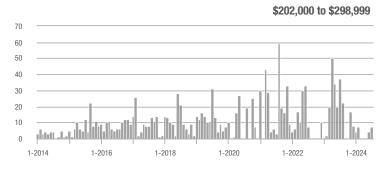

## **Fairfield County**

|                        | Total<br>Showings |                          |                            |              | Buyer Interest (Showings/Listings) |                            |              | Managed<br>Listings      |                            |  |
|------------------------|-------------------|--------------------------|----------------------------|--------------|------------------------------------|----------------------------|--------------|--------------------------|----------------------------|--|
| Price Range            | July<br>2024      | Year-Over-Year<br>Change | Month-Over-Month<br>Change | July<br>2024 | Year-Over-Year<br>Change           | Month-Over-Month<br>Change | July<br>2024 | Year-Over-Year<br>Change | Month-Over-Month<br>Change |  |
| \$143,999 or Less      | 204               | + 4.1%                   | - 23.9%                    | 4.3          | - 12.2%                            | - 17.3%                    | 48           | + 20.0%                  | - 9.4%                     |  |
| \$144,000 to \$201,999 | 408               | + 16.9%                  | + 10.3%                    | 5.3          | - 10.2%                            | - 15.9%                    | 75           | + 23.0%                  | + 25.0%                    |  |
| \$202,000 to \$298,999 | 1,058             | - 49.7%                  | - 14.7%                    | 7.0          | - 34.6%                            | - 17.6%                    | 152          | - 24.4%                  | + 3.4%                     |  |
| \$299,000 or More      | 12,910            | - 9.4%                   | - 6.2%                     | 5.9          | - 18.1%                            | - 4.8%                     | 2,255        | + 5.5%                   | - 3.3%                     |  |
| Total                  | 14,580            | - 13.7%                  | - 6.8%                     | 6.0          | - 18.9%                            | - 4.8%                     | 2,530        | + 3.7%                   | - 2.4%                     |  |