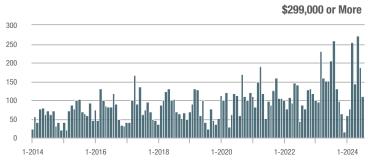

|  |
| \$202,000 to \$298,999 | 45                | - 68.5%                  | + 9.8%                     | 4.9          | - 58.8%                            | + 19.5%                    | 10           | - 16.7%                  | - 9.1%                     |  |
| \$299,000 or More      | 110               | - 46.3%                  | - 41.5%                    | 3.6          | - 54.4%                            | - 44.6%                    | 34           | + 13.3%                  | + 3.0%                     |  |
| Total                  | 216               | - 48.6%                  | - 26.5%                    | 4.9          | - 44.9%                            | - 23.4%                    | 49           | - 3.9%                   | - 5.8%                     |  |















# **Danbury**

|                        | Total<br>Showings |                          |                            |              | Buyer Interest (Showings/Listings) |                            |              | Managed<br>Listings      |                            |  |
|------------------------|-------------------|--------------------------|----------------------------|--------------|------------------------------------|----------------------------|--------------|--------------------------|----------------------------|--|
| Price Range            | July<br>2024      | Year-Over-Year<br>Change | Month-Over-Month<br>Change | July<br>2024 | Year-Over-Year<br>Change           | Month-Over-Month<br>Change | July<br>2024 | Year-Over-Year<br>Change | Month-Over-Month<br>Change |  |
| \