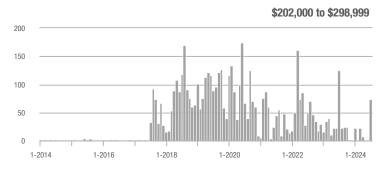

## **Fairfield County**

|                        | Total<br>Showings |                          |                            |              | Buyer Interest (Showings/Listings) |                            |              | Managed<br>Listings      |                            |  |
|------------------------|-------------------|--------------------------|----------------------------|--------------|------------------------------------|----------------------------|--------------|--------------------------|----------------------------|--|
| Price Range            | July<br>2024      | Year-Over-Year<br>Change | Month-Over-Month<br>Change | July<br>2024 | Year-Over-Year<br>Change           | Month-Over-Month<br>Change | July<br>2024 | Year-Over-Year<br>Change | Month-Over-Month<br>Change |  |
| \$143,999 or Less      | 204               | + 4.1%                   | - 23.9%                    | 4.3          | - 12.2%                            | - 17.3%                    | 48           | + 20.0%                  | - 9.4%                     |  |
| \$144,000 to \$201,999 | 408               | + 16.9%                  | + 10.3%                    | 5.3          | - 10.2%                            | - 15.9%                    | 75           | + 23.0%                  | + 25.0%                    |  |
| \$202,000 to \$298,999 | 1,058             | - 49.7%                  | - 14.7%                    | 7.0          | - 34.6%                            | - 17.6%                    | 152          | - 24.4%                  | + 3.4%                     |  |
| \$299,000 or More      | 12,910            | - 9.4%                   | - 6.2%                     | 5.9          | - 18.1%                            | - 4.8%                     | 2,255        | + 5.5%                   | - 3.3%                     |  |
| Total                  | 14,580            | - 13.7%                  | - 6.8%                     | 6.0          | - 18.9%                            | - 4.8%                     | 2,530        | + 3.7%                   | - 2.4%                     |  |

## **Hartford County**

|                        | Total<br>Showings |                          |                            |              | Buyer Interest (Showings/Listings) |                            |              | Managed<br>Listings      |                            |  |
|------------------------|-------------------|--------------------------|----------------------------|--------------|------------------------------------|----------------------------|--------------|--------------------------|----------------------------|--|
| Price Range            | July<br>2024      | Year-Over-Year<br>Change | Month-Over-Month<br>Change | July<br>2024 | Year-Over-Year<br>Change           | Month-Over-Month<br>Change | July<br>2024 | Year-Over-Year<br>Change | Month-Over-Month<br>Change |  |
| \$143,999 or Less      | 345               | - 61.2%                  | - 36.8%                    | 6.2          | - 41.5%                            | - 31.9%                    | 56           | - 34.1%                  | - 9.7%                     |  |
| \$144,000 to \$201,999 | 1,365             | - 47.1%                  | - 4.1%                     | 11.1         | - 21.8%                            | - 9.8%                     | 127          | - 31.7%                  | + 5.8%                     |  |
| \$202,000 to \$298,999 | 4,392             | - 25.5%                  | - 10.8%                    | 10.3         | - 14.2%                            | - 11.2%                    | 430          | - 13.0%                  | - 0.2%                     |  |
| \$299,000 or More      | 9,495             | + 12.4%                  | - 8.3%                     | 7.2          | - 1.4%                             | - 7.7%                     | 1,376        | + 12.9%                  | - 0.7%                     |  |
| Total                  | 15,597            | - 12.5%                  | - 9.6%                     | 8.1          | - 12.9%                            | - 10.0%                    | 1,989        | + 0.3%                   | - 0.5%                     |  |

## **Litchfield County**

|                        | Total<br>Showings |                          |                            |              | Buyer Interest (Showings/Listings) |                            |              | Managed<br>Listings      |                            |  |
|------------------------|-------------------|--------------------------|----------------------------|--------------|------------------------------------|----------------------------|--------------|--------------------------|----------------------------|--|
| Price Range            | July<br>2024      | Year-Over-Year<br>Change | Month-Over-Month<br>Change | July<br>2024 | Year-Over-Year<br>Change           | Month-Over-Month<br>Change | July<br>2024 | Year-Over-Year<br>Change | Month-Over-Month<br>Change |  |
| \$143,999 or Less      | 102               | + 52.2%                  | + 30.8%                    | 10.2         | + 161.5%                           | + 137.2%                   | 10           | - 41.2%                  | - 44.4%                    |  |
| \$144,000 to \$201,999 | 175               | - 58.7%                  | - 7.4%                     | 5.4          | - 18.2%                            | + 14.9%                    | 33           | - 49.2%                  | - 19.5%                    |  |
| \$202,000 to \$298,999 | 785               | - 32.1%                  | - 6.8%                     | 6.1          | - 26.5%                            | - 18.7%                    | 129          | - 10.4%                  | + 12.2%                    |  |
| \$299,000 or More      | 2,290             | + 28.6%                  | + 12.5%                    | 3.9          | + 8.3%                             | + 11.4%                    | 619          | + 11.5%                  | - 2.2%                     |  |
| Total                  | 3,352             | - 2.2%                   | + 6.6%                     | 4.5          | - 6.3%                             | + 7.1%                     | 791          | + 1.3%                   | - 2.0%                     |  |

### **Middlesex County**

|                        | Total<br>Showings |                          |                            |              | Buyer Interest (Showings/Listings) |                            |              | Managed<br>Listings      |                            |  |
|------------------------|-------------------|--------------------------|----------------------------|--------------|------------------------------------|----------------------------|--------------|--------------------------|----------------------------|--|
| Price Range            | July<br>2024      | Year-Over-Year<br>Change | Month-Over-Month<br>Change | July<br>2024 | Year-Over-Year<br>Change           | Month-Over-Month<br>Change | July<br>2024 | Year-Over-Year<br>Change | Month-Over-Month<br>Change |  |
| \$143,999 or Less      | 62                | - 75.1%                  | + 47.6%                    | 10.3         | - 8.8%                             | + 47.1%                    | 6            | - 72.7%                  | 0.0%                       |  |
| \$144,000 to \$201,999 | 220               | - 48.7%                  | - 29.5%                    | 9.2          | - 8.0%                             | - 8.9%                     | 24           | - 44.2%                  | - 25.0%                    |  |
| \$202,000 to \$298,999 | 305               | - 57.8%                  | - 44.3%                    | 6.1          | - 35.1%                            | - 30.7%                    | 51           | - 35.4%                  | - 20.3%                    |  |
| \$299,000 or More      | 2,156             | + 9.6%                   | + 6.6%                     | 5.1          | - 10.5%                            | 0.0%                       | 447          | + 19.2%                  | + 4.9%                     |  |
| Total                  | 2.743             | - 18.6%                  | - 6.2%                     | 5.5          | - 20.3%                            | - 6.8%                     | 528          | + 1.7%                   | 0.0%                       |  |

### **New Haven County**

|                        | Total<br>Showings |                          |                            |              | Buyer Interest (Showings/Listings) |                            |              | Managed<br>Listings      |                            |  |
|------------------------|-------------------|--------------------------|----------------------------|--------------|------------------------------------|----------------------------|--------------|--------------------------|----------------------------|--|
| Price Range            | July<br>2024      | Year-Over-Year<br>Change | Month-Over-Month<br>Change | July<br>2024 | Year-Over-Year<br>Change           | Month-Over-Month<br>Change | July<br>2024 | Year-Over-Year<br>Change | Month-Over-Month<br>Change |  |
| \$143,999 or Less      | 266               | - 56.4%                  | - 23.1%                    | 5.2          | - 27.8%                            | - 1.9%                     | 53           | - 40.4%                  | - 20.9%                    |  |
| \$144,000 to \$201,999 | 993               | - 43.3%                  | - 30.3%                    | 6.8          | - 33.3%                            | - 28.4%                    | 149          | - 14.9%                  | - 2.6%                     |  |
| \$202,000 to \$298,999 | 3,185             | - 29.2%                  | - 11.4%                    | 7.7          | - 13.5%                            | - 8.3%                     | 416          | - 20.3%                  | - 4.4%                     |  |
| \$299,000 or More      | 8,614             | + 14.0%                  | - 3.4%                     | 5.3          | - 5.4%                             | - 3.6%                     | 1,668        | + 16.7%                  | - 1.2%                     |  |
| Total                  | 13.058            | - 9.4%                   | - 8.6%                     | 5.9          | - 13.2%                            | - 6.3%                     | 2.286        | + 3.2%                   | - 2.5%                     |  |

## **New London County**

|                        | Total<br>Showings |                          |                            |              | Buyer Interest (Showings/Listings) |                            |              | Managed<br>Listings      |                            |  |
|------------------------|-------------------|--------------------------|----------------------------|--------------|------------------------------------|----------------------------|--------------|--------------------------|----------------------------|--|
| Price Range            | July<br>2024      | Year-Over-Year<br>Change | Month-Over-Month<br>Change | July<br>2024 | Year-Over-Year<br>Change           | Month-Over-Month<br>Change | July<br>2024 | Year-Over-Year<br>Change | Month-Over-Month<br>Change |  |
| \$143,999 or Less      | 57                | + 78.1%                  | - 50.0%                    | 4.4          | 0.0%                               | - 45.7%                    | 13           | + 44.4%                  | - 13.3%                    |  |
| \$144,000 to \$201,999 | 351               | - 26.4%                  | + 16.2%                    | 8.8          | + 1.1%                             | + 4.8%                     | 41           | - 28.1%                  | + 10.8%                    |  |
| \$202,000 to \$298,999 | 971               | - 24.5%                  | - 18.4%                    | 7.6          | - 13.6%                            | - 19.1%                    | 129          | - 14.6%                  | + 3.2%                     |  |
| \$299,000 or More      | 2,327             | + 3.2%                   | - 3.3%                     | 4.3          | - 12.2%                            | 0.0%                       | 582          | + 13.0%                  | - 4.7%                     |  |
| Total                  | 3.706             | - 8.5%                   | - 7.6%                     | 5.1          | - 15.0%                            | - 5.6%                     | 765          | + 4.5%                   | - 2.9%                     |  |

### **Tolland County**

|                        | Total<br>Showings |                          |                            |              | Buyer Interest (Showings/Listings) |                            |              | Managed<br>Listings      |                            |  |
|------------------------|-------------------|--------------------------|----------------------------|--------------|------------------------------------|----------------------------|--------------|--------------------------|----------------------------|--|
| Price Range            | July<br>2024      | Year-Over-Year<br>Change | Month-Over-Month<br>Change | July<br>2024 | Year-Over-Year<br>Change           | Month-Over-Month<br>Change | July<br>2024 | Year-Over-Year<br>Change | Month-Over-Month<br>Change |  |
| \$143,999 or Less      | 20                | - 90.9%                  | - 16.7%                    | 5.0          | - 54.5%                            | - 16.7%                    | 4            | - 80.0%                  | 0.0%                       |  |
| \$144,000 to \$201,999 | 83                | - 84.7%                  | - 81.1%                    | 4.0          | - 77.9%                            | - 78.1%                    | 21           | - 30.0%                  | - 12.5%                    |  |
| \$202,000 to \$298,999 | 401               | - 39.2%                  | - 24.1%                    | 7.3          | - 31.1%                            | - 40.7%                    | 55           | - 14.1%                  | + 25.0%                    |  |
| \$299,000 or More      | 1,333             | + 3.1%                   | - 18.8%                    | 5.6          | - 8.2%                             | - 18.8%                    | 246          | + 6.5%                   | - 2.4%                     |  |
| Total                  | 1,837             | - 32.3%                  | - 30.3%                    | 5.8          | - 31.0%                            | - 32.6%                    | 326          | - 5.5%                   | + 0.6%                     |  |

## **Windham County**

|                        |              | Total<br>Showin          |                            |              | Buyer Into<br>(Showings/L |                            | Managed<br>Listings |                          |                            |
|------------------------|--------------|--------------------------|----------------------------|--------------|---------------------------|----------------------------|---------------------|--------------------------|----------------------------|
| Price Range            | July<br>2024 | Year-Over-Year<br>Change | Month-Over-Month<br>Change | July<br>2024 | Year-Over-Year<br>Change  | Month-Over-Month<br>Change | July<br>2024        | Year-Over-Year<br>Change | Month-Over-Month<br>Change |
| \$143,999 or Less      | 14           | - 80.0%                  | - 60.0%                    | 3.5          | - 55.1%                   | - 25.5%                    | 4                   | - 60.0%                  | - 50.0%                    |
| \$144,000 to \$201,999 | 140          | + 0.7%                   | + 68.7%                    | 9.1          | + 44.4%                   | + 106.8%                   | 16                  | - 27.3%                  | - 20.0%                    |
| \$202,000 to \$298,999 | 286          | - 30.4%                  | - 17.1%                    | 5.3          | - 15.9%                   | - 19.7%                    | 53                  | - 20.9%                  | + 1.9%                     |
| \$299,000 or More      | 636          | + 84.9%                  | + 4.4%                     | 3.7          | + 23.3%                   | - 2.6%                     | 182                 | + 41.1%                  | + 2.8%                     |
| Total                  | 1.076        | + 11.6%                  | + 0.4%                     | 4.4          | - 4.3%                    | - 2.2%                     | 255                 | + 11.8%                  | - 0.8%                     |