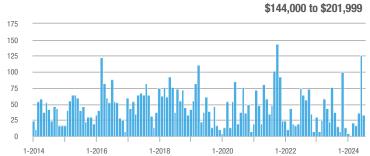

|  |
| \$202,000 to \$298,999 | 78                | - 48.0%                  | + 8.3%                     | 6.0          | - 43.9%                            | - 16.7%                    | 13           | - 7.1%                   | + 30.0%                    |  |
| \$299,000 or More      | 47                | - 29.9%                  | - 50.5%                    | 3.6          | - 46.3%                            | - 54.4%                    | 13           | + 30.0%                  | + 8.3%                     |  |
| Total                  | 169               | - 51.4%                  | - 42.1%                    | 5.1          | - 56.0%                            | - 45.7%                    | 33           | + 10.0%                  | + 6.5%                     |  |















# **Stamford**

|                        |              | Total<br>Showin          |                            |              | Buyer Interest (Showings/Listings) |                            |              | Managed<br>Listings      |                            |  |
|------------------------|--------------|--------------------------|----------------------------|--------------|------------------------------------|----------------------------|--------------|--------------------------|----------------------------|--|
| Price Range            | July<br>2024 | Year-Over-Year<br>Change | Month-Over-Month<br>Change | July<br>2024 | Year-Over-Year<br>Change           | Month-Over-Month<br>Change | July<br>2024 | Year-Over-Year<br>Change | Month-Over-Month<br>Change |  |
| \$143,999 o