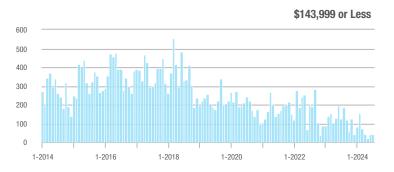

## **Fairfield County**

|                        | Total<br>Showings |                          |                            |              | Buyer Interest (Showings/Listings) |                            |              | Managed<br>Listings      |                            |  |
|------------------------|-------------------|--------------------------|----------------------------|--------------|------------------------------------|----------------------------|--------------|--------------------------|----------------------------|--|
| Price Range            | July<br>2024      | Year-Over-Year<br>Change | Month-Over-Month<br>Change | July<br>2024 | Year-Over-Year<br>Change           | Month-Over-Month<br>Change | July<br>2024 | Year-Over-Year<br>Change | Month-Over-Month<br>Change |  |
| \$143,999 or Less      | 204               | + 4.1%                   | - 23.9%                    | 4.3          | - 12.2%                            | - 17.3%                    | 48           | + 20.0%                  | - 9.4%                     |  |
| \$144,000 to \$201,999 | 408               | + 16.9%                  | + 10.3%                    | 5.3          | - 10.2%                            | - 15.9%                    | 75           | + 23.0%                  | + 25.0%                    |  |
| \$202,000 to \$298,999 | 1,058             | - 49.7%                  | - 14.7%                    | 7.0          | - 34.6%                            | - 17.6%                    | 152          | - 24.4%                  | + 3.4%                     |  |
| \$299,000 or More      | 12,910            | - 9.4%                   | - 6.2%                     | 5.9          | - 18.1%                            | - 4.8%                     | 2,255        | + 5.5%                   | - 3.3%                     |  |
| Total                  | 14,580            | - 13.7%                  | - 6.8%                     | 6.0          | - 18.9%                            | - 4.8%                     | 2,530        | + 3.7%                   | - 2.4%                     |  |

## **Hartford County**

|                        | Total<br>Showings |                          |                            |              | Buyer Interest (Showings/Listings) |                            |              | Managed<br>Listings      |                            |  |
|------------------------|-------------------|--------------------------|----------------------------|--------------|------------------------------------|----------------------------|--------------|--------------------------|----------------------------|--|
| Price Range            | July<br>2024      | Year-Over-Year<br>Change | Month-Over-Month<br>Change | July<br>2024 | Year-Over-Year<br>Change           | Month-Over-Month<br>Change | July<br>2024 | Year-Over-Year<br>Change | Month-Over-Month<br>Change |  |
| \$143,999 or Less      | 345               | - 61.2%                  | - 36.8%                    | 6.2          | - 41.5%                            | - 31.9%                    | 56           | - 34.1%                  | - 9.7%                     |  |
| \$144,000 to \$201,999 | 1,365             | - 47.1%                  | - 4.1%                     | 11.1         | - 21.8%                            | - 9.8%                     | 127          | - 31.7%                  | + 5.8%                     |  |
| \$202,000 to \$298,999 | 4,392             | - 25.5%                  | - 10.8%                    | 10.3         | - 14.2%                            | - 11.2%                    | 430          | - 13.0%                  | - 0.2%                     |  |
| \$299,000 or More      | 9,495             | + 12.4%                  | - 8.3%                     | 7.2          | - 1.4%                             | - 7.7%                     | 1,376        | + 12.9%                  | - 0.7%                     |  |
| Total                  | 15,597            | - 12.5%                  | - 9.6%                     | 8.1          | - 12.9%                            | - 10.0%                    | 1,989        | + 0.3%                   | - 0.5%                     |  |

## **Litchfield County**

|                        | Total<br>Showings |                          |                            |              | Buyer Interest (Showings/Listings) |                            |              | Managed<br>Listings      |                            |  |
|------------------------|-------------------|--------------------------|----------------------------|--------------|------------------------------------|----------------------------|--------------|--------------------------|----------------------------|--|
| Price Range            | July<br>2024      | Year-Over-Year<br>Change | Month-Over-Month<br>Change | July<br>2024 | Year-Over-Year<br>Change           | Month-Over-Month<br>Change | July<br>2024 | Year-Over-Year<br>Change | Month-Over-Month<br>Change |  |
| \$143,999 or Less      | 102               | + 52.2%                  | + 30.8%                    | 10.2         | + 161.5%                           | + 137.2%                   | 10           | - 41.2%                  | - 44.4%                    |  |
| \$144,000 to \$201,999 | 175               | - 58.7%                  | - 7.4%                     | 5.4          | - 18.2%                            | + 14.9%                    | 33           | - 49.2%                  | - 19.5%                    |  |
| \$202,000 to \$298,999 | 785               | - 32.1%                  | - 6.8%                     | 6.1          | - 26.5%                            | - 18.7%                    | 129          | - 10.4%                  | + 12.2%                    |  |
| \$299,000 or More      | 2,290             | + 28.6%                  | + 12.5%                    | 3.9          | + 8.3%                             | + 11.4%                    | 619          | + 11.5%                  | - 2.2%                     |  |
| Total                  | 3,352             | - 2.2%                   | + 6.6%                     | 4.5          | - 6.3%                             | + 7.1%                     | 791          | + 1.3%                   | - 2.0%                     |  |

### **Middlesex County**

|                        | Total<br>Showings |                          |                            |              | Buyer Interest (Showings/Listings) |                            |              | Managed<br>Listings      |                            |  |
|------------------------|-------------------|--------------------------|----------------------------|--------------|------------------------------------|----------------------------|--------------|--------------------------|----------------------------|--|
| Price Range            | July<br>2024      | Year-Over-Year<br>Change | Month-Over-Month<br>Change | July<br>2024 | Year-Over-Year<br>Change           | Month-Over-Month<br>Change | July<br>2024 | Year-Over-Year<br>Change | Month-Over-Month<br>Change |  |
| \$143,999 or Less      | 62                | - 75.1%                  | + 47.6%                    | 10.3         | - 8.8%                             | + 47.1%                    | 6            | - 72.7%                  | 0.0%                       |  |
| \$144,000 to \$201,999 | 220               | - 48.7%                  | - 29.5%                    | 9.2          | - 8.0%                             | - 8.9%                     | 24           | - 44.2%                  | - 25.0%                    |  |
| \$202,000 to \$298,999 | 305               | - 57.8%                  | - 44.3%                    | 6.1          | - 35.1%                            | - 30.7%                    | 51           | - 35.4%                  | - 20.3%                    |  |
| \$299,000 or More      | 2,156             | + 9.6%                   | + 6.6%                     | 5.1          | - 10.5%                            | 0.0%                       | 447          | + 19.2%                  | + 4.9%                     |  |
| Total                  | 2.743             | - 18.6%                  | - 6.2%                     | 5.5          | - 20.3%                            | - 6.8%                     | 528          | + 1.7%                   | 0.0%                       |  |

### **New Haven County**

|                        | Total<br>Showings |                          |                            |              | Buyer Interest (Showings/Listings) |                            |              | Managed<br>Listings      |                            |  |
|------------------------|-------------------|--------------------------|----------------------------|--------------|------------------------------------|----------------------------|--------------|--------------------------|----------------------------|--|
| Price Range            | July<br>2024      | Year-Over-Year<br>Change | Month-Over-Month<br>Change | July<br>2024 | Year-Over-Year<br>Change           | Month-Over-Month<br>Change | July<br>2024 | Year-Over-Year<br>Change | Month-Over-Month<br>Change |  |
| \$143,999 or Less      | 266               | - 56.4%                  | - 23.1%                    | 5.2          | - 27.8%                            | - 1.9%                     | 53           | - 40.4%                  | - 20.9%                    |  |
| \$144,000 to \$201,999 | 993               | - 43.3%                  | - 30.3%                    | 6.8          | - 33.3%                            | - 28.4%                    | 149          | - 14.9%                  | - 2.6%                     |  |
| \$202,000 to \$298,999 | 3,185             | - 29.2%                  | - 11.4%                    | 7.7          | - 13.5%                            | - 8.3%                     | 416          | - 20.3%                  | - 4.4%                     |  |
| \$299,000 or More      | 8,614             | + 14.0%                  | - 3.4%                     | 5.3          | - 5.4%                             | - 3.6%                     | 1,668        | + 16.7%                  | - 1.2%                     |  |
| Total                  | 13.058            | - 9.4%                   | - 8.6%                     | 5.9          | - 13.2%                            | - 6.3%                     | 2.286        | + 3.2%                   | - 2.5%                     |  |

## **New London County**

|                        | Total<br>Showings |                          |                            |              | Buyer Interest (Showings/Listings) |                            |              | Managed<br>Listings      |                            |  |
|------------------------|-------------------|--------------------------|----------------------------|--------------|------------------------------------|----------------------------|--------------|--------------------------|----------------------------|--|
| Price Range            | July<br>2024      | Year-Over-Year<br>Change | Month-Over-Month<br>Change | July<br>2024 | Year-Over-Year<br>Change           | Month-Over-Month<br>Change | July<br>2024 | Year-Over-Year<br>Change | Month-Over-Month<br>Change |  |
| \$143,999 or Less      | 57                | + 78.1%                  | - 50.0%                    | 4.4          | 0.0%                               | - 45.7%                    | 13           | + 44.4%                  | - 13.3%                    |  |
| \$144,000 to \$201,999 | 351               | - 26.4%                  | + 16.2%                    | 8.8          | + 1.1%                             | + 4.8%                     | 41           | - 28.1%                  | + 10.8%                    |  |
| \$202,000 to \$298,999 | 971               | - 24.5%                  | - 18.4%                    | 7.6          | - 13.6%                            | - 19.1%                    | 129          | - 14.6%                  | + 3.2%                     |  |
| \$299,000 or More      | 2,327             | + 3.2%                   | - 3.3%                     | 4.3          | - 12.2%                            | 0.0%                       | 582          | + 13.0%                  | - 4.7%                     |  |
| Total                  | 3.706             | - 8.5%                   | - 7.6%                     | 5.1          | - 15.0%                            | - 5.6%                     | 765          | + 4.5%                   | - 2.9%                     |  |

### **Tolland County**

|                        | Total<br>Showings |                          |                            |              | Buyer Interest (Showings/Listings) |                            |              | Managed<br>Listings      |                            |  |
|------------------------|-------------------|--------------------------|----------------------------|--------------|------------------------------------|----------------------------|--------------|--------------------------|----------------------------|--|
| Price Range            | July<br>2024      | Year-Over-Year<br>Change | Month-Over-Month<br>Change | July<br>2024 | Year-Over-Year<br>Change           | Month-Over-Month<br>Change | July<br>2024 | Year-Over-Year<br>Change | Month-Over-Month<br>Change |  |
| \$143,999 or Less      | 20                | - 90.9%                  | - 16.7%                    | 5.0          | - 54.5%                            | - 16.7%                    | 4            | - 80.0%                  | 0.0%                       |  |
| \$144,000 to \$201,999 | 83                | - 84.7%                  | - 81.1%                    | 4.0          | - 77.9%                            | - 78.1%                    | 21           | - 30.0%                  | - 12.5%                    |  |
| \$202,000 to \$298,999 | 401               | - 39.2%                  | - 24.1%                    | 7.3          | - 31.1%                            | - 40.7%                    | 55           | - 14.1%                  | + 25.0%                    |  |
| \$299,000 or More      | 1,333             | + 3.1%                   | - 18.8%                    | 5.6          | - 8.2%                             | - 18.8%                    | 246          | + 6.5%                   | - 2.4%                     |  |
| Total                  | 1,837             | - 32.3%                  | - 30.3%                    | 5.8          | - 31.0%                            | - 32.6%                    | 326          | - 5.5%                   | + 0.6%                     |  |

## **Windham County**

|                        |              | Total<br>Showin          |                            |              | Buyer Into<br>(Showings/L |                            | Managed<br>Listings |                          |                            |
|------------------------|--------------|--------------------------|----------------------------|--------------|---------------------------|----------------------------|---------------------|--------------------------|----------------------------|
| Price Range            | July<br>2024 | Year-Over-Year<br>Change | Month-Over-Month<br>Change | July<br>2024 | Year-Over-Year<br>Change  | Month-Over-Month<br>Change | July<br>2024        | Year-Over-Year<br>Change | Month-Over-Month<br>Change |
| \$143,999 or Less      | 14           | - 80.0%                  | - 60.0%                    | 3.5          | - 55.1%                   | - 25.5%                    | 4                   | - 60.0%                  | - 50.0%                    |
| \$144,000 to \$201,999 | 140          | + 0.7%                   | + 68.7%                    | 9.1          | + 44.4%                   | + 106.8%                   | 16                  | - 27.3%                  | - 20.0%                    |
| \$202,000 to \$298,999 | 286          | - 30.4%                  | - 17.1%                    | 5.3          | - 15.9%                   | - 19.7%                    | 53                  | - 20.9%                  | + 1.9%                     |
| \$299,000 or More      | 636          | + 84.9%                  | + 4.4%                     | 3.7          | + 23.3%                   | - 2.6%                     | 182                 | + 41.1%                  | + 2.8%                     |
| Total                  | 1.076        | + 11.6%                  | + 0.4%                     | 4.4          | - 4.3%                    | - 2.2%                     | 255                 | + 11.8%                  | - 0.8%                     |