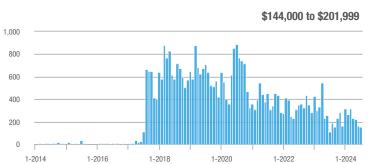

## **Fairfield County**

|                        | Total<br>Showings |                          |                            |              | Buyer Interest (Showings/Listings) |                            |              | Managed<br>Listings      |                            |  |
|------------------------|-------------------|--------------------------|----------------------------|--------------|------------------------------------|----------------------------|--------------|--------------------------|----------------------------|--|
| Price Range            | July<br>2024      | Year-Over-Year<br>Change | Month-Over-Month<br>Change | July<br>2024 | Year-Over-Year<br>Change           | Month-Over-Month<br>Change | July<br>2024 | Year-Over-Year<br>Change | Month-Over-Month<br>Change |  |
| \$143,999 or Less      | 204               | + 4.1%                   | - 23.9%                    | 4.3          | - 12.2%                            | - 17.3%                    | 48           | + 20.0%                  | - 9.4%                     |  |
| \$144,000 to \$201,999 | 408               | + 16.9%                  | + 10.3%                    | 5.3          | - 10.2%                            | - 15.9%                    | 75           | + 23.0%                  | + 25.0%                    |  |
| \$202,000 to \$298,999 | 1,058             | - 49.7%                  | - 14.7%                    | 7.0          | - 34.6%                            | - 17.6%                    | 152          | - 24.4%                  | + 3.4%                     |  |
| \$299,000 or More      | 12,910            | - 9.4%                   | - 6.2%                     | 5.9          | - 18.1%                            | - 4.8%                     | 2,255        | + 5.5%                   | - 3.3%                     |  |
| Total                  | 14,580            | - 13.7%                  | - 6.8%                     | 6.0          | - 18.9%                            | - 4.8%                     | 2,530        | + 3.7%                   | - 2.4%                     |  |

## **Hartford County**

|                        | Total<br>Showings |                          |                            |              | Buyer Interest (Showings/Listings) |                            |              | Managed<br>Listings      |                            |  |
|------------------------|-------------------|--------------------------|----------------------------|--------------|------------------------------------|----------------------------|--------------|--------------------------|----------------------------|--|
| Price Range            | July<br>2024      | Year-Over-Year<br>Change | Month-Over-Month<br>Change | July<br>2024 | Year-Over-Year<br>Change           | Month-Over-Month<br>Change | July<br>2024 | Year-Over-Year<br>Change | Month-Over-Month<br>Change |  |
| \$143,999 or Less      | 345               | - 61.2%                  | - 36.8%                    | 6.2          | - 41.5%                            | - 31.9%                    | 56           | - 34.1%                  | - 9.7%                     |  |
| \$144,000 to \$201,999 | 1,365             | - 47.1%                  | - 4.1%                     | 11.1         | - 21.8%                            | - 9.8%                     | 127          | - 31.7%                  | + 5.8%                     |  |
| \$202,000 to \$298,999 | 4,392             | - 25.5%                  | - 10.8%                    | 10.3         | - 14.2%                            | - 11.2%                    | 430          | - 13.0%                  | - 0.2%                     |  |
| \$299,000 or More      | 9,495             | + 12.4%                  | - 8.3%                     | 7.2          | - 1.4%                             | - 7.7%                     | 1,376        | + 12.9%                  | - 0.7%                     |  |
| Total                  | 15,597            | - 12.5%                  | - 9.6%                     | 8.1          | - 12.9%                            | - 10.0%                    | 1,989        | + 0.3%                   | - 0.5%                     |  |

## **Litchfield County**

|                        | Total<br>Showings |                          |                            |              | Buyer Interest (Showings/Listings) |                            |              | Managed<br>Listings      |                            |  |
|------------------------|-------------------|--------------------------|----------------------------|--------------|------------------------------------|----------------------------|--------------|--------------------------|----------------------------|--|
| Price Range            | July<br>2024      | Year-Over-Year<br>Change | Month-Over-Month<br>Change | July<br>2024 | Year-Over-Year<br>Change           | Month-Over-Month<br>Change | July<br>2024 | Year-Over-Year<br>Change | Month-Over-Month<br>Change |  |
| \$143,999 or Less      | 102               | + 52.2%                  | + 30.8%                    | 10.2         | + 161.5%                           | + 137.2%                   | 10           | - 41.2%                  | - 44.4%                    |  |
| \$144,000 to \$201,999 | 175               | - 58.7%                  | - 7.4%                     | 5.4          | - 18.2%                            | + 14.9%                    | 33           | - 49.2%                  | - 19.5%                    |  |
| \$202,000 to \$298,999 | 785               | - 32.1%                  | - 6.8%                     | 6.1          | - 26.5%                            | - 18.7%                    | 129          | - 10.4%                  | + 12.2%                    |  |
| \$299,000 or More      | 2,290             | + 28.6%                  | + 12.5%                    | 3.9          | + 8.3%                             | + 11.4%                    | 619          | + 11.5%                  | - 2.2%                     |  |
| Total                  | 3,352             | - 2.2%                   | + 6.6%                     | 4.5          | - 6.3%                             | + 7.1%                     | 791          | + 1.3%                   | - 2.0%                     |  |

### **Middlesex County**

|                        | Total<br>Showings |                          |                            |              | Buyer Interest (Showings/Listings) |                            |              | Managed<br>Listings      |                            |  |
|------------------------|-------------------|--------------------------|----------------------------|--------------|------------------------------------|----------------------------|--------------|--------------------------|----------------------------|--|
| Price Range            | July<br>2024      | Year-Over-Year<br>Change | Month-Over-Month<br>Change | July<br>2024 | Year-Over-Year<br>Change           | Month-Over-Month<br>Change | July<br>2024 | Year-Over-Year<br>Change | Month-Over-Month<br>Change |  |
| \$143,999 or Less      | 62                | - 75.1%                  | + 47.6%                    | 10.3         | - 8.8%                             | + 47.1%                    | 6            | - 72.7%                  | 0.0%                       |  |
| \$144,000 to \$201,999 | 220               | - 48.7%                  | - 29.5%                    | 9.2          | - 8.0%                             | - 8.9%                     | 24           | - 44.2%                  | - 25.0%                    |  |
| \$202,000 to \$298,999 | 305               | - 57.8%                  | - 44.3%                    | 6.1          | - 35.1%                            | - 30.7%                    | 51           | - 35.4%                  | - 20.3%                    |  |
| \$299,000 or More      | 2,156             | + 9.6%                   | + 6.6%                     | 5.1          | - 10.5%                            | 0.0%                       | 447          | + 19.2%                  | + 4.9%                     |  |
| Total                  | 2.743             | - 18.6%                  | - 6.2%                     | 5.5          | - 20.3%                            | - 6.8%                     | 528          | + 1.7%                   | 0.0%                       |  |

### **New Haven County**

|                        | Total<br>Showings |                          |                            |              | Buyer Interest (Showings/Listings) |                            |              | Managed<br>Listings      |                            |  |
|------------------------|-------------------|--------------------------|----------------------------|--------------|------------------------------------|----------------------------|--------------|--------------------------|----------------------------|--|
| Price Range            | July<br>2024      | Year-Over-Year<br>Change | Month-Over-Month<br>Change | July<br>2024 | Year-Over-Year<br>Change           | Month-Over-Month<br>Change | July<br>2024 | Year-Over-Year<br>Change | Month-Over-Month<br>Change |  |
| \$143,999 or Less      | 266               | - 56.4%                  | - 23.1%                    | 5.2          | - 27.8%                            | - 1.9%                     | 53           | - 40.4%                  | - 20.9%                    |  |
| \$144,000 to \$201,999 | 993               | - 43.3%                  | - 30.3%                    | 6.8          | - 33.3%                            | - 28.4%                    | 149          | - 14.9%                  | - 2.6%                     |  |
| \$202,000 to \$298,999 | 3,185             | - 29.2%                  | - 11.4%                    | 7.7          | - 13.5%                            | - 8.3%                     | 416          | - 20.3%                  | - 4.4%                     |  |
| \$299,000 or More      | 8,614             | + 14.0%                  | - 3.4%                     | 5.3          | - 5.4%                             | - 3.6%                     | 1,668        | + 16.7%                  | - 1.2%                     |  |
| Total                  | 13.058            | - 9.4%                   | - 8.6%                     | 5.9          | - 13.2%                            | - 6.3%                     | 2.286        | + 3.2%                   | - 2.5%                     |  |

## **New London County**

|                        | Total<br>Showings |                          |                            |              | Buyer Interest (Showings/Listings) |                            |              | Managed<br>Listings      |                            |  |
|------------------------|-------------------|--------------------------|----------------------------|--------------|------------------------------------|----------------------------|--------------|--------------------------|----------------------------|--|
| Price Range            | July<br>2024      | Year-Over-Year<br>Change | Month-Over-Month<br>Change | July<br>2024 | Year-Over-Year<br>Change           | Month-Over-Month<br>Change | July<br>2024 | Year-Over-Year<br>Change | Month-Over-Month<br>Change |  |
| \$143,999 or Less      | 57                | + 78.1%                  | - 50.0%                    | 4.4          | 0.0%                               | - 45.7%                    | 13           | + 44.4%                  | - 13.3%                    |  |
| \$144,000 to \$201,999 | 351               | - 26.4%                  | + 16.2%                    | 8.8          | + 1.1%                             | + 4.8%                     | 41           | - 28.1%                  | + 10.8%                    |  |
| \$202,000 to \$298,999 | 971               | - 24.5%                  | - 18.4%                    | 7.6          | - 13.6%                            | - 19.1%                    | 129          | - 14.6%                  | + 3.2%                     |  |
| \$299,000 or More      | 2,327             | + 3.2%                   | - 3.3%                     | 4.3          | - 12.2%                            | 0.0%                       | 582          | + 13.0%                  | - 4.7%                     |  |
| Total                  | 3.706             | - 8.5%                   | - 7.6%                     | 5.1          | - 15.0%                            | - 5.6%                     | 765          | + 4.5%                   | - 2.9%                     |  |

### **Tolland County**

|                        | Total<br>Showings |                          |                            |              | Buyer Interest (Showings/Listings) |                            |              | Managed<br>Listings      |                            |  |
|------------------------|-------------------|--------------------------|----------------------------|--------------|------------------------------------|----------------------------|--------------|--------------------------|----------------------------|--|
| Price Range            | July<br>2024      | Year-Over-Year<br>Change | Month-Over-Month<br>Change | July<br>2024 | Year-Over-Year<br>Change           | Month-Over-Month<br>Change | July<br>2024 | Year-Over-Year<br>Change | Month-Over-Month<br>Change |  |
| \$143,999 or Less      | 20                | - 90.9%                  | - 16.7%                    | 5.0          | - 54.5%                            | - 16.7%                    | 4            | - 80.0%                  | 0.0%                       |  |
| \$144,000 to \$201,999 | 83                | - 84.7%                  | - 81.1%                    | 4.0          | - 77.9%                            | - 78.1%                    | 21           | - 30.0%                  | - 12.5%                    |  |
| \$202,000 to \$298,999 | 401               | - 39.2%                  | - 24.1%                    | 7.3          | - 31.1%                            | - 40.7%                    | 55           | - 14.1%                  | + 25.0%                    |  |
| \$299,000 or More      | 1,333             | + 3.1%                   | - 18.8%                    | 5.6          | - 8.2%                             | - 18.8%                    | 246          | + 6.5%                   | - 2.4%                     |  |
| Total                  | 1,837             | - 32.3%                  | - 30.3%                    | 5.8          | - 31.0%                            | - 32.6%                    | 326          | - 5.5%                   | + 0.6%                     |  |

## **Windham County**

|                        |              | Total<br>Showin          |                            |              | Buyer Into<br>(Showings/L |                            | Managed<br>Listings |                          |                            |
|------------------------|--------------|--------------------------|----------------------------|--------------|---------------------------|----------------------------|---------------------|--------------------------|----------------------------|
| Price Range            | July<br>2024 | Year-Over-Year<br>Change | Month-Over-Month<br>Change | July<br>2024 | Year-Over-Year<br>Change  | Month-Over-Month<br>Change | July<br>2024        | Year-Over-Year<br>Change | Month-Over-Month<br>Change |
| \$143,999 or Less      | 14           | - 80.0%                  | - 60.0%                    | 3.5          | - 55.1%                   | - 25.5%                    | 4                   | - 60.0%                  | - 50.0%                    |
| \$144,000 to \$201,999 | 140          | + 0.7%                   | + 68.7%                    | 9.1          | + 44.4%                   | + 106.8%                   | 16                  | - 27.3%                  | - 20.0%                    |
| \$202,000 to \$298,999 | 286          | - 30.4%                  | - 17.1%                    | 5.3          | - 15.9%                   | - 19.7%                    | 53                  | - 20.9%                  | + 1.9%                     |
| \$299,000 or More      | 636          | + 84.9%                  | + 4.4%                     | 3.7          | + 23.3%                   | - 2.6%                     | 182                 | + 41.1%                  | + 2.8%                     |
| Total                  | 1.076        | + 11.6%                  | + 0.4%                     | 4.4          | - 4.3%                    | - 2.2%                     | 255                 | + 11.8%                  | - 0.8%                     |