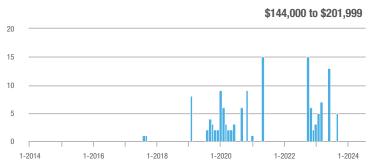

| _                          |
| \$202,000 to \$298,999 | 0            | _                        | _                          |              | _                         | _                          | 0                   | _                        | _                          |
| \$299,000 or More      | 479          | + 16.0%                  | - 0.4%                     | 6.1          | - 14.1%                   | 0.0%                       | 79                  | + 31.7%                  | - 2.5%                     |
| Total                  | 479          | + 9.1%                   | - 0.4%                     | 6.1          | - 16.4%                   | 0.0%                       | 79                  | + 27.4%                  | - 2.5%                     |















# **Winchester**

|                        | Total<br>Showings |                          |                            |              | Buyer Interest (Showings/Listings) |                            |              | Managed<br>Listings      |                            |  |
|------------------------|-------------------|--------------------------|----------------------------|--------------|------------------------------------|----------------------------|--------------|--------------------------|----------------------------|--|
| Price Range            | July<br>2024      | Year-Over-Year<br>Change | Month-Over-Month<br>Change | July<br>2024 | Year-Over-Year<br>Change           | Month-Over-Month<br>Change | July<br>2024 | Year-Over-Year<br>Change | Month-Over-Month<br>Change |