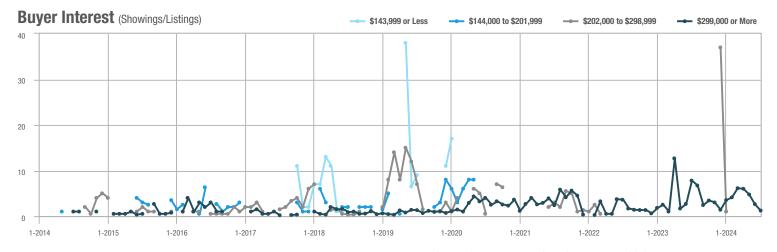

## **Fairfield County**

|                        | Total<br>Showings |                          |                            |              | Buyer Interest (Showings/Listings) |                            |              | Managed<br>Listings      |                            |  |
|------------------------|-------------------|--------------------------|----------------------------|--------------|------------------------------------|----------------------------|--------------|--------------------------|----------------------------|--|
| Price Range            | July<br>2024      | Year-Over-Year<br>Change | Month-Over-Month<br>Change | July<br>2024 | Year-Over-Year<br>Change           | Month-Over-Month<br>Change | July<br>2024 | Year-Over-Year<br>Change | Month-Over-Month<br>Change |  |
| \$143,999 or Less      | 204               | + 4.1%                   | - 23.9%                    | 4.3          | - 12.2%                            | - 17.3%                    | 48           | + 20.0%                  | - 9.4%                     |  |
| \$144,000 to \$201,999 | 408               | + 16.9%                  | + 10.3%                    | 5.3          | - 10.2%                            | - 15.9%                    | 75           | + 23.0%                  | + 25.0%                    |  |
| \$202,000 to \$298,999 | 1,058             | - 49.7%                  | - 14.7%                    | 7.0          | - 34.6%                            | - 17.6%                    | 152          | - 24.4%                  | + 3.4%                     |  |
| \$299,000 or More      | 12,910            | - 9.4%                   | - 6.2%                     | 5.9          | - 18.1%                            | - 4.8%                     | 2,255        | + 5.5%                   | - 3.3%                     |  |
| Total                  | 14,580            | - 13.7%                  | - 6.8%                     | 6.0          | - 18.9%                            | - 4.8%                     | 2,530        | + 3.7%                   | - 2.4%                     |  |

## **Hartford County**

|                        | Total<br>Showings |                          |                            |              | Buyer Interest (Showings/Listings) |                            |              | Managed<br>Listings      |                            |  |
|------------------------|-------------------|--------------------------|----------------------------|--------------|------------------------------------|----------------------------|--------------|--------------------------|----------------------------|--|
| Price Range            | July<br>2024      | Year-Over-Year<br>Change | Month-Over-Month<br>Change | July<br>2024 | Year-Over-Year<br>Change           | Month-Over-Month<br>Change | July<br>2024 | Year-Over-Year<br>Change | Month-Over-Month<br>Change |  |
| \$143,999 or Less      | 345               | - 61.2%                  | - 36.8%                    | 6.2          | - 41.5%                            | - 31.9%                    | 56           | - 34.1%                  | - 9.7%                     |  |
| \$144,000 to \$201,999 | 1,365             | - 47.1%                  | - 4.1%                     | 11.1         | - 21.8%                            | - 9.8%                     | 127          | - 31.7%                  | + 5.8%                     |  |
| \$202,000 to \$298,999 | 4,392             | - 25.5%                  | - 10.8%                    | 10.3         | - 14.2%                            | - 11.2%                    | 430          | - 13.0%                  | - 0.2%                     |  |
| \$299,000 or More      | 9,495             | + 12.4%                  | - 8.3%                     | 7.2          | - 1.4%                             | - 7.7%                     | 1,376        | + 12.9%                  | - 0.7%                     |  |
| Total                  | 15,597            | - 12.5%                  | - 9.6%                     | 8.1          | - 12.9%                            | - 10.0%                    | 1,989        | + 0.3%                   | - 0.5%                     |  |

## **Litchfield County**

|                        | Total<br>Showings |                          |                            |              | Buyer Interest (Showings/Listings) |                            |              | Managed<br>Listings      |                            |  |
|------------------------|-------------------|--------------------------|----------------------------|--------------|------------------------------------|----------------------------|--------------|--------------------------|----------------------------|--|
| Price Range            | July<br>2024      | Year-Over-Year<br>Change | Month-Over-Month<br>Change | July<br>2024 | Year-Over-Year<br>Change           | Month-Over-Month<br>Change | July<br>2024 | Year-Over-Year<br>Change | Month-Over-Month<br>Change |  |
| \$143,999 or Less      | 102               | + 52.2%                  | + 30.8%                    | 10.2         | + 161.5%                           | + 137.2%                   | 10           | - 41.2%                  | - 44.4%                    |  |
| \$144,000 to \$201,999 | 175               | - 58.7%                  | - 7.4%                     | 5.4          | - 18.2%                            | + 14.9%                    | 33           | - 49.2%                  | - 19.5%                    |  |
| \$202,000 to \$298,999 | 785               | - 32.1%                  | - 6.8%                     | 6.1          | - 26.5%                            | - 18.7%                    | 129          | - 10.4%                  | + 12.2%                    |  |
| \$299,000 or More      | 2,290             | + 28.6%                  | + 12.5%                    | 3.9          | + 8.3%                             | + 11.4%                    | 619          | + 11.5%                  | - 2.2%                     |  |
| Total                  | 3,352             | - 2.2%                   | + 6.6%                     | 4.5          | - 6.3%                             | + 7.1%                     | 791          | + 1.3%                   | - 2.0%                     |  |

### **Middlesex County**

|                        | Total<br>Showings |                          |                            |              | Buyer Interest (Showings/Listings) |                            |              | Managed<br>Listings      |                            |  |
|------------------------|-------------------|--------------------------|----------------------------|--------------|------------------------------------|----------------------------|--------------|--------------------------|----------------------------|--|
| Price Range            | July<br>2024      | Year-Over-Year<br>Change | Month-Over-Month<br>Change | July<br>2024 | Year-Over-Year<br>Change           | Month-Over-Month<br>Change | July<br>2024 | Year-Over-Year<br>Change | Month-Over-Month<br>Change |  |
| \$143,999 or Less      | 62                | - 75.1%                  | + 47.6%                    | 10.3         | - 8.8%                             | + 47.1%                    | 6            | - 72.7%                  | 0.0%                       |  |
| \$144,000 to \$201,999 | 220               | - 48.7%                  | - 29.5%                    | 9.2          | - 8.0%                             | - 8.9%                     | 24           | - 44.2%                  | - 25.0%                    |  |
| \$202,000 to \$298,999 | 305               | - 57.8%                  | - 44.3%                    | 6.1          | - 35.1%                            | - 30.7%                    | 51           | - 35.4%                  | - 20.3%                    |  |
| \$299,000 or More      | 2,156             | + 9.6%                   | + 6.6%                     | 5.1          | - 10.5%                            | 0.0%                       | 447          | + 19.2%                  | + 4.9%                     |  |
| Total                  | 2.743             | - 18.6%                  | - 6.2%                     | 5.5          | - 20.3%                            | - 6.8%                     | 528          | + 1.7%                   | 0.0%                       |  |

### **New Haven County**

|                        | Total<br>Showings |                          |                            |              | Buyer Interest (Showings/Listings) |                            |              | Managed<br>Listings      |                            |  |
|------------------------|-------------------|--------------------------|----------------------------|--------------|------------------------------------|----------------------------|--------------|--------------------------|----------------------------|--|
| Price Range            | July<br>2024      | Year-Over-Year<br>Change | Month-Over-Month<br>Change | July<br>2024 | Year-Over-Year<br>Change           | Month-Over-Month<br>Change | July<br>2024 | Year-Over-Year<br>Change | Month-Over-Month<br>Change |  |
| \$143,999 or Less      | 266               | - 56.4%                  | - 23.1%                    | 5.2          | - 27.8%                            | - 1.9%                     | 53           | - 40.4%                  | - 20.9%                    |  |
| \$144,000 to \$201,999 | 993               | - 43.3%                  | - 30.3%                    | 6.8          | - 33.3%                            | - 28.4%                    | 149          | - 14.9%                  | - 2.6%                     |  |
| \$202,000 to \$298,999 | 3,185             | - 29.2%                  | - 11.4%                    | 7.7          | - 13.5%                            | - 8.3%                     | 416          | - 20.3%                  | - 4.4%                     |  |
| \$299,000 or More      | 8,614             | + 14.0%                  | - 3.4%                     | 5.3          | - 5.4%                             | - 3.6%                     | 1,668        | + 16.7%                  | - 1.2%                     |  |
| Total                  | 13.058            | - 9.4%                   | - 8.6%                     | 5.9          | - 13.2%                            | - 6.3%                     | 2.286        | + 3.2%                   | - 2.5%                     |  |

## **New London County**

|                        | Total<br>Showings |                          |                            |              | Buyer Interest (Showings/Listings) |                            |              | Managed<br>Listings      |                            |  |
|------------------------|-------------------|--------------------------|----------------------------|--------------|------------------------------------|----------------------------|--------------|--------------------------|----------------------------|--|
| Price Range            | July<br>2024      | Year-Over-Year<br>Change | Month-Over-Month<br>Change | July<br>2024 | Year-Over-Year<br>Change           | Month-Over-Month<br>Change | July<br>2024 | Year-Over-Year<br>Change | Month-Over-Month<br>Change |  |
| \$143,999 or Less      | 57                | + 78.1%                  | - 50.0%                    | 4.4          | 0.0%                               | - 45.7%                    | 13           | + 44.4%                  | - 13.3%                    |  |
| \$144,000 to \$201,999 | 351               | - 26.4%                  | + 16.2%                    | 8.8          | + 1.1%                             | + 4.8%                     | 41           | - 28.1%                  | + 10.8%                    |  |
| \$202,000 to \$298,999 | 971               | - 24.5%                  | - 18.4%                    | 7.6          | - 13.6%                            | - 19.1%                    | 129          | - 14.6%                  | + 3.2%                     |  |
| \$299,000 or More      | 2,327             | + 3.2%                   | - 3.3%                     | 4.3          | - 12.2%                            | 0.0%                       | 582          | + 13.0%                  | - 4.7%                     |  |
| Total                  | 3.706             | - 8.5%                   | - 7.6%                     | 5.1          | - 15.0%                            | - 5.6%                     | 765          | + 4.5%                   | - 2.9%                     |  |

### **Tolland County**

|                        | Total<br>Showings |                          |                            |              | Buyer Interest (Showings/Listings) |                            |              | Managed<br>Listings      |                            |  |
|------------------------|-------------------|--------------------------|----------------------------|--------------|------------------------------------|----------------------------|--------------|--------------------------|----------------------------|--|
| Price Range            | July<br>2024      | Year-Over-Year<br>Change | Month-Over-Month<br>Change | July<br>2024 | Year-Over-Year<br>Change           | Month-Over-Month<br>Change | July<br>2024 | Year-Over-Year<br>Change | Month-Over-Month<br>Change |  |
| \$143,999 or Less      | 20                | - 90.9%                  | - 16.7%                    | 5.0          | - 54.5%                            | - 16.7%                    | 4            | - 80.0%                  | 0.0%                       |  |
| \$144,000 to \$201,999 | 83                | - 84.7%                  | - 81.1%                    | 4.0          | - 77.9%                            | - 78.1%                    | 21           | - 30.0%                  | - 12.5%                    |  |
| \$202,000 to \$298,999 | 401               | - 39.2%                  | - 24.1%                    | 7.3          | - 31.1%                            | - 40.7%                    | 55           | - 14.1%                  | + 25.0%                    |  |
| \$299,000 or More      | 1,333             | + 3.1%                   | - 18.8%                    | 5.6          | - 8.2%                             | - 18.8%                    | 246          | + 6.5%                   | - 2.4%                     |  |
| Total                  | 1,837             | - 32.3%                  | - 30.3%                    | 5.8          | - 31.0%                            | - 32.6%                    | 326          | - 5.5%                   | + 0.6%                     |  |

## **Windham County**

|                        |              | Total<br>Showin          |                            |              | Buyer Into<br>(Showings/L |                            | Managed<br>Listings |                          |                            |
|------------------------|--------------|--------------------------|----------------------------|--------------|---------------------------|----------------------------|---------------------|--------------------------|----------------------------|
| Price Range            | July<br>2024 | Year-Over-Year<br>Change | Month-Over-Month<br>Change | July<br>2024 | Year-Over-Year<br>Change  | Month-Over-Month<br>Change | July<br>2024        | Year-Over-Year<br>Change | Month-Over-Month<br>Change |
| \$143,999 or Less      | 14           | - 80.0%                  | - 60.0%                    | 3.5          | - 55.1%                   | - 25.5%                    | 4                   | - 60.0%                  | - 50.0%                    |
| \$144,000 to \$201,999 | 140          | + 0.7%                   | + 68.7%                    | 9.1          | + 44.4%                   | + 106.8%                   | 16                  | - 27.3%                  | - 20.0%                    |
| \$202,000 to \$298,999 | 286          | - 30.4%                  | - 17.1%                    | 5.3          | - 15.9%                   | - 19.7%                    | 53                  | - 20.9%                  | + 1.9%                     |
| \$299,000 or More      | 636          | + 84.9%                  | + 4.4%                     | 3.7          | + 23.3%                   | - 2.6%                     | 182                 | + 41.1%                  | + 2.8%                     |
| Total                  | 1.076        | + 11.6%                  | + 0.4%                     | 4.4          | - 4.3%                    | - 2.2%                     | 255                 | + 11.8%                  | - 0.8%                     |