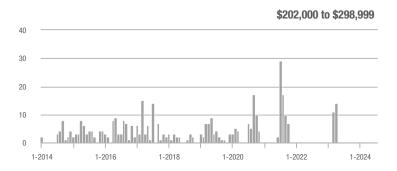

| _                          |
| \$202,000 to \$298,999 | 0            | _                        | _                          |              | _                         | _                          | 0                   | _                        | _                          |
| \$299,000 or More      | 31           | + 158.3%                 | - 22.5%                    | 2.4          | + 100.0%                  | + 9.1%                     | 13                  | + 18.2%                  | - 13.3%                    |
| Total                  | 31           | + 34.8%                  | - 22.5%                    | 2.4          | + 14.3%                   | + 9.1%                     | 13                  | + 8.3%                   | - 13.3%                    |















**Coventry** 

|                        |              | Total<br>Showin          |                            |              | Buyer Interest (Showings/Listings) |                            |              | Managed<br>Listings      |                            |  |
|------------------------|--------------|--------------------------|----------------------------|--------------|------------------------------------|----------------------------|--------------|--------------------------|----------------------------|--|
| Price Range            | July<br>2024 | Year-Over-Year<br>Change | Month-Over-Month<br>Change | July<br>2024 | Year-Over-Year<br>Change           | Month-Over-Month<br>Change | July<br>2024 | Year-Over-Year<br>Change | Month-Over-Month<br>Change |  |
| \$143,999 or L