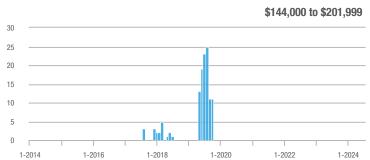

| _                          |
| \$202,000 to \$298,999 | 0            | _                        | _                          | _            | _                         | _                          | 0                   | _                        | _                          |
| \$299,000 or More      | 154          | - 55.7%                  | - 7.2%                     | 3.5          | - 60.7%                   | + 2.9%                     | 47                  | + 6.8%                   | - 11.3%                    |
| Total                  | 154          | - 55.7%                  | - 7.2%                     | 3.5          | - 60.7%                   | + 2.9%                     | 47                  | + 6.8%                   | - 11.3%                    |















# Westport

|                        |              | Total<br>Showin          |                            |              | Buyer Into<br>(Showings/L |                            | Managed<br>Listings |                          |                            |
|------------------------|--------------|--------------------------|----------------------------|--------------|---------------------------|----------------------------|---------------------|--------------------------|----------------------------|
| Price Range            | July<br>2024 | Year-Over-Year<br>Change | Month-Over-Month<br>Change | July<br>2024 | Year-Over-Year<br>Change  | Month-Over-Month<br>Change | July<br>2024        | Year-Over-Year<br>Change | Month-Over-Month<br>Change |
| \$143,999 or Less      | 0