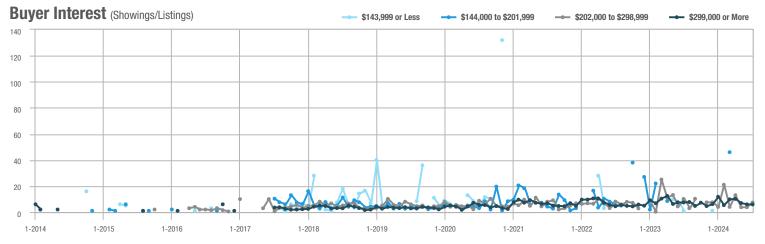

## **Fairfield County**

|                        | Total<br>Showings |                          |                            |              | Buyer Interest (Showings/Listings) |                            |              | Managed<br>Listings      |                            |  |
|------------------------|-------------------|--------------------------|----------------------------|--------------|------------------------------------|----------------------------|--------------|--------------------------|----------------------------|--|
| Price Range            | July<br>2024      | Year-Over-Year<br>Change | Month-Over-Month<br>Change | July<br>2024 | Year-Over-Year<br>Change           | Month-Over-Month<br>Change | July<br>2024 | Year-Over-Year<br>Change | Month-Over-Month<br>Change |  |
| \$143,999 or Less      | 204               | + 4.1%                   | - 23.9%                    | 4.3          | - 12.2%                            | - 17.3%                    | 48           | + 20.0%                  | - 9.4%                     |  |
| \$144,000 to \$201,999 | 408               | + 16.9%                  | + 10.3%                    | 5.3          | - 10.2%                            | - 15.9%                    | 75           | + 23.0%                  | + 25.0%                    |  |
| \$202,000 to \$298,999 | 1,058             | - 49.7%                  | - 14.7%                    | 7.0          | - 34.6%                            | - 17.6%                    | 152          | - 24.4%                  | + 3.4%                     |  |
| \$299,000 or More      | 12,910            | - 9.4%                   | - 6.2%                     | 5.9          | - 18.1%                            | - 4.8%                     | 2,255        | + 5.5%                   | - 3.3%                     |  |
| Total                  | 14,580            | - 13.7%                  | - 6.8%                     | 6.0          | - 18.9%                            | - 4.8%                     | 2,530        | + 3.7%                   | - 2.4%                     |  |

## **Hartford County**

|                        | Total<br>Showings |                          |                            |              | Buyer Interest (Showings/Listings) |                            |              | Managed<br>Listings      |                            |  |
|------------------------|-------------------|--------------------------|----------------------------|--------------|------------------------------------|----------------------------|--------------|--------------------------|----------------------------|--|
| Price Range            | July<br>2024      | Year-Over-Year<br>Change | Month-Over-Month<br>Change | July<br>2024 | Year-Over-Year<br>Change           | Month-Over-Month<br>Change | July<br>2024 | Year-Over-Year<br>Change | Month-Over-Month<br>Change |  |
| \$143,999 or Less      | 345               | - 61.2%                  | - 36.8%                    | 6.2          | - 41.5%                            | - 31.9%                    | 56           | - 34.1%                  | - 9.7%                     |  |
| \$144,000 to \$201,999 | 1,365             | - 47.1%                  | - 4.1%                     | 11.1         | - 21.8%                            | - 9.8%                     | 127          | - 31.7%                  | + 5.8%                     |  |
| \$202,000 to \$298,999 | 4,392             | - 25.5%                  | - 10.8%                    | 10.3         | - 14.2%                            | - 11.2%                    | 430          | - 13.0%                  | - 0.2%                     |  |
| \$299,000 or More      | 9,495             | + 12.4%                  | - 8.3%                     | 7.2          | - 1.4%                             | - 7.7%                     | 1,376        | + 12.9%                  | - 0.7%                     |  |
| Total                  | 15,597            | - 12.5%                  | - 9.6%                     | 8.1          | - 12.9%                            | - 10.0%                    | 1,989        | + 0.3%                   | - 0.5%                     |  |

## **Litchfield County**

|                        | Total<br>Showings |                          |                            |              | Buyer Interest (Showings/Listings) |                            |              | Managed<br>Listings      |                            |  |
|------------------------|-------------------|--------------------------|----------------------------|--------------|------------------------------------|----------------------------|--------------|--------------------------|----------------------------|--|
| Price Range            | July<br>2024      | Year-Over-Year<br>Change | Month-Over-Month<br>Change | July<br>2024 | Year-Over-Year<br>Change           | Month-Over-Month<br>Change | July<br>2024 | Year-Over-Year<br>Change | Month-Over-Month<br>Change |  |
| \$143,999 or Less      | 102               | + 52.2%                  | + 30.8%                    | 10.2         | + 161.5%                           | + 137.2%                   | 10           | - 41.2%                  | - 44.4%                    |  |
| \$144,000 to \$201,999 | 175               | - 58.7%                  | - 7.4%                     | 5.4          | - 18.2%                            | + 14.9%                    | 33           | - 49.2%                  | - 19.5%                    |  |
| \$202,000 to \$298,999 | 785               | - 32.1%                  | - 6.8%                     | 6.1          | - 26.5%                            | - 18.7%                    | 129          | - 10.4%                  | + 12.2%                    |  |
| \$299,000 or More      | 2,290             | + 28.6%                  | + 12.5%                    | 3.9          | + 8.3%                             | + 11.4%                    | 619          | + 11.5%                  | - 2.2%                     |  |
| Total                  | 3,352             | - 2.2%                   | + 6.6%                     | 4.5          | - 6.3%                             | + 7.1%                     | 791          | + 1.3%                   | - 2.0%                     |  |

### **Middlesex County**

|                        | Total<br>Showings |                          |                            |              | Buyer Interest (Showings/Listings) |                            |              | Managed<br>Listings      |                            |  |
|------------------------|-------------------|--------------------------|----------------------------|--------------|------------------------------------|----------------------------|--------------|--------------------------|----------------------------|--|
| Price Range            | July<br>2024      | Year-Over-Year<br>Change | Month-Over-Month<br>Change | July<br>2024 | Year-Over-Year<br>Change           | Month-Over-Month<br>Change | July<br>2024 | Year-Over-Year<br>Change | Month-Over-Month<br>Change |  |
| \$143,999 or Less      | 62                | - 75.1%                  | + 47.6%                    | 10.3         | - 8.8%                             | + 47.1%                    | 6            | - 72.7%                  | 0.0%                       |  |
| \$144,000 to \$201,999 | 220               | - 48.7%                  | - 29.5%                    | 9.2          | - 8.0%                             | - 8.9%                     | 24           | - 44.2%                  | - 25.0%                    |  |
| \$202,000 to \$298,999 | 305               | - 57.8%                  | - 44.3%                    | 6.1          | - 35.1%                            | - 30.7%                    | 51           | - 35.4%                  | - 20.3%                    |  |
| \$299,000 or More      | 2,156             | + 9.6%                   | + 6.6%                     | 5.1          | - 10.5%                            | 0.0%                       | 447          | + 19.2%                  | + 4.9%                     |  |
| Total                  | 2.743             | - 18.6%                  | - 6.2%                     | 5.5          | - 20.3%                            | - 6.8%                     | 528          | + 1.7%                   | 0.0%                       |  |

### **New Haven County**

|                        | Total<br>Showings |                          |                            |              | Buyer Interest (Showings/Listings) |                            |              | Managed<br>Listings      |                            |  |
|------------------------|-------------------|--------------------------|----------------------------|--------------|------------------------------------|----------------------------|--------------|--------------------------|----------------------------|--|
| Price Range            | July<br>2024      | Year-Over-Year<br>Change | Month-Over-Month<br>Change | July<br>2024 | Year-Over-Year<br>Change           | Month-Over-Month<br>Change | July<br>2024 | Year-Over-Year<br>Change | Month-Over-Month<br>Change |  |
| \$143,999 or Less      | 266               | - 56.4%                  | - 23.1%                    | 5.2          | - 27.8%                            | - 1.9%                     | 53           | - 40.4%                  | - 20.9%                    |  |
| \$144,000 to \$201,999 | 993               | - 43.3%                  | - 30.3%                    | 6.8          | - 33.3%                            | - 28.4%                    | 149          | - 14.9%                  | - 2.6%                     |  |
| \$202,000 to \$298,999 | 3,185             | - 29.2%                  | - 11.4%                    | 7.7          | - 13.5%                            | - 8.3%                     | 416          | - 20.3%                  | - 4.4%                     |  |
| \$299,000 or More      | 8,614             | + 14.0%                  | - 3.4%                     | 5.3          | - 5.4%                             | - 3.6%                     | 1,668        | + 16.7%                  | - 1.2%                     |  |
| Total                  | 13.058            | - 9.4%                   | - 8.6%                     | 5.9          | - 13.2%                            | - 6.3%                     | 2.286        | + 3.2%                   | - 2.5%                     |  |

## **New London County**

|                        | Total<br>Showings |                          |                            |              | Buyer Interest (Showings/Listings) |                            |              | Managed<br>Listings      |                            |  |
|------------------------|-------------------|--------------------------|----------------------------|--------------|------------------------------------|----------------------------|--------------|--------------------------|----------------------------|--|
| Price Range            | July<br>2024      | Year-Over-Year<br>Change | Month-Over-Month<br>Change | July<br>2024 | Year-Over-Year<br>Change           | Month-Over-Month<br>Change | July<br>2024 | Year-Over-Year<br>Change | Month-Over-Month<br>Change |  |
| \$143,999 or Less      | 57                | + 78.1%                  | - 50.0%                    | 4.4          | 0.0%                               | - 45.7%                    | 13           | + 44.4%                  | - 13.3%                    |  |
| \$144,000 to \$201,999 | 351               | - 26.4%                  | + 16.2%                    | 8.8          | + 1.1%                             | + 4.8%                     | 41           | - 28.1%                  | + 10.8%                    |  |
| \$202,000 to \$298,999 | 971               | - 24.5%                  | - 18.4%                    | 7.6          | - 13.6%                            | - 19.1%                    | 129          | - 14.6%                  | + 3.2%                     |  |
| \$299,000 or More      | 2,327             | + 3.2%                   | - 3.3%                     | 4.3          | - 12.2%                            | 0.0%                       | 582          | + 13.0%                  | - 4.7%                     |  |
| Total                  | 3.706             | - 8.5%                   | - 7.6%                     | 5.1          | - 15.0%                            | - 5.6%                     | 765          | + 4.5%                   | - 2.9%                     |  |

### **Tolland County**

|                        | Total<br>Showings |                          |                            |              | Buyer Interest (Showings/Listings) |                            |              | Managed<br>Listings      |                            |  |
|------------------------|-------------------|--------------------------|----------------------------|--------------|------------------------------------|----------------------------|--------------|--------------------------|----------------------------|--|
| Price Range            | July<br>2024      | Year-Over-Year<br>Change | Month-Over-Month<br>Change | July<br>2024 | Year-Over-Year<br>Change           | Month-Over-Month<br>Change | July<br>2024 | Year-Over-Year<br>Change | Month-Over-Month<br>Change |  |
| \$143,999 or Less      | 20                | - 90.9%                  | - 16.7%                    | 5.0          | - 54.5%                            | - 16.7%                    | 4            | - 80.0%                  | 0.0%                       |  |
| \$144,000 to \$201,999 | 83                | - 84.7%                  | - 81.1%                    | 4.0          | - 77.9%                            | - 78.1%                    | 21           | - 30.0%                  | - 12.5%                    |  |
| \$202,000 to \$298,999 | 401               | - 39.2%                  | - 24.1%                    | 7.3          | - 31.1%                            | - 40.7%                    | 55           | - 14.1%                  | + 25.0%                    |  |
| \$299,000 or More      | 1,333             | + 3.1%                   | - 18.8%                    | 5.6          | - 8.2%                             | - 18.8%                    | 246          | + 6.5%                   | - 2.4%                     |  |
| Total                  | 1,837             | - 32.3%                  | - 30.3%                    | 5.8          | - 31.0%                            | - 32.6%                    | 326          | - 5.5%                   | + 0.6%                     |  |

## **Windham County**

|                        |              | Total<br>Showin          |                            |              | Buyer Into<br>(Showings/L |                            | Managed<br>Listings |                          |                            |
|------------------------|--------------|--------------------------|----------------------------|--------------|---------------------------|----------------------------|---------------------|--------------------------|----------------------------|
| Price Range            | July<br>2024 | Year-Over-Year<br>Change | Month-Over-Month<br>Change | July<br>2024 | Year-Over-Year<br>Change  | Month-Over-Month<br>Change | July<br>2024        | Year-Over-Year<br>Change | Month-Over-Month<br>Change |
| \$143,999 or Less      | 14           | - 80.0%                  | - 60.0%                    | 3.5          | - 55.1%                   | - 25.5%                    | 4                   | - 60.0%                  | - 50.0%                    |
| \$144,000 to \$201,999 | 140          | + 0.7%                   | + 68.7%                    | 9.1          | + 44.4%                   | + 106.8%                   | 16                  | - 27.3%                  | - 20.0%                    |
| \$202,000 to \$298,999 | 286          | - 30.4%                  | - 17.1%                    | 5.3          | - 15.9%                   | - 19.7%                    | 53                  | - 20.9%                  | + 1.9%                     |
| \$299,000 or More      | 636          | + 84.9%                  | + 4.4%                     | 3.7          | + 23.3%                   | - 2.6%                     | 182                 | + 41.1%                  | + 2.8%                     |
| Total                  | 1.076        | + 11.6%                  | + 0.4%                     | 4.4          | - 4.3%                    | - 2.2%                     | 255                 | + 11.8%                  | - 0.8%                     |