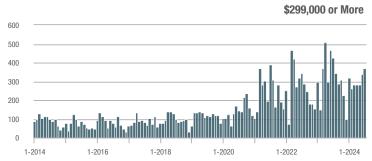

## **Fairfield County**

|                        | Total<br>Showings |                          |                            |              | Buyer Interest (Showings/Listings) |                            |              | Managed<br>Listings      |                            |  |
|------------------------|-------------------|--------------------------|----------------------------|--------------|------------------------------------|----------------------------|--------------|--------------------------|----------------------------|--|
| Price Range            | July<br>2024      | Year-Over-Year<br>Change | Month-Over-Month<br>Change | July<br>2024 | Year-Over-Year<br>Change           | Month-Over-Month<br>Change | July<br>2024 | Year-Over-Year<br>Change | Month-Over-Month<br>Change |  |
| \$143,999 or Less      | 204               | + 4.1%                   | - 23.9%                    | 4.3          | - 12.2%                            | - 17.3%                    | 48           | + 20.0%                  | - 9.4%                     |  |
| \$144,000 to \$201,999 | 408               | + 16.9%                  | + 10.3%                    | 5.3          | - 10.2%                            | - 15.9%                    | 75           | + 23.0%                  | + 25.0%                    |  |
| \$202,000 to \$298,999 | 1,058             | - 49.7%                  | - 14.7%                    | 7.0          | - 34.6%                            | - 17.6%                    | 152          | - 24.4%                  | + 3.4%                     |  |
| \$299,000 or More      | 12,910            | - 9.4%                   | - 6.2%                     | 5.9          | - 18.1%                            | - 4.8%                     | 2,255        | + 5.5%                   | - 3.3%                     |  |
| Total                  | 14,580            | - 13.7%                  | - 6.8%                     | 6.0          | - 18.9%                            | - 4.8%                     | 2,530        | + 3.7%                   | - 2.4%                     |  |

## **Hartford County**

|                        | Total<br>Showings |                          |                            |              | Buyer Interest (Showings/Listings) |                            |              | Managed<br>Listings      |                            |  |
|------------------------|-------------------|--------------------------|----------------------------|--------------|------------------------------------|----------------------------|--------------|--------------------------|----------------------------|--|
| Price Range            | July<br>2024      | Year-Over-Year<br>Change | Month-Over-Month<br>Change | July<br>2024 | Year-Over-Year<br>Change           | Month-Over-Month<br>Change | July<br>2024 | Year-Over-Year<br>Change | Month-Over-Month<br>Change |  |
| \$143,999 or Less      | 345               | - 61.2%                  | - 36.8%                    | 6.2          | - 41.5%                            | - 31.9%                    | 56           | - 34.1%                  | - 9.7%                     |  |
| \$144,000 to \$201,999 | 1,365             | - 47.1%                  | - 4.1%                     | 11.1         | - 21.8%                            | - 9.8%                     | 127          | - 31.7%                  | + 5.8%                     |  |
| \$202,000 to \$298,999 | 4,392             | - 25.5%                  | - 10.8%                    | 10.3         | - 14.2%                            | - 11.2%                    | 430          | - 13.0%                  | - 0.2%                     |  |
| \$299,000 or More      | 9,495             | + 12.4%                  | - 8.3%                     | 7.2          | - 1.4%                             | - 7.7%                     | 1,376        | + 12.9%                  | - 0.7%                     |  |
| Total                  | 15,597            | - 12.5%                  | - 9.6%                     | 8.1          | - 12.9%                            | - 10.0%                    | 1,989        | + 0.3%                   | - 0.5%                     |  |

## **Litchfield County**

|                        | Total<br>Showings |                          |                            |              | Buyer Interest (Showings/Listings) |                            |              | Managed<br>Listings      |                            |  |
|------------------------|-------------------|--------------------------|----------------------------|--------------|------------------------------------|----------------------------|--------------|--------------------------|----------------------------|--|
| Price Range            | July<br>2024      | Year-Over-Year<br>Change | Month-Over-Month<br>Change | July<br>2024 | Year-Over-Year<br>Change           | Month-Over-Month<br>Change | July<br>2024 | Year-Over-Year<br>Change | Month-Over-Month<br>Change |  |
| \$143,999 or Less      | 102               | + 52.2%                  | + 30.8%                    | 10.2         | + 161.5%                           | + 137.2%                   | 10           | - 41.2%                  | - 44.4%                    |  |
| \$144,000 to \$201,999 | 175               | - 58.7%                  | - 7.4%                     | 5.4          | - 18.2%                            | + 14.9%                    | 33           | - 49.2%                  | - 19.5%                    |  |
| \$202,000 to \$298,999 | 785               | - 32.1%                  | - 6.8%                     | 6.1          | - 26.5%                            | - 18.7%                    | 129          | - 10.4%                  | + 12.2%                    |  |
| \$299,000 or More      | 2,290             | + 28.6%                  | + 12.5%                    | 3.9          | + 8.3%                             | + 11.4%                    | 619          | + 11.5%                  | - 2.2%                     |  |
| Total                  | 3,352             | - 2.2%                   | + 6.6%                     | 4.5          | - 6.3%                             | + 7.1%                     | 791          | + 1.3%                   | - 2.0%                     |  |

### **Middlesex County**

|                        | Total<br>Showings |                          |                            |              | Buyer Interest (Showings/Listings) |                            |              | Managed<br>Listings      |                            |  |
|------------------------|-------------------|--------------------------|----------------------------|--------------|------------------------------------|----------------------------|--------------|--------------------------|----------------------------|--|
| Price Range            | July<br>2024      | Year-Over-Year<br>Change | Month-Over-Month<br>Change | July<br>2024 | Year-Over-Year<br>Change           | Month-Over-Month<br>Change | July<br>2024 | Year-Over-Year<br>Change | Month-Over-Month<br>Change |  |
| \$143,999 or Less      | 62                | - 75.1%                  | + 47.6%                    | 10.3         | - 8.8%                             | + 47.1%                    | 6            | - 72.7%                  | 0.0%                       |  |
| \$144,000 to \$201,999 | 220               | - 48.7%                  | - 29.5%                    | 9.2          | - 8.0%                             | - 8.9%                     | 24           | - 44.2%                  | - 25.0%                    |  |
| \$202,000 to \$298,999 | 305               | - 57.8%                  | - 44.3%                    | 6.1          | - 35.1%                            | - 30.7%                    | 51           | - 35.4%                  | - 20.3%                    |  |
| \$299,000 or More      | 2,156             | + 9.6%                   | + 6.6%                     | 5.1          | - 10.5%                            | 0.0%                       | 447          | + 19.2%                  | + 4.9%                     |  |
| Total                  | 2.743             | - 18.6%                  | - 6.2%                     | 5.5          | - 20.3%                            | - 6.8%                     | 528          | + 1.7%                   | 0.0%                       |  |

### **New Haven County**

|                        | Total<br>Showings |                          |                            |              | Buyer Interest (Showings/Listings) |                            |              | Managed<br>Listings      |                            |  |
|------------------------|-------------------|--------------------------|----------------------------|--------------|------------------------------------|----------------------------|--------------|--------------------------|----------------------------|--|
| Price Range            | July<br>2024      | Year-Over-Year<br>Change | Month-Over-Month<br>Change | July<br>2024 | Year-Over-Year<br>Change           | Month-Over-Month<br>Change | July<br>2024 | Year-Over-Year<br>Change | Month-Over-Month<br>Change |  |
| \$143,999 or Less      | 266               | - 56.4%                  | - 23.1%                    | 5.2          | - 27.8%                            | - 1.9%                     | 53           | - 40.4%                  | - 20.9%                    |  |
| \$144,000 to \$201,999 | 993               | - 43.3%                  | - 30.3%                    | 6.8          | - 33.3%                            | - 28.4%                    | 149          | - 14.9%                  | - 2.6%                     |  |
| \$202,000 to \$298,999 | 3,185             | - 29.2%                  | - 11.4%                    | 7.7          | - 13.5%                            | - 8.3%                     | 416          | - 20.3%                  | - 4.4%                     |  |
| \$299,000 or More      | 8,614             | + 14.0%                  | - 3.4%                     | 5.3          | - 5.4%                             | - 3.6%                     | 1,668        | + 16.7%                  | - 1.2%                     |  |
| Total                  | 13.058            | - 9.4%                   | - 8.6%                     | 5.9          | - 13.2%                            | - 6.3%                     | 2.286        | + 3.2%                   | - 2.5%                     |  |

## **New London County**

|                        | Total<br>Showings |                          |                            |              | Buyer Interest (Showings/Listings) |                            |              | Managed<br>Listings      |                            |  |
|------------------------|-------------------|--------------------------|----------------------------|--------------|------------------------------------|----------------------------|--------------|--------------------------|----------------------------|--|
| Price Range            | July<br>2024      | Year-Over-Year<br>Change | Month-Over-Month<br>Change | July<br>2024 | Year-Over-Year<br>Change           | Month-Over-Month<br>Change | July<br>2024 | Year-Over-Year<br>Change | Month-Over-Month<br>Change |  |
| \$143,999 or Less      | 57                | + 78.1%                  | - 50.0%                    | 4.4          | 0.0%                               | - 45.7%                    | 13           | + 44.4%                  | - 13.3%                    |  |
| \$144,000 to \$201,999 | 351               | - 26.4%                  | + 16.2%                    | 8.8          | + 1.1%                             | + 4.8%                     | 41           | - 28.1%                  | + 10.8%                    |  |
| \$202,000 to \$298,999 | 971               | - 24.5%                  | - 18.4%                    | 7.6          | - 13.6%                            | - 19.1%                    | 129          | - 14.6%                  | + 3.2%                     |  |
| \$299,000 or More      | 2,327             | + 3.2%                   | - 3.3%                     | 4.3          | - 12.2%                            | 0.0%                       | 582          | + 13.0%                  | - 4.7%                     |  |
| Total                  | 3.706             | - 8.5%                   | - 7.6%                     | 5.1          | - 15.0%                            | - 5.6%                     | 765          | + 4.5%                   | - 2.9%                     |  |

### **Tolland County**

|                        | Total<br>Showings |                          |                            |              | Buyer Interest (Showings/Listings) |                            |              | Managed<br>Listings      |                            |  |
|------------------------|-------------------|--------------------------|----------------------------|--------------|------------------------------------|----------------------------|--------------|--------------------------|----------------------------|--|
| Price Range            | July<br>2024      | Year-Over-Year<br>Change | Month-Over-Month<br>Change | July<br>2024 | Year-Over-Year<br>Change           | Month-Over-Month<br>Change | July<br>2024 | Year-Over-Year<br>Change | Month-Over-Month<br>Change |  |
| \$143,999 or Less      | 20                | - 90.9%                  | - 16.7%                    | 5.0          | - 54.5%                            | - 16.7%                    | 4            | - 80.0%                  | 0.0%                       |  |
| \$144,000 to \$201,999 | 83                | - 84.7%                  | - 81.1%                    | 4.0          | - 77.9%                            | - 78.1%                    | 21           | - 30.0%                  | - 12.5%                    |  |
| \$202,000 to \$298,999 | 401               | - 39.2%                  | - 24.1%                    | 7.3          | - 31.1%                            | - 40.7%                    | 55           | - 14.1%                  | + 25.0%                    |  |
| \$299,000 or More      | 1,333             | + 3.1%                   | - 18.8%                    | 5.6          | - 8.2%                             | - 18.8%                    | 246          | + 6.5%                   | - 2.4%                     |  |
| Total                  | 1,837             | - 32.3%                  | - 30.3%                    | 5.8          | - 31.0%                            | - 32.6%                    | 326          | - 5.5%                   | + 0.6%                     |  |

## **Windham County**

|                        |              | Total<br>Showin          |                            |              | Buyer Into<br>(Showings/L |                            | Managed<br>Listings |                          |                            |
|------------------------|--------------|--------------------------|----------------------------|--------------|---------------------------|----------------------------|---------------------|--------------------------|----------------------------|
| Price Range            | July<br>2024 | Year-Over-Year<br>Change | Month-Over-Month<br>Change | July<br>2024 | Year-Over-Year<br>Change  | Month-Over-Month<br>Change | July<br>2024        | Year-Over-Year<br>Change | Month-Over-Month<br>Change |
| \$143,999 or Less      | 14           | - 80.0%                  | - 60.0%                    | 3.5          | - 55.1%                   | - 25.5%                    | 4                   | - 60.0%                  | - 50.0%                    |
| \$144,000 to \$201,999 | 140          | + 0.7%                   | + 68.7%                    | 9.1          | + 44.4%                   | + 106.8%                   | 16                  | - 27.3%                  | - 20.0%                    |
| \$202,000 to \$298,999 | 286          | - 30.4%                  | - 17.1%                    | 5.3          | - 15.9%                   | - 19.7%                    | 53                  | - 20.9%                  | + 1.9%                     |
| \$299,000 or More      | 636          | + 84.9%                  | + 4.4%                     | 3.7          | + 23.3%                   | - 2.6%                     | 182                 | + 41.1%                  | + 2.8%                     |
| Total                  | 1.076        | + 11.6%                  | + 0.4%                     | 4.4          | - 4.3%                    | - 2.2%                     | 255                 | + 11.8%                  | - 0.8%                     |