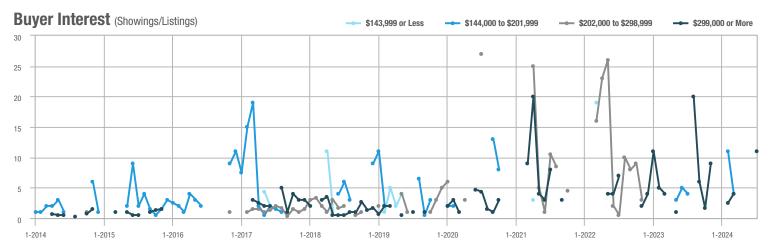

## **Fairfield County**

|                        | Total<br>Showings |                          |                            |              | Buyer Interest (Showings/Listings) |                            |              | Managed<br>Listings      |                            |  |
|------------------------|-------------------|--------------------------|----------------------------|--------------|------------------------------------|----------------------------|--------------|--------------------------|----------------------------|--|
| Price Range            | July<br>2024      | Year-Over-Year<br>Change | Month-Over-Month<br>Change | July<br>2024 | Year-Over-Year<br>Change           | Month-Over-Month<br>Change | July<br>2024 | Year-Over-Year<br>Change | Month-Over-Month<br>Change |  |
| \$143,999 or Less      | 204               | + 4.1%                   | - 23.9%                    | 4.3          | - 12.2%                            | - 17.3%                    | 48           | + 20.0%                  | - 9.4%                     |  |
| \$144,000 to \$201,999 | 408               | + 16.9%                  | + 10.3%                    | 5.3          | - 10.2%                            | - 15.9%                    | 75           | + 23.0%                  | + 25.0%                    |  |
| \$202,000 to \$298,999 | 1,058             | - 49.7%                  | - 14.7%                    | 7.0          | - 34.6%                            | - 17.6%                    | 152          | - 24.4%                  | + 3.4%                     |  |
| \$299,000 or More      | 12,910            | - 9.4%                   | - 6.2%                     | 5.9          | - 18.1%                            | - 4.8%                     | 2,255        | + 5.5%                   | - 3.3%                     |  |
| Total                  | 14,580            | - 13.7%                  | - 6.8%                     | 6.0          | - 18.9%                            | - 4.8%                     | 2,530        | + 3.7%                   | - 2.4%                     |  |

## **Hartford County**

|                        | Total<br>Showings |                          |                            |              | Buyer Interest (Showings/Listings) |                            |              | Managed<br>Listings      |                            |  |
|------------------------|-------------------|--------------------------|----------------------------|--------------|------------------------------------|----------------------------|--------------|--------------------------|----------------------------|--|
| Price Range            | July<br>2024      | Year-Over-Year<br>Change | Month-Over-Month<br>Change | July<br>2024 | Year-Over-Year<br>Change           | Month-Over-Month<br>Change | July<br>2024 | Year-Over-Year<br>Change | Month-Over-Month<br>Change |  |
| \$143,999 or Less      | 345               | - 61.2%                  | - 36.8%                    | 6.2          | - 41.5%                            | - 31.9%                    | 56           | - 34.1%                  | - 9.7%                     |  |
| \$144,000 to \$201,999 | 1,365             | - 47.1%                  | - 4.1%                     | 11.1         | - 21.8%                            | - 9.8%                     | 127          | - 31.7%                  | + 5.8%                     |  |
| \$202,000 to \$298,999 | 4,392             | - 25.5%                  | - 10.8%                    | 10.3         | - 14.2%                            | - 11.2%                    | 430          | - 13.0%                  | - 0.2%                     |  |
| \$299,000 or More      | 9,495             | + 12.4%                  | - 8.3%                     | 7.2          | - 1.4%                             | - 7.7%                     | 1,376        | + 12.9%                  | - 0.7%                     |  |
| Total                  | 15,597            | - 12.5%                  | - 9.6%                     | 8.1          | - 12.9%                            | - 10.0%                    | 1,989        | + 0.3%                   | - 0.5%                     |  |

## **Litchfield County**

|                        | Total<br>Showings |                          |                            |              | Buyer Interest (Showings/Listings) |                            |              | Managed<br>Listings      |                            |  |
|------------------------|-------------------|--------------------------|----------------------------|--------------|------------------------------------|----------------------------|--------------|--------------------------|----------------------------|--|
| Price Range            | July<br>2024      | Year-Over-Year<br>Change | Month-Over-Month<br>Change | July<br>2024 | Year-Over-Year<br>Change           | Month-Over-Month<br>Change | July<br>2024 | Year-Over-Year<br>Change | Month-Over-Month<br>Change |  |
| \$143,999 or Less      | 102               | + 52.2%                  | + 30.8%                    | 10.2         | + 161.5%                           | + 137.2%                   | 10           | - 41.2%                  | - 44.4%                    |  |
| \$144,000 to \$201,999 | 175               | - 58.7%                  | - 7.4%                     | 5.4          | - 18.2%                            | + 14.9%                    | 33           | - 49.2%                  | - 19.5%                    |  |
| \$202,000 to \$298,999 | 785               | - 32.1%                  | - 6.8%                     | 6.1          | - 26.5%                            | - 18.7%                    | 129          | - 10.4%                  | + 12.2%                    |  |
| \$299,000 or More      | 2,290             | + 28.6%                  | + 12.5%                    | 3.9          | + 8.3%                             | + 11.4%                    | 619          | + 11.5%                  | - 2.2%                     |  |
| Total                  | 3,352             | - 2.2%                   | + 6.6%                     | 4.5          | - 6.3%                             | + 7.1%                     | 791          | + 1.3%                   | - 2.0%                     |  |

### **Middlesex County**

|                        | Total<br>Showings |                          |                            |              | Buyer Interest (Showings/Listings) |                            |              | Managed<br>Listings      |                            |  |
|------------------------|-------------------|--------------------------|----------------------------|--------------|------------------------------------|----------------------------|--------------|--------------------------|----------------------------|--|
| Price Range            | July<br>2024      | Year-Over-Year<br>Change | Month-Over-Month<br>Change | July<br>2024 | Year-Over-Year<br>Change           | Month-Over-Month<br>Change | July<br>2024 | Year-Over-Year<br>Change | Month-Over-Month<br>Change |  |
| \$143,999 or Less      | 62                | - 75.1%                  | + 47.6%                    | 10.3         | - 8.8%                             | + 47.1%                    | 6            | - 72.7%                  | 0.0%                       |  |
| \$144,000 to \$201,999 | 220               | - 48.7%                  | - 29.5%                    | 9.2          | - 8.0%                             | - 8.9%                     | 24           | - 44.2%                  | - 25.0%                    |  |
| \$202,000 to \$298,999 | 305               | - 57.8%                  | - 44.3%                    | 6.1          | - 35.1%                            | - 30.7%                    | 51           | - 35.4%                  | - 20.3%                    |  |
| \$299,000 or More      | 2,156             | + 9.6%                   | + 6.6%                     | 5.1          | - 10.5%                            | 0.0%                       | 447          | + 19.2%                  | + 4.9%                     |  |
| Total                  | 2.743             | - 18.6%                  | - 6.2%                     | 5.5          | - 20.3%                            | - 6.8%                     | 528          | + 1.7%                   | 0.0%                       |  |

### **New Haven County**

|                        | Total<br>Showings |                          |                            |              | Buyer Interest (Showings/Listings) |                            |              | Managed<br>Listings      |                            |  |
|------------------------|-------------------|--------------------------|----------------------------|--------------|------------------------------------|----------------------------|--------------|--------------------------|----------------------------|--|
| Price Range            | July<br>2024      | Year-Over-Year<br>Change | Month-Over-Month<br>Change | July<br>2024 | Year-Over-Year<br>Change           | Month-Over-Month<br>Change | July<br>2024 | Year-Over-Year<br>Change | Month-Over-Month<br>Change |  |
| \$143,999 or Less      | 266               | - 56.4%                  | - 23.1%                    | 5.2          | - 27.8%                            | - 1.9%                     | 53           | - 40.4%                  | - 20.9%                    |  |
| \$144,000 to \$201,999 | 993               | - 43.3%                  | - 30.3%                    | 6.8          | - 33.3%                            | - 28.4%                    | 149          | - 14.9%                  | - 2.6%                     |  |
| \$202,000 to \$298,999 | 3,185             | - 29.2%                  | - 11.4%                    | 7.7          | - 13.5%                            | - 8.3%                     | 416          | - 20.3%                  | - 4.4%                     |  |
| \$299,000 or More      | 8,614             | + 14.0%                  | - 3.4%                     | 5.3          | - 5.4%                             | - 3.6%                     | 1,668        | + 16.7%                  | - 1.2%                     |  |
| Total                  | 13.058            | - 9.4%                   | - 8.6%                     | 5.9          | - 13.2%                            | - 6.3%                     | 2.286        | + 3.2%                   | - 2.5%                     |  |

## **New London County**

|                        | Total<br>Showings |                          |                            |              | Buyer Interest (Showings/Listings) |                            |              | Managed<br>Listings      |                            |  |
|------------------------|-------------------|--------------------------|----------------------------|--------------|------------------------------------|----------------------------|--------------|--------------------------|----------------------------|--|
| Price Range            | July<br>2024      | Year-Over-Year<br>Change | Month-Over-Month<br>Change | July<br>2024 | Year-Over-Year<br>Change           | Month-Over-Month<br>Change | July<br>2024 | Year-Over-Year<br>Change | Month-Over-Month<br>Change |  |
| \$143,999 or Less      | 57                | + 78.1%                  | - 50.0%                    | 4.4          | 0.0%                               | - 45.7%                    | 13           | + 44.4%                  | - 13.3%                    |  |
| \$144,000 to \$201,999 | 351               | - 26.4%                  | + 16.2%                    | 8.8          | + 1.1%                             | + 4.8%                     | 41           | - 28.1%                  | + 10.8%                    |  |
| \$202,000 to \$298,999 | 971               | - 24.5%                  | - 18.4%                    | 7.6          | - 13.6%                            | - 19.1%                    | 129          | - 14.6%                  | + 3.2%                     |  |
| \$299,000 or More      | 2,327             | + 3.2%                   | - 3.3%                     | 4.3          | - 12.2%                            | 0.0%                       | 582          | + 13.0%                  | - 4.7%                     |  |
| Total                  | 3.706             | - 8.5%                   | - 7.6%                     | 5.1          | - 15.0%                            | - 5.6%                     | 765          | + 4.5%                   | - 2.9%                     |  |

### **Tolland County**

|                        | Total<br>Showings |                          |                            |              | Buyer Interest (Showings/Listings) |                            |              | Managed<br>Listings      |                            |  |
|------------------------|-------------------|--------------------------|----------------------------|--------------|------------------------------------|----------------------------|--------------|--------------------------|----------------------------|--|
| Price Range            | July<br>2024      | Year-Over-Year<br>Change | Month-Over-Month<br>Change | July<br>2024 | Year-Over-Year<br>Change           | Month-Over-Month<br>Change | July<br>2024 | Year-Over-Year<br>Change | Month-Over-Month<br>Change |  |
| \$143,999 or Less      | 20                | - 90.9%                  | - 16.7%                    | 5.0          | - 54.5%                            | - 16.7%                    | 4            | - 80.0%                  | 0.0%                       |  |
| \$144,000 to \$201,999 | 83                | - 84.7%                  | - 81.1%                    | 4.0          | - 77.9%                            | - 78.1%                    | 21           | - 30.0%                  | - 12.5%                    |  |
| \$202,000 to \$298,999 | 401               | - 39.2%                  | - 24.1%                    | 7.3          | - 31.1%                            | - 40.7%                    | 55           | - 14.1%                  | + 25.0%                    |  |
| \$299,000 or More      | 1,333             | + 3.1%                   | - 18.8%                    | 5.6          | - 8.2%                             | - 18.8%                    | 246          | + 6.5%                   | - 2.4%                     |  |
| Total                  | 1,837             | - 32.3%                  | - 30.3%                    | 5.8          | - 31.0%                            | - 32.6%                    | 326          | - 5.5%                   | + 0.6%                     |  |

## **Windham County**

|                        |              | Total<br>Showin          |                            |              | Buyer Into<br>(Showings/L |                            | Managed<br>Listings |                          |                            |
|------------------------|--------------|--------------------------|----------------------------|--------------|---------------------------|----------------------------|---------------------|--------------------------|----------------------------|
| Price Range            | July<br>2024 | Year-Over-Year<br>Change | Month-Over-Month<br>Change | July<br>2024 | Year-Over-Year<br>Change  | Month-Over-Month<br>Change | July<br>2024        | Year-Over-Year<br>Change | Month-Over-Month<br>Change |
| \$143,999 or Less      | 14           | - 80.0%                  | - 60.0%                    | 3.5          | - 55.1%                   | - 25.5%                    | 4                   | - 60.0%                  | - 50.0%                    |
| \$144,000 to \$201,999 | 140          | + 0.7%                   | + 68.7%                    | 9.1          | + 44.4%                   | + 106.8%                   | 16                  | - 27.3%                  | - 20.0%                    |
| \$202,000 to \$298,999 | 286          | - 30.4%                  | - 17.1%                    | 5.3          | - 15.9%                   | - 19.7%                    | 53                  | - 20.9%                  | + 1.9%                     |
| \$299,000 or More      | 636          | + 84.9%                  | + 4.4%                     | 3.7          | + 23.3%                   | - 2.6%                     | 182                 | + 41.1%                  | + 2.8%                     |
| Total                  | 1.076        | + 11.6%                  | + 0.4%                     | 4.4          | - 4.3%                    | - 2.2%                     | 255                 | + 11.8%                  | - 0.8%                     |