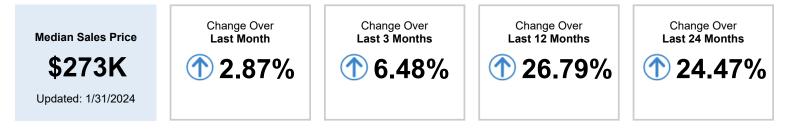

#### Market Snapshot: Sales Price

About this data: The Metrics displayed here reflect median sales price for All Residential Properties using MLS listing data.