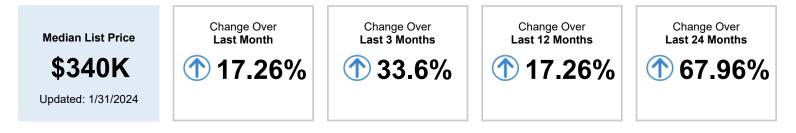

#### Market Snapshot: List Price

About this data: The Metrics displayed here reflect median list price for **All Residential Properties** using **MLS listing** data.