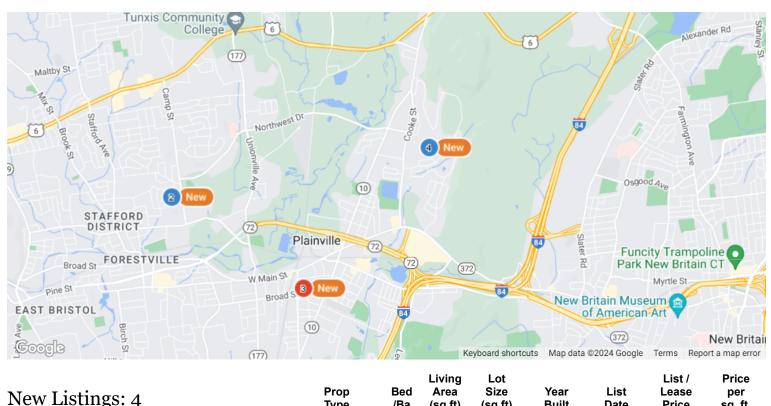

### Plainville, Connecticut

| ing | s: 4          | т                                | уре       | /Ba     | (sq ft)        | (sq ft) | Built | Date     | Price     | sq. ft. |  |
|-----|---------------|----------------------------------|-----------|---------|----------------|---------|-------|----------|-----------|---------|--|
| N   | 1 🔵 Active    | • New, Active: 2/9/2024<br>Singl | MLS ID: 1 | 7062374 | 2              |         |       |          |           |         |  |
|     | 161 Pavano Dr | Singl                            | e Family  | 3/3     | 2,324 sq<br>ft | 28,314  | 1976  | 2/9/2024 | \$345,000 | \$148   |  |