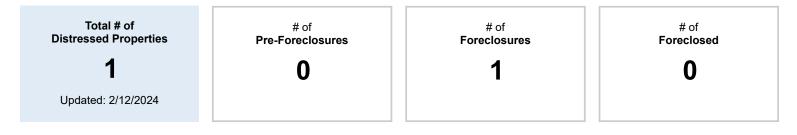

#### Market Snapshot: Concentration of Distressed Properties

About this data: The metrics displayed here reflect distressed property counts (listings and public records) for **All Residential Properties** as of 2/12/2024.