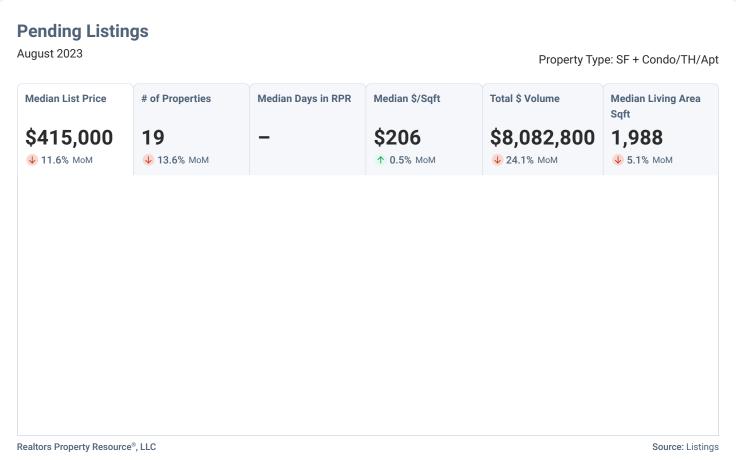

#### **Market Trends**

Property Type: SF + Condo/TH/Apt

Property Type: SF + Condo/TH/Apt

Realtors Property Resource®, LLC Source: Listings