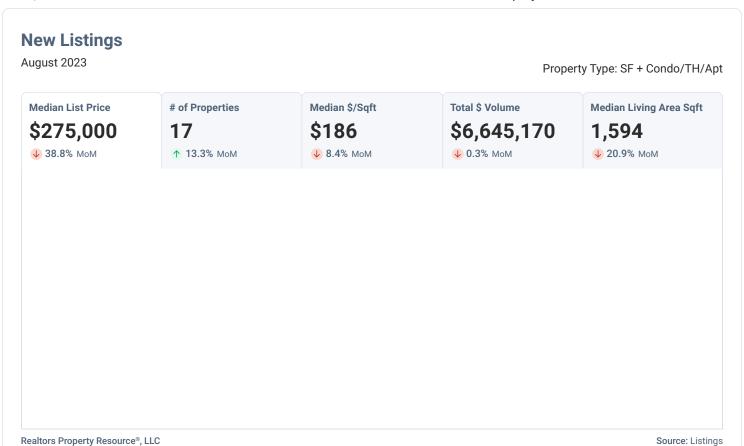

#### **Market Trends**

Property Type: SF + Condo/TH/Apt

Property Type: SF + Condo/TH/Apt

Realtors Property Resource®, LLC Source: Listings