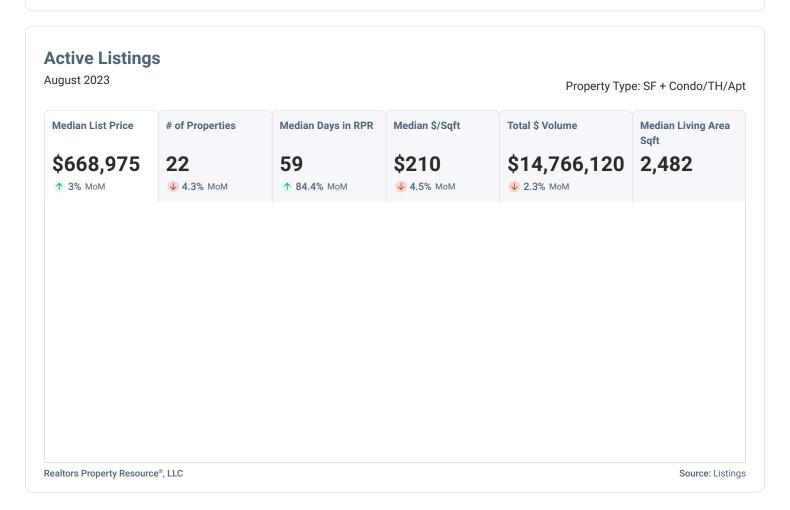

#### **Market Trends**

Property Type: SF + Condo/TH/Apt

Property Type: SF + Condo/TH/Apt

Realtors Property Resource®, LLC Source: Listings