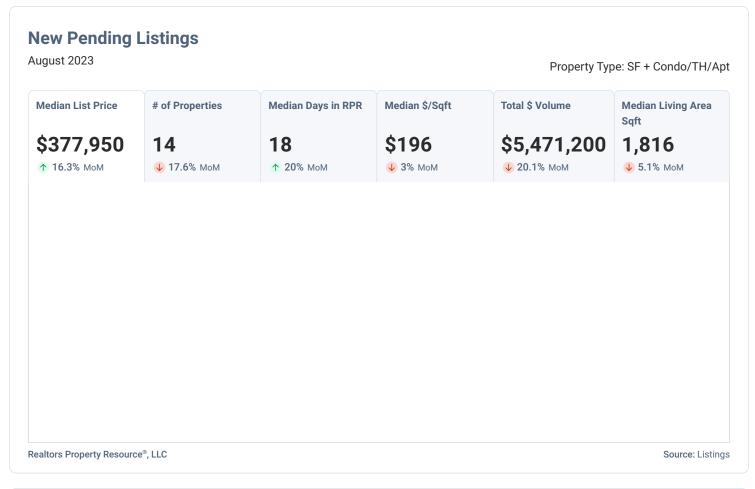

#### **Market Trends**

Property Type: SF + Condo/TH/Apt

Property Type: SF + Condo/TH/Apt

Realtors Property Resource®, LLC Source: Listings