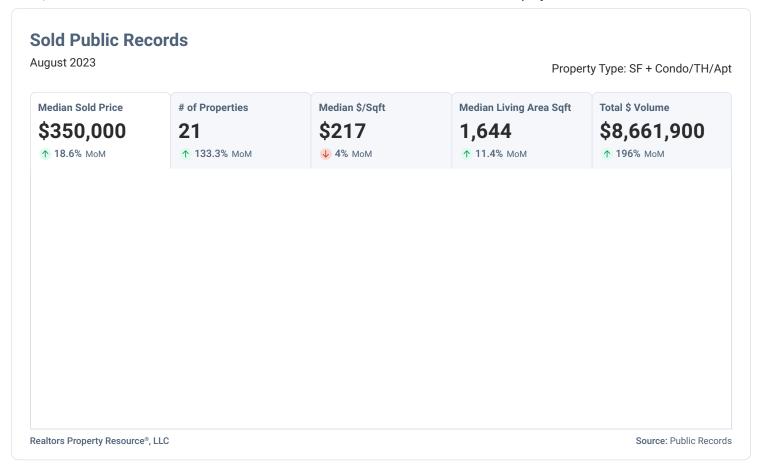

#### **Sold Listings**

August 2023

Property Type: SF + Condo/TH/Apt

Median Sold Price

# of Properties

Avg. List to Sale

Median Days in RPR

Median \$/Sqft

Total \$ Volume

\$408,950

↑ 38.6% MoM

**16**↑ 77.8% MoM

Price % 104.14%

↑ 1.4% MoM

13

**↓** 70.5% MoM

\$212 • 3.6% MoM \$7,736,800

↑ 168% MoM

Realtors Property Resource®, LLC

Source: Listings