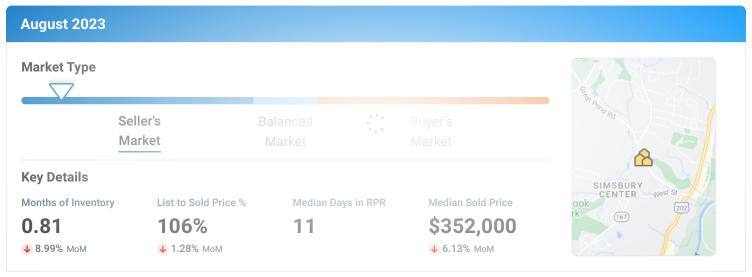

# SMART Simsbury, Connecticut

#### **Market Trends**

Property Type: SF + Condo/TH/Apt



Realtors Property Resource®, LLC Source: Listings

#### **Median Estimated Property Value**

September 2023

Median Estimated Value

\$477,640

**Last Month Change** 

+0%

12 Month Change

Property Type: SF + Condo/TH/Apt

+9.3%

Realtors Property Resource®, LLC

Source: Public Records and Listings









### **Sold Listings**

August 2023

Property Type: SF + Condo/TH/Apt

Median Sold Price

# of Properties

↑ 106.3% MoM

Avg. List to Sale Price %

**↓ 1.7**% MoM

Median Days in RPR

Median \$/Sqft

Total \$ Volume

\$495,000

↑ 13.1% MoM

33

105.68%

14

**↓** 22.2% MoM

\$216

**↓ 1.8**% MoM

\$17,085,466

↑ 161.2% MoM

Realtors Property Resource®, LLC

Source: Listings

## **Months Supply of Inventory**

August 2023

**Months Supply of Inventory** 

0.79

**Last Month Change**