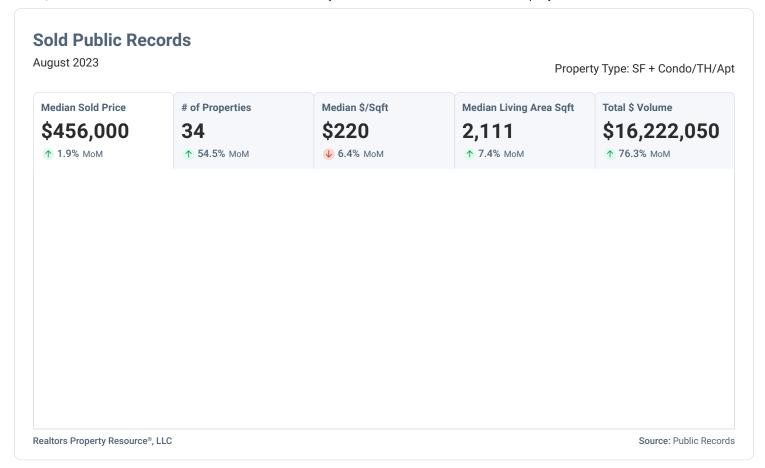

### **Sold Listings**

August 2023

Property Type: SF + Condo/TH/Apt

Median Sold Price

# of Properties

↑ 106.3% MoM

Avg. List to Sale Price %

**↓ 1.7**% MoM

Median Days in RPR

Median \$/Sqft

Total \$ Volume

\$495,000

↑ 13.1% MoM

33

105.68%

14

**↓** 22.2% MoM

\$216

**↓ 1.8**% MoM

\$17,085,466

↑ 161.2% MoM

Realtors Property Resource®, LLC

Source: Listings