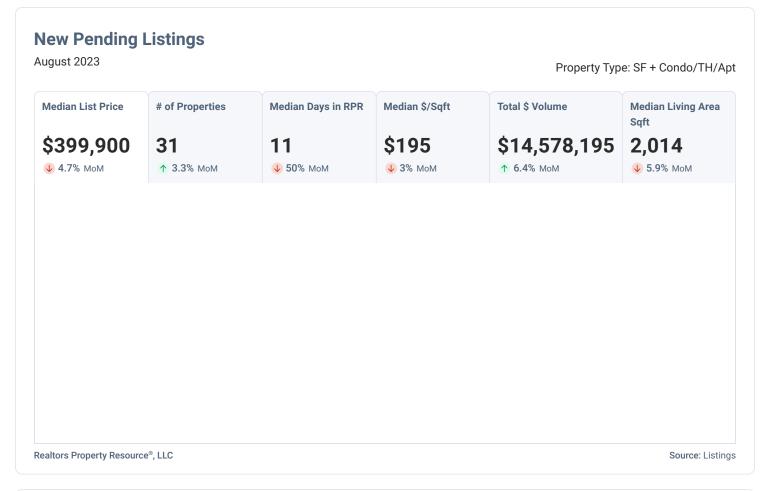

# SMART Simsbury, Connecticut

#### **Market Trends**

Property Type: SF + Condo/TH/Apt



Realtors Property Resource®, LLC Source: Listings

#### **Median Estimated Property Value**

September 2023

Median Estimated Value

\$477,640

**Last Month Change** 

+0%

12 Month Change

Property Type: SF + Condo/TH/Apt

+9.3%

Realtors Property Resource®, LLC

Source: Public Records and Listings









### **Sold Listings**

August 2023

Property Type: SF + Condo/TH/Apt

Median Sold Price

# of Properties

↑ 106.3% MoM

Avg. List to Sale Price %

**↓ 1.7**% MoM

Median Days in RPR

Median \$/Sqft

Total \$ Volume

\$495,000

↑ 13.1% MoM

33

105.68%

14

**↓** 22.2% MoM

\$216

**↓ 1.8**% MoM

\$17,085,466

↑ 161.2% MoM

Realtors Property Resource®, LLC

Source: Listings

## **Months Supply of Inventory**

August 2023

**Months Supply of Inventory** 

0.79

**Last Month Change** 

-37.8%

Property Type: SF + Condo/TH/Apt

12 Month Change

-11.2%

Realtors Property Resource®, LLC

Source: Listings





Copyright 2023 Realtors Property Resource® LLC. All Rights Reserved. Information is not guaranteed. Equal Housing Opportunity.



10/4/23