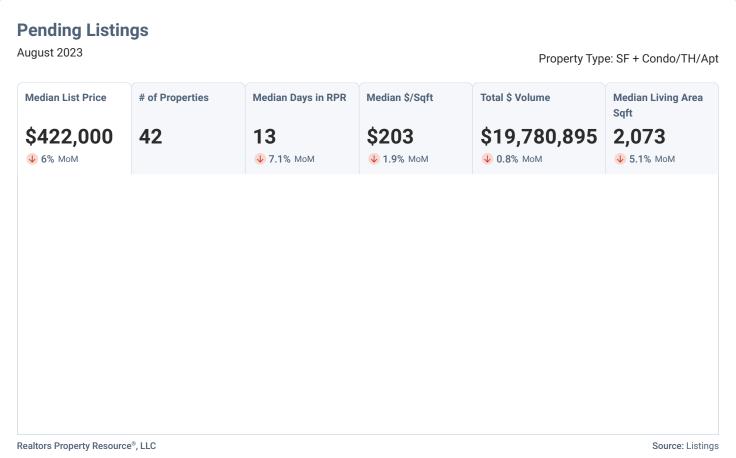

#### **Market Trends**

Property Type: SF + Condo/TH/Apt

Realtors Property Resource®, LLC Source: Listings