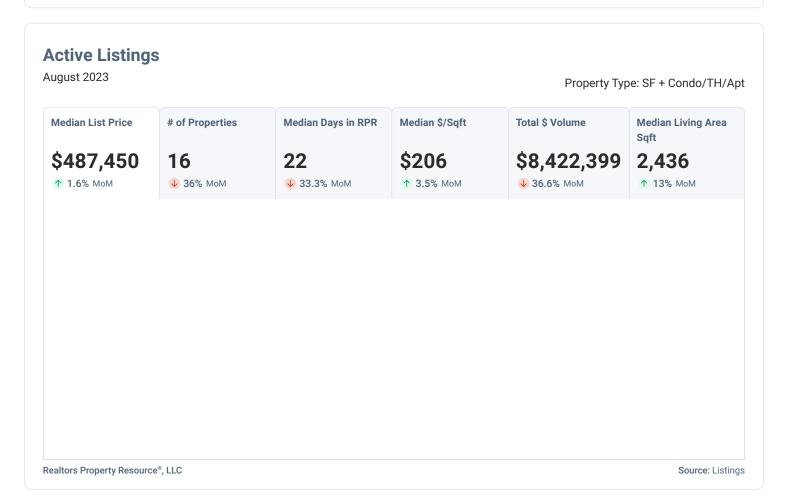

# SMART Simsbury, Connecticut

#### **Market Trends**

Property Type: SF + Condo/TH/Apt



Realtors Property Resource®, LLC Source: Listings

#### **Median Estimated Property Value**

September 2023

Median Estimated Value

\$477,640

**Last Month Change** 

+0%

12 Month Change

Property Type: SF + Condo/TH/Apt

+9.3%

Realtors Property Resource®, LLC

Source: Public Records and Listings









### **Sold Listings**

August 2023

Property Type: SF + Condo/TH/Apt

Median Sold Price

# of Properties

↑ 106.3% MoM

Avg. List to Sale Price %

**↓ 1.7**% MoM

Median Days in RPR

Median \$/Sqft

Total \$ Volume

\$495,000

↑ 13.1% MoM

33

105.68%

14

**↓** 22.2% MoM

\$216

**↓ 1.8**% MoM

\$17,085,466

↑ 161.2% MoM

Realtors Property Resource®, LLC

Source: Listings

## **Months Supply of Inventory**

August 2023

**Months Supply of Inventory** 

0.79

**Last Month Change** 

-37.8%

Property Type: SF + Condo/TH/Apt

12 Month Change

-11.2%

Realtors Property Resource®, LLC

Source: Listings





Copyright 2023 Realtors Property Resource® LLC. All Rights Reserved. Information is not guaranteed. Equal Housing Opportunity.



10/4/23