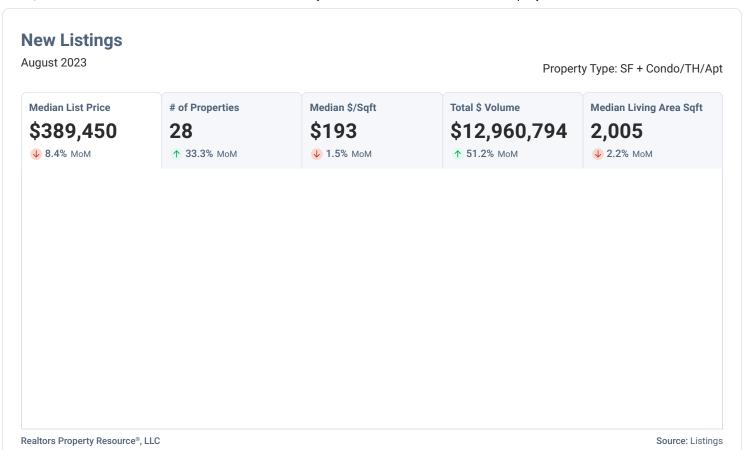

# SMART Simsbury, Connecticut

#### **Market Trends**

Property Type: SF + Condo/TH/Apt



Realtors Property Resource®, LLC Source: Listings

#### **Median Estimated Property Value**

September 2023

Median Estimated Value

\$477,640

**Last Month Change** 

+0%

12 Month Change

Property Type: SF + Condo/TH/Apt

+9.3%

Realtors Property Resource®, LLC

Source: Public Records and Listings









### **Sold Listings**

August 2023

Property Type: SF + Condo/TH/Apt

Median Sold Price

# of Properties

↑ 106.3% MoM

Avg. List to Sale Price %

**↓ 1.7**% MoM

Median Days in RPR

Median \$/Sqft

Total \$ Volume

\$495,000

↑ 13.1% MoM

33

105.68%

14

**↓** 22.2% MoM

\$216

**↓ 1.8**% MoM

\$17,085,466

↑ 161.2% MoM

Realtors Property Resource®, LLC

Source: Listings

## **Months Supply of Inventory**

August 2023

**Months Supply of Inventory** 

0.79

**Last Month Change** 

-37.8%

Property Type: SF + Condo/TH/Apt

12 Month Change

-11.2%

Realtors Property Resource®, LLC

Source: Listings





Copyright 2023 Realtors Property Resource® LLC. All Rights Reserved. Information is not guaranteed. Equal Housing Opportunity.



10/4/23