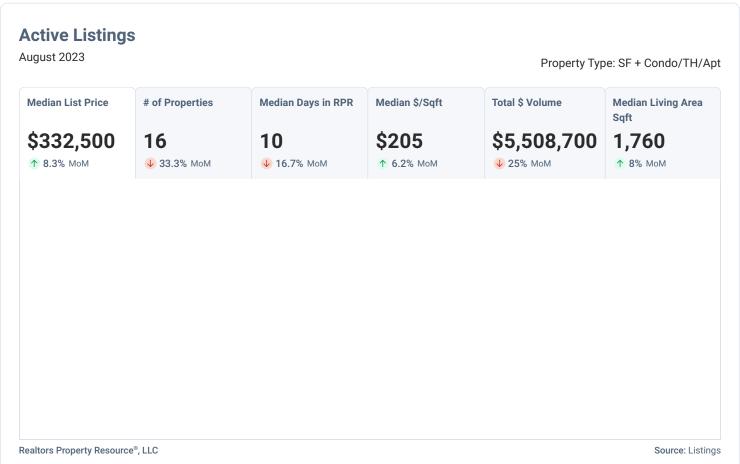

## **Market Trends**

Property Type: SF + Condo/TH/Apt

Property Type: SF + Condo/TH/Apt

Realtors Property Resource®, LLC Source: Listings