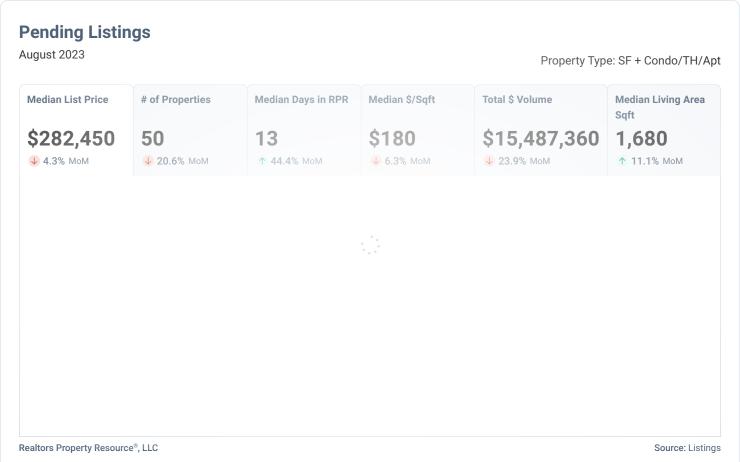

## **Market Trends**

Property Type: SF + Condo/TH/Apt

Property Type: SF + Condo/TH/Apt

Realtors Property Resource®, LLC Source: Listings