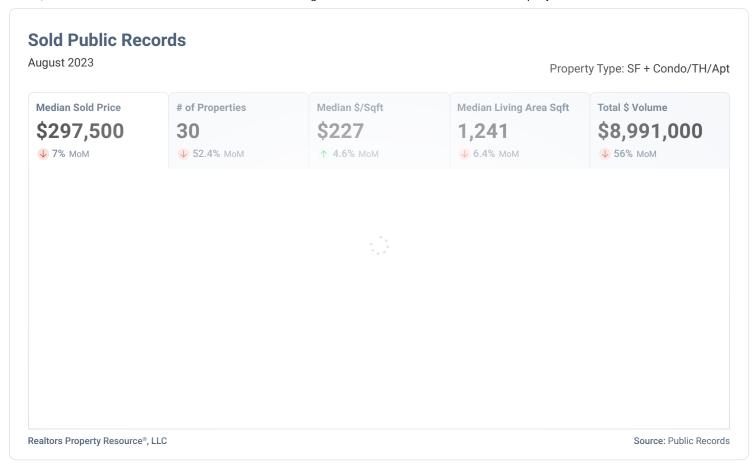

## **Market Trends**

Property Type: SF + Condo/TH/Apt

Property Type: SF + Condo/TH/Apt

Realtors Property Resource®, LLC Source: Listings