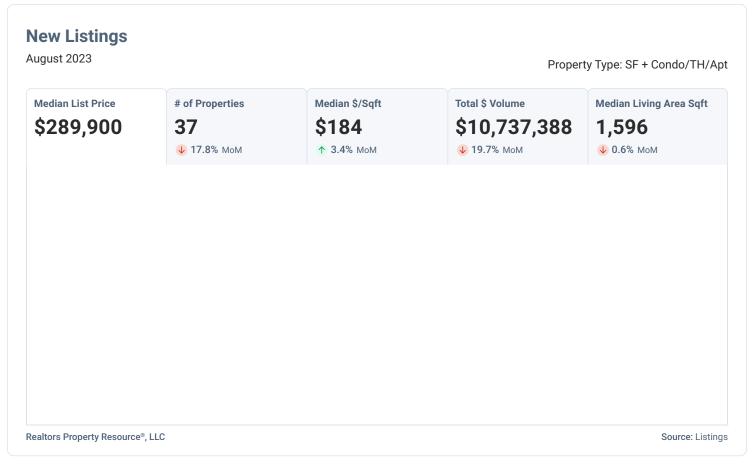

## **Market Trends**

Property Type: SF + Condo/TH/Apt

Property Type: SF + Condo/TH/Apt

Realtors Property Resource®, LLC Source: Listings