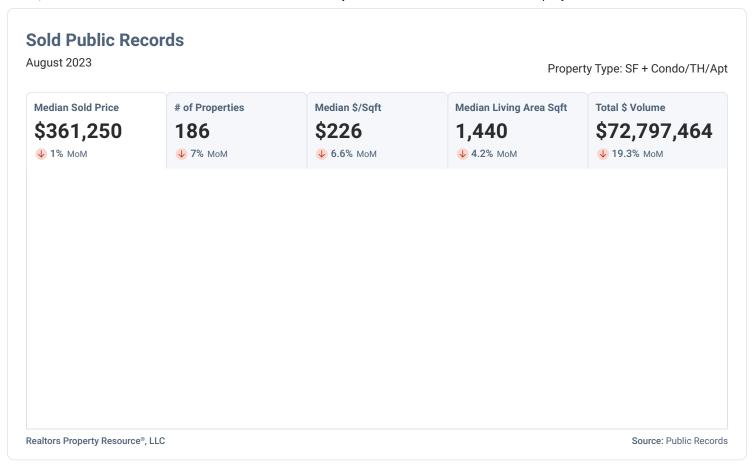

### **Sold Listings**

August 2023

Property Type: SF + Condo/TH/Apt

**Median Sold Price** 

# of Properties

**↓ 5.8**% MoM

Avg. List to Sale

↑ 4.5% MoM

Price %

Median Days in RPR

Median \$/Sqft

**↓** 5.9% MoM

Total \$ Volume

\$380,625 • 2.4% MoM 178

108.59%

22

↑ **29.4**% MoM

\$223

\$79,392,774

**↓ 14.8**% MoM

Realtors Property Resource®, LLC

Source: Listings