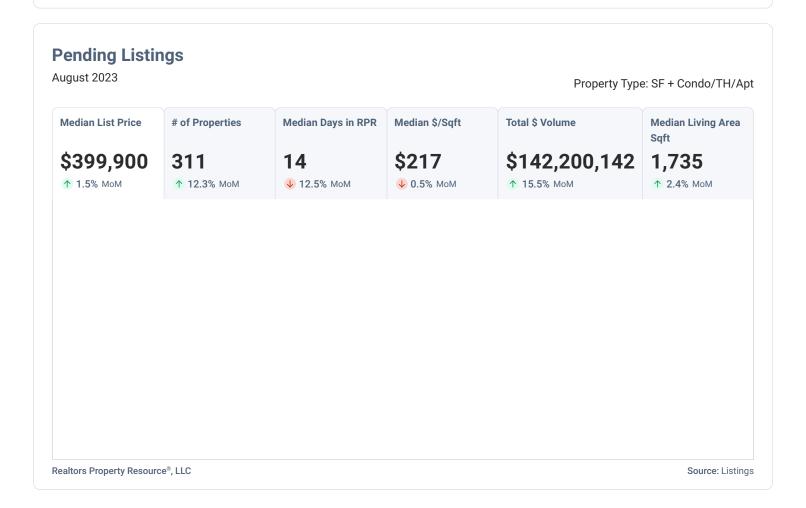

### **New Pending Listings** August 2023 Property Type: SF + Condo/TH/Apt **Median List Price Total \$ Volume** # of Properties **Median Days in RPR** Median \$/Sqft **Median Living Area** Sqft \$349,450 222 16 \$212 \$93,459,448 1,644 **↓ 4.3**% MoM **↓** 5.5% MoM **↓ 42.9**% MoM **↓ 2.8**% MoM **↓ 15.2**% MoM ↑ 3.5% MoM

Realtors Property Resource®, LLC

Source: Listings