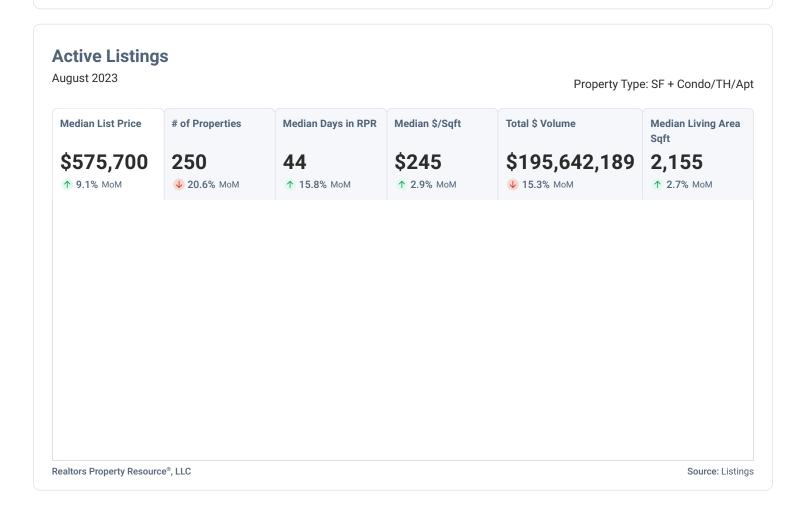

#### **Market Trends**

Property Type: SF + Condo/TH/Apt

Realtors Property Resource®, LLC Source: Listings