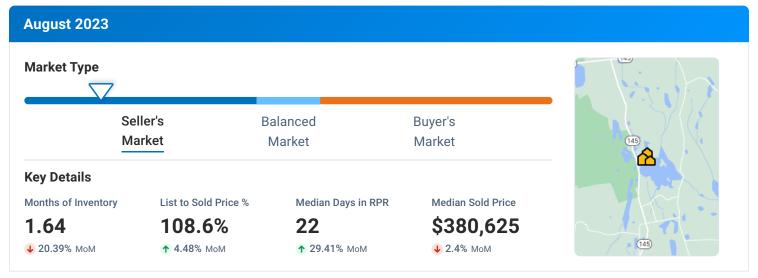

### **Sold Listings**

August 2023

Property Type: SF + Condo/TH/Apt

**Median Sold Price** 

# of Properties

**↓ 5.8**% MoM

Avg. List to Sale

↑ 4.5% MoM

Price %

Median Days in RPR

Median \$/Sqft

**↓** 5.9% MoM

Total \$ Volume

\$380,625 • 2.4% MoM 178

108.59%

22

↑ **29.4**% MoM

\$223

\$79,392,774

**↓ 14.8**% MoM

## **Months Supply of Inventory**

August 2023

Months Supply of Inventory

1.64

**Last Month Change** 

-20.4%

Property Type: SF + Condo/TH/Apt

12 Month Change

-3.5%

Realtors Property Resource®, LLC

Source: Listings

Copyright 2023 Realtors Property Resource® LLC. All Rights Reserved. Information is not guaranteed. Equal Housing Opportunity.

10/4/23