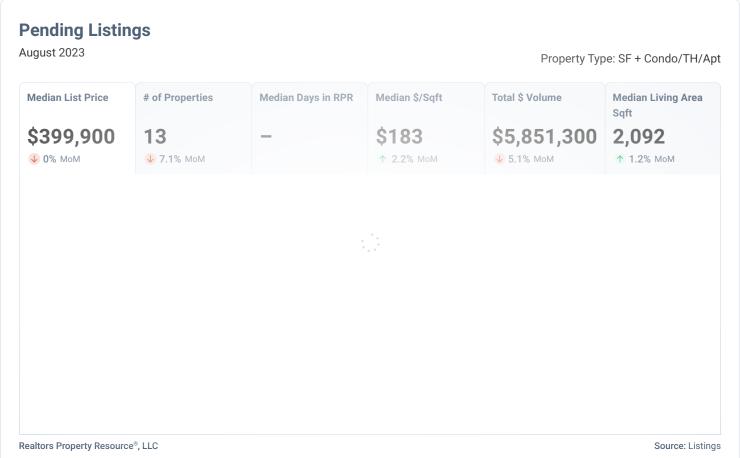

## **Market Trends**

Property Type: SF + Condo/TH/Apt

Property Type: SF + Condo/TH/Apt

Realtors Property Resource®, LLC Source: Listings