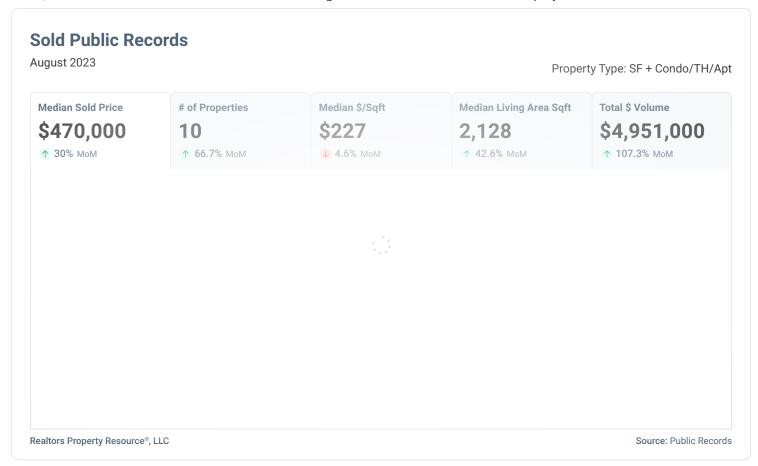

## **Market Trends**

Property Type: SF + Condo/TH/Apt

Property Type: SF + Condo/TH/Apt

Realtors Property Resource®, LLC Source: Listings