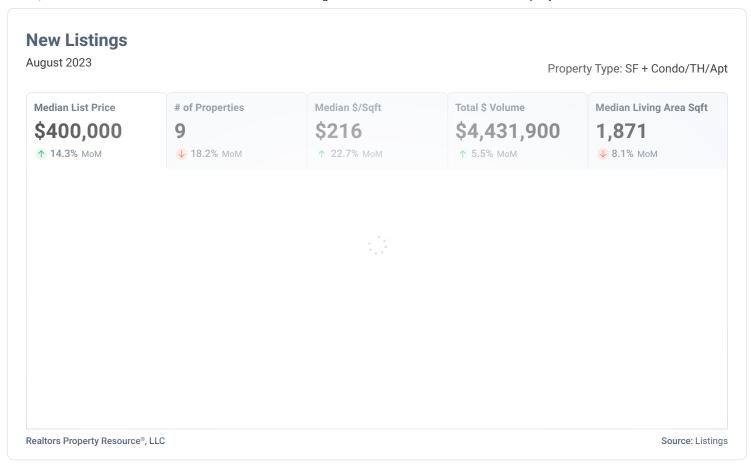

## **Market Trends**

Property Type: SF + Condo/TH/Apt

Property Type: SF + Condo/TH/Apt

Realtors Property Resource®, LLC Source: Listings