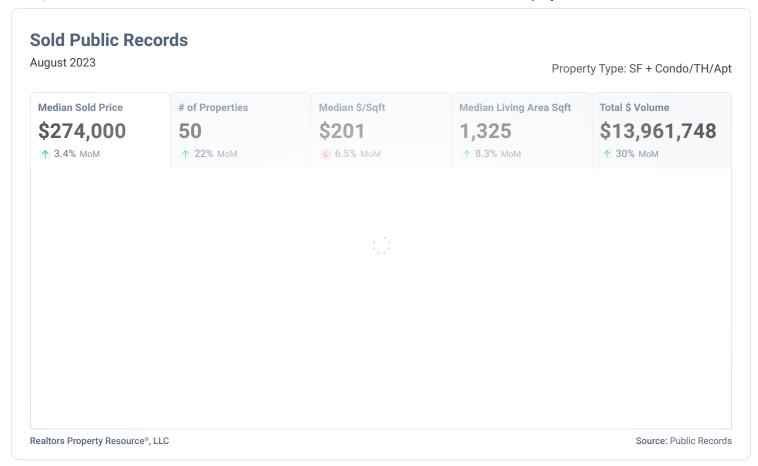

#### **Market Trends**

Property Type: SF + Condo/TH/Apt

Realtors Property Resource®, LLC Source: Listings