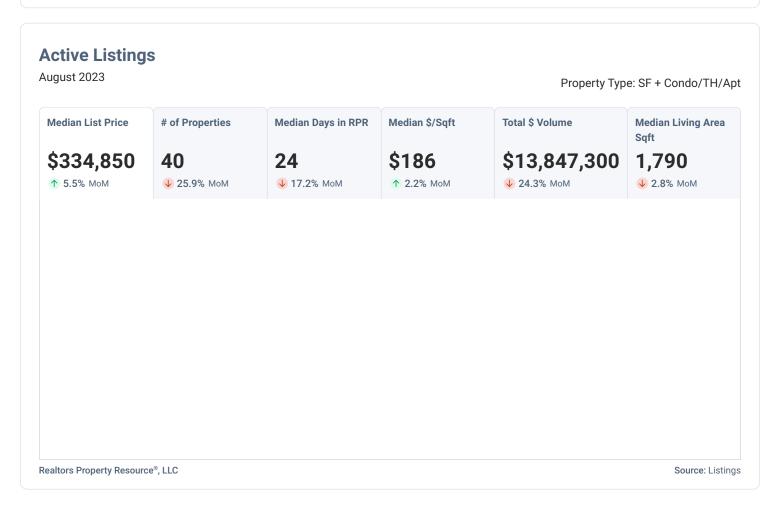

#### **Market Trends**

Property Type: SF + Condo/TH/Apt

Realtors Property Resource®, LLC Source: Listings