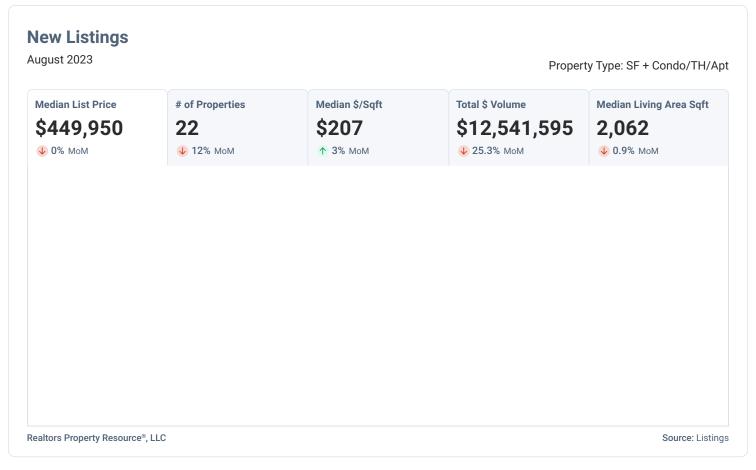

#### **Market Trends**

Property Type: SF + Condo/TH/Apt

Realtors Property Resource®, LLC Source: Listings