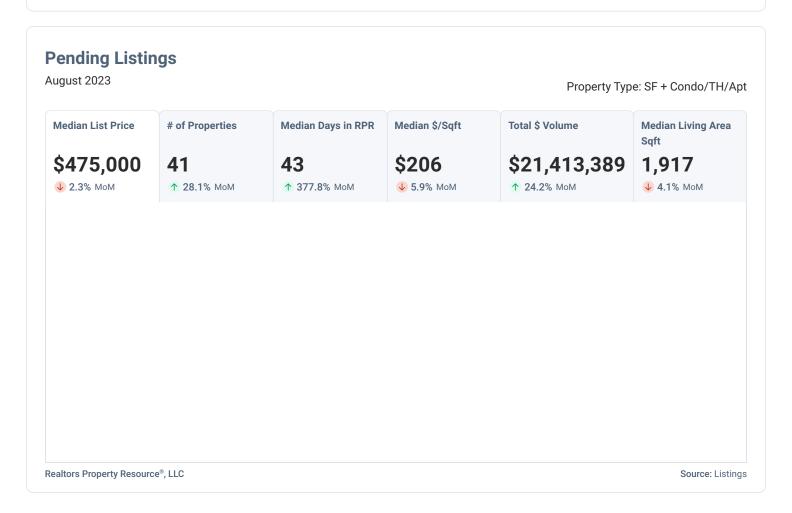

#### **Market Trends**

Property Type: SF + Condo/TH/Apt

Realtors Property Resource®, LLC Source: Listings