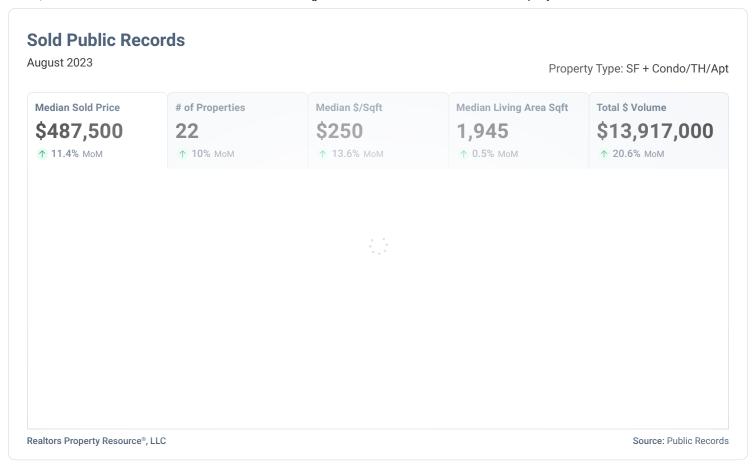

### **Sold Listings**

August 2023

Property Type: SF + Condo/TH/Apt

Median Sold Price

# of Properties

↑ 15.8% MoM

Avg. List to Sale

Price %

Median Days in RPR

Median \$/Sqft

Total \$ Volume

\$487,500

**↓** 1.8% MoM

**22** 

104.14%

**↓ 0.4**% MoM

16

↑ 45.5% MoM

\$217

↑ **6.4**% MoM

\$13,325,893

↑ 6% MoM

Realtors Property Resource®, LLC

Source: Listings