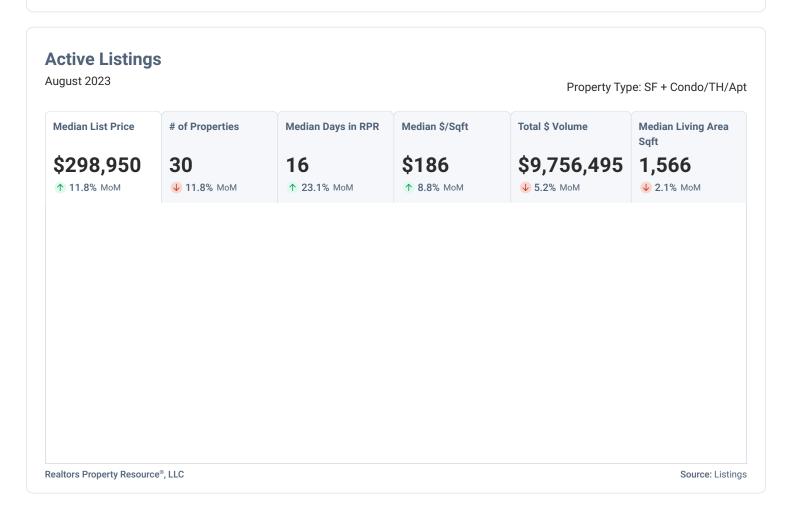

#### **Market Trends**

Property Type: SF + Condo/TH/Apt

Realtors Property Resource®, LLC Source: Listings