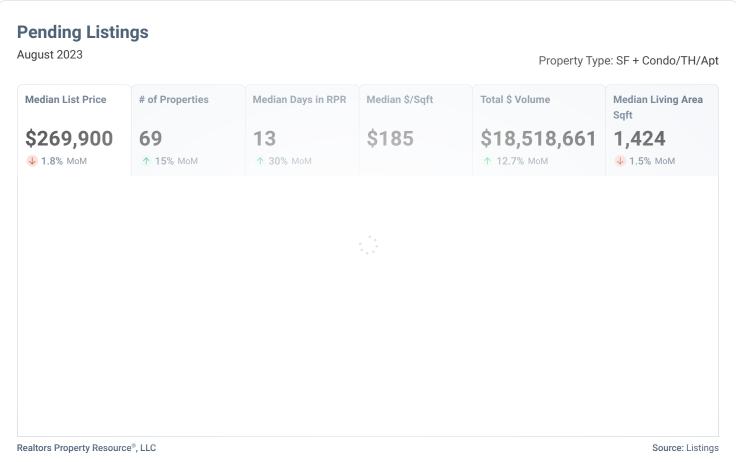

# SMART Enfield, Connecticut

#### **Market Trends**

Property Type: SF + Condo/TH/Apt



Realtors Property Resource®, LLC Source: Listings

### **Median Estimated Property Value**

September 2023

Median Estimated Value

\$281,330

**Last Month Change** 

+0.7%

12 Month Change

Property Type: SF + Condo/TH/Apt

+4.9%

Realtors Property Resource®, LLC

Source: Public Records and Listings









## Sold Listings August 2023

Property Type: SF + Condo/TH/Apt

**Total \$ Volume** 

\$291,000 ↑ 5.8% MoM

**Median Sold Price** 

43

# of Properties

↑ **4.9**% MoM

Avg. List to Sale Price % 104.71%

**↓ 2.6**% MoM

Median Days in RPR

\$194 1.6% MoM

Median \$/Sqft

\$12,819,100

↑ 8.6% MoM

10

Realtors Property Resource®, LLC

Source: Listings

#### **Months Supply of Inventory**

August 2023

Months Supply of Inventory **0.73** 

Last Month Change

-13.1%

Property Type: SF + Condo/TH/Apt

12 Month Change
-18%



Realtors Property Resource®, LLC

Source: Listings





Copyright 2023 Realtors Property Resource® LLC. All Rights Reserved. Information is not guaranteed. Equal Housing Opportunity.



10/4/23