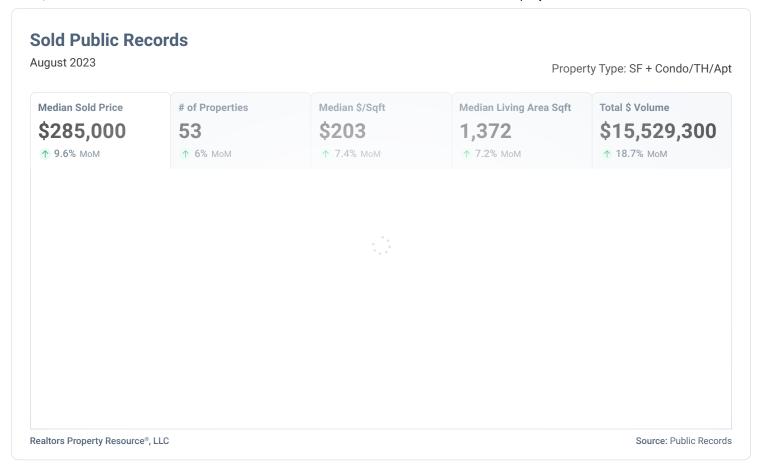

## Sold Listings August 2023

Property Type: SF + Condo/TH/Apt

**Total \$ Volume** 

\$291,000 ↑ 5.8% MoM

**Median Sold Price** 

43

# of Properties

↑ **4.9**% MoM

Avg. List to Sale Price % 104.71%

**↓ 2.6**% MoM

Median Days in RPR

\$194 1.6% MoM

Median \$/Sqft

\$12,819,100

↑ 8.6% MoM

10

Realtors Property Resource®, LLC

Source: Listings