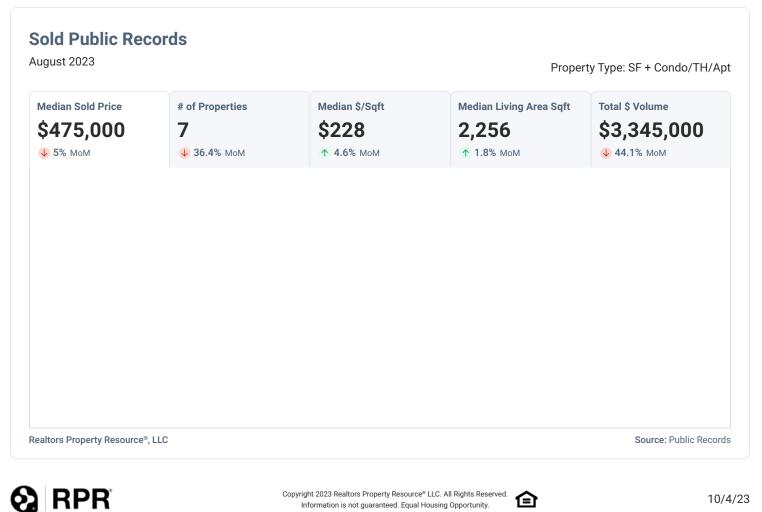

Realtors Property Resource®, LLC

Source: Listings

| August 2023       Properties       Arg. List to Sale<br>Price %       Median Days in RPR<br>Price %       Median \$/sqft       Total \$ Volume         \$4855,000       8       105.11%       28       \$223       \$3,905,000         1.6% MoM       33.3% MoM       11% MoM       127.3% MoM       18.3% MoM       \$38.4% MoM                                                                                                                                                                                                                                                                                                                                                                                                                                                                                                                                                                                                                                                                                                                                                                                                                                                                                                                                                                                                                                                                                                                                                                                                                                                                                                                                                                                                                                                                                                                                                                                                                                                                                                                                                   |                                                       |                     |         |                    |                 |                          |
|------------------------------------------------------------------------------------------------------------------------------------------------------------------------------------------------------------------------------------------------------------------------------------------------------------------------------------------------------------------------------------------------------------------------------------------------------------------------------------------------------------------------------------------------------------------------------------------------------------------------------------------------------------------------------------------------------------------------------------------------------------------------------------------------------------------------------------------------------------------------------------------------------------------------------------------------------------------------------------------------------------------------------------------------------------------------------------------------------------------------------------------------------------------------------------------------------------------------------------------------------------------------------------------------------------------------------------------------------------------------------------------------------------------------------------------------------------------------------------------------------------------------------------------------------------------------------------------------------------------------------------------------------------------------------------------------------------------------------------------------------------------------------------------------------------------------------------------------------------------------------------------------------------------------------------------------------------------------------------------------------------------------------------------------------------------------------------|-------------------------------------------------------|---------------------|---------|--------------------|-----------------|--------------------------|
| • Price %         105.11%         • 28         • 27.3% MoM         • 27.3% MoM         • 8.3% MoM         • 38.4% MoM         • S.3% MoM | Sold Listings<br>August 2023                          |                     |         |                    | Property        | Type: SF + Condo/TH/Ap   |
| \$485,000       8       105.11%       28       \$223       \$3,905,000 <sup>↑</sup> 1.6% MOM <sup>◆</sup> 33.3% MOM <sup>◆</sup> 1.1% MOM <sup>↑</sup> 27.3% MOM <sup>◆</sup> 8.3% MOM <sup>◆</sup> 38.4% MOM          Realtors Property Resource*, LLC        Source: Listing:         Source: 'LLC          Source: 'Stating:         Months Supply of Inventory         August 2023         Month Supply of Inventory         Month Supply of Inventory                                                                                                                                                                                                                                                                                                                                                                                                                                                                                                                                                                                                                                                                                                                                                                                                                                                                                                                                                                                                                                                                                                                                                                                                                                                                                                                                                                                                                                                                                                                                                                                                                         | Median Sold Price                                     | # of Properties     |         | Median Days in RPR | Median \$/Sqft  | Total \$ Volume          |
| Months Supply of Inventory         August 2023         Months Supply of Inventory         Last Month Change         12 Month Change                                                                                                                                                                                                                                                                                                                                                                                                                                                                                                                                                                                                                                                                                                                                                                                                                                                                                                                                                                                                                                                                                                                                                                                                                                                                                                                                                                                                                                                                                                                                                                                                                                                                                                                                                                                                                                                                                                                                                |                                                       |                     | 105.11% |                    |                 |                          |
| Months Supply of Inventory         August 2023         Months Supply of Inventory         Last Month Change         12 Month Change                                                                                                                                                                                                                                                                                                                                                                                                                                                                                                                                                                                                                                                                                                                                                                                                                                                                                                                                                                                                                                                                                                                                                                                                                                                                                                                                                                                                                                                                                                                                                                                                                                                                                                                                                                                                                                                                                                                                                |                                                       |                     |         |                    |                 |                          |
| Months Supply of Inventory         August 2023         Months Supply of Inventory         Last Month Change         12 Month Change                                                                                                                                                                                                                                                                                                                                                                                                                                                                                                                                                                                                                                                                                                                                                                                                                                                                                                                                                                                                                                                                                                                                                                                                                                                                                                                                                                                                                                                                                                                                                                                                                                                                                                                                                                                                                                                                                                                                                |                                                       |                     |         |                    |                 |                          |
| Months Supply of Inventory         August 2023         Months Supply of Inventory         Last Month Change         12 Month Change                                                                                                                                                                                                                                                                                                                                                                                                                                                                                                                                                                                                                                                                                                                                                                                                                                                                                                                                                                                                                                                                                                                                                                                                                                                                                                                                                                                                                                                                                                                                                                                                                                                                                                                                                                                                                                                                                                                                                |                                                       |                     |         |                    |                 |                          |
| Months Supply of Inventory         August 2023         Months Supply of Inventory         Last Month Change         12 Month Change                                                                                                                                                                                                                                                                                                                                                                                                                                                                                                                                                                                                                                                                                                                                                                                                                                                                                                                                                                                                                                                                                                                                                                                                                                                                                                                                                                                                                                                                                                                                                                                                                                                                                                                                                                                                                                                                                                                                                |                                                       |                     |         |                    |                 |                          |
| Months Supply of Inventory         August 2023         Months Supply of Inventory         Last Month Change         12 Month Change                                                                                                                                                                                                                                                                                                                                                                                                                                                                                                                                                                                                                                                                                                                                                                                                                                                                                                                                                                                                                                                                                                                                                                                                                                                                                                                                                                                                                                                                                                                                                                                                                                                                                                                                                                                                                                                                                                                                                |                                                       |                     |         |                    |                 |                          |
| Months Supply of Inventory         August 2023         Months Supply of Inventory         Last Month Change         12 Month Change                                                                                                                                                                                                                                                                                                                                                                                                                                                                                                                                                                                                                                                                                                                                                                                                                                                                                                                                                                                                                                                                                                                                                                                                                                                                                                                                                                                                                                                                                                                                                                                                                                                                                                                                                                                                                                                                                                                                                |                                                       |                     |         |                    |                 |                          |
| Months Supply of Inventory         August 2023         Months Supply of Inventory         Last Month Change         12 Month Change                                                                                                                                                                                                                                                                                                                                                                                                                                                                                                                                                                                                                                                                                                                                                                                                                                                                                                                                                                                                                                                                                                                                                                                                                                                                                                                                                                                                                                                                                                                                                                                                                                                                                                                                                                                                                                                                                                                                                |                                                       |                     |         |                    |                 |                          |
| August 2023     Property Type: SF + Condo/TH/Ap       Months Supply of Inventory     Last Month Change       12 Month Change                                                                                                                                                                                                                                                                                                                                                                                                                                                                                                                                                                                                                                                                                                                                                                                                                                                                                                                                                                                                                                                                                                                                                                                                                                                                                                                                                                                                                                                                                                                                                                                                                                                                                                                                                                                                                                                                                                                                                       | Realtors Property Resource                            | 5 <sup>0</sup> 110  |         |                    |                 | Source: Listing          |
| Months Supply of Inventory     Last Month Change     12 Month Change                                                                                                                                                                                                                                                                                                                                                                                                                                                                                                                                                                                                                                                                                                                                                                                                                                                                                                                                                                                                                                                                                                                                                                                                                                                                                                                                                                                                                                                                                                                                                                                                                                                                                                                                                                                                                                                                                                                                                                                                               | Realtors Property Resource                            | <sup>98</sup> , LLC |         |                    |                 | Source: Listing          |
|                                                                                                                                                                                                                                                                                                                                                                                                                                                                                                                                                                                                                                                                                                                                                                                                                                                                                                                                                                                                                                                                                                                                                                                                                                                                                                                                                                                                                                                                                                                                                                                                                                                                                                                                                                                                                                                                                                                                                                                                                                                                                    |                                                       |                     |         |                    |                 | Source: Listing:         |
|                                                                                                                                                                                                                                                                                                                                                                                                                                                                                                                                                                                                                                                                                                                                                                                                                                                                                                                                                                                                                                                                                                                                                                                                                                                                                                                                                                                                                                                                                                                                                                                                                                                                                                                                                                                                                                                                                                                                                                                                                                                                                    | Months Supply                                         |                     |         |                    | Property        |                          |
|                                                                                                                                                                                                                                                                                                                                                                                                                                                                                                                                                                                                                                                                                                                                                                                                                                                                                                                                                                                                                                                                                                                                                                                                                                                                                                                                                                                                                                                                                                                                                                                                                                                                                                                                                                                                                                                                                                                                                                                                                                                                                    | Months Supply<br>August 2023<br>Months Supply of Inve | y of Inventory      | -       |                    | 12 Month Change | ' Type: SF + Condo/TH/Ap |
|                                                                                                                                                                                                                                                                                                                                                                                                                                                                                                                                                                                                                                                                                                                                                                                                                                                                                                                                                                                                                                                                                                                                                                                                                                                                                                                                                                                                                                                                                                                                                                                                                                                                                                                                                                                                                                                                                                                                                                                                                                                                                    | Months Supply<br>August 2023<br>Months Supply of Inve | y of Inventory      | -       |                    | 12 Month Change | ' Type: SF + Condo/TH/Ap |
|                                                                                                                                                                                                                                                                                                                                                                                                                                                                                                                                                                                                                                                                                                                                                                                                                                                                                                                                                                                                                                                                                                                                                                                                                                                                                                                                                                                                                                                                                                                                                                                                                                                                                                                                                                                                                                                                                                                                                                                                                                                                                    | Months Supply<br>August 2023<br>Months Supply of Inve | y of Inventory      | -       |                    | 12 Month Change | ' Type: SF + Condo/TH/Ap |
|                                                                                                                                                                                                                                                                                                                                                                                                                                                                                                                                                                                                                                                                                                                                                                                                                                                                                                                                                                                                                                                                                                                                                                                                                                                                                                                                                                                                                                                                                                                                                                                                                                                                                                                                                                                                                                                                                                                                                                                                                                                                                    | Months Supply<br>August 2023<br>Months Supply of Inve | y of Inventory      | -       |                    | 12 Month Change | ' Type: SF + Condo/TH/Ap |
|                                                                                                                                                                                                                                                                                                                                                                                                                                                                                                                                                                                                                                                                                                                                                                                                                                                                                                                                                                                                                                                                                                                                                                                                                                                                                                                                                                                                                                                                                                                                                                                                                                                                                                                                                                                                                                                                                                                                                                                                                                                                                    | Months Supply<br>August 2023<br>Months Supply of Inve | y of Inventory      | -       |                    | 12 Month Change | ' Type: SF + Condo/TH/Ap |
|                                                                                                                                                                                                                                                                                                                                                                                                                                                                                                                                                                                                                                                                                                                                                                                                                                                                                                                                                                                                                                                                                                                                                                                                                                                                                                                                                                                                                                                                                                                                                                                                                                                                                                                                                                                                                                                                                                                                                                                                                                                                                    | Months Supply<br>August 2023<br>Months Supply of Inve | y of Inventory      | -       |                    | 12 Month Change | ' Type: SF + Condo/TH/Ap |