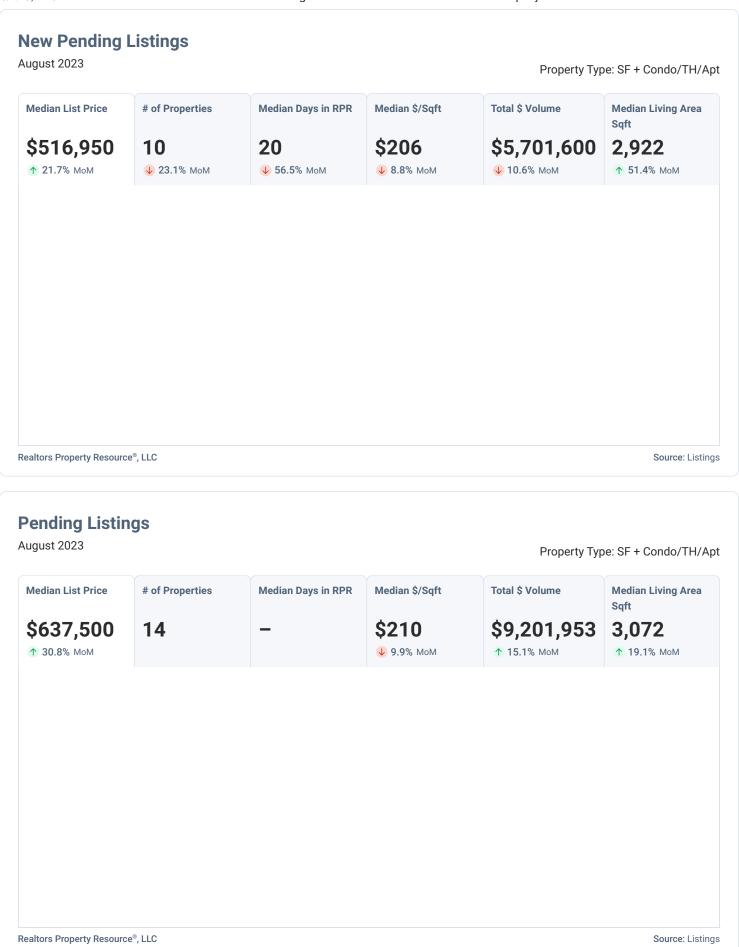

| gust 2023                                                                   |                                |                                         |                                       | Prope                                         | erty Type: SF + Condo/TH/#                               |
|-----------------------------------------------------------------------------|--------------------------------|-----------------------------------------|---------------------------------------|-----------------------------------------------|----------------------------------------------------------|
| <b>1edian List Price</b><br><b>3439,000</b><br>↓ 2.4% MoM                   | # of Properties 11 ↓ 15.4% MoM | Median \$/Sq<br>\$208<br>1 4.5% MoN     |                                       | Total \$ Volume<br>\$5,403,700<br>↓ 24.9% мом | Median Living Area Sqft<br>2,368<br>↓ 18.3% MoM          |
|                                                                             |                                |                                         |                                       |                                               |                                                          |
|                                                                             |                                |                                         |                                       |                                               |                                                          |
|                                                                             |                                |                                         |                                       |                                               |                                                          |
|                                                                             |                                |                                         |                                       |                                               |                                                          |
|                                                                             |                                |                                         |                                       |                                               |                                                          |
| altors Property Resource                                                    | e®, LLC                        |                                         |                                       |                                               | Source: Listi                                            |
| ctive Listings                                                              |                                |                                         |                                       | Prope                                         |                                                          |
| Itors Property Resource<br>Ctive Listings<br>gust 2023<br>Iedian List Price |                                | Median Days in RPR                      | Median \$/Sqft                        | Prope<br>Total \$ Volume                      | rty Type: SF + Condo/TH//<br>Median Living Area          |
| <b>ctive Listings</b><br>gust 2023                                          | 5                              | Median Days in RPR<br>38<br>↑ 11.8% MoM | Median \$/Sqft<br>\$233<br>↓ 9.7% MoM |                                               | erty Type: SF + Condo/TH/A<br>Median Living Area<br>Sqft |

Realtors Property Resource®, LLC

Source: Listings

| August 2023       Properties       Arg. List to Sale<br>Price %       Median Days in RPR<br>Price %       Median \$/sqft       Total \$ Volume         \$4855,000       8       105.11%       28       \$223       \$3,905,000         1.6% MoM       33.3% MoM       11% MoM       127.3% MoM       18.3% MoM       \$38.4% MoM                                                                                                                                                                                                                                                                                                                                                                                                                                                                                                                                                                                                                                                                                                                                                                                                                                                                                                                                                                                                                                                                                                                                                                                                                                                                                                                                                                                                                                                                                                                                                                                                                                                                                                                                                   |                                                       |                     |         |                    |                 |                          |
|------------------------------------------------------------------------------------------------------------------------------------------------------------------------------------------------------------------------------------------------------------------------------------------------------------------------------------------------------------------------------------------------------------------------------------------------------------------------------------------------------------------------------------------------------------------------------------------------------------------------------------------------------------------------------------------------------------------------------------------------------------------------------------------------------------------------------------------------------------------------------------------------------------------------------------------------------------------------------------------------------------------------------------------------------------------------------------------------------------------------------------------------------------------------------------------------------------------------------------------------------------------------------------------------------------------------------------------------------------------------------------------------------------------------------------------------------------------------------------------------------------------------------------------------------------------------------------------------------------------------------------------------------------------------------------------------------------------------------------------------------------------------------------------------------------------------------------------------------------------------------------------------------------------------------------------------------------------------------------------------------------------------------------------------------------------------------------|-------------------------------------------------------|---------------------|---------|--------------------|-----------------|--------------------------|
| • Price %         105.11%         • 28         • 27.3% MoM         • 27.3% MoM         • 8.3% MoM         • 38.4% MoM         • S.3% MoM | Sold Listings<br>August 2023                          |                     |         |                    | Property        | Type: SF + Condo/TH/Ap   |
| \$485,000       8       105.11%       28       \$223       \$3,905,000 <sup>↑</sup> 1.6% MOM <sup>◆</sup> 33.3% MOM <sup>◆</sup> 1.1% MOM <sup>↑</sup> 27.3% MOM <sup>◆</sup> 8.3% MOM <sup>◆</sup> 38.4% MOM          Realtors Property Resource*, LLC        Source: Listing:         Source: 'LLC          Source: 'Stating:         Months Supply of Inventory         August 2023         Month Supply of Inventory         Month Supply of Inventory                                                                                                                                                                                                                                                                                                                                                                                                                                                                                                                                                                                                                                                                                                                                                                                                                                                                                                                                                                                                                                                                                                                                                                                                                                                                                                                                                                                                                                                                                                                                                                                                                         | Median Sold Price                                     | # of Properties     |         | Median Days in RPR | Median \$/Sqft  | Total \$ Volume          |
| Months Supply of Inventory         August 2023         Months Supply of Inventory         Last Month Change         12 Month Change                                                                                                                                                                                                                                                                                                                                                                                                                                                                                                                                                                                                                                                                                                                                                                                                                                                                                                                                                                                                                                                                                                                                                                                                                                                                                                                                                                                                                                                                                                                                                                                                                                                                                                                                                                                                                                                                                                                                                |                                                       |                     | 105.11% |                    |                 |                          |
| Months Supply of Inventory         August 2023         Months Supply of Inventory         Last Month Change         12 Month Change                                                                                                                                                                                                                                                                                                                                                                                                                                                                                                                                                                                                                                                                                                                                                                                                                                                                                                                                                                                                                                                                                                                                                                                                                                                                                                                                                                                                                                                                                                                                                                                                                                                                                                                                                                                                                                                                                                                                                |                                                       |                     |         |                    |                 |                          |
| Months Supply of Inventory         August 2023         Months Supply of Inventory         Last Month Change         12 Month Change                                                                                                                                                                                                                                                                                                                                                                                                                                                                                                                                                                                                                                                                                                                                                                                                                                                                                                                                                                                                                                                                                                                                                                                                                                                                                                                                                                                                                                                                                                                                                                                                                                                                                                                                                                                                                                                                                                                                                |                                                       |                     |         |                    |                 |                          |
| Months Supply of Inventory         August 2023         Months Supply of Inventory         Last Month Change         12 Month Change                                                                                                                                                                                                                                                                                                                                                                                                                                                                                                                                                                                                                                                                                                                                                                                                                                                                                                                                                                                                                                                                                                                                                                                                                                                                                                                                                                                                                                                                                                                                                                                                                                                                                                                                                                                                                                                                                                                                                |                                                       |                     |         |                    |                 |                          |
| Months Supply of Inventory         August 2023         Months Supply of Inventory         Last Month Change         12 Month Change                                                                                                                                                                                                                                                                                                                                                                                                                                                                                                                                                                                                                                                                                                                                                                                                                                                                                                                                                                                                                                                                                                                                                                                                                                                                                                                                                                                                                                                                                                                                                                                                                                                                                                                                                                                                                                                                                                                                                |                                                       |                     |         |                    |                 |                          |
| Months Supply of Inventory         August 2023         Months Supply of Inventory         Last Month Change         12 Month Change                                                                                                                                                                                                                                                                                                                                                                                                                                                                                                                                                                                                                                                                                                                                                                                                                                                                                                                                                                                                                                                                                                                                                                                                                                                                                                                                                                                                                                                                                                                                                                                                                                                                                                                                                                                                                                                                                                                                                |                                                       |                     |         |                    |                 |                          |
| Months Supply of Inventory         August 2023         Months Supply of Inventory         Last Month Change         12 Month Change                                                                                                                                                                                                                                                                                                                                                                                                                                                                                                                                                                                                                                                                                                                                                                                                                                                                                                                                                                                                                                                                                                                                                                                                                                                                                                                                                                                                                                                                                                                                                                                                                                                                                                                                                                                                                                                                                                                                                |                                                       |                     |         |                    |                 |                          |
| Months Supply of Inventory         August 2023         Months Supply of Inventory         Last Month Change         12 Month Change                                                                                                                                                                                                                                                                                                                                                                                                                                                                                                                                                                                                                                                                                                                                                                                                                                                                                                                                                                                                                                                                                                                                                                                                                                                                                                                                                                                                                                                                                                                                                                                                                                                                                                                                                                                                                                                                                                                                                |                                                       |                     |         |                    |                 |                          |
| August 2023     Property Type: SF + Condo/TH/Ap       Months Supply of Inventory     Last Month Change       12 Month Change                                                                                                                                                                                                                                                                                                                                                                                                                                                                                                                                                                                                                                                                                                                                                                                                                                                                                                                                                                                                                                                                                                                                                                                                                                                                                                                                                                                                                                                                                                                                                                                                                                                                                                                                                                                                                                                                                                                                                       | Realtors Property Resource                            | 5 <sup>0</sup> 110  |         |                    |                 | Source: Listing          |
| Months Supply of Inventory     Last Month Change     12 Month Change                                                                                                                                                                                                                                                                                                                                                                                                                                                                                                                                                                                                                                                                                                                                                                                                                                                                                                                                                                                                                                                                                                                                                                                                                                                                                                                                                                                                                                                                                                                                                                                                                                                                                                                                                                                                                                                                                                                                                                                                               | Realtors Property Resource                            | <sup>98</sup> , LLC |         |                    |                 | Source: Listing          |
|                                                                                                                                                                                                                                                                                                                                                                                                                                                                                                                                                                                                                                                                                                                                                                                                                                                                                                                                                                                                                                                                                                                                                                                                                                                                                                                                                                                                                                                                                                                                                                                                                                                                                                                                                                                                                                                                                                                                                                                                                                                                                    |                                                       |                     |         |                    |                 | Source: Listing:         |
|                                                                                                                                                                                                                                                                                                                                                                                                                                                                                                                                                                                                                                                                                                                                                                                                                                                                                                                                                                                                                                                                                                                                                                                                                                                                                                                                                                                                                                                                                                                                                                                                                                                                                                                                                                                                                                                                                                                                                                                                                                                                                    | Months Supply                                         |                     |         |                    | Property        |                          |
|                                                                                                                                                                                                                                                                                                                                                                                                                                                                                                                                                                                                                                                                                                                                                                                                                                                                                                                                                                                                                                                                                                                                                                                                                                                                                                                                                                                                                                                                                                                                                                                                                                                                                                                                                                                                                                                                                                                                                                                                                                                                                    | Months Supply<br>August 2023<br>Months Supply of Inve | y of Inventory      | -       |                    | 12 Month Change | ' Type: SF + Condo/TH/Ap |
|                                                                                                                                                                                                                                                                                                                                                                                                                                                                                                                                                                                                                                                                                                                                                                                                                                                                                                                                                                                                                                                                                                                                                                                                                                                                                                                                                                                                                                                                                                                                                                                                                                                                                                                                                                                                                                                                                                                                                                                                                                                                                    | Months Supply<br>August 2023<br>Months Supply of Inve | y of Inventory      | -       |                    | 12 Month Change | ' Type: SF + Condo/TH/Ap |
|                                                                                                                                                                                                                                                                                                                                                                                                                                                                                                                                                                                                                                                                                                                                                                                                                                                                                                                                                                                                                                                                                                                                                                                                                                                                                                                                                                                                                                                                                                                                                                                                                                                                                                                                                                                                                                                                                                                                                                                                                                                                                    | Months Supply<br>August 2023<br>Months Supply of Inve | y of Inventory      | -       |                    | 12 Month Change | ' Type: SF + Condo/TH/Ap |
|                                                                                                                                                                                                                                                                                                                                                                                                                                                                                                                                                                                                                                                                                                                                                                                                                                                                                                                                                                                                                                                                                                                                                                                                                                                                                                                                                                                                                                                                                                                                                                                                                                                                                                                                                                                                                                                                                                                                                                                                                                                                                    | Months Supply<br>August 2023<br>Months Supply of Inve | y of Inventory      | -       |                    | 12 Month Change | ' Type: SF + Condo/TH/Ap |
|                                                                                                                                                                                                                                                                                                                                                                                                                                                                                                                                                                                                                                                                                                                                                                                                                                                                                                                                                                                                                                                                                                                                                                                                                                                                                                                                                                                                                                                                                                                                                                                                                                                                                                                                                                                                                                                                                                                                                                                                                                                                                    | Months Supply<br>August 2023<br>Months Supply of Inve | y of Inventory      | -       |                    | 12 Month Change | ' Type: SF + Condo/TH/Ap |
|                                                                                                                                                                                                                                                                                                                                                                                                                                                                                                                                                                                                                                                                                                                                                                                                                                                                                                                                                                                                                                                                                                                                                                                                                                                                                                                                                                                                                                                                                                                                                                                                                                                                                                                                                                                                                                                                                                                                                                                                                                                                                    | Months Supply<br>August 2023<br>Months Supply of Inve | y of Inventory      | -       |                    | 12 Month Change | ' Type: SF + Condo/TH/Ap |