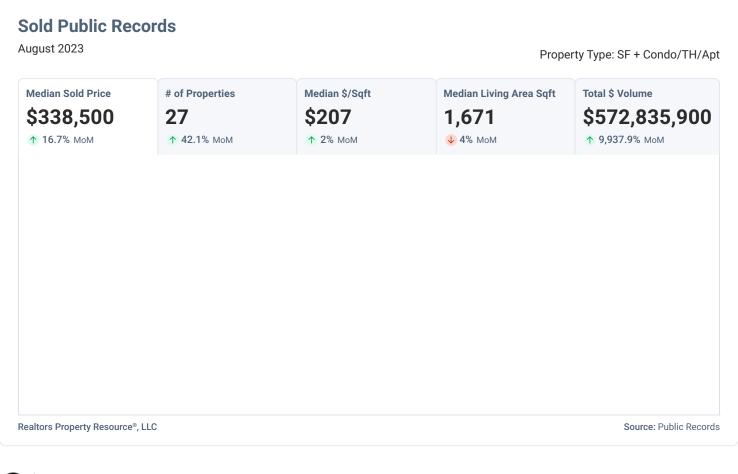

| ugust 2023                                                 |                                               |                              |                        | Property                 | / Type: SF + Condo/TH/Ap                    |
|------------------------------------------------------------|-----------------------------------------------|------------------------------|------------------------|--------------------------|---------------------------------------------|
| Median Sold Price                                          | # of Properties                               | Avg. List to Sale<br>Price % | Median Days in RPR     | Median \$/Sqft           | Total \$ Volume                             |
| <b>\$340,000</b><br>7.1% мом                               | <b>23</b><br>↑ 27.8% мом                      | <b>107.78%</b> 1.7% MoM      | <b>21</b><br>↑ 75% мом | <b>\$190</b><br>↓ 4% мом | <b>\$8,321,036</b>                          |
|                                                            |                                               |                              |                        |                          |                                             |
|                                                            |                                               |                              |                        |                          |                                             |
|                                                            |                                               |                              |                        |                          |                                             |
|                                                            |                                               |                              |                        |                          |                                             |
|                                                            |                                               |                              |                        |                          |                                             |
|                                                            |                                               |                              |                        |                          |                                             |
| altors Property Resourc                                    | e®, LLC                                       |                              |                        |                          | Source: Listing                             |
| altors Property Resourc                                    | e®, LLC                                       |                              |                        |                          | Source: Listing                             |
| Ionths Suppl                                               | e <sup>®</sup> , LLC<br><b>y of Inventory</b> |                              |                        | Property                 | Source: Listing<br>7 Type: SF + Condo/TH/Ap |
| ugust 2023<br>Months Supply of Inve                        | y of Inventory                                | Last Month Change            |                        | 12 Month Chang           | / Type: SF + Condo/TH/Ap                    |
| <b>fonths Suppl</b><br>ugust 2023                          | y of Inventory                                |                              |                        |                          | / Type: SF + Condo/TH/Ap                    |
| <b>Ionths Suppl</b><br>ugust 2023<br>Months Supply of Inve | y of Inventory                                | Last Month Change            |                        | 12 Month Chang           | / Type: SF + Condo/TH/Ap                    |
| <b>Ionths Suppl</b><br>ugust 2023<br>Months Supply of Inve | y of Inventory                                | Last Month Change            |                        | 12 Month Chang           | / Type: SF + Condo/TH/Ap                    |
| <b>Ionths Suppl</b><br>ugust 2023<br>Months Supply of Inve | y of Inventory                                | Last Month Change            |                        | 12 Month Chang           | / Type: SF + Condo/TH/Ap                    |
| <b>Ionths Suppl</b><br>ugust 2023<br>Months Supply of Inve | y of Inventory                                | Last Month Change            |                        | 12 Month Chang           | / Type: SF + Condo/TH/Ap                    |