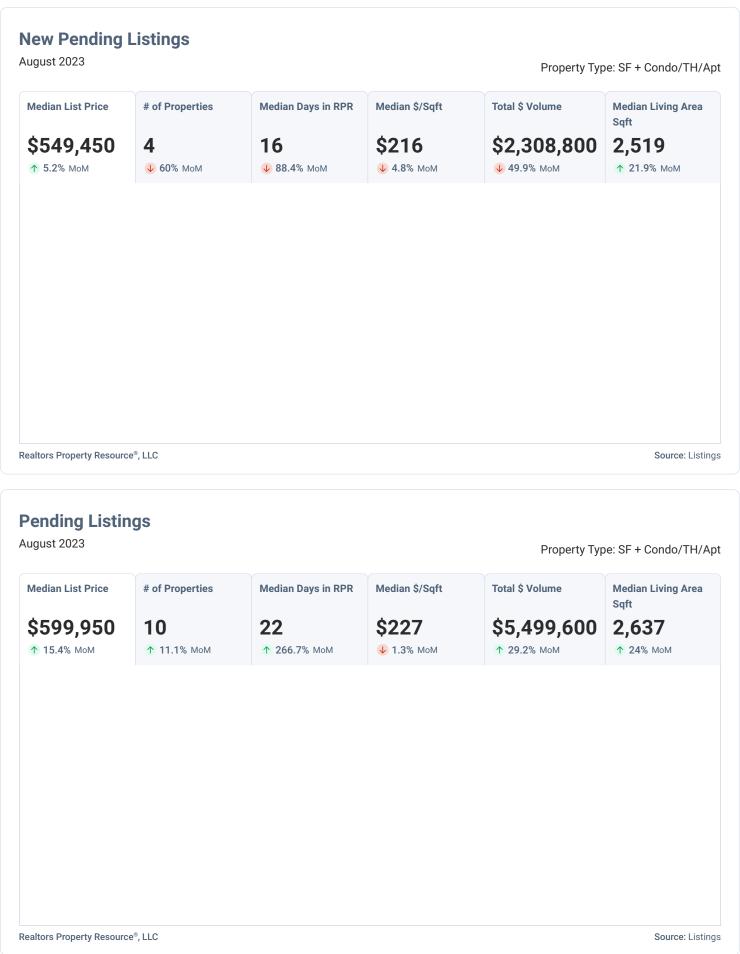

**Median Estimated Property Value** 

September 2023

Median Estimated Value \$412,410

Last Month Change -0.7% 12 Month Change +9.1%

Source: Public Records and Listings

|                                     |                                     | •              |                                               | · · · · · · · · · · · ·                                                 |
|-------------------------------------|-------------------------------------|----------------|-----------------------------------------------|-------------------------------------------------------------------------|
| # of Properties<br>5<br>↓ 37.5% MoM | Median \$/So<br>\$213<br>↓ 4.9% Mot |                | Total \$ Volume<br>\$2,306,900<br>↓ 35.3% MoM | Median Living Area Sqft<br><b>1,790</b><br>↑ 9.1% MoM                   |
|                                     |                                     |                |                                               |                                                                         |
|                                     |                                     |                |                                               |                                                                         |
|                                     |                                     |                |                                               |                                                                         |
|                                     |                                     |                |                                               |                                                                         |
|                                     |                                     |                |                                               |                                                                         |
|                                     |                                     |                |                                               |                                                                         |
| LLC                                 |                                     |                |                                               | Source: Listir                                                          |
| LLC                                 |                                     |                |                                               | Source: Listir                                                          |
| LLC                                 |                                     |                | Property                                      |                                                                         |
| LLC<br># of Properties              | Median Days in RPR                  | Median \$/Sqft | Propert<br>Total \$ Volume                    | Source: Listir<br>y Type: SF + Condo/TH/A<br>Median Living Area<br>Sqft |
|                                     |                                     |                |                                               |                                                                         |