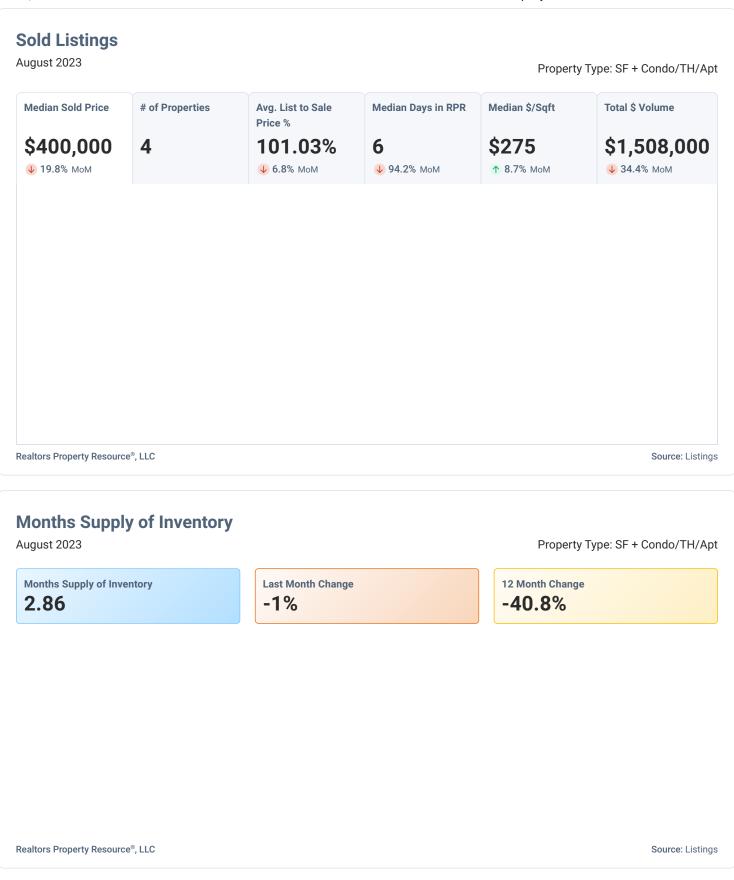

Realtors Property Resource®, LLC

Source: Listings

| Median Sold Price  | # of Properties     | Median \$/Sqft | Median Living Area Sqft | Total \$ Volume |
|--------------------|---------------------|----------------|-------------------------|-----------------|
| \$365,000          | 5                   | \$310          | 1,176                   | \$1,707,000     |
| ↑ <b>34.7%</b> MoM | ↑ <b>66.7</b> % MoM | ↑ 25.5% MoM    | ↑ <b>7.3%</b> MoM       | ↑ 8.7% MoM      |
|                    |                     |                |                         |                 |
|                    |                     |                |                         |                 |