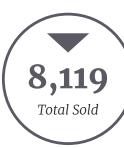

|                       | April 2022 | April 2023 |
|-----------------------|------------|------------|
| Total Inventory       | 31,433     | 48,717     |
| New Listings          | 16,447     | 17,713     |
| Total Sold            | 22,602     | 14,483     |
| Median Days on Market | 8          | 17         |
| Average Home Size     | 3,176      | 3,241      |

|                       | April 2022 | April 2023 |
|-----------------------|------------|------------|
| Total Inventory       | 11,110     | 16,881     |
| New Listings          | 5,948      | 5,981      |
| Total Sold            | 7,478      | 4,488      |
| Median Days on Market | 8          | 19         |
| Average Home Size     | 1,770      | 1,874      |