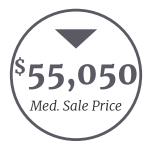

#### SINGLE-FAMILY HOMES

|                          | April 2022  | April 2023  |
|--------------------------|-------------|-------------|
| Median List Price        | \$1,700,000 | \$1,725,000 |
| Median Sale Price        | \$1,380,050 | \$1,325,000 |
| Median SP/LP Ratio       | 100.54%     | 99.11%      |
| <b>Total Sales Ratio</b> | 71.91%      | 29.73%      |
| Median Price per Sq. Ft. | \$452       | \$422       |

#### ATTACHED HOMES

|                          | April 2022  | April 2023 |
|--------------------------|-------------|------------|
| Median List Price        | \$1,025,000 | \$986,600  |
| <b>Median Sale Price</b> | \$900,000   | \$850,000  |
| Median SP/LP Ratio       | 100.00%     | 99.00%     |
| <b>Total Sales Ratio</b> | 67.31%      | 26.59%     |
| Median Price per Sq. Ft. | \$526       | \$500      |