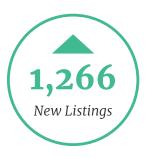

|                       | April 2022 | April 2023 |
|-----------------------|------------|------------|
| Total Inventory       | 31,433     | 48,717     |
| New Listings          | 16,447     | 17,713     |
| Total Sold            | 22,602     | 14,483     |
| Median Days on Market | 8          | 17         |
| Average Home Size     | 3,176      | 3,241      |

|                       | April 2022 | April 2023 |
|-----------------------|------------|------------|
| Total Inventory       | 11,110     | 16,881     |
| New Listings          | 5,948      | 5,981      |
| Total Sold            | 7,478      | 4,488      |
| Median Days on Market | 8          | 19         |
| Average Home Size     | 1,770      | 1,874      |