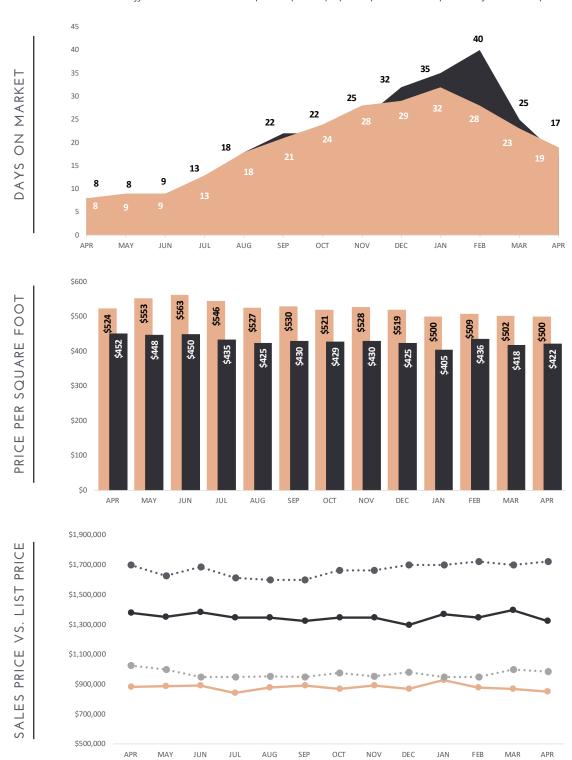

#### SINGLE-FAMILY HOMES

|                          | April 2022  | April 2023  |
|--------------------------|-------------|-------------|
| Median List Price        | \$1,700,000 | \$1,725,000 |
| Median Sale Price        | \$1,380,050 | \$1,325,000 |
| Median SP/LP Ratio       | 100.54%     | 99.11%      |
| <b>Total Sales Ratio</b> | 71.91%      | 29.73%      |
| Median Price per Sq. Ft. | \$452       | \$422       |

|                       | April 2022 | April 2023 |
|-----------------------|------------|------------|
| Total Inventory       | 31,433     | 48,717     |
| New Listings          | 16,447     | 17,713     |
| Total Sold            | 22,602     | 14,483     |
| Median Days on Market | 8          | 17         |
| Average Home Size     | 3,176      | 3,241      |

#### SINGLE-FAMILY HOMES MARKET SUMMARY | APRIL 2023

- Official Market Type: **Seller's** with a **29.73% Sales Ratio.**<sup>1</sup>
- Homes are selling for an average of **99.11% of list price**.
- The median luxury threshold<sup>2</sup> price is **\$950,000**, and the median luxury home sales price is **\$1,325,000**.
- Markets with the Highest Median Sales Price: **Aspen** (\$11,375,500), **Whistler** (\$9,000,000), **Telluride** (\$6,661,250), and **Los Angeles Beach Cities** (\$4,263,250).
- Markets with the Highest Sales Ratio: East Bay, CA (111%), Oakville, ON (68%), Hamilton County, IN (68%), and Howard County, MD (60%).

#### ATTACHED HOMES

|                          | April 2022  | April 2023 |
|--------------------------|-------------|------------|
| Median List Price        | \$1,025,000 | \$986,600  |
| <b>Median Sale Price</b> | \$900,000   | \$850,000  |
| Median SP/LP Ratio       | 100.00%     | 99.00%     |
| <b>Total Sales Ratio</b> | 67.31%      | 26.59%     |
| Median Price per Sq. Ft. | \$526       | \$500      |

|                       | April 2022 | April 2023 |
|-----------------------|------------|------------|
| Total Inventory       | 11,110     | 16,881     |
| New Listings          | 5,948      | 5,981      |
| Total Sold            | 7,478      | 4,488      |
| Median Days on Market | 8          | 19         |
| Average Home Size     | 1,770      | 1,874      |

#### ATTACHED HOMES MARKET SUMMARY | APRIL 2023

- Official Market Type: **Seller's Market** with a **26.59% Sales Ratio**.<sup>1</sup>
- Attached homes are selling for an average of **99.00% of list price**.
- The median luxury threshold<sup>2</sup> price is **\$700,000**, and the median attached luxury sale price is **\$850,000**.
- Markets with the Highest Median Sales Price: **Whistler** (\$3,045,000), **Vail** (\$2,896,875), **Telluride** (\$2,677,250), and **Aspen** (\$2,489,000).
- Markets with the Highest Sales Ratio: **Fairfax County, VA** (113%), **Marin County, CA** (107%), **Santa Barbara, CA** (100%), and **Douglas County, CO** (100%).