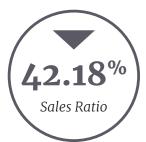

#### SINGLE-FAMILY HOMES

|                          | April 2022  | April 2023  |
|--------------------------|-------------|-------------|
| Median List Price        | \$1,700,000 | \$1,725,000 |
| Median Sale Price        | \$1,380,050 | \$1,325,000 |
| Median SP/LP Ratio       | 100.54%     | 99.11%      |
| <b>Total Sales Ratio</b> | 71.91%      | 29.73%      |
| Median Price per Sq. Ft. | \$452       | \$422       |

#### ATTACHED HOMES

|                          | April 2022  | April 2023 |
|--------------------------|-------------|------------|
| Median List Price        | \$1,025,000 | \$986,600  |
| <b>Median Sale Price</b> | \$900,000   | \$850,000  |
| Median SP/LP Ratio       | 100.00%     | 99.00%     |
| <b>Total Sales Ratio</b> | 67.31%      | 26.59%     |
| Median Price per Sq. Ft. | \$526       | \$500      |