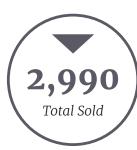

|                       | April 2022 | April 2023 |
|-----------------------|------------|------------|
| Total Inventory       | 31,433     | 48,717     |
| New Listings          | 16,447     | 17,713     |
| Total Sold            | 22,602     | 14,483     |
| Median Days on Market | 8          | 17         |
| Average Home Size     | 3,176      | 3,241      |

|                       | April 2022 | April 2023 |
|-----------------------|------------|------------|
| Total Inventory       | 11,110     | 16,881     |
| New Listings          | 5,948      | 5,981      |
| Total Sold            | 7,478      | 4,488      |
| Median Days on Market | 8          | 19         |
| Average Home Size     | 1,770      | 1,874      |