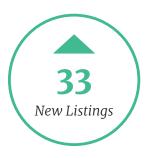

|                       | April 2022 | April 2023 |
|-----------------------|------------|------------|
| Total Inventory       | 31,433     | 48,717     |
| New Listings          | 16,447     | 17,713     |
| Total Sold            | 22,602     | 14,483     |
| Median Days on Market | 8          | 17         |
| Average Home Size     | 3,176      | 3,241      |

|                       | April 2022 | April 2023 |
|-----------------------|------------|------------|
| Total Inventory       | 11,110     | 16,881     |
| New Listings          | 5,948      | 5,981      |
| Total Sold            | 7,478      | 4,488      |
| Median Days on Market | 8          | 19         |
| Average Home Size     | 1,770      | 1,874      |