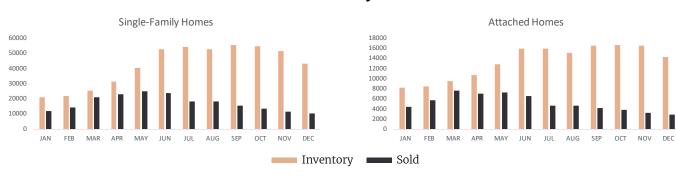

#### **Inventory A Major Player in 2022**

Inventory levels certainly controlled much of the buying narrative during 2022. The number of sales in the first quarter of 2022 was only limited by the lack of new inventory entering the market, as the number of homes for sale hit a 20-year low.

While there was a significant increase in property listings in the second quarter of 2022, this only served to bring the level back up to the point that gave buyers a little respite – the result was an increase in the number of sales.

#### 2022 Inventory vs. Sold

By the third quarter, interest rate hikes saw luxury sellers hesitate to put their homes on the market as they were unwilling to give up their low interest rates. According to Jim Egan, Morgan Stanley's U.S. housing strategist, "Over 90% of the market is fixed rate, for one. Most people have locked in their affordability."

Inventory, especially new inventory, is critical in the luxury real estate market. The lack of it helped stabilize the price and saw many markets remain more favorable to sellers. Consequently, by the end of 2022, the market had stalled. Luxury sellers chose not to enter the market because they saw that rising inflation and interest rates were causing hesitation in buyers, and they feared they would not get the same price their neighbors had received the previous year.