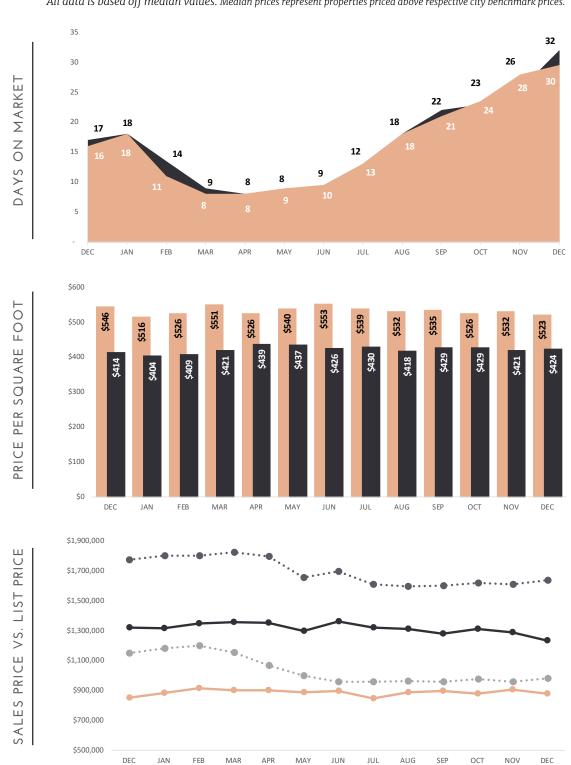

#### SINGLE-FAMILY HOMES

|                          | 2021        | 2022        |
|--------------------------|-------------|-------------|
| Median List Price        | \$1,684,066 | \$1,686,337 |
| <b>Median Sale Price</b> | \$1,338,193 | \$1,315,515 |
| Median SP/LP Ratio       | 99.59%      | 99.36%      |
| <b>Total Sales Ratio</b> | 56.06%      | 45.92%      |
| Median Price per Sq. Ft. | \$384       | \$424       |

|                             | 2021    | 2022    |
|-----------------------------|---------|---------|
| Median Monthly Inventory    | 30,192  | 41,916  |
| <b>Median Monthly Sales</b> | 16,908  | 17,052  |
| Total Sold                  | 202,895 | 204,619 |
| Median Days on Market       | 18      | 17      |
| Average Home Size           | 3,564   | 3,234   |

Median prices represent properties priced above respective city benchmark prices.

#### SINGLE-FAMILY HOMES MARKET SUMMARY | 2022

- Official Market Type: Seller's Market with a 45.92% Sales Ratio.<sup>1</sup>
- Homes are selling for an average of **99.36% of list price**.
- The median luxury threshold<sup>2</sup> price is **\$925,000**, and the median luxury home sales price in 2022 is **\$1,315,515**.
- Markets with the Highest Median Sales Price: **Aspen** (\$14,422,918), **Telluride** (\$5,192,676),
   Vail (\$5,005,125), and **Whistler** (\$4,705,208).
- Markets with the Highest Sales Ratio: Cleveland Suburbs (133%), East Bay (115%),
   Waterloo Region (111%) and Hamilton County (96%).

'Sales Ratio defines market speed and market type: Buyer's < 15.5%; Balanced >= 15.5 to < 20.5%; Seller's >= 20.5% plus. If >100%, sales from previous month exceeds current inventory. 'The luxury threshold price is set by The Institute for Luxury Home Marketing.