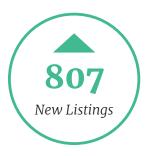

LUXURY BENCHMARK PRICE: The price point that marks the transition from traditional homes to luxury homes.

NEW LISTINGS: The number of homes that entered the market during the current month.

PRICE PER SQUARE FOOT: Measures the dollar amount of the home's price for an individual square foot.

|                        | February 2022 | February 2023 |
|------------------------|---------------|---------------|
| <b>Total Inventory</b> | 22,039        | 43,010        |
| New Listings           | 9,578         | 13,194        |
| Total Sold             | 14,148        | 9,576         |
| Median Days on Market  | 13            | 40            |
| Average Home Size      | 3,275         | 3,279         |

|                        | February 2022 | February 2023 |
|------------------------|---------------|---------------|
| <b>Total Inventory</b> | 8,623         | 15,163        |
| New Listings           | 4,094         | 4,901         |
| Total Sold             | 5,712         | 3,181         |
| Median Days on Market  | 11            | 28            |
| Average Home Size      | 1,867         | 1,888         |