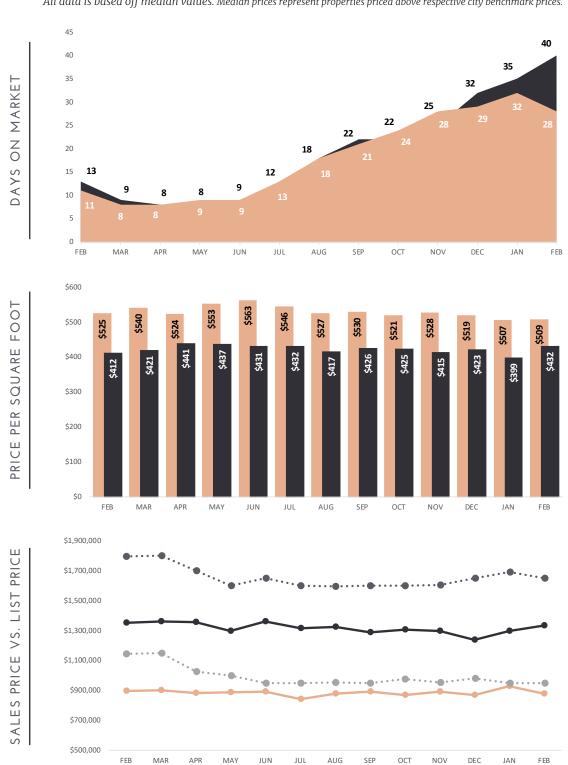

### - 13-MONTH MARKET TRENDS -

### FOR THE LUXURY NORTH AMERICAN MARKET

All data is based off median values. Median prices represent properties priced above respective city benchmark prices.

|                        | February 2022 | February 2023 |
|------------------------|---------------|---------------|
| <b>Total Inventory</b> | 22,039        | 43,010        |
| New Listings           | 9,578         | 13,194        |
| Total Sold             | 14,148        | 9,576         |
| Median Days on Market  | 13            | 40            |
| Average Home Size      | 3,275         | 3,279         |

|                        | February 2022 | February 2023 |
|------------------------|---------------|---------------|
| <b>Total Inventory</b> | 8,623         | 15,163        |
| New Listings           | 4,094         | 4,901         |
| Total Sold             | 5,712         | 3,181         |
| Median Days on Market  | 11            | 28            |
| Average Home Size      | 1,867         | 1,888         |