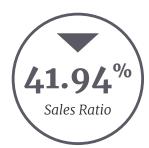

SALES RATIO: Sales Ratio defines market speed and determines whether the market currently favors buyers or sellers. Buyer's Market = up to 14%; Balanced Market = 15 to 20%; Seller's Market = 21% plus. If >100%, sales from previous month exceed current inventory.

#### SINGLE-FAMILY HOMES

|                          | February 2022 | February 2023 |
|--------------------------|---------------|---------------|
| Median List Price        | \$1,795,000   | \$1,650,000   |
| Median Sale Price        | \$1,353,725   | \$1,335,000   |
| Median SP/LP Ratio       | 100.00%       | 97.67%        |
| <b>Total Sales Ratio</b> | 64.20%        | 22.26%        |
| Median Price per Sq. Ft. | \$412         | \$432         |

#### SINGLE-FAMILY HOMES MARKET SUMMARY | FEBRUARY 2023

- Official Market Type: Seller's with a 22.26% Sales Ratio.<sup>1</sup>
- Homes are selling for an average of **97.67% of list price**.
- The median luxury threshold<sup>2</sup> price is \$937,500, and the median luxury home sales price is \$1,335,000.
- Markets with the Highest Median Sales Price: **Aspen** (\$21,000,000), **Telluride** (\$5,912,500), **Los Angeles Beach Cities** (\$5,902,500), and **Naples** (\$4,500,000).
- Markets with the Highest Sales Ratio: **Hamilton County, IN** (59%), **St. Louis** (55%), **East Bay, CA** (50%), and **Montgomery County, MD** (50%).

'Sales Ratio defines market speed and market type: Buyer's < 15.5%; Balanced >= 15.5 to < 20.5%; Seller's >= 20.5% plus. If >100%, sales from previous month exceeds current inventory. <sup>2</sup>The luxury threshold price is set by The Institute for Luxury Home Marketing.