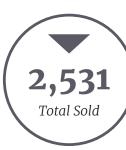

|                        | February 2022 | February 2023 |
|------------------------|---------------|---------------|
| <b>Total Inventory</b> | 22,039        | 43,010        |
| New Listings           | 9,578         | 13,194        |
| Total Sold             | 14,148        | 9,576         |
| Median Days on Market  | 13            | 40            |
| Average Home Size      | 3,275         | 3,279         |

|                        | February 2022 | February 2023 |
|------------------------|---------------|---------------|
| <b>Total Inventory</b> | 8,623         | 15,163        |
| New Listings           | 4,094         | 4,901         |
| Total Sold             | 5,712         | 3,181         |
| Median Days on Market  | 11            | 28            |
| Average Home Size      | 1,867         | 1,888         |