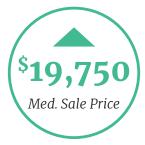

#### SINGLE-FAMILY HOMES

|                          | February 2022 | February 2023 |
|--------------------------|---------------|---------------|
| Median List Price        | \$1,795,000   | \$1,650,000   |
| Median Sale Price        | \$1,353,725   | \$1,335,000   |
| Median SP/LP Ratio       | 100.00%       | 97.67%        |
| <b>Total Sales Ratio</b> | 64.20%        | 22.26%        |
| Median Price per Sq. Ft. | \$412         | \$432         |

#### SINGLE-FAMILY HOMES MARKET SUMMARY | FEBRUARY 2023

- Official Market Type: Seller's with a 22.26% Sales Ratio.<sup>1</sup>
- Homes are selling for an average of **97.67% of list price**.
- The median luxury threshold<sup>2</sup> price is \$937,500, and the median luxury home sales price is \$1,335,000.
- Markets with the Highest Median Sales Price: **Aspen** (\$21,000,000), **Telluride** (\$5,912,500), **Los Angeles Beach Cities** (\$5,902,500), and **Naples** (\$4,500,000).
- Markets with the Highest Sales Ratio: **Hamilton County, IN** (59%), **St. Louis** (55%), **East Bay, CA** (50%), and **Montgomery County, MD** (50%).