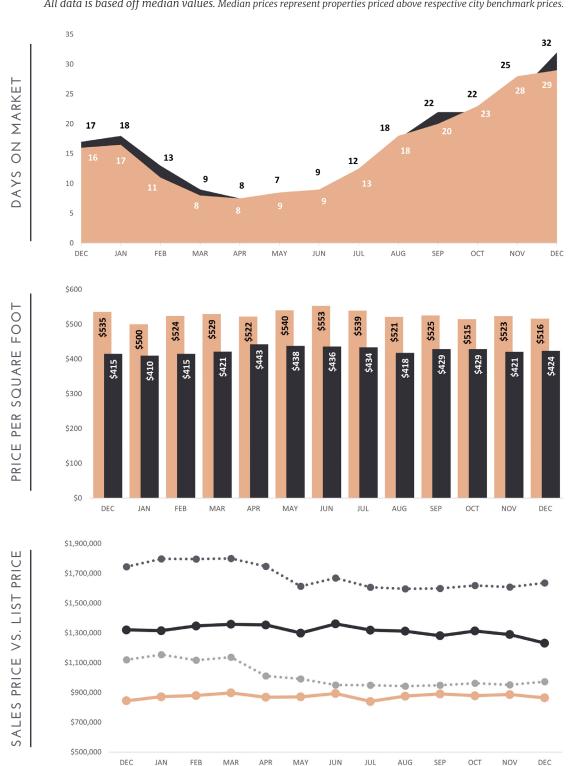

## - 13-MONTH MARKET TRENDS

#### FOR THE LUXURY NORTH AMERICAN MARKET

All data is based off median values. Median prices represent properties priced above respective city benchmark prices.

|                       | December 2021 | December 2022 |
|-----------------------|---------------|---------------|
| Total Inventory       | 22,047        | 43,097        |
| New Listings          | 5,462         | 7,857         |
| Total Sold            | 16,485        | 10,431        |
| Median Days on Market | 17            | 32            |
| Average Home Size     | 3,424         | 3,249         |

|                       | December 2021 | December 2022 |
|-----------------------|---------------|---------------|
| Total Inventory       | 8,607         | 14,209        |
| New Listings          | 2,363         | 2,948         |
| Total Sold            | 5,266         | 2,832         |
| Median Days on Market | 16            | 29            |
| Average Home Size     | 1,890         | 1,901         |