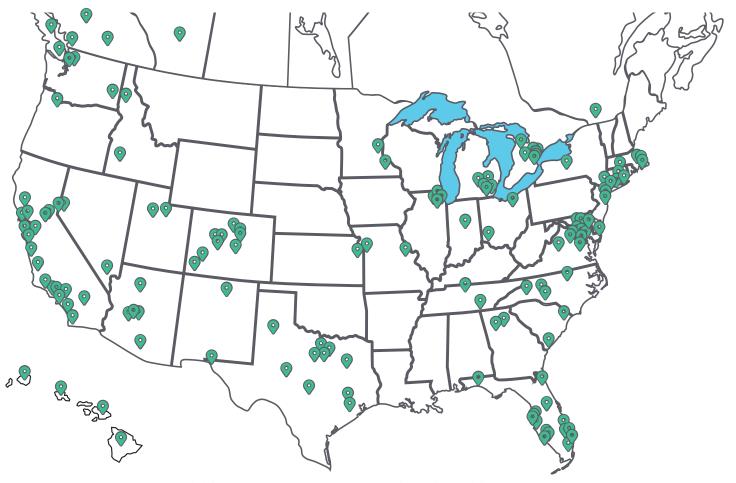

# LUXURY MARKET REPORT

MAP OF LUXURY RESIDENTIAL MARKETS

elcome to the Luxury Market Report, your guide to luxury real estate market data and trends for North America. Produced monthly by The Institute for Luxury Home Marketing, this report provides an in-depth look at the top residential markets across the United States and Canada. Within the individual markets, you will find established luxury benchmark prices and detailed survey of luxury active and sold properties designed to showcase current market status and recent trends. The national report illustrates a compilation of the top North American markets to review overall standards and trends.