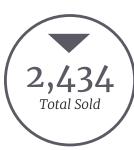

|                       | December 2021 | December 2022 |
|-----------------------|---------------|---------------|
| Total Inventory       | 22,047        | 43,097        |
| New Listings          | 5,462         | 7,857         |
| Total Sold            | 16,485        | 10,431        |
| Median Days on Market | 17            | 32            |
| Average Home Size     | 3,424         | 3,249         |