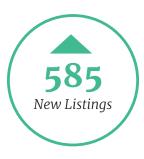

|                       | December 2021 | December 2022 |
|-----------------------|---------------|---------------|
| Total Inventory       | 22,047        | 43,097        |
| New Listings          | 5,462         | 7,857         |
| Total Sold            | 16,485        | 10,431        |
| Median Days on Market | 17            | 32            |
| Average Home Size     | 3,424         | 3,249         |