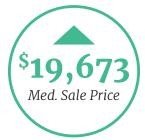

#### SINGLE-FAMILY HOMES

|                          | December 2021 | December 2022 |
|--------------------------|---------------|---------------|
| Median List Price        | \$1,744,450   | \$1,636,250   |
| <b>Median Sale Price</b> | \$1,321,193   | \$1,232,500   |
| Median SP/LP Ratio       | 100.00%       | 97.74%        |
| <b>Total Sales Ratio</b> | 74.77%        | 24.20%        |
| Median Price per Sq. Ft. | \$415         | \$424         |

#### SINGLE-FAMILY HOMES MARKET SUMMARY | DECEMBER 2022

- Official Market Type: Seller's Market with a 24.20% Sales Ratio.<sup>1</sup>
- Homes are selling for an average of **97.74% of list price**.
- The median luxury threshold<sup>2</sup> price is **\$950,000**, and the median luxury home sales price is **\$1,232,500**.
- Markets with the Highest Median Sales Price: **Vancouver** (\$2,500,000), **Whistler** (\$2,500,000), **Los Angeles** (\$2,500,000), and **San Francisco** (\$2,500,000).
- Markets with the Highest Sales Ratio: South Shore (72%), Hamilton County (67%),
   St. Louis (66%), and East Bay (57%).