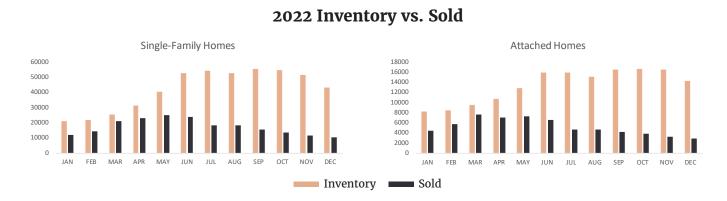

#### **Inventory A Major Player in 2022**

Inventory levels certainly controlled much of the buying narrative during 2022. The number of sales in the first quarter of 2022 was only limited by the lack of new inventory entering the market, as the number of homes for sale hit a 20-year low.

While there was a significant increase in the listing of properties in the market in the second quarter of 2022, this only served to bring the level back up to the point that gave buyers a little respite—the result of which was an increase in the number of sales.

By the third quarter, interest rate hikes saw luxury sellers hesitate to put their homes on the market as they were unwilling to give up their low interest rates. According to Jim Egan, Morgan Stanley's U.S. housing strategist, "Over 90% of the market is fixed rate, for one. Most people have locked in their affordability."

Inventory, especially new inventory, is critical in the luxury real estate market. The lack of it helped stabilize the price and saw many markets remain more favorable to sellers. Consequently, by the end of 2022, the market had all stalled. Luxury sellers chose not to enter the market because they saw that rising inflation and interest rates were causing hesitation in buyers, and they feared they would not get the same price their neighbors had received the previous year.