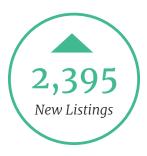

## - 13-MONTH MARKET TRENDS

#### FOR THE LUXURY NORTH AMERICAN MARKET

All data is based off median values. Median prices represent properties priced above respective city benchmark prices.

#### SINGLE-FAMILY HOMES

|                          | December 2021 | December 2022 |
|--------------------------|---------------|---------------|
| Median List Price        | \$1,744,450   | \$1,636,250   |
| <b>Median Sale Price</b> | \$1,321,193   | \$1,232,500   |
| Median SP/LP Ratio       | 100.00%       | 97.74%        |
| <b>Total Sales Ratio</b> | 74.77%        | 24.20%        |
| Median Price per Sq. Ft. | \$415         | \$424         |

#### ATTACHED HOMES

|                          | December 2021 | December 2022 |
|--------------------------|---------------|---------------|
| Median List Price        | \$1,119,970   | \$972,475     |
| <b>Median Sale Price</b> | \$844,950     | \$864,623     |
| Median SP/LP Ratio       | 100.00%       | 98.12%        |
| <b>Total Sales Ratio</b> | 61.18%        | 19.93%        |
| Median Price per Sq. Ft. | \$535         | \$516         |