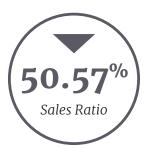

SALES RATIO: Sales Ratio defines market speed and determines whether the market currently favors buyers or sellers. Buyer's Market = up to 14%; Balanced Market = 15 to 20%; Seller's Market = 21% plus. If >100%, sales from previous month exceed current inventory.

#### SINGLE-FAMILY HOMES

|                          | December 2021 | December 2022 |
|--------------------------|---------------|---------------|
| Median List Price        | \$1,744,450   | \$1,636,250   |
| <b>Median Sale Price</b> | \$1,321,193   | \$1,232,500   |
| Median SP/LP Ratio       | 100.00%       | 97.74%        |
| <b>Total Sales Ratio</b> | 74.77%        | 24.20%        |
| Median Price per Sq. Ft. | \$415         | \$424         |

#### SINGLE-FAMILY HOMES MARKET SUMMARY | DECEMBER 2022

- Official Market Type: Seller's Market with a 24.20% Sales Ratio.<sup>1</sup>
- Homes are selling for an average of **97.74% of list price**.
- The median luxury threshold<sup>2</sup> price is **\$950,000**, and the median luxury home sales price is **\$1,232,500**.
- Markets with the Highest Median Sales Price: **Vancouver** (\$2,500,000), **Whistler** (\$2,500,000), **Los Angeles** (\$2,500,000), and **San Francisco** (\$2,500,000).
- Markets with the Highest Sales Ratio: South Shore (72%), Hamilton County (67%),
   St. Louis (66%), and East Bay (57%).