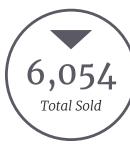

## - 13-MONTH MARKET TRENDS

#### FOR THE LUXURY NORTH AMERICAN MARKET

All data is based off median values. Median prices represent properties priced above respective city benchmark prices.

#### SINGLE-FAMILY HOMES

|                          | December 2021 | December 2022 |
|--------------------------|---------------|---------------|
| Median List Price        | \$1,744,450   | \$1,636,250   |
| <b>Median Sale Price</b> | \$1,321,193   | \$1,232,500   |
| Median SP/LP Ratio       | 100.00%       | 97.74%        |
| <b>Total Sales Ratio</b> | 74.77%        | 24.20%        |
| Median Price per Sq. Ft. | \$415         | \$424         |

#### ATTACHED HOMES

|                          | December 2021 | December 2022 |
|--------------------------|---------------|---------------|
| Median List Price        | \$1,119,970   | \$972,475     |
| <b>Median Sale Price</b> | \$844,950     | \$864,623     |
| Median SP/LP Ratio       | 100.00%       | 98.12%        |
| <b>Total Sales Ratio</b> | 61.18%        | 19.93%        |
| Median Price per Sq. Ft. | \$535         | \$516         |