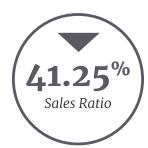

SALES RATIO: Sales Ratio defines market speed and determines whether the market currently favors buyers or sellers. Buyer's Market = up to 14%; Balanced Market = 15 to 20%; Seller's Market = 21% plus. If >100%, sales from previous month exceed current inventory.

#### SINGLE-FAMILY HOMES MARKET SUMMARY | DECEMBER 2022

- Official Market Type: Seller's Market with a 24.20% Sales Ratio.<sup>1</sup>
- Homes are selling for an average of **97.74% of list price**.
- The median luxury threshold<sup>2</sup> price is **\$950,000**, and the median luxury home sales price is **\$1,232,500**.
- Markets with the Highest Median Sales Price: **Vancouver** (\$2,500,000), **Whistler** (\$2,500,000), **Los Angeles** (\$2,500,000), and **San Francisco** (\$2,500,000).
- Markets with the Highest Sales Ratio: South Shore (72%), Hamilton County (67%),
   St. Louis (66%), and East Bay (57%).